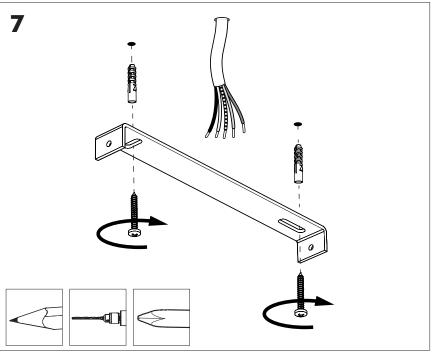

# **BuzziJet Ceiling Suspended S/M**

INSTALLATION MANUAL 230V





#### **Technical** info



## **Environmental Protection**

Waste electrical products should not be disposed of with household waste. Please recycle where facilities exist. Check with your Local Authority or retailer for recycling advice.

The light source of this luminaire is not replaceable; when the light source reaches its end of life the whole luminaire shall be replaced.

### **Excluded**



## **Included BuzziJet Ceiling Suspended Straight**

#### **p.5**



## **Included BuzziJet Ceiling Suspended Split**

## p.13



# **BuzziJet Ceiling Suspended Straight**

# 2 PERS.



























# **BuzziJet Ceiling Suspended Split**

2 PERS.























BuzziSpace Group NV Italiëlei 8, 2000 Antwerp Belgium

**≅**+32 (0)3 846 10 00

info@buzzi.space www.buzzi.space



A-000007794/03 Last update: 08/05/2025