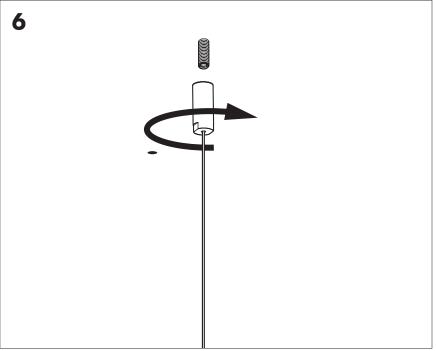

# **BuzziJet Ceiling Suspended S/M**

INSTALLATION MANUAL 230V





#### **Technical** info



## **Environmental Protection**

Waste electrical products should not be disposed of with household waste. Please recycle where facilities exist. Check with your Local Authority or retailer for recycling advice.

The light source of this luminaire is not replaceable; when the light source reaches its end of life the whole luminaire shall be replaced.

### **Excluded**



## **Included BuzziJet Ceiling Suspended Straight**

#### **p.5**



## **Included BuzziJet Ceiling Suspended Split**

## p.13



# **BuzziJet Ceiling Suspended Straight**

# 2 PERS.



























# **BuzziJet Ceiling Suspended Split**

2 PERS.























BuzziSpace Group NV Italiëlei 8, 2000 Antwerp Belgium

**≅**+32 (0)3 846 10 00

info@buzzi.space www.buzzi.space



A-000007794/03 Last update: 08/05/2025