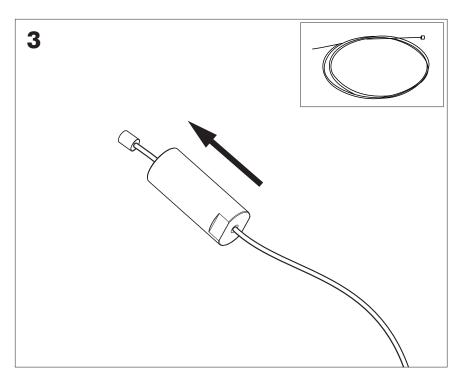

# **BuzziJet Ceiling Suspended S/M**

INSTALLATION MANUAL 230V





#### **Technical** info



## **Environmental Protection**

Waste electrical products should not be disposed of with household waste. Please recycle where facilities exist. Check with your Local Authority or retailer for recycling advice.

The light source of this luminaire is not replaceable; when the light source reaches its end of life the whole luminaire shall be replaced.

### **Excluded**



## **Included BuzziJet Ceiling Suspended Straight**

#### **p.5**



## **Included BuzziJet Ceiling Suspended Split**

## p.13



# **BuzziJet Ceiling Suspended Straight**

# 2 PERS.



























# **BuzziJet Ceiling Suspended Split**

2 PERS.























BuzziSpace Group NV Italiëlei 8, 2000 Antwerp Belgium

**≅**+32 (0)3 846 10 00

info@buzzi.space www.buzzi.space



A-000007794/03 Last update: 08/05/2025