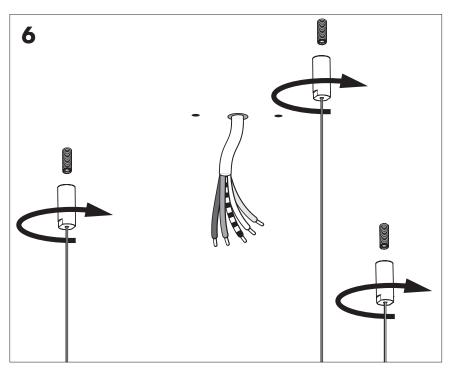

# **BuzziJet Ceiling Suspended S/M**

INSTALLATION MANUAL 230V





#### **Technical** info



## **Environmental Protection**

Waste electrical products should not be disposed of with household waste. Please recycle where facilities exist. Check with your Local Authority or retailer for recycling advice.

The light source of this luminaire is not replaceable; when the light source reaches its end of life the whole luminaire shall be replaced.

### **Excluded**



## **Included BuzziJet Ceiling Suspended Straight**

#### **p.5**



## **Included BuzziJet Ceiling Suspended Split**

## p.13



# **BuzziJet Ceiling Suspended Straight**

# 2 PERS.



























# **BuzziJet Ceiling Suspended Split**

2 PERS.























BuzziSpace Group NV Italiëlei 8, 2000 Antwerp Belgium

**≅**+32 (0)3 846 10 00

info@buzzi.space www.buzzi.space



A-000007794/03 Last update: 08/05/2025