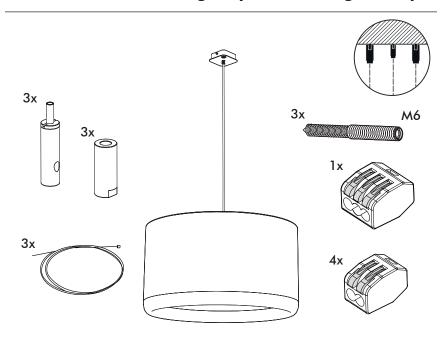

# **BuzziJet Ceiling Suspended S/M**

INSTALLATION MANUAL 230V





#### **Technical** info



## **Environmental Protection**

Waste electrical products should not be disposed of with household waste. Please recycle where facilities exist. Check with your Local Authority or retailer for recycling advice.

The light source of this luminaire is not replaceable; when the light source reaches its end of life the whole luminaire shall be replaced.

### **Excluded**



## **Included BuzziJet Ceiling Suspended Straight**

#### **p.5**



## **Included BuzziJet Ceiling Suspended Split**

## p.13



# **BuzziJet Ceiling Suspended Straight**

# 2 PERS.



























# **BuzziJet Ceiling Suspended Split**

2 PERS.























BuzziSpace Group NV Italiëlei 8, 2000 Antwerp Belgium

**≅**+32 (0)3 846 10 00

info@buzzi.space www.buzzi.space



A-000007794/03 Last update: 08/05/2025