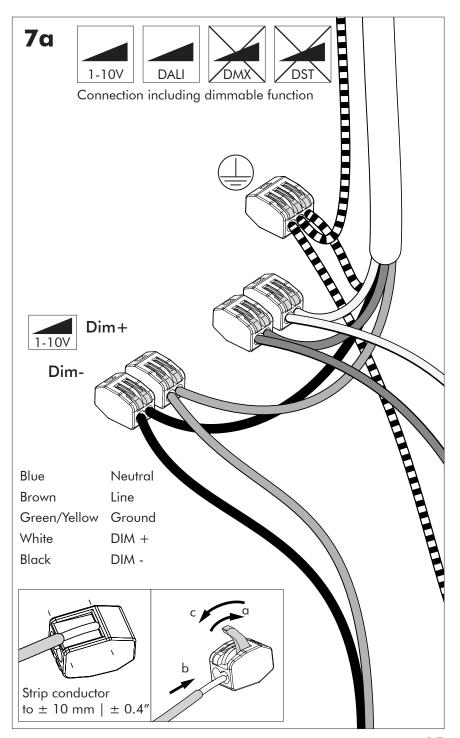

# **BuzziJet Ceiling Suspended S/M**

INSTALLATION MANUAL 230V





#### **Technical** info



## **Environmental Protection**

Waste electrical products should not be disposed of with household waste. Please recycle where facilities exist. Check with your Local Authority or retailer for recycling advice.

The light source of this luminaire is not replaceable; when the light source reaches its end of life the whole luminaire shall be replaced.

### **Excluded**



## **Included BuzziJet Ceiling Suspended Straight**

#### **p.5**



## **Included BuzziJet Ceiling Suspended Split**

## p.13



# **BuzziJet Ceiling Suspended Straight**

# 2 PERS.



























# **BuzziJet Ceiling Suspended Split**

2 PERS.























BuzziSpace Group NV Italiëlei 8, 2000 Antwerp Belgium

**≅**+32 (0)3 846 10 00

info@buzzi.space www.buzzi.space



A-000007794/03 Last update: 08/05/2025