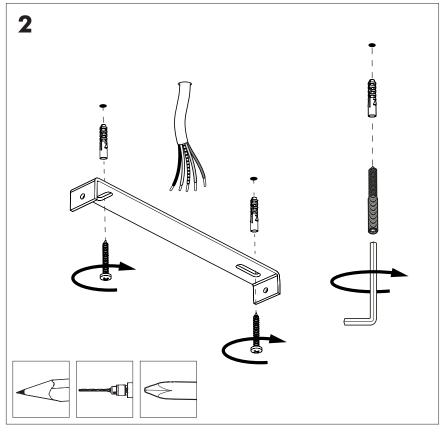

# **BuzziJet Ceiling Suspended S/M**

INSTALLATION MANUAL 230V





#### **Technical** info



## **Environmental Protection**

Waste electrical products should not be disposed of with household waste. Please recycle where facilities exist. Check with your Local Authority or retailer for recycling advice.

The light source of this luminaire is not replaceable; when the light source reaches its end of life the whole luminaire shall be replaced.

### **Excluded**



## **Included BuzziJet Ceiling Suspended Straight**

#### **p.5**



## **Included BuzziJet Ceiling Suspended Split**

## p.13



# **BuzziJet Ceiling Suspended Straight**

# 2 PERS.



























# **BuzziJet Ceiling Suspended Split**

2 PERS.























BuzziSpace Group NV Italiëlei 8, 2000 Antwerp Belgium

**≅**+32 (0)3 846 10 00

info@buzzi.space www.buzzi.space



A-000007794/03 Last update: 08/05/2025