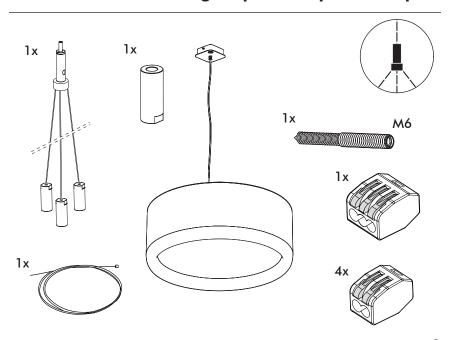

# **BuzziJet Ceiling Suspended S/M**

INSTALLATION MANUAL 230V





#### **Technical** info



## **Environmental Protection**

Waste electrical products should not be disposed of with household waste. Please recycle where facilities exist. Check with your Local Authority or retailer for recycling advice.

The light source of this luminaire is not replaceable; when the light source reaches its end of life the whole luminaire shall be replaced.

### **Excluded**



## **Included BuzziJet Ceiling Suspended Straight**

#### **p.5**



## **Included BuzziJet Ceiling Suspended Split**

## p.13



# **BuzziJet Ceiling Suspended Straight**

# 2 PERS.



























# **BuzziJet Ceiling Suspended Split**

2 PERS.























BuzziSpace Group NV Italiëlei 8, 2000 Antwerp Belgium

**≅**+32 (0)3 846 10 00

info@buzzi.space www.buzzi.space



A-000007794/03 Last update: 08/05/2025