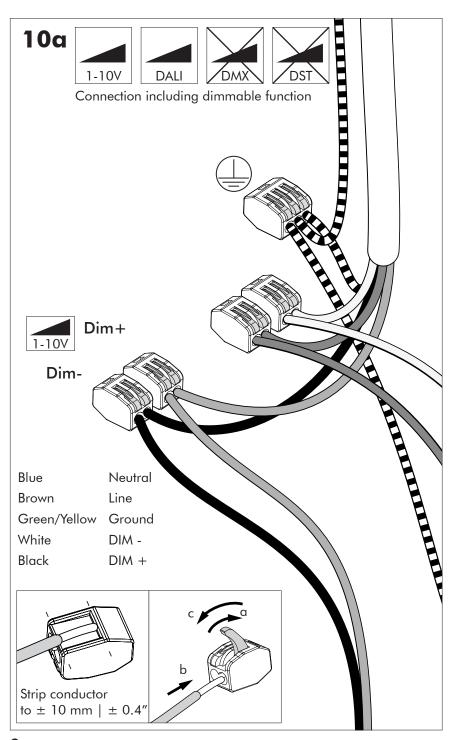

# **BuzziJet Ceiling Suspended S/M**

INSTALLATION MANUAL 230V





#### **Technical** info



## **Environmental Protection**

Waste electrical products should not be disposed of with household waste. Please recycle where facilities exist. Check with your Local Authority or retailer for recycling advice.

The light source of this luminaire is not replaceable; when the light source reaches its end of life the whole luminaire shall be replaced.

### **Excluded**



## **Included BuzziJet Ceiling Suspended Straight**

#### **p.5**



## **Included BuzziJet Ceiling Suspended Split**

## p.13



# **BuzziJet Ceiling Suspended Straight**

# 2 PERS.



























# **BuzziJet Ceiling Suspended Split**

2 PERS.























BuzziSpace Group NV Italiëlei 8, 2000 Antwerp Belgium

**≅**+32 (0)3 846 10 00

info@buzzi.space www.buzzi.space



A-000007794/03 Last update: 08/05/2025