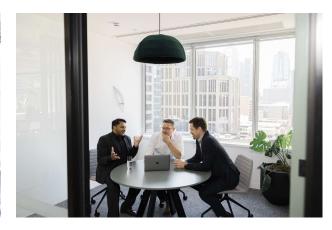

## **Meeting Room 2**

- \$100/hour or \$750/day
- 4 seater capacity
- TV/Monitor via Airplay
- Guest WiFi & power outlets
- Kitchen access