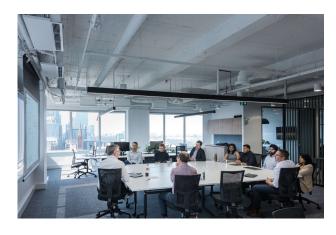

## **Open Space**

- \$200/hour or \$1,500/day
- 12+ seater capacity
- Large screen projector
- Built-in speaker audio output
- Jabra conferencing
- Guest WiFi & power outlets
- Kitchen access