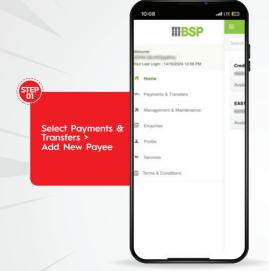

#### INSTANT TRANSFERS FROM ANY BANK OR WALLET TO MyCASH

| LIMITS        | DESCRIPTION                                                                                             |
|---------------|---------------------------------------------------------------------------------------------------------|
| Wallet Limits | Maximum Wallet Balance : FJD 10,000<br>Single Transaction Limit : FJD 1,000<br>Daily Limit : FJD 10,000 |

**Fees:** MyCash transfer fees to any bank or MPaisa are absolutely free - but only for a limited time!



#### HOW TO TRANSFER MONEY TO MyCASH FROM ANZ BANK









#### HOW TO TRANSFER MONEY TO MyCASH FROM BSP BANK









# HOW TO TRANSFER MONEY TO MyCASH FROM WESTPAC BANK









# HOW TO TRANSFER MONEY TO MyCASH FROM BRED BANK









Enter validation code sent to email to confirm

# HOW TO TRANSFER MONEY TO MyCASH FROM HFC BANK