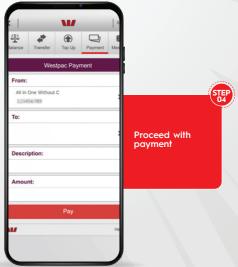

#### INSTANT TRANSFERS FROM ANY BANK OR WALLET TO MyCASH

| LIMITS        | DESCRIPTION                                                                                             |
|---------------|---------------------------------------------------------------------------------------------------------|
| Wallet Limits | Maximum Wallet Balance : FJD 10,000<br>Single Transaction Limit : FJD 1,000<br>Daily Limit : FJD 10,000 |

**Fees:** MyCash transfer fees to any bank or MPaisa are absolutely free - but only for a limited time!



#### HOW TO TRANSFER MONEY TO MyCASH FROM ANZ BANK









#### HOW TO TRANSFER MONEY TO MyCASH FROM BSP BANK









# HOW TO TRANSFER MONEY TO MyCASH FROM WESTPAC BANK









# HOW TO TRANSFER MONEY TO MyCASH FROM BRED BANK









Enter validation code sent to email to confirm

# HOW TO TRANSFER MONEY TO MyCASH FROM HFC BANK