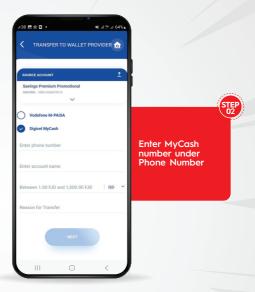

# HOW TO TRANSFER MONEY TO MyCASH FROM BRED BANK

Enter validation code sent to email to confirm