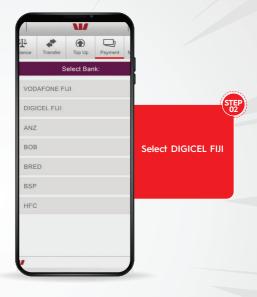

#### INSTANT TRANSFERS FROM ANY BANK OR WALLET TO MyCASH

| LIMITS        | DESCRIPTION                                                                                             |
|---------------|---------------------------------------------------------------------------------------------------------|
| Wallet Limits | Maximum Wallet Balance : FJD 10,000<br>Single Transaction Limit : FJD 1,000<br>Daily Limit : FJD 10,000 |

**Fees:** MyCash transfer fees to any bank or MPaisa are absolutely free - but only for a limited time!



#### HOW TO TRANSFER MONEY TO MyCASH FROM ANZ BANK









#### HOW TO TRANSFER MONEY TO MyCASH FROM BSP BANK









# HOW TO TRANSFER MONEY TO MyCASH FROM WESTPAC BANK









# HOW TO TRANSFER MONEY TO MyCASH FROM BRED BANK









Enter validation code sent to email to confirm

# HOW TO TRANSFER MONEY TO MyCASH FROM HFC BANK