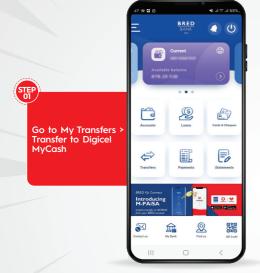

# HOW TO TRANSFER MONEY TO MyCASH FROM BRED BANK

Enter validation code sent to email to confirm