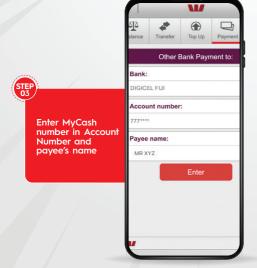

#### INSTANT TRANSFERS FROM ANY BANK OR WALLET TO MyCASH

| LIMITS        | DESCRIPTION                                                                                             |
|---------------|---------------------------------------------------------------------------------------------------------|
| Wallet Limits | Maximum Wallet Balance : FJD 10,000<br>Single Transaction Limit : FJD 1,000<br>Daily Limit : FJD 10,000 |

**Fees:** MyCash transfer fees to any bank or MPaisa are absolutely free - but only for a limited time!



#### HOW TO TRANSFER MONEY TO MyCASH FROM ANZ BANK









#### HOW TO TRANSFER MONEY TO MyCASH FROM BSP BANK









# HOW TO TRANSFER MONEY TO MyCASH FROM WESTPAC BANK









# HOW TO TRANSFER MONEY TO MyCASH FROM BRED BANK









Enter validation code sent to email to confirm

# HOW TO TRANSFER MONEY TO MyCASH FROM HFC BANK