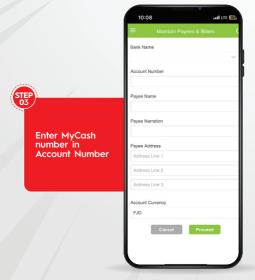

#### INSTANT TRANSFERS FROM ANY BANK OR WALLET TO MyCASH

| LIMITS        | DESCRIPTION                                                                                             |
|---------------|---------------------------------------------------------------------------------------------------------|
| Wallet Limits | Maximum Wallet Balance : FJD 10,000<br>Single Transaction Limit : FJD 1,000<br>Daily Limit : FJD 10,000 |

**Fees:** MyCash transfer fees to any bank or MPaisa are absolutely free - but only for a limited time!



#### HOW TO TRANSFER MONEY TO MyCASH FROM ANZ BANK









#### HOW TO TRANSFER MONEY TO MyCASH FROM BSP BANK









# HOW TO TRANSFER MONEY TO MyCASH FROM WESTPAC BANK









# HOW TO TRANSFER MONEY TO MyCASH FROM BRED BANK









Enter validation code sent to email to confirm

# HOW TO TRANSFER MONEY TO MyCASH FROM HFC BANK