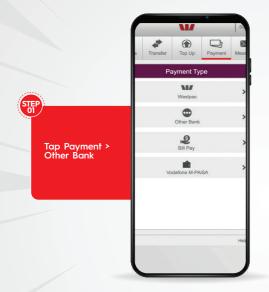

#### INSTANT TRANSFERS FROM ANY BANK OR WALLET TO MyCASH

| LIMITS        | DESCRIPTION                                                                                             |
|---------------|---------------------------------------------------------------------------------------------------------|
| Wallet Limits | Maximum Wallet Balance : FJD 10,000<br>Single Transaction Limit : FJD 1,000<br>Daily Limit : FJD 10,000 |

**Fees:** MyCash transfer fees to any bank or MPaisa are absolutely free - but only for a limited time!



#### HOW TO TRANSFER MONEY TO MyCASH FROM ANZ BANK









#### HOW TO TRANSFER MONEY TO MyCASH FROM BSP BANK









# HOW TO TRANSFER MONEY TO MyCASH FROM WESTPAC BANK









# HOW TO TRANSFER MONEY TO MyCASH FROM BRED BANK









Enter validation code sent to email to confirm

# HOW TO TRANSFER MONEY TO MyCASH FROM HFC BANK