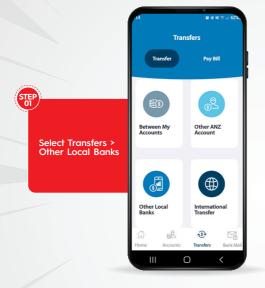

#### INSTANT TRANSFERS FROM ANY BANK OR WALLET TO MyCASH

| LIMITS        | DESCRIPTION                                                                                             |
|---------------|---------------------------------------------------------------------------------------------------------|
| Wallet Limits | Maximum Wallet Balance : FJD 10,000<br>Single Transaction Limit : FJD 1,000<br>Daily Limit : FJD 10,000 |

**Fees:** MyCash transfer fees to any bank or MPaisa are absolutely free - but only for a limited time!



#### HOW TO TRANSFER MONEY TO MyCASH FROM ANZ BANK









#### HOW TO TRANSFER MONEY TO MyCASH FROM BSP BANK









# HOW TO TRANSFER MONEY TO MyCASH FROM WESTPAC BANK









# HOW TO TRANSFER MONEY TO MyCASH FROM BRED BANK









Enter validation code sent to email to confirm

# HOW TO TRANSFER MONEY TO MyCASH FROM HFC BANK