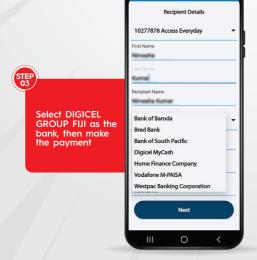

#### INSTANT TRANSFERS FROM ANY BANK OR WALLET TO MyCASH

| LIMITS        | DESCRIPTION                                                                                             |
|---------------|---------------------------------------------------------------------------------------------------------|
| Wallet Limits | Maximum Wallet Balance : FJD 10,000<br>Single Transaction Limit : FJD 1,000<br>Daily Limit : FJD 10,000 |

**Fees:** MyCash transfer fees to any bank or MPaisa are absolutely free - but only for a limited time!



#### HOW TO TRANSFER MONEY TO MyCASH FROM ANZ BANK









#### HOW TO TRANSFER MONEY TO MyCASH FROM BSP BANK









# HOW TO TRANSFER MONEY TO MyCASH FROM WESTPAC BANK









# HOW TO TRANSFER MONEY TO MyCASH FROM BRED BANK









Enter validation code sent to email to confirm

# HOW TO TRANSFER MONEY TO MyCASH FROM HFC BANK