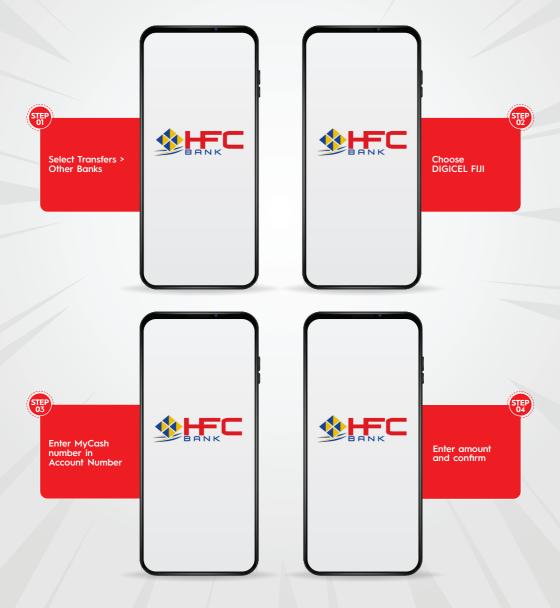

| DESCRIPTION                                                                                             |
|---------------|---------------------------------------------------------------------------------------------------------|
| Wallet Limits | Maximum Wallet Balance : FJD 10,000<br>Single Transaction Limit : FJD 1,000<br>Daily Limit : FJD 10,000 |

**Fees:** MyCash transfer fees to any bank or MPaisa are absolutely free - but only for a limited time!



#### HOW TO TRANSFER MONEY TO MyCASH FROM ANZ BANK









#### HOW TO TRANSFER MONEY TO MyCASH FROM BSP BANK









# HOW TO TRANSFER MONEY TO MyCASH FROM WESTPAC BANK









# HOW TO TRANSFER MONEY TO MyCASH FROM BRED BANK









Enter validation code sent to email to confirm

# HOW TO TRANSFER MONEY TO MyCASH FROM HFC BANK