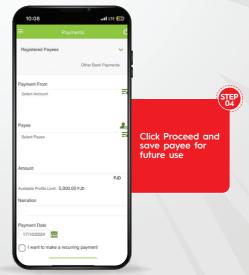

#### INSTANT TRANSFERS FROM ANY BANK OR WALLET TO MyCASH

| LIMITS        | DESCRIPTION                                                                                             |
|---------------|---------------------------------------------------------------------------------------------------------|
| Wallet Limits | Maximum Wallet Balance : FJD 10,000<br>Single Transaction Limit : FJD 1,000<br>Daily Limit : FJD 10,000 |

**Fees:** MyCash transfer fees to any bank or MPaisa are absolutely free - but only for a limited time!



#### HOW TO TRANSFER MONEY TO MyCASH FROM ANZ BANK









#### HOW TO TRANSFER MONEY TO MyCASH FROM BSP BANK









# HOW TO TRANSFER MONEY TO MyCASH FROM WESTPAC BANK









# HOW TO TRANSFER MONEY TO MyCASH FROM BRED BANK









Enter validation code sent to email to confirm

# HOW TO TRANSFER MONEY TO MyCASH FROM HFC BANK