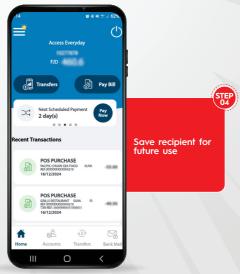

#### INSTANT TRANSFERS FROM ANY BANK OR WALLET TO MyCASH

| LIMITS        | DESCRIPTION                                                                                             |
|---------------|---------------------------------------------------------------------------------------------------------|
| Wallet Limits | Maximum Wallet Balance : FJD 10,000<br>Single Transaction Limit : FJD 1,000<br>Daily Limit : FJD 10,000 |

**Fees:** MyCash transfer fees to any bank or MPaisa are absolutely free - but only for a limited time!



#### HOW TO TRANSFER MONEY TO MyCASH FROM ANZ BANK









#### HOW TO TRANSFER MONEY TO MyCASH FROM BSP BANK









# HOW TO TRANSFER MONEY TO MyCASH FROM WESTPAC BANK









# HOW TO TRANSFER MONEY TO MyCASH FROM BRED BANK









Enter validation code sent to email to confirm

# HOW TO TRANSFER MONEY TO MyCASH FROM HFC BANK