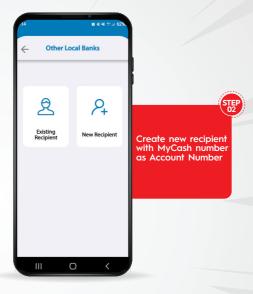

#### INSTANT TRANSFERS FROM ANY BANK OR WALLET TO MyCASH

| LIMITS        | DESCRIPTION                                                                                             |
|---------------|---------------------------------------------------------------------------------------------------------|
| Wallet Limits | Maximum Wallet Balance : FJD 10,000<br>Single Transaction Limit : FJD 1,000<br>Daily Limit : FJD 10,000 |

**Fees:** MyCash transfer fees to any bank or MPaisa are absolutely free - but only for a limited time!



#### HOW TO TRANSFER MONEY TO MyCASH FROM ANZ BANK









#### HOW TO TRANSFER MONEY TO MyCASH FROM BSP BANK









# HOW TO TRANSFER MONEY TO MyCASH FROM WESTPAC BANK









# HOW TO TRANSFER MONEY TO MyCASH FROM BRED BANK









Enter validation code sent to email to confirm

# HOW TO TRANSFER MONEY TO MyCASH FROM HFC BANK