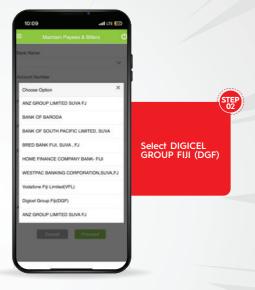

#### INSTANT TRANSFERS FROM ANY BANK OR WALLET TO MyCASH

| LIMITS        | DESCRIPTION                                                                                             |
|---------------|---------------------------------------------------------------------------------------------------------|
| Wallet Limits | Maximum Wallet Balance : FJD 10,000<br>Single Transaction Limit : FJD 1,000<br>Daily Limit : FJD 10,000 |

**Fees:** MyCash transfer fees to any bank or MPaisa are absolutely free - but only for a limited time!



#### HOW TO TRANSFER MONEY TO MyCASH FROM ANZ BANK









#### HOW TO TRANSFER MONEY TO MyCASH FROM BSP BANK









# HOW TO TRANSFER MONEY TO MyCASH FROM WESTPAC BANK









# HOW TO TRANSFER MONEY TO MyCASH FROM BRED BANK









Enter validation code sent to email to confirm

# HOW TO TRANSFER MONEY TO MyCASH FROM HFC BANK