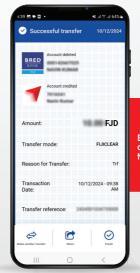

# HOW TO TRANSFER MONEY TO MyCASH FROM BRED BANK

Enter validation code sent to email to confirm