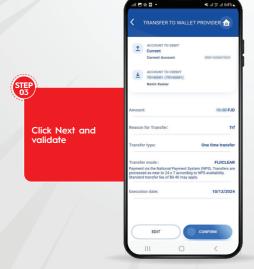

# HOW TO TRANSFER MONEY TO MyCASH FROM BRED BANK

Enter validation code sent to email to confirm