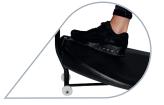

## Swinger 4000

Pack a punch with our largest standard Swinger.

- Gloss white aluminium panel (674 x 997 x 0.9mm) ideal for direct to surface print or vinyl graphics.
- Alternative top opening polycarbonate double sided Al poster pocket with magnetic seals.
- Poster pocket designed with header area for permanent branding ideal for either direct to surface print or vinyl graphics.
- Standard or custom shaped panels available (within 674 x 997mm).
- Stylish oval steel tube frame (50 x 25mm) available in black or white from stock.
- Frames available in any RAL colour (minimum order quantity 25).
- Patented D-Flex panel hangers make panel fitting quick and easy.
- Black water-fillable polyethylene base for optimum stability, also available in any RAL colour (minimum order quantity 200).
- · Built-in wheels for ease of movement.
- Clip-on Tactical Headers also available giving extra promotional space at minimal cost.