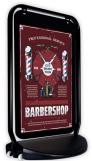

## Swinger 4000

Pack a punch with our largest standard Swinger.

- Gloss white aluminium panel (674 x 997 x 0.9mm) ideal for direct to surface print or vinyl graphics.
- Alternative top opening polycarbonate double sided Al poster pocket with magnetic seals.
- Poster pocket designed with header area for permanent branding ideal for either direct to surface print or vinyl graphics.
- Standard or custom shaped panels available (within 674 x 997mm).
- Stylish oval steel tube frame (50 x 25mm) available in black or white from stock.
- Frames available in any RAL colour (minimum order quantity 25).
- Patented D-Flex panel hangers make panel fitting quick and easy.
- Black water-fillable polyethylene base for optimum stability, also available in any RAL colour (minimum order quantity 200).
- · Built-in wheels for ease of movement.
- Clip-on Tactical Headers also available giving extra promotional space at minimal cost.

Easy access top-opening poster pocket.

Effortless no tools assembly.

| Display<br>Type    | Display Area<br>(mm) | O/A Dimensions<br>(w x h x d mm) | Weight (kg)<br>Empty/Full | Frame<br>Colour | Poster Pocket<br>Colour | Order Code |
|--------------------|----------------------|----------------------------------|---------------------------|-----------------|-------------------------|------------|
| Aluminium<br>Panel | 674 x 997            | 774 x 1188 x 600                 | 14/32                     | White           | -                       | SW4KALIW   |
|                    |                      |                                  |                           | Black           | -                       | SW4KALIB   |
| Poster<br>Pocket   | 574 x 822<br>(A1)    | 774 x 1188 x 600                 | 14/32                     | White           | White                   | SW4KPSTW   |
|                    |                      |                                  |                           | Black           | Black                   | SW4KPSTB   |