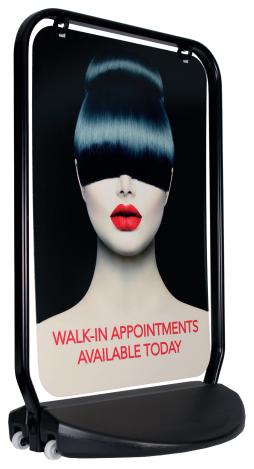

## Swinger 4000

Pack a punch with our largest standard Swinger.

- Gloss white aluminium panel (674 x 997 x 0.9mm) ideal for direct to surface print or vinyl graphics.
- Alternative top opening polycarbonate double sided Al poster pocket with magnetic seals.
- Poster pocket designed with header area for permanent branding ideal for either direct to surface print or vinyl graphics.
- Standard or custom shaped panels available (within 674 x 997mm).
- Stylish oval steel tube frame (50 x 25mm) available in black or white from stock.
- Frames available in any RAL colour (minimum order quantity 25).
- Patented D-Flex panel hangers make panel fitting quick and easy.
- Black water-fillable polyethylene base for optimum stability, also available in any RAL colour (minimum order quantity 200).
- · Built-in wheels for ease of movement.
- Clip-on Tactical Headers also available giving extra promotional space at minimal cost.

Easy access top-opening poster pocket.

Effortless no tools assembly.

| Display<br>Type    | Display Area<br>(mm) | O/A Dimensions<br>(w x h x d mm) | Weight (kg)<br>Empty/Full | Frame<br>Colour | Poster Pocket<br>Colour | Order Code |
|--------------------|----------------------|----------------------------------|---------------------------|-----------------|-------------------------|------------|
| Aluminium<br>Panel | 674 x 997            | 774 x 1188 x 600                 | 14/32                     | White           | -                       | SW4KALIW   |
|                    |                      |                                  |                           | Black           | -                       | SW4KALIB   |
| Poster<br>Pocket   | 574 x 822<br>(A1)    | 774 x 1188 x 600                 | 14/32                     | White           | White                   | SW4KPSTW   |
|                    |                      |                                  |                           | Black           | Black                   | SW4KPSTB   |

Poster Option