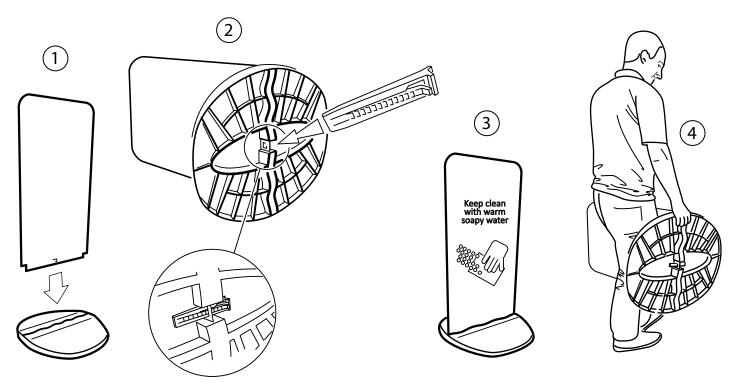

## Ecoflex Family Assembly Instructions and Carrying Method

Position the sign carefully - do not drop

We wish to point out that it is the responsibility of the shop/site owner/user to ensure that the siting of this pavement sign complies with all the local By-laws and Highway Regulations.

VERY IMPORTANT: Please make sure when you position the sign it does not obstruct the route for people on a mobility scooter or those with impaired vision.

S-0294-01 Copyright-2021