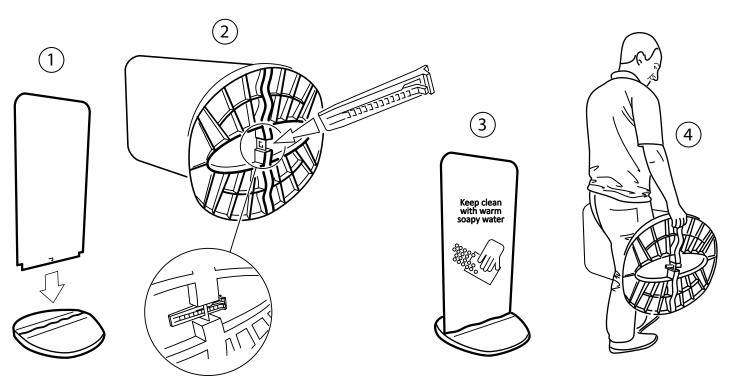

## Ecoflex Family Assembly Instructions and Carrying Method

Position the sign carefully - do not drop

We wish to point out that it is the responsibility of the shop/site owner/user to ensure that the siting of this pavement sign complies with all the local By-laws and Highway Regulations.

VERY IMPORTANT: Please make sure when you position the sign it does not obstruct the route for people on a mobility scooter or those with impaired vision.