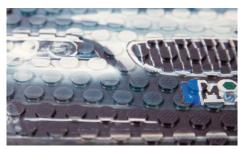

Outdoor Rubber Logo mats feature your custom logo or artwork overlaid onto a rubber mat. Multi-color images are created by molding a digitally printed polymetric material into the durable nitrile rubber surface of the mat.

High Definition Photographic Quality images are printed on thermoplastic material and molded into rubber.

Textured slip resistant surface effectively removes dirt and soil.

100 % Nitrile EXS™ Rubber is resistant to chemicals, greases and oil.