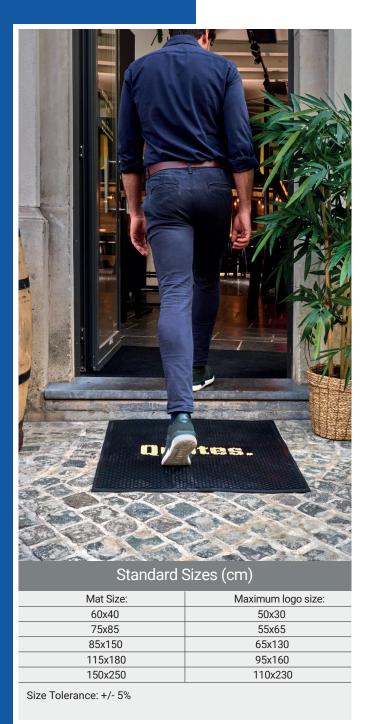

Outdoor Rubber Logo mats feature your custom logo or artwork overlaid onto a rubber mat. Multi-color images are created by molding a digitally printed polymetric material into the durable nitrile rubber surface of the mat.



High Definition Photographic Quality images are printed on thermoplastic material and molded into rubber.

Textured slip resistant surface effectively removes dirt and soil.

100 % Nitrile EXS™ Rubber is resistant to chemicals, greases and oil.

80 Standard colour options.









## **Outdoor Rubber Logo Mats**

## Logo Mats • Indoor/Outdoor







## **Specifications**

Rubber: 100% Nitrile Rubber

Total Weight: 2.600 gr/m<sup>2</sup>

Thickness: 3mm