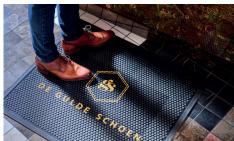

Outdoor Rubber Logo mats feature your custom logo or artwork overlaid onto a rubber mat. Multi-color images are created by molding a digitally printed polymetric material into the durable nitrile rubber surface of the mat.

High Definition Photographic Quality images are printed on thermoplastic material and molded into rubber.

Textured slip resistant surface effectively removes dirt and soil.

100 % Nitrile EXS™ Rubber is resistant to chemicals, greases and oil.