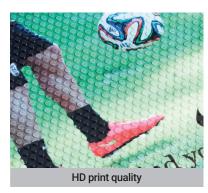

High Definition Photographic Quality images are printed on thermoplastic material and molded into rubber.

Textured slip resistant surface effectively removes dirt and soil.

100 % Nitrile EXS™ Rubber is resistant to chemicals, greases and oil.