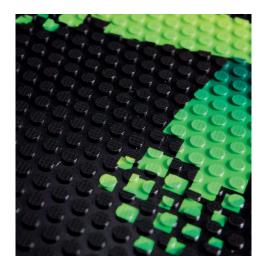

Outdoor Rubber Logo mats feature your custom logo or artwork overlaid onto a rubber mat. Multi-color images are created by molding a digitally printed polymetric material into the durable nitrile rubber surface of the mat.

High Definition Photographic Quality images are printed on thermoplastic material and molded into rubber.

Textured slip resistant surface effectively removes dirt and soil.

100 % Nitrile EXS™ Rubber is resistant to chemicals, greases and oil.