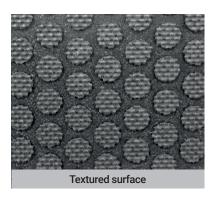

High Definition Photographic Quality images are printed on thermoplastic material and molded into rubber.

Textured slip resistant surface effectively removes dirt and soil.

100 % Nitrile EXS™ Rubber is resistant to chemicals, greases and oil.