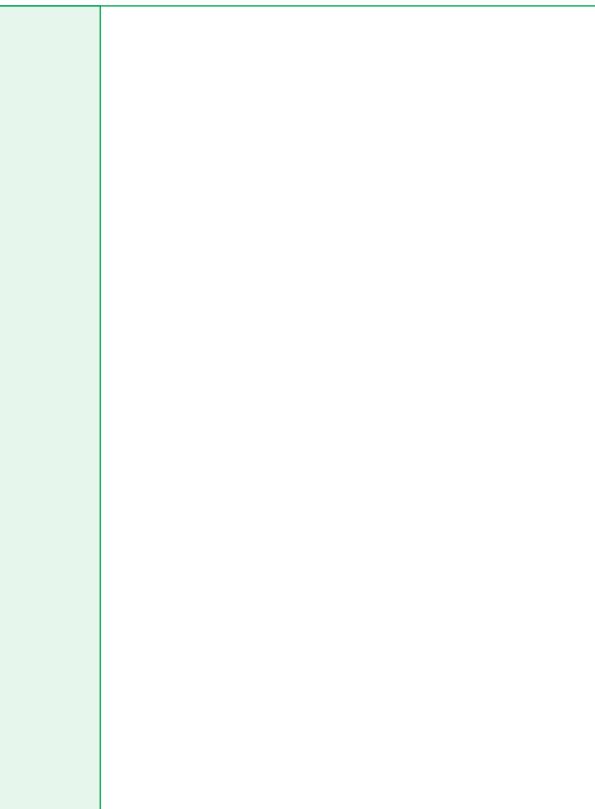

## Atlas Portable Counter Rectangular

| Finished Size: | 1940mm (w) x 900mm (h) |
|----------------|------------------------|
| Safe Zone:     | 1900mm (w) x 860mm (h) |
| 25% Size:      | 485mm (w) x 225mm (h)  |

## Requirements

| × | Please provide artwork at the <b>25% Size</b> listed<br>above <b>as per this template.</b> At this size images<br>should be <b>300dpi</b> . |
|---|---------------------------------------------------------------------------------------------------------------------------------------------|
| × | Please keep all important information such as Logos, Text, Images etc. inside the Safe Area.                                                |
| × | The <b>Green Area</b> indicates the <b>Visible Area at the front</b> of the Counter.                                                        |
| × | <b>Delete/Hide</b> the <b>Info &amp; Guide layers</b> when using our templates <b>before</b> submitting artwork.                            |
| × | Turn Off all Registration & Crop Marks.                                                                                                     |
| × | Please submit artwork as a <b>High Resolution PDF</b> or <b>Vector (EPS, AI) format in CMYK Colour.</b>                                     |