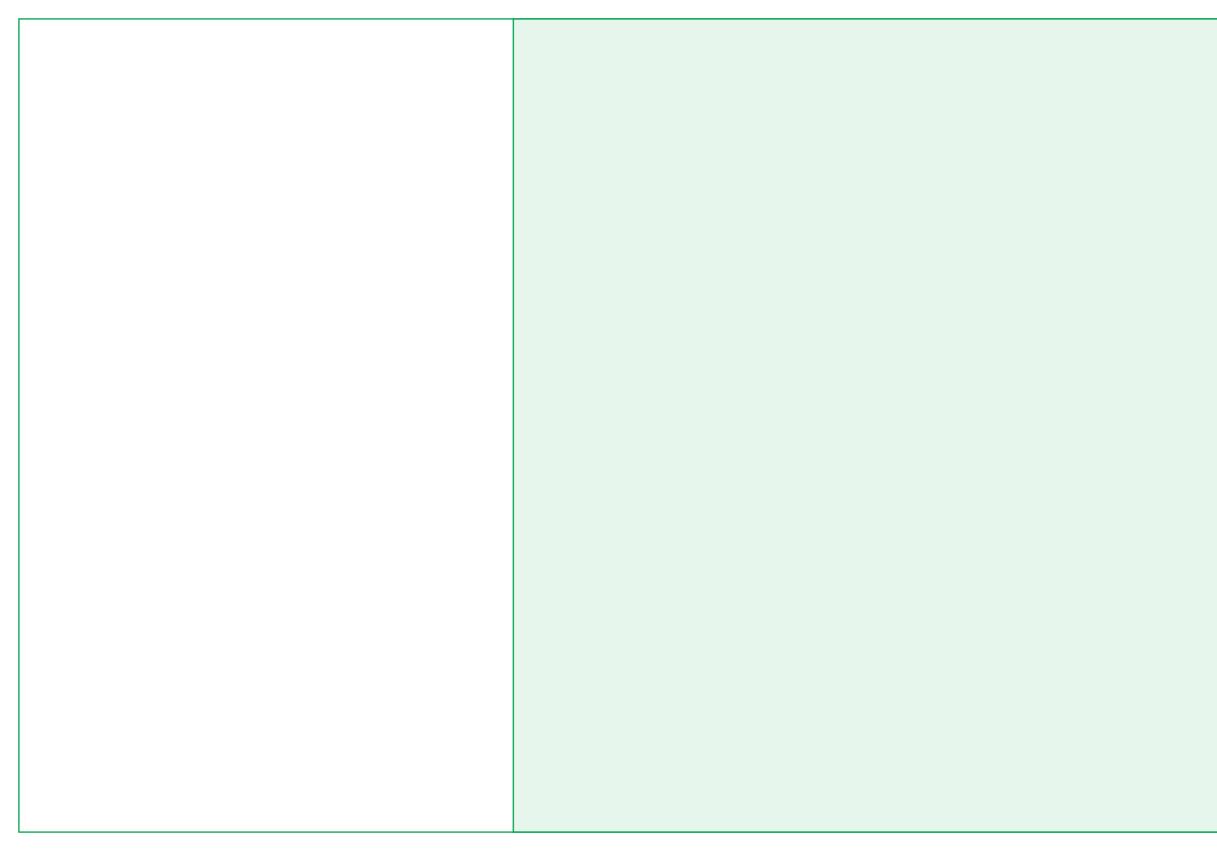

## Atlas Portable Counter Rectangular

| Finished Size: | 1940mm (w) x 900mm (h) |
|----------------|------------------------|
| Safe Zone:     | 1900mm (w) x 860mm (h) |
| 25% Size:      | 485mm (w) x 225mm (h)  |

## Requirements

| × | Please provide artwork at the <b>25% Size</b> listed<br>above <b>as per this template.</b> At this size images<br>should be <b>300dpi</b> . |
|---|---------------------------------------------------------------------------------------------------------------------------------------------|
| × | Please keep all important information such as Logos, Text, Images etc. inside the Safe Area.                                                |
| × | The <b>Green Area</b> indicates the <b>Visible Area at the front</b> of the Counter.                                                        |
| × | <b>Delete/Hide</b> the <b>Info &amp; Guide layers</b> when using our templates <b>before</b> submitting artwork.                            |
| × | Turn Off all Registration & Crop Marks.                                                                                                     |
| × | Please submit artwork as a <b>High Resolution PDF</b> or <b>Vector (EPS, AI) format in CMYK Colour.</b>                                     |