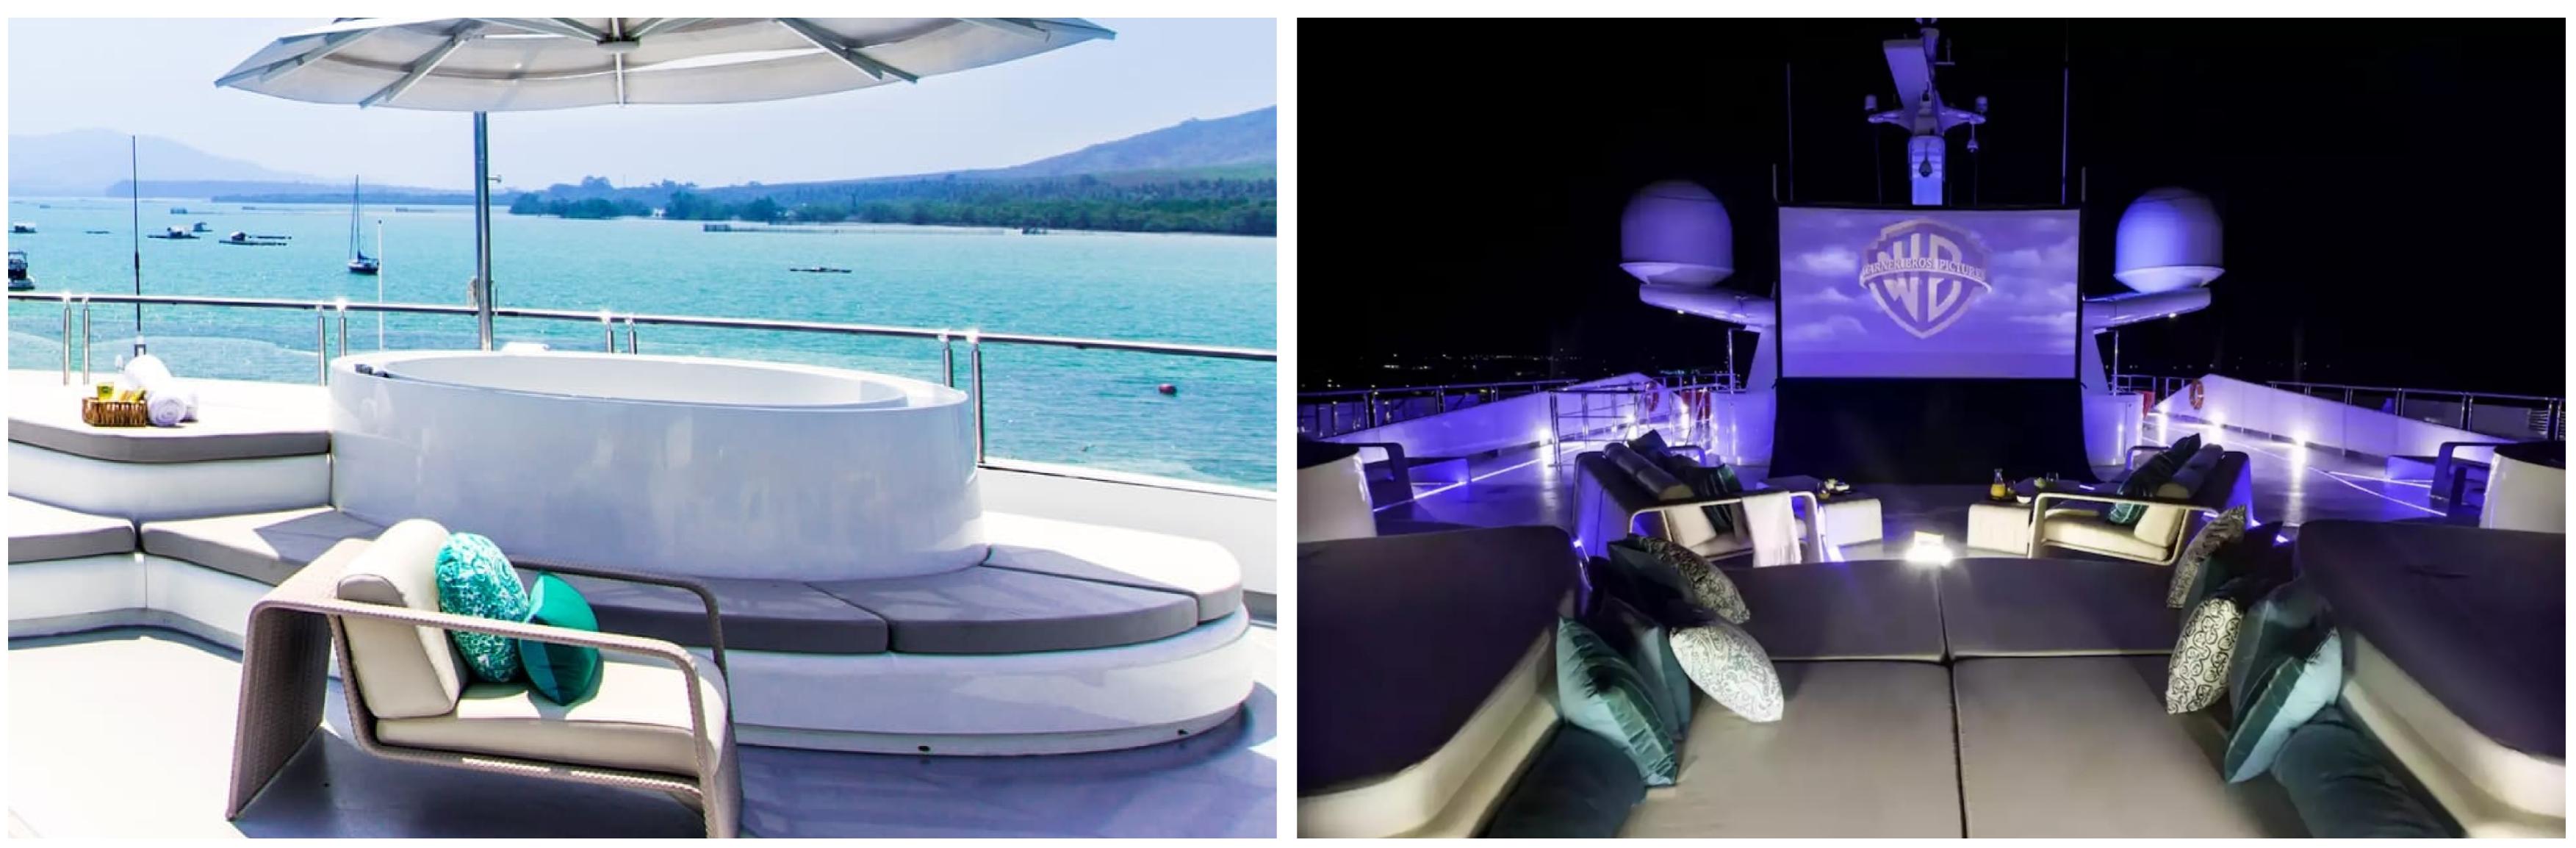

#### FEATURES

- Beach house-style interior with original Li Jiwei artwork.
- Accommodation for up to 32 guests in 16 cabins, including 2 master suites and 6 VIP cabins.
- ► 32 crew members providing excellent service and attention to detail.
- Huge variety of water toys and sports equipment for guests to enjoy.
- Zero speed stabilisers for added comfort at anchor and underway.
- ► Two sundeck spa pools and two Jacuzzis for ultimate relaxation.
- Outdoor cinema for movie nights under the stars.
- > Spa facilities including sauna, hammam, and beauty room, with two full-time spa therapists on board.
- ► Fully equipped gym with a personal trainer crew member.
- Professional karaoke and spacious deck areas for entertaining on a grand scale.
- Regularly maintained to ensure impeccable condition.
- Incredibly vast deck spaces for entertaining on a large scale.
- > Can travel long distances with an impressive 295 sqm sun deck for entertaining on a grand scale.

Saluzi is designed for relaxation and entertainment, with an impressive range of social and dining areas both inside and out. The yacht features a state-of-the-art movie theatre, a spa, and a gym equipped with the latest equipment. Guests can also unwind in the deck jacuzzi while enjoying a glass of champagne.