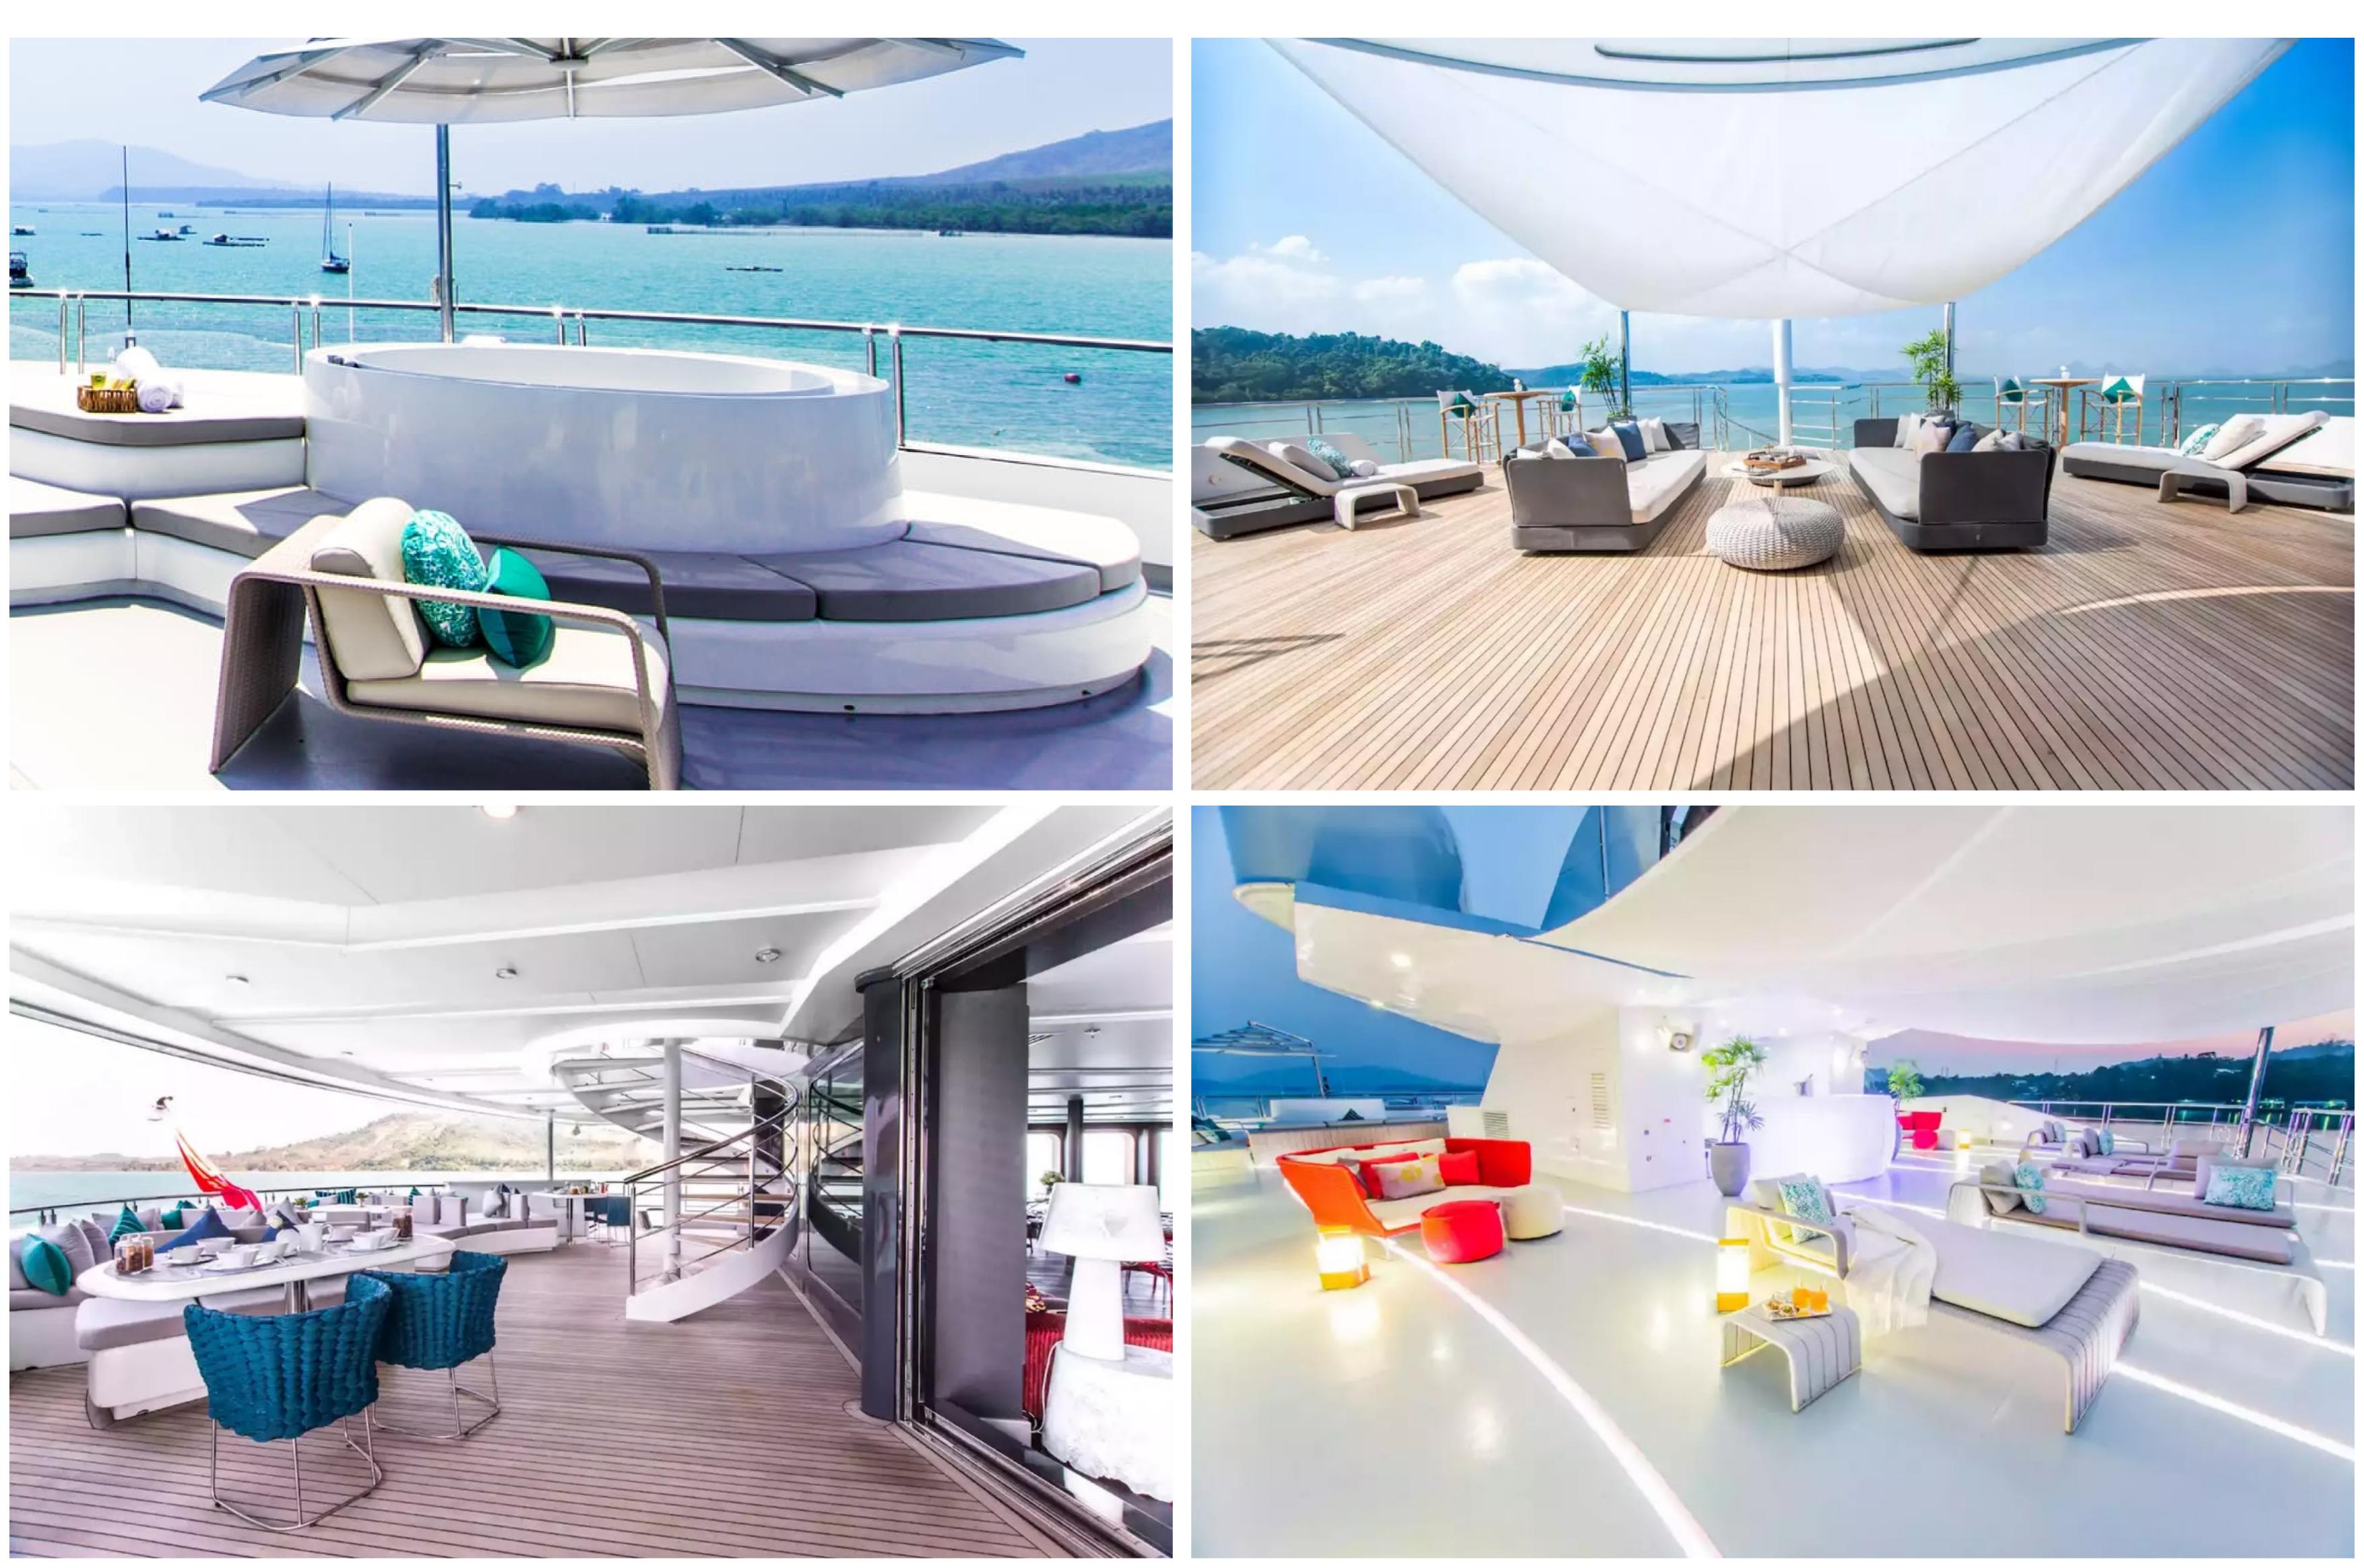

#### FEATURES

- Beach house-style interior with original Li Jiwei artwork.
- Accommodation for up to 32 guests in 16 cabins, including 2 master suites and 6 VIP cabins.
- ► 32 crew members providing excellent service and attention to detail.
- Huge variety of water toys and sports equipment for guests to enjoy.
- Zero speed stabilisers for added comfort at anchor and underway.
- ► Two sundeck spa pools and two Jacuzzis for ultimate relaxation.
- Outdoor cinema for movie nights under the stars.
- > Spa facilities including sauna, hammam, and beauty room, with two full-time spa therapists on board.
- ► Fully equipped gym with a personal trainer crew member.
- Professional karaoke and spacious deck areas for entertaining on a grand scale.
- Regularly maintained to ensure impeccable condition.
- Incredibly vast deck spaces for entertaining on a large scale.
- > Can travel long distances with an impressive 295 sqm sun deck for entertaining on a grand scale.

Saluzi is designed for relaxation and entertainment, with an impressive range of social and dining areas both inside and out. The yacht features a state-of-the-art movie theatre, a spa, and a gym equipped with the latest equipment. Guests can also unwind in the deck jacuzzi while enjoying a glass of champagne.

Saluzi offers an impressive selection of water toys and accessories, including two Hobie Cat sailboats, Jet Skis, towable toys, water skis, scuba diving equipment, seabobs, wakeboards, kayaks, and much more. The yacht also features two tenders, including a 6.37m/20'11" Castoldi Jet Tender.