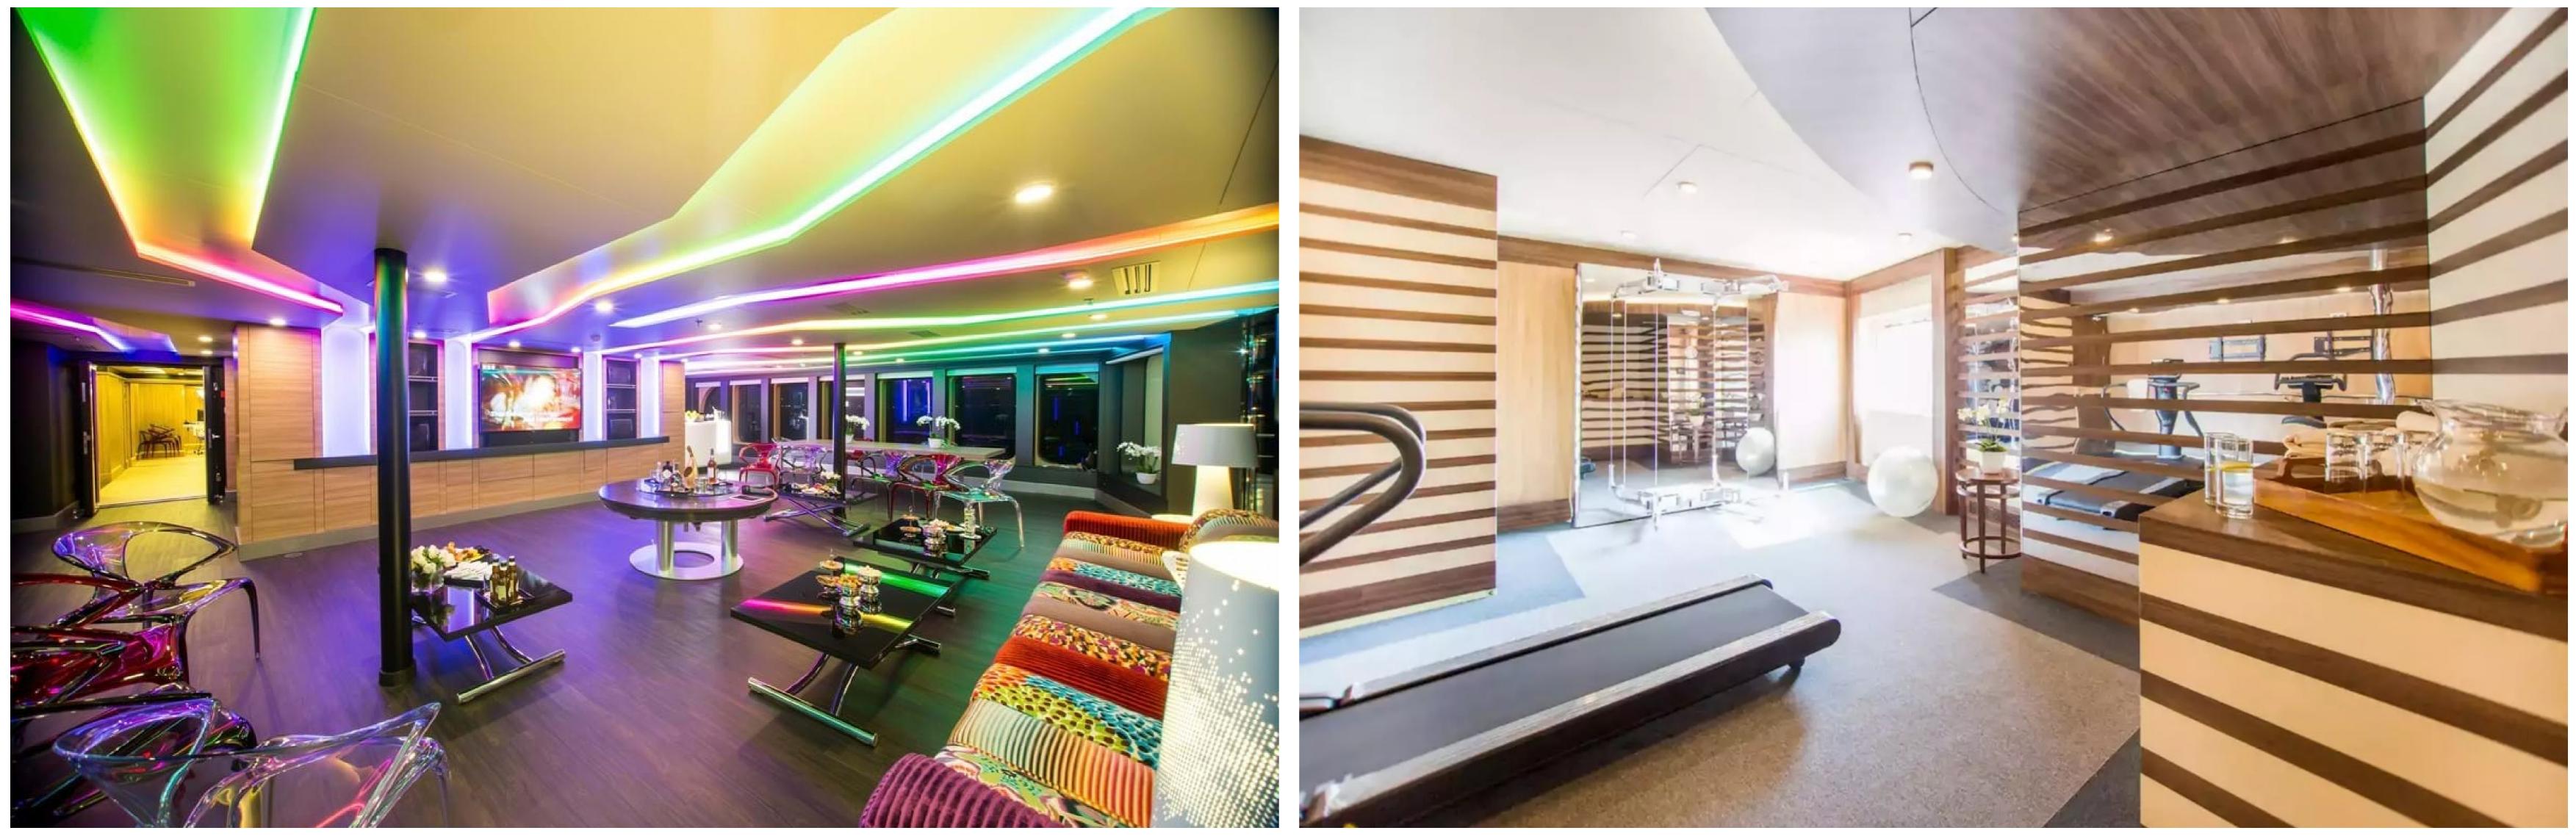

#### FEATURES

- Beach house-style interior with original Li Jiwei artwork.
- Accommodation for up to 32 guests in 16 cabins, including 2 master suites and 6 VIP cabins.
- ► 32 crew members providing excellent service and attention to detail.
- Huge variety of water toys and sports equipment for guests to enjoy.
- Zero speed stabilisers for added comfort at anchor and underway.
- ► Two sundeck spa pools and two Jacuzzis for ultimate relaxation.
- Outdoor cinema for movie nights under the stars.
- > Spa facilities including sauna, hammam, and beauty room, with two full-time spa therapists on board.
- ► Fully equipped gym with a personal trainer crew member.
- Professional karaoke and spacious deck areas for entertaining on a grand scale.
- Regularly maintained to ensure impeccable condition.
- Incredibly vast deck spaces for entertaining on a large scale.
- > Can travel long distances with an impressive 295 sqm sun deck for entertaining on a grand scale.

Saluzi is designed for relaxation and entertainment, with an impressive range of social and dining areas both inside and out. The yacht features a state-of-the-art movie theatre, a spa, and a gym equipped with the latest equipment. Guests can also unwind in the deck jacuzzi while enjoying a glass of champagne.