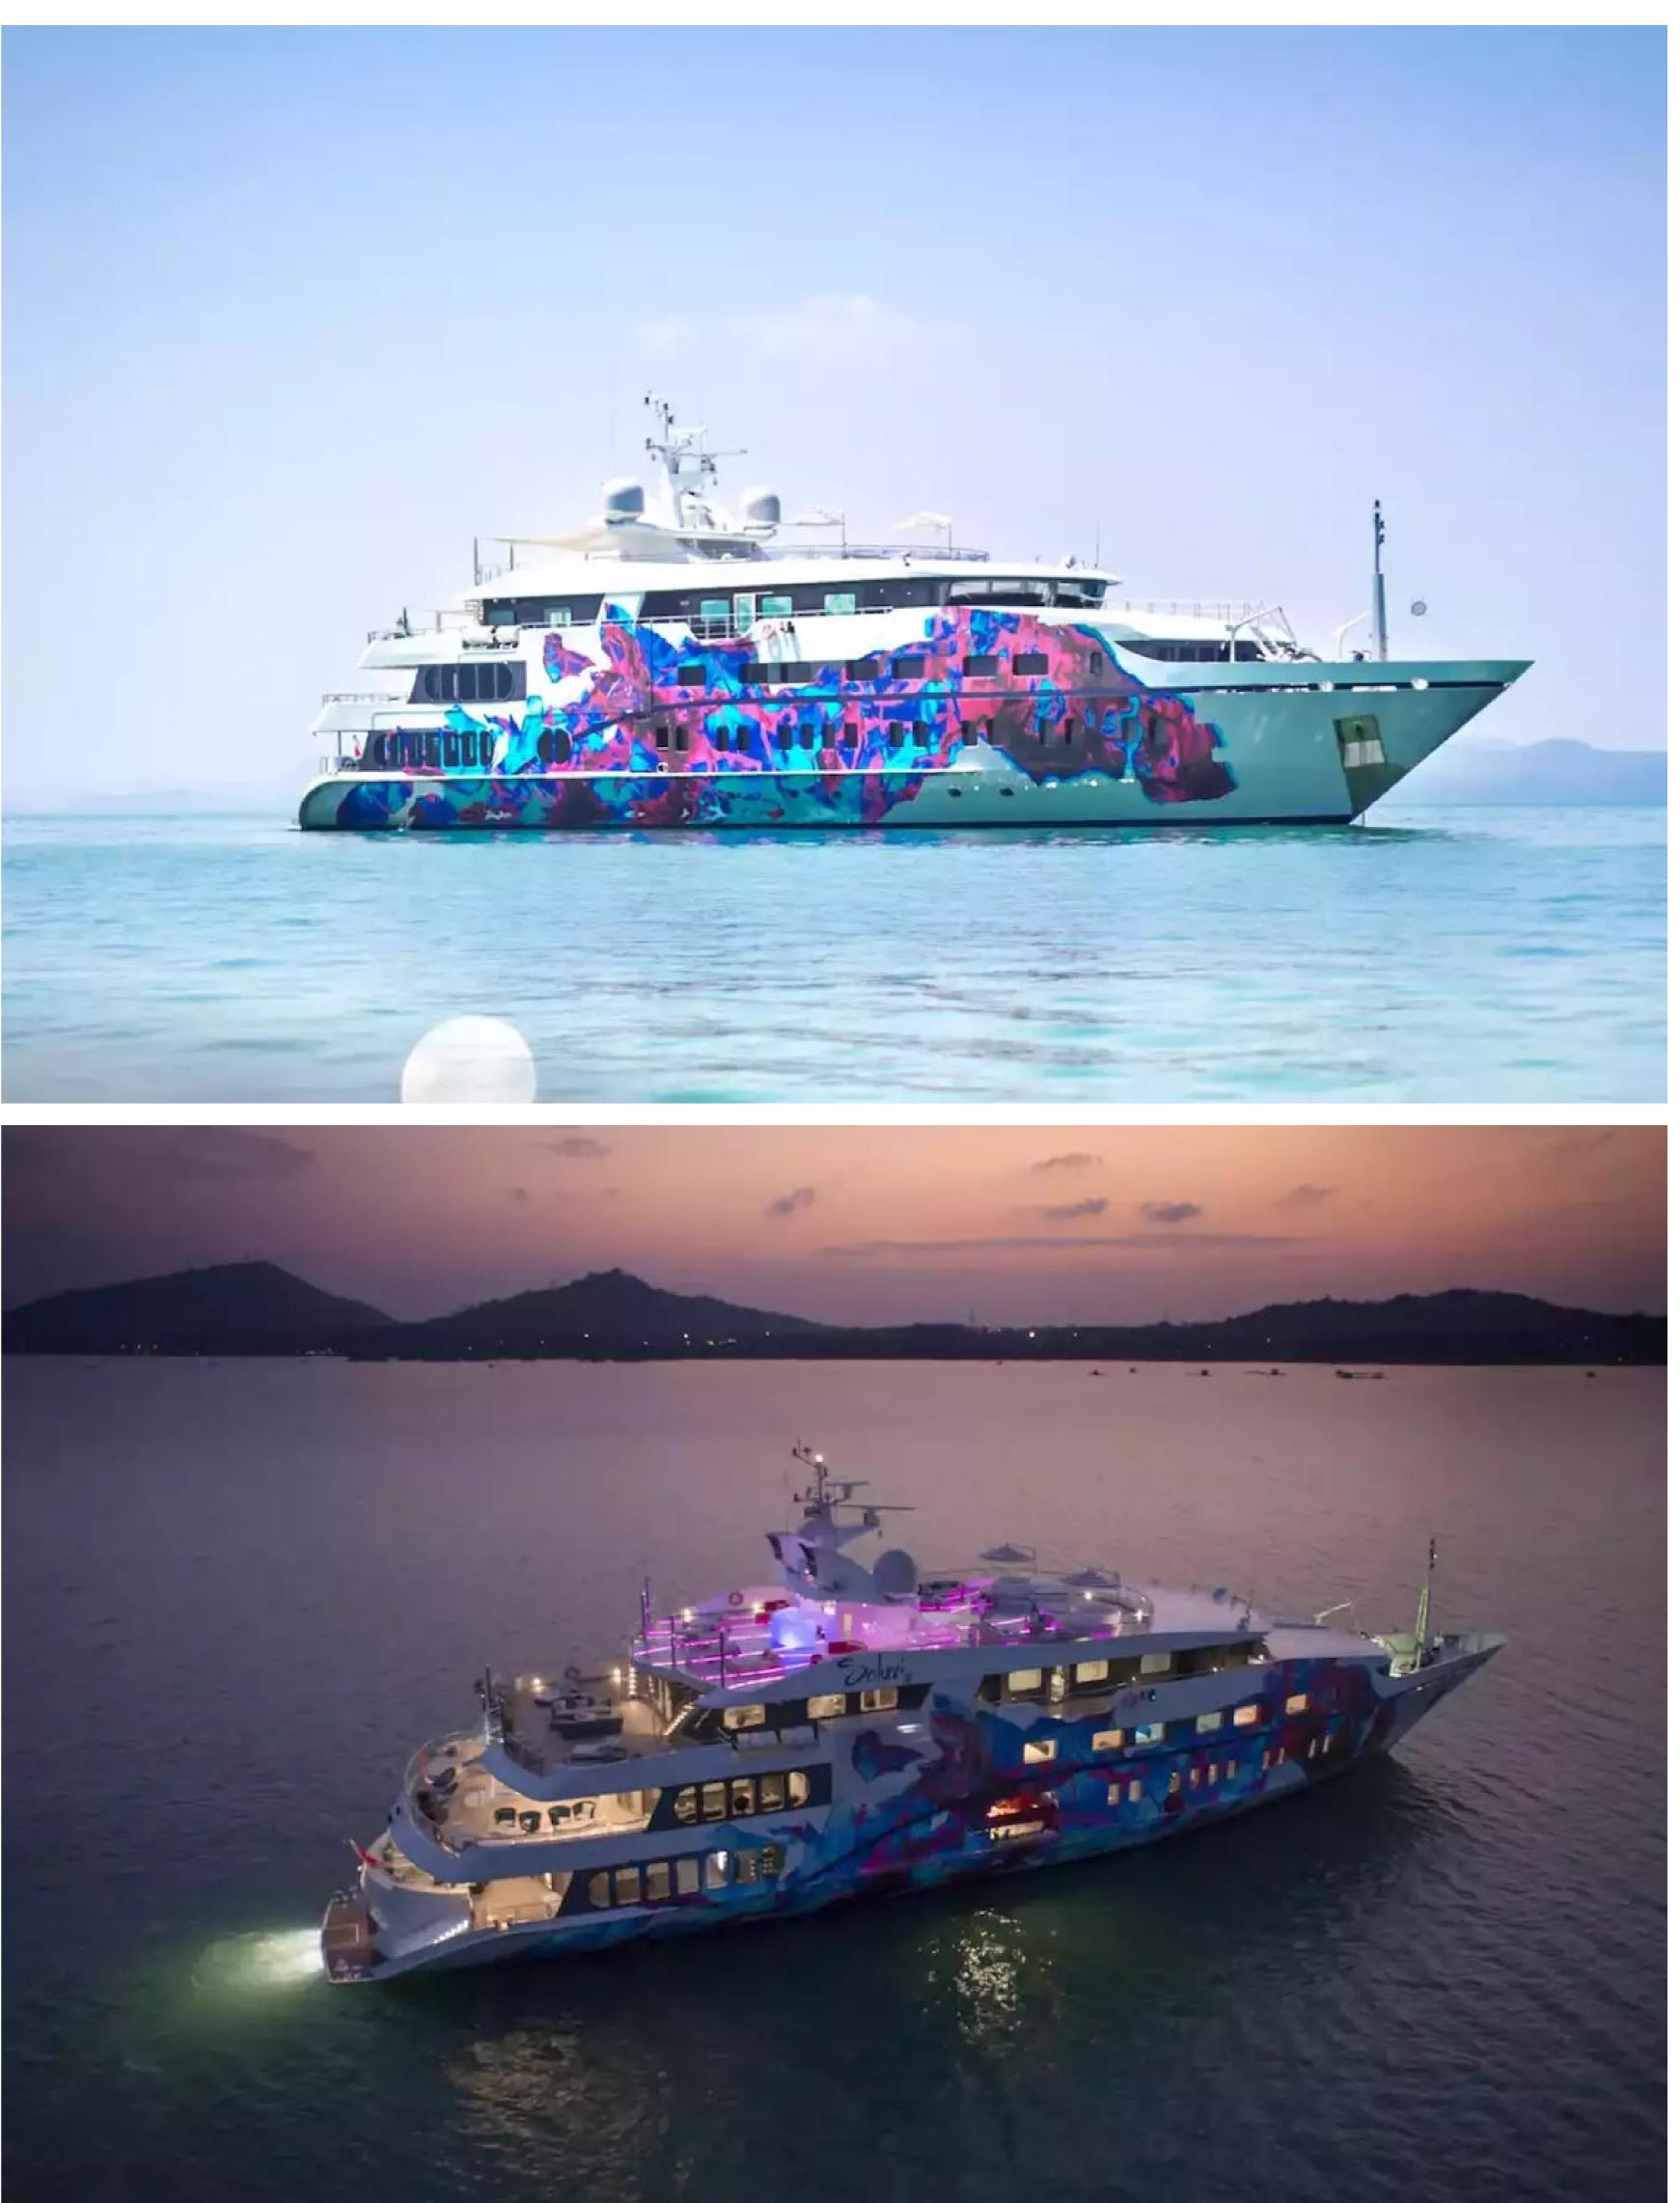

#### FEATURES

- Beach house-style interior with original Li Jiwei artwork.
- Accommodation for up to 32 guests in 16 cabins, including 2 master suites and 6 VIP cabins.
- ► 32 crew members providing excellent service and attention to detail.
- Huge variety of water toys and sports equipment for guests to enjoy.
- Zero speed stabilisers for added comfort at anchor and underway.
- ► Two sundeck spa pools and two Jacuzzis for ultimate relaxation.
- Outdoor cinema for movie nights under the stars.
- > Spa facilities including sauna, hammam, and beauty room, with two full-time spa therapists on board.
- ► Fully equipped gym with a personal trainer crew member.
- Professional karaoke and spacious deck areas for entertaining on a grand scale.
- Regularly maintained to ensure impeccable condition.
- Incredibly vast deck spaces for entertaining on a large scale.
- > Can travel long distances with an impressive 295 sqm sun deck for entertaining on a grand scale.

Saluzi is designed for relaxation and entertainment, with an impressive range of social and dining areas both inside and out. The yacht features a state-of-the-art movie theatre, a spa, and a gym equipped with the latest equipment. Guests can also unwind in the deck jacuzzi while enjoying a glass of champagne.