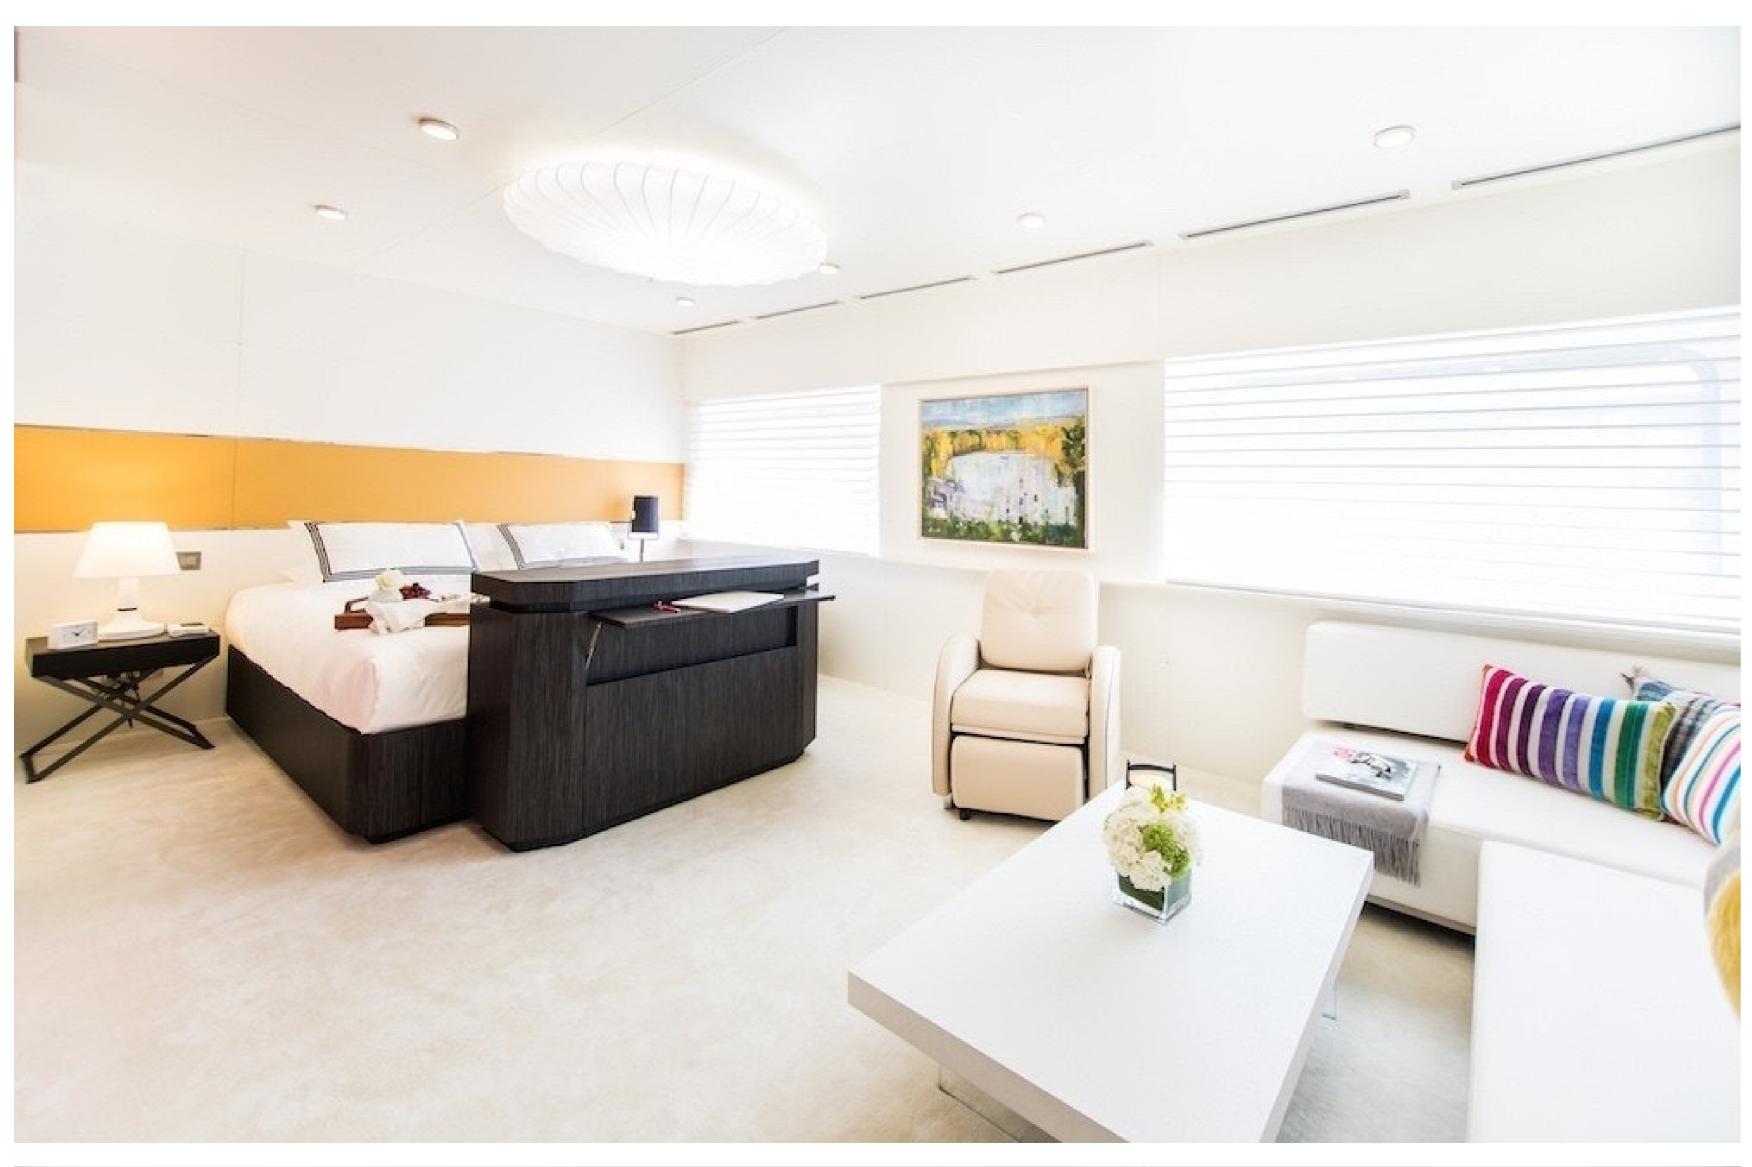

#### DESCRIPTION

Saluzi is a 69-meter (226.5 ft) motor yacht built by Austal shipyard and is available for charter. The yacht can accommodate up to 32 guests in 16 cabins, including a master suite, seven VIP cabins, three double cabins, and four cabins that can operate as twins or doubles. The yacht is staffed with up to 34 crew members to provide guests with a relaxed luxury yacht charter experience.

Saluzi is designed for relaxation and entertainment, with an impressive range of social and dining areas both inside and out. The yacht features a state-of-the-art movie theatre, a spa, and a gym equipped with the latest equipment. Guests can also unwind in the deck jacuzzi while enjoying a glass of champagne.