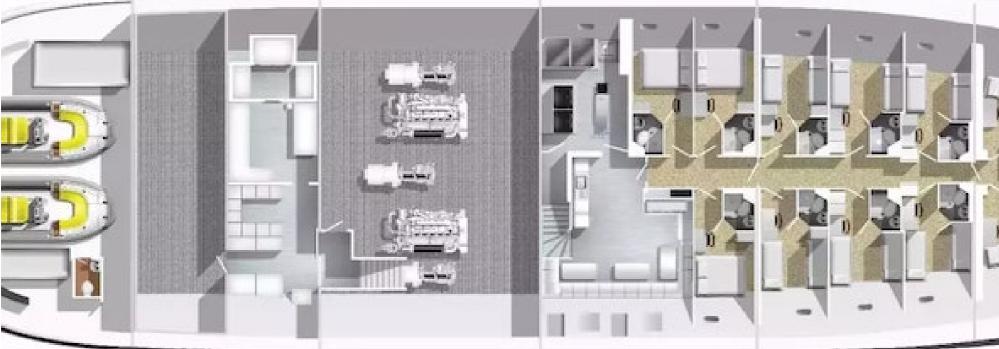

#### DESCRIPTION

Saluzi is a 69-meter (226.5 ft) motor yacht built by Austal shipyard and is available for charter. The yacht can accommodate up to 32 guests in 16 cabins, including a master suite, seven VIP cabins, three double cabins, and four cabins that can operate as twins or doubles. The yacht is staffed with up to 34 crew members to provide guests with a relaxed luxury yacht charter experience.

Saluzi's aluminum hull and superstructure are powered by three MTU engines, allowing for a comfortable cruising speed of 12 knots and a maximum speed of 14 knots. With its luxurious styling and superb amenities, Saluzi is an excellent choice for a luxury yacht charter vacation. The yacht is already accepting bookings for summer cruising in the Mediterranean and winter charters in the Indian Ocean.