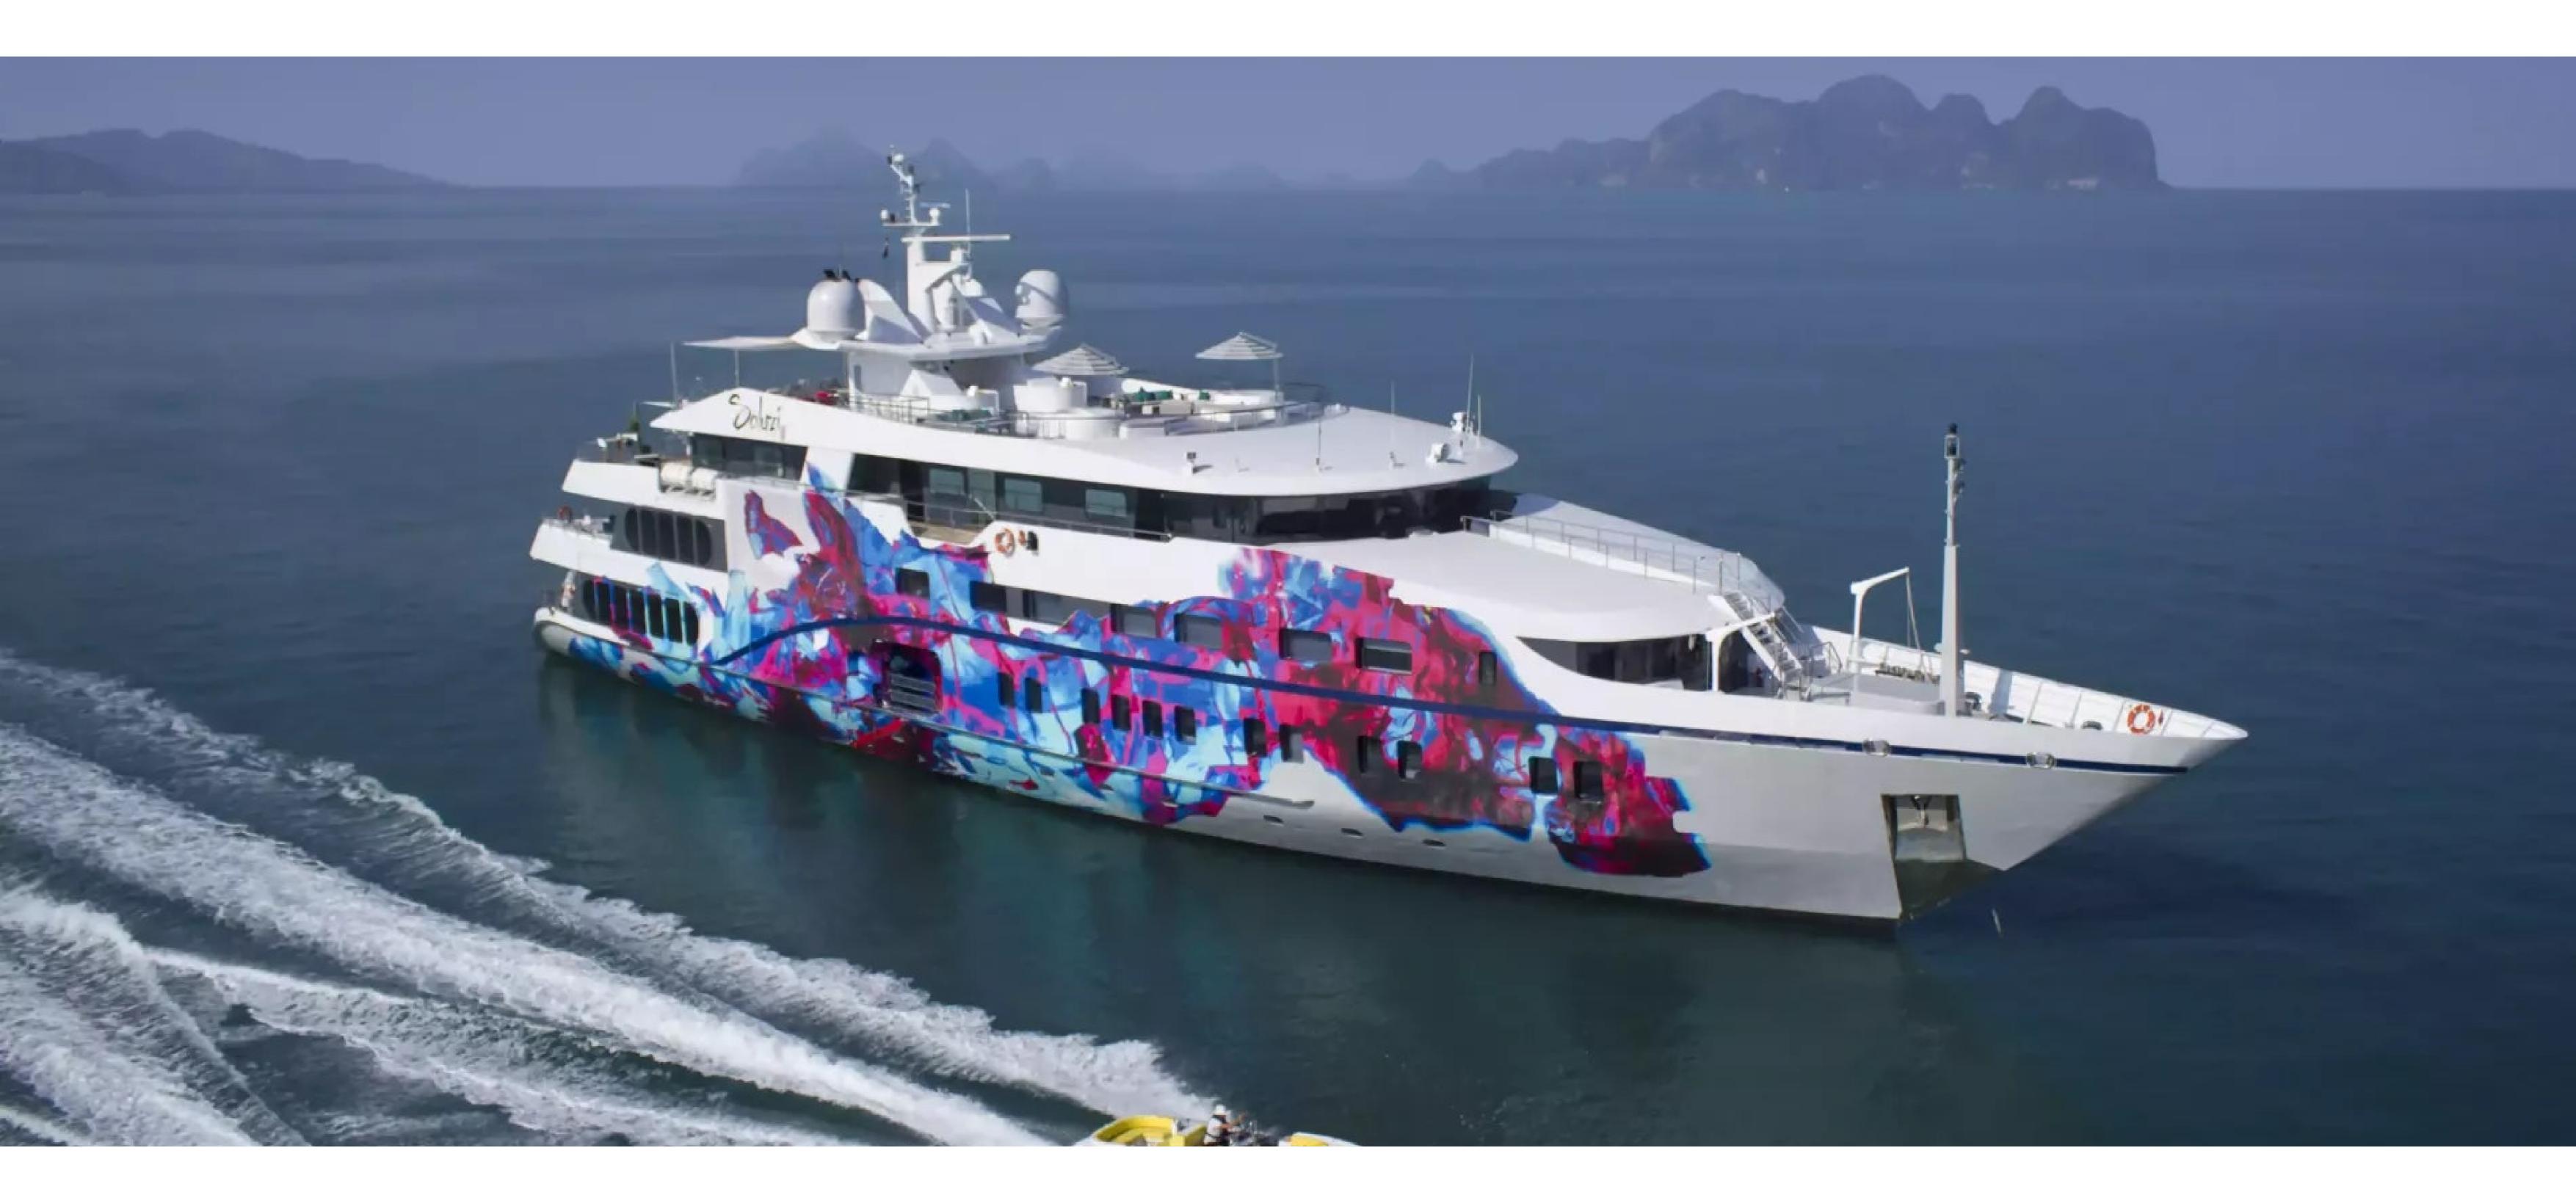

# Saluzi

Guests: 32

Cabins: 16

Crew: 34

#### FEATURES

- Beach house-style interior with original Li Jiwei artwork.
- Accommodation for up to 32 guests in 16 cabins, including 2 master suites and 6 VIP cabins.
- ► 32 crew members providing excellent service and attention to detail.
- Huge variety of water toys and sports equipment for guests to enjoy.
- Zero speed stabilisers for added comfort at anchor and underway.
- ► Two sundeck spa pools and two Jacuzzis for ultimate relaxation.
- Outdoor cinema for movie nights under the stars.
- > Spa facilities including sauna, hammam, and beauty room, with two full-time spa therapists on board.
- ► Fully equipped gym with a personal trainer crew member.
- Professional karaoke and spacious deck areas for entertaining on a grand scale.
- Regularly maintained to ensure impeccable condition.
- Incredibly vast deck spaces for entertaining on a large scale.
- > Can travel long distances with an impressive 295 sqm sun deck for entertaining on a grand scale.

#### DESCRIPTION

Saluzi is a 69-meter (226.5 ft) motor yacht built by Austal shipyard and is available for charter. The yacht can accommodate up to 32 guests in 16 cabins, including a master suite, seven VIP cabins, three double cabins, and four cabins that can operate as twins or doubles. The yacht is staffed with up to 34 crew members to provide guests with a relaxed luxury yacht charter experience.