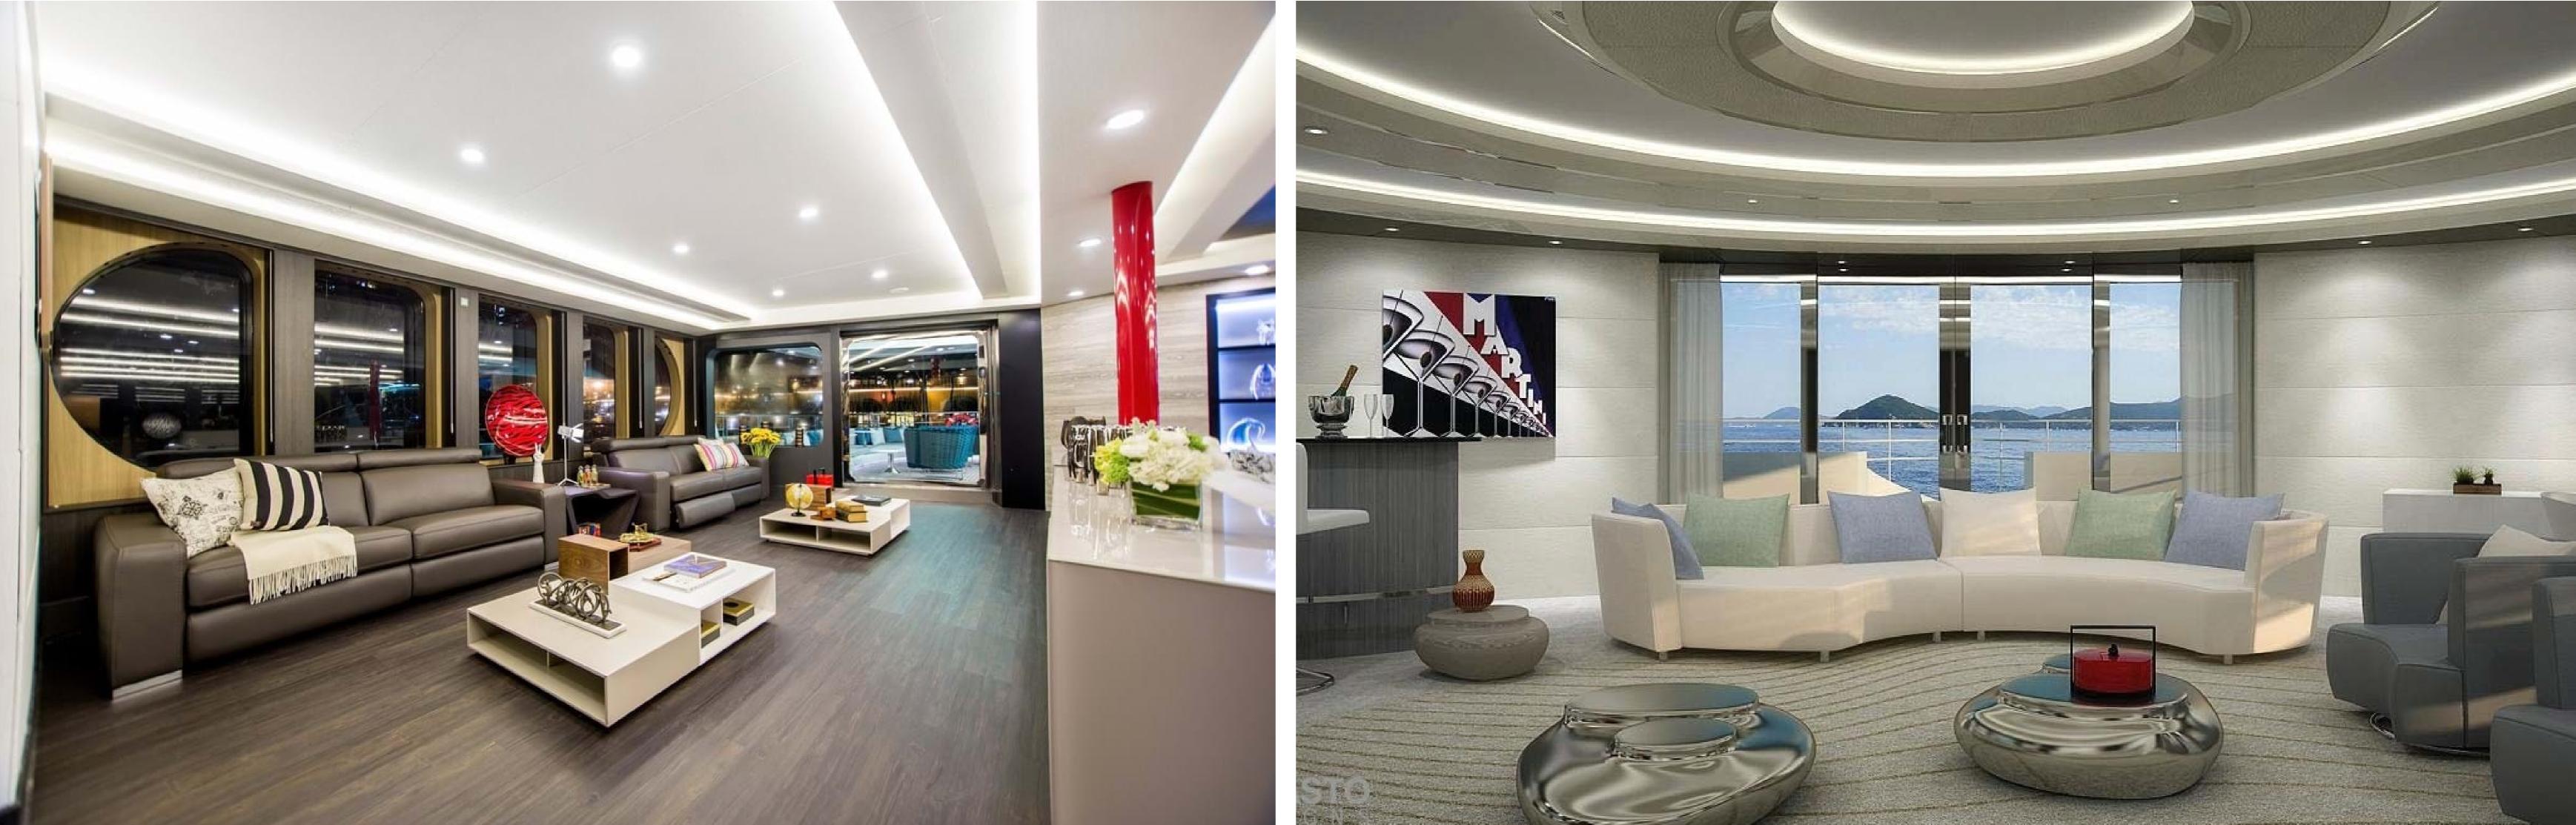

#### DESCRIPTION

Saluzi is a 69-meter (226.5 ft) motor yacht built by Austal shipyard and is available for charter. The yacht can accommodate up to 32 guests in 16 cabins, including a master suite, seven VIP cabins, three double cabins, and four cabins that can operate as twins or doubles. The yacht is staffed with up to 34 crew members to provide guests with a relaxed luxury yacht charter experience.

Saluzi is designed for relaxation and entertainment, with an impressive range of social and dining areas both inside and out. The yacht features a state-of-the-art movie theatre, a spa, and a gym equipped with the latest equipment. Guests can also unwind in the deck jacuzzi while enjoying a glass of champagne.