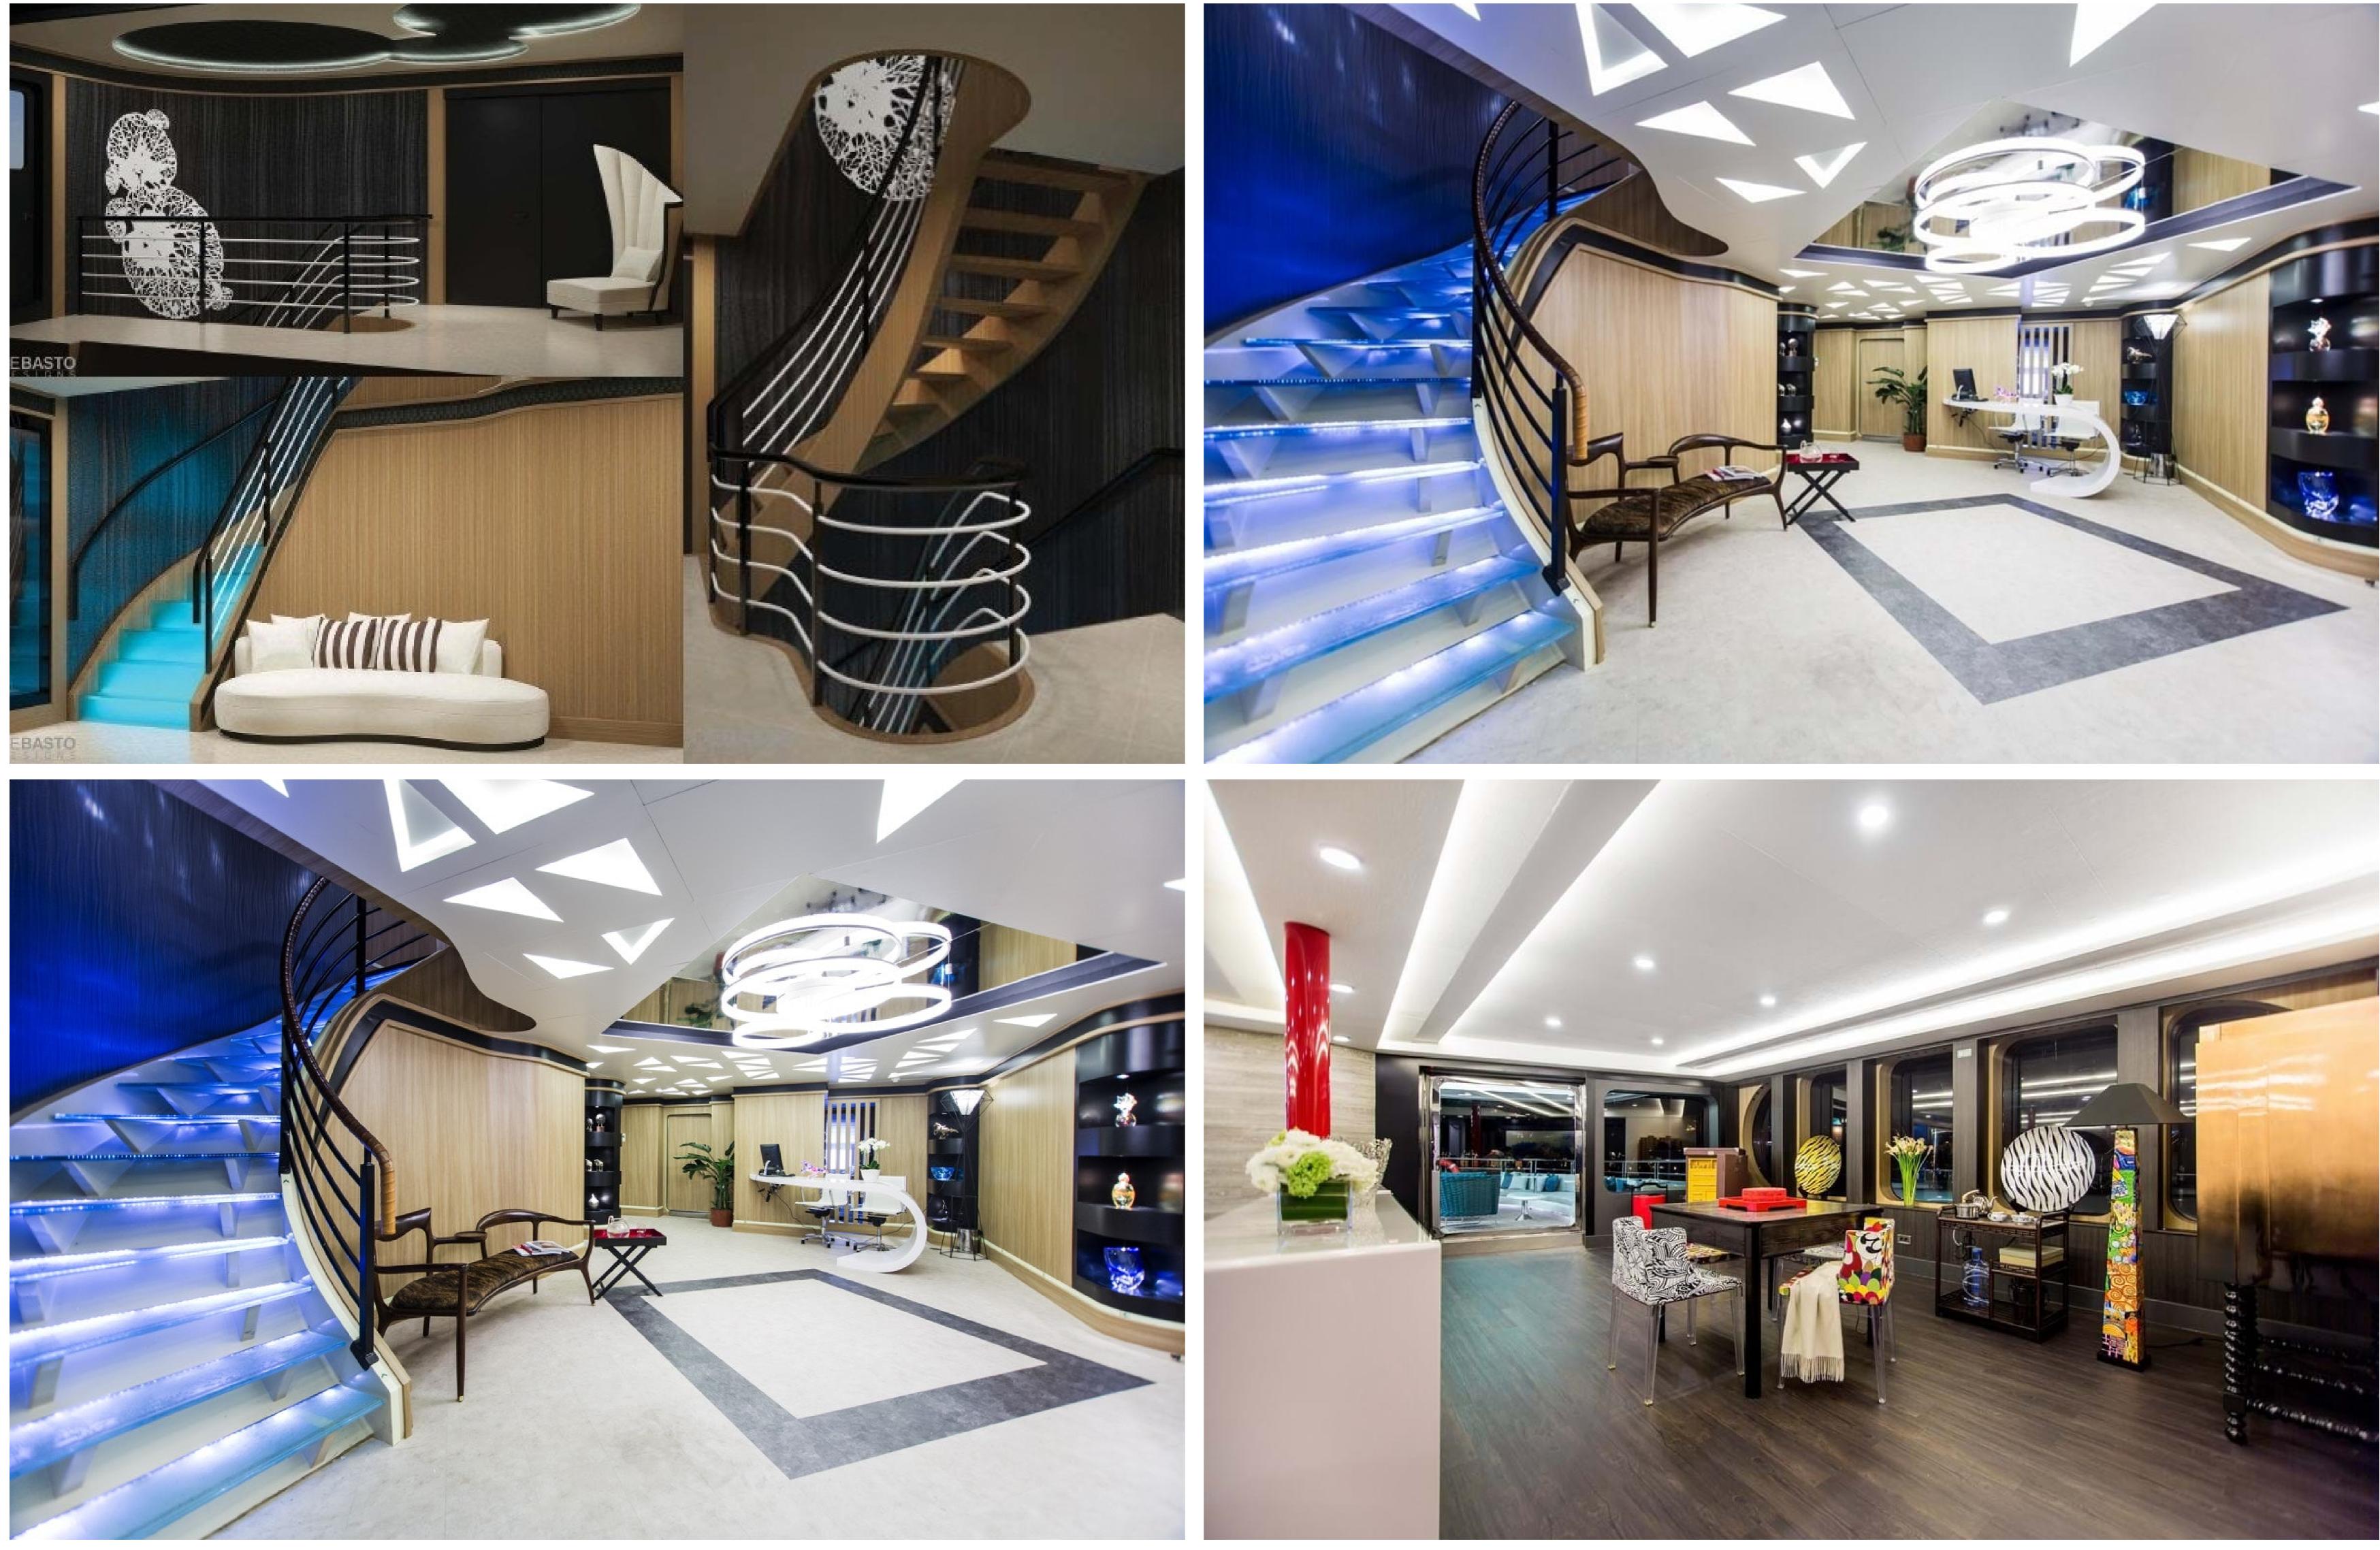

Saluzi is designed for relaxation and entertainment, with an impressive range of social and dining areas both inside and out. The yacht features a state-of-the-art movie theatre, a spa, and a gym equipped with the latest equipment. Guests can also unwind in the deck jacuzzi while enjoying a glass of champagne.