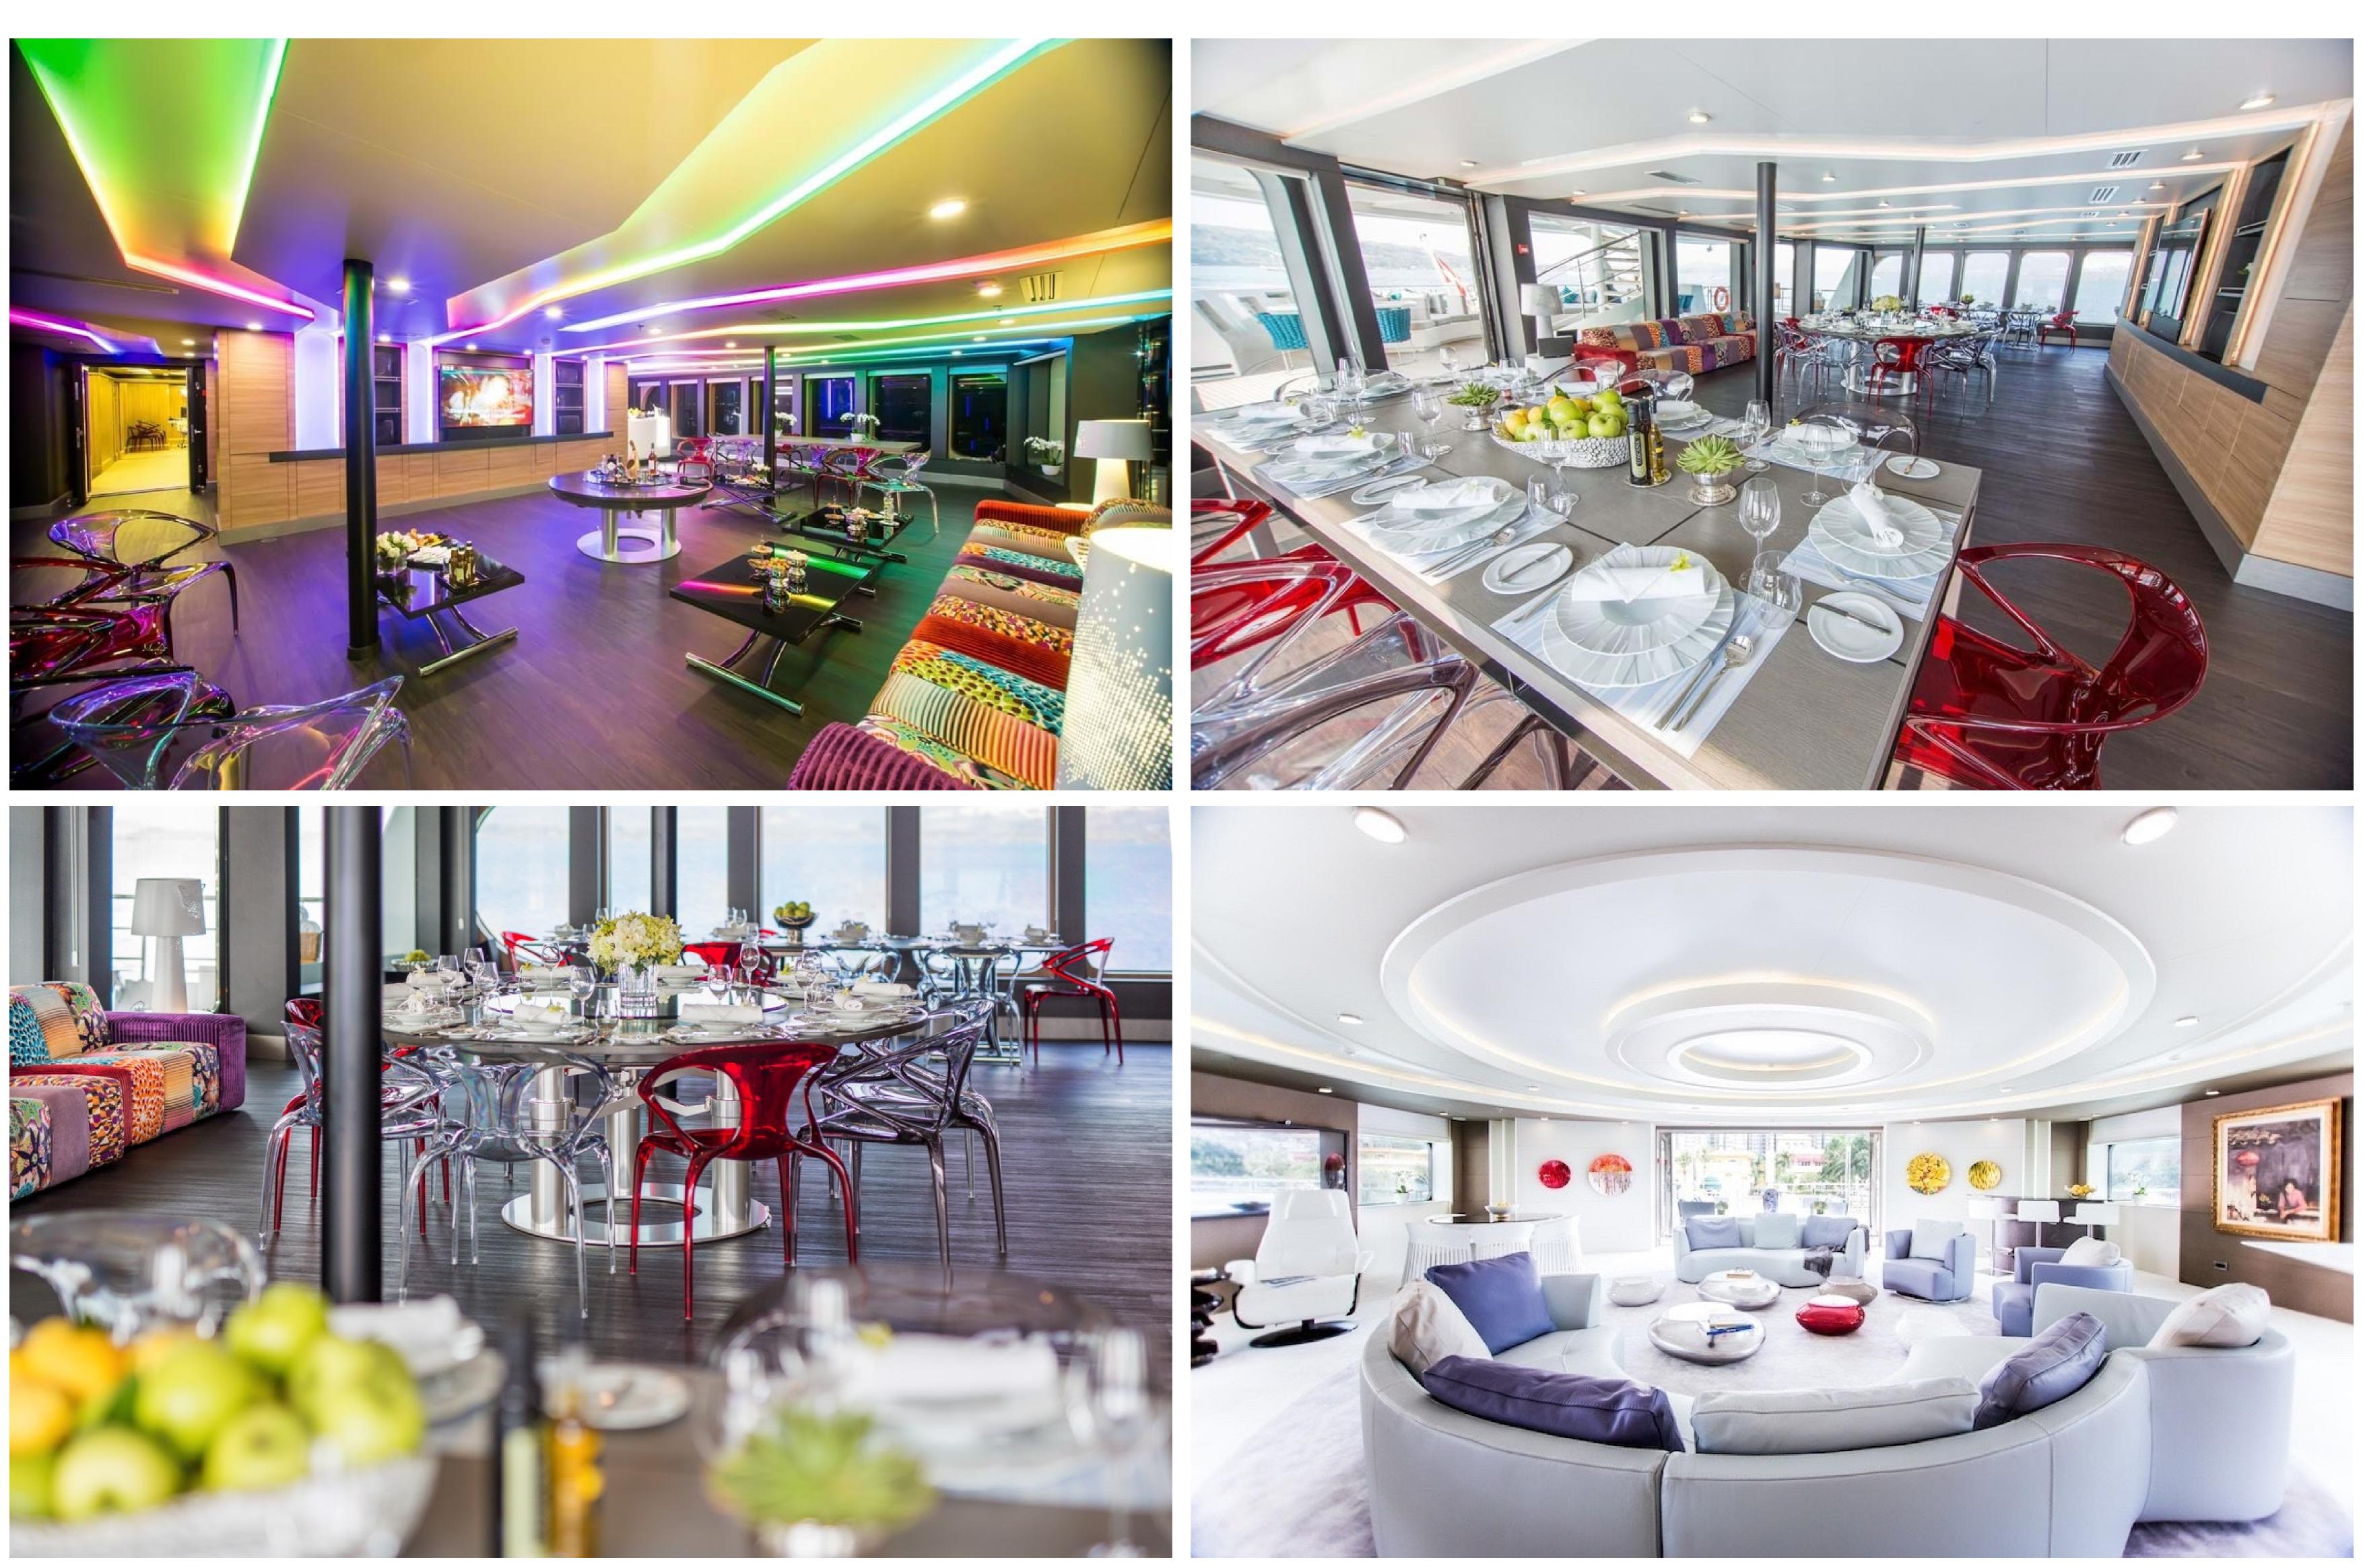

#### FEATURES

- Beach house-style interior with original Li Jiwei artwork.
- Accommodation for up to 32 guests in 16 cabins, including 2 master suites and 6 VIP cabins.
- ► 32 crew members providing excellent service and attention to detail.
- Huge variety of water toys and sports equipment for guests to enjoy.
- Zero speed stabilisers for added comfort at anchor and underway.
- ► Two sundeck spa pools and two Jacuzzis for ultimate relaxation.
- Outdoor cinema for movie nights under the stars.
- > Spa facilities including sauna, hammam, and beauty room, with two full-time spa therapists on board.
- ► Fully equipped gym with a personal trainer crew member.
- Professional karaoke and spacious deck areas for entertaining on a grand scale.
- Regularly maintained to ensure impeccable condition.
- Incredibly vast deck spaces for entertaining on a large scale.
- > Can travel long distances with an impressive 295 sqm sun deck for entertaining on a grand scale.

Saluzi is designed for relaxation and entertainment, with an impressive range of social and dining areas both inside and out. The yacht features a state-of-the-art movie theatre, a spa, and a gym equipped with the latest equipment. Guests can also unwind in the deck jacuzzi while enjoying a glass of champagne.