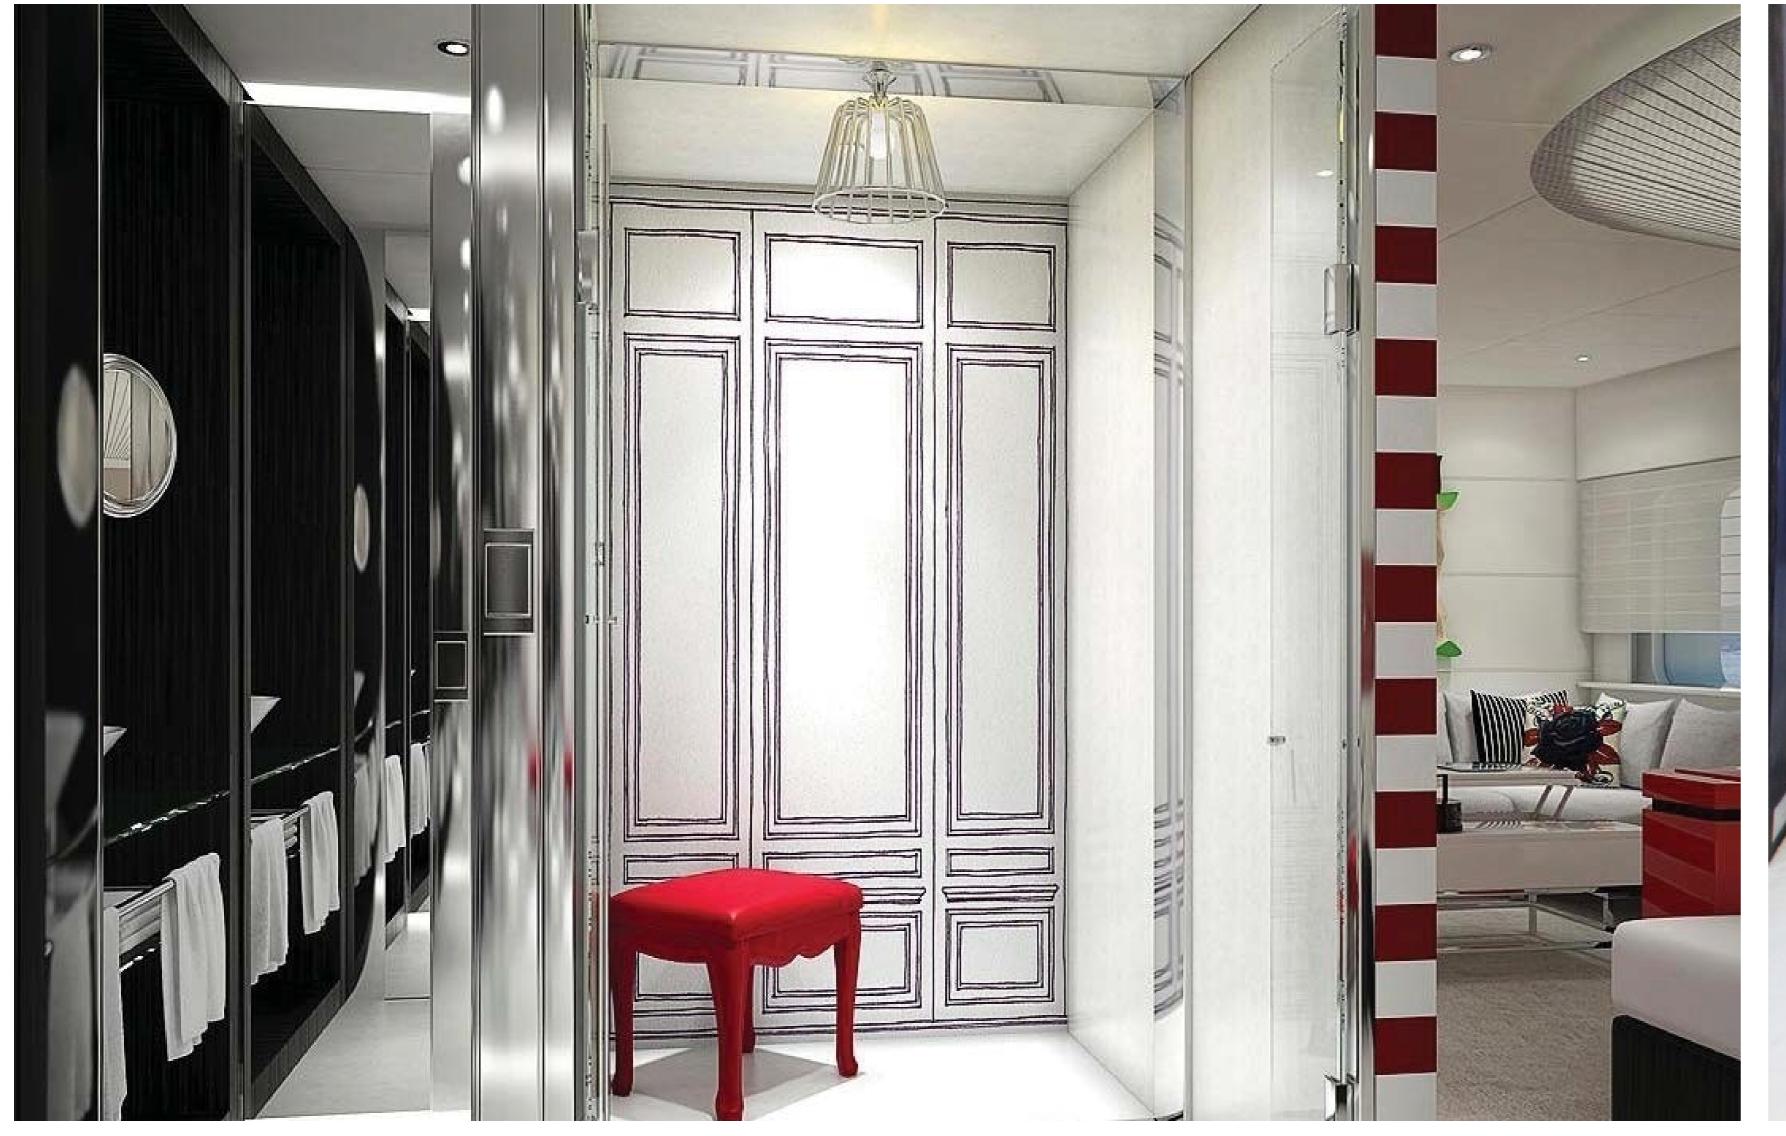

#### DESCRIPTION

Saluzi is a 69-meter (226.5 ft) motor yacht built by Austal shipyard and is available for charter. The yacht can accommodate up to 32 guests in 16 cabins, including a master suite, seven VIP cabins, three double cabins, and four cabins that can operate as twins or doubles. The yacht is staffed with up to 34 crew members to provide guests with a relaxed luxury yacht charter experience.

Saluzi is designed for relaxation and entertainment, with an impressive range of social and dining areas both inside and out. The yacht features a state-of-the-art movie theatre, a spa, and a gym equipped with the latest equipment. Guests can also unwind in the deck jacuzzi while enjoying a glass of champagne.