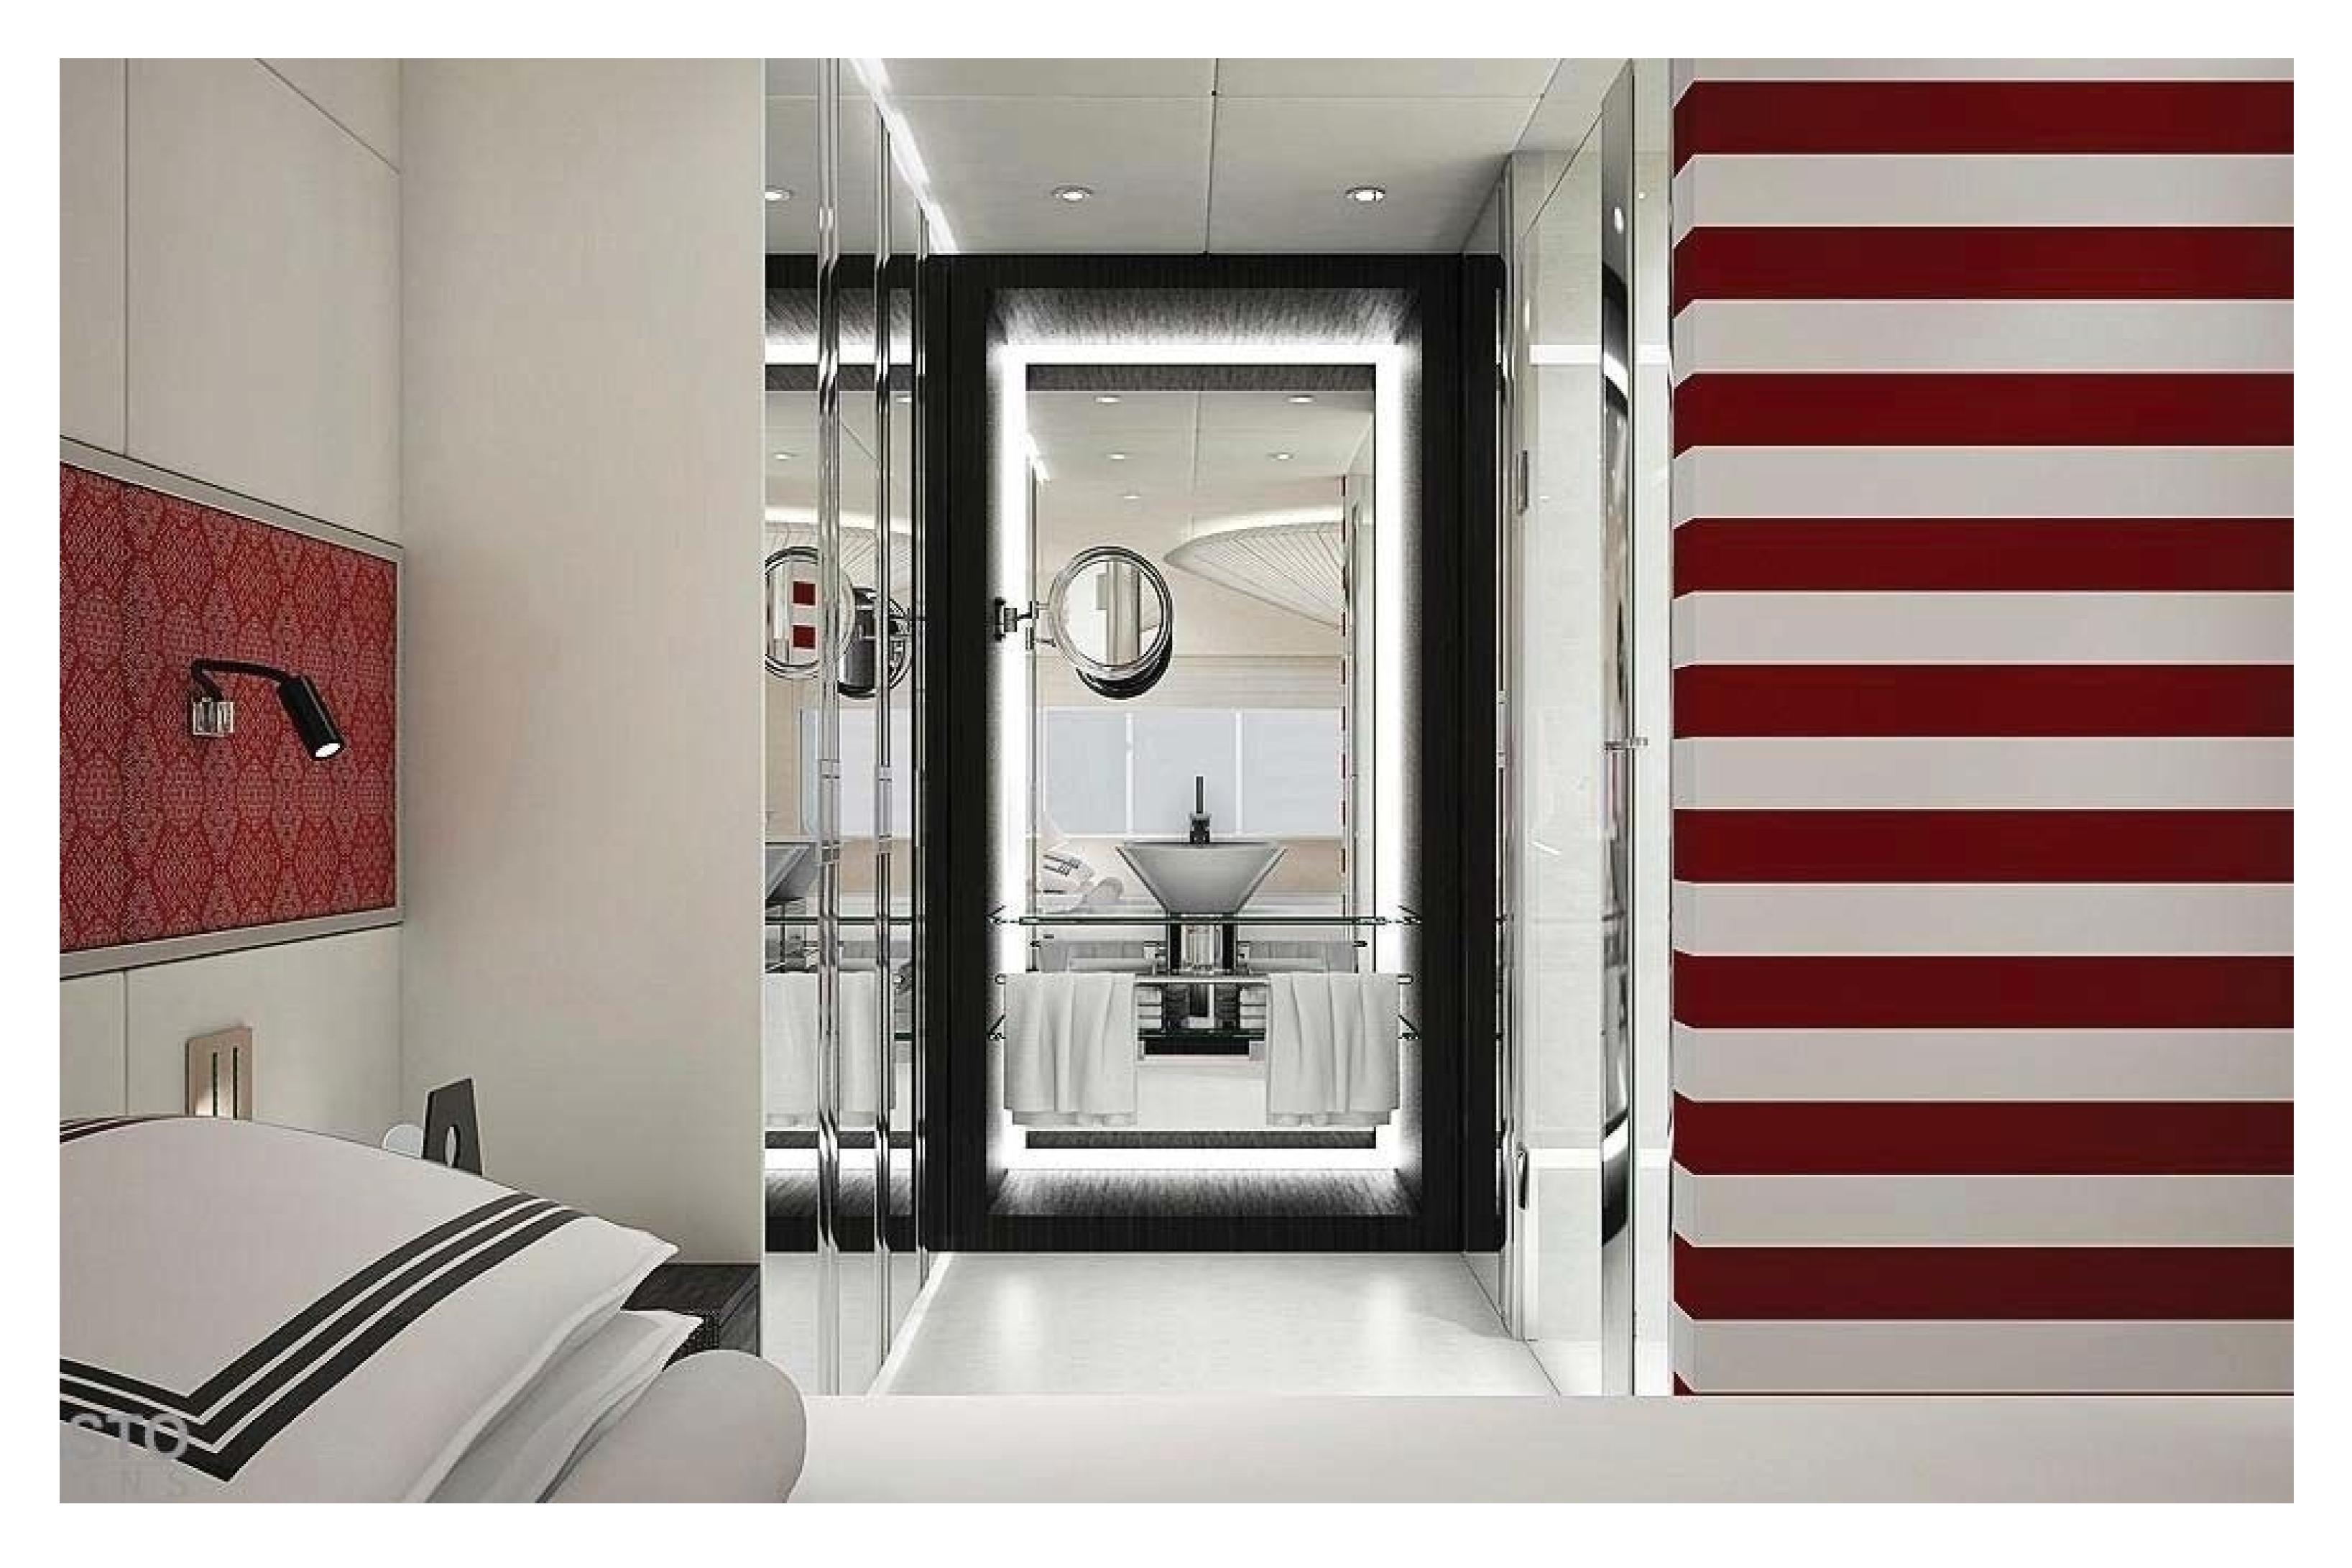

#### DESCRIPTION

Saluzi is a 69-meter (226.5 ft) motor yacht built by Austal shipyard and is available for charter. The yacht can accommodate up to 32 guests in 16 cabins, including a master suite, seven VIP cabins, three double cabins, and four cabins that can operate as twins or doubles. The yacht is staffed with up to 34 crew members to provide guests with a relaxed luxury yacht charter experience.

Saluzi is designed for relaxation and entertainment, with an impressive range of social and dining areas both inside and out. The yacht features a state-of-the-art movie theatre, a spa, and a gym equipped with the latest equipment. Guests can also unwind in the deck jacuzzi while enjoying a glass of champagne.