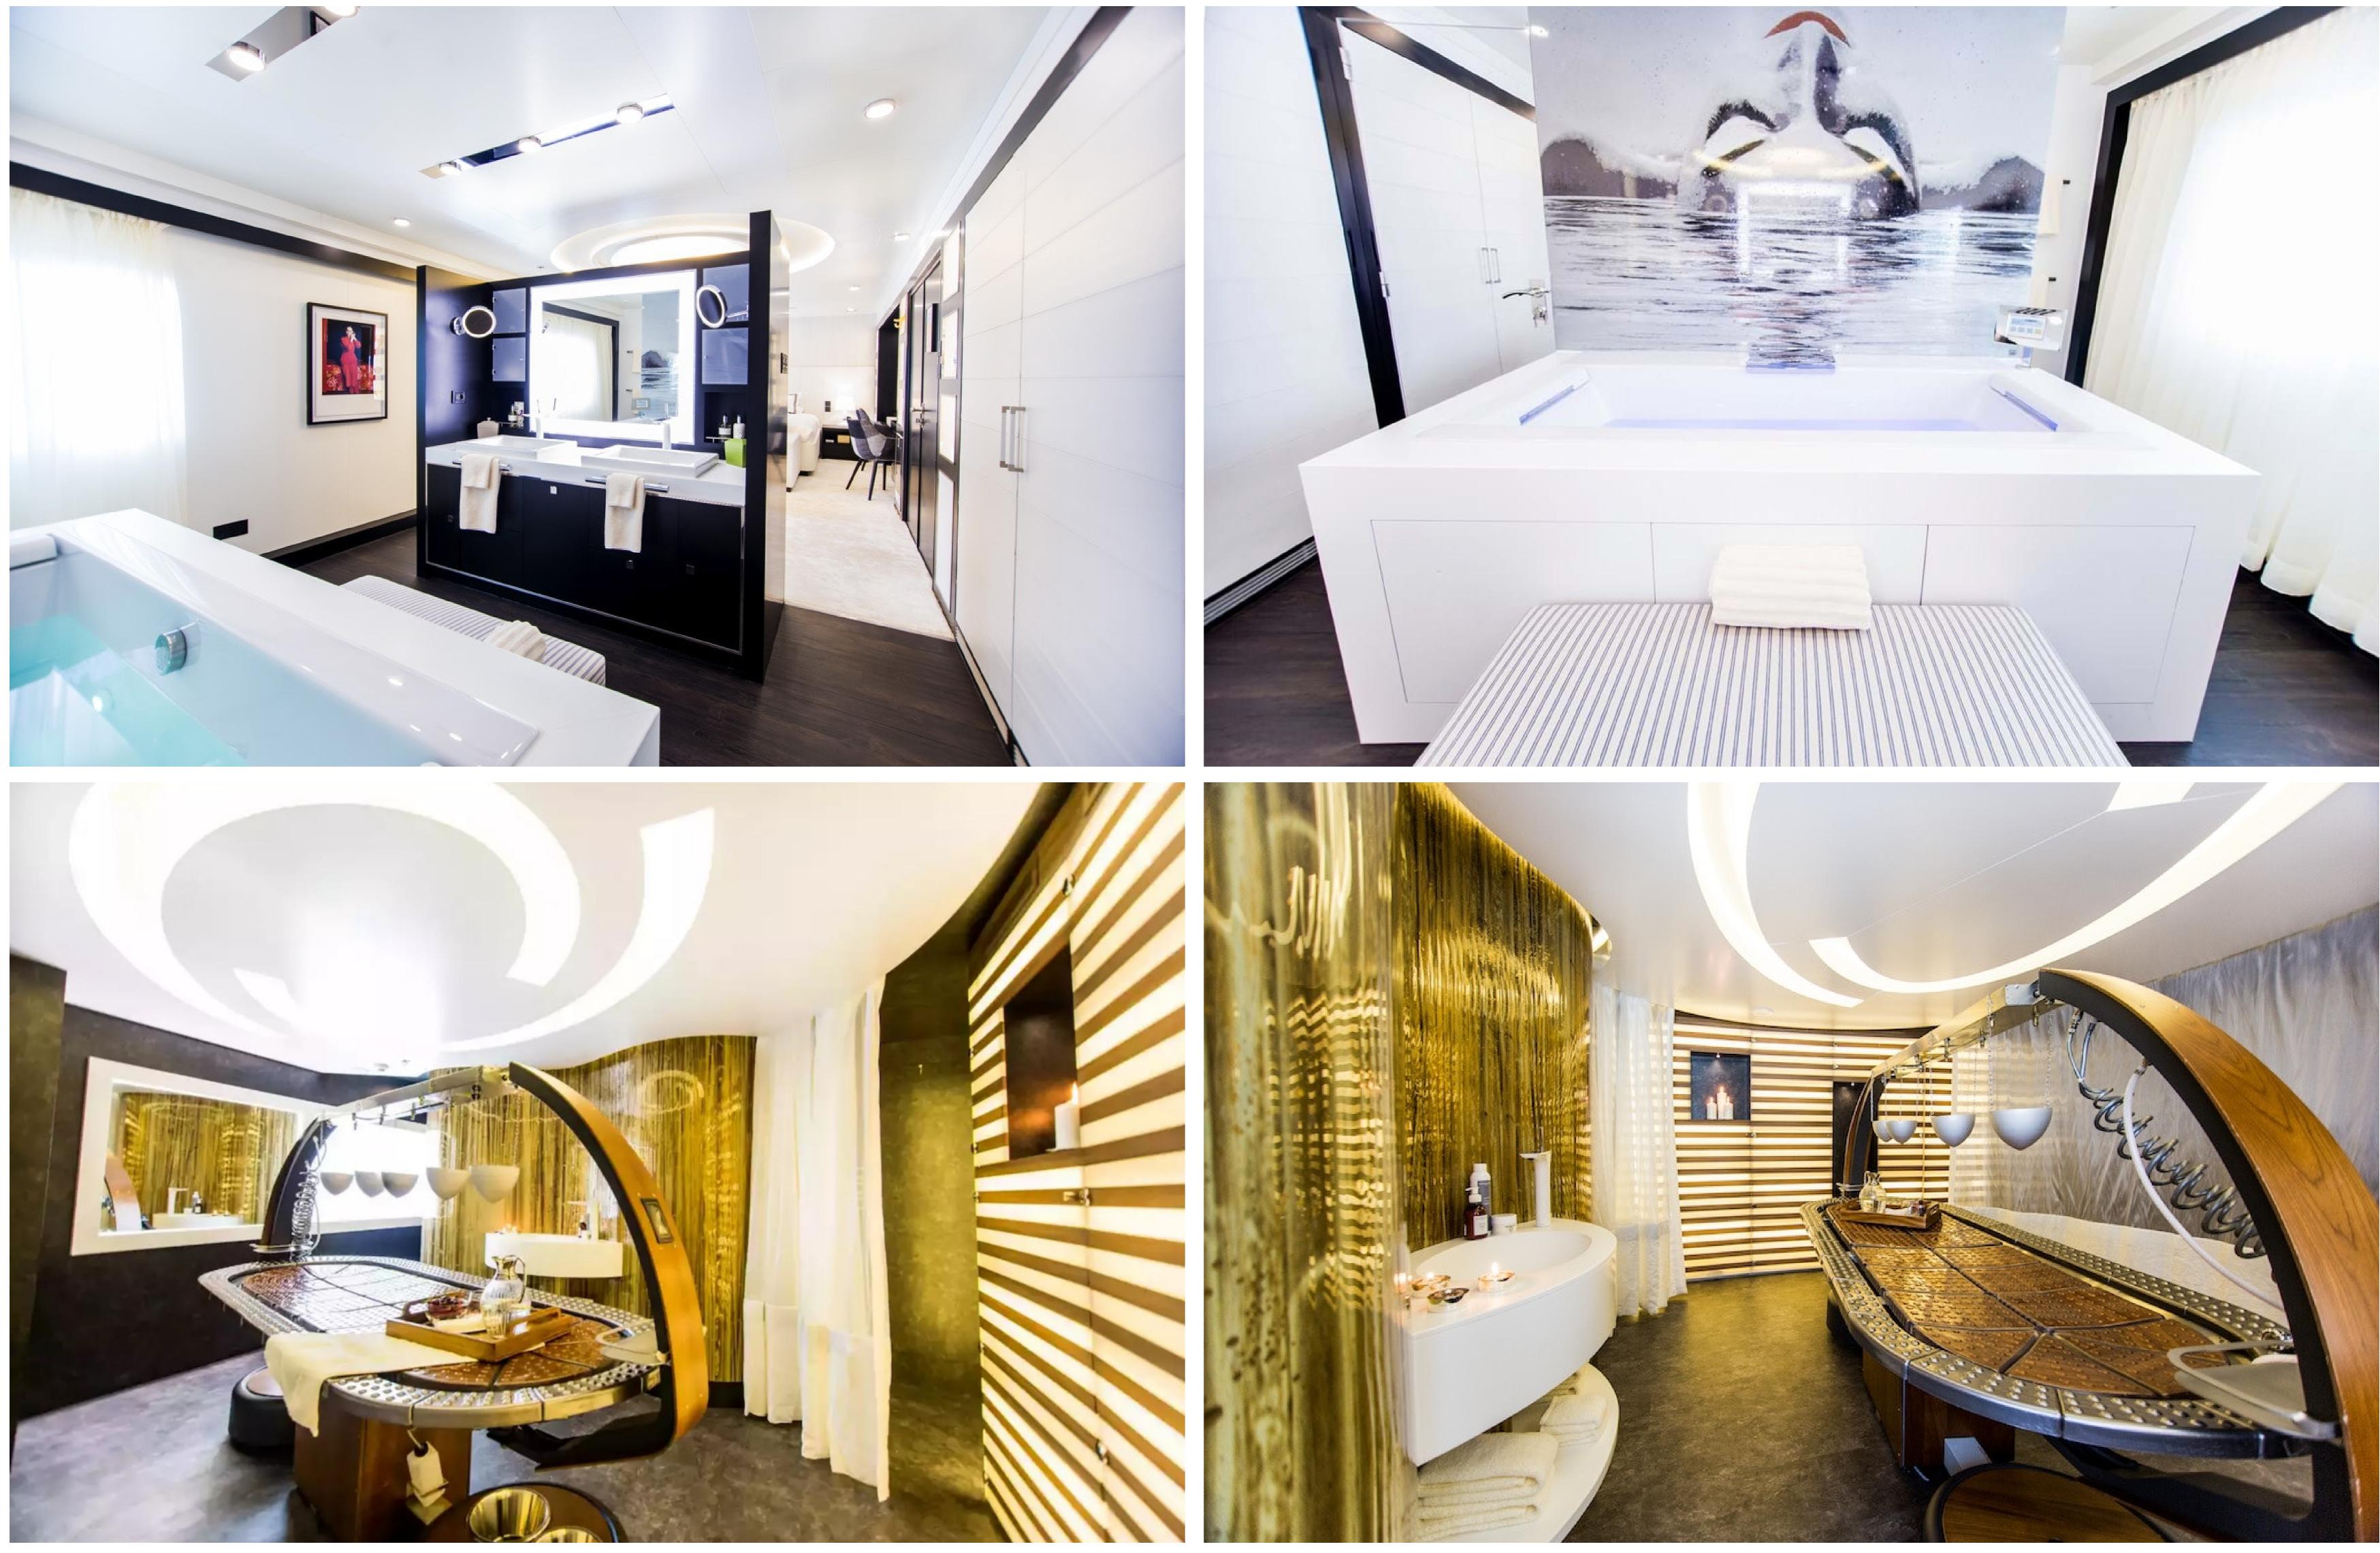

Saluzi is designed for relaxation and entertainment, with an impressive range of social and dining areas both inside and out. The yacht features a state-of-the-art movie theatre, a spa, and a gym equipped with the latest equipment. Guests can also unwind in the deck jacuzzi while enjoying a glass of champagne.