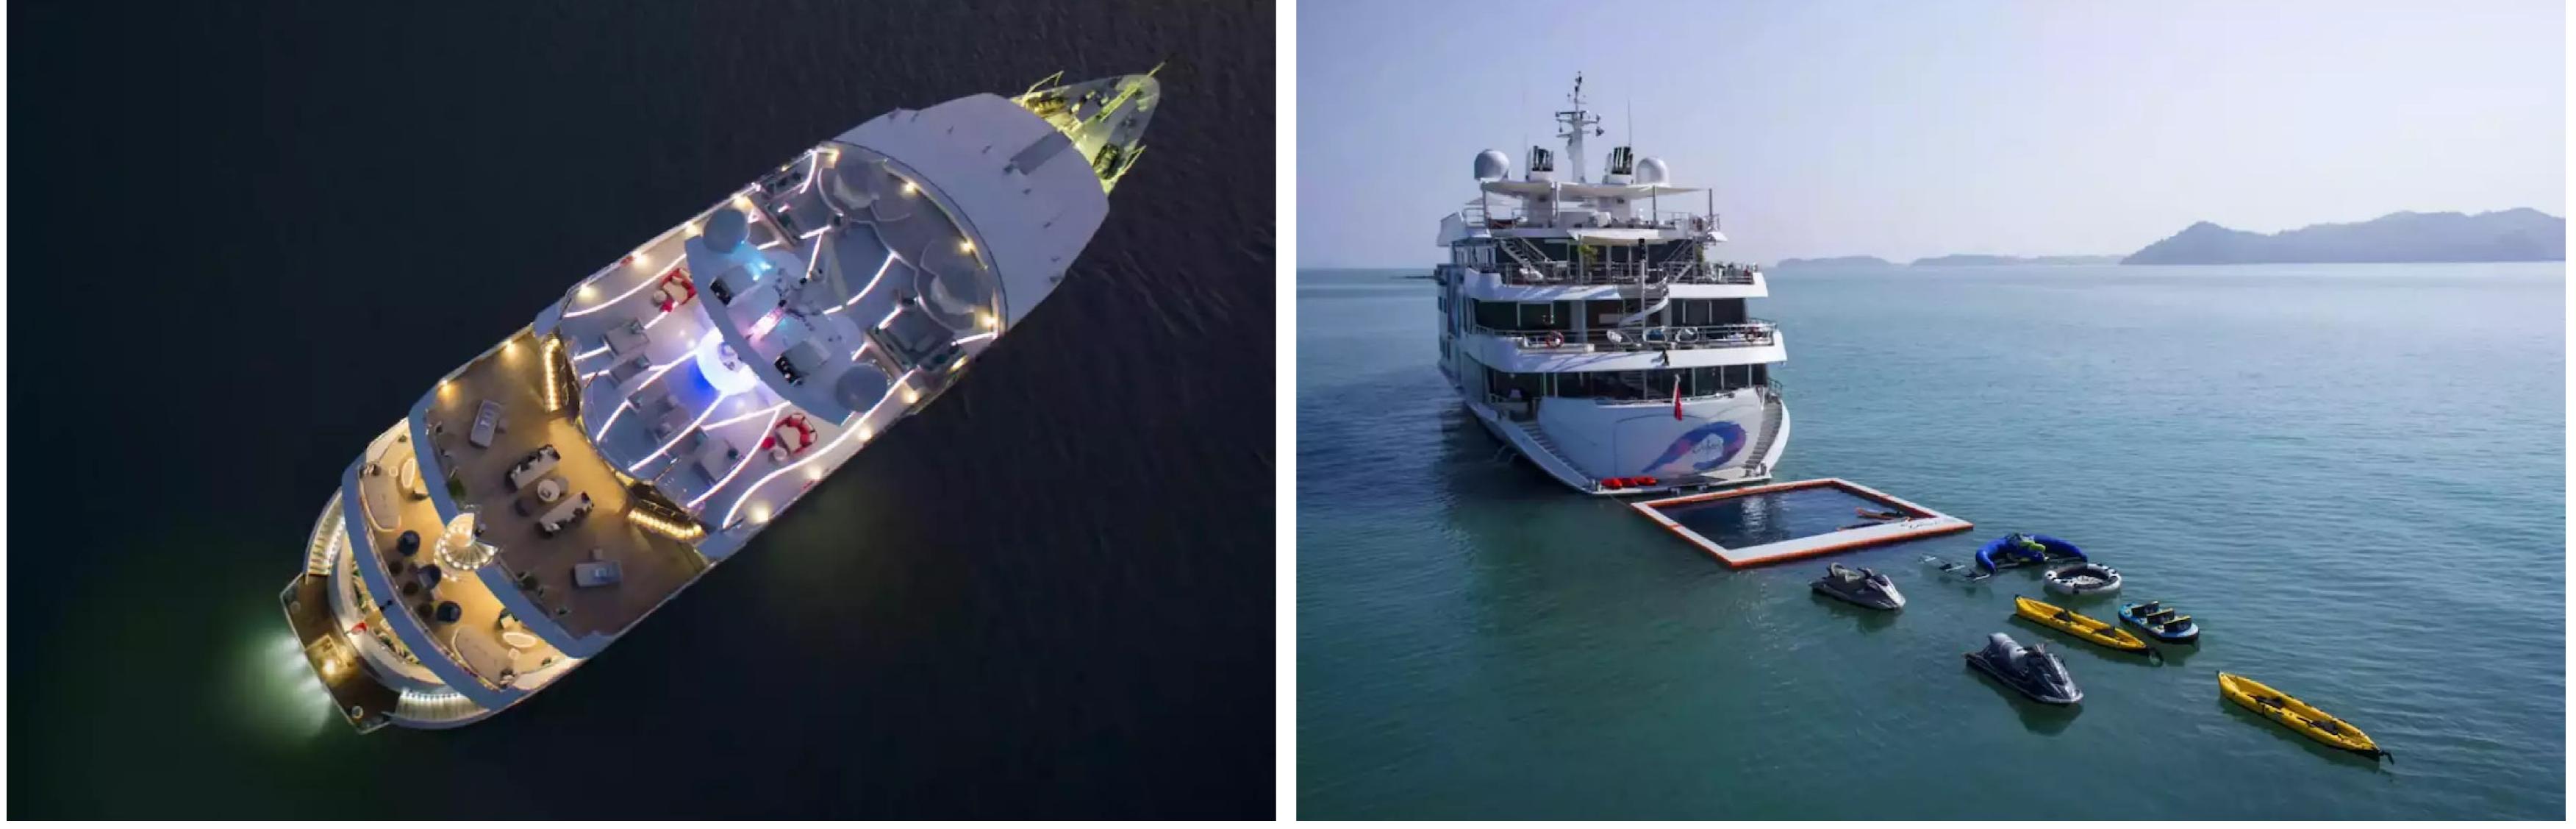

#### FEATURES

- Beach house-style interior with original Li Jiwei artwork.
- Accommodation for up to 32 guests in 16 cabins, including 2 master suites and 6 VIP cabins.
- ► 32 crew members providing excellent service and attention to detail.
- Huge variety of water toys and sports equipment for guests to enjoy.
- Zero speed stabilisers for added comfort at anchor and underway.
- ► Two sundeck spa pools and two Jacuzzis for ultimate relaxation.
- Outdoor cinema for movie nights under the stars.
- > Spa facilities including sauna, hammam, and beauty room, with two full-time spa therapists on board.
- ► Fully equipped gym with a personal trainer crew member.
- Professional karaoke and spacious deck areas for entertaining on a grand scale.
- Regularly maintained to ensure impeccable condition.
- Incredibly vast deck spaces for entertaining on a large scale.
- > Can travel long distances with an impressive 295 sqm sun deck for entertaining on a grand scale.

Saluzi offers an impressive selection of water toys and accessories, including two Hobie Cat sailboats, Jet Skis, towable toys, water skis, scuba diving equipment, seabobs, wakeboards, kayaks, and much more. The yacht also features two tenders, including a 6.37m/20'11" Castoldi Jet Tender.