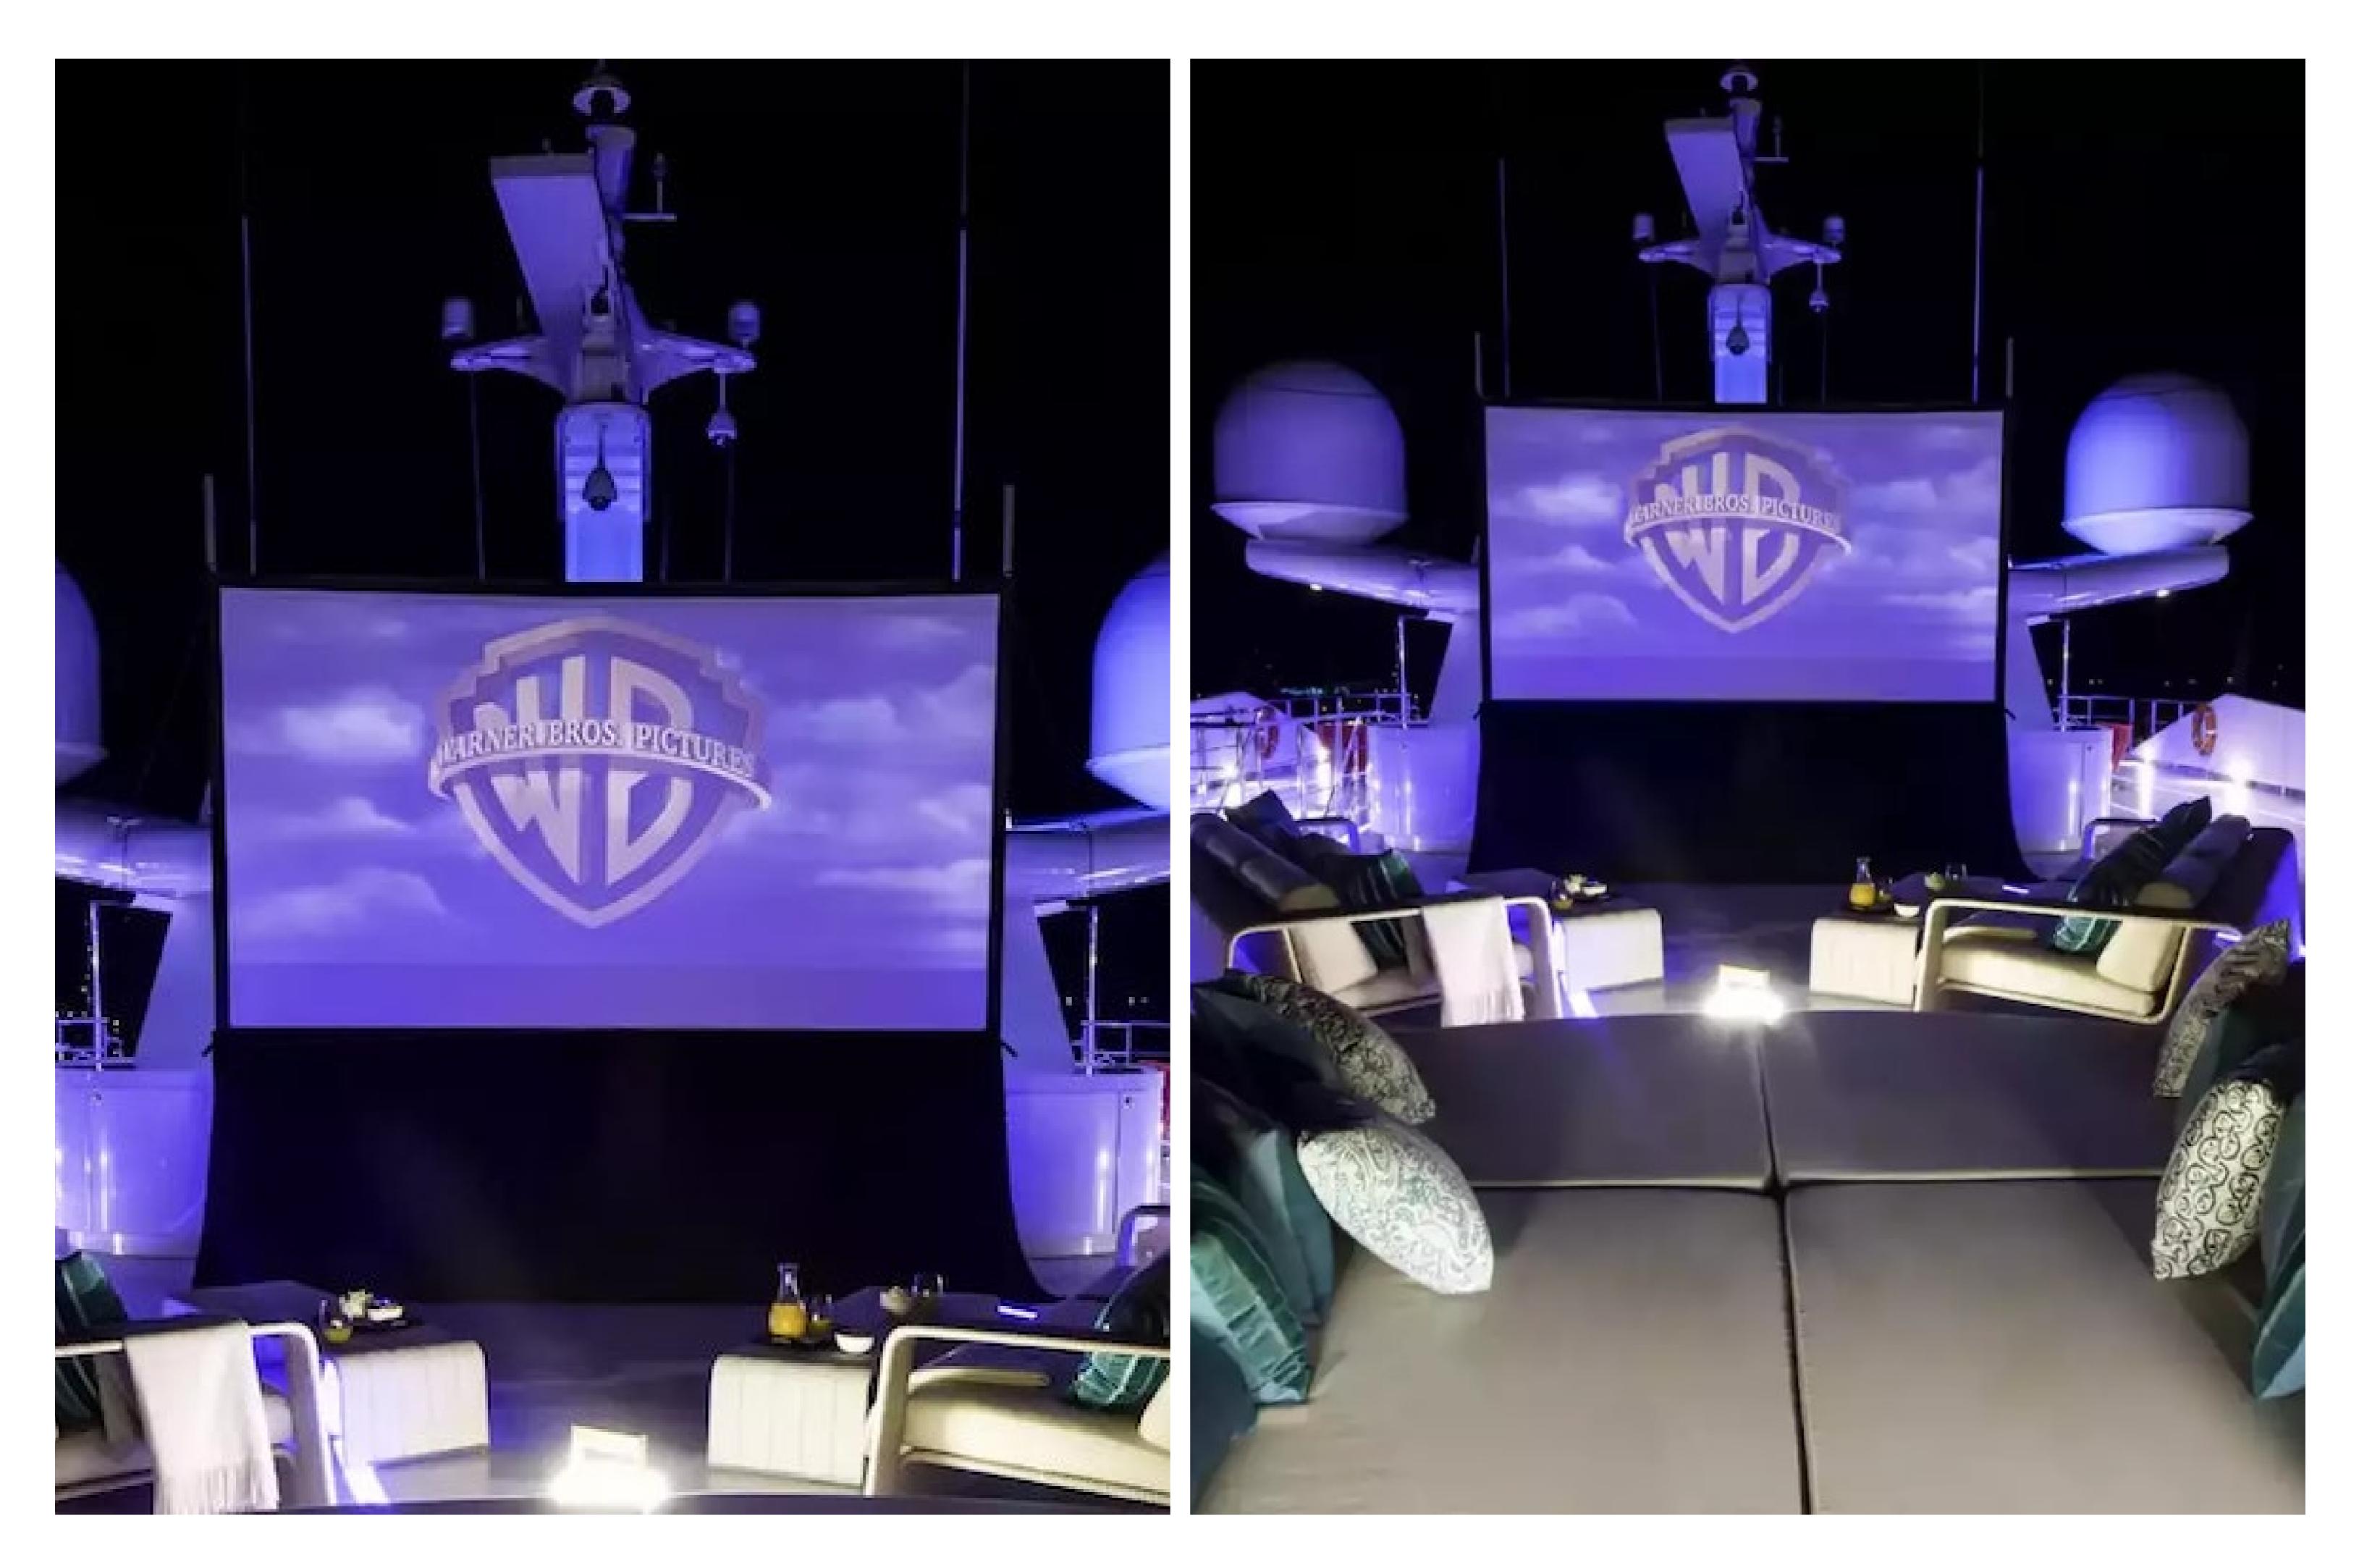

#### FEATURES

- Beach house-style interior with original Li Jiwei artwork.
- Accommodation for up to 32 guests in 16 cabins, including 2 master suites and 6 VIP cabins.
- ► 32 crew members providing excellent service and attention to detail.
- Huge variety of water toys and sports equipment for guests to enjoy.
- Zero speed stabilisers for added comfort at anchor and underway.
- ► Two sundeck spa pools and two Jacuzzis for ultimate relaxation.
- Outdoor cinema for movie nights under the stars.
- > Spa facilities including sauna, hammam, and beauty room, with two full-time spa therapists on board.
- ► Fully equipped gym with a personal trainer crew member.
- Professional karaoke and spacious deck areas for entertaining on a grand scale.
- Regularly maintained to ensure impeccable condition.
- Incredibly vast deck spaces for entertaining on a large scale.
- > Can travel long distances with an impressive 295 sqm sun deck for entertaining on a grand scale.

Saluzi is designed for relaxation and entertainment, with an impressive range of social and dining areas both inside and out. The yacht features a state-of-the-art movie theatre, a spa, and a gym equipped with the latest equipment. Guests can also unwind in the deck jacuzzi while enjoying a glass of champagne.