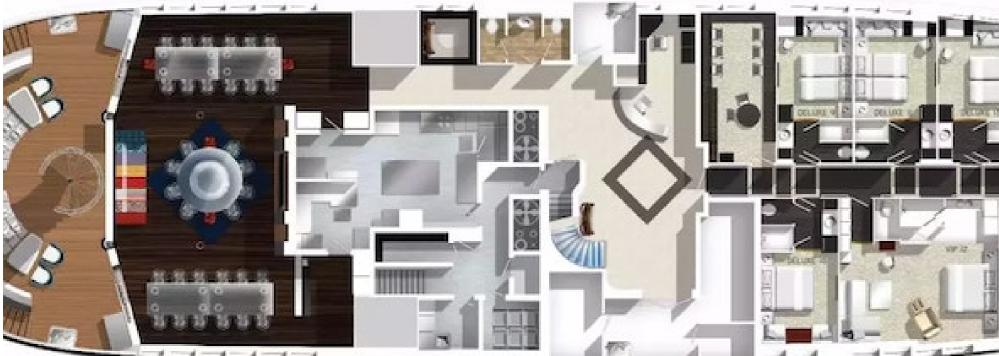

#### CABINS DISTRIBUTION

2 MASTER

#### DESCRIPTION

Saluzi is a 69-meter (226.5 ft) motor yacht built by Austal shipyard and is available for charter. The yacht can accommodate up to 32 guests in 16 cabins, including a master suite, seven VIP cabins, three double cabins, and four cabins that can operate as twins or doubles. The yacht is staffed with up to 34 crew members to provide guests with a relaxed luxury yacht charter experience.