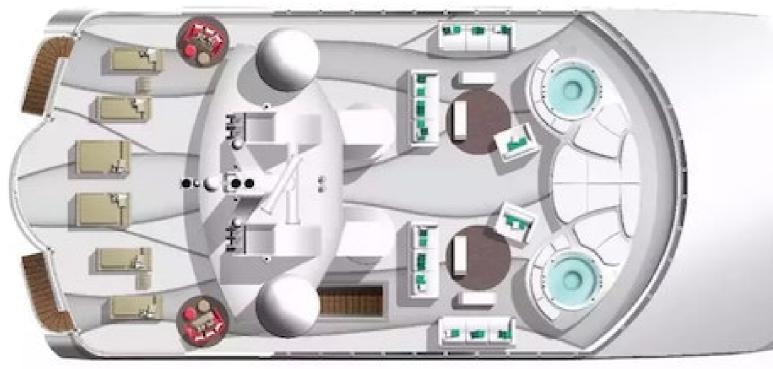

#### CABINS DISTRIBUTION

2 MASTER

#### DESCRIPTION

Saluzi is a 69-meter (226.5 ft) motor yacht built by Austal shipyard and is available for charter. The yacht can accommodate up to 32 guests in 16 cabins, including a master suite, seven VIP cabins, three double cabins, and four cabins that can operate as twins or doubles. The yacht is staffed with up to 34 crew members to provide guests with a relaxed luxury yacht charter experience.

Saluzi is designed for relaxation and entertainment, with an impressive range of social and dining areas both inside and out. The yacht features a state-of-the-art movie theatre, a spa, and a gym equipped with the latest equipment. Guests can also unwind in the deck jacuzzi while enjoying a glass of champagne.