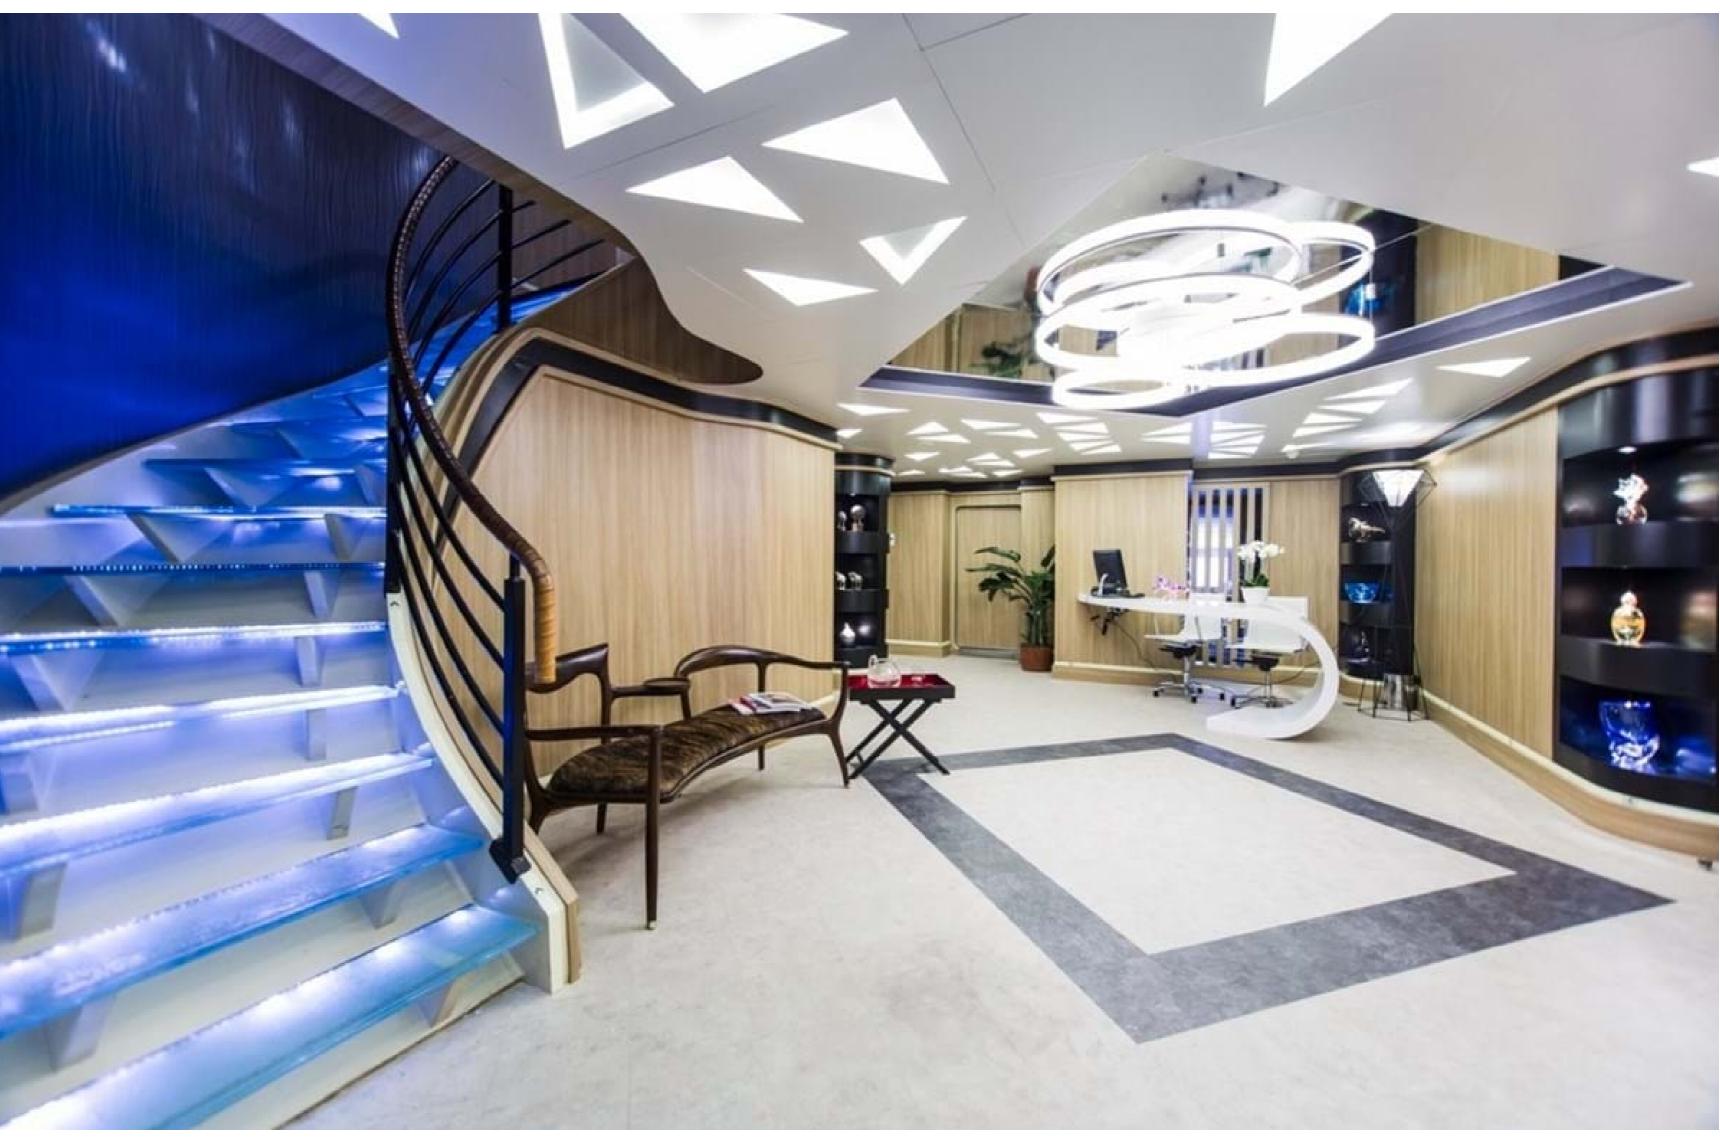

#### DESCRIPTION

Saluzi is a 69-meter (226.5 ft) motor yacht built by Austal shipyard and is available for charter. The yacht can accommodate up to 32 guests in 16 cabins, including a master suite, seven VIP cabins, three double cabins, and four cabins that can operate as twins or doubles. The yacht is staffed with up to 34 crew members to provide guests with a relaxed luxury yacht charter experience.

Saluzi is designed for relaxation and entertainment, with an impressive range of social and dining areas both inside and out. The yacht features a state-of-the-art movie theatre, a spa, and a gym equipped with the latest equipment. Guests can also unwind in the deck jacuzzi while enjoying a glass of champagne.