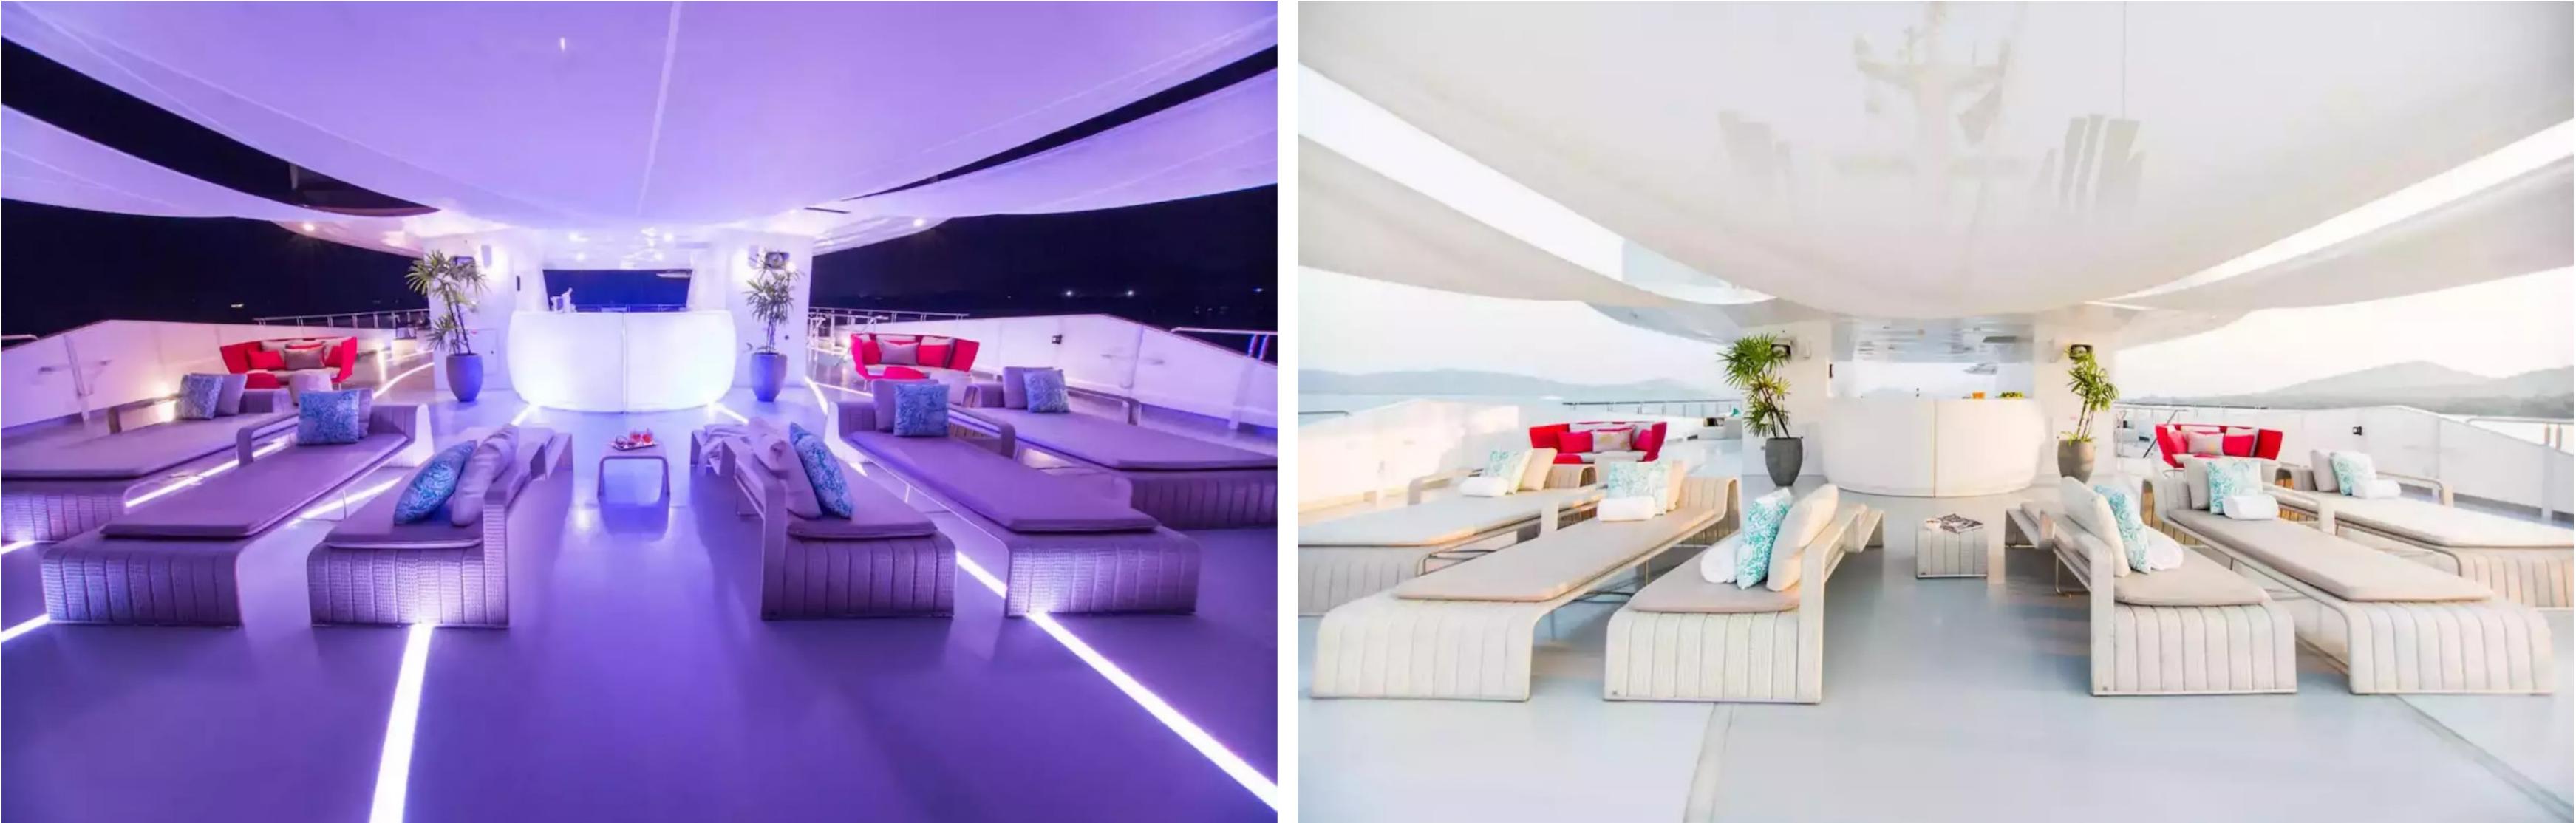

#### FEATURES

- Beach house-style interior with original Li Jiwei artwork.
- Accommodation for up to 32 guests in 16 cabins, including 2 master suites and 6 VIP cabins.
- ► 32 crew members providing excellent service and attention to detail.
- Huge variety of water toys and sports equipment for guests to enjoy.
- Zero speed stabilisers for added comfort at anchor and underway.
- ► Two sundeck spa pools and two Jacuzzis for ultimate relaxation.
- Outdoor cinema for movie nights under the stars.
- > Spa facilities including sauna, hammam, and beauty room, with two full-time spa therapists on board.
- ► Fully equipped gym with a personal trainer crew member.
- Professional karaoke and spacious deck areas for entertaining on a grand scale.
- Regularly maintained to ensure impeccable condition.
- Incredibly vast deck spaces for entertaining on a large scale.
- > Can travel long distances with an impressive 295 sqm sun deck for entertaining on a grand scale.

Saluzi is designed for relaxation and entertainment, with an impressive range of social and dining areas both inside and out. The yacht features a state-of-the-art movie theatre, a spa, and a gym equipped with the latest equipment. Guests can also unwind in the deck jacuzzi while enjoying a glass of champagne.