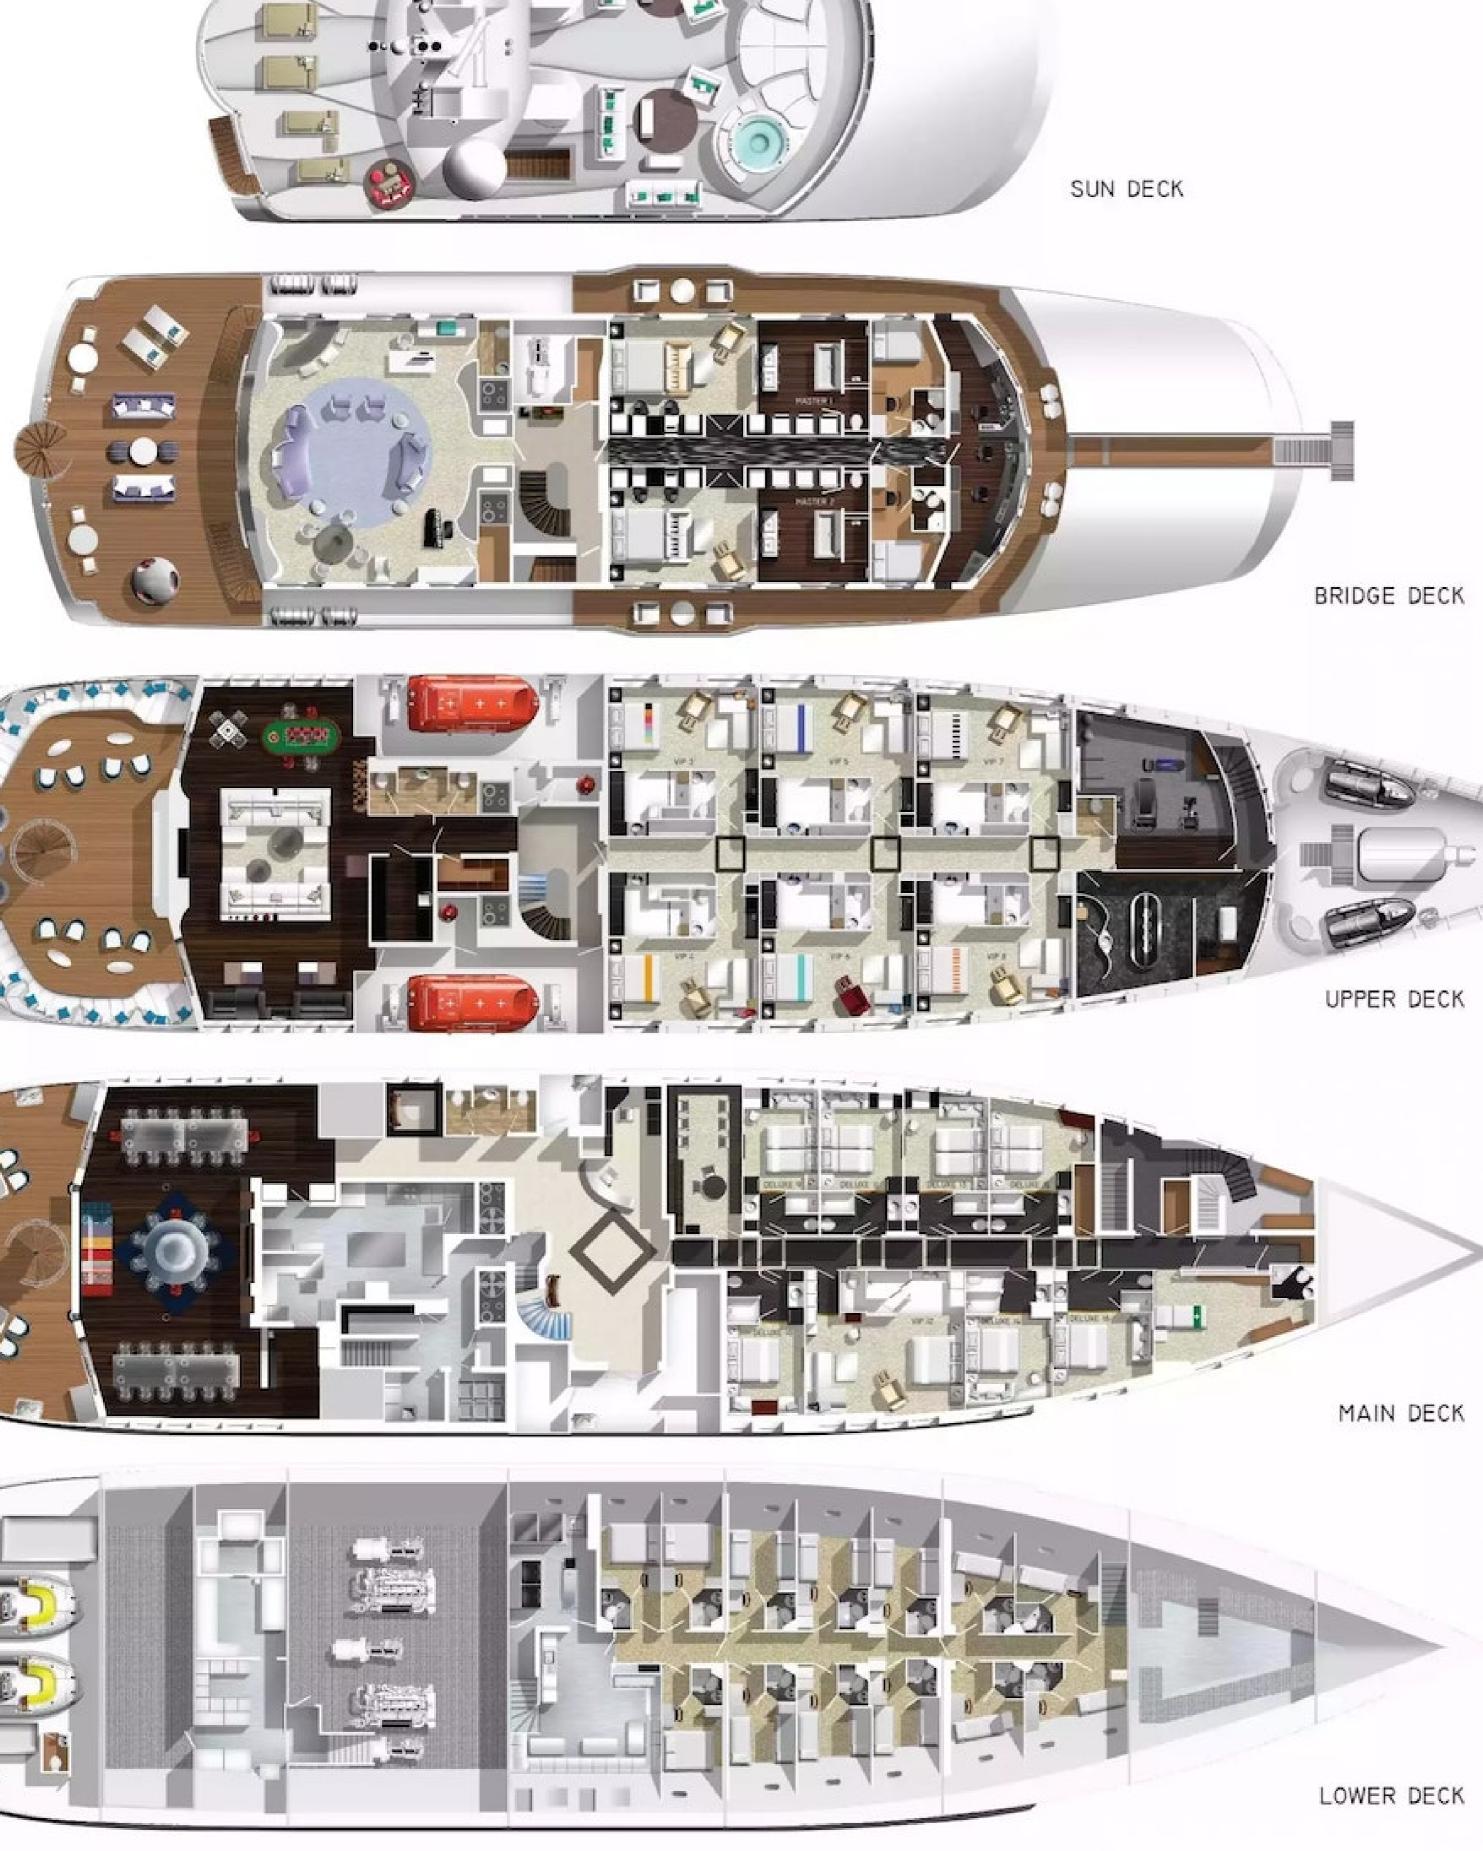

#### CABINS DISTRIBUTION

2 MASTER

#### DESCRIPTION

Saluzi is a 69-meter (226.5 ft) motor yacht built by Austal shipyard and is available for charter. The yacht can accommodate up to 32 guests in 16 cabins, including a master suite, seven VIP cabins, three double cabins, and four cabins that can operate as twins or doubles. The yacht is staffed with up to 34 crew members to provide guests with a relaxed luxury yacht charter experience.

Saluzi is designed for relaxation and entertainment, with an impressive range of social and dining areas both inside and out. The yacht features a state-of-the-art movie theatre, a spa, and a gym equipped with the latest equipment. Guests can also unwind in the deck jacuzzi while enjoying a glass of champagne.

Saluzi offers an impressive selection of water toys and accessories, including two Hobie Cat sailboats, Jet Skis, towable toys, water skis, scuba diving equipment, seabobs, wakeboards, kayaks, and much more. The yacht also features two tenders, including a 6.37m/20'11" Castoldi Jet Tender.