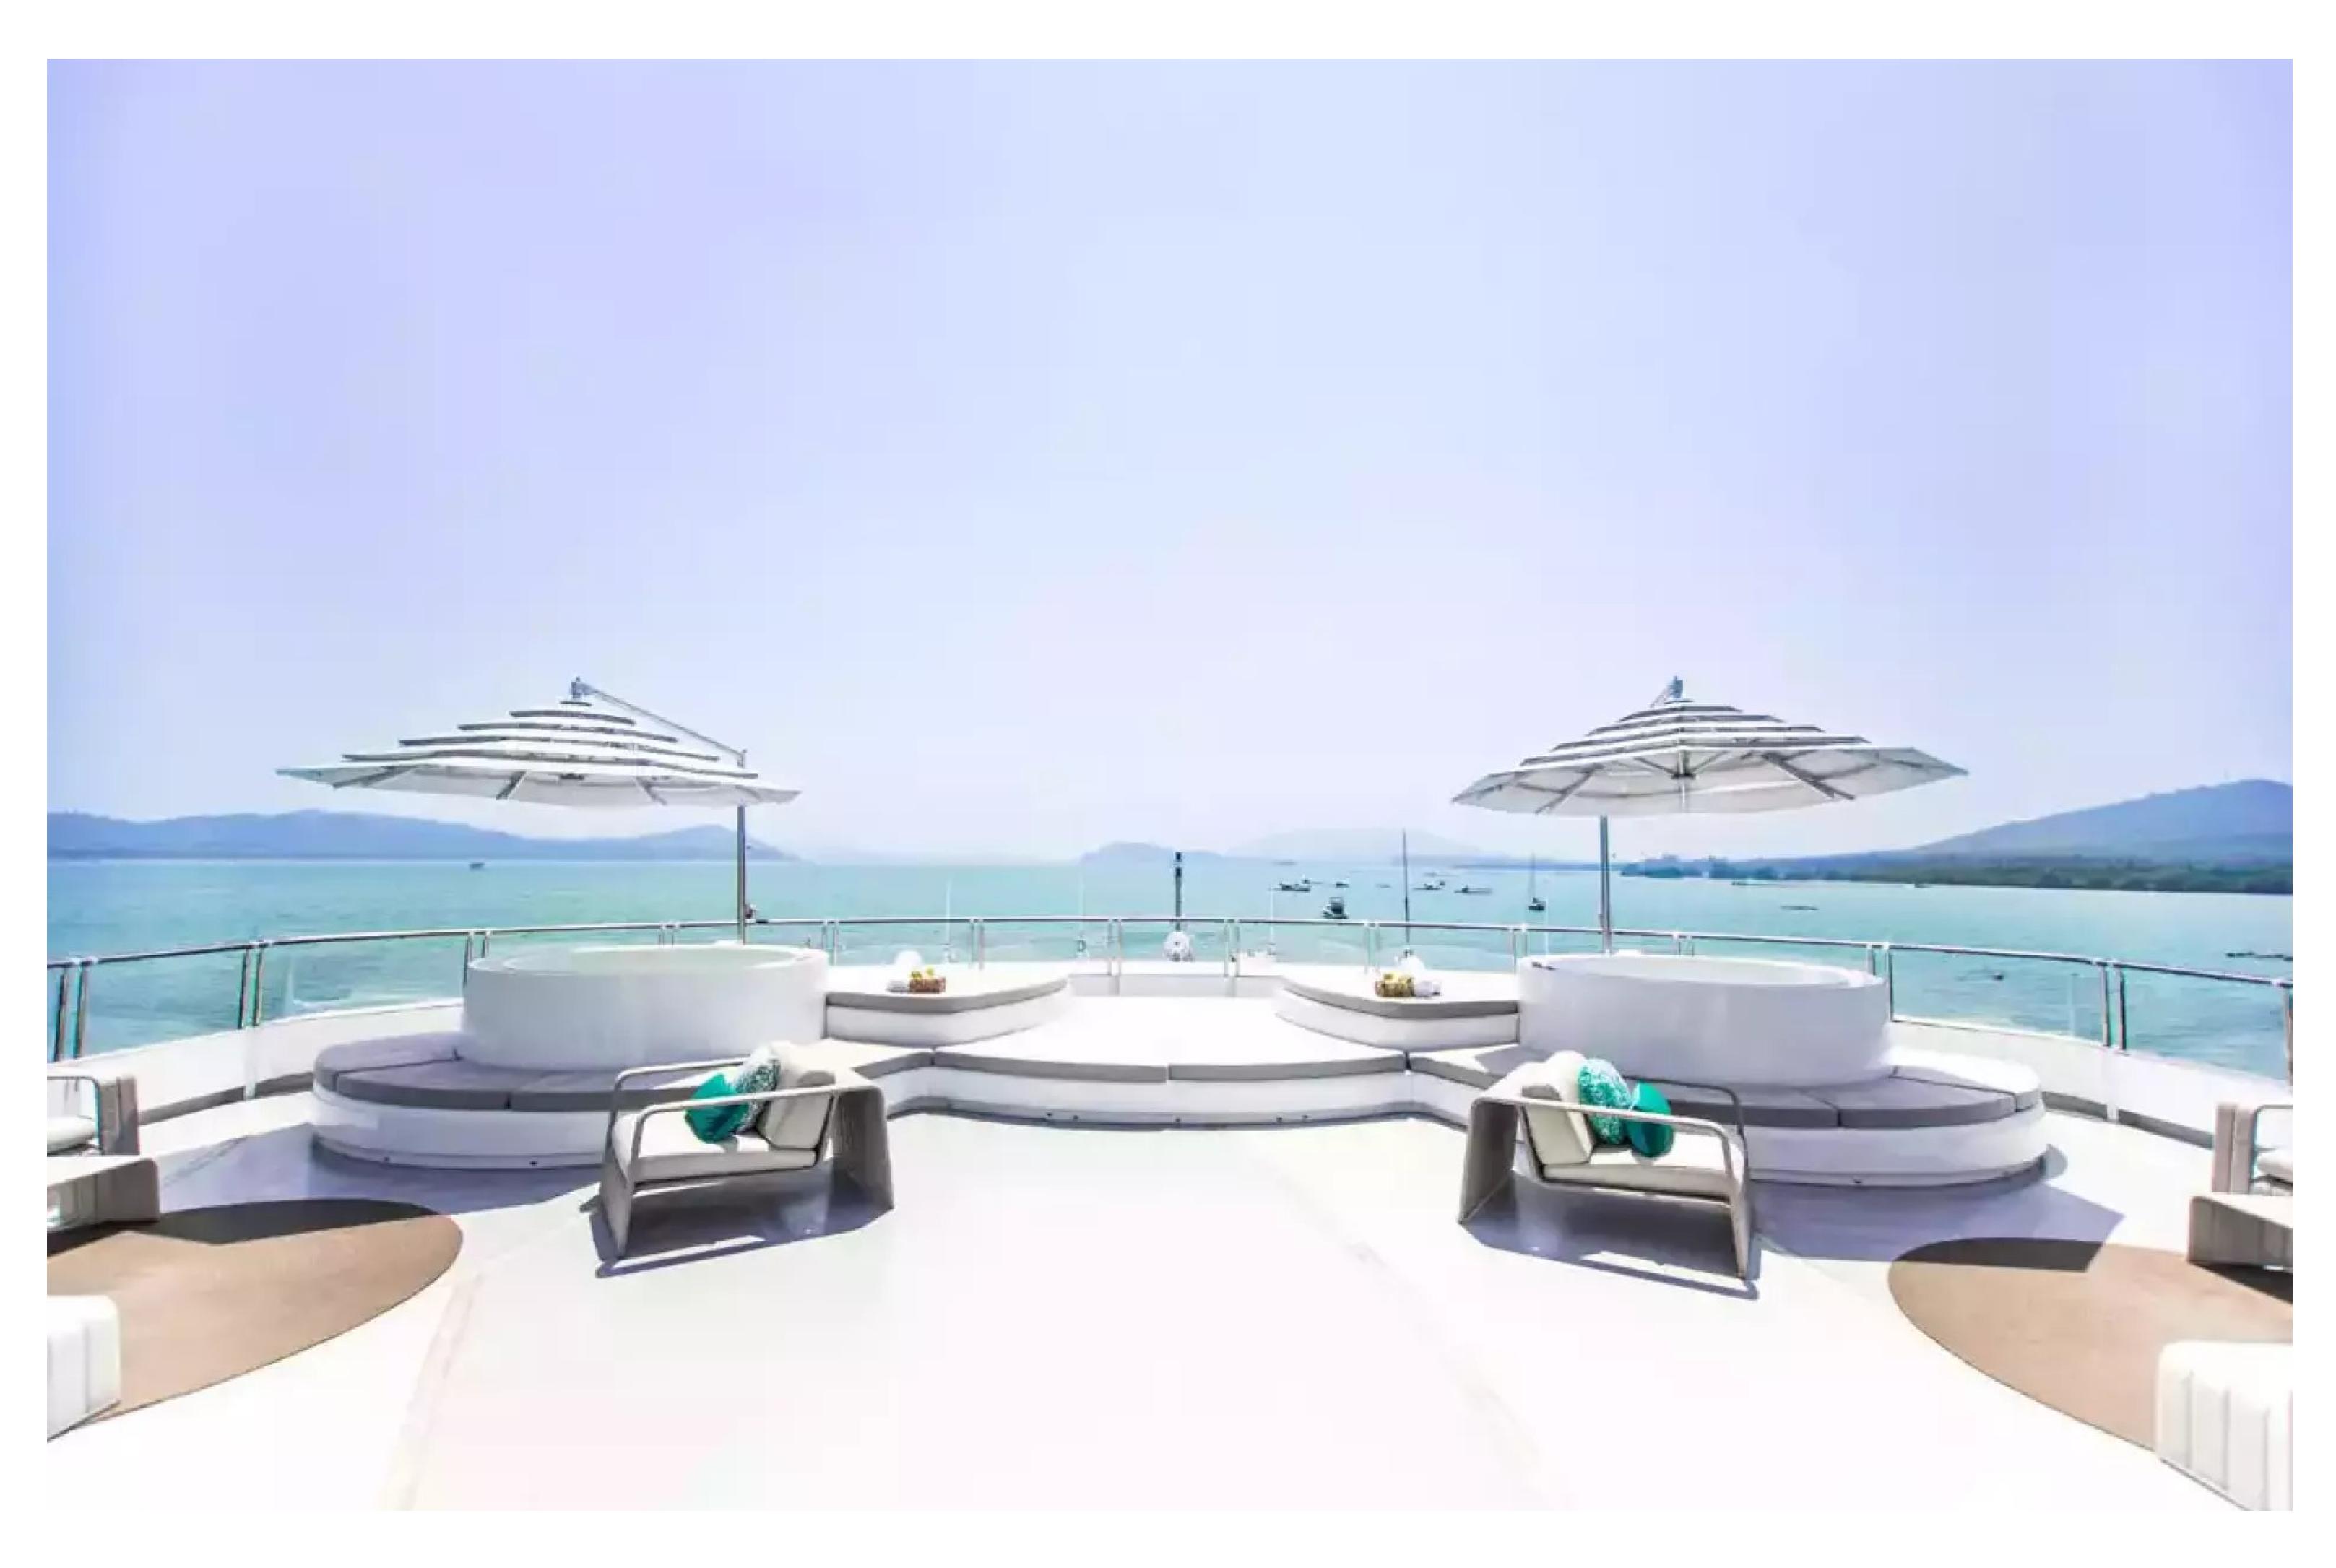

#### FEATURES

- Beach house-style interior with original Li Jiwei artwork.
- Accommodation for up to 32 guests in 16 cabins, including 2 master suites and 6 VIP cabins.
- ► 32 crew members providing excellent service and attention to detail.
- Huge variety of water toys and sports equipment for guests to enjoy.
- Zero speed stabilisers for added comfort at anchor and underway.
- ► Two sundeck spa pools and two Jacuzzis for ultimate relaxation.
- Outdoor cinema for movie nights under the stars.
- > Spa facilities including sauna, hammam, and beauty room, with two full-time spa therapists on board.
- ► Fully equipped gym with a personal trainer crew member.
- Professional karaoke and spacious deck areas for entertaining on a grand scale.
- Regularly maintained to ensure impeccable condition.
- Incredibly vast deck spaces for entertaining on a large scale.
- > Can travel long distances with an impressive 295 sqm sun deck for entertaining on a grand scale.

Saluzi is designed for relaxation and entertainment, with an impressive range of social and dining areas both inside and out. The yacht features a state-of-the-art movie theatre, a spa, and a gym equipped with the latest equipment. Guests can also unwind in the deck jacuzzi while enjoying a glass of champagne.