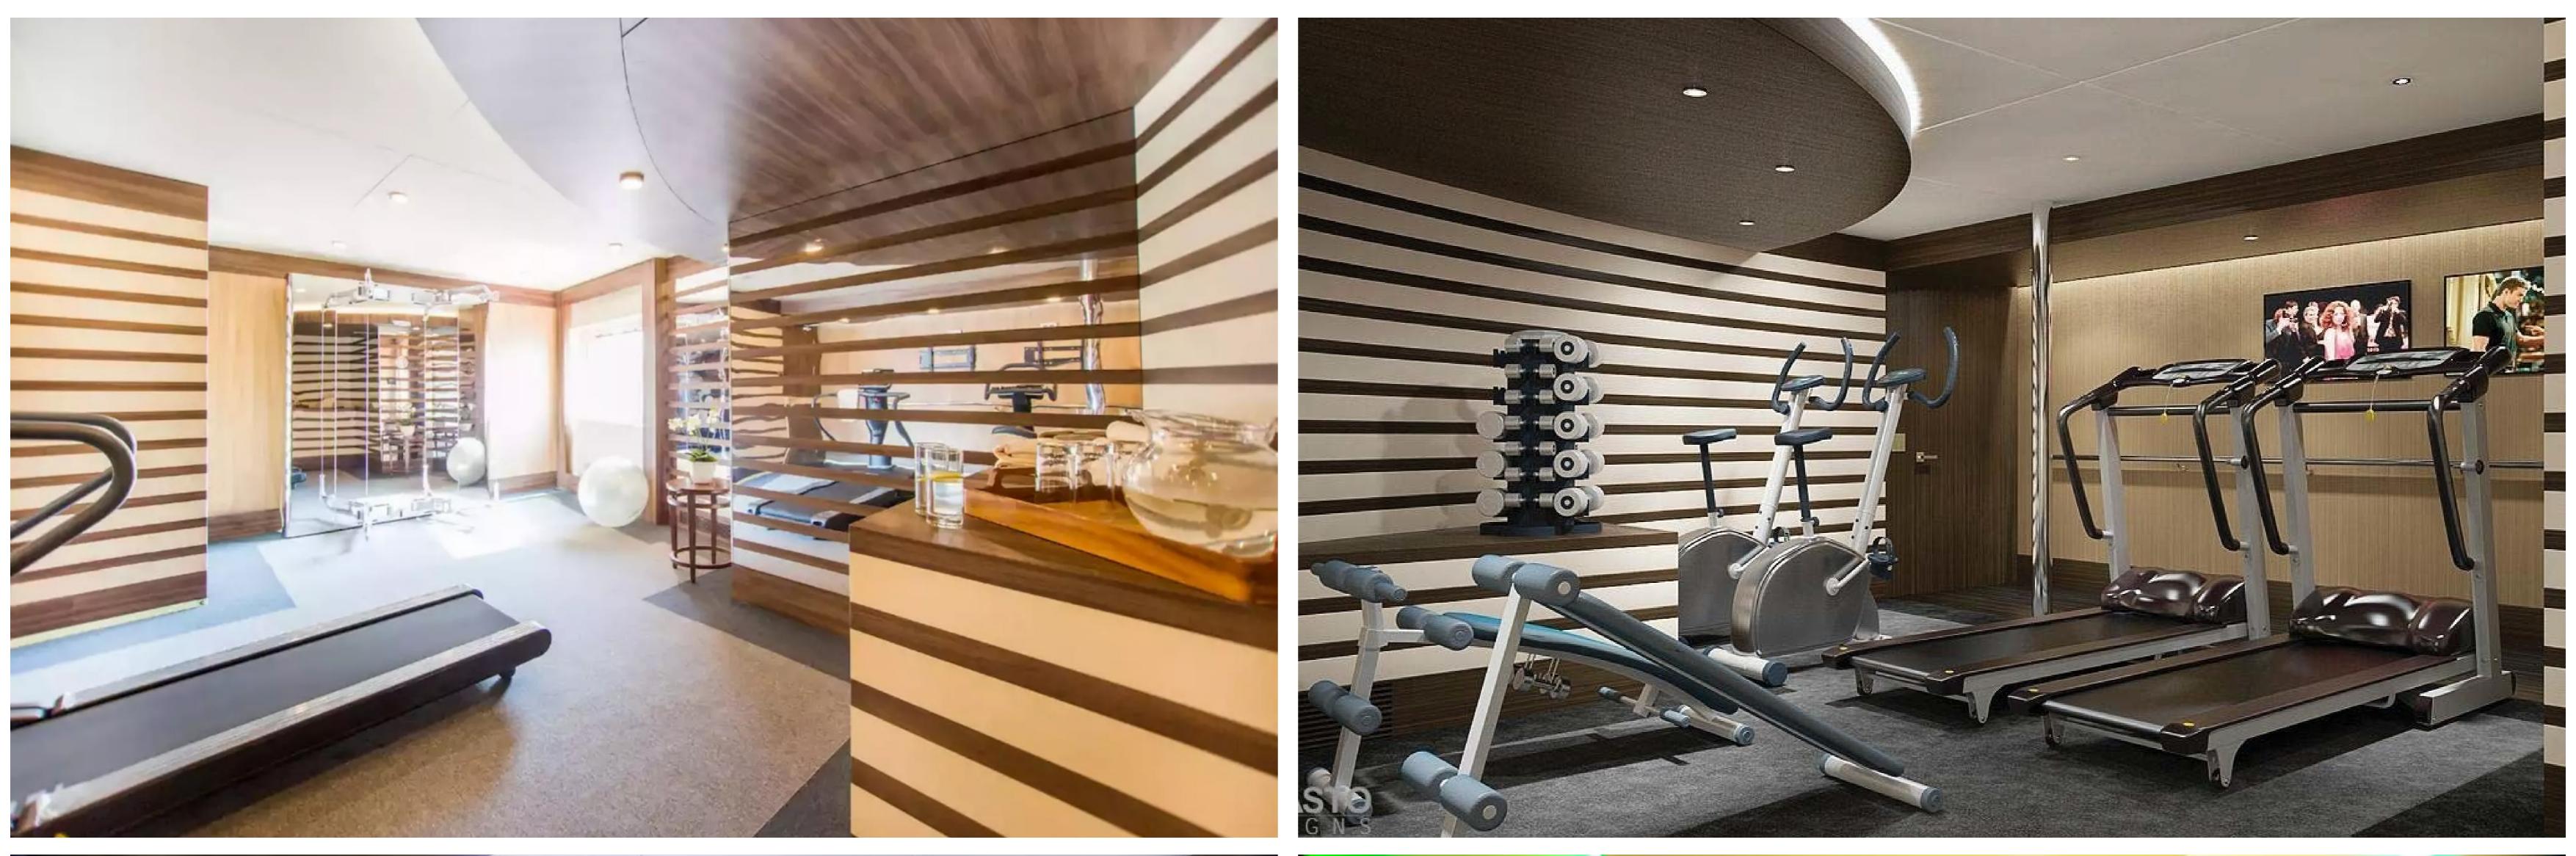

#### FEATURES

- Beach house-style interior with original Li Jiwei artwork.
- Accommodation for up to 32 guests in 16 cabins, including 2 master suites and 6 VIP cabins.
- ► 32 crew members providing excellent service and attention to detail.
- Huge variety of water toys and sports equipment for guests to enjoy.
- Zero speed stabilisers for added comfort at anchor and underway.
- ► Two sundeck spa pools and two Jacuzzis for ultimate relaxation.
- Outdoor cinema for movie nights under the stars.
- > Spa facilities including sauna, hammam, and beauty room, with two full-time spa therapists on board.
- ► Fully equipped gym with a personal trainer crew member.
- Professional karaoke and spacious deck areas for entertaining on a grand scale.
- Regularly maintained to ensure impeccable condition.
- Incredibly vast deck spaces for entertaining on a large scale.
- > Can travel long distances with an impressive 295 sqm sun deck for entertaining on a grand scale.

Saluzi is designed for relaxation and entertainment, with an impressive range of social and dining areas both inside and out. The yacht features a state-of-the-art movie theatre, a spa, and a gym equipped with the latest equipment. Guests can also unwind in the deck jacuzzi while enjoying a glass of champagne.