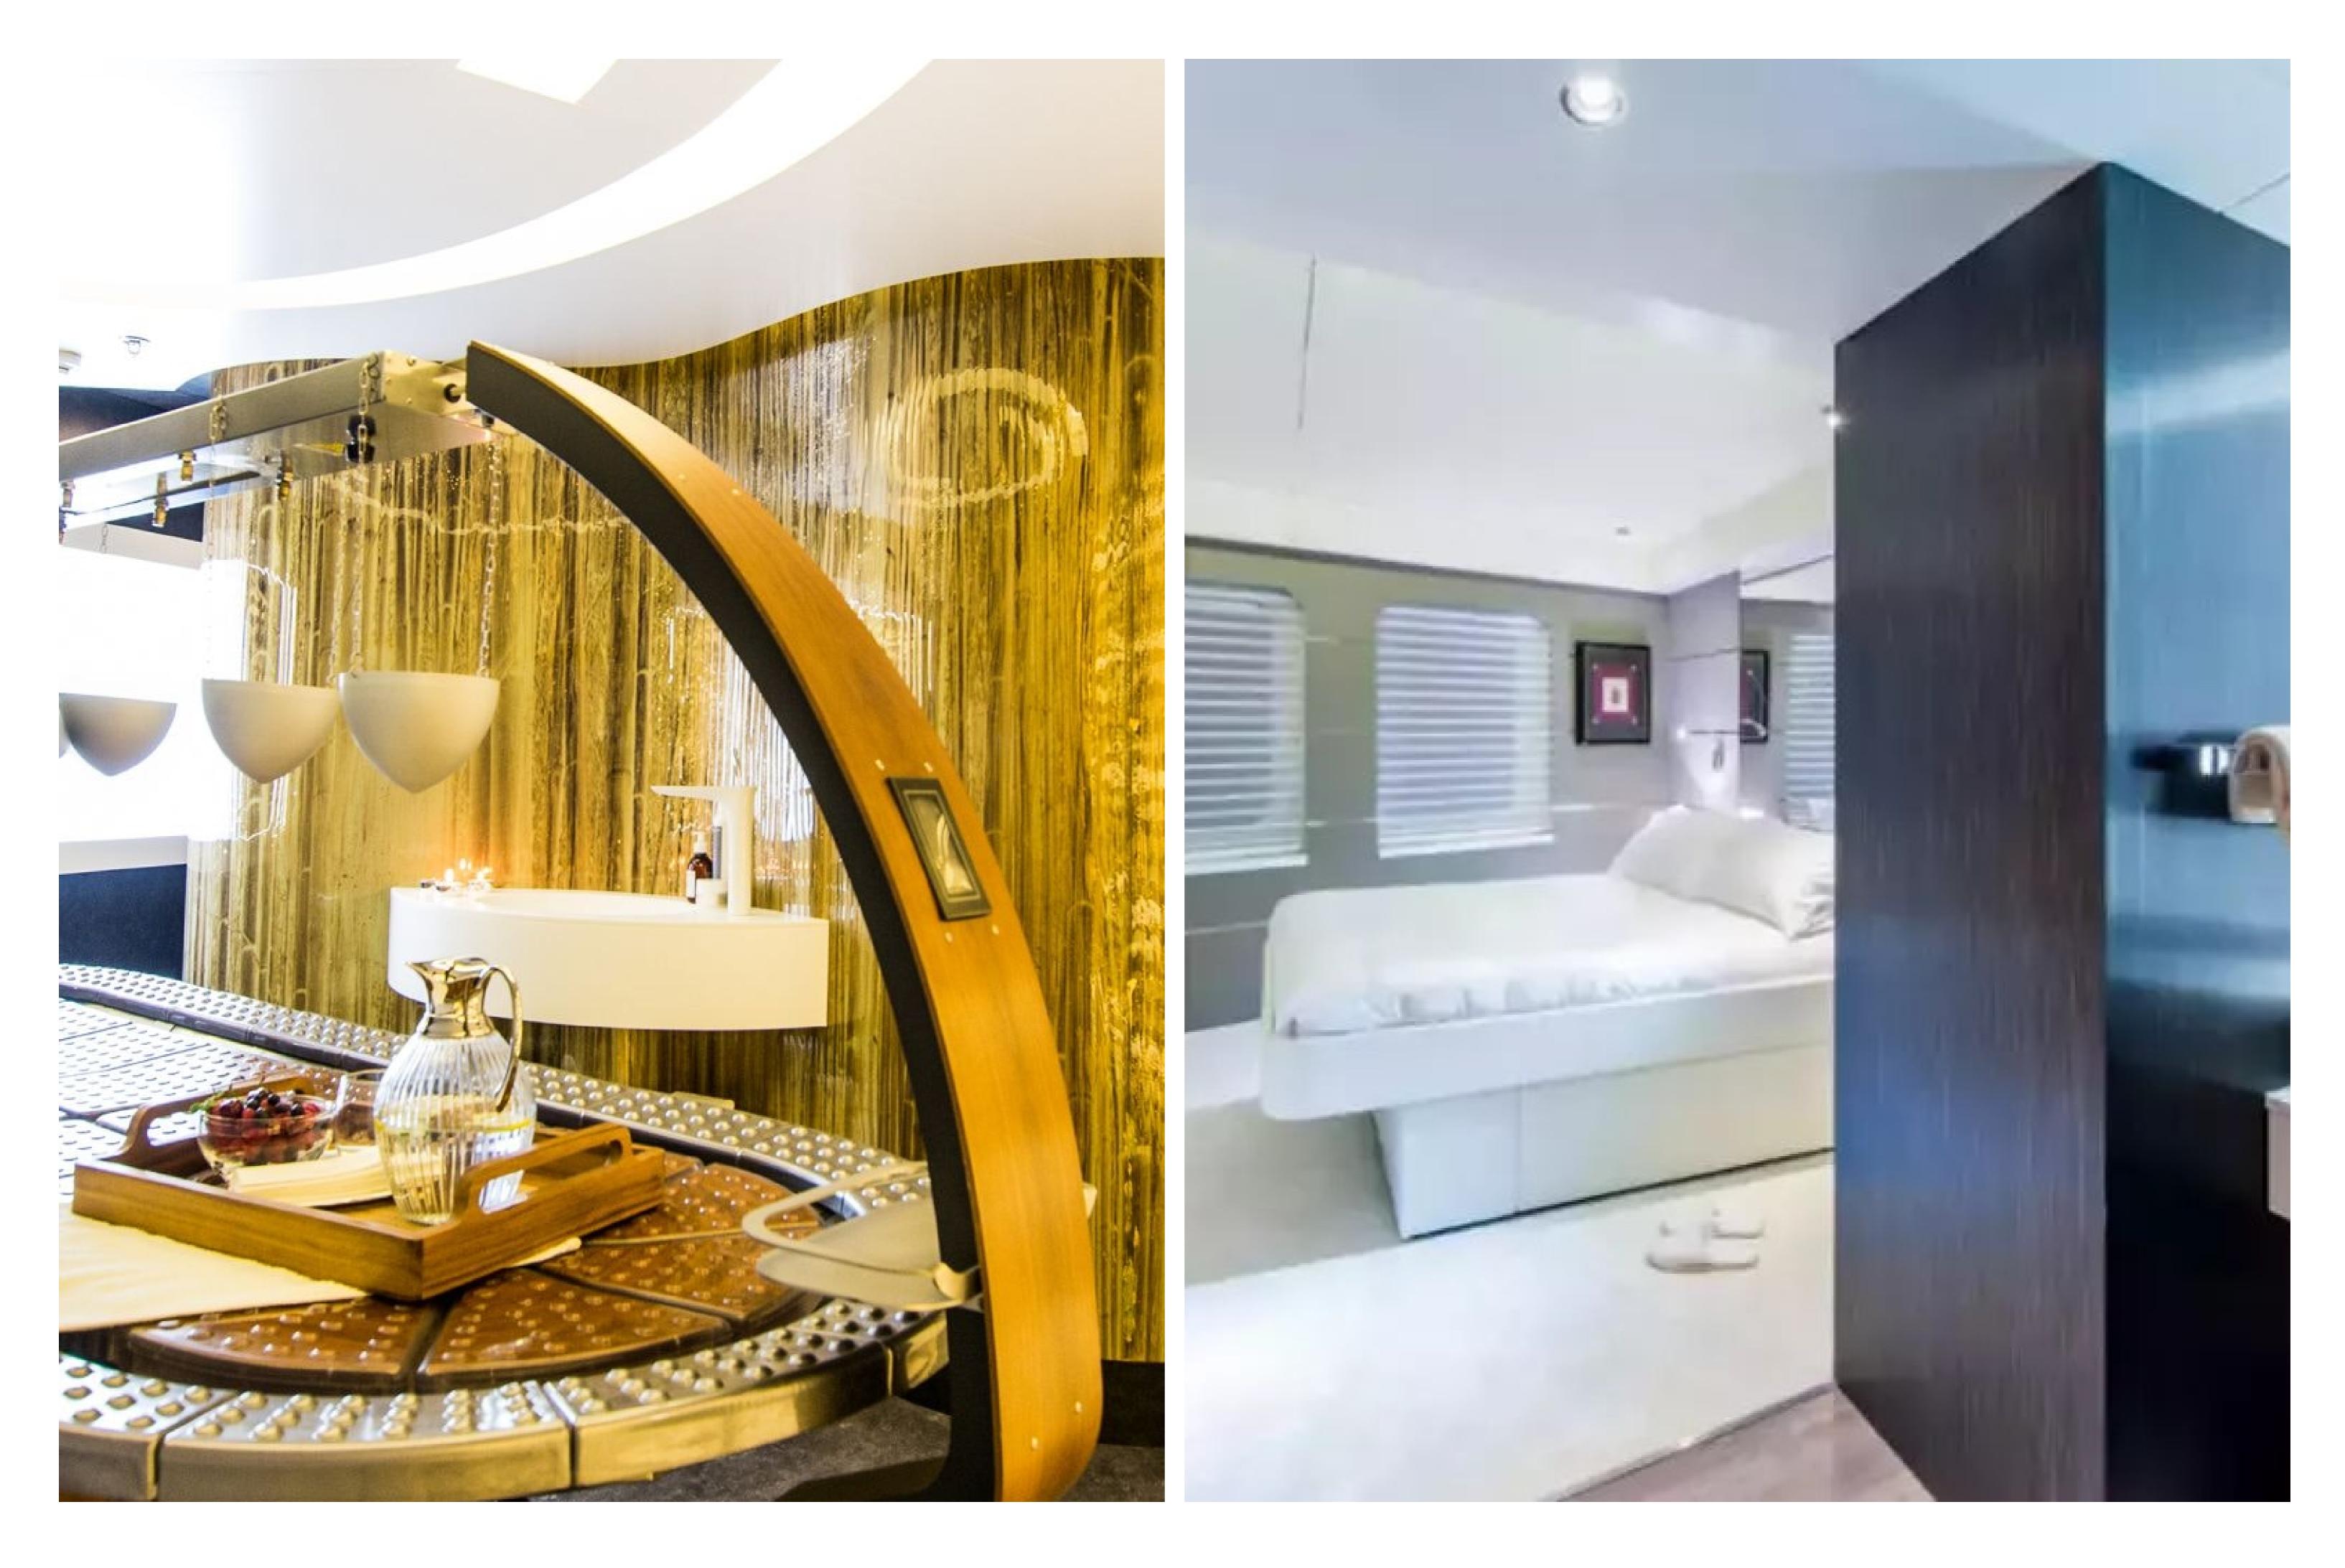

Saluzi is designed for relaxation and entertainment, with an impressive range of social and dining areas both inside and out. The yacht features a state-of-the-art movie theatre, a spa, and a gym equipped with the latest equipment. Guests can also unwind in the deck jacuzzi while enjoying a glass of champagne.