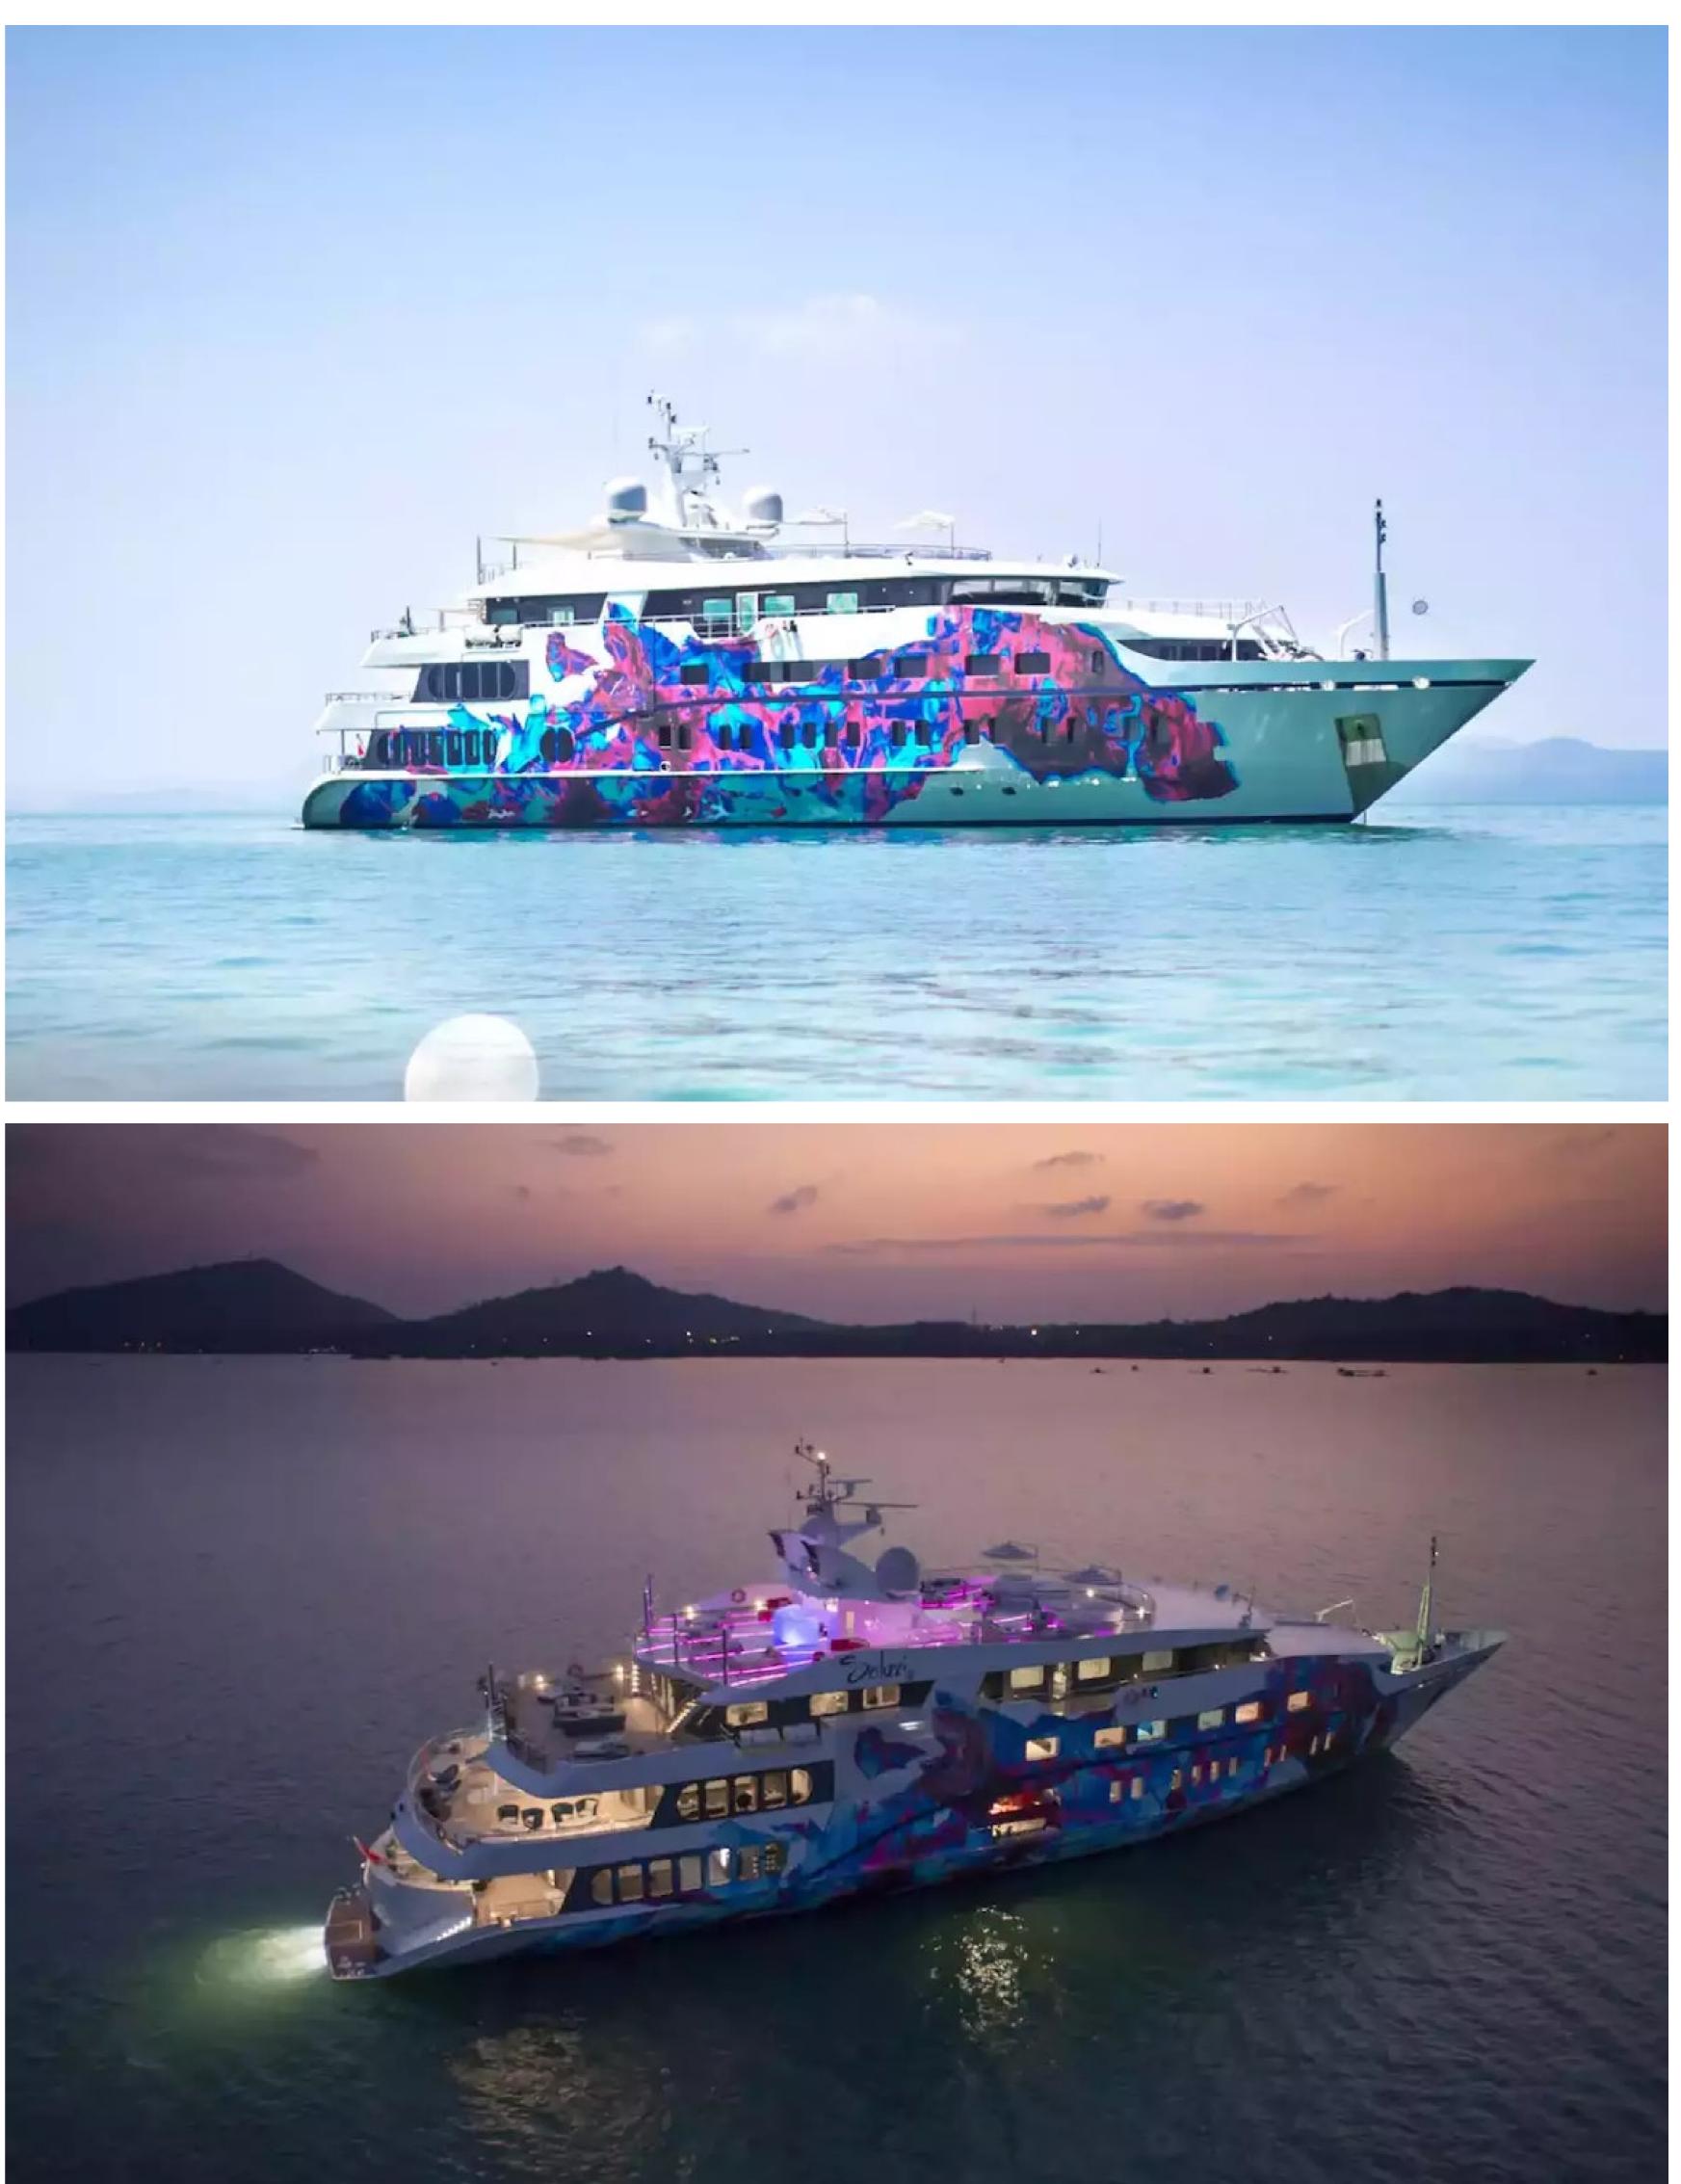

#### FEATURES

- Beach house-style interior with original Li Jiwei artwork.
- Accommodation for up to 32 guests in 16 cabins, including 2 master suites and 6 VIP cabins.
- ► 32 crew members providing excellent service and attention to detail.
- Huge variety of water toys and sports equipment for guests to enjoy.
- Zero speed stabilisers for added comfort at anchor and underway.
- ► Two sundeck spa pools and two Jacuzzis for ultimate relaxation.
- Outdoor cinema for movie nights under the stars.
- > Spa facilities including sauna, hammam, and beauty room, with two full-time spa therapists on board.
- ► Fully equipped gym with a personal trainer crew member.
- Professional karaoke and spacious deck areas for entertaining on a grand scale.
- Regularly maintained to ensure impeccable condition.
- Incredibly vast deck spaces for entertaining on a large scale.
- > Can travel long distances with an impressive 295 sqm sun deck for entertaining on a grand scale.

Saluzi is designed for relaxation and entertainment, with an impressive range of social and dining areas both inside and out. The yacht features a state-of-the-art movie theatre, a spa, and a gym equipped with the latest equipment. Guests can also unwind in the deck jacuzzi while enjoying a glass of champagne.