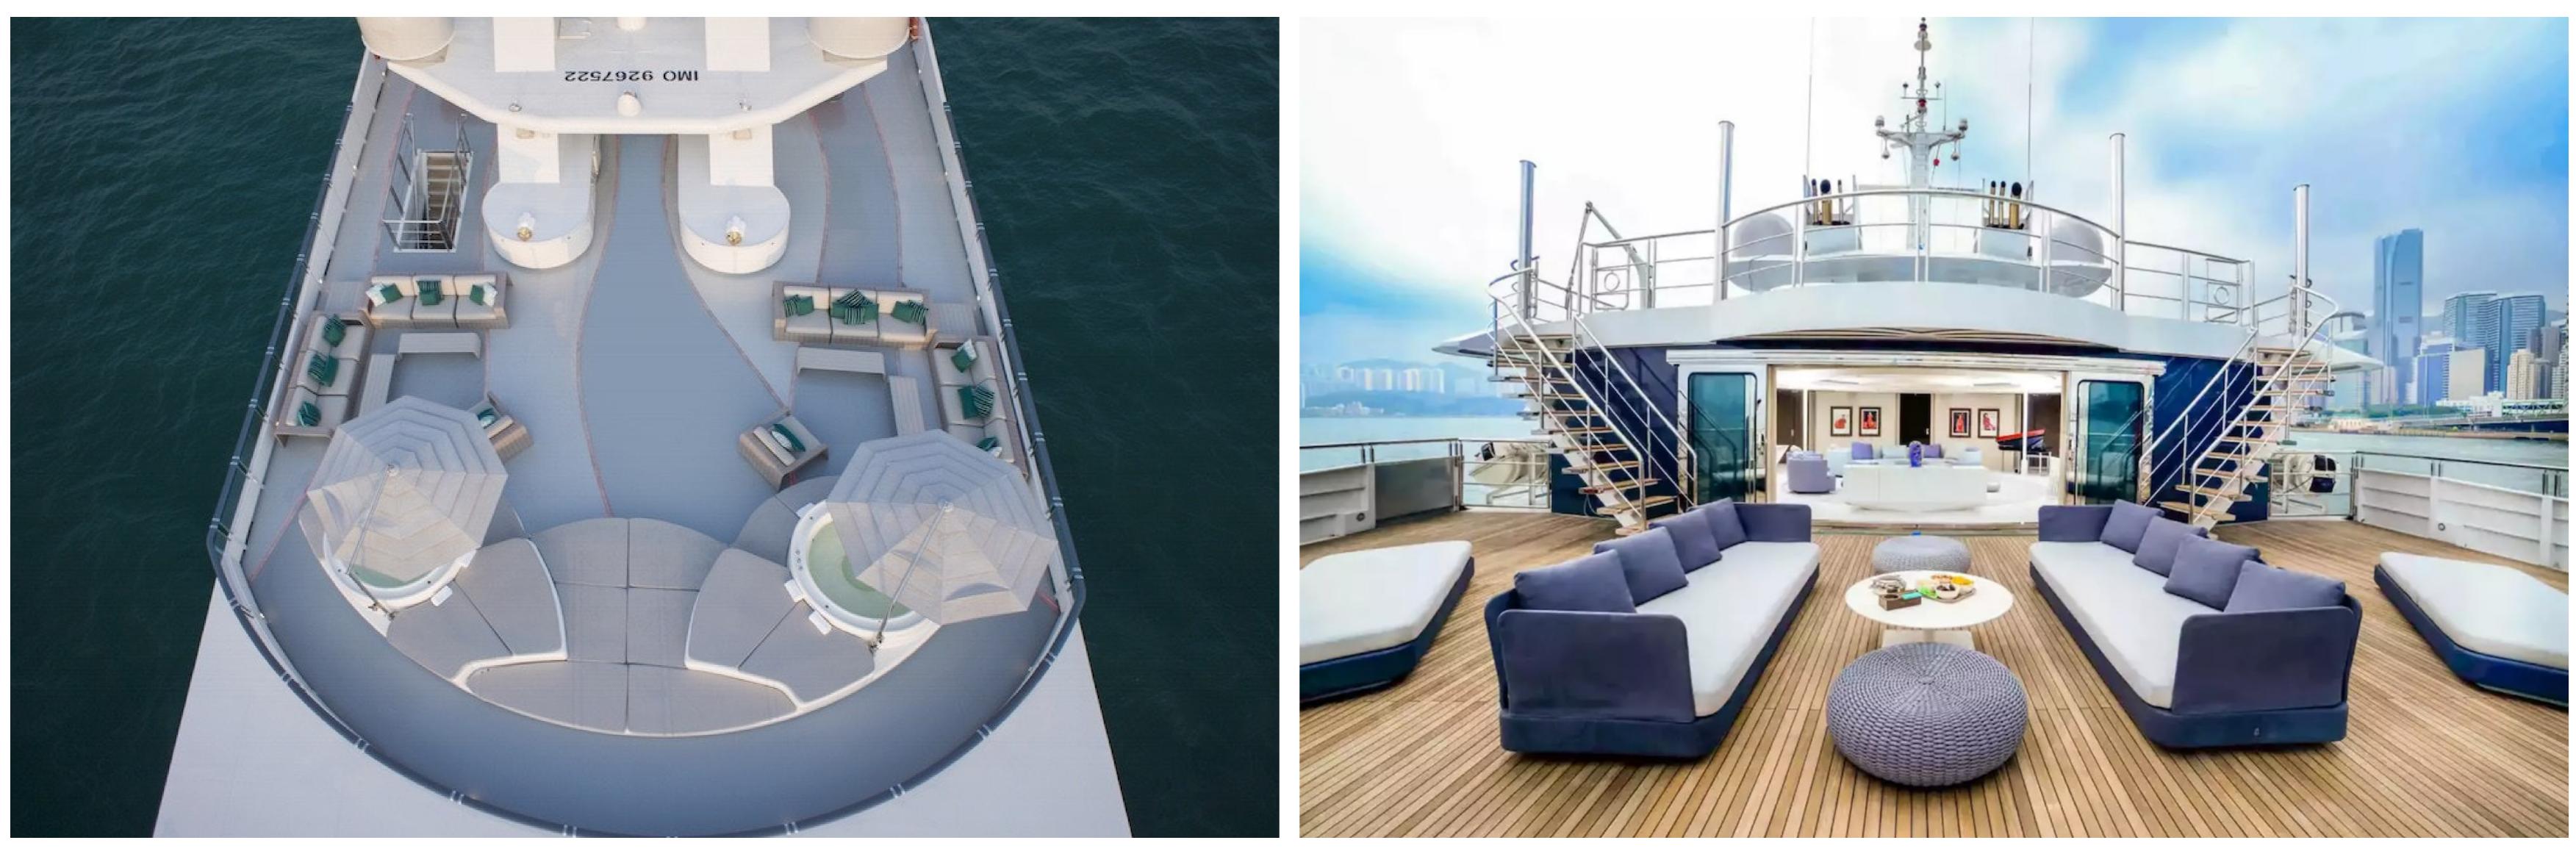

#### FEATURES

- Beach house-style interior with original Li Jiwei artwork.
- Accommodation for up to 32 guests in 16 cabins, including 2 master suites and 6 VIP cabins.
- ► 32 crew members providing excellent service and attention to detail.
- Huge variety of water toys and sports equipment for guests to enjoy.
- Zero speed stabilisers for added comfort at anchor and underway.
- ► Two sundeck spa pools and two Jacuzzis for ultimate relaxation.
- Outdoor cinema for movie nights under the stars.
- > Spa facilities including sauna, hammam, and beauty room, with two full-time spa therapists on board.
- ► Fully equipped gym with a personal trainer crew member.
- Professional karaoke and spacious deck areas for entertaining on a grand scale.
- Regularly maintained to ensure impeccable condition.
- Incredibly vast deck spaces for entertaining on a large scale.
- > Can travel long distances with an impressive 295 sqm sun deck for entertaining on a grand scale.

Saluzi is designed for relaxation and entertainment, with an impressive range of social and dining areas both inside and out. The yacht features a state-of-the-art movie theatre, a spa, and a gym equipped with the latest equipment. Guests can also unwind in the deck jacuzzi while enjoying a glass of champagne.