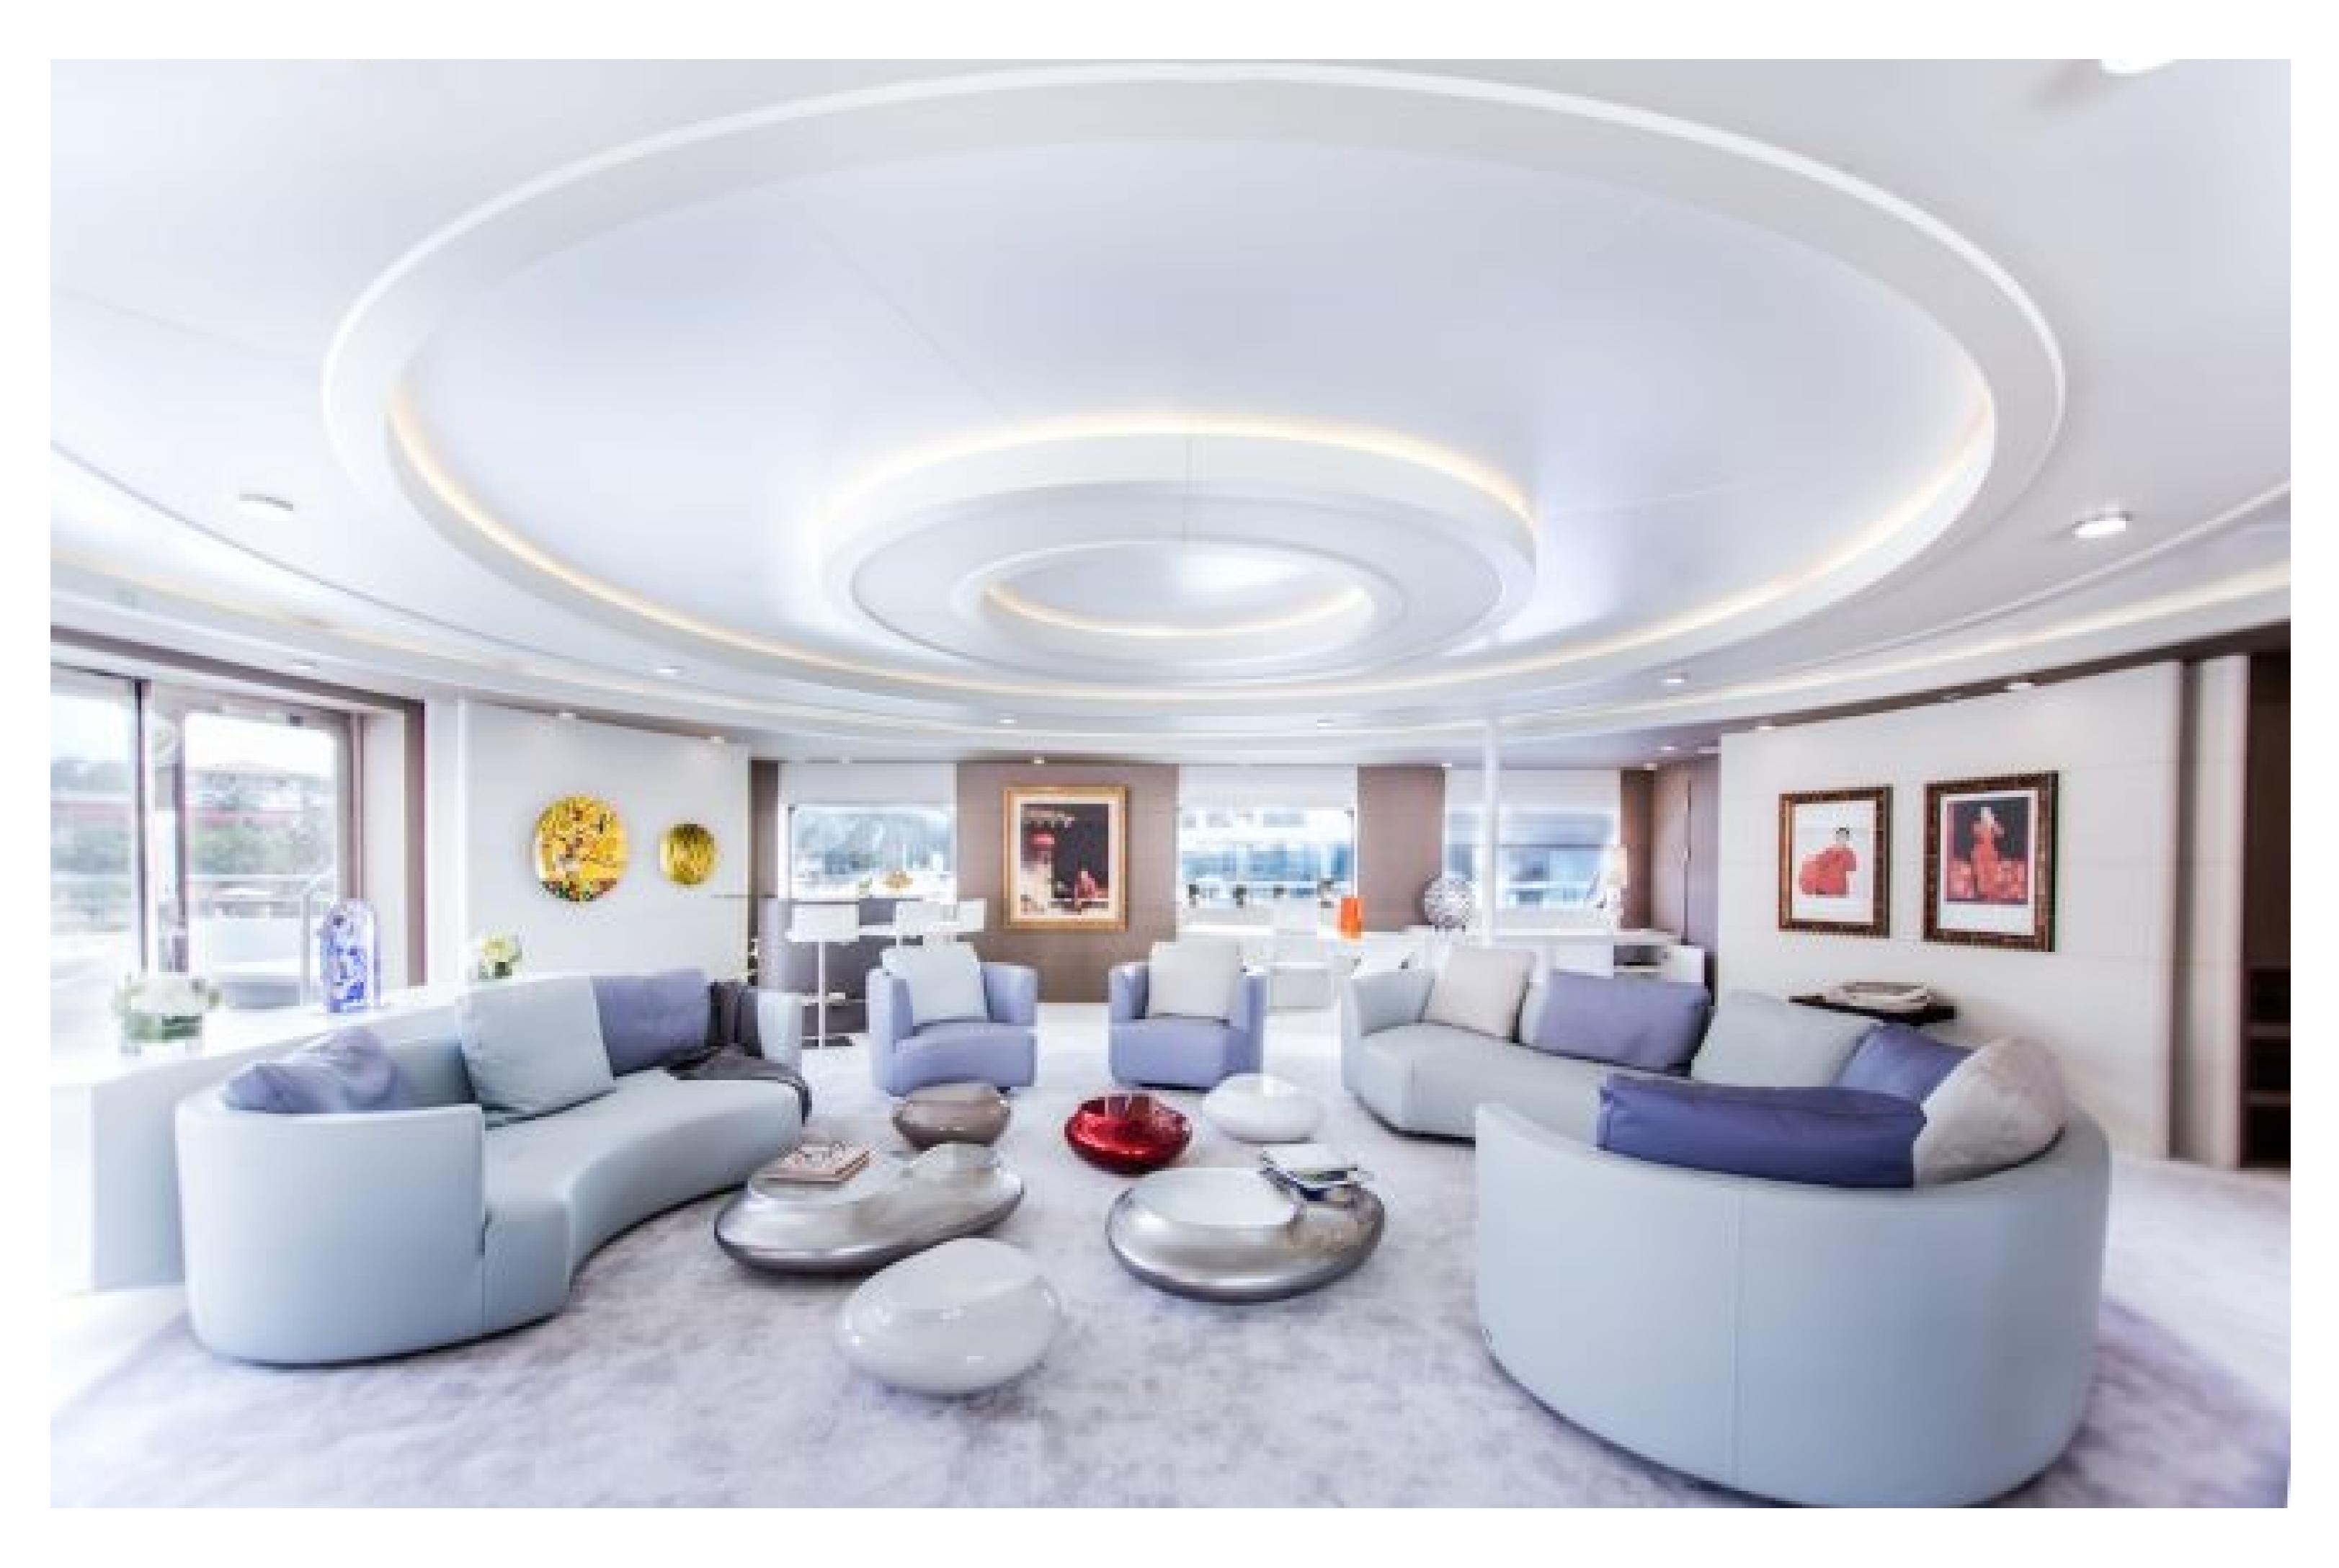

Saluzi is designed for relaxation and entertainment, with an impressive range of social and dining areas both inside and out. The yacht features a state-of-the-art movie theatre, a spa, and a gym equipped with the latest equipment. Guests can also unwind in the deck jacuzzi while enjoying a glass of champagne.