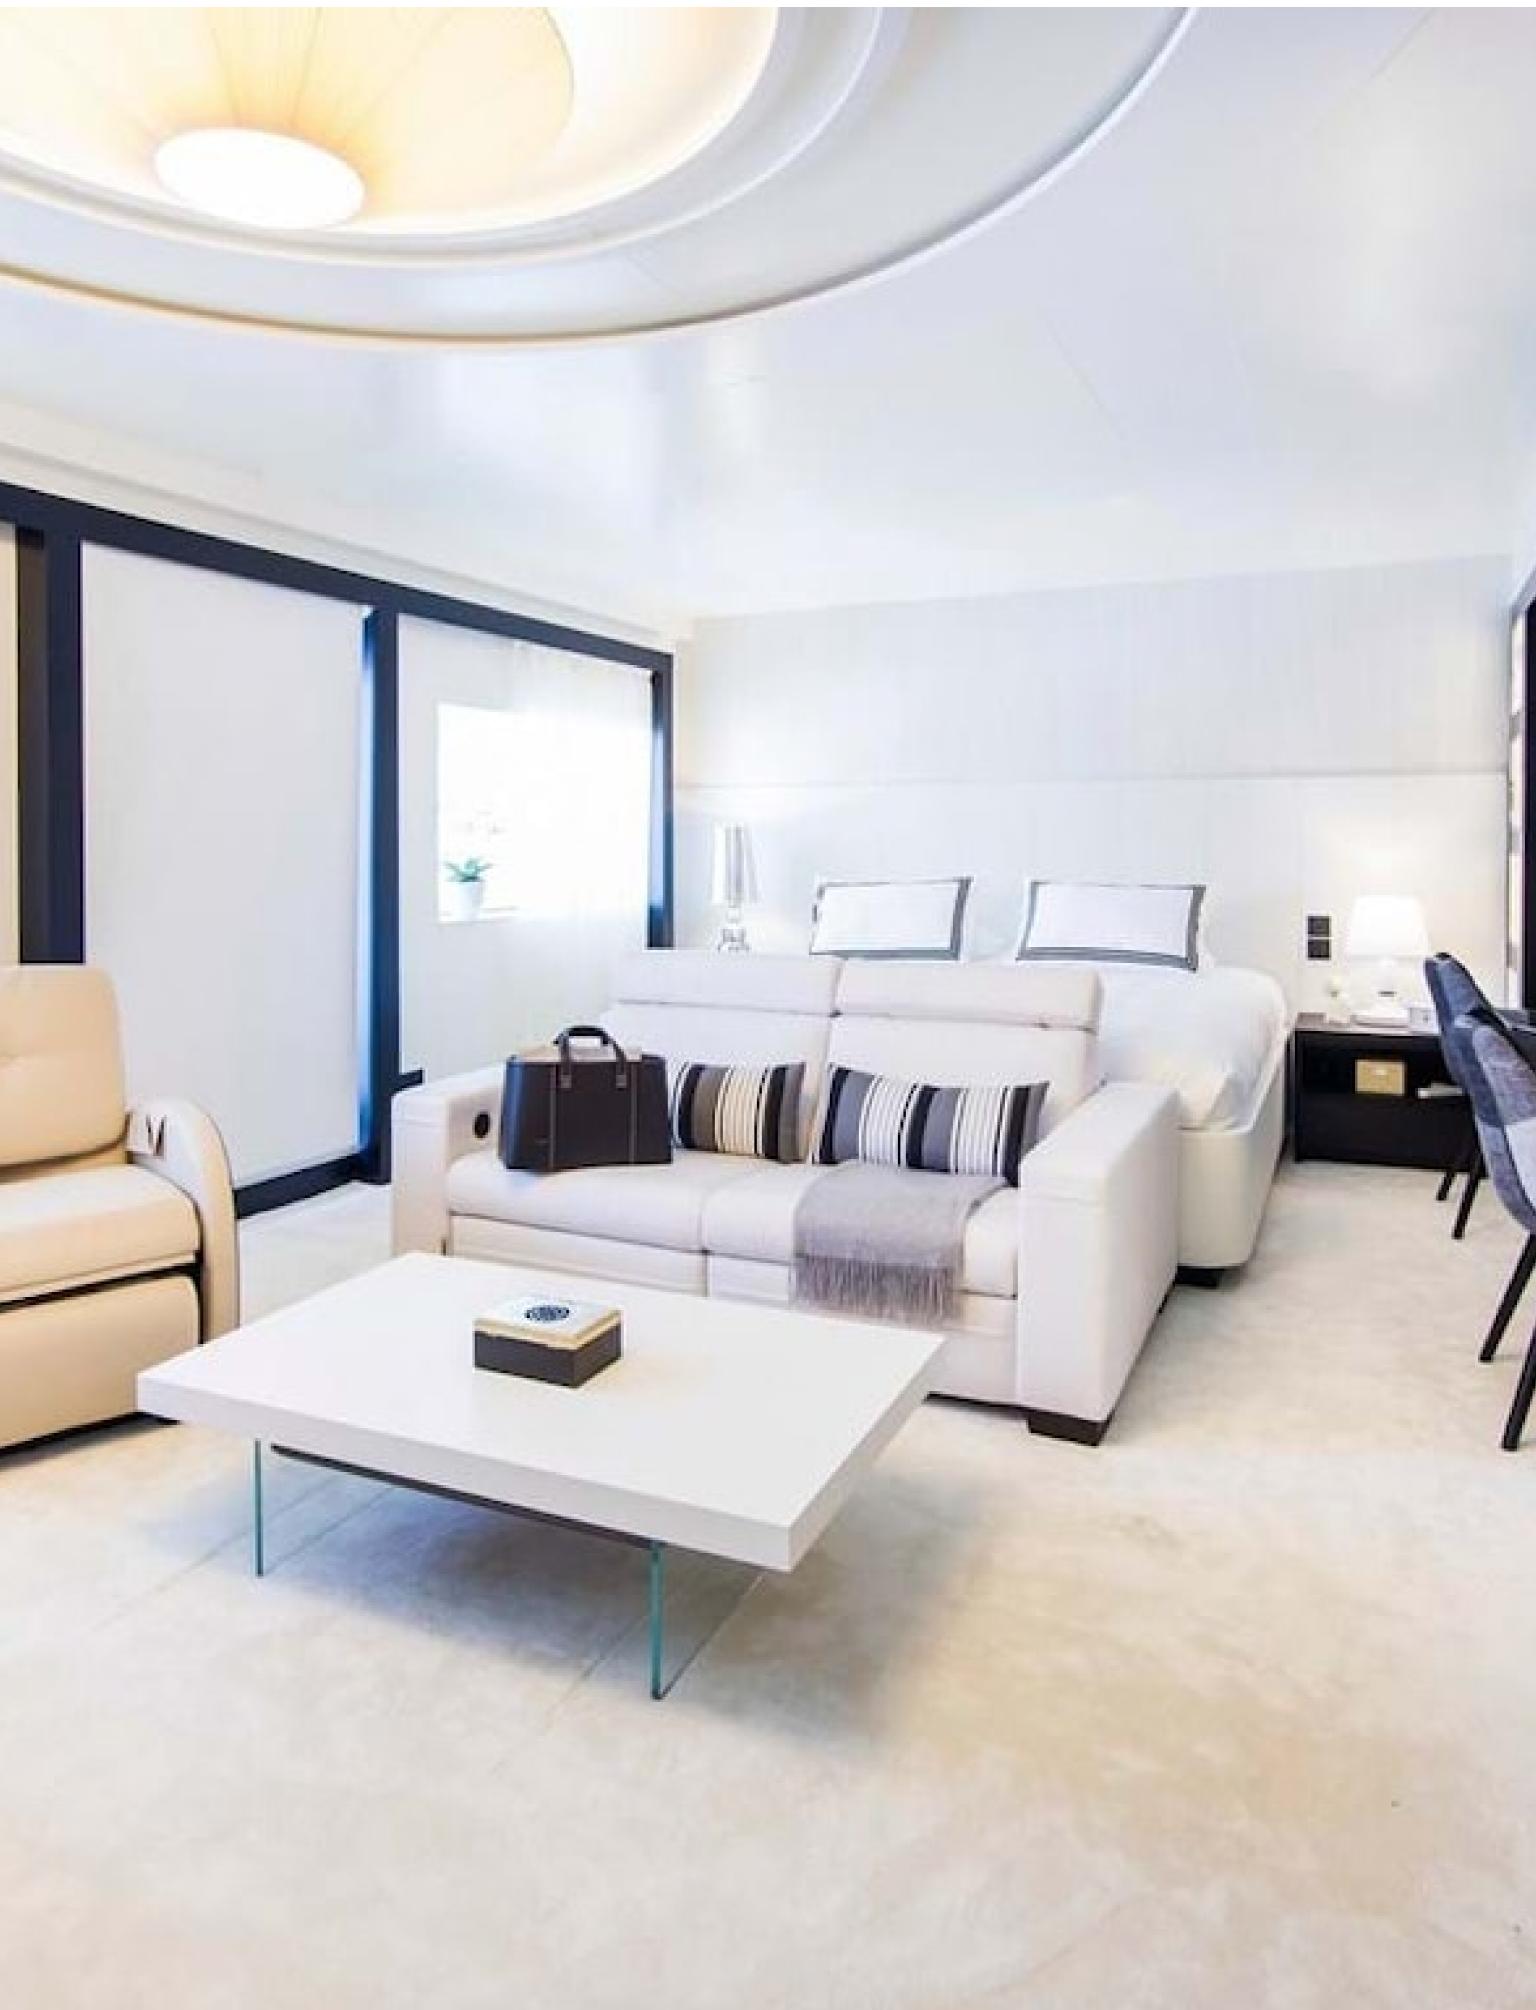

#### DESCRIPTION

Saluzi is a 69-meter (226.5 ft) motor yacht built by Austal shipyard and is available for charter. The yacht can accommodate up to 32 guests in 16 cabins, including a master suite, seven VIP cabins, three double cabins, and four cabins that can operate as twins or doubles. The yacht is staffed with up to 34 crew members to provide guests with a relaxed luxury yacht charter experience.