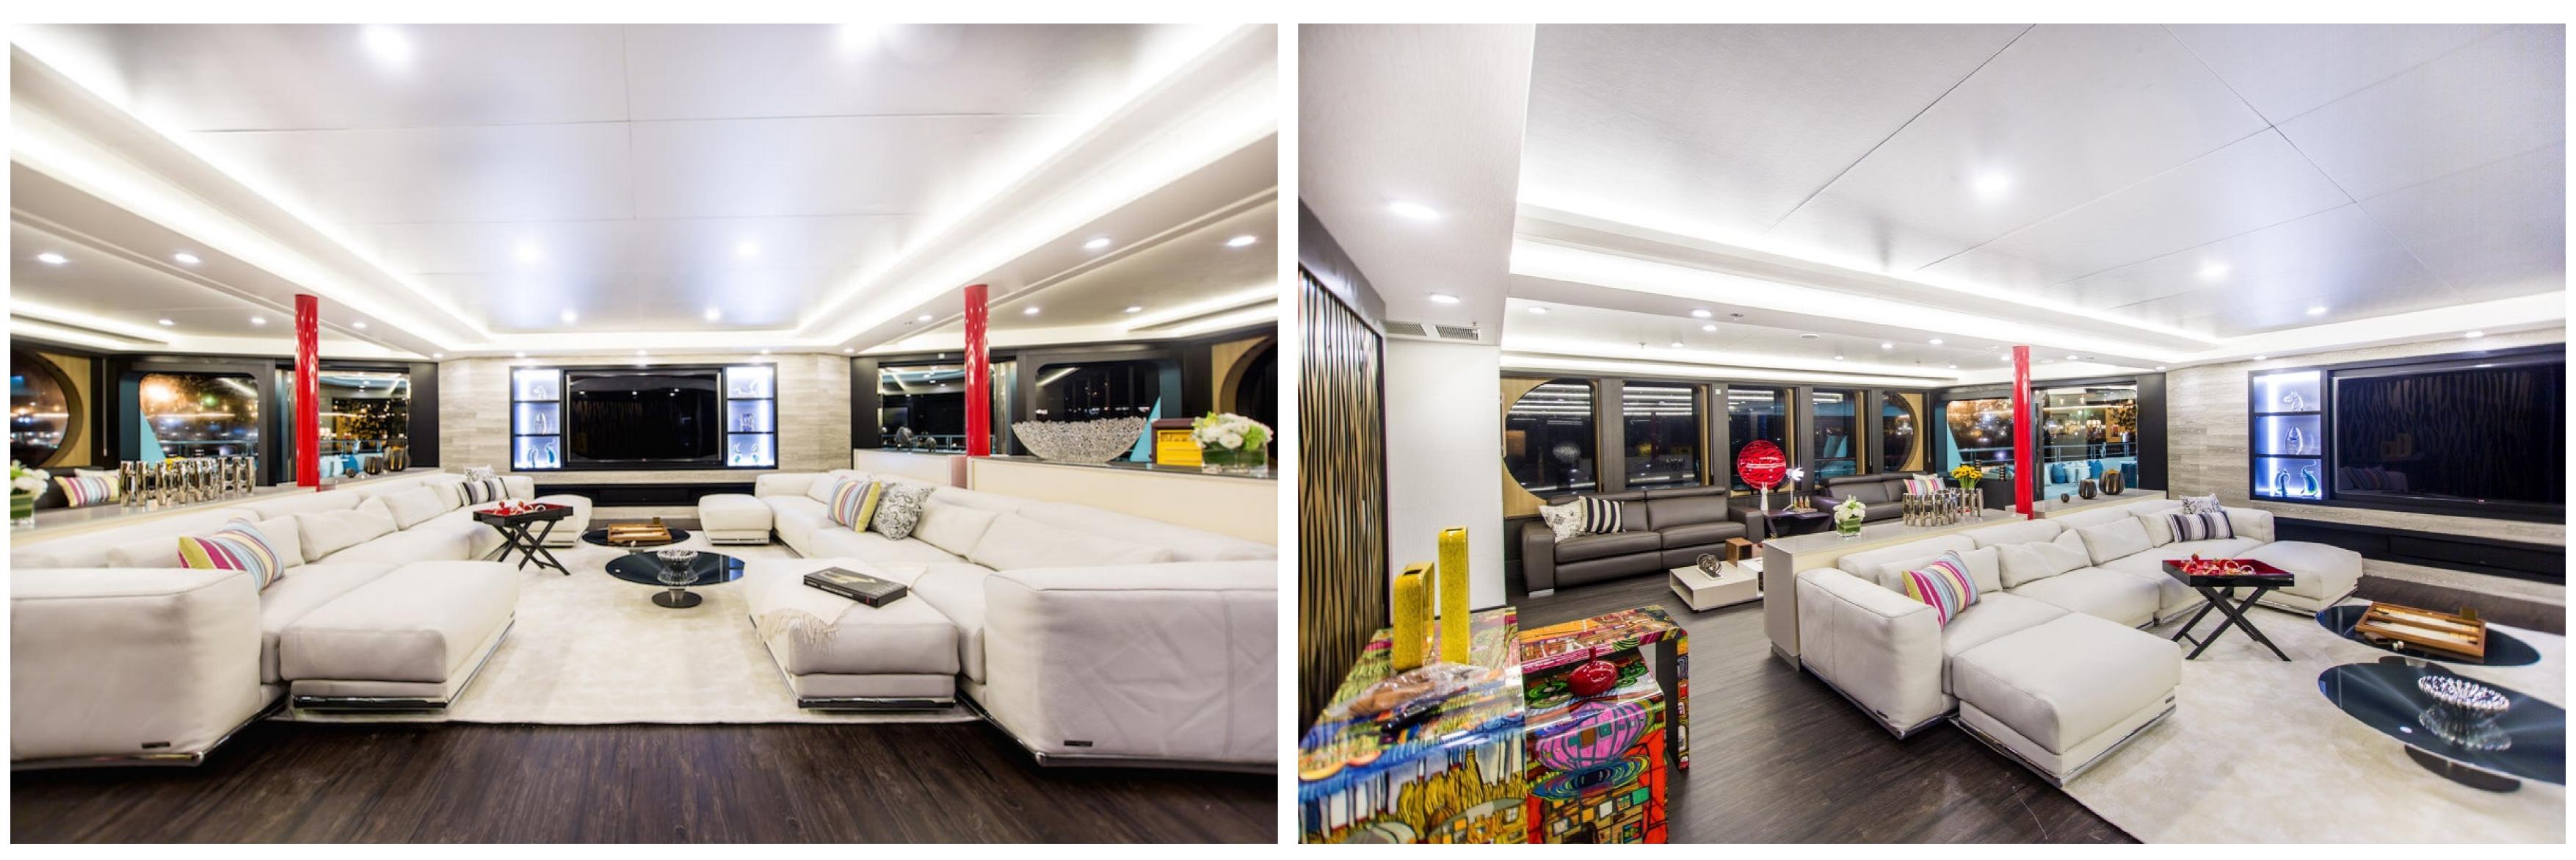

#### DESCRIPTION

Saluzi is a 69-meter (226.5 ft) motor yacht built by Austal shipyard and is available for charter. The yacht can accommodate up to 32 guests in 16 cabins, including a master suite, seven VIP cabins, three double cabins, and four cabins that can operate as twins or doubles. The yacht is staffed with up to 34 crew members to provide guests with a relaxed luxury yacht charter experience.

Saluzi is designed for relaxation and entertainment, with an impressive range of social and dining areas both inside and out. The yacht features a state-of-the-art movie theatre, a spa, and a gym equipped with the latest equipment. Guests can also unwind in the deck jacuzzi while enjoying a glass of champagne.