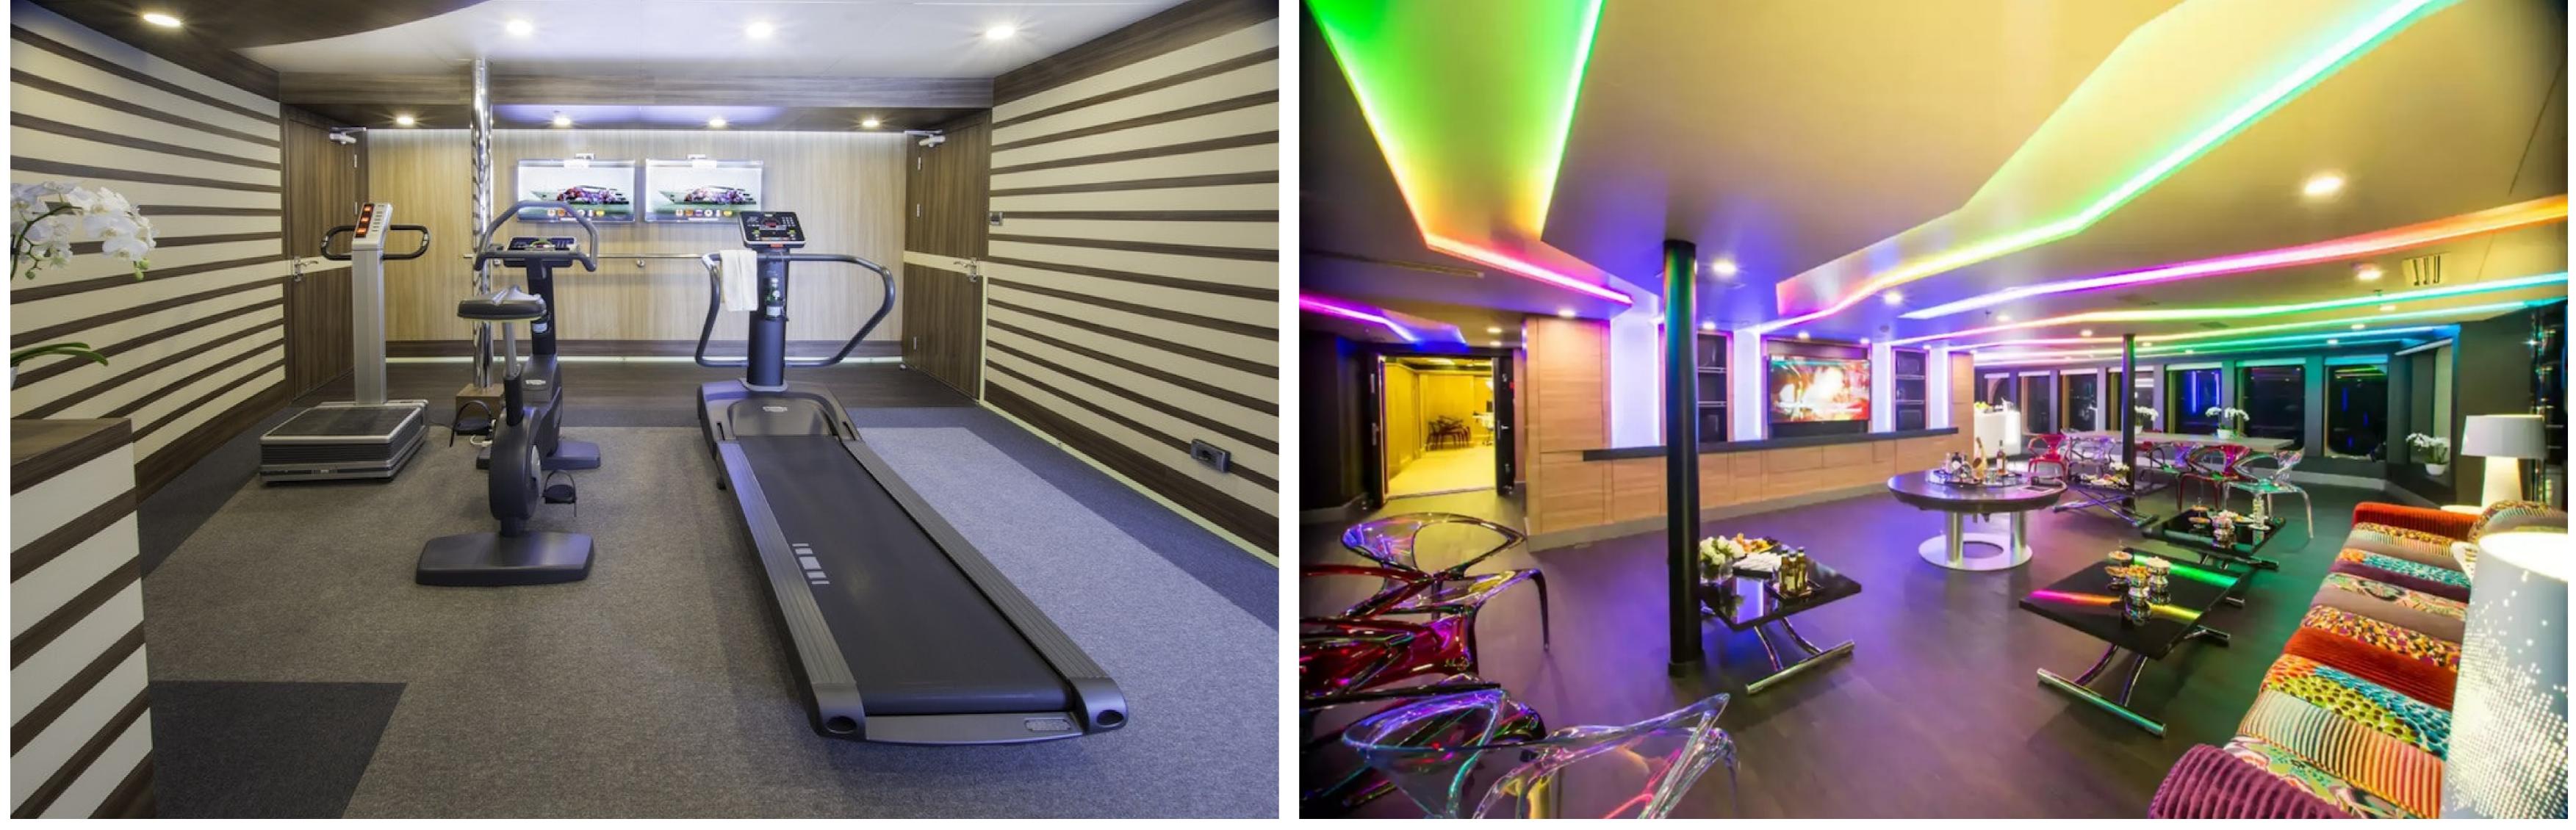

#### FEATURES

- Beach house-style interior with original Li Jiwei artwork.
- Accommodation for up to 32 guests in 16 cabins, including 2 master suites and 6 VIP cabins.
- ► 32 crew members providing excellent service and attention to detail.
- Huge variety of water toys and sports equipment for guests to enjoy.
- Zero speed stabilisers for added comfort at anchor and underway.
- ► Two sundeck spa pools and two Jacuzzis for ultimate relaxation.
- Outdoor cinema for movie nights under the stars.
- > Spa facilities including sauna, hammam, and beauty room, with two full-time spa therapists on board.
- ► Fully equipped gym with a personal trainer crew member.
- Professional karaoke and spacious deck areas for entertaining on a grand scale.
- Regularly maintained to ensure impeccable condition.
- Incredibly vast deck spaces for entertaining on a large scale.
- > Can travel long distances with an impressive 295 sqm sun deck for entertaining on a grand scale.

Saluzi is designed for relaxation and entertainment, with an impressive range of social and dining areas both inside and out. The yacht features a state-of-the-art movie theatre, a spa, and a gym equipped with the latest equipment. Guests can also unwind in the deck jacuzzi while enjoying a glass of champagne.