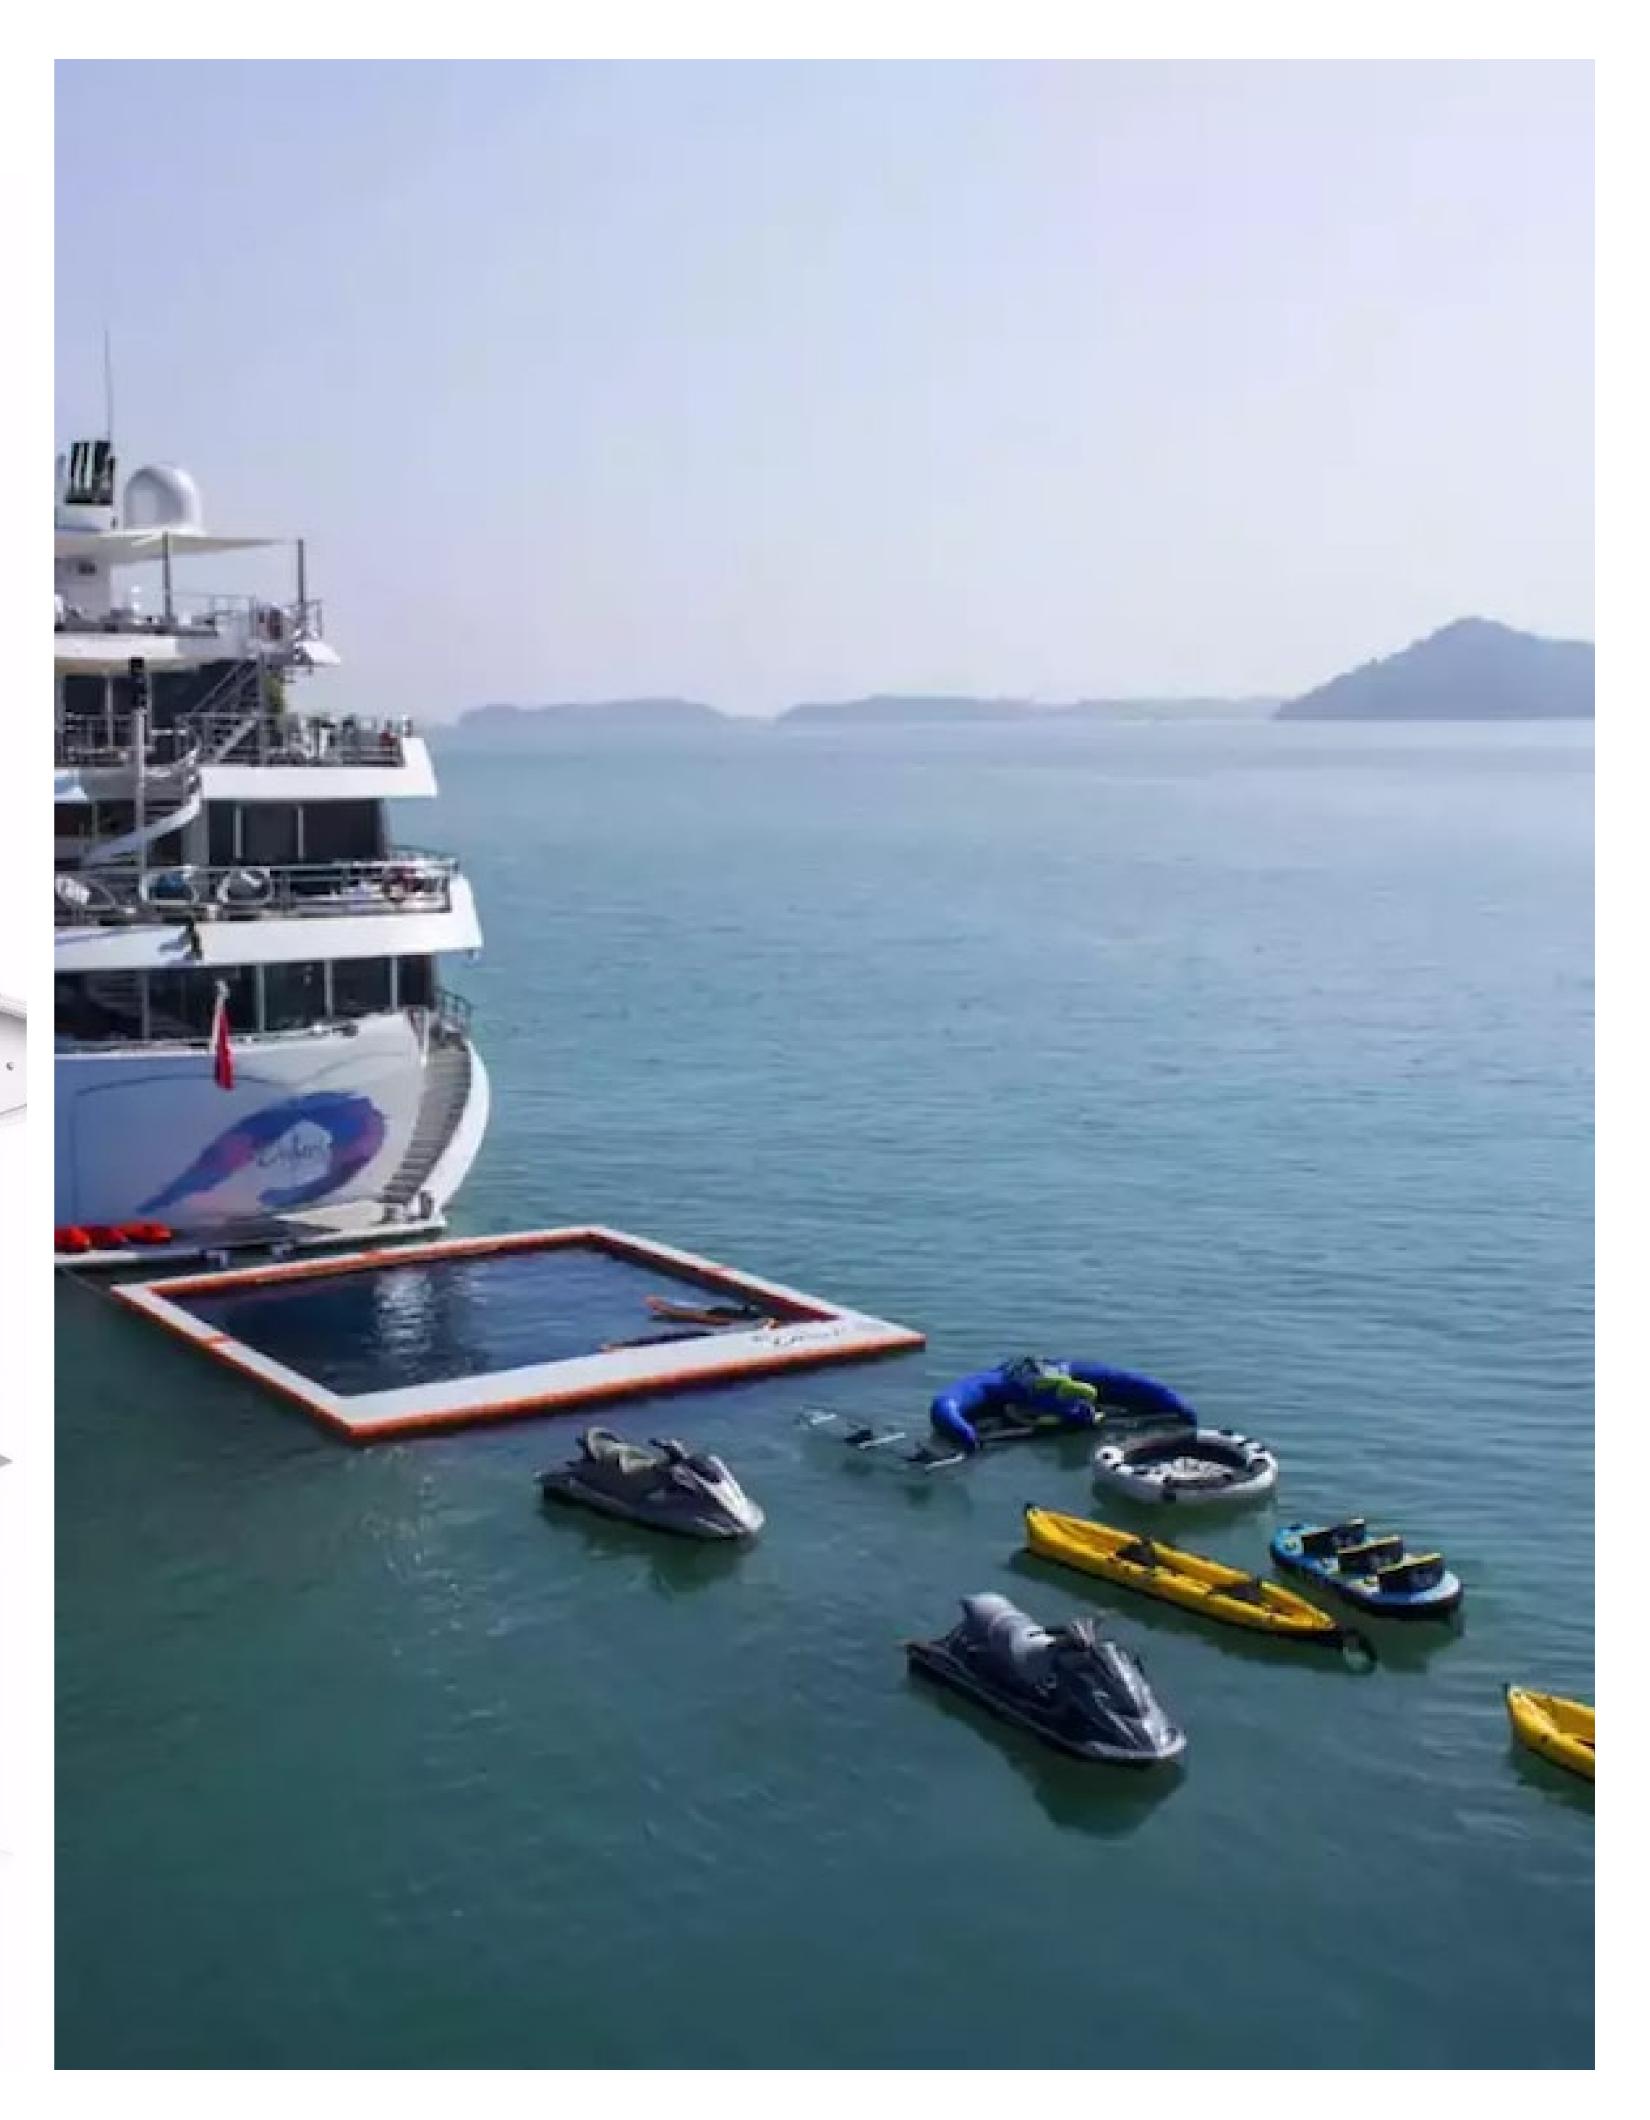

Saluzi offers an impressive selection of water toys and accessories, including two Hobie Cat sailboats, Jet Skis, towable toys, water skis, scuba diving equipment, seabobs, wakeboards, kayaks, and much more. The yacht also features two tenders, including a 6.37m/20'11" Castoldi Jet Tender.

Saluzi's aluminum hull and superstructure are powered by three MTU engines, allowing for a comfortable cruising speed of 12 knots and a maximum speed of 14 knots. With its luxurious styling and superb amenities, Saluzi is an excellent choice for a luxury yacht charter vacation. The yacht is already accepting bookings for summer cruising in the Mediterranean and winter charters in the Indian Ocean.