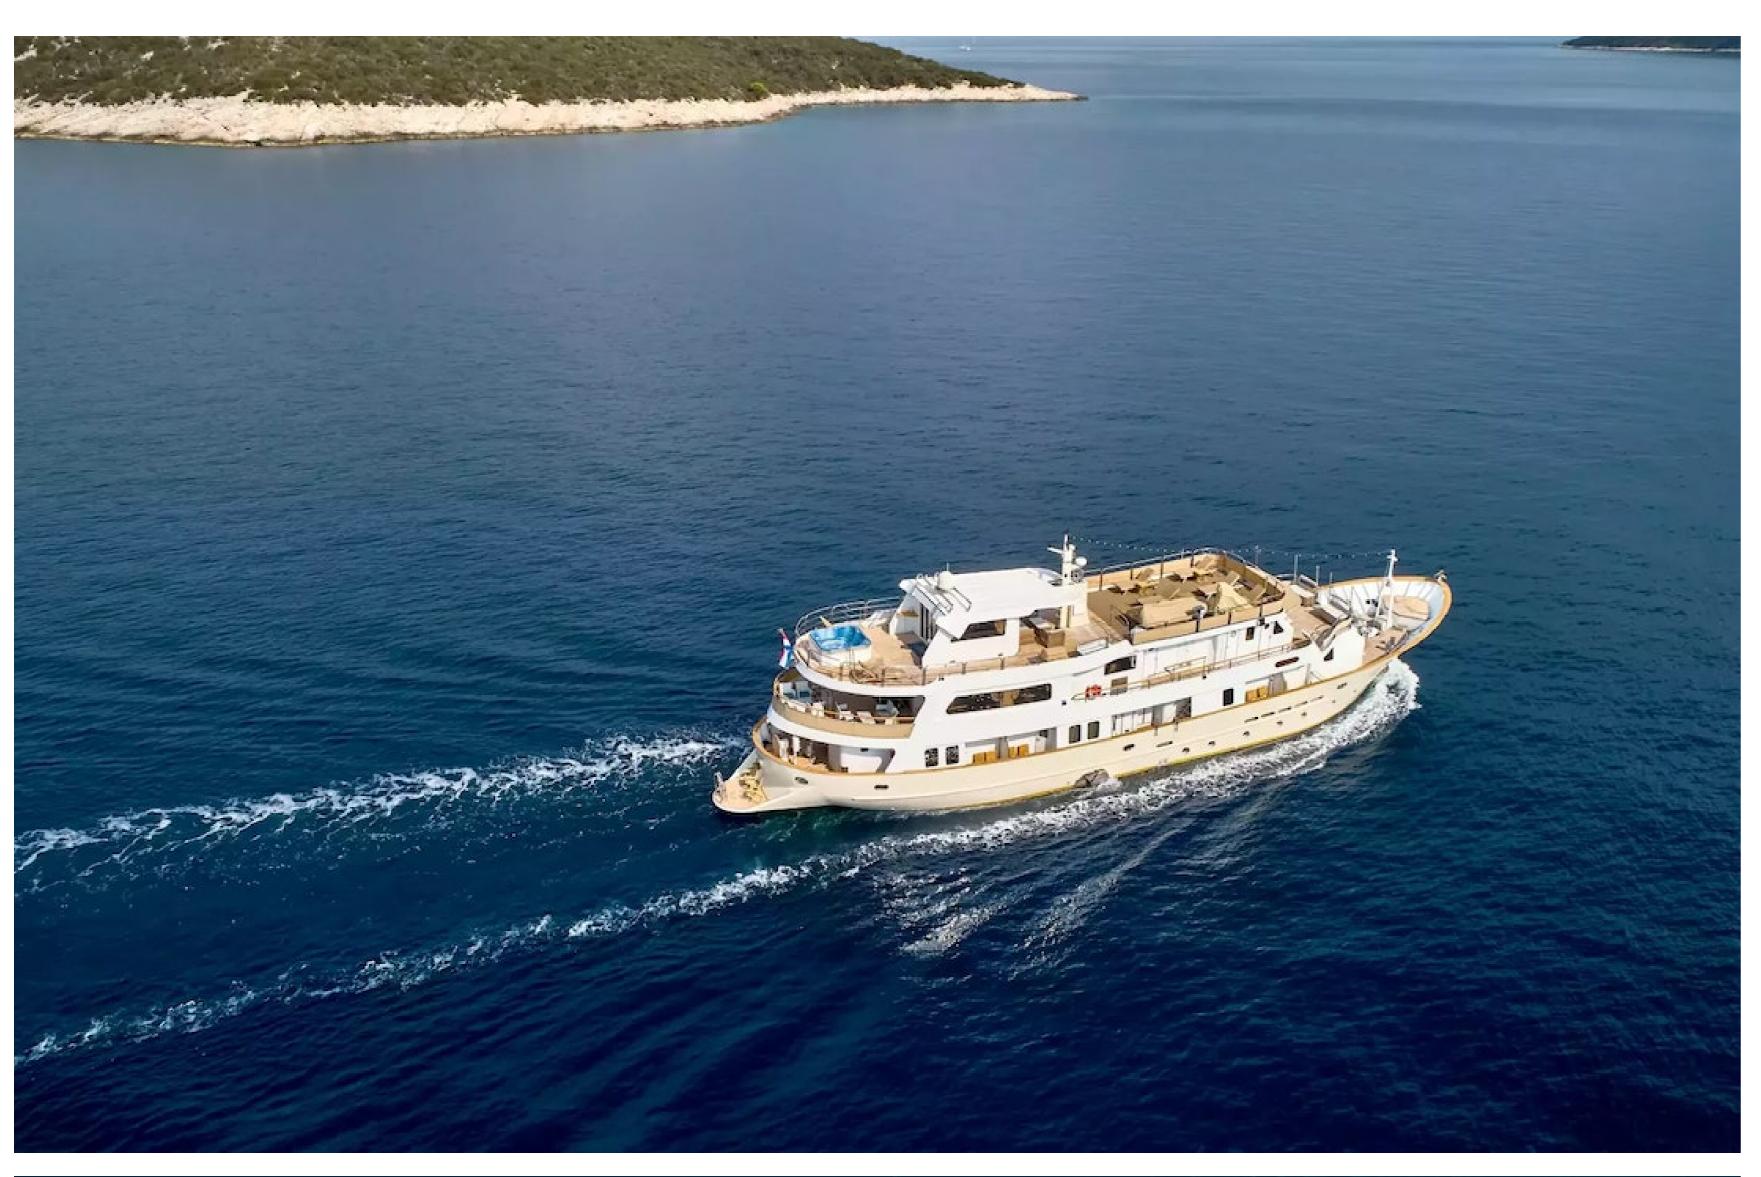

# La perla

Length: 39.70m / 130.25ft Guests: 16 Cabins: 8 Crew: 9

### DESCRIPTION

The 39.74m/130'5" motor yacht named 'La Perla', constructed by an unknown shipyard, offers versatile accommodation for up to 16 guests in 8 cabins. Mare Placidum Ltd. styled the yacht's interior, which boasts lavish living areas thoughtfully arranged to create a warm and welcoming atmosphere, making it an ideal luxury charter yacht for friends and family.

The yacht's steel hull and aluminum superstructure provide greater onboard space and stability when at anchor, thanks to its full-displacement hull. La Perla cruises comfortably at 10 knots and reaches a maximum speed of 14 knots, with a range of up to 27,000 nautical miles.