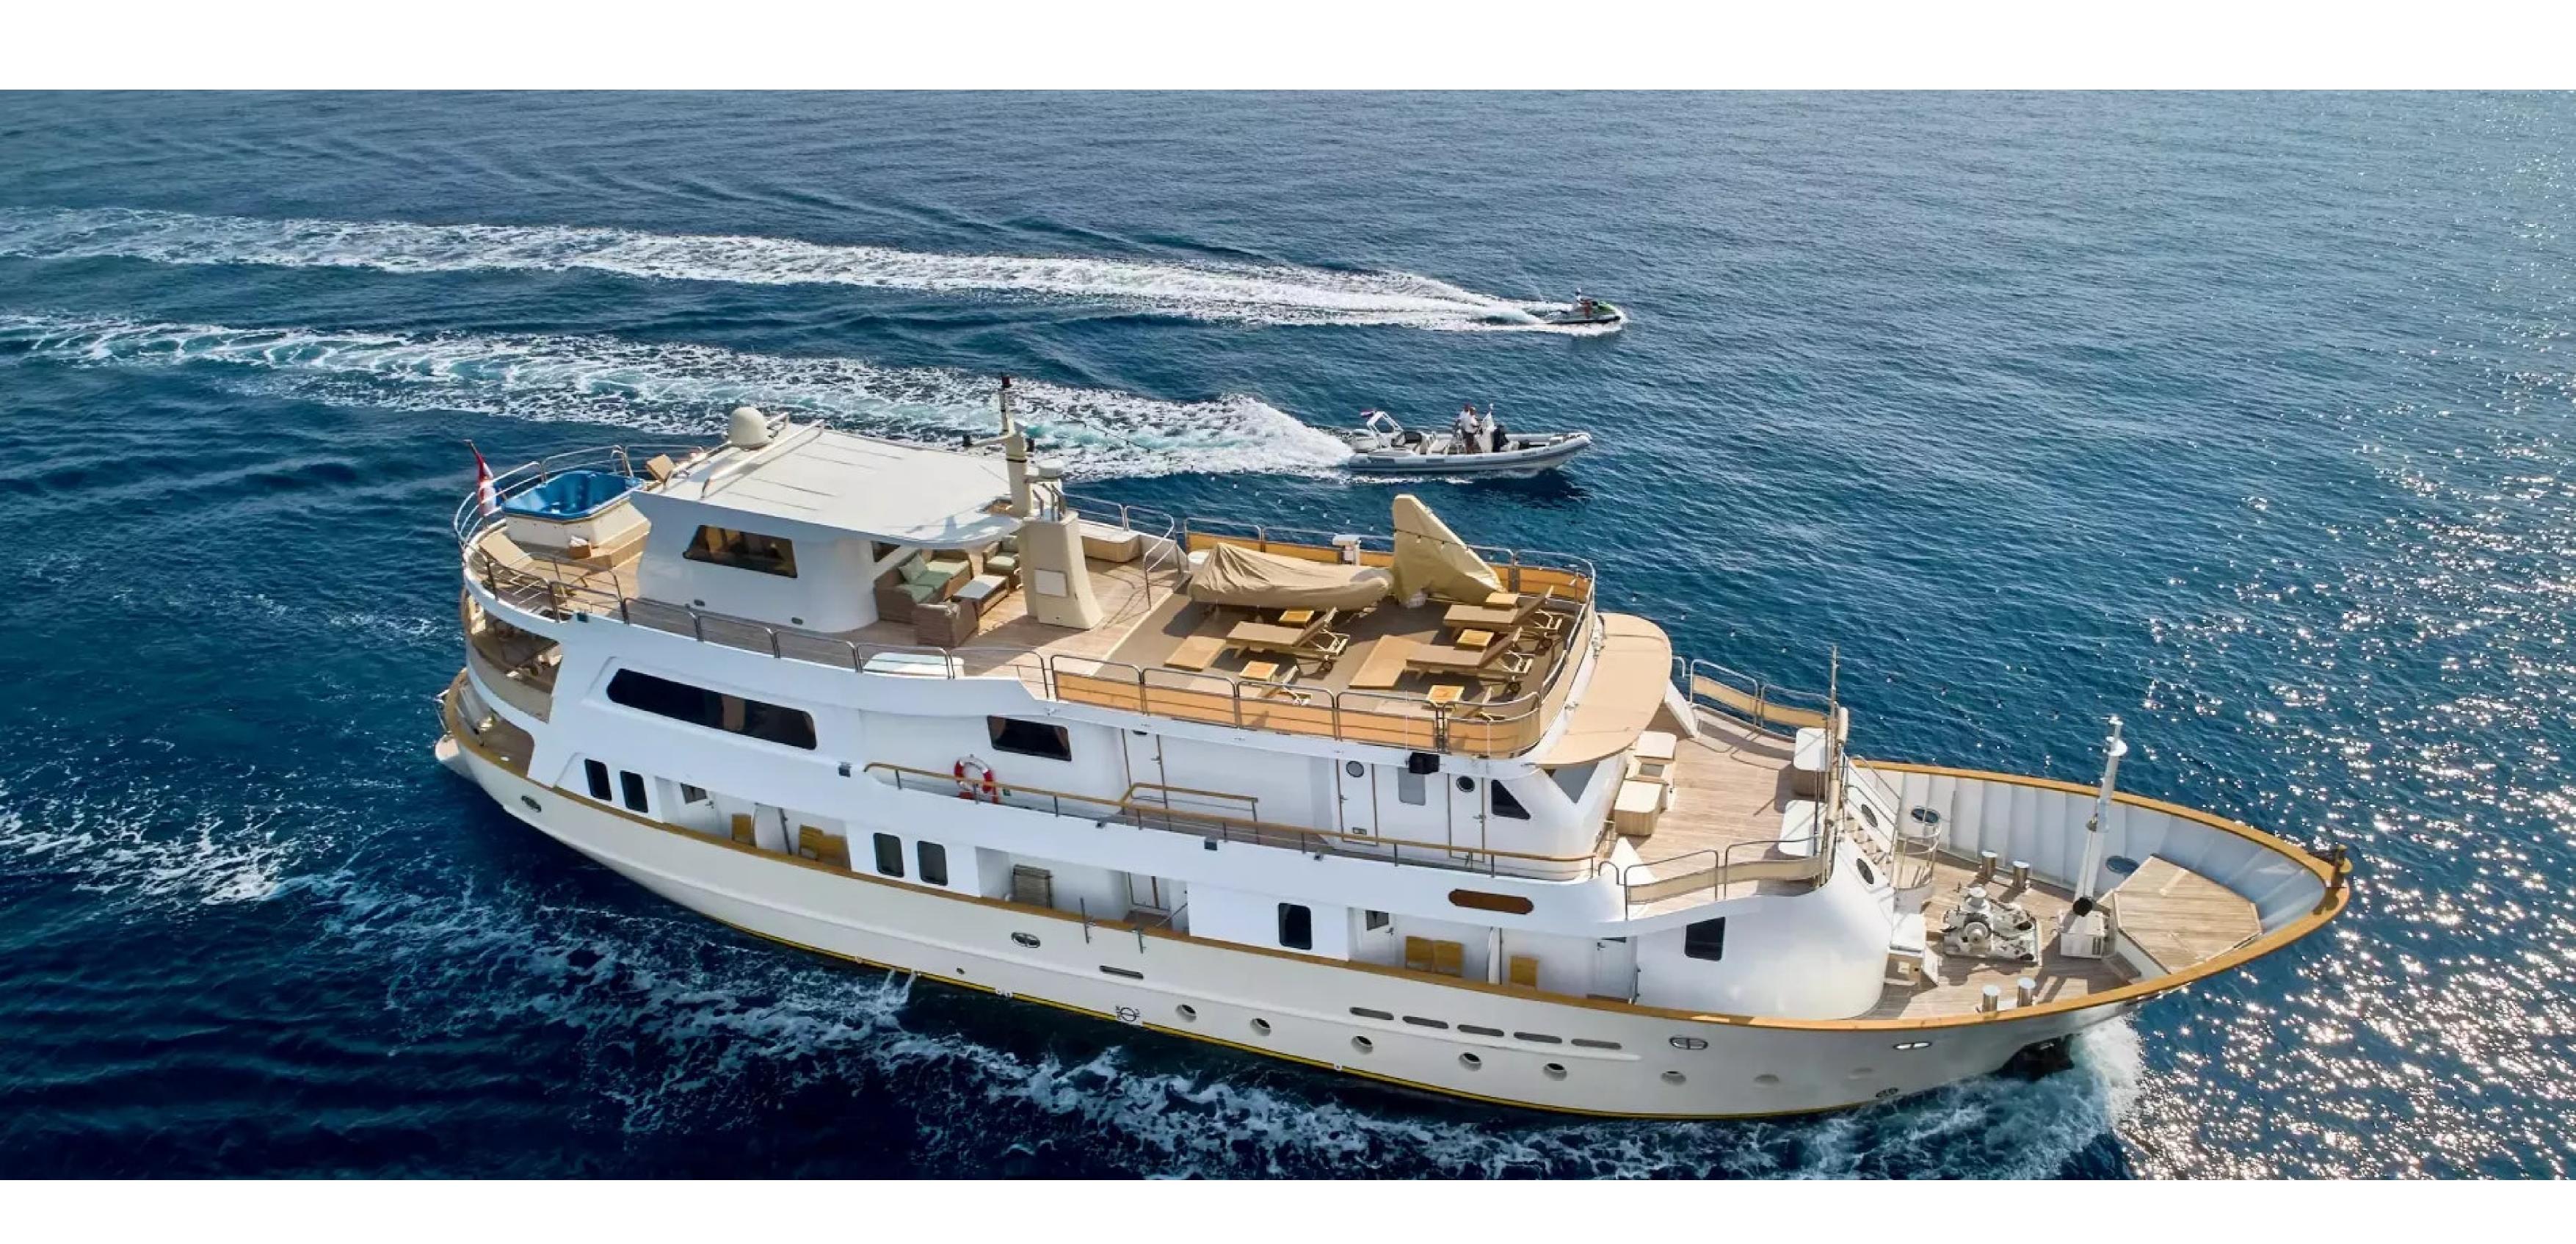

# La perla

Length: 39.70m / 130.25ft Guests: 16 Cabins: 8 Crew: 9

### DESCRIPTION

The 39.74m/130'5" motor yacht named 'La Perla', constructed by an unknown shipyard, offers versatile accommodation for up to 16 guests in 8 cabins. Mare Placidum Ltd. styled the yacht's interior, which boasts lavish living areas thoughtfully arranged to create a warm and welcoming atmosphere, making it an ideal luxury charter yacht for friends and family.

La Perla provides a variety of amenities for guests to remain comfortable and entertained, such as a gym equipped with the latest fitness equipment to maintain your exercise routine. The deck jacuzzi offers a relaxing retreat to soak up the scenery. The yacht's excellent features improve your charter experience, particularly Wi-Fi connectivity, enabling you to stay connected at all times. Guests will enjoy complete comfort while chartering due to the air conditioning.

La Perla has an array of water toys and accessories for guests to enjoy, against the backdrop of their chosen cruising ground. Jet Skis, waterskis, wakeboards, canoes, snorkelling equipment, and a Ragusa Tender are all available to enhance your experience on the water.