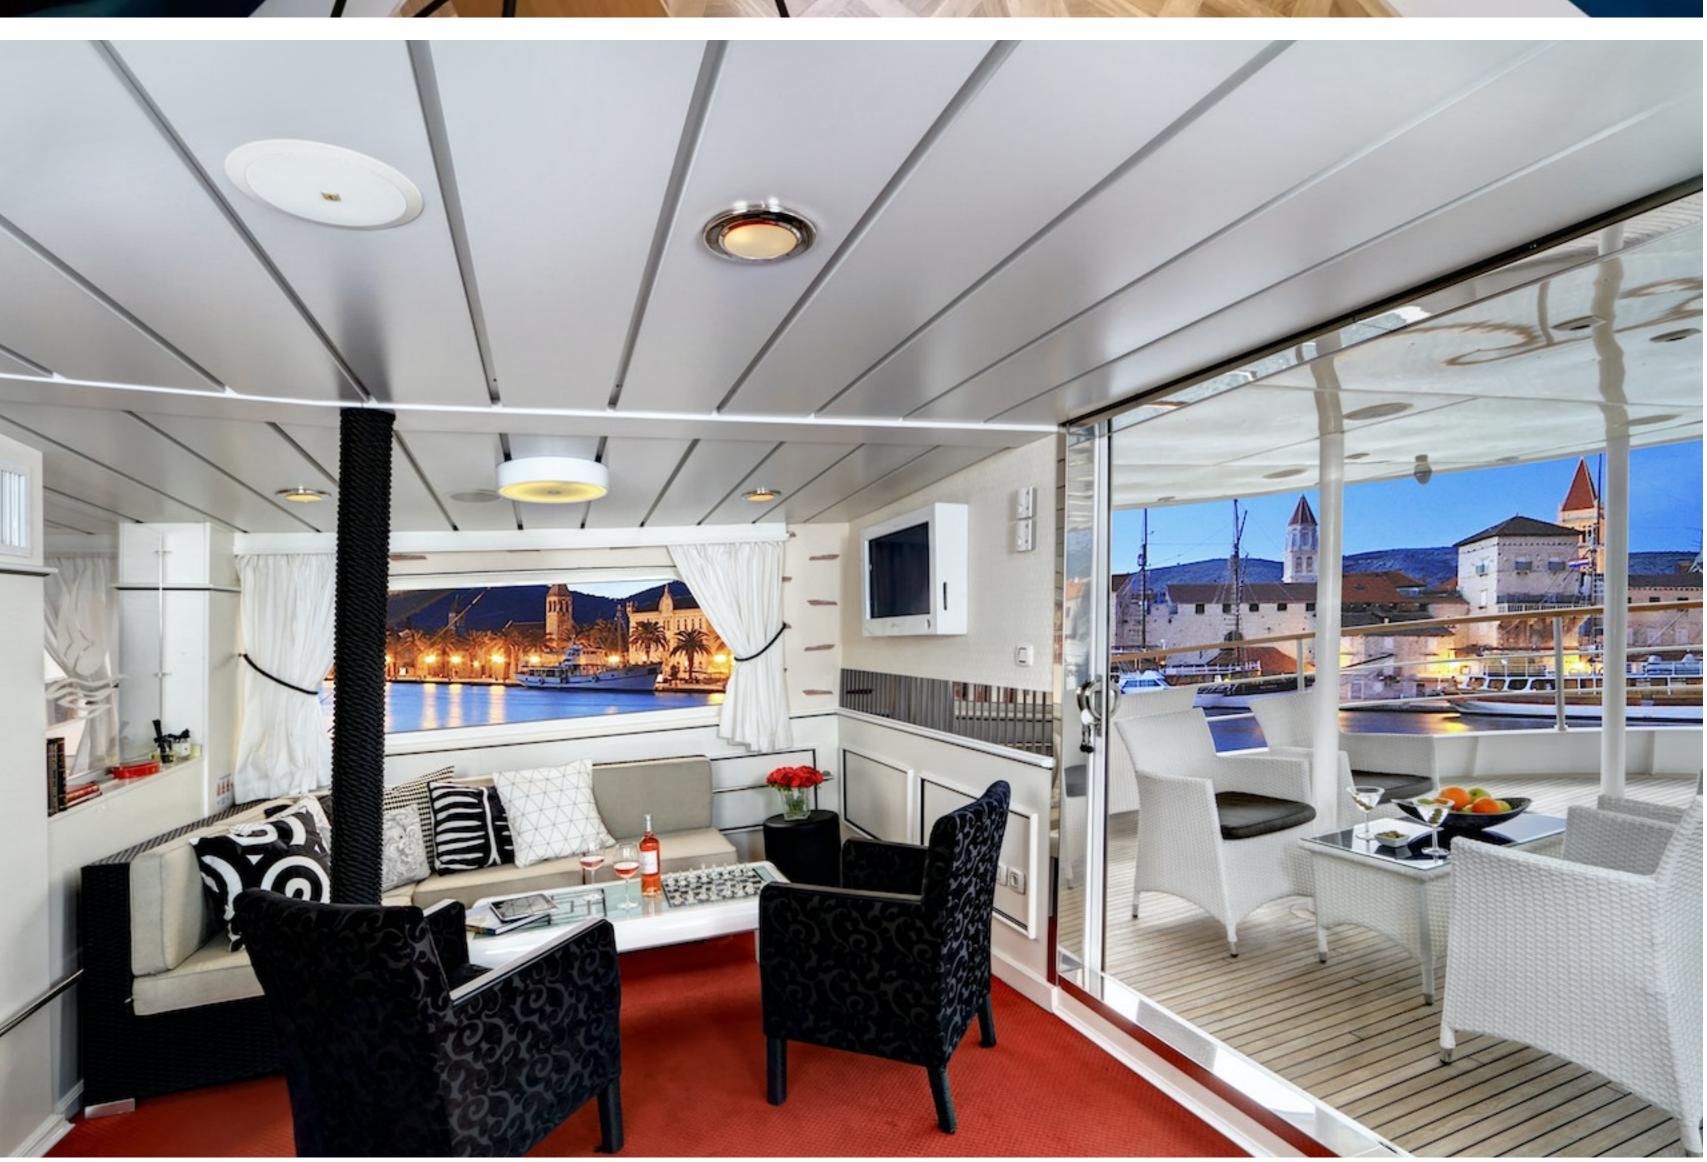

La Perla provides a variety of amenities for guests to remain comfortable and entertained, such as a gym equipped with the latest fitness equipment to maintain your exercise routine. The deck jacuzzi offers a relaxing retreat to soak up the scenery. The yacht's excellent features improve your charter experience, particularly Wi-Fi connectivity, enabling you to stay connected at all times. Guests will enjoy complete comfort while chartering due to the air conditioning.