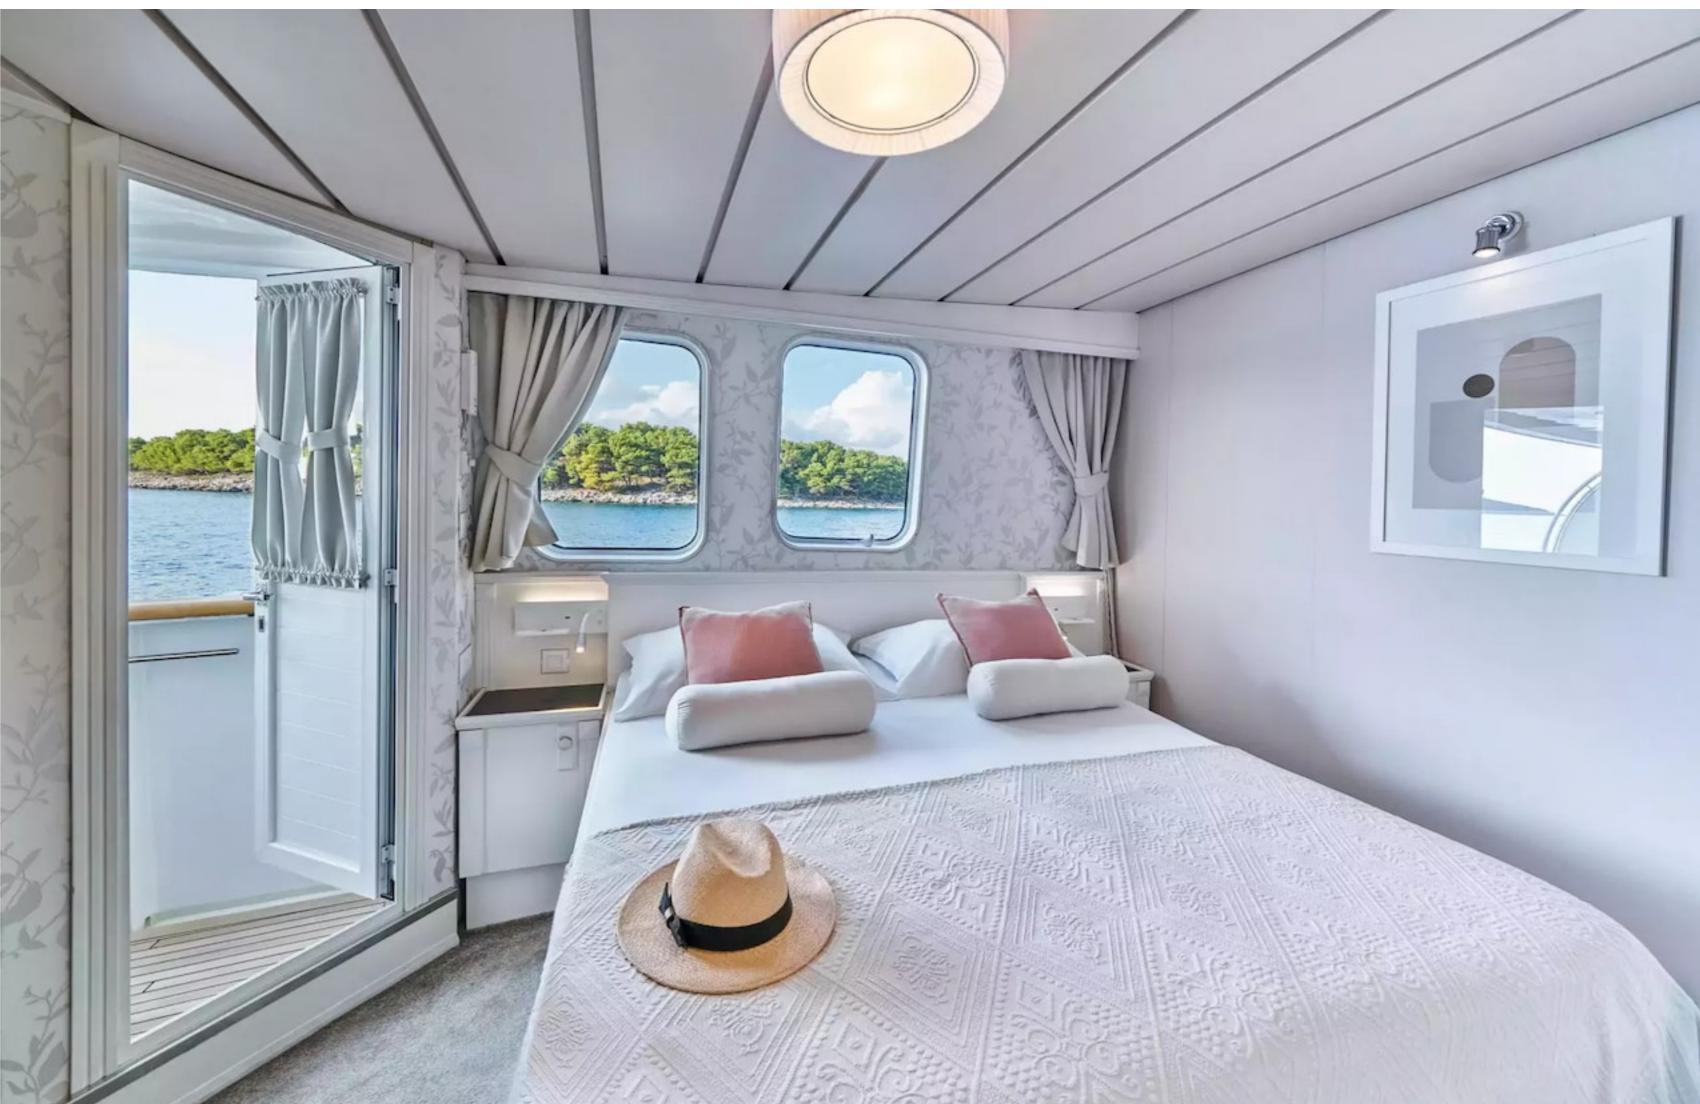

### DESCRIPTION

The 39.74m/130'5" motor yacht named 'La Perla', constructed by an unknown shipyard, offers versatile accommodation for up to 16 guests in 8 cabins. Mare Placidum Ltd. styled the yacht's interior, which boasts lavish living areas thoughtfully arranged to create a warm and welcoming atmosphere, making it an ideal luxury charter yacht for friends and family.

La Perla's eight-cabin layout is a notable feature, providing great flexibility for a yacht of this size. Constructed in 1976, the yacht accommodates up to 16 guests, including a master suite, two VIP cabins, and eight double cabins. There are 16 beds, including 11 queens and 5 singles. Additionally, up to 9 crew members can be accommodated onboard to ensure a relaxed and luxurious yacht charter experience.

La Perla provides a variety of amenities for guests to remain comfortable and entertained, such as a gym equipped with the latest fitness equipment to maintain your exercise routine. The deck jacuzzi offers a relaxing retreat to soak up the scenery. The yacht's excellent features improve your charter experience, particularly Wi-Fi connectivity, enabling you to stay connected at all times. Guests will enjoy complete comfort while chartering due to the air conditioning.