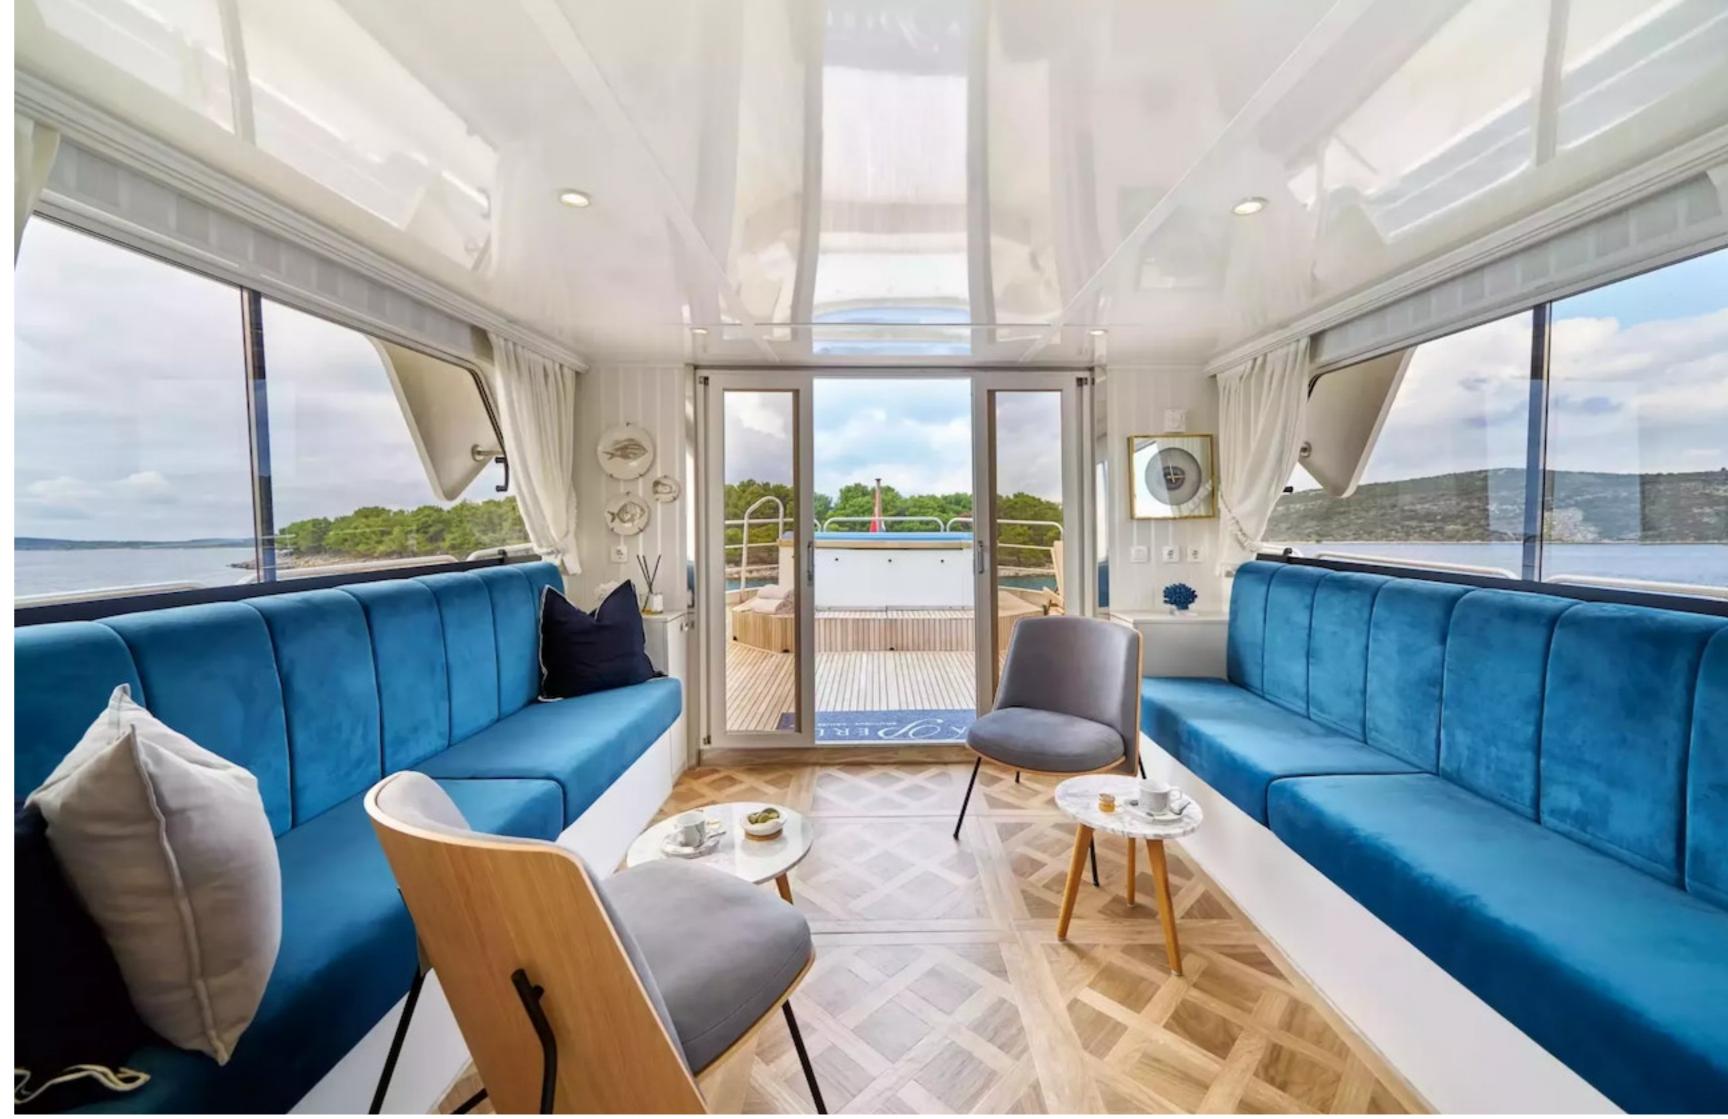

### DESCRIPTION

The 39.74m/130'5" motor yacht named 'La Perla', constructed by an unknown shipyard, offers versatile accommodation for up to 16 guests in 8 cabins. Mare Placidum Ltd. styled the yacht's interior, which boasts lavish living areas thoughtfully arranged to create a warm and welcoming atmosphere, making it an ideal luxury charter yacht for friends and family.

La Perla provides a variety of amenities for guests to remain comfortable and entertained, such as a gym equipped with the latest fitness equipment to maintain your exercise routine. The deck jacuzzi offers a relaxing retreat to soak up the scenery. The yacht's excellent features improve your charter experience, particularly Wi-Fi connectivity, enabling you to stay connected at all times. Guests will enjoy complete comfort while chartering due to the air conditioning.