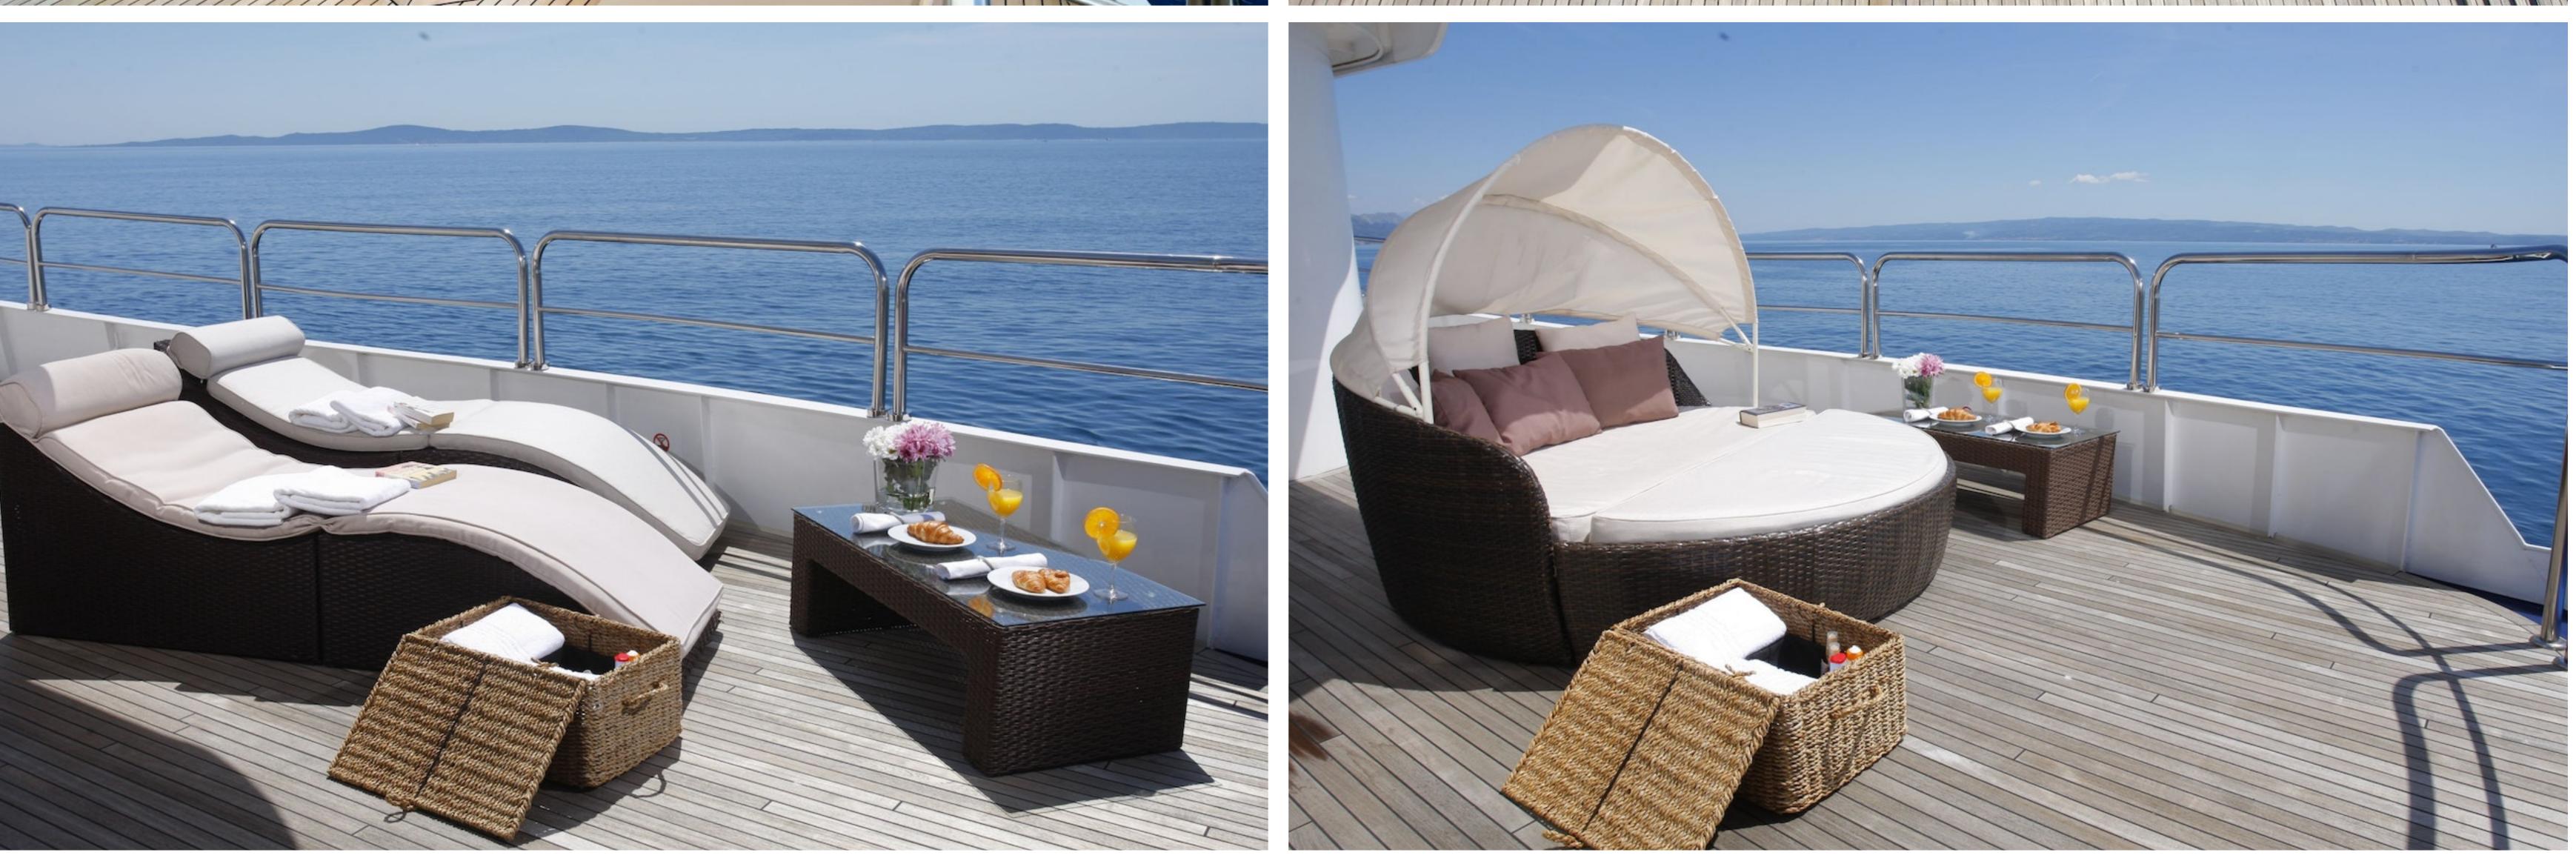

La Perla provides a variety of amenities for guests to remain comfortable and entertained, such as a gym equipped with the latest fitness equipment to maintain your exercise routine. The deck jacuzzi offers a relaxing retreat to soak up the scenery. The yacht's excellent features improve your charter experience, particularly Wi-Fi connectivity, enabling you to stay connected at all times. Guests will enjoy complete comfort while chartering due to the air conditioning.

La Perla has an array of water toys and accessories for guests to enjoy, against the backdrop of their chosen cruising ground. Jet Skis, waterskis, wakeboards, canoes, snorkelling equipment, and a Ragusa Tender are all available to enhance your experience on the water.