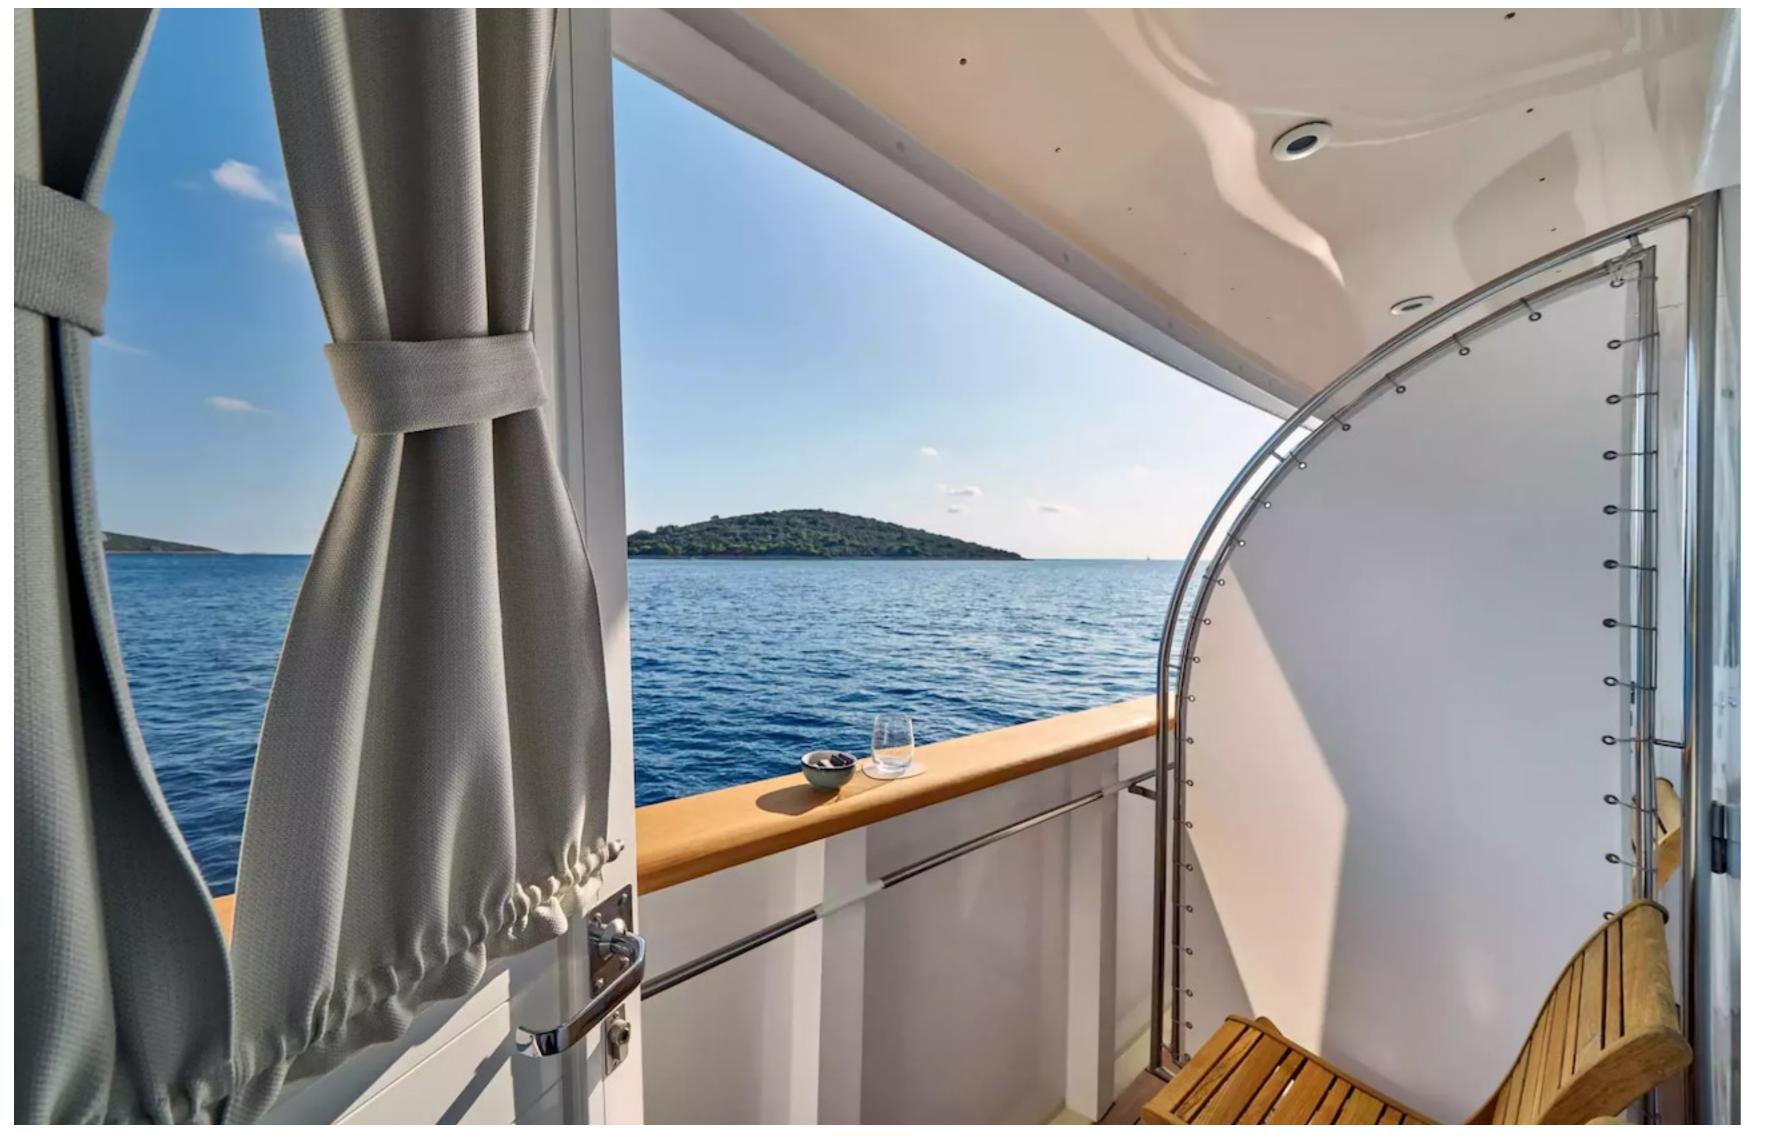

### DESCRIPTION

The 39.74m/130'5" motor yacht named 'La Perla', constructed by an unknown shipyard, offers versatile accommodation for up to 16 guests in 8 cabins. Mare Placidum Ltd. styled the yacht's interior, which boasts lavish living areas thoughtfully arranged to create a warm and welcoming atmosphere, making it an ideal luxury charter yacht for friends and family.

La Perla provides a variety of amenities for guests to remain comfortable and entertained, such as a gym equipped with the latest fitness equipment to maintain your exercise routine. The deck jacuzzi offers a relaxing retreat to soak up the scenery. The yacht's excellent features improve your charter experience, particularly Wi-Fi connectivity, enabling you to stay connected at all times. Guests will enjoy complete comfort while chartering due to the air conditioning.