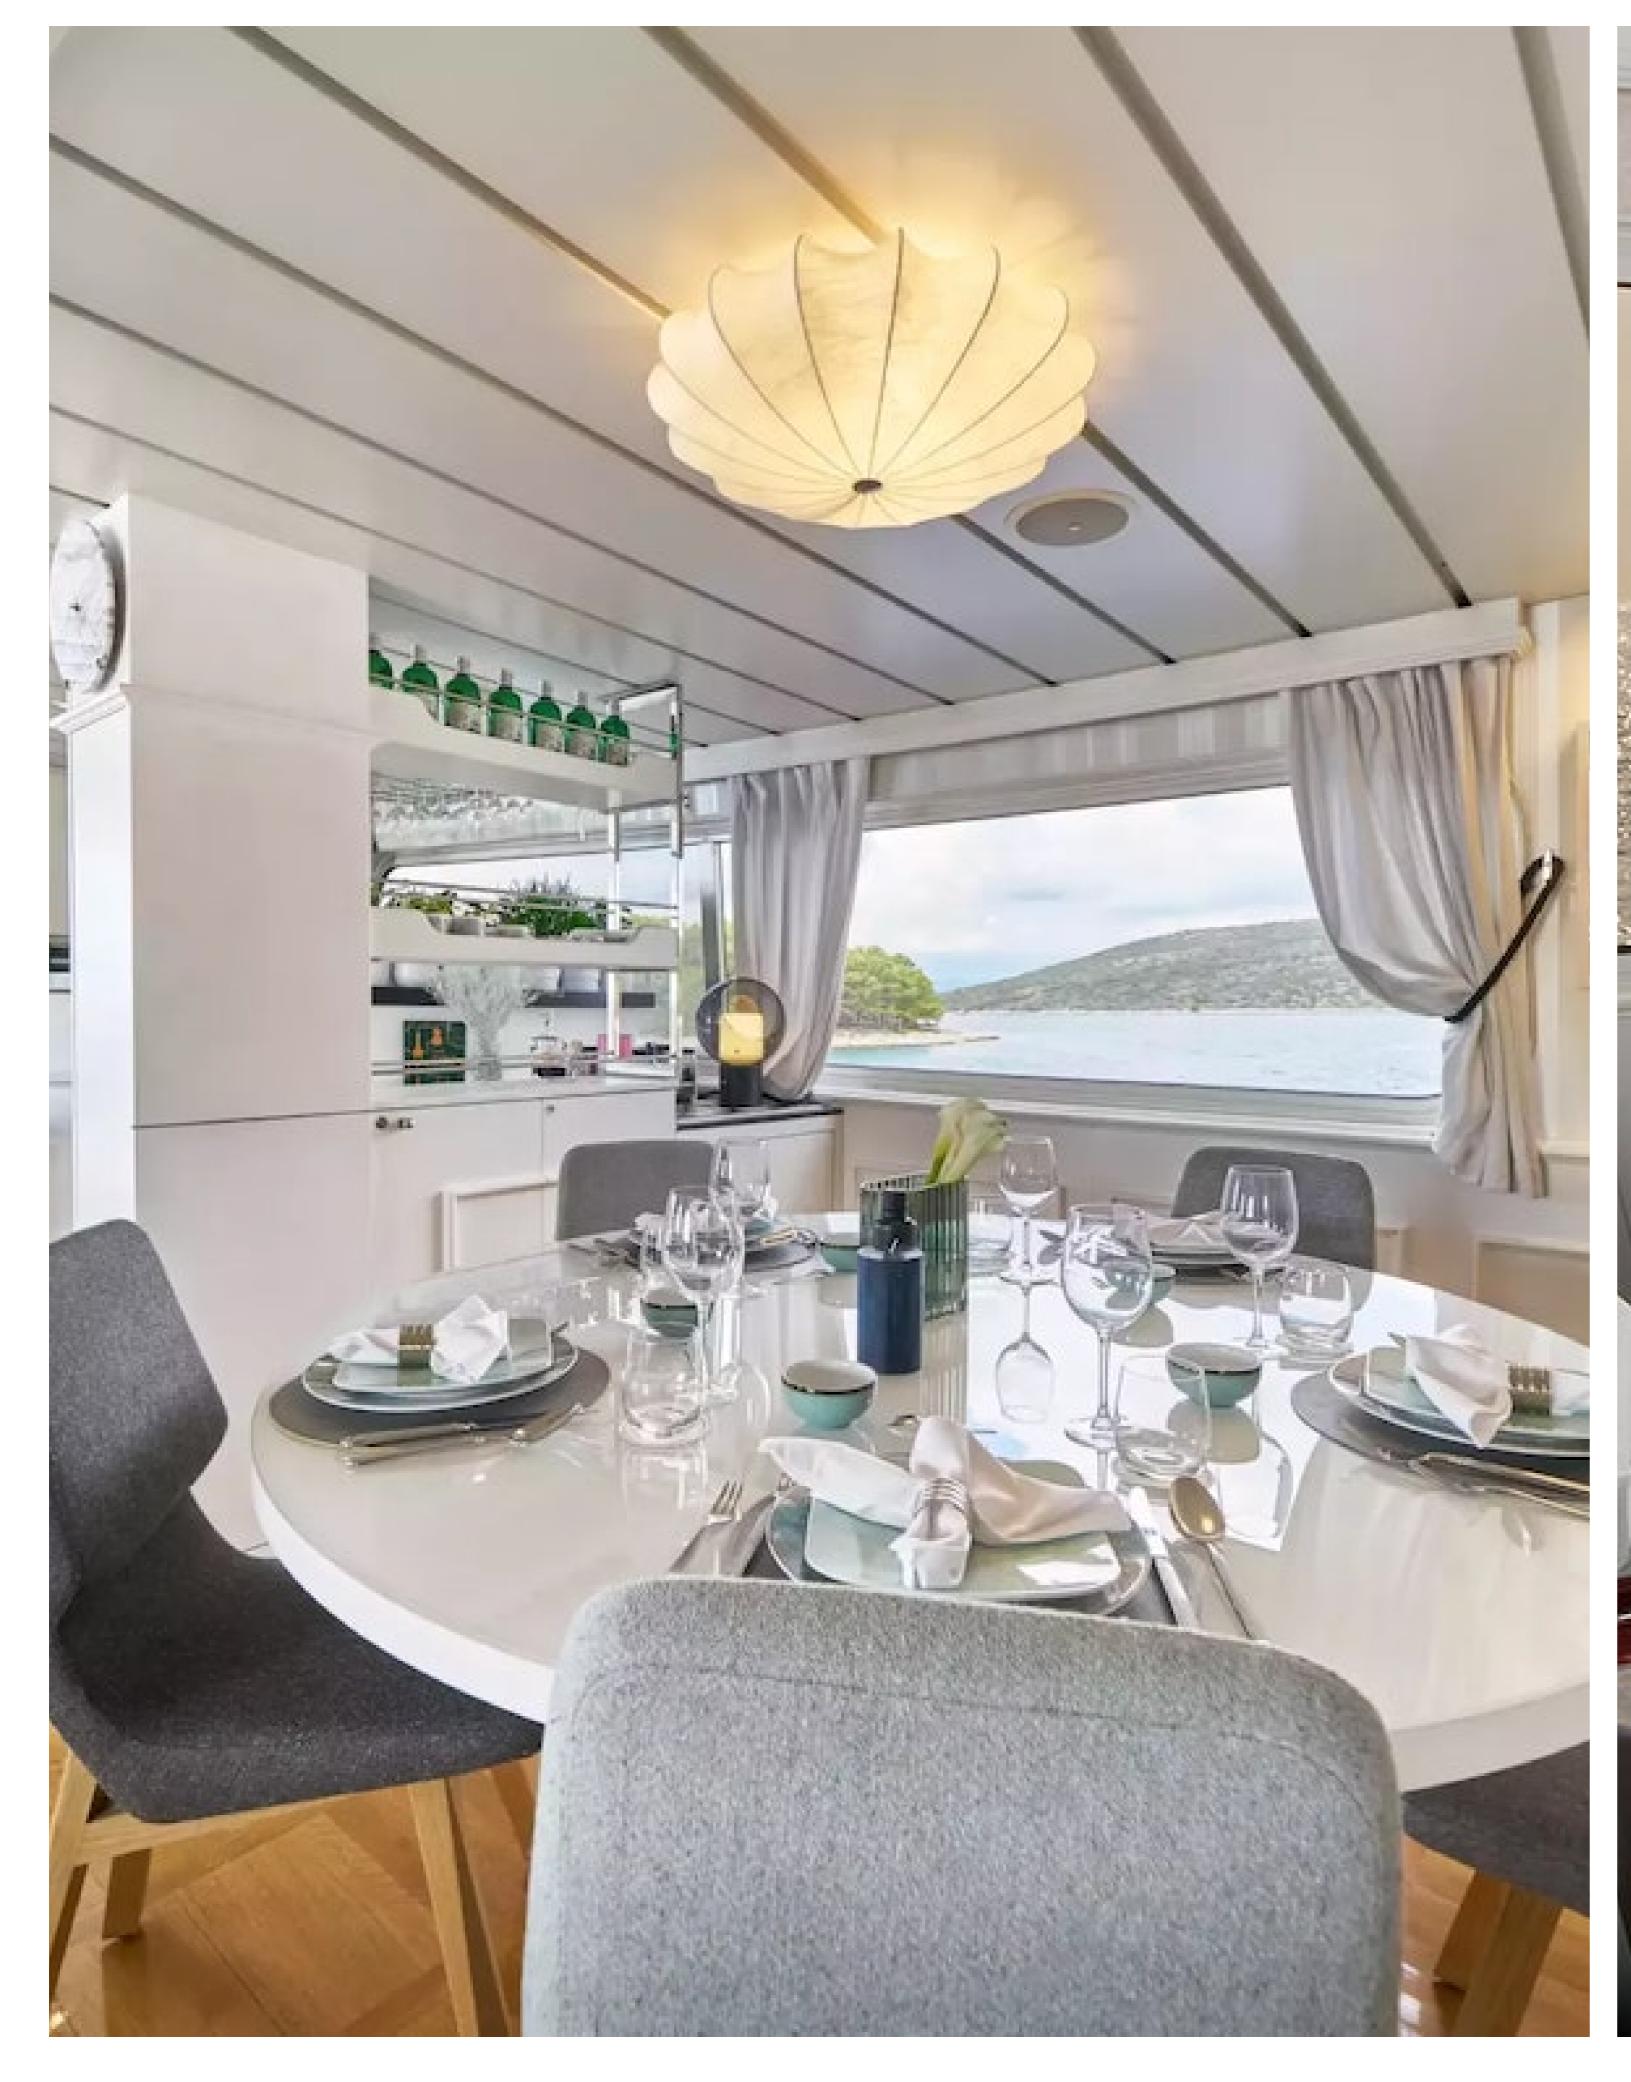

### DESCRIPTION

The 39.74m/130'5" motor yacht named 'La Perla', constructed by an unknown shipyard, offers versatile accommodation for up to 16 guests in 8 cabins. Mare Placidum Ltd. styled the yacht's interior, which boasts lavish living areas thoughtfully arranged to create a warm and welcoming atmosphere, making it an ideal luxury charter yacht for friends and family.

La Perla provides a variety of amenities for guests to remain comfortable and entertained, such as a gym equipped with the latest fitness equipment to maintain your exercise routine. The deck jacuzzi offers a relaxing retreat to soak up the scenery. The yacht's excellent features improve your charter experience, particularly Wi-Fi connectivity, enabling you to stay connected at all times. Guests will enjoy complete comfort while chartering due to the air conditioning.