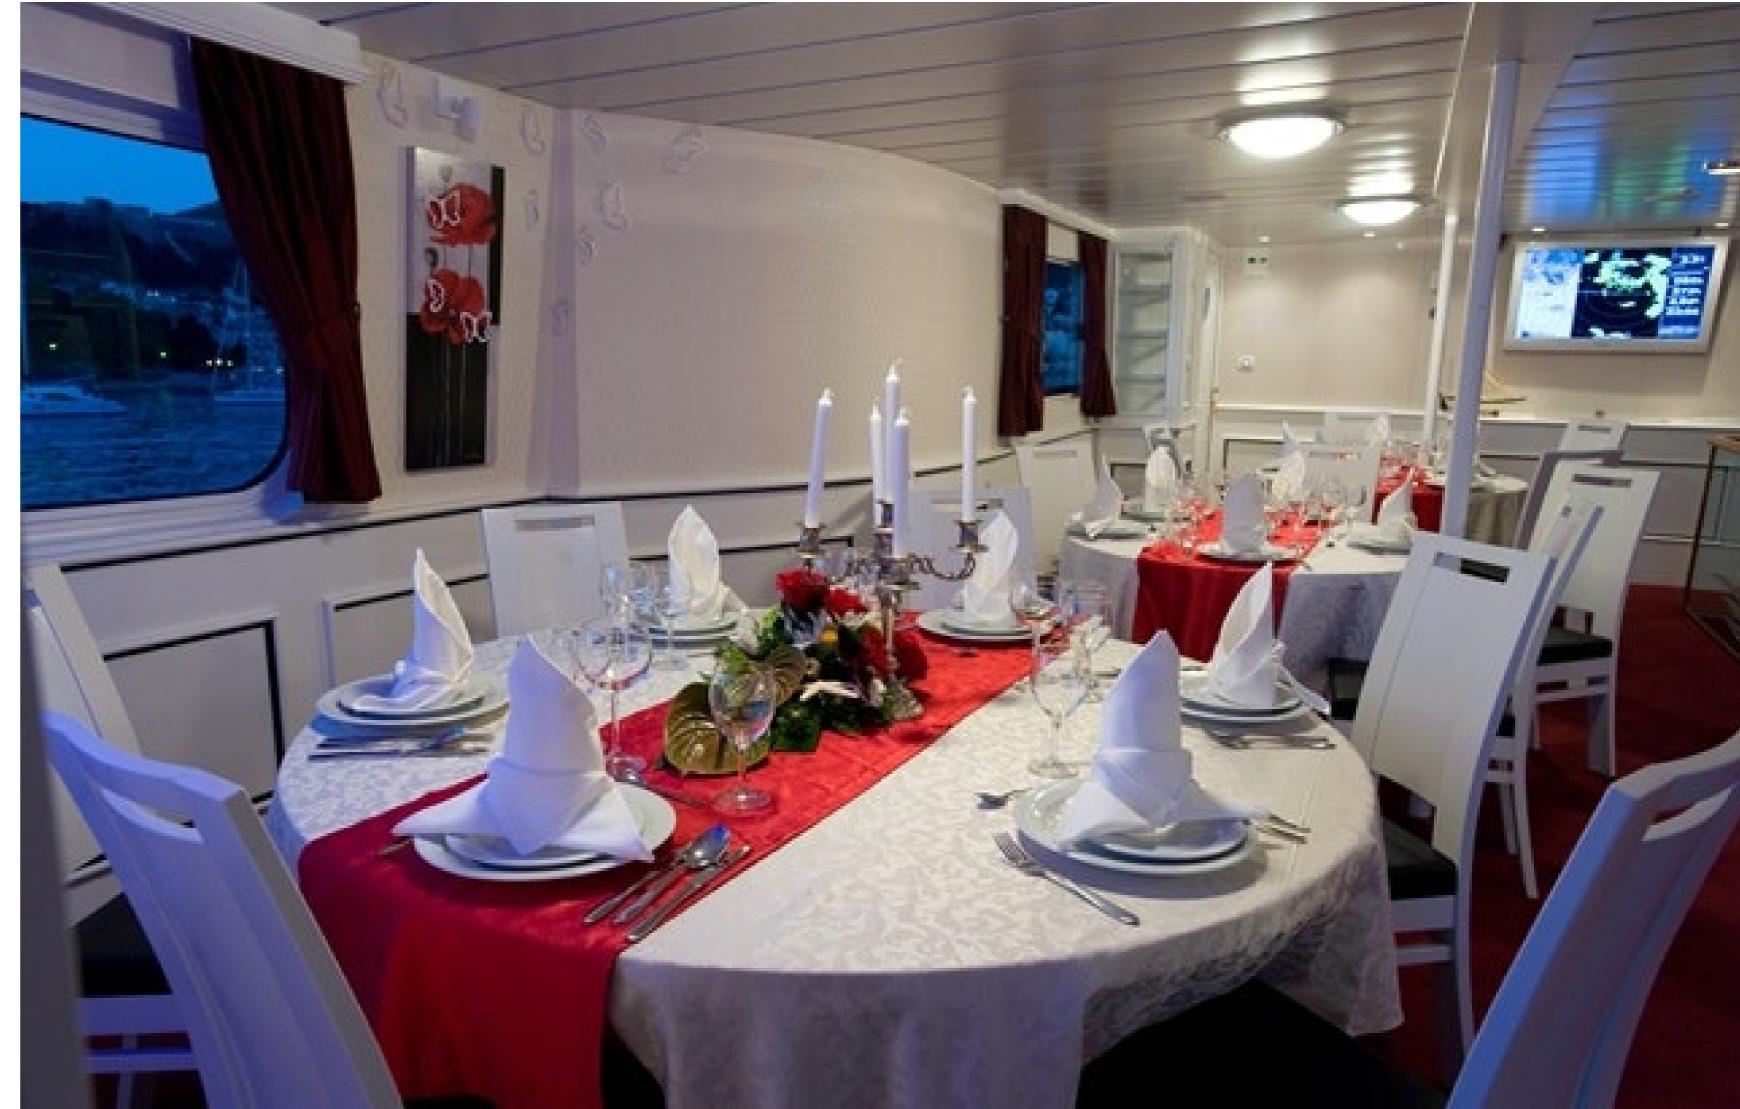

### DESCRIPTION

The 39.74m/130'5" motor yacht named 'La Perla', constructed by an unknown shipyard, offers versatile accommodation for up to 16 guests in 8 cabins. Mare Placidum Ltd. styled the yacht's interior, which boasts lavish living areas thoughtfully arranged to create a warm and welcoming atmosphere, making it an ideal luxury charter yacht for friends and family.

La Perla provides a variety of amenities for guests to remain comfortable and entertained, such as a gym equipped with the latest fitness equipment to maintain your exercise routine. The deck jacuzzi offers a relaxing retreat to soak up the scenery. The yacht's excellent features improve your charter experience, particularly Wi-Fi connectivity, enabling you to stay connected at all times. Guests will enjoy complete comfort while chartering due to the air conditioning.