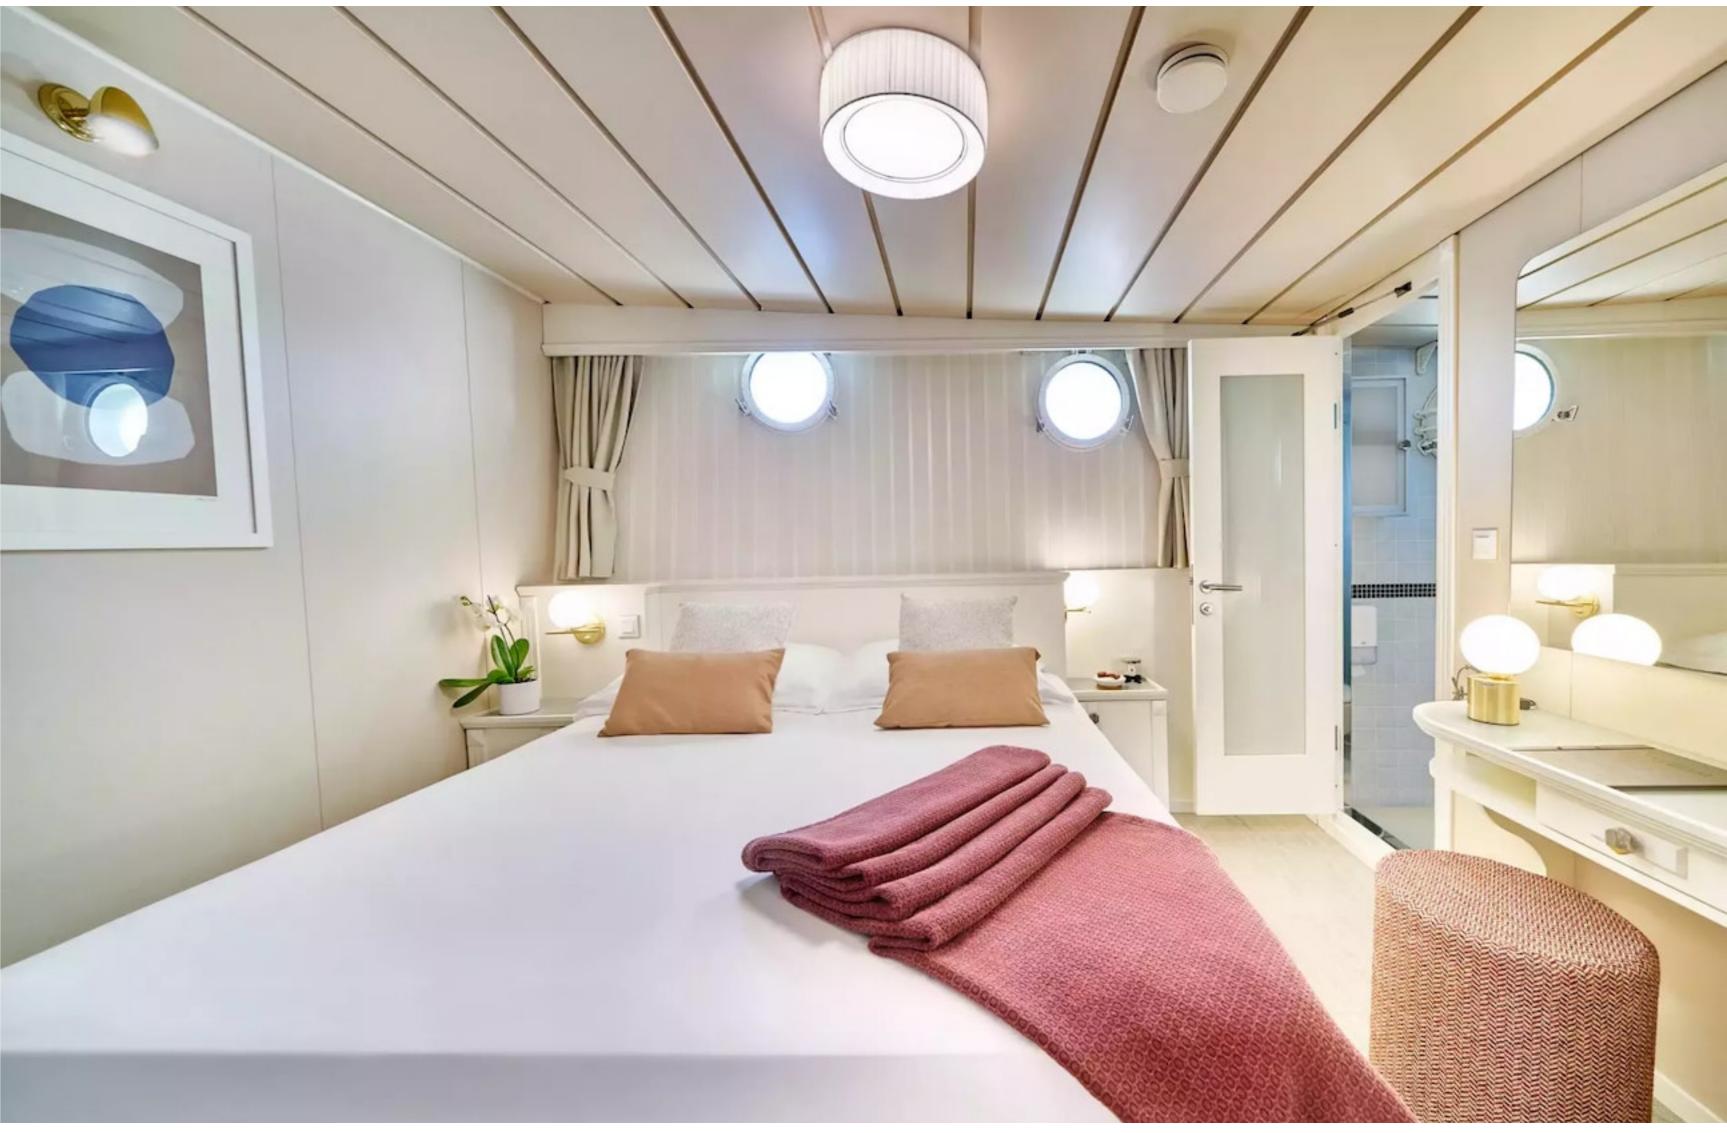

### DESCRIPTION

The 39.74m/130'5" motor yacht named 'La Perla', constructed by an unknown shipyard, offers versatile accommodation for up to 16 guests in 8 cabins. Mare Placidum Ltd. styled the yacht's interior, which boasts lavish living areas thoughtfully arranged to create a warm and welcoming atmosphere, making it an ideal luxury charter yacht for friends and family.

La Perla's eight-cabin layout is a notable feature, providing great flexibility for a yacht of this size. Constructed in 1976, the yacht accommodates up to 16 guests, including a master suite, two VIP cabins, and eight double cabins. There are 16 beds, including 11 queens and 5 singles. Additionally, up to 9 crew members can be accommodated onboard to ensure a relaxed and luxurious yacht charter experience.

La Perla provides a variety of amenities for guests to remain comfortable and entertained, such as a gym equipped with the latest fitness equipment to maintain your exercise routine. The deck jacuzzi offers a relaxing retreat to soak up the scenery. The yacht's excellent features improve your charter experience, particularly Wi-Fi connectivity, enabling you to stay connected at all times. Guests will enjoy complete comfort while chartering due to the air conditioning.