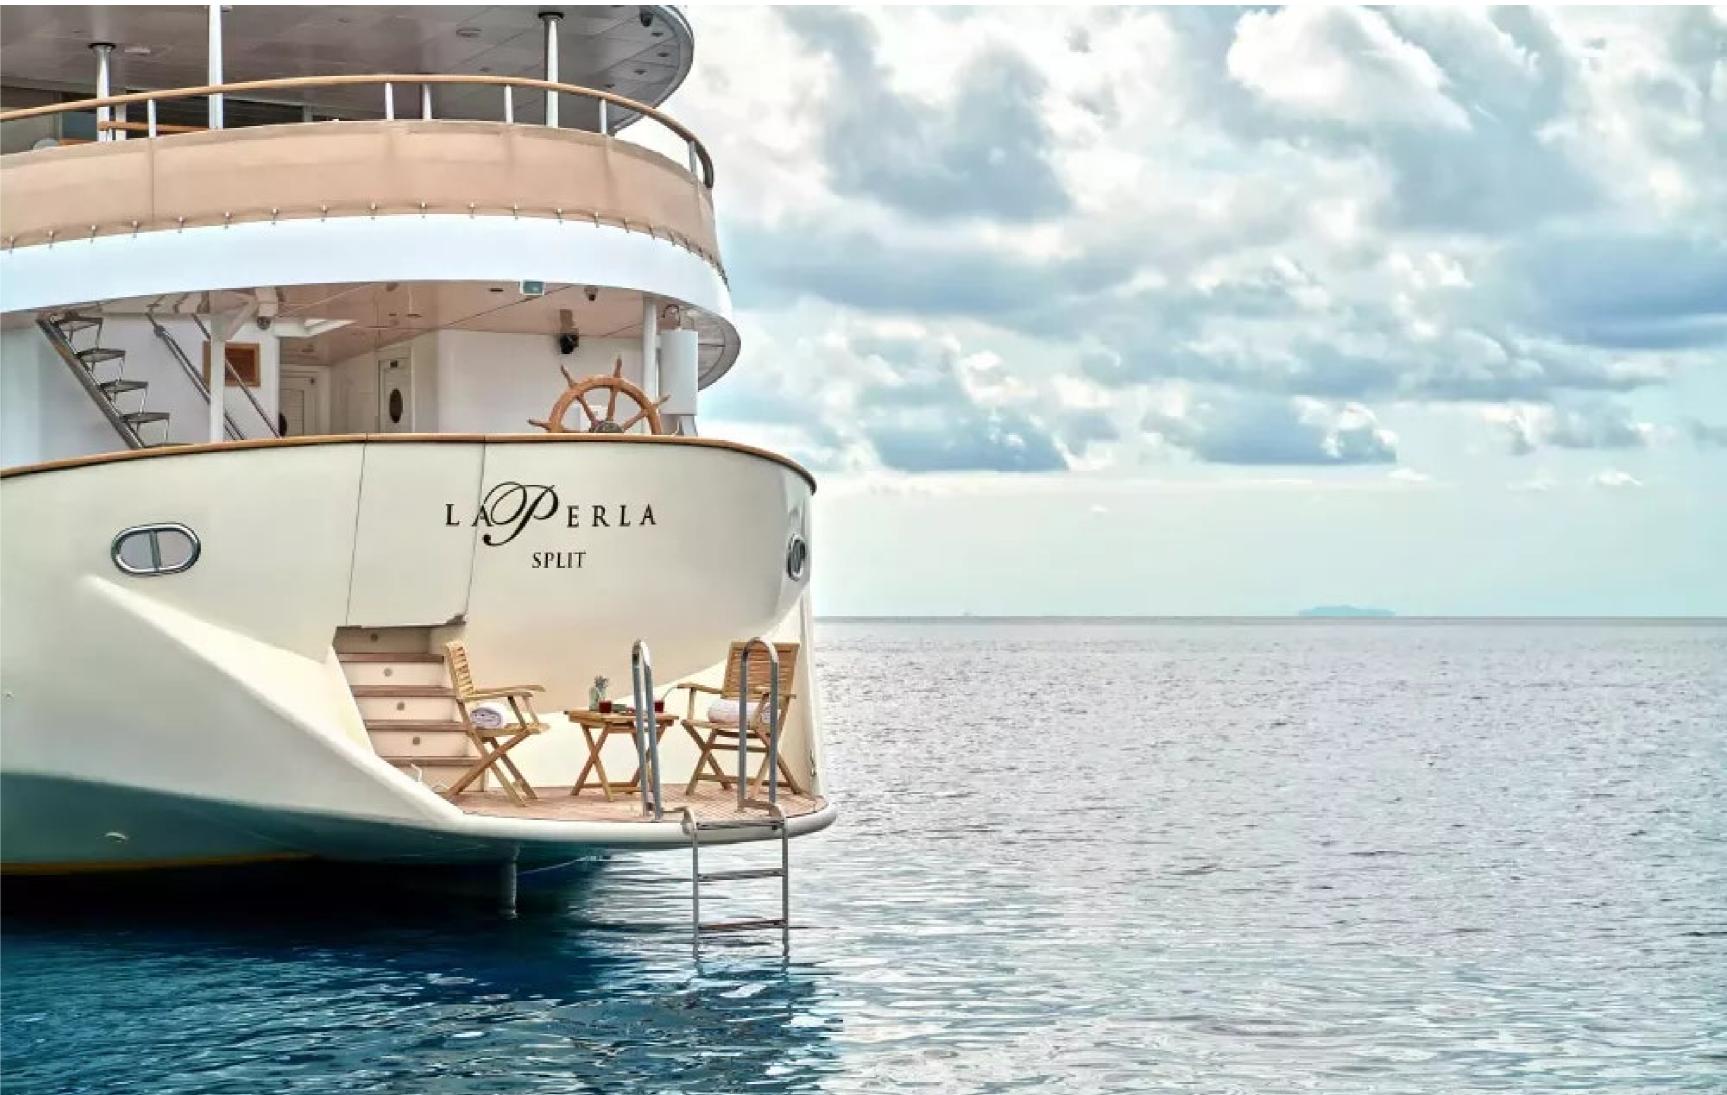

### DESCRIPTION

The 39.74m/130'5" motor yacht named 'La Perla', constructed by an unknown shipyard, offers versatile accommodation for up to 16 guests in 8 cabins. Mare Placidum Ltd. styled the yacht's interior, which boasts lavish living areas thoughtfully arranged to create a warm and welcoming atmosphere, making it an ideal luxury charter yacht for friends and family.

Based in the Mediterranean all year round, La Perla is available for your next luxury yacht charter. The yacht, her captain, and talented crew are prepared to make sure that your yachting experience is extraordinary. Experience the magic of the Mediterranean's places, food, and experiences this summer from the comfort of your own motor yacht, La Perla.