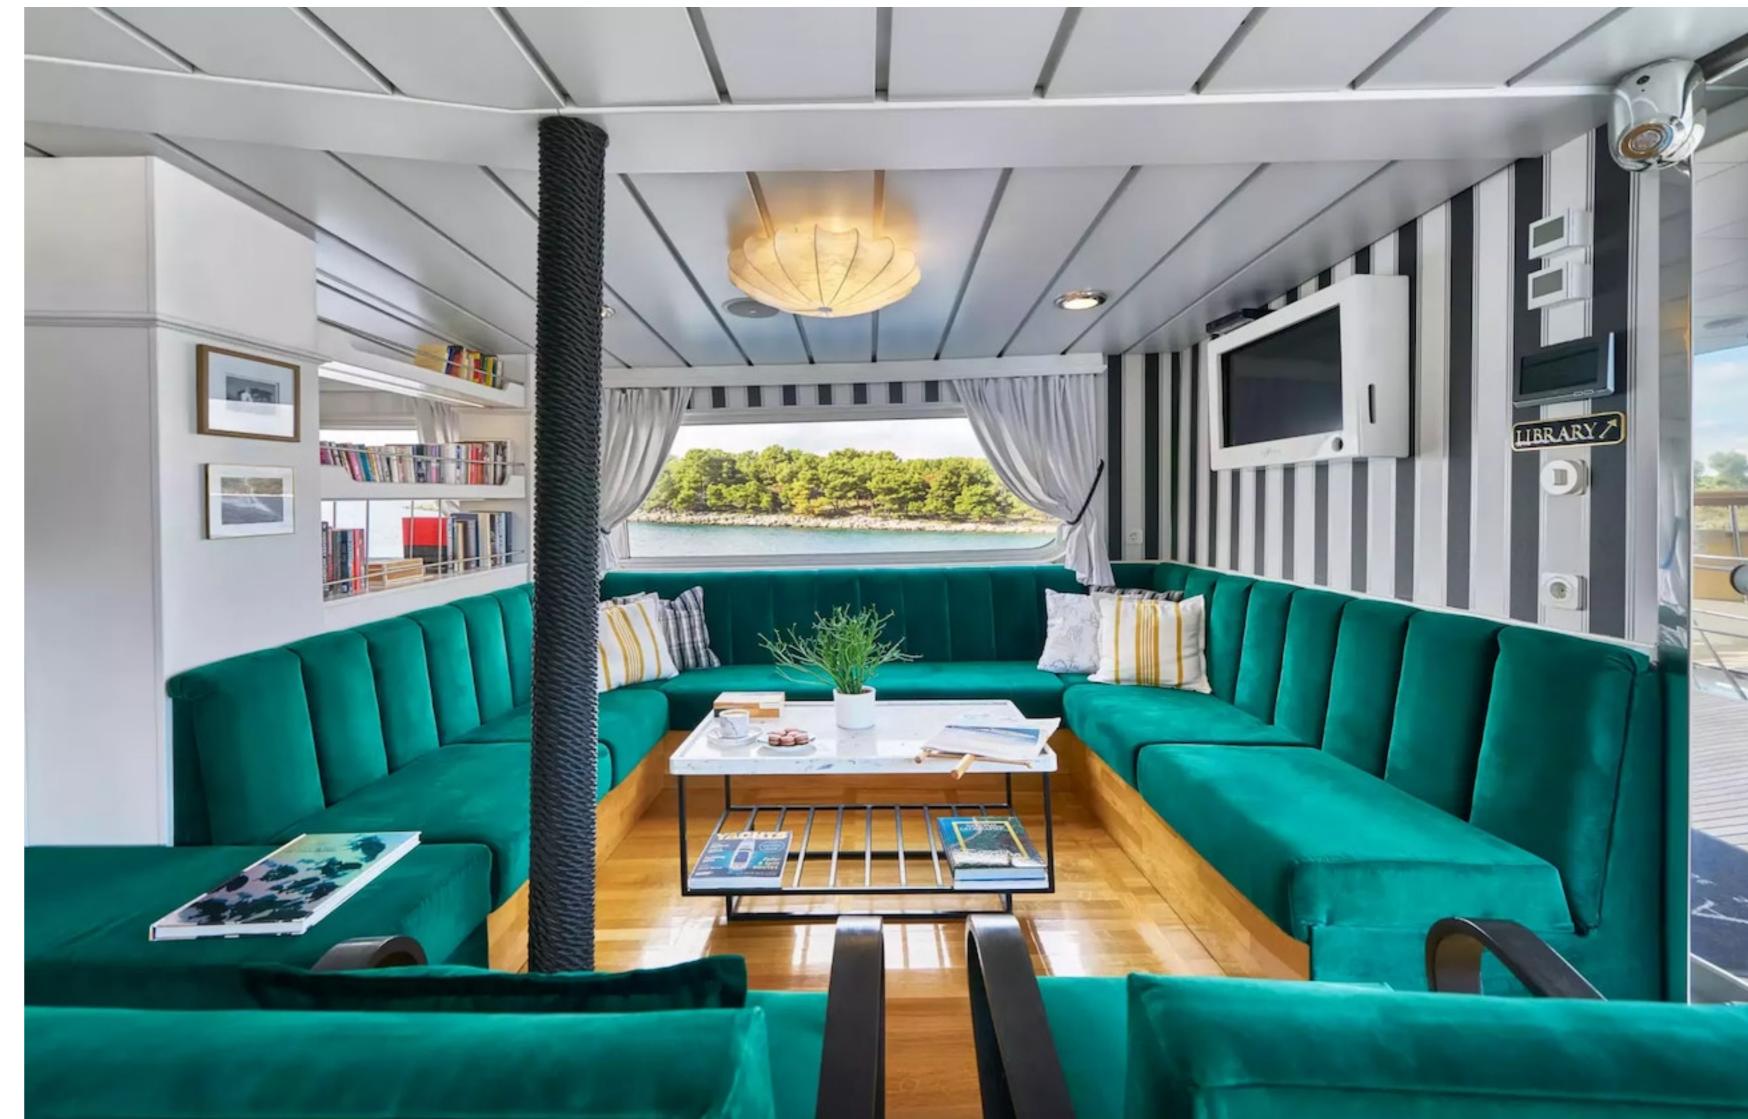

### DESCRIPTION

The 39.74m/130'5" motor yacht named 'La Perla', constructed by an unknown shipyard, offers versatile accommodation for up to 16 guests in 8 cabins. Mare Placidum Ltd. styled the yacht's interior, which boasts lavish living areas thoughtfully arranged to create a warm and welcoming atmosphere, making it an ideal luxury charter yacht for friends and family.

La Perla provides a variety of amenities for guests to remain comfortable and entertained, such as a gym equipped with the latest fitness equipment to maintain your exercise routine. The deck jacuzzi offers a relaxing retreat to soak up the scenery. The yacht's excellent features improve your charter experience, particularly Wi-Fi connectivity, enabling you to stay connected at all times. Guests will enjoy complete comfort while chartering due to the air conditioning.