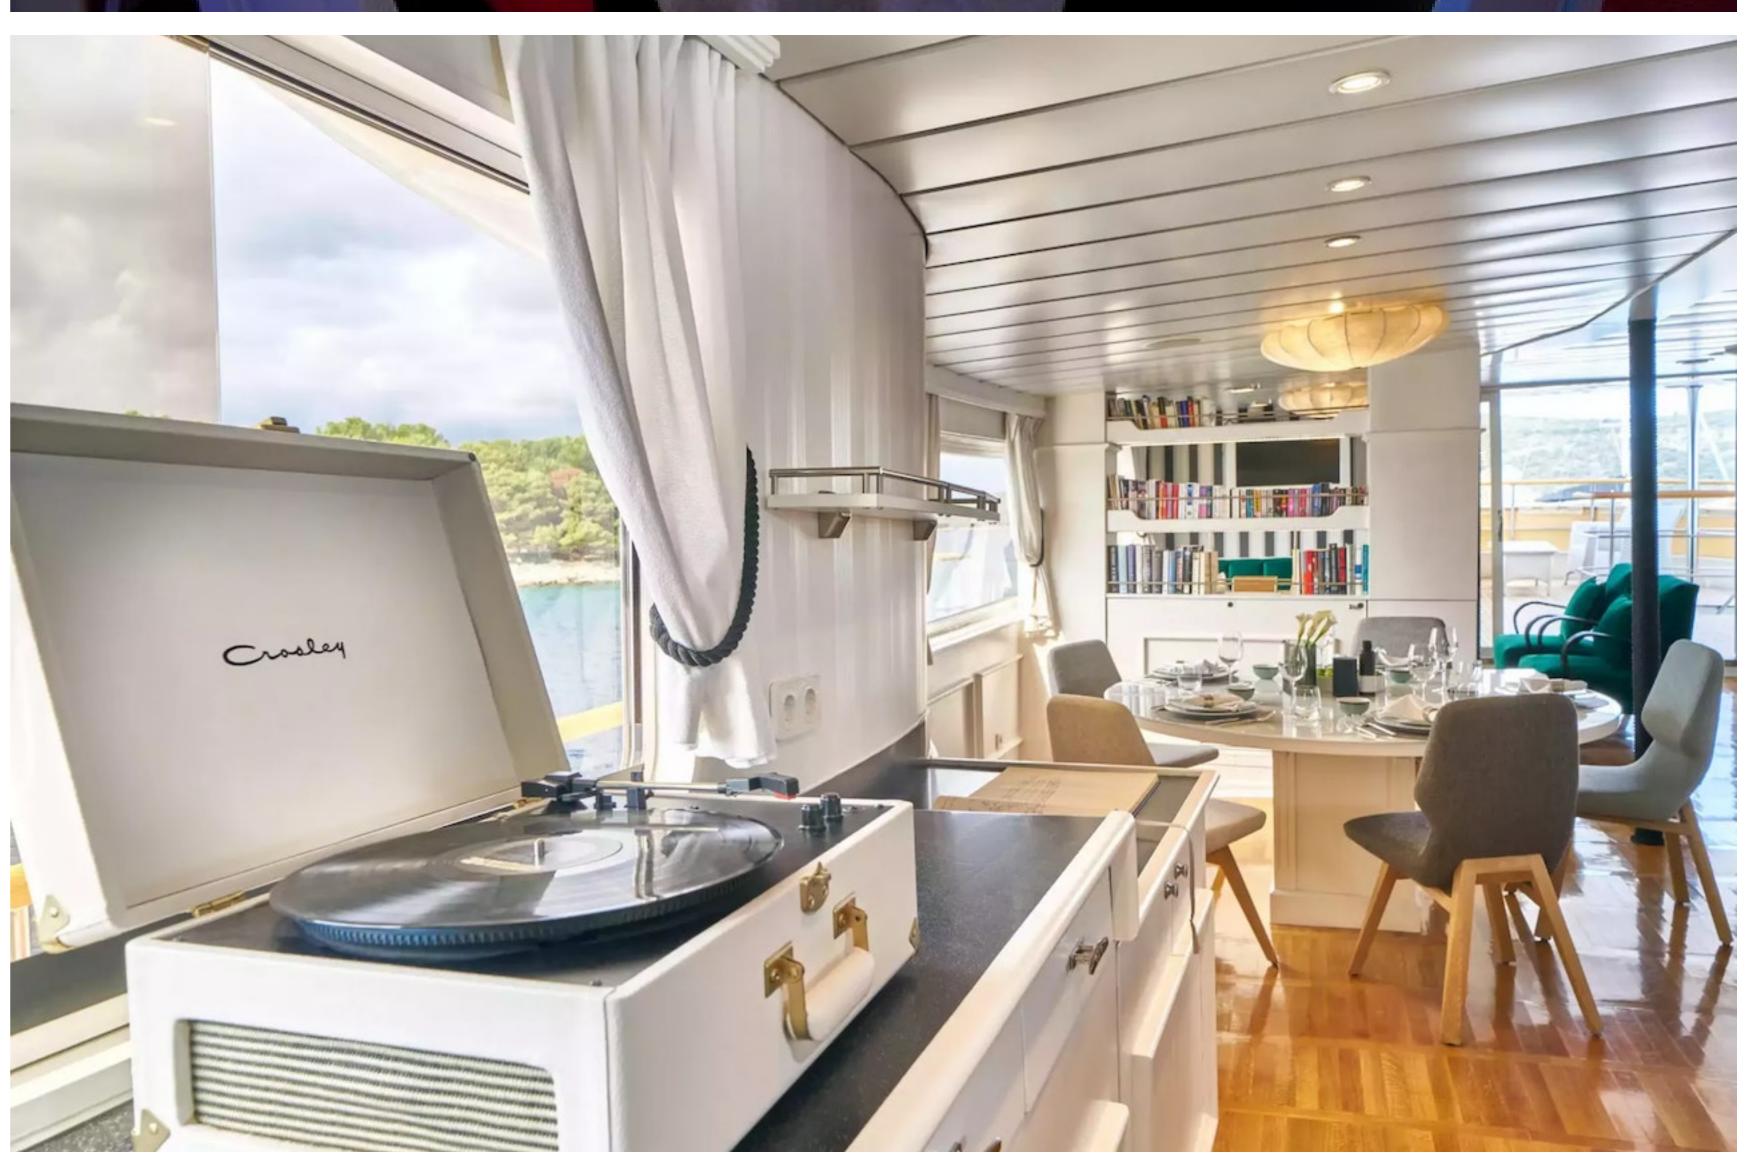

### DESCRIPTION

The 39.74m/130'5" motor yacht named 'La Perla', constructed by an unknown shipyard, offers versatile accommodation for up to 16 guests in 8 cabins. Mare Placidum Ltd. styled the yacht's interior, which boasts lavish living areas thoughtfully arranged to create a warm and welcoming atmosphere, making it an ideal luxury charter yacht for friends and family.

La Perla provides a variety of amenities for guests to remain comfortable and entertained, such as a gym equipped with the latest fitness equipment to maintain your exercise routine. The deck jacuzzi offers a relaxing retreat to soak up the scenery. The yacht's excellent features improve your charter experience, particularly Wi-Fi connectivity, enabling you to stay connected at all times. Guests will enjoy complete comfort while chartering due to the air conditioning.