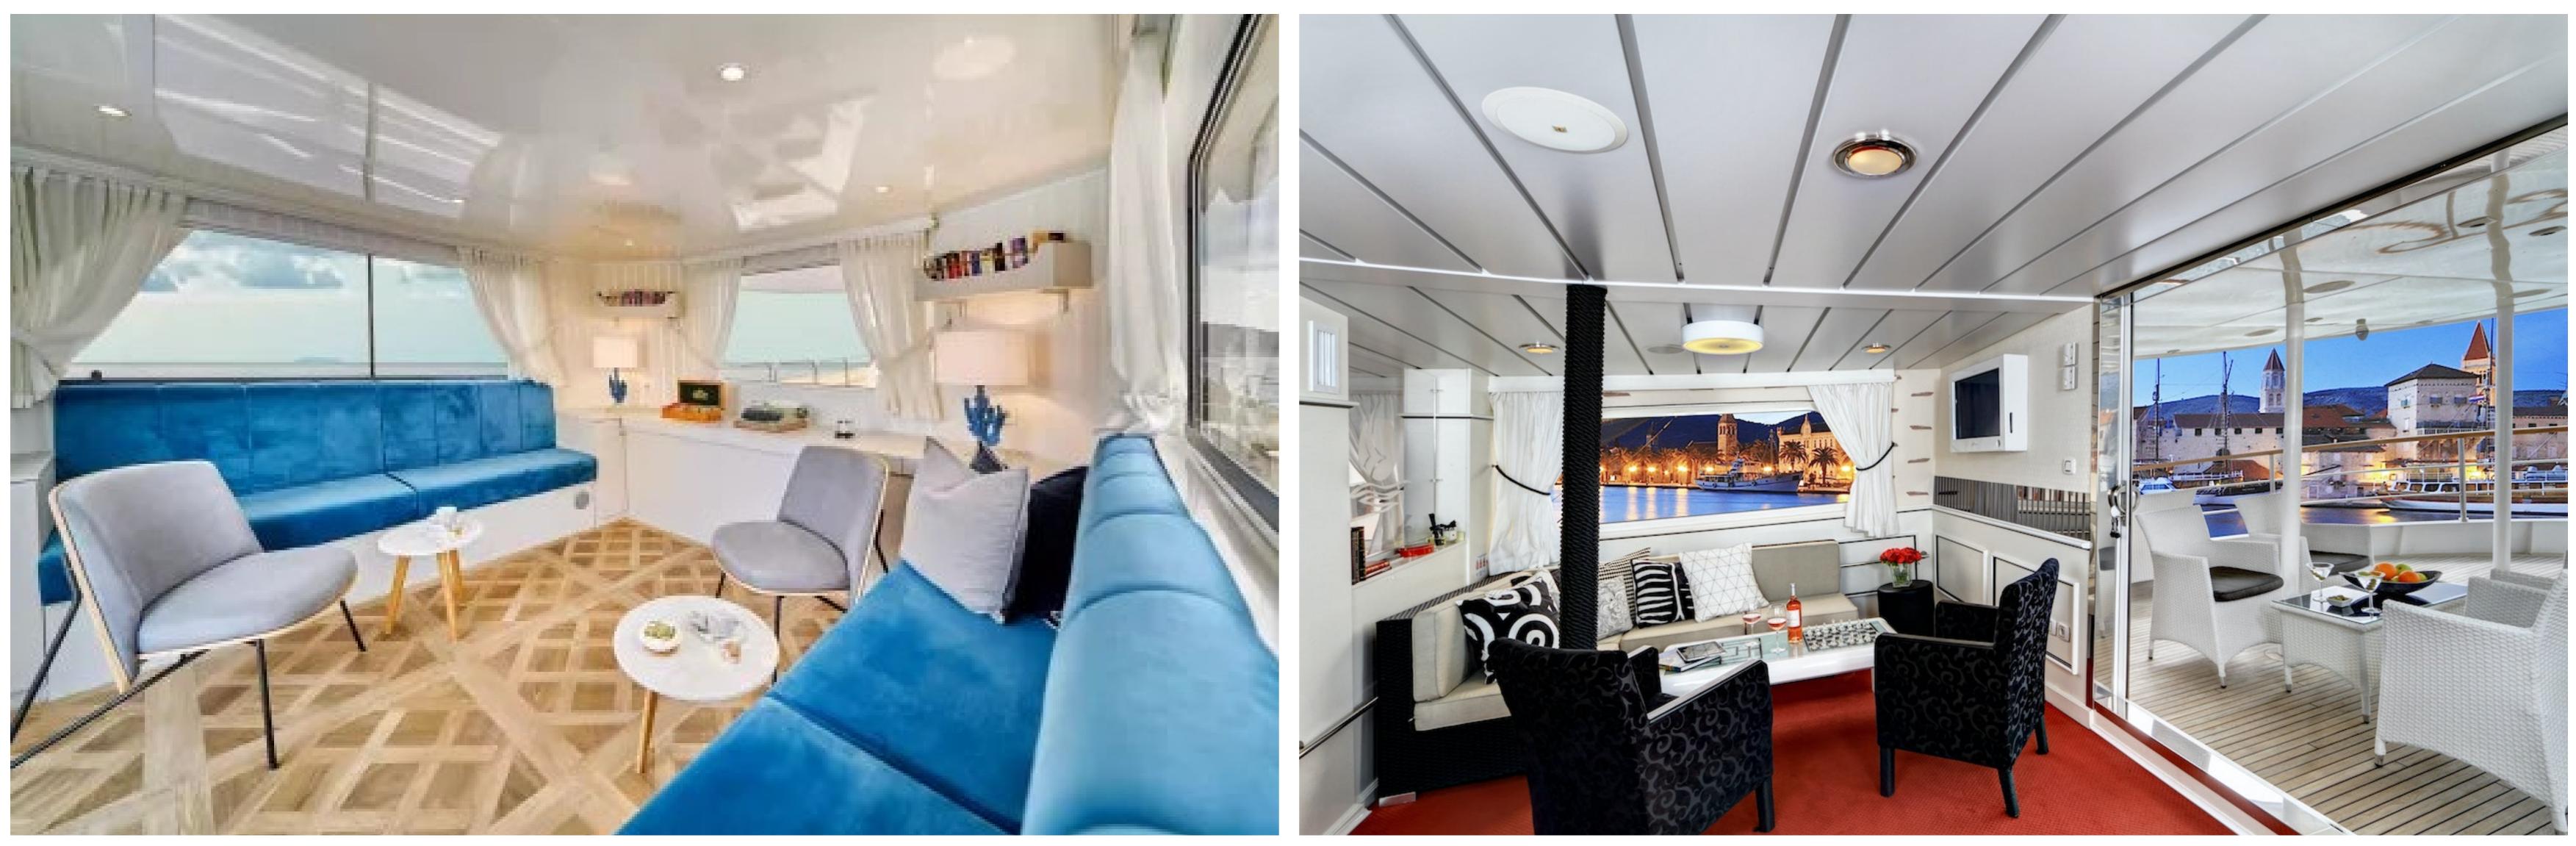

### DESCRIPTION

The 39.74m/130'5" motor yacht named 'La Perla', constructed by an unknown shipyard, offers versatile accommodation for up to 16 guests in 8 cabins. Mare Placidum Ltd. styled the yacht's interior, which boasts lavish living areas thoughtfully arranged to create a warm and welcoming atmosphere, making it an ideal luxury charter yacht for friends and family.

La Perla provides a variety of amenities for guests to remain comfortable and entertained, such as a gym equipped with the latest fitness equipment to maintain your exercise routine. The deck jacuzzi offers a relaxing retreat to soak up the scenery. The yacht's excellent features improve your charter experience, particularly Wi-Fi connectivity, enabling you to stay connected at all times. Guests will enjoy complete comfort while chartering due to the air conditioning.