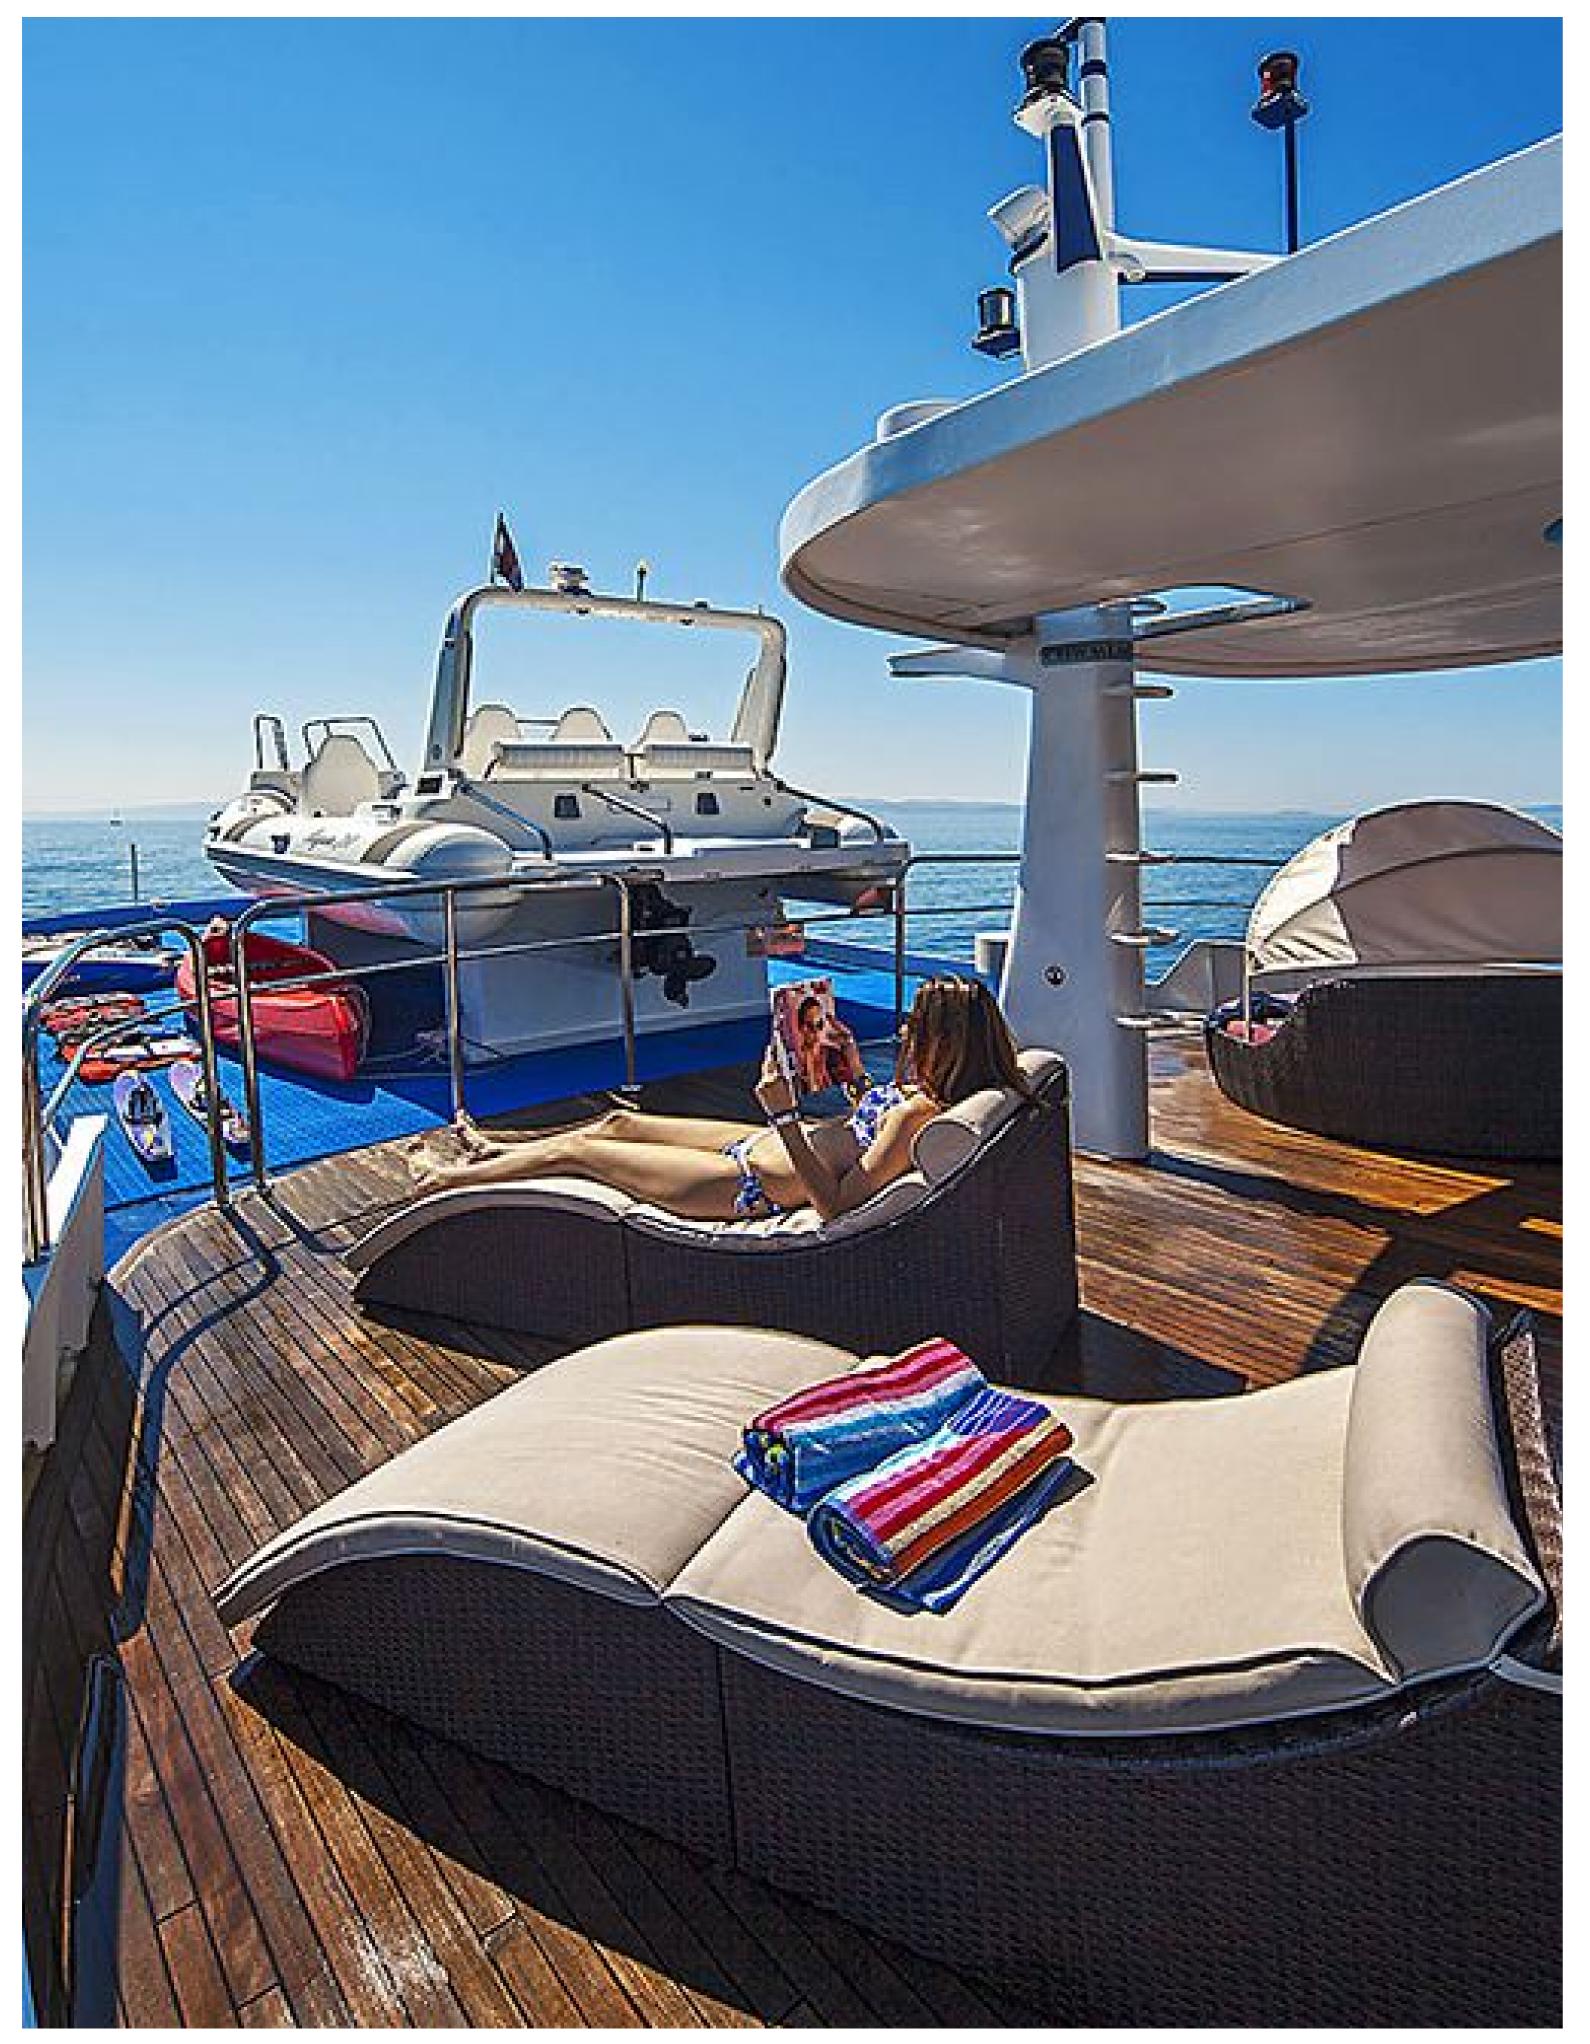

La Perla provides a variety of amenities for guests to remain comfortable and entertained, such as a gym equipped with the latest fitness equipment to maintain your exercise routine. The deck jacuzzi offers a relaxing retreat to soak up the scenery. The yacht's excellent features improve your charter experience, particularly Wi-Fi connectivity, enabling you to stay connected at all times. Guests will enjoy complete comfort while chartering due to the air conditioning.

La Perla has an array of water toys and accessories for guests to enjoy, against the backdrop of their chosen cruising ground. Jet Skis, waterskis, wakeboards, canoes, snorkelling equipment, and a Ragusa Tender are all available to enhance your experience on the water.