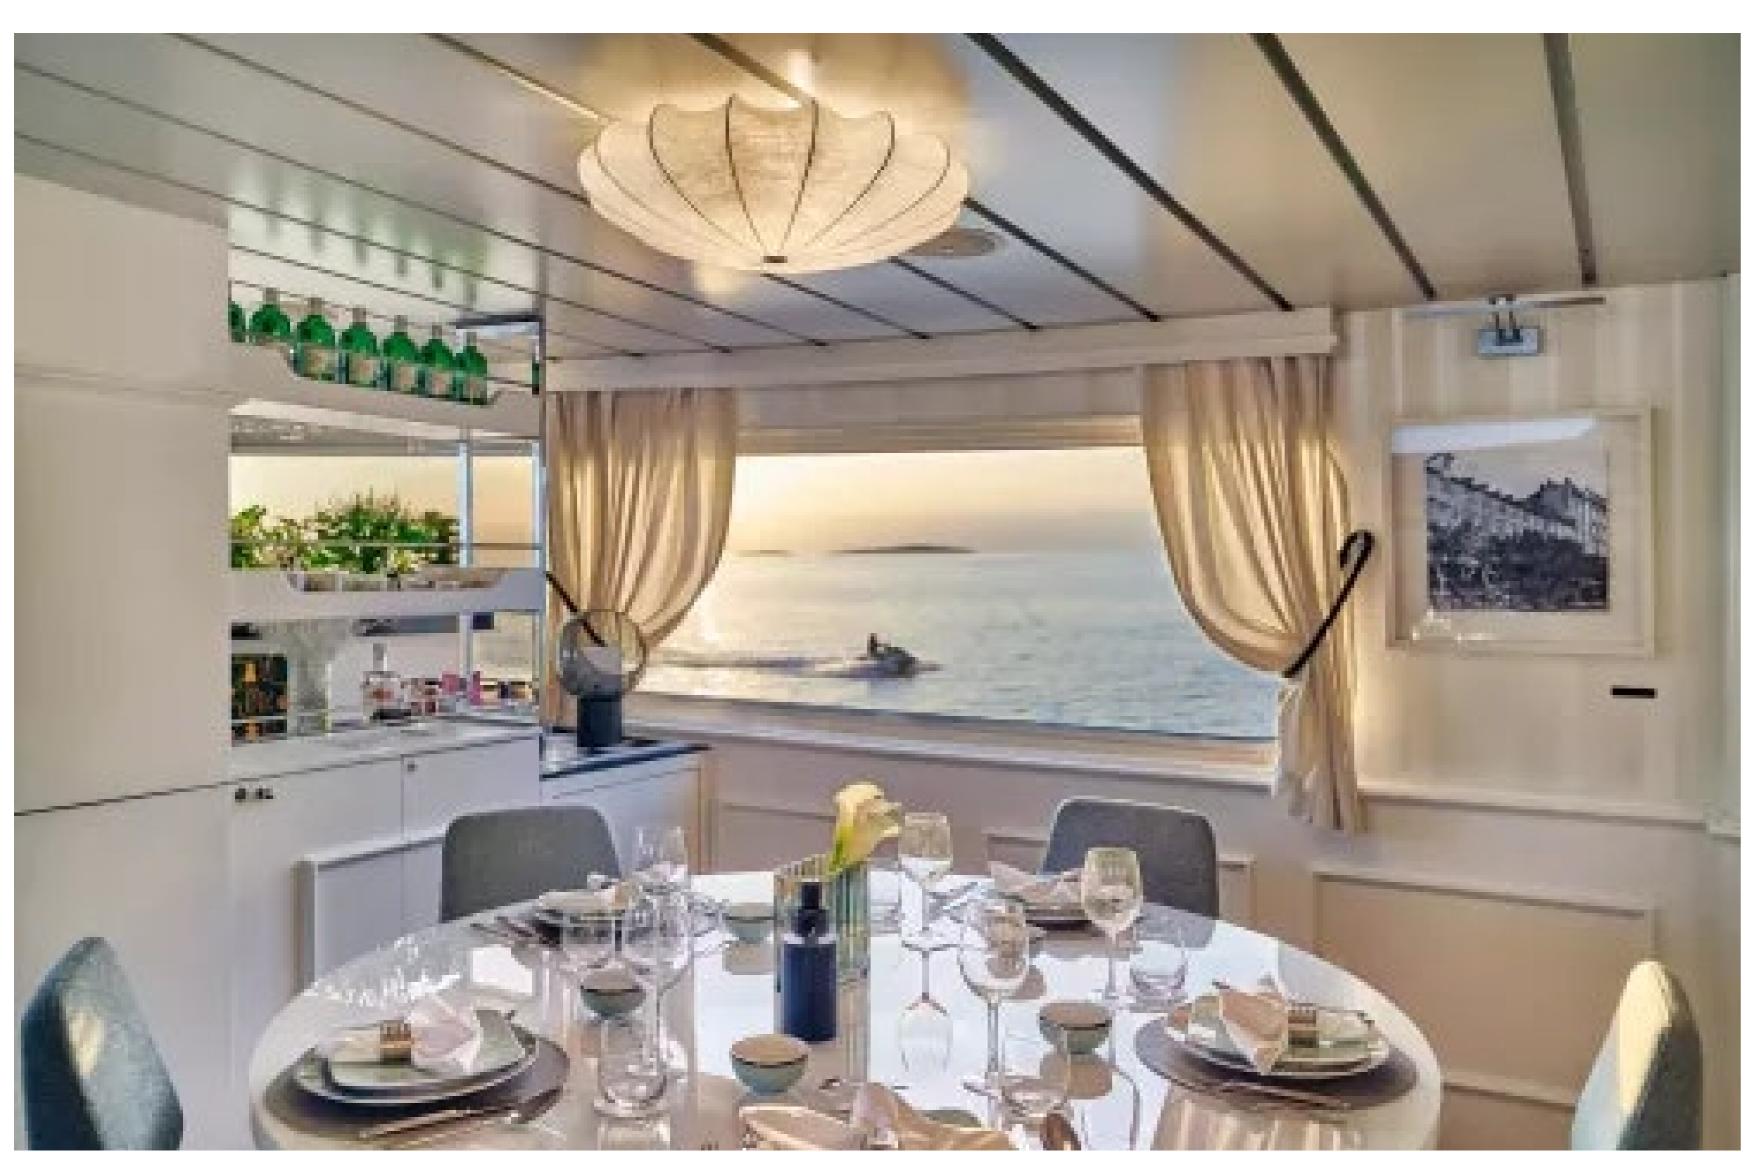

### DESCRIPTION

The 39.74m/130'5" motor yacht named 'La Perla', constructed by an unknown shipyard, offers versatile accommodation for up to 16 guests in 8 cabins. Mare Placidum Ltd. styled the yacht's interior, which boasts lavish living areas thoughtfully arranged to create a warm and welcoming atmosphere, making it an ideal luxury charter yacht for friends and family.

La Perla provides a variety of amenities for guests to remain comfortable and entertained, such as a gym equipped with the latest fitness equipment to maintain your exercise routine. The deck jacuzzi offers a relaxing retreat to soak up the scenery. The yacht's excellent features improve your charter experience, particularly Wi-Fi connectivity, enabling you to stay connected at all times. Guests will enjoy complete comfort while chartering due to the air conditioning.