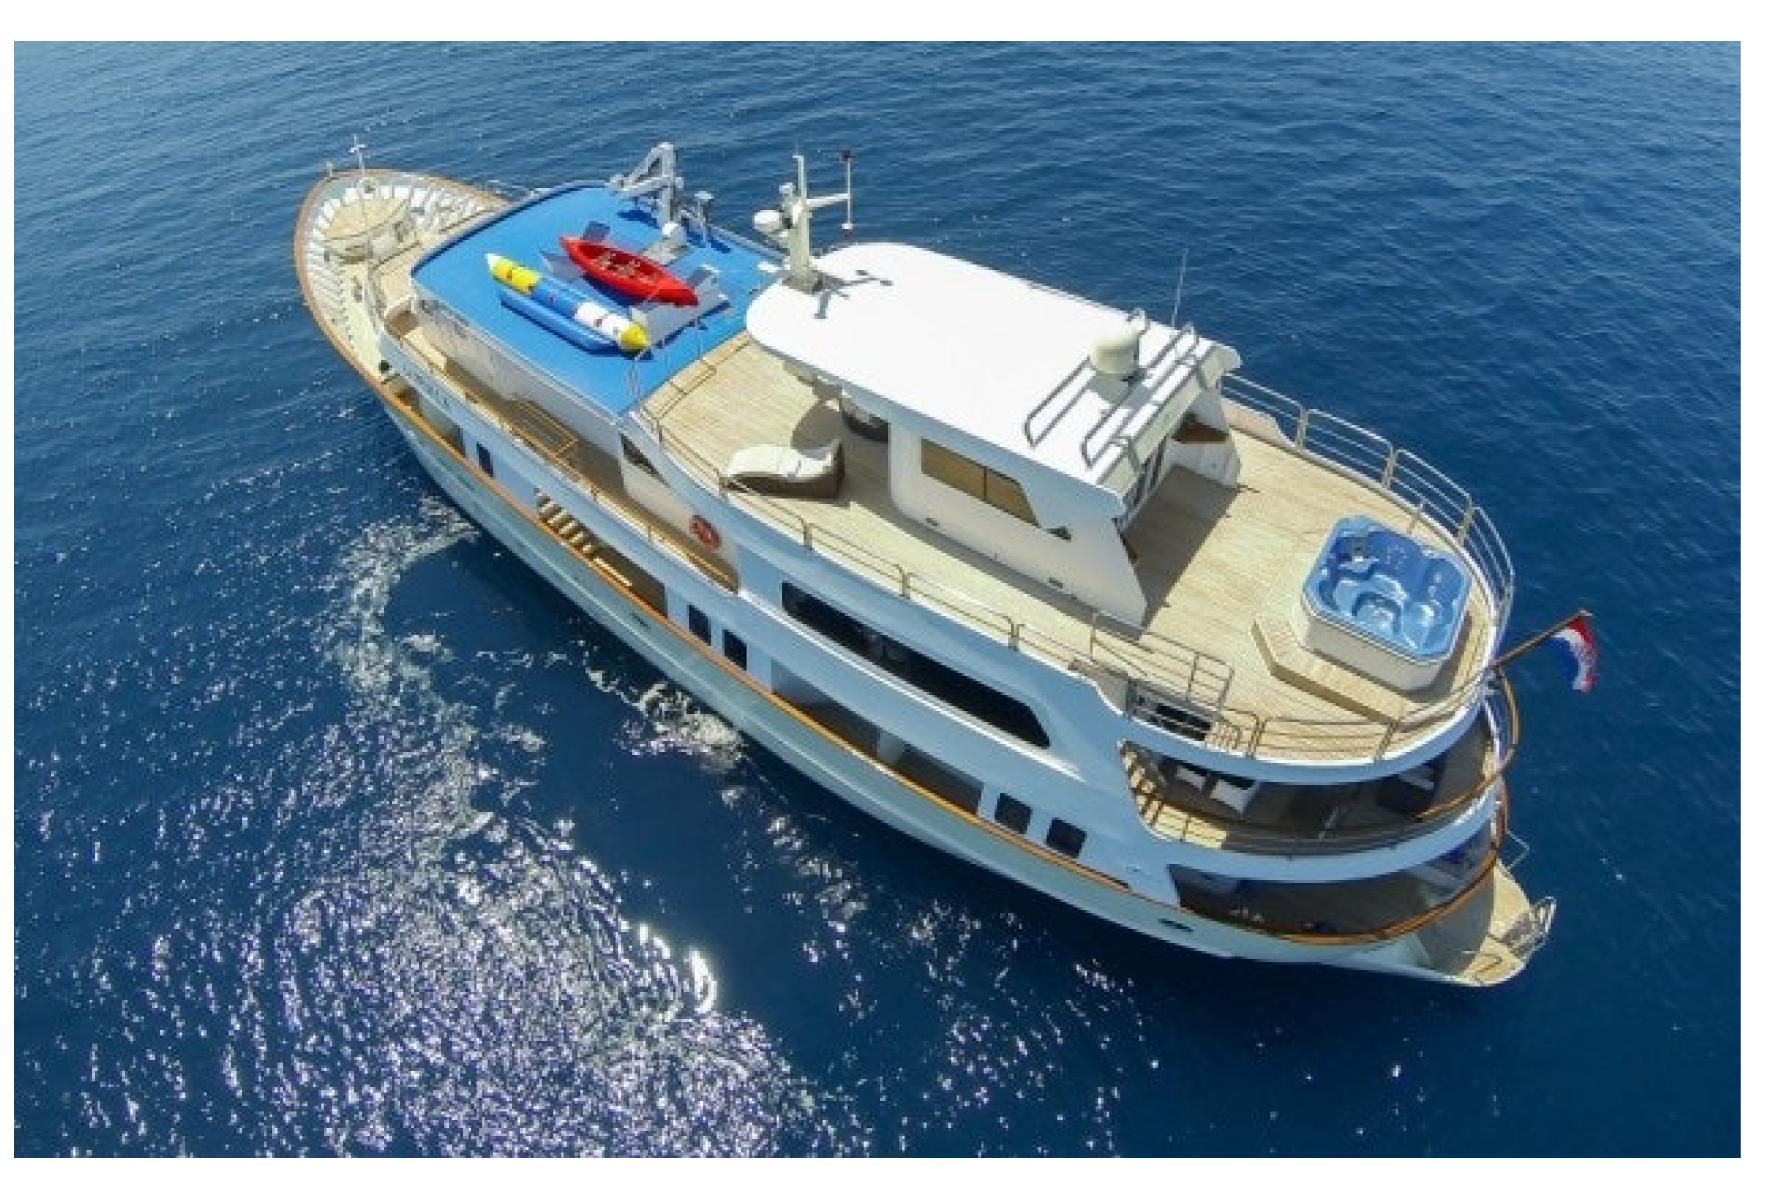

La Perla provides a variety of amenities for guests to remain comfortable and entertained, such as a gym equipped with the latest fitness equipment to maintain your exercise routine. The deck jacuzzi offers a relaxing retreat to soak up the scenery. The yacht's excellent features improve your charter experience, particularly Wi-Fi connectivity, enabling you to stay connected at all times. Guests will enjoy complete comfort while chartering due to the air conditioning.

The yacht's steel hull and aluminum superstructure provide greater onboard space and stability when at anchor, thanks to its full-displacement hull. La Perla cruises comfortably at 10 knots and reaches a maximum speed of 14 knots, with a range of up to 27,000 nautical miles.

La Perla has an array of water toys and accessories for guests to enjoy, against the backdrop of their chosen cruising ground. Jet Skis, waterskis, wakeboards, canoes, snorkelling equipment, and a Ragusa Tender are all available to enhance your experience on the water.