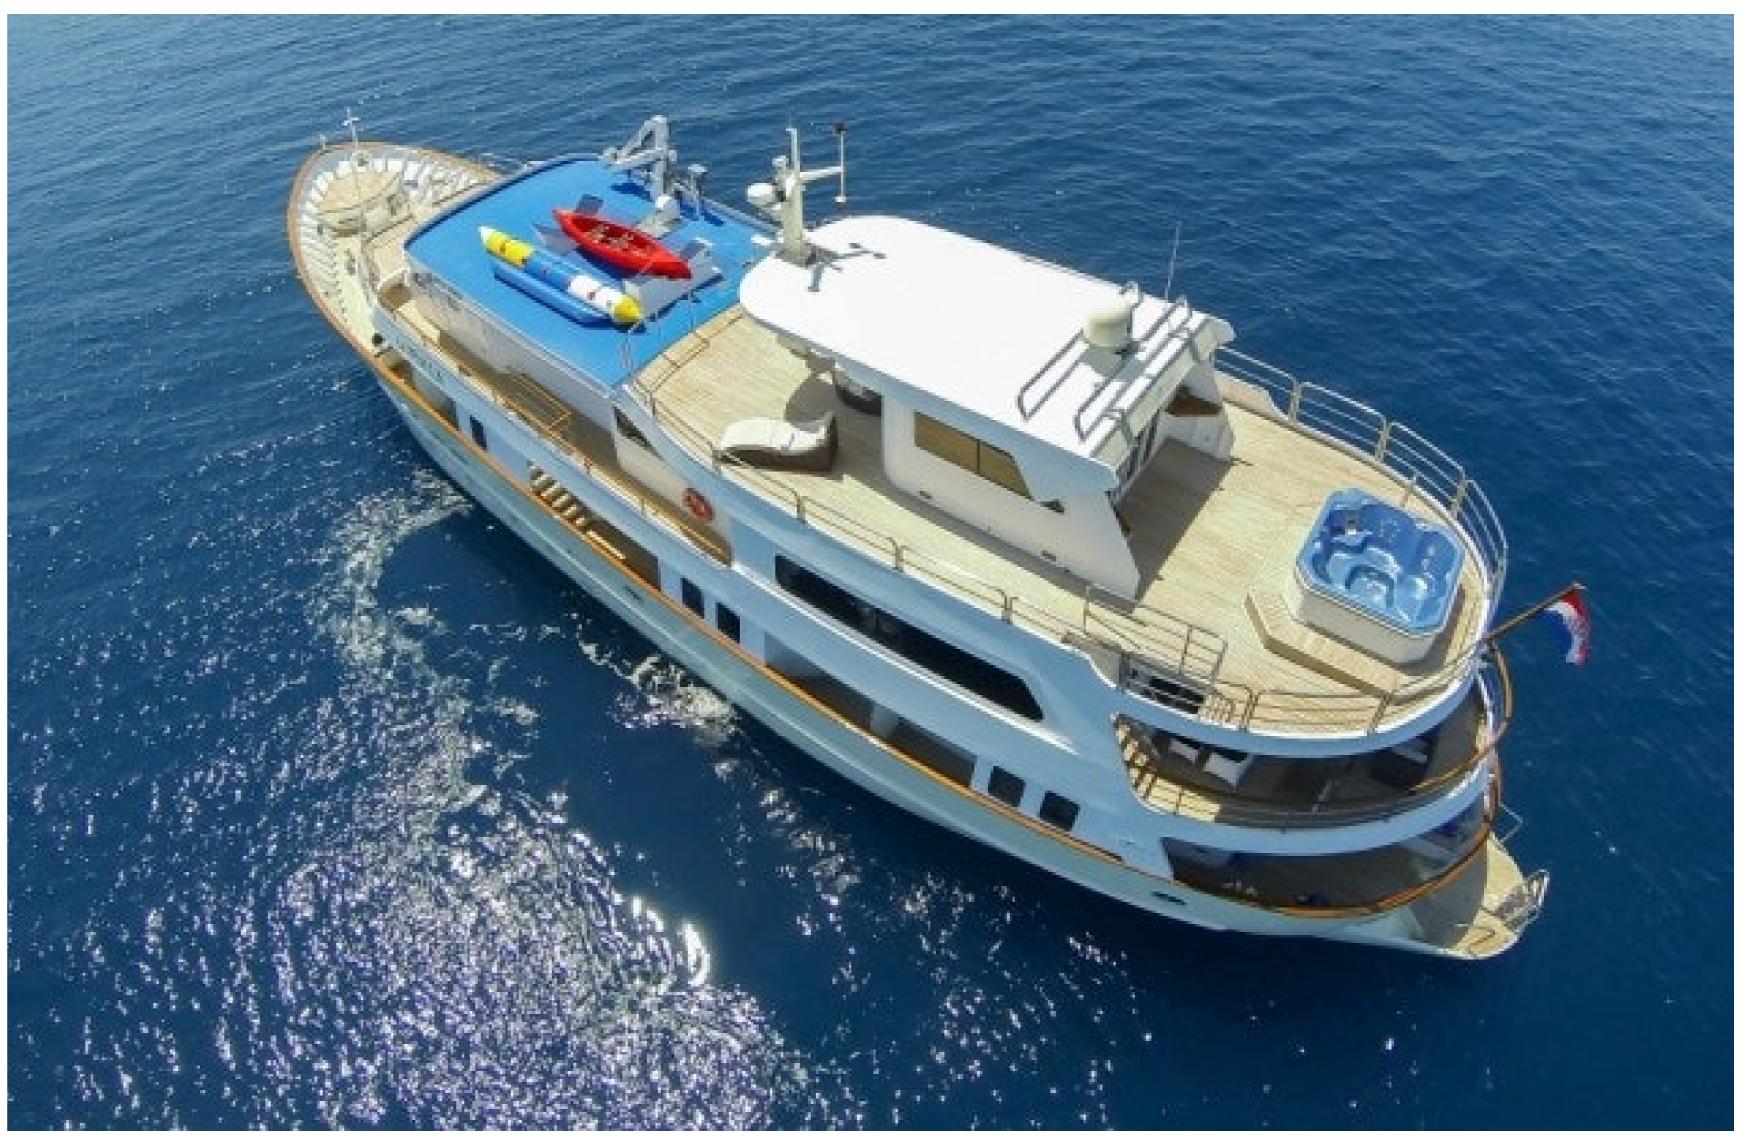

La Perla provides a variety of amenities for guests to remain comfortable and entertained, such as a gym equipped with the latest fitness equipment to maintain your exercise routine. The deck jacuzzi offers a relaxing retreat to soak up the scenery. The yacht's excellent features improve your charter experience, particularly Wi-Fi connectivity, enabling you to stay connected at all times. Guests will enjoy complete comfort while chartering due to the air conditioning.

La Perla has an array of water toys and accessories for guests to enjoy, against the backdrop of their chosen cruising ground. Jet Skis, waterskis, wakeboards, canoes, snorkelling equipment, and a Ragusa Tender are all available to enhance your experience on the water.

# TOYS

| Jet Skis   | Water Skis | Wakeboard | Towable Toys | Kayak | Snorkeling Equipment |  |
|------------|------------|-----------|--------------|-------|----------------------|--|
| 1 x Tender |            |           |              |       |                      |  |