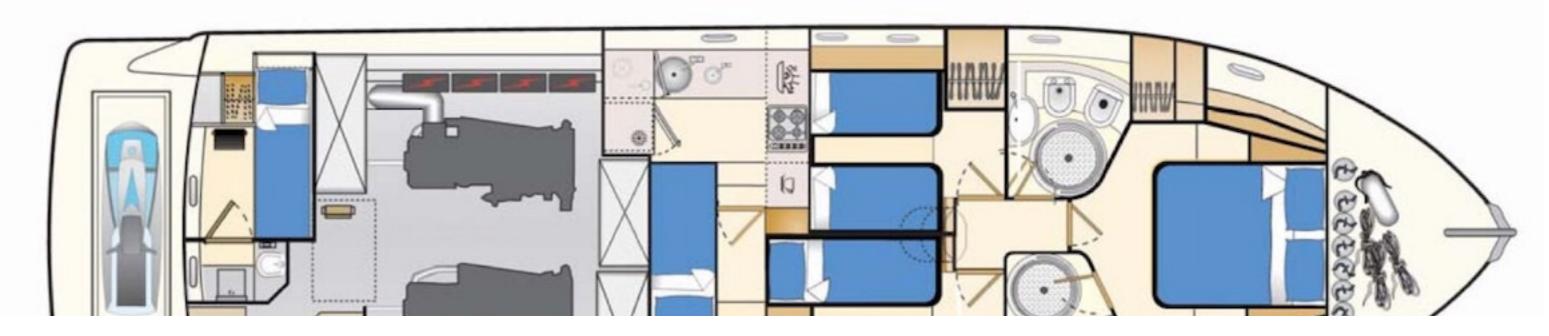

# CABINS DISTRIBUTION

| 1      | 2   | 8      |
|--------|-----|--------|
| MASTER | VIP | DOUBLE |

La Perla's eight-cabin layout is a notable feature, providing great flexibility for a yacht of this size. Constructed in 1976, the yacht accommodates up to 16 guests, including a master suite, two VIP cabins, and eight double cabins. There are 16 beds, including 11 queens and 5 singles. Additionally, up to 9 crew members can be accommodated onboard to ensure a relaxed and luxurious yacht charter experience.