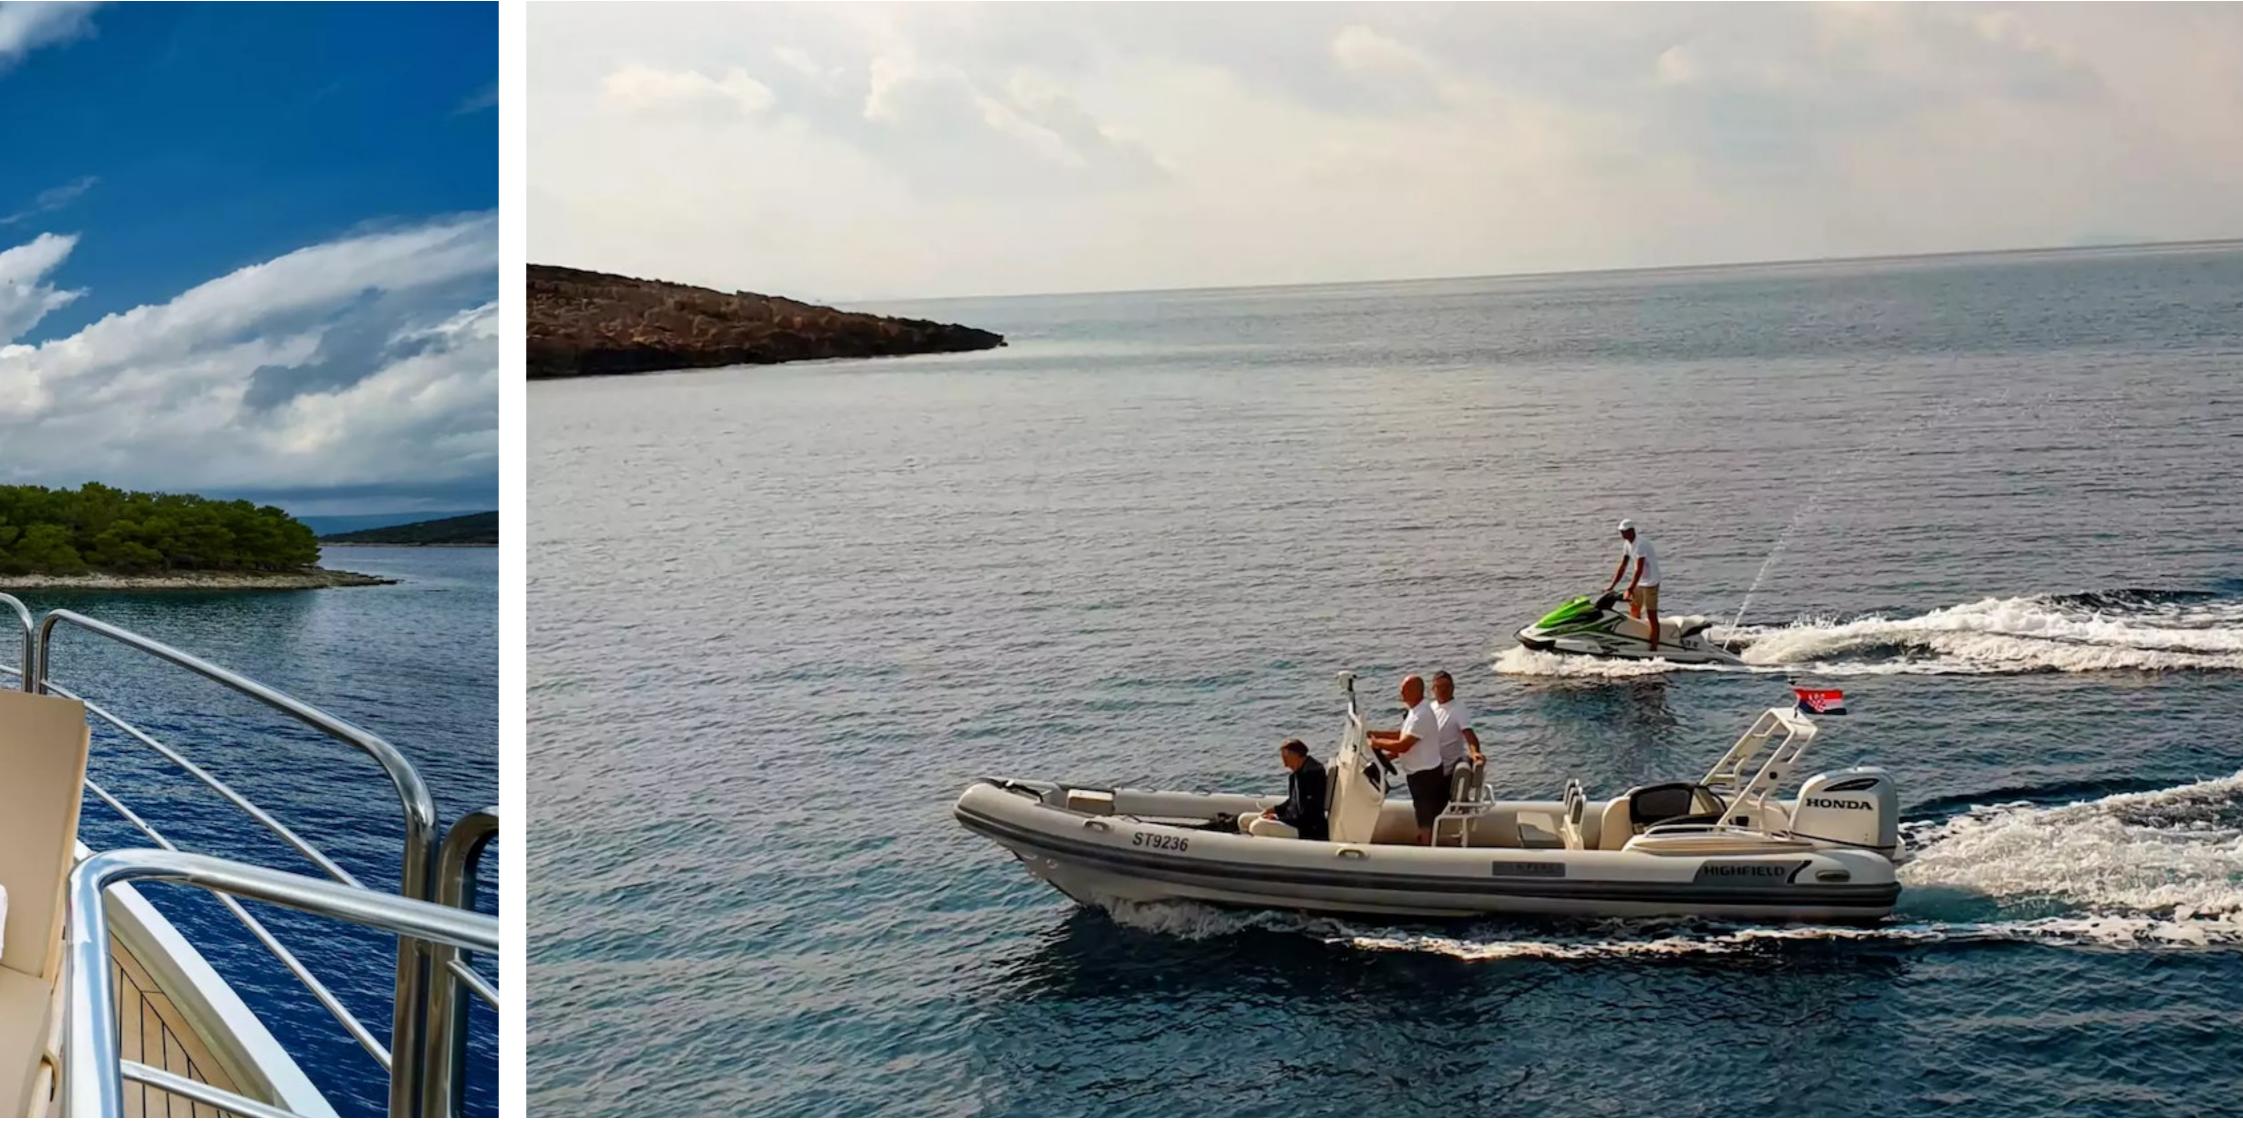

La Perla has an array of water toys and accessories for guests to enjoy, against the backdrop of their chosen cruising ground. Jet Skis, waterskis, wakeboards, canoes, snorkelling equipment, and a Ragusa Tender are all available to enhance your experience on the water.