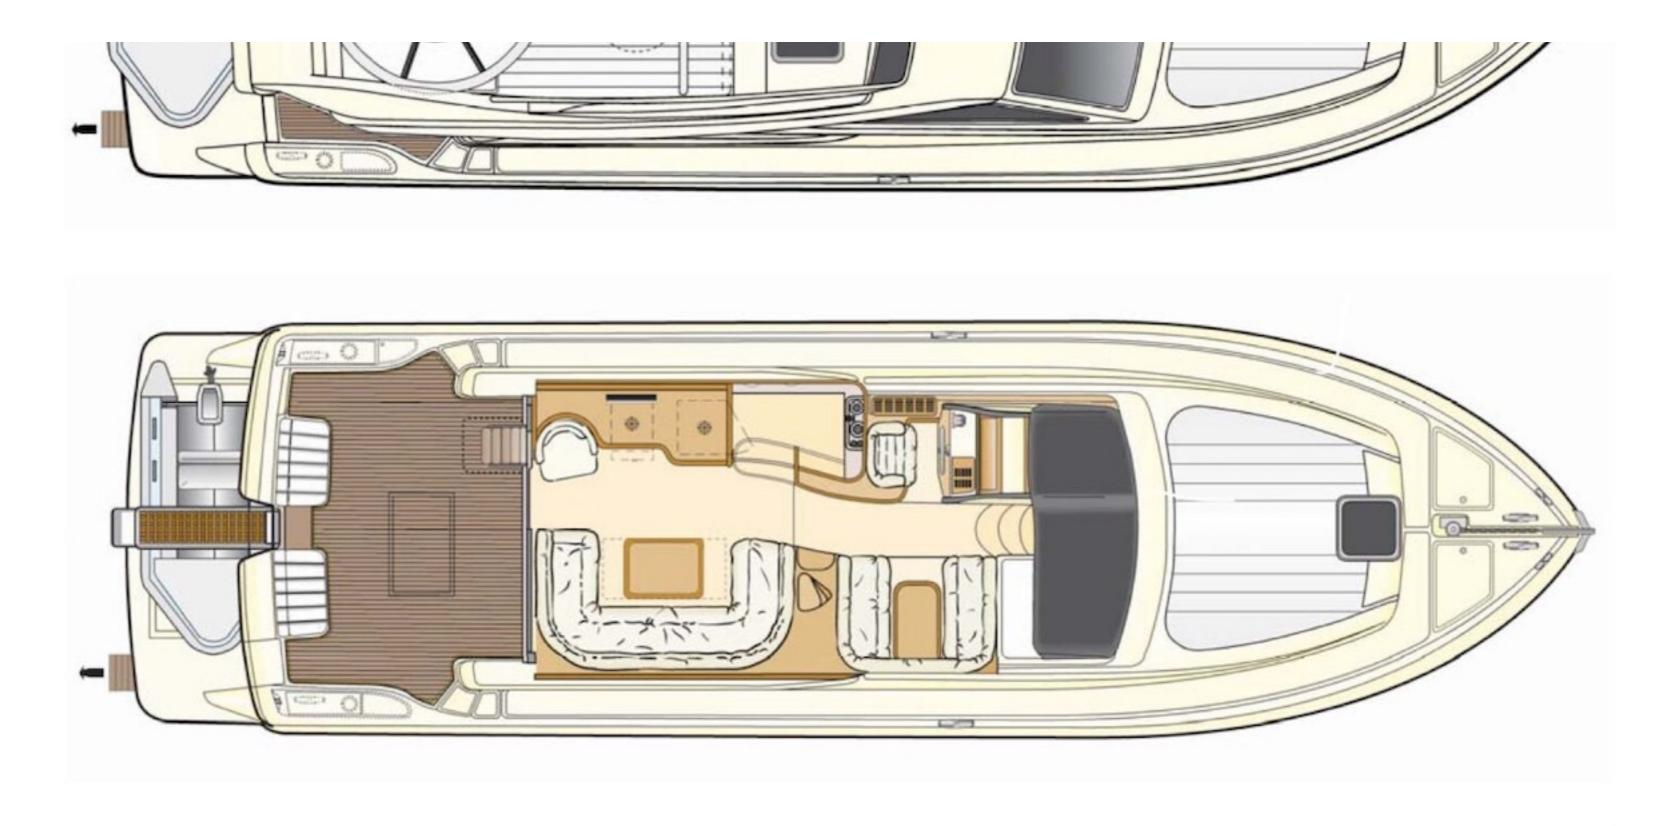

# CABINS DISTRIBUTION

| 1      | 2   | 8      |
|--------|-----|--------|
| MASTER | VIP | DOUBLE |

### DESCRIPTION

The 39.74m/130'5" motor yacht named 'La Perla', constructed by an unknown shipyard, offers versatile accommodation for up to 16 guests in 8 cabins. Mare Placidum Ltd. styled the yacht's interior, which boasts lavish living areas thoughtfully arranged to create a warm and welcoming atmosphere, making it an ideal luxury charter yacht for friends and family.

La Perla's eight-cabin layout is a notable feature, providing great flexibility for a yacht of this size. Constructed in 1976, the yacht accommodates up to 16 guests, including a master suite, two VIP cabins, and eight double cabins. There are 16 beds, including 11 queens and 5 singles. Additionally, up to 9 crew members can be accommodated onboard to ensure a relaxed and luxurious yacht charter experience.