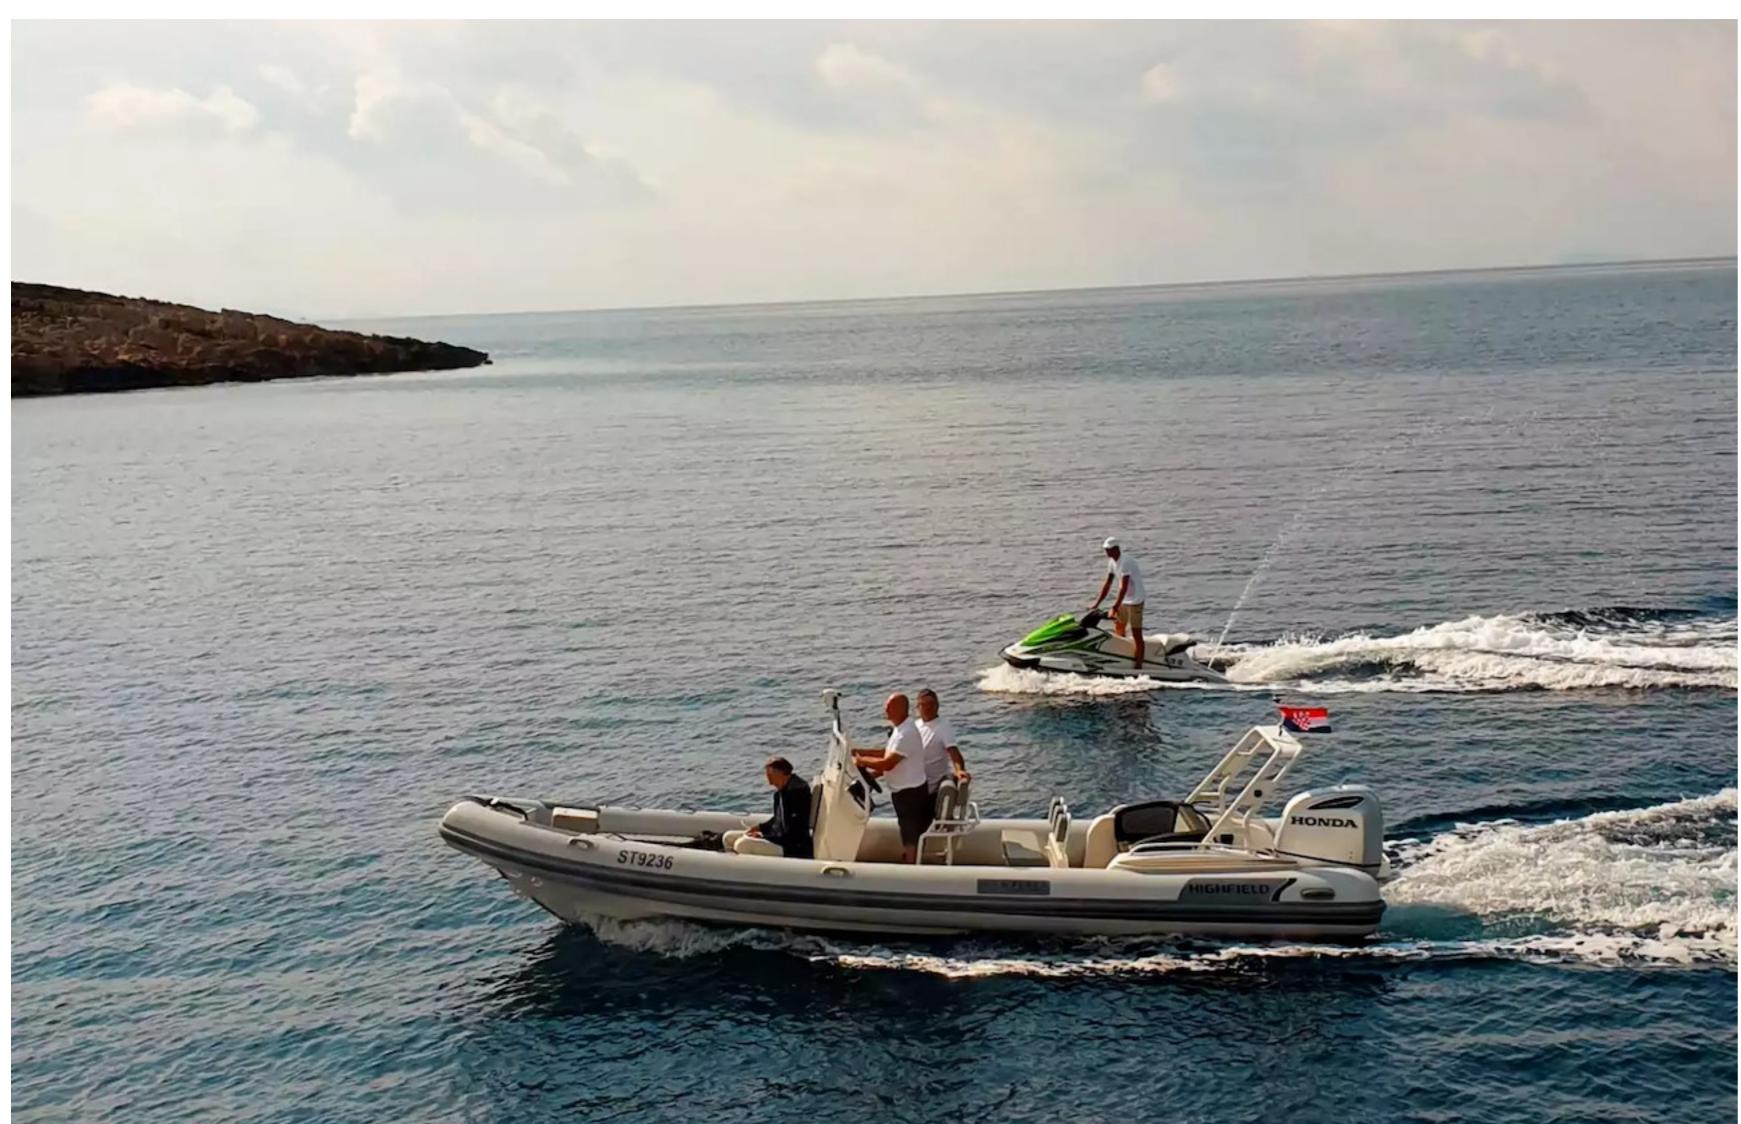

# **FEATURES**

➤ The yacht is a commercial charter yacht, meaning it is available for rent for various events and occasions.

- ➤ The cabin arrangement is versatile, allowing for different configurations depending on the needs of the guests.
- ➤ The yacht can accommodate up to 24 guests in 13 cabins, ensuring that there is plenty of room for everyone to stay comfortably.
- ➤ The luxury Highfield 760-250 hp Honda RIB tender is included with the yacht, providing a reliable and comfortable way to travel to shore and explore the surrounding area.
- ➤ The impressive range of the yacht is 27,000 nautical miles, allowing it to cover vast distances without needing to refuel.
- ➤ There are two VIP cabins on board, providing luxurious and private accommodations for the guests.
- ➤ The yacht can sleep up to 16 guests, ensuring that everyone has a comfortable and restful night's sleep.
- ➤ The Ragusa Tender is included with the yacht, providing additional transportation options for exploring nearby areas.
- ➤ The classic motor yacht is ideal for family charters and friends' vacations, providing a comfortable and luxurious setting for spending time together.
- ➤ The yacht offers great safety and stability on board, ensuring that everyone feels secure and comfortable during the journey.
- ➤ The spa pool, bar, and sunbathing and lounge areas provide plenty of opportunities for relaxation and enjoyment.
- The prolonged cruising experience and self-sufficiency of the yacht ensure that guests can enjoy a long and uninterrupted journey without worrying about running out of supplies or fuel.

La Perla has an array of water toys and accessories for guests to enjoy, against the backdrop of their chosen cruising ground. Jet Skis, waterskis, wakeboards, canoes, snorkelling equipment, and a Ragusa Tender are all available to enhance your experience on the water.