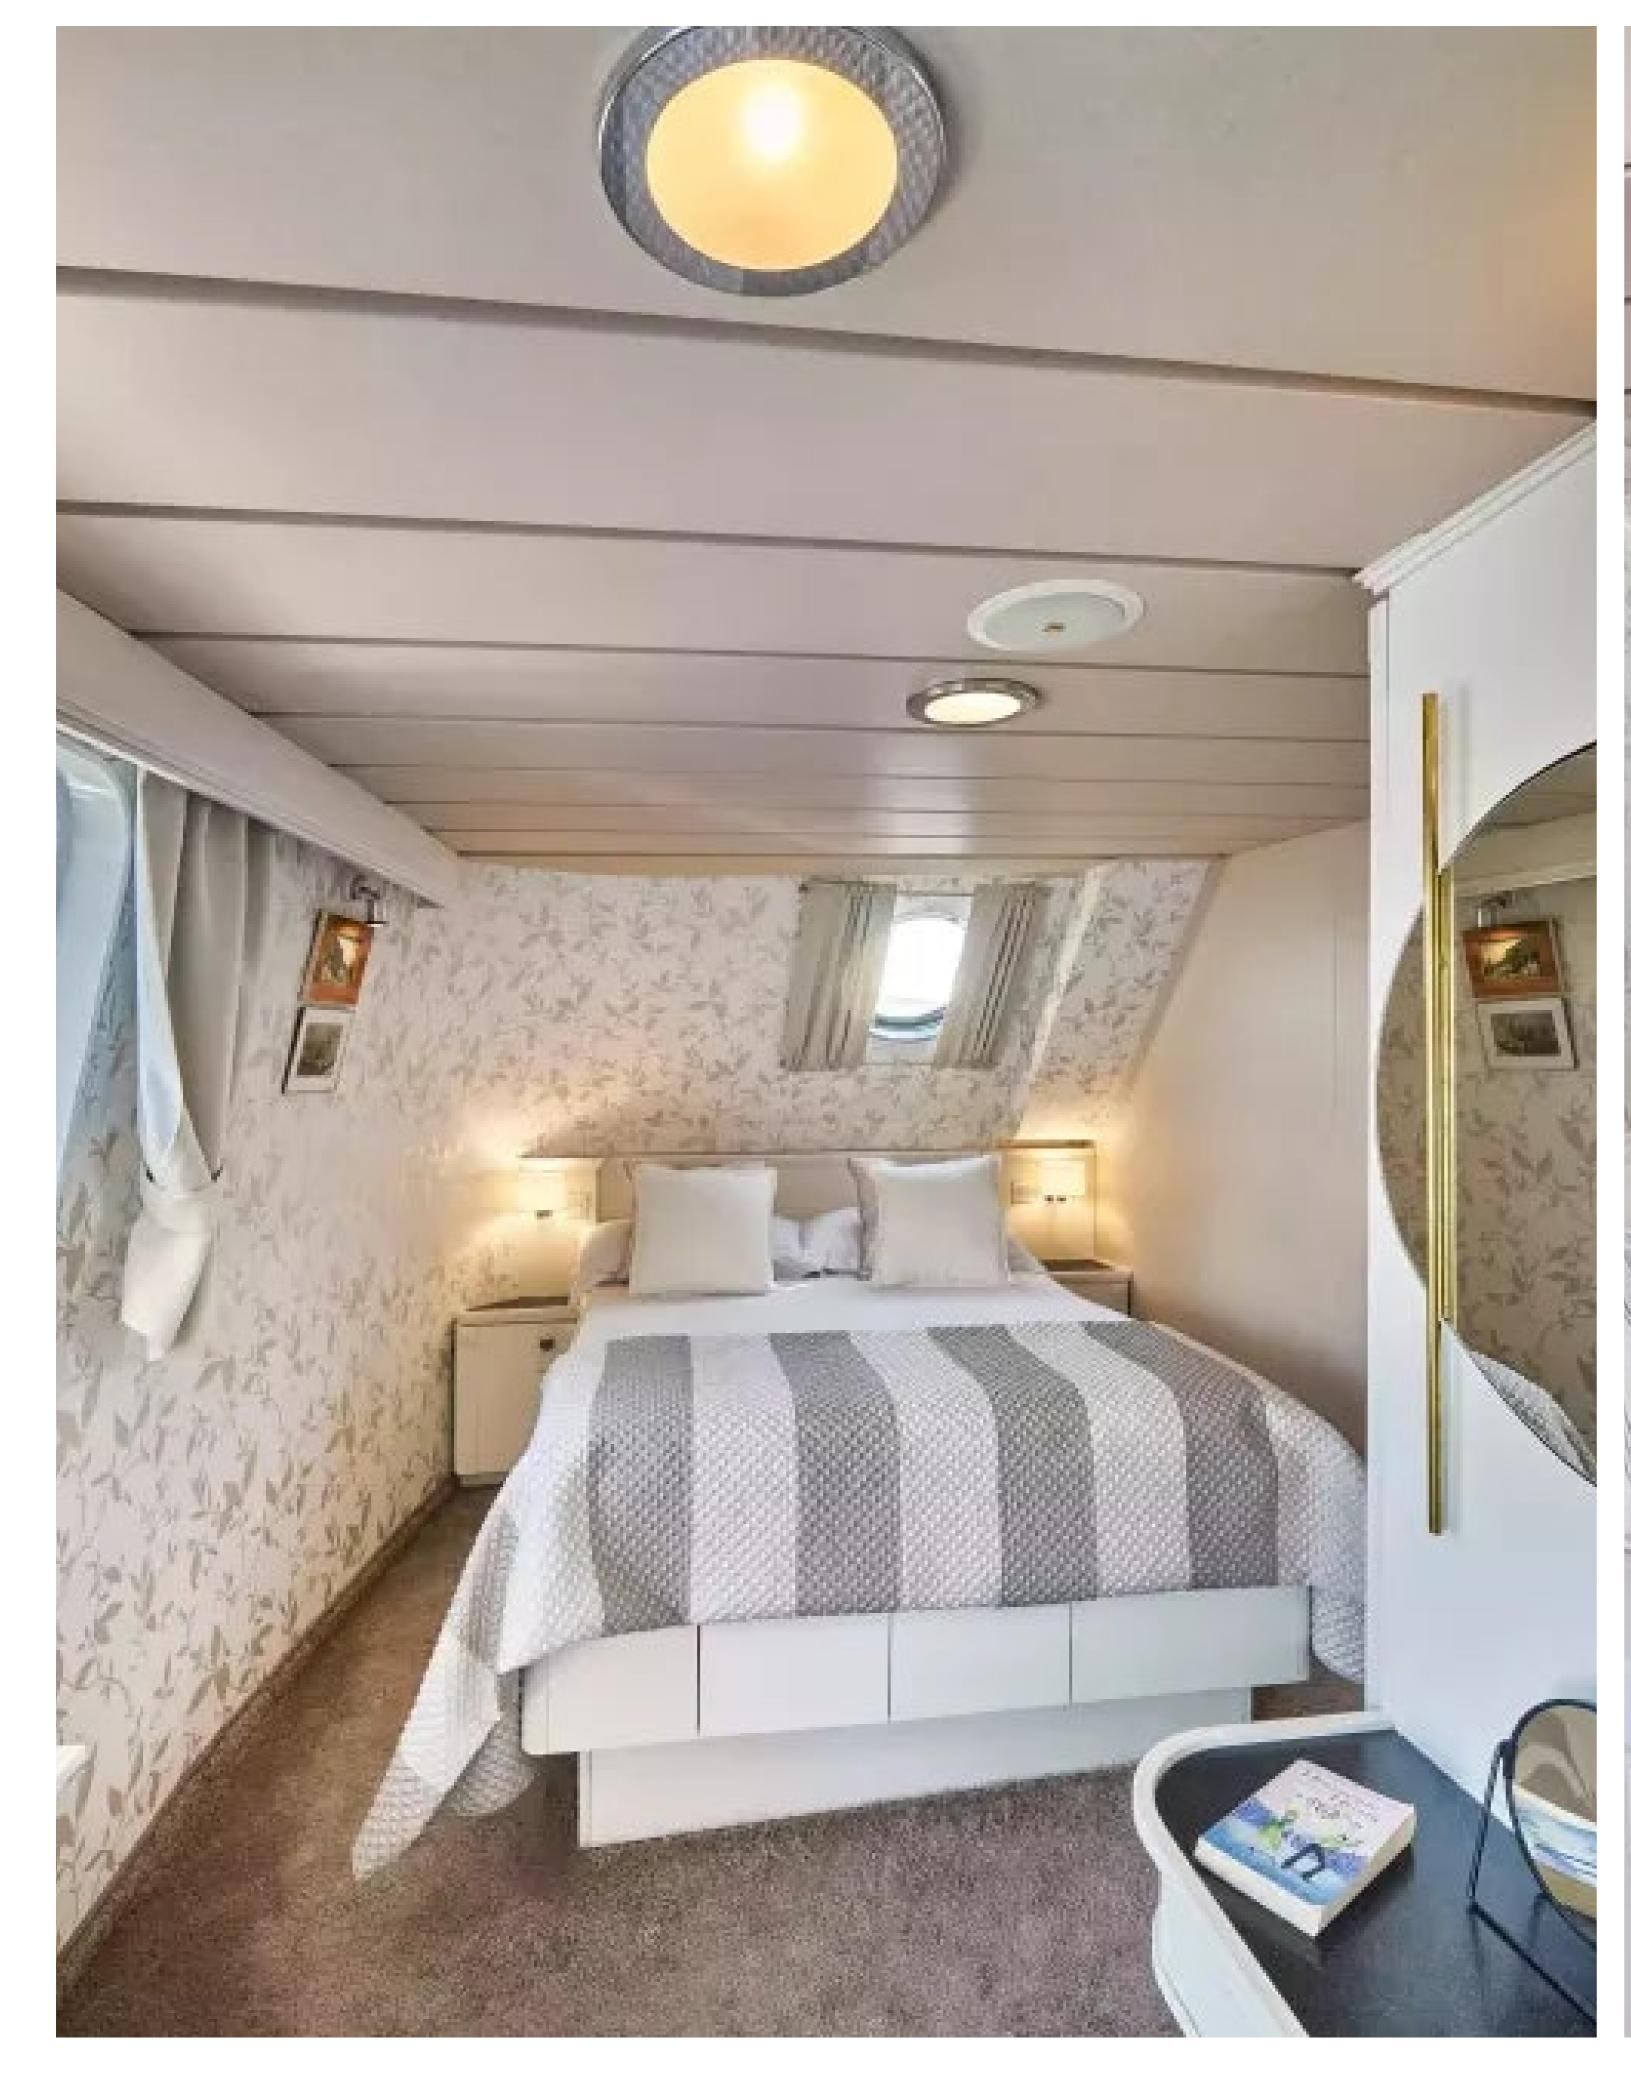

La Perla's eight-cabin layout is a notable feature, providing great flexibility for a yacht of this size. Constructed in 1976, the yacht accommodates up to 16 guests, including a master suite, two VIP cabins, and eight double cabins. There are 16 beds, including 11 queens and 5 singles. Additionally, up to 9 crew members can be accommodated onboard to ensure a relaxed and luxurious yacht charter experience.