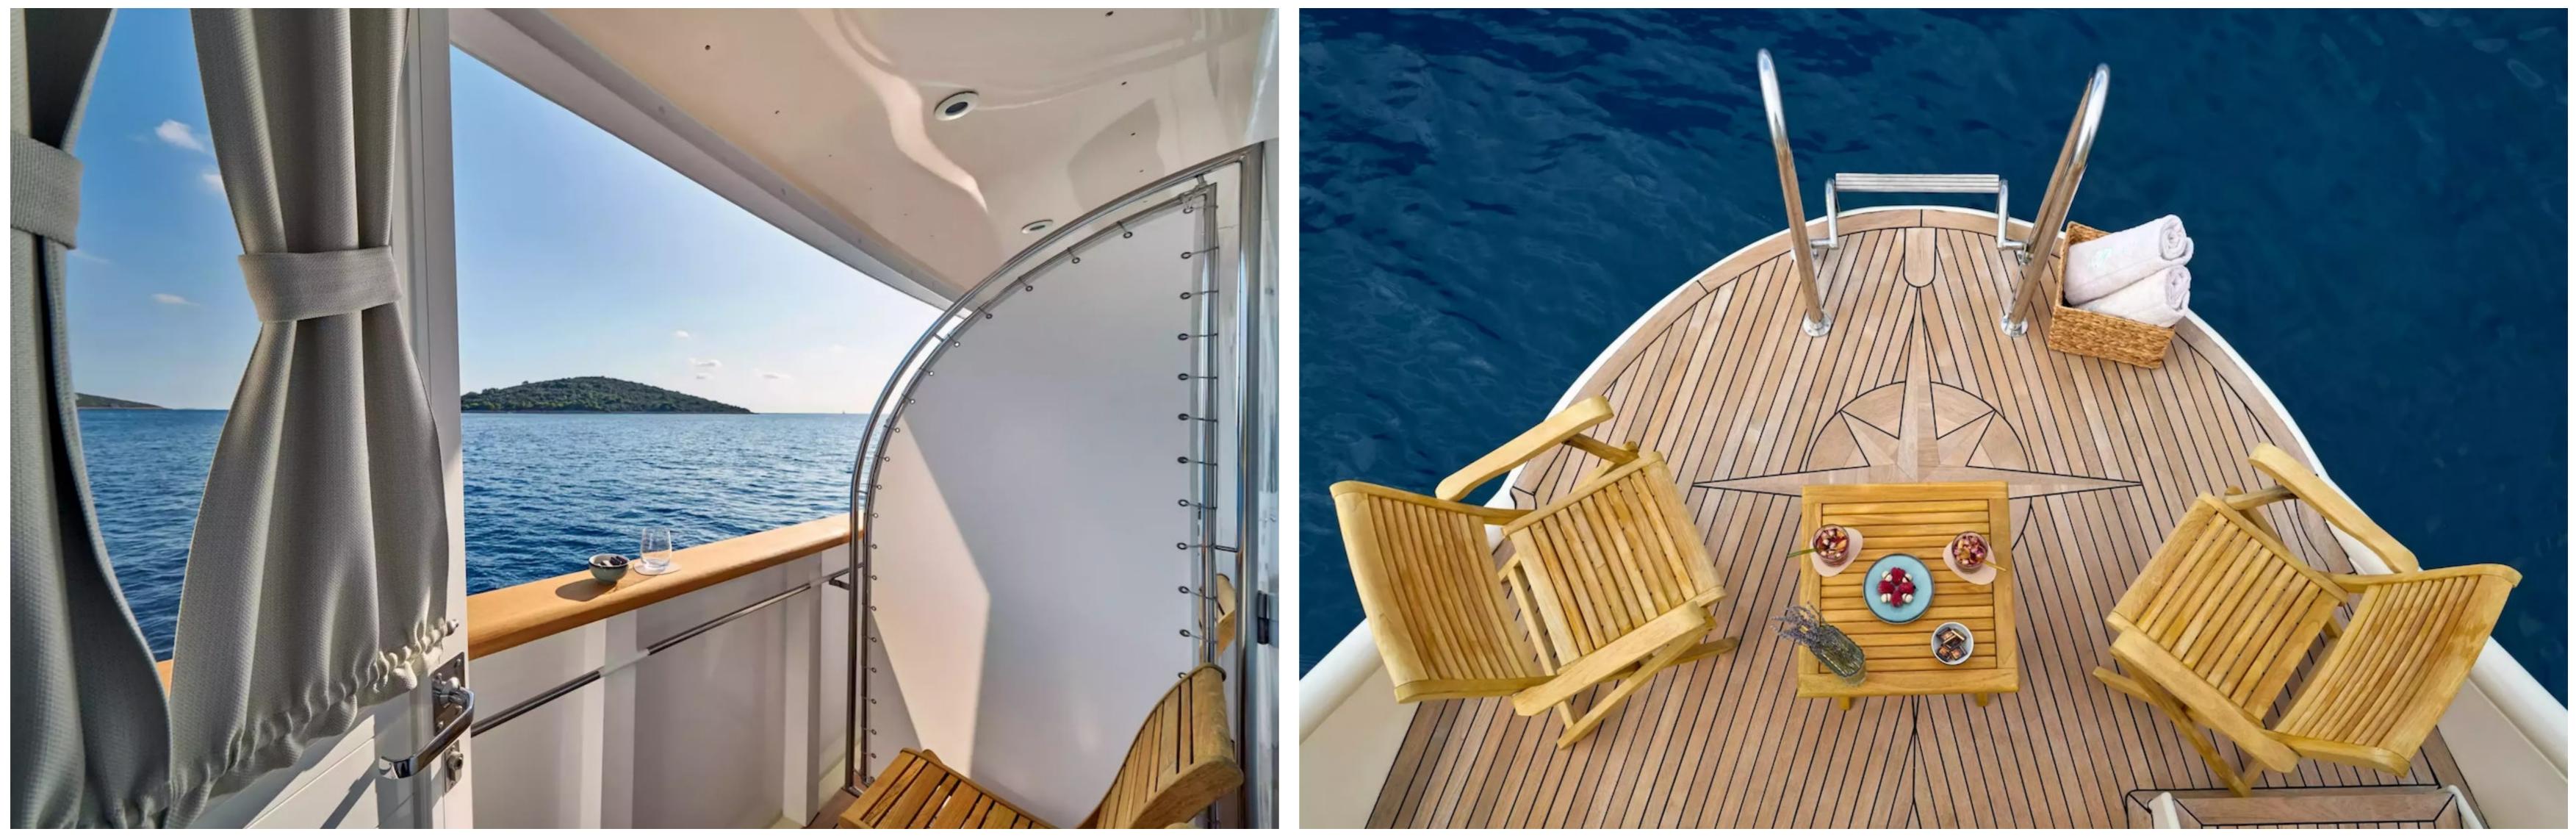

La Perla provides a variety of amenities for guests to remain comfortable and entertained, such as a gym equipped with the latest fitness equipment to maintain your exercise routine. The deck jacuzzi offers a relaxing retreat to soak up the scenery. The yacht's excellent features improve your charter experience, particularly Wi-Fi connectivity, enabling you to stay connected at all times. Guests will enjoy complete comfort while chartering due to the air conditioning.

La Perla has an array of water toys and accessories for guests to enjoy, against the backdrop of their chosen cruising ground. Jet Skis, waterskis, wakeboards, canoes, snorkelling equipment, and a Ragusa Tender are all available to enhance your experience on the water.