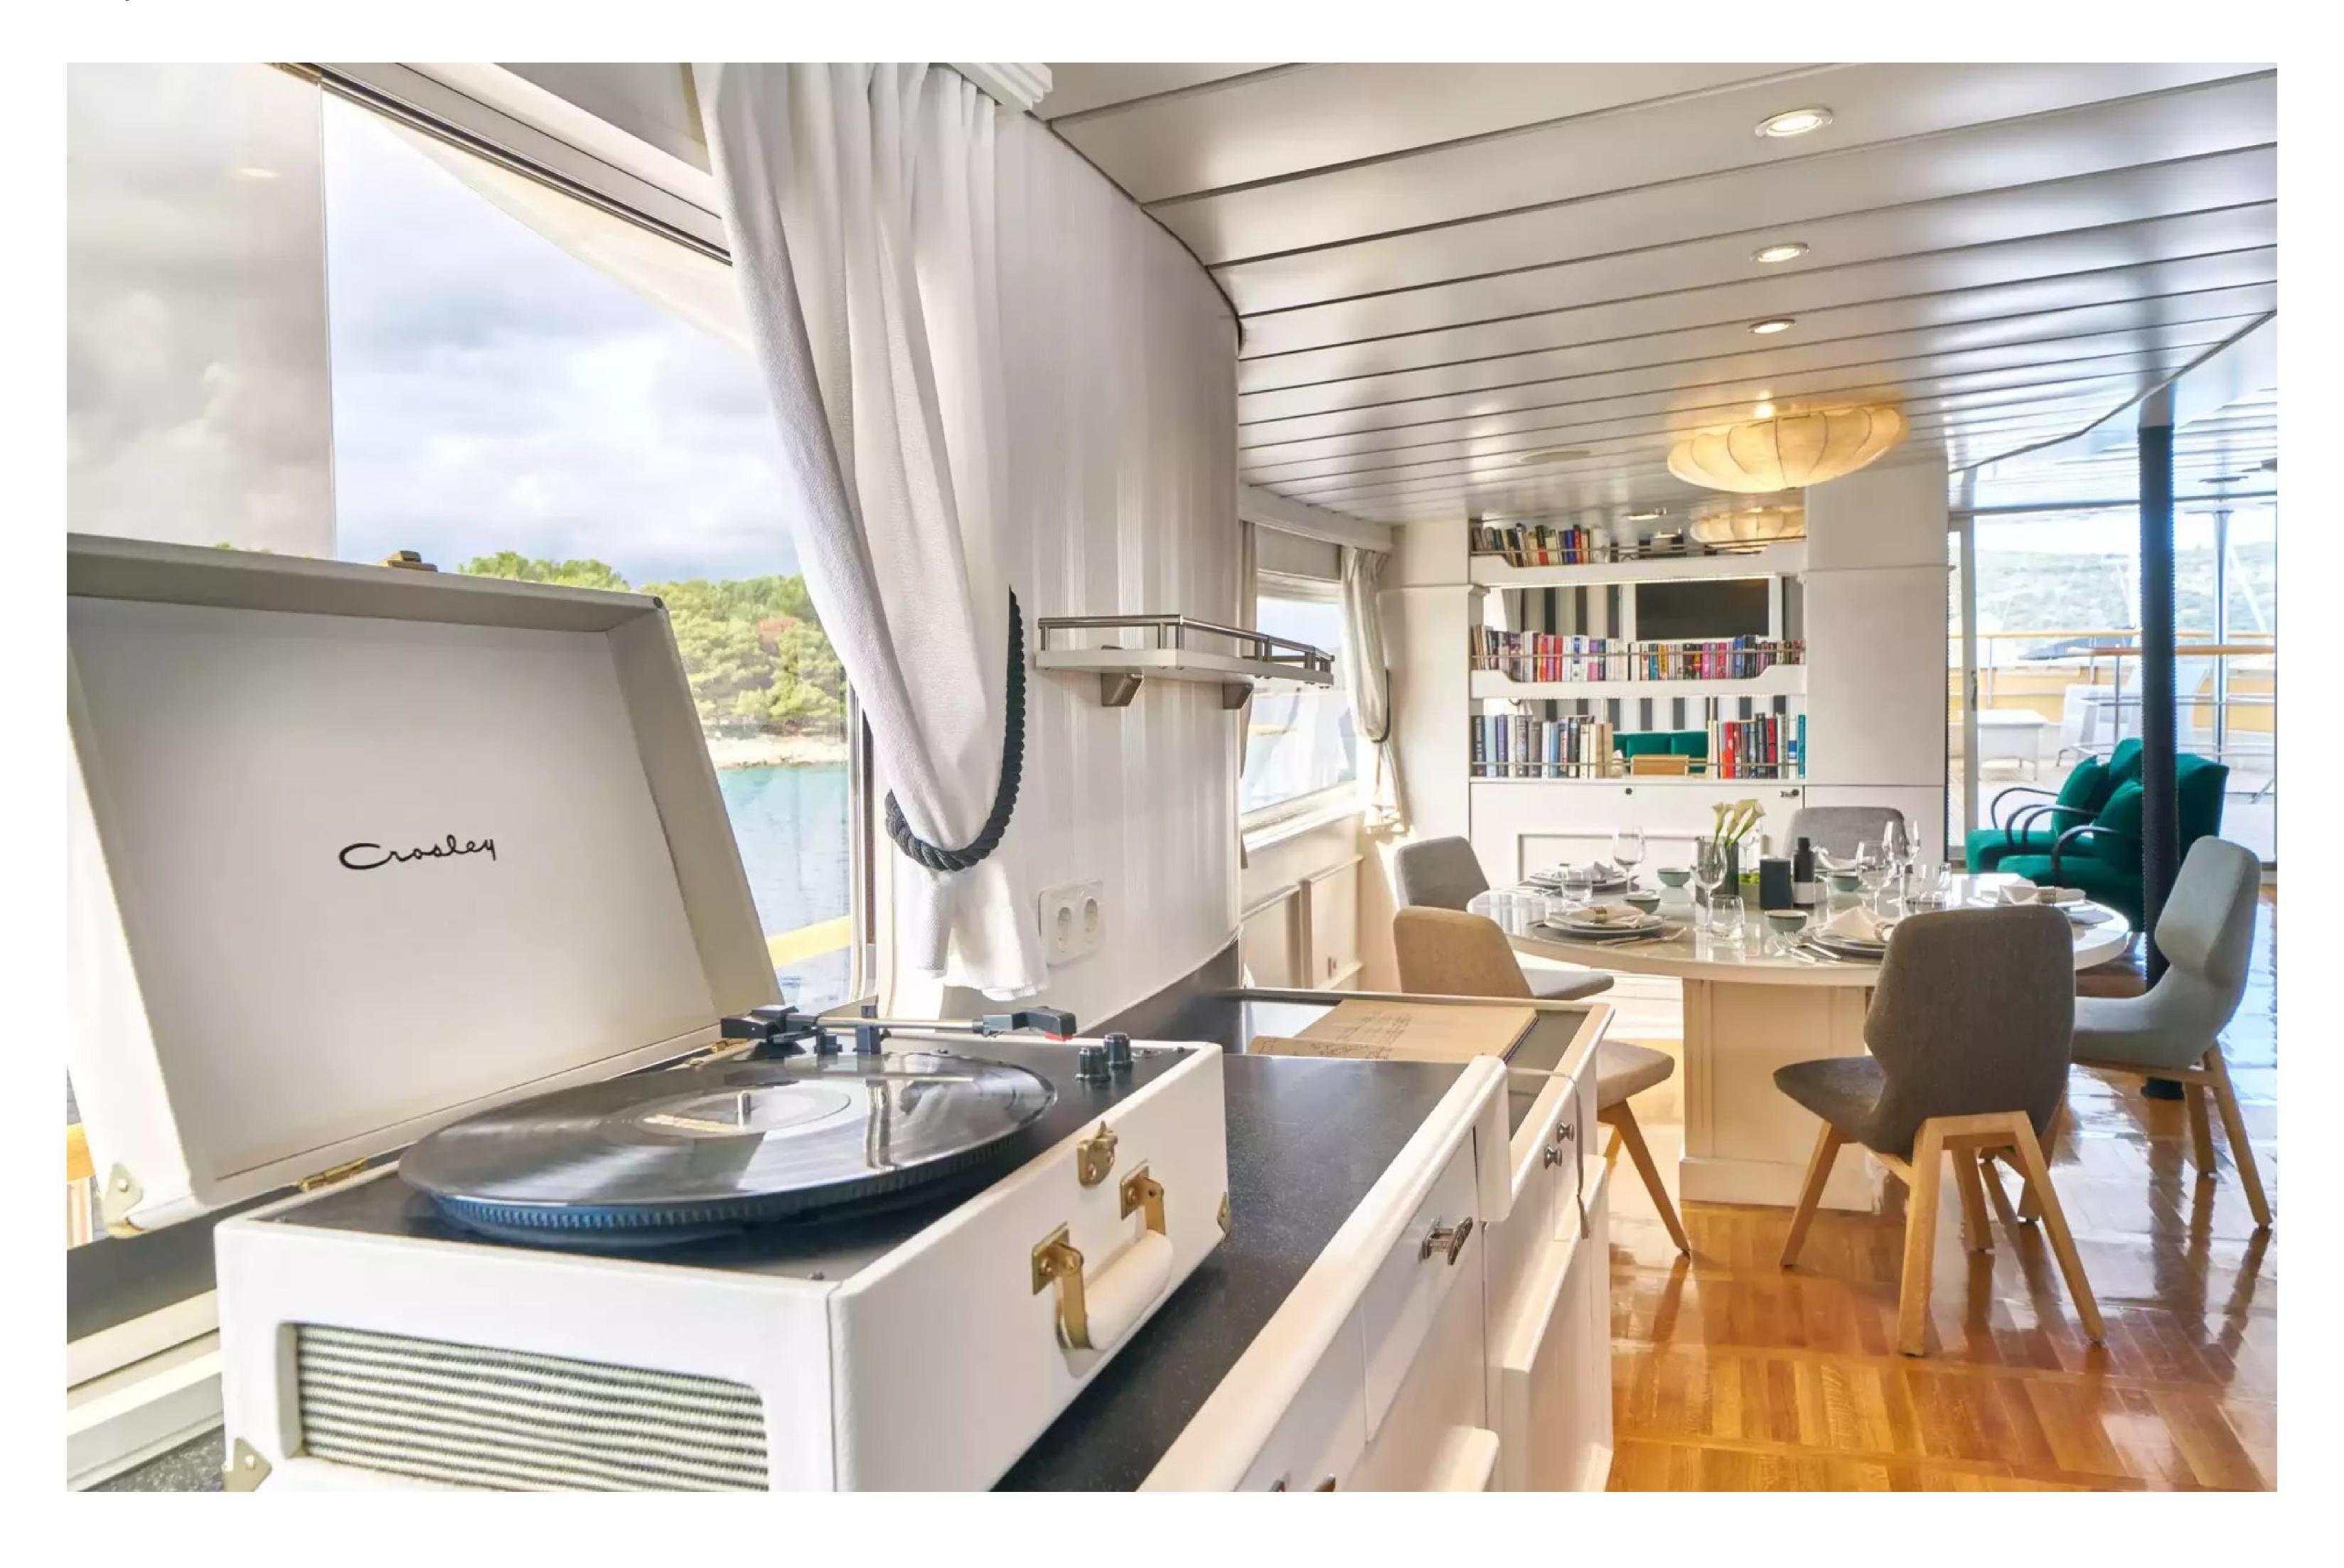

### DESCRIPTION

The 39.74m/130'5" motor yacht named 'La Perla', constructed by an unknown shipyard, offers versatile accommodation for up to 16 guests in 8 cabins. Mare Placidum Ltd. styled the yacht's interior, which boasts lavish living areas thoughtfully arranged to create a warm and welcoming atmosphere, making it an ideal luxury charter yacht for friends and family.

La Perla provides a variety of amenities for guests to remain comfortable and entertained, such as a gym equipped with the latest fitness equipment to maintain your exercise routine. The deck jacuzzi offers a relaxing retreat to soak up the scenery. The yacht's excellent features improve your charter experience, particularly Wi-Fi connectivity, enabling you to stay connected at all times. Guests will enjoy complete comfort while chartering due to the air conditioning.