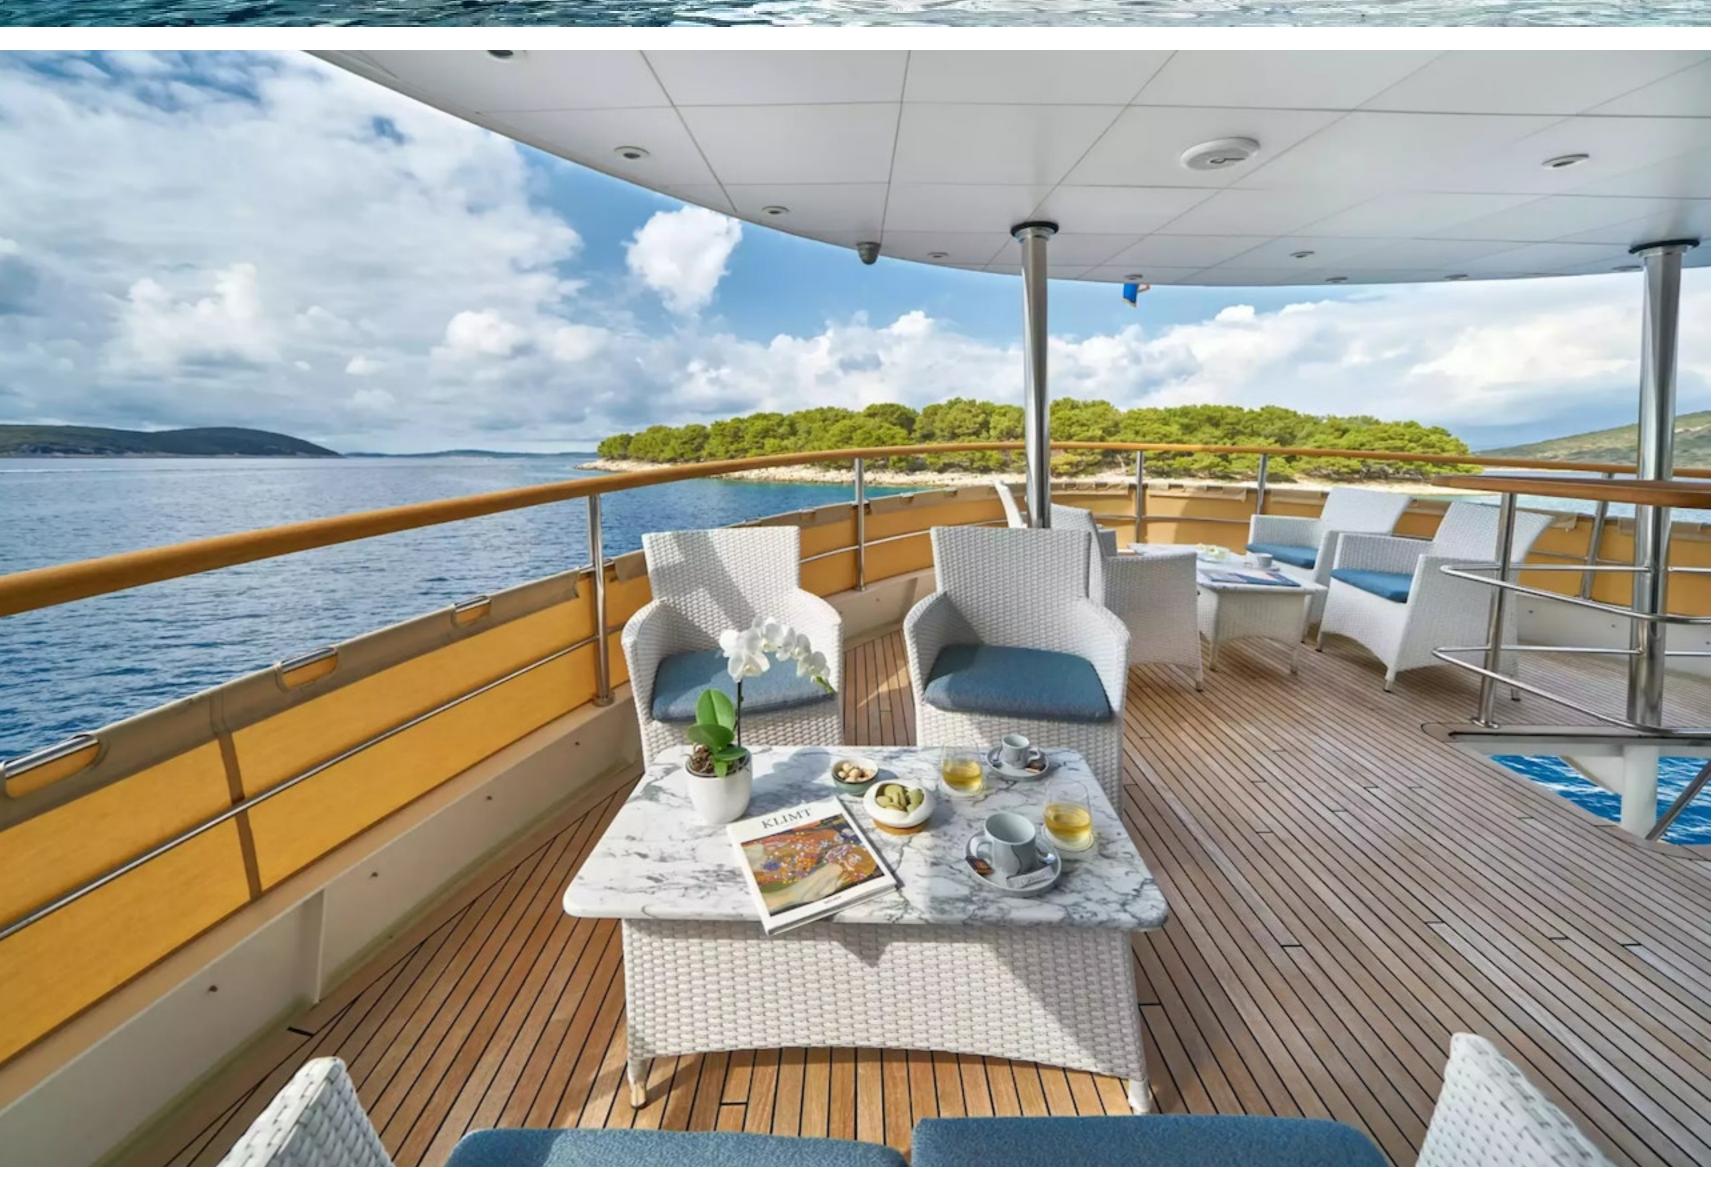

La Perla provides a variety of amenities for guests to remain comfortable and entertained, such as a gym equipped with the latest fitness equipment to maintain your exercise routine. The deck jacuzzi offers a relaxing retreat to soak up the scenery. The yacht's excellent features improve your charter experience, particularly Wi-Fi connectivity, enabling you to stay connected at all times. Guests will enjoy complete comfort while chartering due to the air conditioning.

Based in the Mediterranean all year round, La Perla is available for your next luxury yacht charter. The yacht, her captain, and talented crew are prepared to make sure that your yachting experience is extraordinary. Experience the magic of the Mediterranean's places, food, and experiences this summer from the comfort of your own motor yacht, La Perla.