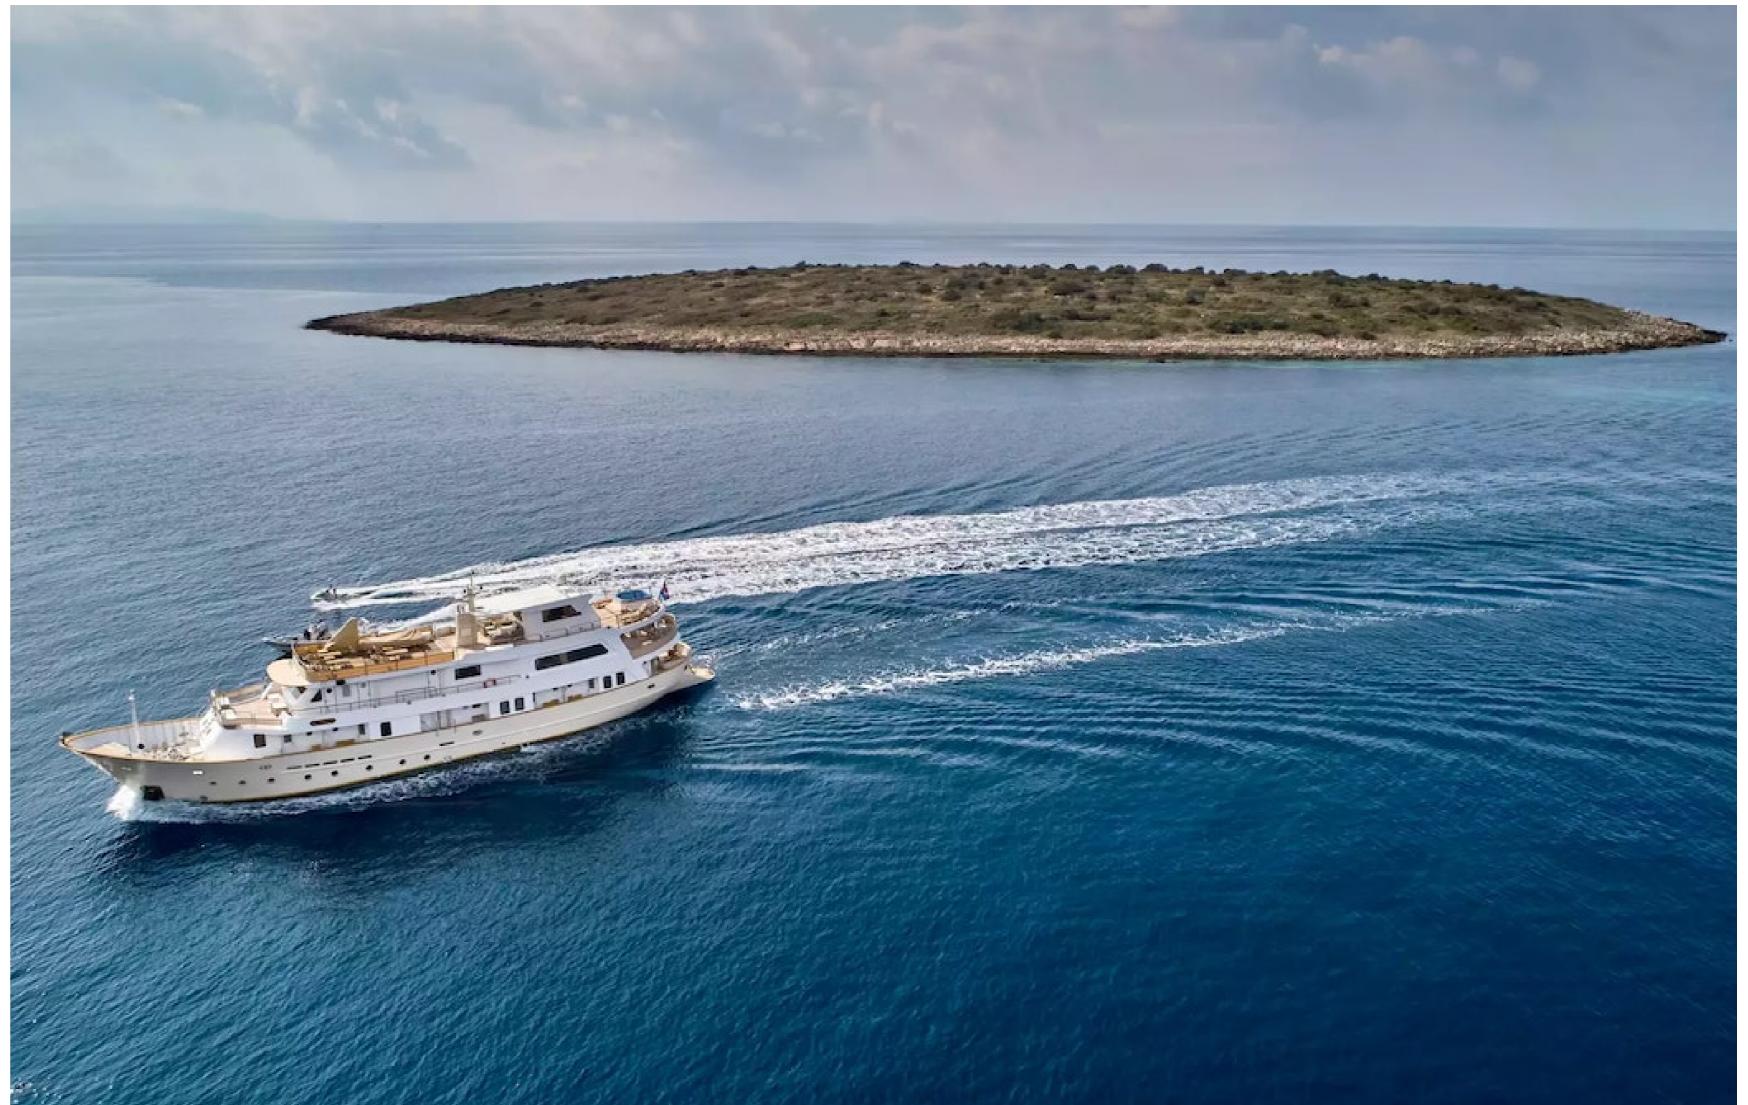

# La perla

Length: 39.70m / 130.25ft Guests: 16 Cabins: 8 Crew: 9

### DESCRIPTION

The 39.74m/130'5" motor yacht named 'La Perla', constructed by an unknown shipyard, offers versatile accommodation for up to 16 guests in 8 cabins. Mare Placidum Ltd. styled the yacht's interior, which boasts lavish living areas thoughtfully arranged to create a warm and welcoming atmosphere, making it an ideal luxury charter yacht for friends and family.

The yacht's steel hull and aluminum superstructure provide greater onboard space and stability when at anchor, thanks to its full-displacement hull. La Perla cruises comfortably at 10 knots and reaches a maximum speed of 14 knots, with a range of up to 27,000 nautical miles.

Based in the Mediterranean all year round, La Perla is available for your next luxury yacht charter. The yacht, her captain, and talented crew are prepared to make sure that your yachting experience is extraordinary. Experience the magic of the Mediterranean's places, food, and experiences this summer from the comfort of your own motor yacht, La Perla.