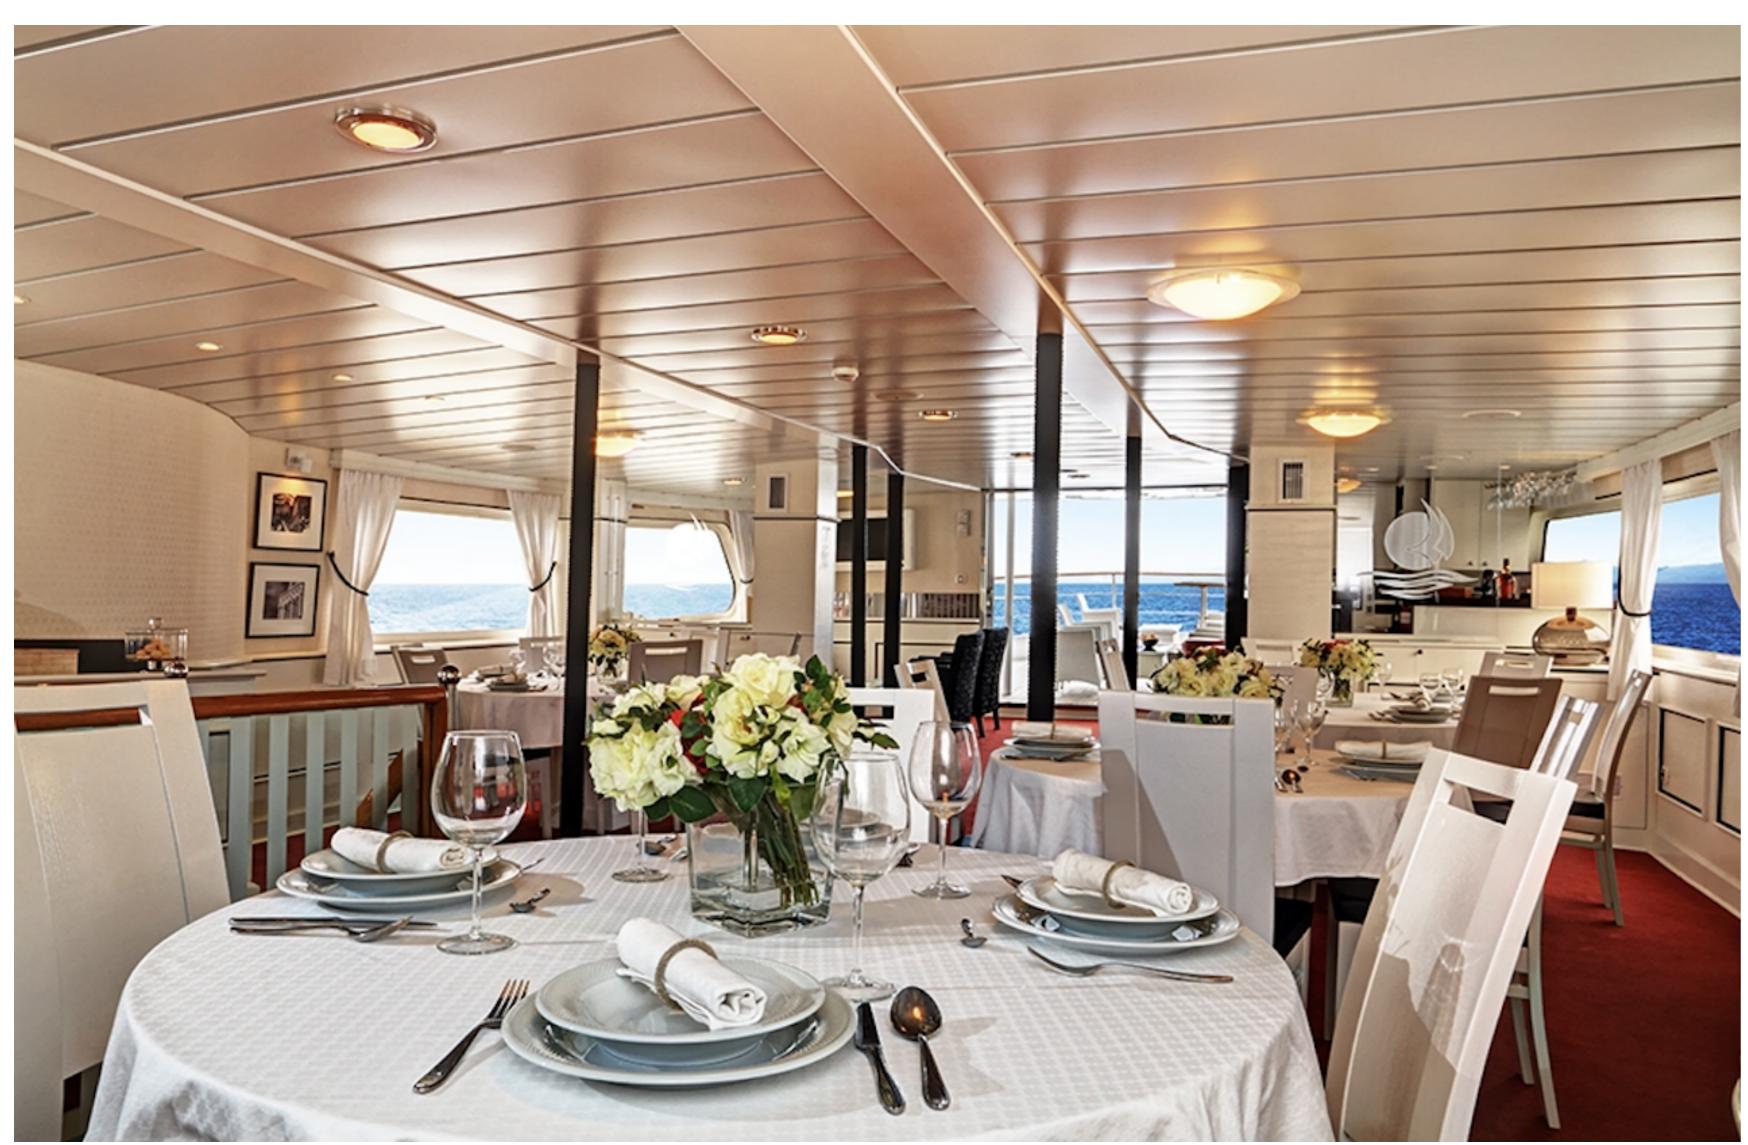

### DESCRIPTION

The 39.74m/130'5" motor yacht named 'La Perla', constructed by an unknown shipyard, offers versatile accommodation for up to 16 guests in 8 cabins. Mare Placidum Ltd. styled the yacht's interior, which boasts lavish living areas thoughtfully arranged to create a warm and welcoming atmosphere, making it an ideal luxury charter yacht for friends and family.

La Perla provides a variety of amenities for guests to remain comfortable and entertained, such as a gym equipped with the latest fitness equipment to maintain your exercise routine. The deck jacuzzi offers a relaxing retreat to soak up the scenery. The yacht's excellent features improve your charter experience, particularly Wi-Fi connectivity, enabling you to stay connected at all times. Guests will enjoy complete comfort while chartering due to the air conditioning.