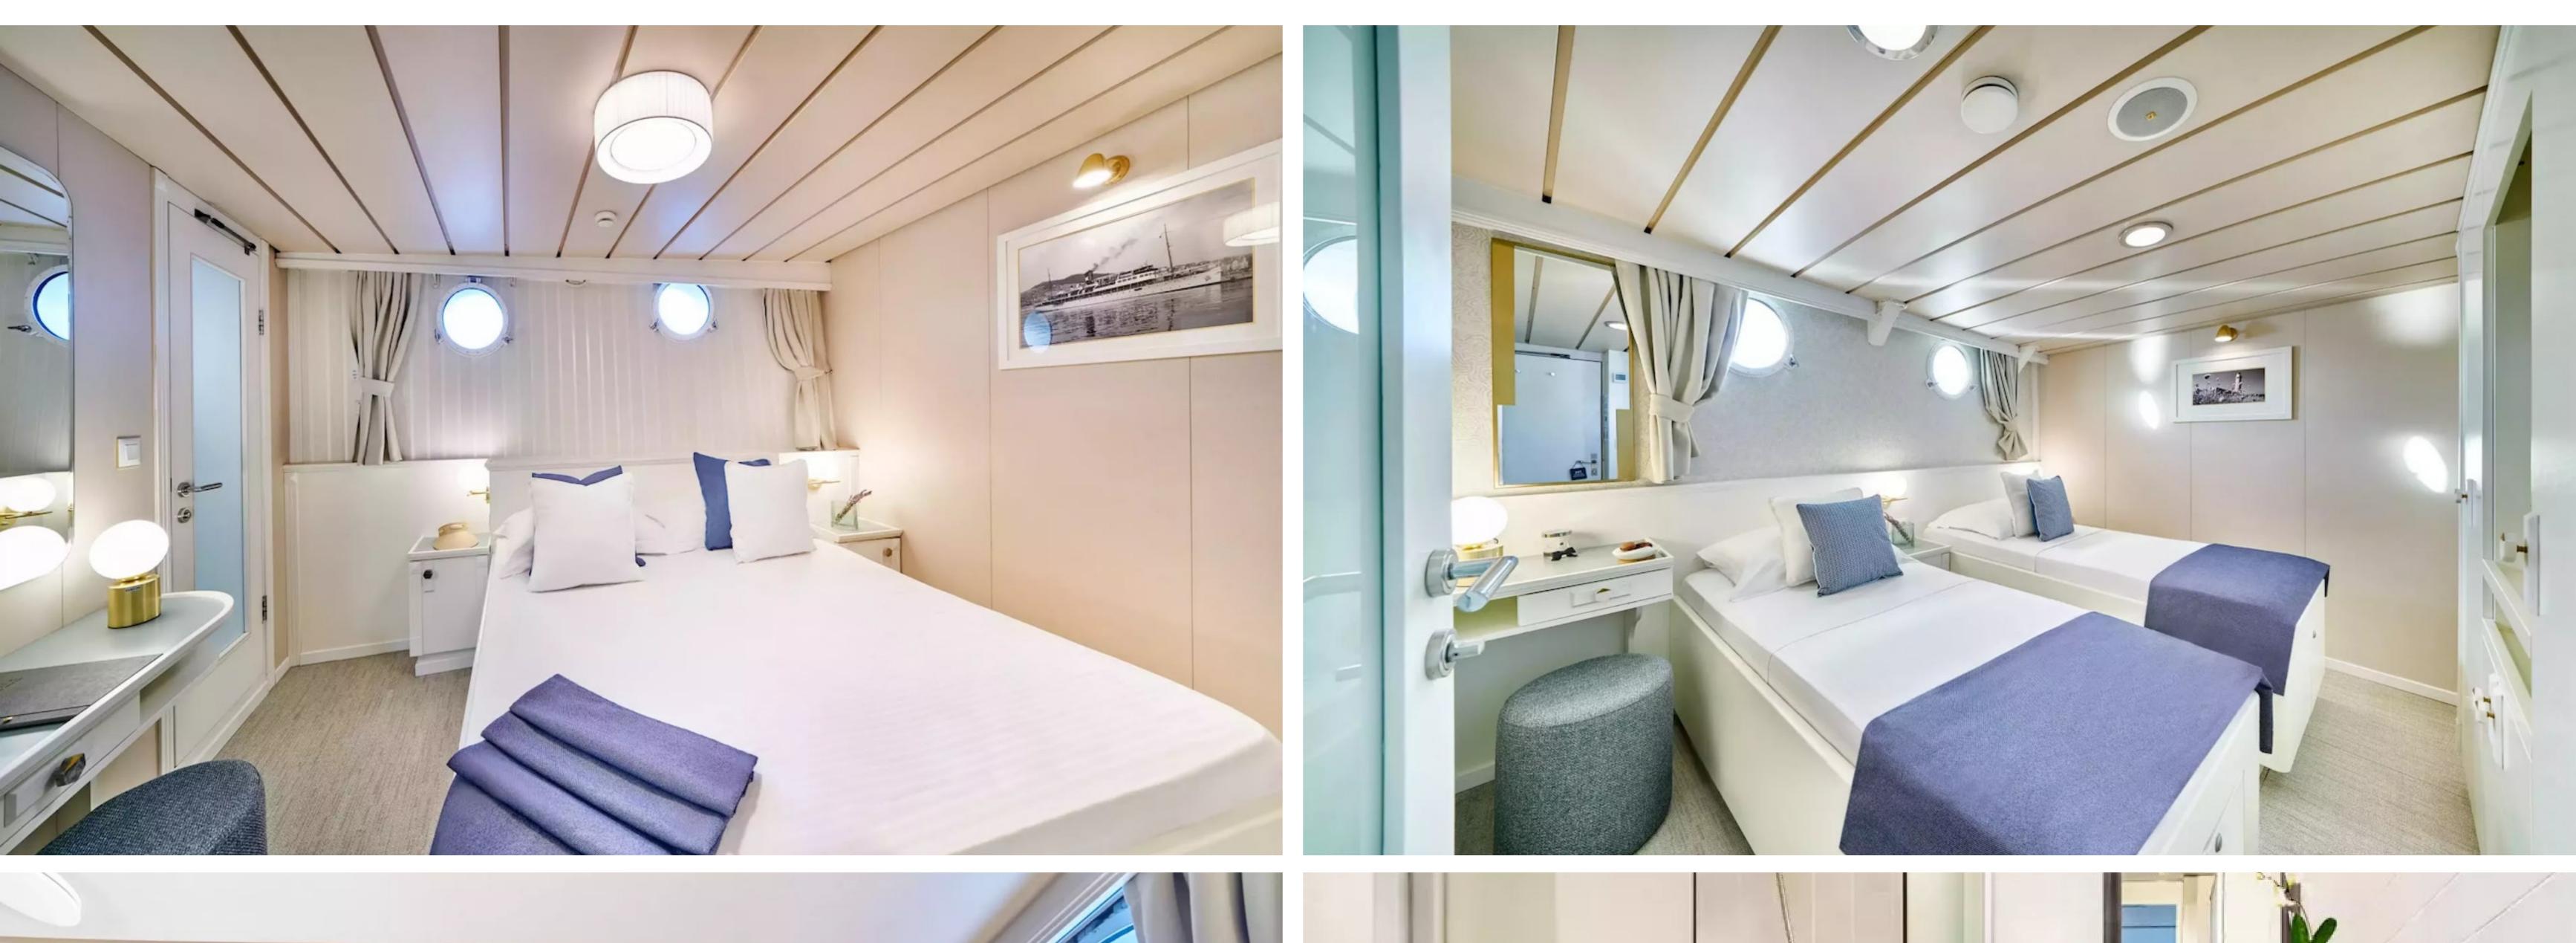

### DESCRIPTION

The 39.74m/130'5" motor yacht named 'La Perla', constructed by an unknown shipyard, offers versatile accommodation for up to 16 guests in 8 cabins. Mare Placidum Ltd. styled the yacht's interior, which boasts lavish living areas thoughtfully arranged to create a warm and welcoming atmosphere, making it an ideal luxury charter yacht for friends and family.

La Perla's eight-cabin layout is a notable feature, providing great flexibility for a yacht of this size. Constructed in 1976, the yacht accommodates up to 16 guests, including a master suite, two VIP cabins, and eight double cabins. There are 16 beds, including 11 queens and 5 singles. Additionally, up to 9 crew members can be accommodated onboard to ensure a relaxed and luxurious yacht charter experience.

La Perla provides a variety of amenities for guests to remain comfortable and entertained, such as a gym equipped with the latest fitness equipment to maintain your exercise routine. The deck jacuzzi offers a relaxing retreat to soak up the scenery. The yacht's excellent features improve your charter experience, particularly Wi-Fi connectivity, enabling you to stay connected at all times. Guests will enjoy complete comfort while chartering due to the air conditioning.