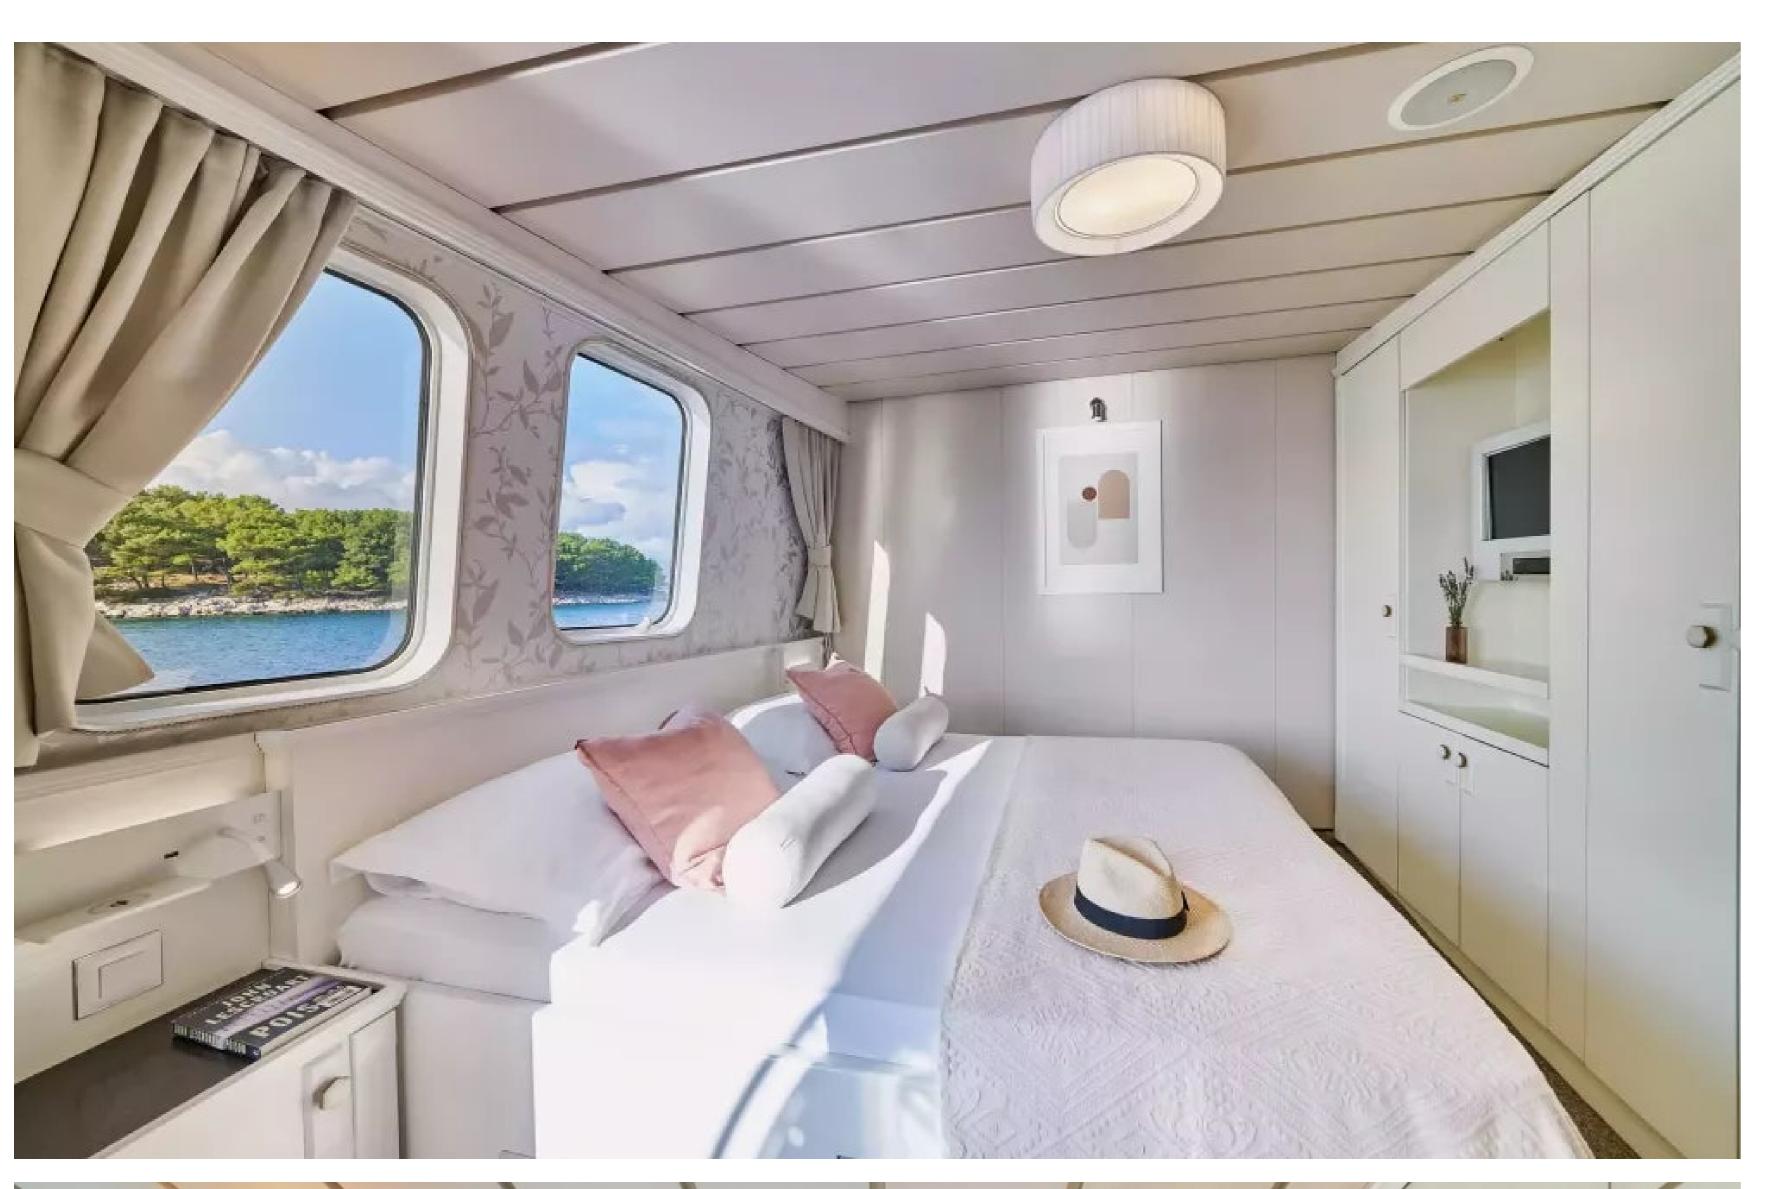

### DESCRIPTION

The 39.74m/130'5" motor yacht named 'La Perla', constructed by an unknown shipyard, offers versatile accommodation for up to 16 guests in 8 cabins. Mare Placidum Ltd. styled the yacht's interior, which boasts lavish living areas thoughtfully arranged to create a warm and welcoming atmosphere, making it an ideal luxury charter yacht for friends and family.

La Perla's eight-cabin layout is a notable feature, providing great flexibility for a yacht of this size. Constructed in 1976, the yacht accommodates up to 16 guests, including a master suite, two VIP cabins, and eight double cabins. There are 16 beds, including 11 queens and 5 singles. Additionally, up to 9 crew members can be accommodated onboard to ensure a relaxed and luxurious yacht charter experience.

La Perla provides a variety of amenities for guests to remain comfortable and entertained, such as a gym equipped with the latest fitness equipment to maintain your exercise routine. The deck jacuzzi offers a relaxing retreat to soak up the scenery. The yacht's excellent features improve your charter experience, particularly Wi-Fi connectivity, enabling you to stay connected at all times. Guests will enjoy complete comfort while chartering due to the air conditioning.