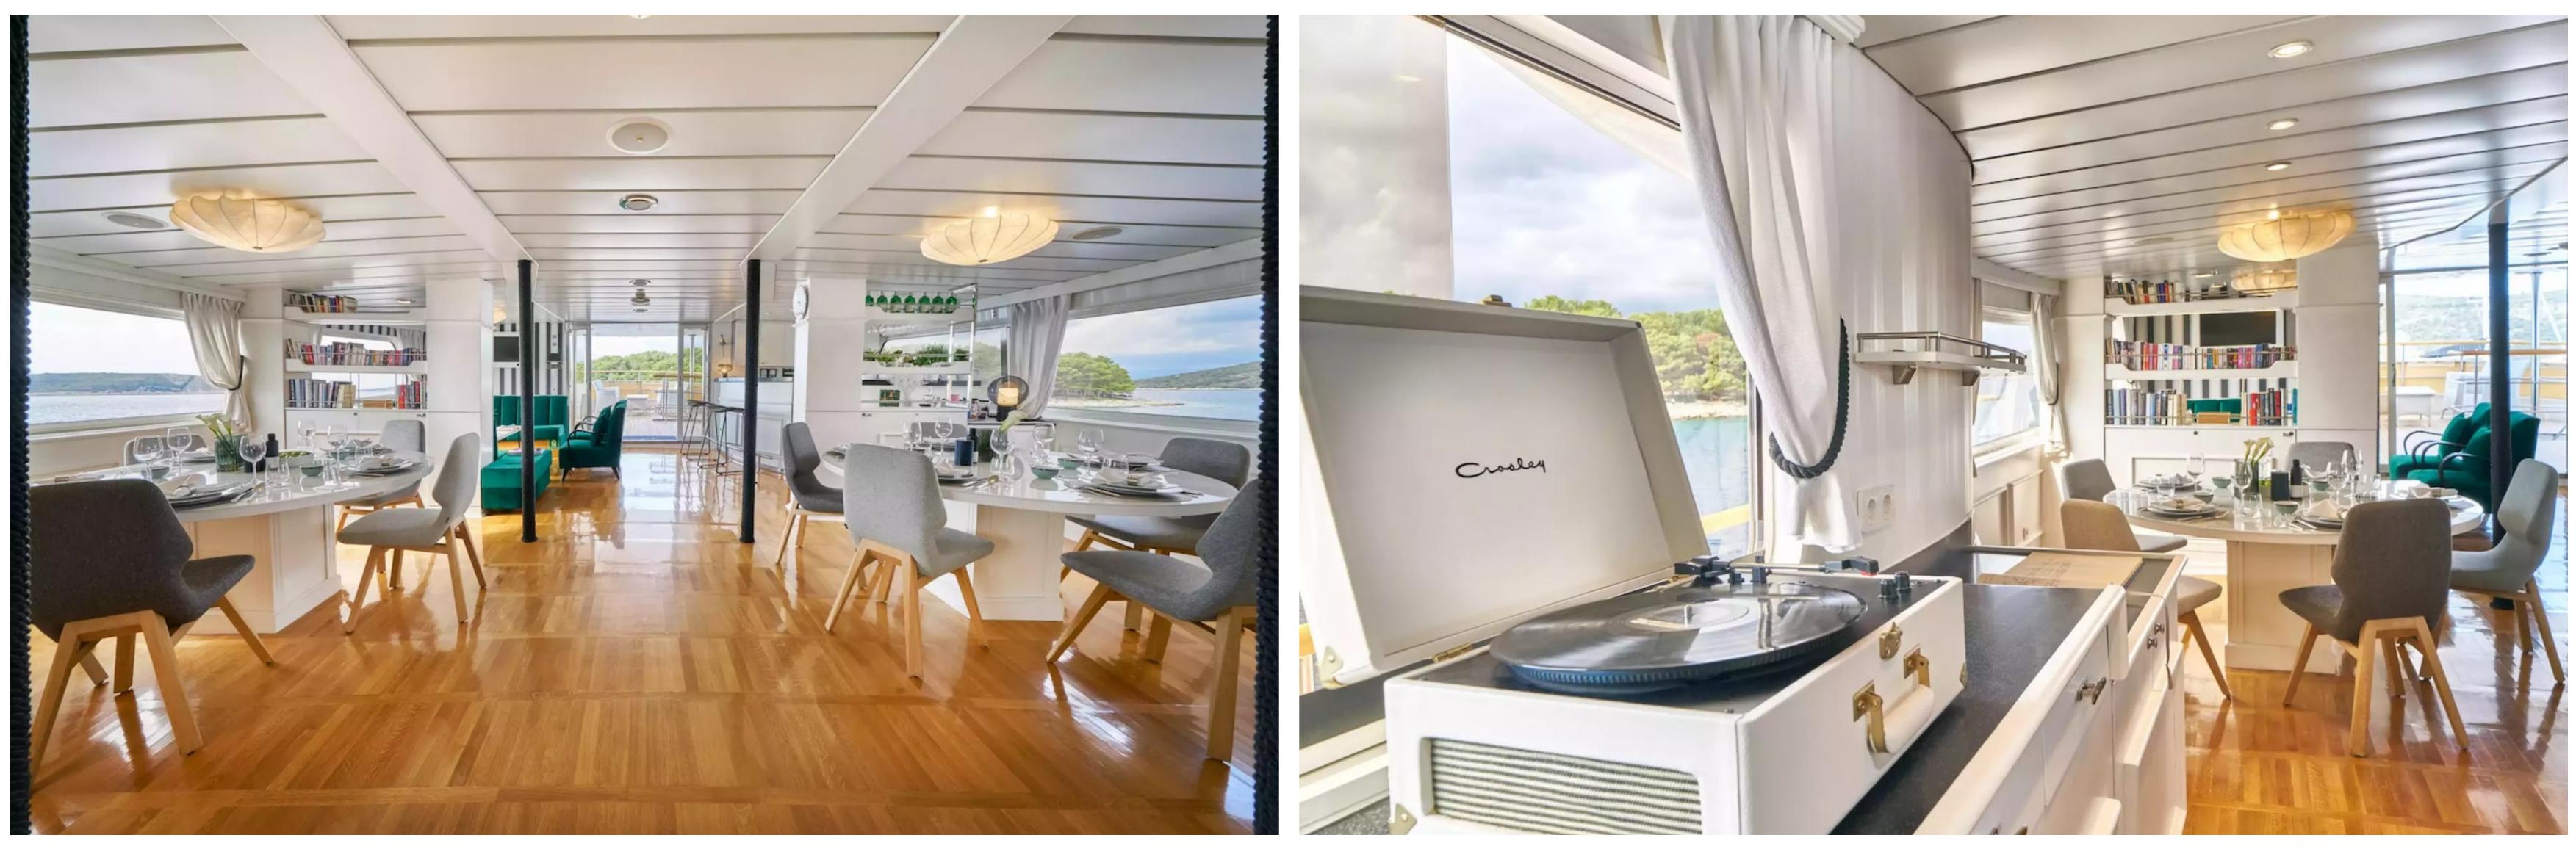

### DESCRIPTION

The 39.74m/130'5" motor yacht named 'La Perla', constructed by an unknown shipyard, offers versatile accommodation for up to 16 guests in 8 cabins. Mare Placidum Ltd. styled the yacht's interior, which boasts lavish living areas thoughtfully arranged to create a warm and welcoming atmosphere, making it an ideal luxury charter yacht for friends and family.

La Perla provides a variety of amenities for guests to remain comfortable and entertained, such as a gym equipped with the latest fitness equipment to maintain your exercise routine. The deck jacuzzi offers a relaxing retreat to soak up the scenery. The yacht's excellent features improve your charter experience, particularly Wi-Fi connectivity, enabling you to stay connected at all times. Guests will enjoy complete comfort while chartering due to the air conditioning.