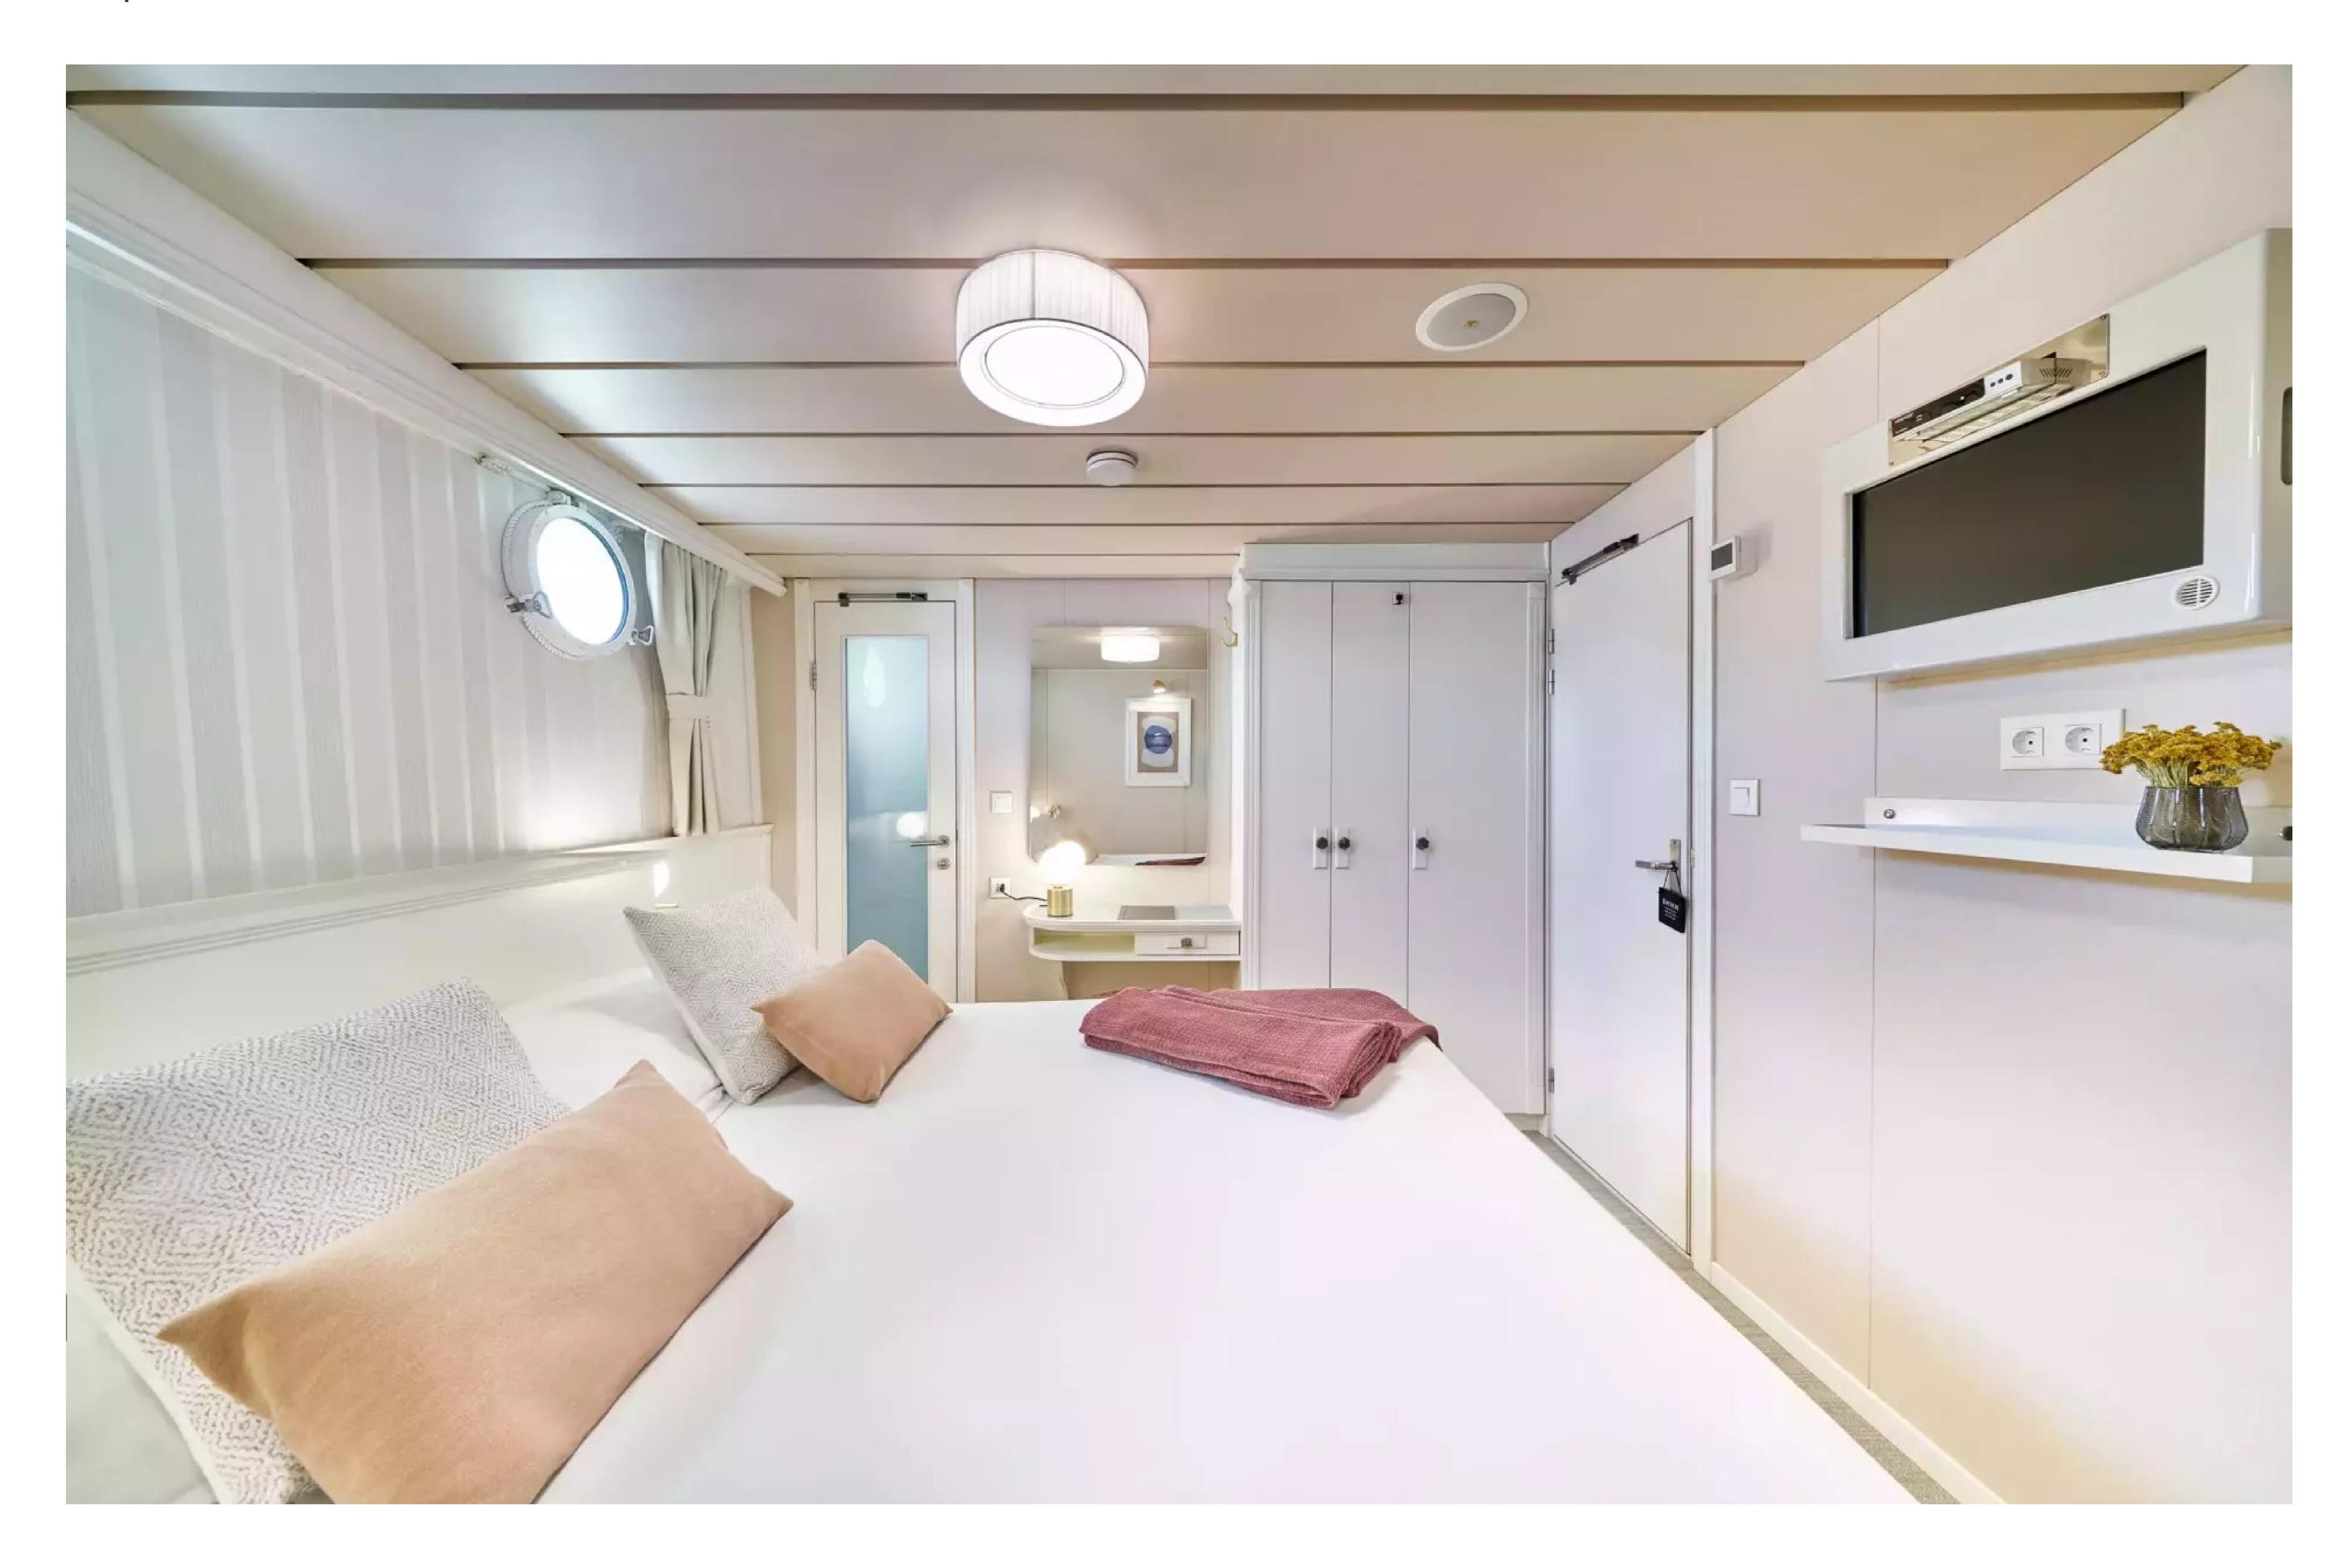

### DESCRIPTION

The 39.74m/130'5" motor yacht named 'La Perla', constructed by an unknown shipyard, offers versatile accommodation for up to 16 guests in 8 cabins. Mare Placidum Ltd. styled the yacht's interior, which boasts lavish living areas thoughtfully arranged to create a warm and welcoming atmosphere, making it an ideal luxury charter yacht for friends and family.

La Perla's eight-cabin layout is a notable feature, providing great flexibility for a yacht of this size. Constructed in 1976, the yacht accommodates up to 16 guests, including a master suite, two VIP cabins, and eight double cabins. There are 16 beds, including 11 queens and 5 singles. Additionally, up to 9 crew members can be accommodated onboard to ensure a relaxed and luxurious yacht charter experience.

La Perla provides a variety of amenities for guests to remain comfortable and entertained, such as a gym equipped with the latest fitness equipment to maintain your exercise routine. The deck jacuzzi offers a relaxing retreat to soak up the scenery. The yacht's excellent features improve your charter experience, particularly Wi-Fi connectivity, enabling you to stay connected at all times. Guests will enjoy complete comfort while chartering due to the air conditioning.