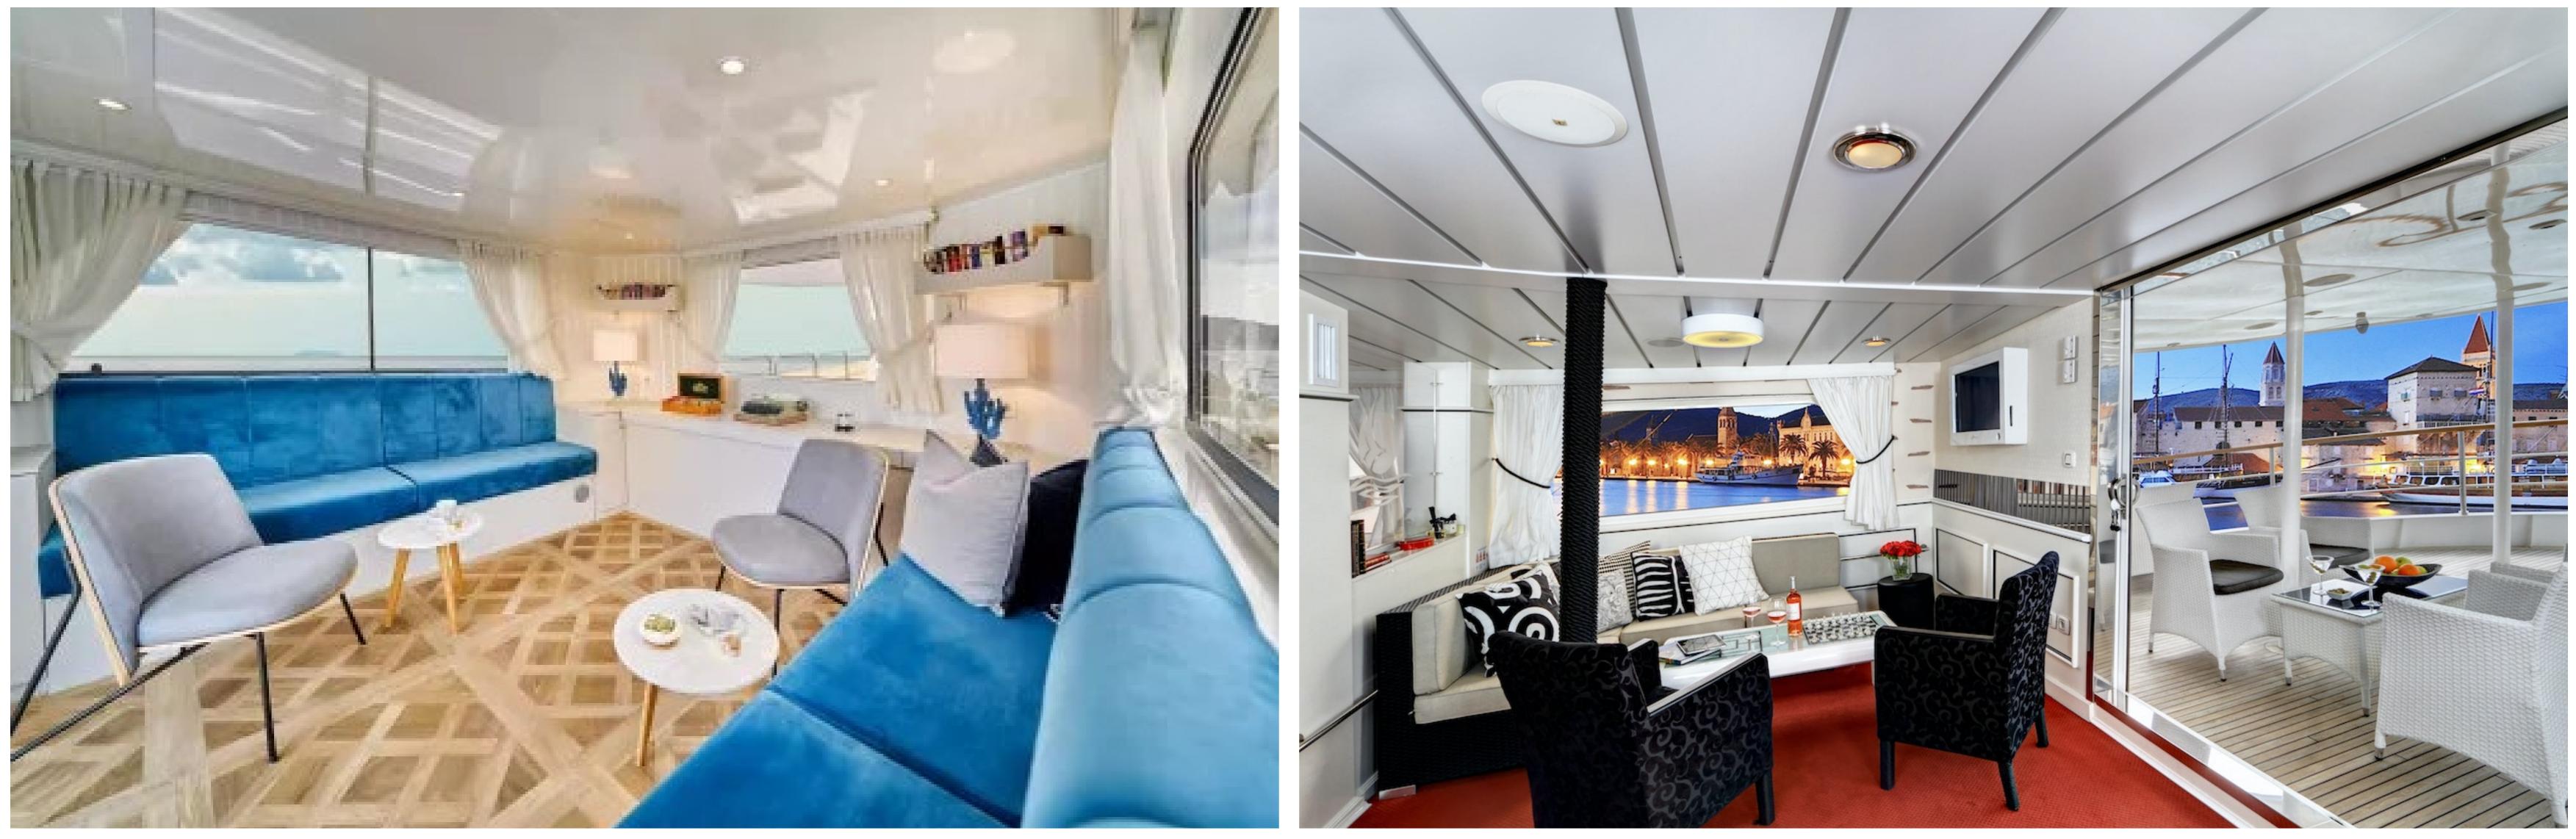

### DESCRIPTION

The 39.74m/130'5" motor yacht named 'La Perla', constructed by an unknown shipyard, offers versatile accommodation for up to 16 guests in 8 cabins. Mare Placidum Ltd. styled the yacht's interior, which boasts lavish living areas thoughtfully arranged to create a warm and welcoming atmosphere, making it an ideal luxury charter yacht for friends and family.

La Perla provides a variety of amenities for guests to remain comfortable and entertained, such as a gym equipped with the latest fitness equipment to maintain your exercise routine. The deck jacuzzi offers a relaxing retreat to soak up the scenery. The yacht's excellent features improve your charter experience, particularly Wi-Fi connectivity, enabling you to stay connected at all times. Guests will enjoy complete comfort while chartering due to the air conditioning.