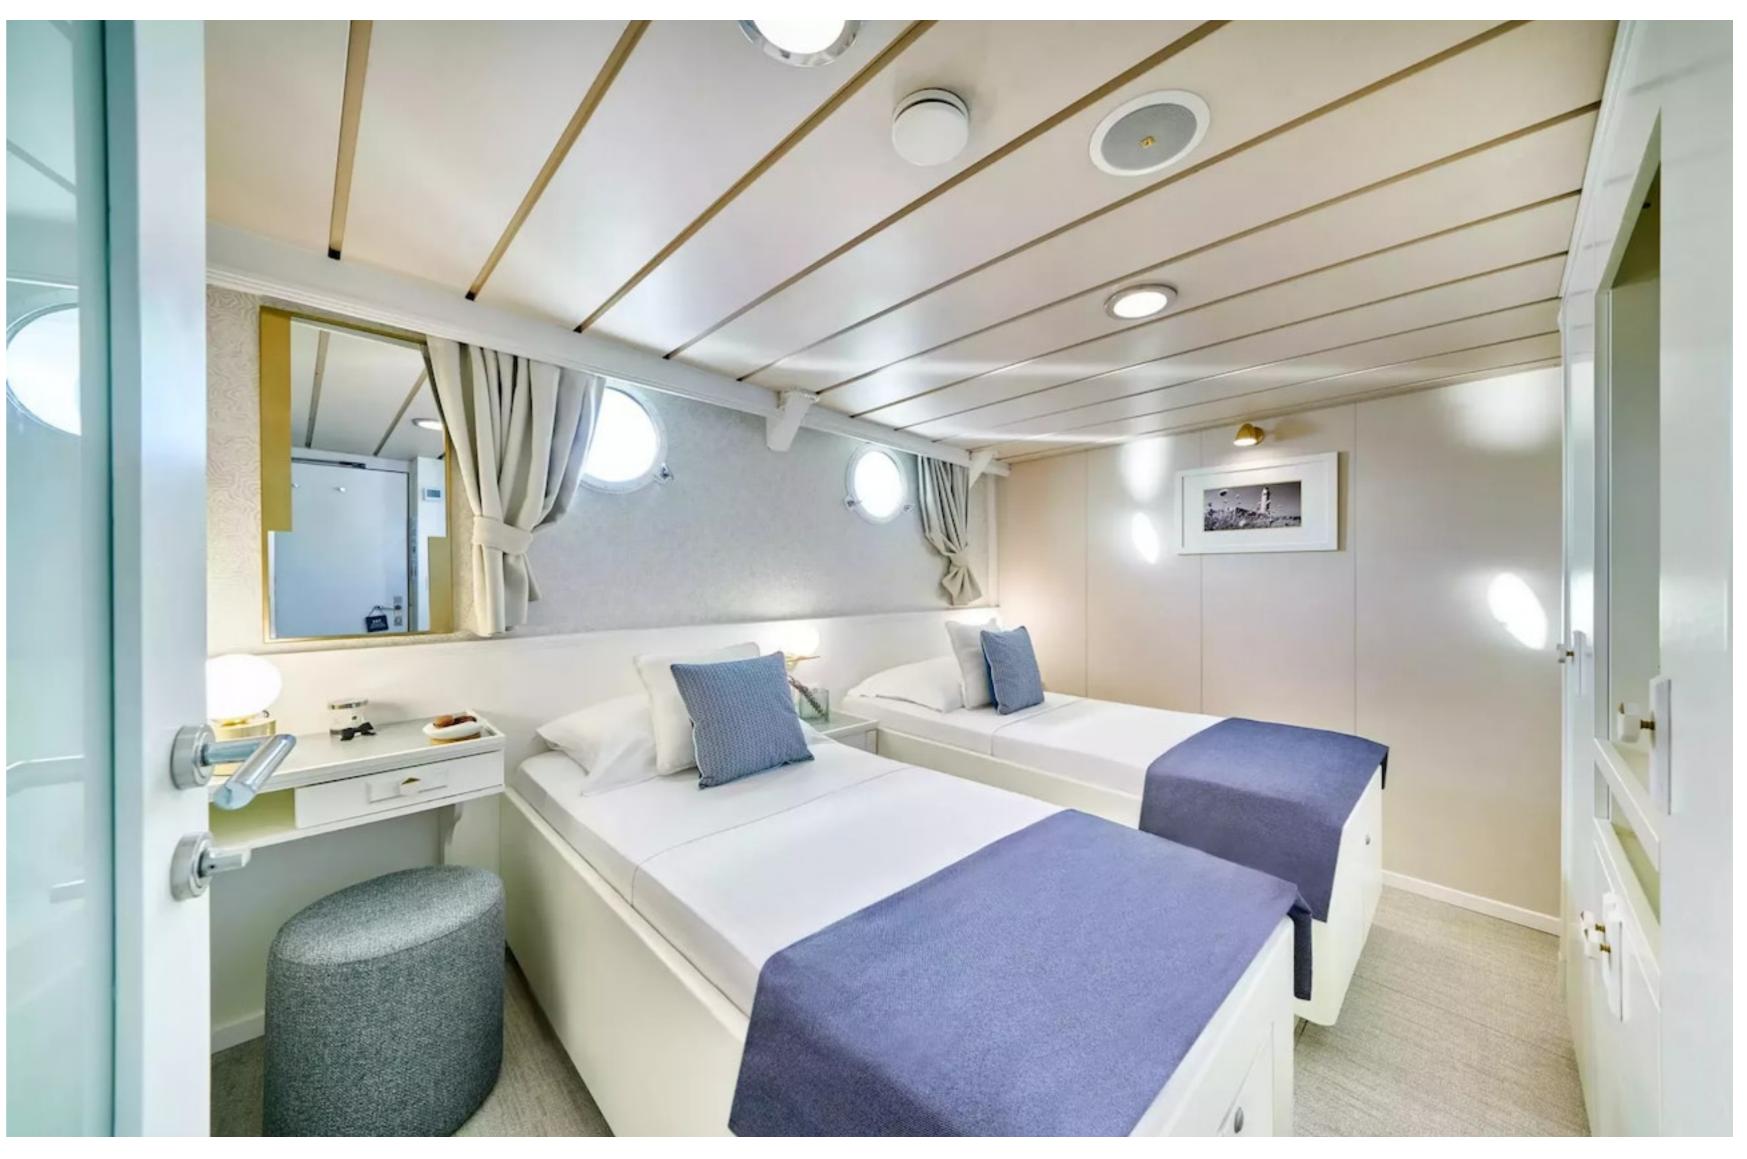

La Perla's eight-cabin layout is a notable feature, providing great flexibility for a yacht of this size. Constructed in 1976, the yacht accommodates up to 16 guests, including a master suite, two VIP cabins, and eight double cabins. There are 16 beds, including 11 queens and 5 singles. Additionally, up to 9 crew members can be accommodated onboard to ensure a relaxed and luxurious yacht charter experience.