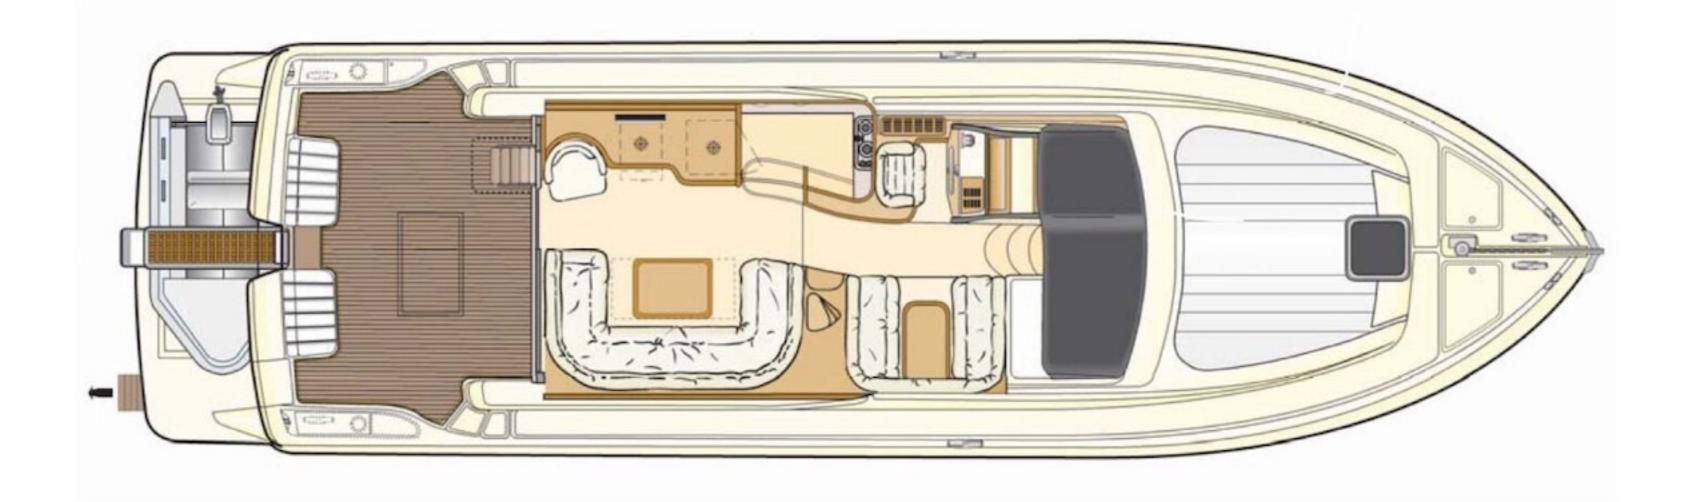

#### CABINS DISTRIBUTION

PRICE

From: \$3,563,000

| 2   | 8      |
|-----|--------|
| VIP | DOUBLE |

La Perla's eight-cabin layout is a notable feature, providing great flexibility for a yacht of this size. Constructed in 1976, the yacht accommodates up to 16 guests, including a master suite, two VIP cabins, and eight double cabins. There are 16 beds, including 11 queens and 5 singles. Additionally, up to 9 crew members can be accommodated onboard to ensure a relaxed and luxurious yacht charter experience.

La Perla provides a variety of amenities for guests to remain comfortable and entertained, such as a gym equipped with the latest fitness equipment to maintain your exercise routine. The deck jacuzzi offers a relaxing retreat to soak up the scenery. The yacht's excellent features improve your charter experience, particularly Wi-Fi connectivity, enabling you to stay connected at all times. Guests will enjoy complete comfort while chartering due to the air conditioning.