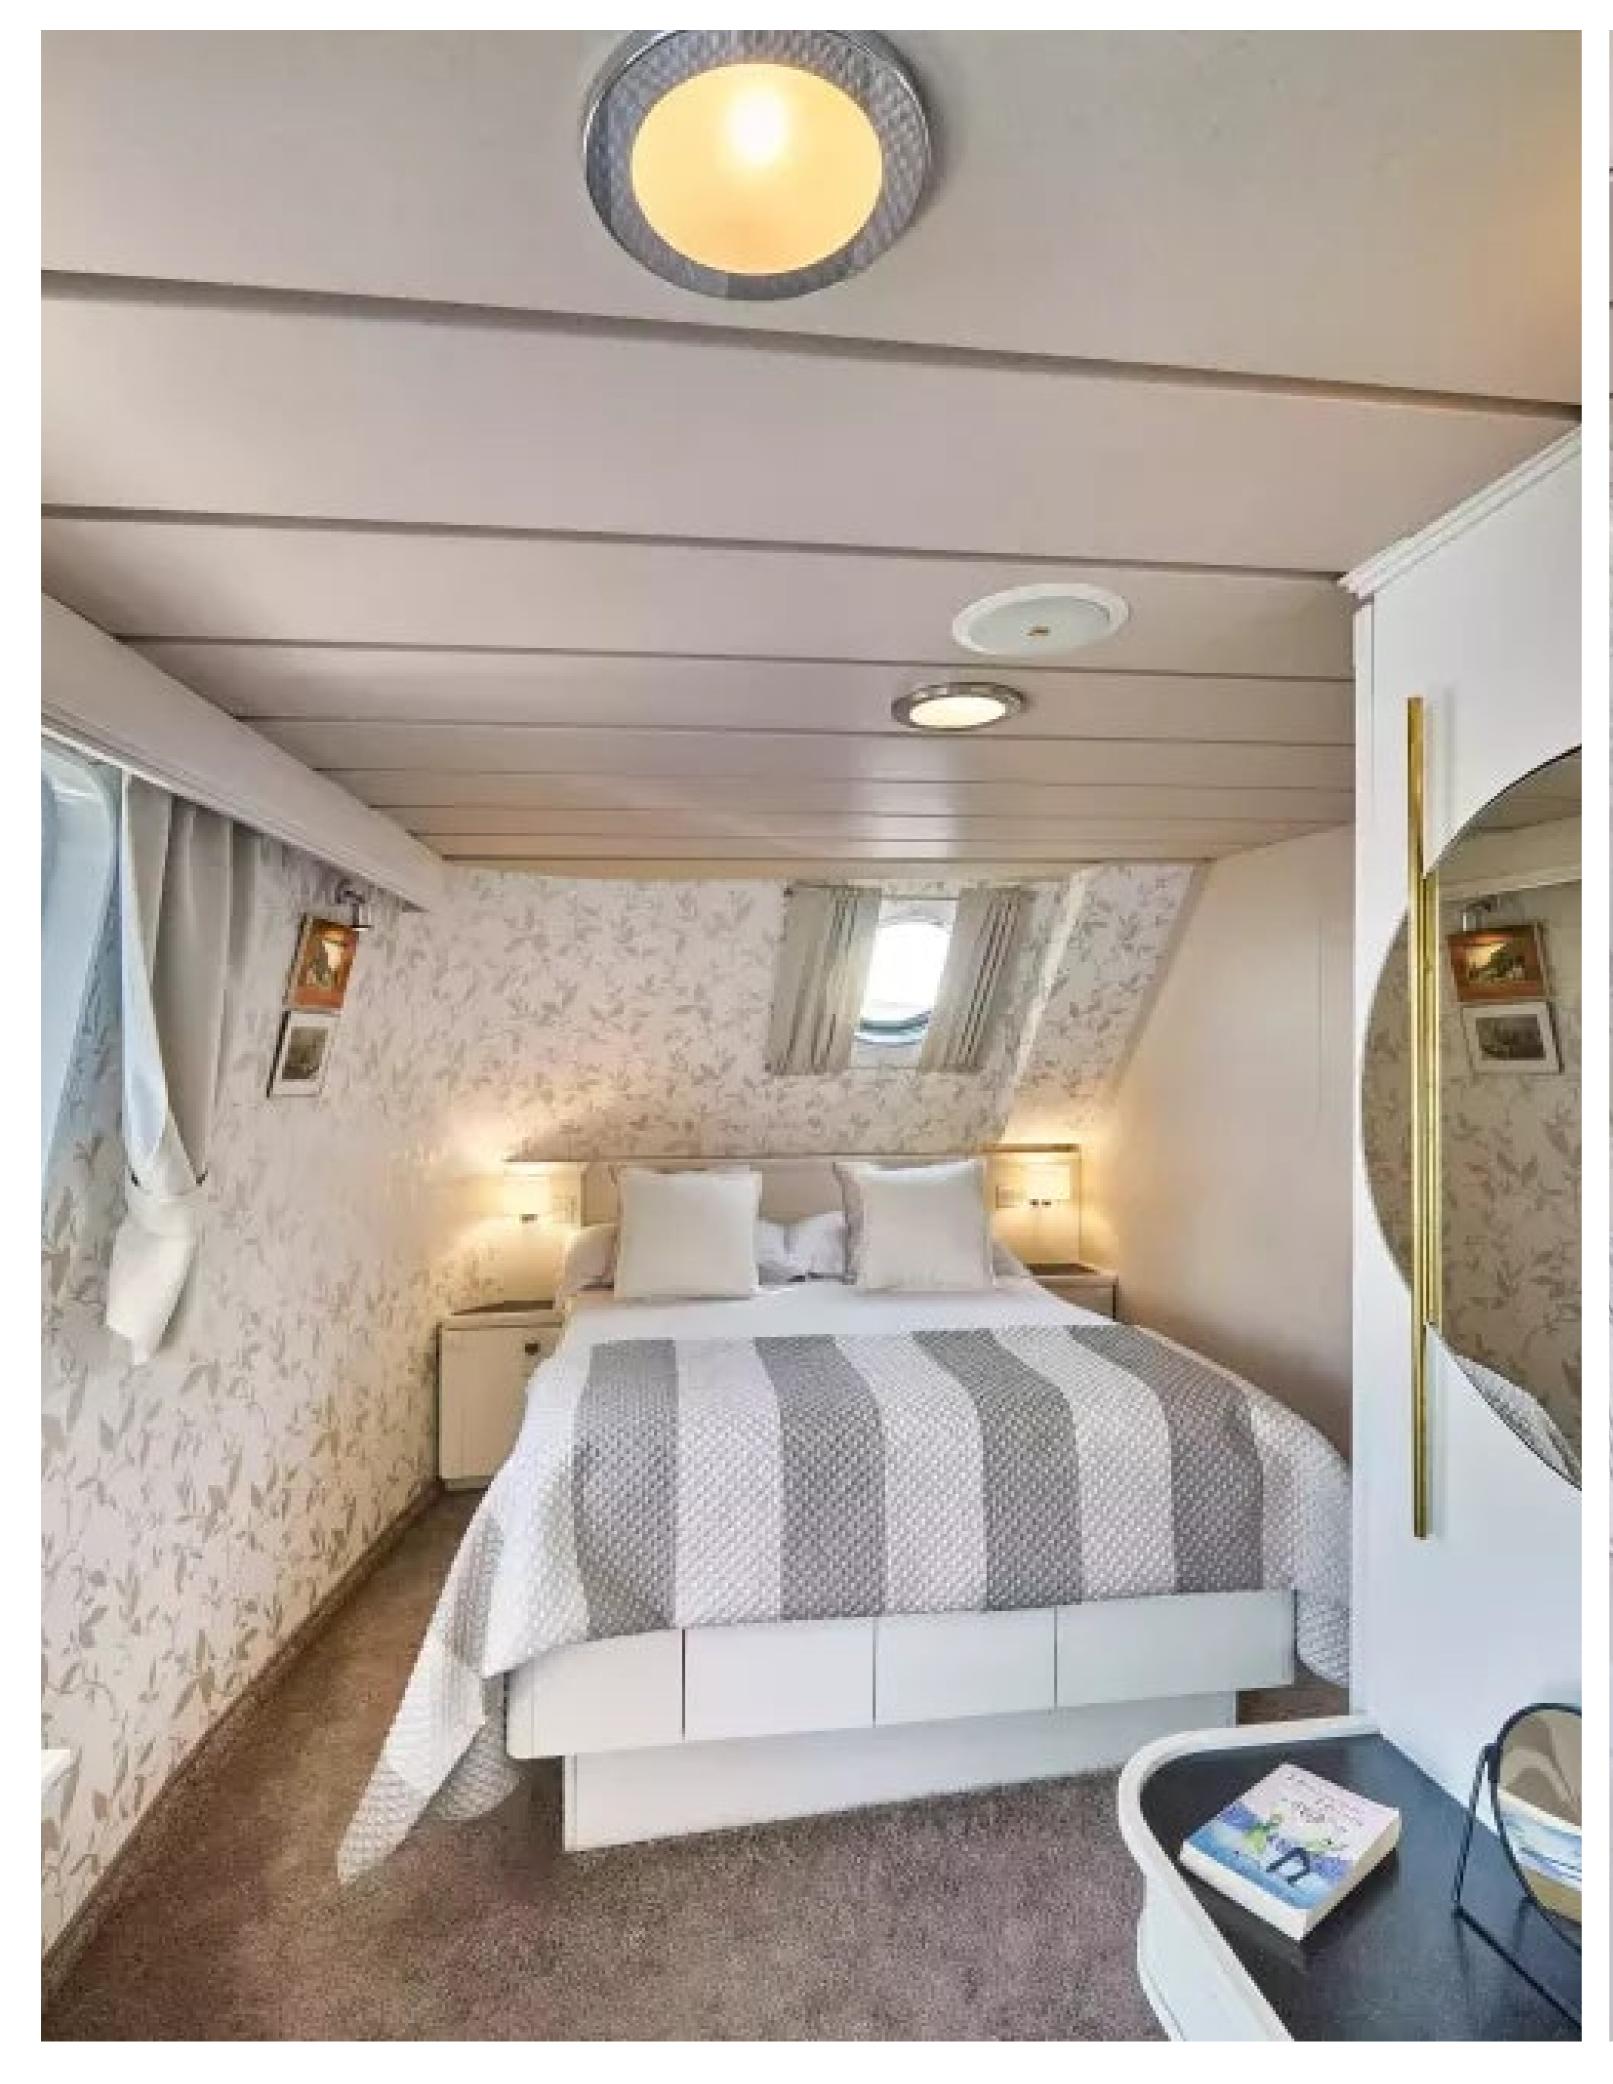

La Perla's eight-cabin layout is a notable feature, providing great flexibility for a yacht of this size. Constructed in 1976, the yacht accommodates up to 16 guests, including a master suite, two VIP cabins, and eight double cabins. There are 16 beds, including 11 queens and 5 singles. Additionally, up to 9 crew members can be accommodated onboard to ensure a relaxed and luxurious yacht charter experience.

La Perla provides a variety of amenities for guests to remain comfortable and entertained, such as a gym equipped with the latest fitness equipment to maintain your exercise routine. The deck jacuzzi offers a relaxing retreat to soak up the scenery. The yacht's excellent features improve your charter experience, particularly Wi-Fi connectivity, enabling you to stay connected at all times. Guests will enjoy complete comfort while chartering due to the air conditioning.