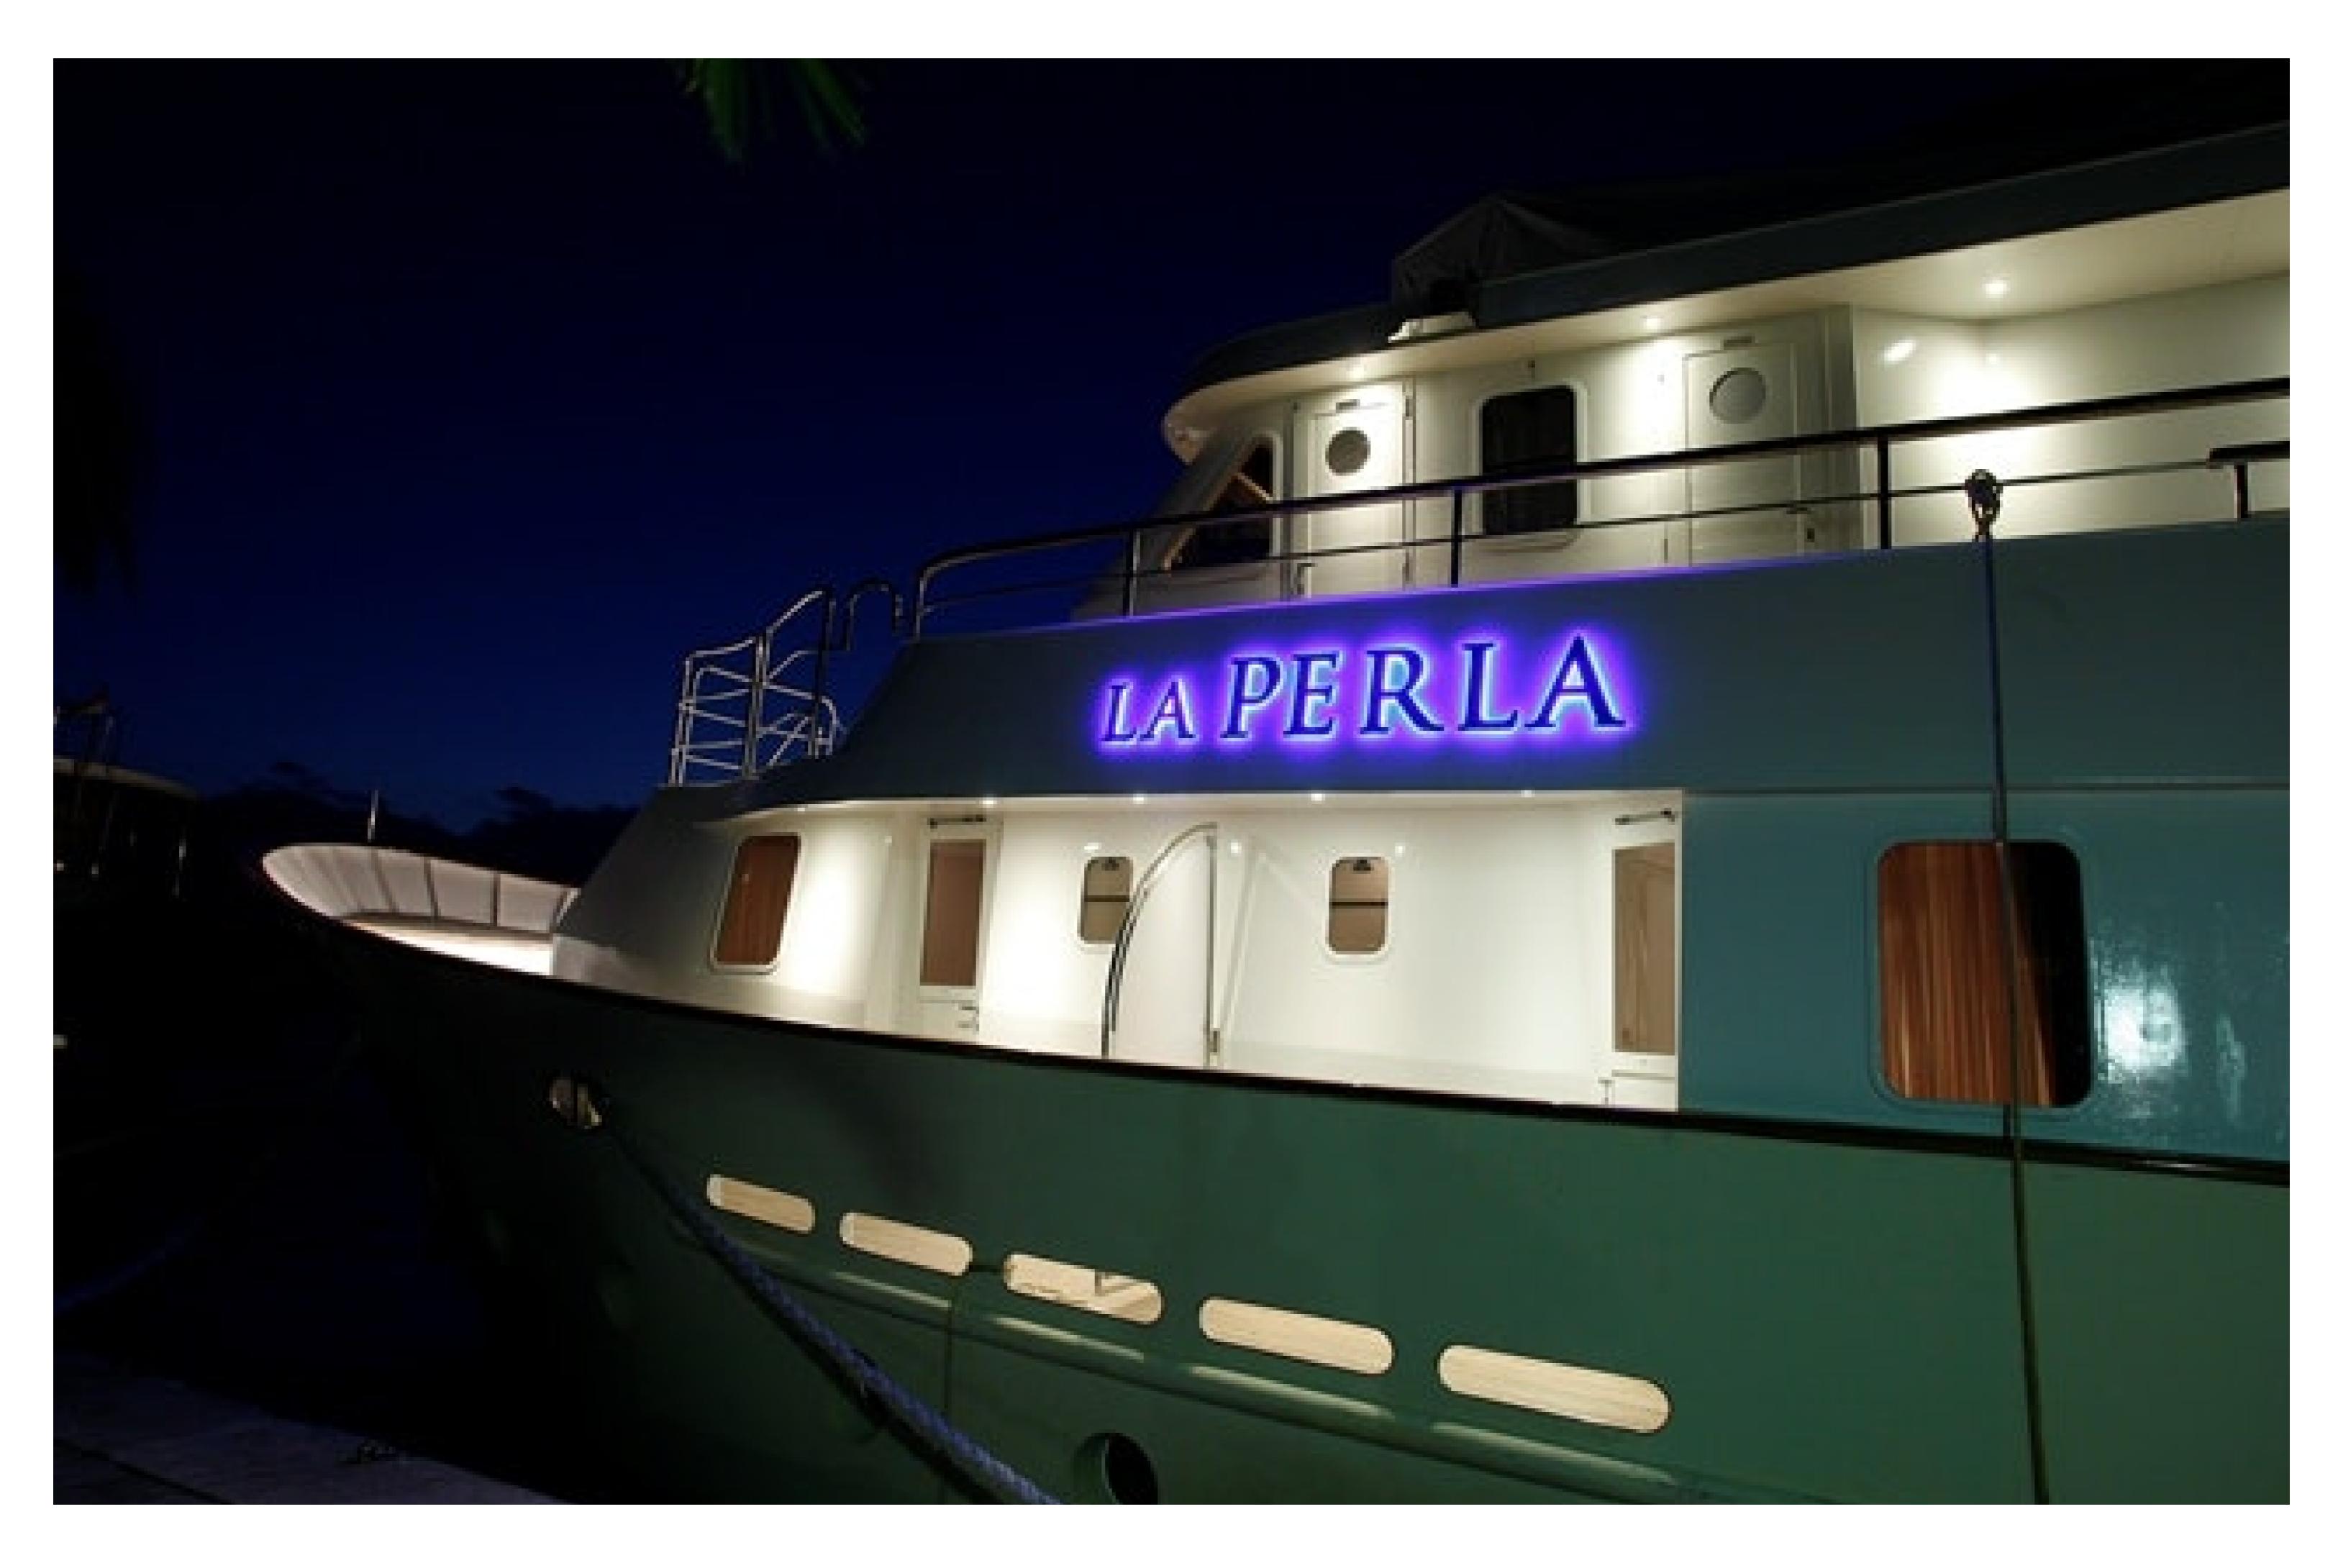

# La perla

Guests: 16

Cabins: 8

### DESCRIPTION

The 39.74m/130'5" motor yacht named 'La Perla', constructed by an unknown shipyard, offers versatile accommodation for up to 16 guests in 8 cabins. Mare Placidum Ltd. styled the yacht's interior, which boasts lavish living areas thoughtfully arranged to create a warm and welcoming atmosphere, making it an ideal luxury charter yacht for friends and family.