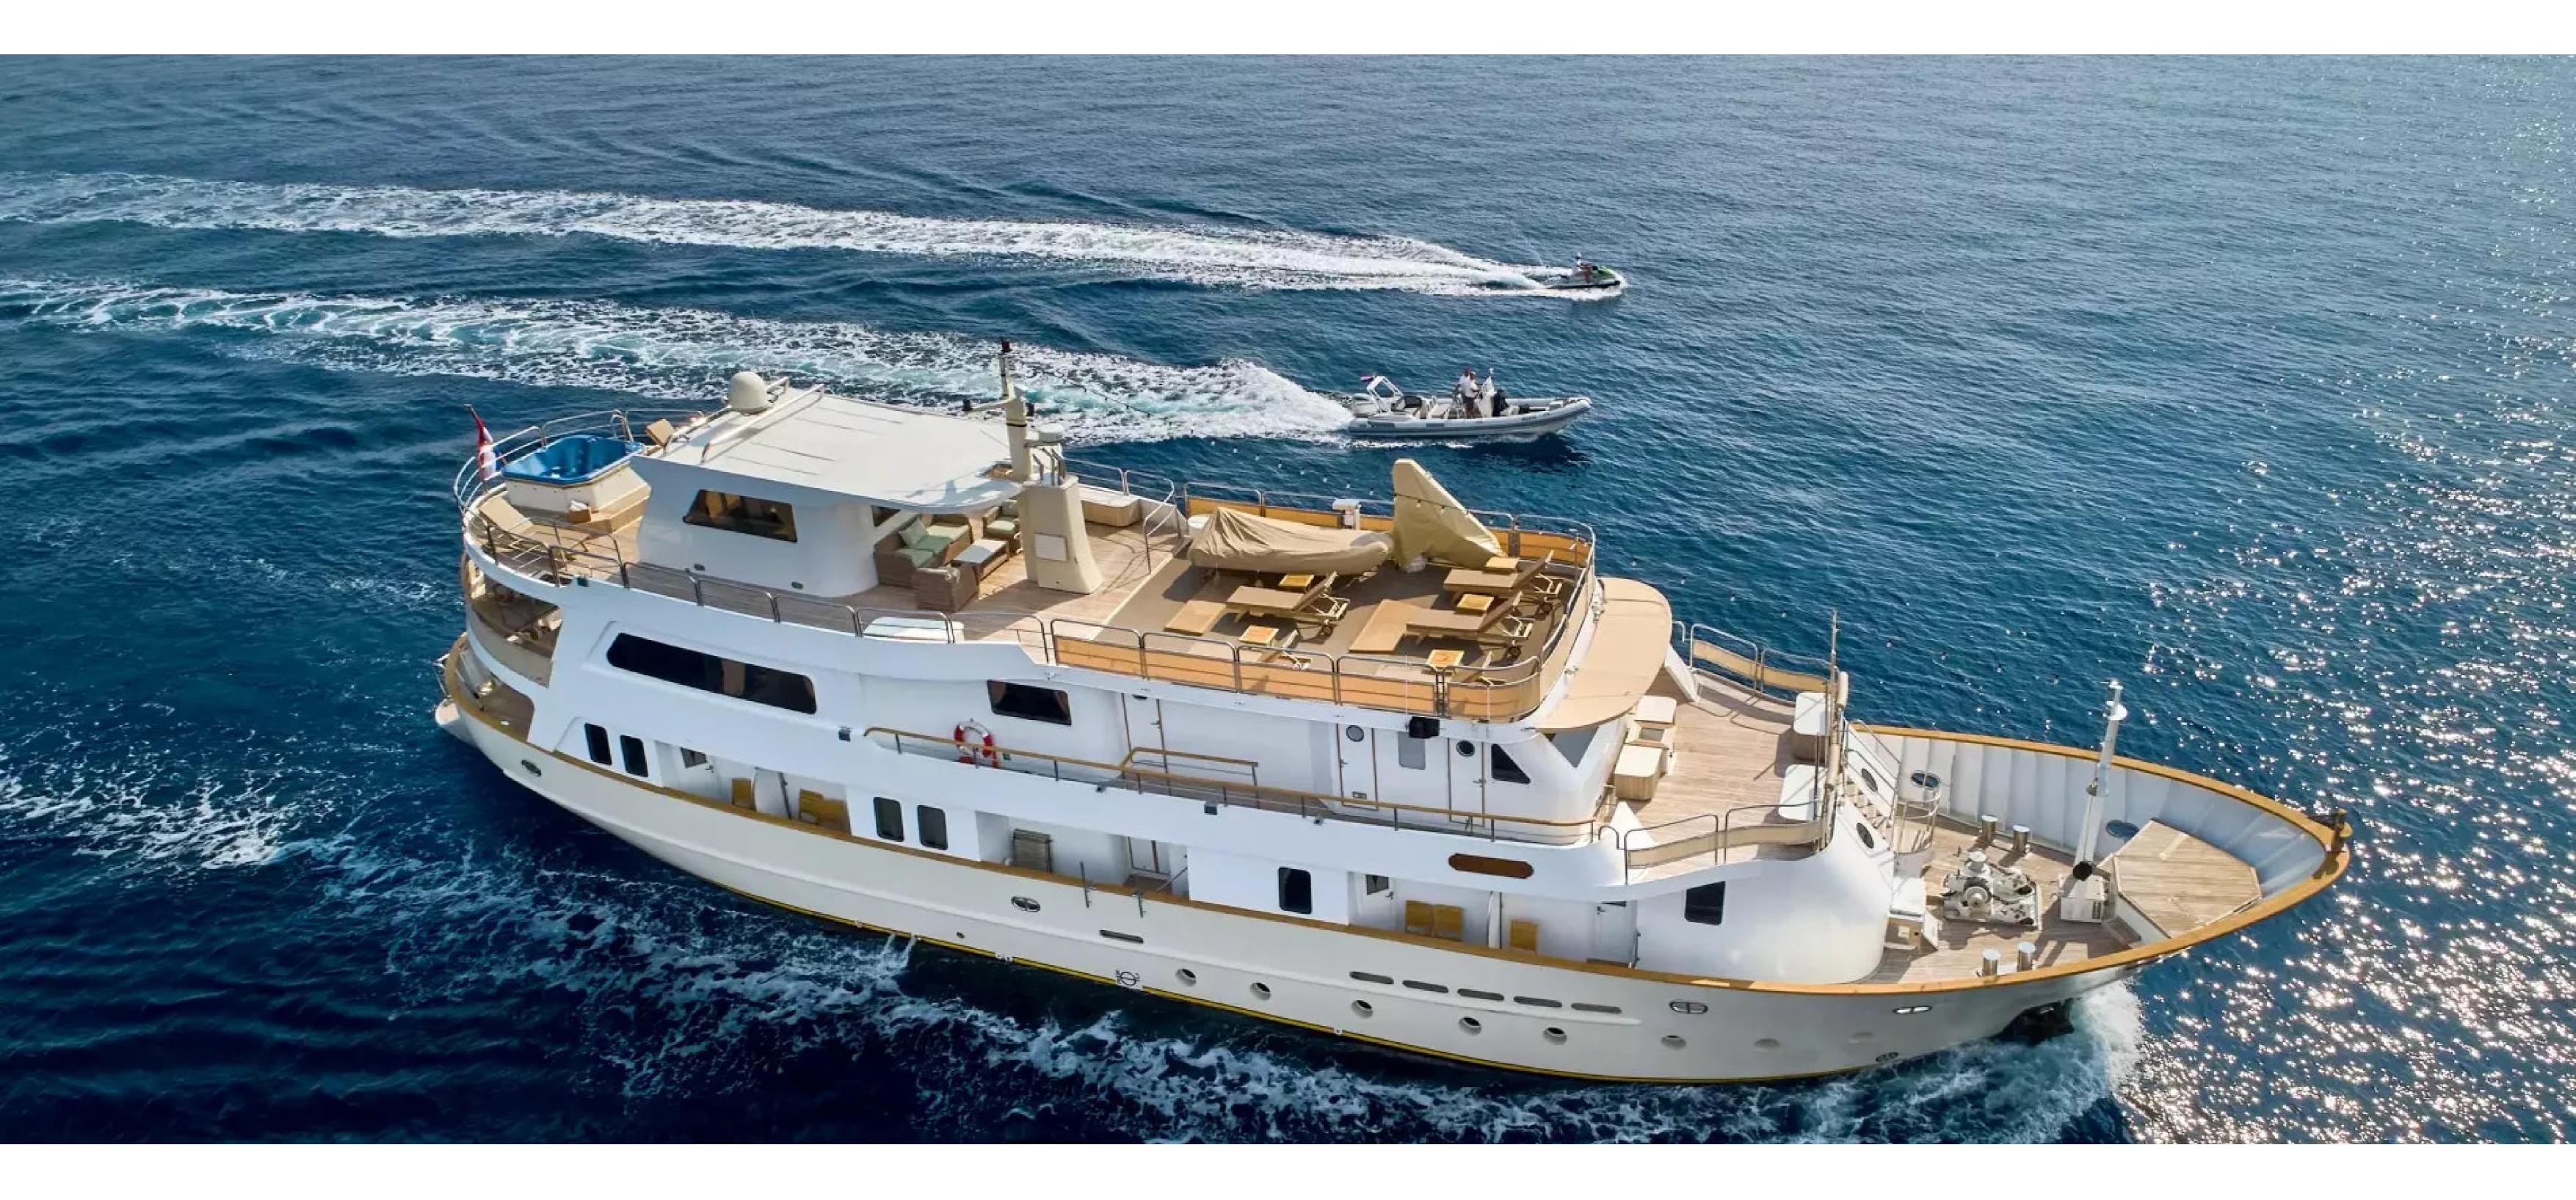

### DESCRIPTION

The 39.74m/130'5" motor yacht named 'La Perla', constructed by an unknown shipyard, offers versatile accommodation for up to 16 guests in 8 cabins. Mare Placidum Ltd. styled the yacht's interior, which boasts lavish living areas thoughtfully arranged to create a warm and welcoming atmosphere, making it an ideal luxury charter yacht for friends and family.

The yacht's steel hull and aluminum superstructure provide greater onboard space and stability when at anchor, thanks to its full-displacement hull. La Perla cruises comfortably at 10 knots and reaches a maximum speed of 14 knots, with a range of up to 27,000 nautical miles.

Based in the Mediterranean all year round, La Perla is available for your next luxury yacht charter. The yacht, her captain, and talented crew are prepared to make sure that your yachting experience is extraordinary. Experience the magic of the Mediterranean's places, food, and experiences this summer from the comfort of your own motor yacht, La Perla.