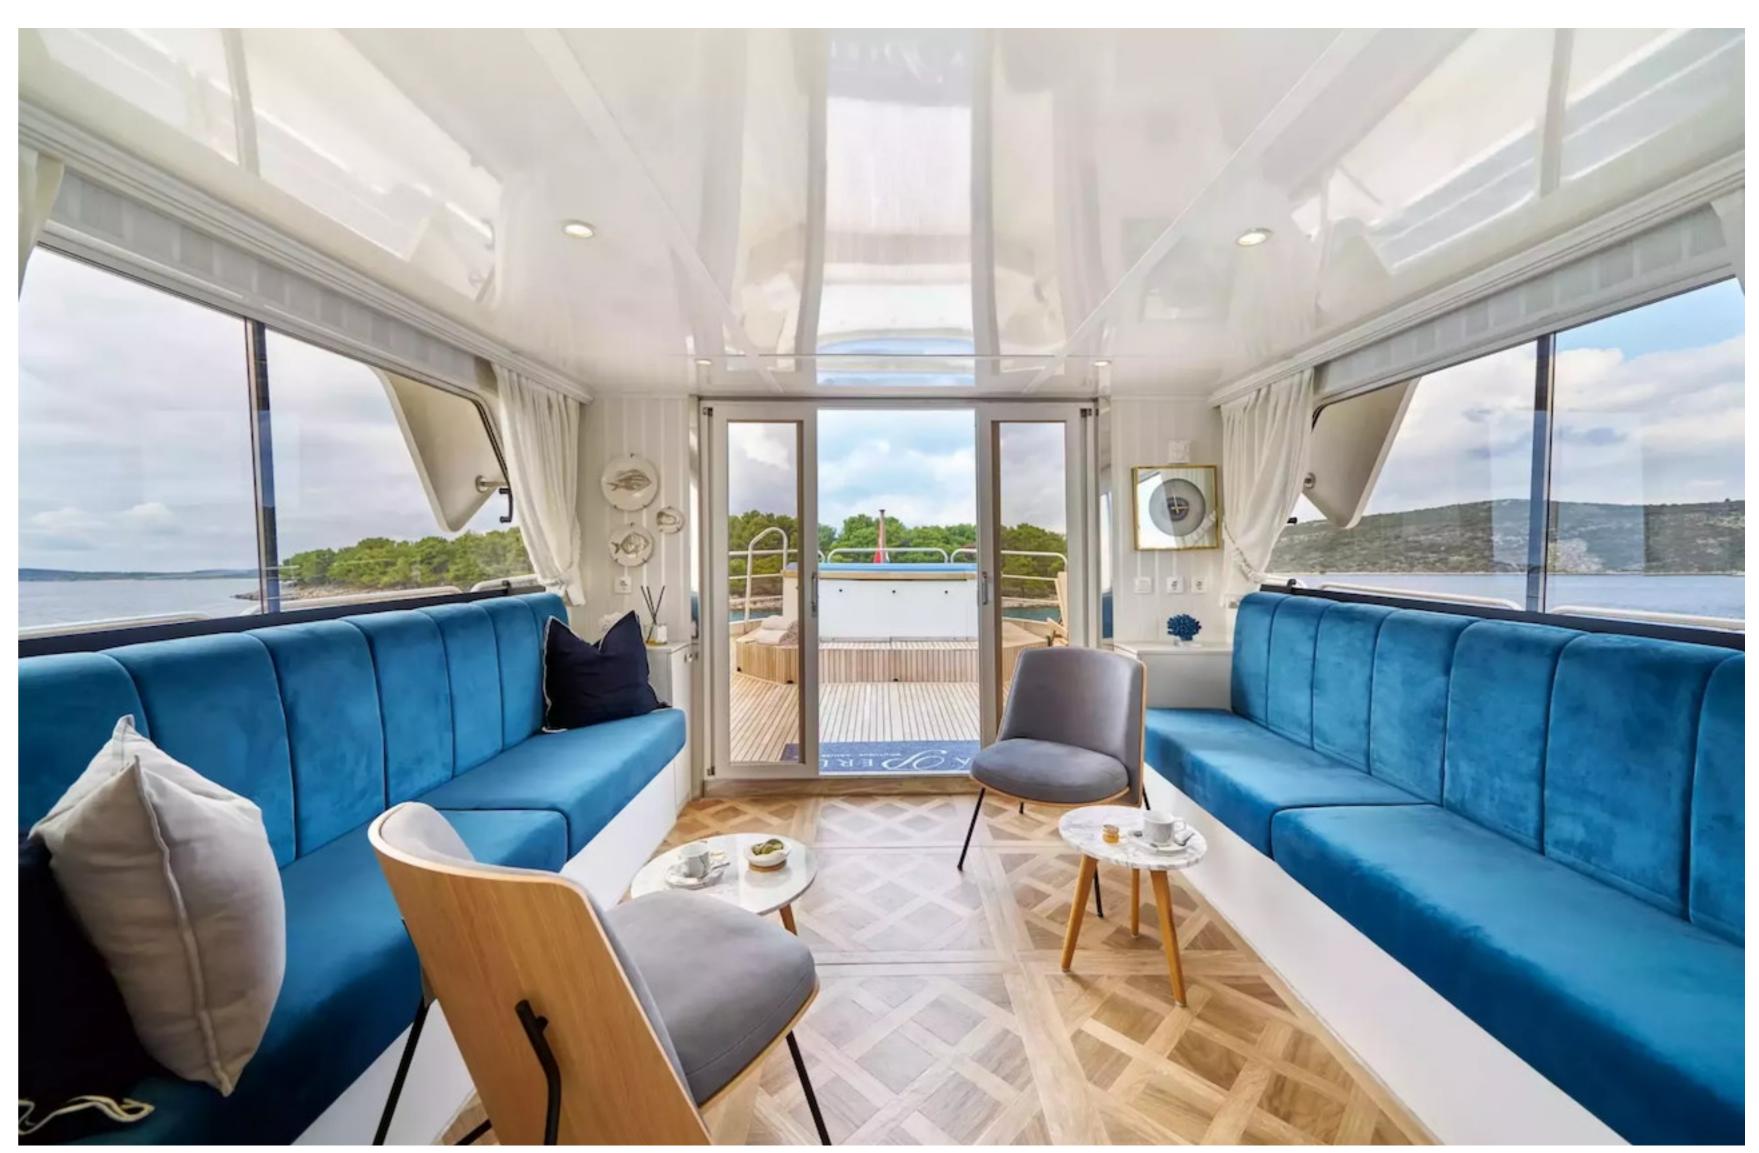

### DESCRIPTION

The 39.74m/130'5" motor yacht named 'La Perla', constructed by an unknown shipyard, offers versatile accommodation for up to 16 guests in 8 cabins. Mare Placidum Ltd. styled the yacht's interior, which boasts lavish living areas thoughtfully arranged to create a warm and welcoming atmosphere, making it an ideal luxury charter yacht for friends and family.

La Perla provides a variety of amenities for guests to remain comfortable and entertained, such as a gym equipped with the latest fitness equipment to maintain your exercise routine. The deck jacuzzi offers a relaxing retreat to soak up the scenery. The yacht's excellent features improve your charter experience, particularly Wi-Fi connectivity, enabling you to stay connected at all times. Guests will enjoy complete comfort while chartering due to the air conditioning.