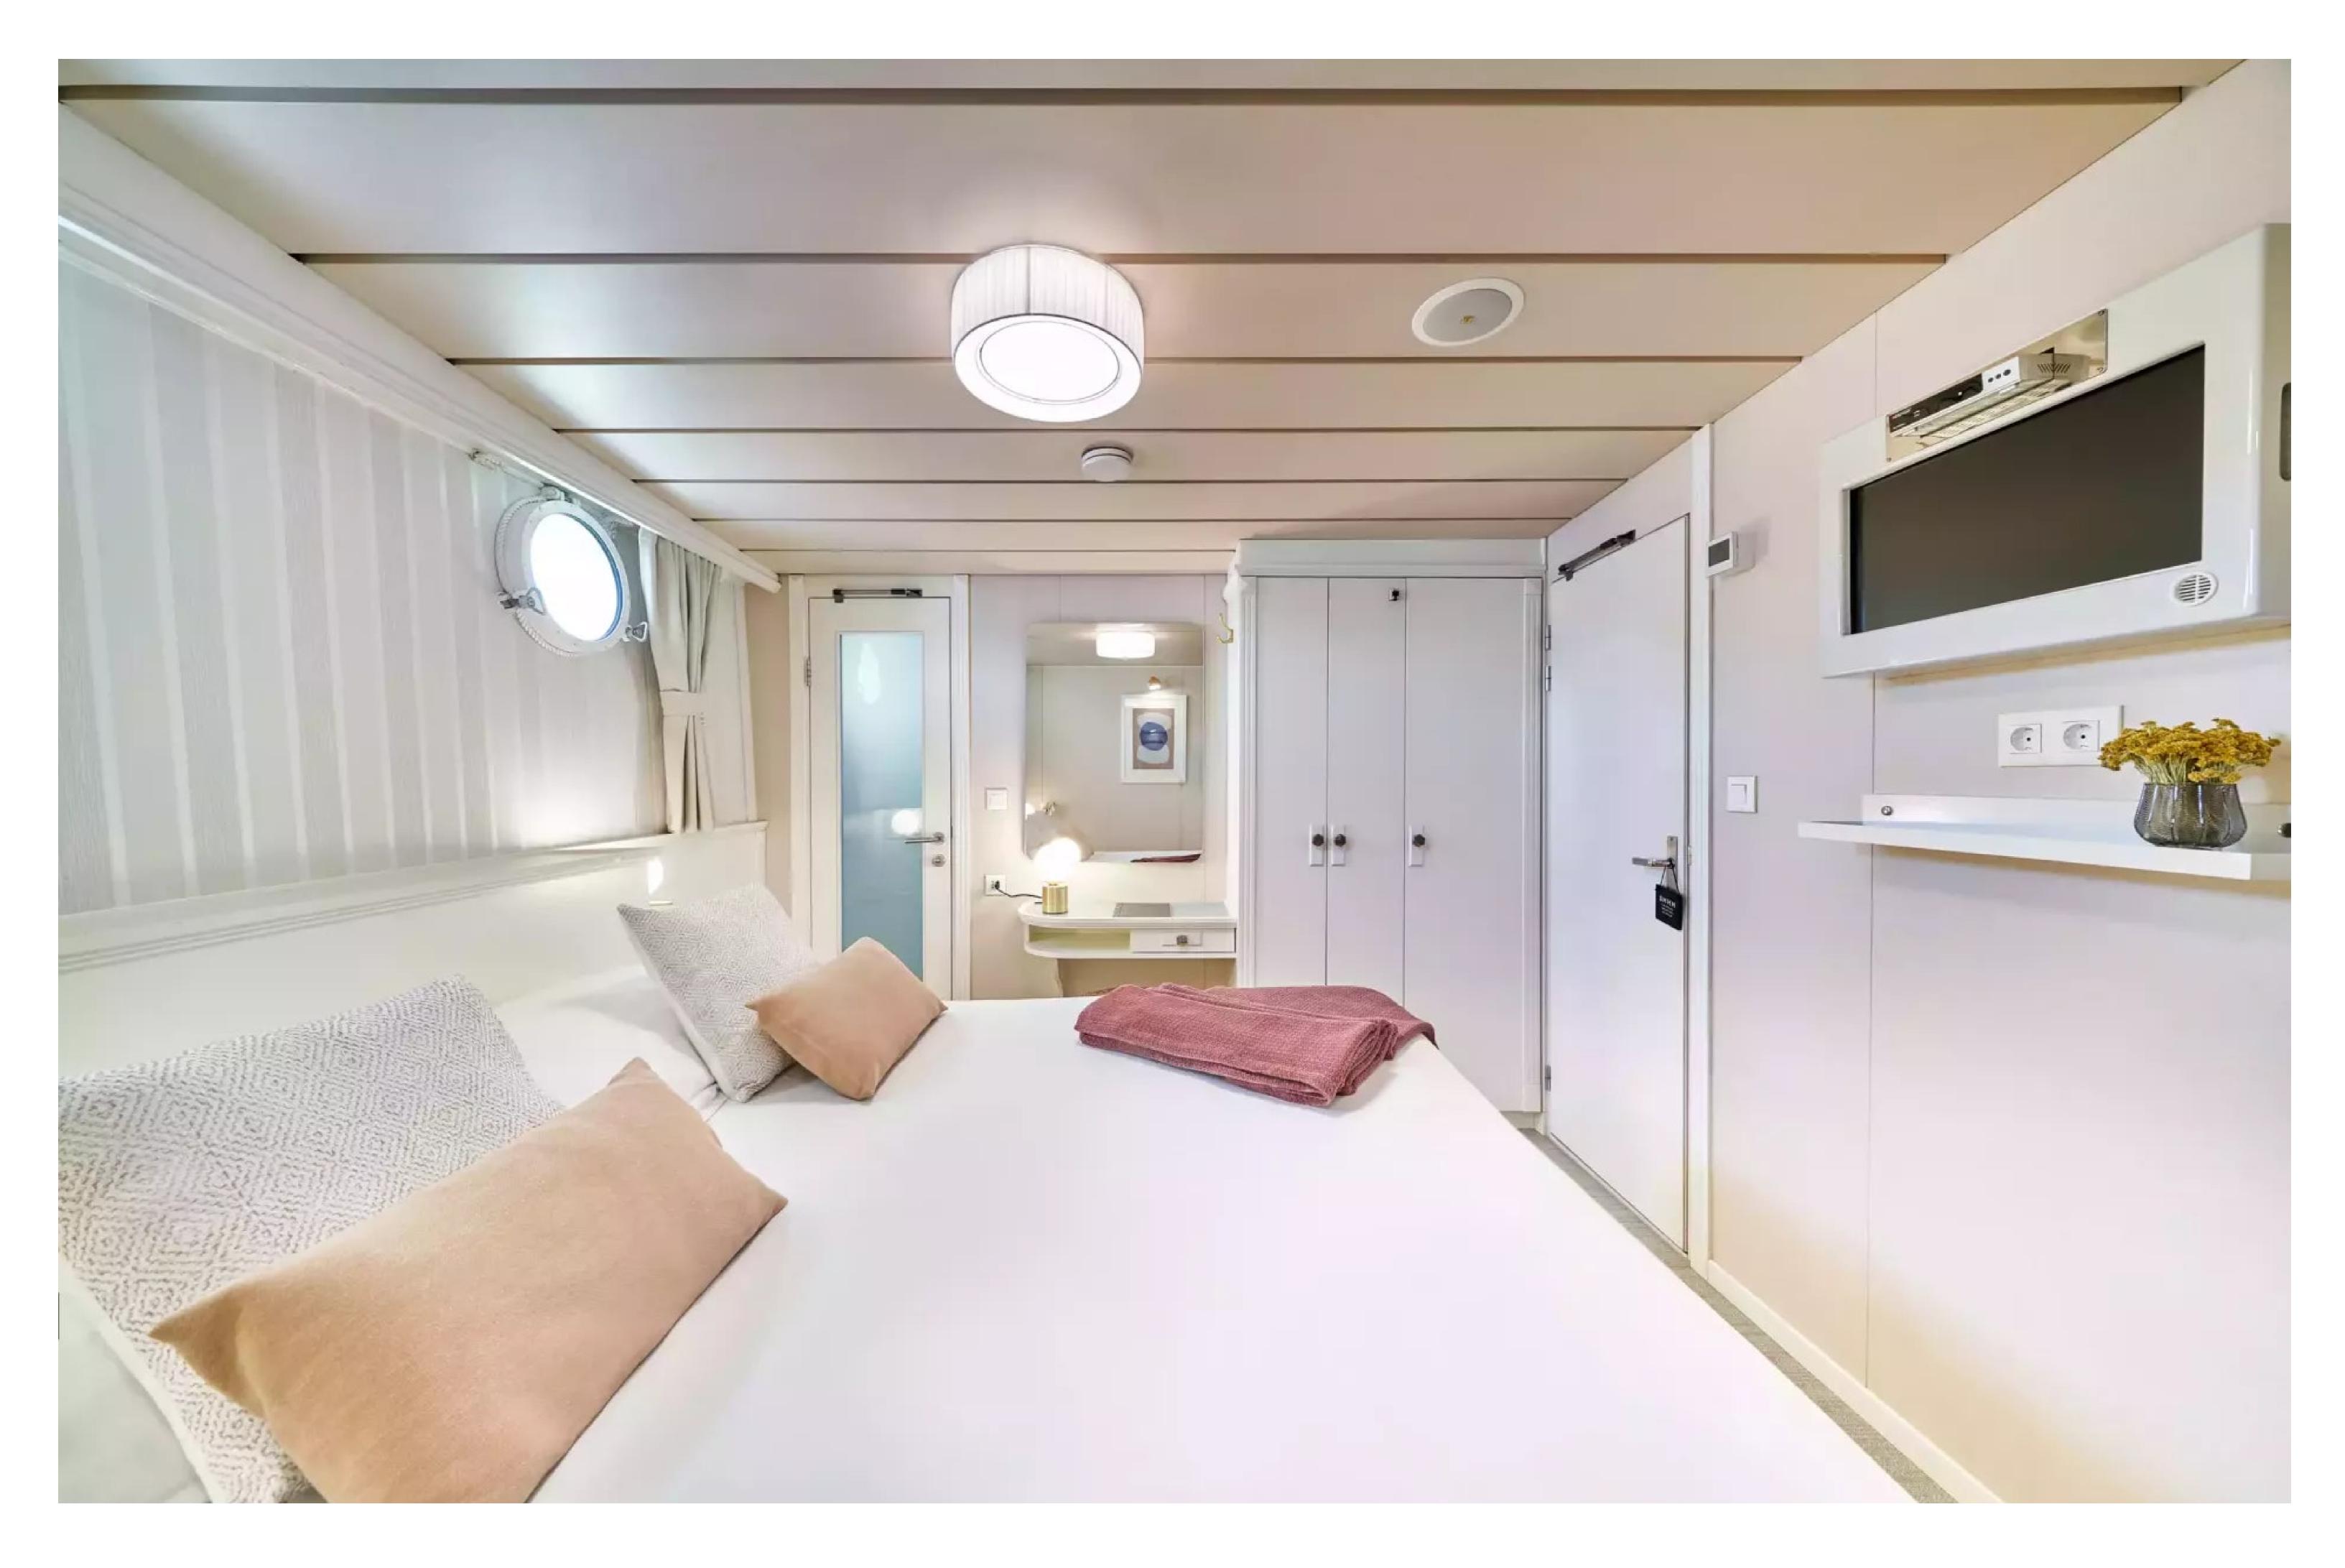

### DESCRIPTION

The 39.74m/130'5" motor yacht named 'La Perla', constructed by an unknown shipyard, offers versatile accommodation for up to 16 guests in 8 cabins. Mare Placidum Ltd. styled the yacht's interior, which boasts lavish living areas thoughtfully arranged to create a warm and welcoming atmosphere, making it an ideal luxury charter yacht for friends and family.

La Perla's eight-cabin layout is a notable feature, providing great flexibility for a yacht of this size. Constructed in 1976, the yacht accommodates up to 16 guests, including a master suite, two VIP cabins, and eight double cabins. There are 16 beds, including 11 queens and 5 singles. Additionally, up to 9 crew members can be accommodated onboard to ensure a relaxed and luxurious yacht charter experience.

La Perla provides a variety of amenities for guests to remain comfortable and entertained, such as a gym equipped with the latest fitness equipment to maintain your exercise routine. The deck jacuzzi offers a relaxing retreat to soak up the scenery. The yacht's excellent features improve your charter experience, particularly Wi-Fi connectivity, enabling you to stay connected at all times. Guests will enjoy complete comfort while chartering due to the air conditioning.