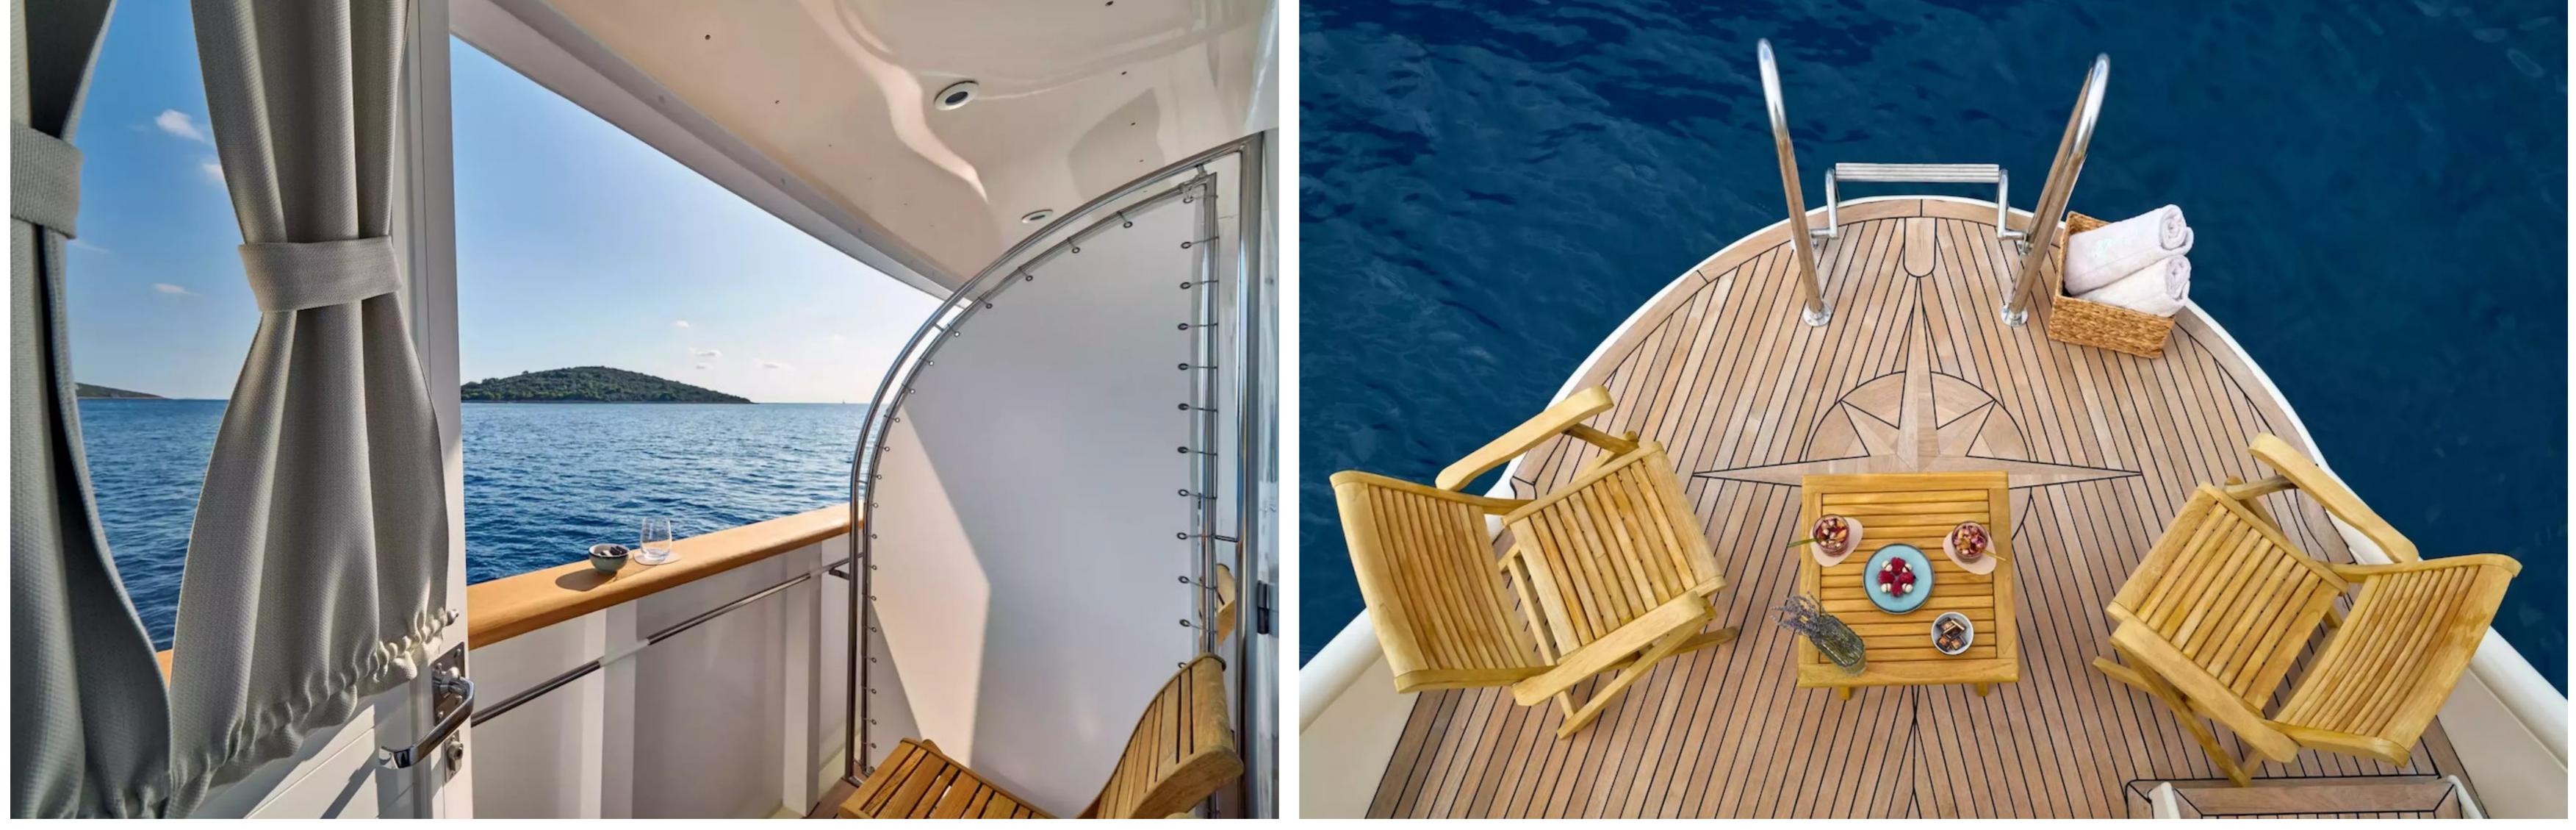

### DESCRIPTION

The 39.74m/130'5" motor yacht named 'La Perla', constructed by an unknown shipyard, offers versatile accommodation for up to 16 guests in 8 cabins. Mare Placidum Ltd. styled the yacht's interior, which boasts lavish living areas thoughtfully arranged to create a warm and welcoming atmosphere, making it an ideal luxury charter yacht for friends and family.

La Perla provides a variety of amenities for guests to remain comfortable and entertained, such as a gym equipped with the latest fitness equipment to maintain your exercise routine. The deck jacuzzi offers a relaxing retreat to soak up the scenery. The yacht's excellent features improve your charter experience, particularly Wi-Fi connectivity, enabling you to stay connected at all times. Guests will enjoy complete comfort while chartering due to the air conditioning.