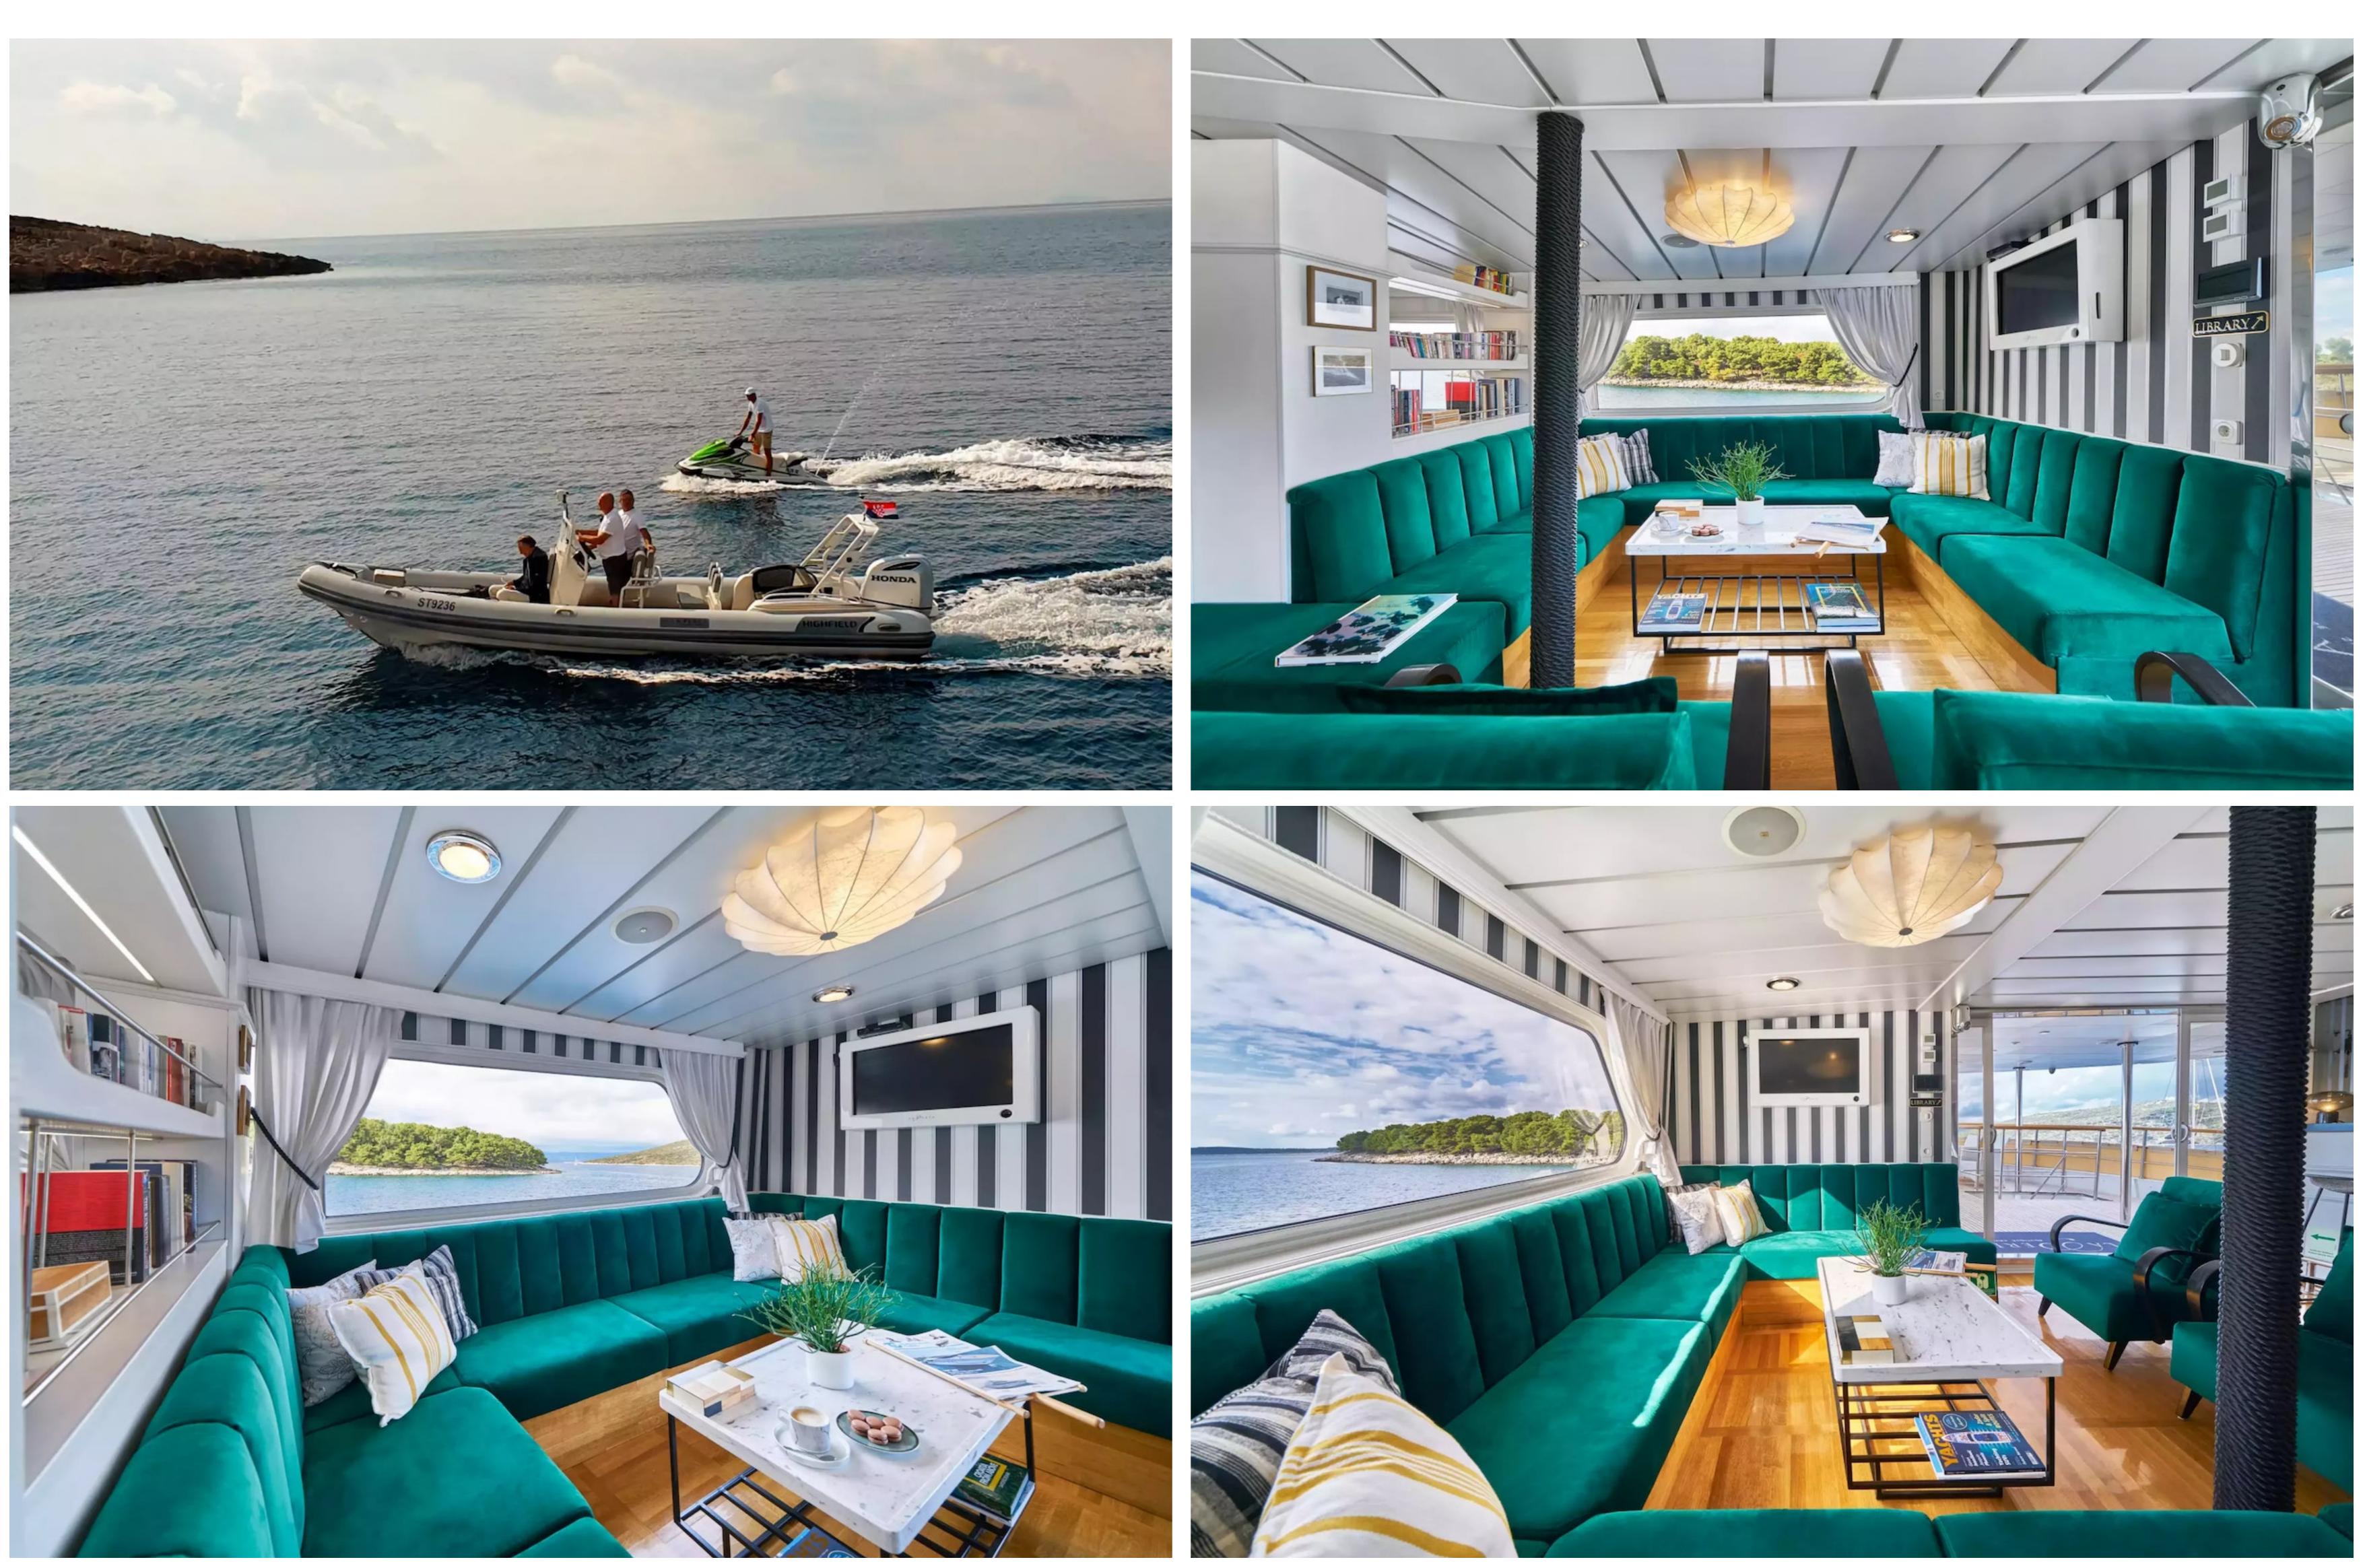

La Perla provides a variety of amenities for guests to remain comfortable and entertained, such as a gym equipped with the latest fitness equipment to maintain your exercise routine. The deck jacuzzi offers a relaxing retreat to soak up the scenery. The yacht's excellent features improve your charter experience, particularly Wi-Fi connectivity, enabling you to stay connected at all times. Guests will enjoy complete comfort while chartering due to the air conditioning.

La Perla has an array of water toys and accessories for guests to enjoy, against the backdrop of their chosen cruising ground. Jet Skis, waterskis, wakeboards, canoes, snorkelling equipment, and a Ragusa Tender are all available to enhance your experience on the water.