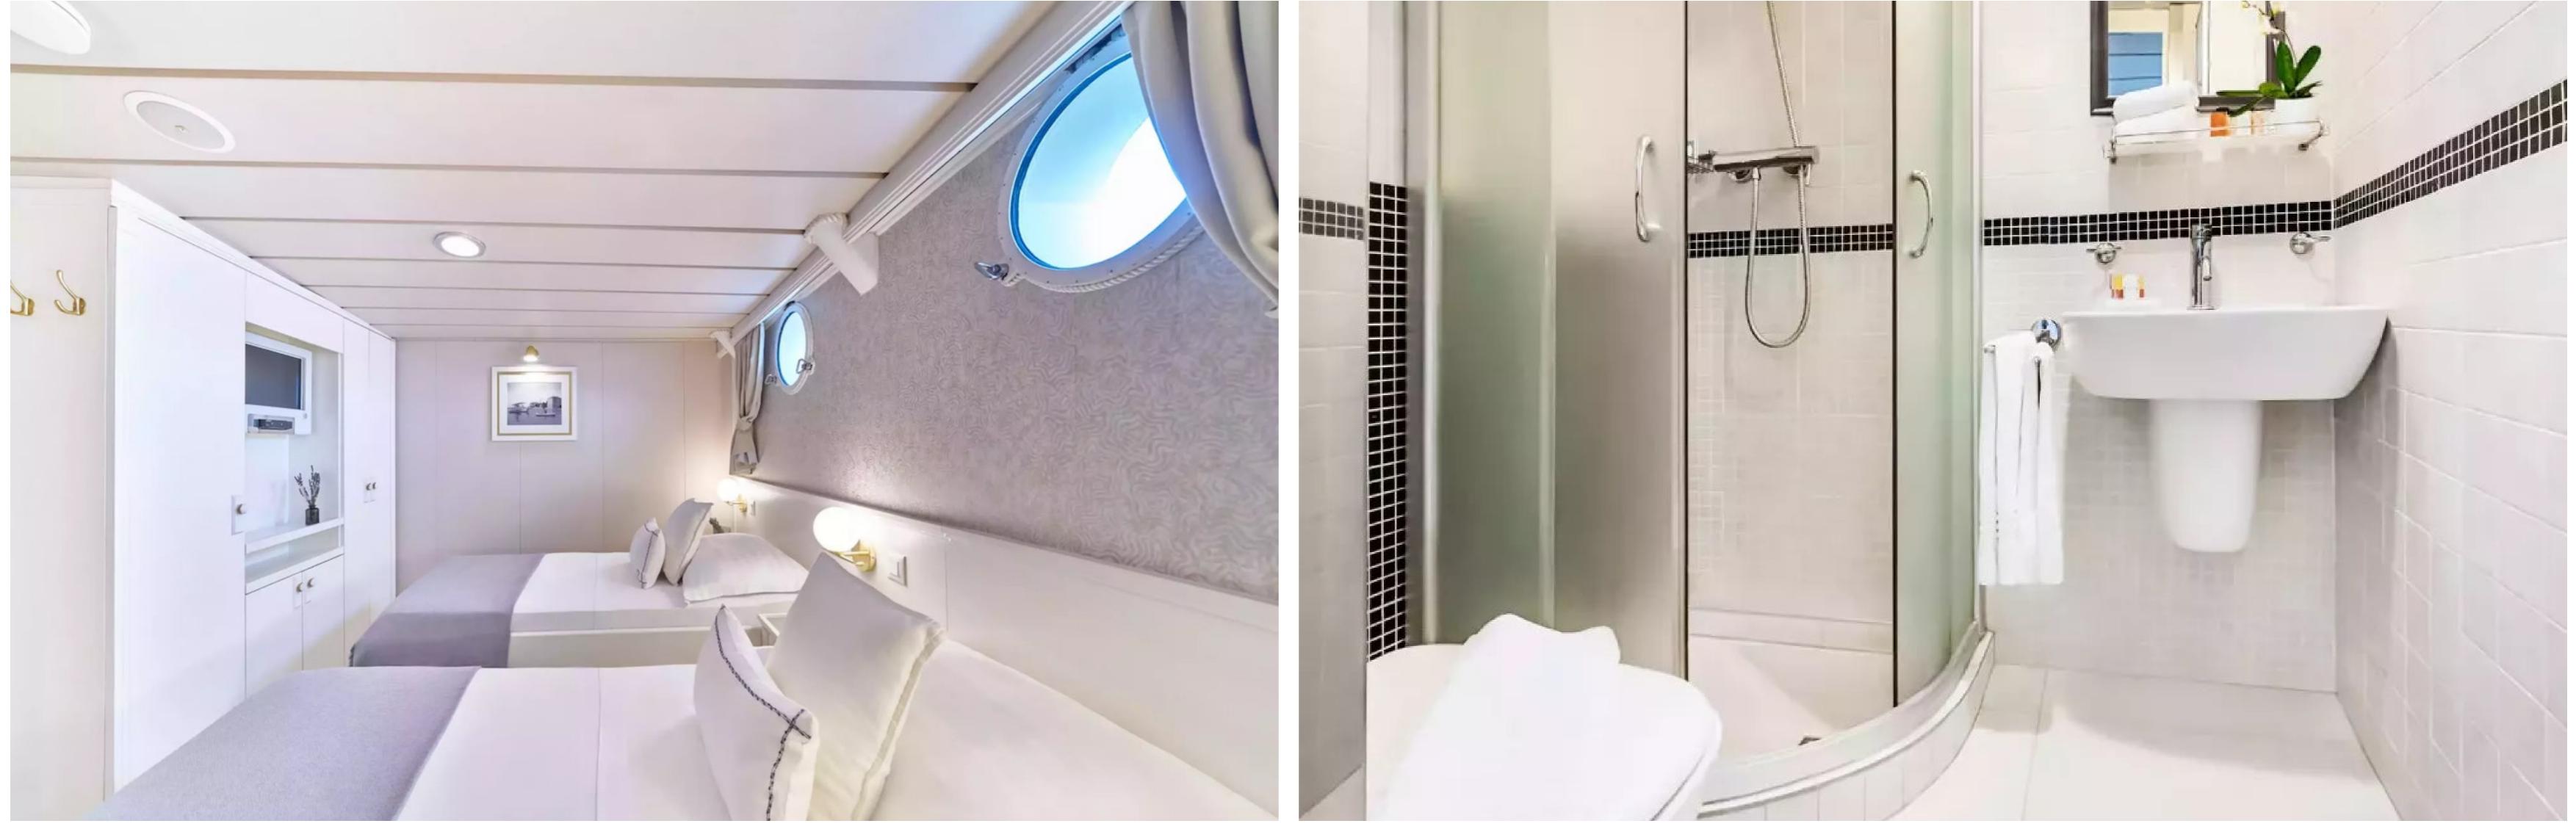

La Perla's eight-cabin layout is a notable feature, providing great flexibility for a yacht of this size. Constructed in 1976, the yacht accommodates up to 16 guests, including a master suite, two VIP cabins, and eight double cabins. There are 16 beds, including 11 queens and 5 singles. Additionally, up to 9 crew members can be accommodated onboard to ensure a relaxed and luxurious yacht charter experience.