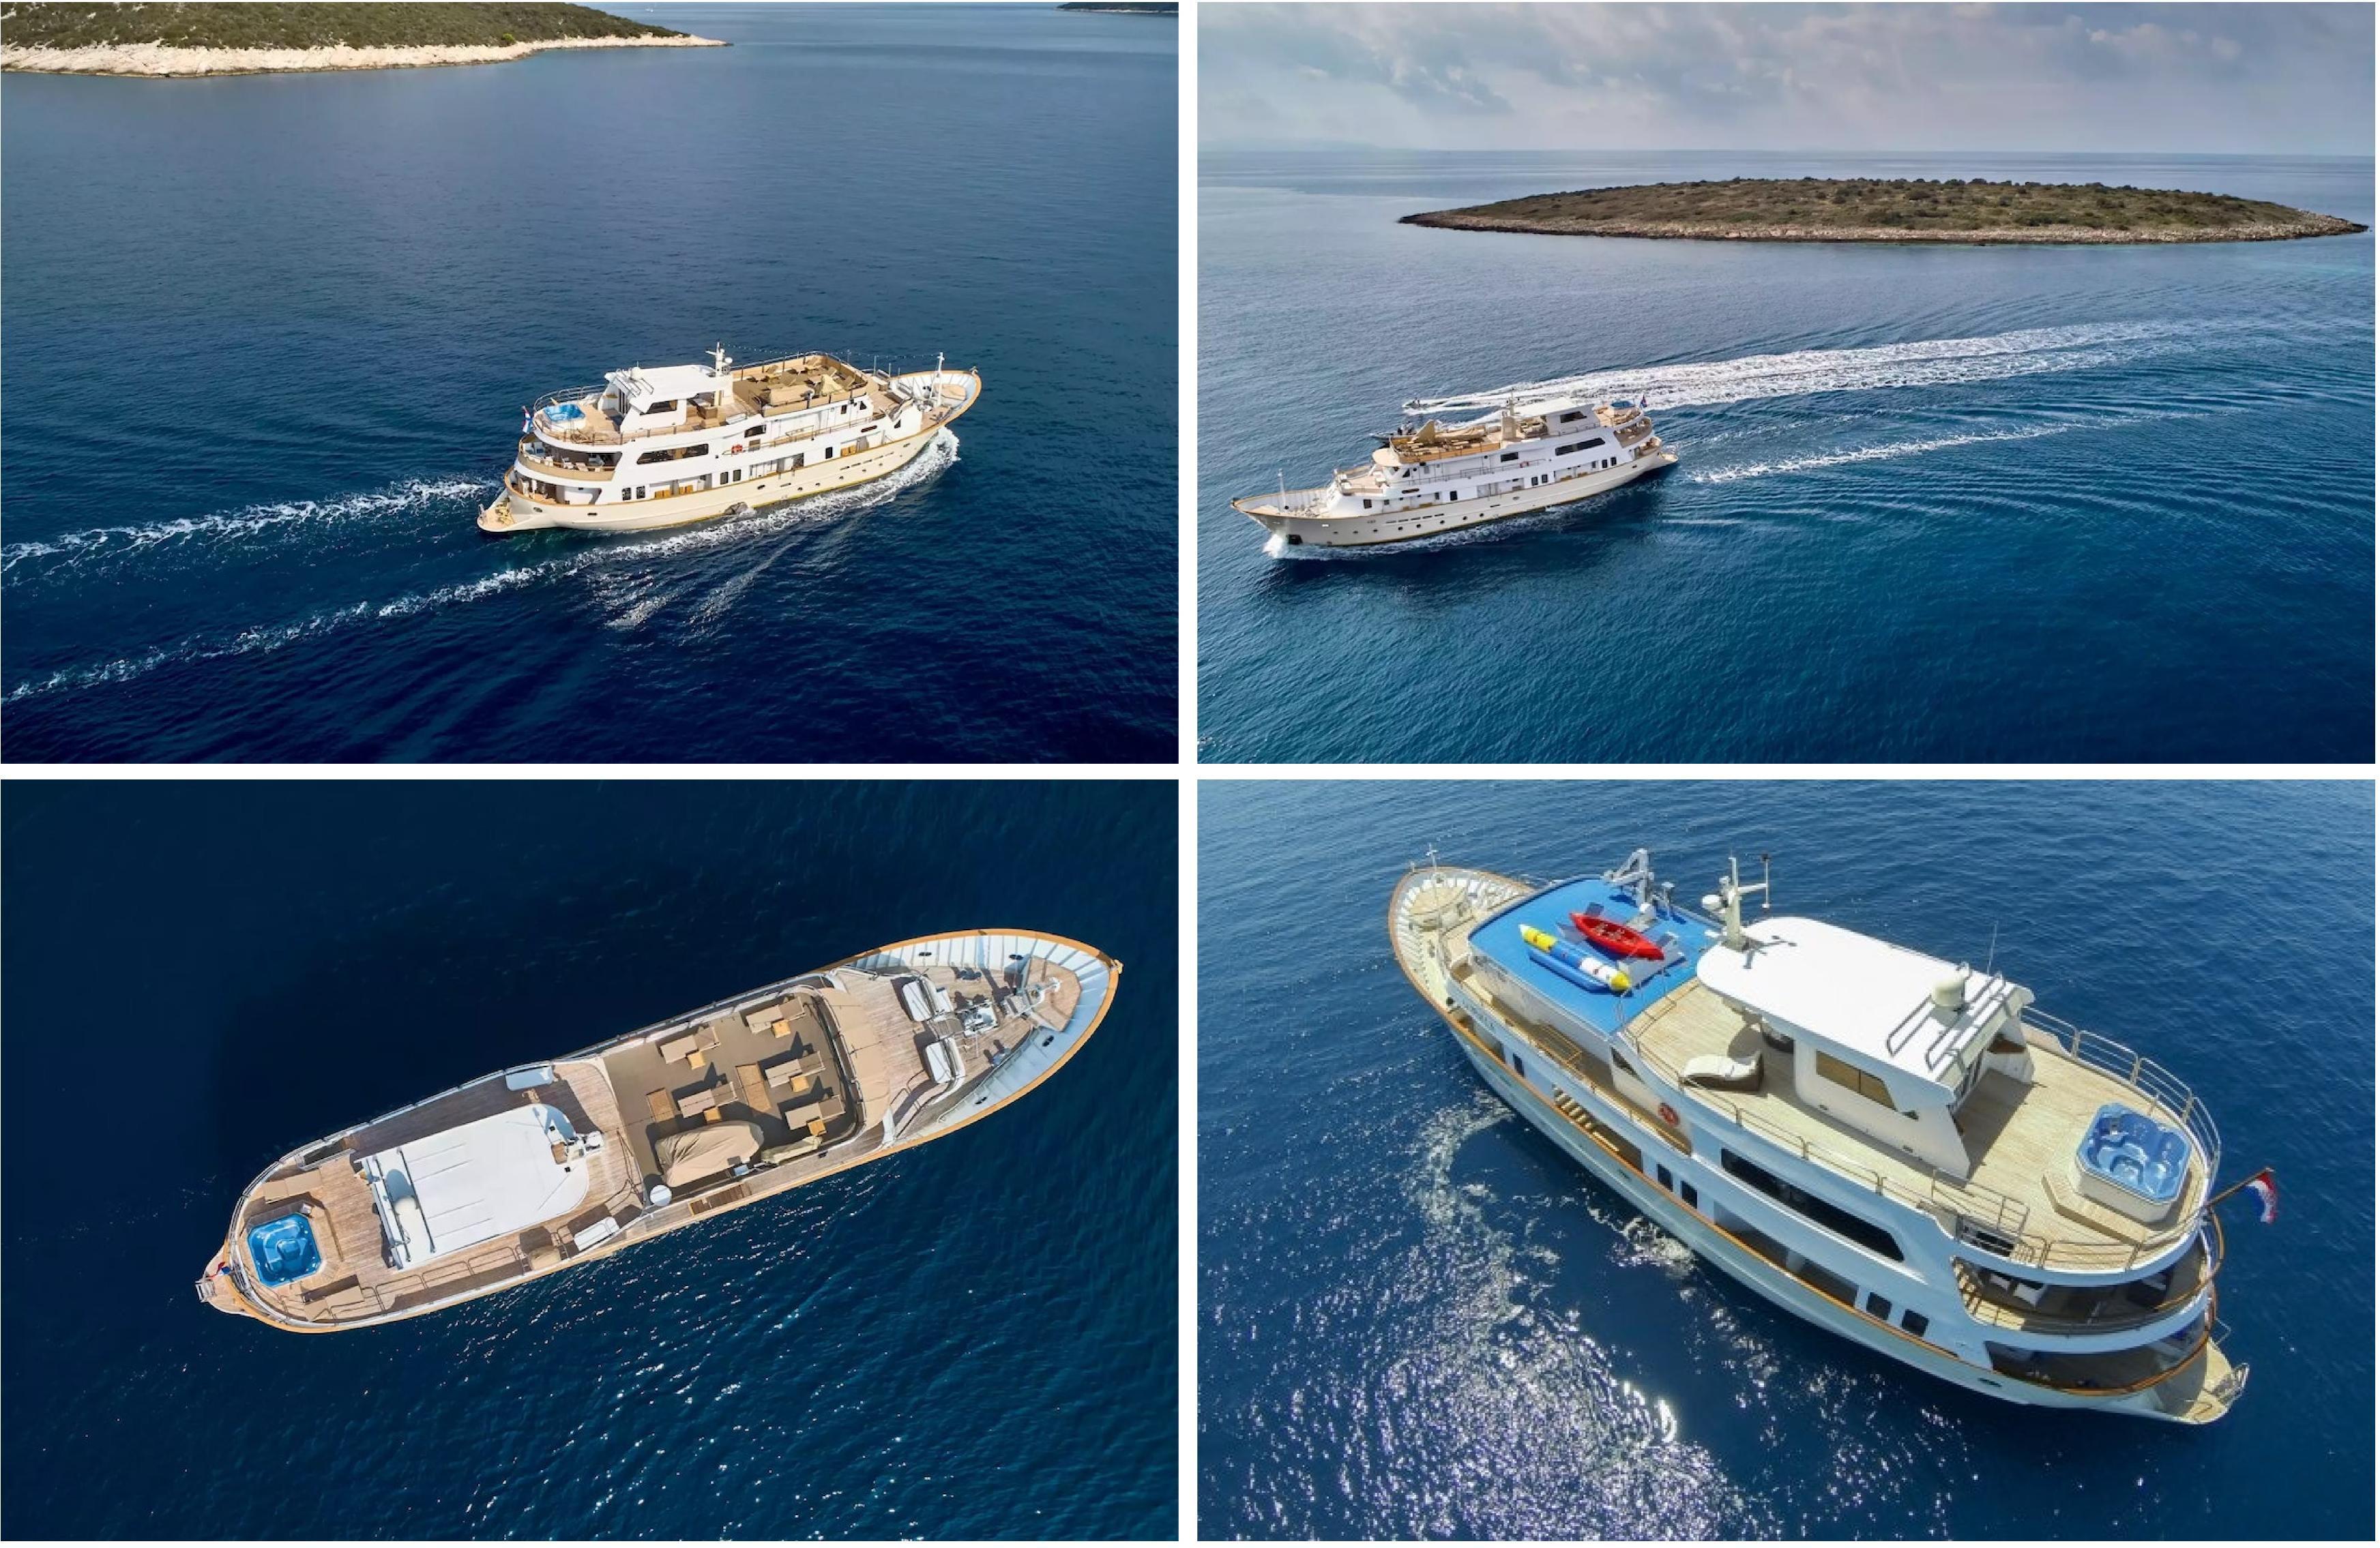

# La perla

Guests: 16

Cabins: 8

### DESCRIPTION

The 39.74m/130'5" motor yacht named 'La Perla', constructed by an unknown shipyard, offers versatile accommodation for up to 16 guests in 8 cabins. Mare Placidum Ltd. styled the yacht's interior, which boasts lavish living areas thoughtfully arranged to create a warm and welcoming atmosphere, making it an ideal luxury charter yacht for friends and family.

La Perla's eight-cabin layout is a notable feature, providing great flexibility for a yacht of this size. Constructed in 1976, the yacht accommodates up to 16 guests, including a master suite, two VIP cabins, and eight double cabins. There are 16 beds, including 11 queens and 5 singles. Additionally, up to 9 crew members can be accommodated onboard to ensure a relaxed and luxurious yacht charter experience.

The yacht's steel hull and aluminum superstructure provide greater onboard space and stability when at anchor, thanks to its full-displacement hull. La Perla cruises comfortably at 10 knots and reaches a maximum speed of 14 knots, with a range of up to 27,000 nautical miles.