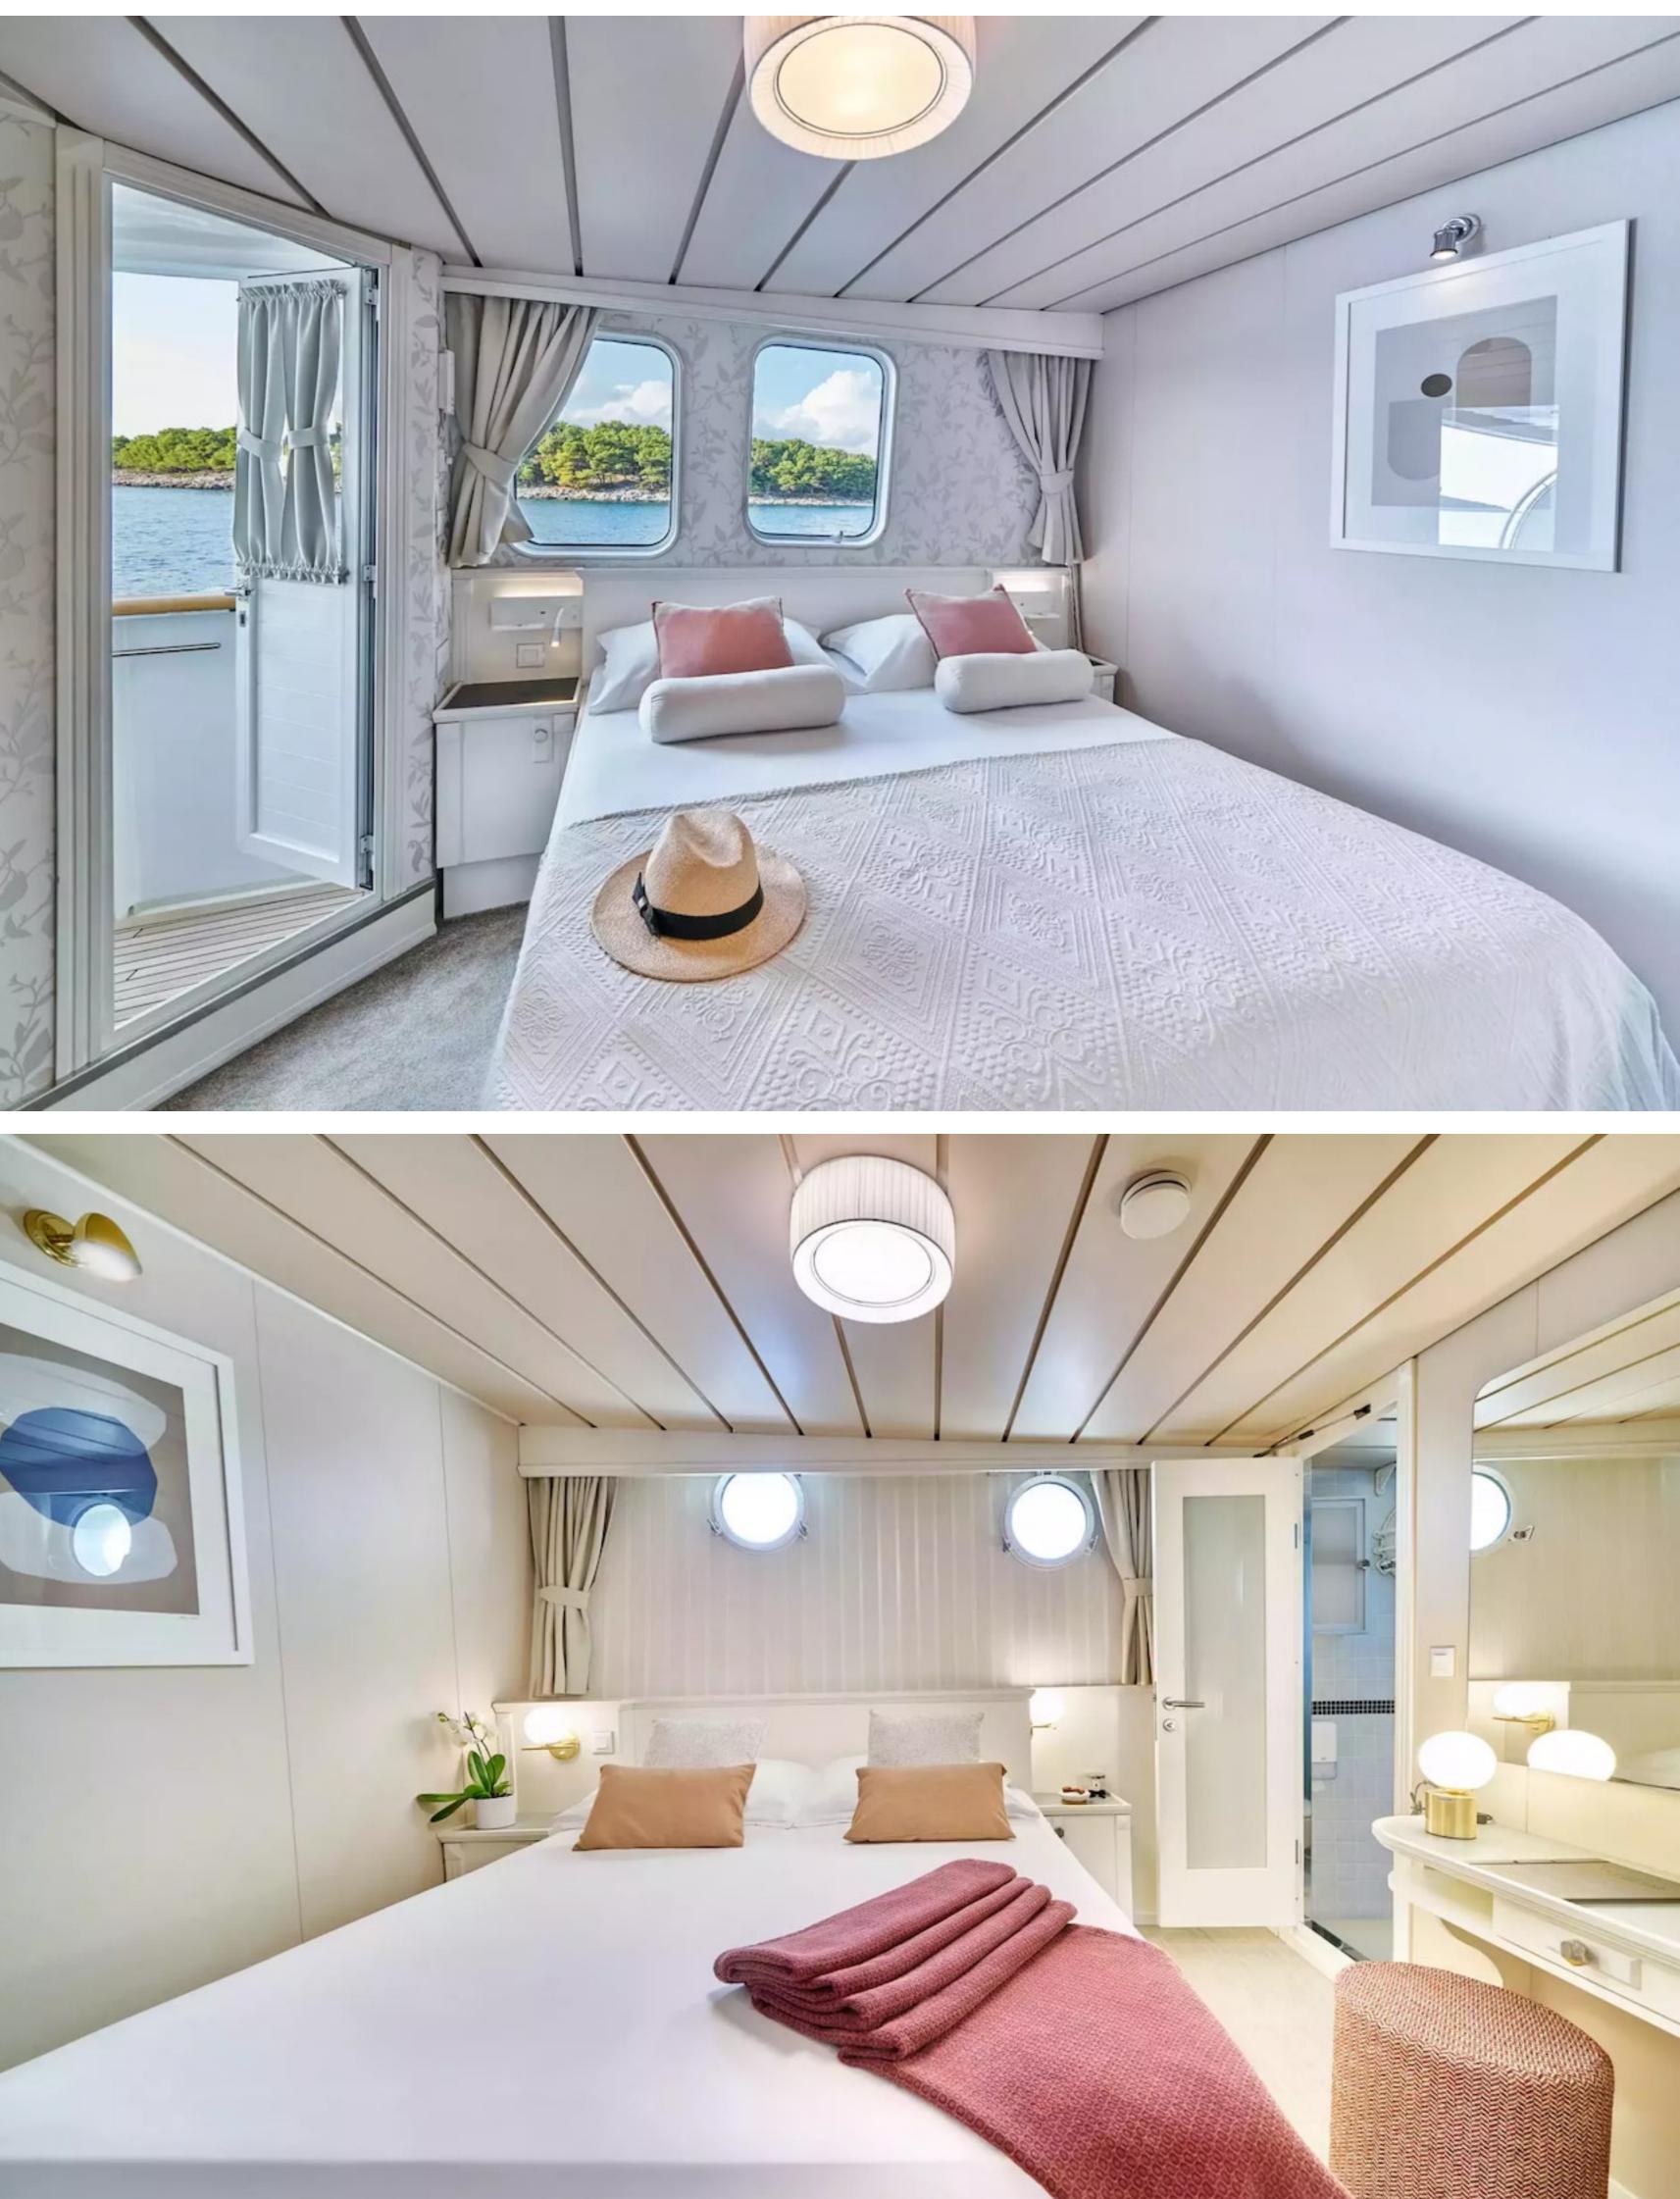

La Perla's eight-cabin layout is a notable feature, providing great flexibility for a yacht of this size. Constructed in 1976, the yacht accommodates up to 16 guests, including a master suite, two VIP cabins, and eight double cabins. There are 16 beds, including 11 queens and 5 singles. Additionally, up to 9 crew members can be accommodated onboard to ensure a relaxed and luxurious yacht charter experience.

La Perla provides a variety of amenities for guests to remain comfortable and entertained, such as a gym equipped with the latest fitness equipment to maintain your exercise routine. The deck jacuzzi offers a relaxing retreat to soak up the scenery. The yacht's excellent features improve your charter experience, particularly Wi-Fi connectivity, enabling you to stay connected at all times. Guests will enjoy complete comfort while chartering due to the air conditioning.