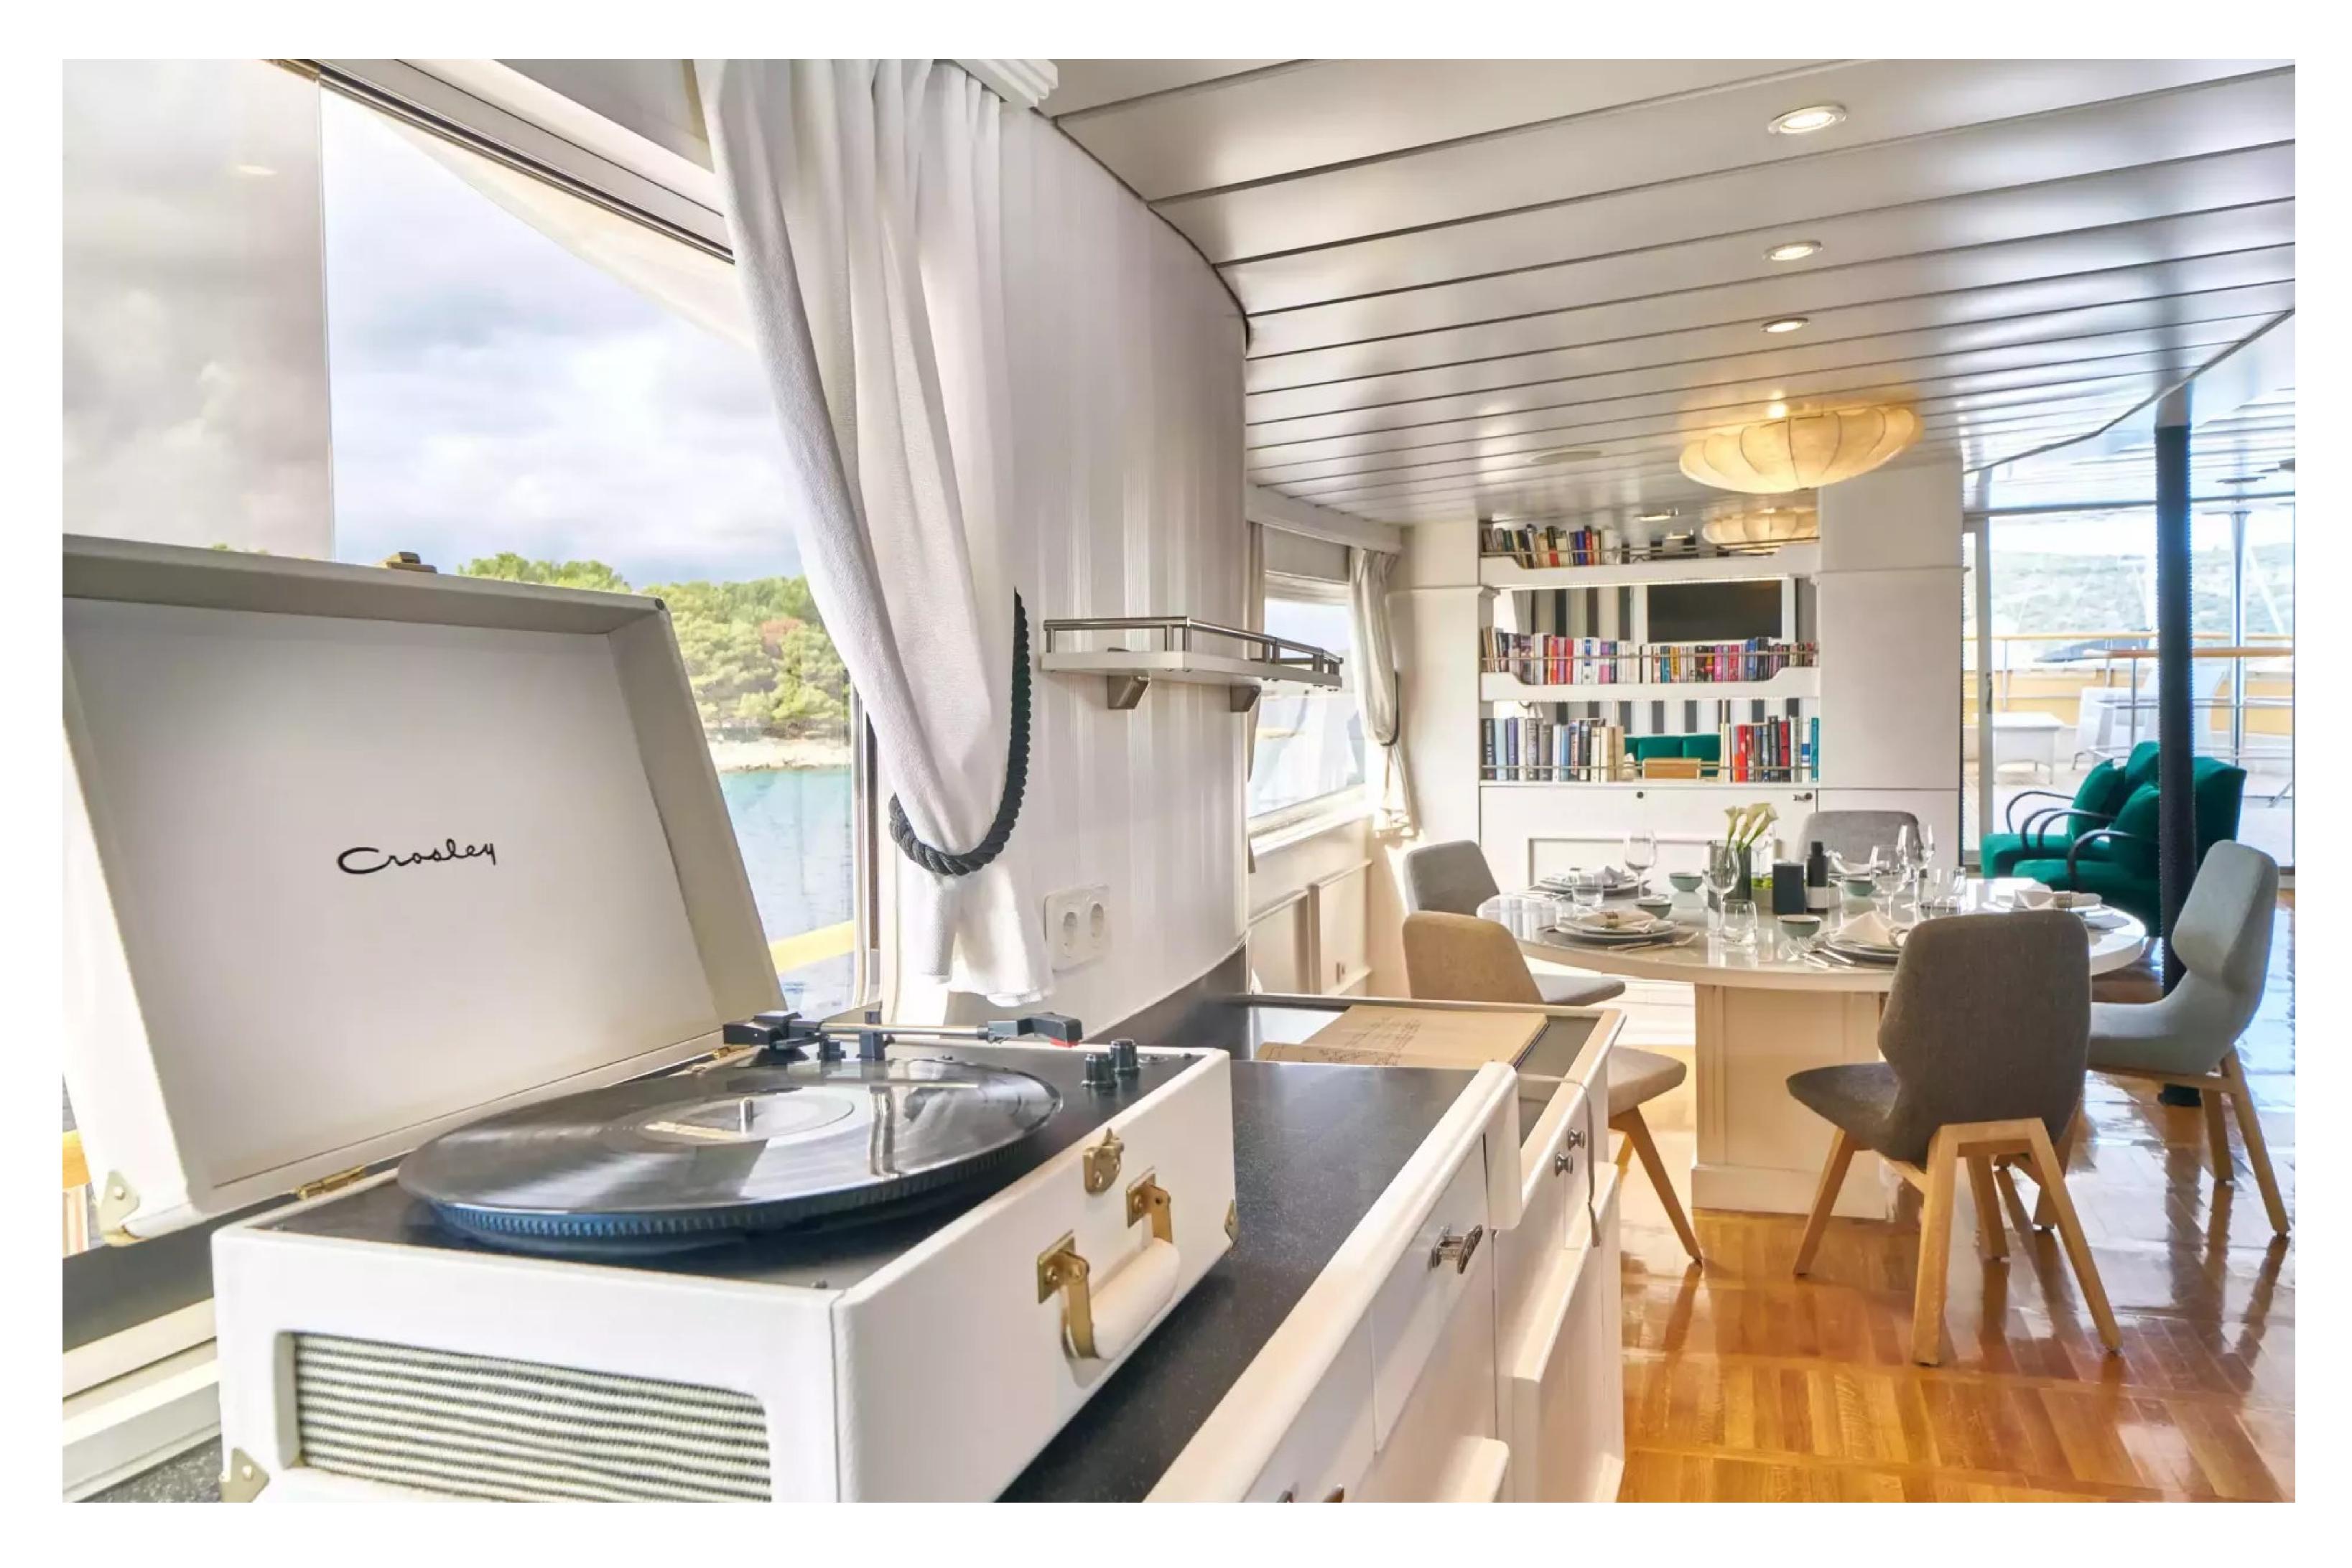

### DESCRIPTION

The 39.74m/130'5" motor yacht named 'La Perla', constructed by an unknown shipyard, offers versatile accommodation for up to 16 guests in 8 cabins. Mare Placidum Ltd. styled the yacht's interior, which boasts lavish living areas thoughtfully arranged to create a warm and welcoming atmosphere, making it an ideal luxury charter yacht for friends and family.

La Perla provides a variety of amenities for guests to remain comfortable and entertained, such as a gym equipped with the latest fitness equipment to maintain your exercise routine. The deck jacuzzi offers a relaxing retreat to soak up the scenery. The yacht's excellent features improve your charter experience, particularly Wi-Fi connectivity, enabling you to stay connected at all times. Guests will enjoy complete comfort while chartering due to the air conditioning.