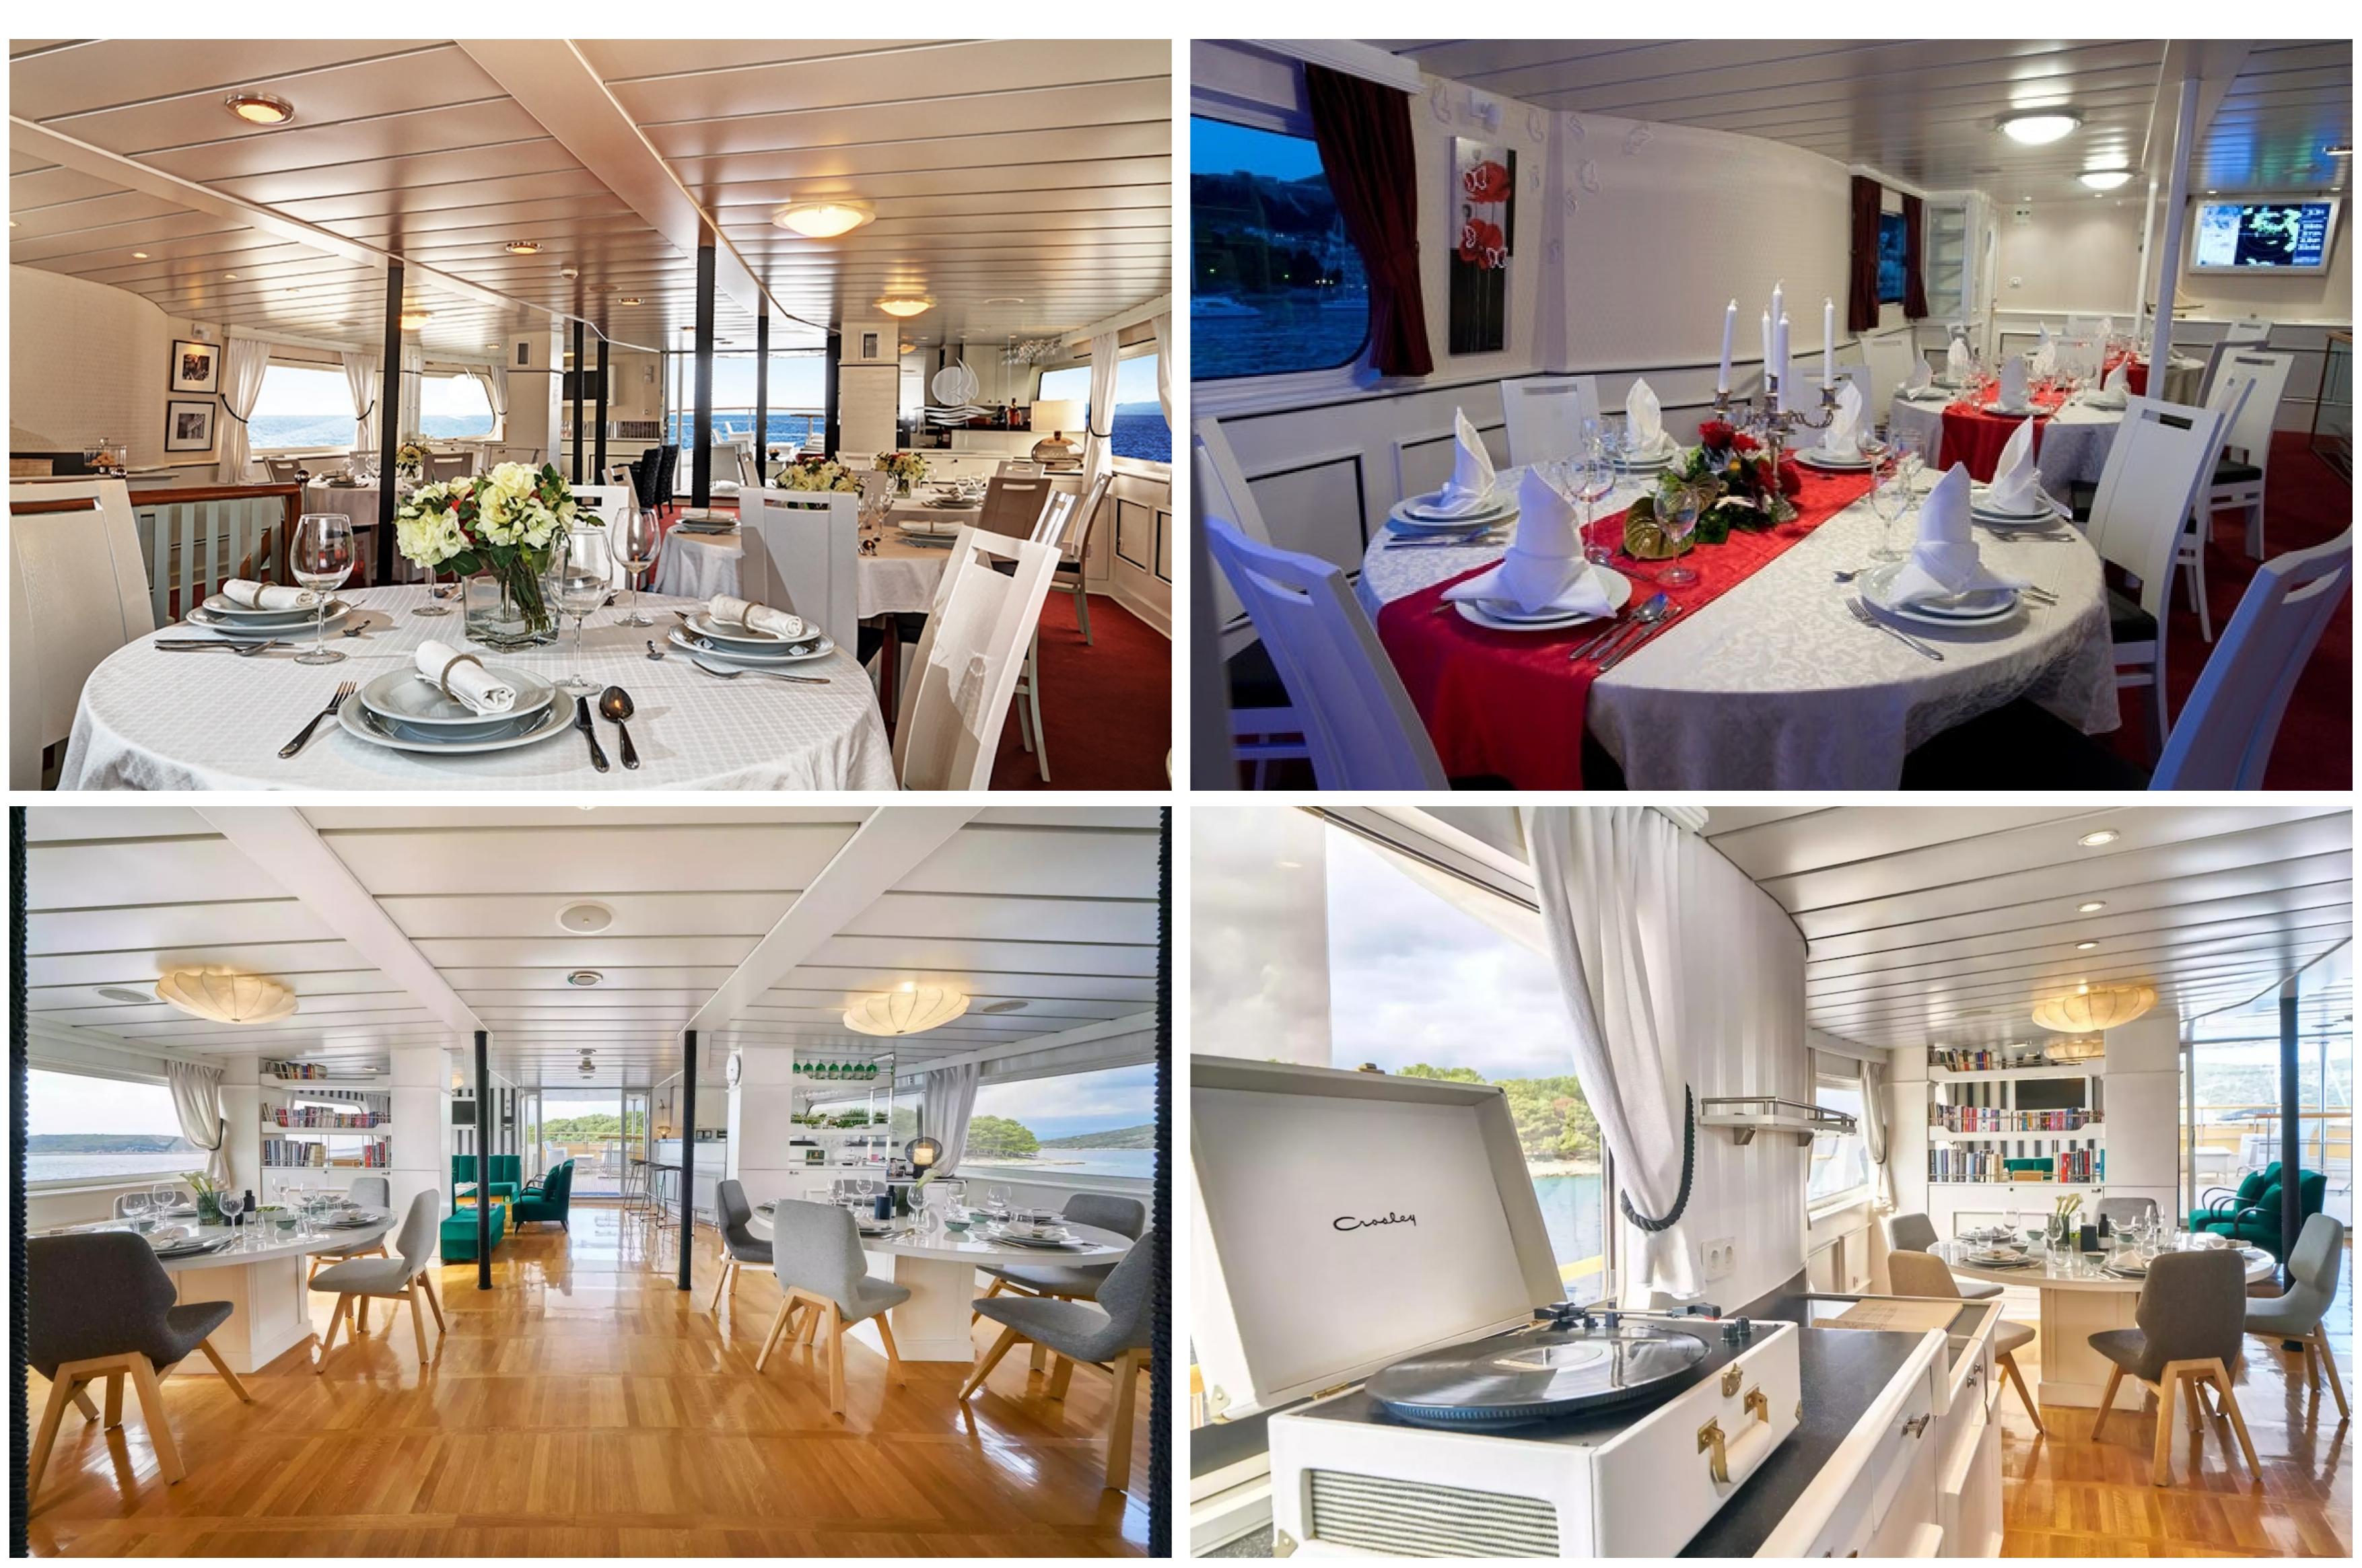

### DESCRIPTION

The 39.74m/130'5" motor yacht named 'La Perla', constructed by an unknown shipyard, offers versatile accommodation for up to 16 guests in 8 cabins. Mare Placidum Ltd. styled the yacht's interior, which boasts lavish living areas thoughtfully arranged to create a warm and welcoming atmosphere, making it an ideal luxury charter yacht for friends and family.

La Perla provides a variety of amenities for guests to remain comfortable and entertained, such as a gym equipped with the latest fitness equipment to maintain your exercise routine. The deck jacuzzi offers a relaxing retreat to soak up the scenery. The yacht's excellent features improve your charter experience, particularly Wi-Fi connectivity, enabling you to stay connected at all times. Guests will enjoy complete comfort while chartering due to the air conditioning.