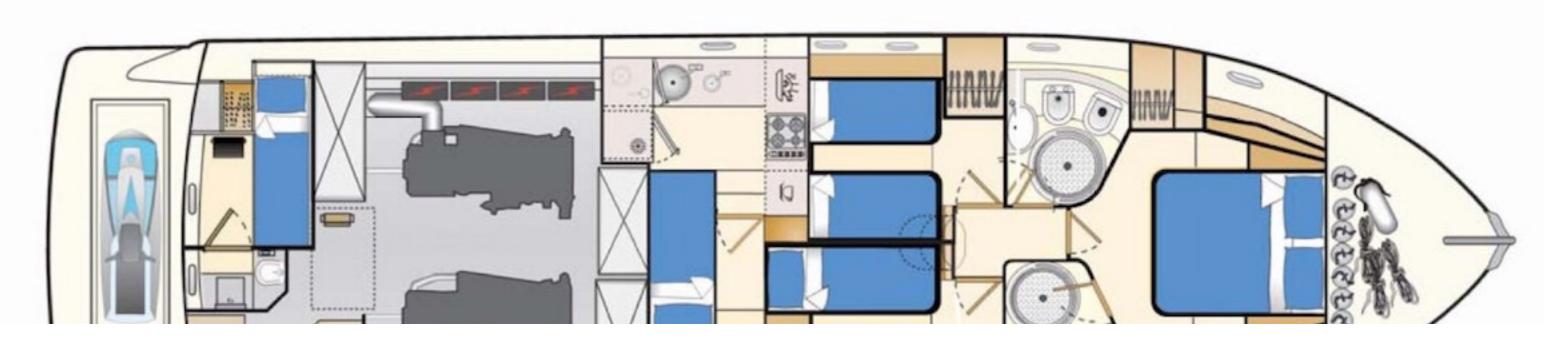

La Perla's eight-cabin layout is a notable feature, providing great flexibility for a yacht of this size. Constructed in 1976, the yacht accommodates up to 16 guests, including a master suite, two VIP cabins, and eight double cabins. There are 16 beds, including 11 queens and 5 singles. Additionally, up to 9 crew members can be accommodated onboard to ensure a relaxed and luxurious yacht charter experience.

The yacht's steel hull and aluminum superstructure provide greater onboard space and stability when at anchor, thanks to its full-displacement hull. La Perla cruises comfortably at 10 knots and reaches a maximum speed of 14 knots, with a range of up to 27,000 nautical miles.