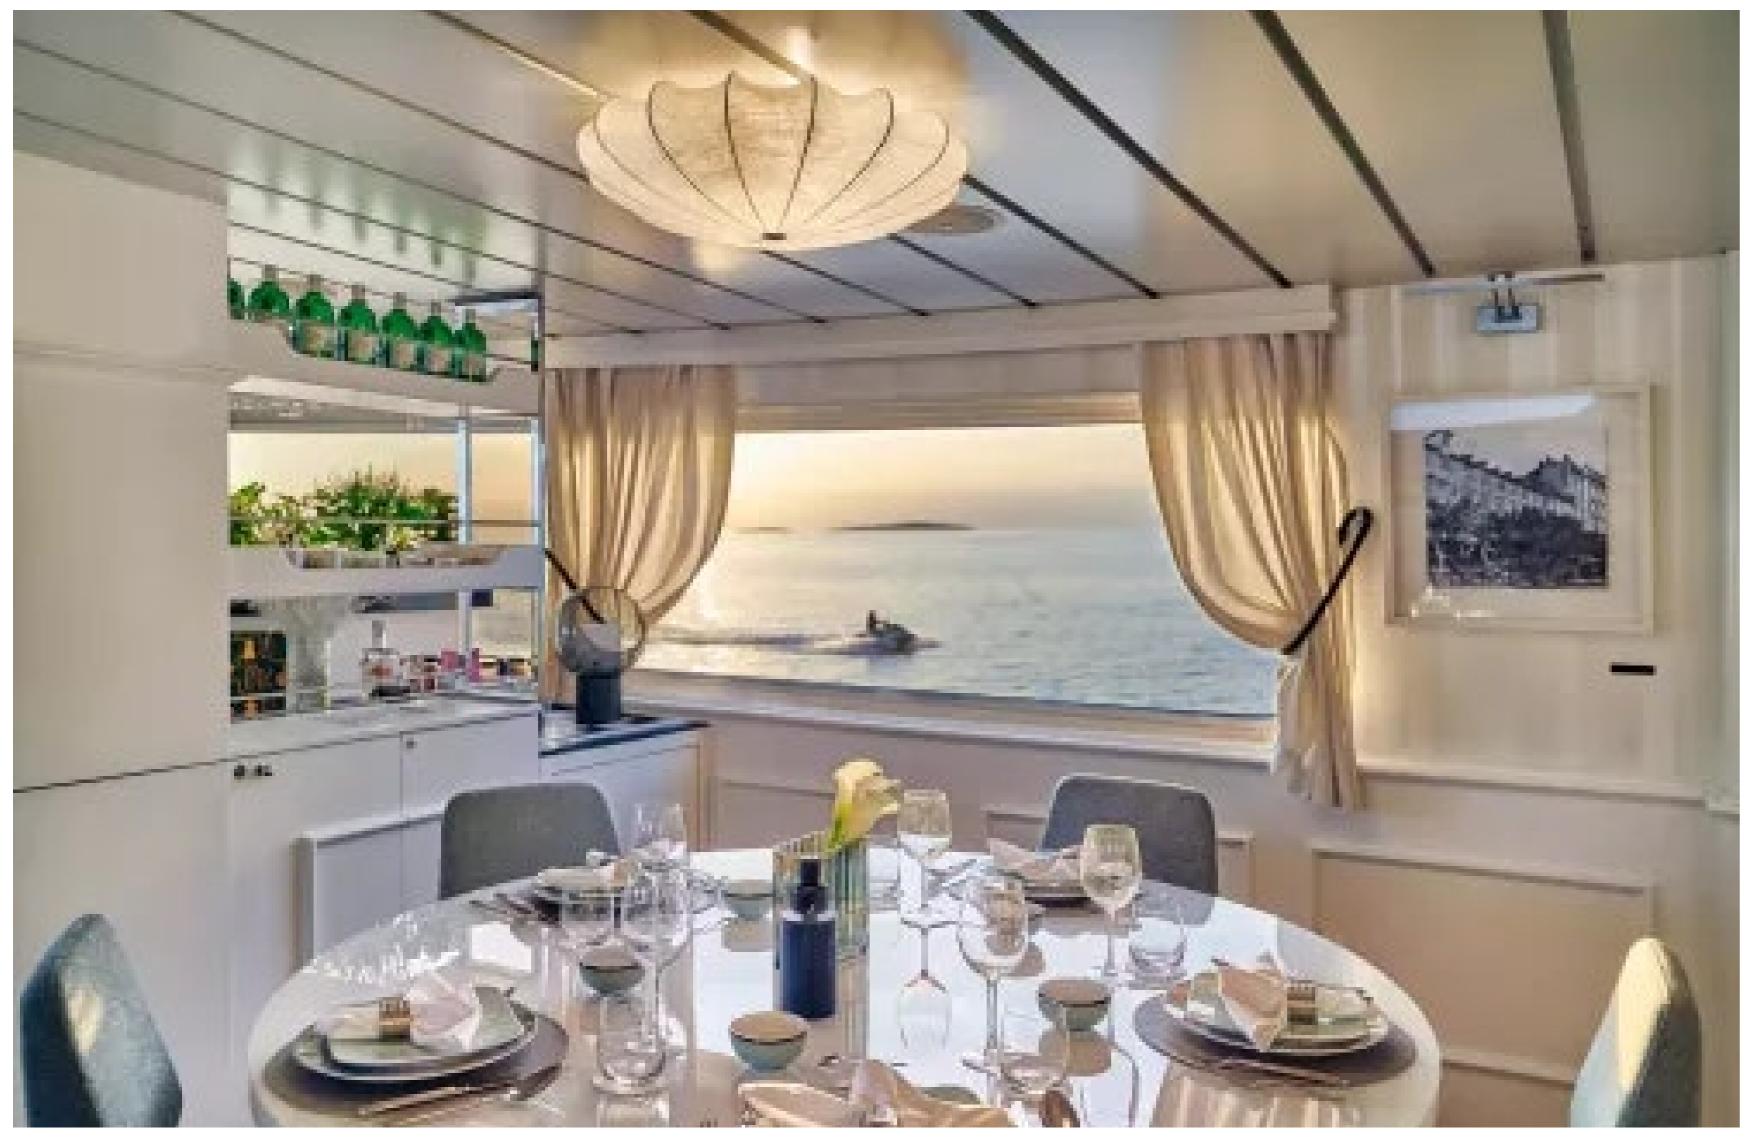

### DESCRIPTION

The 39.74m/130'5" motor yacht named 'La Perla', constructed by an unknown shipyard, offers versatile accommodation for up to 16 guests in 8 cabins. Mare Placidum Ltd. styled the yacht's interior, which boasts lavish living areas thoughtfully arranged to create a warm and welcoming atmosphere, making it an ideal luxury charter yacht for friends and family.

La Perla provides a variety of amenities for guests to remain comfortable and entertained, such as a gym equipped with the latest fitness equipment to maintain your exercise routine. The deck jacuzzi offers a relaxing retreat to soak up the scenery. The yacht's excellent features improve your charter experience, particularly Wi-Fi connectivity, enabling you to stay connected at all times. Guests will enjoy complete comfort while chartering due to the air conditioning.