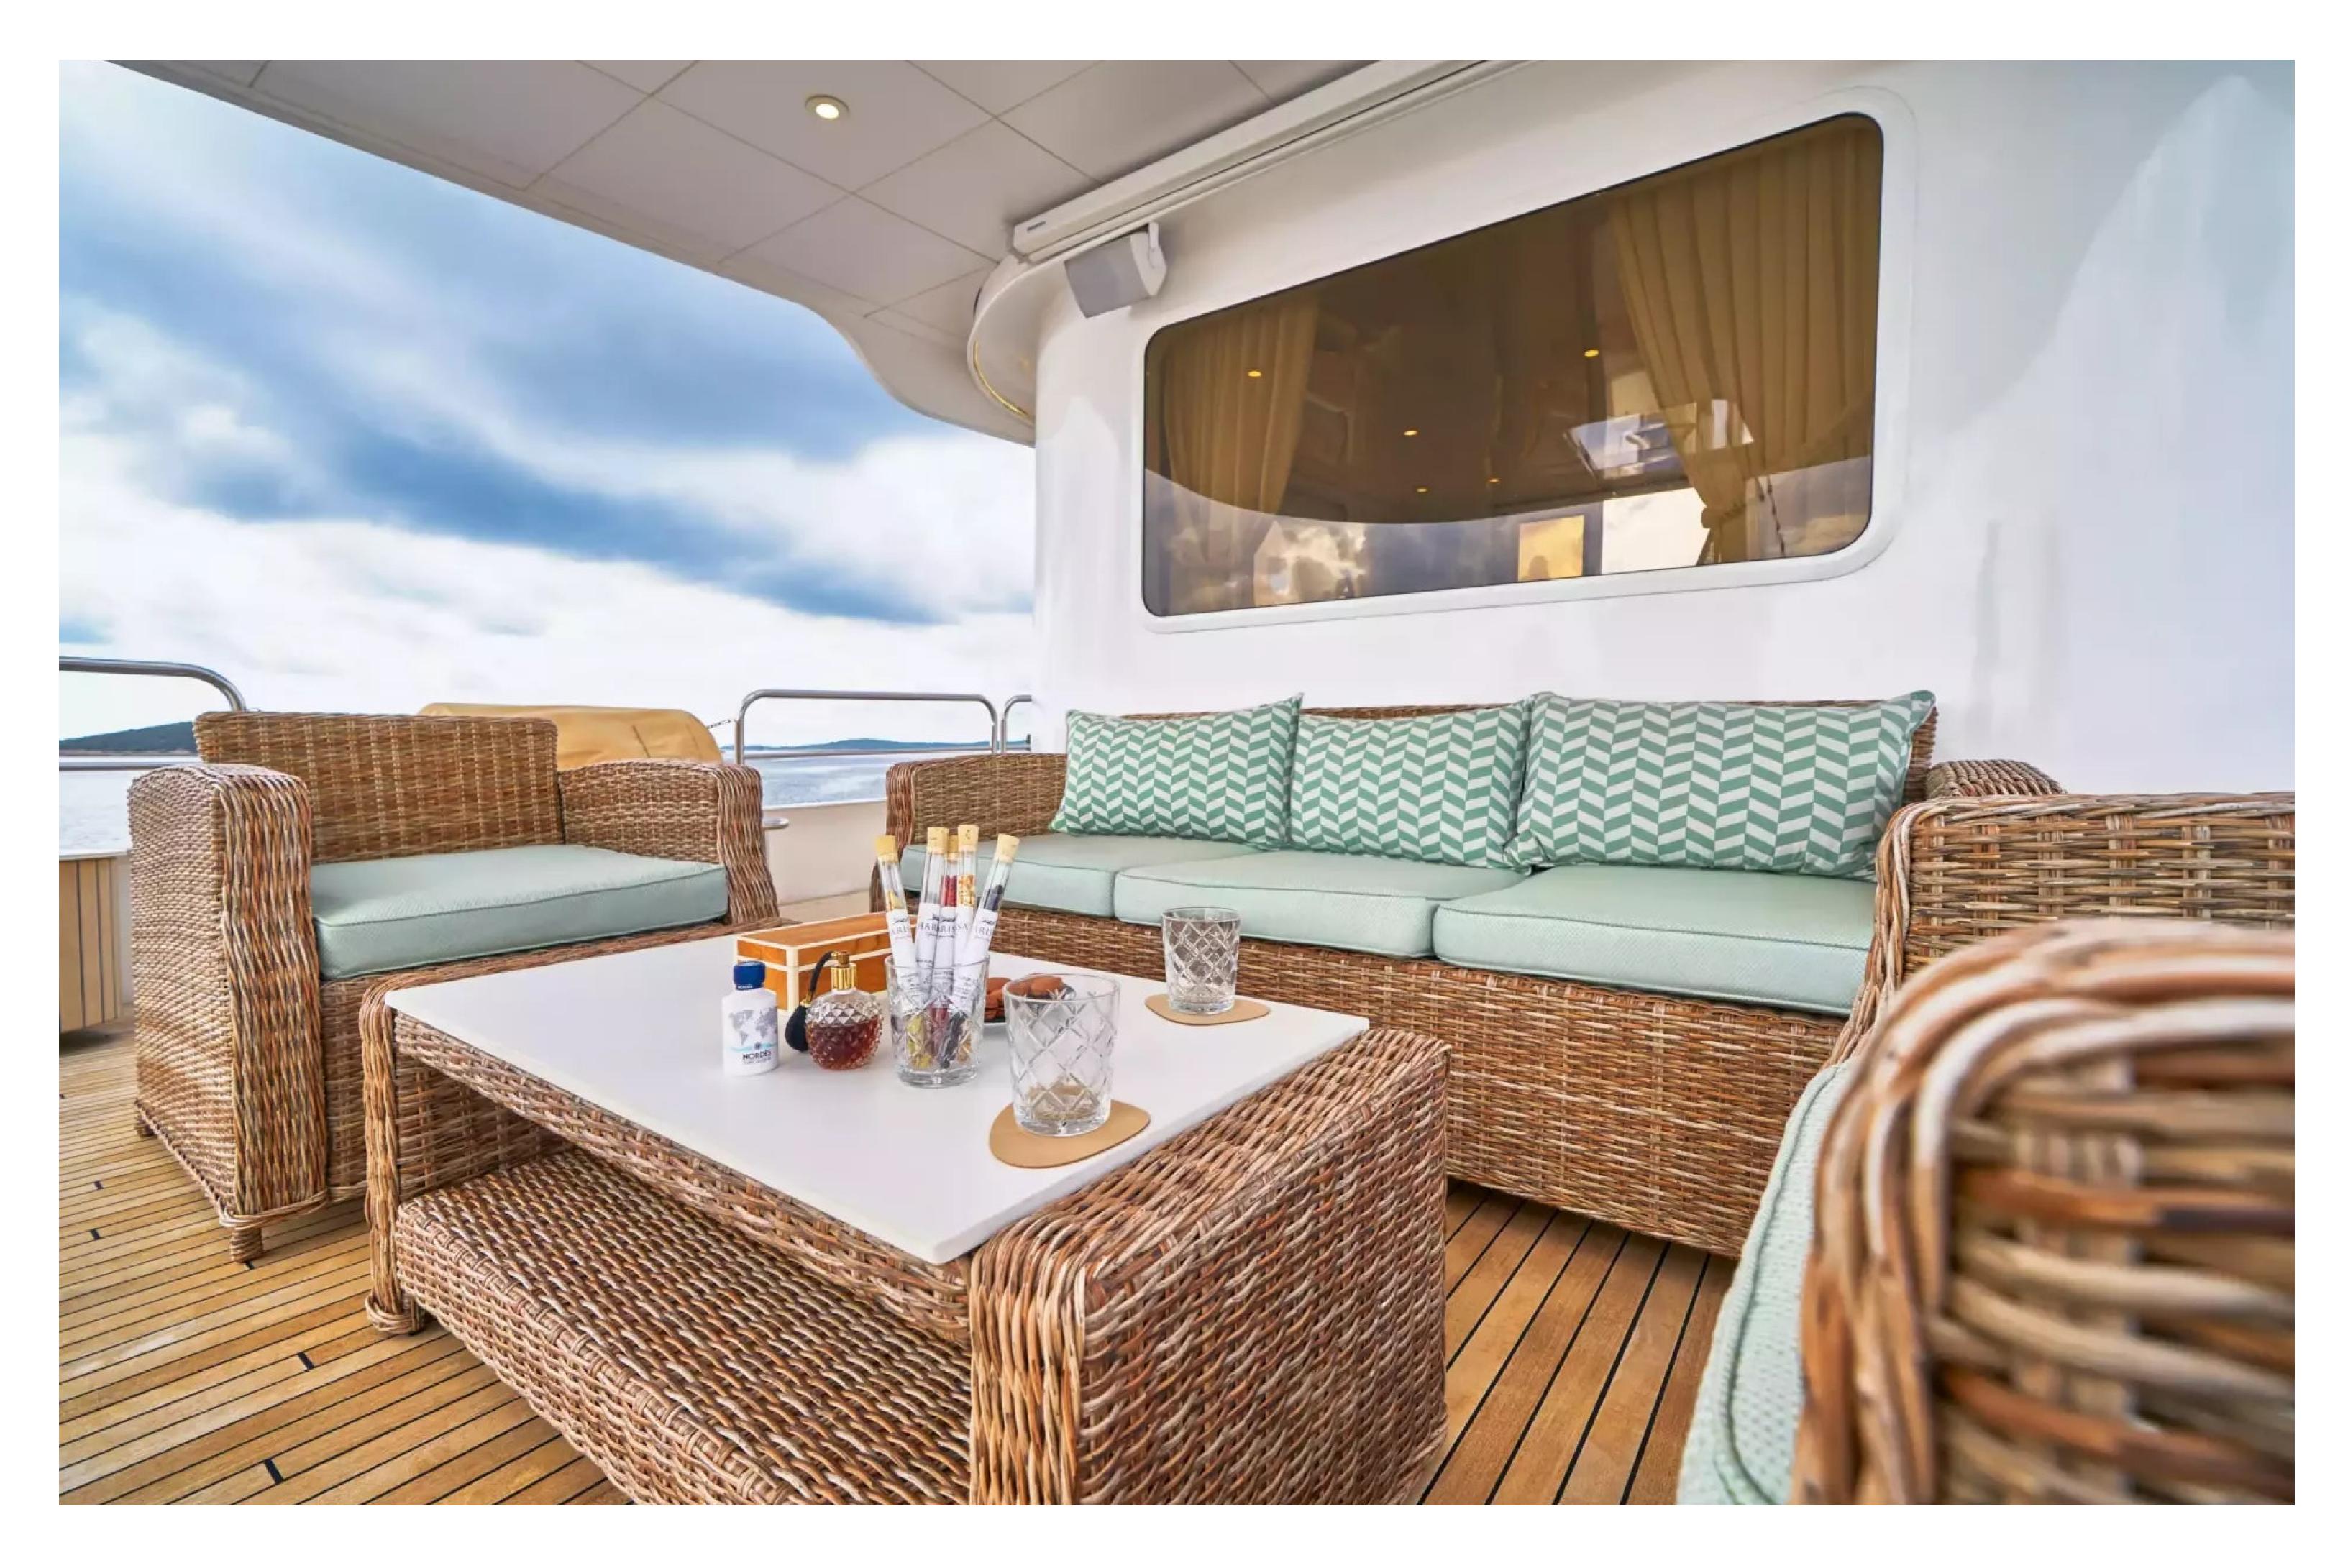

La Perla provides a variety of amenities for guests to remain comfortable and entertained, such as a gym equipped with the latest fitness equipment to maintain your exercise routine. The deck jacuzzi offers a relaxing retreat to soak up the scenery. The yacht's excellent features improve your charter experience, particularly Wi-Fi connectivity, enabling you to stay connected at all times. Guests will enjoy complete comfort while chartering due to the air conditioning.

La Perla has an array of water toys and accessories for guests to enjoy, against the backdrop of their chosen cruising ground. Jet Skis, waterskis, wakeboards, canoes, snorkelling equipment, and a Ragusa Tender are all available to enhance your experience on the water.