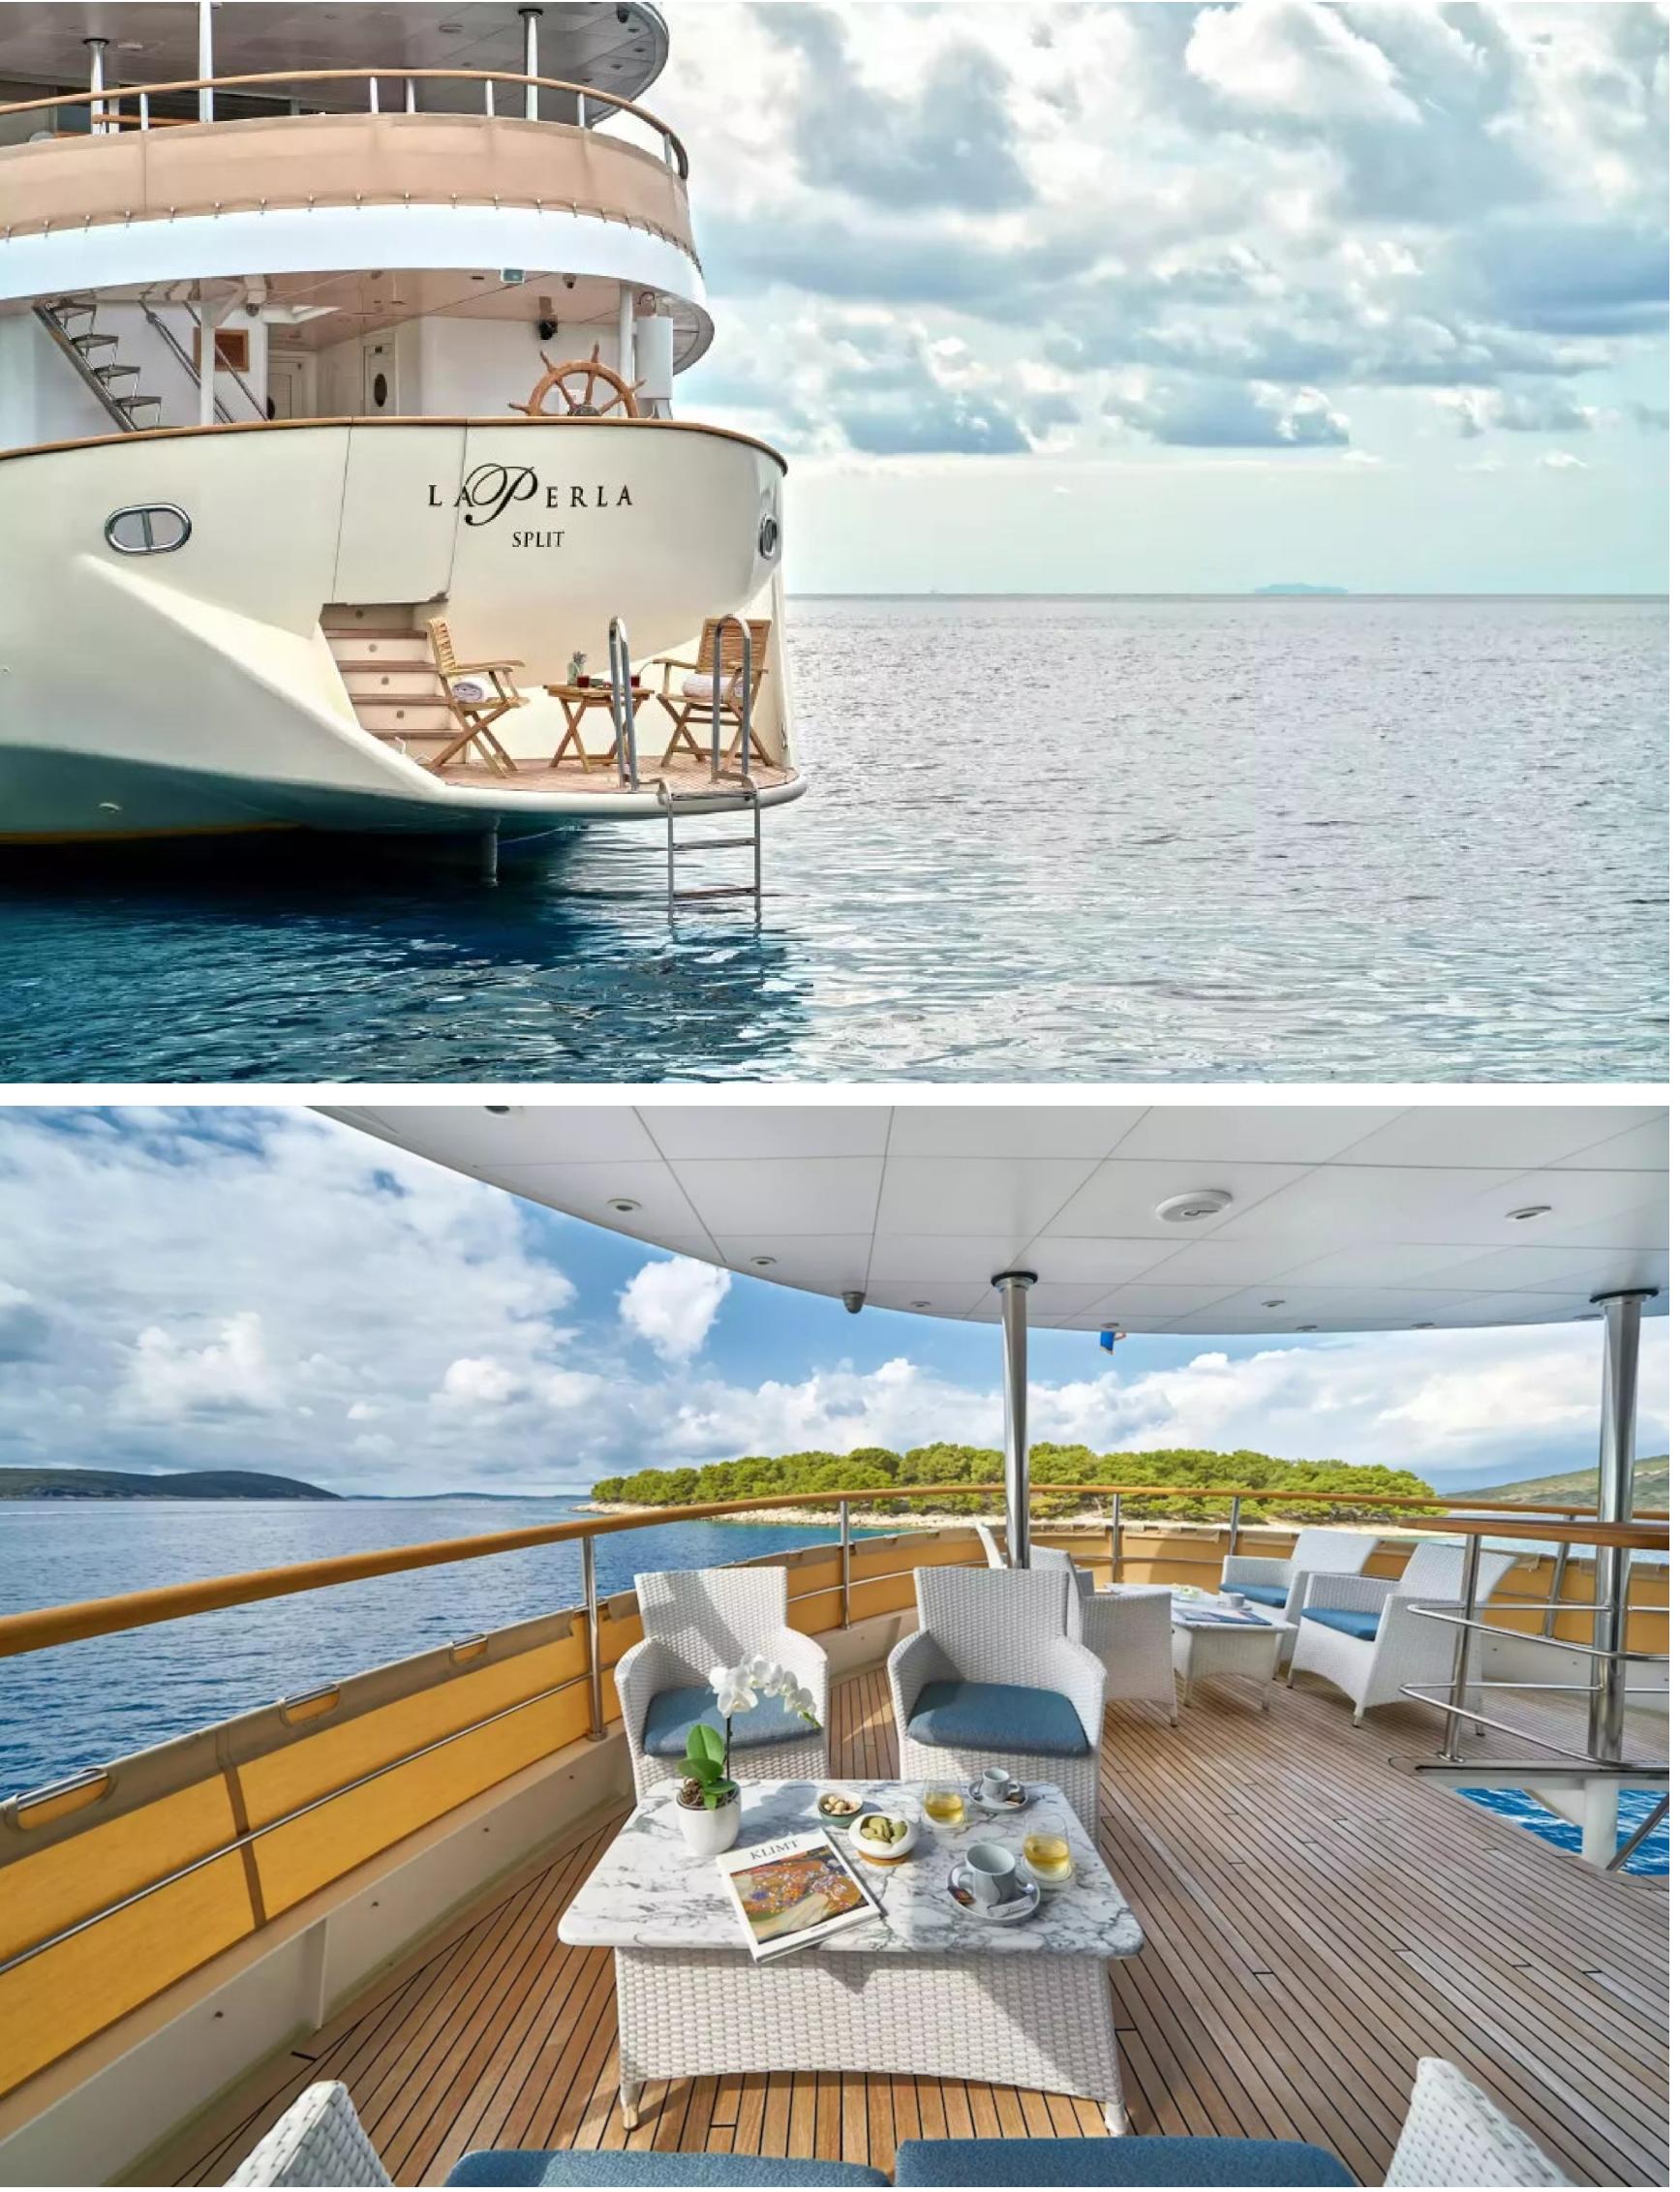

# La perla

Guests: 16

Cabins: 8

### DESCRIPTION

The 39.74m/130'5" motor yacht named 'La Perla', constructed by an unknown shipyard, offers versatile accommodation for up to 16 guests in 8 cabins. Mare Placidum Ltd. styled the yacht's interior, which boasts lavish living areas thoughtfully arranged to create a warm and welcoming atmosphere, making it an ideal luxury charter yacht for friends and family.

La Perla's eight-cabin layout is a notable feature, providing great flexibility for a yacht of this size. Constructed in 1976, the yacht accommodates up to 16 guests, including a master suite, two VIP cabins, and eight double cabins. There are 16 beds, including 11 queens and 5 singles. Additionally, up to 9 crew members can be accommodated onboard to ensure a relaxed and luxurious yacht charter experience.