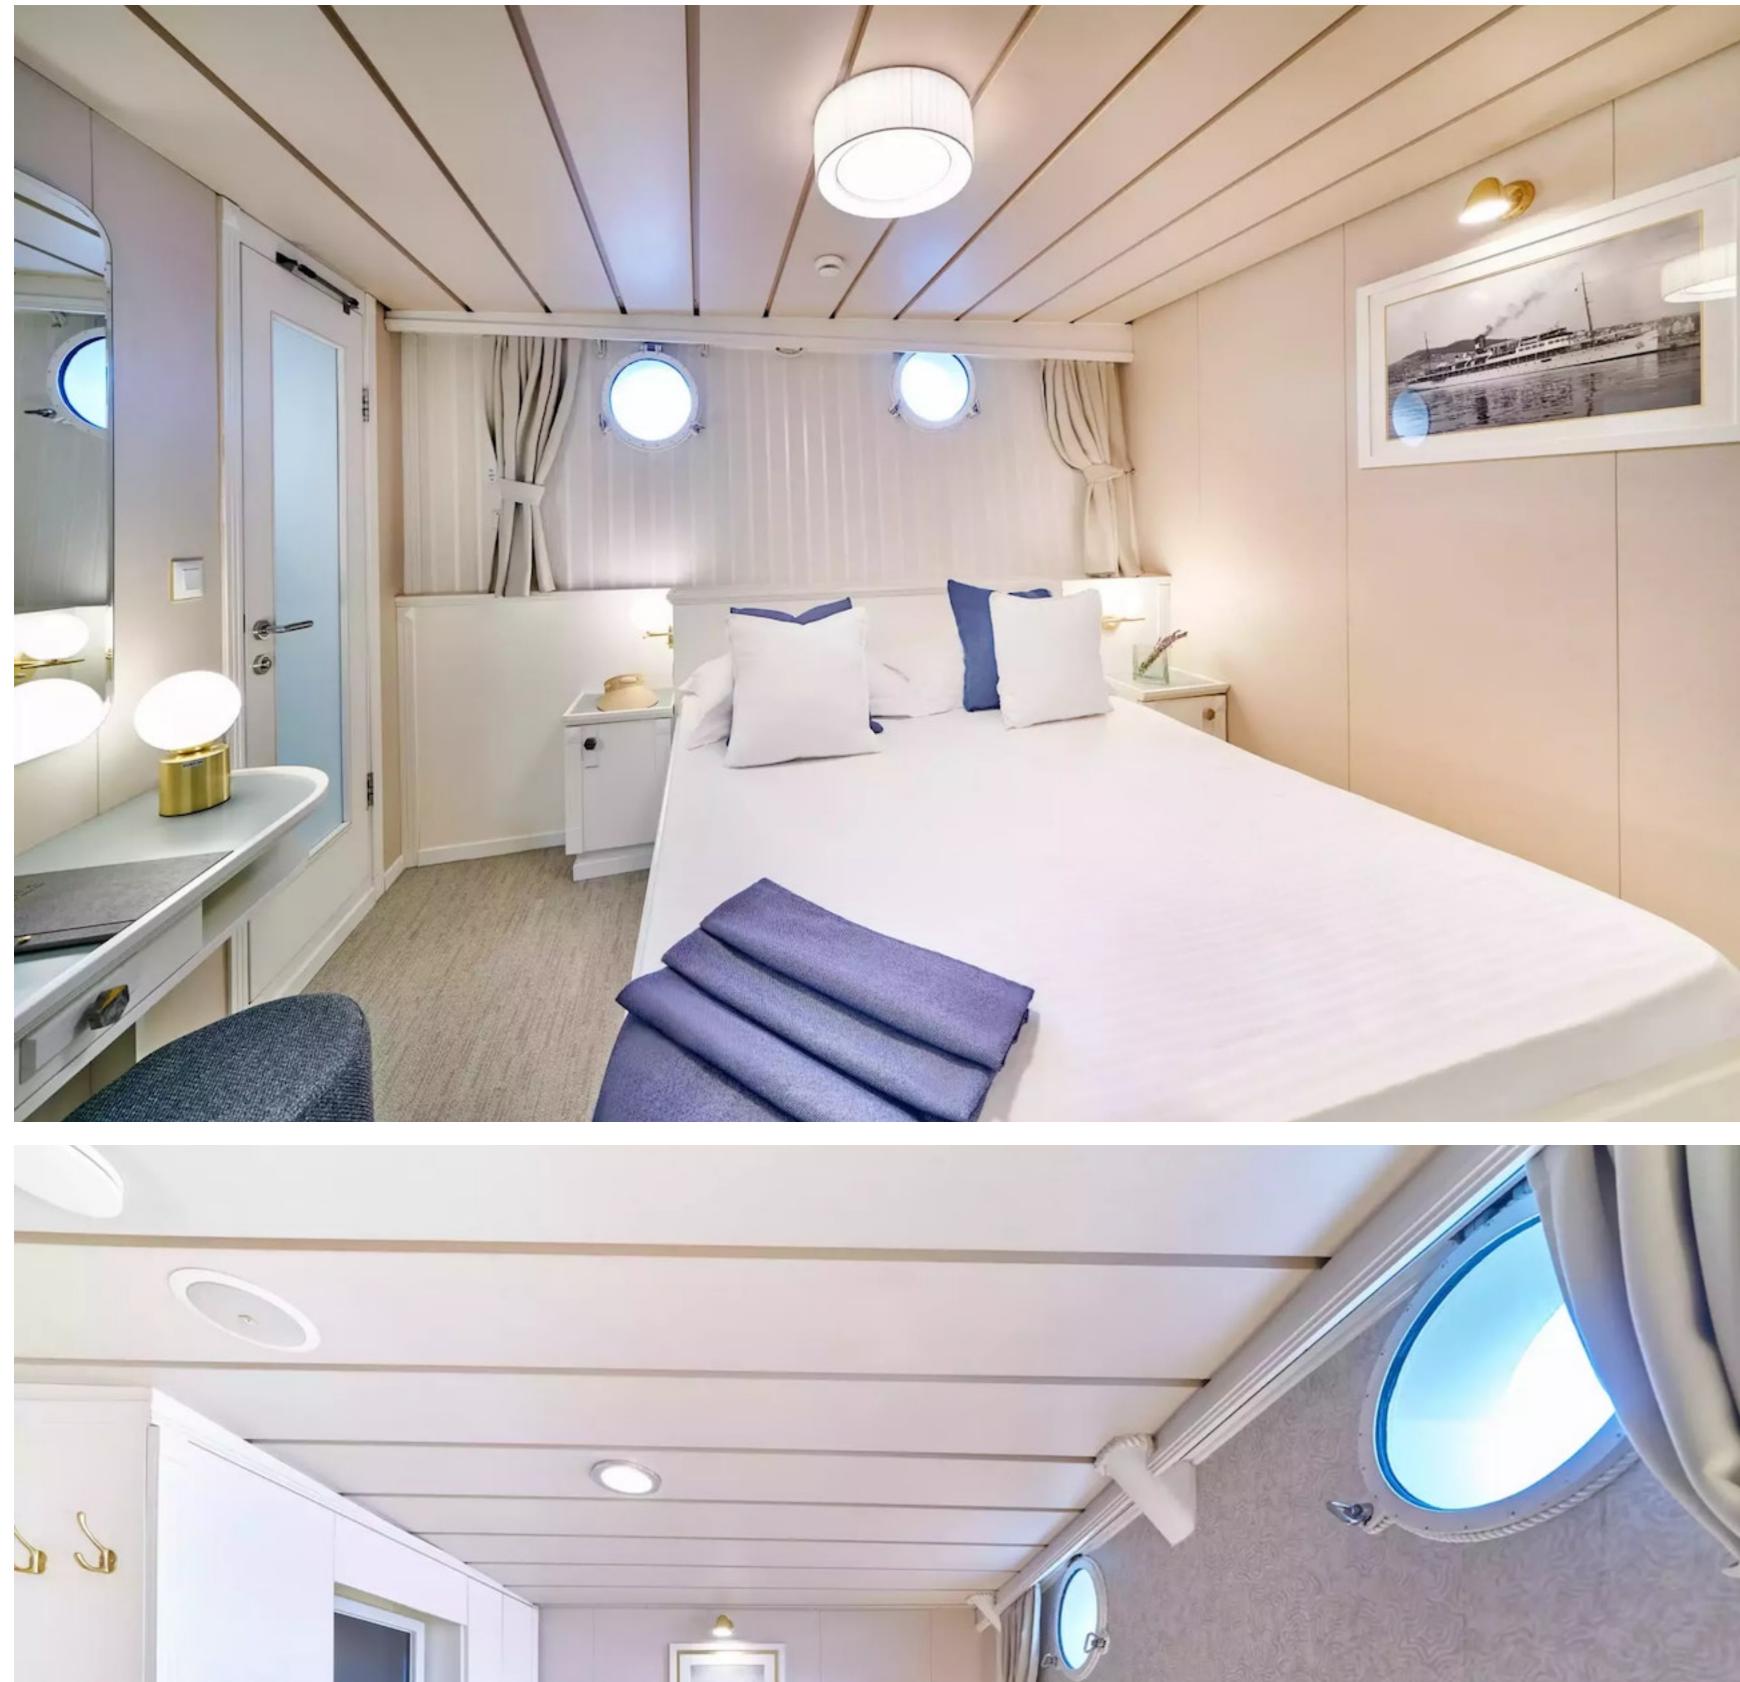

La Perla's eight-cabin layout is a notable feature, providing great flexibility for a yacht of this size. Constructed in 1976, the yacht accommodates up to 16 guests, including a master suite, two VIP cabins, and eight double cabins. There are 16 beds, including 11 queens and 5 singles. Additionally, up to 9 crew members can be accommodated onboard to ensure a relaxed and luxurious yacht charter experience.