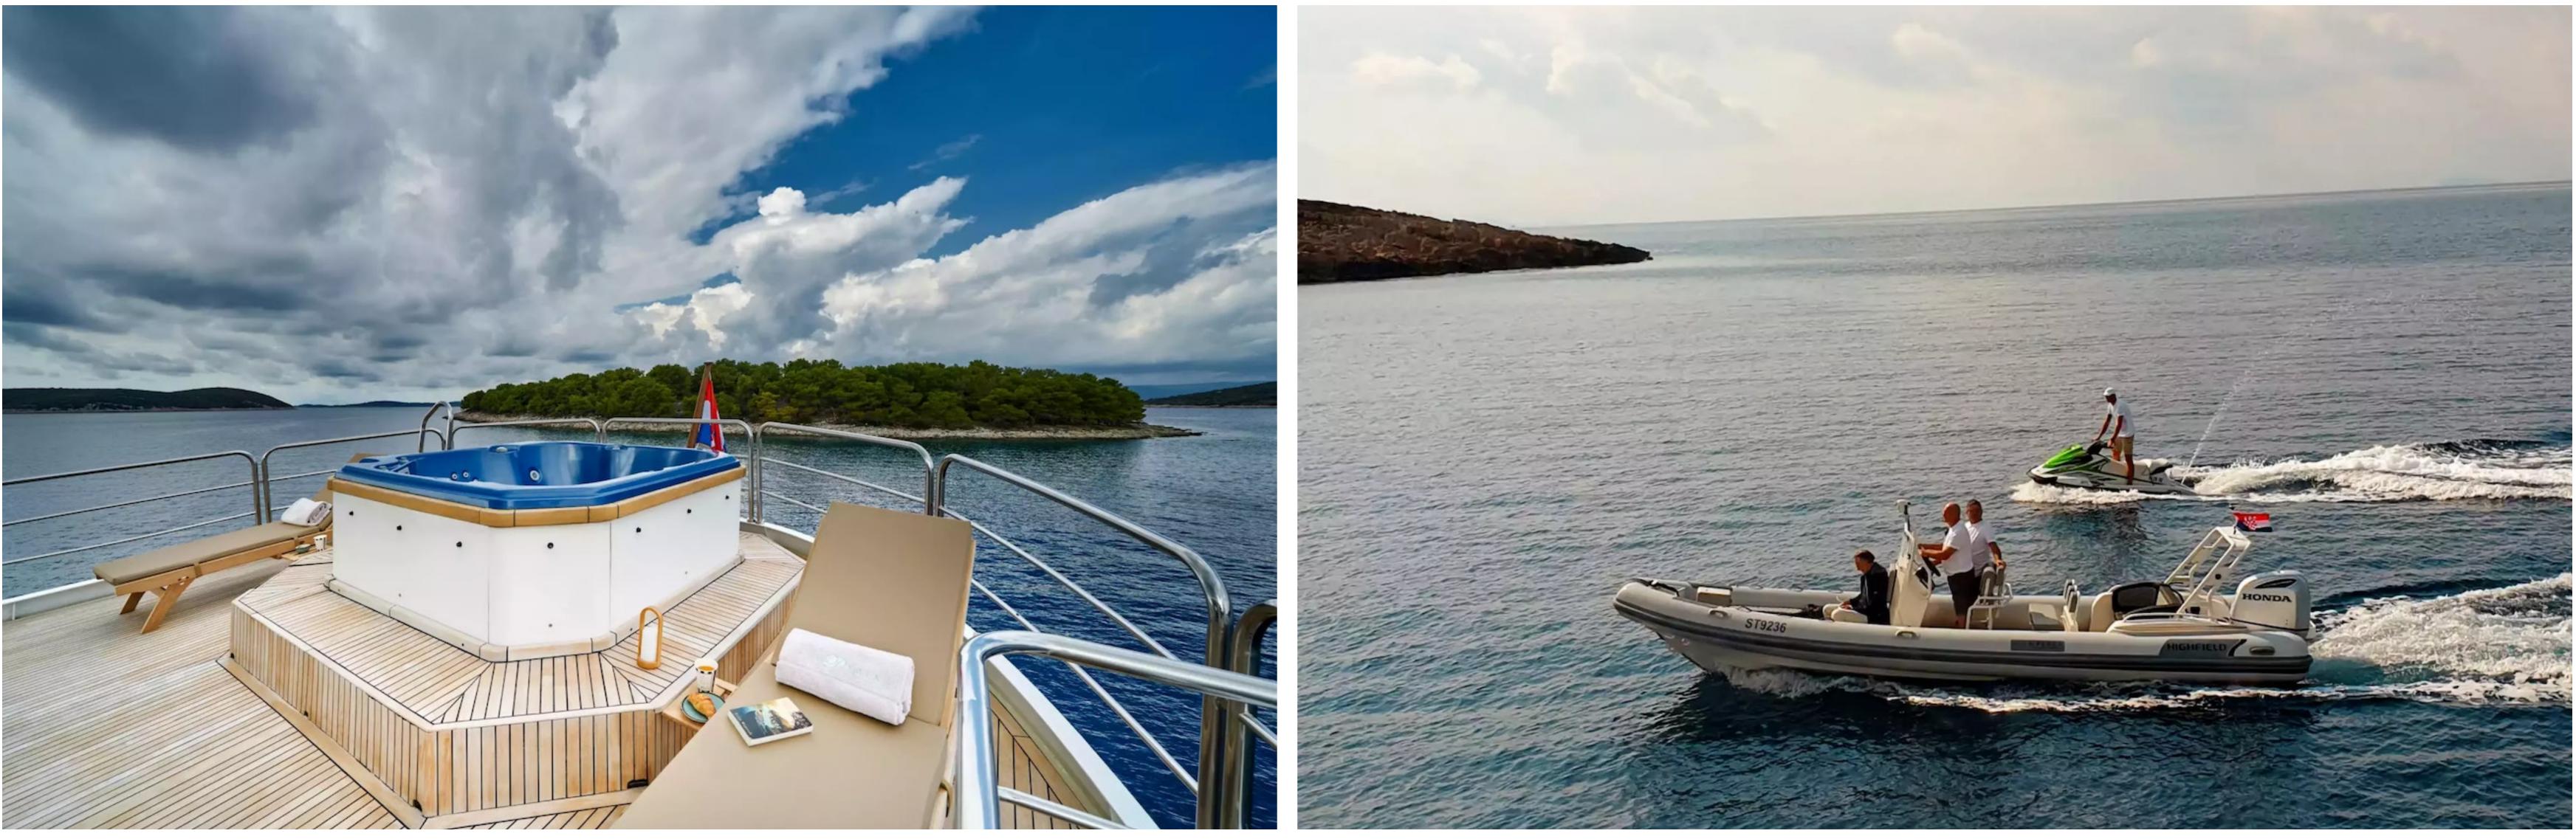

La Perla provides a variety of amenities for guests to remain comfortable and entertained, such as a gym equipped with the latest fitness equipment to maintain your exercise routine. The deck jacuzzi offers a relaxing retreat to soak up the scenery. The yacht's excellent features improve your charter experience, particularly Wi-Fi connectivity, enabling you to stay connected at all times. Guests will enjoy complete comfort while chartering due to the air conditioning.

La Perla has an array of water toys and accessories for guests to enjoy, against the backdrop of their chosen cruising ground. Jet Skis, waterskis, wakeboards, canoes, snorkelling equipment, and a Ragusa Tender are all available to enhance your experience on the water.