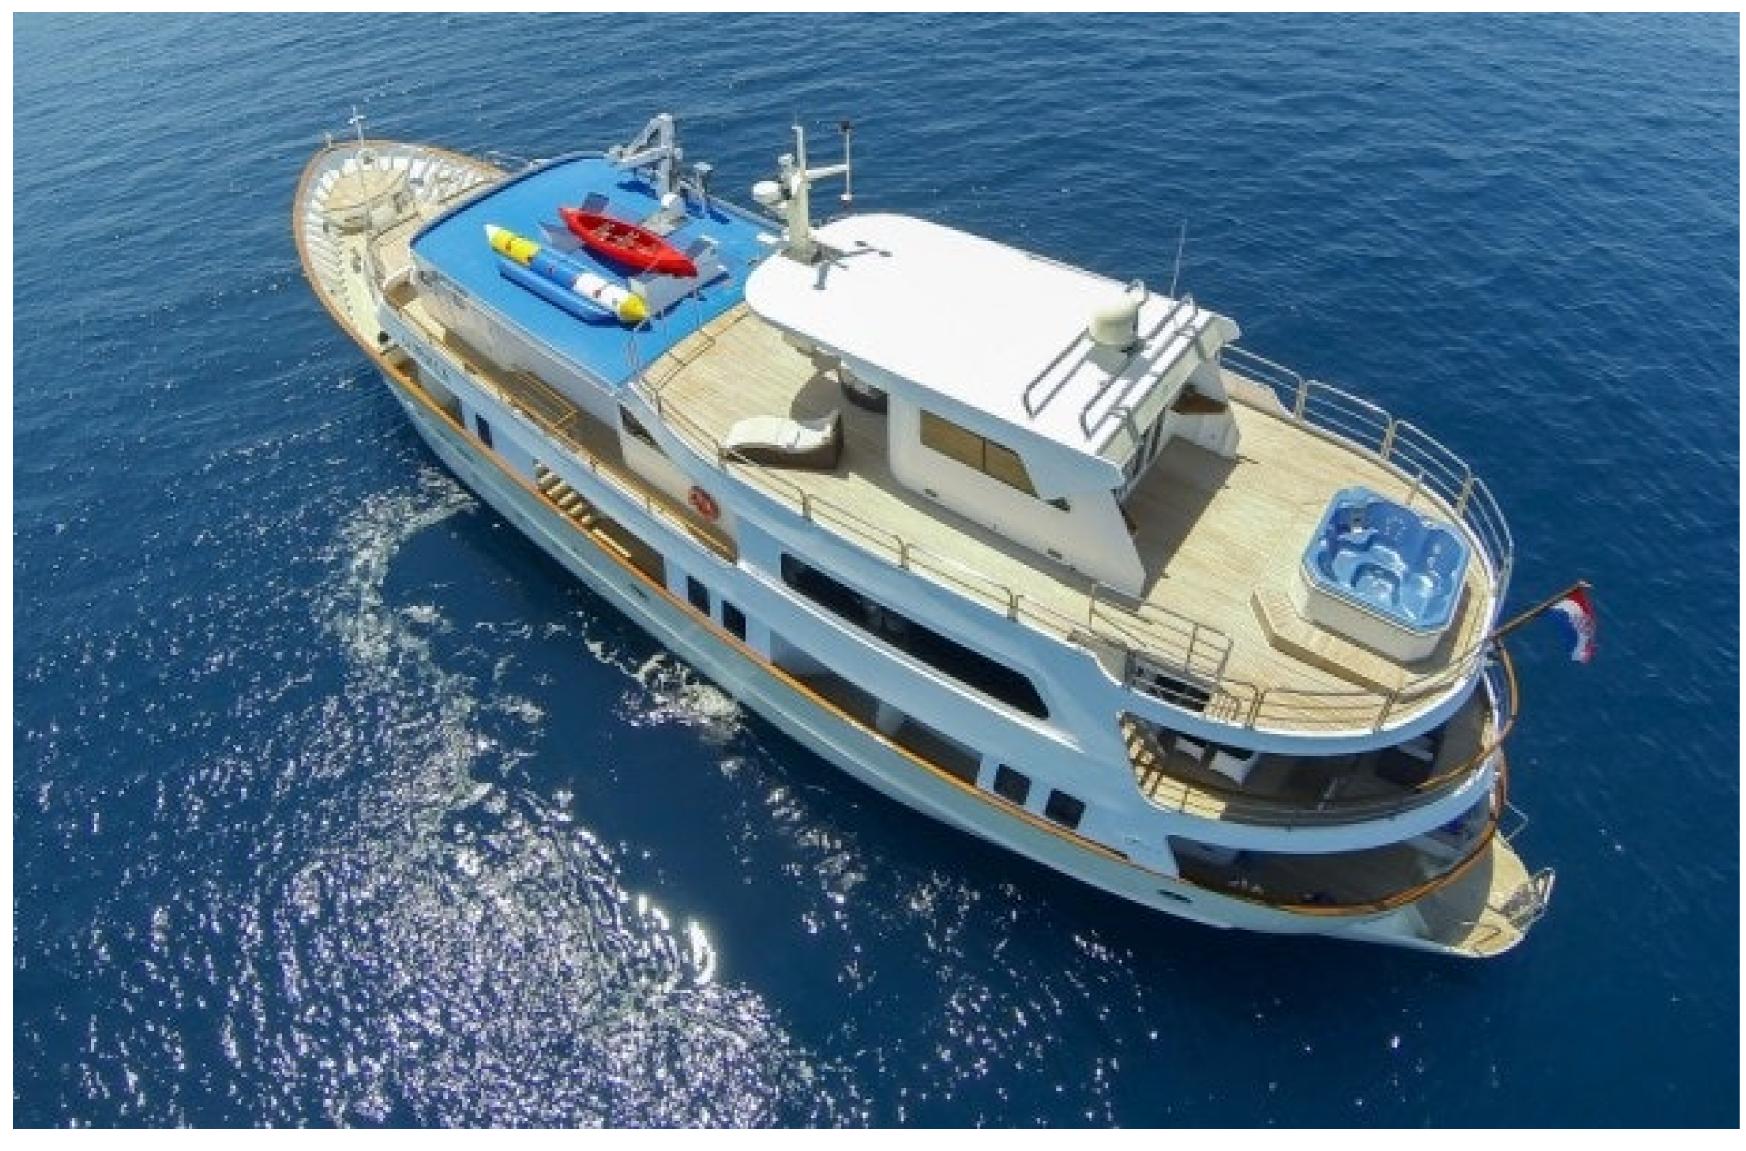

La Perla provides a variety of amenities for guests to remain comfortable and entertained, such as a gym equipped with the latest fitness equipment to maintain your exercise routine. The deck jacuzzi offers a relaxing retreat to soak up the scenery. The yacht's excellent features improve your charter experience, particularly Wi-Fi connectivity, enabling you to stay connected at all times. Guests will enjoy complete comfort while chartering due to the air conditioning.

La Perla has an array of water toys and accessories for guests to enjoy, against the backdrop of their chosen cruising ground. Jet Skis, waterskis, wakeboards, canoes, snorkelling equipment, and a Ragusa Tender are all available to enhance your experience on the water.