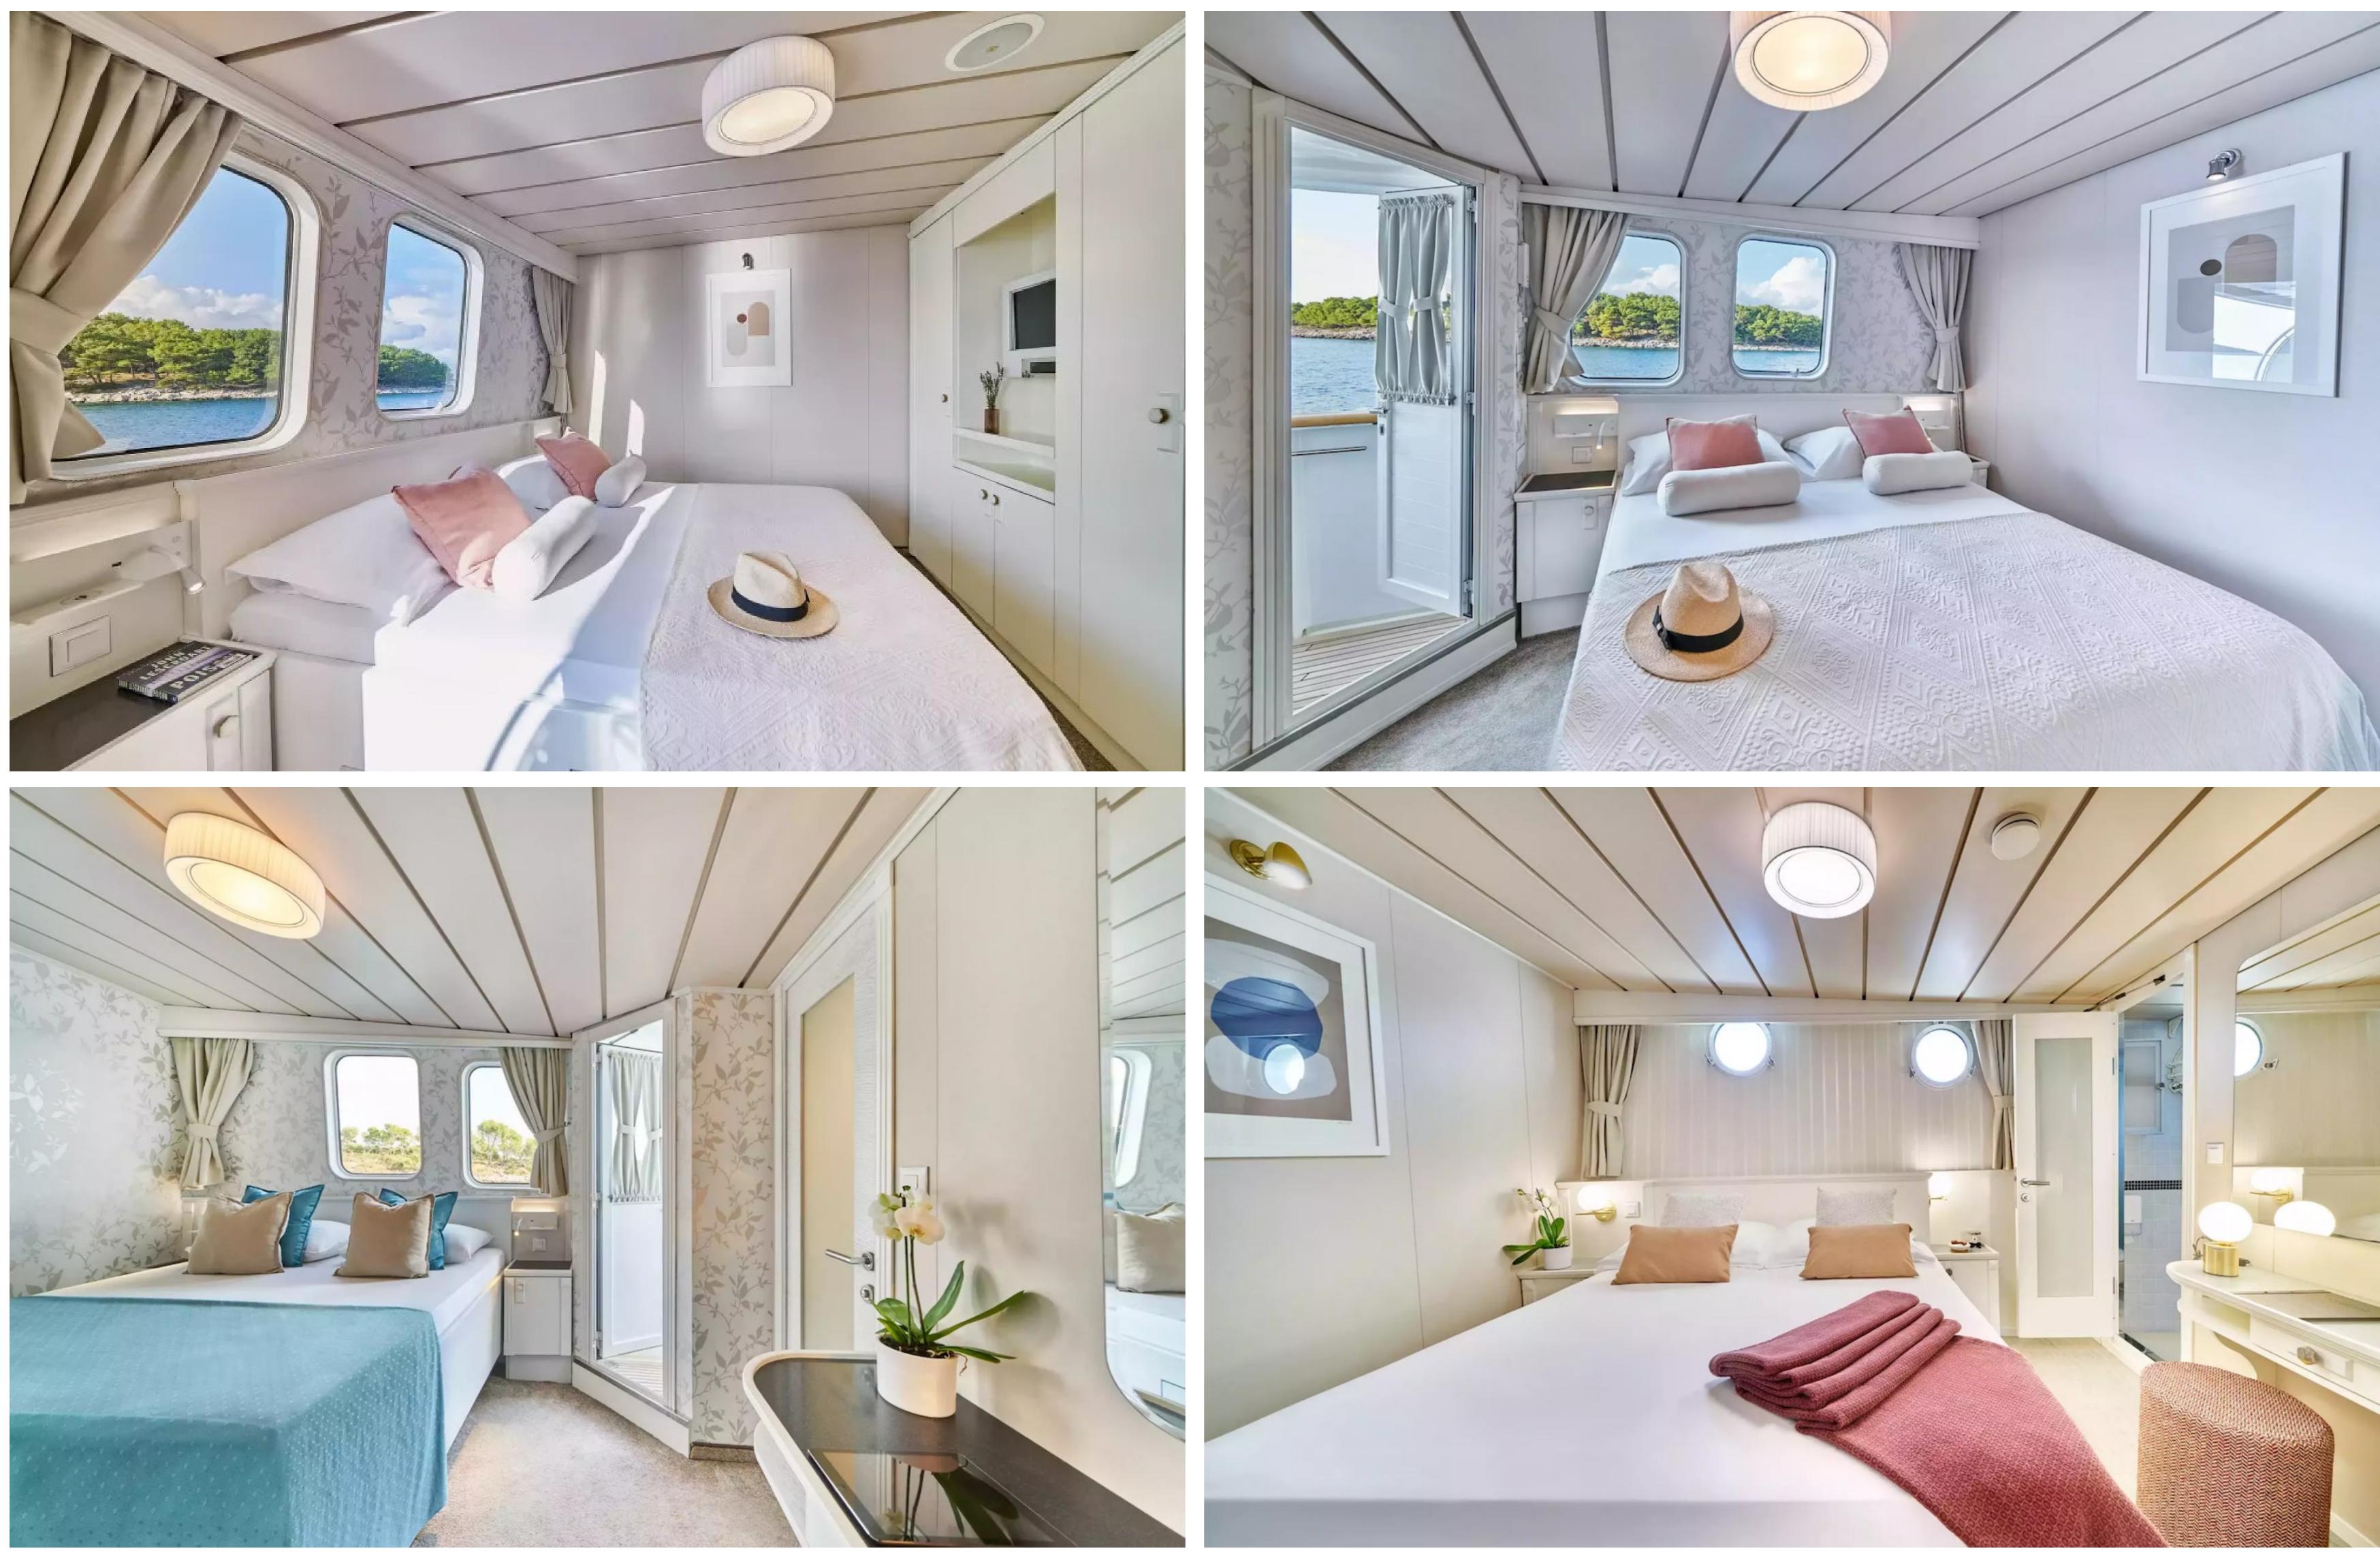

La Perla's eight-cabin layout is a notable feature, providing great flexibility for a yacht of this size. Constructed in 1976, the yacht accommodates up to 16 guests, including a master suite, two VIP cabins, and eight double cabins. There are 16 beds, including 11 queens and 5 singles. Additionally, up to 9 crew members can be accommodated onboard to ensure a relaxed and luxurious yacht charter experience.

La Perla provides a variety of amenities for guests to remain comfortable and entertained, such as a gym equipped with the latest fitness equipment to maintain your exercise routine. The deck jacuzzi offers a relaxing retreat to soak up the scenery. The yacht's excellent features improve your charter experience, particularly Wi-Fi connectivity, enabling you to stay connected at all times. Guests will enjoy complete comfort while chartering due to the air conditioning.