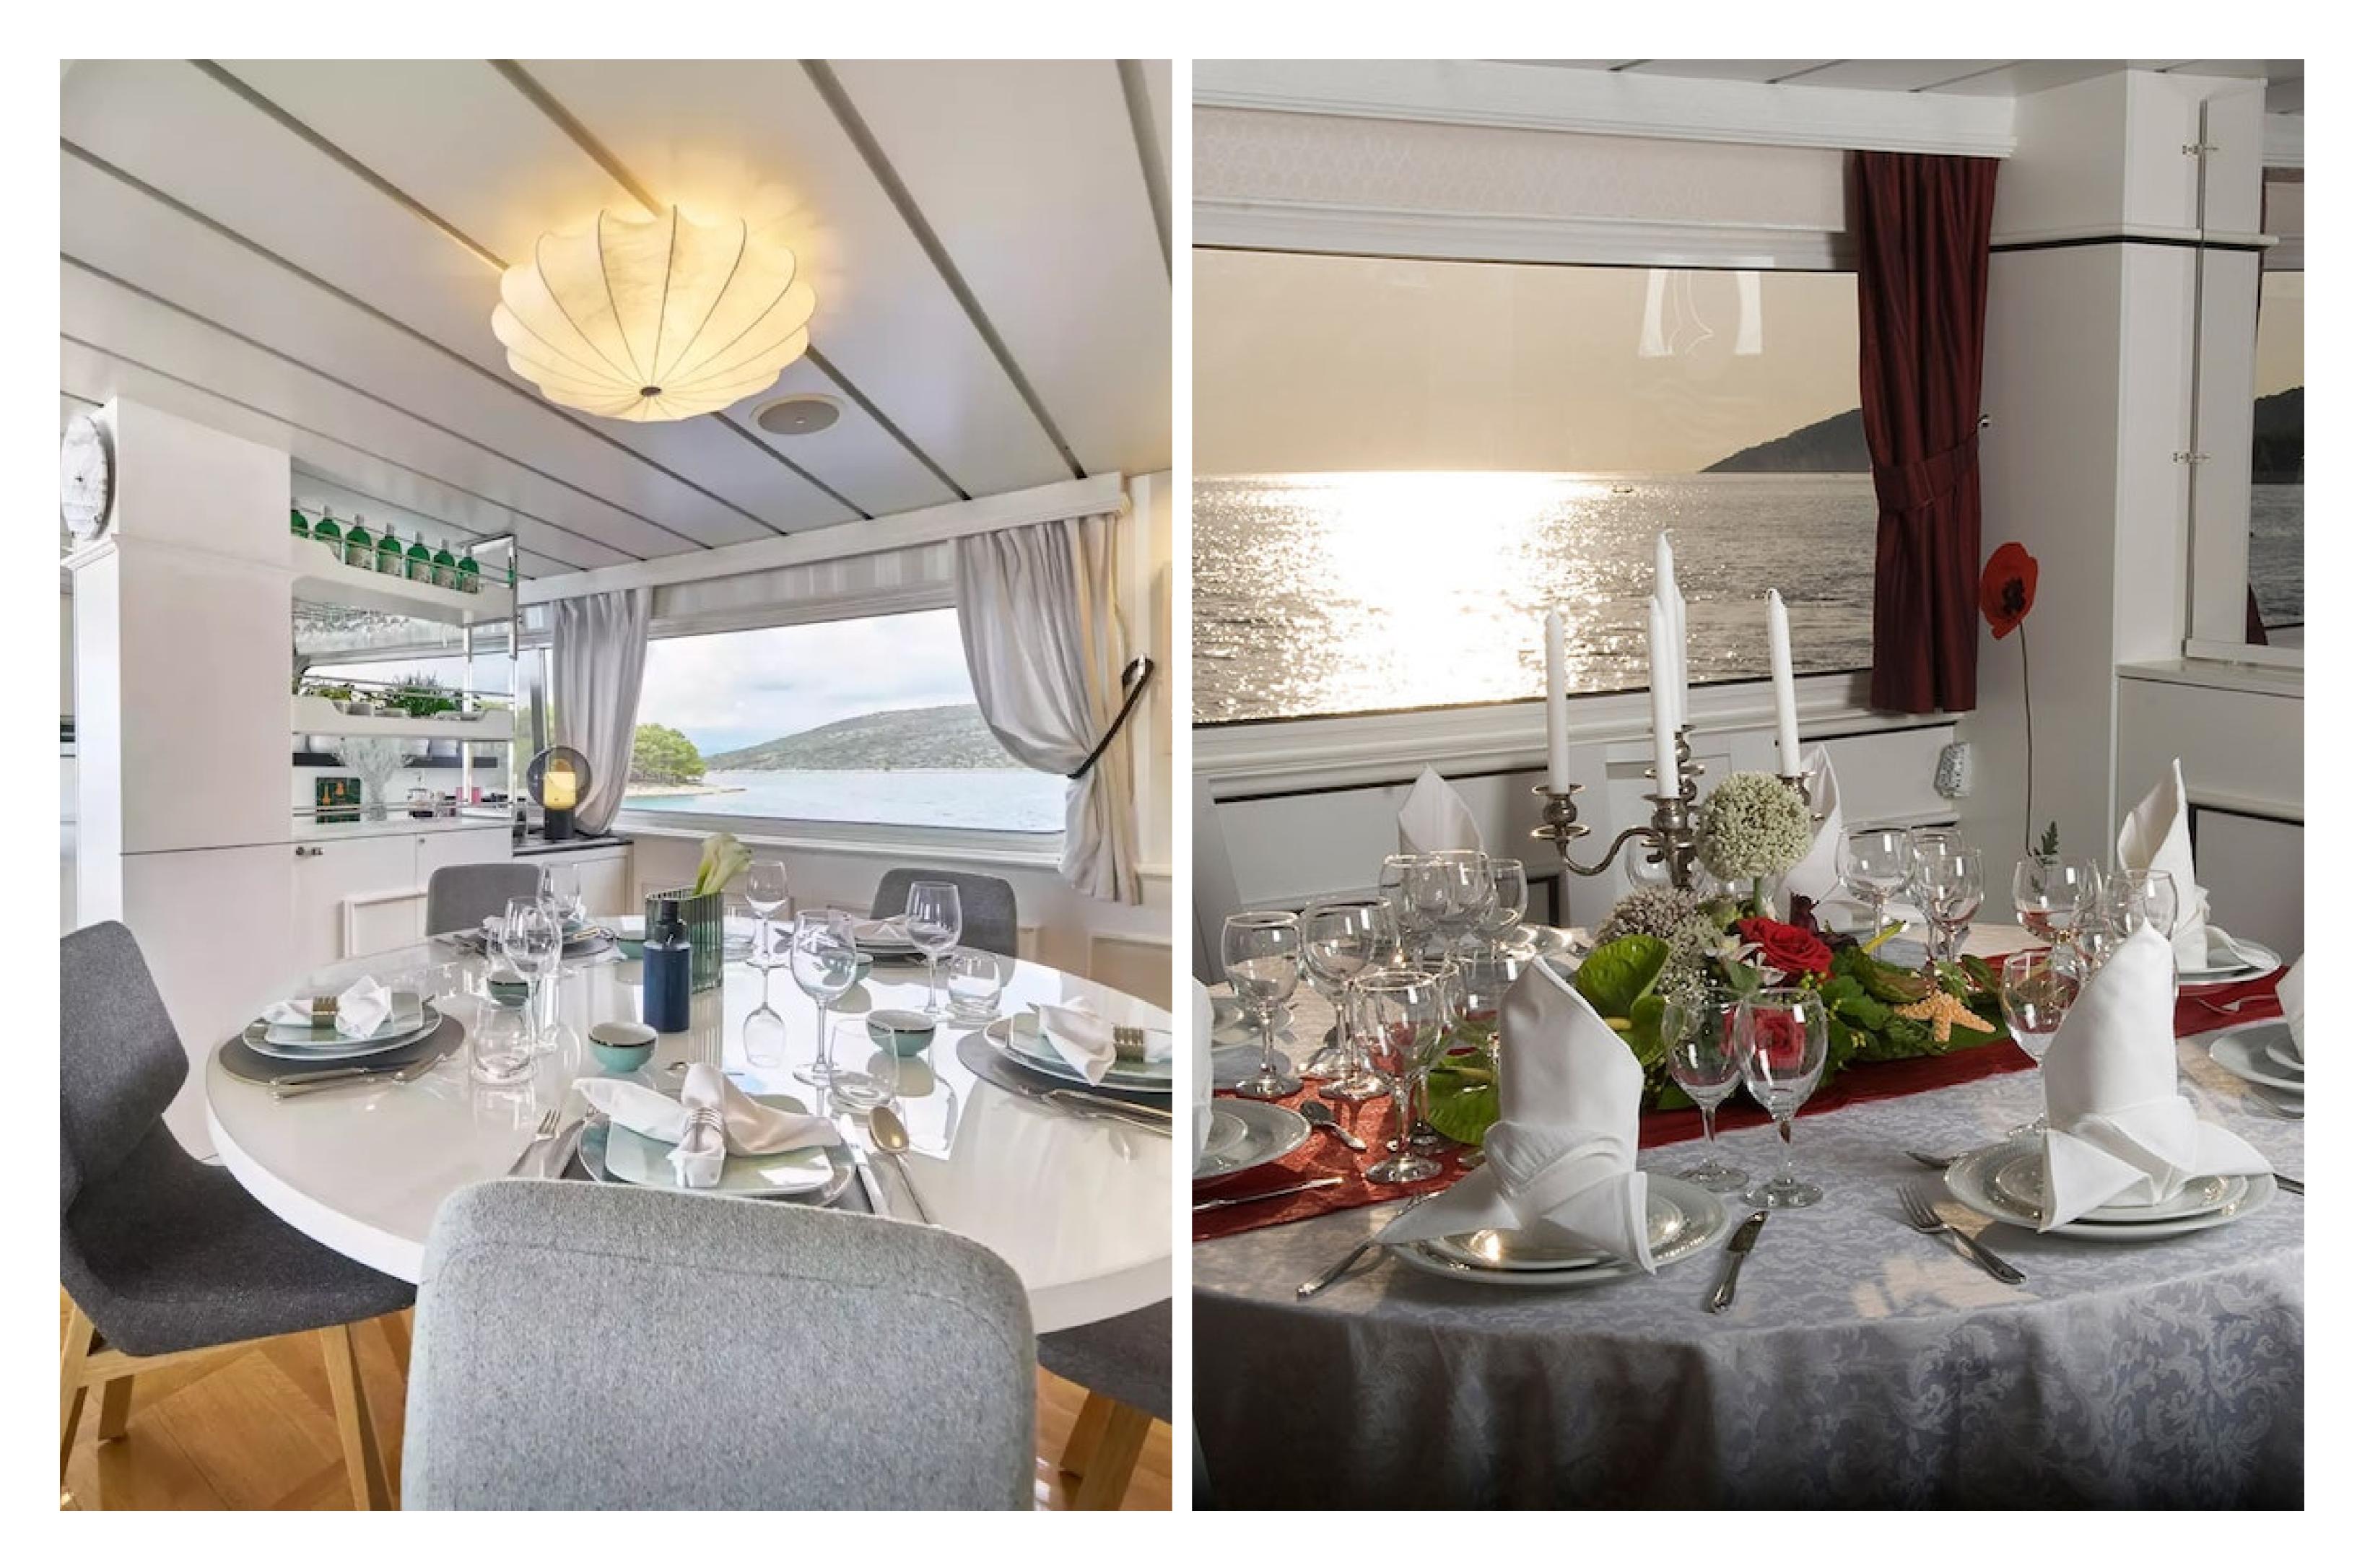

### DESCRIPTION

The 39.74m/130'5" motor yacht named 'La Perla', constructed by an unknown shipyard, offers versatile accommodation for up to 16 guests in 8 cabins. Mare Placidum Ltd. styled the yacht's interior, which boasts lavish living areas thoughtfully arranged to create a warm and welcoming atmosphere, making it an ideal luxury charter yacht for friends and family.

La Perla provides a variety of amenities for guests to remain comfortable and entertained, such as a gym equipped with the latest fitness equipment to maintain your exercise routine. The deck jacuzzi offers a relaxing retreat to soak up the scenery. The yacht's excellent features improve your charter experience, particularly Wi-Fi connectivity, enabling you to stay connected at all times. Guests will enjoy complete comfort while chartering due to the air conditioning.