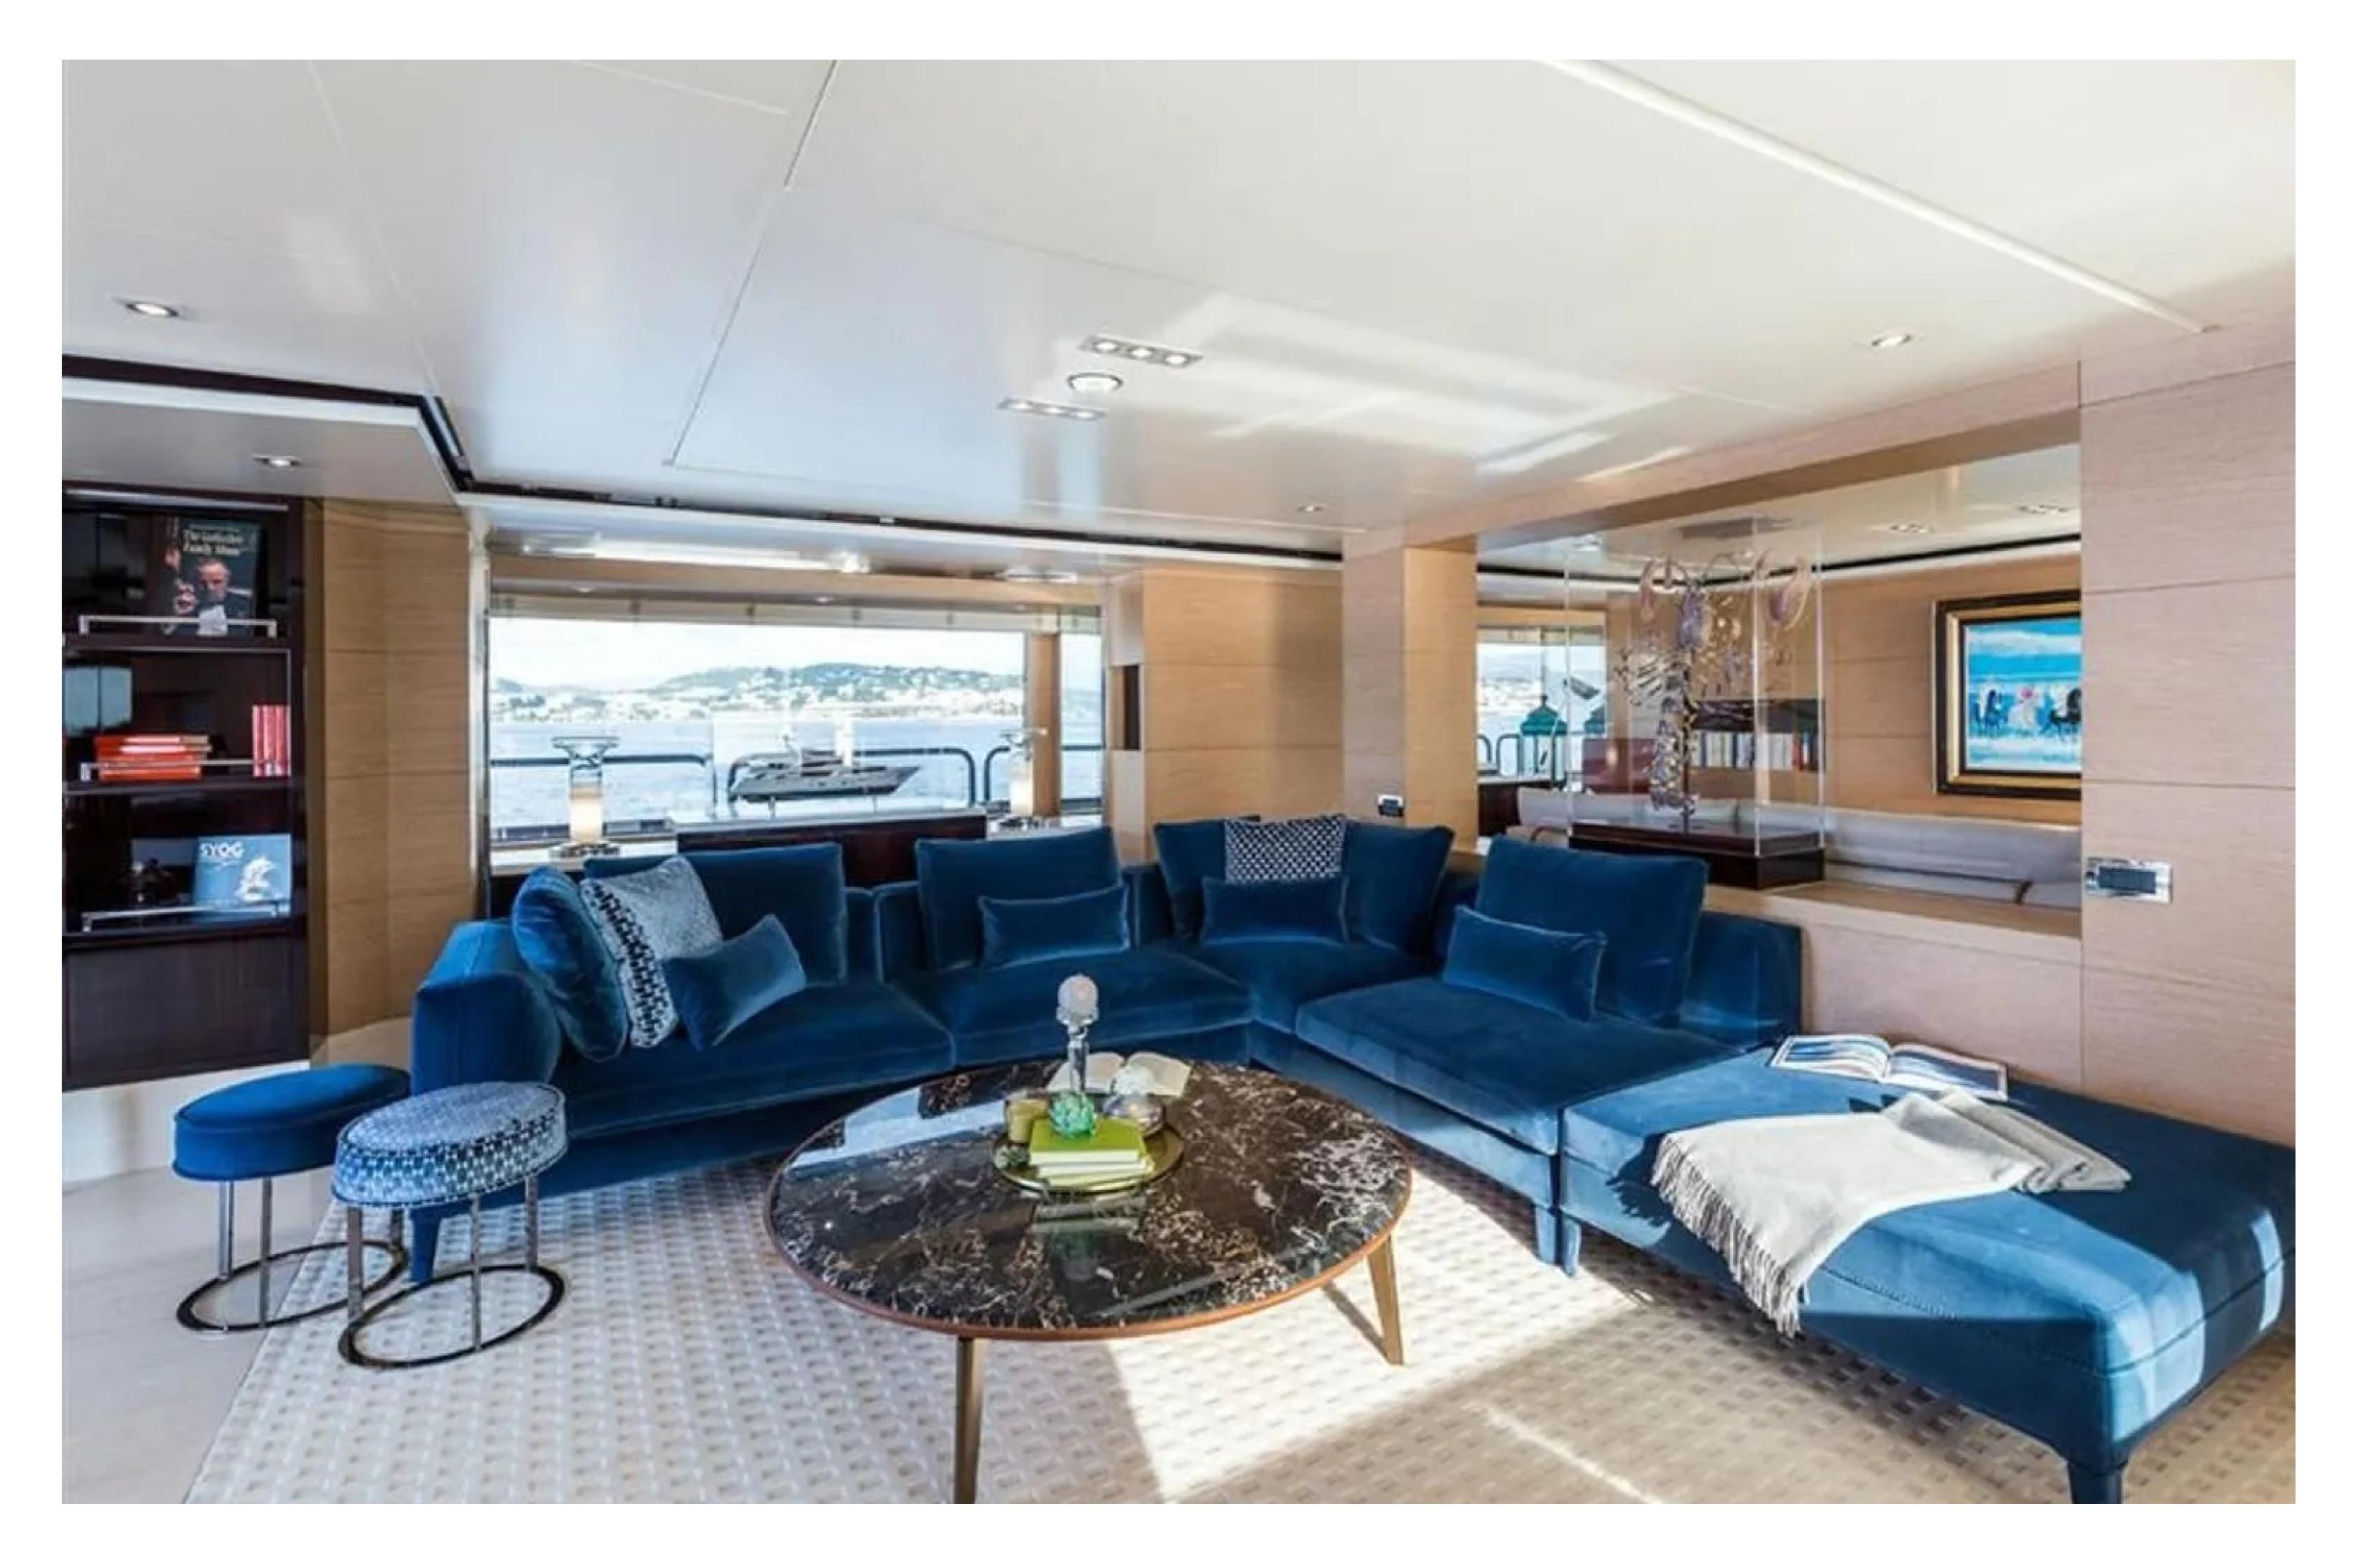

### DESCRIPTION

The Italian shipyard Benetti's motor yacht 'Hom' is a multi-award-winning vessel that offers flexible accommodations for up to 12 guests in five cabins. Interior styling by Molori Design elevates the yacht's aesthetic appeal.

Hom provides a wealth of convivial spaces that are perfect for luxury yacht charters with friends or family. Guests can relax or enjoy the water on the yacht's numerous water toys.

The guest accommodations on Hom can house up to 12 guests in five suites, including a master suite on the main deck, one VIP cabin, one double cabin, and two twin cabins. The full-beam master suite is extremely spacious and includes its own study, dressing room, his-and-her bathroom, and a bed configuration of 1 king, 3 doubles, and 2 singles. The yacht can also accommodate up to 10 crew members onboard to ensure a relaxed luxury yacht charter experience.

Onboard, guests will find plenty of ways to stay entertained, including a gym with the latest equipment, and a deck jacuzzi for relaxation. Hom is also equipped with satellite communications, Wi-Fi connectivity, air conditioning, and advanced stabilisation systems that reduce the side-to-side roll of the yacht for enhanced comfort levels at anchor or when underway.