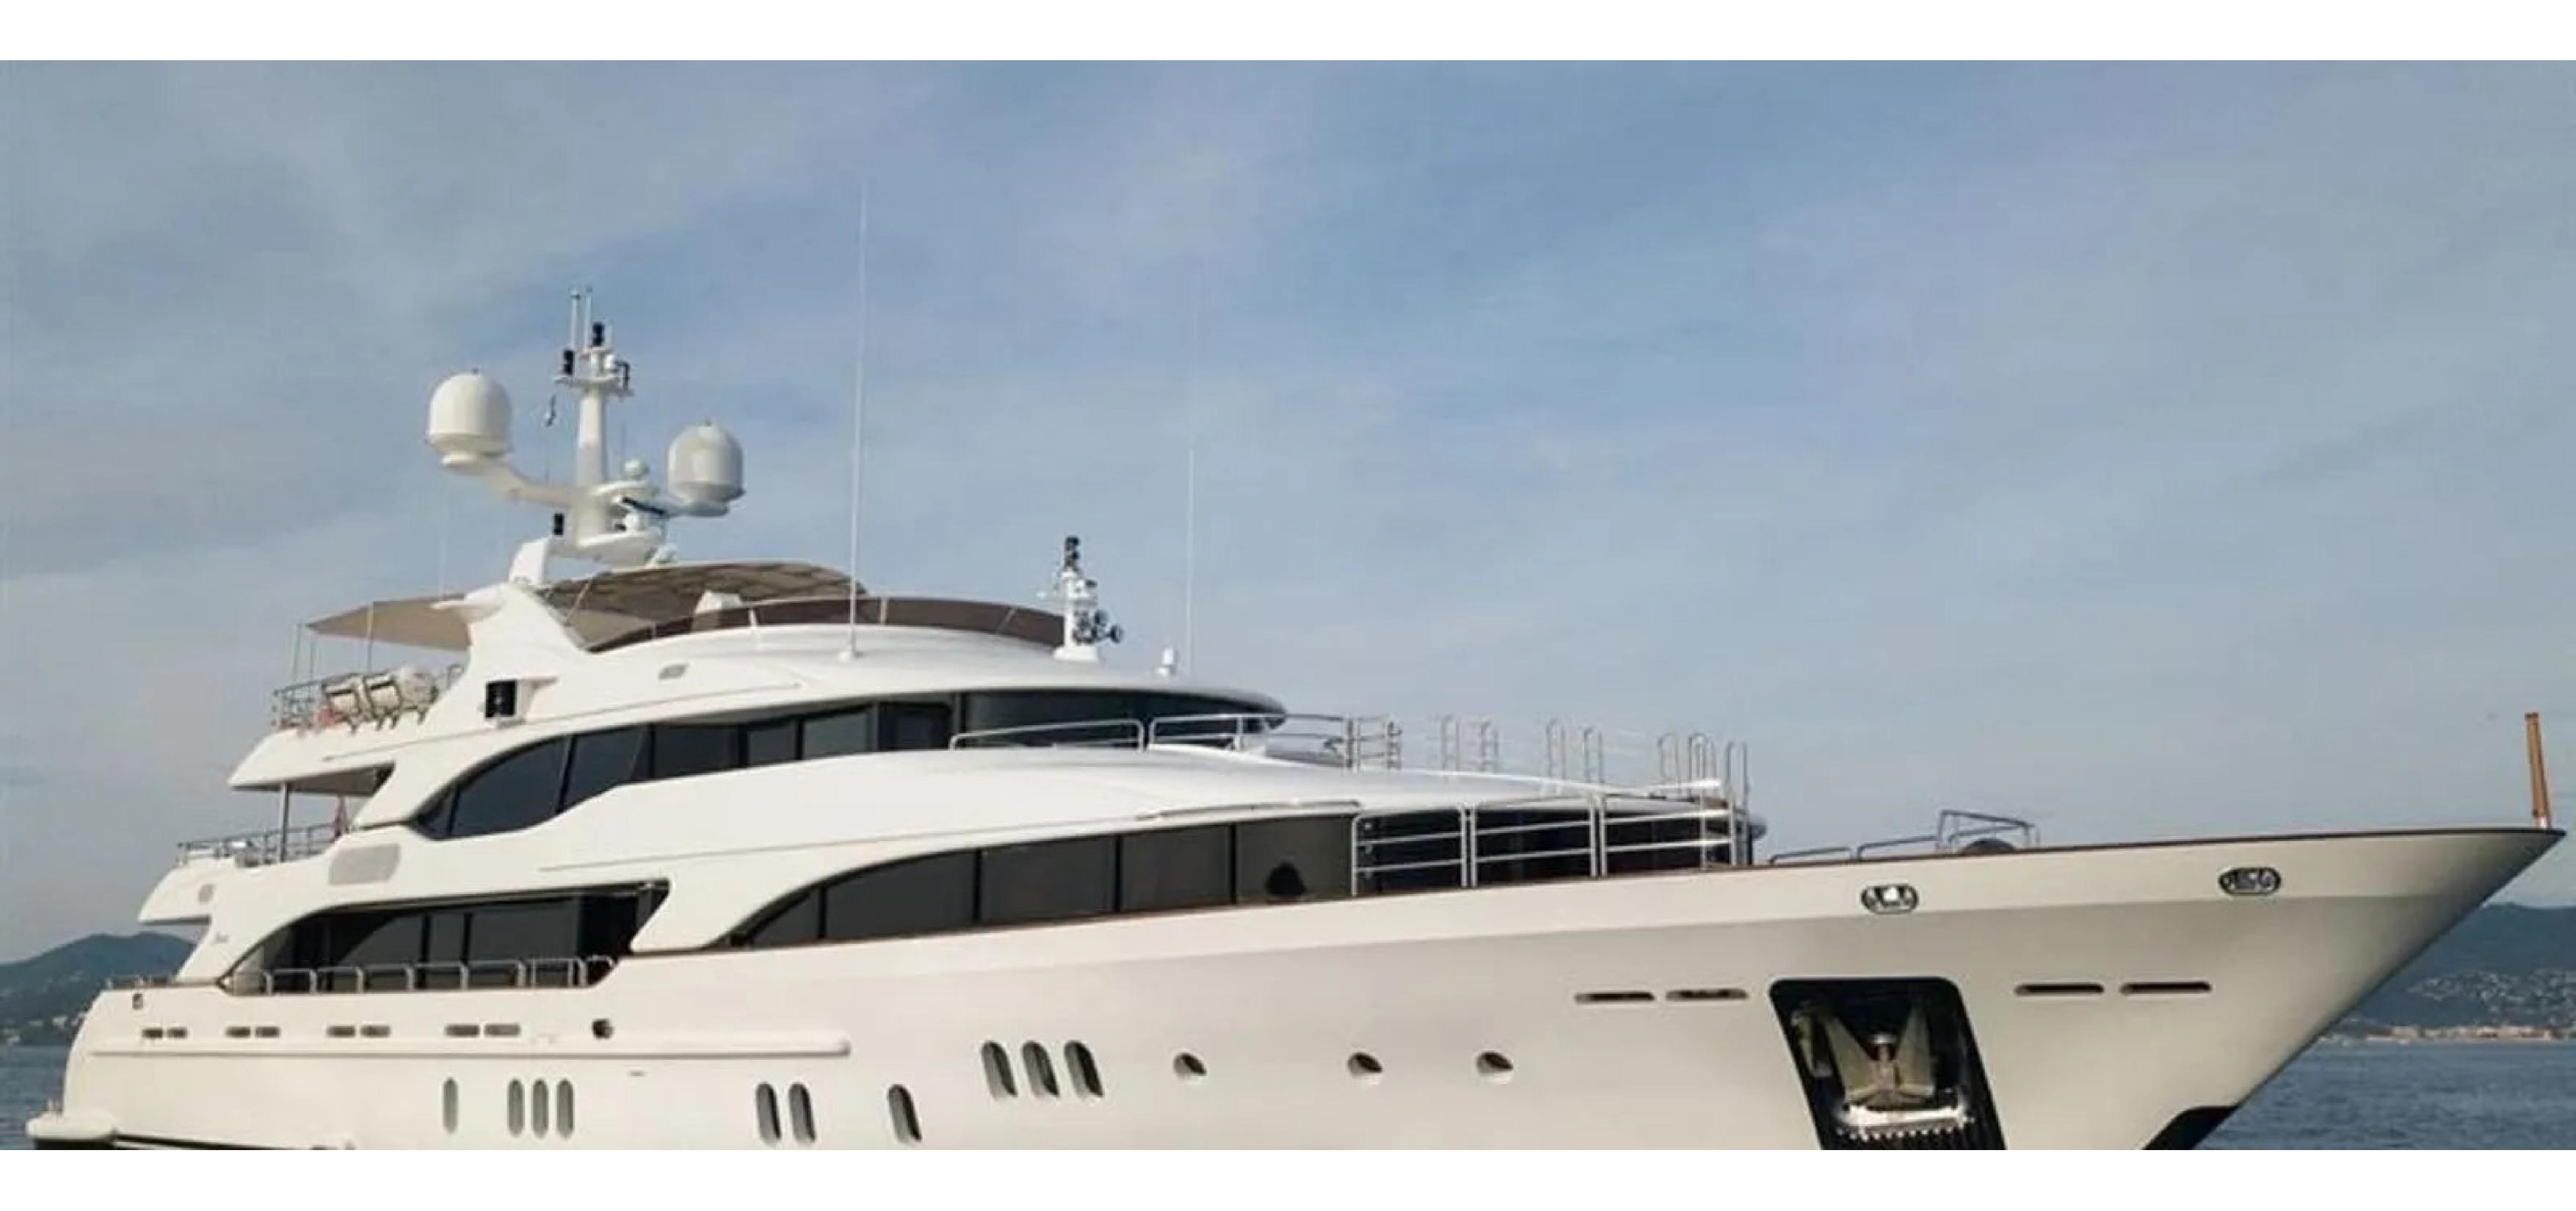

# Hom

Guests: 12

Cabins: 5

### DESCRIPTION

The Italian shipyard Benetti's motor yacht 'Hom' is a multi-award-winning vessel that offers flexible accommodations for up to 12 guests in five cabins. Interior styling by Molori Design elevates the yacht's aesthetic appeal.

Hom provides a wealth of convivial spaces that are perfect for luxury yacht charters with friends or family. Guests can relax or enjoy the water on the yacht's numerous water toys.

The guest accommodations on Hom can house up to 12 guests in five suites, including a master suite on the main deck, one VIP cabin, one double cabin, and two twin cabins. The full-beam master suite is extremely spacious and includes its own study, dressing room, his-and-her bathroom, and a bed configuration of 1 king, 3 doubles, and 2 singles. The yacht can also accommodate up to 10 crew members onboard to ensure a relaxed luxury yacht charter experience.