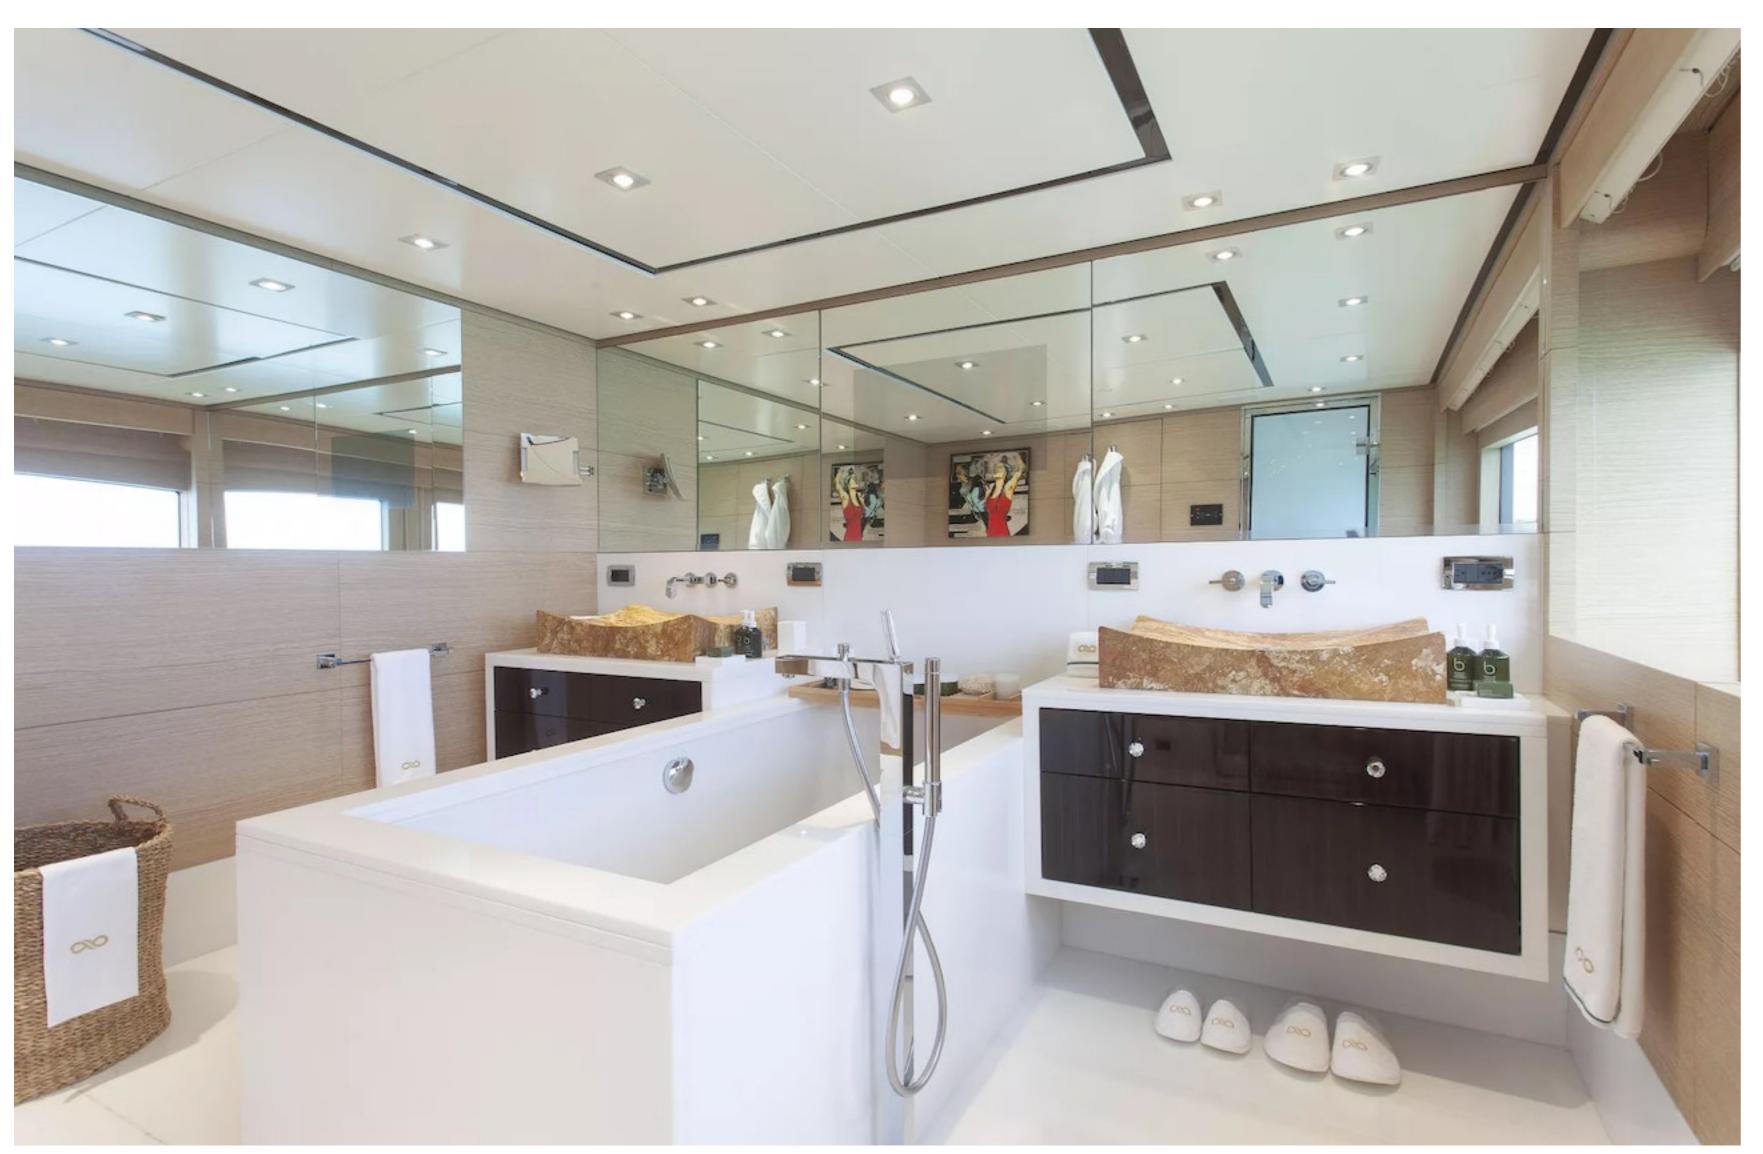

Hom provides a wealth of convivial spaces that are perfect for luxury yacht charters with friends or family. Guests can relax or enjoy the water on the yacht's numerous water toys.

The guest accommodations on Hom can house up to 12 guests in five suites, including a master suite on the main deck, one VIP cabin, one double cabin, and two twin cabins. The full-beam master suite is extremely spacious and includes its own study, dressing room, his-and-her bathroom, and a bed configuration of 1 king, 3 doubles, and 2 singles. The yacht can also accommodate up to 10 crew members onboard to ensure a relaxed luxury yacht charter experience.

Onboard, guests will find plenty of ways to stay entertained, including a gym with the latest equipment, and a deck jacuzzi for relaxation. Hom is also equipped with satellite communications, Wi-Fi connectivity, air conditioning, and advanced stabilisation systems that reduce the side-to-side roll of the yacht for enhanced comfort levels at anchor or when underway.