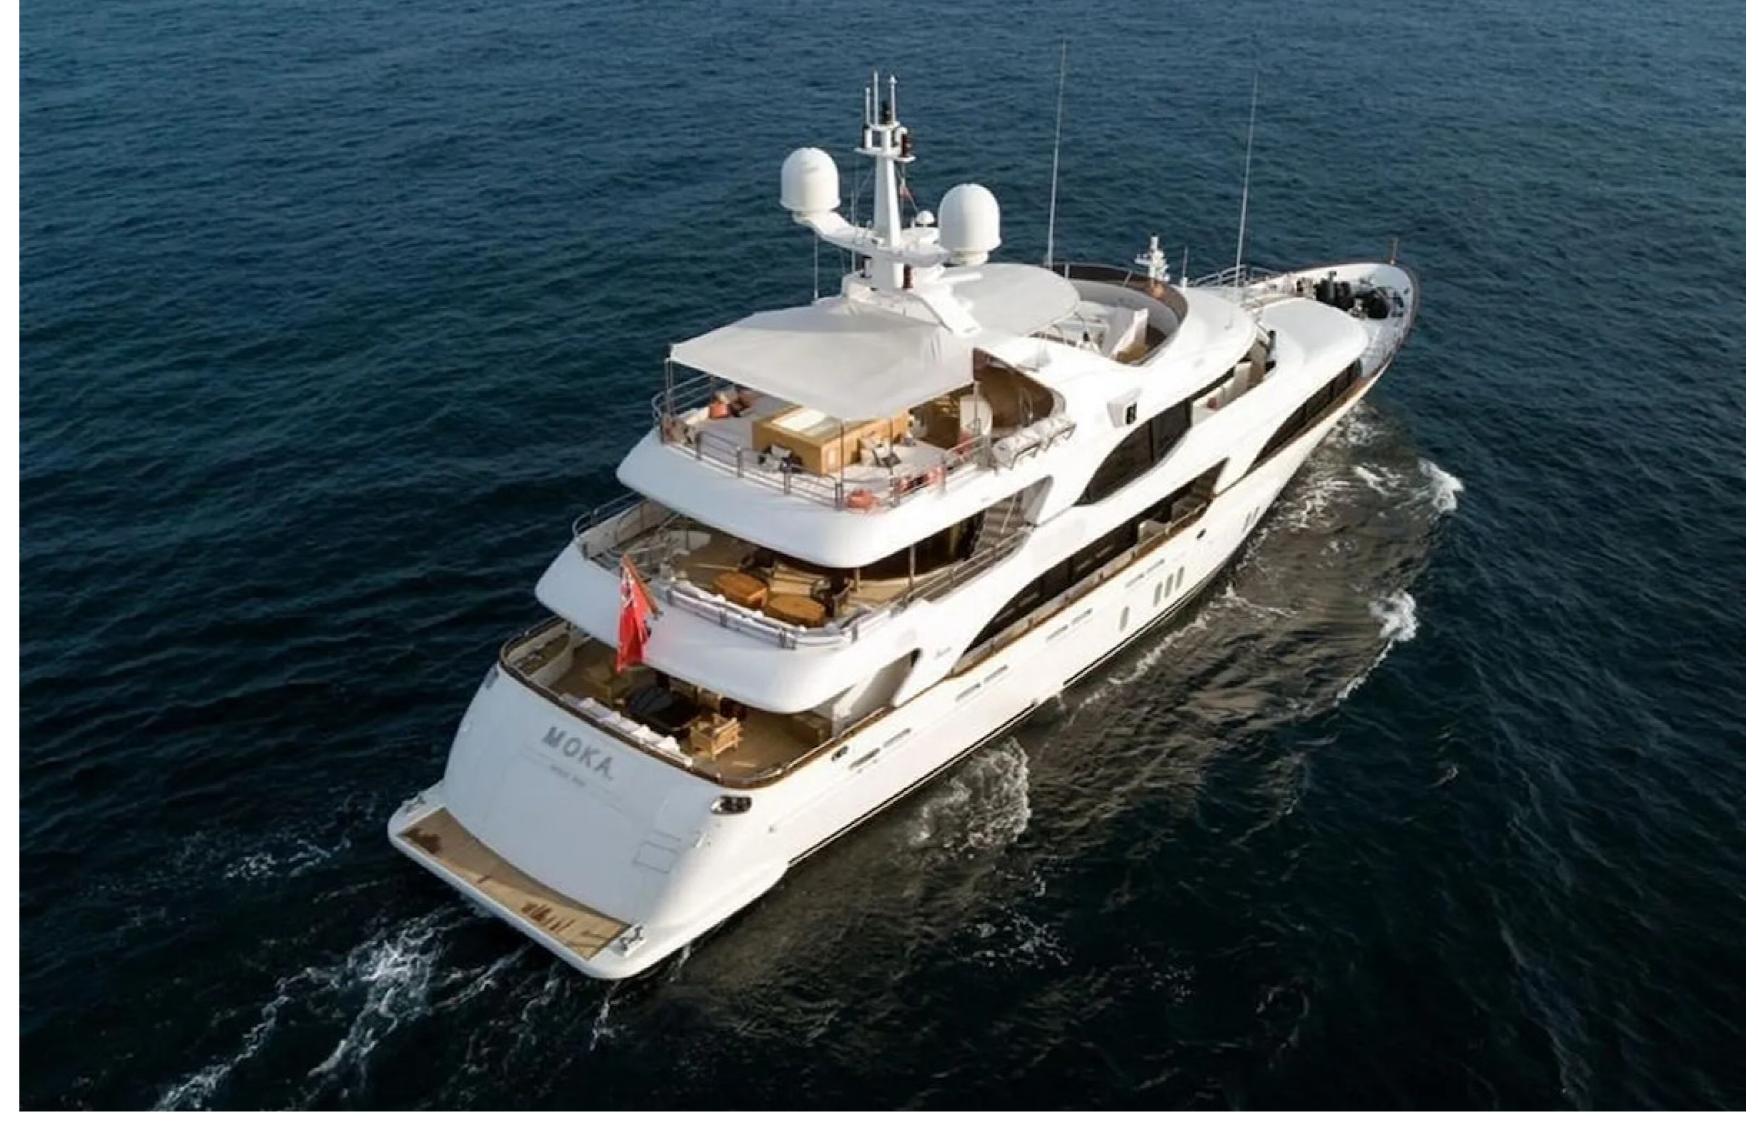

# Hom

Guests: 12

Cabins: 5

### DESCRIPTION

The Italian shipyard Benetti's motor yacht 'Hom' is a multi-award-winning vessel that offers flexible accommodations for up to 12 guests in five cabins. Interior styling by Molori Design elevates the yacht's aesthetic appeal.

Hom provides a wealth of convivial spaces that are perfect for luxury yacht charters with friends or family. Guests can relax or enjoy the water on the yacht's numerous water toys.

The guest accommodations on Hom can house up to 12 guests in five suites, including a master suite on the main deck, one VIP cabin, one double cabin, and two twin cabins. The full-beam master suite is extremely spacious and includes its own study, dressing room, his-and-her bathroom, and a bed configuration of 1 king, 3 doubles, and 2 singles. The yacht can also accommodate up to 10 crew members onboard to ensure a relaxed luxury yacht charter experience.