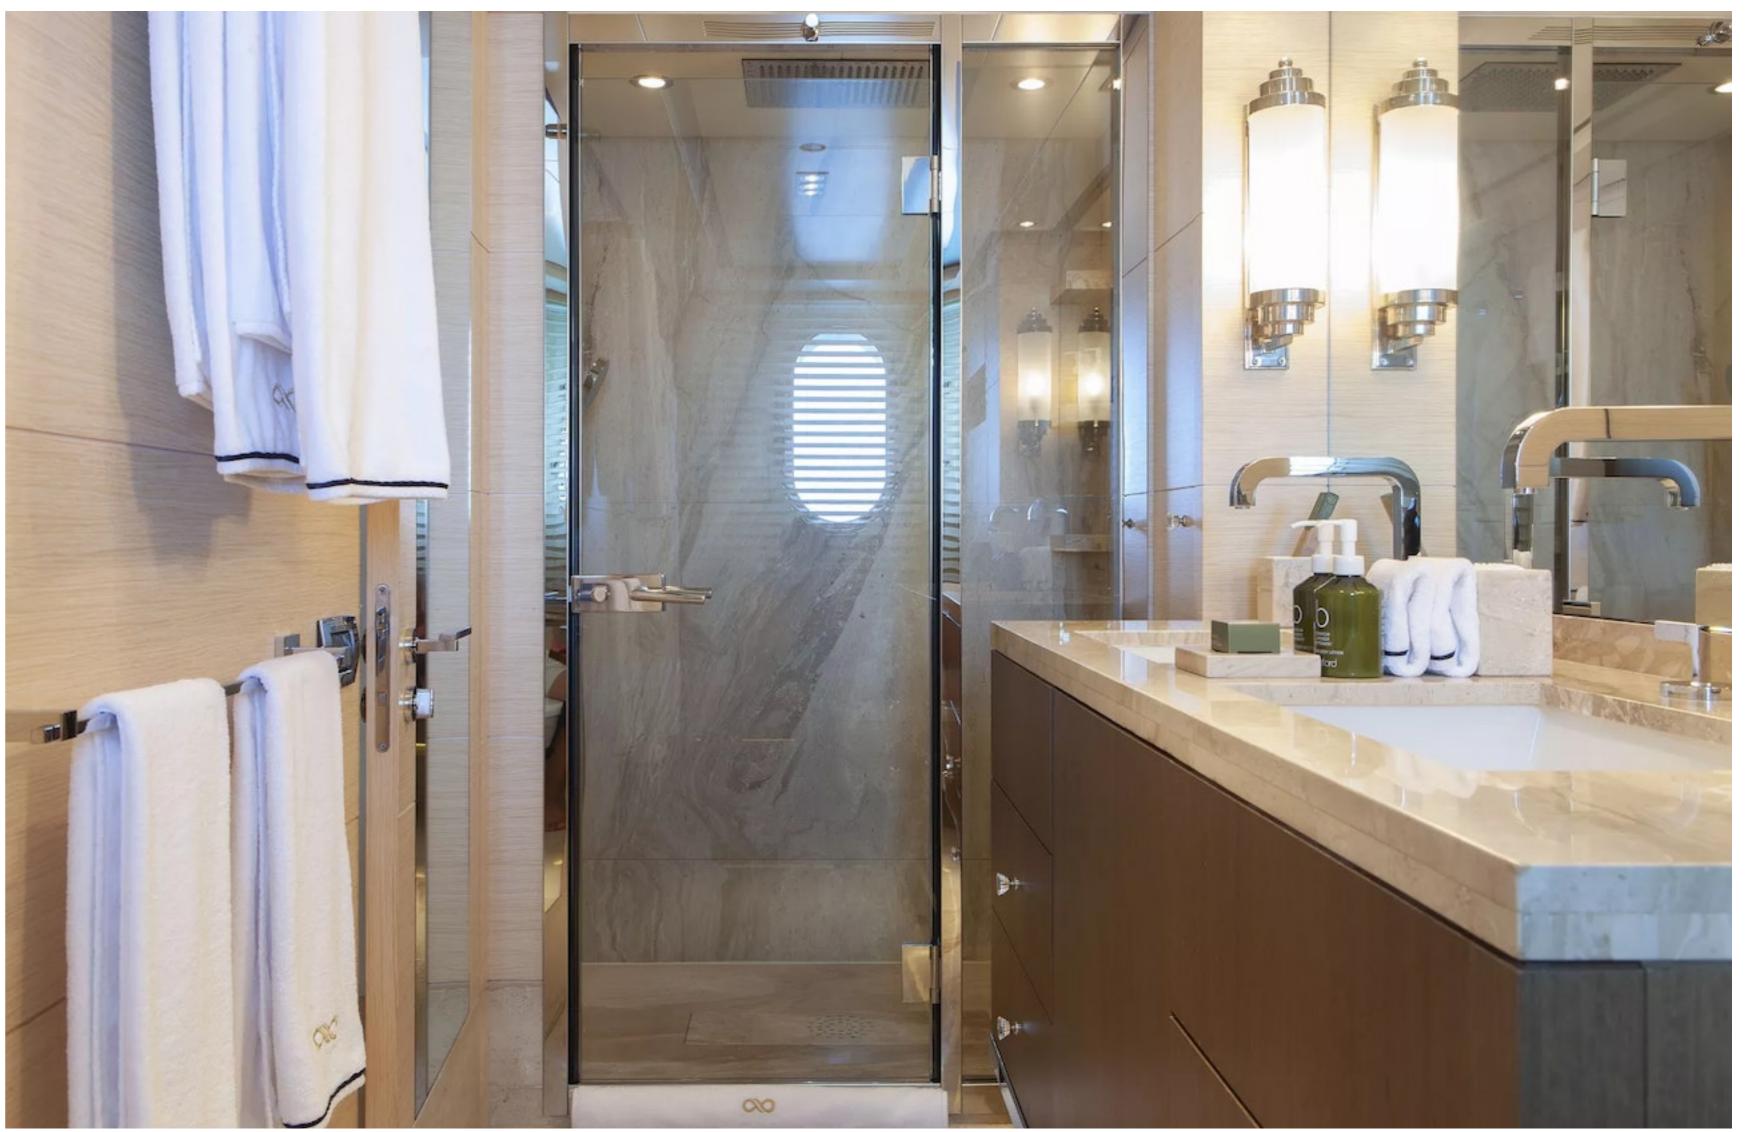

Hom provides a wealth of convivial spaces that are perfect for luxury yacht charters with friends or family. Guests can relax or enjoy the water on the yacht's numerous water toys.

The guest accommodations on Hom can house up to 12 guests in five suites, including a master suite on the main deck, one VIP cabin, one double cabin, and two twin cabins. The full-beam master suite is extremely spacious and includes its own study, dressing room, his-and-her bathroom, and a bed configuration of 1 king, 3 doubles, and 2 singles. The yacht can also accommodate up to 10 crew members onboard to ensure a relaxed luxury yacht charter experience.

Onboard, guests will find plenty of ways to stay entertained, including a gym with the latest equipment, and a deck jacuzzi for relaxation. Hom is also equipped with satellite communications, Wi-Fi connectivity, air conditioning, and advanced stabilisation systems that reduce the side-to-side roll of the yacht for enhanced comfort levels at anchor or when underway.