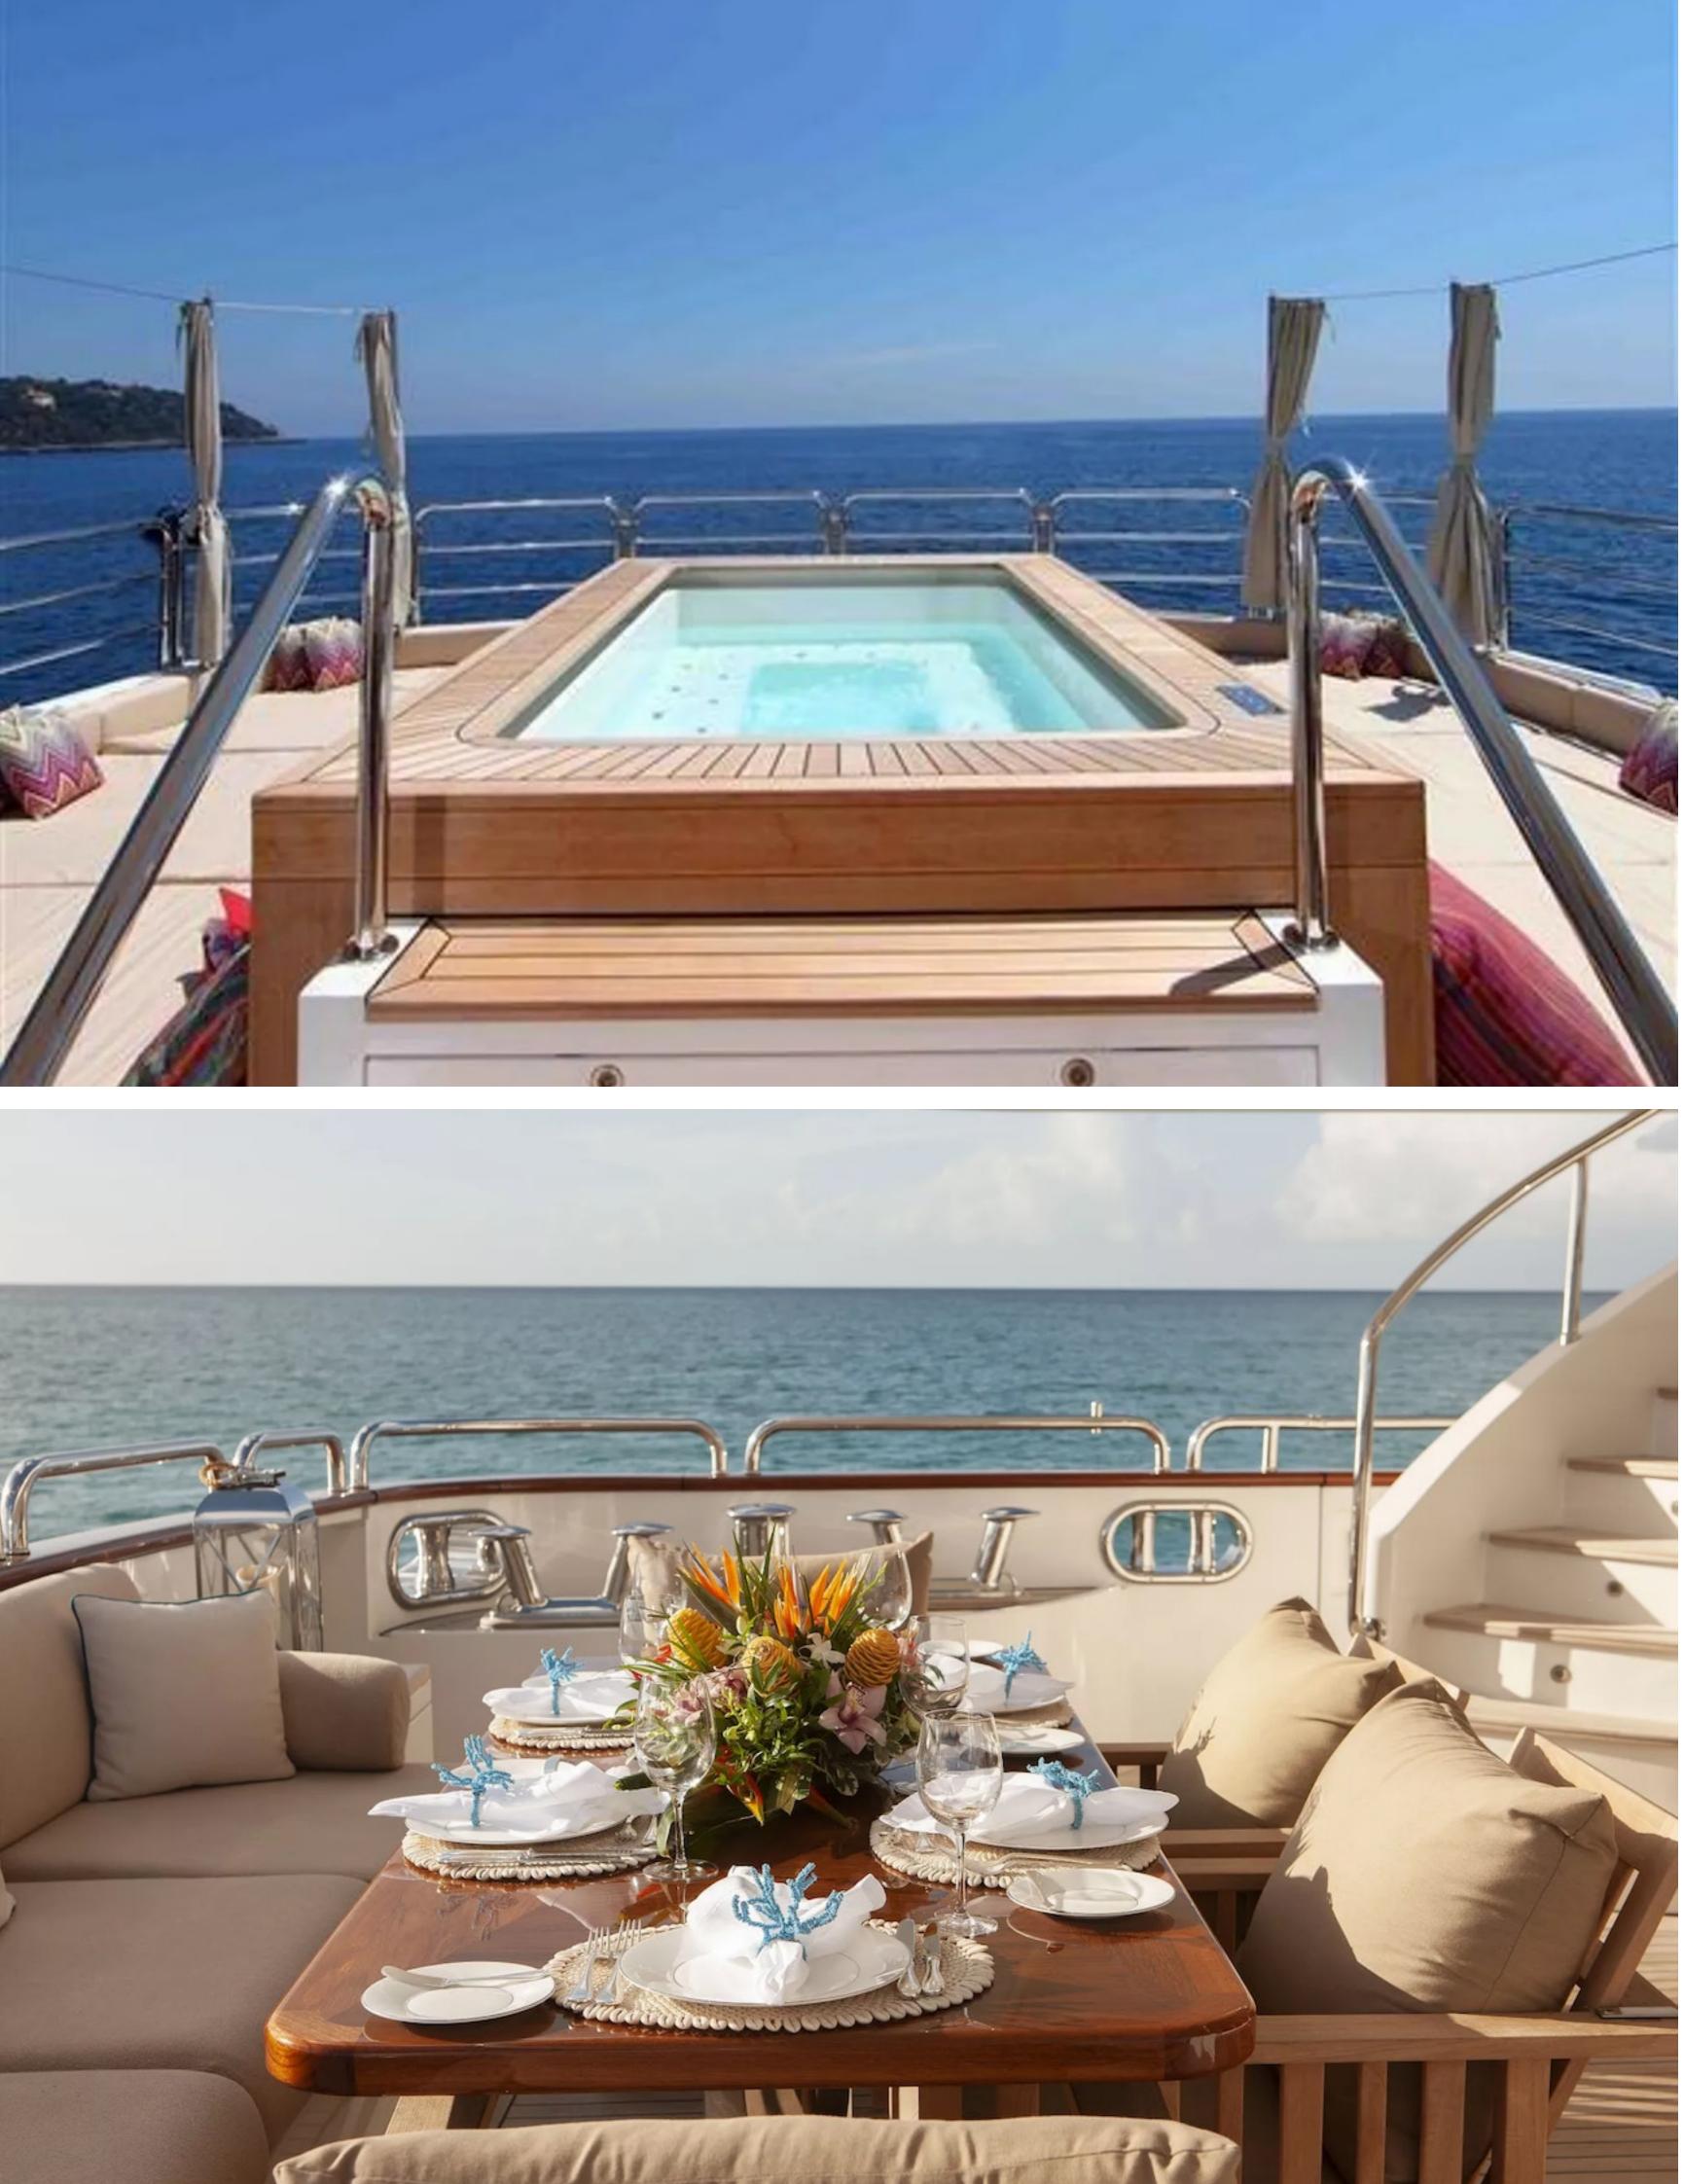

### FEATURES

- ► Interior refit completed in 2022 for a luxurious feel.
- Sundeck with oversized Jacuzzi.
- ► 8.8m (29ft) Everglades towed tender for fishing.
- ► Master cabin with 180-degree panoramic views and private terrace with Jacuzzi.
- Inside/outside dining options available.
- ► 1:1 crew to guest ratio.
- Skilled crew for water sports and fishing.
- Self-playing piano in main saloon.
- ► Exceptional crew.
- Unique, stunning interior style.
- ► Guest-friendly living areas.
- ► Expansive outdoor spaces.
- ► Fully equipped for water sports.
- On-board PADI certification.
- Multi-award winning.
- State-of-the-art audio-visual systems.

Onboard, guests will find plenty of ways to stay entertained, including a gym with the latest equipment, and a deck jacuzzi for relaxation. Hom is also equipped with satellite communications, Wi-Fi connectivity, air conditioning, and advanced stabilisation systems that reduce the side-to-side roll of the yacht for enhanced comfort levels at anchor or when underway.