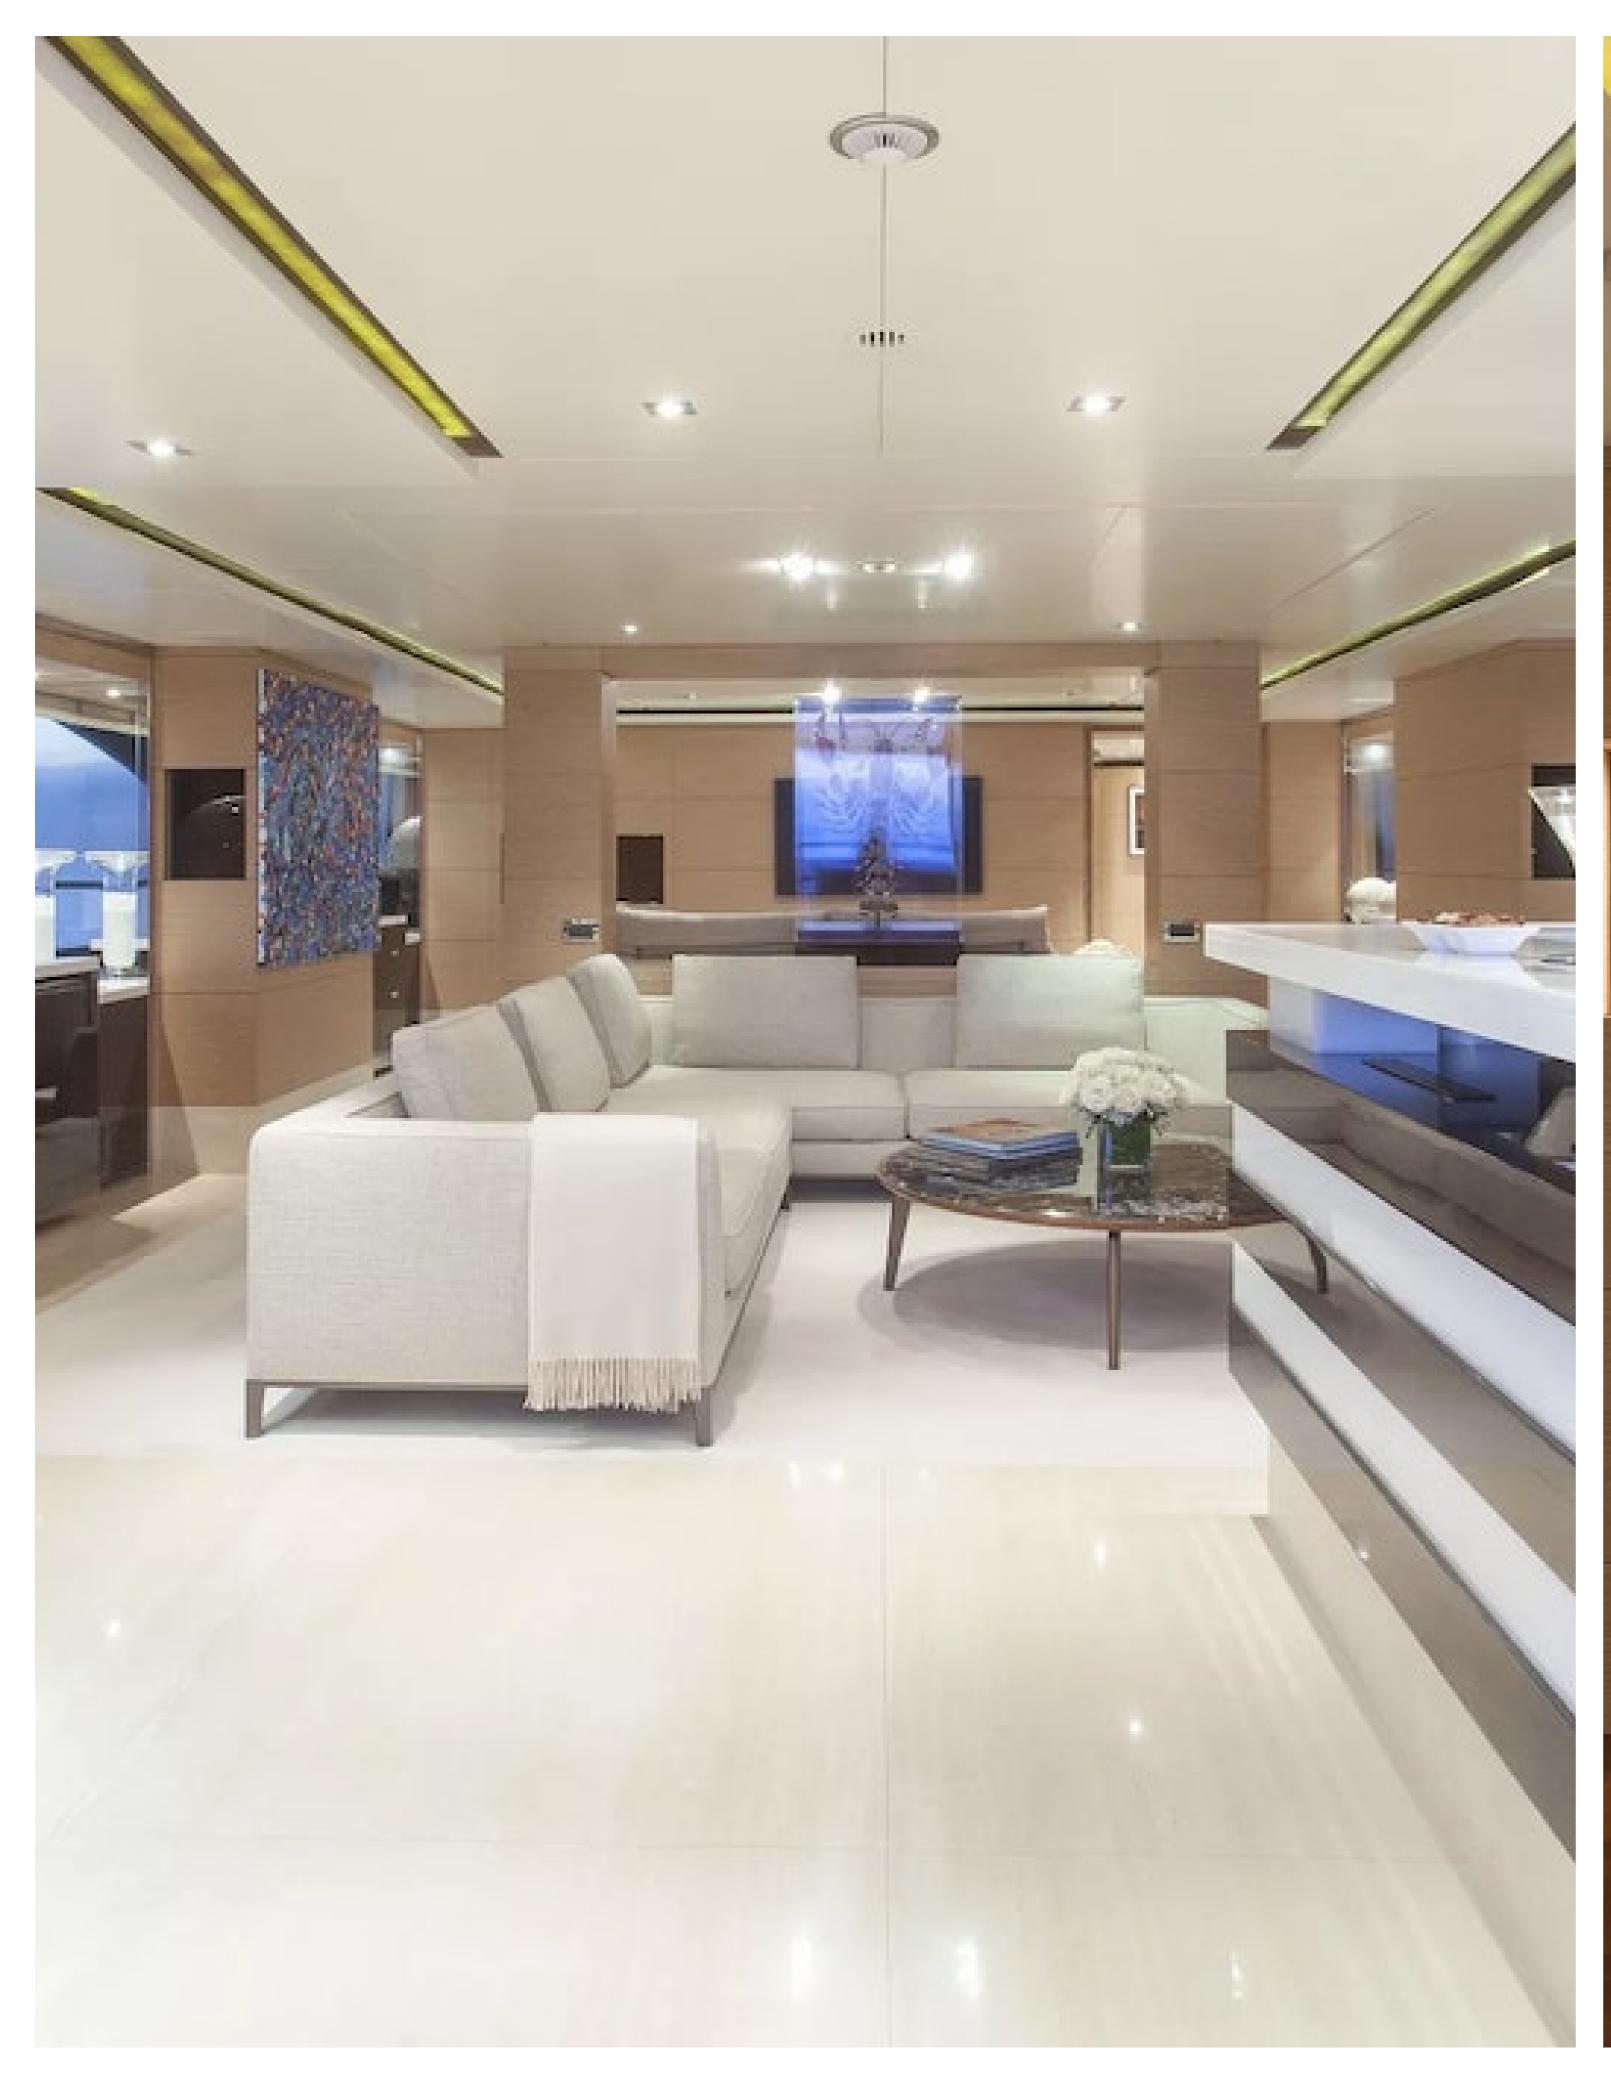

### DESCRIPTION

The Italian shipyard Benetti's motor yacht 'Hom' is a multi-award-winning vessel that offers flexible accommodations for up to 12 guests in five cabins. Interior styling by Molori Design elevates the yacht's aesthetic appeal.

Hom provides a wealth of convivial spaces that are perfect for luxury yacht charters with friends or family. Guests can relax or enjoy the water on the yacht's numerous water toys.

The guest accommodations on Hom can house up to 12 guests in five suites, including a master suite on the main deck, one VIP cabin, one double cabin, and two twin cabins. The full-beam master suite is extremely spacious and includes its own study, dressing room, his-and-her bathroom, and a bed configuration of 1 king, 3 doubles, and 2 singles. The yacht can also accommodate up to 10 crew members onboard to ensure a relaxed luxury yacht charter experience.