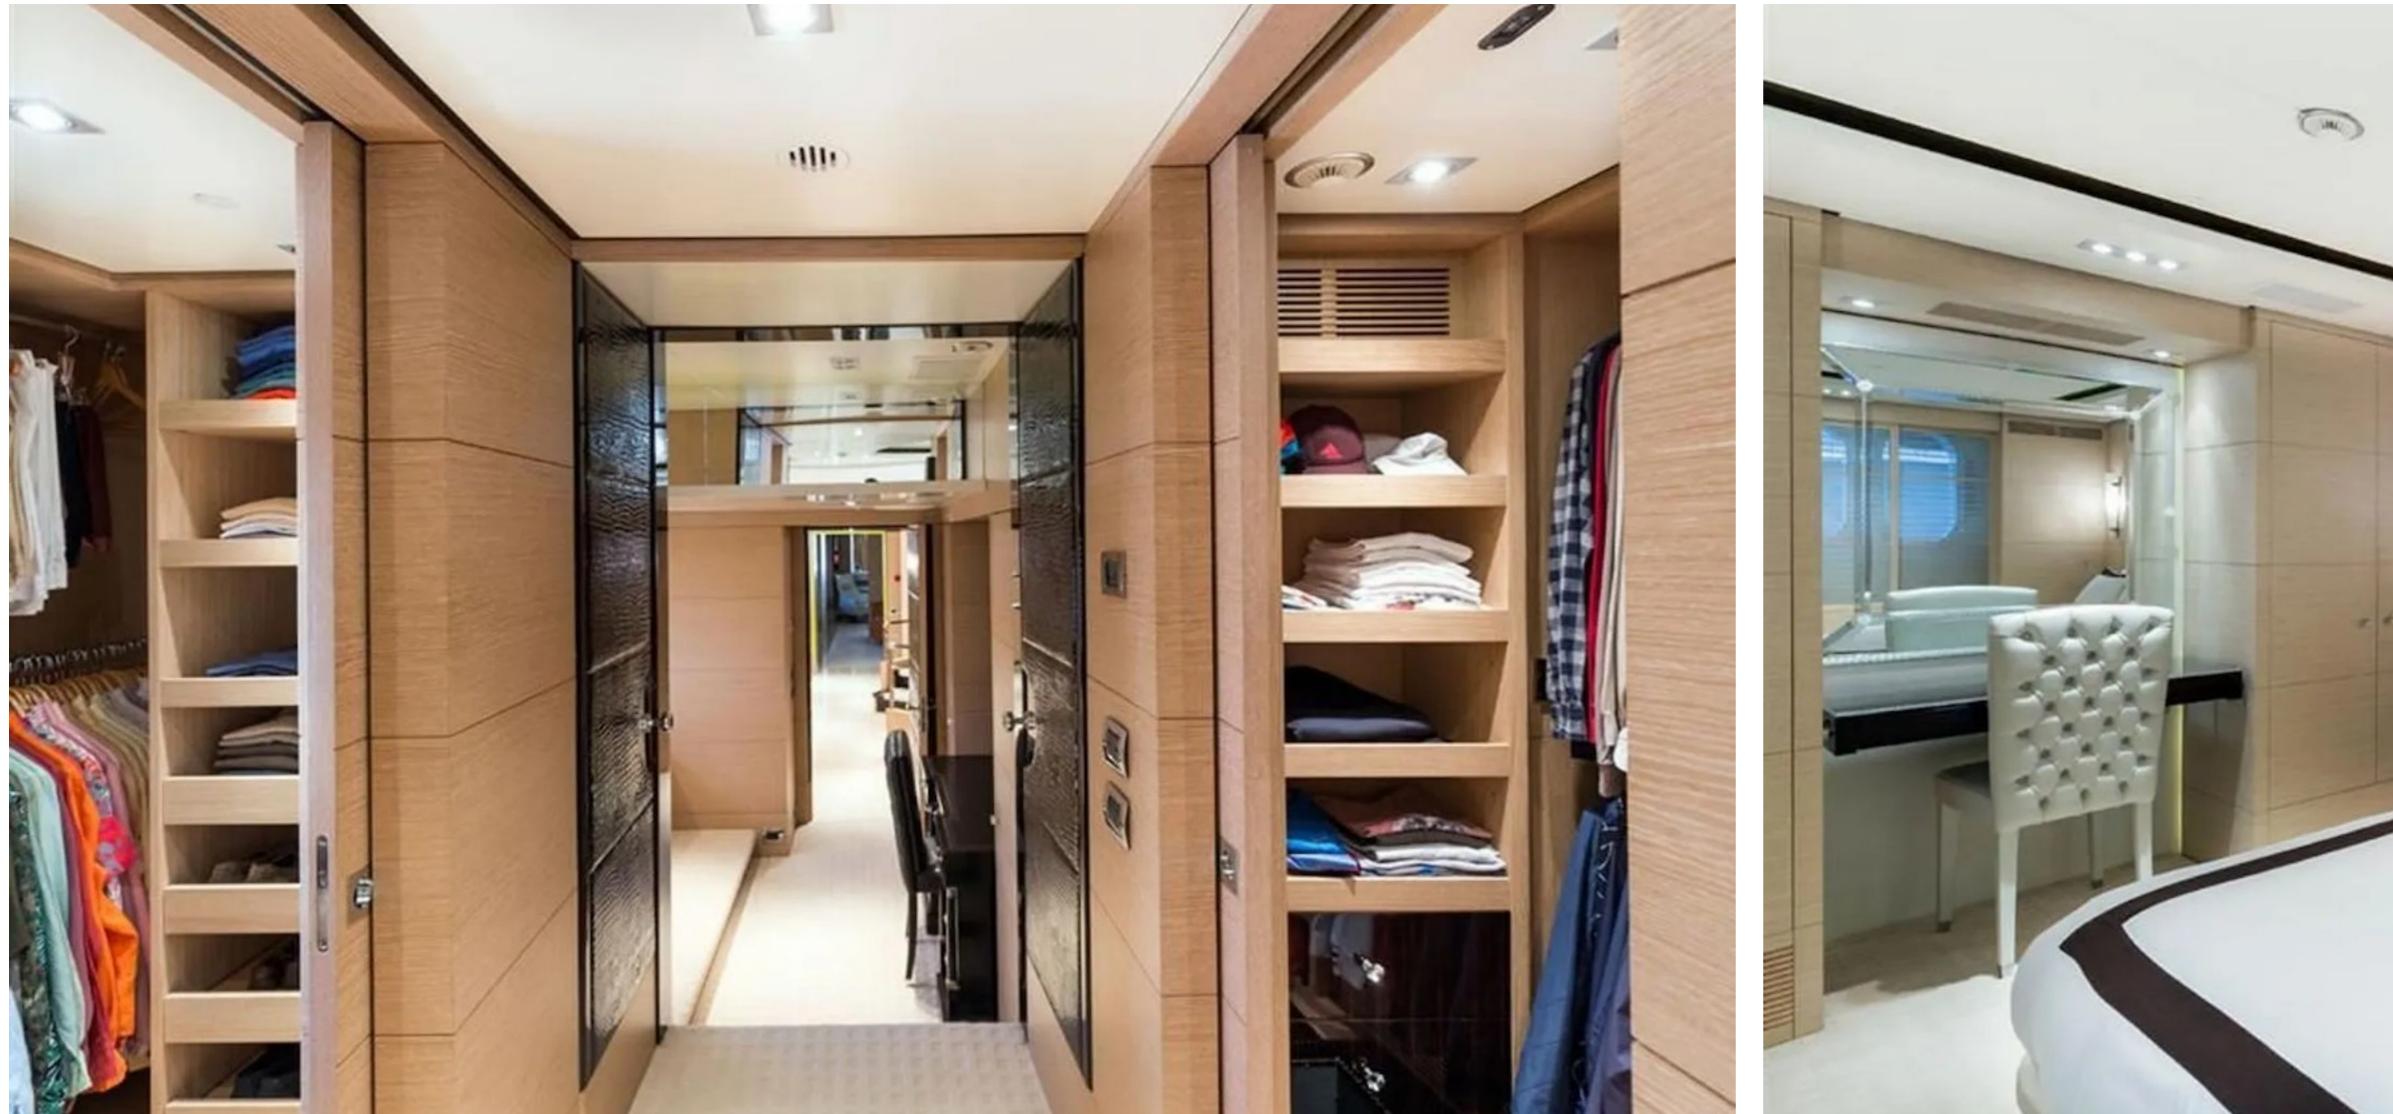

Hom provides a wealth of convivial spaces that are perfect for luxury yacht charters with friends or family. Guests can relax or enjoy the water on the yacht's numerous water toys.

The guest accommodations on Hom can house up to 12 guests in five suites, including a master suite on the main deck, one VIP cabin, one double cabin, and two twin cabins. The full-beam master suite is extremely spacious and includes its own study, dressing room, his-and-her bathroom, and a bed configuration of 1 king, 3 doubles, and 2 singles. The yacht can also accommodate up to 10 crew members onboard to ensure a relaxed luxury yacht charter experience.