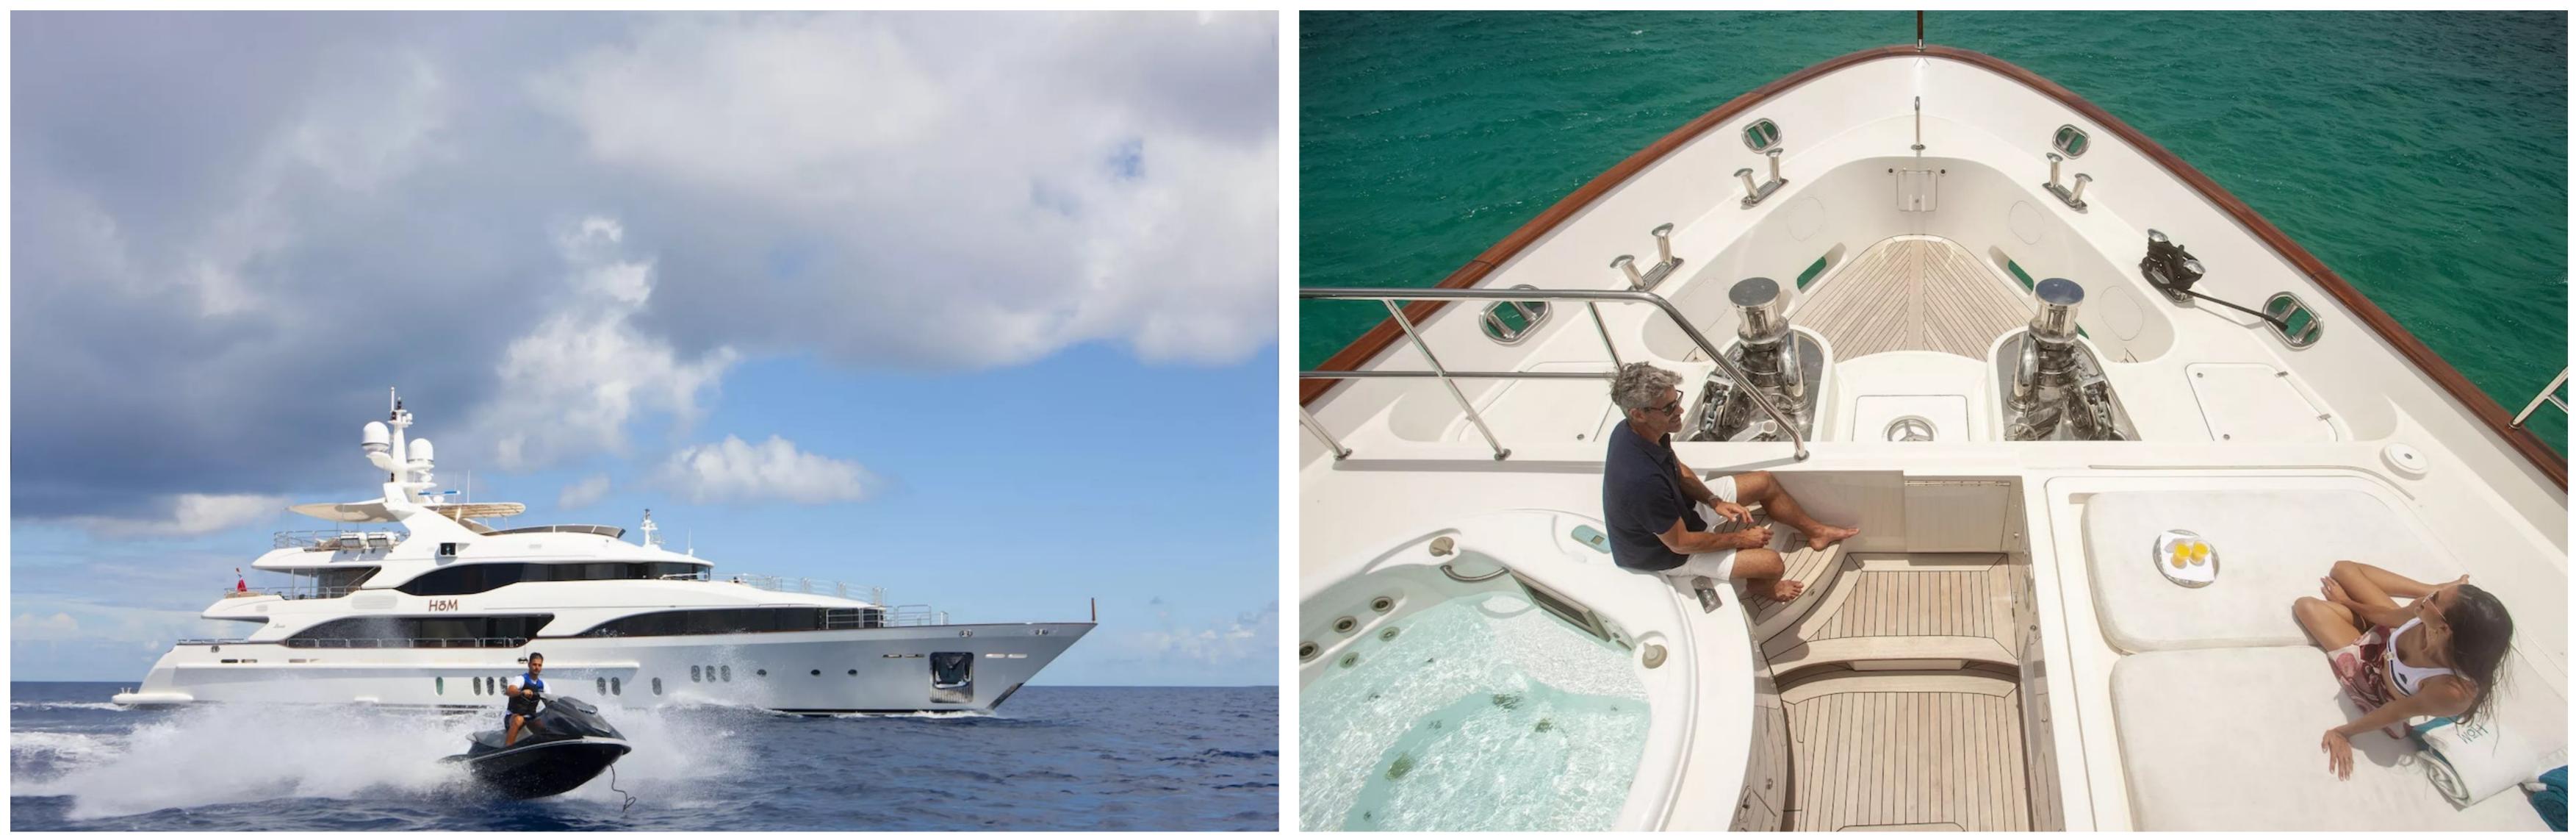

Hom is built with a GRP hull and superstructure, powered by twin Caterpillar engines that enable it to cruise at 12 knots, reach a maximum speed of 15 knots, and achieve a range of up to 4,000 nautical miles at cruising speed from its 63,000-liter fuel tanks. The yacht features a range of toys and accessories, including two Yamaha VXS 2011 WaveRunners, towable toys, waterskis, a Kite Surfer, scuba diving equipment, a seabob, wakeboards, wakesurf boards, and three tenders, including a 15.2m/49'10" Maori Tender.

Hom is based in the Caribbean all year round, ready for the next luxury yacht charter. With its luxurious interiors, extensive onboard facilities, and professional crew, Hom promises to offer nothing short of a spectacular luxury yacht vacation. Discover the magical places, food, and experiences of the Caribbean onboard Hom.