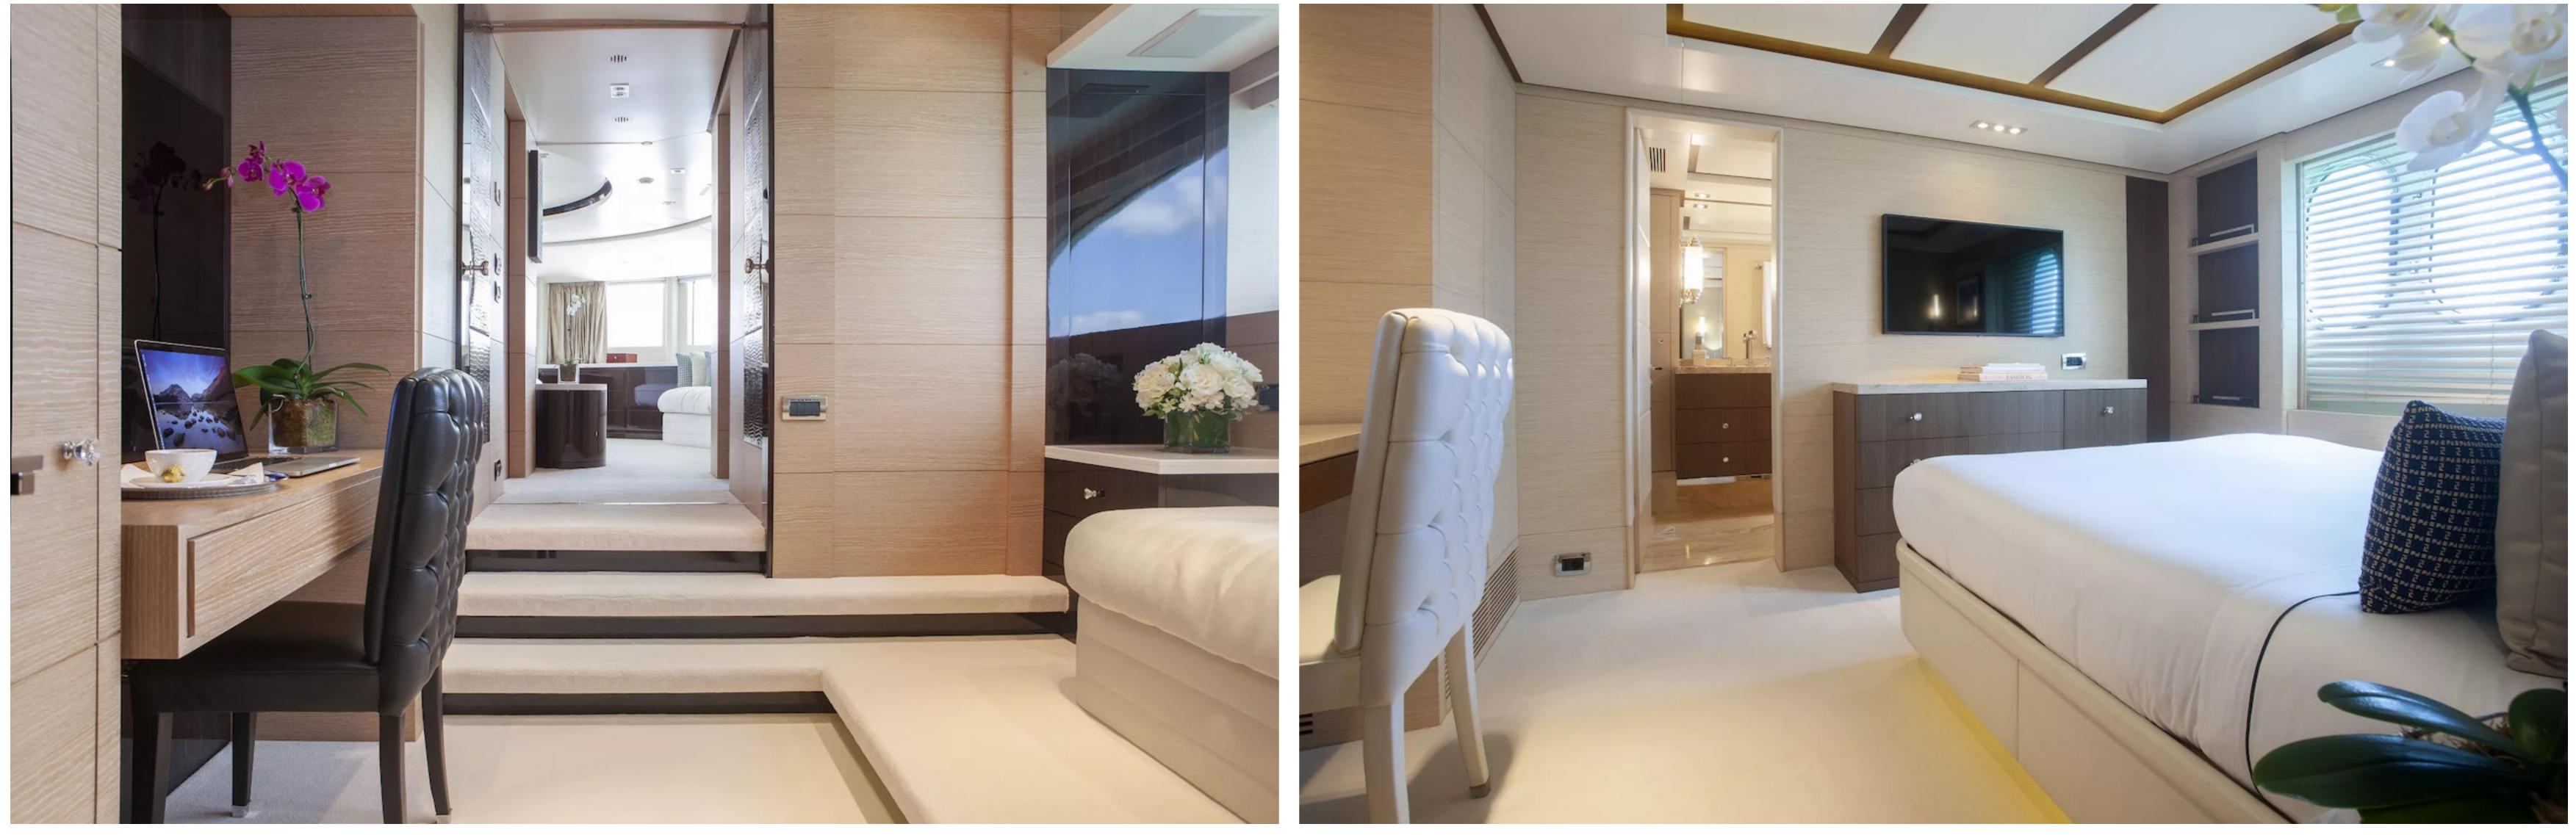

Hom provides a wealth of convivial spaces that are perfect for luxury yacht charters with friends or family. Guests can relax or enjoy the water on the yacht's numerous water toys.

The guest accommodations on Hom can house up to 12 guests in five suites, including a master suite on the main deck, one VIP cabin, one double cabin, and two twin cabins. The full-beam master suite is extremely spacious and includes its own study, dressing room, his-and-her bathroom, and a bed configuration of 1 king, 3 doubles, and 2 singles. The yacht can also accommodate up to 10 crew members onboard to ensure a relaxed luxury yacht charter experience.

Onboard, guests will find plenty of ways to stay entertained, including a gym with the latest equipment, and a deck jacuzzi for relaxation. Hom is also equipped with satellite communications, Wi-Fi connectivity, air conditioning, and advanced stabilisation systems that reduce the side-to-side roll of the yacht for enhanced comfort levels at anchor or when underway.