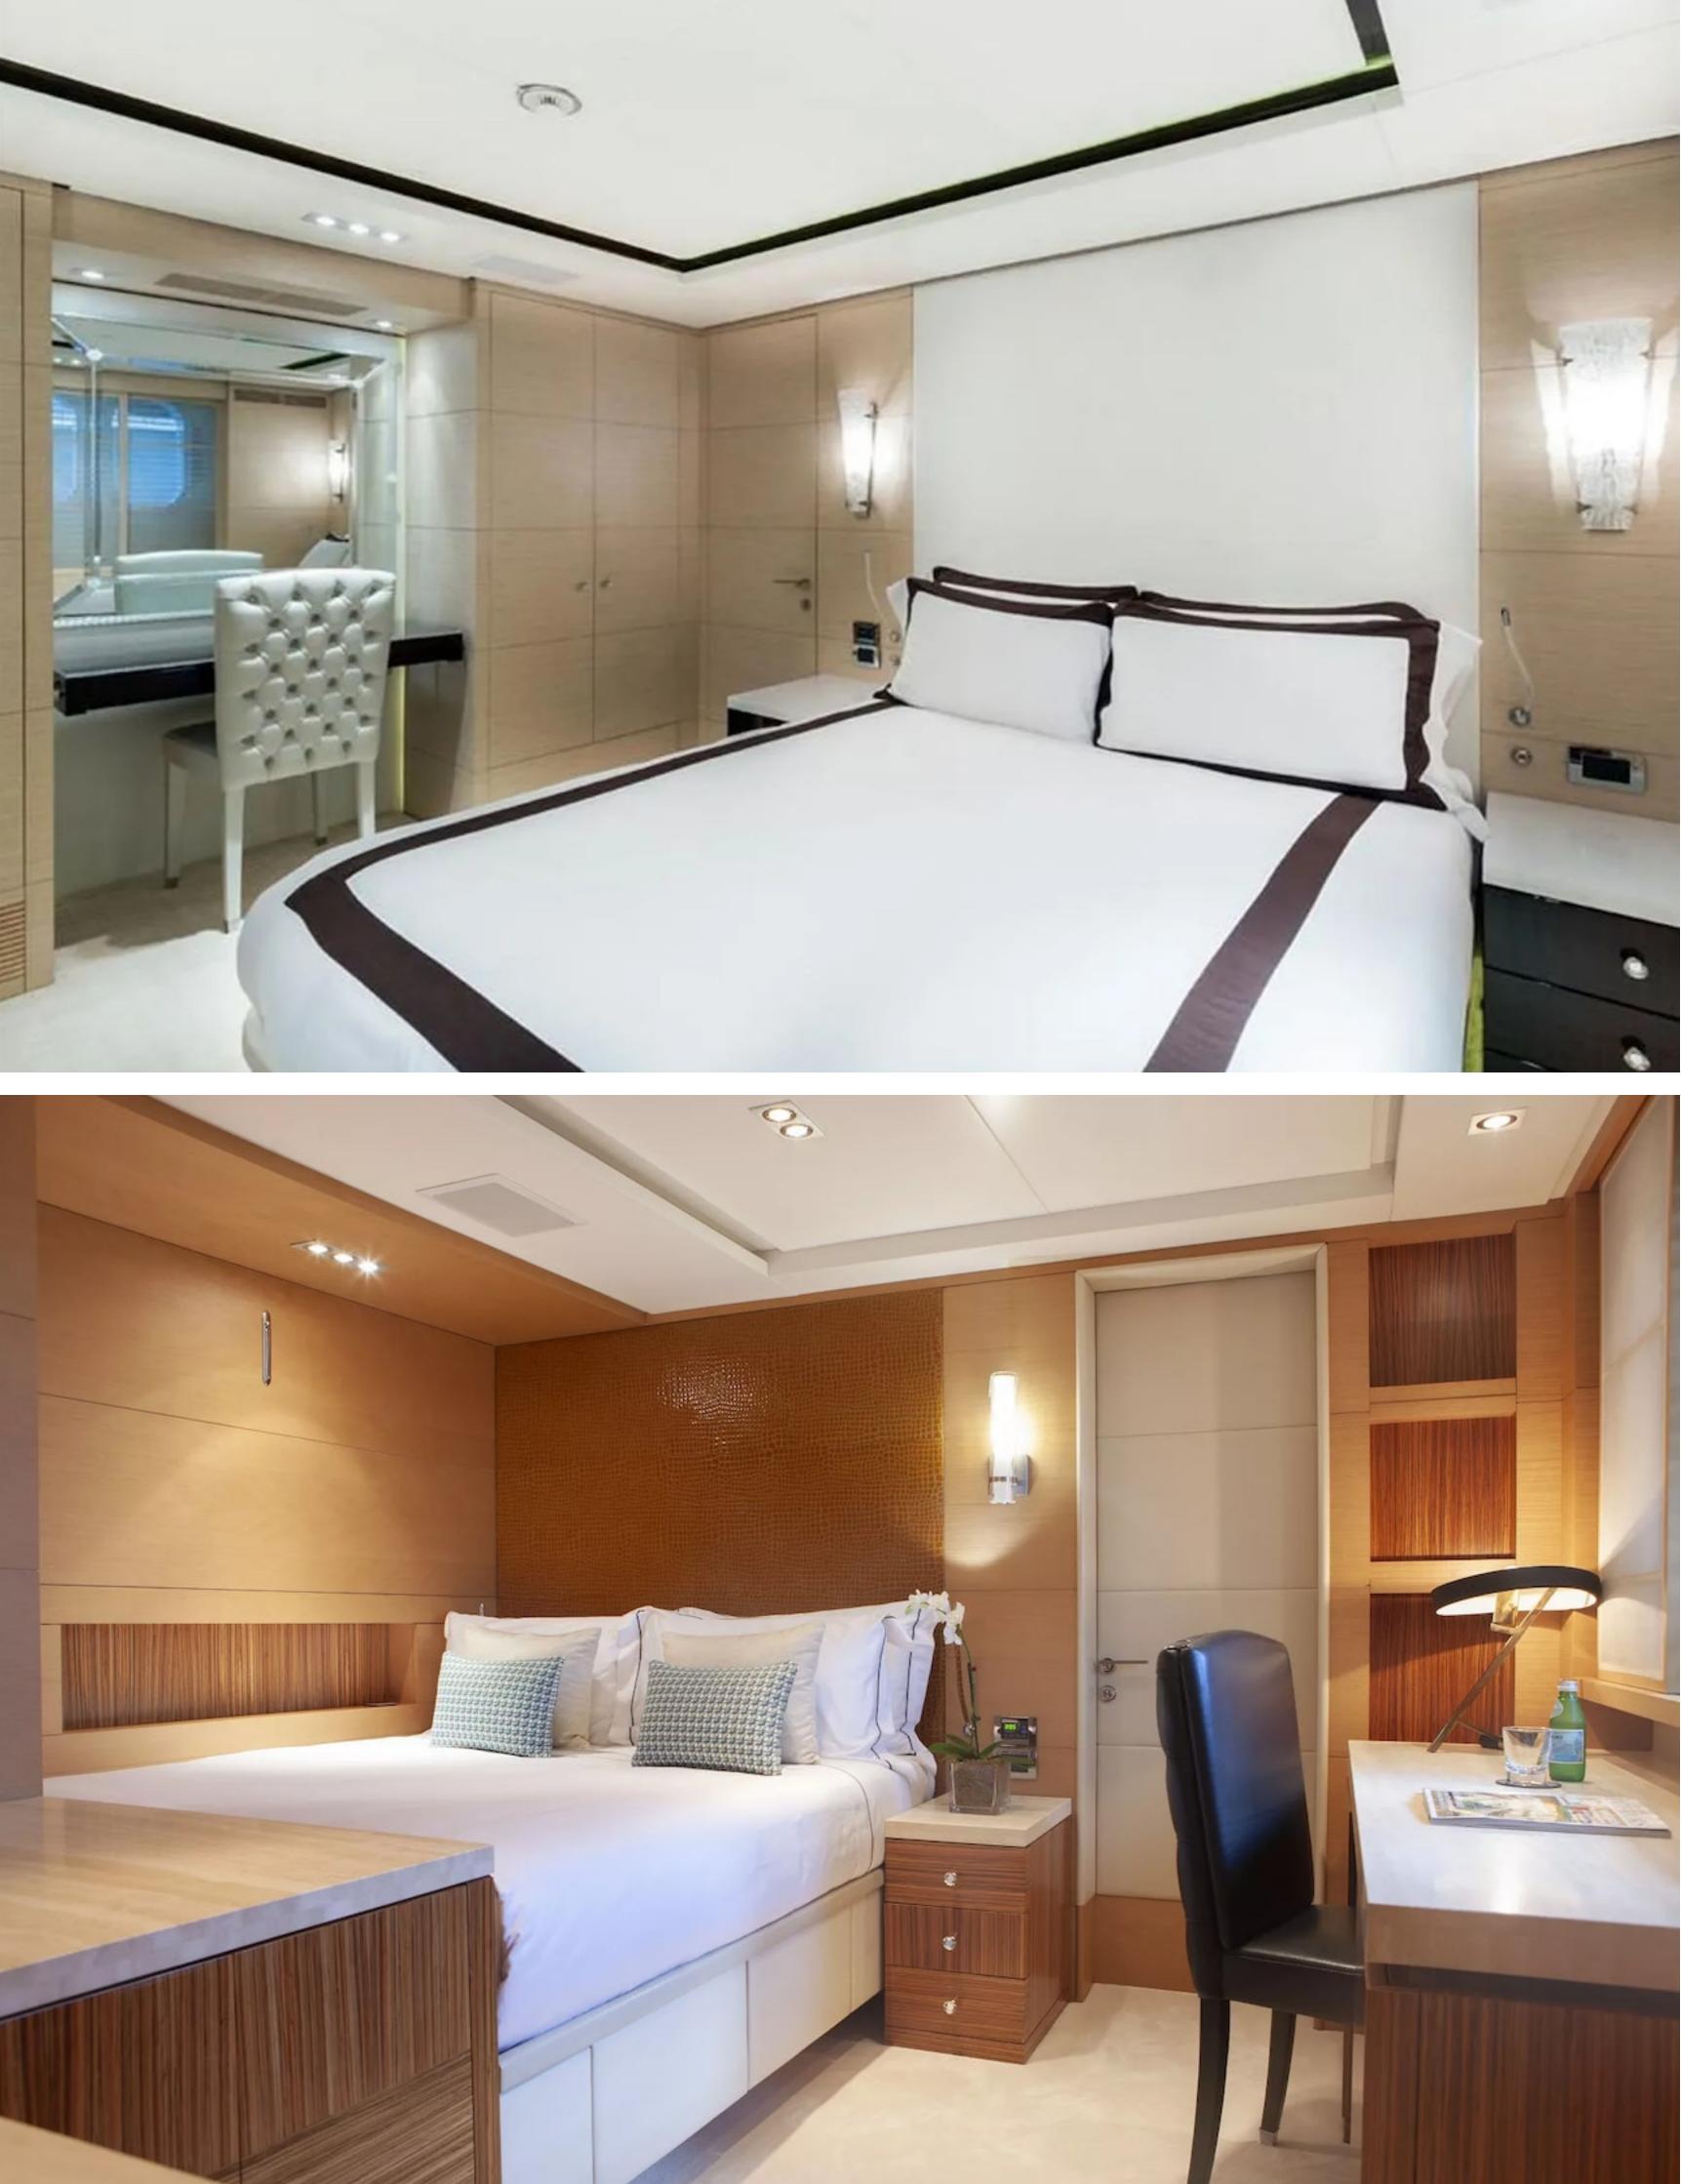

Hom provides a wealth of convivial spaces that are perfect for luxury yacht charters with friends or family. Guests can relax or enjoy the water on the yacht's numerous water toys.

The guest accommodations on Hom can house up to 12 guests in five suites, including a master suite on the main deck, one VIP cabin, one double cabin, and two twin cabins. The full-beam master suite is extremely spacious and includes its own study, dressing room, his-and-her bathroom, and a bed configuration of 1 king, 3 doubles, and 2 singles. The yacht can also accommodate up to 10 crew members onboard to ensure a relaxed luxury yacht charter experience.