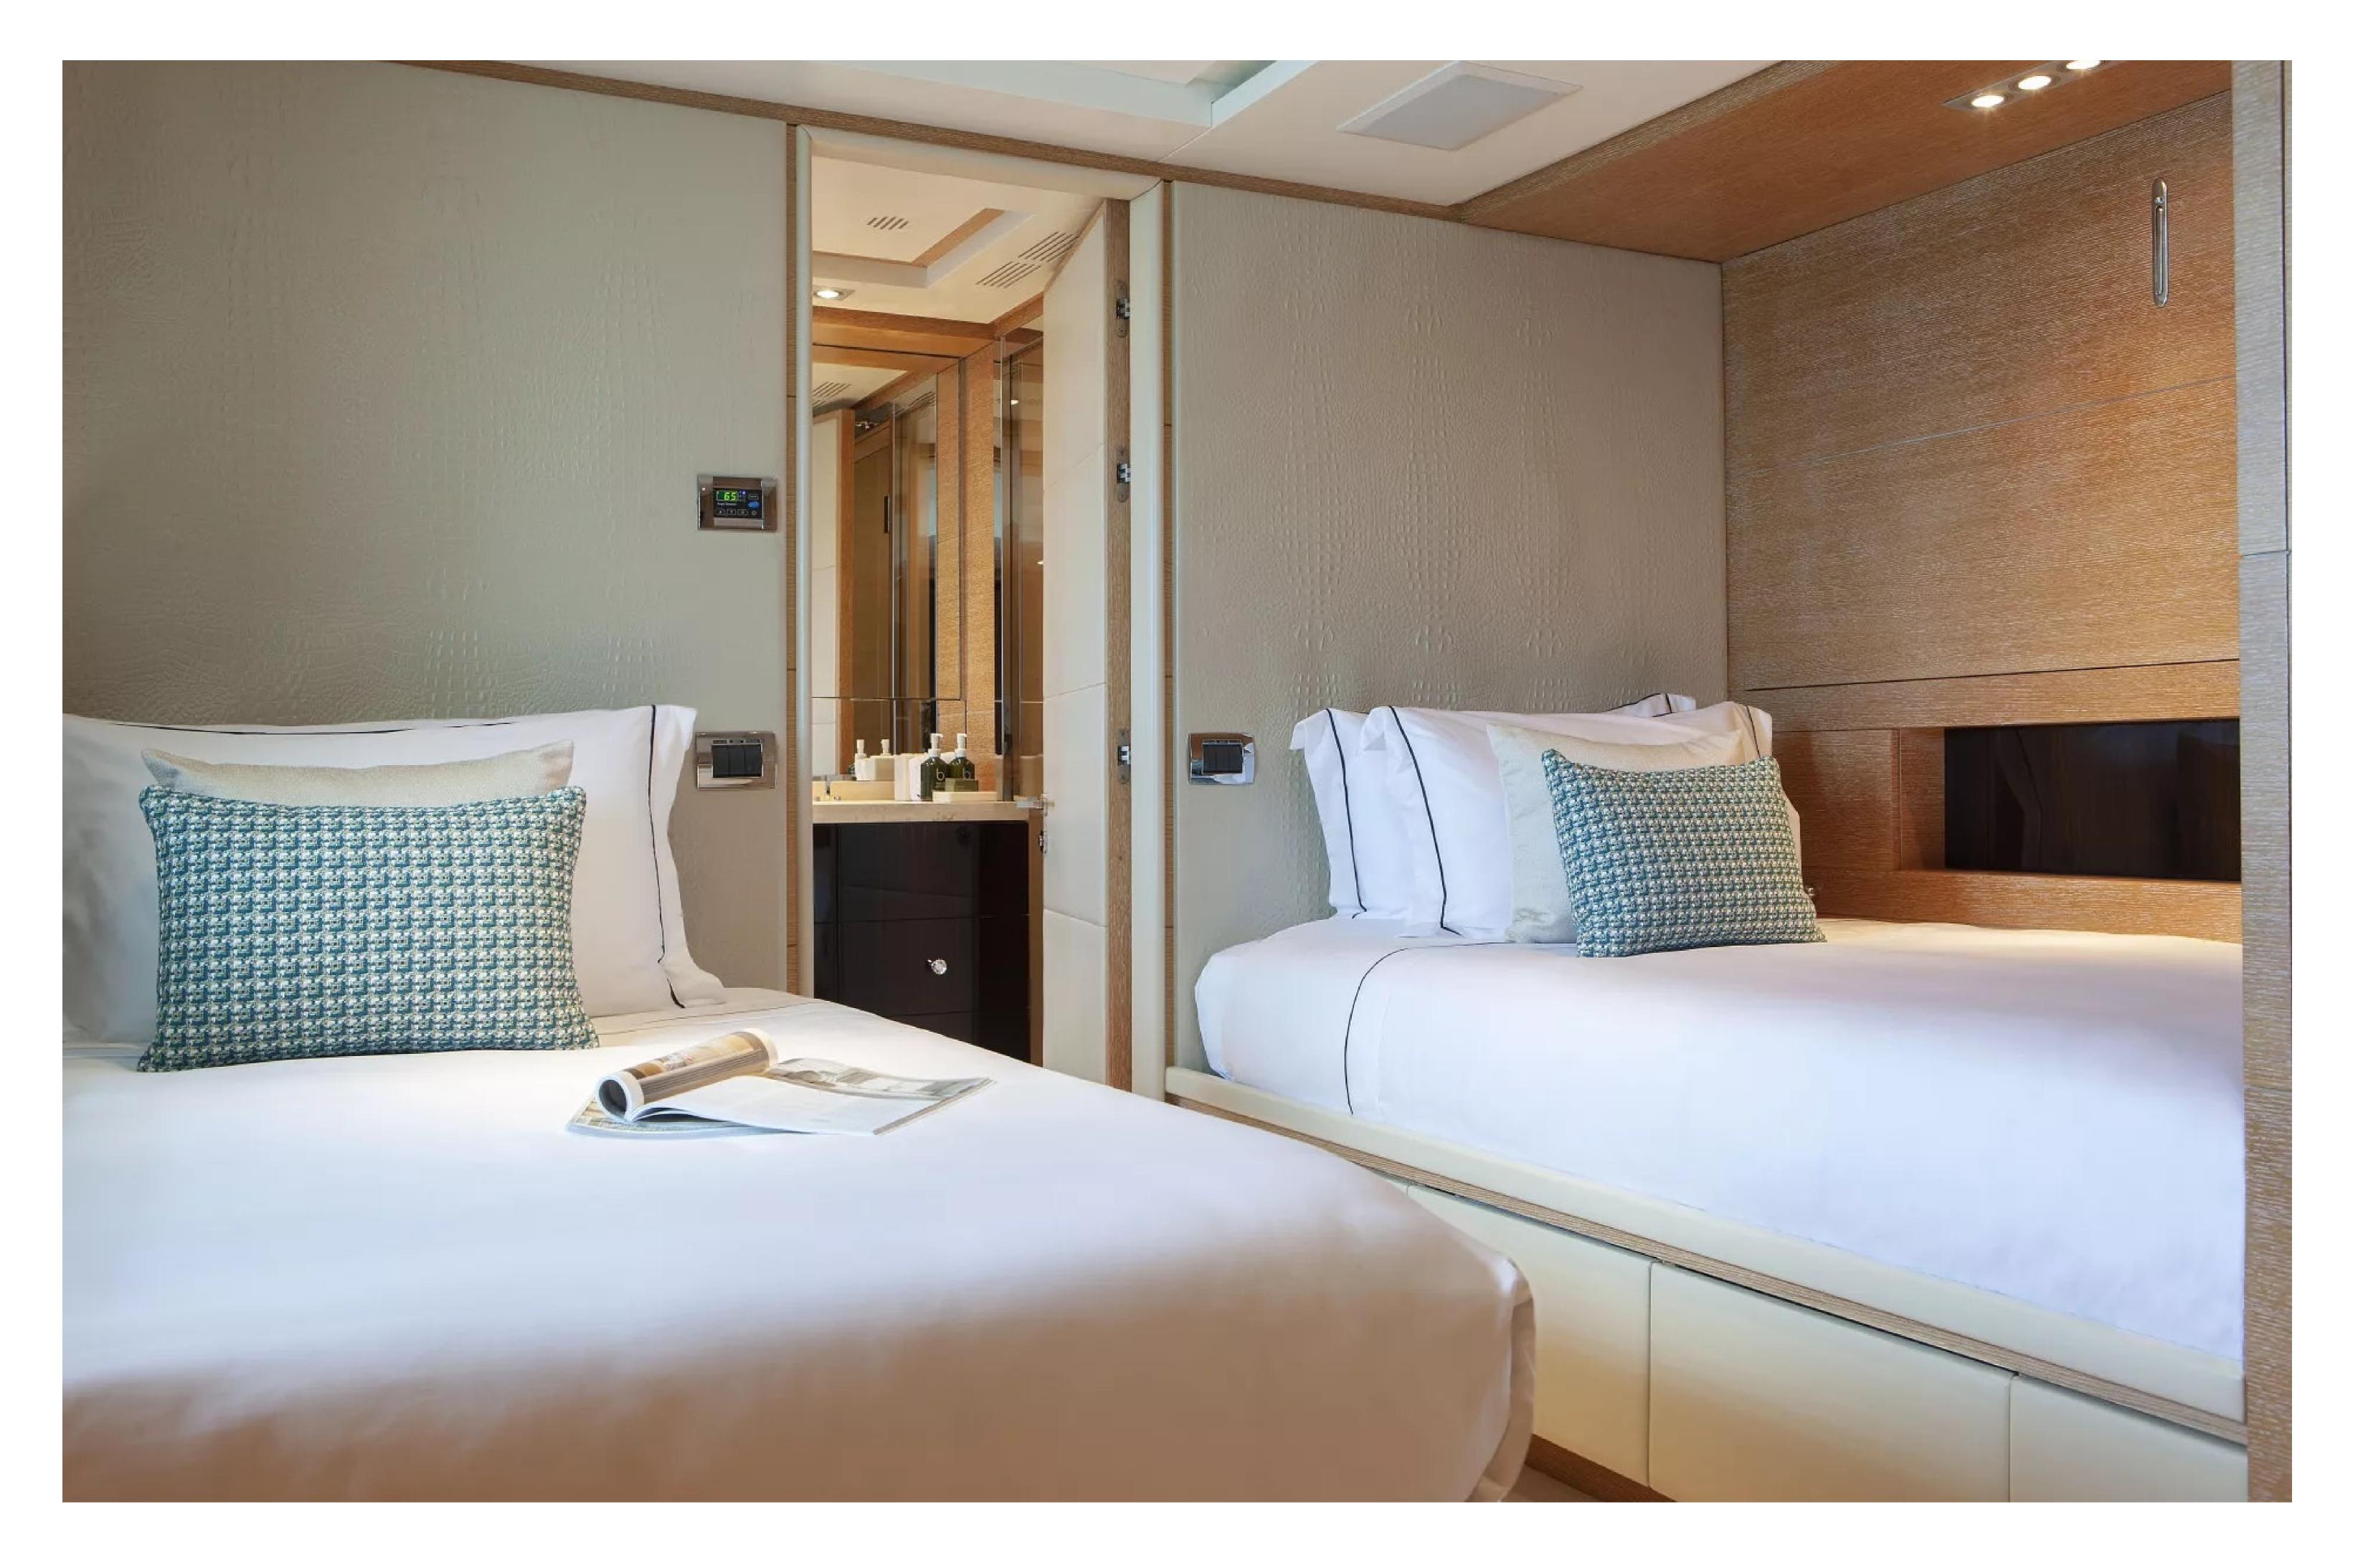

Hom provides a wealth of convivial spaces that are perfect for luxury yacht charters with friends or family. Guests can relax or enjoy the water on the yacht's numerous water toys.

The guest accommodations on Hom can house up to 12 guests in five suites, including a master suite on the main deck, one VIP cabin, one double cabin, and two twin cabins. The full-beam master suite is extremely spacious and includes its own study, dressing room, his-and-her bathroom, and a bed configuration of 1 king, 3 doubles, and 2 singles. The yacht can also accommodate up to 10 crew members onboard to ensure a relaxed luxury yacht charter experience.