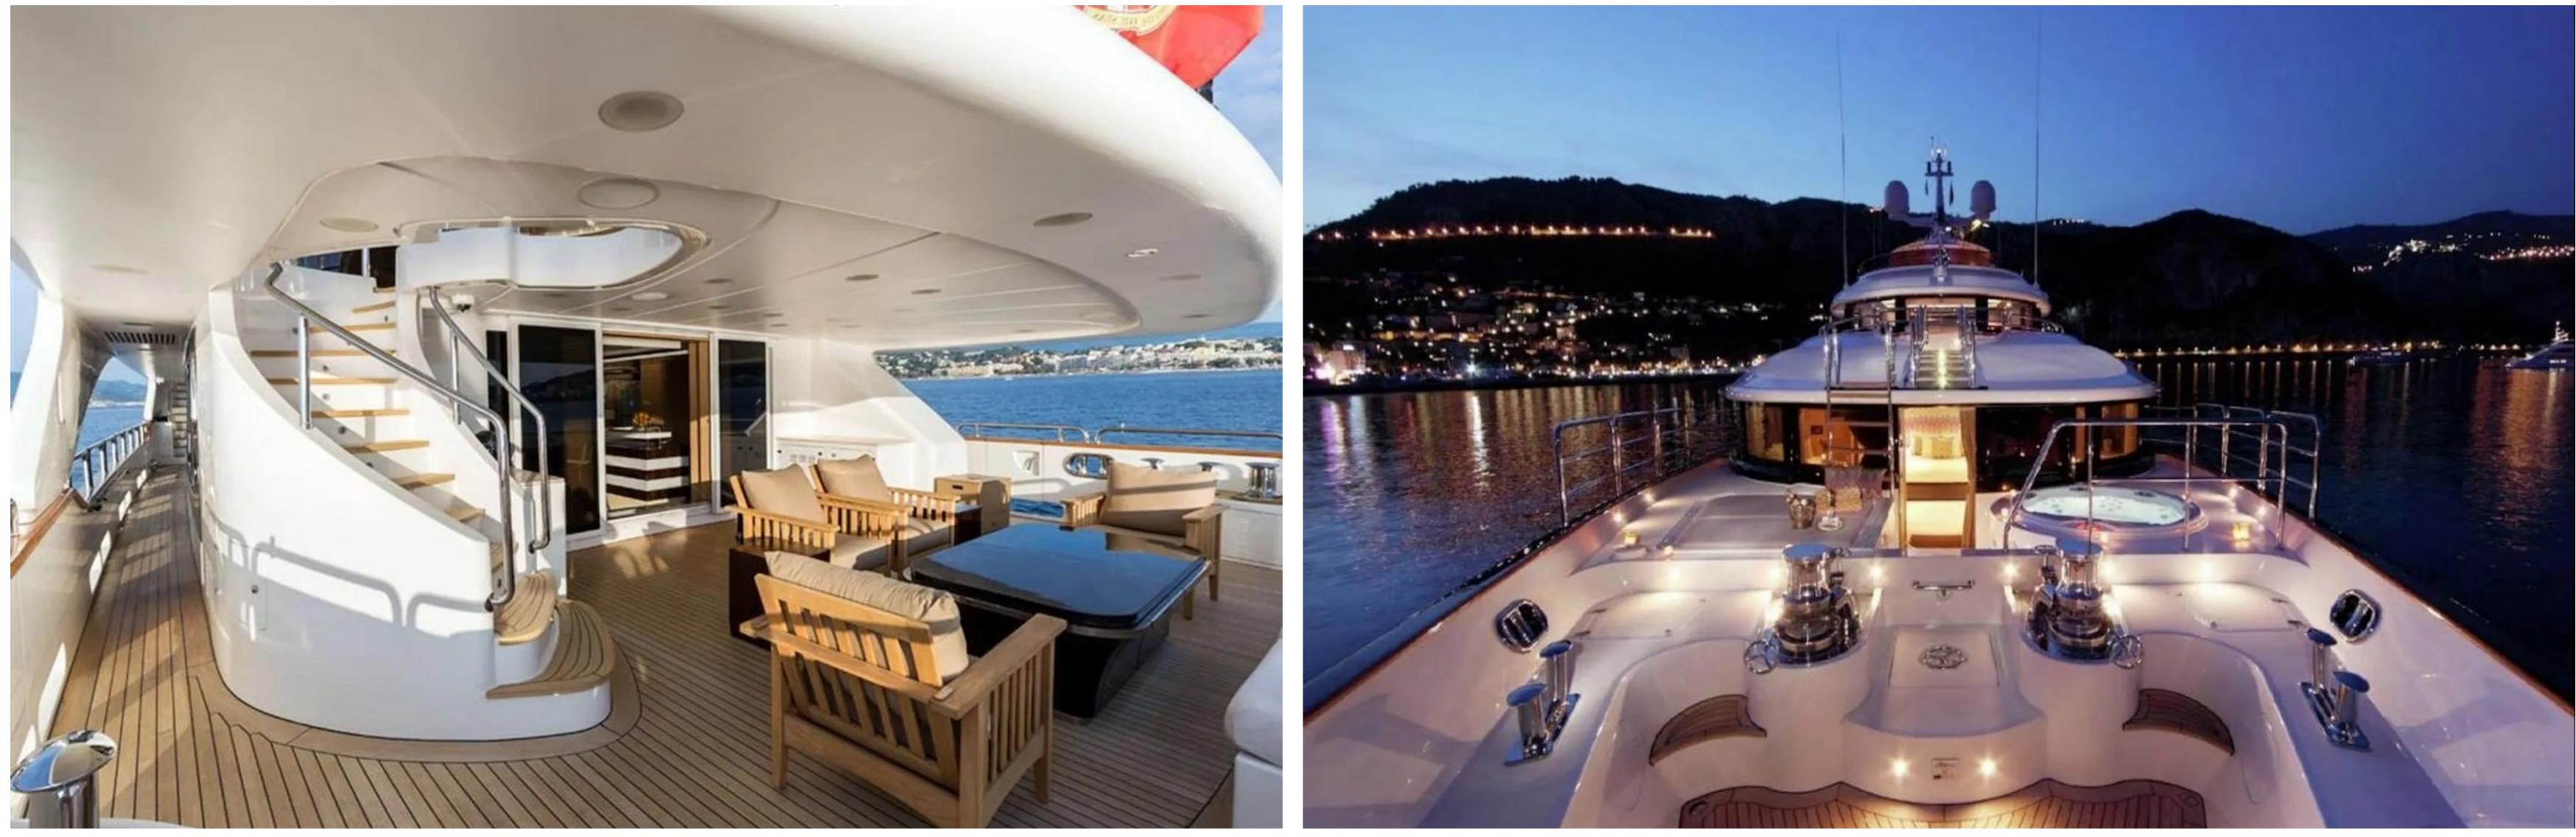

### FEATURES

- ► Interior refit completed in 2022 for a luxurious feel.
- Sundeck with oversized Jacuzzi.
- ► 8.8m (29ft) Everglades towed tender for fishing.
- ► Master cabin with 180-degree panoramic views and private terrace with Jacuzzi.
- Inside/outside dining options available.
- ► 1:1 crew to guest ratio.
- Skilled crew for water sports and fishing.
- Self-playing piano in main saloon.
- ► Exceptional crew.
- Unique, stunning interior style.
- ► Guest-friendly living areas.
- ► Expansive outdoor spaces.
- ► Fully equipped for water sports.
- On-board PADI certification.
- Multi-award winning.
- State-of-the-art audio-visual systems.

Onboard, guests will find plenty of ways to stay entertained, including a gym with the latest equipment, and a deck jacuzzi for relaxation. Hom is also equipped with satellite communications, Wi-Fi connectivity, air conditioning, and advanced stabilisation systems that reduce the side-to-side roll of the yacht for enhanced comfort levels at anchor or when underway.