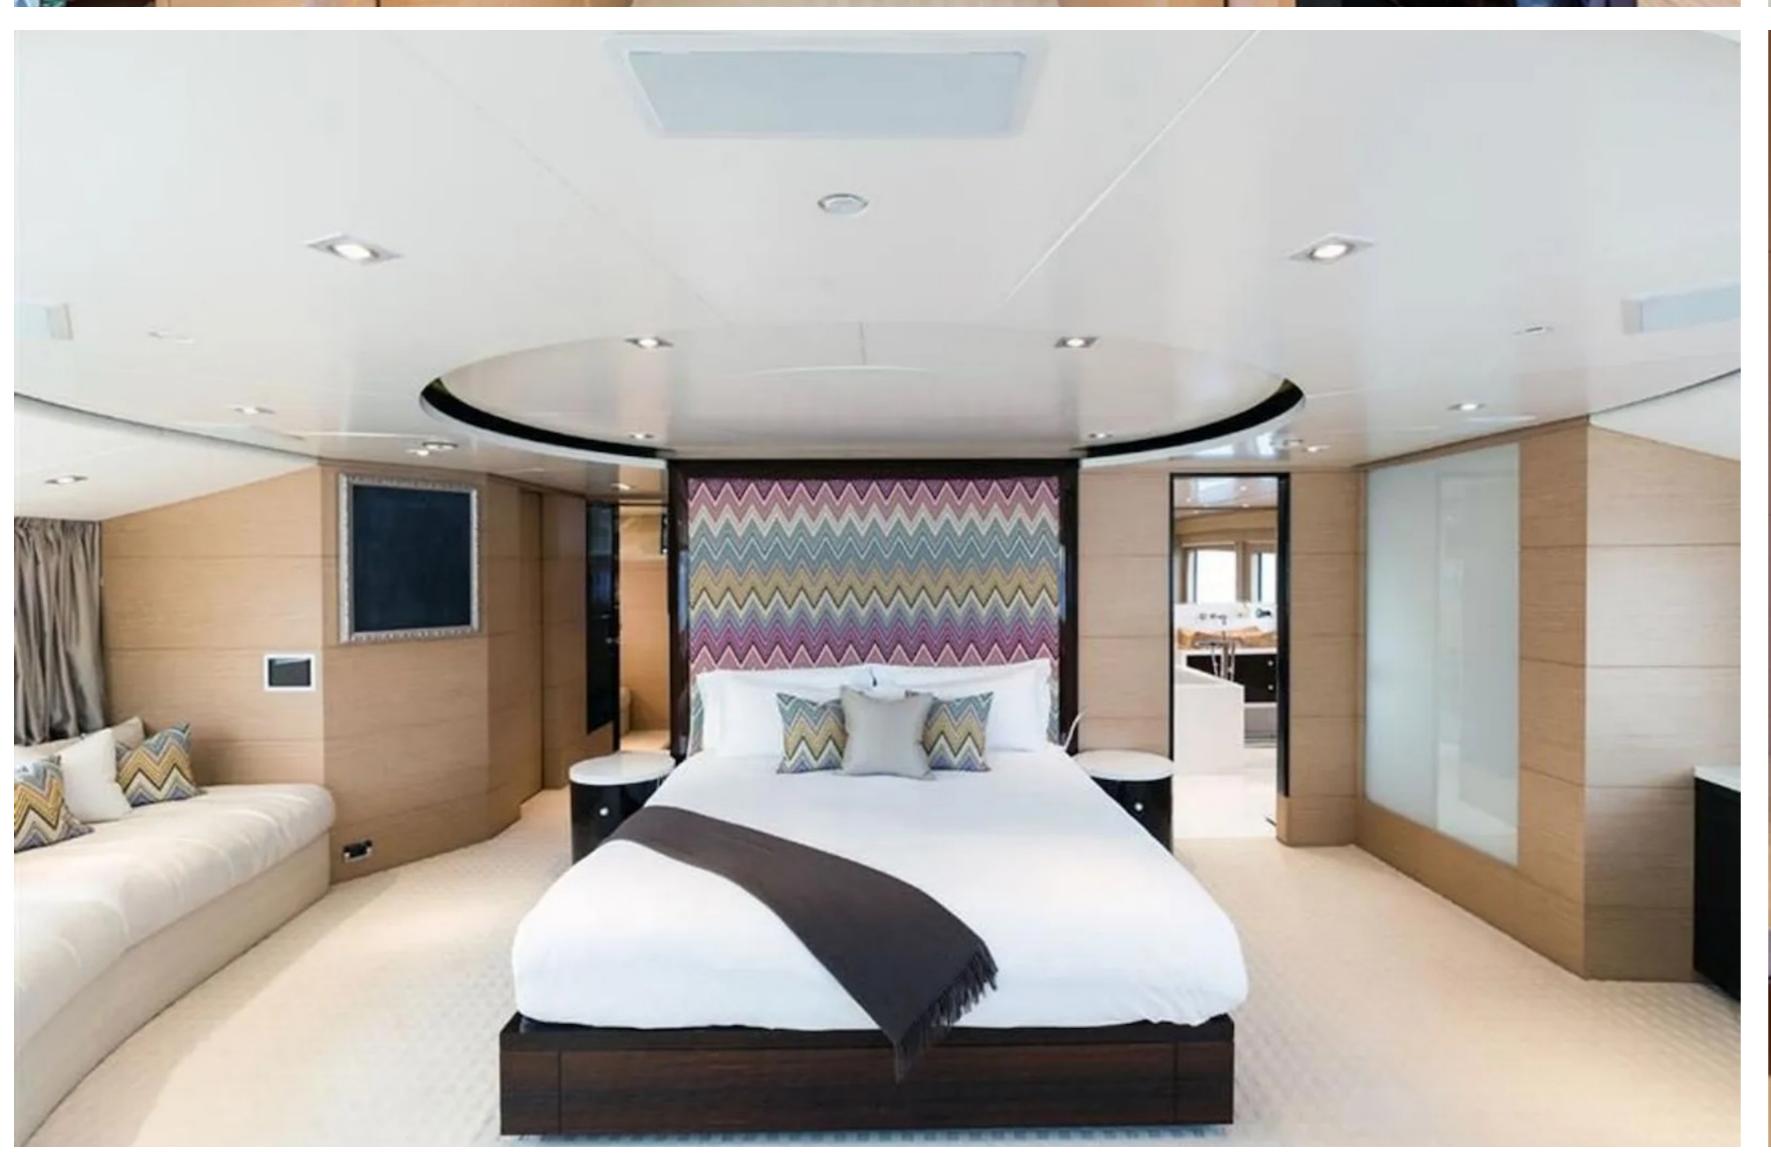

Hom provides a wealth of convivial spaces that are perfect for luxury yacht charters with friends or family. Guests can relax or enjoy the water on the yacht's numerous water toys.

The guest accommodations on Hom can house up to 12 guests in five suites, including a master suite on the main deck, one VIP cabin, one double cabin, and two twin cabins. The full-beam master suite is extremely spacious and includes its own study, dressing room, his-and-her bathroom, and a bed configuration of 1 king, 3 doubles, and 2 singles. The yacht can also accommodate up to 10 crew members onboard to ensure a relaxed luxury yacht charter experience.