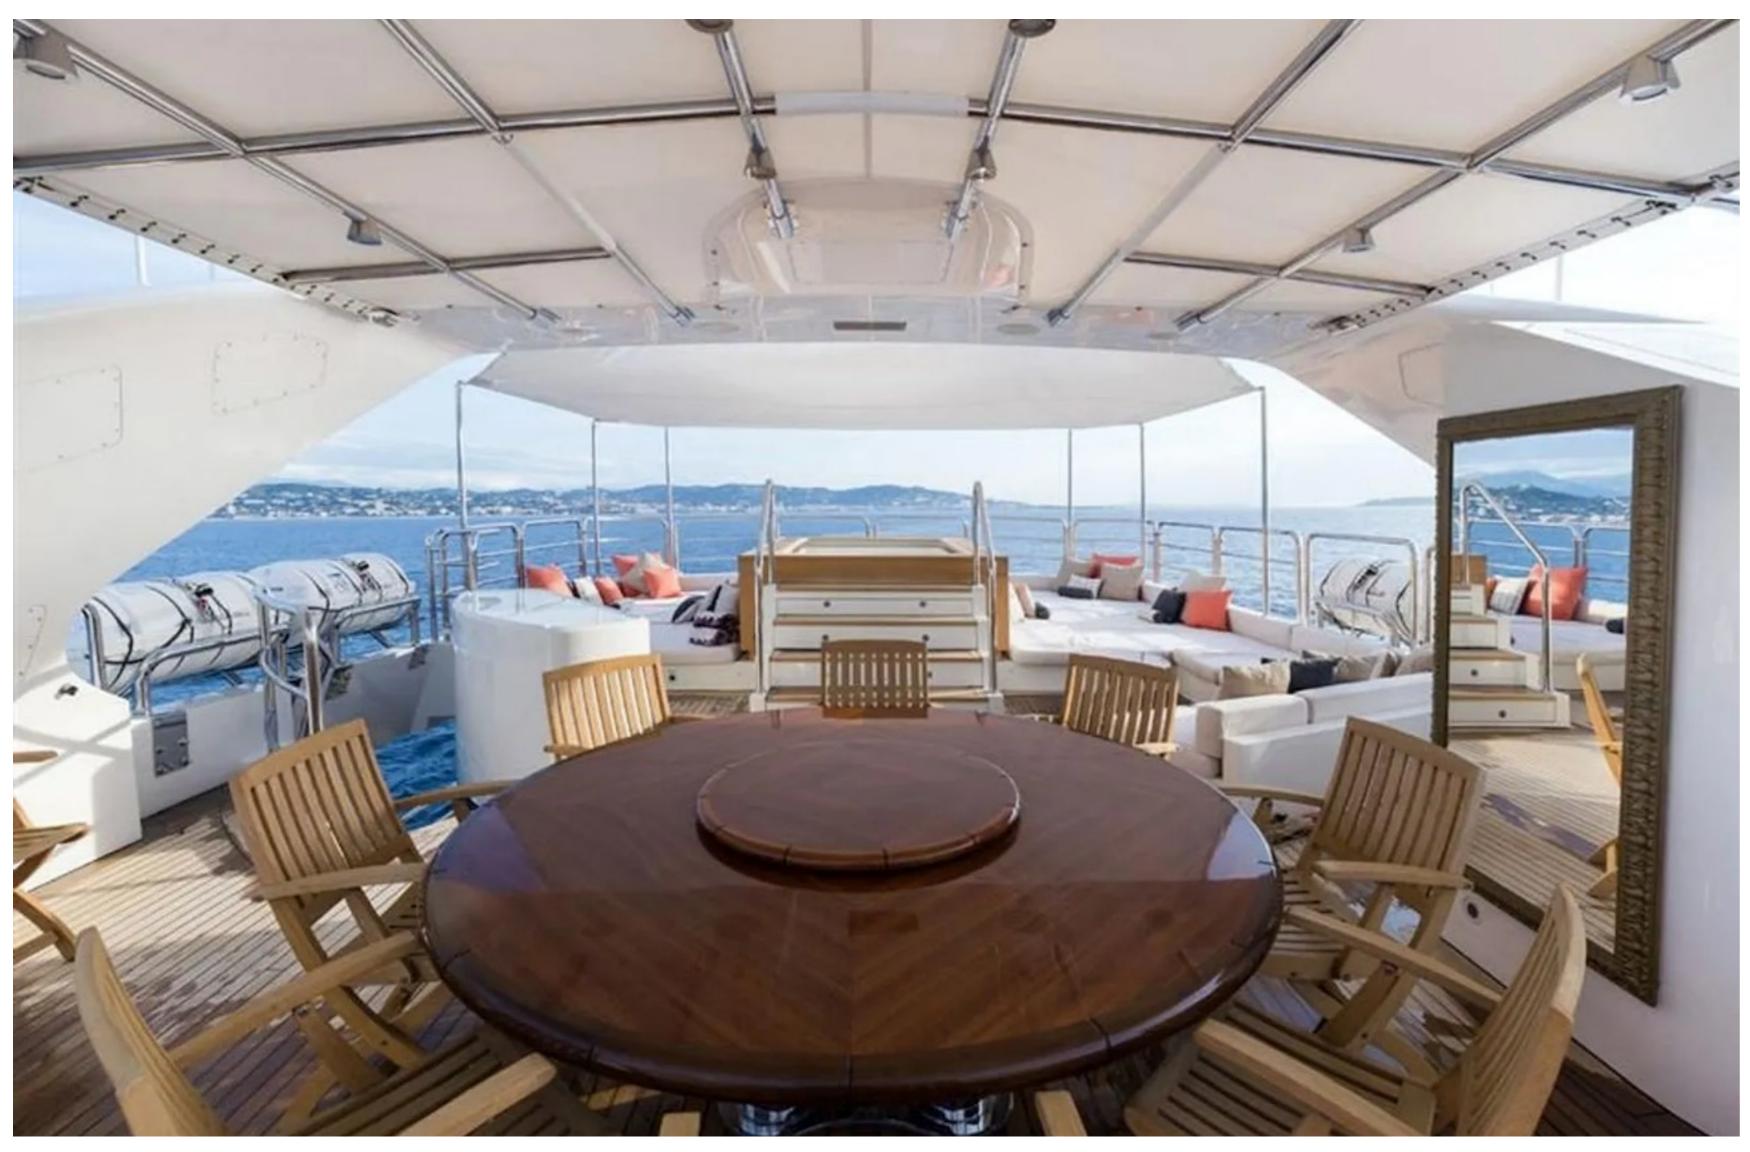

Hom provides a wealth of convivial spaces that are perfect for luxury yacht charters with friends or family. Guests can relax or enjoy the water on the yacht's numerous water toys.

The guest accommodations on Hom can house up to 12 guests in five suites, including a master suite on the main deck, one VIP cabin, one double cabin, and two twin cabins. The full-beam master suite is extremely spacious and includes its own study, dressing room, his-and-her bathroom, and a bed configuration of 1 king, 3 doubles, and 2 singles. The yacht can also accommodate up to 10 crew members onboard to ensure a relaxed luxury yacht charter experience.

Hom is based in the Caribbean all year round, ready for the next luxury yacht charter. With its luxurious interiors, extensive onboard facilities, and professional crew, Hom promises to offer nothing short of a spectacular luxury yacht vacation. Discover the magical places, food, and experiences of the Caribbean onboard Hom.