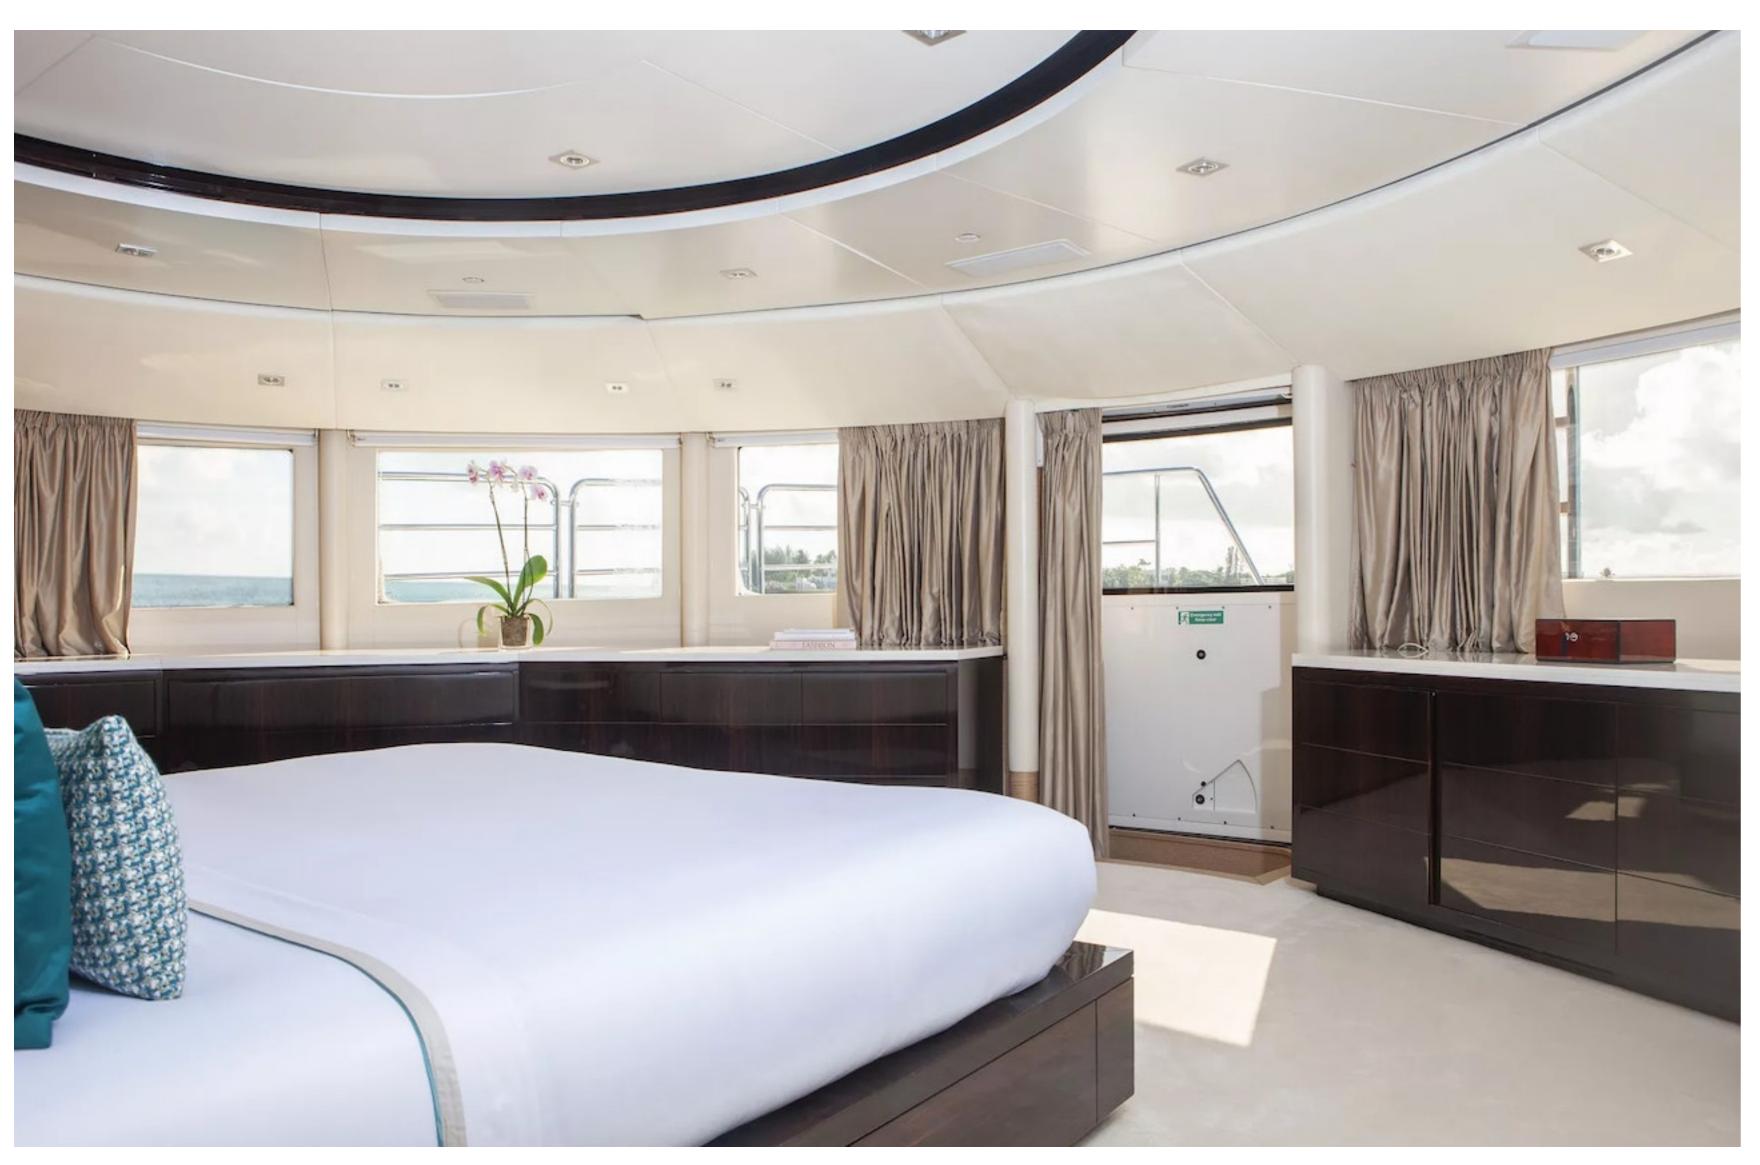

### DESCRIPTION

The Italian shipyard Benetti's motor yacht 'Hom' is a multi-award-winning vessel that offers flexible accommodations for up to 12 guests in five cabins. Interior styling by Molori Design elevates the yacht's aesthetic appeal.

Hom provides a wealth of convivial spaces that are perfect for luxury yacht charters with friends or family. Guests can relax or enjoy the water on the yacht's numerous water toys.

The guest accommodations on Hom can house up to 12 guests in five suites, including a master suite on the main deck, one VIP cabin, one double cabin, and two twin cabins. The full-beam master suite is extremely spacious and includes its own study, dressing room, his-and-her bathroom, and a bed configuration of 1 king, 3 doubles, and 2 singles. The yacht can also accommodate up to 10 crew members onboard to ensure a relaxed luxury yacht charter experience.