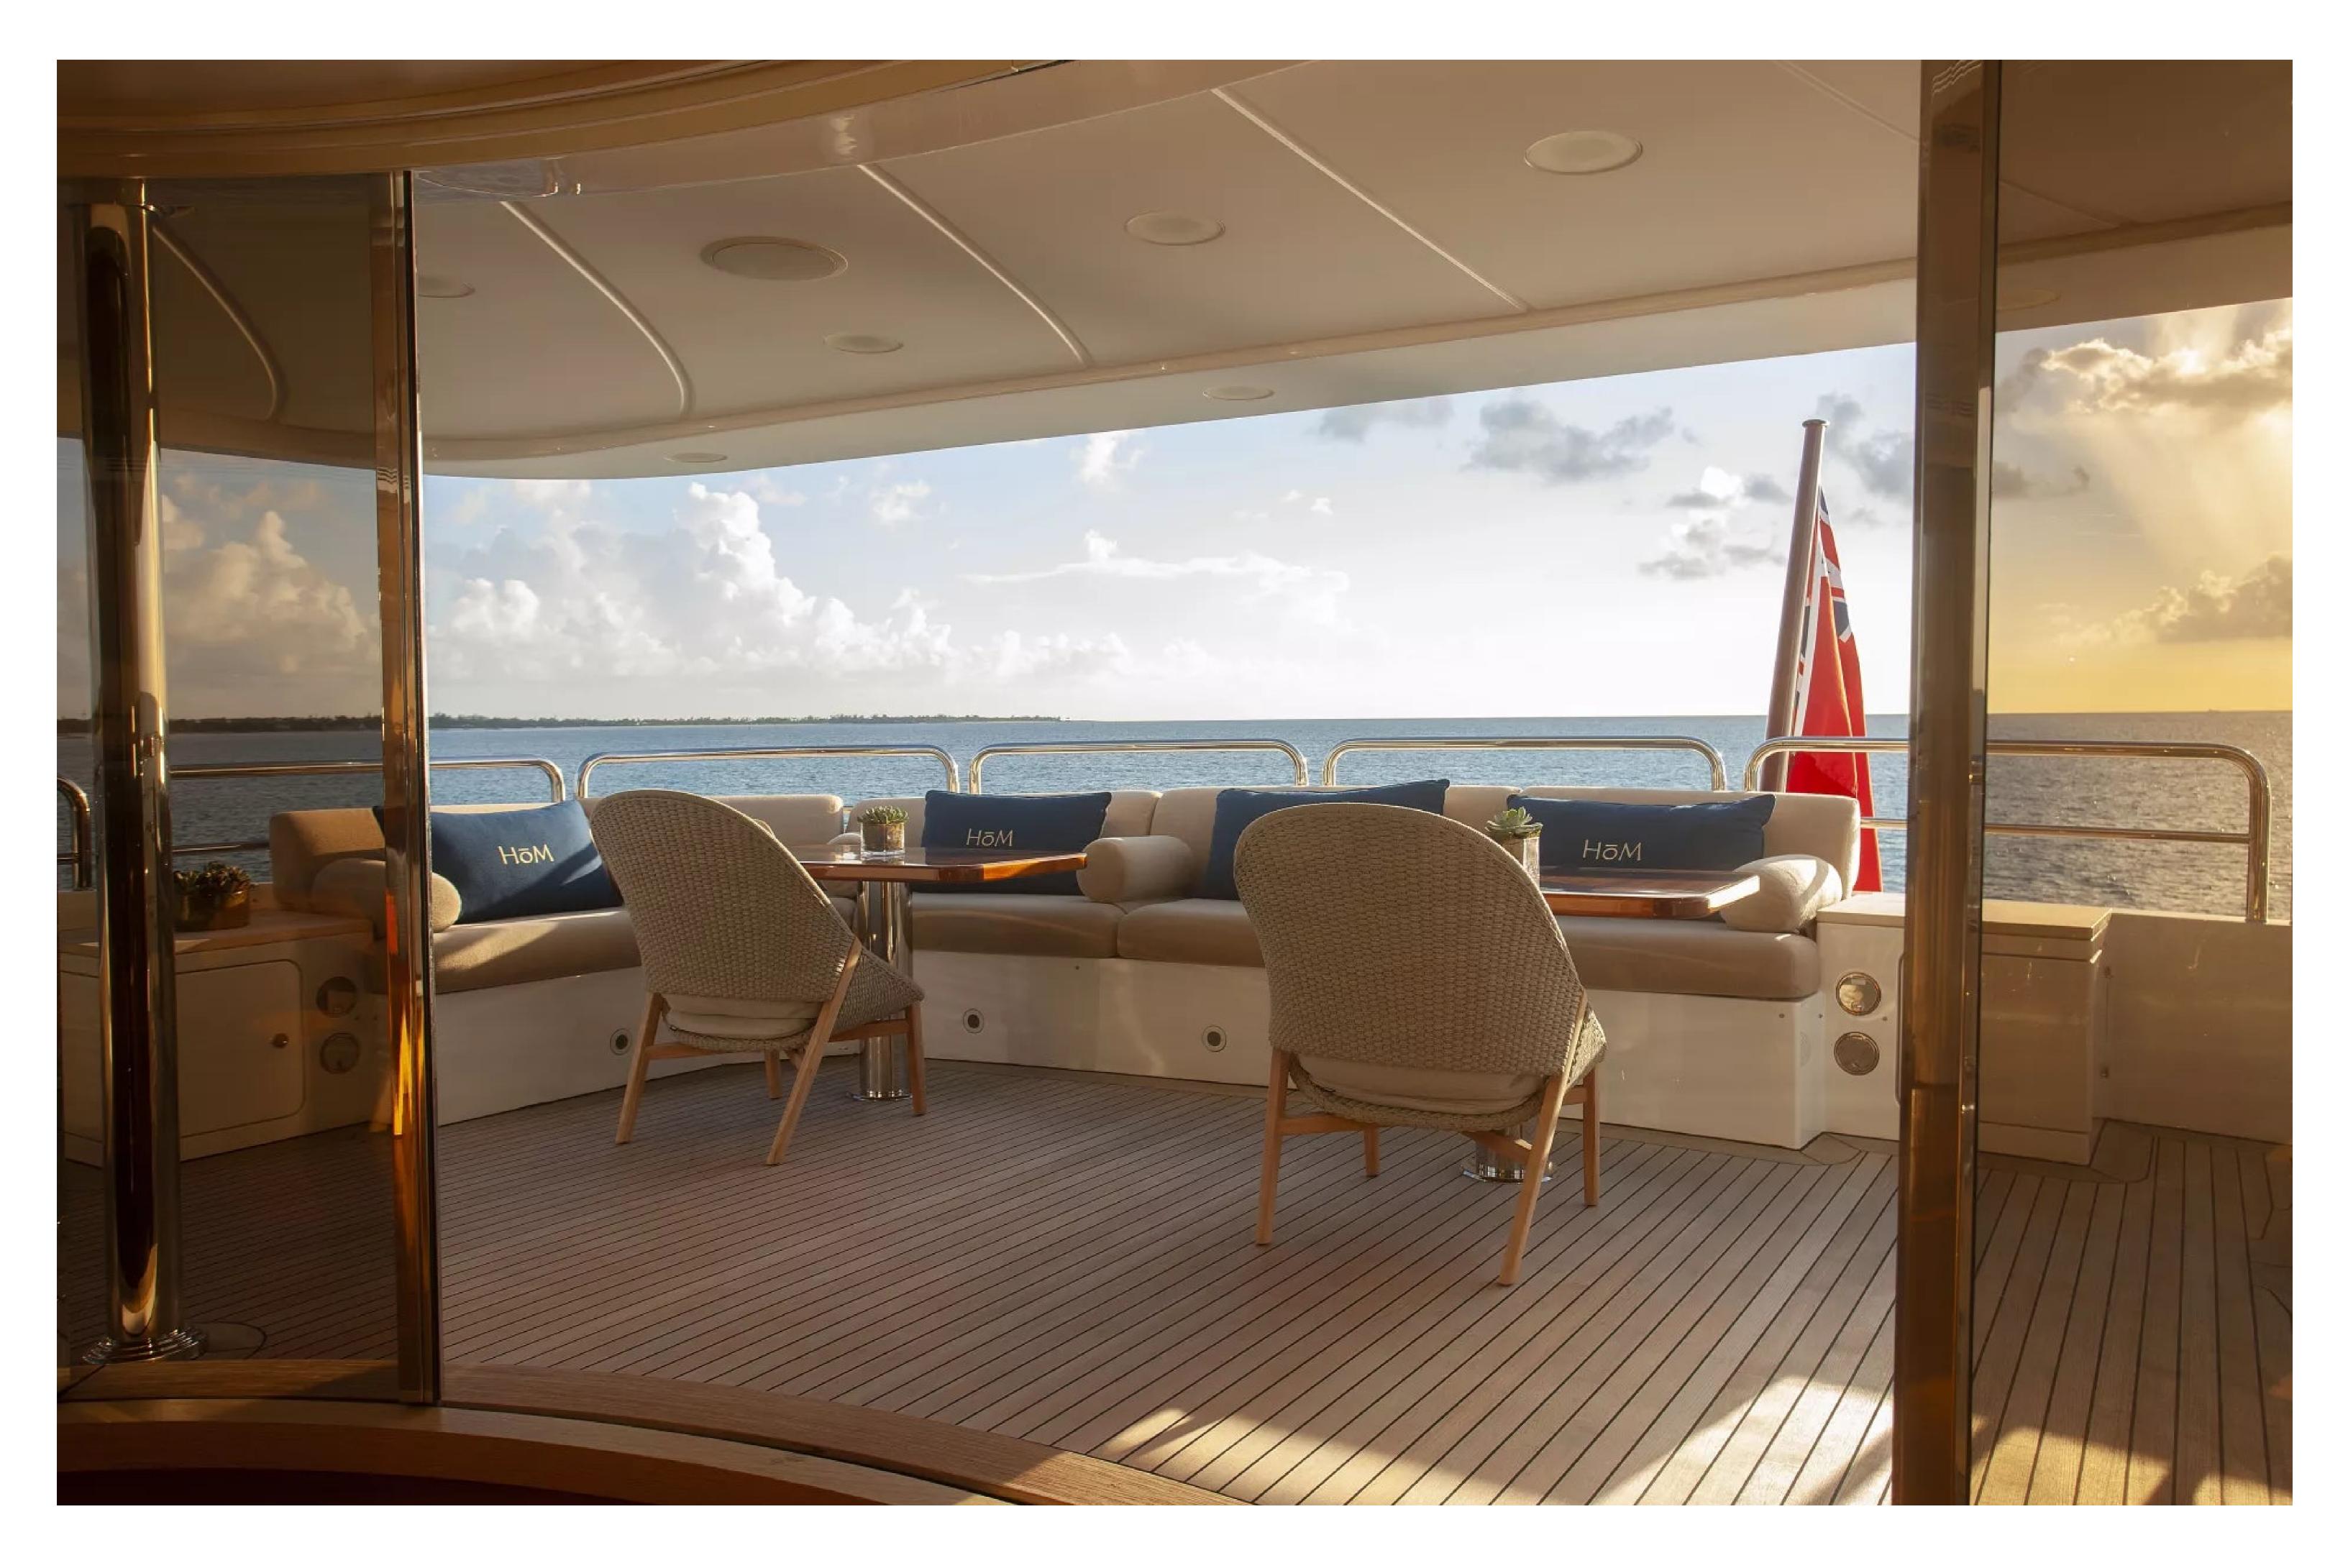

### DESCRIPTION

The Italian shipyard Benetti's motor yacht 'Hom' is a multi-award-winning vessel that offers flexible accommodations for up to 12 guests in five cabins. Interior styling by Molori Design elevates the yacht's aesthetic appeal.

Hom provides a wealth of convivial spaces that are perfect for luxury yacht charters with friends or family. Guests can relax or enjoy the water on the yacht's numerous water toys.

The guest accommodations on Hom can house up to 12 guests in five suites, including a master suite on the main deck, one VIP cabin, one double cabin, and two twin cabins. The full-beam master suite is extremely spacious and includes its own study, dressing room, his-and-her bathroom, and a bed configuration of 1 king, 3 doubles, and 2 singles. The yacht can also accommodate up to 10 crew members onboard to ensure a relaxed luxury yacht charter experience.