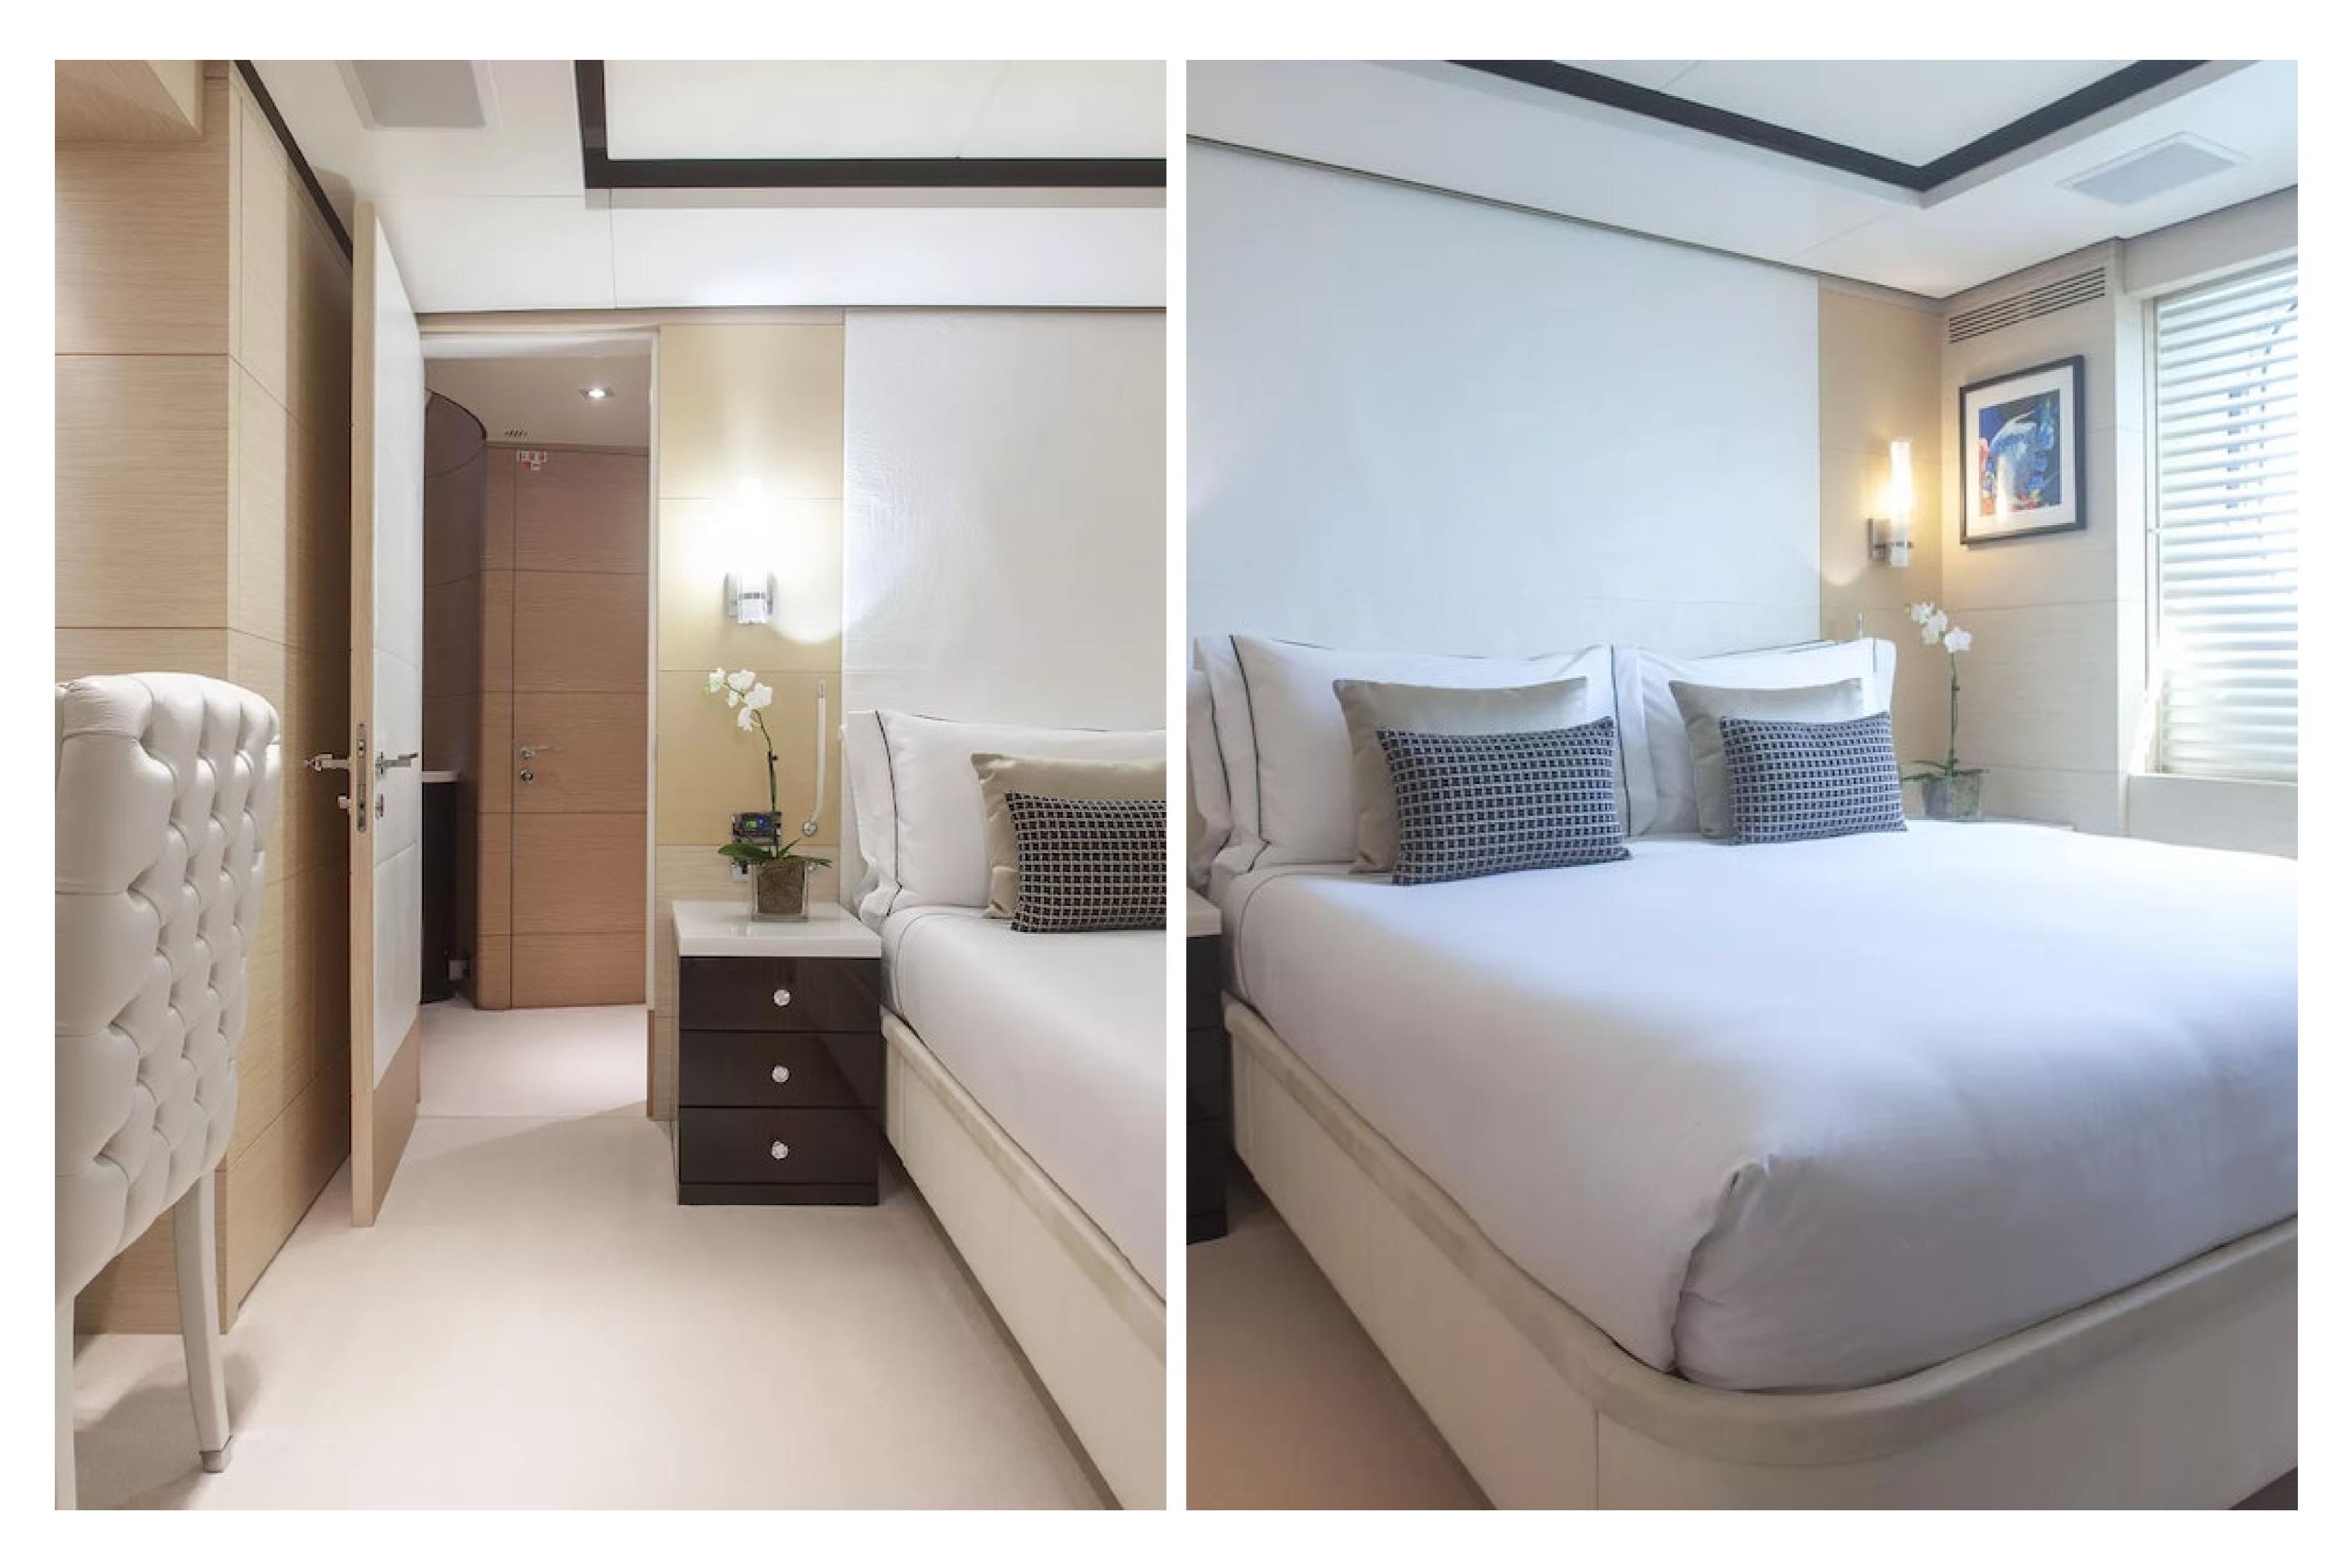

Hom provides a wealth of convivial spaces that are perfect for luxury yacht charters with friends or family. Guests can relax or enjoy the water on the yacht's numerous water toys.

The guest accommodations on Hom can house up to 12 guests in five suites, including a master suite on the main deck, one VIP cabin, one double cabin, and two twin cabins. The full-beam master suite is extremely spacious and includes its own study, dressing room, his-and-her bathroom, and a bed configuration of 1 king, 3 doubles, and 2 singles. The yacht can also accommodate up to 10 crew members onboard to ensure a relaxed luxury yacht charter experience.