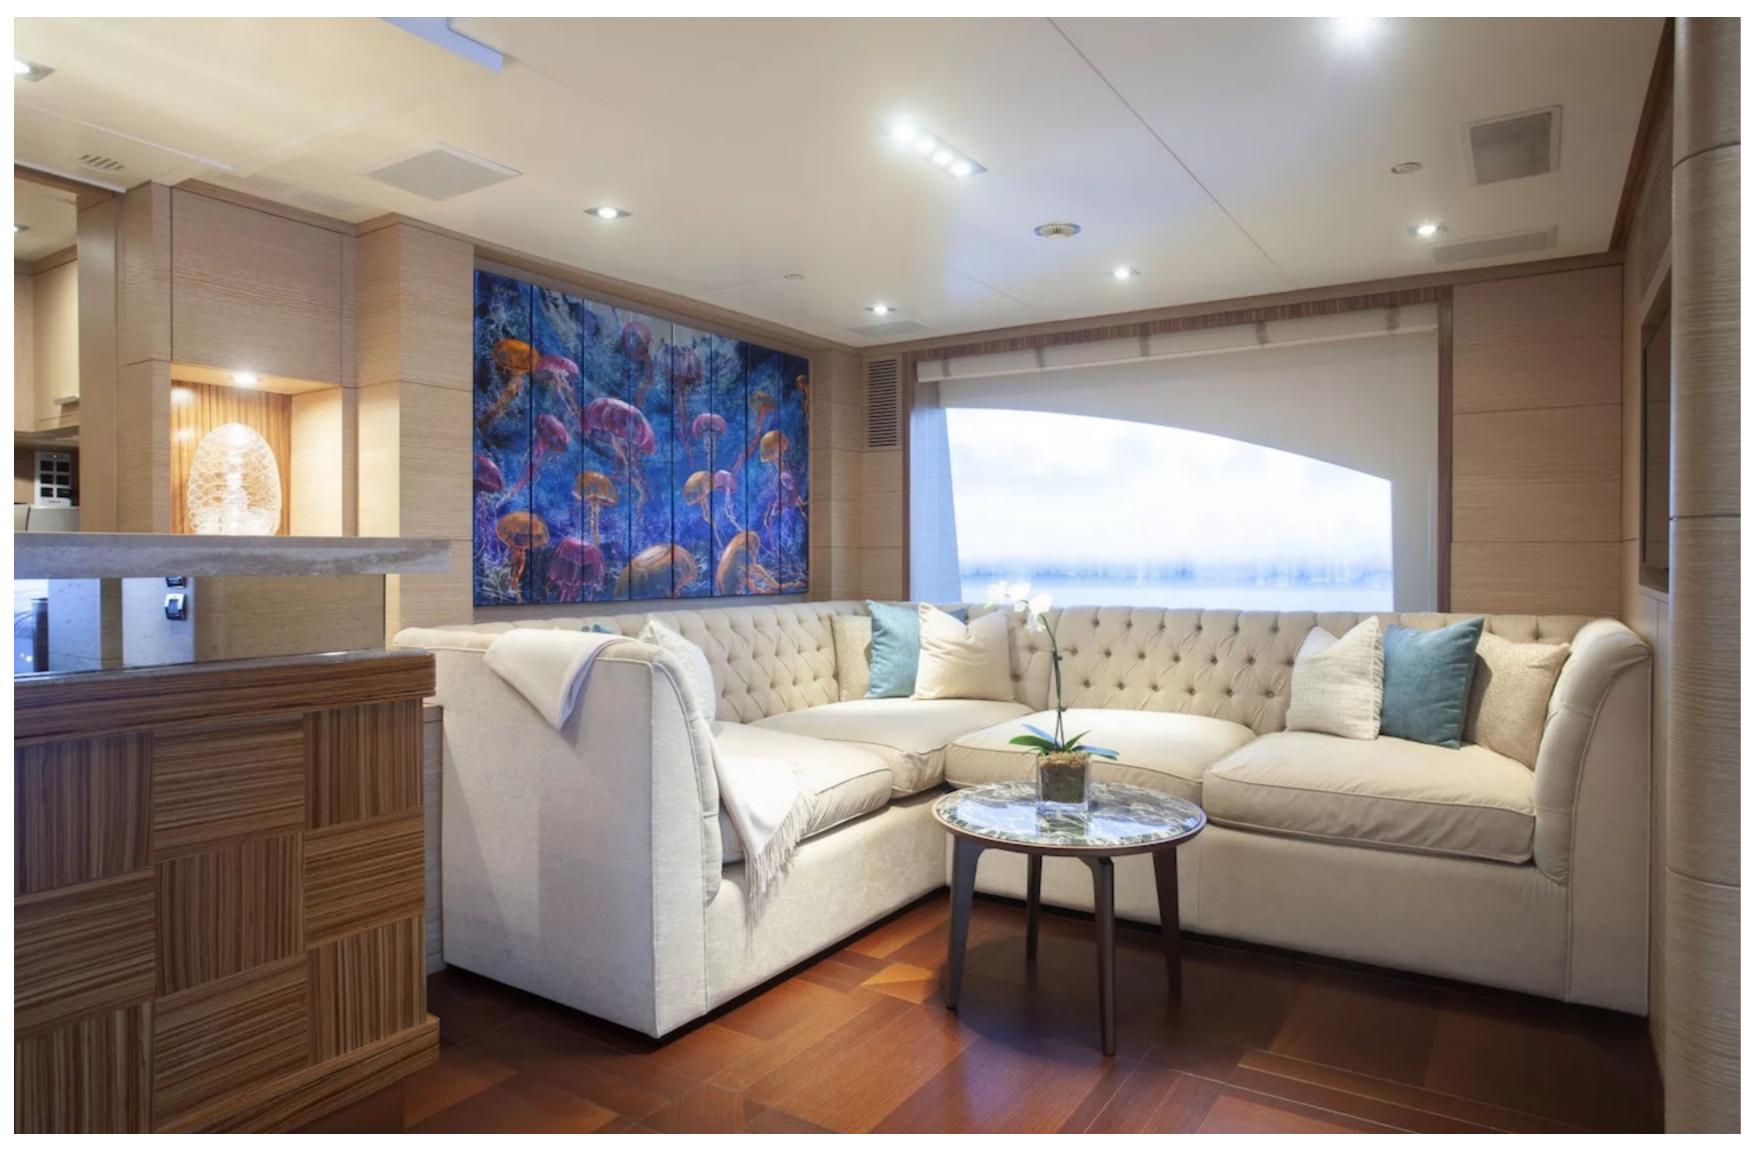

### DESCRIPTION

The Italian shipyard Benetti's motor yacht 'Hom' is a multi-award-winning vessel that offers flexible accommodations for up to 12 guests in five cabins. Interior styling by Molori Design elevates the yacht's aesthetic appeal.

Hom provides a wealth of convivial spaces that are perfect for luxury yacht charters with friends or family. Guests can relax or enjoy the water on the yacht's numerous water toys.

The guest accommodations on Hom can house up to 12 guests in five suites, including a master suite on the main deck, one VIP cabin, one double cabin, and two twin cabins. The full-beam master suite is extremely spacious and includes its own study, dressing room, his-and-her bathroom, and a bed configuration of 1 king, 3 doubles, and 2 singles. The yacht can also accommodate up to 10 crew members onboard to ensure a relaxed luxury yacht charter experience.

Onboard, guests will find plenty of ways to stay entertained, including a gym with the latest equipment, and a deck jacuzzi for relaxation. Hom is also equipped with satellite communications, Wi-Fi connectivity, air conditioning, and advanced stabilisation systems that reduce the side-to-side roll of the yacht for enhanced comfort levels at anchor or when underway.