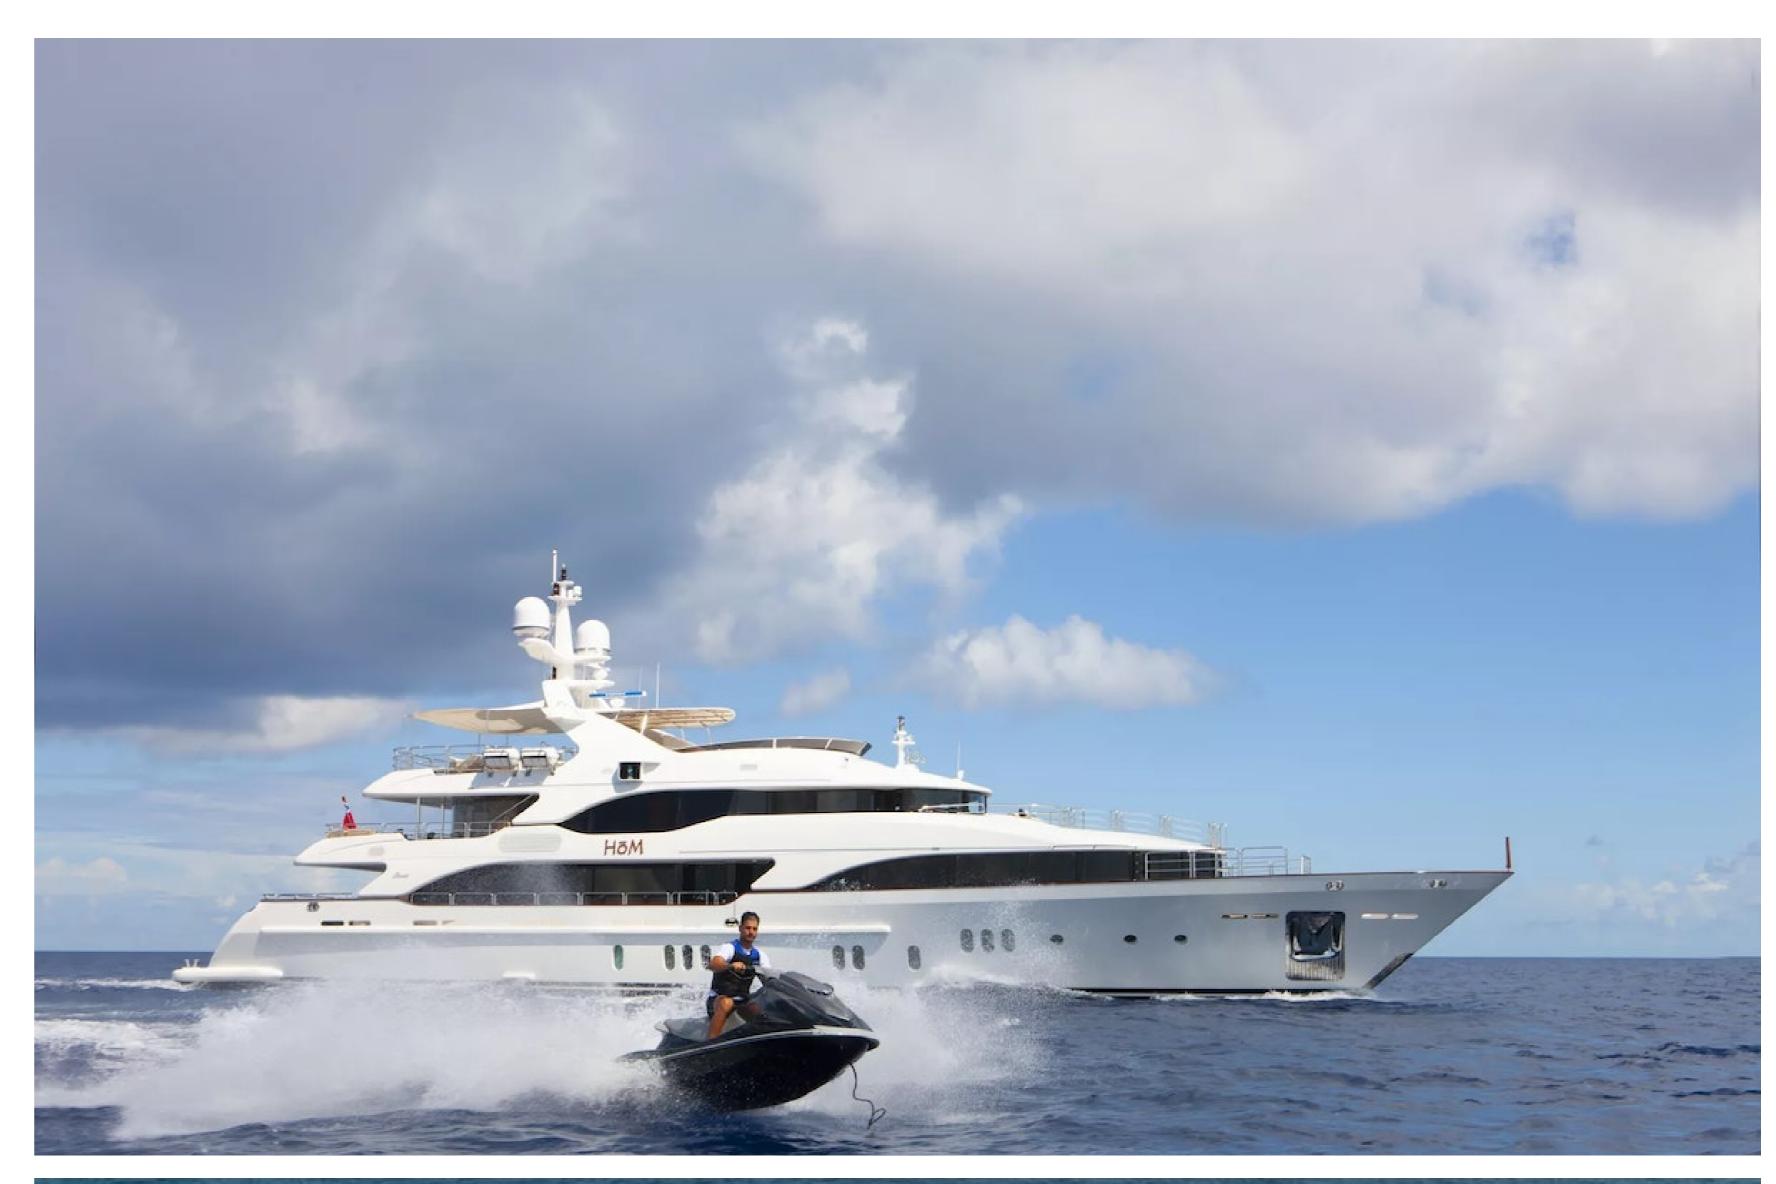

# Hom

Guests: 12

Cabins: 5

### DESCRIPTION

The Italian shipyard Benetti's motor yacht 'Hom' is a multi-award-winning vessel that offers flexible accommodations for up to 12 guests in five cabins. Interior styling by Molori Design elevates the yacht's aesthetic appeal.

Hom is built with a GRP hull and superstructure, powered by twin Caterpillar engines that enable it to cruise at 12 knots, reach a maximum speed of 15 knots, and achieve a range of up to 4,000 nautical miles at cruising speed from its 63,000-liter fuel tanks. The yacht features a range of toys and accessories, including two Yamaha VXS 2011 WaveRunners, towable toys, waterskis, a Kite Surfer, scuba diving equipment, a seabob, wakeboards, wakesurf boards, and three tenders, including a 15.2m/49'10" Maori Tender.