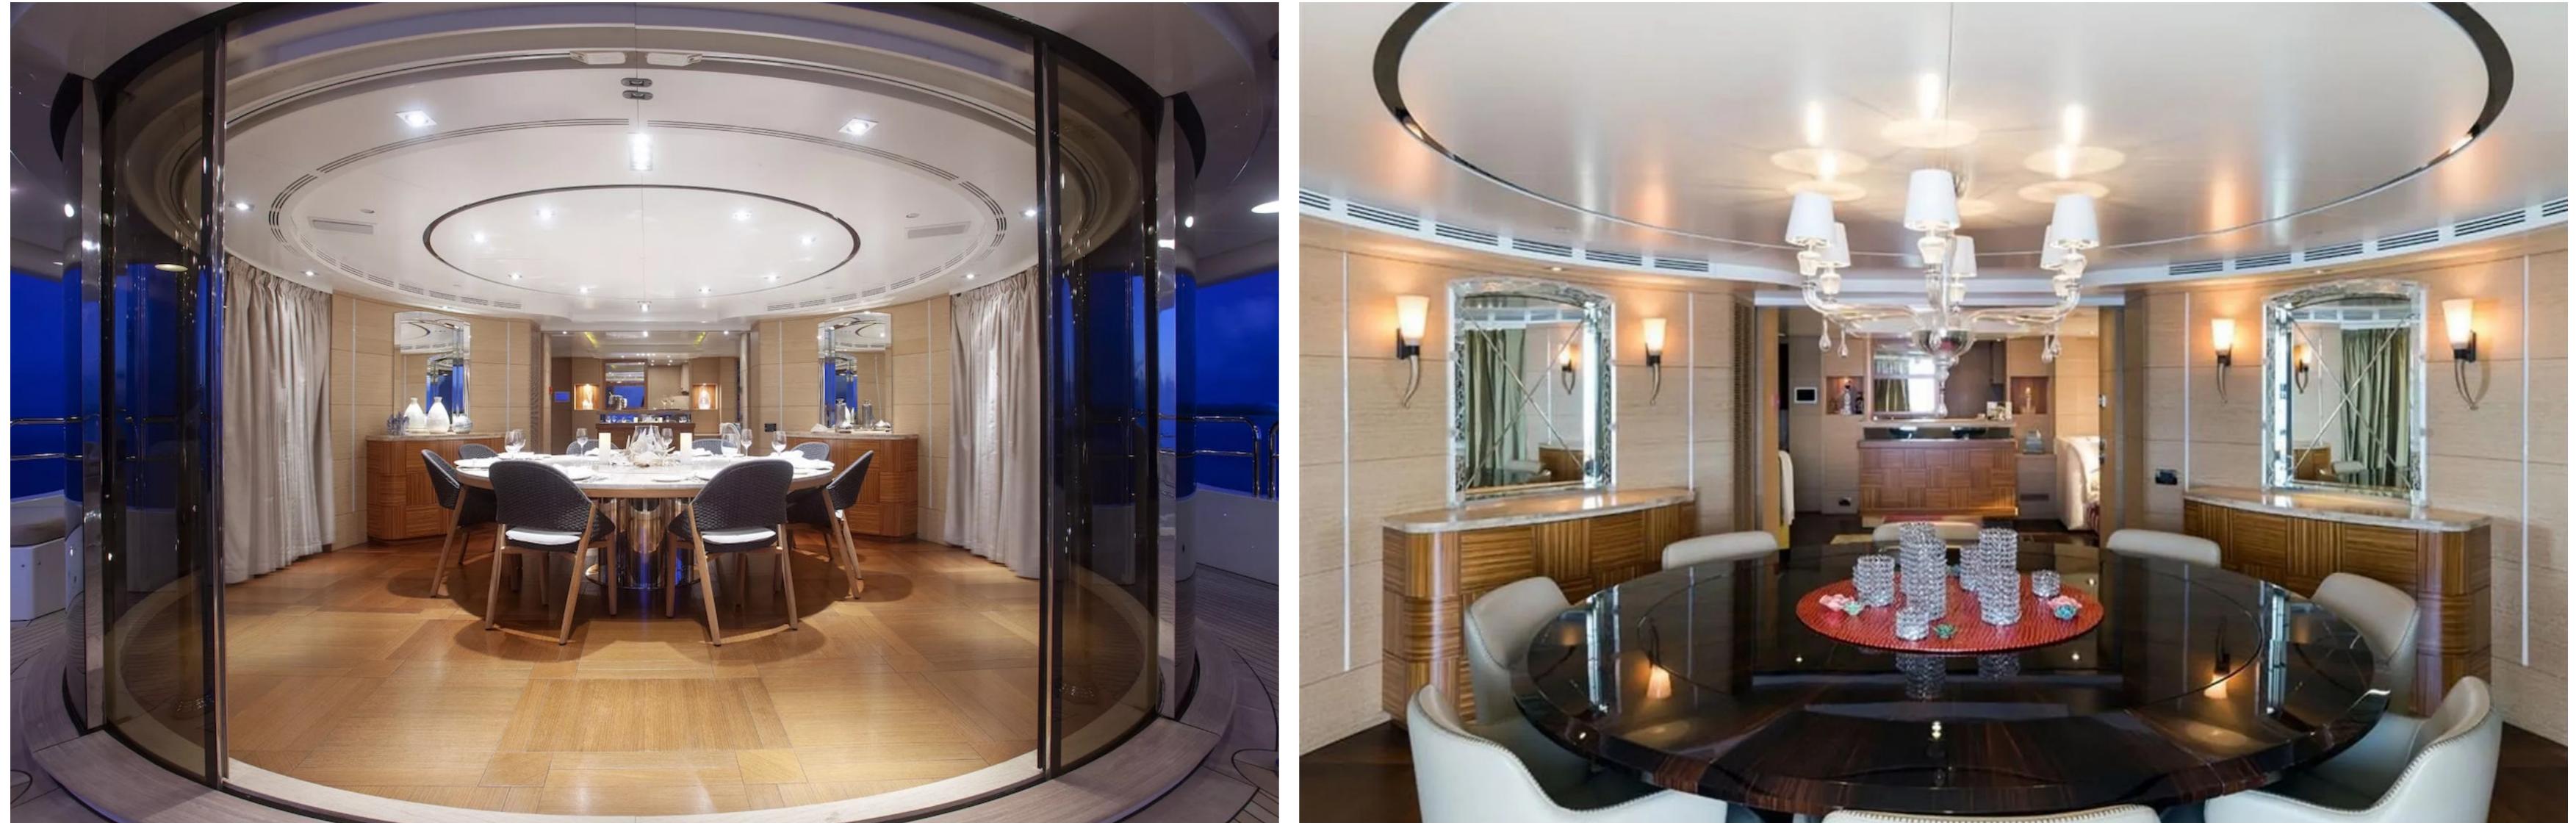

Hom provides a wealth of convivial spaces that are perfect for luxury yacht charters with friends or family. Guests can relax or enjoy the water on the yacht's numerous water toys.

The guest accommodations on Hom can house up to 12 guests in five suites, including a master suite on the main deck, one VIP cabin, one double cabin, and two twin cabins. The full-beam master suite is extremely spacious and includes its own study, dressing room, his-and-her bathroom, and a bed configuration of 1 king, 3 doubles, and 2 singles. The yacht can also accommodate up to 10 crew members onboard to ensure a relaxed luxury yacht charter experience.

Hom is based in the Caribbean all year round, ready for the next luxury yacht charter. With its luxurious interiors, extensive onboard facilities, and professional crew, Hom promises to offer nothing short of a spectacular luxury yacht vacation. Discover the magical places, food, and experiences of the Caribbean onboard Hom.