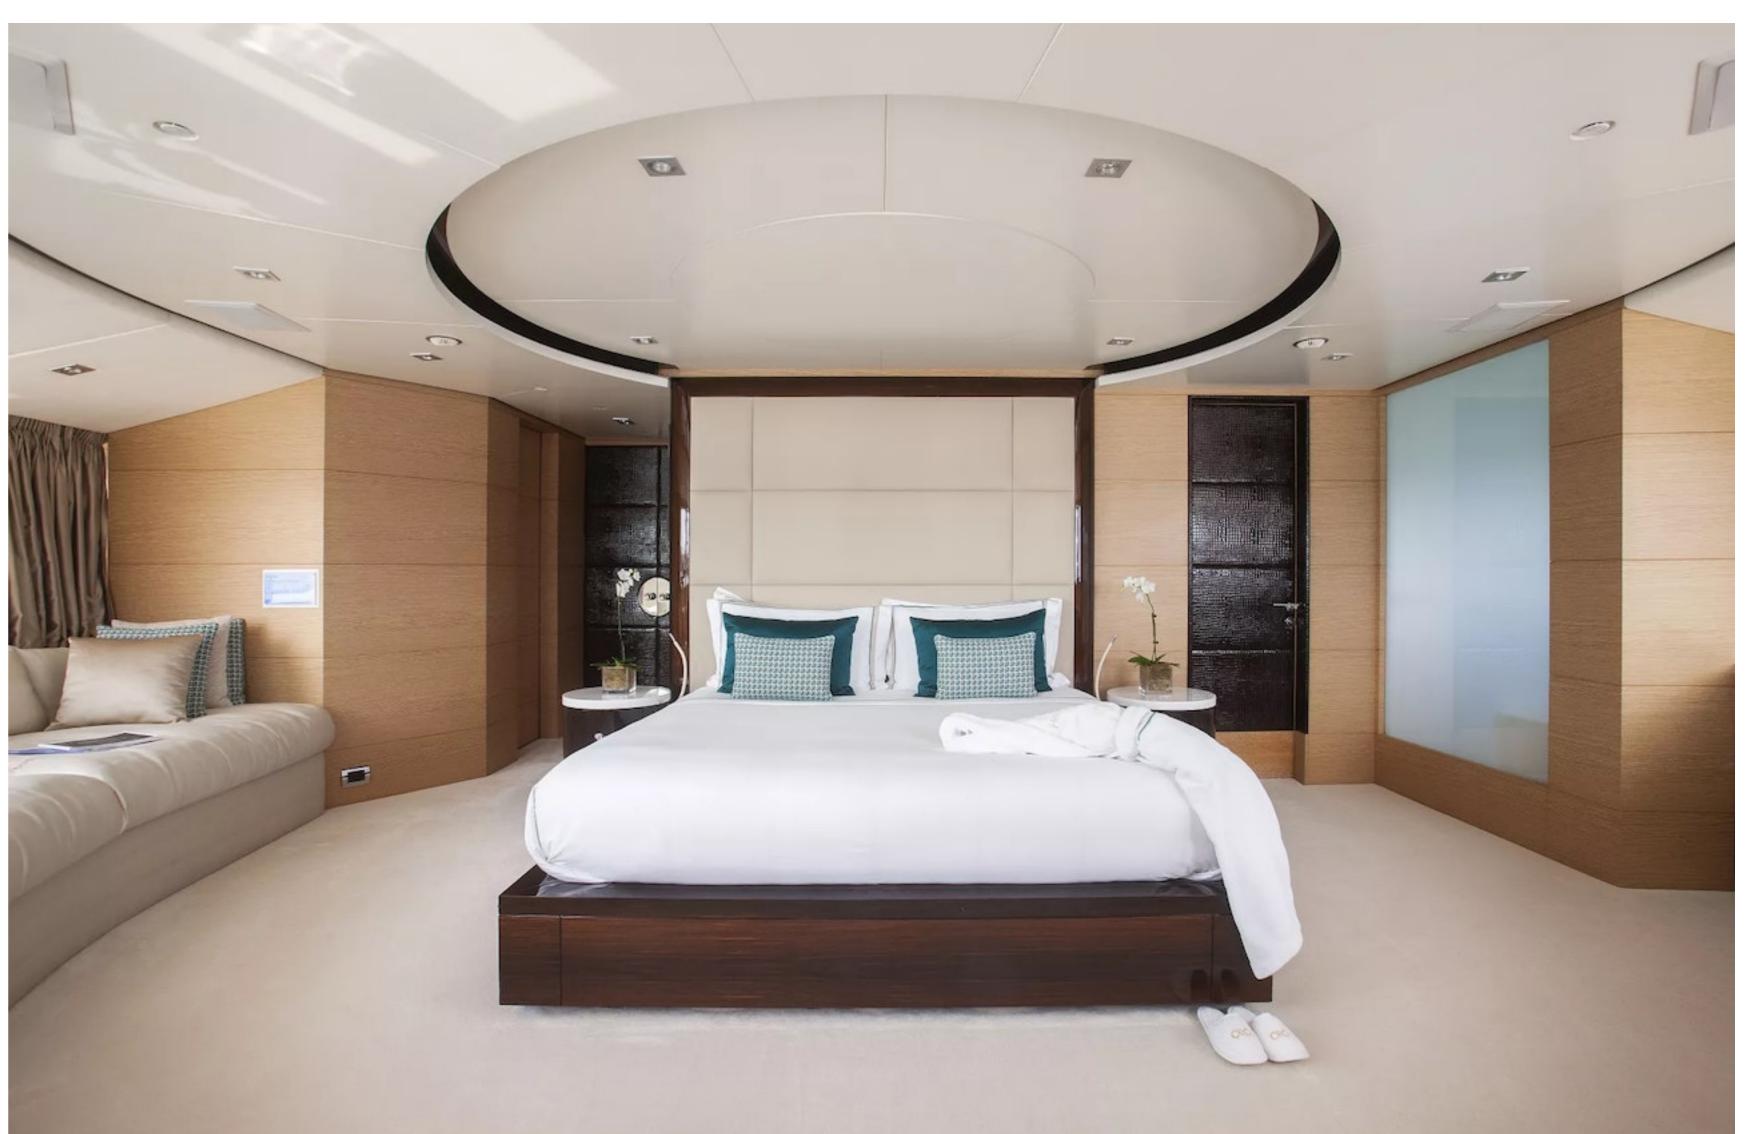

### DESCRIPTION

The Italian shipyard Benetti's motor yacht 'Hom' is a multi-award-winning vessel that offers flexible accommodations for up to 12 guests in five cabins. Interior styling by Molori Design elevates the yacht's aesthetic appeal.

Hom provides a wealth of convivial spaces that are perfect for luxury yacht charters with friends or family. Guests can relax or enjoy the water on the yacht's numerous water toys.

The guest accommodations on Hom can house up to 12 guests in five suites, including a master suite on the main deck, one VIP cabin, one double cabin, and two twin cabins. The full-beam master suite is extremely spacious and includes its own study, dressing room, his-and-her bathroom, and a bed configuration of 1 king, 3 doubles, and 2 singles. The yacht can also accommodate up to 10 crew members onboard to ensure a relaxed luxury yacht charter experience.