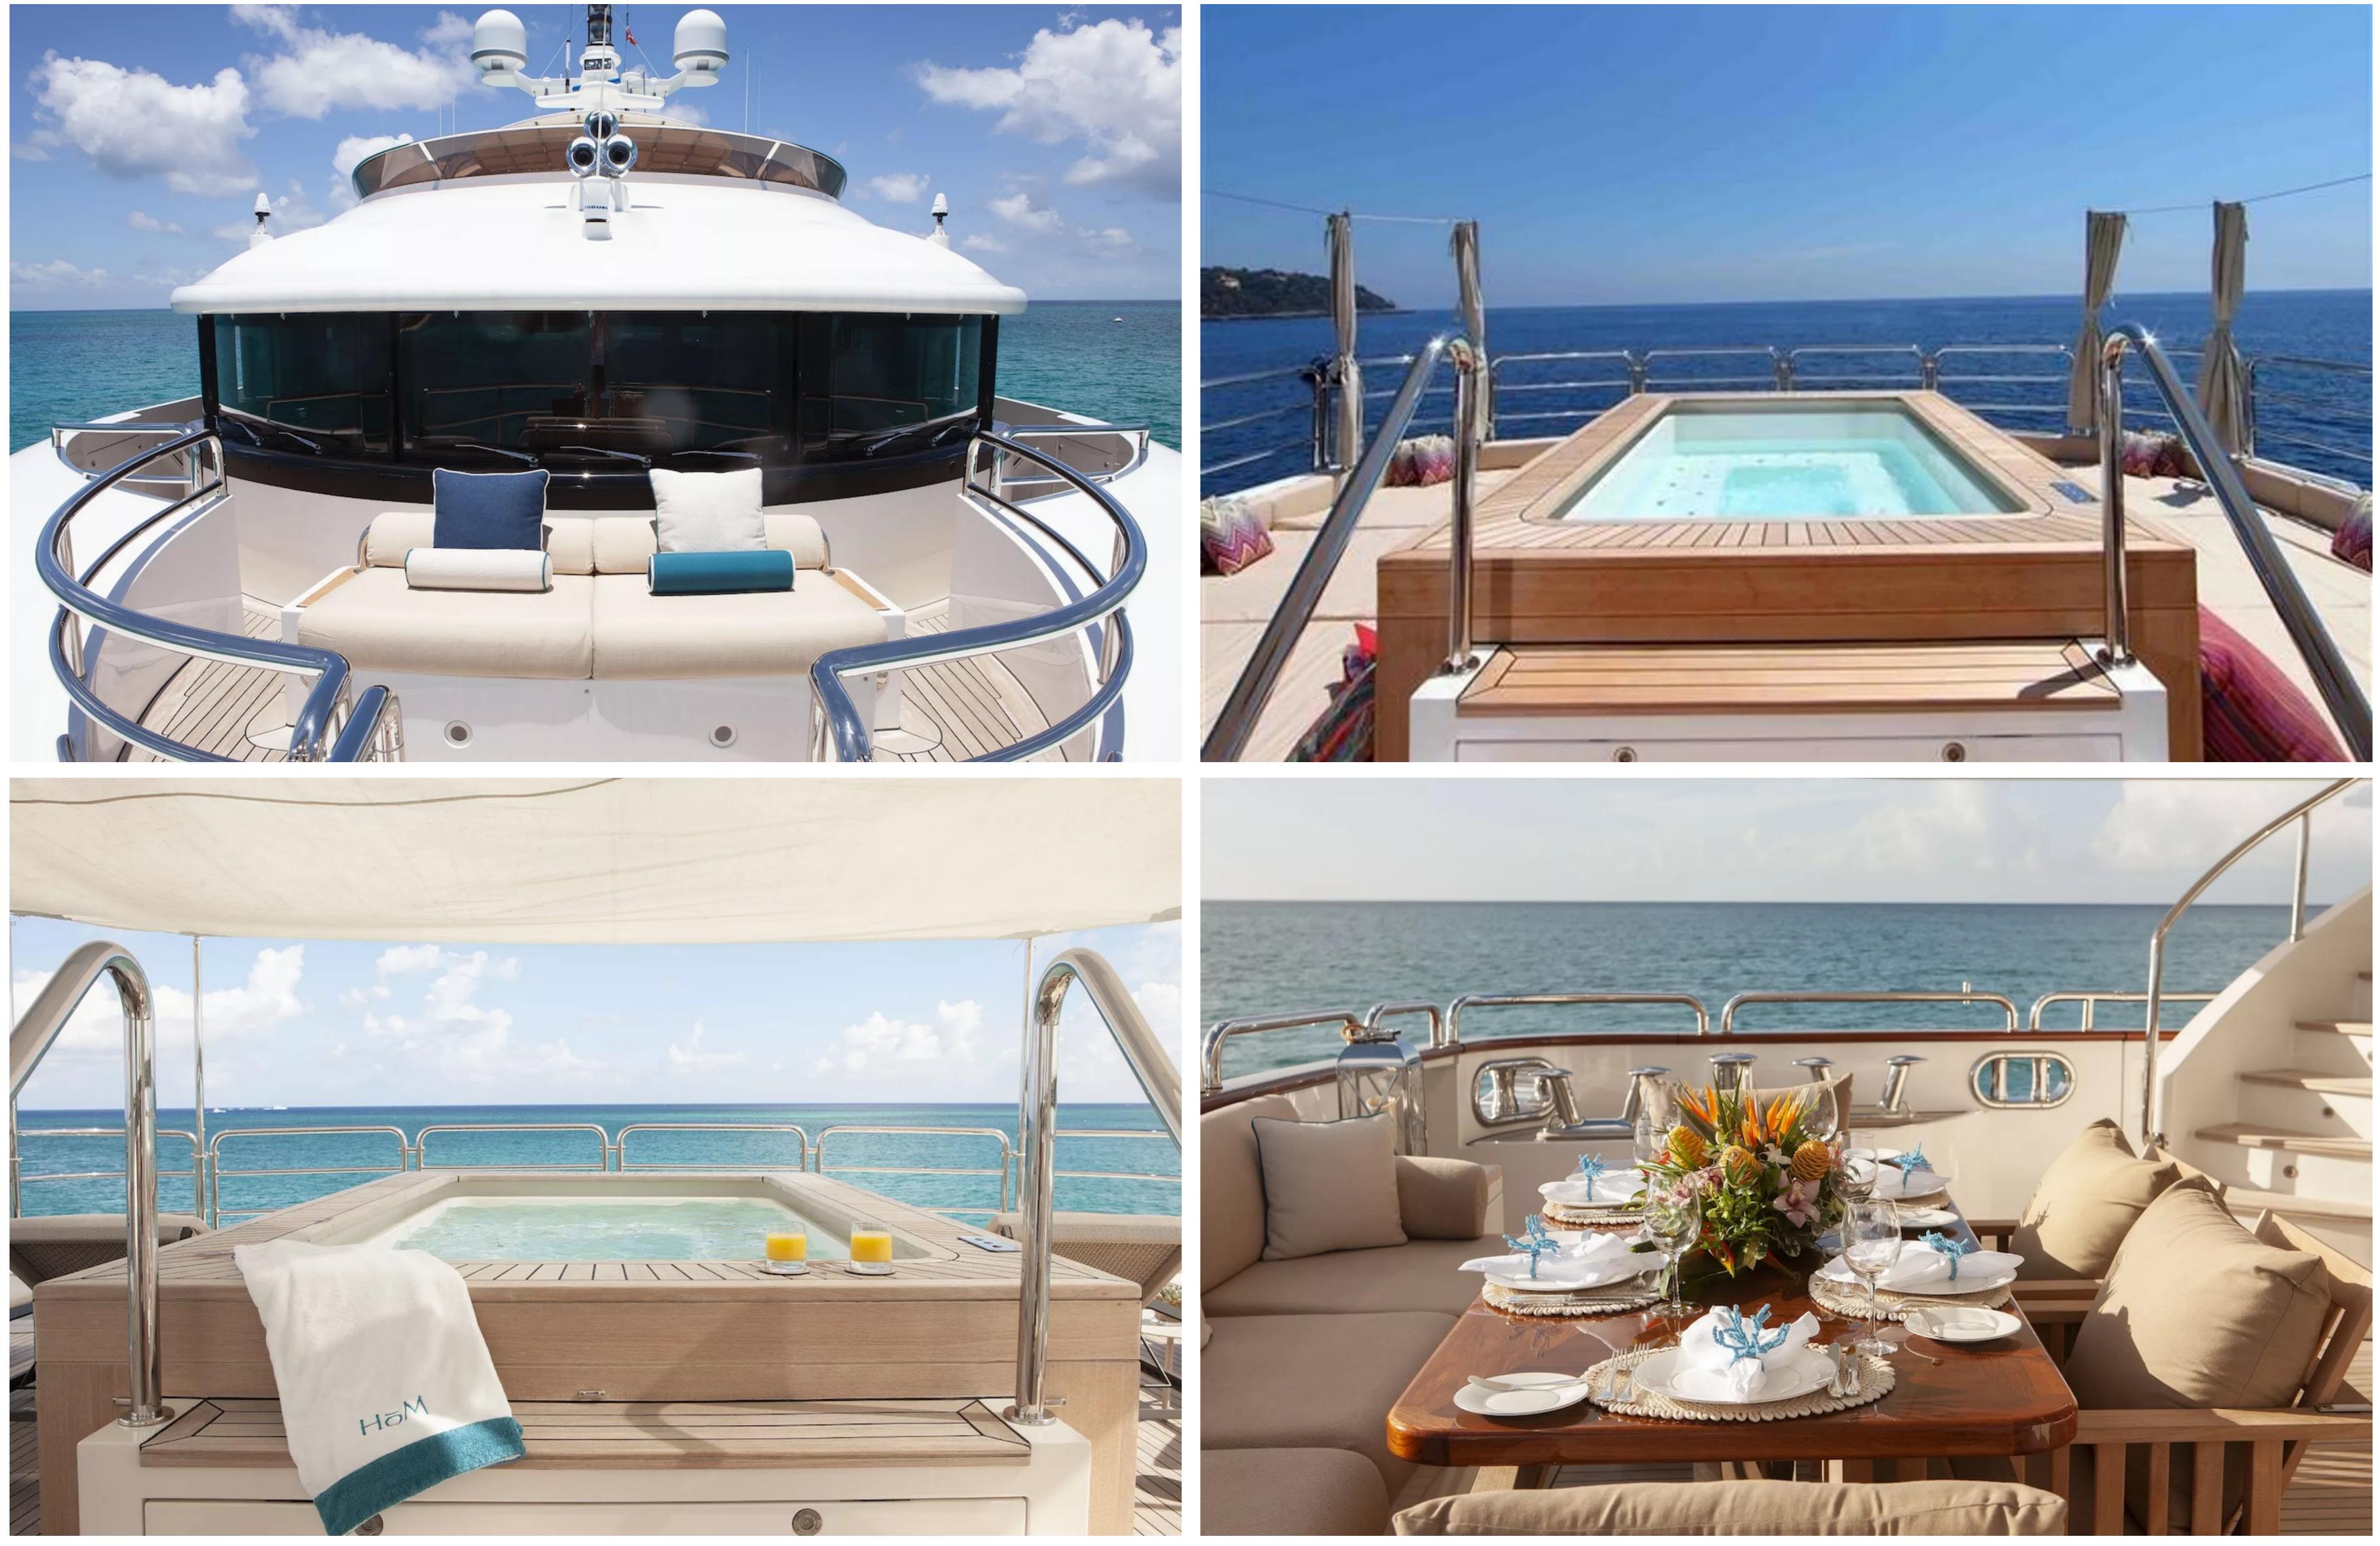

### FEATURES

- ► Interior refit completed in 2022 for a luxurious feel.
- Sundeck with oversized Jacuzzi.
- ► 8.8m (29ft) Everglades towed tender for fishing.
- ► Master cabin with 180-degree panoramic views and private terrace with Jacuzzi.
- Inside/outside dining options available.
- ► 1:1 crew to guest ratio.
- Skilled crew for water sports and fishing.
- Self-playing piano in main saloon.
- ► Exceptional crew.
- Unique, stunning interior style.
- ► Guest-friendly living areas.
- ► Expansive outdoor spaces.
- ► Fully equipped for water sports.
- On-board PADI certification.
- Multi-award winning.
- State-of-the-art audio-visual systems.

Hom provides a wealth of convivial spaces that are perfect for luxury yacht charters with friends or family. Guests can relax or enjoy the water on the yacht's numerous water toys.

The guest accommodations on Hom can house up to 12 guests in five suites, including a master suite on the main deck, one VIP cabin, one double cabin, and two twin cabins. The full-beam master suite is extremely spacious and includes its own study, dressing room, his-and-her bathroom, and a bed configuration of 1 king, 3 doubles, and 2 singles. The yacht can also accommodate up to 10 crew members onboard to ensure a relaxed luxury yacht charter experience.

Onboard, guests will find plenty of ways to stay entertained, including a gym with the latest equipment, and a deck jacuzzi for relaxation. Hom is also equipped with satellite communications, Wi-Fi connectivity, air conditioning, and advanced stabilisation systems that reduce the side-to-side roll of the yacht for enhanced comfort levels at anchor or when underway.