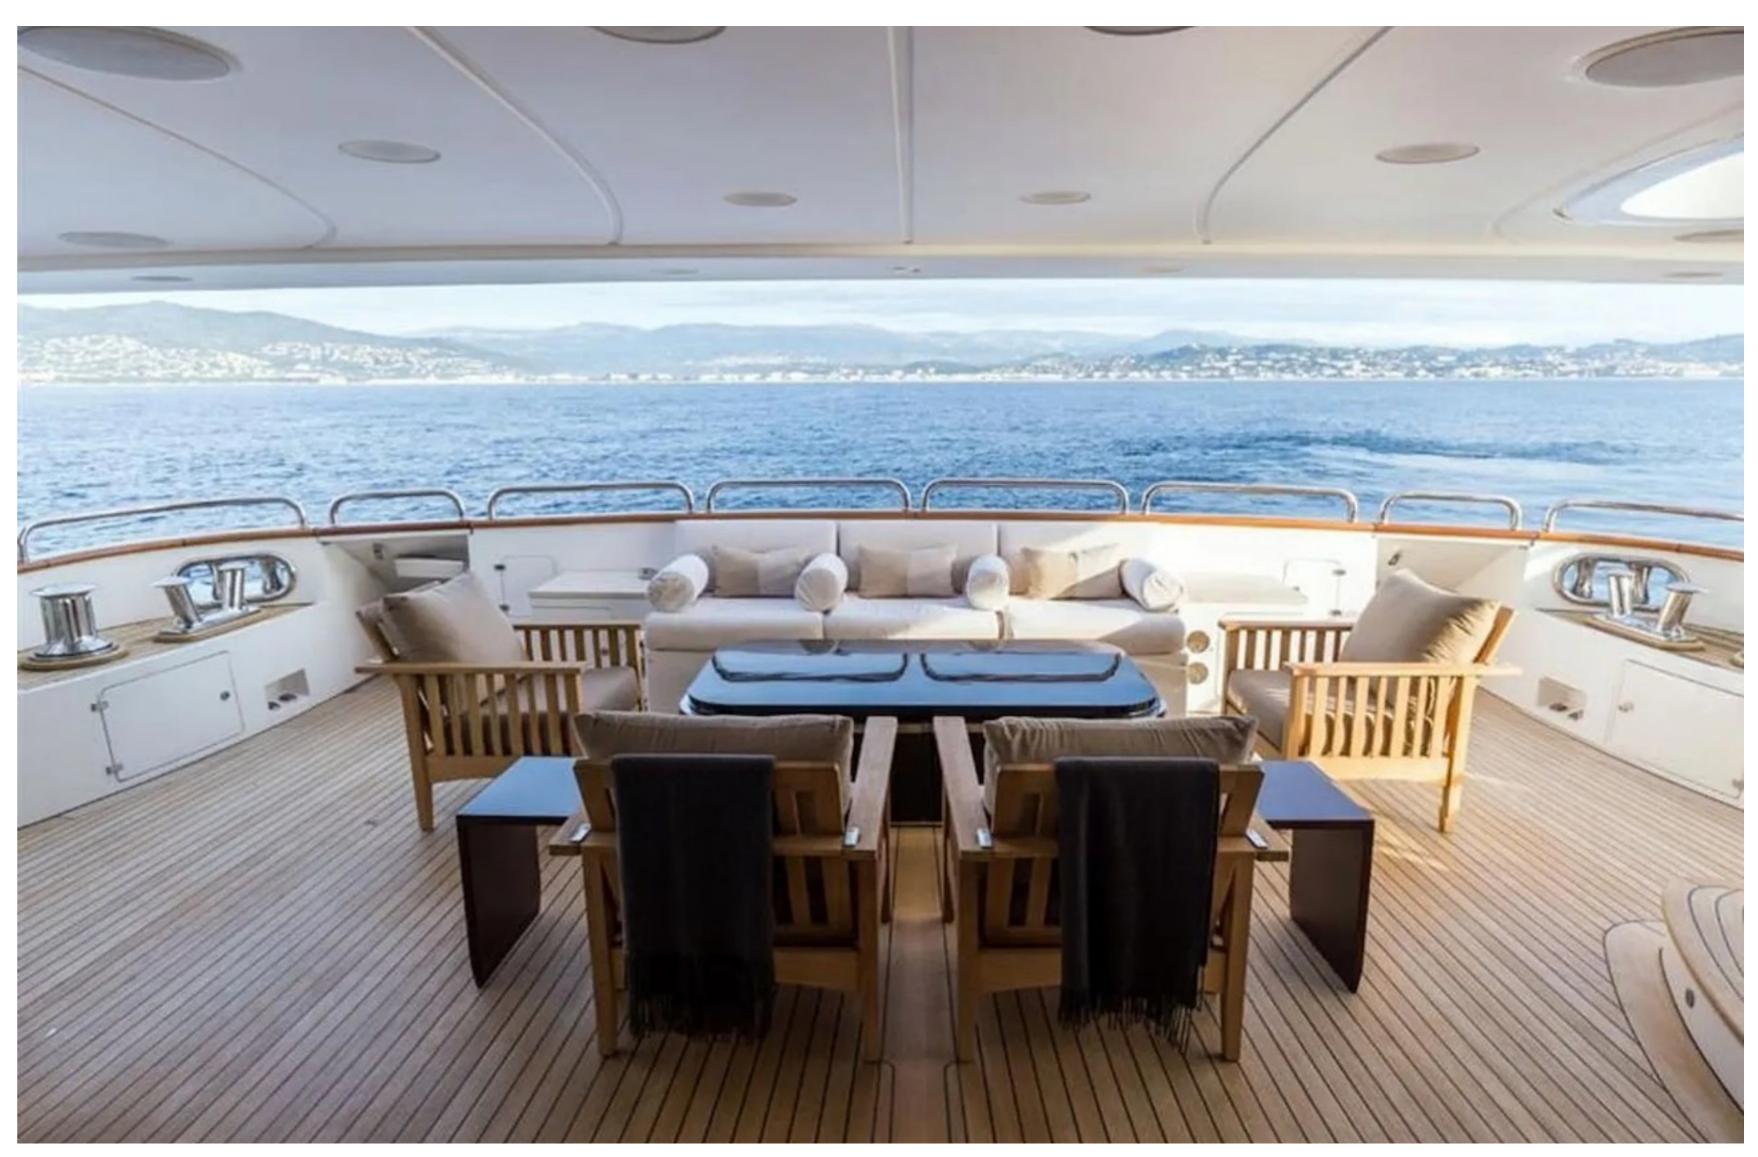

Hom provides a wealth of convivial spaces that are perfect for luxury yacht charters with friends or family. Guests can relax or enjoy the water on the yacht's numerous water toys.

The guest accommodations on Hom can house up to 12 guests in five suites, including a master suite on the main deck, one VIP cabin, one double cabin, and two twin cabins. The full-beam master suite is extremely spacious and includes its own study, dressing room, his-and-her bathroom, and a bed configuration of 1 king, 3 doubles, and 2 singles. The yacht can also accommodate up to 10 crew members onboard to ensure a relaxed luxury yacht charter experience.