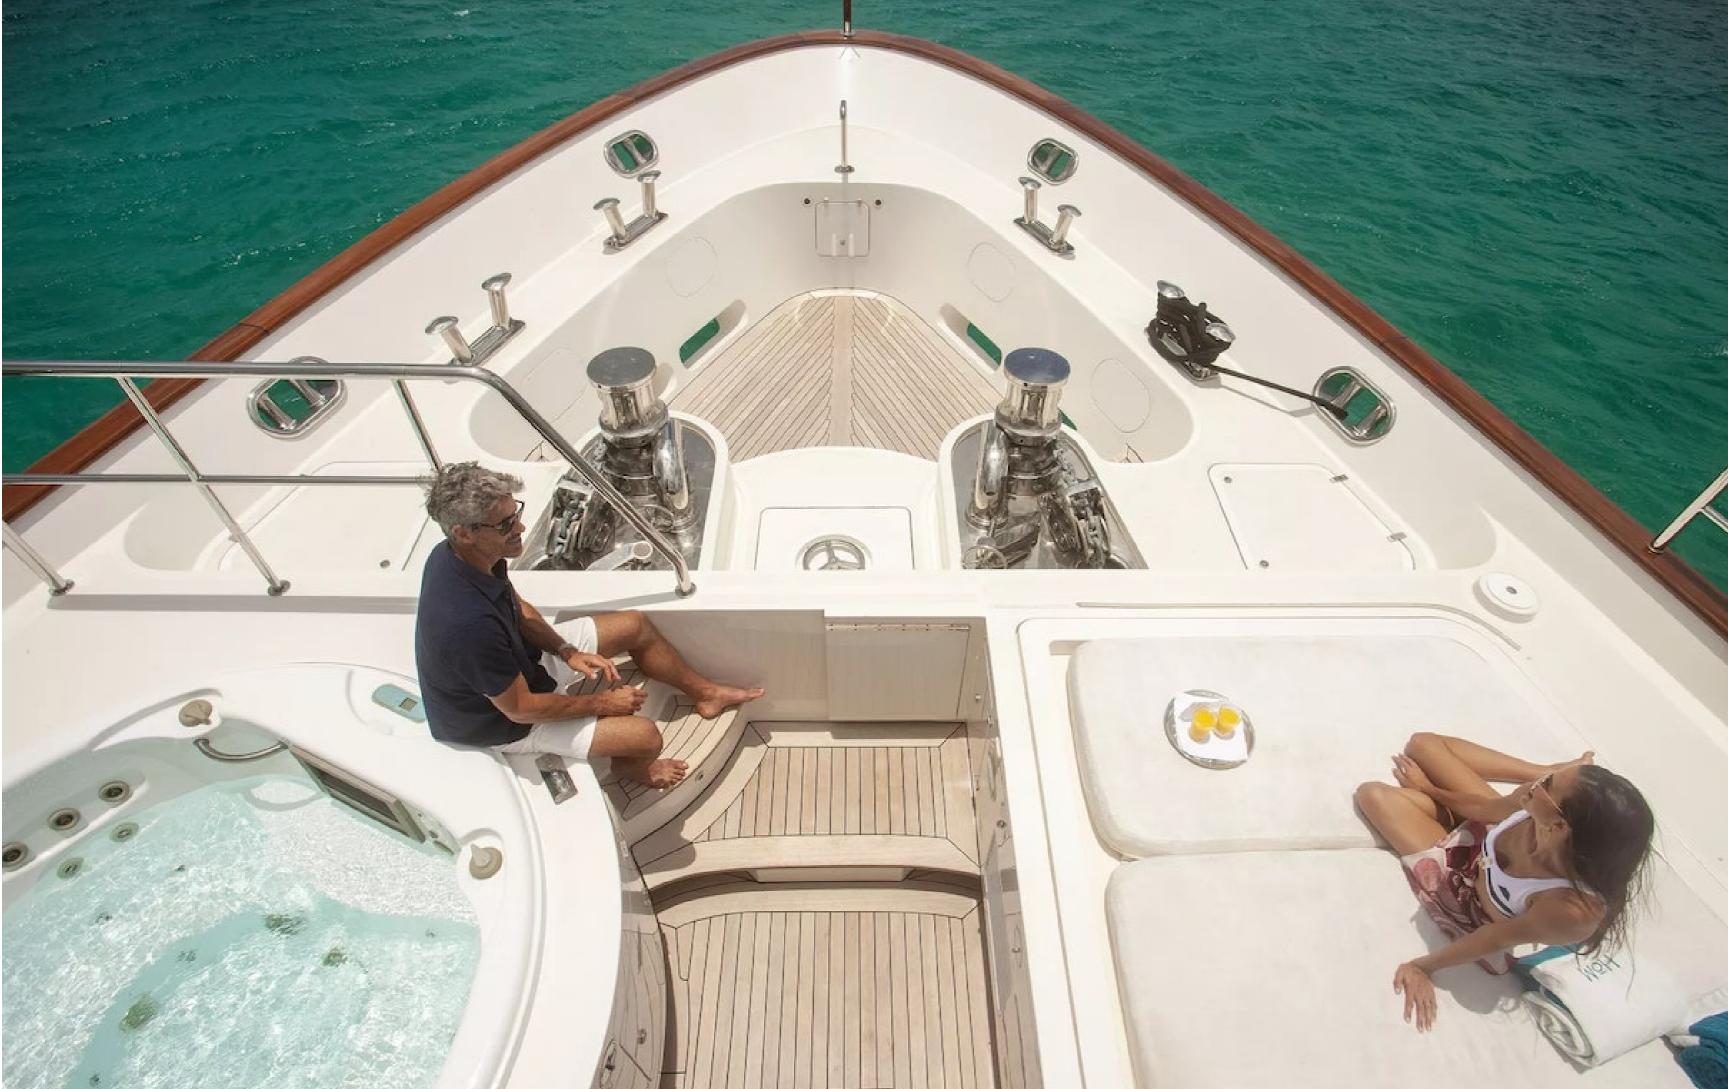

Hom provides a wealth of convivial spaces that are perfect for luxury yacht charters with friends or family. Guests can relax or enjoy the water on the yacht's numerous water toys.

The guest accommodations on Hom can house up to 12 guests in five suites, including a master suite on the main deck, one VIP cabin, one double cabin, and two twin cabins. The full-beam master suite is extremely spacious and includes its own study, dressing room, his-and-her bathroom, and a bed configuration of 1 king, 3 doubles, and 2 singles. The yacht can also accommodate up to 10 crew members onboard to ensure a relaxed luxury yacht charter experience.

Onboard, guests will find plenty of ways to stay entertained, including a gym with the latest equipment, and a deck jacuzzi for relaxation. Hom is also equipped with satellite communications, Wi-Fi connectivity, air conditioning, and advanced stabilisation systems that reduce the side-to-side roll of the yacht for enhanced comfort levels at anchor or when underway.