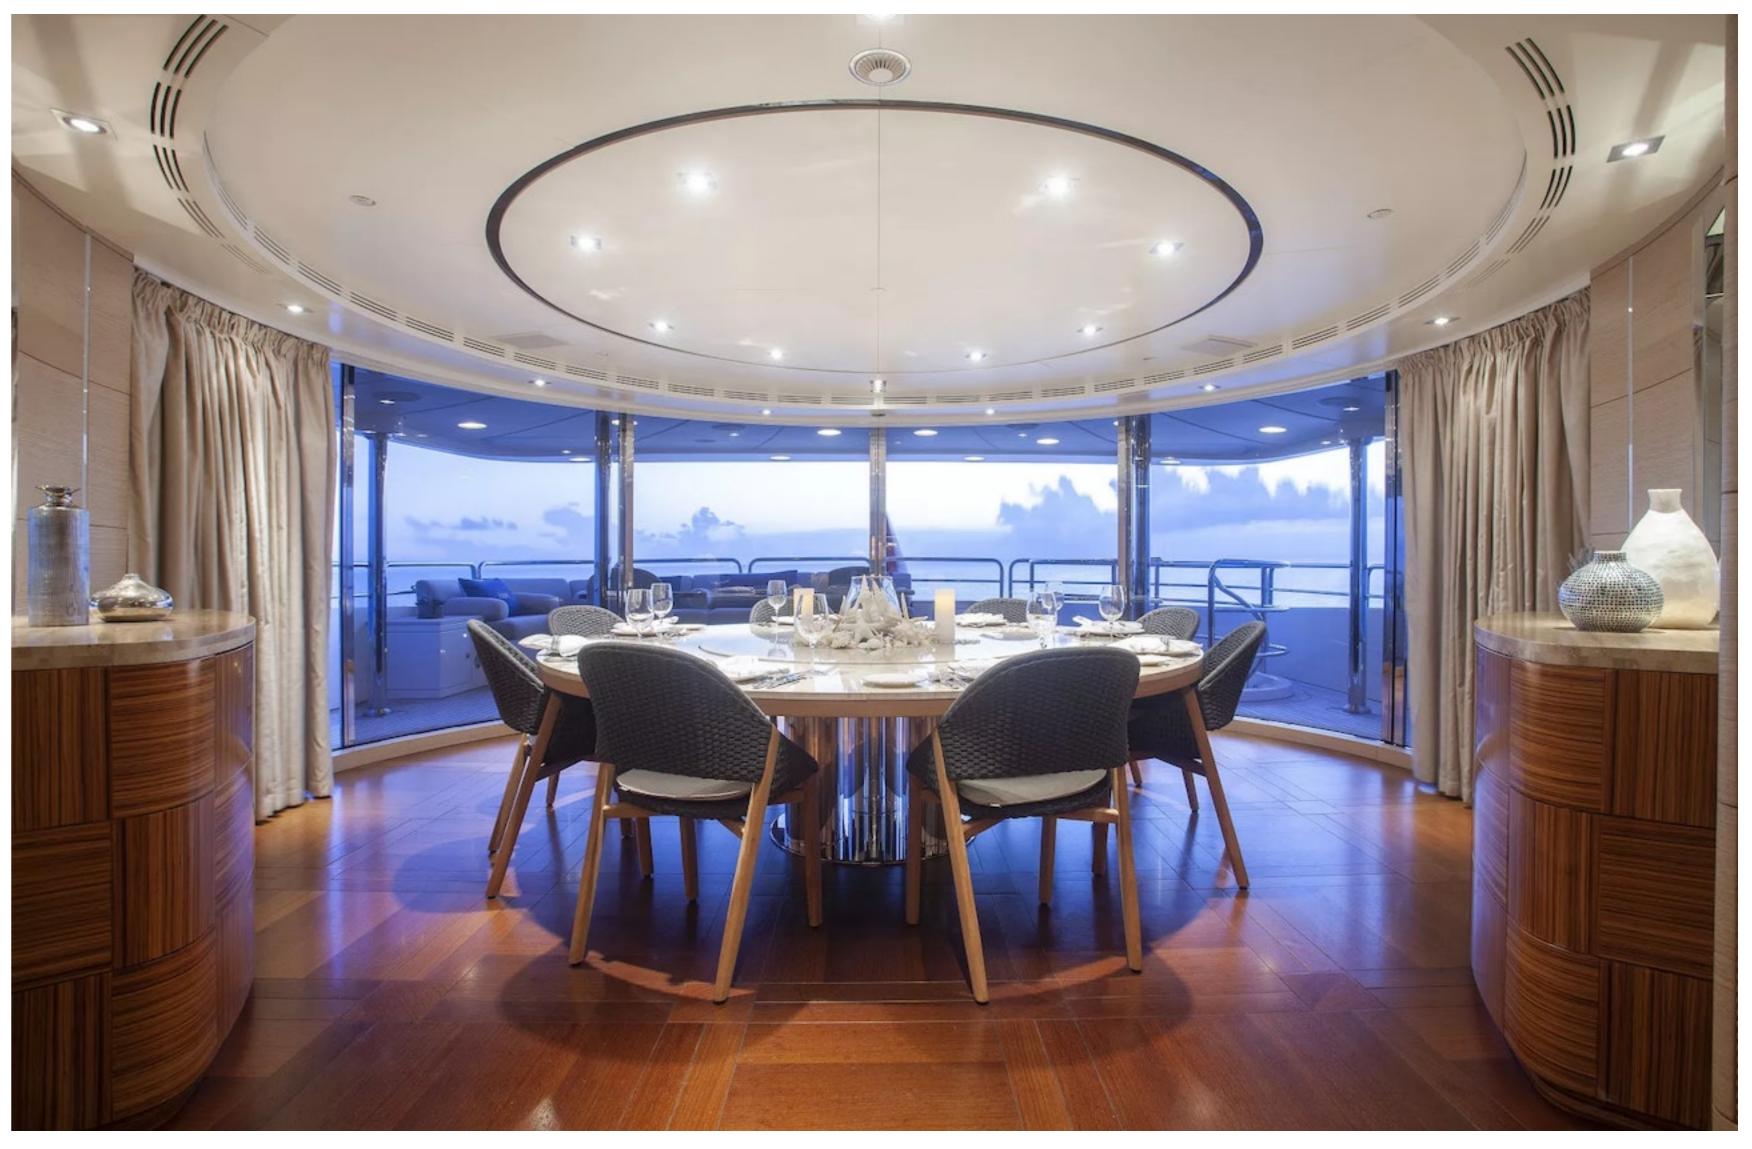

Hom provides a wealth of convivial spaces that are perfect for luxury yacht charters with friends or family. Guests can relax or enjoy the water on the yacht's numerous water toys.

The guest accommodations on Hom can house up to 12 guests in five suites, including a master suite on the main deck, one VIP cabin, one double cabin, and two twin cabins. The full-beam master suite is extremely spacious and includes its own study, dressing room, his-and-her bathroom, and a bed configuration of 1 king, 3 doubles, and 2 singles. The yacht can also accommodate up to 10 crew members onboard to ensure a relaxed luxury yacht charter experience.

Hom is based in the Caribbean all year round, ready for the next luxury yacht charter. With its luxurious interiors, extensive onboard facilities, and professional crew, Hom promises to offer nothing short of a spectacular luxury yacht vacation. Discover the magical places, food, and experiences of the Caribbean onboard Hom.