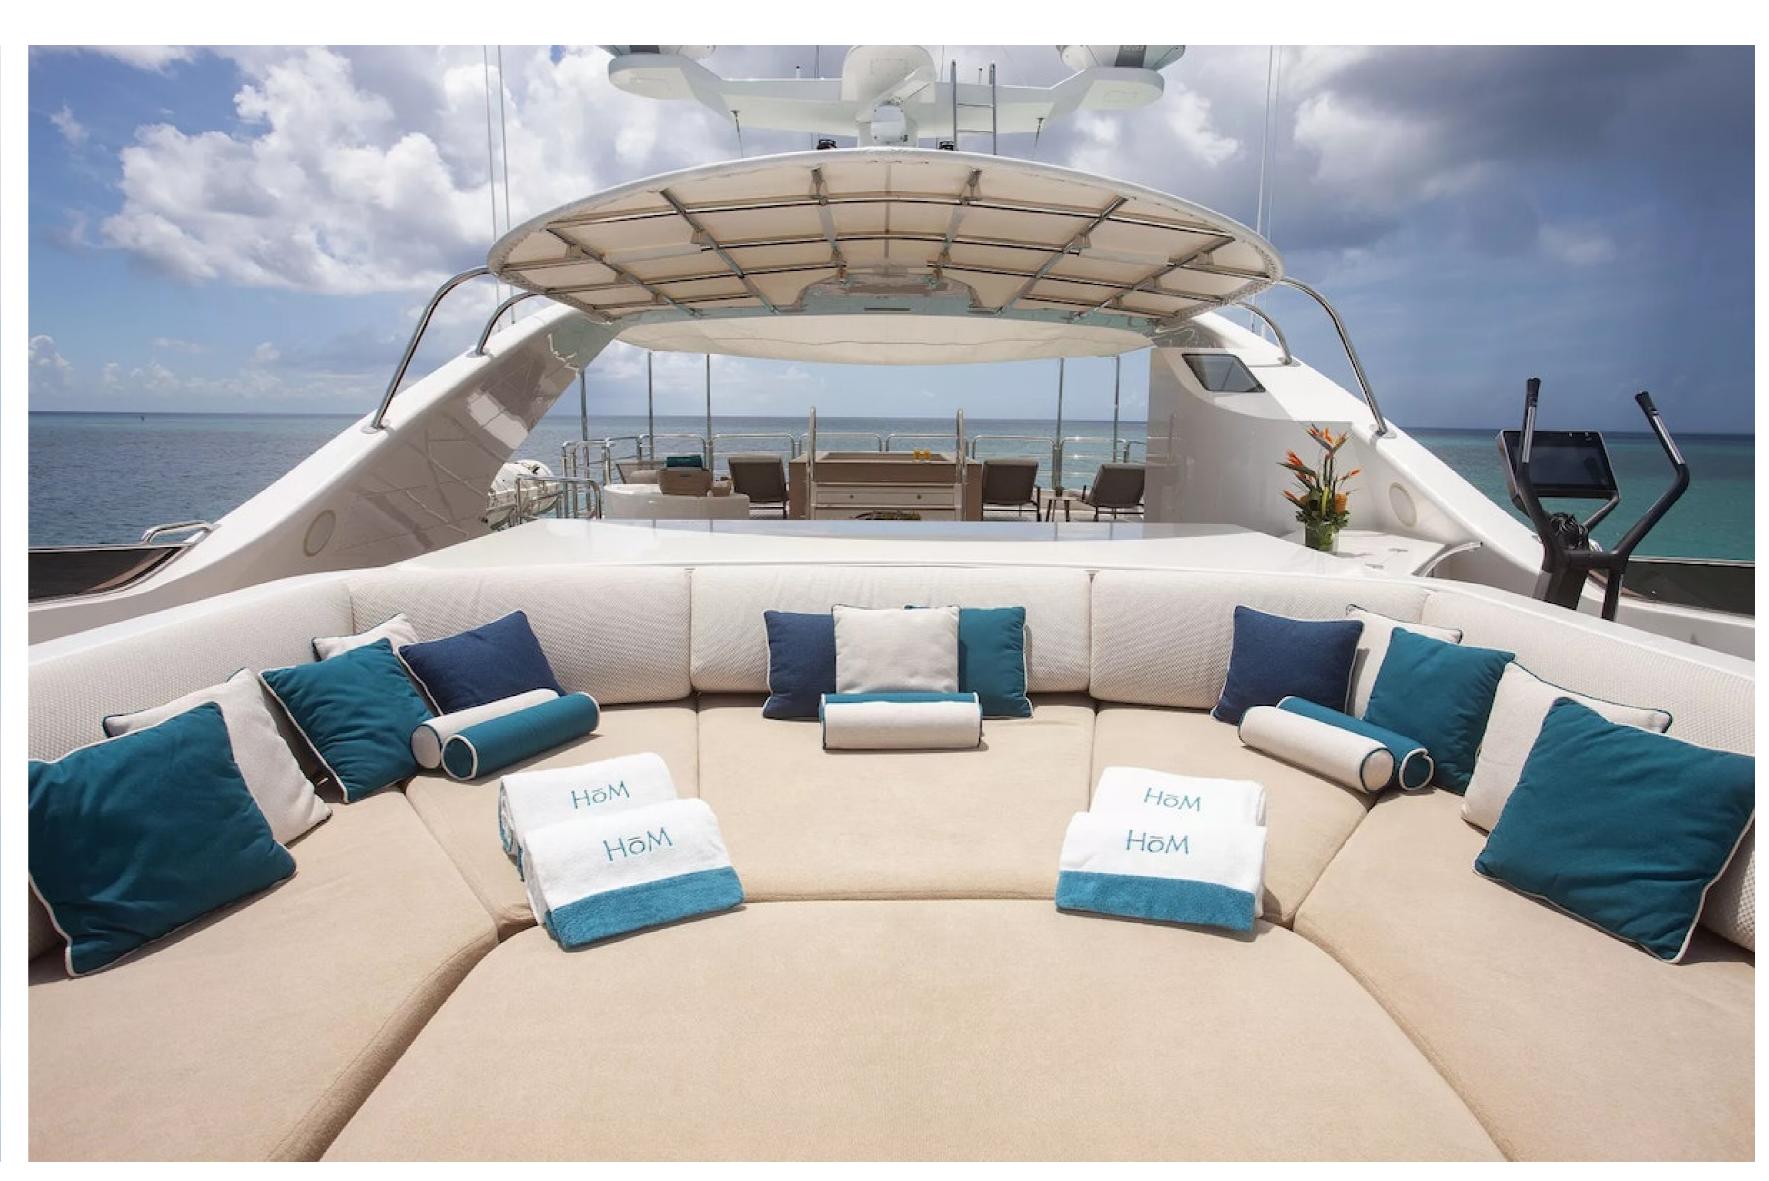

Hom provides a wealth of convivial spaces that are perfect for luxury yacht charters with friends or family. Guests can relax or enjoy the water on the yacht's numerous water toys.

The guest accommodations on Hom can house up to 12 guests in five suites, including a master suite on the main deck, one VIP cabin, one double cabin, and two twin cabins. The full-beam master suite is extremely spacious and includes its own study, dressing room, his-and-her bathroom, and a bed configuration of 1 king, 3 doubles, and 2 singles. The yacht can also accommodate up to 10 crew members onboard to ensure a relaxed luxury yacht charter experience.

Onboard, guests will find plenty of ways to stay entertained, including a gym with the latest equipment, and a deck jacuzzi for relaxation. Hom is also equipped with satellite communications, Wi-Fi connectivity, air conditioning, and advanced stabilisation systems that reduce the side-to-side roll of the yacht for enhanced comfort levels at anchor or when underway.