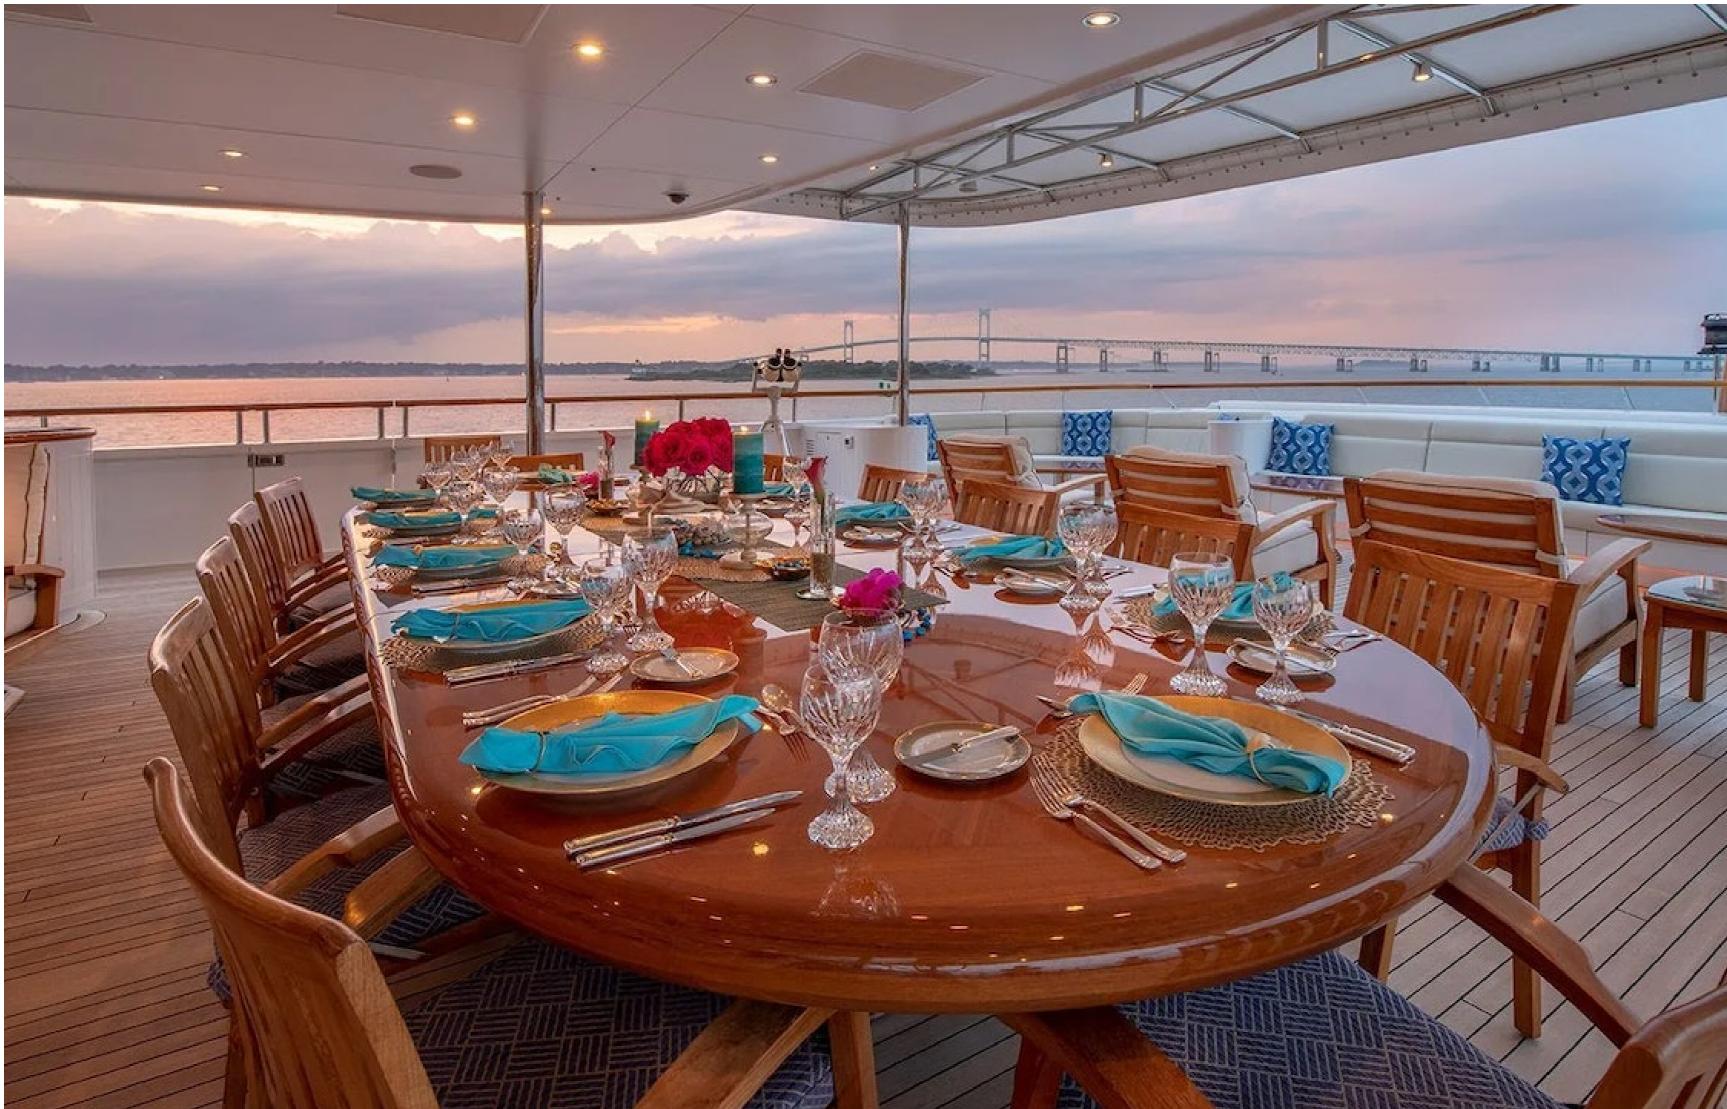

## **FEATURES**

- ➤ The yacht was designed by Donald Starkey, a renowned designer.
- ➤ It features an elevator and is wheelchair-friendly.
- ➤ There is a beach club with a hydraulic swim platform.
- ➤ The yacht has a fully equipped gym.
- ➤ The accommodation is flexible.
- ➤ There are all fresco and elegant dining spaces for up to 16 guests.
- ➤ The yacht is equipped with zero speed stabilizers while at anchor.
- ➤ The interior was designed by Donald Starkey and is stunning.
- ➤ The sundeck area is extensive and includes a central spa pool, a belvedere terrace, and a glass-enclosed gym.
- ➤ The master suite is located on the main deck and has private terraces on either side.
- ➤ The yacht features a central spiral staircase around a 3-storey high glass sculpture.
- The beach club is generous and has a treasure chest of water sports toys available for guests to use.

#### DESCRIPTION

Charter the 73.15m/240' 'Laurel', a motor yacht built by the American shipyard Delta Marine, and enjoy exquisite indoor/outdoor living with voluminous interior and exterior spaces across several decks, ideal for bronzing, lounging, or entertaining. This wheelchair accessible yacht, which features interior styling by Donald Starkey, boasts a movie theatre, beach club, and gym, as well as an elevator for easy access to all decks.

The master suite, which includes private side decks, is located amidships on the main deck and can be accessed through a private lobby leading to the bedroom via a sitting room/office. The central staircase spirals around a three-story-high glass sculpture depicting marine life by Seattle artist Mary van Cline.