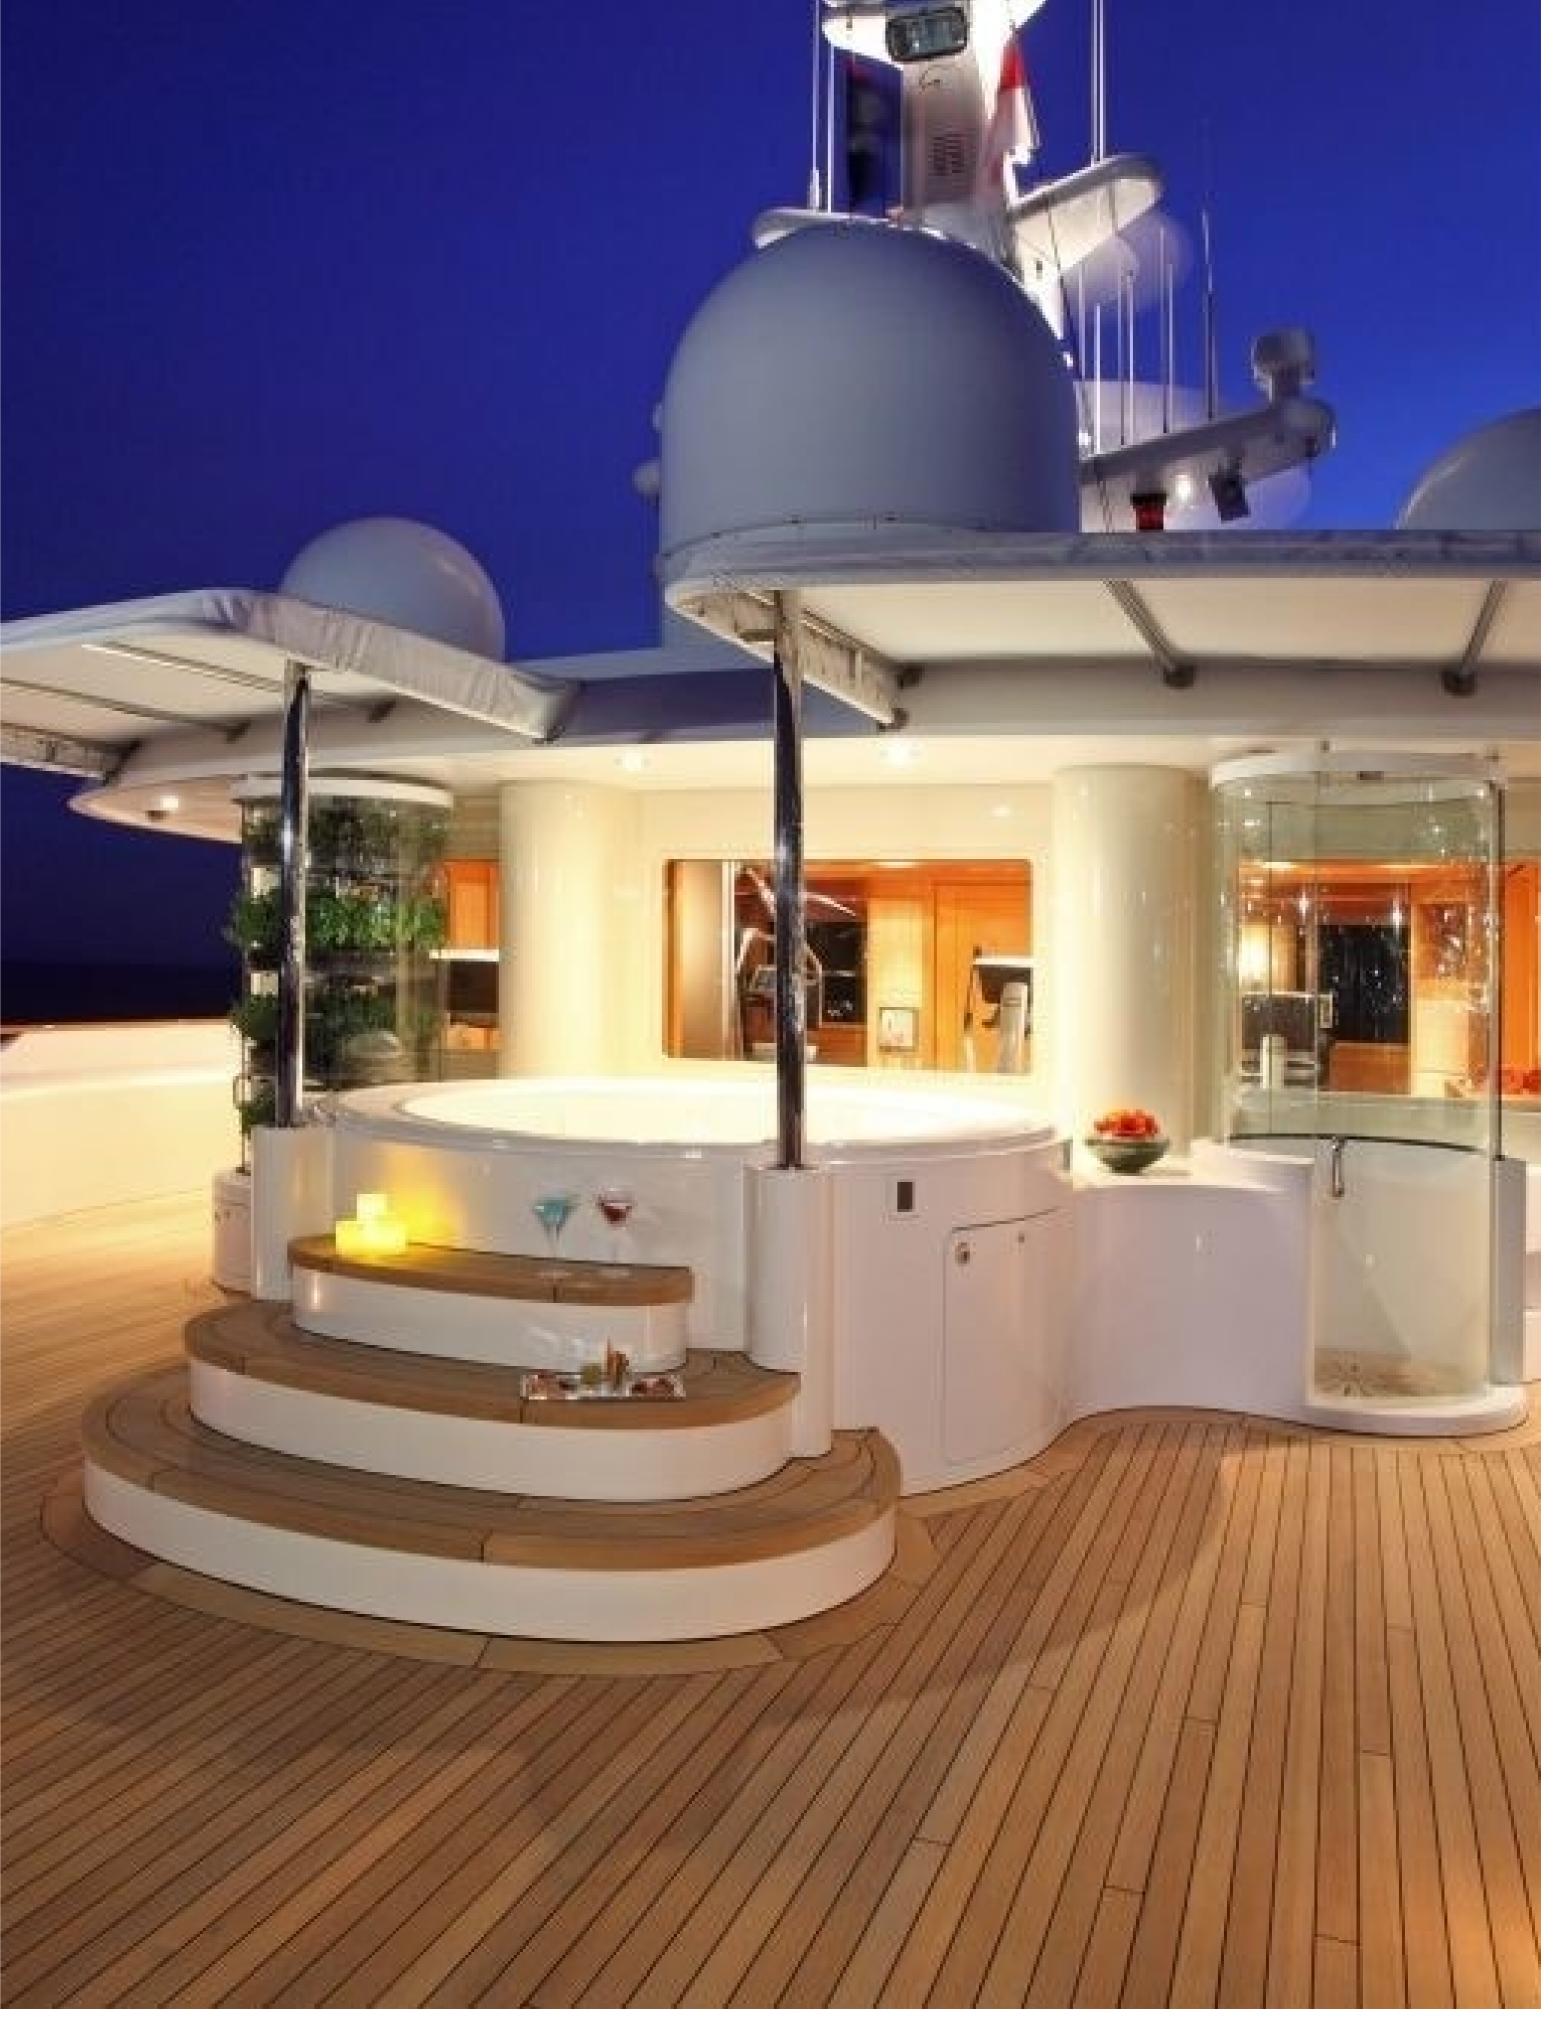

On the sun deck, Laurel's central observation room extends the length of the yacht and is surrounded by a belvedere terrace, a gym, and a spa pool. Tenders can be easily launched through doors on the lower deck, and a diving room opens to a large bathing platform created by the stern door.

Laurel's layout comprises a master suite, four double cabins, and one twin cabin, accommodating up to 12 guests. The yacht is crewed by twenty-four experts in providing exceptional charters. Guests can relax in the dedicated library, movie theatre, or the beach club, work out in the gym, or soak up the scenery in the deck jacuzzi.