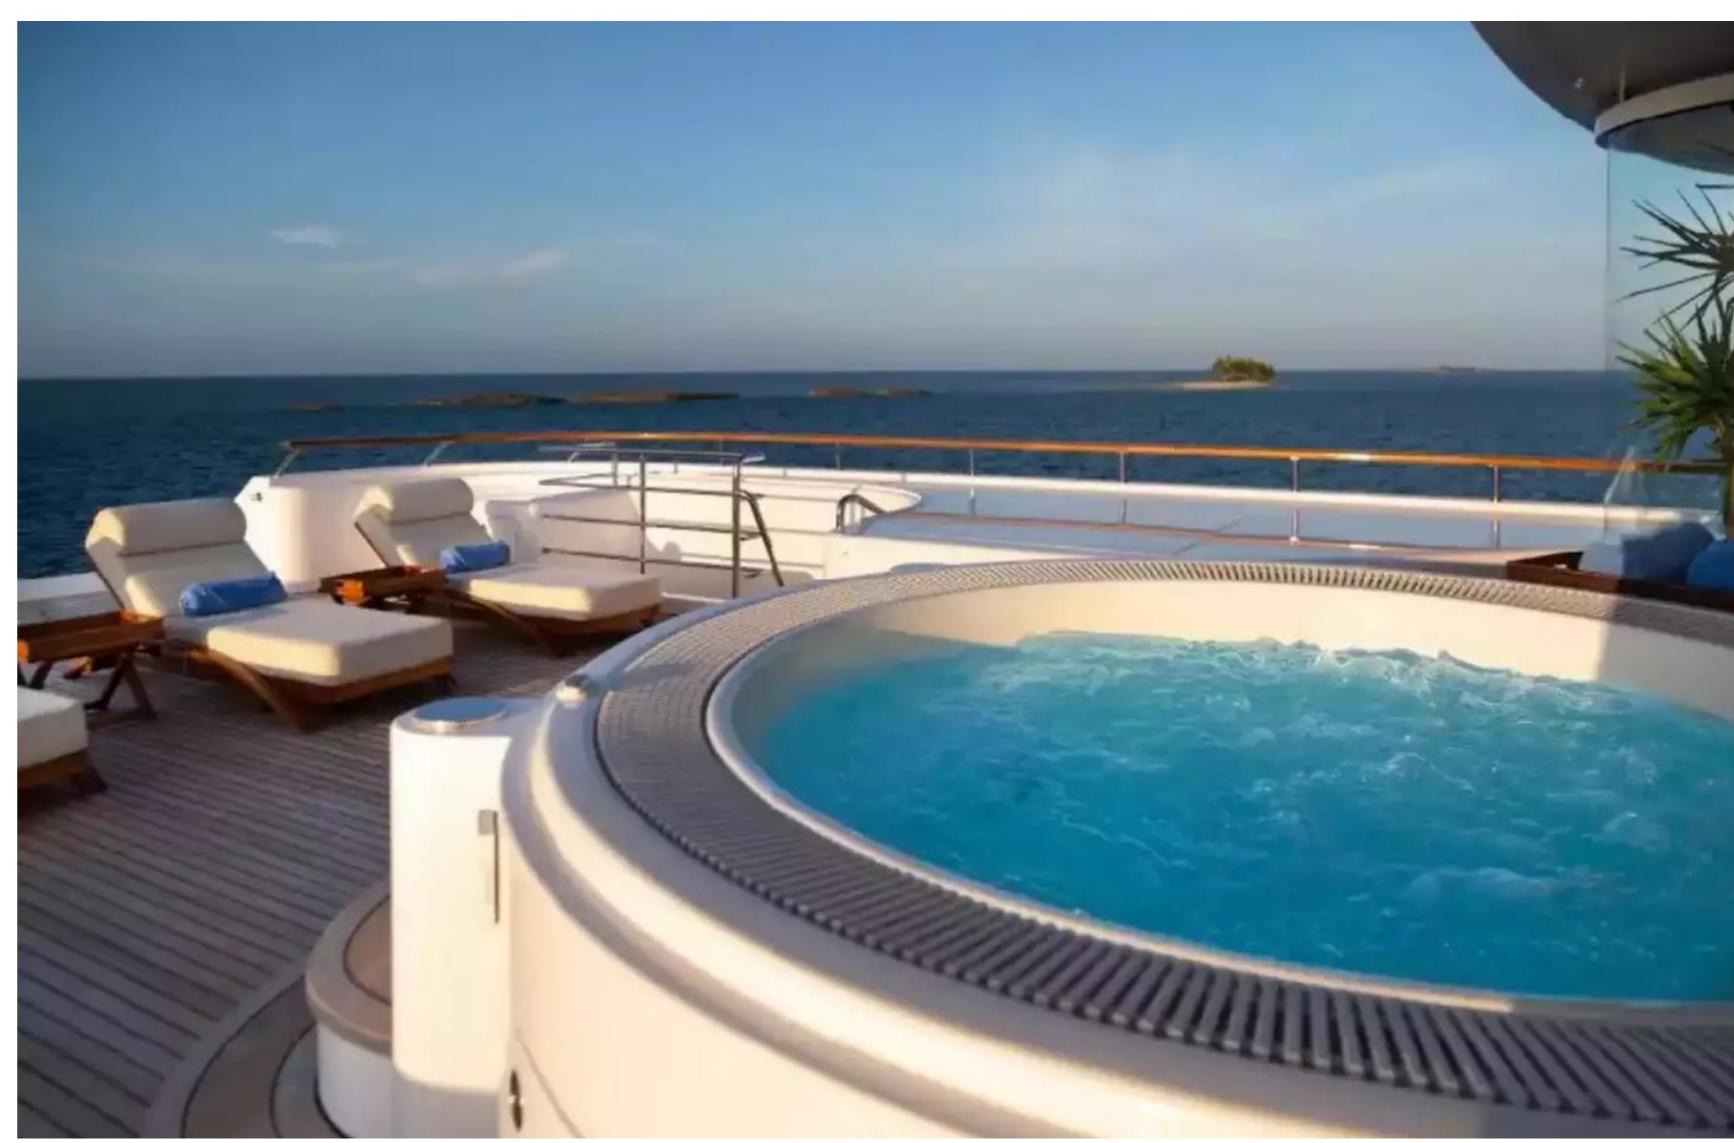

On the sun deck, Laurel's central observation room extends the length of the yacht and is surrounded by a belvedere terrace, a gym, and a spa pool. Tenders can be easily launched through doors on the lower deck, and a diving room opens to a large bathing platform created by the stern door.

## **FEATURES**

- ➤ The yacht was designed by Donald Starkey, a renowned designer.
- ➤ It features an elevator and is wheelchair-friendly.
- ➤ There is a beach club with a hydraulic swim platform.
- ➤ The yacht has a fully equipped gym.
- ➤ The accommodation is flexible.
- ➤ There are all fresco and elegant dining spaces for up to 16 guests.
- ➤ The yacht is equipped with zero speed stabilizers while at anchor.
- ➤ The interior was designed by Donald Starkey and is stunning.
- ➤ The sundeck area is extensive and includes a central spa pool, a belvedere terrace, and a glass-enclosed gym.
- ➤ The master suite is located on the main deck and has private terraces on either side.
- ➤ The yacht features a central spiral staircase around a 3-storey high glass sculpture.
- The beach club is generous and has a treasure chest of water sports toys available for guests to use.