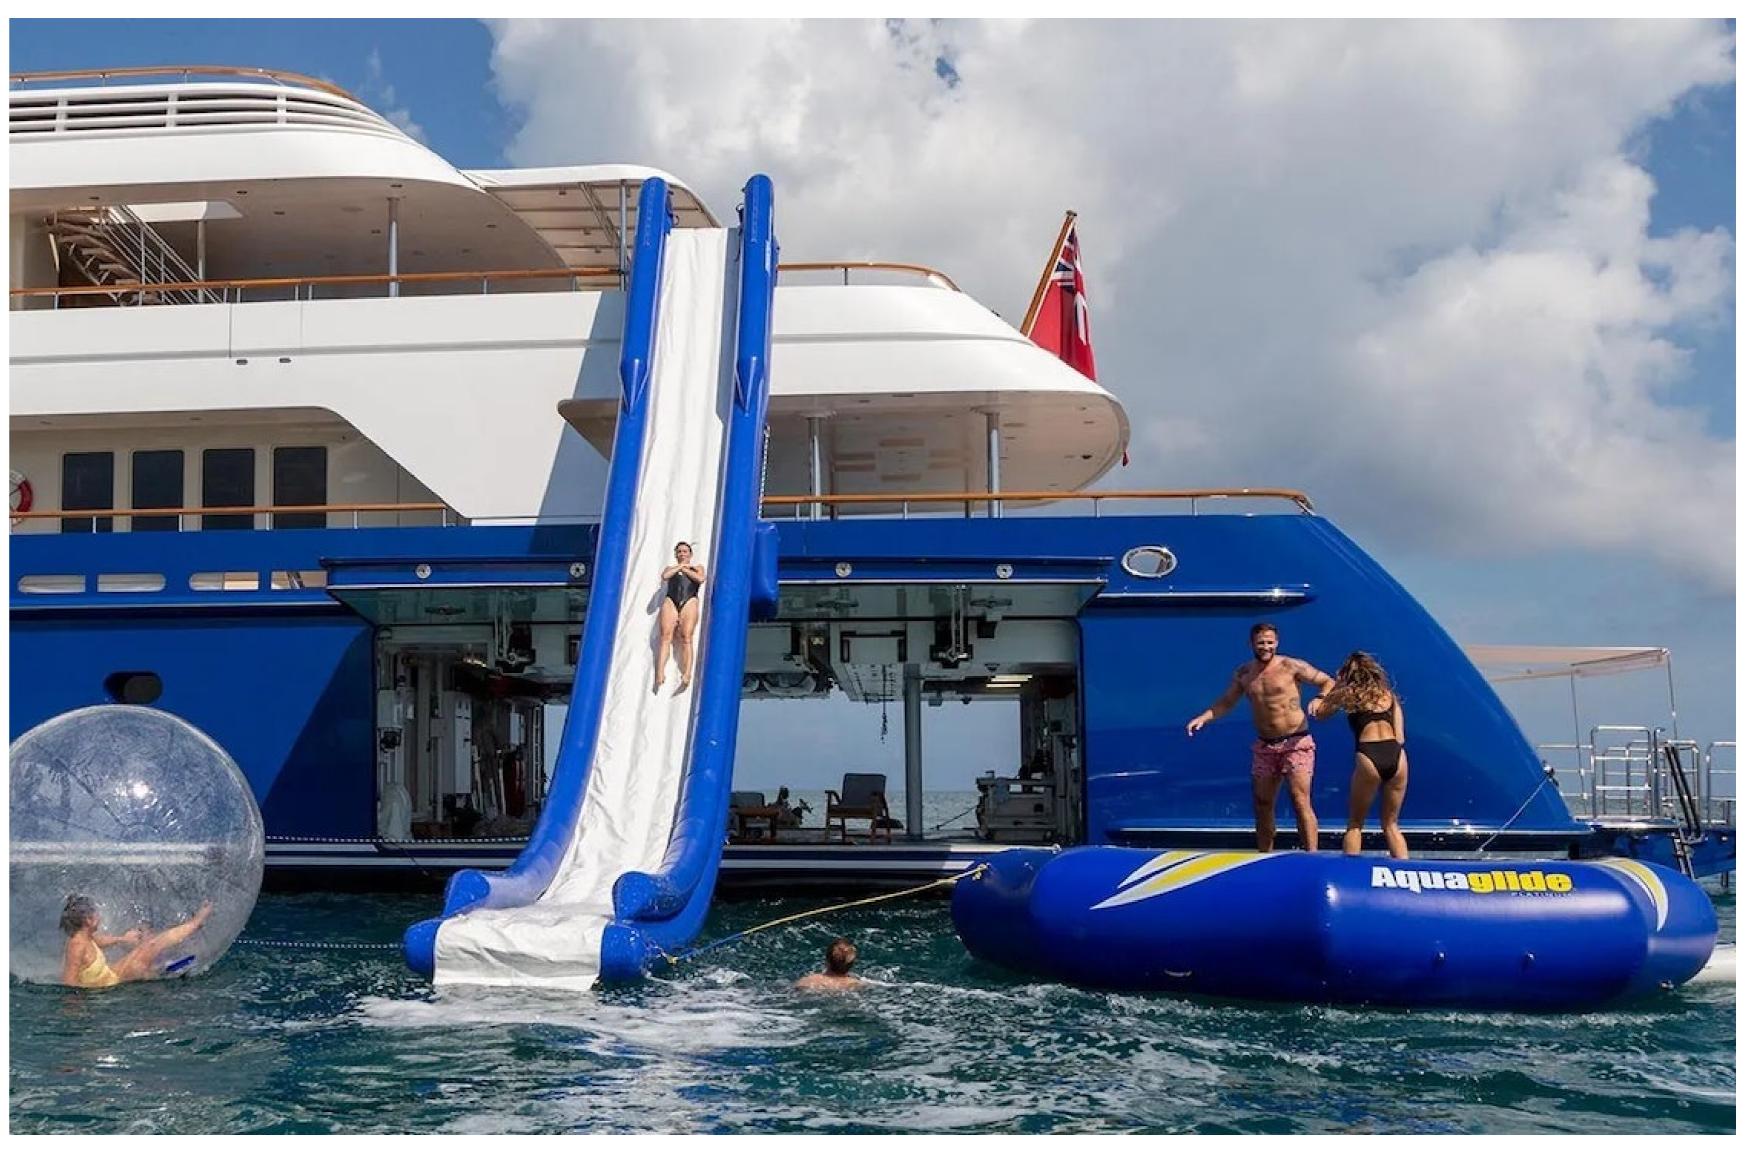

## **FEATURES**

- ➤ The yacht was designed by Donald Starkey, a renowned designer.
- ➤ It features an elevator and is wheelchair-friendly.
- ➤ There is a beach club with a hydraulic swim platform.
- ➤ The yacht has a fully equipped gym.
- ➤ The accommodation is flexible.
- ➤ There are all fresco and elegant dining spaces for up to 16 guests.
- ➤ The yacht is equipped with zero speed stabilizers while at anchor.
- ➤ The interior was designed by Donald Starkey and is stunning.
- ➤ The sundeck area is extensive and includes a central spa pool, a belvedere terrace, and a glass-enclosed gym.
- ➤ The master suite is located on the main deck and has private terraces on either side.
- ➤ The yacht features a central spiral staircase around a 3-storey high glass sculpture.
- The beach club is generous and has a treasure chest of water sports toys available for guests to use.

Laurel also offers a variety of water toys, including waterslides, SeaDoo WaveRunners, waterskis, scuba diving equipment, a seabob, wakeboards, kayaks, fishing equipment, and three tenders, including a 7.62m/25' Nautica Tender.