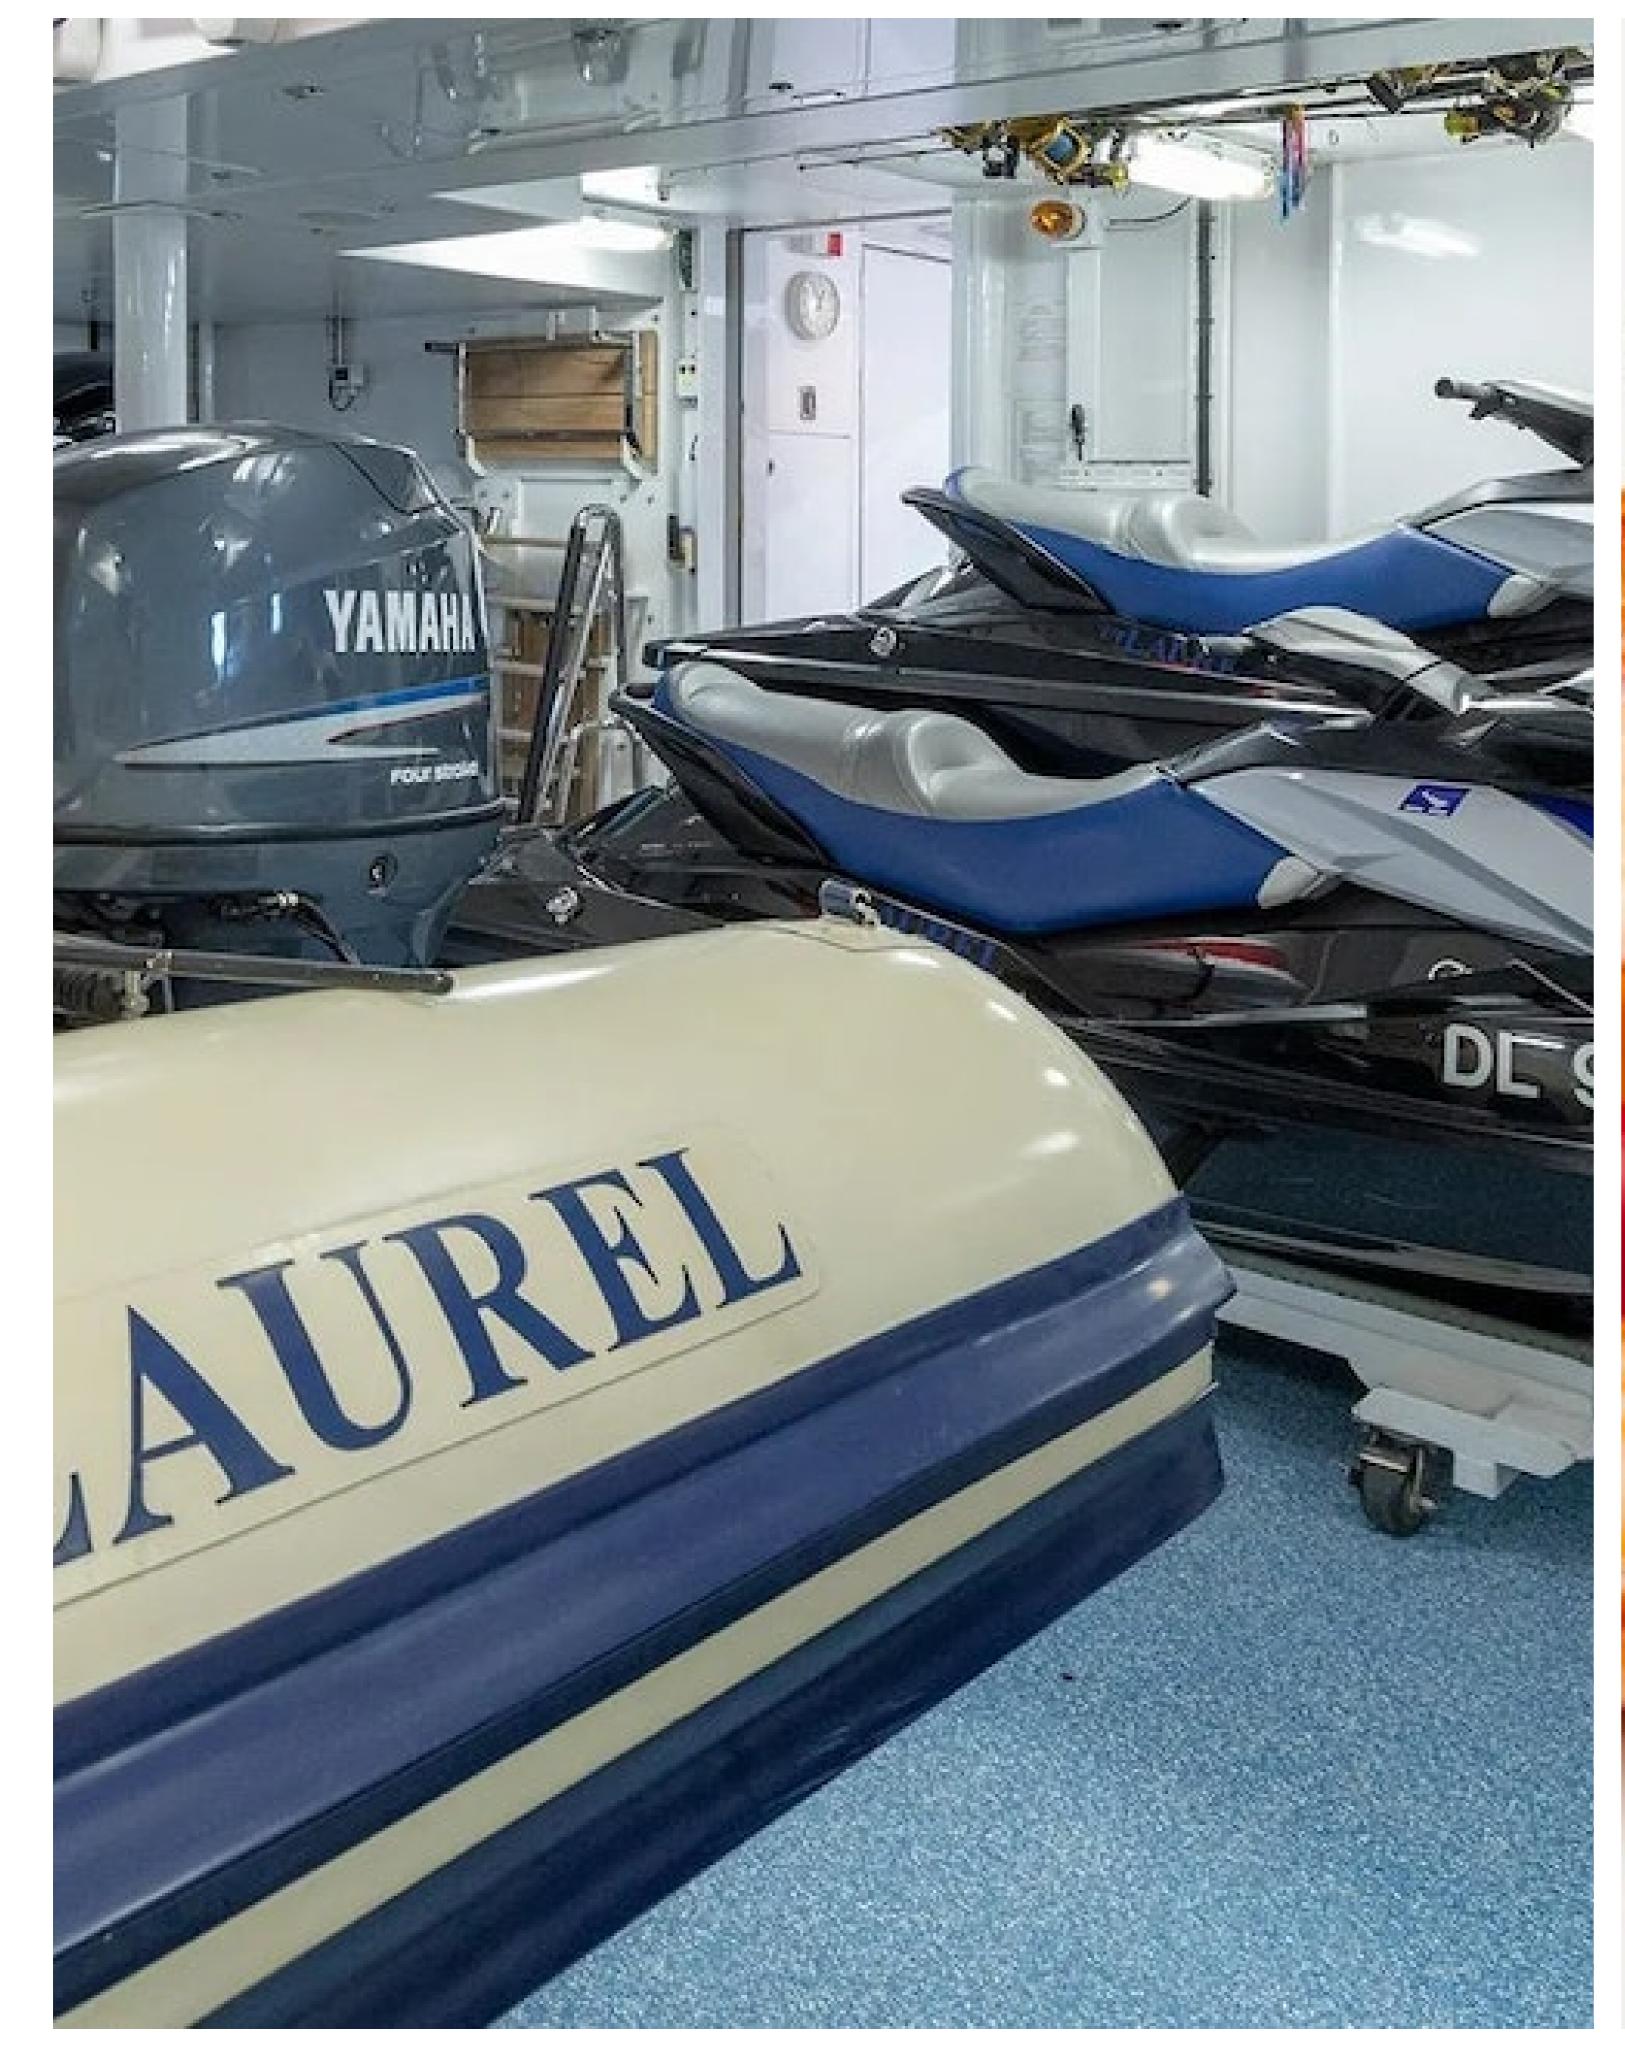

Laurel also offers a variety of water toys, including waterslides, SeaDoo WaveRunners, waterskis, scuba diving equipment, a seabob, wakeboards, kayaks, fishing equipment, and three tenders, including a 7.62m/25' Nautica Tender.