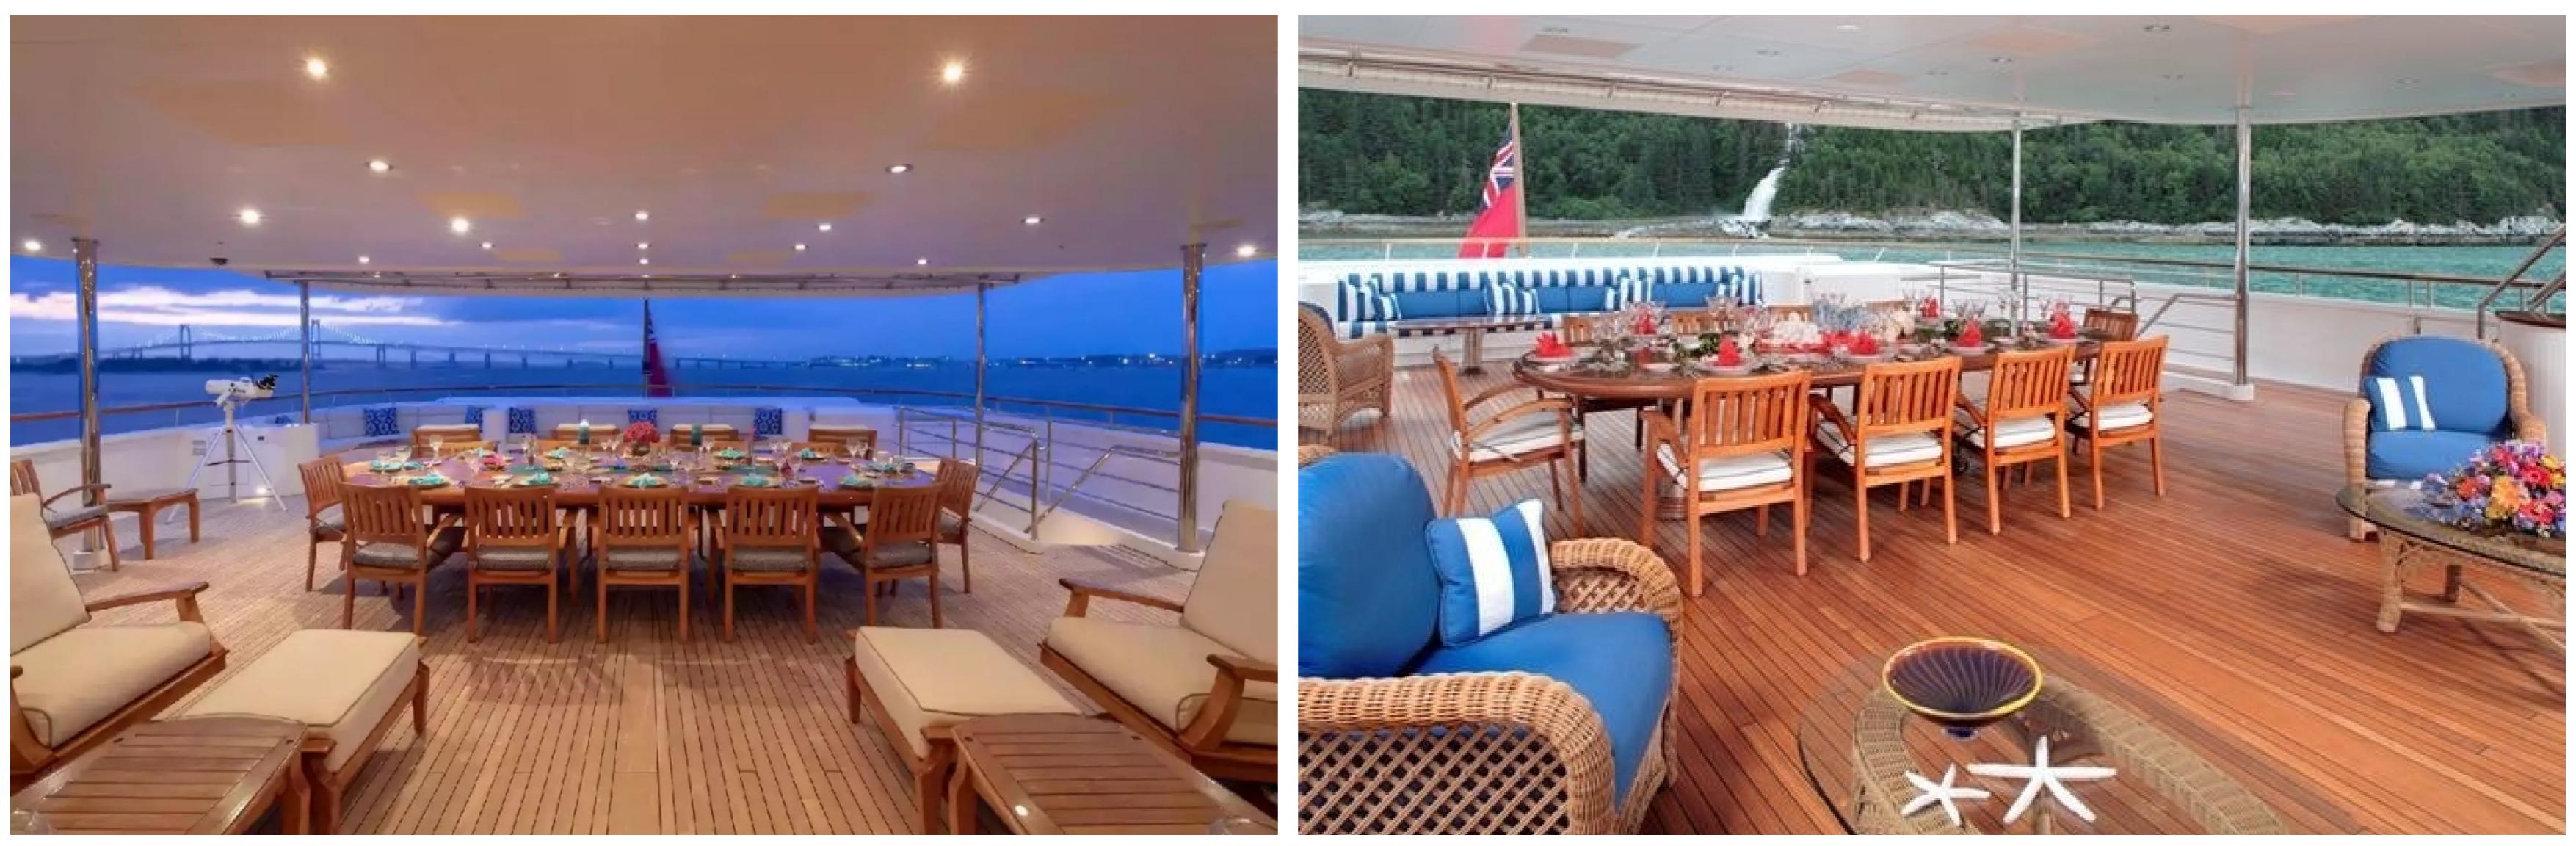

## **FEATURES**

- ➤ The yacht was designed by Donald Starkey, a renowned designer.
- ➤ It features an elevator and is wheelchair-friendly.
- ➤ There is a beach club with a hydraulic swim platform.
- ➤ The yacht has a fully equipped gym.
- ➤ The accommodation is flexible.
- ➤ There are all fresco and elegant dining spaces for up to 16 guests.
- ➤ The yacht is equipped with zero speed stabilizers while at anchor.
- ➤ The interior was designed by Donald Starkey and is stunning.
- ➤ The sundeck area is extensive and includes a central spa pool, a belvedere terrace, and a glass-enclosed gym.
- ➤ The master suite is located on the main deck and has private terraces on either side.
- ➤ The yacht features a central spiral staircase around a 3-storey high glass sculpture.
- The beach club is generous and has a treasure chest of water sports toys available for guests to use.

#### DESCRIPTION

Charter the 73.15m/240' 'Laurel', a motor yacht built by the American shipyard Delta Marine, and enjoy exquisite indoor/outdoor living with voluminous interior and exterior spaces across several decks, ideal for bronzing, lounging, or entertaining. This wheelchair accessible yacht, which features interior styling by Donald Starkey, boasts a movie theatre, beach club, and gym, as well as an elevator for easy access to all decks.