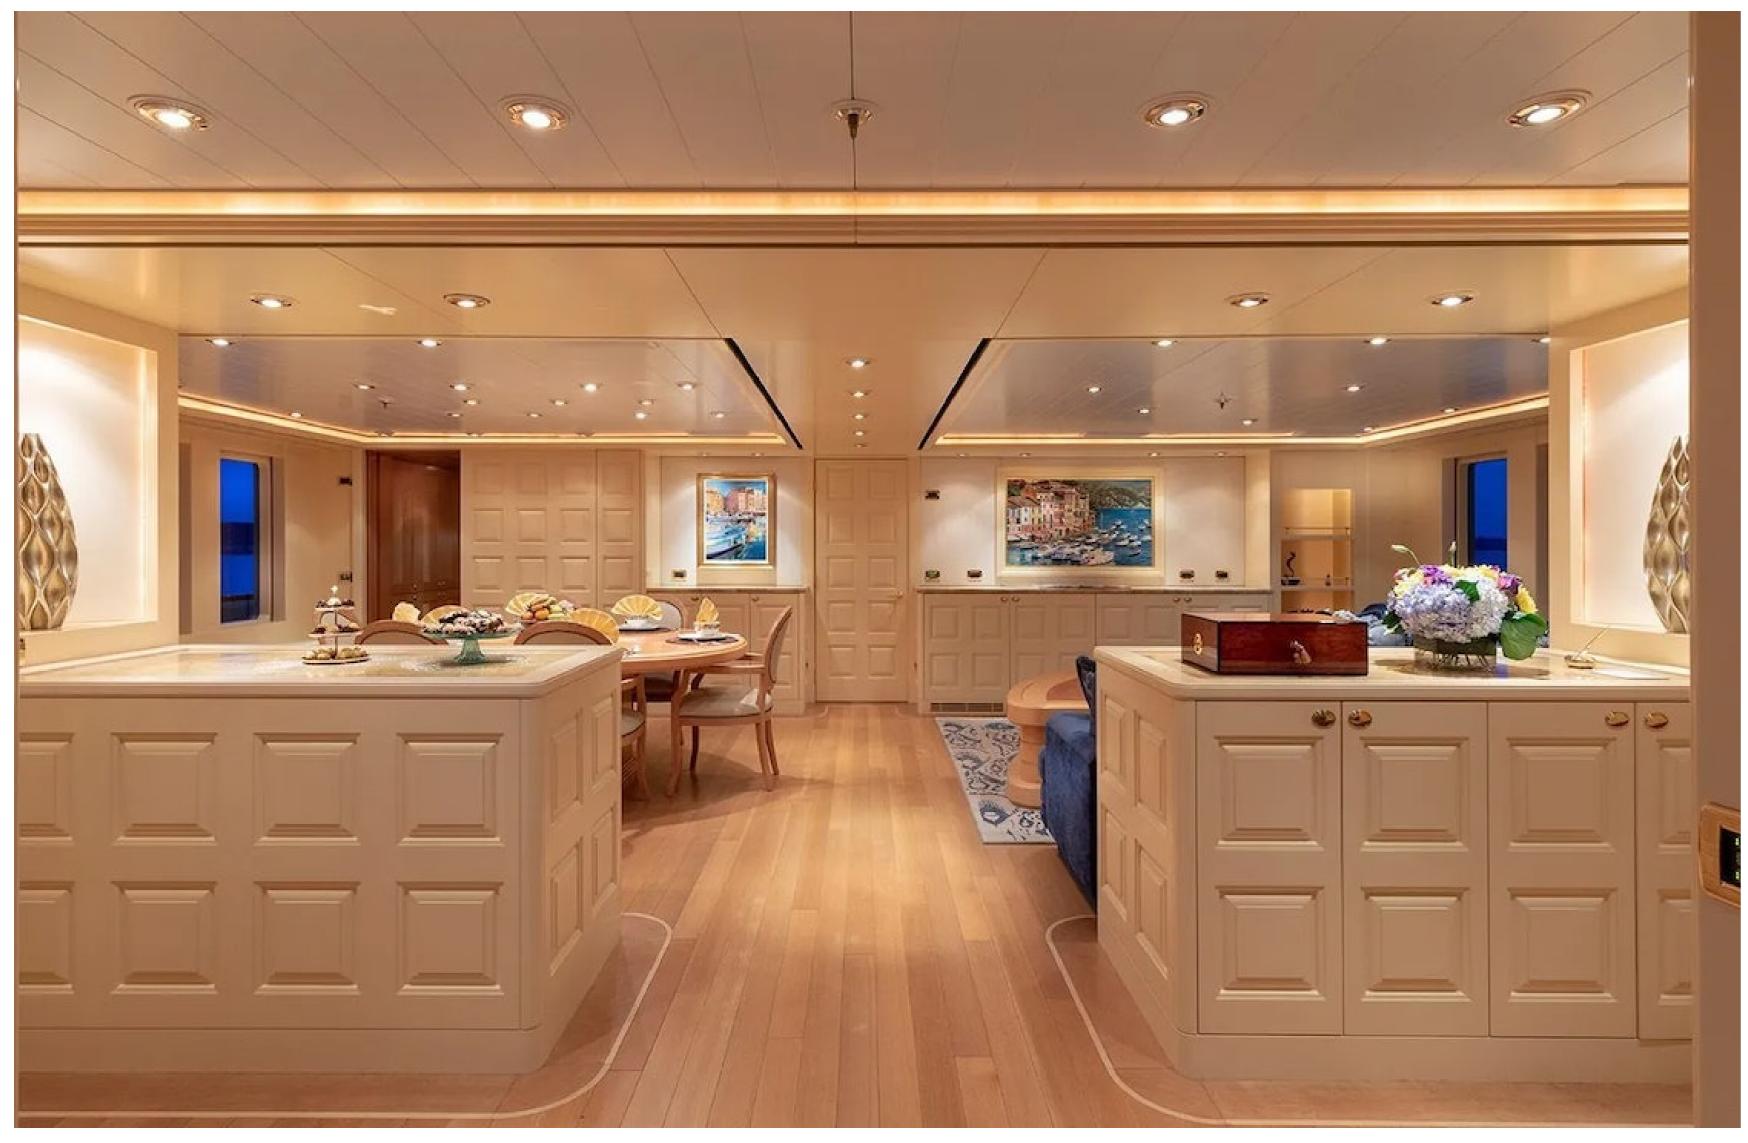

#### DESCRIPTION

Charter the 73.15m/240' 'Laurel', a motor yacht built by the American shipyard Delta Marine, and enjoy exquisite indoor/outdoor living with voluminous interior and exterior spaces across several decks, ideal for bronzing, lounging, or entertaining. This wheelchair accessible yacht, which features interior styling by Donald Starkey, boasts a movie theatre, beach club, and gym, as well as an elevator for easy access to all decks.

Laurel's layout comprises a master suite, four double cabins, and one twin cabin, accommodating up to 12 guests. The yacht is crewed by twenty-four experts in providing exceptional charters. Guests can relax in the dedicated library, movie theatre, or the beach club, work out in the gym, or soak up the scenery in the deck jacuzzi.