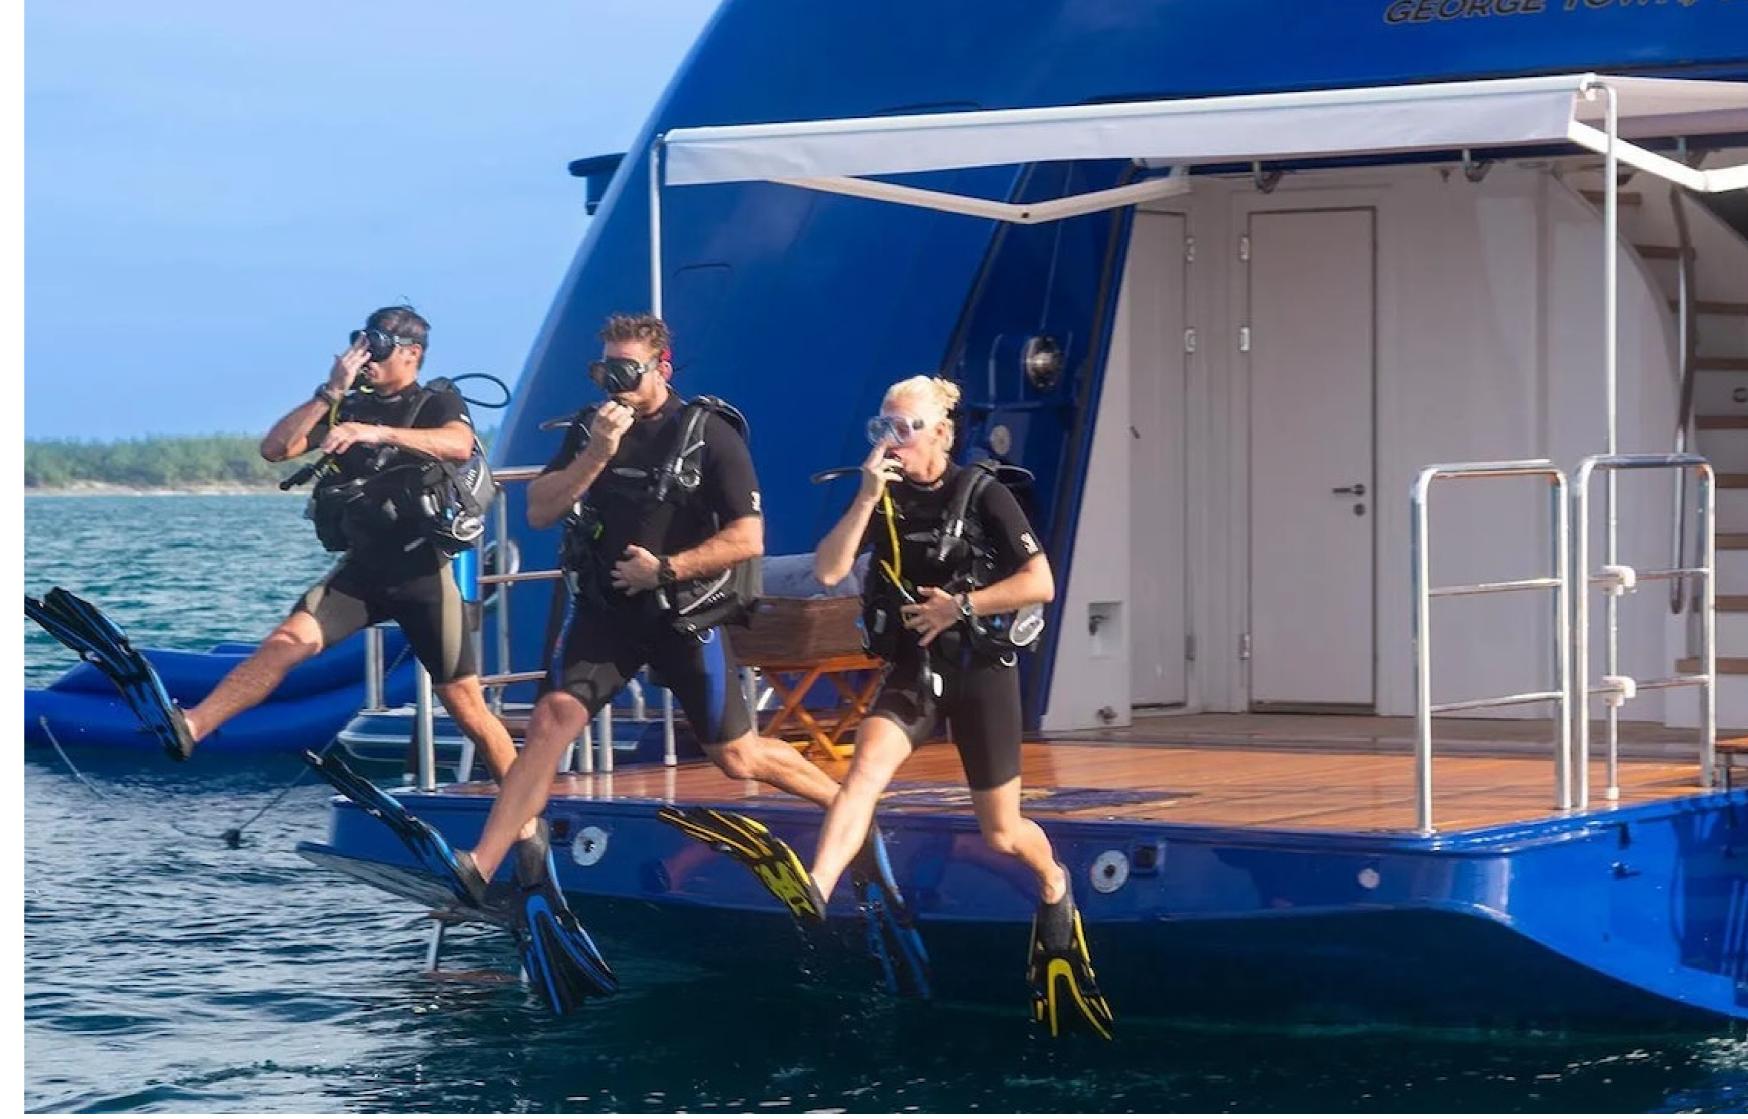

Laurel also offers a variety of water toys, including waterslides, SeaDoo WaveRunners, waterskis, scuba diving equipment, a seabob, wakeboards, kayaks, fishing equipment, and three tenders, including a 7.62m/25' Nautica Tender.