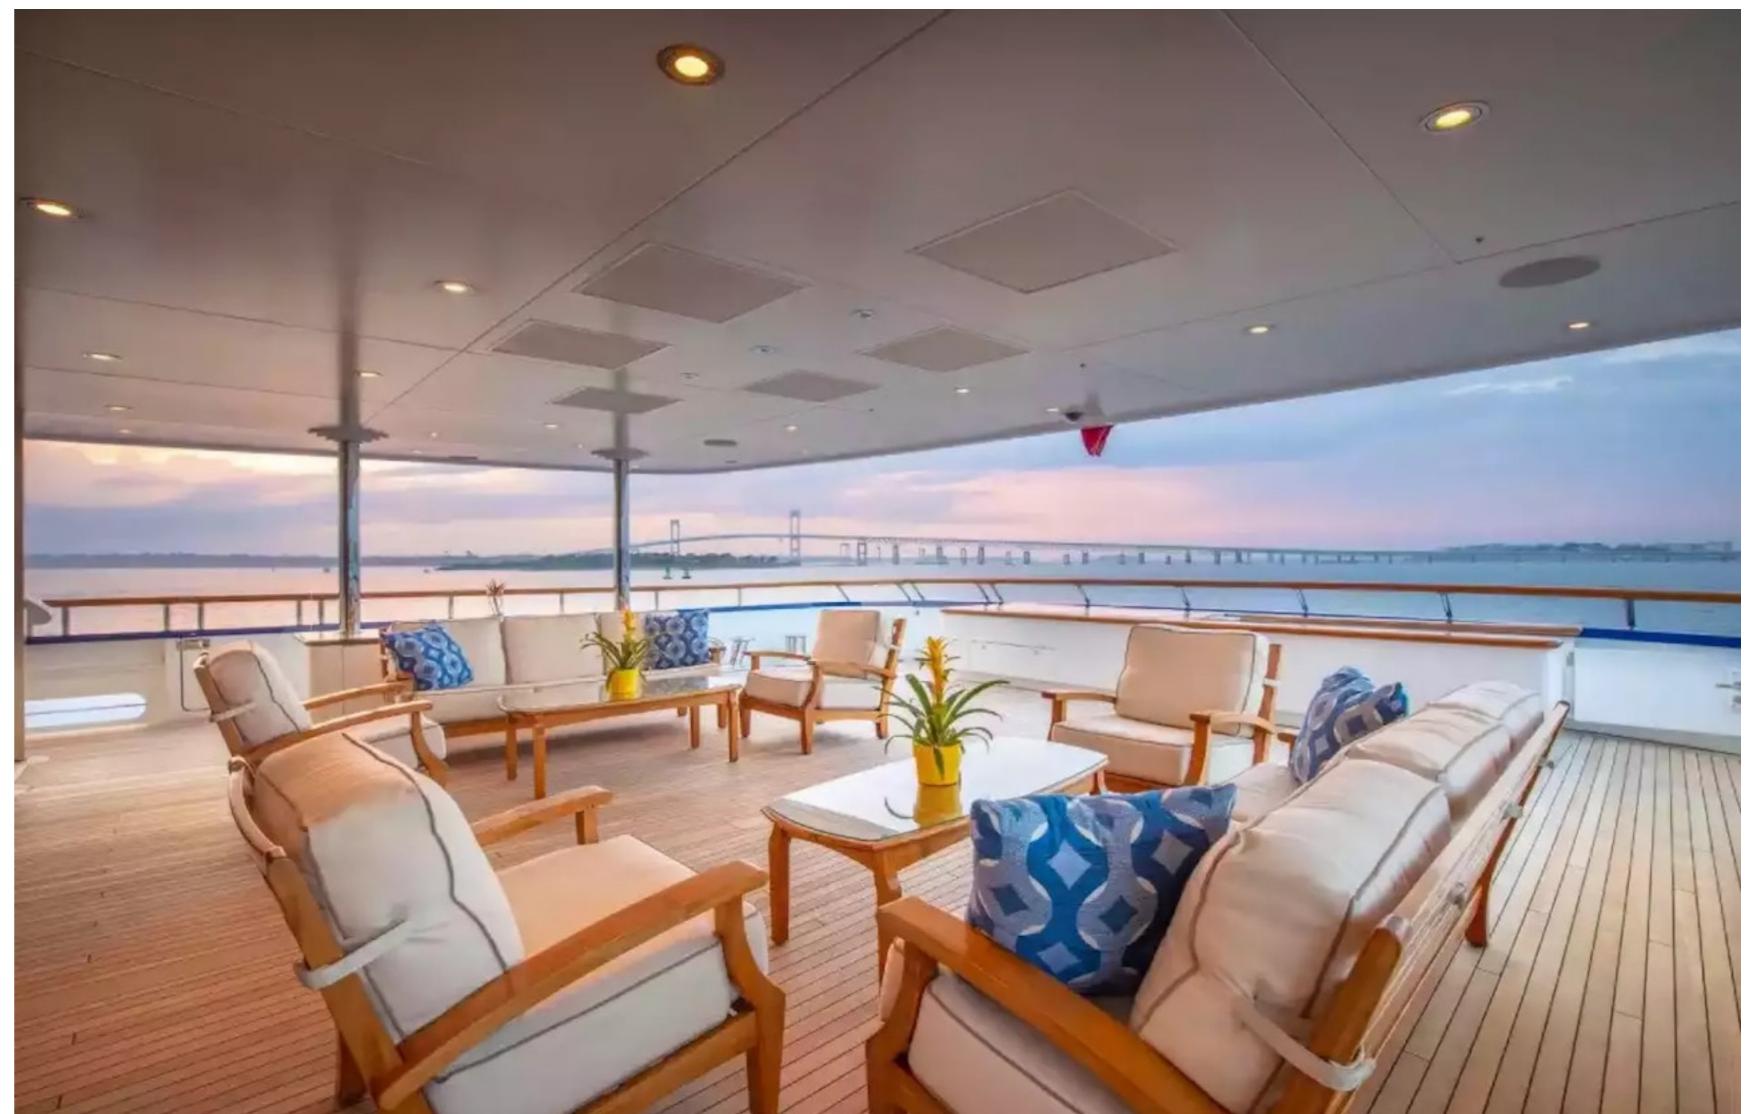

## **FEATURES**

- ➤ The yacht was designed by Donald Starkey, a renowned designer.
- ➤ It features an elevator and is wheelchair-friendly.
- ➤ There is a beach club with a hydraulic swim platform.
- ➤ The yacht has a fully equipped gym.
- ➤ The accommodation is flexible.
- ➤ There are all fresco and elegant dining spaces for up to 16 guests.
- ➤ The yacht is equipped with zero speed stabilizers while at anchor.
- ➤ The interior was designed by Donald Starkey and is stunning.
- ➤ The sundeck area is extensive and includes a central spa pool, a belvedere terrace, and a glass-enclosed gym.
- ➤ The master suite is located on the main deck and has private terraces on either side.
- ➤ The yacht features a central spiral staircase around a 3-storey high glass sculpture.
- The beach club is generous and has a treasure chest of water sports toys available for guests to use.

On the sun deck, Laurel's central observation room extends the length of the yacht and is surrounded by a belvedere terrace, a gym, and a spa pool. Tenders can be easily launched through doors on the lower deck, and a diving room opens to a large bathing platform created by the stern door.