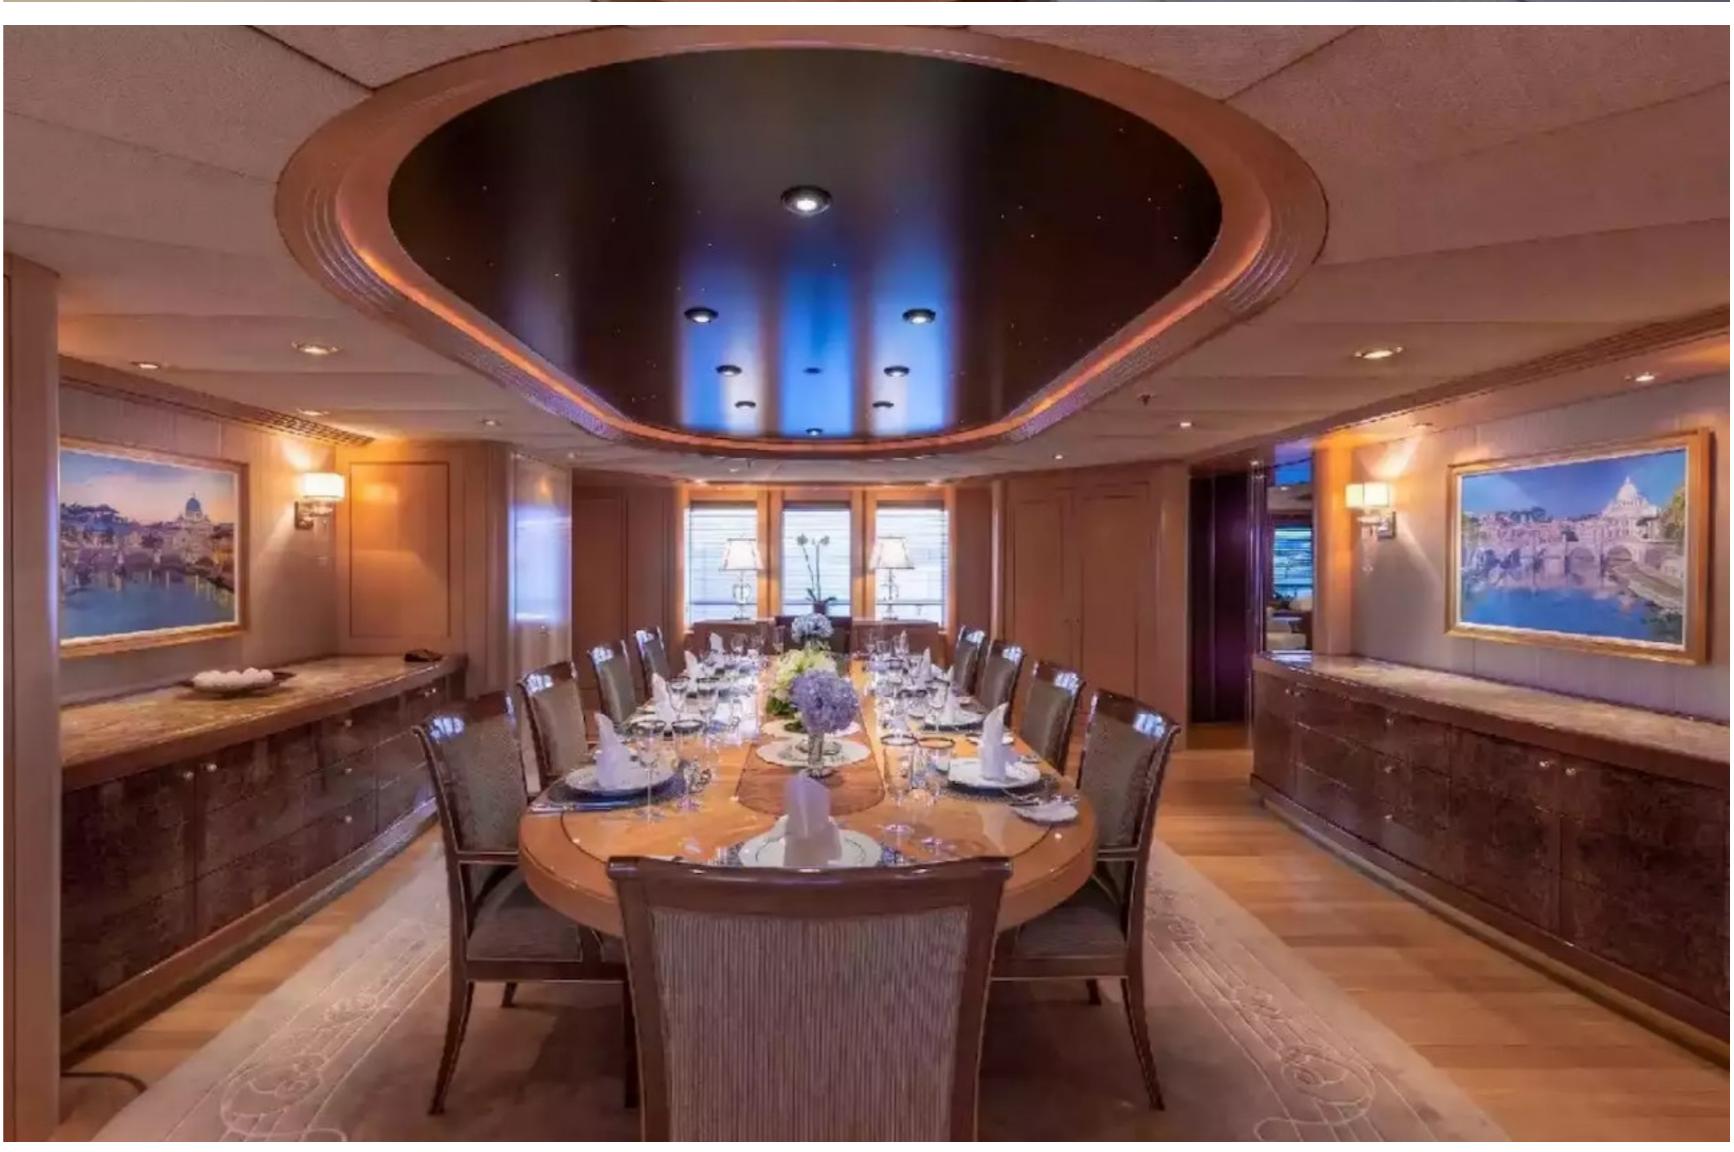

## **FEATURES**

- ➤ The yacht was designed by Donald Starkey, a renowned designer.
- ➤ It features an elevator and is wheelchair-friendly.
- ➤ There is a beach club with a hydraulic swim platform.
- ➤ The yacht has a fully equipped gym.
- ➤ The accommodation is flexible.
- ➤ There are all fresco and elegant dining spaces for up to 16 guests.
- ➤ The yacht is equipped with zero speed stabilizers while at anchor.
- ➤ The interior was designed by Donald Starkey and is stunning.
- ➤ The sundeck area is extensive and includes a central spa pool, a belvedere terrace, and a glass-enclosed gym.
- ➤ The master suite is located on the main deck and has private terraces on either side.
- ➤ The yacht features a central spiral staircase around a 3-storey high glass sculpture.
- The beach club is generous and has a treasure chest of water sports toys available for guests to use.

Laurel's layout comprises a master suite, four double cabins, and one twin cabin, accommodating up to 12 guests. The yacht is crewed by twenty-four experts in providing exceptional charters. Guests can relax in the dedicated library, movie theatre, or the beach club, work out in the gym, or soak up the scenery in the deck jacuzzi.