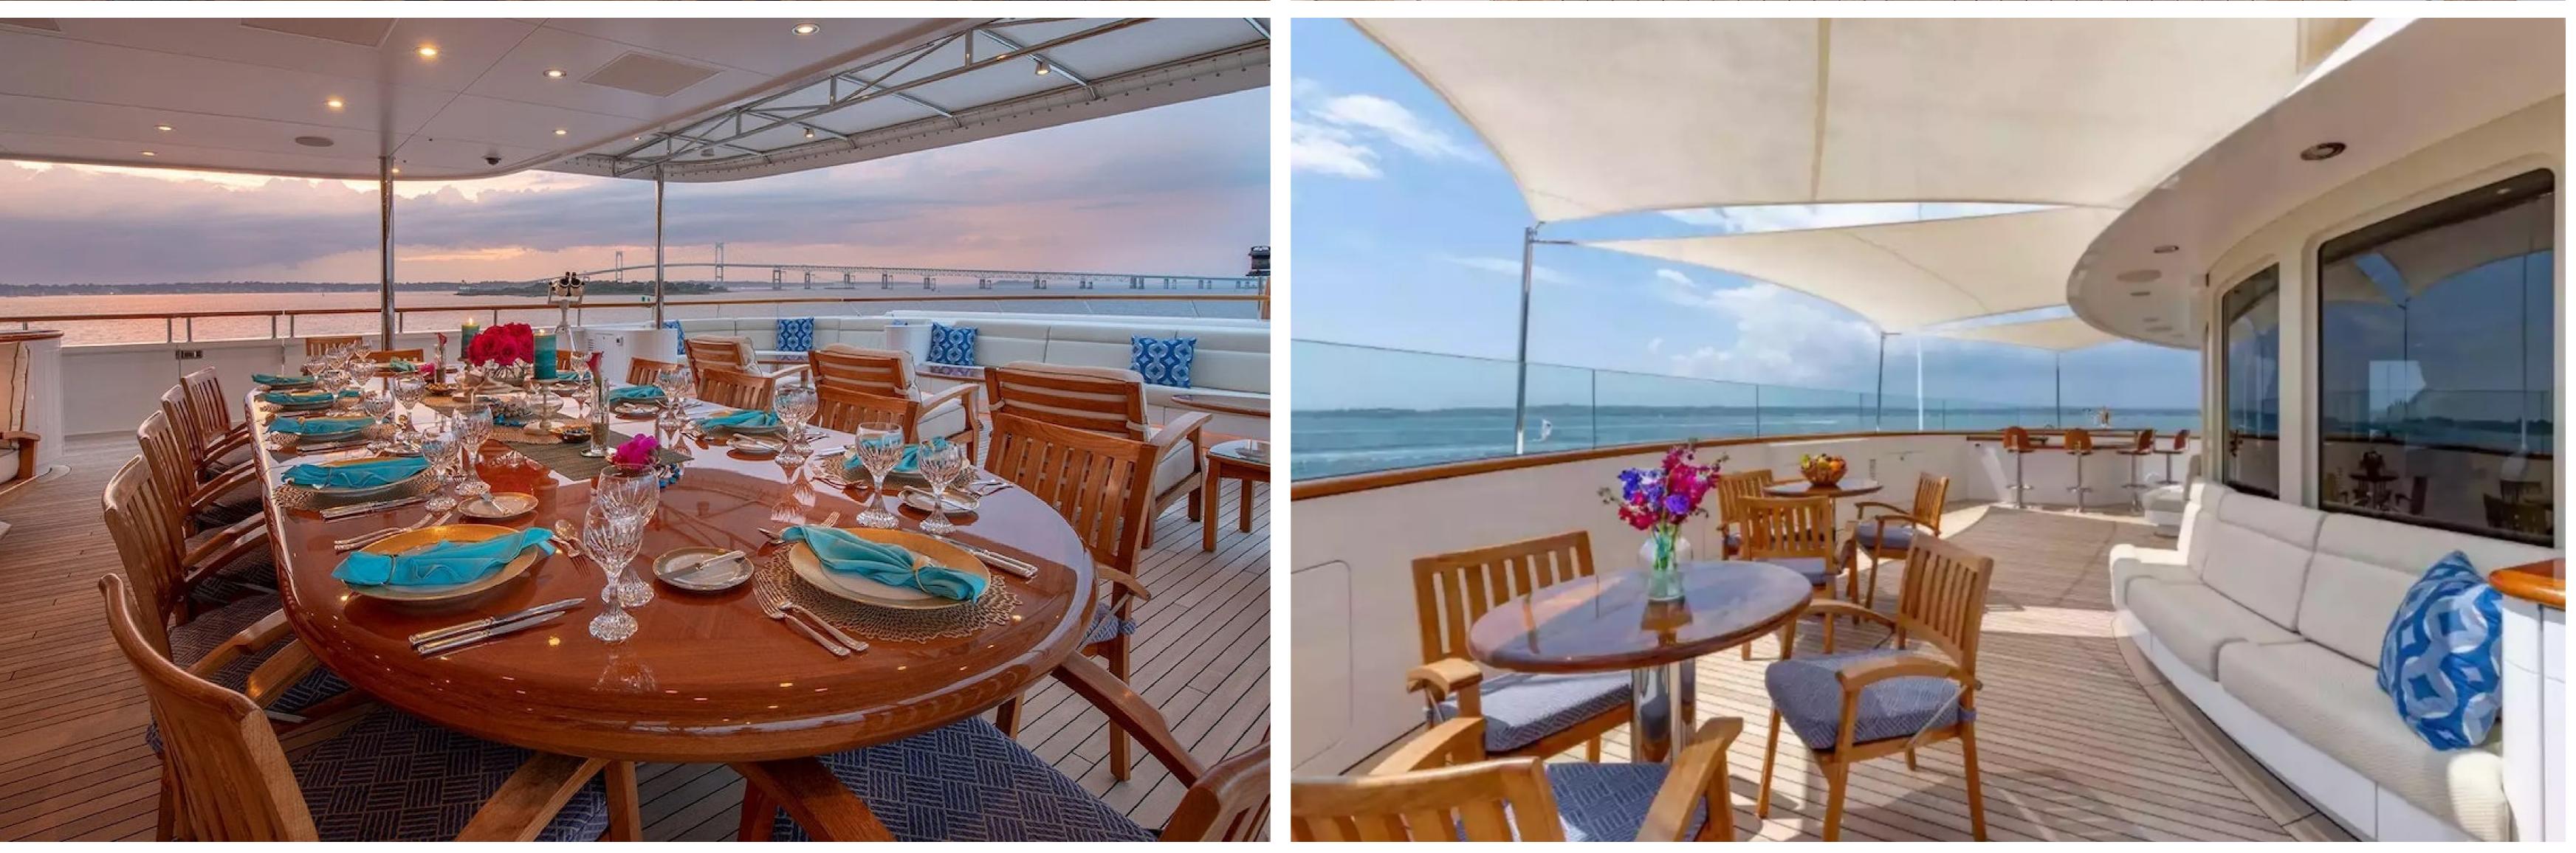

## **FEATURES**

- ➤ The yacht was designed by Donald Starkey, a renowned designer.
- ➤ It features an elevator and is wheelchair-friendly.
- ➤ There is a beach club with a hydraulic swim platform.
- ➤ The yacht has a fully equipped gym.
- ➤ The accommodation is flexible.
- ➤ There are all fresco and elegant dining spaces for up to 16 guests.
- ➤ The yacht is equipped with zero speed stabilizers while at anchor.
- ➤ The interior was designed by Donald Starkey and is stunning.
- ➤ The sundeck area is extensive and includes a central spa pool, a belvedere terrace, and a glass-enclosed gym.
- ➤ The master suite is located on the main deck and has private terraces on either side.
- ➤ The yacht features a central spiral staircase around a 3-storey high glass sculpture.
- The beach club is generous and has a treasure chest of water sports toys available for guests to use.

#### DESCRIPTION

Charter the 73.15m/240' 'Laurel', a motor yacht built by the American shipyard Delta Marine, and enjoy exquisite indoor/outdoor living with voluminous interior and exterior spaces across several decks, ideal for bronzing, lounging, or entertaining. This wheelchair accessible yacht, which features interior styling by Donald Starkey, boasts a movie theatre, beach club, and gym, as well as an elevator for easy access to all decks.

On the sun deck, Laurel's central observation room extends the length of the yacht and is surrounded by a belvedere terrace, a gym, and a spa pool. Tenders can be easily launched through doors on the lower deck, and a diving room opens to a large bathing platform created by the stern door.