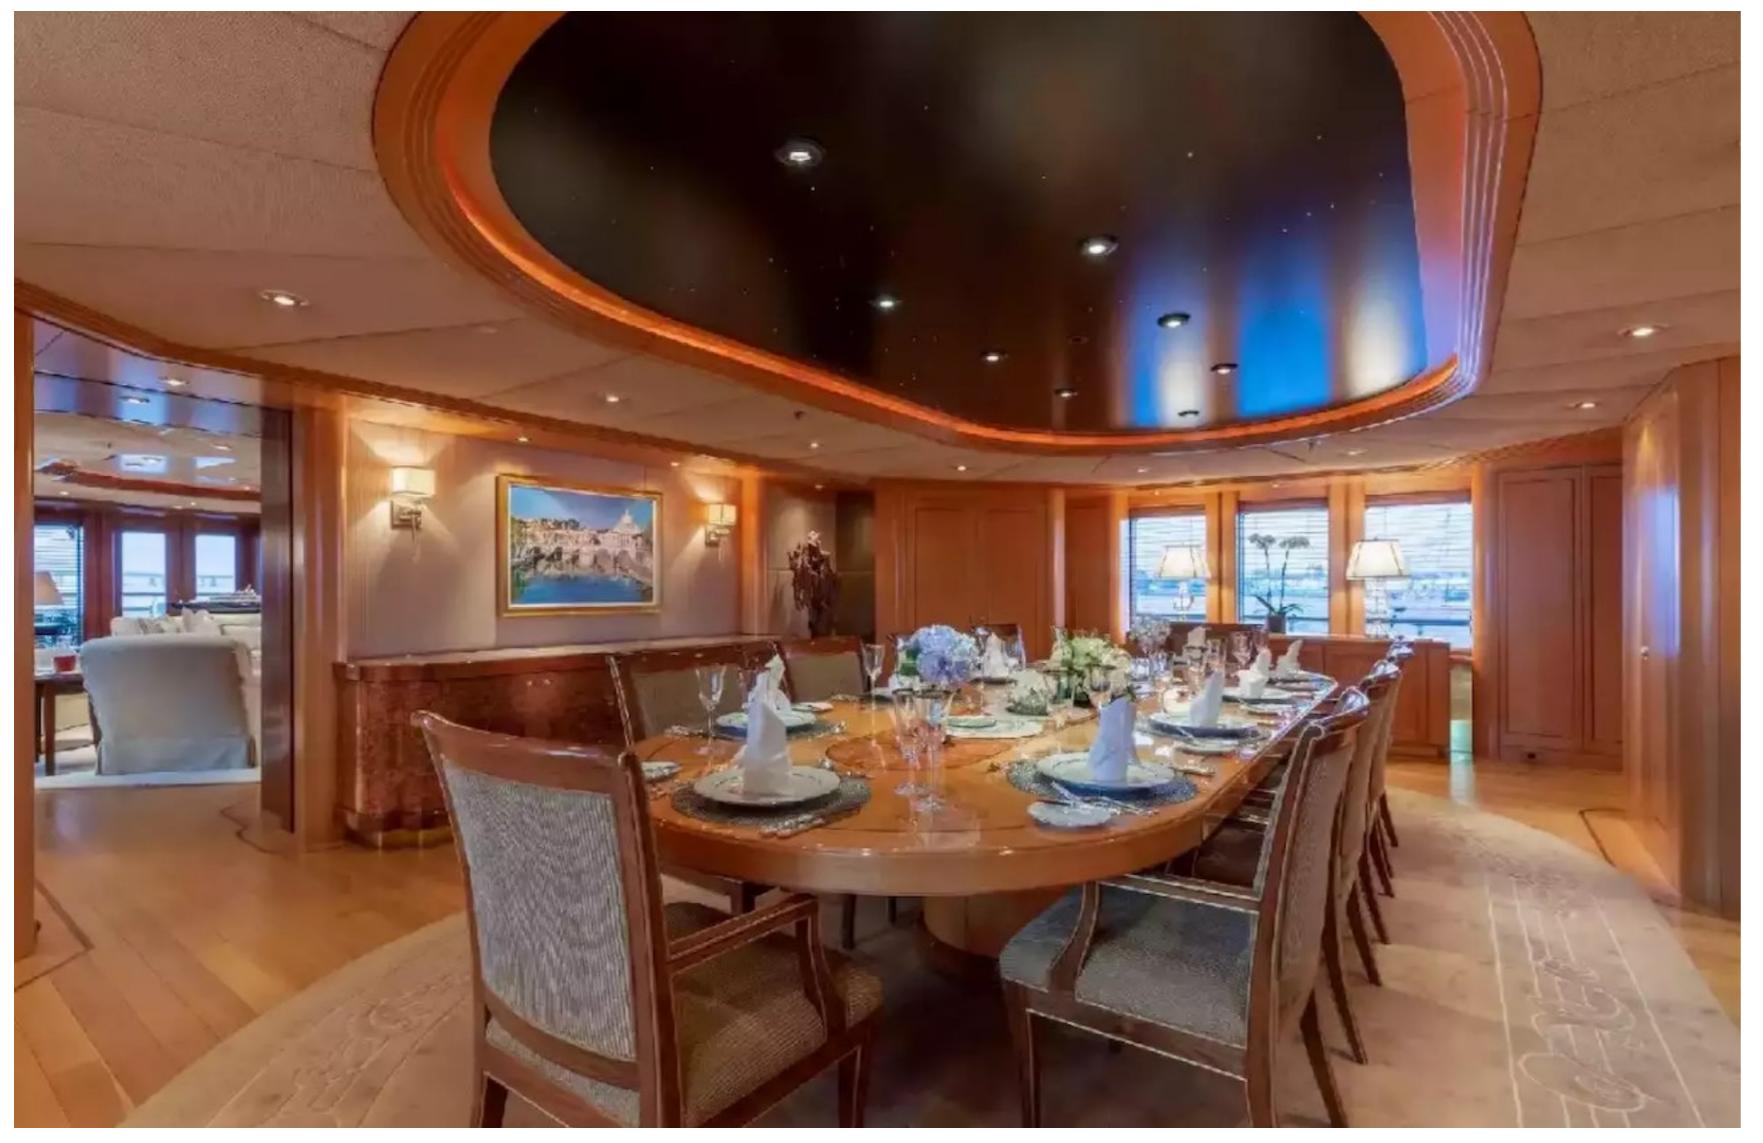

## **FEATURES**

- ➤ The yacht was designed by Donald Starkey, a renowned designer.
- ➤ It features an elevator and is wheelchair-friendly.
- ➤ There is a beach club with a hydraulic swim platform.
- ➤ The yacht has a fully equipped gym.
- ➤ The accommodation is flexible.
- ➤ There are all fresco and elegant dining spaces for up to 16 guests.
- ➤ The yacht is equipped with zero speed stabilizers while at anchor.
- ➤ The interior was designed by Donald Starkey and is stunning.
- ➤ The sundeck area is extensive and includes a central spa pool, a belvedere terrace, and a glass-enclosed gym.
- ➤ The master suite is located on the main deck and has private terraces on either side.
- ➤ The yacht features a central spiral staircase around a 3-storey high glass sculpture.
- The beach club is generous and has a treasure chest of water sports toys available for guests to use.

Laurel's layout comprises a master suite, four double cabins, and one twin cabin, accommodating up to 12 guests. The yacht is crewed by twenty-four experts in providing exceptional charters. Guests can relax in the dedicated library, movie theatre, or the beach club, work out in the gym, or soak up the scenery in the deck jacuzzi.