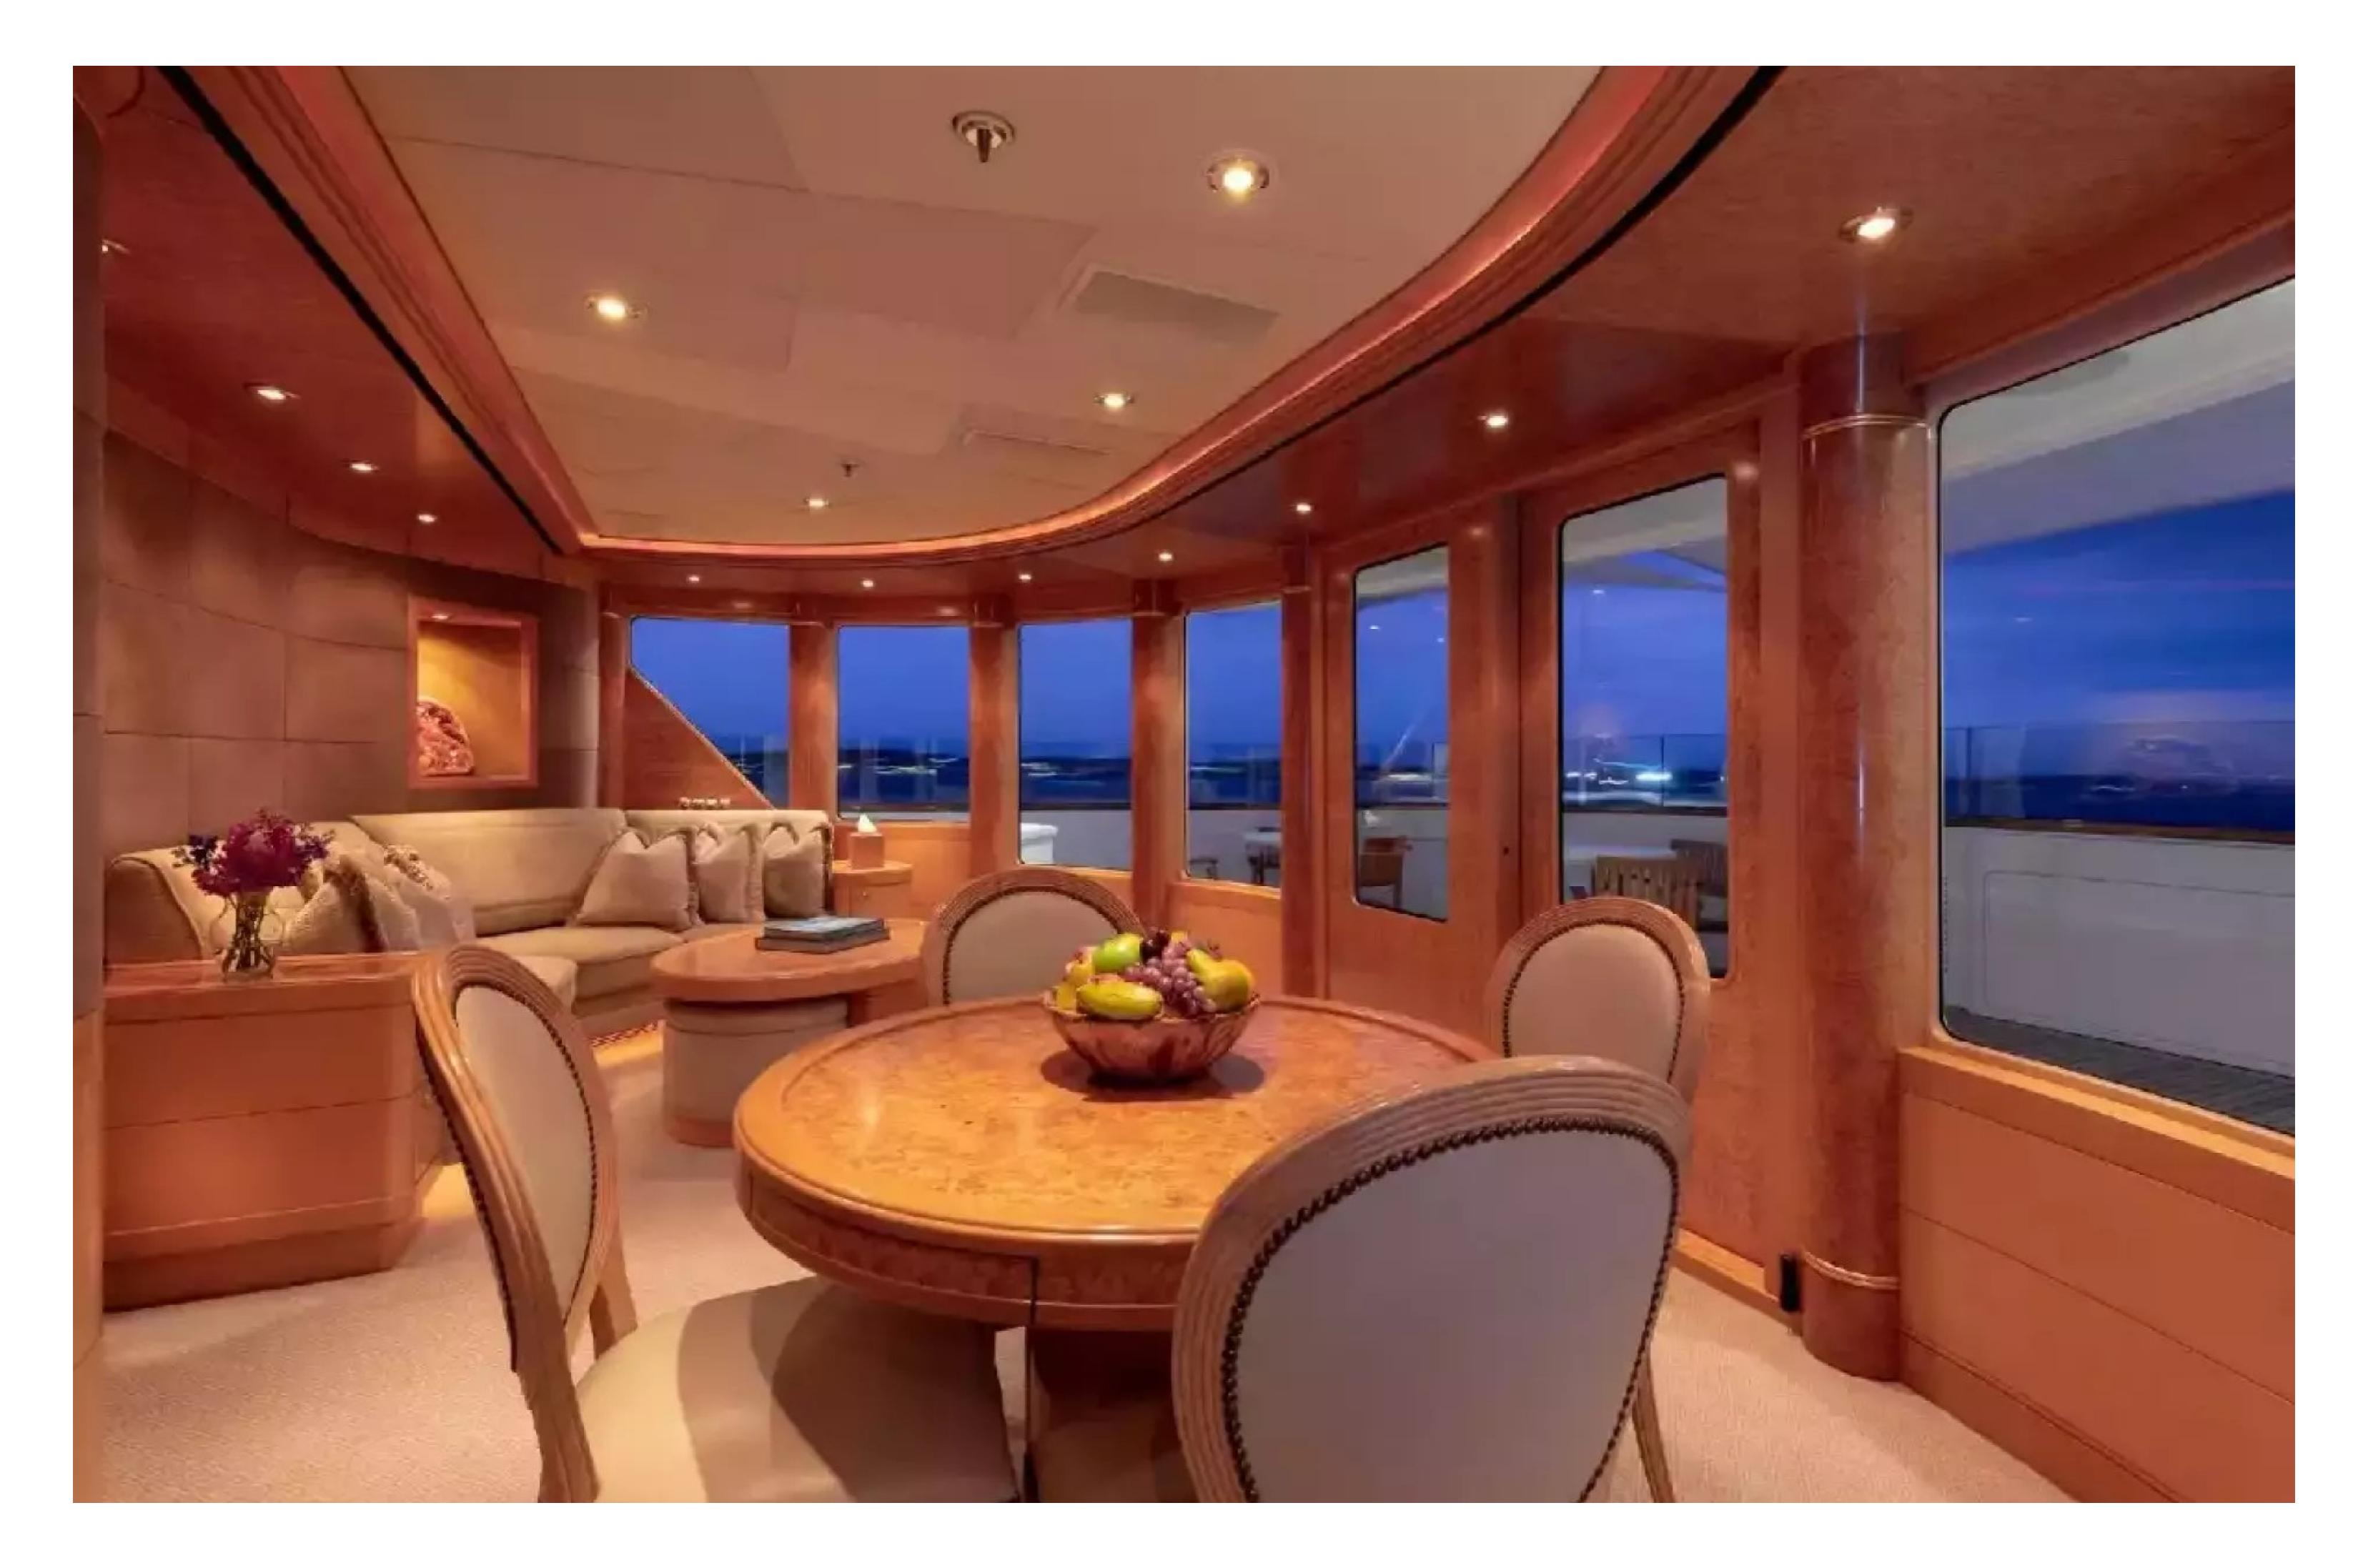

On the sun deck, Laurel's central observation room extends the length of the yacht and is surrounded by a belvedere terrace, a gym, and a spa pool. Tenders can be easily launched through doors on the lower deck, and a diving room opens to a large bathing platform created by the stern door.

The master suite, which includes private side decks, is located amidships on the main deck and can be accessed through a private lobby leading to the bedroom via a sitting room/office. The central staircase spirals around a three-story-high glass sculpture depicting marine life by Seattle artist Mary van Cline.