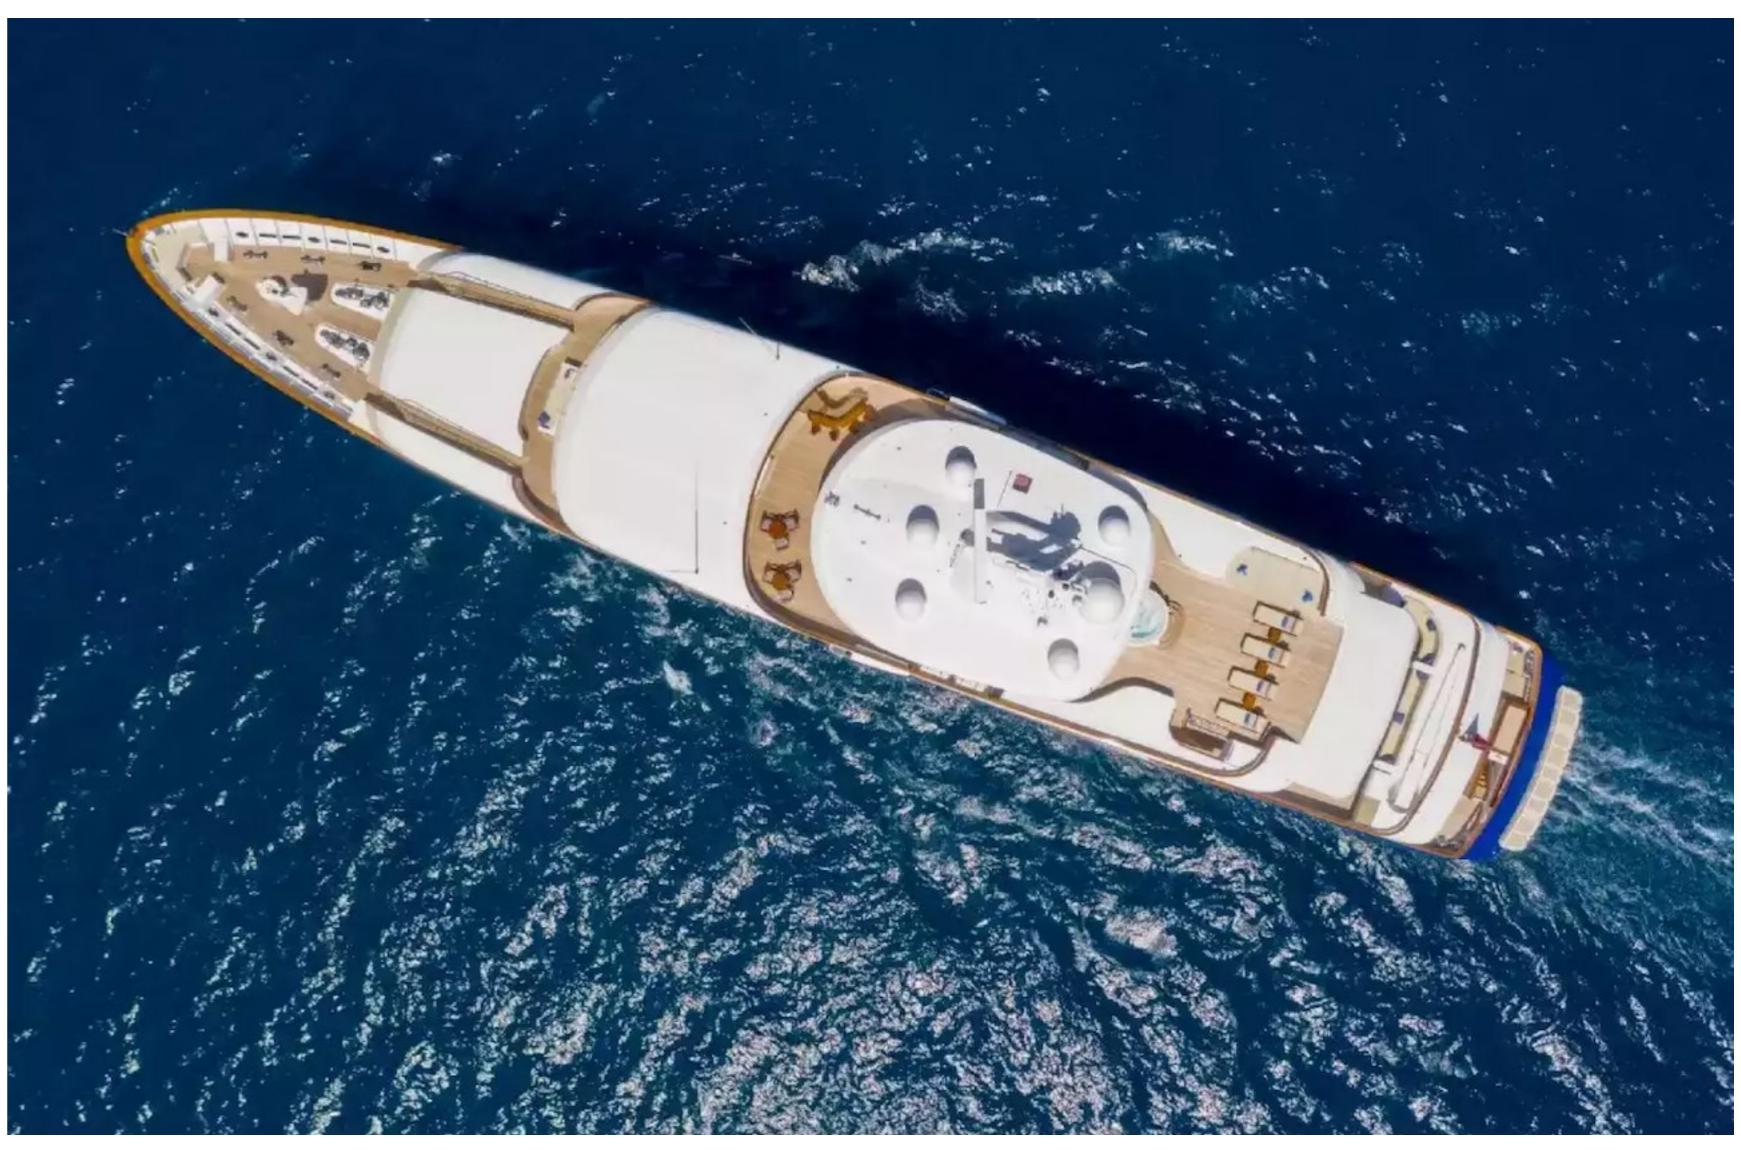

On the sun deck, Laurel's central observation room extends the length of the yacht and is surrounded by a belvedere terrace, a gym, and a spa pool. Tenders can be easily launched through doors on the lower deck, and a diving room opens to a large bathing platform created by the stern door.

Laurel also offers a variety of water toys, including waterslides, SeaDoo WaveRunners, waterskis, scuba diving equipment, a seabob, wakeboards, kayaks, fishing equipment, and three tenders, including a 7.62m/25' Nautica Tender.