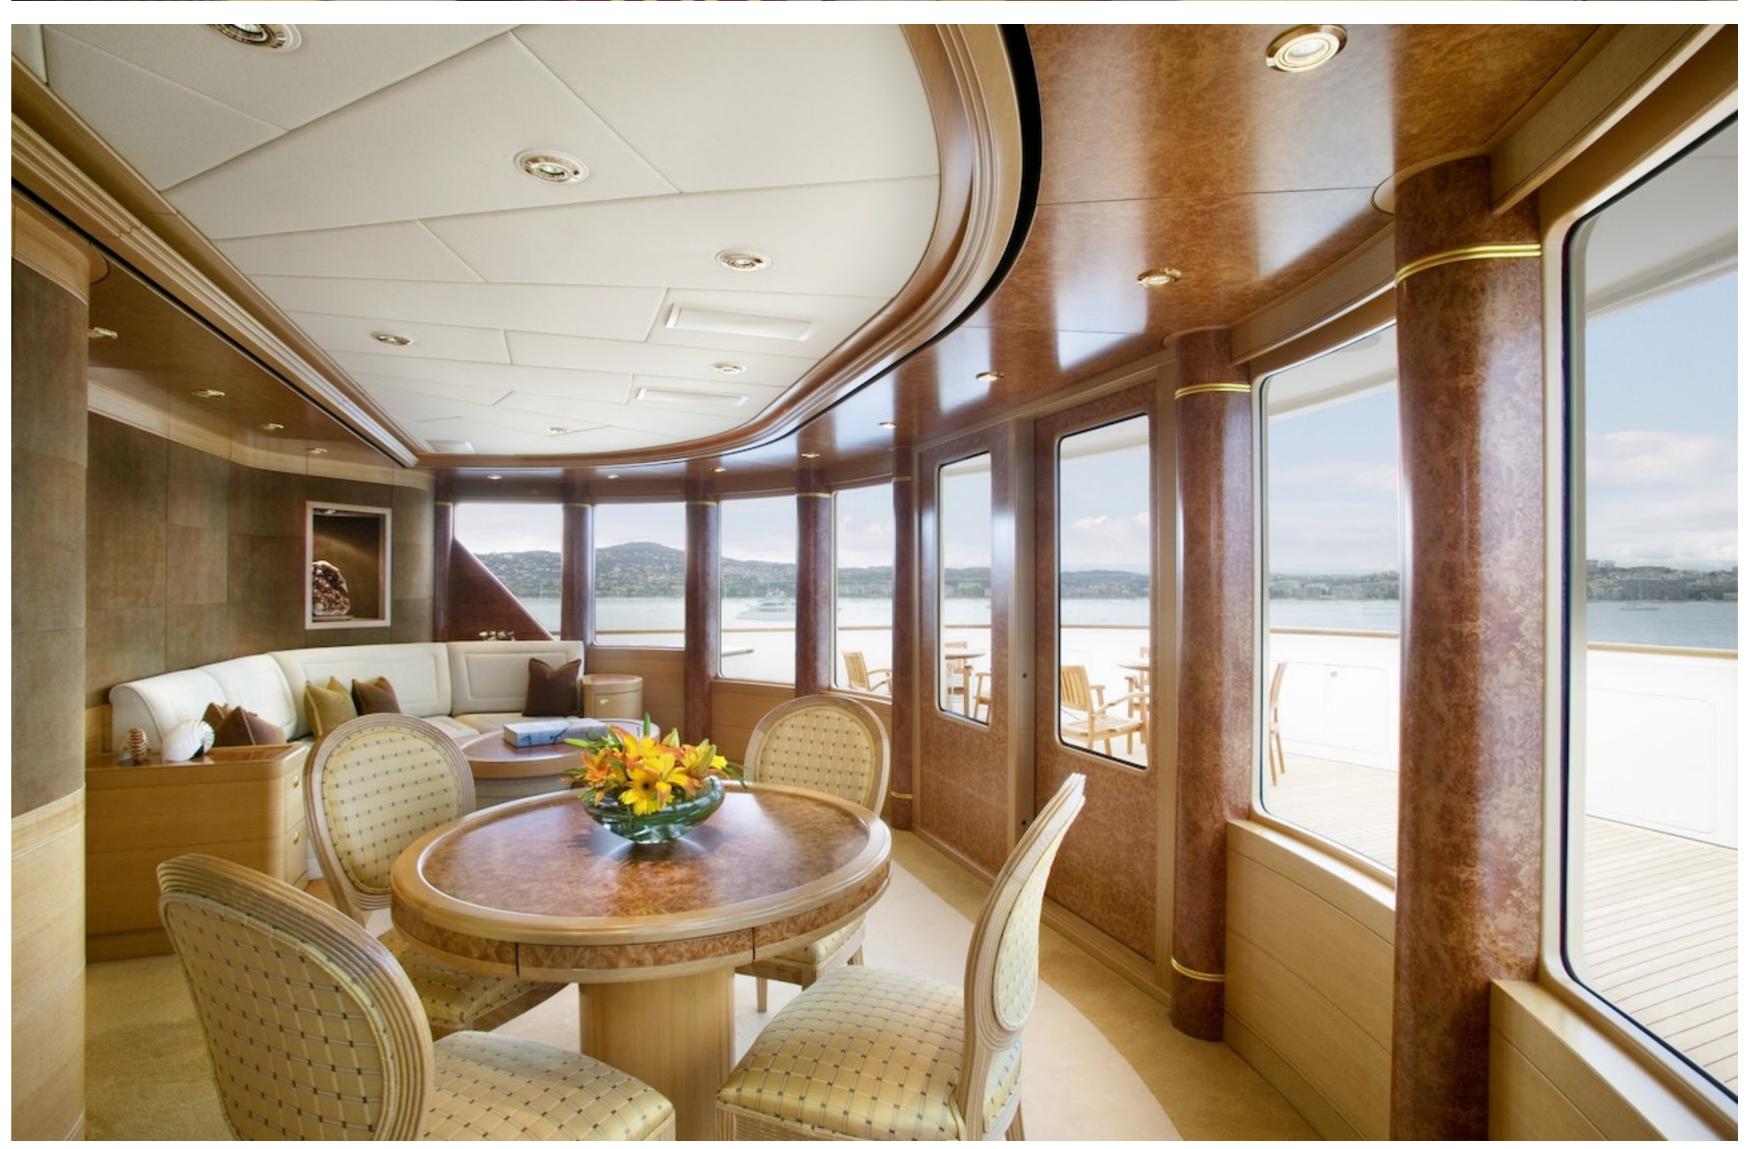

#### DESCRIPTION

Charter the 73.15m/240' 'Laurel', a motor yacht built by the American shipyard Delta Marine, and enjoy exquisite indoor/outdoor living with voluminous interior and exterior spaces across several decks, ideal for bronzing, lounging, or entertaining. This wheelchair accessible yacht, which features interior styling by Donald Starkey, boasts a movie theatre, beach club, and gym, as well as an elevator for easy access to all decks.

On the sun deck, Laurel's central observation room extends the length of the yacht and is surrounded by a belvedere terrace, a gym, and a spa pool. Tenders can be easily launched through doors on the lower deck, and a diving room opens to a large bathing platform created by the stern door.

The master suite, which includes private side decks, is located amidships on the main deck and can be accessed through a private lobby leading to the bedroom via a sitting room/office. The central staircase spirals around a three-story-high glass sculpture depicting marine life by Seattle artist Mary van Cline.