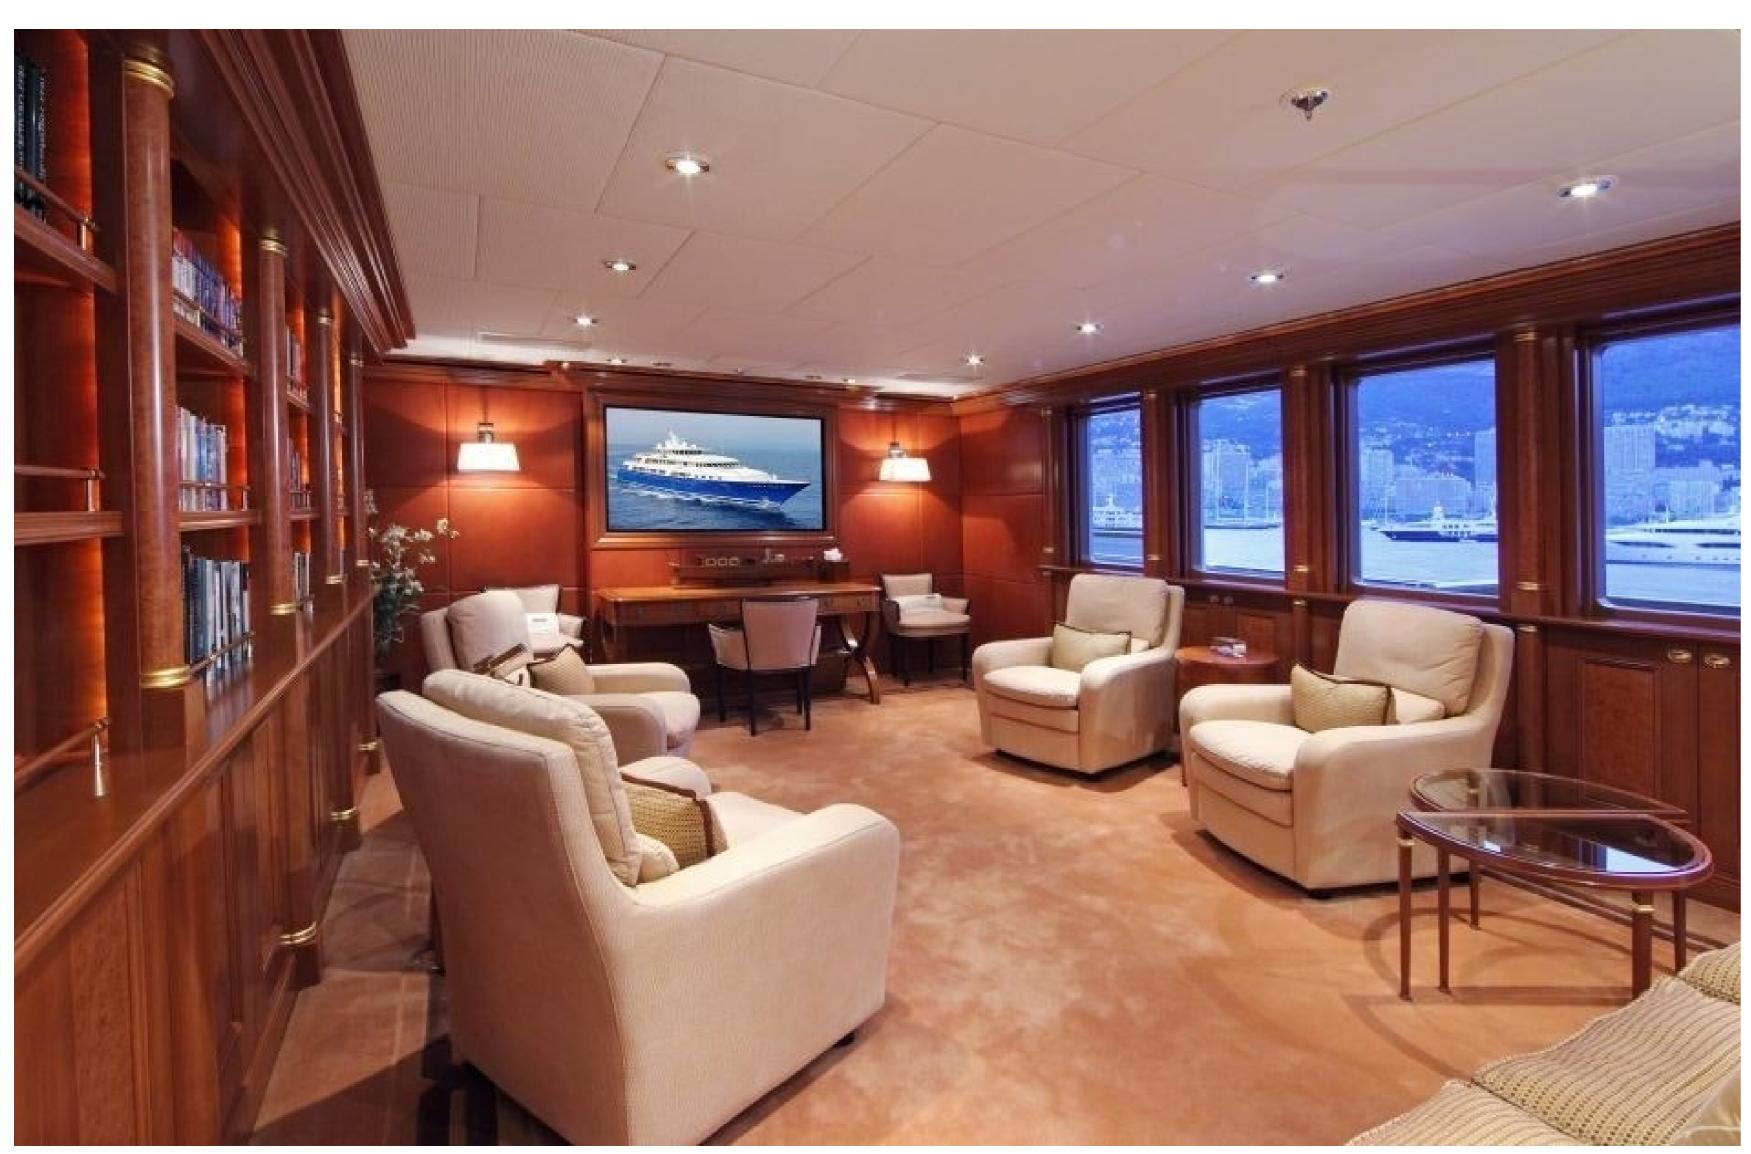

Laurel's layout comprises a master suite, four double cabins, and one twin cabin, accommodating up to 12 guests. The yacht is crewed by twenty-four experts in providing exceptional charters. Guests can relax in the dedicated library, movie theatre, or the beach club, work out in the gym, or soak up the scenery in the deck jacuzzi.