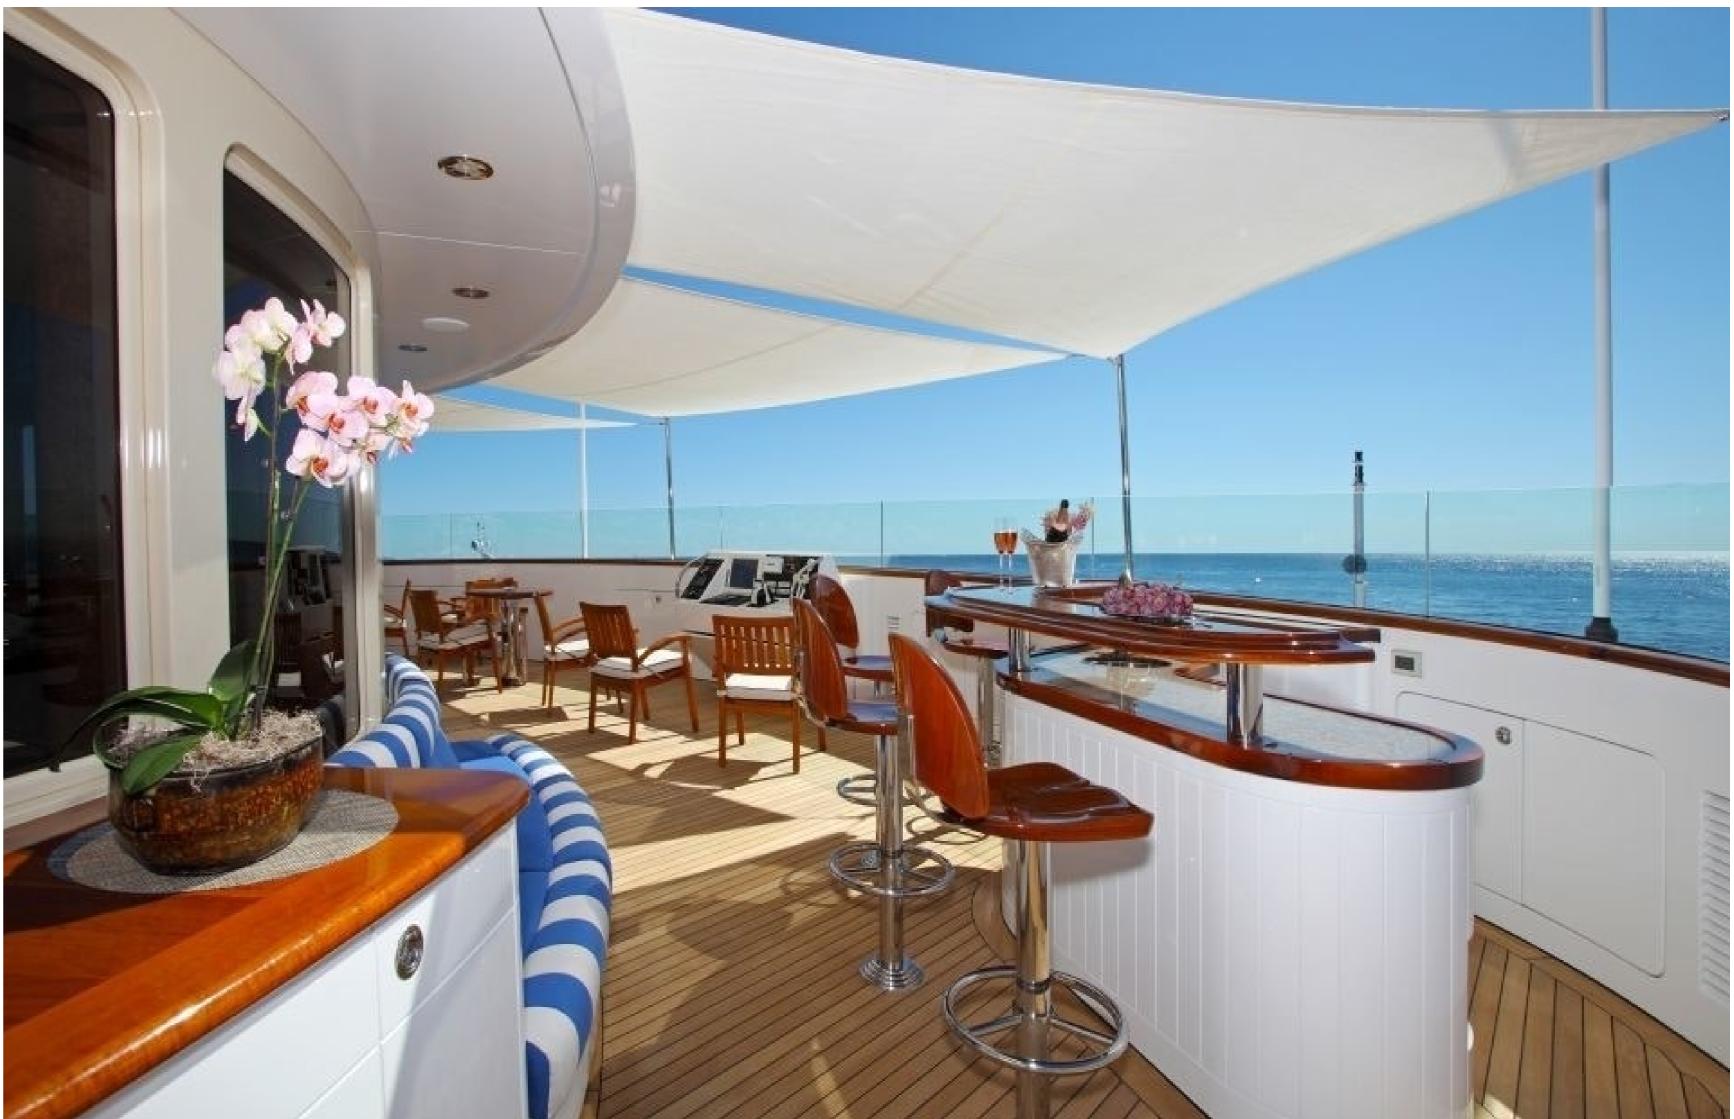

#### DESCRIPTION

Charter the 73.15m/240' 'Laurel', a motor yacht built by the American shipyard Delta Marine, and enjoy exquisite indoor/outdoor living with voluminous interior and exterior spaces across several decks, ideal for bronzing, lounging, or entertaining. This wheelchair accessible yacht, which features interior styling by Donald Starkey, boasts a movie theatre, beach club, and gym, as well as an elevator for easy access to all decks.

On the sun deck, Laurel's central observation room extends the length of the yacht and is surrounded by a belvedere terrace, a gym, and a spa pool. Tenders can be easily launched through doors on the lower deck, and a diving room opens to a large bathing platform created by the stern door.