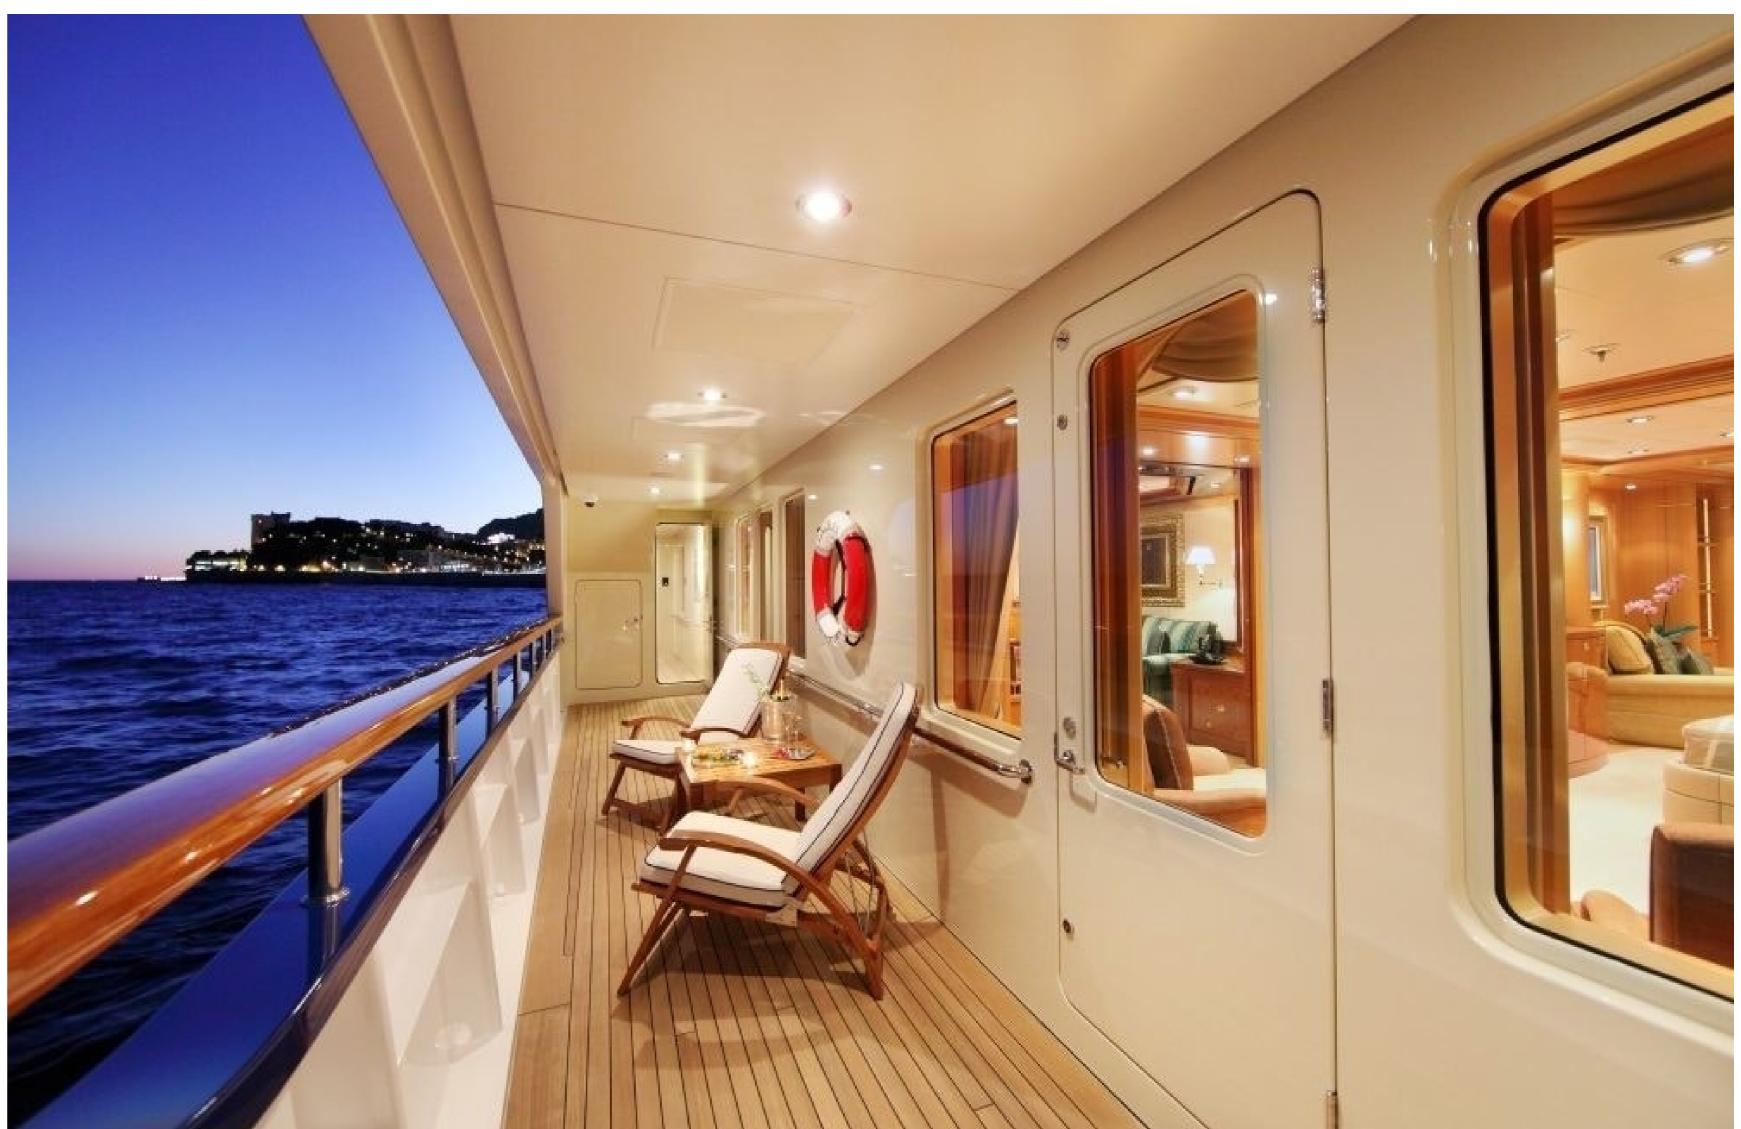

#### DESCRIPTION

Charter the 73.15m/240' 'Laurel', a motor yacht built by the American shipyard Delta Marine, and enjoy exquisite indoor/outdoor living with voluminous interior and exterior spaces across several decks, ideal for bronzing, lounging, or entertaining. This wheelchair accessible yacht, which features interior styling by Donald Starkey, boasts a movie theatre, beach club, and gym, as well as an elevator for easy access to all decks.

On the sun deck, Laurel's central observation room extends the length of the yacht and is surrounded by a belvedere terrace, a gym, and a spa pool. Tenders can be easily launched through doors on the lower deck, and a diving room opens to a large bathing platform created by the stern door.