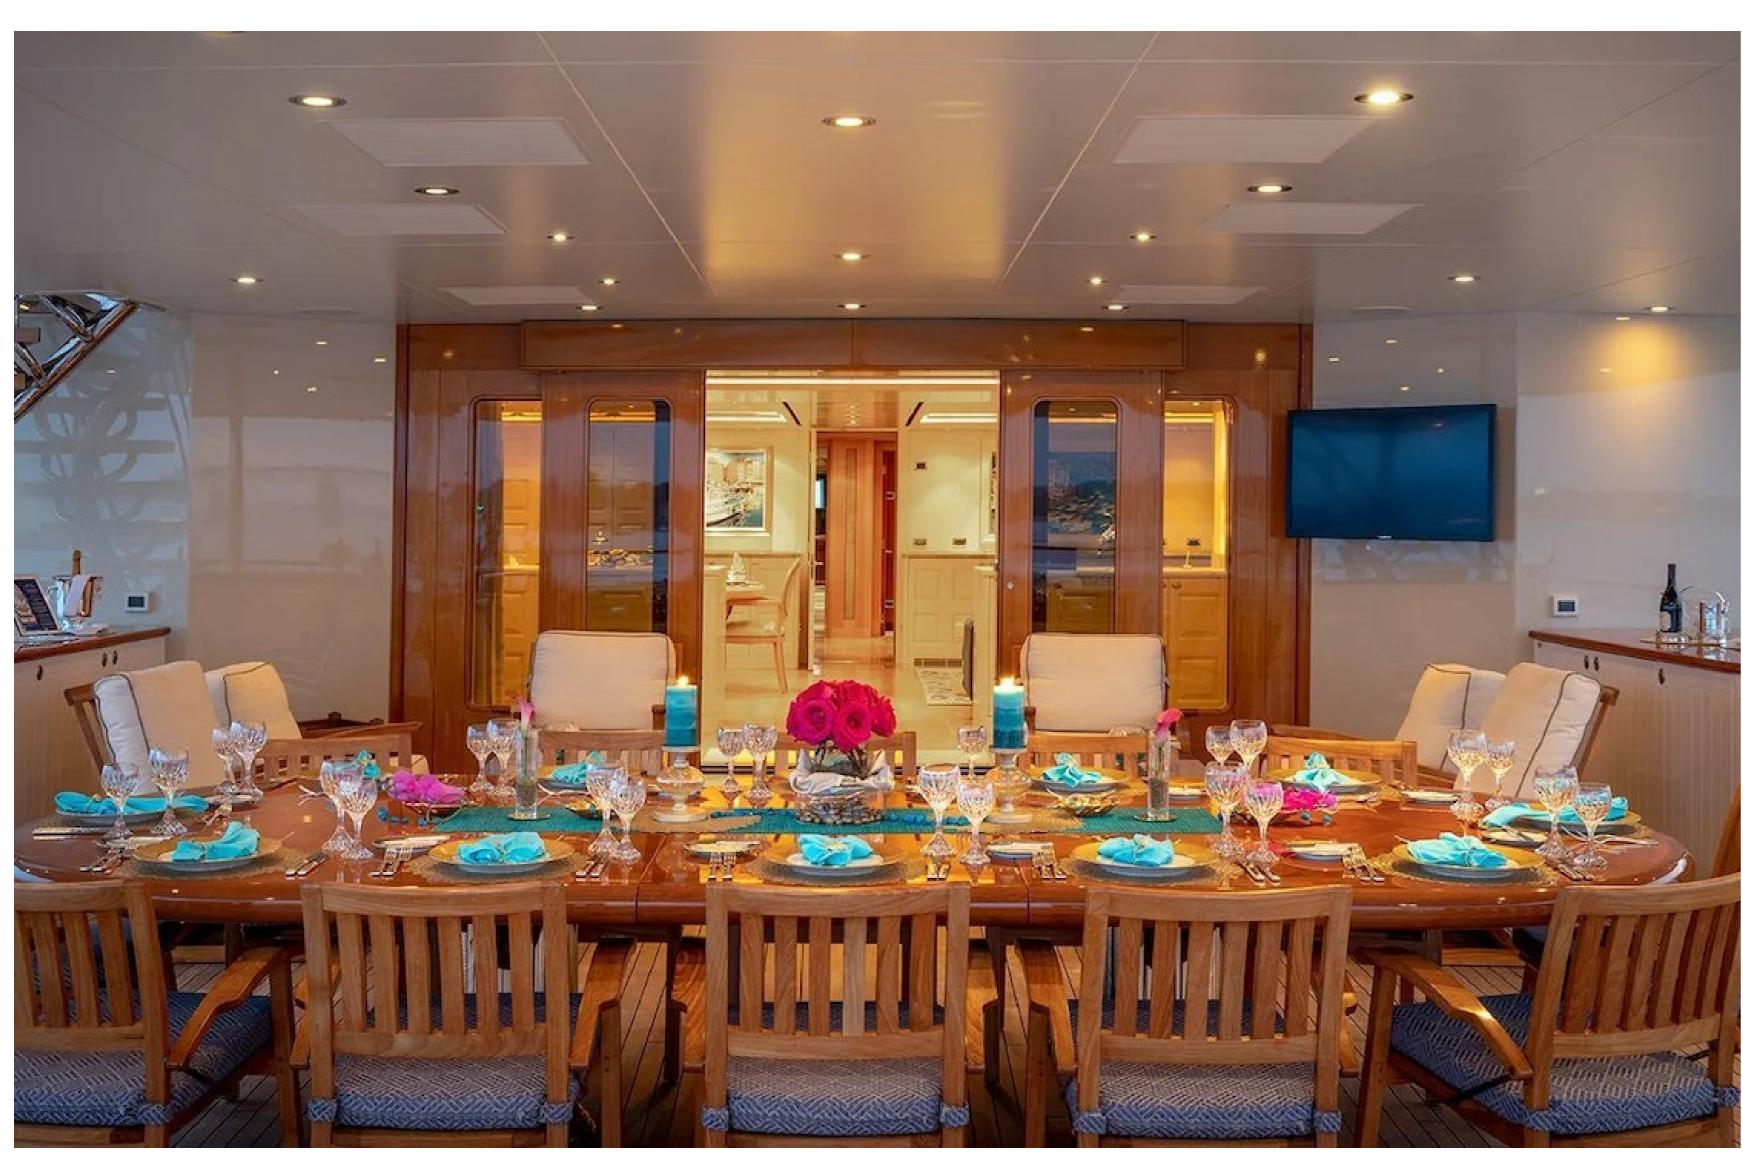

## **FEATURES**

- ➤ The yacht was designed by Donald Starkey, a renowned designer.
- ➤ It features an elevator and is wheelchair-friendly.
- ➤ There is a beach club with a hydraulic swim platform.
- ➤ The yacht has a fully equipped gym.
- ➤ The accommodation is flexible.
- ➤ There are all fresco and elegant dining spaces for up to 16 guests.
- ➤ The yacht is equipped with zero speed stabilizers while at anchor.
- ➤ The interior was designed by Donald Starkey and is stunning.
- ➤ The sundeck area is extensive and includes a central spa pool, a belvedere terrace, and a glass-enclosed gym.
- ➤ The master suite is located on the main deck and has private terraces on either side.
- ➤ The yacht features a central spiral staircase around a 3-storey high glass sculpture.
- The beach club is generous and has a treasure chest of water sports toys available for guests to use.

#### DESCRIPTION

Charter the 73.15m/240' 'Laurel', a motor yacht built by the American shipyard Delta Marine, and enjoy exquisite indoor/outdoor living with voluminous interior and exterior spaces across several decks, ideal for bronzing, lounging, or entertaining. This wheelchair accessible yacht, which features interior styling by Donald Starkey, boasts a movie theatre, beach club, and gym, as well as an elevator for easy access to all decks.