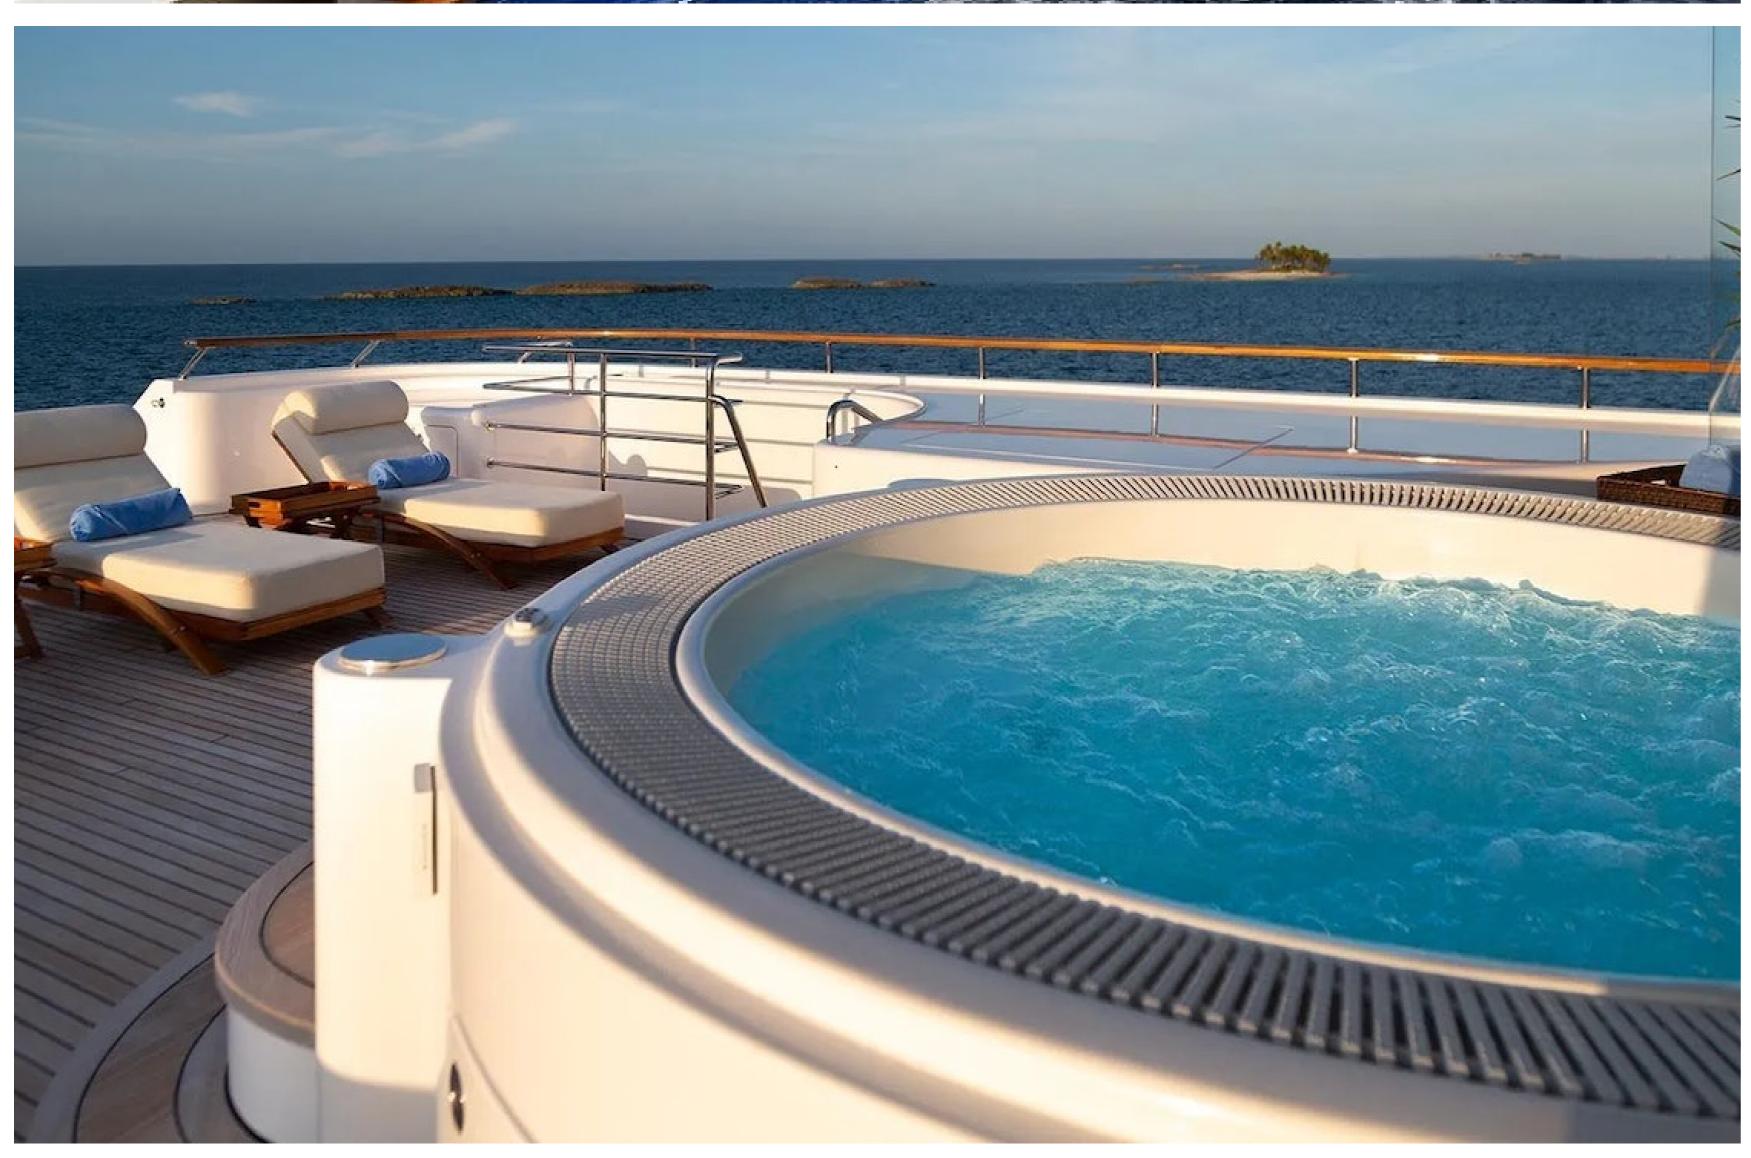

On the sun deck, Laurel's central observation room extends the length of the yacht and is surrounded by a belvedere terrace, a gym, and a spa pool. Tenders can be easily launched through doors on the lower deck, and a diving room opens to a large bathing platform created by the stern door.

Laurel's layout comprises a master suite, four double cabins, and one twin cabin, accommodating up to 12 guests. The yacht is crewed by twenty-four experts in providing exceptional charters. Guests can relax in the dedicated library, movie theatre, or the beach club, work out in the gym, or soak up the scenery in the deck jacuzzi.