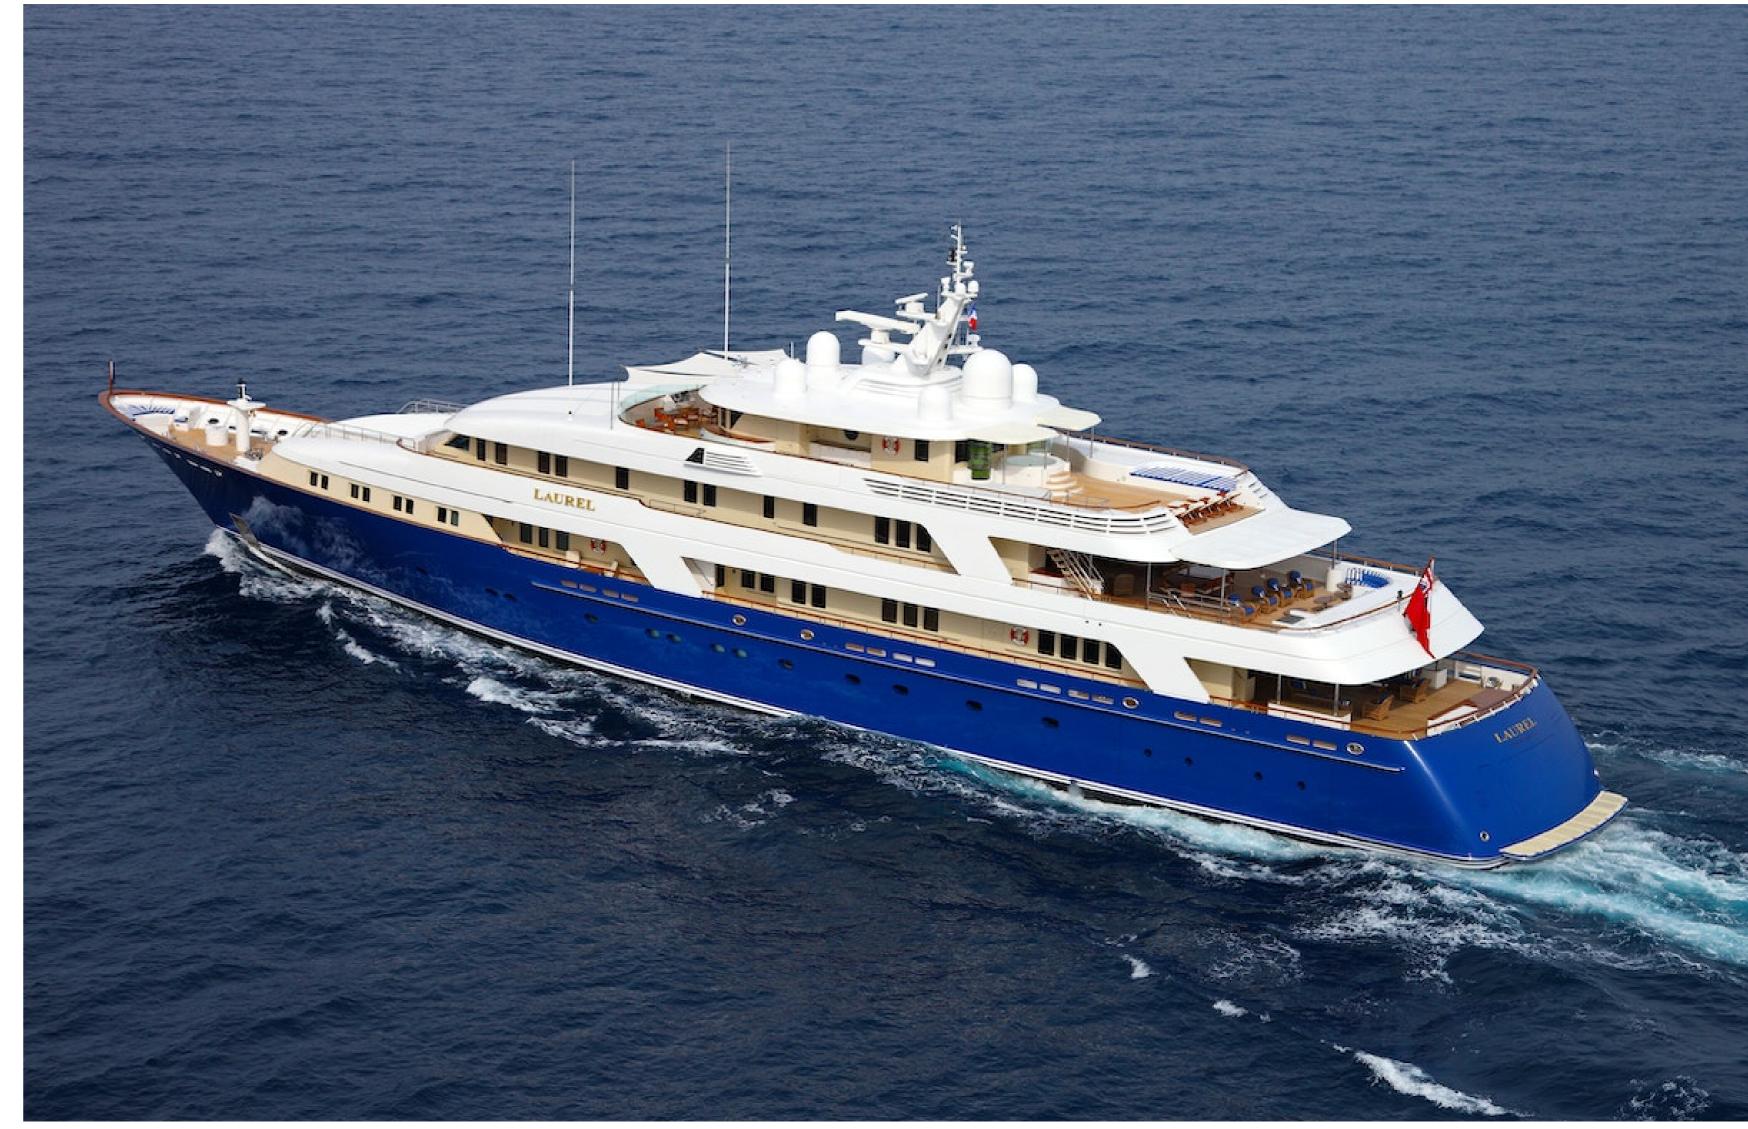

#### DESCRIPTION

Charter the 73.15m/240' 'Laurel', a motor yacht built by the American shipyard Delta Marine, and enjoy exquisite indoor/outdoor living with voluminous interior and exterior spaces across several decks, ideal for bronzing, lounging, or entertaining. This wheelchair accessible yacht, which features interior styling by Donald Starkey, boasts a movie theatre, beach club, and gym, as well as an elevator for easy access to all decks.

On the sun deck, Laurel's central observation room extends the length of the yacht and is surrounded by a belvedere terrace, a gym, and a spa pool. Tenders can be easily launched through doors on the lower deck, and a diving room opens to a large bathing platform created by the stern door.