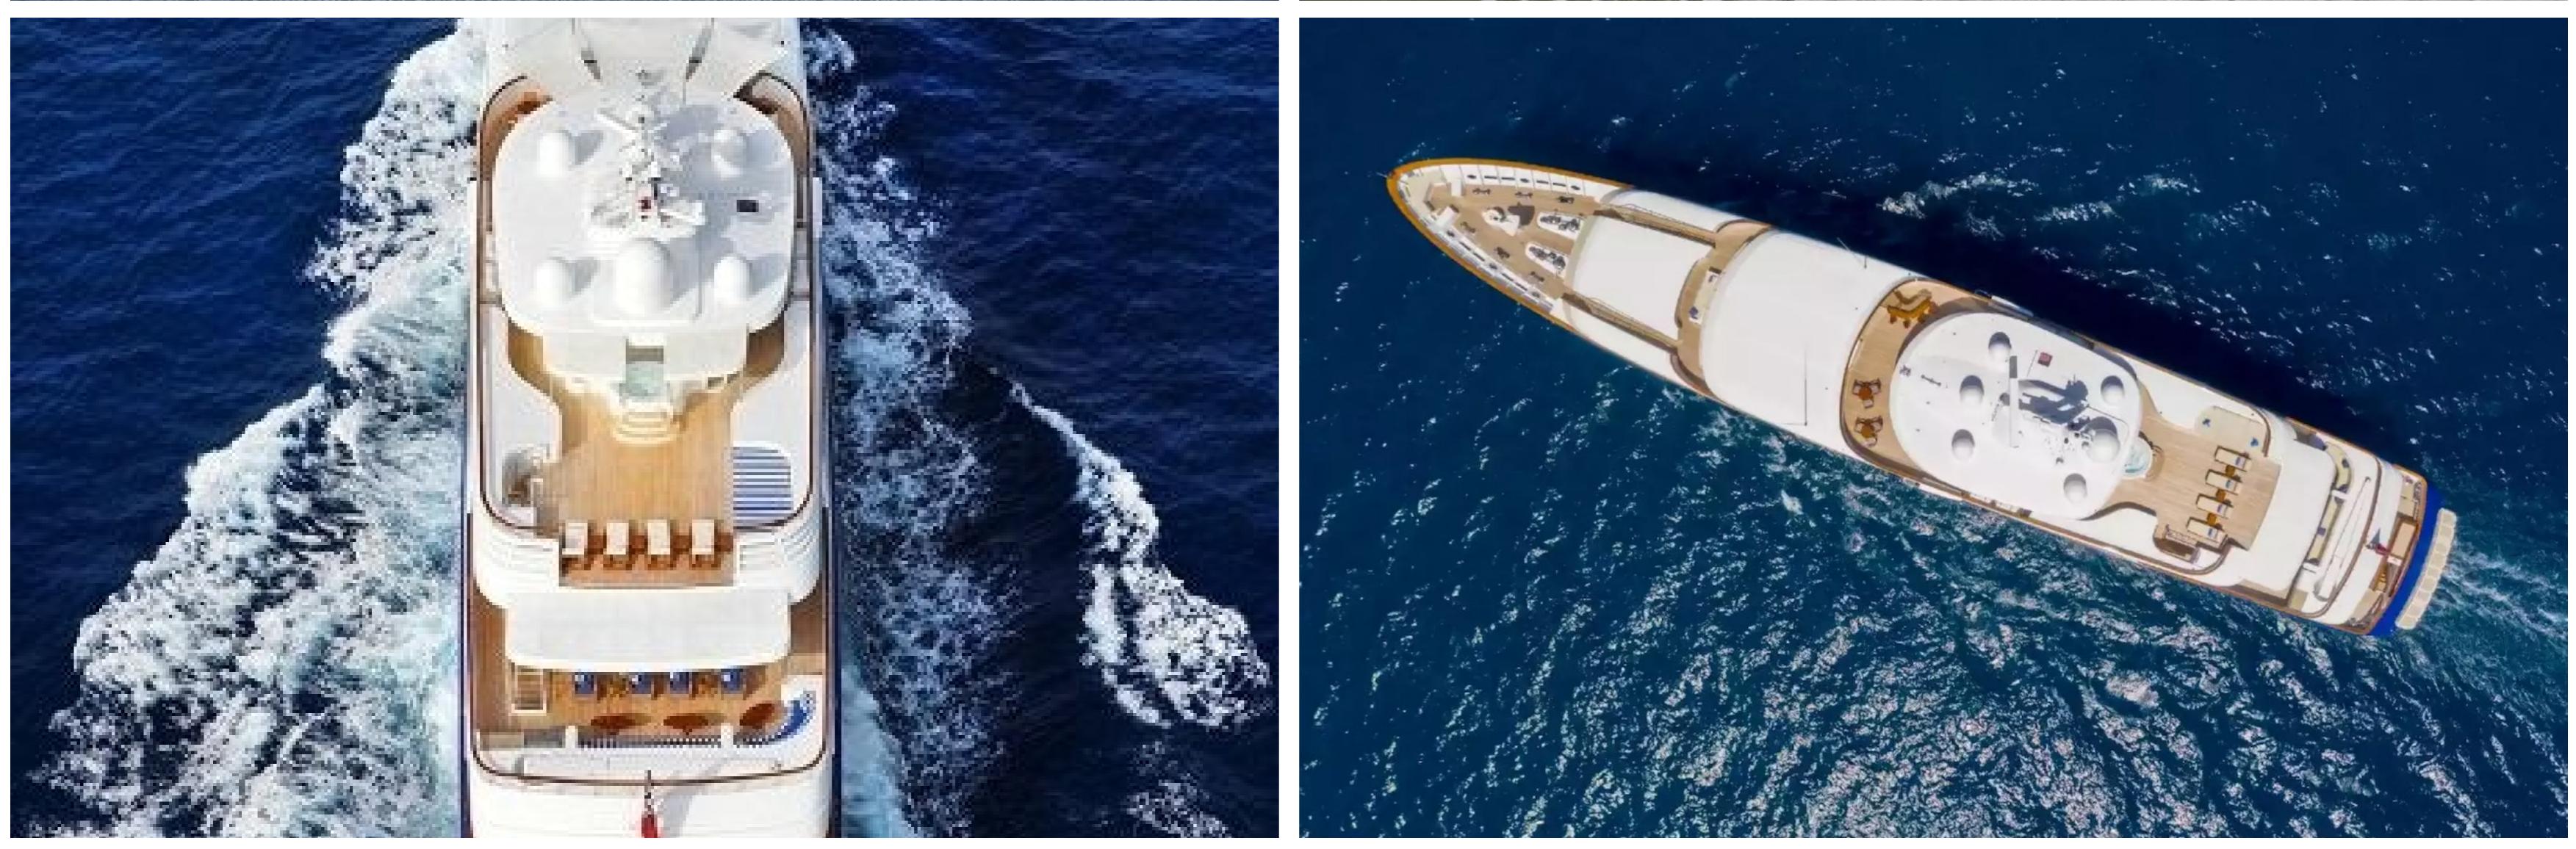

On the sun deck, Laurel's central observation room extends the length of the yacht and is surrounded by a belvedere terrace, a gym, and a spa pool. Tenders can be easily launched through doors on the lower deck, and a diving room opens to a large bathing platform created by the stern door.

Laurel also offers a variety of water toys, including waterslides, SeaDoo WaveRunners, waterskis, scuba diving equipment, a seabob, wakeboards, kayaks, fishing equipment, and three tenders, including a 7.62m/25' Nautica Tender.