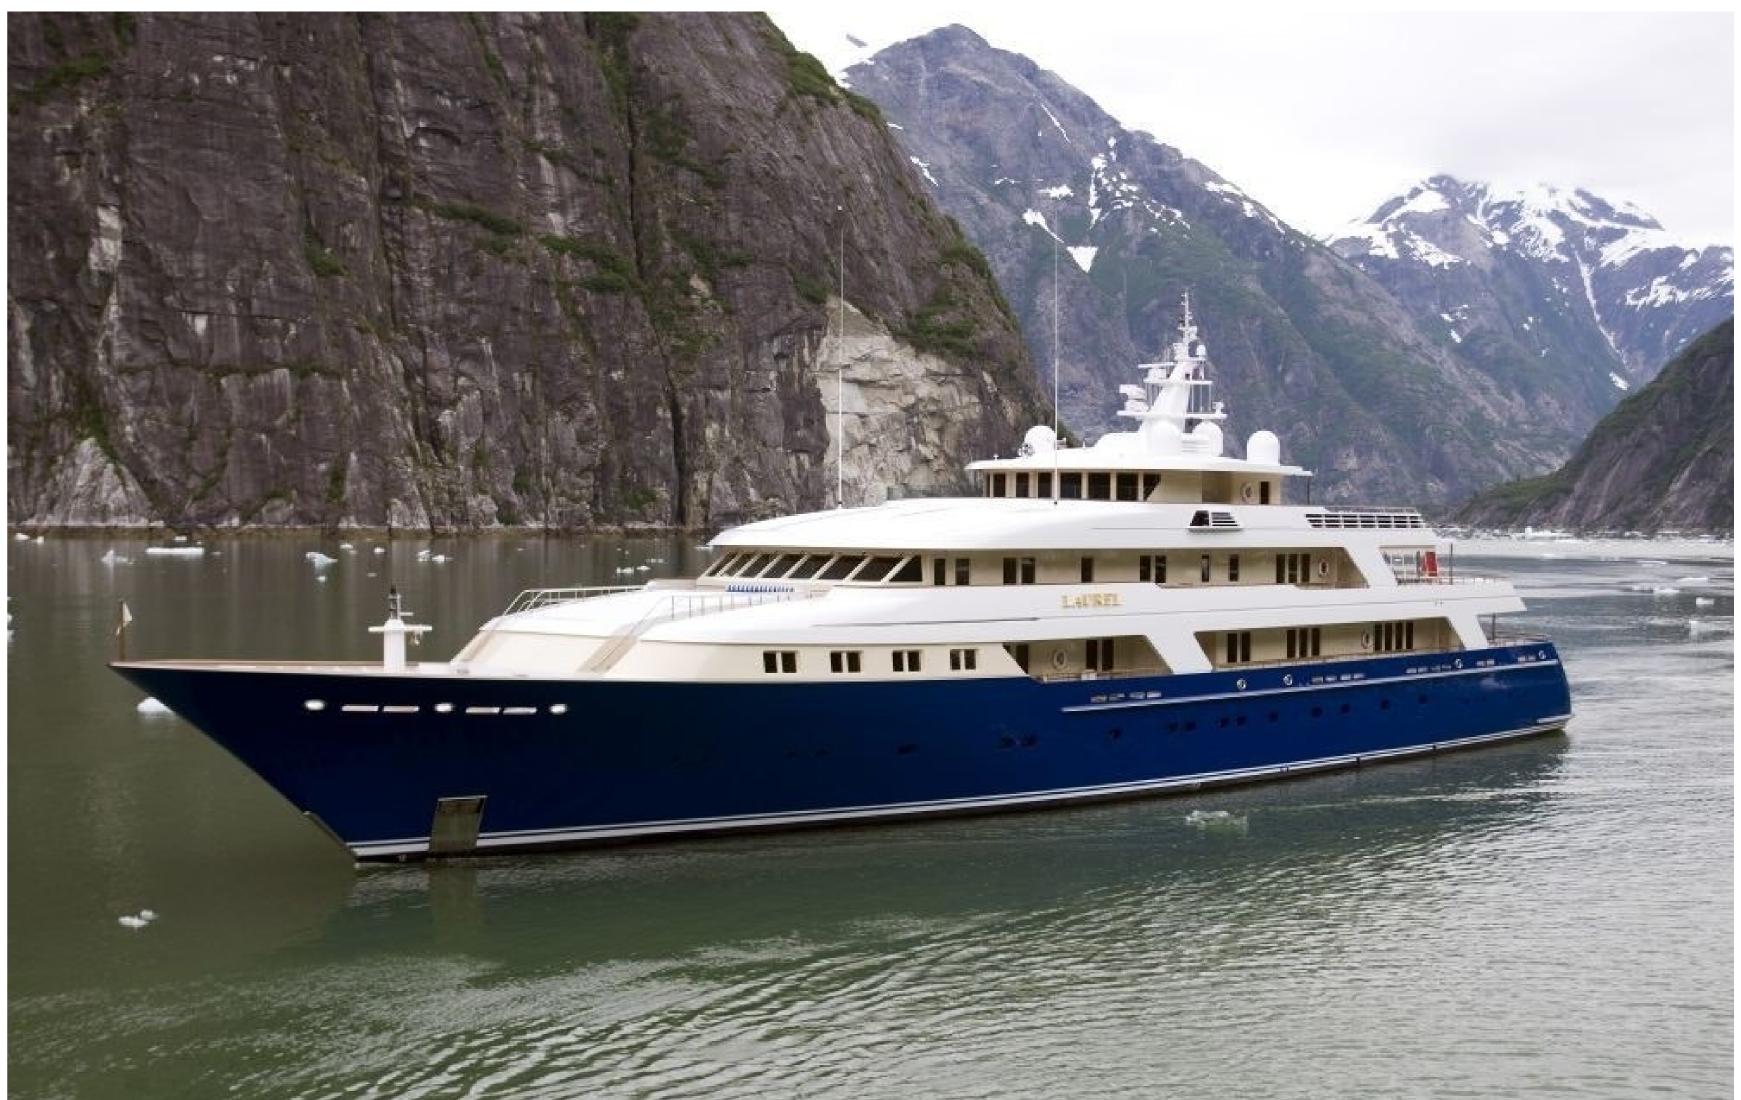

#### DESCRIPTION

Charter the 73.15m/240' 'Laurel', a motor yacht built by the American shipyard Delta Marine, and enjoy exquisite indoor/outdoor living with voluminous interior and exterior spaces across several decks, ideal for bronzing, lounging, or entertaining. This wheelchair accessible yacht, which features interior styling by Donald Starkey, boasts a movie theatre, beach club, and gym, as well as an elevator for easy access to all decks.

The master suite, which includes private side decks, is located amidships on the main deck and can be accessed through a private lobby leading to the bedroom via a sitting room/office. The central staircase spirals around a three-story-high glass sculpture depicting marine life by Seattle artist Mary van Cline.