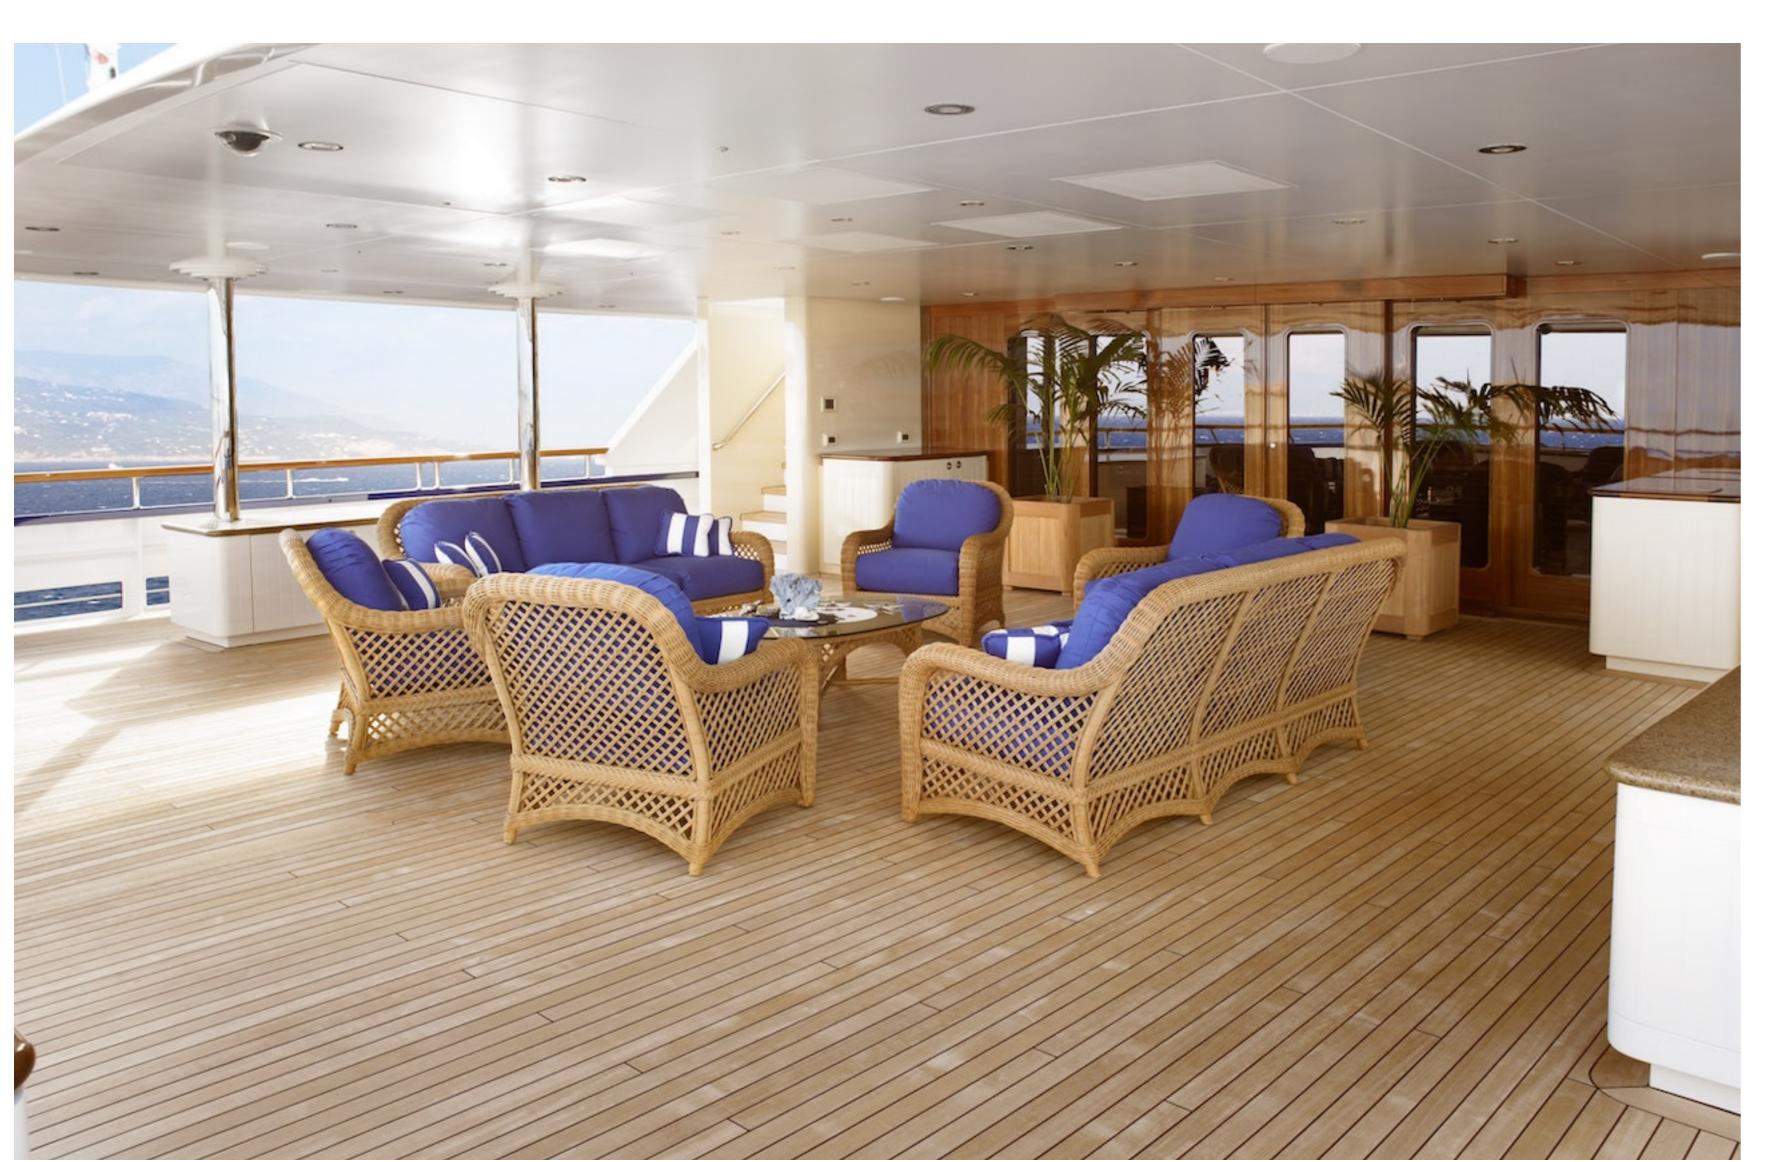

#### DESCRIPTION

Charter the 73.15m/240' 'Laurel', a motor yacht built by the American shipyard Delta Marine, and enjoy exquisite indoor/outdoor living with voluminous interior and exterior spaces across several decks, ideal for bronzing, lounging, or entertaining. This wheelchair accessible yacht, which features interior styling by Donald Starkey, boasts a movie theatre, beach club, and gym, as well as an elevator for easy access to all decks.

On the sun deck, Laurel's central observation room extends the length of the yacht and is surrounded by a belvedere terrace, a gym, and a spa pool. Tenders can be easily launched through doors on the lower deck, and a diving room opens to a large bathing platform created by the stern door.