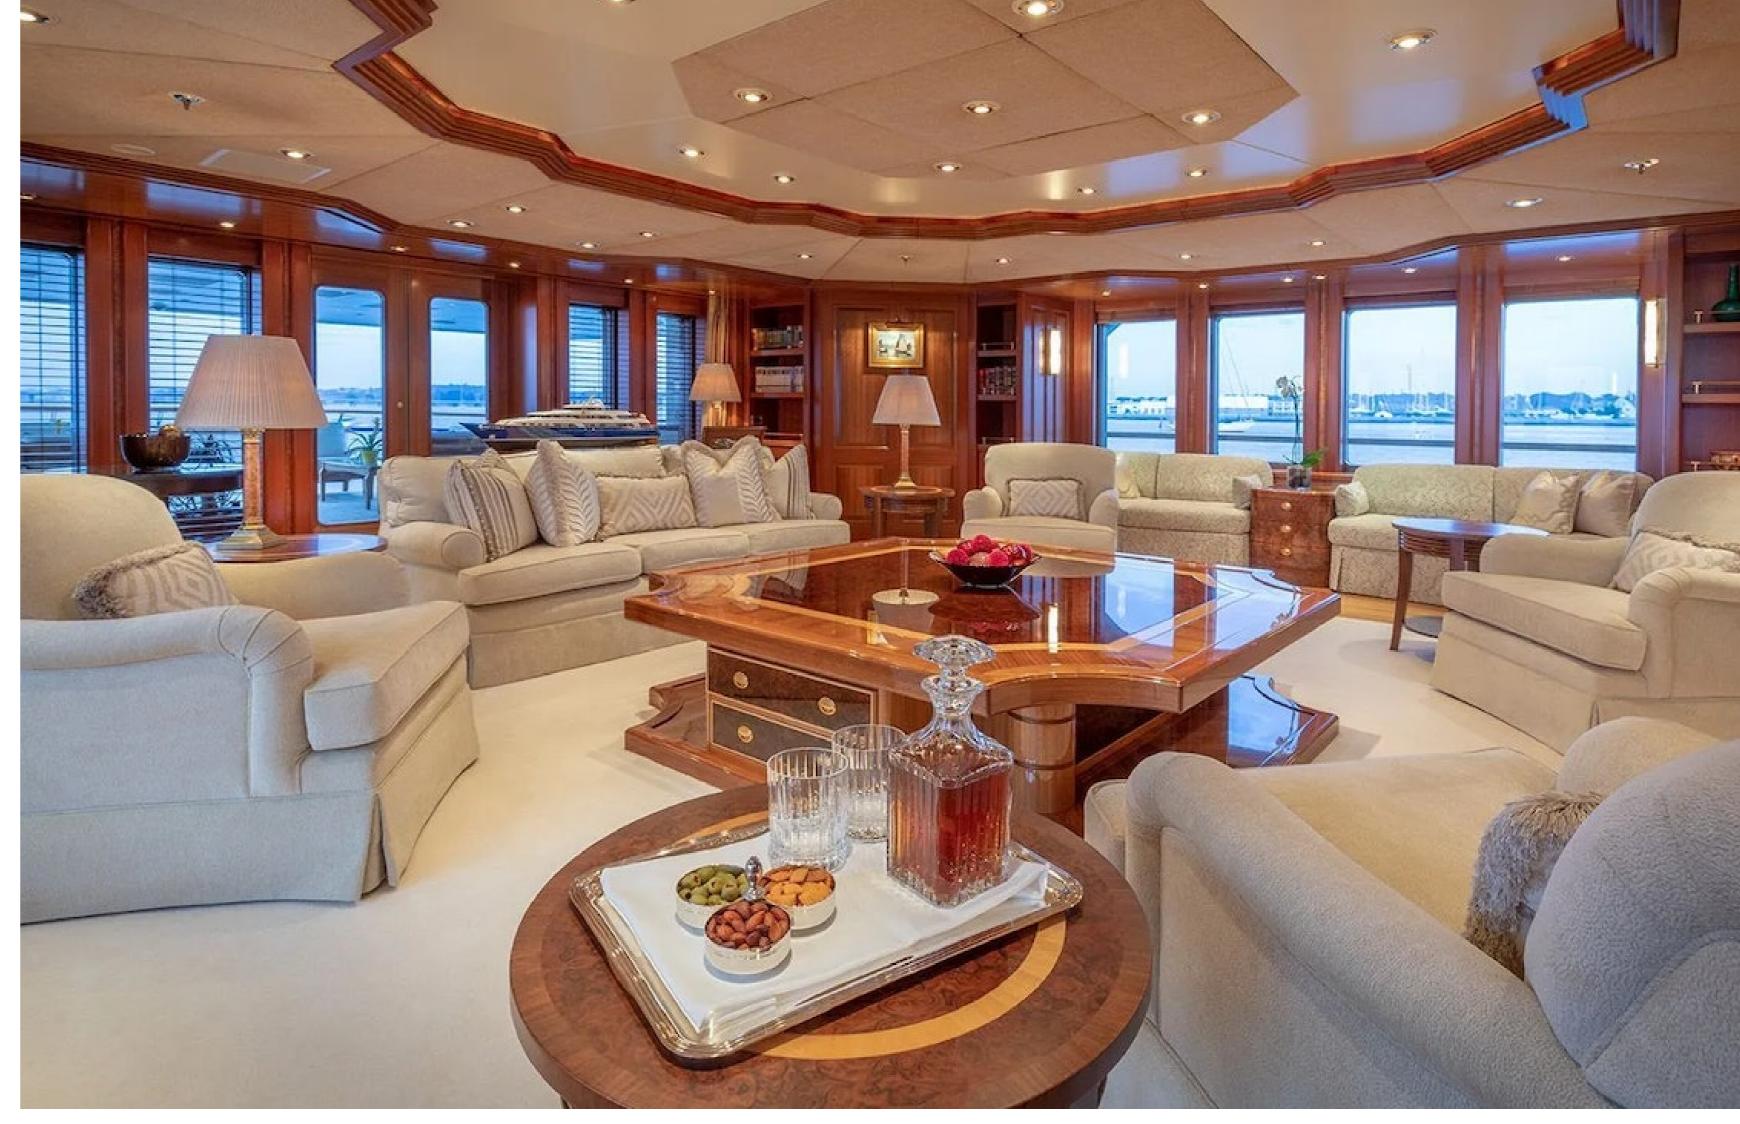

#### DESCRIPTION

Charter the 73.15m/240' 'Laurel', a motor yacht built by the American shipyard Delta Marine, and enjoy exquisite indoor/outdoor living with voluminous interior and exterior spaces across several decks, ideal for bronzing, lounging, or entertaining. This wheelchair accessible yacht, which features interior styling by Donald Starkey, boasts a movie theatre, beach club, and gym, as well as an elevator for easy access to all decks.

Laurel's layout comprises a master suite, four double cabins, and one twin cabin, accommodating up to 12 guests. The yacht is crewed by twenty-four experts in providing exceptional charters. Guests can relax in the dedicated library, movie theatre, or the beach club, work out in the gym, or soak up the scenery in the deck jacuzzi.