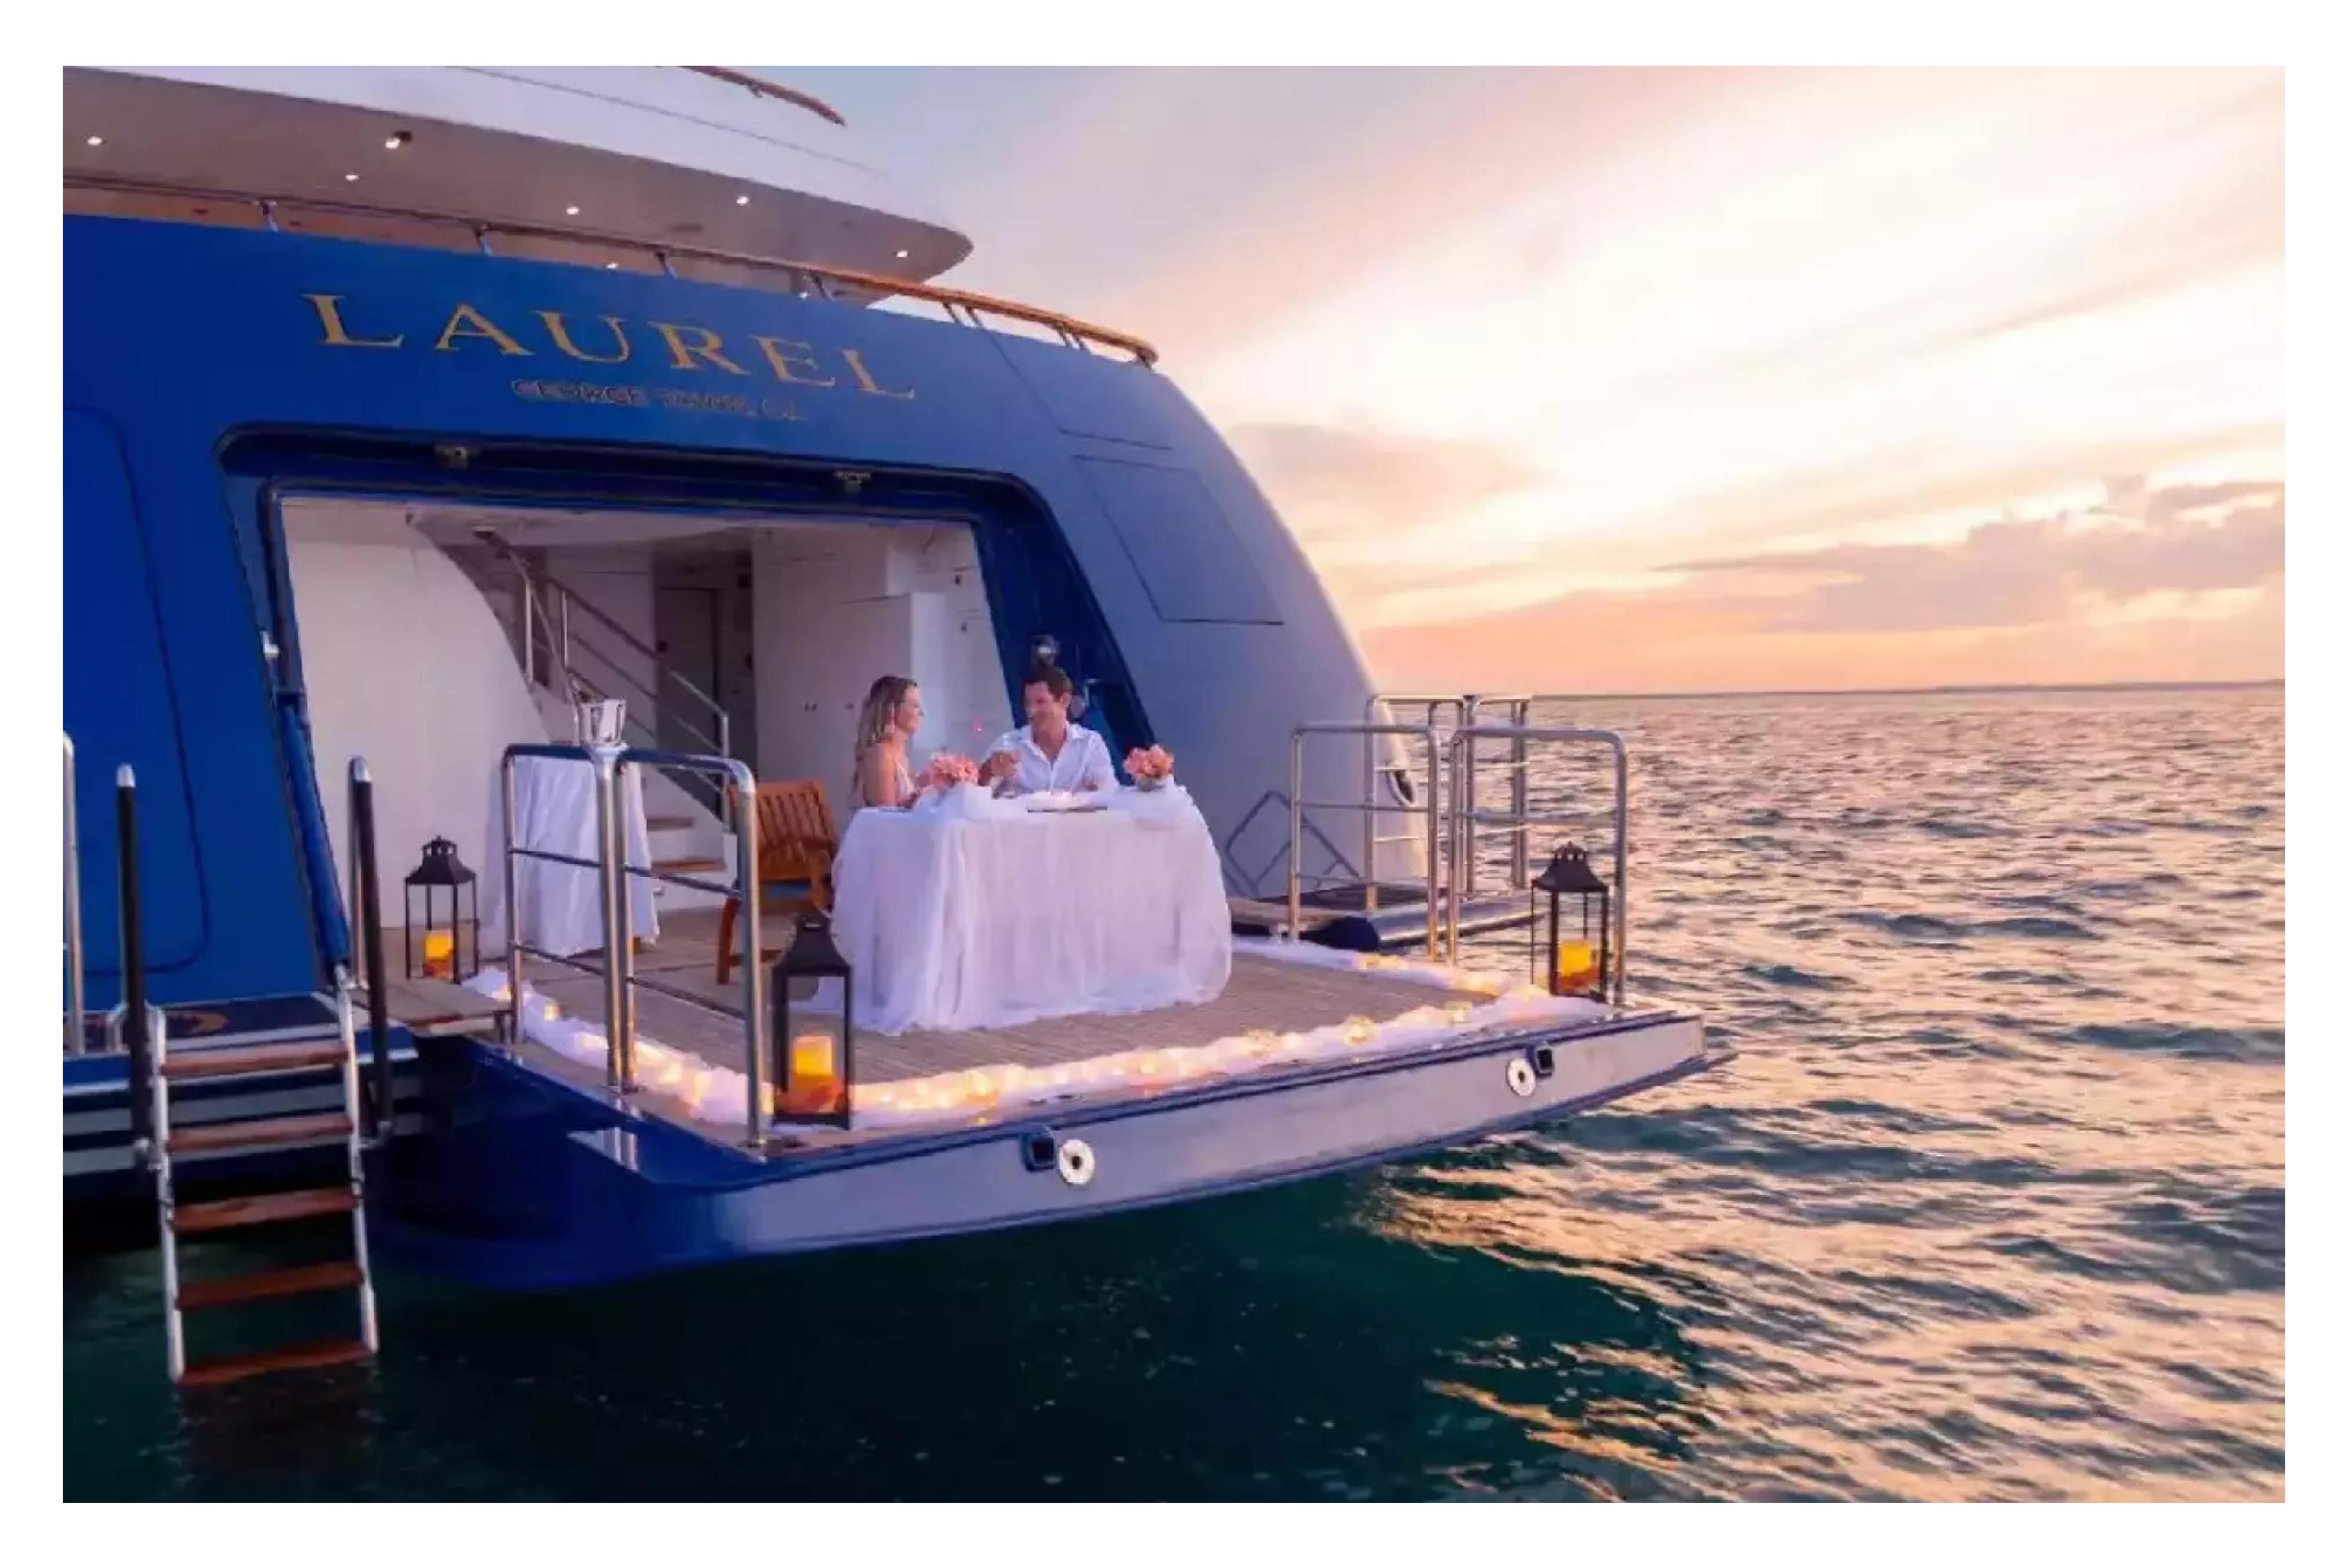

#### DESCRIPTION

Charter the 73.15m/240' 'Laurel', a motor yacht built by the American shipyard Delta Marine, and enjoy exquisite indoor/outdoor living with voluminous interior and exterior spaces across several decks, ideal for bronzing, lounging, or entertaining. This wheelchair accessible yacht, which features interior styling by Donald Starkey, boasts a movie theatre, beach club, and gym, as well as an elevator for easy access to all decks.

Laurel is available for charter this winter for cruising within the Caribbean and is already accepting bookings for this summer for cruising in the Mediterranean. With her superb amenities and luxurious