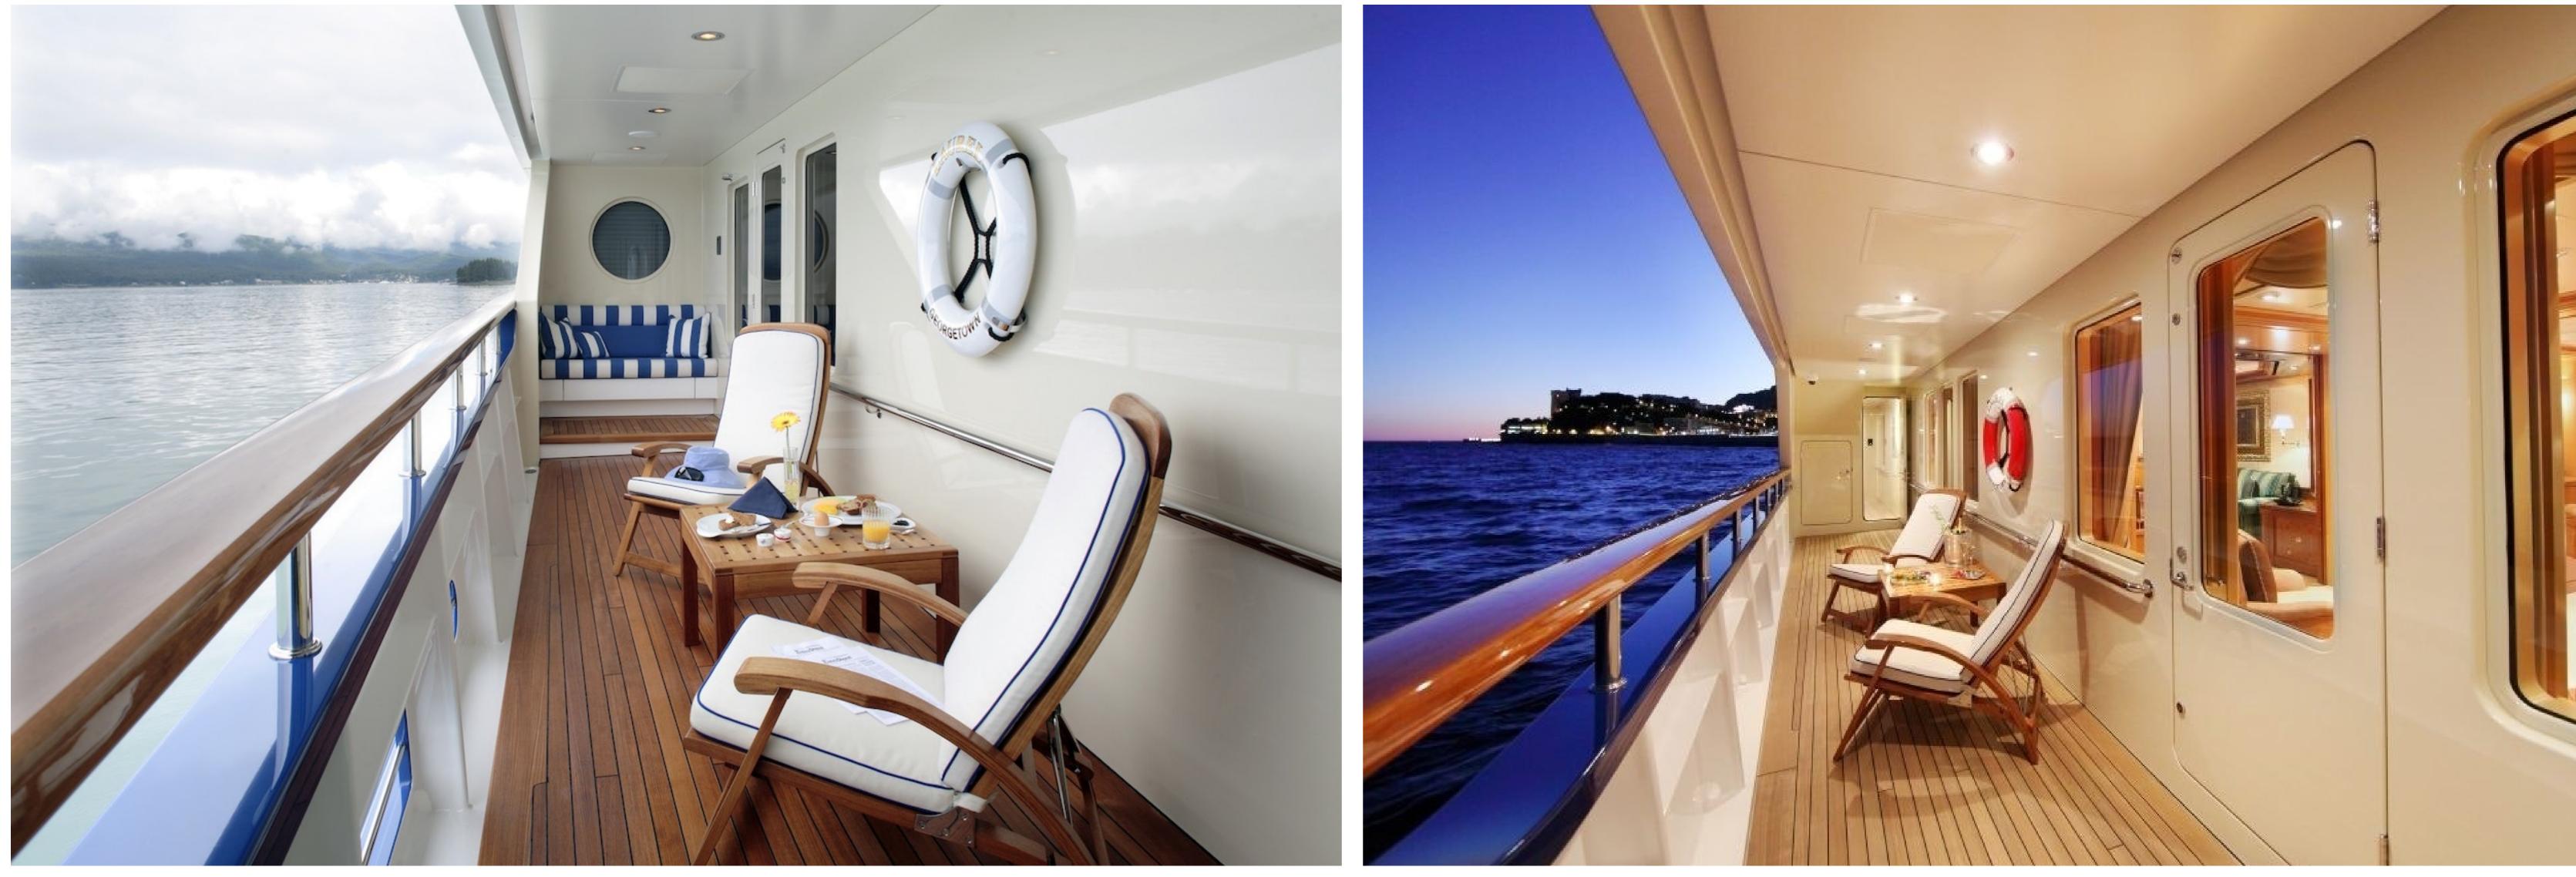

#### DESCRIPTION

Charter the 73.15m/240' 'Laurel', a motor yacht built by the American shipyard Delta Marine, and enjoy exquisite indoor/outdoor living with voluminous interior and exterior spaces across several decks, ideal for bronzing, lounging, or entertaining. This wheelchair accessible yacht, which features interior styling by Donald Starkey, boasts a movie theatre, beach club, and gym, as well as an elevator for easy access to all decks.

On the sun deck, Laurel's central observation room extends the length of the yacht and is surrounded by a belvedere terrace, a gym, and a spa pool. Tenders can be easily launched through doors on the lower deck, and a diving room opens to a large bathing platform created by the stern door.