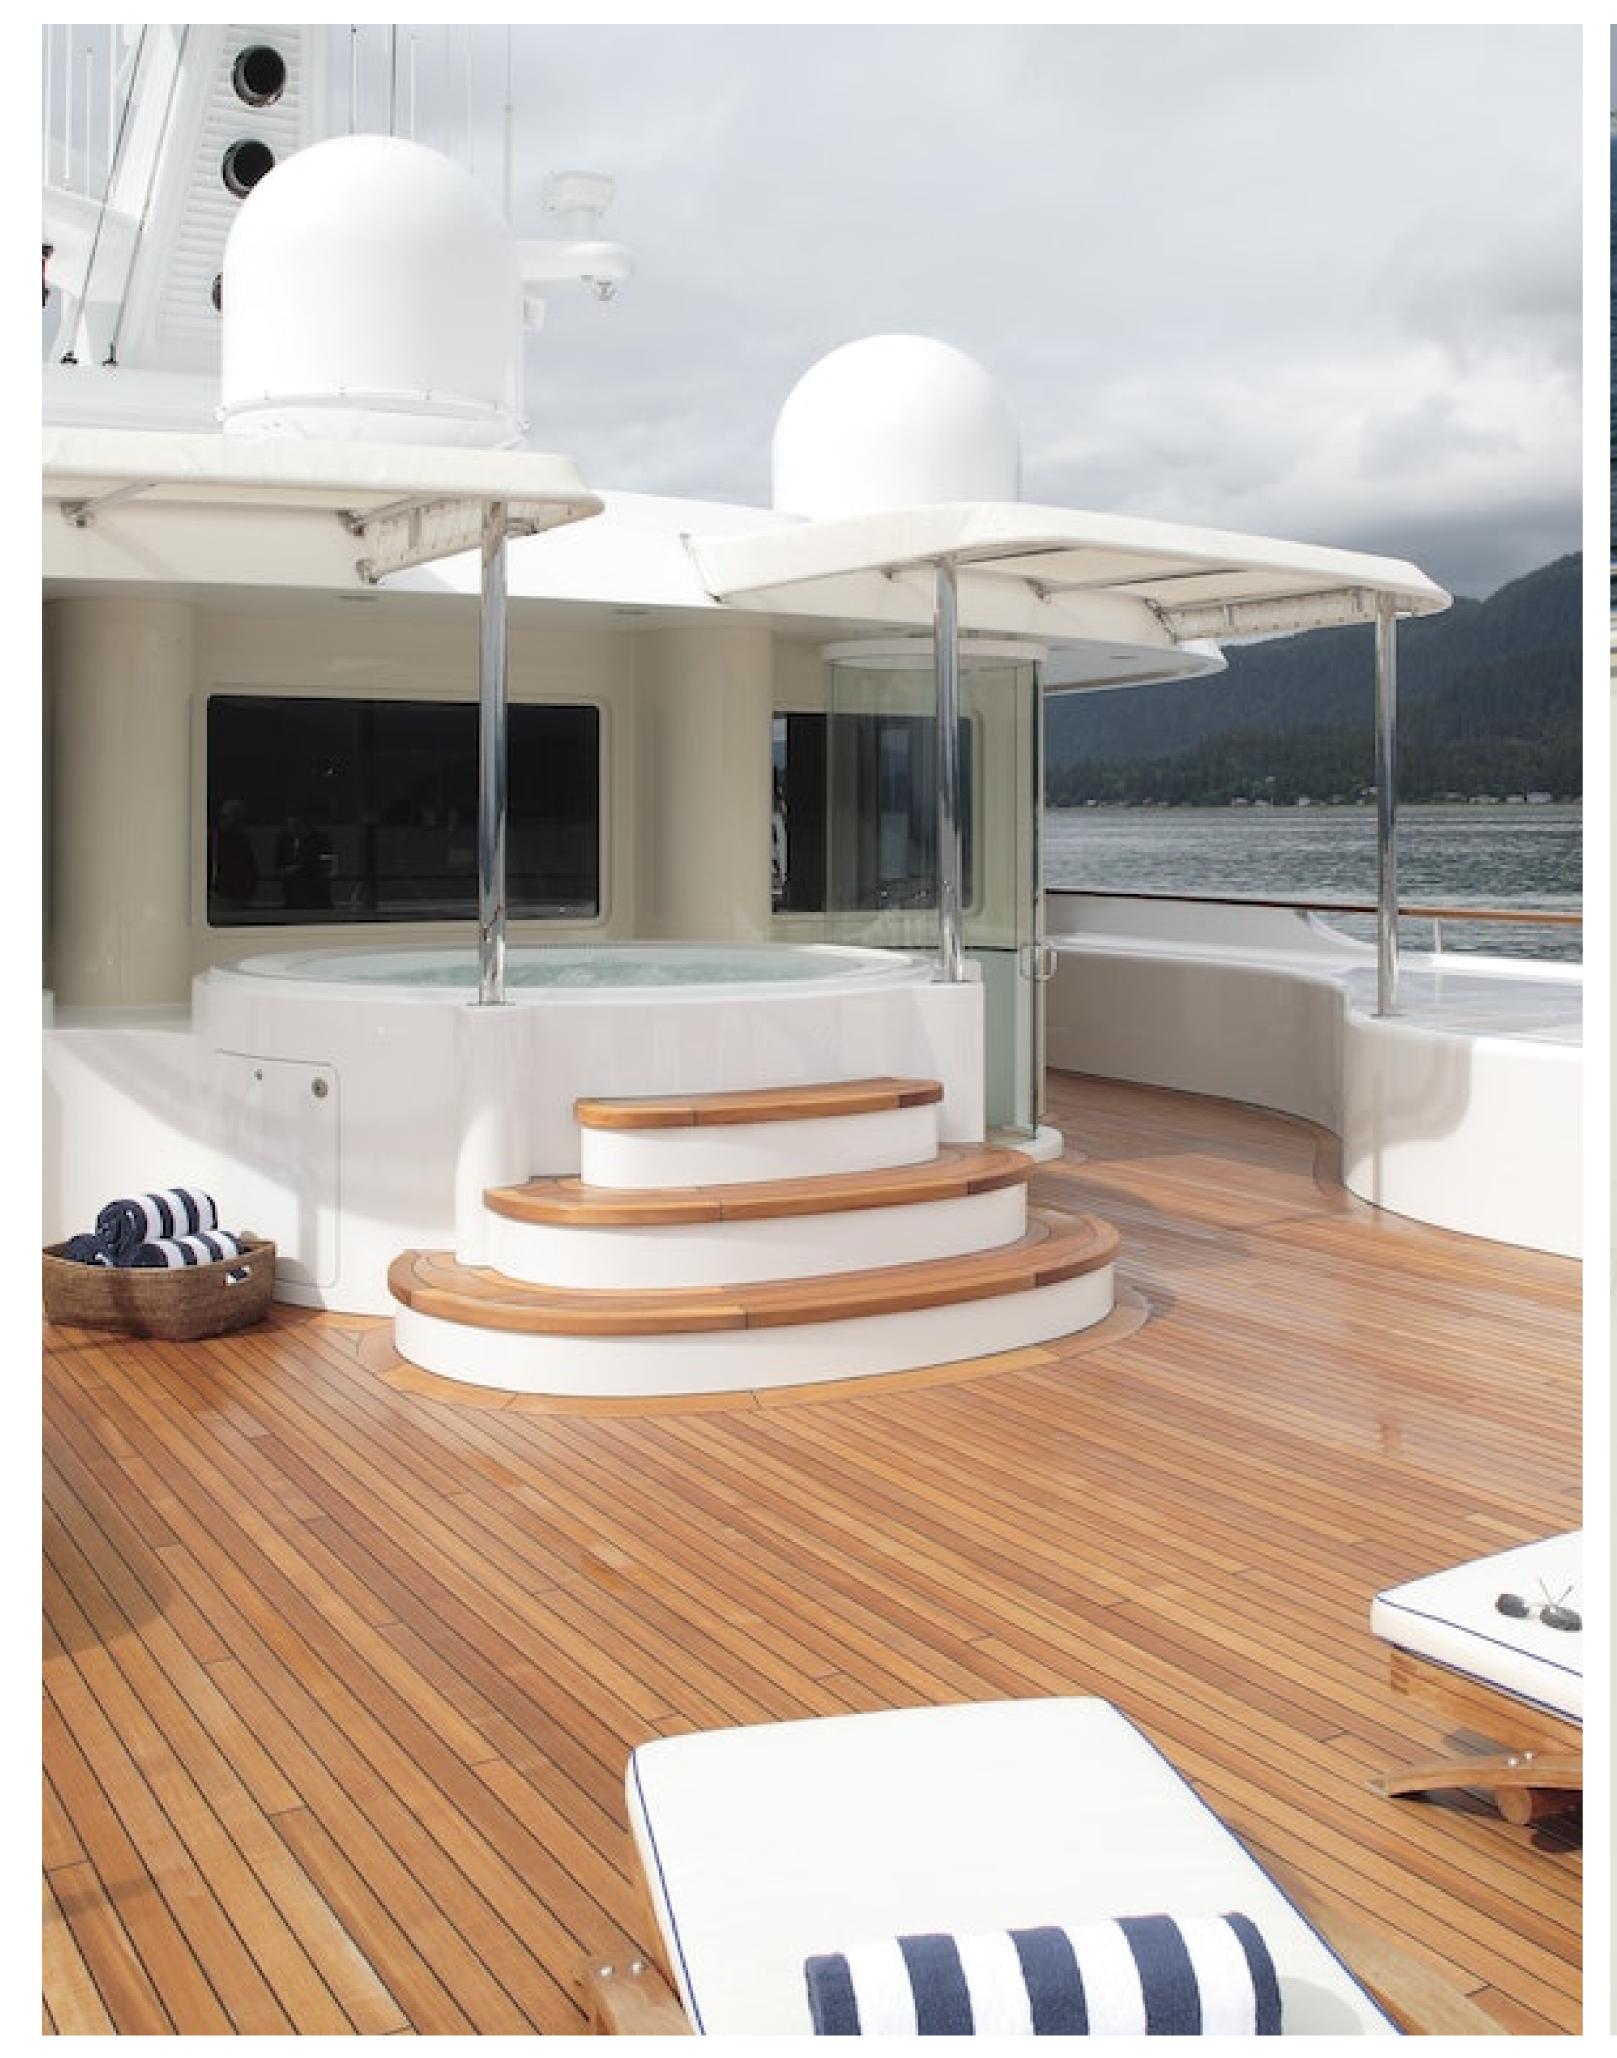

On the sun deck, Laurel's central observation room extends the length of the yacht and is surrounded by a belvedere terrace, a gym, and a spa pool. Tenders can be easily launched through doors on the lower deck, and a diving room opens to a large bathing platform created by the stern door.

Laurel's layout comprises a master suite, four double cabins, and one twin cabin, accommodating up to 12 guests. The yacht is crewed by twenty-four experts in providing exceptional charters. Guests can relax in the dedicated library, movie theatre, or the beach club, work out in the gym, or soak up the scenery in the deck jacuzzi.