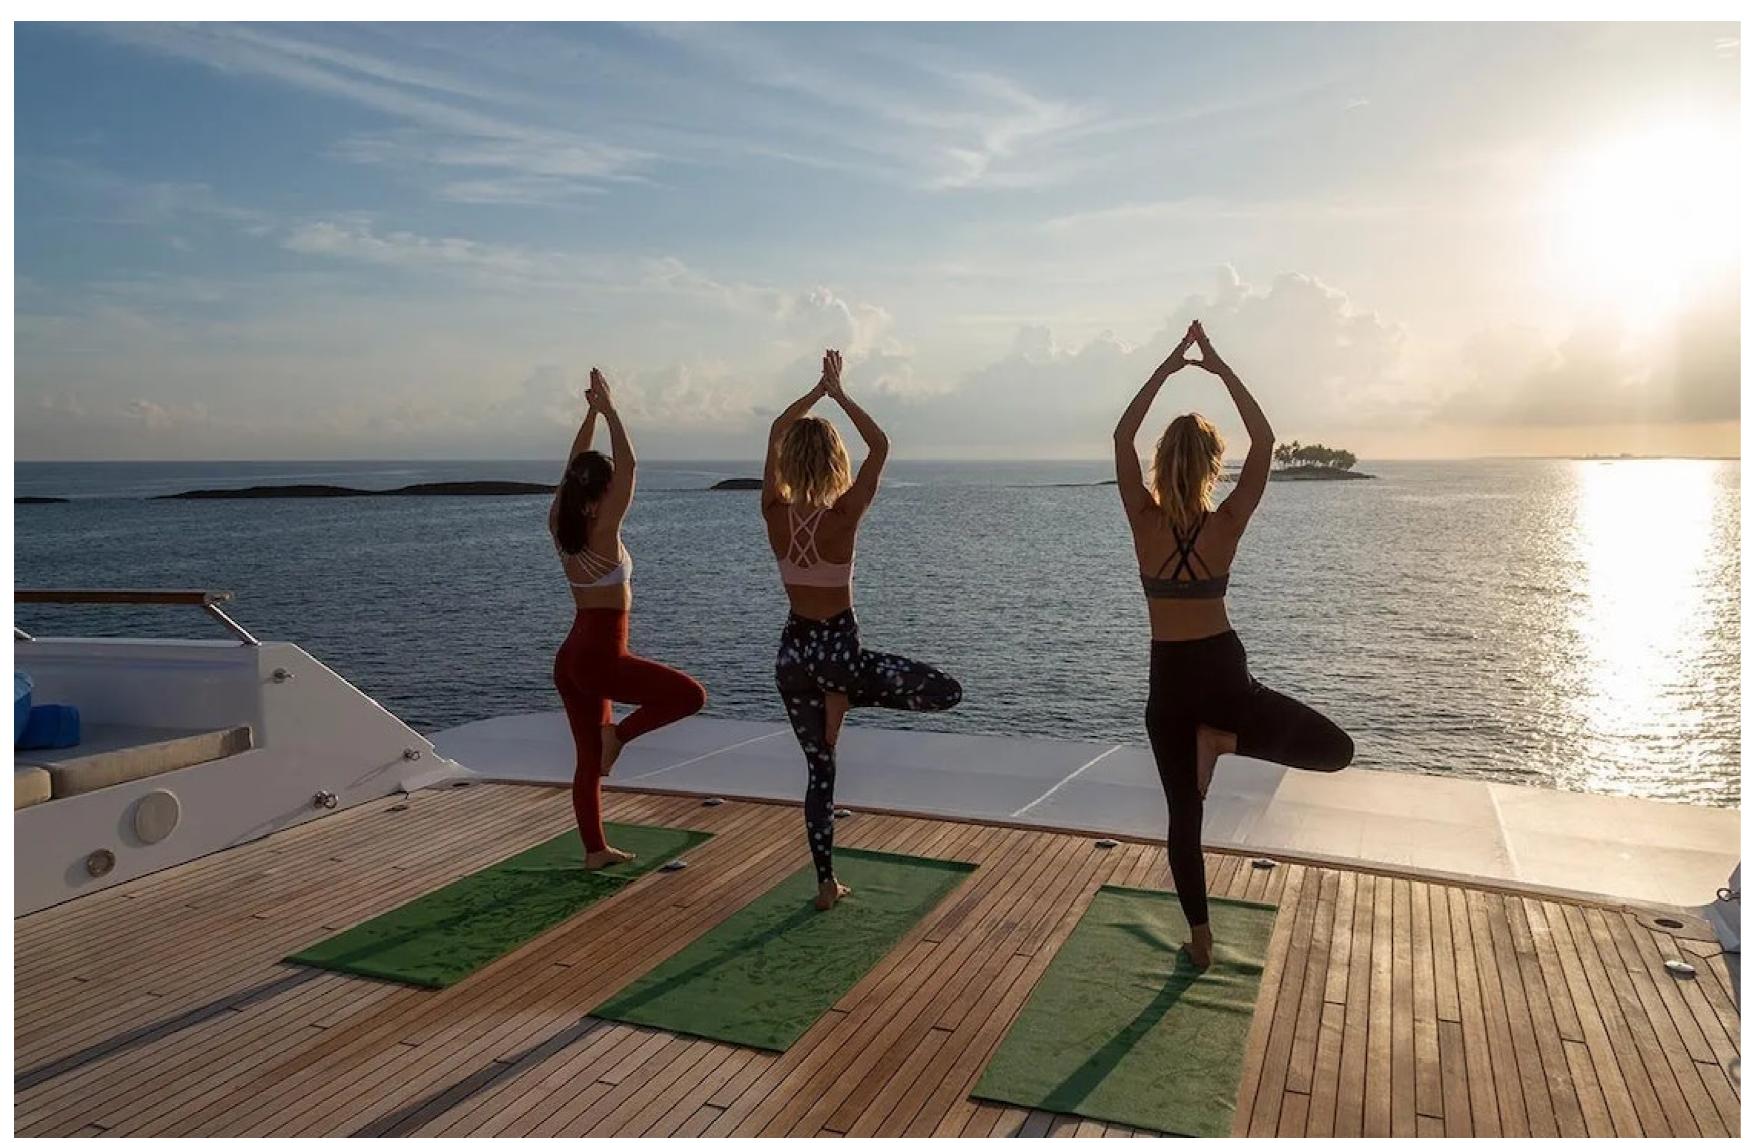

## **FEATURES**

- ➤ The yacht was designed by Donald Starkey, a renowned designer.
- ➤ It features an elevator and is wheelchair-friendly.
- ➤ There is a beach club with a hydraulic swim platform.
- ➤ The yacht has a fully equipped gym.
- ➤ The accommodation is flexible.
- ➤ There are all fresco and elegant dining spaces for up to 16 guests.
- ➤ The yacht is equipped with zero speed stabilizers while at anchor.
- ➤ The interior was designed by Donald Starkey and is stunning.
- ➤ The sundeck area is extensive and includes a central spa pool, a belvedere terrace, and a glass-enclosed gym.
- ➤ The master suite is located on the main deck and has private terraces on either side.
- ➤ The yacht features a central spiral staircase around a 3-storey high glass sculpture.
- The beach club is generous and has a treasure chest of water sports toys available for guests to use.

Laurel's layout comprises a master suite, four double cabins, and one twin cabin, accommodating up to 12 guests. The yacht is crewed by twenty-four experts in providing exceptional charters. Guests can relax in the dedicated library, movie theatre, or the beach club, work out in the gym, or soak up the scenery in the deck jacuzzi.