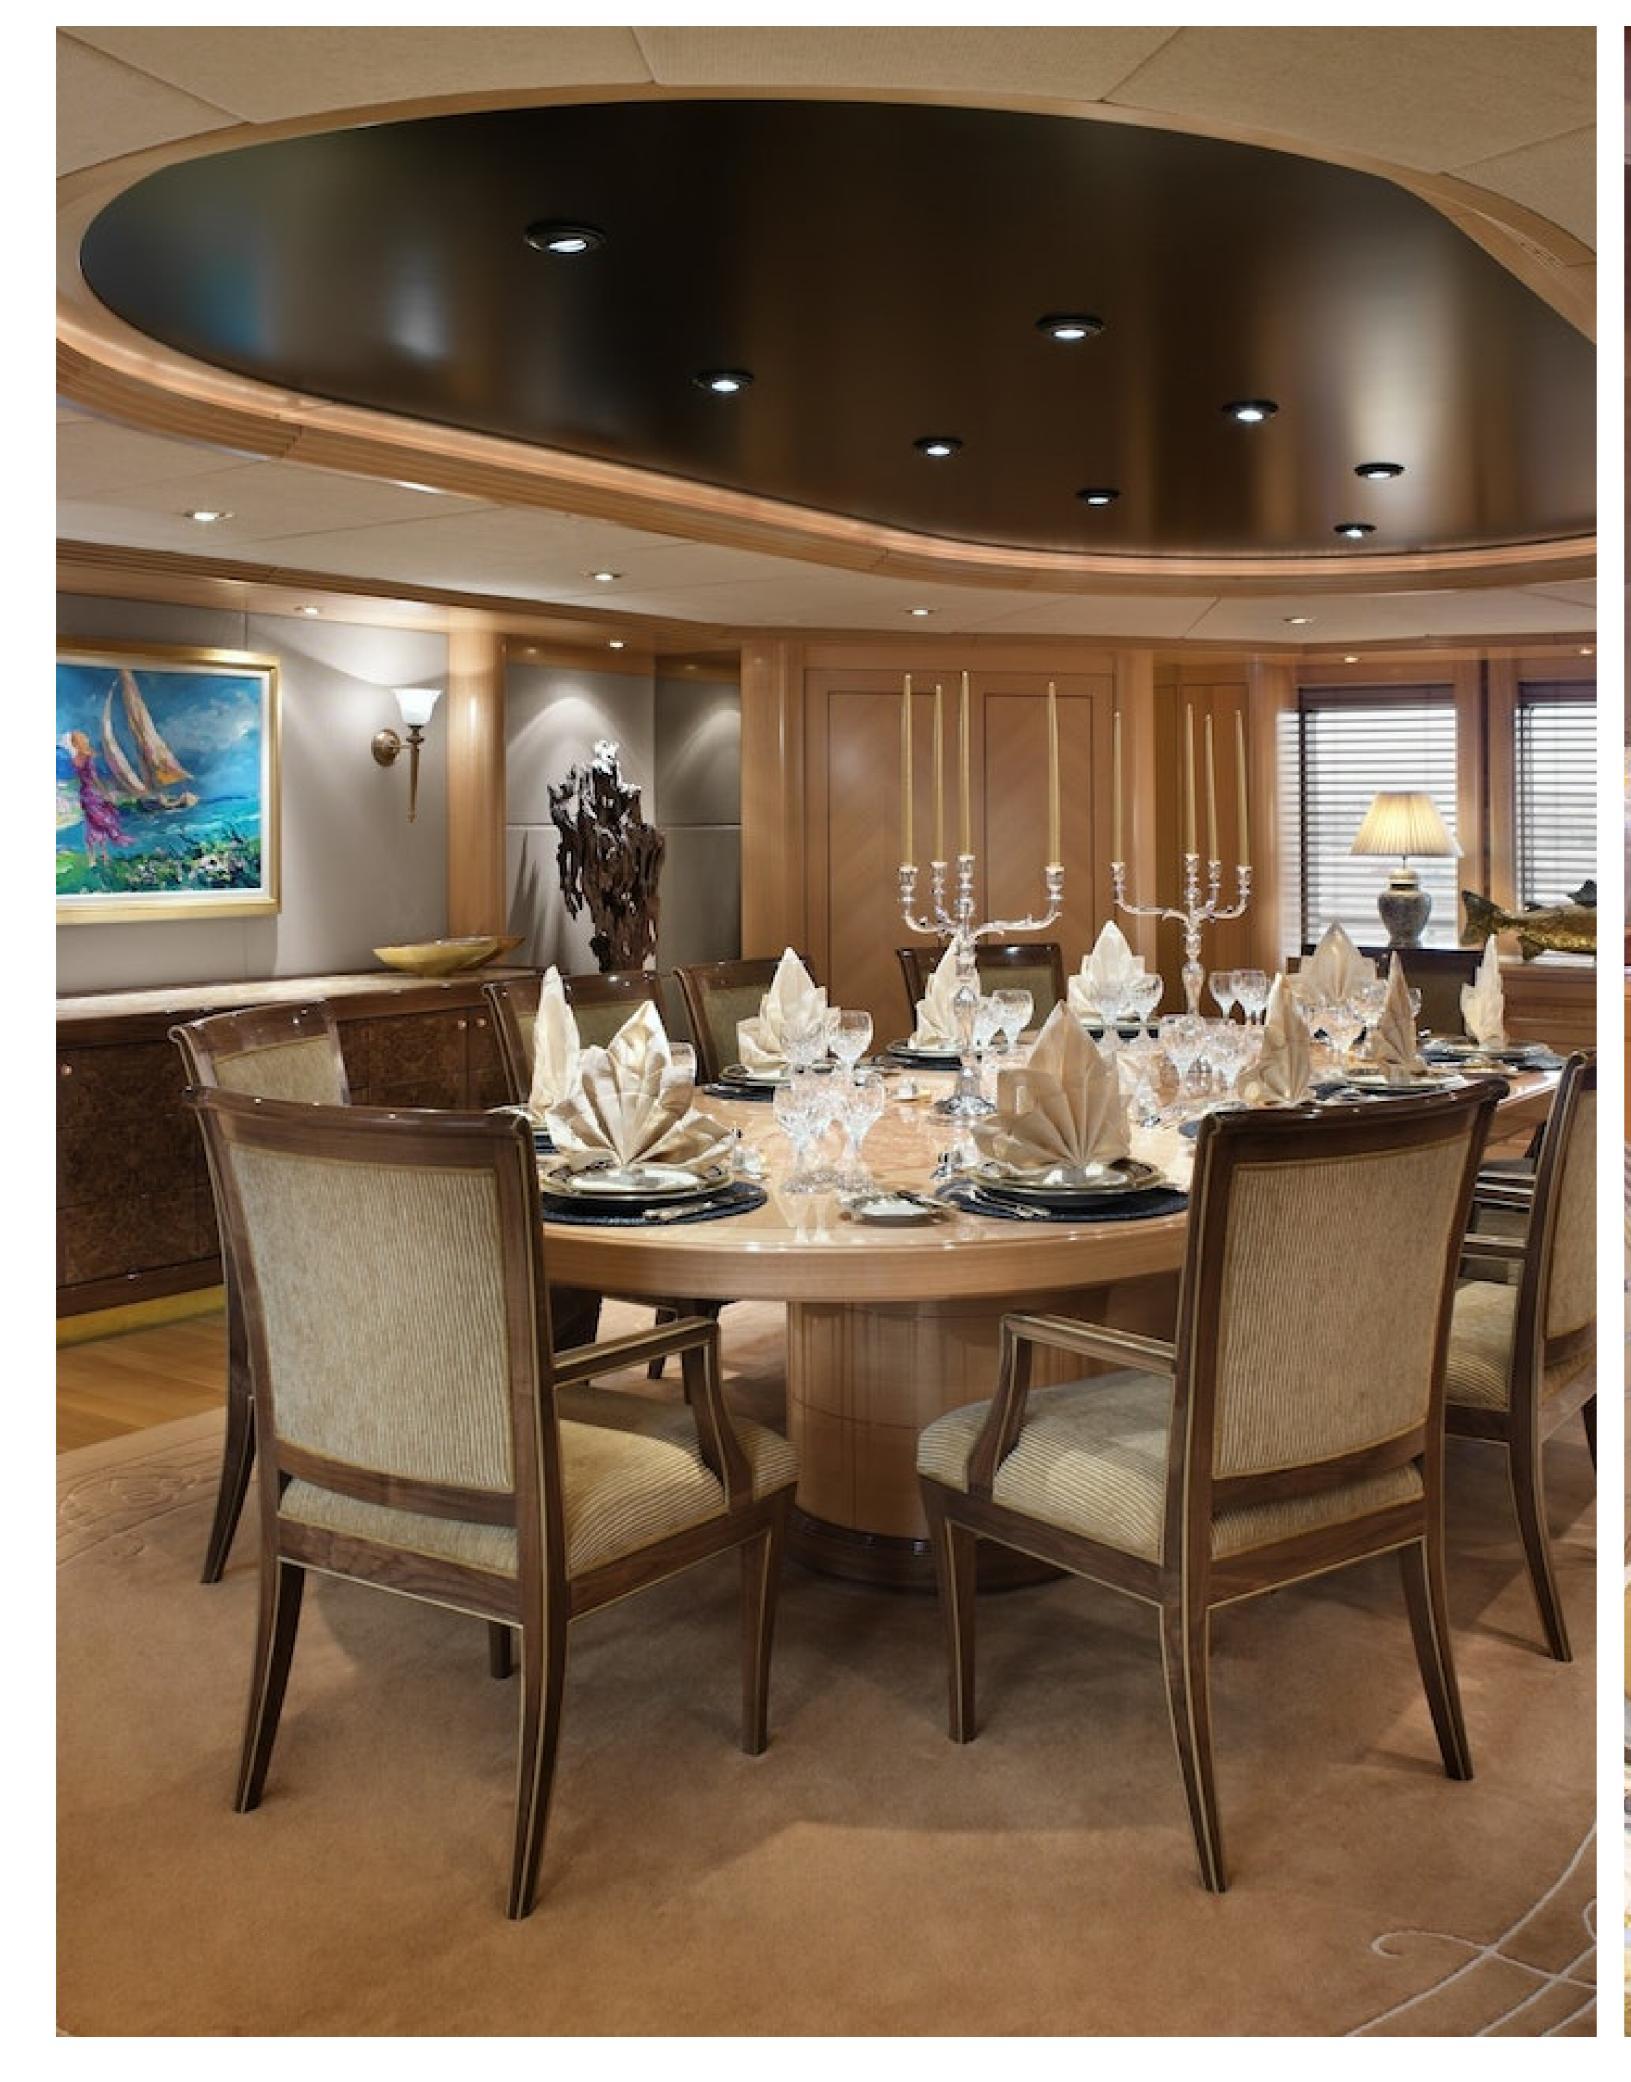

Laurel's layout comprises a master suite, four double cabins, and one twin cabin, accommodating up to 12 guests. The yacht is crewed by twenty-four experts in providing exceptional charters. Guests can relax in the dedicated library, movie theatre, or the beach club, work out in the gym, or soak up the scenery in the deck jacuzzi.