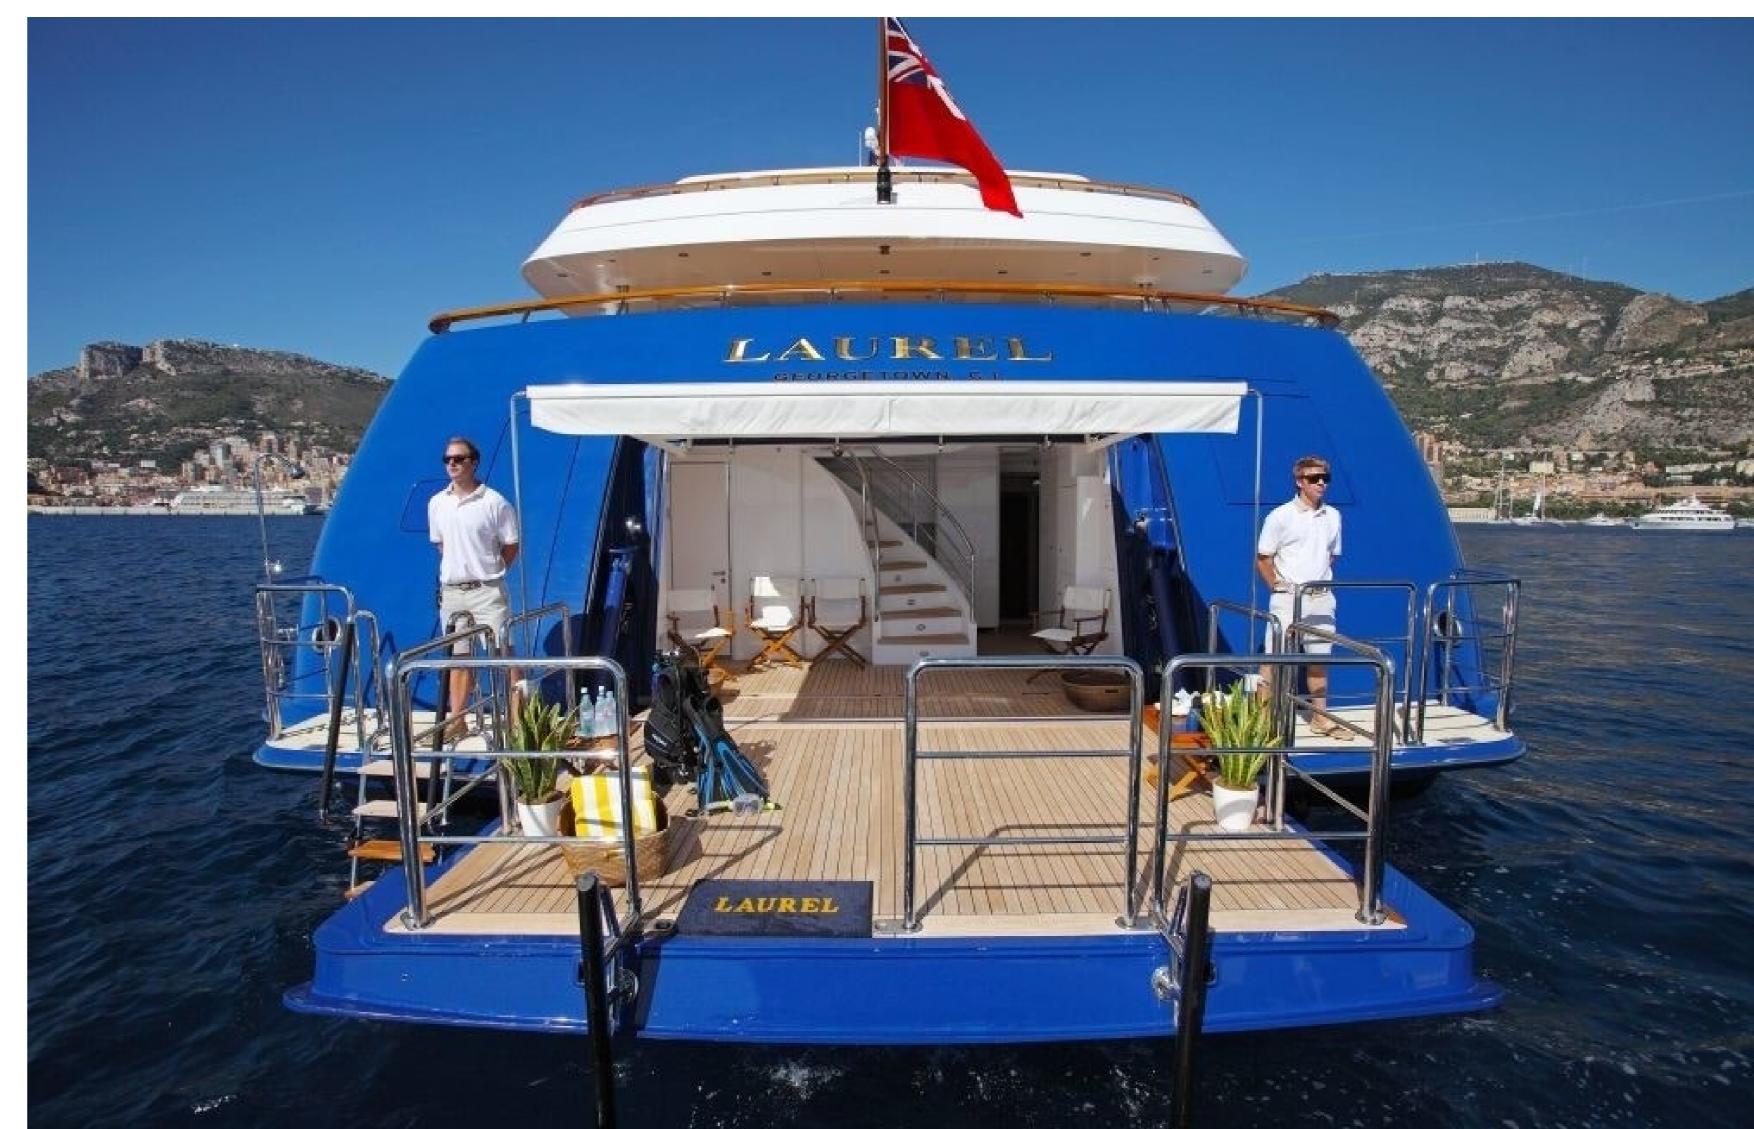

On the sun deck, Laurel's central observation room extends the length of the yacht and is surrounded by a belvedere terrace, a gym, and a spa pool. Tenders can be easily launched through doors on the lower deck, and a diving room opens to a large bathing platform created by the stern door.

Laurel also offers a variety of water toys, including waterslides, SeaDoo WaveRunners, waterskis, scuba diving equipment, a seabob, wakeboards, kayaks, fishing equipment, and three tenders, including a 7.62m/25' Nautica Tender.