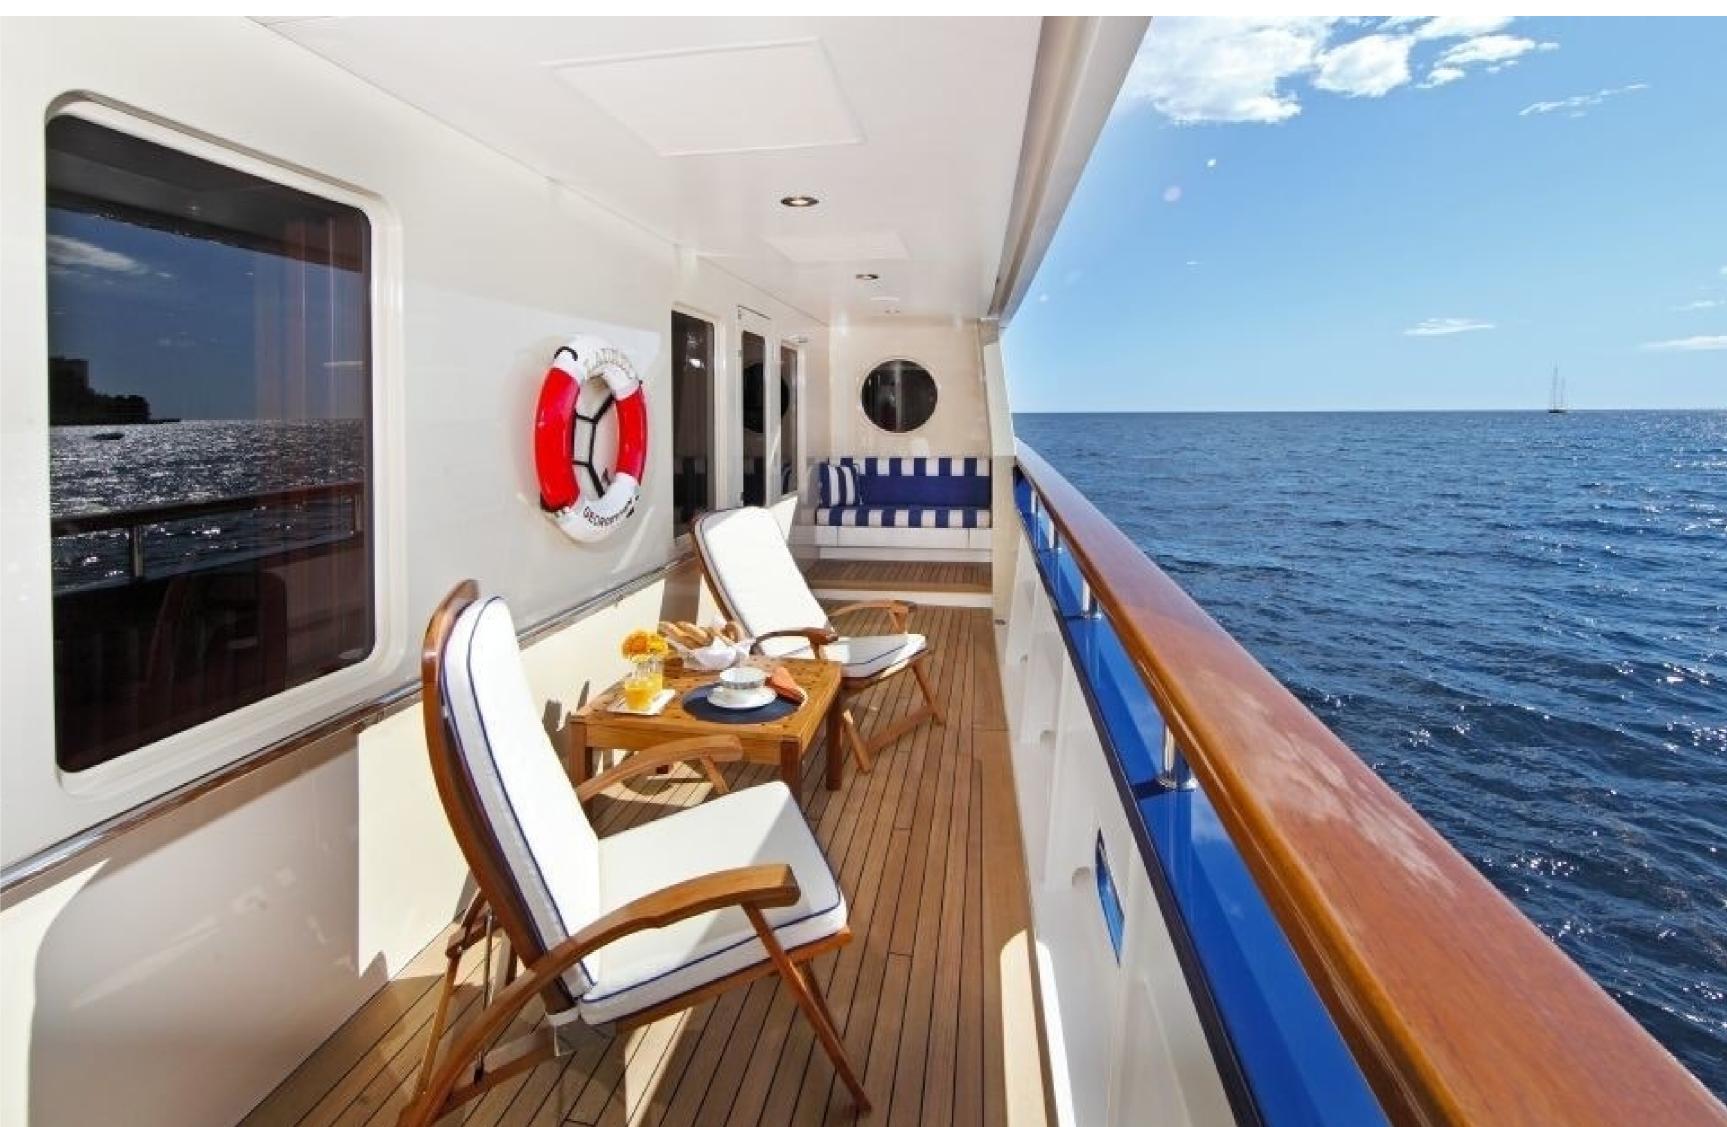

#### DESCRIPTION

Charter the 73.15m/240' 'Laurel', a motor yacht built by the American shipyard Delta Marine, and enjoy exquisite indoor/outdoor living with voluminous interior and exterior spaces across several decks, ideal for bronzing, lounging, or entertaining. This wheelchair accessible yacht, which features interior styling by Donald Starkey, boasts a movie theatre, beach club, and gym, as well as an elevator for easy access to all decks.

On the sun deck, Laurel's central observation room extends the length of the yacht and is surrounded by a belvedere terrace, a gym, and a spa pool. Tenders can be easily launched through doors on the lower deck, and a diving room opens to a large bathing platform created by the stern door.