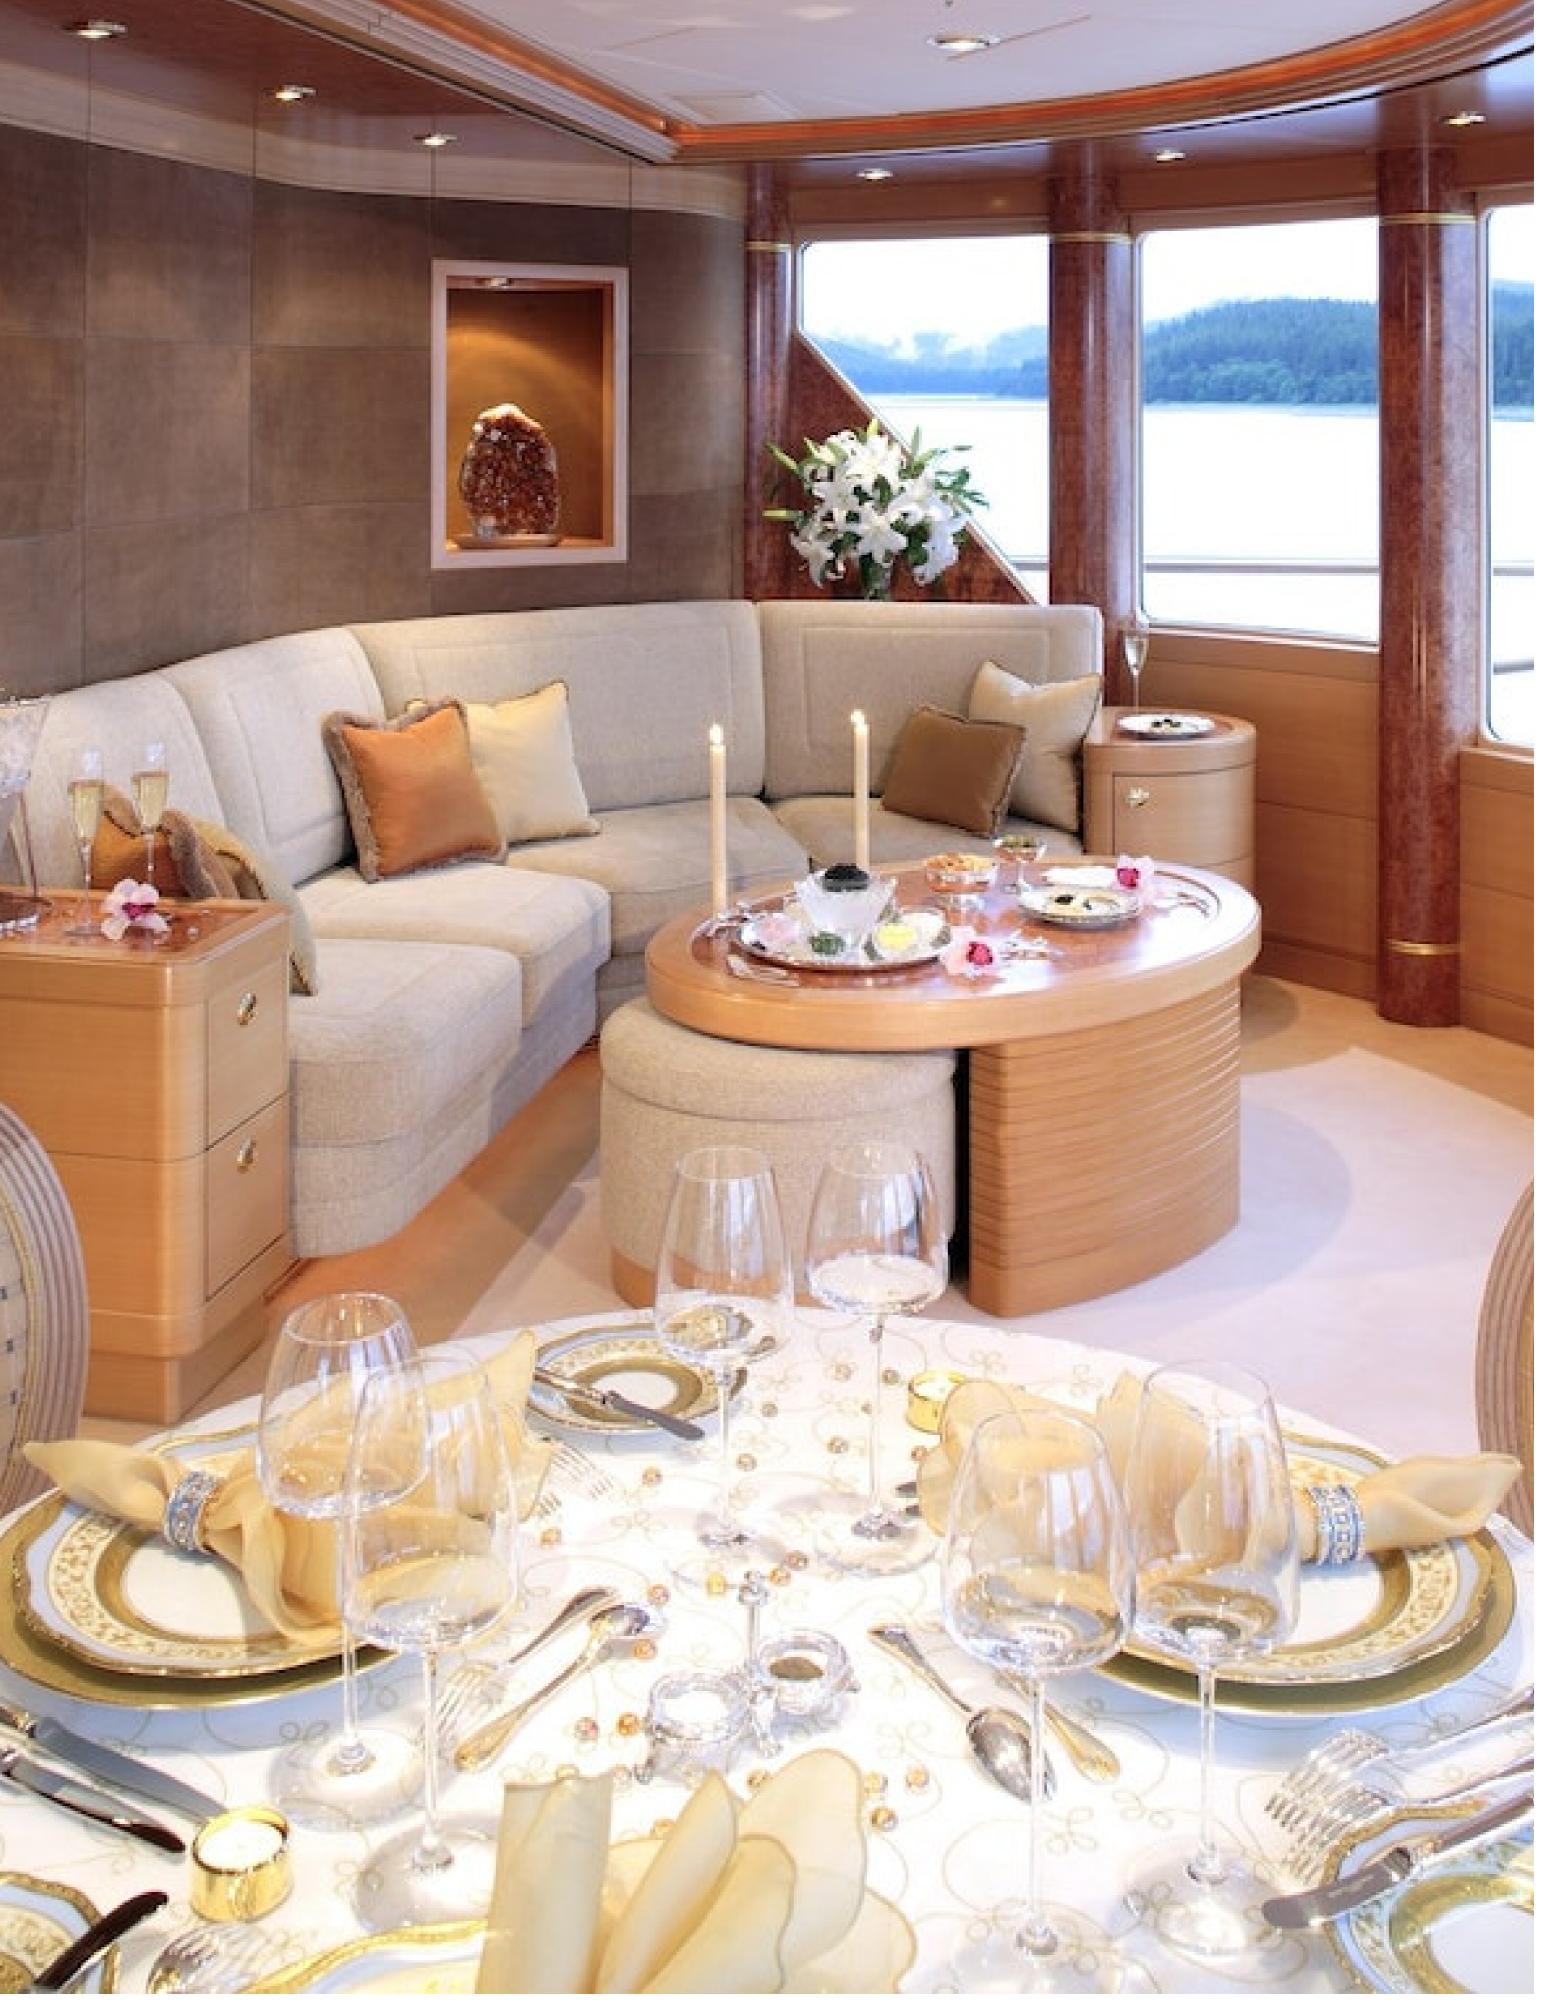

On the sun deck, Laurel's central observation room extends the length of the yacht and is surrounded by a belvedere terrace, a gym, and a spa pool. Tenders can be easily launched through doors on the lower deck, and a diving room opens to a large bathing platform created by the stern door.

The master suite, which includes private side decks, is located amidships on the main deck and can be accessed through a private lobby leading to the bedroom via a sitting room/office. The central staircase spirals around a three-story-high glass sculpture depicting marine life by Seattle artist Mary van Cline.