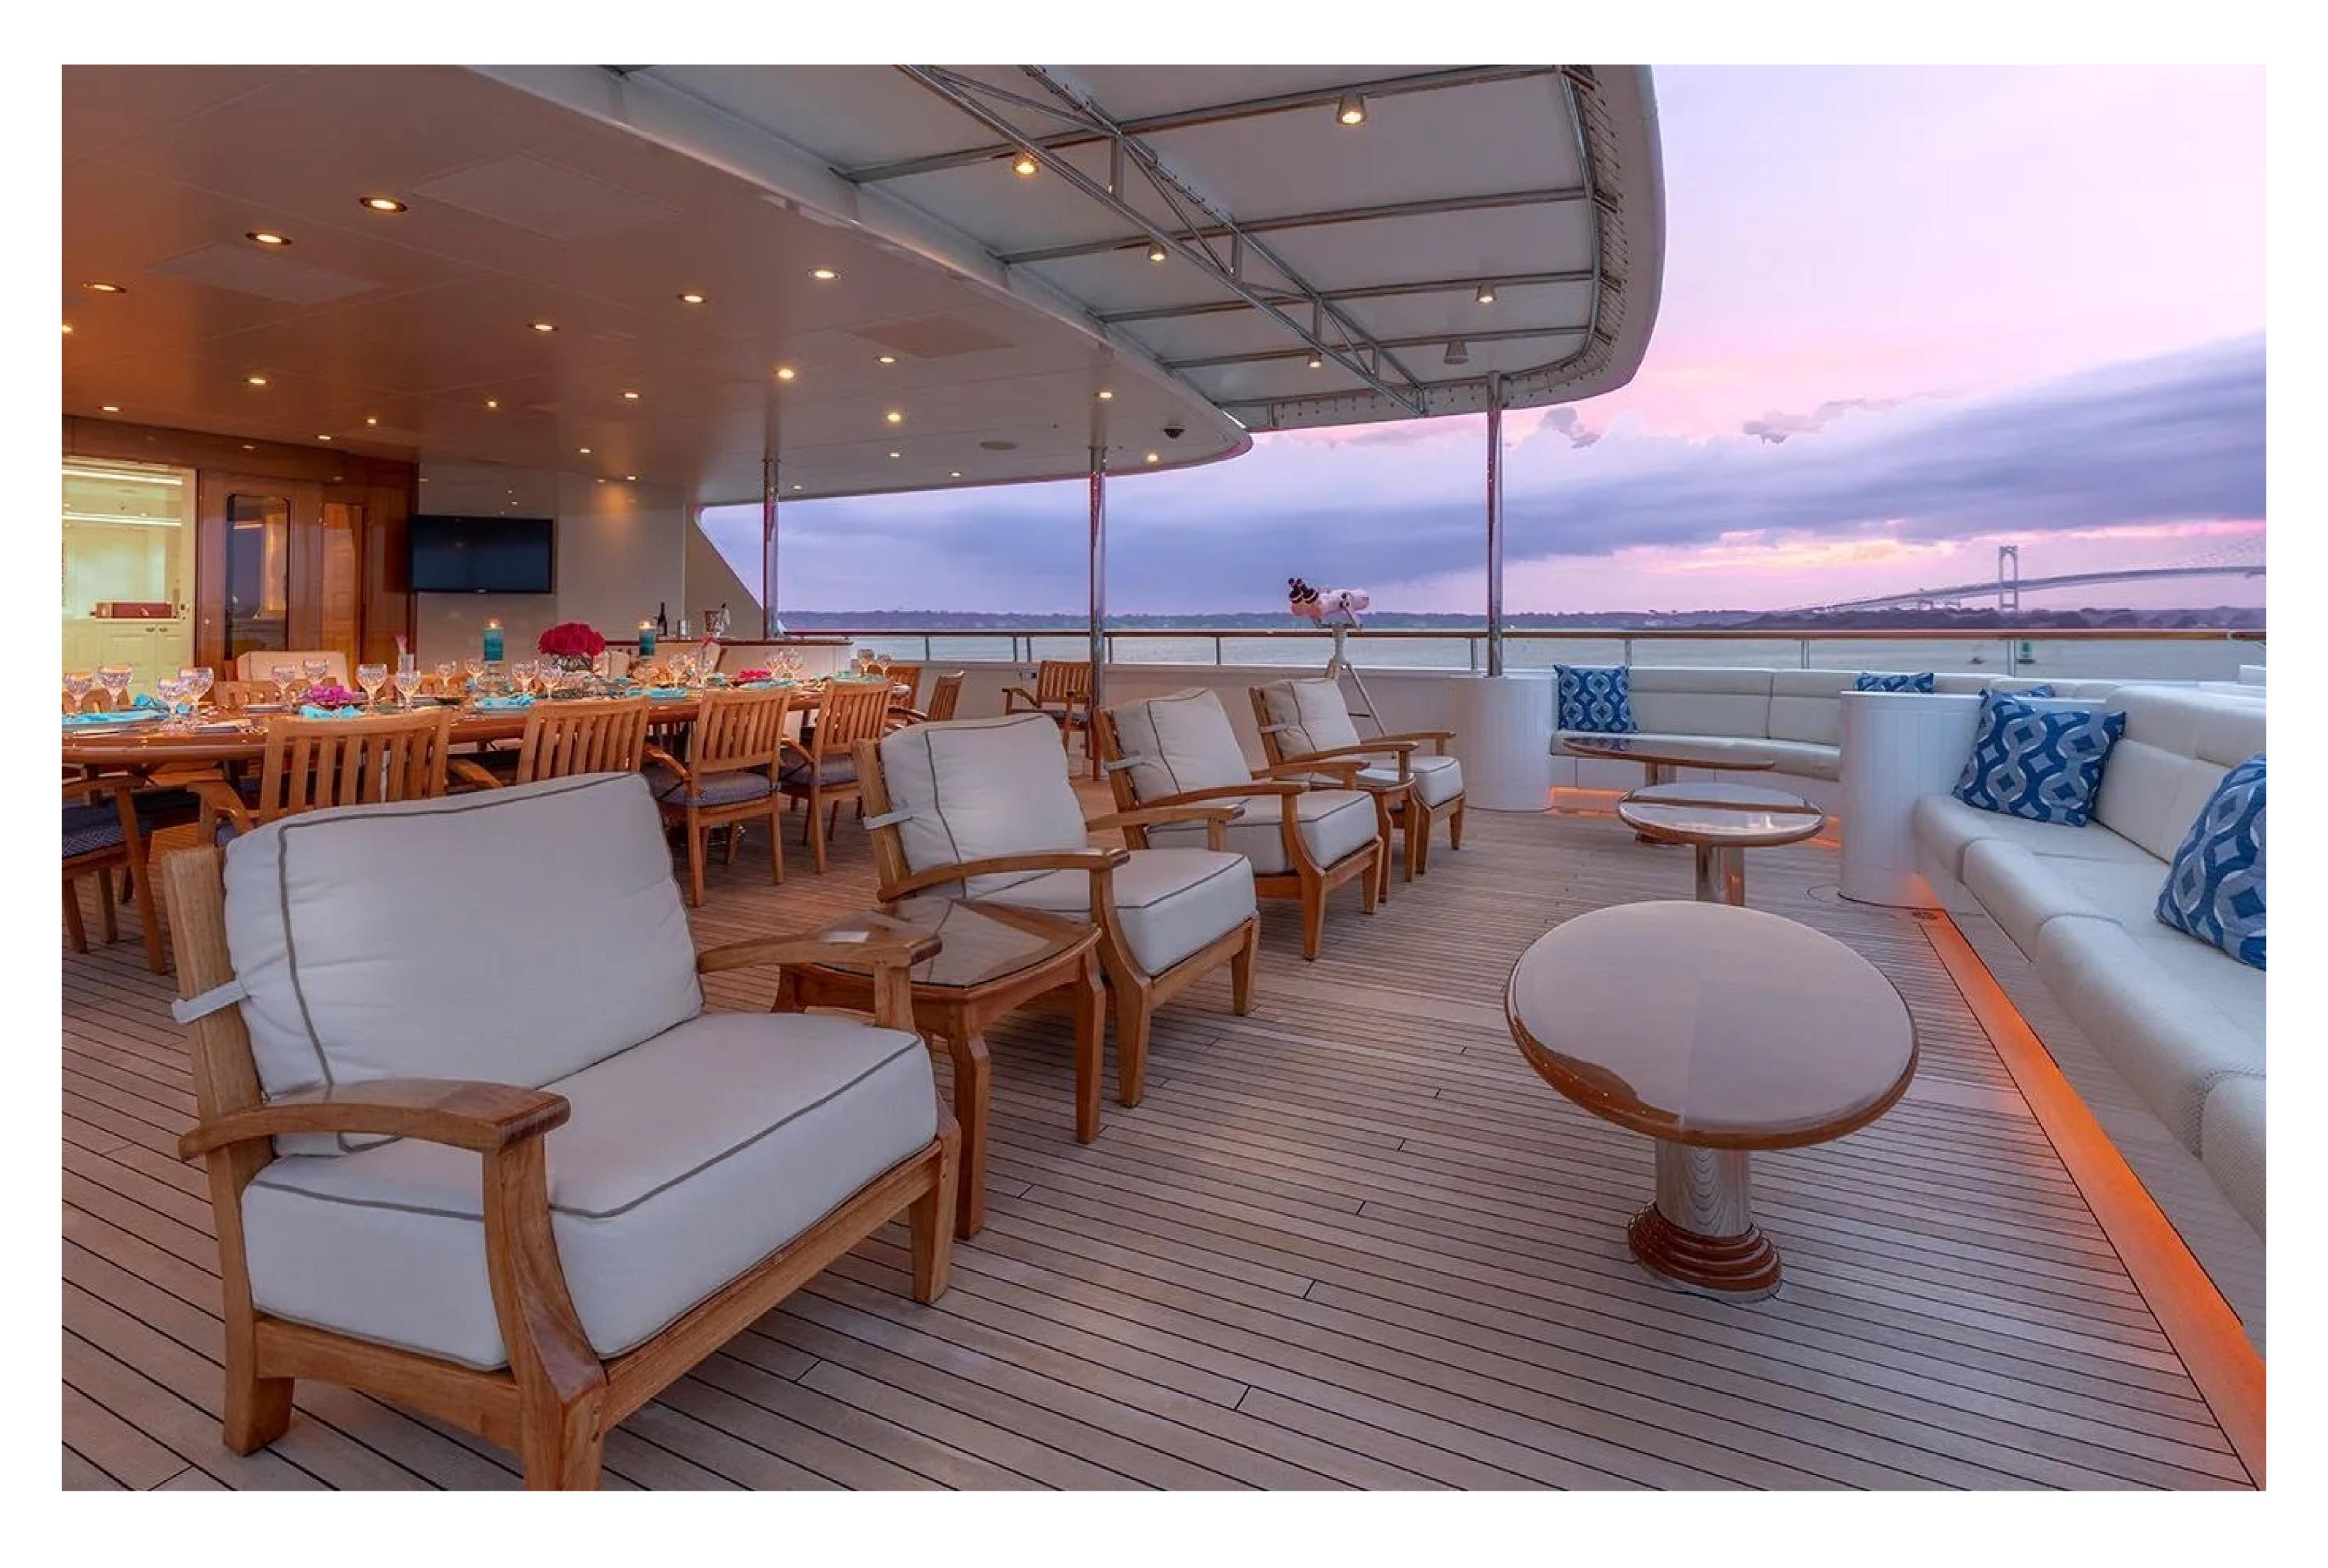

## **FEATURES**

- ➤ The yacht was designed by Donald Starkey, a renowned designer.
- ➤ It features an elevator and is wheelchair-friendly.
- ➤ There is a beach club with a hydraulic swim platform.
- ➤ The yacht has a fully equipped gym.
- ➤ The accommodation is flexible.
- ➤ There are all fresco and elegant dining spaces for up to 16 guests.
- ➤ The yacht is equipped with zero speed stabilizers while at anchor.
- ➤ The interior was designed by Donald Starkey and is stunning.
- ➤ The sundeck area is extensive and includes a central spa pool, a belvedere terrace, and a glass-enclosed gym.
- ➤ The master suite is located on the main deck and has private terraces on either side.
- ➤ The yacht features a central spiral staircase around a 3-storey high glass sculpture.
- The beach club is generous and has a treasure chest of water sports toys available for guests to use.

On the sun deck, Laurel's central observation room extends the length of the yacht and is surrounded by a belvedere terrace, a gym, and a spa pool. Tenders can be easily launched through doors on the lower deck, and a diving room opens to a large bathing platform created by the stern door.