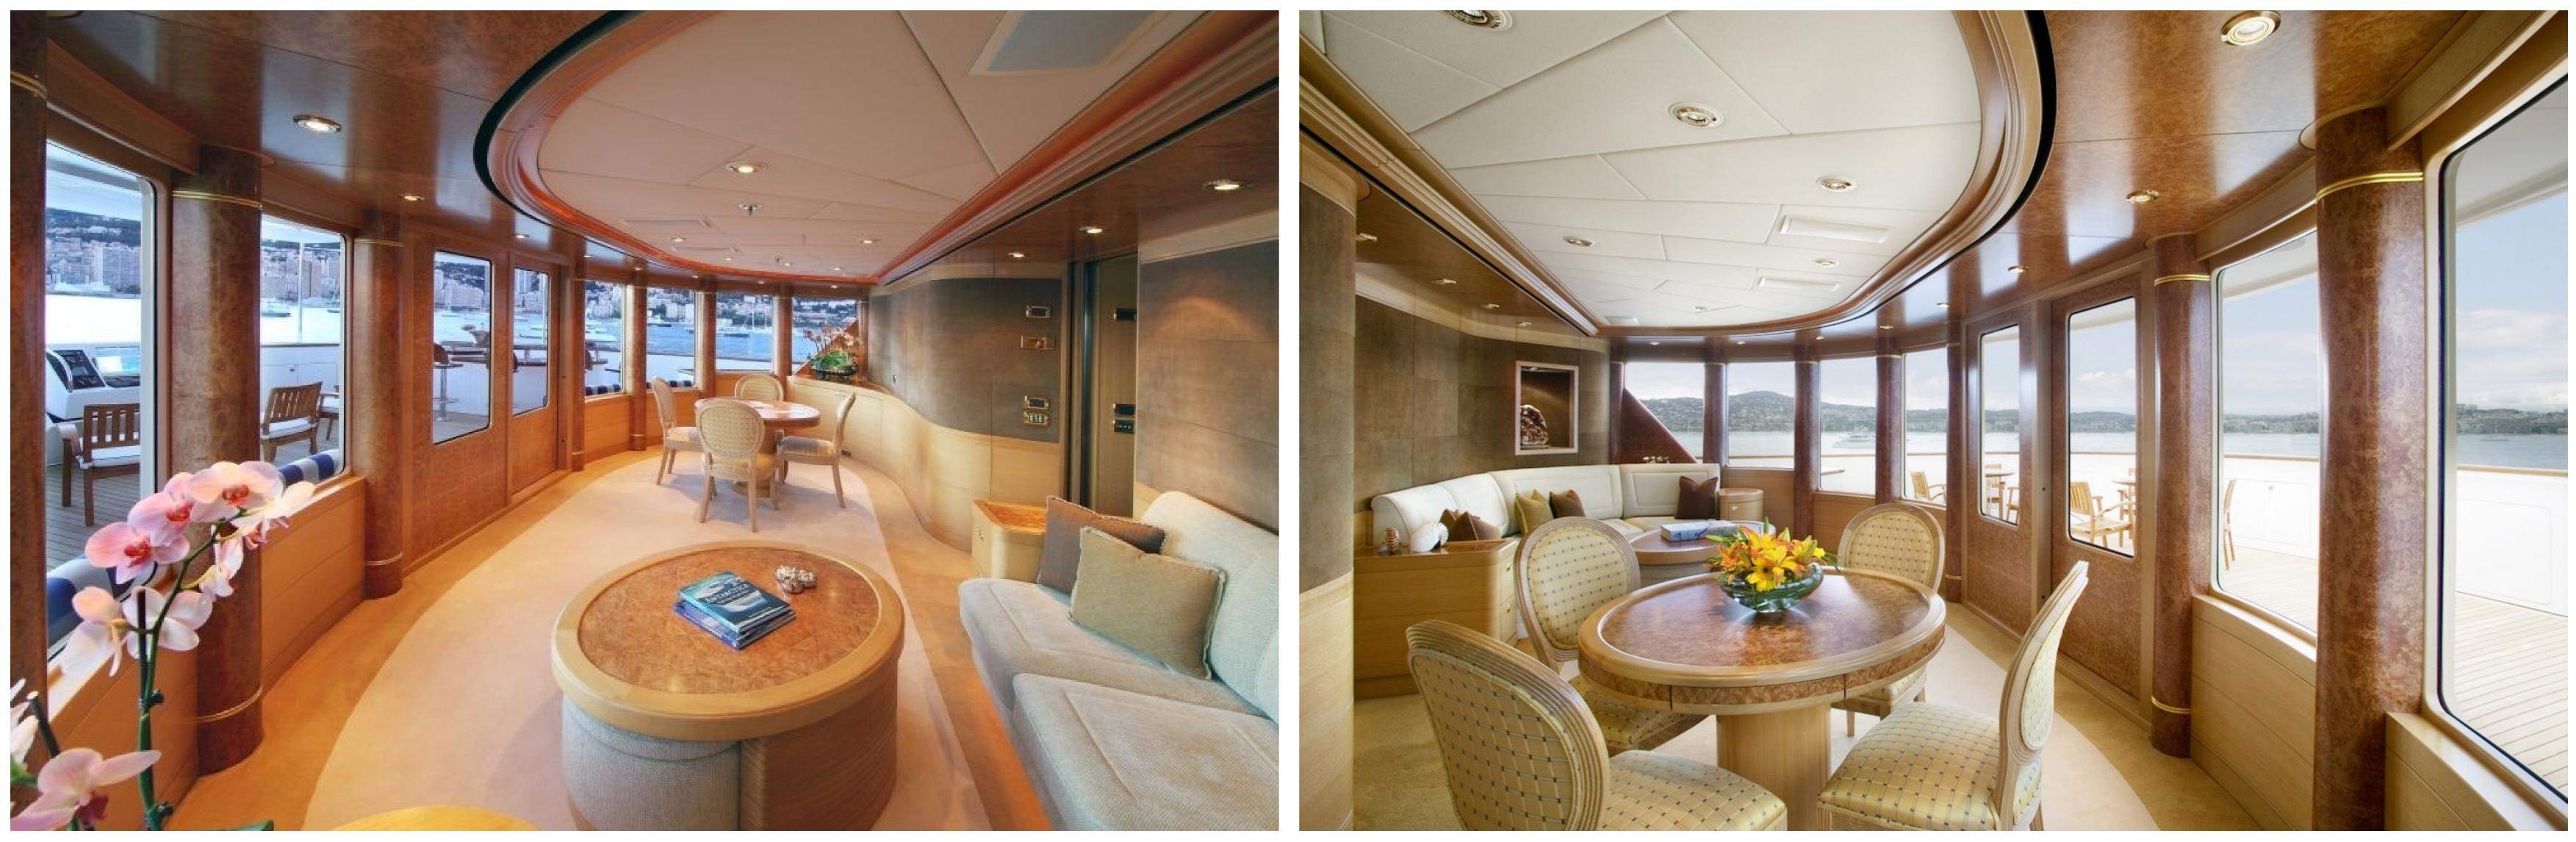

#### DESCRIPTION

Charter the 73.15m/240' 'Laurel', a motor yacht built by the American shipyard Delta Marine, and enjoy exquisite indoor/outdoor living with voluminous interior and exterior spaces across several decks, ideal for bronzing, lounging, or entertaining. This wheelchair accessible yacht, which features interior styling by Donald Starkey, boasts a movie theatre, beach club, and gym, as well as an elevator for easy access to all decks.

On the sun deck, Laurel's central observation room extends the length of the yacht and is surrounded by a belvedere terrace, a gym, and a spa pool. Tenders can be easily launched through doors on the lower deck, and a diving room opens to a large bathing platform created by the stern door.