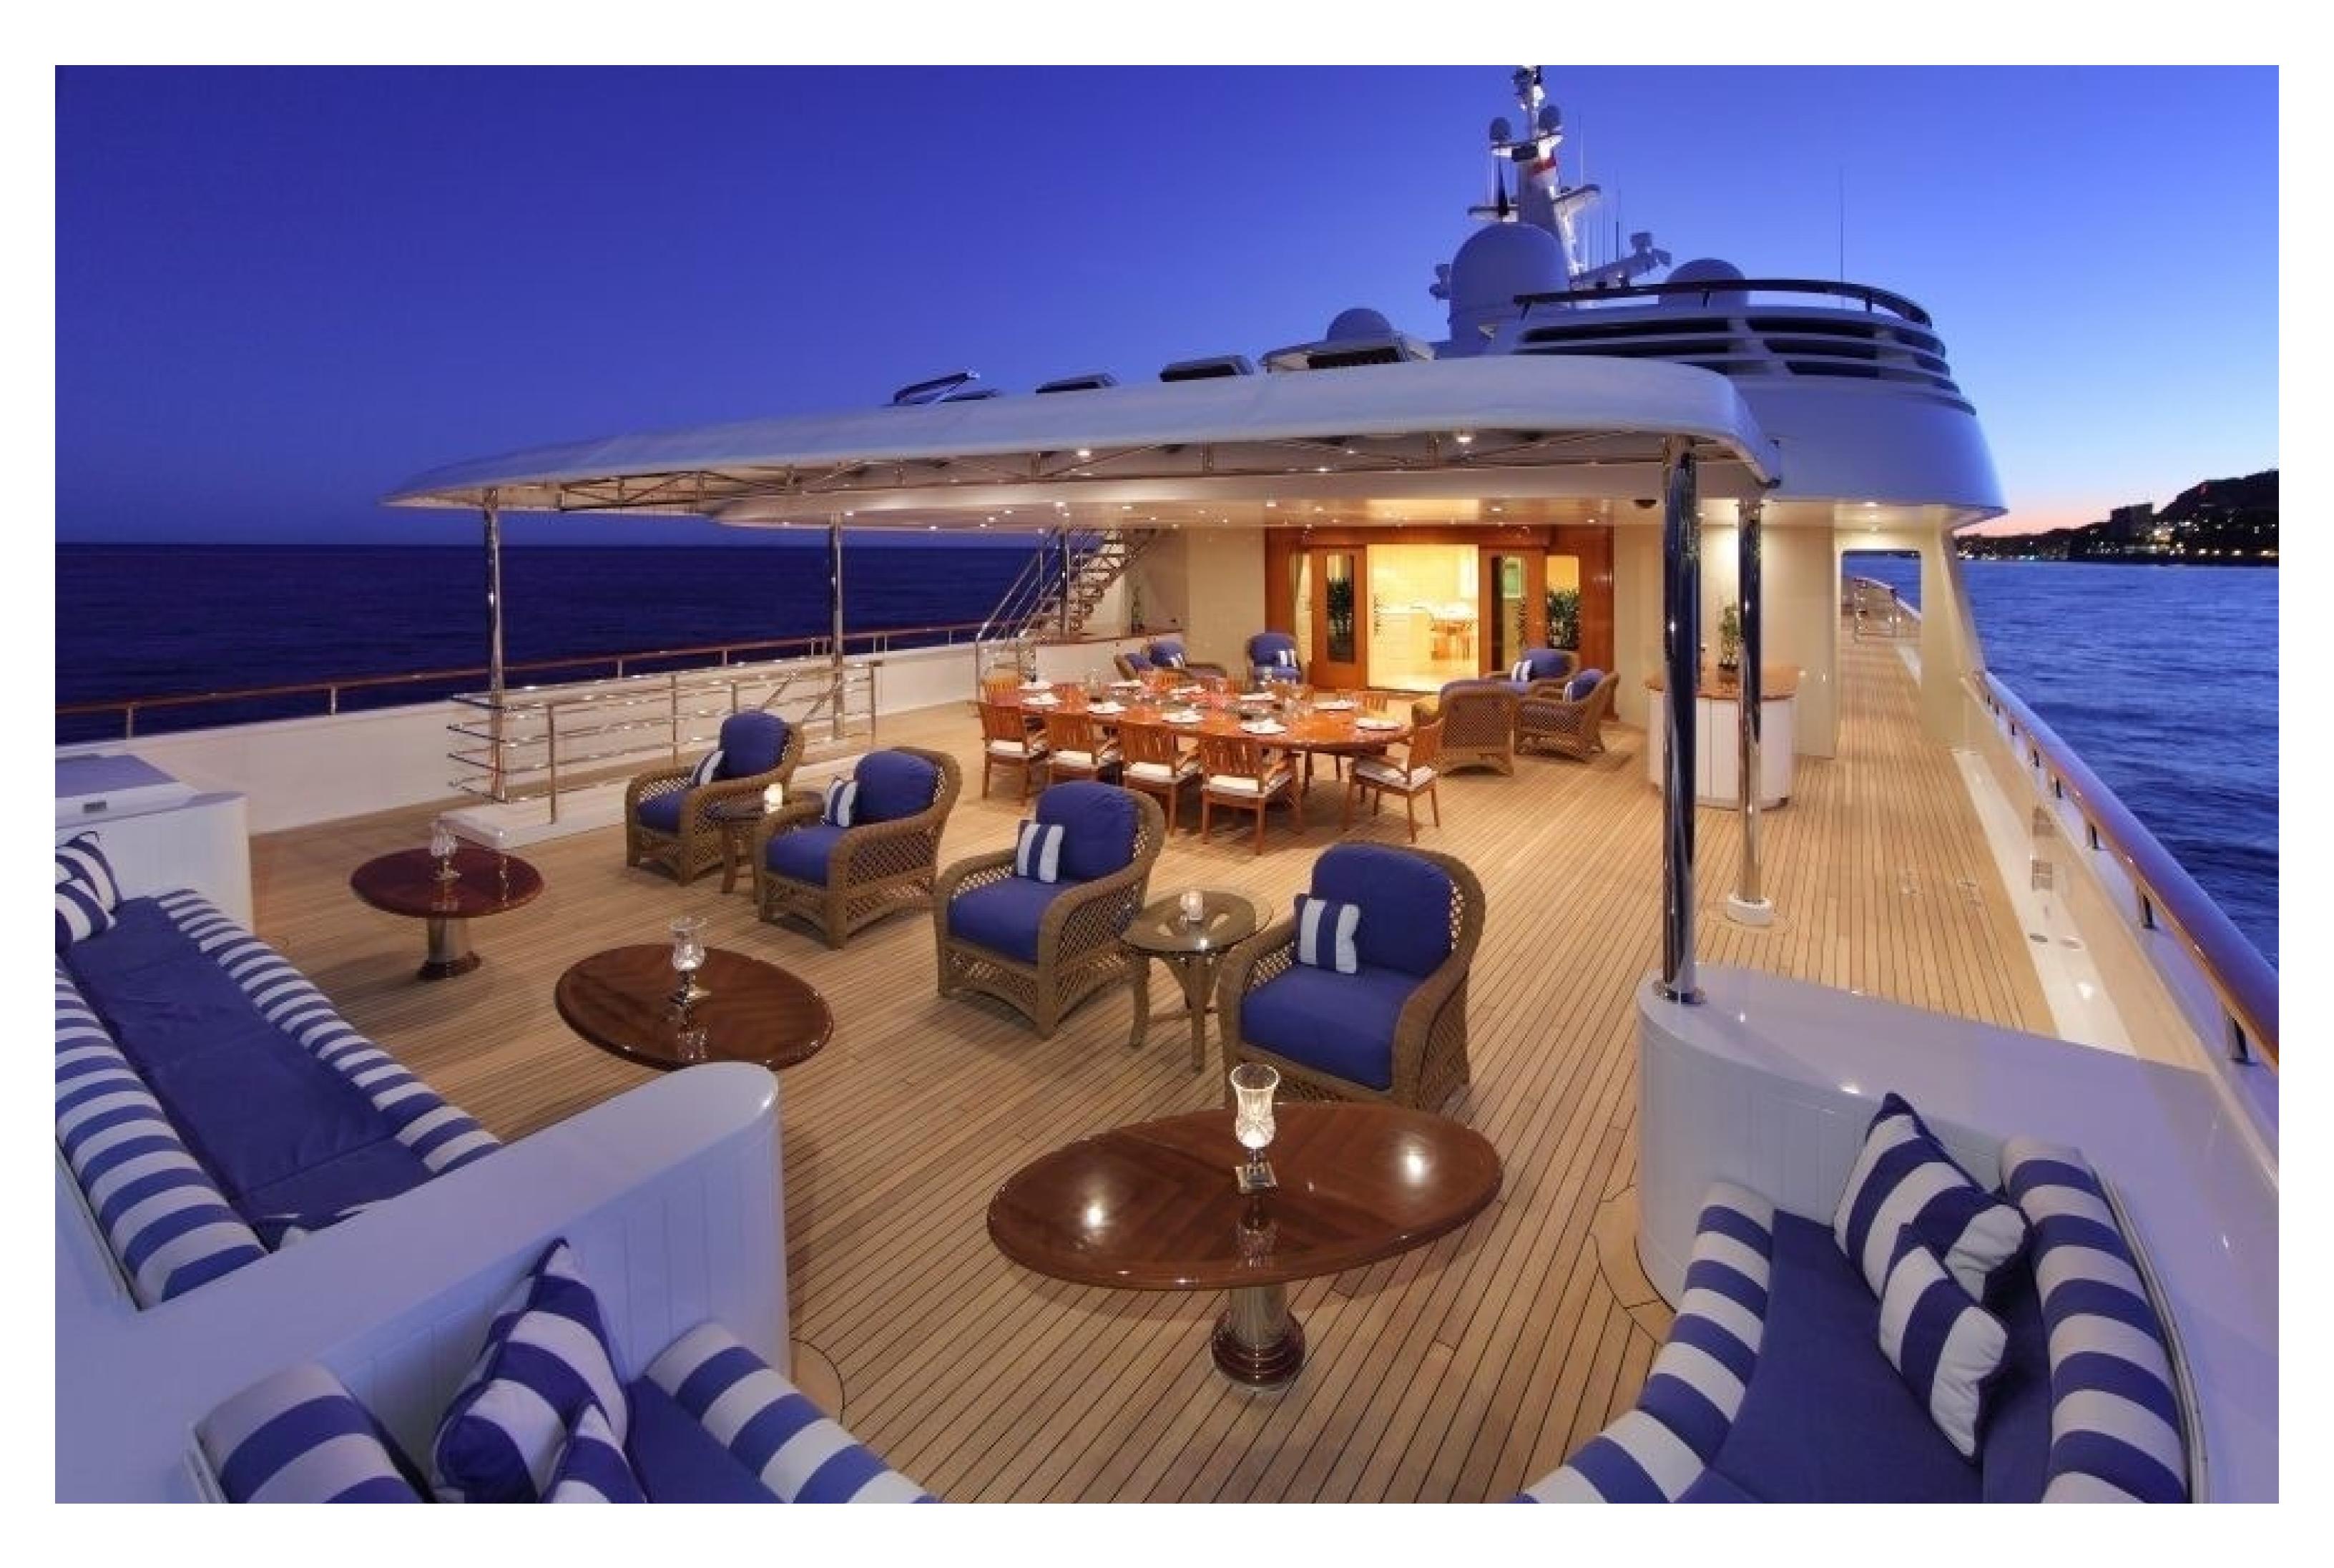

## **FEATURES**

- ➤ The yacht was designed by Donald Starkey, a renowned designer.
- ➤ It features an elevator and is wheelchair-friendly.
- ➤ There is a beach club with a hydraulic swim platform.
- ➤ The yacht has a fully equipped gym.
- ➤ The accommodation is flexible.
- ➤ There are all fresco and elegant dining spaces for up to 16 guests.
- ➤ The yacht is equipped with zero speed stabilizers while at anchor.
- ➤ The interior was designed by Donald Starkey and is stunning.
- ➤ The sundeck area is extensive and includes a central spa pool, a belvedere terrace, and a glass-enclosed gym.
- ➤ The master suite is located on the main deck and has private terraces on either side.
- ➤ The yacht features a central spiral staircase around a 3-storey high glass sculpture.
- The beach club is generous and has a treasure chest of water sports toys available for guests to use.

#### DESCRIPTION

Charter the 73.15m/240' 'Laurel', a motor yacht built by the American shipyard Delta Marine, and enjoy exquisite indoor/outdoor living with voluminous interior and exterior spaces across several decks, ideal for bronzing, lounging, or entertaining. This wheelchair accessible yacht, which features interior styling by Donald Starkey, boasts a movie theatre, beach club, and gym, as well as an elevator for easy access to all decks.