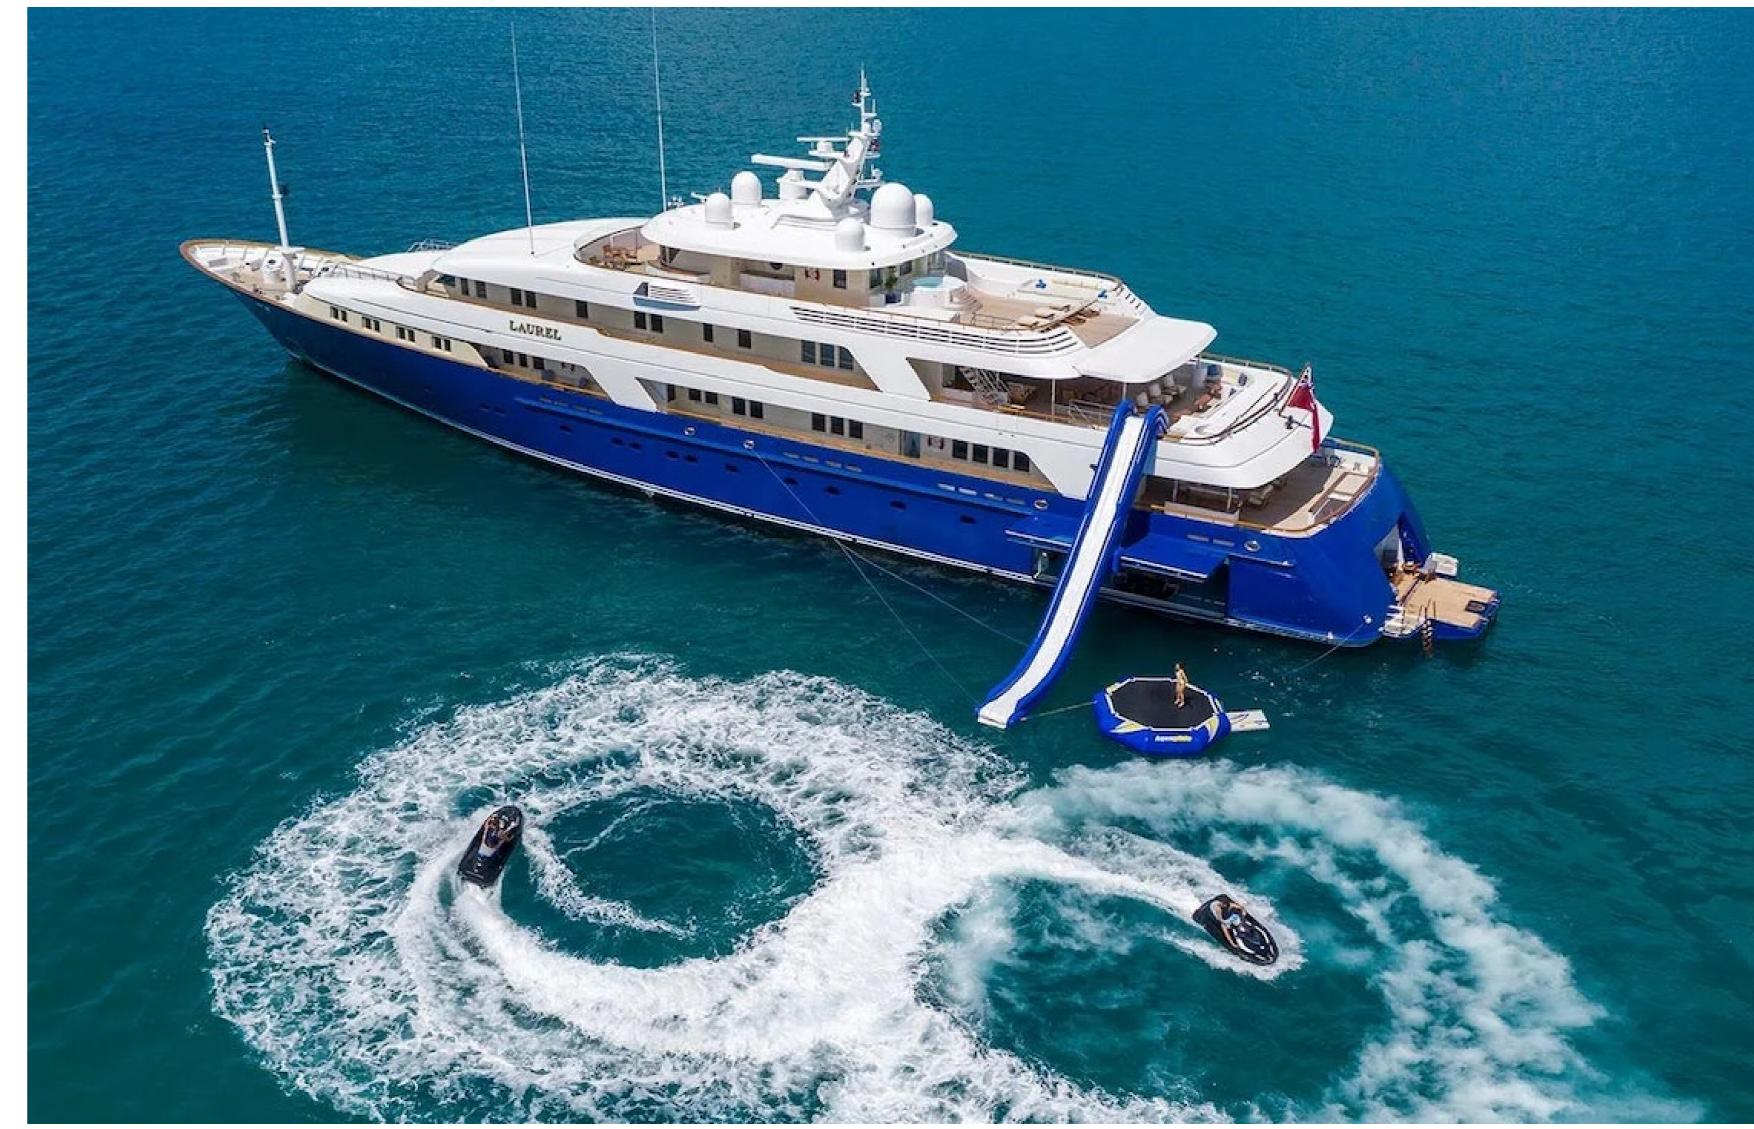

Laurel also offers a variety of water toys, including waterslides, SeaDoo WaveRunners, waterskis, scuba diving equipment, a seabob, wakeboards, kayaks, fishing equipment, and three tenders, including a 7.62m/25' Nautica Tender.

Laurel is available for charter this winter for cruising within the Caribbean and is already accepting bookings for this summer for cruising in the Mediterranean. With her superb amenities and luxurious