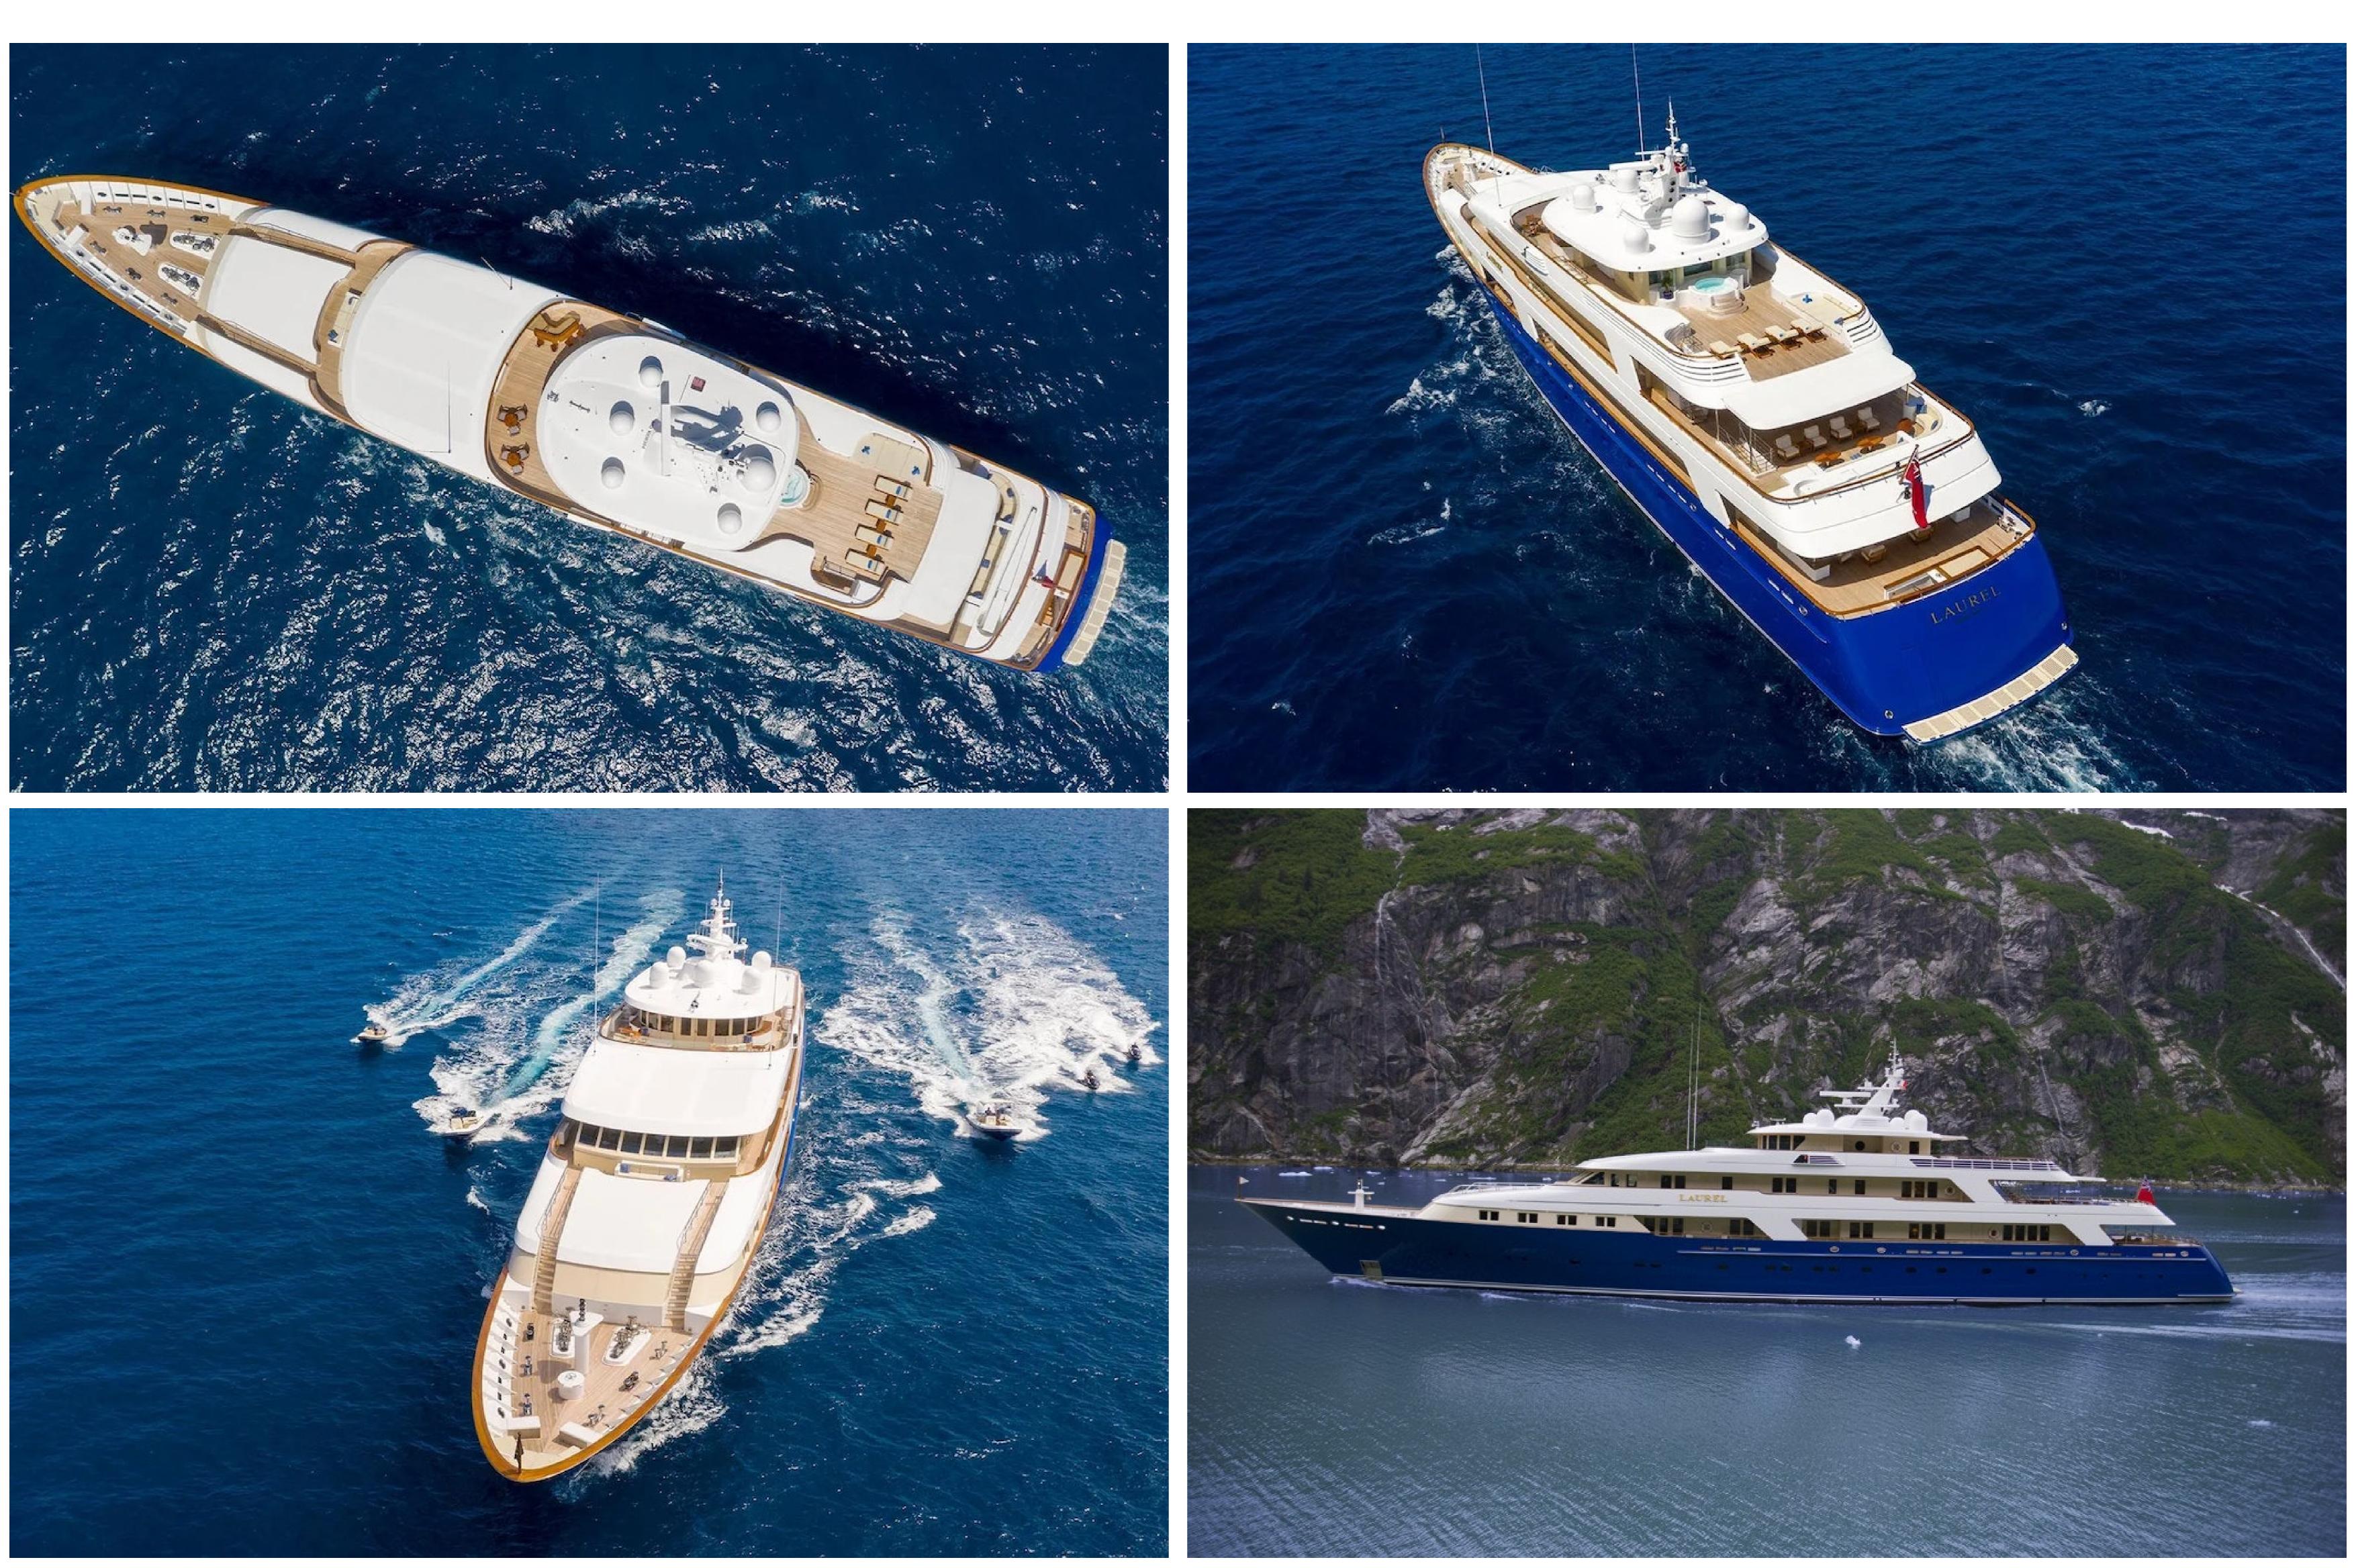

#### DESCRIPTION

Charter the 73.15m/240' 'Laurel', a motor yacht built by the American shipyard Delta Marine, and enjoy exquisite indoor/outdoor living with voluminous interior and exterior spaces across several decks, ideal for bronzing, lounging, or entertaining. This wheelchair accessible yacht, which features interior styling by Donald Starkey, boasts a movie theatre, beach club, and gym, as well as an elevator for easy access to all decks.

On the sun deck, Laurel's central observation room extends the length of the yacht and is surrounded by a belvedere terrace, a gym, and a spa pool. Tenders can be easily launched through doors on the lower deck, and a diving room opens to a large bathing platform created by the stern door.

Laurel also offers a variety of water toys, including waterslides, SeaDoo WaveRunners, waterskis, scuba diving equipment, a seabob, wakeboards, kayaks, fishing equipment, and three tenders, including a 7.62m/25' Nautica Tender.