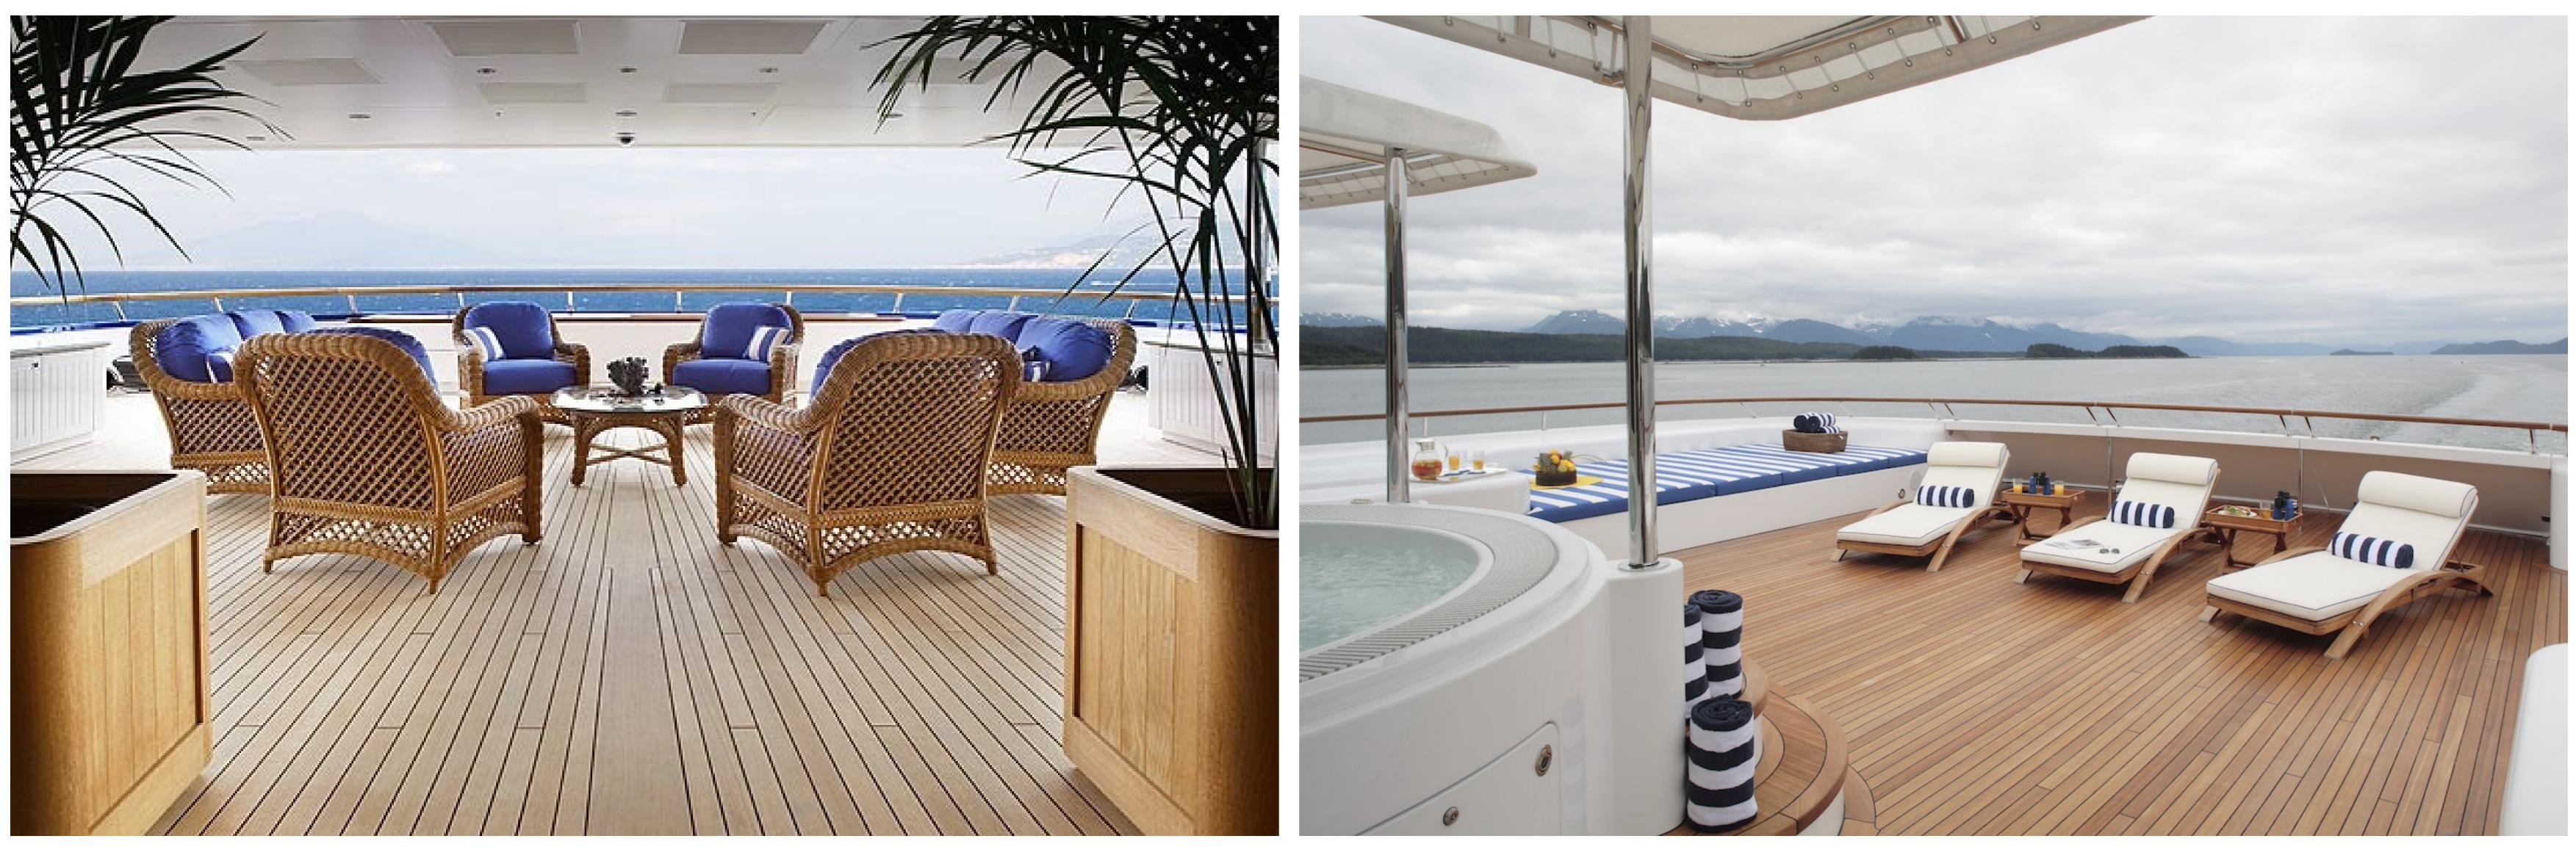

On the sun deck, Laurel's central observation room extends the length of the yacht and is surrounded by a belvedere terrace, a gym, and a spa pool. Tenders can be easily launched through doors on the lower deck, and a diving room opens to a large bathing platform created by the stern door.

Laurel's layout comprises a master suite, four double cabins, and one twin cabin, accommodating up to 12 guests. The yacht is crewed by twenty-four experts in providing exceptional charters. Guests can relax in the dedicated library, movie theatre, or the beach club, work out in the gym, or soak up the scenery in the deck jacuzzi.