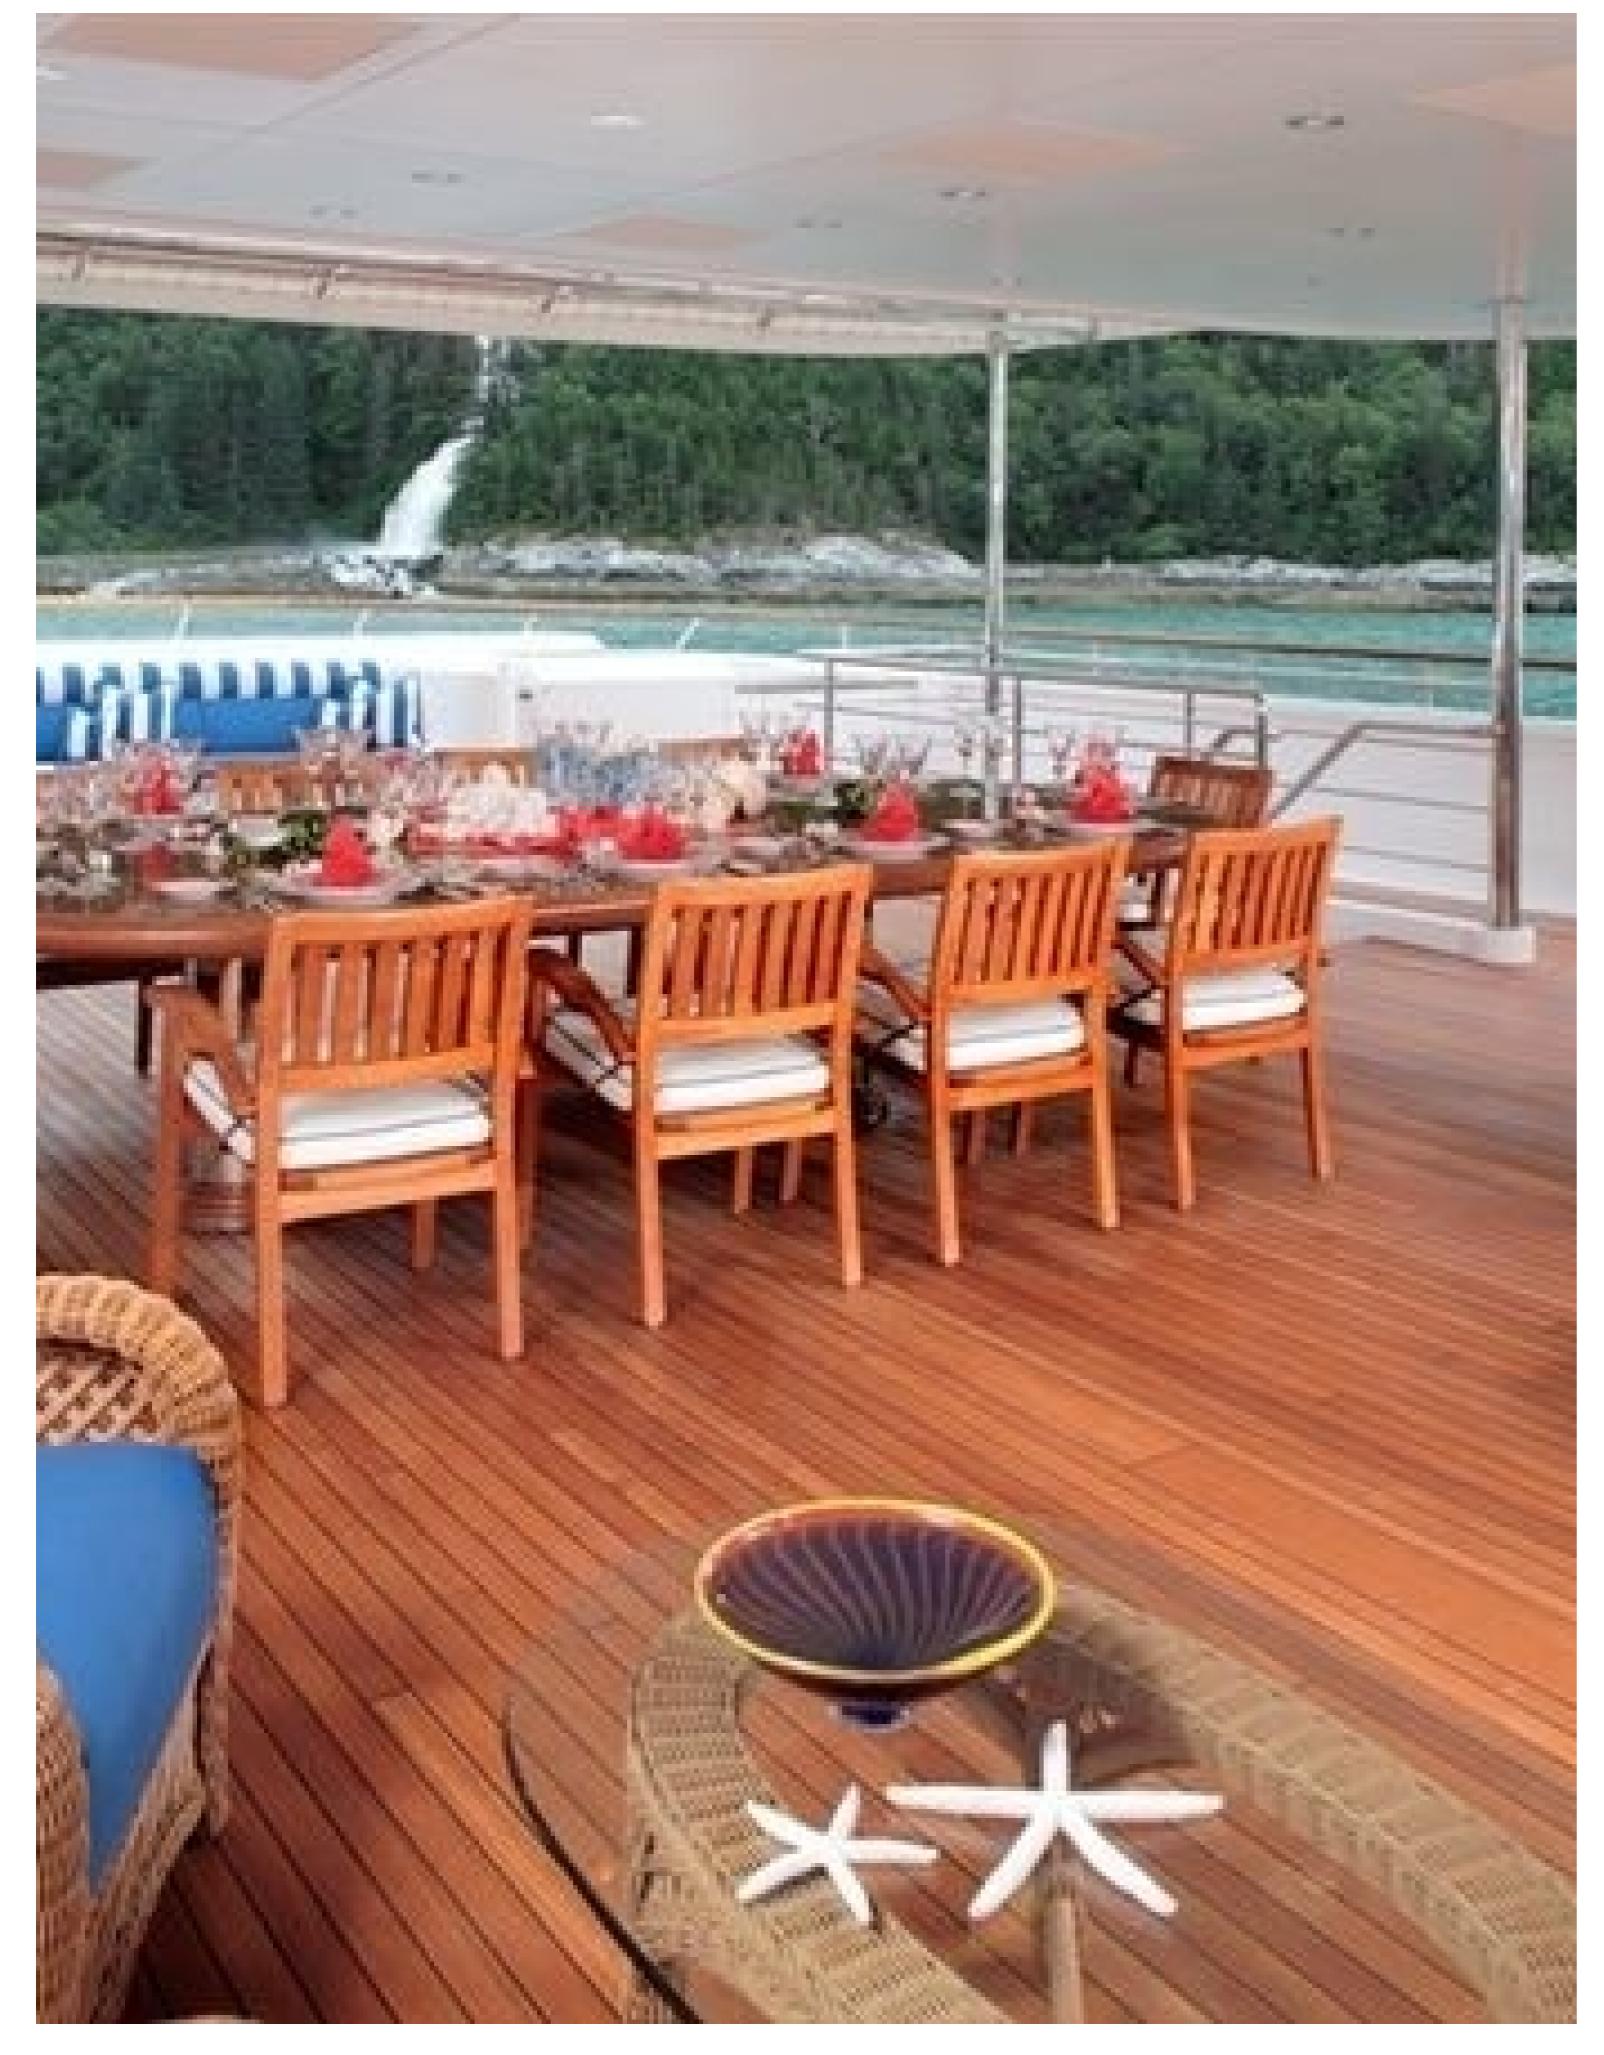

## **FEATURES**

- ➤ The yacht was designed by Donald Starkey, a renowned designer.
- ➤ It features an elevator and is wheelchair-friendly.
- ➤ There is a beach club with a hydraulic swim platform.
- ➤ The yacht has a fully equipped gym.
- ➤ The accommodation is flexible.
- ➤ There are all fresco and elegant dining spaces for up to 16 guests.
- ➤ The yacht is equipped with zero speed stabilizers while at anchor.
- ➤ The interior was designed by Donald Starkey and is stunning.
- ➤ The sundeck area is extensive and includes a central spa pool, a belvedere terrace, and a glass-enclosed gym.
- ➤ The master suite is located on the main deck and has private terraces on either side.
- ➤ The yacht features a central spiral staircase around a 3-storey high glass sculpture.
- The beach club is generous and has a treasure chest of water sports toys available for guests to use.

#### DESCRIPTION

Charter the 73.15m/240' 'Laurel', a motor yacht built by the American shipyard Delta Marine, and enjoy exquisite indoor/outdoor living with voluminous interior and exterior spaces across several decks, ideal for bronzing, lounging, or entertaining. This wheelchair accessible yacht, which features interior styling by Donald Starkey, boasts a movie theatre, beach club, and gym, as well as an elevator for easy access to all decks.