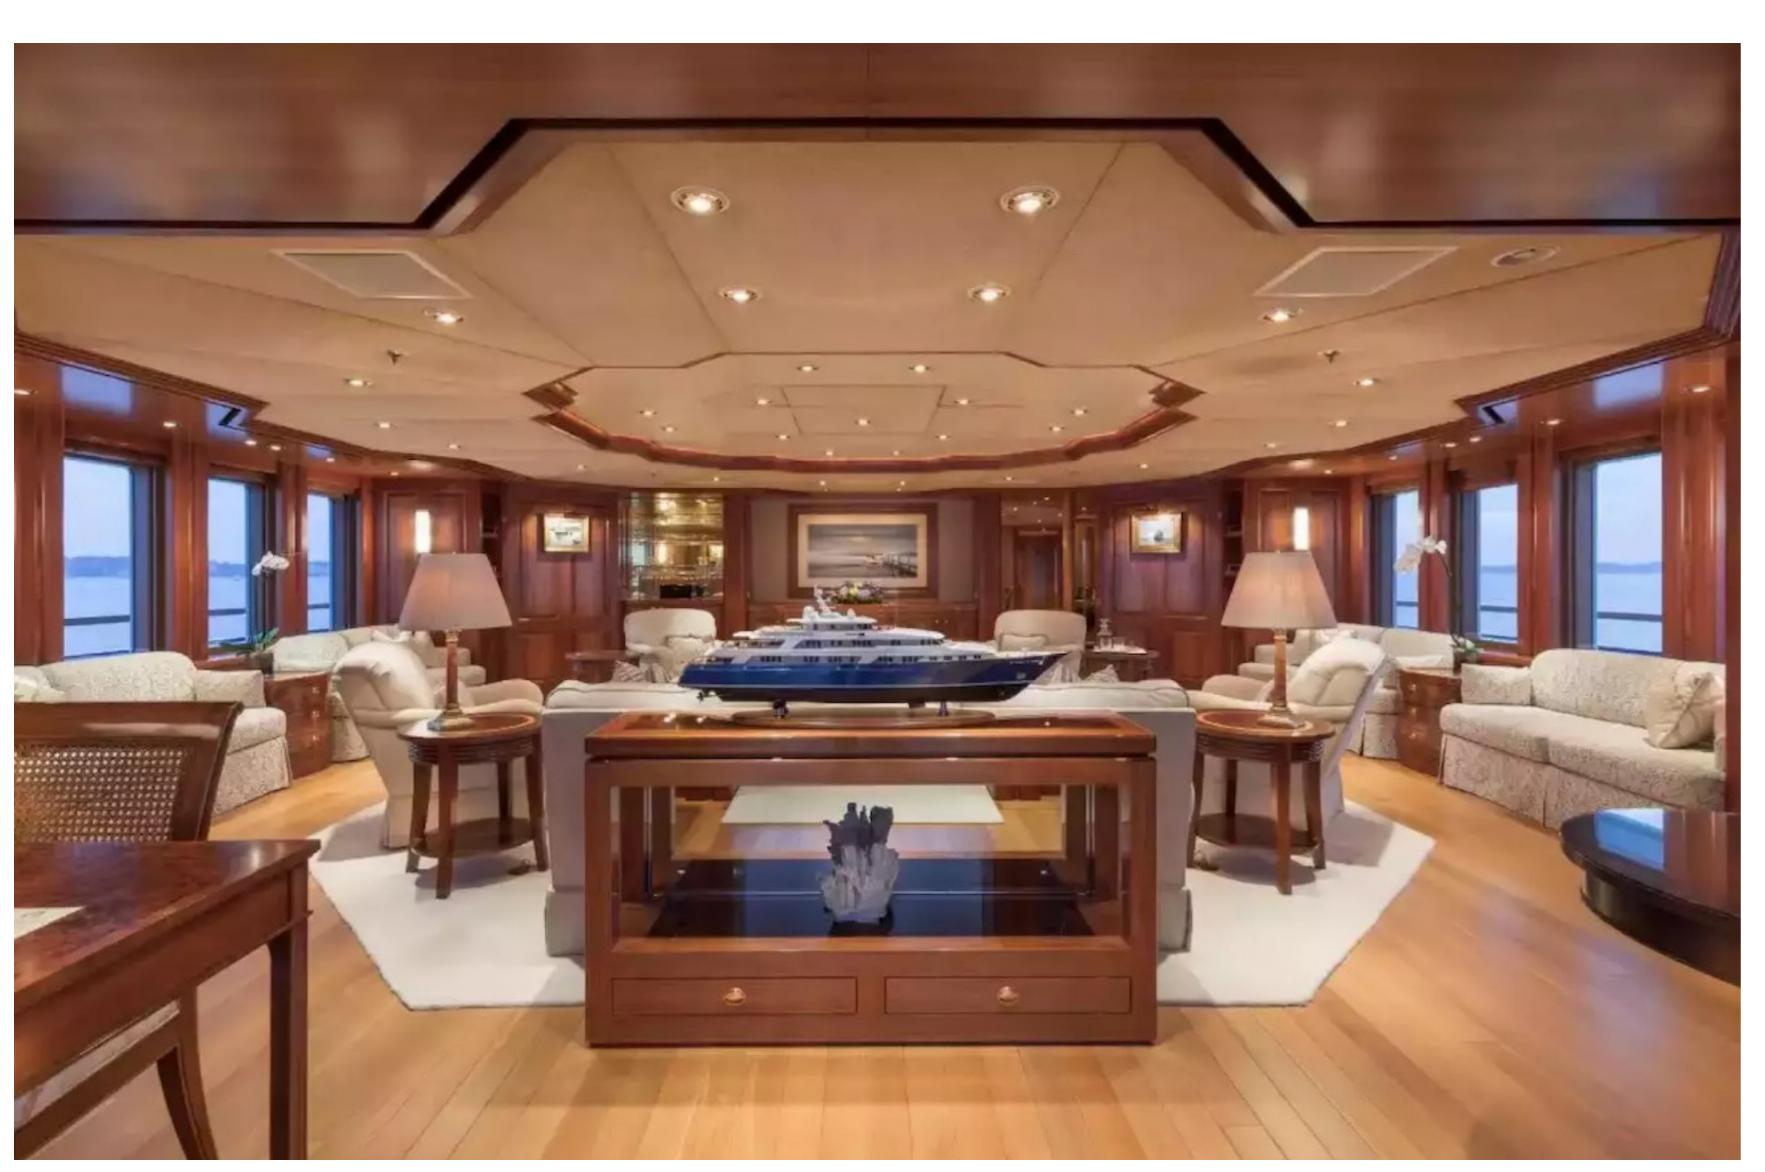

#### DESCRIPTION

Charter the 73.15m/240' 'Laurel', a motor yacht built by the American shipyard Delta Marine, and enjoy exquisite indoor/outdoor living with voluminous interior and exterior spaces across several decks, ideal for bronzing, lounging, or entertaining. This wheelchair accessible yacht, which features interior styling by Donald Starkey, boasts a movie theatre, beach club, and gym, as well as an elevator for easy access to all decks.

Laurel's layout comprises a master suite, four double cabins, and one twin cabin, accommodating up to 12 guests. The yacht is crewed by twenty-four experts in providing exceptional charters. Guests can relax in the dedicated library, movie theatre, or the beach club, work out in the gym, or soak up the scenery in the deck jacuzzi.