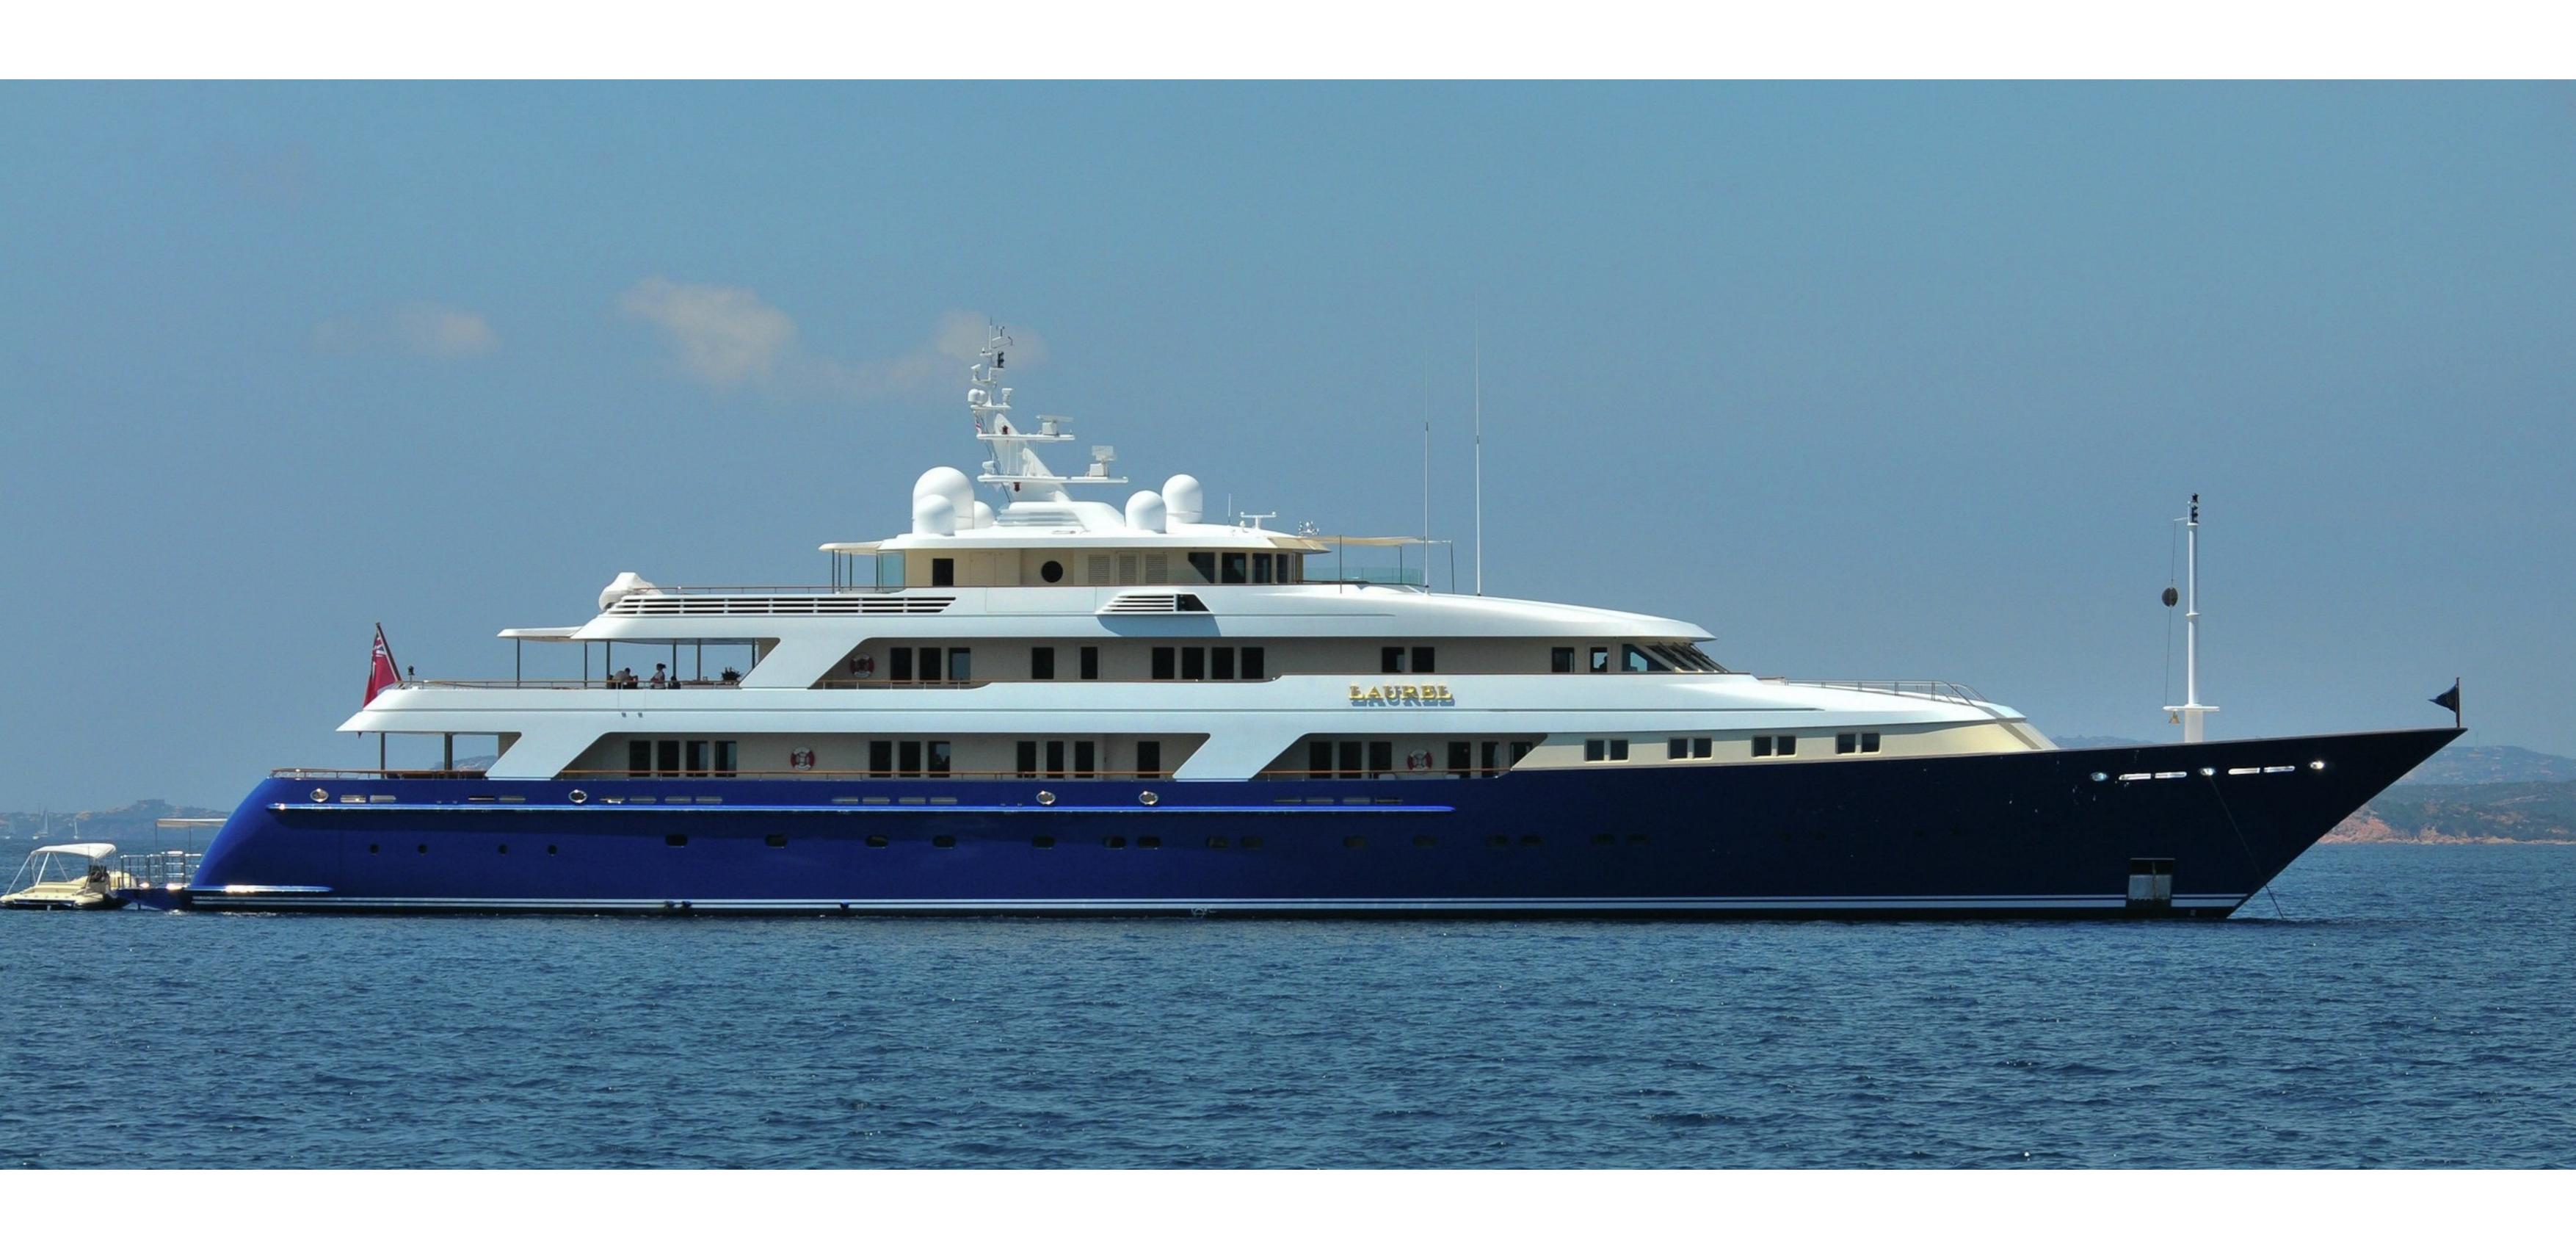

#### DESCRIPTION

Charter the 73.15m/240' 'Laurel', a motor yacht built by the American shipyard Delta Marine, and enjoy exquisite indoor/outdoor living with voluminous interior and exterior spaces across several decks, ideal for bronzing, lounging, or entertaining. This wheelchair accessible yacht, which features interior styling by Donald Starkey, boasts a movie theatre, beach club, and gym, as well as an elevator for easy access to all decks.

# SPECIFICATIONS

Length: 73.20m / 240.16ft

Beam: 12.30m / 40.35ft
Draft: 3.70m / 12.14ft

Cruise speed: 15 knots
Max speed: 18 knots

Built: 2006 · 2015 (Refitted)

Builder: Delta Marine

Exterior design: Delta Design Group
Interior design: Donald Starkey