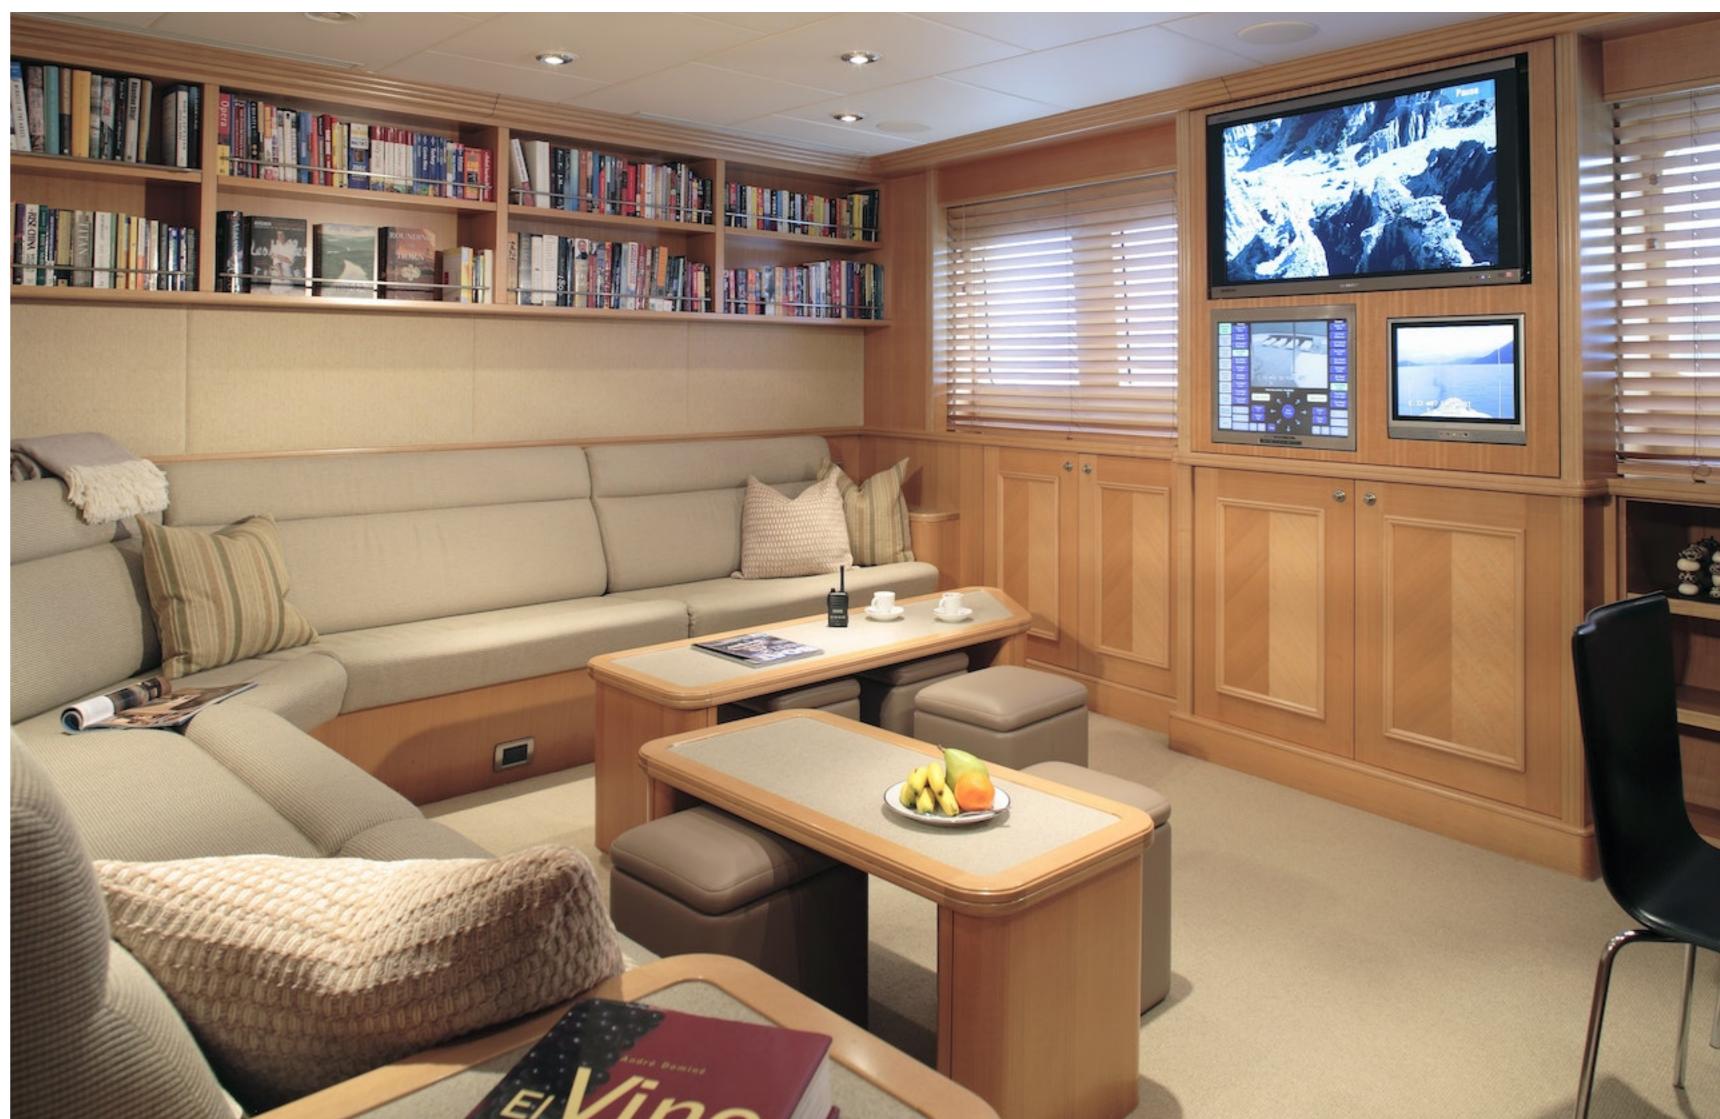

Laurel's layout comprises a master suite, four double cabins, and one twin cabin, accommodating up to 12 guests. The yacht is crewed by twenty-four experts in providing exceptional charters. Guests can relax in the dedicated library, movie theatre, or the beach club, work out in the gym, or soak up the scenery in the deck jacuzzi.