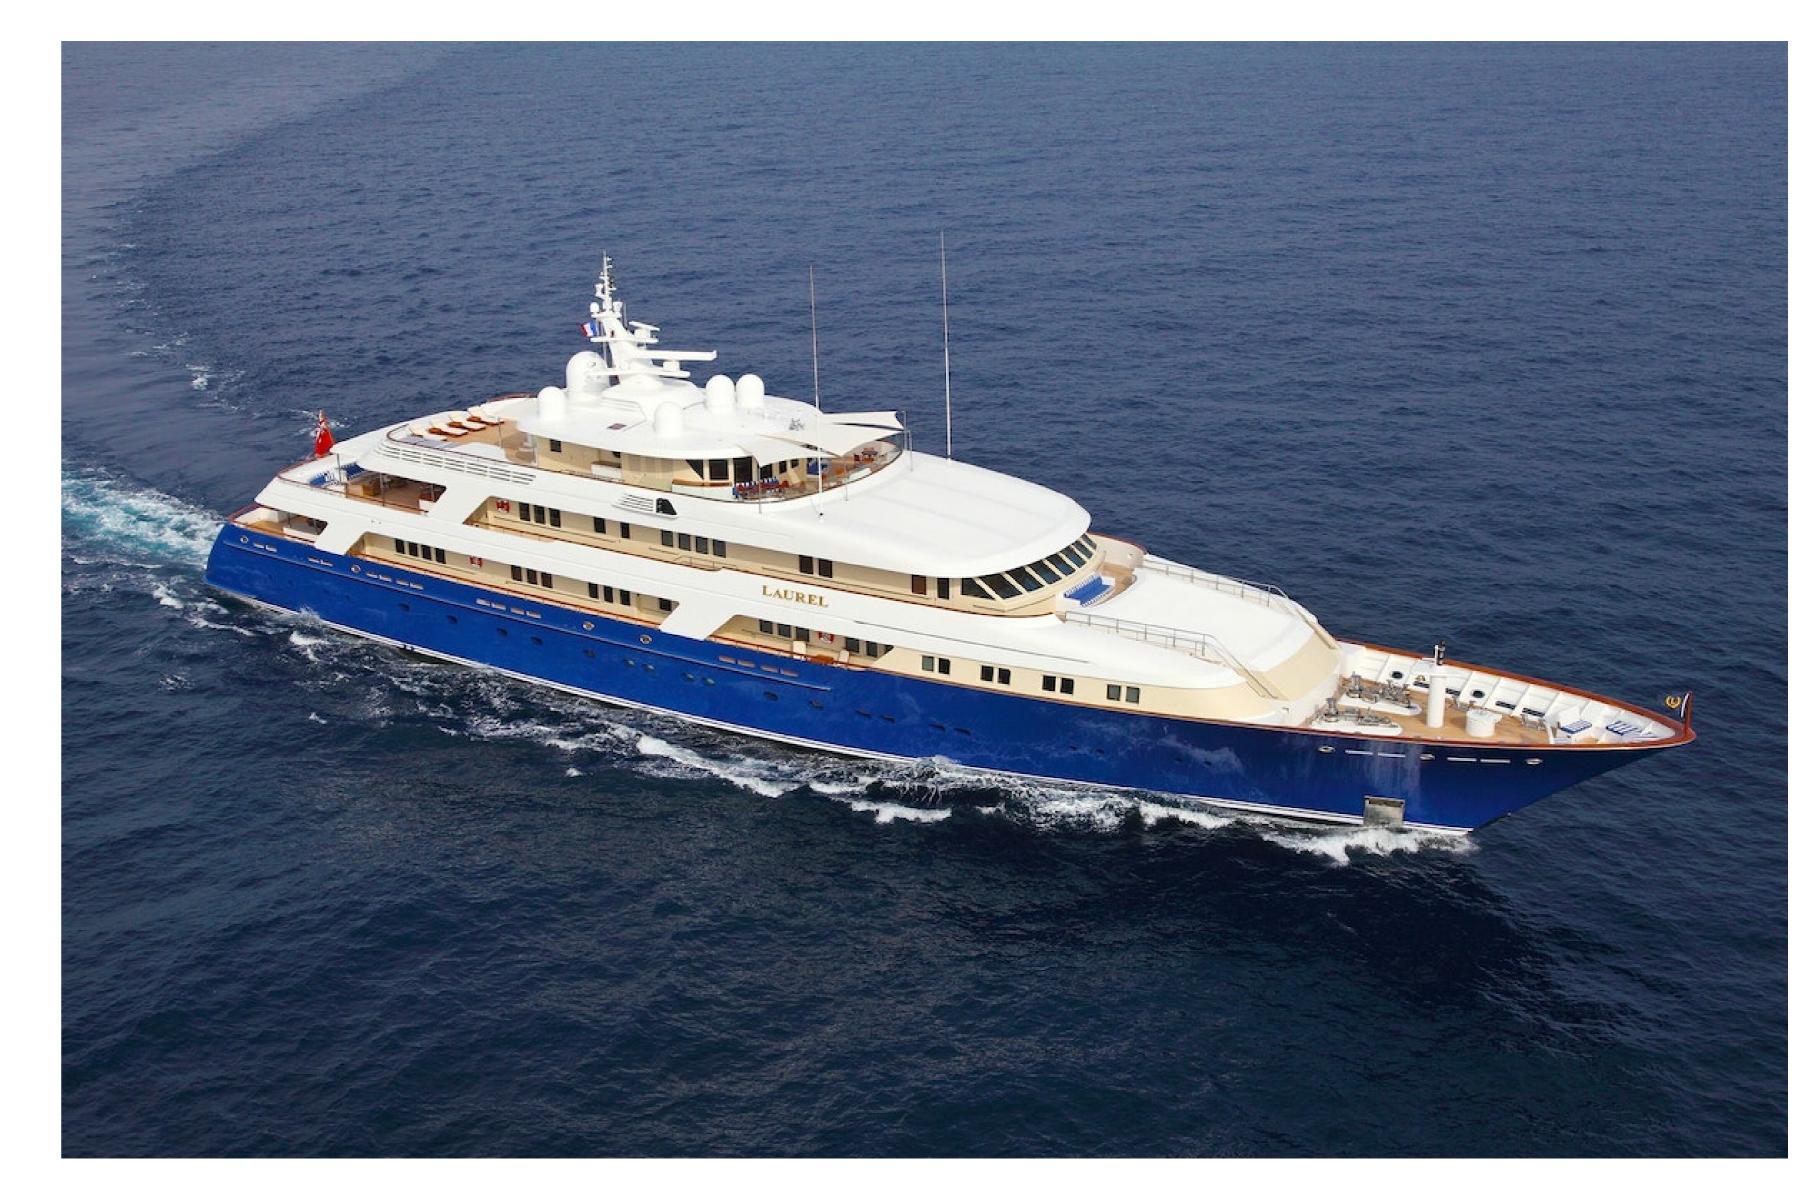

#### DESCRIPTION

Charter the 73.15m/240' 'Laurel', a motor yacht built by the American shipyard Delta Marine, and enjoy exquisite indoor/outdoor living with voluminous interior and exterior spaces across several decks, ideal for bronzing, lounging, or entertaining. This wheelchair accessible yacht, which features interior styling by Donald Starkey, boasts a movie theatre, beach club, and gym, as well as an elevator for easy access to all decks.

On the sun deck, Laurel's central observation room extends the length of the yacht and is surrounded by a belvedere terrace, a gym, and a spa pool. Tenders can be easily launched through doors on the lower deck, and a diving room opens to a large bathing platform created by the stern door.