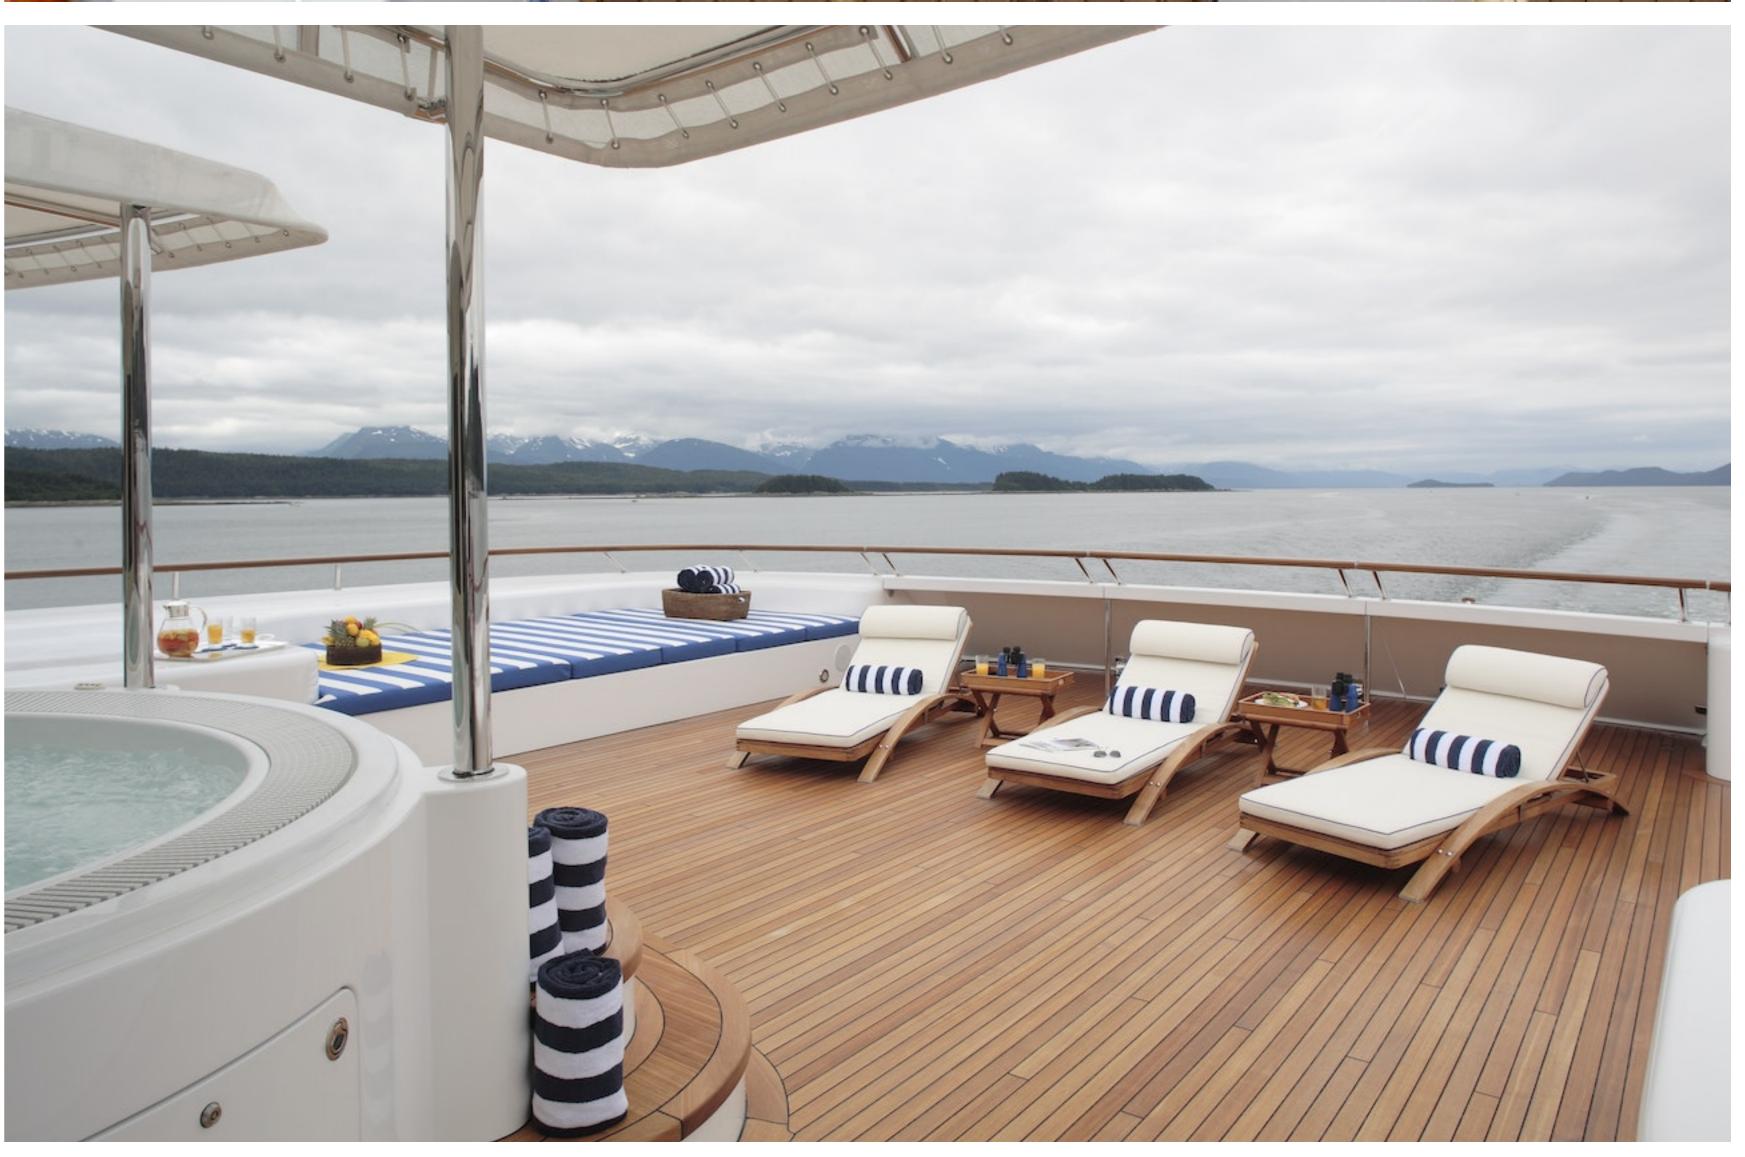

On the sun deck, Laurel's central observation room extends the length of the yacht and is surrounded by a belvedere terrace, a gym, and a spa pool. Tenders can be easily launched through doors on the lower deck, and a diving room opens to a large bathing platform created by the stern door.

Laurel's layout comprises a master suite, four double cabins, and one twin cabin, accommodating up to 12 guests. The yacht is crewed by twenty-four experts in providing exceptional charters. Guests can relax in the dedicated library, movie theatre, or the beach club, work out in the gym, or soak up the scenery in the deck jacuzzi.