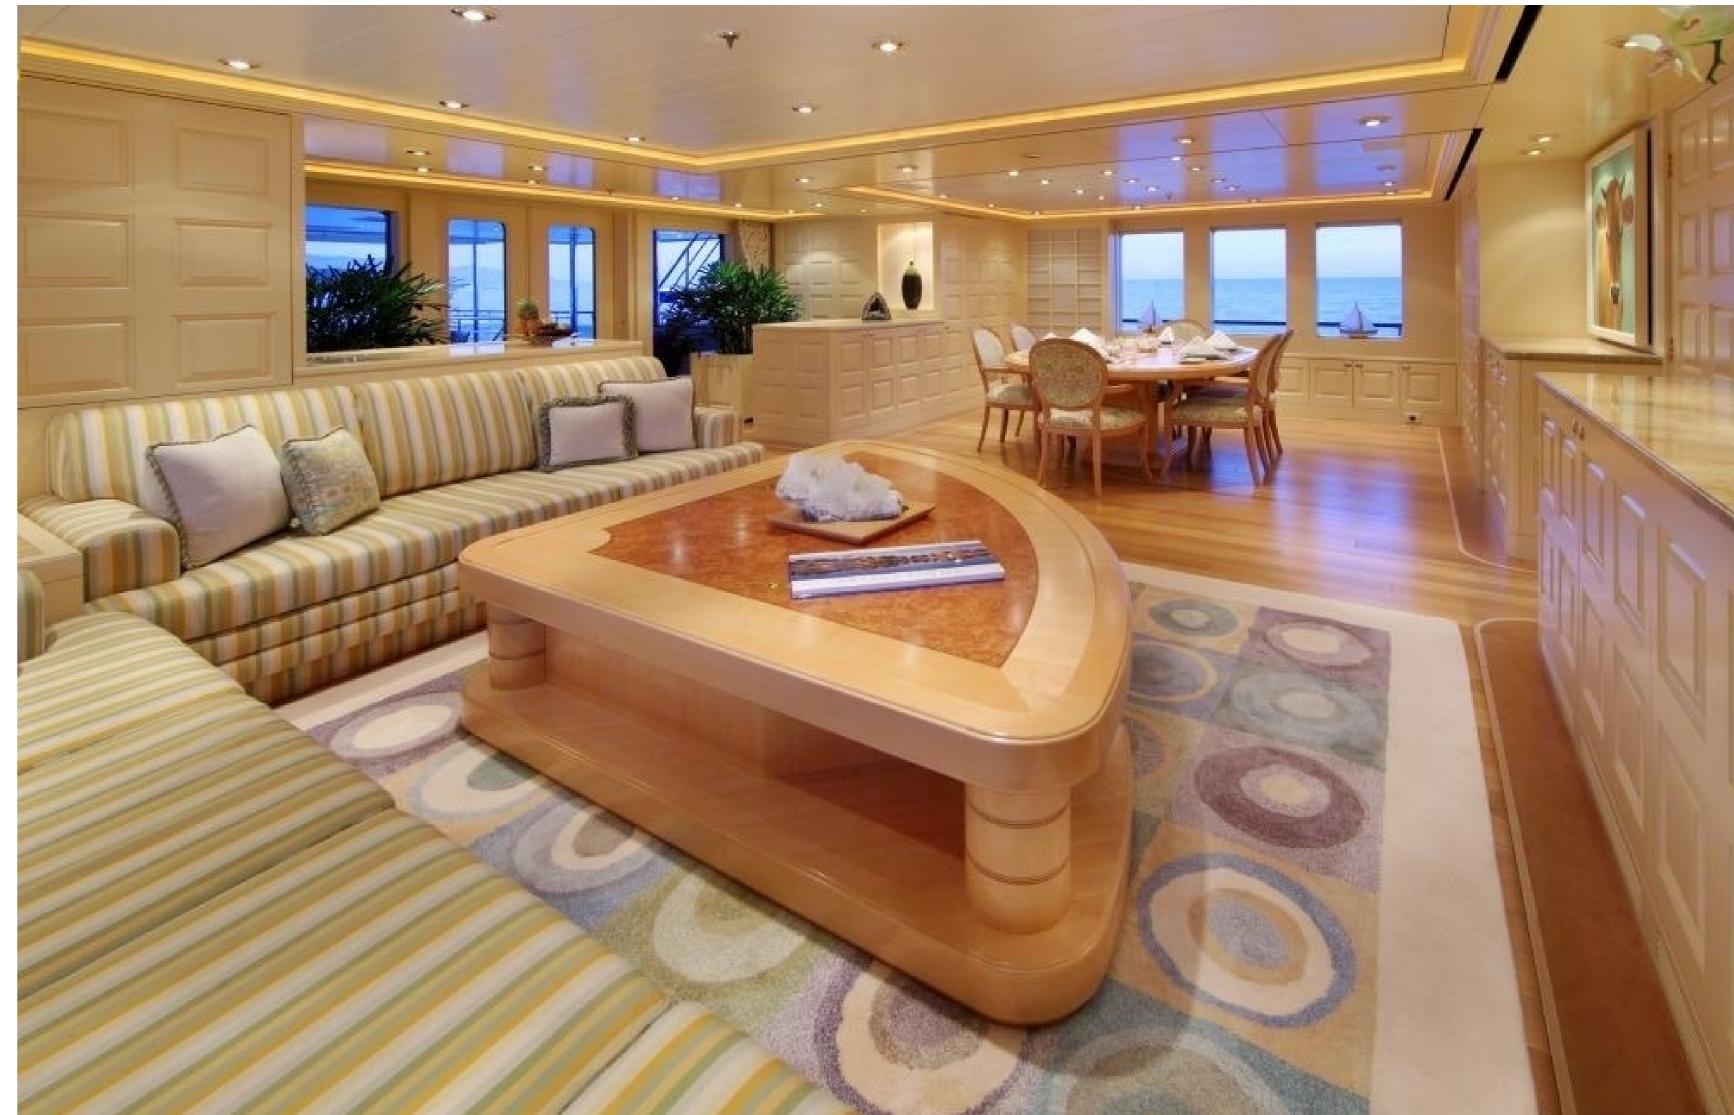

#### DESCRIPTION

Charter the 73.15m/240' 'Laurel', a motor yacht built by the American shipyard Delta Marine, and enjoy exquisite indoor/outdoor living with voluminous interior and exterior spaces across several decks, ideal for bronzing, lounging, or entertaining. This wheelchair accessible yacht, which features interior styling by Donald Starkey, boasts a movie theatre, beach club, and gym, as well as an elevator for easy access to all decks.

Laurel's layout comprises a master suite, four double cabins, and one twin cabin, accommodating up to 12 guests. The yacht is crewed by twenty-four experts in providing exceptional charters. Guests can relax in the dedicated library, movie theatre, or the beach club, work out in the gym, or soak up the scenery in the deck jacuzzi.