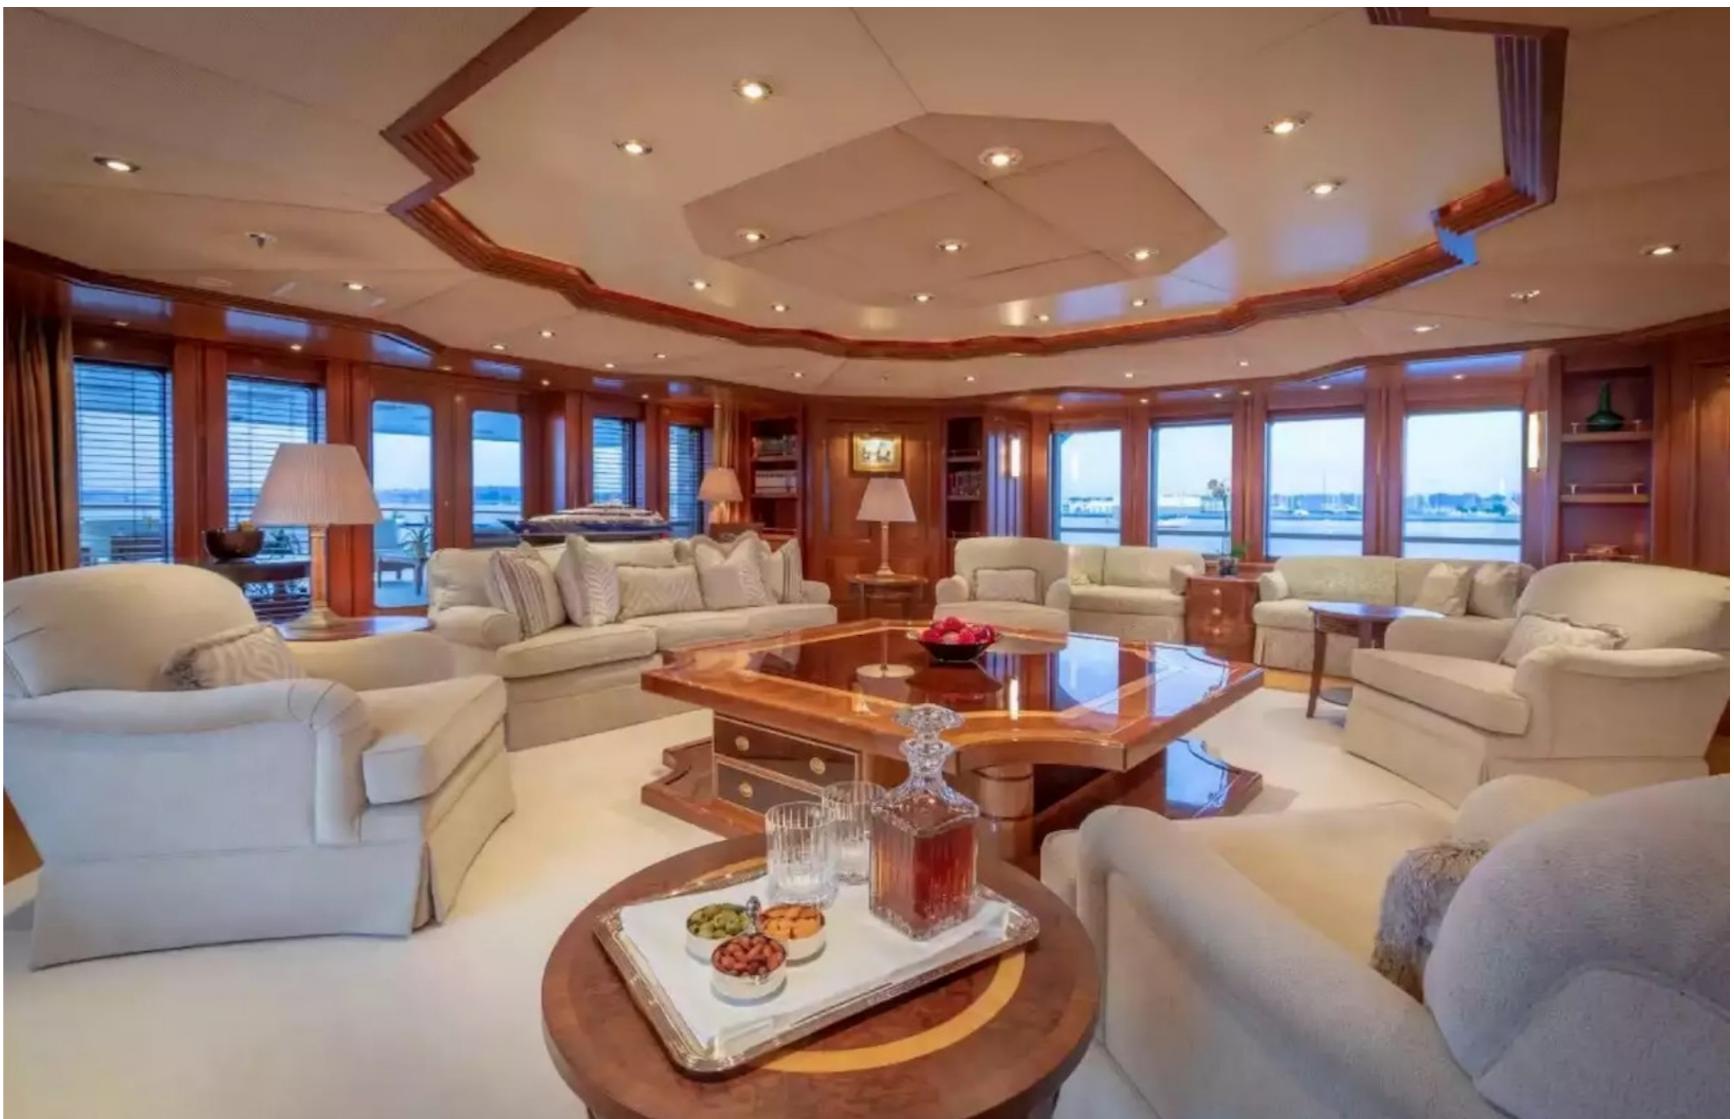

#### DESCRIPTION

Charter the 73.15m/240' 'Laurel', a motor yacht built by the American shipyard Delta Marine, and enjoy exquisite indoor/outdoor living with voluminous interior and exterior spaces across several decks, ideal for bronzing, lounging, or entertaining. This wheelchair accessible yacht, which features interior styling by Donald Starkey, boasts a movie theatre, beach club, and gym, as well as an elevator for easy access to all decks.

Laurel's layout comprises a master suite, four double cabins, and one twin cabin, accommodating up to 12 guests. The yacht is crewed by twenty-four experts in providing exceptional charters. Guests can relax in the dedicated library, movie theatre, or the beach club, work out in the gym, or soak up the scenery in the deck jacuzzi.