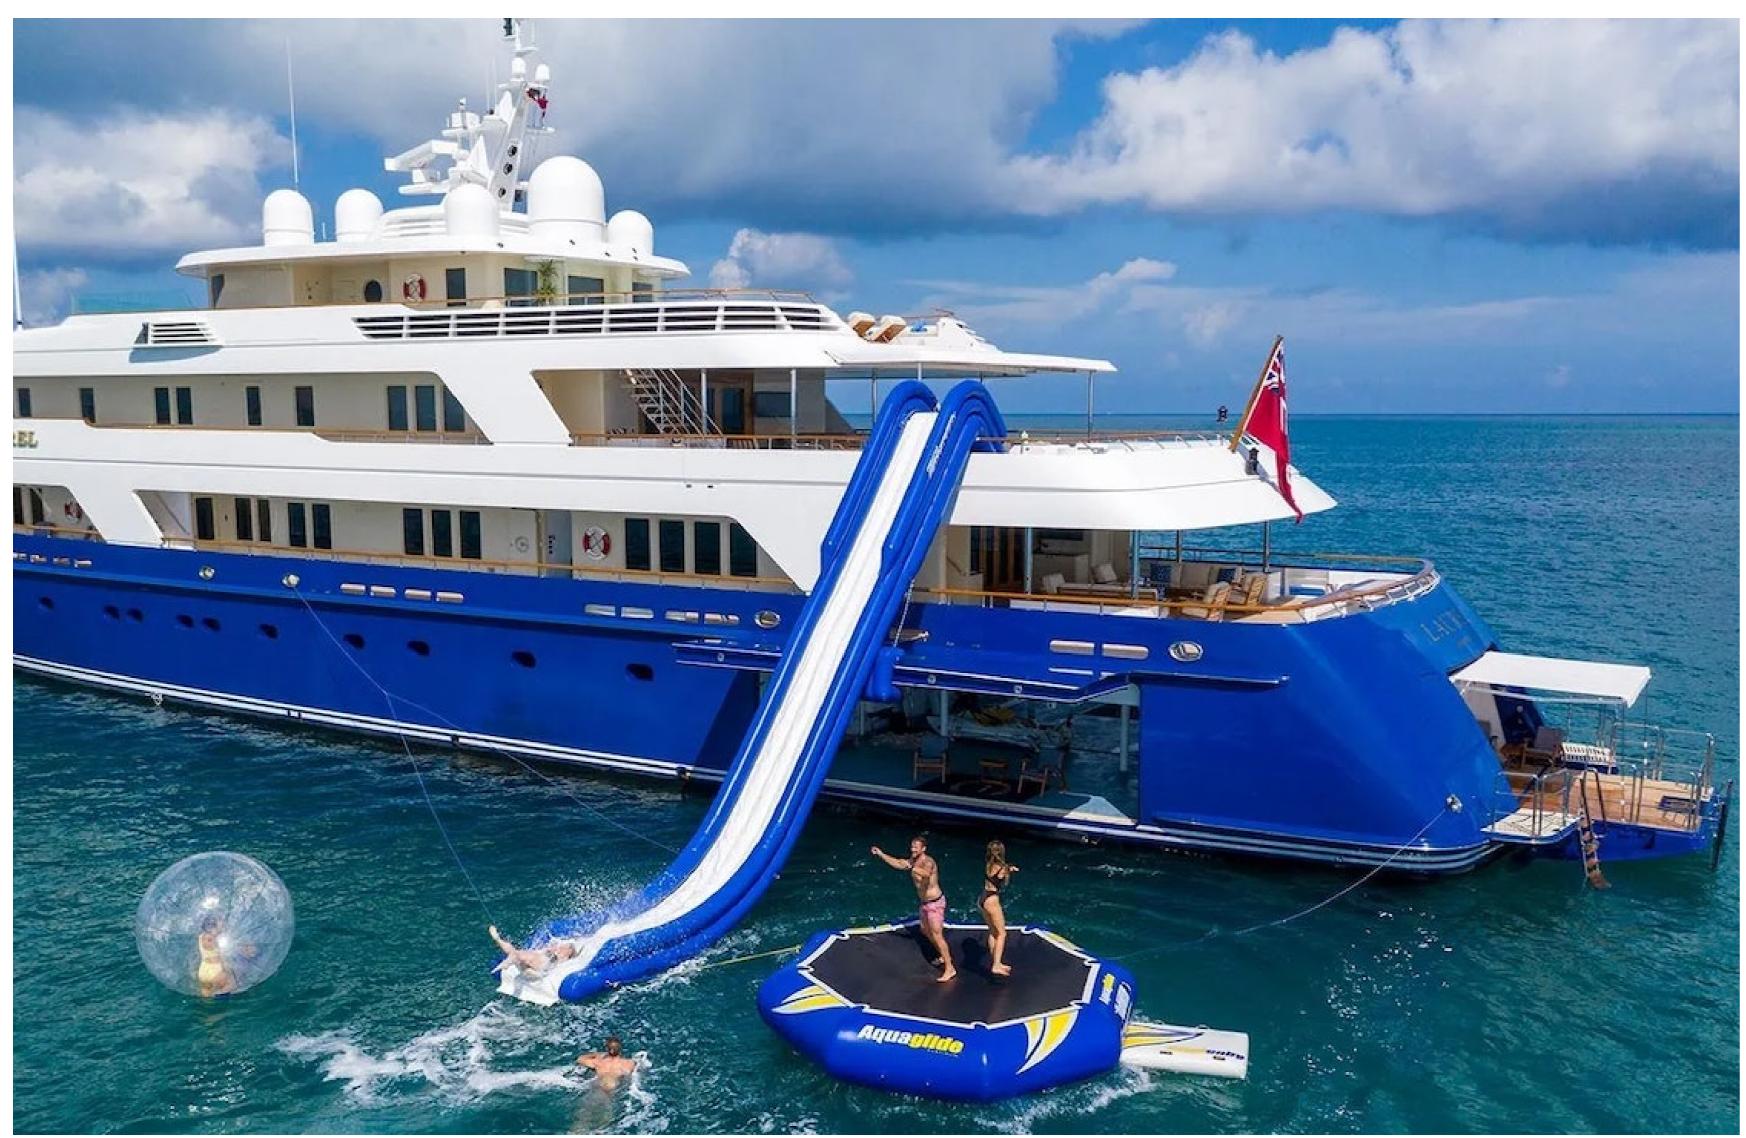

Laurel also offers a variety of water toys, including waterslides, SeaDoo WaveRunners, waterskis, scuba diving equipment, a seabob, wakeboards, kayaks, fishing equipment, and three tenders, including a 7.62m/25' Nautica Tender.

Laurel is available for charter this winter for cruising within the Caribbean and is already accepting bookings for this summer for cruising in the Mediterranean. With her superb amenities and luxurious