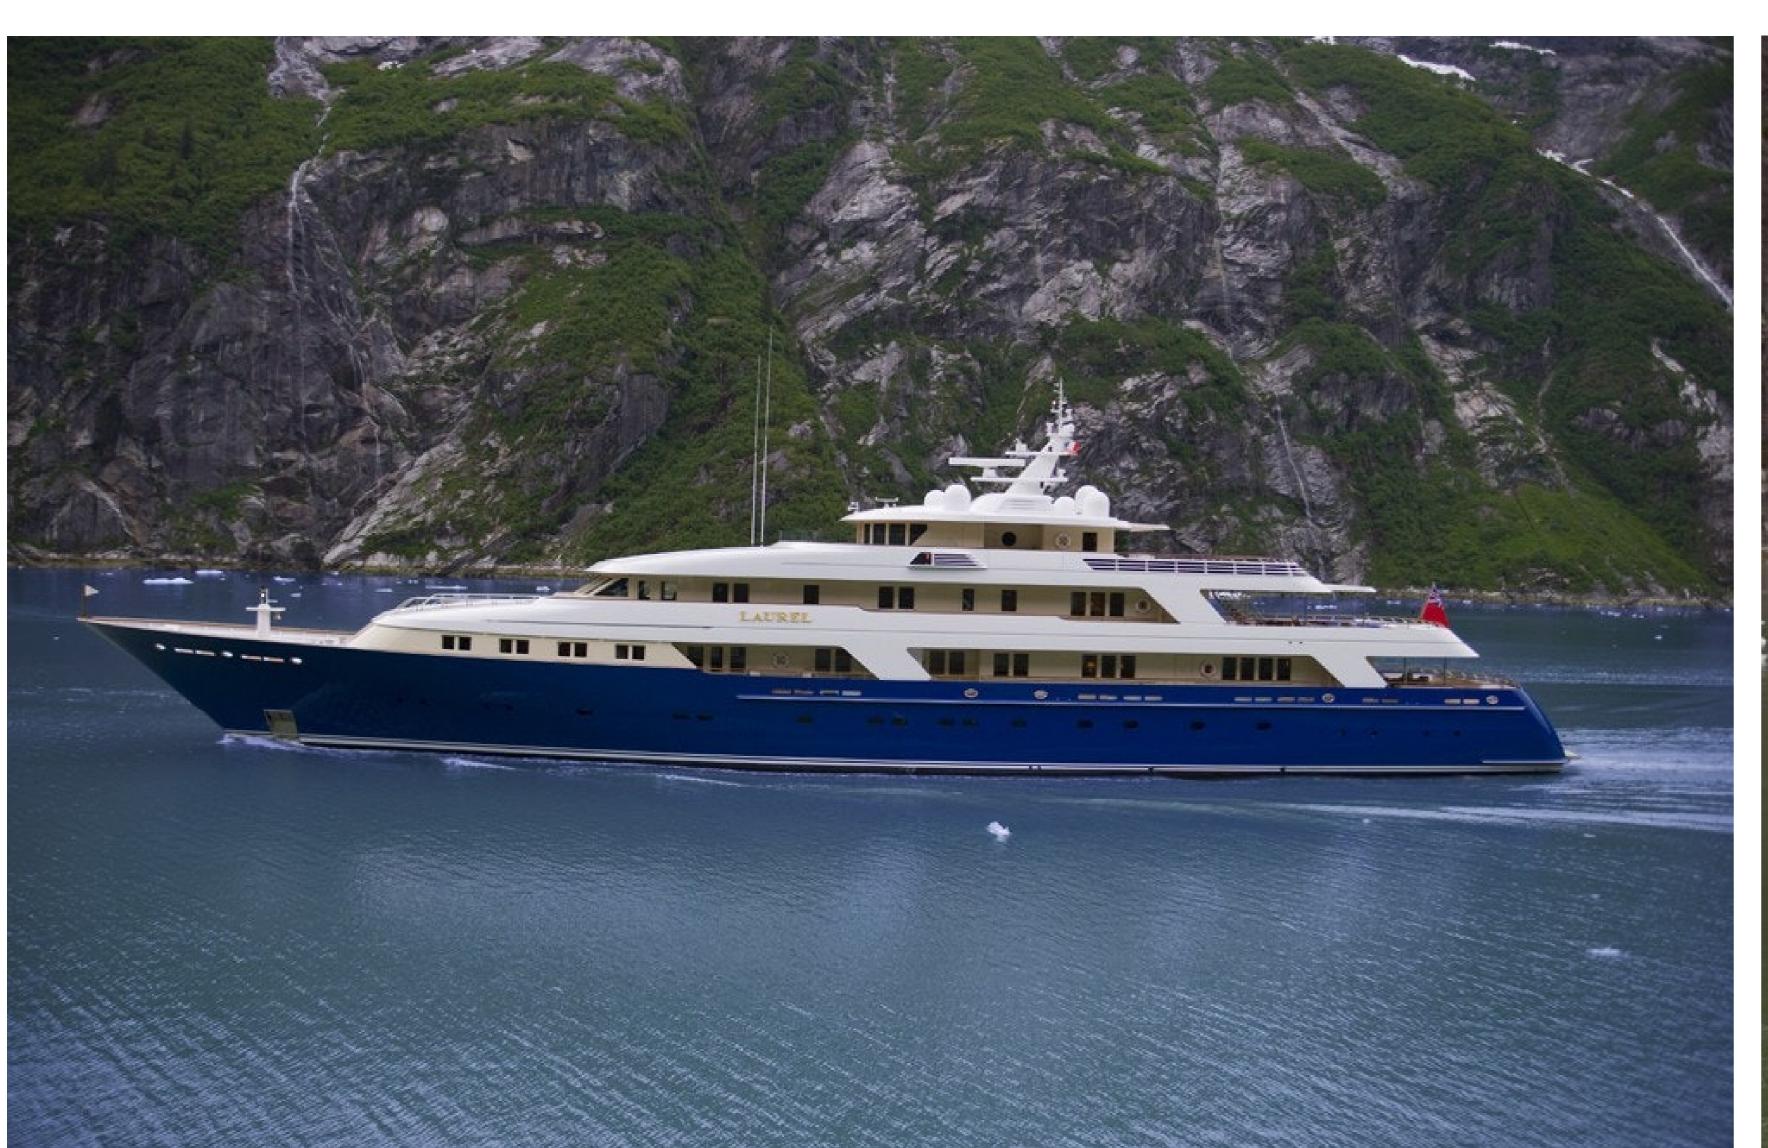

#### DESCRIPTION

Charter the 73.15m/240' 'Laurel', a motor yacht built by the American shipyard Delta Marine, and enjoy exquisite indoor/outdoor living with voluminous interior and exterior spaces across several decks, ideal for bronzing, lounging, or entertaining. This wheelchair accessible yacht, which features interior styling by Donald Starkey, boasts a movie theatre, beach club, and gym, as well as an elevator for easy access to all decks.

Laurel's full-displacement hull, powered by twin Caterpillar engines, enables her to comfortably cruise at 15 knots, reach a maximum speed of 18 knots, and has a range of up to 6,000 nautical miles from her 173,307-liter fuel tanks at 13 knots. The advanced stabilisation system reduces the side-to-side roll of the yacht, ensuring exceptional comfort levels for guests at anchor or underway.