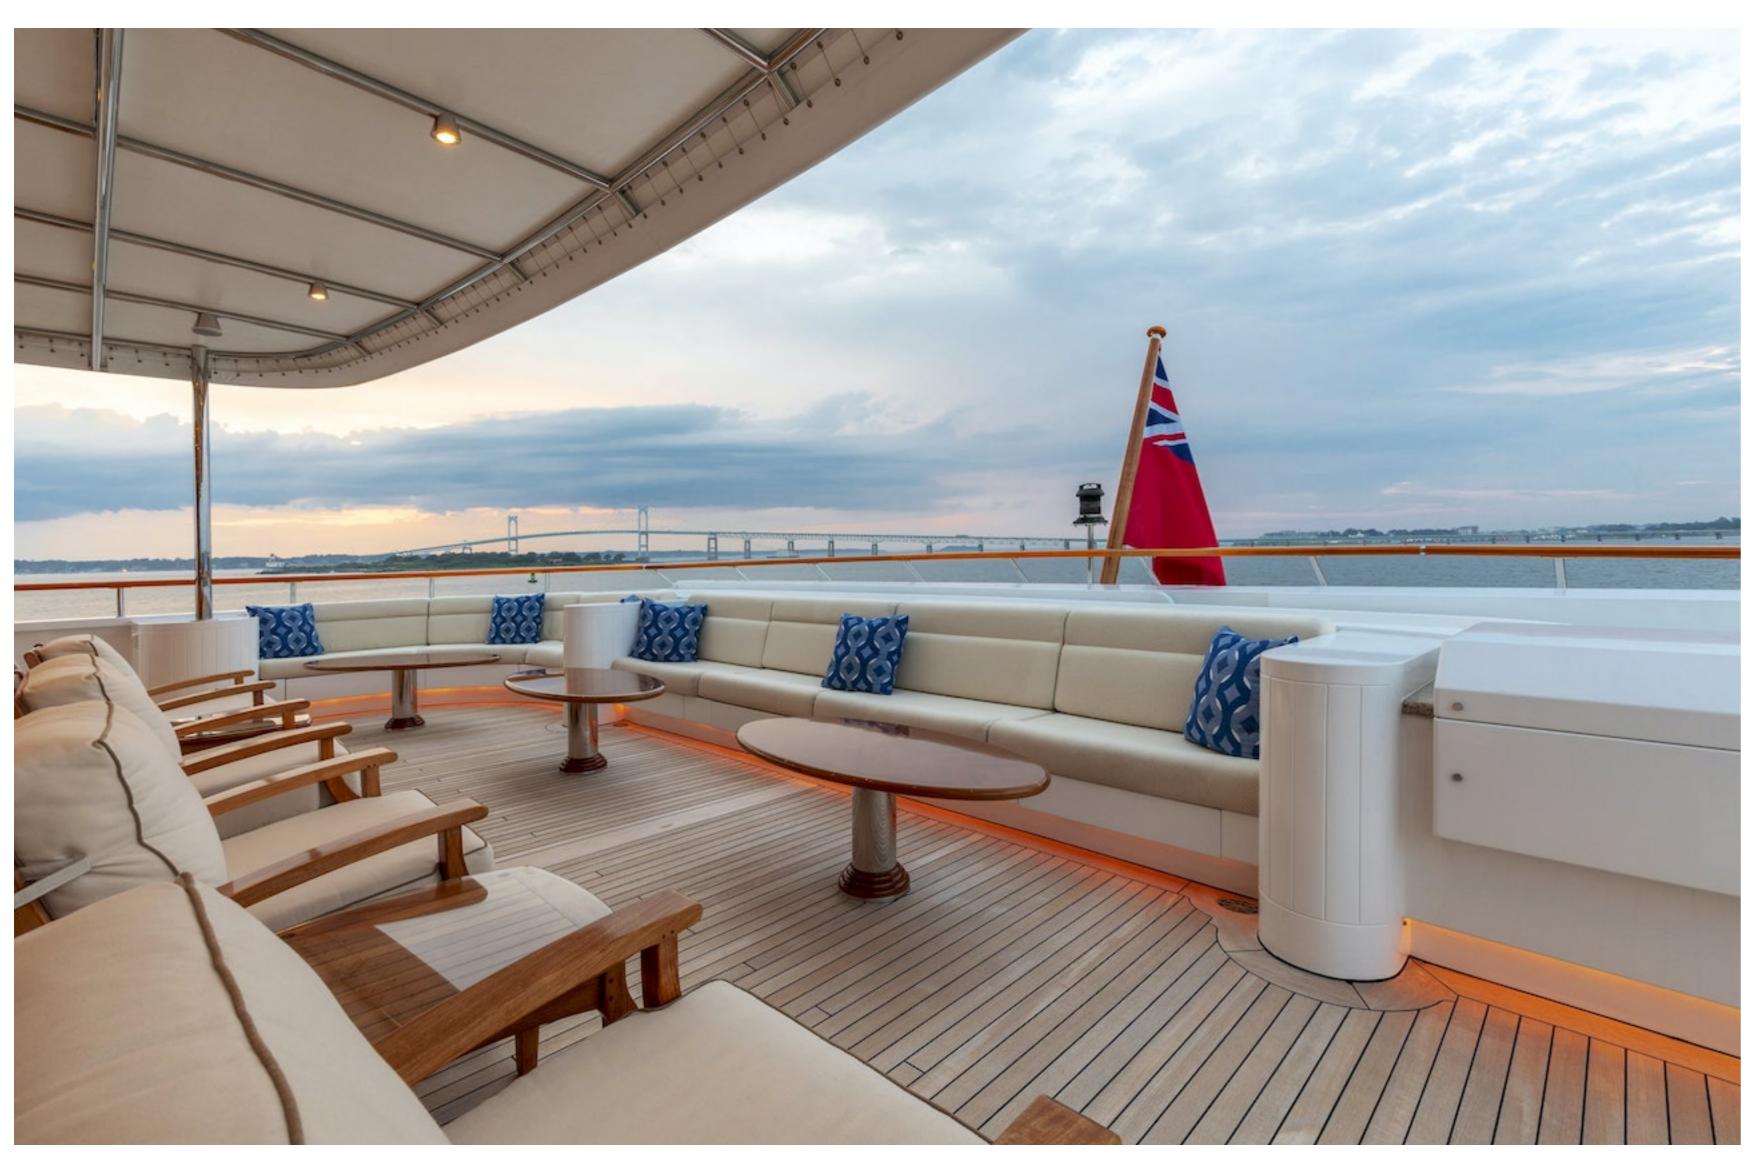

#### DESCRIPTION

Charter the 73.15m/240' 'Laurel', a motor yacht built by the American shipyard Delta Marine, and enjoy exquisite indoor/outdoor living with voluminous interior and exterior spaces across several decks, ideal for bronzing, lounging, or entertaining. This wheelchair accessible yacht, which features interior styling by Donald Starkey, boasts a movie theatre, beach club, and gym, as well as an elevator for easy access to all decks.