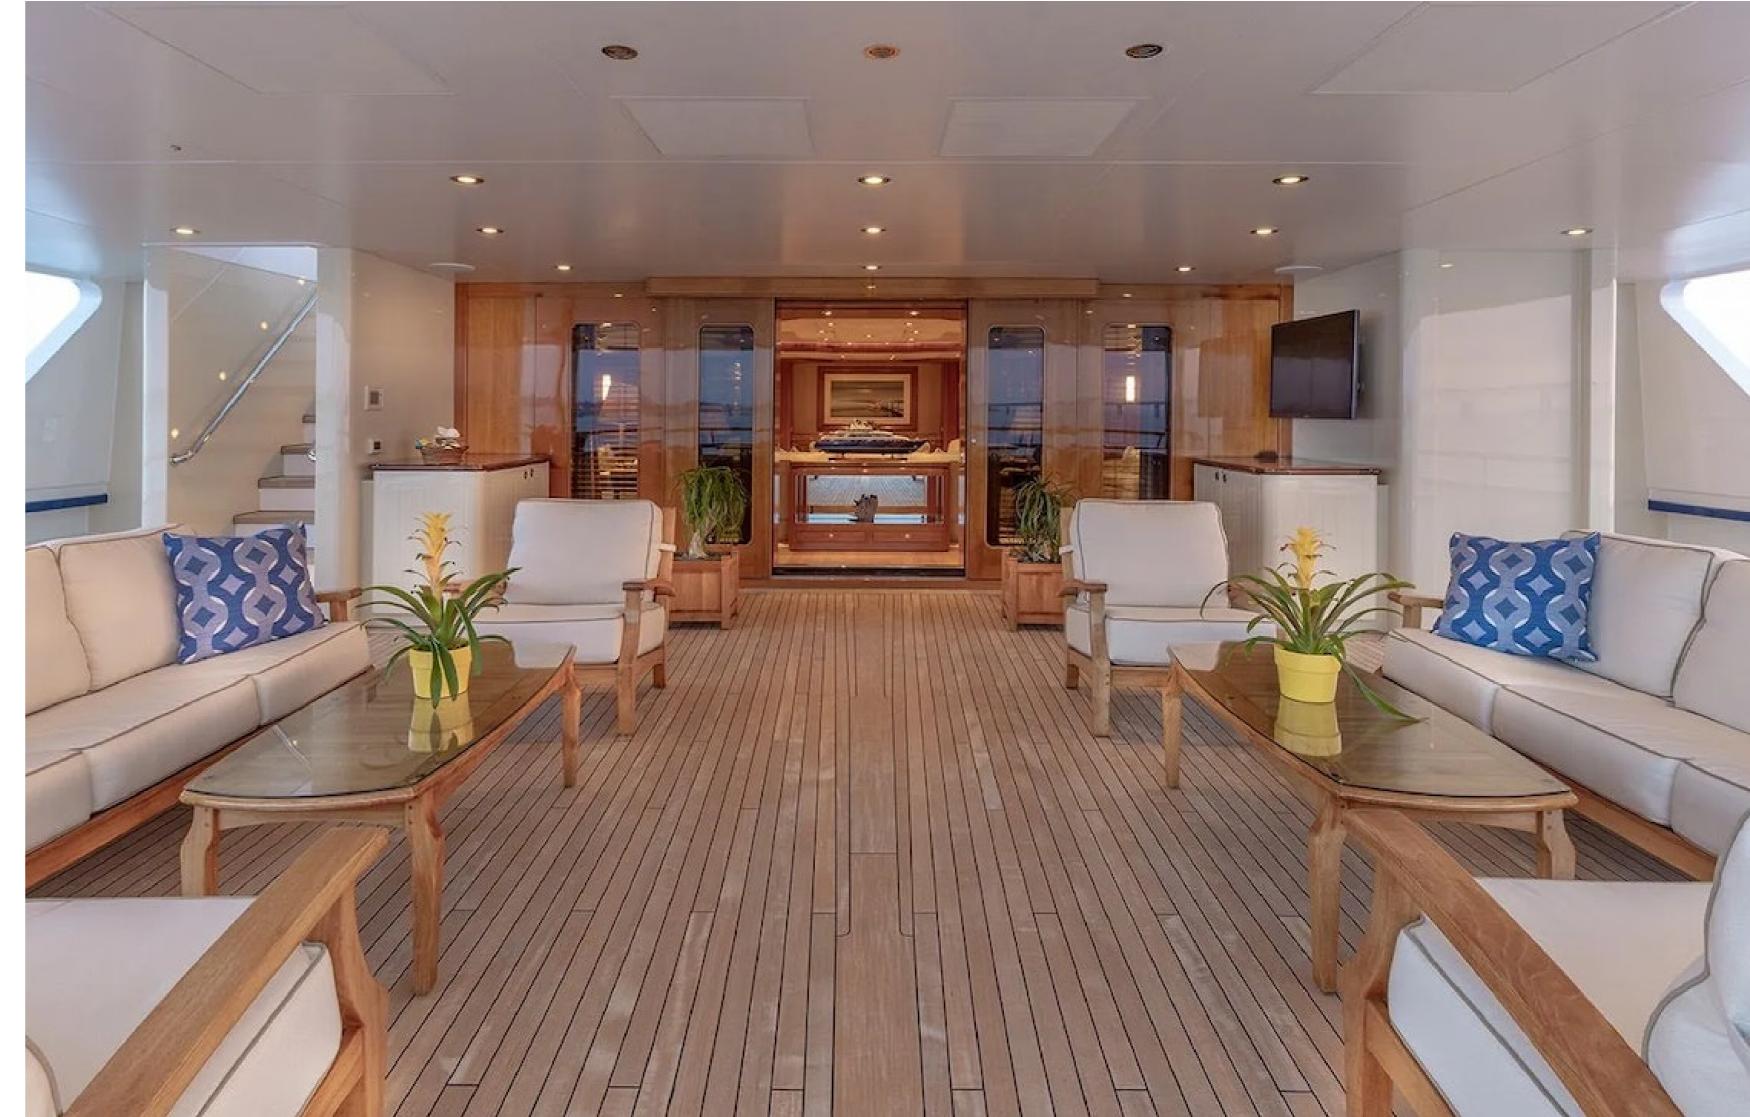

#### DESCRIPTION

Charter the 73.15m/240' 'Laurel', a motor yacht built by the American shipyard Delta Marine, and enjoy exquisite indoor/outdoor living with voluminous interior and exterior spaces across several decks, ideal for bronzing, lounging, or entertaining. This wheelchair accessible yacht, which features interior styling by Donald Starkey, boasts a movie theatre, beach club, and gym, as well as an elevator for easy access to all decks.

On the sun deck, Laurel's central observation room extends the length of the yacht and is surrounded by a belvedere terrace, a gym, and a spa pool. Tenders can be easily launched through doors on the lower deck, and a diving room opens to a large bathing platform created by the stern door.