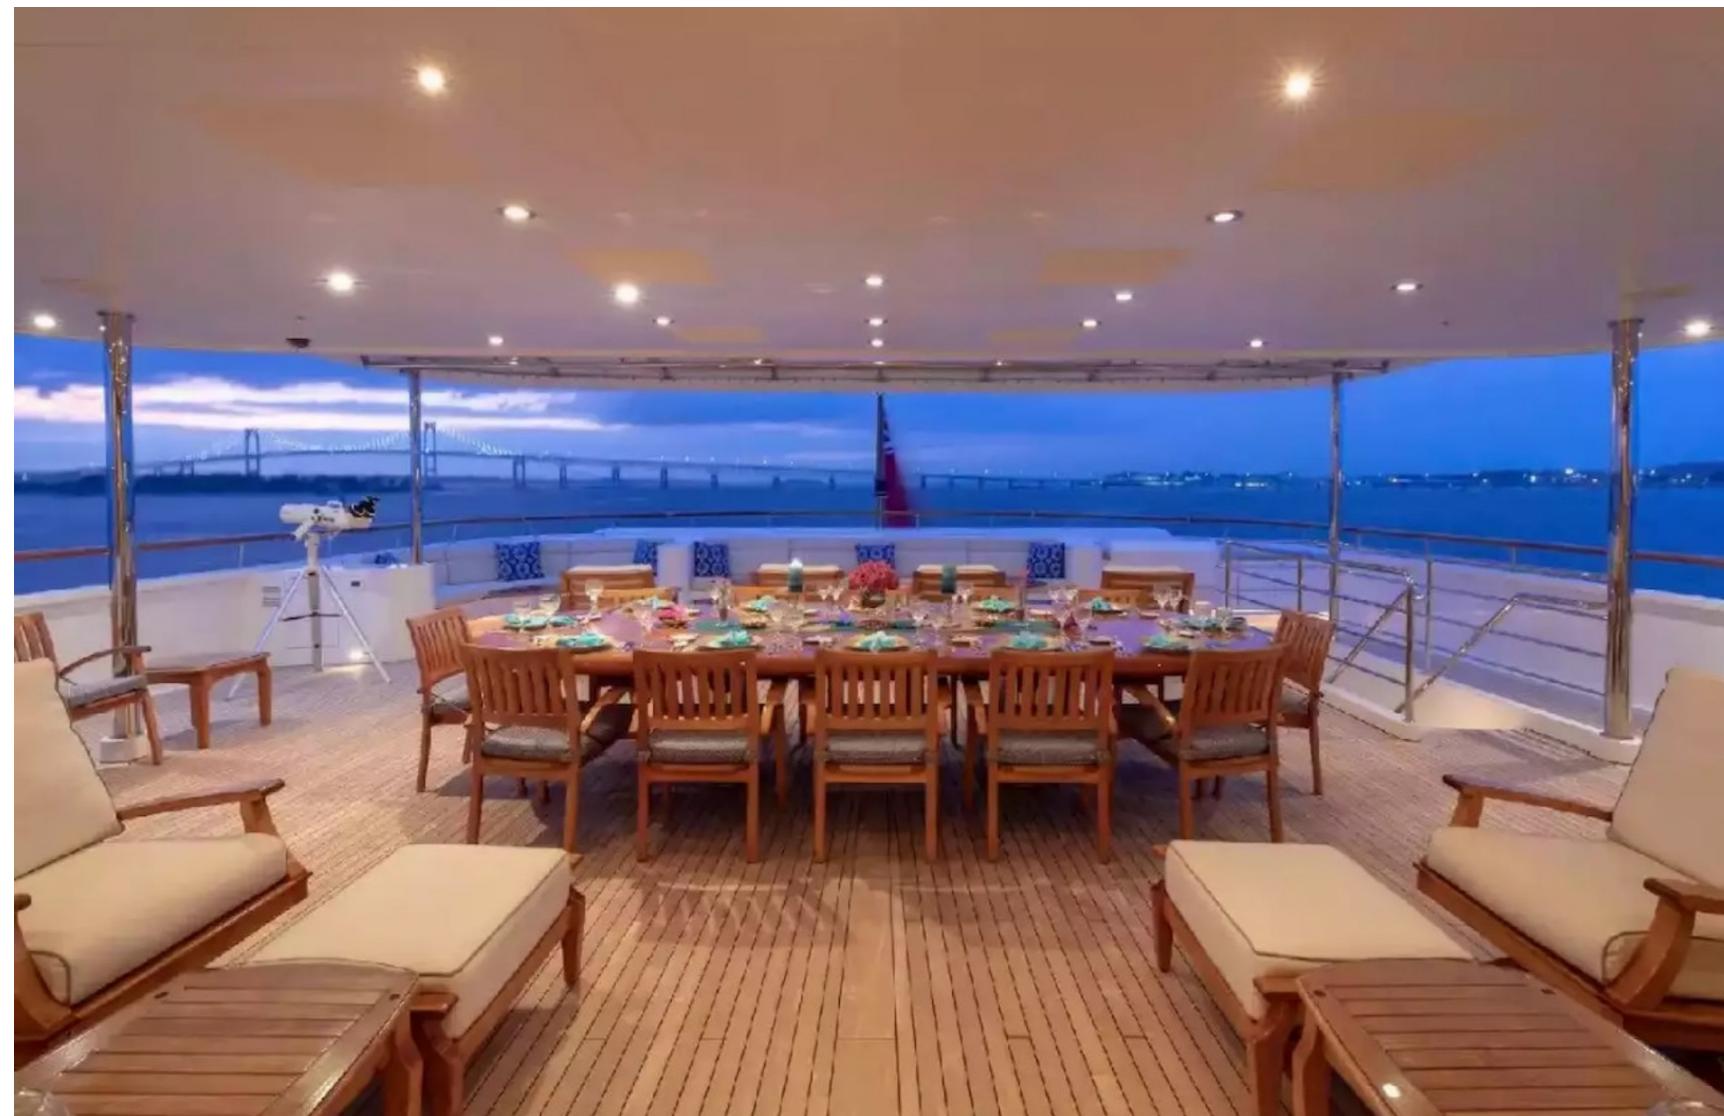

## **FEATURES**

- ➤ The yacht was designed by Donald Starkey, a renowned designer.
- ➤ It features an elevator and is wheelchair-friendly.
- ➤ There is a beach club with a hydraulic swim platform.
- ➤ The yacht has a fully equipped gym.
- ➤ The accommodation is flexible.
- ➤ There are all fresco and elegant dining spaces for up to 16 guests.
- ➤ The yacht is equipped with zero speed stabilizers while at anchor.
- ➤ The interior was designed by Donald Starkey and is stunning.
- ➤ The sundeck area is extensive and includes a central spa pool, a belvedere terrace, and a glass-enclosed gym.
- ➤ The master suite is located on the main deck and has private terraces on either side.
- ➤ The yacht features a central spiral staircase around a 3-storey high glass sculpture.
- The beach club is generous and has a treasure chest of water sports toys available for guests to use.

#### DESCRIPTION

Charter the 73.15m/240' 'Laurel', a motor yacht built by the American shipyard Delta Marine, and enjoy exquisite indoor/outdoor living with voluminous interior and exterior spaces across several decks, ideal for bronzing, lounging, or entertaining. This wheelchair accessible yacht, which features interior styling by Donald Starkey, boasts a movie theatre, beach club, and gym, as well as an elevator for easy access to all decks.