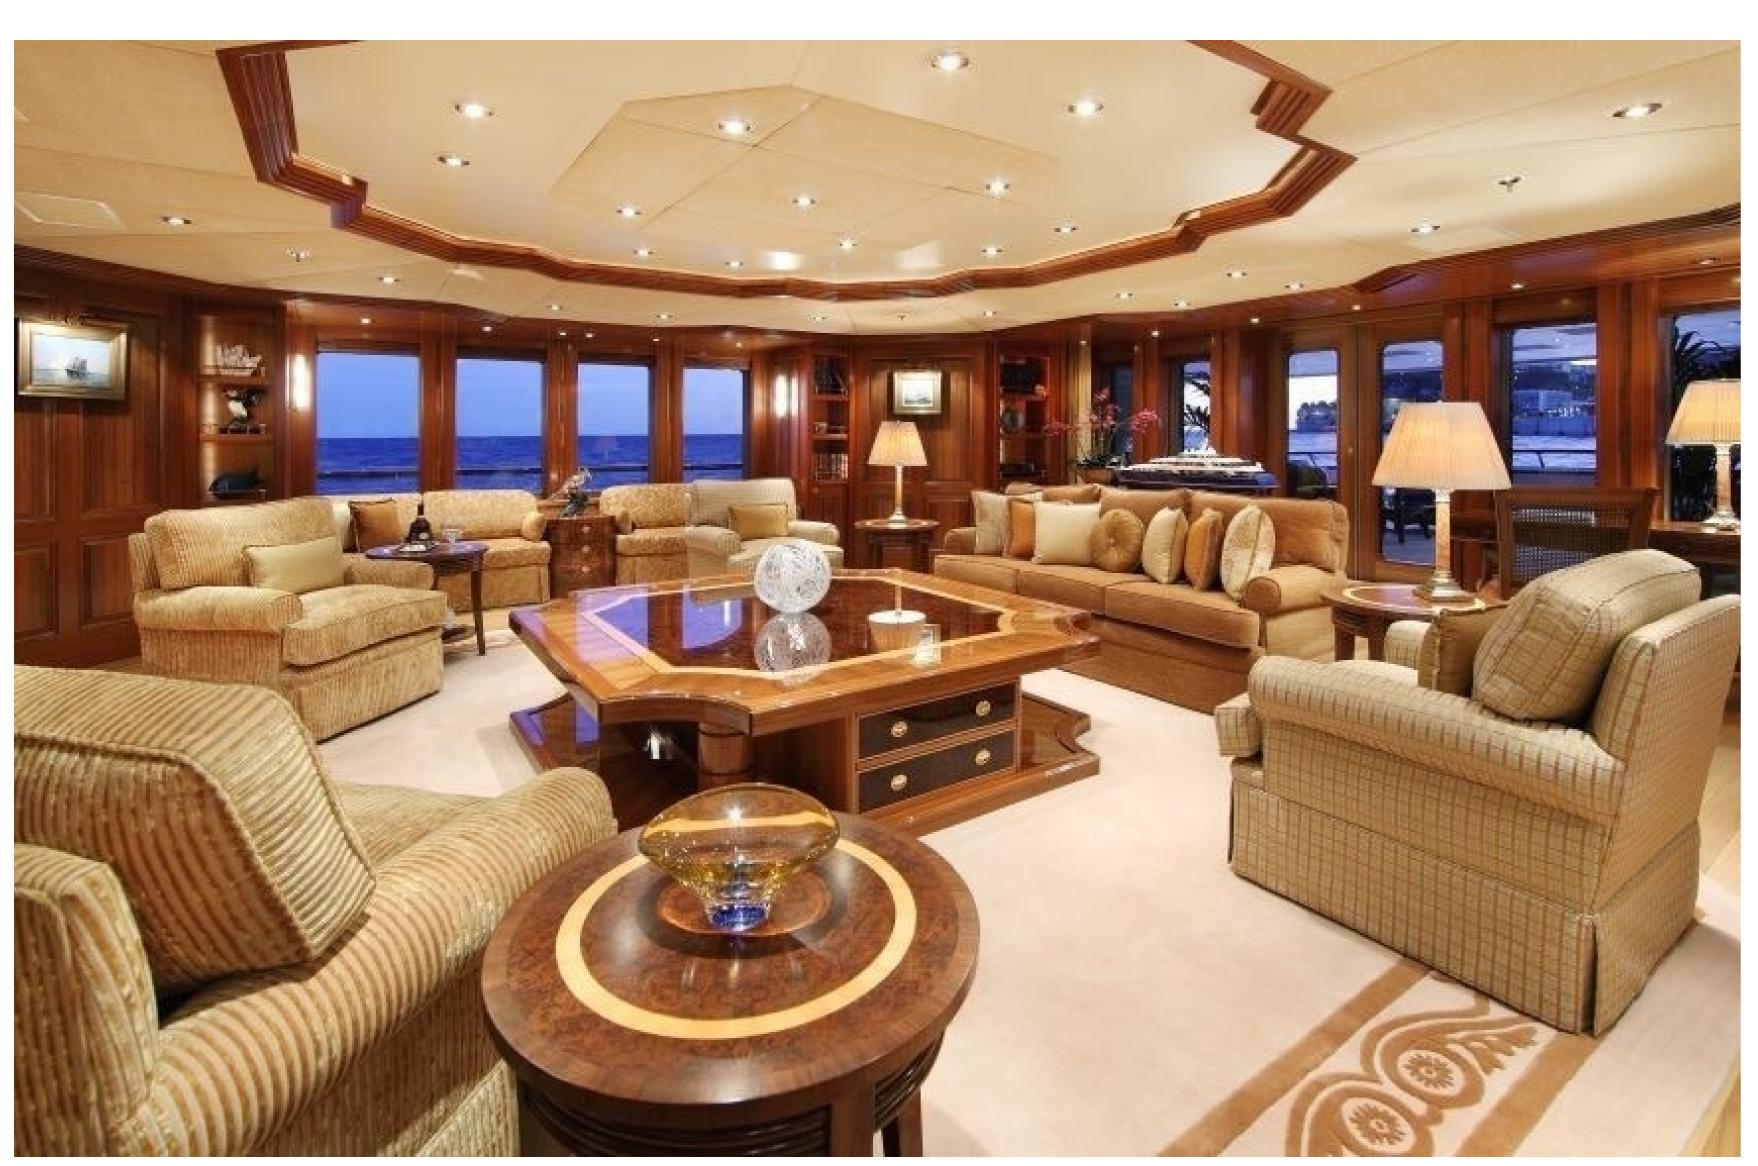

#### DESCRIPTION

Charter the 73.15m/240' 'Laurel', a motor yacht built by the American shipyard Delta Marine, and enjoy exquisite indoor/outdoor living with voluminous interior and exterior spaces across several decks, ideal for bronzing, lounging, or entertaining. This wheelchair accessible yacht, which features interior styling by Donald Starkey, boasts a movie theatre, beach club, and gym, as well as an elevator for easy access to all decks.

Laurel's layout comprises a master suite, four double cabins, and one twin cabin, accommodating up to 12 guests. The yacht is crewed by twenty-four experts in providing exceptional charters. Guests can relax in the dedicated library, movie theatre, or the beach club, work out in the gym, or soak up the scenery in the deck jacuzzi.