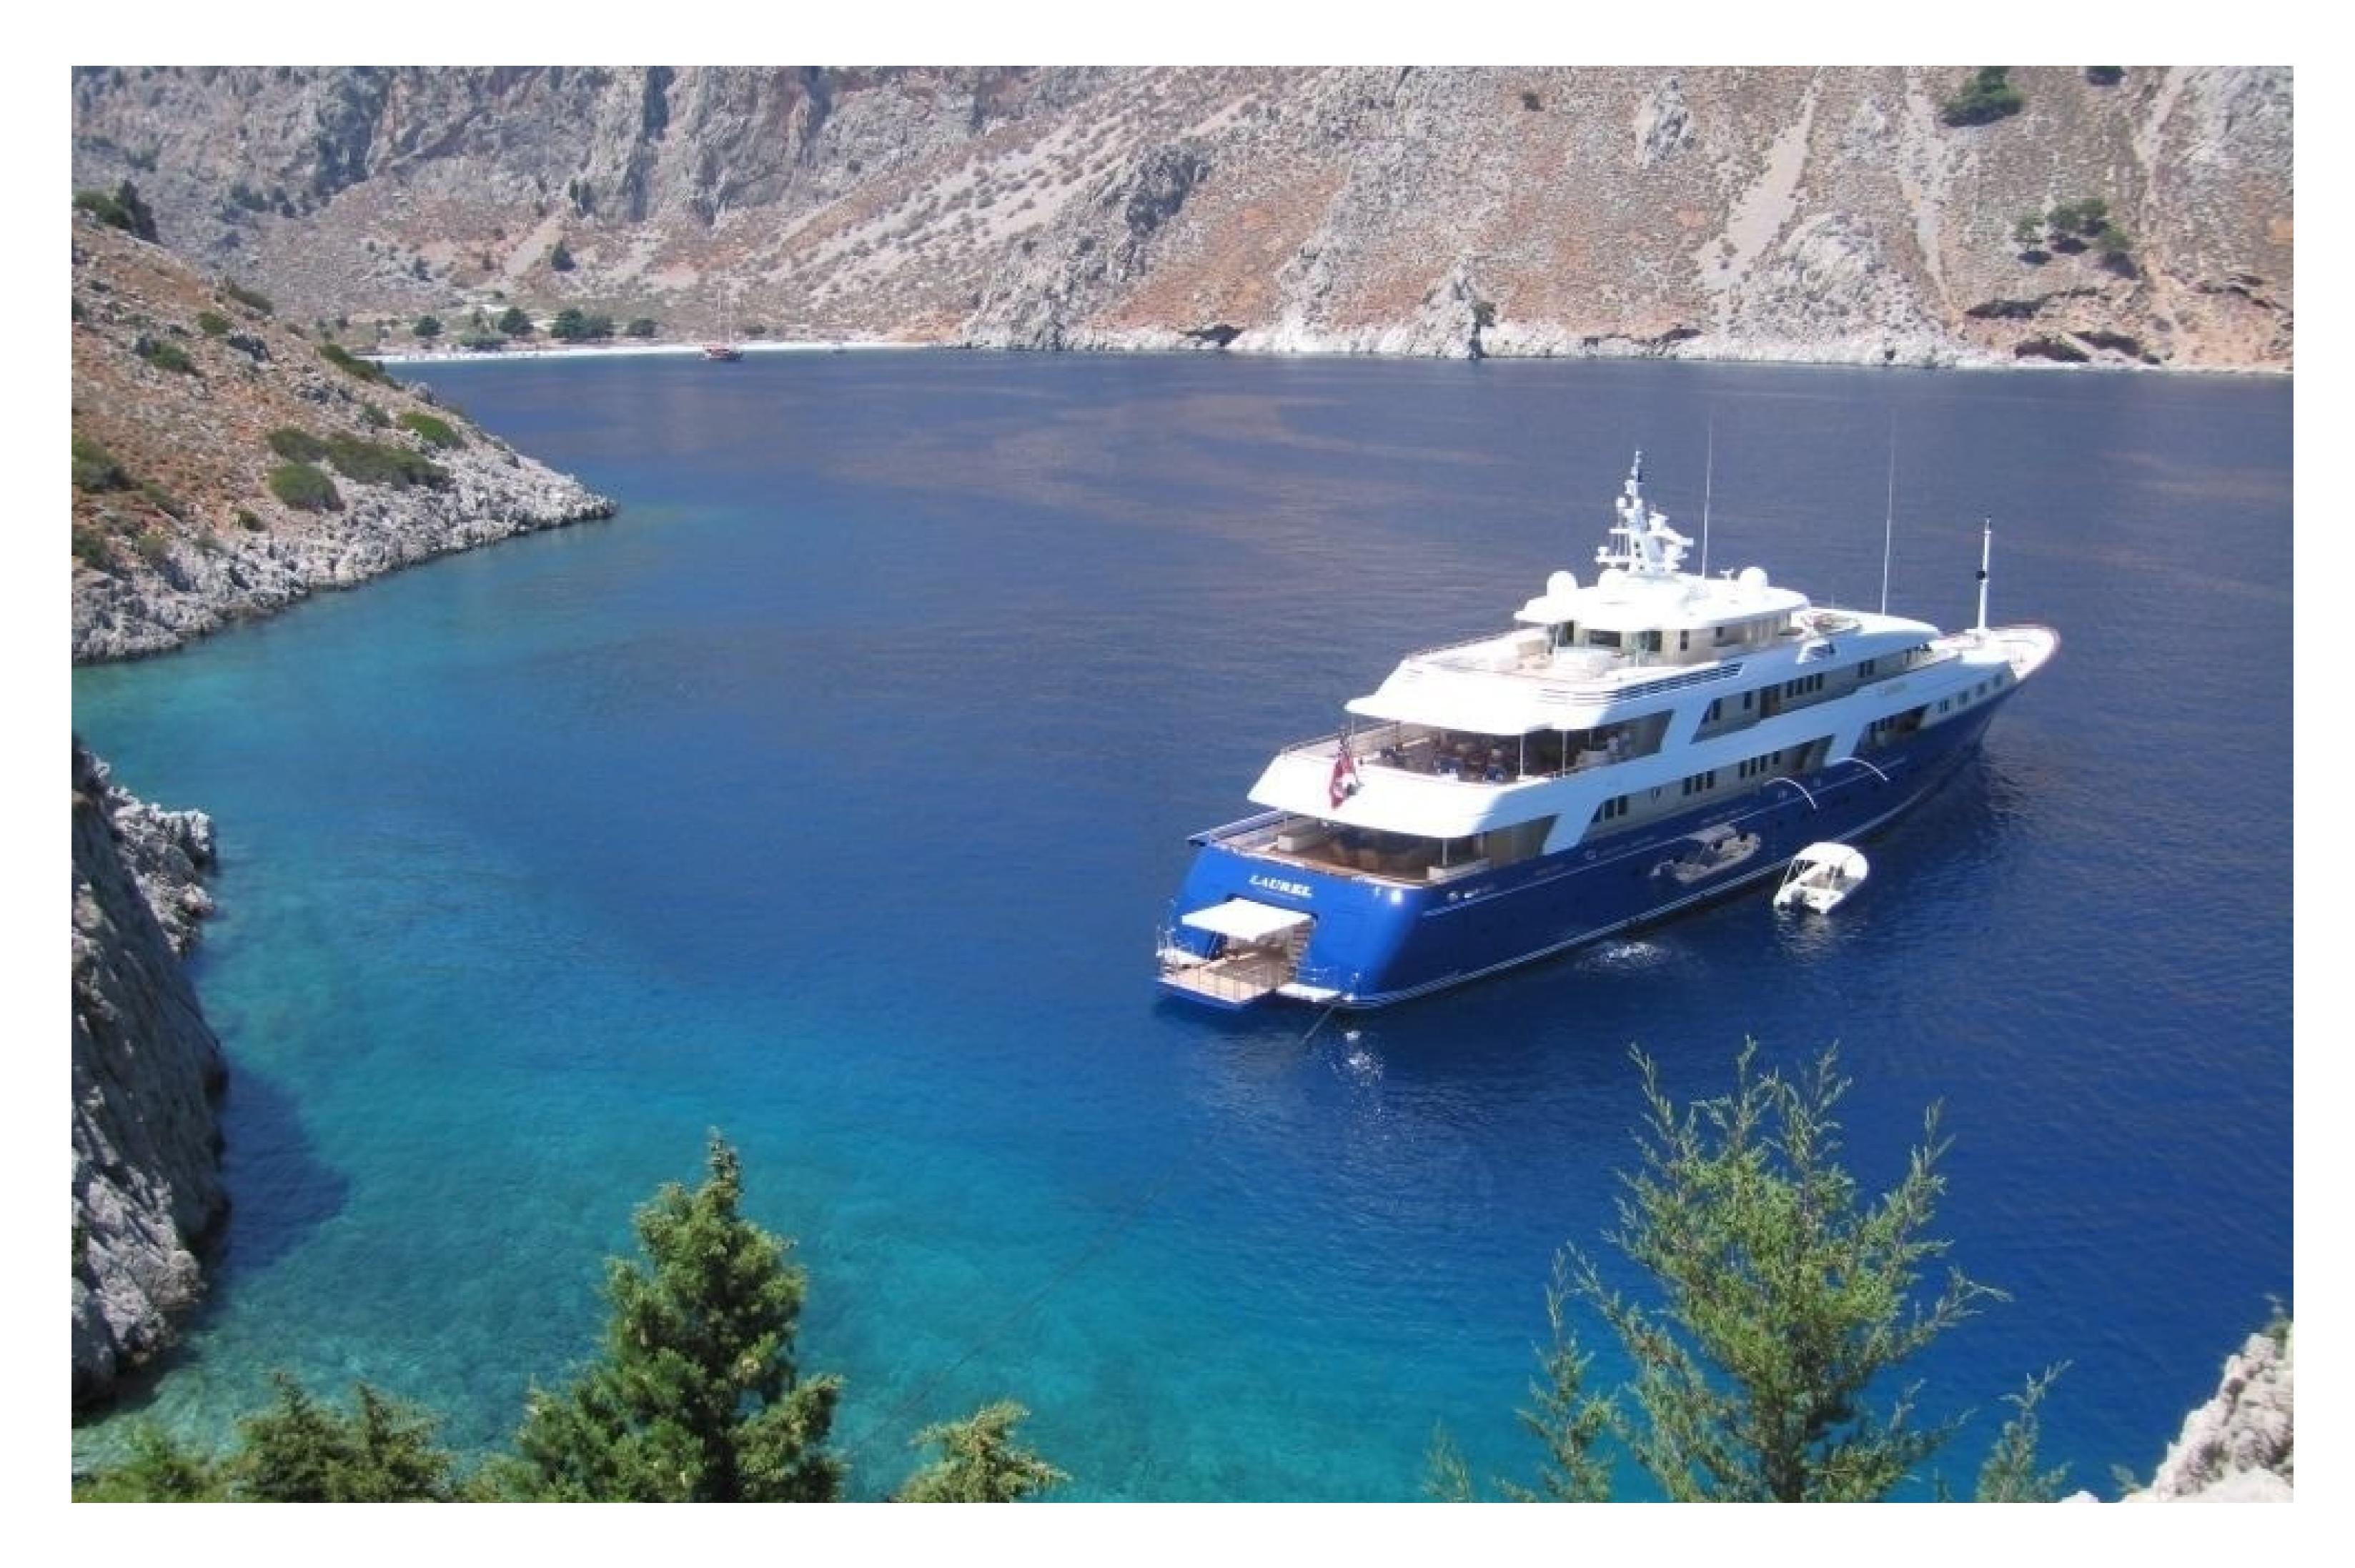

#### DESCRIPTION

Charter the 73.15m/240' 'Laurel', a motor yacht built by the American shipyard Delta Marine, and enjoy exquisite indoor/outdoor living with voluminous interior and exterior spaces across several decks, ideal for bronzing, lounging, or entertaining. This wheelchair accessible yacht, which features interior styling by Donald Starkey, boasts a movie theatre, beach club, and gym, as well as an elevator for easy access to all decks.

On the sun deck, Laurel's central observation room extends the length of the yacht and is surrounded by a belvedere terrace, a gym, and a spa pool. Tenders can be easily launched through doors on the lower deck, and a diving room opens to a large bathing platform created by the stern door.