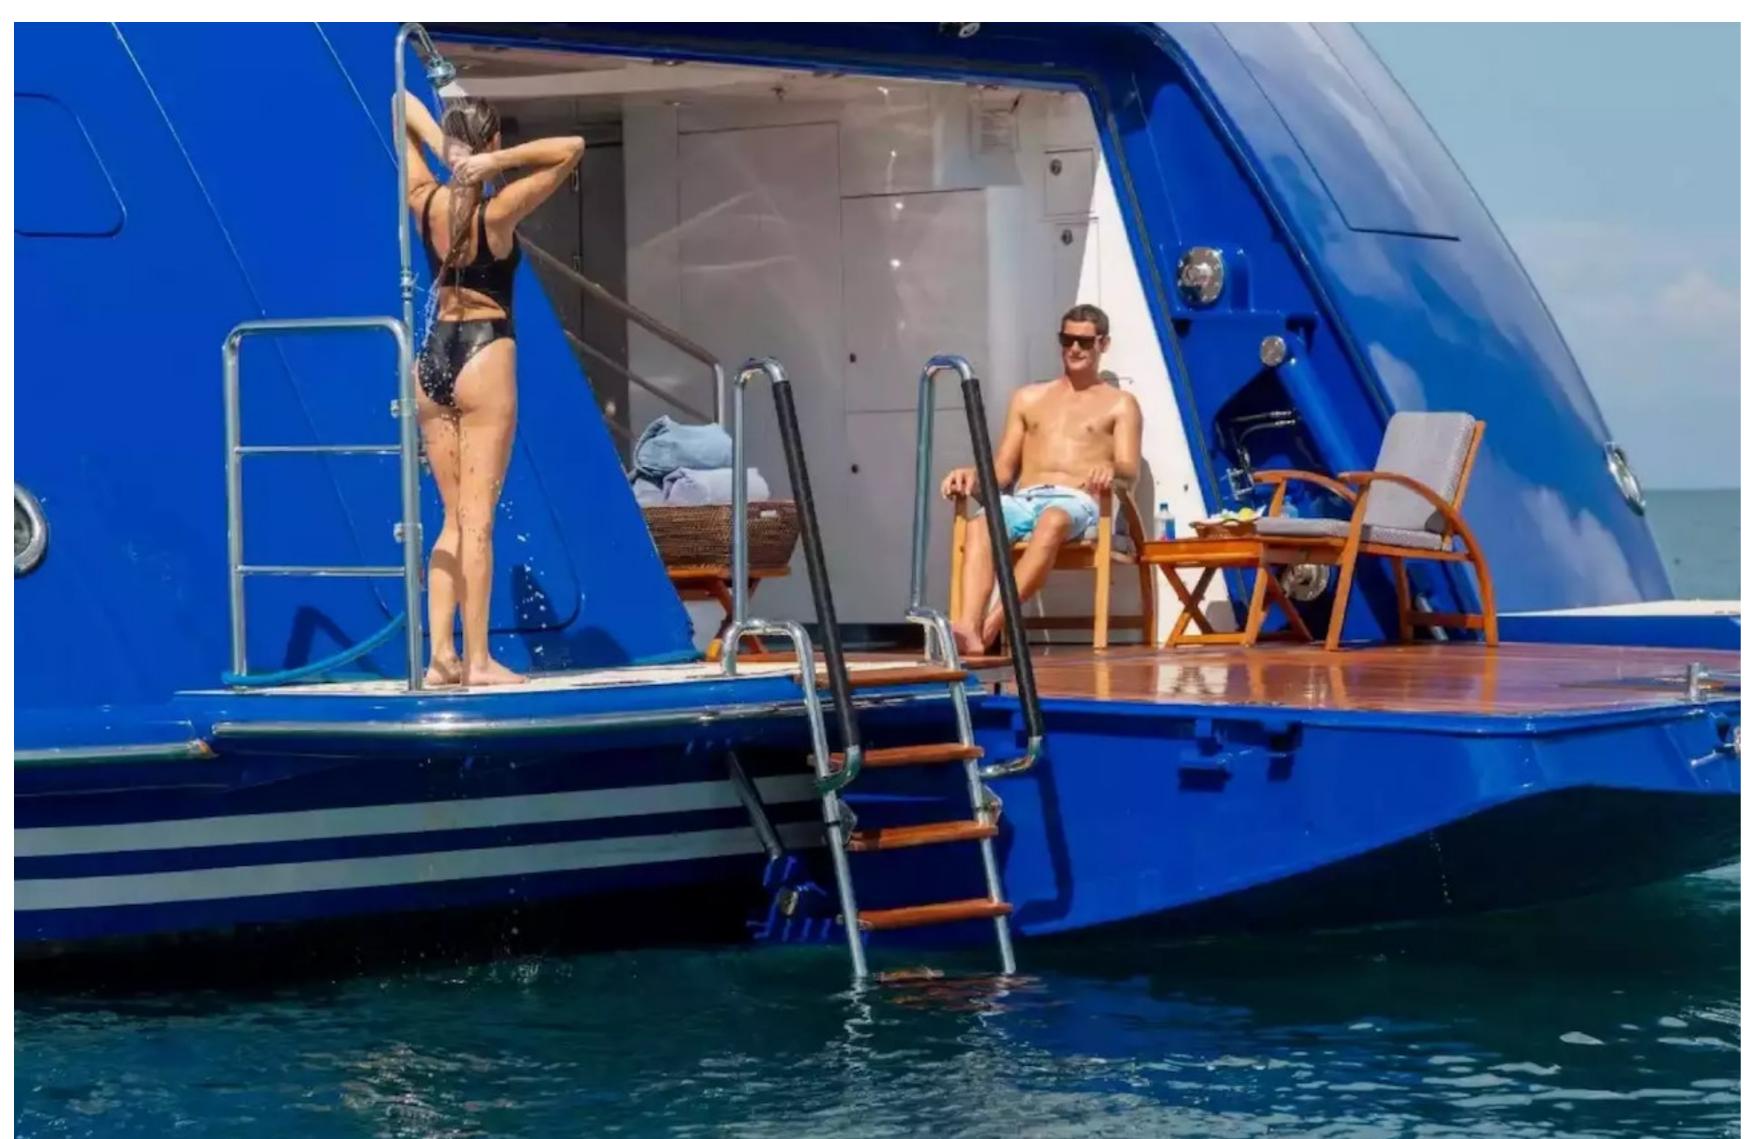

## **FEATURES**

- ➤ The yacht was designed by Donald Starkey, a renowned designer.
- ➤ It features an elevator and is wheelchair-friendly.
- ➤ There is a beach club with a hydraulic swim platform.
- ➤ The yacht has a fully equipped gym.
- ➤ The accommodation is flexible.
- ➤ There are all fresco and elegant dining spaces for up to 16 guests.
- ➤ The yacht is equipped with zero speed stabilizers while at anchor.
- ➤ The interior was designed by Donald Starkey and is stunning.
- ➤ The sundeck area is extensive and includes a central spa pool, a belvedere terrace, and a glass-enclosed gym.
- ➤ The master suite is located on the main deck and has private terraces on either side.
- ➤ The yacht features a central spiral staircase around a 3-storey high glass sculpture.
- The beach club is generous and has a treasure chest of water sports toys available for guests to use.

On the sun deck, Laurel's central observation room extends the length of the yacht and is surrounded by a belvedere terrace, a gym, and a spa pool. Tenders can be easily launched through doors on the lower deck, and a diving room opens to a large bathing platform created by the stern door.