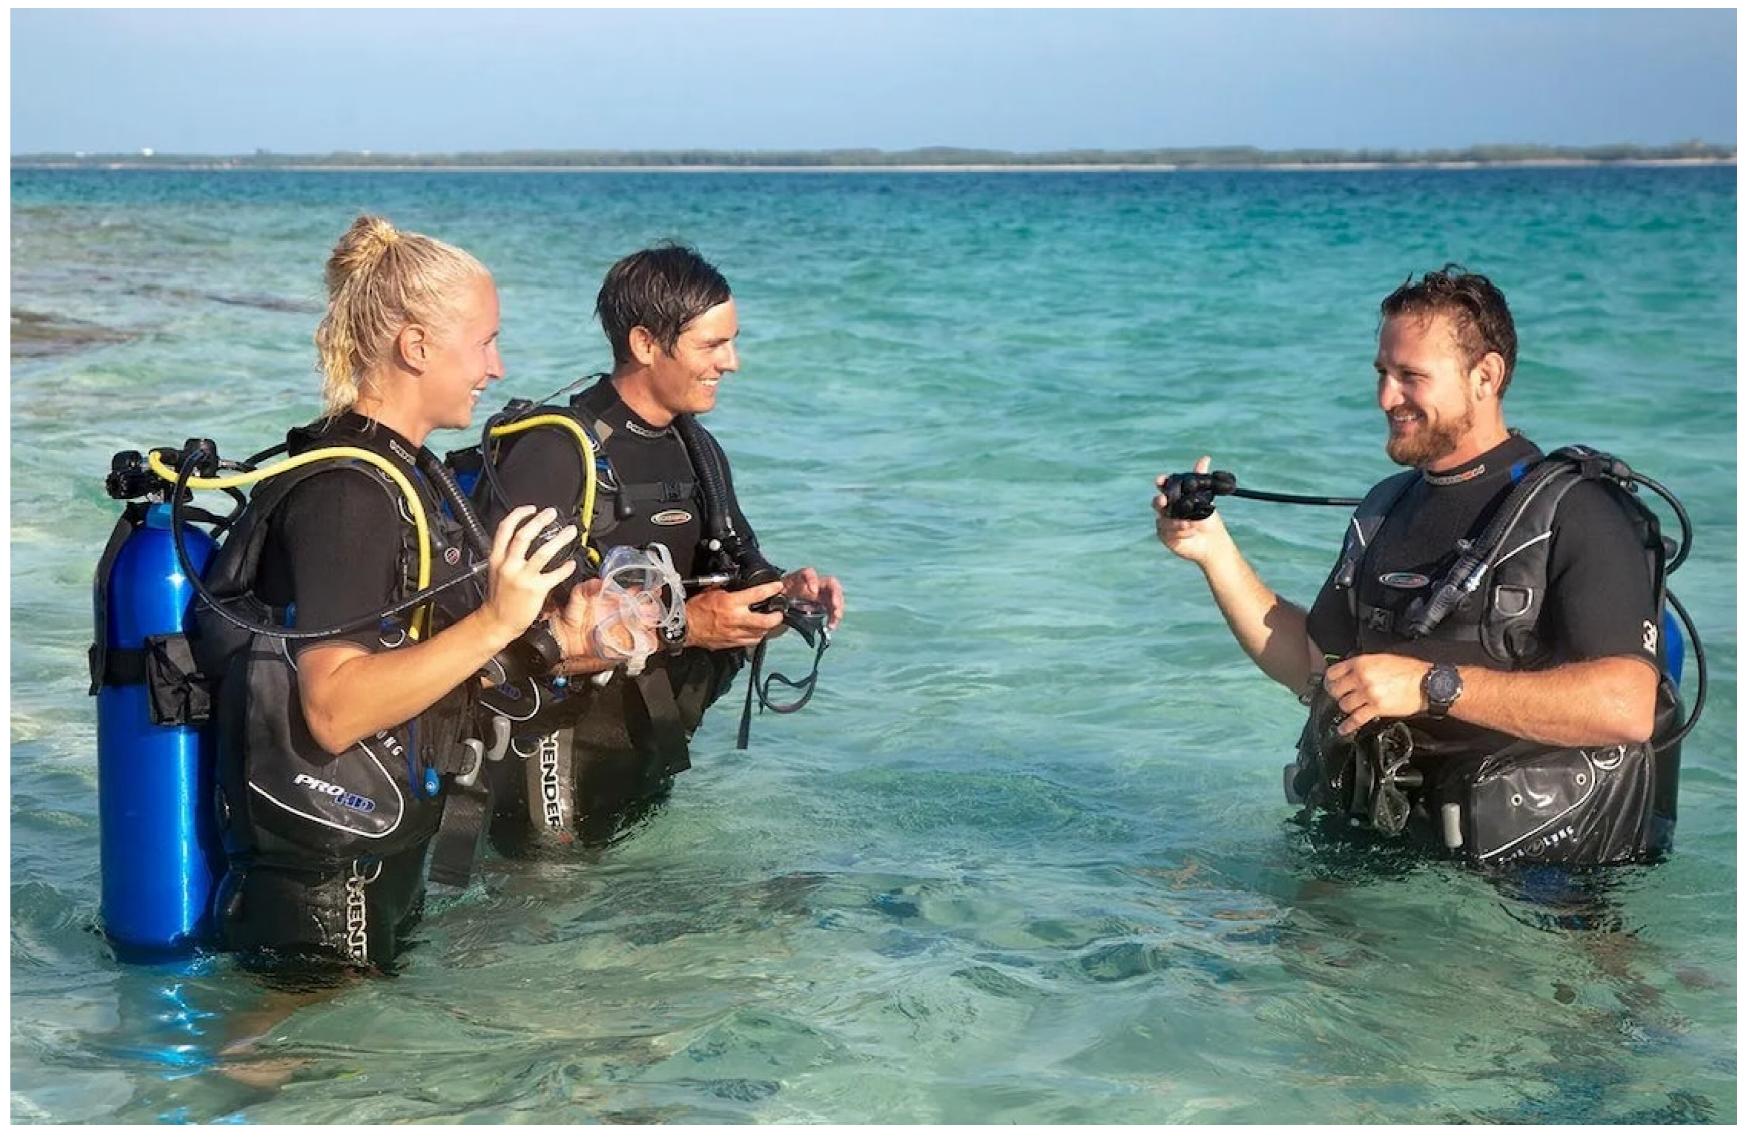

Laurel also offers a variety of water toys, including waterslides, SeaDoo WaveRunners, waterskis, scuba diving equipment, a seabob, wakeboards, kayaks, fishing equipment, and three tenders, including a 7.62m/25' Nautica Tender.