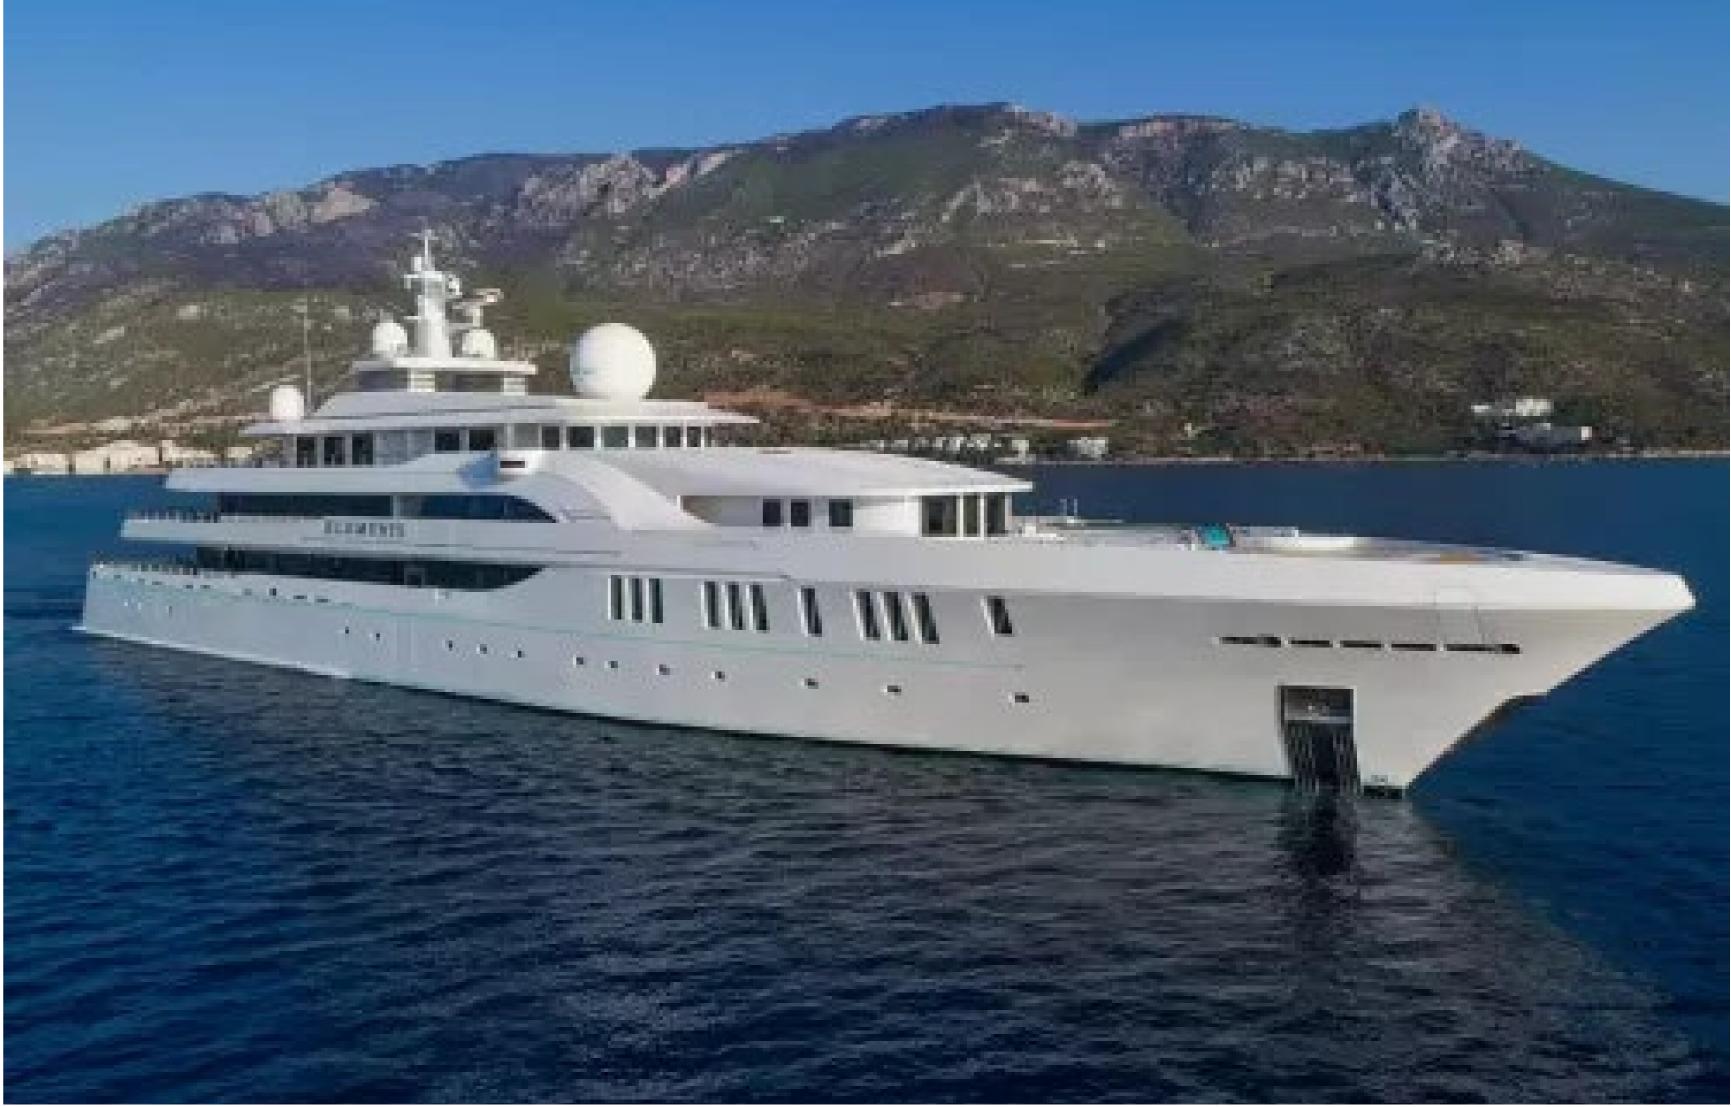

### DESCRIPTION

The 80m (263ft) superyacht ELEMENTS was built by Yachtley in 2018 and features impressive exterior styling by Alpha Marine and interior design by Cristiano Gatto Design. She can accommodate up to 24 guests across 12 staterooms, including a master suite that can be converted into a family apartment with its own Jacuzzi, bar, cinema, and office. The yacht also features 5 double cabins and 5 twin cabins, with space for up to 25 crew members.