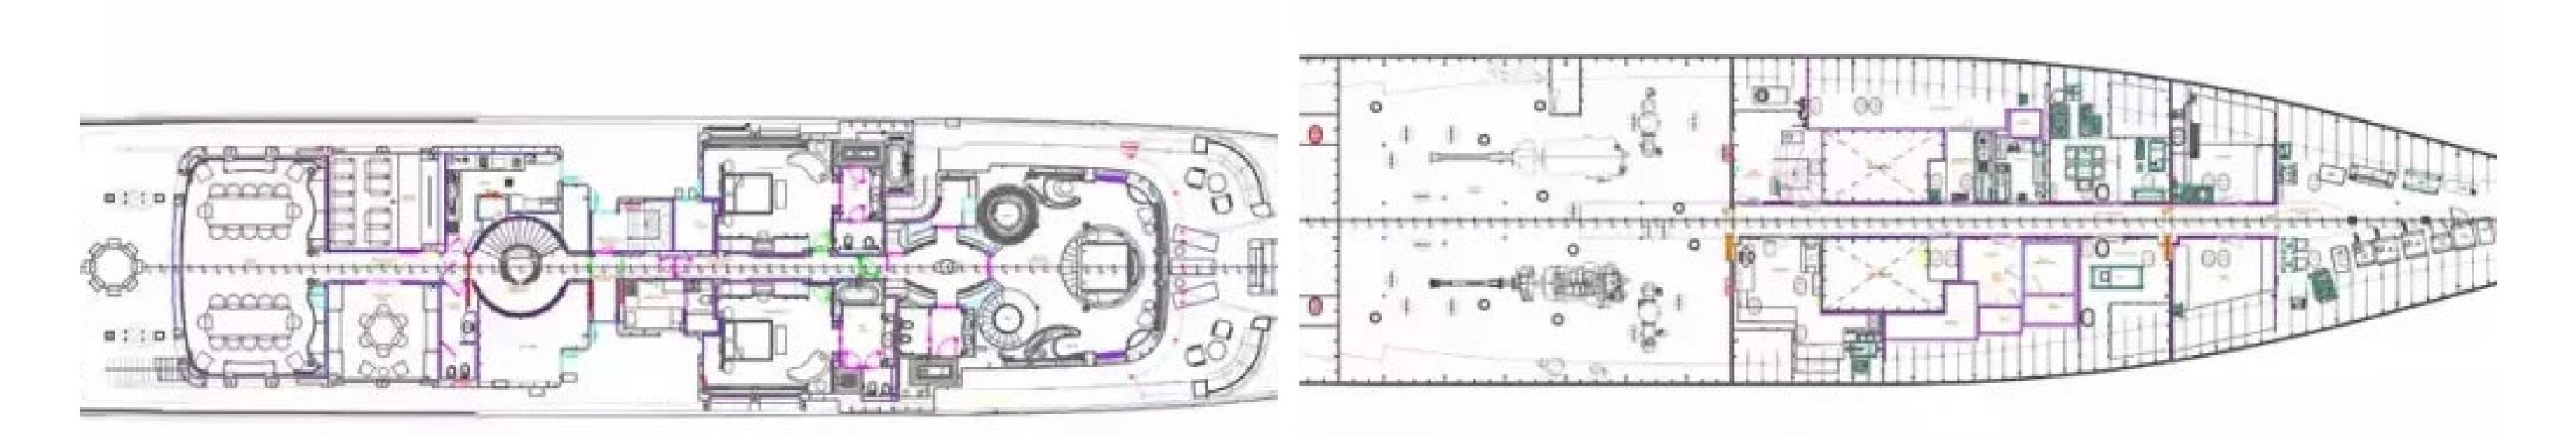

#### CABINS DISTRIBUTION

### DESCRIPTION

The 80m (263ft) superyacht ELEMENTS was built by Yachtley in 2018 and features impressive exterior styling by Alpha Marine and interior design by Cristiano Gatto Design. She can accommodate up to 24 guests across 12 staterooms, including a master suite that can be converted into a family apartment with its own Jacuzzi, bar, cinema, and office. The yacht also features 5 double cabins and 5 twin cabins, with space for up to 25 crew members.