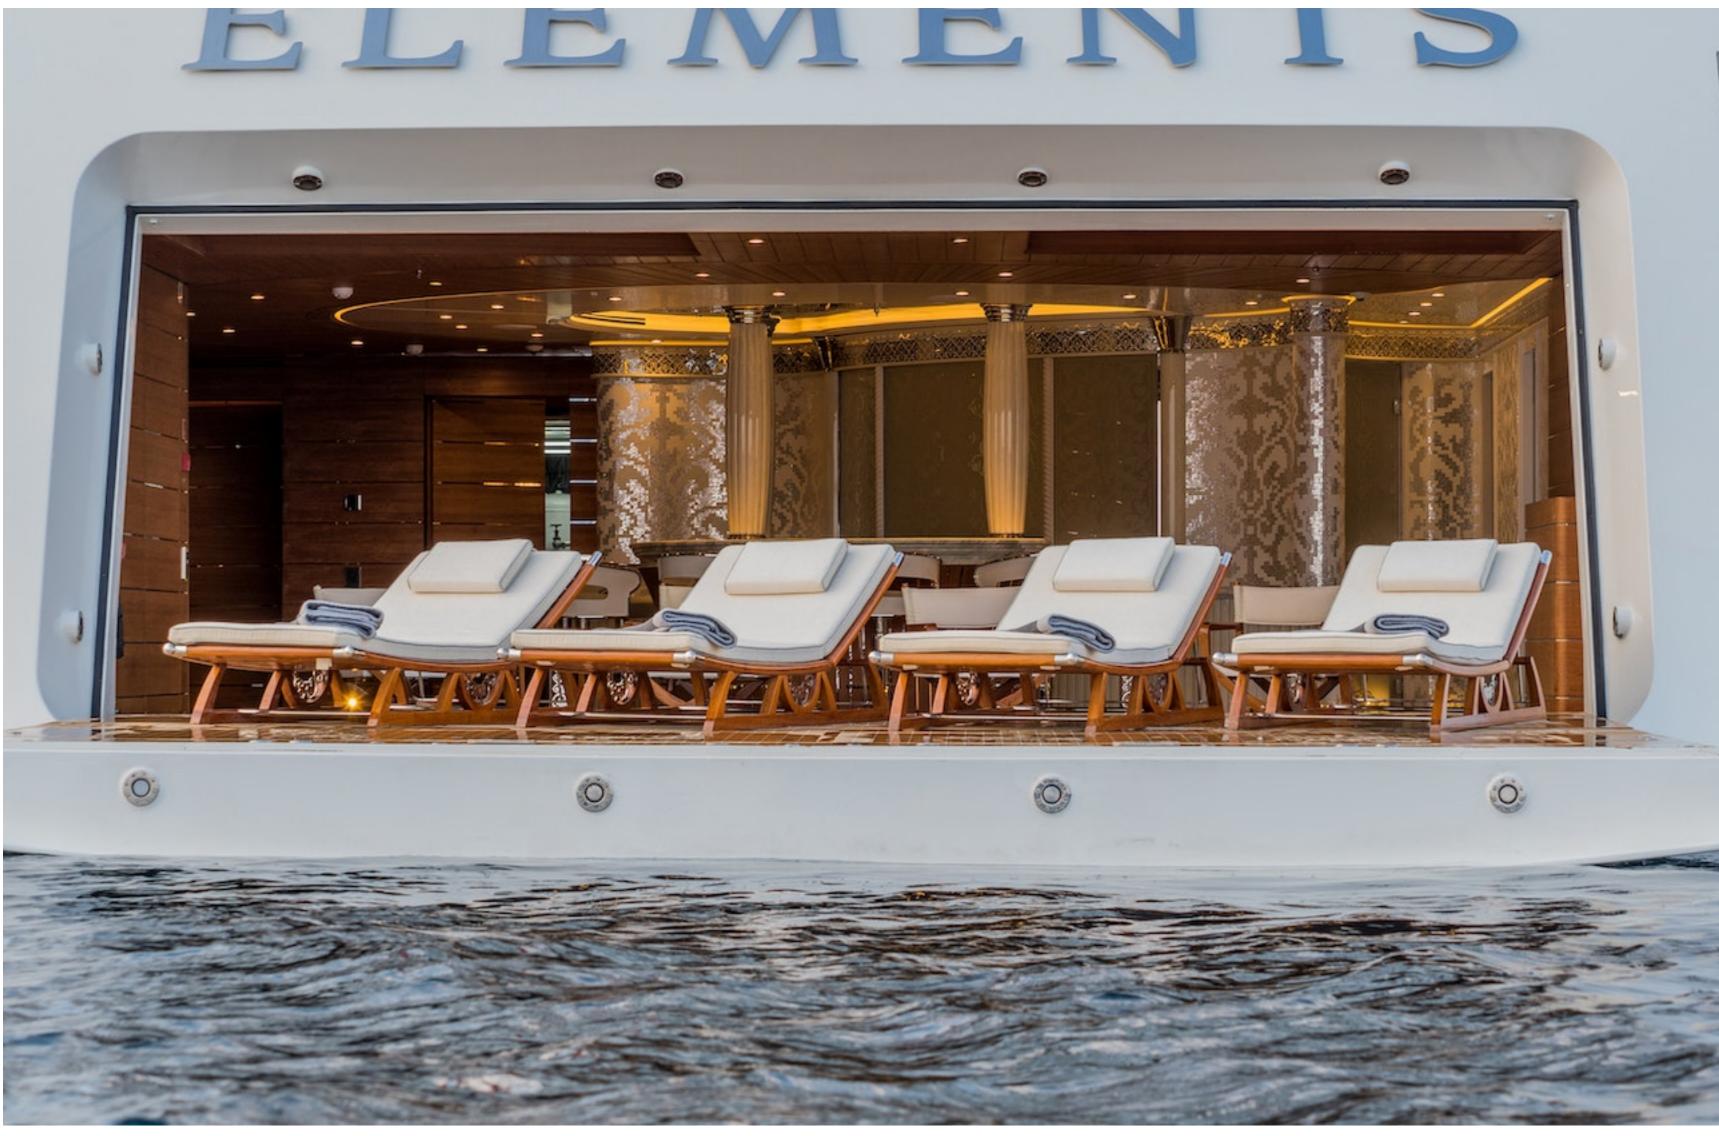

### DESCRIPTION

The 80m (263ft) superyacht ELEMENTS was built by Yachtley in 2018 and features impressive exterior styling by Alpha Marine and interior design by Cristiano Gatto Design. She can accommodate up to 24 guests across 12 staterooms, including a master suite that can be converted into a family apartment with its own Jacuzzi, bar, cinema, and office. The yacht also features 5 double cabins and 5 twin cabins, with space for up to 25 crew members.

Guests can enjoy a wide range of entertainment options, including a beach club with a hammam and massage room, a movie theater, beauty room, steam room, sauna, pool, gym, and deck jacuzzi. The yacht is wheelchair-friendly and equipped with an elevator and helipad, as well as Wi-Fi connectivity and air conditioning.