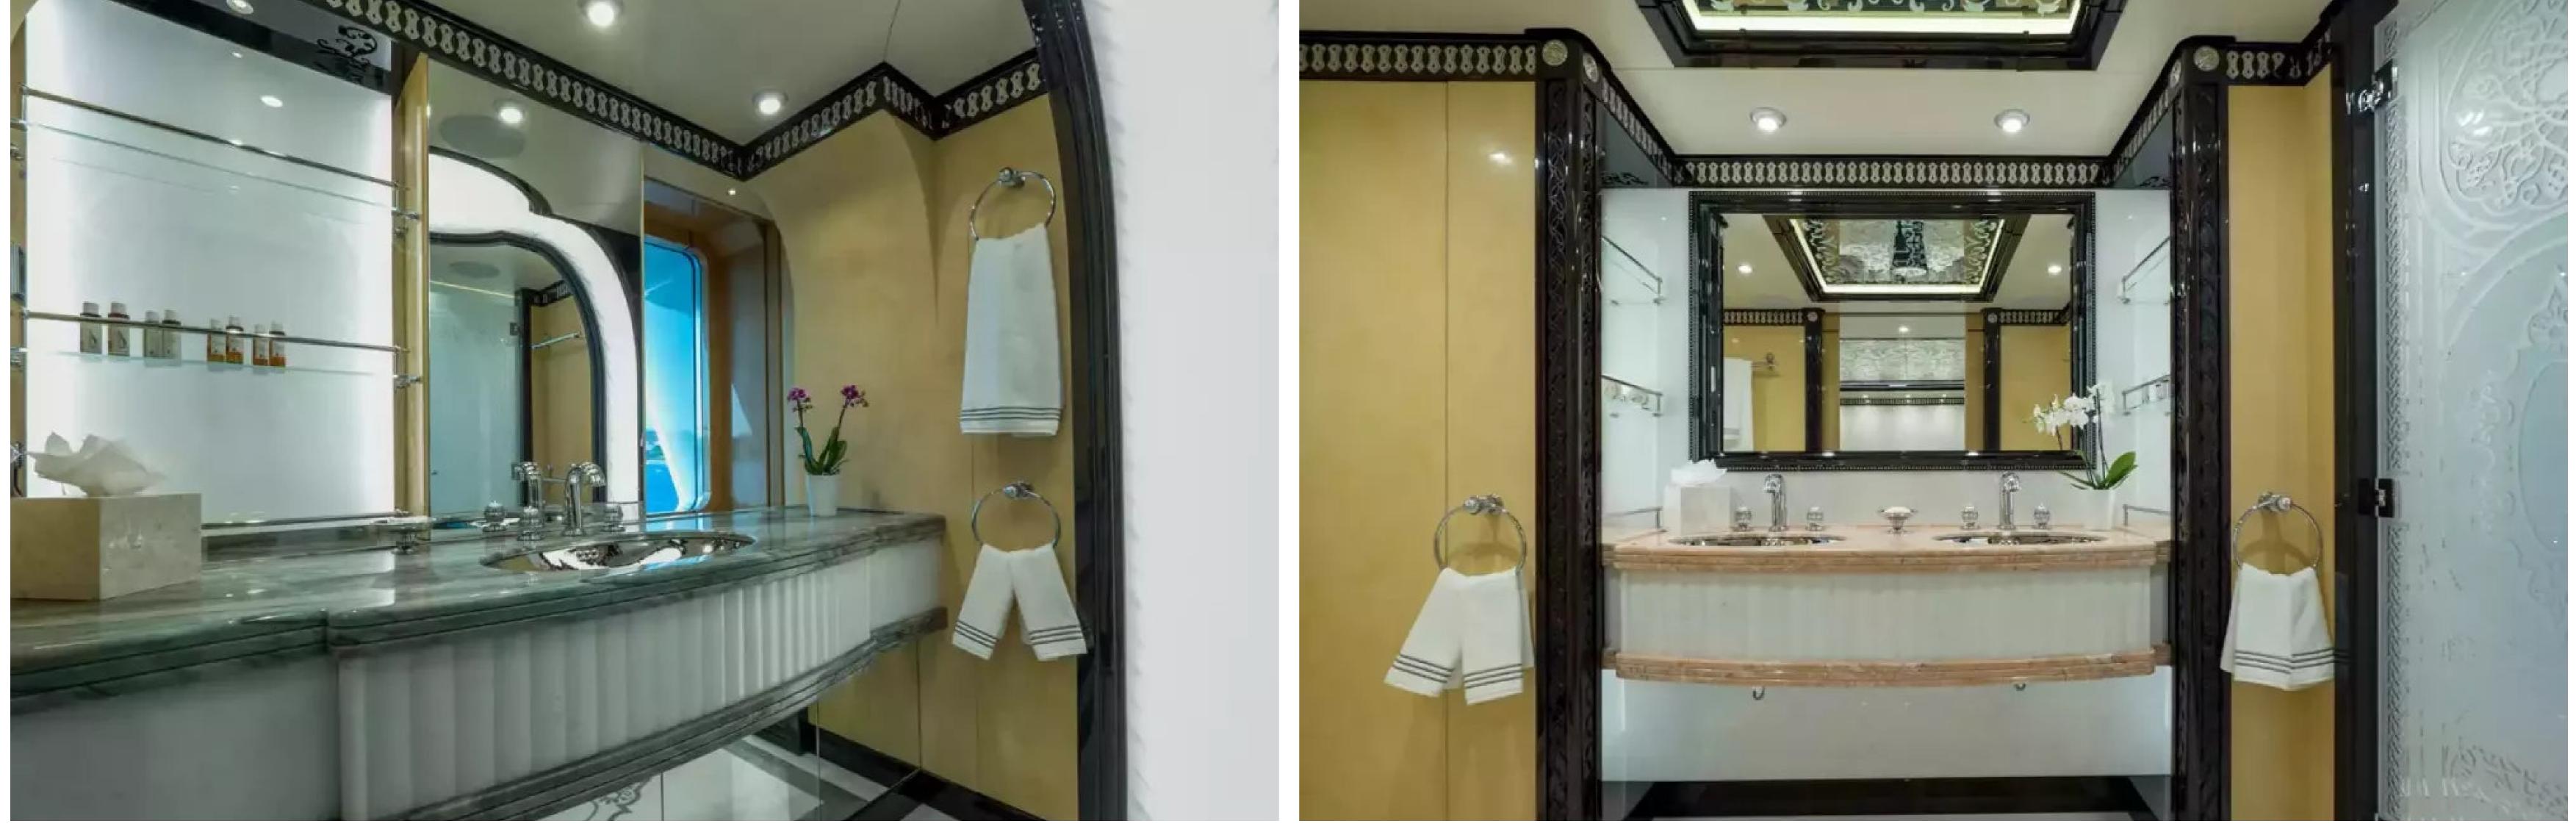

### DESCRIPTION

The 80m (263ft) superyacht ELEMENTS was built by Yachtley in 2018 and features impressive exterior styling by Alpha Marine and interior design by Cristiano Gatto Design. She can accommodate up to 24 guests across 12 staterooms, including a master suite that can be converted into a family apartment with its own Jacuzzi, bar, cinema, and office. The yacht also features 5 double cabins and 5 twin cabins, with space for up to 25 crew members.

Guests can enjoy a wide range of entertainment options, including a beach club with a hammam and massage room, a movie theater, beauty room, steam room, sauna, pool, gym, and deck jacuzzi. The yacht is wheelchair-friendly and equipped with an elevator and helipad, as well as Wi-Fi connectivity and air conditioning.