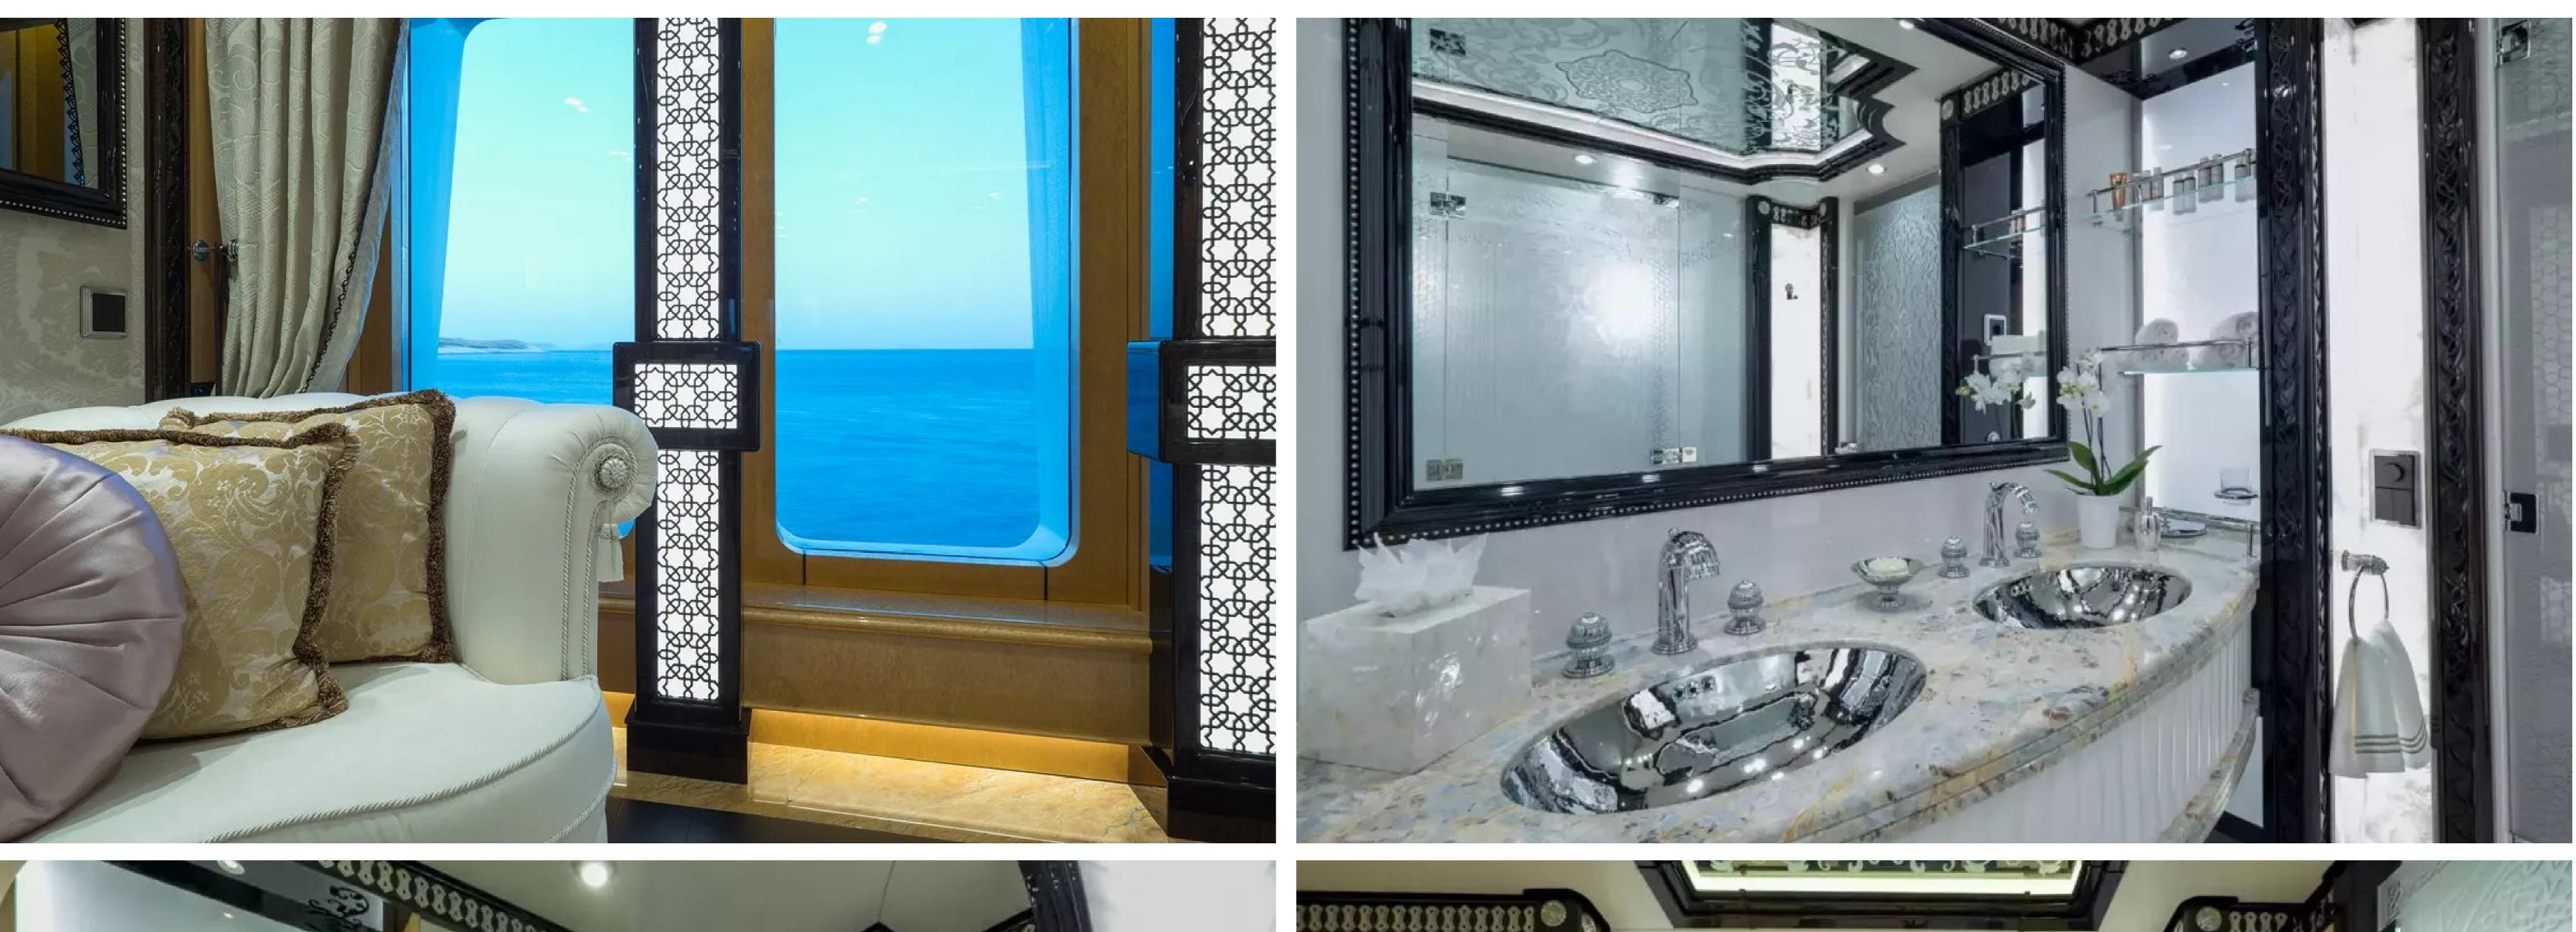

### DESCRIPTION

The 80m (263ft) superyacht ELEMENTS was built by Yachtley in 2018 and features impressive exterior styling by Alpha Marine and interior design by Cristiano Gatto Design. She can accommodate up to 24 guests across 12 staterooms, including a master suite that can be converted into a family apartment with its own Jacuzzi, bar, cinema, and office. The yacht also features 5 double cabins and 5 twin cabins, with space for up to 25 crew members.

Guests can enjoy a wide range of entertainment options, including a beach club with a hammam and massage room, a movie theater, beauty room, steam room, sauna, pool, gym, and deck jacuzzi. The yacht is wheelchair-friendly and equipped with an elevator and helipad, as well as Wi-Fi connectivity and air conditioning.

Powered by twin MTU engines, ELEMENTS can reach a maximum speed of 18 knots and has a range of up to 10,000 nautical miles. She also features an advanced stabilization system to reduce side-to-side roll and enhance guest comfort. When not cruising, the yacht has an incredible selection of water toys, including flyboards, waterslides, jet skis, waverunners, towable toys, scuba diving equipment, and a seabob, as well as two tenders.