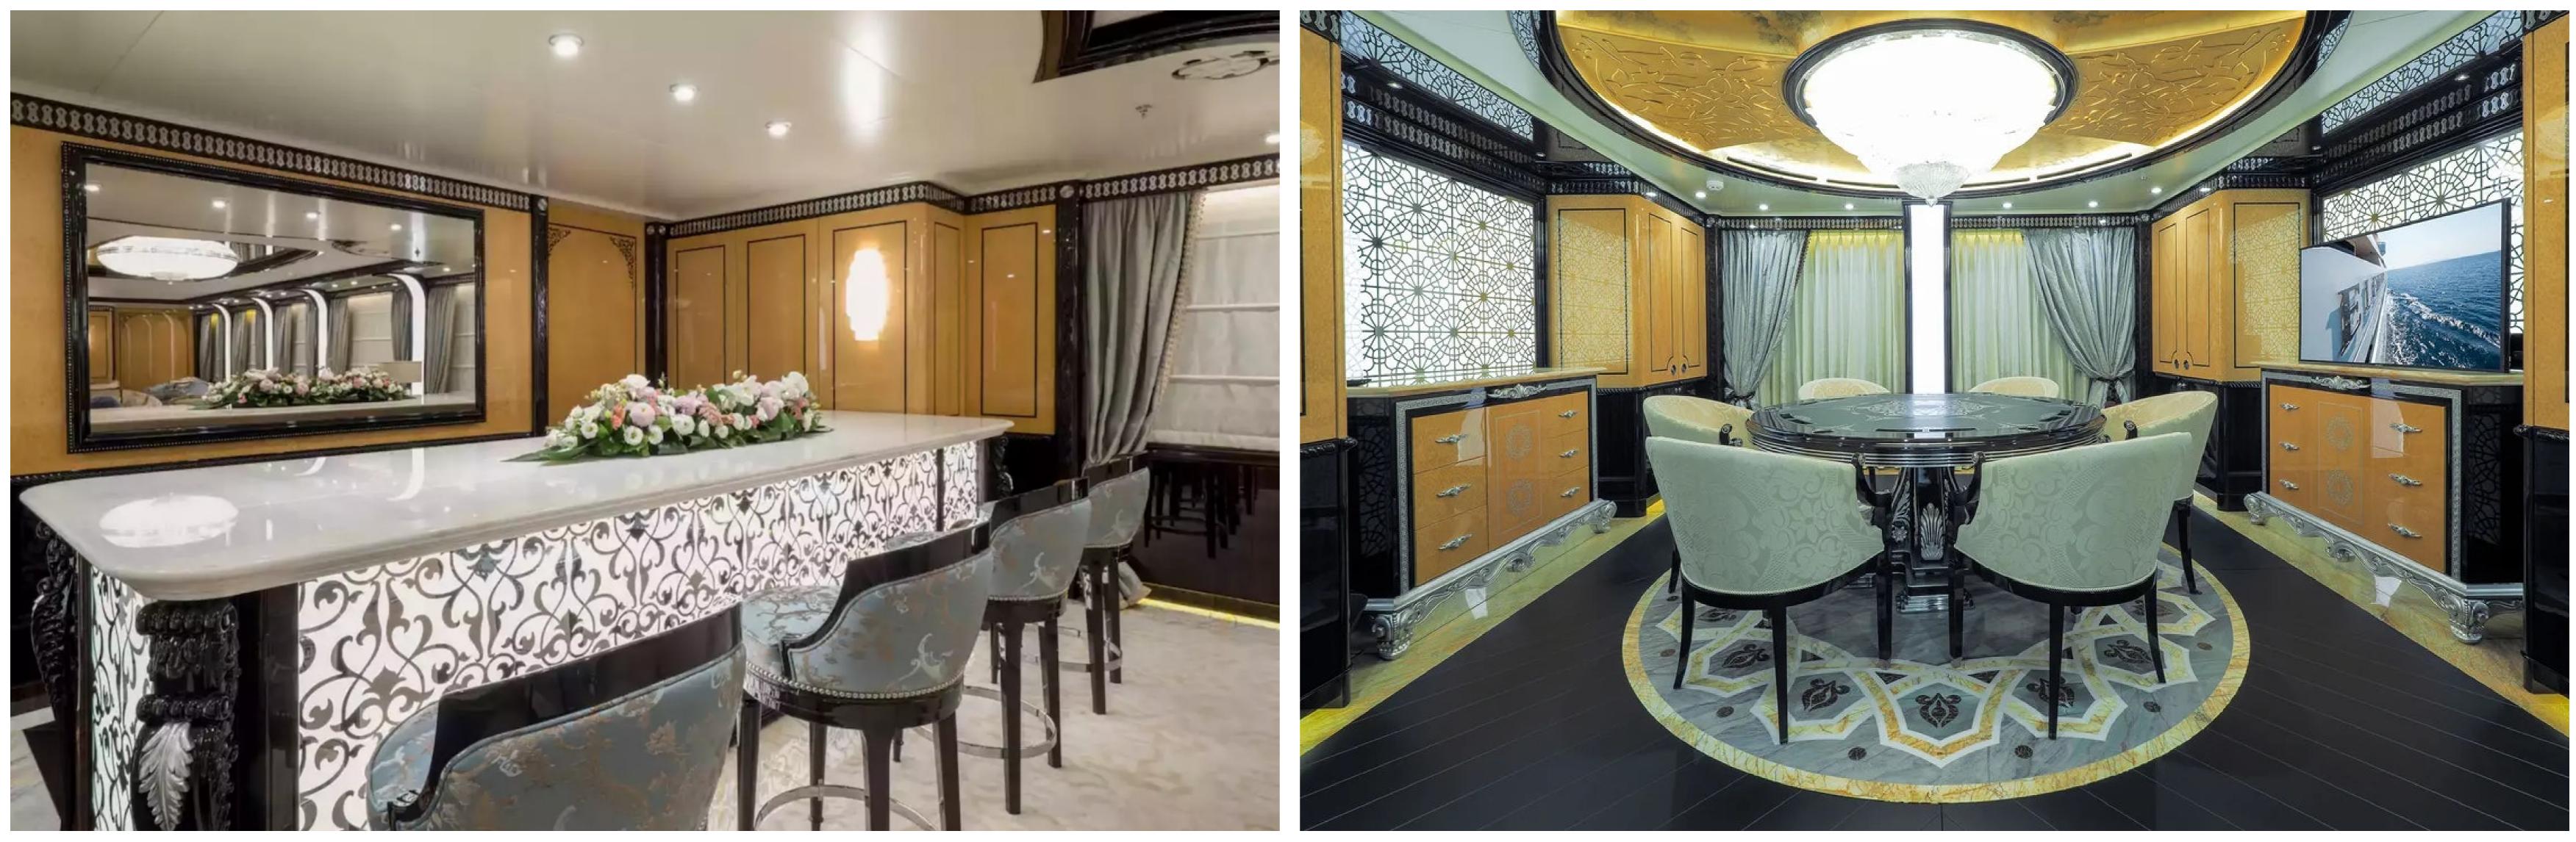

### DESCRIPTION

The 80m (263ft) superyacht ELEMENTS was built by Yachtley in 2018 and features impressive exterior styling by Alpha Marine and interior design by Cristiano Gatto Design. She can accommodate up to 24 guests across 12 staterooms, including a master suite that can be converted into a family apartment with its own Jacuzzi, bar, cinema, and office. The yacht also features 5 double cabins and 5 twin cabins, with space for up to 25 crew members.

Guests can enjoy a wide range of entertainment options, including a beach club with a hammam and massage room, a movie theater, beauty room, steam room, sauna, pool, gym, and deck jacuzzi. The yacht is wheelchair-friendly and equipped with an elevator and helipad, as well as Wi-Fi connectivity and air conditioning.