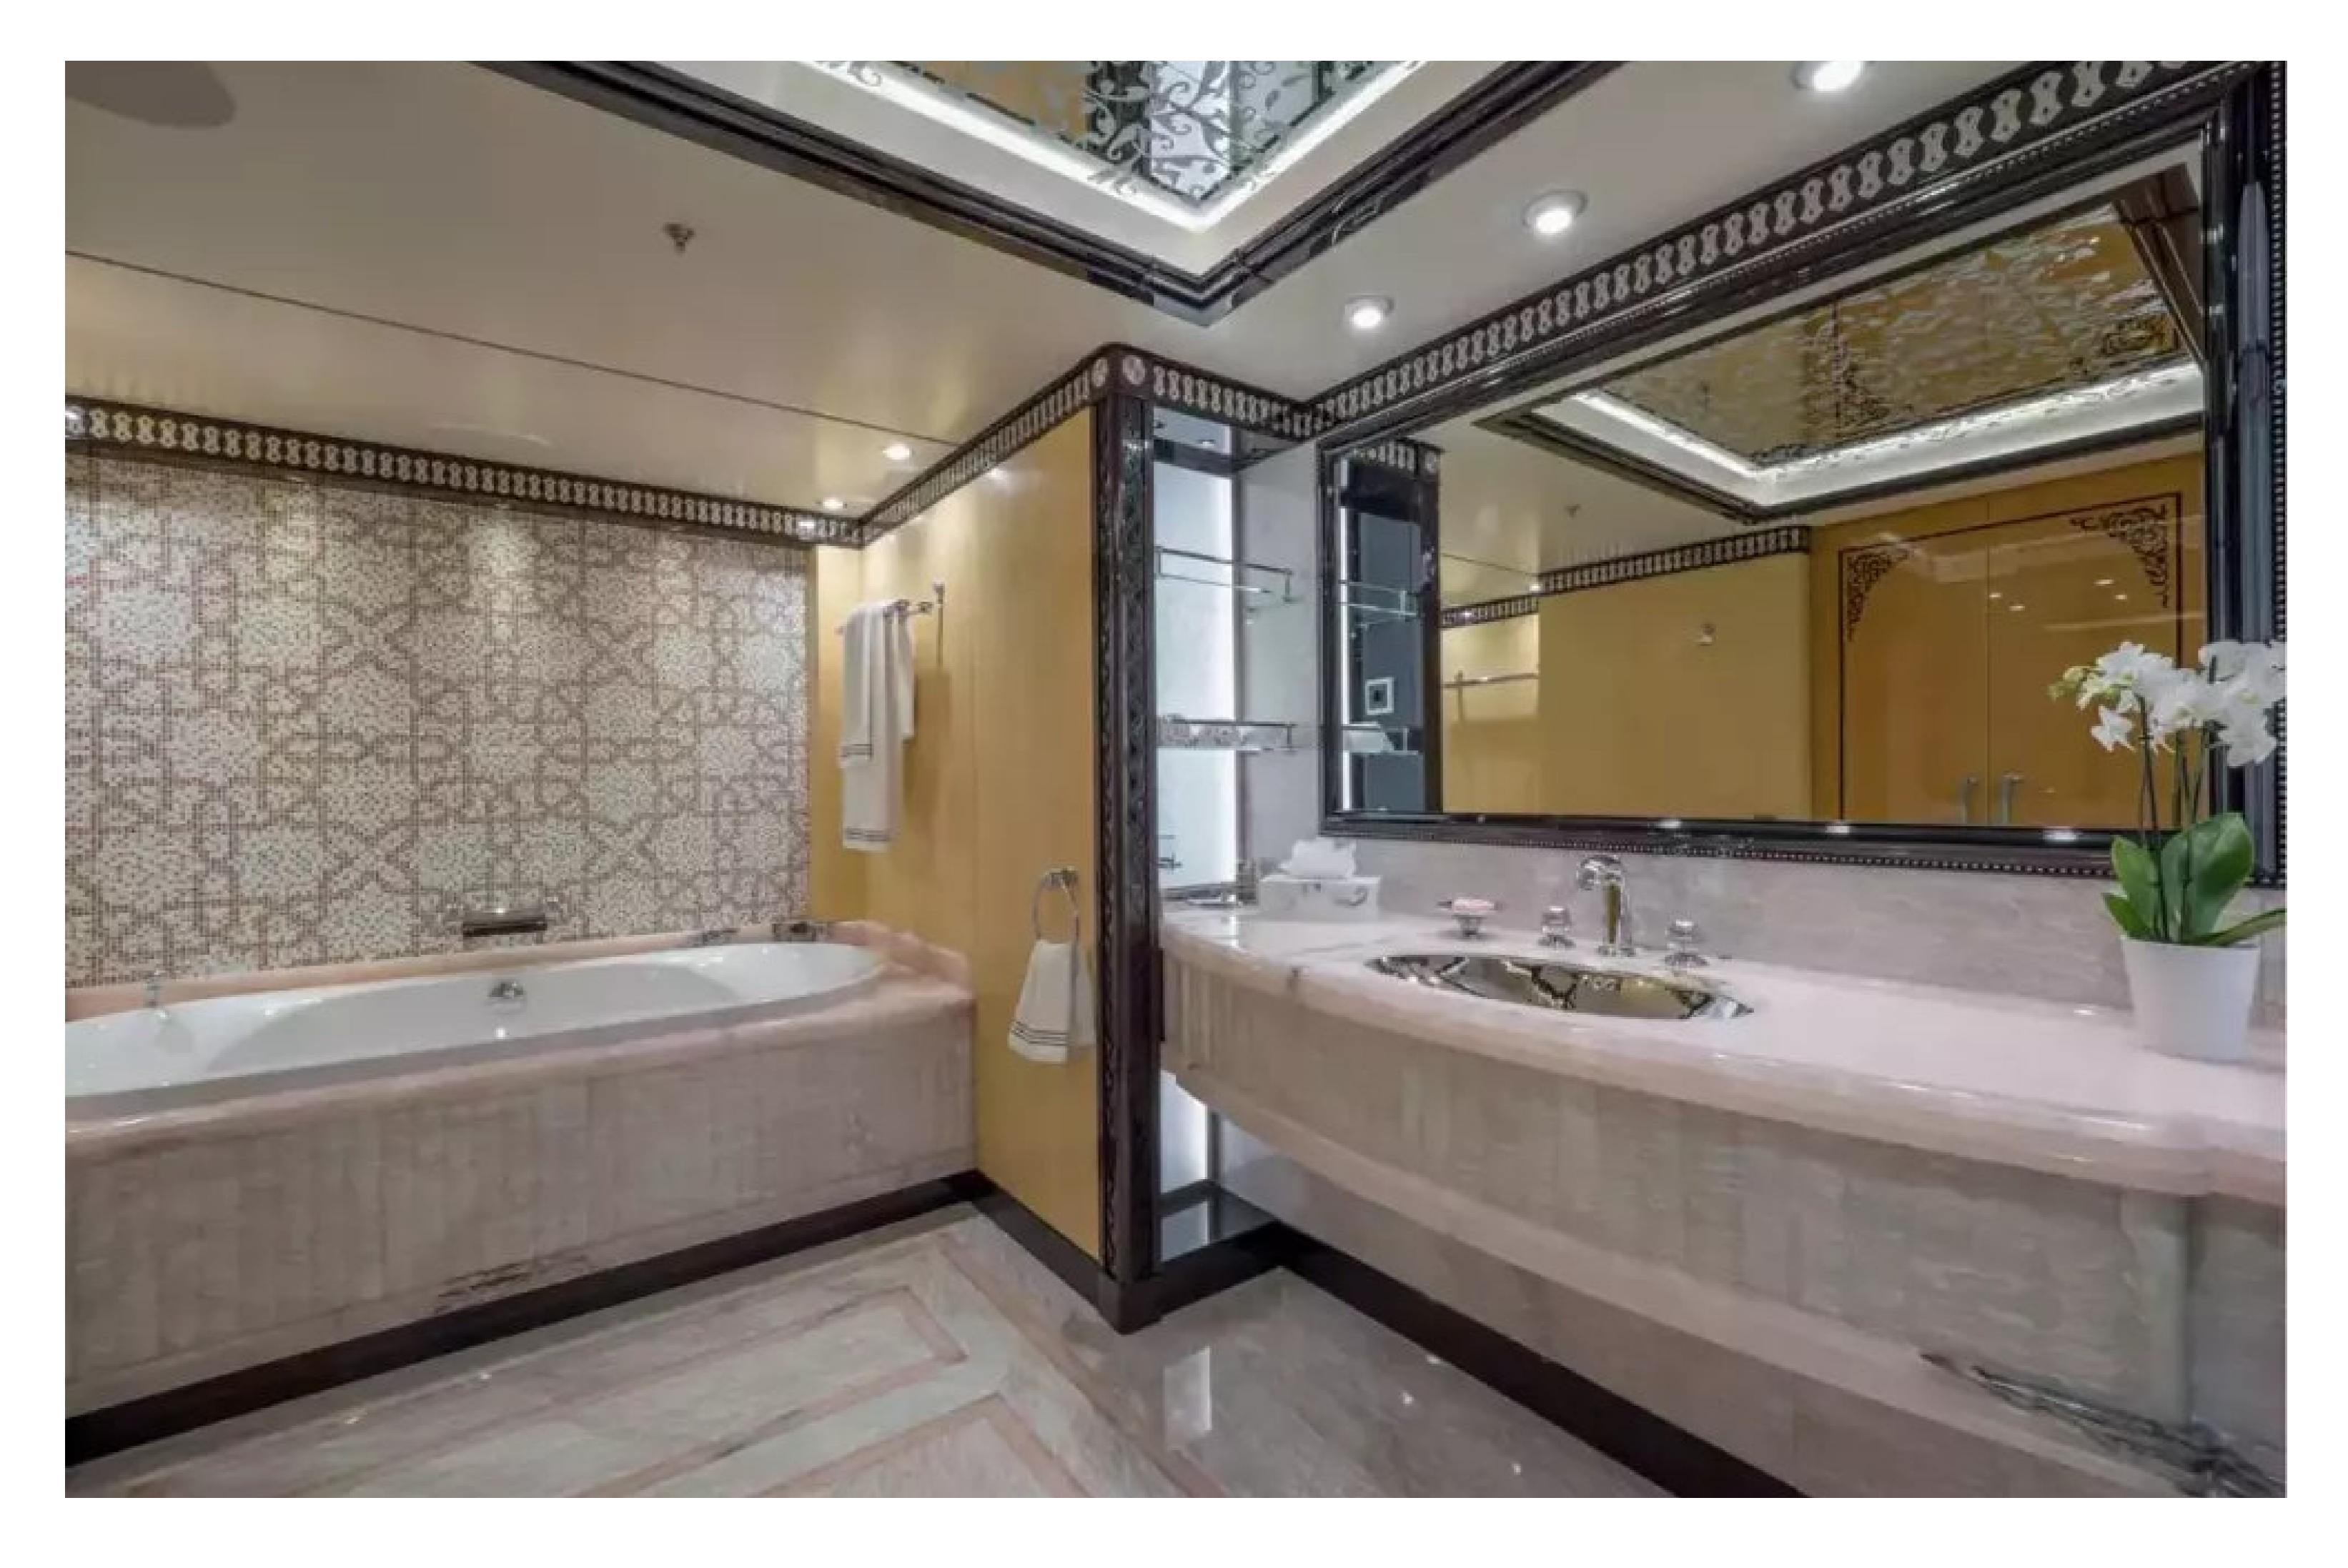

### DESCRIPTION

The 80m (263ft) superyacht ELEMENTS was built by Yachtley in 2018 and features impressive exterior styling by Alpha Marine and interior design by Cristiano Gatto Design. She can accommodate up to 24 guests across 12 staterooms, including a master suite that can be converted into a family apartment with its own Jacuzzi, bar, cinema, and office. The yacht also features 5 double cabins and 5 twin cabins, with space for up to 25 crew members.

Guests can enjoy a wide range of entertainment options, including a beach club with a hammam and massage room, a movie theater, beauty room, steam room, sauna, pool, gym, and deck jacuzzi. The yacht is wheelchair-friendly and equipped with an elevator and helipad, as well as Wi-Fi connectivity and air conditioning.