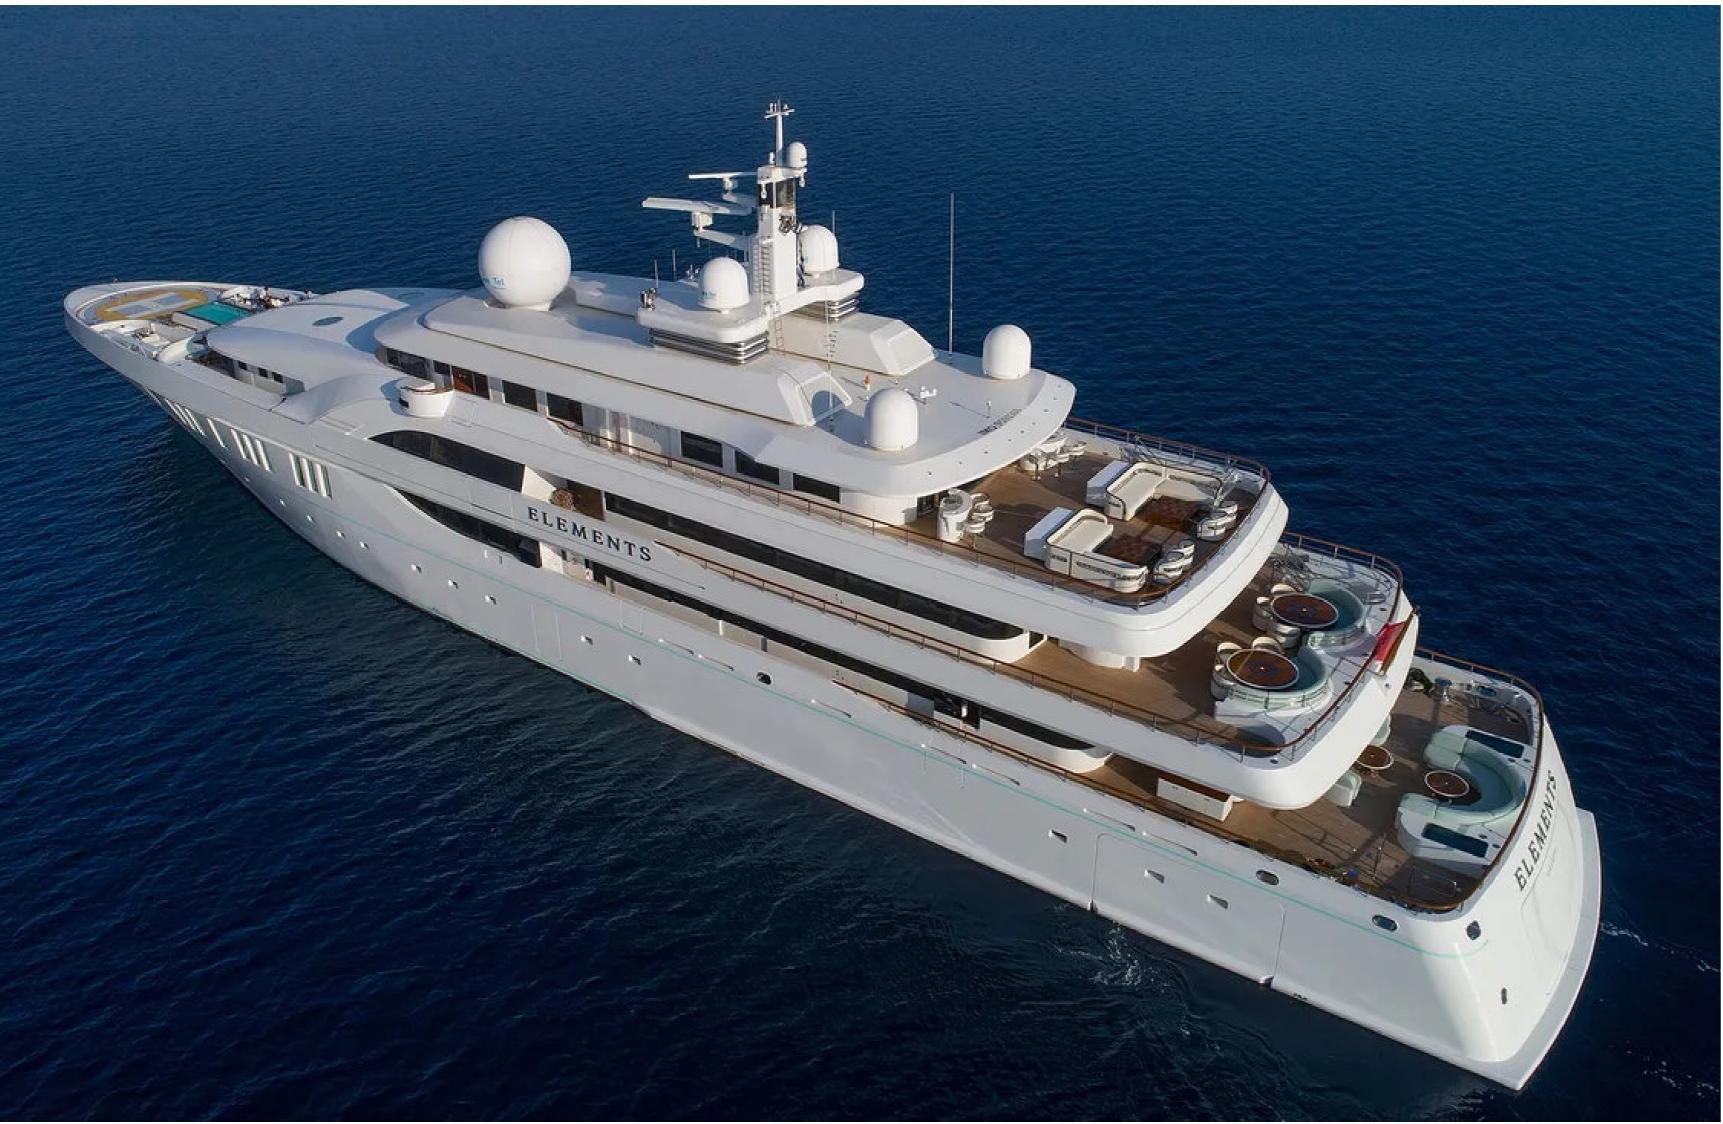

Guests can enjoy a wide range of entertainment options, including a beach club with a hammam and massage room, a movie theater, beauty room, steam room, sauna, pool, gym, and deck jacuzzi. The yacht is wheelchair-friendly and equipped with an elevator and helipad, as well as Wi-Fi connectivity and air conditioning.

Powered by twin MTU engines, ELEMENTS can reach a maximum speed of 18 knots and has a range of up to 10,000 nautical miles. She also features an advanced stabilization system to reduce side-to-side roll and enhance guest comfort. When not cruising, the yacht has an incredible selection of water toys, including flyboards, waterslides, jet skis, waverunners, towable toys, scuba diving equipment, and a seabob, as well as two tenders.