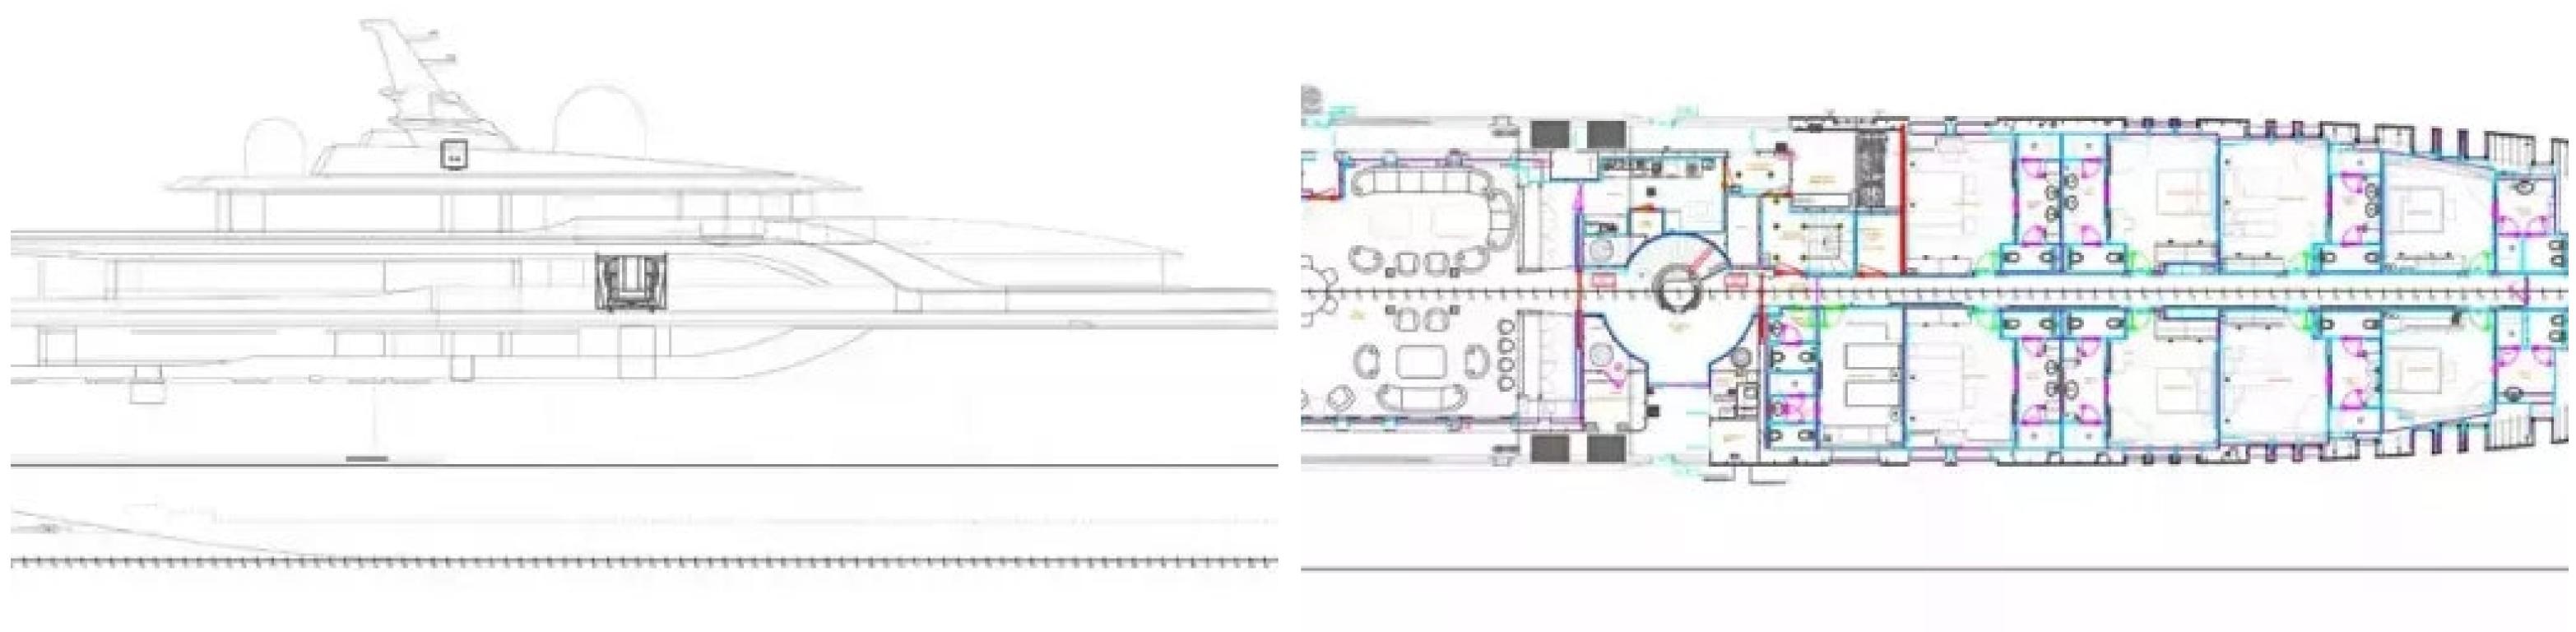

#### CABINS DISTRIBUTION

### DESCRIPTION

The 80m (263ft) superyacht ELEMENTS was built by Yachtley in 2018 and features impressive exterior styling by Alpha Marine and interior design by Cristiano Gatto Design. She can accommodate up to 24 guests across 12 staterooms, including a master suite that can be converted into a family apartment with its own Jacuzzi, bar, cinema, and office. The yacht also features 5 double cabins and 5 twin cabins, with space for up to 25 crew members.