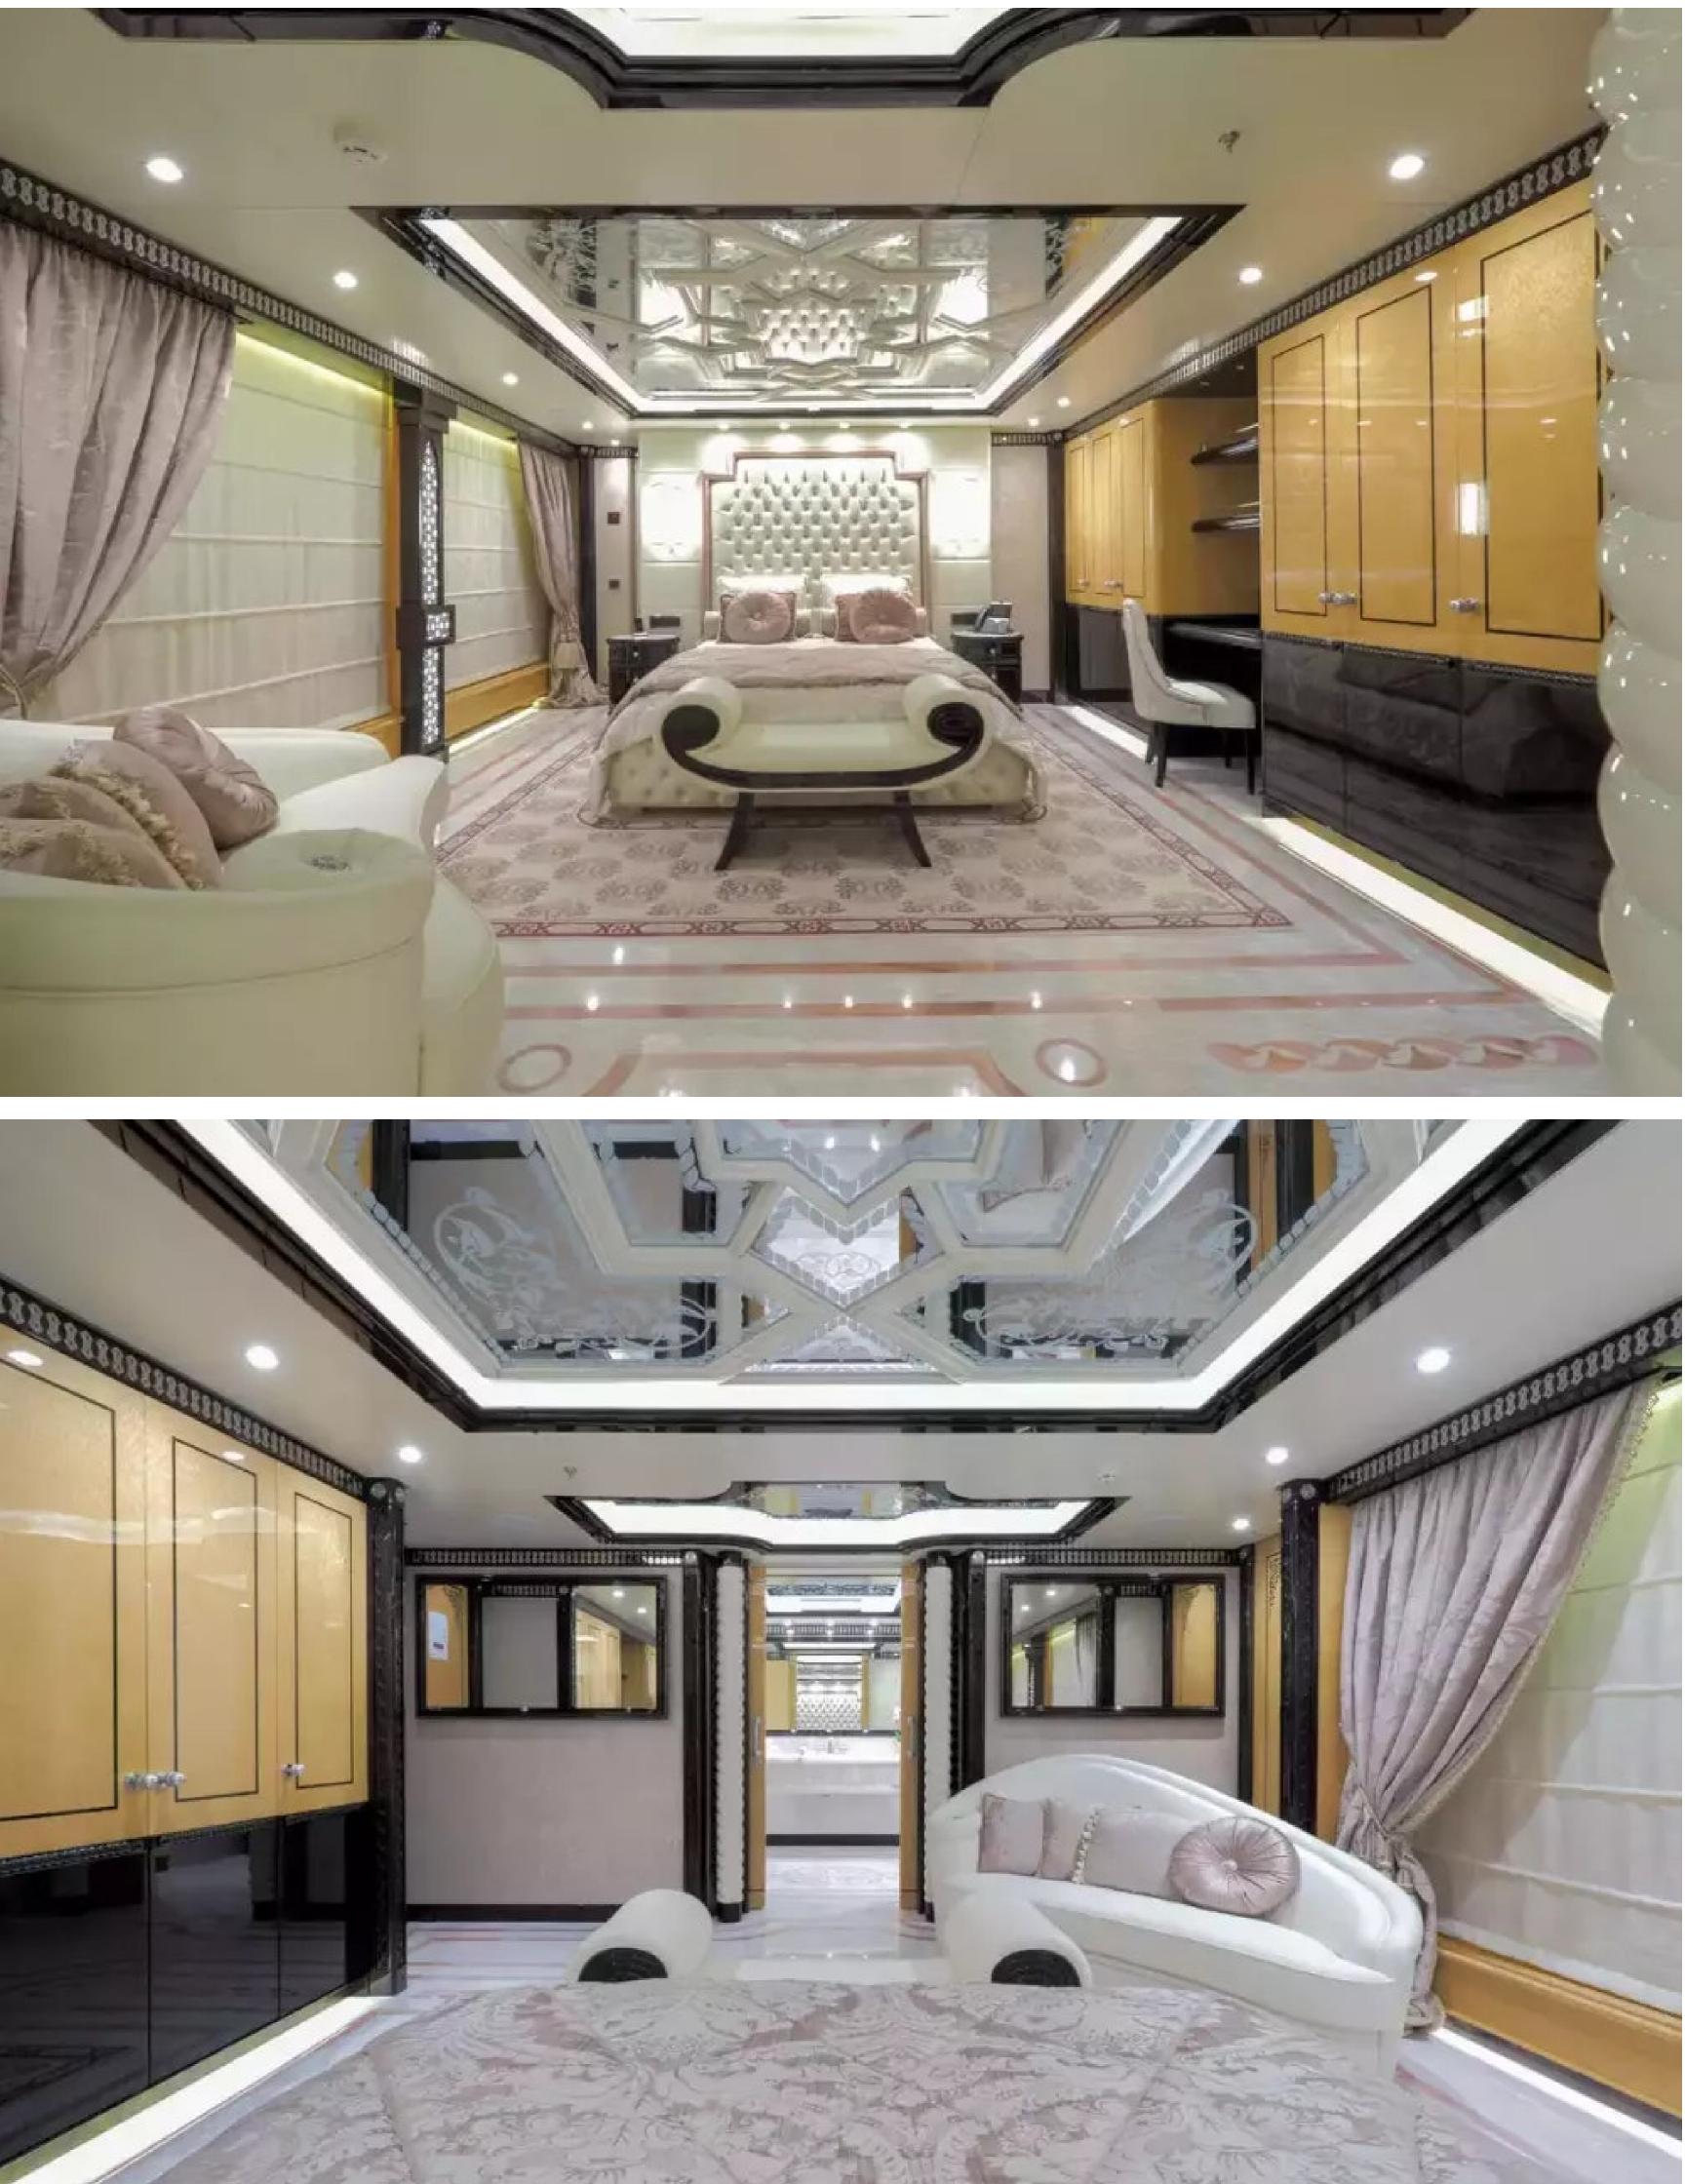

### DESCRIPTION

The 80m (263ft) superyacht ELEMENTS was built by Yachtley in 2018 and features impressive exterior styling by Alpha Marine and interior design by Cristiano Gatto Design. She can accommodate up to 24 guests across 12 staterooms, including a master suite that can be converted into a family apartment with its own Jacuzzi, bar, cinema, and office. The yacht also features 5 double cabins and 5 twin cabins, with space for up to 25 crew members.

Guests can enjoy a wide range of entertainment options, including a beach club with a hammam and massage room, a movie theater, beauty room, steam room, sauna, pool, gym, and deck jacuzzi. The yacht is wheelchair-friendly and equipped with an elevator and helipad, as well as Wi-Fi connectivity and air conditioning.