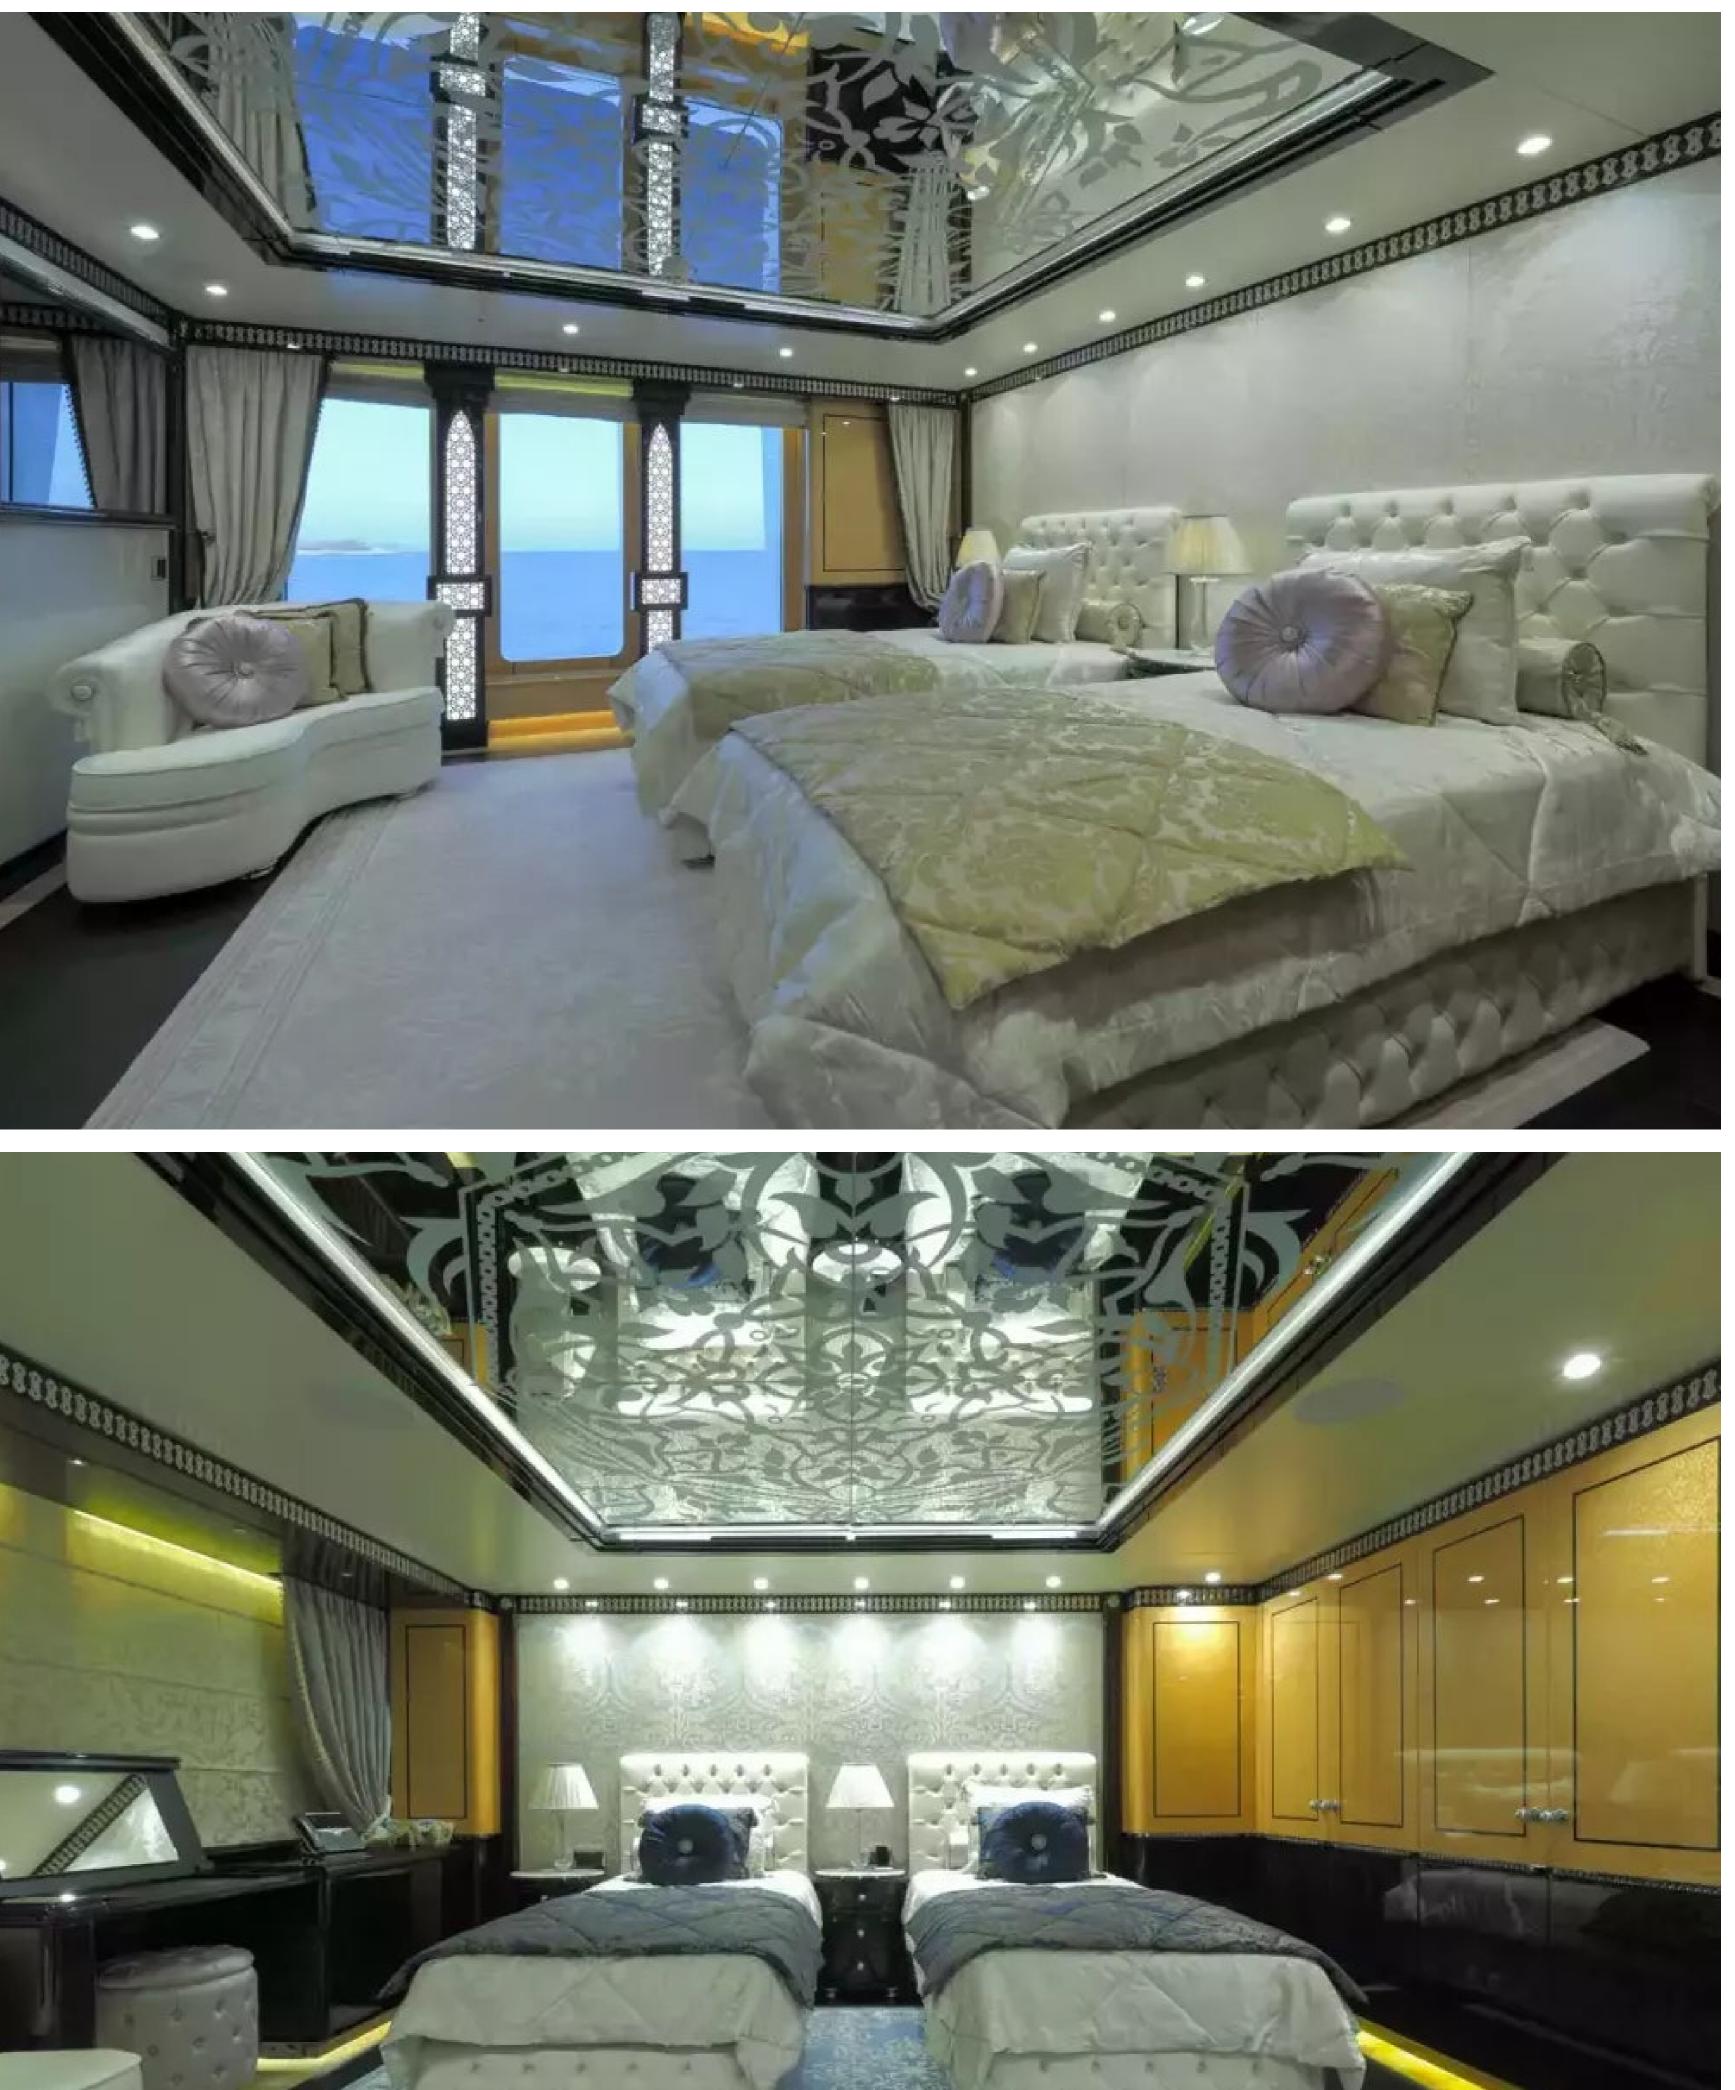

### DESCRIPTION

The 80m (263ft) superyacht ELEMENTS was built by Yachtley in 2018 and features impressive exterior styling by Alpha Marine and interior design by Cristiano Gatto Design. She can accommodate up to 24 guests across 12 staterooms, including a master suite that can be converted into a family apartment with its own Jacuzzi, bar, cinema, and office. The yacht also features 5 double cabins and 5 twin cabins, with space for up to 25 crew members.

Guests can enjoy a wide range of entertainment options, including a beach club with a hammam and massage room, a movie theater, beauty room, steam room, sauna, pool, gym, and deck jacuzzi. The yacht is wheelchair-friendly and equipped with an elevator and helipad, as well as Wi-Fi connectivity and air conditioning.