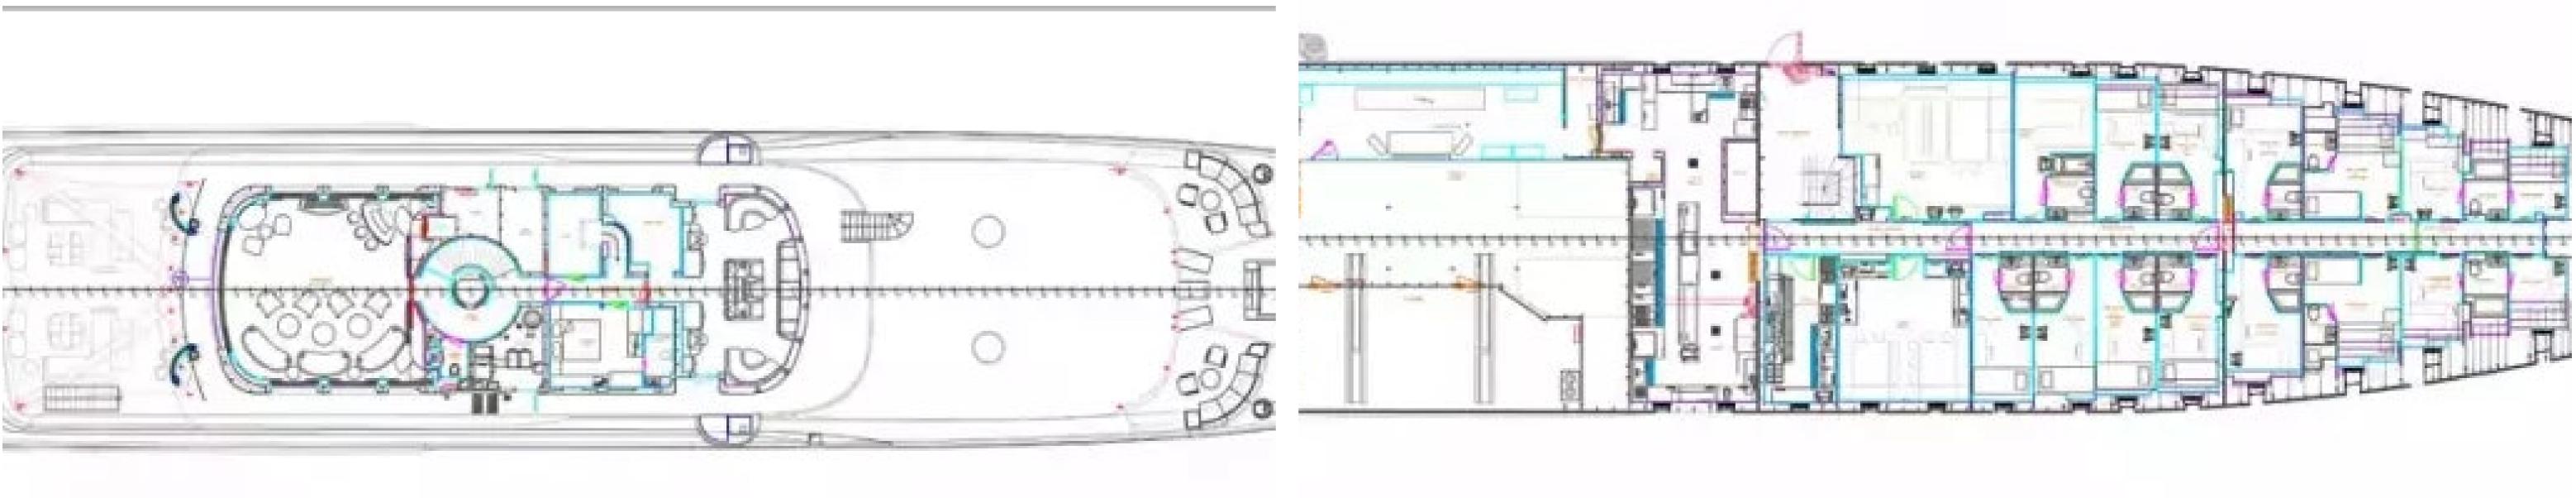

#### CABINS DISTRIBUTION

### DESCRIPTION

The 80m (263ft) superyacht ELEMENTS was built by Yachtley in 2018 and features impressive exterior styling by Alpha Marine and interior design by Cristiano Gatto Design. She can accommodate up to 24 guests across 12 staterooms, including a master suite that can be converted into a family apartment with its own Jacuzzi, bar, cinema, and office. The yacht also features 5 double cabins and 5 twin cabins, with space for up to 25 crew members.