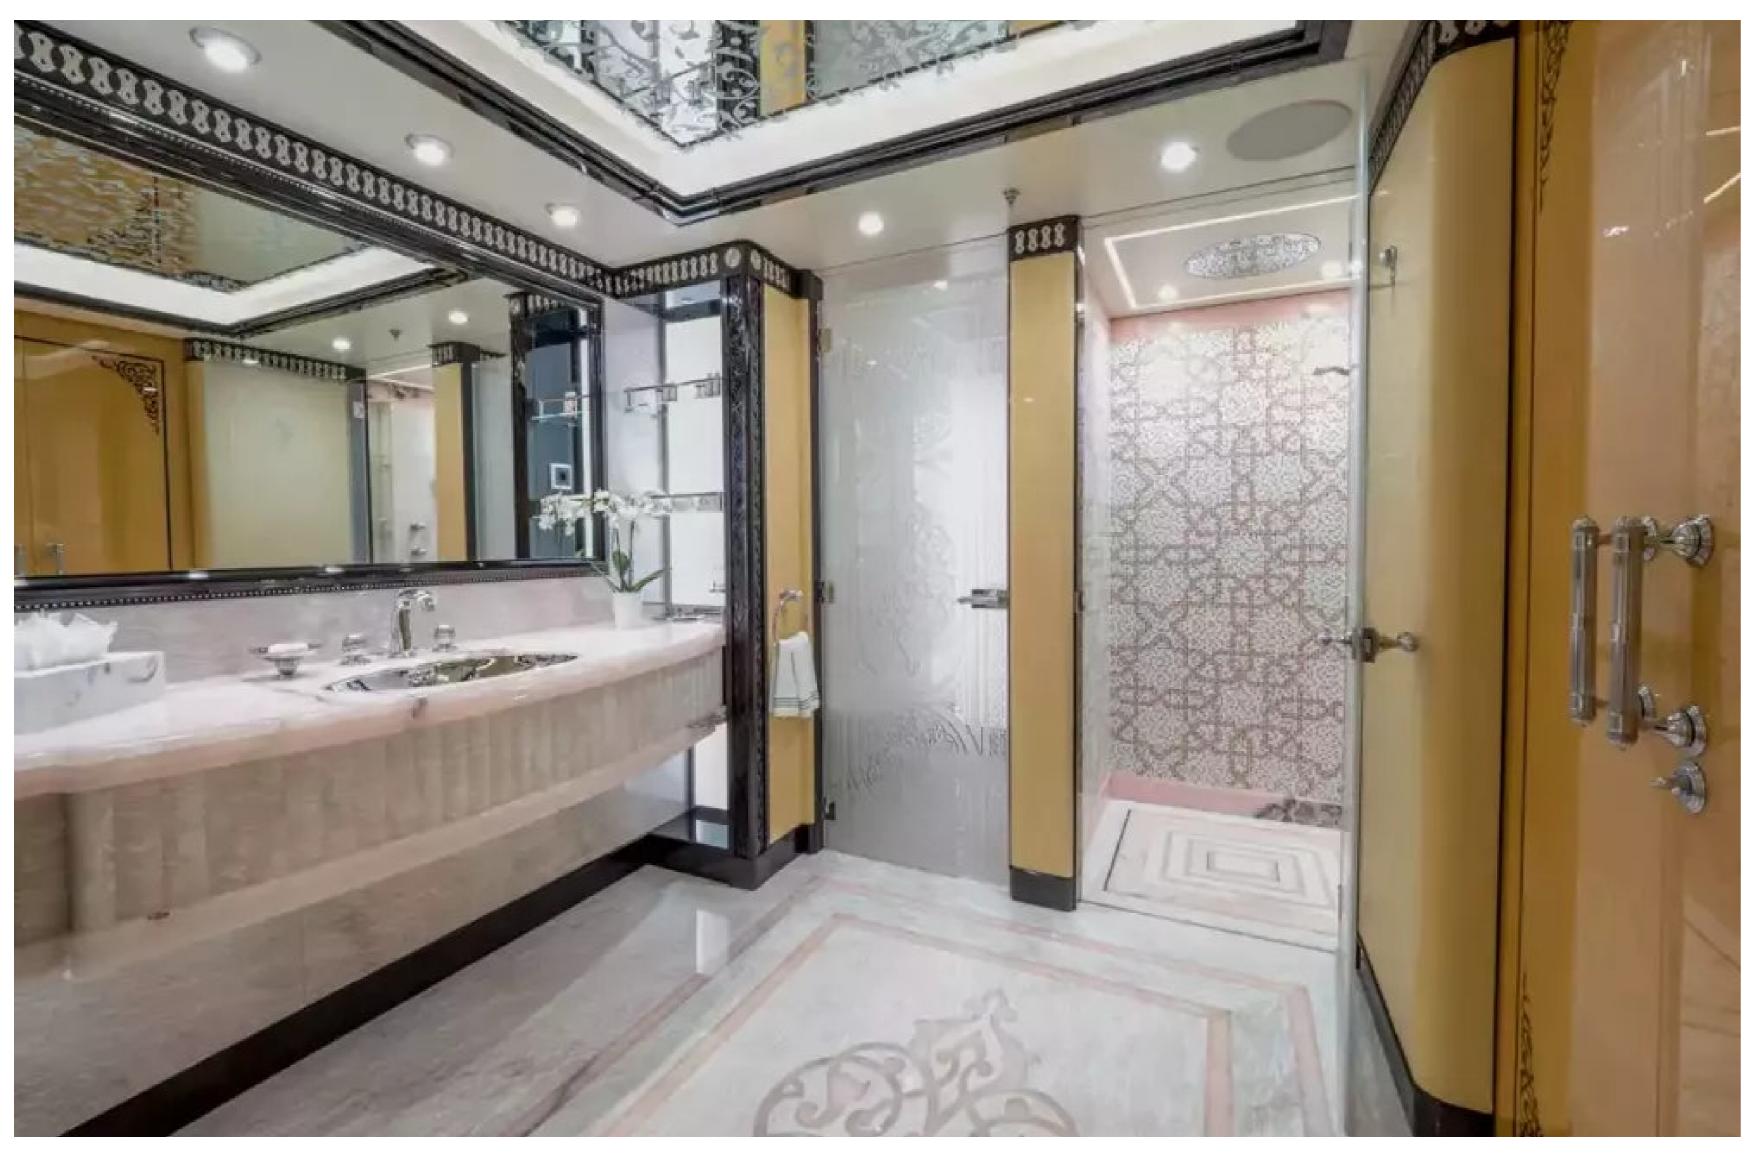

### DESCRIPTION

The 80m (263ft) superyacht ELEMENTS was built by Yachtley in 2018 and features impressive exterior styling by Alpha Marine and interior design by Cristiano Gatto Design. She can accommodate up to 24 guests across 12 staterooms, including a master suite that can be converted into a family apartment with its own Jacuzzi, bar, cinema, and office. The yacht also features 5 double cabins and 5 twin cabins, with space for up to 25 crew members.

Guests can enjoy a wide range of entertainment options, including a beach club with a hammam and massage room, a movie theater, beauty room, steam room, sauna, pool, gym, and deck jacuzzi. The yacht is wheelchair-friendly and equipped with an elevator and helipad, as well as Wi-Fi connectivity and air conditioning.