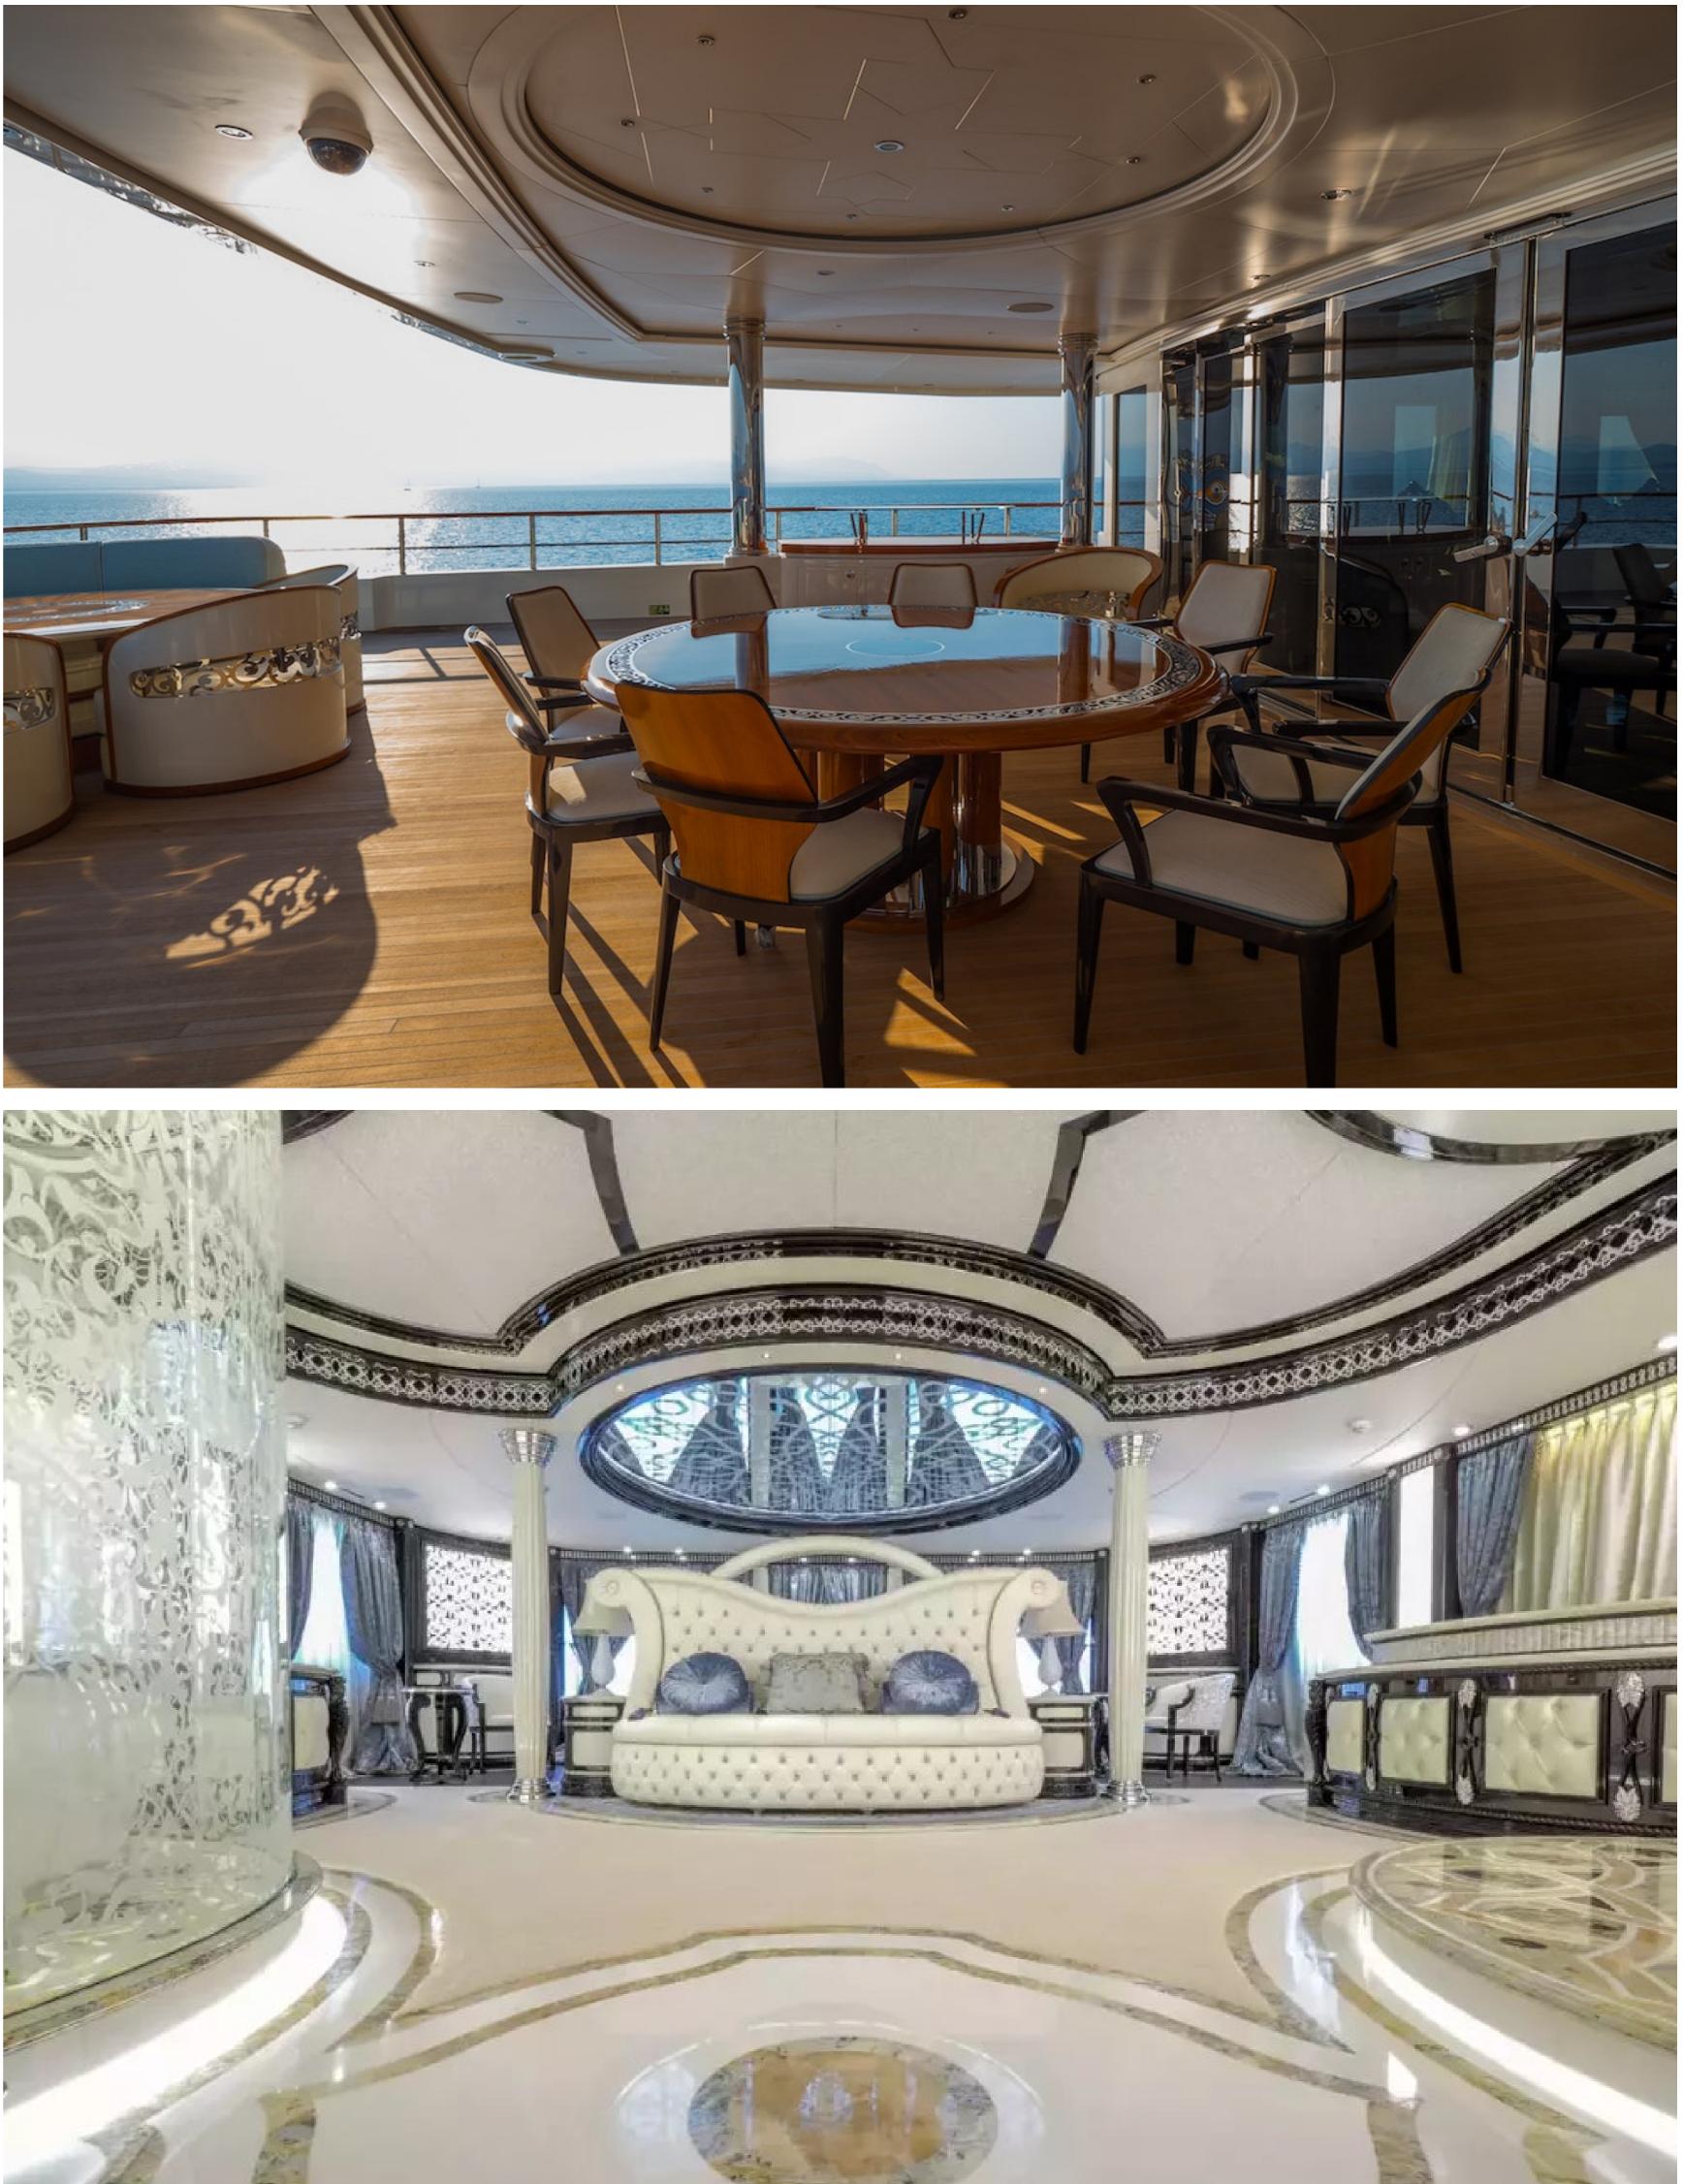

### DESCRIPTION

The 80m (263ft) superyacht ELEMENTS was built by Yachtley in 2018 and features impressive exterior styling by Alpha Marine and interior design by Cristiano Gatto Design. She can accommodate up to 24 guests across 12 staterooms, including a master suite that can be converted into a family apartment with its own Jacuzzi, bar, cinema, and office. The yacht also features 5 double cabins and 5 twin cabins, with space for up to 25 crew members.

Guests can enjoy a wide range of entertainment options, including a beach club with a hammam and massage room, a movie theater, beauty room, steam room, sauna, pool, gym, and deck jacuzzi. The yacht is wheelchair-friendly and equipped with an elevator and helipad, as well as Wi-Fi connectivity and air conditioning.