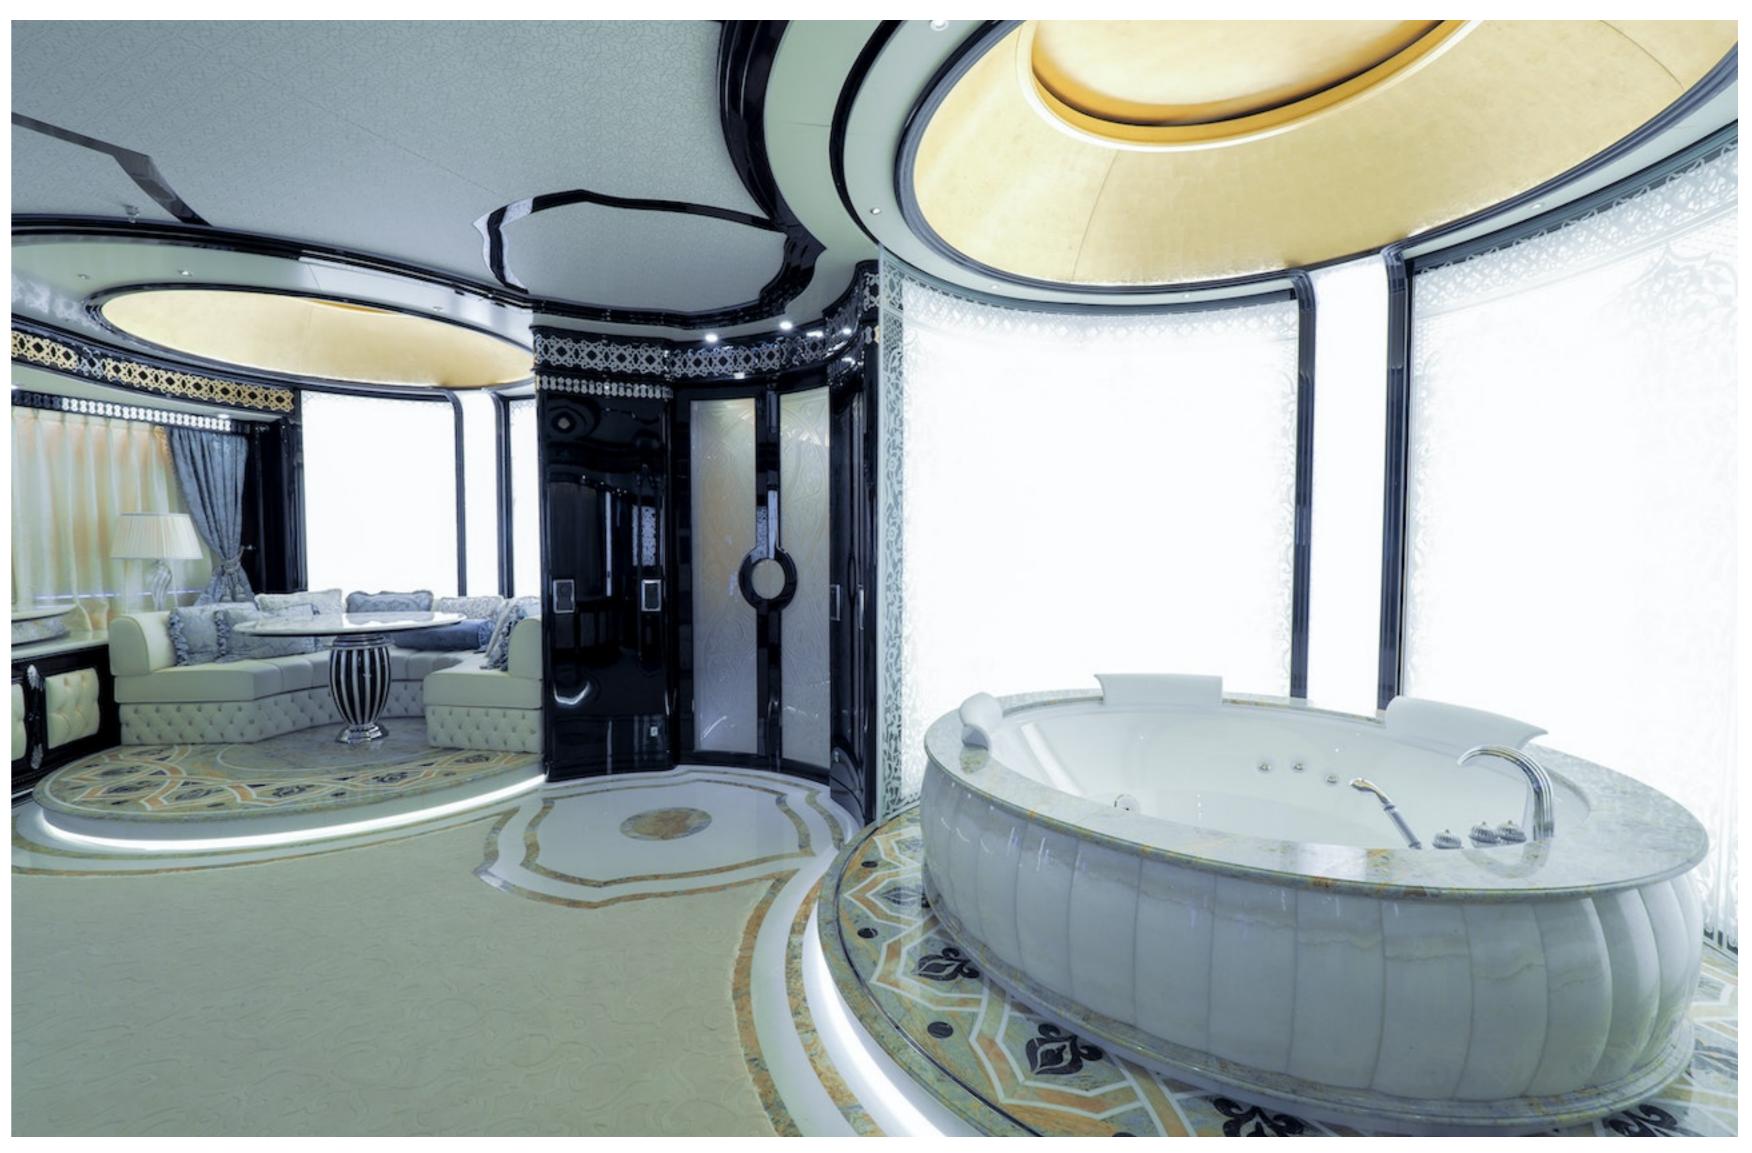

### DESCRIPTION

The 80m (263ft) superyacht ELEMENTS was built by Yachtley in 2018 and features impressive exterior styling by Alpha Marine and interior design by Cristiano Gatto Design. She can accommodate up to 24 guests across 12 staterooms, including a master suite that can be converted into a family apartment with its own Jacuzzi, bar, cinema, and office. The yacht also features 5 double cabins and 5 twin cabins, with space for up to 25 crew members.

Guests can enjoy a wide range of entertainment options, including a beach club with a hammam and massage room, a movie theater, beauty room, steam room, sauna, pool, gym, and deck jacuzzi. The yacht is wheelchair-friendly and equipped with an elevator and helipad, as well as Wi-Fi connectivity and air conditioning.