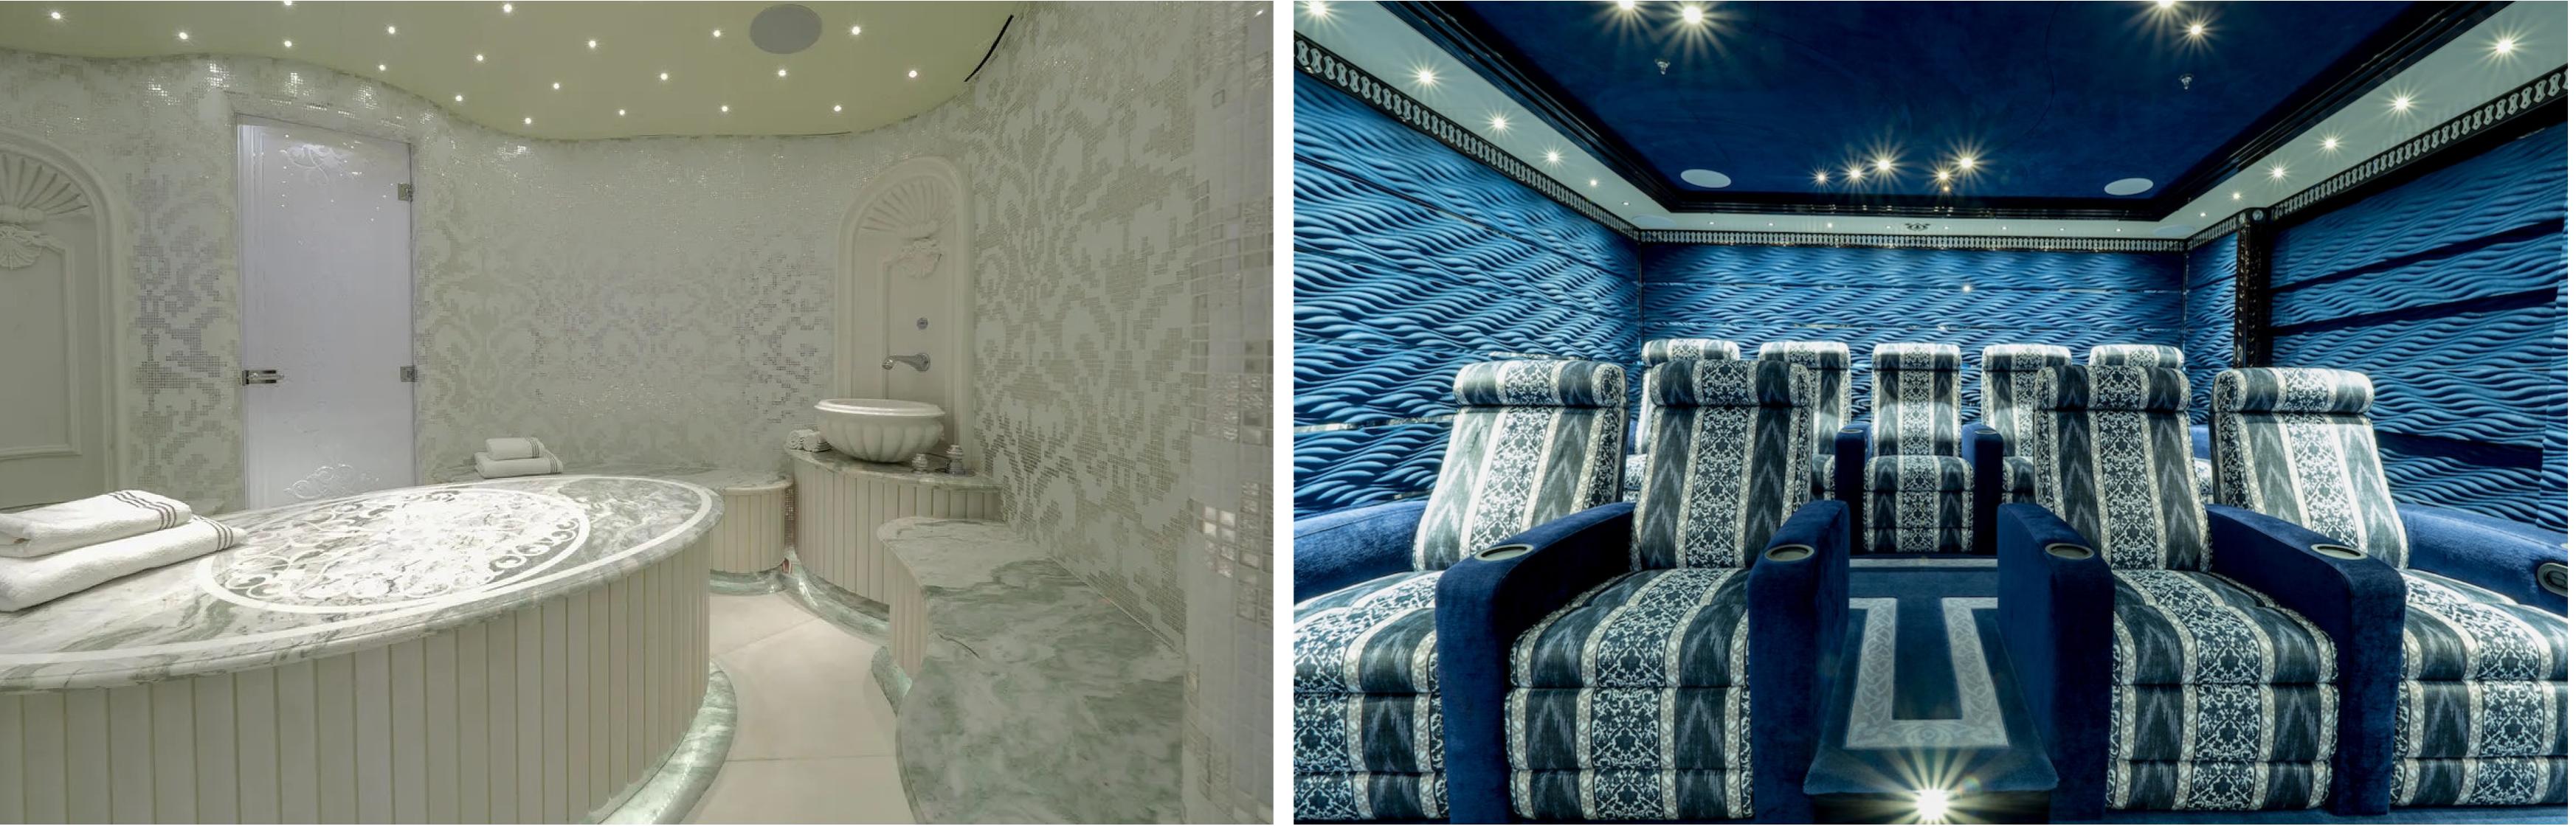

### FEATURES

- Built to Lloyds and SOLAS unrestricted navigation.
- ► 2019 delivery.
- Sublime accommodation in 12 en-suite cabins.
- ► Accommodation for up to 24 guests.
- Suitable for private and commercial operation.
- ► 18 knots top speed.
- ► Foredeck Helipad.
- ► 8.4m Limousine tender.
- ► Medical suite.
- Extensive collection of water toys.
- Perfect platform for large charter groups.
- Generous exterior decks ideal for entertaining and lounging.
- ► Sophisticated interior.
- ► Spacious spa area & Turkish bath.
- ► Large, soundproof cinema with a range of movies.
- ► SOLAS compliant for up to 24 guests on charter.

Guests can enjoy a wide range of entertainment options, including a beach club with a hammam and massage room, a movie theater, beauty room, steam room, sauna, pool, gym, and deck jacuzzi. The yacht is wheelchair-friendly and equipped with an elevator and helipad, as well as Wi-Fi connectivity and air conditioning.