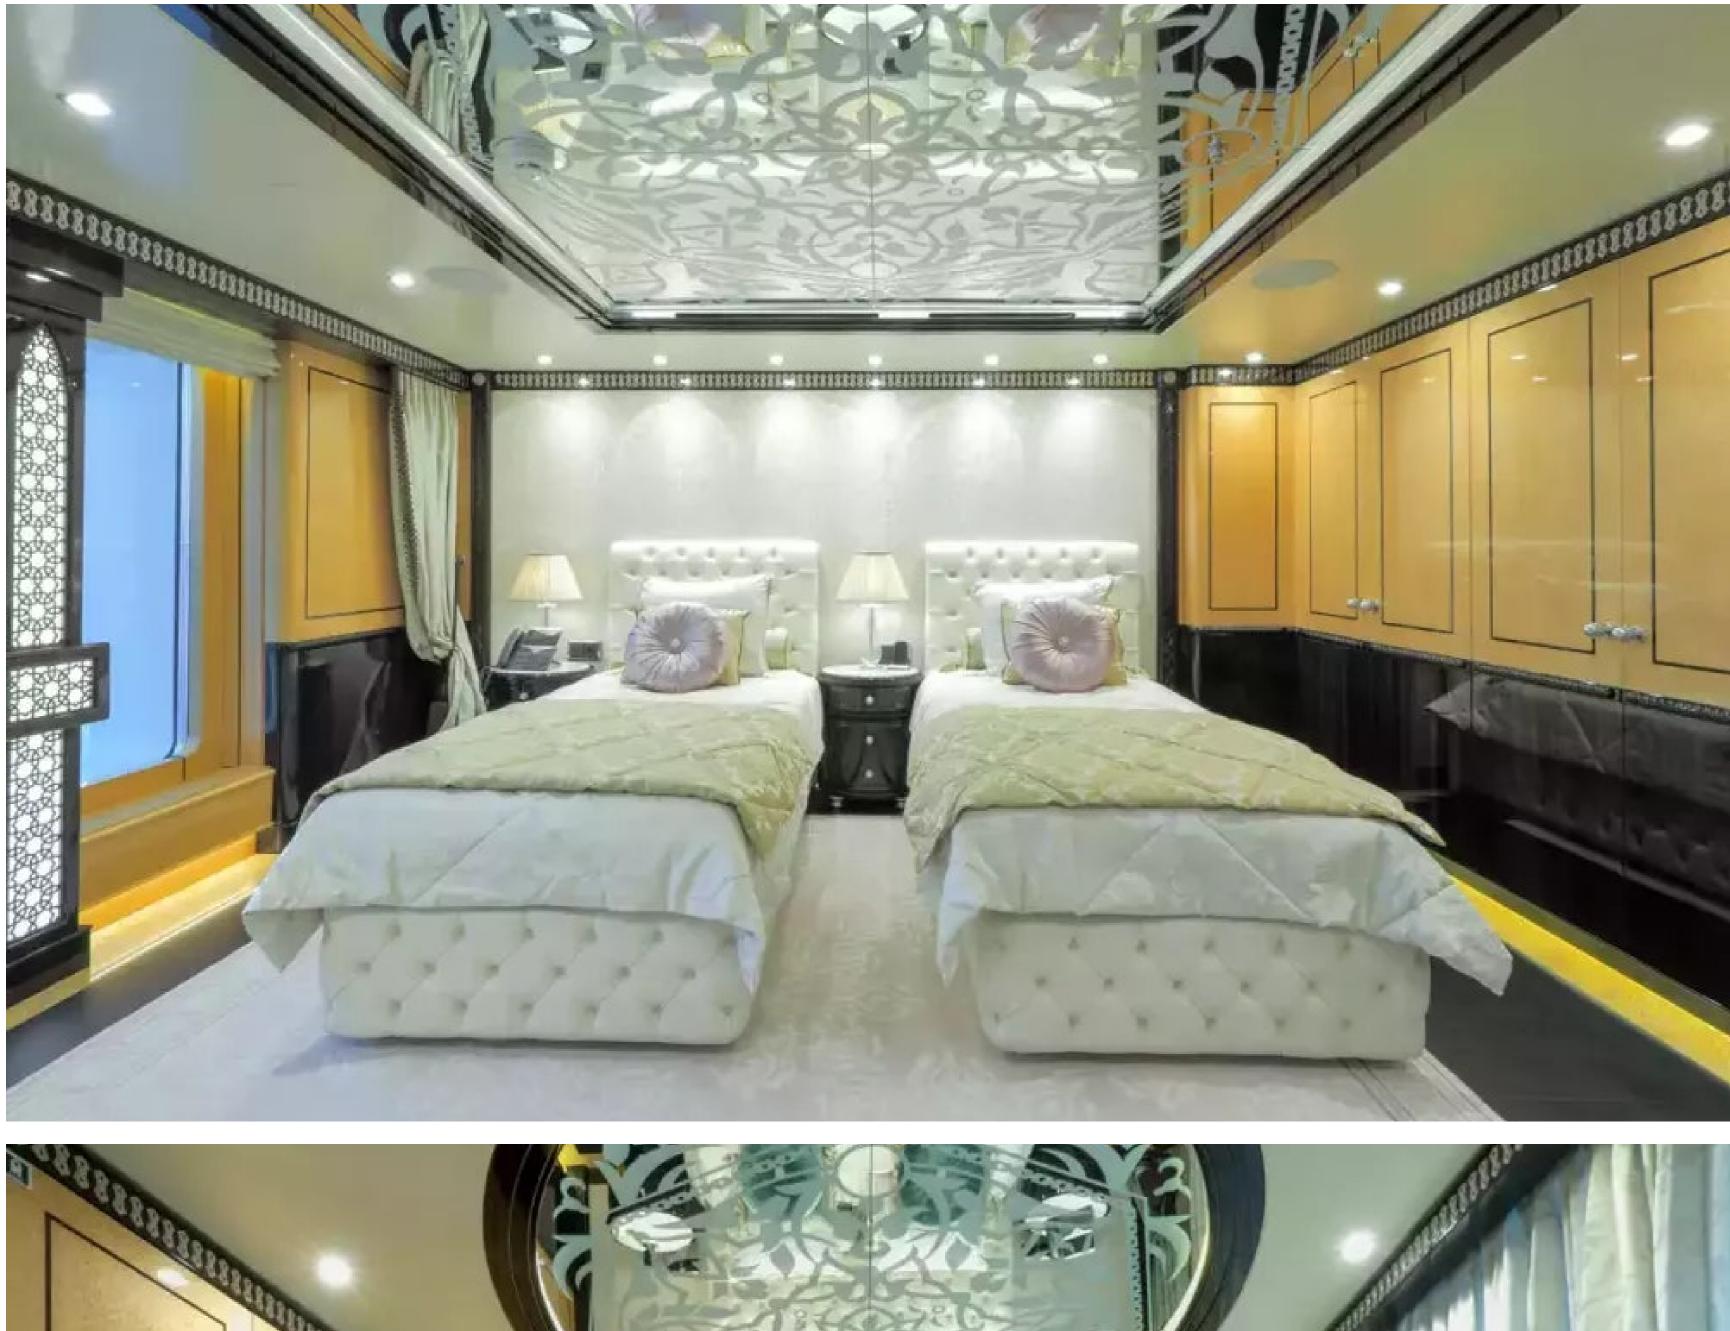

### DESCRIPTION

The 80m (263ft) superyacht ELEMENTS was built by Yachtley in 2018 and features impressive exterior styling by Alpha Marine and interior design by Cristiano Gatto Design. She can accommodate up to 24 guests across 12 staterooms, including a master suite that can be converted into a family apartment with its own Jacuzzi, bar, cinema, and office. The yacht also features 5 double cabins and 5 twin cabins, with space for up to 25 crew members.