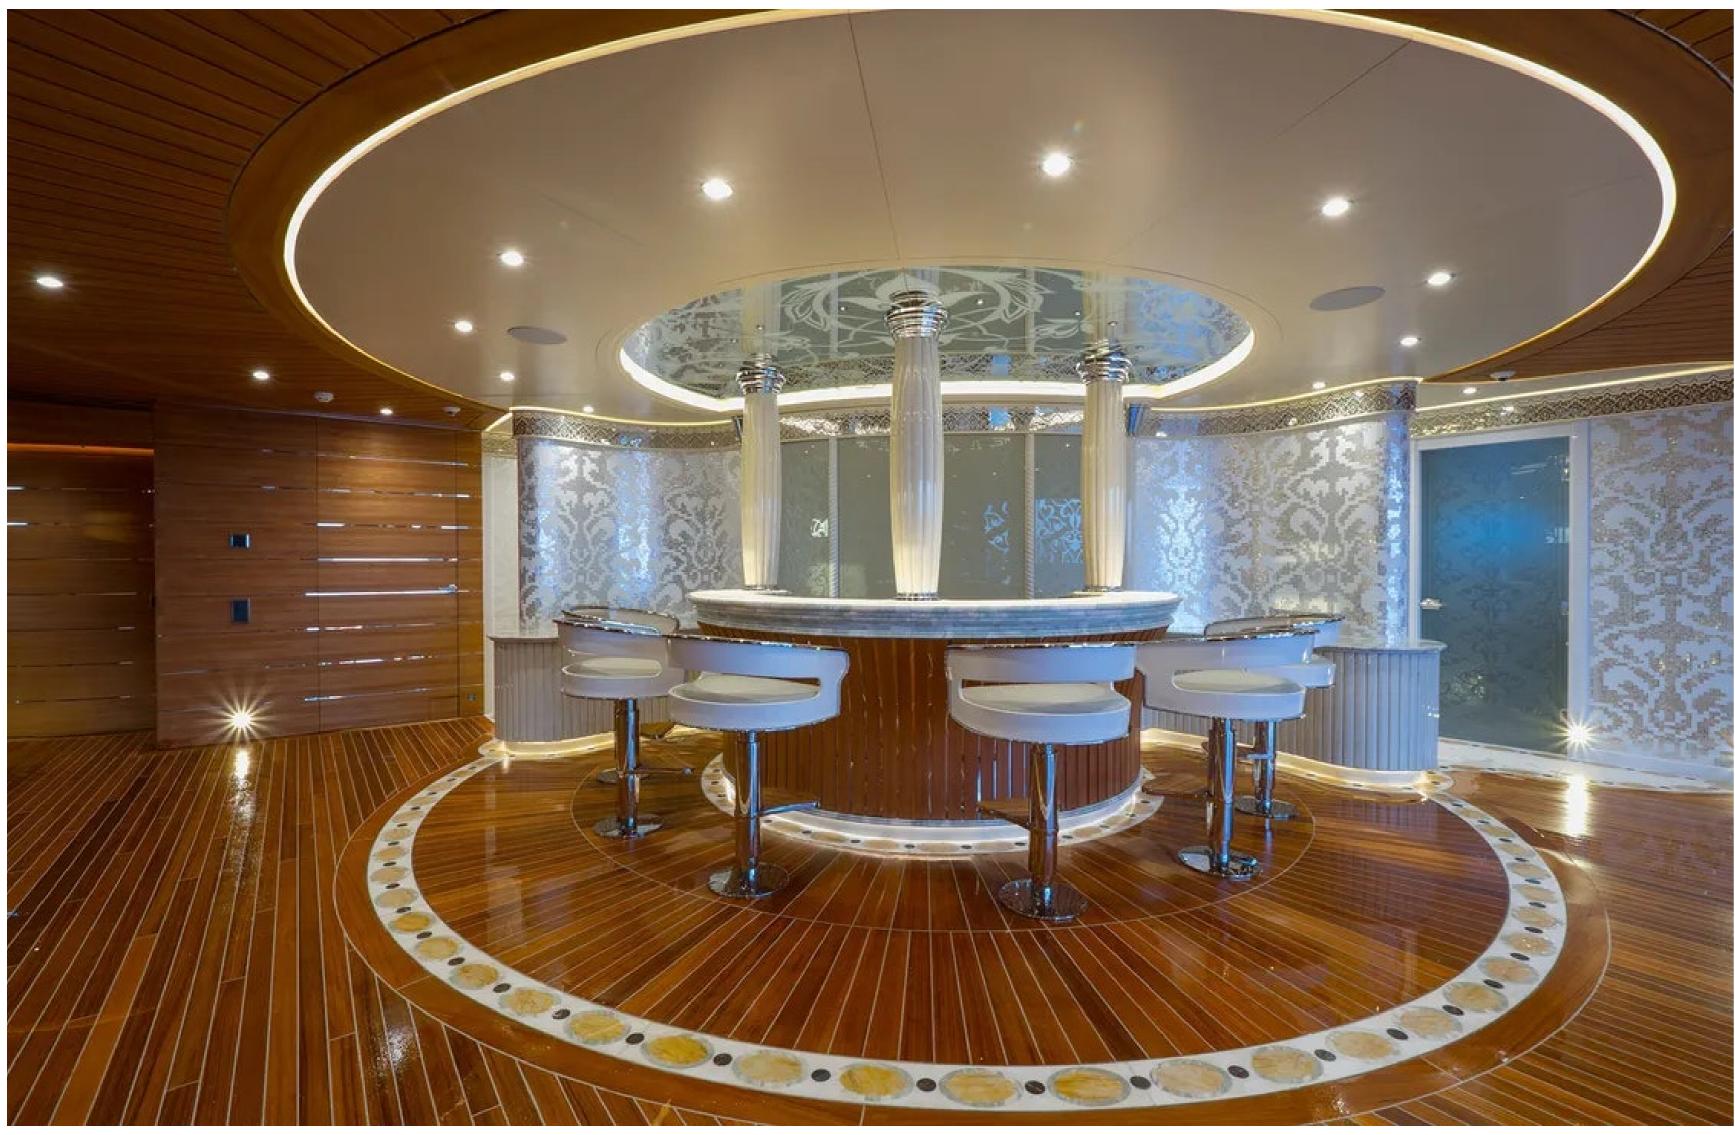

Guests can enjoy a wide range of entertainment options, including a beach club with a hammam and massage room, a movie theater, beauty room, steam room, sauna, pool, gym, and deck jacuzzi. The yacht is wheelchair-friendly and equipped with an elevator and helipad, as well as Wi-Fi connectivity and air conditioning.

#### AMENITIES

| Jacuzzi                  | Sta | abilizers Underway  |                         | Wifi | Movie Theatre      |       | re                   | Beach Club   |      |     |  |
|--------------------------|-----|---------------------|-------------------------|------|--------------------|-------|----------------------|--------------|------|-----|--|
| Wheelchair Accessible Te |     | Tender              | Fender Garage           |      | Sunpads At         |       | t-Anchor Stabilizers |              | Sau  | ina |  |
| Elevator                 | Sa  | tellite TV          | Swimming platform Sun E |      |                    | Sun D | eck                  | Swimming F   | 2001 | Gym |  |
| Steam Ro                 | oom | m Underwater Lights |                         |      | Commercial Helipad |       |                      | Deck Jacuzzi |      |     |  |
| Beauty Re                | oom | Air Cond            | itioning                |      |                    |       |                      |              |      |     |  |