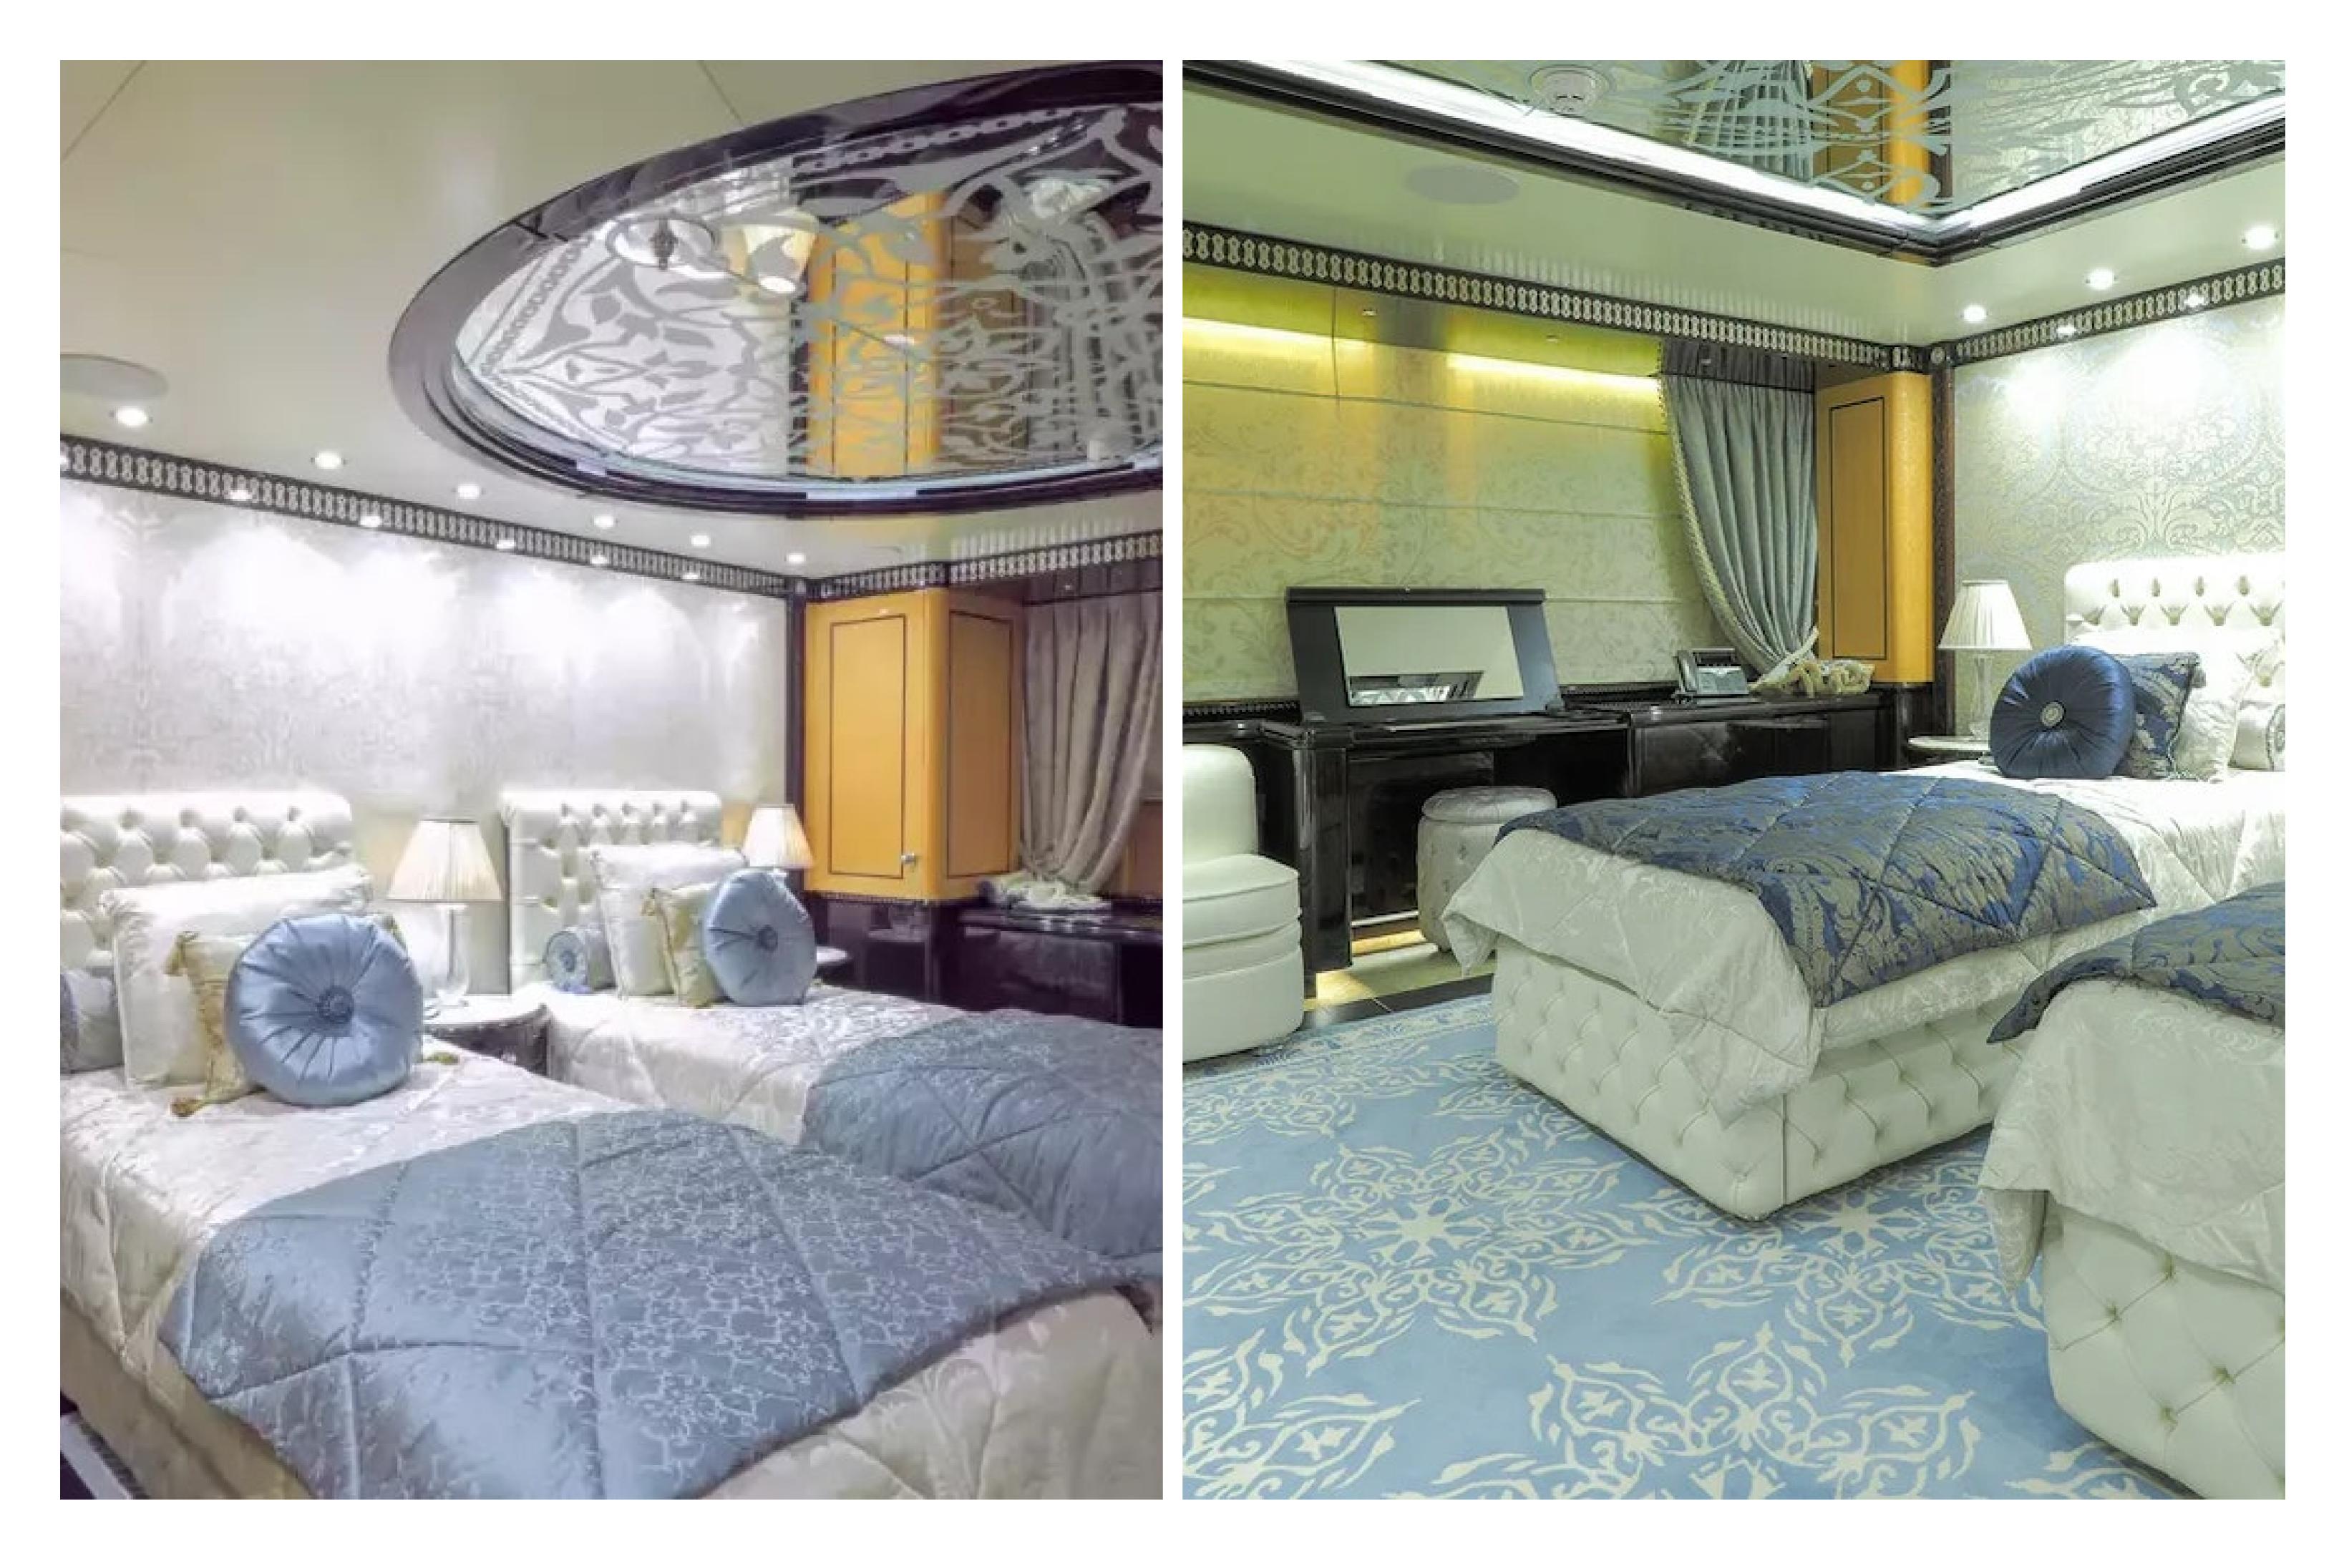

### DESCRIPTION

The 80m (263ft) superyacht ELEMENTS was built by Yachtley in 2018 and features impressive exterior styling by Alpha Marine and interior design by Cristiano Gatto Design. She can accommodate up to 24 guests across 12 staterooms, including a master suite that can be converted into a family apartment with its own Jacuzzi, bar, cinema, and office. The yacht also features 5 double cabins and 5 twin cabins, with space for up to 25 crew members.

Guests can enjoy a wide range of entertainment options, including a beach club with a hammam and massage room, a movie theater, beauty room, steam room, sauna, pool, gym, and deck jacuzzi. The yacht is wheelchair-friendly and equipped with an elevator and helipad, as well as Wi-Fi connectivity and air conditioning.