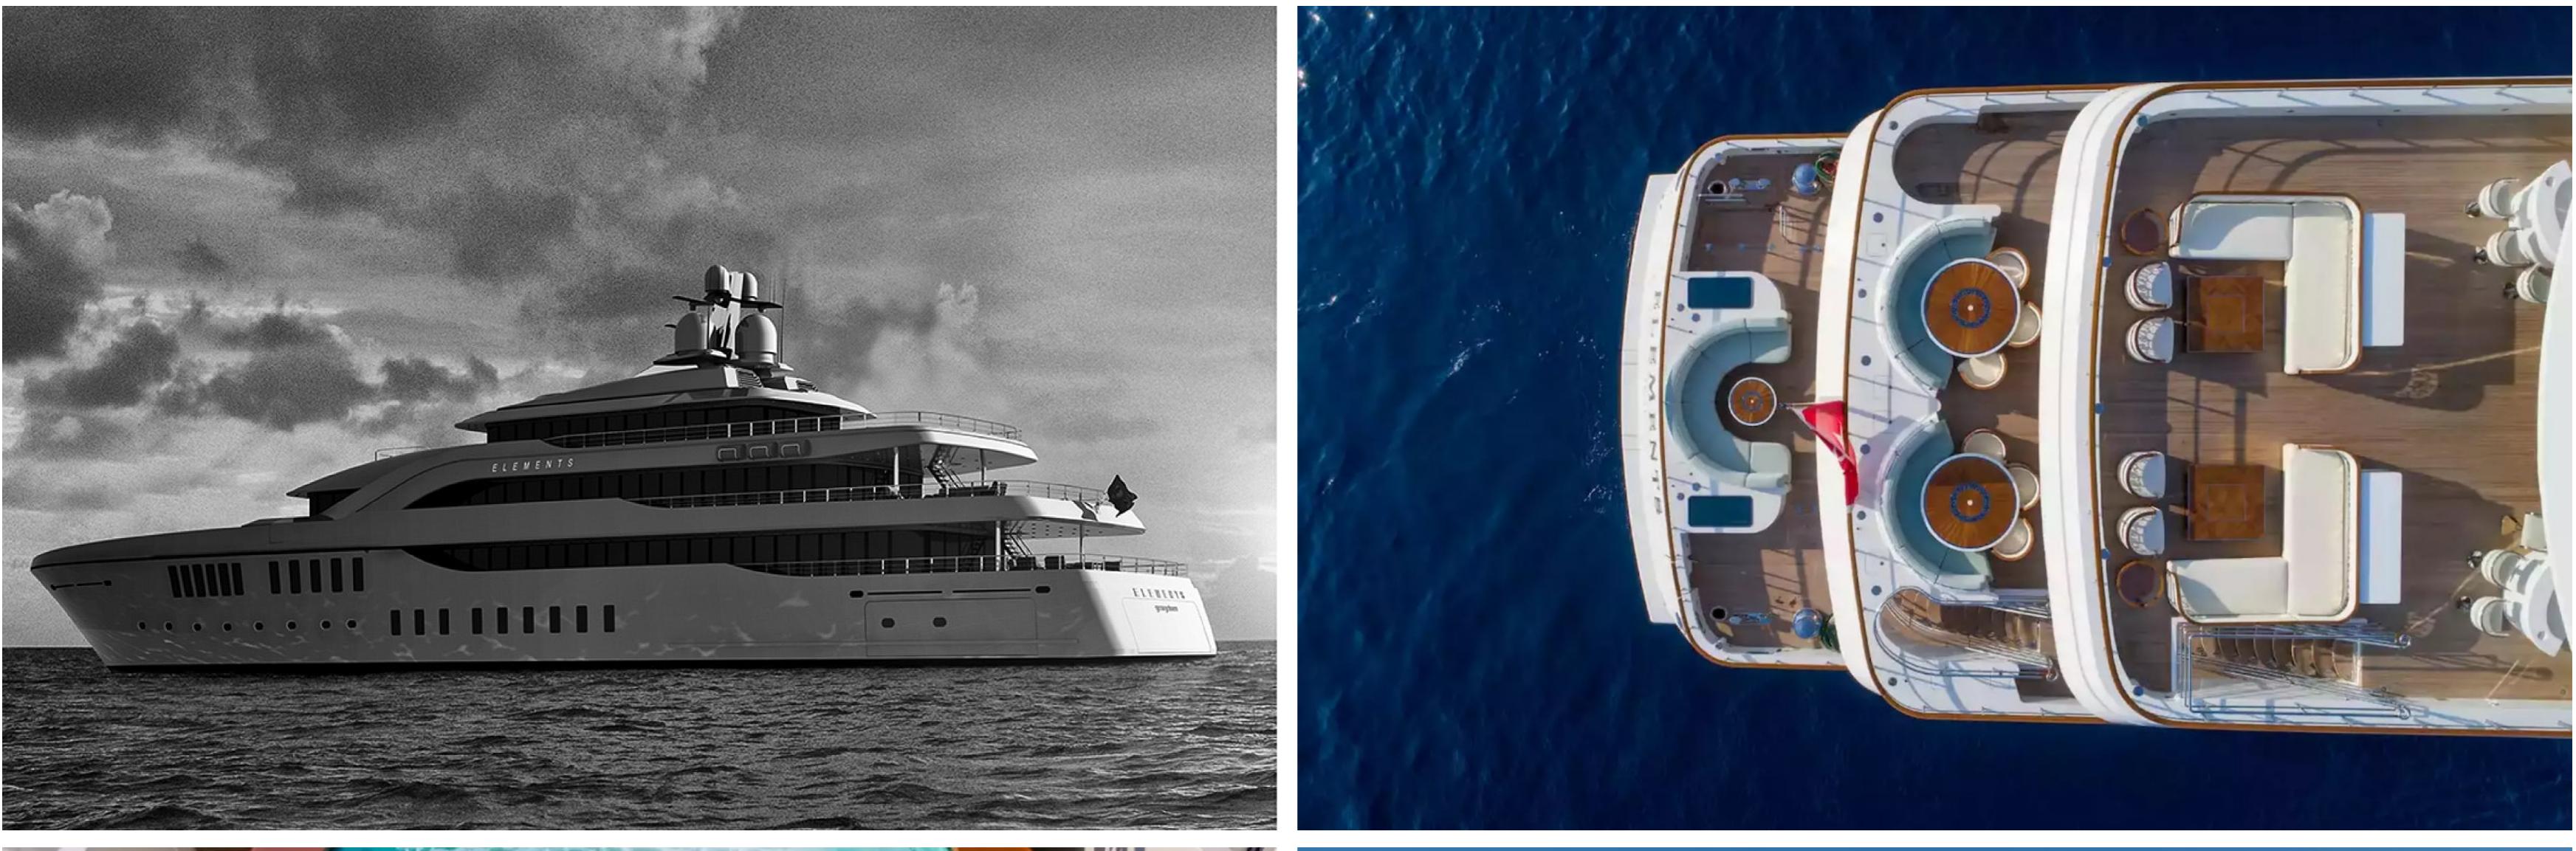

### DESCRIPTION

The 80m (263ft) superyacht ELEMENTS was built by Yachtley in 2018 and features impressive exterior styling by Alpha Marine and interior design by Cristiano Gatto Design. She can accommodate up to 24 guests across 12 staterooms, including a master suite that can be converted into a family apartment with its own Jacuzzi, bar, cinema, and office. The yacht also features 5 double cabins and 5 twin cabins, with space for up to 25 crew members.

Guests can enjoy a wide range of entertainment options, including a beach club with a hammam and massage room, a movie theater, beauty room, steam room, sauna, pool, gym, and deck jacuzzi. The yacht is wheelchair-friendly and equipped with an elevator and helipad, as well as Wi-Fi connectivity and air conditioning.