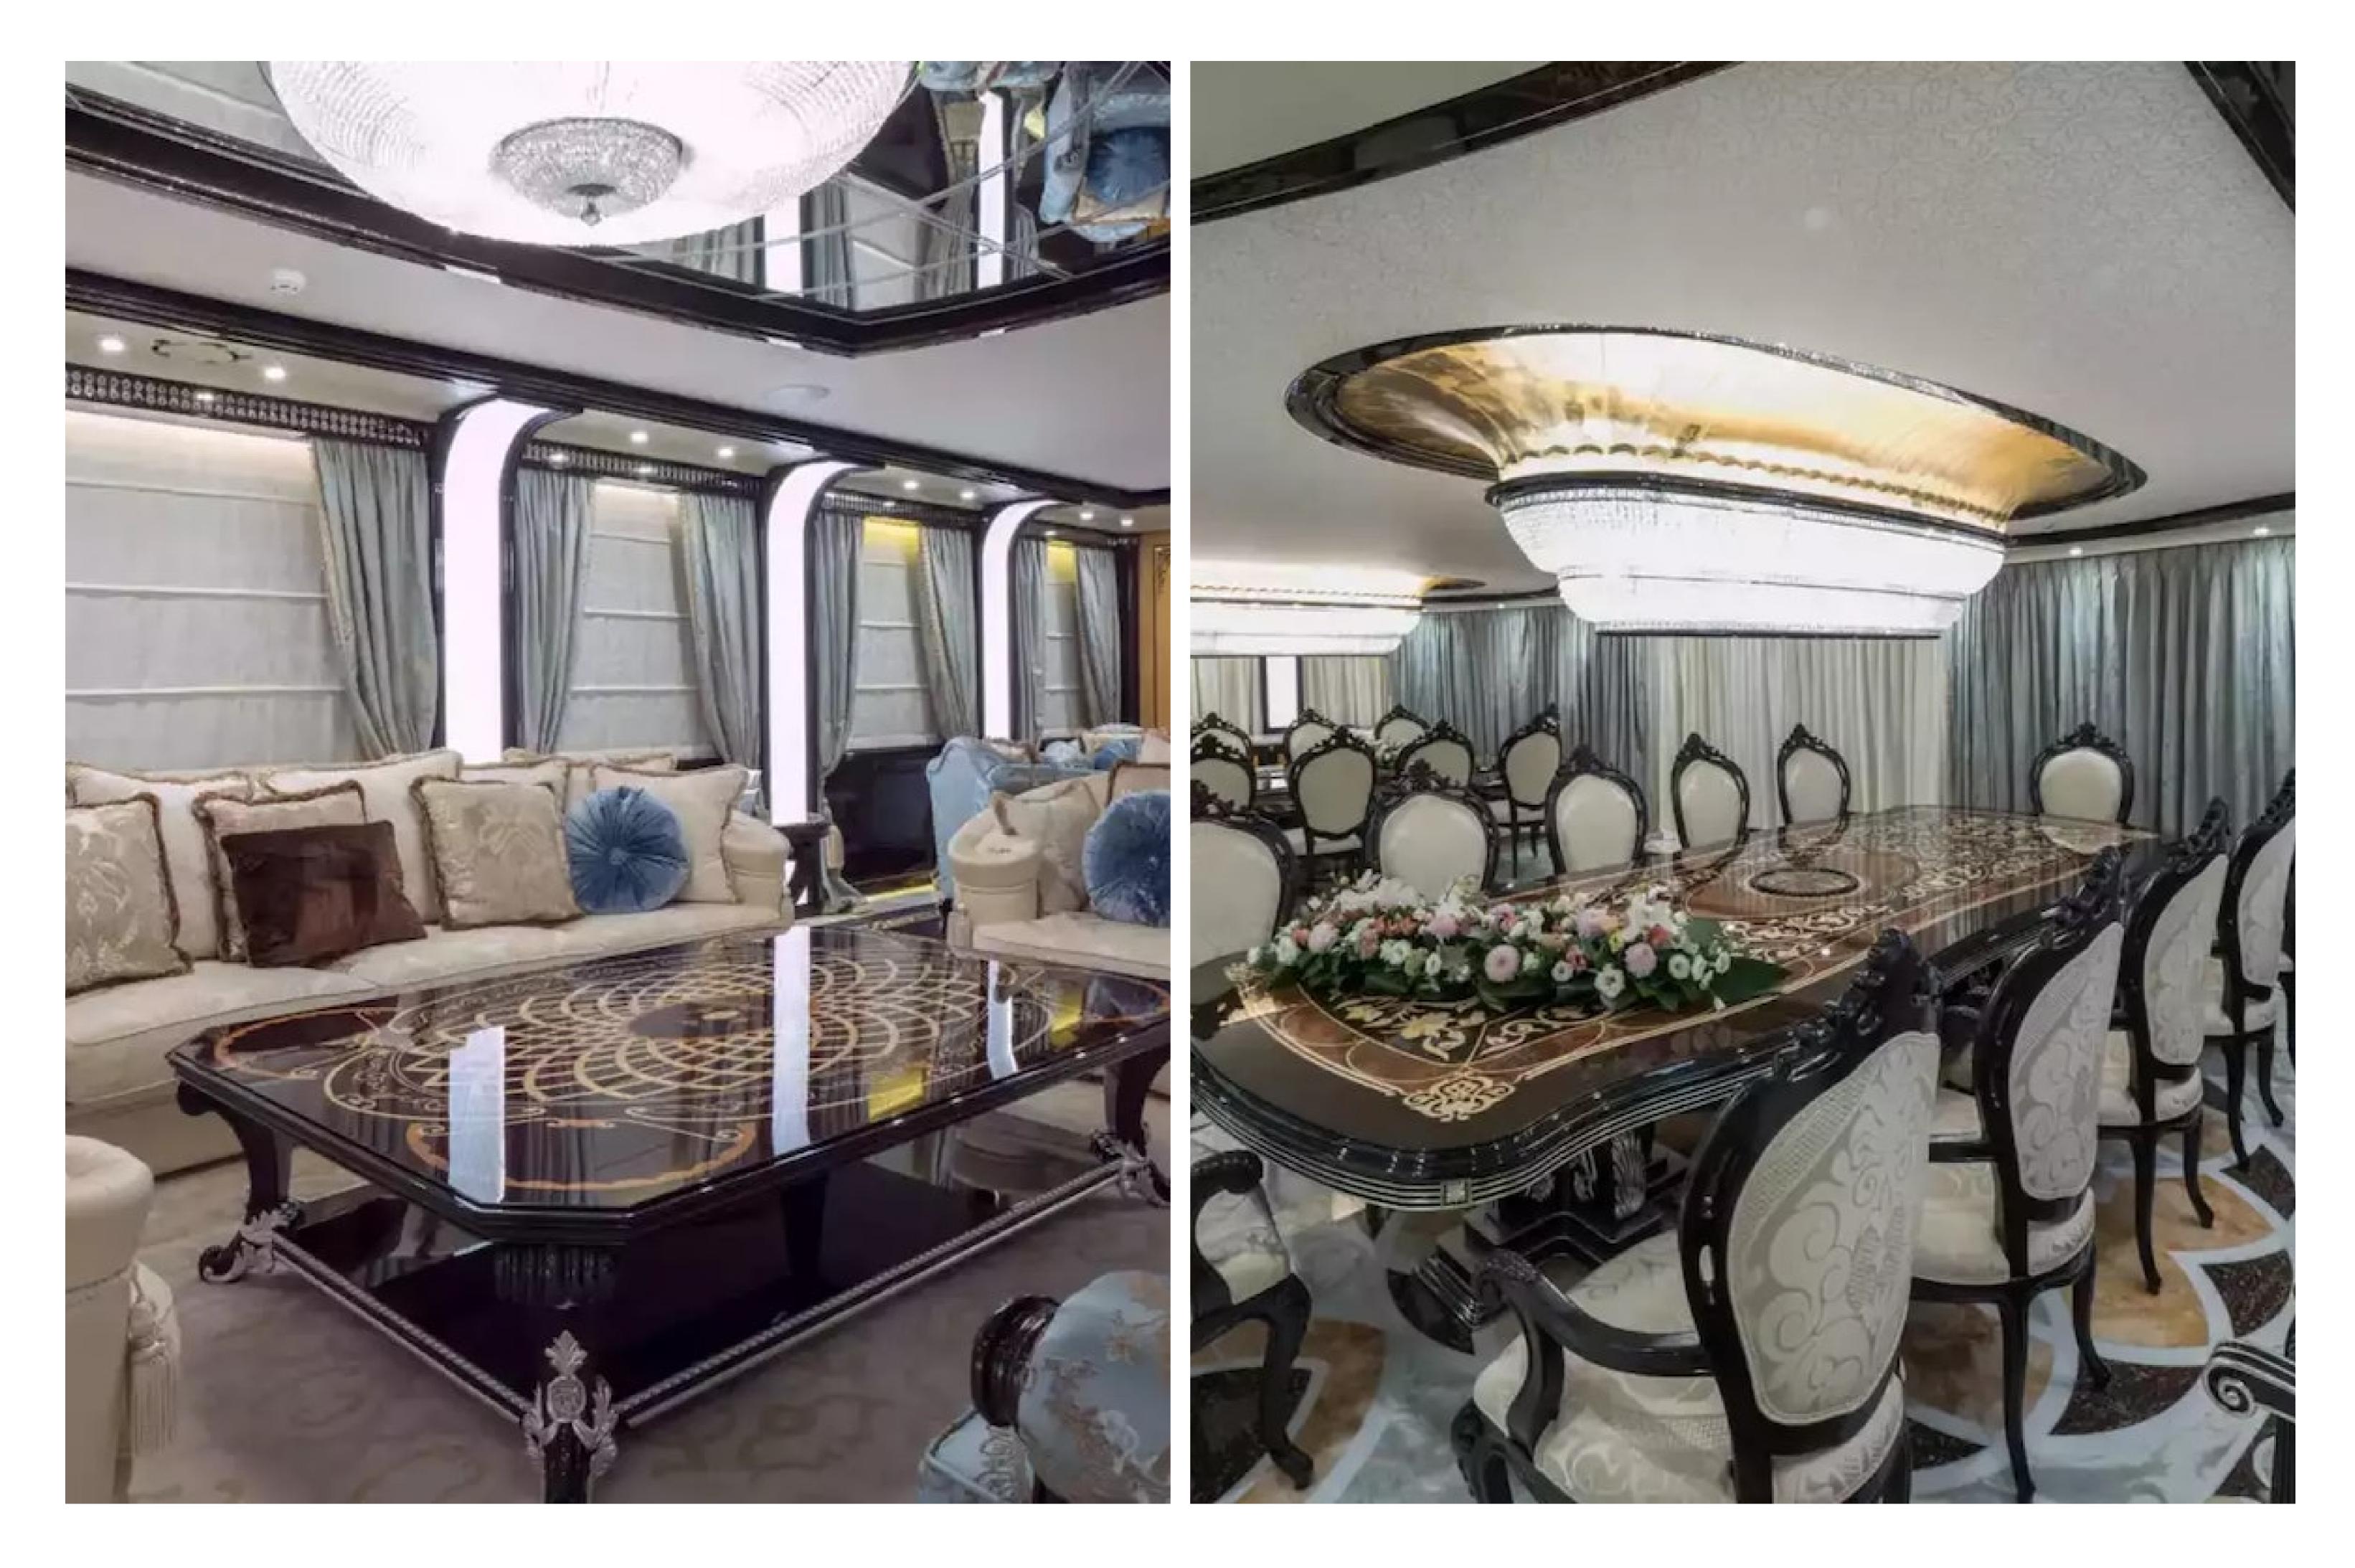

### DESCRIPTION

The 80m (263ft) superyacht ELEMENTS was built by Yachtley in 2018 and features impressive exterior styling by Alpha Marine and interior design by Cristiano Gatto Design. She can accommodate up to 24 guests across 12 staterooms, including a master suite that can be converted into a family apartment with its own Jacuzzi, bar, cinema, and office. The yacht also features 5 double cabins and 5 twin cabins, with space for up to 25 crew members.

Guests can enjoy a wide range of entertainment options, including a beach club with a hammam and massage room, a movie theater, beauty room, steam room, sauna, pool, gym, and deck jacuzzi. The yacht is wheelchair-friendly and equipped with an elevator and helipad, as well as Wi-Fi connectivity and air conditioning.