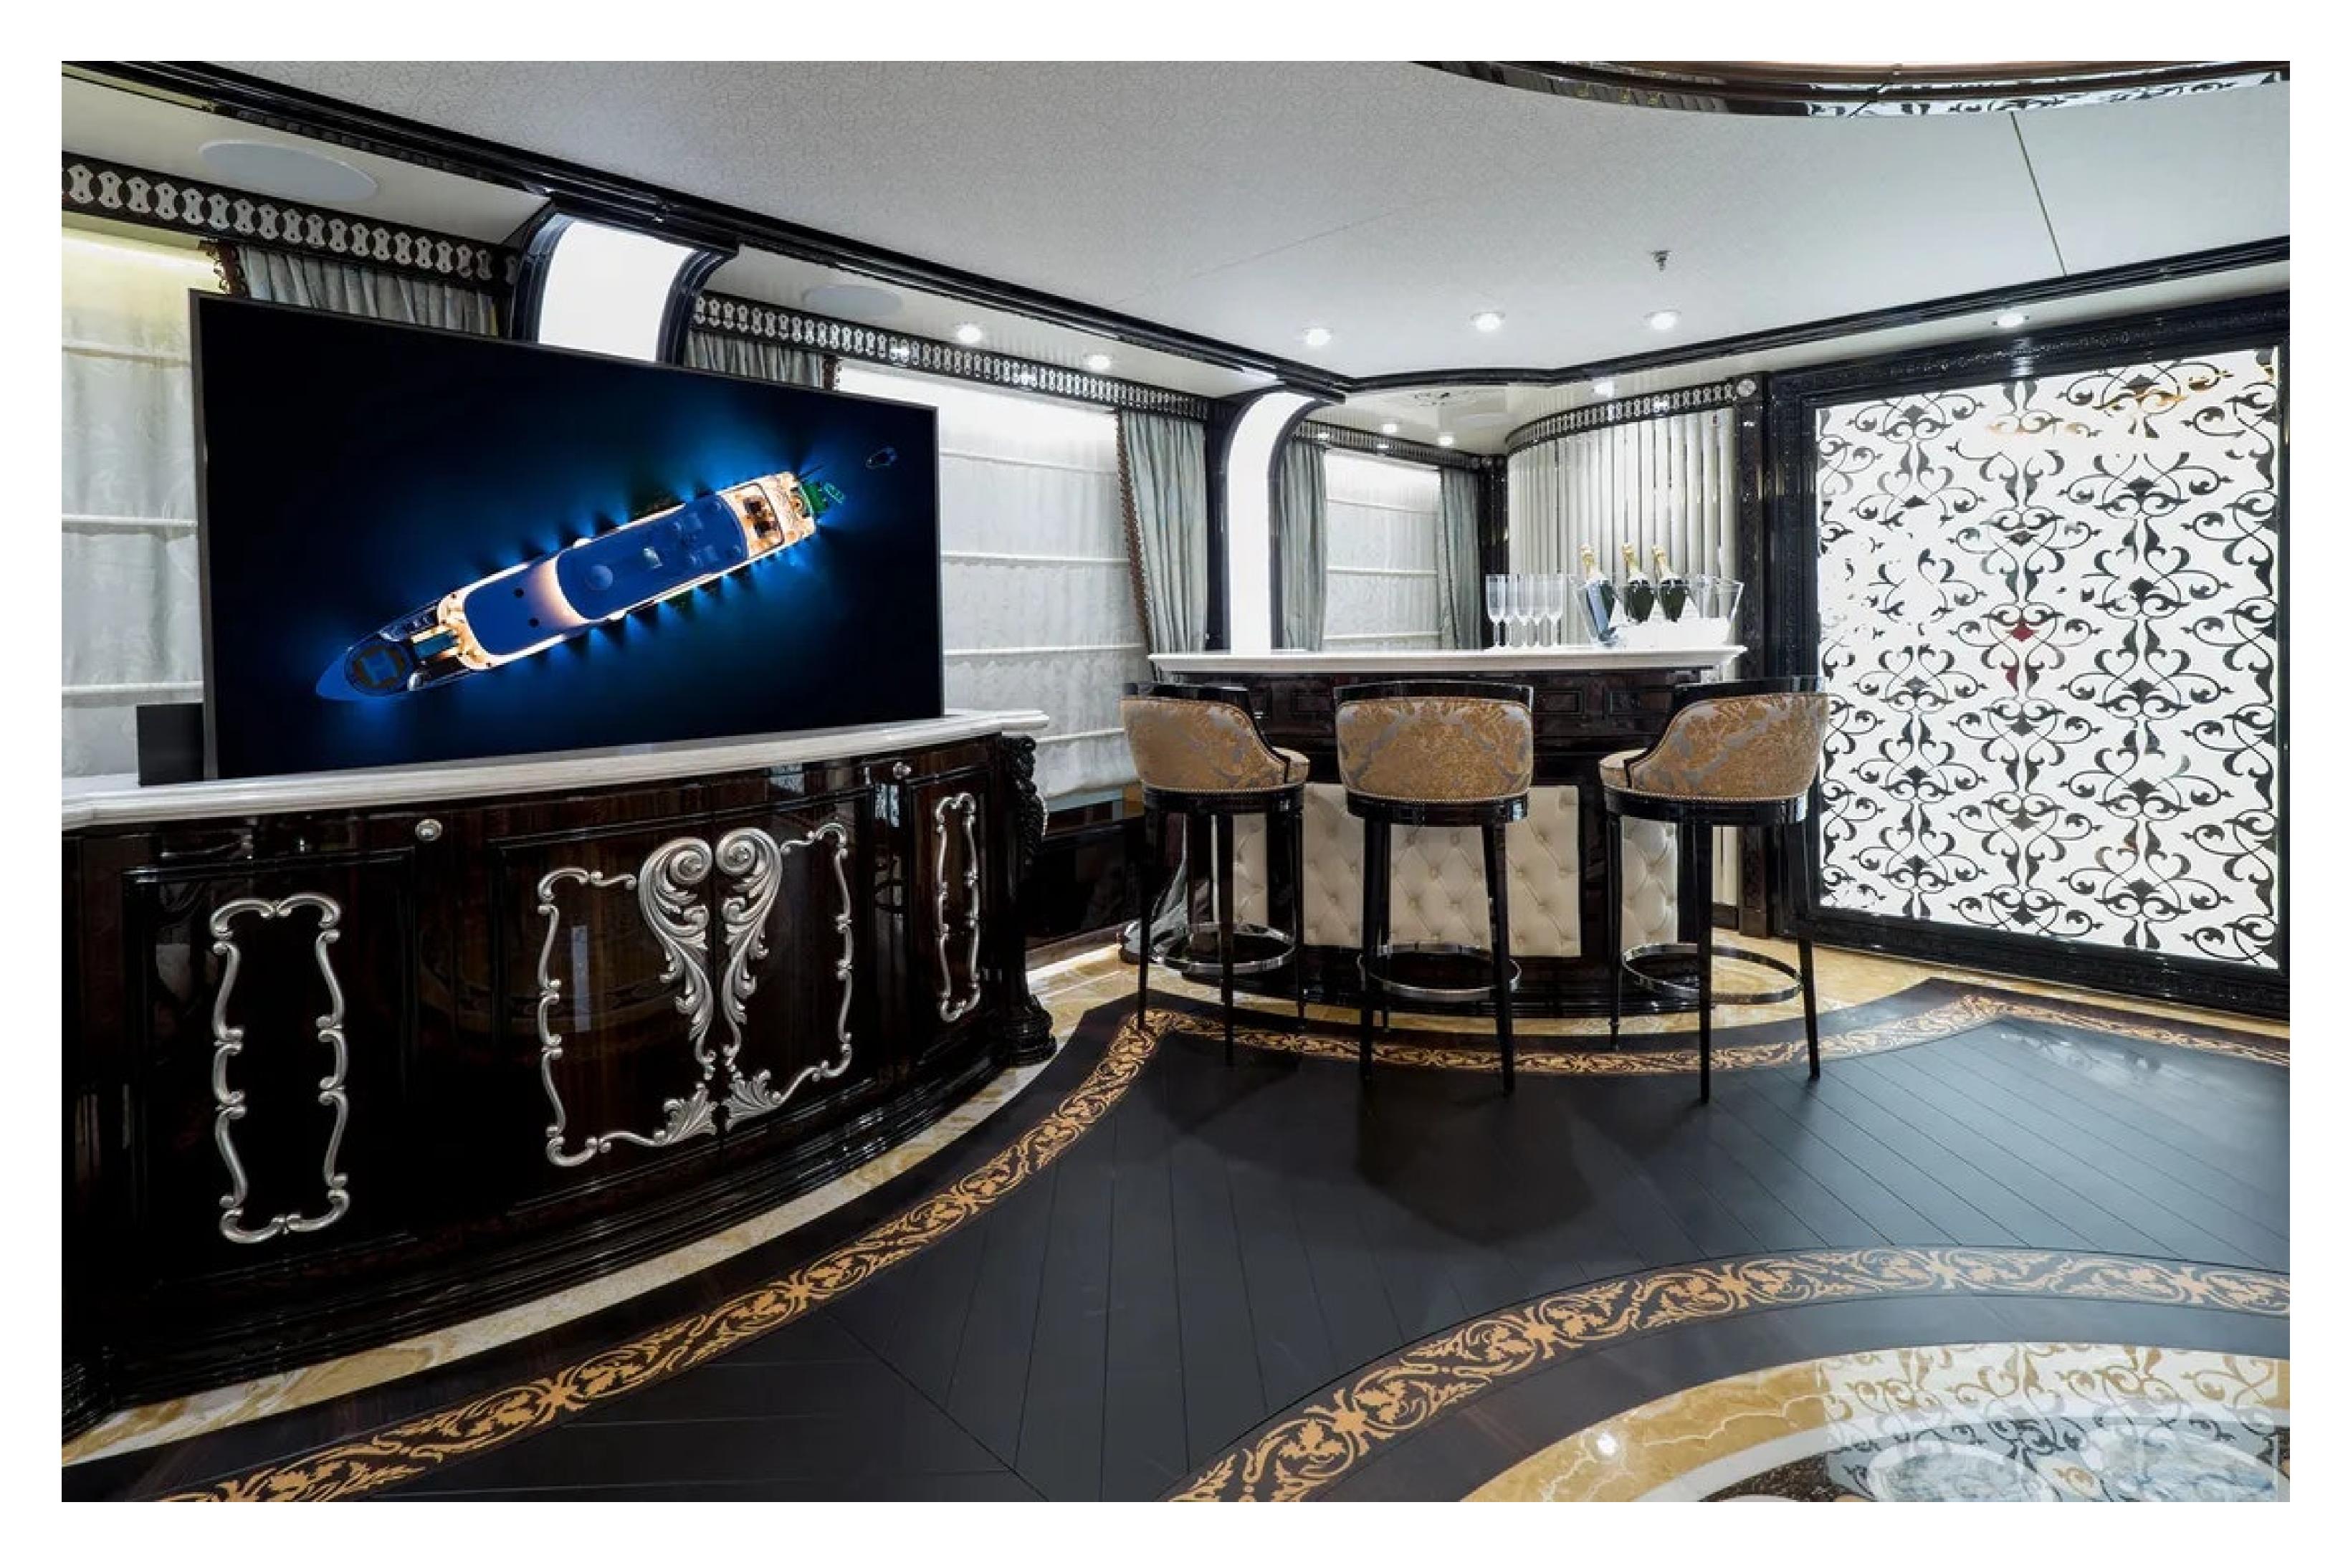

Guests can enjoy a wide range of entertainment options, including a beach club with a hammam and massage room, a movie theater, beauty room, steam room, sauna, pool, gym, and deck jacuzzi. The yacht is wheelchair-friendly and equipped with an elevator and helipad, as well as Wi-Fi connectivity and air conditioning.

#### AMENITIES

| Jacuzzi                  | Sta | abilizers Underway  |                         | Wifi | Movie Theatre      |       | re                   | Beach Club   |      |     |  |
|--------------------------|-----|---------------------|-------------------------|------|--------------------|-------|----------------------|--------------|------|-----|--|
| Wheelchair Accessible Te |     | Tender              | Fender Garage           |      | Sunpads At         |       | t-Anchor Stabilizers |              | Sau  | ina |  |
| Elevator                 | Sa  | tellite TV          | Swimming platform Sun E |      |                    | Sun D | eck                  | Swimming F   | 2001 | Gym |  |
| Steam Ro                 | oom | m Underwater Lights |                         |      | Commercial Helipad |       |                      | Deck Jacuzzi |      |     |  |
| Beauty Re                | oom | Air Cond            | itioning                |      |                    |       |                      |              |      |     |  |