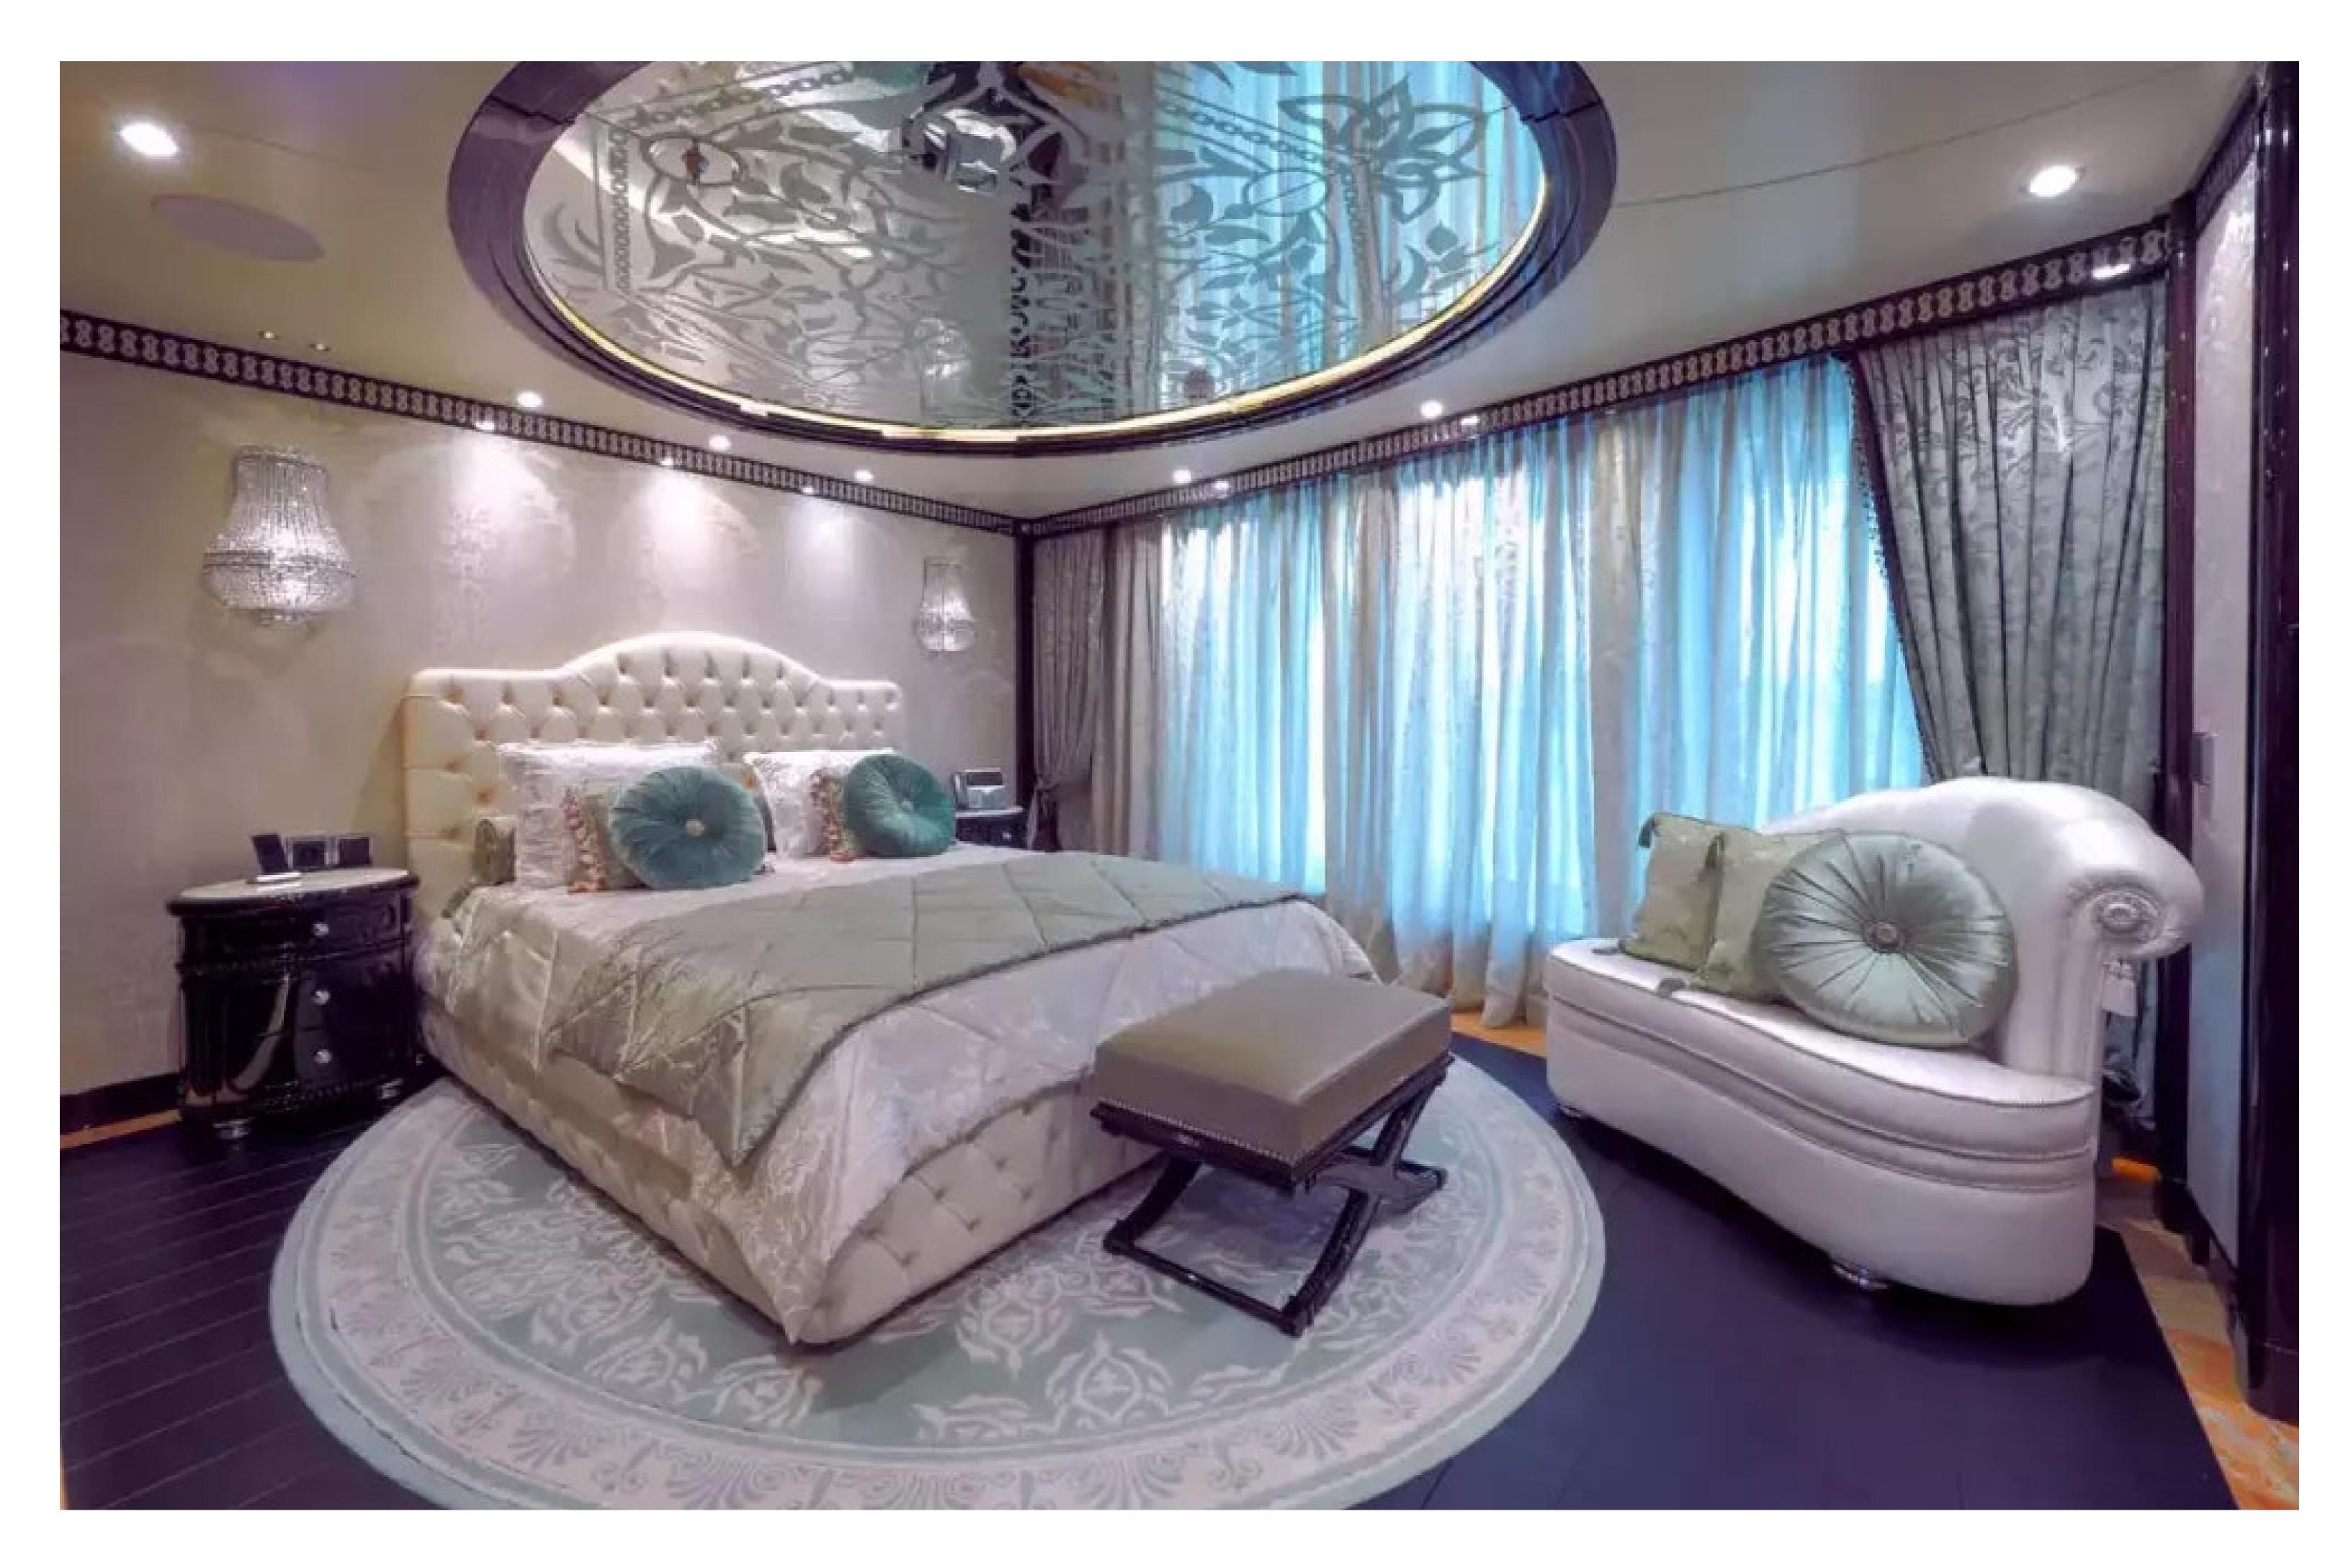

### DESCRIPTION

The 80m (263ft) superyacht ELEMENTS was built by Yachtley in 2018 and features impressive exterior styling by Alpha Marine and interior design by Cristiano Gatto Design. She can accommodate up to 24 guests across 12 staterooms, including a master suite that can be converted into a family apartment with its own Jacuzzi, bar, cinema, and office. The yacht also features 5 double cabins and 5 twin cabins, with space for up to 25 crew members.

Guests can enjoy a wide range of entertainment options, including a beach club with a hammam and massage room, a movie theater, beauty room, steam room, sauna, pool, gym, and deck jacuzzi. The yacht is wheelchair-friendly and equipped with an elevator and helipad, as well as Wi-Fi connectivity and air conditioning.