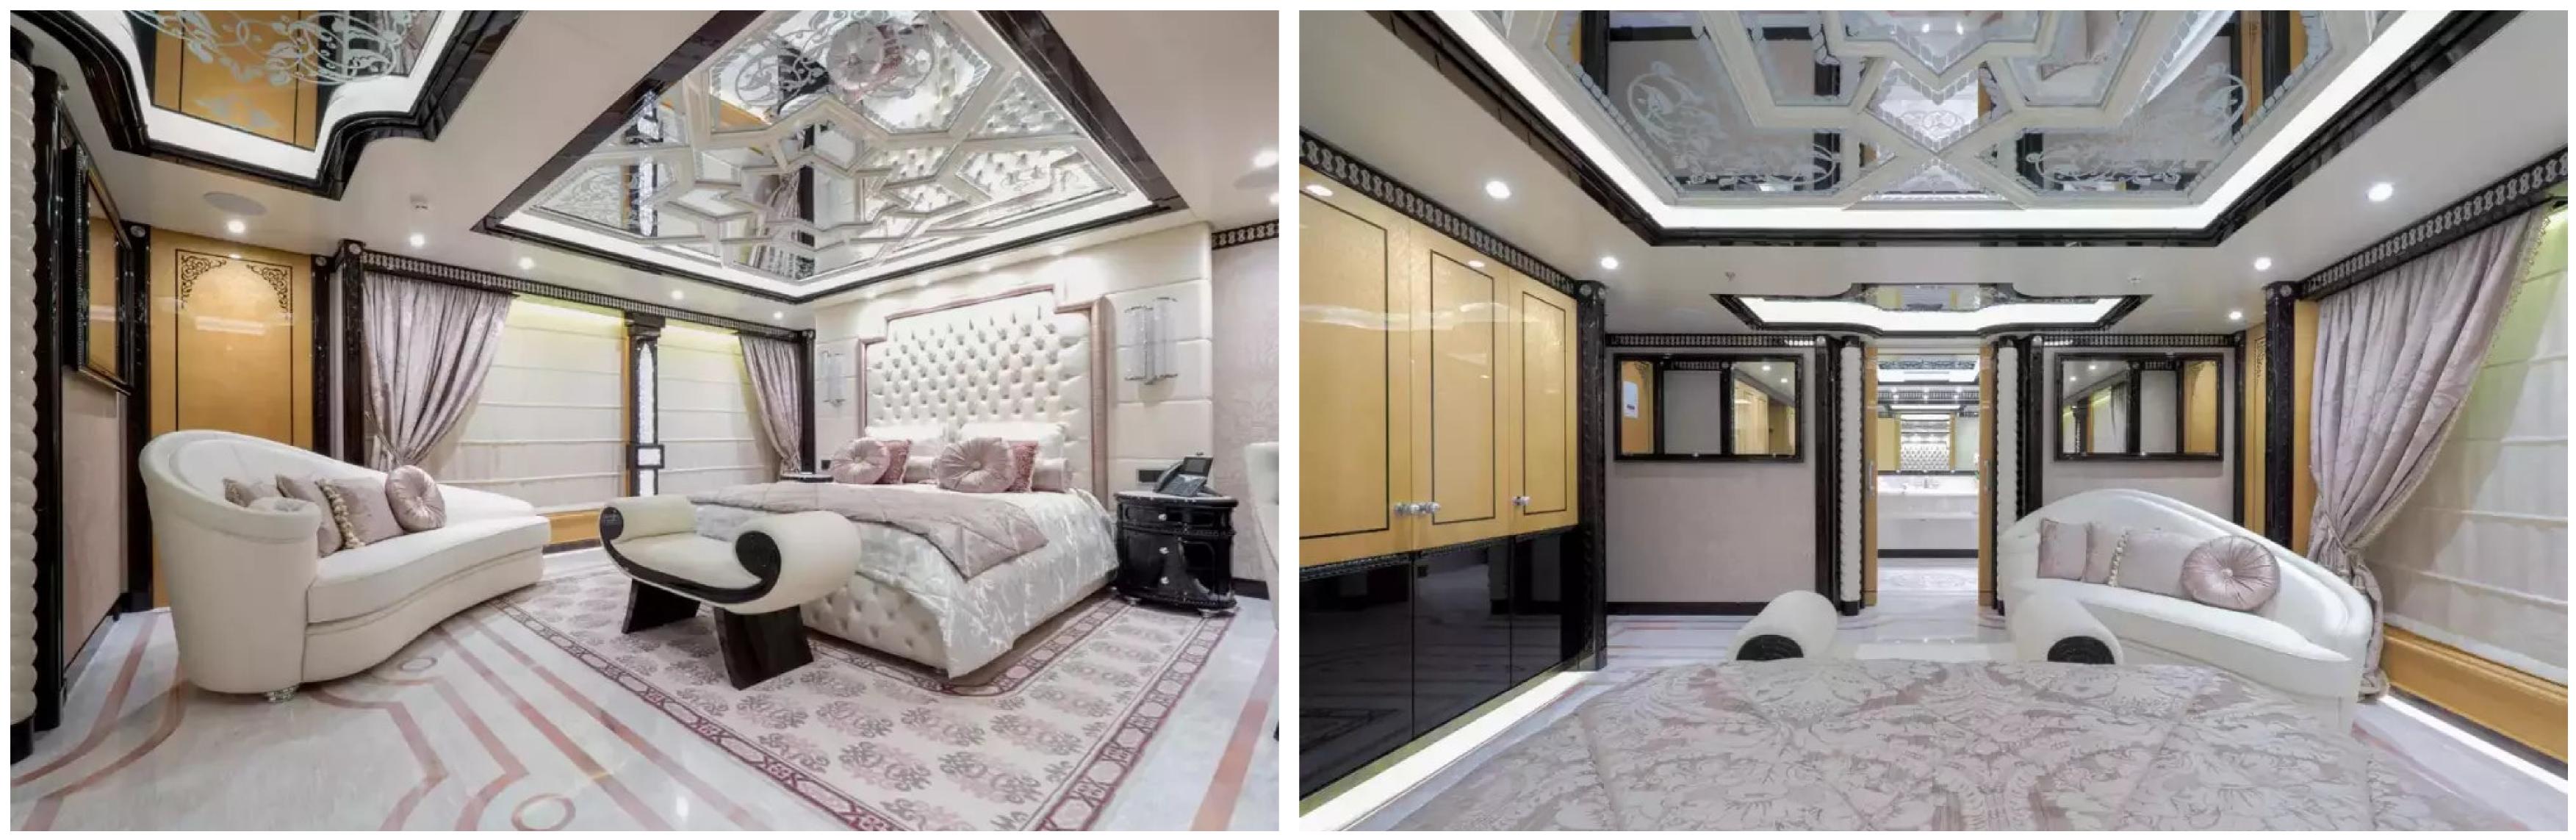

### DESCRIPTION

The 80m (263ft) superyacht ELEMENTS was built by Yachtley in 2018 and features impressive exterior styling by Alpha Marine and interior design by Cristiano Gatto Design. She can accommodate up to 24 guests across 12 staterooms, including a master suite that can be converted into a family apartment with its own Jacuzzi, bar, cinema, and office. The yacht also features 5 double cabins and 5 twin cabins, with space for up to 25 crew members.

Guests can enjoy a wide range of entertainment options, including a beach club with a hammam and massage room, a movie theater, beauty room, steam room, sauna, pool, gym, and deck jacuzzi. The yacht is wheelchair-friendly and equipped with an elevator and helipad, as well as Wi-Fi connectivity and air conditioning.