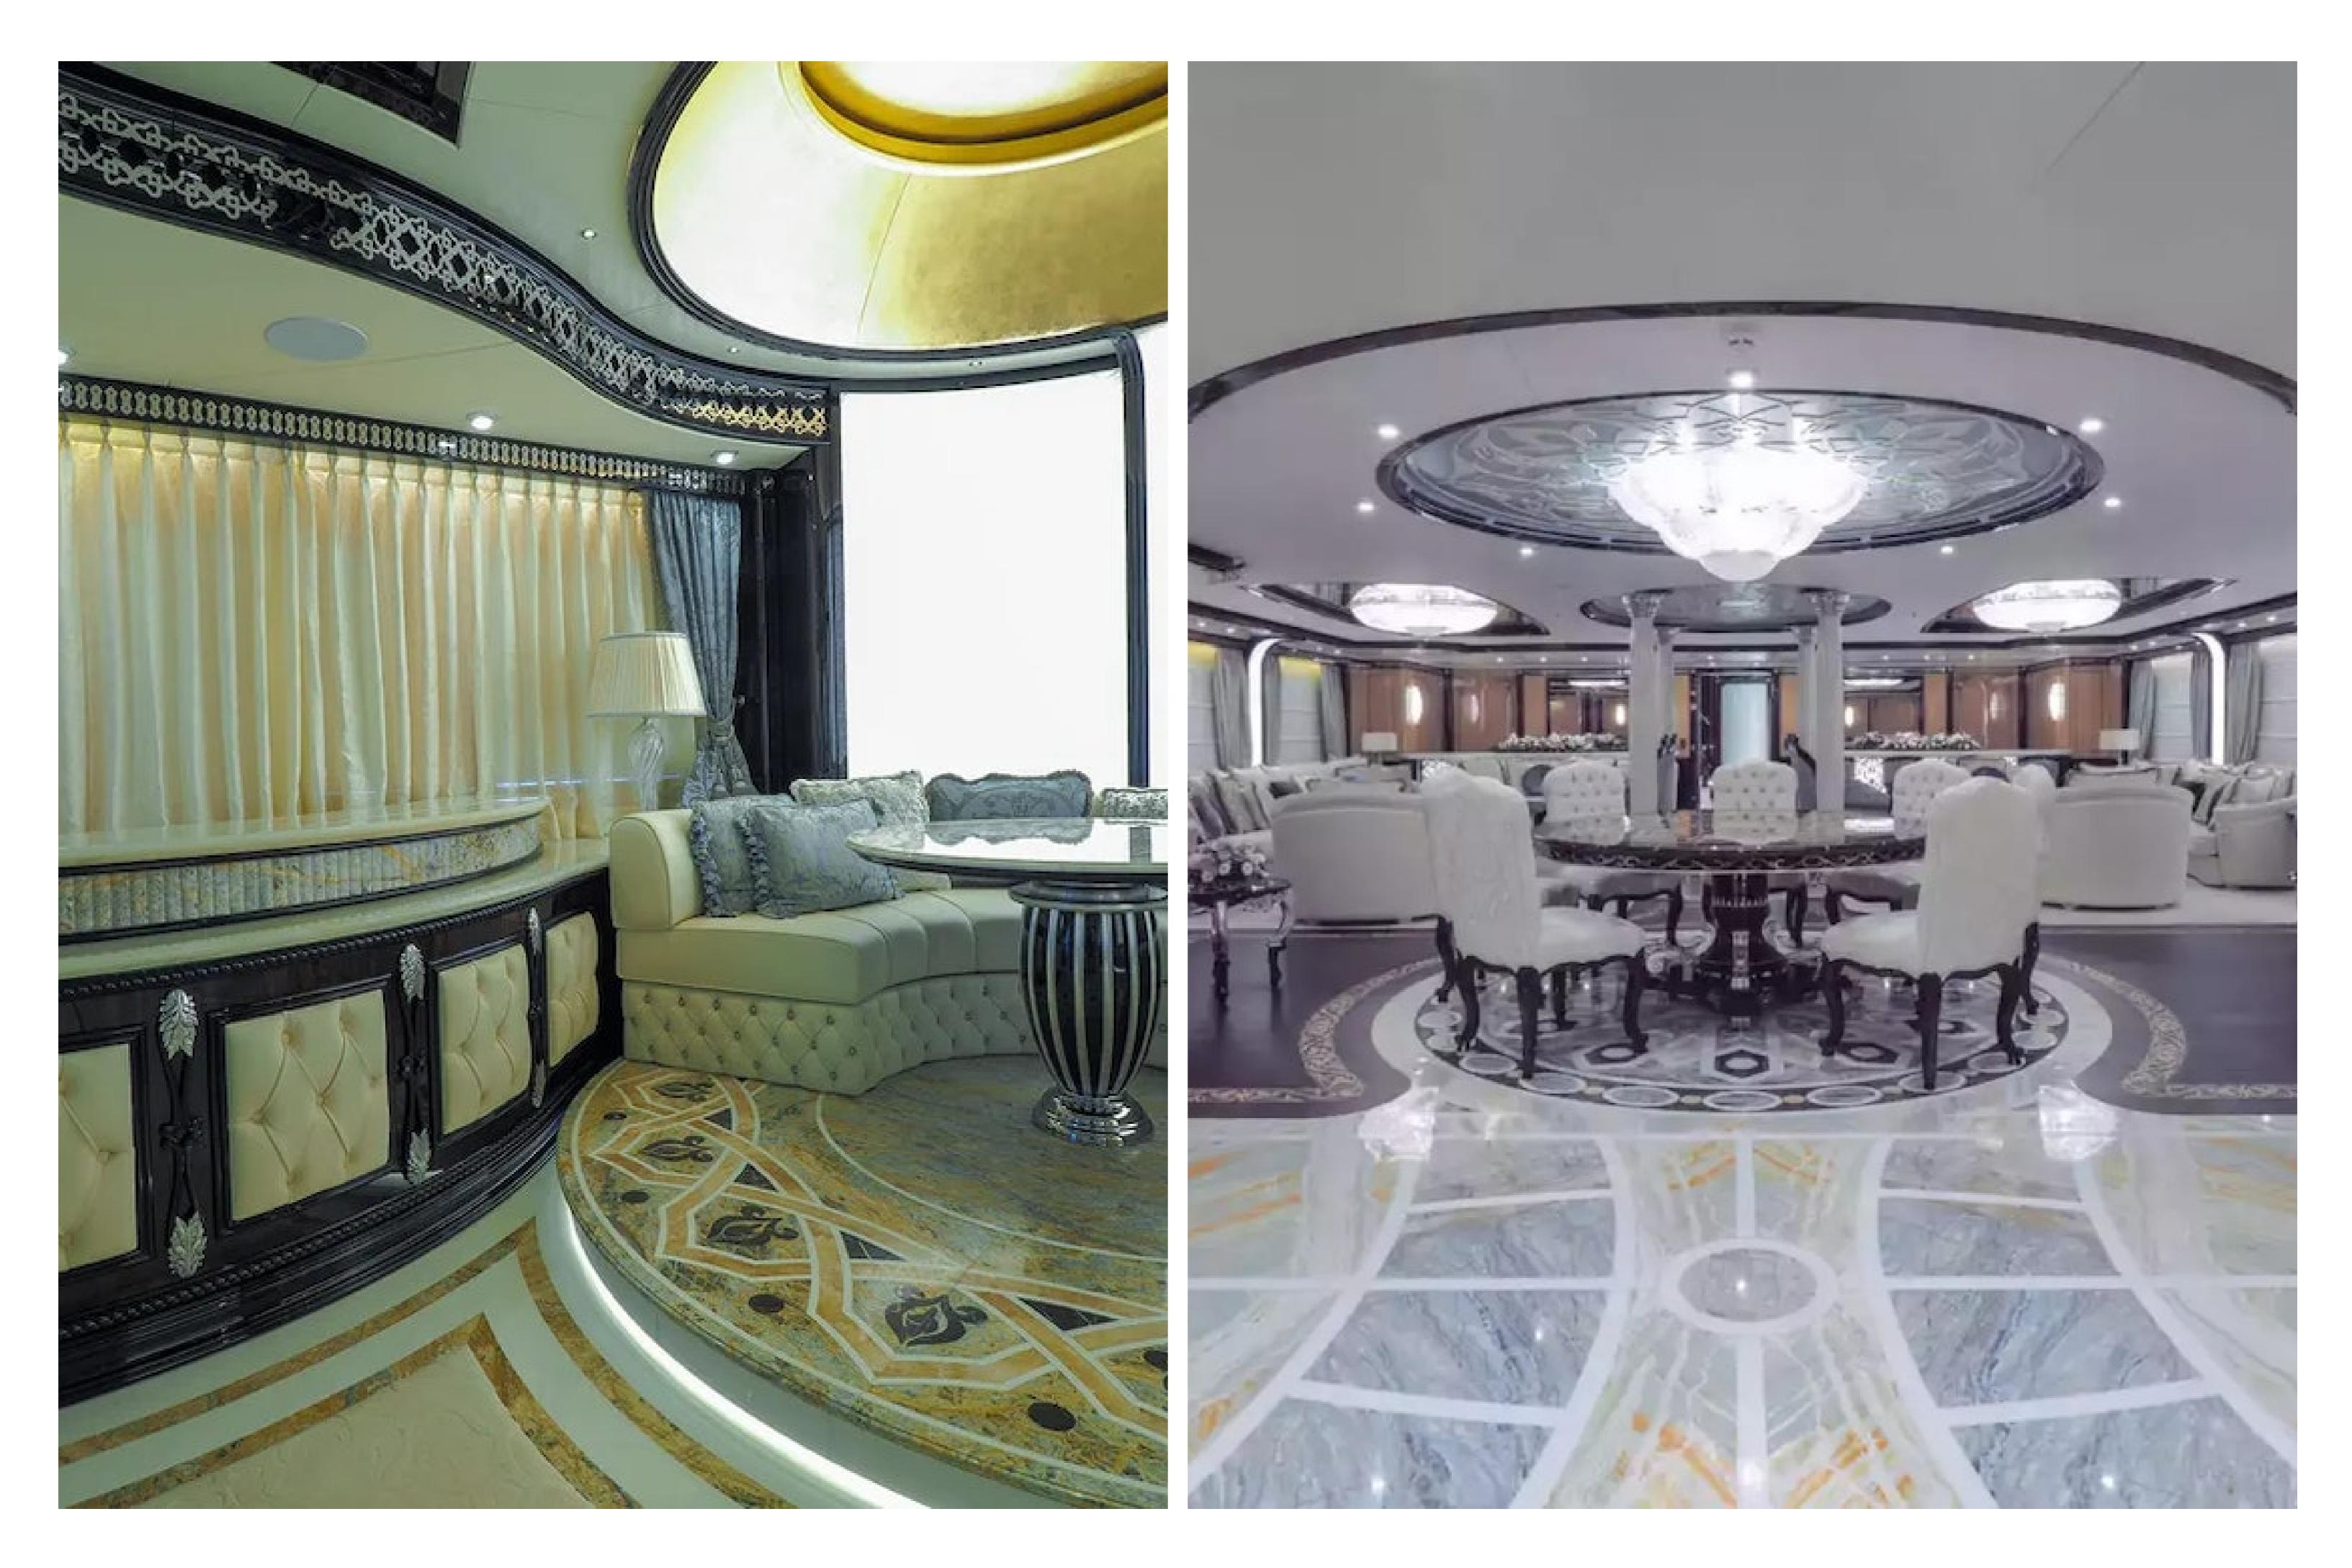

### DESCRIPTION

The 80m (263ft) superyacht ELEMENTS was built by Yachtley in 2018 and features impressive exterior styling by Alpha Marine and interior design by Cristiano Gatto Design. She can accommodate up to 24 guests across 12 staterooms, including a master suite that can be converted into a family apartment with its own Jacuzzi, bar, cinema, and office. The yacht also features 5 double cabins and 5 twin cabins, with space for up to 25 crew members.

Guests can enjoy a wide range of entertainment options, including a beach club with a hammam and massage room, a movie theater, beauty room, steam room, sauna, pool, gym, and deck jacuzzi. The yacht is wheelchair-friendly and equipped with an elevator and helipad, as well as Wi-Fi connectivity and air conditioning.