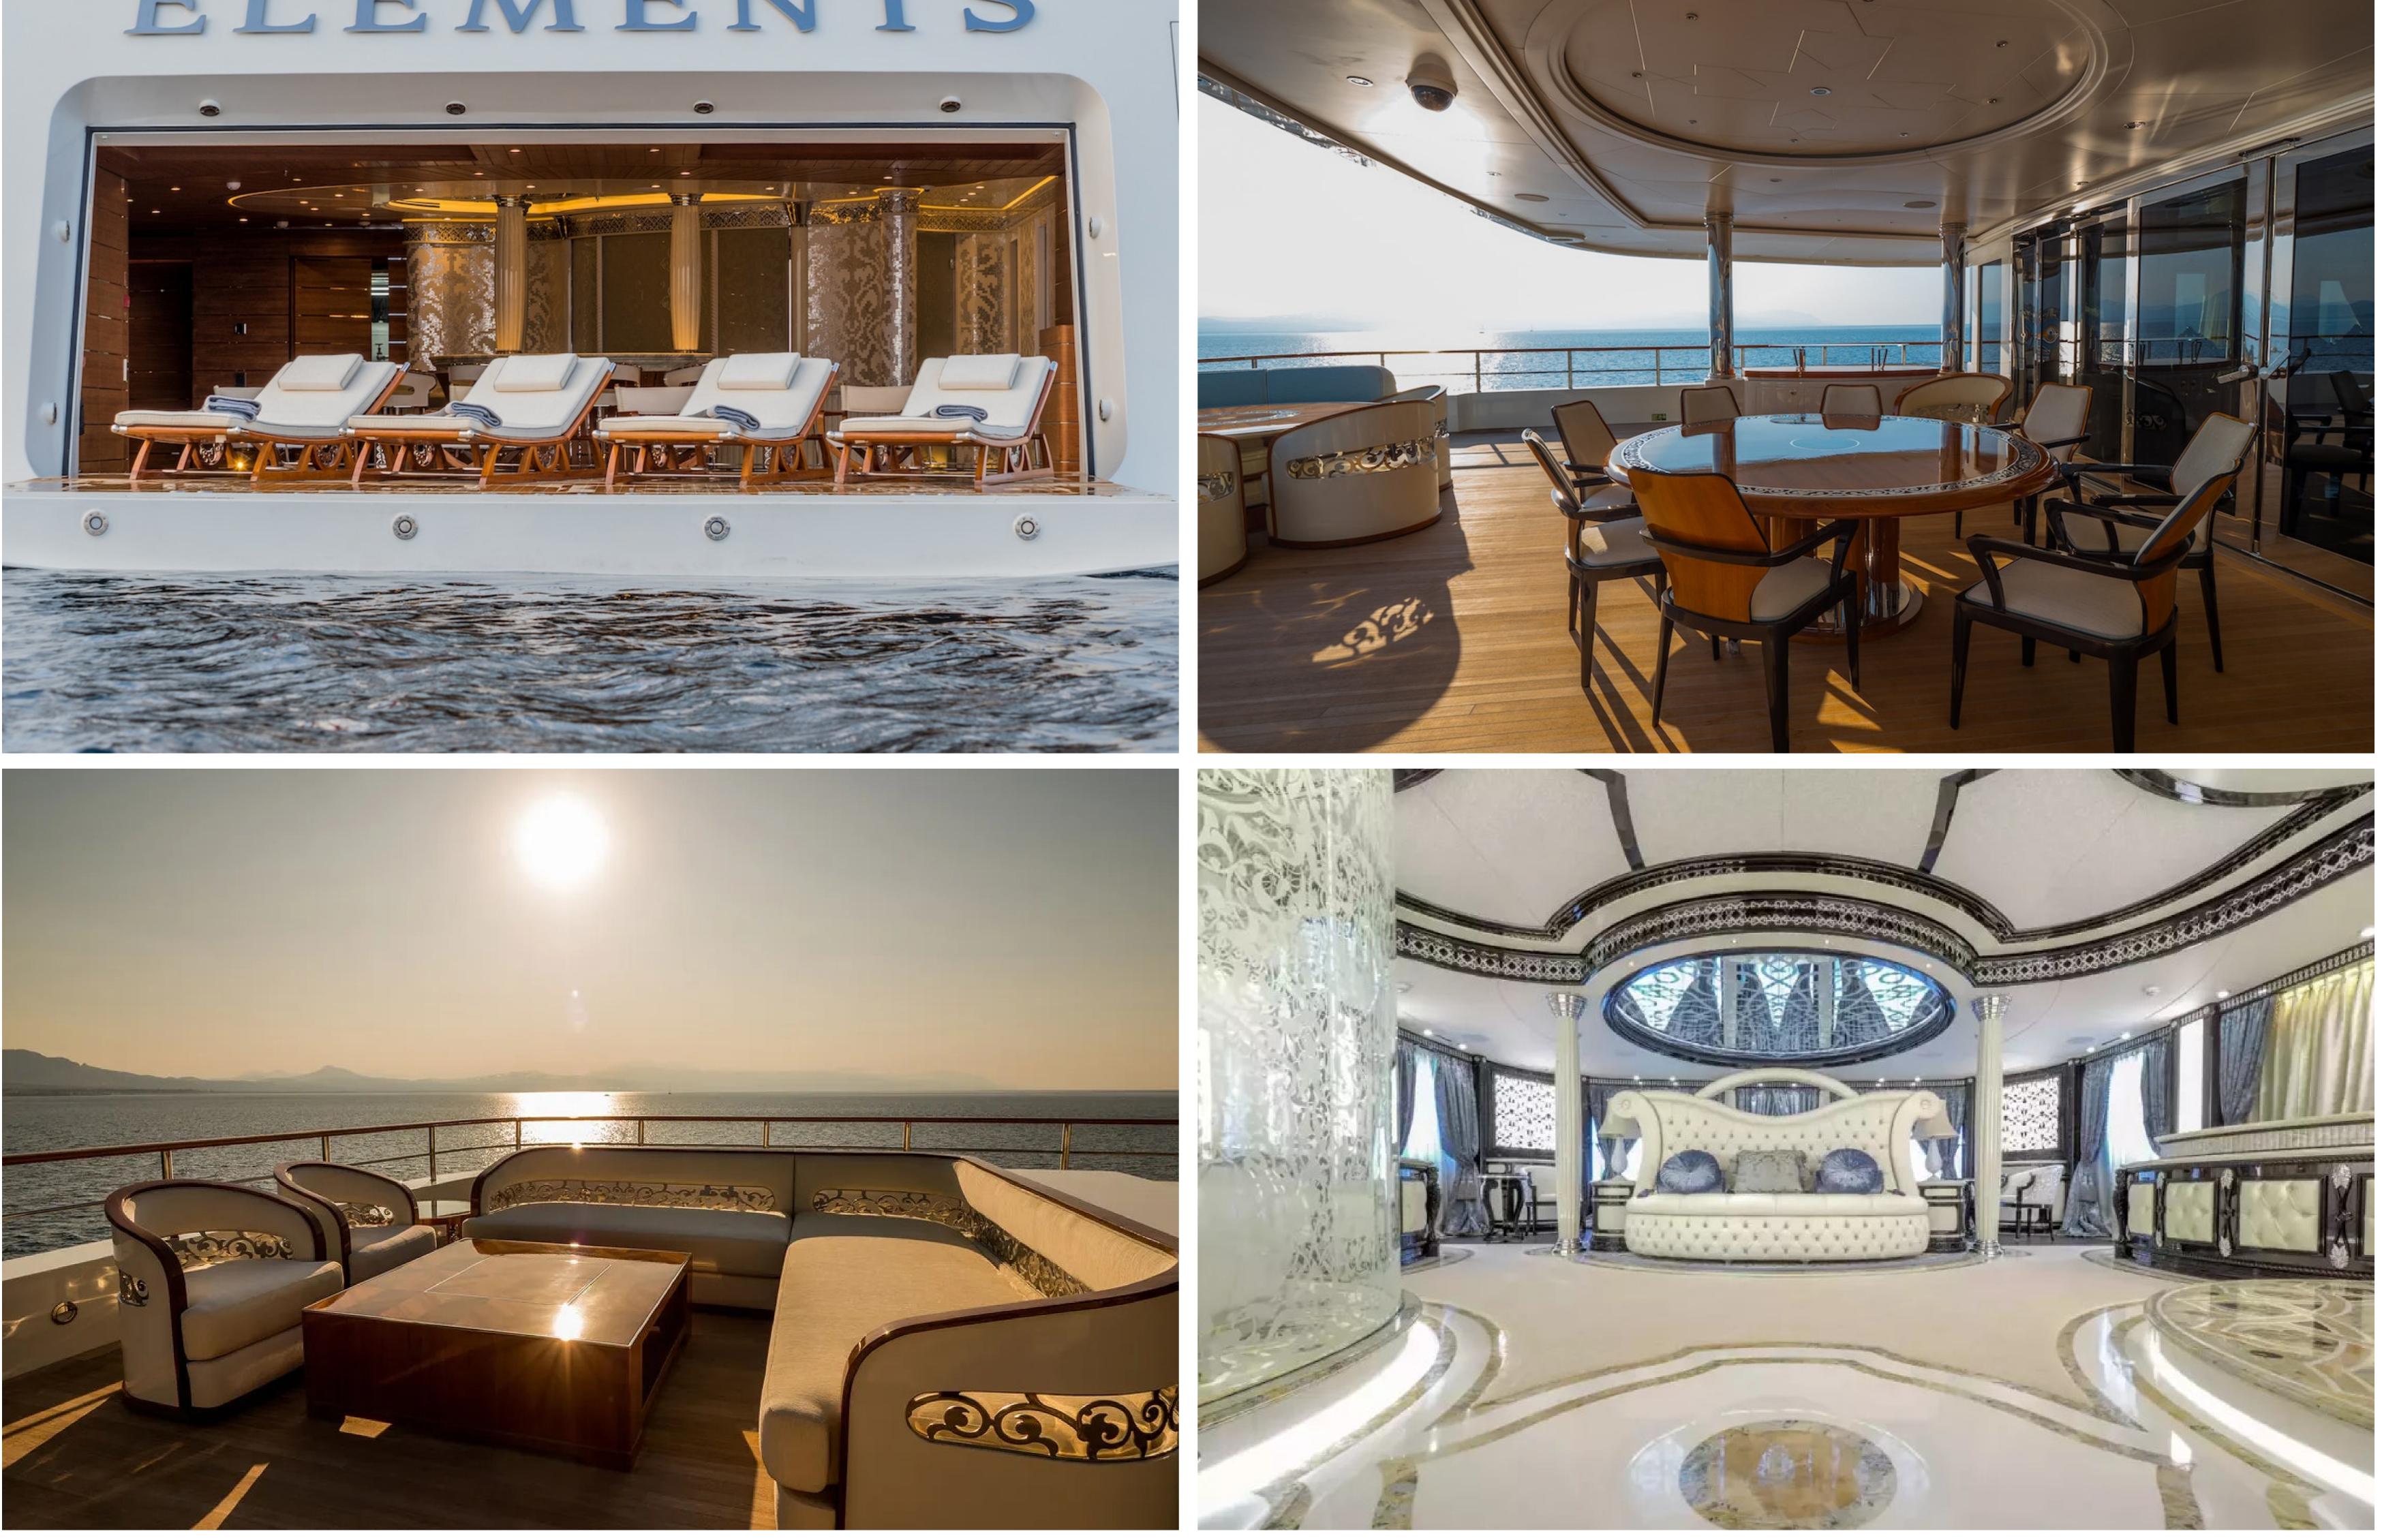

### DESCRIPTION

The 80m (263ft) superyacht ELEMENTS was built by Yachtley in 2018 and features impressive exterior styling by Alpha Marine and interior design by Cristiano Gatto Design. She can accommodate up to 24 guests across 12 staterooms, including a master suite that can be converted into a family apartment with its own Jacuzzi, bar, cinema, and office. The yacht also features 5 double cabins and 5 twin cabins, with space for up to 25 crew members.

Guests can enjoy a wide range of entertainment options, including a beach club with a hammam and massage room, a movie theater, beauty room, steam room, sauna, pool, gym, and deck jacuzzi. The yacht is wheelchair-friendly and equipped with an elevator and helipad, as well as Wi-Fi connectivity and air conditioning.