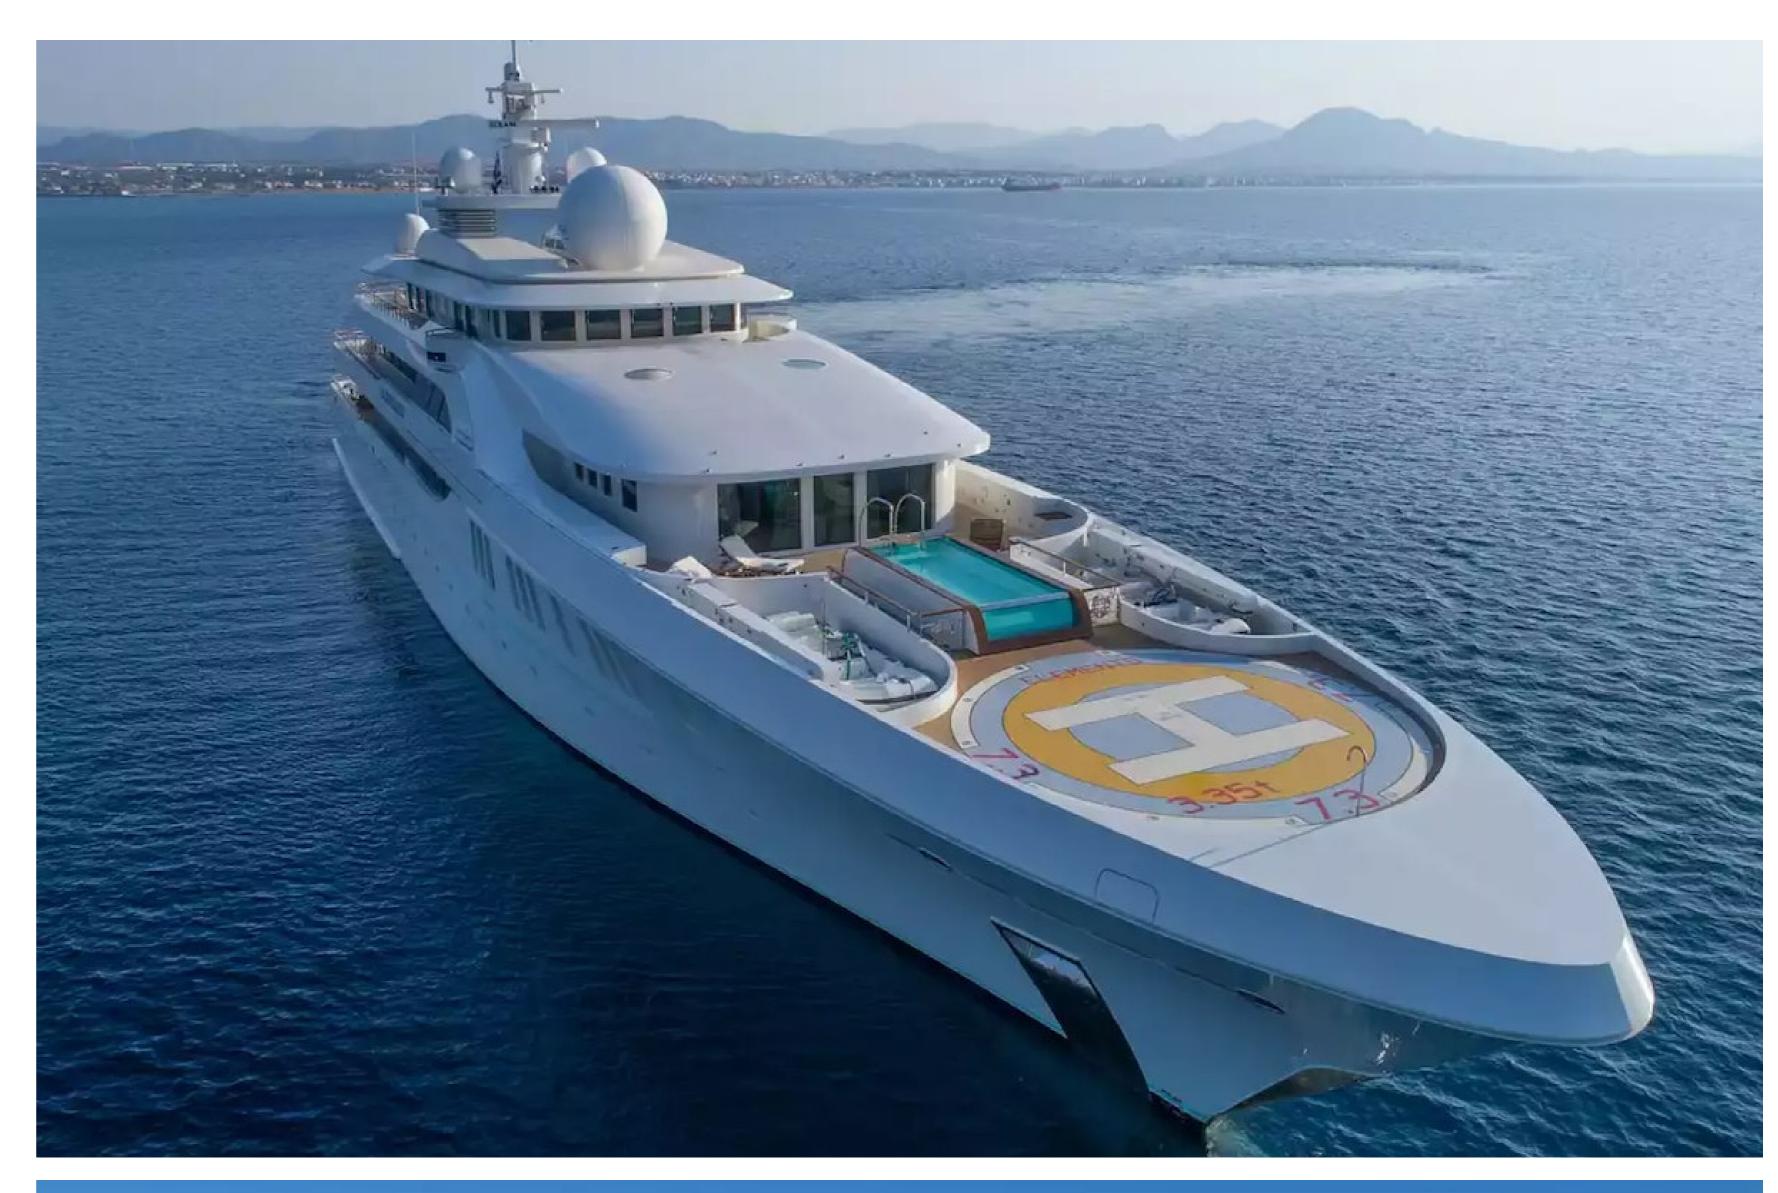

Guests can enjoy a wide range of entertainment options, including a beach club with a hammam and massage room, a movie theater, beauty room, steam room, sauna, pool, gym, and deck jacuzzi. The yacht is wheelchair-friendly and equipped with an elevator and helipad, as well as Wi-Fi connectivity and air conditioning.

Powered by twin MTU engines, ELEMENTS can reach a maximum speed of 18 knots and has a range of up to 10,000 nautical miles. She also features an advanced stabilization system to reduce side-to-side roll and enhance guest comfort. When not cruising, the yacht has an incredible selection of water toys, including flyboards, waterslides, jet skis, waverunners, towable toys, scuba diving equipment, and a seabob, as well as two tenders.