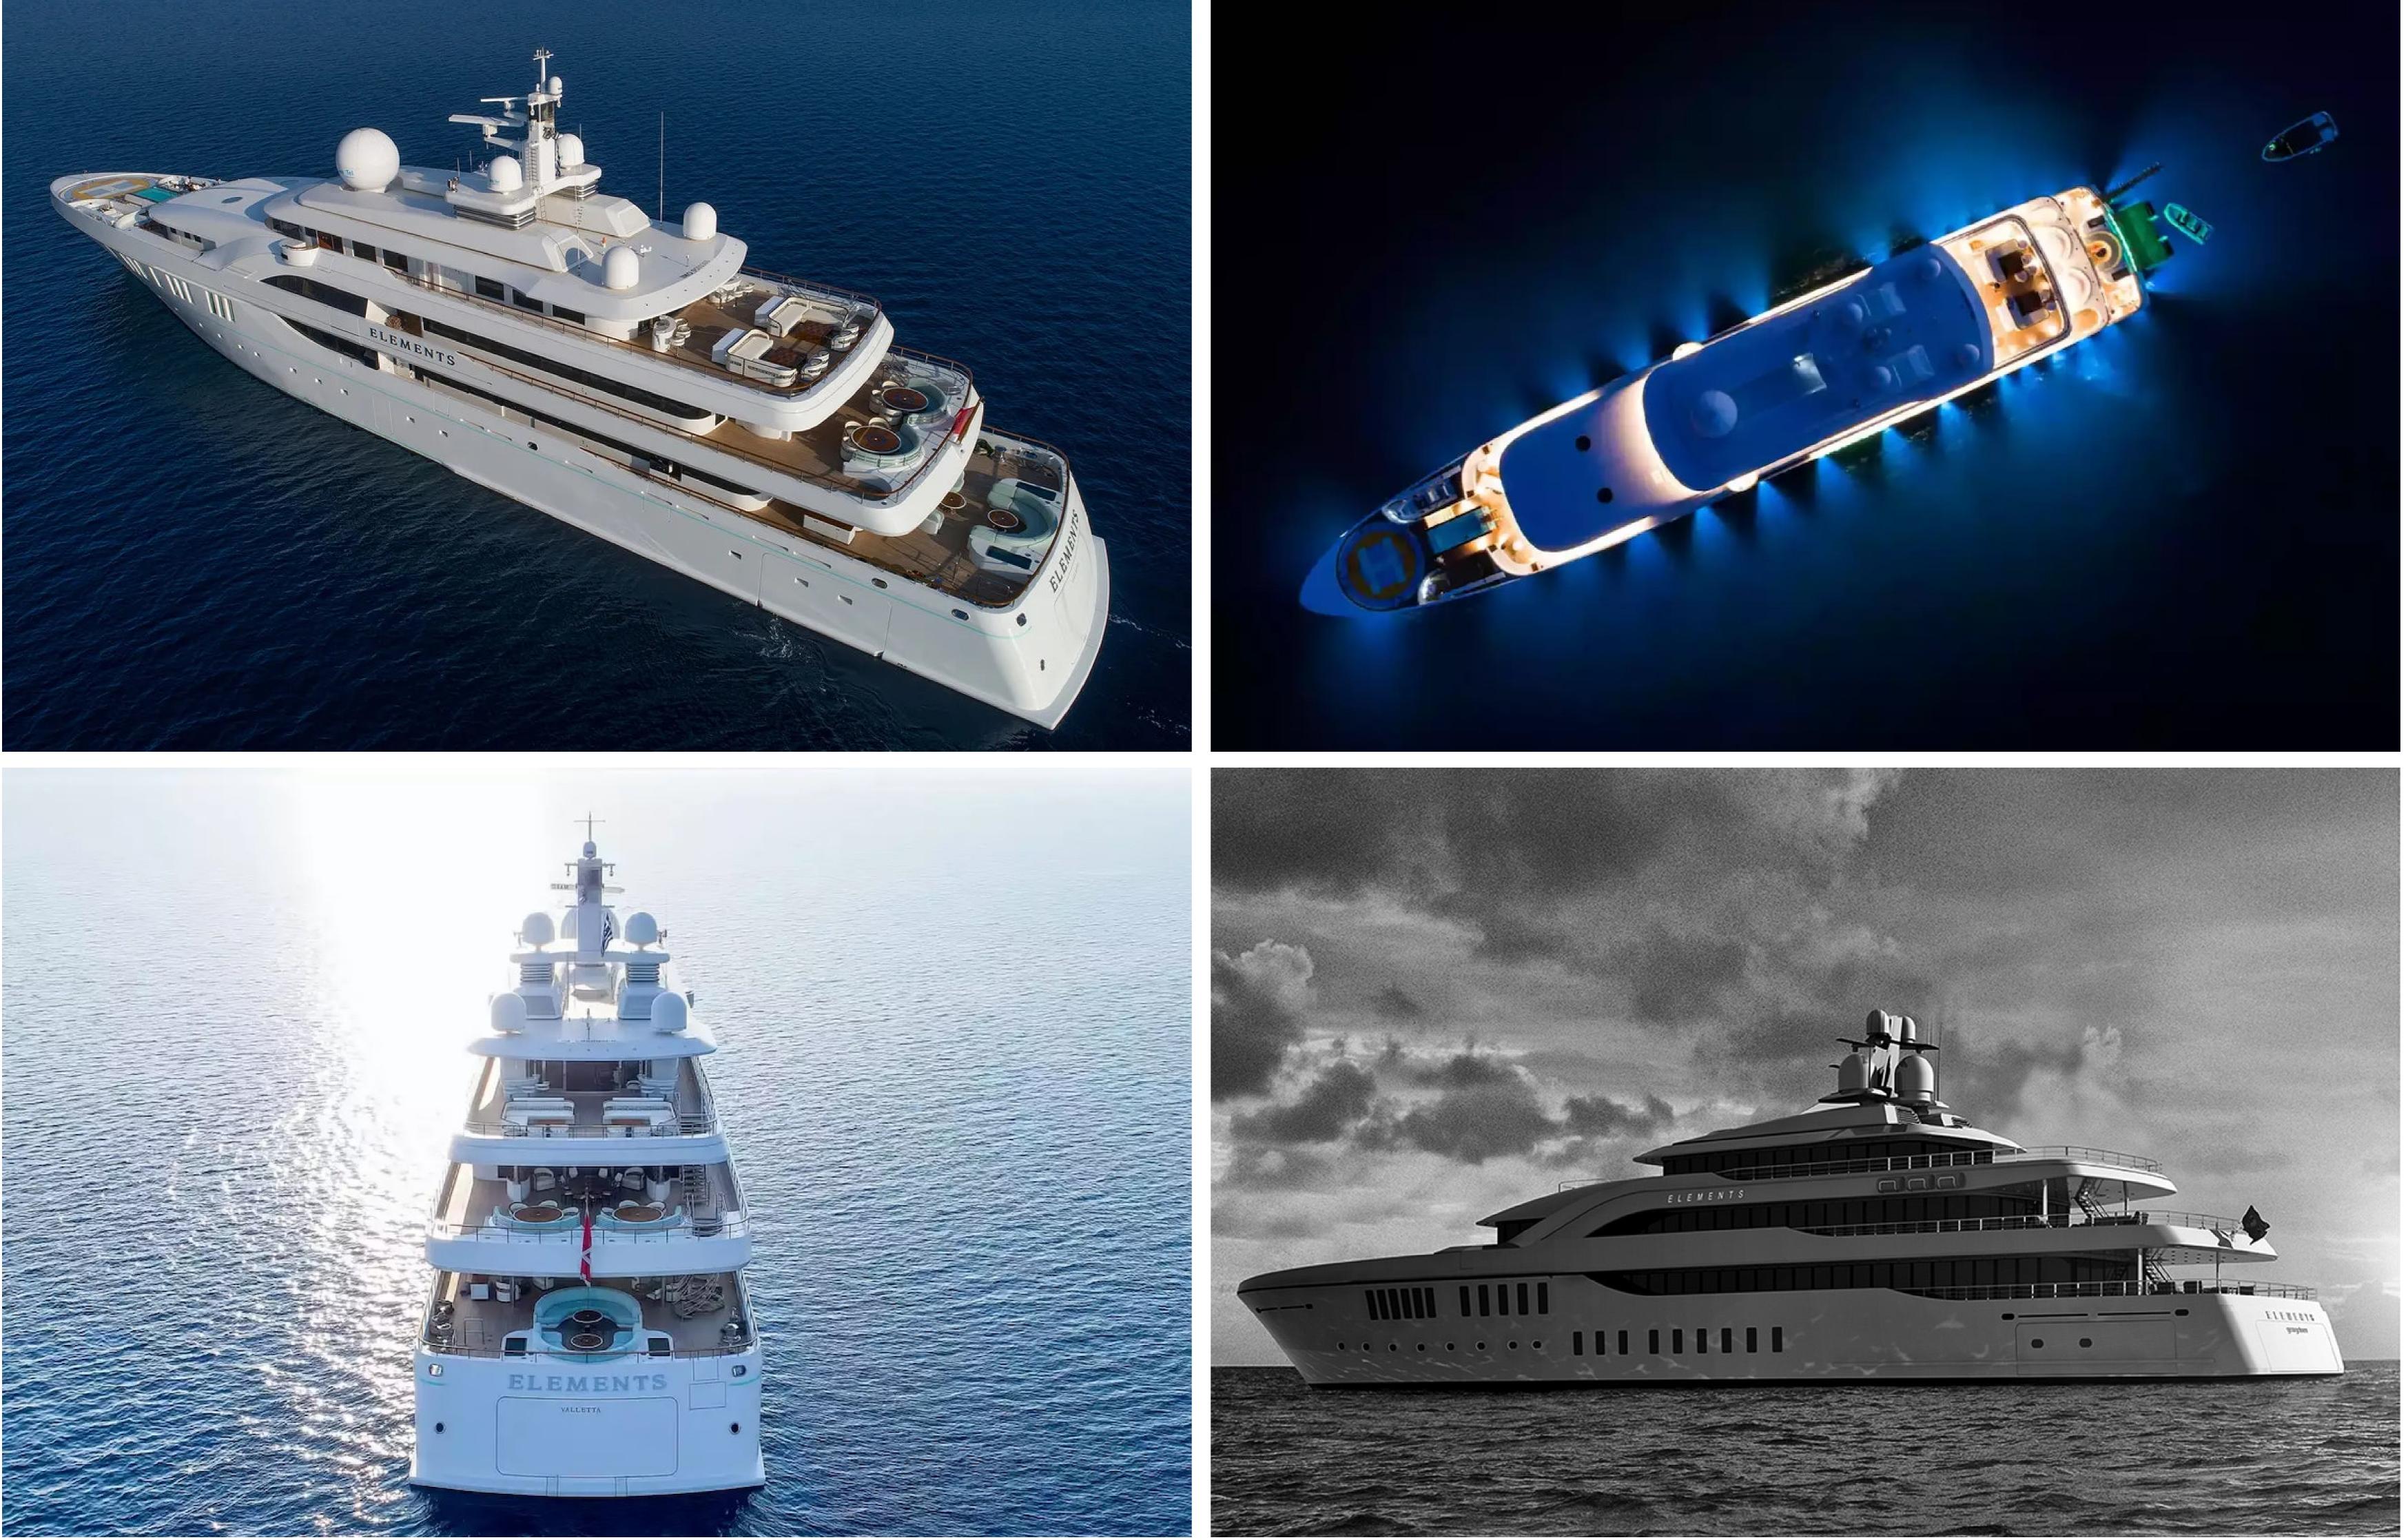

### DESCRIPTION

The 80m (263ft) superyacht ELEMENTS was built by Yachtley in 2018 and features impressive exterior styling by Alpha Marine and interior design by Cristiano Gatto Design. She can accommodate up to 24 guests across 12 staterooms, including a master suite that can be converted into a family apartment with its own Jacuzzi, bar, cinema, and office. The yacht also features 5 double cabins and 5 twin cabins, with space for up to 25 crew members.

Guests can enjoy a wide range of entertainment options, including a beach club with a hammam and massage room, a movie theater, beauty room, steam room, sauna, pool, gym, and deck jacuzzi. The yacht is wheelchair-friendly and equipped with an elevator and helipad, as well as Wi-Fi connectivity and air conditioning.

Powered by twin MTU engines, ELEMENTS can reach a maximum speed of 18 knots and has a range of up to 10,000 nautical miles. She also features an advanced stabilization system to reduce side-to-side roll and enhance guest comfort. When not cruising, the yacht has an incredible selection of water toys, including flyboards, waterslides, jet skis, waverunners, towable toys, scuba diving equipment, and a seabob, as well as two tenders.