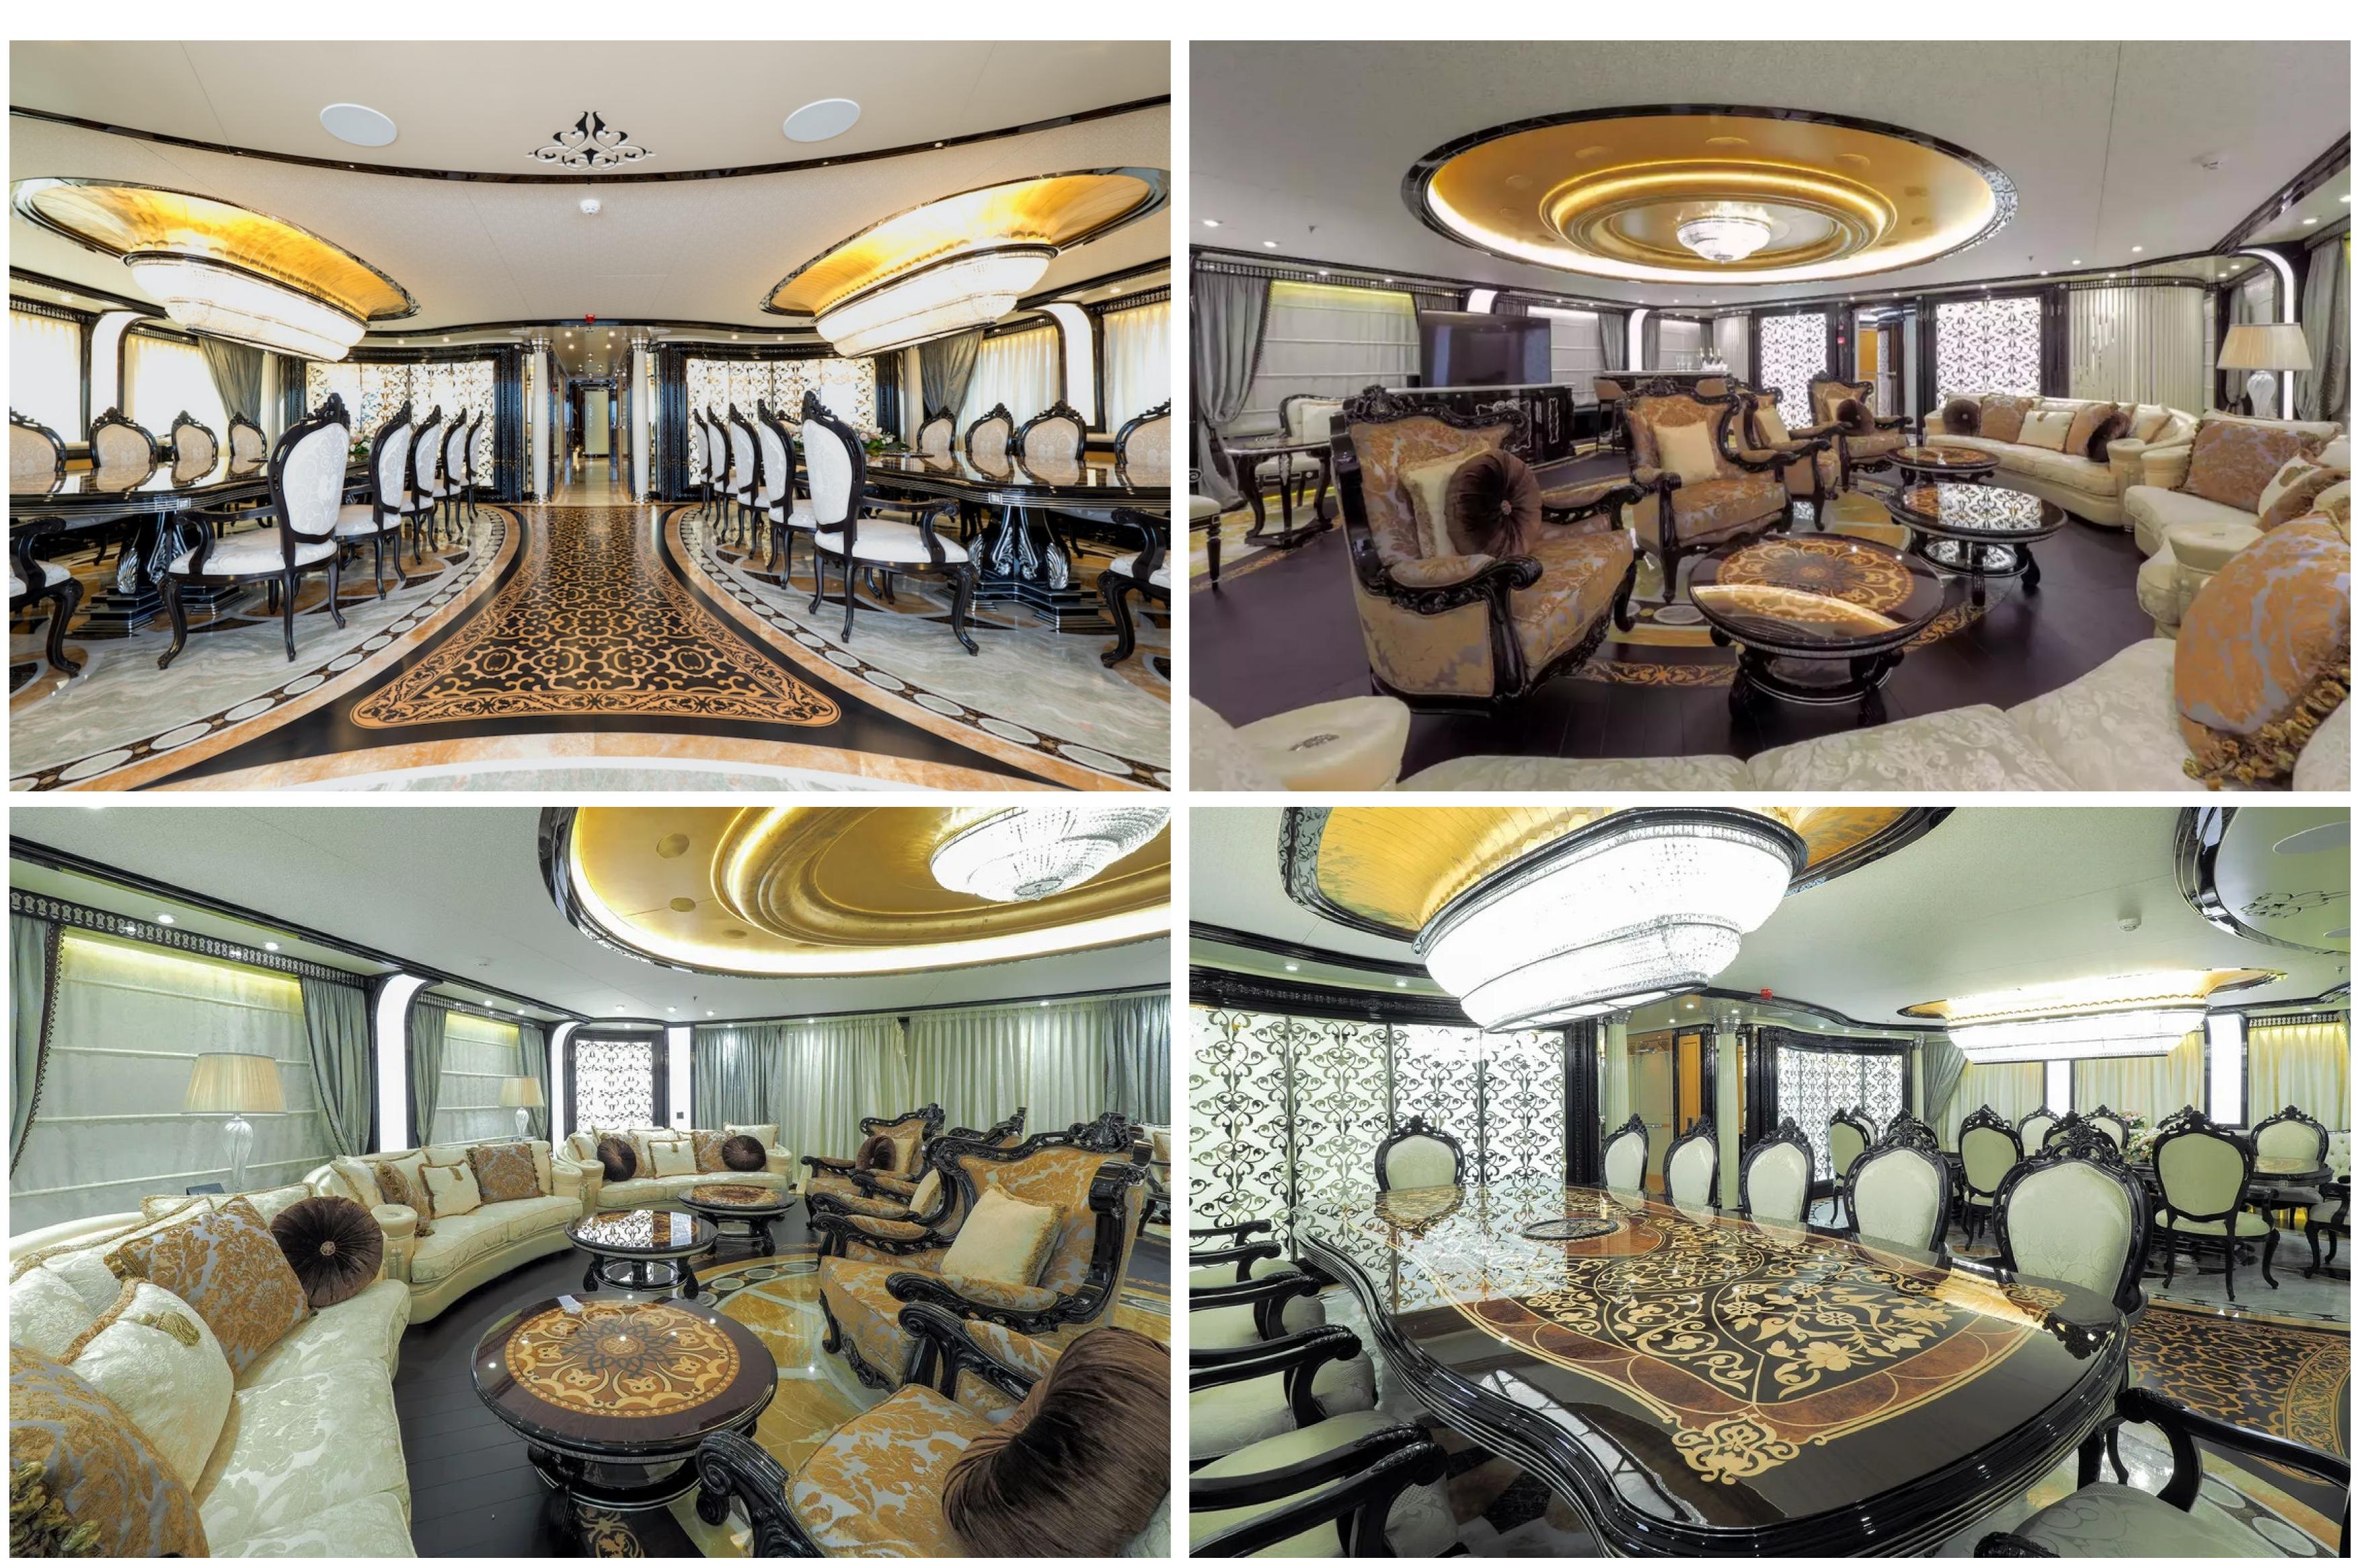

### DESCRIPTION

The 80m (263ft) superyacht ELEMENTS was built by Yachtley in 2018 and features impressive exterior styling by Alpha Marine and interior design by Cristiano Gatto Design. She can accommodate up to 24 guests across 12 staterooms, including a master suite that can be converted into a family apartment with its own Jacuzzi, bar, cinema, and office. The yacht also features 5 double cabins and 5 twin cabins, with space for up to 25 crew members.

Guests can enjoy a wide range of entertainment options, including a beach club with a hammam and massage room, a movie theater, beauty room, steam room, sauna, pool, gym, and deck jacuzzi. The yacht is wheelchair-friendly and equipped with an elevator and helipad, as well as Wi-Fi connectivity and air conditioning.