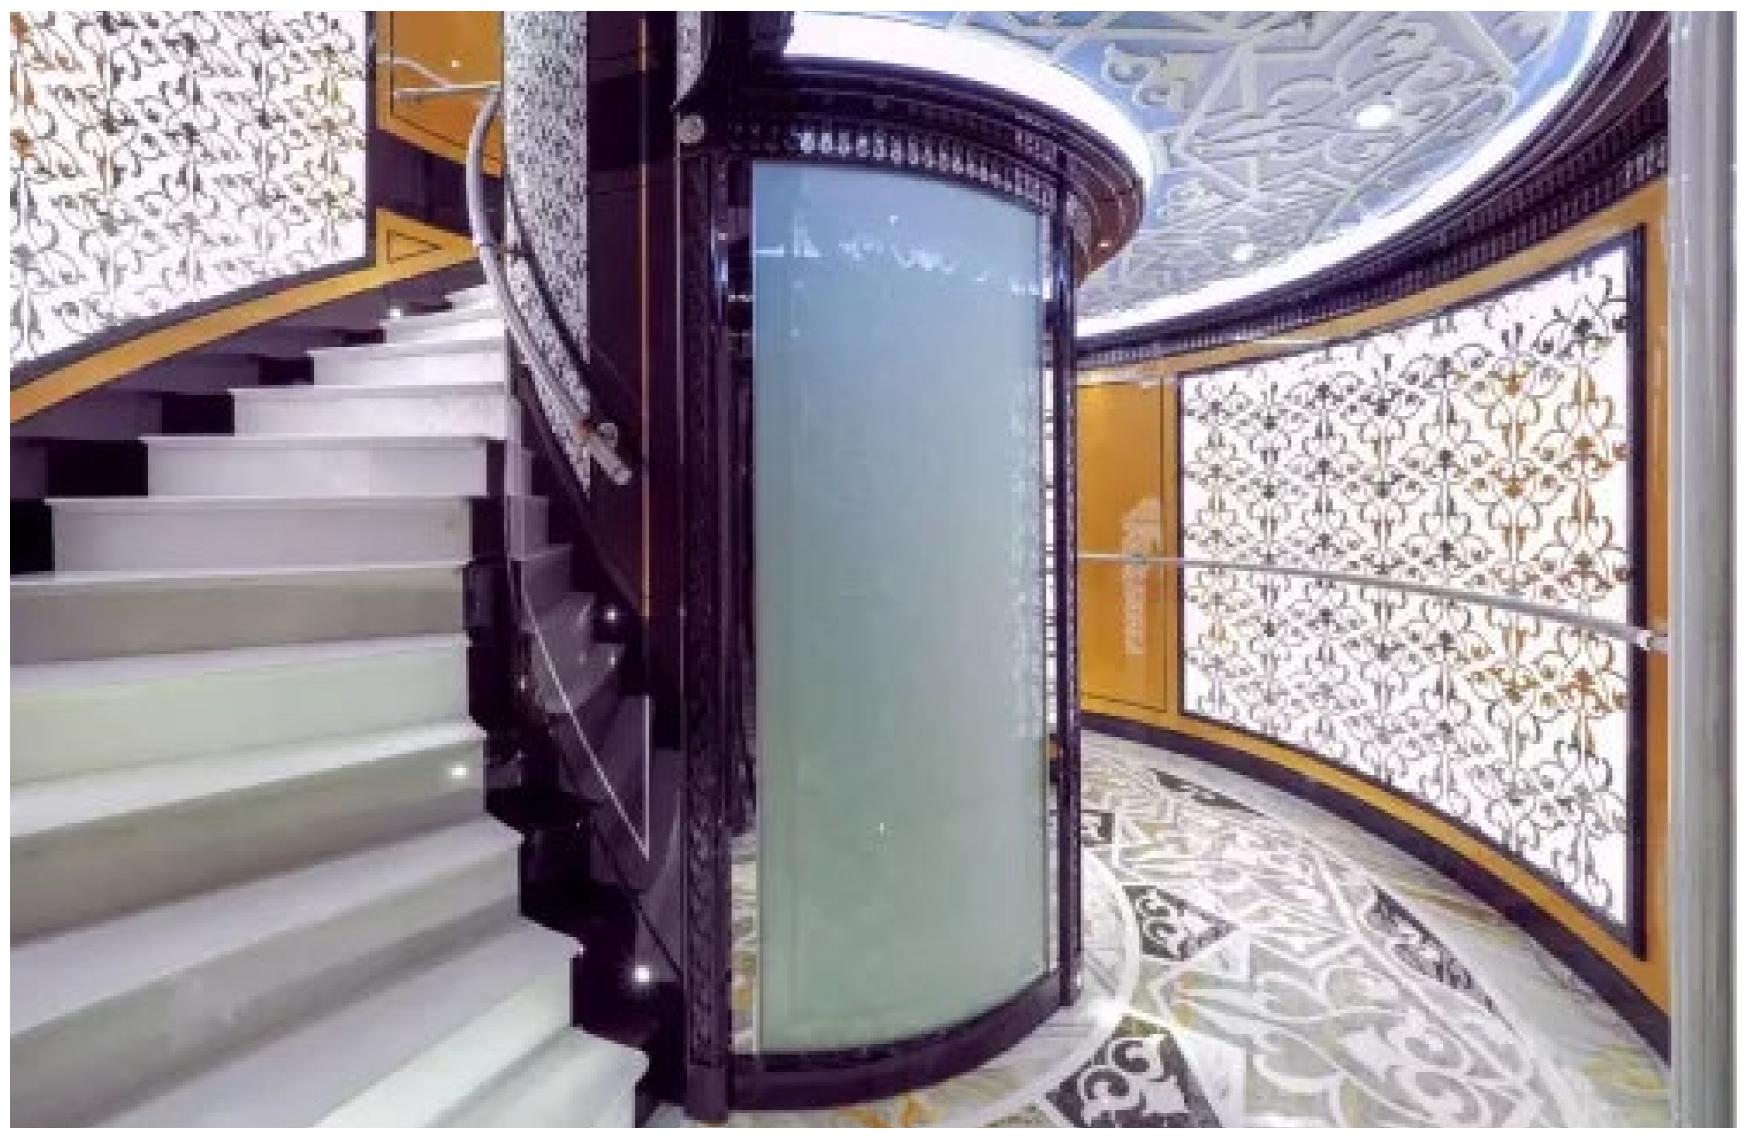

Guests can enjoy a wide range of entertainment options, including a beach club with a hammam and massage room, a movie theater, beauty room, steam room, sauna, pool, gym, and deck jacuzzi. The yacht is wheelchair-friendly and equipped with an elevator and helipad, as well as Wi-Fi connectivity and air conditioning.