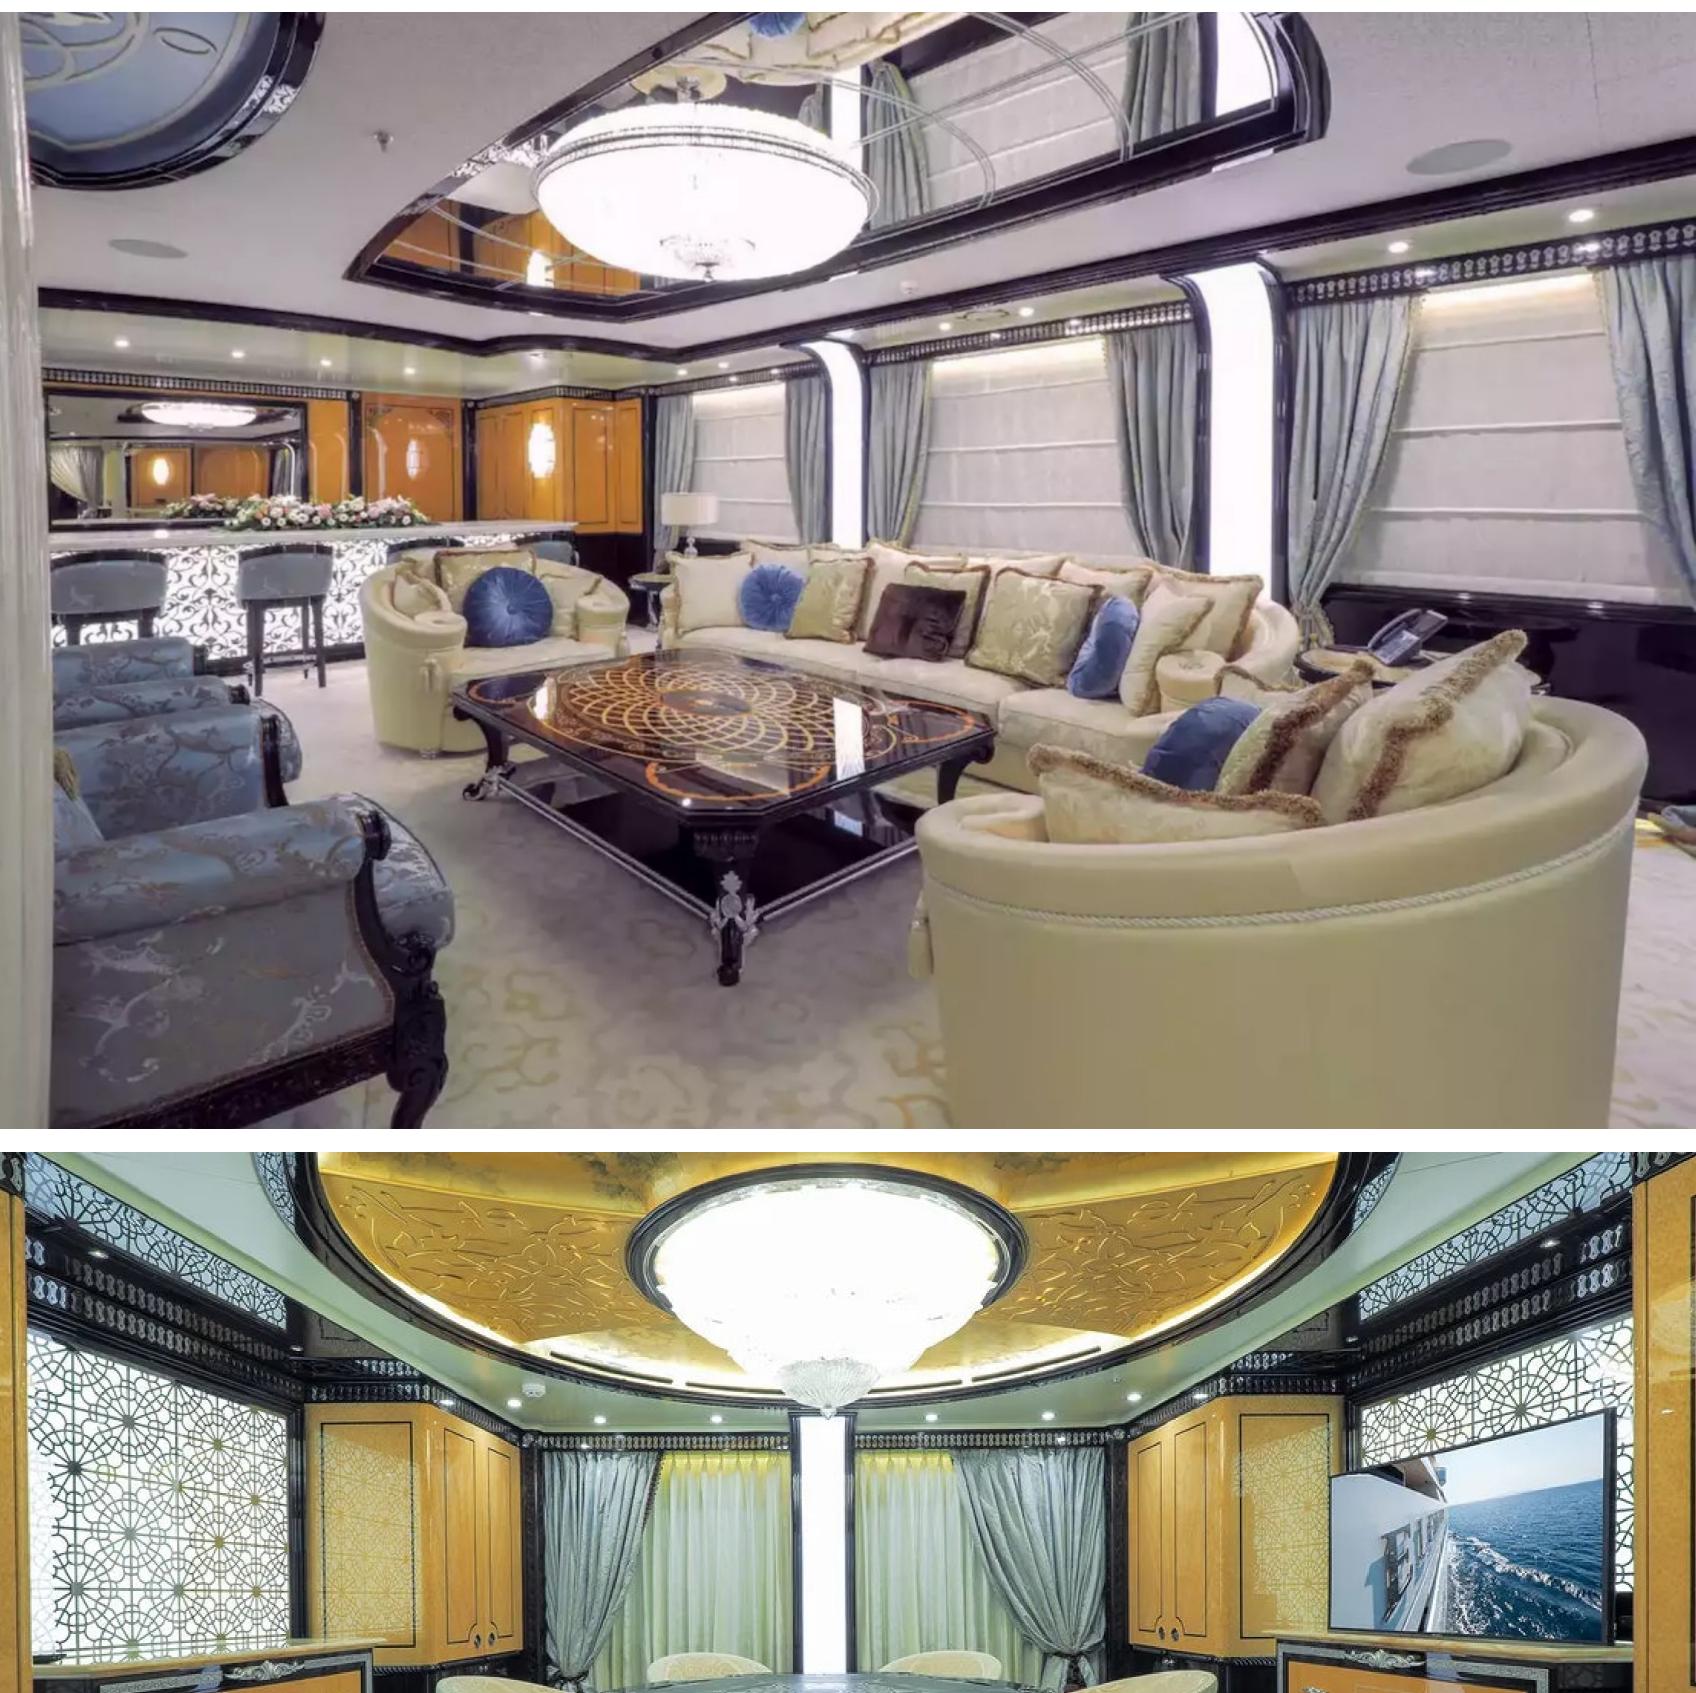

### DESCRIPTION

The 80m (263ft) superyacht ELEMENTS was built by Yachtley in 2018 and features impressive exterior styling by Alpha Marine and interior design by Cristiano Gatto Design. She can accommodate up to 24 guests across 12 staterooms, including a master suite that can be converted into a family apartment with its own Jacuzzi, bar, cinema, and office. The yacht also features 5 double cabins and 5 twin cabins, with space for up to 25 crew members.

Guests can enjoy a wide range of entertainment options, including a beach club with a hammam and massage room, a movie theater, beauty room, steam room, sauna, pool, gym, and deck jacuzzi. The yacht is wheelchair-friendly and equipped with an elevator and helipad, as well as Wi-Fi connectivity and air conditioning.