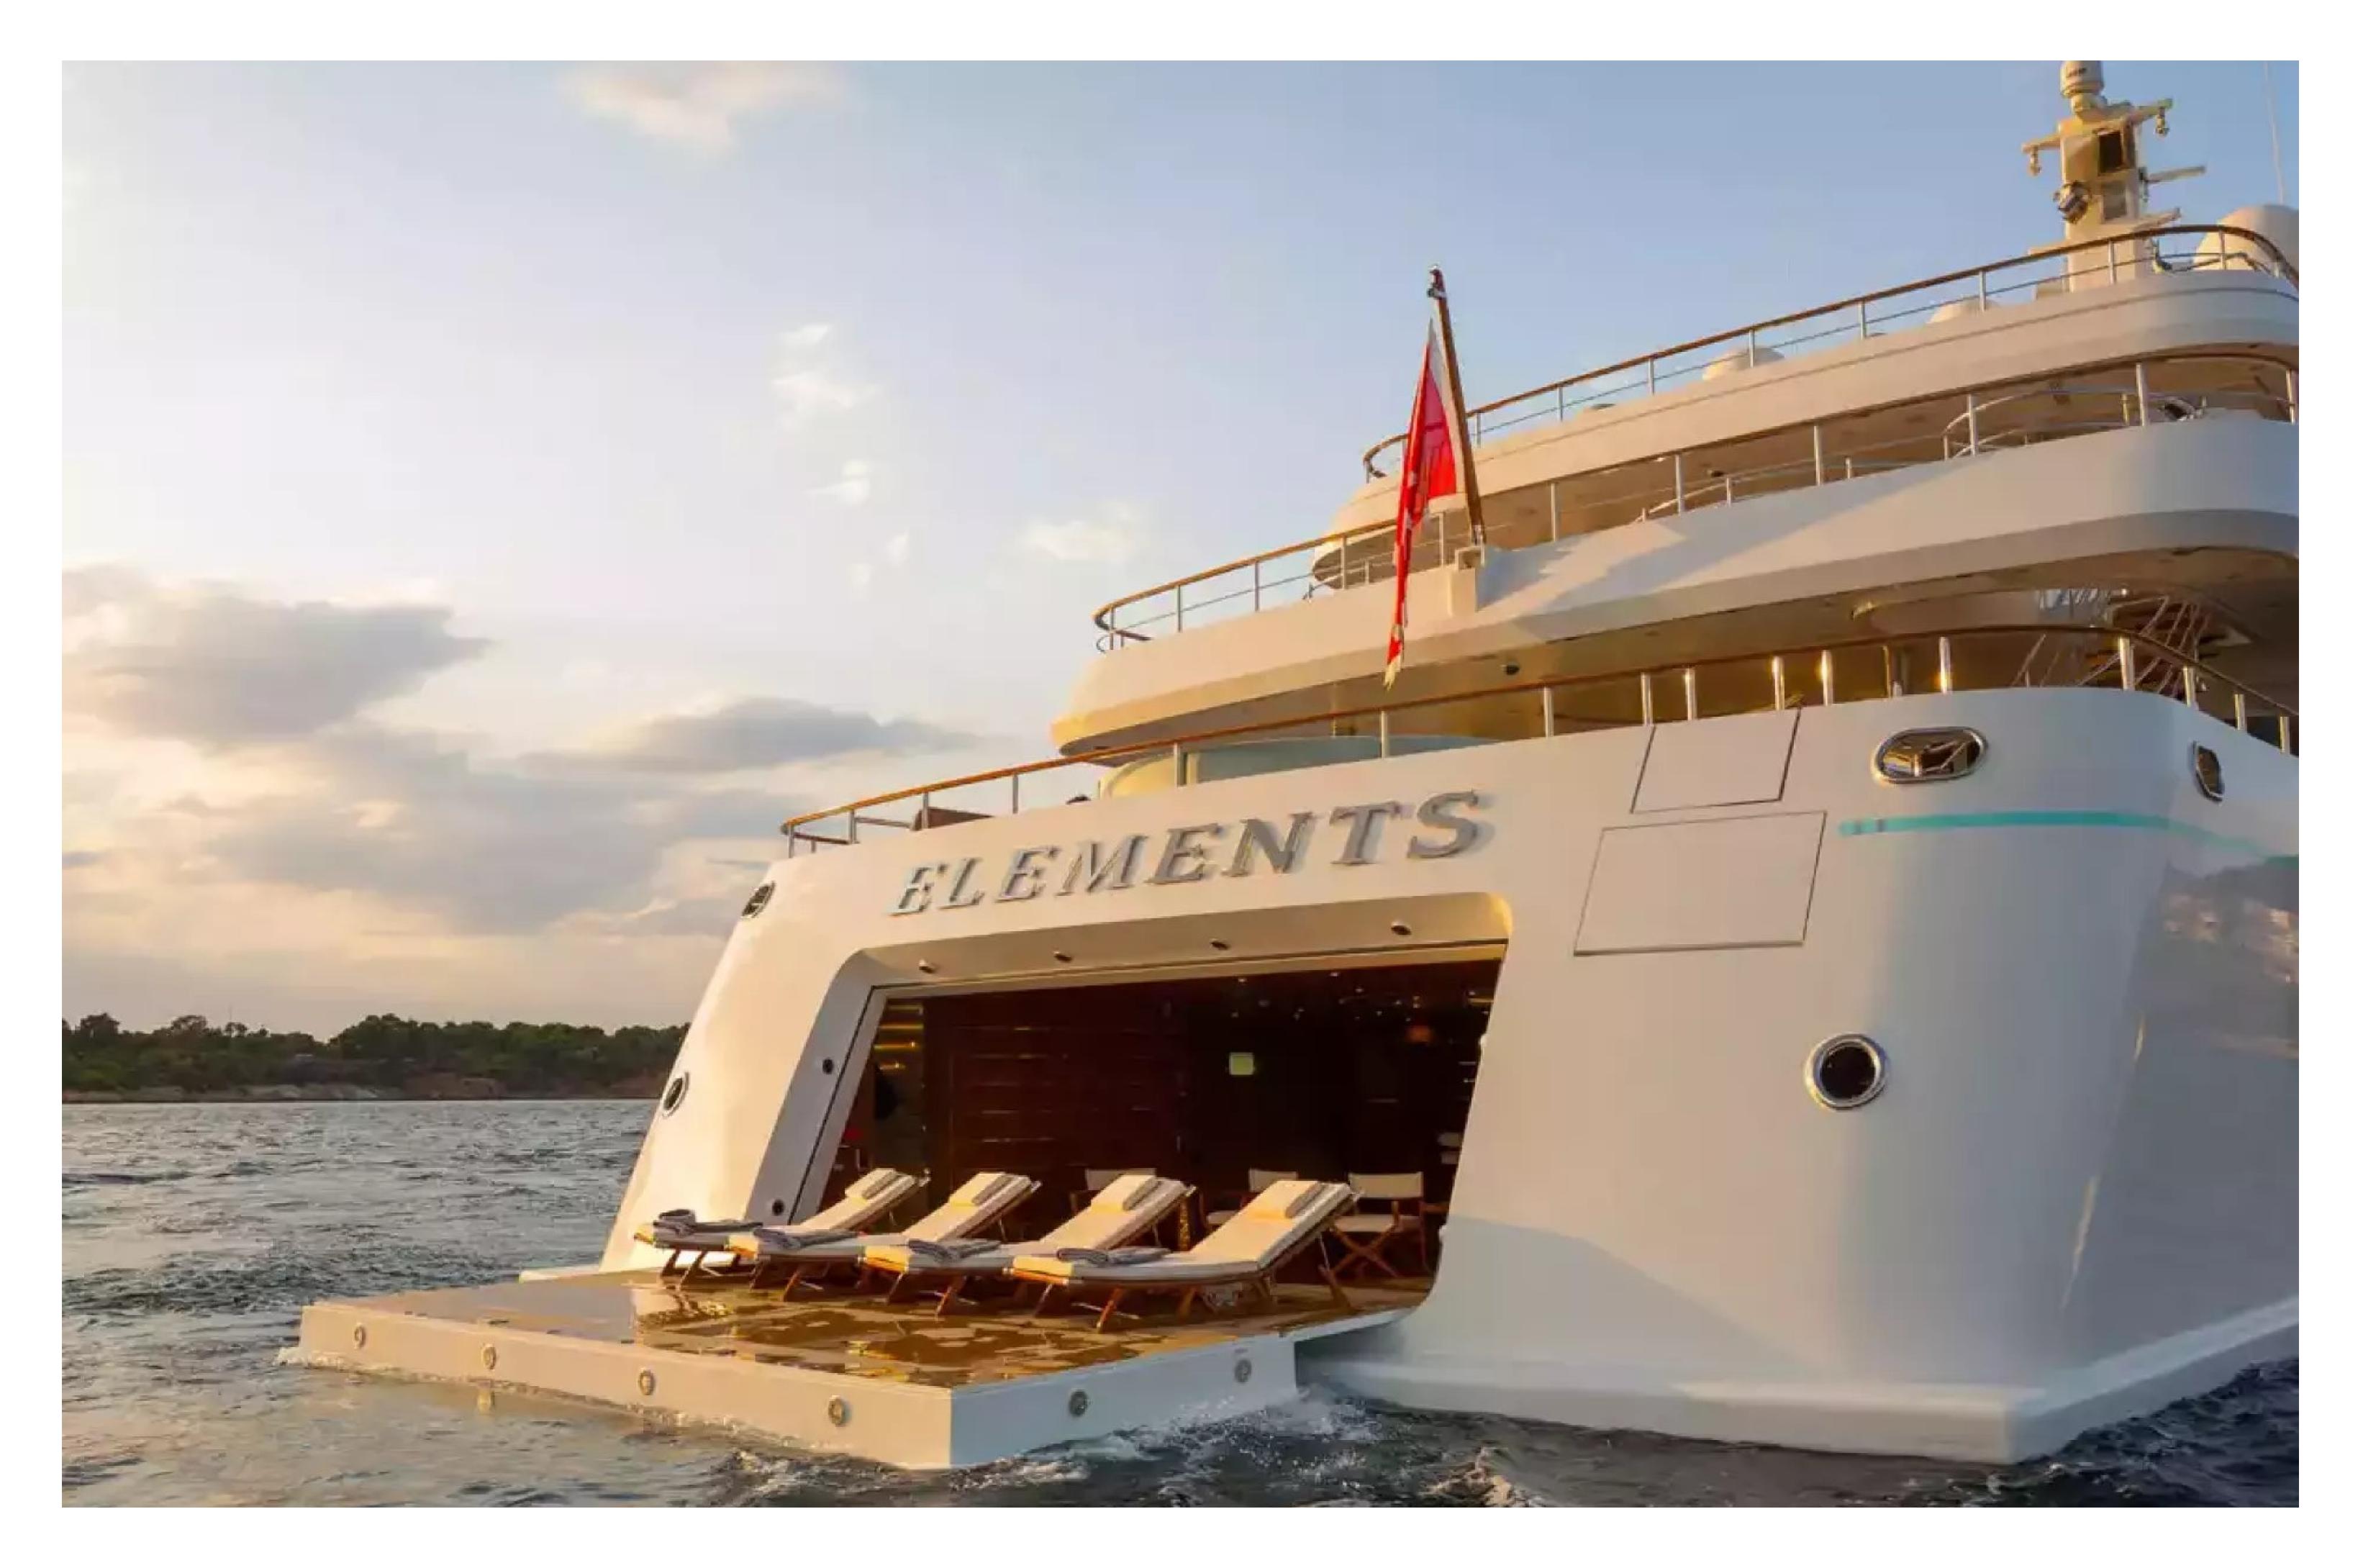

### DESCRIPTION

The 80m (263ft) superyacht ELEMENTS was built by Yachtley in 2018 and features impressive exterior styling by Alpha Marine and interior design by Cristiano Gatto Design. She can accommodate up to 24 guests across 12 staterooms, including a master suite that can be converted into a family apartment with its own Jacuzzi, bar, cinema, and office. The yacht also features 5 double cabins and 5 twin cabins, with space for up to 25 crew members.

Guests can enjoy a wide range of entertainment options, including a beach club with a hammam and massage room, a movie theater, beauty room, steam room, sauna, pool, gym, and deck jacuzzi. The yacht is wheelchair-friendly and equipped with an elevator and helipad, as well as Wi-Fi connectivity and air conditioning.

Powered by twin MTU engines, ELEMENTS can reach a maximum speed of 18 knots and has a range of up to 10,000 nautical miles. She also features an advanced stabilization system to reduce side-to-side roll and enhance guest comfort. When not cruising, the yacht has an incredible selection of water toys, including flyboards, waterslides, jet skis, waverunners, towable toys, scuba diving equipment, and a seabob, as well as two tenders.