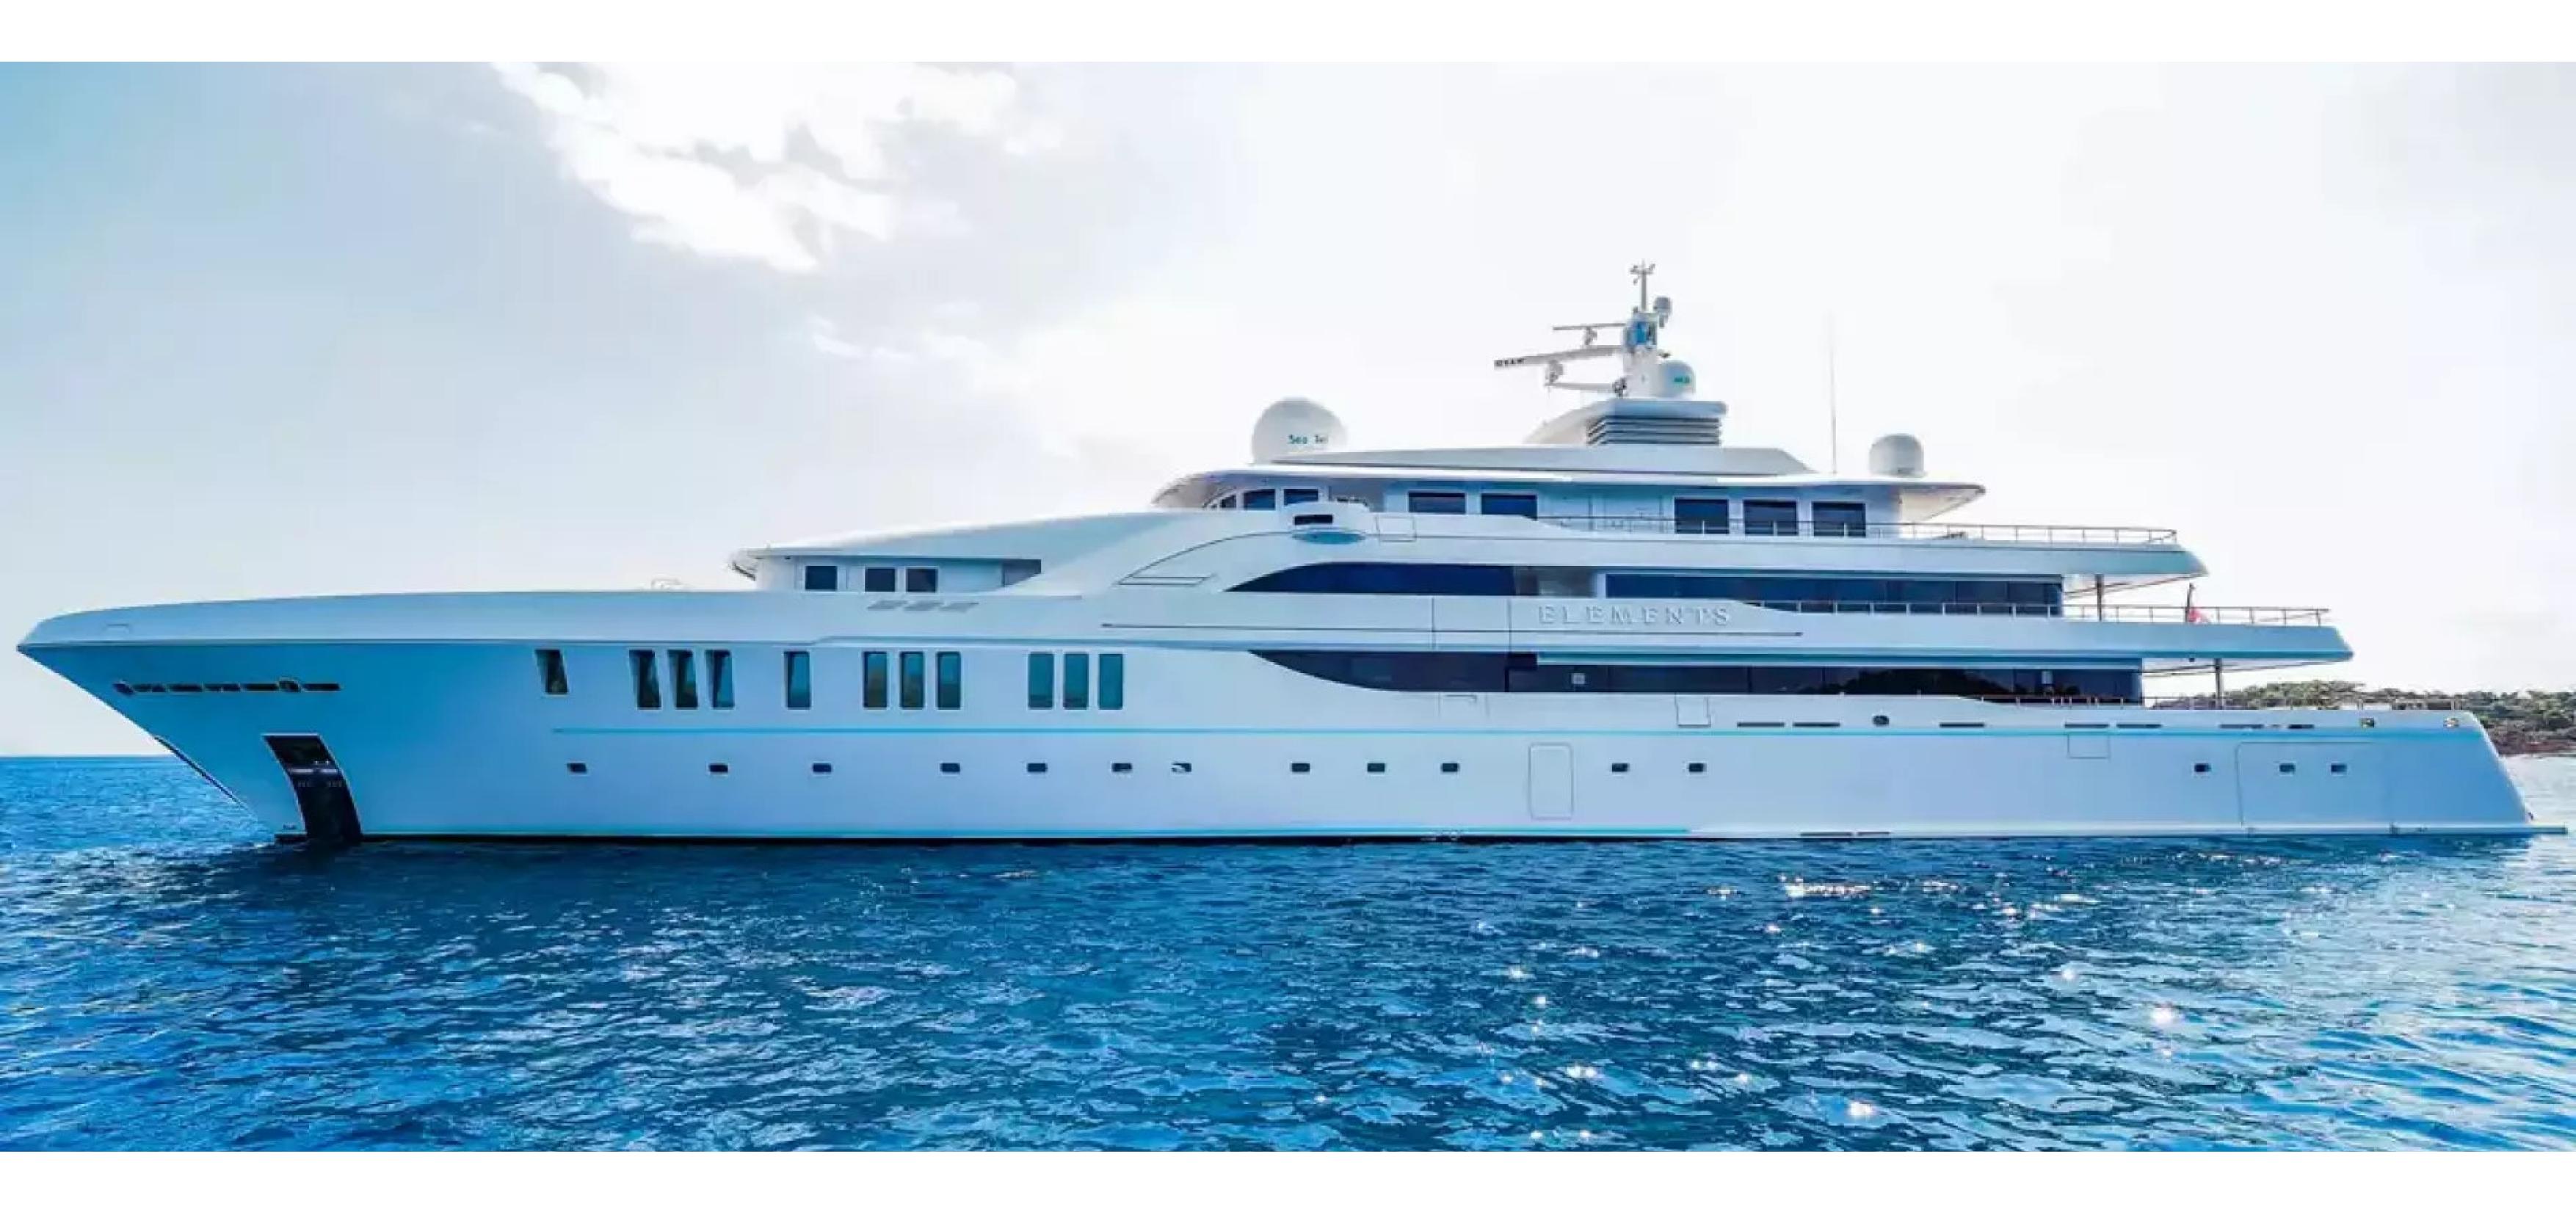

# Elements

Guests: 12

Cabins: 12

### DESCRIPTION

The 80m (263ft) superyacht ELEMENTS was built by Yachtley in 2018 and features impressive exterior styling by Alpha Marine and interior design by Cristiano Gatto Design. She can accommodate up to 24 guests across 12 staterooms, including a master suite that can be converted into a family apartment with its own Jacuzzi, bar, cinema, and office. The yacht also features 5 double cabins and 5 twin cabins, with space for up to 25 crew members.