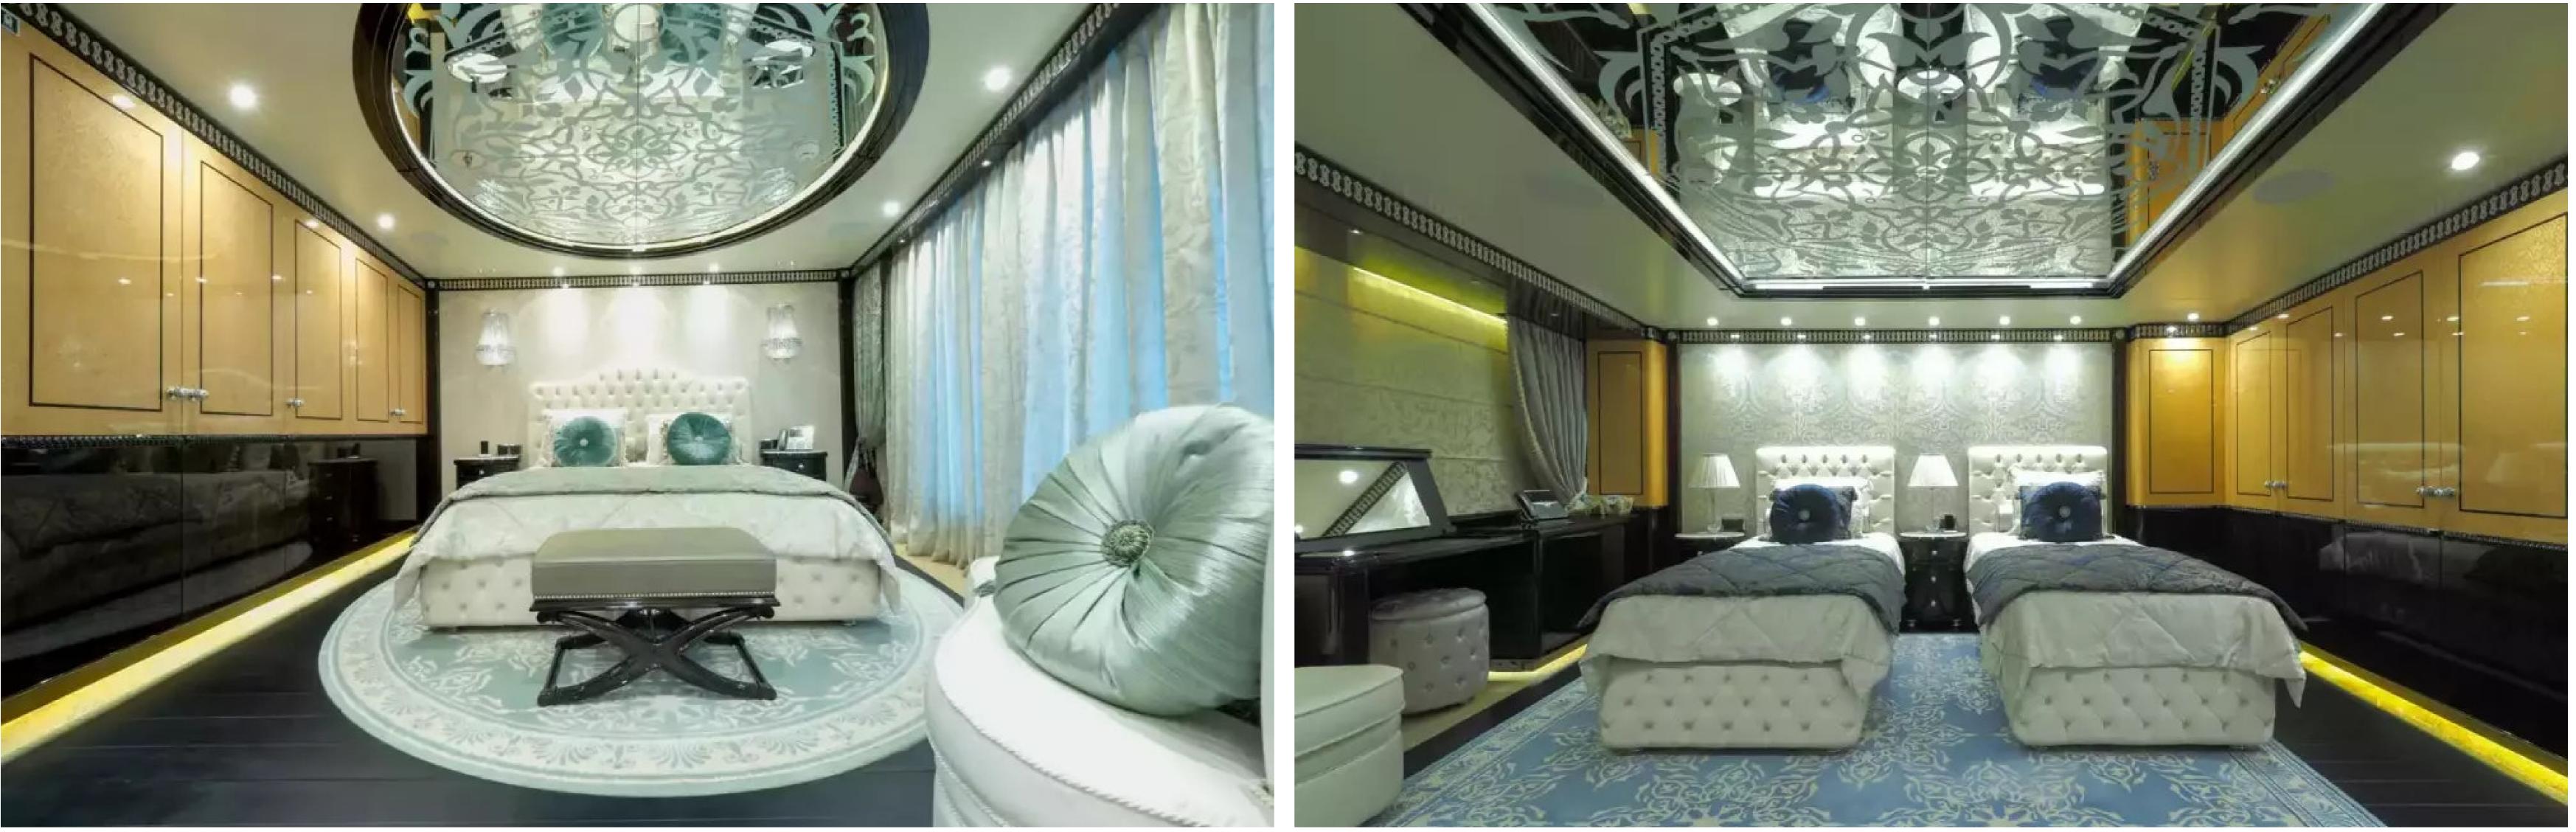

### DESCRIPTION

The 80m (263ft) superyacht ELEMENTS was built by Yachtley in 2018 and features impressive exterior styling by Alpha Marine and interior design by Cristiano Gatto Design. She can accommodate up to 24 guests across 12 staterooms, including a master suite that can be converted into a family apartment with its own Jacuzzi, bar, cinema, and office. The yacht also features 5 double cabins and 5 twin cabins, with space for up to 25 crew members.

Guests can enjoy a wide range of entertainment options, including a beach club with a hammam and massage room, a movie theater, beauty room, steam room, sauna, pool, gym, and deck jacuzzi. The yacht is wheelchair-friendly and equipped with an elevator and helipad, as well as Wi-Fi connectivity and air conditioning.