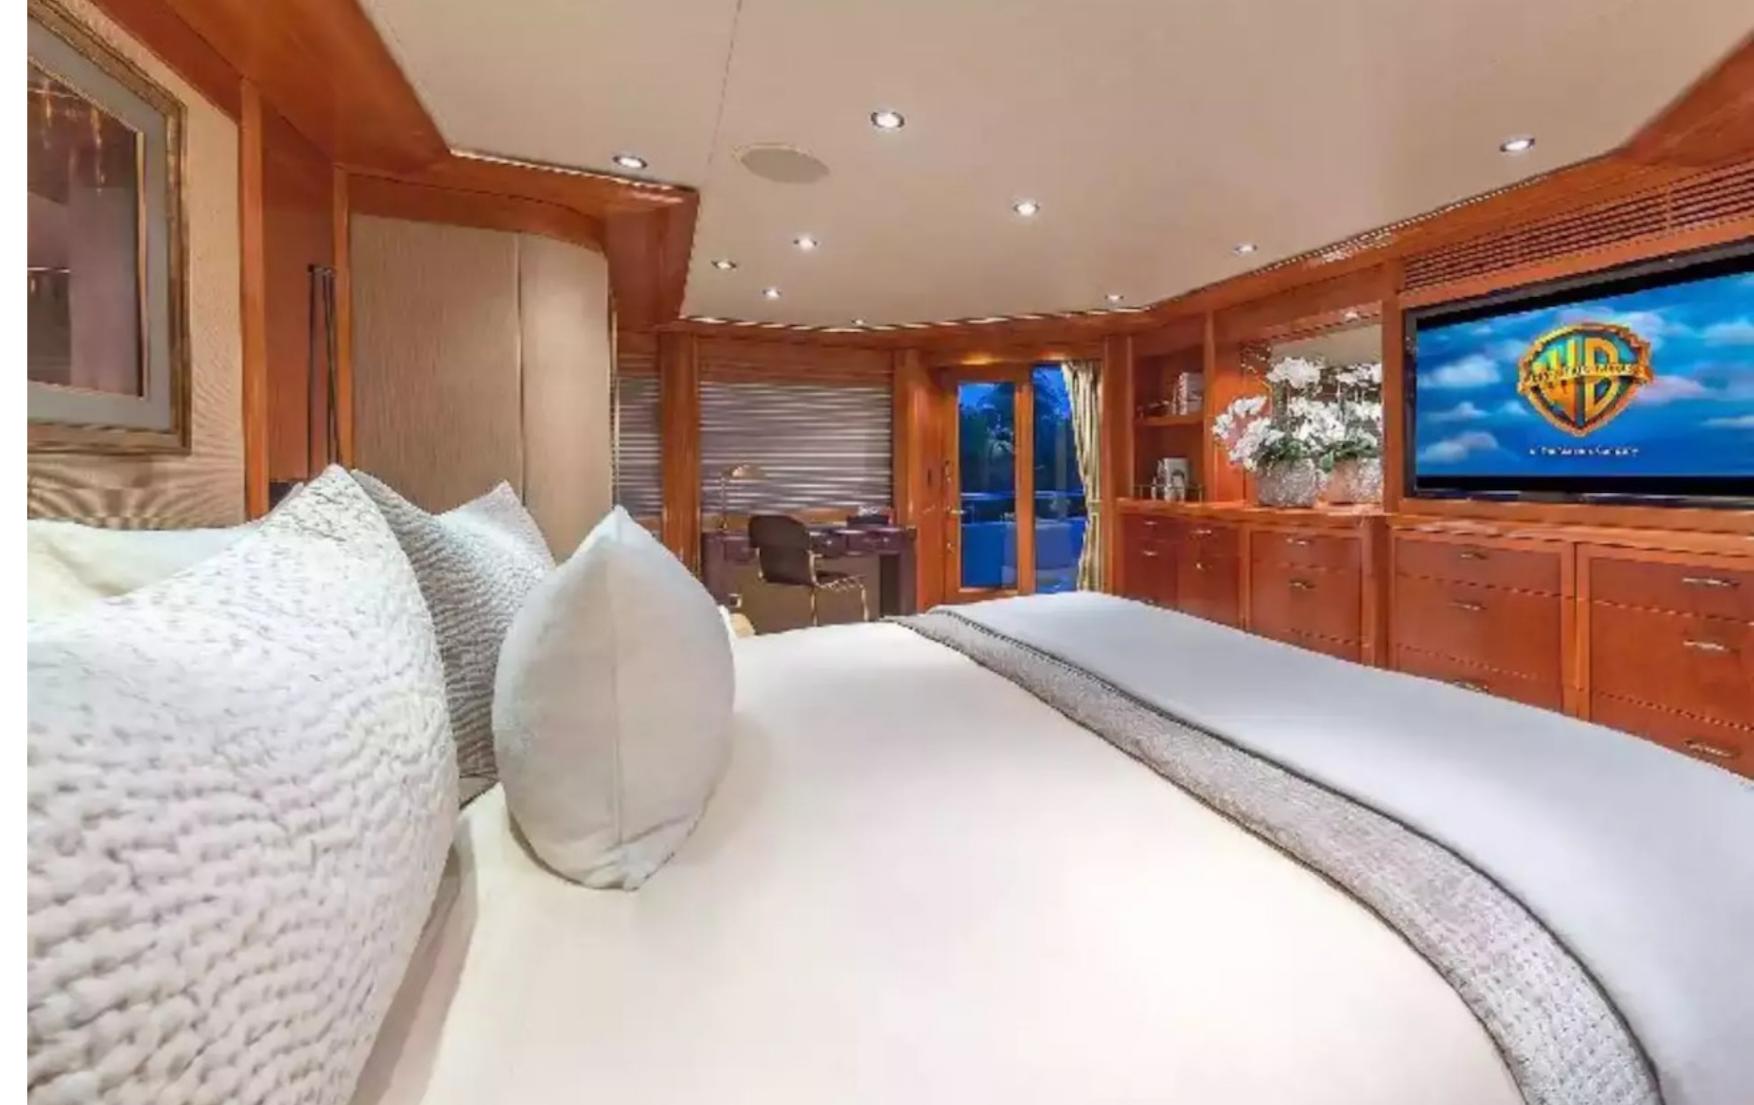

### DESCRIPTION

The American shipyard Westport Yachts has made available for charter the 50m/164'1" motor yacht named "Hospitality," which can accommodate up to 12 guests in seven cabins and was built in 2011. The yacht has an interior designed by Donald Starkey and offers an impressive range of social and dining areas, both indoor and outdoor, making it ideal for relaxing and entertaining while on charter.

Noteworthy features of the yacht include underwater lights and a gym.

For families, Hospitality is a great choice, as it is designed to be child-friendly. The guest accommodation consists of a master suite, one VIP cabin, three double cabins, and one twin cabin, accommodating up to 12 guests. The bed configuration includes 2 king, 4 doubles, 1 single, and 2 pullmans, and there is also room for up to 11 crew members onboard to ensure a luxurious and comfortable experience for all.