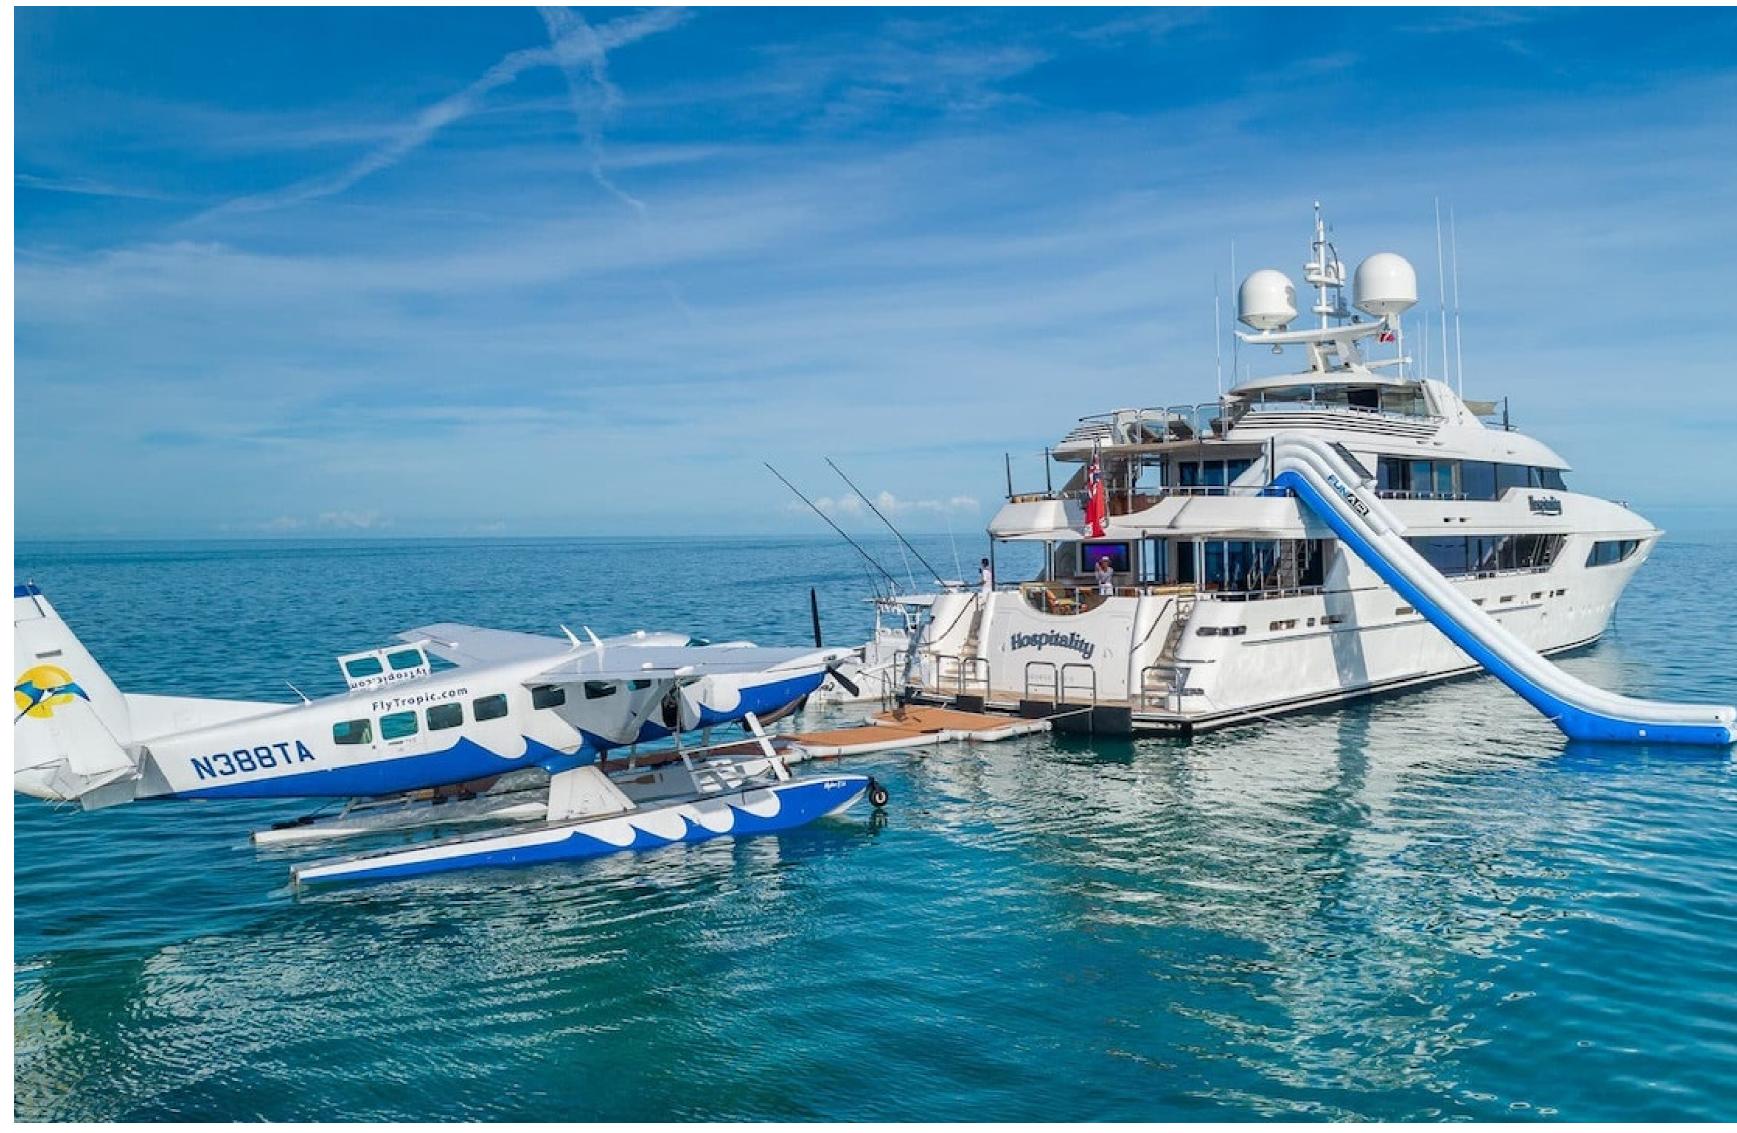

The yacht also features an exceptional collection of water toys and accessories, including a Zapata Flyboard, waterslides, Jet Skis, waverunners, towable toys, waterskis, a Kite Surfer, a seabob, and much more. There are three tenders on board, including a 12.8m/42' Yellowfin Tender.