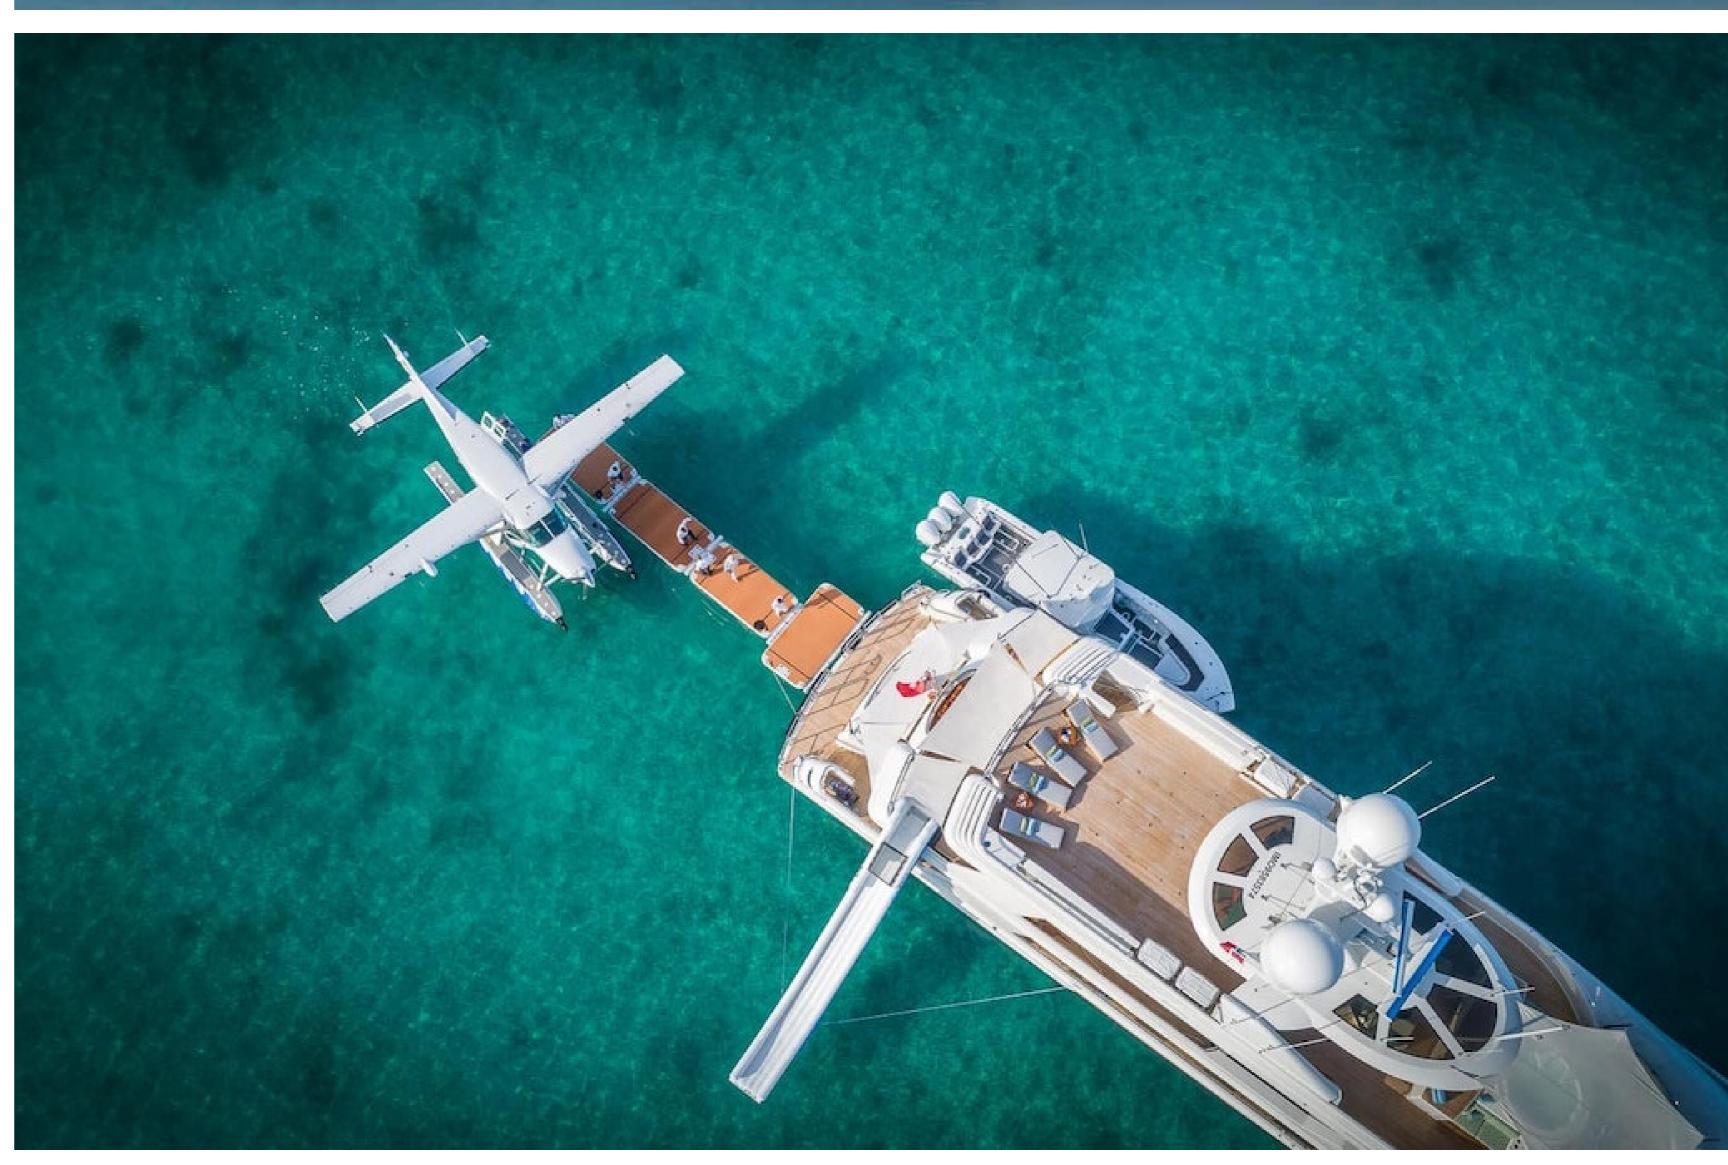

The yacht also features an exceptional collection of water toys and accessories, including a Zapata Flyboard, waterslides, Jet Skis, waverunners, towable toys, waterskis, a Kite Surfer, a seabob, and much more. There are three tenders on board, including a 12.8m/42' Yellowfin Tender.

Hospitality has a unique, versatile layout that can accommodate up to 18 guests in eight cabins. The yacht is based in the Caribbean all year round and is ready for your next luxury yacht charter. It promises to offer an unforgettable yacht charter vacation, with its luxurious styling, superb amenities, and the magical places, food, and experiences of the Caribbean.