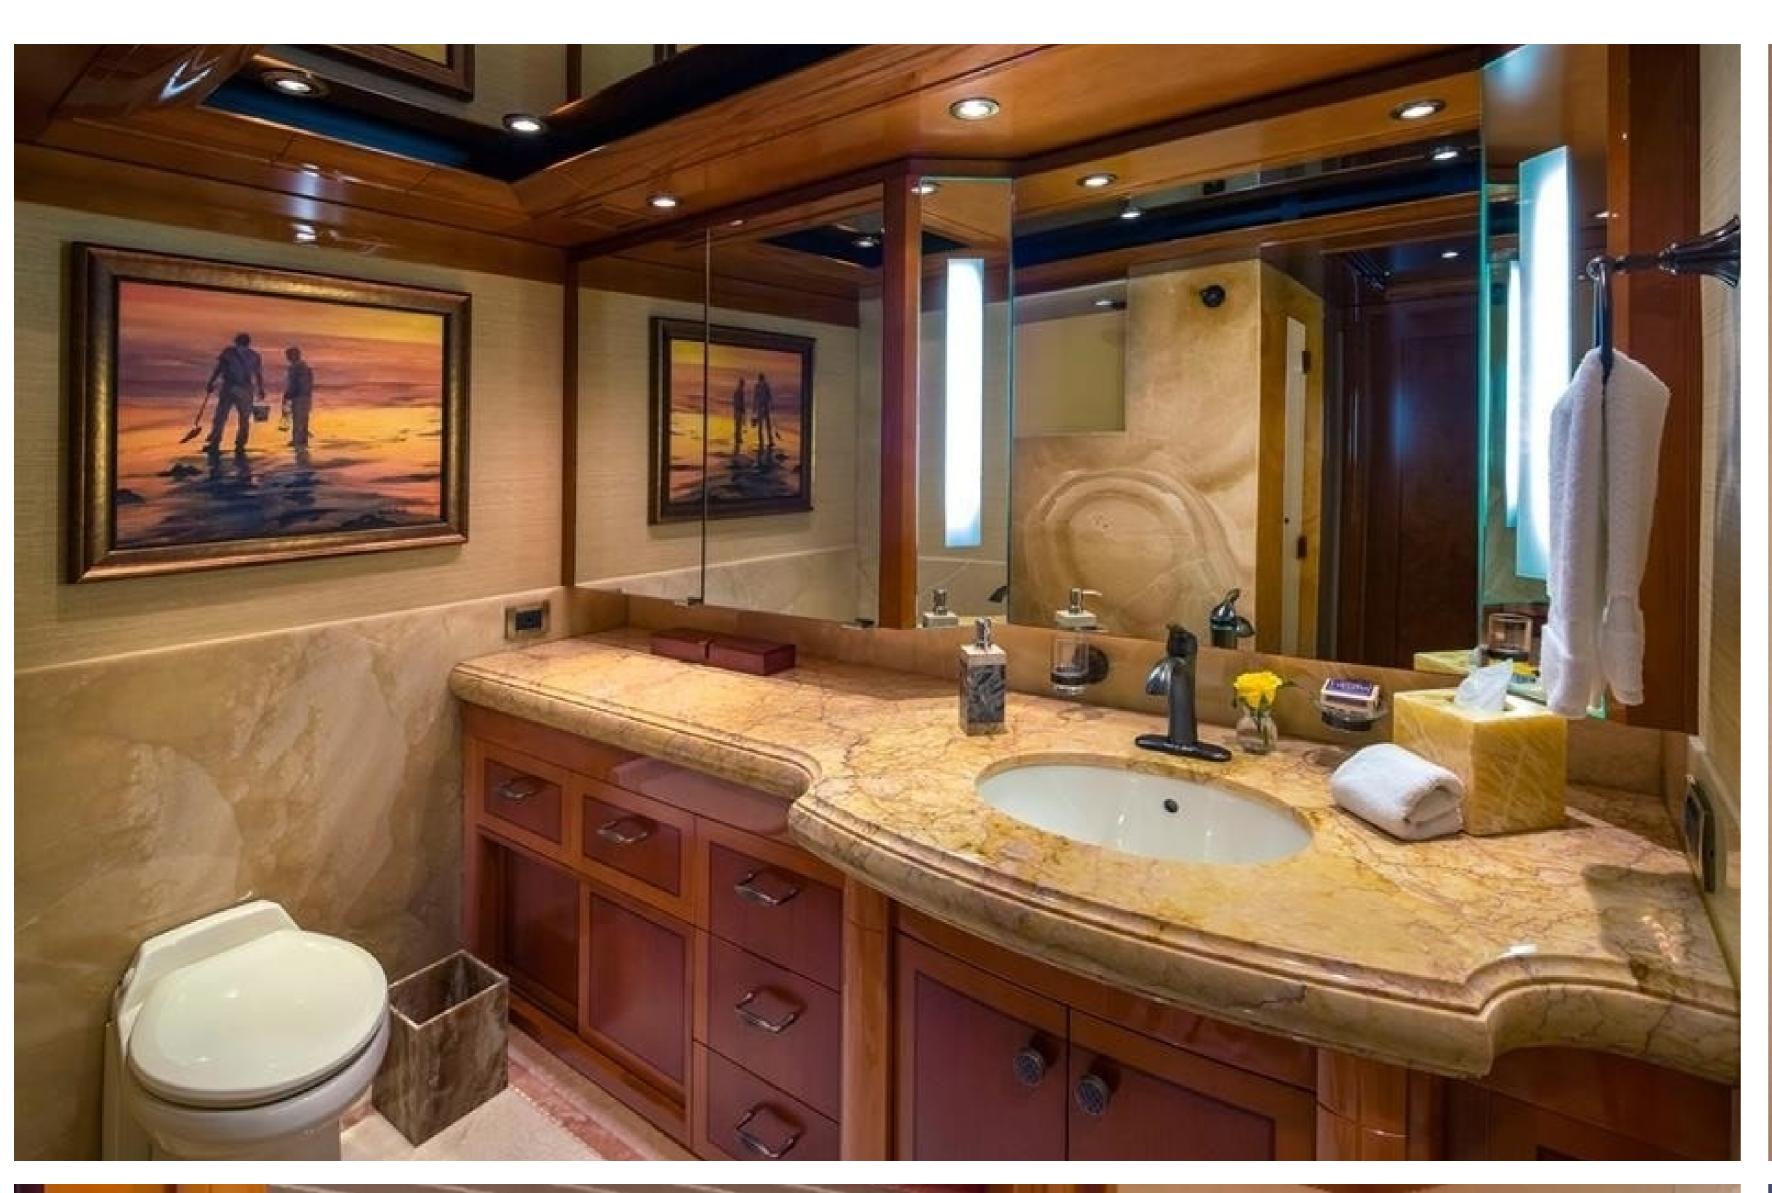

### DESCRIPTION

The American shipyard Westport Yachts has made available for charter the 50m/164'1" motor yacht named "Hospitality," which can accommodate up to 12 guests in seven cabins and was built in 2011. The yacht has an interior designed by Donald Starkey and offers an impressive range of social and dining areas, both indoor and outdoor, making it ideal for relaxing and entertaining while on charter.

Noteworthy features of the yacht include underwater lights and a gym.

For families, Hospitality is a great choice, as it is designed to be child-friendly. The guest accommodation consists of a master suite, one VIP cabin, three double cabins, and one twin cabin, accommodating up to 12 guests. The bed configuration includes 2 king, 4 doubles, 1 single, and 2 pullmans, and there is also room for up to 11 crew members onboard to ensure a luxurious and comfortable experience for all.