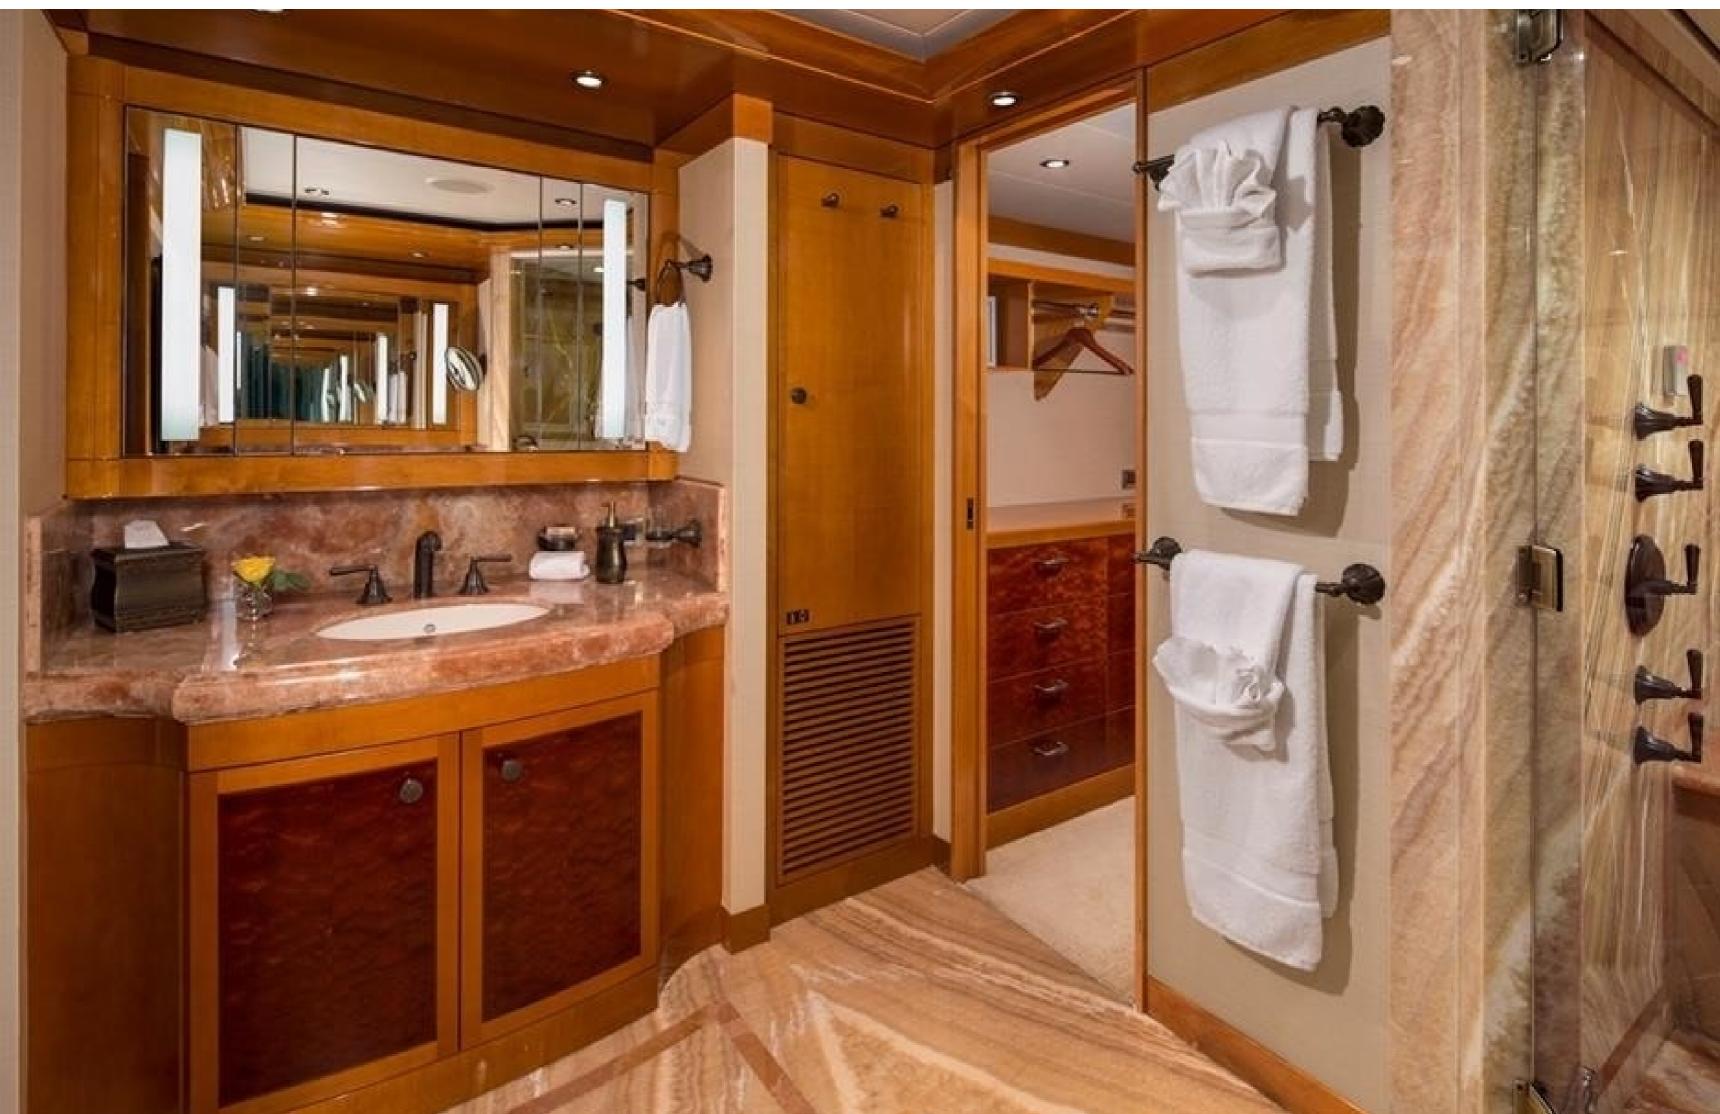

### DESCRIPTION

The American shipyard Westport Yachts has made available for charter the 50m/164'1" motor yacht named "Hospitality," which can accommodate up to 12 guests in seven cabins and was built in 2011. The yacht has an interior designed by Donald Starkey and offers an impressive range of social and dining areas, both indoor and outdoor, making it ideal for relaxing and entertaining while on charter.

Noteworthy features of the yacht include underwater lights and a gym.

For families, Hospitality is a great choice, as it is designed to be child-friendly. The guest accommodation consists of a master suite, one VIP cabin, three double cabins, and one twin cabin, accommodating up to 12 guests. The bed configuration includes 2 king, 4 doubles, 1 single, and 2 pullmans, and there is also room for up to 11 crew members onboard to ensure a luxurious and comfortable experience for all.