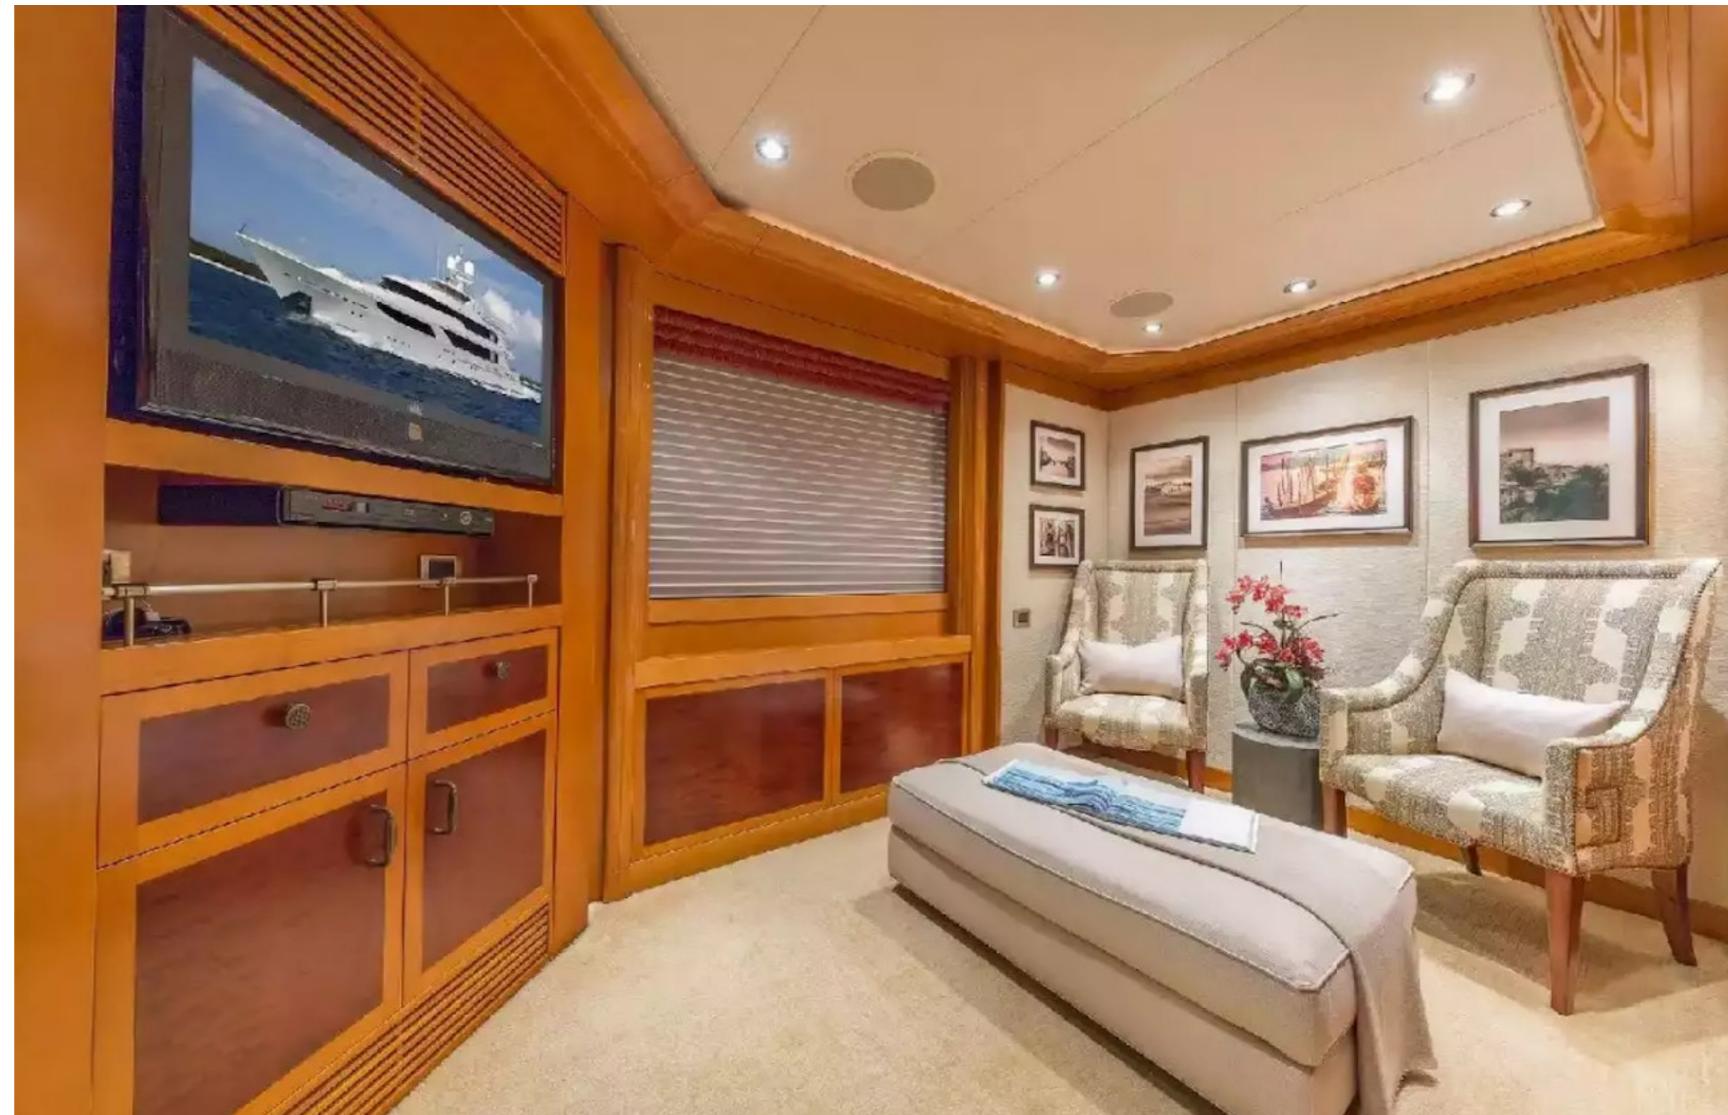

# **FEATURES**

- ➤ Refitted in 2021.
- ➤ Large en-suite cabins.
- ➤ 12 highly experienced crew members.
- ➤ Flexible accommodation setup.
- ➤ Wide range of water toys.
- ➤ High-speed tender.
- ➤ Stabilization at-anchor and underway.
- ➤ Built for worldwide cruising.
- ➤ Sundeck with Jacuzzi, BBQ, and bar.
- ➤ Warm interior with mahogany and sapele.
- ➤ Fireplace in skylounge.
- ➤ Library and fully-equipped gym.
- ➤ Bridge deck master suite.
- Grand piano in sky lounge.
- ➤ Media/massage room.

In terms of onboard entertainment and comfort, there is plenty to enjoy, including a gym equipped with the latest equipment, on-board Wi-Fi, and air conditioning. Hospitality also benefits from underwater lights that add spectacle and style after dark, and an advanced stabilisation system that reduces side-to-side roll for exceptional comfort levels at anchor or when underway.