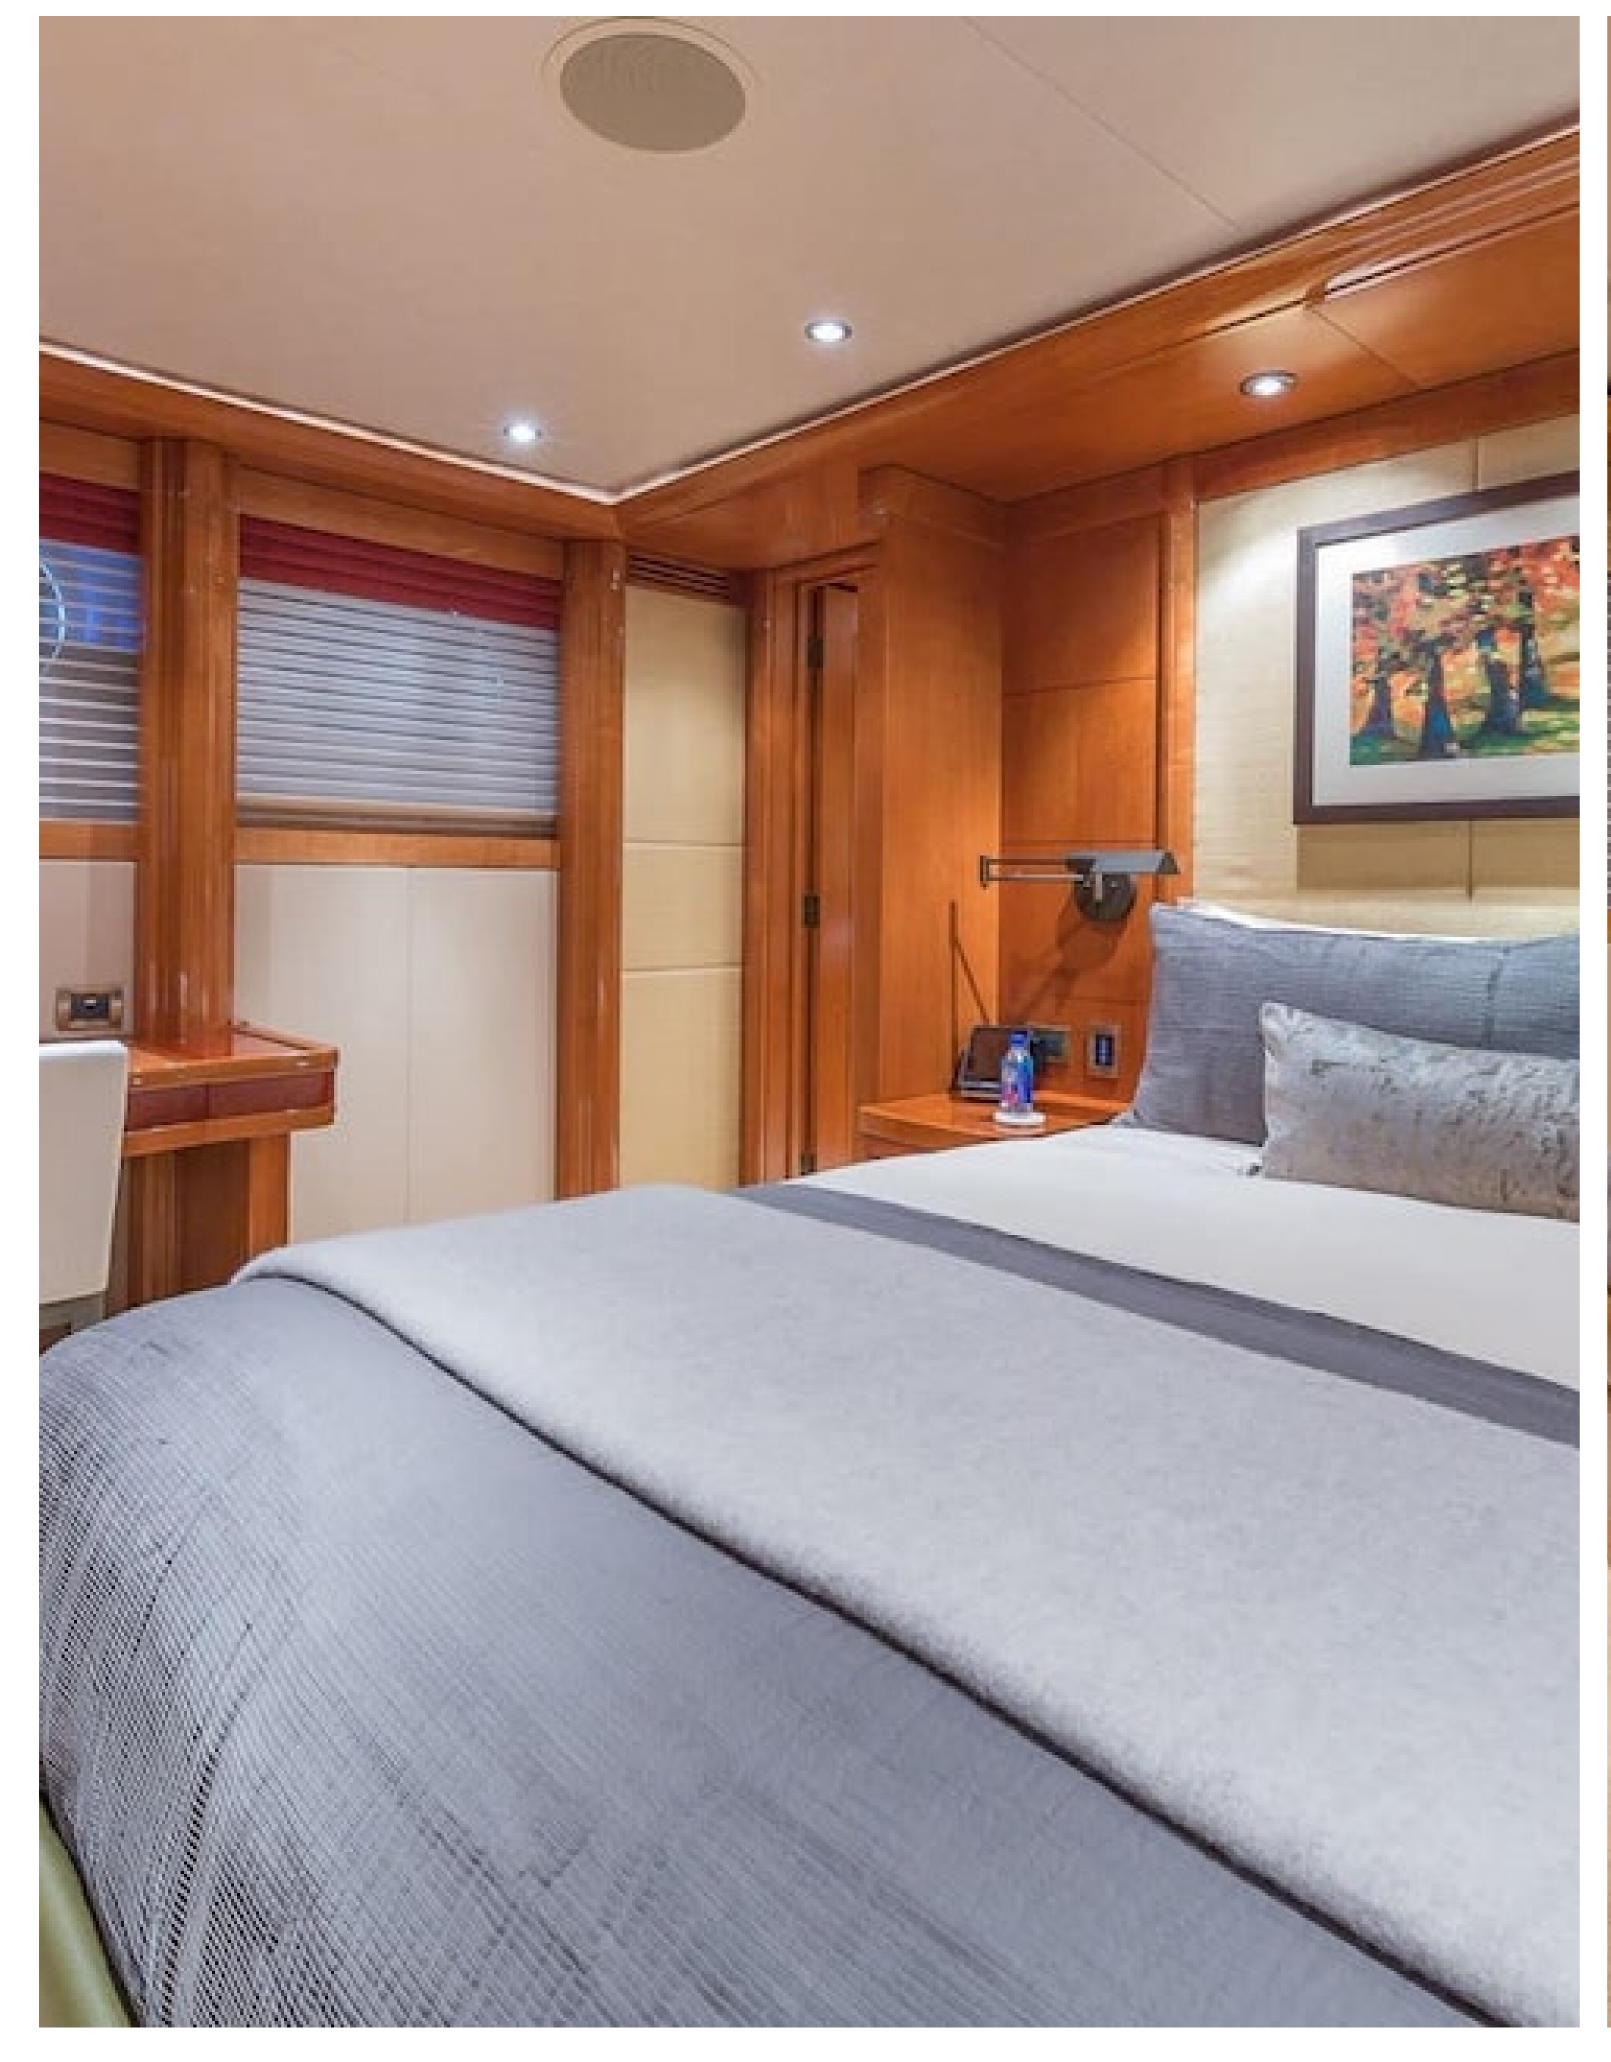

### DESCRIPTION

The American shipyard Westport Yachts has made available for charter the 50m/164'1" motor yacht named "Hospitality," which can accommodate up to 12 guests in seven cabins and was built in 2011. The yacht has an interior designed by Donald Starkey and offers an impressive range of social and dining areas, both indoor and outdoor, making it ideal for relaxing and entertaining while on charter.

Noteworthy features of the yacht include underwater lights and a gym.

For families, Hospitality is a great choice, as it is designed to be child-friendly. The guest accommodation consists of a master suite, one VIP cabin, three double cabins, and one twin cabin, accommodating up to 12 guests. The bed configuration includes 2 king, 4 doubles, 1 single, and 2 pullmans, and there is also room for up to 11 crew members onboard to ensure a luxurious and comfortable experience for all.