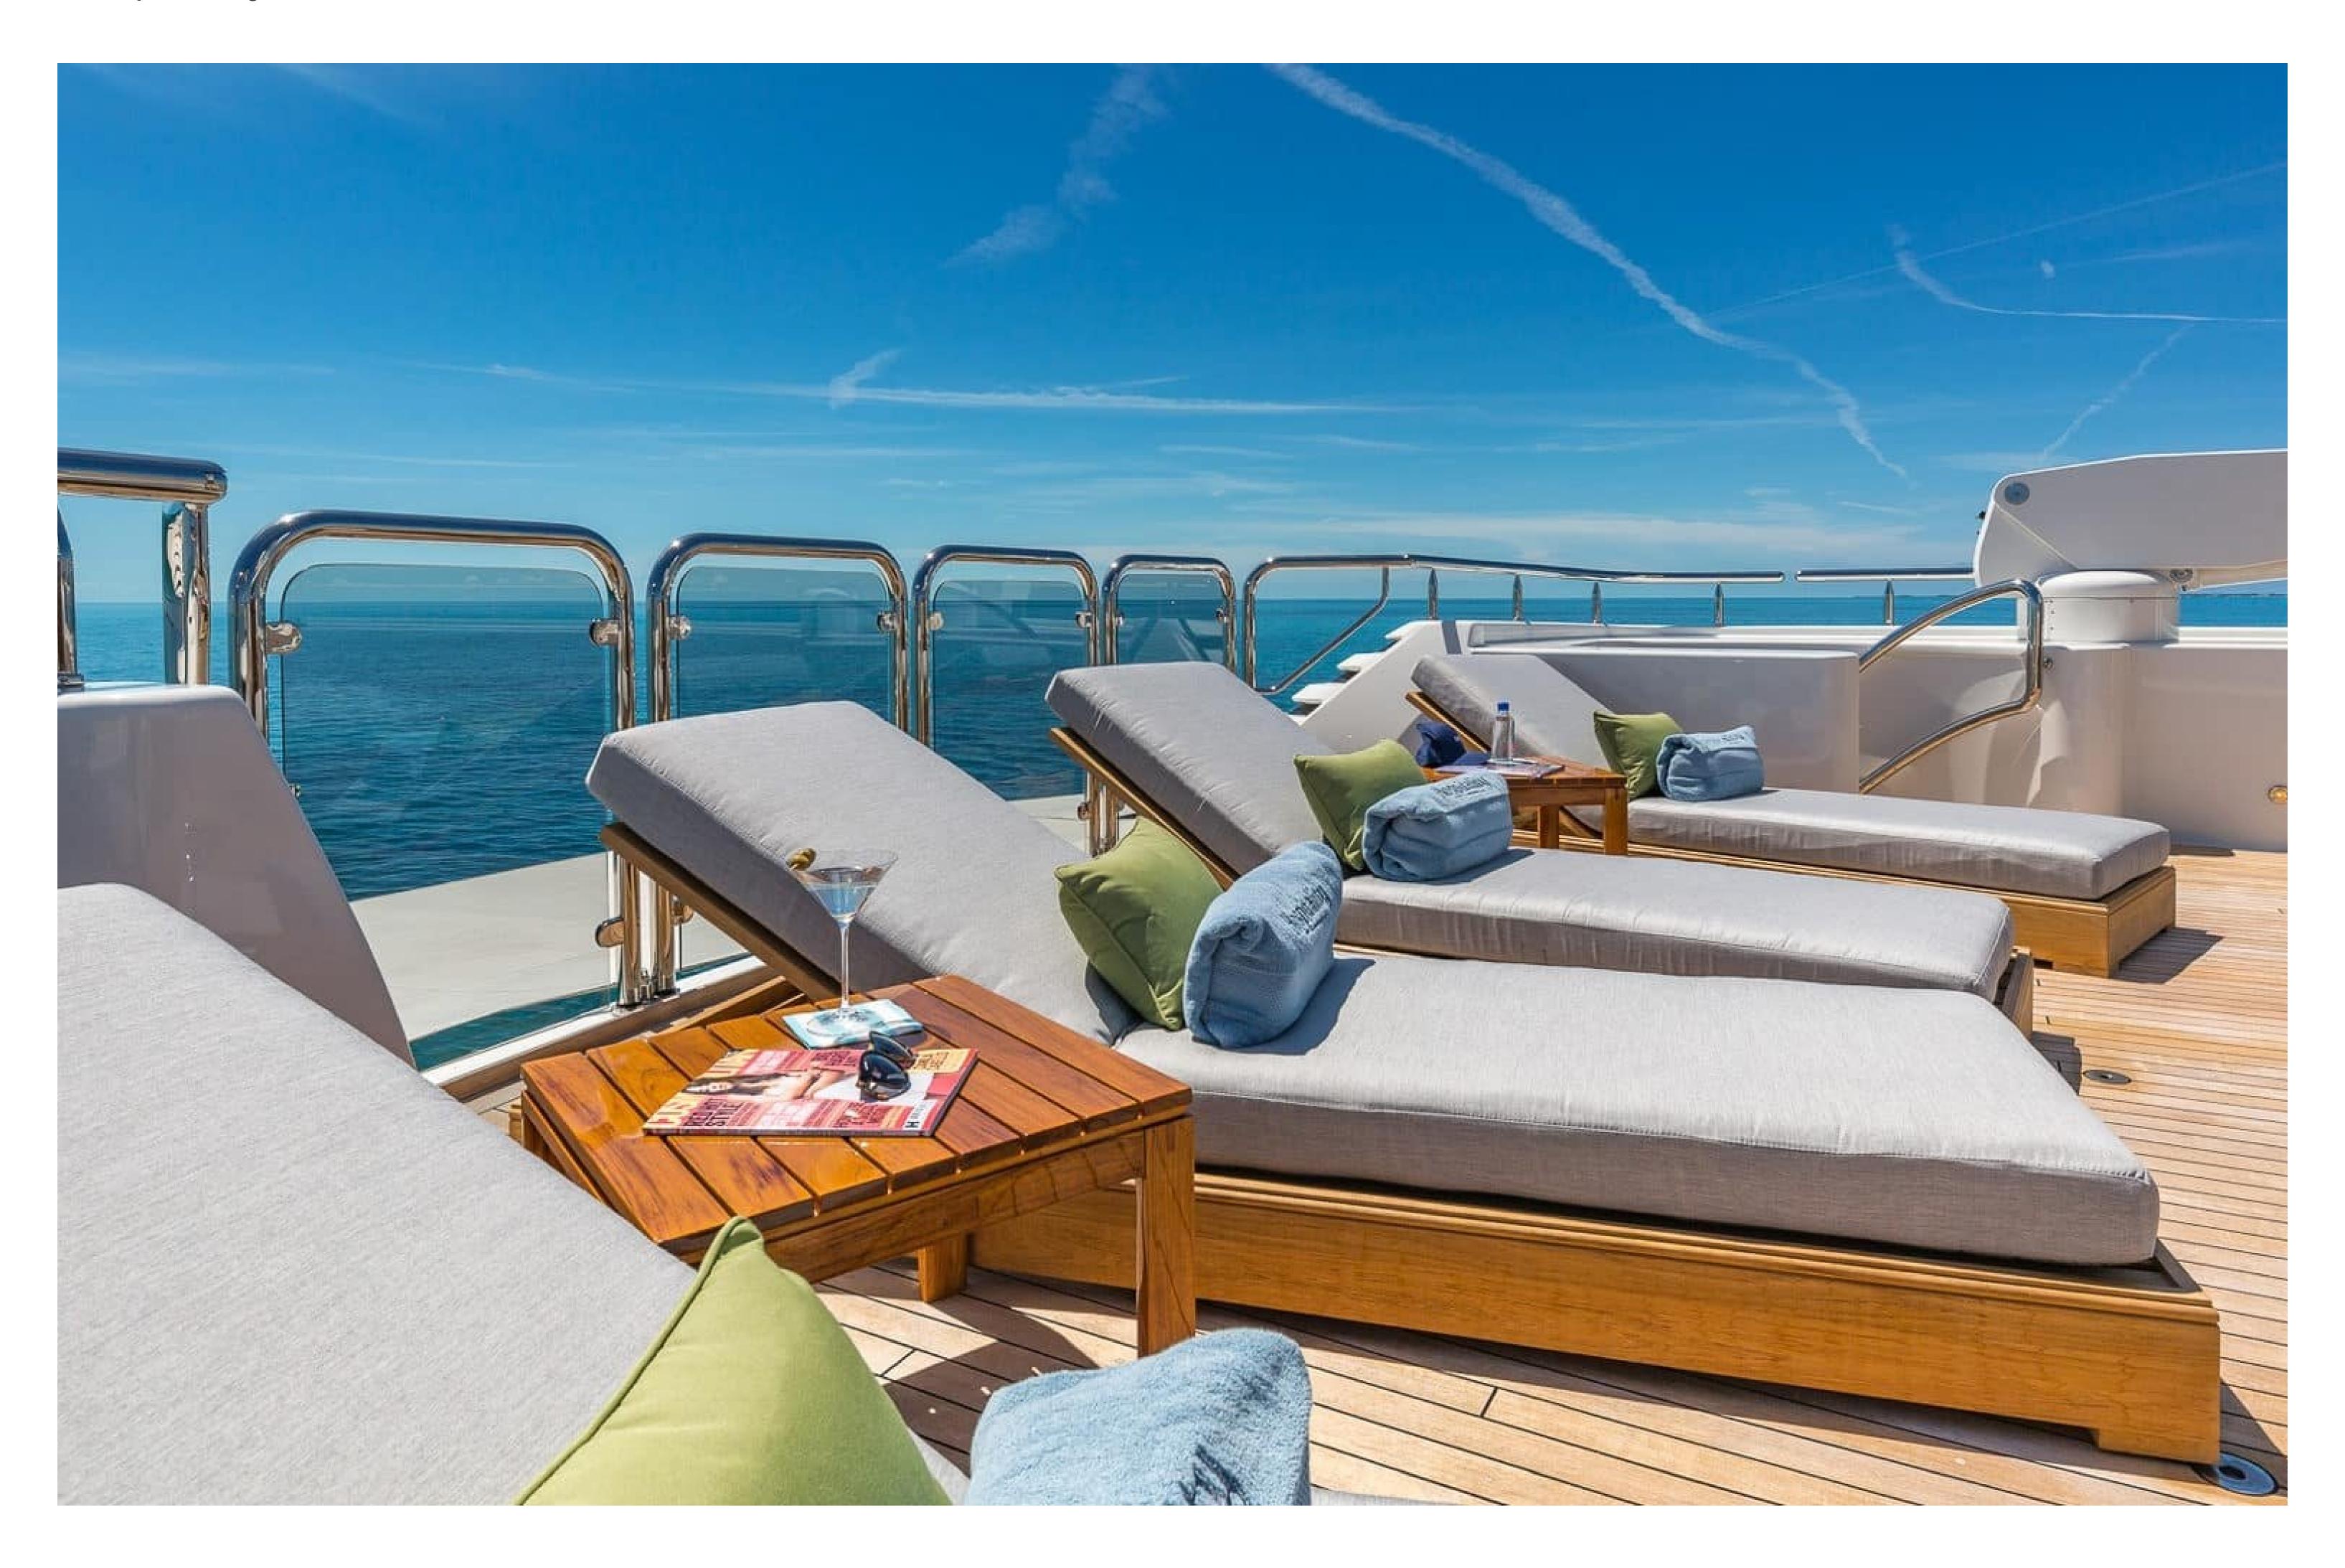

### DESCRIPTION

The American shipyard Westport Yachts has made available for charter the 50m/164'1" motor yacht named "Hospitality," which can accommodate up to 12 guests in seven cabins and was built in 2011. The yacht has an interior designed by Donald Starkey and offers an impressive range of social and dining areas, both indoor and outdoor, making it ideal for relaxing and entertaining while on charter.

Noteworthy features of the yacht include underwater lights and a gym.

For families, Hospitality is a great choice, as it is designed to be child-friendly. The guest accommodation consists of a master suite, one VIP cabin, three double cabins, and one twin cabin, accommodating up to 12 guests. The bed configuration includes 2 king, 4 doubles, 1 single, and 2 pullmans, and there is also room for up to 11 crew members onboard to ensure a luxurious and comfortable experience for all.

In terms of onboard entertainment and comfort, there is plenty to enjoy, including a gym equipped with the latest equipment, on-board Wi-Fi, and air conditioning. Hospitality also benefits from underwater lights that add spectacle and style after dark, and an advanced stabilisation system that reduces side-to-side roll for exceptional comfort levels at anchor or when underway.