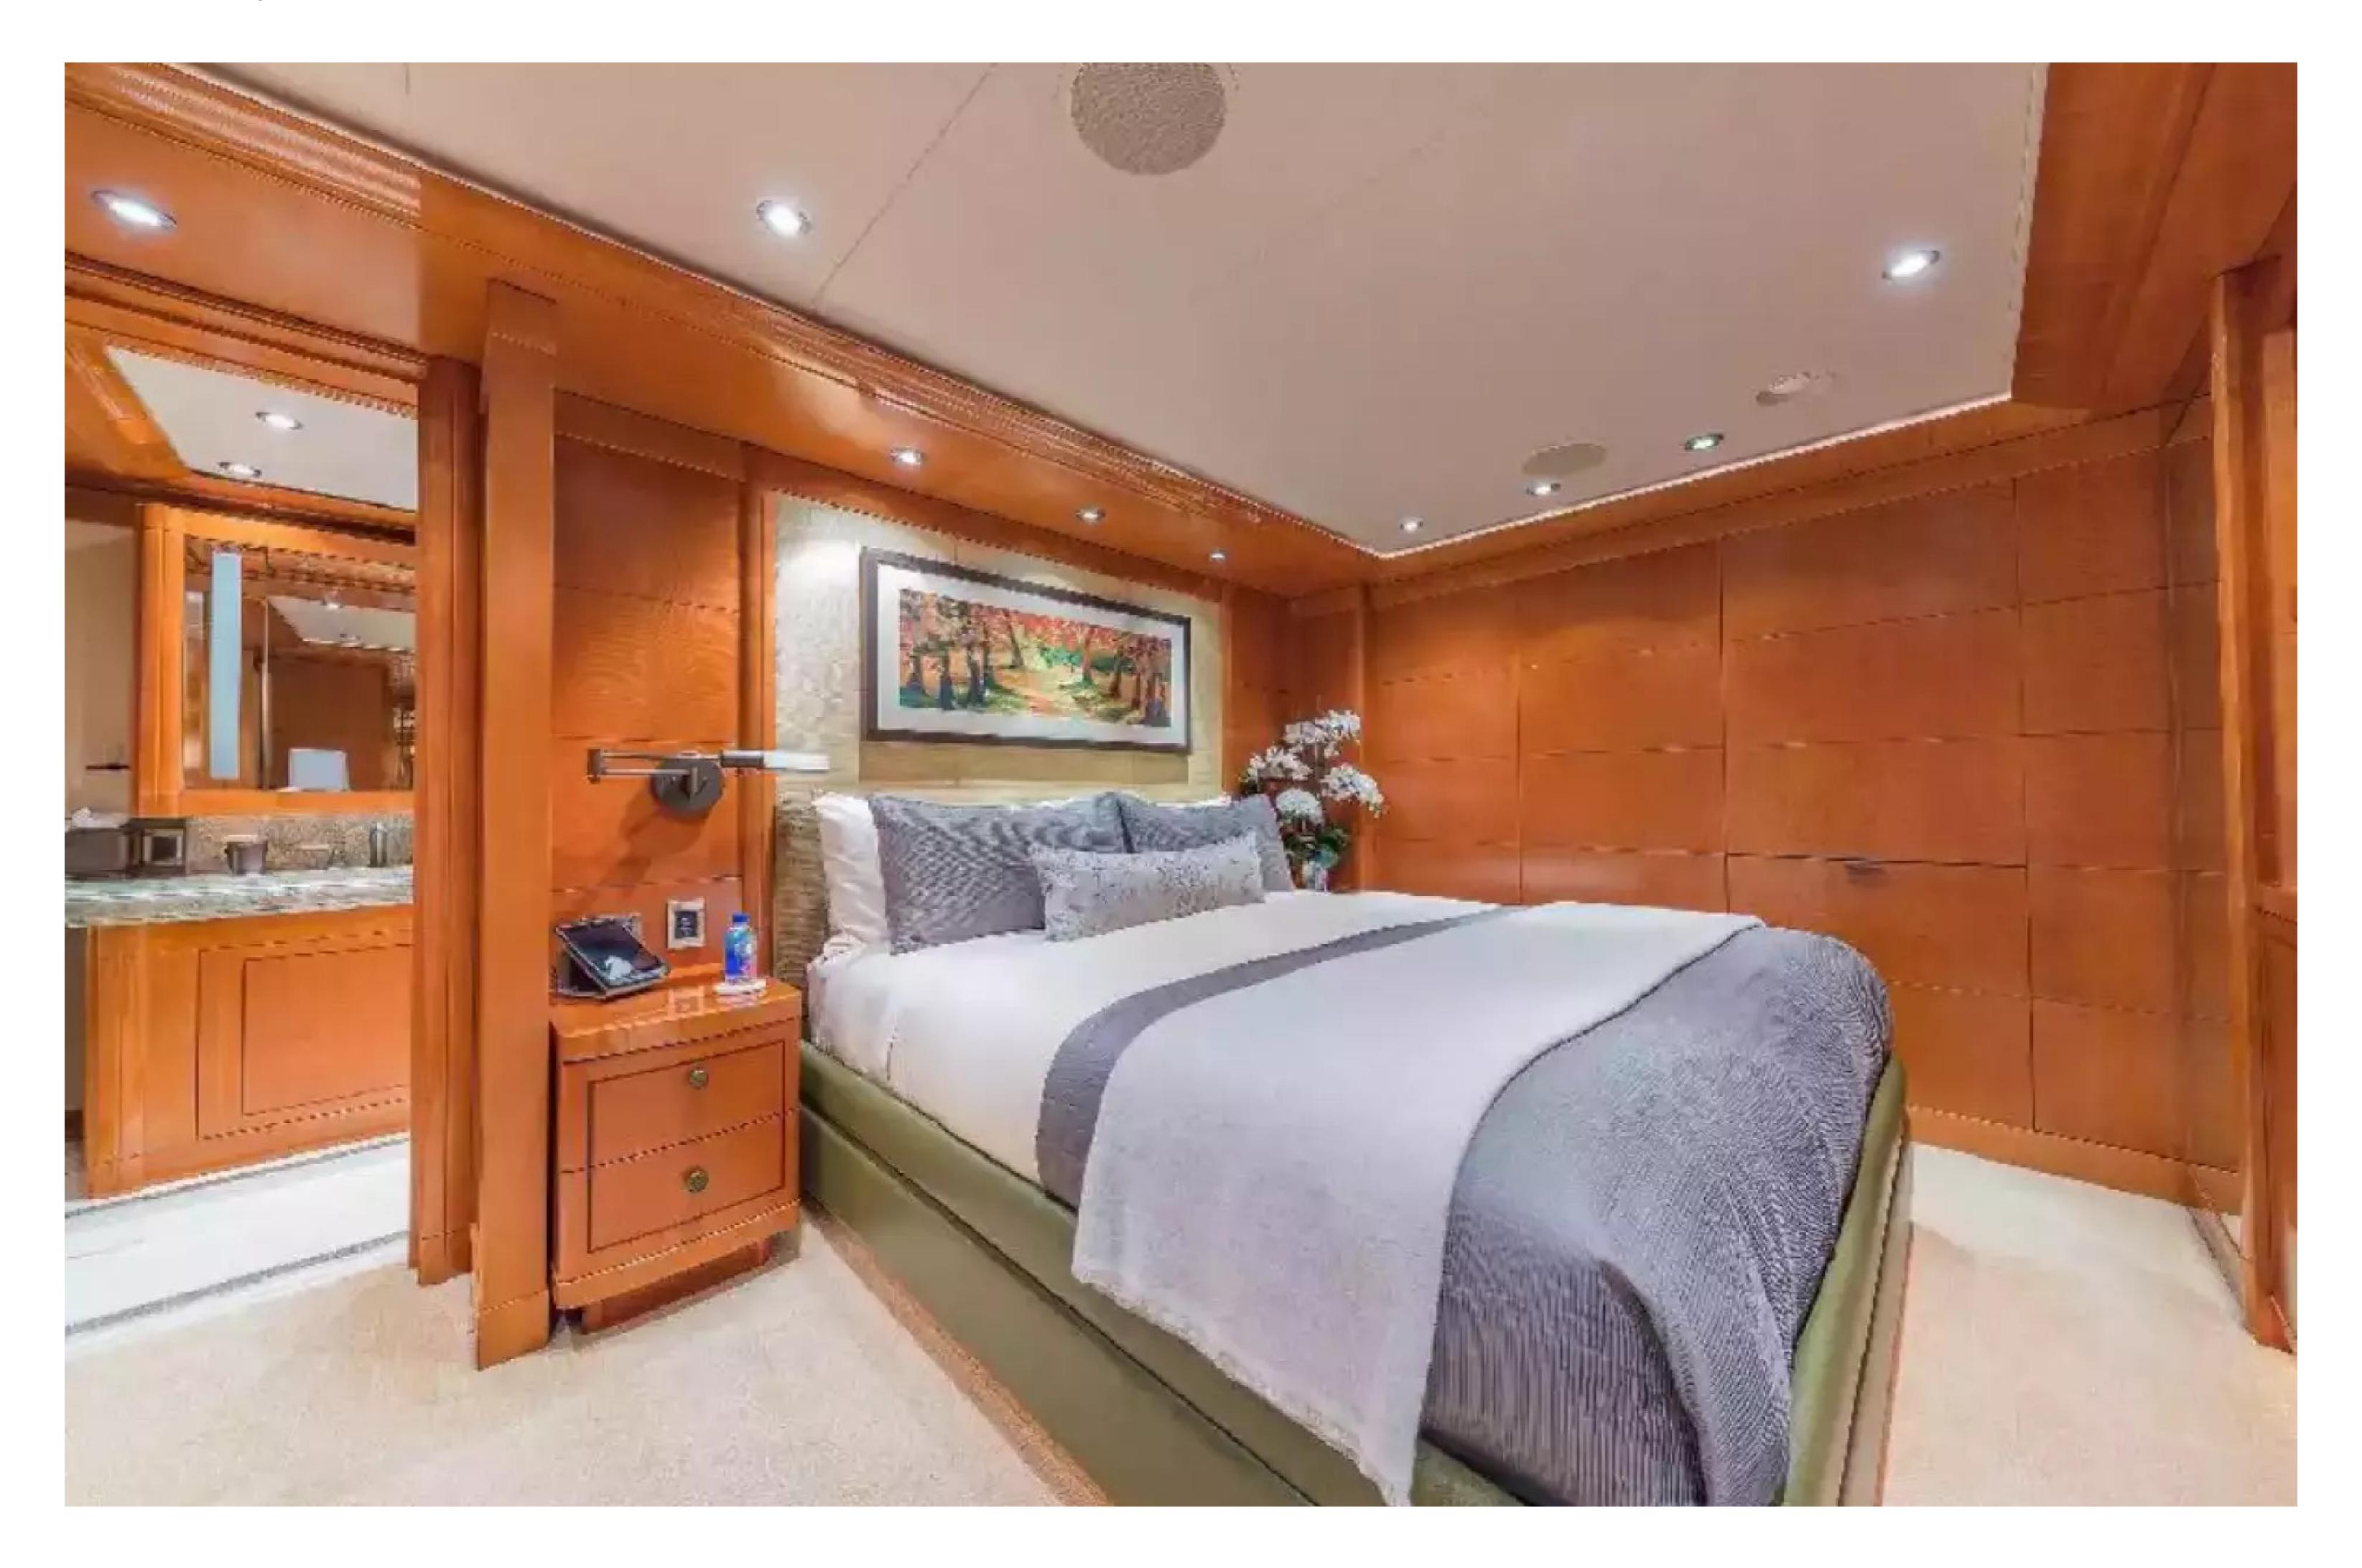

Noteworthy features of the yacht include underwater lights and a gym.

For families, Hospitality is a great choice, as it is designed to be child-friendly. The guest accommodation consists of a master suite, one VIP cabin, three double cabins, and one twin cabin, accommodating up to 12 guests. The bed configuration includes 2 king, 4 doubles, 1 single, and 2 pullmans, and there is also room for up to 11 crew members onboard to ensure a luxurious and comfortable experience for all.