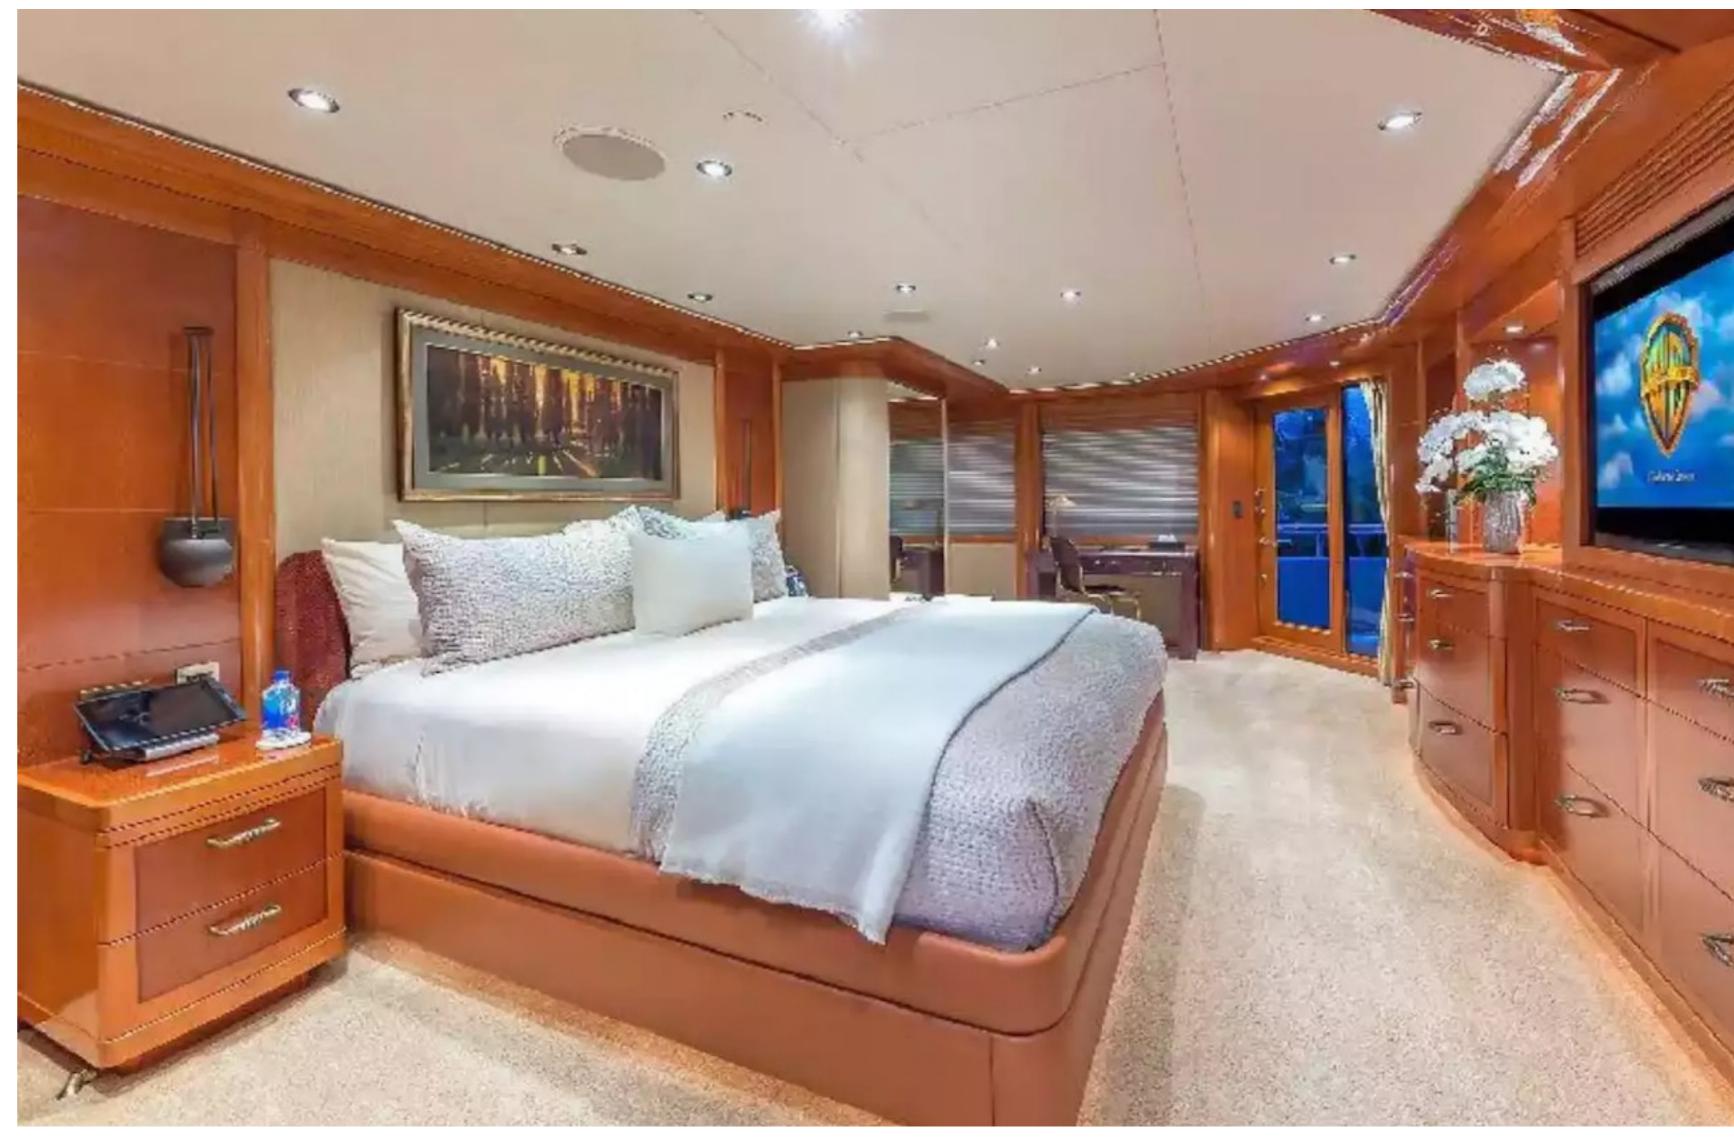

### DESCRIPTION

The American shipyard Westport Yachts has made available for charter the 50m/164'1" motor yacht named "Hospitality," which can accommodate up to 12 guests in seven cabins and was built in 2011. The yacht has an interior designed by Donald Starkey and offers an impressive range of social and dining areas, both indoor and outdoor, making it ideal for relaxing and entertaining while on charter.

Noteworthy features of the yacht include underwater lights and a gym.

For families, Hospitality is a great choice, as it is designed to be child-friendly. The guest accommodation consists of a master suite, one VIP cabin, three double cabins, and one twin cabin, accommodating up to 12 guests. The bed configuration includes 2 king, 4 doubles, 1 single, and 2 pullmans, and there is also room for up to 11 crew members onboard to ensure a luxurious and comfortable experience for all.

In terms of onboard entertainment and comfort, there is plenty to enjoy, including a gym equipped with the latest equipment, on-board Wi-Fi, and air conditioning. Hospitality also benefits from underwater lights that add spectacle and style after dark, and an advanced stabilisation system that reduces side-to-side roll for exceptional comfort levels at anchor or when underway.