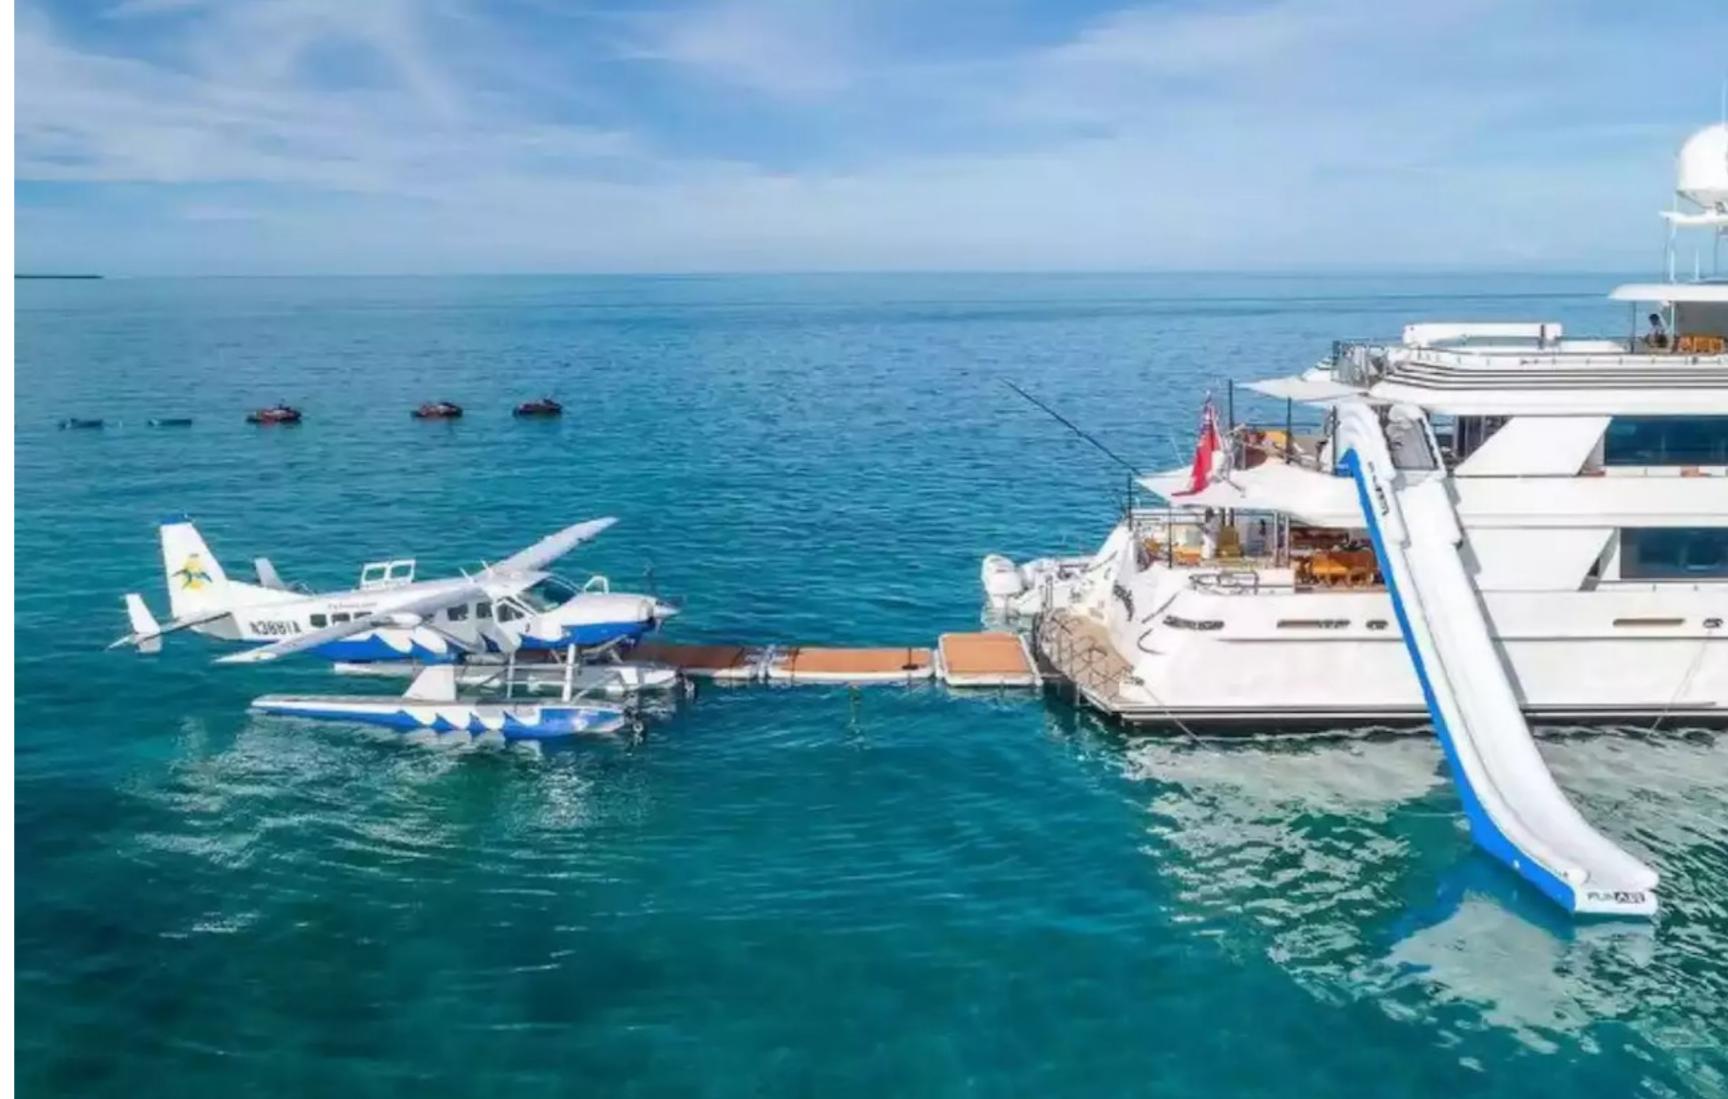

The yacht also features an exceptional collection of water toys and accessories, including a Zapata Flyboard, waterslides, Jet Skis, waverunners, towable toys, waterskis, a Kite Surfer, a seabob, and much more. There are three tenders on board, including a 12.8m/42' Yellowfin Tender.

Hospitality has a unique, versatile layout that can accommodate up to 18 guests in eight cabins. The yacht is based in the Caribbean all year round and is ready for your next luxury yacht charter. It promises to offer an unforgettable yacht charter vacation, with its luxurious styling, superb amenities, and the magical places, food, and experiences of the Caribbean.