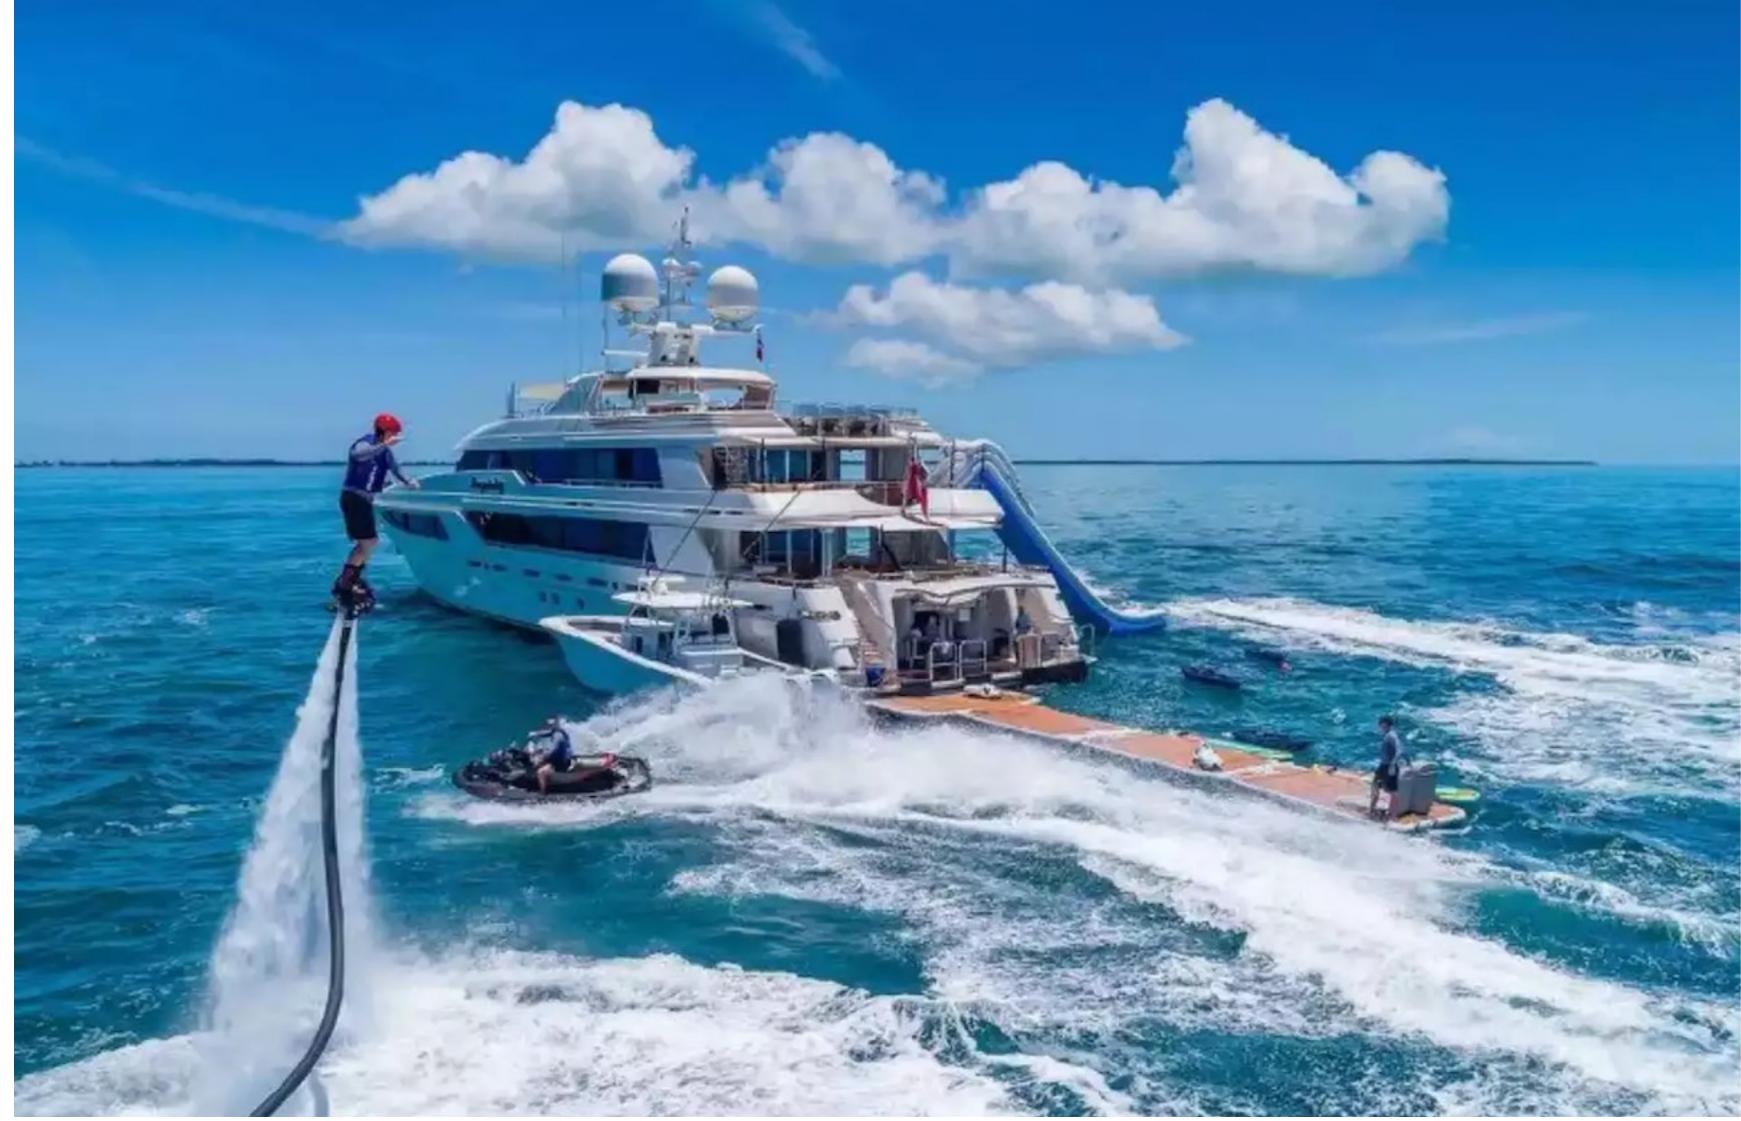

The yacht also features an exceptional collection of water toys and accessories, including a Zapata Flyboard, waterslides, Jet Skis, waverunners, towable toys, waterskis, a Kite Surfer, a seabob, and much more. There are three tenders on board, including a 12.8m/42' Yellowfin Tender.