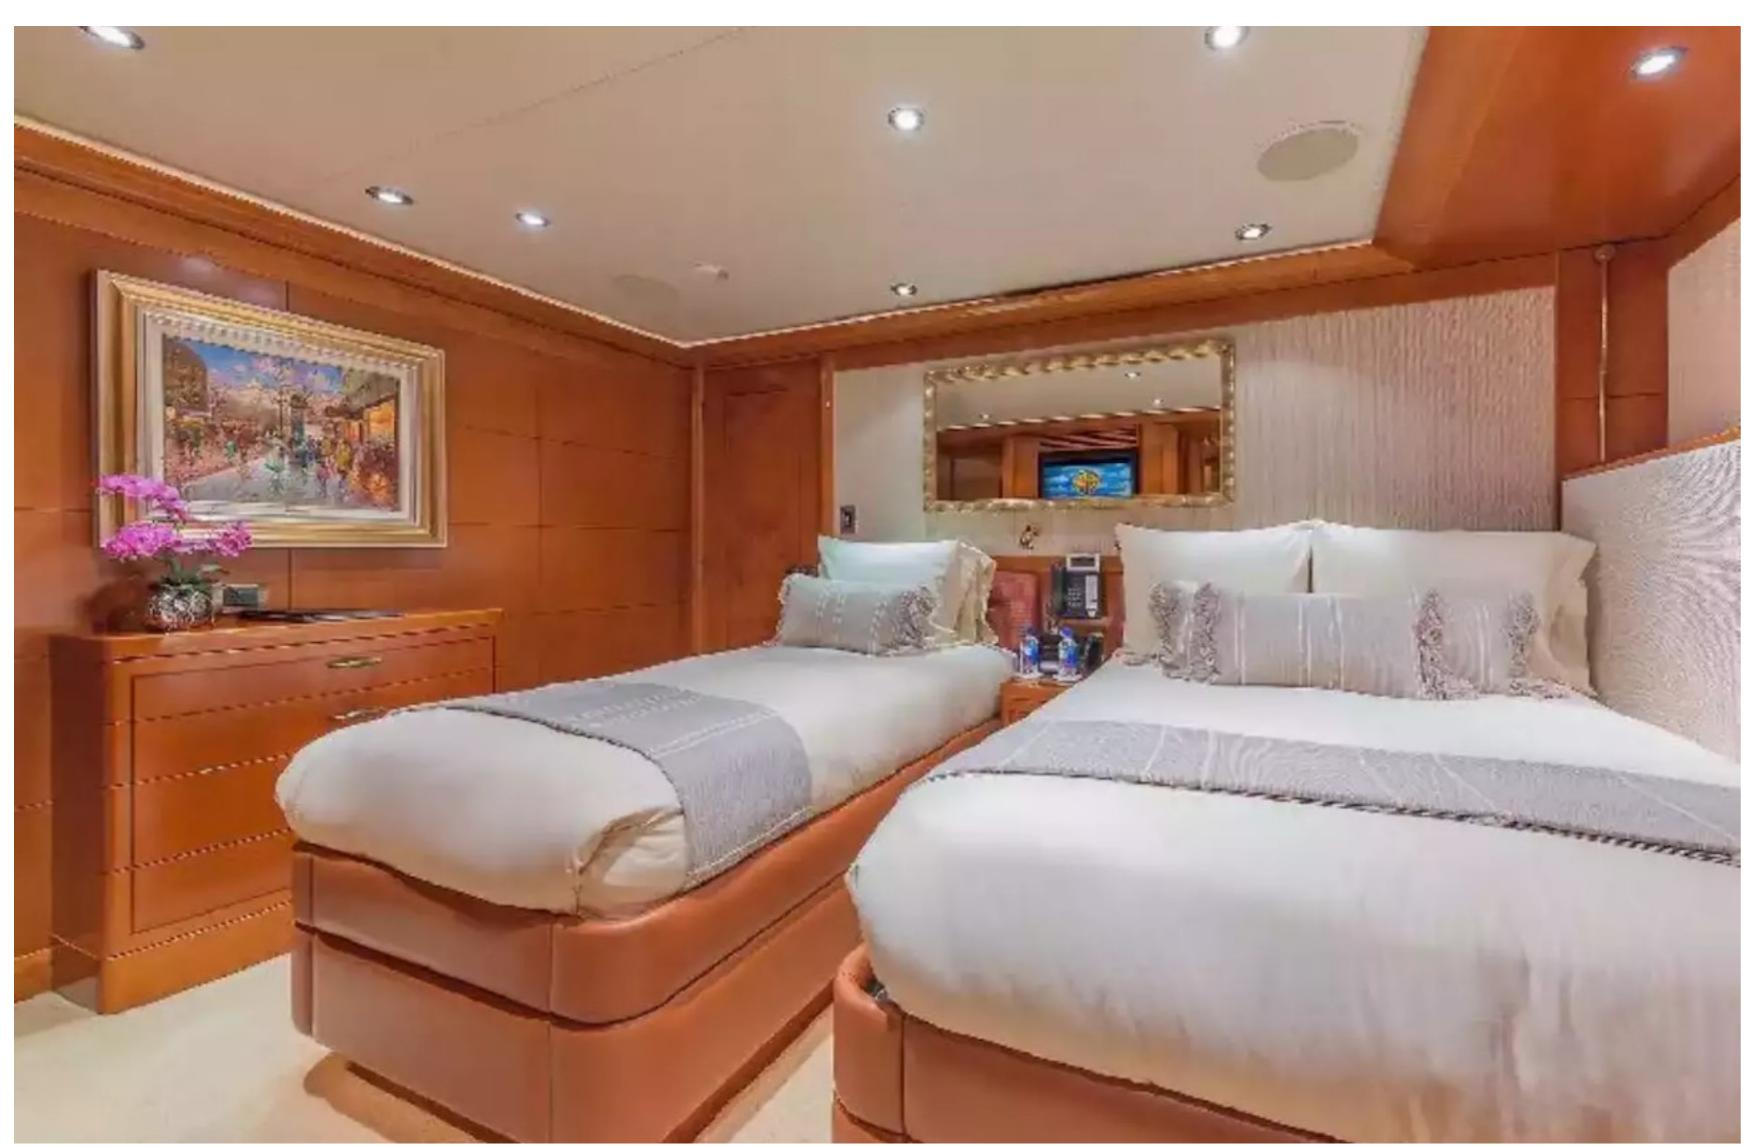

Noteworthy features of the yacht include underwater lights and a gym.

For families, Hospitality is a great choice, as it is designed to be child-friendly. The guest accommodation consists of a master suite, one VIP cabin, three double cabins, and one twin cabin, accommodating up to 12 guests. The bed configuration includes 2 king, 4 doubles, 1 single, and 2 pullmans, and there is also room for up to 11 crew members onboard to ensure a luxurious and comfortable experience for all.