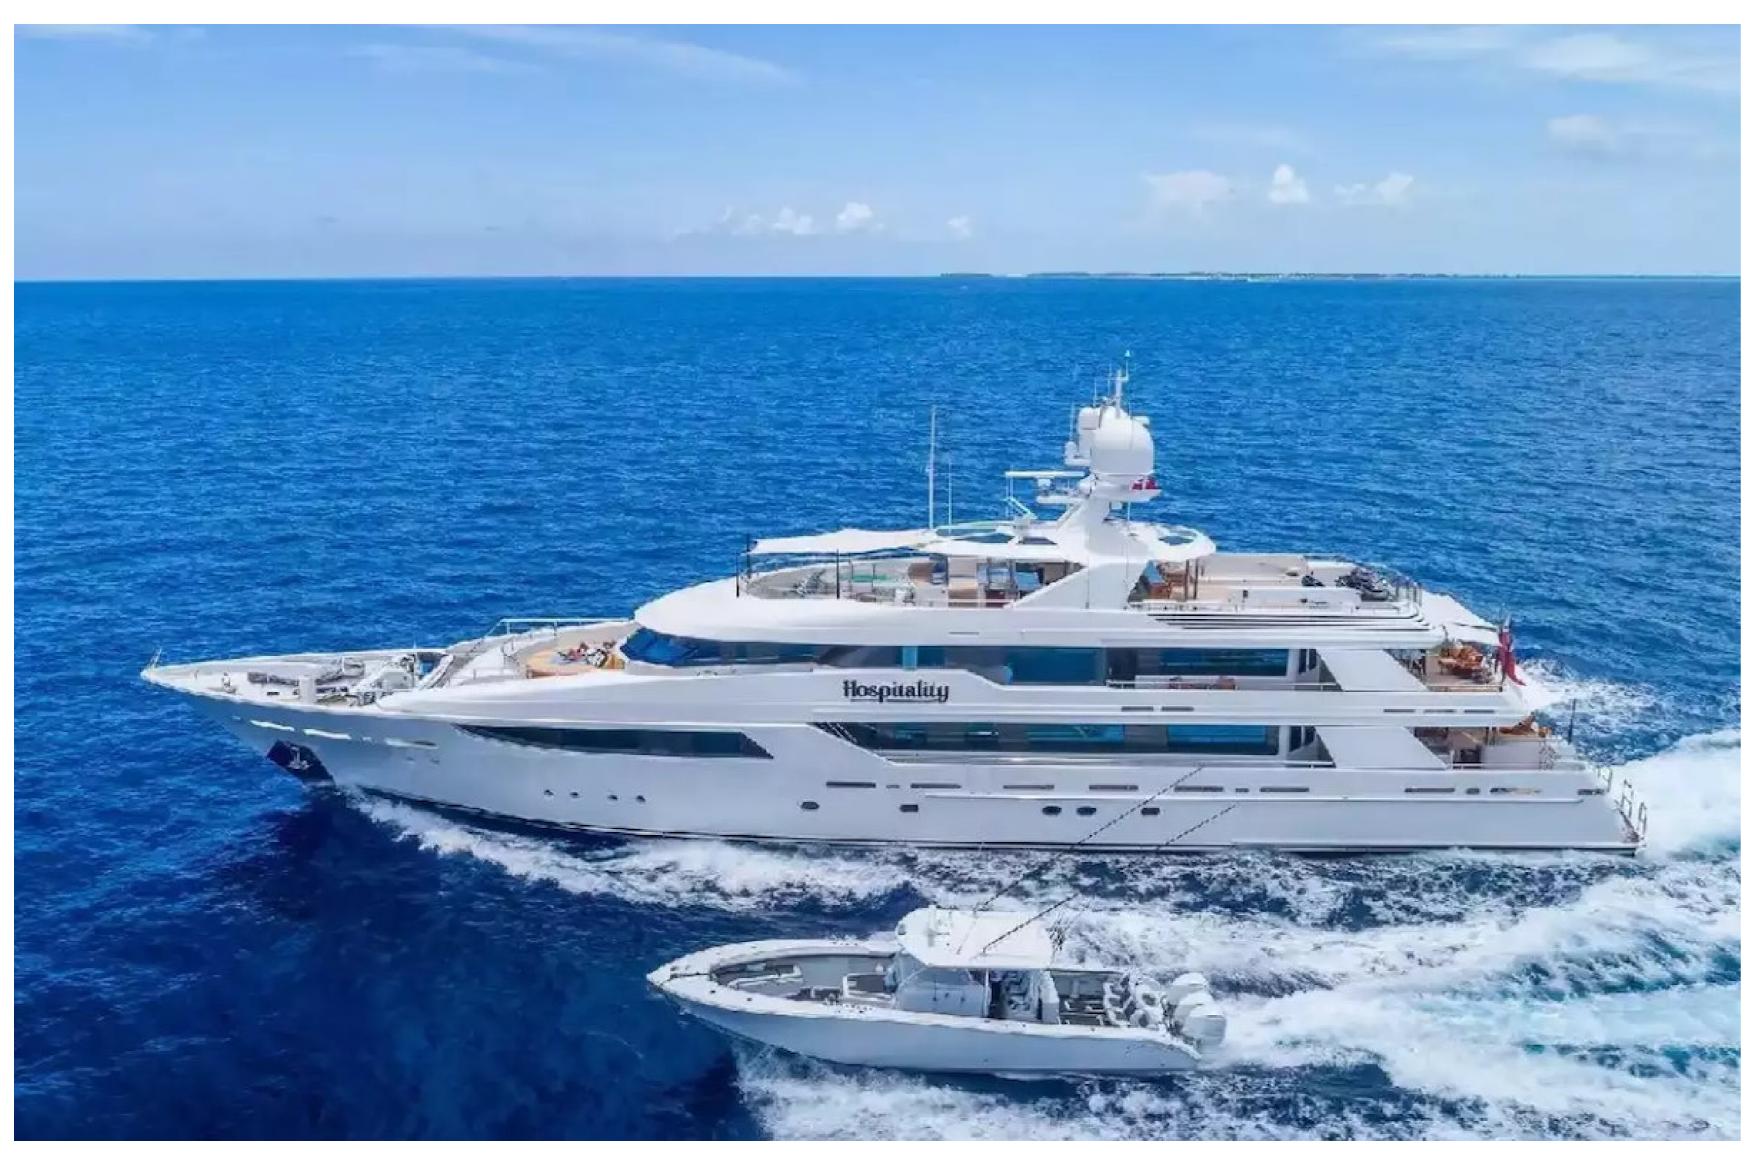

The yacht also features an exceptional collection of water toys and accessories, including a Zapata Flyboard, waterslides, Jet Skis, waverunners, towable toys, waterskis, a Kite Surfer, a seabob, and much more. There are three tenders on board, including a 12.8m/42' Yellowfin Tender.