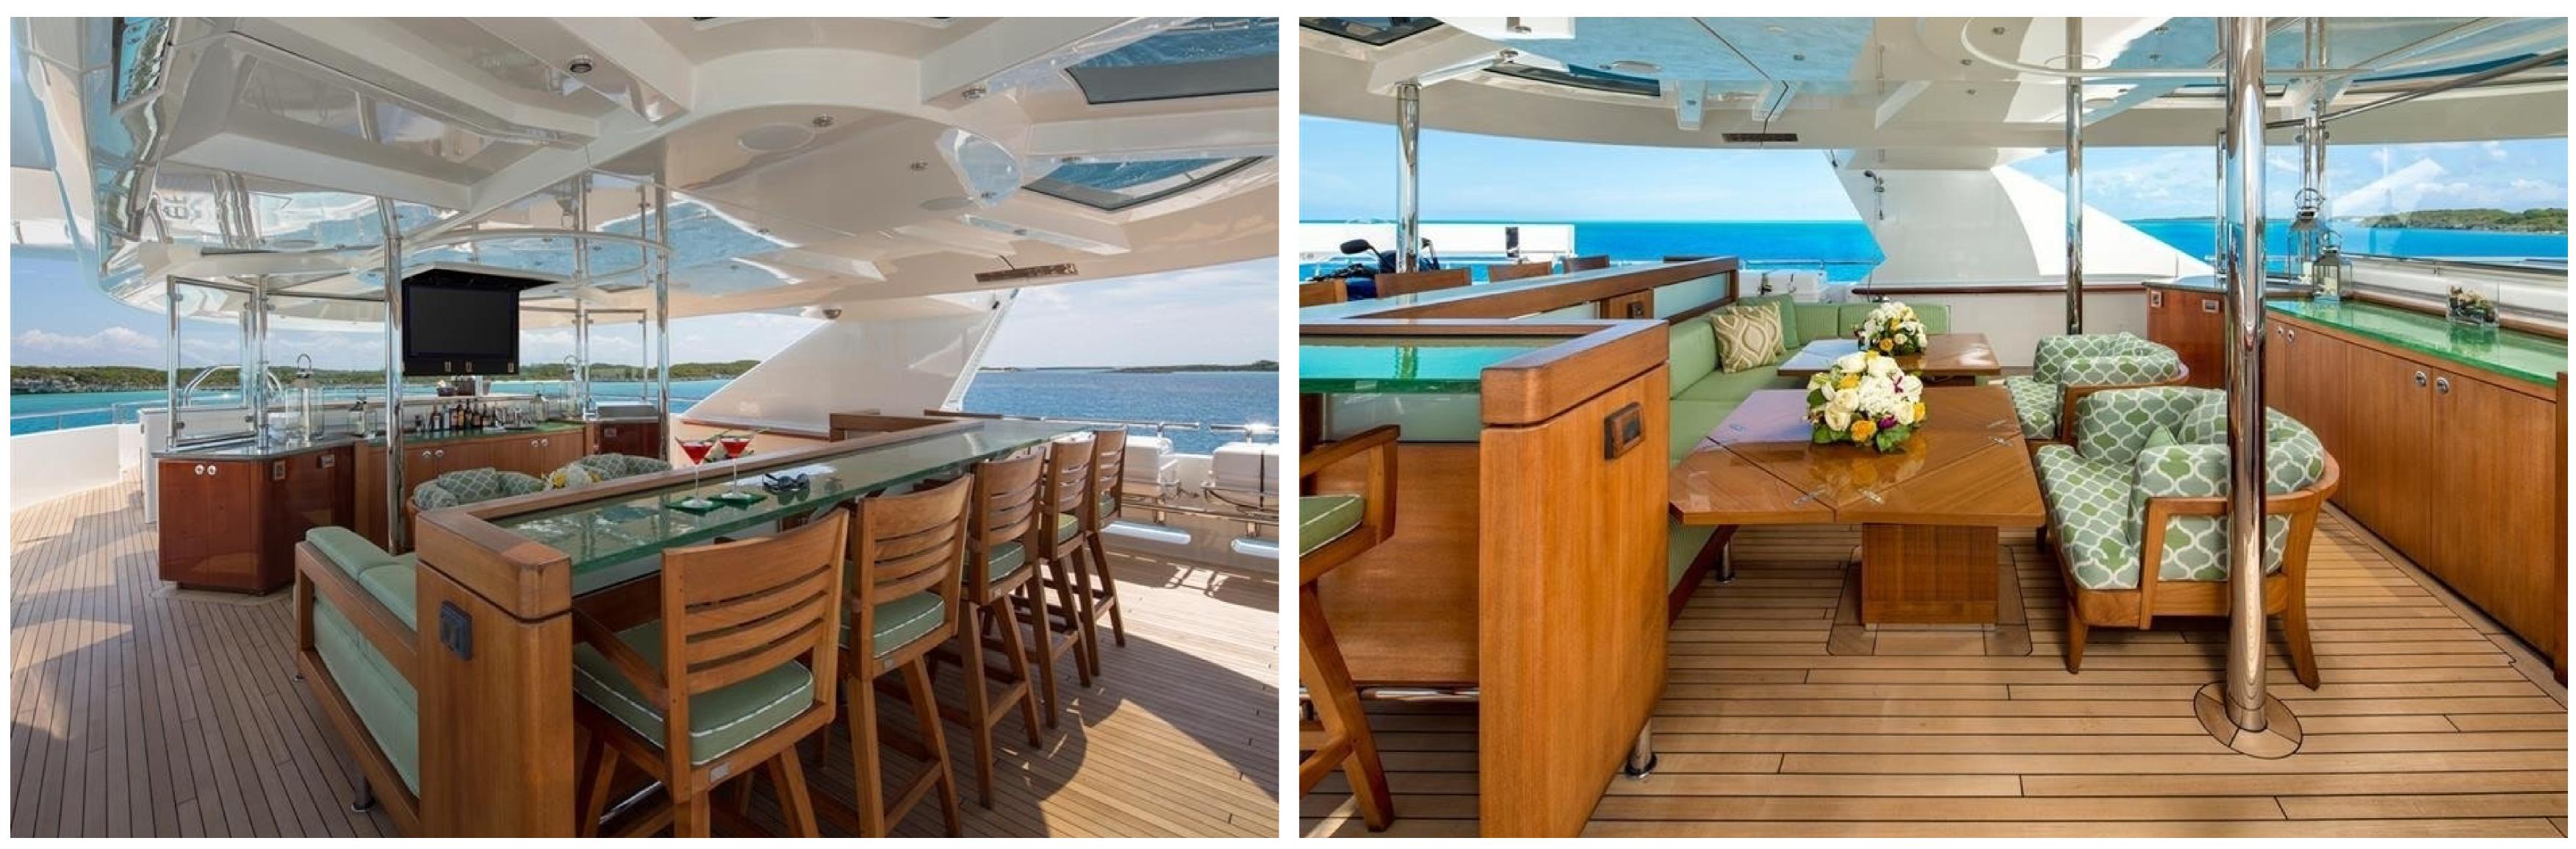

### DESCRIPTION

The American shipyard Westport Yachts has made available for charter the 50m/164'1" motor yacht named "Hospitality," which can accommodate up to 12 guests in seven cabins and was built in 2011. The yacht has an interior designed by Donald Starkey and offers an impressive range of social and dining areas, both indoor and outdoor, making it ideal for relaxing and entertaining while on charter.

Noteworthy features of the yacht include underwater lights and a gym.

For families, Hospitality is a great choice, as it is designed to be child-friendly. The guest accommodation consists of a master suite, one VIP cabin, three double cabins, and one twin cabin, accommodating up to 12 guests. The bed configuration includes 2 king, 4 doubles, 1 single, and 2 pullmans, and there is also room for up to 11 crew members onboard to ensure a luxurious and comfortable experience for all.

In terms of onboard entertainment and comfort, there is plenty to enjoy, including a gym equipped with the latest equipment, on-board Wi-Fi, and air conditioning. Hospitality also benefits from underwater lights that add spectacle and style after dark, and an advanced stabilisation system that reduces side-to-side roll for exceptional comfort levels at anchor or when underway.

The yacht also features an exceptional collection of water toys and accessories, including a Zapata Flyboard, waterslides, Jet Skis, waverunners, towable toys, waterskis, a Kite Surfer, a seabob, and much more. There are three tenders on board, including a 12.8m/42' Yellowfin Tender.