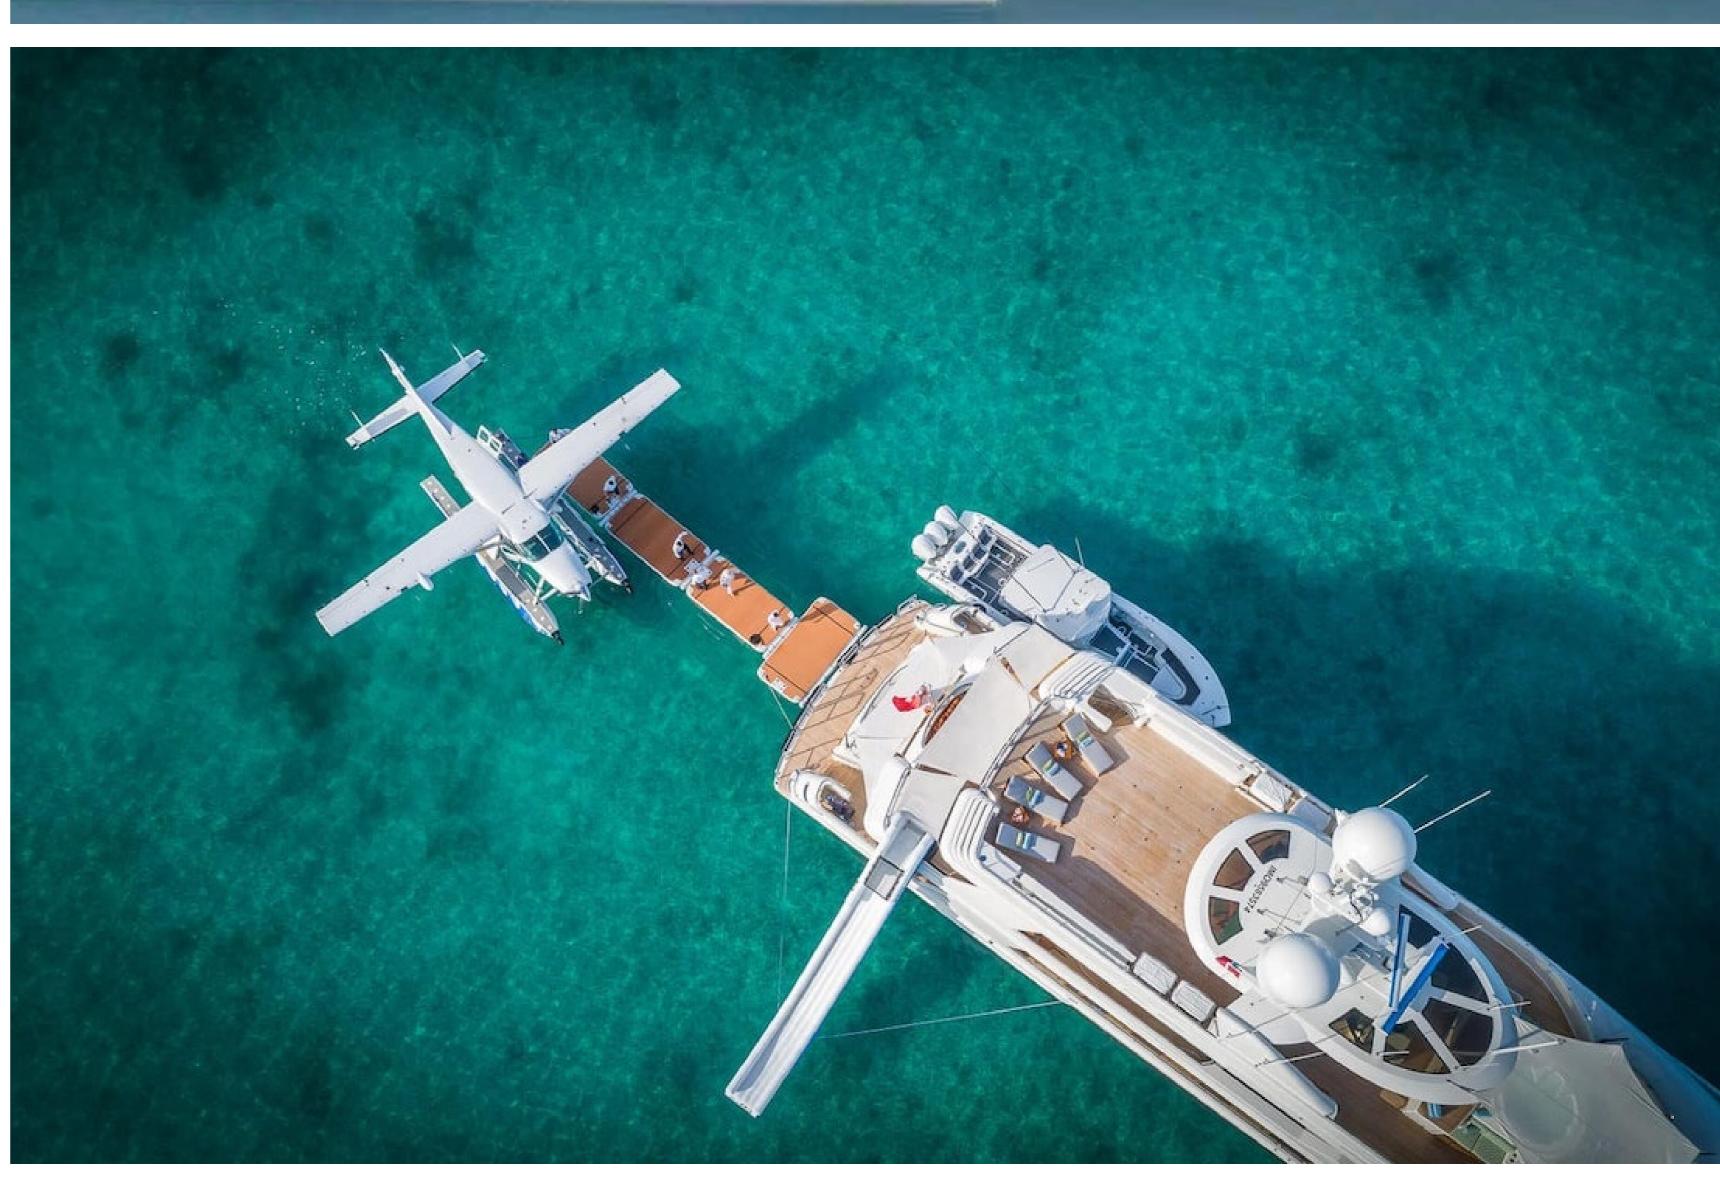

The yacht also features an exceptional collection of water toys and accessories, including a Zapata Flyboard, waterslides, Jet Skis, waverunners, towable toys, waterskis, a Kite Surfer, a seabob, and much more. There are three tenders on board, including a 12.8m/42' Yellowfin Tender.