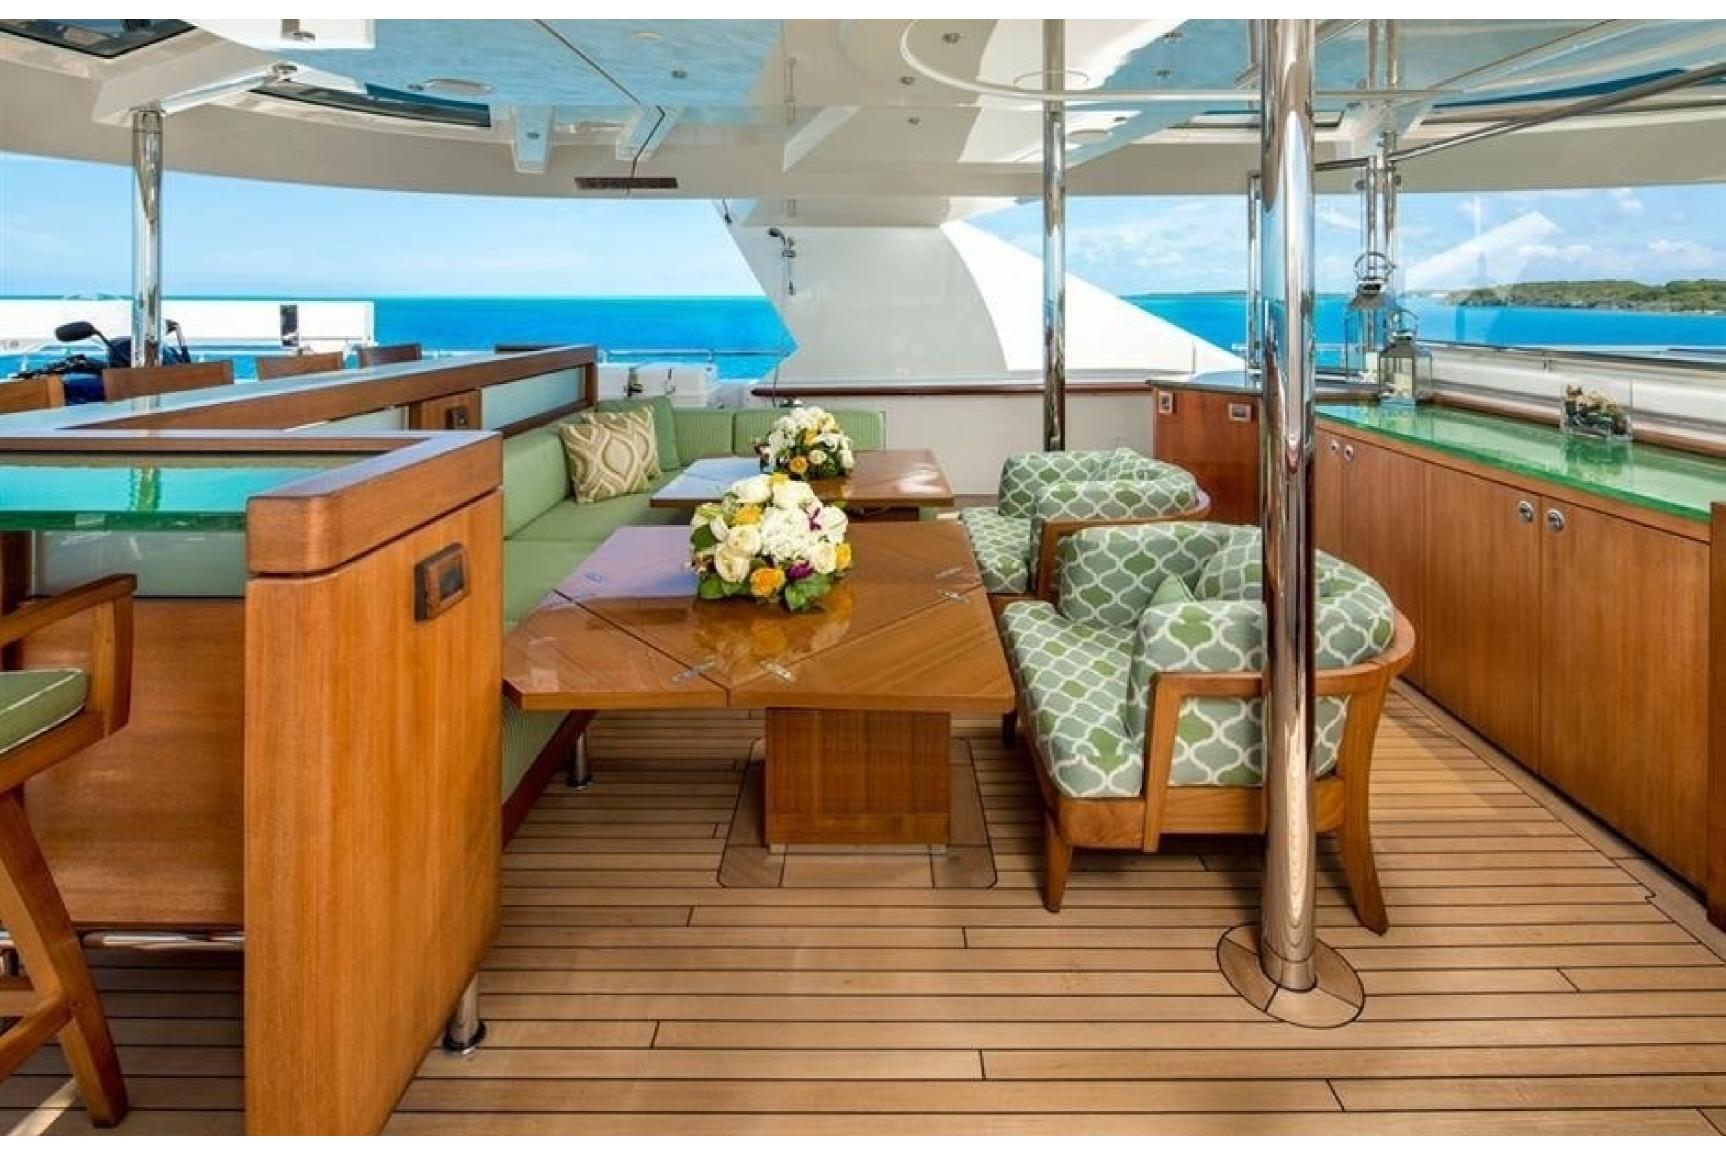

### DESCRIPTION

The American shipyard Westport Yachts has made available for charter the 50m/164'1" motor yacht named "Hospitality," which can accommodate up to 12 guests in seven cabins and was built in 2011. The yacht has an interior designed by Donald Starkey and offers an impressive range of social and dining areas, both indoor and outdoor, making it ideal for relaxing and entertaining while on charter.

Noteworthy features of the yacht include underwater lights and a gym.

For families, Hospitality is a great choice, as it is designed to be child-friendly. The guest accommodation consists of a master suite, one VIP cabin, three double cabins, and one twin cabin, accommodating up to 12 guests. The bed configuration includes 2 king, 4 doubles, 1 single, and 2 pullmans, and there is also room for up to 11 crew members onboard to ensure a luxurious and comfortable experience for all.

In terms of onboard entertainment and comfort, there is plenty to enjoy, including a gym equipped with the latest equipment, on-board Wi-Fi, and air conditioning. Hospitality also benefits from underwater lights that add spectacle and style after dark, and an advanced stabilisation system that reduces side-to-side roll for exceptional comfort levels at anchor or when underway.