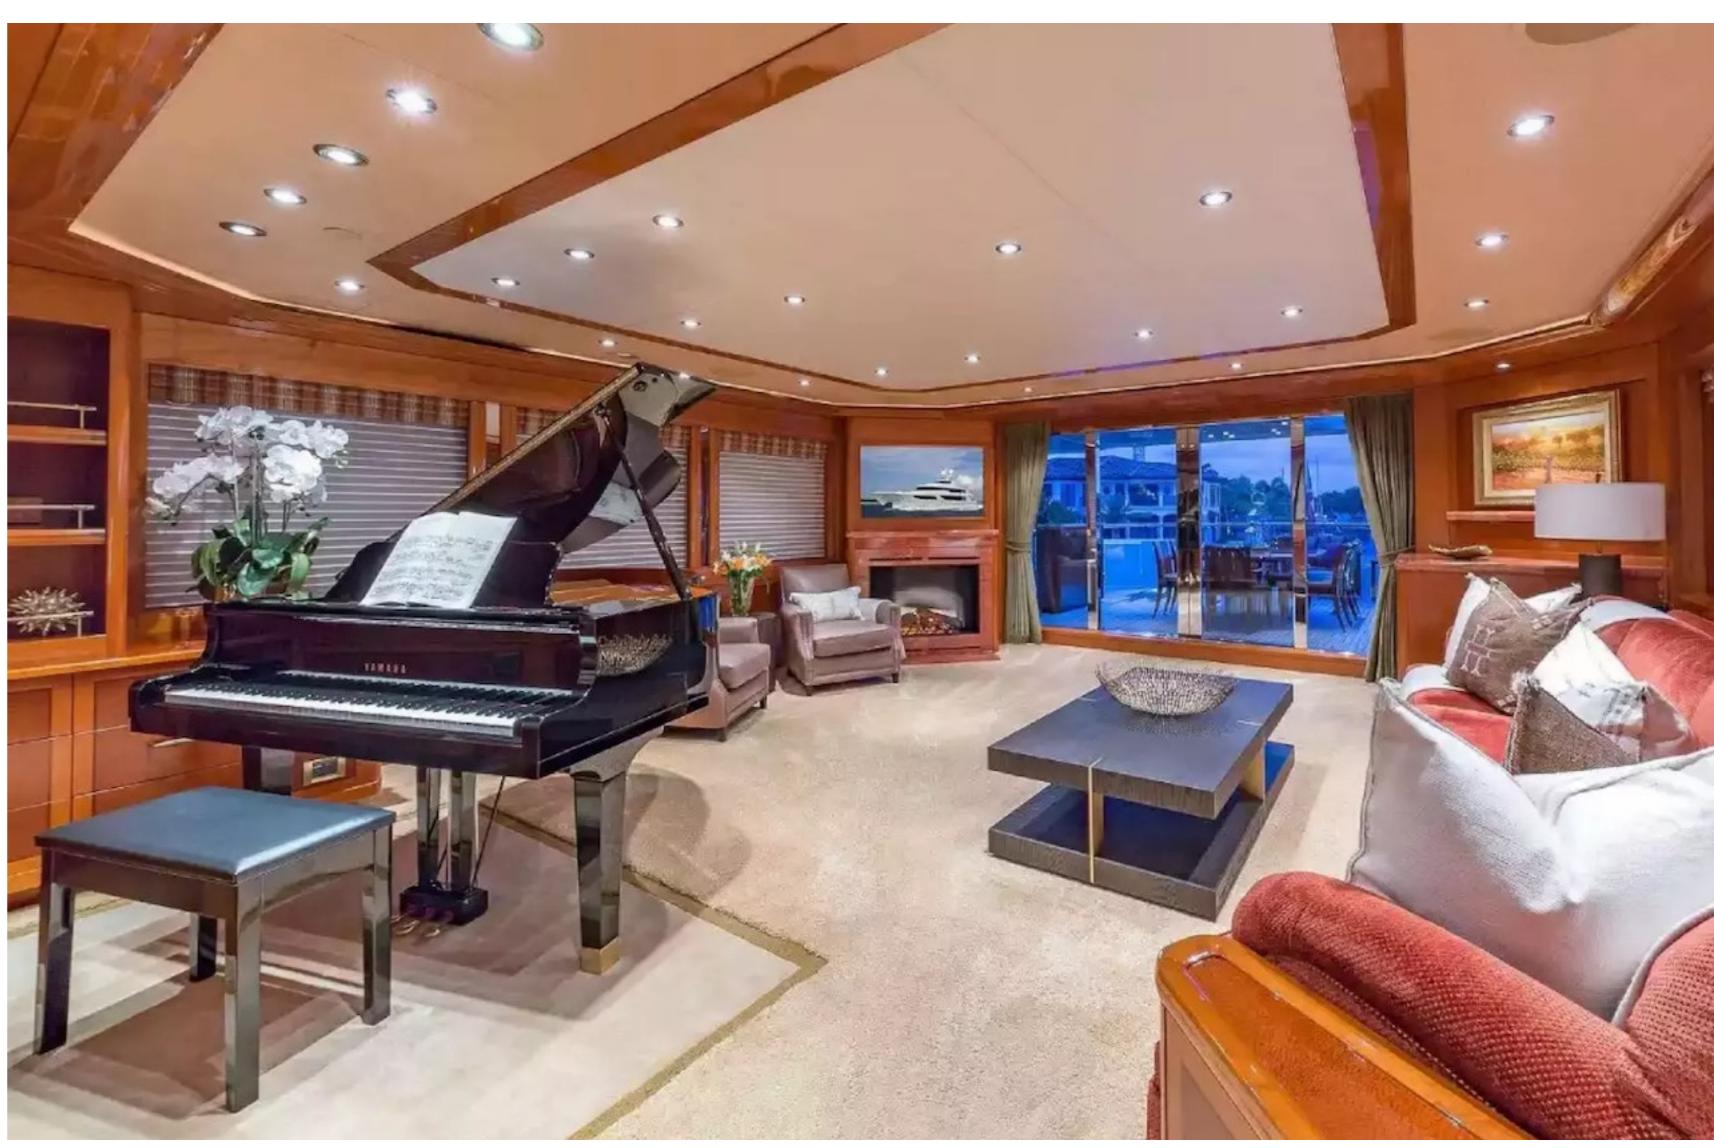

# **FEATURES**

- ➤ Refitted in 2021.
- ➤ Large en-suite cabins.
- ➤ 12 highly experienced crew members.
- ➤ Flexible accommodation setup.
- ➤ Wide range of water toys.
- ➤ High-speed tender.
- ➤ Stabilization at-anchor and underway.
- ➤ Built for worldwide cruising.
- ➤ Sundeck with Jacuzzi, BBQ, and bar.
- ➤ Warm interior with mahogany and sapele.
- ➤ Fireplace in skylounge.
- ➤ Library and fully-equipped gym.
- ➤ Bridge deck master suite.
- Grand piano in sky lounge.
- ➤ Media/massage room.

Interior design: Donald Starkey

### DESCRIPTION

The American shipyard Westport Yachts has made available for charter the 50m/164'1" motor yacht named "Hospitality," which can accommodate up to 12 guests in seven cabins and was built in 2011. The yacht has an interior designed by Donald Starkey and offers an impressive range of social and dining areas, both indoor and outdoor, making it ideal for relaxing and entertaining while on charter.