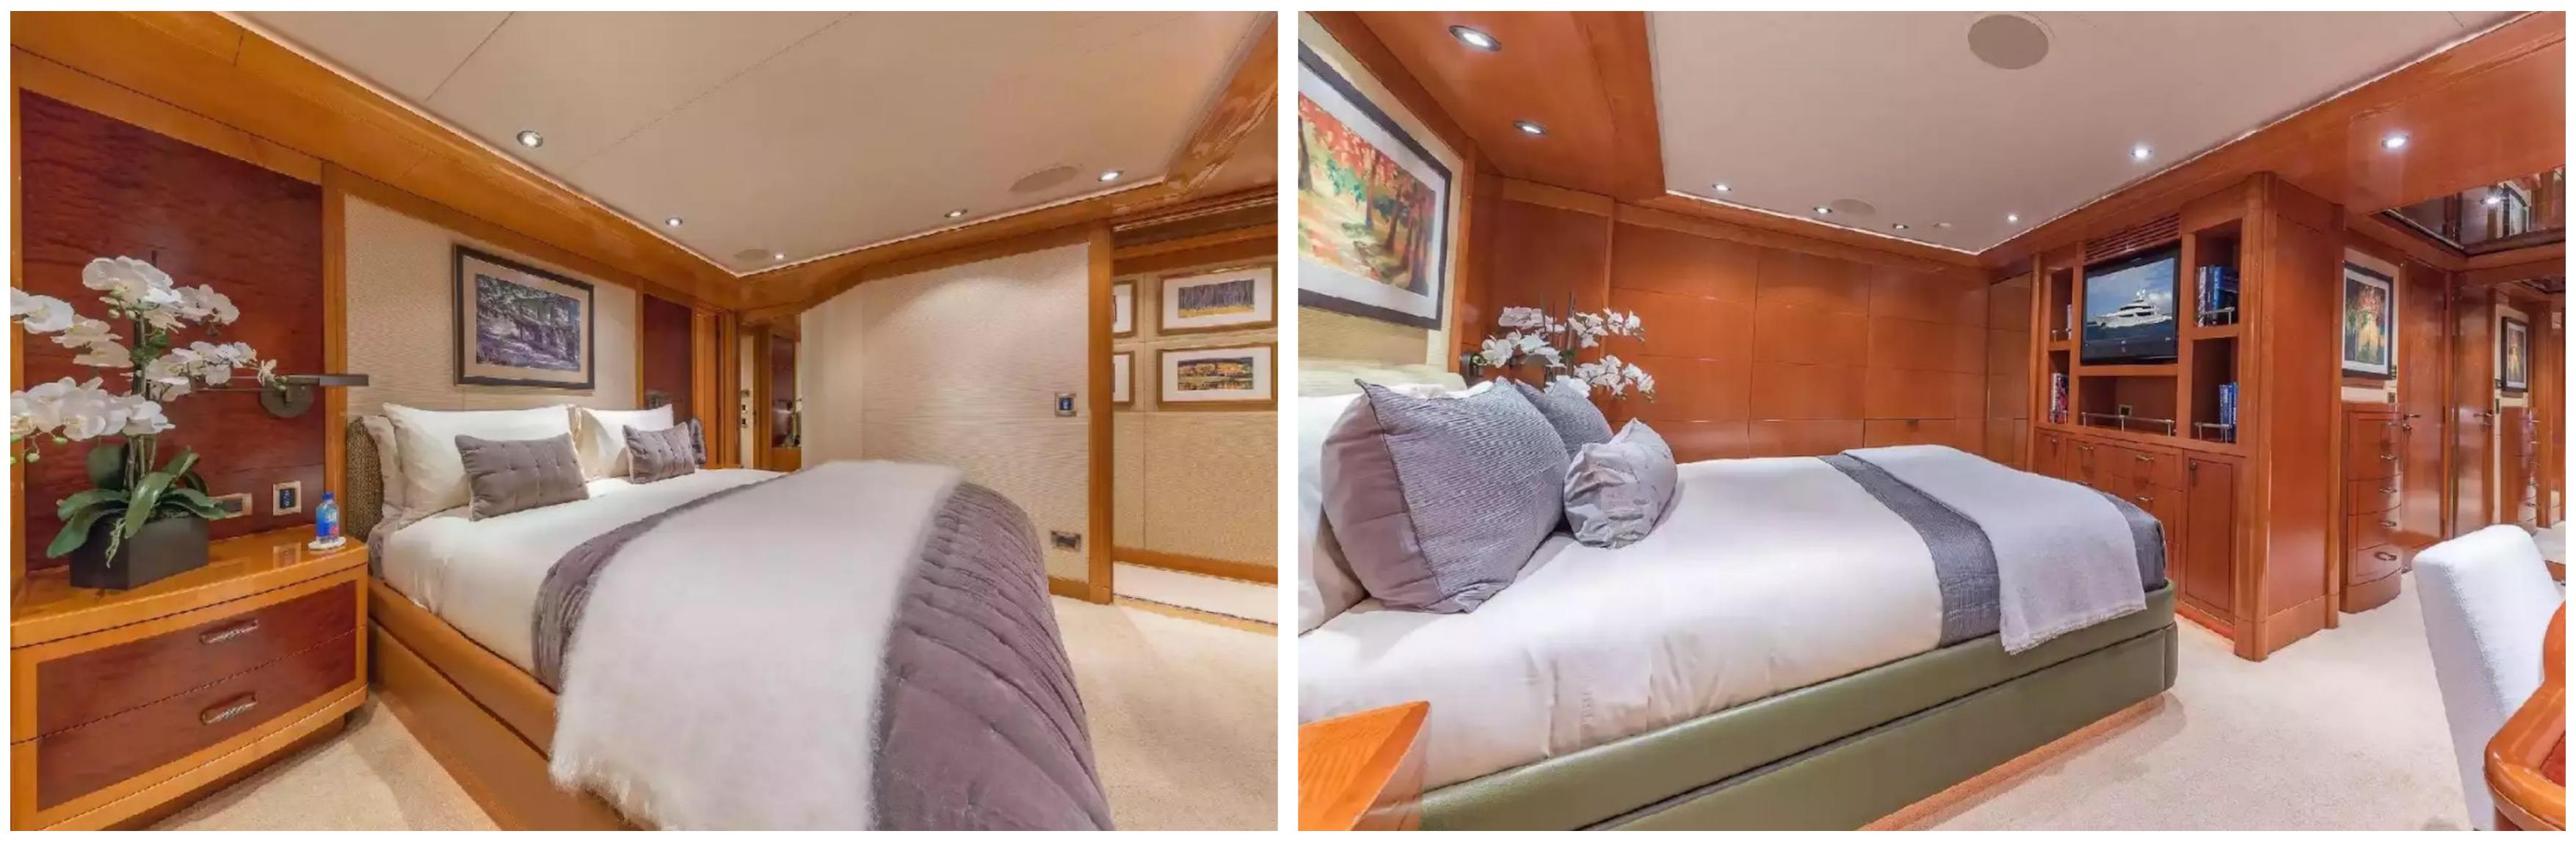

Noteworthy features of the yacht include underwater lights and a gym.

For families, Hospitality is a great choice, as it is designed to be child-friendly. The guest accommodation consists of a master suite, one VIP cabin, three double cabins, and one twin cabin, accommodating up to 12 guests. The bed configuration includes 2 king, 4 doubles, 1 single, and 2 pullmans, and there is also room for up to 11 crew members onboard to ensure a luxurious and comfortable experience for all.

In terms of onboard entertainment and comfort, there is plenty to enjoy, including a gym equipped with the latest equipment, on-board Wi-Fi, and air conditioning. Hospitality also benefits from underwater lights that add spectacle and style after dark, and an advanced stabilisation system that reduces side-to-side roll for exceptional comfort levels at anchor or when underway.