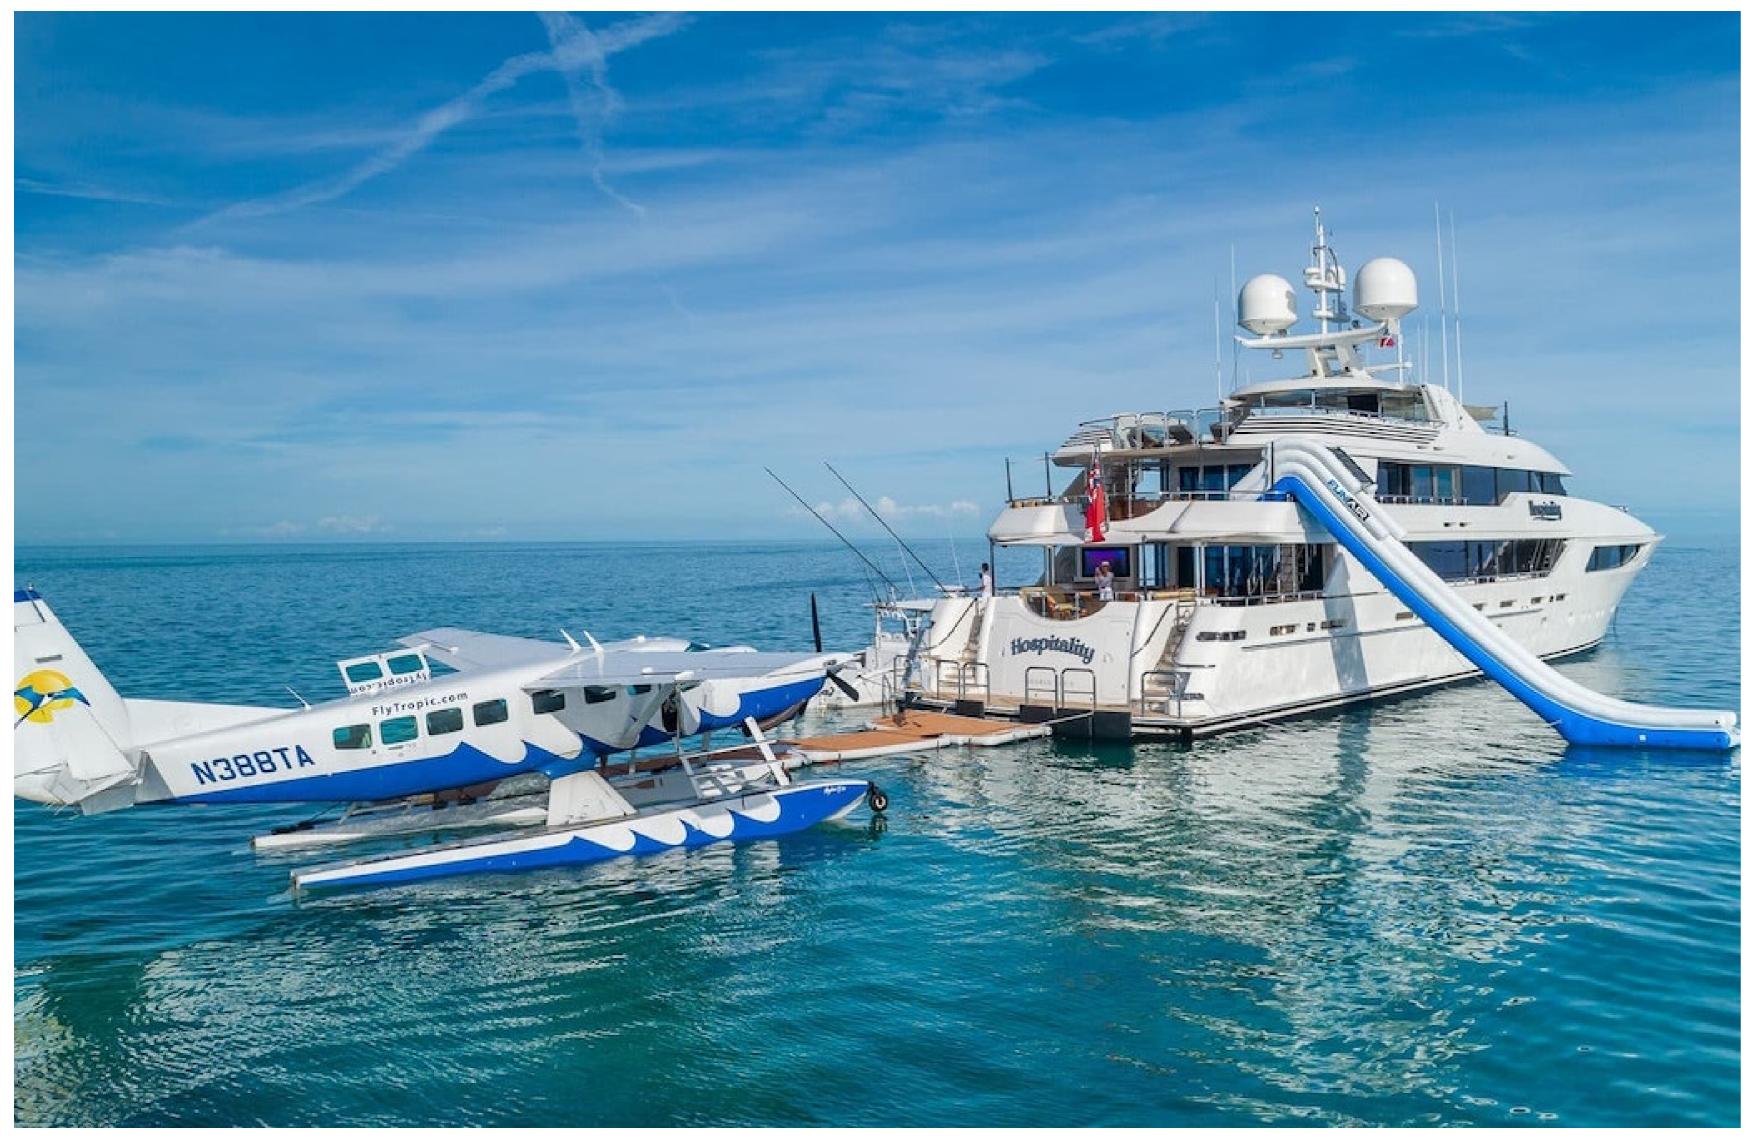

The yacht also features an exceptional collection of water toys and accessories, including a Zapata Flyboard, waterslides, Jet Skis, waverunners, towable toys, waterskis, a Kite Surfer, a seabob, and much more. There are three tenders on board, including a 12.8m/42' Yellowfin Tender.

Hospitality has a unique, versatile layout that can accommodate up to 18 guests in eight cabins. The yacht is based in the Caribbean all year round and is ready for your next luxury yacht charter. It promises to offer an unforgettable yacht charter vacation, with its luxurious styling, superb amenities, and the magical places, food, and experiences of the Caribbean.