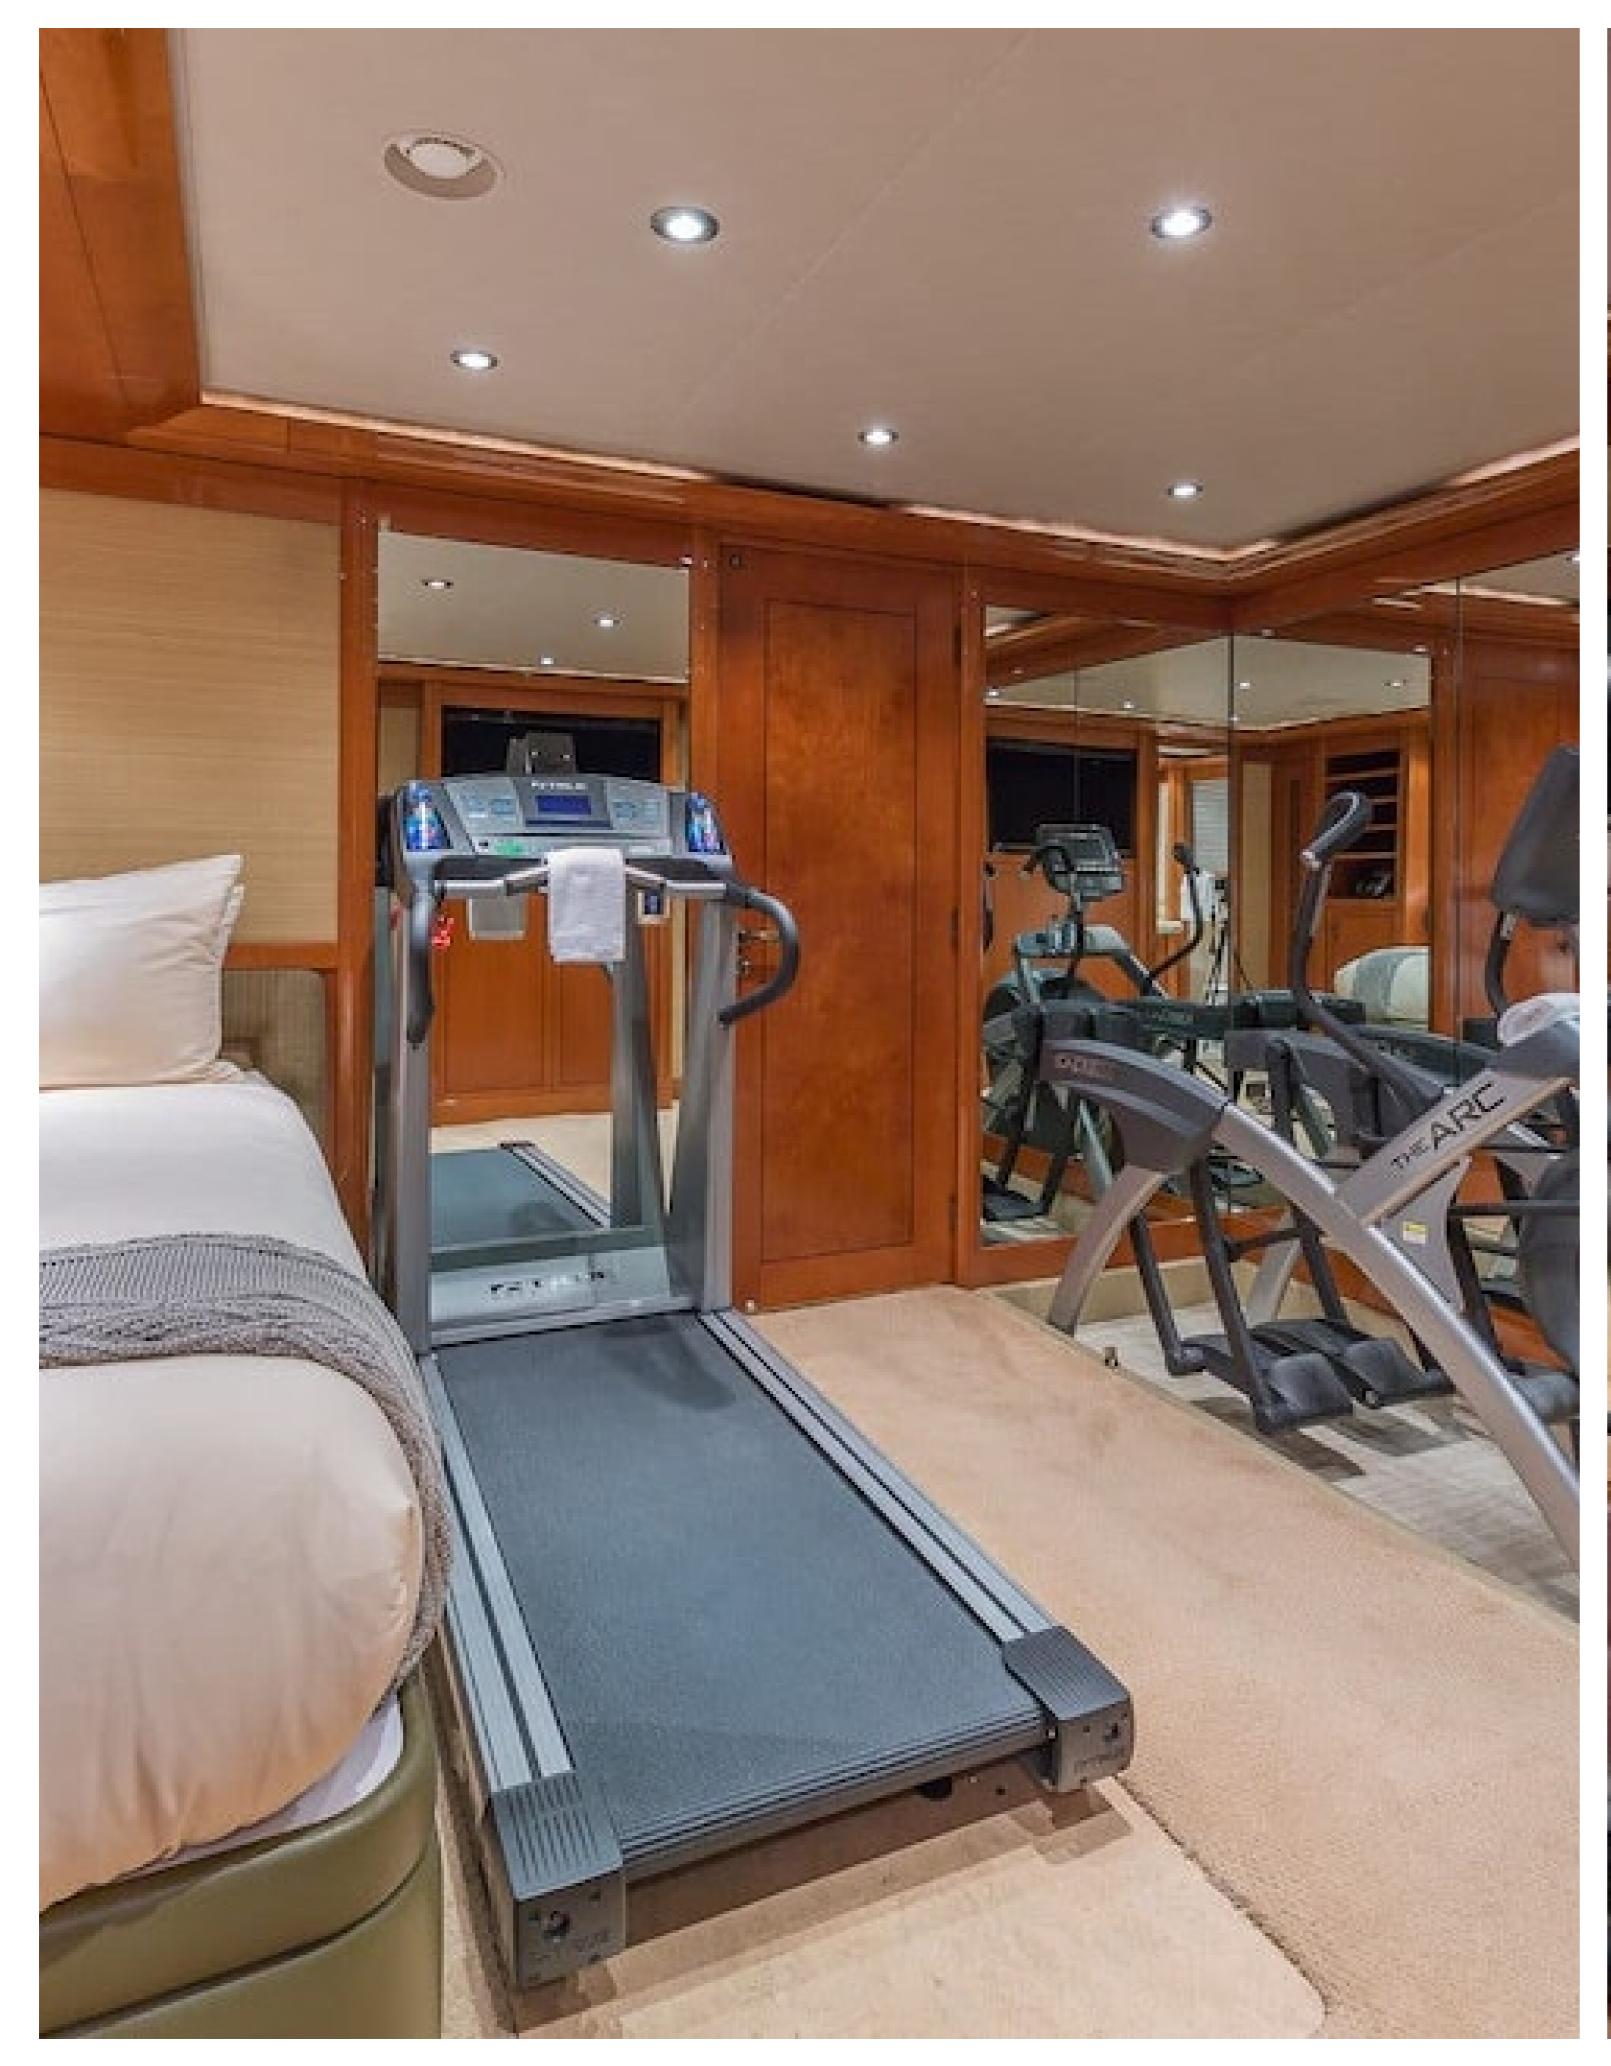

Noteworthy features of the yacht include underwater lights and a gym.

For families, Hospitality is a great choice, as it is designed to be child-friendly. The guest accommodation consists of a master suite, one VIP cabin, three double cabins, and one twin cabin, accommodating up to 12 guests. The bed configuration includes 2 king, 4 doubles, 1 single, and 2 pullmans, and there is also room for up to 11 crew members onboard to ensure a luxurious and comfortable experience for all.

In terms of onboard entertainment and comfort, there is plenty to enjoy, including a gym equipped with the latest equipment, on-board Wi-Fi, and air conditioning. Hospitality also benefits from underwater lights that add spectacle and style after dark, and an advanced stabilisation system that reduces side-to-side roll for exceptional comfort levels at anchor or when underway.

#### **AMENITIES**

| Jacuzzi                       | Stabilizers Underway          |  | Wifi     | BBQ  | Tender G | arage | Sunpads  |           |  |
|-------------------------------|-------------------------------|--|----------|------|----------|-------|----------|-----------|--|
| At-Anchor Stabilizers Swimmin |                               |  | ıg plati | form | Sun Deck | Gym   | Underwat | er Lights |  |
| Bow Thru                      | Bow Thruster Air Conditioning |  |          |      |          |       |          |           |  |