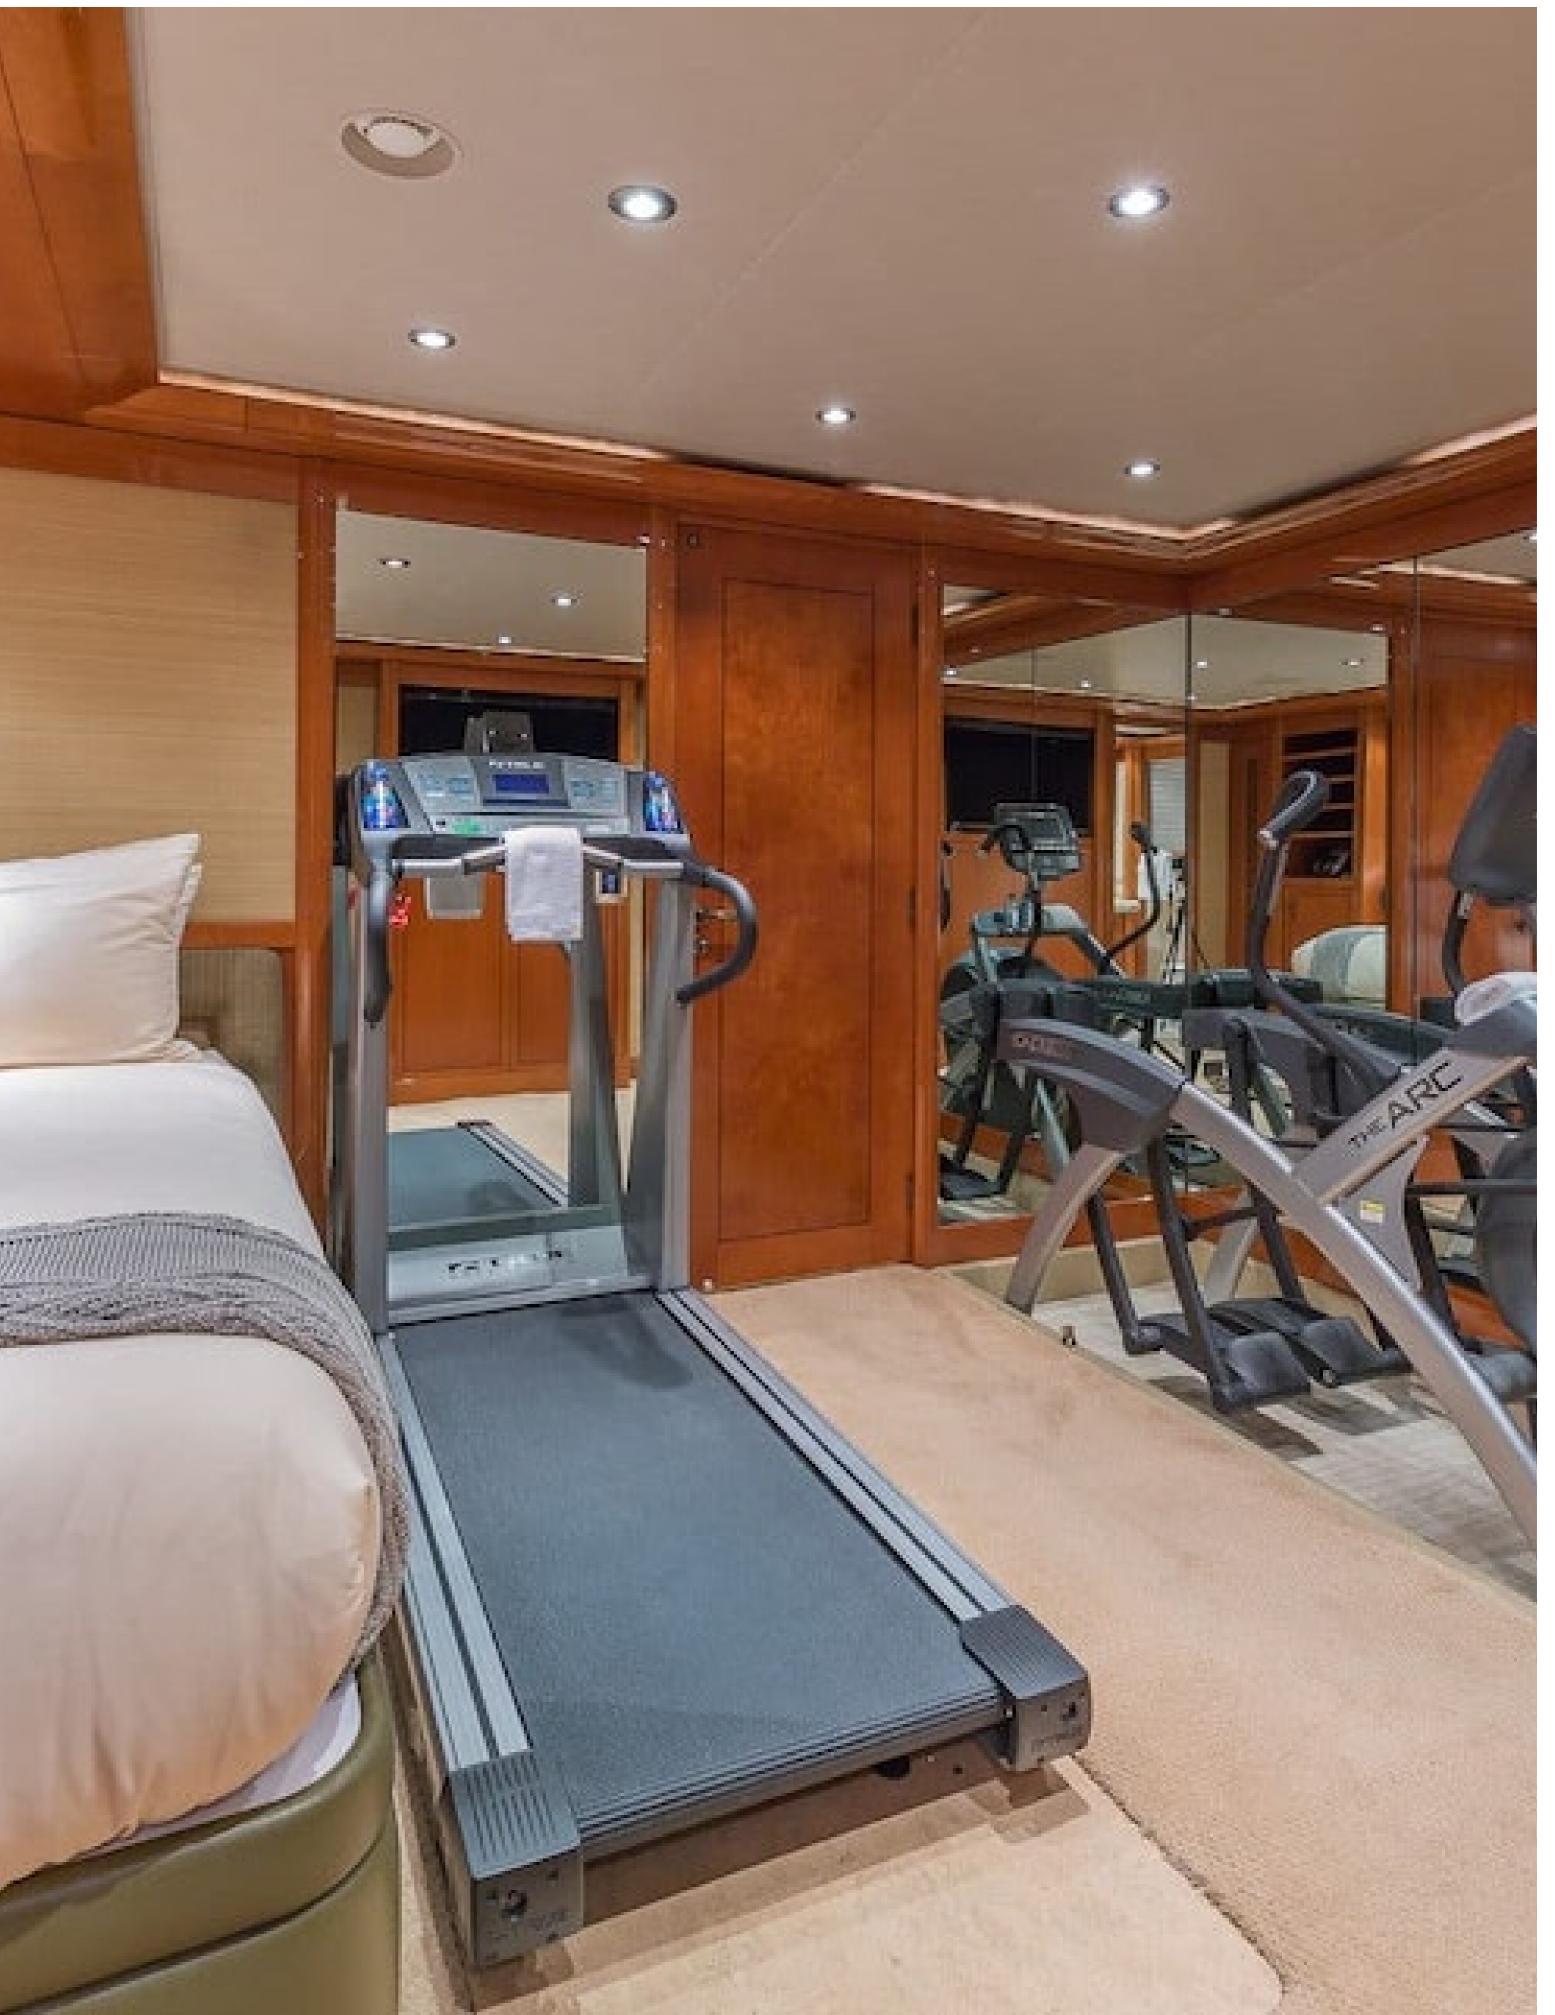

Noteworthy features of the yacht include underwater lights and a gym.

For families, Hospitality is a great choice, as it is designed to be child-friendly. The guest accommodation consists of a master suite, one VIP cabin, three double cabins, and one twin cabin, accommodating up to 12 guests. The bed configuration includes 2 king, 4 doubles, 1 single, and 2 pullmans, and there is also room for up to 11 crew members onboard to ensure a luxurious and comfortable experience for all.

In terms of onboard entertainment and comfort, there is plenty to enjoy, including a gym equipped with the latest equipment, on-board Wi-Fi, and air conditioning. Hospitality also benefits from underwater lights that add spectacle and style after dark, and an advanced stabilisation system that reduces side-to-side roll for exceptional comfort levels at anchor or when underway.