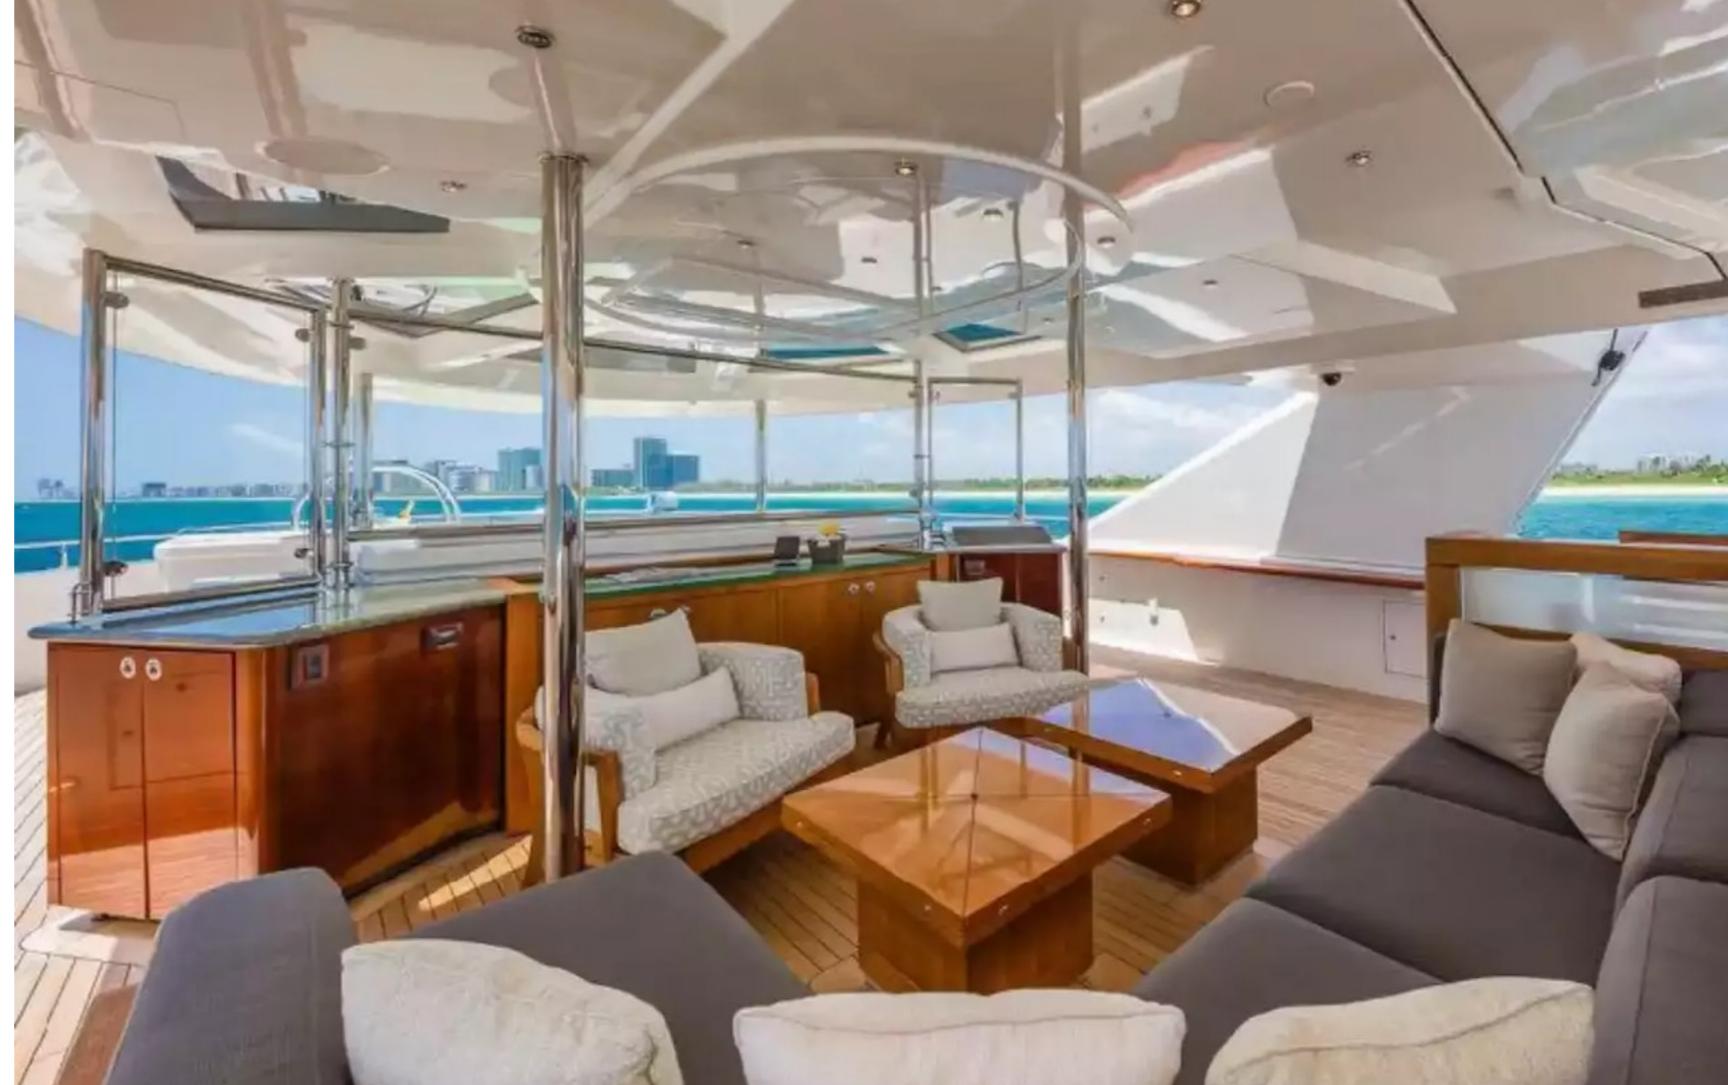

### DESCRIPTION

The American shipyard Westport Yachts has made available for charter the 50m/164'1" motor yacht named "Hospitality," which can accommodate up to 12 guests in seven cabins and was built in 2011. The yacht has an interior designed by Donald Starkey and offers an impressive range of social and dining areas, both indoor and outdoor, making it ideal for relaxing and entertaining while on charter.