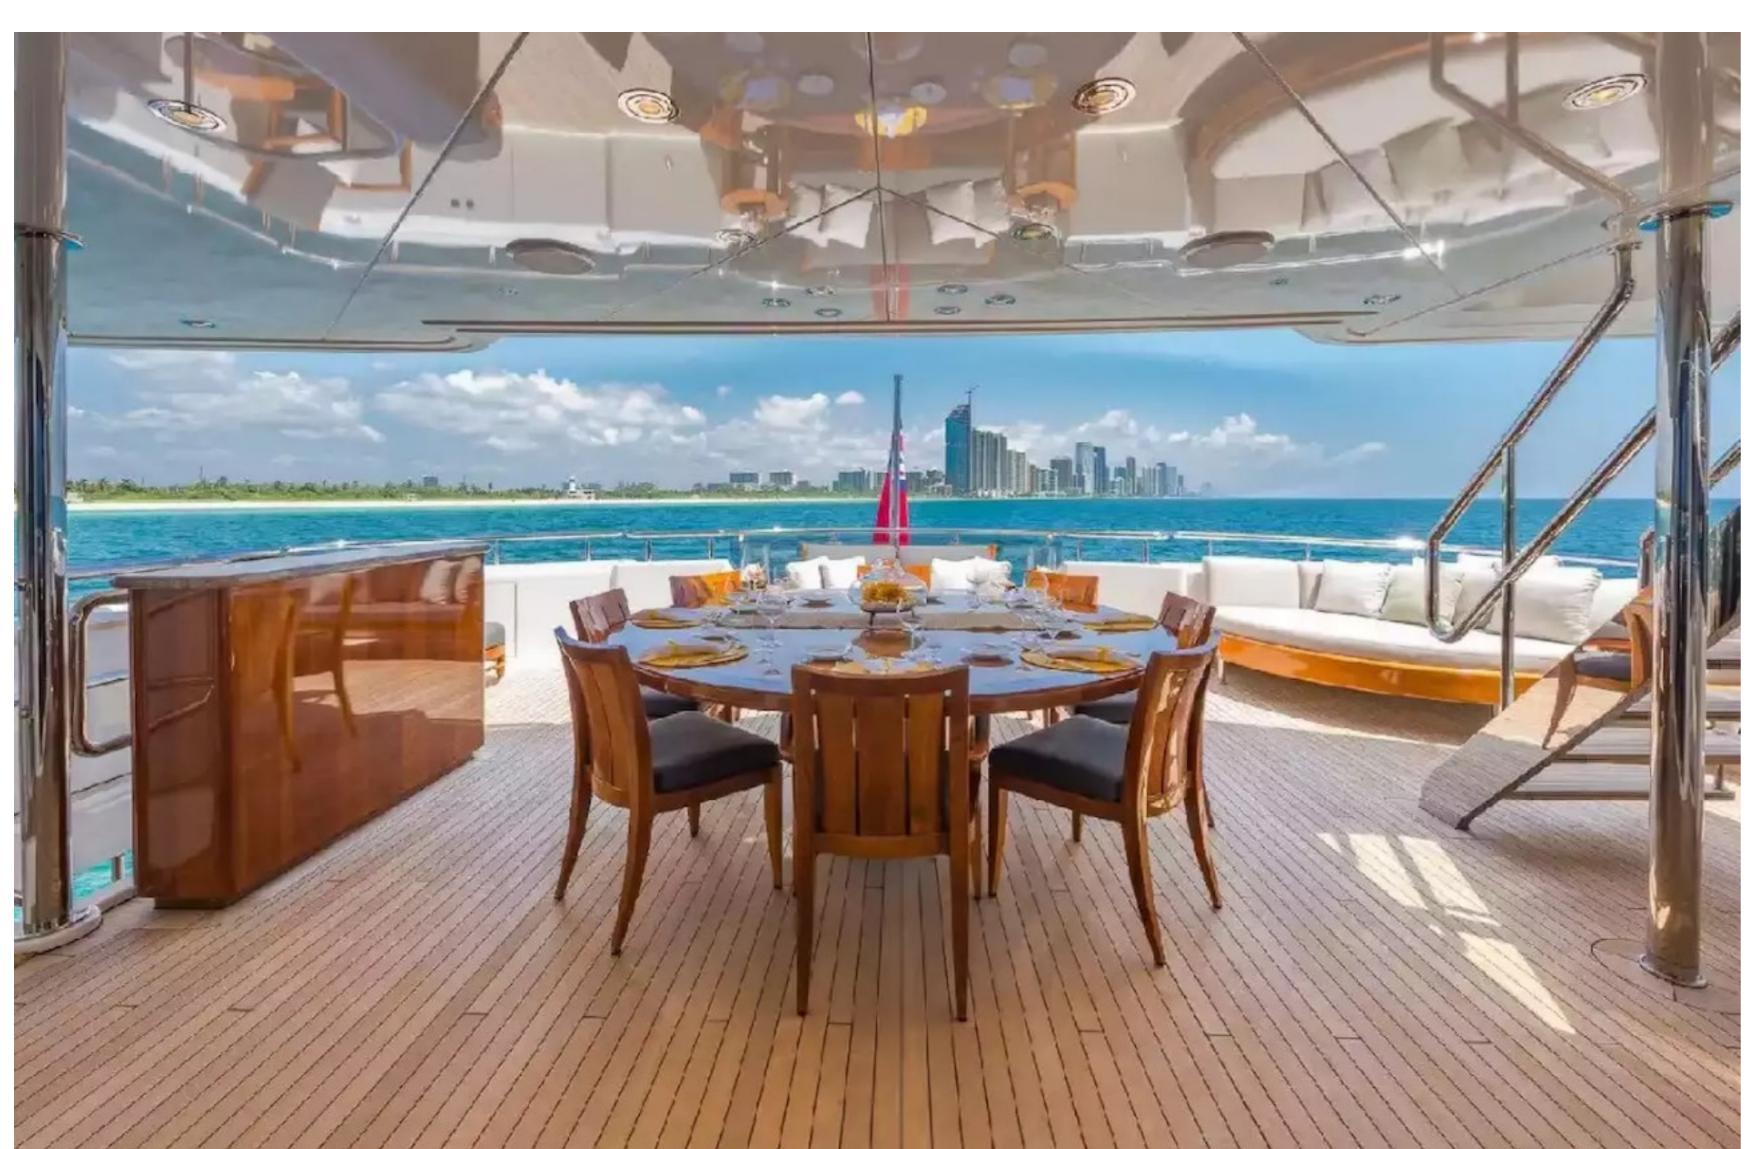

### DESCRIPTION

The American shipyard Westport Yachts has made available for charter the 50m/164'1" motor yacht named "Hospitality," which can accommodate up to 12 guests in seven cabins and was built in 2011. The yacht has an interior designed by Donald Starkey and offers an impressive range of social and dining areas, both indoor and outdoor, making it ideal for relaxing and entertaining while on charter.