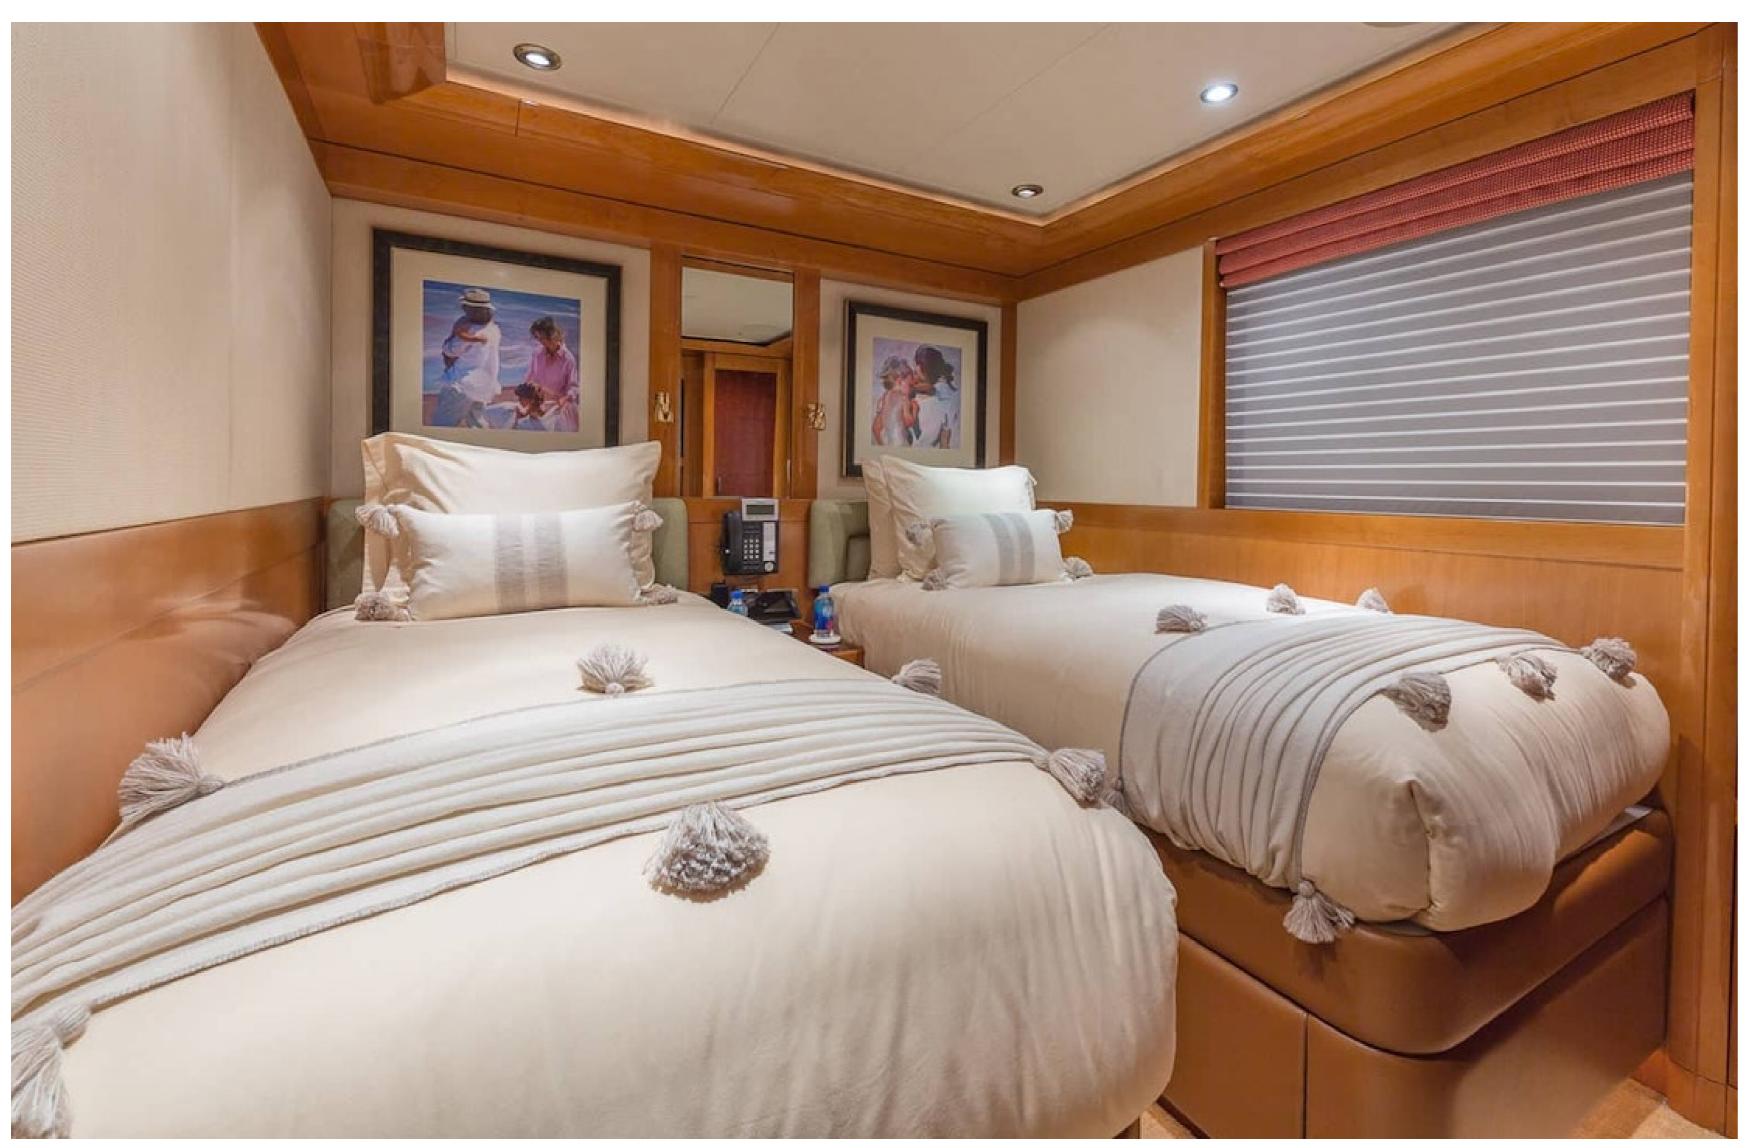

Noteworthy features of the yacht include underwater lights and a gym.

For families, Hospitality is a great choice, as it is designed to be child-friendly. The guest accommodation consists of a master suite, one VIP cabin, three double cabins, and one twin cabin, accommodating up to 12 guests. The bed configuration includes 2 king, 4 doubles, 1 single, and 2 pullmans, and there is also room for up to 11 crew members onboard to ensure a luxurious and comfortable experience for all.

# CABINS DISTRIBUTION

| 1      | 1   | 3      | 1    |
|--------|-----|--------|------|
| MASTER | VIP | DOUBLE | TWIN |