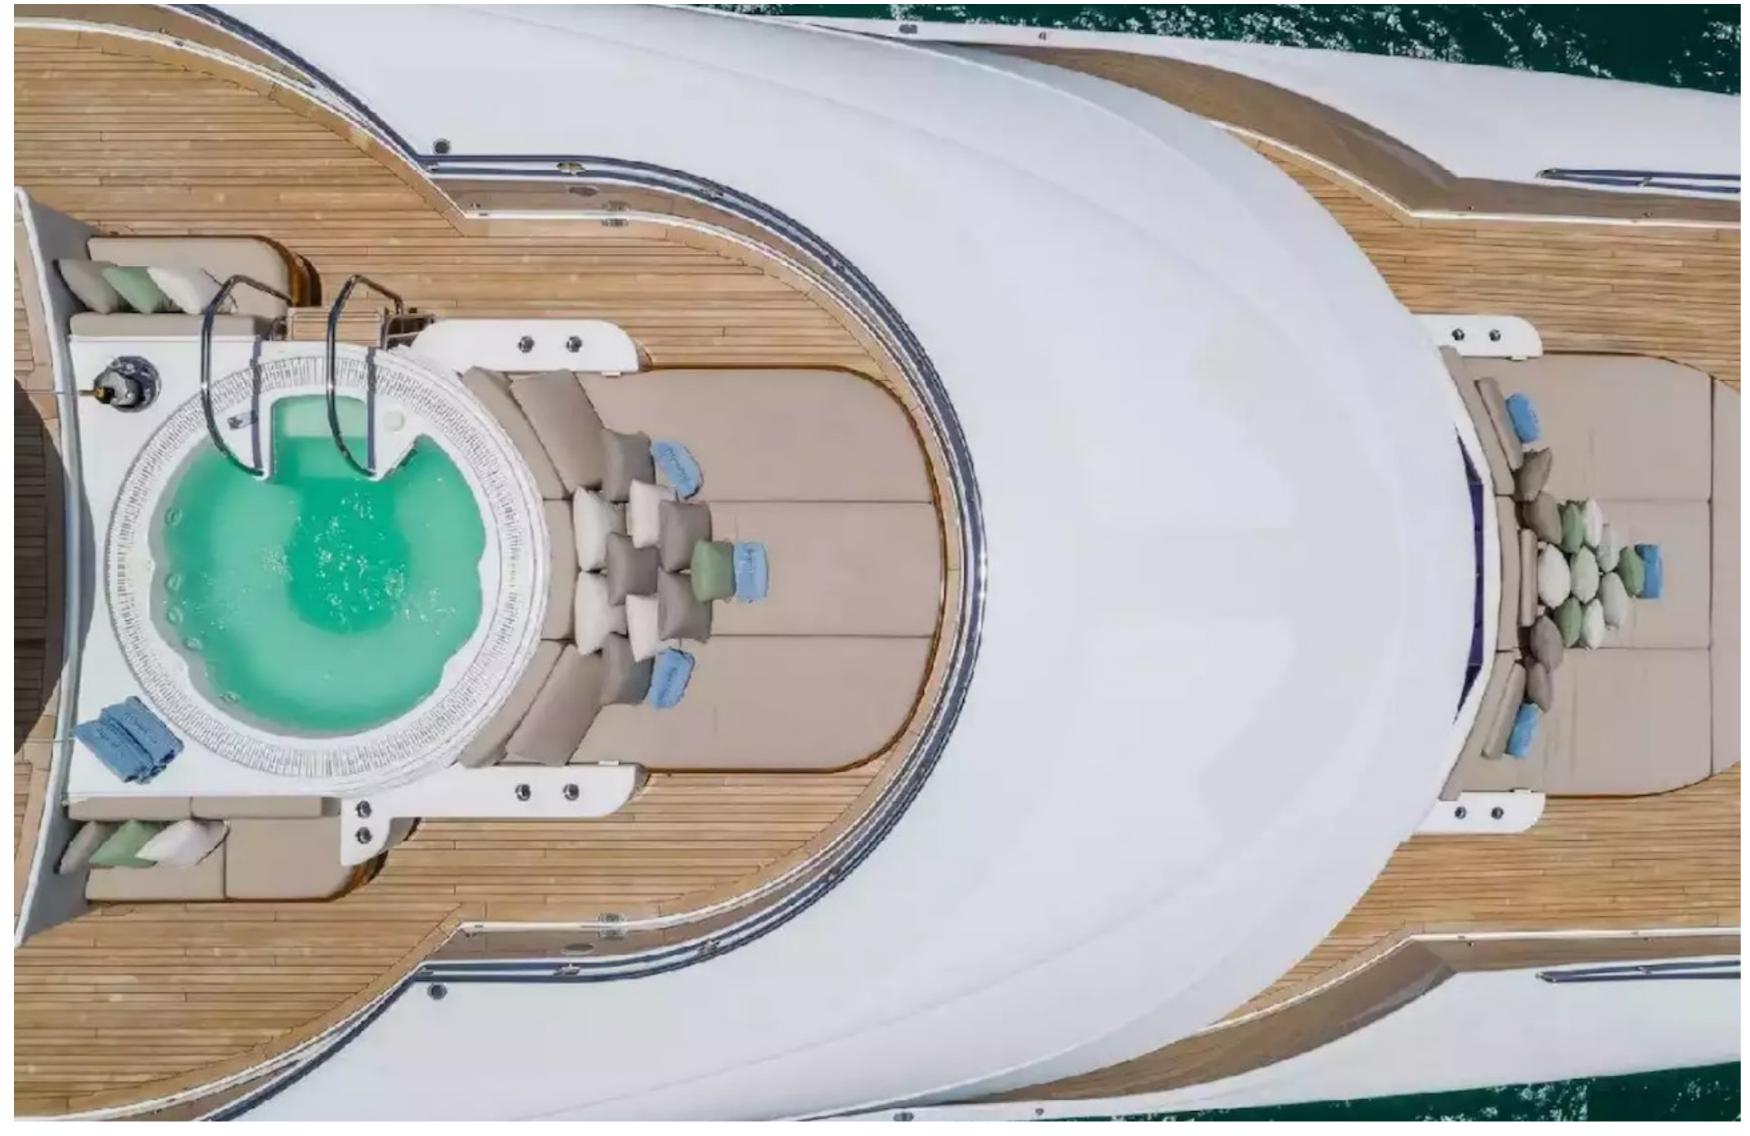

# **FEATURES**

- ➤ Refitted in 2021.
- ➤ Large en-suite cabins.
- ➤ 12 highly experienced crew members.
- ➤ Flexible accommodation setup.
- ➤ Wide range of water toys.
- ➤ High-speed tender.
- ➤ Stabilization at-anchor and underway.
- ➤ Built for worldwide cruising.
- ➤ Sundeck with Jacuzzi, BBQ, and bar.
- ➤ Warm interior with mahogany and sapele.
- ➤ Fireplace in skylounge.
- ➤ Library and fully-equipped gym.
- ➤ Bridge deck master suite.
- Grand piano in sky lounge.
- ➤ Media/massage room.

#### **AMENITIES**

| Jacuzzi                       | Stabilizers Underway          |  | Wifi     | BBQ  | Tender G | arage | Sunpads  |           |  |
|-------------------------------|-------------------------------|--|----------|------|----------|-------|----------|-----------|--|
| At-Anchor Stabilizers Swimmin |                               |  | ıg plati | form | Sun Deck | Gym   | Underwat | er Lights |  |
| Bow Thru                      | Bow Thruster Air Conditioning |  |          |      |          |       |          |           |  |