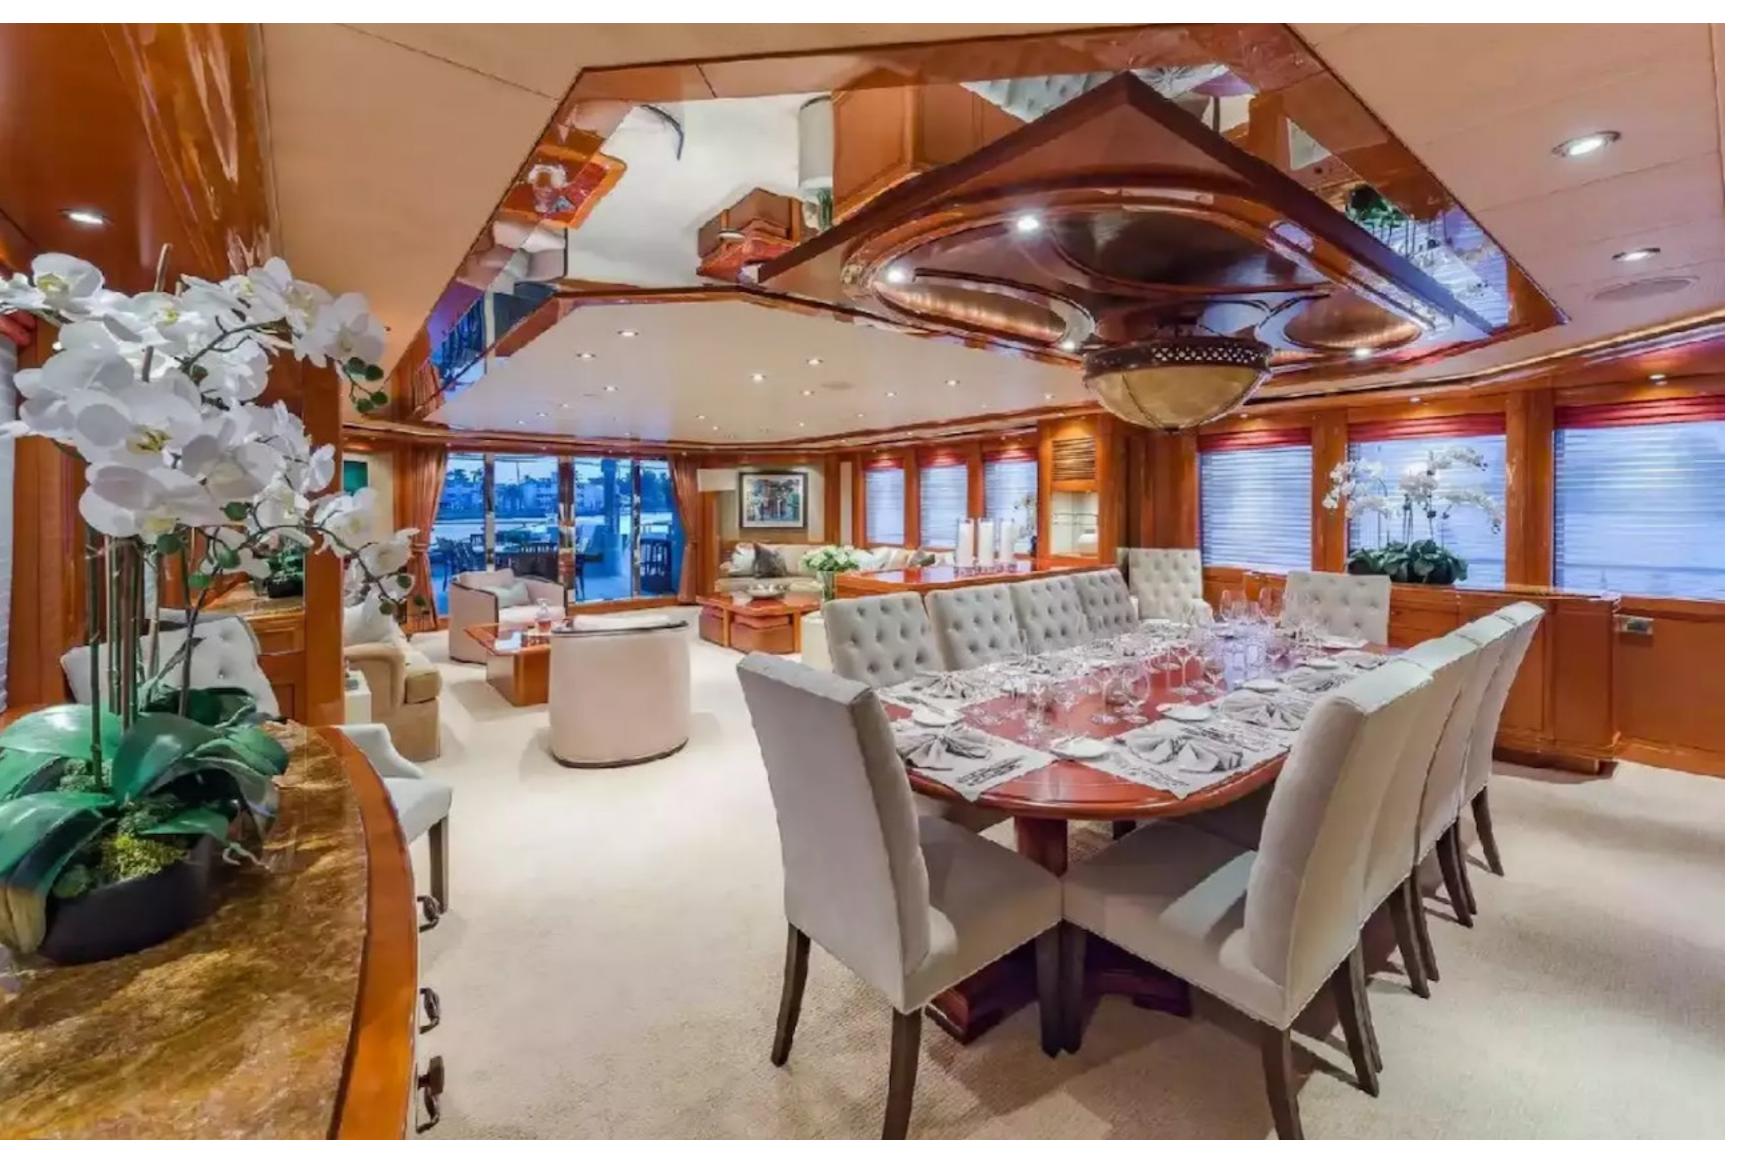

### DESCRIPTION

The American shipyard Westport Yachts has made available for charter the 50m/164'1" motor yacht named "Hospitality," which can accommodate up to 12 guests in seven cabins and was built in 2011. The yacht has an interior designed by Donald Starkey and offers an impressive range of social and dining areas, both indoor and outdoor, making it ideal for relaxing and entertaining while on charter.

Noteworthy features of the yacht include underwater lights and a gym.

For families, Hospitality is a great choice, as it is designed to be child-friendly. The guest accommodation consists of a master suite, one VIP cabin, three double cabins, and one twin cabin, accommodating up to 12 guests. The bed configuration includes 2 king, 4 doubles, 1 single, and 2 pullmans, and there is also room for up to 11 crew members onboard to ensure a luxurious and comfortable experience for all.