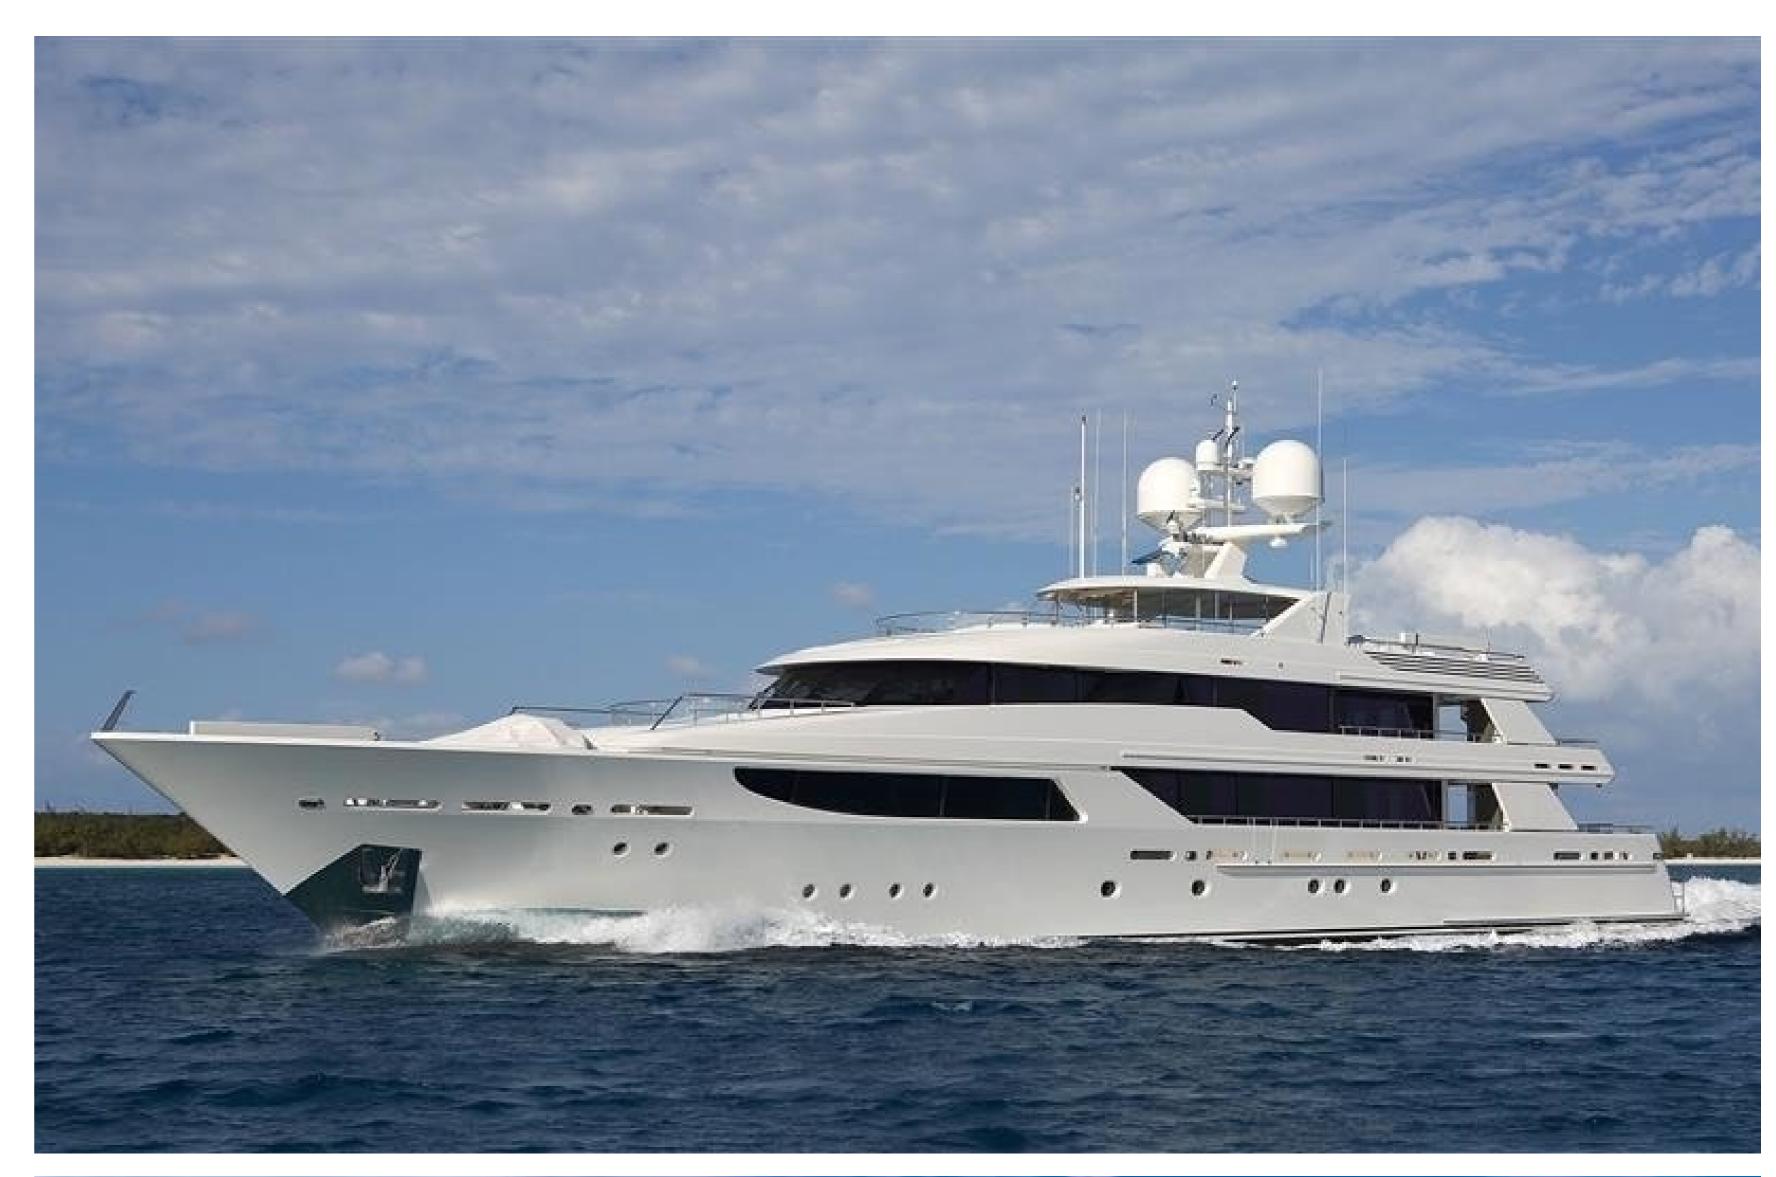

Hospitality has a GRP hull and GRP superstructure, with a semi-displacement hull that provides exceptional seakeeping and impressive speeds. The yacht is powered by twin MTU engines, allowing it to cruise comfortably at 15 knots, reach a maximum speed of 24 knots, and travel up to 4,000 nautical miles at 10 knots with its 75,708 litre fuel tanks.