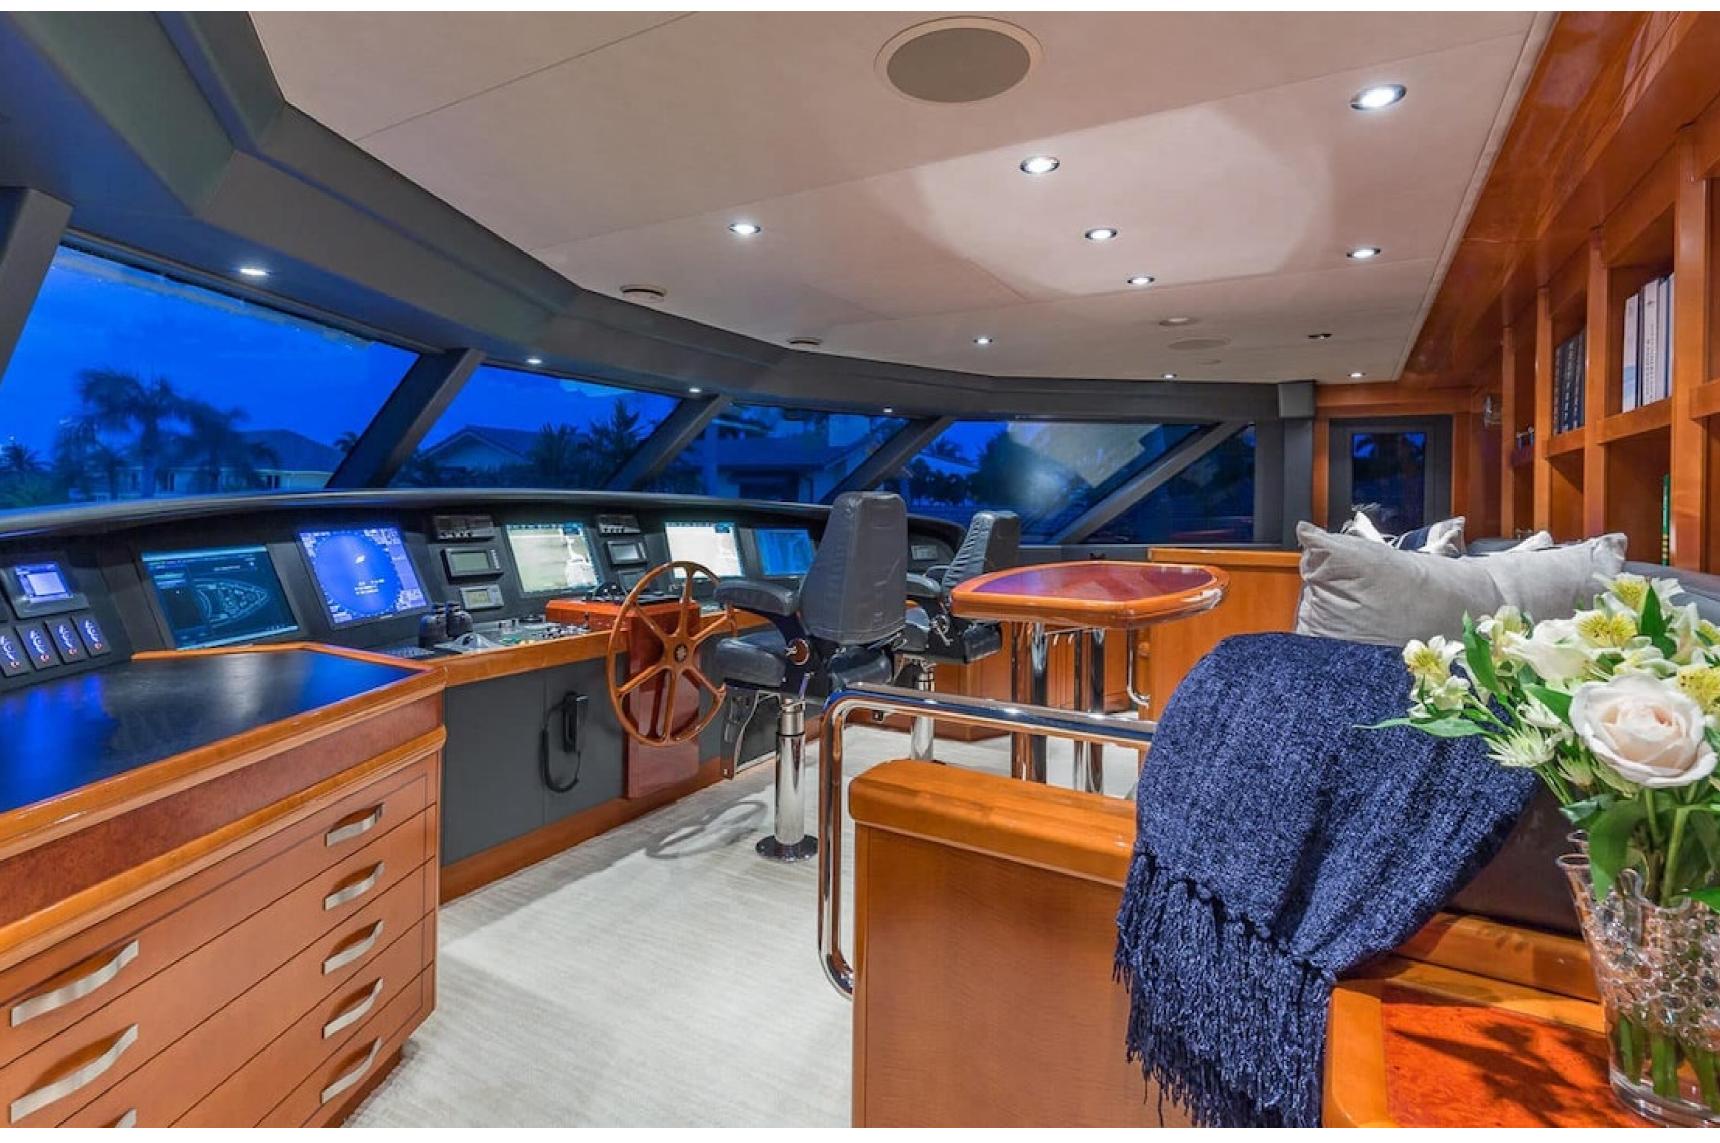

### DESCRIPTION

The American shipyard Westport Yachts has made available for charter the 50m/164'1" motor yacht named "Hospitality," which can accommodate up to 12 guests in seven cabins and was built in 2011. The yacht has an interior designed by Donald Starkey and offers an impressive range of social and dining areas, both indoor and outdoor, making it ideal for relaxing and entertaining while on charter.

Hospitality has a GRP hull and GRP superstructure, with a semi-displacement hull that provides exceptional seakeeping and impressive speeds. The yacht is powered by twin MTU engines, allowing it to cruise comfortably at 15 knots, reach a maximum speed of 24 knots, and travel up to 4,000 nautical miles at 10 knots with its 75,708 litre fuel tanks.