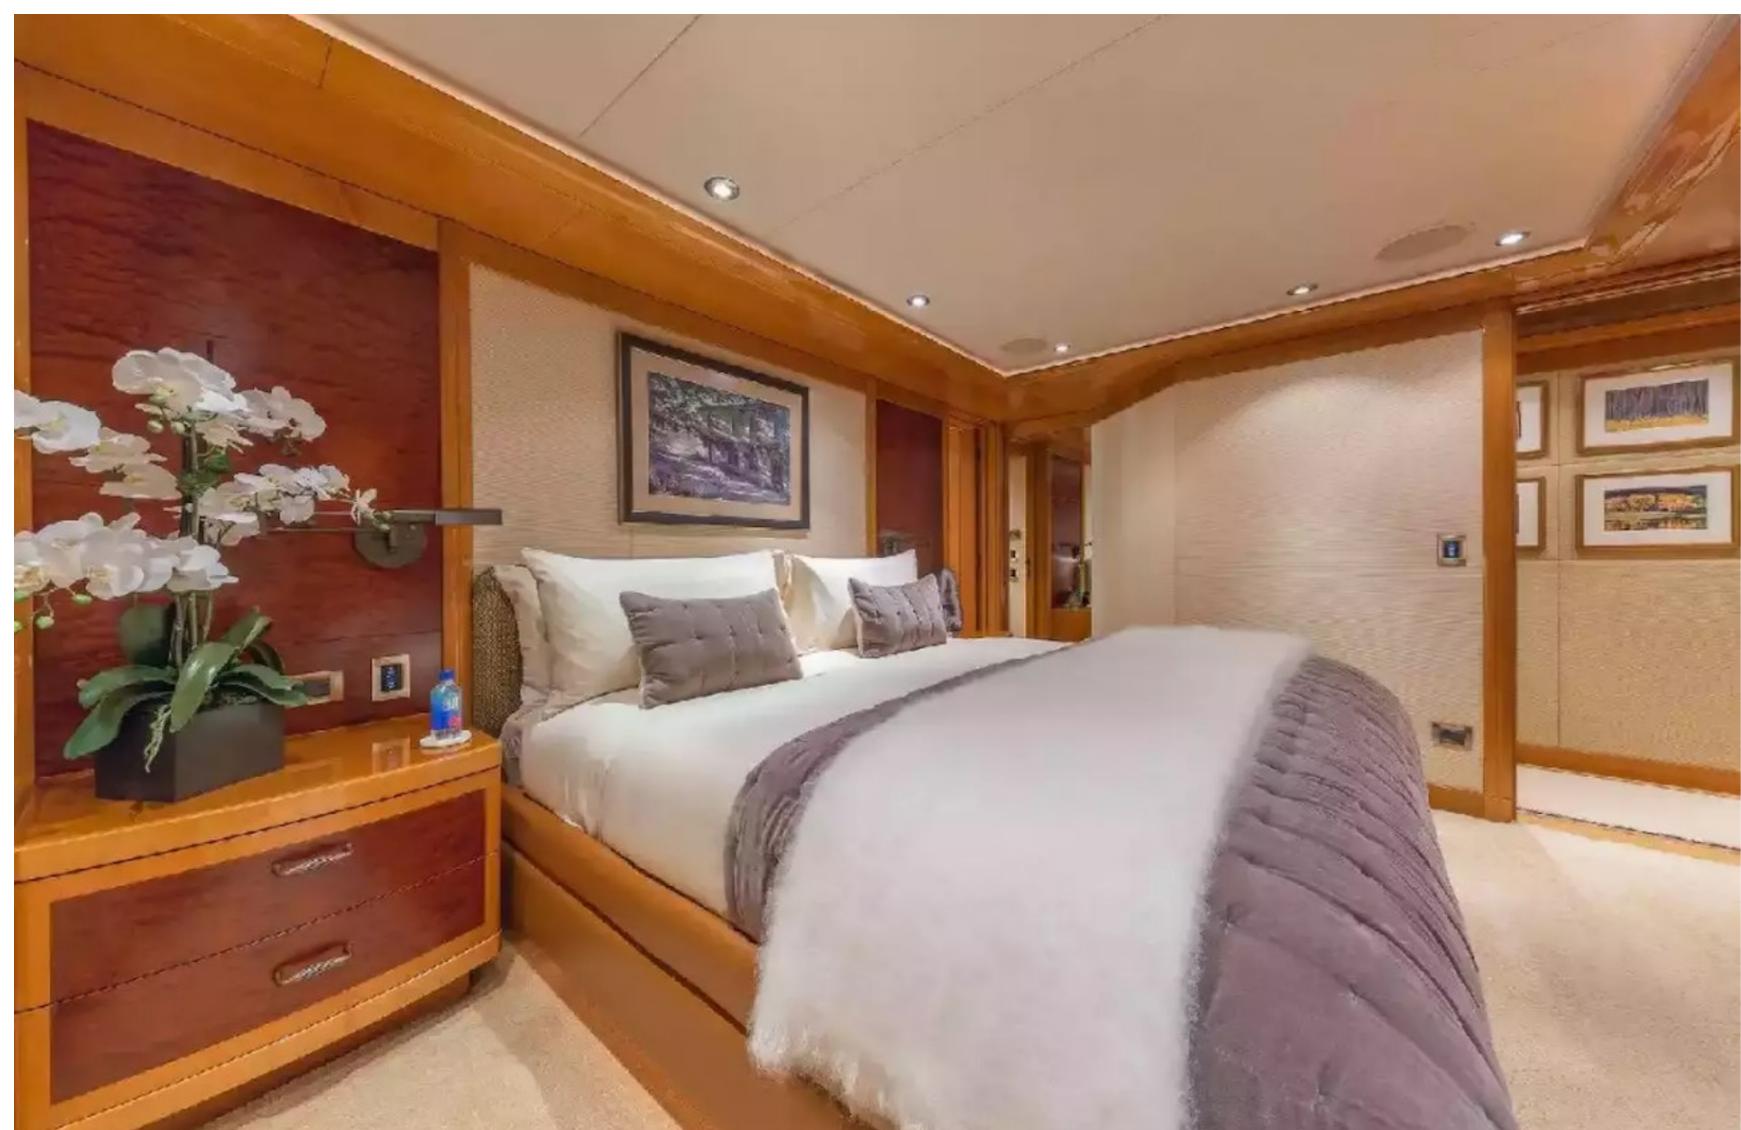

Noteworthy features of the yacht include underwater lights and a gym.

For families, Hospitality is a great choice, as it is designed to be child-friendly. The guest accommodation consists of a master suite, one VIP cabin, three double cabins, and one twin cabin, accommodating up to 12 guests. The bed configuration includes 2 king, 4 doubles, 1 single, and 2 pullmans, and there is also room for up to 11 crew members onboard to ensure a luxurious and comfortable experience for all.