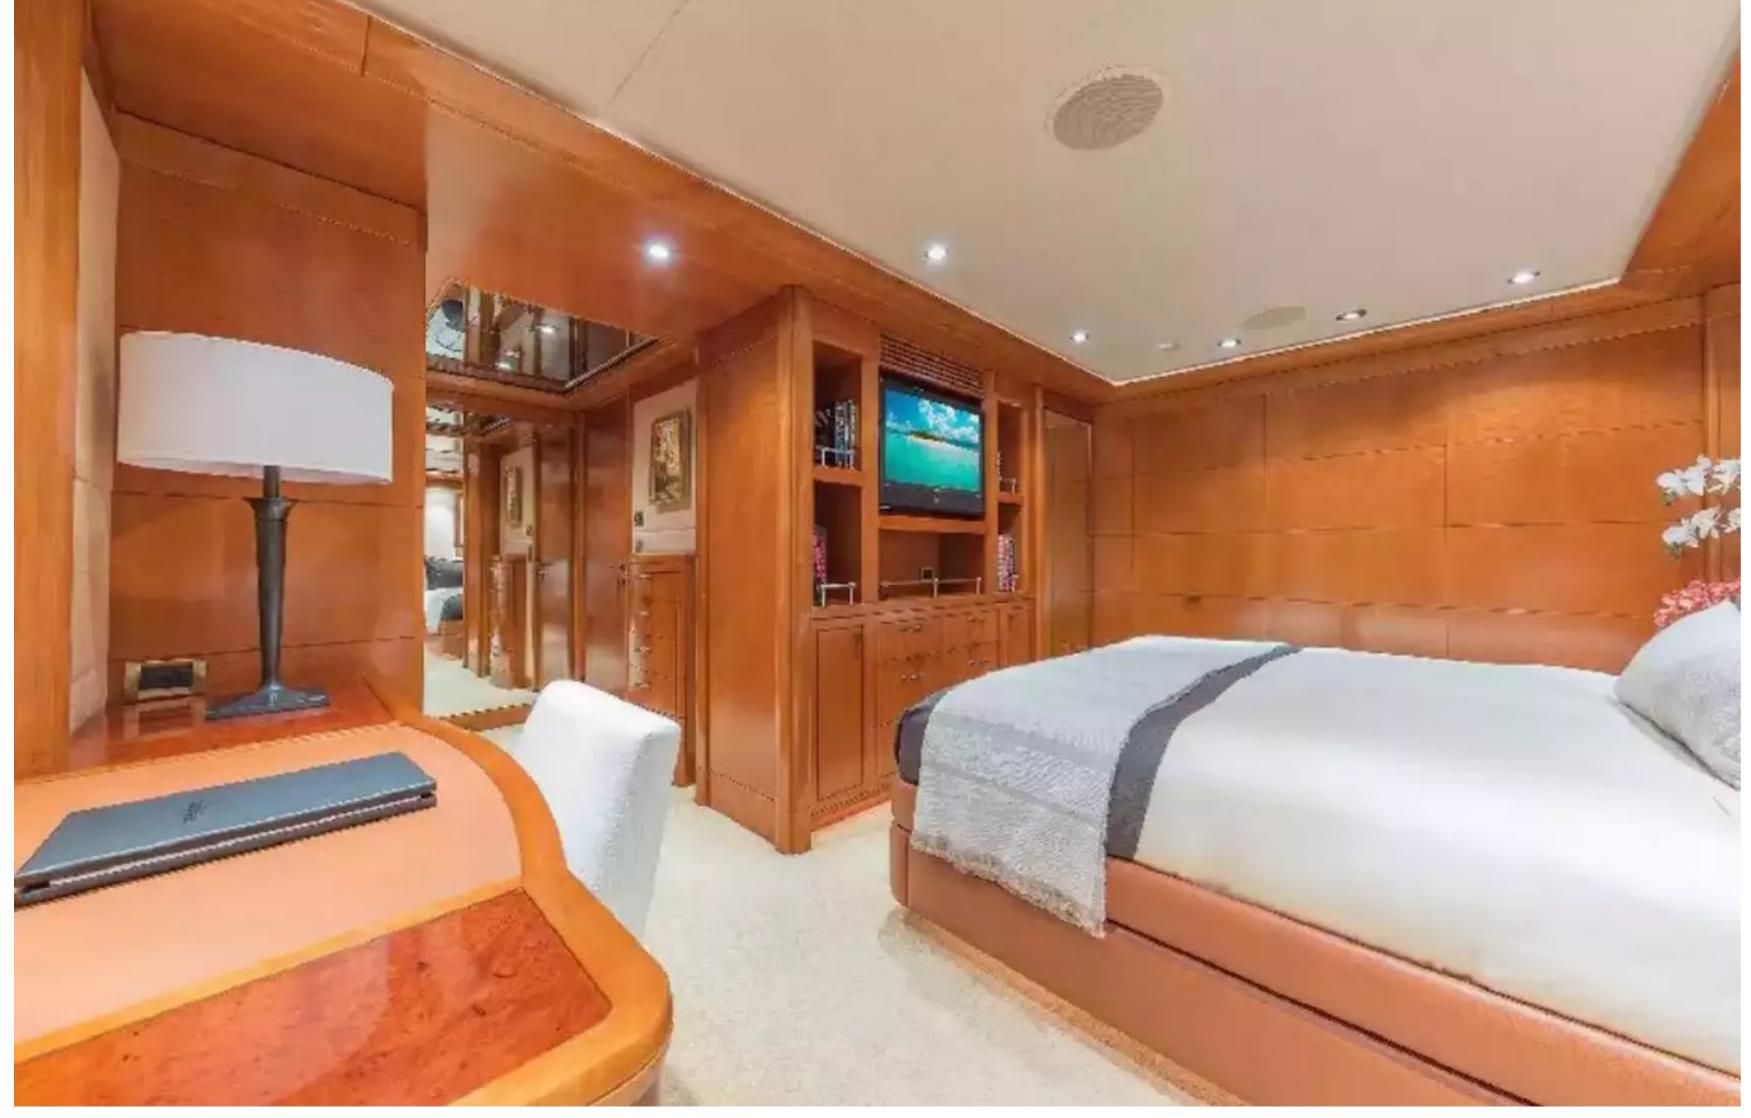

### DESCRIPTION

The American shipyard Westport Yachts has made available for charter the 50m/164'1" motor yacht named "Hospitality," which can accommodate up to 12 guests in seven cabins and was built in 2011. The yacht has an interior designed by Donald Starkey and offers an impressive range of social and dining areas, both indoor and outdoor, making it ideal for relaxing and entertaining while on charter.

Noteworthy features of the yacht include underwater lights and a gym.

For families, Hospitality is a great choice, as it is designed to be child-friendly. The guest accommodation consists of a master suite, one VIP cabin, three double cabins, and one twin cabin, accommodating up to 12 guests. The bed configuration includes 2 king, 4 doubles, 1 single, and 2 pullmans, and there is also room for up to 11 crew members onboard to ensure a luxurious and comfortable experience for all.

In terms of onboard entertainment and comfort, there is plenty to enjoy, including a gym equipped with the latest equipment, on-board Wi-Fi, and air conditioning. Hospitality also benefits from underwater lights that add spectacle and style after dark, and an advanced stabilisation system that reduces side-to-side roll for exceptional comfort levels at anchor or when underway.