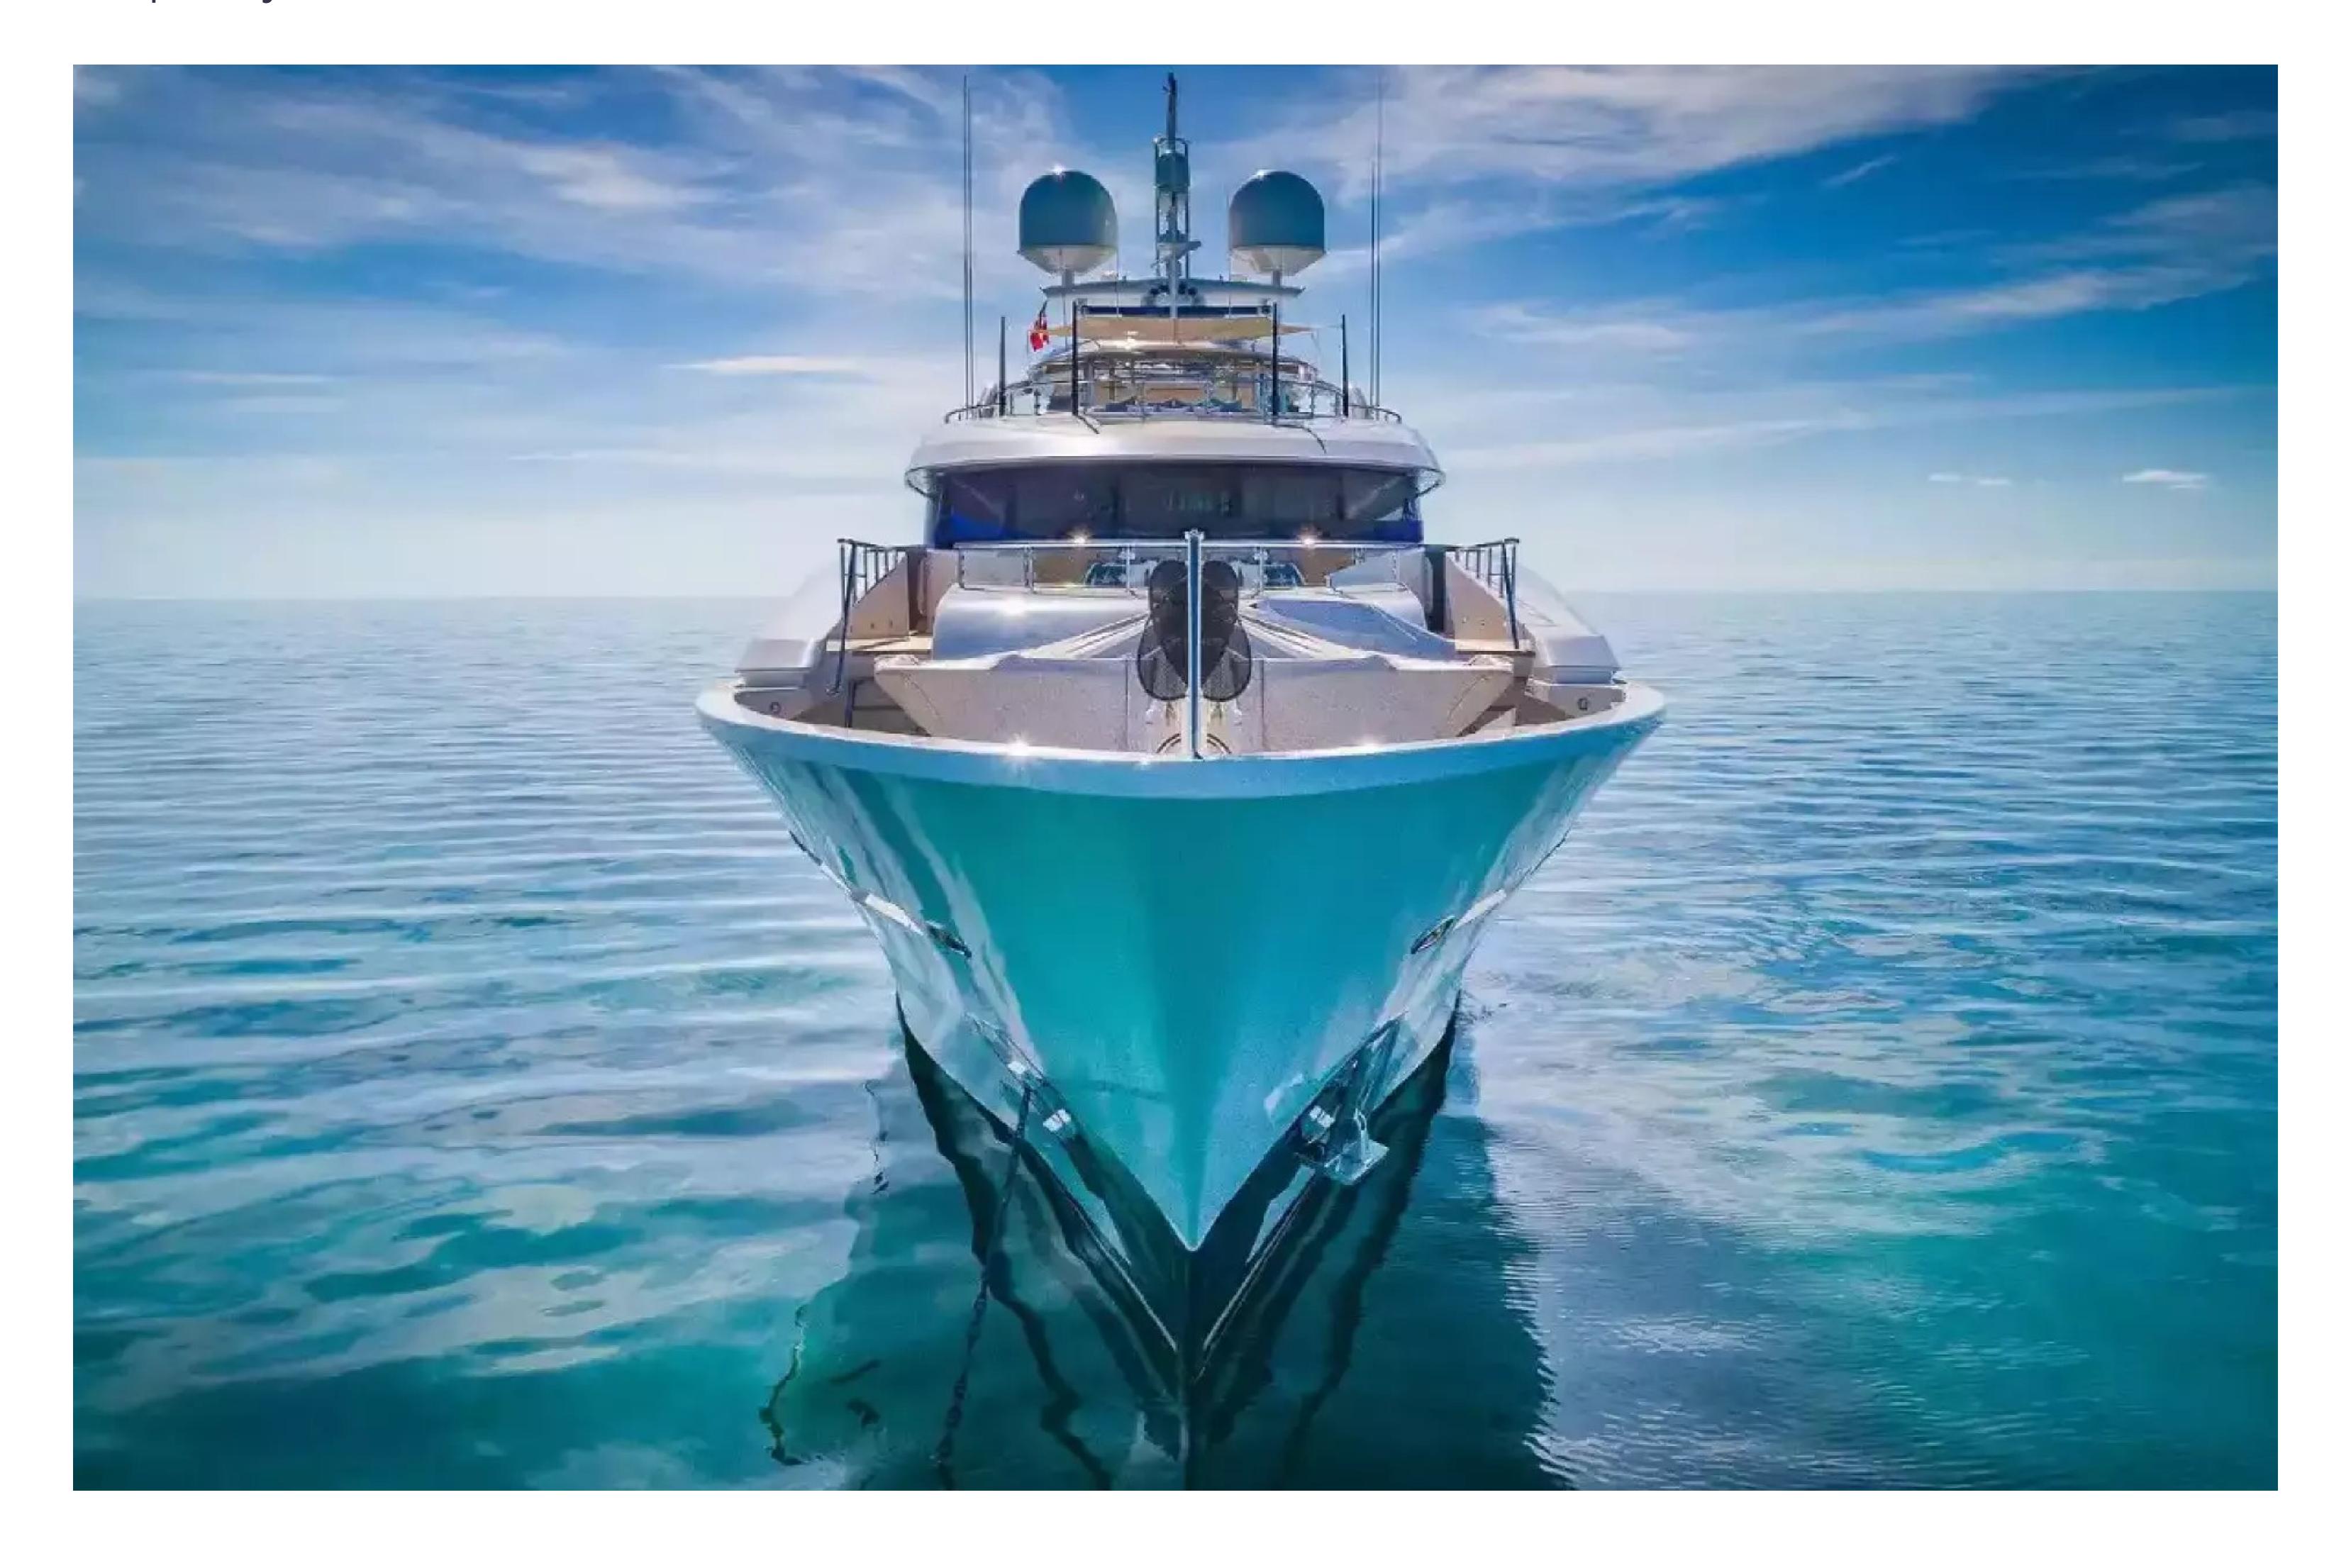

### DESCRIPTION

The American shipyard Westport Yachts has made available for charter the 50m/164'1" motor yacht named "Hospitality," which can accommodate up to 12 guests in seven cabins and was built in 2011. The yacht has an interior designed by Donald Starkey and offers an impressive range of social and dining areas, both indoor and outdoor, making it ideal for relaxing and entertaining while on charter.

Hospitality has a GRP hull and GRP superstructure, with a semi-displacement hull that provides exceptional seakeeping and impressive speeds. The yacht is powered by twin MTU engines, allowing it to cruise comfortably at 15 knots, reach a maximum speed of 24 knots, and travel up to 4,000 nautical miles at 10 knots with its 75,708 litre fuel tanks.