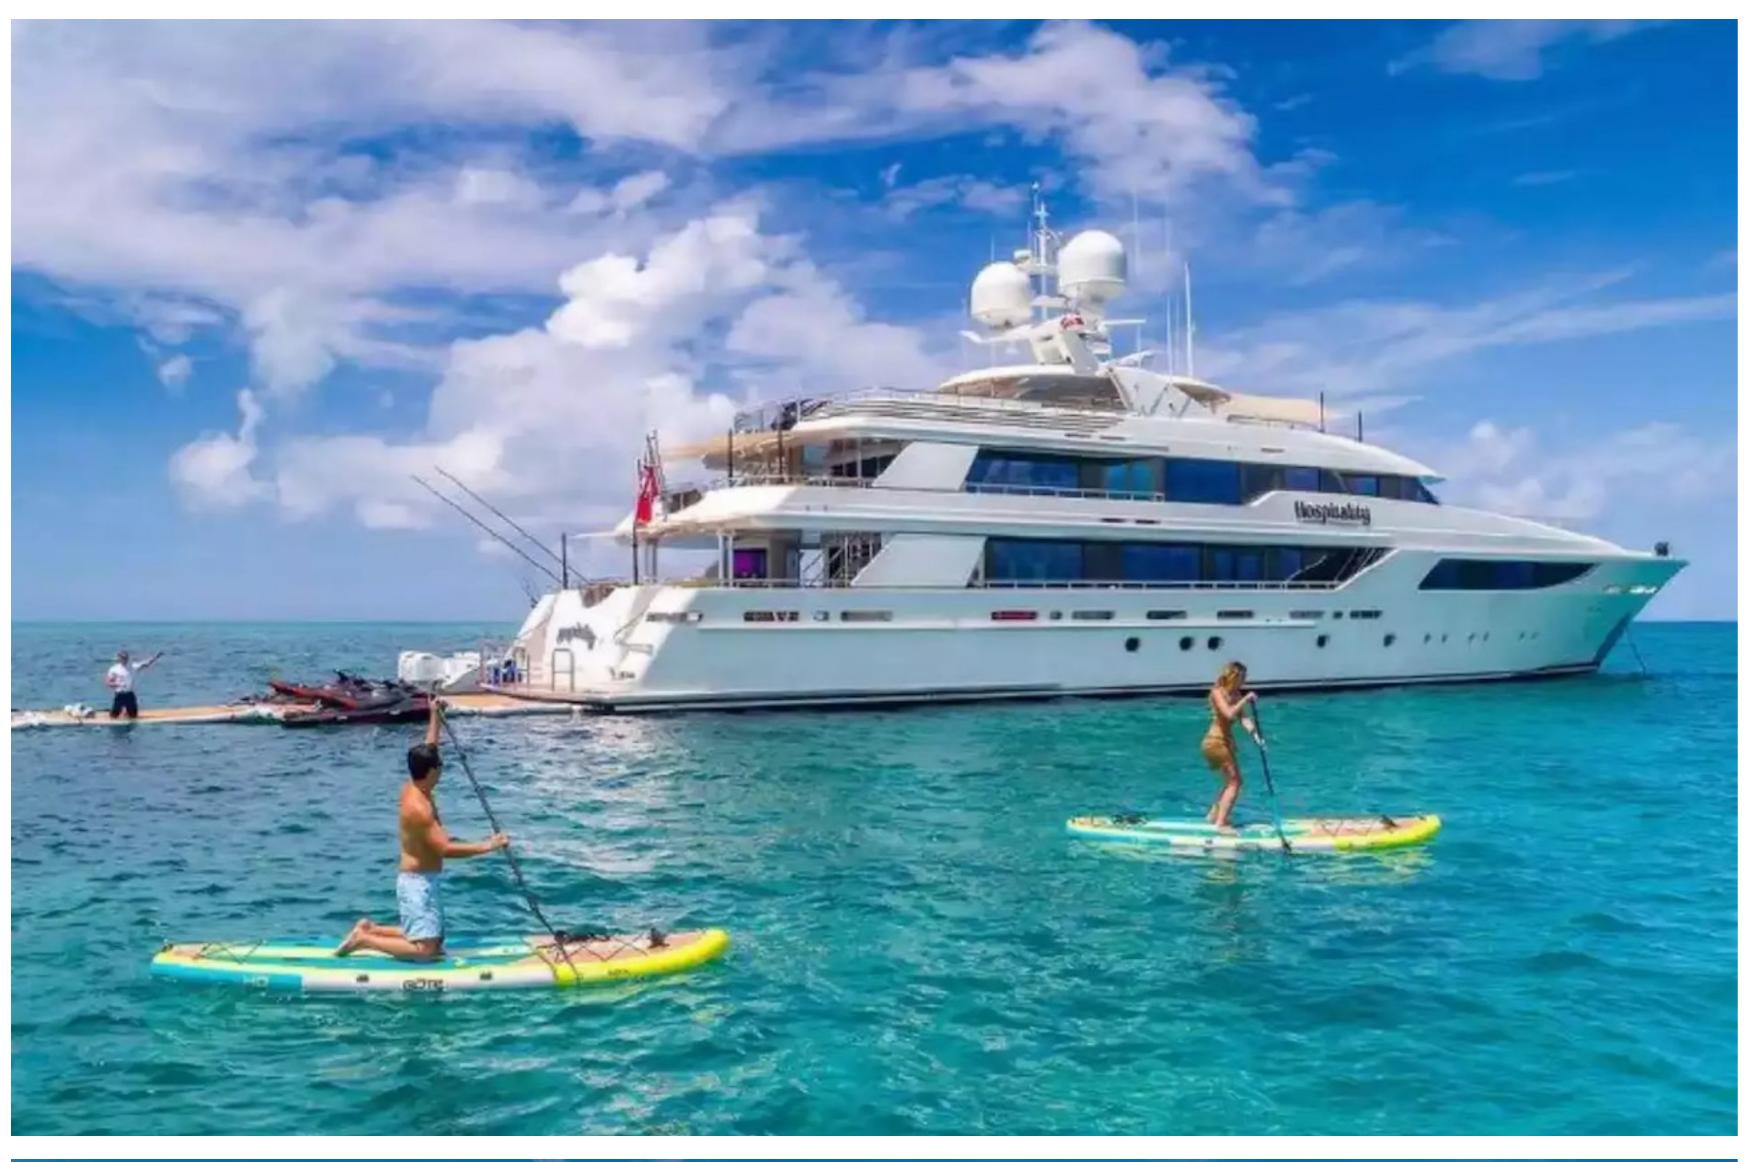

The yacht also features an exceptional collection of water toys and accessories, including a Zapata Flyboard, waterslides, Jet Skis, waverunners, towable toys, waterskis, a Kite Surfer, a seabob, and much more. There are three tenders on board, including a 12.8m/42' Yellowfin Tender.

# TOYS

| 3 x Jet Skis | 6 x Seabobs          | 4 x Paddleboards |                   | 4 x Schwinn Cruiser bicycles |                       |  |
|--------------|----------------------|------------------|-------------------|------------------------------|-----------------------|--|
| 2 x Kayaks   | 8 x Diving equipment |                  | Fishing Equipment |                              | Water Skis Wakeboards |  |
| Towable Toy  | s 3 x Tenders        |                  |                   |                              |                       |  |