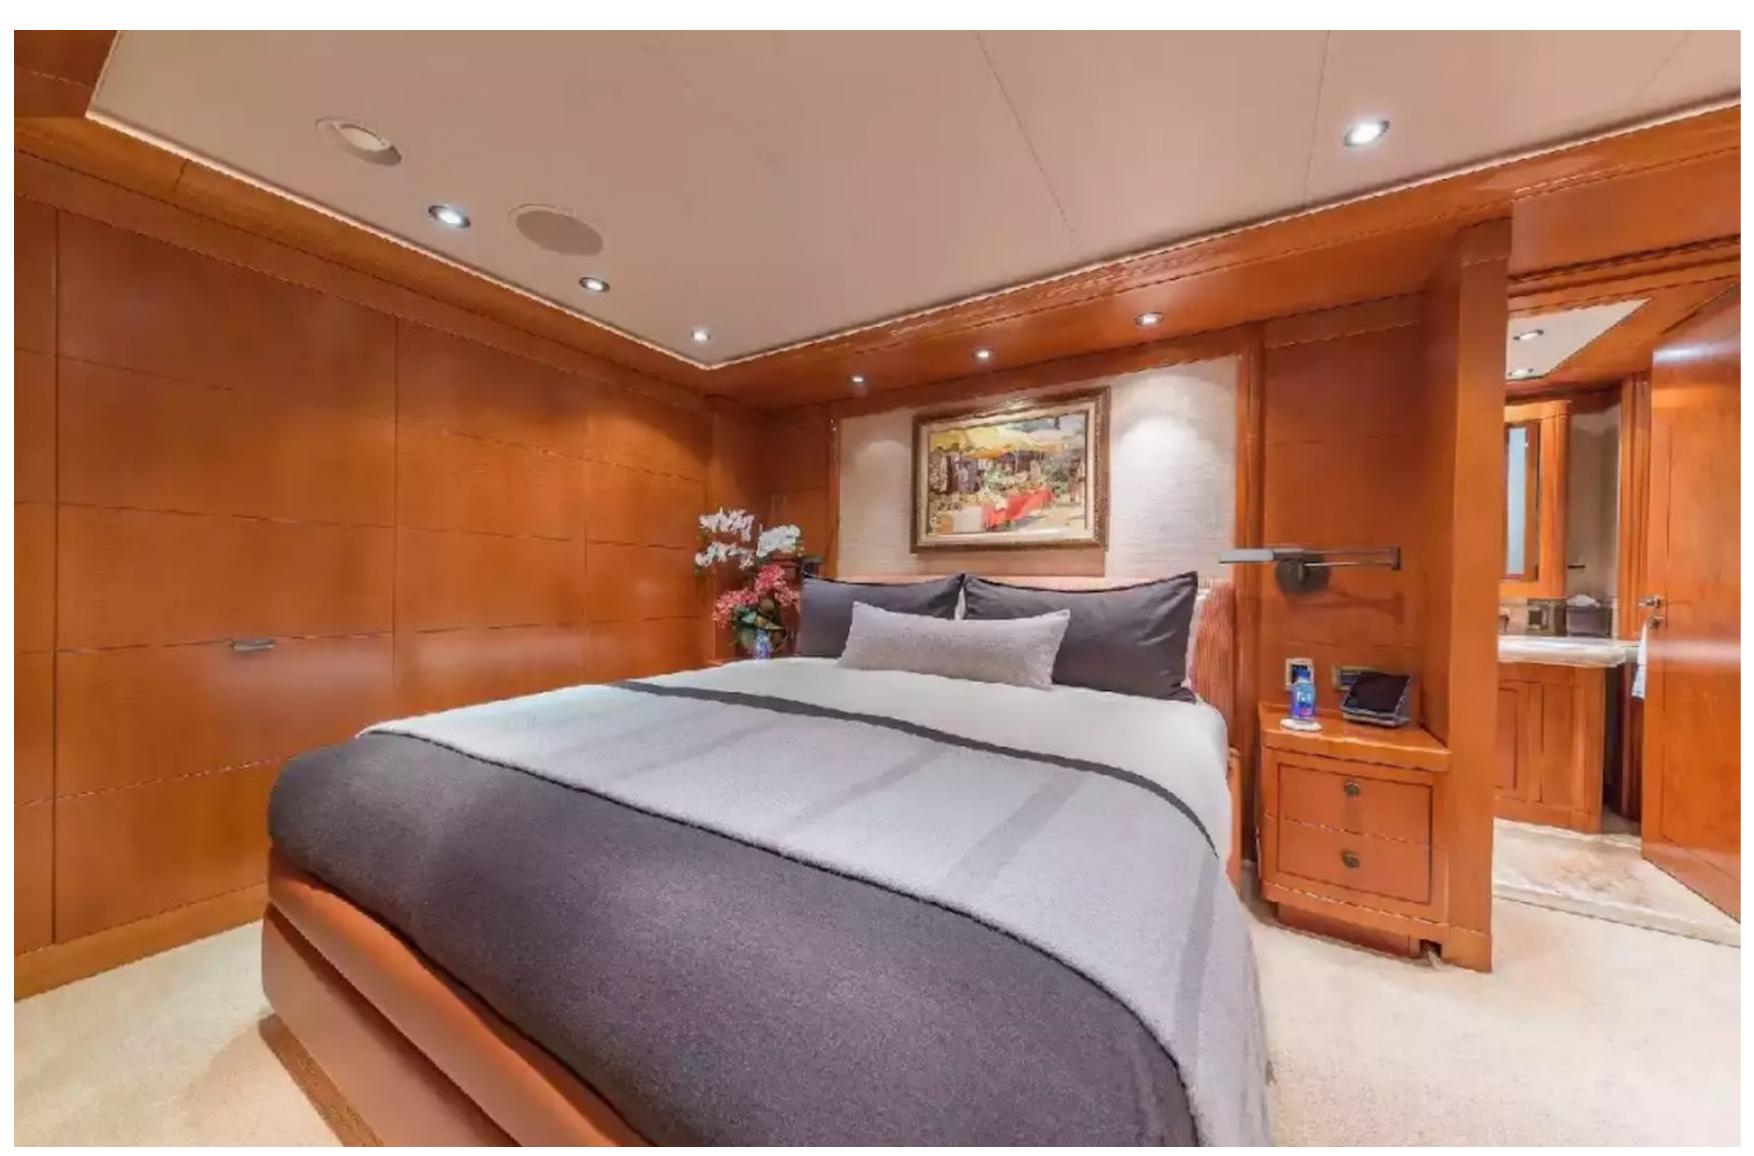

Noteworthy features of the yacht include underwater lights and a gym.

For families, Hospitality is a great choice, as it is designed to be child-friendly. The guest accommodation consists of a master suite, one VIP cabin, three double cabins, and one twin cabin, accommodating up to 12 guests. The bed configuration includes 2 king, 4 doubles, 1 single, and 2 pullmans, and there is also room for up to 11 crew members onboard to ensure a luxurious and comfortable experience for all.