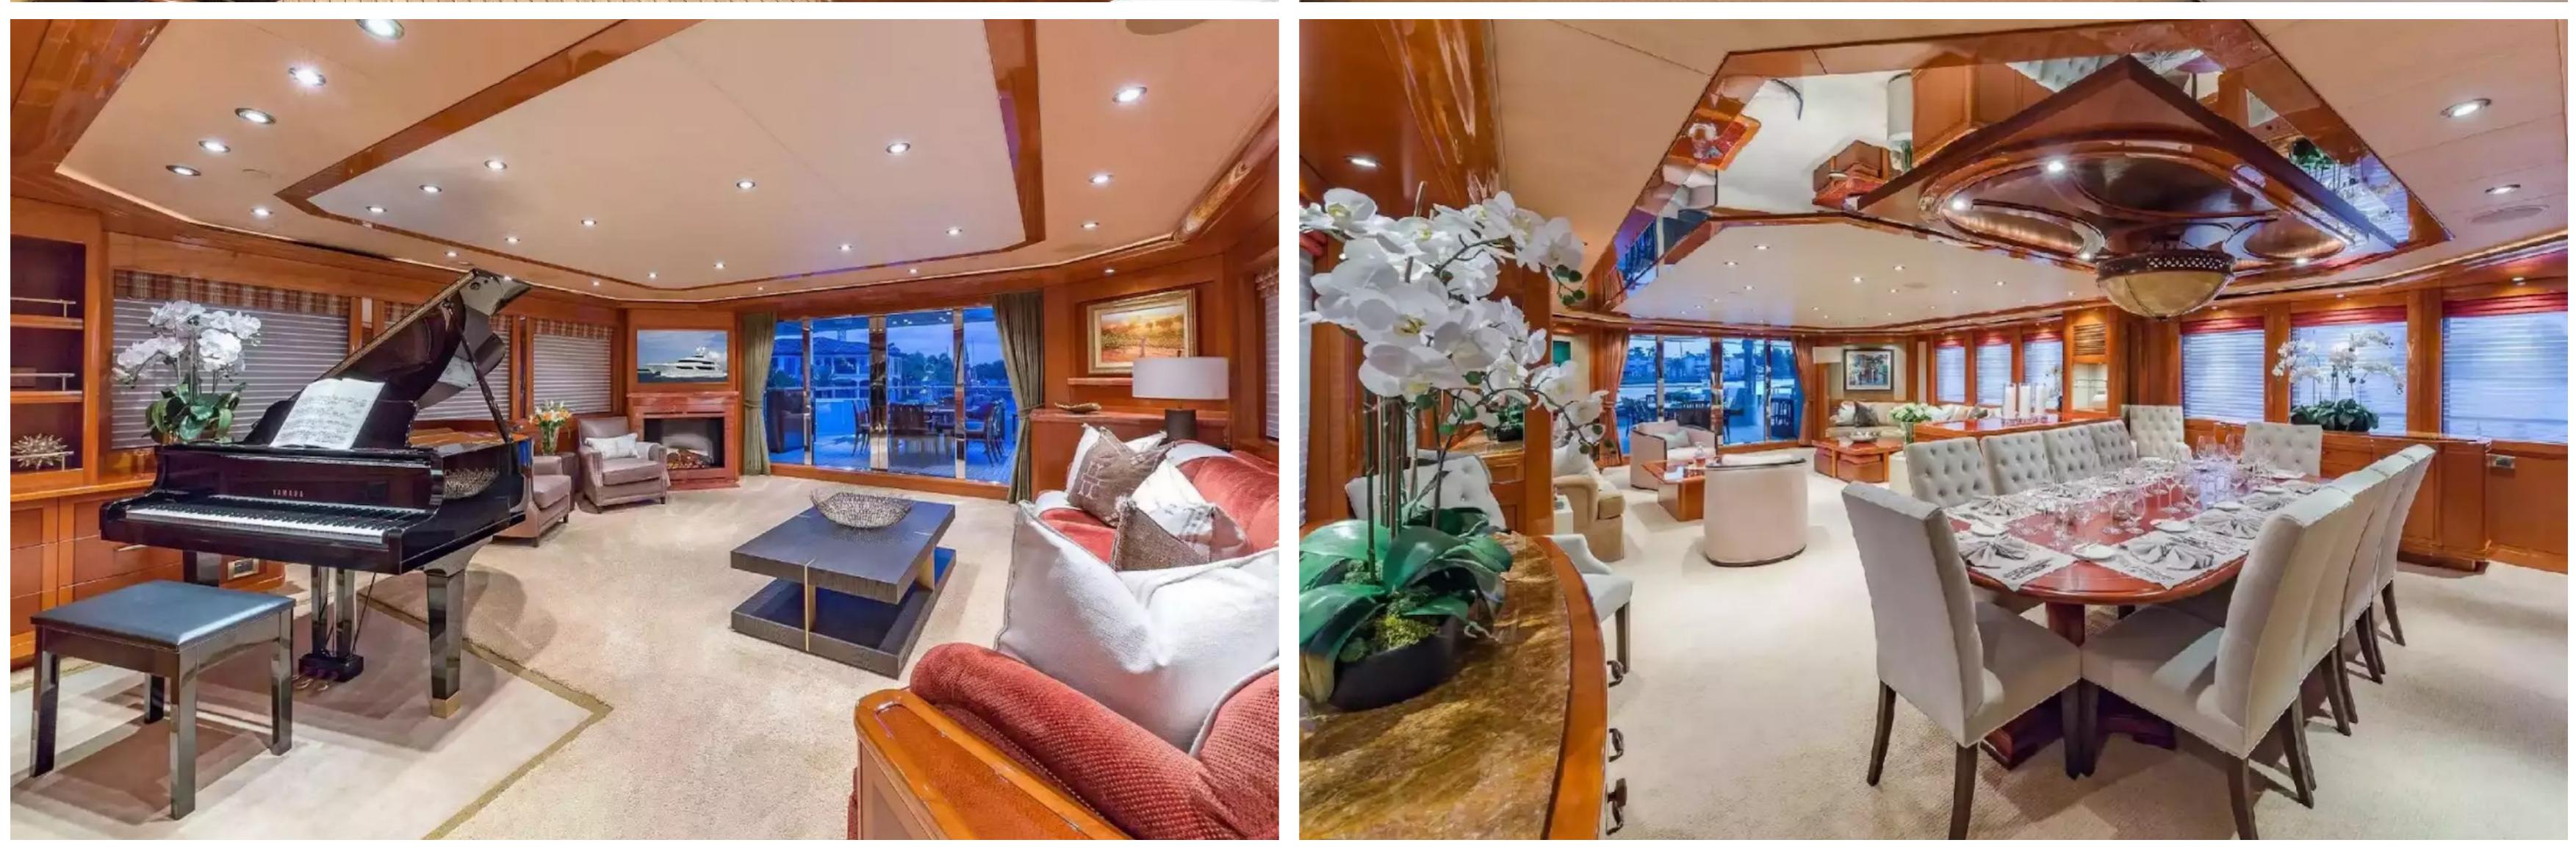

# **FEATURES**

- ➤ Refitted in 2021.
- ➤ Large en-suite cabins.
- ➤ 12 highly experienced crew members.
- ➤ Flexible accommodation setup.
- ➤ Wide range of water toys.
- ➤ High-speed tender.
- ➤ Stabilization at-anchor and underway.
- ➤ Built for worldwide cruising.
- ➤ Sundeck with Jacuzzi, BBQ, and bar.
- ➤ Warm interior with mahogany and sapele.
- ➤ Fireplace in skylounge.
- ➤ Library and fully-equipped gym.
- ➤ Bridge deck master suite.
- Grand piano in sky lounge.
- ➤ Media/massage room.

### DESCRIPTION

The American shipyard Westport Yachts has made available for charter the 50m/164'1" motor yacht named "Hospitality," which can accommodate up to 12 guests in seven cabins and was built in 2011. The yacht has an interior designed by Donald Starkey and offers an impressive range of social and dining areas, both indoor and outdoor, making it ideal for relaxing and entertaining while on charter.