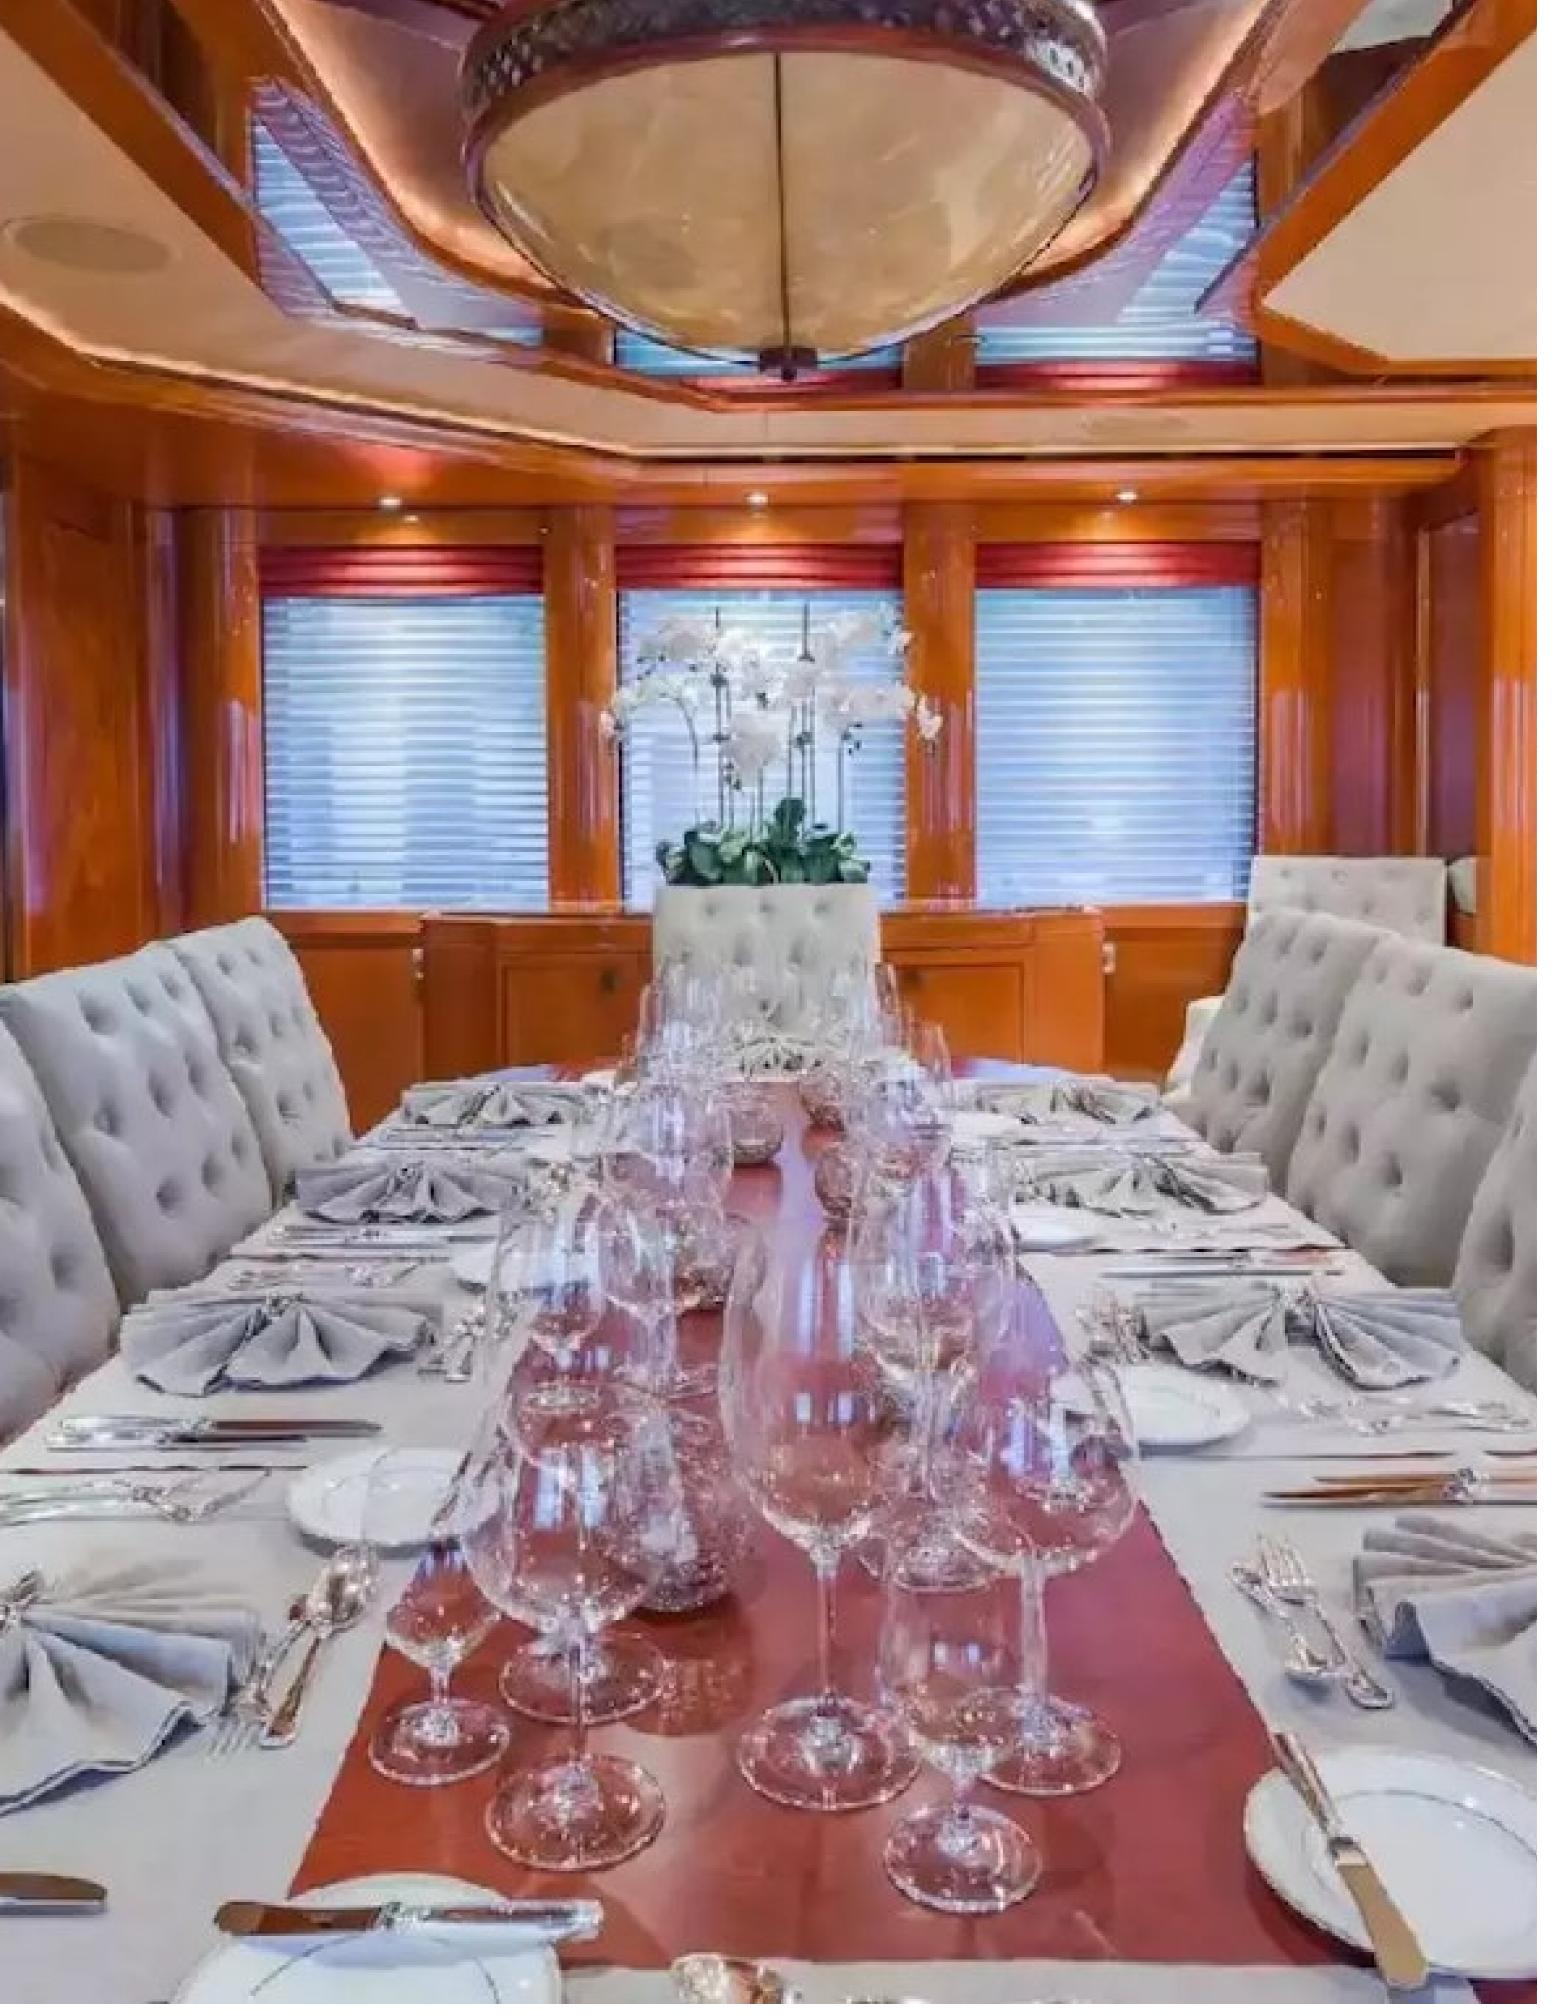

### DESCRIPTION

The American shipyard Westport Yachts has made available for charter the 50m/164'1" motor yacht named "Hospitality," which can accommodate up to 12 guests in seven cabins and was built in 2011. The yacht has an interior designed by Donald Starkey and offers an impressive range of social and dining areas, both indoor and outdoor, making it ideal for relaxing and entertaining while on charter.

Noteworthy features of the yacht include underwater lights and a gym.

For families, Hospitality is a great choice, as it is designed to be child-friendly. The guest accommodation consists of a master suite, one VIP cabin, three double cabins, and one twin cabin, accommodating up to 12 guests. The bed configuration includes 2 king, 4 doubles, 1 single, and 2 pullmans, and there is also room for up to 11 crew members onboard to ensure a luxurious and comfortable experience for all.