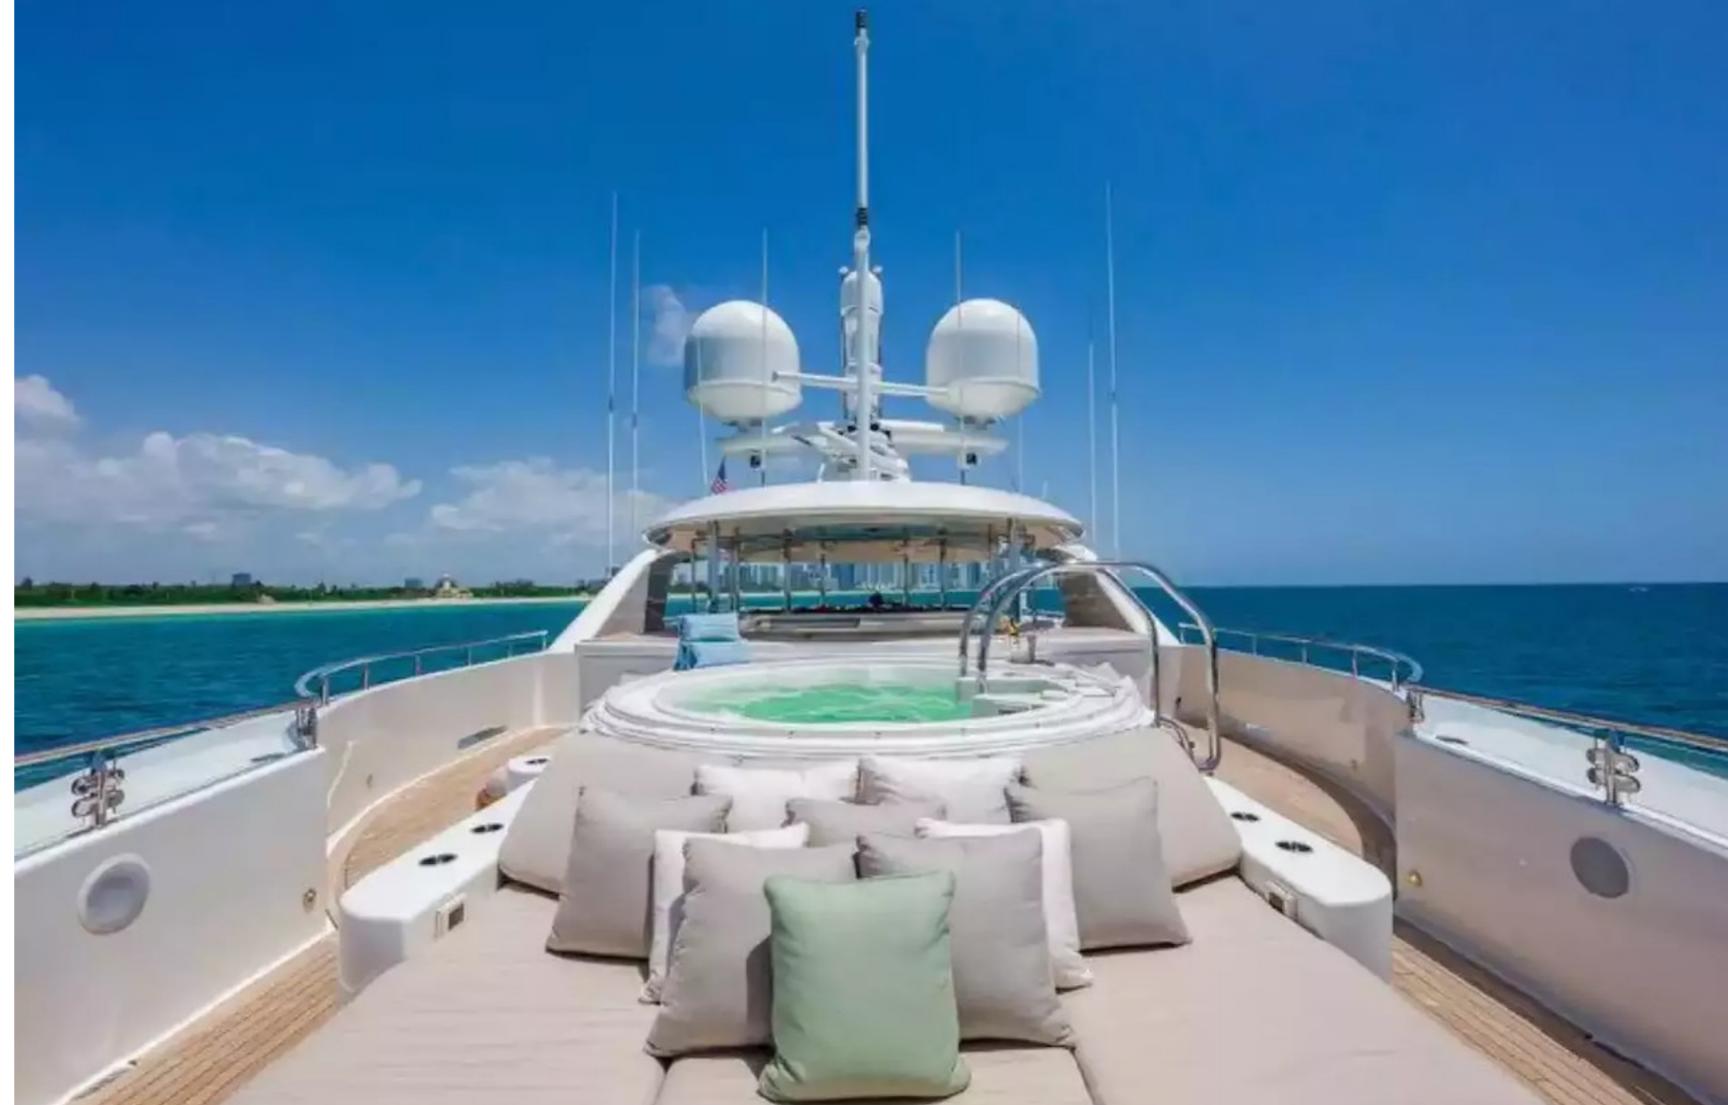

# **FEATURES**

- ➤ Refitted in 2021.
- ➤ Large en-suite cabins.
- ➤ 12 highly experienced crew members.
- ➤ Flexible accommodation setup.
- ➤ Wide range of water toys.
- ➤ High-speed tender.
- ➤ Stabilization at-anchor and underway.
- ➤ Built for worldwide cruising.
- ➤ Sundeck with Jacuzzi, BBQ, and bar.
- ➤ Warm interior with mahogany and sapele.
- ➤ Fireplace in skylounge.
- ➤ Library and fully-equipped gym.
- ➤ Bridge deck master suite.
- Grand piano in sky lounge.
- ➤ Media/massage room.

#### **AMENITIES**

| Jacuzzi                       | Stabilizers Underway          |  | Wifi     | BBQ  | Tender G | arage | Sunpads  |           |  |
|-------------------------------|-------------------------------|--|----------|------|----------|-------|----------|-----------|--|
| At-Anchor Stabilizers Swimmin |                               |  | ıg plati | form | Sun Deck | Gym   | Underwat | er Lights |  |
| Bow Thru                      | Bow Thruster Air Conditioning |  |          |      |          |       |          |           |  |