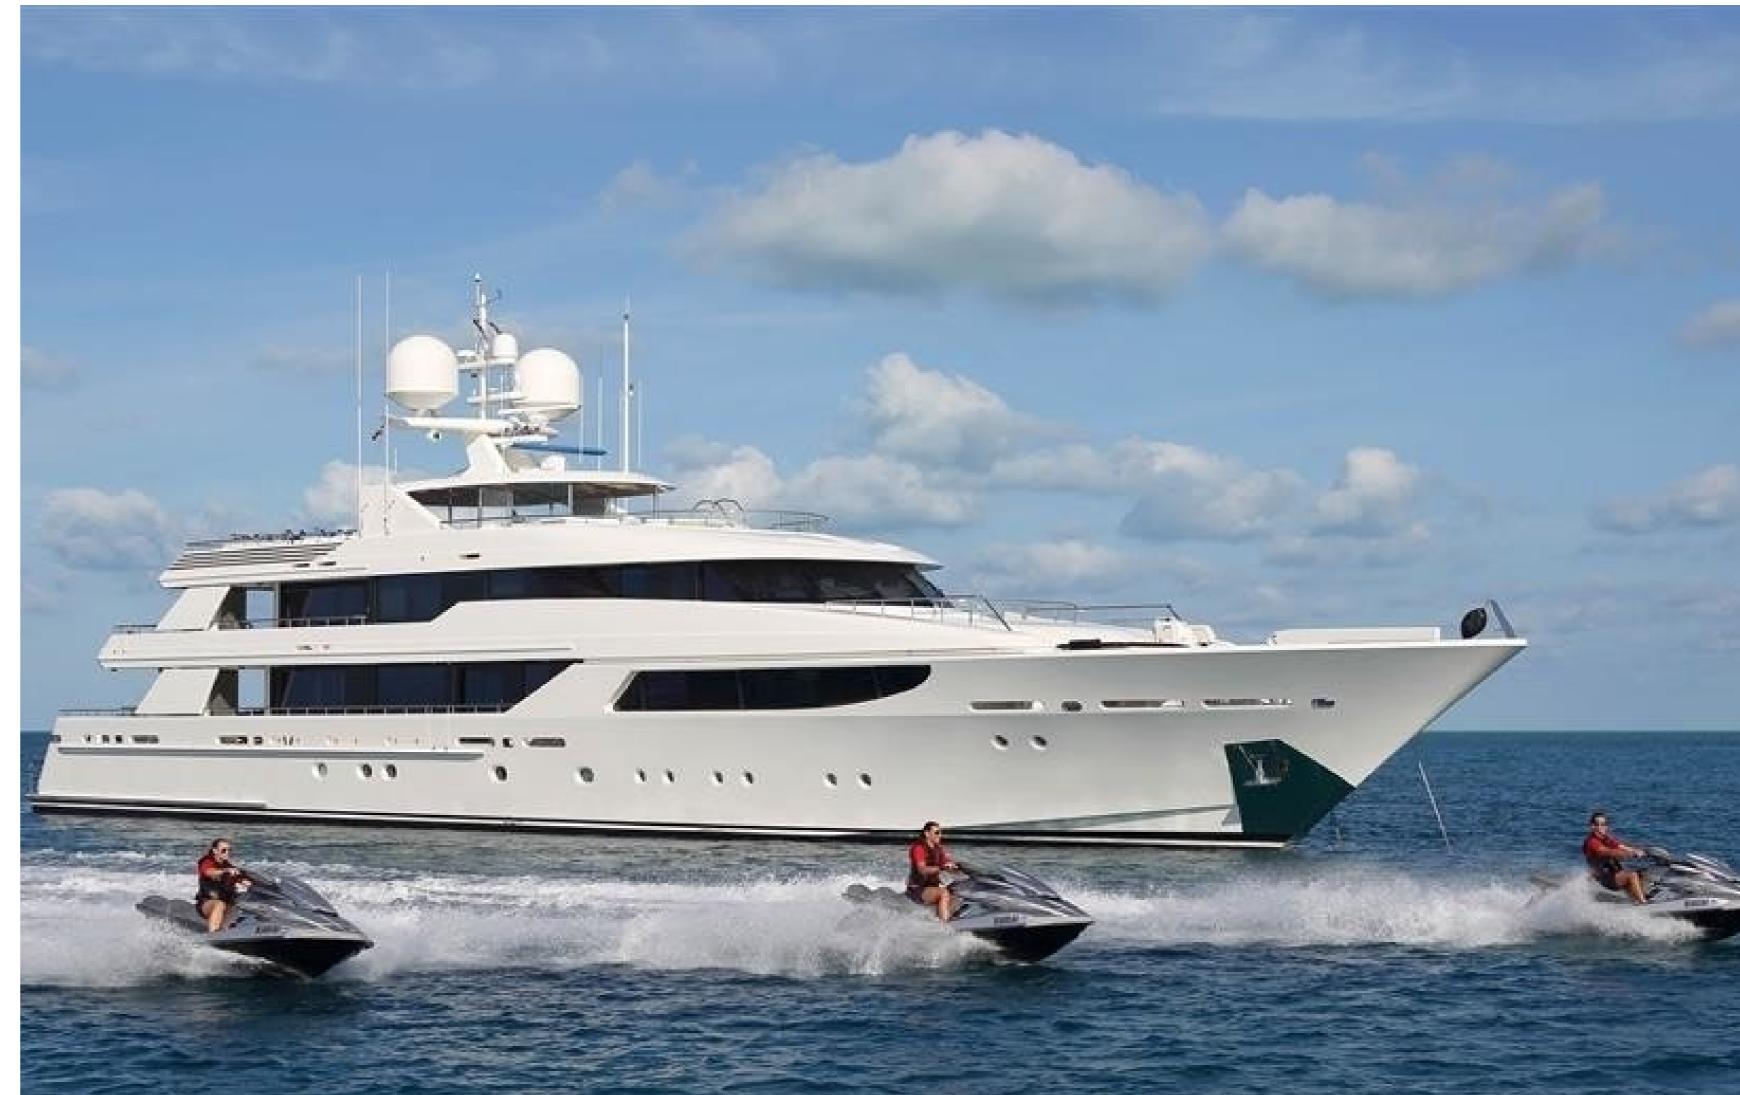

### DESCRIPTION

The American shipyard Westport Yachts has made available for charter the 50m/164'1" motor yacht named "Hospitality," which can accommodate up to 12 guests in seven cabins and was built in 2011. The yacht has an interior designed by Donald Starkey and offers an impressive range of social and dining areas, both indoor and outdoor, making it ideal for relaxing and entertaining while on charter.

The yacht also features an exceptional collection of water toys and accessories, including a Zapata Flyboard, waterslides, Jet Skis, waverunners, towable toys, waterskis, a Kite Surfer, a seabob, and much more. There are three tenders on board, including a 12.8m/42' Yellowfin Tender.