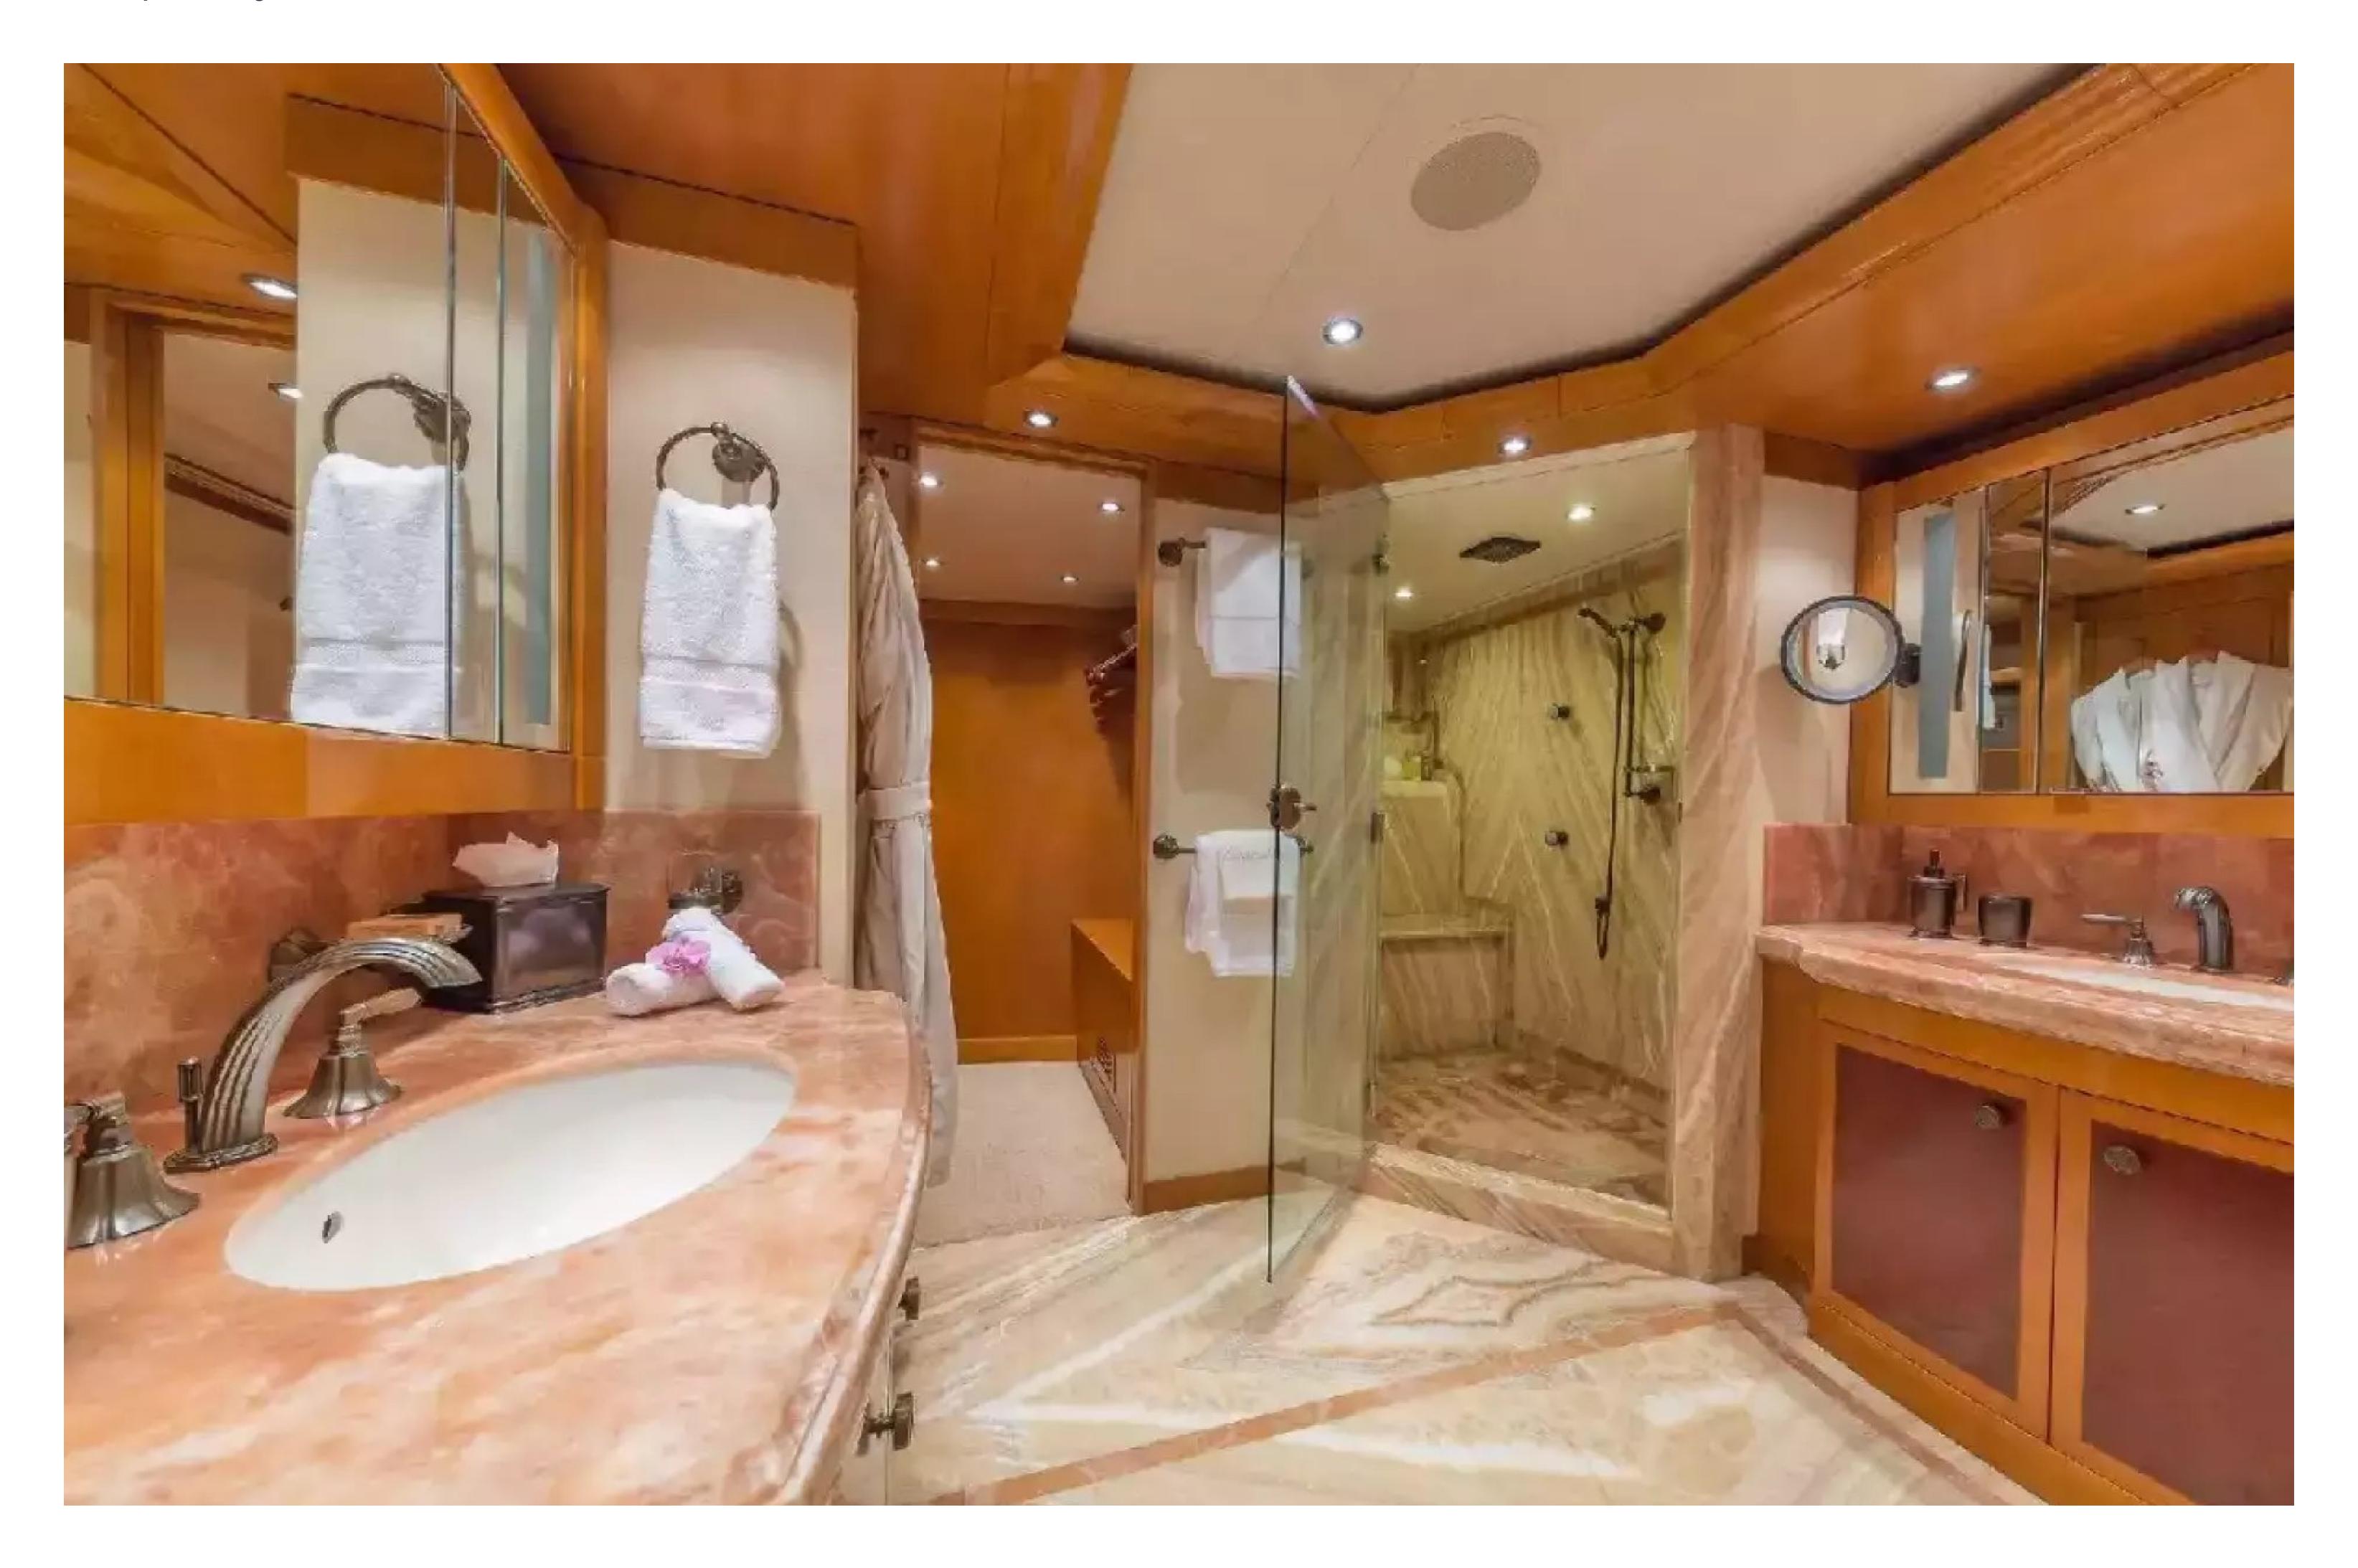

### DESCRIPTION

The American shipyard Westport Yachts has made available for charter the 50m/164'1" motor yacht named "Hospitality," which can accommodate up to 12 guests in seven cabins and was built in 2011. The yacht has an interior designed by Donald Starkey and offers an impressive range of social and dining areas, both indoor and outdoor, making it ideal for relaxing and entertaining while on charter.

Noteworthy features of the yacht include underwater lights and a gym.

For families, Hospitality is a great choice, as it is designed to be child-friendly. The guest accommodation consists of a master suite, one VIP cabin, three double cabins, and one twin cabin, accommodating up to 12 guests. The bed configuration includes 2 king, 4 doubles, 1 single, and 2 pullmans, and there is also room for up to 11 crew members onboard to ensure a luxurious and comfortable experience for all.