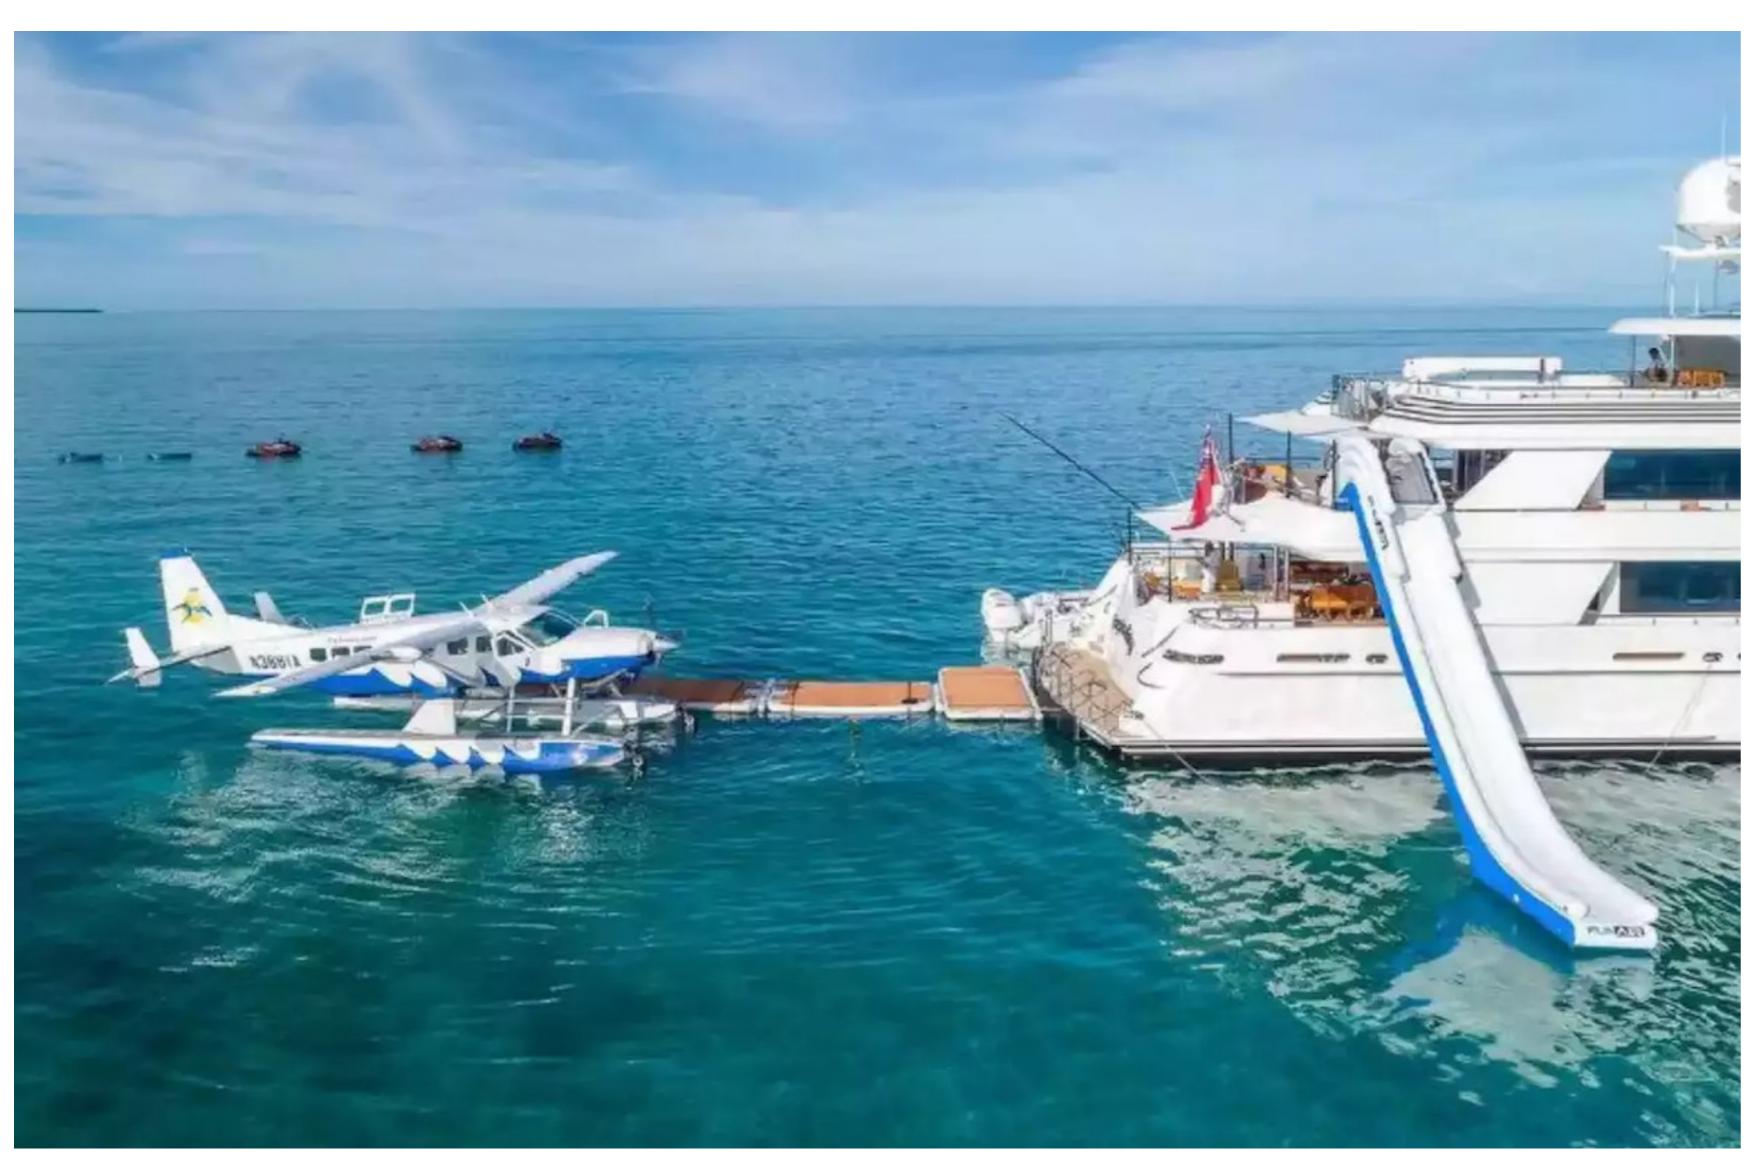

The yacht also features an exceptional collection of water toys and accessories, including a Zapata Flyboard, waterslides, Jet Skis, waverunners, towable toys, waterskis, a Kite Surfer, a seabob, and much more. There are three tenders on board, including a 12.8m/42' Yellowfin Tender.

Hospitality has a unique, versatile layout that can accommodate up to 18 guests in eight cabins. The yacht is based in the Caribbean all year round and is ready for your next luxury yacht charter. It promises to offer an unforgettable yacht charter vacation, with its luxurious styling, superb amenities, and the magical places, food, and experiences of the Caribbean.