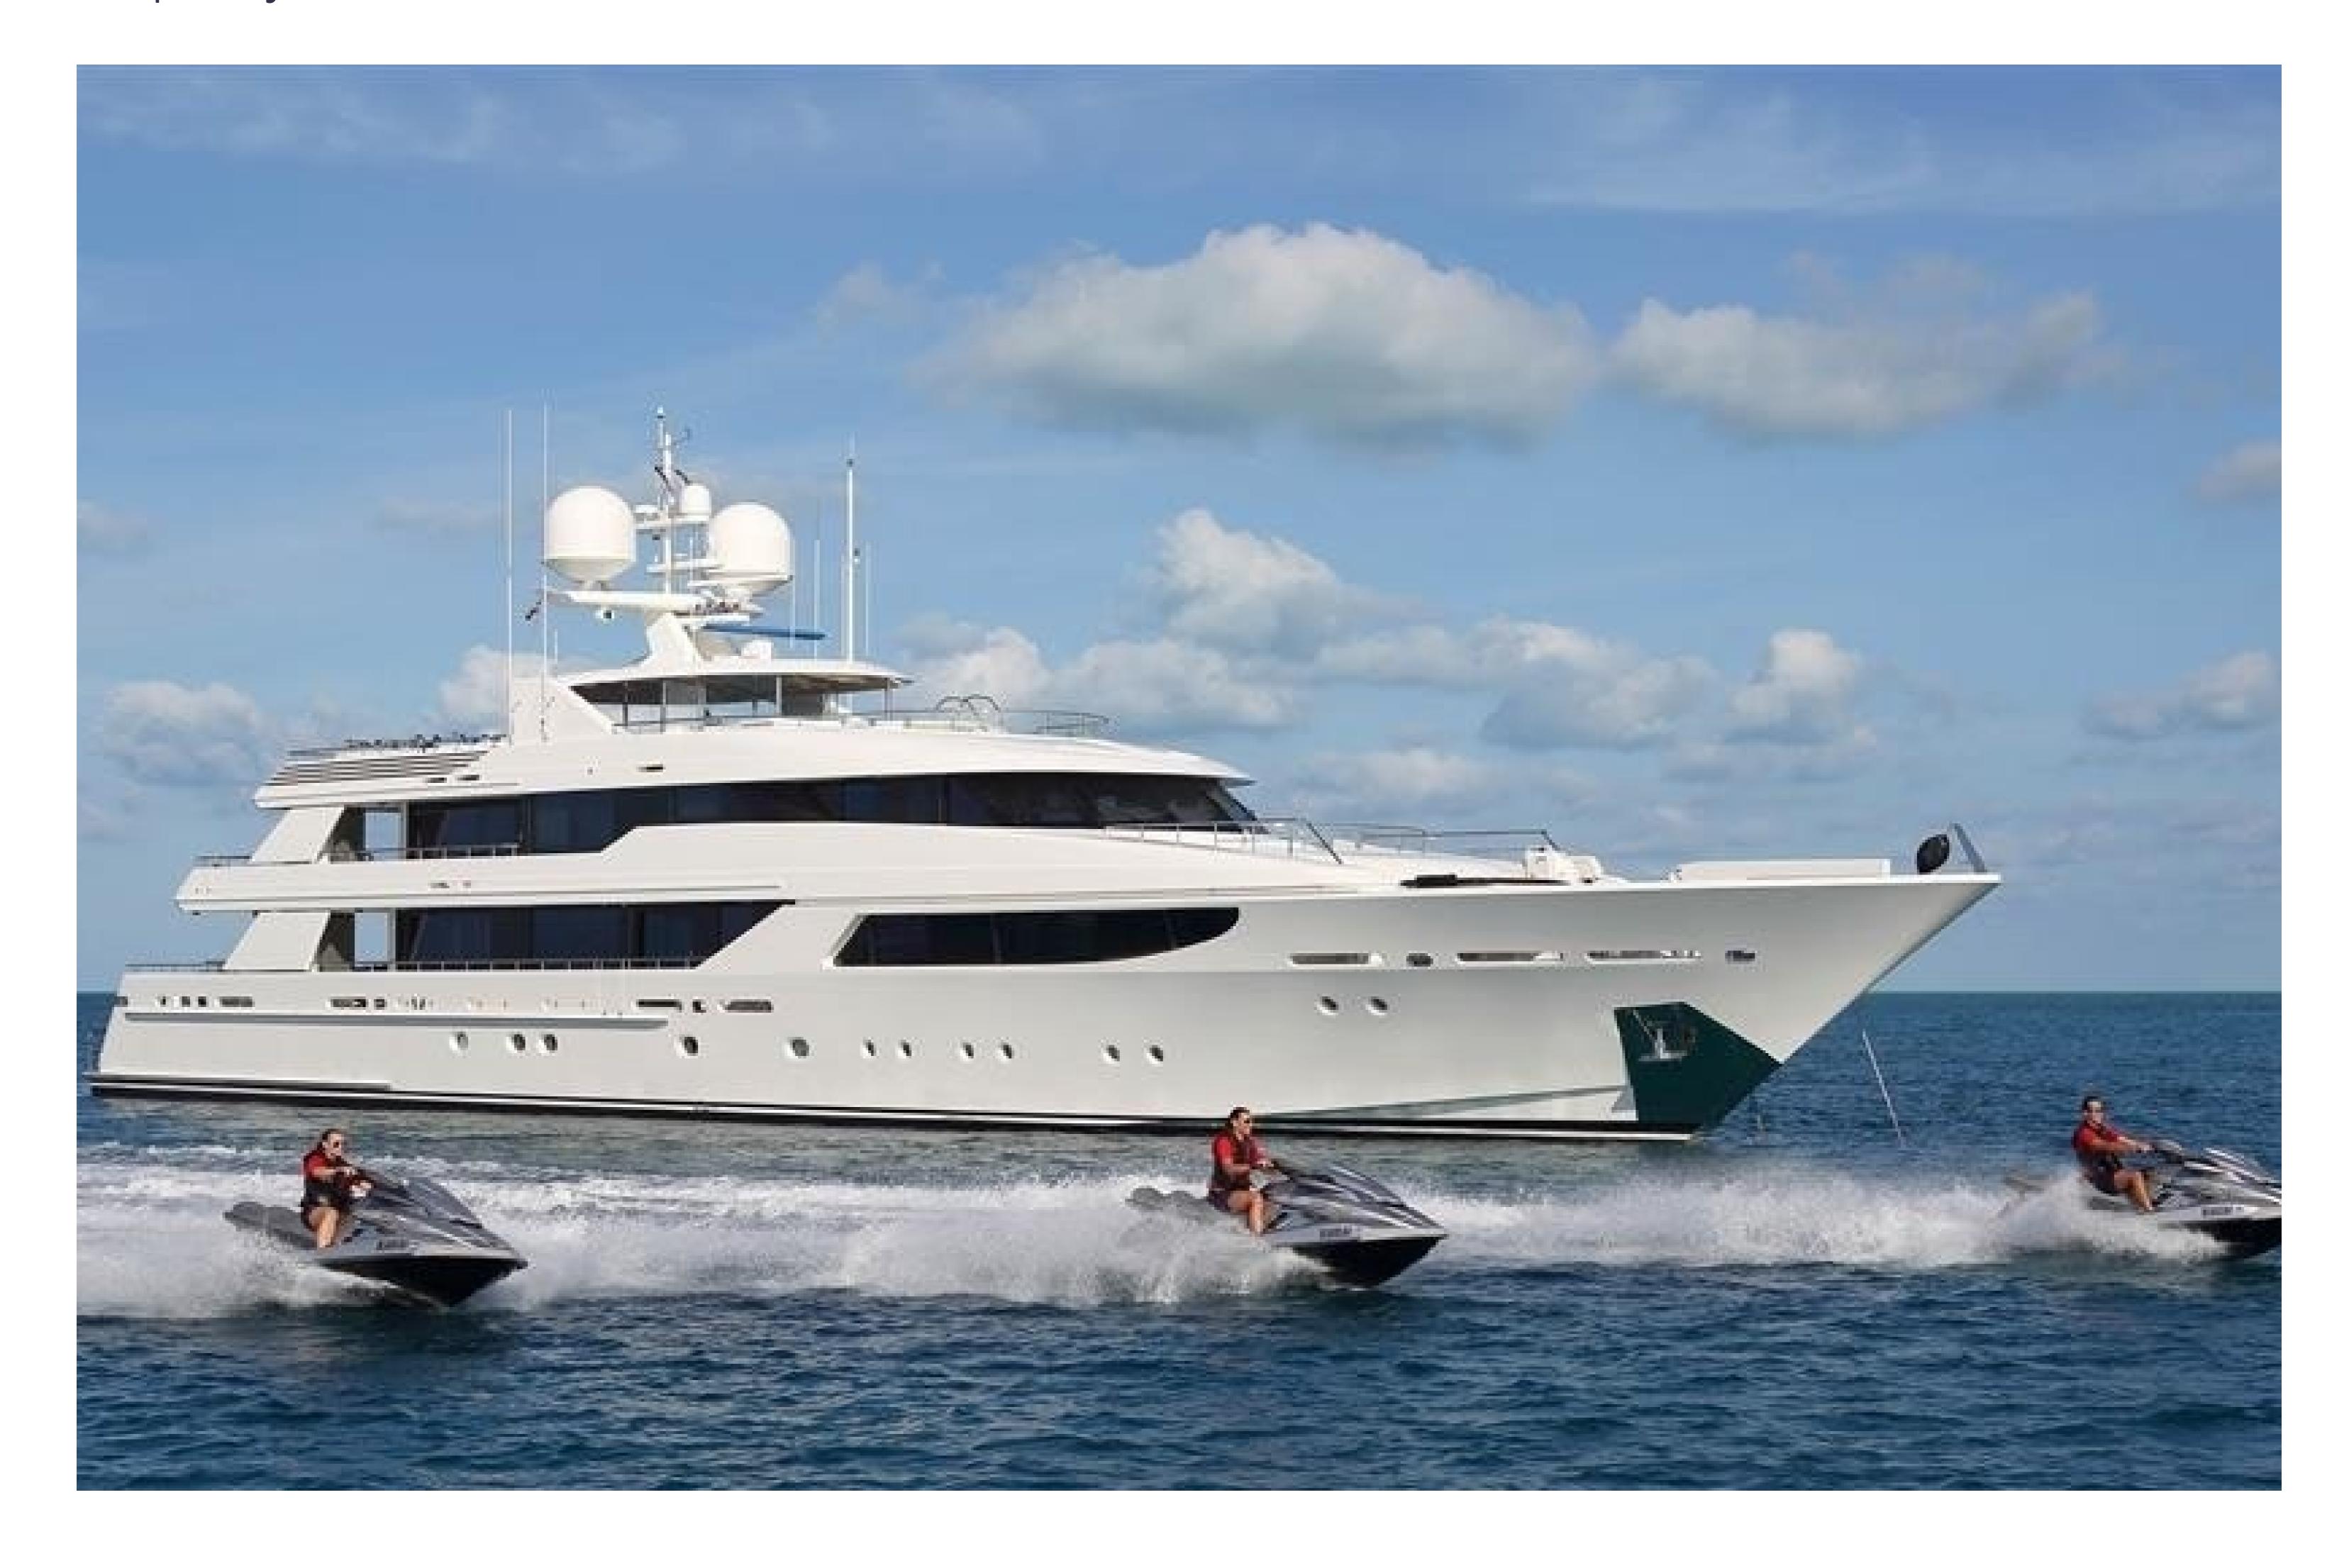

Hospitality has a GRP hull and GRP superstructure, with a semi-displacement hull that provides exceptional seakeeping and impressive speeds. The yacht is powered by twin MTU engines, allowing it to cruise comfortably at 15 knots, reach a maximum speed of 24 knots, and travel up to 4,000 nautical miles at 10 knots with its 75,708 litre fuel tanks.