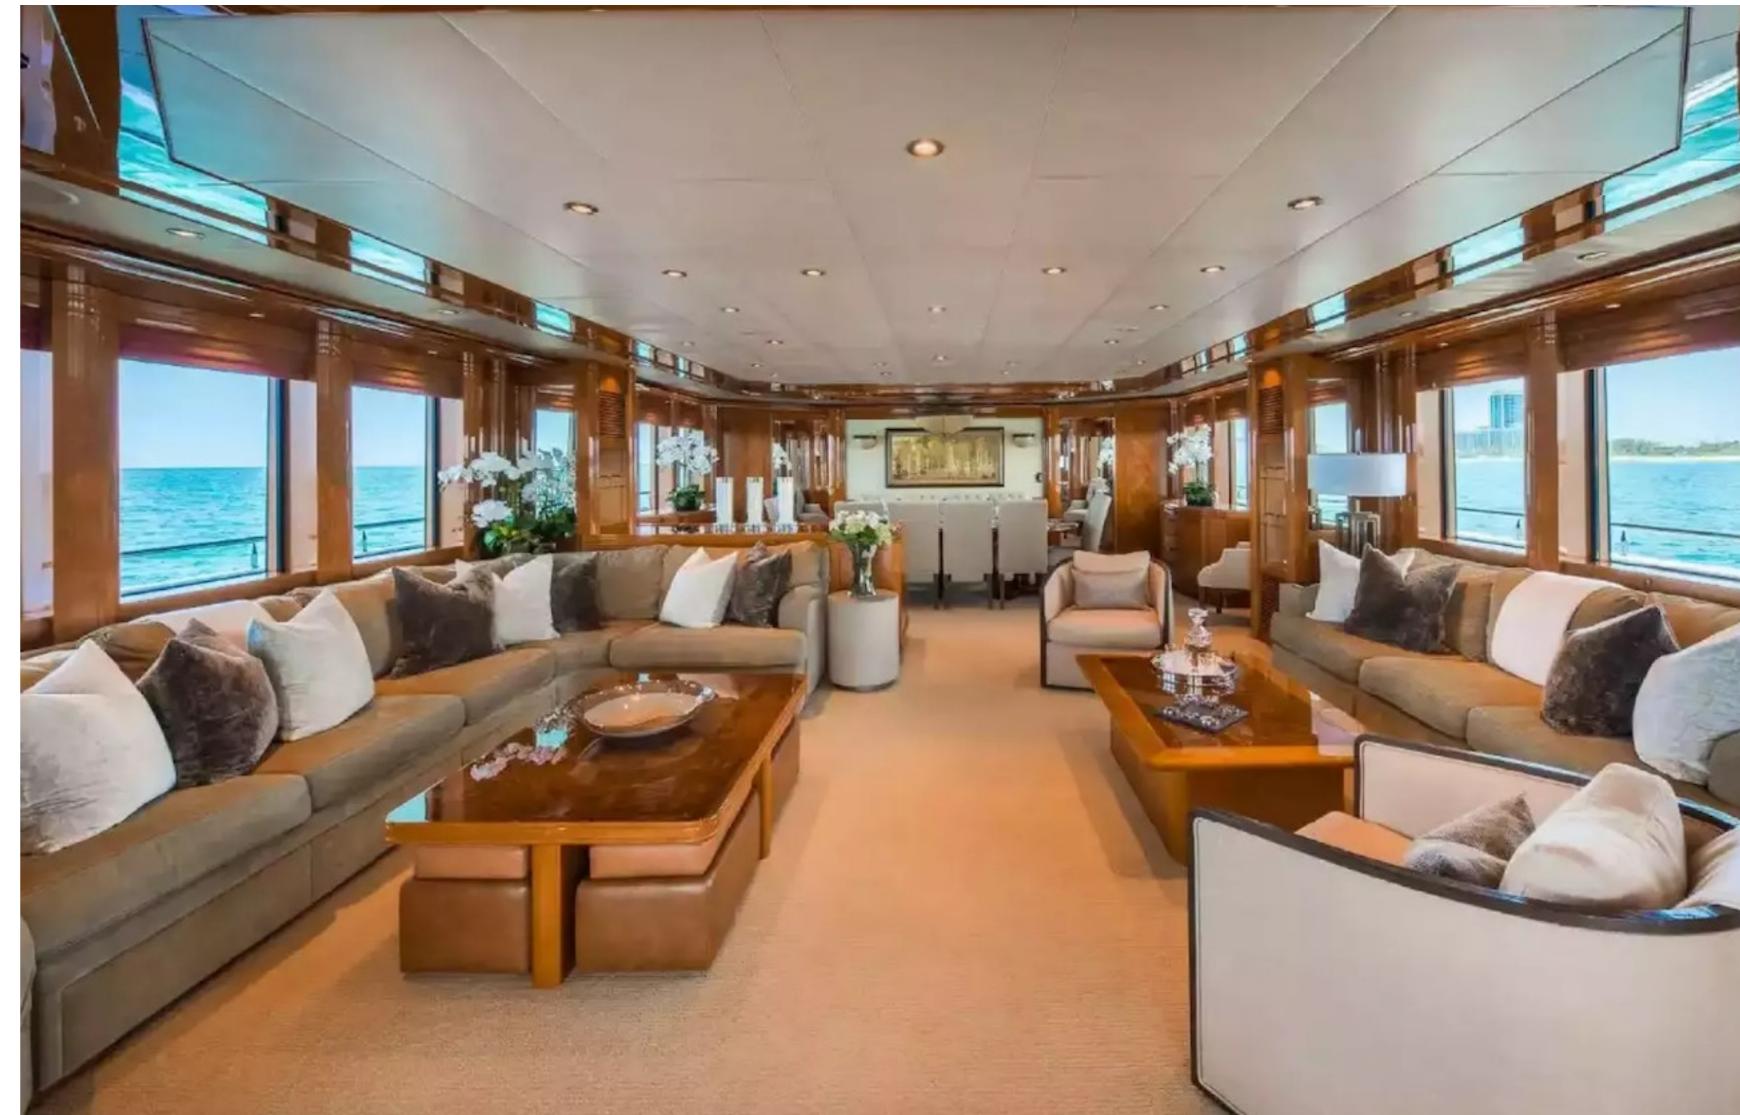

### DESCRIPTION

The American shipyard Westport Yachts has made available for charter the 50m/164'1" motor yacht named "Hospitality," which can accommodate up to 12 guests in seven cabins and was built in 2011. The yacht has an interior designed by Donald Starkey and offers an impressive range of social and dining areas, both indoor and outdoor, making it ideal for relaxing and entertaining while on charter.

Noteworthy features of the yacht include underwater lights and a gym.

For families, Hospitality is a great choice, as it is designed to be child-friendly. The guest accommodation consists of a master suite, one VIP cabin, three double cabins, and one twin cabin, accommodating up to 12 guests. The bed configuration includes 2 king, 4 doubles, 1 single, and 2 pullmans, and there is also room for up to 11 crew members onboard to ensure a luxurious and comfortable experience for all.

In terms of onboard entertainment and comfort, there is plenty to enjoy, including a gym equipped with the latest equipment, on-board Wi-Fi, and air conditioning. Hospitality also benefits from underwater lights that add spectacle and style after dark, and an advanced stabilisation system that reduces side-to-side roll for exceptional comfort levels at anchor or when underway.