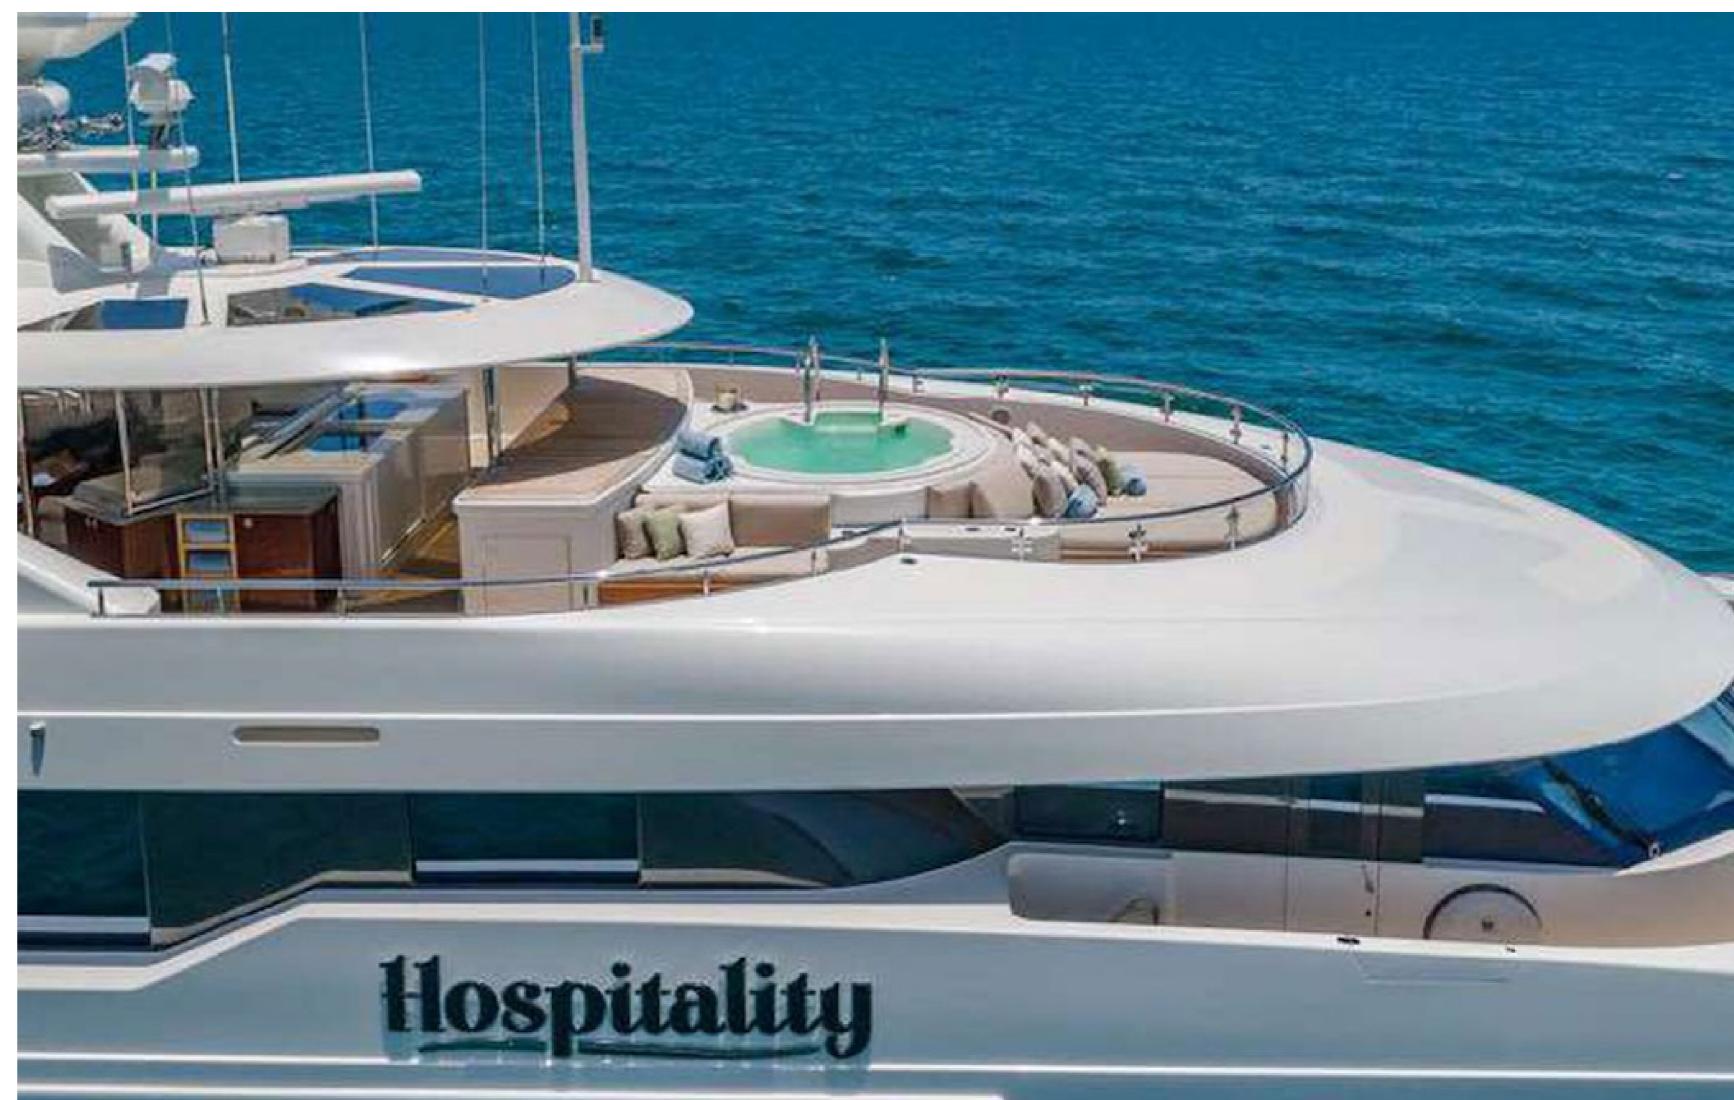

# **FEATURES**

- ➤ Refitted in 2021.
- ➤ Large en-suite cabins.
- ➤ 12 highly experienced crew members.
- ➤ Flexible accommodation setup.
- ➤ Wide range of water toys.
- ➤ High-speed tender.
- ➤ Stabilization at-anchor and underway.
- ➤ Built for worldwide cruising.
- ➤ Sundeck with Jacuzzi, BBQ, and bar.
- ➤ Warm interior with mahogany and sapele.
- ➤ Fireplace in skylounge.
- ➤ Library and fully-equipped gym.
- ➤ Bridge deck master suite.
- Grand piano in sky lounge.
- ➤ Media/massage room.

### DESCRIPTION

The American shipyard Westport Yachts has made available for charter the 50m/164'1" motor yacht named "Hospitality," which can accommodate up to 12 guests in seven cabins and was built in 2011. The yacht has an interior designed by Donald Starkey and offers an impressive range of social and dining areas, both indoor and outdoor, making it ideal for relaxing and entertaining while on charter.