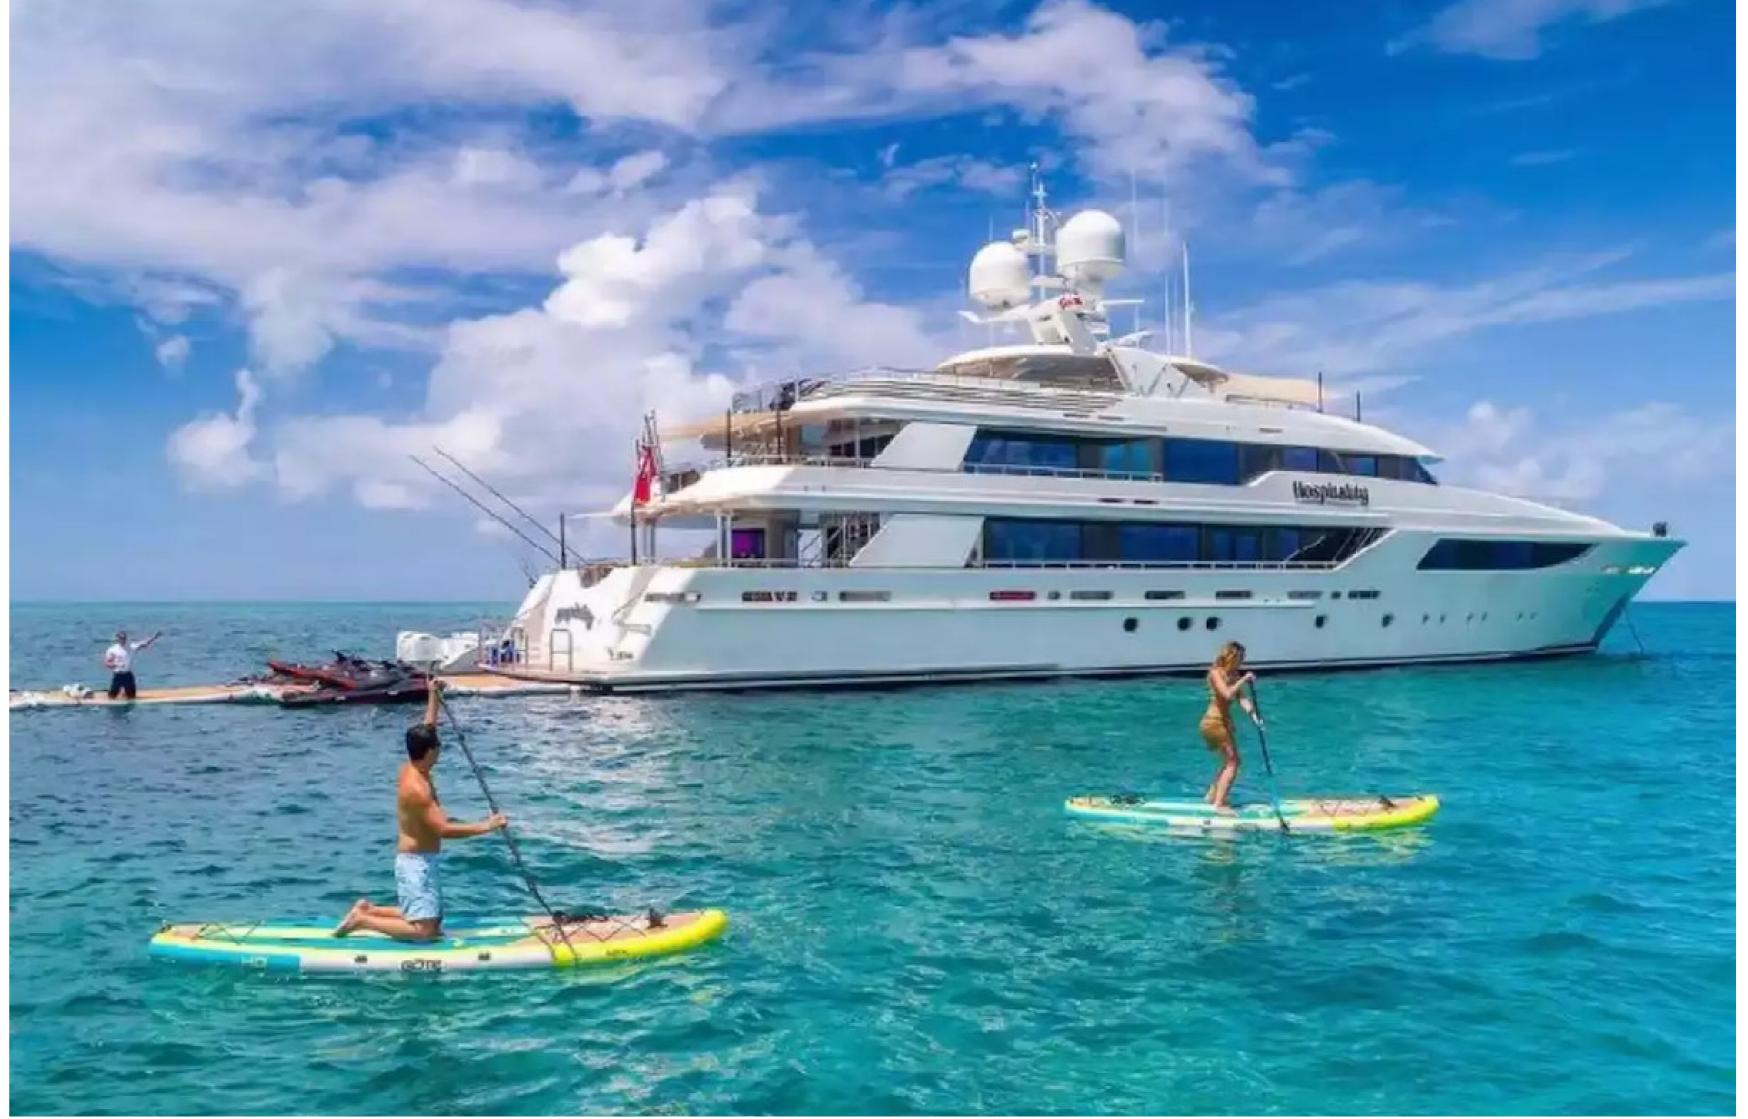

The yacht also features an exceptional collection of water toys and accessories, including a Zapata Flyboard, waterslides, Jet Skis, waverunners, towable toys, waterskis, a Kite Surfer, a seabob, and much more. There are three tenders on board, including a 12.8m/42' Yellowfin Tender.