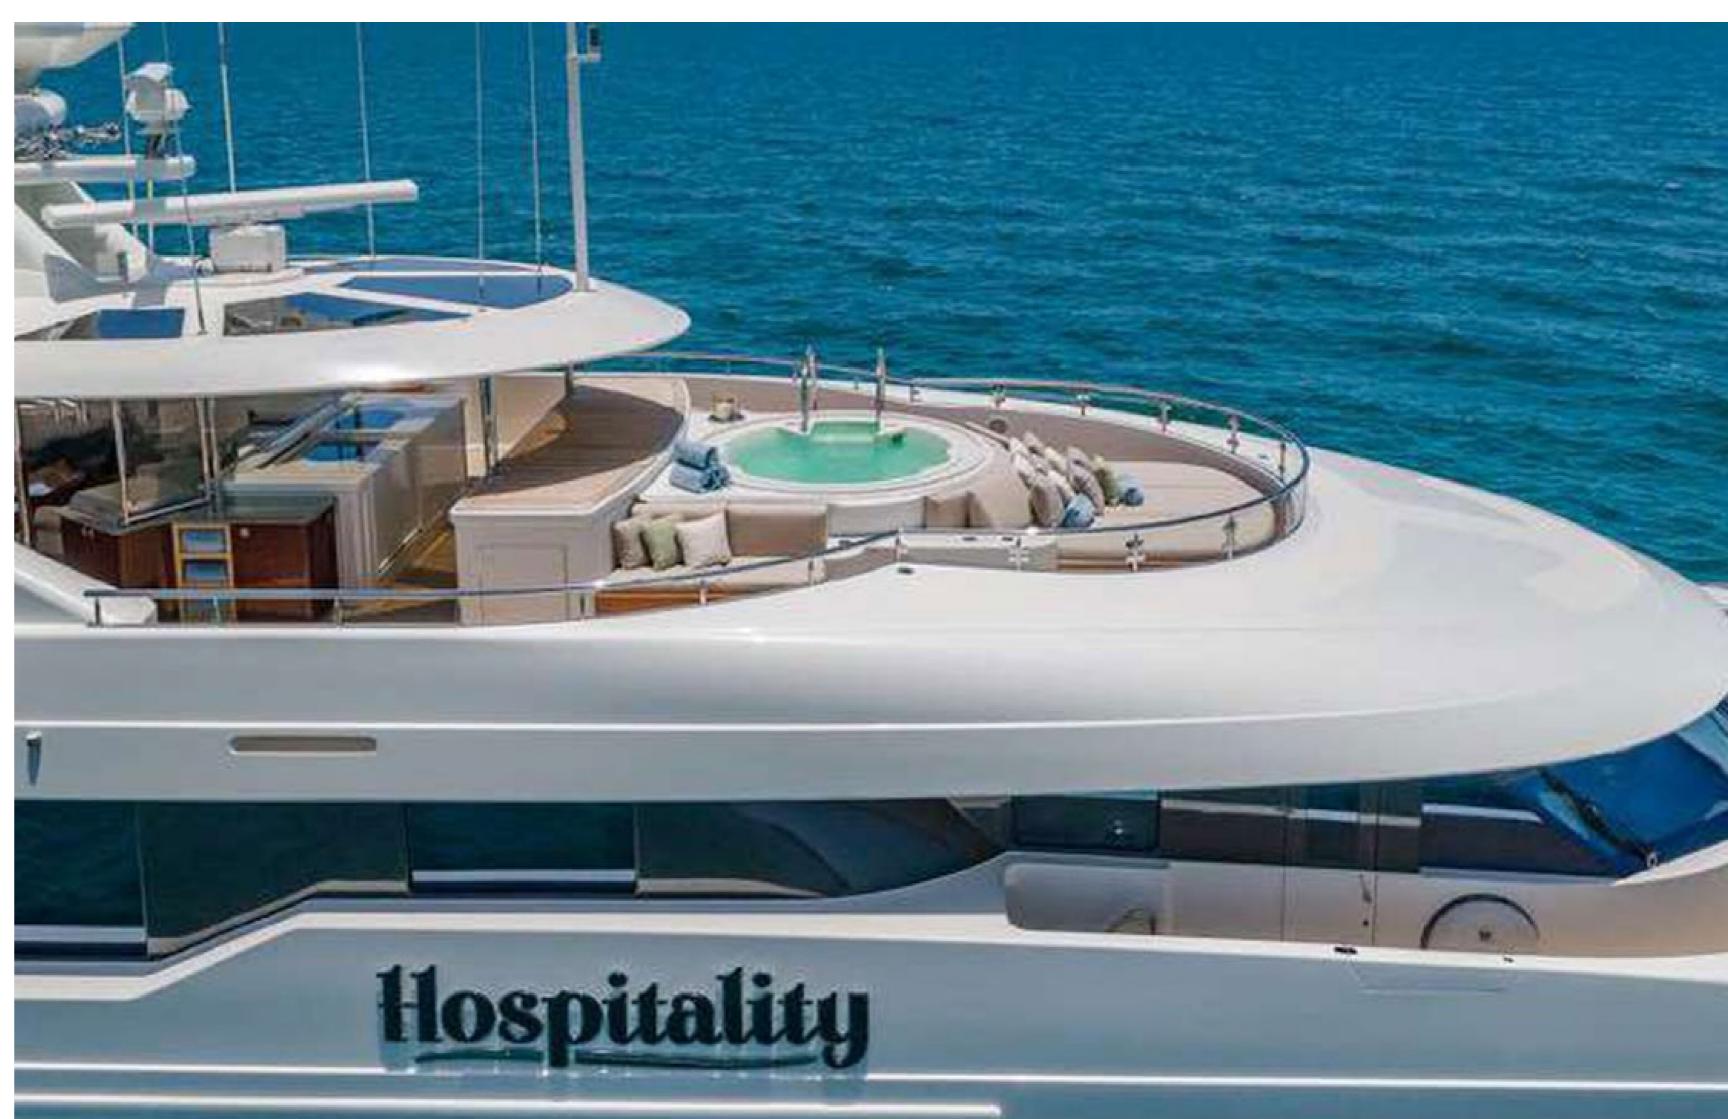

# **FEATURES**

- ➤ Refitted in 2021.
- ➤ Large en-suite cabins.
- ➤ 12 highly experienced crew members.
- ➤ Flexible accommodation setup.
- ➤ Wide range of water toys.
- ➤ High-speed tender.
- ➤ Stabilization at-anchor and underway.
- ➤ Built for worldwide cruising.
- ➤ Sundeck with Jacuzzi, BBQ, and bar.
- ➤ Warm interior with mahogany and sapele.
- ➤ Fireplace in skylounge.
- ➤ Library and fully-equipped gym.
- ➤ Bridge deck master suite.
- Grand piano in sky lounge.
- ➤ Media/massage room.

### DESCRIPTION

The American shipyard Westport Yachts has made available for charter the 50m/164'1" motor yacht named "Hospitality," which can accommodate up to 12 guests in seven cabins and was built in 2011. The yacht has an interior designed by Donald Starkey and offers an impressive range of social and dining areas, both indoor and outdoor, making it ideal for relaxing and entertaining while on charter.