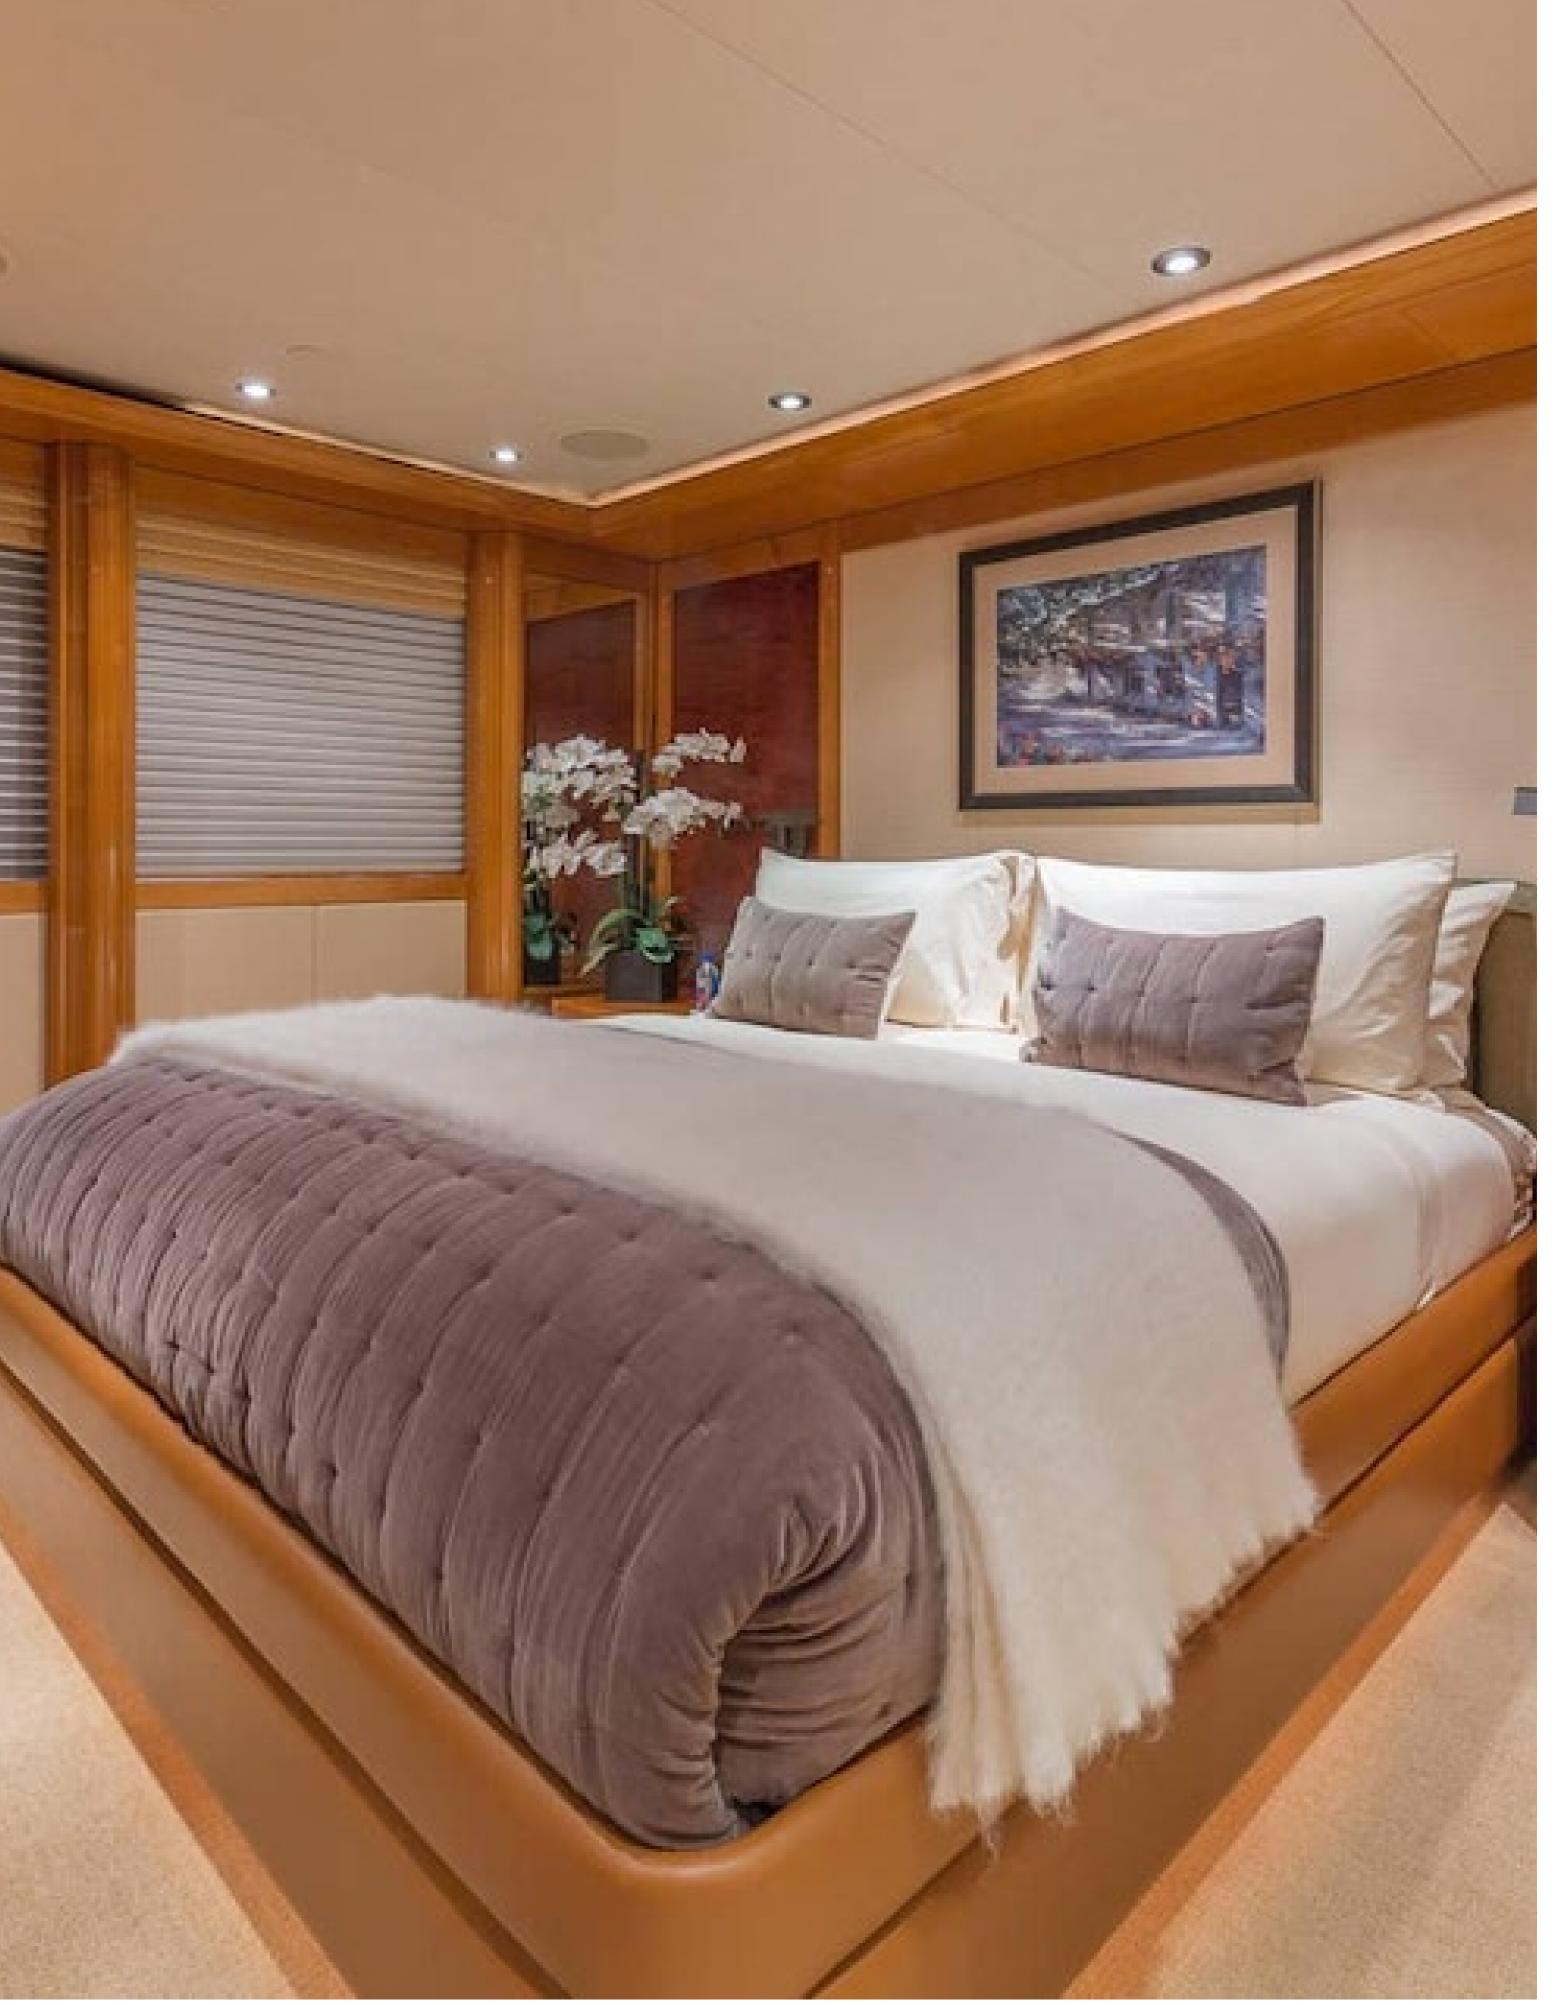

### DESCRIPTION

The American shipyard Westport Yachts has made available for charter the 50m/164'1" motor yacht named "Hospitality," which can accommodate up to 12 guests in seven cabins and was built in 2011. The yacht has an interior designed by Donald Starkey and offers an impressive range of social and dining areas, both indoor and outdoor, making it ideal for relaxing and entertaining while on charter.

Noteworthy features of the yacht include underwater lights and a gym.

For families, Hospitality is a great choice, as it is designed to be child-friendly. The guest accommodation consists of a master suite, one VIP cabin, three double cabins, and one twin cabin, accommodating up to 12 guests. The bed configuration includes 2 king, 4 doubles, 1 single, and 2 pullmans, and there is also room for up to 11 crew members onboard to ensure a luxurious and comfortable experience for all.