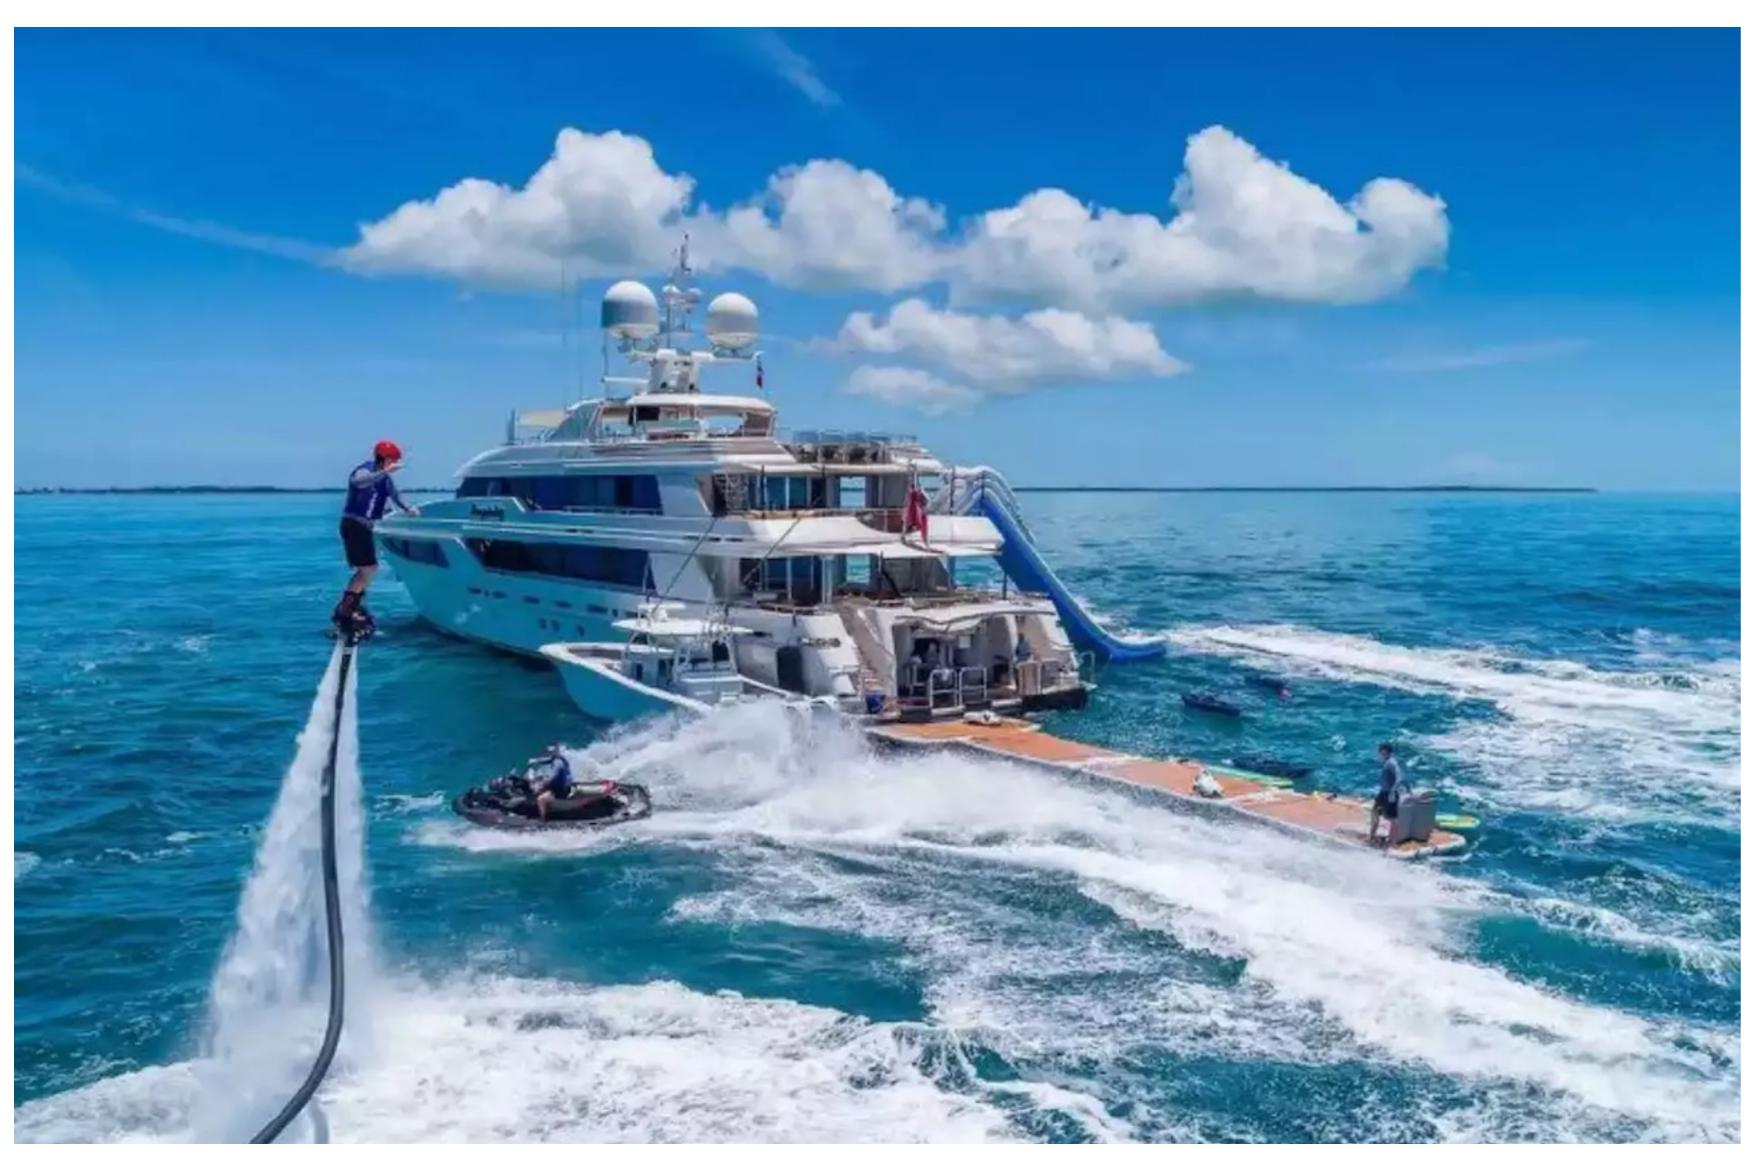

The yacht also features an exceptional collection of water toys and accessories, including a Zapata Flyboard, waterslides, Jet Skis, waverunners, towable toys, waterskis, a Kite Surfer, a seabob, and much more. There are three tenders on board, including a 12.8m/42' Yellowfin Tender.

Hospitality has a unique, versatile layout that can accommodate up to 18 guests in eight cabins. The yacht is based in the Caribbean all year round and is ready for your next luxury yacht charter. It promises to offer an unforgettable yacht charter vacation, with its luxurious styling, superb amenities, and the magical places, food, and experiences of the Caribbean.