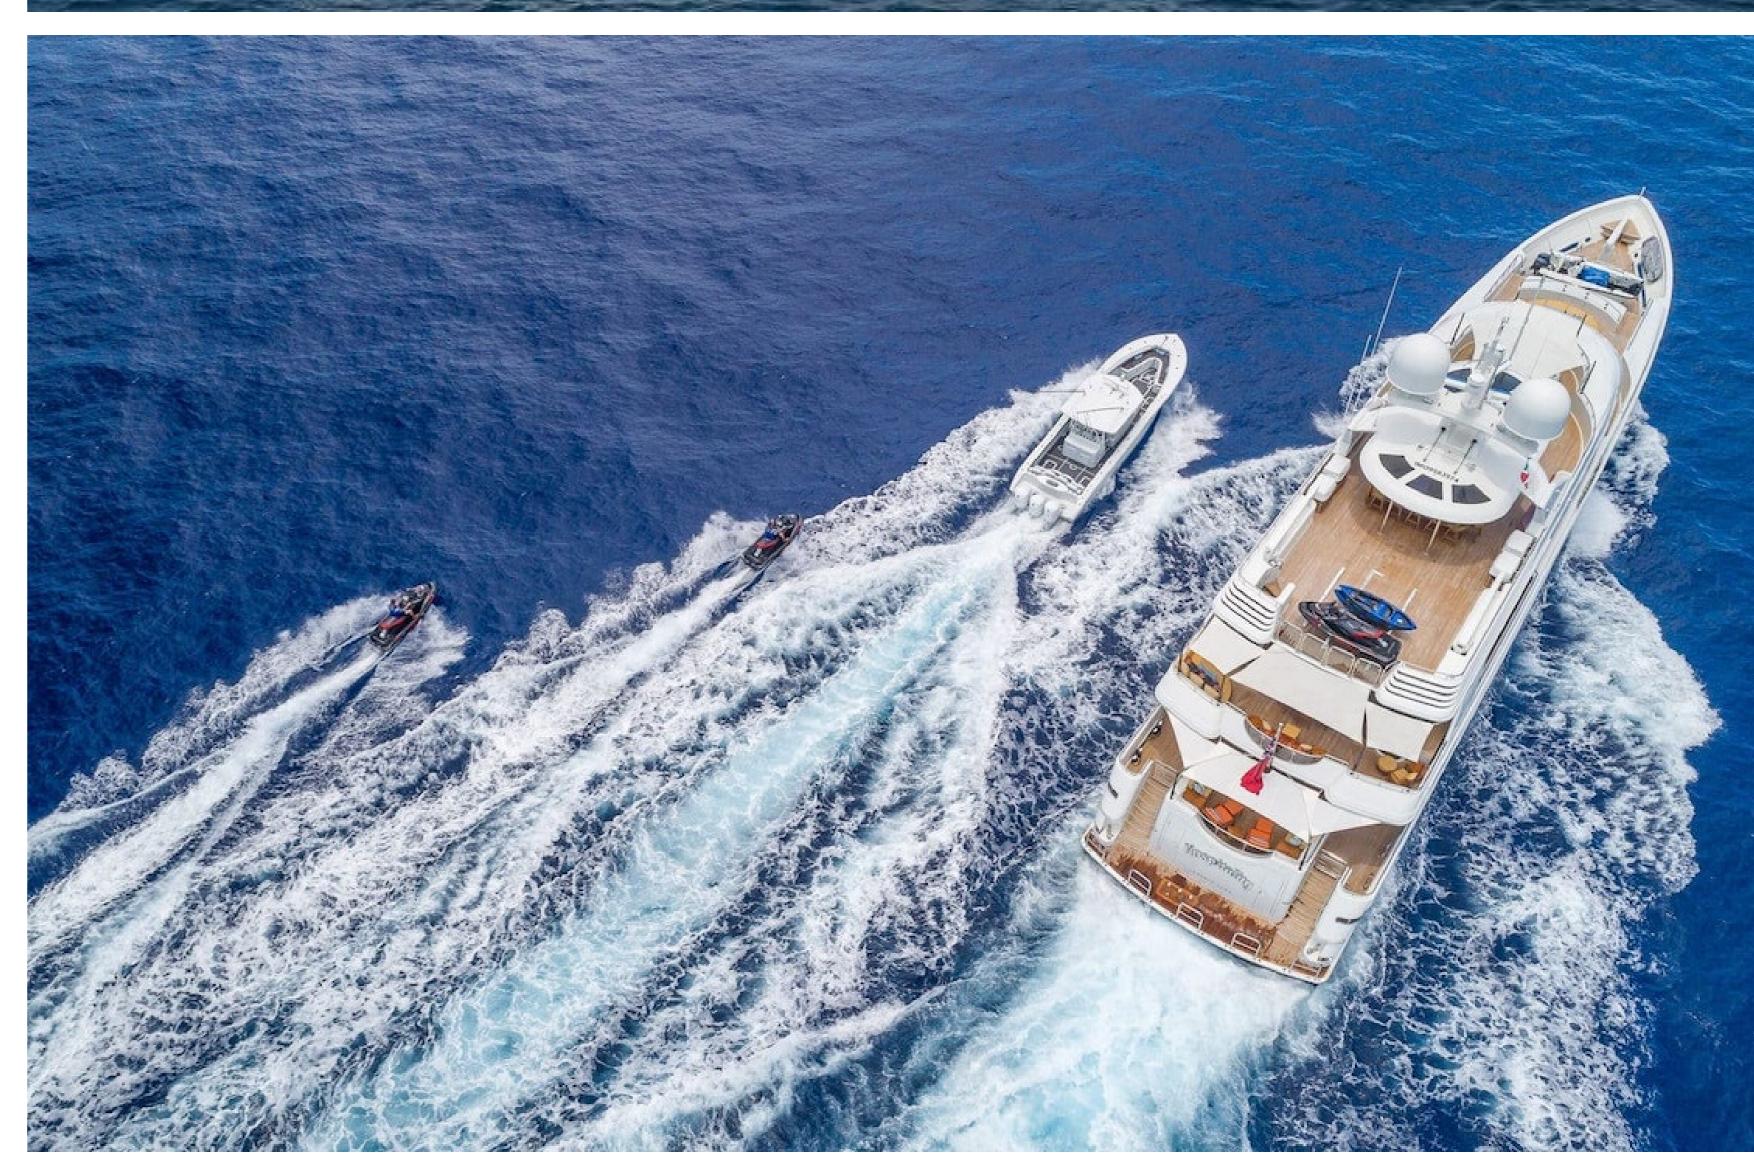

### DESCRIPTION

The American shipyard Westport Yachts has made available for charter the 50m/164'1" motor yacht named "Hospitality," which can accommodate up to 12 guests in seven cabins and was built in 2011. The yacht has an interior designed by Donald Starkey and offers an impressive range of social and dining areas, both indoor and outdoor, making it ideal for relaxing and entertaining while on charter.

Hospitality has a GRP hull and GRP superstructure, with a semi-displacement hull that provides exceptional seakeeping and impressive speeds. The yacht is powered by twin MTU engines, allowing it to cruise comfortably at 15 knots, reach a maximum speed of 24 knots, and travel up to 4,000 nautical miles at 10 knots with its 75,708 litre fuel tanks.