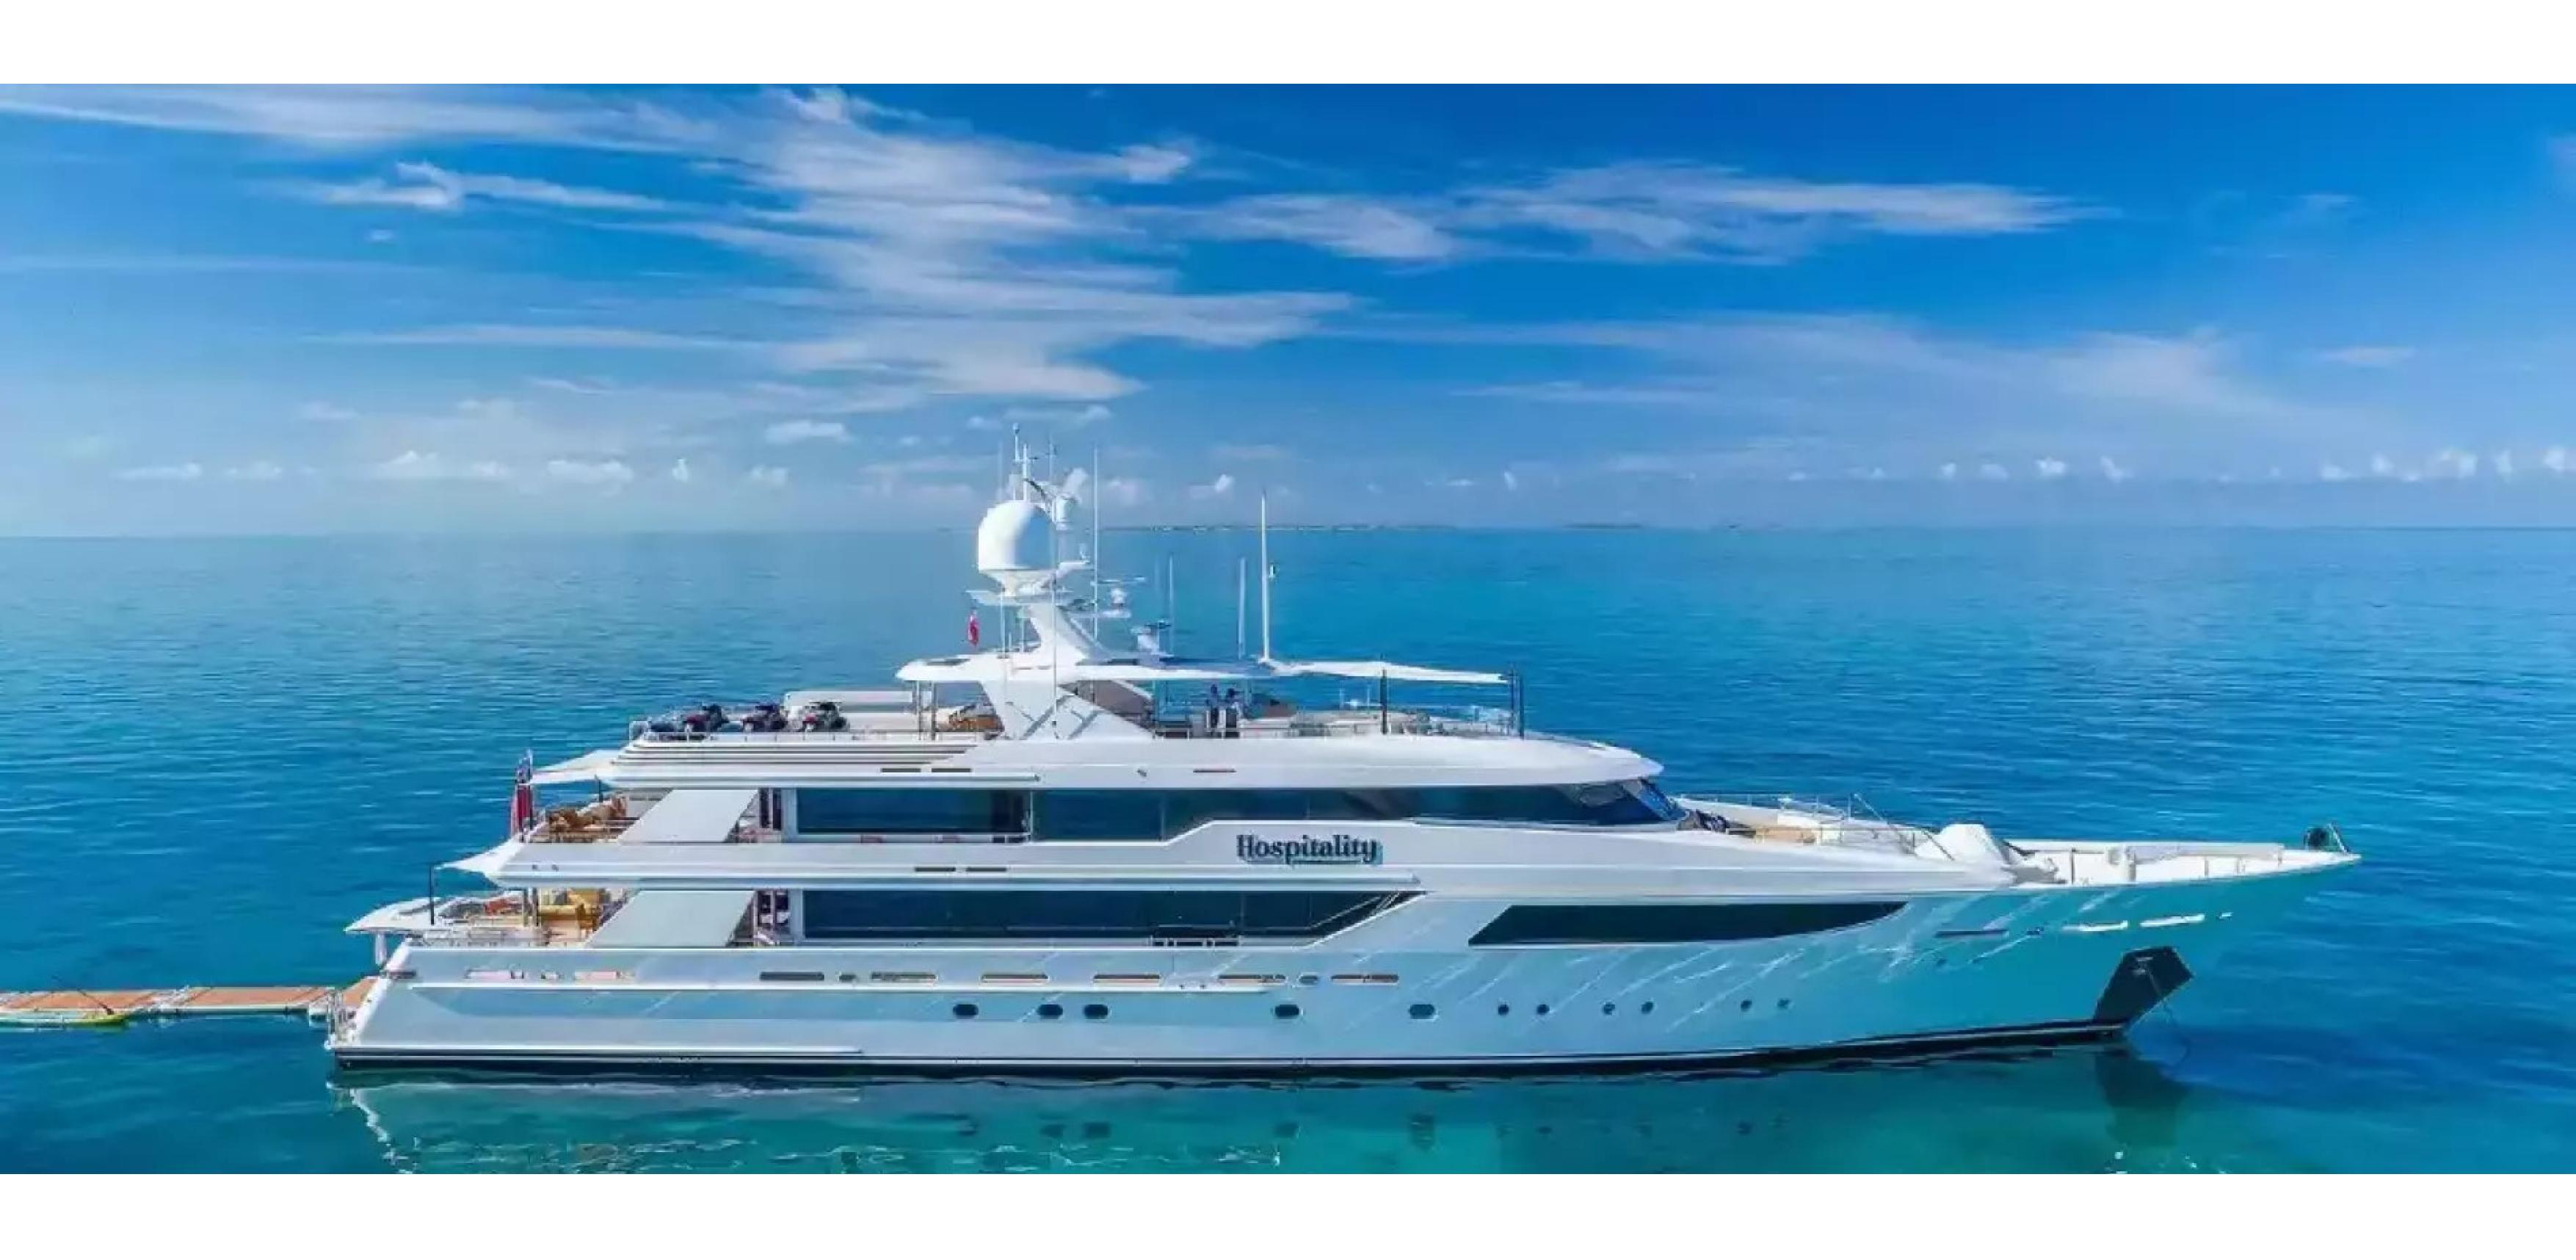

### DESCRIPTION

The American shipyard Westport Yachts has made available for charter the 50m/164'1" motor yacht named "Hospitality," which can accommodate up to 12 guests in seven cabins and was built in 2011. The yacht has an interior designed by Donald Starkey and offers an impressive range of social and dining areas, both indoor and outdoor, making it ideal for relaxing and entertaining while on charter.

# SPECIFICATIONS

Length: 50.00m / 164.04ft

Beam: 9.40m / 30.84ft
Draft: 2.40m / 7.87ft

Cruise speed: 15 knots
Max speed: 24 knots

Built: 2011 · 2021 (Refitted)

Builder: Westport

Exterior design: William Garden, Taylor Olsen