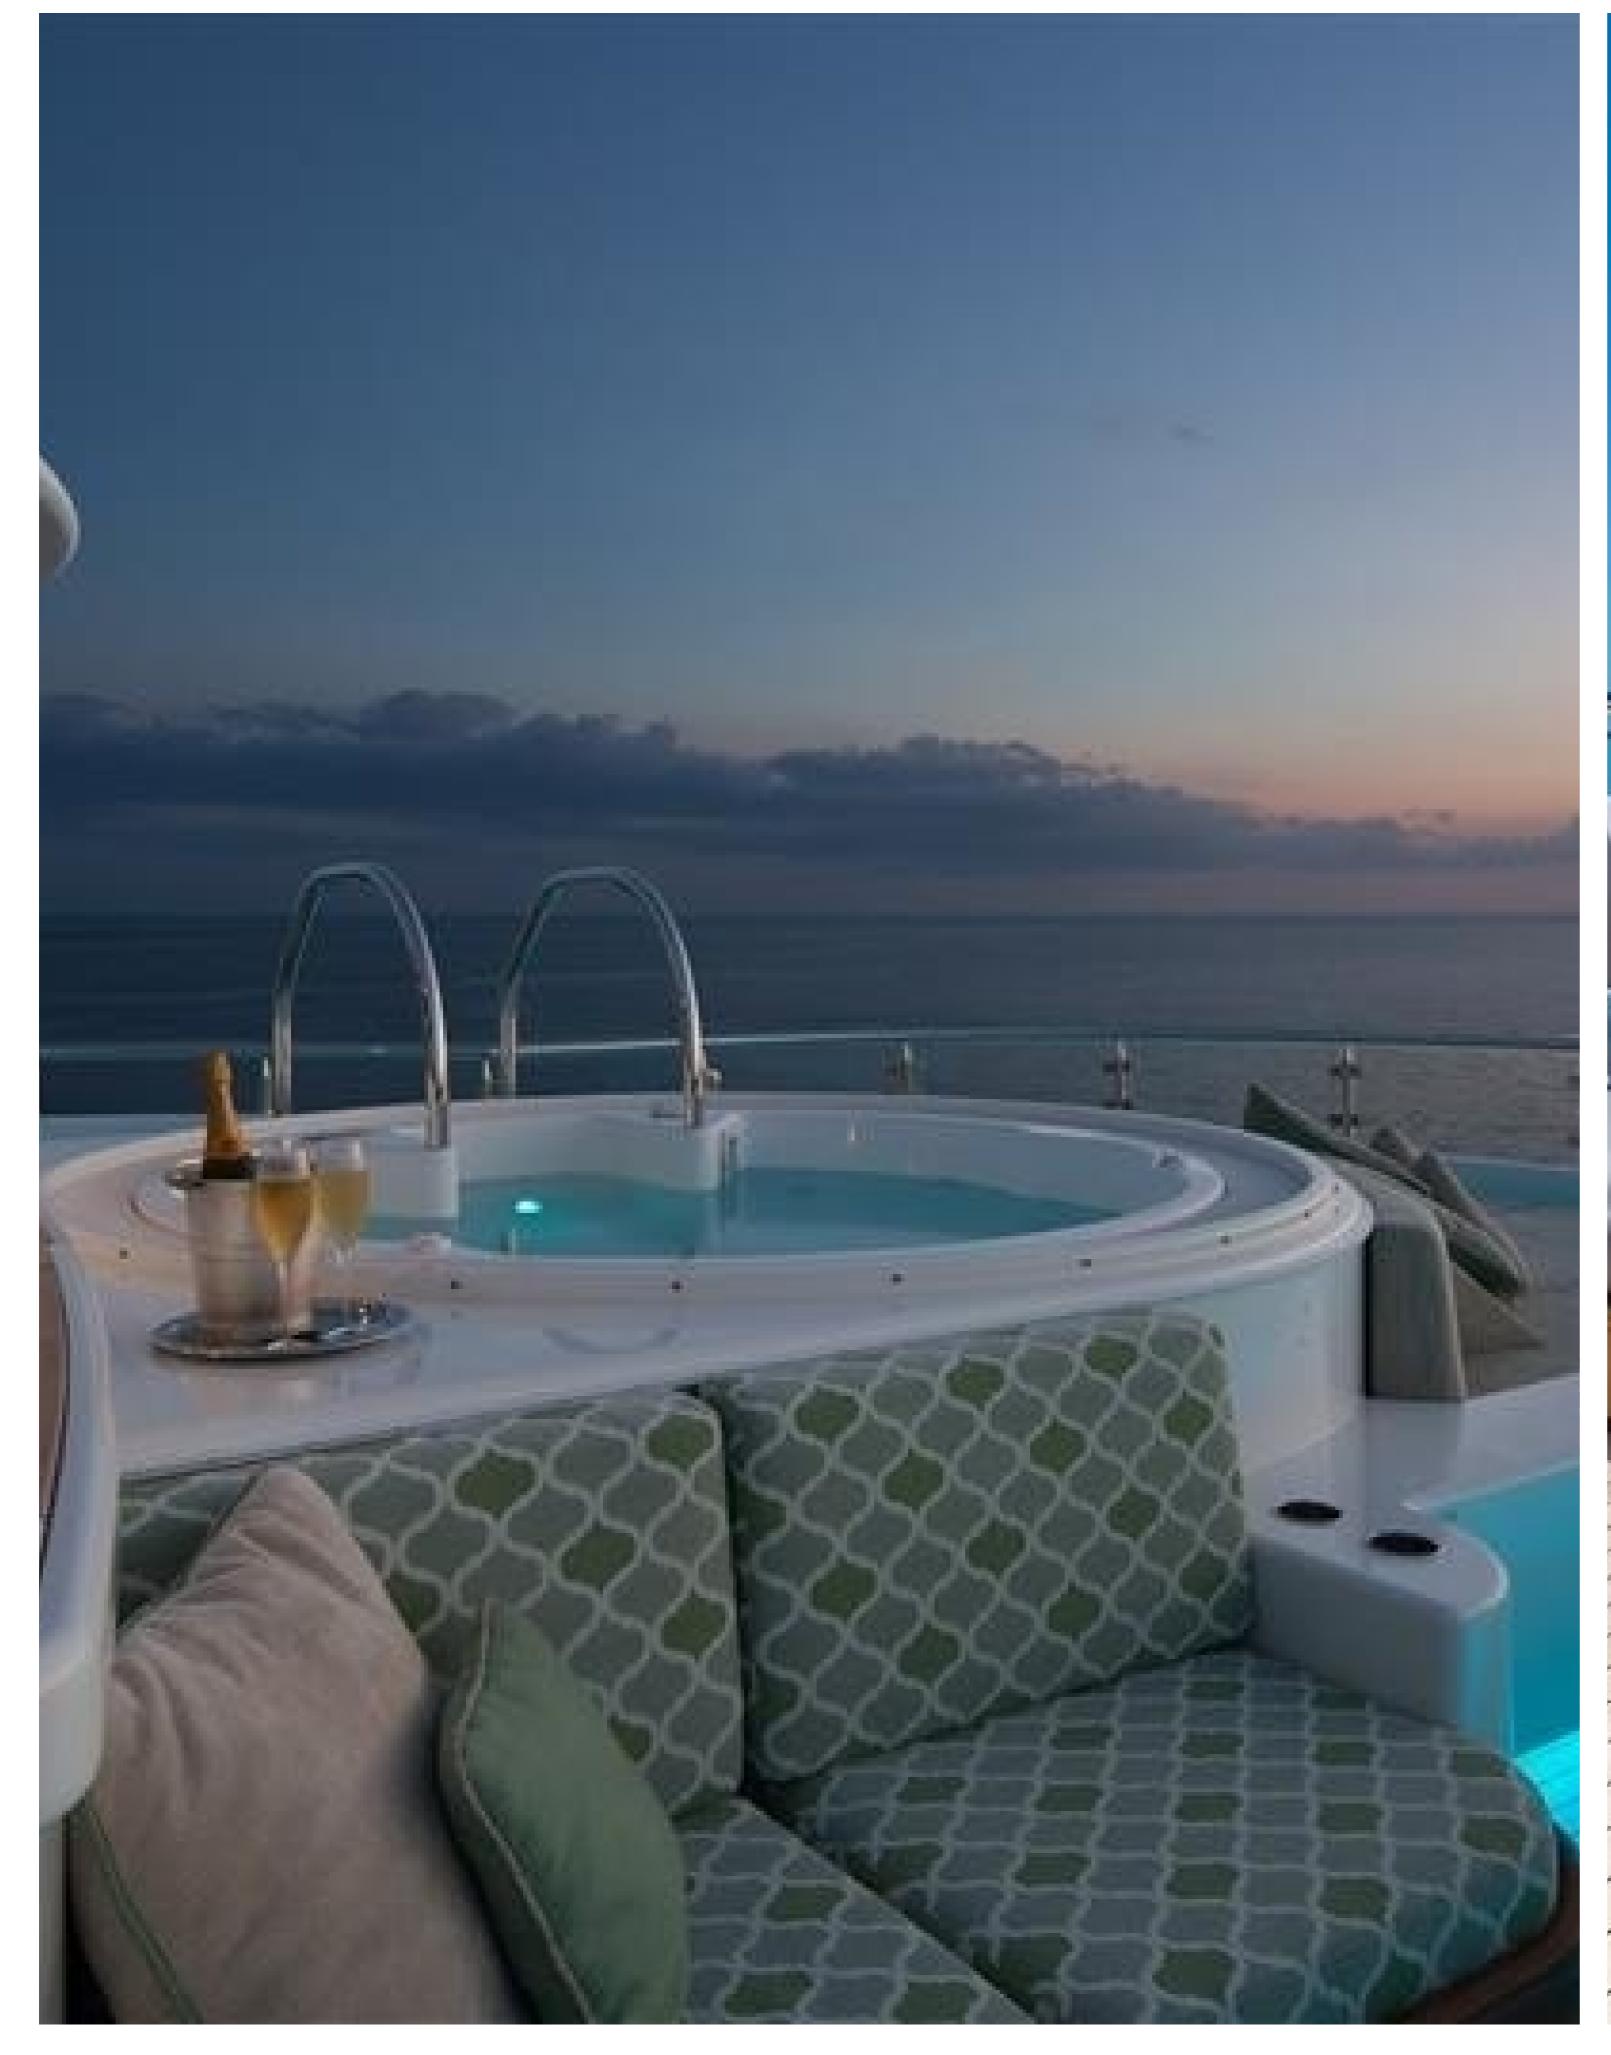

# **FEATURES**

- ➤ Refitted in 2021.
- ➤ Large en-suite cabins.
- ➤ 12 highly experienced crew members.
- ➤ Flexible accommodation setup.
- ➤ Wide range of water toys.
- ➤ High-speed tender.
- ➤ Stabilization at-anchor and underway.
- ➤ Built for worldwide cruising.
- ➤ Sundeck with Jacuzzi, BBQ, and bar.
- ➤ Warm interior with mahogany and sapele.
- ➤ Fireplace in skylounge.
- ➤ Library and fully-equipped gym.
- ➤ Bridge deck master suite.
- Grand piano in sky lounge.
- ➤ Media/massage room.

#### **AMENITIES**

| Jacuzzi                       | Stabilizers Underway          |  | Wifi     | BBQ  | Tender G | arage | Sunpads  |           |  |
|-------------------------------|-------------------------------|--|----------|------|----------|-------|----------|-----------|--|
| At-Anchor Stabilizers Swimmin |                               |  | ıg plati | form | Sun Deck | Gym   | Underwat | er Lights |  |
| Bow Thru                      | Bow Thruster Air Conditioning |  |          |      |          |       |          |           |  |