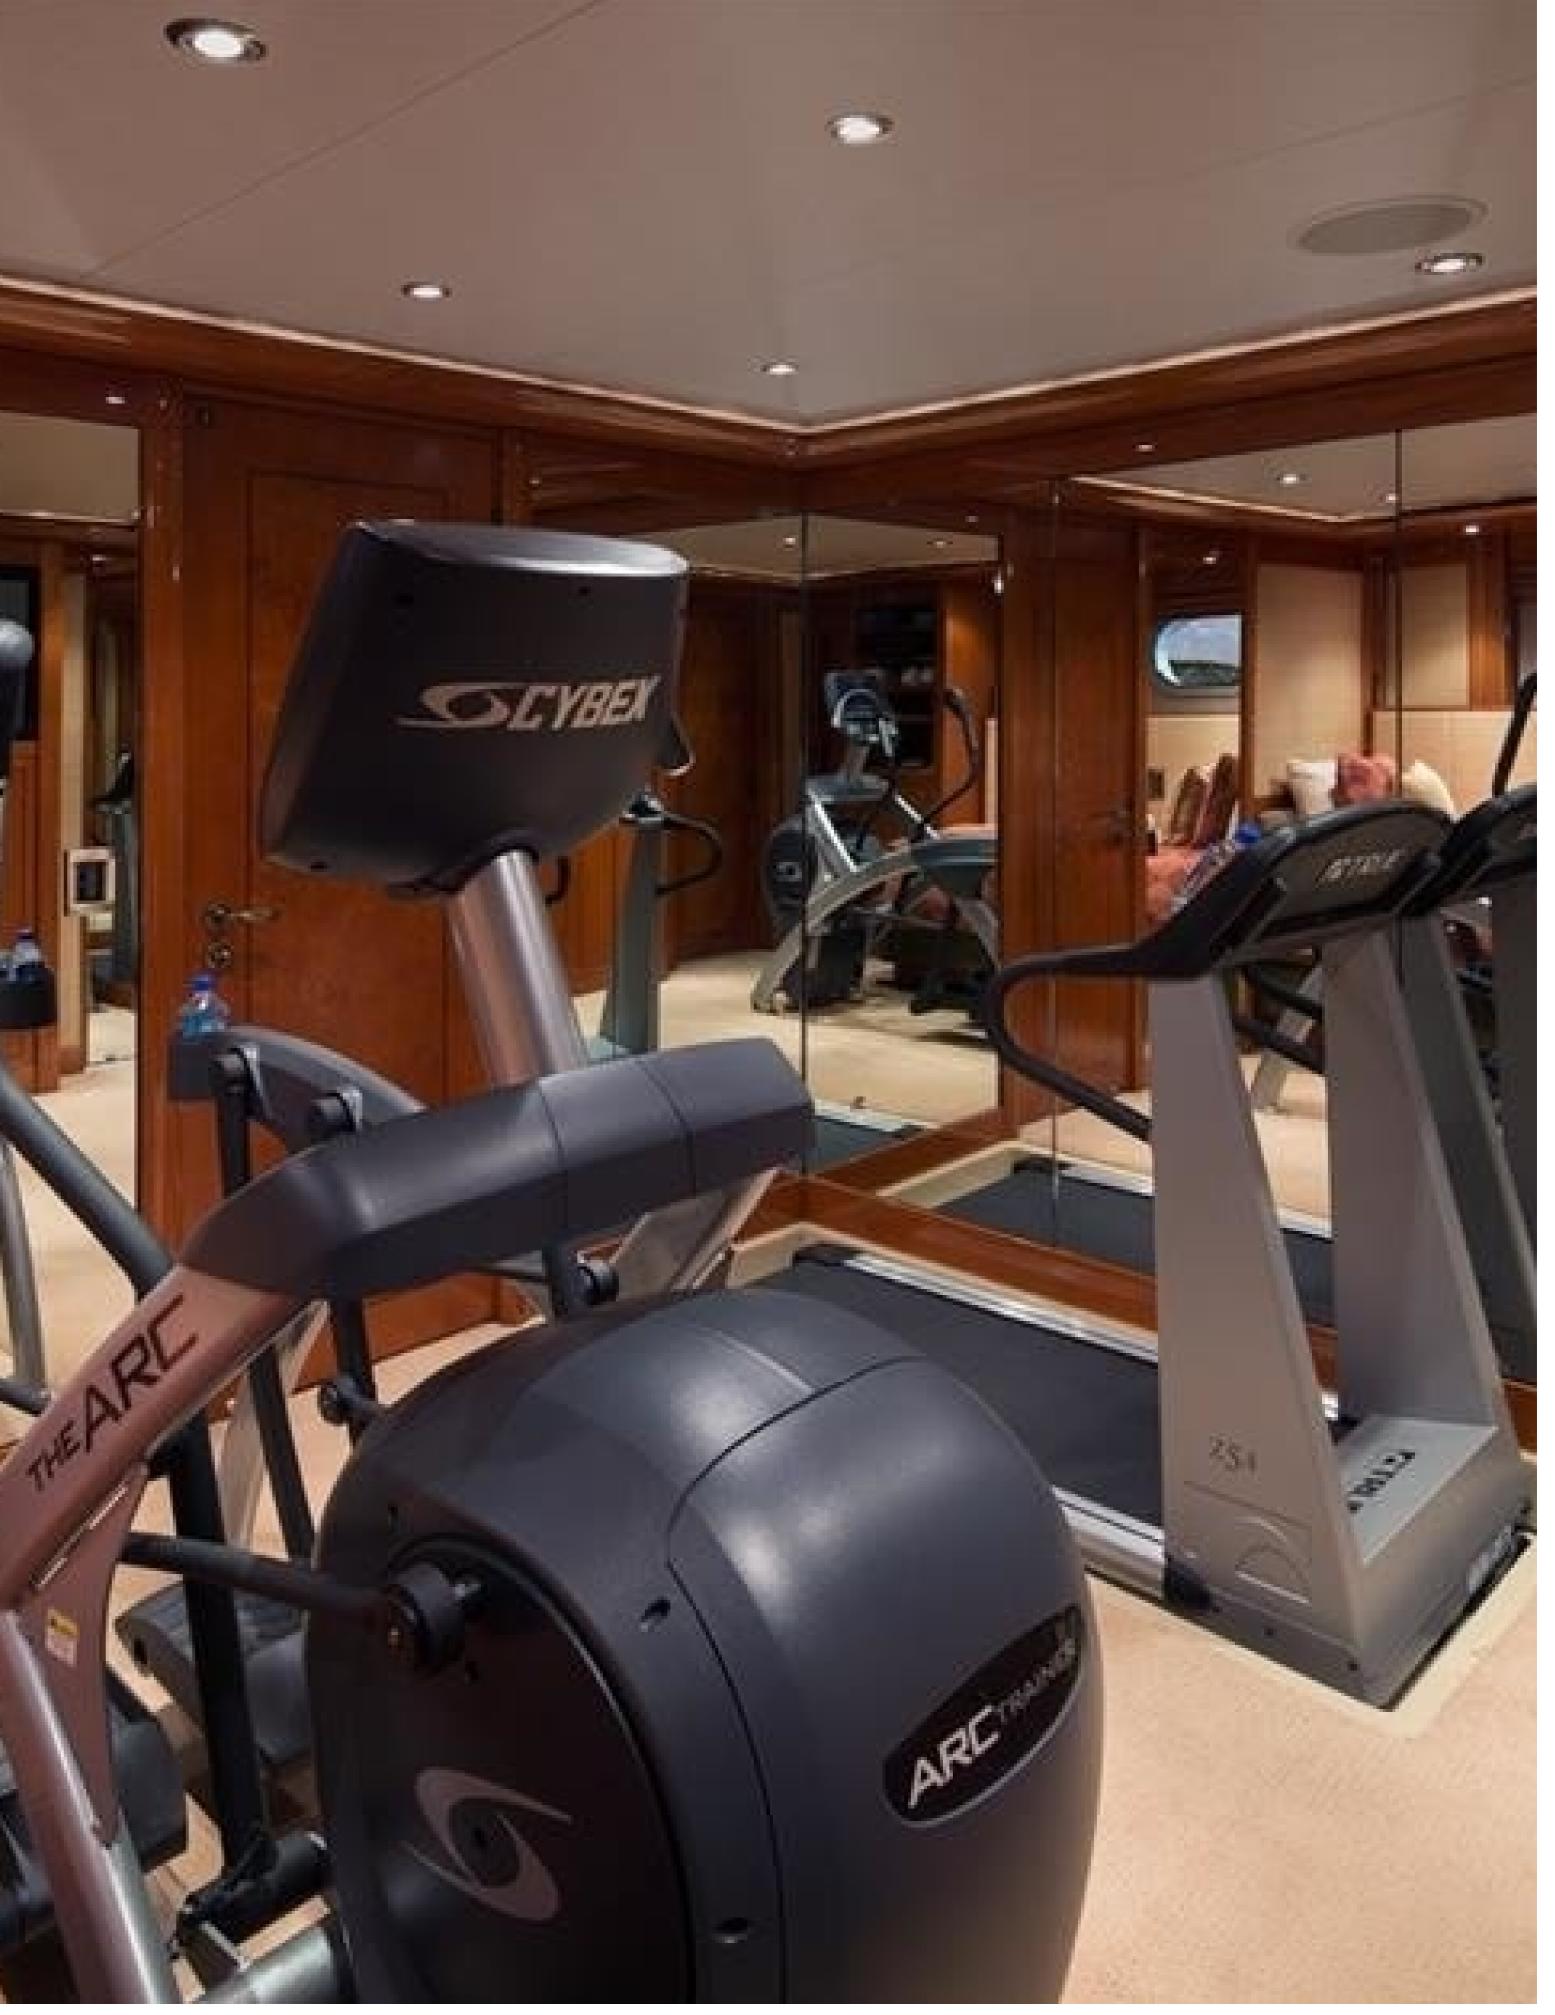

Noteworthy features of the yacht include underwater lights and a gym.

For families, Hospitality is a great choice, as it is designed to be child-friendly. The guest accommodation consists of a master suite, one VIP cabin, three double cabins, and one twin cabin, accommodating up to 12 guests. The bed configuration includes 2 king, 4 doubles, 1 single, and 2 pullmans, and there is also room for up to 11 crew members onboard to ensure a luxurious and comfortable experience for all.

In terms of onboard entertainment and comfort, there is plenty to enjoy, including a gym equipped with the latest equipment, on-board Wi-Fi, and air conditioning. Hospitality also benefits from underwater lights that add spectacle and style after dark, and an advanced stabilisation system that reduces side-to-side roll for exceptional comfort levels at anchor or when underway.

#### **AMENITIES**

| Jacuzzi                       | Stabilizers Underway          |  | Wifi     | BBQ  | Tender G | arage | Sunpads  |           |  |
|-------------------------------|-------------------------------|--|----------|------|----------|-------|----------|-----------|--|
| At-Anchor Stabilizers Swimmin |                               |  | ıg plati | form | Sun Deck | Gym   | Underwat | er Lights |  |
| Bow Thru                      | Bow Thruster Air Conditioning |  |          |      |          |       |          |           |  |