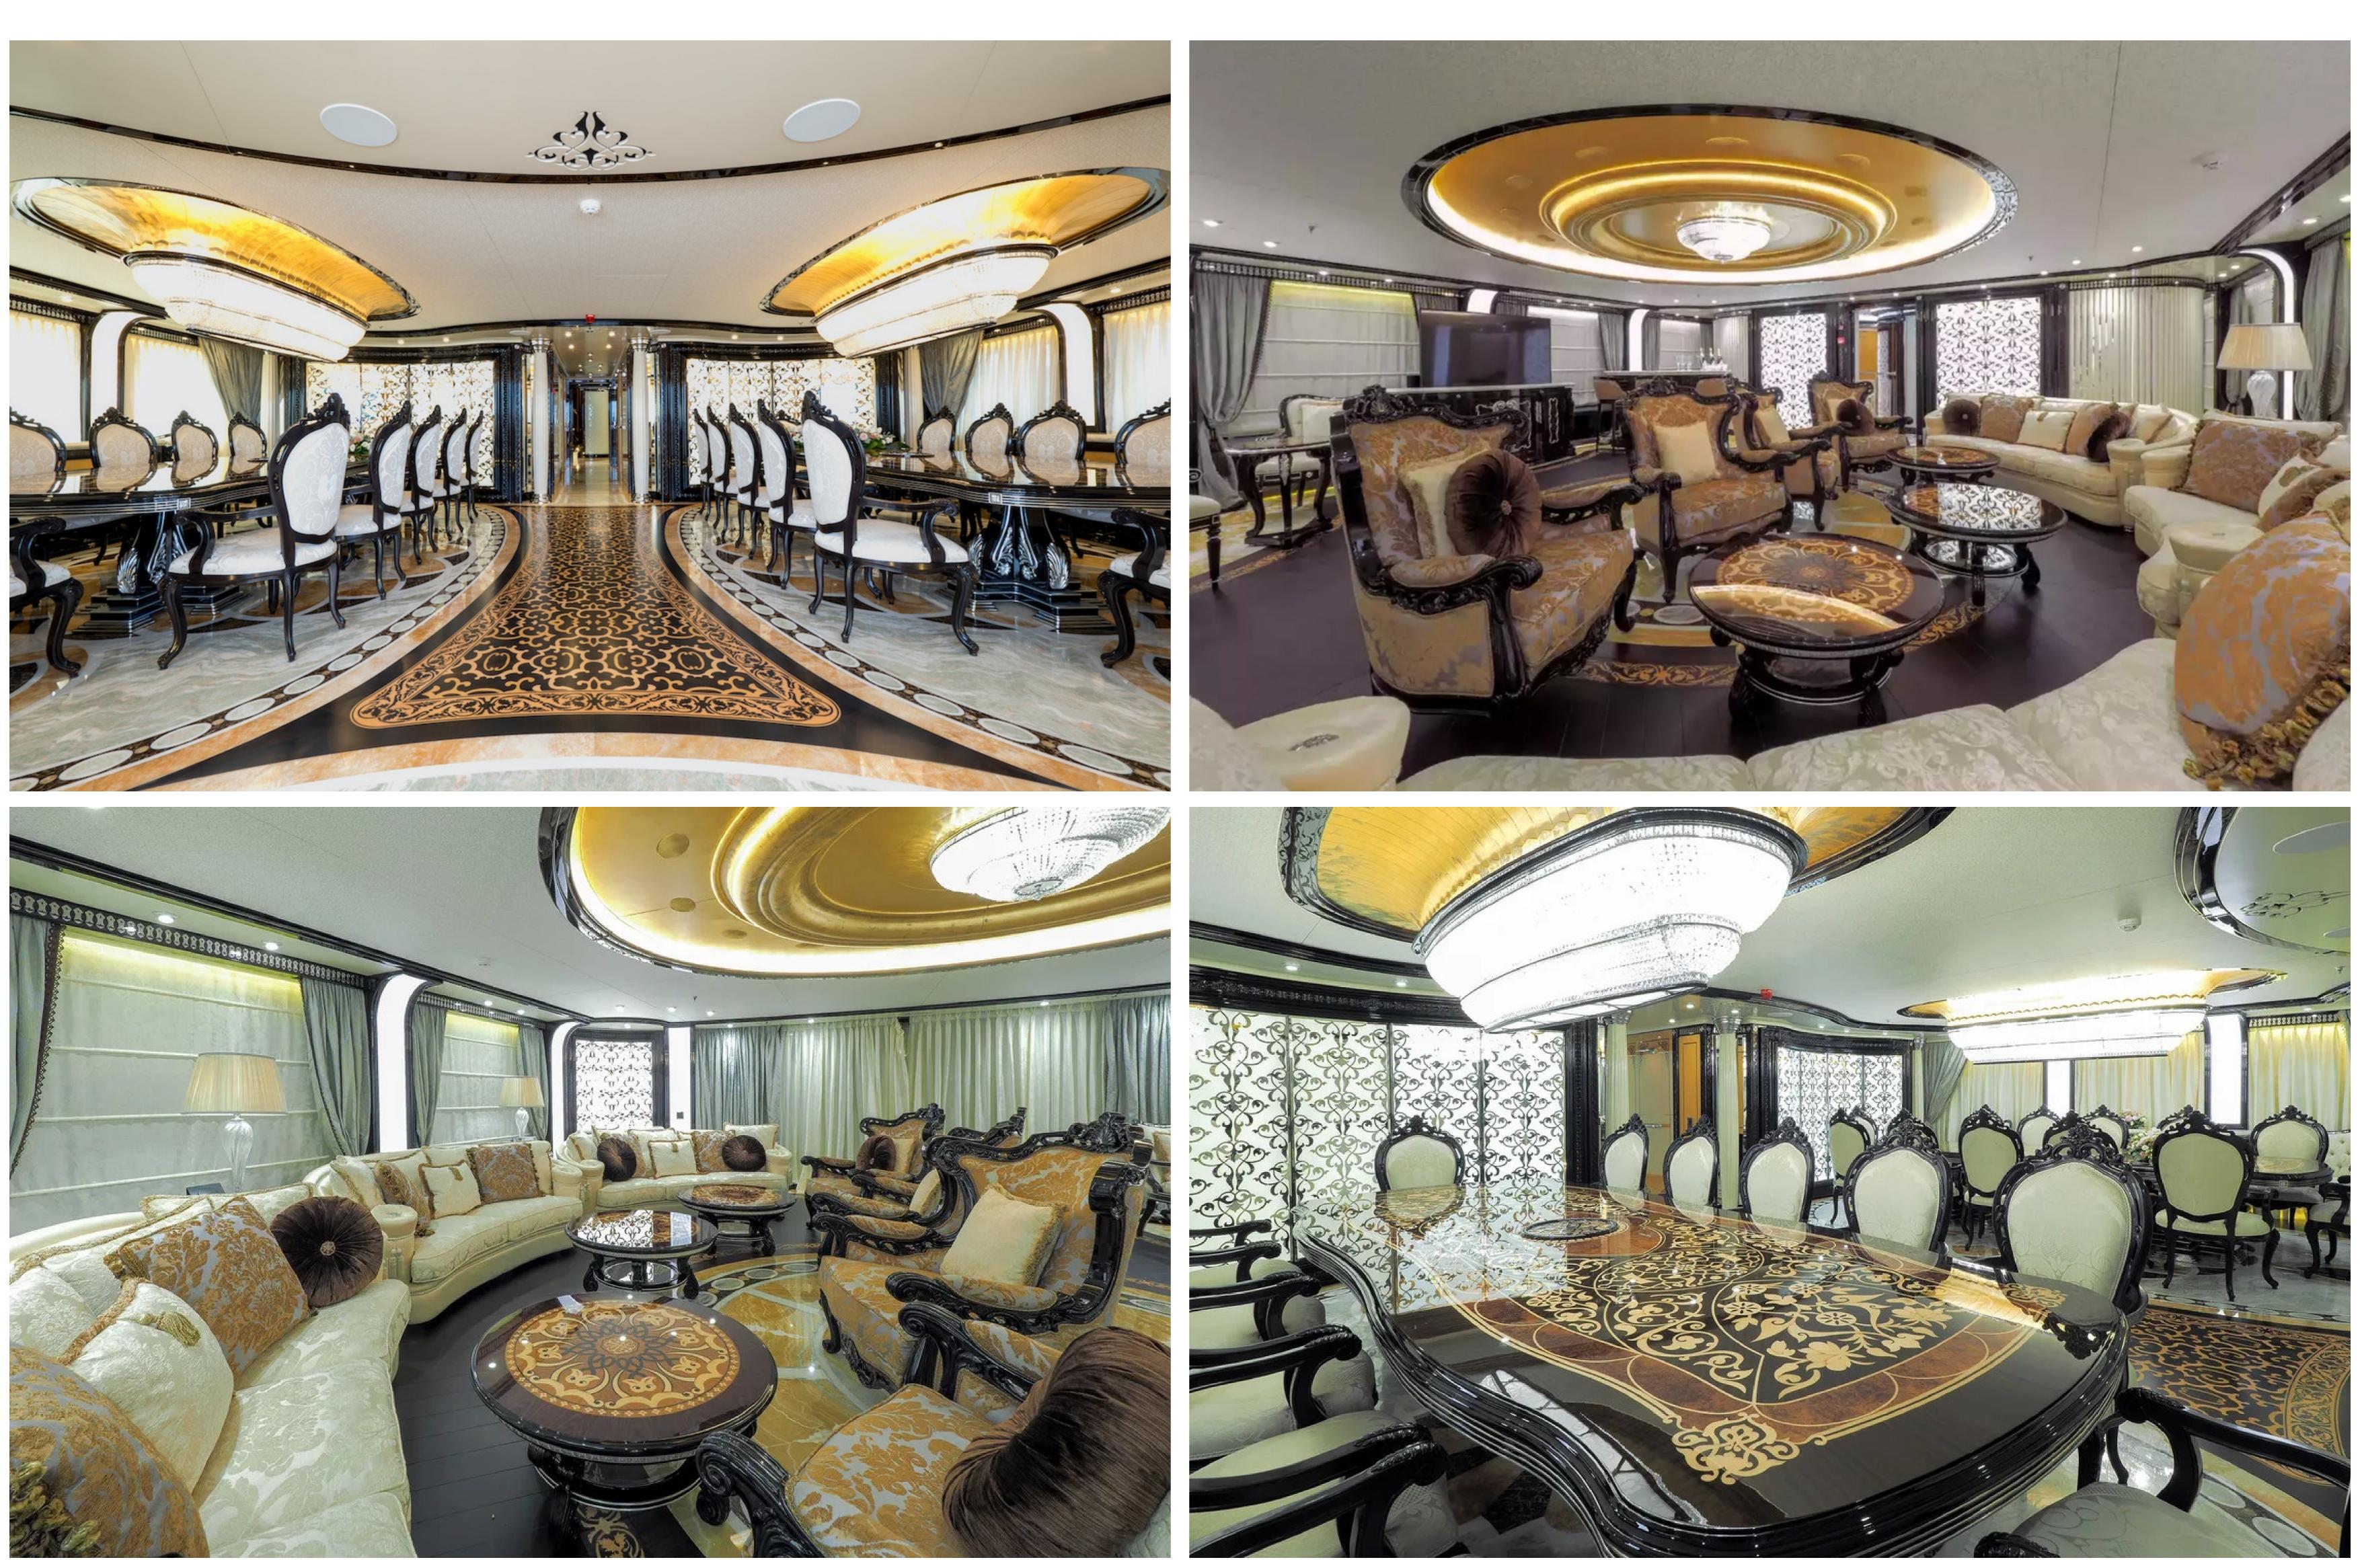

#### DESCRIPTION

The 80m (263ft) superyacht ELEMENTS was built by Yachtley in 2018 and features impressive exterior styling by Alpha Marine and interior design by Cristiano Gatto Design. She can accommodate up to 24 guests across 12 staterooms, including a master suite that can be converted into a family apartment with its own Jacuzzi, bar, cinema, and office. The yacht also features 5 double cabins and 5 twin cabins, with space for up to 25 crew members.

Guests can enjoy a wide range of entertainment options, including a beach club with a hammam and massage room, a movie theater, beauty room, steam room, sauna, pool, gym, and deck jacuzzi. The yacht is wheelchair-friendly and equipped with an elevator and helipad, as well as Wi-Fi connectivity and air conditioning.