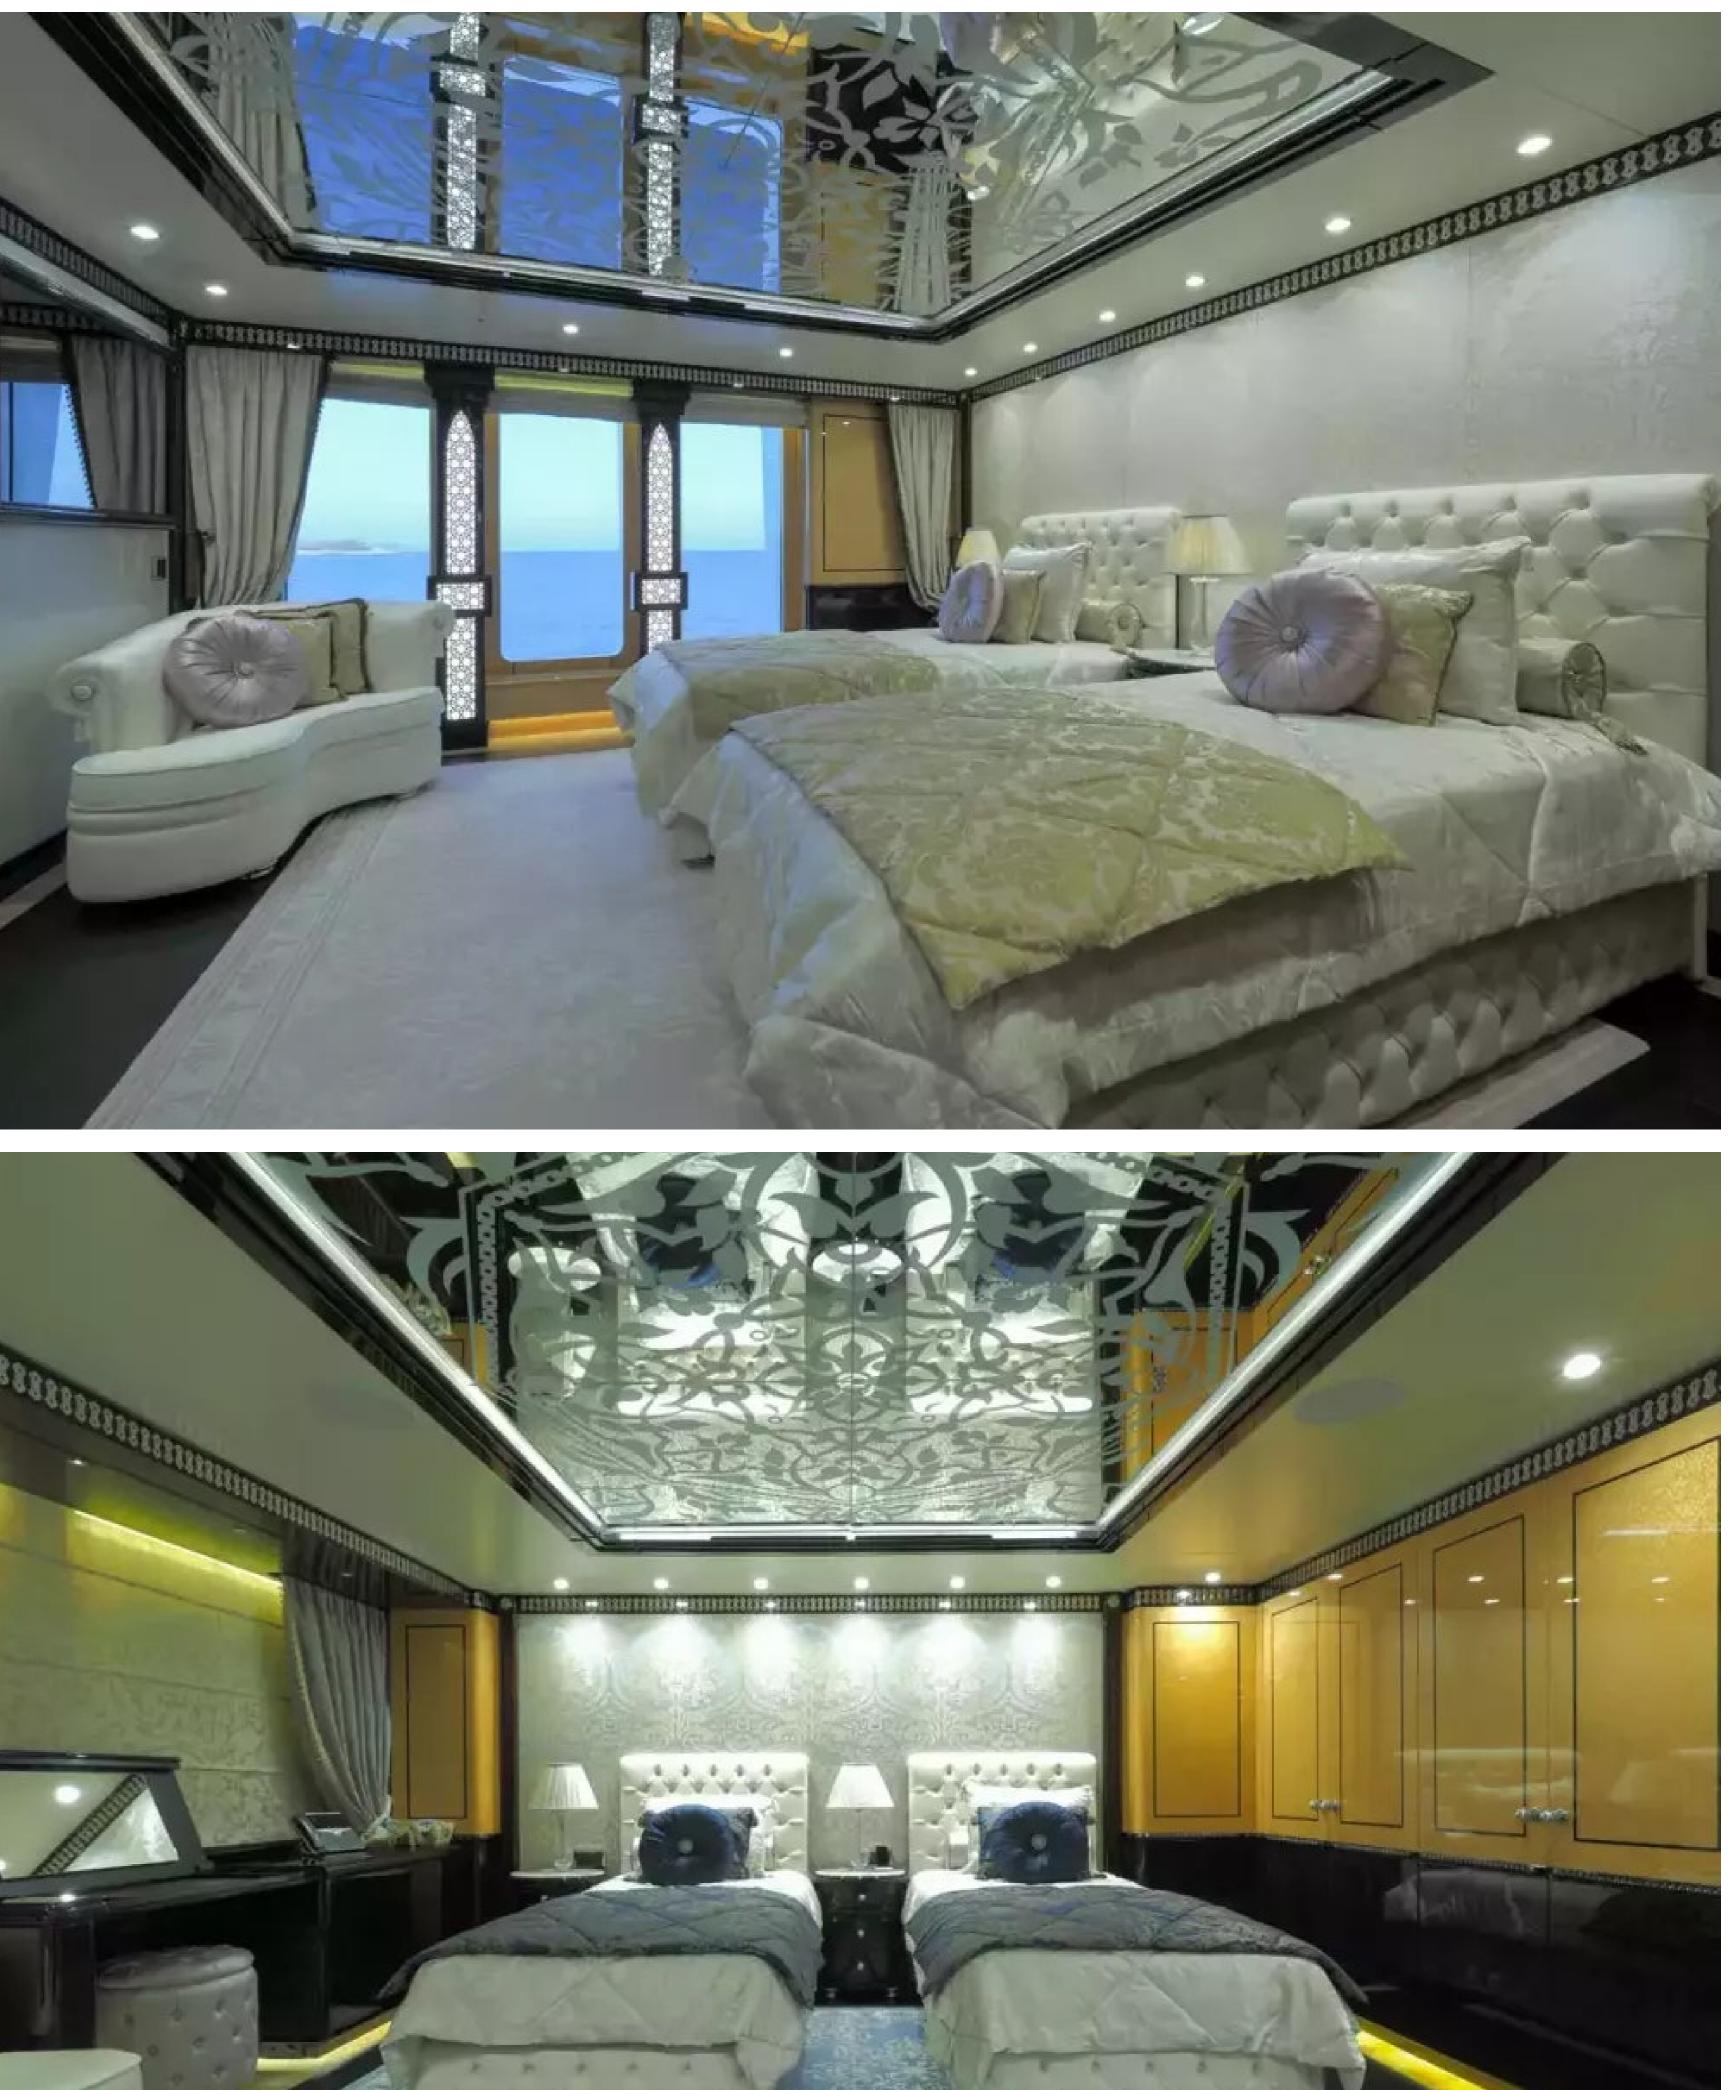

#### DESCRIPTION

The 80m (263ft) superyacht ELEMENTS was built by Yachtley in 2018 and features impressive exterior styling by Alpha Marine and interior design by Cristiano Gatto Design. She can accommodate up to 24 guests across 12 staterooms, including a master suite that can be converted into a family apartment with its own Jacuzzi, bar, cinema, and office. The yacht also features 5 double cabins and 5 twin cabins, with space for up to 25 crew members.

Guests can enjoy a wide range of entertainment options, including a beach club with a hammam and massage room, a movie theater, beauty room, steam room, sauna, pool, gym, and deck jacuzzi. The yacht is wheelchair-friendly and equipped with an elevator and helipad, as well as Wi-Fi connectivity and air conditioning.