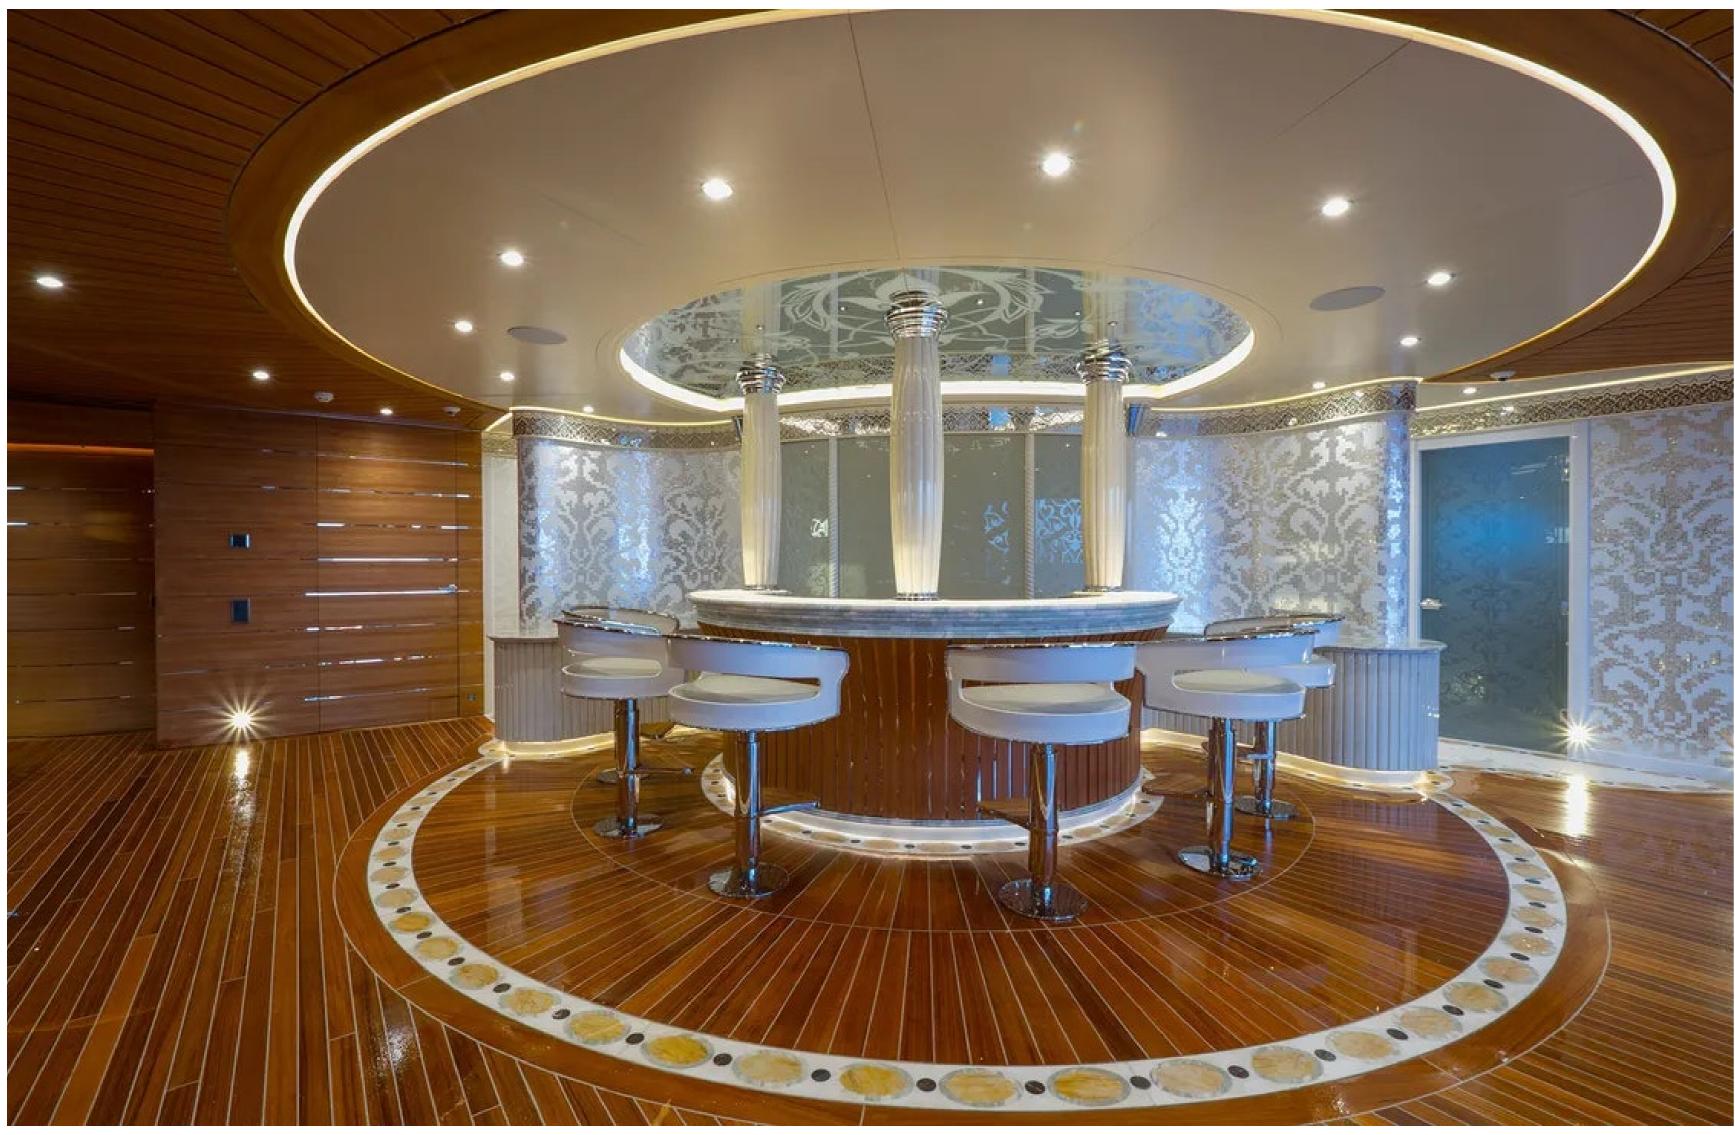

Guests can enjoy a wide range of entertainment options, including a beach club with a hammam and massage room, a movie theater, beauty room, steam room, sauna, pool, gym, and deck jacuzzi. The yacht is wheelchair-friendly and equipped with an elevator and helipad, as well as Wi-Fi connectivity and air conditioning.

#### AMENITIES

| Jacuzzi               | Sta                       | tabilizers Underway |                          | Wifi               | Movie Theatre |            | re            | Beach Club        |  |       |  |
|-----------------------|---------------------------|---------------------|--------------------------|--------------------|---------------|------------|---------------|-------------------|--|-------|--|
| Wheelchair Accessible |                           | Tender Garage       |                          | e Su               | npads         | At         | -Anchor Stabi | nchor Stabilizers |  | Sauna |  |
| Elevator              | Sat                       | tellite TV          | Swimming platform Sun De |                    | eck           | Swimming P | 9001          | Gym               |  |       |  |
| Steam Ro              | am Room Underwater Lights |                     | s Co                     | Commercial Helipad |               | Deck Jacuz | zi            |                   |  |       |  |
| Beauty Ro             | oom                       | Air Cond            | itioning                 |                    |               |            |               |                   |  |       |  |