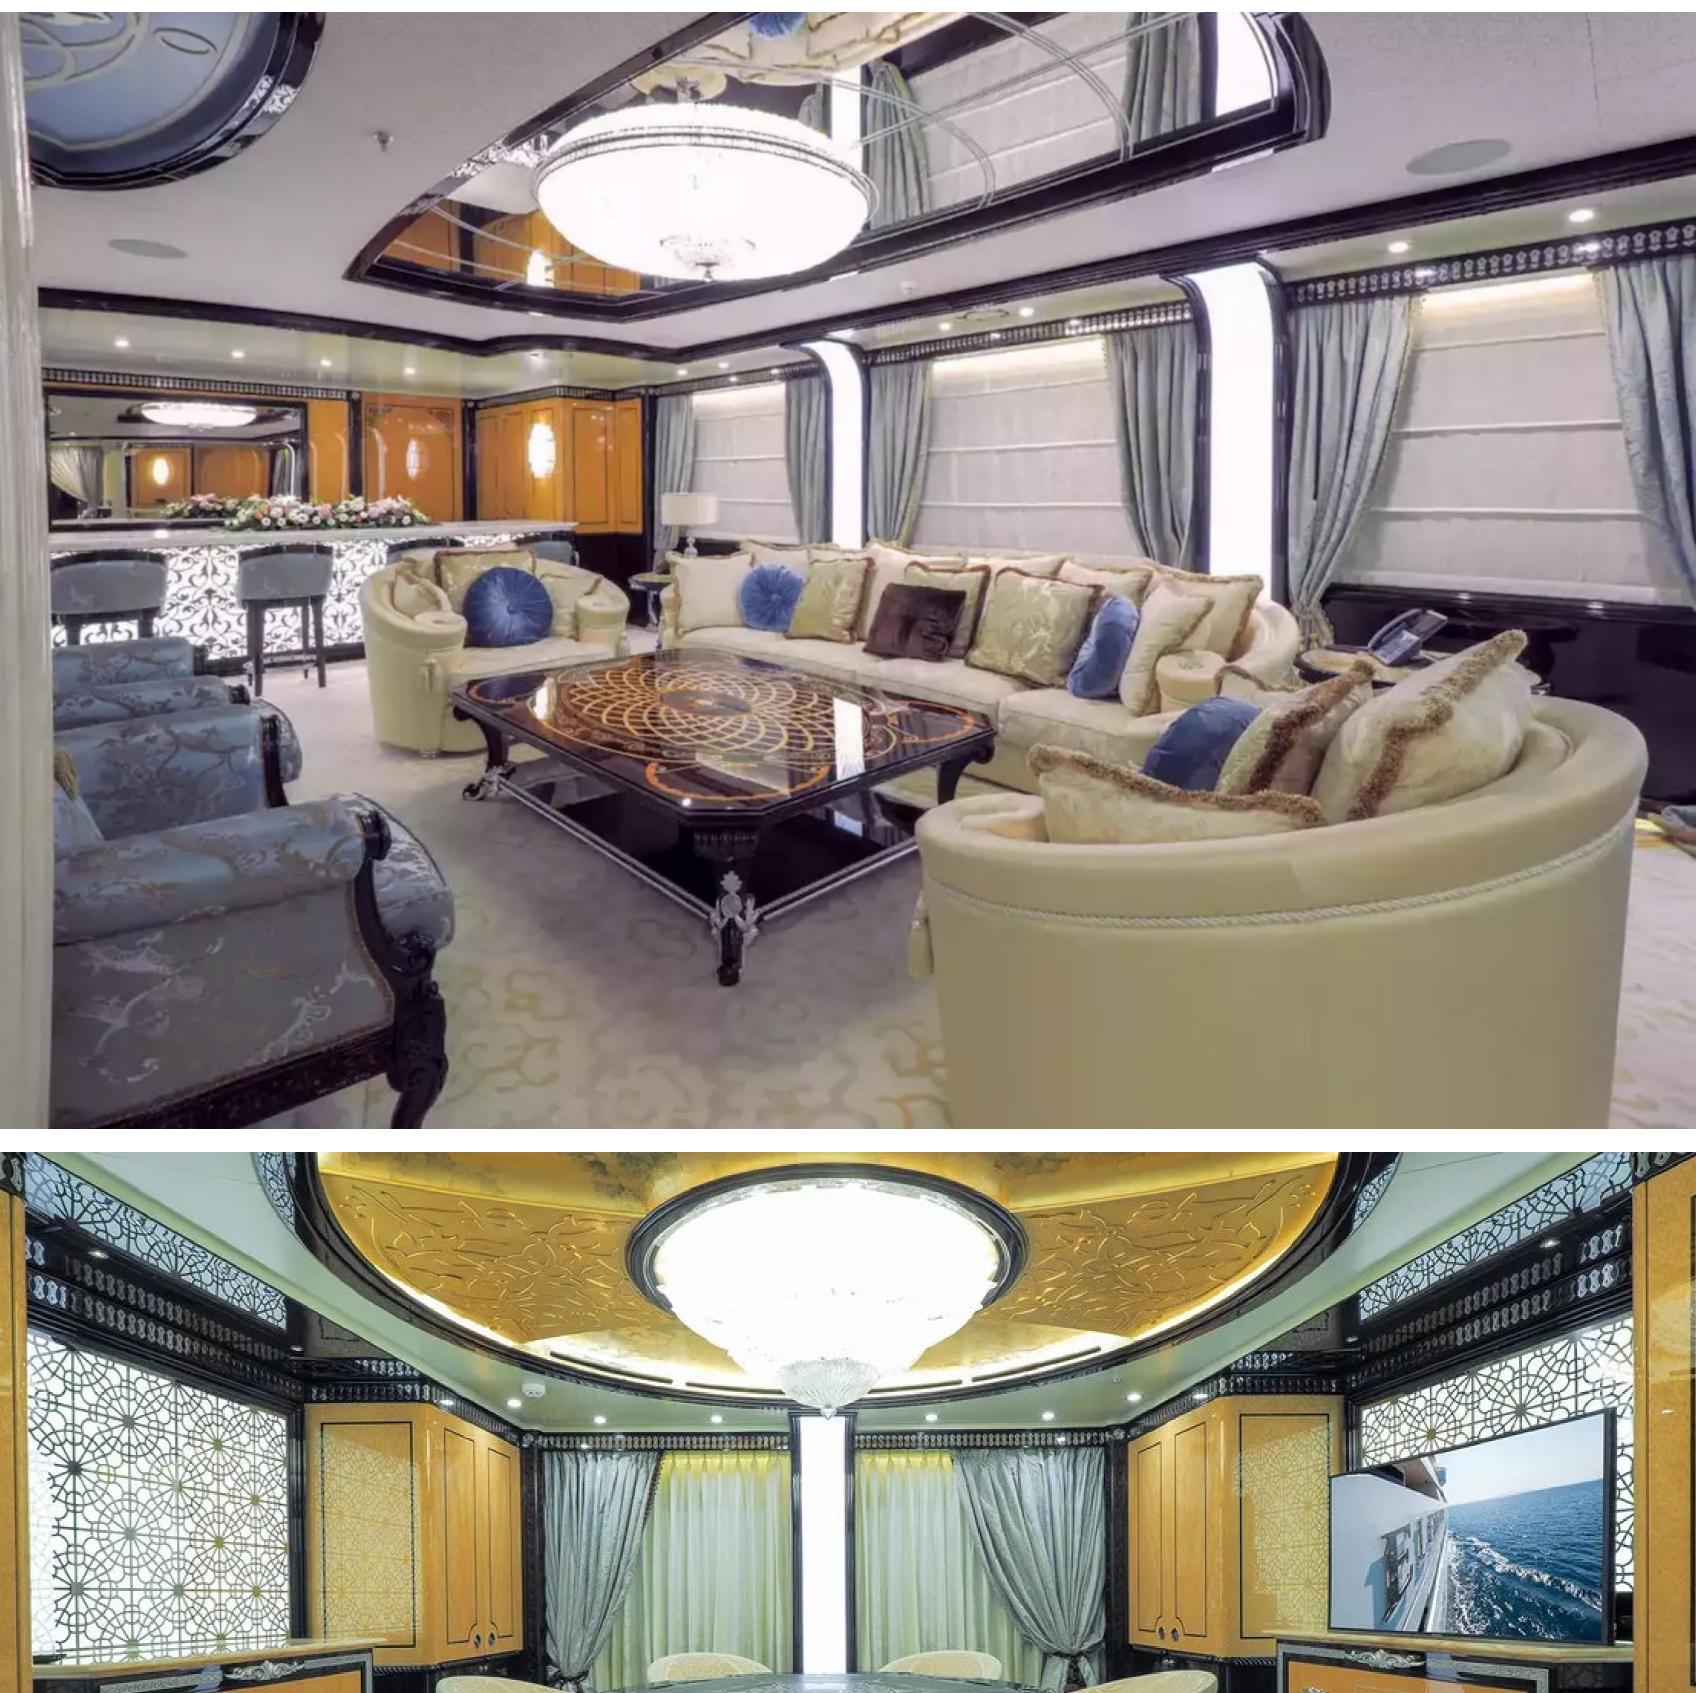

#### DESCRIPTION

The 80m (263ft) superyacht ELEMENTS was built by Yachtley in 2018 and features impressive exterior styling by Alpha Marine and interior design by Cristiano Gatto Design. She can accommodate up to 24 guests across 12 staterooms, including a master suite that can be converted into a family apartment with its own Jacuzzi, bar, cinema, and office. The yacht also features 5 double cabins and 5 twin cabins, with space for up to 25 crew members.

Guests can enjoy a wide range of entertainment options, including a beach club with a hammam and massage room, a movie theater, beauty room, steam room, sauna, pool, gym, and deck jacuzzi. The yacht is wheelchair-friendly and equipped with an elevator and helipad, as well as Wi-Fi connectivity and air conditioning.

#### AMENITIES

| Jacuzzi               | Sta                       | tabilizers Underway |                          | Wifi               | Movie Theatre |            | re            | Beach Club        |  |       |  |
|-----------------------|---------------------------|---------------------|--------------------------|--------------------|---------------|------------|---------------|-------------------|--|-------|--|
| Wheelchair Accessible |                           | Tender Garage       |                          | e Su               | npads         | At         | -Anchor Stabi | nchor Stabilizers |  | Sauna |  |
| Elevator              | Sat                       | tellite TV          | Swimming platform Sun De |                    | eck           | Swimming P | 9001          | Gym               |  |       |  |
| Steam Ro              | am Room Underwater Lights |                     | s Co                     | Commercial Helipad |               | Deck Jacuz | zi            |                   |  |       |  |
| Beauty Ro             | oom                       | Air Cond            | itioning                 |                    |               |            |               |                   |  |       |  |