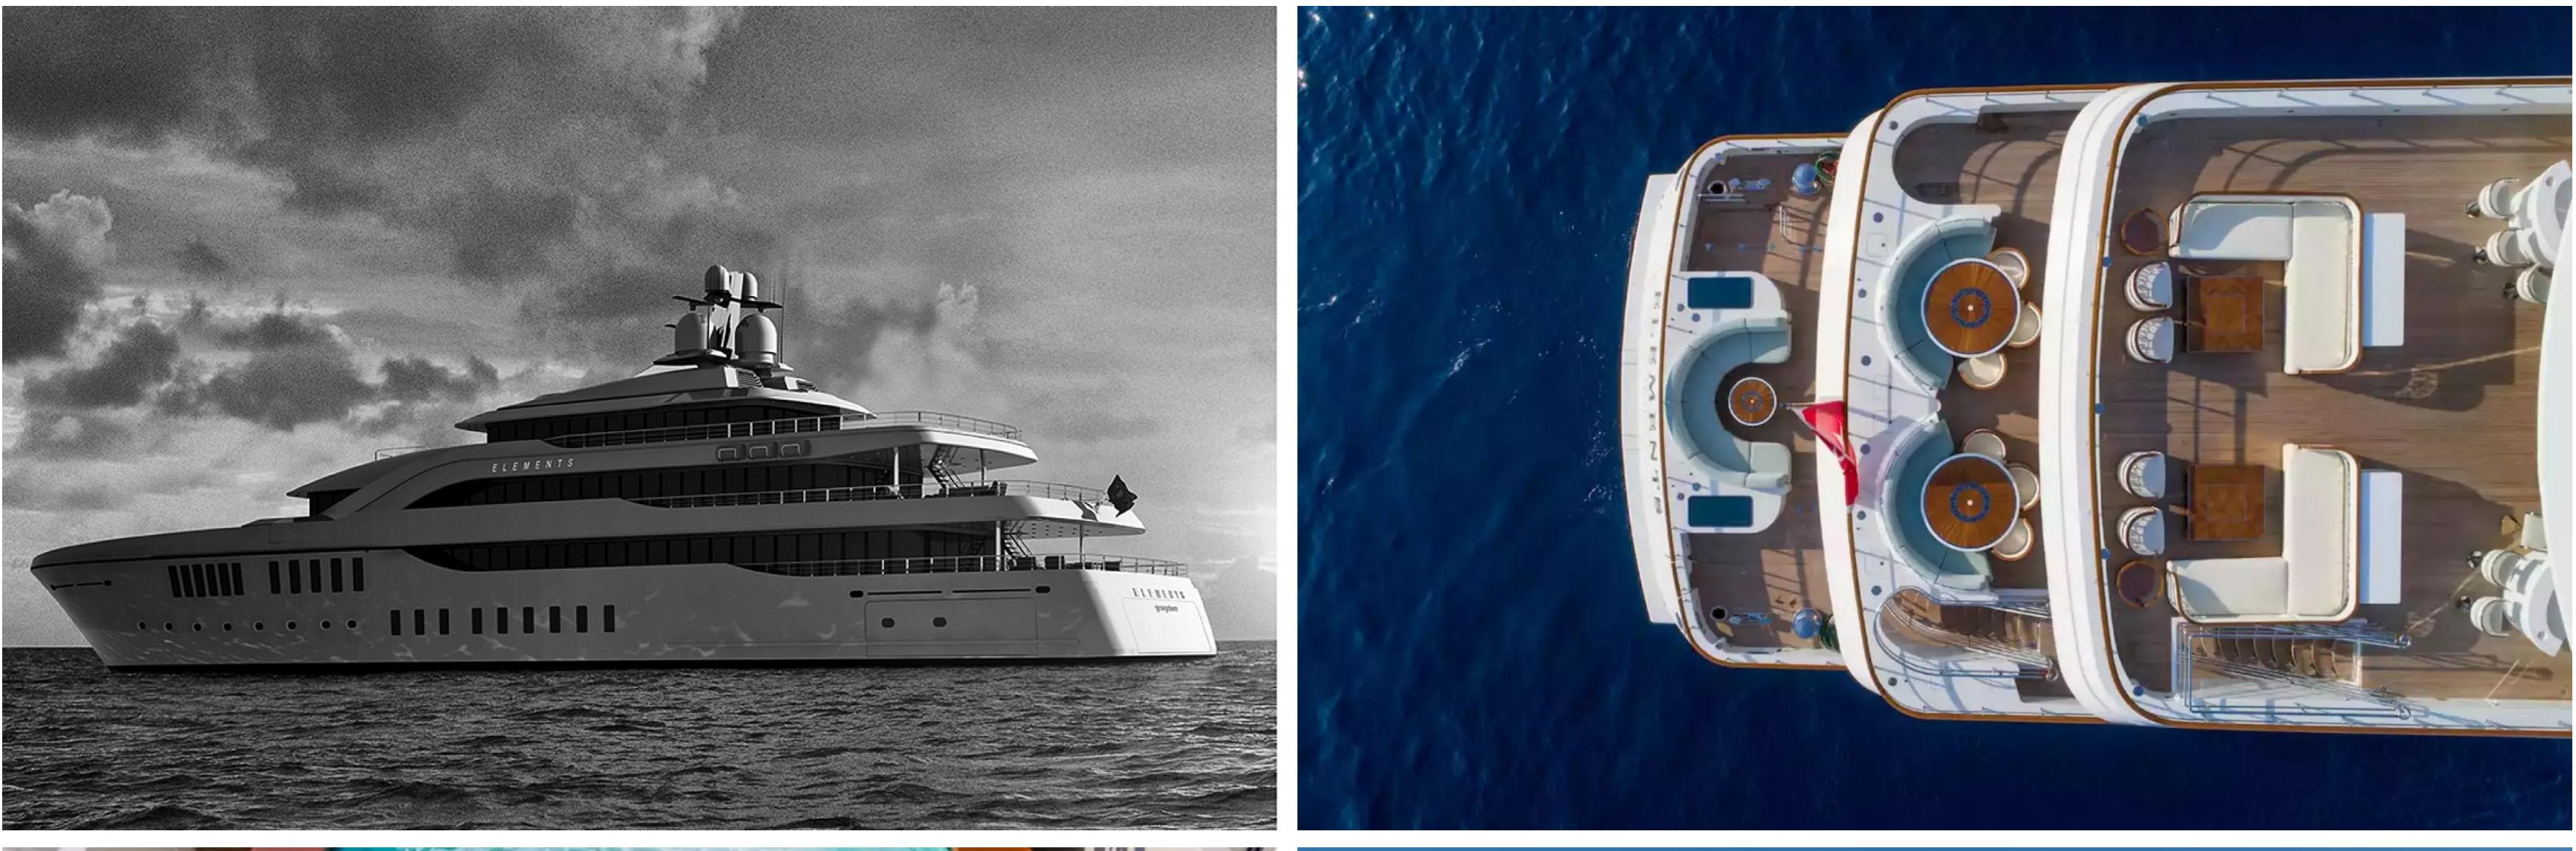

#### DESCRIPTION

The 80m (263ft) superyacht ELEMENTS was built by Yachtley in 2018 and features impressive exterior styling by Alpha Marine and interior design by Cristiano Gatto Design. She can accommodate up to 24 guests across 12 staterooms, including a master suite that can be converted into a family apartment with its own Jacuzzi, bar, cinema, and office. The yacht also features 5 double cabins and 5 twin cabins, with space for up to 25 crew members.

Guests can enjoy a wide range of entertainment options, including a beach club with a hammam and massage room, a movie theater, beauty room, steam room, sauna, pool, gym, and deck jacuzzi. The yacht is wheelchair-friendly and equipped with an elevator and helipad, as well as Wi-Fi connectivity and air conditioning.