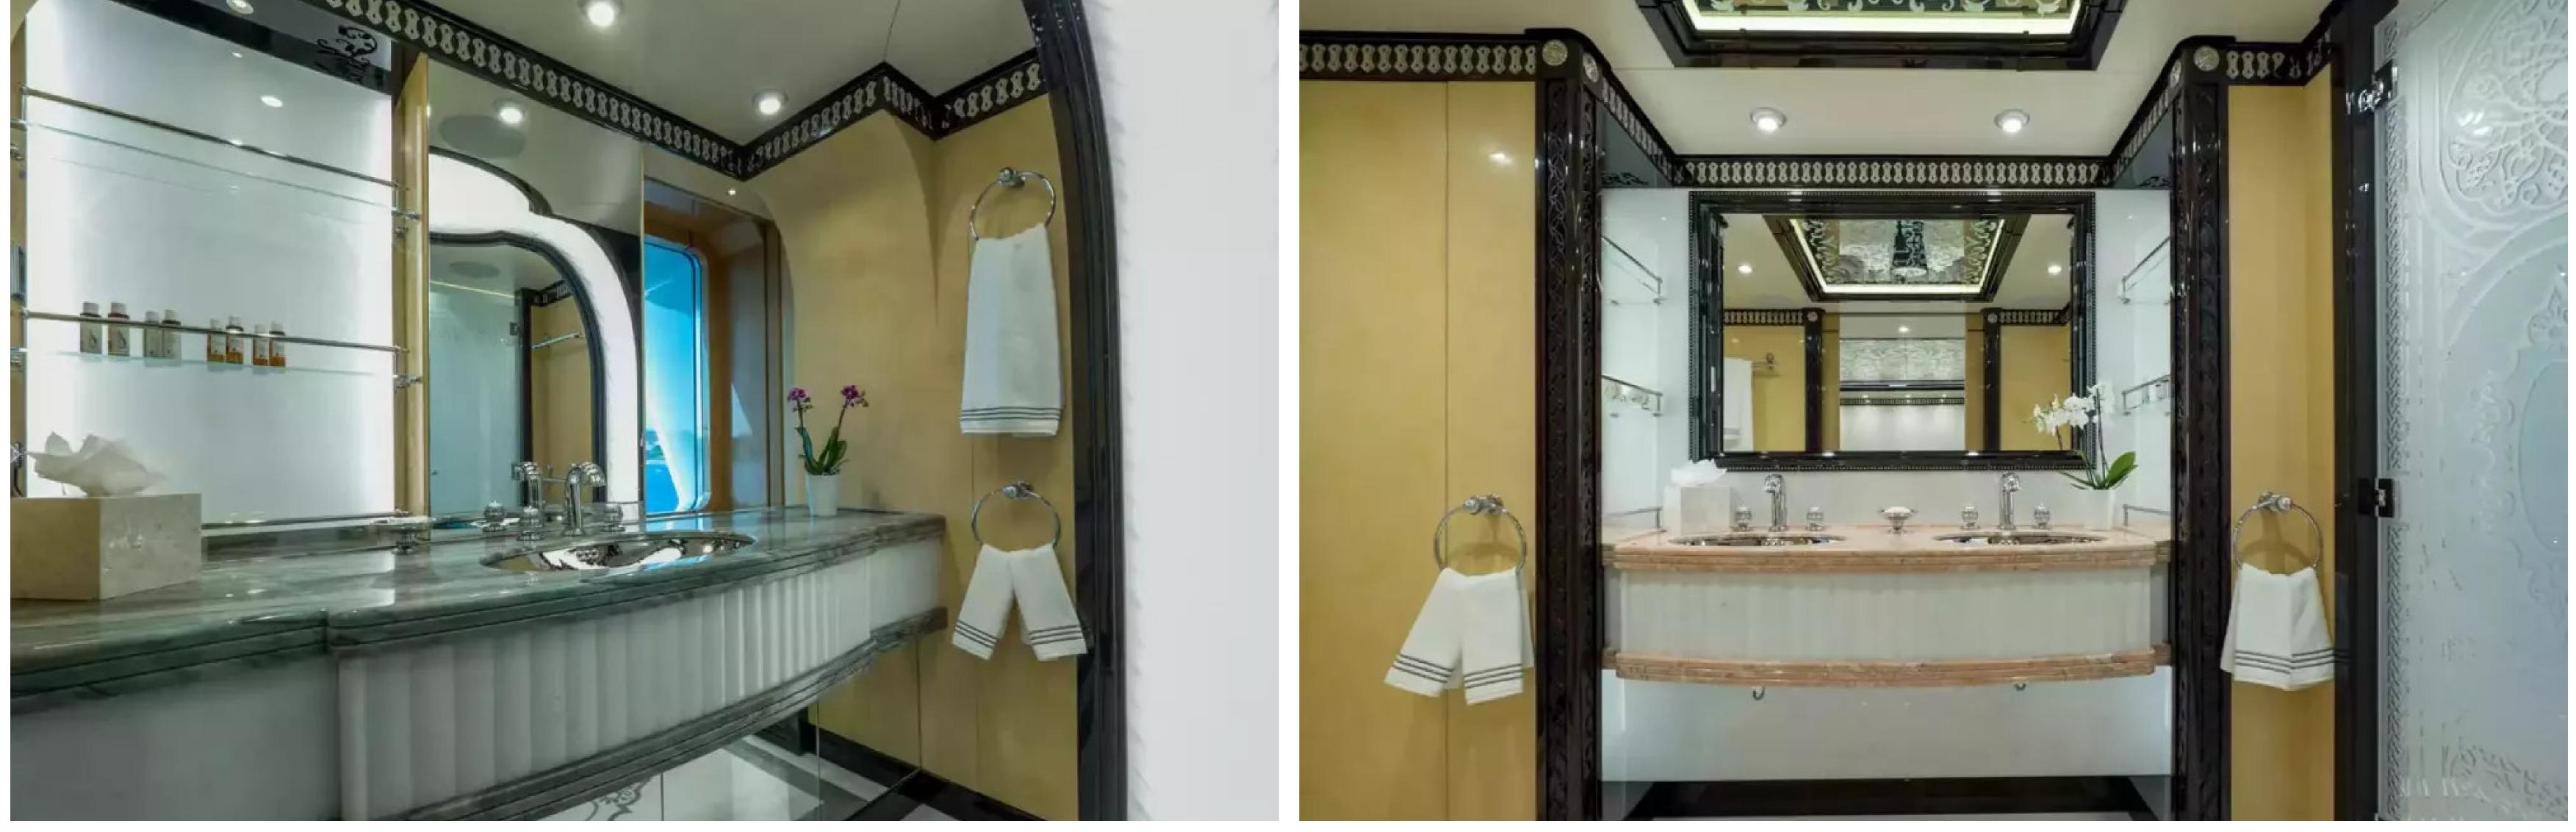

#### DESCRIPTION

The 80m (263ft) superyacht ELEMENTS was built by Yachtley in 2018 and features impressive exterior styling by Alpha Marine and interior design by Cristiano Gatto Design. She can accommodate up to 24 guests across 12 staterooms, including a master suite that can be converted into a family apartment with its own Jacuzzi, bar, cinema, and office. The yacht also features 5 double cabins and 5 twin cabins, with space for up to 25 crew members.

Guests can enjoy a wide range of entertainment options, including a beach club with a hammam and massage room, a movie theater, beauty room, steam room, sauna, pool, gym, and deck jacuzzi. The yacht is wheelchair-friendly and equipped with an elevator and helipad, as well as Wi-Fi connectivity and air conditioning.