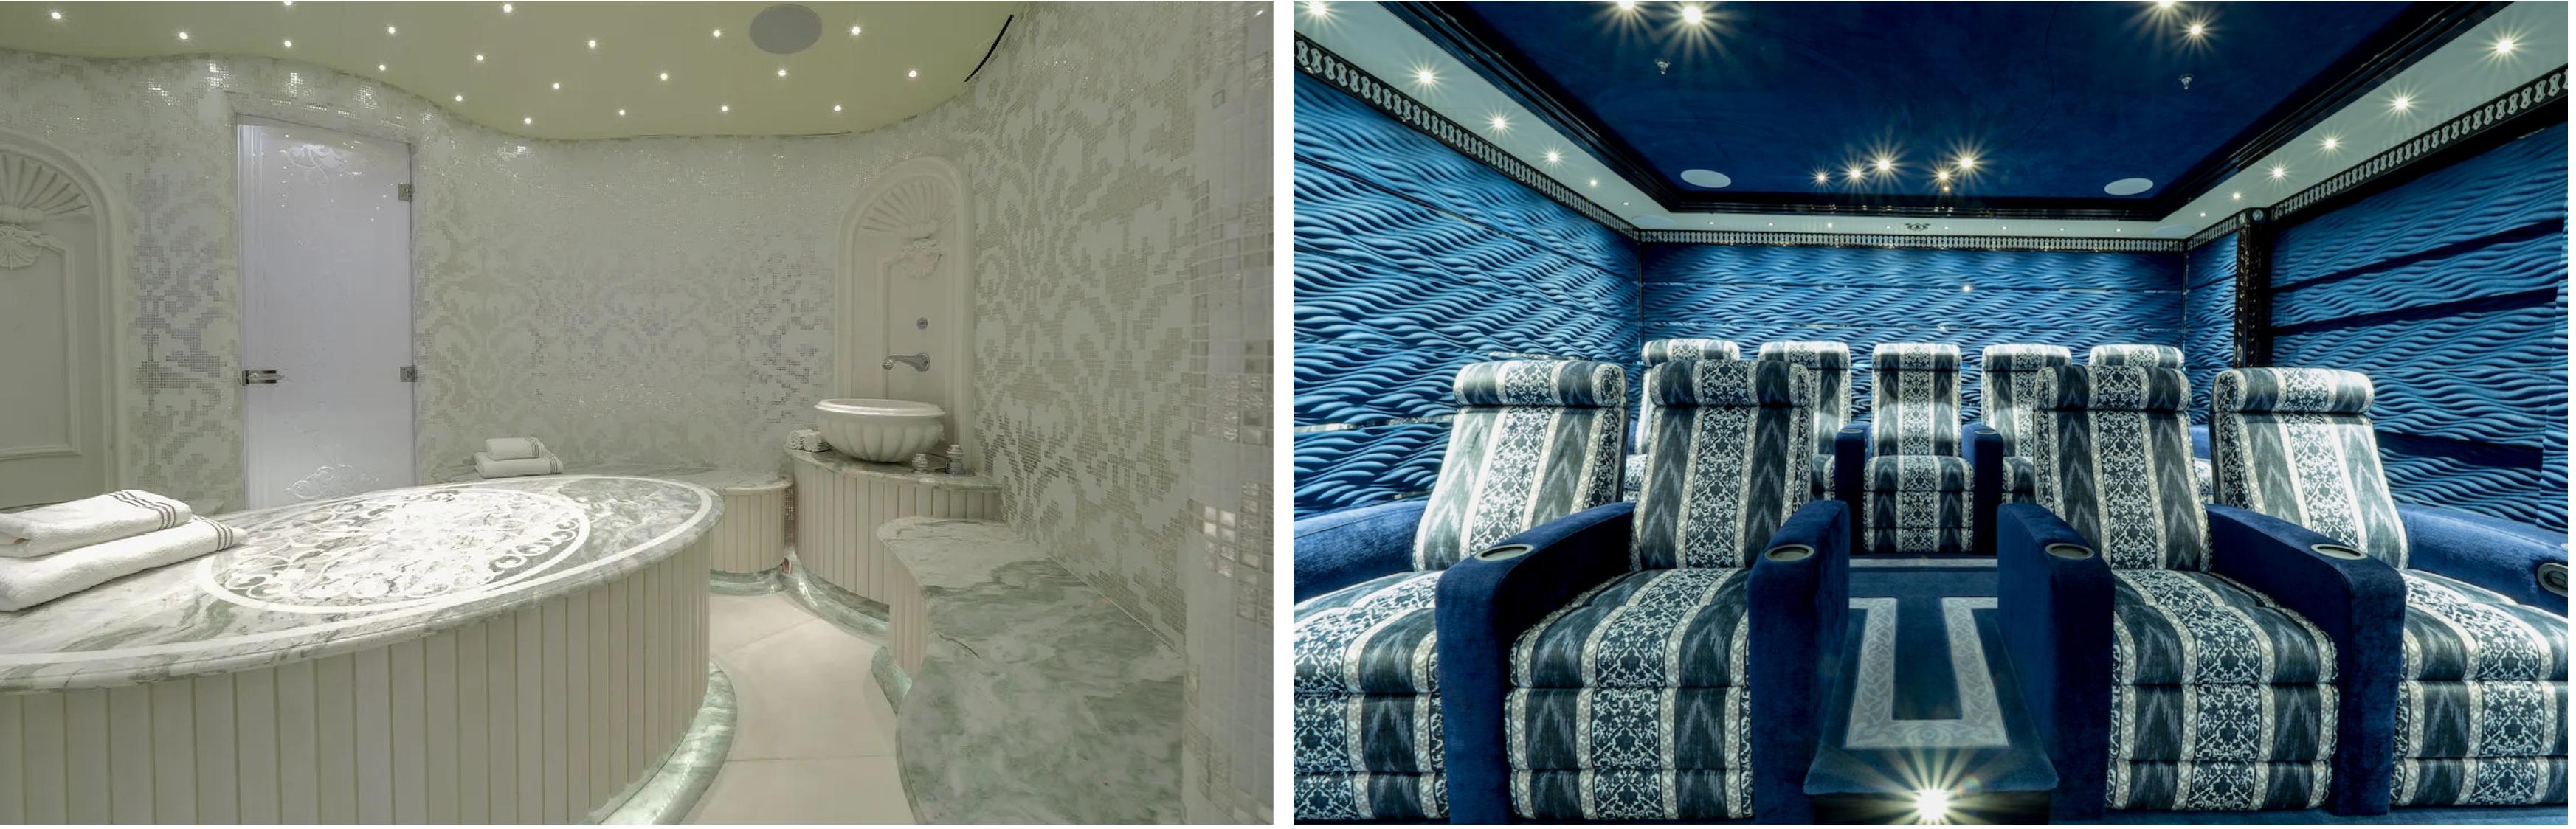

#### FEATURES

- Built to Lloyds and SOLAS unrestricted navigation.
- ► 2019 delivery.
- ► Sublime accommodation in 12 en-suite cabins.
- ► Accommodation for up to 24 guests.
- Suitable for private and commercial operation.
- ► 18 knots top speed.
- ► Foredeck Helipad.
- ► 8.4m Limousine tender.
- ► Medical suite.
- Extensive collection of water toys.
- Perfect platform for large charter groups.
- ► Generous exterior decks ideal for entertaining and lounging.
- ► Sophisticated interior.
- ► Spacious spa area & Turkish bath.
- ► Large, soundproof cinema with a range of movies.
- ► SOLAS compliant for up to 24 guests on charter.

Guests can enjoy a wide range of entertainment options, including a beach club with a hammam and massage room, a movie theater, beauty room, steam room, sauna, pool, gym, and deck jacuzzi. The yacht is wheelchair-friendly and equipped with an elevator and helipad, as well as Wi-Fi connectivity and air conditioning.