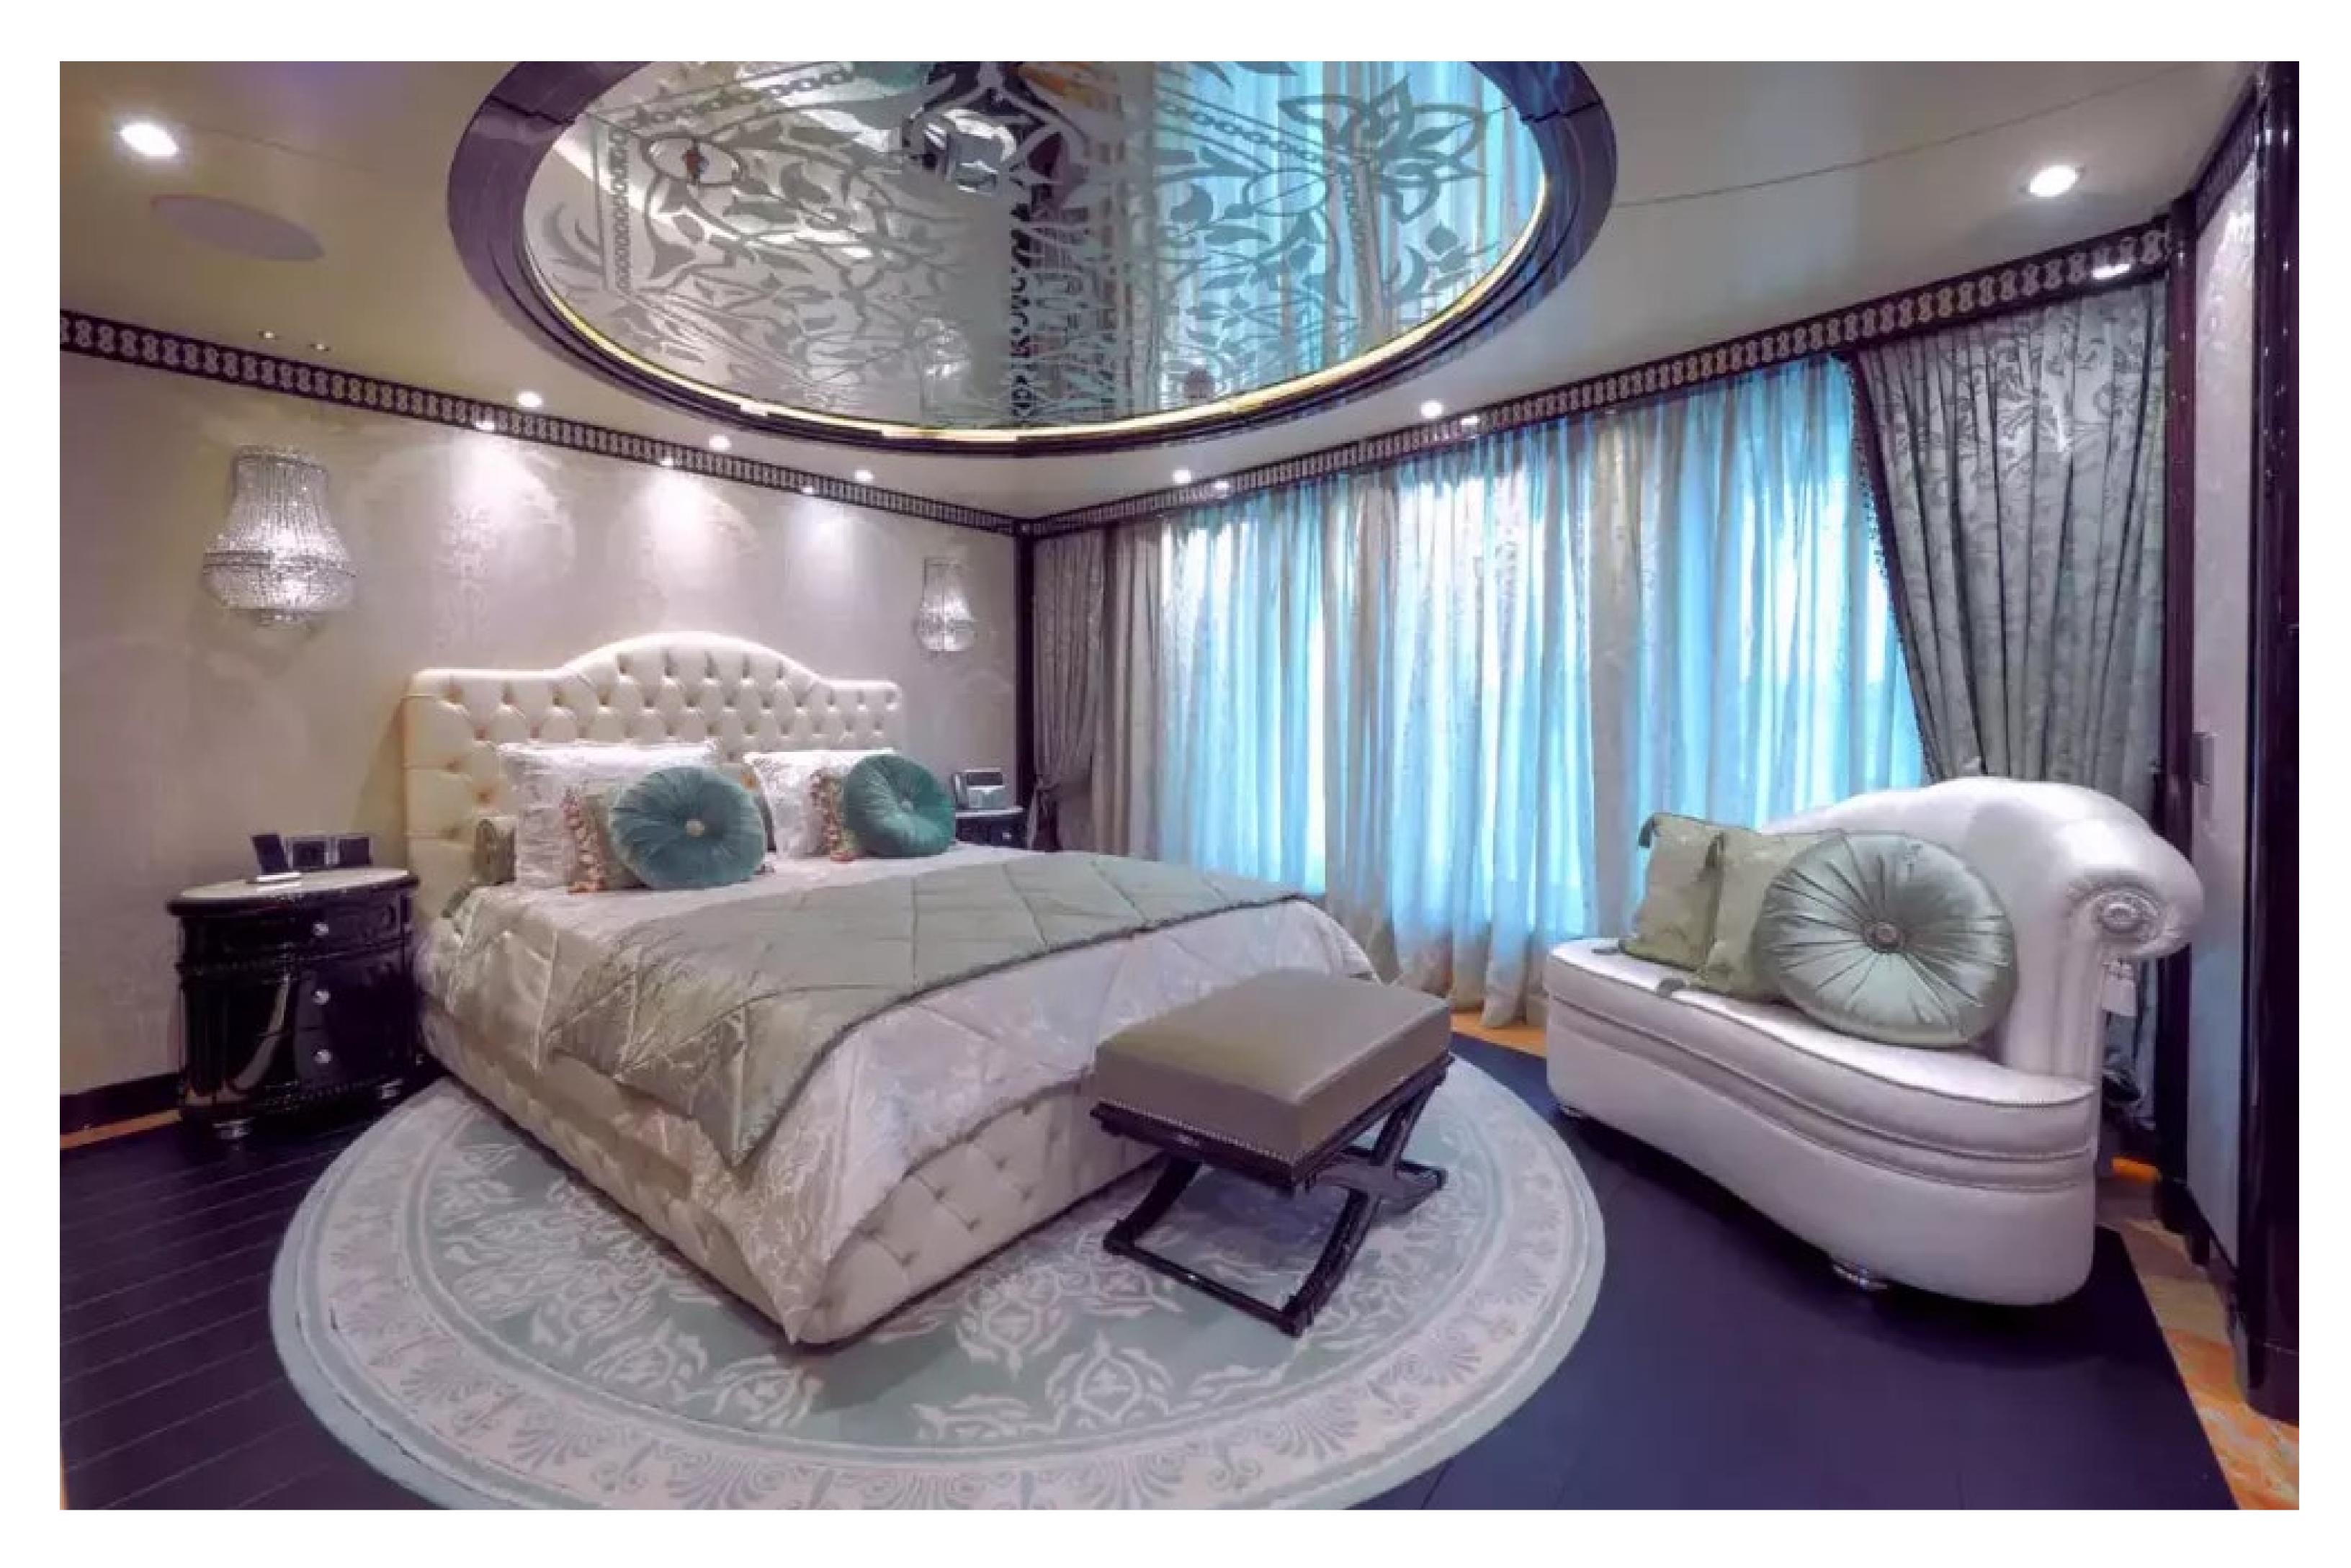

#### DESCRIPTION

The 80m (263ft) superyacht ELEMENTS was built by Yachtley in 2018 and features impressive exterior styling by Alpha Marine and interior design by Cristiano Gatto Design. She can accommodate up to 24 guests across 12 staterooms, including a master suite that can be converted into a family apartment with its own Jacuzzi, bar, cinema, and office. The yacht also features 5 double cabins and 5 twin cabins, with space for up to 25 crew members.

Guests can enjoy a wide range of entertainment options, including a beach club with a hammam and massage room, a movie theater, beauty room, steam room, sauna, pool, gym, and deck jacuzzi. The yacht is wheelchair-friendly and equipped with an elevator and helipad, as well as Wi-Fi connectivity and air conditioning.