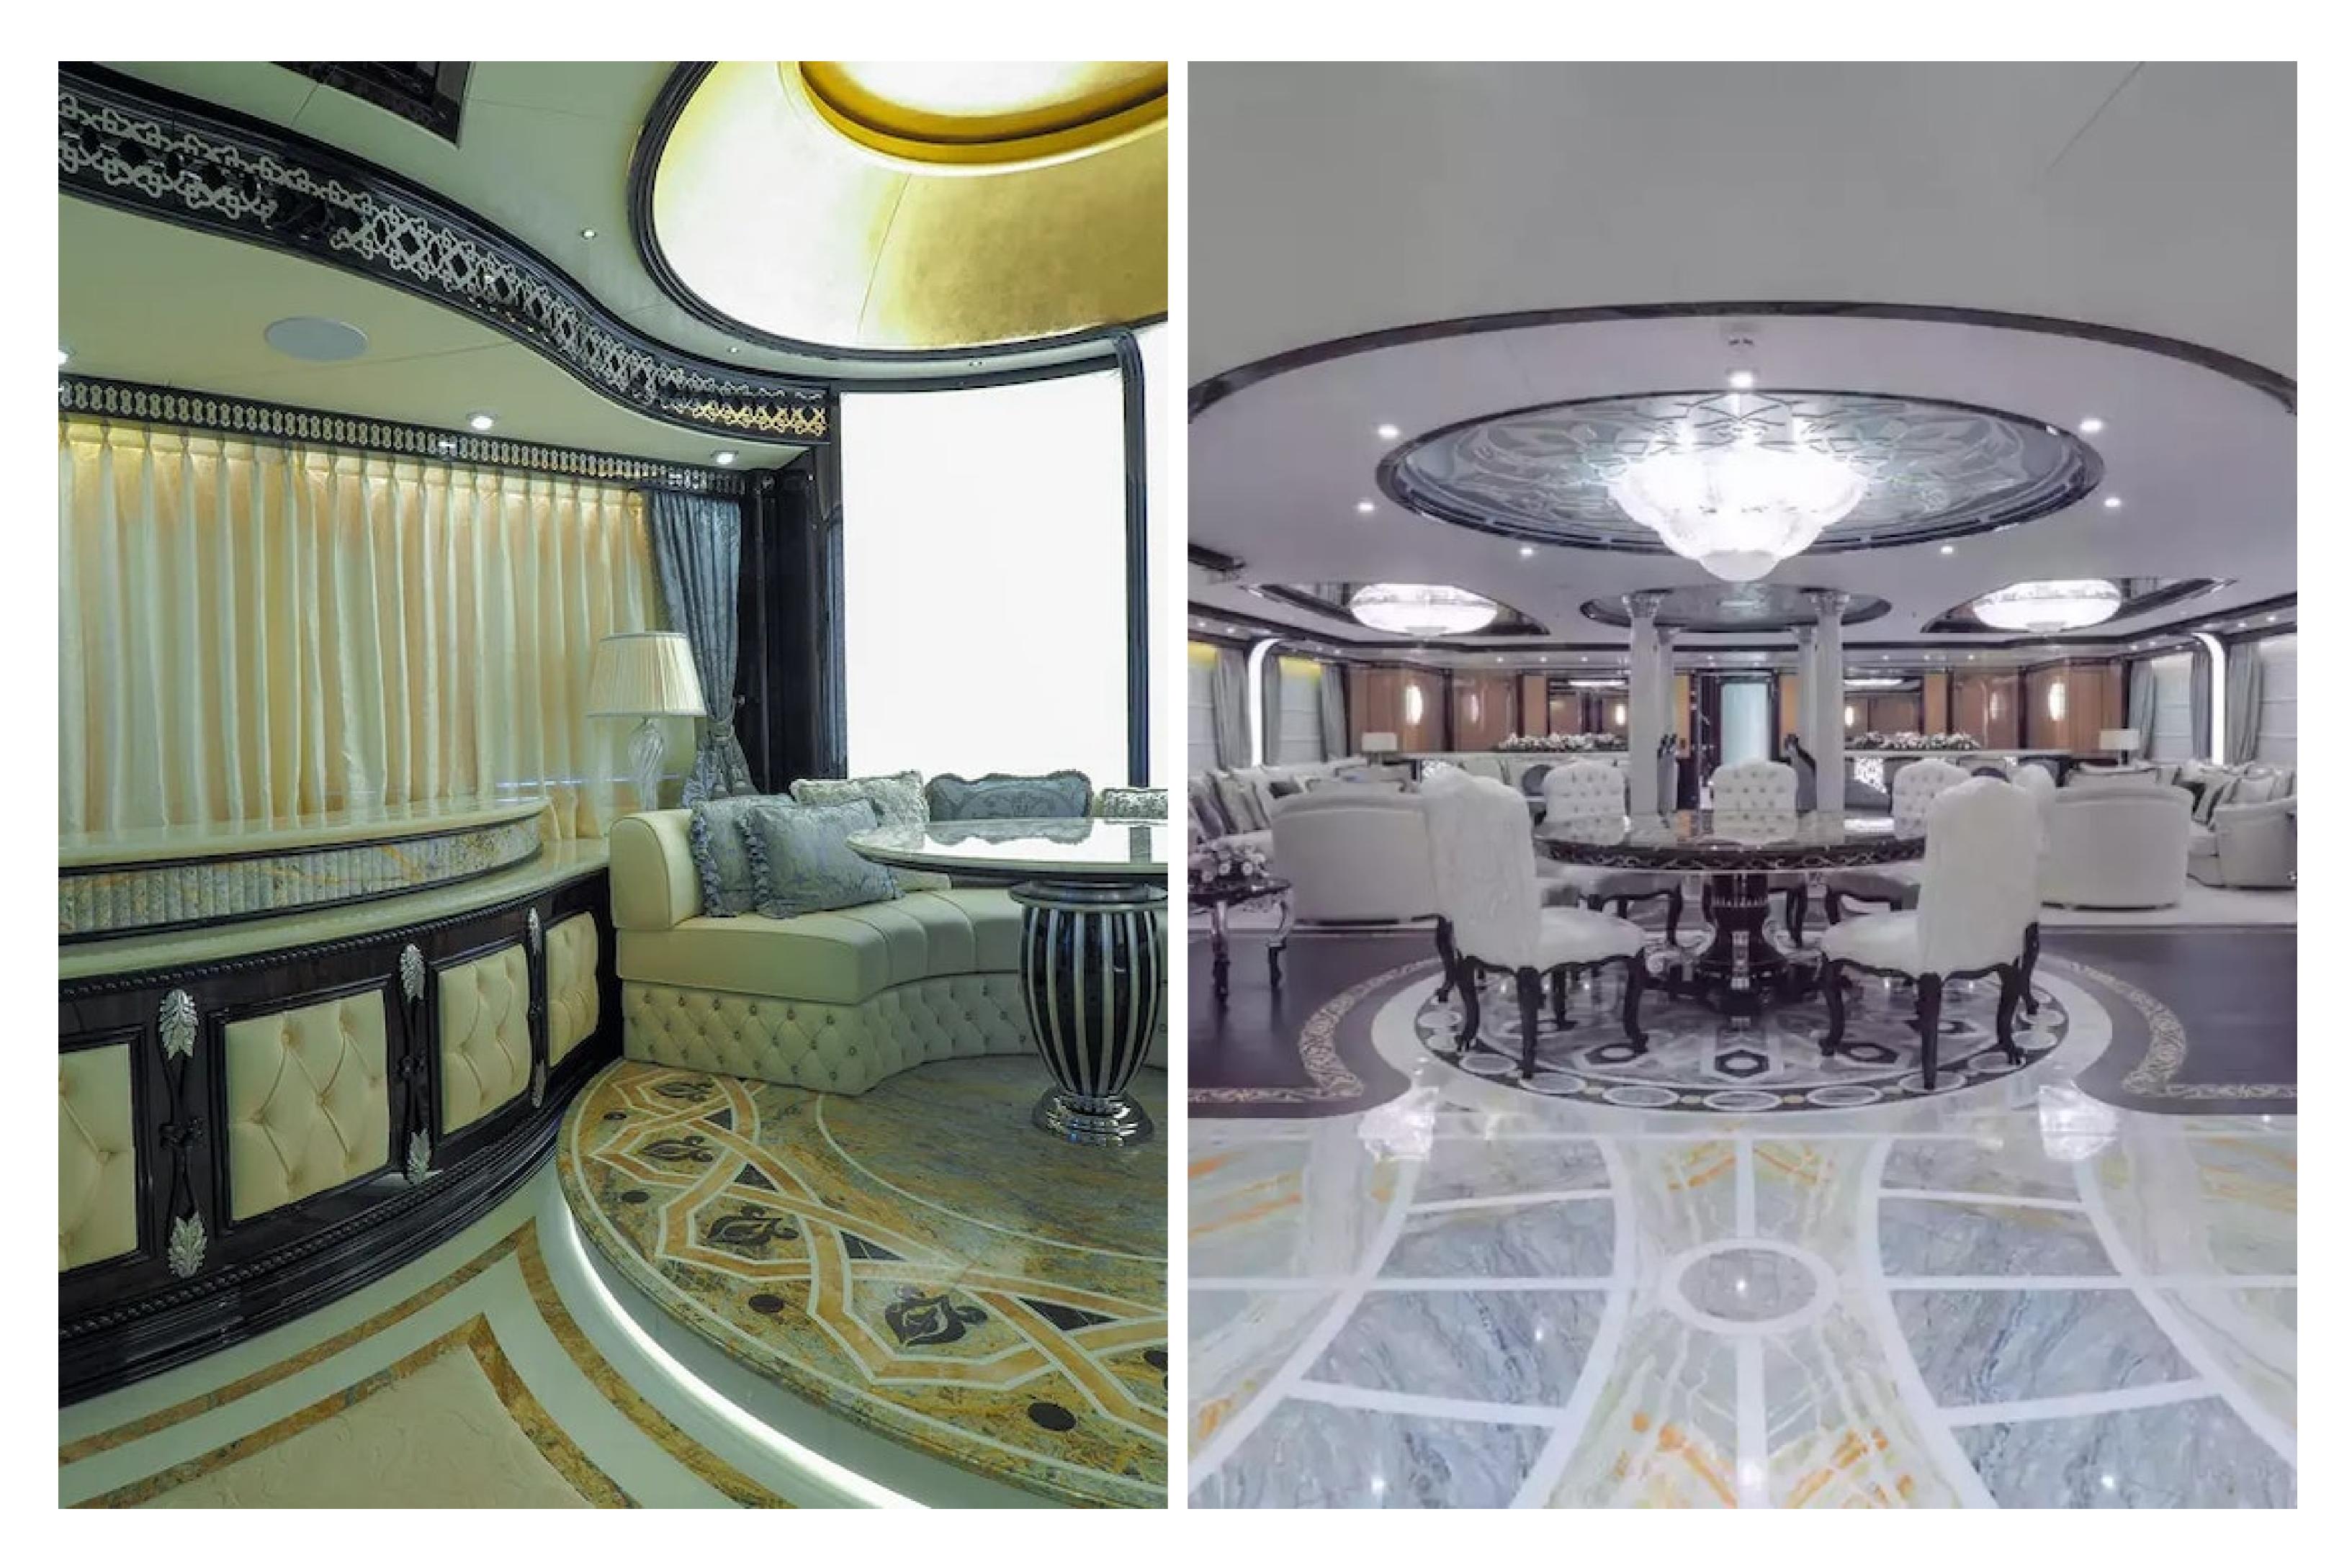

#### DESCRIPTION

The 80m (263ft) superyacht ELEMENTS was built by Yachtley in 2018 and features impressive exterior styling by Alpha Marine and interior design by Cristiano Gatto Design. She can accommodate up to 24 guests across 12 staterooms, including a master suite that can be converted into a family apartment with its own Jacuzzi, bar, cinema, and office. The yacht also features 5 double cabins and 5 twin cabins, with space for up to 25 crew members.

Guests can enjoy a wide range of entertainment options, including a beach club with a hammam and massage room, a movie theater, beauty room, steam room, sauna, pool, gym, and deck jacuzzi. The yacht is wheelchair-friendly and equipped with an elevator and helipad, as well as Wi-Fi connectivity and air conditioning.

#### AMENITIES

| Jacuzzi               | Sta                       | tabilizers Underway |                          | Wifi               | Movie Theatre |            | re            | Beach Club        |  |       |  |
|-----------------------|---------------------------|---------------------|--------------------------|--------------------|---------------|------------|---------------|-------------------|--|-------|--|
| Wheelchair Accessible |                           | Tender Garage       |                          | e Su               | npads         | At         | -Anchor Stabi | nchor Stabilizers |  | Sauna |  |
| Elevator              | Sat                       | tellite TV          | Swimming platform Sun De |                    | eck           | Swimming P | 9001          | Gym               |  |       |  |
| Steam Ro              | am Room Underwater Lights |                     | s Co                     | Commercial Helipad |               | Deck Jacuz | zi            |                   |  |       |  |
| Beauty Ro             | oom                       | Air Cond            | itioning                 |                    |               |            |               |                   |  |       |  |