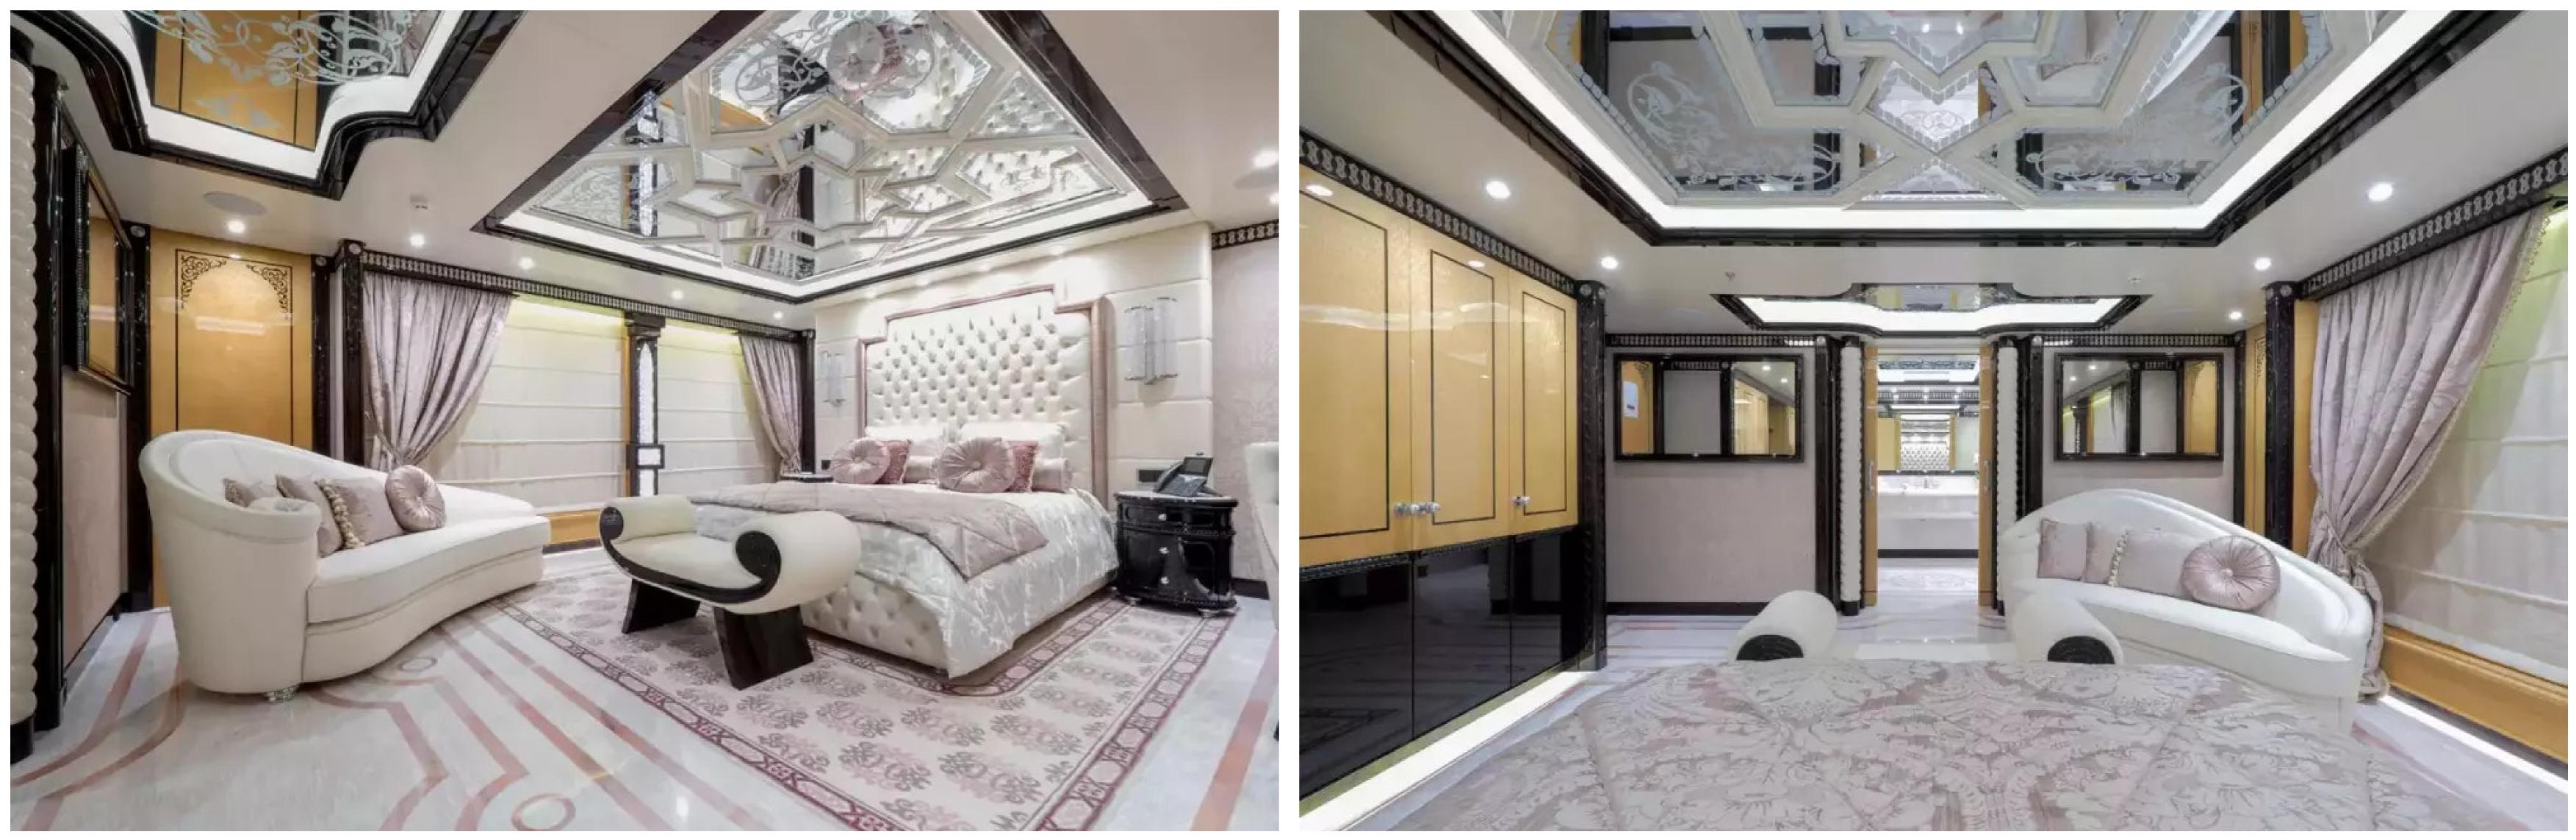

#### DESCRIPTION

The 80m (263ft) superyacht ELEMENTS was built by Yachtley in 2018 and features impressive exterior styling by Alpha Marine and interior design by Cristiano Gatto Design. She can accommodate up to 24 guests across 12 staterooms, including a master suite that can be converted into a family apartment with its own Jacuzzi, bar, cinema, and office. The yacht also features 5 double cabins and 5 twin cabins, with space for up to 25 crew members.

Guests can enjoy a wide range of entertainment options, including a beach club with a hammam and massage room, a movie theater, beauty room, steam room, sauna, pool, gym, and deck jacuzzi. The yacht is wheelchair-friendly and equipped with an elevator and helipad, as well as Wi-Fi connectivity and air conditioning.