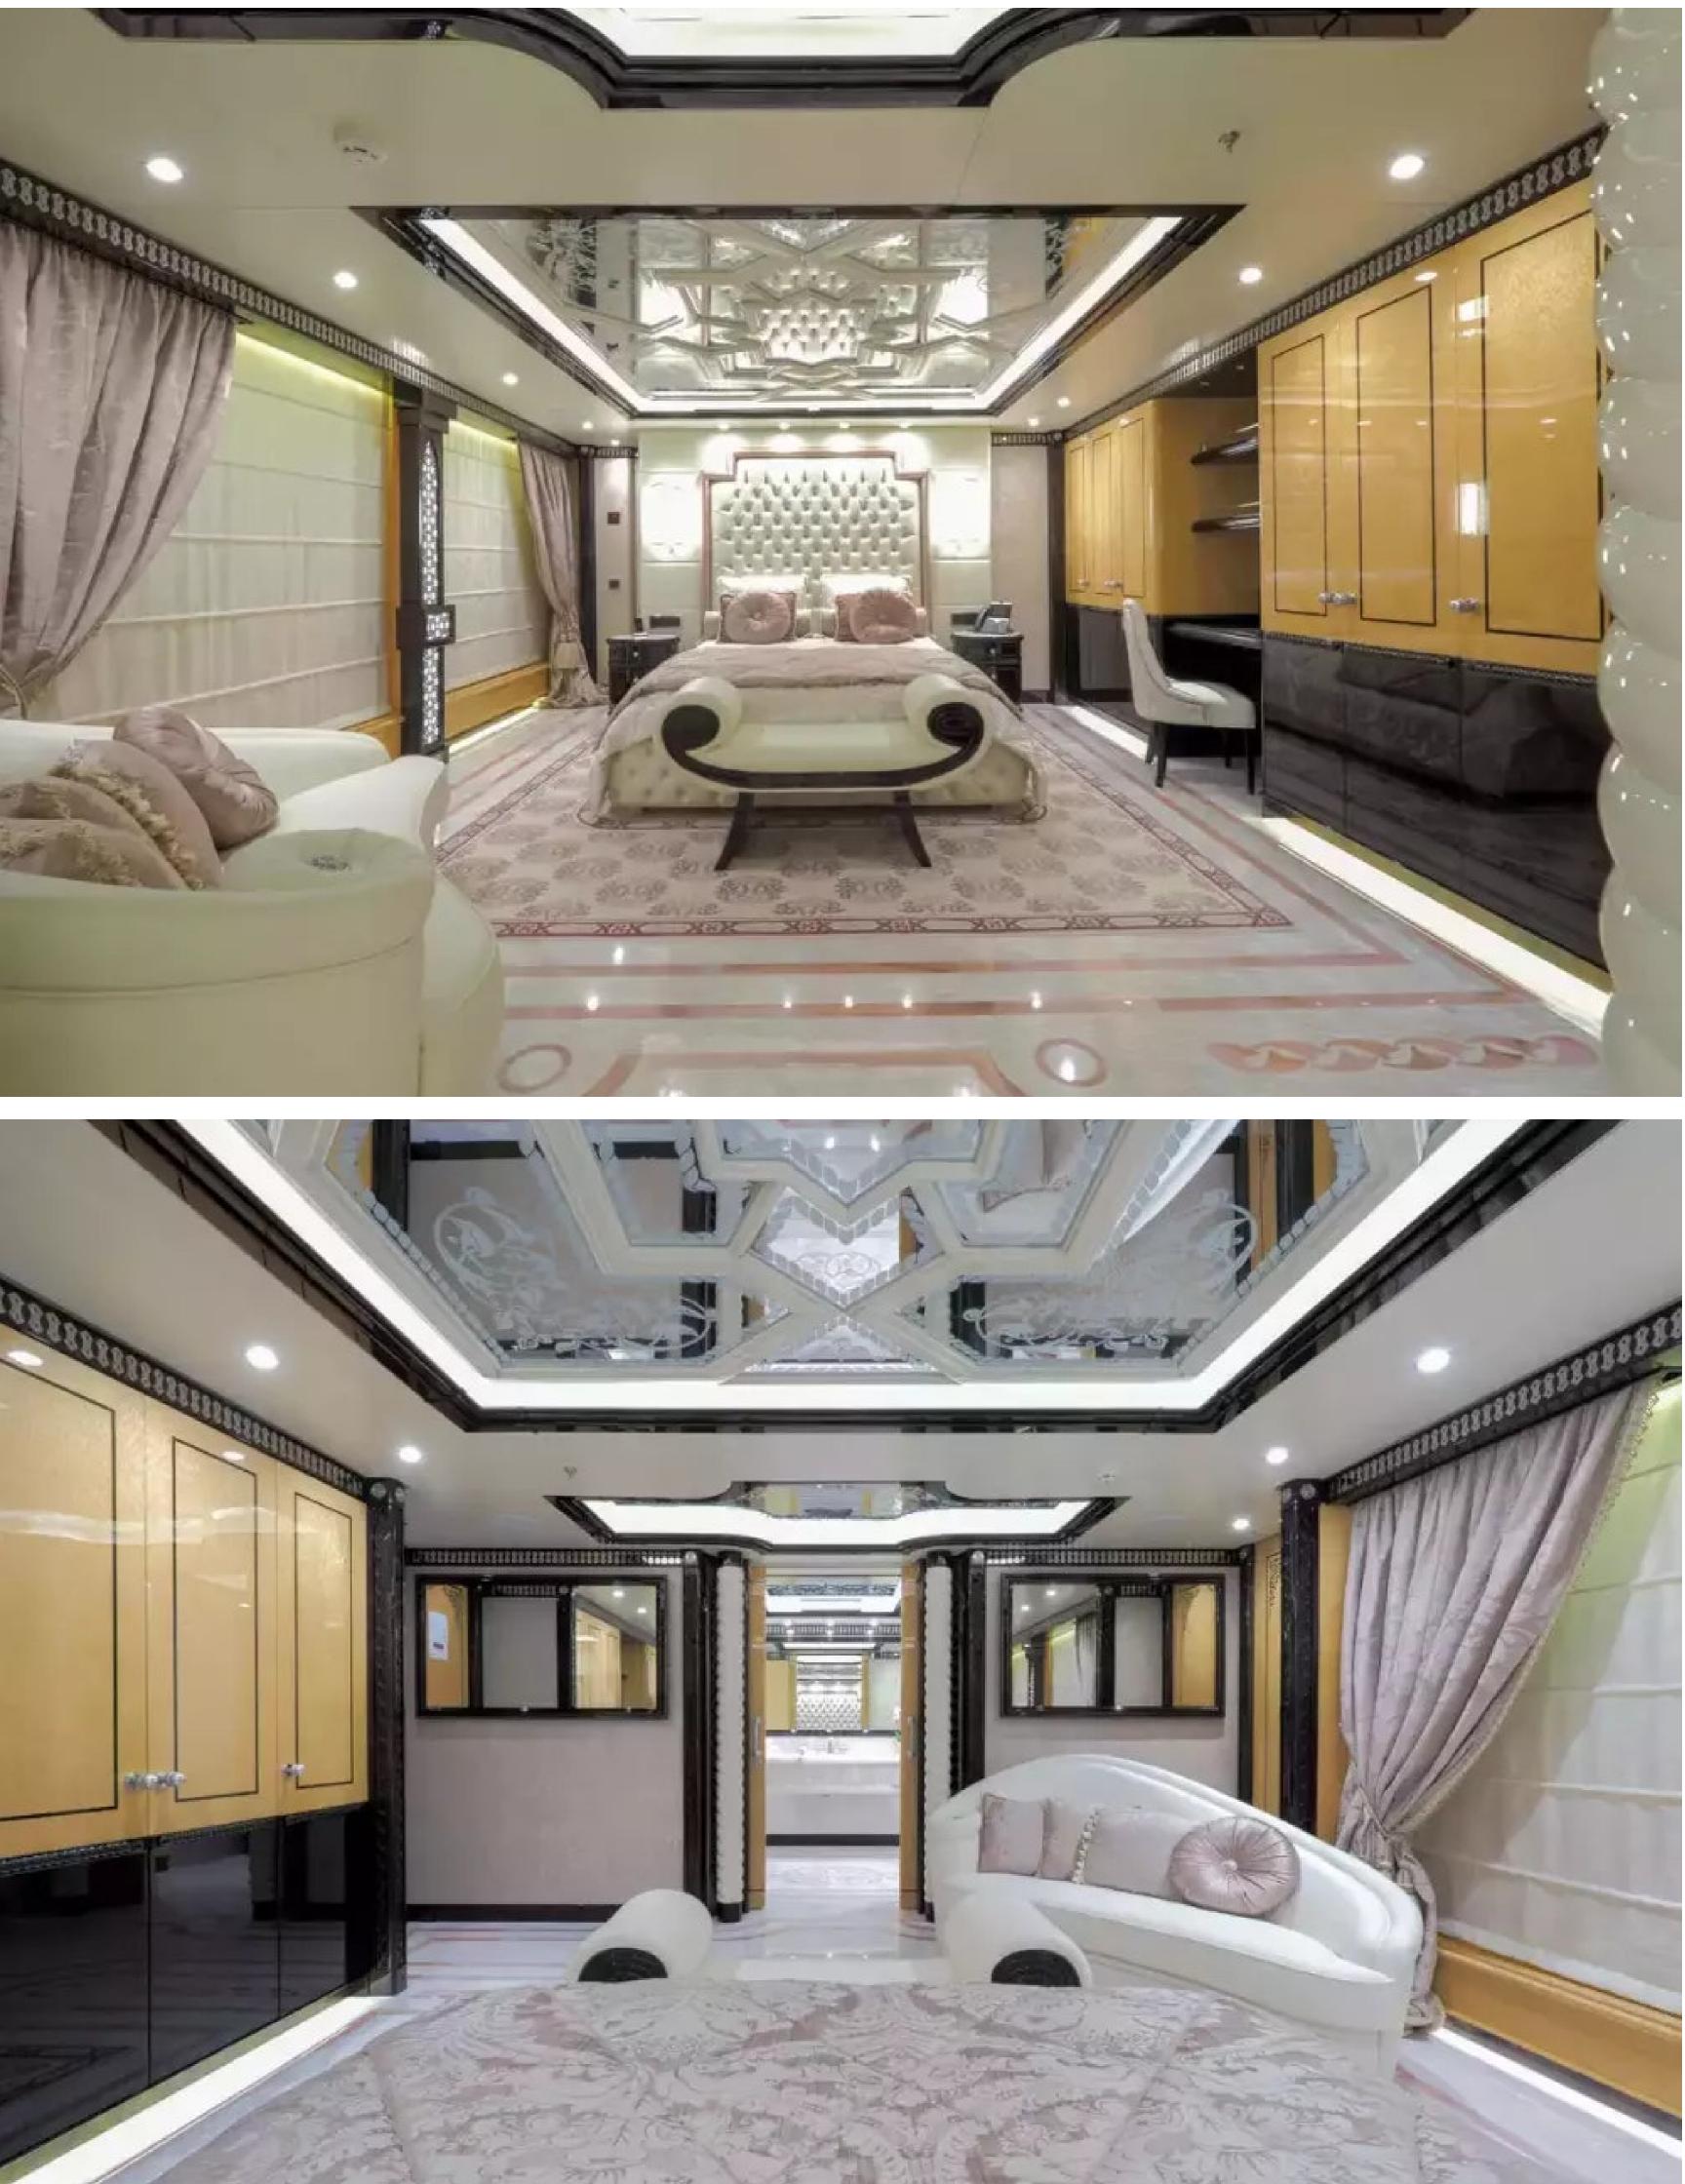

#### DESCRIPTION

The 80m (263ft) superyacht ELEMENTS was built by Yachtley in 2018 and features impressive exterior styling by Alpha Marine and interior design by Cristiano Gatto Design. She can accommodate up to 24 guests across 12 staterooms, including a master suite that can be converted into a family apartment with its own Jacuzzi, bar, cinema, and office. The yacht also features 5 double cabins and 5 twin cabins, with space for up to 25 crew members.

Guests can enjoy a wide range of entertainment options, including a beach club with a hammam and massage room, a movie theater, beauty room, steam room, sauna, pool, gym, and deck jacuzzi. The yacht is wheelchair-friendly and equipped with an elevator and helipad, as well as Wi-Fi connectivity and air conditioning.