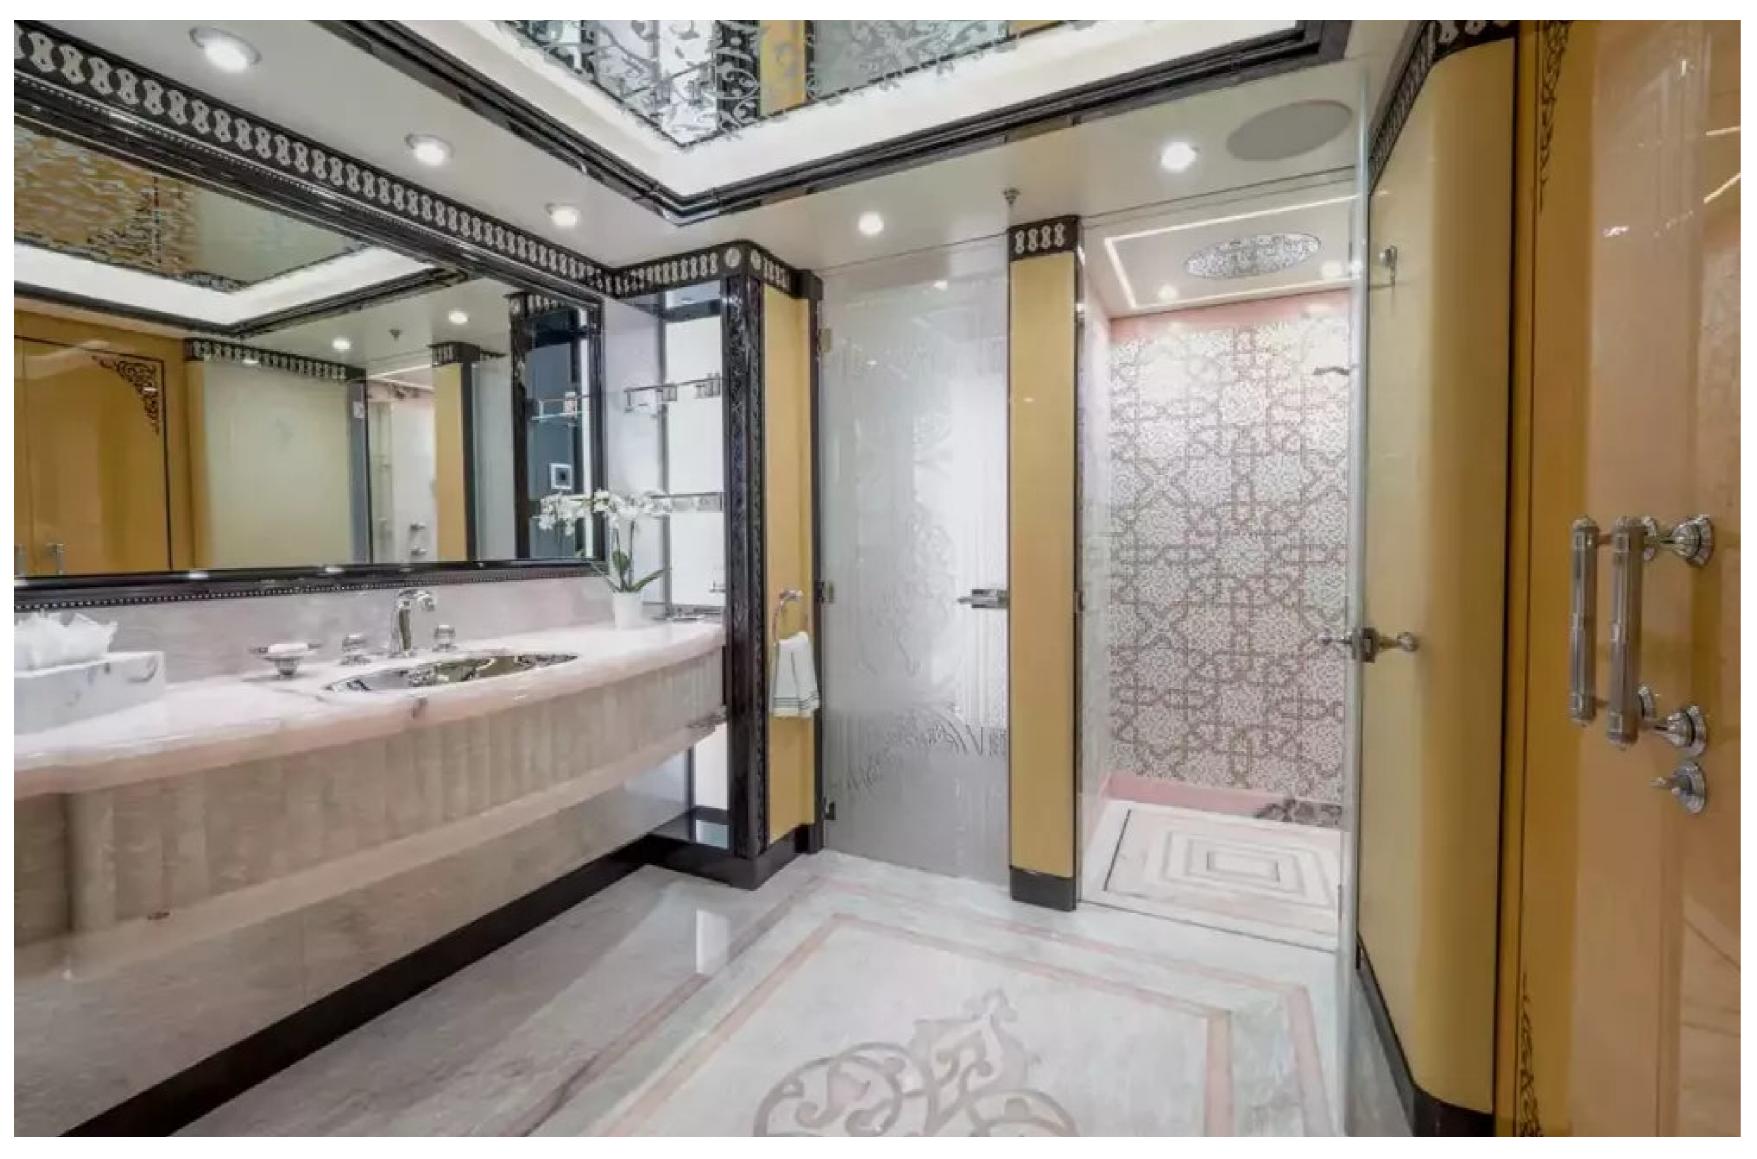

#### DESCRIPTION

The 80m (263ft) superyacht ELEMENTS was built by Yachtley in 2018 and features impressive exterior styling by Alpha Marine and interior design by Cristiano Gatto Design. She can accommodate up to 24 guests across 12 staterooms, including a master suite that can be converted into a family apartment with its own Jacuzzi, bar, cinema, and office. The yacht also features 5 double cabins and 5 twin cabins, with space for up to 25 crew members.

Guests can enjoy a wide range of entertainment options, including a beach club with a hammam and massage room, a movie theater, beauty room, steam room, sauna, pool, gym, and deck jacuzzi. The yacht is wheelchair-friendly and equipped with an elevator and helipad, as well as Wi-Fi connectivity and air conditioning.