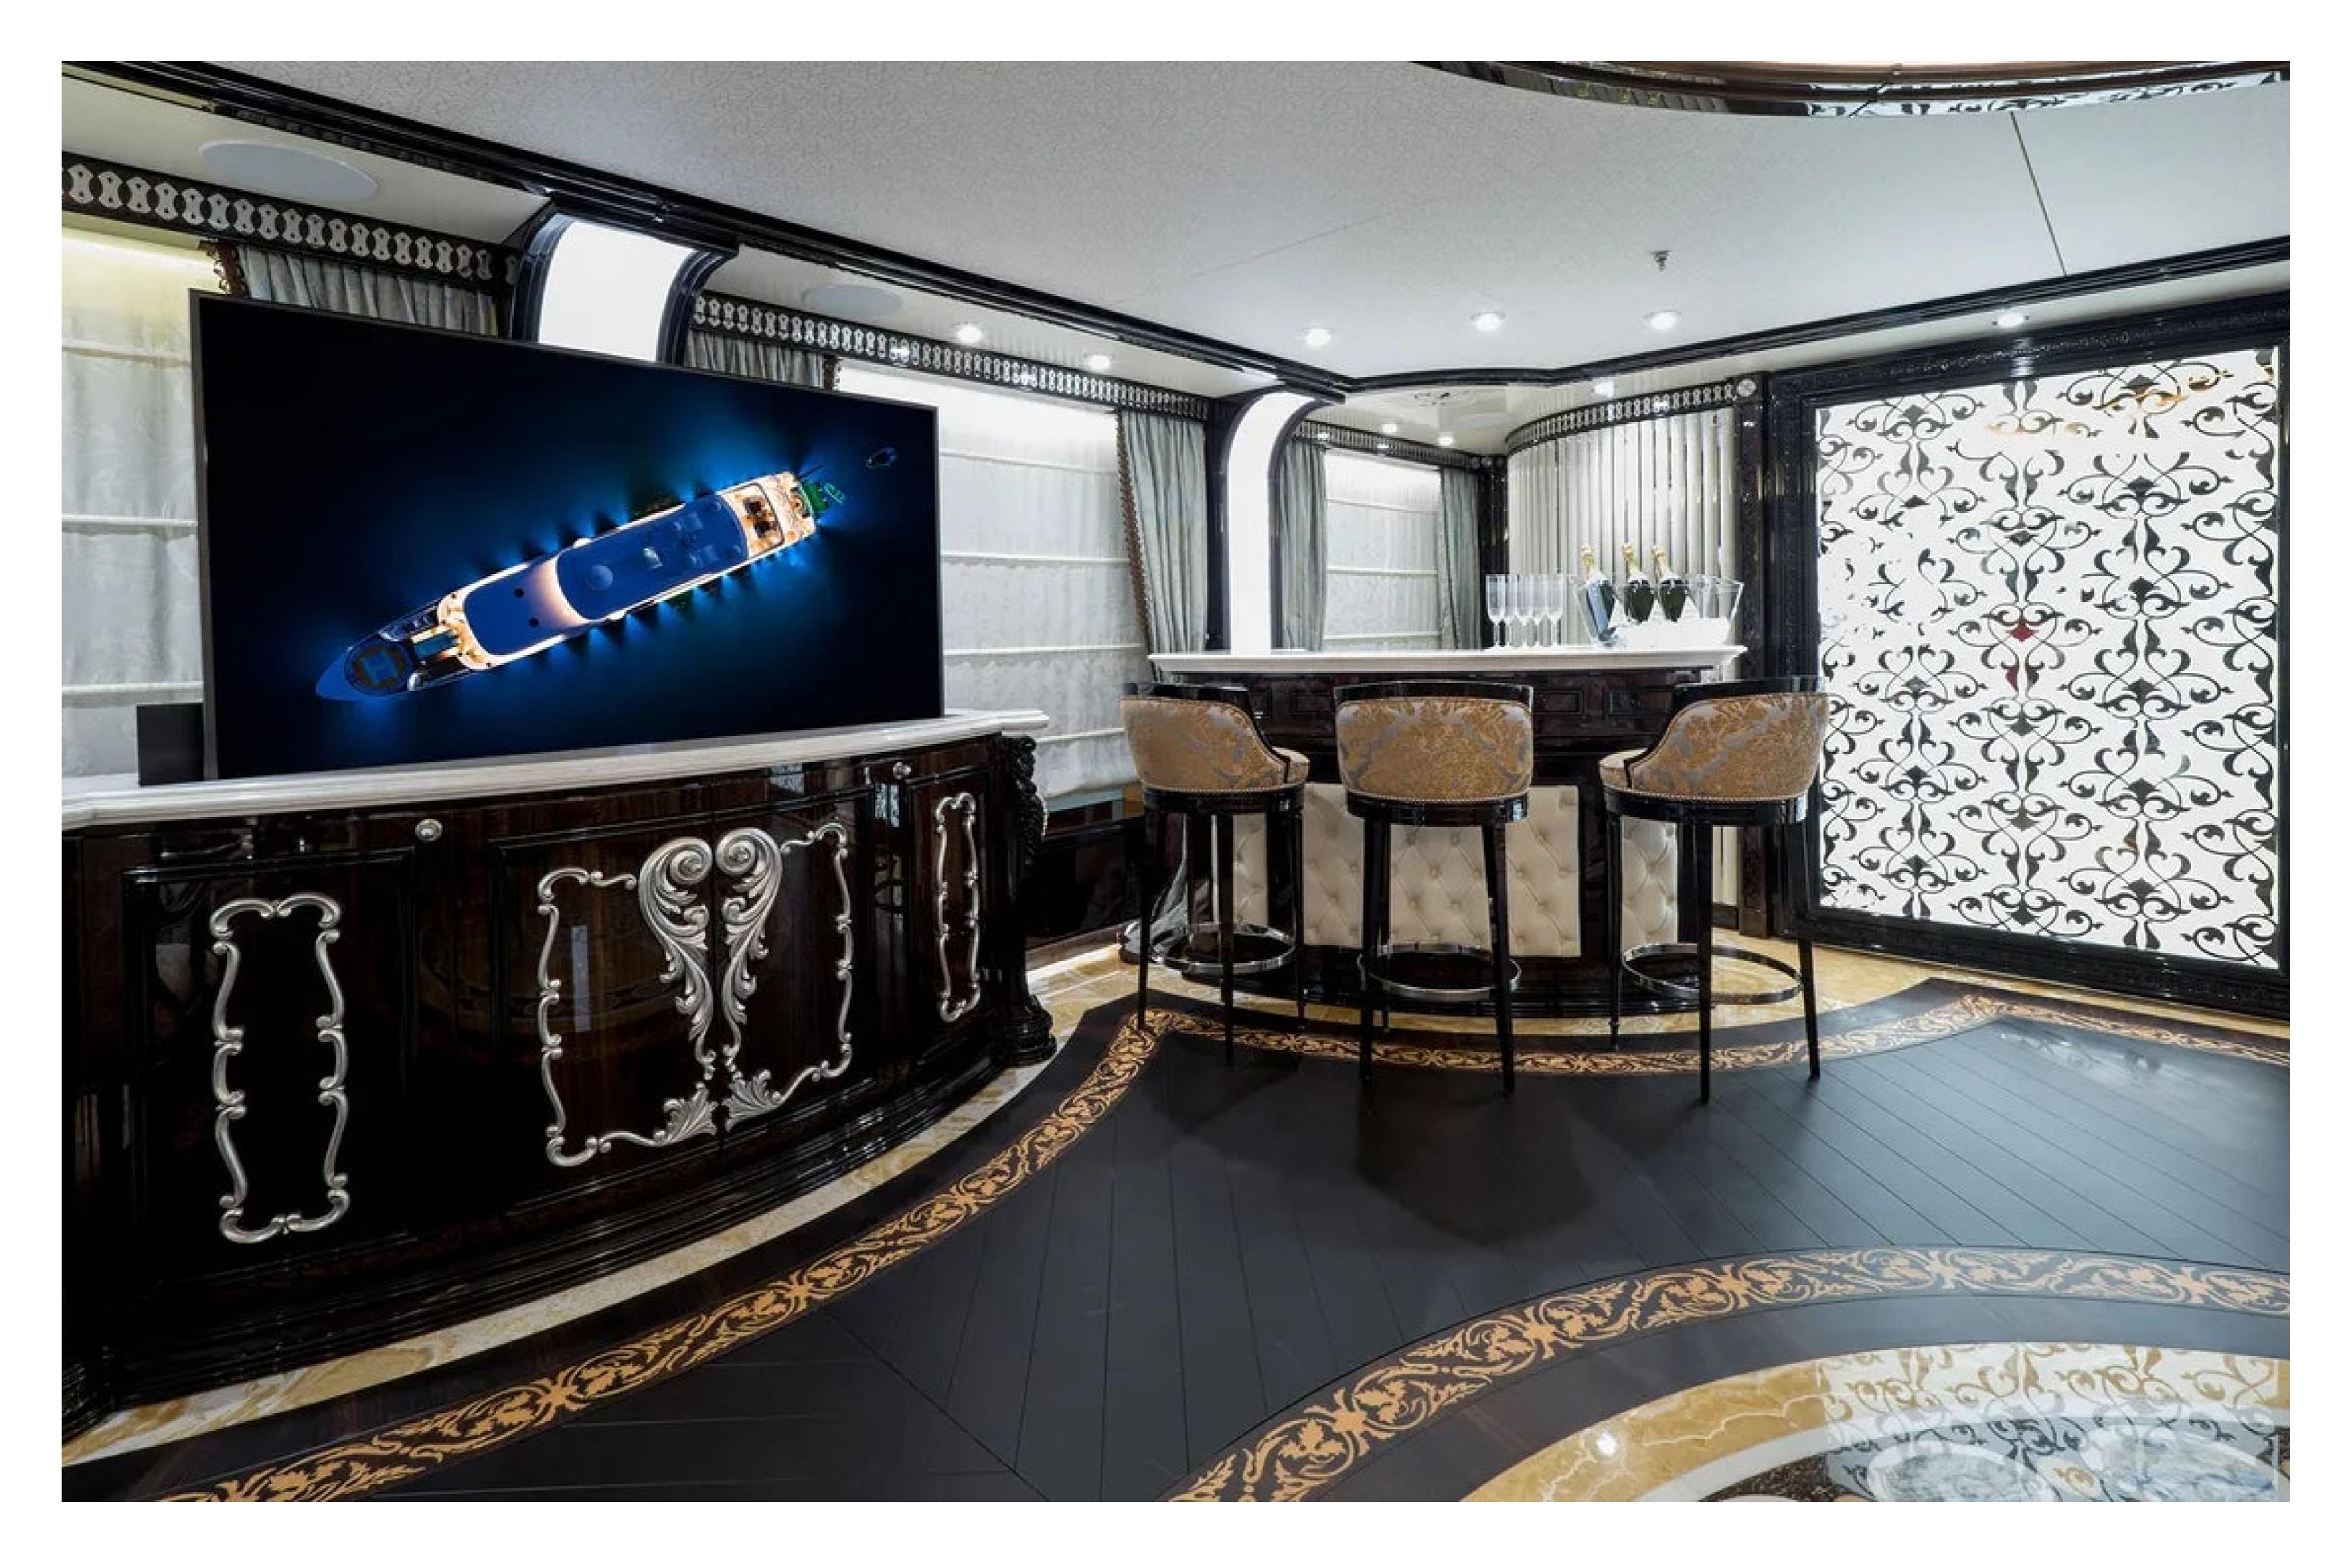

Guests can enjoy a wide range of entertainment options, including a beach club with a hammam and massage room, a movie theater, beauty room, steam room, sauna, pool, gym, and deck jacuzzi. The yacht is wheelchair-friendly and equipped with an elevator and helipad, as well as Wi-Fi connectivity and air conditioning.

#### AMENITIES

| Jacuzzi               | Sta                       | tabilizers Underway |                          | Wifi               | Movie Theatre |            | re            | Beach Club        |  |       |  |
|-----------------------|---------------------------|---------------------|--------------------------|--------------------|---------------|------------|---------------|-------------------|--|-------|--|
| Wheelchair Accessible |                           | Tender Garage       |                          | e Su               | npads         | At         | -Anchor Stabi | nchor Stabilizers |  | Sauna |  |
| Elevator              | Sat                       | tellite TV          | Swimming platform Sun De |                    | eck           | Swimming P | 9001          | Gym               |  |       |  |
| Steam Ro              | am Room Underwater Lights |                     | s Co                     | Commercial Helipad |               | Deck Jacuz | zi            |                   |  |       |  |
| Beauty Ro             | oom                       | Air Cond            | itioning                 |                    |               |            |               |                   |  |       |  |