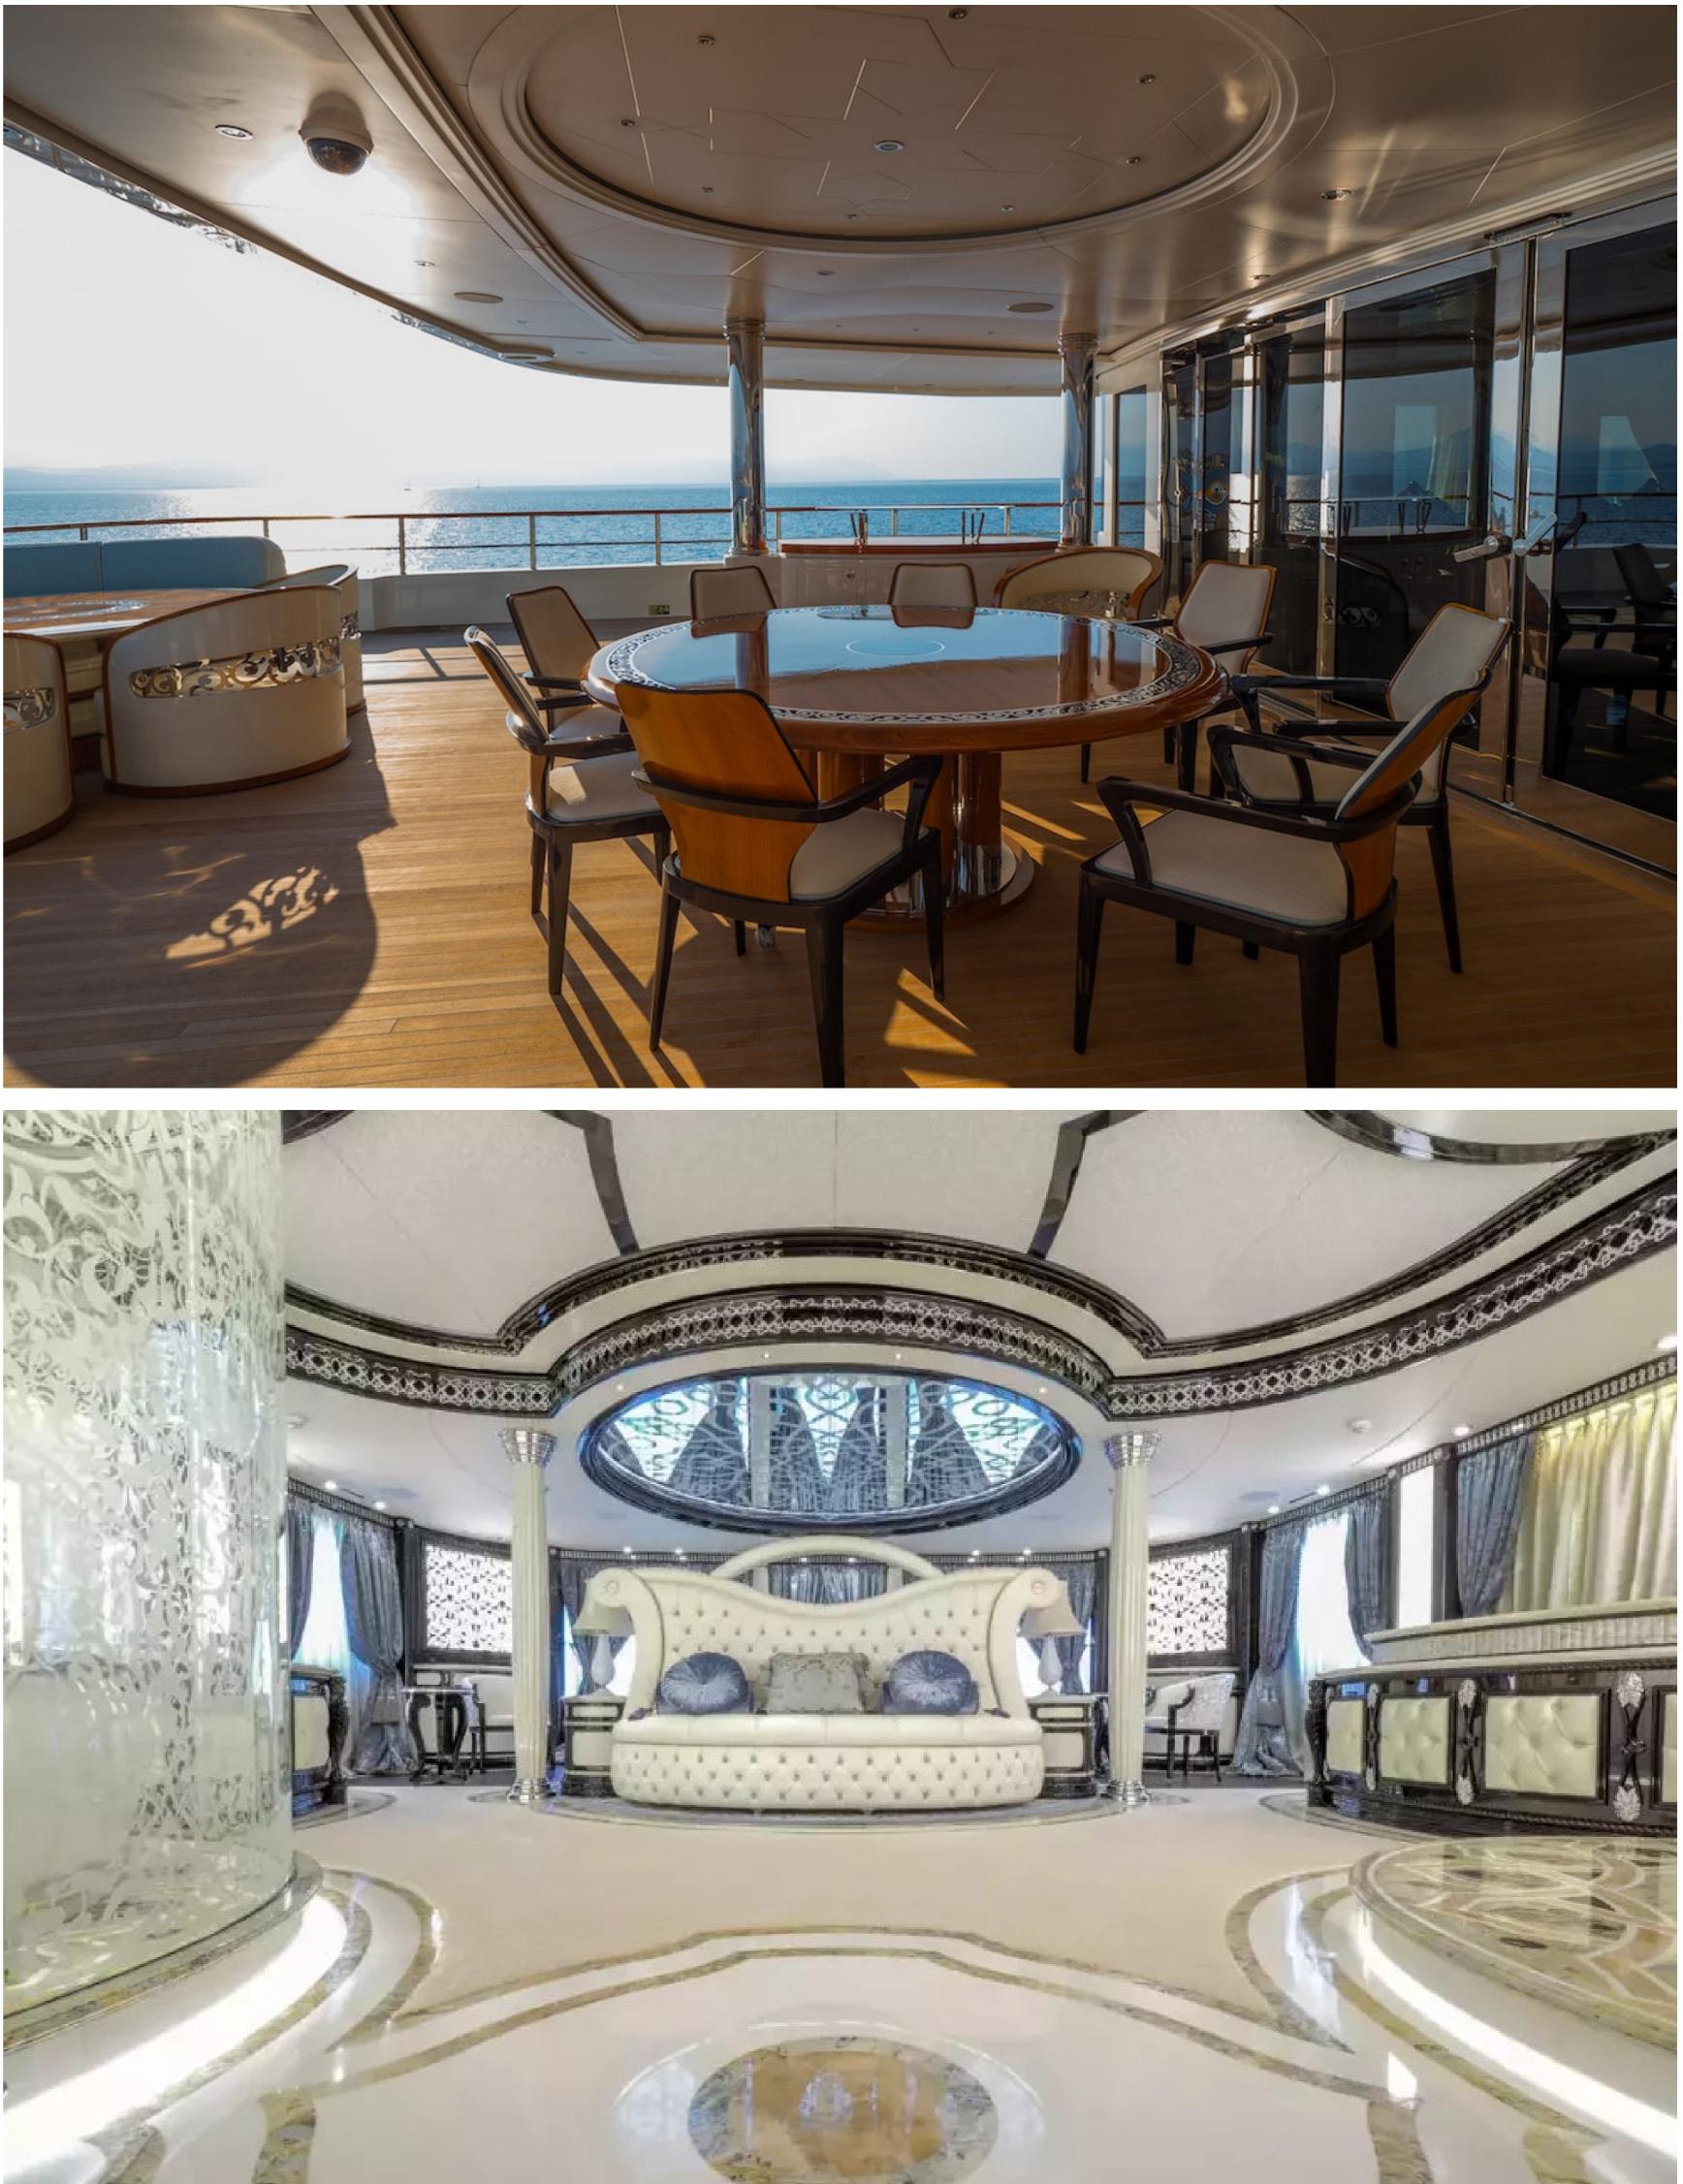

#### DESCRIPTION

The 80m (263ft) superyacht ELEMENTS was built by Yachtley in 2018 and features impressive exterior styling by Alpha Marine and interior design by Cristiano Gatto Design. She can accommodate up to 24 guests across 12 staterooms, including a master suite that can be converted into a family apartment with its own Jacuzzi, bar, cinema, and office. The yacht also features 5 double cabins and 5 twin cabins, with space for up to 25 crew members.

Guests can enjoy a wide range of entertainment options, including a beach club with a hammam and massage room, a movie theater, beauty room, steam room, sauna, pool, gym, and deck jacuzzi. The yacht is wheelchair-friendly and equipped with an elevator and helipad, as well as Wi-Fi connectivity and air conditioning.