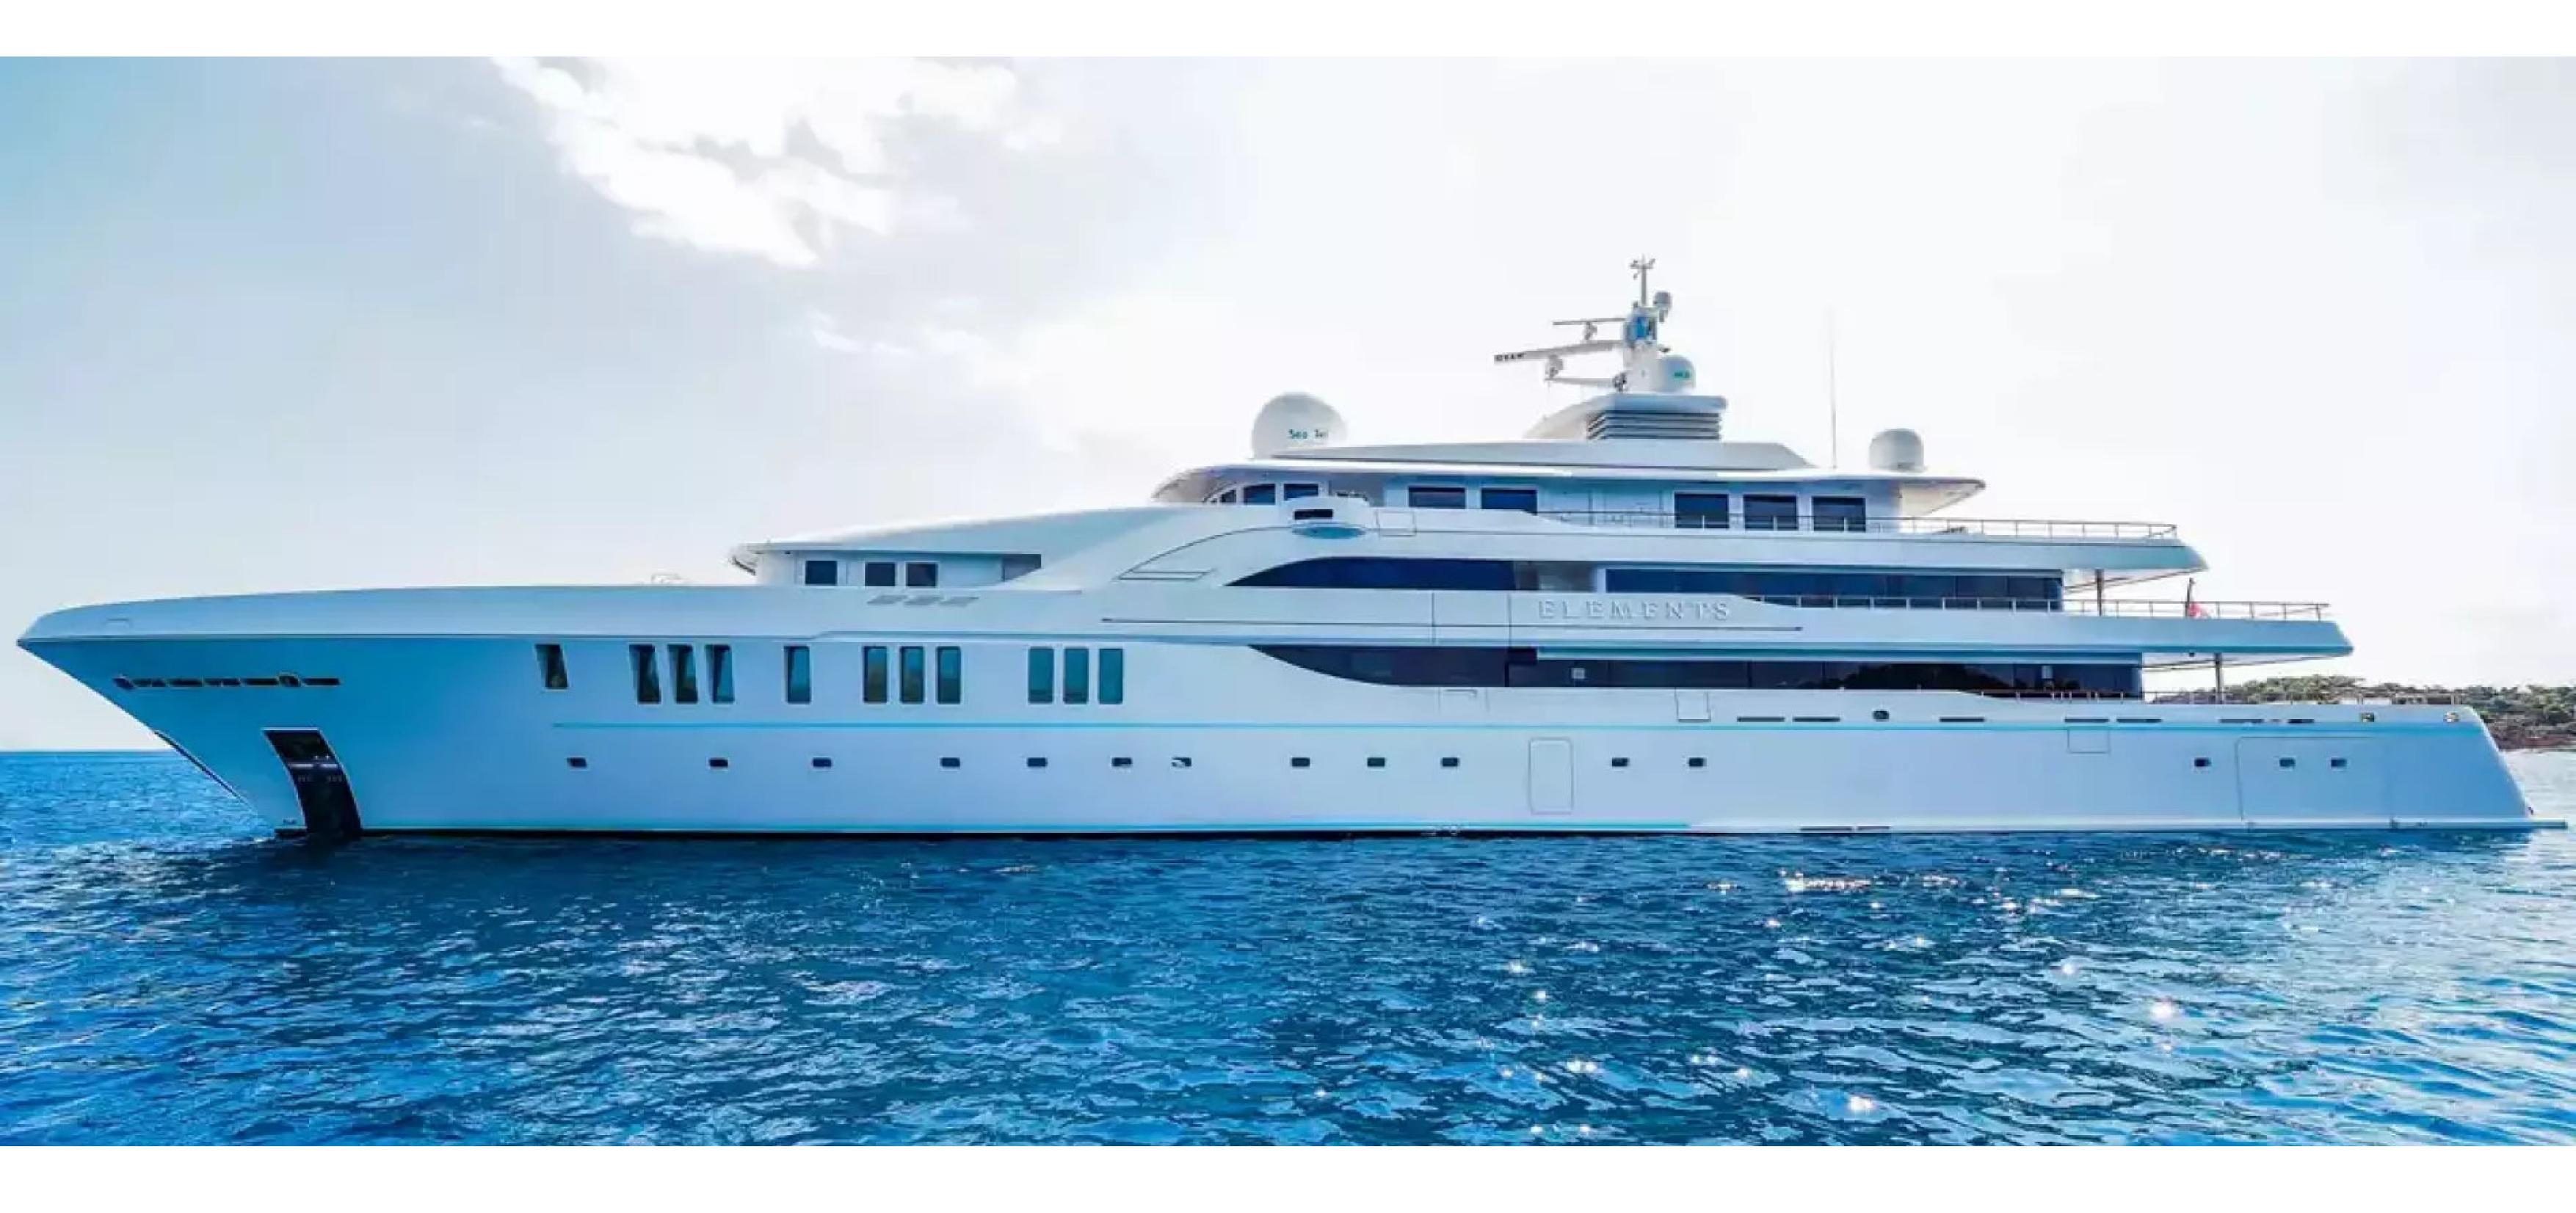

# Elements

Guests: 12

#### DESCRIPTION

The 80m (263ft) superyacht ELEMENTS was built by Yachtley in 2018 and features impressive exterior styling by Alpha Marine and interior design by Cristiano Gatto Design. She can accommodate up to 24 guests across 12 staterooms, including a master suite that can be converted into a family apartment with its own Jacuzzi, bar, cinema, and office. The yacht also features 5 double cabins and 5 twin cabins, with space for up to 25 crew members.