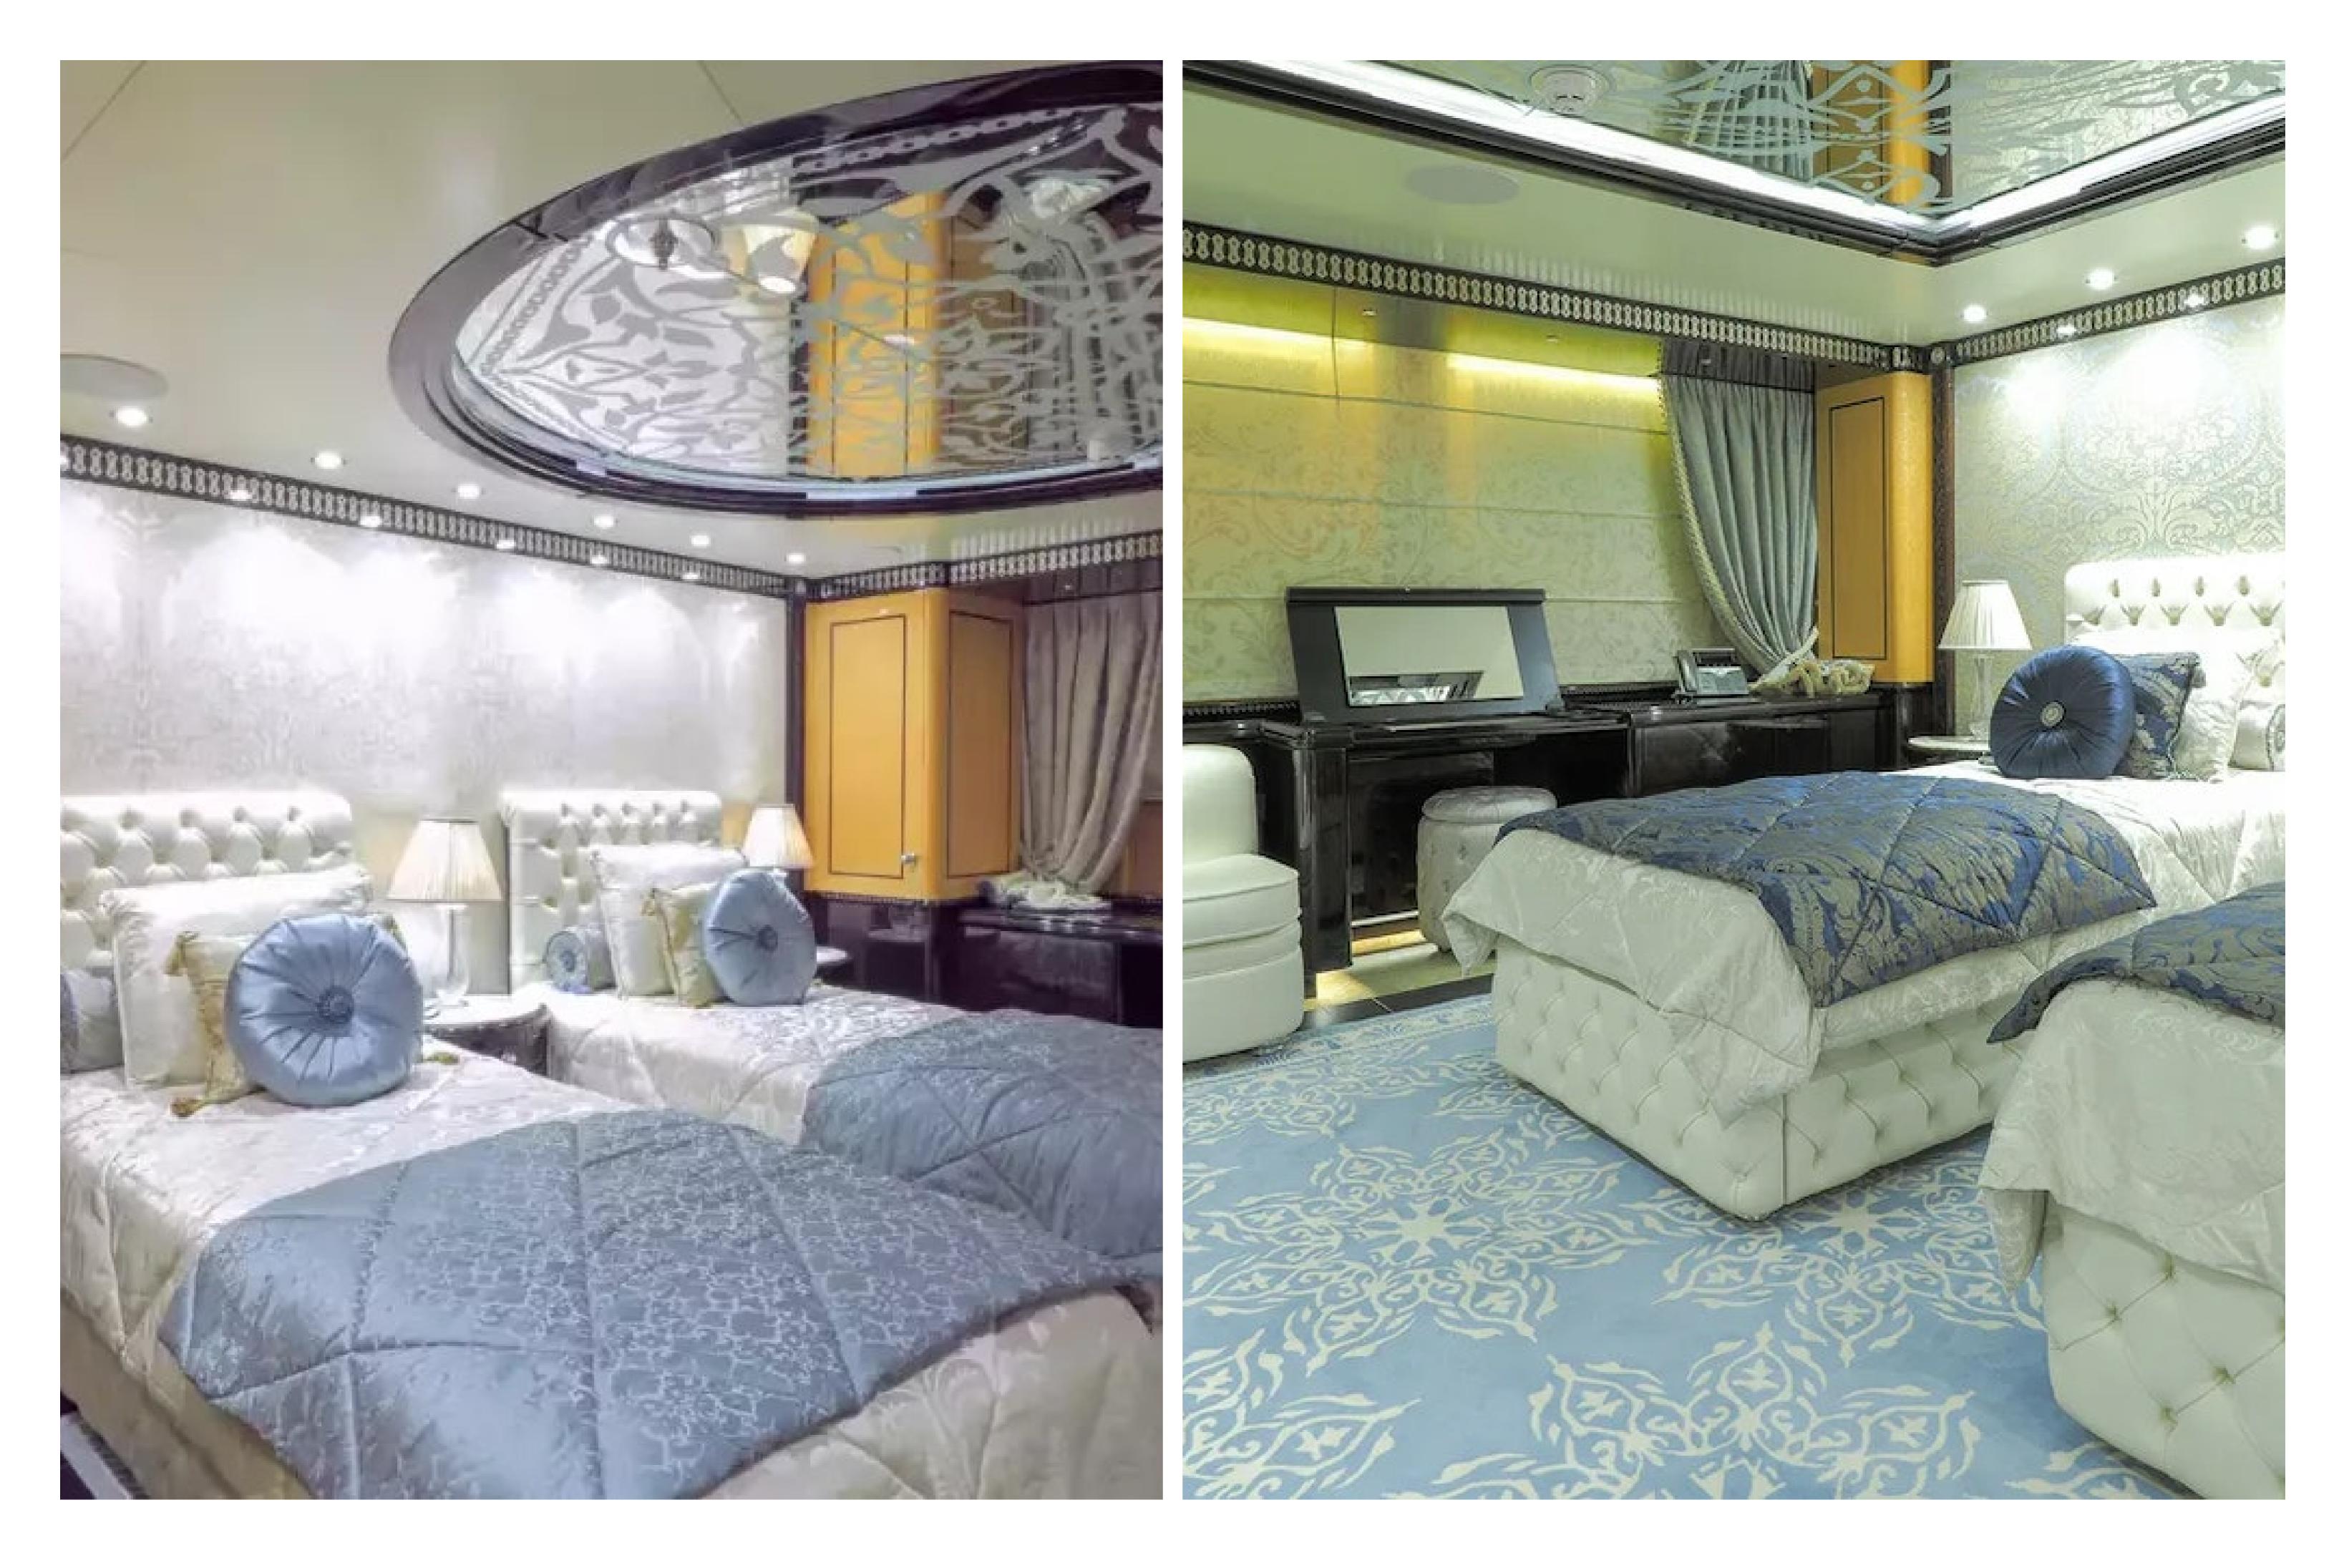

#### DESCRIPTION

The 80m (263ft) superyacht ELEMENTS was built by Yachtley in 2018 and features impressive exterior styling by Alpha Marine and interior design by Cristiano Gatto Design. She can accommodate up to 24 guests across 12 staterooms, including a master suite that can be converted into a family apartment with its own Jacuzzi, bar, cinema, and office. The yacht also features 5 double cabins and 5 twin cabins, with space for up to 25 crew members.

Guests can enjoy a wide range of entertainment options, including a beach club with a hammam and massage room, a movie theater, beauty room, steam room, sauna, pool, gym, and deck jacuzzi. The yacht is wheelchair-friendly and equipped with an elevator and helipad, as well as Wi-Fi connectivity and air conditioning.