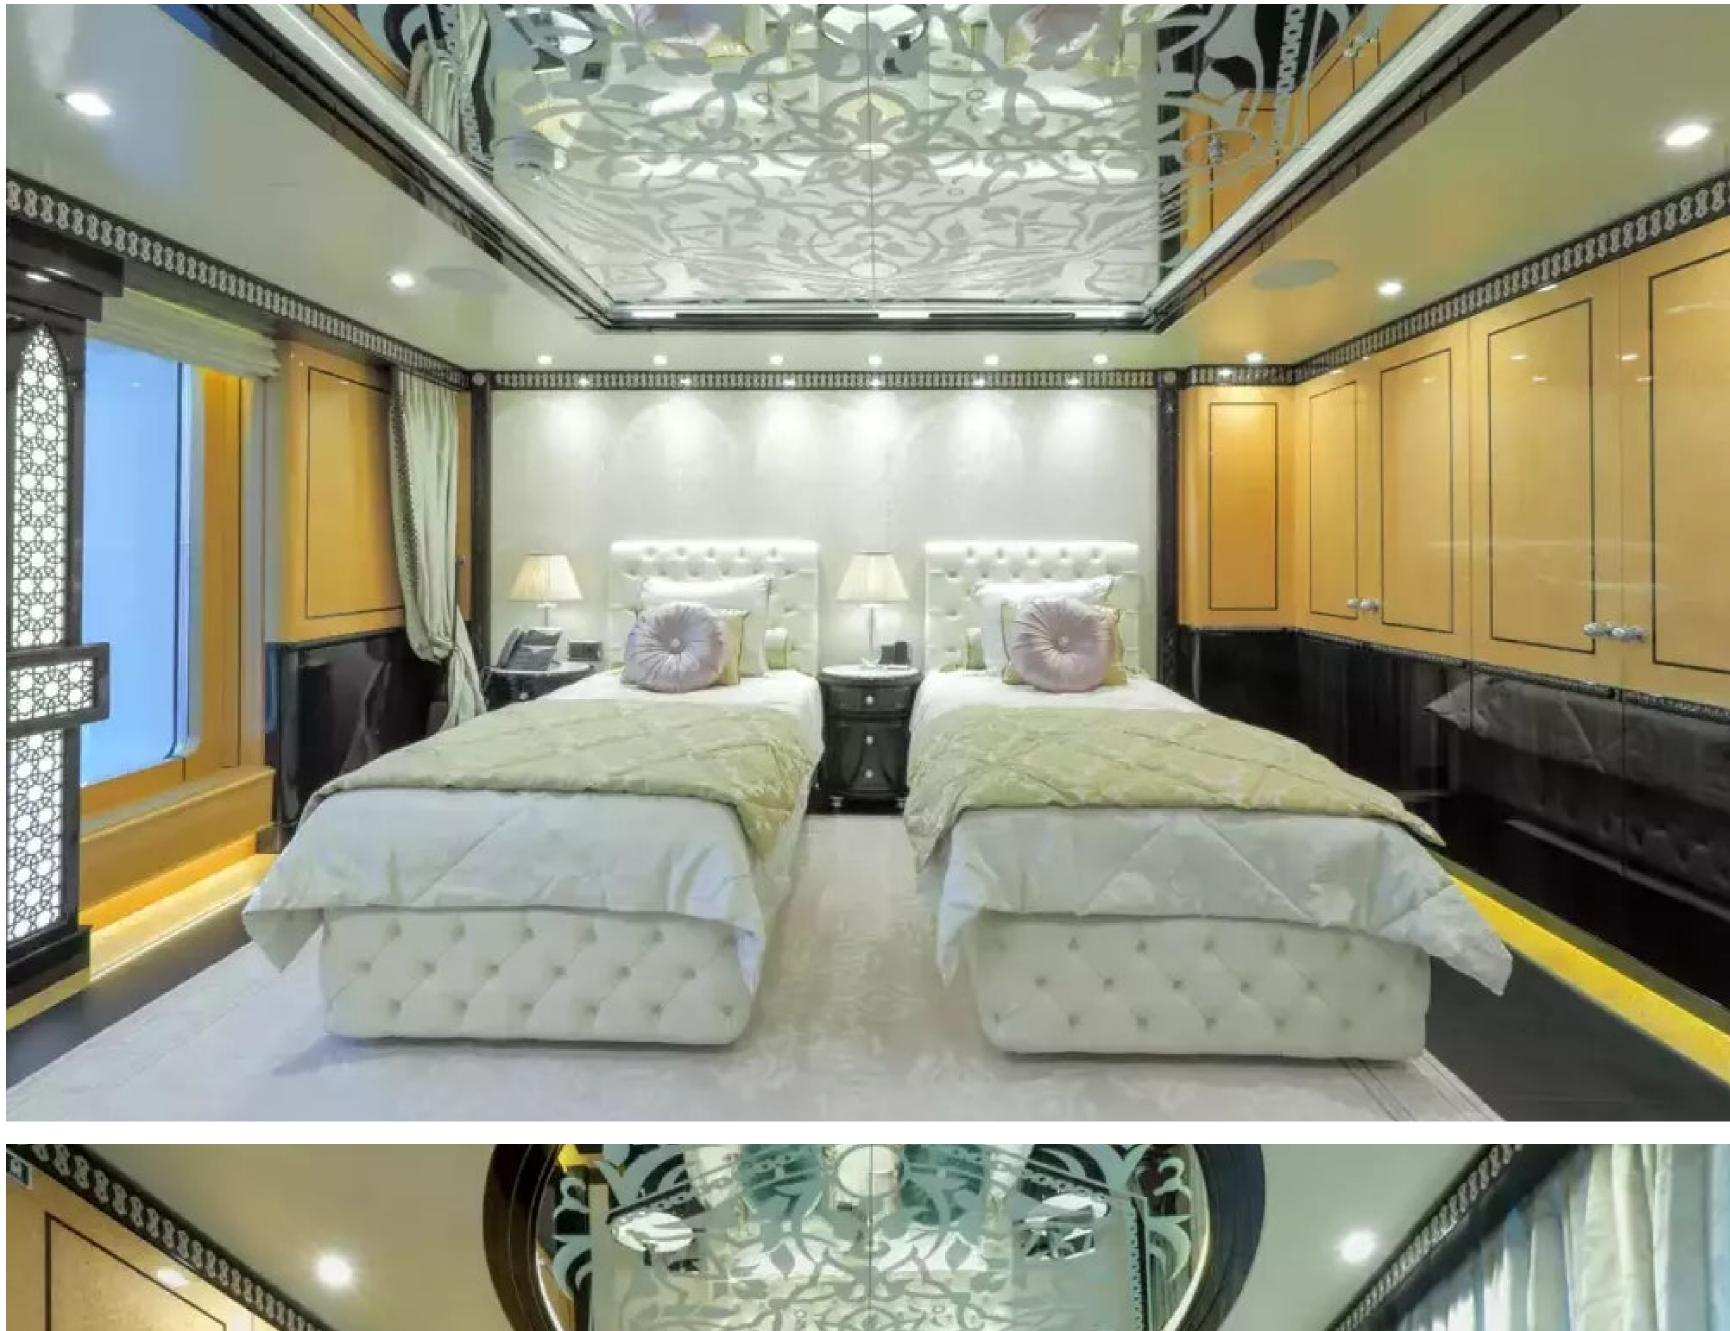

#### DESCRIPTION

The 80m (263ft) superyacht ELEMENTS was built by Yachtley in 2018 and features impressive exterior styling by Alpha Marine and interior design by Cristiano Gatto Design. She can accommodate up to 24 guests across 12 staterooms, including a master suite that can be converted into a family apartment with its own Jacuzzi, bar, cinema, and office. The yacht also features 5 double cabins and 5 twin cabins, with space for up to 25 crew members.

Guests can enjoy a wide range of entertainment options, including a beach club with a hammam and massage room, a movie theater, beauty room, steam room, sauna, pool, gym, and deck jacuzzi. The yacht is wheelchair-friendly and equipped with an elevator and helipad, as well as Wi-Fi connectivity and air conditioning.