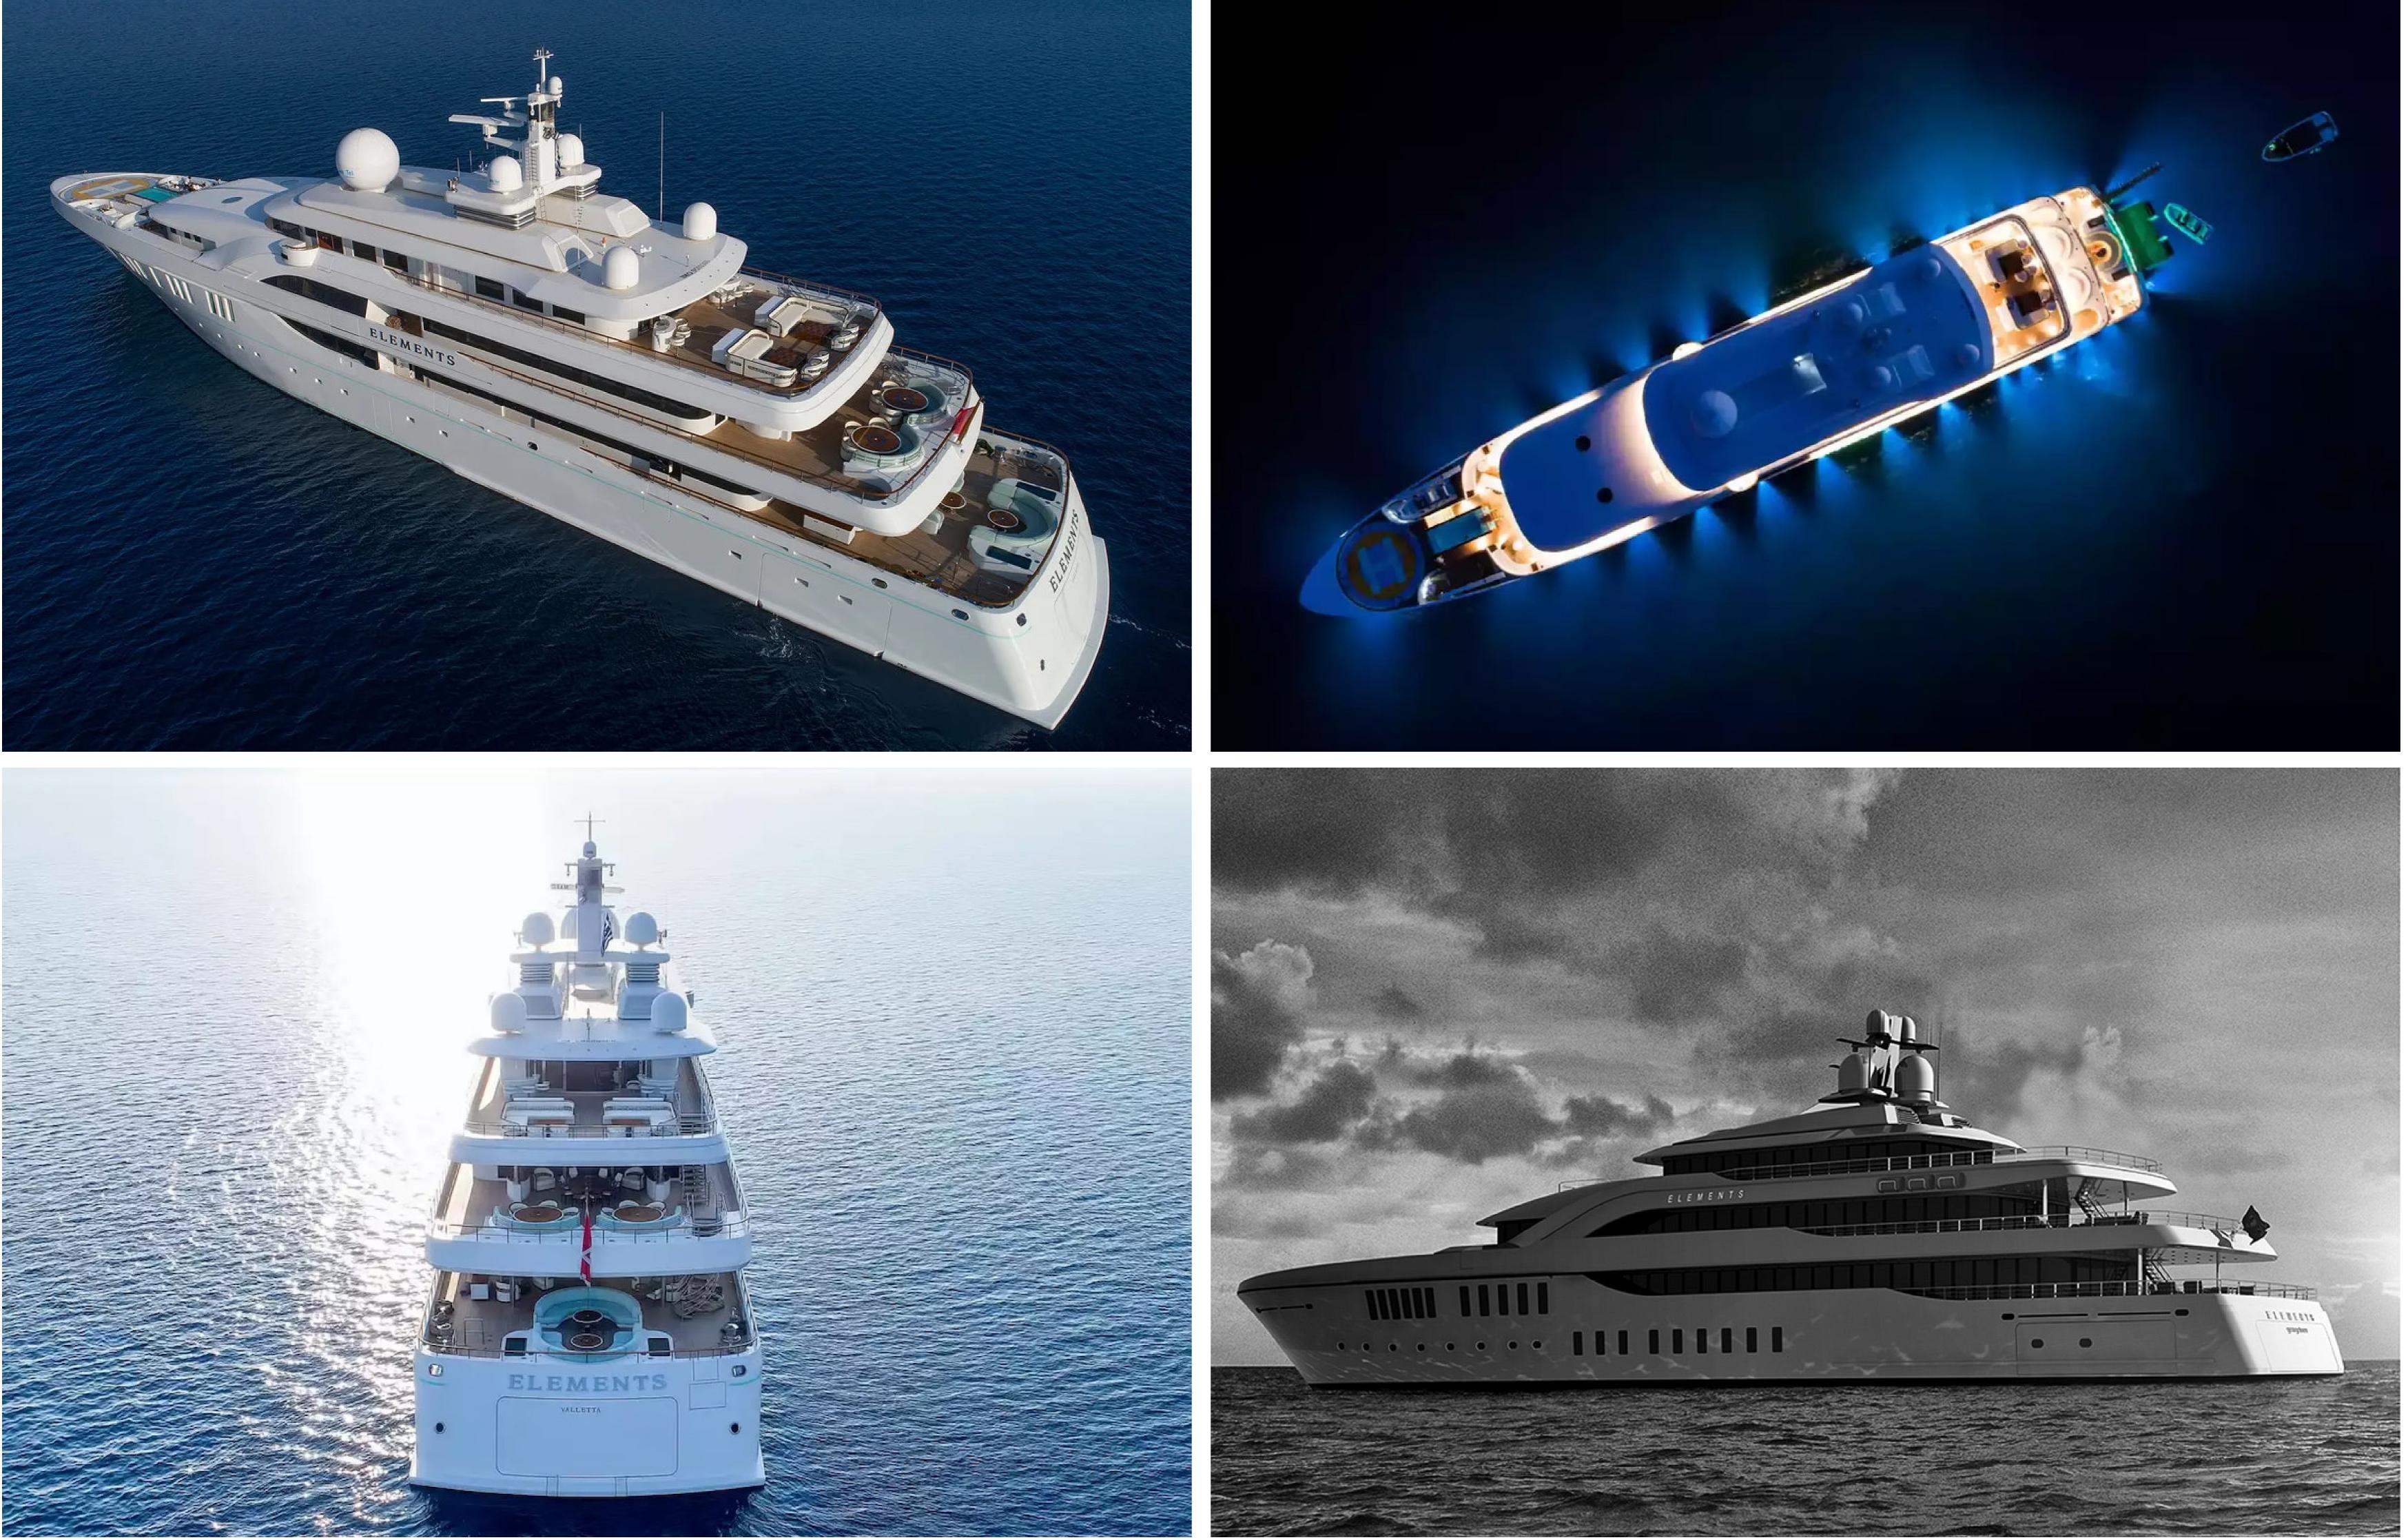

#### DESCRIPTION

The 80m (263ft) superyacht ELEMENTS was built by Yachtley in 2018 and features impressive exterior styling by Alpha Marine and interior design by Cristiano Gatto Design. She can accommodate up to 24 guests across 12 staterooms, including a master suite that can be converted into a family apartment with its own Jacuzzi, bar, cinema, and office. The yacht also features 5 double cabins and 5 twin cabins, with space for up to 25 crew members.

Guests can enjoy a wide range of entertainment options, including a beach club with a hammam and massage room, a movie theater, beauty room, steam room, sauna, pool, gym, and deck jacuzzi. The yacht is wheelchair-friendly and equipped with an elevator and helipad, as well as Wi-Fi connectivity and air conditioning.

Powered by twin MTU engines, ELEMENTS can reach a maximum speed of 18 knots and has a range of up to 10,000 nautical miles. She also features an advanced stabilization system to reduce side-to-side roll and enhance guest comfort. When not cruising, the yacht has an incredible selection of water toys, including flyboards, waterslides, jet skis, waverunners, towable toys, scuba diving equipment, and a seabob, as well as two tenders.