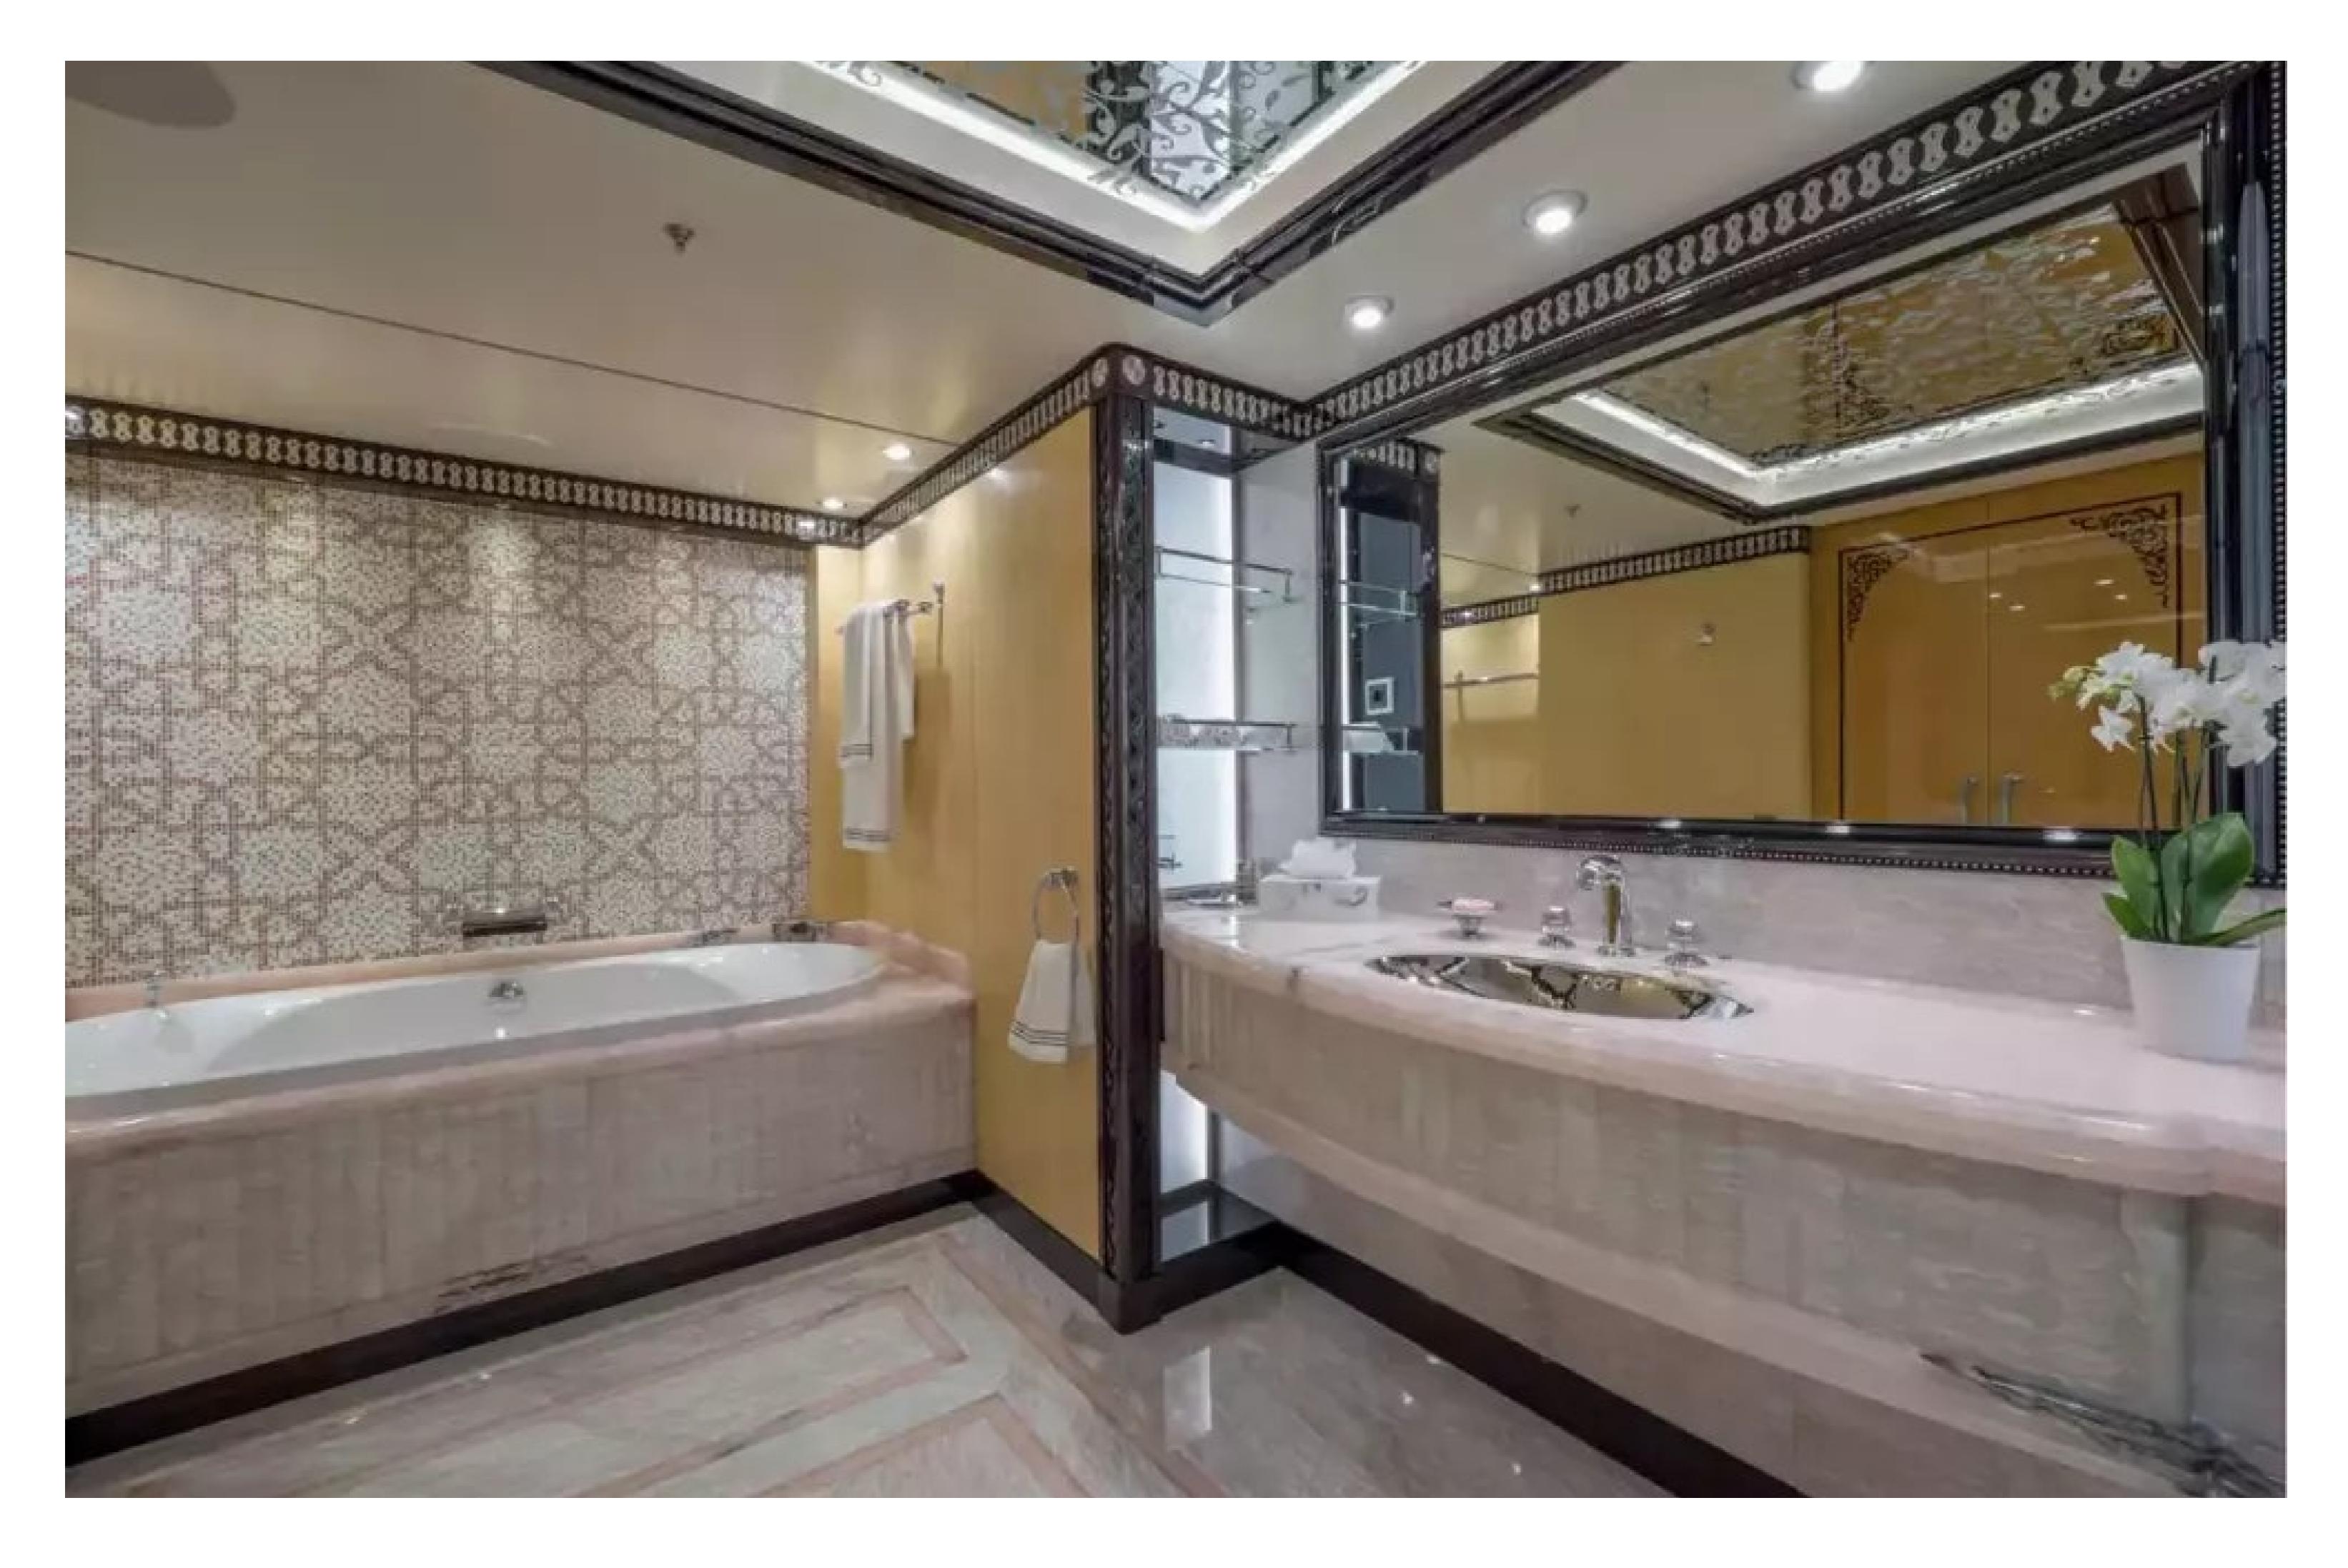

#### DESCRIPTION

The 80m (263ft) superyacht ELEMENTS was built by Yachtley in 2018 and features impressive exterior styling by Alpha Marine and interior design by Cristiano Gatto Design. She can accommodate up to 24 guests across 12 staterooms, including a master suite that can be converted into a family apartment with its own Jacuzzi, bar, cinema, and office. The yacht also features 5 double cabins and 5 twin cabins, with space for up to 25 crew members.

Guests can enjoy a wide range of entertainment options, including a beach club with a hammam and massage room, a movie theater, beauty room, steam room, sauna, pool, gym, and deck jacuzzi. The yacht is wheelchair-friendly and equipped with an elevator and helipad, as well as Wi-Fi connectivity and air conditioning.