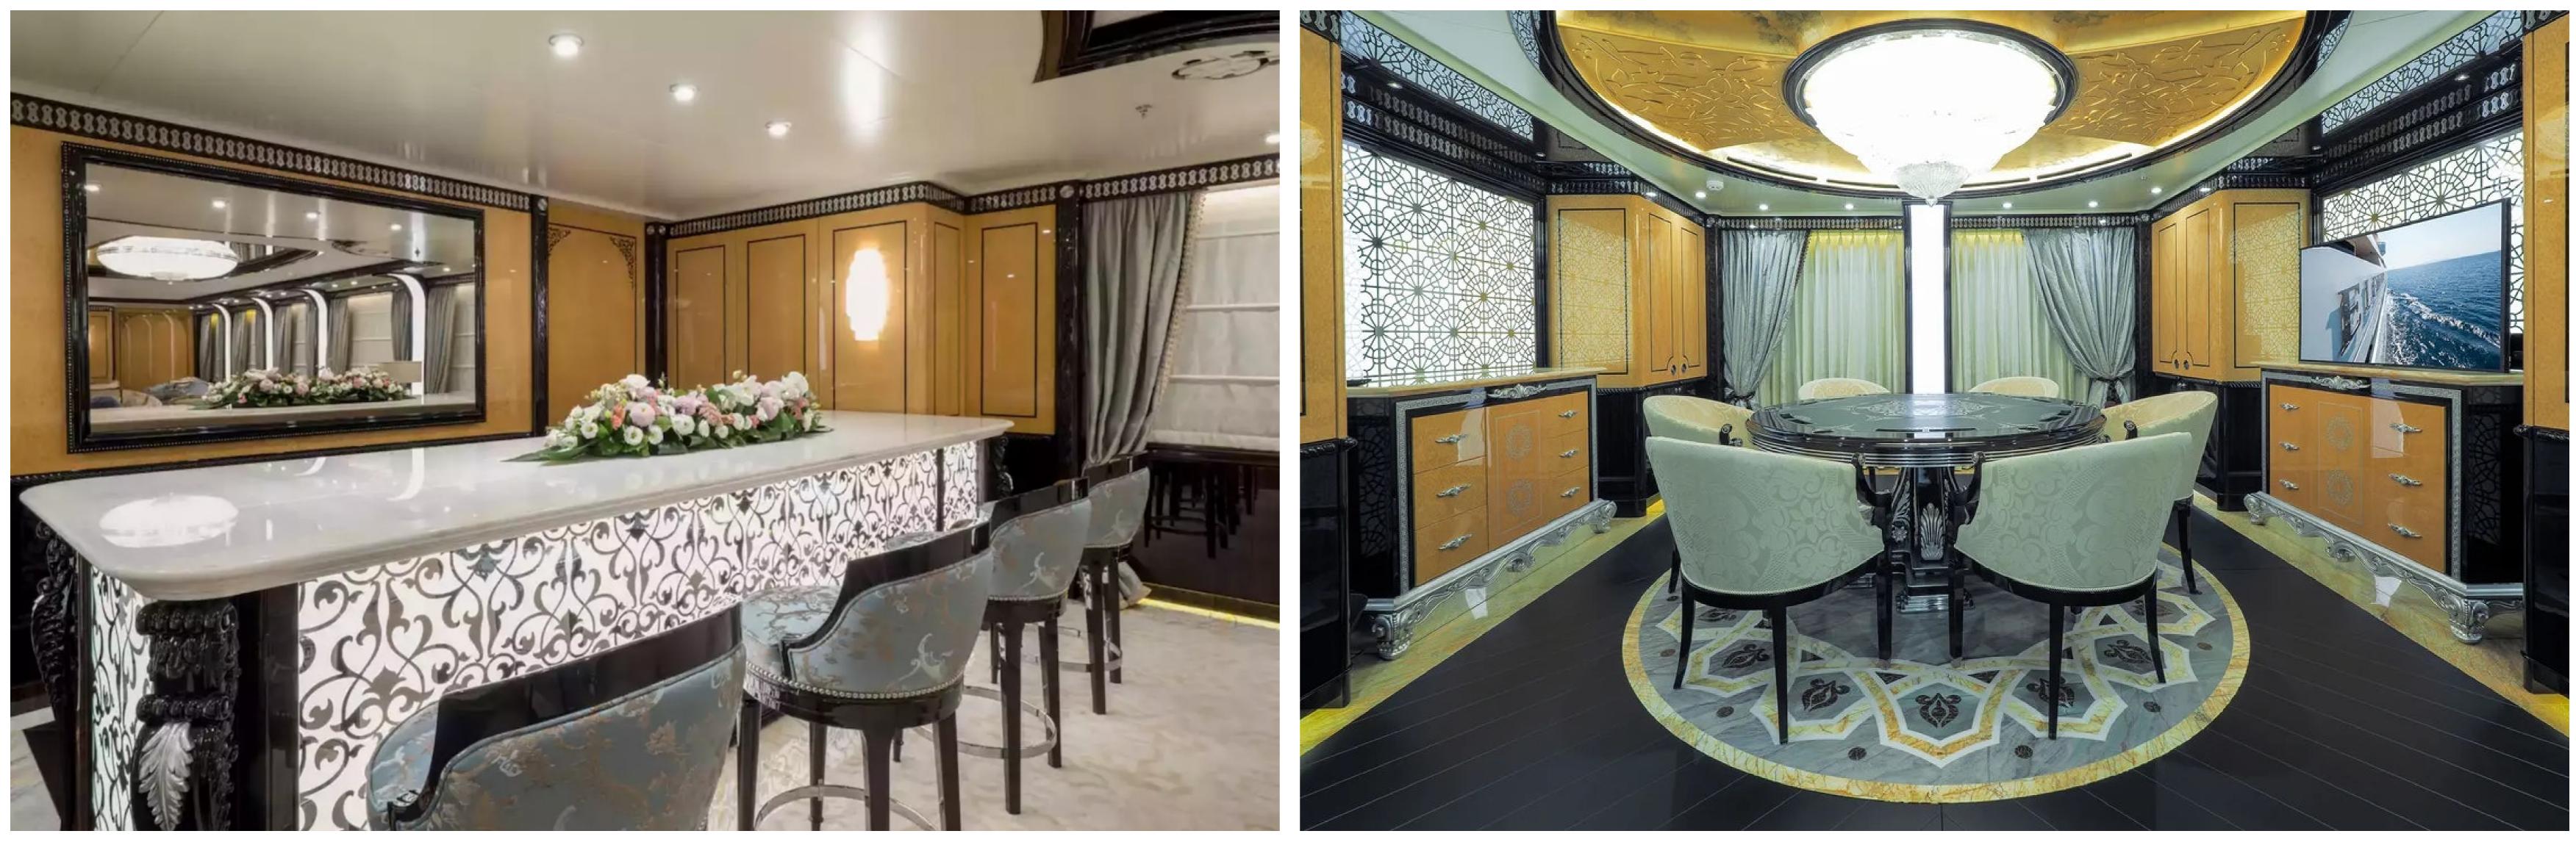

#### DESCRIPTION

The 80m (263ft) superyacht ELEMENTS was built by Yachtley in 2018 and features impressive exterior styling by Alpha Marine and interior design by Cristiano Gatto Design. She can accommodate up to 24 guests across 12 staterooms, including a master suite that can be converted into a family apartment with its own Jacuzzi, bar, cinema, and office. The yacht also features 5 double cabins and 5 twin cabins, with space for up to 25 crew members.

Guests can enjoy a wide range of entertainment options, including a beach club with a hammam and massage room, a movie theater, beauty room, steam room, sauna, pool, gym, and deck jacuzzi. The yacht is wheelchair-friendly and equipped with an elevator and helipad, as well as Wi-Fi connectivity and air conditioning.

#### AMENITIES

| Jacuzzi               | Sta                       | tabilizers Underway |                          | Wifi               | Movie Theatre |            | re            | Beach Club        |  |       |  |
|-----------------------|---------------------------|---------------------|--------------------------|--------------------|---------------|------------|---------------|-------------------|--|-------|--|
| Wheelchair Accessible |                           | Tender Garage       |                          | e Su               | npads         | At         | -Anchor Stabi | nchor Stabilizers |  | Sauna |  |
| Elevator              | Sat                       | tellite TV          | Swimming platform Sun De |                    | eck           | Swimming P | 9001          | Gym               |  |       |  |
| Steam Ro              | am Room Underwater Lights |                     | s Co                     | Commercial Helipad |               | Deck Jacuz | zi            |                   |  |       |  |
| Beauty Ro             | oom                       | Air Cond            | itioning                 |                    |               |            |               |                   |  |       |  |