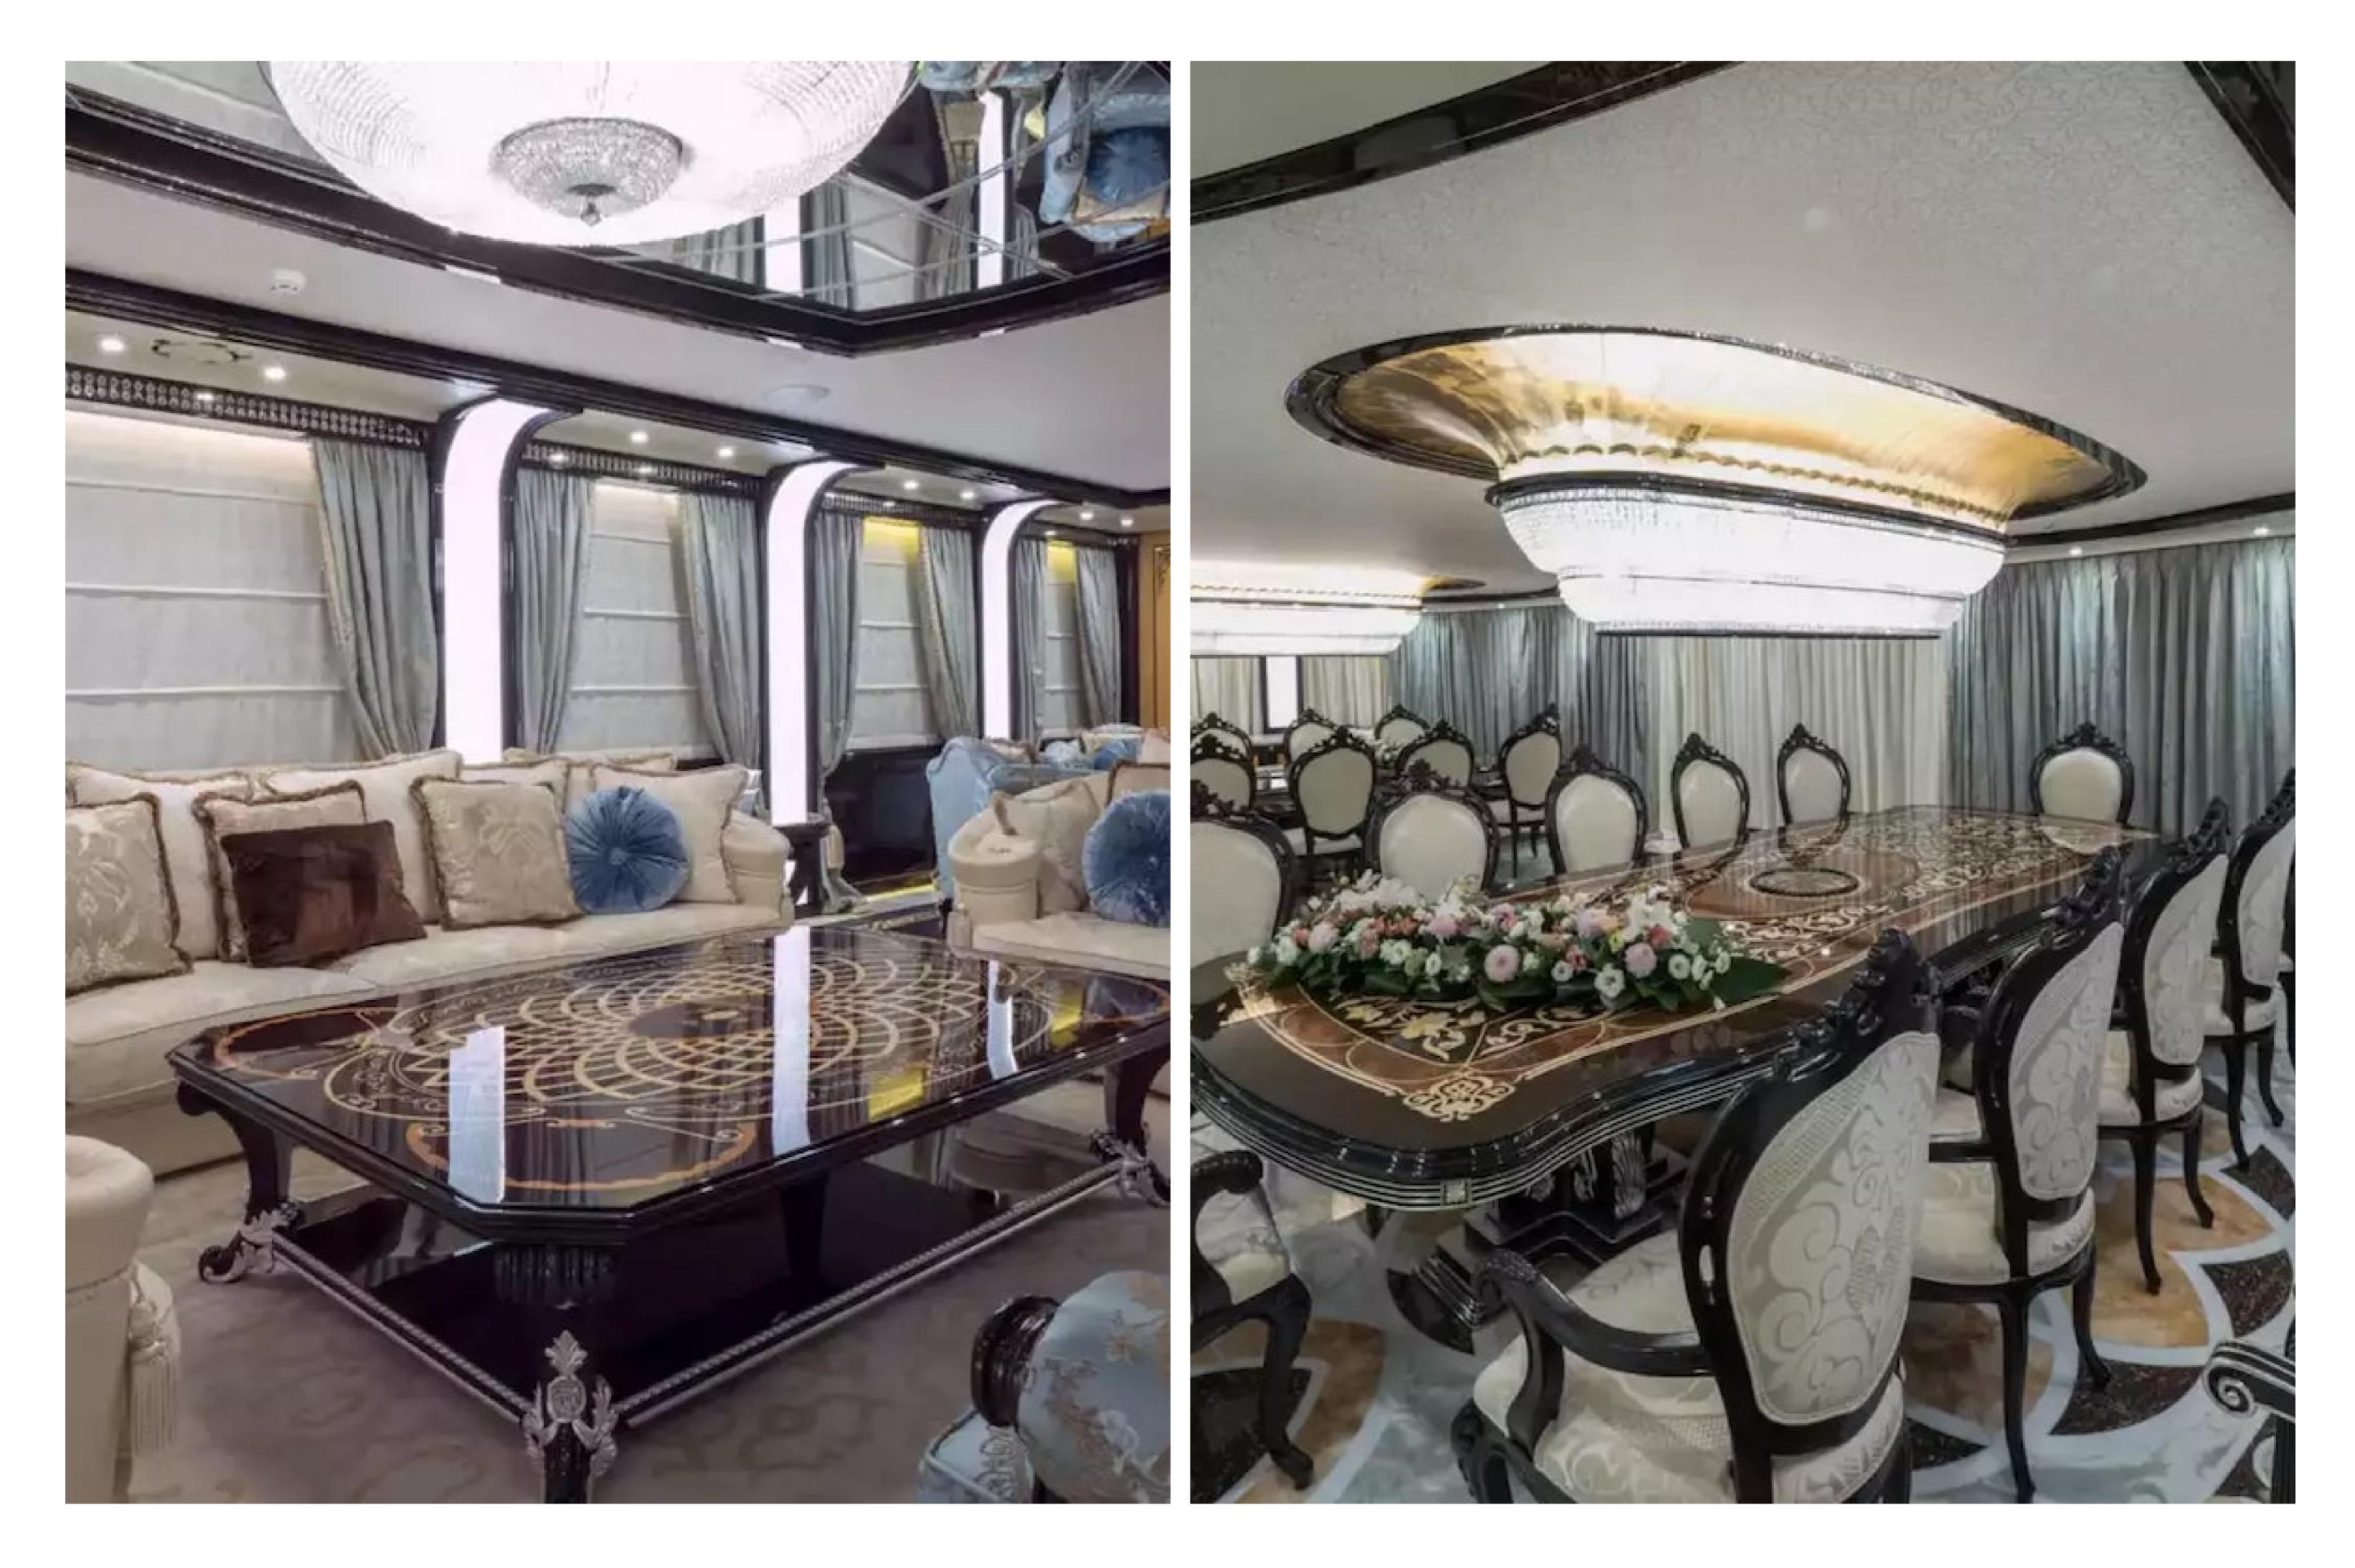

#### DESCRIPTION

The 80m (263ft) superyacht ELEMENTS was built by Yachtley in 2018 and features impressive exterior styling by Alpha Marine and interior design by Cristiano Gatto Design. She can accommodate up to 24 guests across 12 staterooms, including a master suite that can be converted into a family apartment with its own Jacuzzi, bar, cinema, and office. The yacht also features 5 double cabins and 5 twin cabins, with space for up to 25 crew members.

Guests can enjoy a wide range of entertainment options, including a beach club with a hammam and massage room, a movie theater, beauty room, steam room, sauna, pool, gym, and deck jacuzzi. The yacht is wheelchair-friendly and equipped with an elevator and helipad, as well as Wi-Fi connectivity and air conditioning.