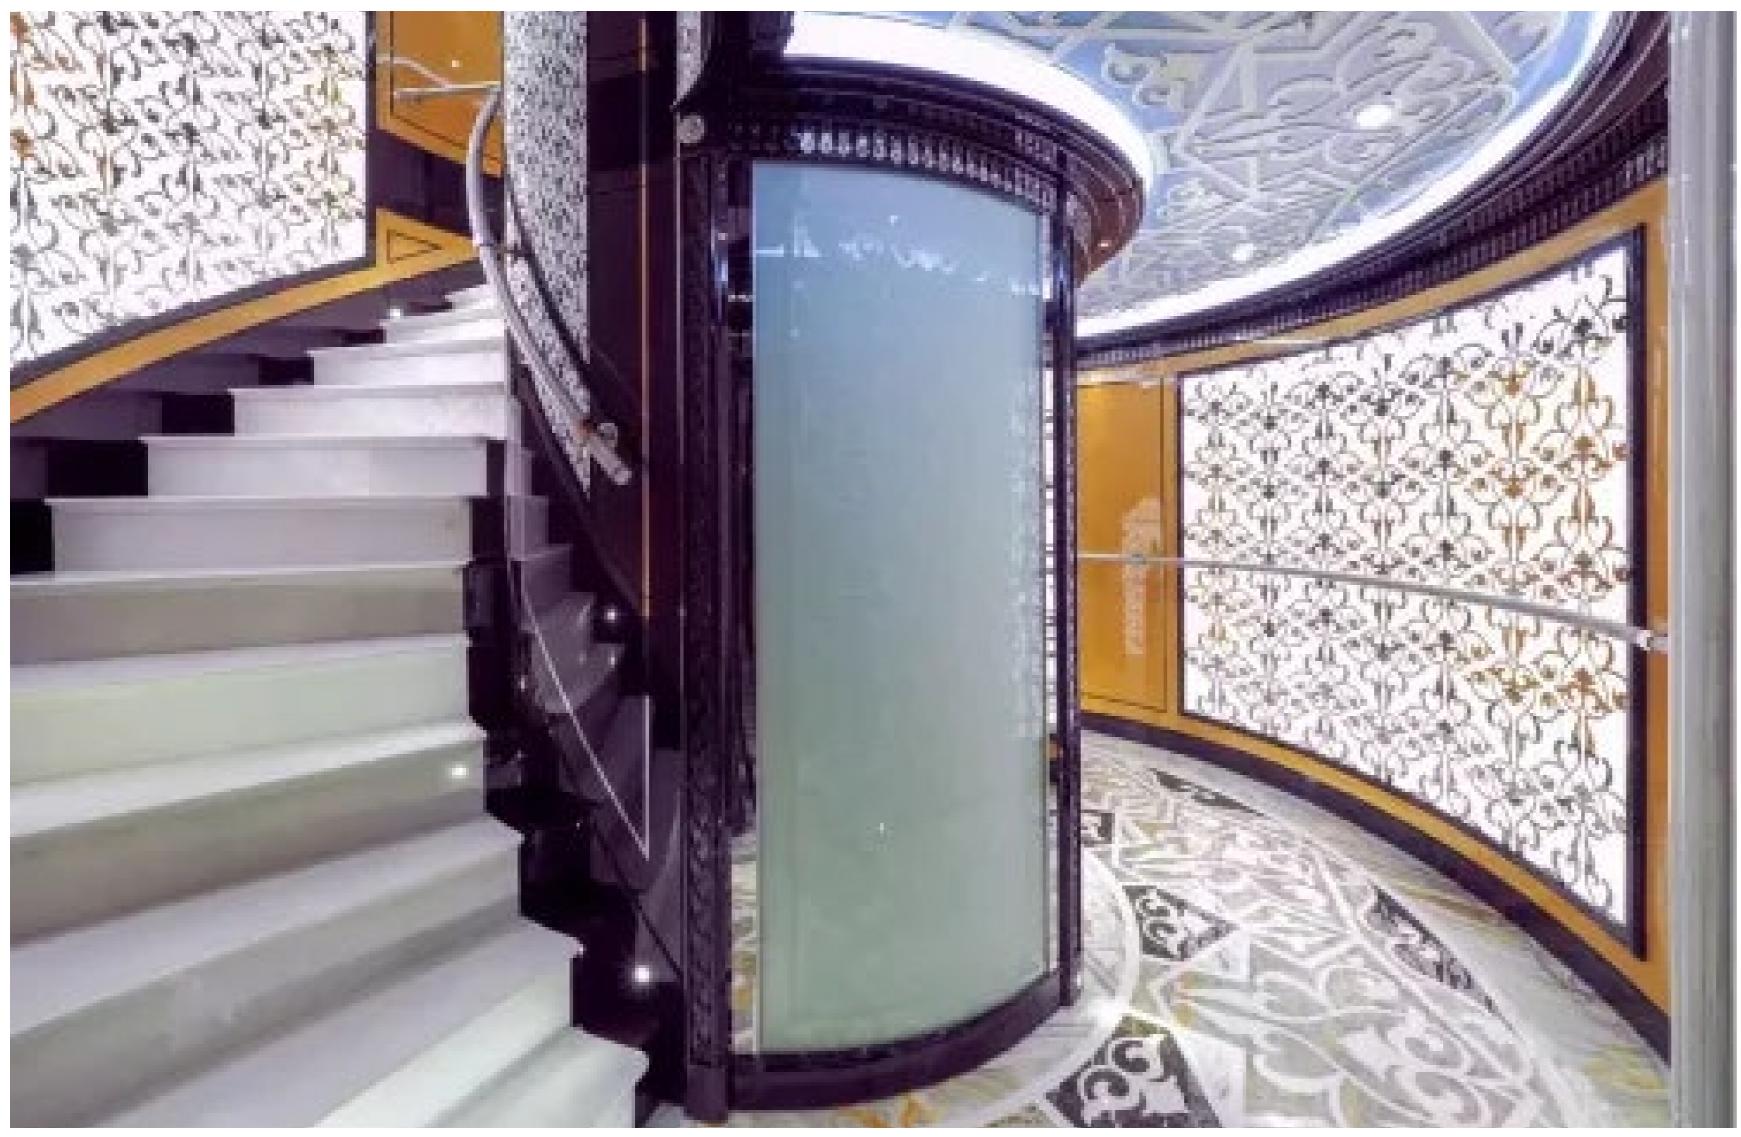

#### DESCRIPTION

The 80m (263ft) superyacht ELEMENTS was built by Yachtley in 2018 and features impressive exterior styling by Alpha Marine and interior design by Cristiano Gatto Design. She can accommodate up to 24 guests across 12 staterooms, including a master suite that can be converted into a family apartment with its own Jacuzzi, bar, cinema, and office. The yacht also features 5 double cabins and 5 twin cabins, with space for up to 25 crew members.

Guests can enjoy a wide range of entertainment options, including a beach club with a hammam and massage room, a movie theater, beauty room, steam room, sauna, pool, gym, and deck jacuzzi. The yacht is wheelchair-friendly and equipped with an elevator and helipad, as well as Wi-Fi connectivity and air conditioning.