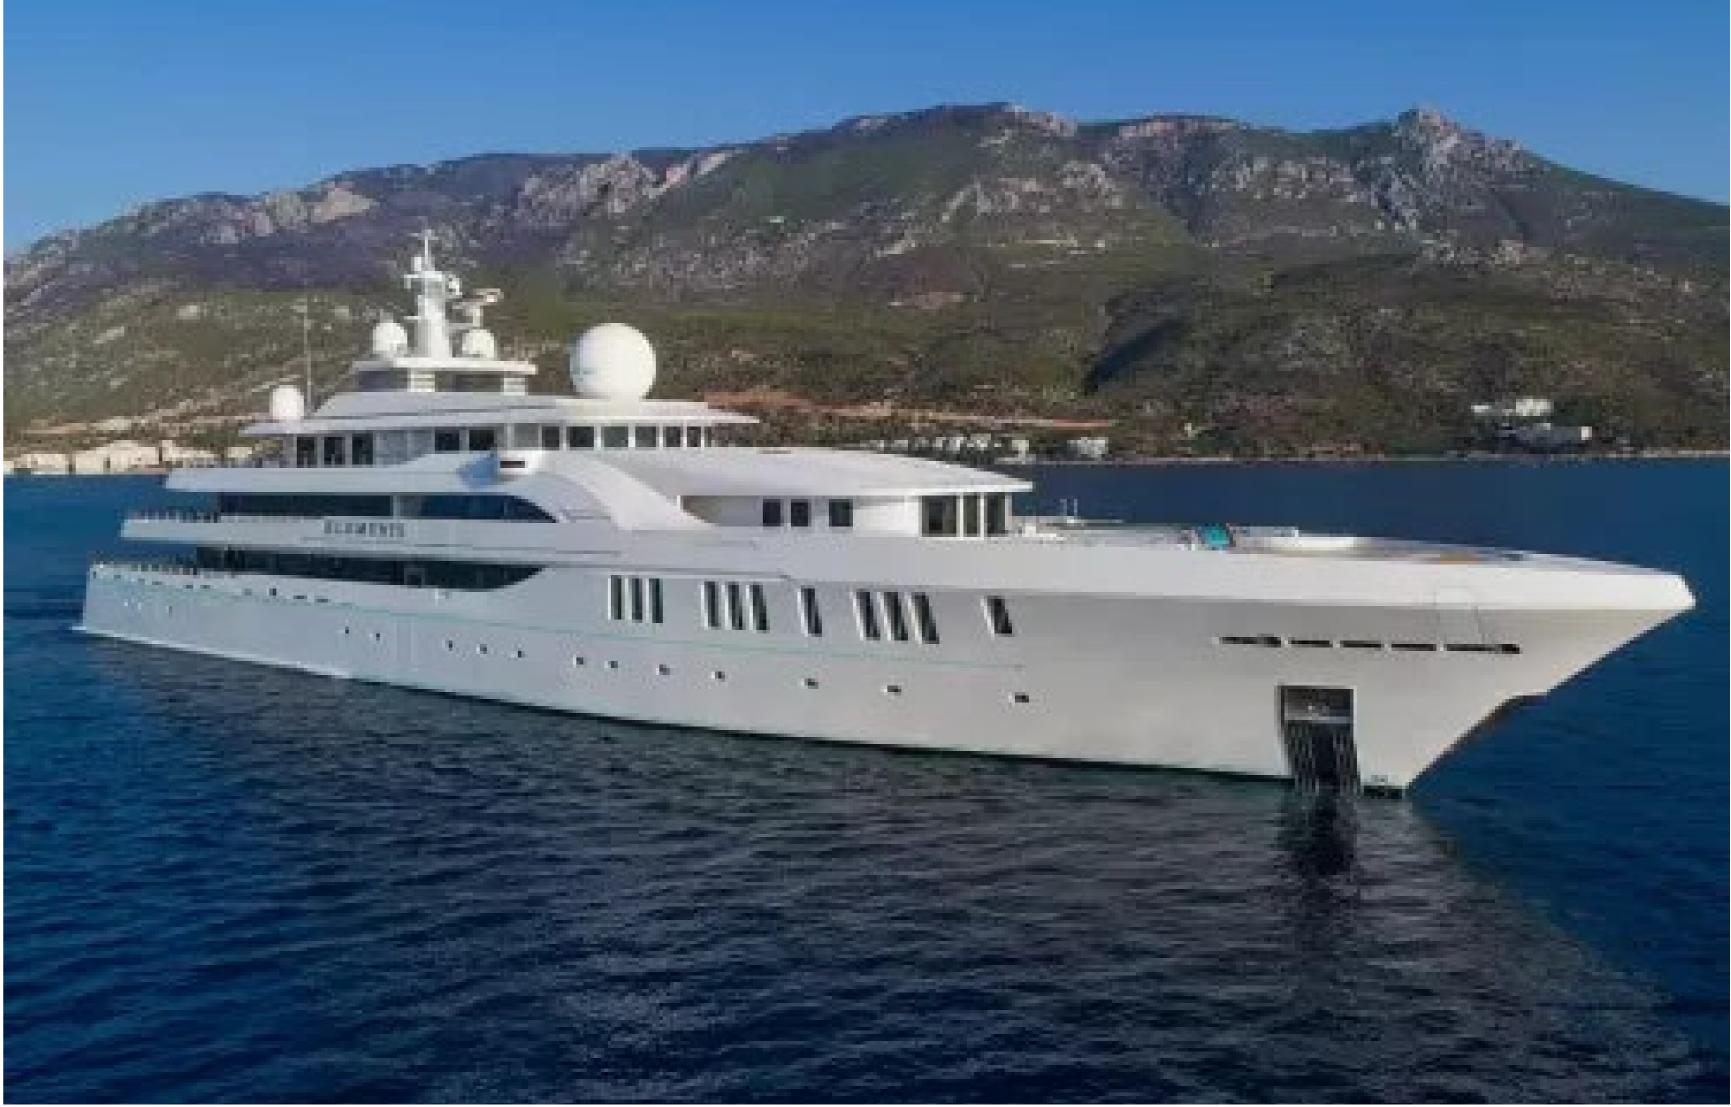

#### SPECIFICATIONS

Length: 80.00m / 262.47ft Beam: 12.80m / 41.99ft Draft: 3.80m / 12.47ft

Cruise speed: 15 knots Max speed: 20 knots

Built: 2019 Builder: Yachtley Exterior design: Alpha Marine Interior design: Cristiano Gatto Design

#### DESCRIPTION

The 80m (263ft) superyacht ELEMENTS was built by Yachtley in 2018 and features impressive exterior styling by Alpha Marine and interior design by Cristiano Gatto Design. She can accommodate up to 24 guests across 12 staterooms, including a master suite that can be converted into a family apartment with its own Jacuzzi, bar, cinema, and office. The yacht also features 5 double cabins and 5 twin cabins, with space for up to 25 crew members.