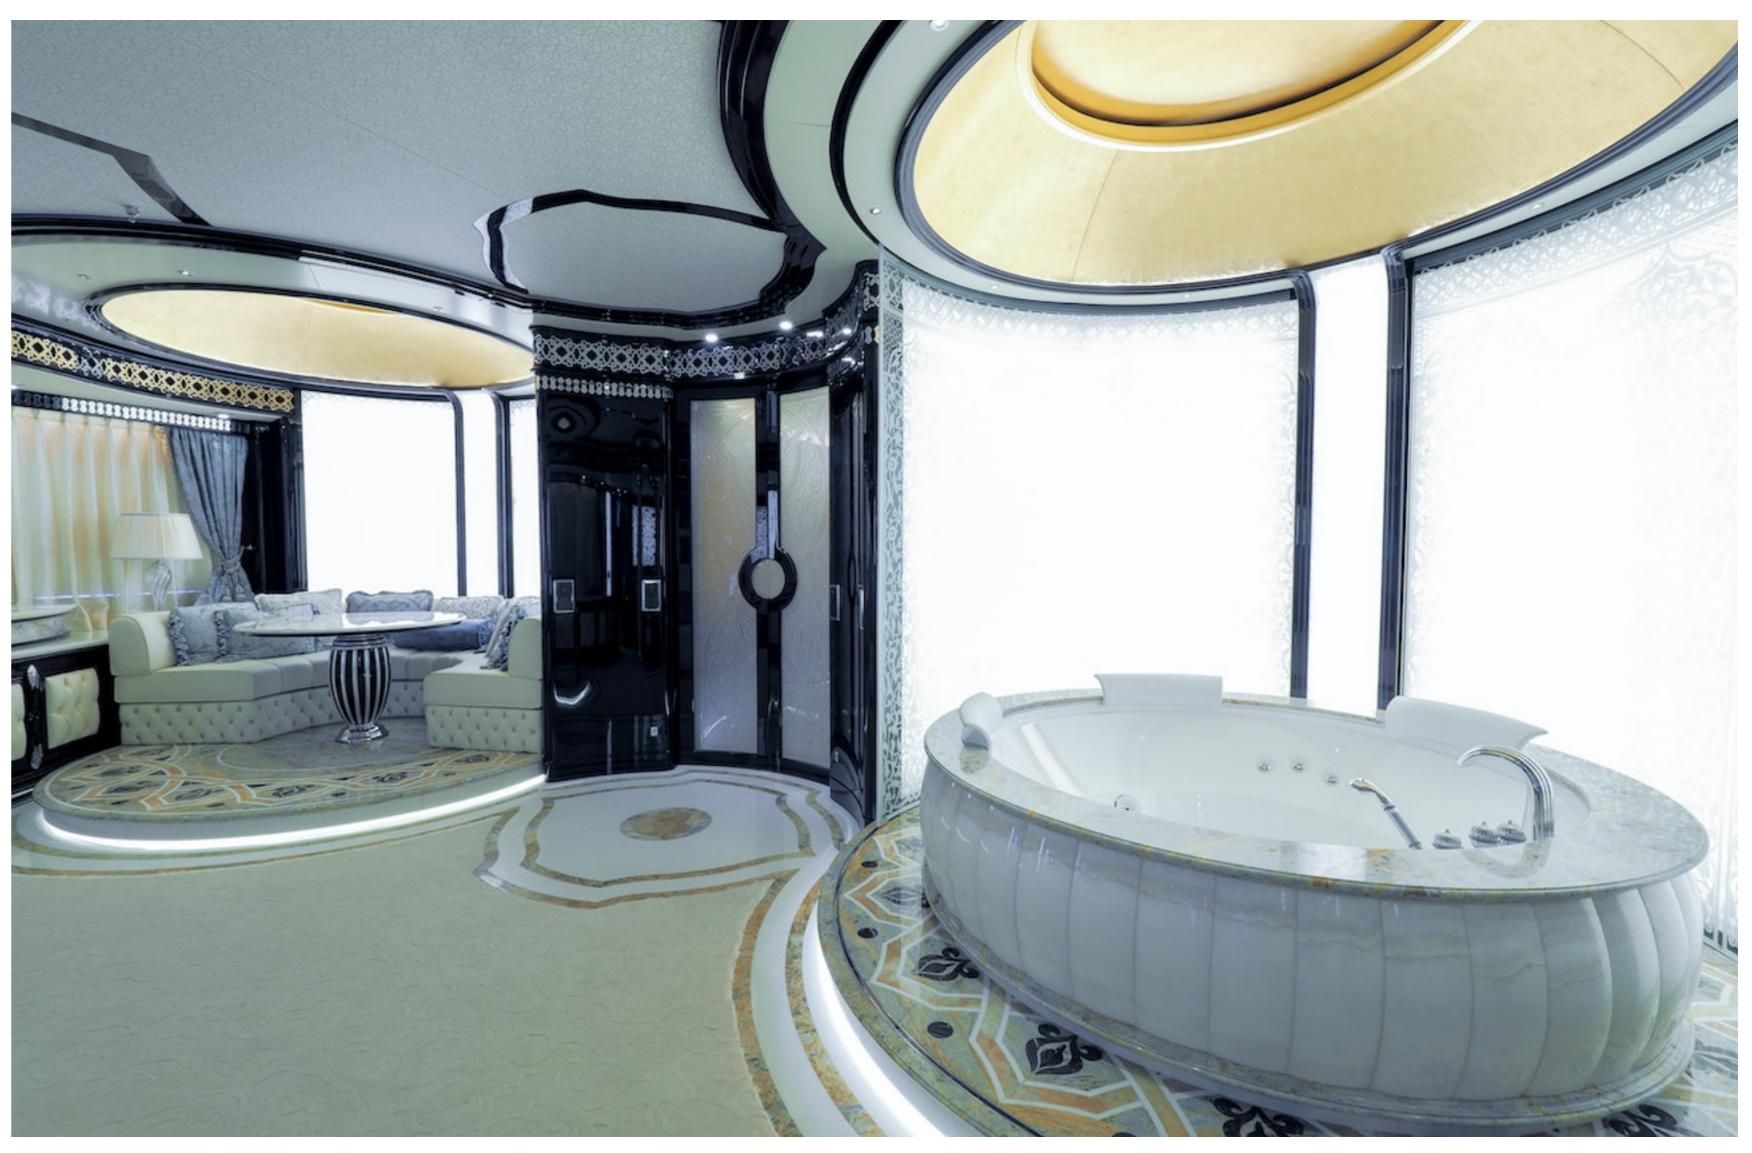

#### DESCRIPTION

The 80m (263ft) superyacht ELEMENTS was built by Yachtley in 2018 and features impressive exterior styling by Alpha Marine and interior design by Cristiano Gatto Design. She can accommodate up to 24 guests across 12 staterooms, including a master suite that can be converted into a family apartment with its own Jacuzzi, bar, cinema, and office. The yacht also features 5 double cabins and 5 twin cabins, with space for up to 25 crew members.

Guests can enjoy a wide range of entertainment options, including a beach club with a hammam and massage room, a movie theater, beauty room, steam room, sauna, pool, gym, and deck jacuzzi. The yacht is wheelchair-friendly and equipped with an elevator and helipad, as well as Wi-Fi connectivity and air conditioning.