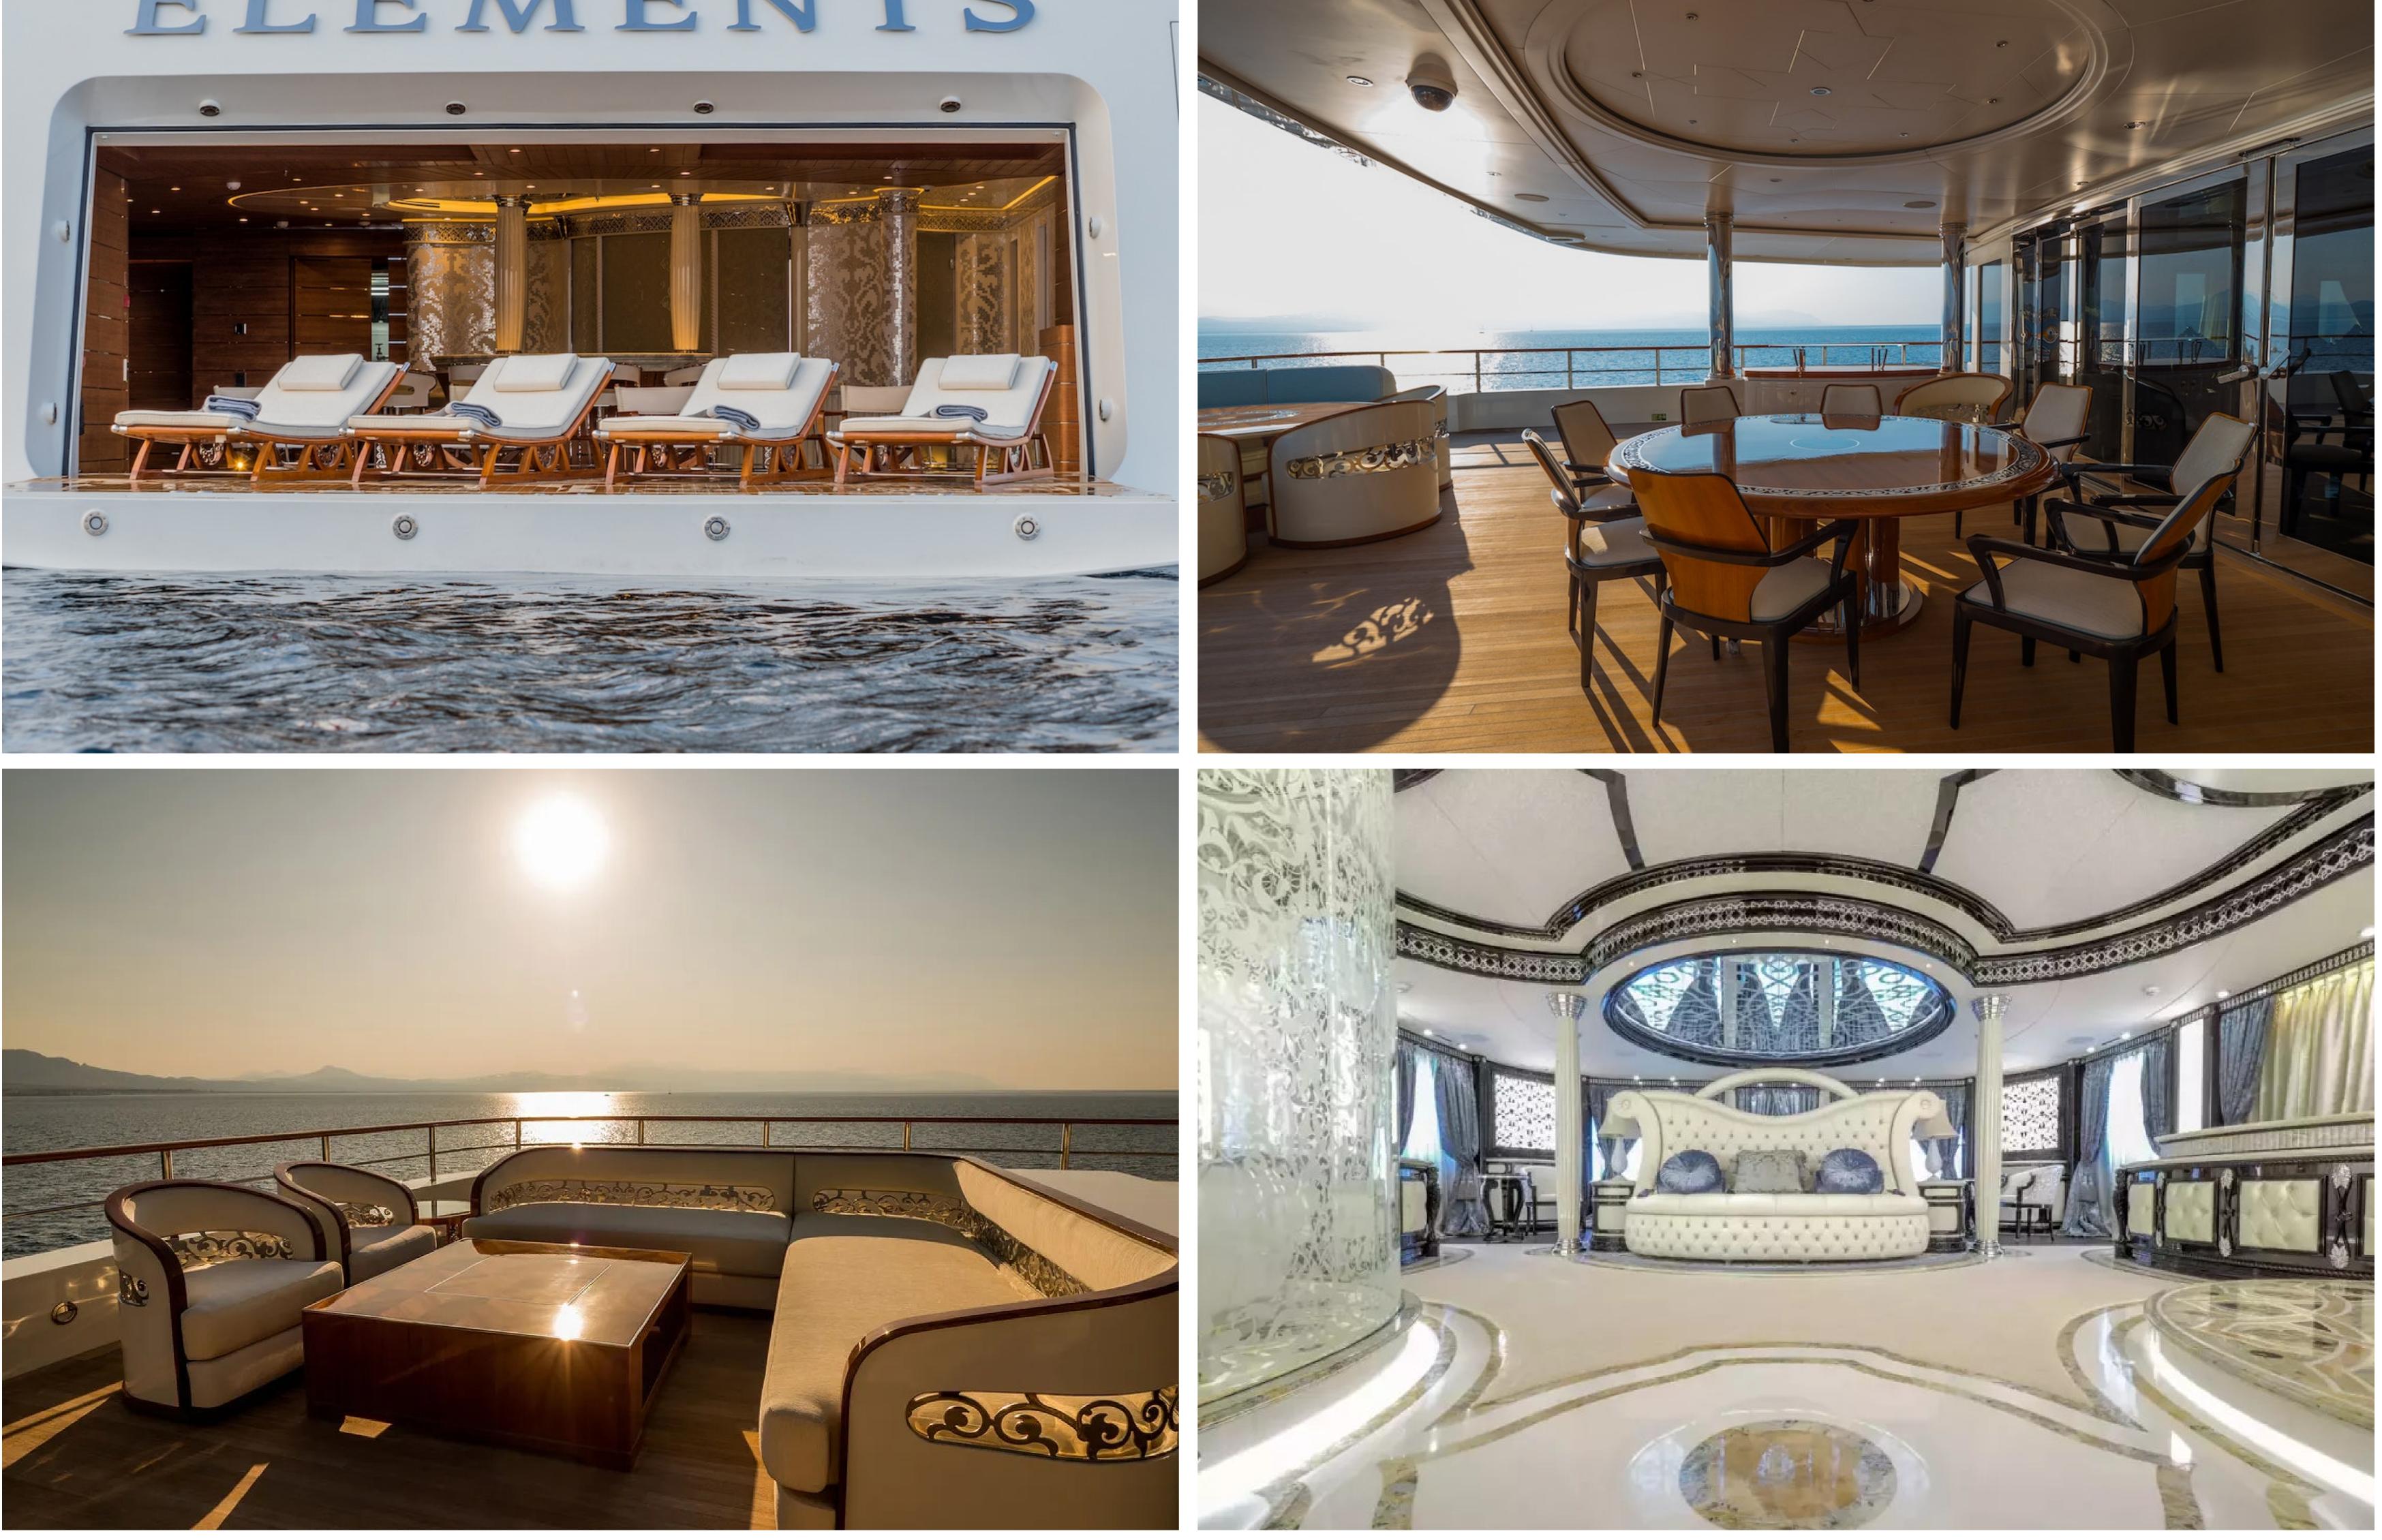

#### DESCRIPTION

The 80m (263ft) superyacht ELEMENTS was built by Yachtley in 2018 and features impressive exterior styling by Alpha Marine and interior design by Cristiano Gatto Design. She can accommodate up to 24 guests across 12 staterooms, including a master suite that can be converted into a family apartment with its own Jacuzzi, bar, cinema, and office. The yacht also features 5 double cabins and 5 twin cabins, with space for up to 25 crew members.

Guests can enjoy a wide range of entertainment options, including a beach club with a hammam and massage room, a movie theater, beauty room, steam room, sauna, pool, gym, and deck jacuzzi. The yacht is wheelchair-friendly and equipped with an elevator and helipad, as well as Wi-Fi connectivity and air conditioning.

#### AMENITIES

| Jacuzzi               | Sta                       | tabilizers Underway |                          | Wifi               | Movie Theatre |            | re            | Beach Club        |  |       |  |
|-----------------------|---------------------------|---------------------|--------------------------|--------------------|---------------|------------|---------------|-------------------|--|-------|--|
| Wheelchair Accessible |                           | Tender Garage       |                          | e Su               | npads         | At         | -Anchor Stabi | nchor Stabilizers |  | Sauna |  |
| Elevator              | Sat                       | tellite TV          | Swimming platform Sun De |                    | eck           | Swimming P | 9001          | Gym               |  |       |  |
| Steam Ro              | am Room Underwater Lights |                     | s Co                     | Commercial Helipad |               | Deck Jacuz | zi            |                   |  |       |  |
| Beauty Ro             | oom                       | Air Cond            | itioning                 |                    |               |            |               |                   |  |       |  |