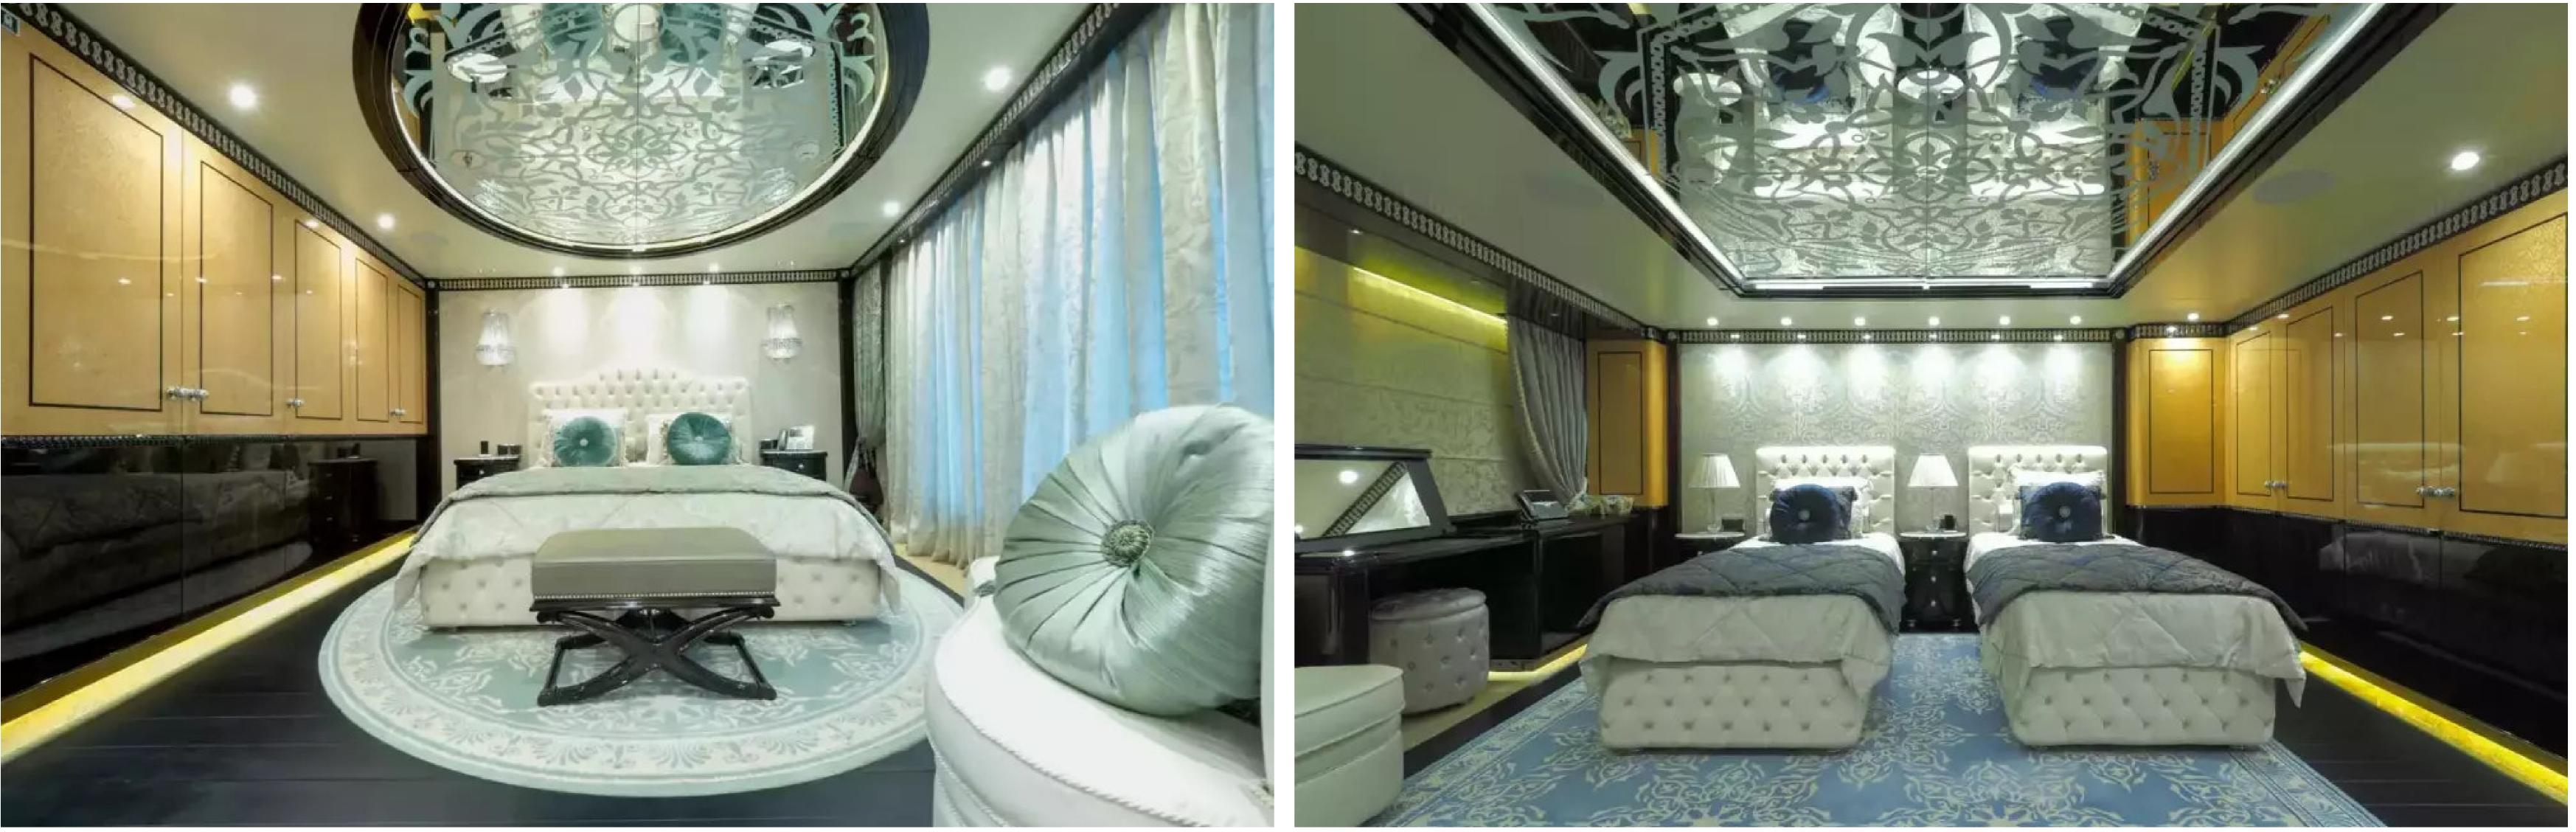

#### DESCRIPTION

The 80m (263ft) superyacht ELEMENTS was built by Yachtley in 2018 and features impressive exterior styling by Alpha Marine and interior design by Cristiano Gatto Design. She can accommodate up to 24 guests across 12 staterooms, including a master suite that can be converted into a family apartment with its own Jacuzzi, bar, cinema, and office. The yacht also features 5 double cabins and 5 twin cabins, with space for up to 25 crew members.

Guests can enjoy a wide range of entertainment options, including a beach club with a hammam and massage room, a movie theater, beauty room, steam room, sauna, pool, gym, and deck jacuzzi. The yacht is wheelchair-friendly and equipped with an elevator and helipad, as well as Wi-Fi connectivity and air conditioning.