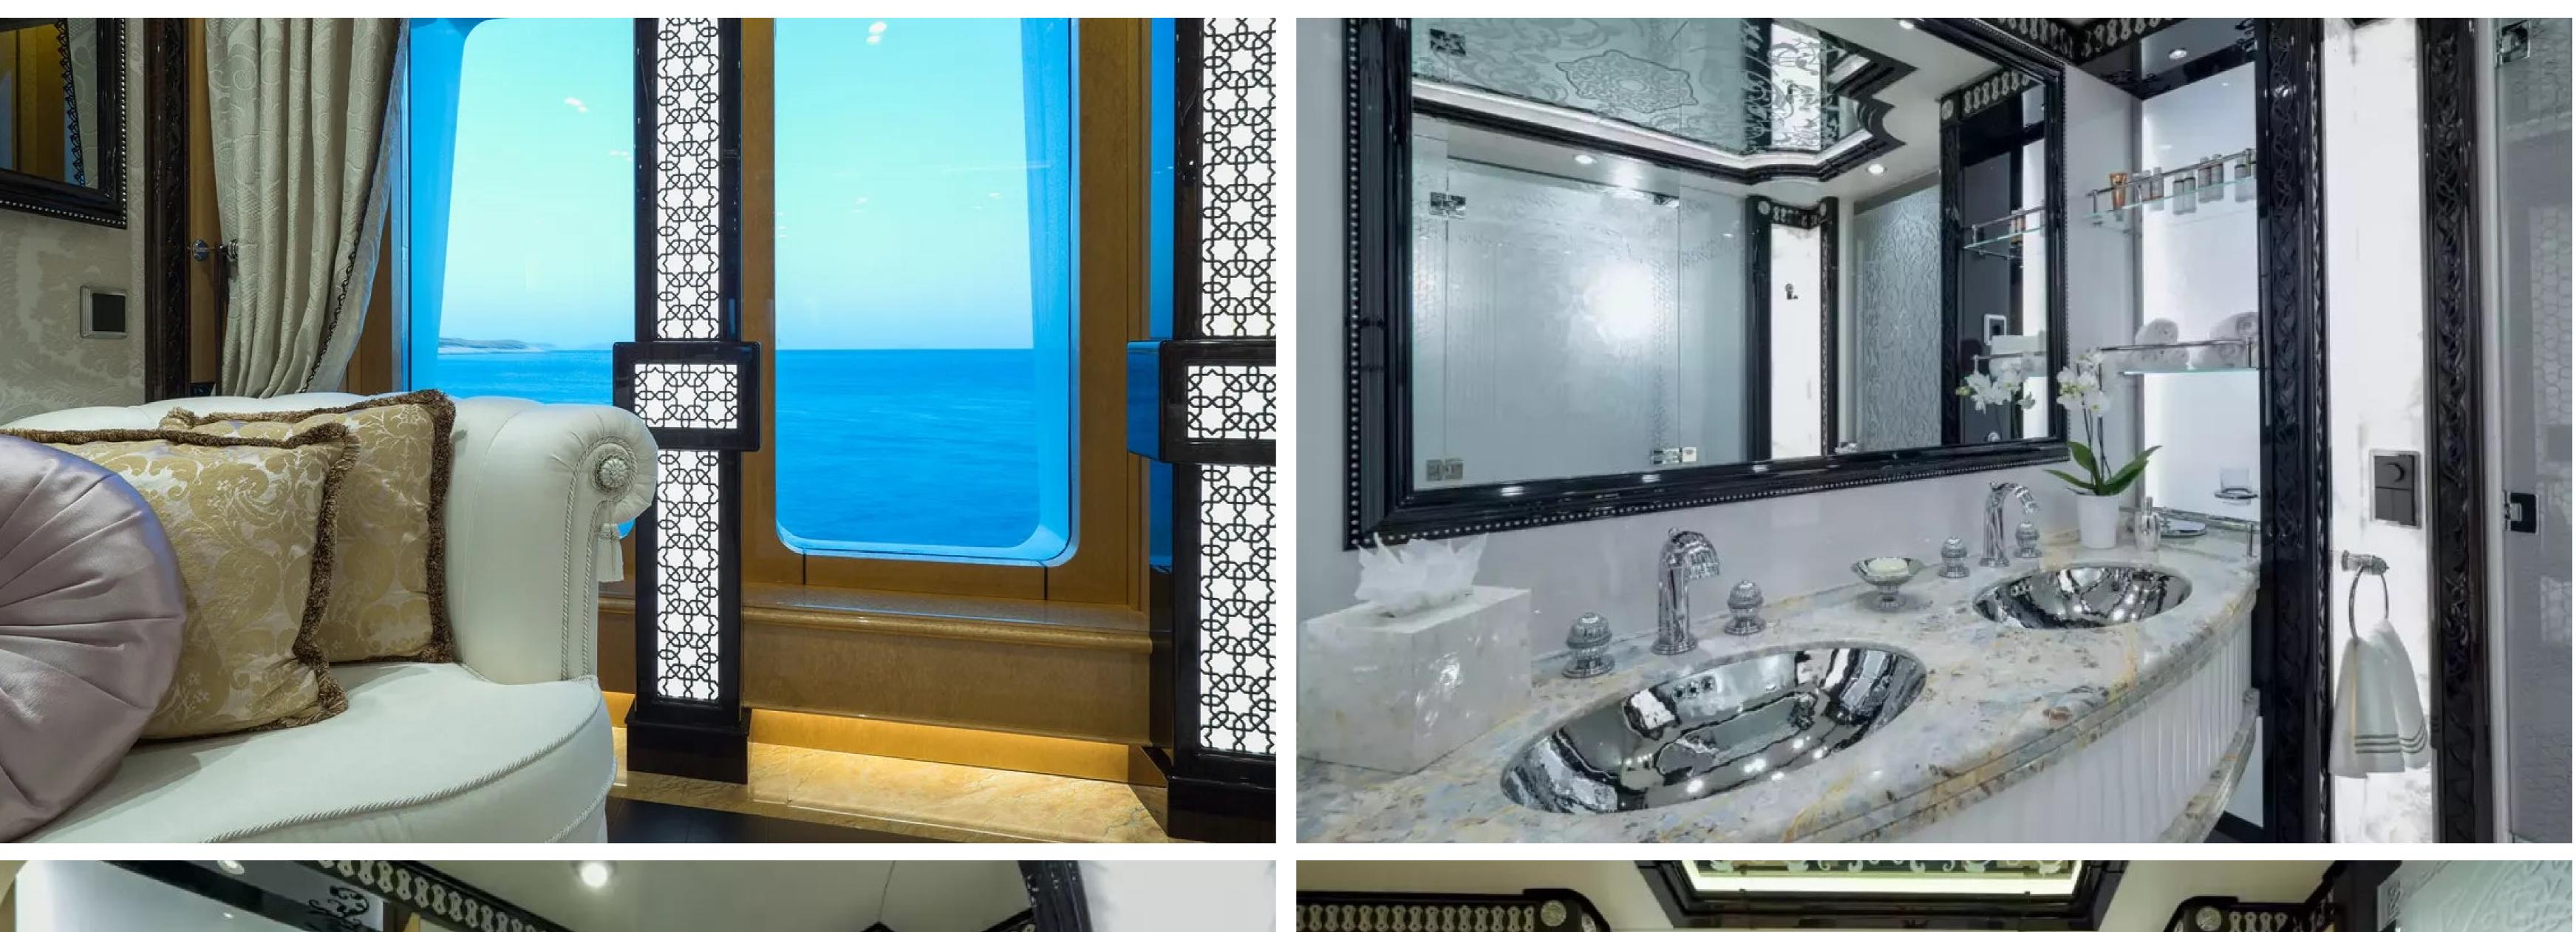

#### DESCRIPTION

The 80m (263ft) superyacht ELEMENTS was built by Yachtley in 2018 and features impressive exterior styling by Alpha Marine and interior design by Cristiano Gatto Design. She can accommodate up to 24 guests across 12 staterooms, including a master suite that can be converted into a family apartment with its own Jacuzzi, bar, cinema, and office. The yacht also features 5 double cabins and 5 twin cabins, with space for up to 25 crew members.

Guests can enjoy a wide range of entertainment options, including a beach club with a hammam and massage room, a movie theater, beauty room, steam room, sauna, pool, gym, and deck jacuzzi. The yacht is wheelchair-friendly and equipped with an elevator and helipad, as well as Wi-Fi connectivity and air conditioning.