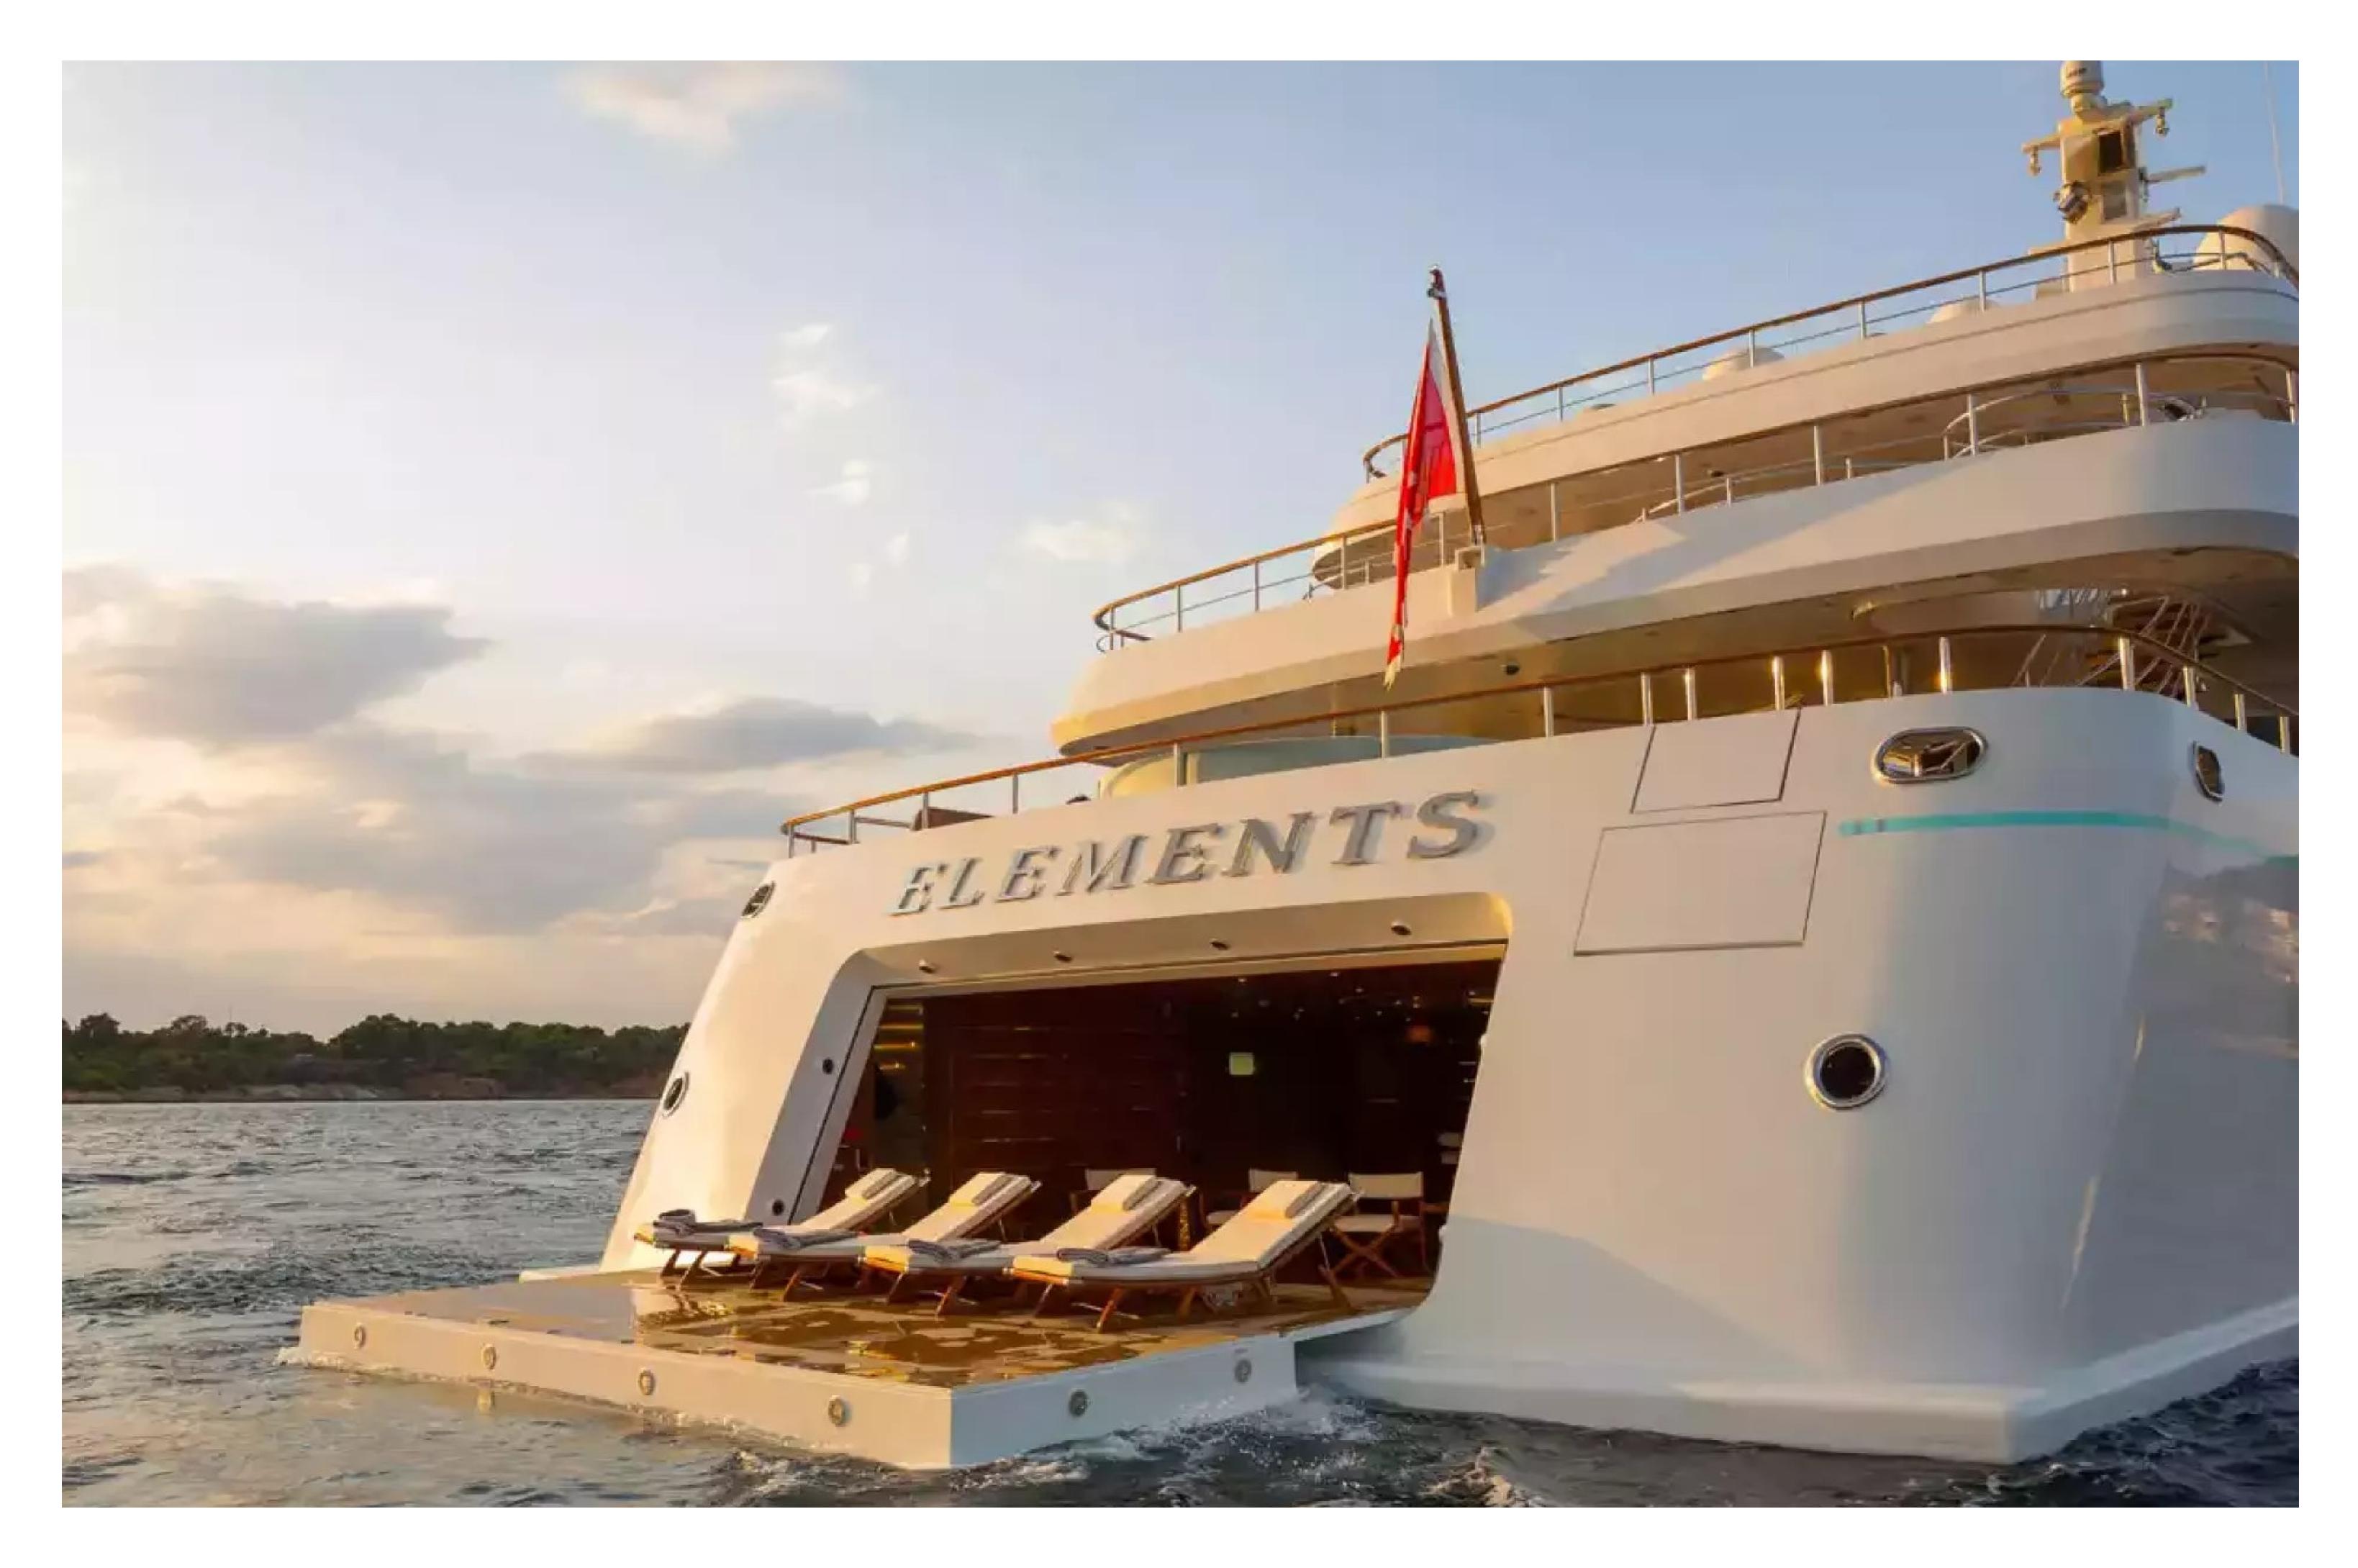

#### DESCRIPTION

The 80m (263ft) superyacht ELEMENTS was built by Yachtley in 2018 and features impressive exterior styling by Alpha Marine and interior design by Cristiano Gatto Design. She can accommodate up to 24 guests across 12 staterooms, including a master suite that can be converted into a family apartment with its own Jacuzzi, bar, cinema, and office. The yacht also features 5 double cabins and 5 twin cabins, with space for up to 25 crew members.

Guests can enjoy a wide range of entertainment options, including a beach club with a hammam and massage room, a movie theater, beauty room, steam room, sauna, pool, gym, and deck jacuzzi. The yacht is wheelchair-friendly and equipped with an elevator and helipad, as well as Wi-Fi connectivity and air conditioning.

Powered by twin MTU engines, ELEMENTS can reach a maximum speed of 18 knots and has a range of up to 10,000 nautical miles. She also features an advanced stabilization system to reduce side-to-side roll and enhance guest comfort. When not cruising, the yacht has an incredible selection of water toys, including flyboards, waterslides, jet skis, waverunners, towable toys, scuba diving equipment, and a seabob, as well as two tenders.