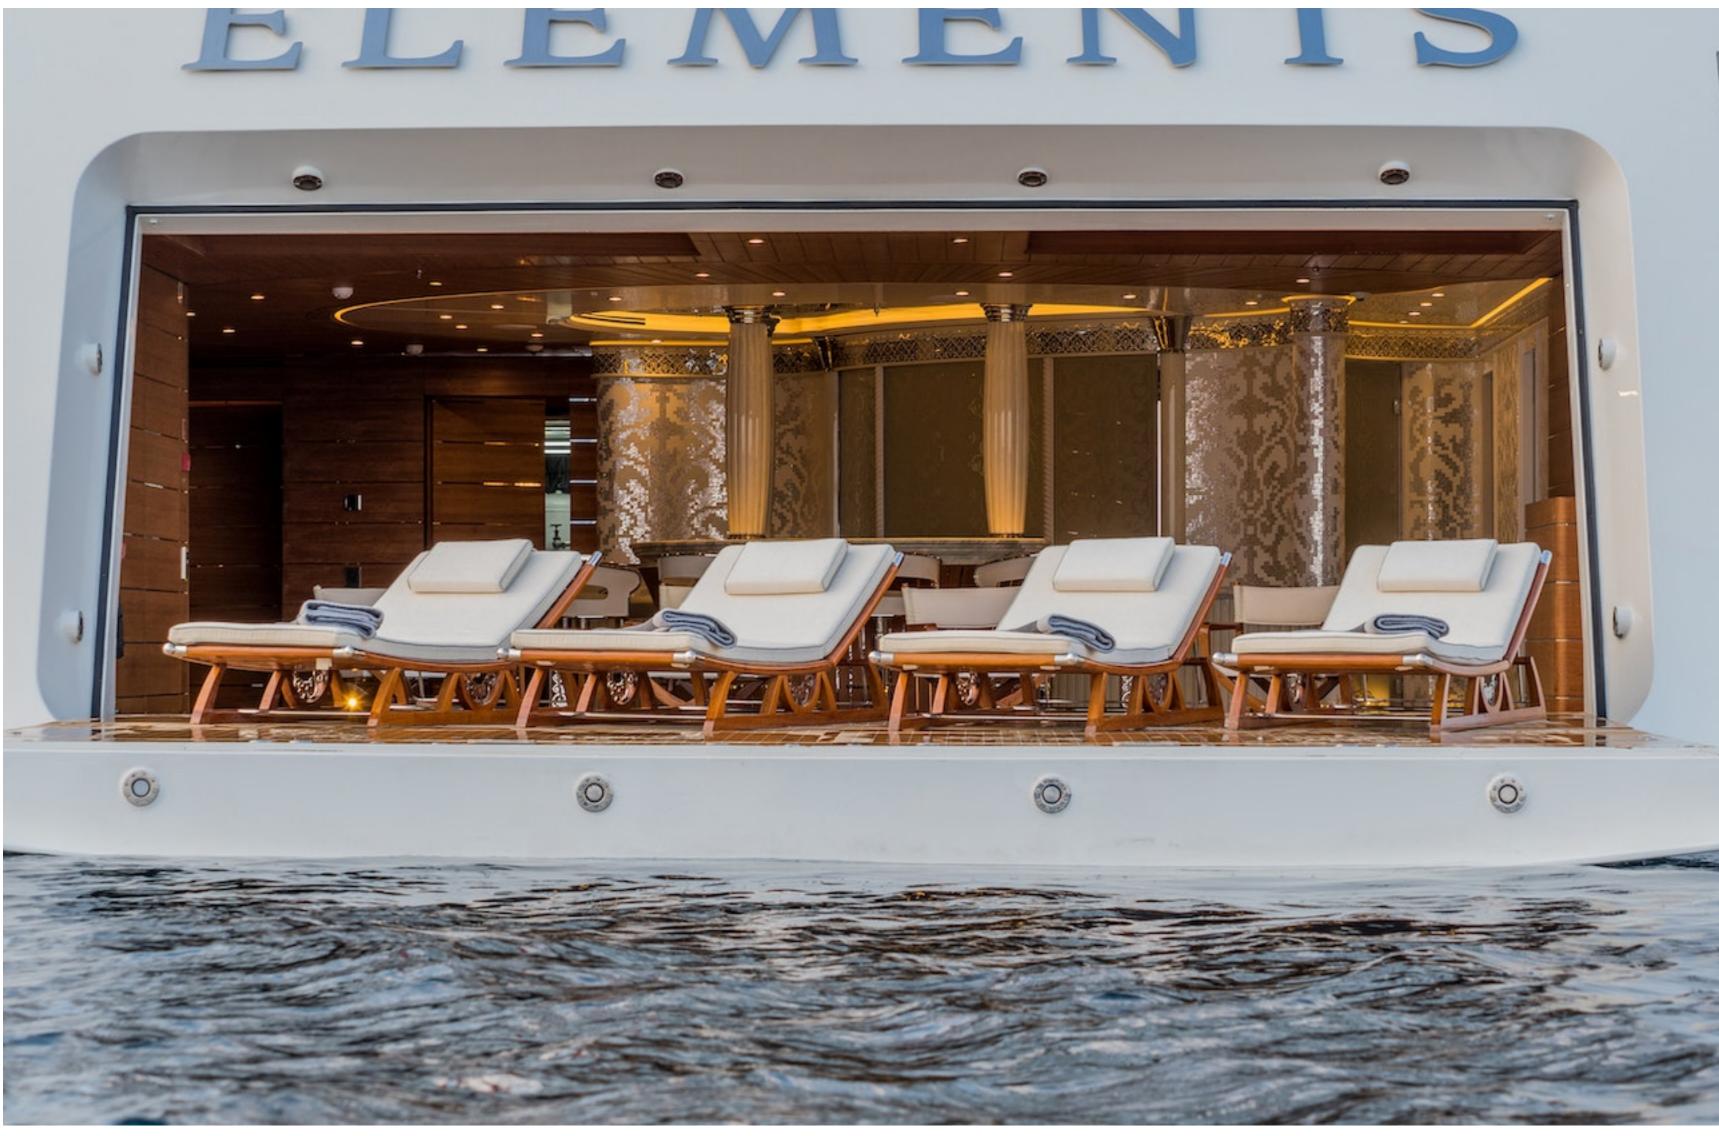

#### DESCRIPTION

The 80m (263ft) superyacht ELEMENTS was built by Yachtley in 2018 and features impressive exterior styling by Alpha Marine and interior design by Cristiano Gatto Design. She can accommodate up to 24 guests across 12 staterooms, including a master suite that can be converted into a family apartment with its own Jacuzzi, bar, cinema, and office. The yacht also features 5 double cabins and 5 twin cabins, with space for up to 25 crew members.

Guests can enjoy a wide range of entertainment options, including a beach club with a hammam and massage room, a movie theater, beauty room, steam room, sauna, pool, gym, and deck jacuzzi. The yacht is wheelchair-friendly and equipped with an elevator and helipad, as well as Wi-Fi connectivity and air conditioning.