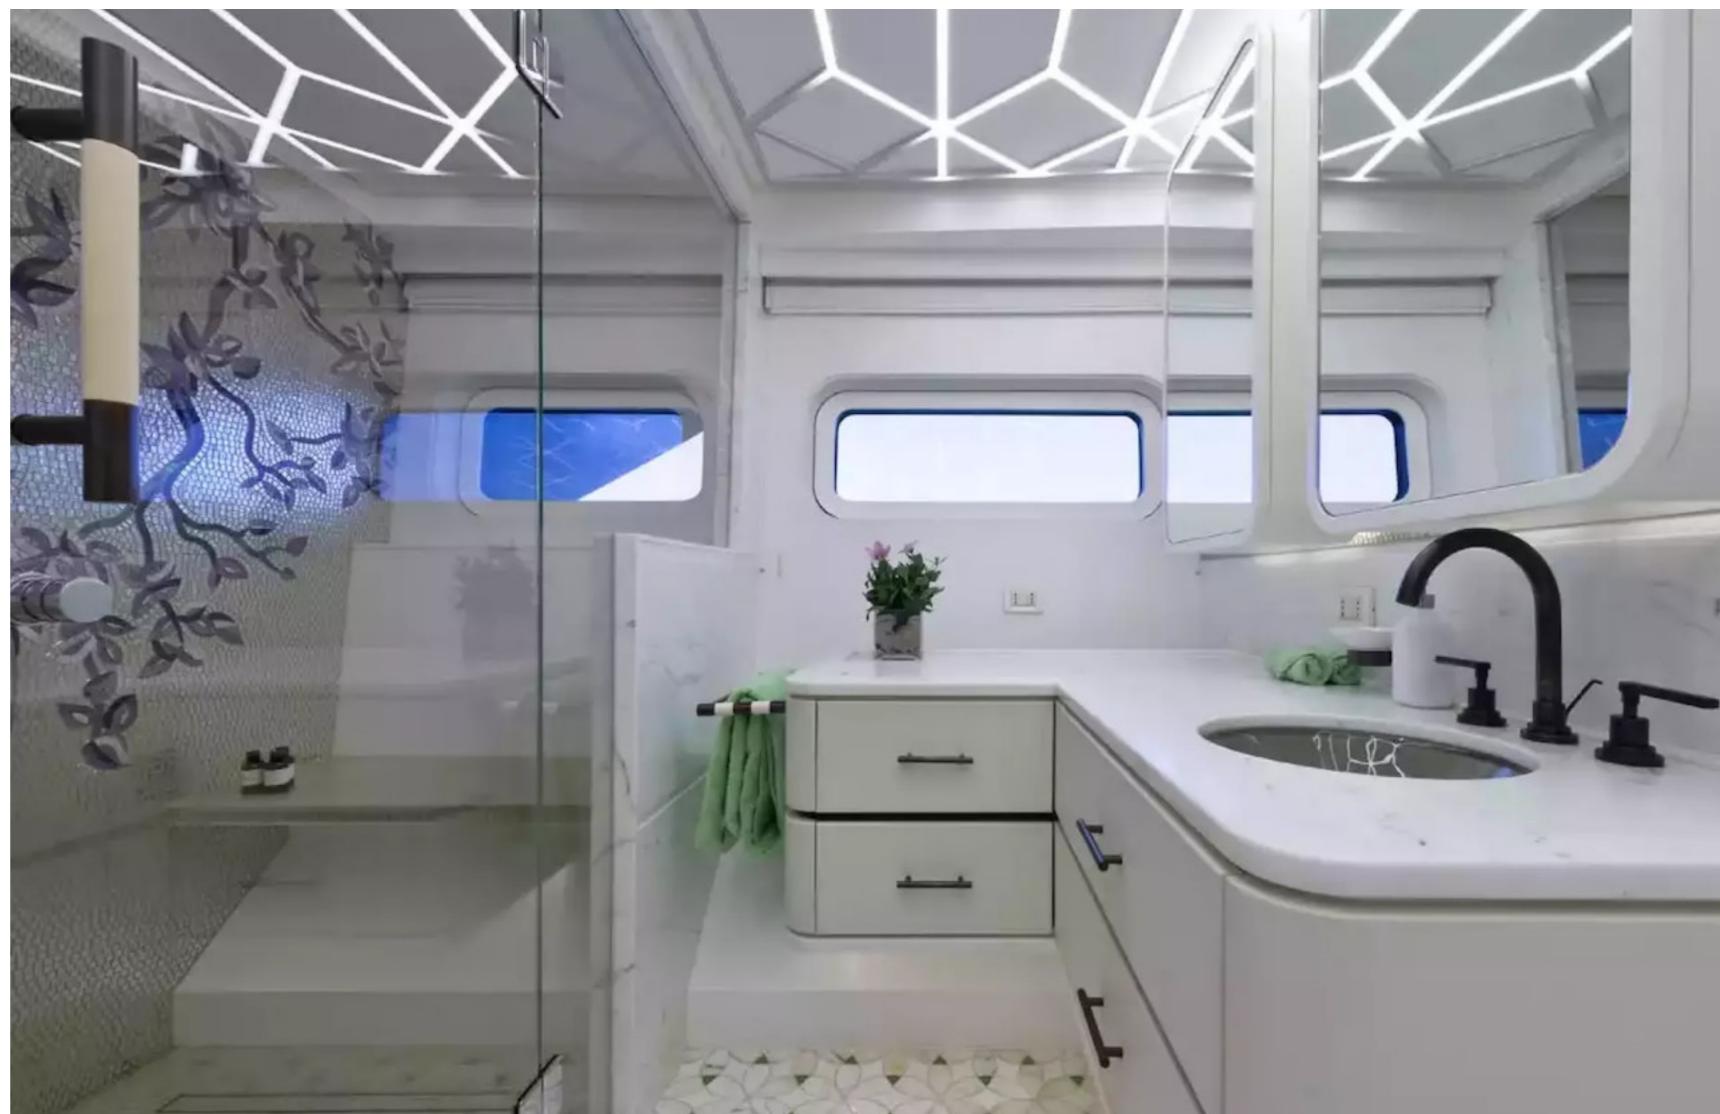

The guest accommodation comprises a master suite, one VIP cabin, one double cabin, and one twin cabin, with a total of 7 beds, including 2 king, 2 doubles, 2 singles, and 1 pullman. Additionally, Khalilah can carry up to 9 crew onboard to ensure a relaxed luxury yacht charter experience. The yacht also features a deck jacuzzi and Wi-Fi connectivity, making it suitable for work, social media, or streaming movies on board. The air conditioning ensures comfort in any weather conditions.