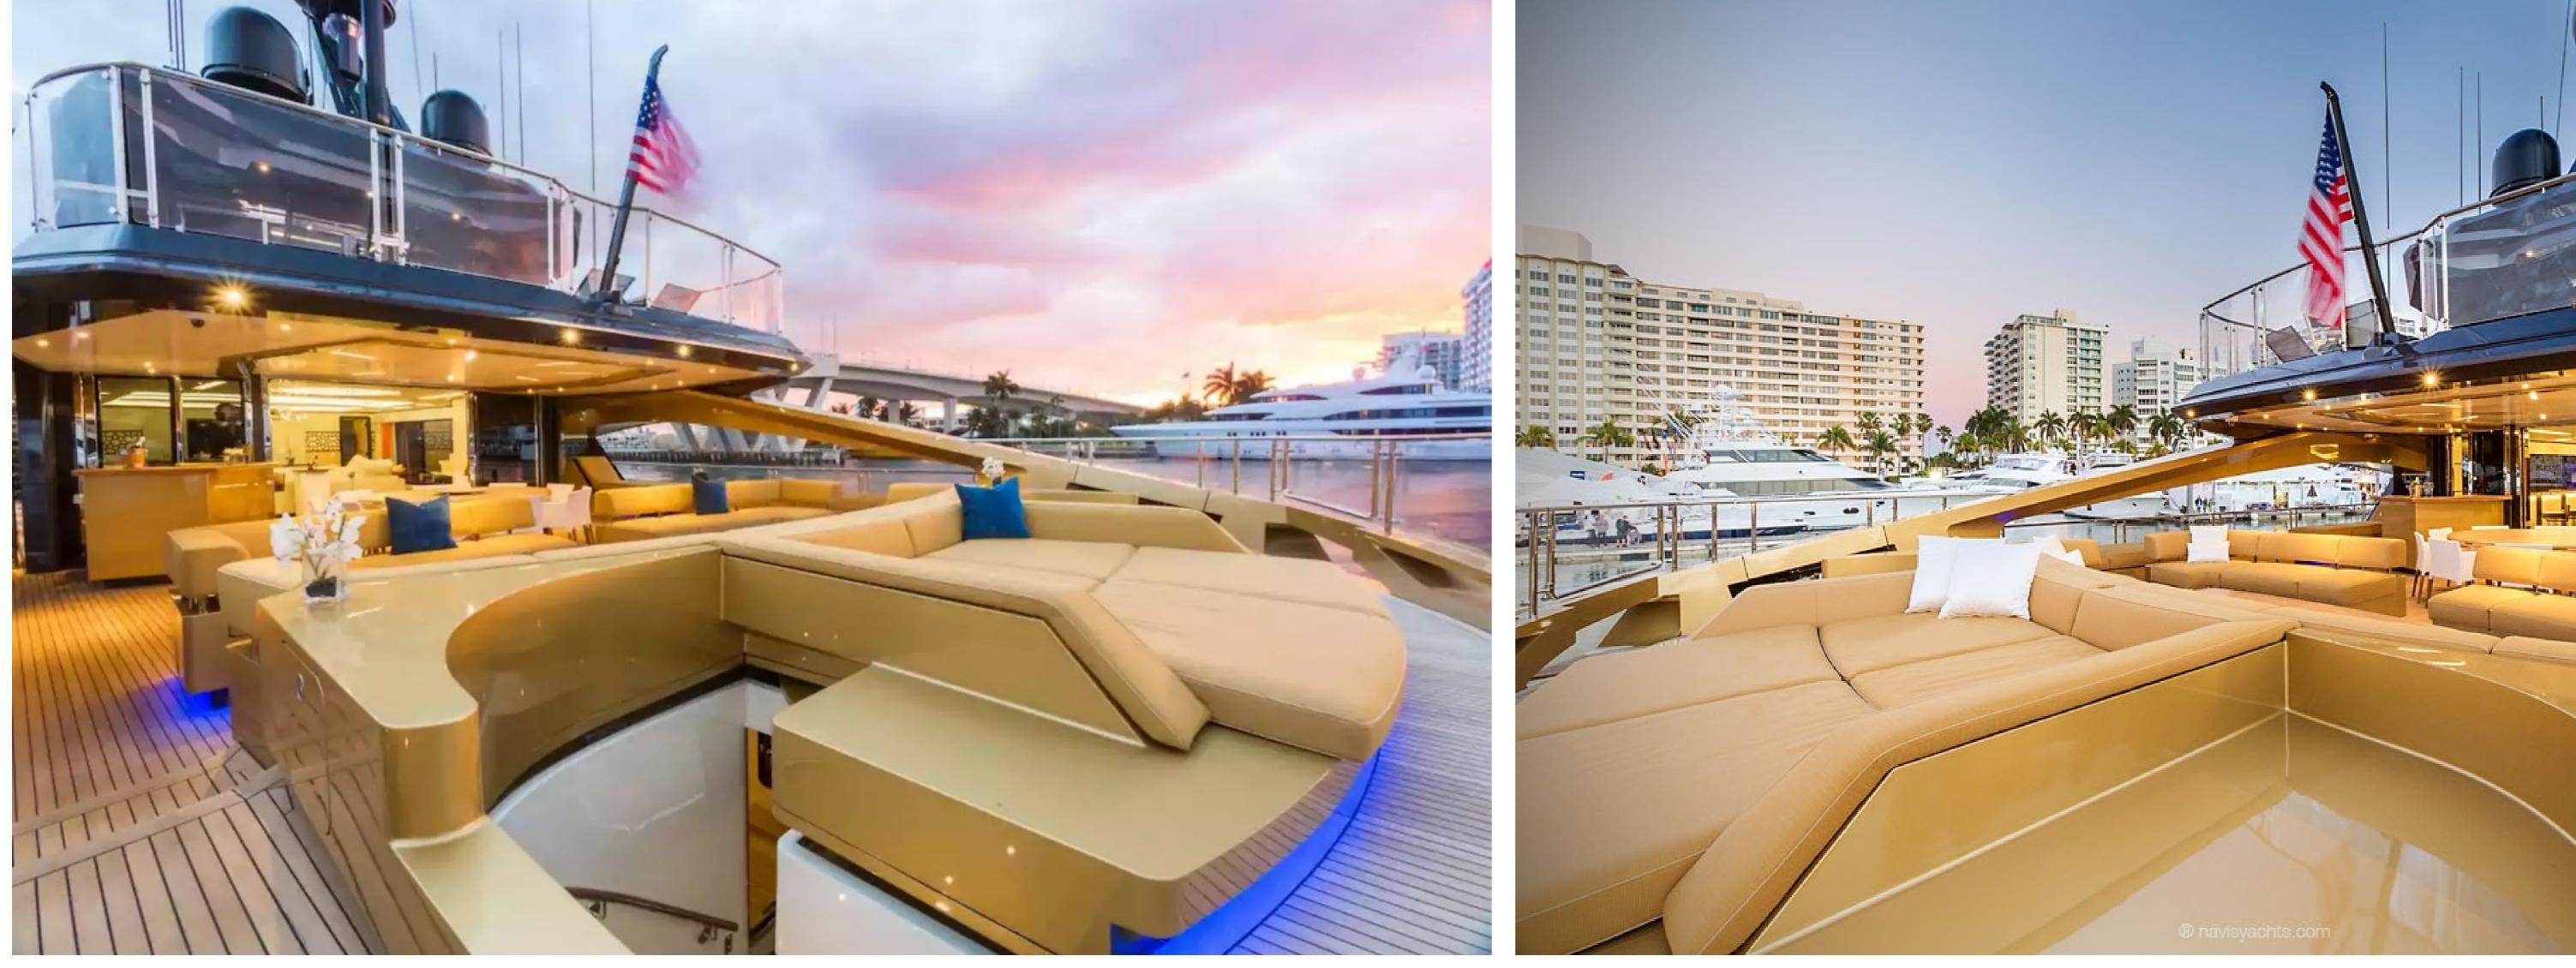

#### **FEATURES**

- ➤ 110sq.m aft deck with outside banquette and sun pads.
- ➤ Two star Michelin trained Chef.
- ➤ Large beach club.
- ➤ Maximum speed of 26 knots.
- ➤ Eye-catching sporty lines.
- ➤ Newly enlarged swim platform in 2020.
- ➤ New zero speed stabilisers in 2020.
- ➤ Will accept dogs under 15kg.
- ➤ Cool, funky, fun interior.
- ➤ Innovative glazing.
- ➤ Jacuzzi and sunning station on bow.
- ➤ Pearlescent golden finish.
- ➤ Great socialising and relaxation areas.
- ➤ Main deck galley and master suite.
- ➤ Fabulous accommodation.
- ► 'Matching' tender.

#### DESCRIPTION

Palmer Johnson's American shipyard has made available for charter the motor yacht Khalilah, which measures 48m/157'6". This luxury yacht is designed for up to 11 guests in 5 cabins and has an interior styling by American designer Palmer Johnson. Khalilah's sumptuous living areas are laid out invitingly to create a warm and welcoming atmosphere for friends and family. This yacht is also child-friendly and equipped with a beach club and underwater lights.

The guest accommodation comprises a master suite, one VIP cabin, one double cabin, and one twin cabin, with a total of 7 beds, including 2 king, 2 doubles, 2 singles, and 1 pullman. Additionally, Khalilah can carry up to 9 crew onboard to ensure a relaxed luxury yacht charter experience. The yacht also features a deck jacuzzi and Wi-Fi connectivity, making it suitable for work, social media, or streaming movies on board. The air conditioning ensures comfort in any weather conditions.