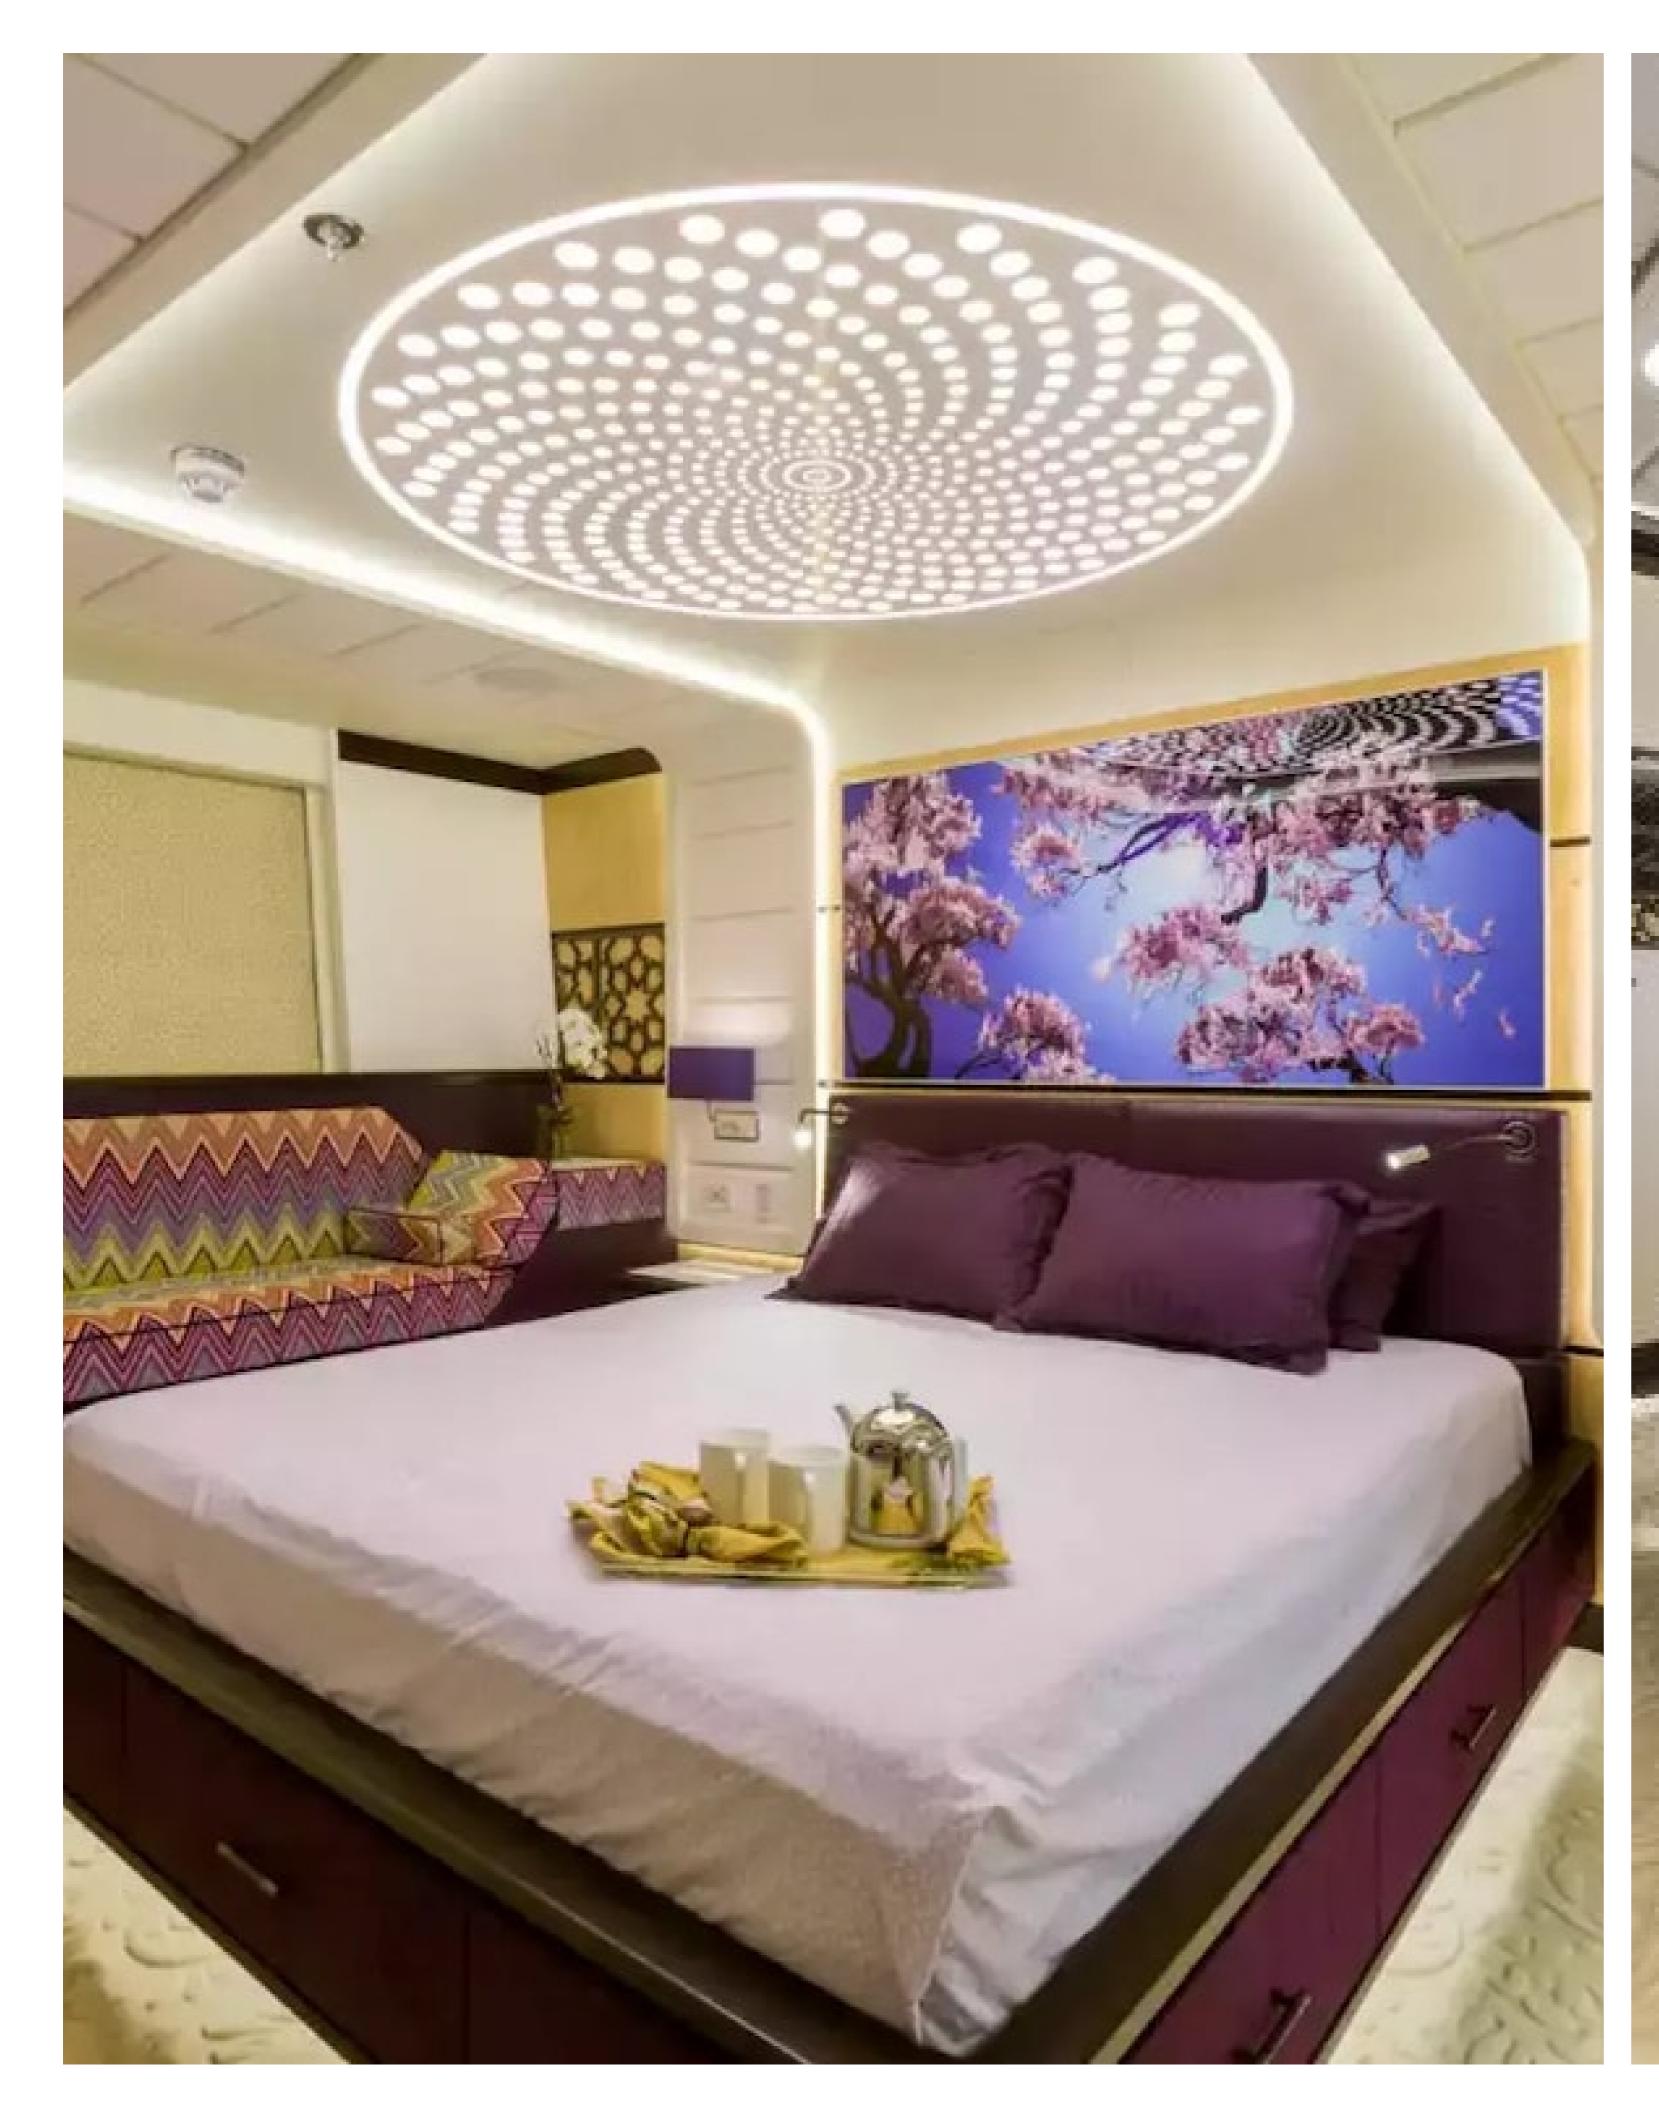

The guest accommodation comprises a master suite, one VIP cabin, one double cabin, and one twin cabin, with a total of 7 beds, including 2 king, 2 doubles, 2 singles, and 1 pullman. Additionally, Khalilah can carry up to 9 crew onboard to ensure a relaxed luxury yacht charter experience. The yacht also features a deck jacuzzi and Wi-Fi connectivity, making it suitable for work, social media, or streaming movies on board. The air conditioning ensures comfort in any weather conditions.