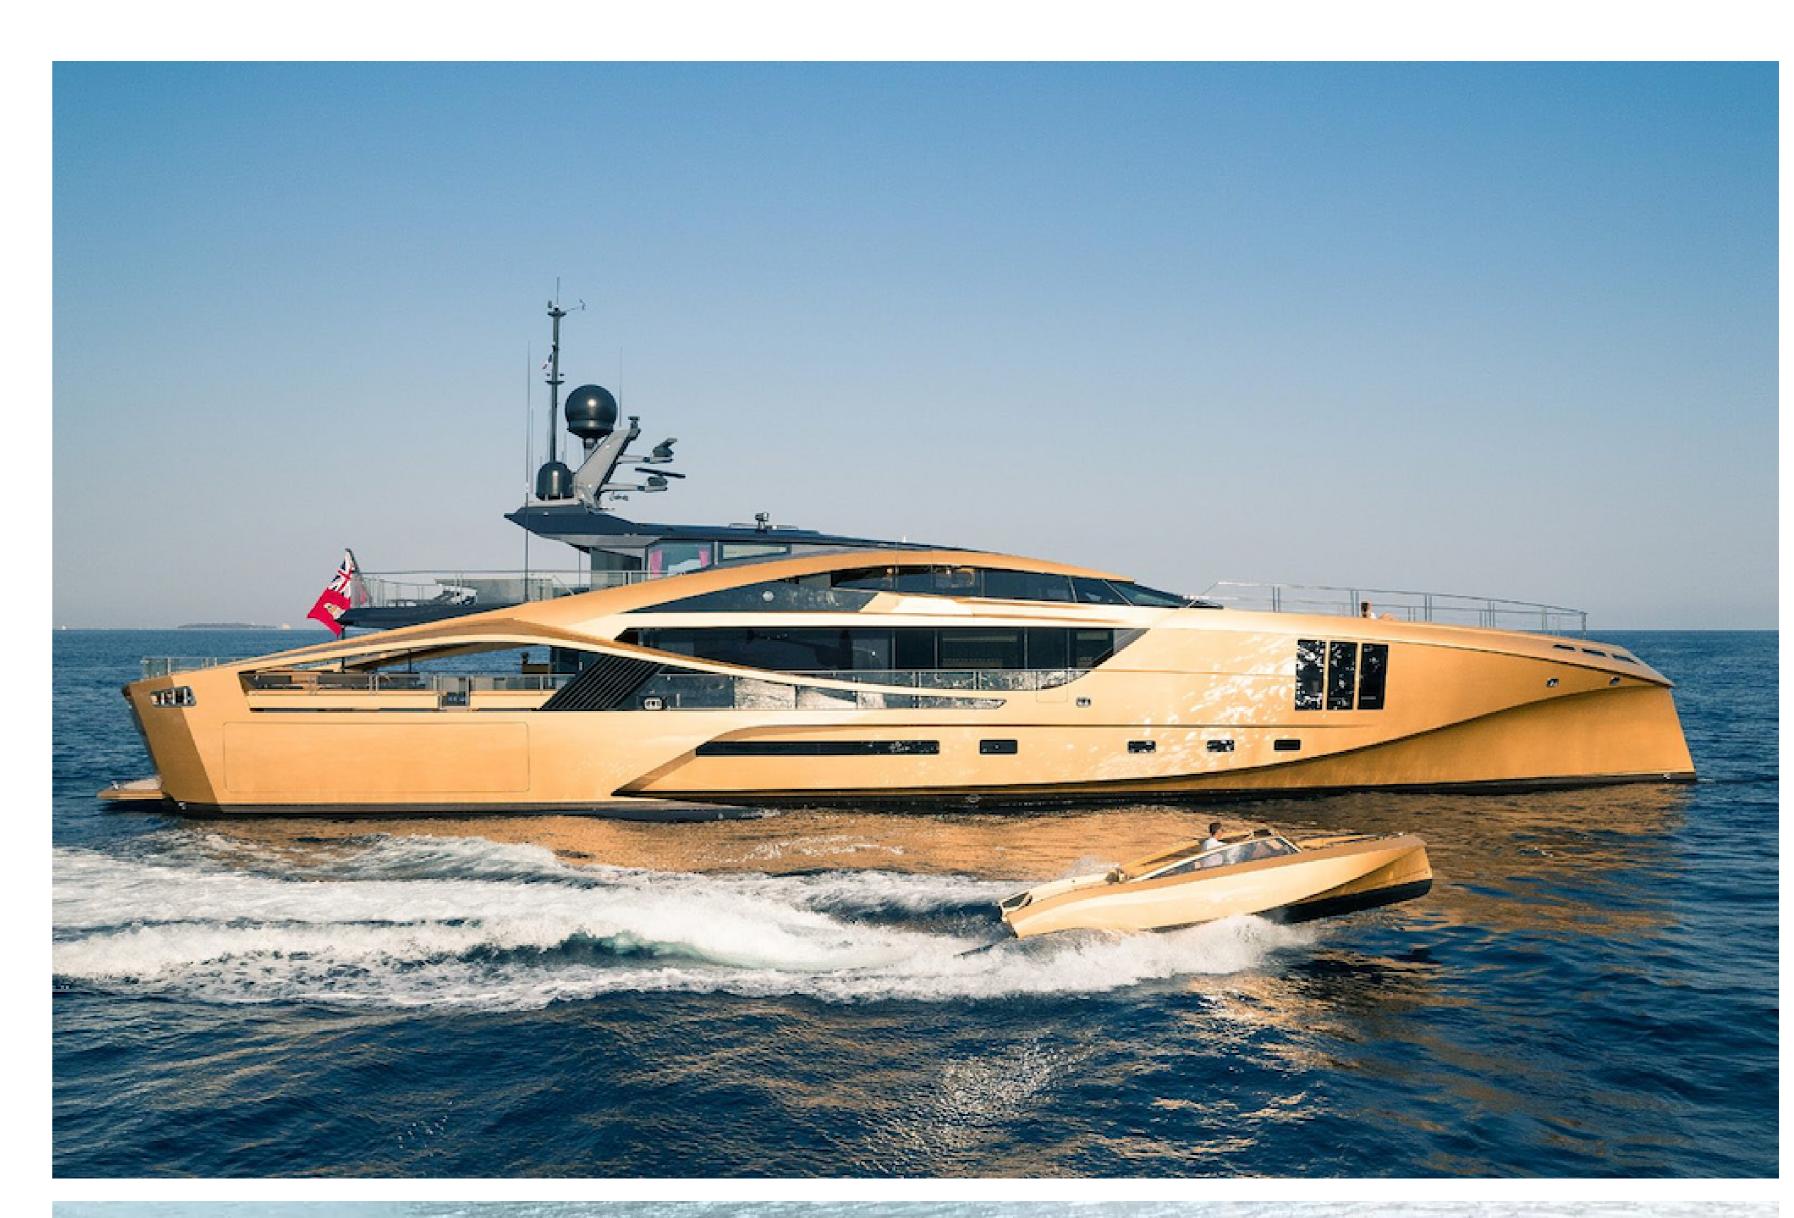

Khalilah is also equipped with an extensive selection of water toys, including a Jet Ski, three towable toys, waterskis, a Kite Surfer, scuba diving equipment, wakeboards, kayaks, fishing equipment, and two tenders, including a 6.85m/22'6" Custom Tender. This luxury yacht is available for charter this winter and is already accepting bookings for cruising in the Mediterranean this summer. Khalilah is the perfect choice for unforgettable yacht charters with world-class onboard amenities and the latest water sports gear.