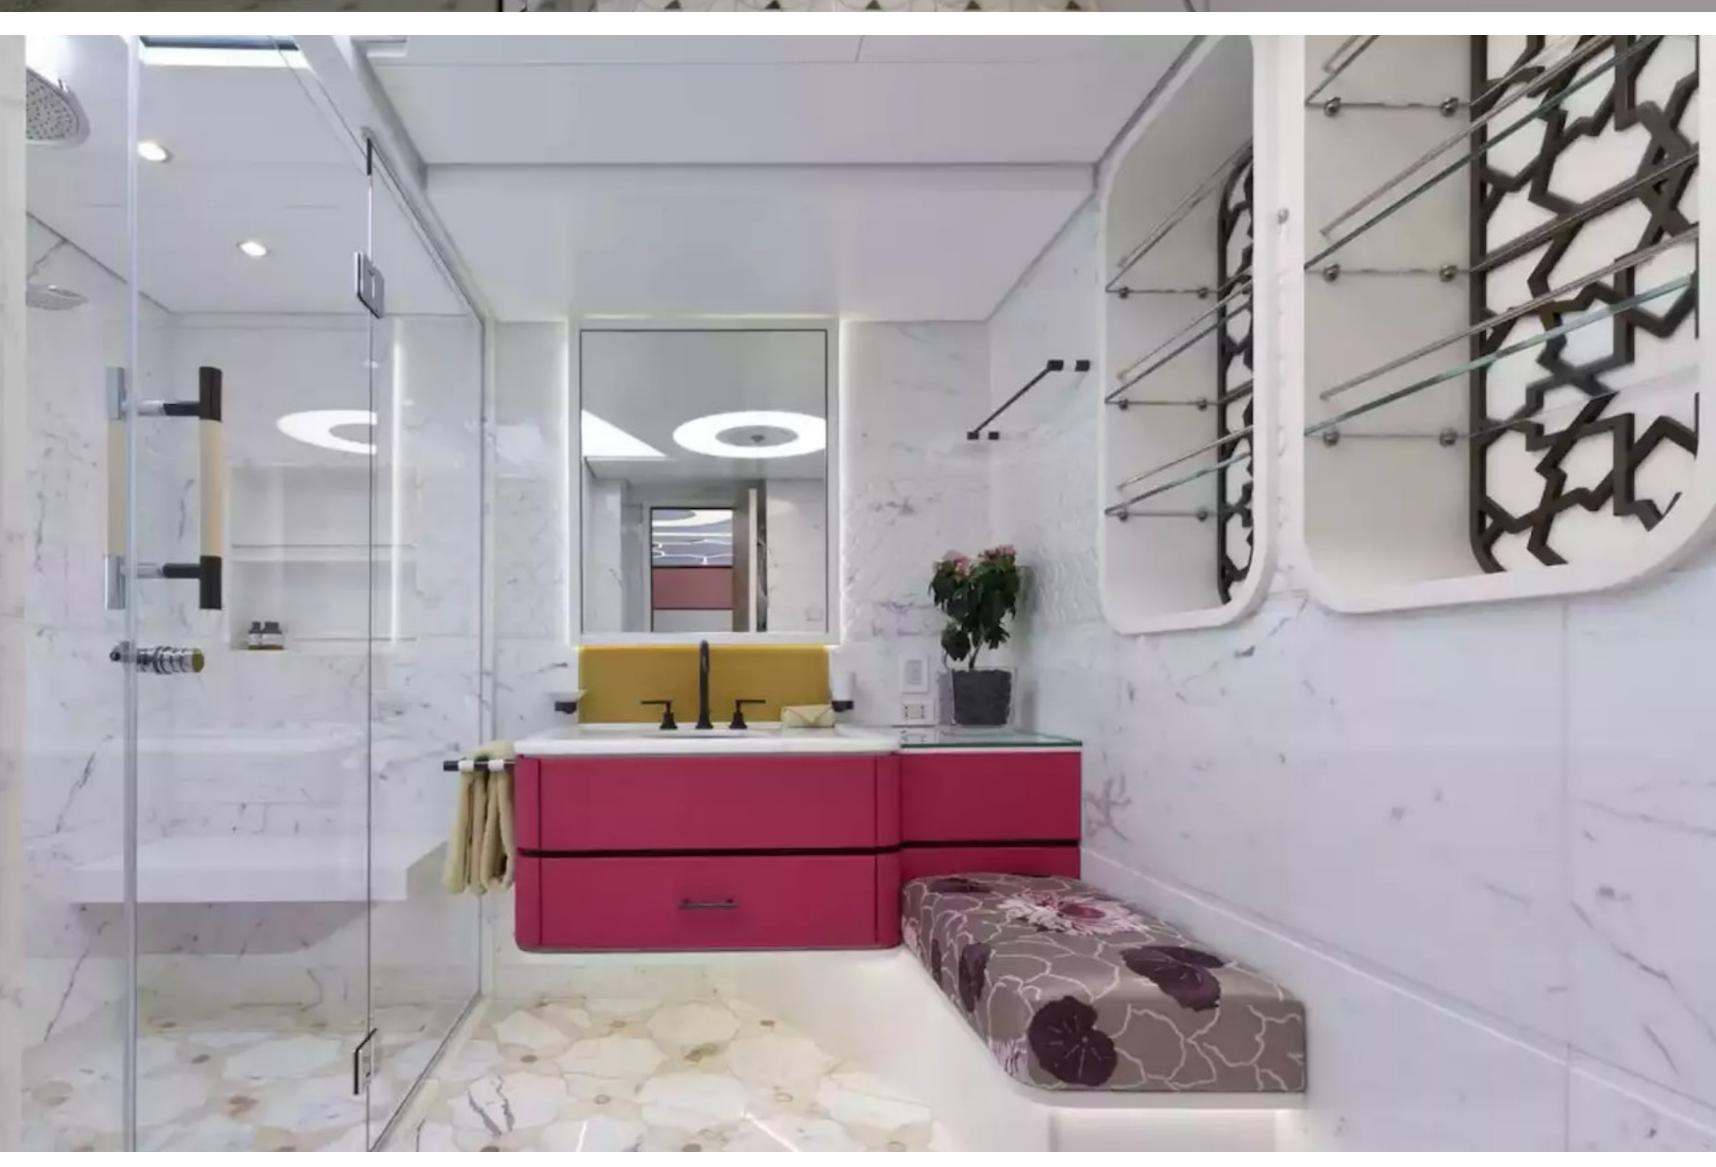

#### DESCRIPTION

Palmer Johnson's American shipyard has made available for charter the motor yacht Khalilah, which measures 48m/157'6". This luxury yacht is designed for up to 11 guests in 5 cabins and has an interior styling by American designer Palmer Johnson. Khalilah's sumptuous living areas are laid out invitingly to create a warm and welcoming atmosphere for friends and family. This yacht is also child-friendly and equipped with a beach club and underwater lights.

The guest accommodation comprises a master suite, one VIP cabin, one double cabin, and one twin cabin, with a total of 7 beds, including 2 king, 2 doubles, 2 singles, and 1 pullman. Additionally, Khalilah can carry up to 9 crew onboard to ensure a relaxed luxury yacht charter experience. The yacht also features a deck jacuzzi and Wi-Fi connectivity, making it suitable for work, social media, or streaming movies on board. The air conditioning ensures comfort in any weather conditions.