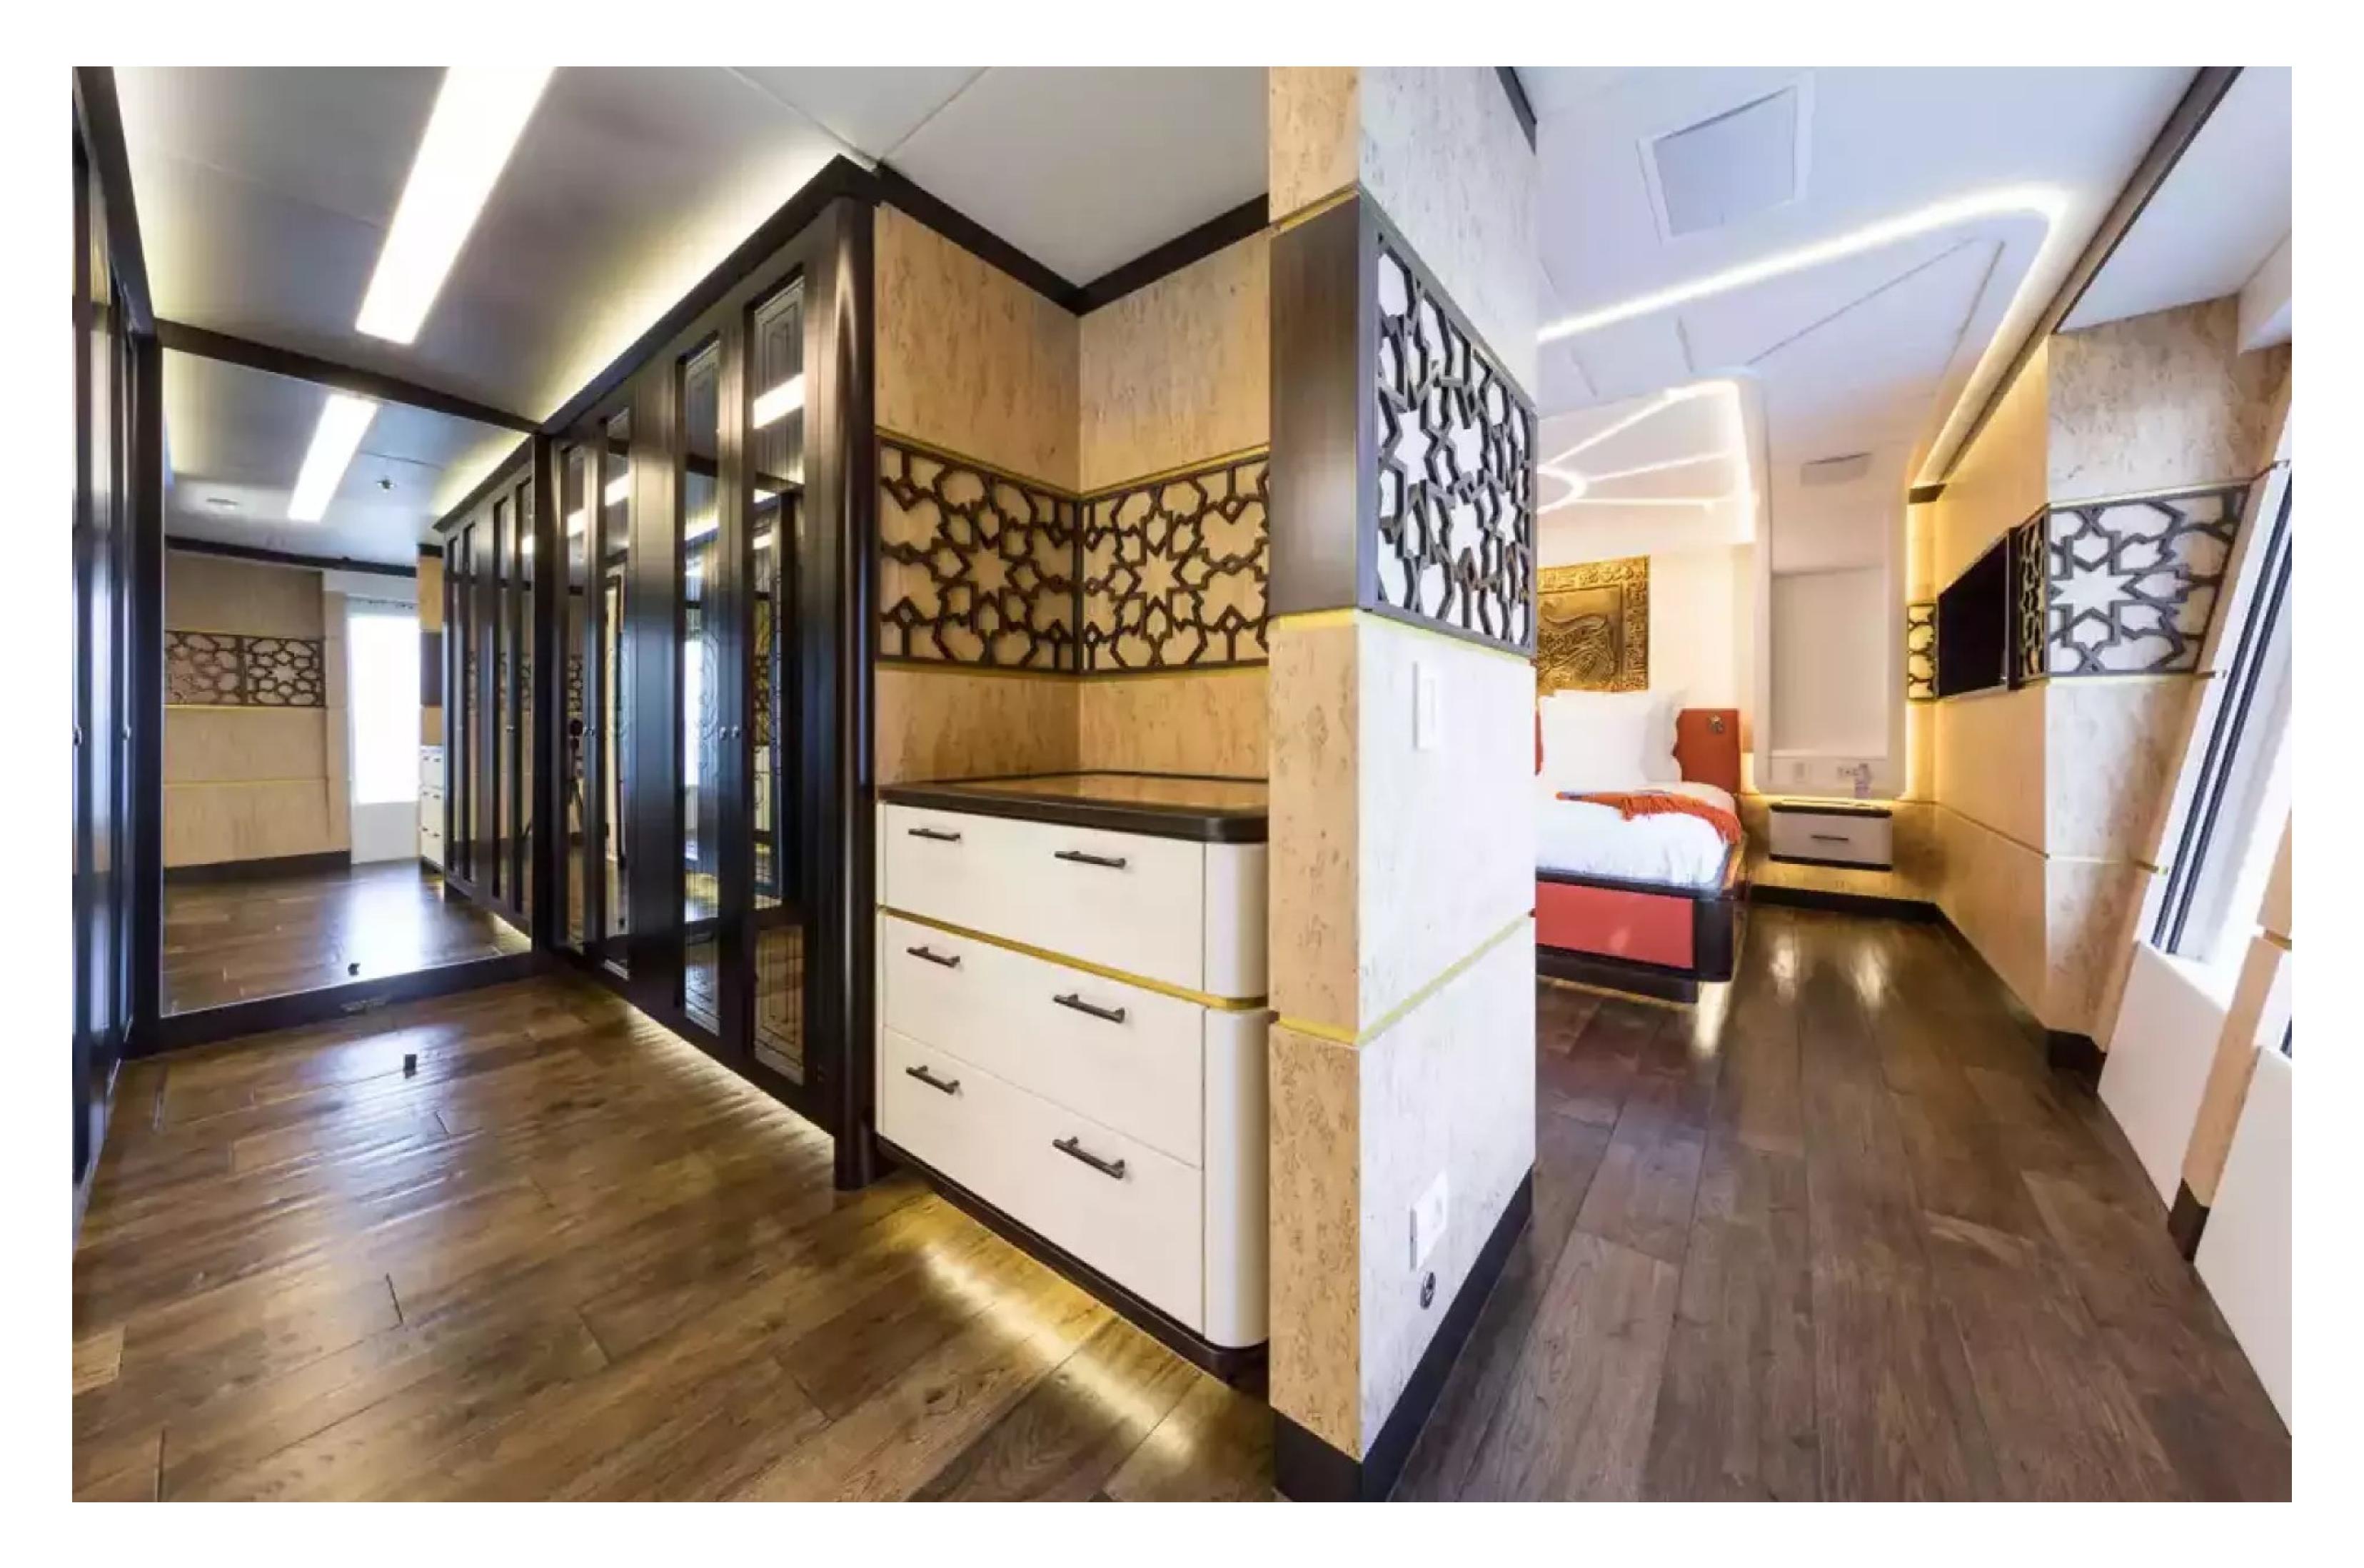

#### DESCRIPTION

Palmer Johnson's American shipyard has made available for charter the motor yacht Khalilah, which measures 48m/157'6". This luxury yacht is designed for up to 11 guests in 5 cabins and has an interior styling by American designer Palmer Johnson. Khalilah's sumptuous living areas are laid out invitingly to create a warm and welcoming atmosphere for friends and family. This yacht is also child-friendly and equipped with a beach club and underwater lights.

The guest accommodation comprises a master suite, one VIP cabin, one double cabin, and one twin cabin, with a total of 7 beds, including 2 king, 2 doubles, 2 singles, and 1 pullman. Additionally, Khalilah can carry up to 9 crew onboard to ensure a relaxed luxury yacht charter experience. The yacht also features a deck jacuzzi and Wi-Fi connectivity, making it suitable for work, social media, or streaming movies on board. The air conditioning ensures comfort in any weather conditions.