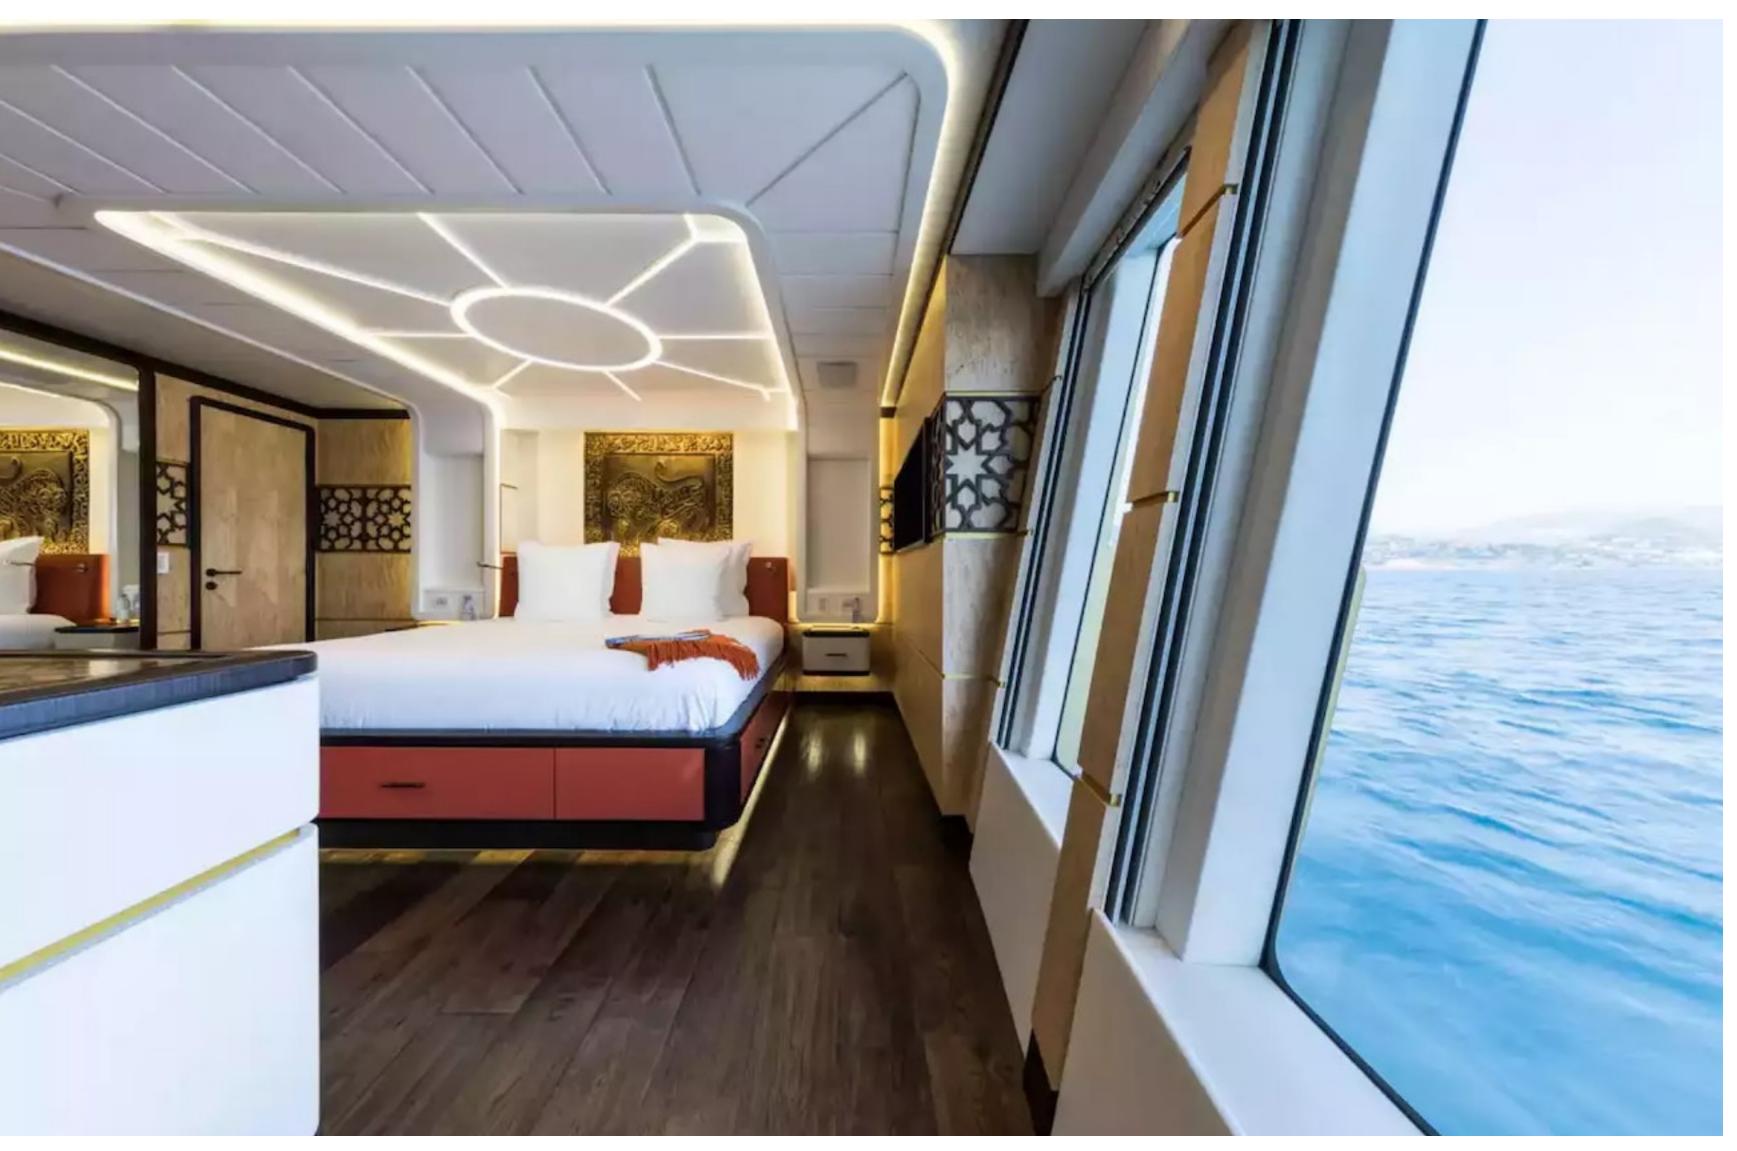

The guest accommodation comprises a master suite, one VIP cabin, one double cabin, and one twin cabin, with a total of 7 beds, including 2 king, 2 doubles, 2 singles, and 1 pullman. Additionally, Khalilah can carry up to 9 crew onboard to ensure a relaxed luxury yacht charter experience. The yacht also features a deck jacuzzi and Wi-Fi connectivity, making it suitable for work, social media, or streaming movies on board. The air conditioning ensures comfort in any weather conditions.

#### **AMENITIES**

| Jacuzzi           | Wifi | Ten          | der Garage | Deck Jacuzzi | Swimming platform | Beach Club |
|-------------------|------|--------------|------------|--------------|-------------------|------------|
| Underwater Lights |      | Air Conditio | oning      |              |                   |            |