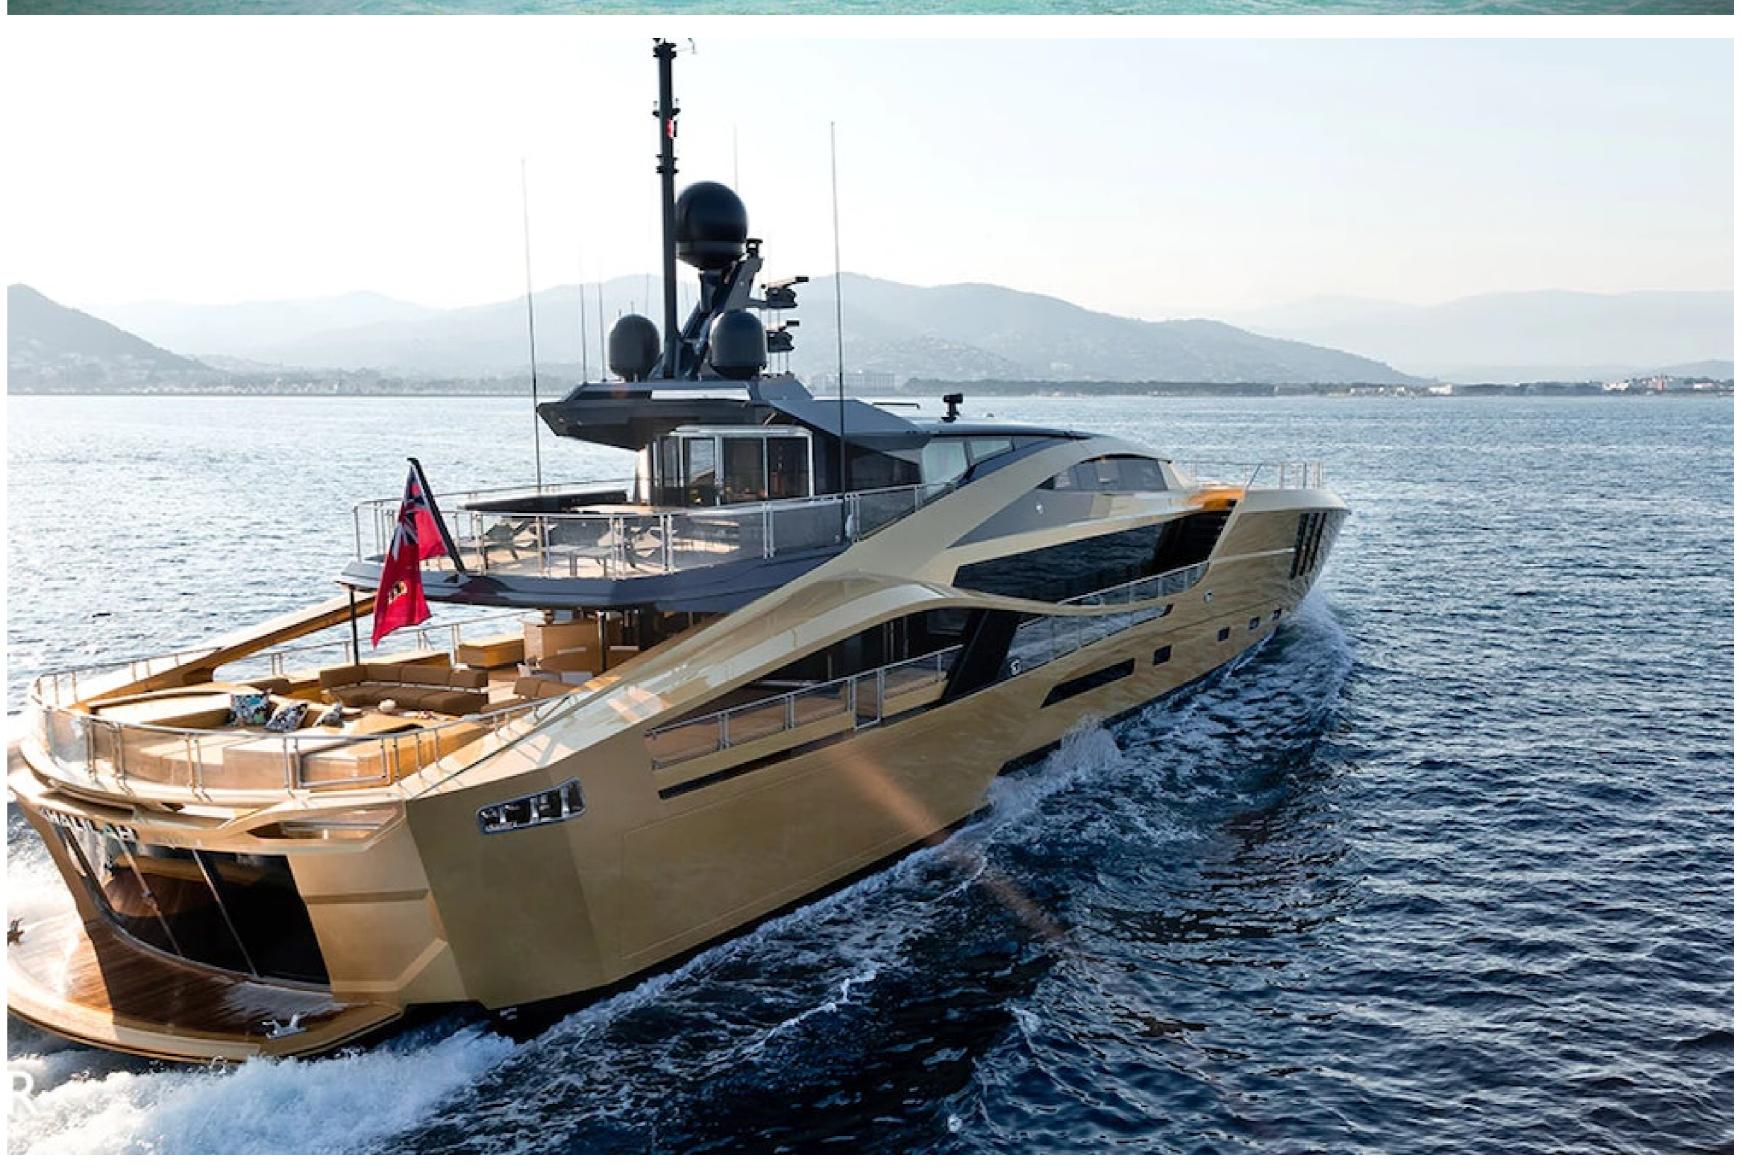

#### **FEATURES**

- ➤ 110sq.m aft deck with outside banquette and sun pads.
- ➤ Two star Michelin trained Chef.
- ➤ Large beach club.
- ➤ Maximum speed of 26 knots.
- ➤ Eye-catching sporty lines.
- ➤ Newly enlarged swim platform in 2020.
- ➤ New zero speed stabilisers in 2020.
- ➤ Will accept dogs under 15kg.
- ➤ Cool, funky, fun interior.
- ➤ Innovative glazing.
- ➤ Jacuzzi and sunning station on bow.
- ➤ Pearlescent golden finish.
- ➤ Great socialising and relaxation areas.
- ➤ Main deck galley and master suite.
- ➤ Fabulous accommodation.
- ► 'Matching' tender.

#### DESCRIPTION

Palmer Johnson's American shipyard has made available for charter the motor yacht Khalilah, which measures 48m/157'6". This luxury yacht is designed for up to 11 guests in 5 cabins and has an interior styling by American designer Palmer Johnson. Khalilah's sumptuous living areas are laid out invitingly to create a warm and welcoming atmosphere for friends and family. This yacht is also child-friendly and equipped with a beach club and underwater lights.