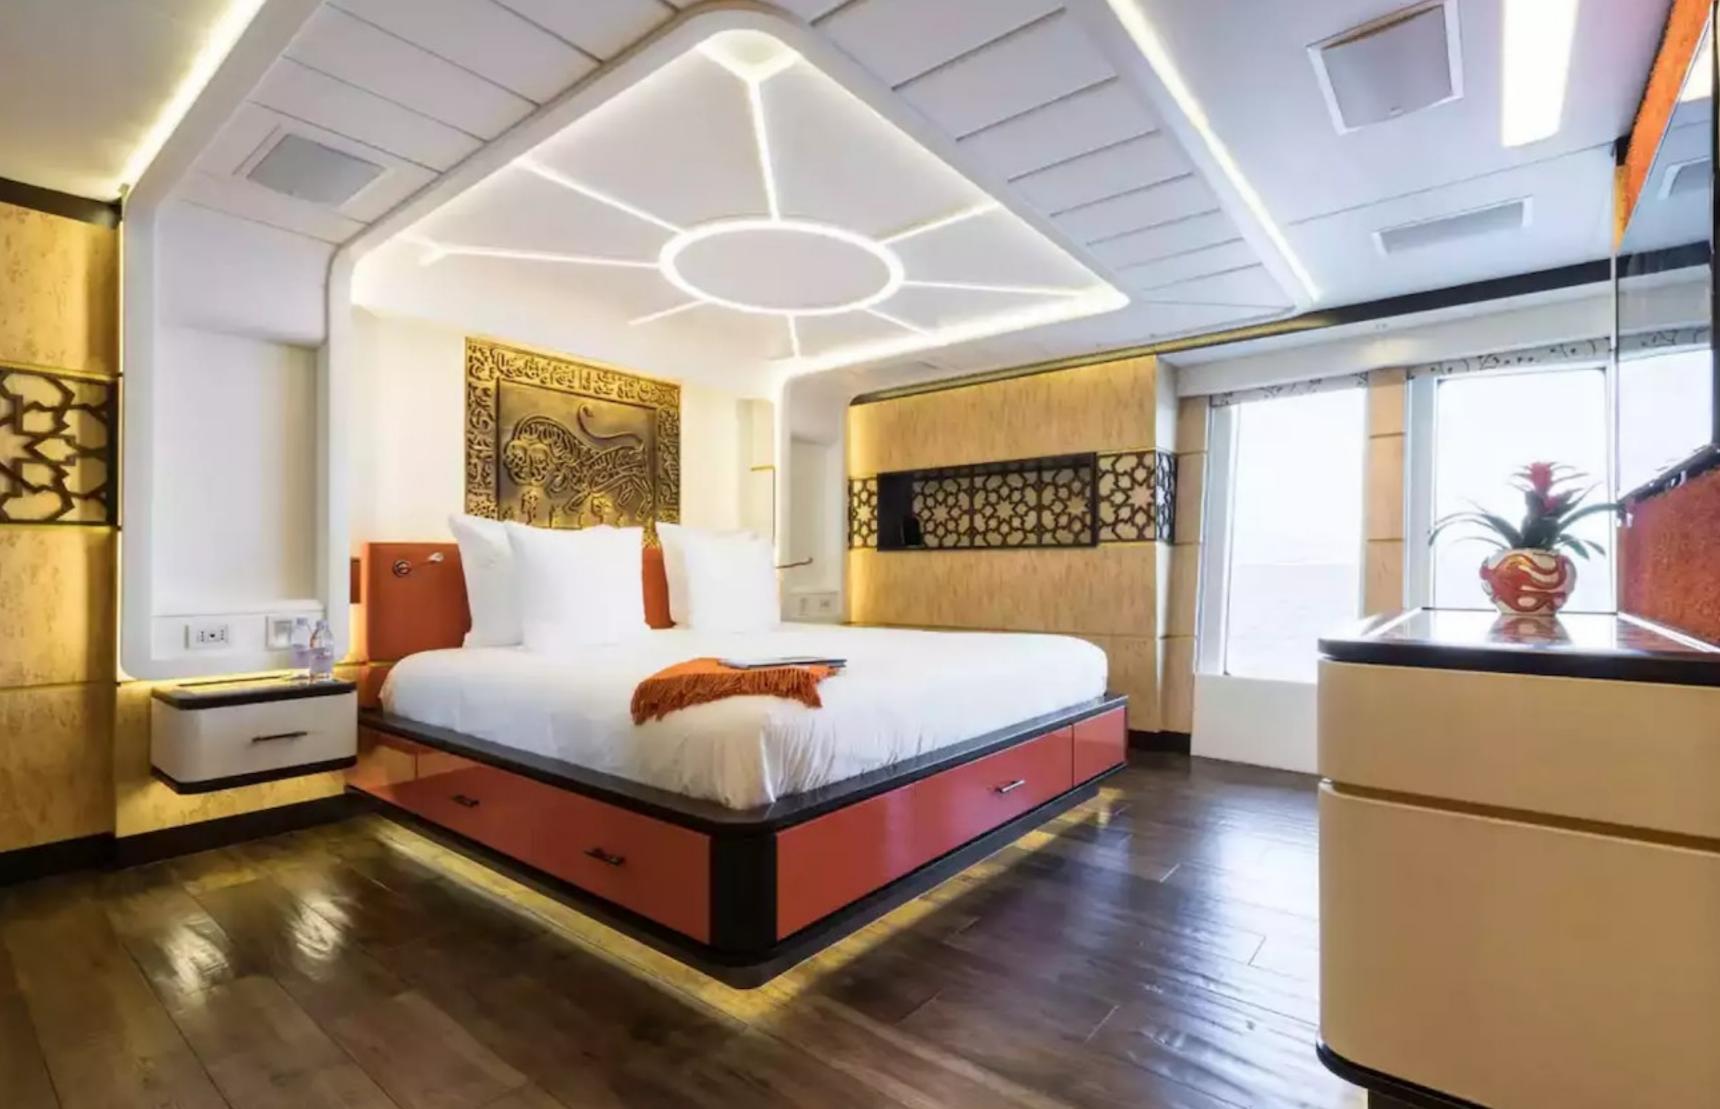

The guest accommodation comprises a master suite, one VIP cabin, one double cabin, and one twin cabin, with a total of 7 beds, including 2 king, 2 doubles, 2 singles, and 1 pullman. Additionally, Khalilah can carry up to 9 crew onboard to ensure a relaxed luxury yacht charter experience. The yacht also features a deck jacuzzi and Wi-Fi connectivity, making it suitable for work, social media, or streaming movies on board. The air conditioning ensures comfort in any weather conditions.

#### **AMENITIES**

| Jacuzzi           | Wifi | Ten          | der Garage | Deck Jacuzzi | Swimming platform | Beach Club |
|-------------------|------|--------------|------------|--------------|-------------------|------------|
| Underwater Lights |      | Air Conditio | oning      |              |                   |            |