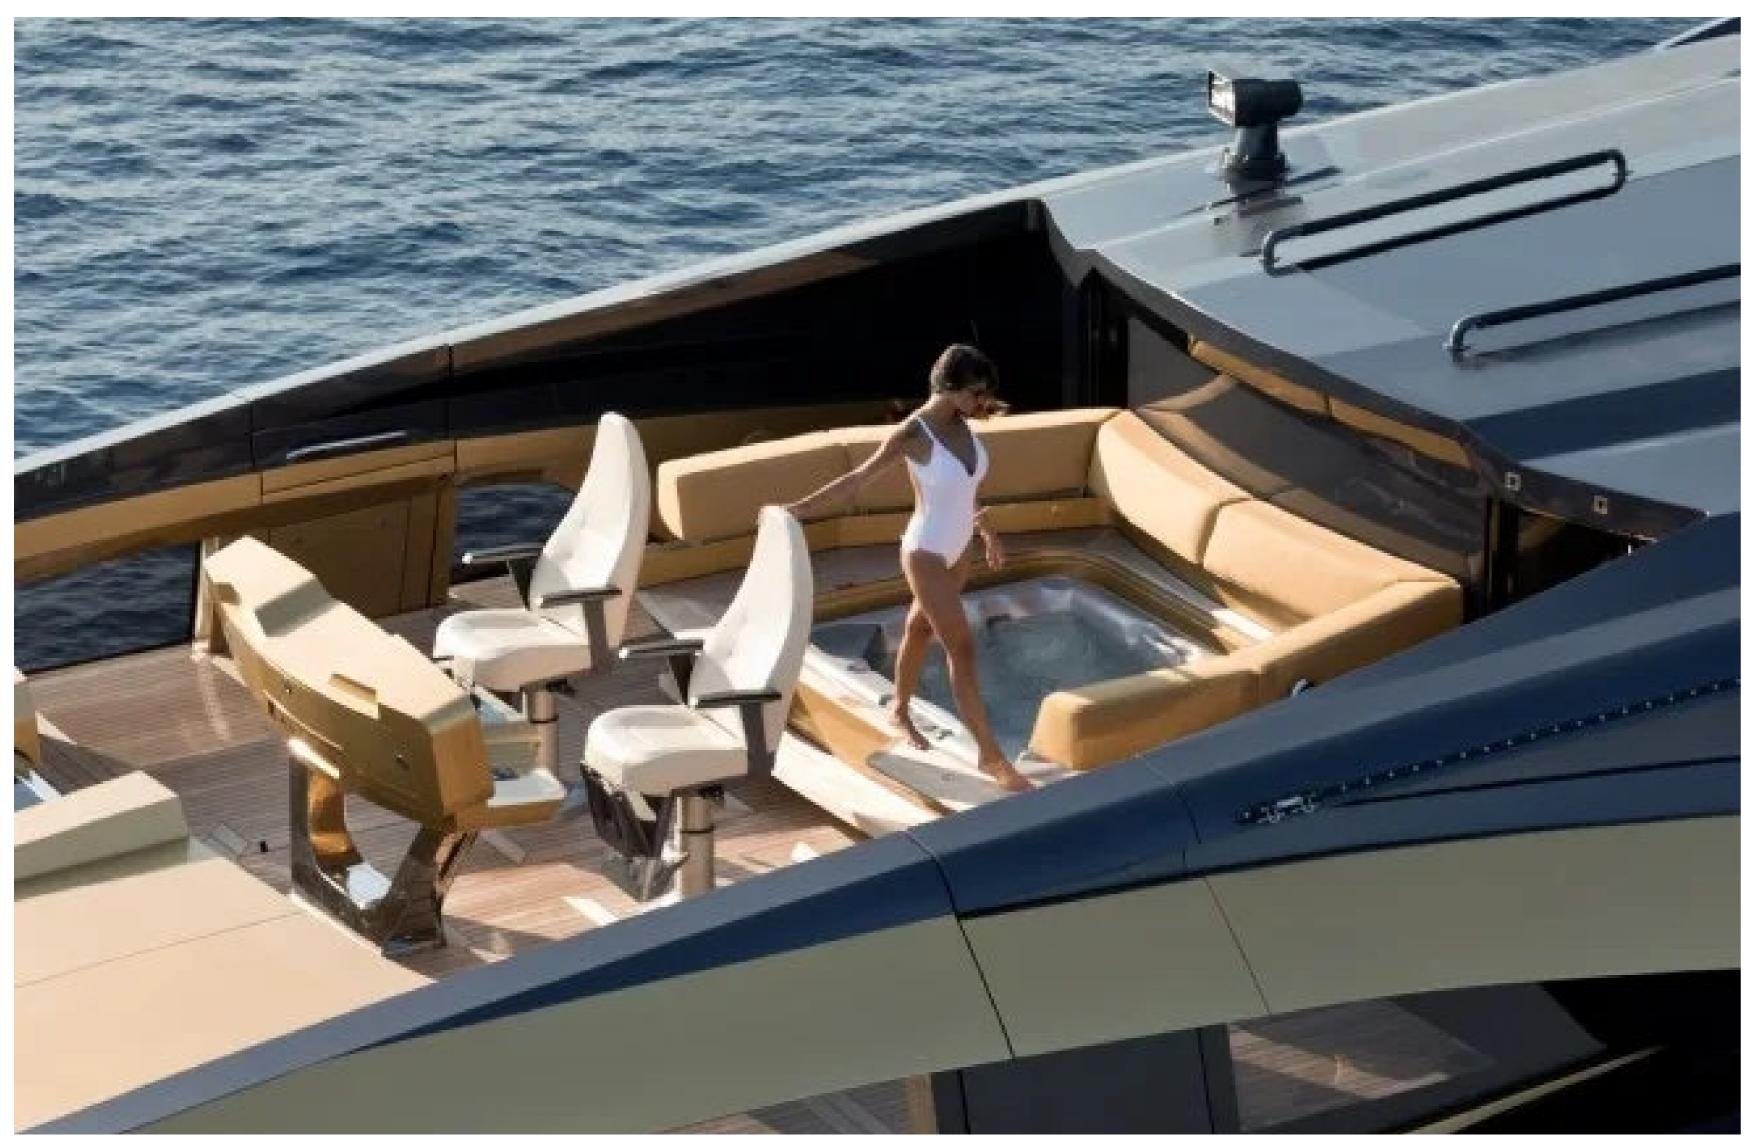

#### **FEATURES**

- ➤ 110sq.m aft deck with outside banquette and sun pads.
- ➤ Two star Michelin trained Chef.
- ➤ Large beach club.
- ➤ Maximum speed of 26 knots.
- ➤ Eye-catching sporty lines.
- ➤ Newly enlarged swim platform in 2020.
- ➤ New zero speed stabilisers in 2020.
- ➤ Will accept dogs under 15kg.
- ➤ Cool, funky, fun interior.
- ➤ Innovative glazing.
- ➤ Jacuzzi and sunning station on bow.
- ➤ Pearlescent golden finish.
- ➤ Great socialising and relaxation areas.
- ➤ Main deck galley and master suite.
- ➤ Fabulous accommodation.
- ► 'Matching' tender.

The guest accommodation comprises a master suite, one VIP cabin, one double cabin, and one twin cabin, with a total of 7 beds, including 2 king, 2 doubles, 2 singles, and 1 pullman. Additionally, Khalilah can carry up to 9 crew onboard to ensure a relaxed luxury yacht charter experience. The yacht also features a deck jacuzzi and Wi-Fi connectivity, making it suitable for work, social media, or streaming movies on board. The air conditioning ensures comfort in any weather conditions.