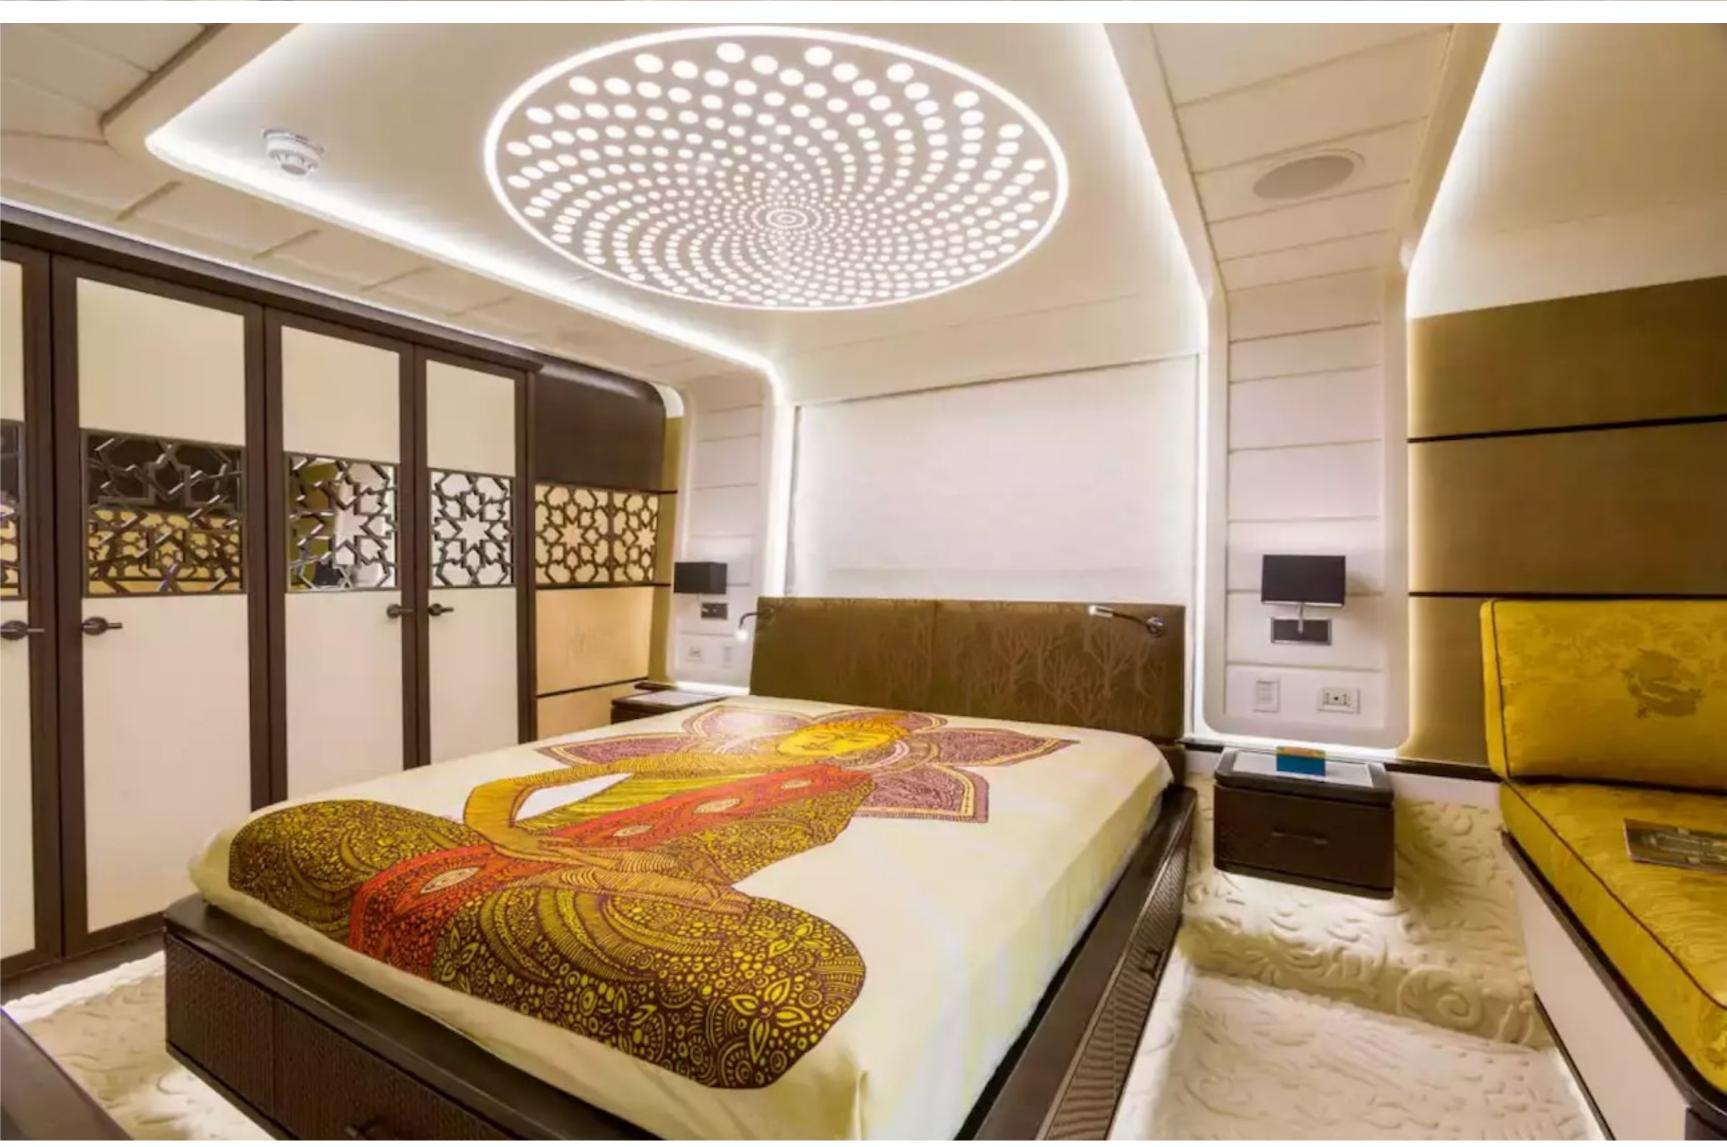

The guest accommodation comprises a master suite, one VIP cabin, one double cabin, and one twin cabin, with a total of 7 beds, including 2 king, 2 doubles, 2 singles, and 1 pullman. Additionally, Khalilah can carry up to 9 crew onboard to ensure a relaxed luxury yacht charter experience. The yacht also features a deck jacuzzi and Wi-Fi connectivity, making it suitable for work, social media, or streaming movies on board. The air conditioning ensures comfort in any weather conditions.