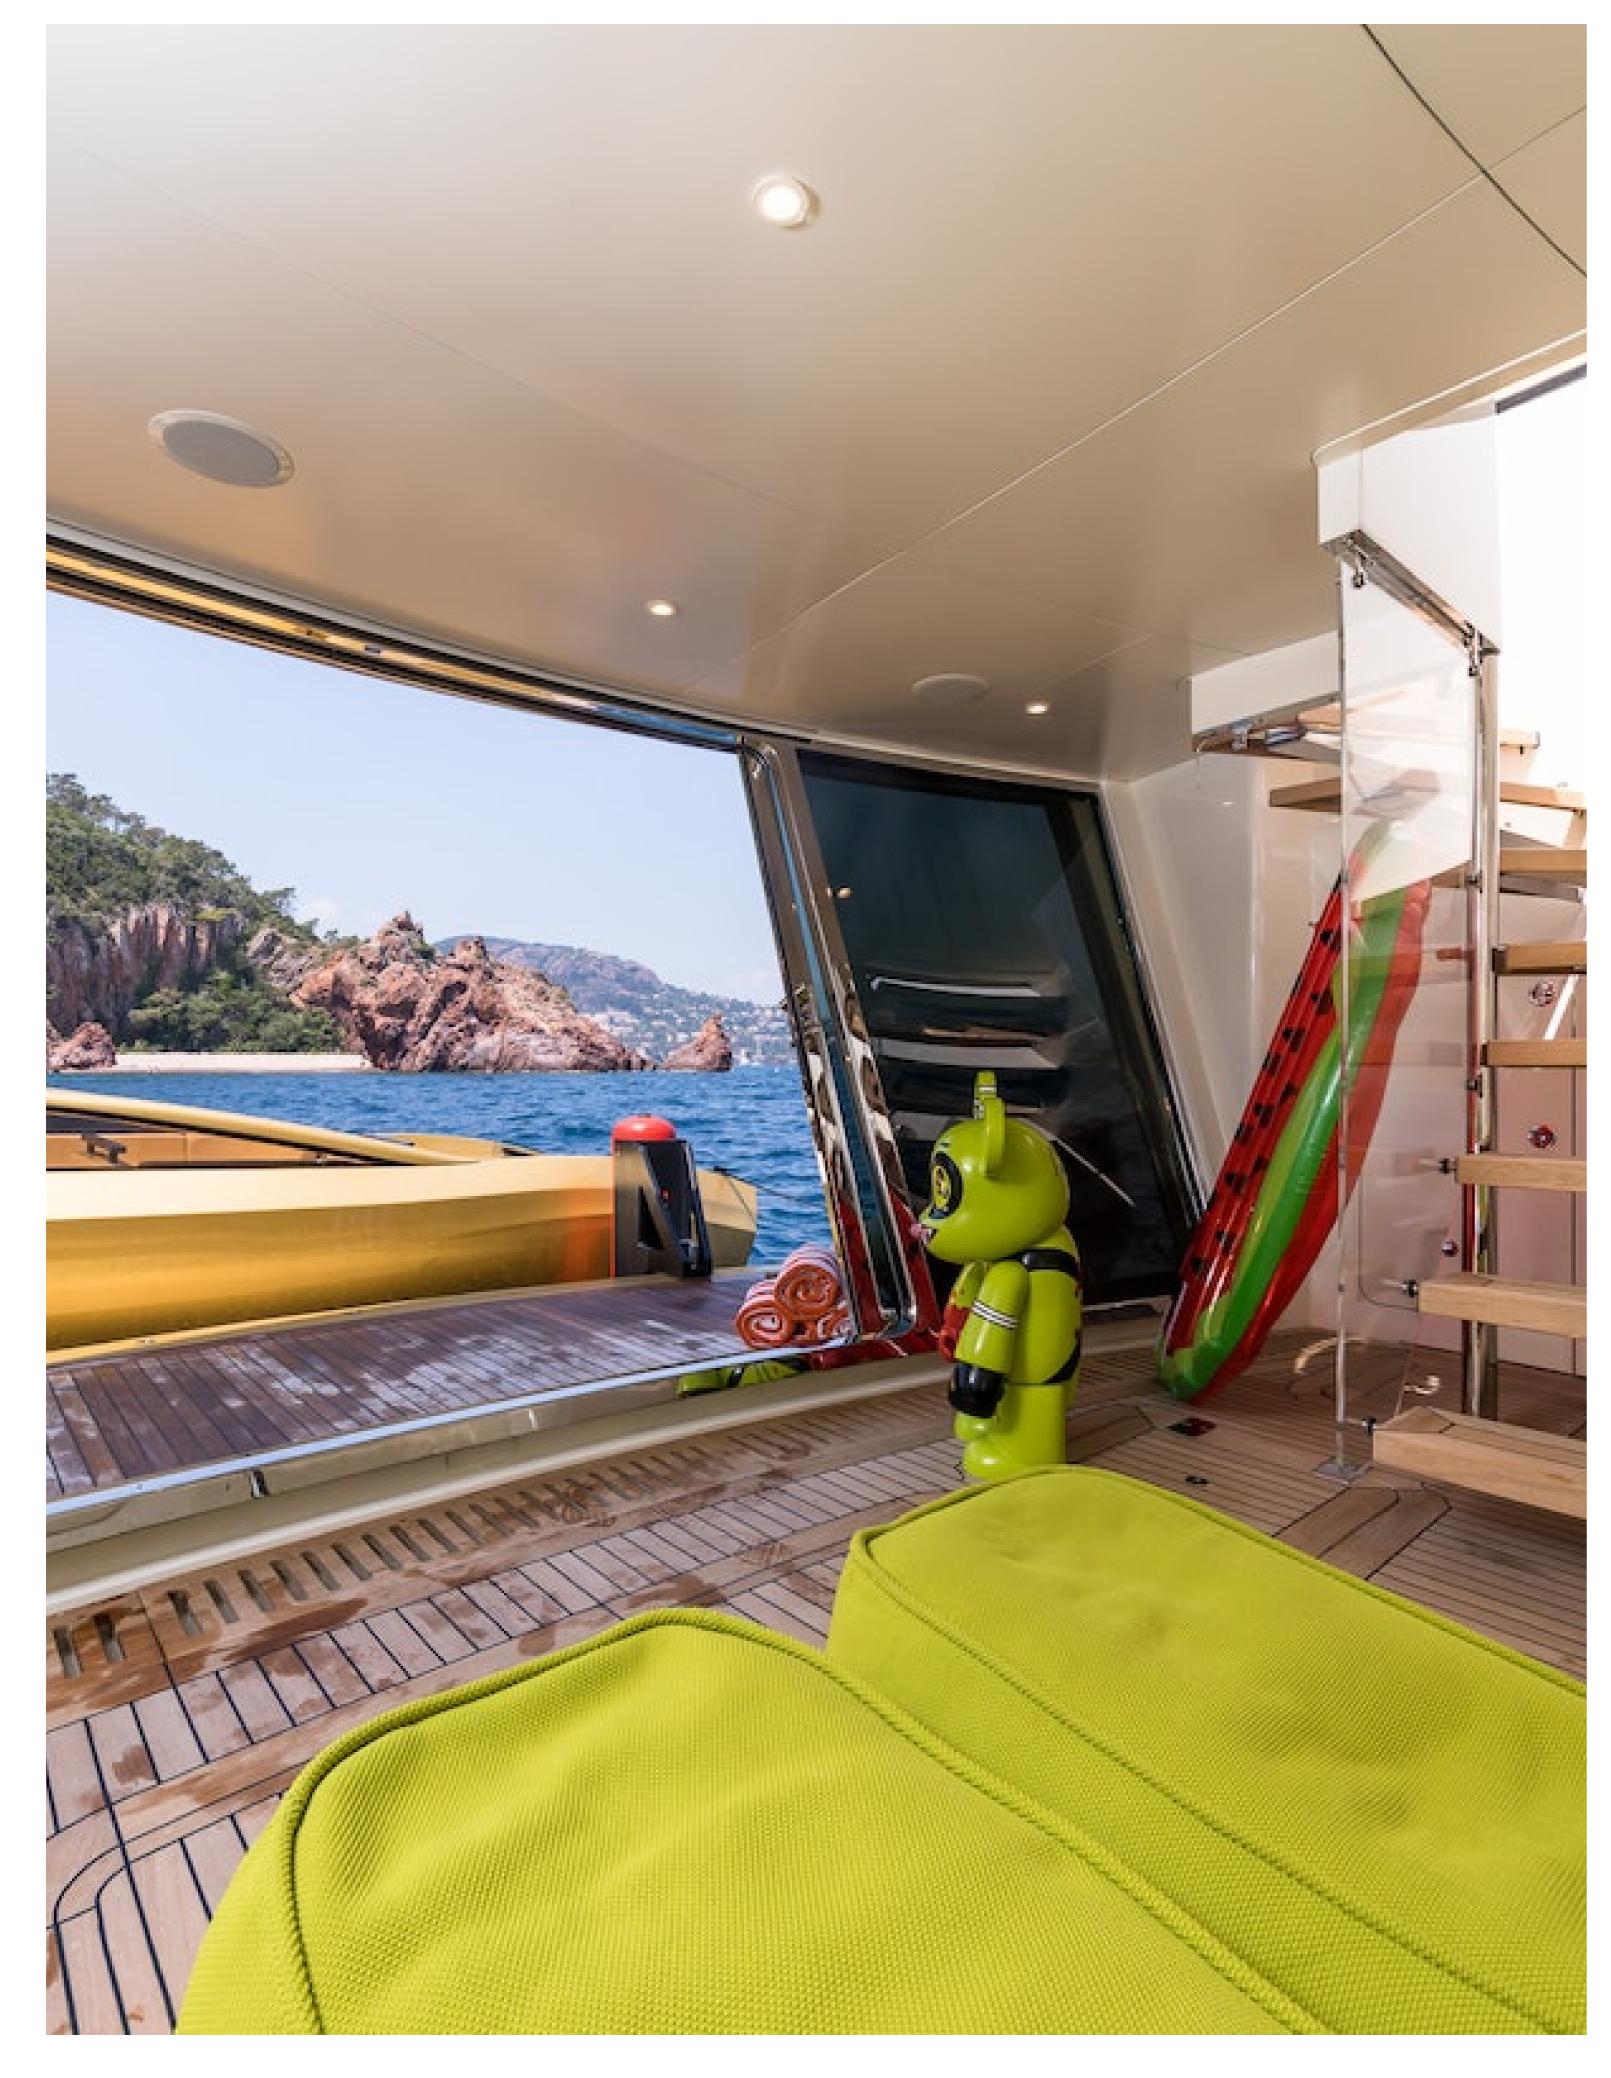

Khalilah is also equipped with an extensive selection of water toys, including a Jet Ski, three towable toys, waterskis, a Kite Surfer, scuba diving equipment, wakeboards, kayaks, fishing equipment, and two tenders, including a 6.85m/22'6" Custom Tender. This luxury yacht is available for charter this winter and is already accepting bookings for cruising in the Mediterranean this summer. Khalilah is the perfect choice for unforgettable yacht charters with world-class onboard amenities and the latest water sports gear.