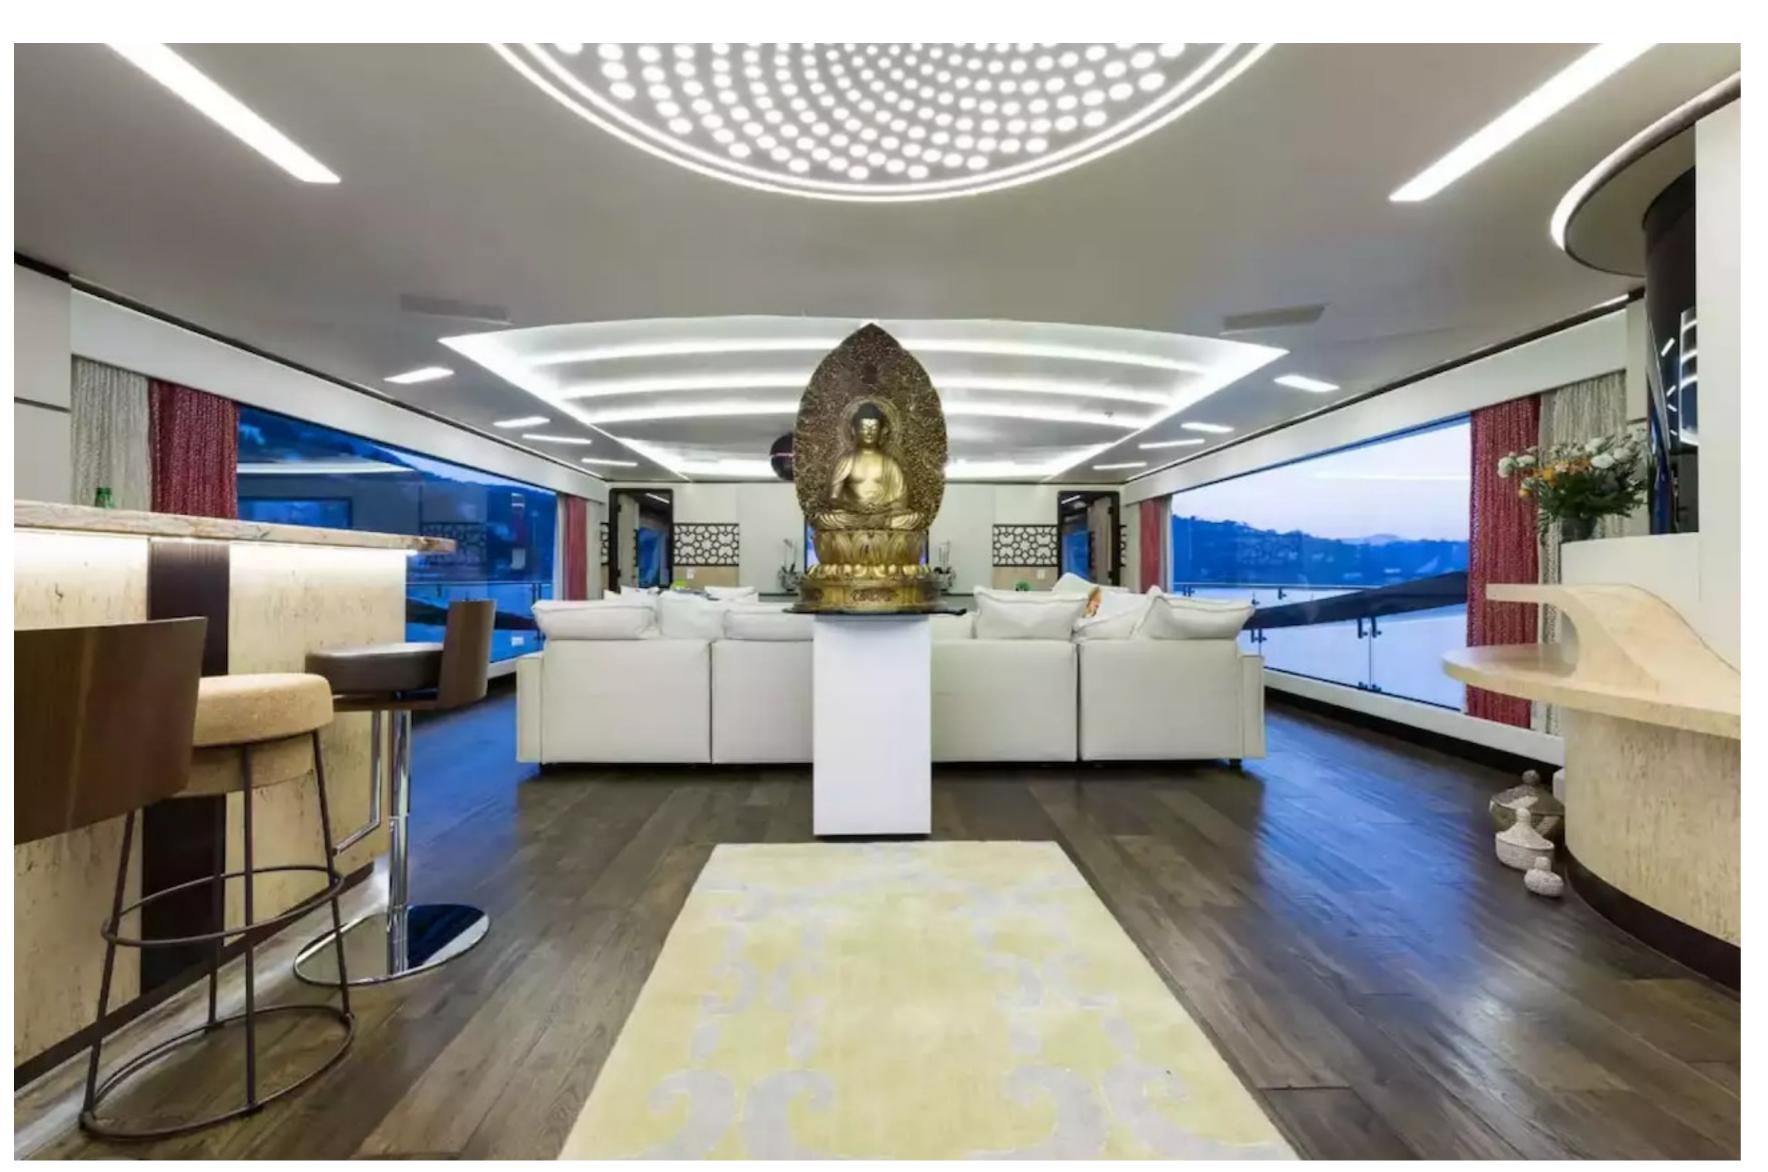

#### DESCRIPTION

Palmer Johnson's American shipyard has made available for charter the motor yacht Khalilah, which measures 48m/157'6". This luxury yacht is designed for up to 11 guests in 5 cabins and has an interior styling by American designer Palmer Johnson. Khalilah's sumptuous living areas are laid out invitingly to create a warm and welcoming atmosphere for friends and family. This yacht is also child-friendly and equipped with a beach club and underwater lights.

#### **FEATURES**

- ➤ 110sq.m aft deck with outside banquette and sun pads.
- ➤ Two star Michelin trained Chef.
- ➤ Large beach club.
- ➤ Maximum speed of 26 knots.
- ➤ Eye-catching sporty lines.
- ➤ Newly enlarged swim platform in 2020.
- ➤ New zero speed stabilisers in 2020.
- ➤ Will accept dogs under 15kg.
- ➤ Cool, funky, fun interior.
- ➤ Innovative glazing.
- ➤ Jacuzzi and sunning station on bow.
- ➤ Pearlescent golden finish.
- ➤ Great socialising and relaxation areas.
- ➤ Main deck galley and master suite.
- ➤ Fabulous accommodation.
- ► 'Matching' tender.