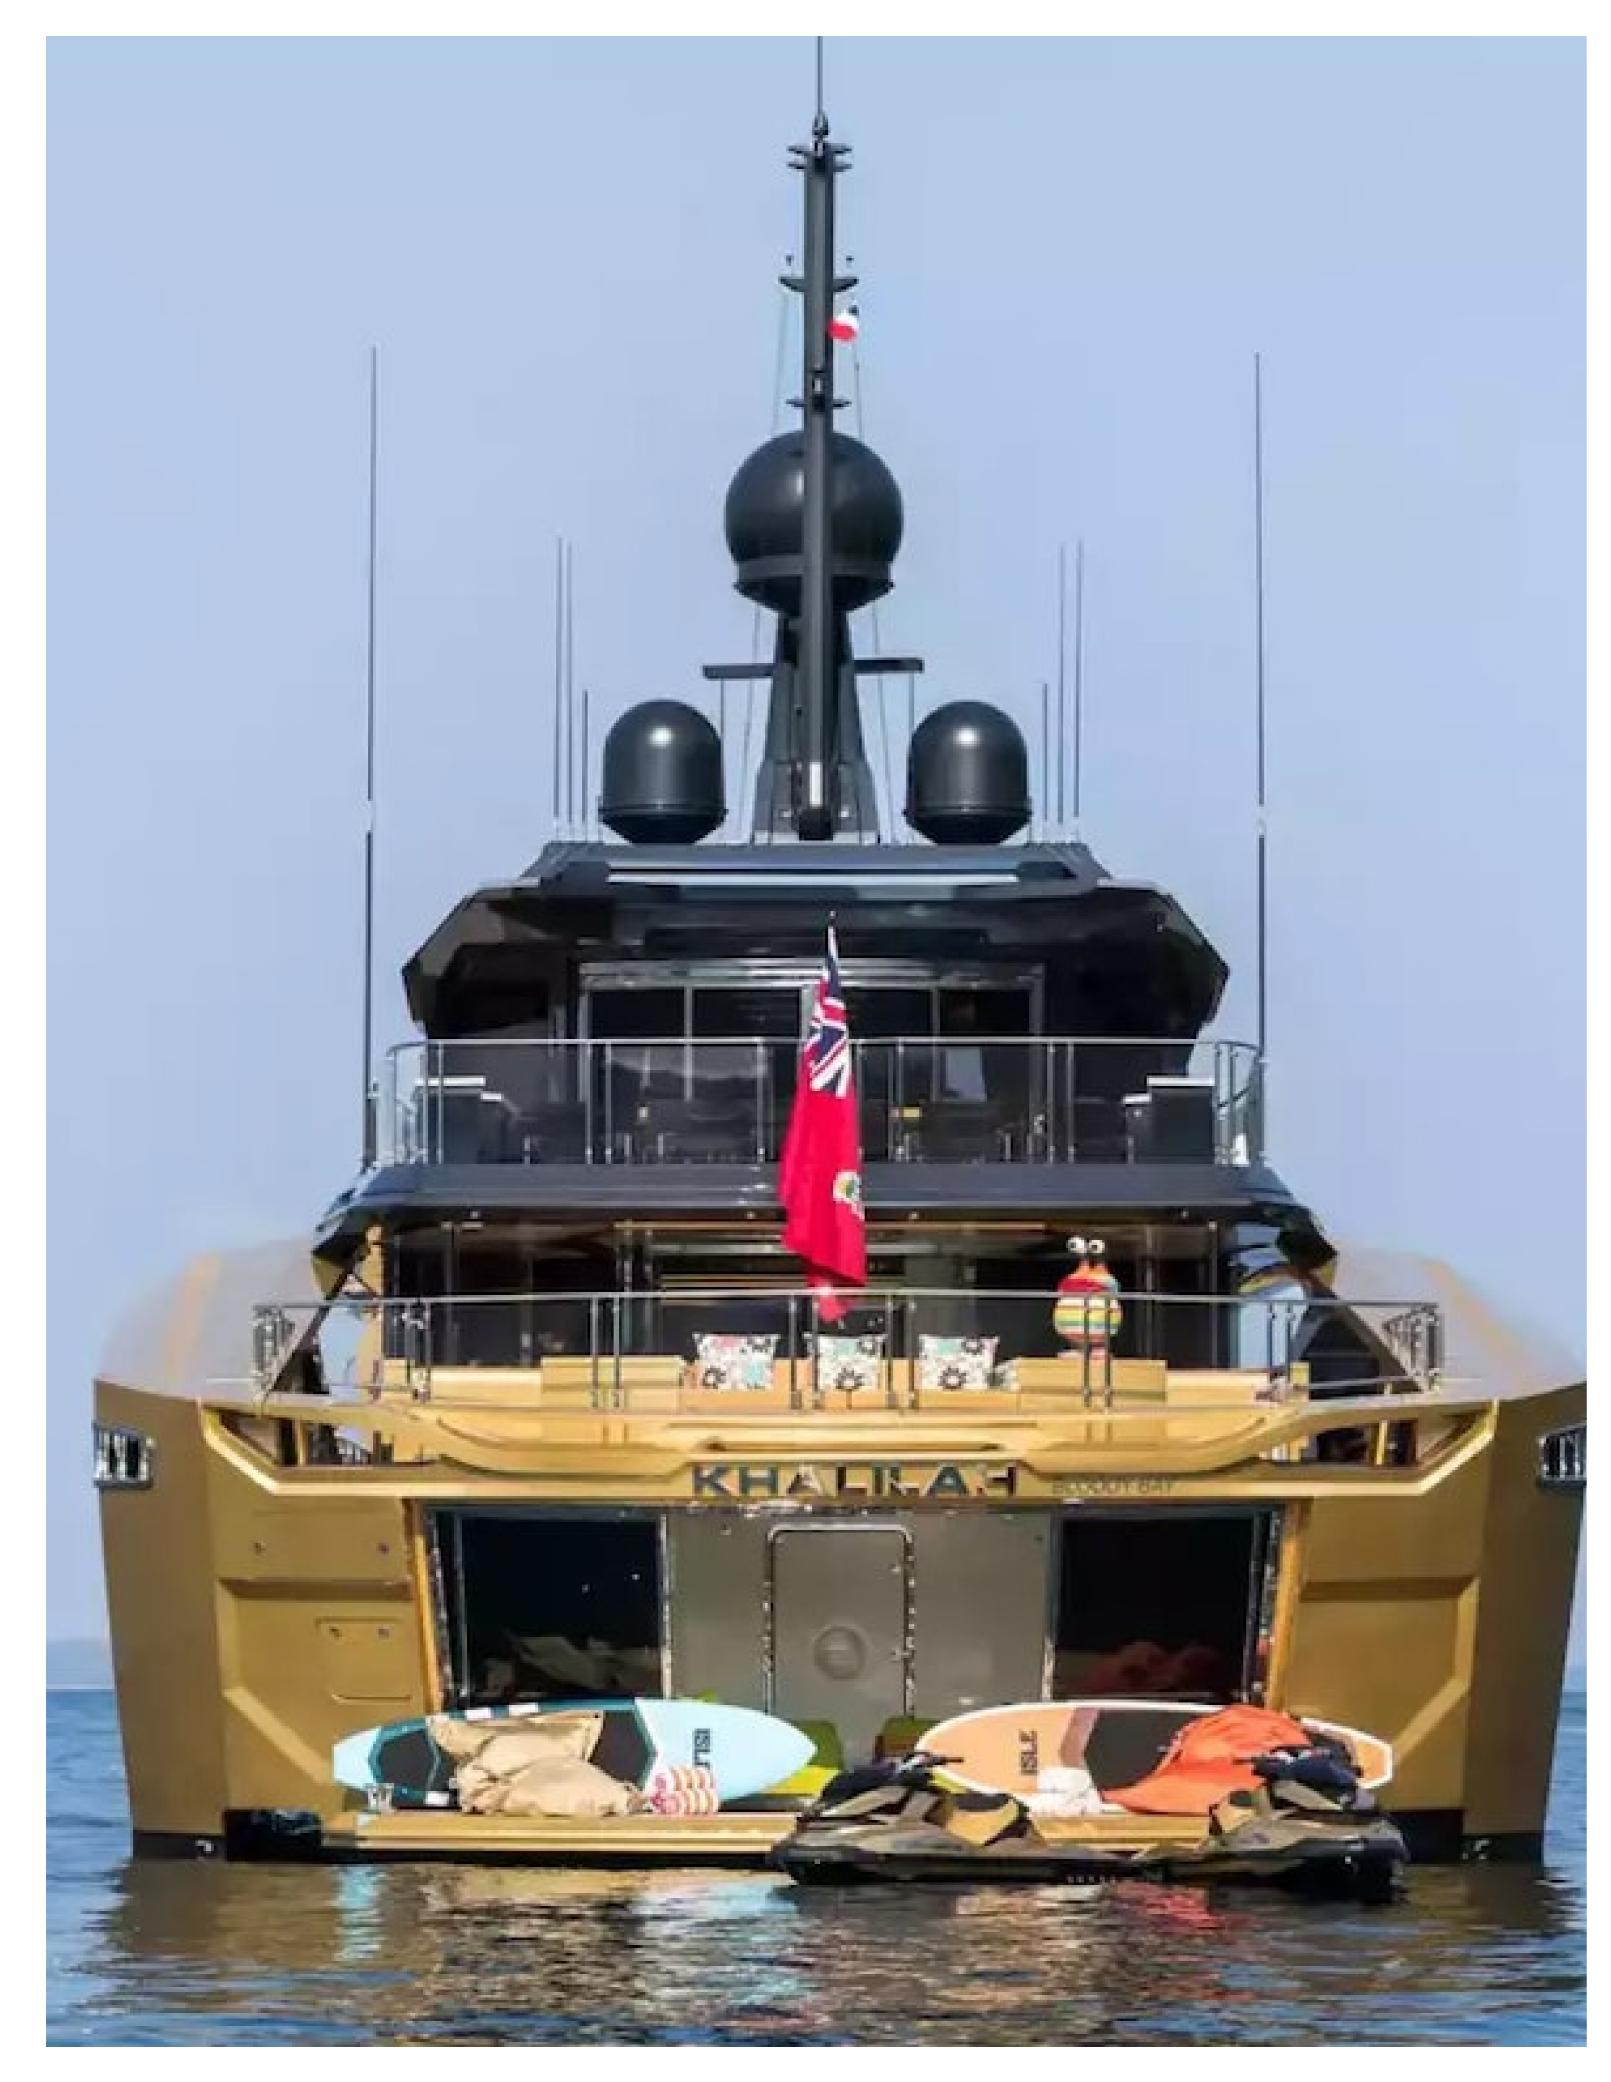

Khalilah is also equipped with an extensive selection of water toys, including a Jet Ski, three towable toys, waterskis, a Kite Surfer, scuba diving equipment, wakeboards, kayaks, fishing equipment, and two tenders, including a 6.85m/22'6" Custom Tender. This luxury yacht is available for charter this winter and is already accepting bookings for cruising in the Mediterranean this summer. Khalilah is the perfect choice for unforgettable yacht charters with world-class onboard amenities and the latest water sports gear.