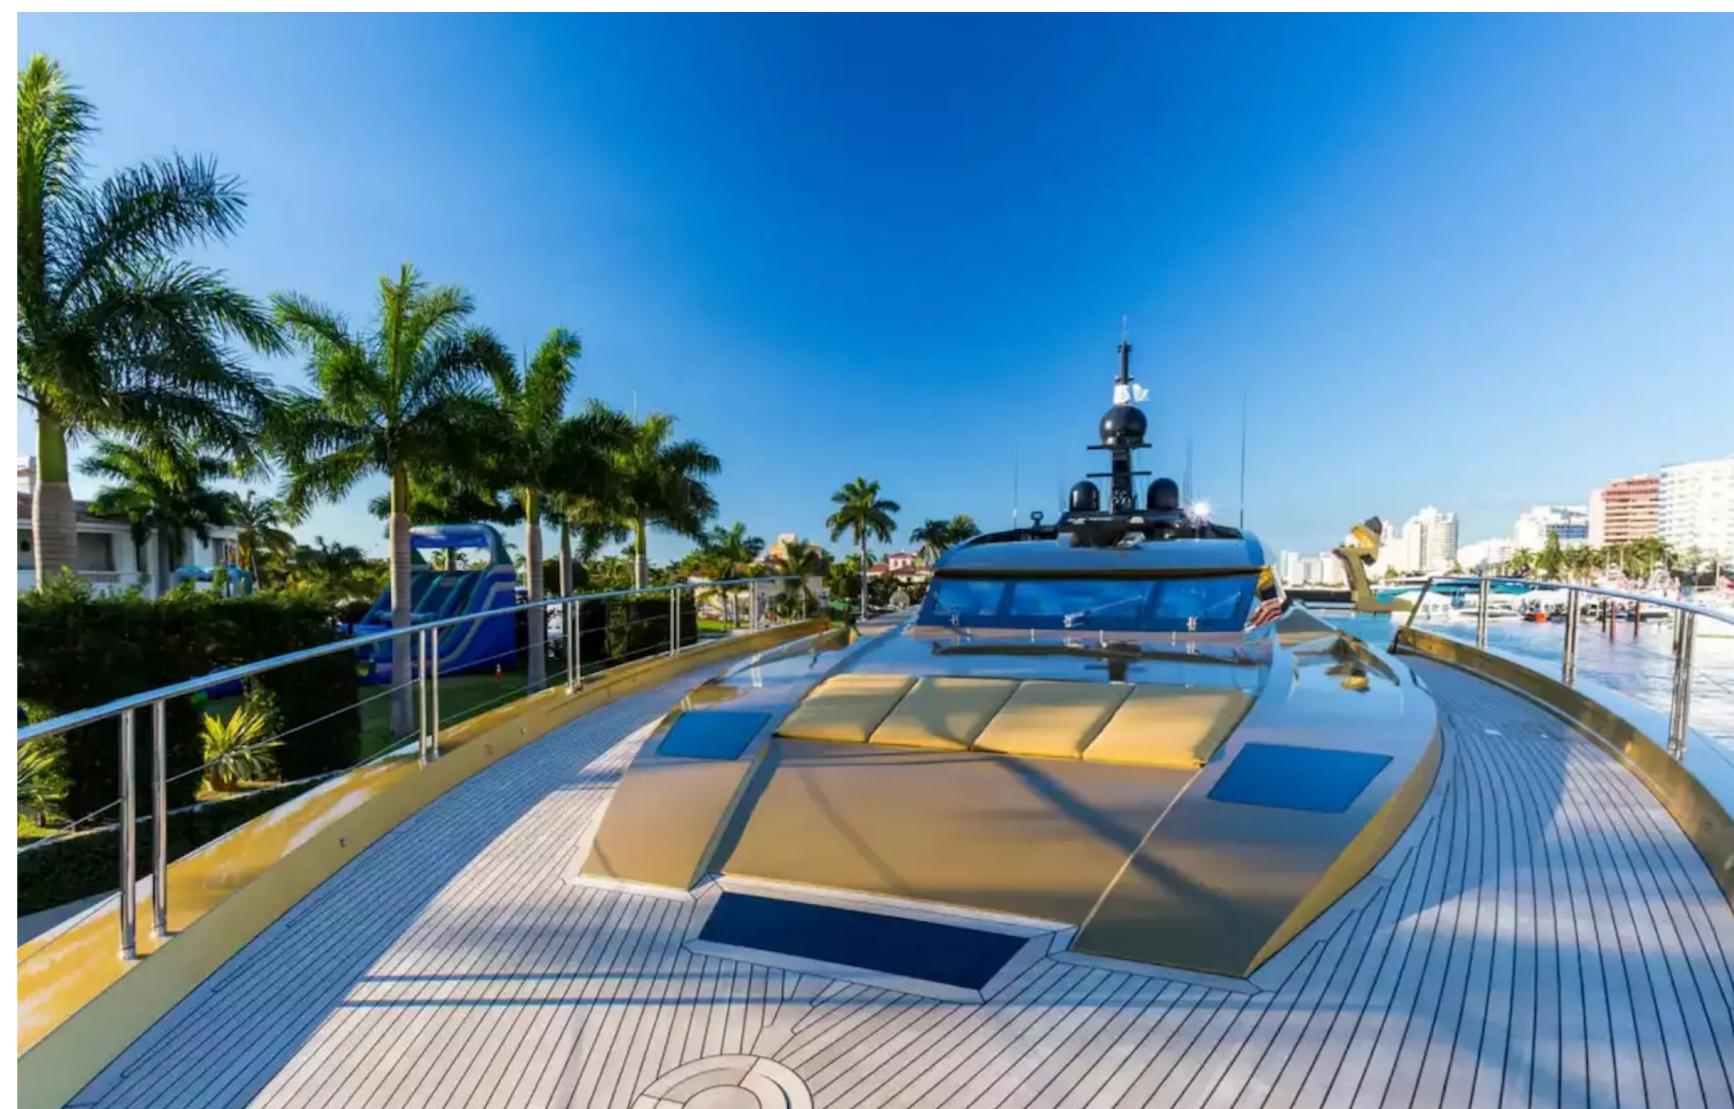

#### **FEATURES**

- ➤ 110sq.m aft deck with outside banquette and sun pads.
- ➤ Two star Michelin trained Chef.
- ➤ Large beach club.
- ➤ Maximum speed of 26 knots.
- ➤ Eye-catching sporty lines.
- ➤ Newly enlarged swim platform in 2020.
- ➤ New zero speed stabilisers in 2020.
- ➤ Will accept dogs under 15kg.
- ➤ Cool, funky, fun interior.
- ➤ Innovative glazing.
- ➤ Jacuzzi and sunning station on bow.
- ➤ Pearlescent golden finish.
- ➤ Great socialising and relaxation areas.
- ➤ Main deck galley and master suite.
- ➤ Fabulous accommodation.
- ► 'Matching' tender.

#### DESCRIPTION

Palmer Johnson's American shipyard has made available for charter the motor yacht Khalilah, which measures 48m/157'6". This luxury yacht is designed for up to 11 guests in 5 cabins and has an interior styling by American designer Palmer Johnson. Khalilah's sumptuous living areas are laid out invitingly to create a warm and welcoming atmosphere for friends and family. This yacht is also child-friendly and equipped with a beach club and underwater lights.

Khalilah's carbon fibre hull and carbon fibre superstructure are powered by twin MTU engines, allowing her to cruise at 28 knots and reach a maximum speed of 30 knots with a range of up to 1,500 nautical miles from her 40,000-litre fuel tanks at 24 knots. With a low draft of 2.1m/6'11", this yacht is ideal for accessing shallow areas and cruising close to the shorelines.