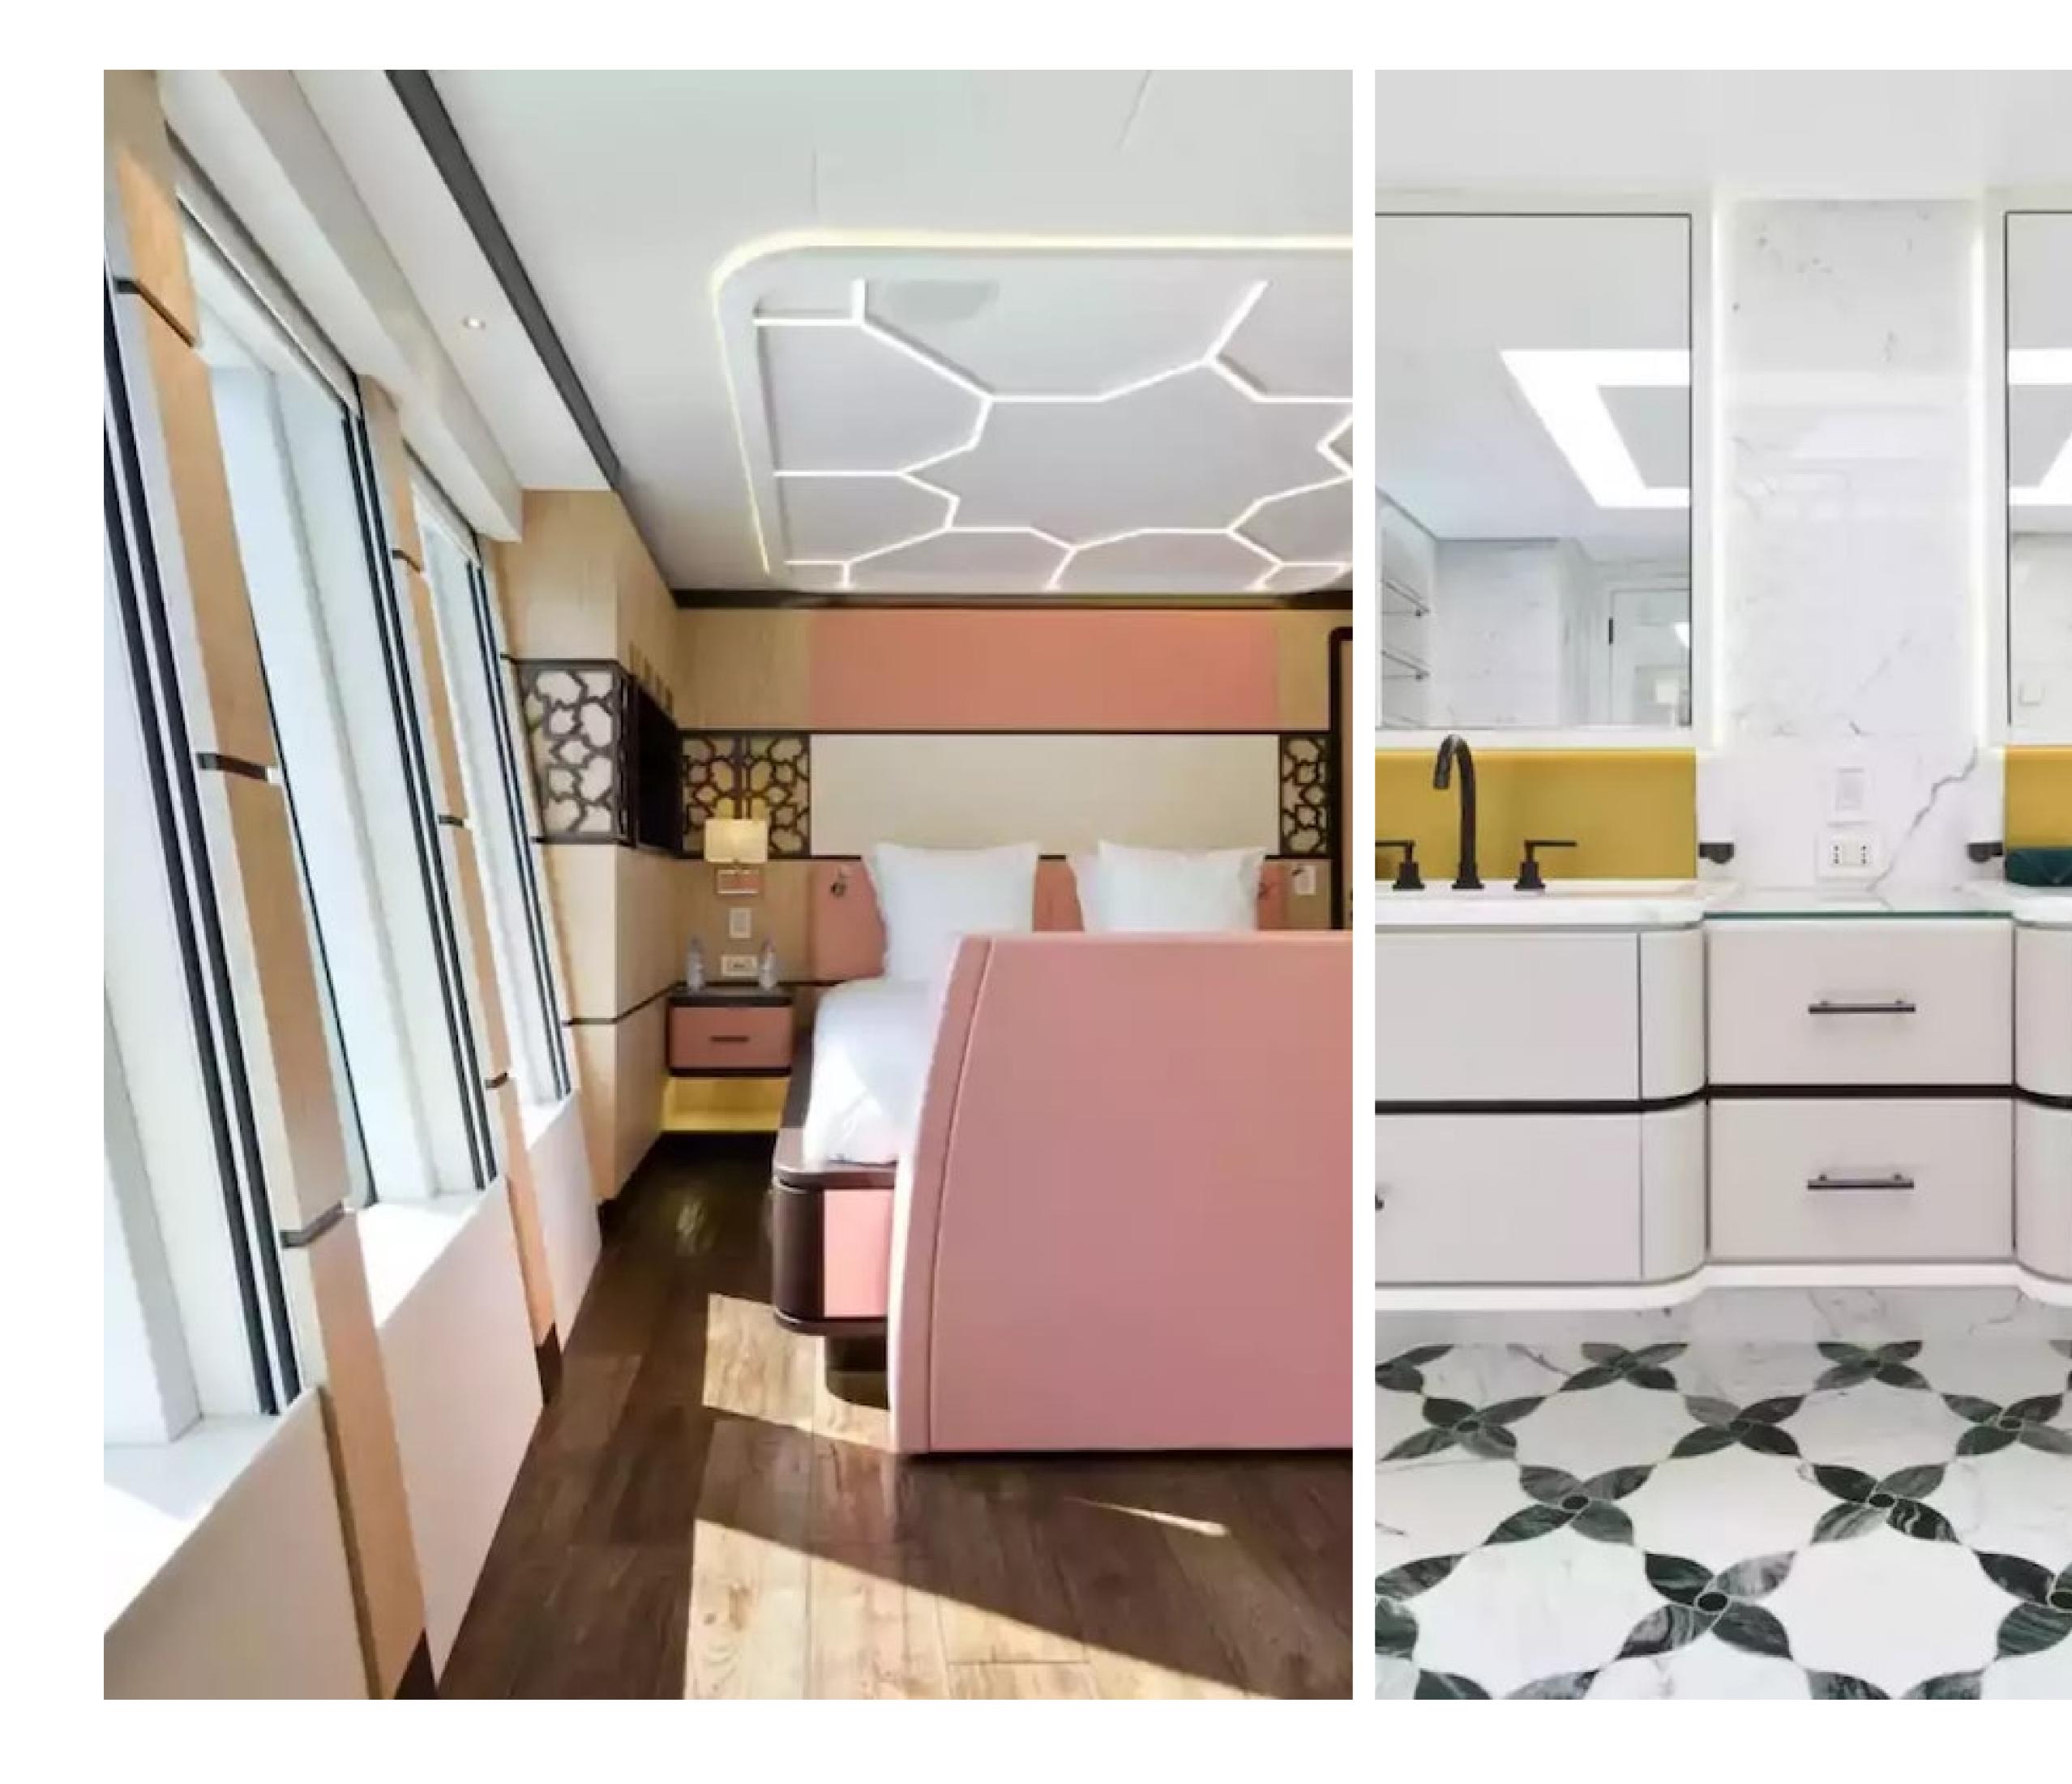

#### DESCRIPTION

Palmer Johnson's American shipyard has made available for charter the motor yacht Khalilah, which measures 48m/157'6". This luxury yacht is designed for up to 11 guests in 5 cabins and has an interior styling by American designer Palmer Johnson. Khalilah's sumptuous living areas are laid out invitingly to create a warm and welcoming atmosphere for friends and family. This yacht is also child-friendly and equipped with a beach club and underwater lights.

The guest accommodation comprises a master suite, one VIP cabin, one double cabin, and one twin cabin, with a total of 7 beds, including 2 king, 2 doubles, 2 singles, and 1 pullman. Additionally, Khalilah can carry up to 9 crew onboard to ensure a relaxed luxury yacht charter experience. The yacht also features a deck jacuzzi and Wi-Fi connectivity, making it suitable for work, social media, or streaming movies on board. The air conditioning ensures comfort in any weather conditions.