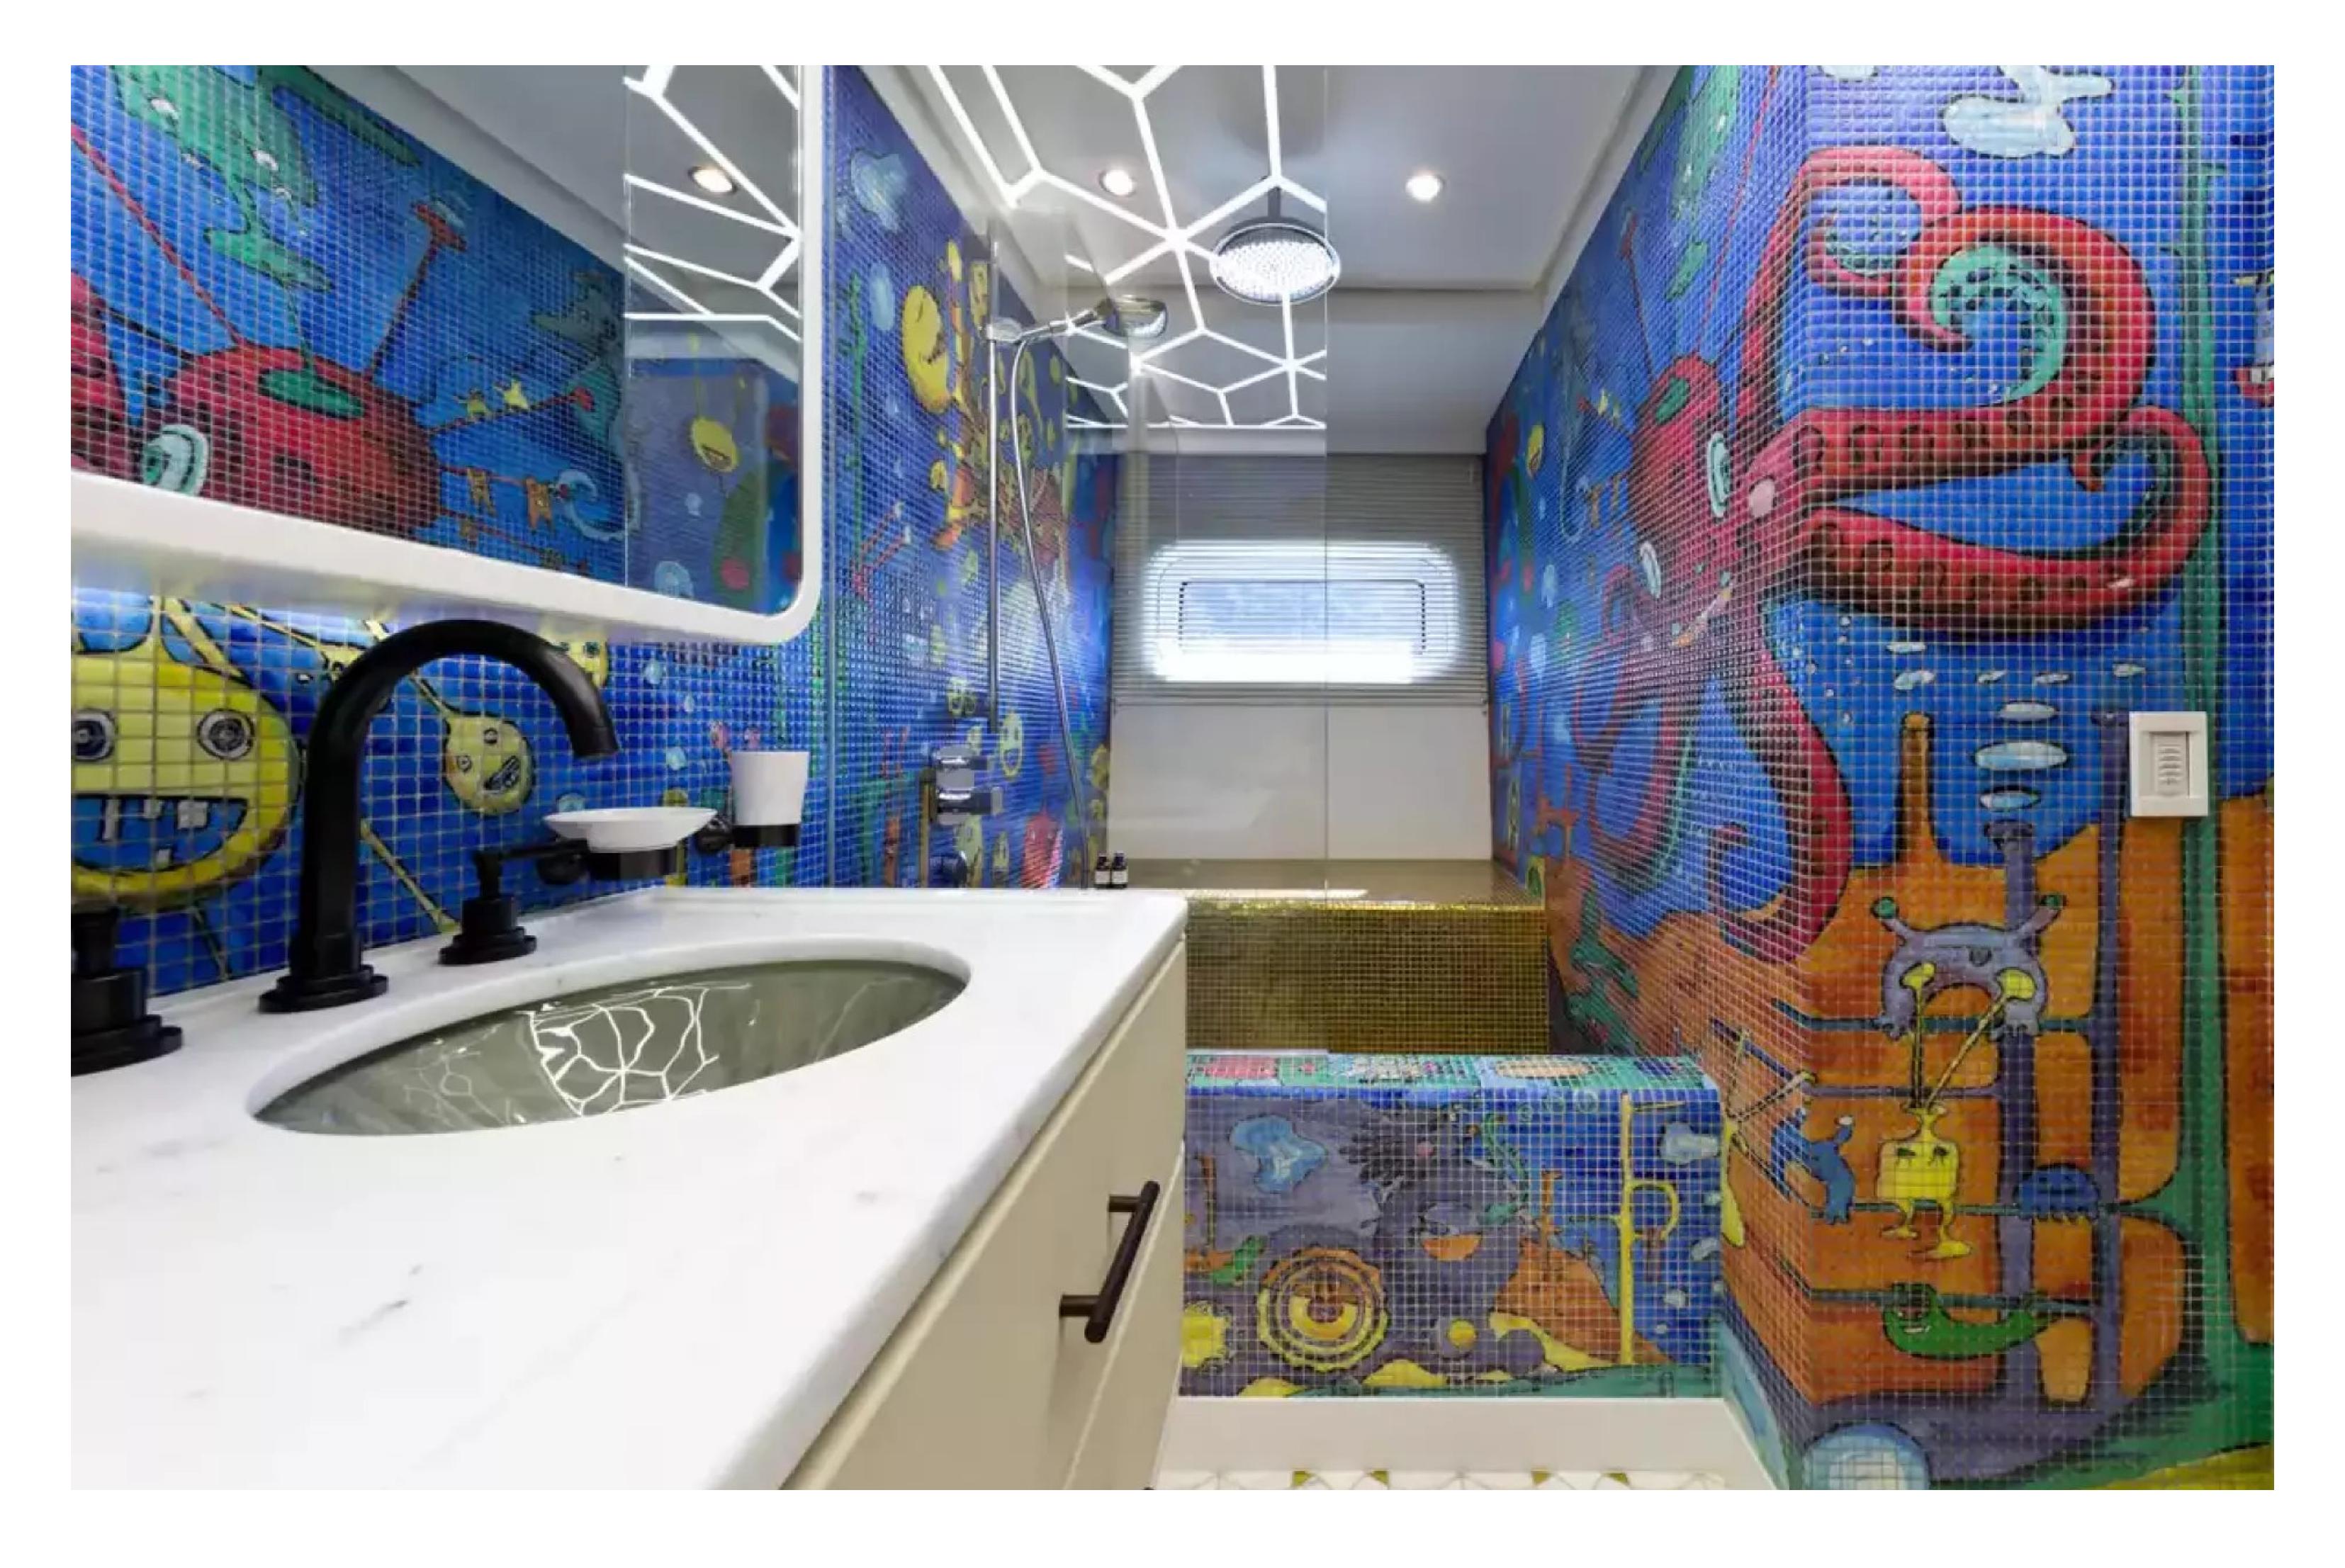

#### DESCRIPTION

Palmer Johnson's American shipyard has made available for charter the motor yacht Khalilah, which measures 48m/157'6". This luxury yacht is designed for up to 11 guests in 5 cabins and has an interior styling by American designer Palmer Johnson. Khalilah's sumptuous living areas are laid out invitingly to create a warm and welcoming atmosphere for friends and family. This yacht is also child-friendly and equipped with a beach club and underwater lights.

The guest accommodation comprises a master suite, one VIP cabin, one double cabin, and one twin cabin, with a total of 7 beds, including 2 king, 2 doubles, 2 singles, and 1 pullman. Additionally, Khalilah can carry up to 9 crew onboard to ensure a relaxed luxury yacht charter experience. The yacht also features a deck jacuzzi and Wi-Fi connectivity, making it suitable for work, social media, or streaming movies on board. The air conditioning ensures comfort in any weather conditions.