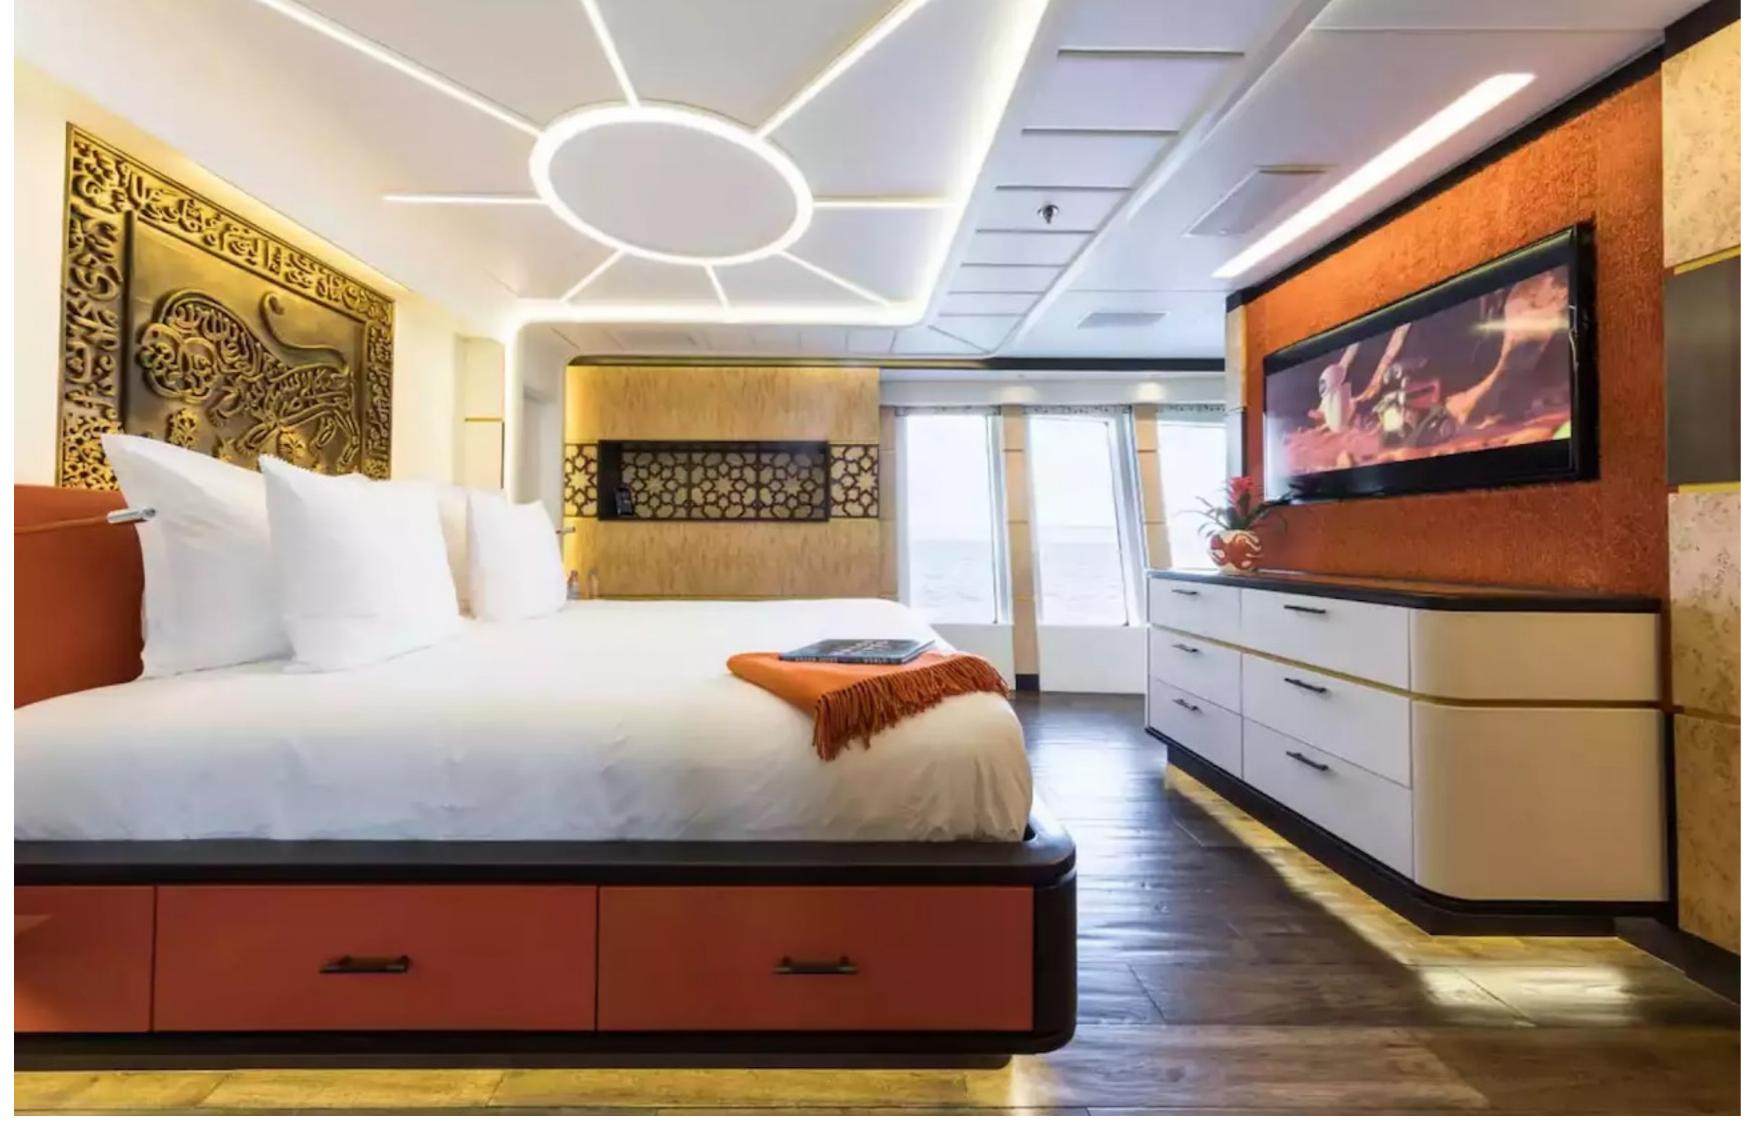

The guest accommodation comprises a master suite, one VIP cabin, one double cabin, and one twin cabin, with a total of 7 beds, including 2 king, 2 doubles, 2 singles, and 1 pullman. Additionally, Khalilah can carry up to 9 crew onboard to ensure a relaxed luxury yacht charter experience. The yacht also features a deck jacuzzi and Wi-Fi connectivity, making it suitable for work, social media, or streaming movies on board. The air conditioning ensures comfort in any weather conditions.

#### **AMENITIES**

| Jacuzzi           | Wifi | Ten          | der Garage | Deck Jacuzzi | Swimming platform | Beach Club |
|-------------------|------|--------------|------------|--------------|-------------------|------------|
| Underwater Lights |      | Air Conditio | oning      |              |                   |            |