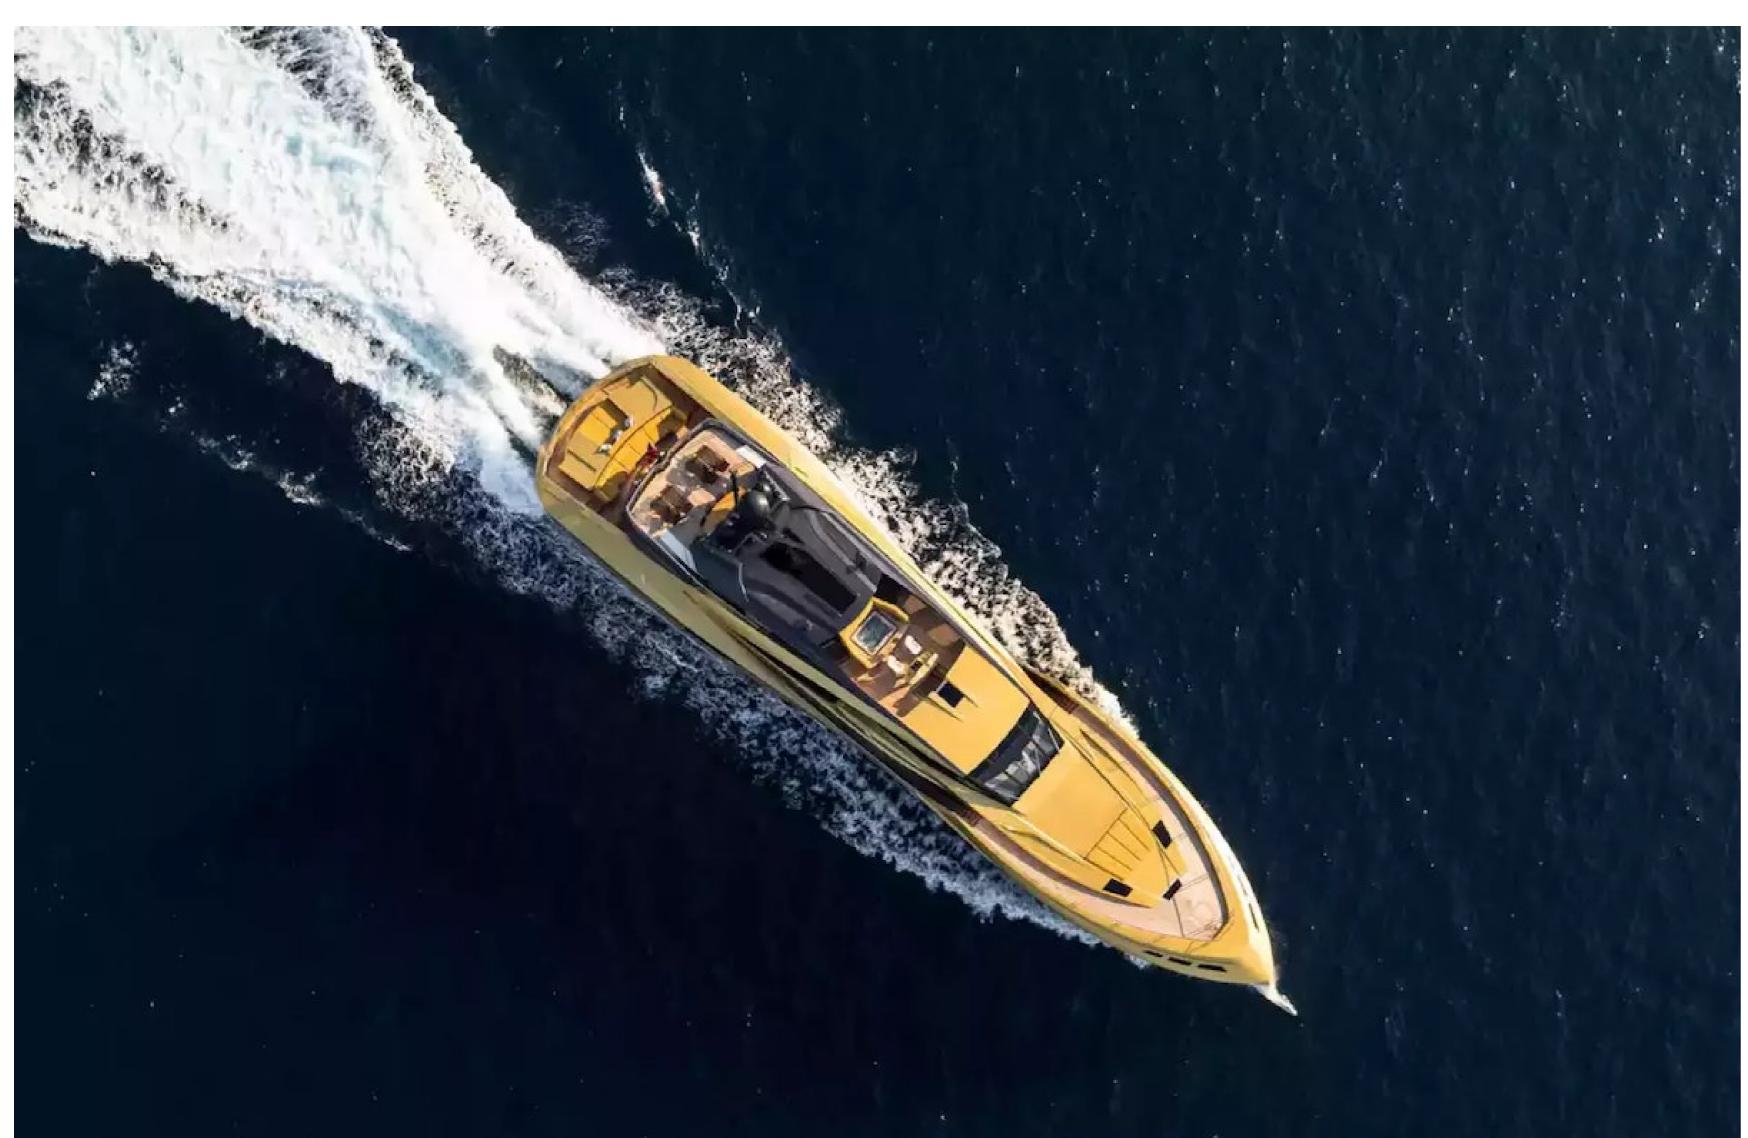

#### **FEATURES**

- ➤ 110sq.m aft deck with outside banquette and sun pads.
- ➤ Two star Michelin trained Chef.
- ➤ Large beach club.
- ➤ Maximum speed of 26 knots.
- ➤ Eye-catching sporty lines.
- ➤ Newly enlarged swim platform in 2020.
- ➤ New zero speed stabilisers in 2020.
- ➤ Will accept dogs under 15kg.
- ➤ Cool, funky, fun interior.
- ➤ Innovative glazing.
- ➤ Jacuzzi and sunning station on bow.
- ➤ Pearlescent golden finish.
- ➤ Great socialising and relaxation areas.
- ➤ Main deck galley and master suite.
- ➤ Fabulous accommodation.
- ► 'Matching' tender.