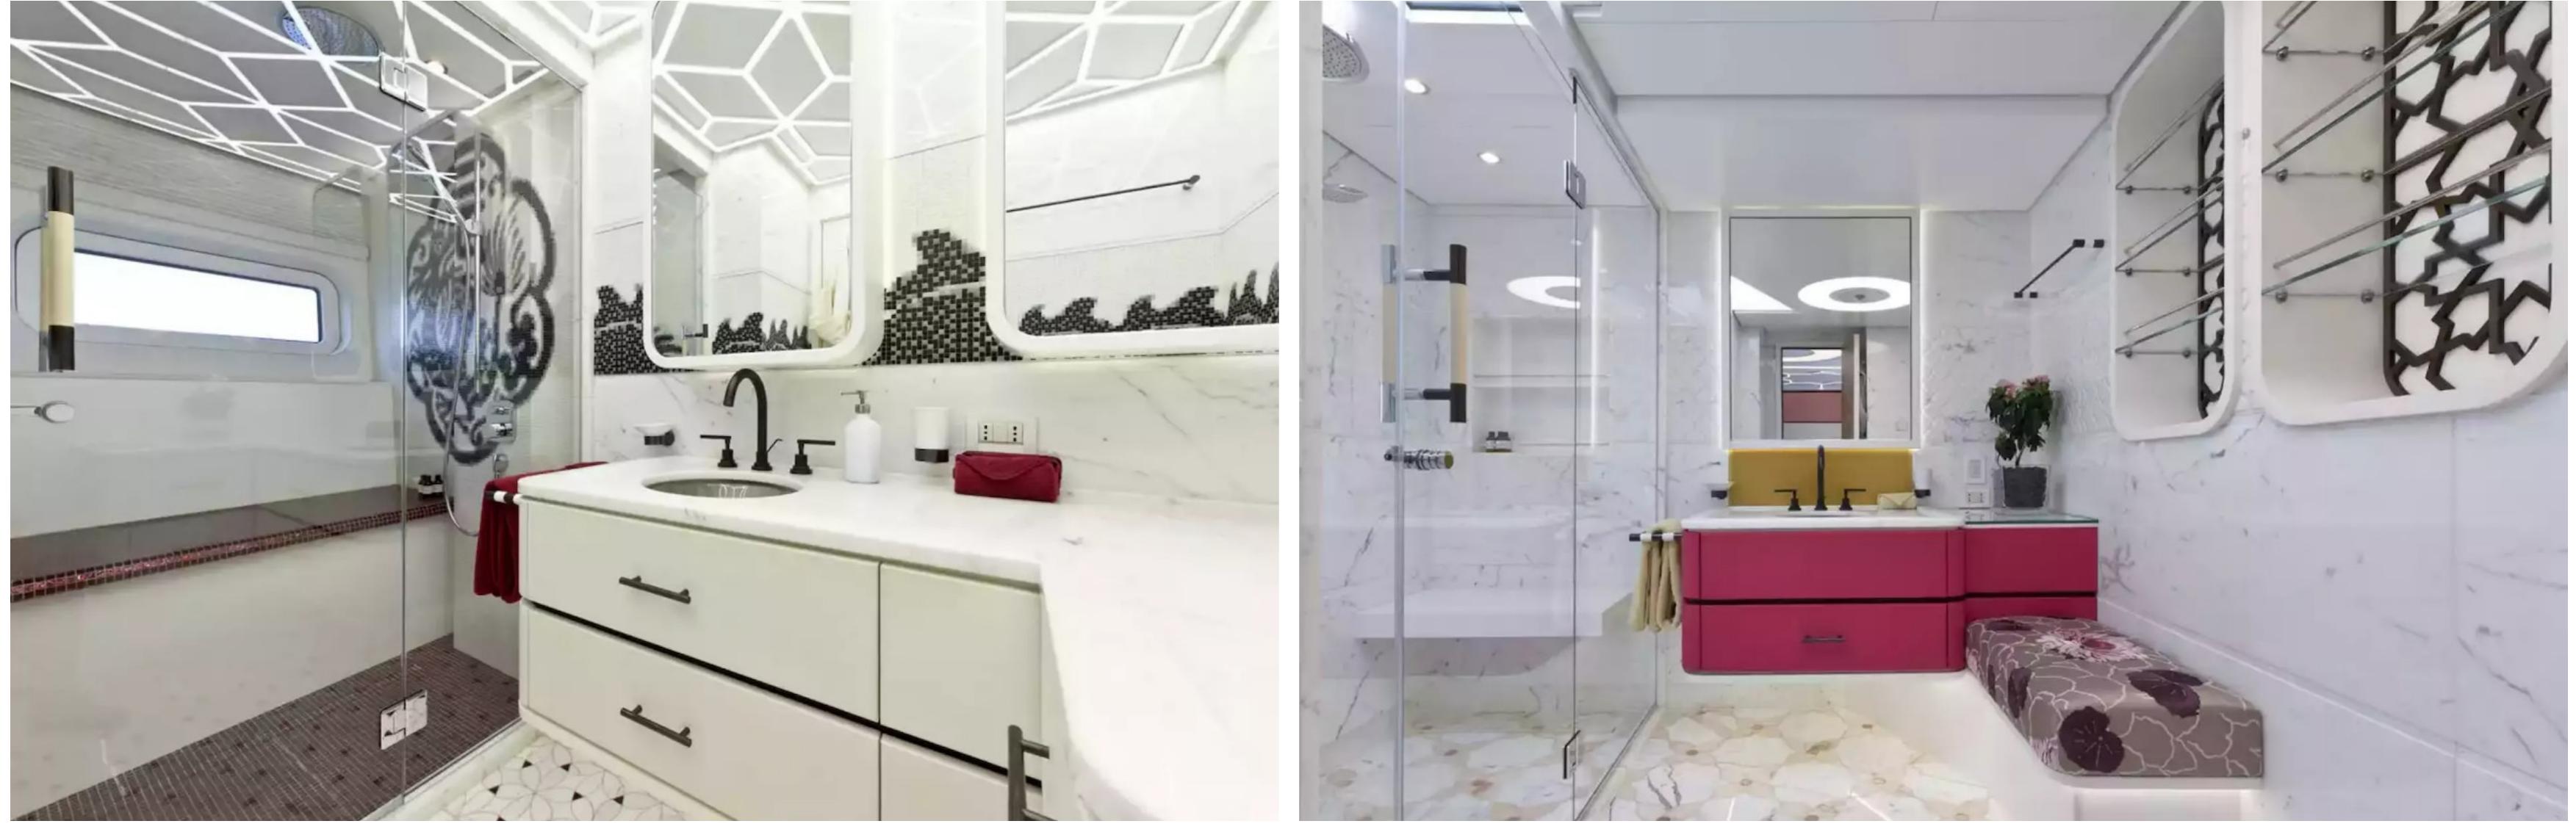

#### DESCRIPTION

Palmer Johnson's American shipyard has made available for charter the motor yacht Khalilah, which measures 48m/157'6". This luxury yacht is designed for up to 11 guests in 5 cabins and has an interior styling by American designer Palmer Johnson. Khalilah's sumptuous living areas are laid out invitingly to create a warm and welcoming atmosphere for friends and family. This yacht is also child-friendly and equipped with a beach club and underwater lights.

The guest accommodation comprises a master suite, one VIP cabin, one double cabin, and one twin cabin, with a total of 7 beds, including 2 king, 2 doubles, 2 singles, and 1 pullman. Additionally, Khalilah can carry up to 9 crew onboard to ensure a relaxed luxury yacht charter experience. The yacht also features a deck jacuzzi and Wi-Fi connectivity, making it suitable for work, social media, or streaming movies on board. The air conditioning ensures comfort in any weather conditions.