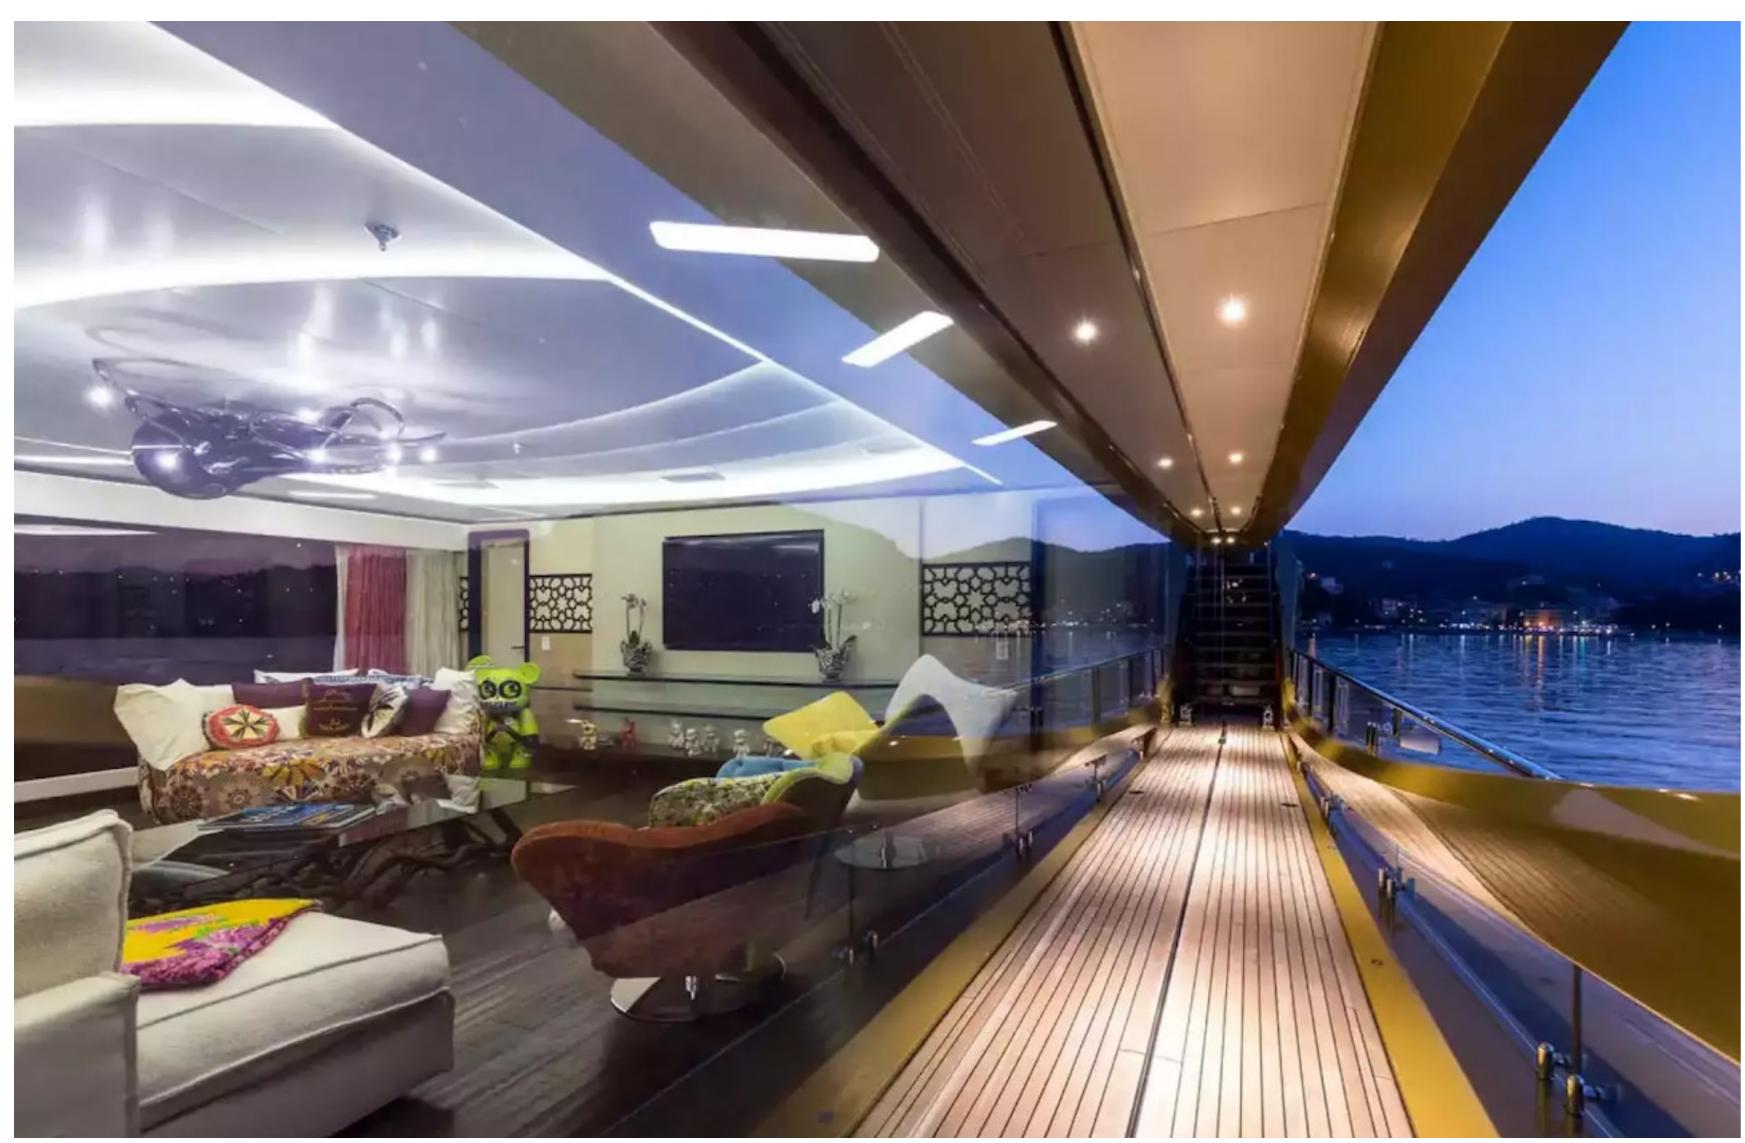

#### **FEATURES**

- ➤ 110sq.m aft deck with outside banquette and sun pads.
- ➤ Two star Michelin trained Chef.
- ➤ Large beach club.
- ➤ Maximum speed of 26 knots.
- ➤ Eye-catching sporty lines.
- ➤ Newly enlarged swim platform in 2020.
- ➤ New zero speed stabilisers in 2020.
- ➤ Will accept dogs under 15kg.
- ➤ Cool, funky, fun interior.
- ➤ Innovative glazing.
- ➤ Jacuzzi and sunning station on bow.
- ➤ Pearlescent golden finish.
- ➤ Great socialising and relaxation areas.
- ➤ Main deck galley and master suite.
- ➤ Fabulous accommodation.
- ► 'Matching' tender.

#### DESCRIPTION

Palmer Johnson's American shipyard has made available for charter the motor yacht Khalilah, which measures 48m/157'6". This luxury yacht is designed for up to 11 guests in 5 cabins and has an interior styling by American designer Palmer Johnson. Khalilah's sumptuous living areas are laid out invitingly to create a warm and welcoming atmosphere for friends and family. This yacht is also child-friendly and equipped with a beach club and underwater lights.