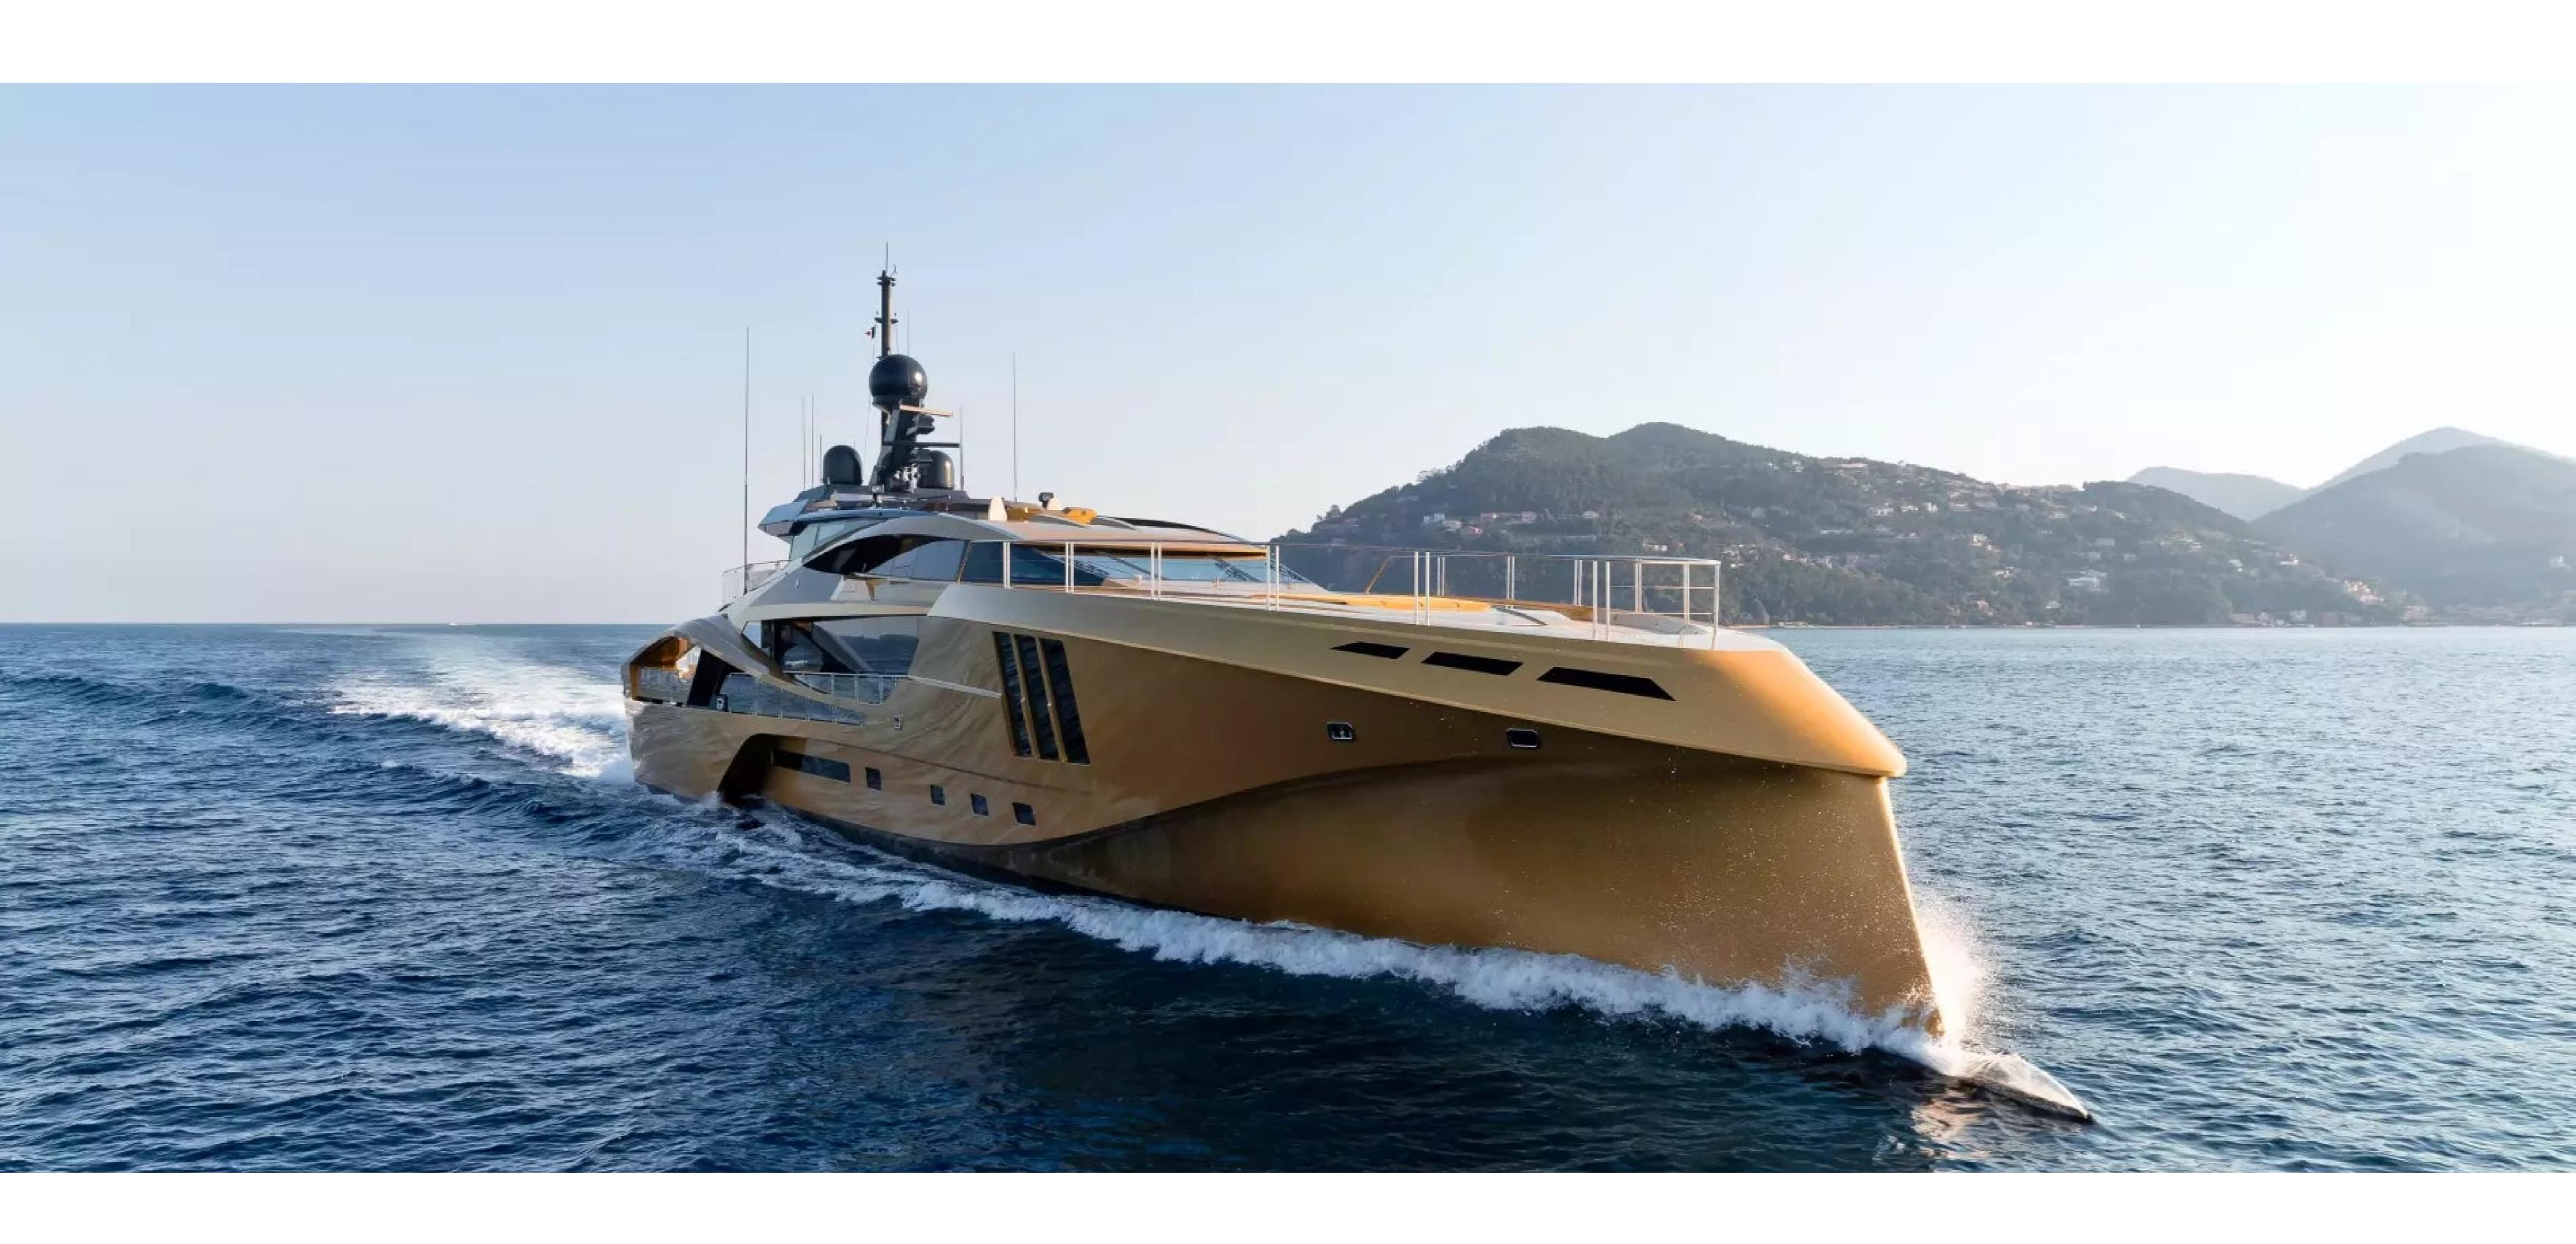

Length: 49.50m / 162.40ft

Guests: 11

Cabins: 5

Khalilah ocean*LUX* 

#### DESCRIPTION

Palmer Johnson's American shipyard has made available for charter the motor yacht Khalilah, which measures 48m/157'6". This luxury yacht is designed for up to 11 guests in 5 cabins and has an interior styling by American designer Palmer Johnson. Khalilah's sumptuous living areas are laid out invitingly to create a warm and welcoming atmosphere for friends and family. This yacht is also child-friendly and equipped with a beach club and underwater lights.

Khalilah's carbon fibre hull and carbon fibre superstructure are powered by twin MTU engines, allowing her to cruise at 28 knots and reach a maximum speed of 30 knots with a range of up to 1,500 nautical miles from her 40,000-litre fuel tanks at 24 knots. With a low draft of 2.1m/6'11", this yacht is ideal for accessing shallow areas and cruising close to the shorelines.