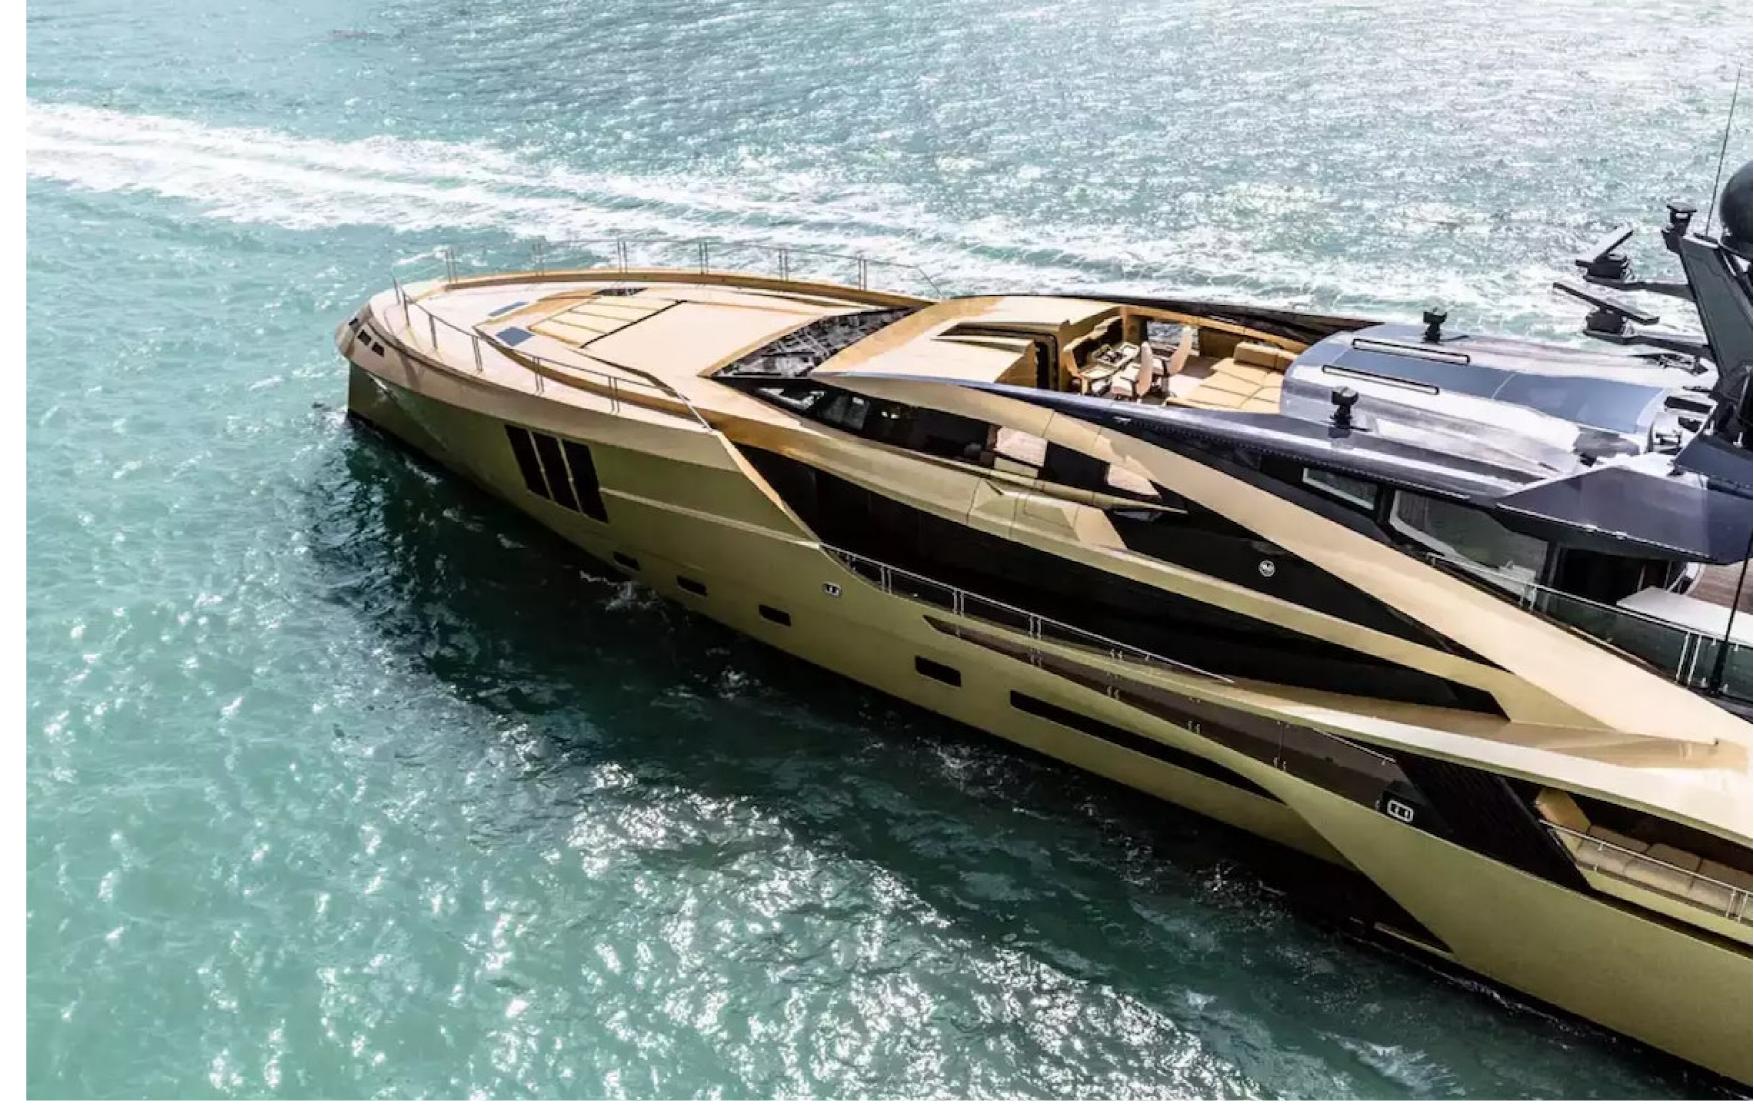

#### **FEATURES**

- ➤ 110sq.m aft deck with outside banquette and sun pads.
- ➤ Two star Michelin trained Chef.
- ➤ Large beach club.
- ➤ Maximum speed of 26 knots.
- ➤ Eye-catching sporty lines.
- ➤ Newly enlarged swim platform in 2020.
- ➤ New zero speed stabilisers in 2020.
- ➤ Will accept dogs under 15kg.
- ➤ Cool, funky, fun interior.
- ➤ Innovative glazing.
- ➤ Jacuzzi and sunning station on bow.
- ➤ Pearlescent golden finish.
- ➤ Great socialising and relaxation areas.
- ➤ Main deck galley and master suite.
- ➤ Fabulous accommodation.
- ► 'Matching' tender.