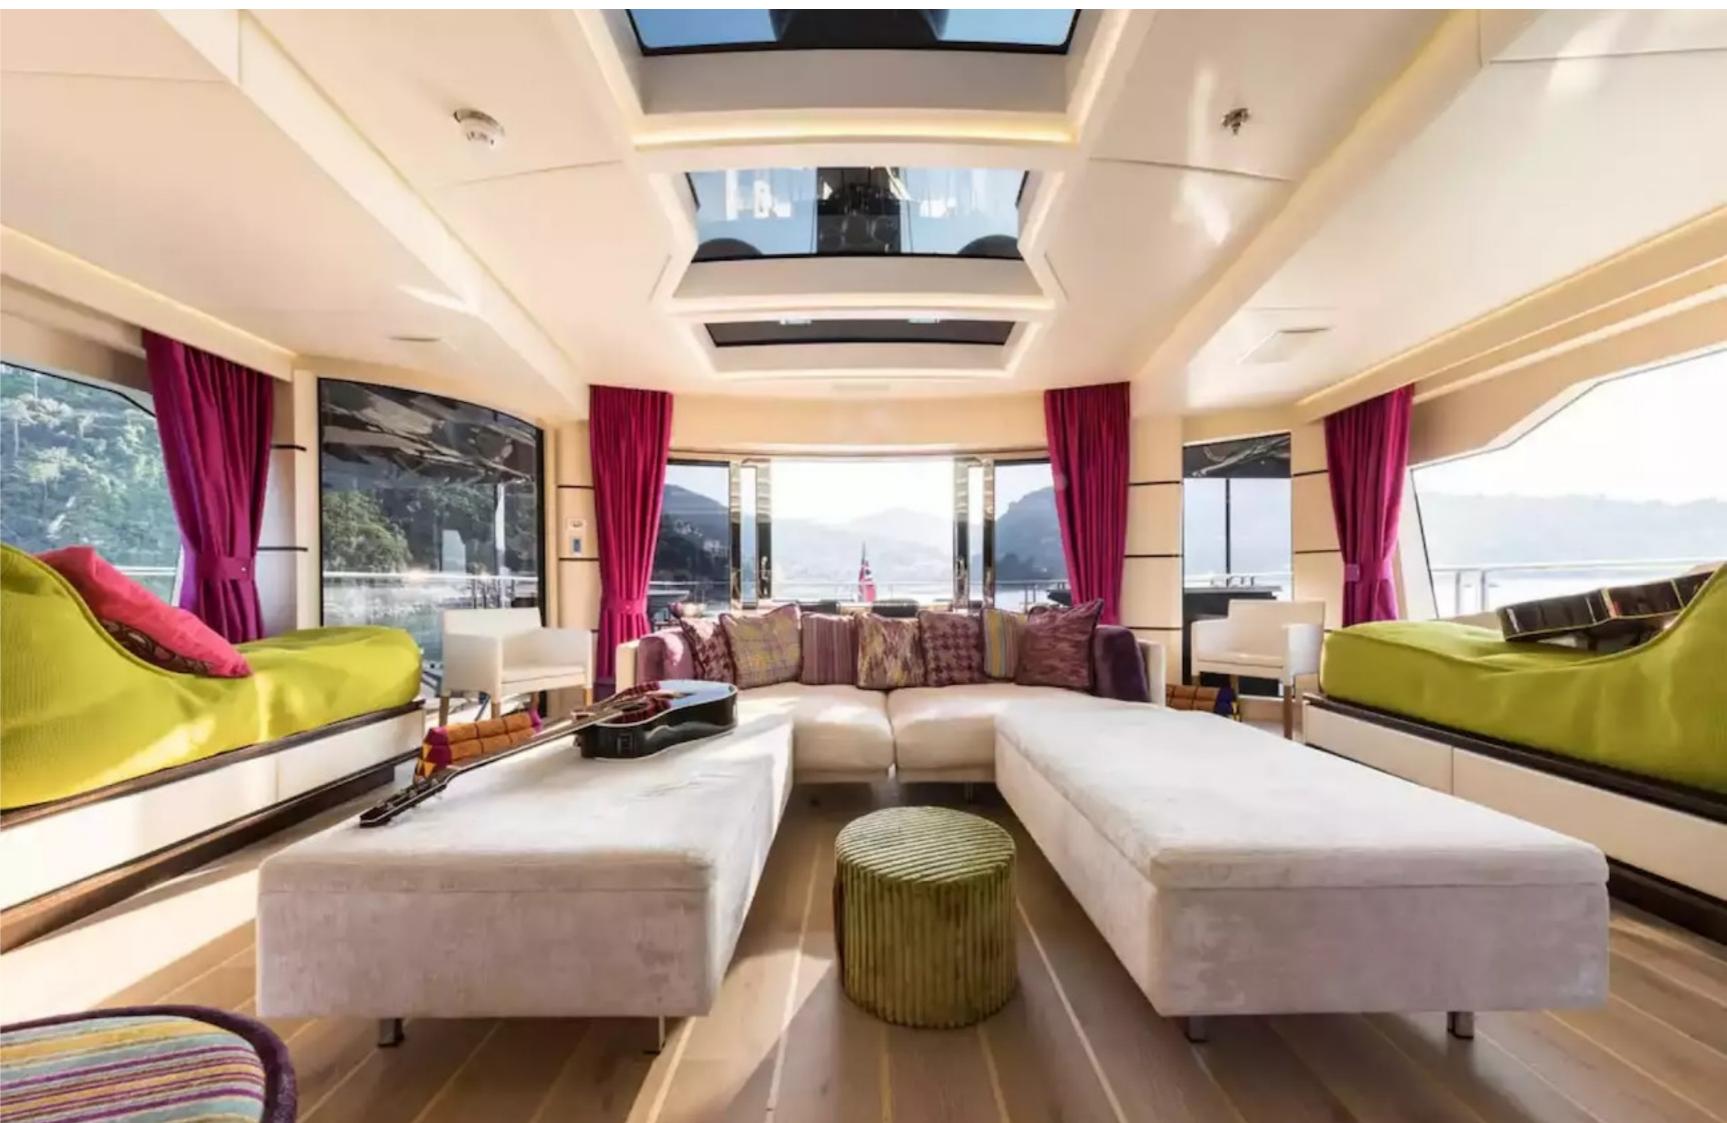

#### DESCRIPTION

Palmer Johnson's American shipyard has made available for charter the motor yacht Khalilah, which measures 48m/157'6". This luxury yacht is designed for up to 11 guests in 5 cabins and has an interior styling by American designer Palmer Johnson. Khalilah's sumptuous living areas are laid out invitingly to create a warm and welcoming atmosphere for friends and family. This yacht is also child-friendly and equipped with a beach club and underwater lights.

The guest accommodation comprises a master suite, one VIP cabin, one double cabin, and one twin cabin, with a total of 7 beds, including 2 king, 2 doubles, 2 singles, and 1 pullman. Additionally, Khalilah can carry up to 9 crew onboard to ensure a relaxed luxury yacht charter experience. The yacht also features a deck jacuzzi and Wi-Fi connectivity, making it suitable for work, social media, or streaming movies on board. The air conditioning ensures comfort in any weather conditions.