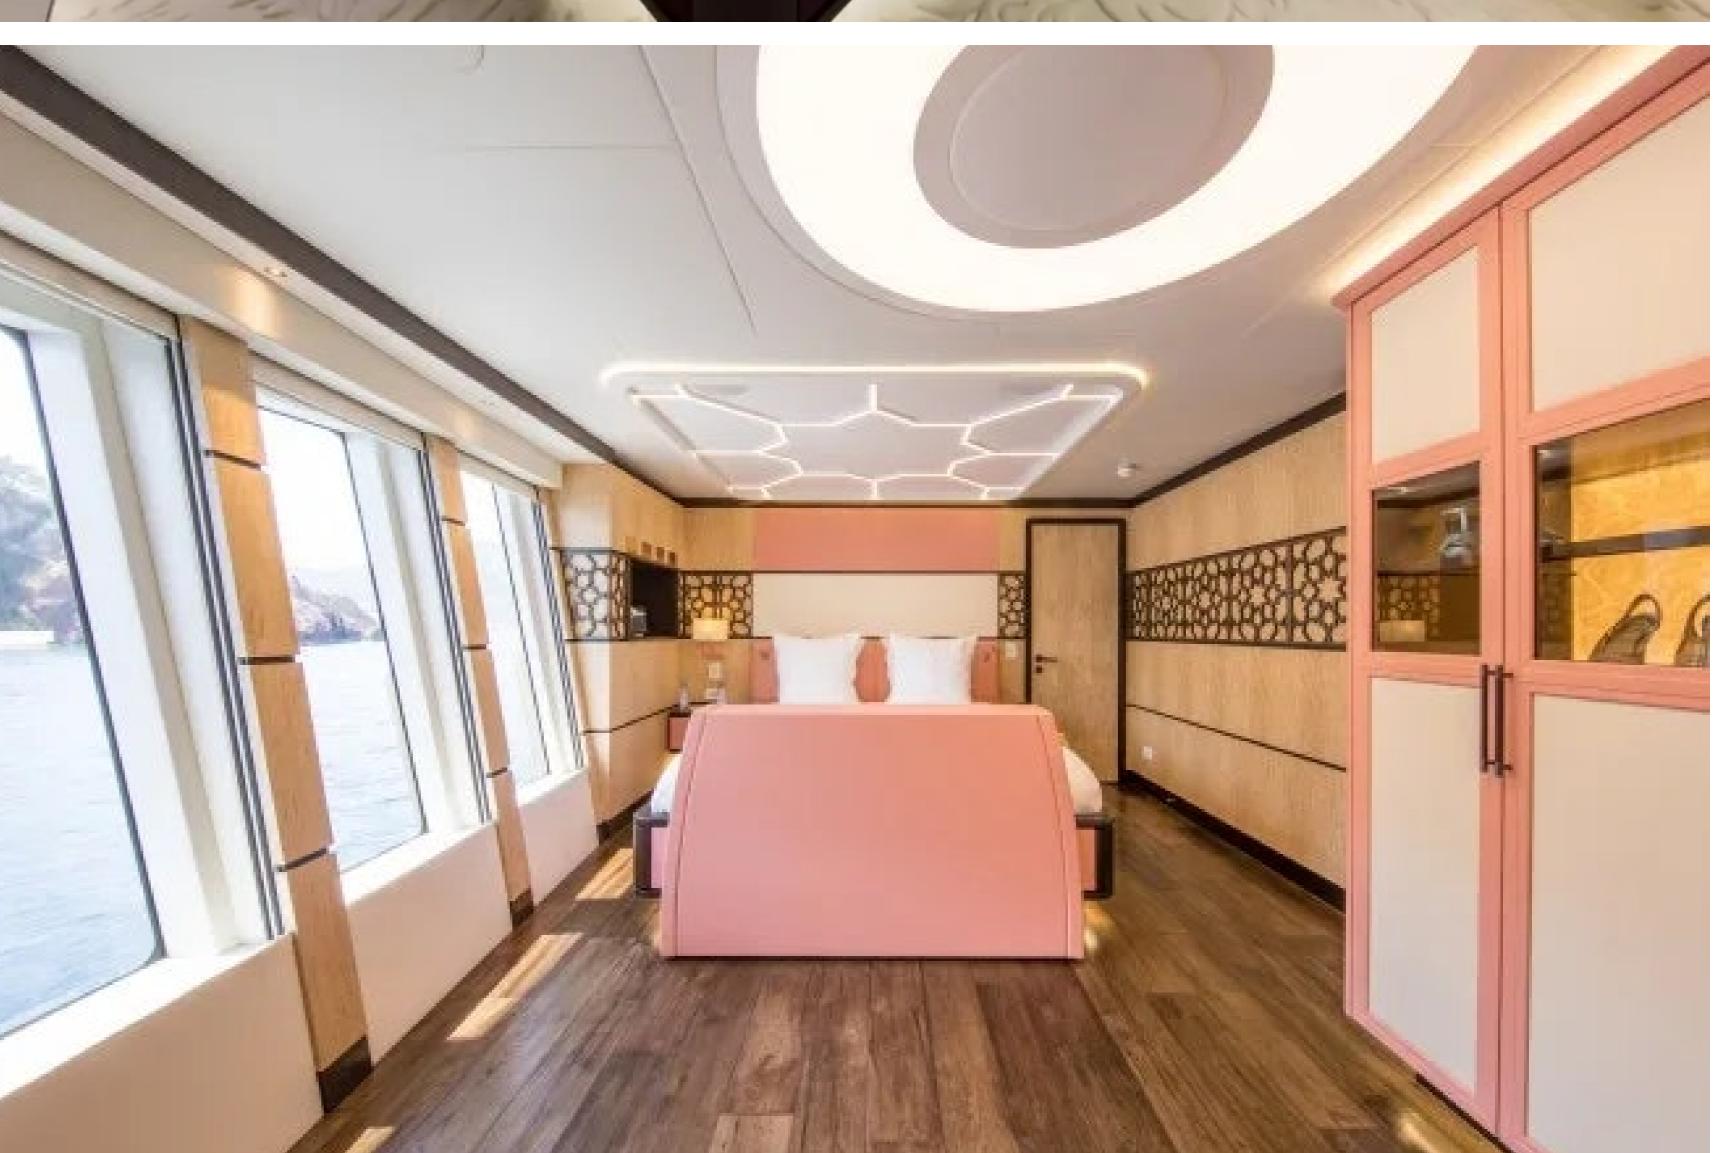

#### DESCRIPTION

Palmer Johnson's American shipyard has made available for charter the motor yacht Khalilah, which measures 48m/157'6". This luxury yacht is designed for up to 11 guests in 5 cabins and has an interior styling by American designer Palmer Johnson. Khalilah's sumptuous living areas are laid out invitingly to create a warm and welcoming atmosphere for friends and family. This yacht is also child-friendly and equipped with a beach club and underwater lights.

The guest accommodation comprises a master suite, one VIP cabin, one double cabin, and one twin cabin, with a total of 7 beds, including 2 king, 2 doubles, 2 singles, and 1 pullman. Additionally, Khalilah can carry up to 9 crew onboard to ensure a relaxed luxury yacht charter experience. The yacht also features a deck jacuzzi and Wi-Fi connectivity, making it suitable for work, social media, or streaming movies on board. The air conditioning ensures comfort in any weather conditions.