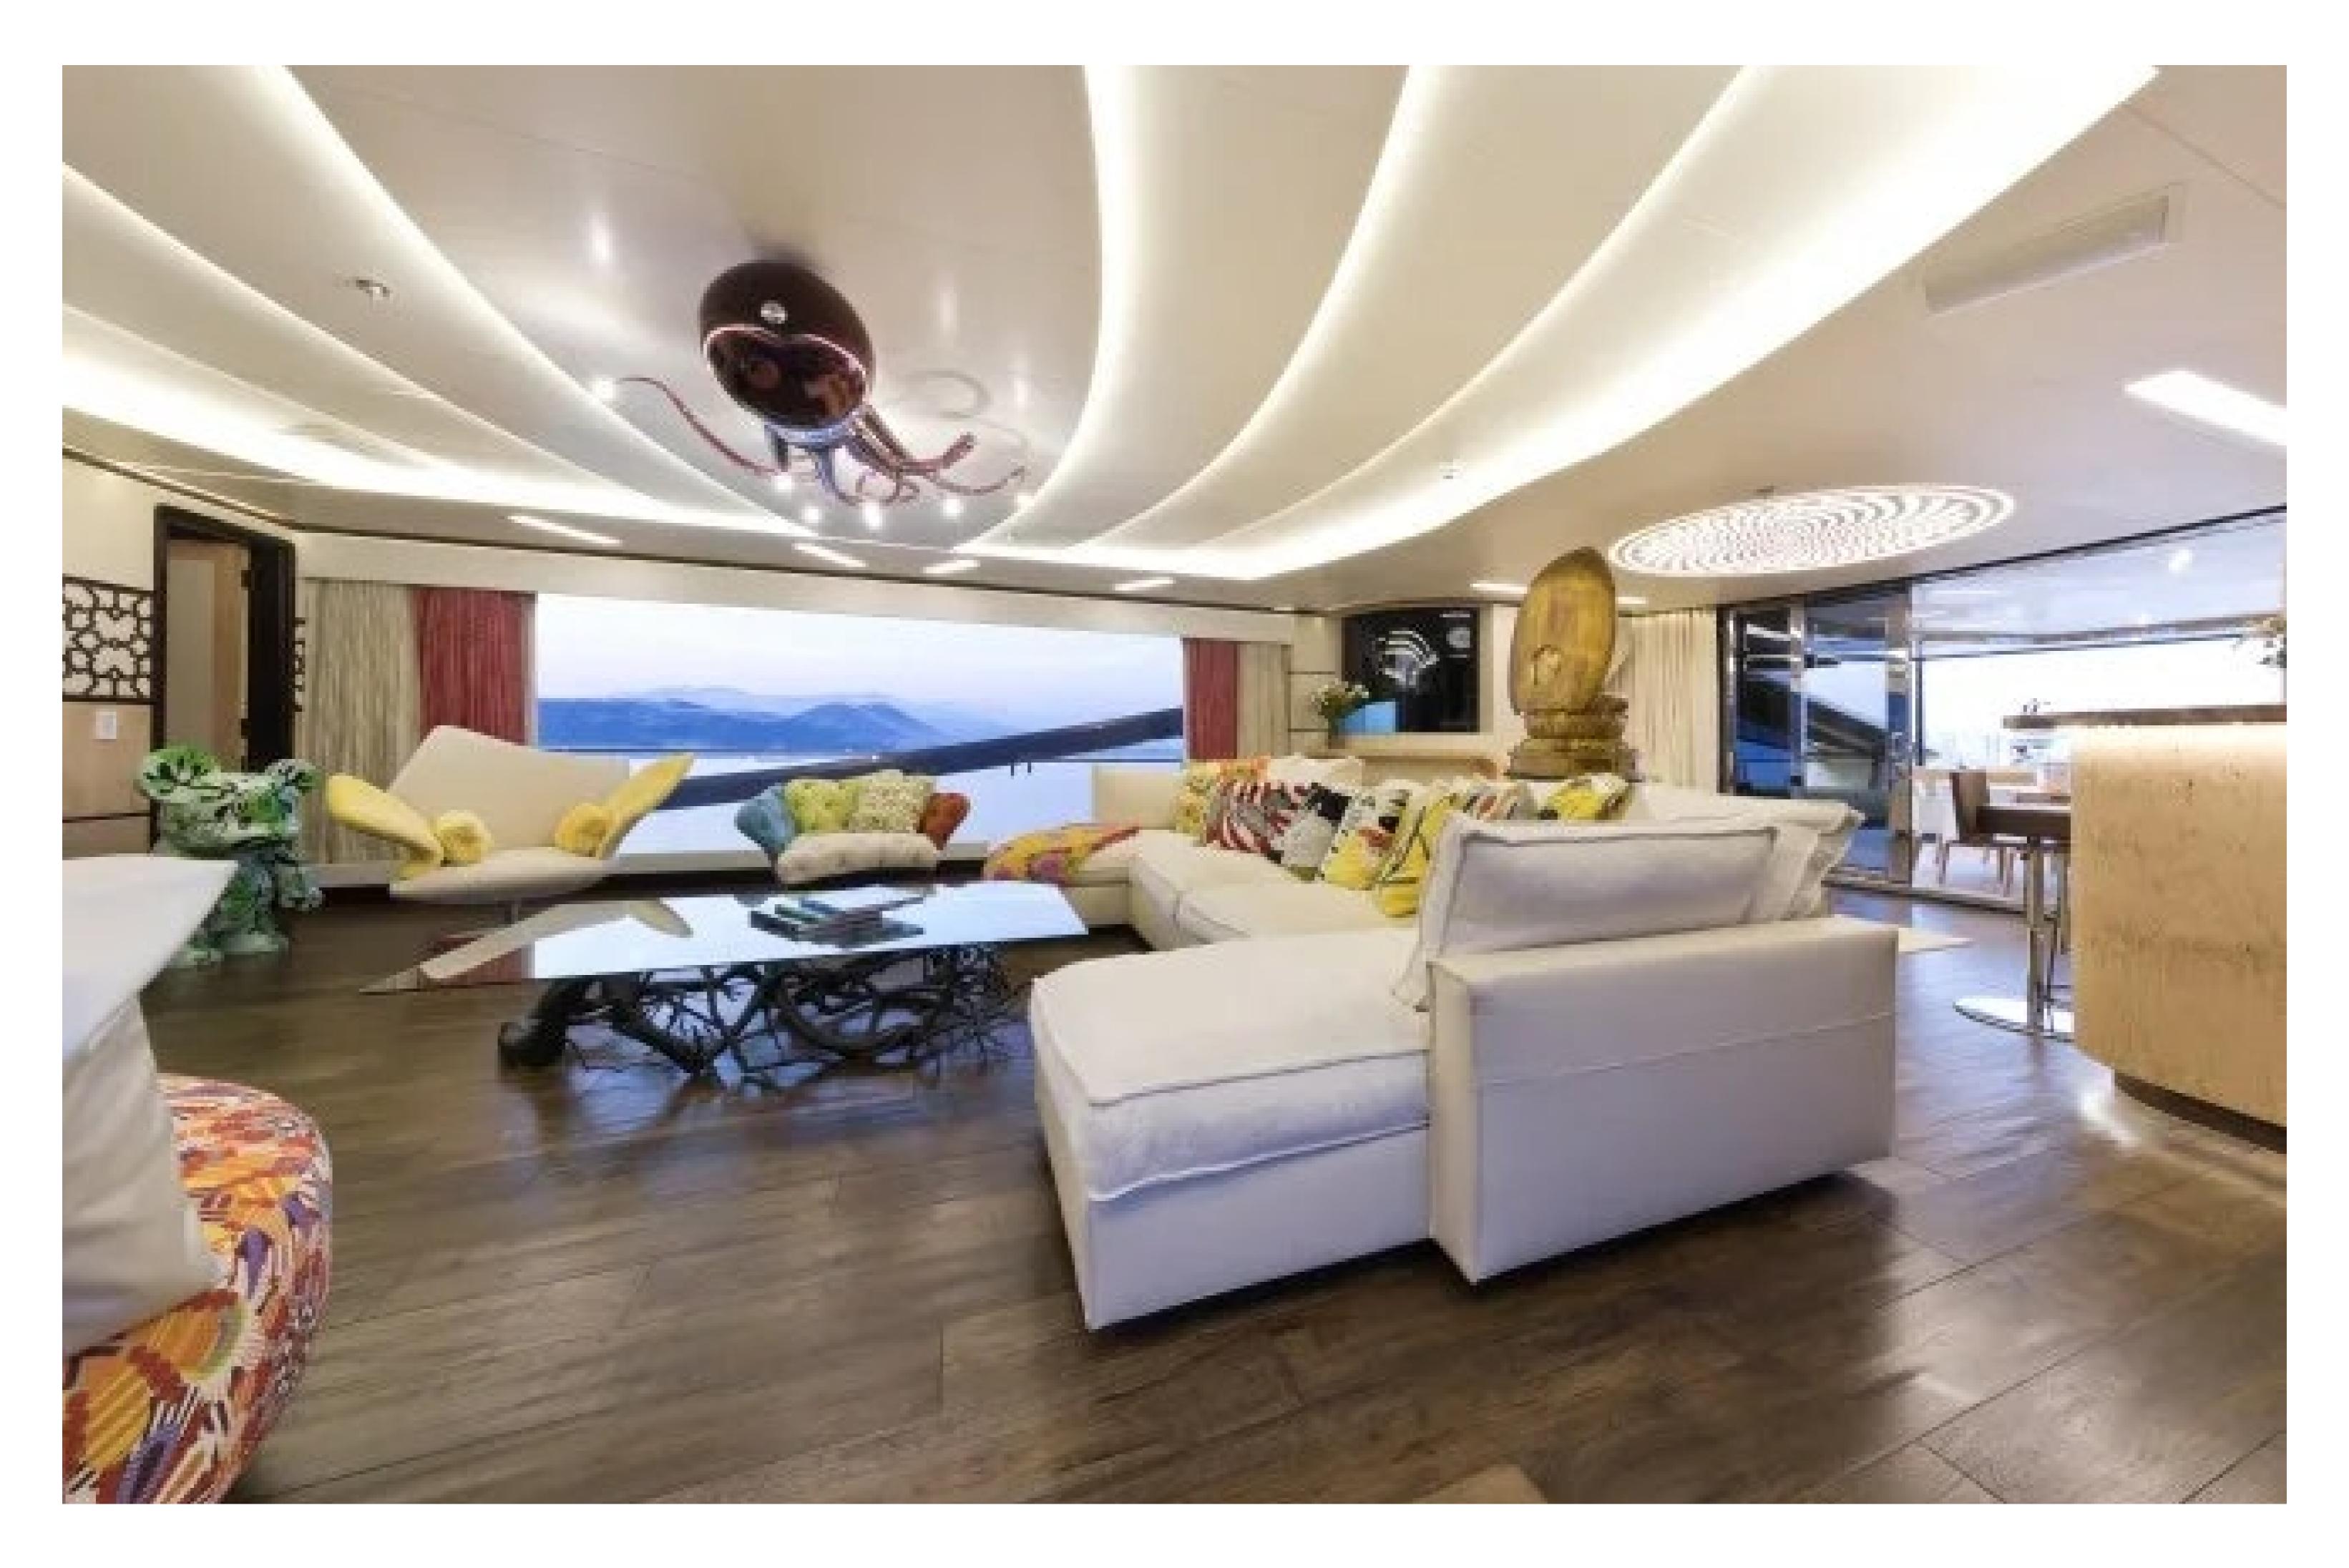

#### DESCRIPTION

Palmer Johnson's American shipyard has made available for charter the motor yacht Khalilah, which measures 48m/157'6". This luxury yacht is designed for up to 11 guests in 5 cabins and has an interior styling by American designer Palmer Johnson. Khalilah's sumptuous living areas are laid out invitingly to create a warm and welcoming atmosphere for friends and family. This yacht is also child-friendly and equipped with a beach club and underwater lights.

The guest accommodation comprises a master suite, one VIP cabin, one double cabin, and one twin cabin, with a total of 7 beds, including 2 king, 2 doubles, 2 singles, and 1 pullman. Additionally, Khalilah can carry up to 9 crew onboard to ensure a relaxed luxury yacht charter experience. The yacht also features a deck jacuzzi and Wi-Fi connectivity, making it suitable for work, social media, or streaming movies on board. The air conditioning ensures comfort in any weather conditions.

#### **FEATURES**

- ➤ 110sq.m aft deck with outside banquette and sun pads.
- ➤ Two star Michelin trained Chef.
- ➤ Large beach club.
- ➤ Maximum speed of 26 knots.
- ➤ Eye-catching sporty lines.
- ➤ Newly enlarged swim platform in 2020.
- ➤ New zero speed stabilisers in 2020.
- ➤ Will accept dogs under 15kg.
- ➤ Cool, funky, fun interior.
- ➤ Innovative glazing.
- ➤ Jacuzzi and sunning station on bow.
- ➤ Pearlescent golden finish.
- ➤ Great socialising and relaxation areas.
- ➤ Main deck galley and master suite.
- ➤ Fabulous accommodation.
- ► 'Matching' tender.