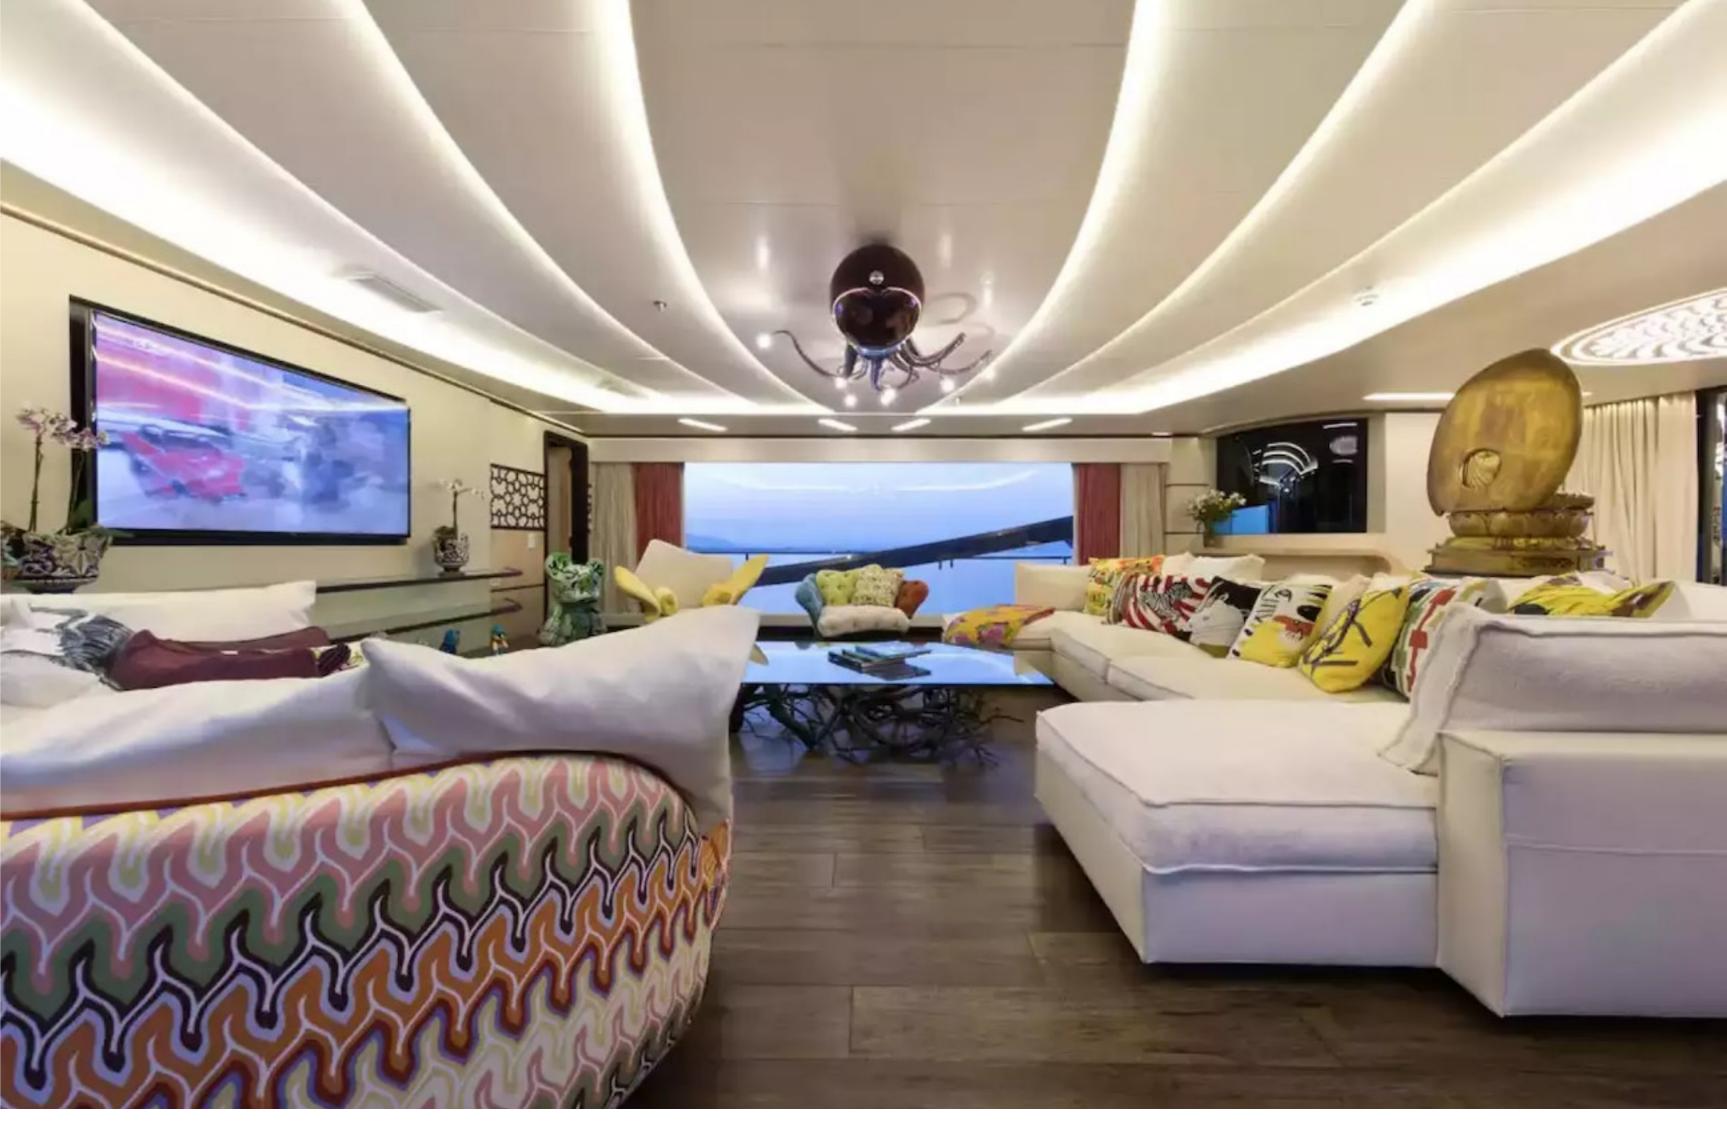

#### DESCRIPTION

Palmer Johnson's American shipyard has made available for charter the motor yacht Khalilah, which measures 48m/157'6". This luxury yacht is designed for up to 11 guests in 5 cabins and has an interior styling by American designer Palmer Johnson. Khalilah's sumptuous living areas are laid out invitingly to create a warm and welcoming atmosphere for friends and family. This yacht is also child-friendly and equipped with a beach club and underwater lights.

The guest accommodation comprises a master suite, one VIP cabin, one double cabin, and one twin cabin, with a total of 7 beds, including 2 king, 2 doubles, 2 singles, and 1 pullman. Additionally, Khalilah can carry up to 9 crew onboard to ensure a relaxed luxury yacht charter experience. The yacht also features a deck jacuzzi and Wi-Fi connectivity, making it suitable for work, social media, or streaming movies on board. The air conditioning ensures comfort in any weather conditions.

#### **FEATURES**

- ➤ 110sq.m aft deck with outside banquette and sun pads.
- ➤ Two star Michelin trained Chef.
- ➤ Large beach club.
- ➤ Maximum speed of 26 knots.
- ➤ Eye-catching sporty lines.
- ➤ Newly enlarged swim platform in 2020.
- ➤ New zero speed stabilisers in 2020.
- ➤ Will accept dogs under 15kg.
- ➤ Cool, funky, fun interior.
- ➤ Innovative glazing.
- ➤ Jacuzzi and sunning station on bow.
- ➤ Pearlescent golden finish.
- ➤ Great socialising and relaxation areas.
- ➤ Main deck galley and master suite.
- ➤ Fabulous accommodation.
- ► 'Matching' tender.