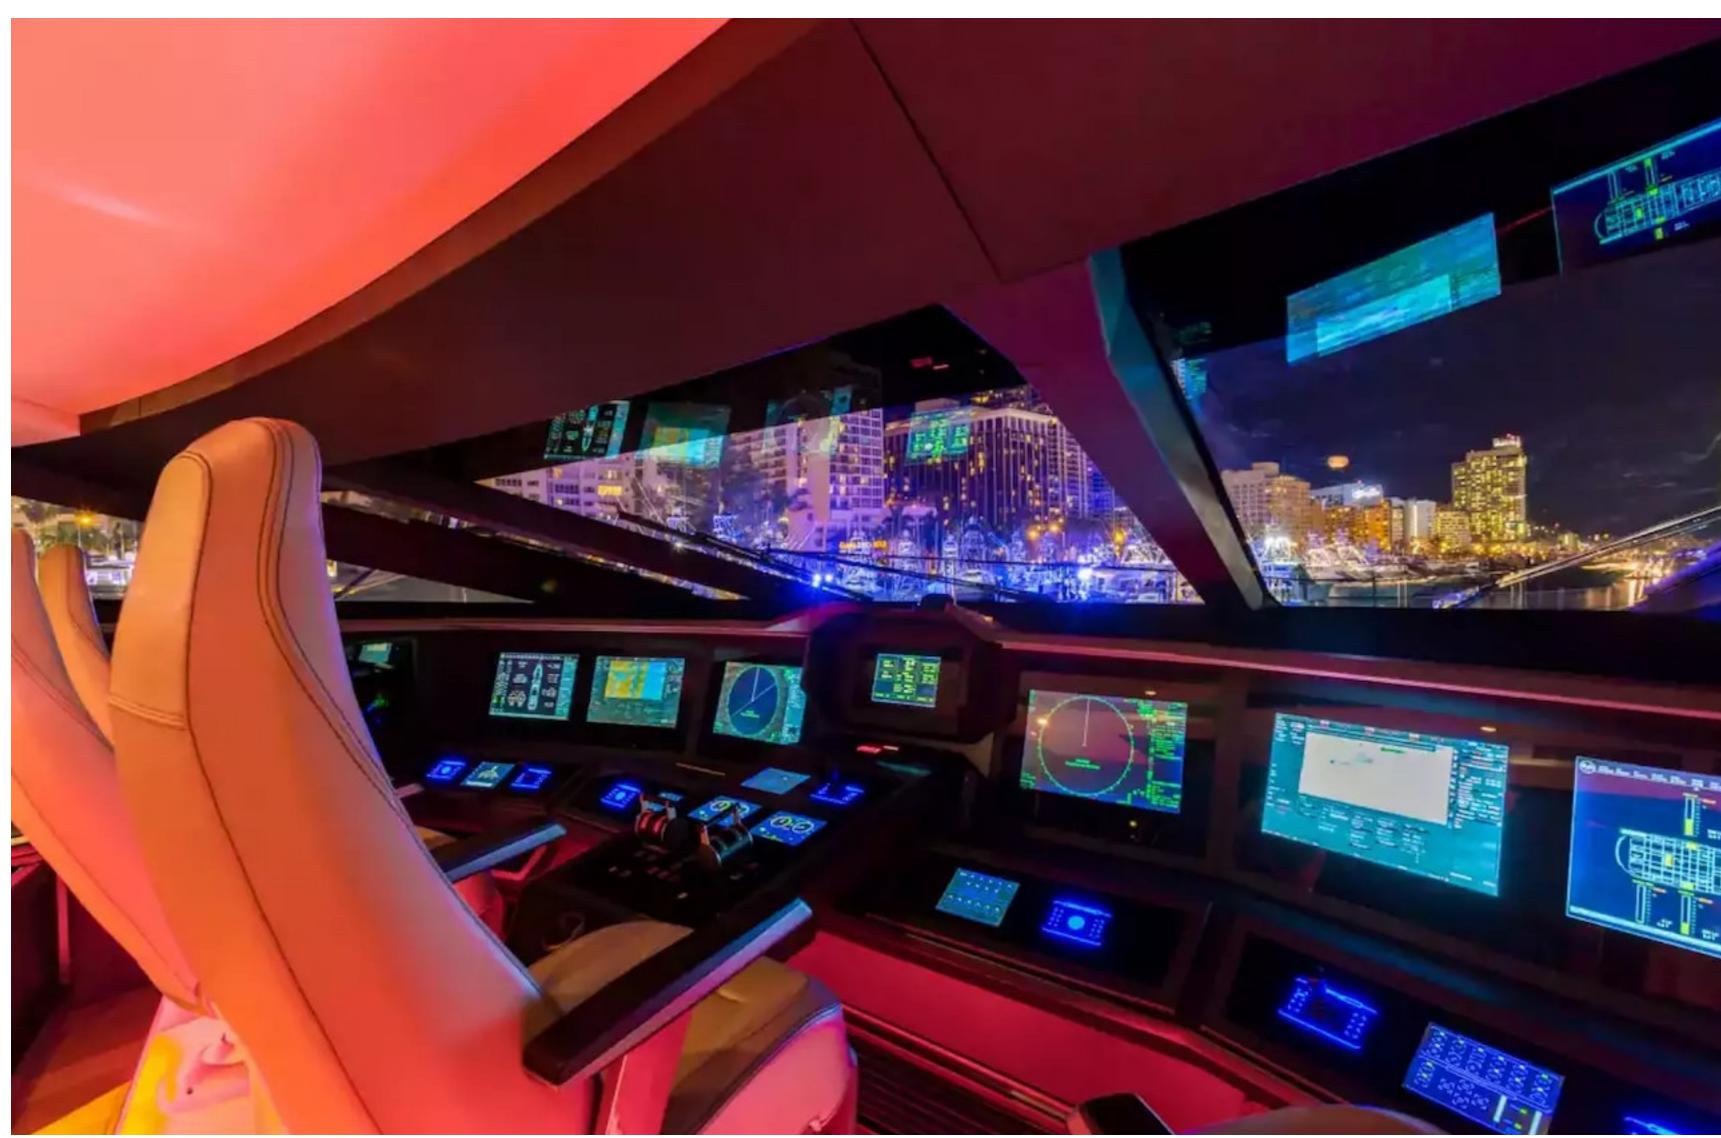

Khalilah's carbon fibre hull and carbon fibre superstructure are powered by twin MTU engines, allowing her to cruise at 28 knots and reach a maximum speed of 30 knots with a range of up to 1,500 nautical miles from her 40,000-litre fuel tanks at 24 knots. With a low draft of 2.1m/6'11", this yacht is ideal for accessing shallow areas and cruising close to the shorelines.