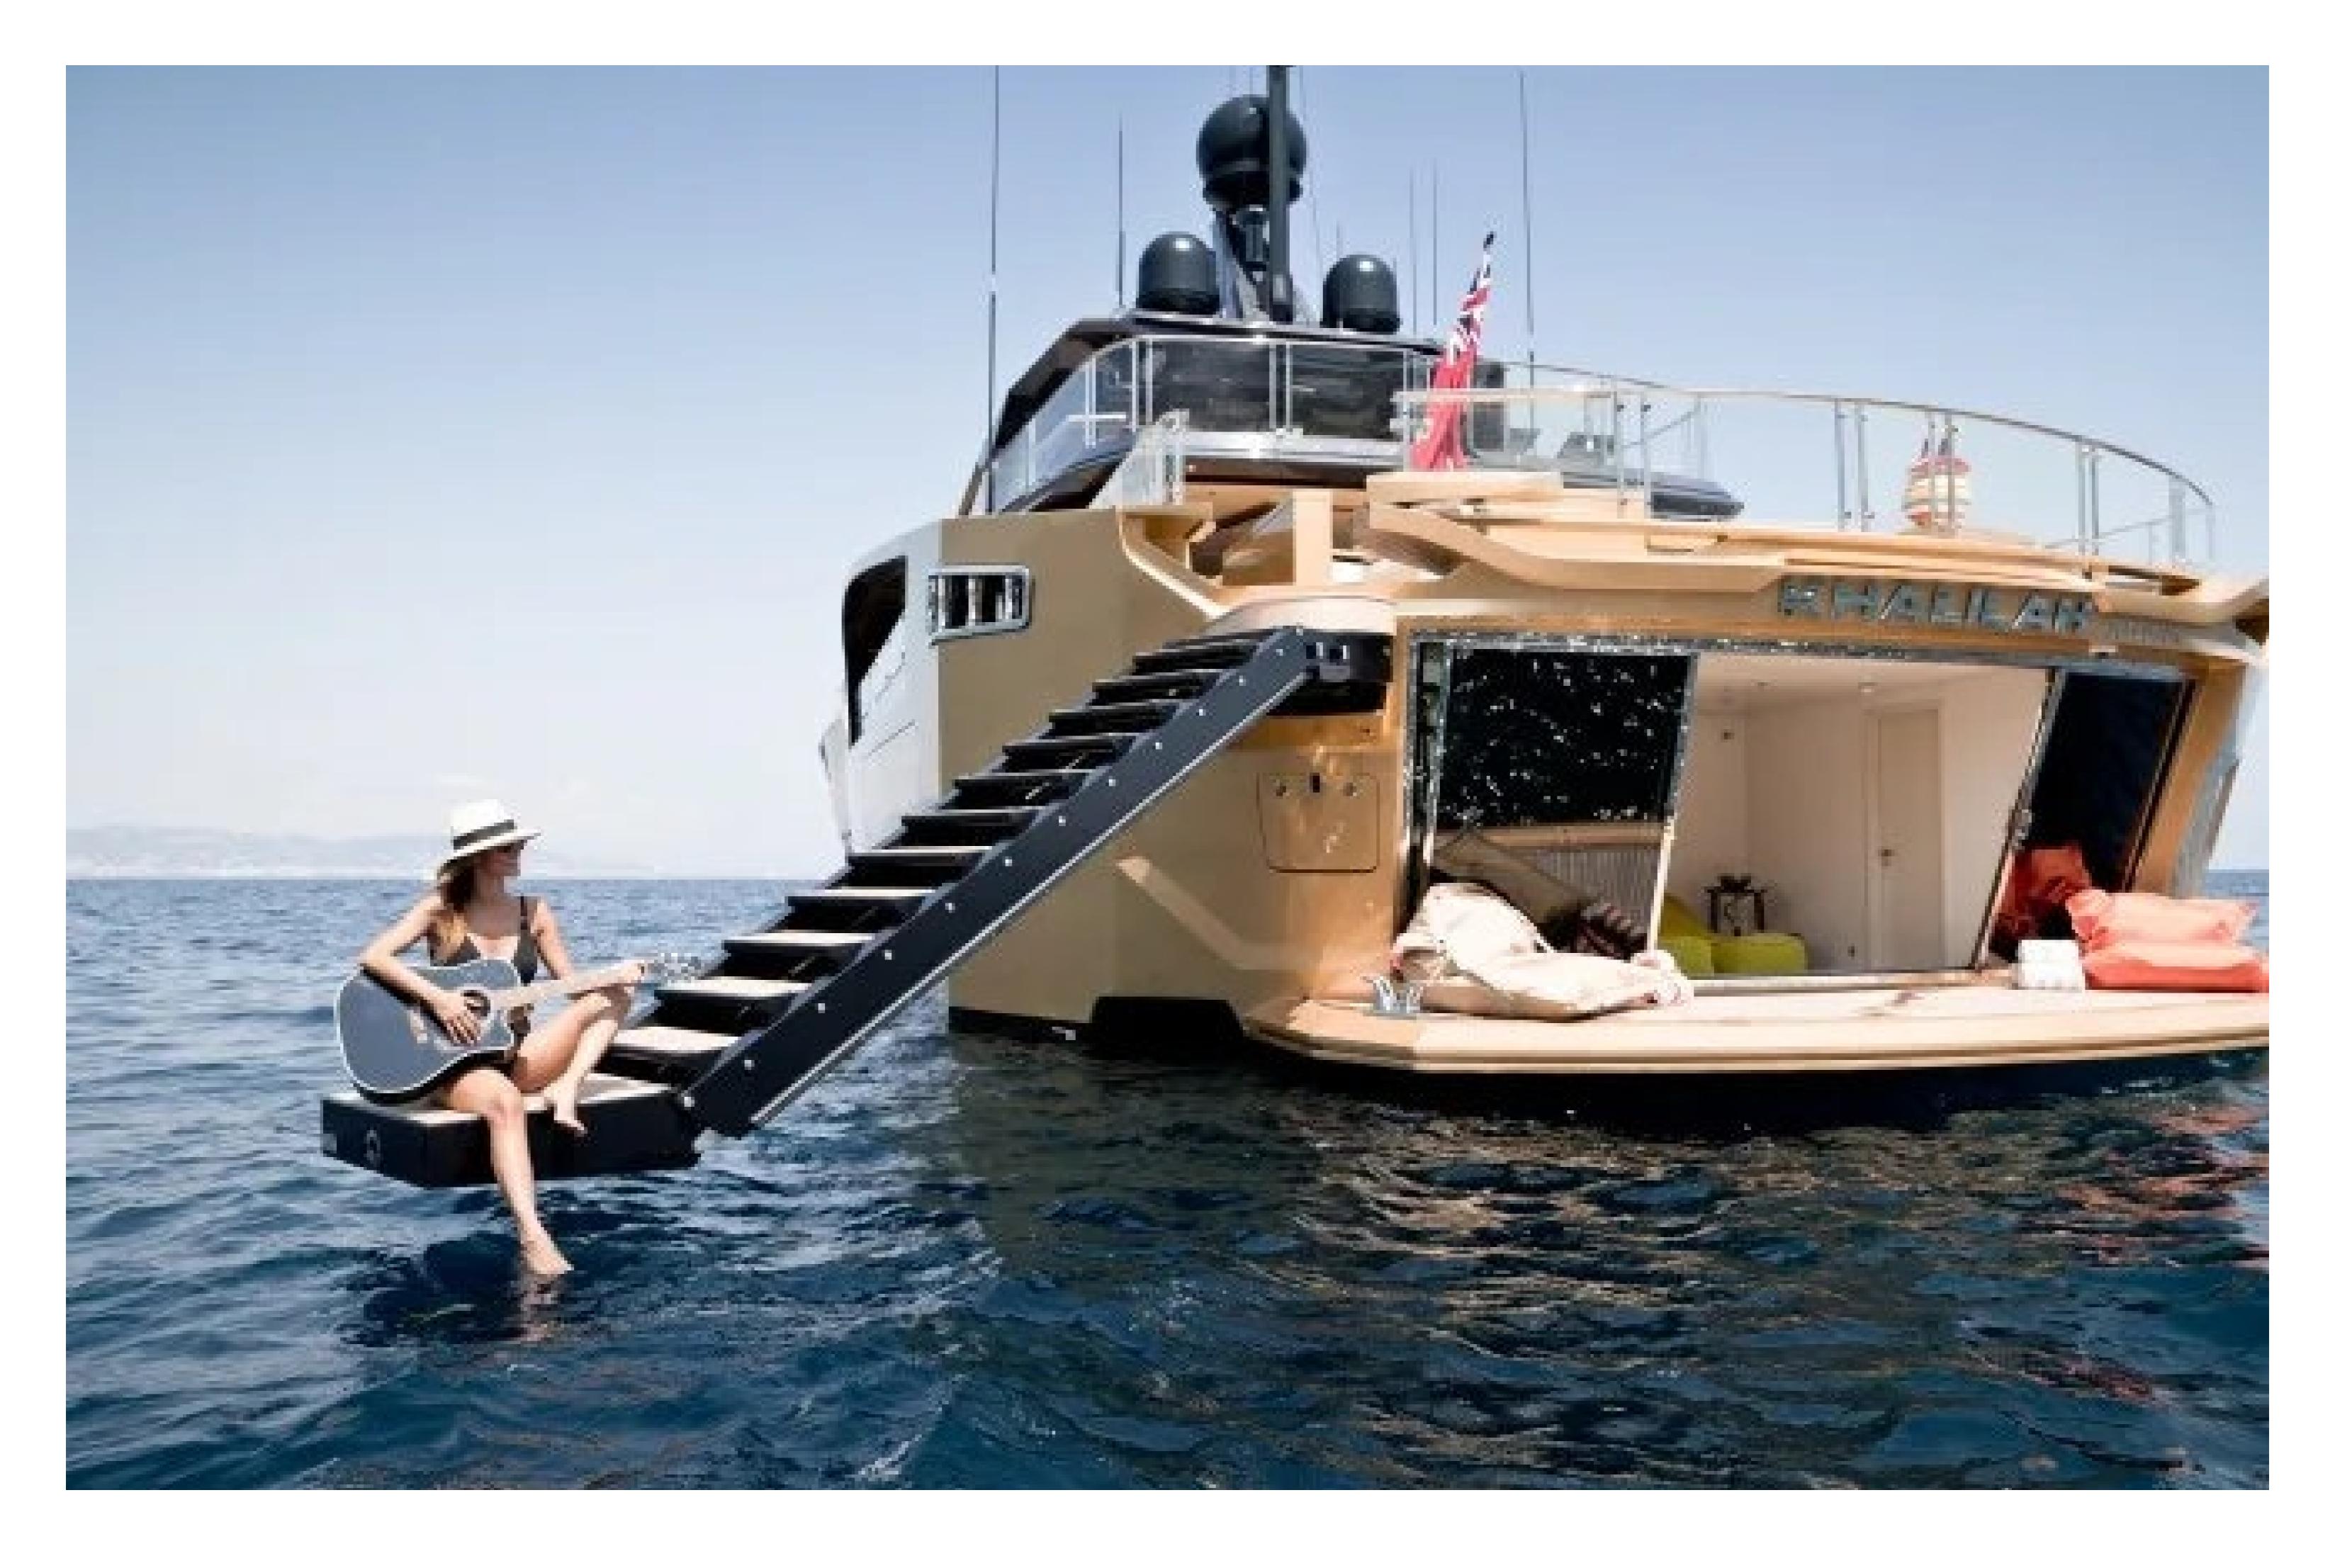

Khalilah is also equipped with an extensive selection of water toys, including a Jet Ski, three towable toys, waterskis, a Kite Surfer, scuba diving equipment, wakeboards, kayaks, fishing equipment, and two tenders, including a 6.85m/22'6" Custom Tender. This luxury yacht is available for charter this winter and is already accepting bookings for cruising in the Mediterranean this summer. Khalilah is the perfect choice for unforgettable yacht charters with world-class onboard amenities and the latest water sports gear.

#### **FEATURES**

- ➤ 110sq.m aft deck with outside banquette and sun pads.
- ➤ Two star Michelin trained Chef.
- ➤ Large beach club.
- ➤ Maximum speed of 26 knots.
- ➤ Eye-catching sporty lines.
- ➤ Newly enlarged swim platform in 2020.
- ➤ New zero speed stabilisers in 2020.
- ➤ Will accept dogs under 15kg.
- ➤ Cool, funky, fun interior.
- ➤ Innovative glazing.
- ➤ Jacuzzi and sunning station on bow.
- ➤ Pearlescent golden finish.
- ➤ Great socialising and relaxation areas.
- ➤ Main deck galley and master suite.
- ➤ Fabulous accommodation.
- ► 'Matching' tender.