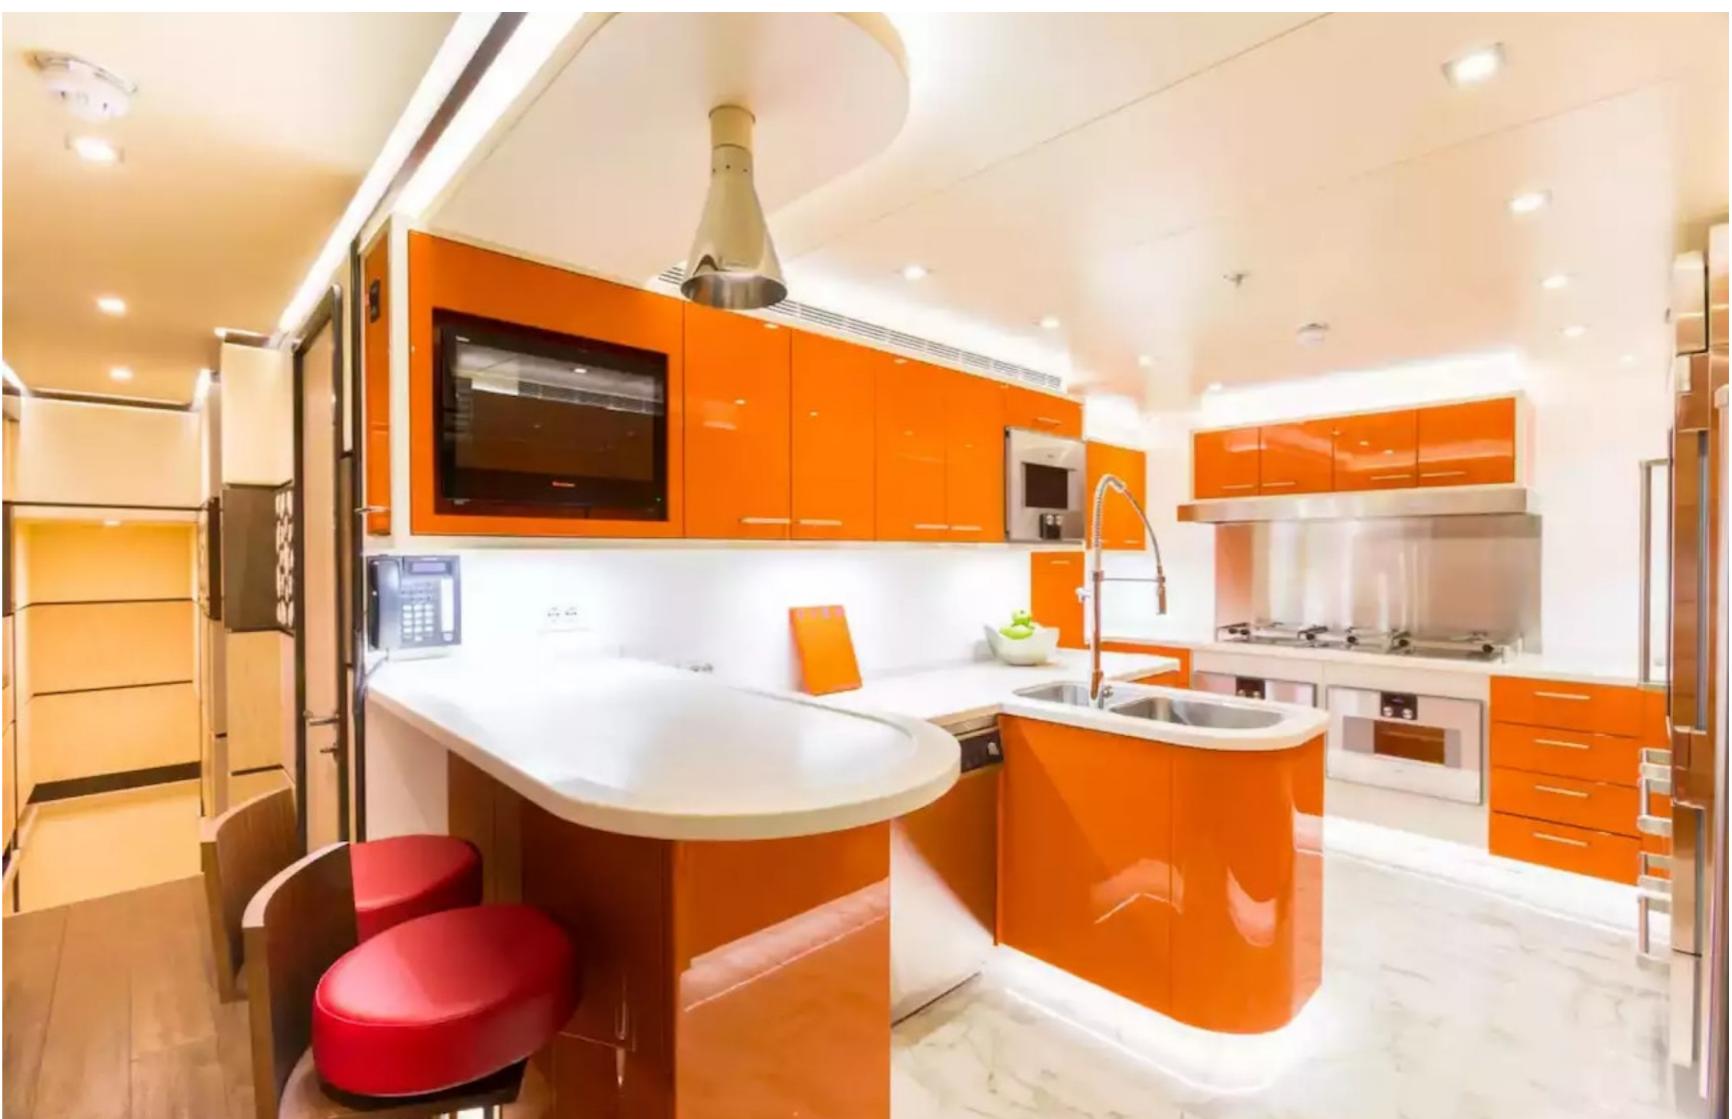

#### DESCRIPTION

Palmer Johnson's American shipyard has made available for charter the motor yacht Khalilah, which measures 48m/157'6". This luxury yacht is designed for up to 11 guests in 5 cabins and has an interior styling by American designer Palmer Johnson. Khalilah's sumptuous living areas are laid out invitingly to create a warm and welcoming atmosphere for friends and family. This yacht is also child-friendly and equipped with a beach club and underwater lights.

The guest accommodation comprises a master suite, one VIP cabin, one double cabin, and one twin cabin, with a total of 7 beds, including 2 king, 2 doubles, 2 singles, and 1 pullman. Additionally, Khalilah can carry up to 9 crew onboard to ensure a relaxed luxury yacht charter experience. The yacht also features a deck jacuzzi and Wi-Fi connectivity, making it suitable for work, social media, or streaming movies on board. The air conditioning ensures comfort in any weather conditions.