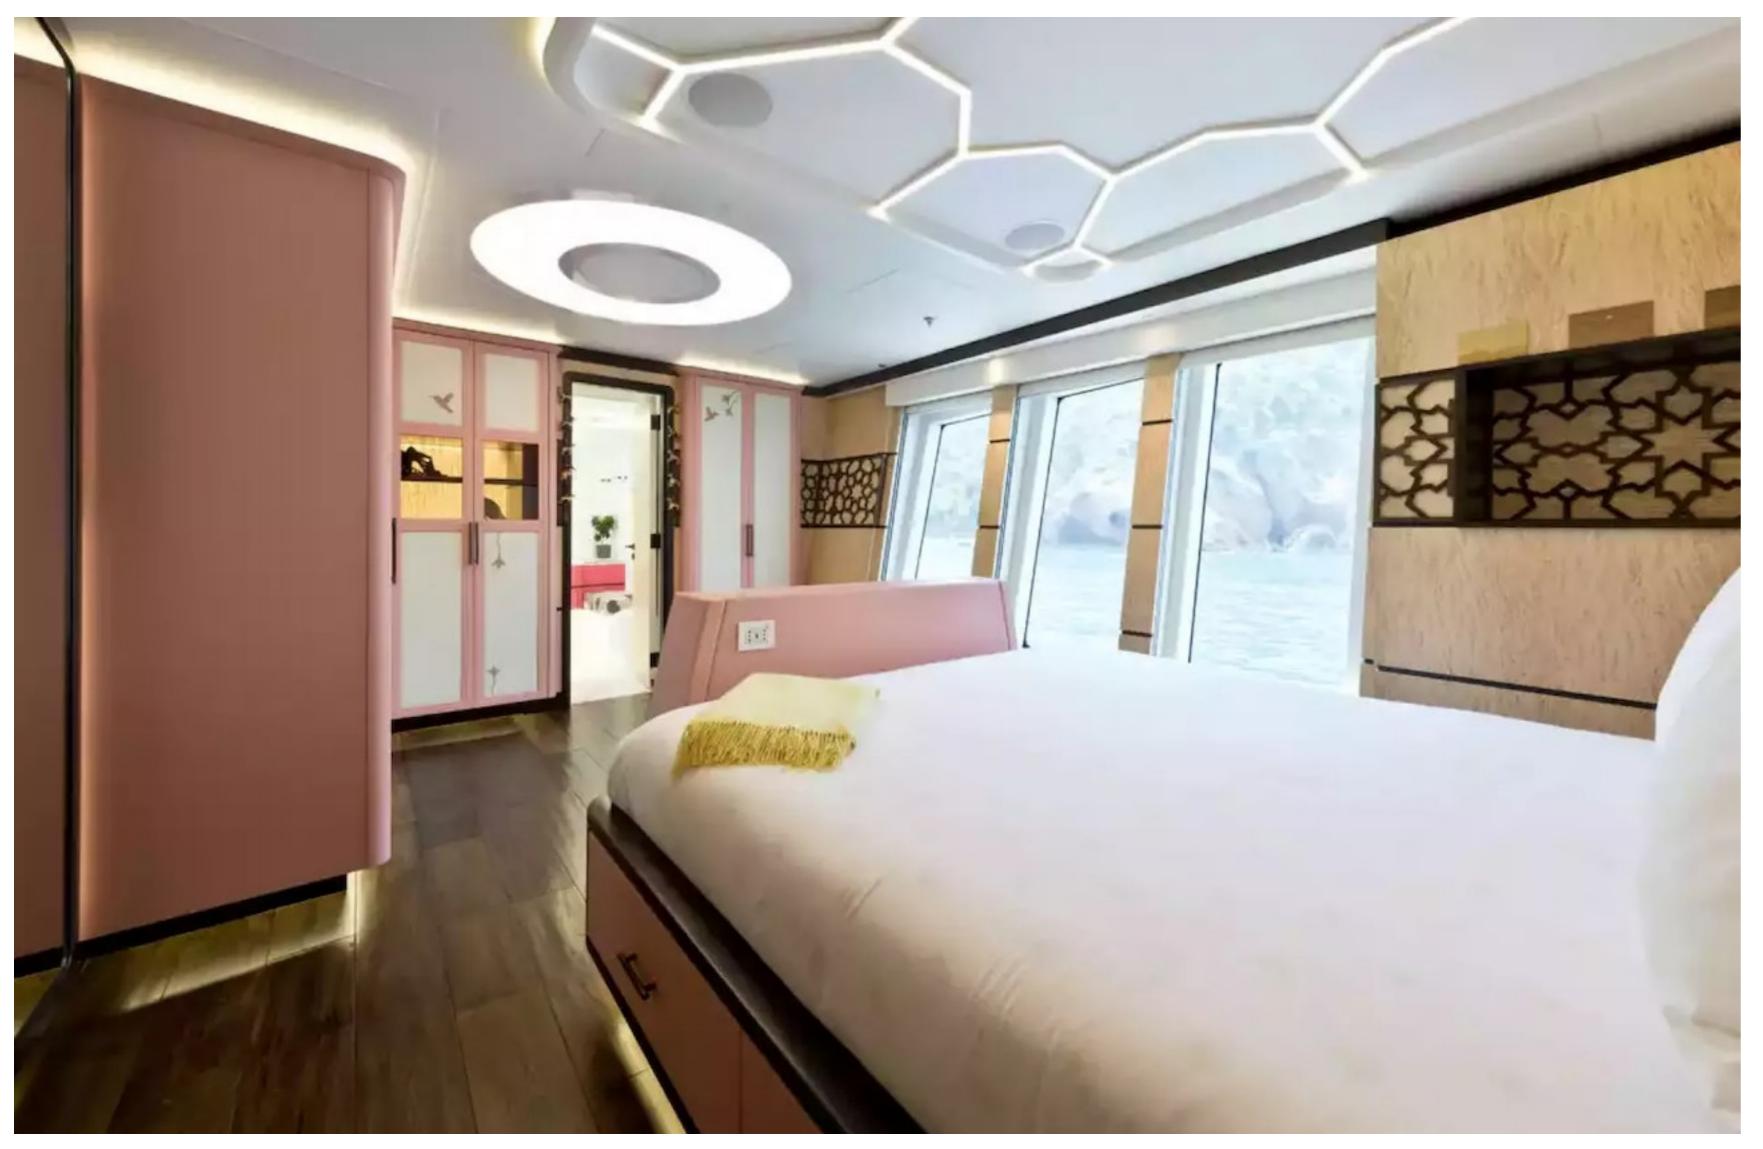

#### DESCRIPTION

Palmer Johnson's American shipyard has made available for charter the motor yacht Khalilah, which measures 48m/157'6". This luxury yacht is designed for up to 11 guests in 5 cabins and has an interior styling by American designer Palmer Johnson. Khalilah's sumptuous living areas are laid out invitingly to create a warm and welcoming atmosphere for friends and family. This yacht is also child-friendly and equipped with a beach club and underwater lights.

The guest accommodation comprises a master suite, one VIP cabin, one double cabin, and one twin cabin, with a total of 7 beds, including 2 king, 2 doubles, 2 singles, and 1 pullman. Additionally, Khalilah can carry up to 9 crew onboard to ensure a relaxed luxury yacht charter experience. The yacht also features a deck jacuzzi and Wi-Fi connectivity, making it suitable for work, social media, or streaming movies on board. The air conditioning ensures comfort in any weather conditions.