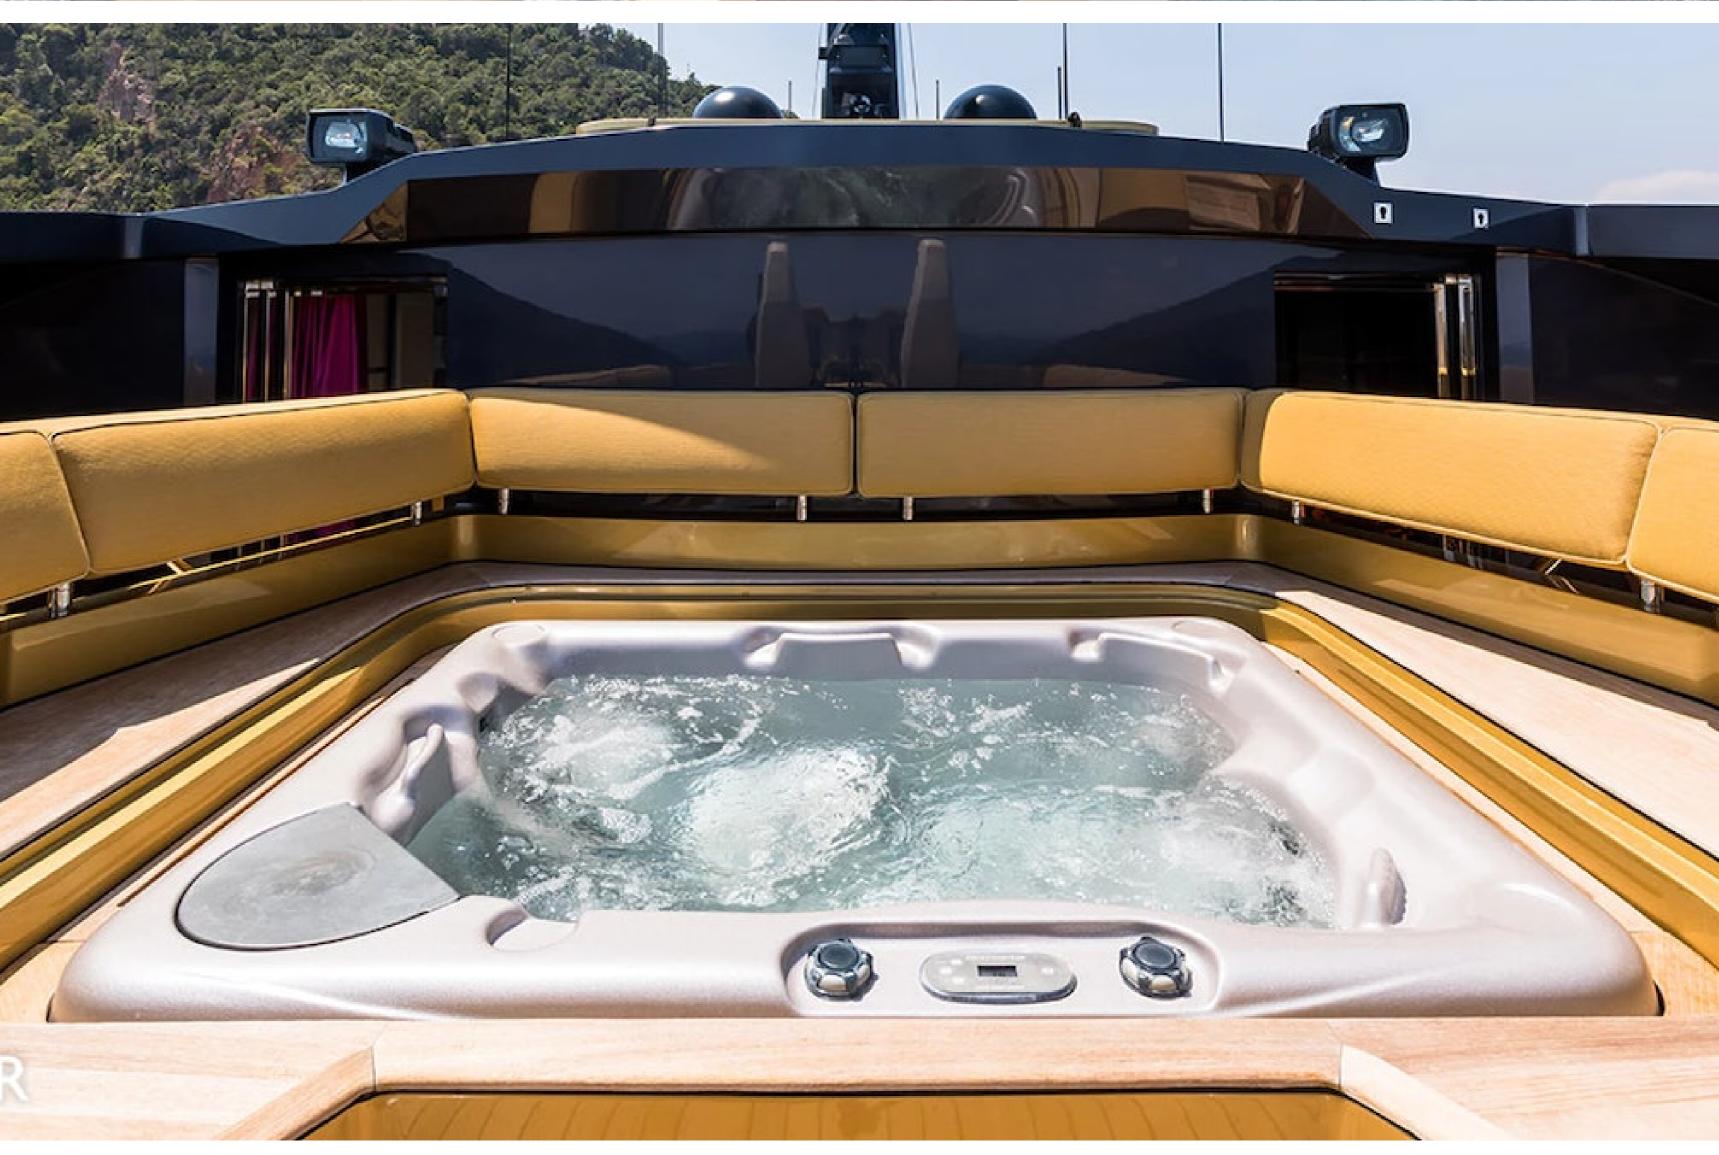

#### **FEATURES**

- ➤ 110sq.m aft deck with outside banquette and sun pads.
- ➤ Two star Michelin trained Chef.
- ➤ Large beach club.
- ➤ Maximum speed of 26 knots.
- ➤ Eye-catching sporty lines.
- ➤ Newly enlarged swim platform in 2020.
- ➤ New zero speed stabilisers in 2020.
- ➤ Will accept dogs under 15kg.
- ➤ Cool, funky, fun interior.
- ➤ Innovative glazing.
- ➤ Jacuzzi and sunning station on bow.
- ➤ Pearlescent golden finish.
- ➤ Great socialising and relaxation areas.
- ➤ Main deck galley and master suite.
- ➤ Fabulous accommodation.
- ► 'Matching' tender.

The guest accommodation comprises a master suite, one VIP cabin, one double cabin, and one twin cabin, with a total of 7 beds, including 2 king, 2 doubles, 2 singles, and 1 pullman. Additionally, Khalilah can carry up to 9 crew onboard to ensure a relaxed luxury yacht charter experience. The yacht also features a deck jacuzzi and Wi-Fi connectivity, making it suitable for work, social media, or streaming movies on board. The air conditioning ensures comfort in any weather conditions.

#### **AMENITIES**

| Jacuzzi           | Wifi | Ten          | der Garage | Deck Jacuzzi | Swimming platform | Beach Club |
|-------------------|------|--------------|------------|--------------|-------------------|------------|
| Underwater Lights |      | Air Conditio | oning      |              |                   |            |