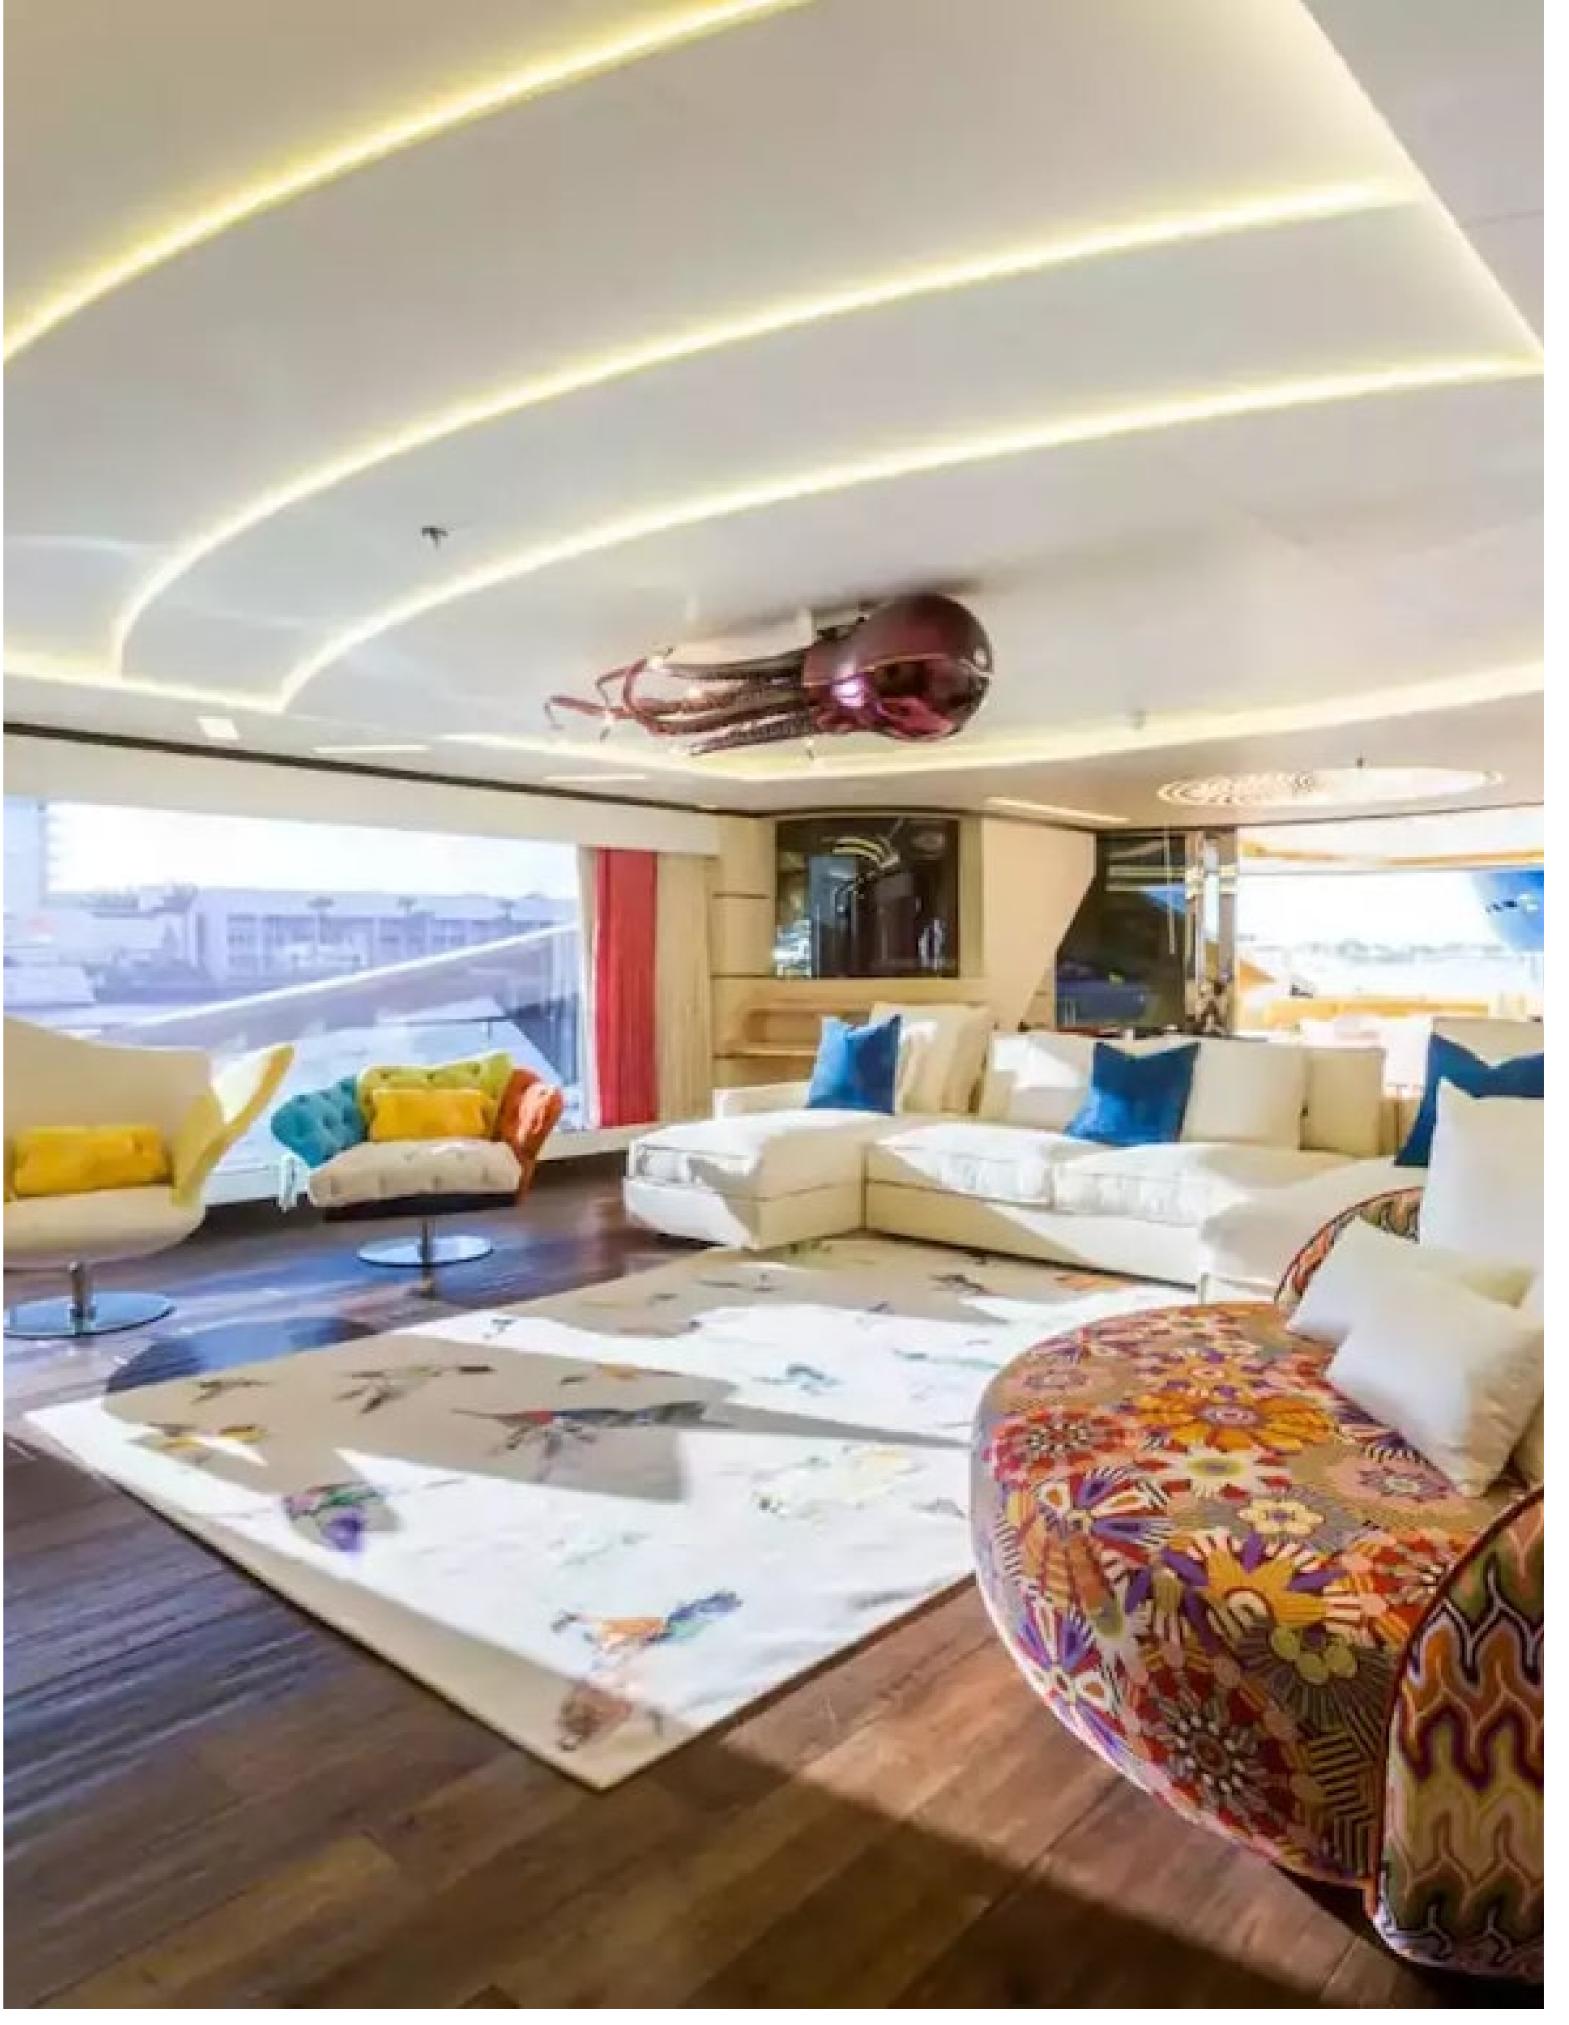

#### DESCRIPTION

Palmer Johnson's American shipyard has made available for charter the motor yacht Khalilah, which measures 48m/157'6". This luxury yacht is designed for up to 11 guests in 5 cabins and has an interior styling by American designer Palmer Johnson. Khalilah's sumptuous living areas are laid out invitingly to create a warm and welcoming atmosphere for friends and family. This yacht is also child-friendly and equipped with a beach club and underwater lights.

The guest accommodation comprises a master suite, one VIP cabin, one double cabin, and one twin cabin, with a total of 7 beds, including 2 king, 2 doubles, 2 singles, and 1 pullman. Additionally, Khalilah can carry up to 9 crew onboard to ensure a relaxed luxury yacht charter experience. The yacht also features a deck jacuzzi and Wi-Fi connectivity, making it suitable for work, social media, or streaming movies on board. The air conditioning ensures comfort in any weather conditions.