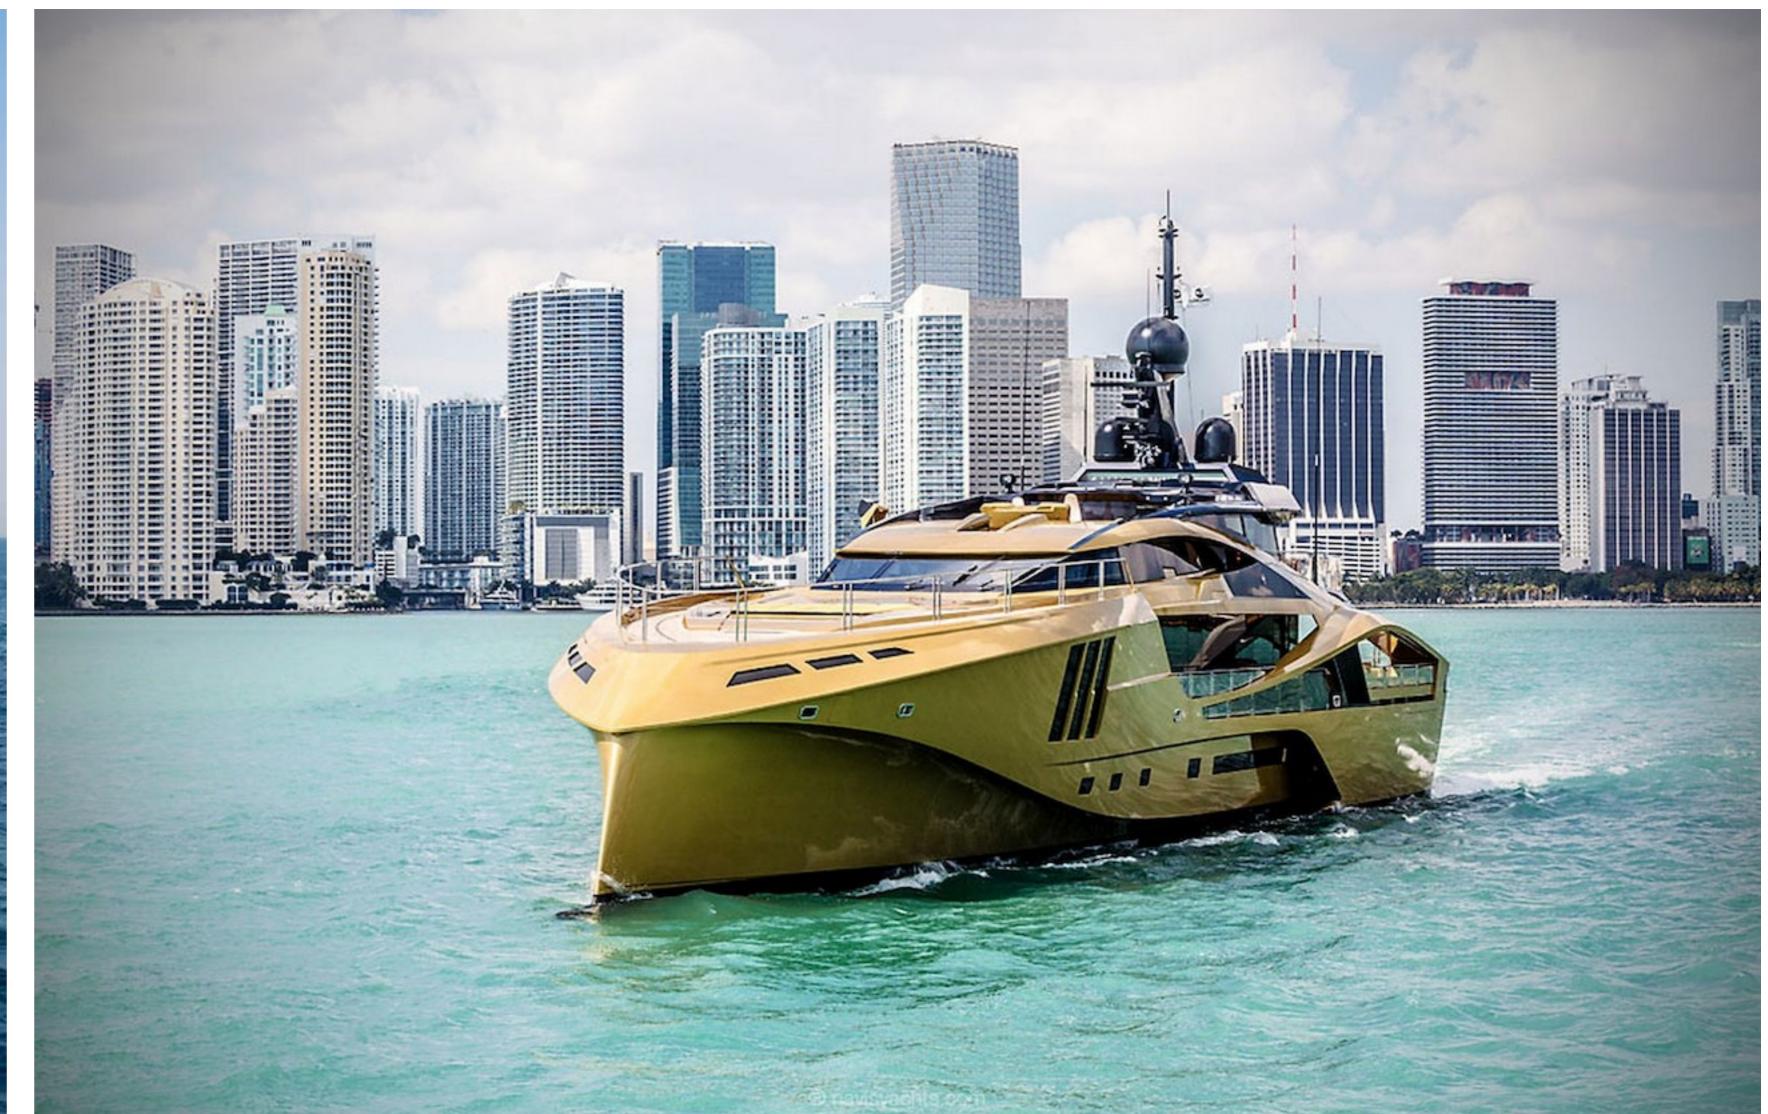

#### DESCRIPTION

Palmer Johnson's American shipyard has made available for charter the motor yacht Khalilah, which measures 48m/157'6". This luxury yacht is designed for up to 11 guests in 5 cabins and has an interior styling by American designer Palmer Johnson. Khalilah's sumptuous living areas are laid out invitingly to create a warm and welcoming atmosphere for friends and family. This yacht is also child-friendly and equipped with a beach club and underwater lights.

Khalilah's carbon fibre hull and carbon fibre superstructure are powered by twin MTU engines, allowing her to cruise at 28 knots and reach a maximum speed of 30 knots with a range of up to 1,500 nautical miles from her 40,000-litre fuel tanks at 24 knots. With a low draft of 2.1m/6'11", this yacht is ideal for accessing shallow areas and cruising close to the shorelines.