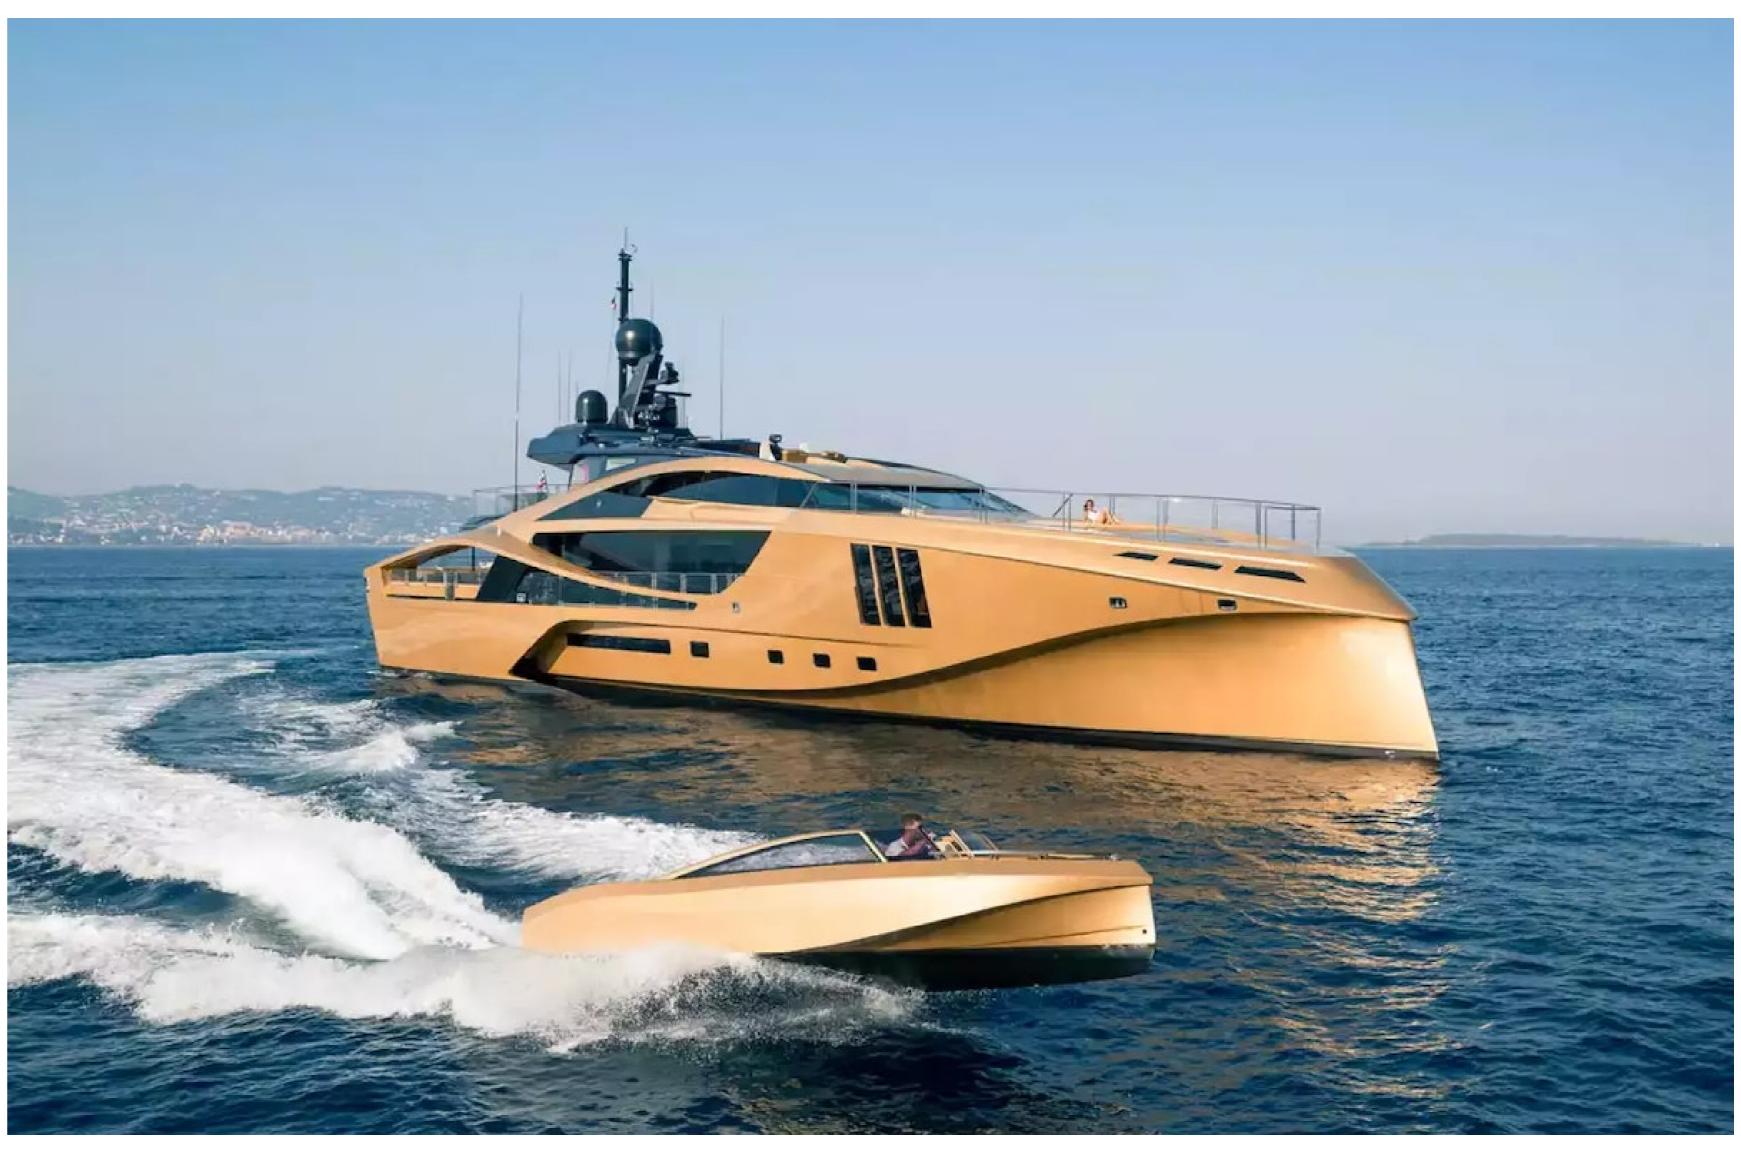

Khalilah is also equipped with an extensive selection of water toys, including a Jet Ski, three towable toys, waterskis, a Kite Surfer, scuba diving equipment, wakeboards, kayaks, fishing equipment, and two tenders, including a 6.85m/22'6" Custom Tender. This luxury yacht is available for charter this winter and is already accepting bookings for cruising in the Mediterranean this summer. Khalilah is the perfect choice for unforgettable yacht charters with world-class onboard amenities and the latest water sports gear.

Khalilah's carbon fibre hull and carbon fibre superstructure are powered by twin MTU engines, allowing her to cruise at 28 knots and reach a maximum speed of 30 knots with a range of up to 1,500 nautical miles from her 40,000-litre fuel tanks at 24 knots. With a low draft of 2.1m/6'11", this yacht is ideal for accessing shallow areas and cruising close to the shorelines.