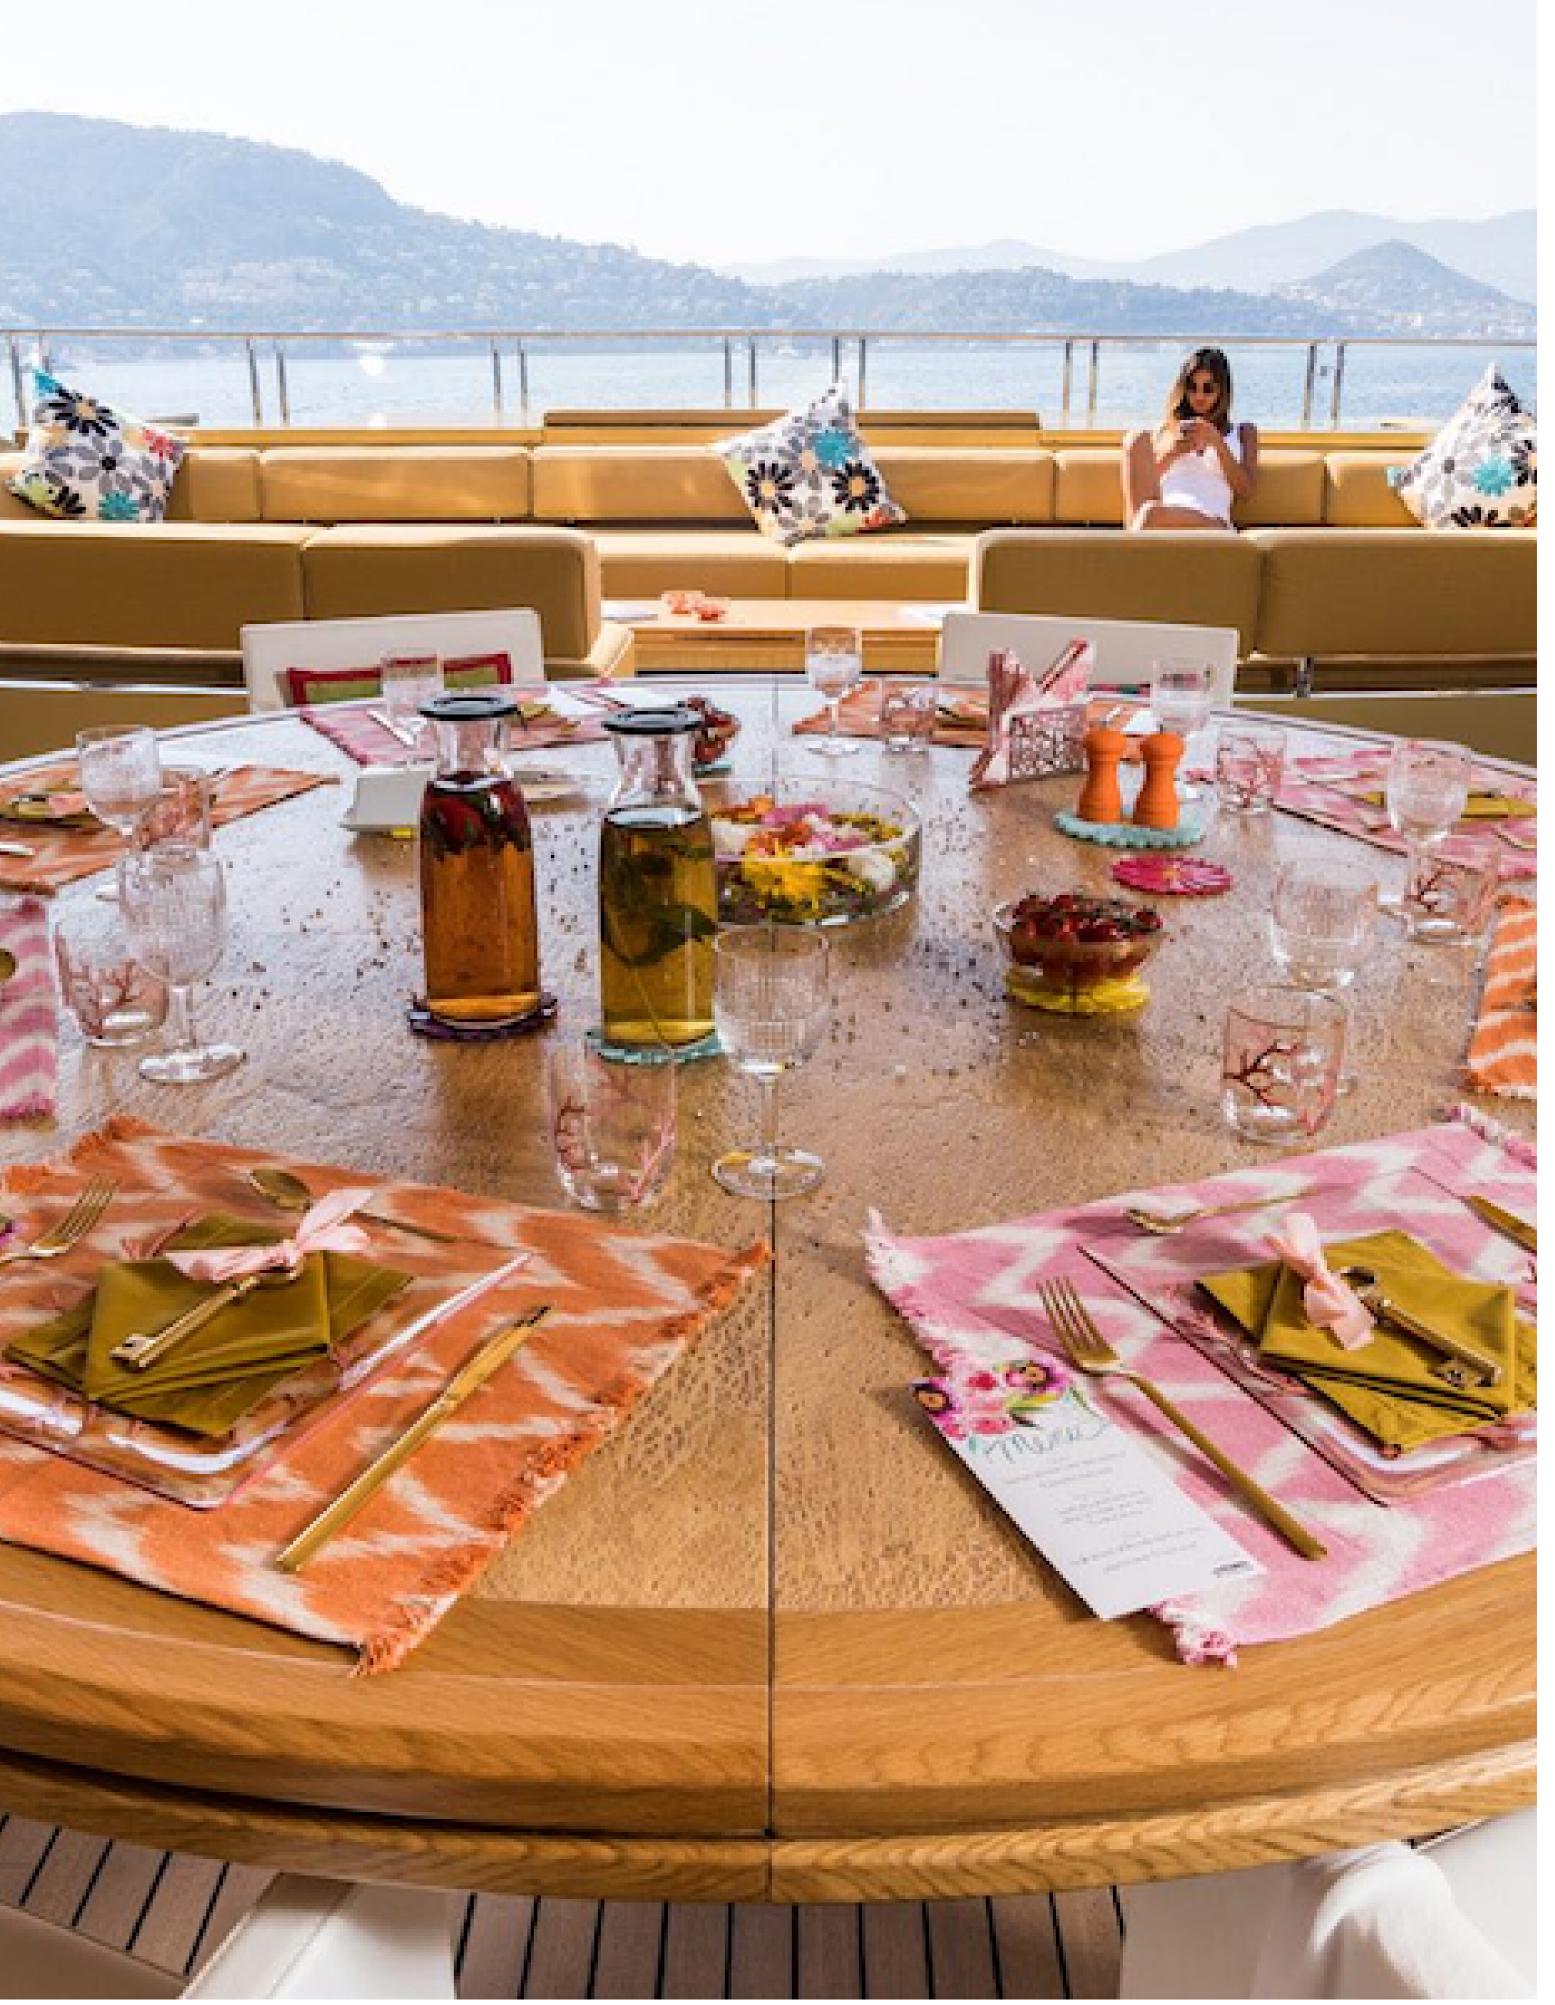

#### **FEATURES**

- ➤ 110sq.m aft deck with outside banquette and sun pads.
- ➤ Two star Michelin trained Chef.
- ➤ Large beach club.
- ➤ Maximum speed of 26 knots.
- ➤ Eye-catching sporty lines.
- ➤ Newly enlarged swim platform in 2020.
- ➤ New zero speed stabilisers in 2020.
- ➤ Will accept dogs under 15kg.
- ➤ Cool, funky, fun interior.
- ➤ Innovative glazing.
- ➤ Jacuzzi and sunning station on bow.
- ➤ Pearlescent golden finish.
- ➤ Great socialising and relaxation areas.
- ➤ Main deck galley and master suite.
- ➤ Fabulous accommodation.
- ► 'Matching' tender.

#### DESCRIPTION

Palmer Johnson's American shipyard has made available for charter the motor yacht Khalilah, which measures 48m/157'6". This luxury yacht is designed for up to 11 guests in 5 cabins and has an interior styling by American designer Palmer Johnson. Khalilah's sumptuous living areas are laid out invitingly to create a warm and welcoming atmosphere for friends and family. This yacht is also child-friendly and equipped with a beach club and underwater lights.

The guest accommodation comprises a master suite, one VIP cabin, one double cabin, and one twin cabin, with a total of 7 beds, including 2 king, 2 doubles, 2 singles, and 1 pullman. Additionally, Khalilah can carry up to 9 crew onboard to ensure a relaxed luxury yacht charter experience. The yacht also features a deck jacuzzi and Wi-Fi connectivity, making it suitable for work, social media, or streaming movies on board. The air conditioning ensures comfort in any weather conditions.