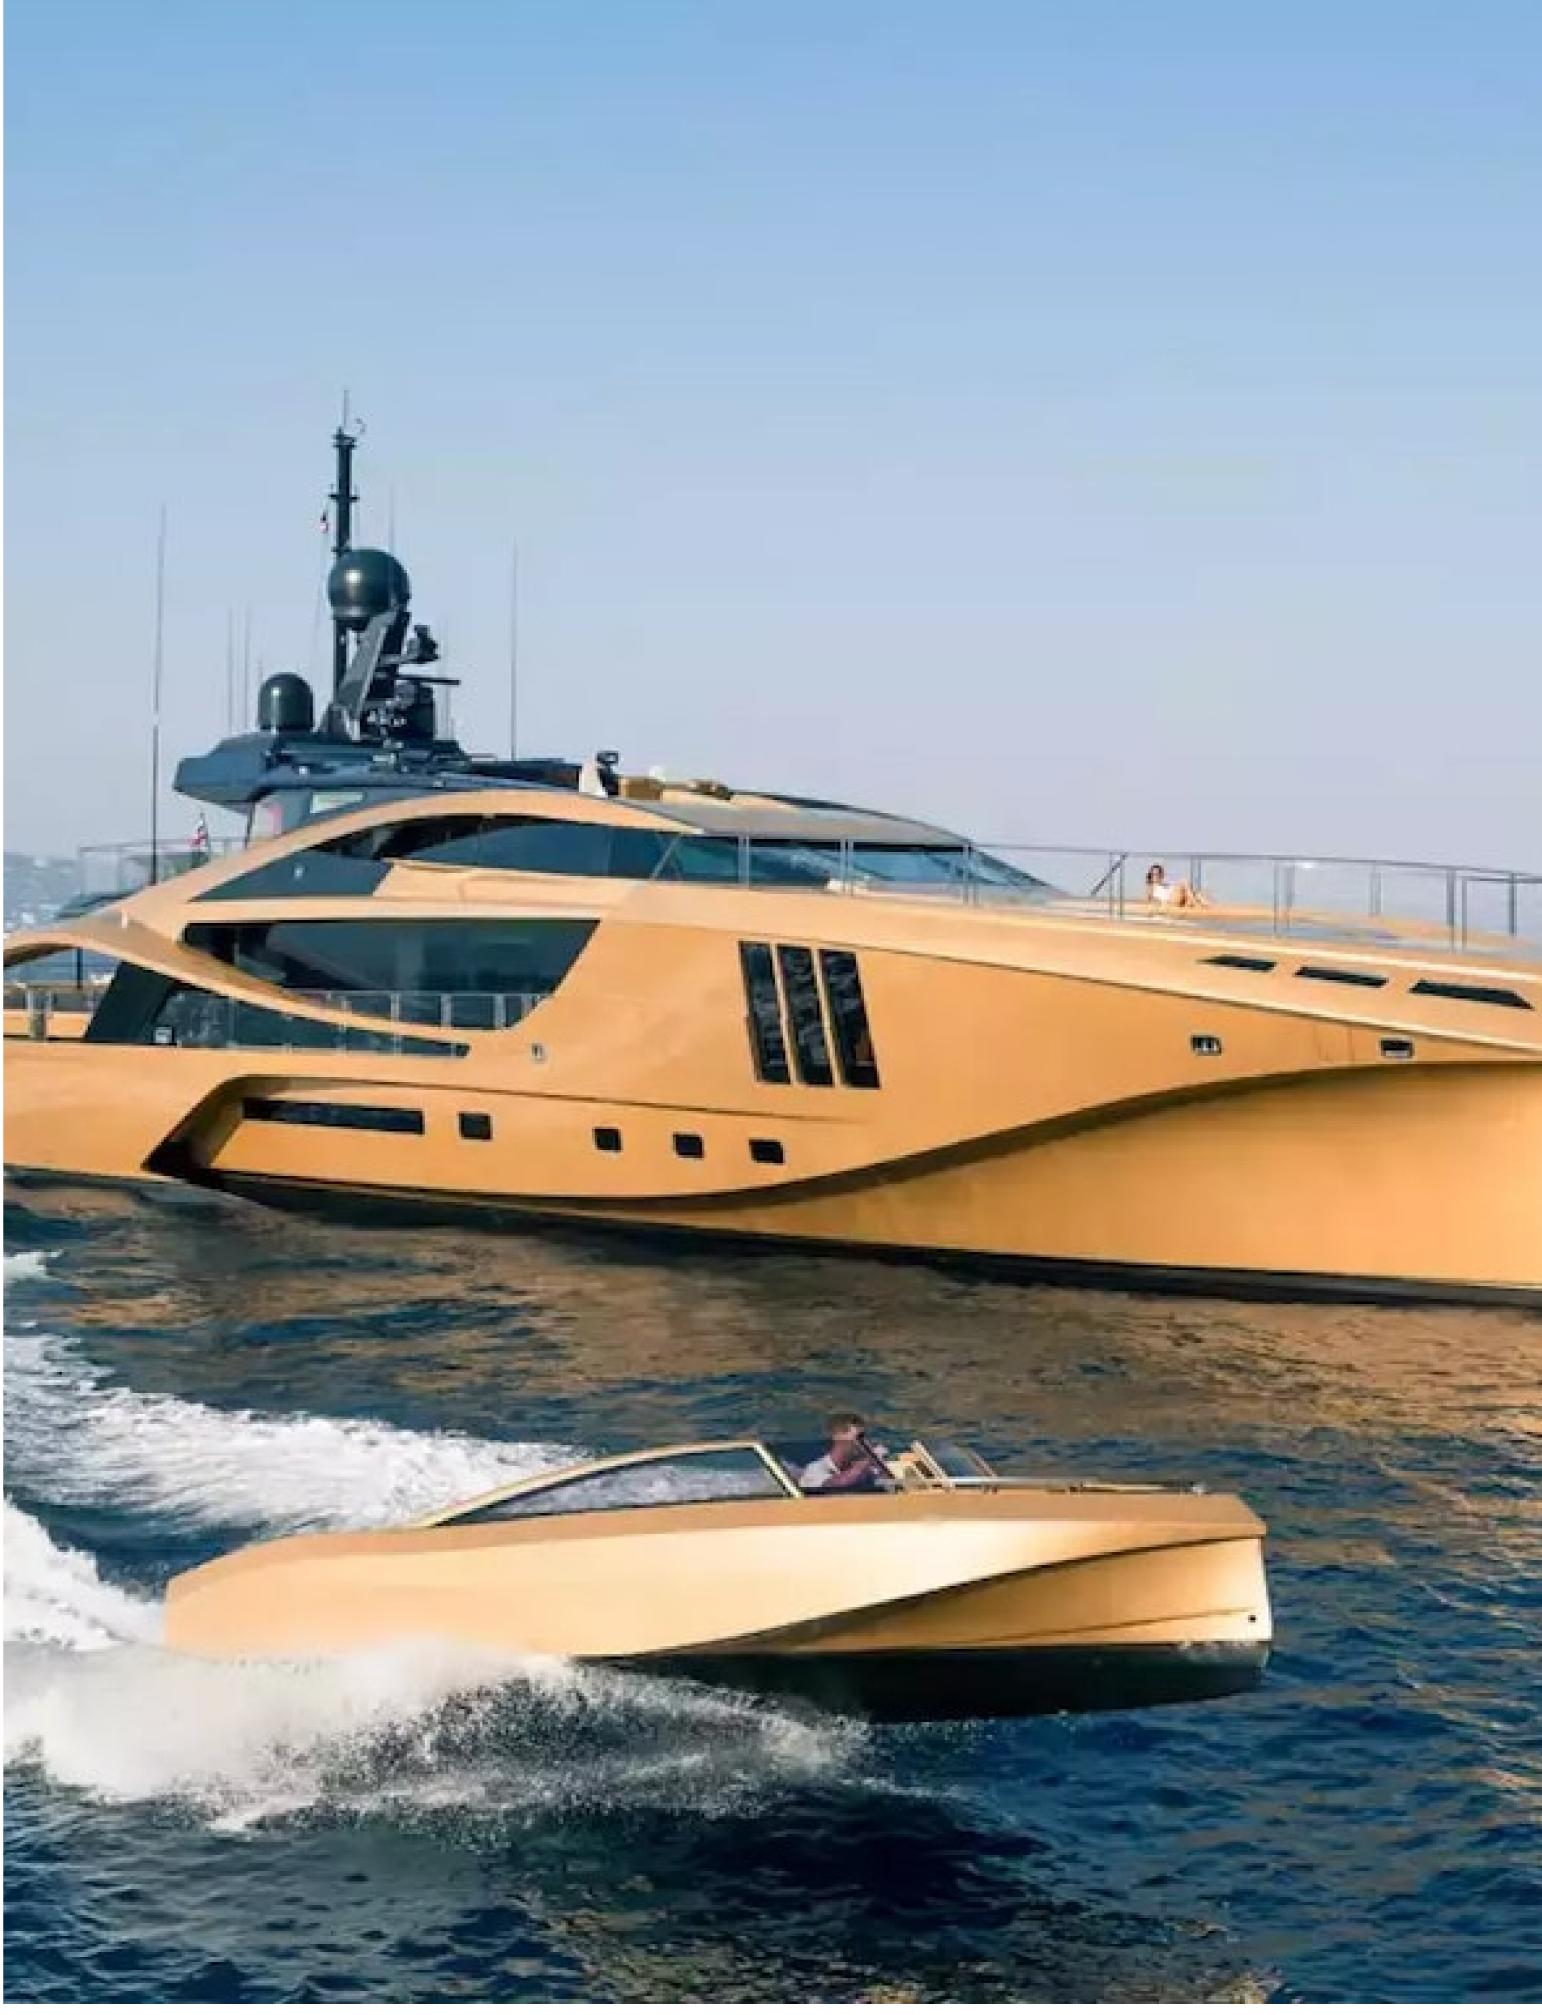

#### **FEATURES**

- ➤ 110sq.m aft deck with outside banquette and sun pads.
- ➤ Two star Michelin trained Chef.
- ➤ Large beach club.
- ➤ Maximum speed of 26 knots.
- ➤ Eye-catching sporty lines.
- ➤ Newly enlarged swim platform in 2020.
- ➤ New zero speed stabilisers in 2020.
- ➤ Will accept dogs under 15kg.
- ➤ Cool, funky, fun interior.
- ➤ Innovative glazing.
- ➤ Jacuzzi and sunning station on bow.
- ➤ Pearlescent golden finish.
- ➤ Great socialising and relaxation areas.
- ➤ Main deck galley and master suite.
- ➤ Fabulous accommodation.
- ► 'Matching' tender.

#### DESCRIPTION

Palmer Johnson's American shipyard has made available for charter the motor yacht Khalilah, which measures 48m/157'6". This luxury yacht is designed for up to 11 guests in 5 cabins and has an interior styling by American designer Palmer Johnson. Khalilah's sumptuous living areas are laid out invitingly to create a warm and welcoming atmosphere for friends and family. This yacht is also child-friendly and equipped with a beach club and underwater lights.

Khalilah is also equipped with an extensive selection of water toys, including a Jet Ski, three towable toys, waterskis, a Kite Surfer, scuba diving equipment, wakeboards, kayaks, fishing equipment, and two tenders, including a 6.85m/22'6" Custom Tender. This luxury yacht is available for charter this winter and is already accepting bookings for cruising in the Mediterranean this summer. Khalilah is the perfect choice for unforgettable yacht charters with world-class onboard amenities and the latest water sports gear.