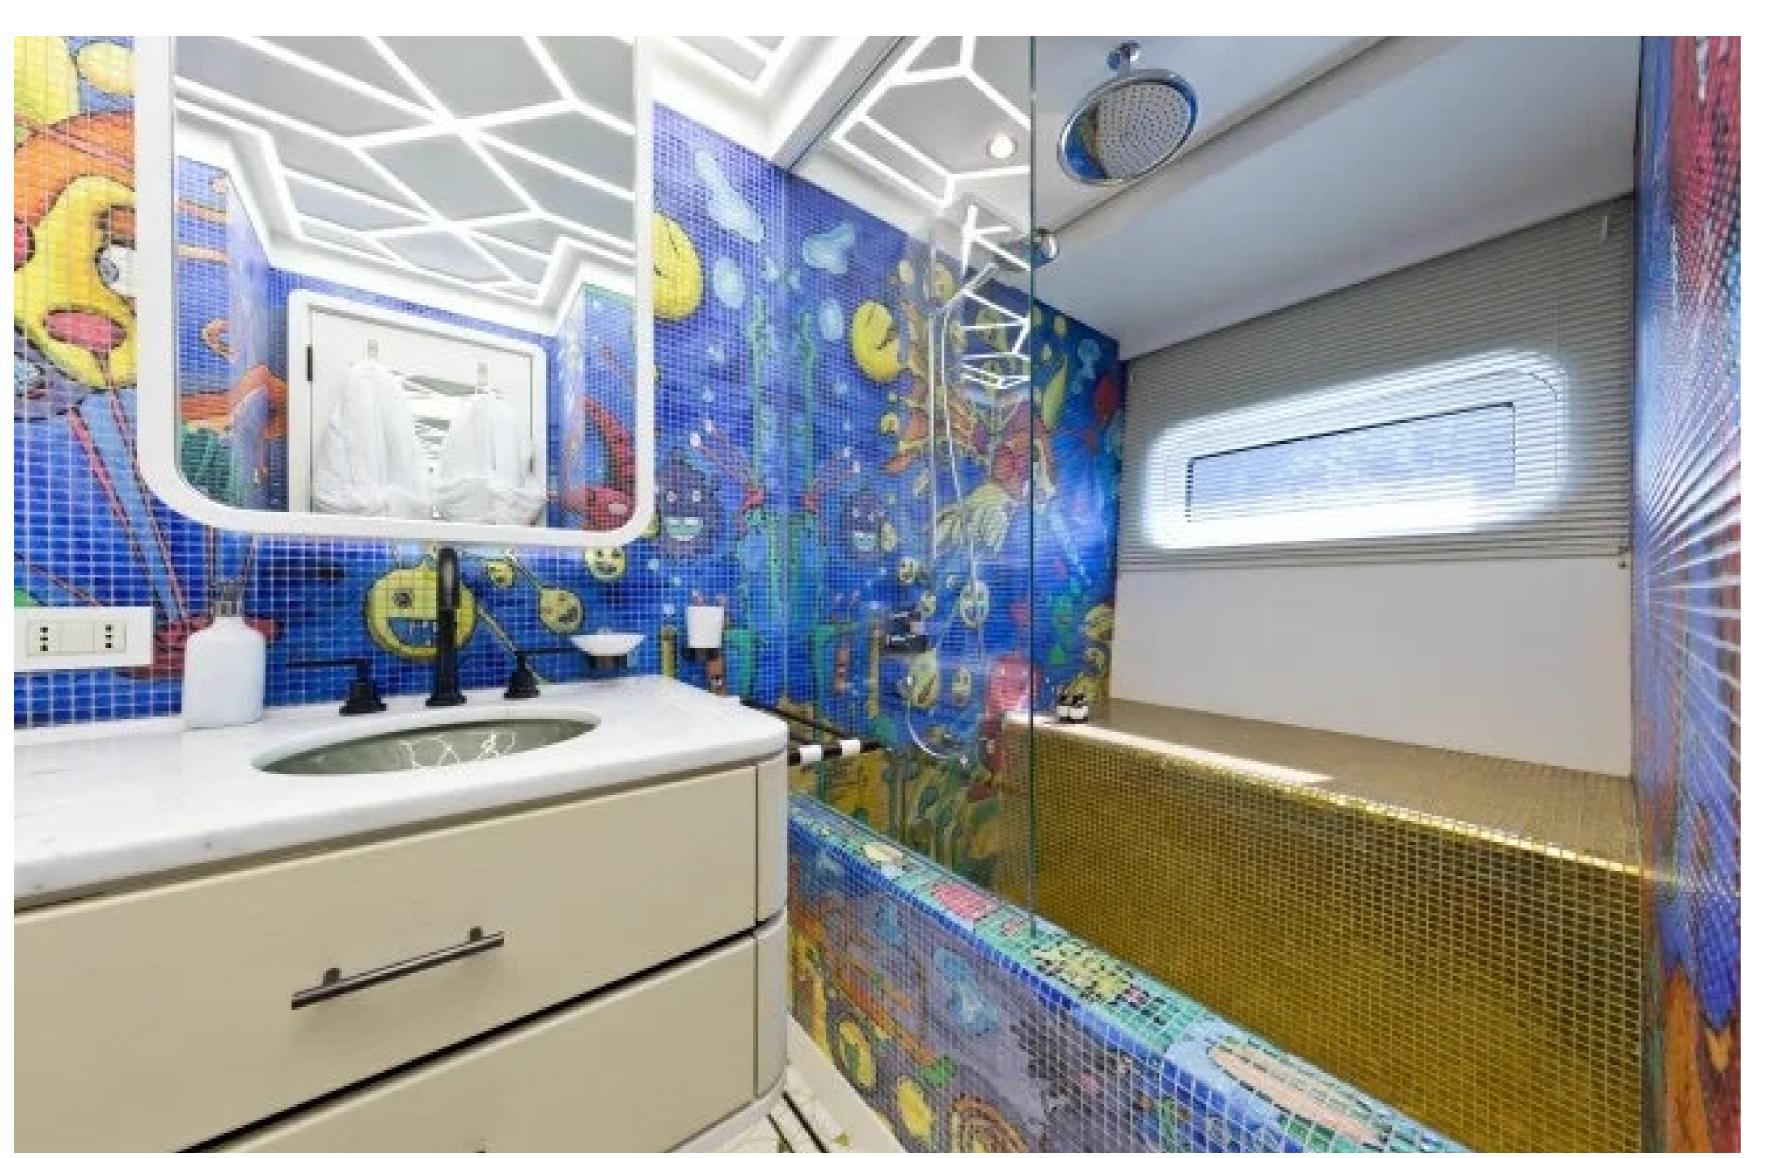

#### DESCRIPTION

Palmer Johnson's American shipyard has made available for charter the motor yacht Khalilah, which measures 48m/157'6". This luxury yacht is designed for up to 11 guests in 5 cabins and has an interior styling by American designer Palmer Johnson. Khalilah's sumptuous living areas are laid out invitingly to create a warm and welcoming atmosphere for friends and family. This yacht is also child-friendly and equipped with a beach club and underwater lights.

The guest accommodation comprises a master suite, one VIP cabin, one double cabin, and one twin cabin, with a total of 7 beds, including 2 king, 2 doubles, 2 singles, and 1 pullman. Additionally, Khalilah can carry up to 9 crew onboard to ensure a relaxed luxury yacht charter experience. The yacht also features a deck jacuzzi and Wi-Fi connectivity, making it suitable for work, social media, or streaming movies on board. The air conditioning ensures comfort in any weather conditions.