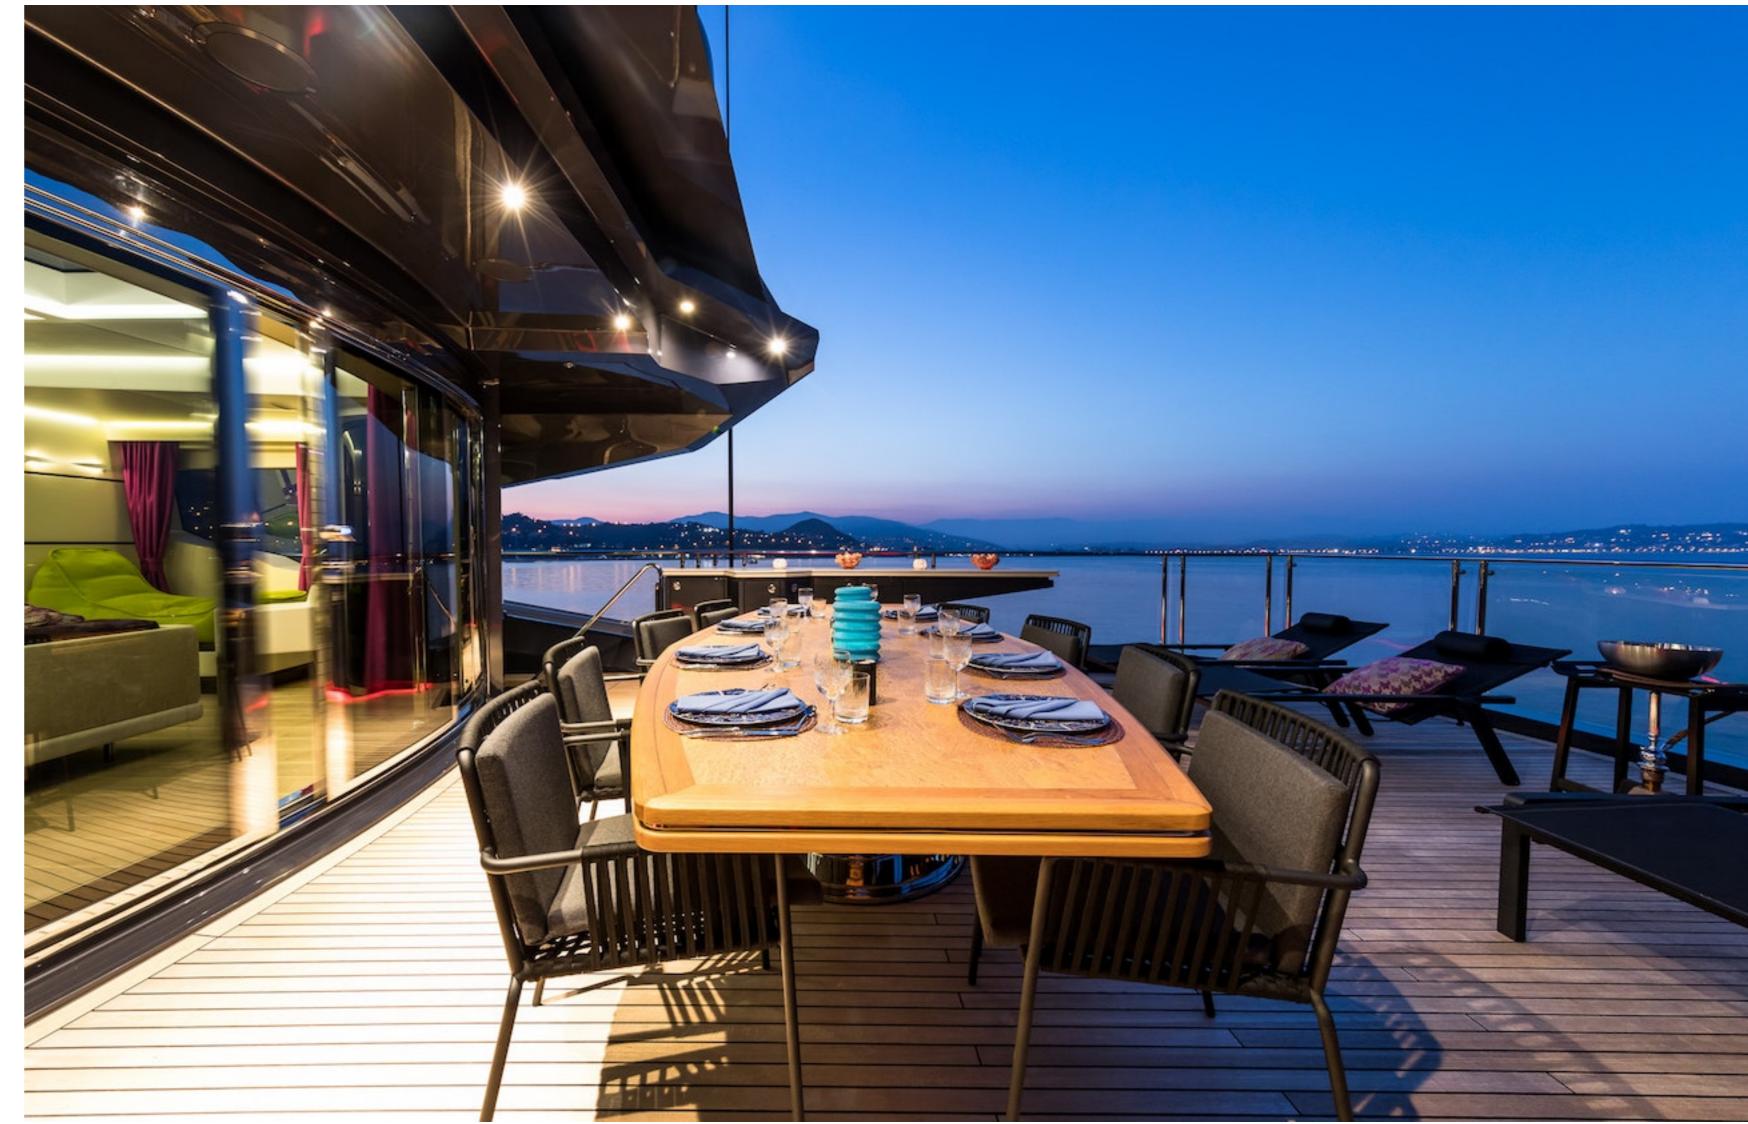

#### **FEATURES**

- ➤ 110sq.m aft deck with outside banquette and sun pads.
- ➤ Two star Michelin trained Chef.
- ➤ Large beach club.
- ➤ Maximum speed of 26 knots.
- ➤ Eye-catching sporty lines.
- ➤ Newly enlarged swim platform in 2020.
- ➤ New zero speed stabilisers in 2020.
- ➤ Will accept dogs under 15kg.
- ➤ Cool, funky, fun interior.
- ➤ Innovative glazing.
- ➤ Jacuzzi and sunning station on bow.
- ➤ Pearlescent golden finish.
- ➤ Great socialising and relaxation areas.
- ➤ Main deck galley and master suite.
- ➤ Fabulous accommodation.
- ► 'Matching' tender.

#### DESCRIPTION

Palmer Johnson's American shipyard has made available for charter the motor yacht Khalilah, which measures 48m/157'6". This luxury yacht is designed for up to 11 guests in 5 cabins and has an interior styling by American designer Palmer Johnson. Khalilah's sumptuous living areas are laid out invitingly to create a warm and welcoming atmosphere for friends and family. This yacht is also child-friendly and equipped with a beach club and underwater lights.

The guest accommodation comprises a master suite, one VIP cabin, one double cabin, and one twin cabin, with a total of 7 beds, including 2 king, 2 doubles, 2 singles, and 1 pullman. Additionally, Khalilah can carry up to 9 crew onboard to ensure a relaxed luxury yacht charter experience. The yacht also features a deck jacuzzi and Wi-Fi connectivity, making it suitable for work, social media, or streaming movies on board. The air conditioning ensures comfort in any weather conditions.