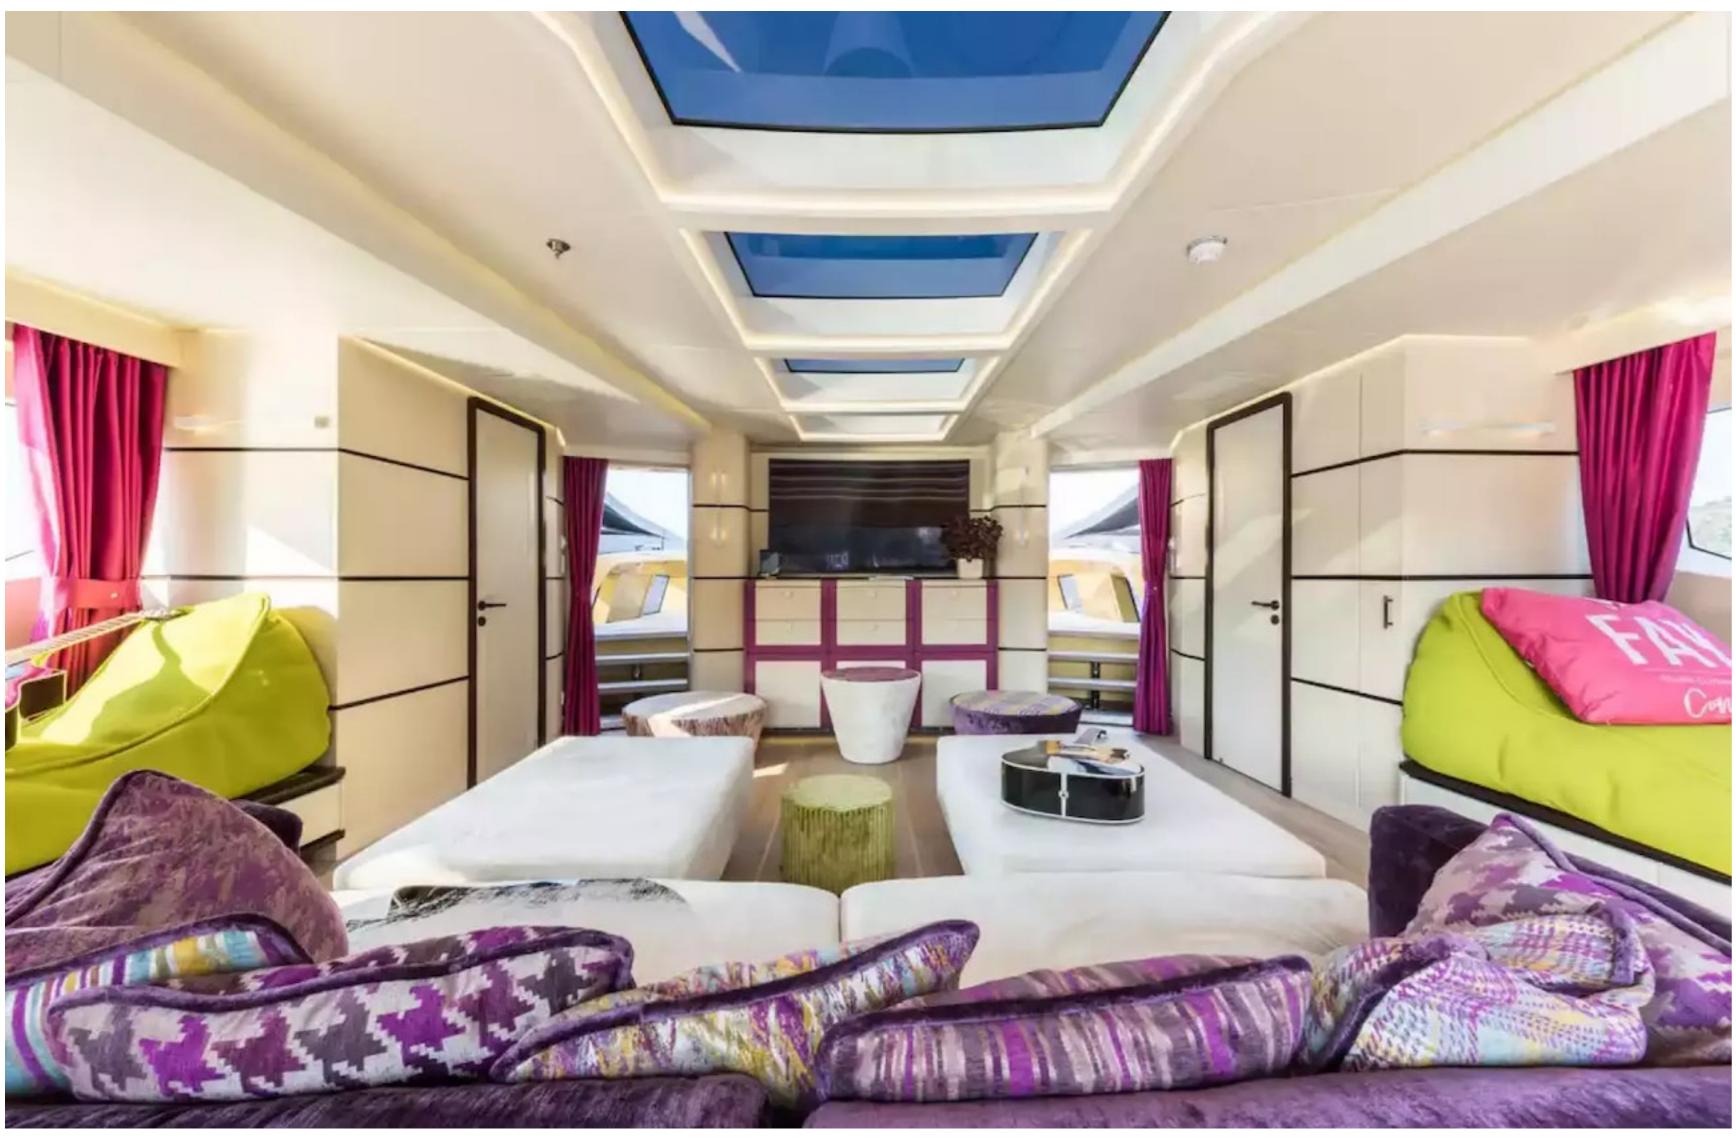

#### **FEATURES**

- ➤ 110sq.m aft deck with outside banquette and sun pads.
- ➤ Two star Michelin trained Chef.
- ➤ Large beach club.
- ➤ Maximum speed of 26 knots.
- ➤ Eye-catching sporty lines.
- ➤ Newly enlarged swim platform in 2020.
- ➤ New zero speed stabilisers in 2020.
- ➤ Will accept dogs under 15kg.
- ➤ Cool, funky, fun interior.
- ➤ Innovative glazing.
- ➤ Jacuzzi and sunning station on bow.
- ➤ Pearlescent golden finish.
- ➤ Great socialising and relaxation areas.
- ➤ Main deck galley and master suite.
- ➤ Fabulous accommodation.
- ► 'Matching' tender.

#### DESCRIPTION

Palmer Johnson's American shipyard has made available for charter the motor yacht Khalilah, which measures 48m/157'6". This luxury yacht is designed for up to 11 guests in 5 cabins and has an interior styling by American designer Palmer Johnson. Khalilah's sumptuous living areas are laid out invitingly to create a warm and welcoming atmosphere for friends and family. This yacht is also child-friendly and equipped with a beach club and underwater lights.