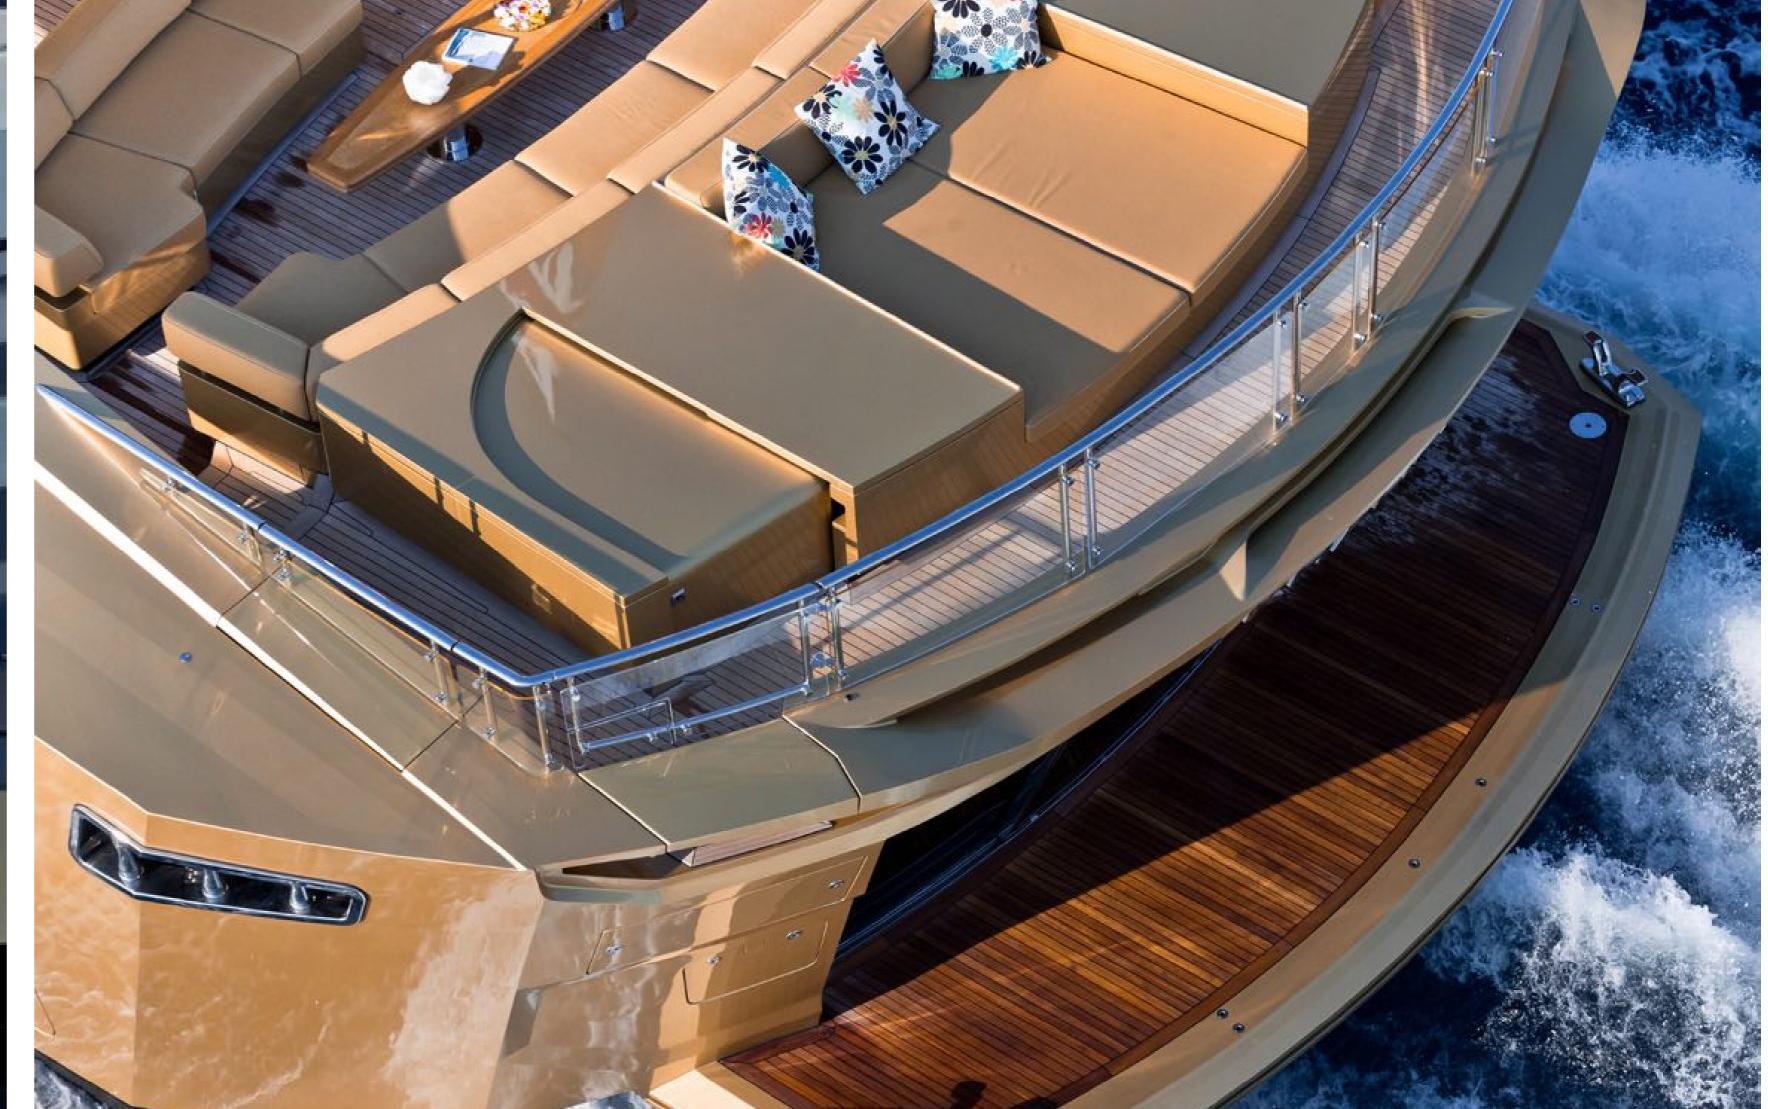

#### **FEATURES**

- ➤ 110sq.m aft deck with outside banquette and sun pads.
- ➤ Two star Michelin trained Chef.
- ➤ Large beach club.
- ➤ Maximum speed of 26 knots.
- ➤ Eye-catching sporty lines.
- ➤ Newly enlarged swim platform in 2020.
- ➤ New zero speed stabilisers in 2020.
- ➤ Will accept dogs under 15kg.
- ➤ Cool, funky, fun interior.
- ➤ Innovative glazing.
- ➤ Jacuzzi and sunning station on bow.
- ➤ Pearlescent golden finish.
- ➤ Great socialising and relaxation areas.
- ➤ Main deck galley and master suite.
- ➤ Fabulous accommodation.
- ► 'Matching' tender.

#### DESCRIPTION

Palmer Johnson's American shipyard has made available for charter the motor yacht Khalilah, which measures 48m/157'6". This luxury yacht is designed for up to 11 guests in 5 cabins and has an interior styling by American designer Palmer Johnson. Khalilah's sumptuous living areas are laid out invitingly to create a warm and welcoming atmosphere for friends and family. This yacht is also child-friendly and equipped with a beach club and underwater lights.