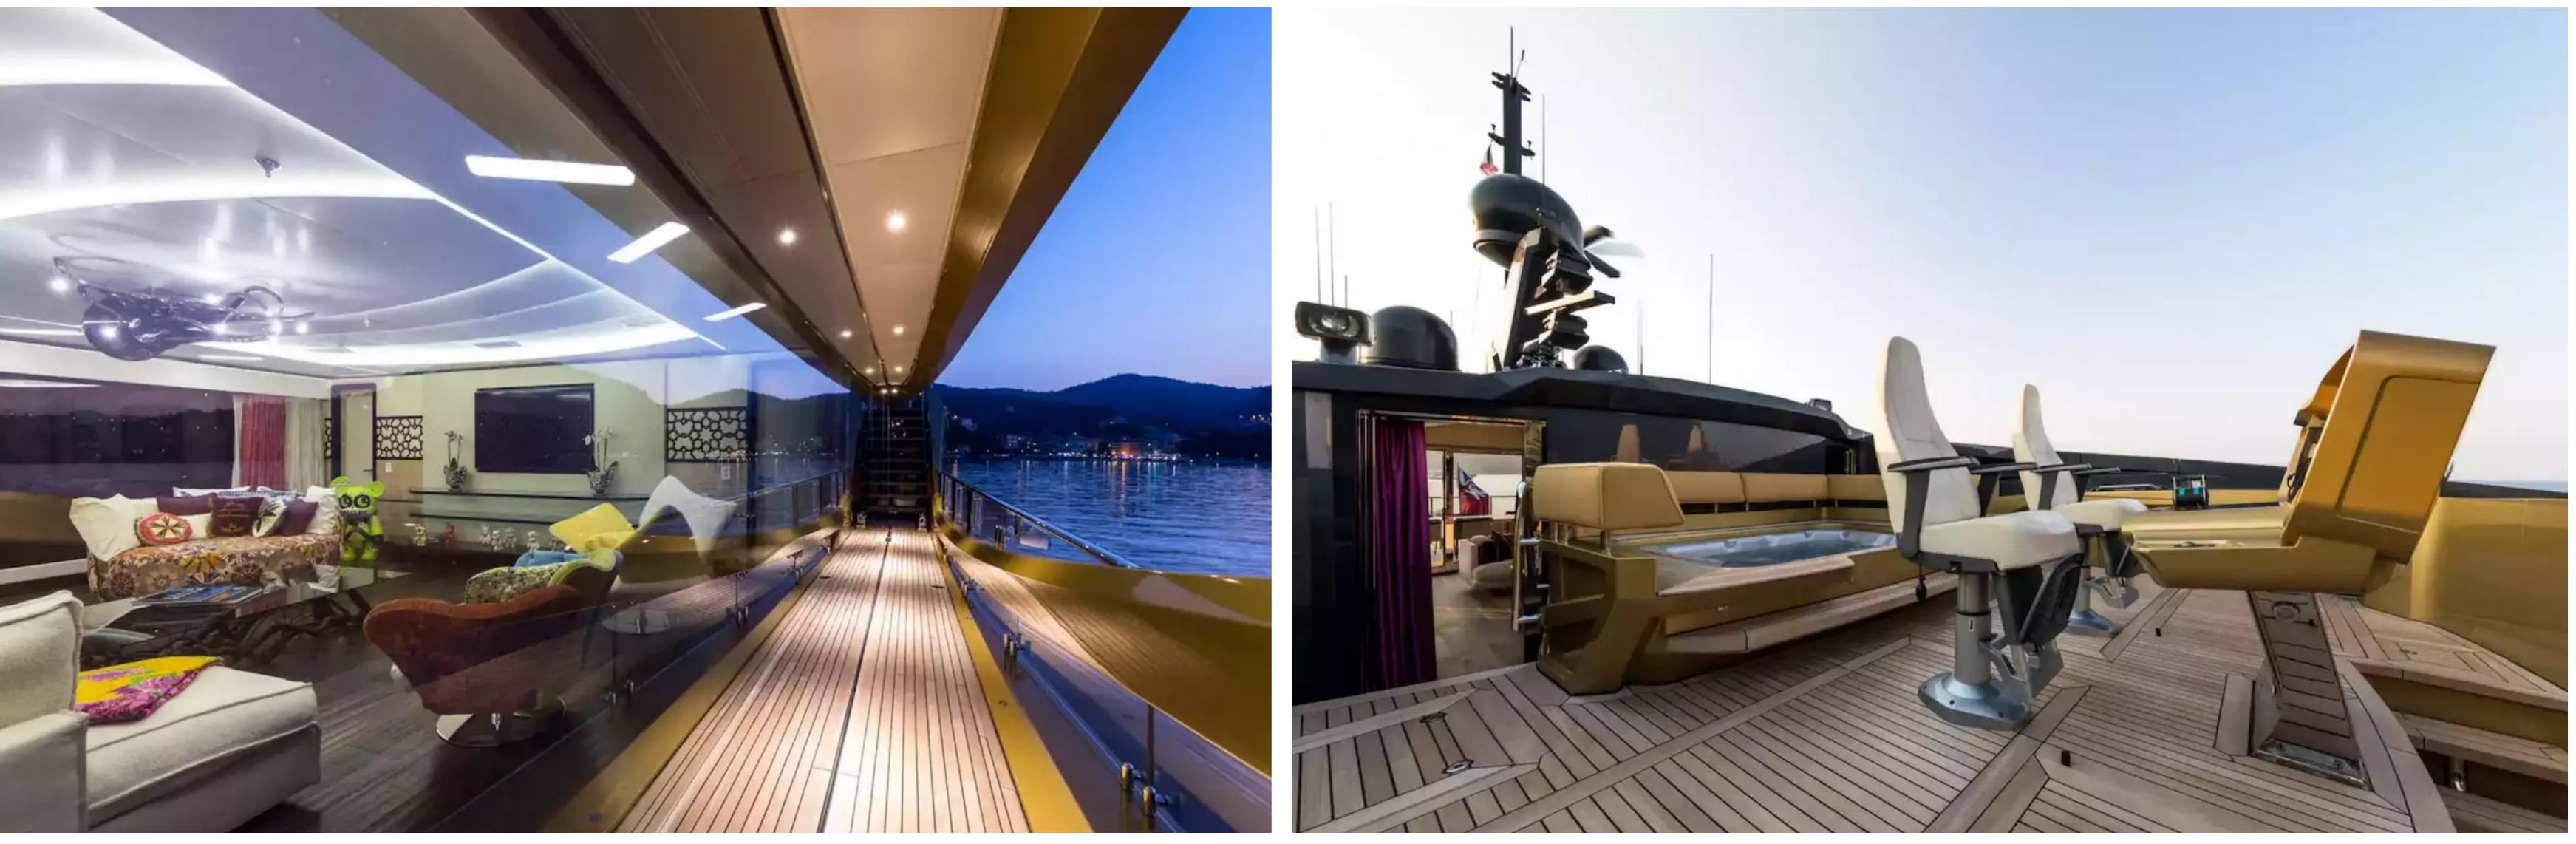

#### **FEATURES**

- ➤ 110sq.m aft deck with outside banquette and sun pads.
- ➤ Two star Michelin trained Chef.
- ➤ Large beach club.
- ➤ Maximum speed of 26 knots.
- ➤ Eye-catching sporty lines.
- ➤ Newly enlarged swim platform in 2020.
- ➤ New zero speed stabilisers in 2020.
- ➤ Will accept dogs under 15kg.
- ➤ Cool, funky, fun interior.
- ➤ Innovative glazing.
- ➤ Jacuzzi and sunning station on bow.
- ➤ Pearlescent golden finish.
- ➤ Great socialising and relaxation areas.
- ➤ Main deck galley and master suite.
- ➤ Fabulous accommodation.
- ► 'Matching' tender.

Khalilah is also equipped with an extensive selection of water toys, including a Jet Ski, three towable toys, waterskis, a Kite Surfer, scuba diving equipment, wakeboards, kayaks, fishing equipment, and two tenders, including a 6.85m/22'6" Custom Tender. This luxury yacht is available for charter this winter and is already accepting bookings for cruising in the Mediterranean this summer. Khalilah is the perfect choice for unforgettable yacht charters with world-class onboard amenities and the latest water sports gear.