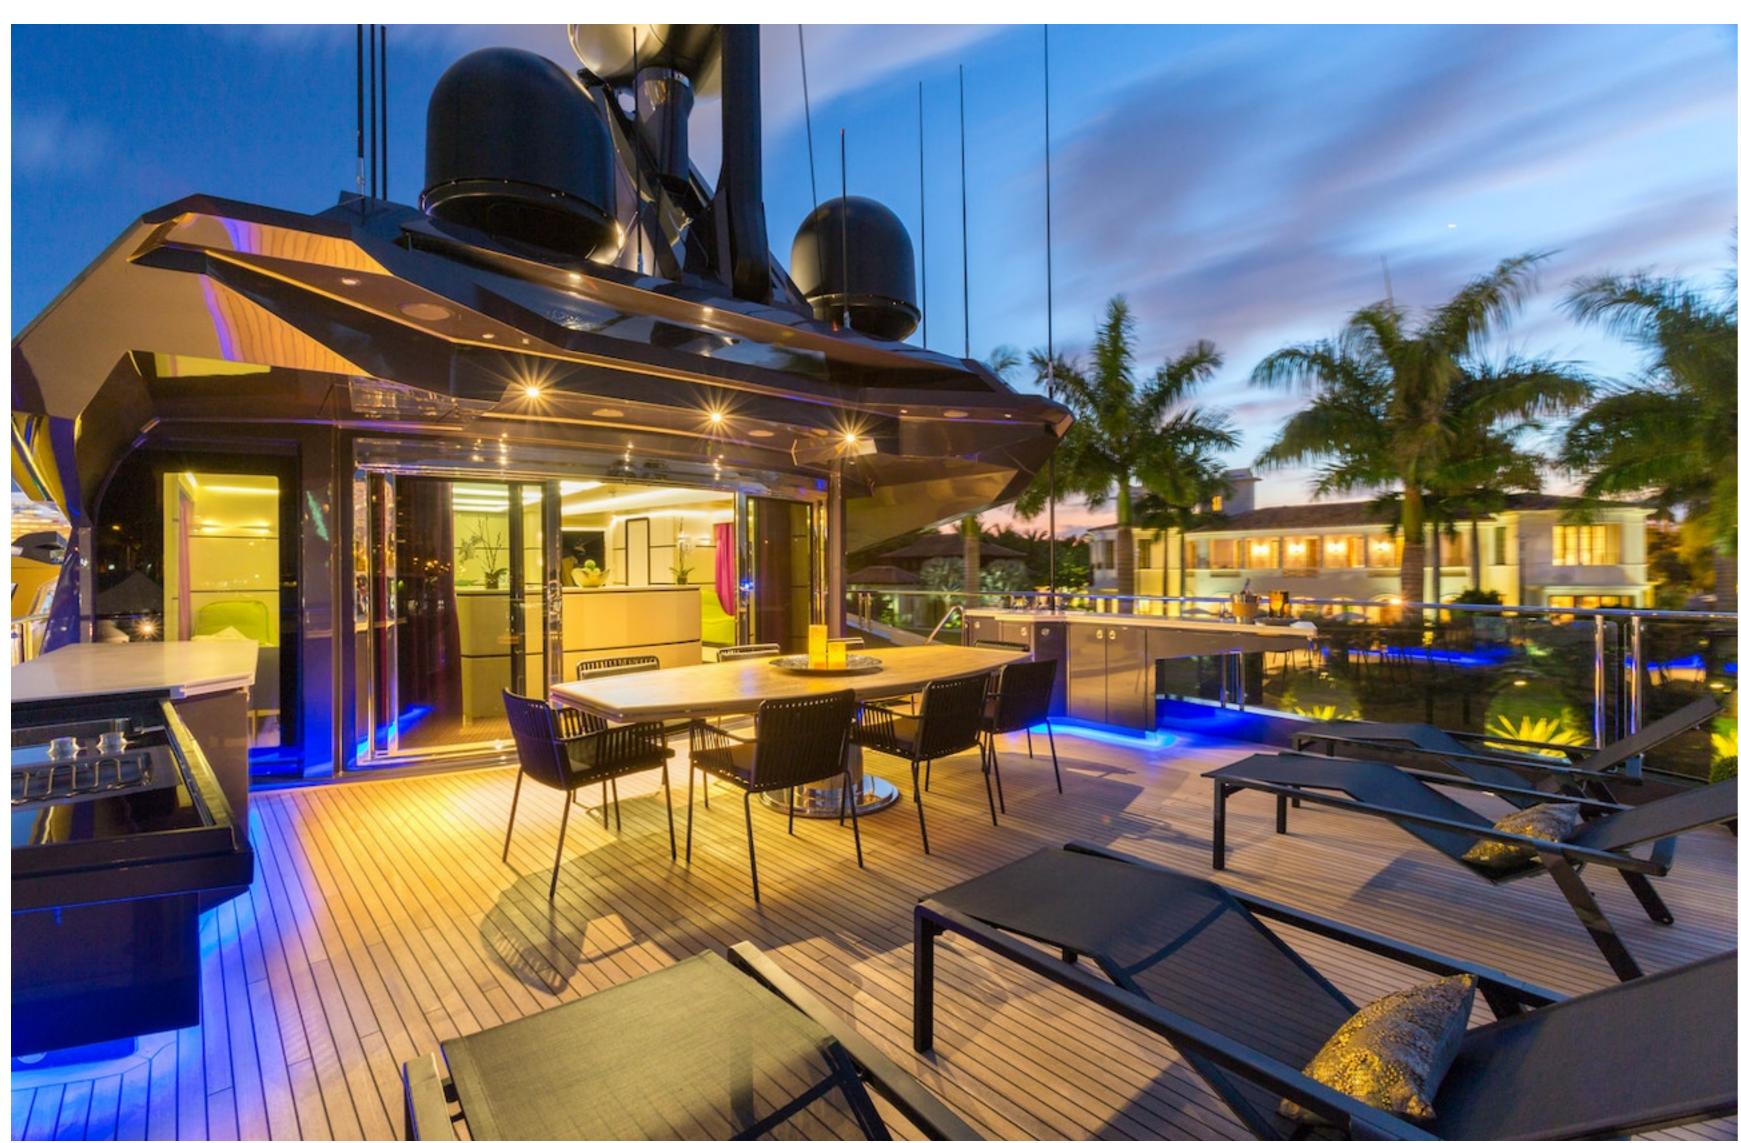

#### **FEATURES**

- ➤ 110sq.m aft deck with outside banquette and sun pads.
- ➤ Two star Michelin trained Chef.
- ➤ Large beach club.
- ➤ Maximum speed of 26 knots.
- ➤ Eye-catching sporty lines.
- ➤ Newly enlarged swim platform in 2020.
- ➤ New zero speed stabilisers in 2020.
- ➤ Will accept dogs under 15kg.
- ➤ Cool, funky, fun interior.
- ➤ Innovative glazing.
- ➤ Jacuzzi and sunning station on bow.
- ➤ Pearlescent golden finish.
- ➤ Great socialising and relaxation areas.
- ➤ Main deck galley and master suite.
- ➤ Fabulous accommodation.
- ► 'Matching' tender.

#### DESCRIPTION

Palmer Johnson's American shipyard has made available for charter the motor yacht Khalilah, which measures 48m/157'6". This luxury yacht is designed for up to 11 guests in 5 cabins and has an interior styling by American designer Palmer Johnson. Khalilah's sumptuous living areas are laid out invitingly to create a warm and welcoming atmosphere for friends and family. This yacht is also child-friendly and equipped with a beach club and underwater lights.

Khalilah is also equipped with an extensive selection of water toys, including a Jet Ski, three towable toys, waterskis, a Kite Surfer, scuba diving equipment, wakeboards, kayaks, fishing equipment, and two tenders, including a 6.85m/22'6" Custom Tender. This luxury yacht is available for charter this winter and is already accepting bookings for cruising in the Mediterranean this summer. Khalilah is the perfect choice for unforgettable yacht charters with world-class onboard amenities and the latest water sports gear.