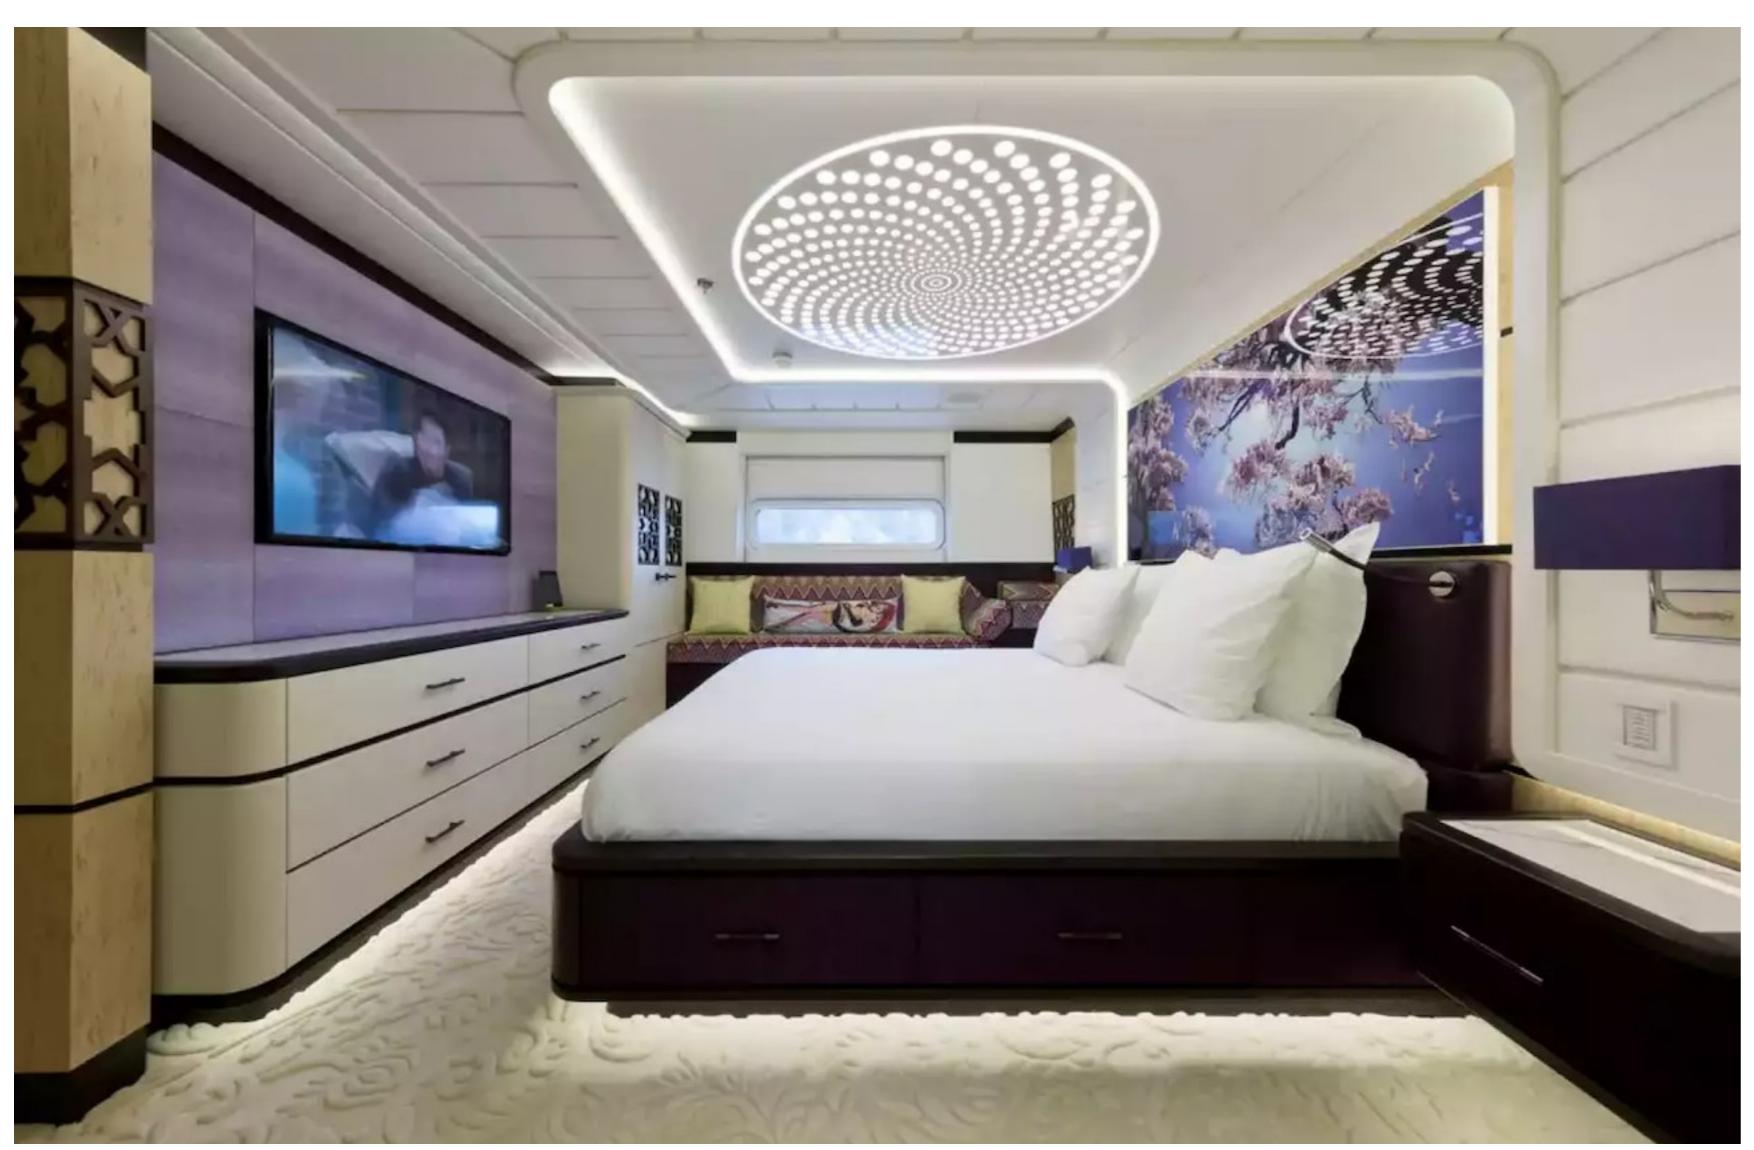

#### DESCRIPTION

Palmer Johnson's American shipyard has made available for charter the motor yacht Khalilah, which measures 48m/157'6". This luxury yacht is designed for up to 11 guests in 5 cabins and has an interior styling by American designer Palmer Johnson. Khalilah's sumptuous living areas are laid out invitingly to create a warm and welcoming atmosphere for friends and family. This yacht is also child-friendly and equipped with a beach club and underwater lights.

The guest accommodation comprises a master suite, one VIP cabin, one double cabin, and one twin cabin, with a total of 7 beds, including 2 king, 2 doubles, 2 singles, and 1 pullman. Additionally, Khalilah can carry up to 9 crew onboard to ensure a relaxed luxury yacht charter experience. The yacht also features a deck jacuzzi and Wi-Fi connectivity, making it suitable for work, social media, or streaming movies on board. The air conditioning ensures comfort in any weather conditions.