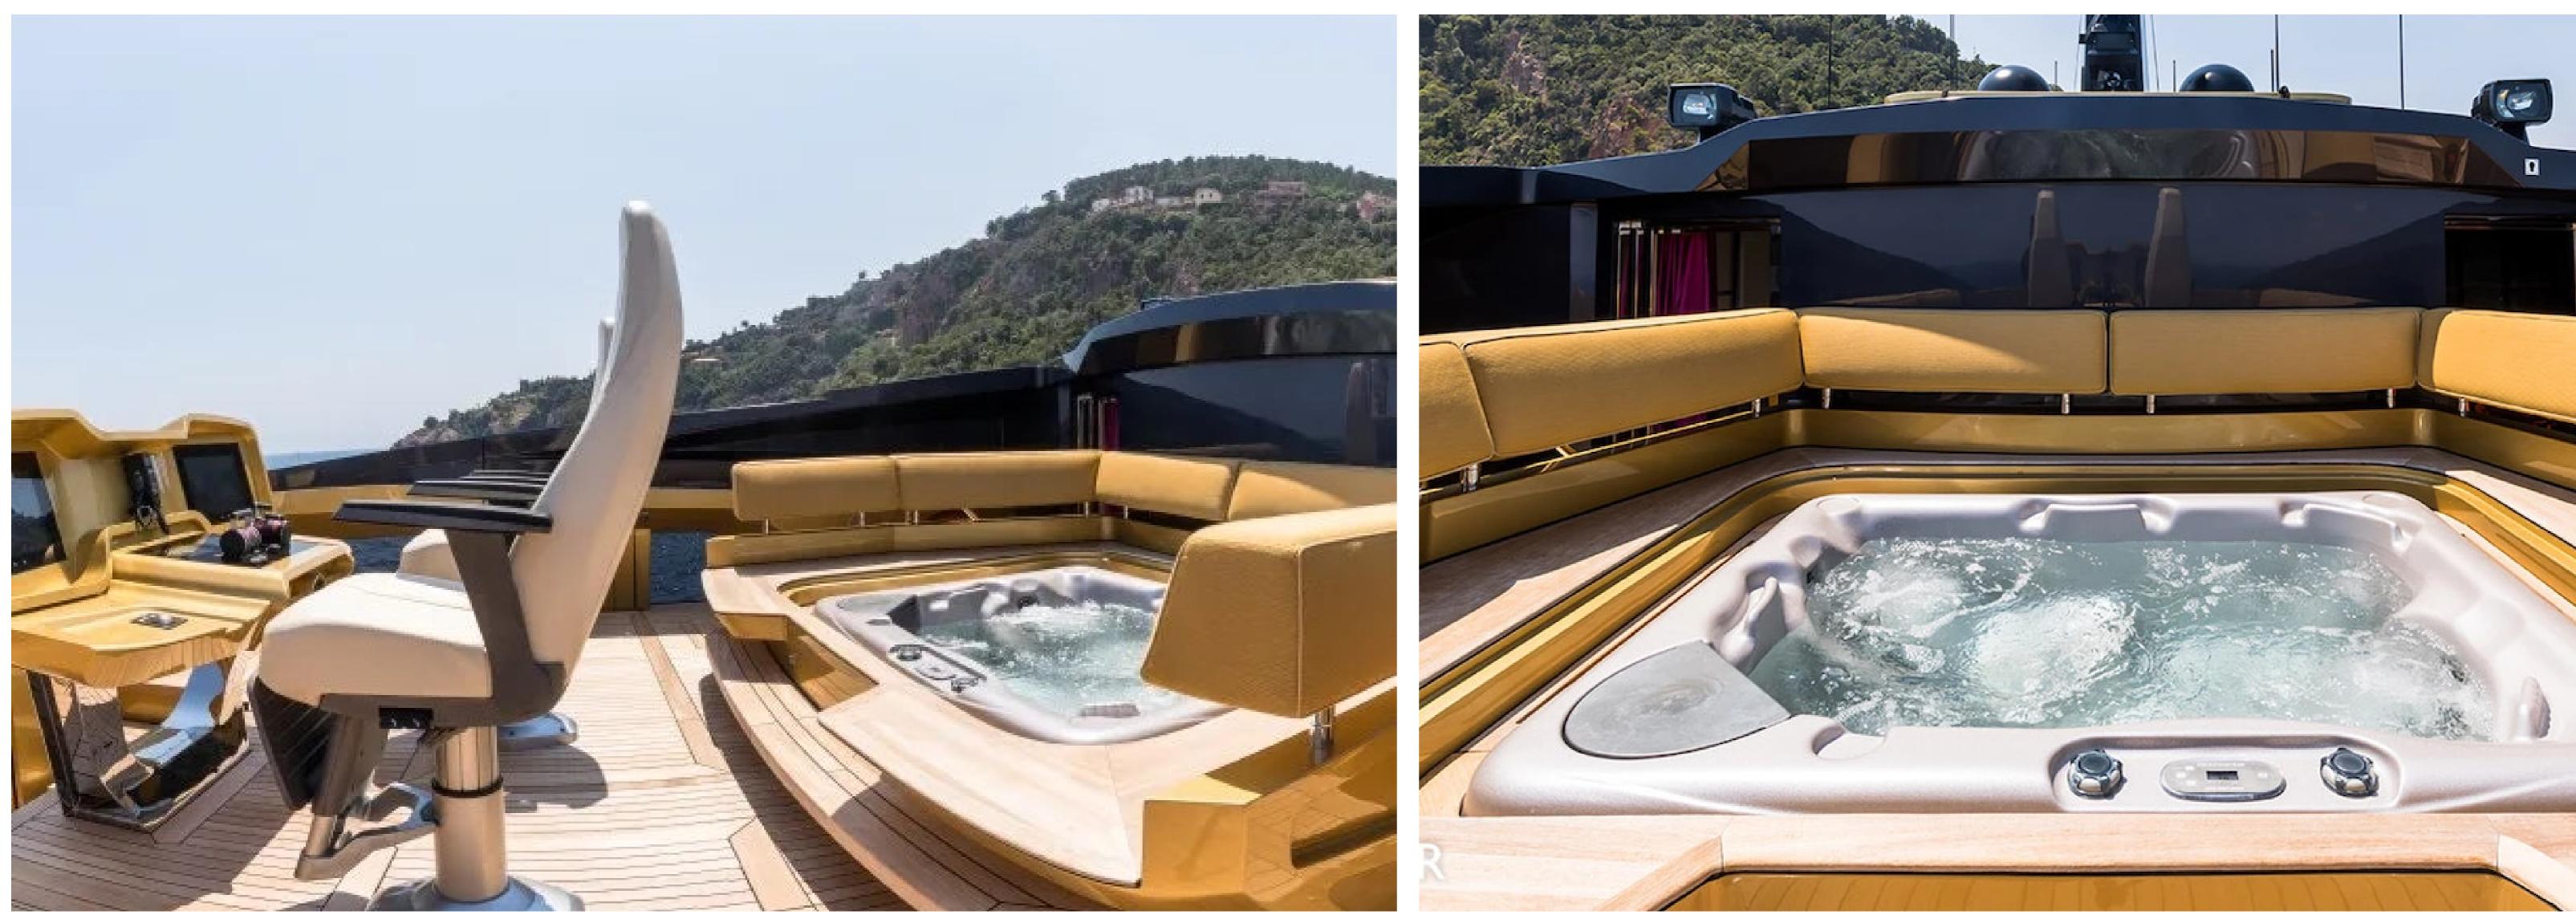

#### **FEATURES**

- ➤ 110sq.m aft deck with outside banquette and sun pads.
- ➤ Two star Michelin trained Chef.
- ➤ Large beach club.
- ➤ Maximum speed of 26 knots.
- ➤ Eye-catching sporty lines.
- ➤ Newly enlarged swim platform in 2020.
- ➤ New zero speed stabilisers in 2020.
- ➤ Will accept dogs under 15kg.
- ➤ Cool, funky, fun interior.
- ➤ Innovative glazing.
- ➤ Jacuzzi and sunning station on bow.
- ➤ Pearlescent golden finish.
- ➤ Great socialising and relaxation areas.
- ➤ Main deck galley and master suite.
- ➤ Fabulous accommodation.
- ► 'Matching' tender.

The guest accommodation comprises a master suite, one VIP cabin, one double cabin, and one twin cabin, with a total of 7 beds, including 2 king, 2 doubles, 2 singles, and 1 pullman. Additionally, Khalilah can carry up to 9 crew onboard to ensure a relaxed luxury yacht charter experience. The yacht also features a deck jacuzzi and Wi-Fi connectivity, making it suitable for work, social media, or streaming movies on board. The air conditioning ensures comfort in any weather conditions.

#### **AMENITIES**

| Jacuzzi           | Wifi | Ten          | der Garage | Deck Jacuzzi | Swimming platform | Beach Club |
|-------------------|------|--------------|------------|--------------|-------------------|------------|
| Underwater Lights |      | Air Conditio | oning      |              |                   |            |