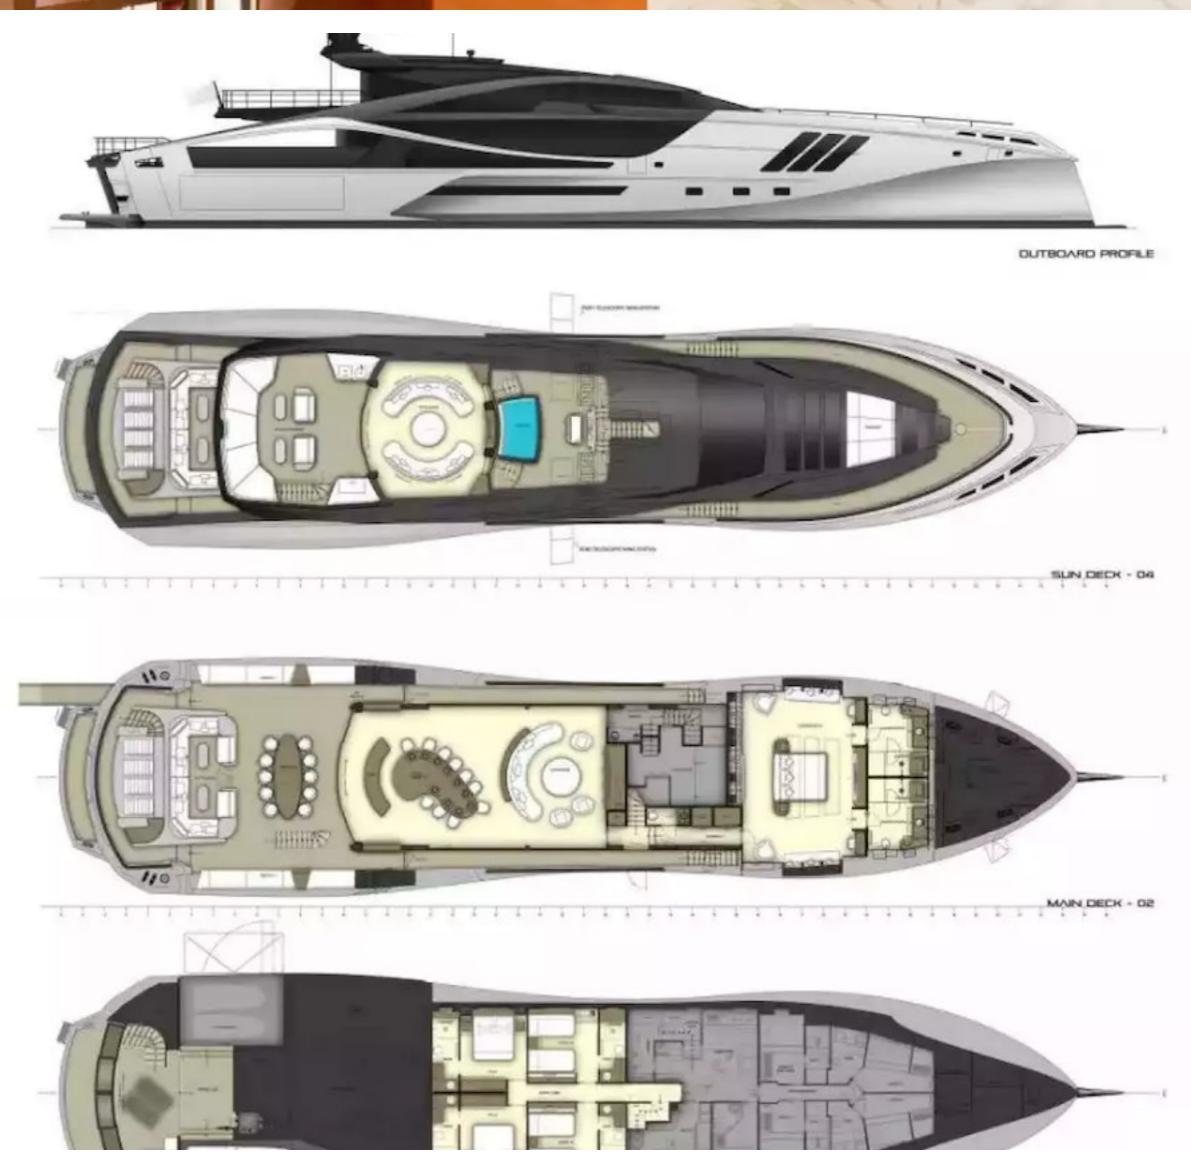

#### CABINS DISTRIBUTION

| 2      | 1   | 1      | 1    |
|--------|-----|--------|------|
| MASTER | VIP | DOUBLE | TWIN |

### SPECIFICATIONS

Length: 49.50m / 162.40ft
Beam: 11.00m / 36.09ft
Draft: 2.10m / 6.89ft

Cruise speed: 19 knots Max speed: 26 knots

Built: 2015

Builder: Palmer Johnson

Exterior design: Palmer Johnson

Interior design: Palmer Johnson, Owner

The guest accommodation comprises a master suite, one VIP cabin, one double cabin, and one twin cabin, with a total of 7 beds, including 2 king, 2 doubles, 2 singles, and 1 pullman. Additionally, Khalilah can carry up to 9 crew onboard to ensure a relaxed luxury yacht charter experience. The yacht also features a deck jacuzzi and Wi-Fi connectivity, making it suitable for work, social media, or streaming movies on board. The air conditioning ensures comfort in any weather conditions.