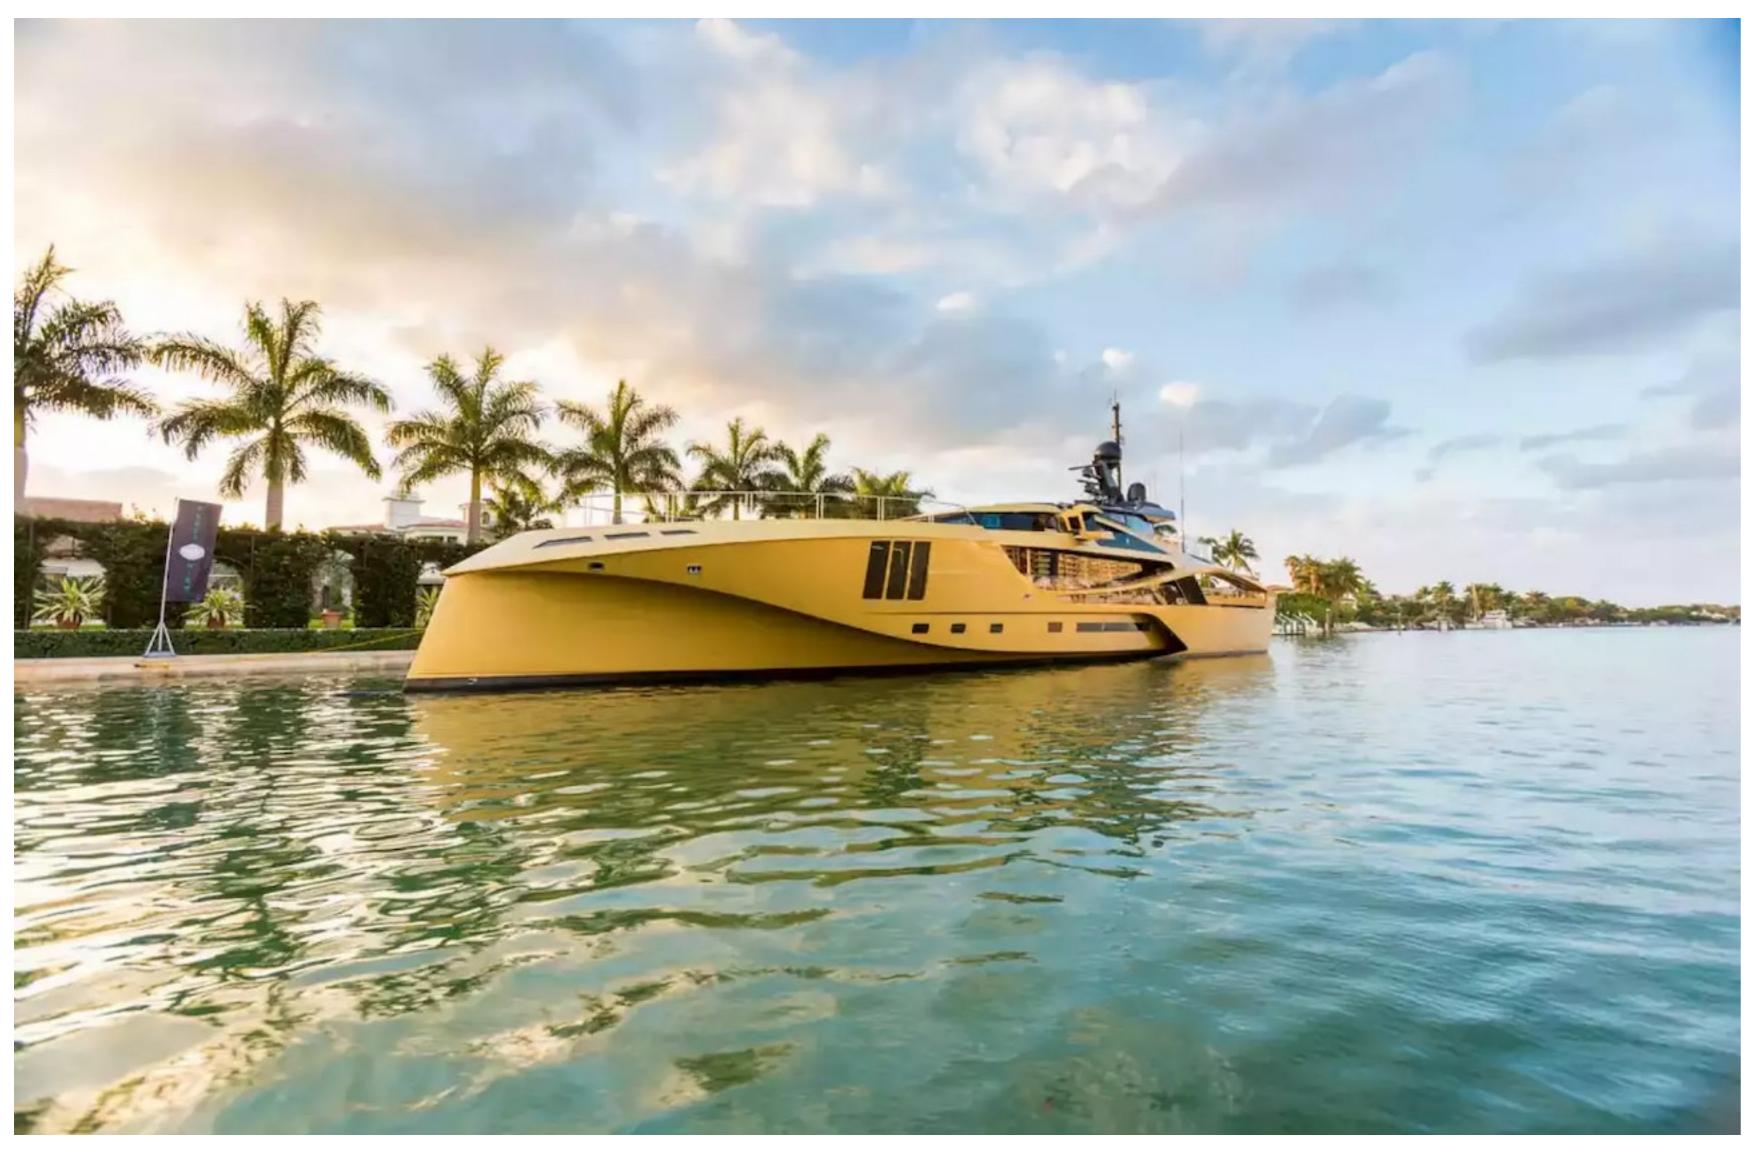

#### DESCRIPTION

Palmer Johnson's American shipyard has made available for charter the motor yacht Khalilah, which measures 48m/157'6". This luxury yacht is designed for up to 11 guests in 5 cabins and has an interior styling by American designer Palmer Johnson. Khalilah's sumptuous living areas are laid out invitingly to create a warm and welcoming atmosphere for friends and family. This yacht is also child-friendly and equipped with a beach club and underwater lights.

#### **FEATURES**

- ➤ 110sq.m aft deck with outside banquette and sun pads.
- ➤ Two star Michelin trained Chef.
- ➤ Large beach club.
- ➤ Maximum speed of 26 knots.
- ➤ Eye-catching sporty lines.
- ➤ Newly enlarged swim platform in 2020.
- ➤ New zero speed stabilisers in 2020.
- ➤ Will accept dogs under 15kg.
- ➤ Cool, funky, fun interior.
- ➤ Innovative glazing.
- ➤ Jacuzzi and sunning station on bow.
- ➤ Pearlescent golden finish.
- ➤ Great socialising and relaxation areas.
- ➤ Main deck galley and master suite.
- ➤ Fabulous accommodation.
- ► 'Matching' tender.