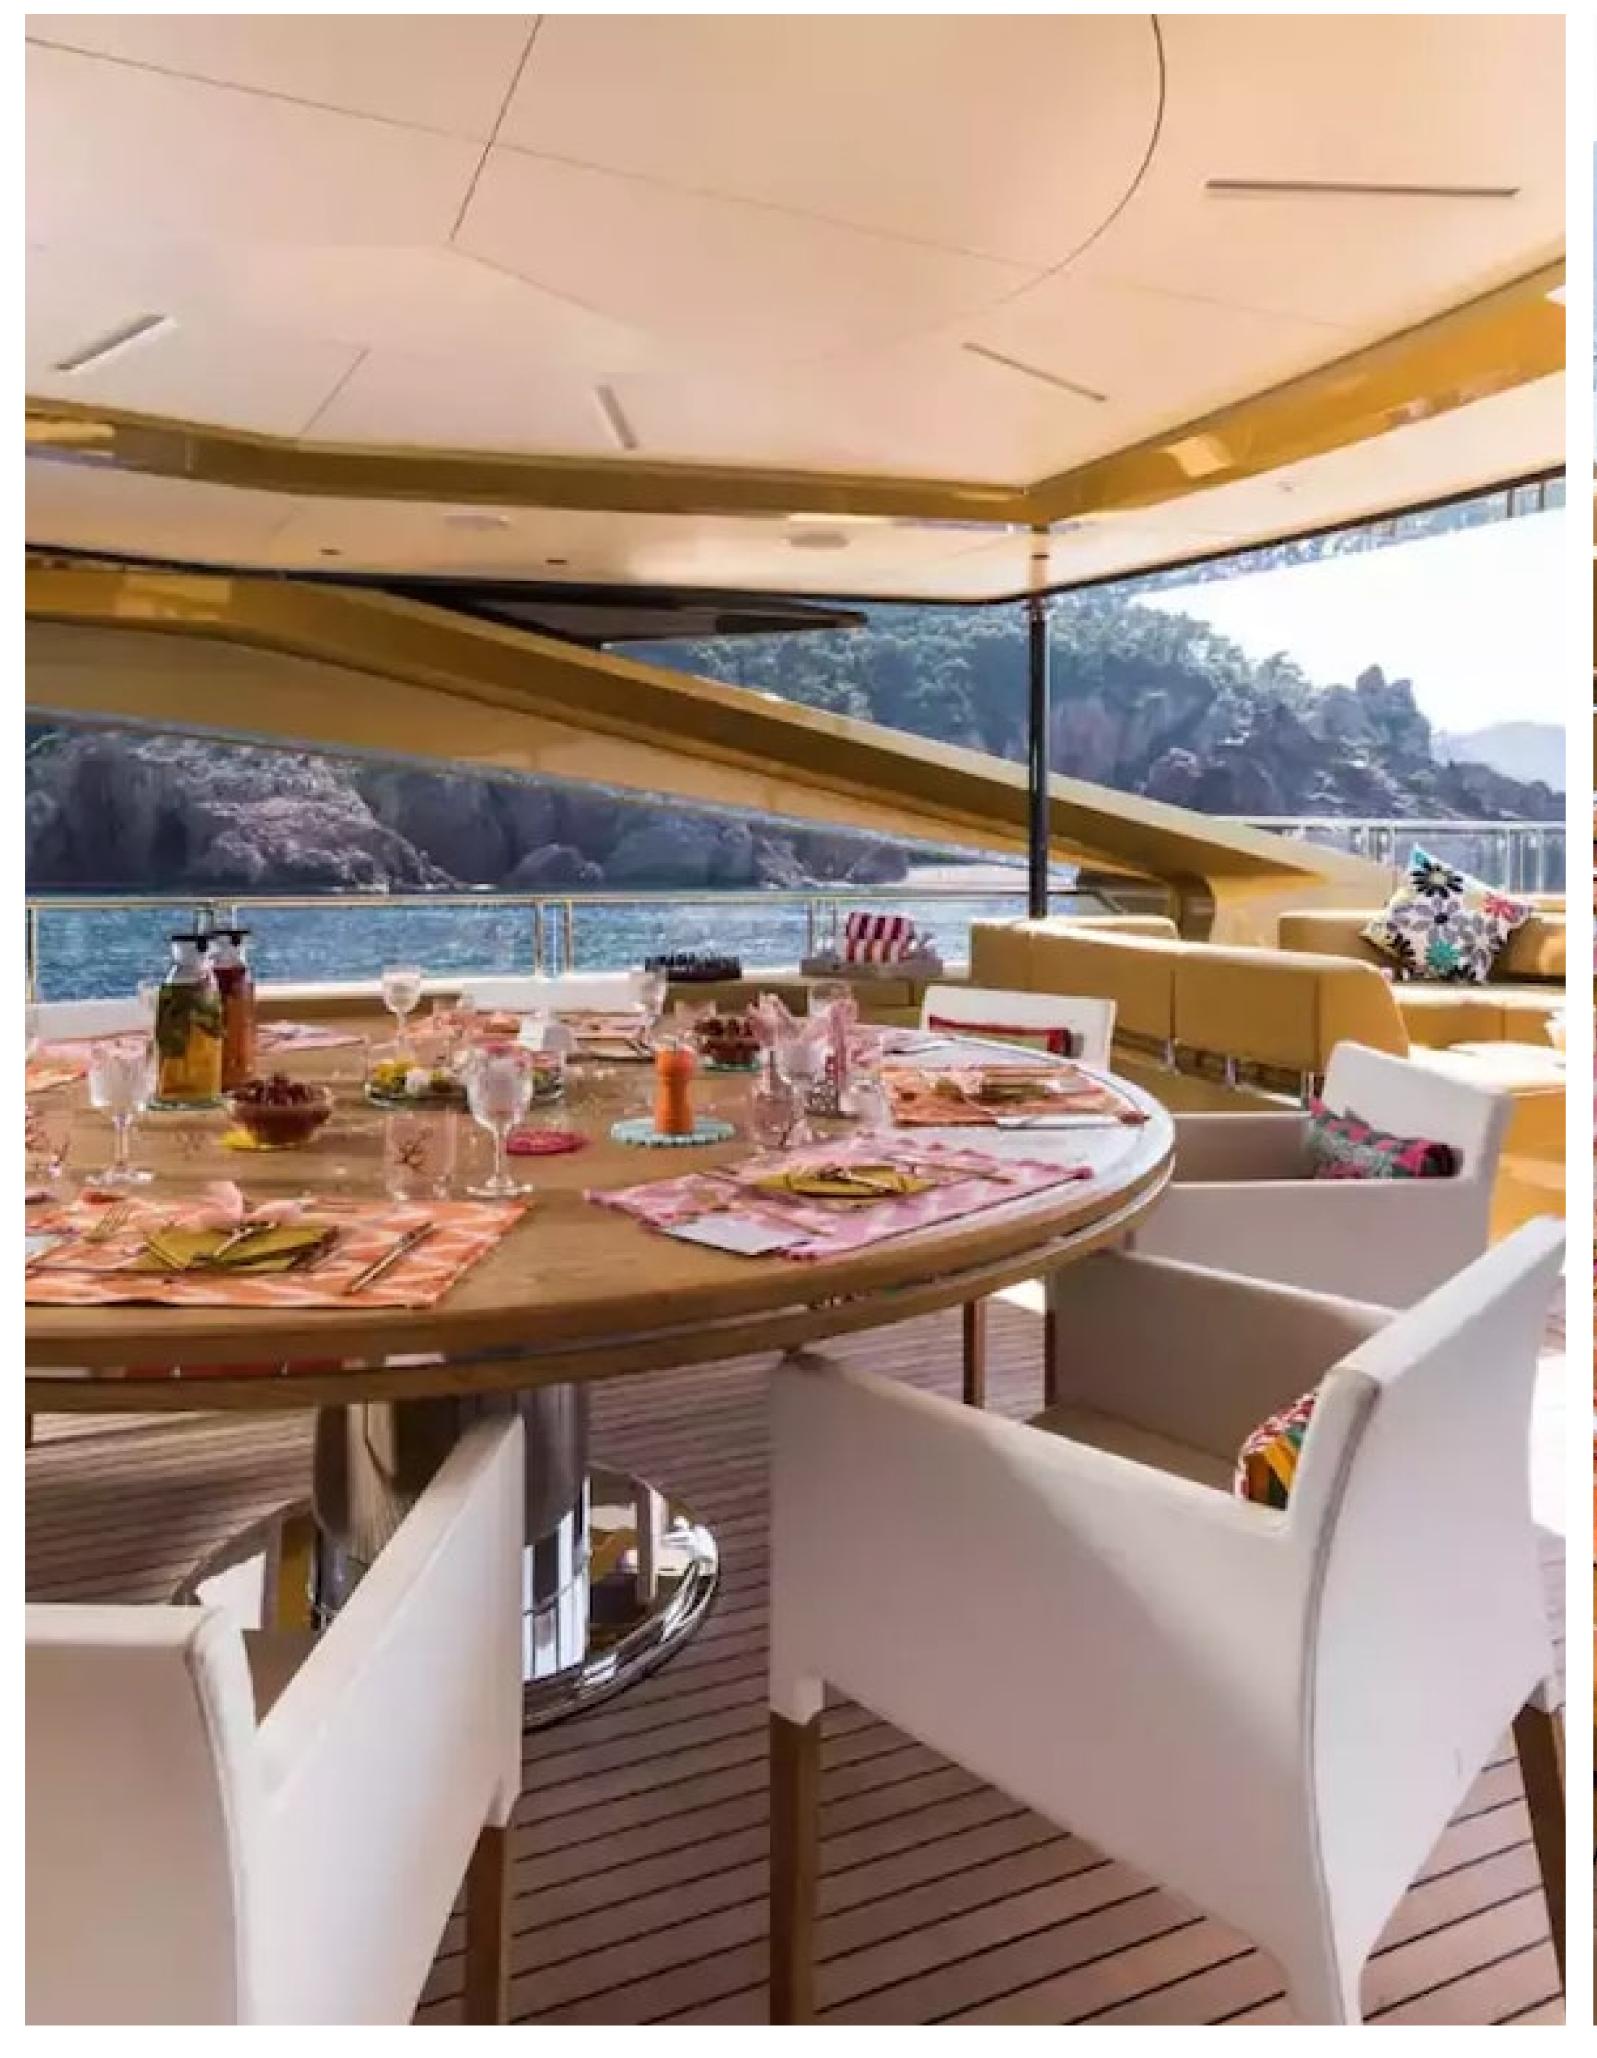

#### **FEATURES**

- ➤ 110sq.m aft deck with outside banquette and sun pads.
- ➤ Two star Michelin trained Chef.
- ➤ Large beach club.
- ➤ Maximum speed of 26 knots.
- ➤ Eye-catching sporty lines.
- ➤ Newly enlarged swim platform in 2020.
- ➤ New zero speed stabilisers in 2020.
- ➤ Will accept dogs under 15kg.
- ➤ Cool, funky, fun interior.
- ➤ Innovative glazing.
- ➤ Jacuzzi and sunning station on bow.
- ➤ Pearlescent golden finish.
- ➤ Great socialising and relaxation areas.
- ➤ Main deck galley and master suite.
- ➤ Fabulous accommodation.
- ► 'Matching' tender.

#### DESCRIPTION

Palmer Johnson's American shipyard has made available for charter the motor yacht Khalilah, which measures 48m/157'6". This luxury yacht is designed for up to 11 guests in 5 cabins and has an interior styling by American designer Palmer Johnson. Khalilah's sumptuous living areas are laid out invitingly to create a warm and welcoming atmosphere for friends and family. This yacht is also child-friendly and equipped with a beach club and underwater lights.

The guest accommodation comprises a master suite, one VIP cabin, one double cabin, and one twin cabin, with a total of 7 beds, including 2 king, 2 doubles, 2 singles, and 1 pullman. Additionally, Khalilah can carry up to 9 crew onboard to ensure a relaxed luxury yacht charter experience. The yacht also features a deck jacuzzi and Wi-Fi connectivity, making it suitable for work, social media, or streaming movies on board. The air conditioning ensures comfort in any weather conditions.