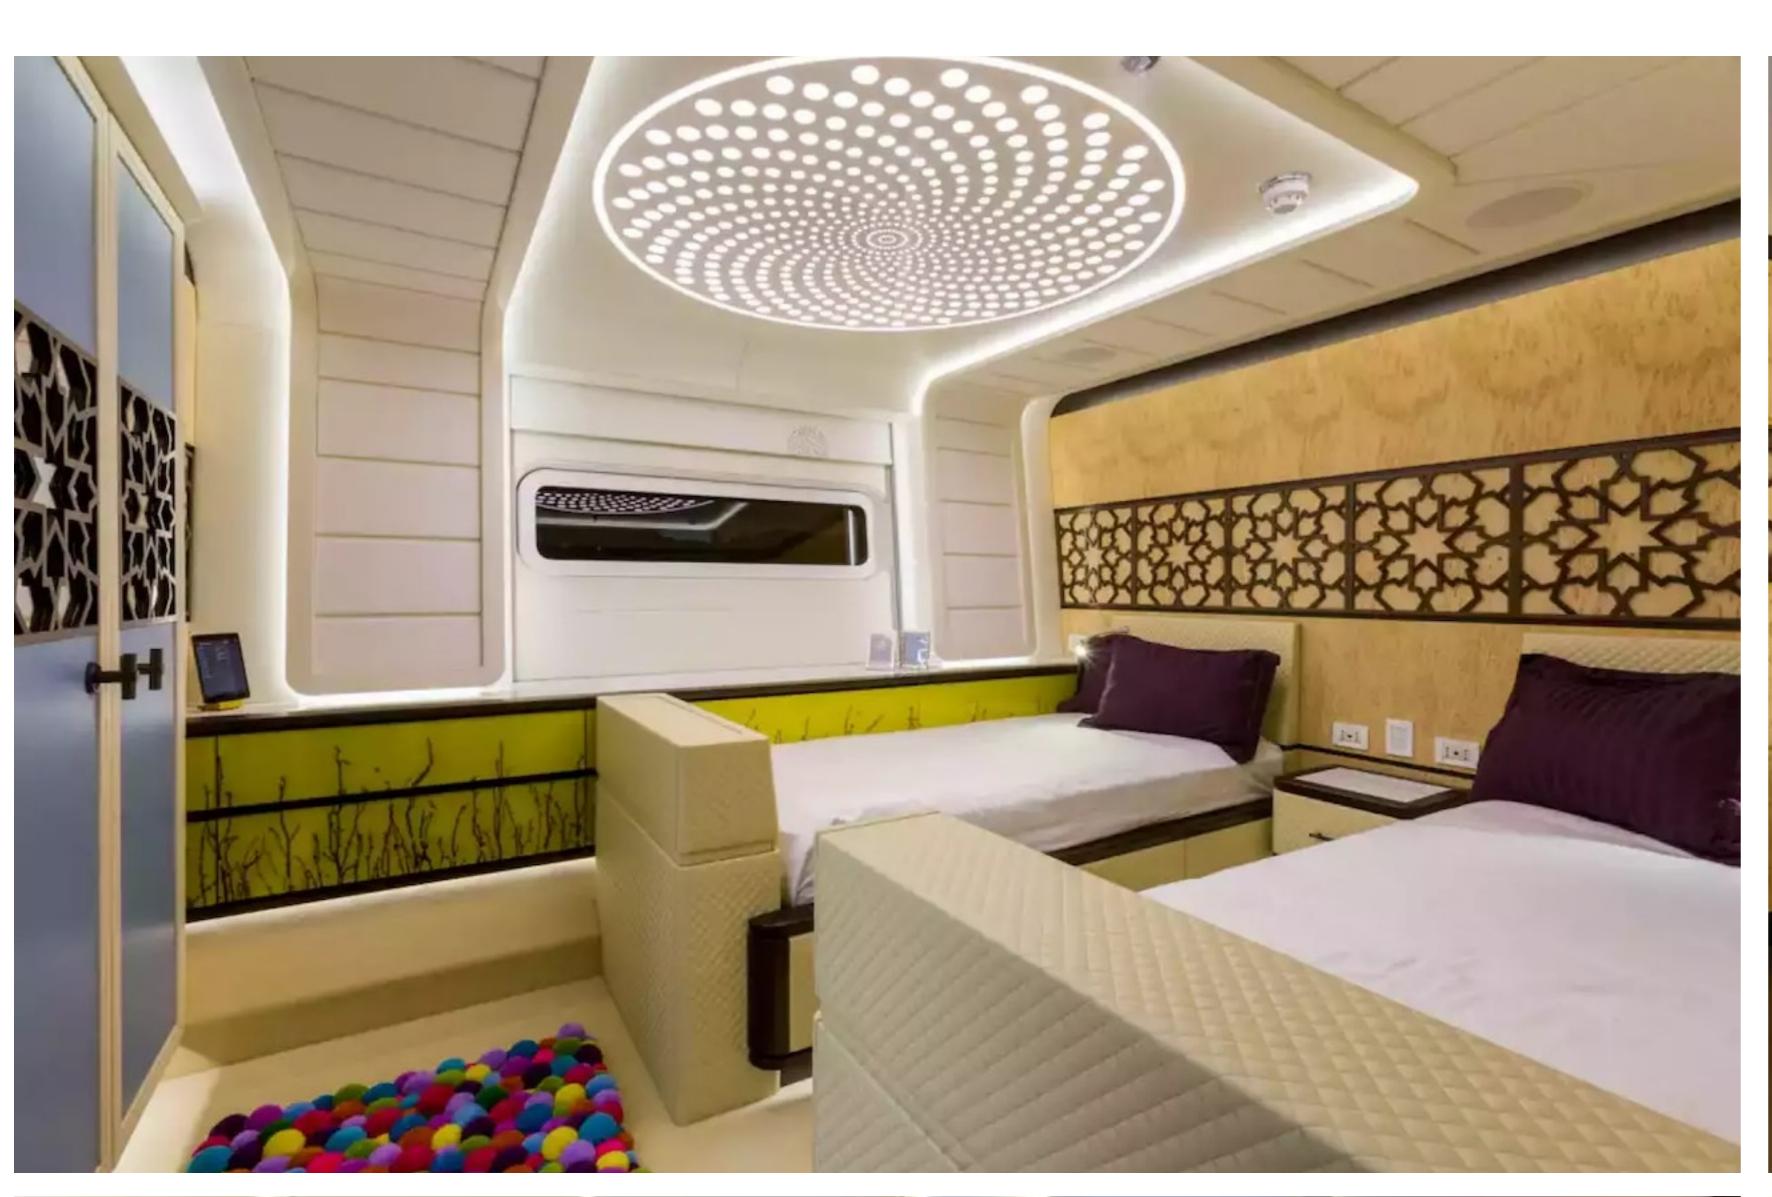

The guest accommodation comprises a master suite, one VIP cabin, one double cabin, and one twin cabin, with a total of 7 beds, including 2 king, 2 doubles, 2 singles, and 1 pullman. Additionally, Khalilah can carry up to 9 crew onboard to ensure a relaxed luxury yacht charter experience. The yacht also features a deck jacuzzi and Wi-Fi connectivity, making it suitable for work, social media, or streaming movies on board. The air conditioning ensures comfort in any weather conditions.

#### **AMENITIES**

| Jacuzzi           | Wifi | Ten          | der Garage | Deck Jacuzzi | Swimming platform | Beach Club |
|-------------------|------|--------------|------------|--------------|-------------------|------------|
| Underwater Lights |      | Air Conditio | oning      |              |                   |            |