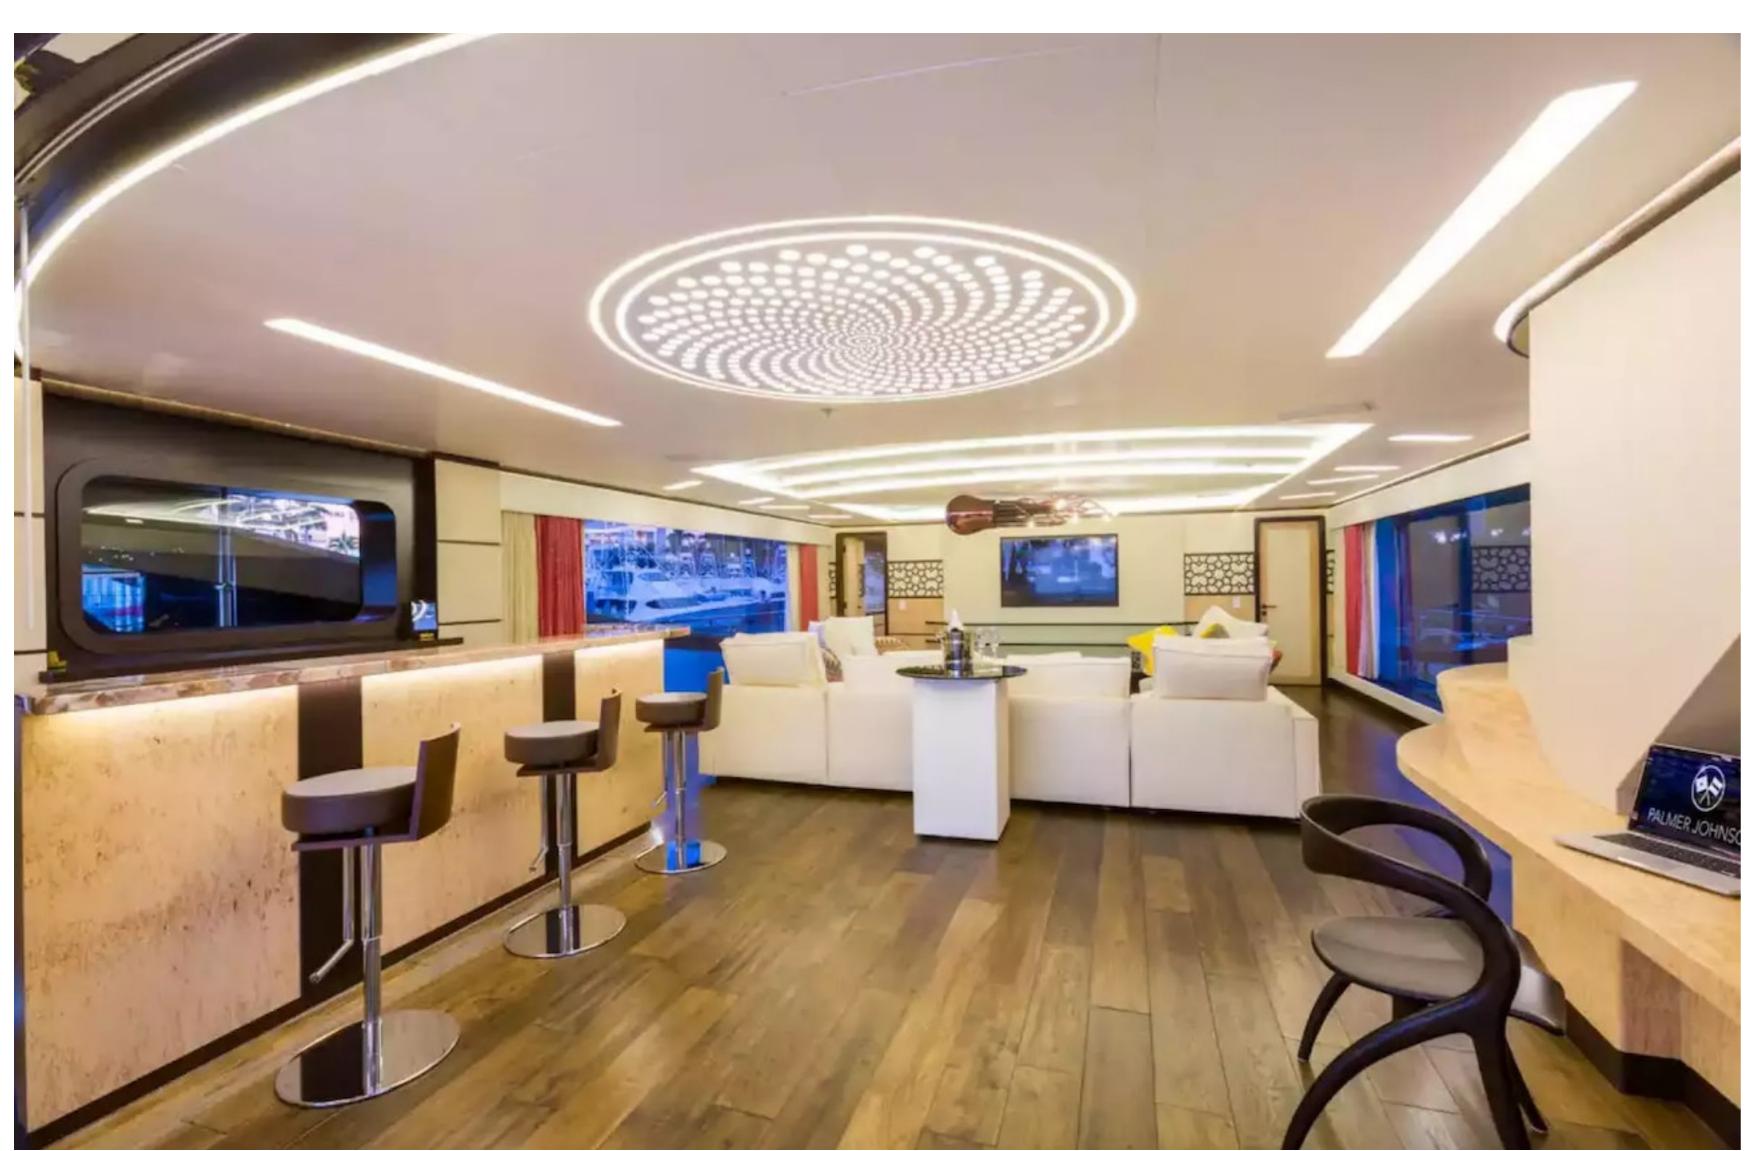

#### DESCRIPTION

Palmer Johnson's American shipyard has made available for charter the motor yacht Khalilah, which measures 48m/157'6". This luxury yacht is designed for up to 11 guests in 5 cabins and has an interior styling by American designer Palmer Johnson. Khalilah's sumptuous living areas are laid out invitingly to create a warm and welcoming atmosphere for friends and family. This yacht is also child-friendly and equipped with a beach club and underwater lights.

The guest accommodation comprises a master suite, one VIP cabin, one double cabin, and one twin cabin, with a total of 7 beds, including 2 king, 2 doubles, 2 singles, and 1 pullman. Additionally, Khalilah can carry up to 9 crew onboard to ensure a relaxed luxury yacht charter experience. The yacht also features a deck jacuzzi and Wi-Fi connectivity, making it suitable for work, social media, or streaming movies on board. The air conditioning ensures comfort in any weather conditions.