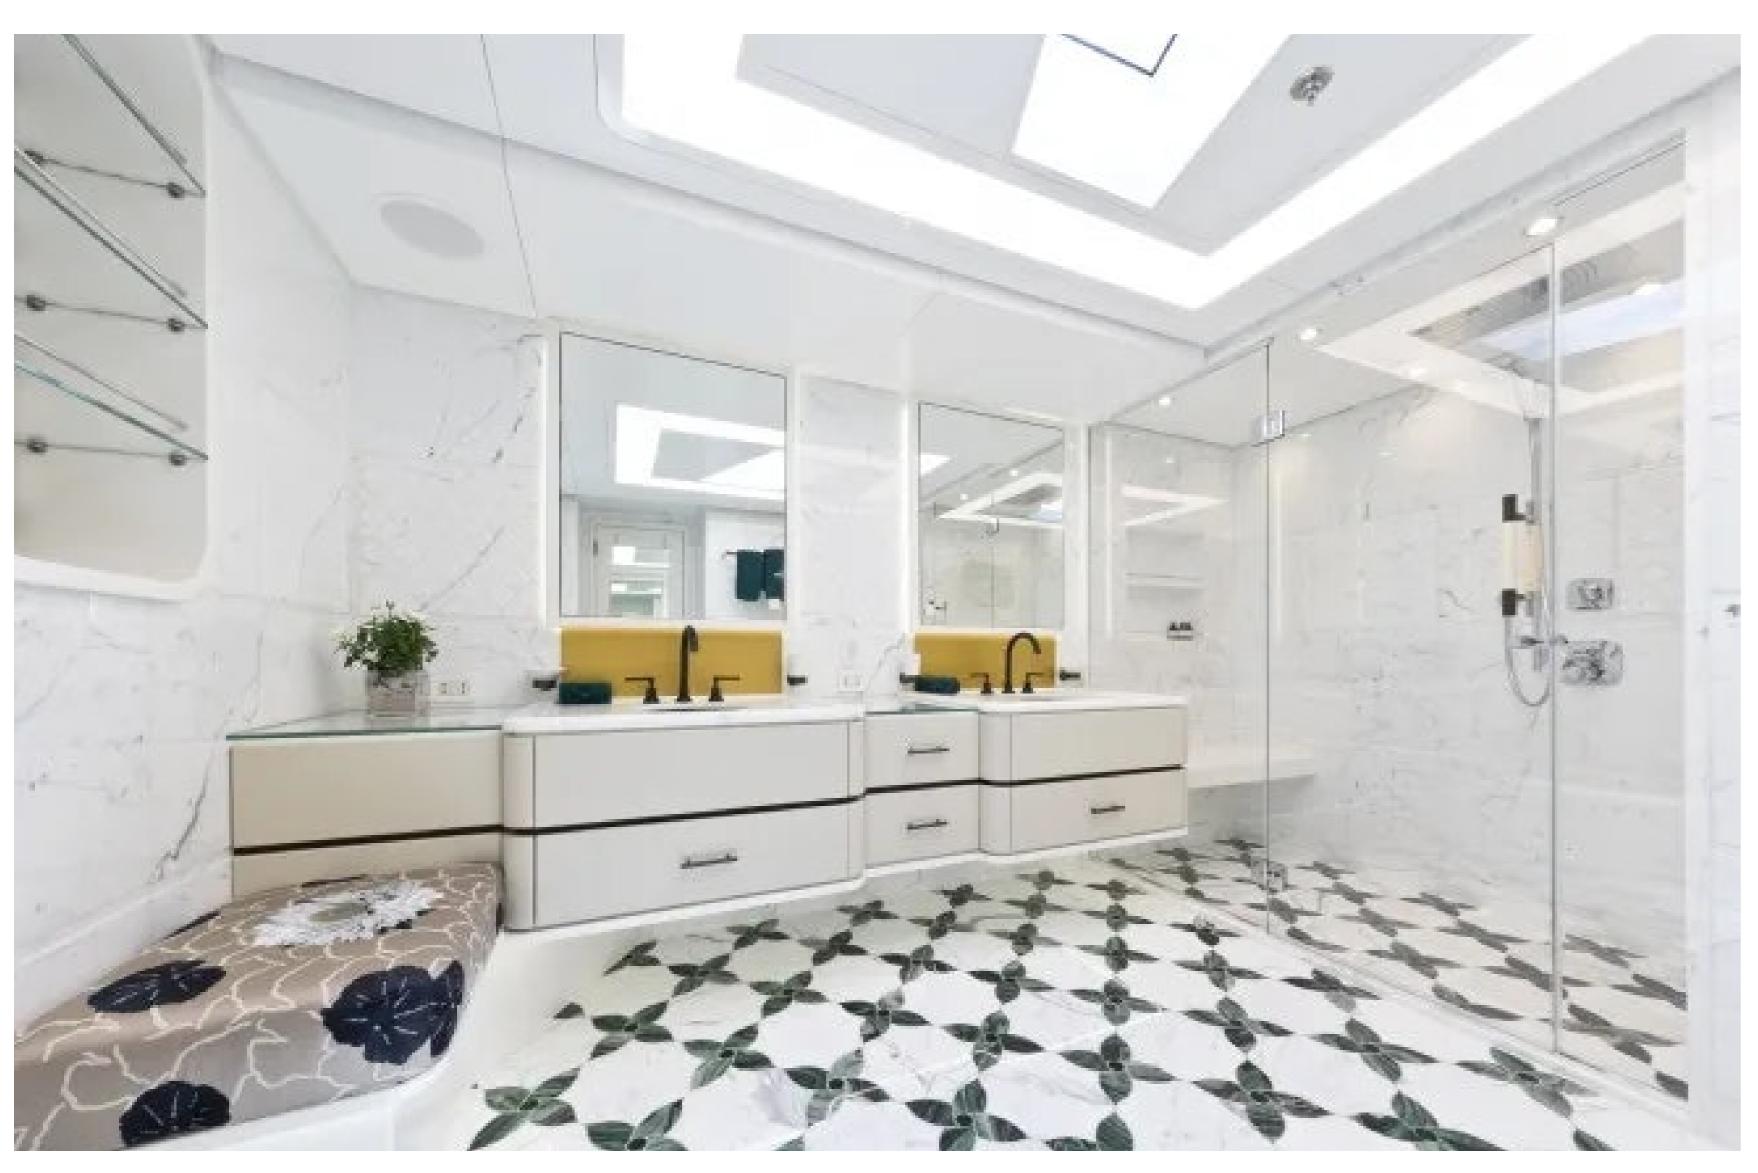

The guest accommodation comprises a master suite, one VIP cabin, one double cabin, and one twin cabin, with a total of 7 beds, including 2 king, 2 doubles, 2 singles, and 1 pullman. Additionally, Khalilah can carry up to 9 crew onboard to ensure a relaxed luxury yacht charter experience. The yacht also features a deck jacuzzi and Wi-Fi connectivity, making it suitable for work, social media, or streaming movies on board. The air conditioning ensures comfort in any weather conditions.