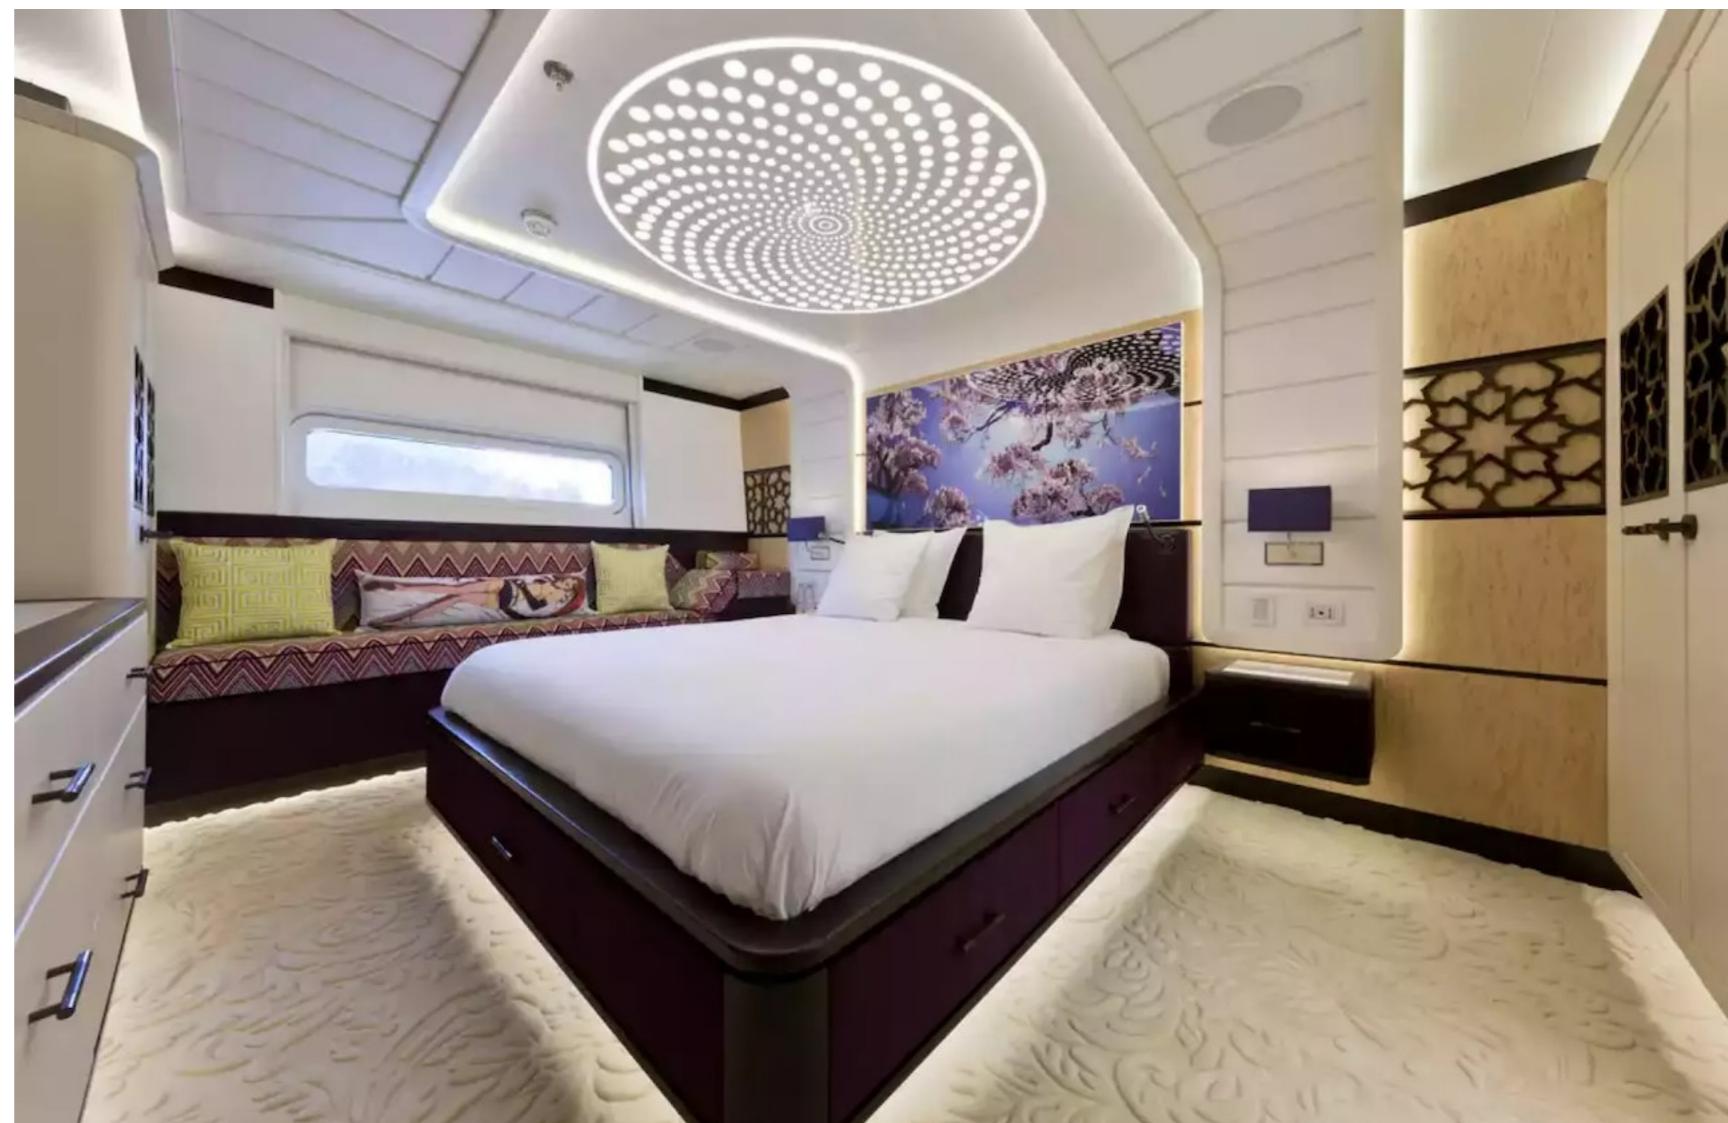

#### DESCRIPTION

Palmer Johnson's American shipyard has made available for charter the motor yacht Khalilah, which measures 48m/157'6". This luxury yacht is designed for up to 11 guests in 5 cabins and has an interior styling by American designer Palmer Johnson. Khalilah's sumptuous living areas are laid out invitingly to create a warm and welcoming atmosphere for friends and family. This yacht is also child-friendly and equipped with a beach club and underwater lights.

The guest accommodation comprises a master suite, one VIP cabin, one double cabin, and one twin cabin, with a total of 7 beds, including 2 king, 2 doubles, 2 singles, and 1 pullman. Additionally, Khalilah can carry up to 9 crew onboard to ensure a relaxed luxury yacht charter experience. The yacht also features a deck jacuzzi and Wi-Fi connectivity, making it suitable for work, social media, or streaming movies on board. The air conditioning ensures comfort in any weather conditions.