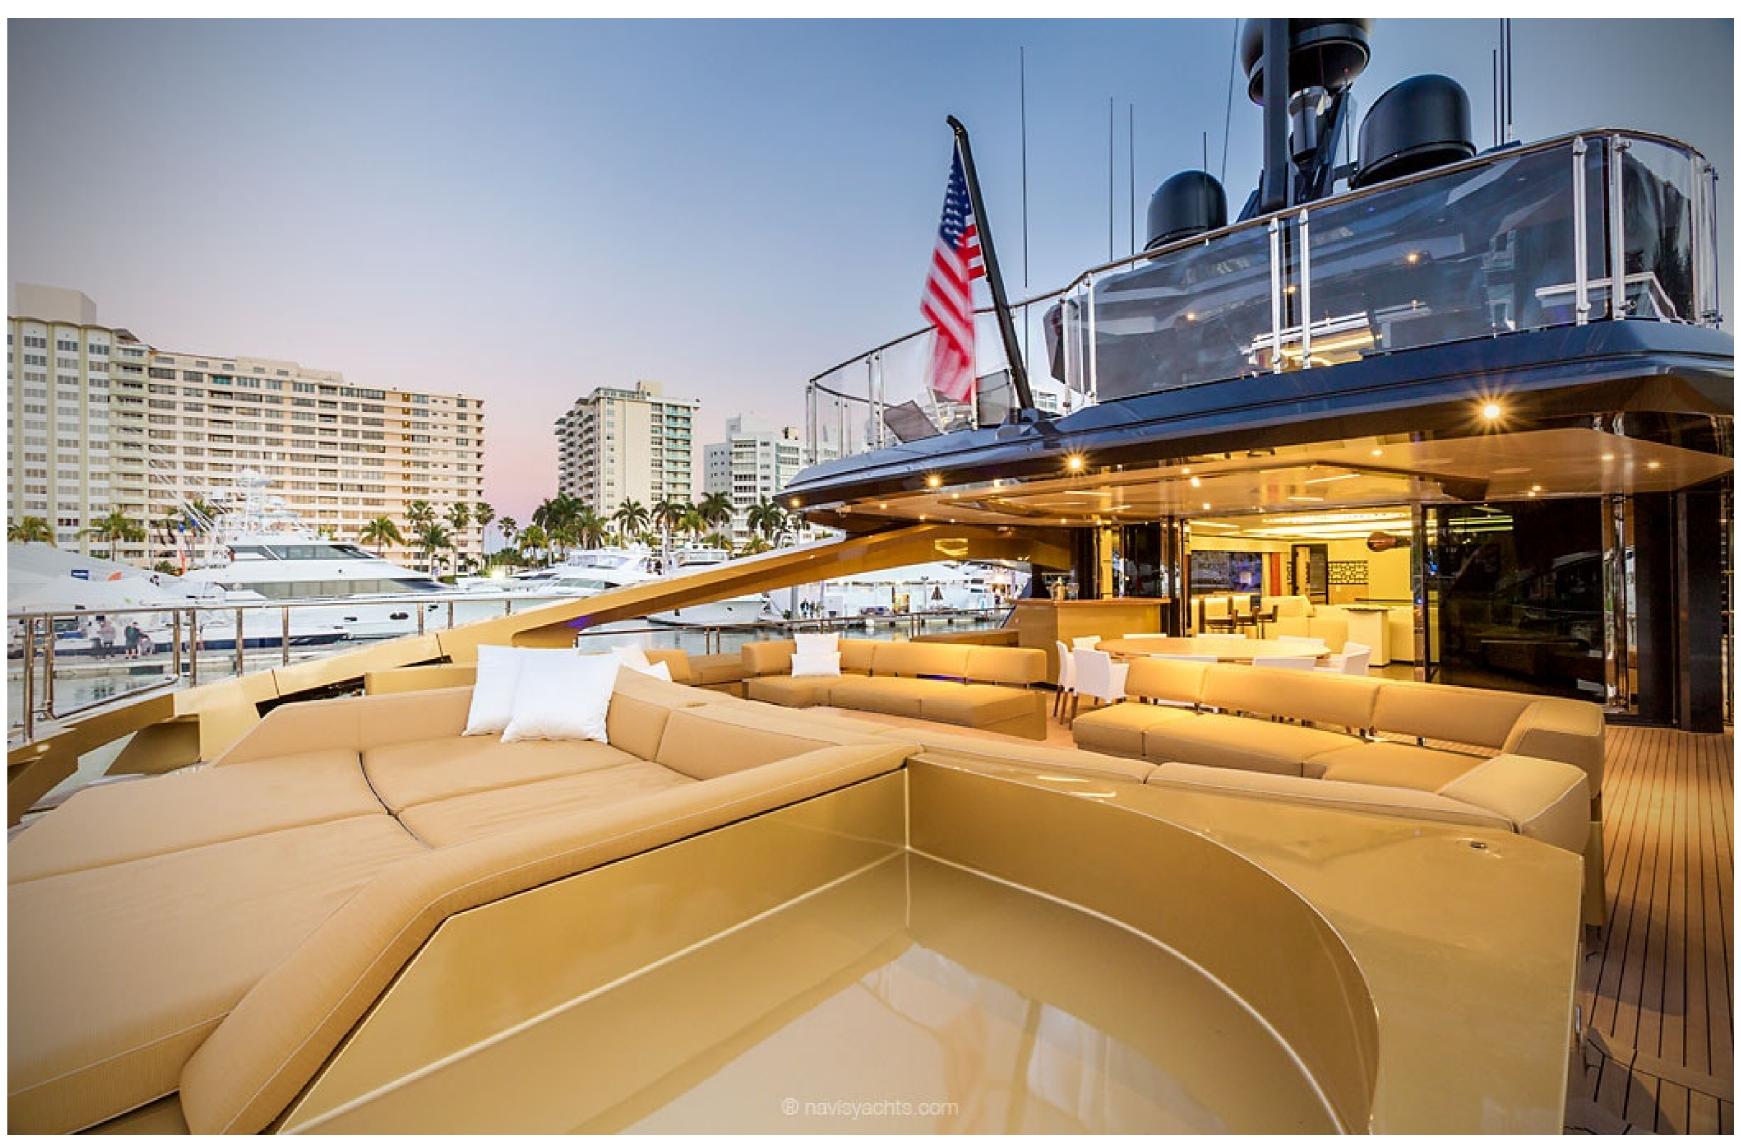

#### **FEATURES**

- ➤ 110sq.m aft deck with outside banquette and sun pads.
- ➤ Two star Michelin trained Chef.
- ➤ Large beach club.
- ➤ Maximum speed of 26 knots.
- ➤ Eye-catching sporty lines.
- ➤ Newly enlarged swim platform in 2020.
- ➤ New zero speed stabilisers in 2020.
- ➤ Will accept dogs under 15kg.
- ➤ Cool, funky, fun interior.
- ➤ Innovative glazing.
- ➤ Jacuzzi and sunning station on bow.
- ➤ Pearlescent golden finish.
- ➤ Great socialising and relaxation areas.
- ➤ Main deck galley and master suite.
- ➤ Fabulous accommodation.
- ► 'Matching' tender.

#### DESCRIPTION

Palmer Johnson's American shipyard has made available for charter the motor yacht Khalilah, which measures 48m/157'6". This luxury yacht is designed for up to 11 guests in 5 cabins and has an interior styling by American designer Palmer Johnson. Khalilah's sumptuous living areas are laid out invitingly to create a warm and welcoming atmosphere for friends and family. This yacht is also child-friendly and equipped with a beach club and underwater lights.

The guest accommodation comprises a master suite, one VIP cabin, one double cabin, and one twin cabin, with a total of 7 beds, including 2 king, 2 doubles, 2 singles, and 1 pullman. Additionally, Khalilah can carry up to 9 crew onboard to ensure a relaxed luxury yacht charter experience. The yacht also features a deck jacuzzi and Wi-Fi connectivity, making it suitable for work, social media, or streaming movies on board. The air conditioning ensures comfort in any weather conditions.