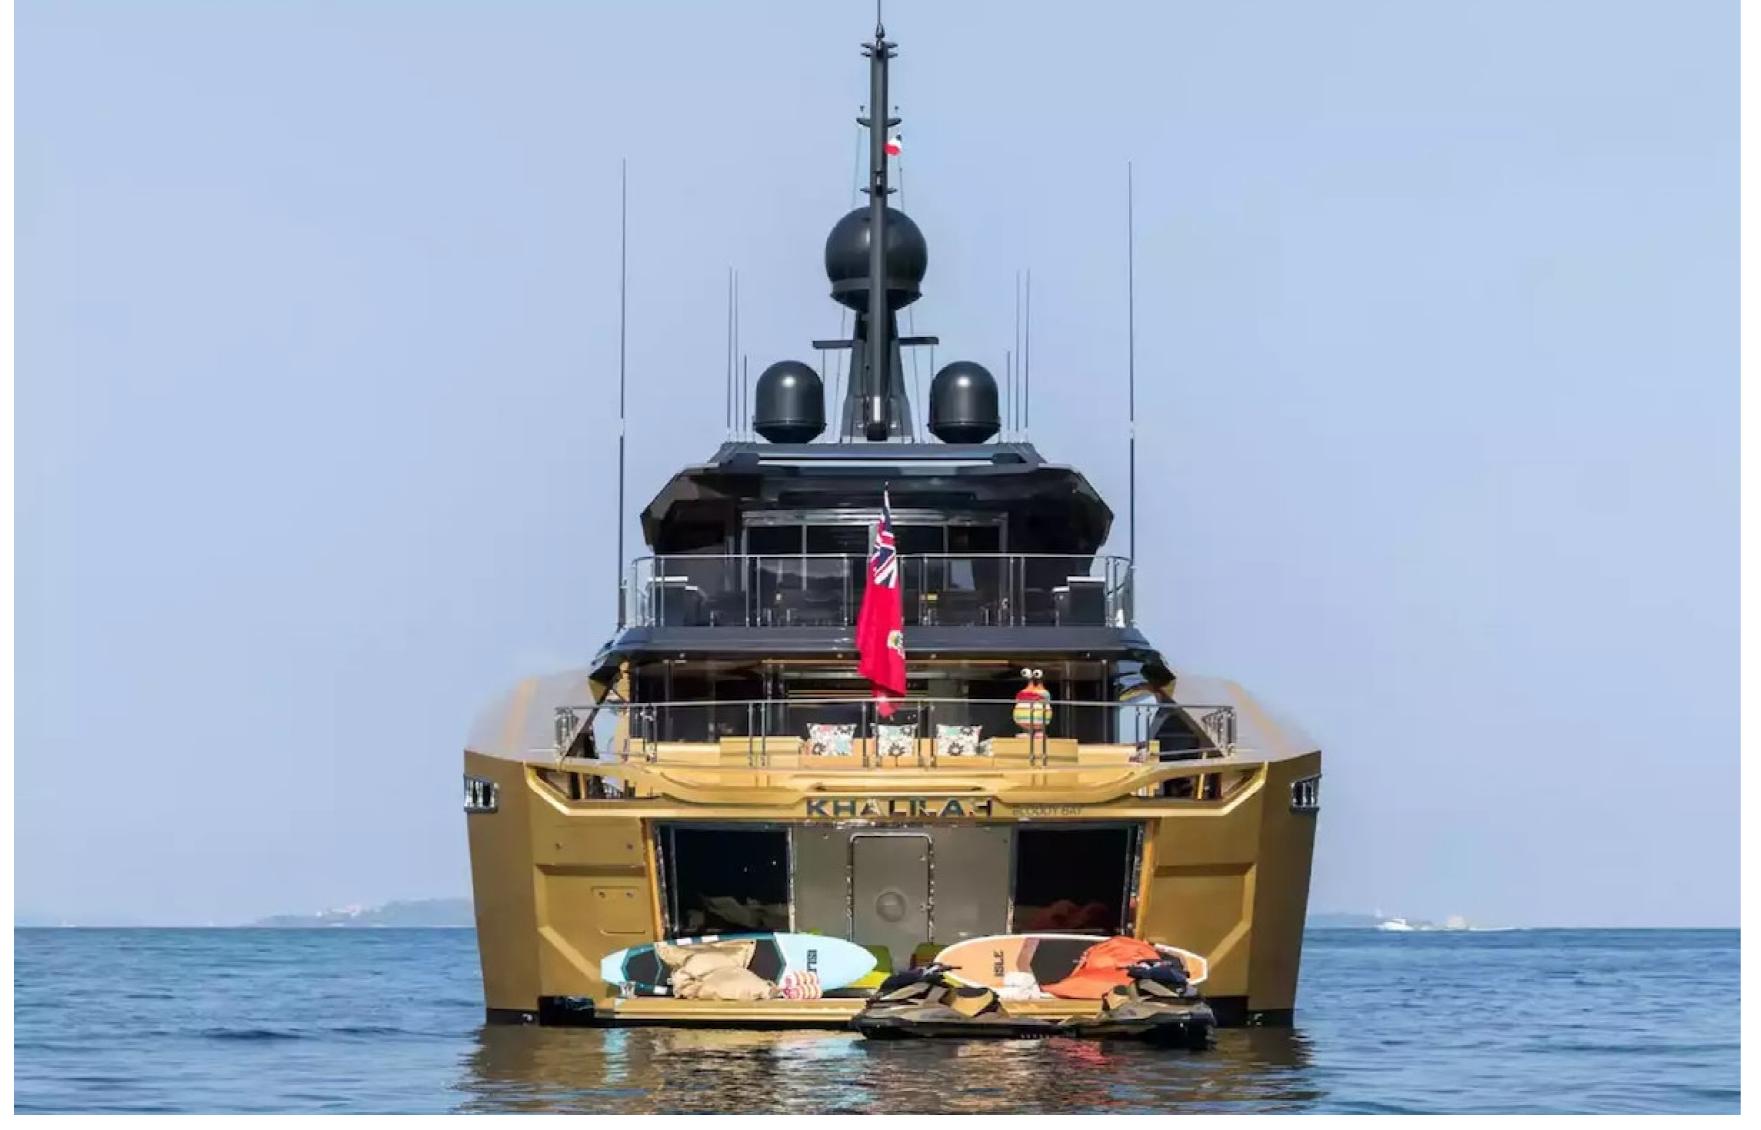

Khalilah is also equipped with an extensive selection of water toys, including a Jet Ski, three towable toys, waterskis, a Kite Surfer, scuba diving equipment, wakeboards, kayaks, fishing equipment, and two tenders, including a 6.85m/22'6" Custom Tender. This luxury yacht is available for charter this winter and is already accepting bookings for cruising in the Mediterranean this summer. Khalilah is the perfect choice for unforgettable yacht charters with world-class onboard amenities and the latest water sports gear.

#### **AMENITIES**

| Jacuzzi           | Wifi | Ten          | der Garage | Deck Jacuzzi | Swimming platform | Beach Club |
|-------------------|------|--------------|------------|--------------|-------------------|------------|
| Underwater Lights |      | Air Conditio | oning      |              |                   |            |