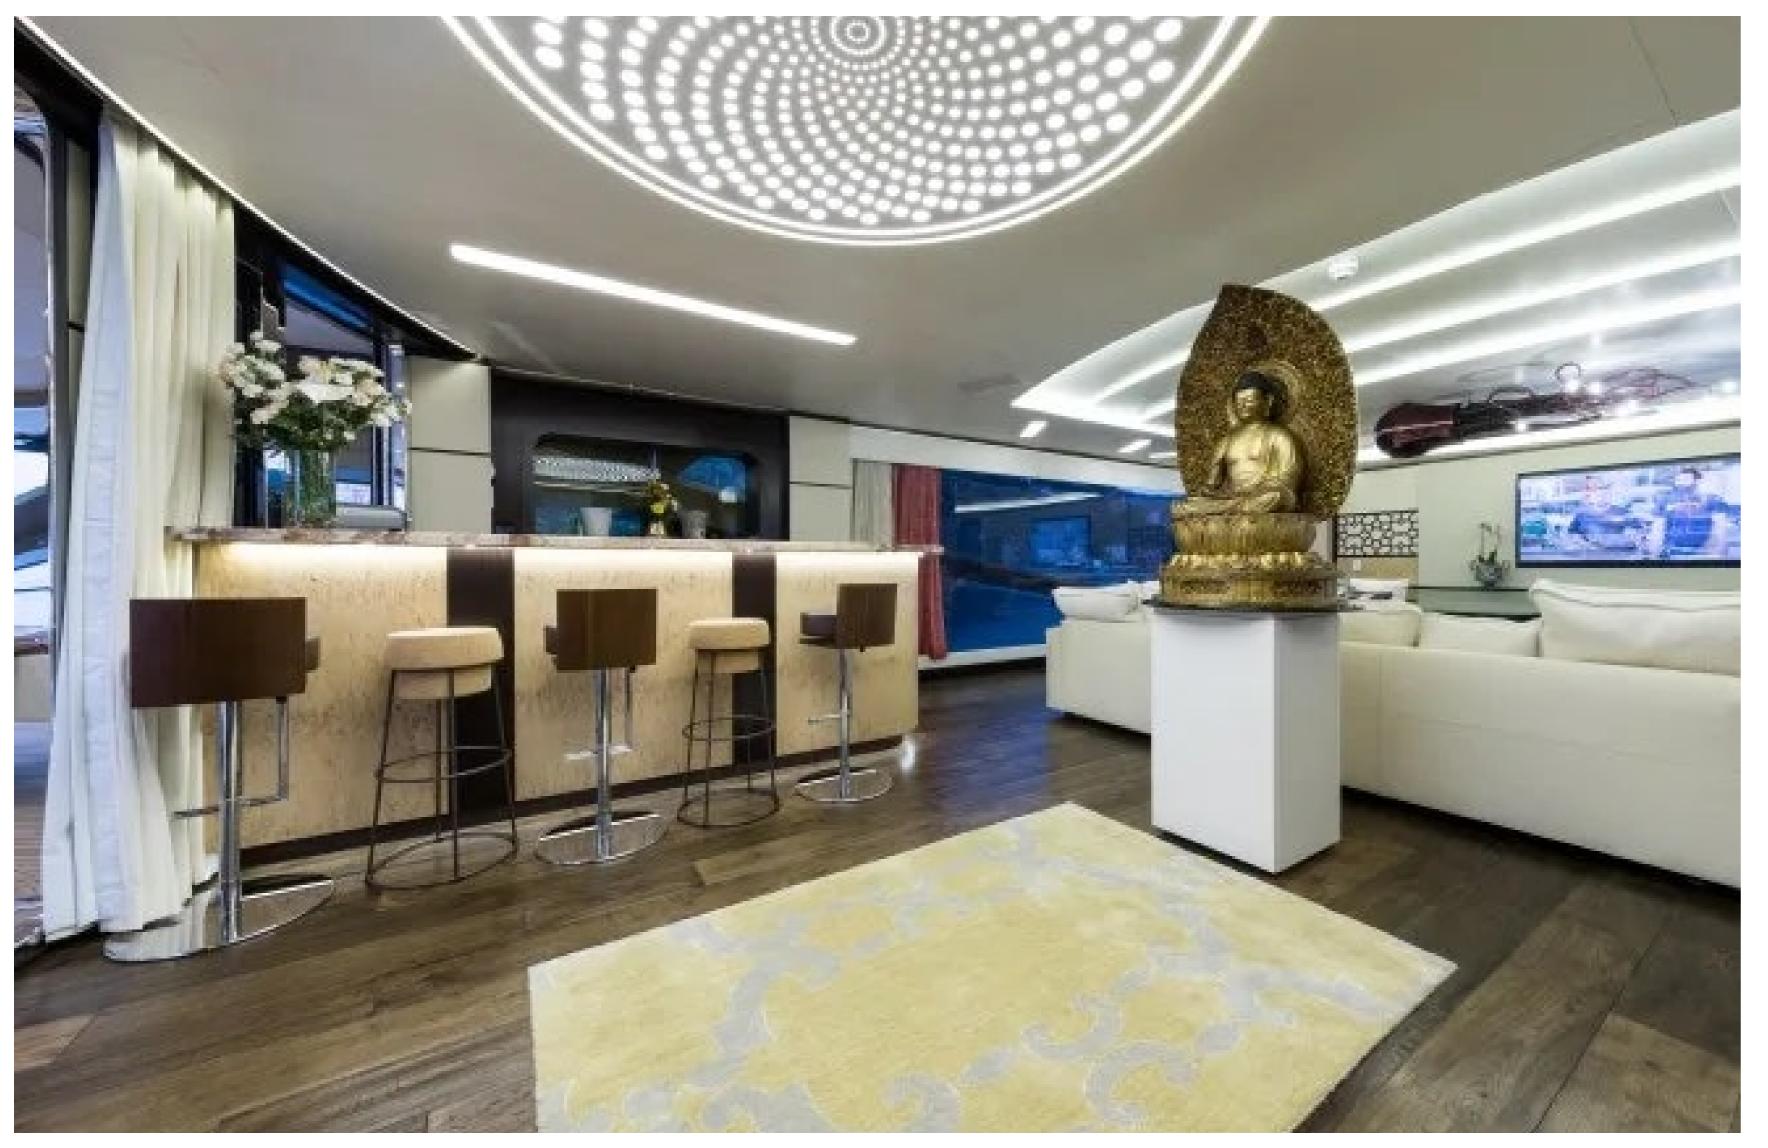

#### DESCRIPTION

Palmer Johnson's American shipyard has made available for charter the motor yacht Khalilah, which measures 48m/157'6". This luxury yacht is designed for up to 11 guests in 5 cabins and has an interior styling by American designer Palmer Johnson. Khalilah's sumptuous living areas are laid out invitingly to create a warm and welcoming atmosphere for friends and family. This yacht is also child-friendly and equipped with a beach club and underwater lights.