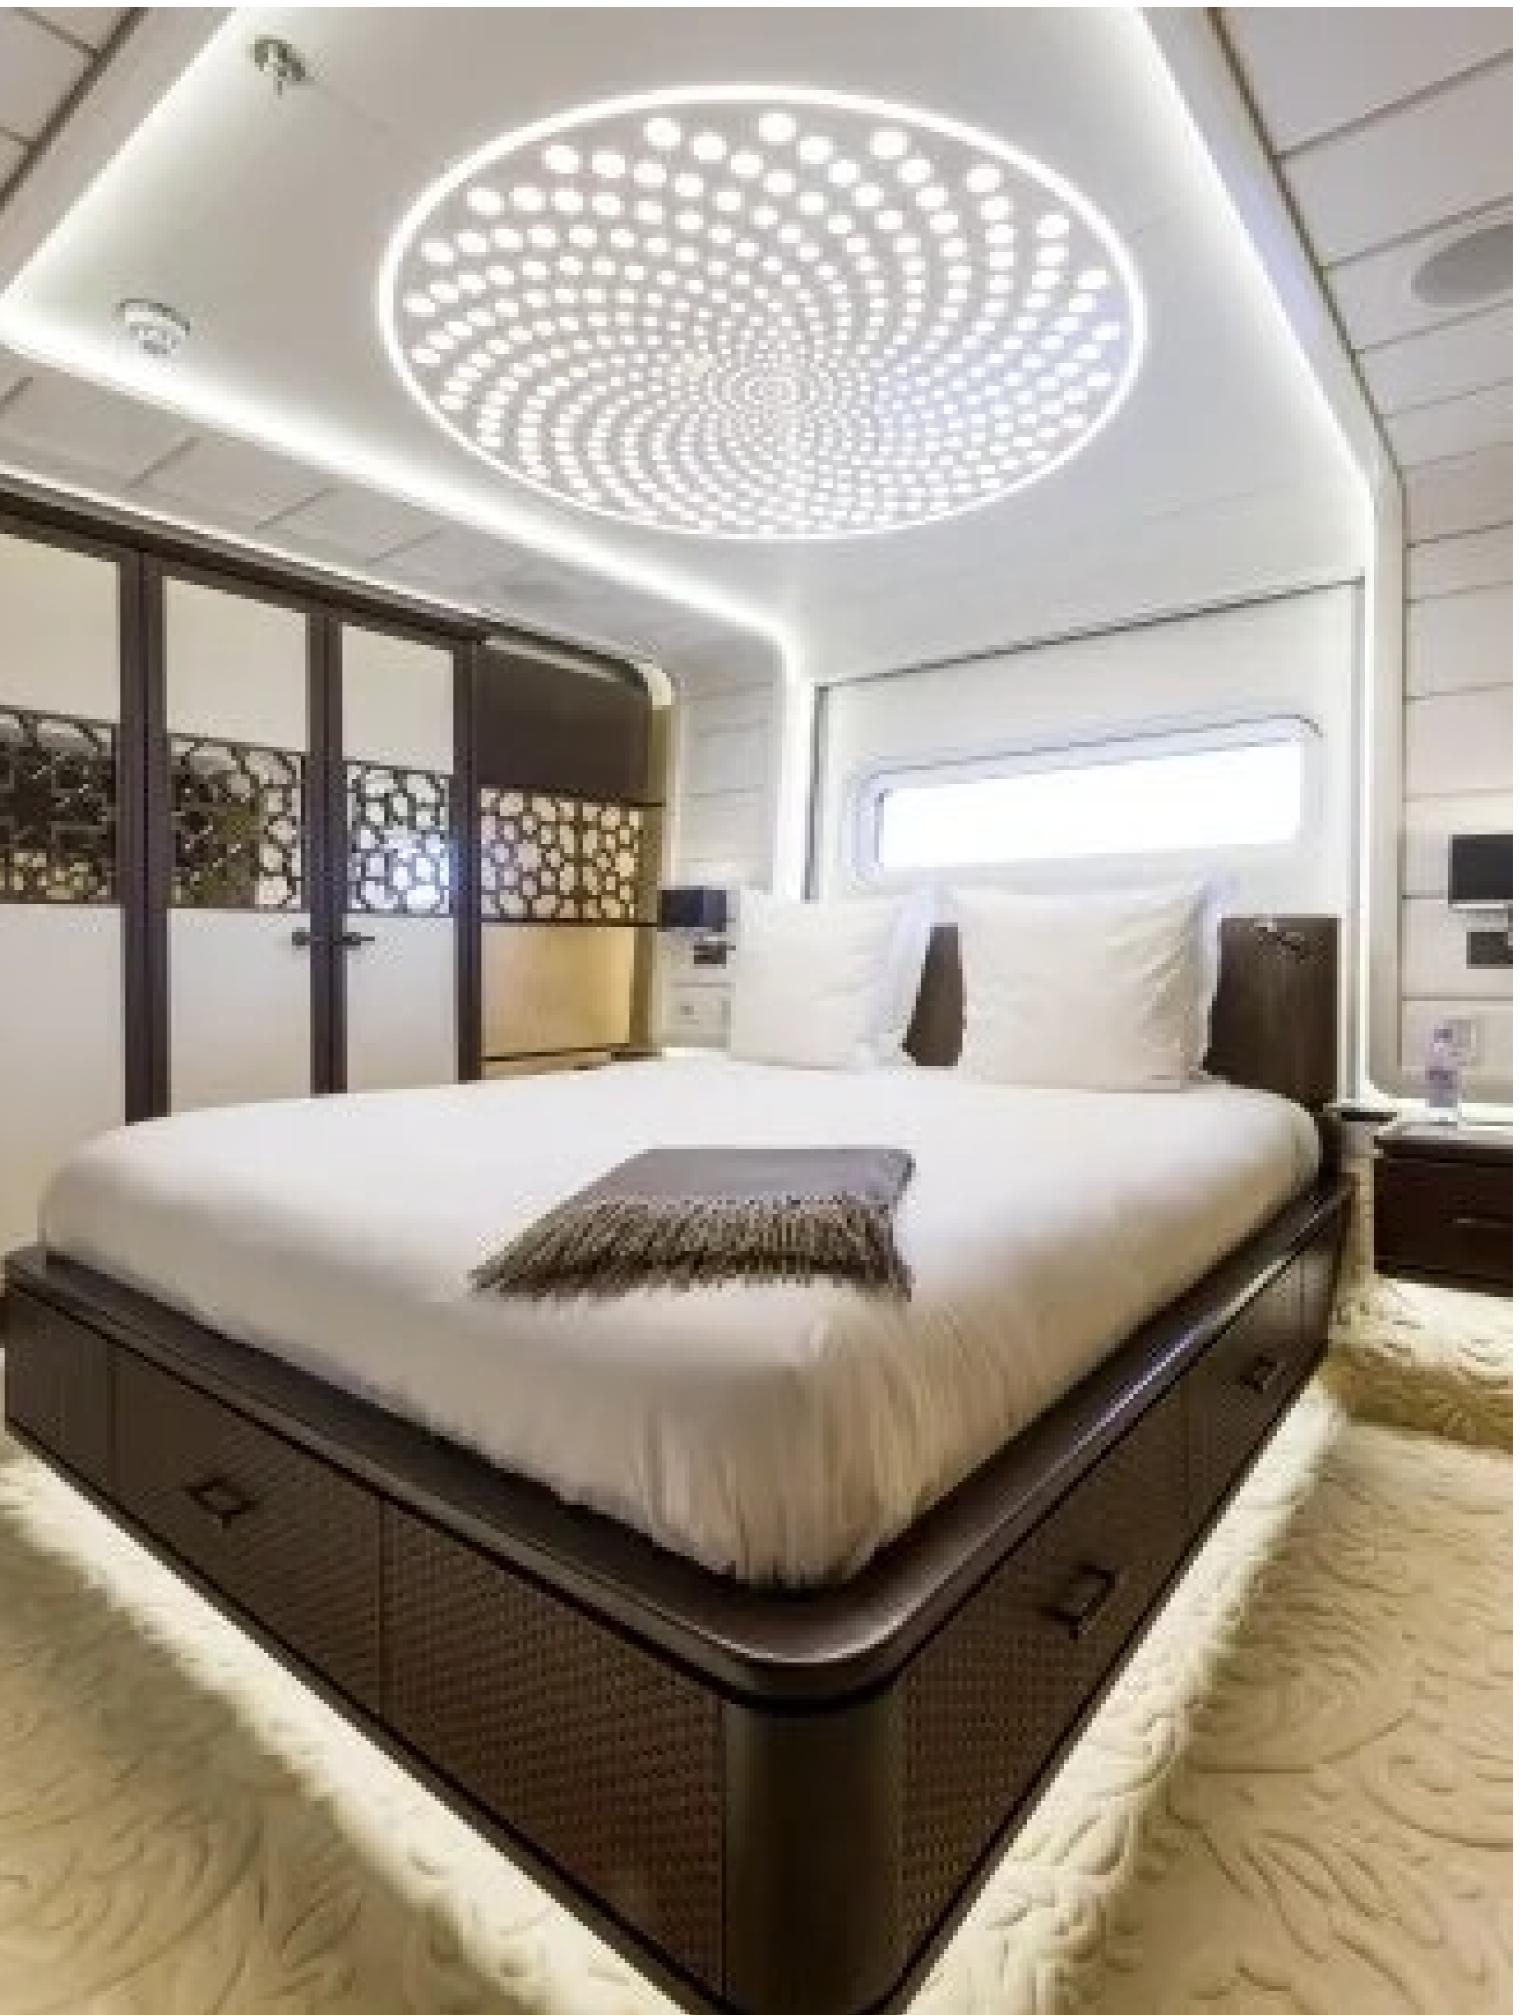

The guest accommodation comprises a master suite, one VIP cabin, one double cabin, and one twin cabin, with a total of 7 beds, including 2 king, 2 doubles, 2 singles, and 1 pullman. Additionally, Khalilah can carry up to 9 crew onboard to ensure a relaxed luxury yacht charter experience. The yacht also features a deck jacuzzi and Wi-Fi connectivity, making it suitable for work, social media, or streaming movies on board. The air conditioning ensures comfort in any weather conditions.