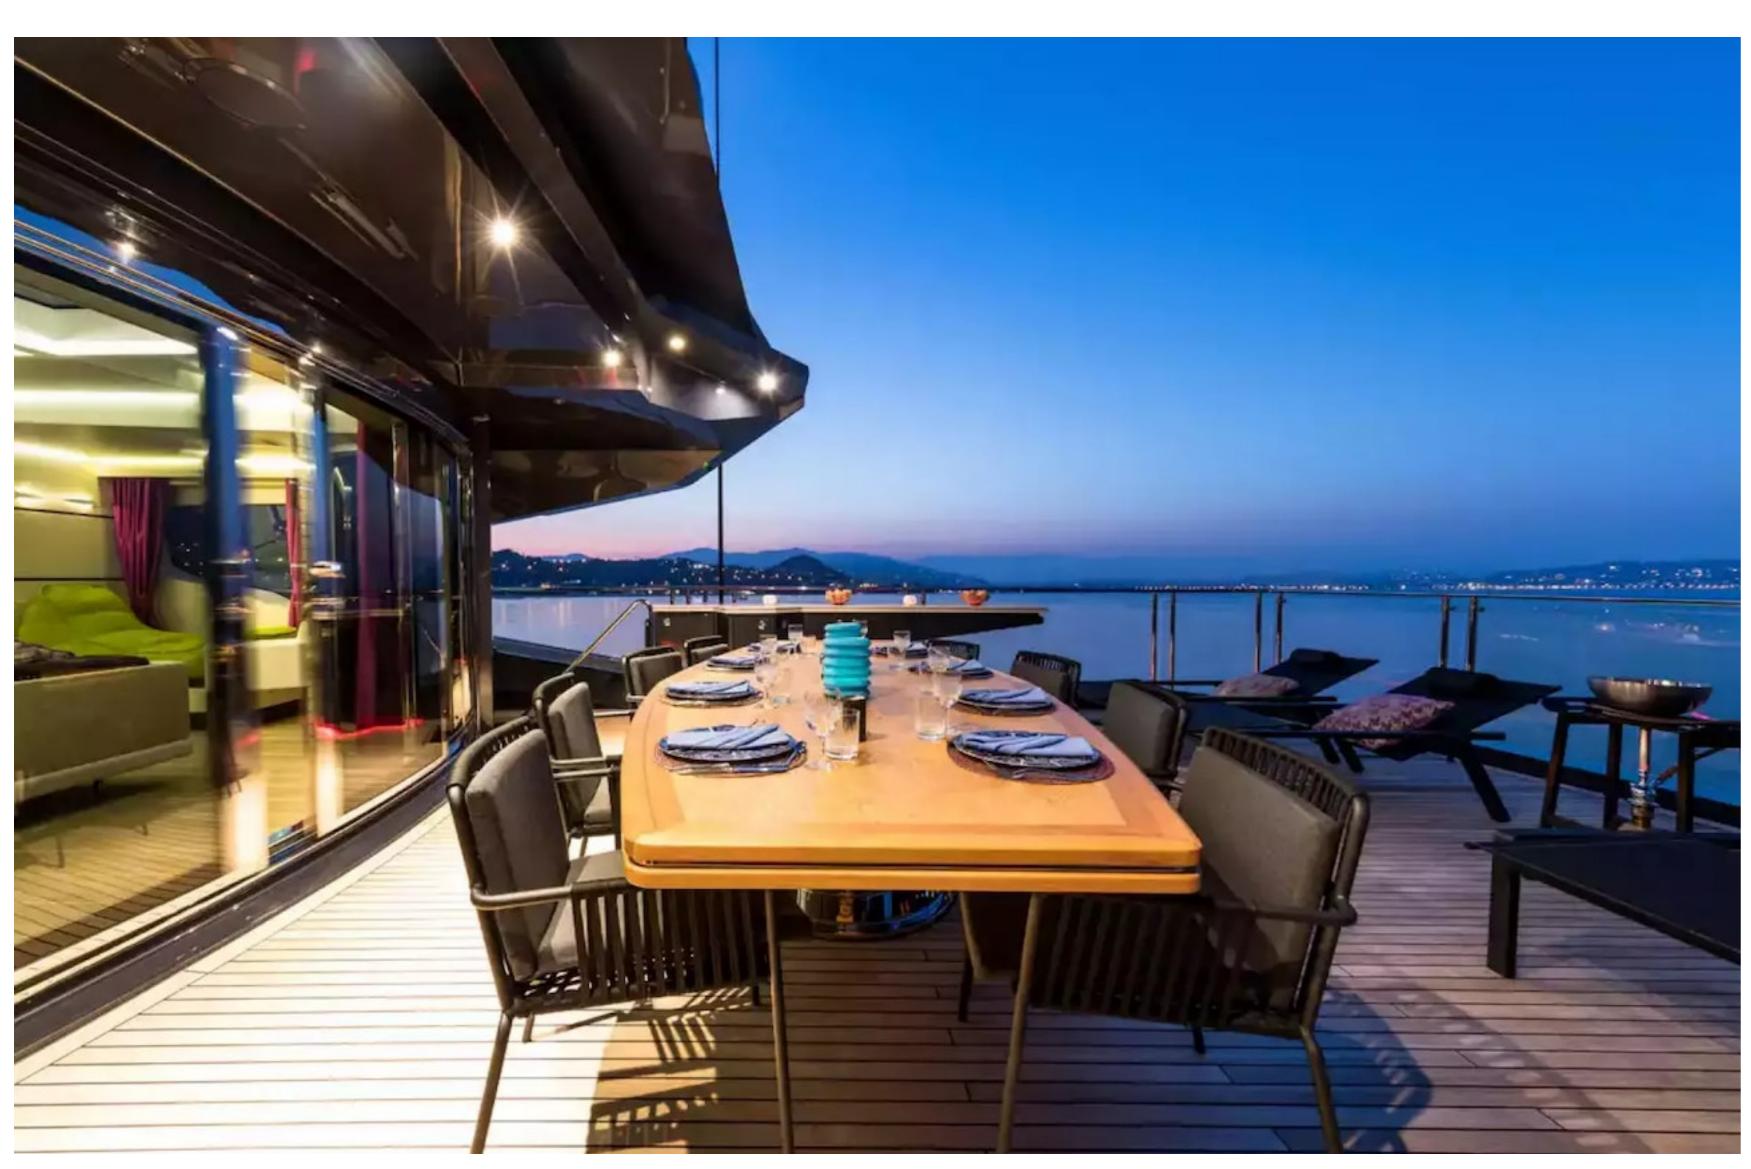

#### **FEATURES**

- ➤ 110sq.m aft deck with outside banquette and sun pads.
- ➤ Two star Michelin trained Chef.
- ➤ Large beach club.
- ➤ Maximum speed of 26 knots.
- ➤ Eye-catching sporty lines.
- ➤ Newly enlarged swim platform in 2020.
- ➤ New zero speed stabilisers in 2020.
- ➤ Will accept dogs under 15kg.
- ➤ Cool, funky, fun interior.
- ➤ Innovative glazing.
- ➤ Jacuzzi and sunning station on bow.
- ➤ Pearlescent golden finish.
- ➤ Great socialising and relaxation areas.
- ➤ Main deck galley and master suite.
- ➤ Fabulous accommodation.
- ► 'Matching' tender.

#### DESCRIPTION

Palmer Johnson's American shipyard has made available for charter the motor yacht Khalilah, which measures 48m/157'6". This luxury yacht is designed for up to 11 guests in 5 cabins and has an interior styling by American designer Palmer Johnson. Khalilah's sumptuous living areas are laid out invitingly to create a warm and welcoming atmosphere for friends and family. This yacht is also child-friendly and equipped with a beach club and underwater lights.