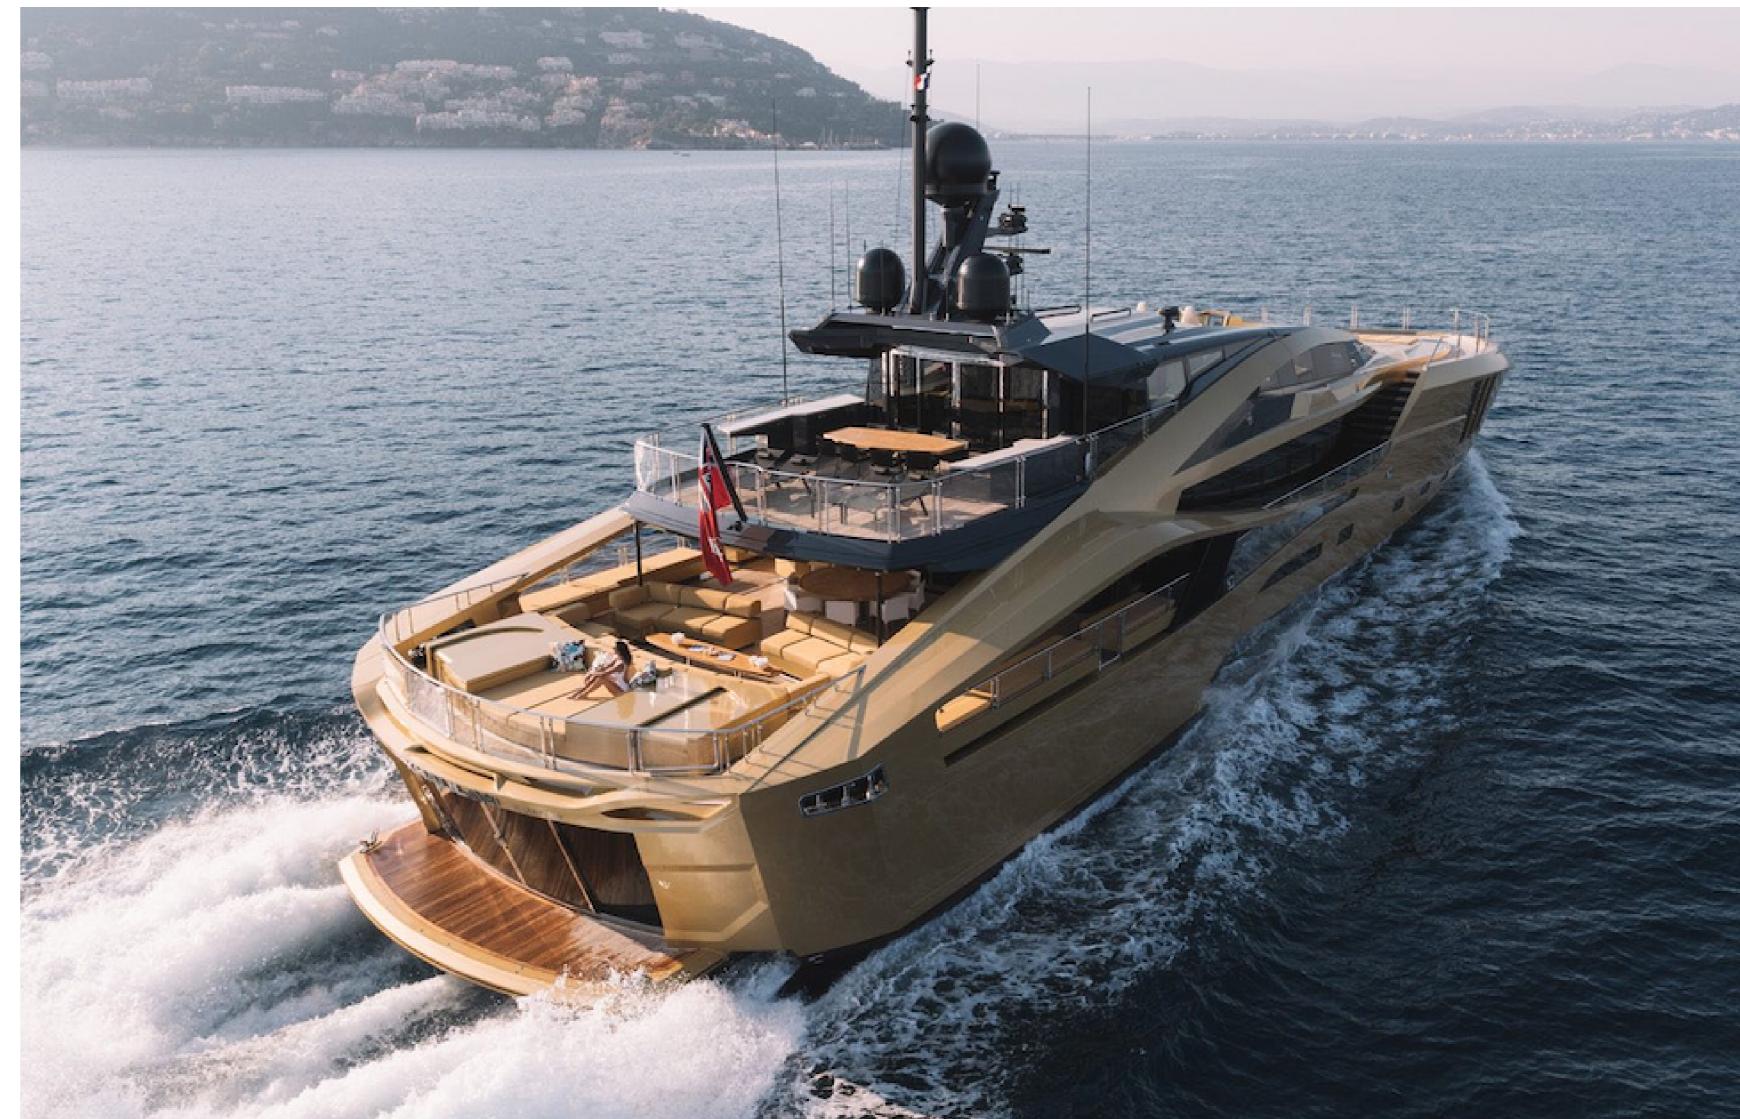

Length: 49.50m / 162.40ft

Guests: 11

Cabins: 5

Khalilah ocean*LUX* 

#### **FEATURES**

- ➤ 110sq.m aft deck with outside banquette and sun pads.
- ➤ Two star Michelin trained Chef.
- ➤ Large beach club.
- ➤ Maximum speed of 26 knots.
- ➤ Eye-catching sporty lines.
- ➤ Newly enlarged swim platform in 2020.
- ➤ New zero speed stabilisers in 2020.
- ➤ Will accept dogs under 15kg.
- ➤ Cool, funky, fun interior.
- ➤ Innovative glazing.
- ➤ Jacuzzi and sunning station on bow.
- ➤ Pearlescent golden finish.
- ➤ Great socialising and relaxation areas.
- ➤ Main deck galley and master suite.
- ➤ Fabulous accommodation.
- ► 'Matching' tender.

#### DESCRIPTION

Palmer Johnson's American shipyard has made available for charter the motor yacht Khalilah, which measures 48m/157'6". This luxury yacht is designed for up to 11 guests in 5 cabins and has an interior styling by American designer Palmer Johnson. Khalilah's sumptuous living areas are laid out invitingly to create a warm and welcoming atmosphere for friends and family. This yacht is also child-friendly and equipped with a beach club and underwater lights.

Khalilah is also equipped with an extensive selection of water toys, including a Jet Ski, three towable toys, waterskis, a Kite Surfer, scuba diving equipment, wakeboards, kayaks, fishing equipment, and two tenders, including a 6.85m/22'6" Custom Tender. This luxury yacht is available for charter this winter and is already accepting bookings for cruising in the Mediterranean this summer. Khalilah is the perfect choice for unforgettable yacht charters with world-class onboard amenities and the latest water sports gear.