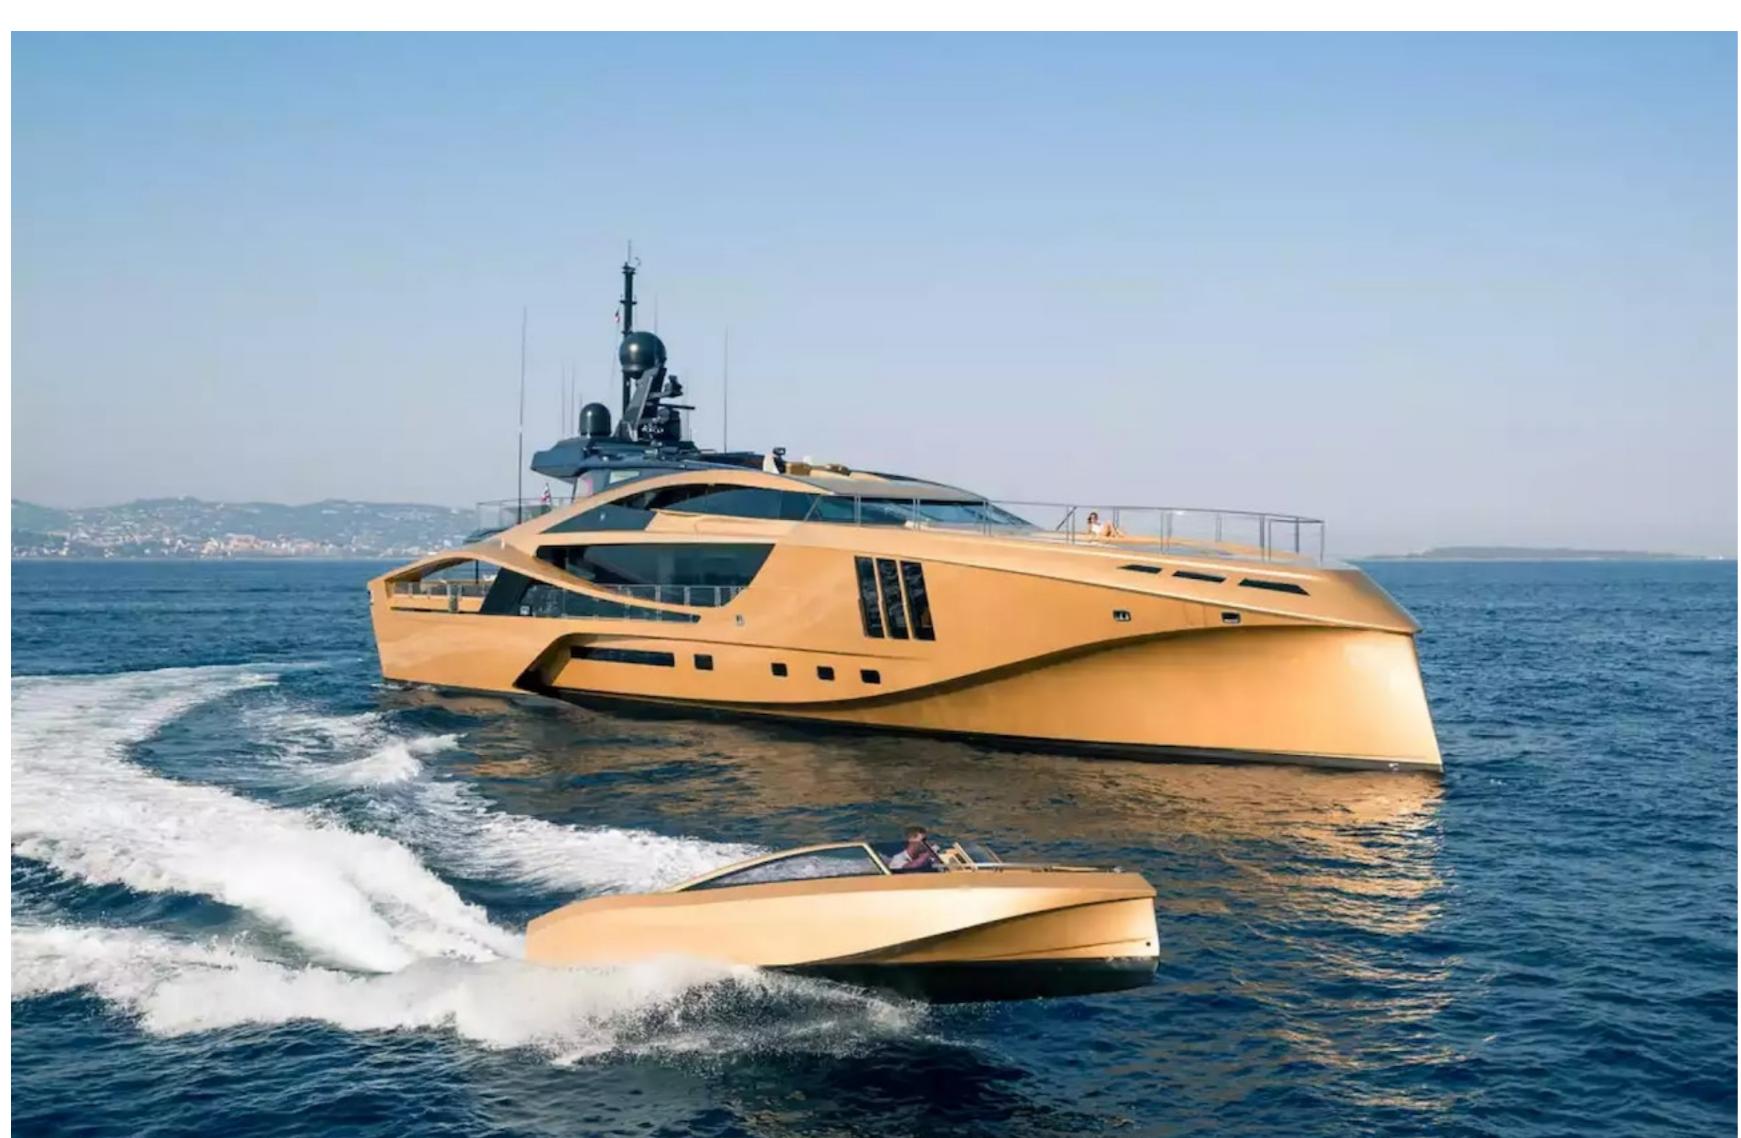

Khalilah is also equipped with an extensive selection of water toys, including a Jet Ski, three towable toys, waterskis, a Kite Surfer, scuba diving equipment, wakeboards, kayaks, fishing equipment, and two tenders, including a 6.85m/22'6" Custom Tender. This luxury yacht is available for charter this winter and is already accepting bookings for cruising in the Mediterranean this summer. Khalilah is the perfect choice for unforgettable yacht charters with world-class onboard amenities and the latest water sports gear.

Khalilah's carbon fibre hull and carbon fibre superstructure are powered by twin MTU engines, allowing her to cruise at 28 knots and reach a maximum speed of 30 knots with a range of up to 1,500 nautical miles from her 40,000-litre fuel tanks at 24 knots. With a low draft of 2.1m/6'11", this yacht is ideal for accessing shallow areas and cruising close to the shorelines.