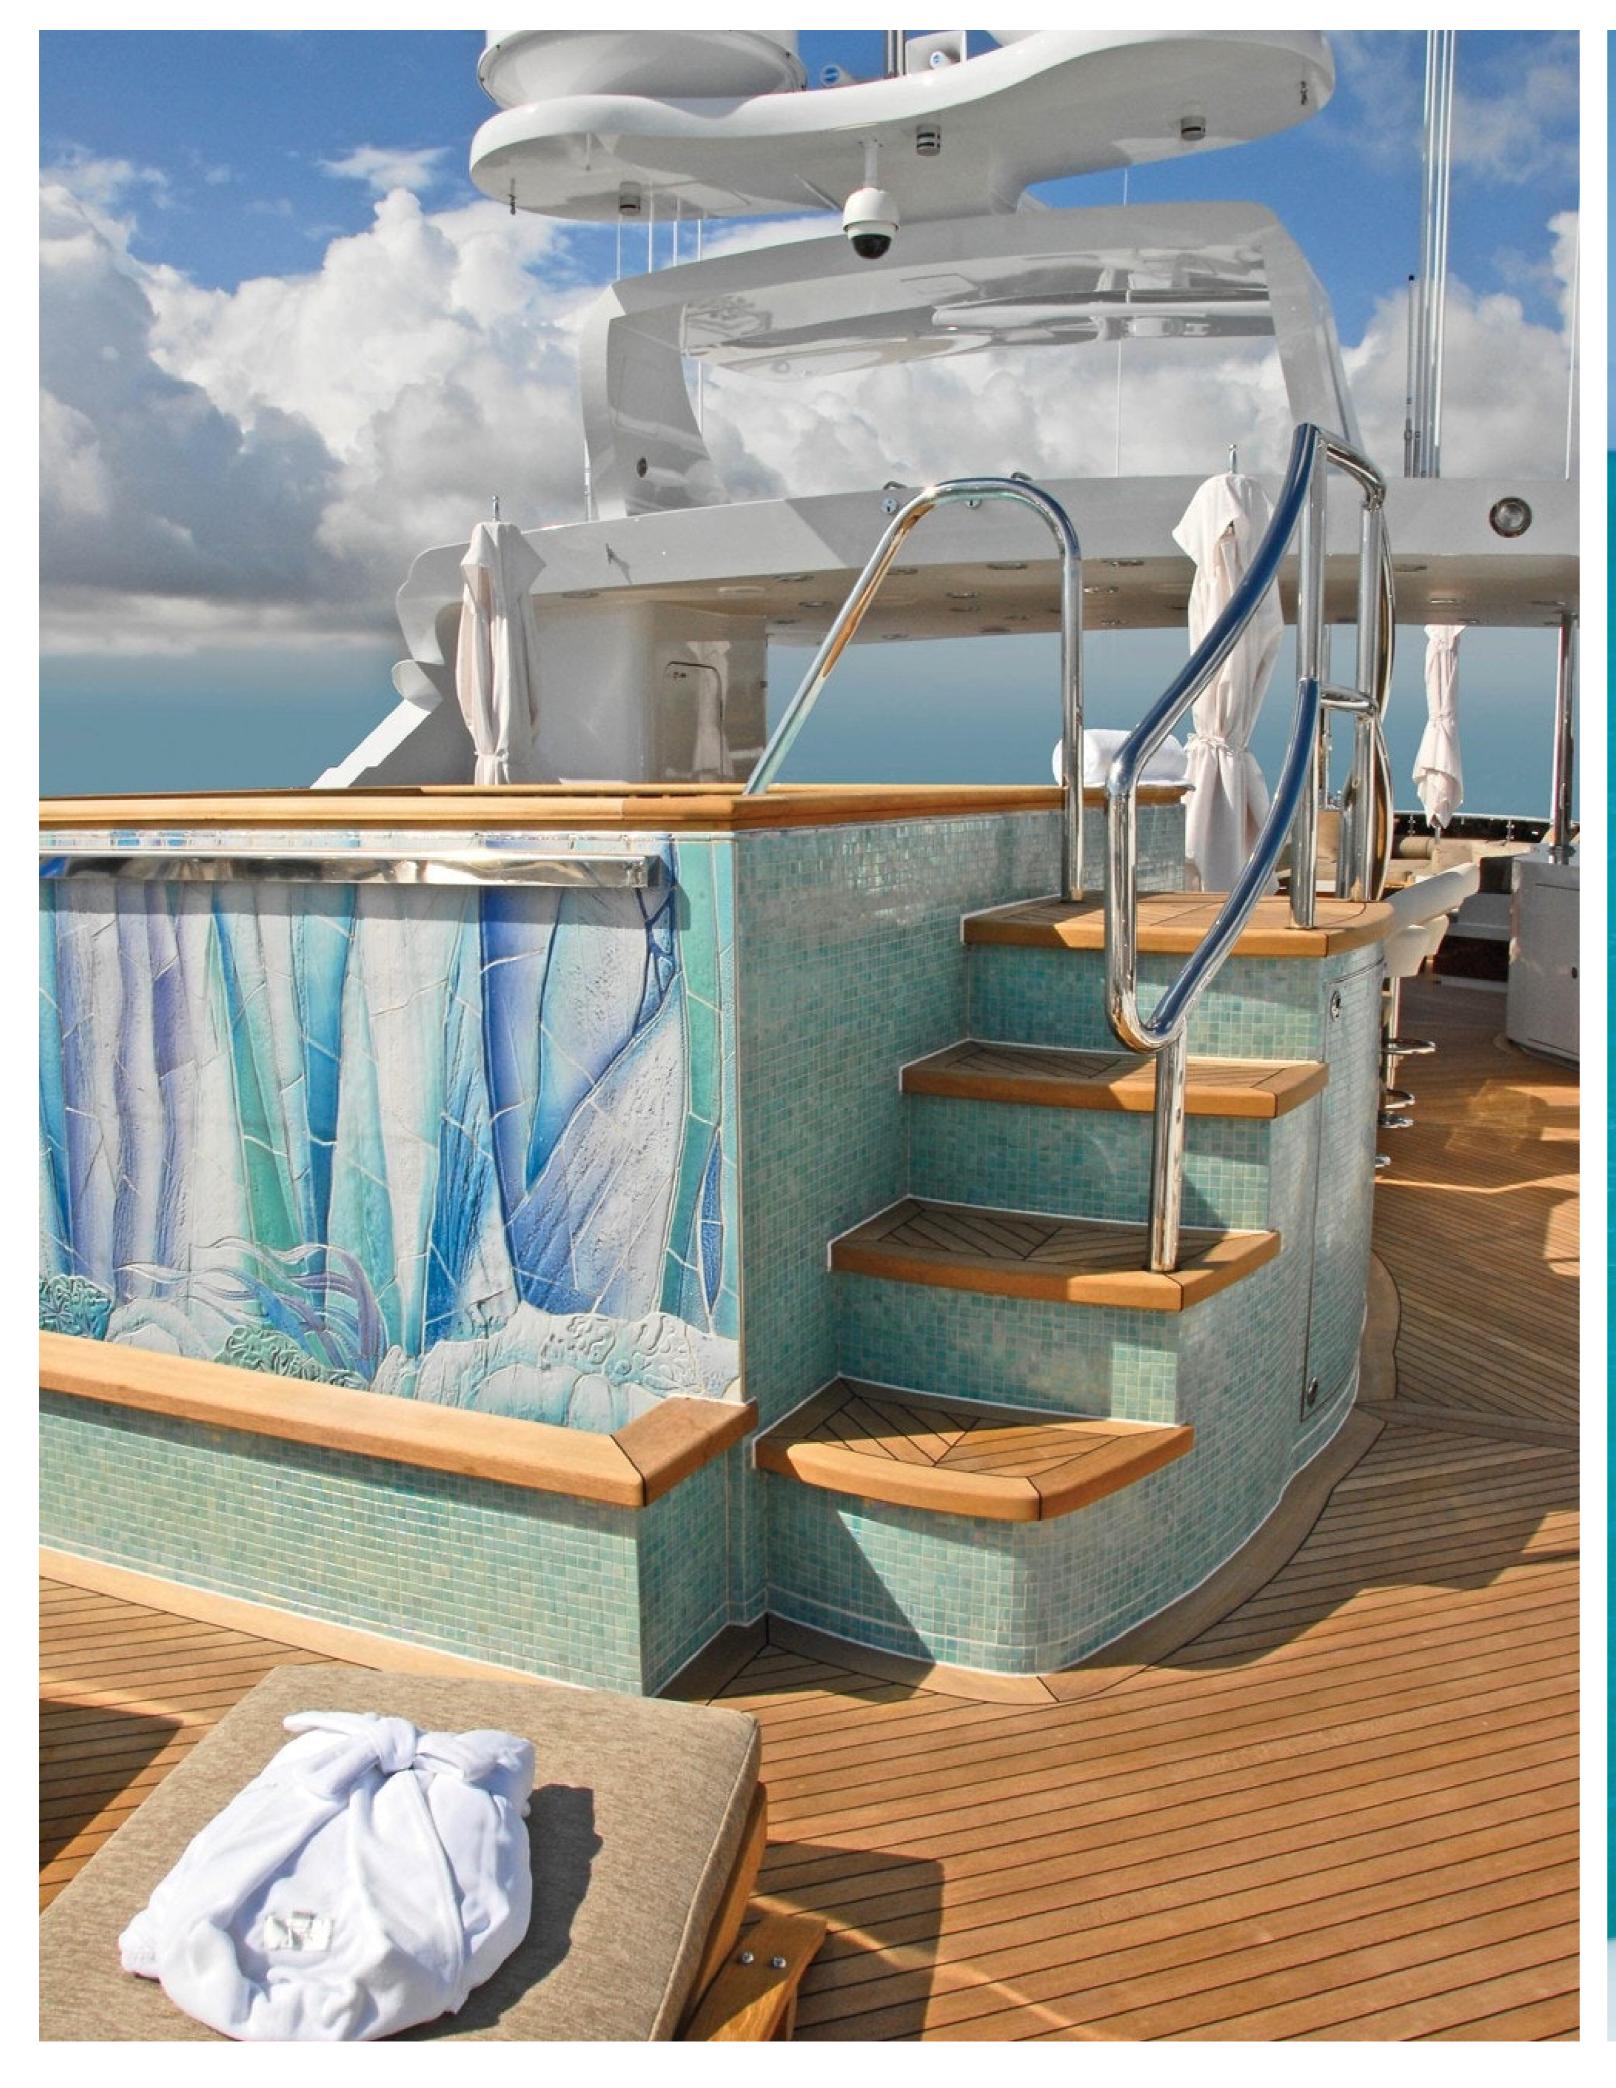

#### FEATURES

- Expansive sundeck with large custom deck Jacuzzi (10 ft x 10 ft), full wet bar, and casual dining area.
- > Dine al fresco on the skylounge deck aft, which also features a grand self-playing piano.
- > The superb interior was styled by award-winning American designer, Patrick Knowles and includes a wine cellar.
- Variety of water toys available for guests.
- Equipped with zero-speed stabilizers.
- Accommodates up to 12 guests in 5 luxurious cabins with en suite bathrooms.
- ► Nine crew members onboard to ensure excellent service.
- ► Family friendly with recent audiovisual upgrades.
- ► Comes with a 39ft tender.

#### SPECIFICATIONS

Length: 49.99m / 164.01ft Beam: 8.50m / 27.89ft Draft: 2.70m / 8.86ft

Cruise speed: 14 knots Max speed: 18 knots

Built: 2011 · 2022 (Refitted) Builder: Trinity Exterior design: Trinity Yachts Interior design: Patrick Knowles