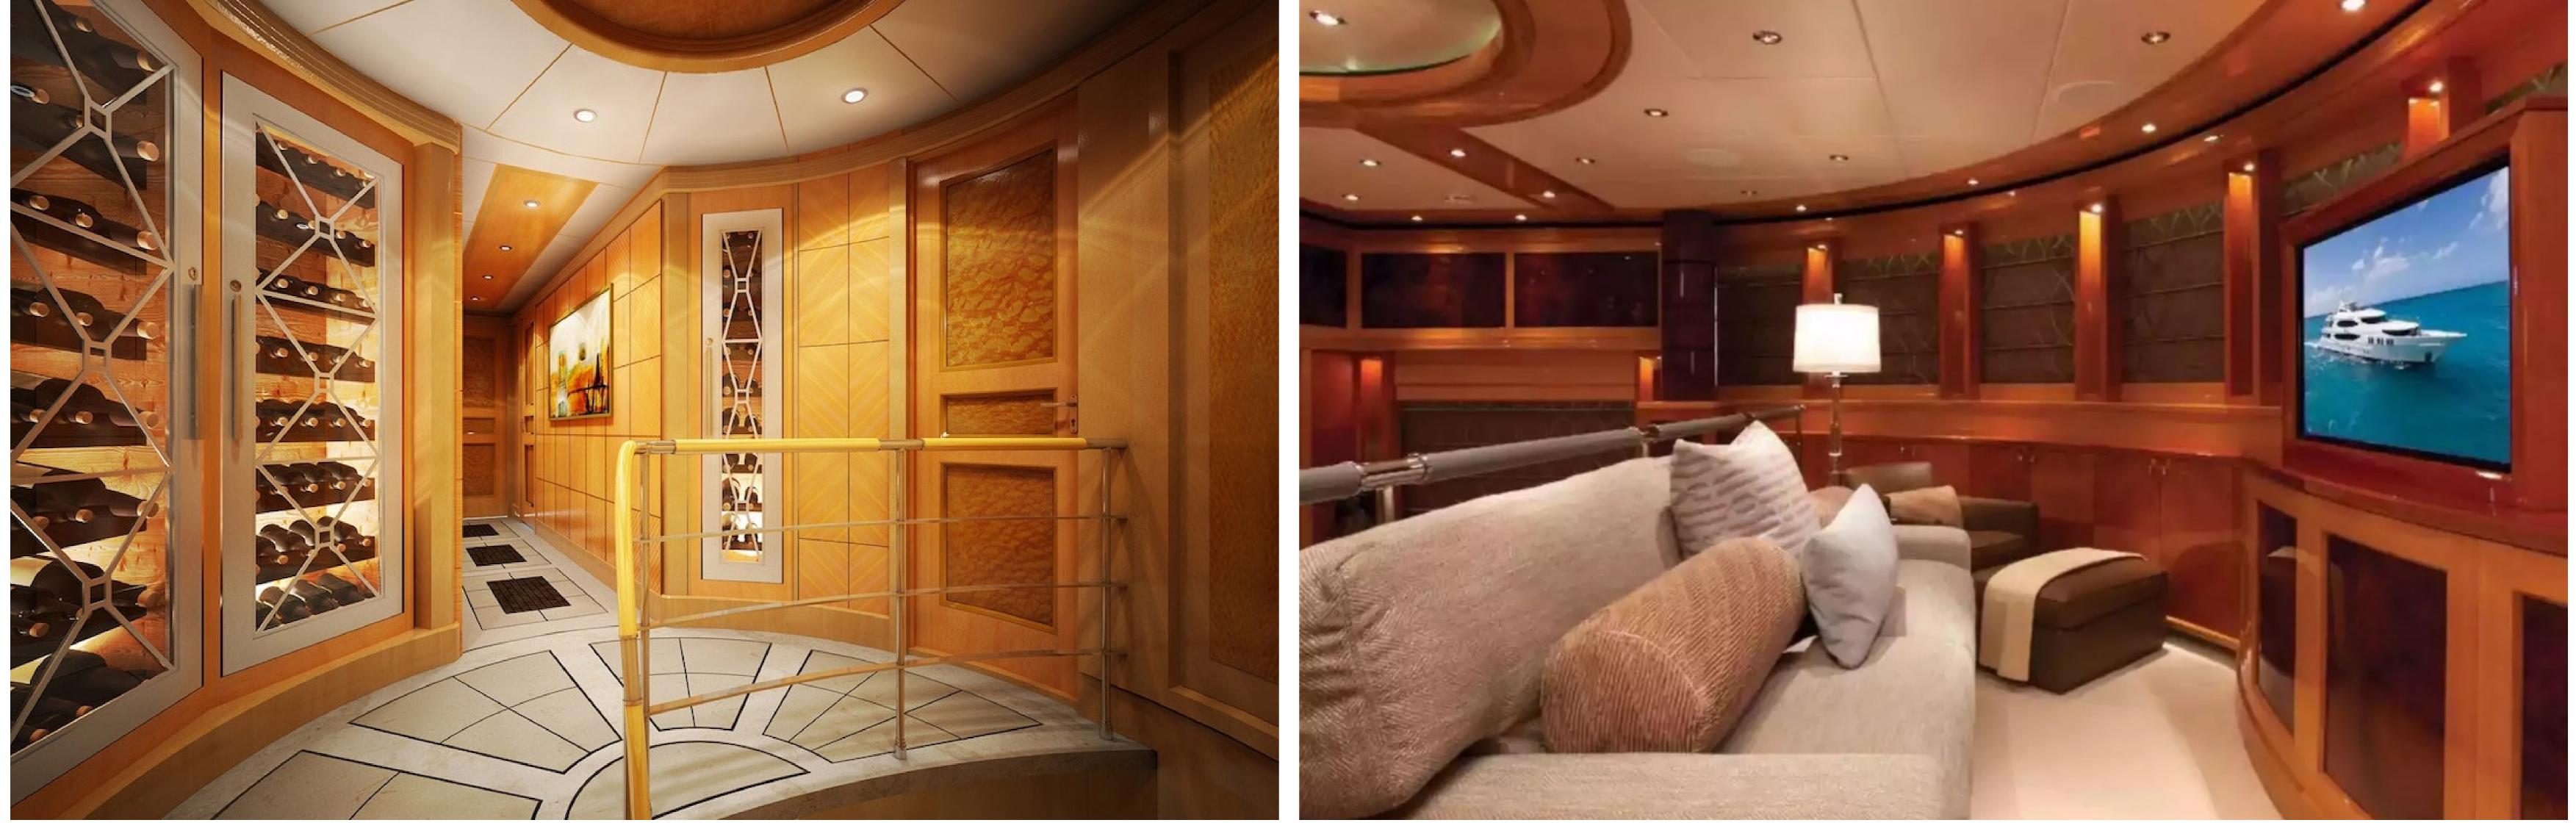

#### FEATURES

- Expansive sundeck with large custom deck Jacuzzi (10 ft x 10 ft), full wet bar, and casual dining area.
- > Dine al fresco on the skylounge deck aft, which also features a grand self-playing piano.
- > The superb interior was styled by award-winning American designer, Patrick Knowles and includes a wine cellar.
- Variety of water toys available for guests.
- Equipped with zero-speed stabilizers.
- Accommodates up to 12 guests in 5 luxurious cabins with en suite bathrooms.
- ► Nine crew members onboard to ensure excellent service.
- ► Family friendly with recent audiovisual upgrades.
- ► Comes with a 39ft tender.

#### DESCRIPTION

The Impromptu is a 50-meter/164-foot motor yacht built by Trinity Yachts in the United States. It has six cabins that can accommodate up to 12 guests and features interior styling by Patrick Knowles. The yacht boasts multiple indoor and outdoor social and dining areas, making it perfect for entertaining and relaxing while on charter.