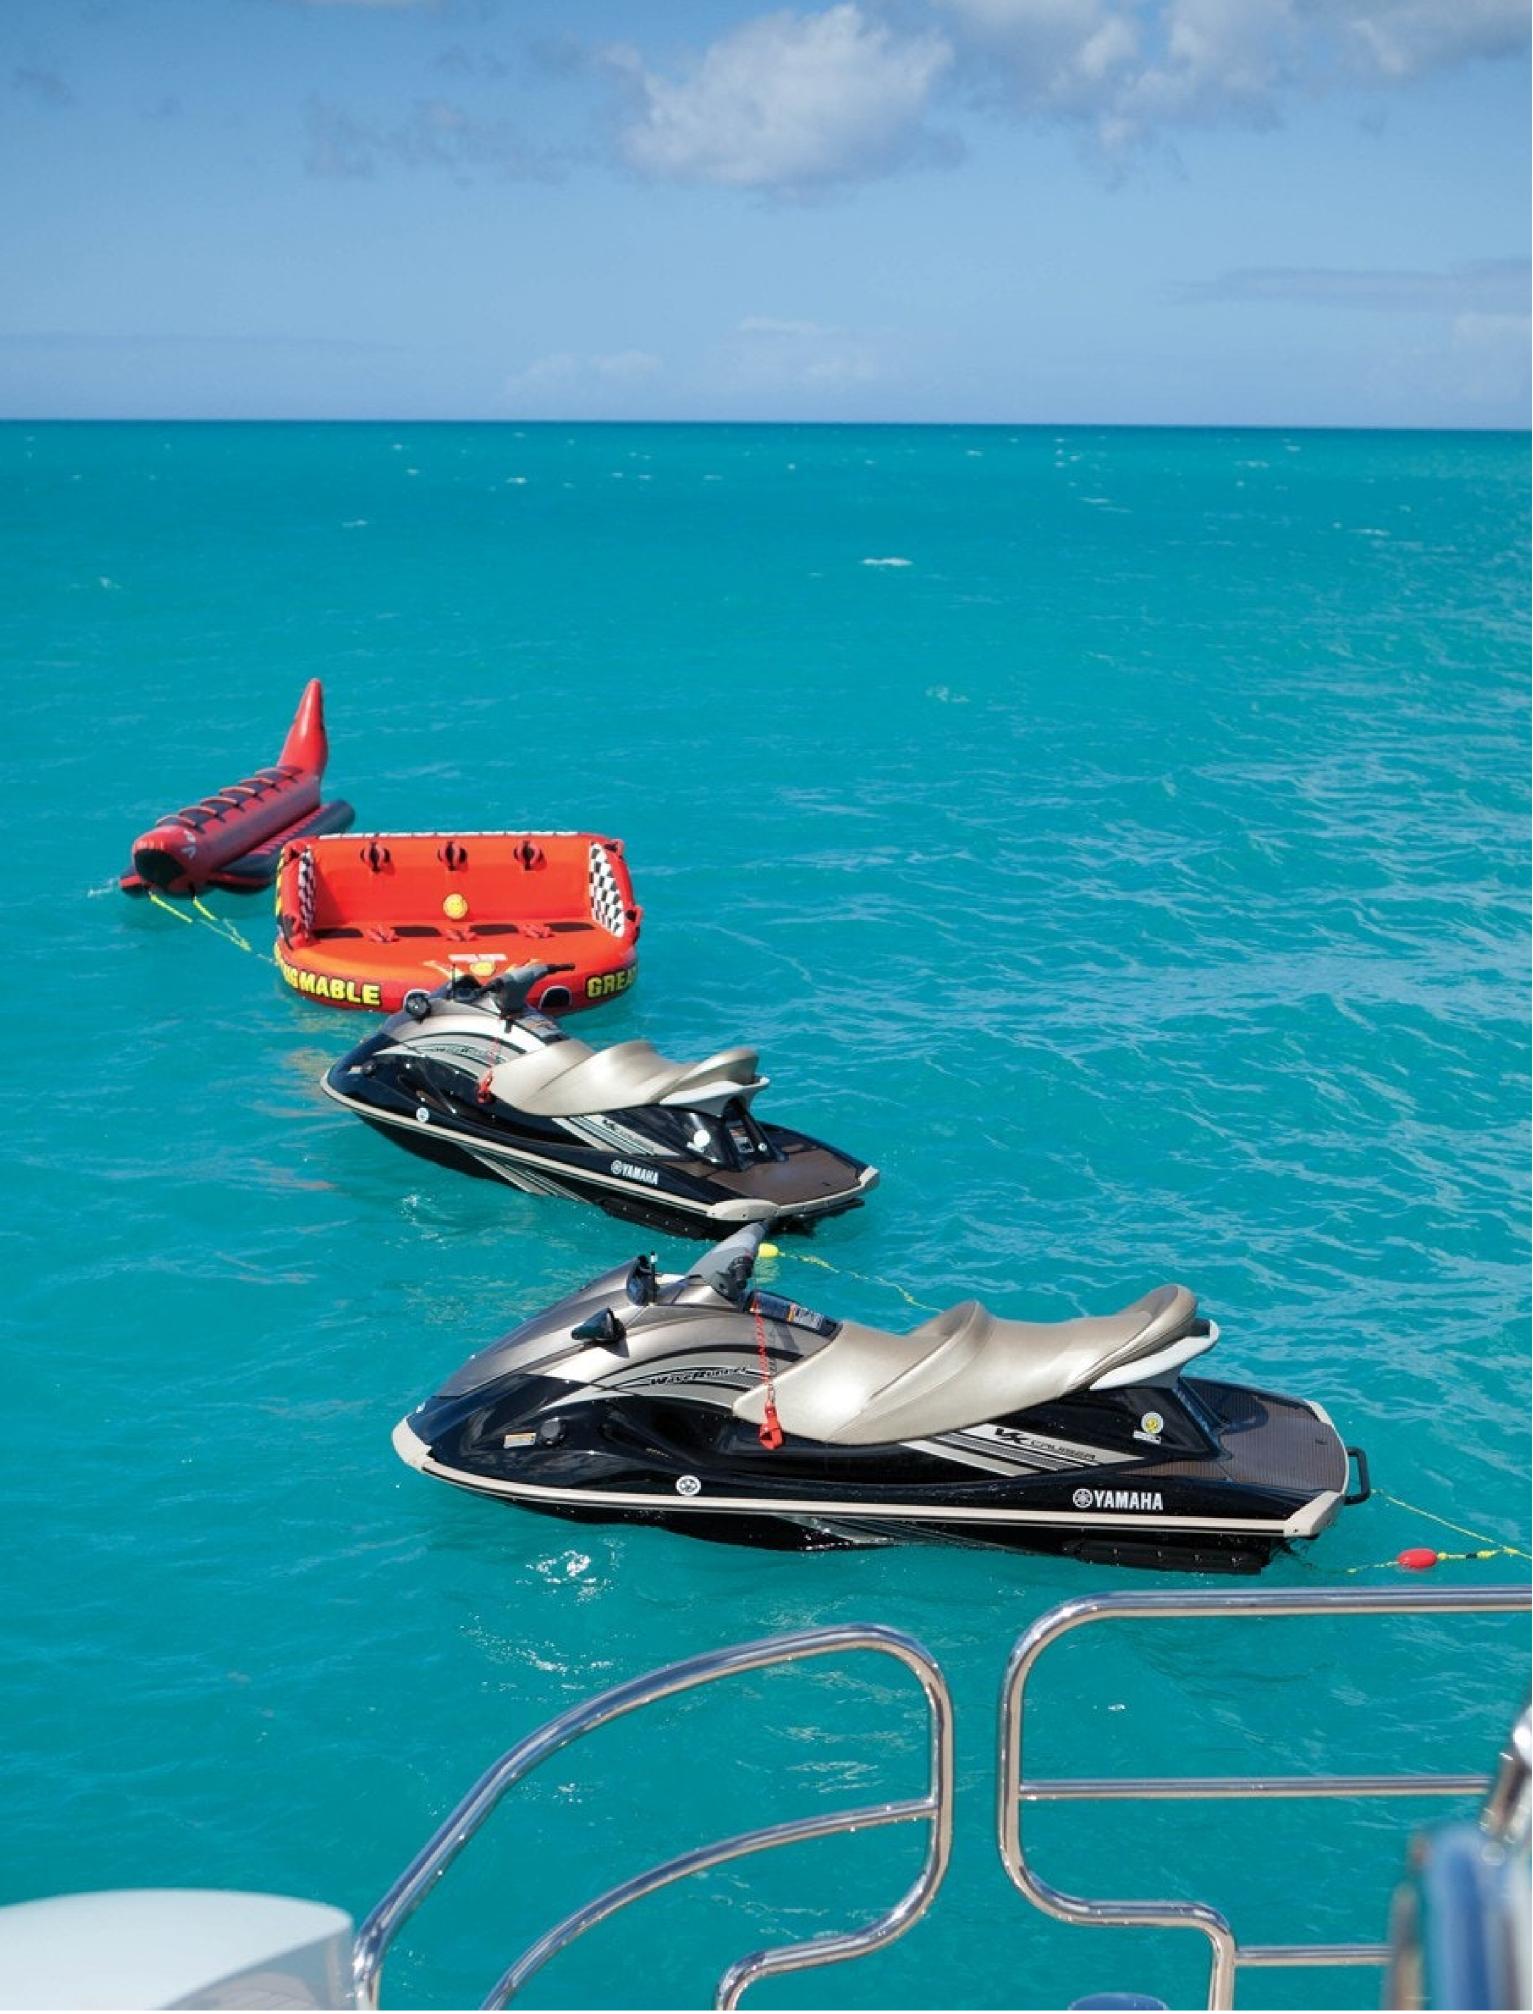

Impromptu has an array of water toys and accessories available for guests to enjoy, such as Yamaha WaveRunners, towable toys, waterskis, wakeboards, fishing equipment, beach games, kneeboards, paddleboards, and two tenders, including a 11.88m/39' Nor-Tech Tender.

#### TOYS

| 2 x Jet Skis                        | 2 x Lift                    | elect | ric hydrofoils              | 2 x Seabobs                 | 2 x Paddleboards |     |              |  |  |
|-------------------------------------|-----------------------------|-------|-----------------------------|-----------------------------|------------------|-----|--------------|--|--|
| 4 x Electric b                      | icycles Anti jellyfish pool |       |                             | Water slide                 | Wakebo           | ard | d Knee board |  |  |
| Wake skate                          | Water Skis                  |       | Towable Toys                | 12-person Floating Flamingo |                  |     |              |  |  |
| Golf equipment Snorkeling Equipment |                             |       | Floating beach club Tenders |                             |                  |     |              |  |  |