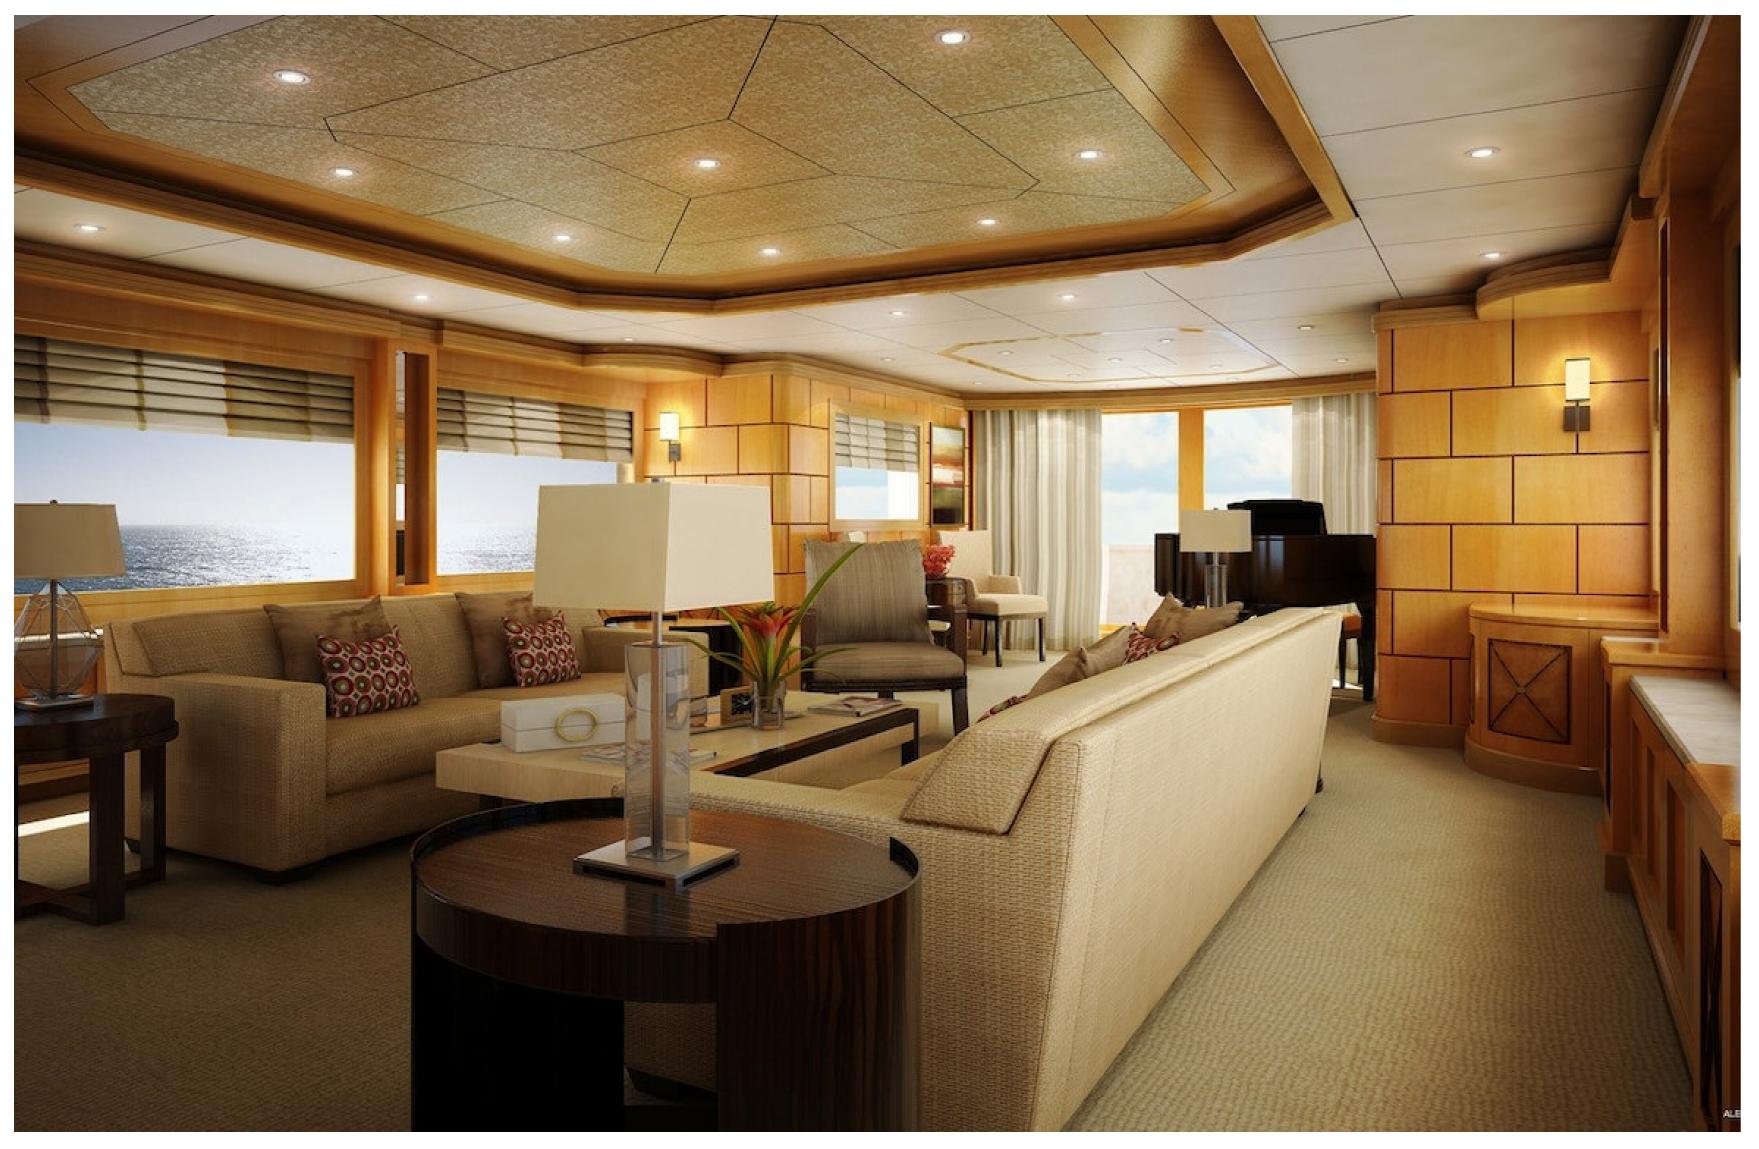

#### FEATURES

- Expansive sundeck with large custom deck Jacuzzi (10 ft x 10 ft), full wet bar, and casual dining area.
- > Dine al fresco on the skylounge deck aft, which also features a grand self-playing piano.
- > The superb interior was styled by award-winning American designer, Patrick Knowles and includes a wine cellar.
- Variety of water toys available for guests.
- Equipped with zero-speed stabilizers.
- Accommodates up to 12 guests in 5 luxurious cabins with en suite bathrooms.
- ► Nine crew members onboard to ensure excellent service.
- ► Family friendly with recent audiovisual upgrades.
- ► Comes with a 39ft tender.

#### DESCRIPTION

The Impromptu is a 50-meter/164-foot motor yacht built by Trinity Yachts in the United States. It has six cabins that can accommodate up to 12 guests and features interior styling by Patrick Knowles. The yacht boasts multiple indoor and outdoor social and dining areas, making it perfect for entertaining and relaxing while on charter.