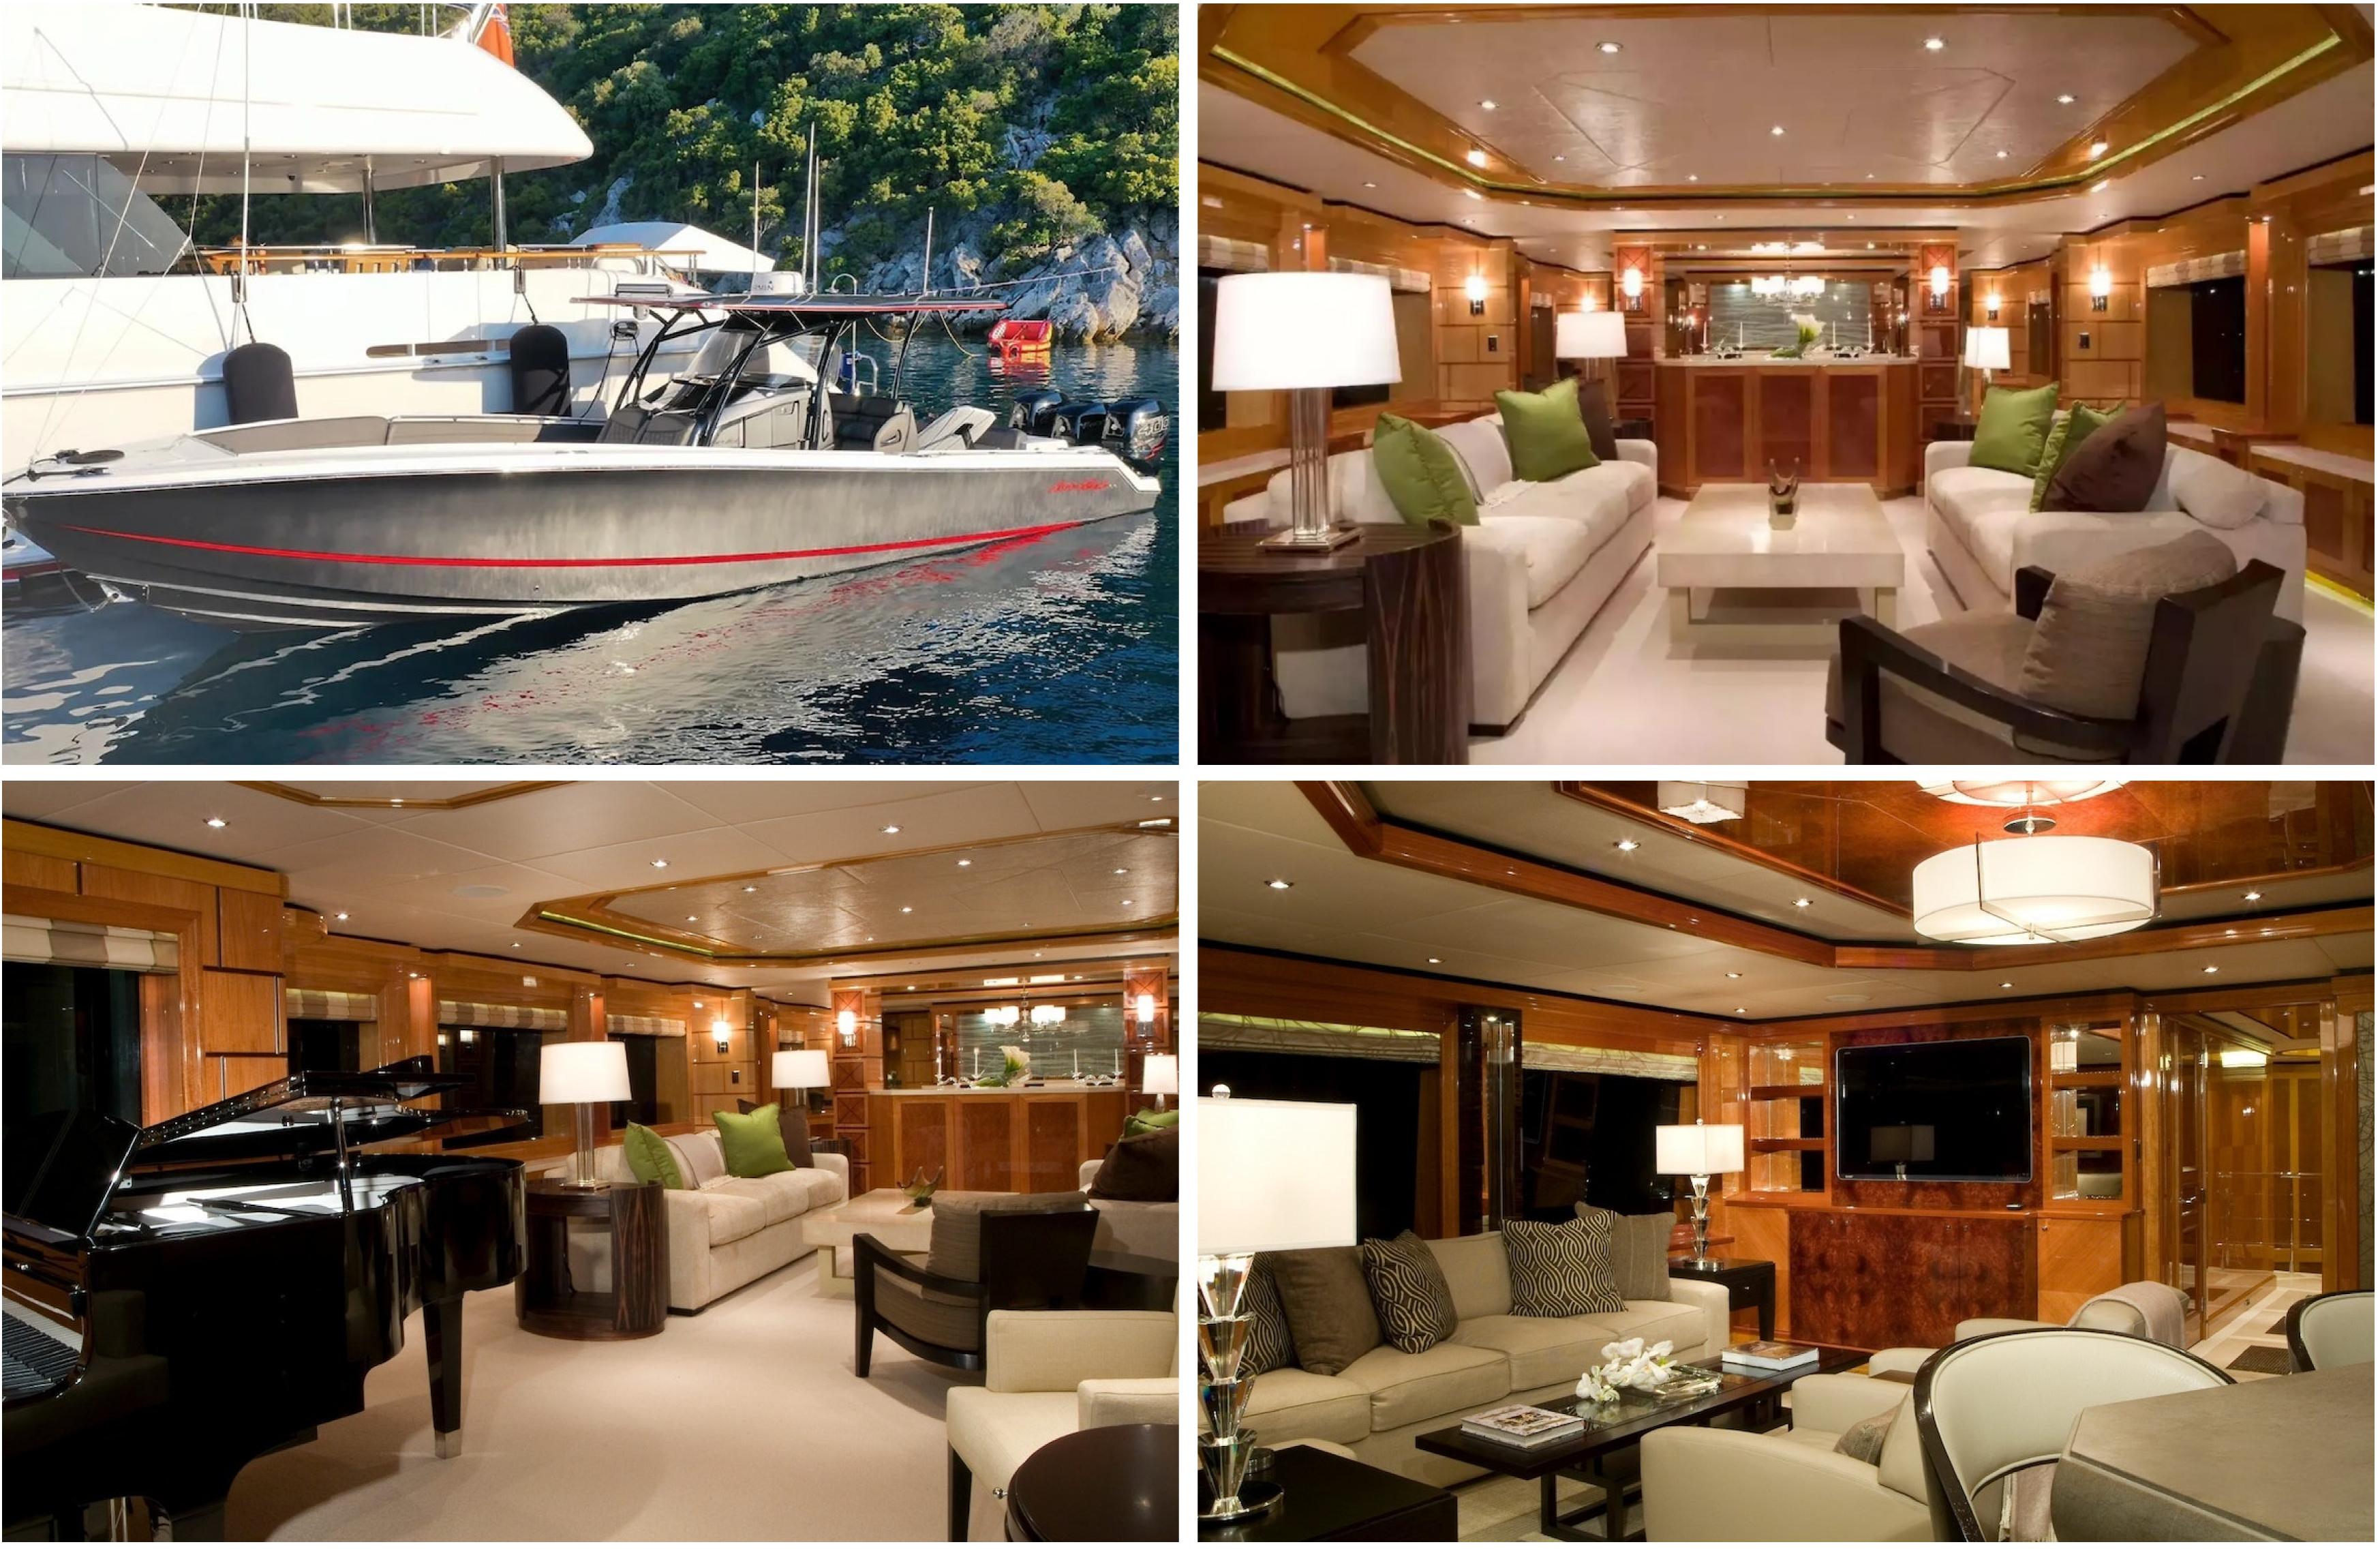

#### FEATURES

- Expansive sundeck with large custom deck Jacuzzi (10 ft x 10 ft), full wet bar, and casual dining area.
- > Dine al fresco on the skylounge deck aft, which also features a grand self-playing piano.
- > The superb interior was styled by award-winning American designer, Patrick Knowles and includes a wine cellar.
- Variety of water toys available for guests.
- Equipped with zero-speed stabilizers.
- Accommodates up to 12 guests in 5 luxurious cabins with en suite bathrooms.
- ► Nine crew members onboard to ensure excellent service.
- ► Family friendly with recent audiovisual upgrades.
- ► Comes with a 39ft tender.

#### DESCRIPTION

The Impromptu is a 50-meter/164-foot motor yacht built by Trinity Yachts in the United States. It has six cabins that can accommodate up to 12 guests and features interior styling by Patrick Knowles. The yacht boasts multiple indoor and outdoor social and dining areas, making it perfect for entertaining and relaxing while on charter.

Impromptu has an array of water toys and accessories available for guests to enjoy, such as Yamaha WaveRunners, towable toys, waterskis, wakeboards, fishing equipment, beach games, kneeboards, paddleboards, and two tenders, including a 11.88m/39' Nor-Tech Tender.