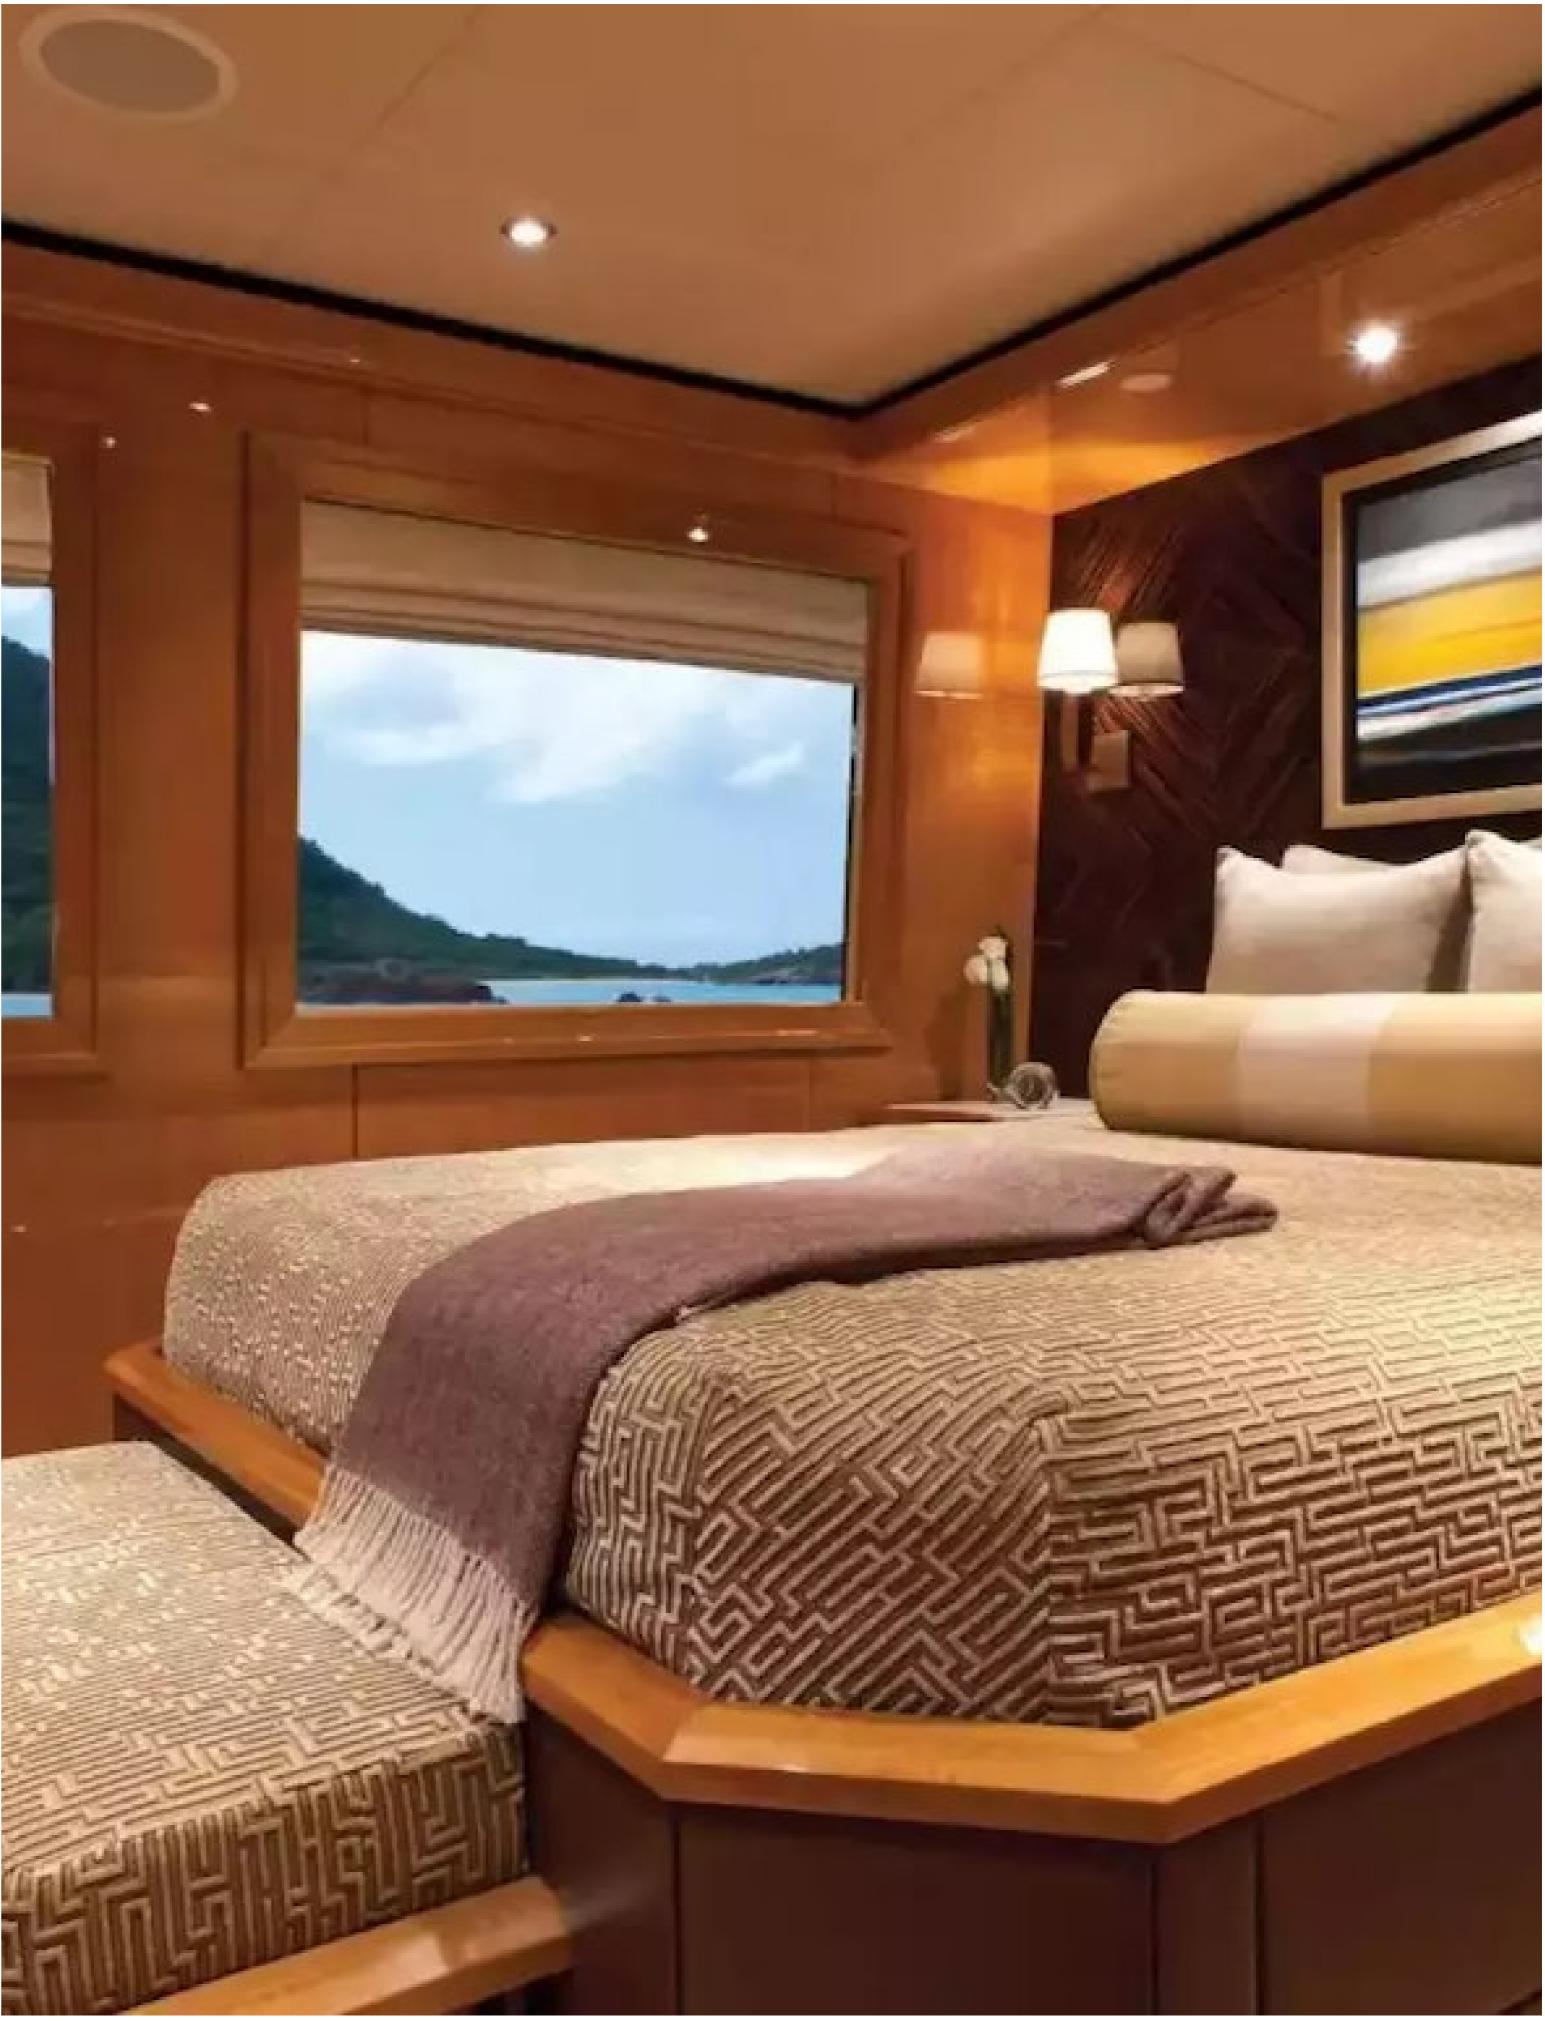

Impromptu has a child-friendly setup that families will appreciate, with accommodation options including a master suite, one VIP cabin, three double cabins, and one twin cabin. The yacht has a total of 8 beds, including 4 king, 1 queen, 2 singles, and 1 pullman. It can also carry up to 9 crew members to ensure a comfortable and luxurious charter experience.