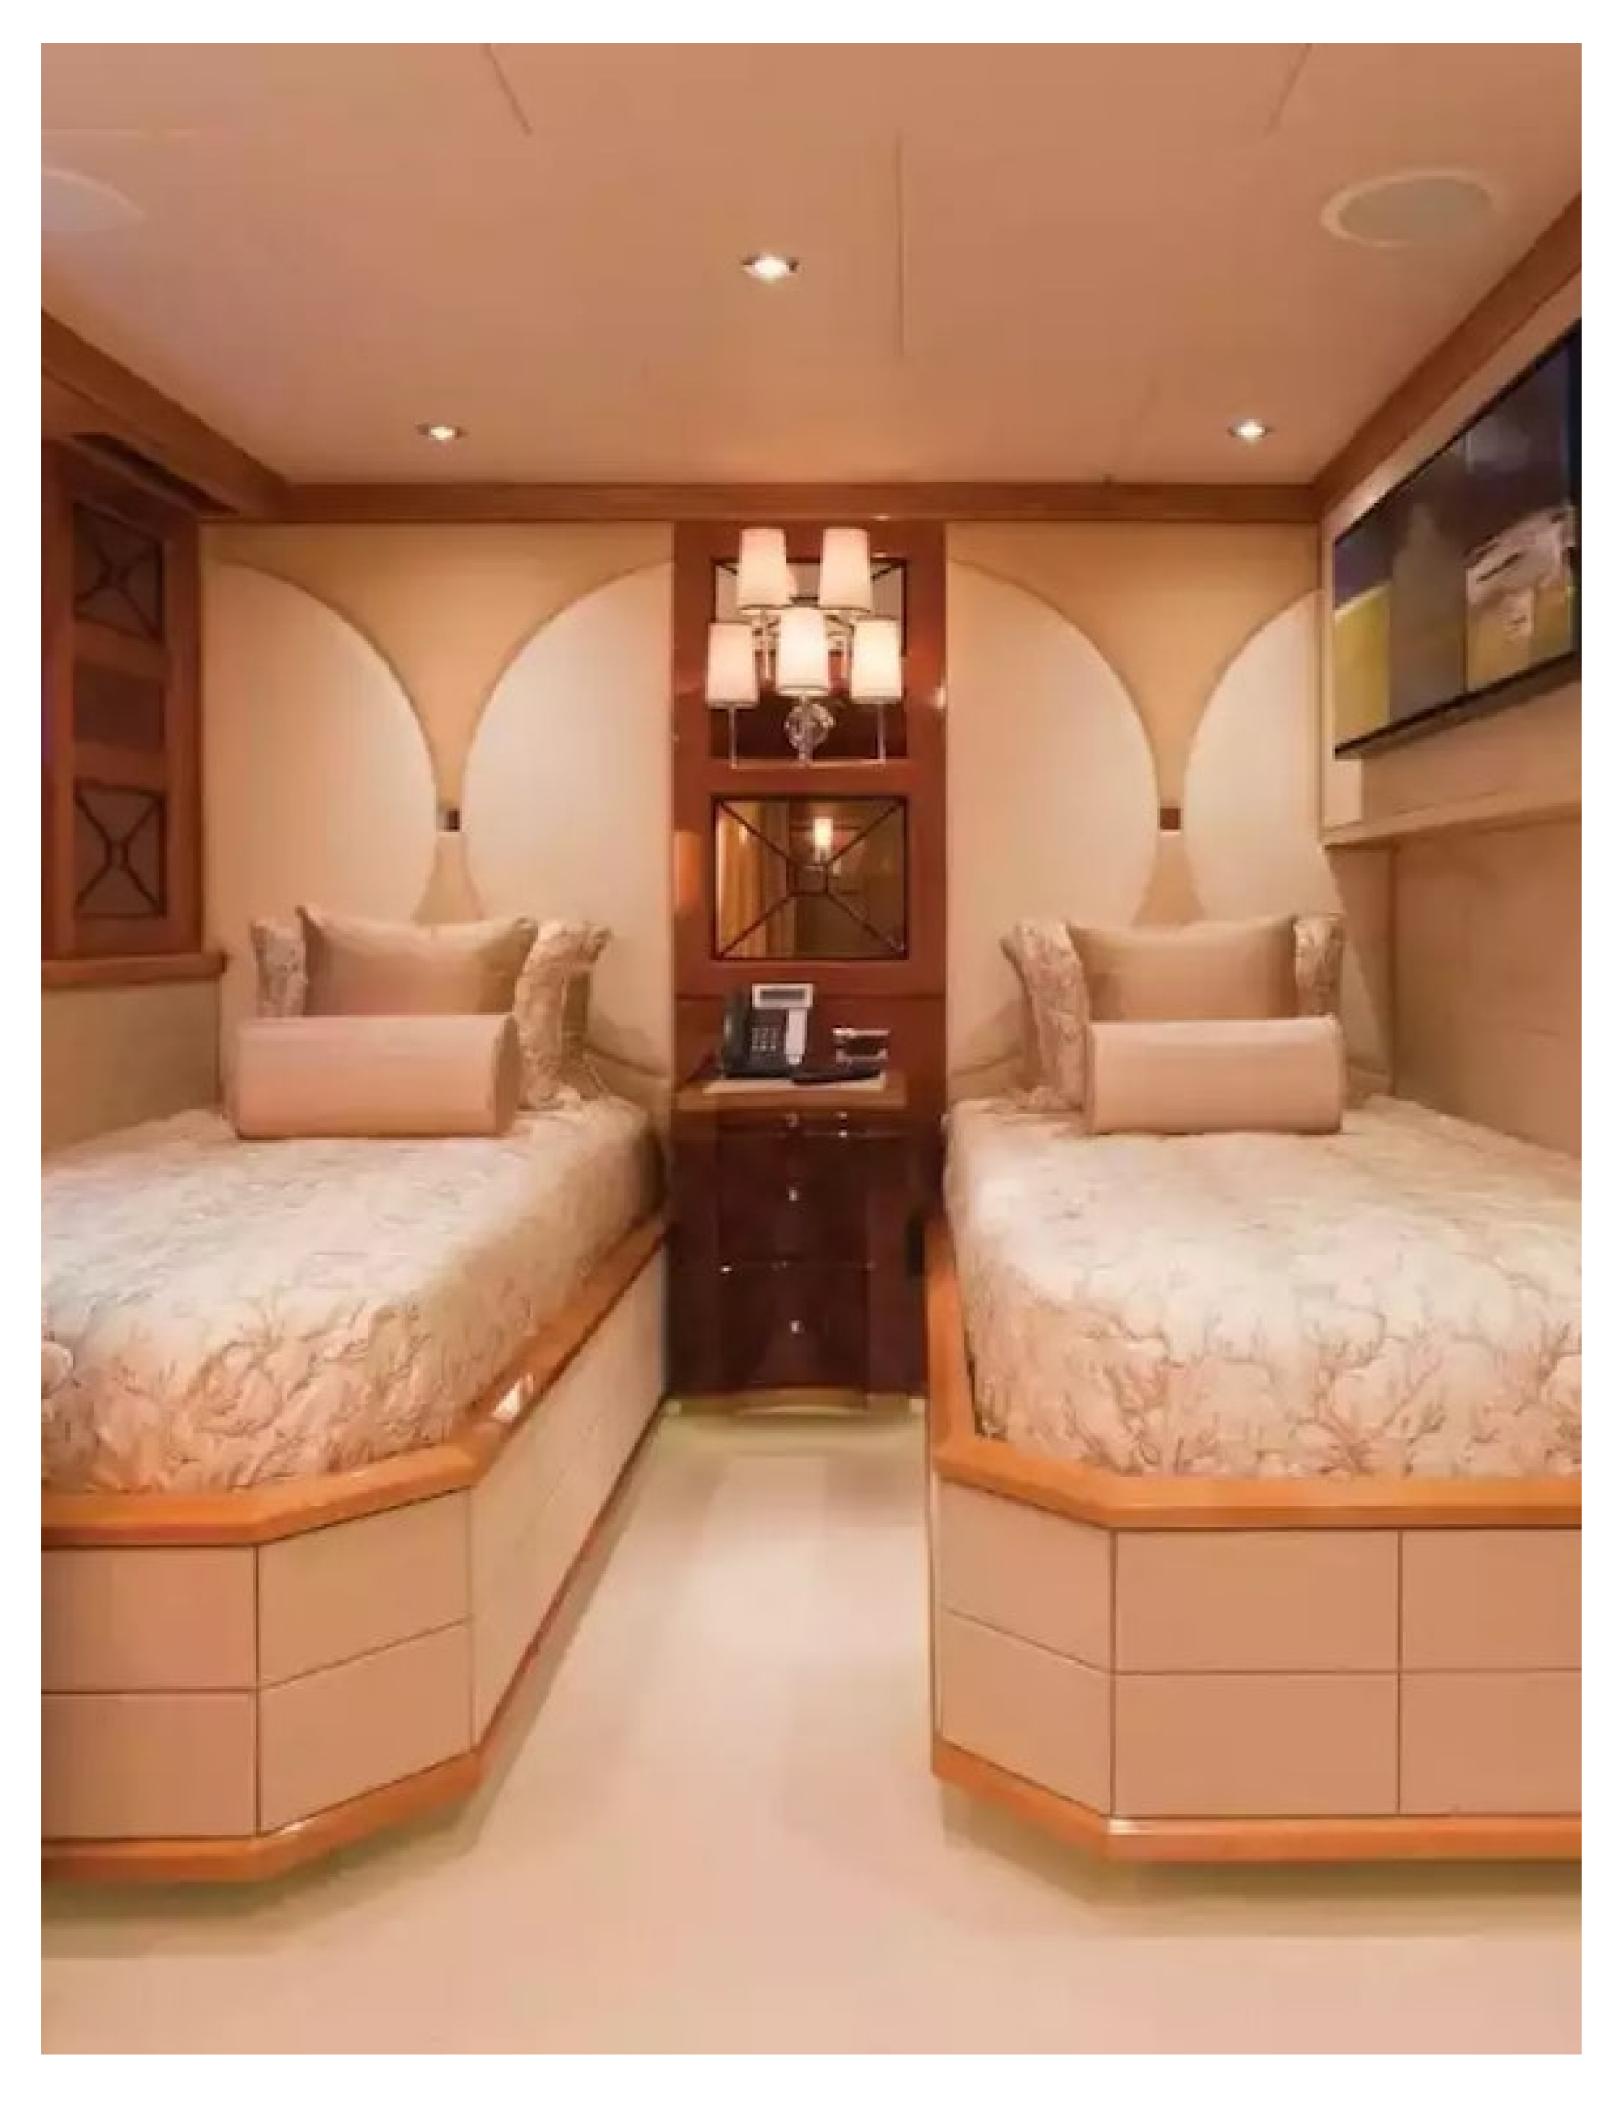

Impromptu has a child-friendly setup that families will appreciate, with accommodation options including a master suite, one VIP cabin, three double cabins, and one twin cabin. The yacht has a total of 8 beds, including 4 king, 1 queen, 2 singles, and 1 pullman. It can also carry up to 9 crew members to ensure a comfortable and luxurious charter experience.