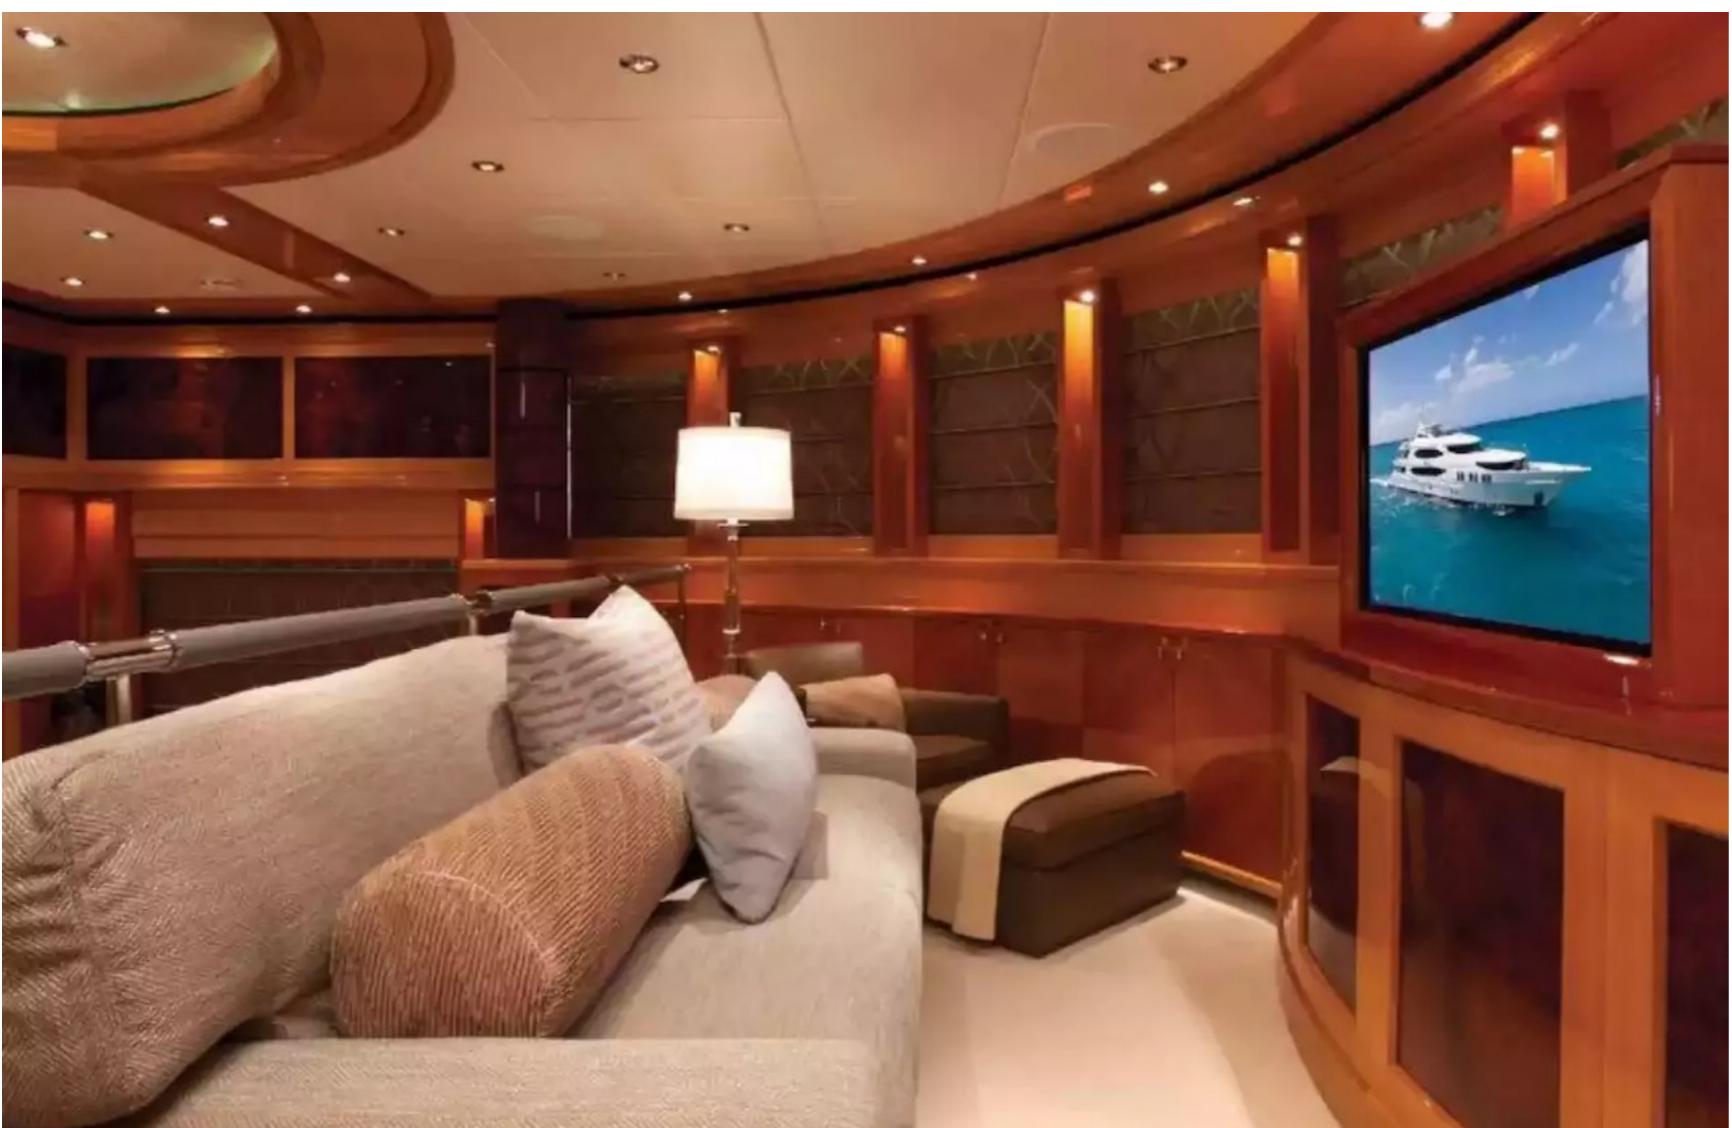

#### DESCRIPTION

The Impromptu is a 50-meter/164-foot motor yacht built by Trinity Yachts in the United States. It has six cabins that can accommodate up to 12 guests and features interior styling by Patrick Knowles. The yacht boasts multiple indoor and outdoor social and dining areas, making it perfect for entertaining and relaxing while on charter.