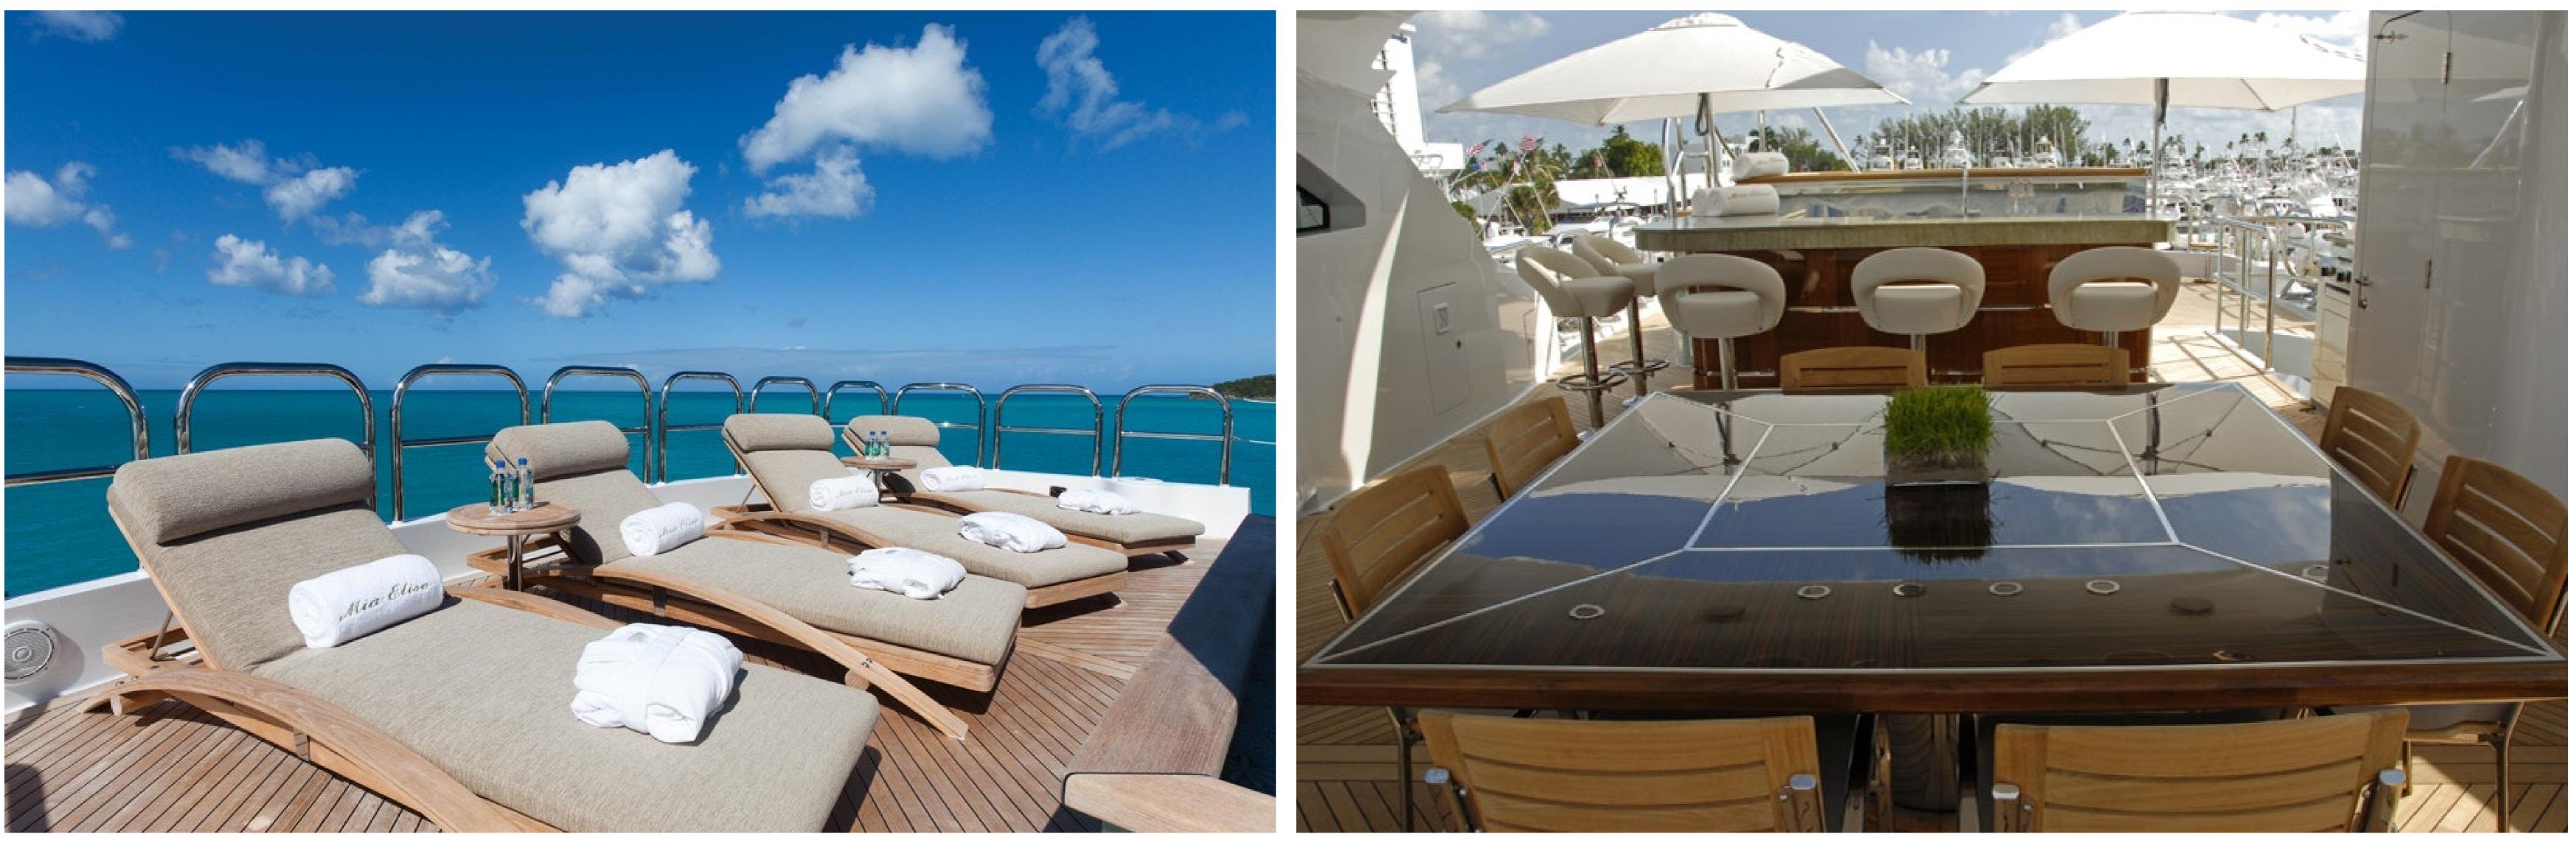

#### FEATURES

- Expansive sundeck with large custom deck Jacuzzi (10 ft x 10 ft), full wet bar, and casual dining area.
- > Dine al fresco on the skylounge deck aft, which also features a grand self-playing piano.
- > The superb interior was styled by award-winning American designer, Patrick Knowles and includes a wine cellar.
- Variety of water toys available for guests.
- Equipped with zero-speed stabilizers.
- Accommodates up to 12 guests in 5 luxurious cabins with en suite bathrooms.
- ► Nine crew members onboard to ensure excellent service.
- ► Family friendly with recent audiovisual upgrades.
- ► Comes with a 39ft tender.

#### DESCRIPTION

The Impromptu is a 50-meter/164-foot motor yacht built by Trinity Yachts in the United States. It has six cabins that can accommodate up to 12 guests and features interior styling by Patrick Knowles. The yacht boasts multiple indoor and outdoor social and dining areas, making it perfect for entertaining and relaxing while on charter.

The yacht offers various onboard amenities for guests, including a gym with the latest equipment, a deck jacuzzi for relaxation, Wi-Fi connectivity, and air conditioning. The yacht's semi-displacement hull and advanced stabilization system provide exceptional seakeeping, impressive speeds, and exceptional comfort levels for guests.

#### AMENITIES

| Jacuzzi  | At-Anchor Stabilizers |      |      | zers | Inflatable Water Slide |        | Stabilizers Underway |  |  |
|----------|-----------------------|------|------|------|------------------------|--------|----------------------|--|--|
| Deck Jac | uzzi                  | Golf | Wifi | Gym  | ipod Docking           | Air Co | onditioning          |  |  |