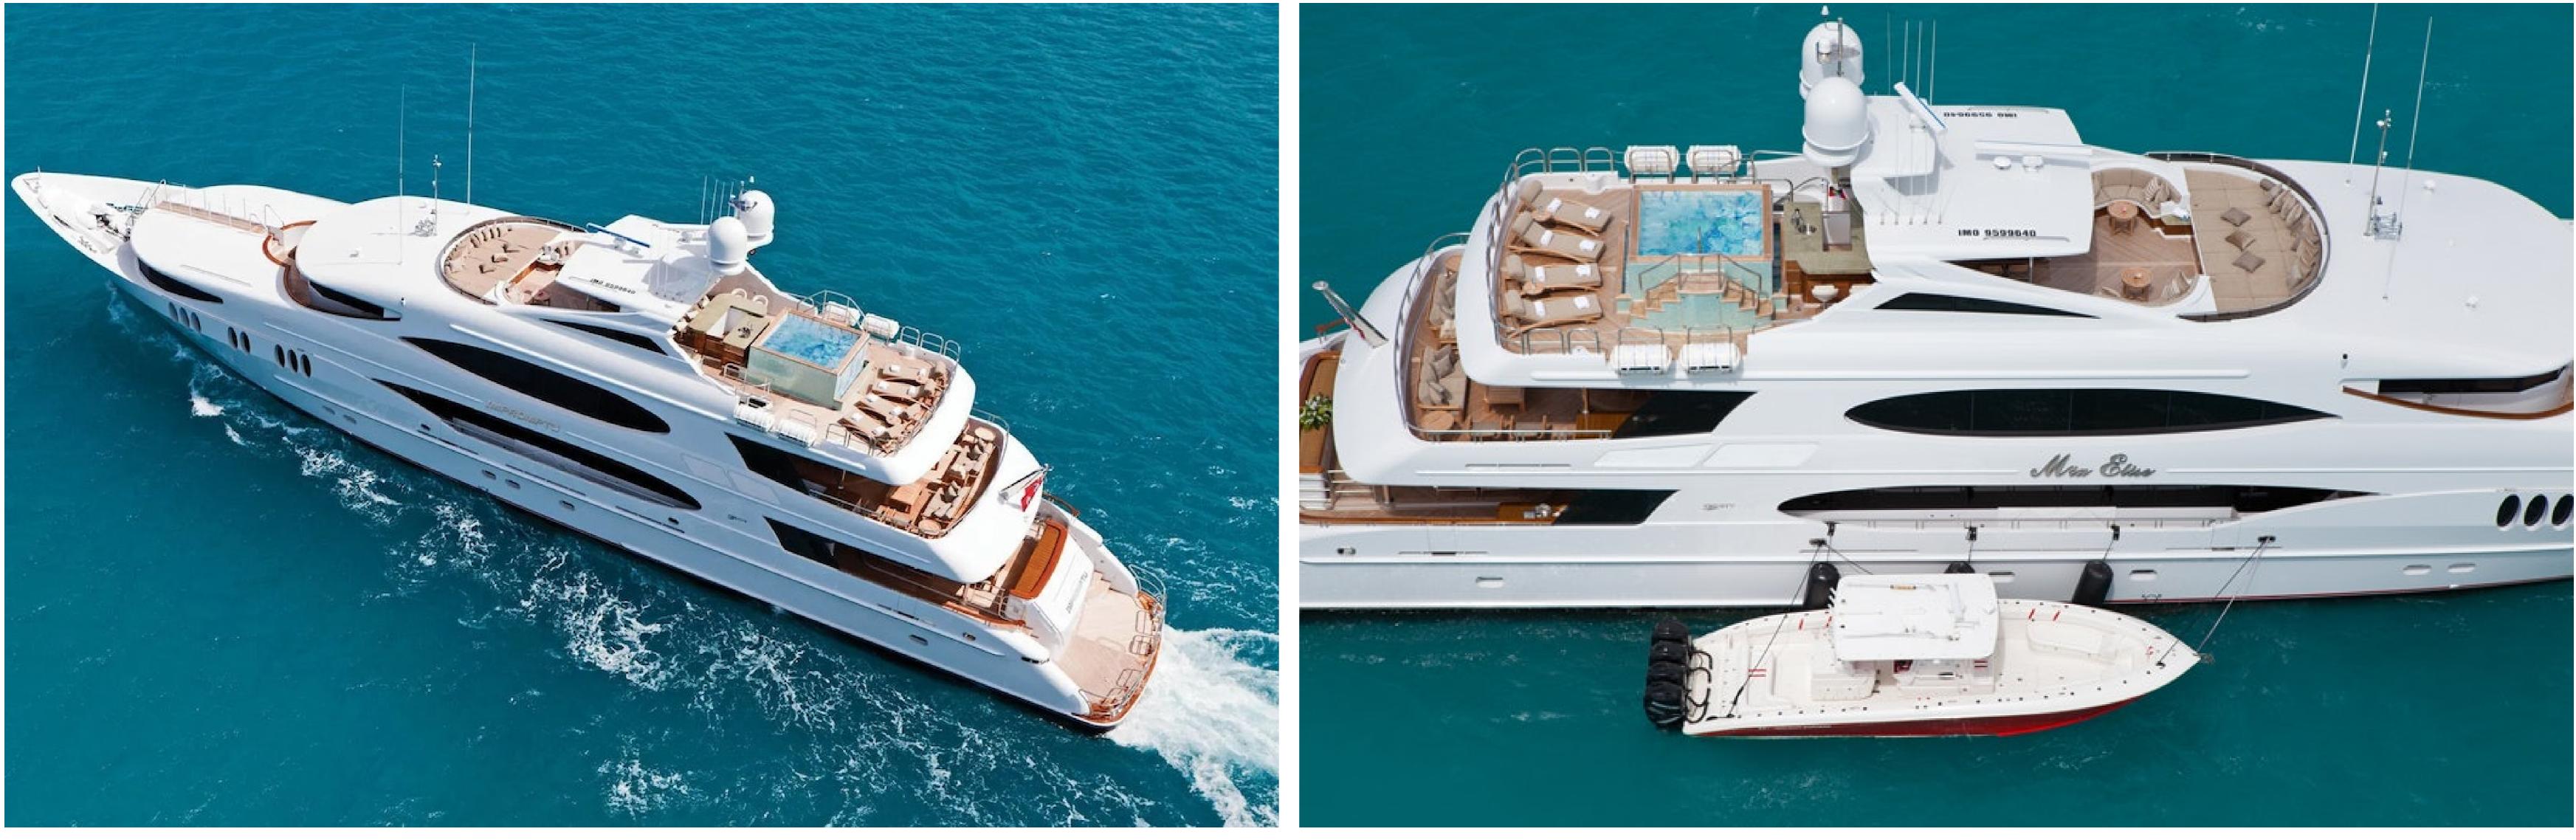

#### FEATURES

- Expansive sundeck with large custom deck Jacuzzi (10 ft x 10 ft), full wet bar, and casual dining area.
- > Dine al fresco on the skylounge deck aft, which also features a grand self-playing piano.
- > The superb interior was styled by award-winning American designer, Patrick Knowles and includes a wine cellar.
- Variety of water toys available for guests.
- Equipped with zero-speed stabilizers.
- Accommodates up to 12 guests in 5 luxurious cabins with en suite bathrooms.
- ► Nine crew members onboard to ensure excellent service.
- ► Family friendly with recent audiovisual upgrades.
- ► Comes with a 39ft tender.

The yacht offers various onboard amenities for guests, including a gym with the latest equipment, a deck jacuzzi for relaxation, Wi-Fi connectivity, and air conditioning. The yacht's semi-displacement hull and advanced stabilization system provide exceptional seakeeping, impressive speeds, and exceptional comfort levels for guests.