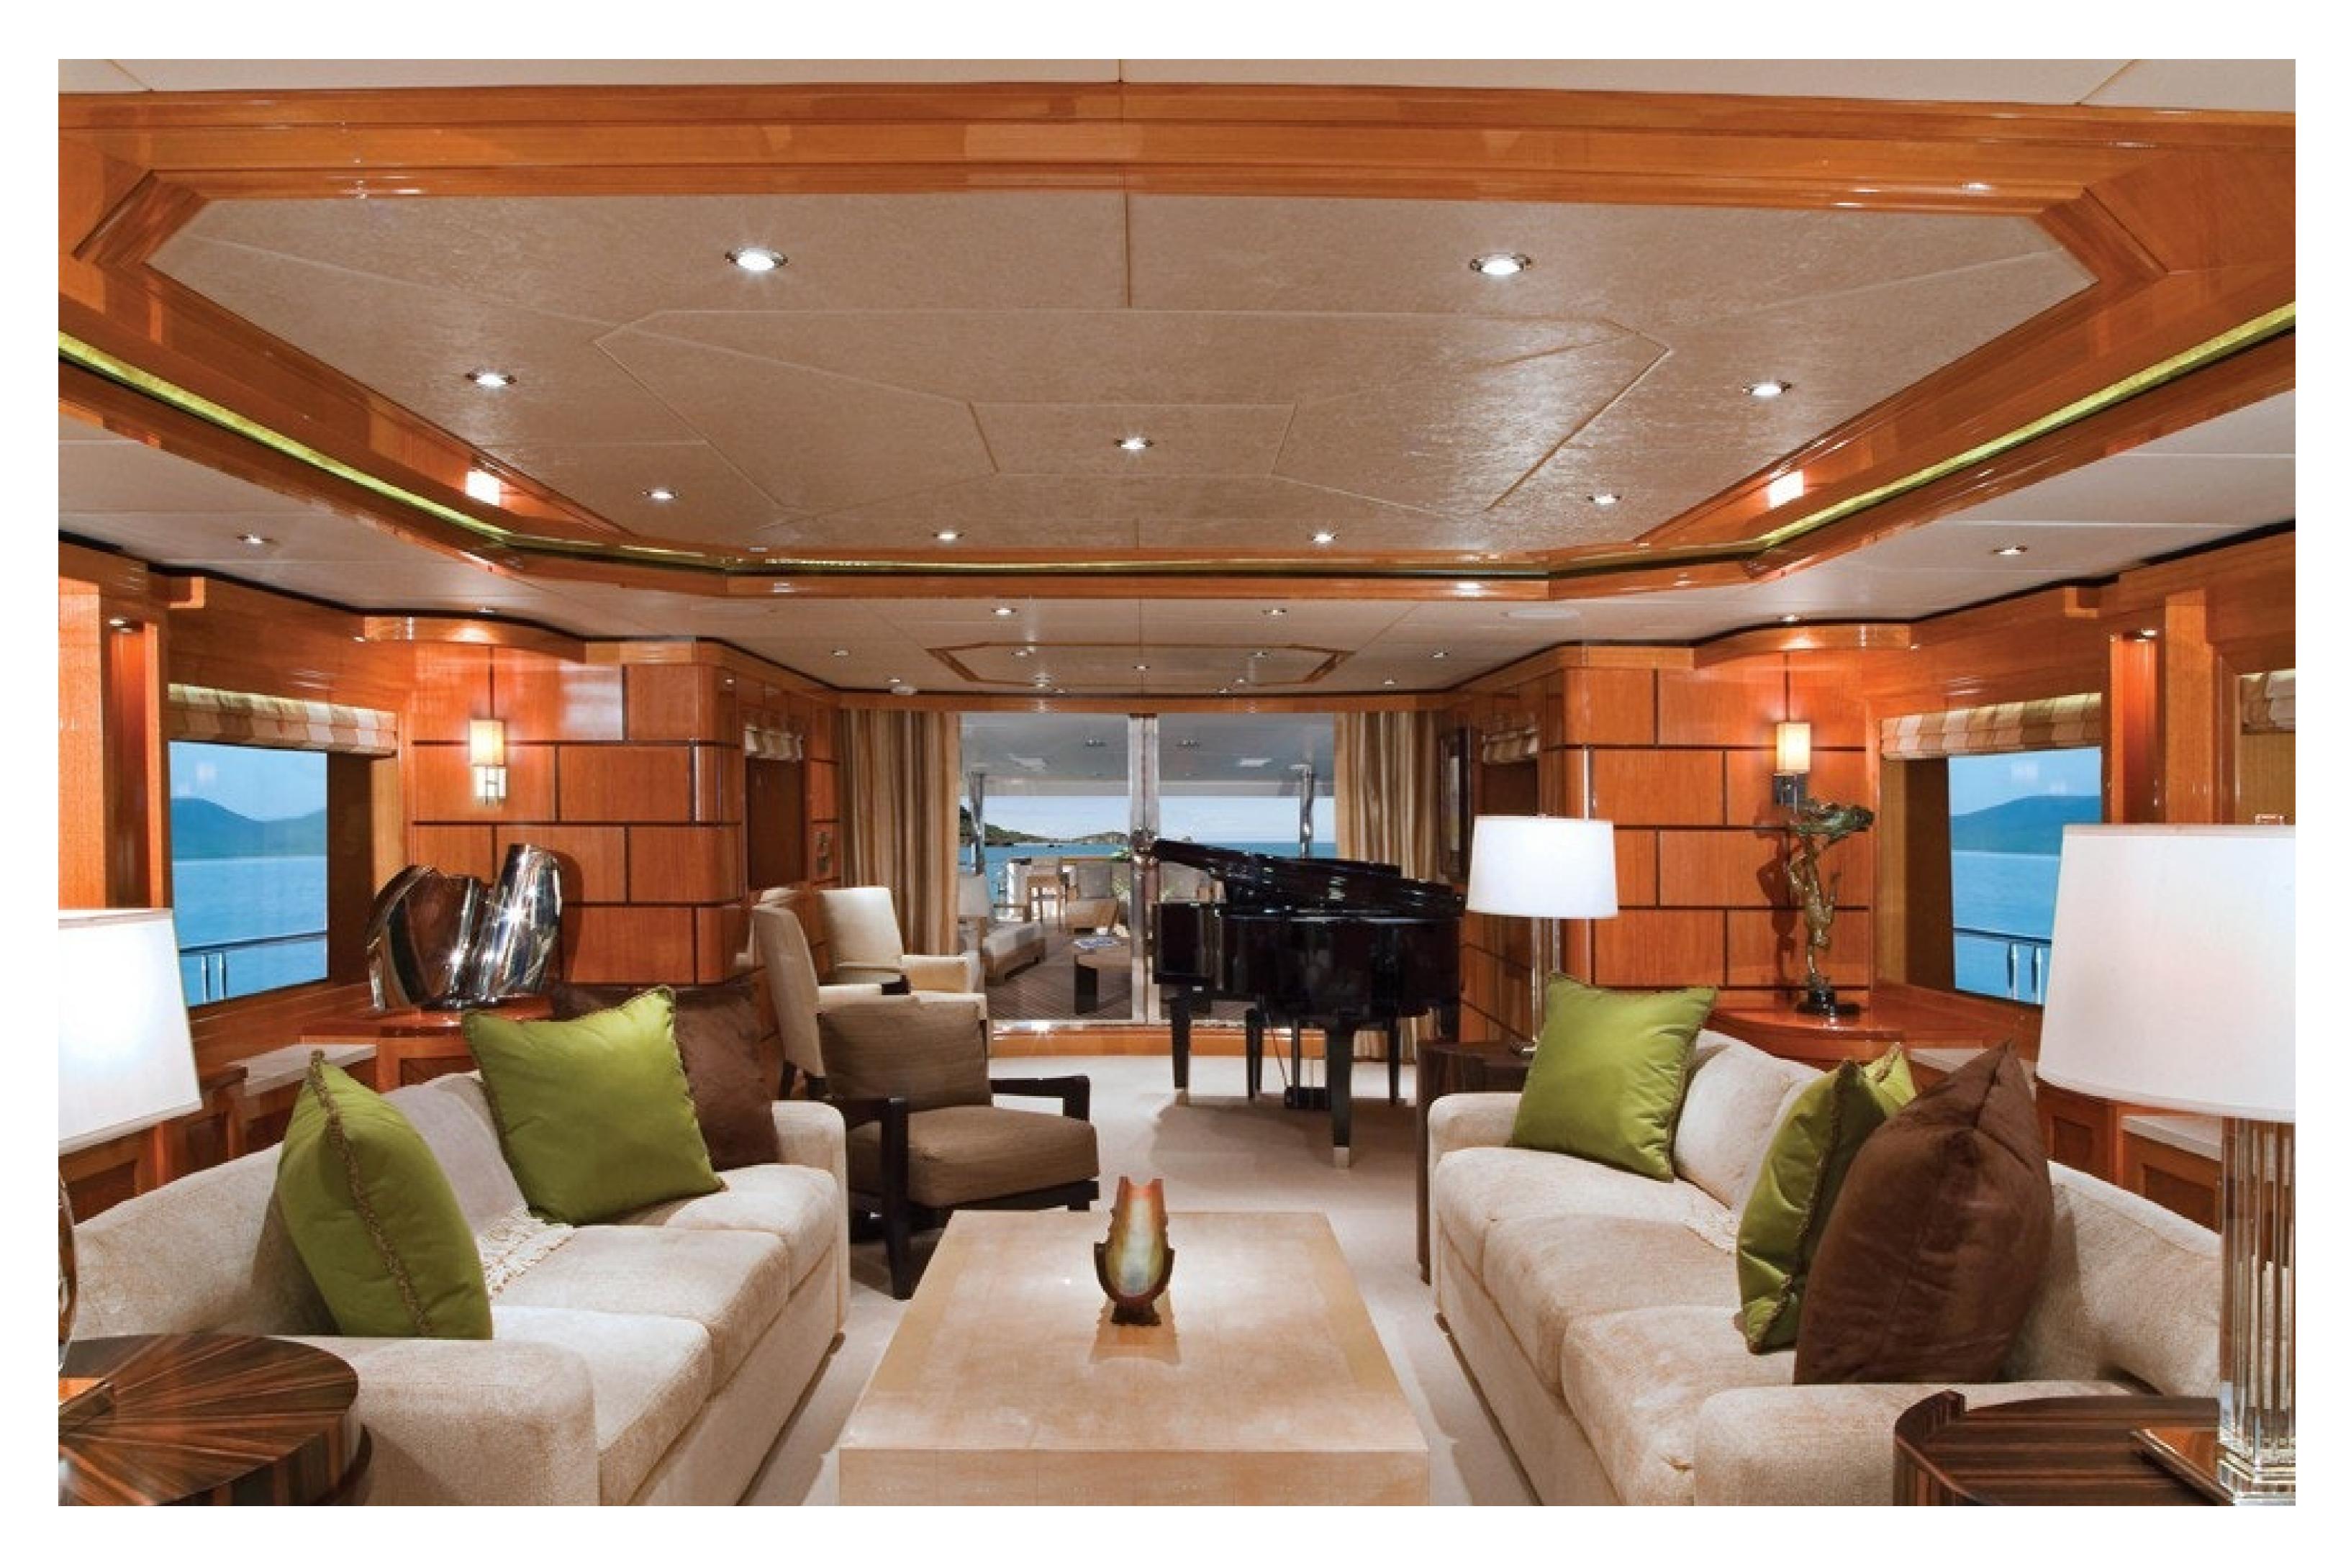

#### FEATURES

- Expansive sundeck with large custom deck Jacuzzi (10 ft x 10 ft), full wet bar, and casual dining area.
- > Dine al fresco on the skylounge deck aft, which also features a grand self-playing piano.
- > The superb interior was styled by award-winning American designer, Patrick Knowles and includes a wine cellar.
- Variety of water toys available for guests.
- Equipped with zero-speed stabilizers.
- Accommodates up to 12 guests in 5 luxurious cabins with en suite bathrooms.
- ► Nine crew members onboard to ensure excellent service.
- ► Family friendly with recent audiovisual upgrades.
- ► Comes with a 39ft tender.

#### DESCRIPTION

The Impromptu is a 50-meter/164-foot motor yacht built by Trinity Yachts in the United States. It has six cabins that can accommodate up to 12 guests and features interior styling by Patrick Knowles. The yacht boasts multiple indoor and outdoor social and dining areas, making it perfect for entertaining and relaxing while on charter.