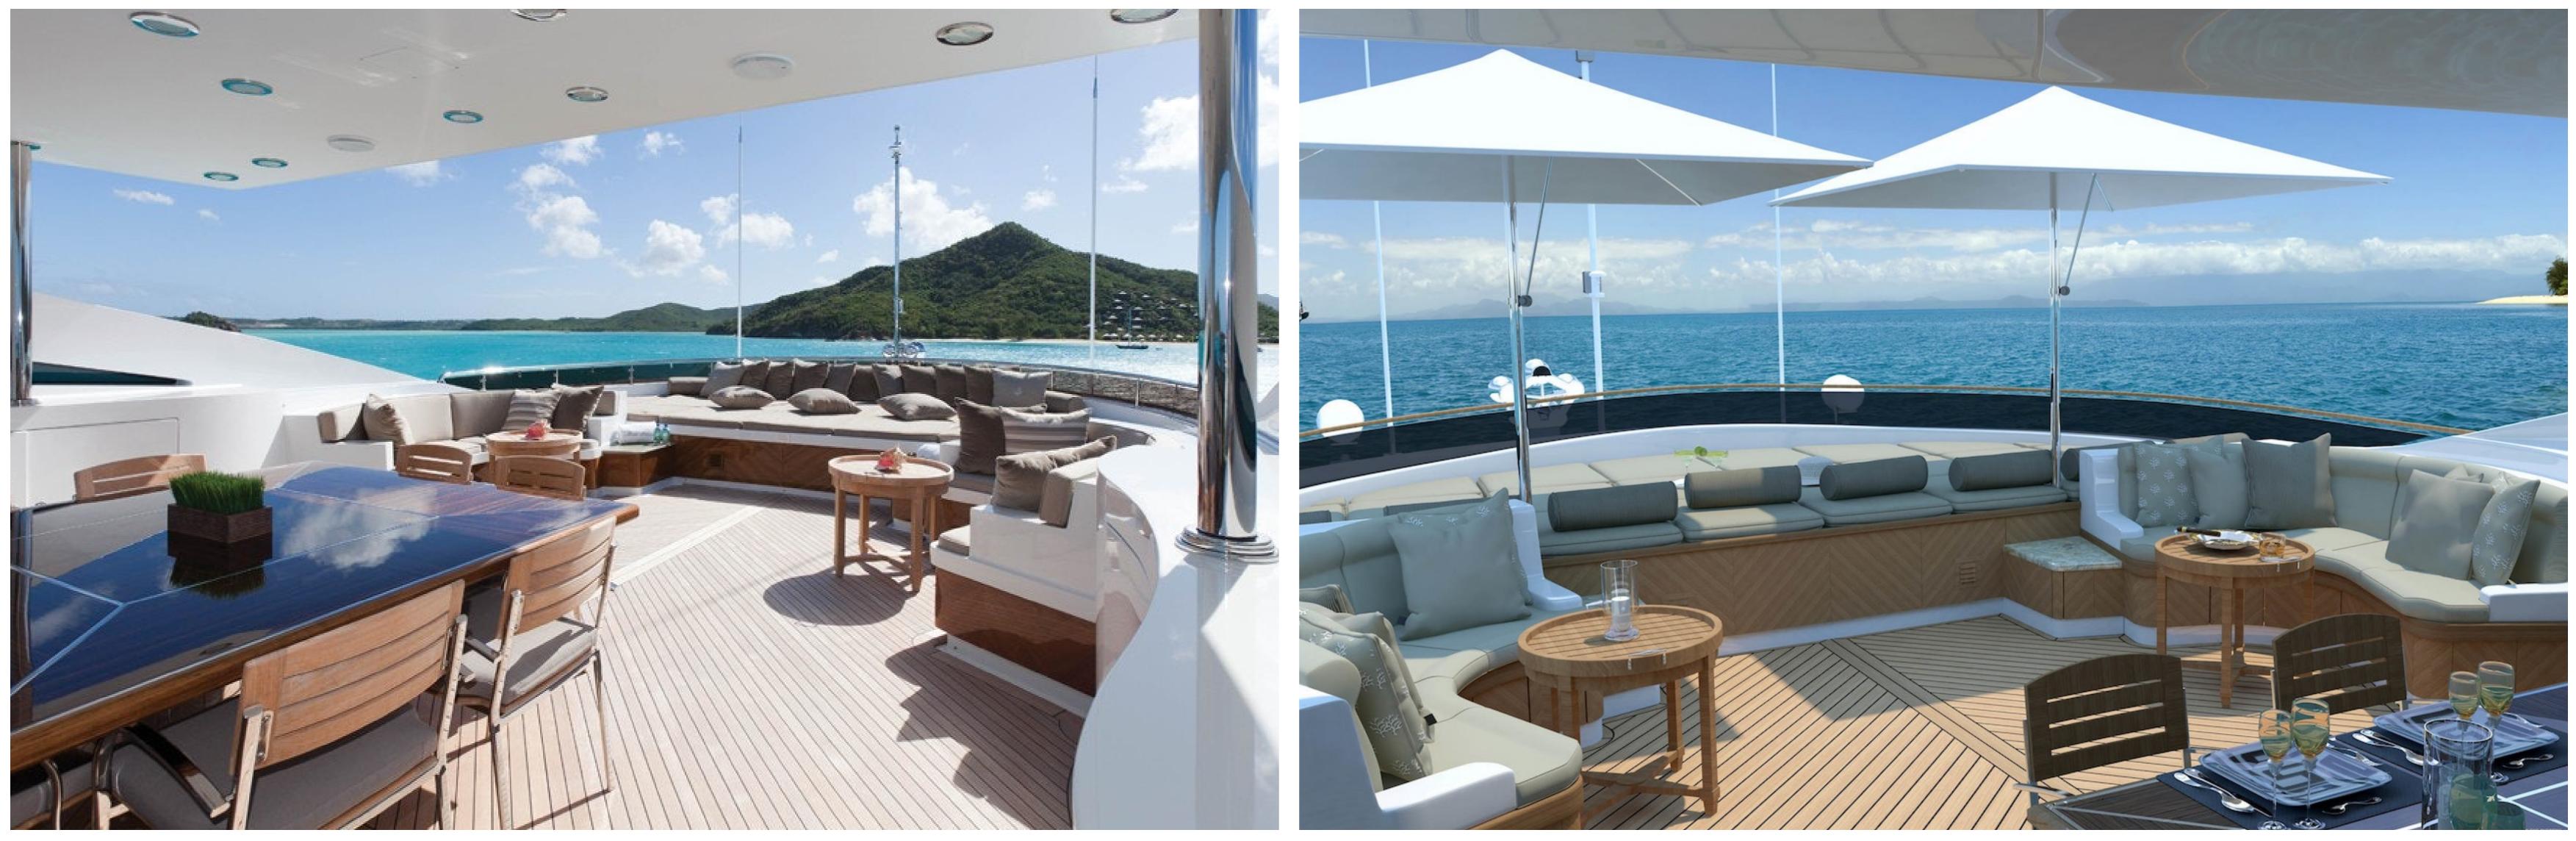

#### FEATURES

- Expansive sundeck with large custom deck Jacuzzi (10 ft x 10 ft), full wet bar, and casual dining area.
- > Dine al fresco on the skylounge deck aft, which also features a grand self-playing piano.
- > The superb interior was styled by award-winning American designer, Patrick Knowles and includes a wine cellar.
- Variety of water toys available for guests.
- Equipped with zero-speed stabilizers.
- Accommodates up to 12 guests in 5 luxurious cabins with en suite bathrooms.
- ► Nine crew members onboard to ensure excellent service.
- ► Family friendly with recent audiovisual upgrades.
- ► Comes with a 39ft tender.

#### DESCRIPTION

The Impromptu is a 50-meter/164-foot motor yacht built by Trinity Yachts in the United States. It has six cabins that can accommodate up to 12 guests and features interior styling by Patrick Knowles. The yacht boasts multiple indoor and outdoor social and dining areas, making it perfect for entertaining and relaxing while on charter.