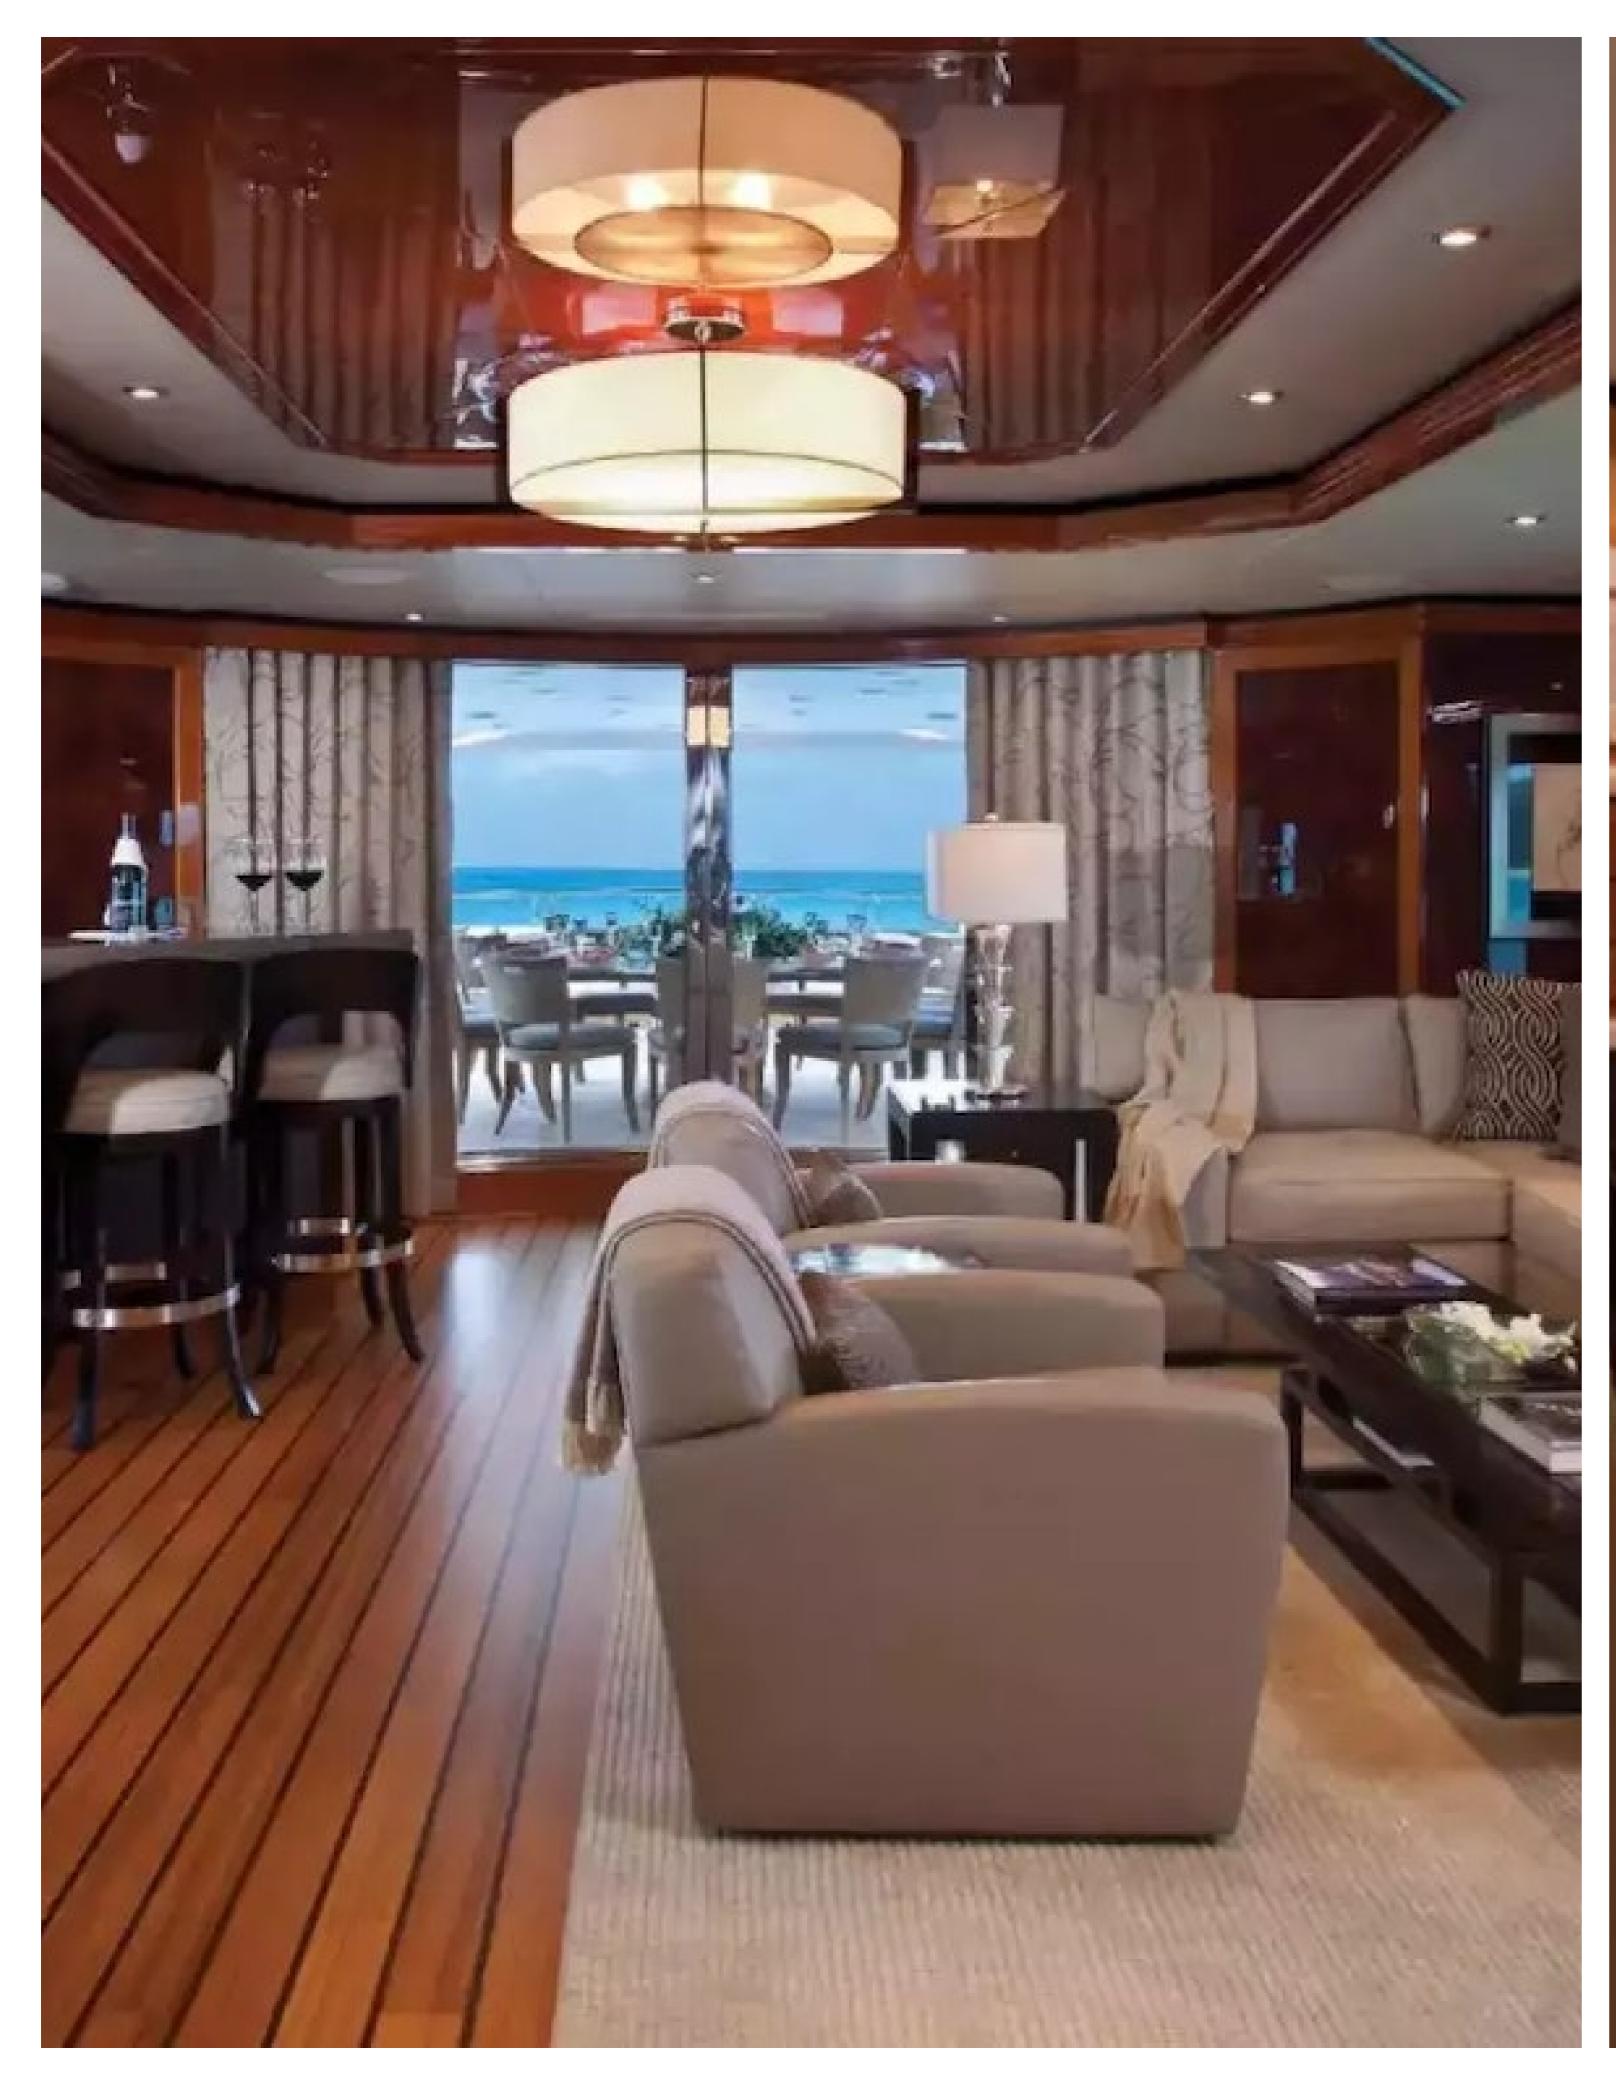

#### FEATURES

- Expansive sundeck with large custom deck Jacuzzi (10 ft x 10 ft), full wet bar, and casual dining area.
- > Dine al fresco on the skylounge deck aft, which also features a grand self-playing piano.
- > The superb interior was styled by award-winning American designer, Patrick Knowles and includes a wine cellar.
- Variety of water toys available for guests.
- Equipped with zero-speed stabilizers.
- Accommodates up to 12 guests in 5 luxurious cabins with en suite bathrooms.
- ► Nine crew members onboard to ensure excellent service.
- ► Family friendly with recent audiovisual upgrades.
- ► Comes with a 39ft tender.

#### DESCRIPTION

The Impromptu is a 50-meter/164-foot motor yacht built by Trinity Yachts in the United States. It has six cabins that can accommodate up to 12 guests and features interior styling by Patrick Knowles. The yacht boasts multiple indoor and outdoor social and dining areas, making it perfect for entertaining and relaxing while on charter.