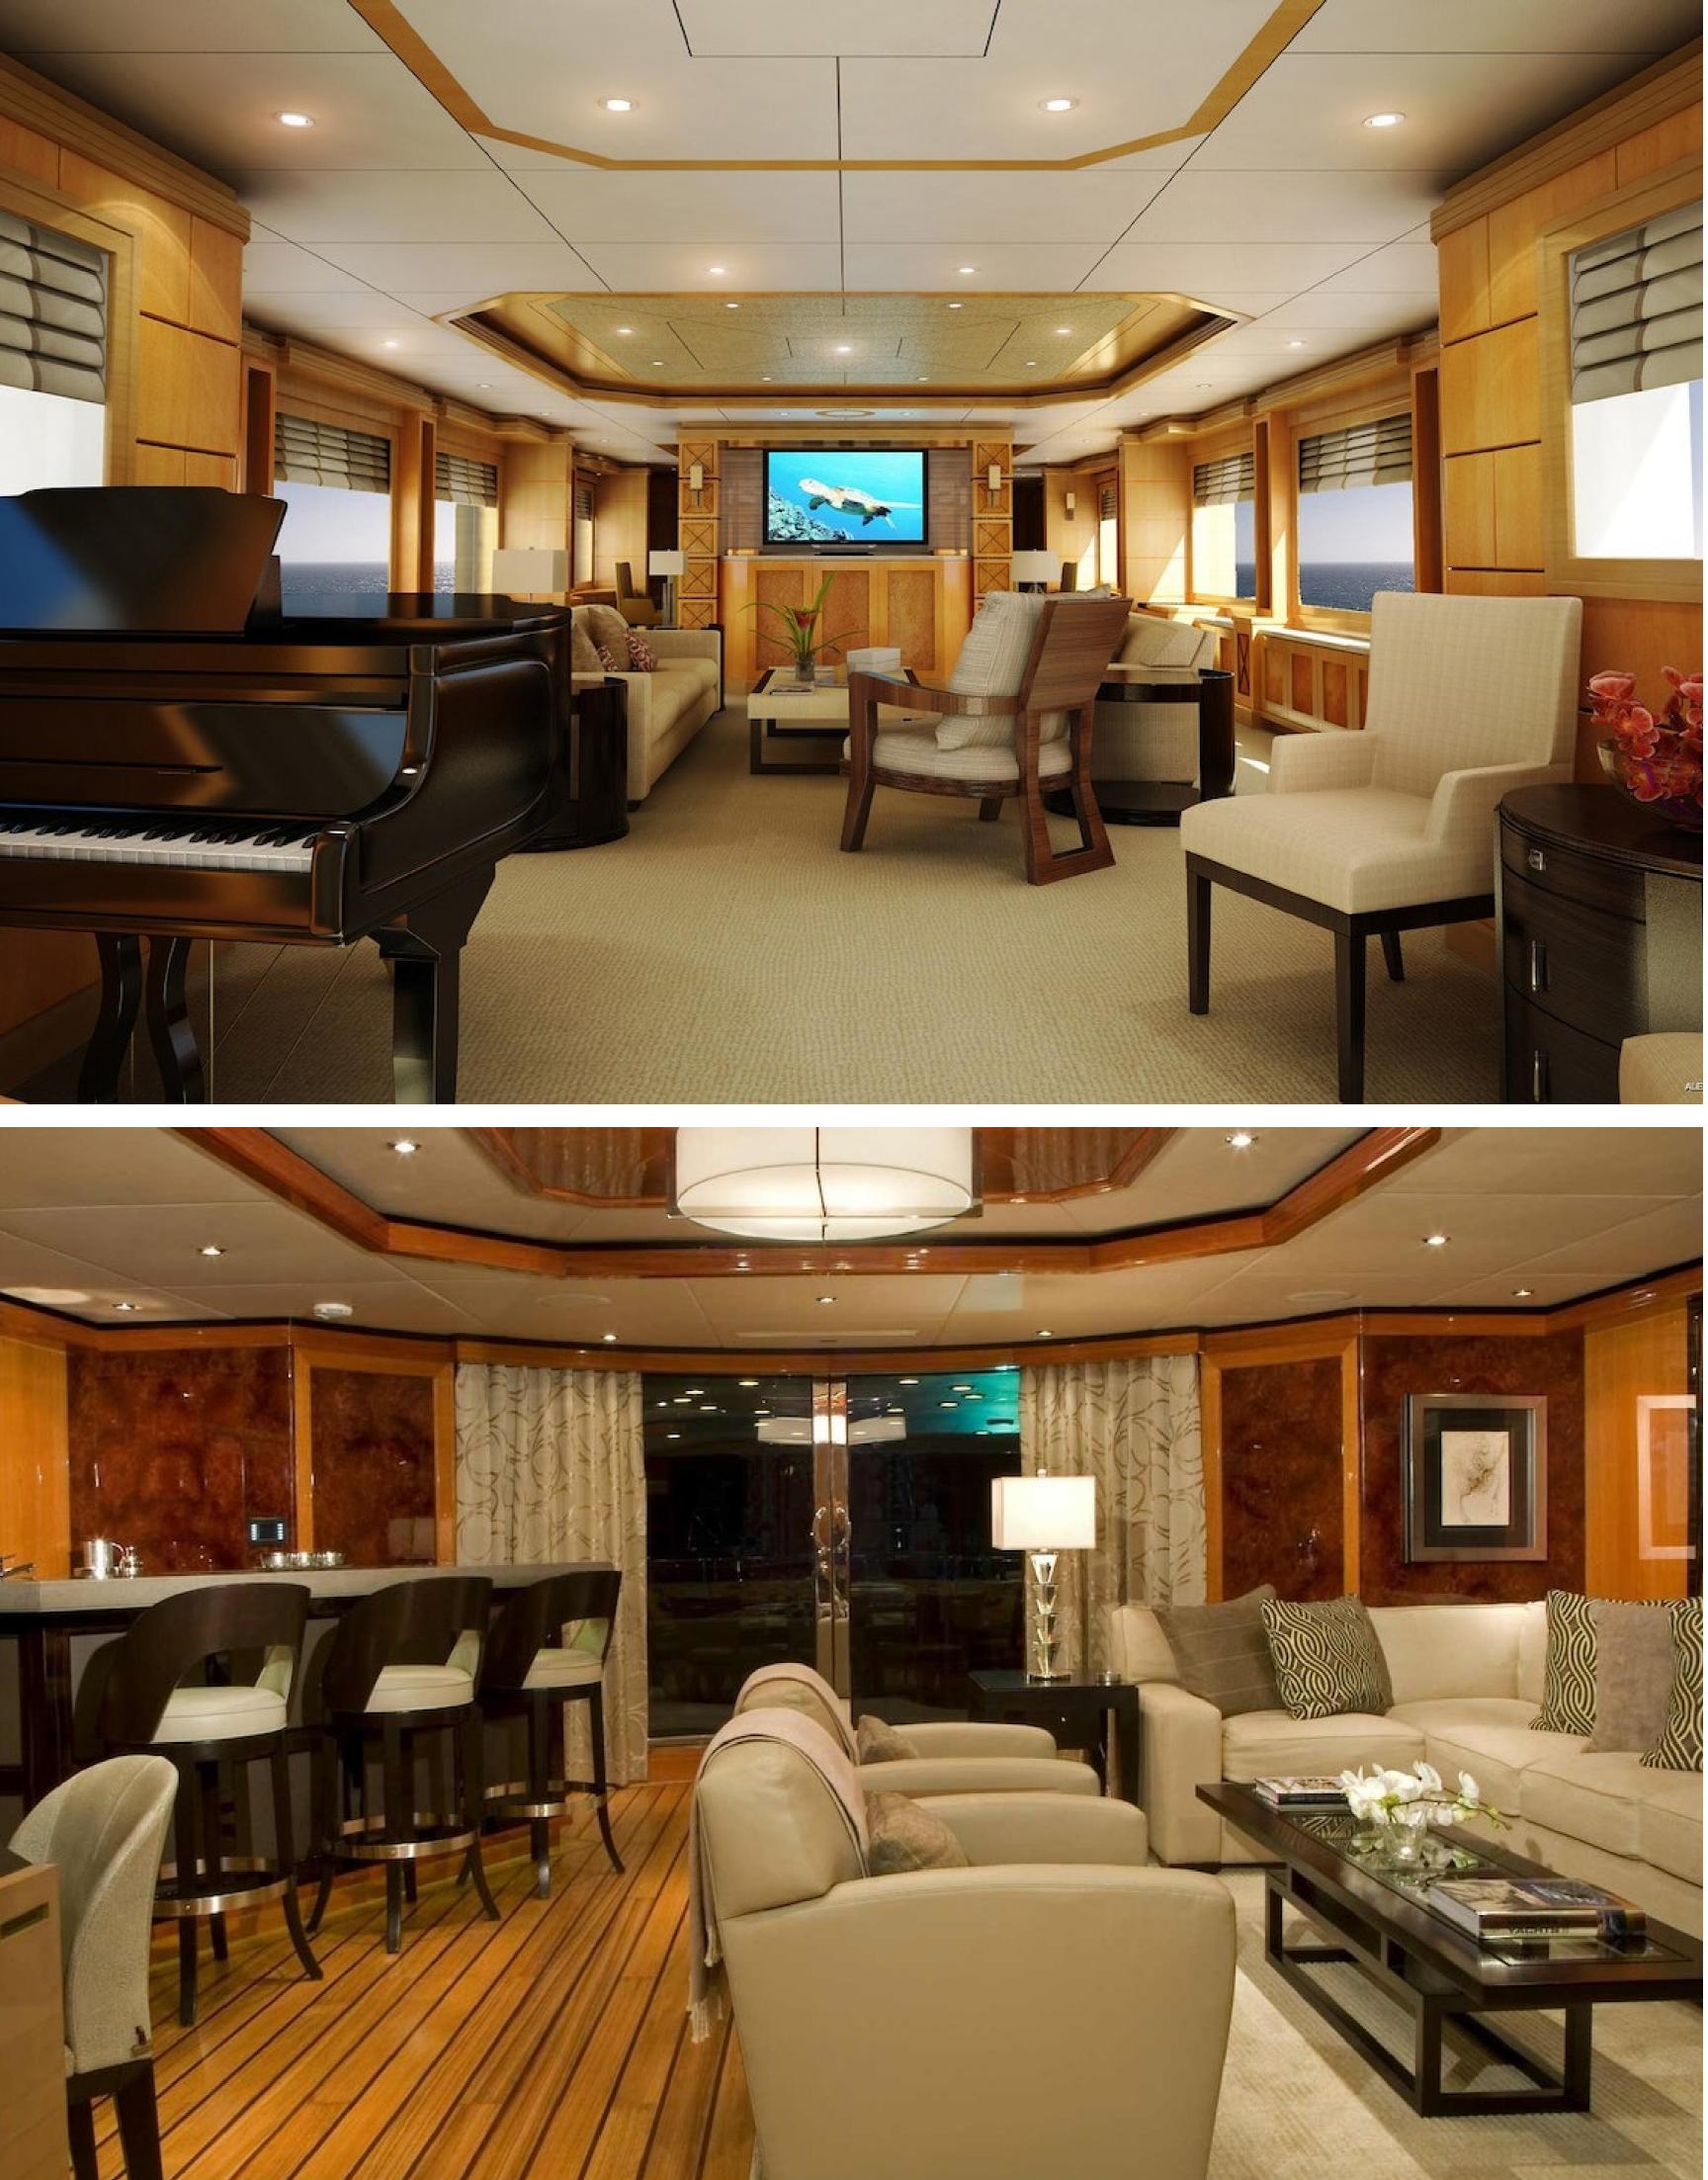

#### FEATURES

- Expansive sundeck with large custom deck Jacuzzi (10 ft x 10 ft), full wet bar, and casual dining area.
- > Dine al fresco on the skylounge deck aft, which also features a grand self-playing piano.
- > The superb interior was styled by award-winning American designer, Patrick Knowles and includes a wine cellar.
- Variety of water toys available for guests.
- Equipped with zero-speed stabilizers.
- Accommodates up to 12 guests in 5 luxurious cabins with en suite bathrooms.
- ► Nine crew members onboard to ensure excellent service.
- ► Family friendly with recent audiovisual upgrades.
- ► Comes with a 39ft tender.

#### DESCRIPTION

The Impromptu is a 50-meter/164-foot motor yacht built by Trinity Yachts in the United States. It has six cabins that can accommodate up to 12 guests and features interior styling by Patrick Knowles. The yacht boasts multiple indoor and outdoor social and dining areas, making it perfect for entertaining and relaxing while on charter.

The yacht offers various onboard amenities for guests, including a gym with the latest equipment, a deck jacuzzi for relaxation, Wi-Fi connectivity, and air conditioning. The yacht's semi-displacement hull and advanced stabilization system provide exceptional seakeeping, impressive speeds, and exceptional comfort levels for guests.