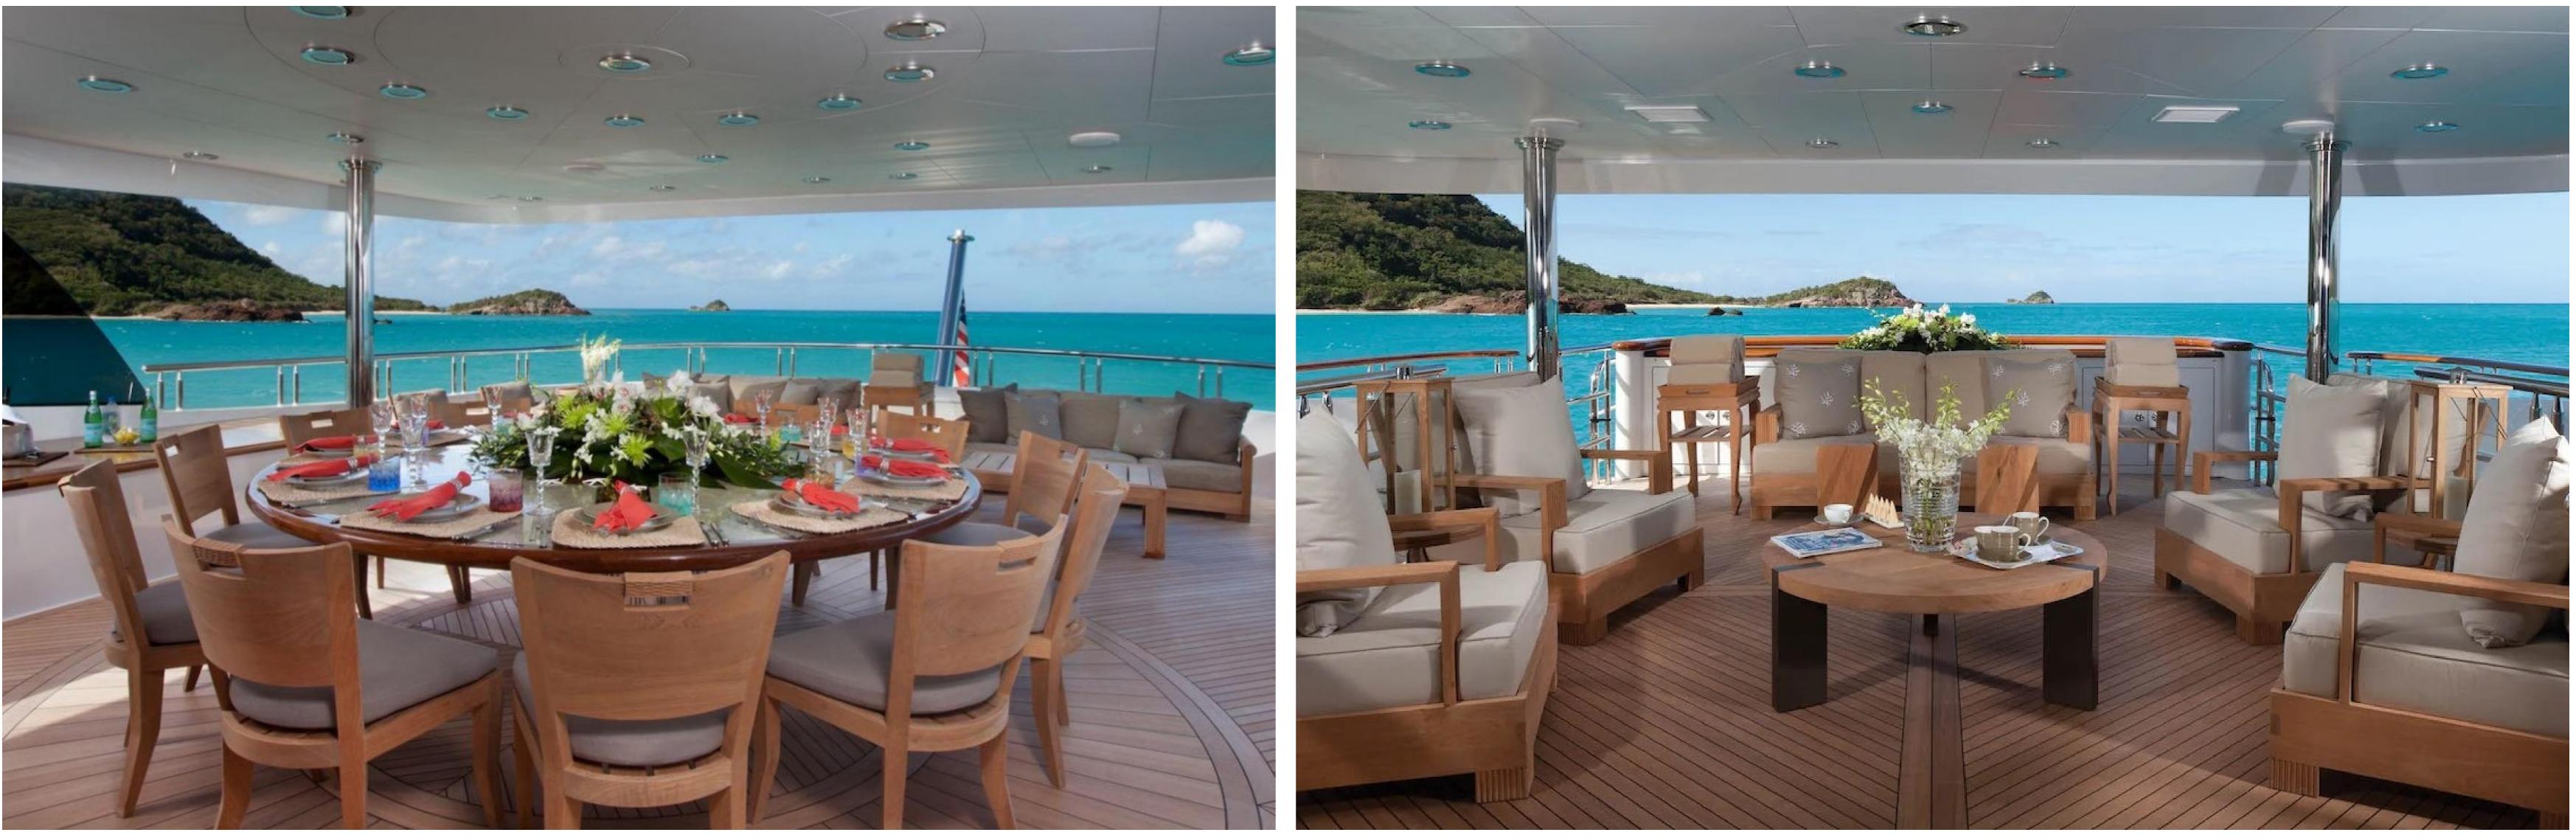

#### FEATURES

- Expansive sundeck with large custom deck Jacuzzi (10 ft x 10 ft), full wet bar, and casual dining area.
- > Dine al fresco on the skylounge deck aft, which also features a grand self-playing piano.
- > The superb interior was styled by award-winning American designer, Patrick Knowles and includes a wine cellar.
- Variety of water toys available for guests.
- Equipped with zero-speed stabilizers.
- Accommodates up to 12 guests in 5 luxurious cabins with en suite bathrooms.
- ► Nine crew members onboard to ensure excellent service.
- ► Family friendly with recent audiovisual upgrades.
- ► Comes with a 39ft tender.

#### DESCRIPTION

The Impromptu is a 50-meter/164-foot motor yacht built by Trinity Yachts in the United States. It has six cabins that can accommodate up to 12 guests and features interior styling by Patrick Knowles. The yacht boasts multiple indoor and outdoor social and dining areas, making it perfect for entertaining and relaxing while on charter.