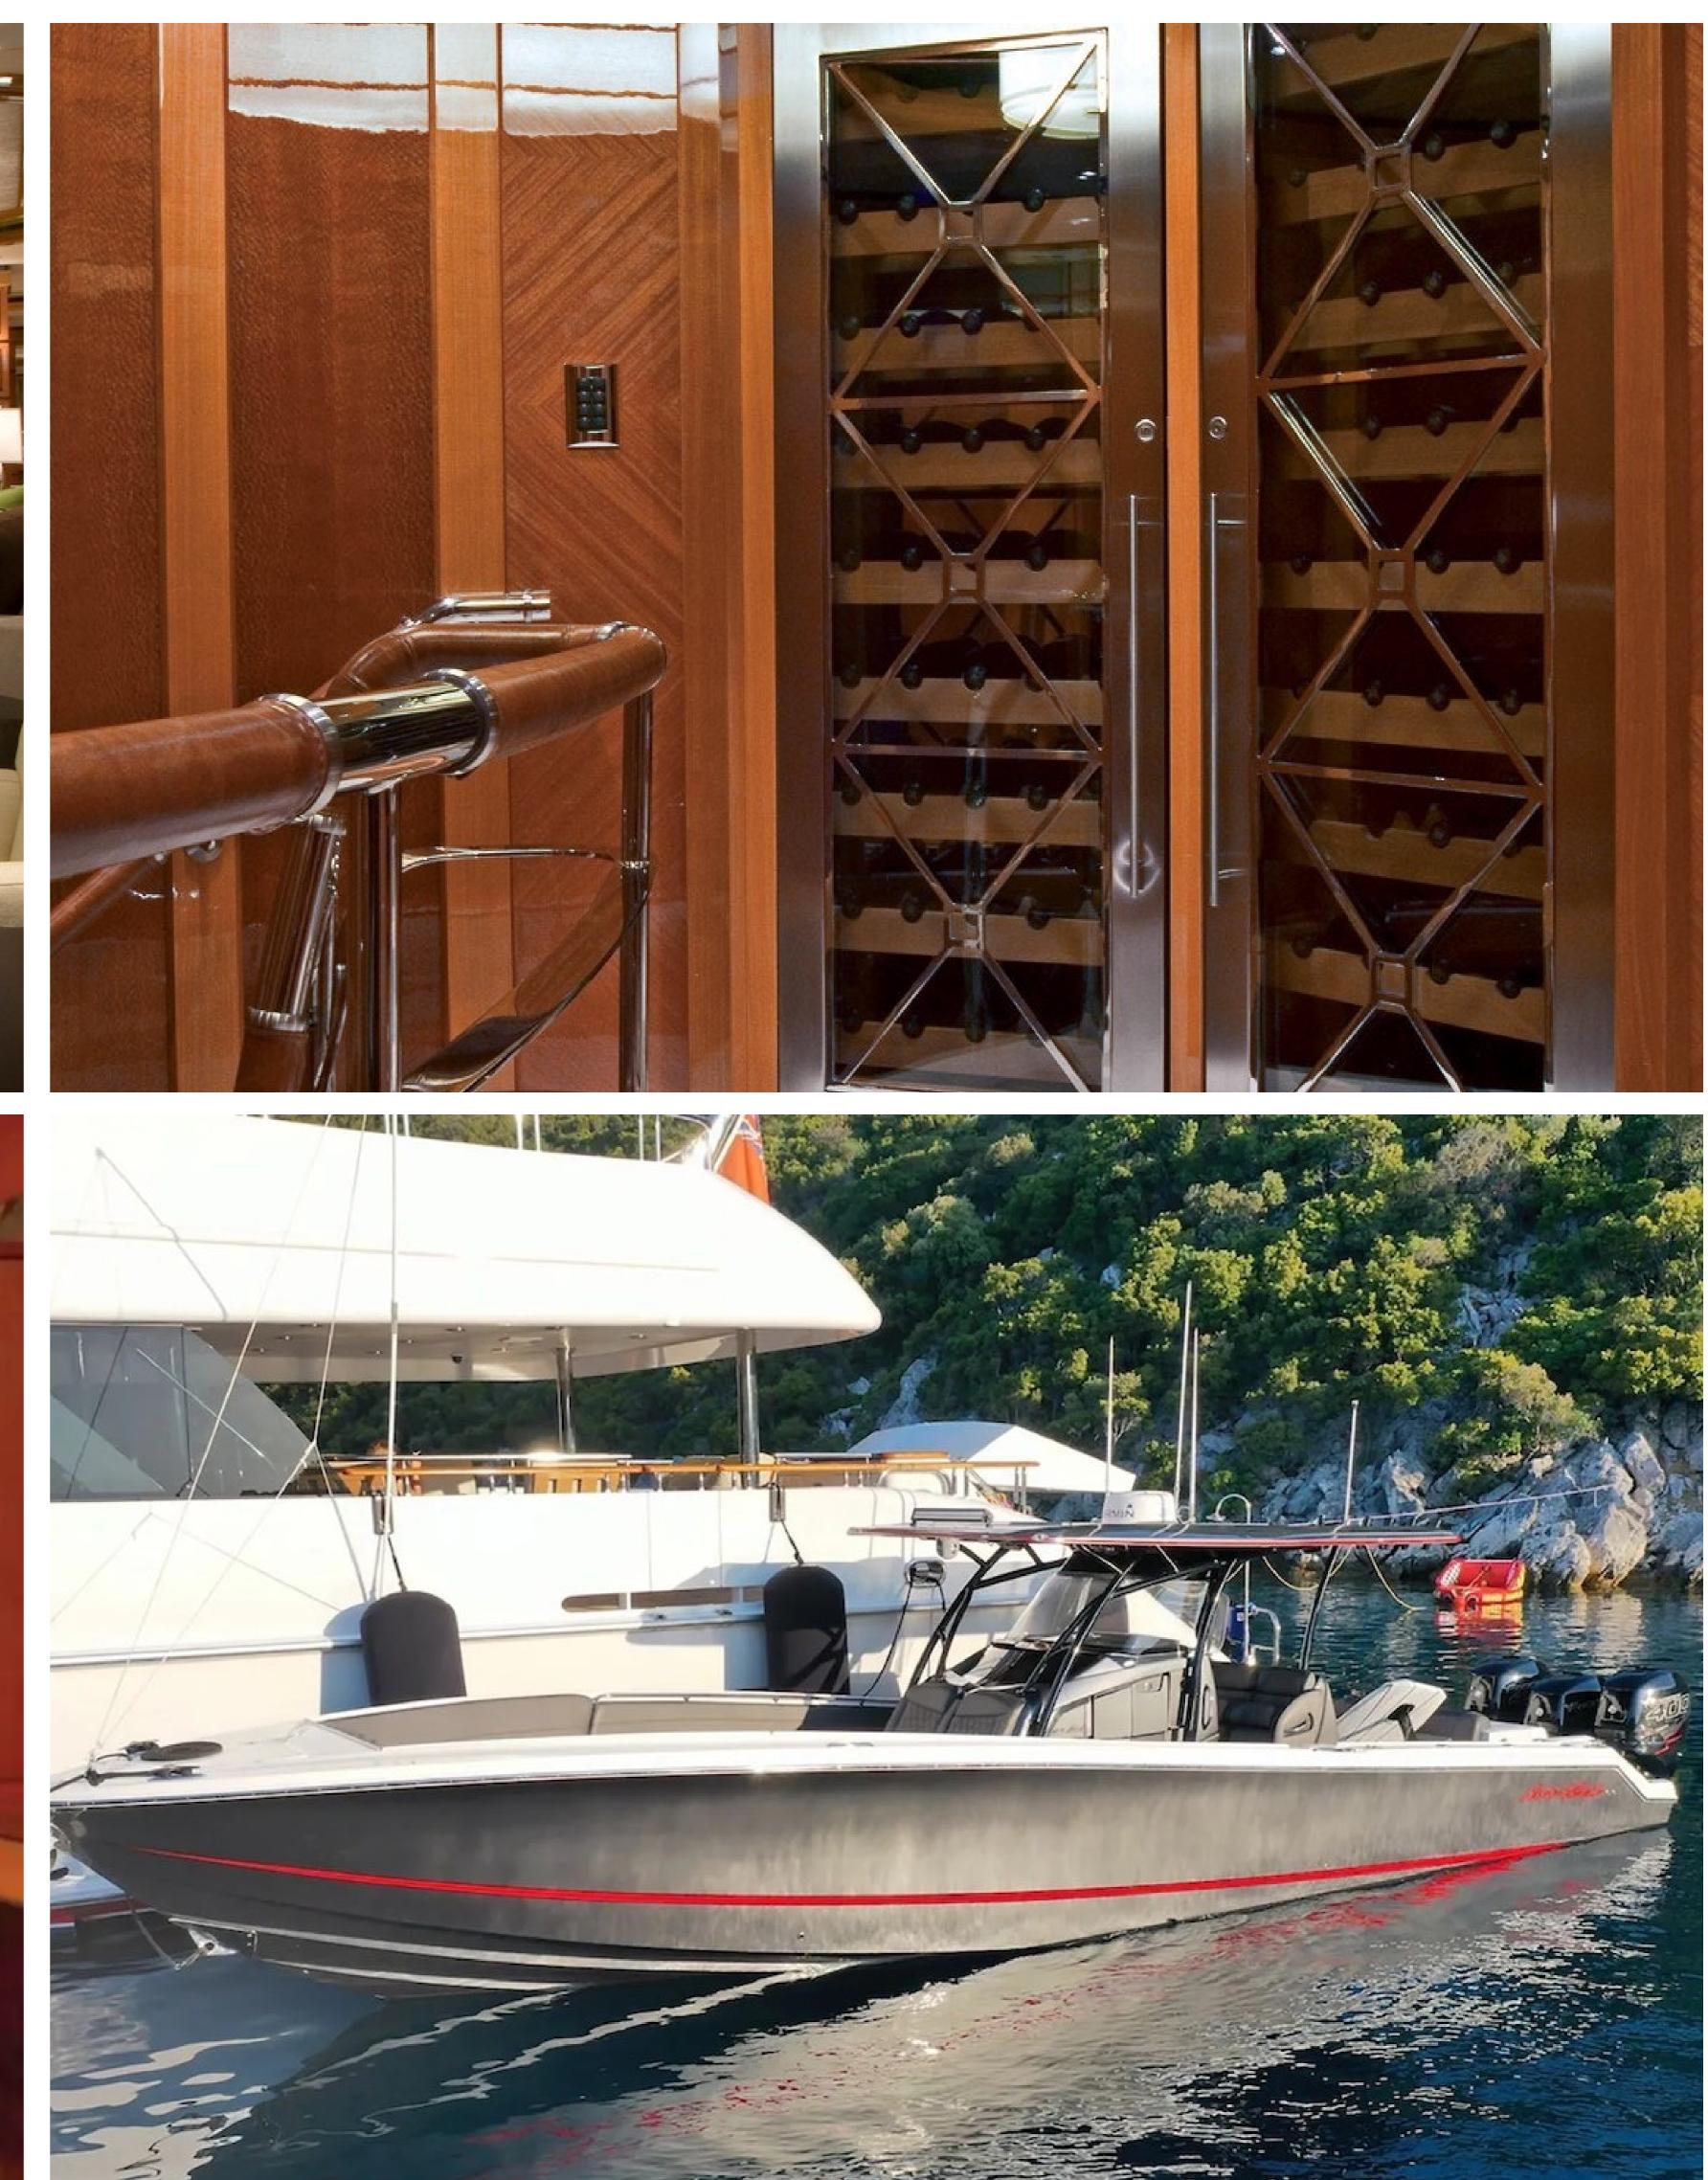

#### FEATURES

- Expansive sundeck with large custom deck Jacuzzi (10 ft x 10 ft), full wet bar, and casual dining area.
- > Dine al fresco on the skylounge deck aft, which also features a grand self-playing piano.
- > The superb interior was styled by award-winning American designer, Patrick Knowles and includes a wine cellar.
- Variety of water toys available for guests.
- Equipped with zero-speed stabilizers.
- Accommodates up to 12 guests in 5 luxurious cabins with en suite bathrooms.
- ► Nine crew members onboard to ensure excellent service.
- ► Family friendly with recent audiovisual upgrades.
- ► Comes with a 39ft tender.

#### DESCRIPTION

The Impromptu is a 50-meter/164-foot motor yacht built by Trinity Yachts in the United States. It has six cabins that can accommodate up to 12 guests and features interior styling by Patrick Knowles. The yacht boasts multiple indoor and outdoor social and dining areas, making it perfect for entertaining and relaxing while on charter.

Impromptu has an array of water toys and accessories available for guests to enjoy, such as Yamaha WaveRunners, towable toys, waterskis, wakeboards, fishing equipment, beach games, kneeboards, paddleboards, and two tenders, including a 11.88m/39' Nor-Tech Tender.