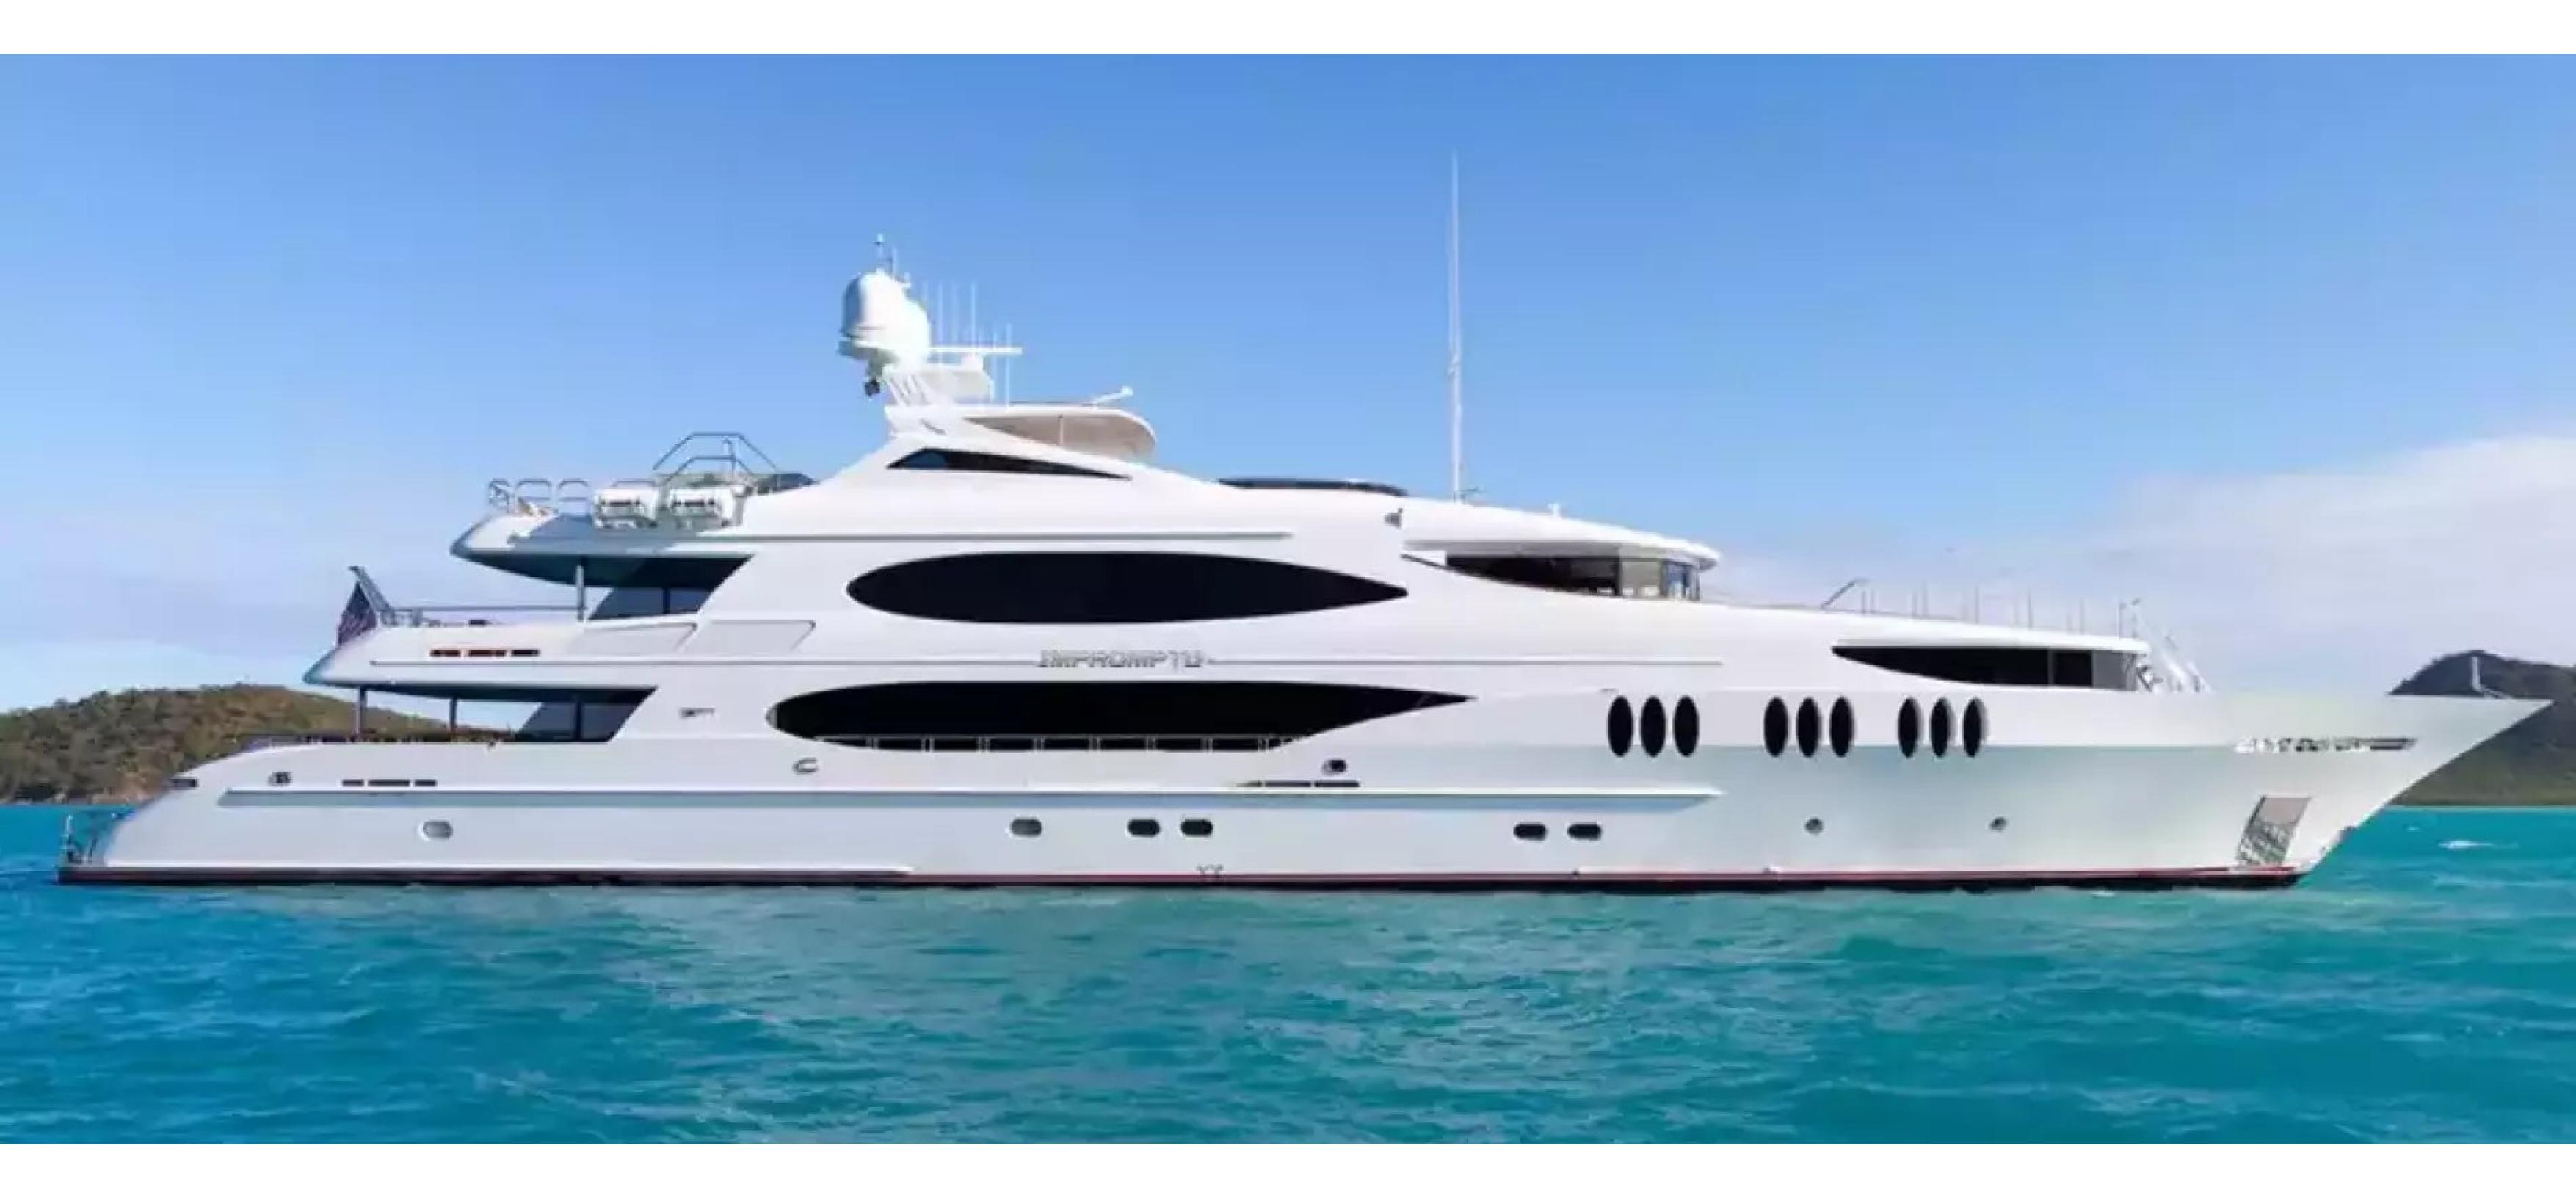

# Impromptu

Guests: 12

Cabins: 6

#### DESCRIPTION

The Impromptu is a 50-meter/164-foot motor yacht built by Trinity Yachts in the United States. It has six cabins that can accommodate up to 12 guests and features interior styling by Patrick Knowles. The yacht boasts multiple indoor and outdoor social and dining areas, making it perfect for entertaining and relaxing while on charter.