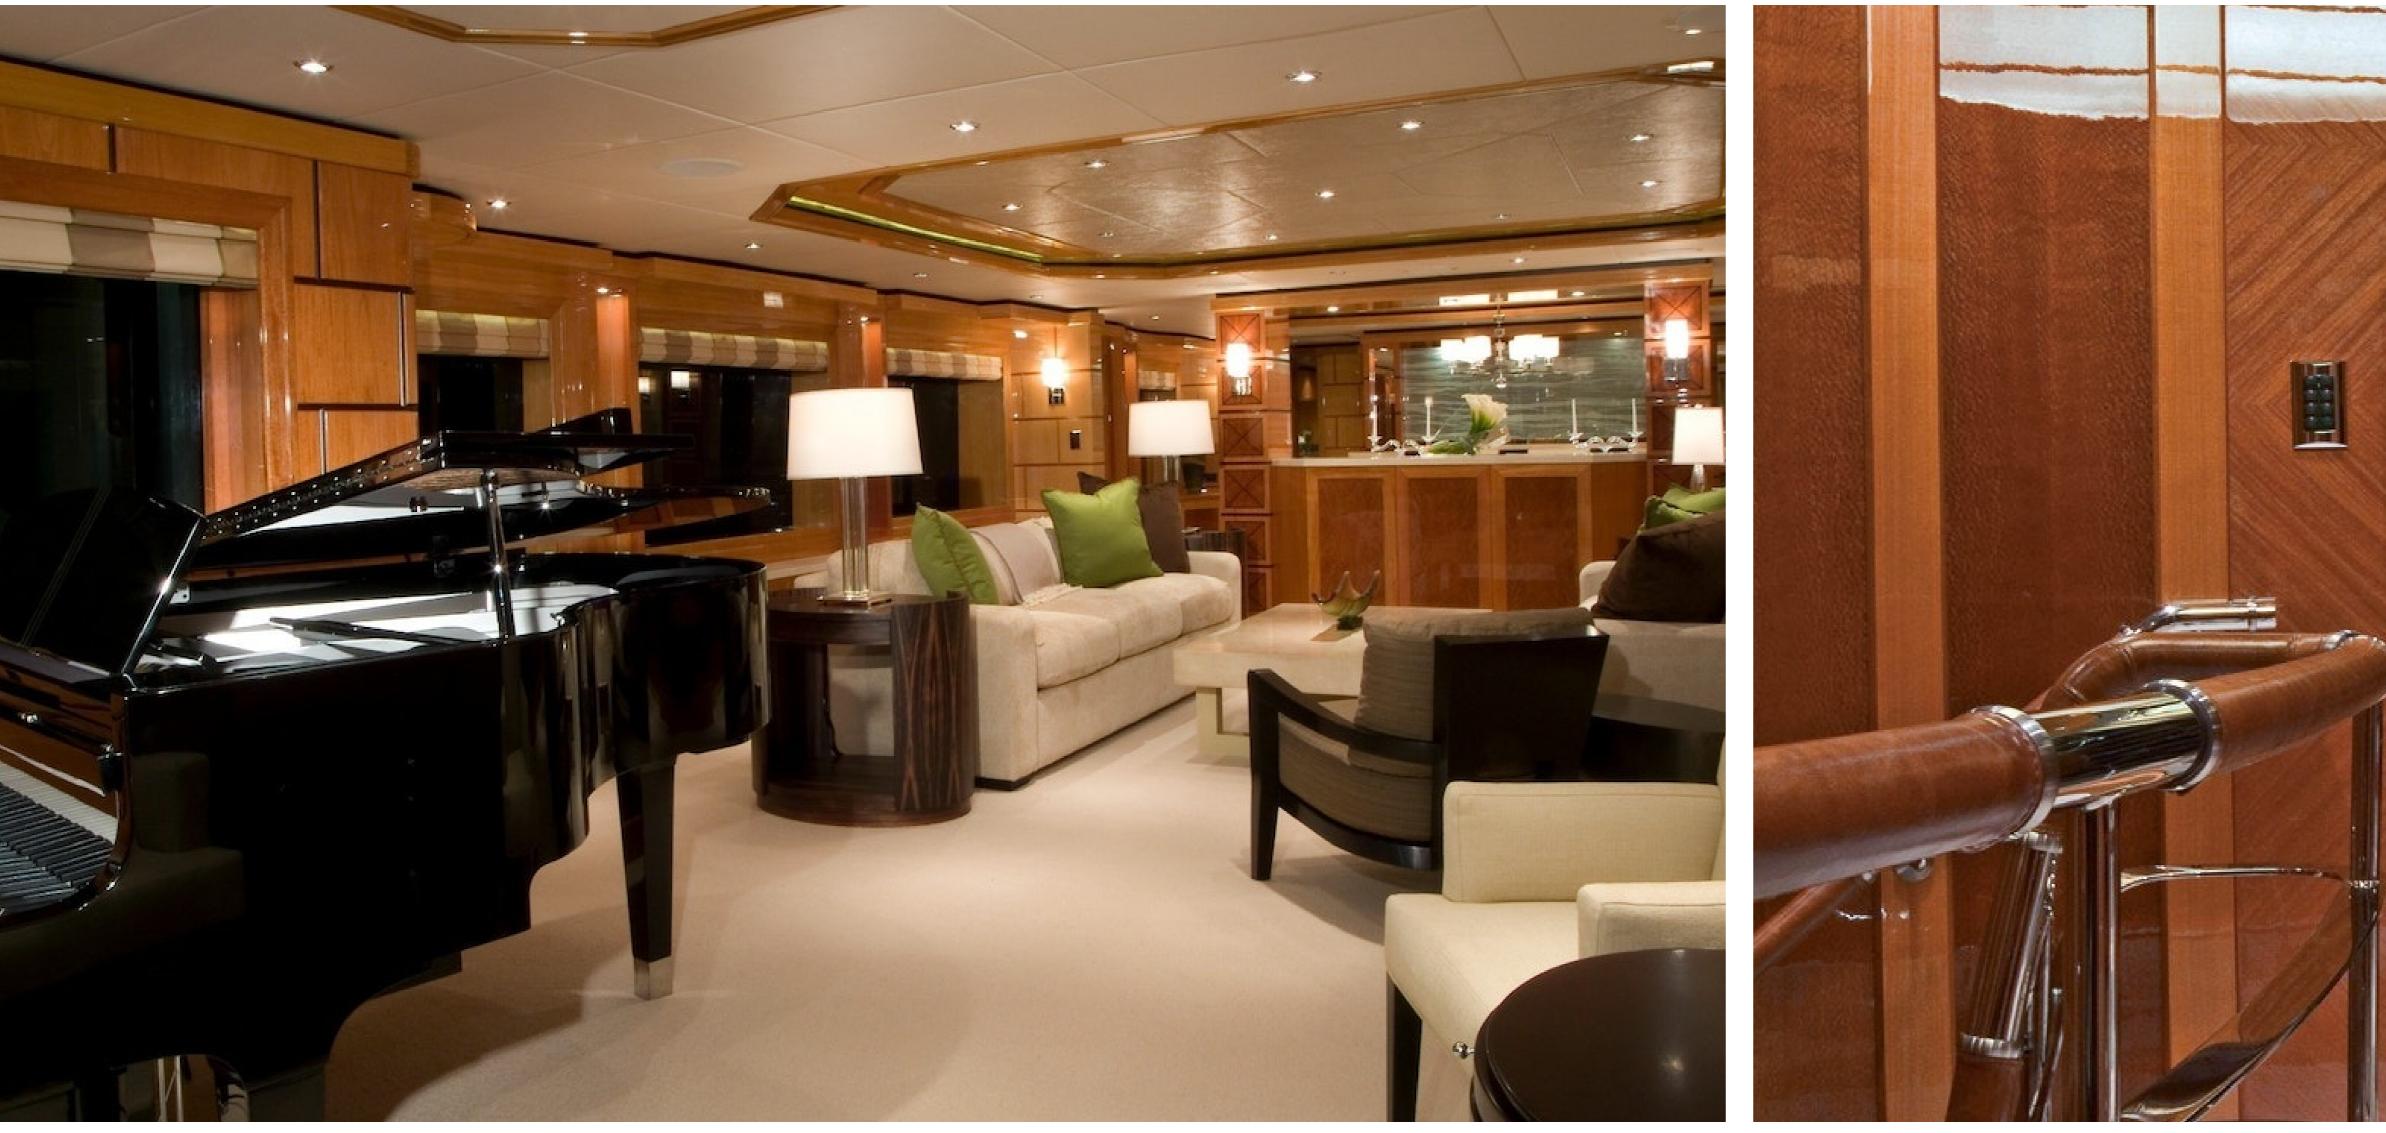

#### FEATURES

- Expansive sundeck with large custom deck Jacuzzi (10 ft x 10 ft), full wet bar, and casual dining area.
- > Dine al fresco on the skylounge deck aft, which also features a grand self-playing piano.
- > The superb interior was styled by award-winning American designer, Patrick Knowles and includes a wine cellar.
- Variety of water toys available for guests.
- Equipped with zero-speed stabilizers.
- Accommodates up to 12 guests in 5 luxurious cabins with en suite bathrooms.
- ► Nine crew members onboard to ensure excellent service.
- ► Family friendly with recent audiovisual upgrades.
- ► Comes with a 39ft tender.

#### DESCRIPTION

The Impromptu is a 50-meter/164-foot motor yacht built by Trinity Yachts in the United States. It has six cabins that can accommodate up to 12 guests and features interior styling by Patrick Knowles. The yacht boasts multiple indoor and outdoor social and dining areas, making it perfect for entertaining and relaxing while on charter.