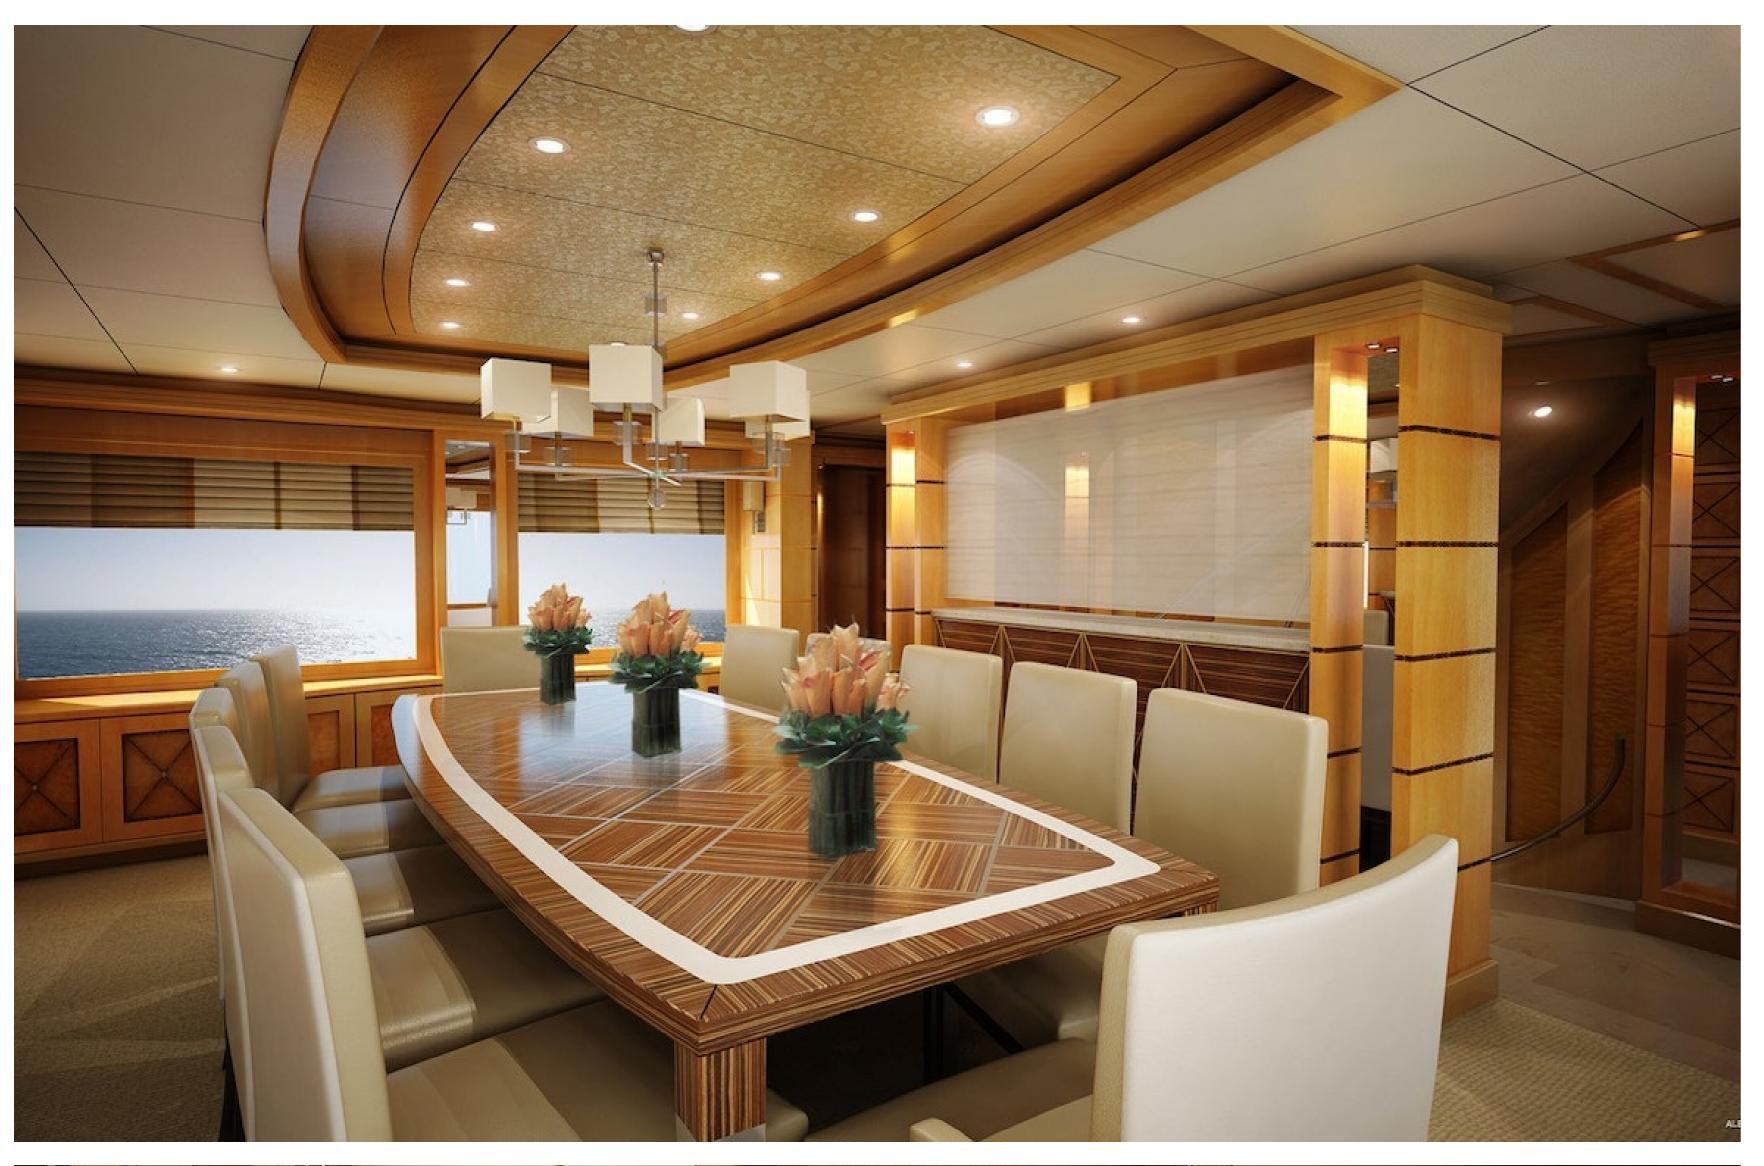

#### FEATURES

- Expansive sundeck with large custom deck Jacuzzi (10 ft x 10 ft), full wet bar, and casual dining area.
- > Dine al fresco on the skylounge deck aft, which also features a grand self-playing piano.
- > The superb interior was styled by award-winning American designer, Patrick Knowles and includes a wine cellar.
- Variety of water toys available for guests.
- Equipped with zero-speed stabilizers.
- Accommodates up to 12 guests in 5 luxurious cabins with en suite bathrooms.
- ► Nine crew members onboard to ensure excellent service.
- ► Family friendly with recent audiovisual upgrades.
- ► Comes with a 39ft tender.

#### DESCRIPTION

The Impromptu is a 50-meter/164-foot motor yacht built by Trinity Yachts in the United States. It has six cabins that can accommodate up to 12 guests and features interior styling by Patrick Knowles. The yacht boasts multiple indoor and outdoor social and dining areas, making it perfect for entertaining and relaxing while on charter.