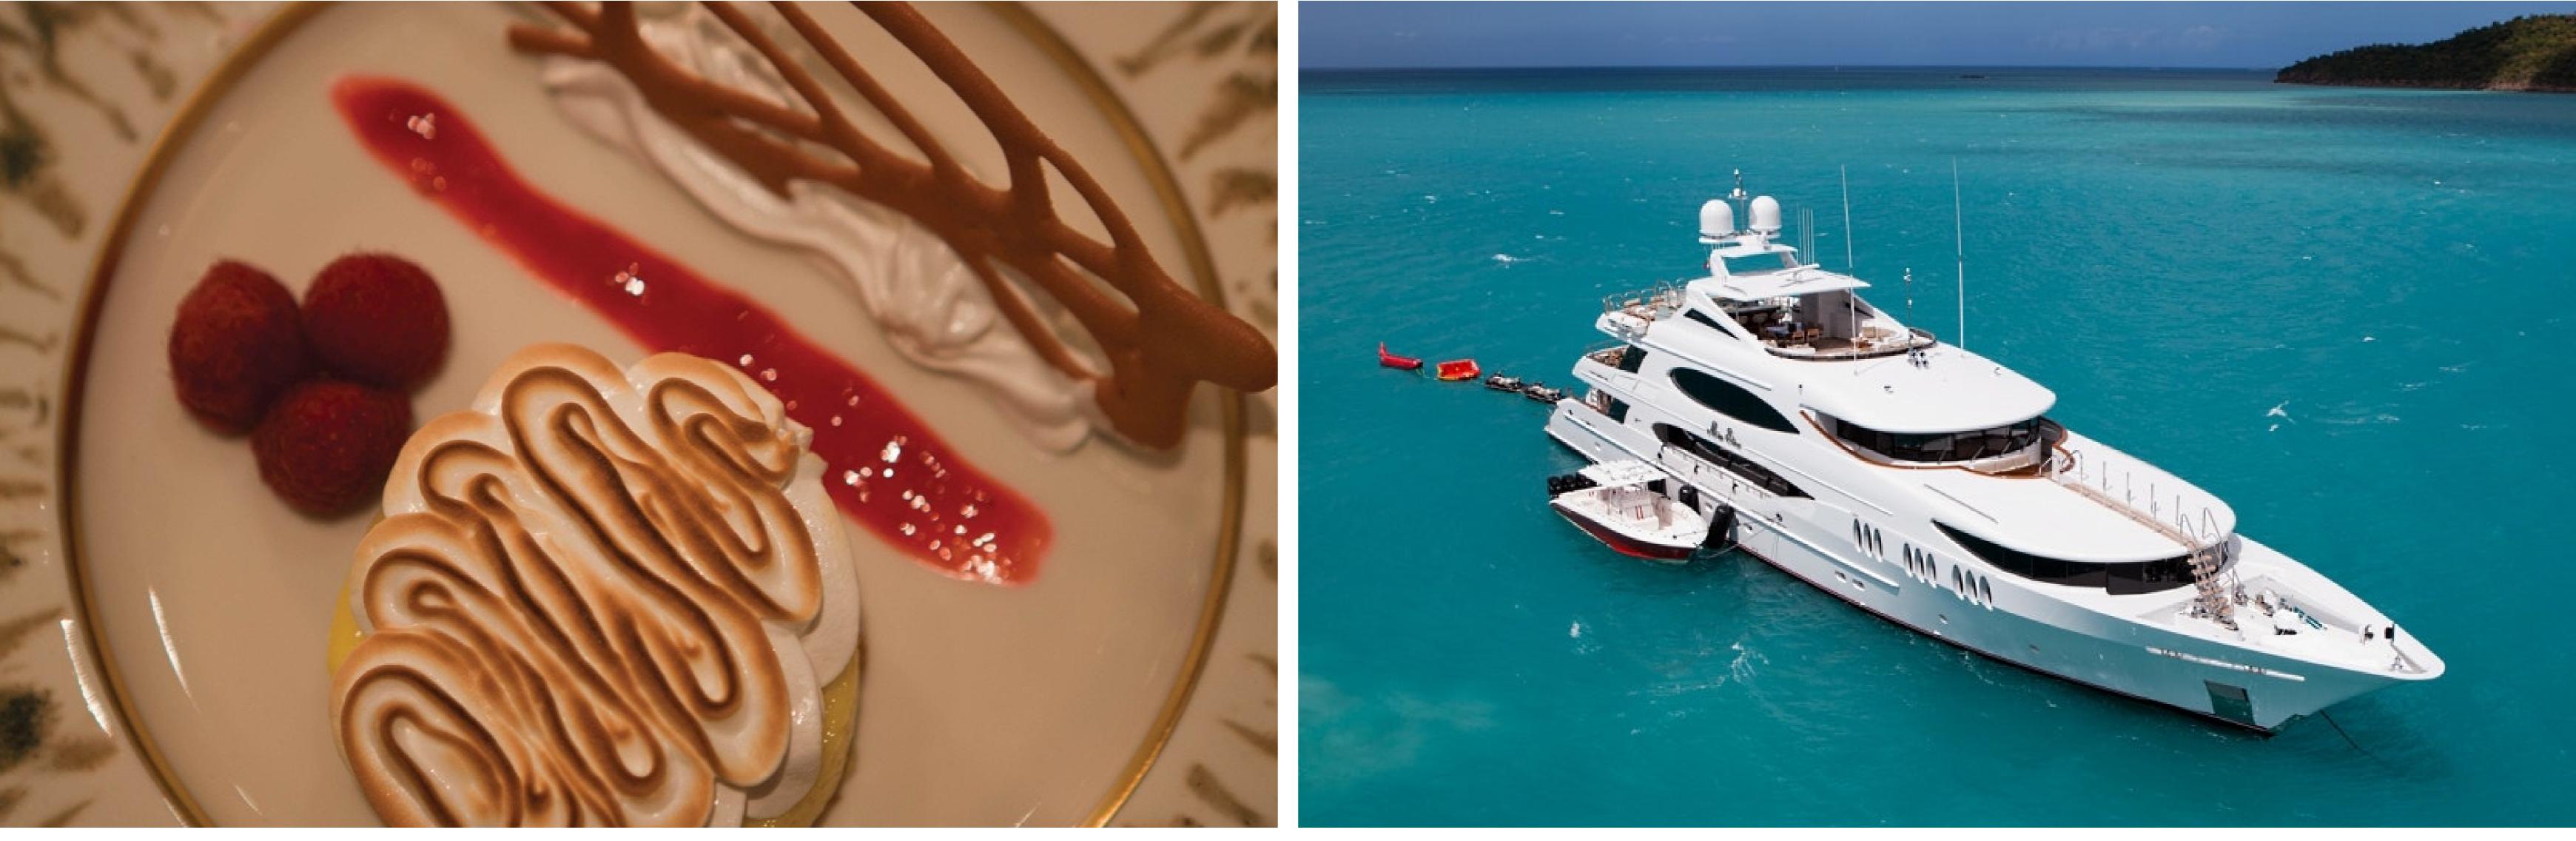

### Length: 49.99m / 164.01ft

#### SPECIFICATIONS

Length: 49.99m / 164.01ft Beam: 8.50m / 27.89ft Draft: 2.70m / 8.86ft

Cruise speed: 14 knots Max speed: 18 knots

Built: 2011 · 2022 (Refitted) Builder: Trinity Exterior design: Trinity Yachts Interior design: Patrick Knowles

#### DESCRIPTION

The Impromptu is a 50-meter/164-foot motor yacht built by Trinity Yachts in the United States. It has six cabins that can accommodate up to 12 guests and features interior styling by Patrick Knowles. The yacht boasts multiple indoor and outdoor social and dining areas, making it perfect for entertaining and relaxing while on charter.