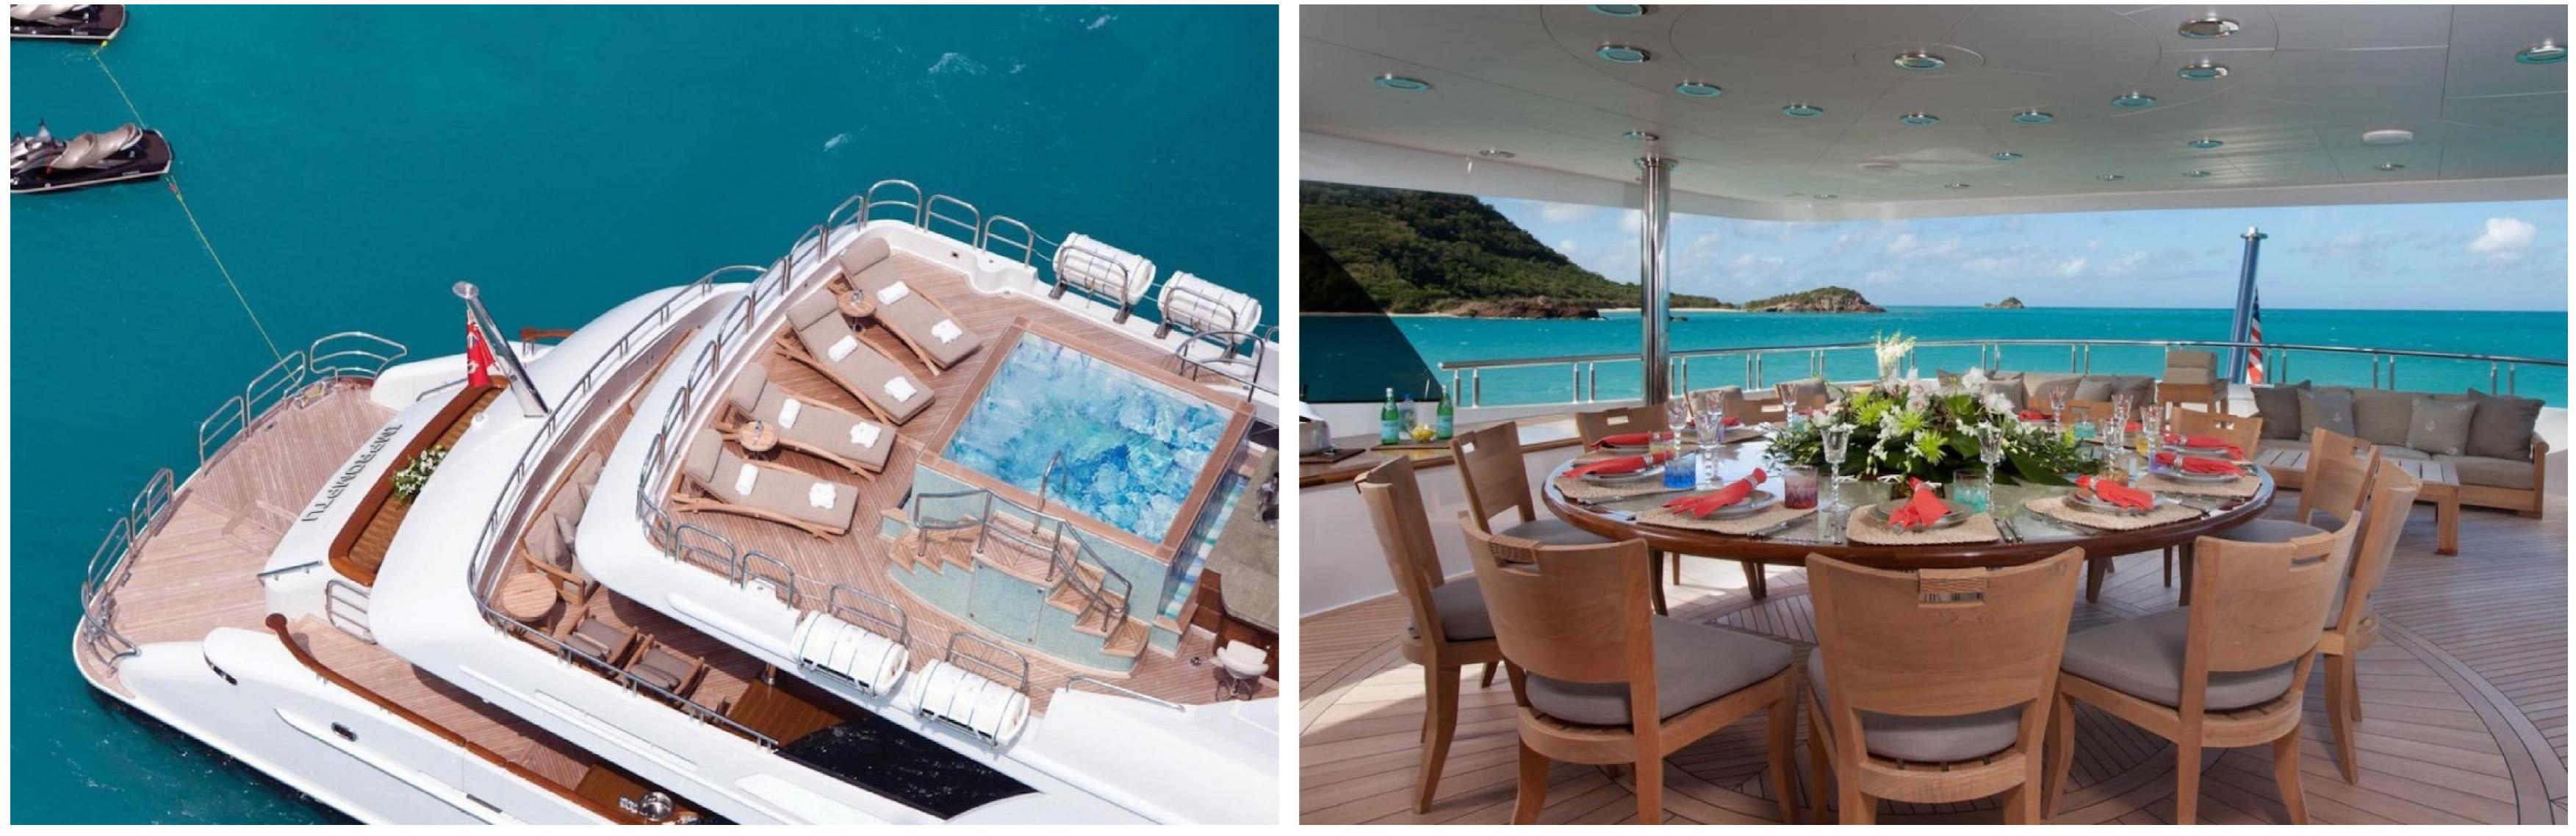

#### FEATURES

- Expansive sundeck with large custom deck Jacuzzi (10 ft x 10 ft), full wet bar, and casual dining area.
- > Dine al fresco on the skylounge deck aft, which also features a grand self-playing piano.
- > The superb interior was styled by award-winning American designer, Patrick Knowles and includes a wine cellar.
- Variety of water toys available for guests.
- Equipped with zero-speed stabilizers.
- Accommodates up to 12 guests in 5 luxurious cabins with en suite bathrooms.
- ► Nine crew members onboard to ensure excellent service.
- ► Family friendly with recent audiovisual upgrades.
- ► Comes with a 39ft tender.

#### DESCRIPTION

The Impromptu is a 50-meter/164-foot motor yacht built by Trinity Yachts in the United States. It has six cabins that can accommodate up to 12 guests and features interior styling by Patrick Knowles. The yacht boasts multiple indoor and outdoor social and dining areas, making it perfect for entertaining and relaxing while on charter.

The yacht offers various onboard amenities for guests, including a gym with the latest equipment, a deck jacuzzi for relaxation, Wi-Fi connectivity, and air conditioning. The yacht's semi-displacement hull and advanced stabilization system provide exceptional seakeeping, impressive speeds, and exceptional comfort levels for guests.