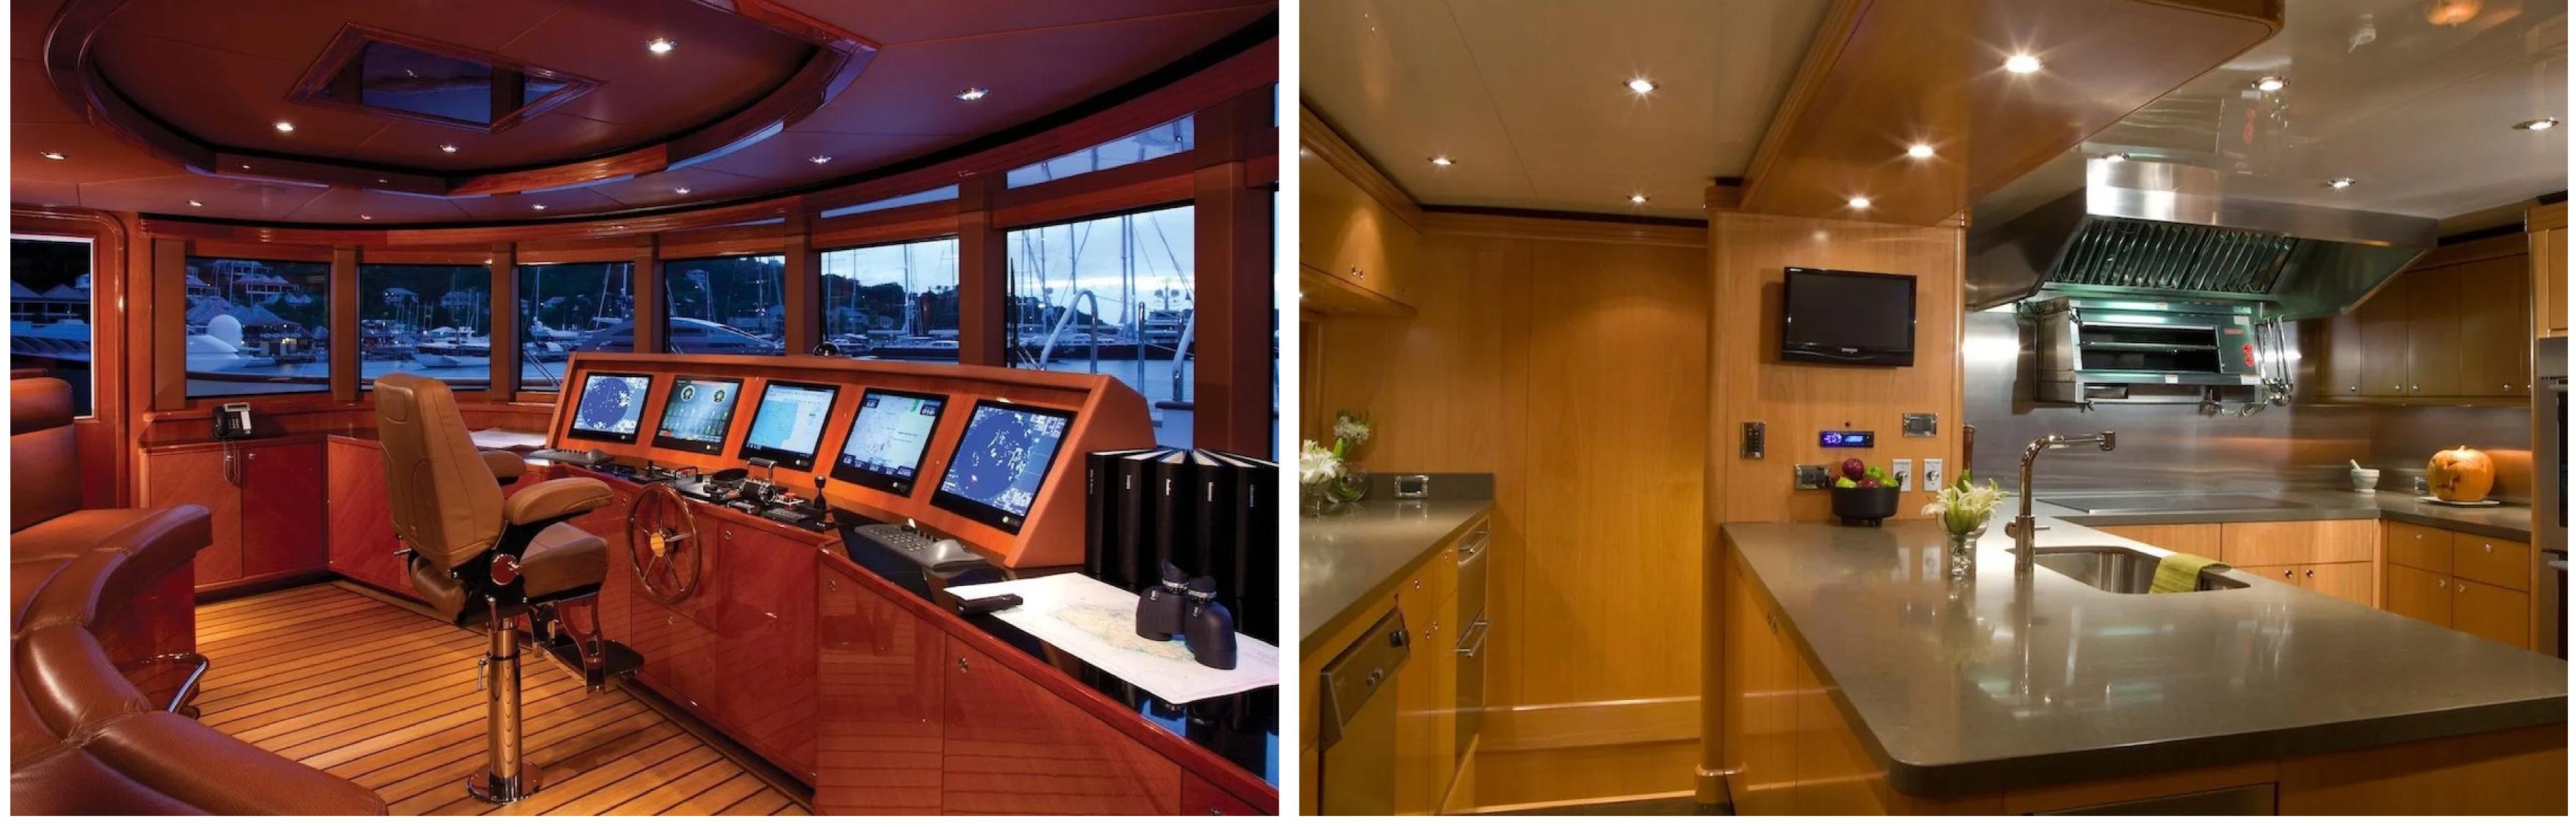

#### DESCRIPTION

The Impromptu is a 50-meter/164-foot motor yacht built by Trinity Yachts in the United States. It has six cabins that can accommodate up to 12 guests and features interior styling by Patrick Knowles. The yacht boasts multiple indoor and outdoor social and dining areas, making it perfect for entertaining and relaxing while on charter.

The yacht offers various onboard amenities for guests, including a gym with the latest equipment, a deck jacuzzi for relaxation, Wi-Fi connectivity, and air conditioning. The yacht's semi-displacement hull and advanced stabilization system provide exceptional seakeeping, impressive speeds, and exceptional comfort levels for guests.