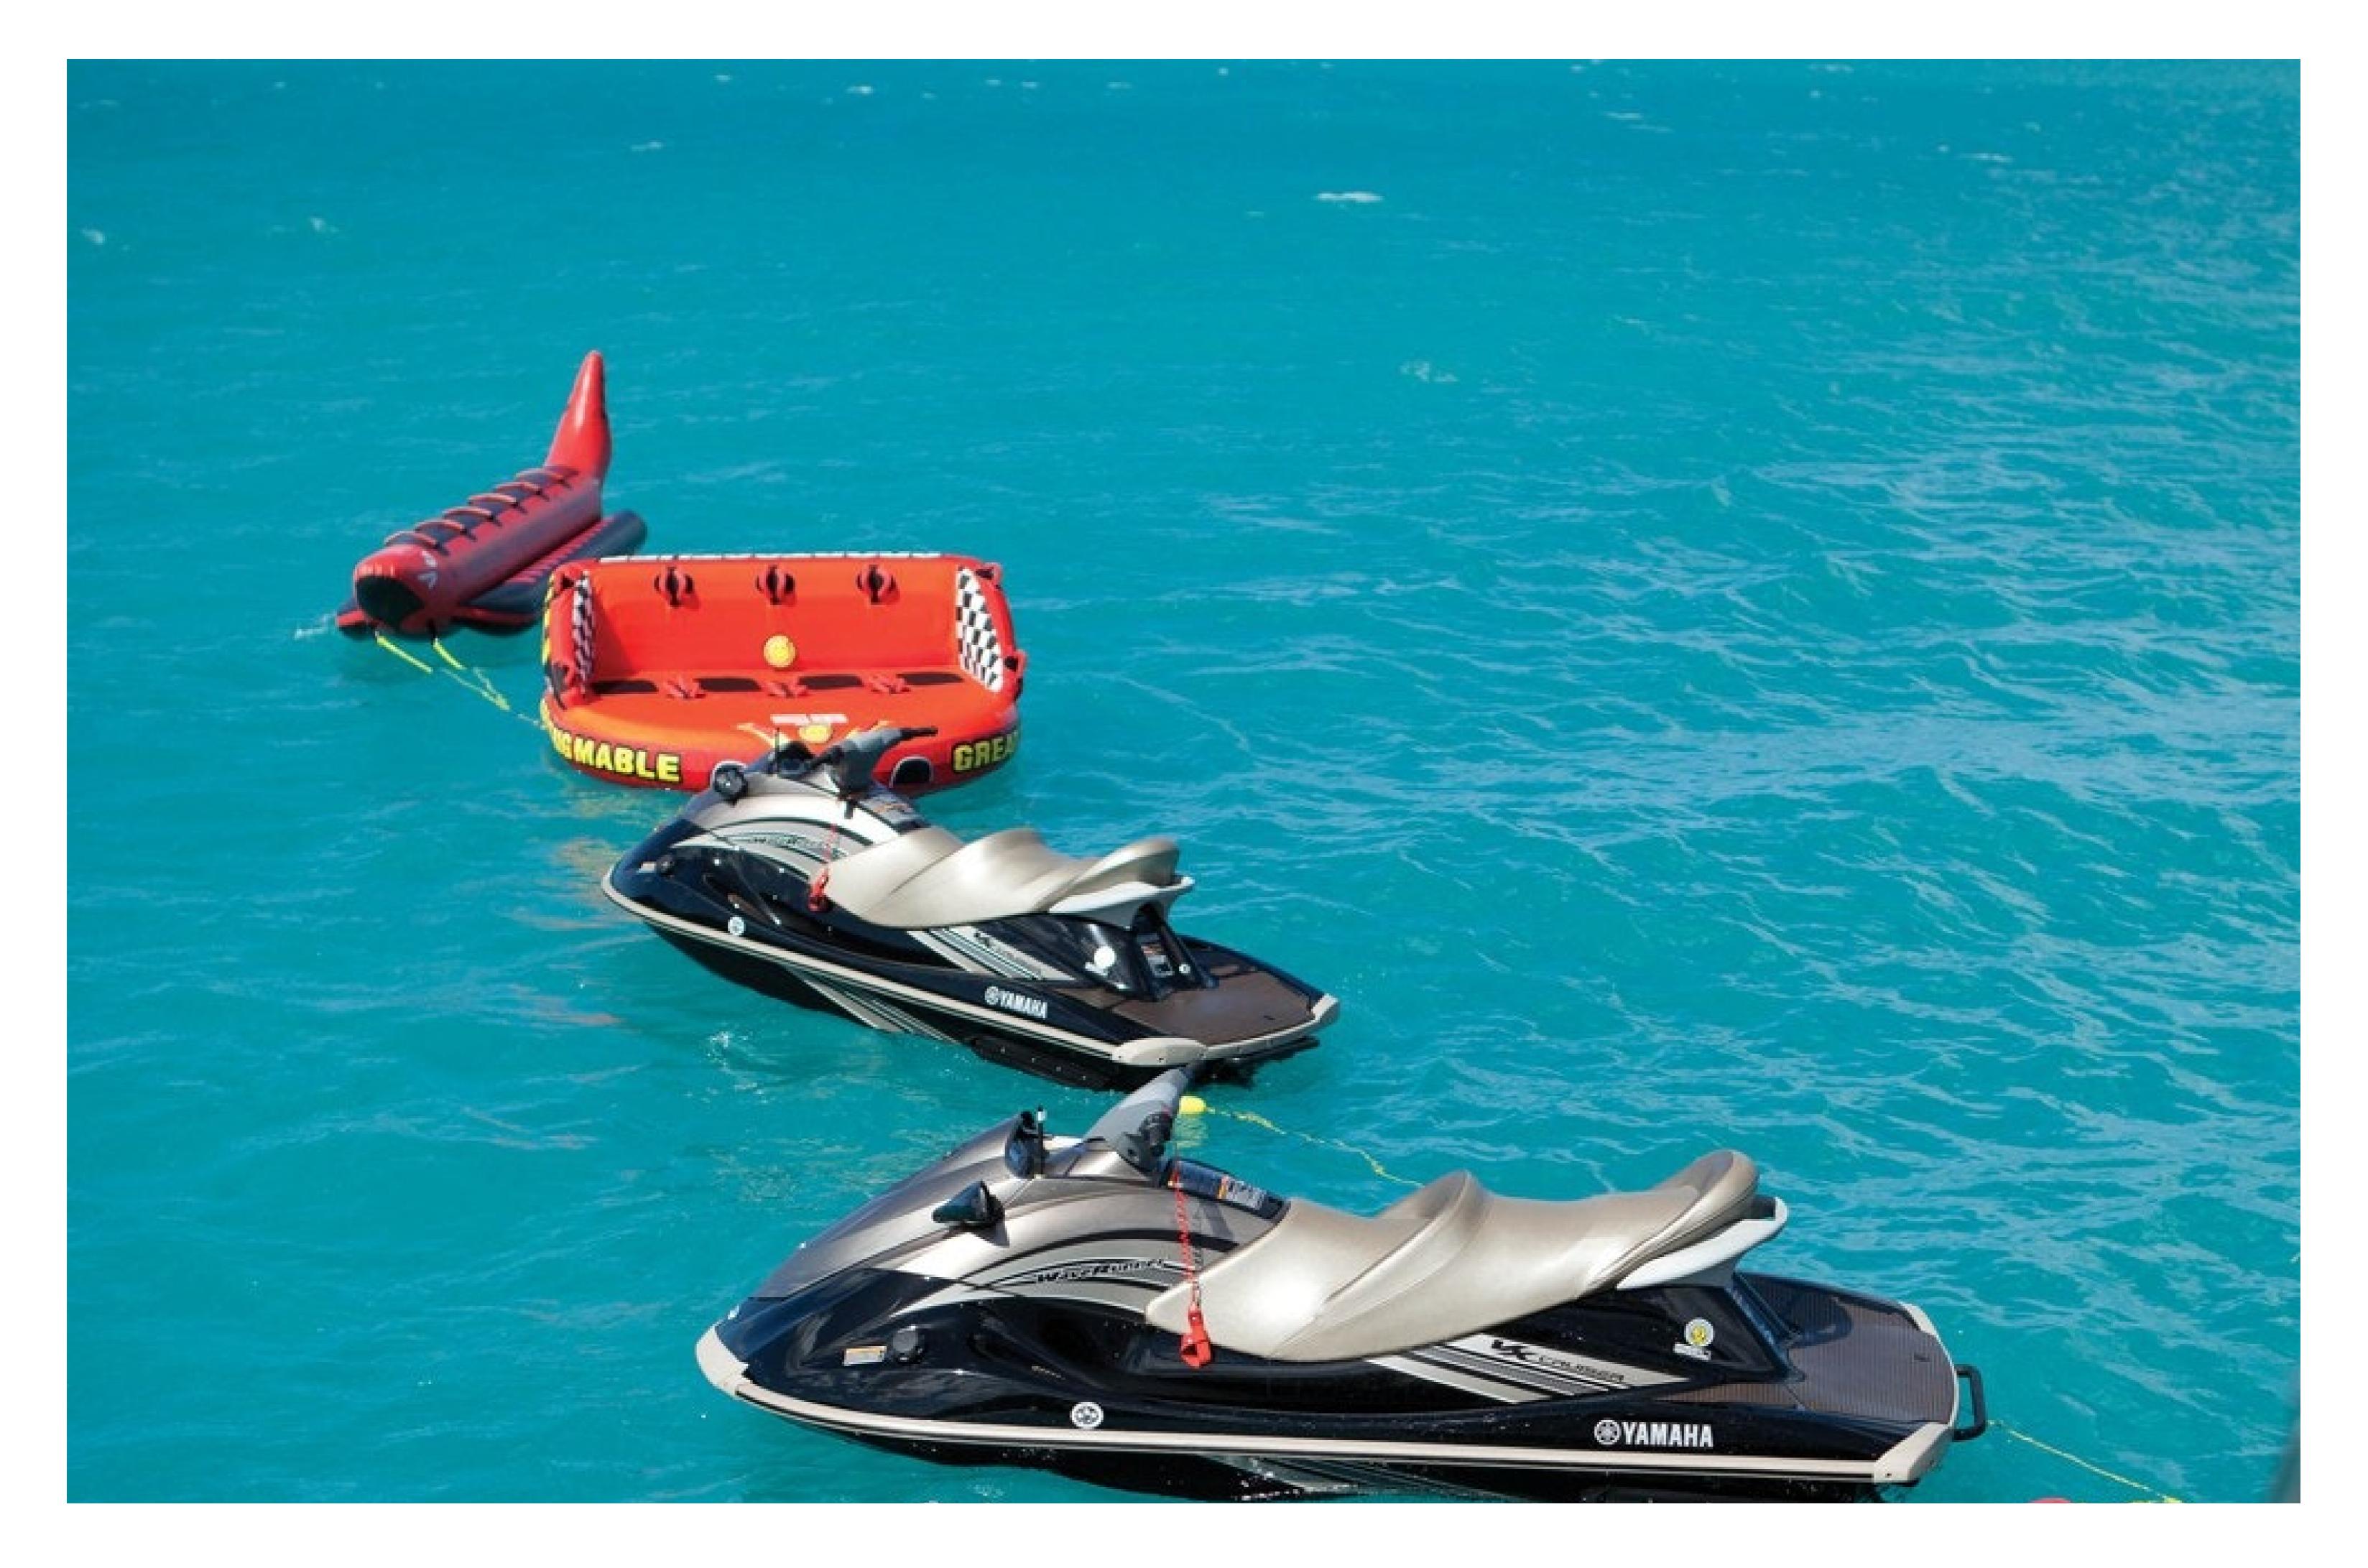

Impromptu has an array of water toys and accessories available for guests to enjoy, such as Yamaha WaveRunners, towable toys, waterskis, wakeboards, fishing equipment, beach games, kneeboards, paddleboards, and two tenders, including a 11.88m/39' Nor-Tech Tender.

#### TOYS

| 2 x Jet Skis                        | 2 x Lift                    | elect | ric hydrofoils              | 2 x Seabobs                 | 2 x Paddleboards |     |              |  |  |
|-------------------------------------|-----------------------------|-------|-----------------------------|-----------------------------|------------------|-----|--------------|--|--|
| 4 x Electric b                      | icycles Anti jellyfish pool |       |                             | Water slide                 | Wakebo           | ard | d Knee board |  |  |
| Wake skate                          | Water Skis                  |       | Towable Toys                | 12-person Floating Flamingo |                  |     |              |  |  |
| Golf equipment Snorkeling Equipment |                             |       | Floating beach club Tenders |                             |                  |     |              |  |  |