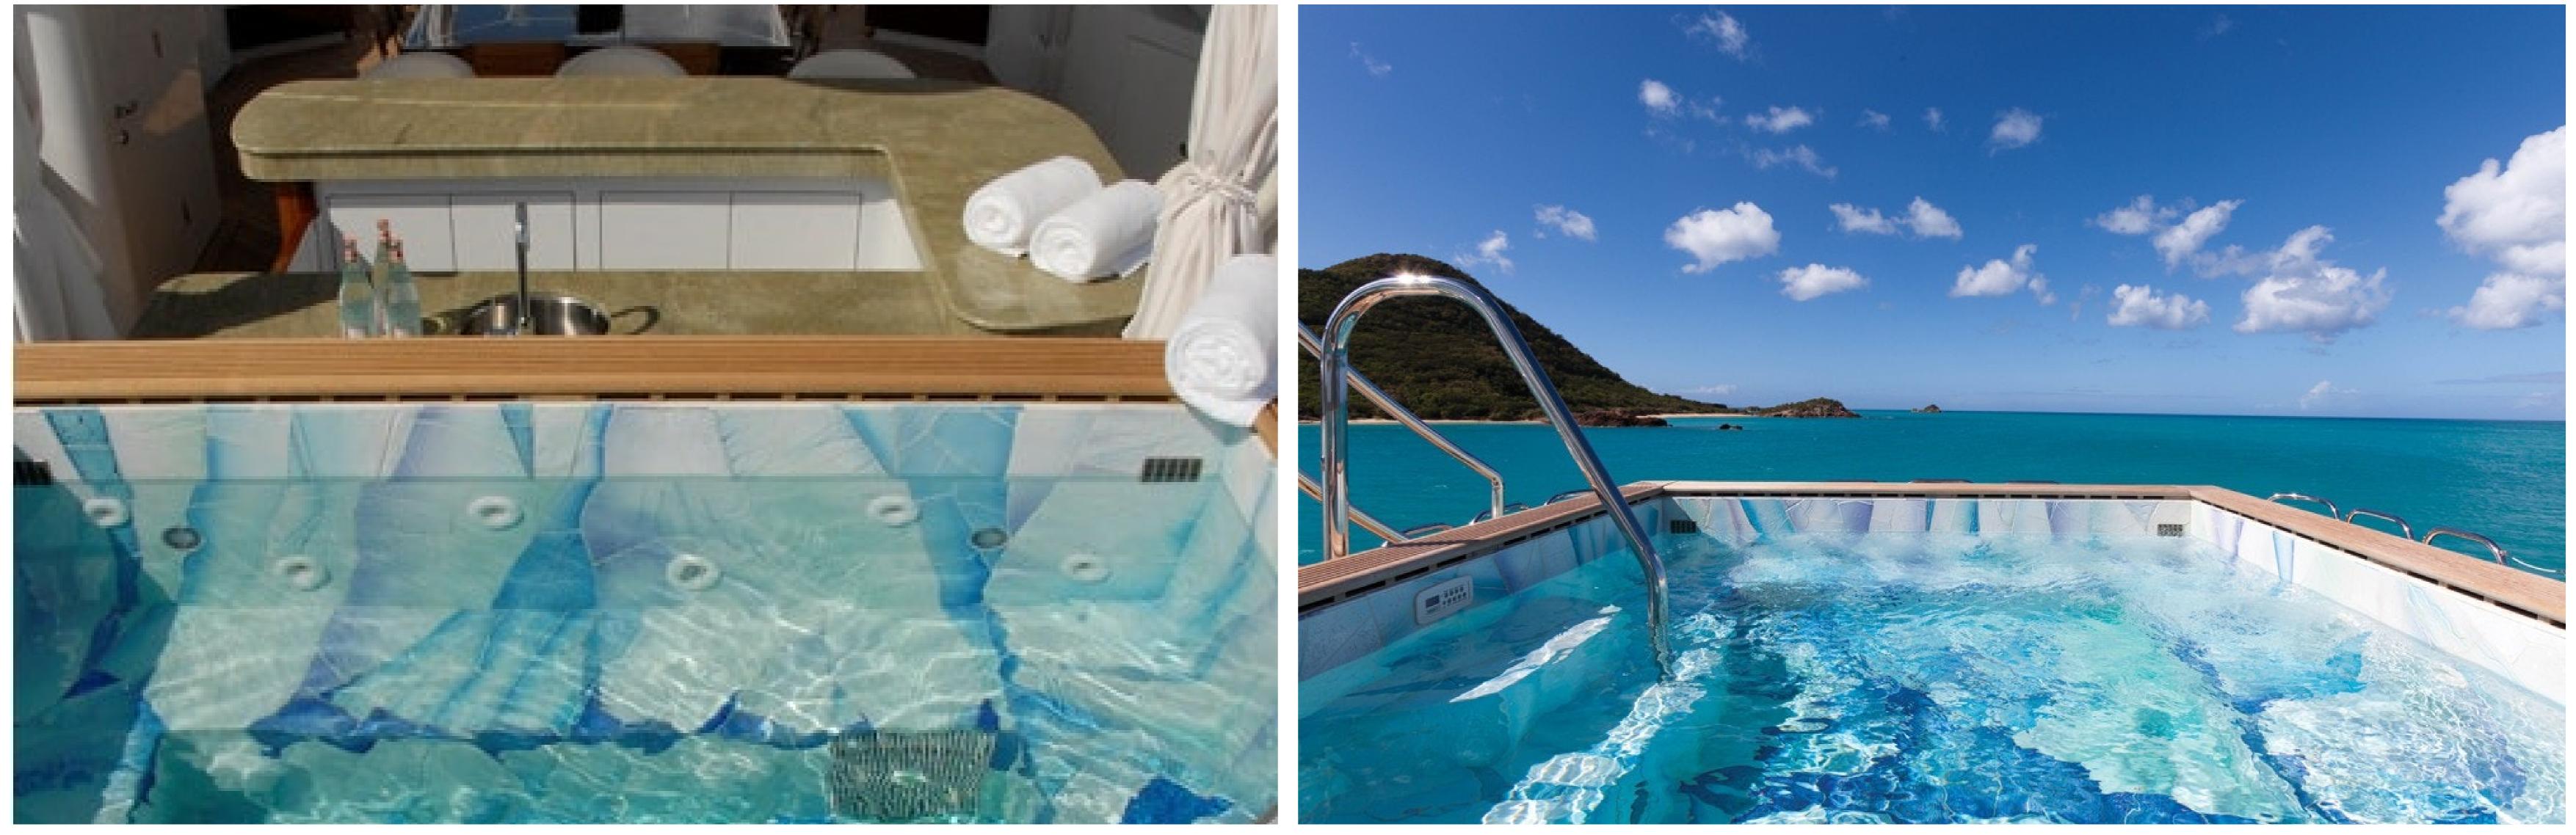

#### FEATURES

- Expansive sundeck with large custom deck Jacuzzi (10 ft x 10 ft), full wet bar, and casual dining area.
- > Dine al fresco on the skylounge deck aft, which also features a grand self-playing piano.
- > The superb interior was styled by award-winning American designer, Patrick Knowles and includes a wine cellar.
- Variety of water toys available for guests.
- Equipped with zero-speed stabilizers.
- Accommodates up to 12 guests in 5 luxurious cabins with en suite bathrooms.
- ► Nine crew members onboard to ensure excellent service.
- ► Family friendly with recent audiovisual upgrades.
- ► Comes with a 39ft tender.

The yacht offers various onboard amenities for guests, including a gym with the latest equipment, a deck jacuzzi for relaxation, Wi-Fi connectivity, and air conditioning. The yacht's semi-displacement hull and advanced stabilization system provide exceptional seakeeping, impressive speeds, and exceptional comfort levels for guests.