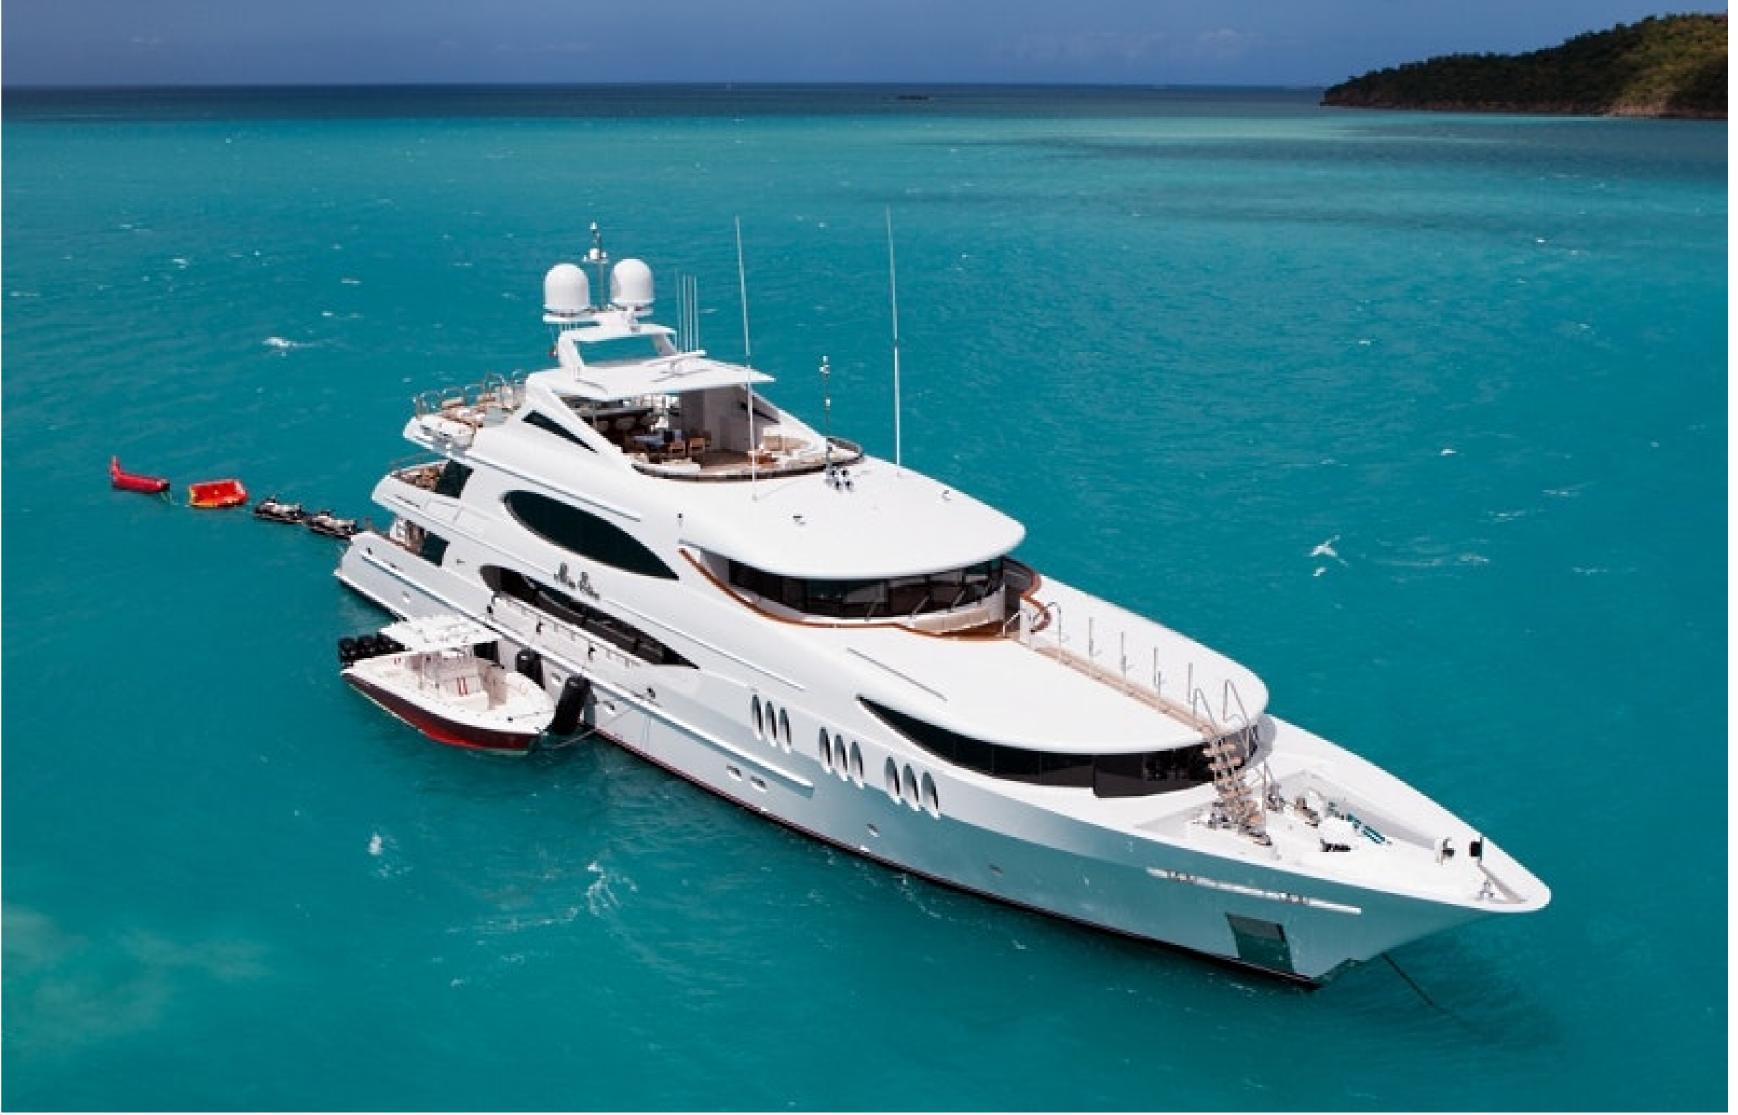

# Impromptu

Guests: 12

Cabins: 6

#### DESCRIPTION

The Impromptu is a 50-meter/164-foot motor yacht built by Trinity Yachts in the United States. It has six cabins that can accommodate up to 12 guests and features interior styling by Patrick Knowles. The yacht boasts multiple indoor and outdoor social and dining areas, making it perfect for entertaining and relaxing while on charter.