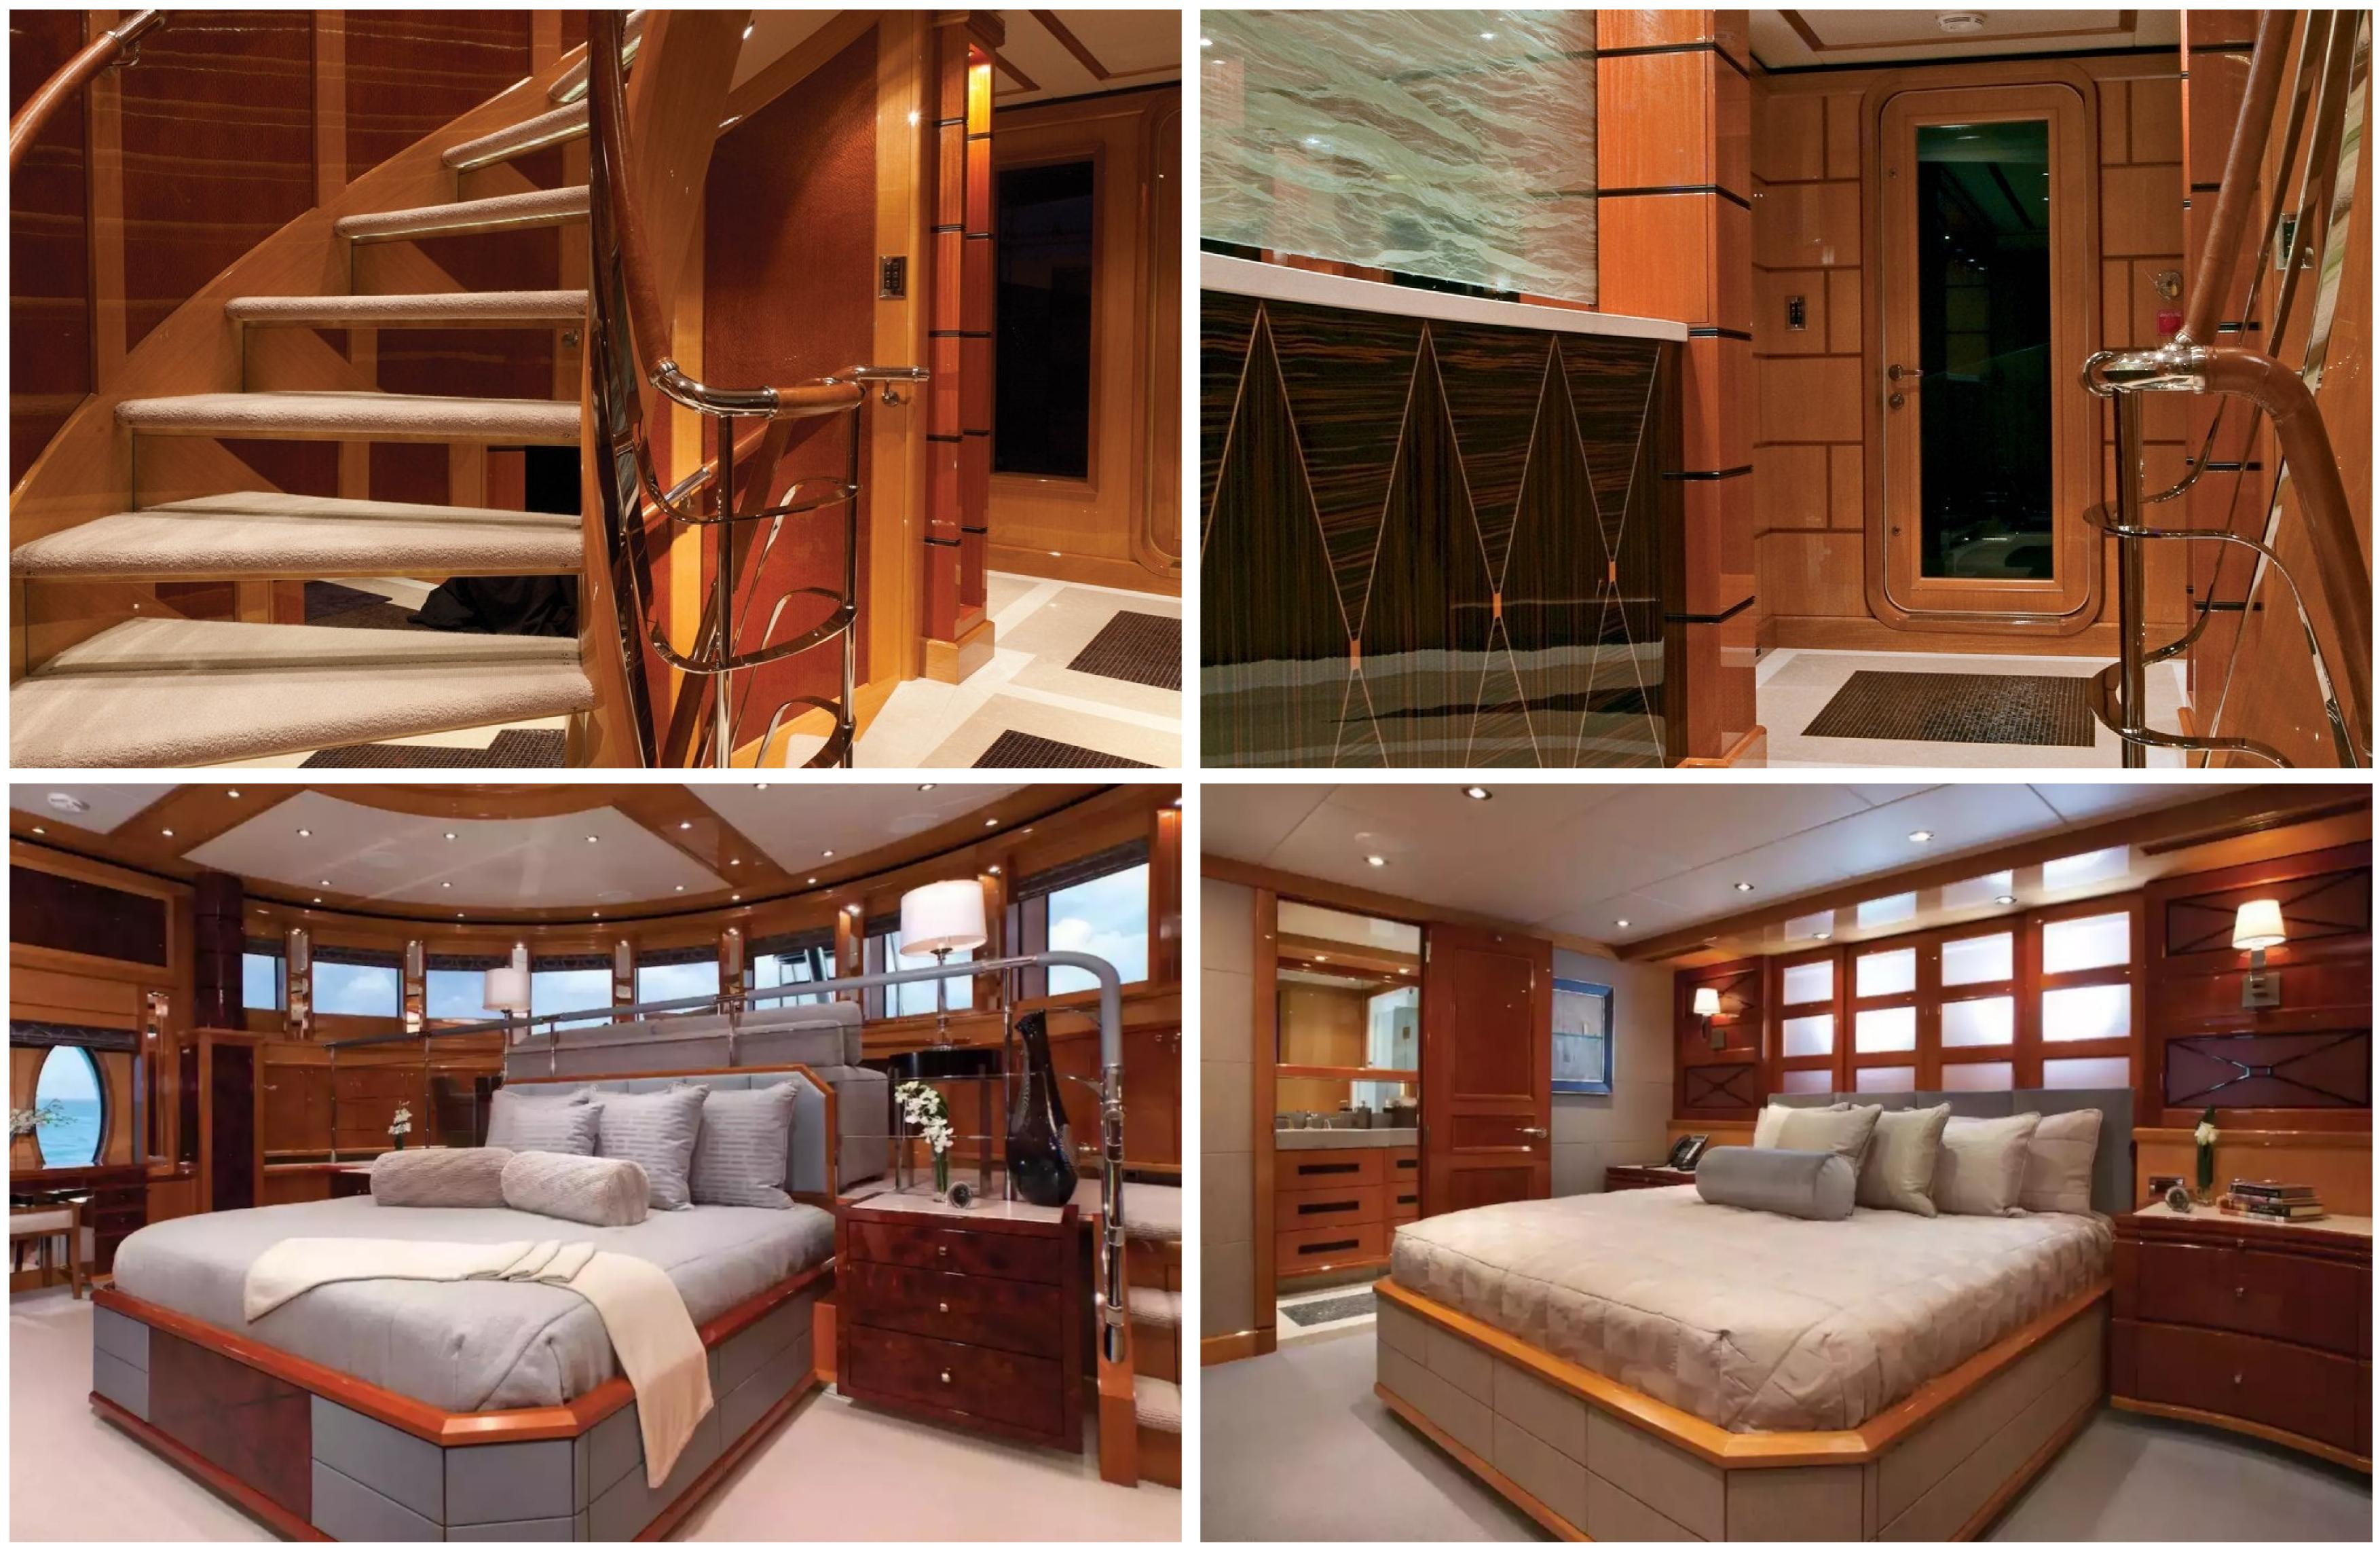

#### CABINS DISTRIBUTION

MASTER

Impromptu has a child-friendly setup that families will appreciate, with accommodation options including a master suite, one VIP cabin, three double cabins, and one twin cabin. The yacht has a total of 8 beds, including 4 king, 1 queen, 2 singles, and 1 pullman. It can also carry up to 9 crew members to ensure a comfortable and luxurious charter experience.