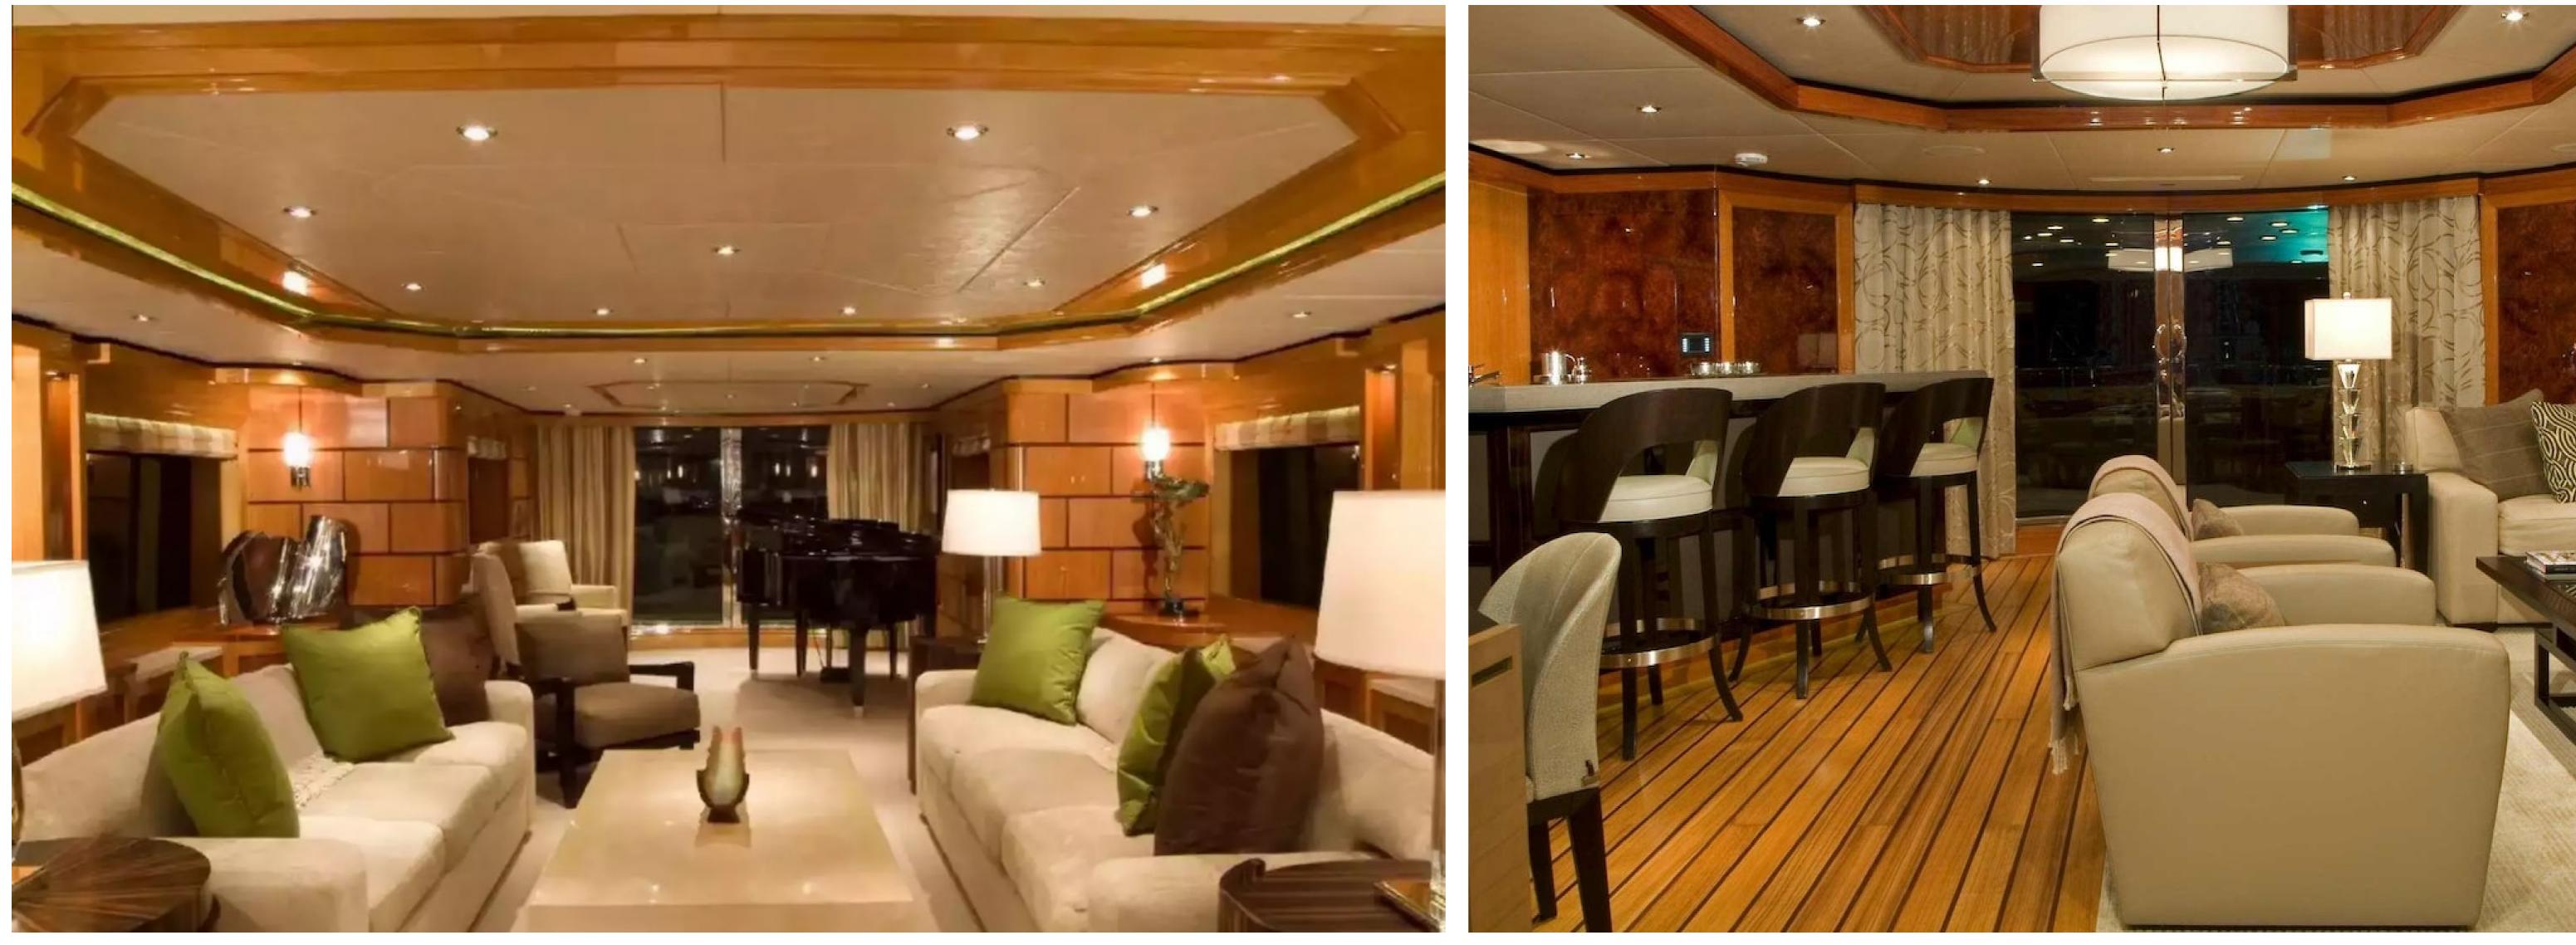

#### FEATURES

- Expansive sundeck with large custom deck Jacuzzi (10 ft x 10 ft), full wet bar, and casual dining area.
- > Dine al fresco on the skylounge deck aft, which also features a grand self-playing piano.
- > The superb interior was styled by award-winning American designer, Patrick Knowles and includes a wine cellar.
- Variety of water toys available for guests.
- Equipped with zero-speed stabilizers.
- Accommodates up to 12 guests in 5 luxurious cabins with en suite bathrooms.
- ► Nine crew members onboard to ensure excellent service.
- ► Family friendly with recent audiovisual upgrades.
- ► Comes with a 39ft tender.

#### DESCRIPTION

The Impromptu is a 50-meter/164-foot motor yacht built by Trinity Yachts in the United States. It has six cabins that can accommodate up to 12 guests and features interior styling by Patrick Knowles. The yacht boasts multiple indoor and outdoor social and dining areas, making it perfect for entertaining and relaxing while on charter.