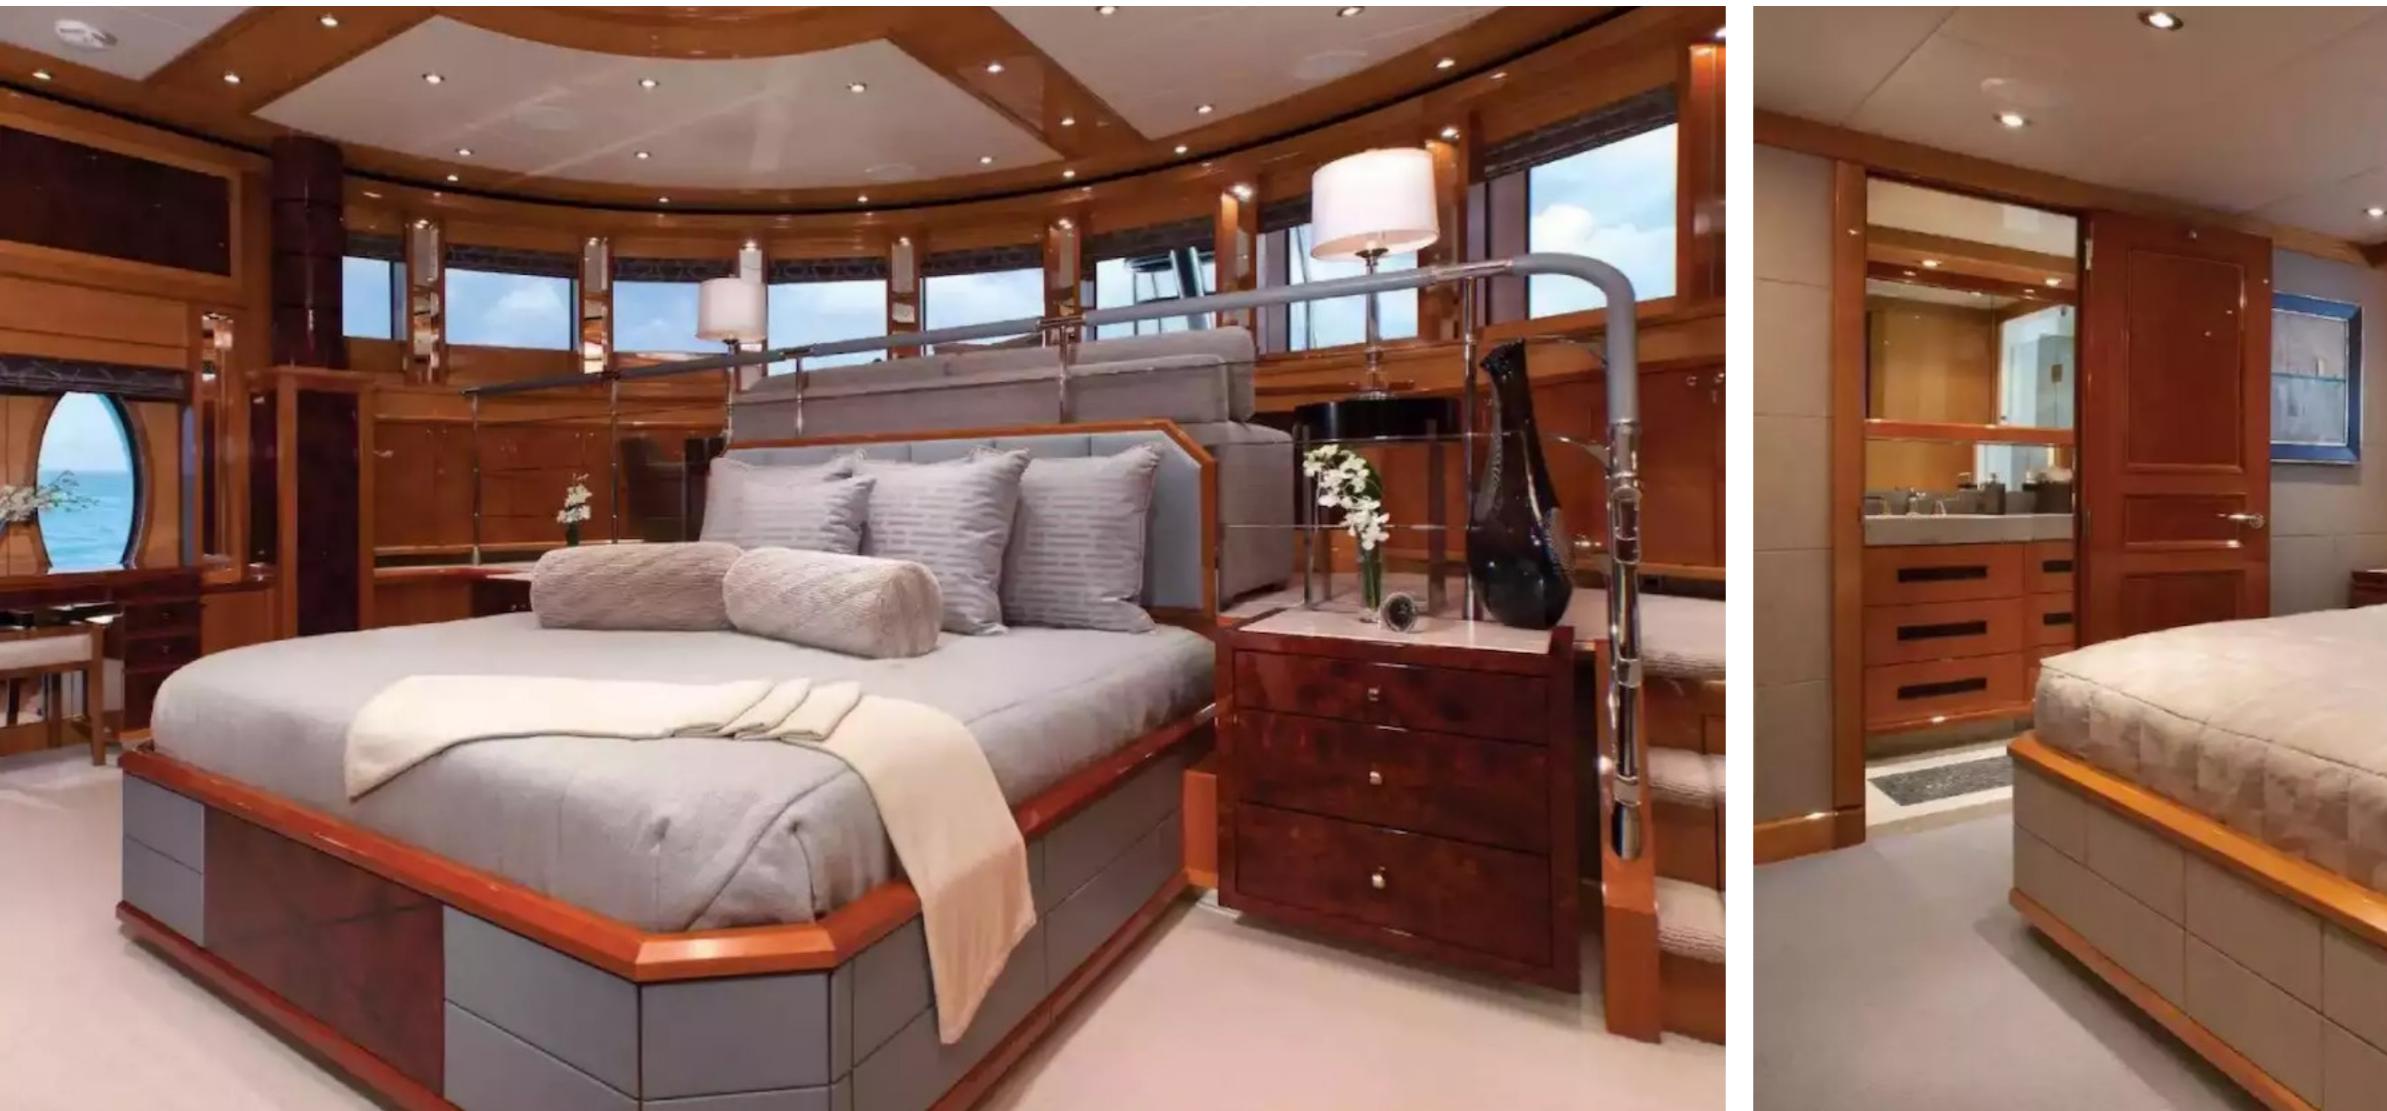

#### CABINS DISTRIBUTION

MASTER

Impromptu has a child-friendly setup that families will appreciate, with accommodation options including a master suite, one VIP cabin, three double cabins, and one twin cabin. The yacht has a total of 8 beds, including 4 king, 1 queen, 2 singles, and 1 pullman. It can also carry up to 9 crew members to ensure a comfortable and luxurious charter experience.