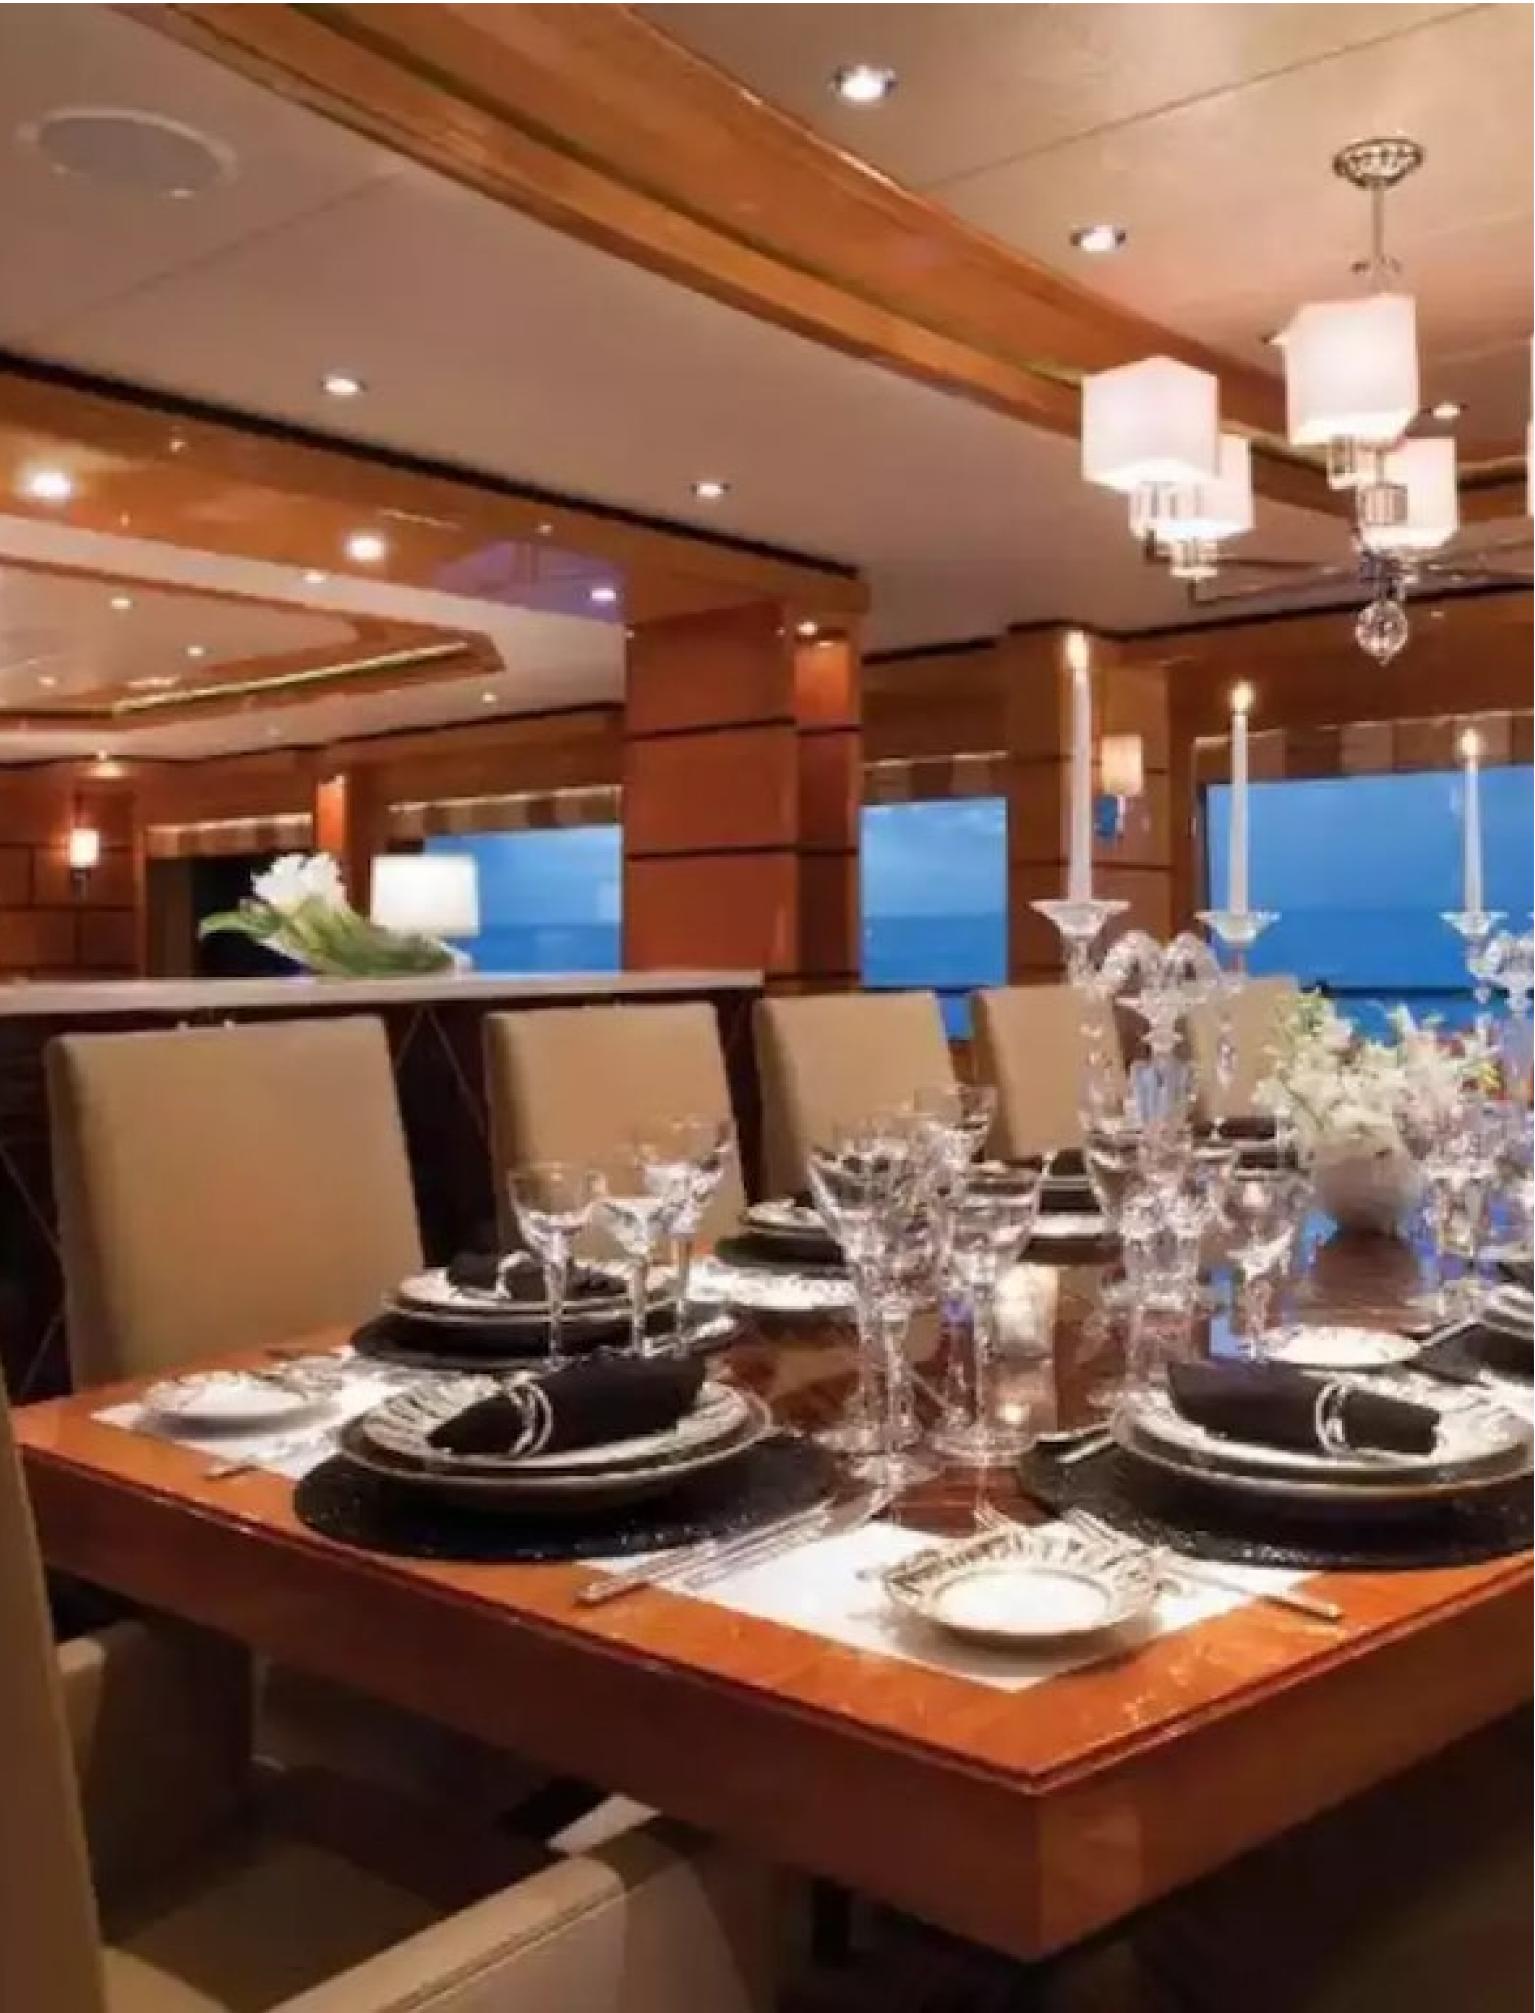

#### FEATURES

- Expansive sundeck with large custom deck Jacuzzi (10 ft x 10 ft), full wet bar, and casual dining area.
- > Dine al fresco on the skylounge deck aft, which also features a grand self-playing piano.
- > The superb interior was styled by award-winning American designer, Patrick Knowles and includes a wine cellar.
- Variety of water toys available for guests.
- Equipped with zero-speed stabilizers.
- Accommodates up to 12 guests in 5 luxurious cabins with en suite bathrooms.
- ► Nine crew members onboard to ensure excellent service.
- ► Family friendly with recent audiovisual upgrades.
- ► Comes with a 39ft tender.

#### DESCRIPTION

The Impromptu is a 50-meter/164-foot motor yacht built by Trinity Yachts in the United States. It has six cabins that can accommodate up to 12 guests and features interior styling by Patrick Knowles. The yacht boasts multiple indoor and outdoor social and dining areas, making it perfect for entertaining and relaxing while on charter.