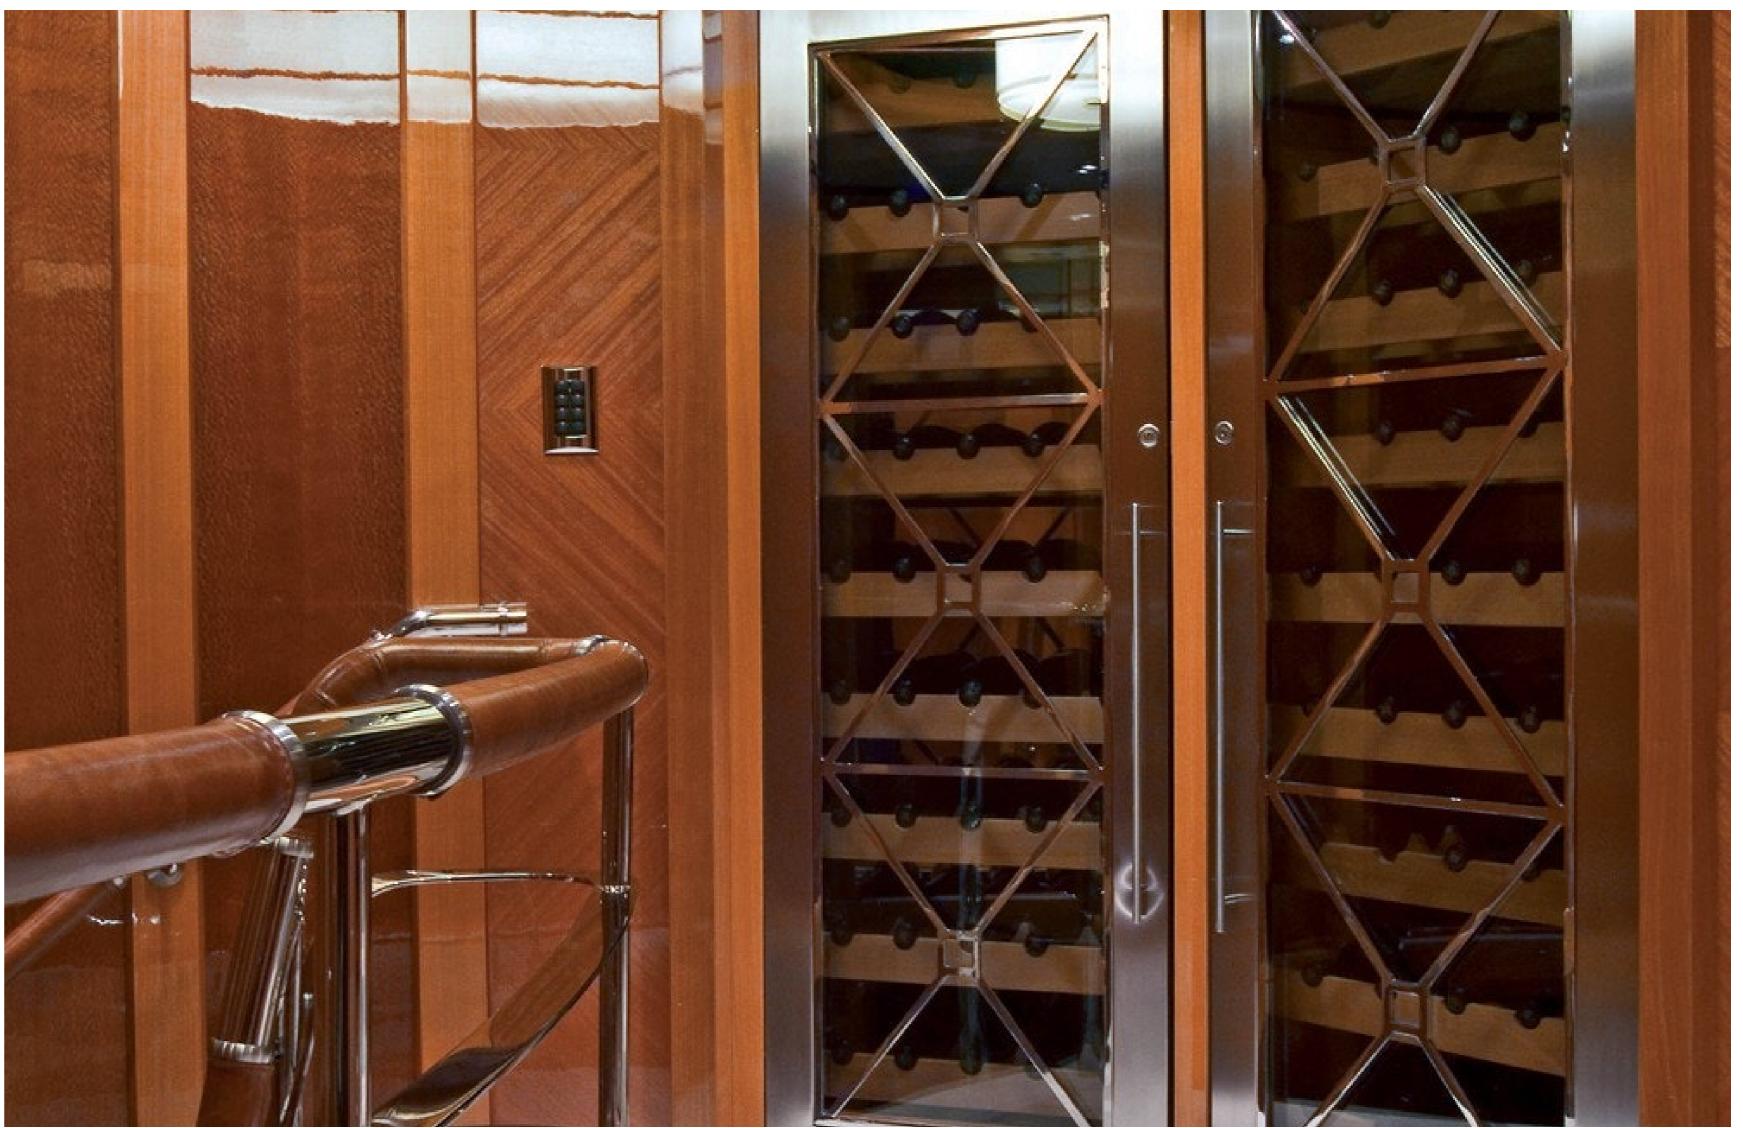

#### FEATURES

- Expansive sundeck with large custom deck Jacuzzi (10 ft x 10 ft), full wet bar, and casual dining area.
- > Dine al fresco on the skylounge deck aft, which also features a grand self-playing piano.
- > The superb interior was styled by award-winning American designer, Patrick Knowles and includes a wine cellar.
- Variety of water toys available for guests.
- Equipped with zero-speed stabilizers.
- Accommodates up to 12 guests in 5 luxurious cabins with en suite bathrooms.
- ► Nine crew members onboard to ensure excellent service.
- ► Family friendly with recent audiovisual upgrades.
- ► Comes with a 39ft tender.

#### DESCRIPTION

The Impromptu is a 50-meter/164-foot motor yacht built by Trinity Yachts in the United States. It has six cabins that can accommodate up to 12 guests and features interior styling by Patrick Knowles. The yacht boasts multiple indoor and outdoor social and dining areas, making it perfect for entertaining and relaxing while on charter.