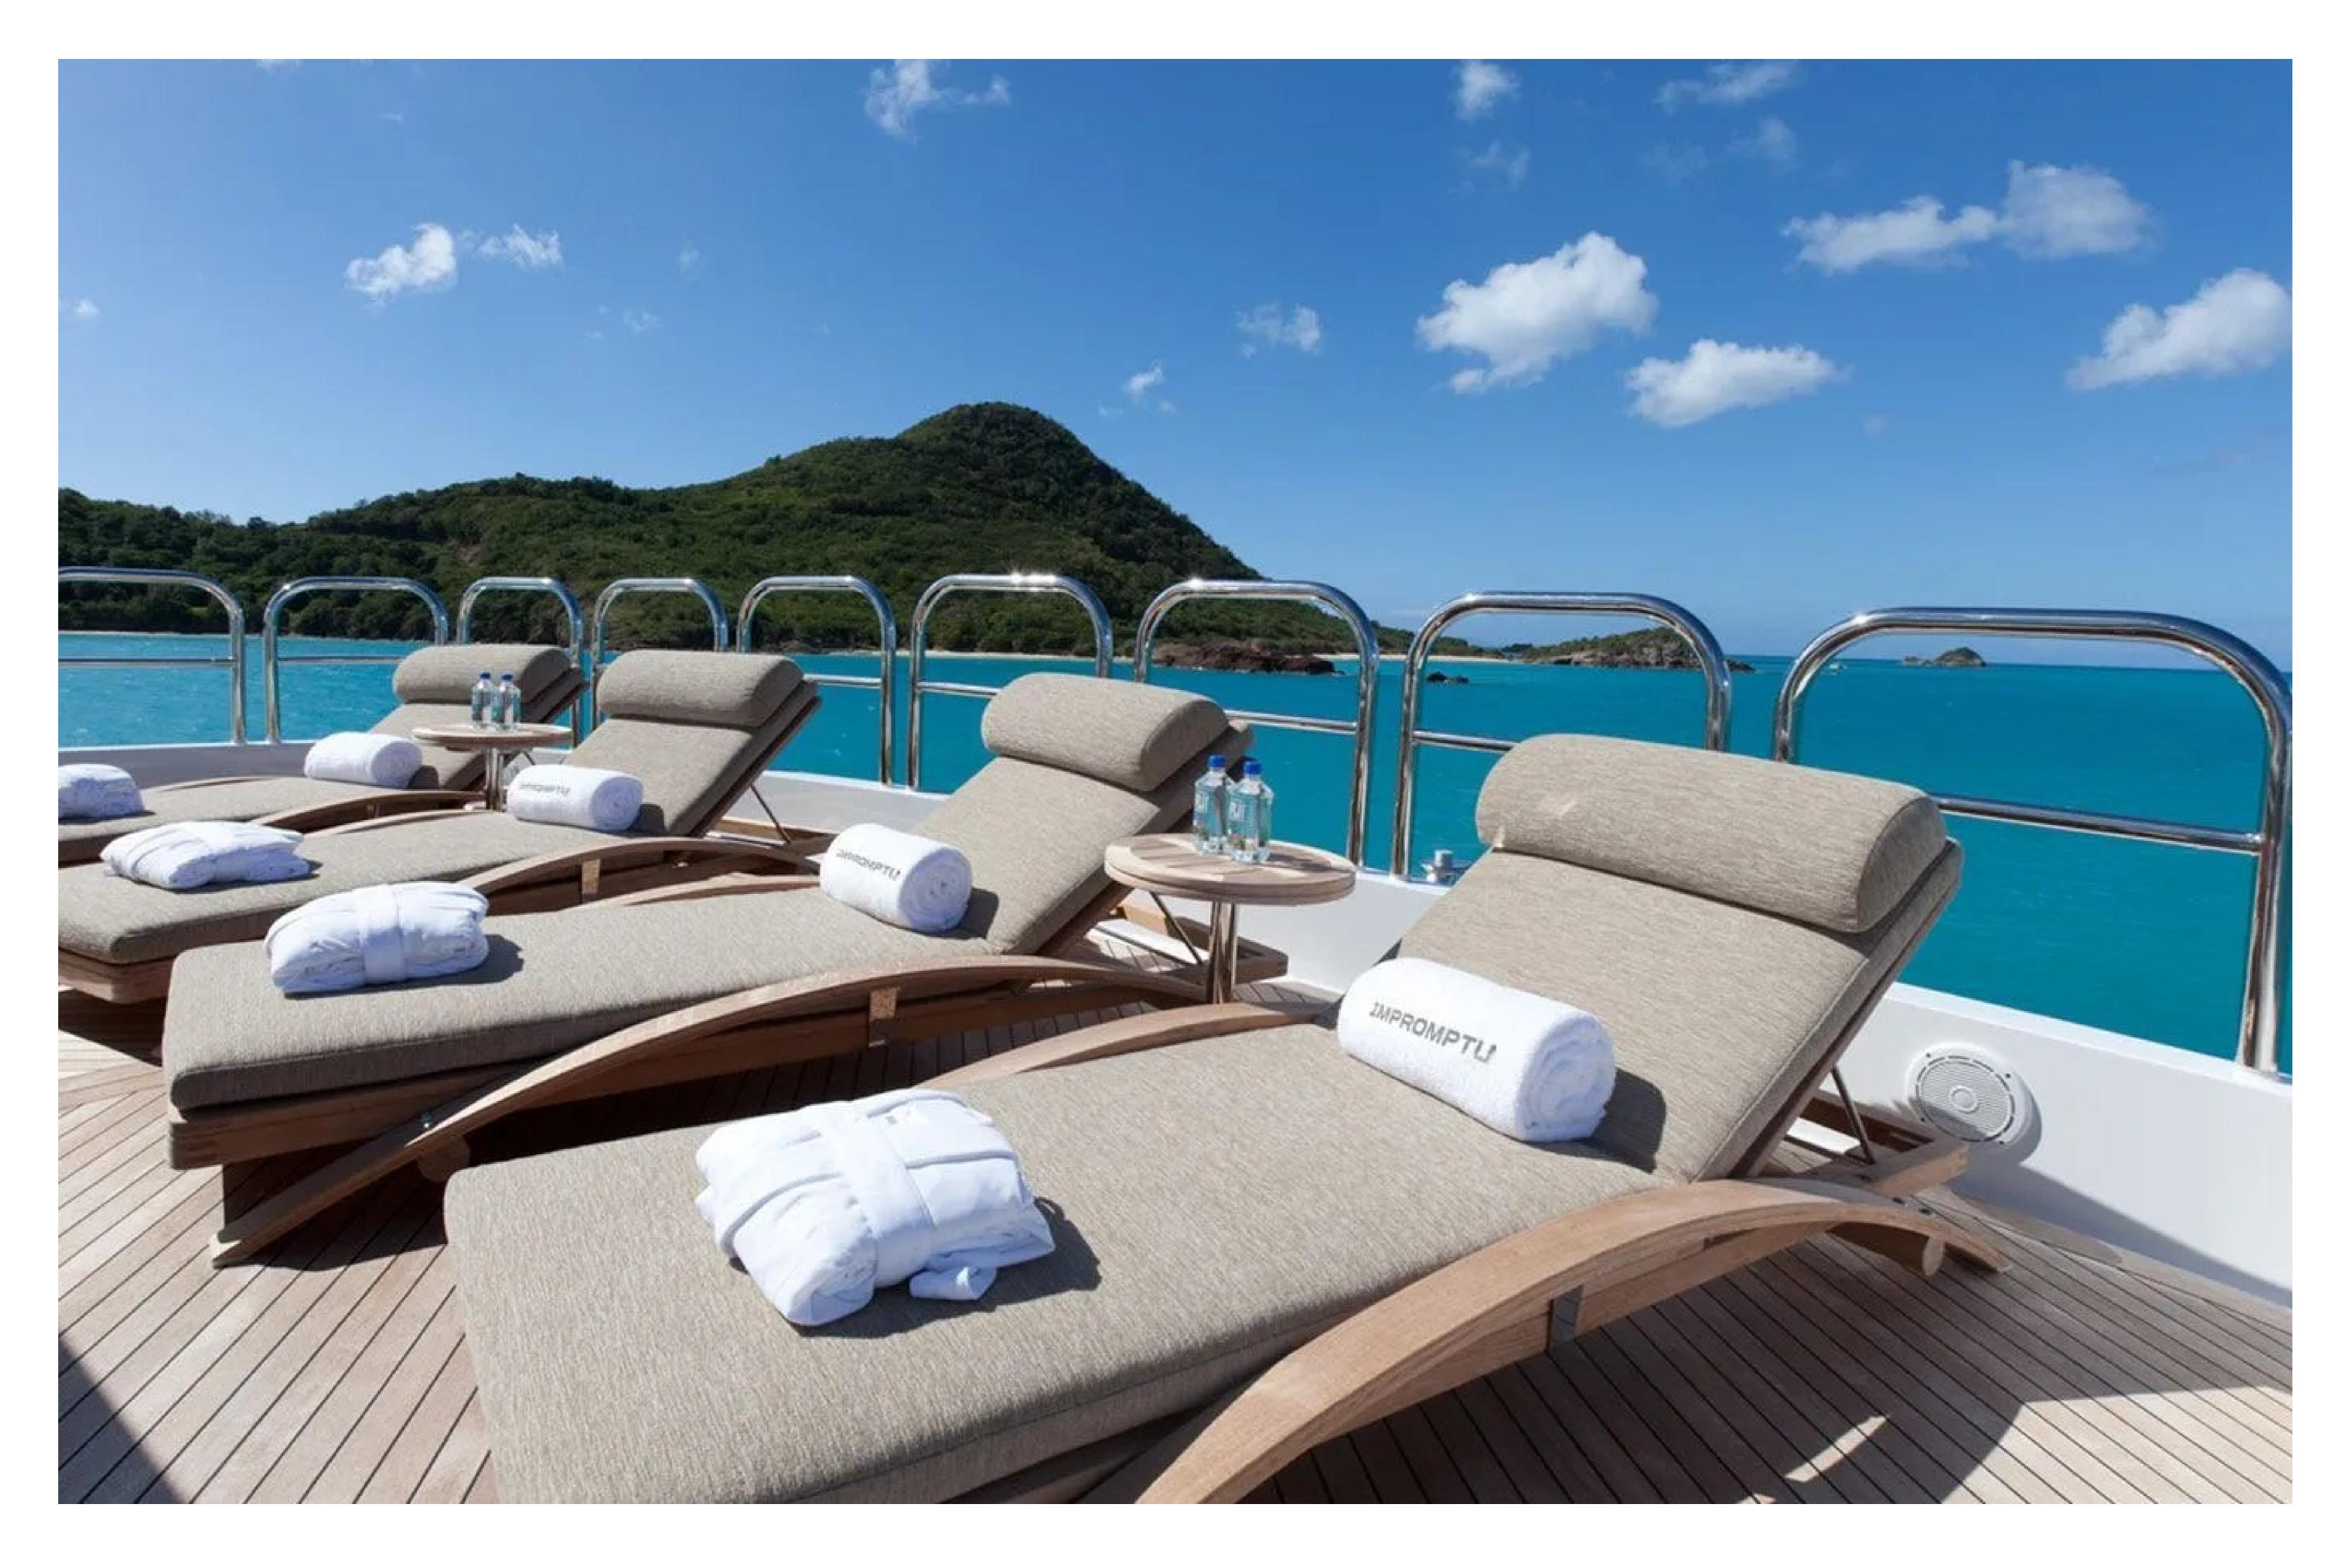

#### FEATURES

- Expansive sundeck with large custom deck Jacuzzi (10 ft x 10 ft), full wet bar, and casual dining area.
- > Dine al fresco on the skylounge deck aft, which also features a grand self-playing piano.
- > The superb interior was styled by award-winning American designer, Patrick Knowles and includes a wine cellar.
- Variety of water toys available for guests.
- Equipped with zero-speed stabilizers.
- Accommodates up to 12 guests in 5 luxurious cabins with en suite bathrooms.
- ► Nine crew members onboard to ensure excellent service.
- ► Family friendly with recent audiovisual upgrades.
- ► Comes with a 39ft tender.

The yacht offers various onboard amenities for guests, including a gym with the latest equipment, a deck jacuzzi for relaxation, Wi-Fi connectivity, and air conditioning. The yacht's semi-displacement hull and advanced stabilization system provide exceptional seakeeping, impressive speeds, and exceptional comfort levels for guests.