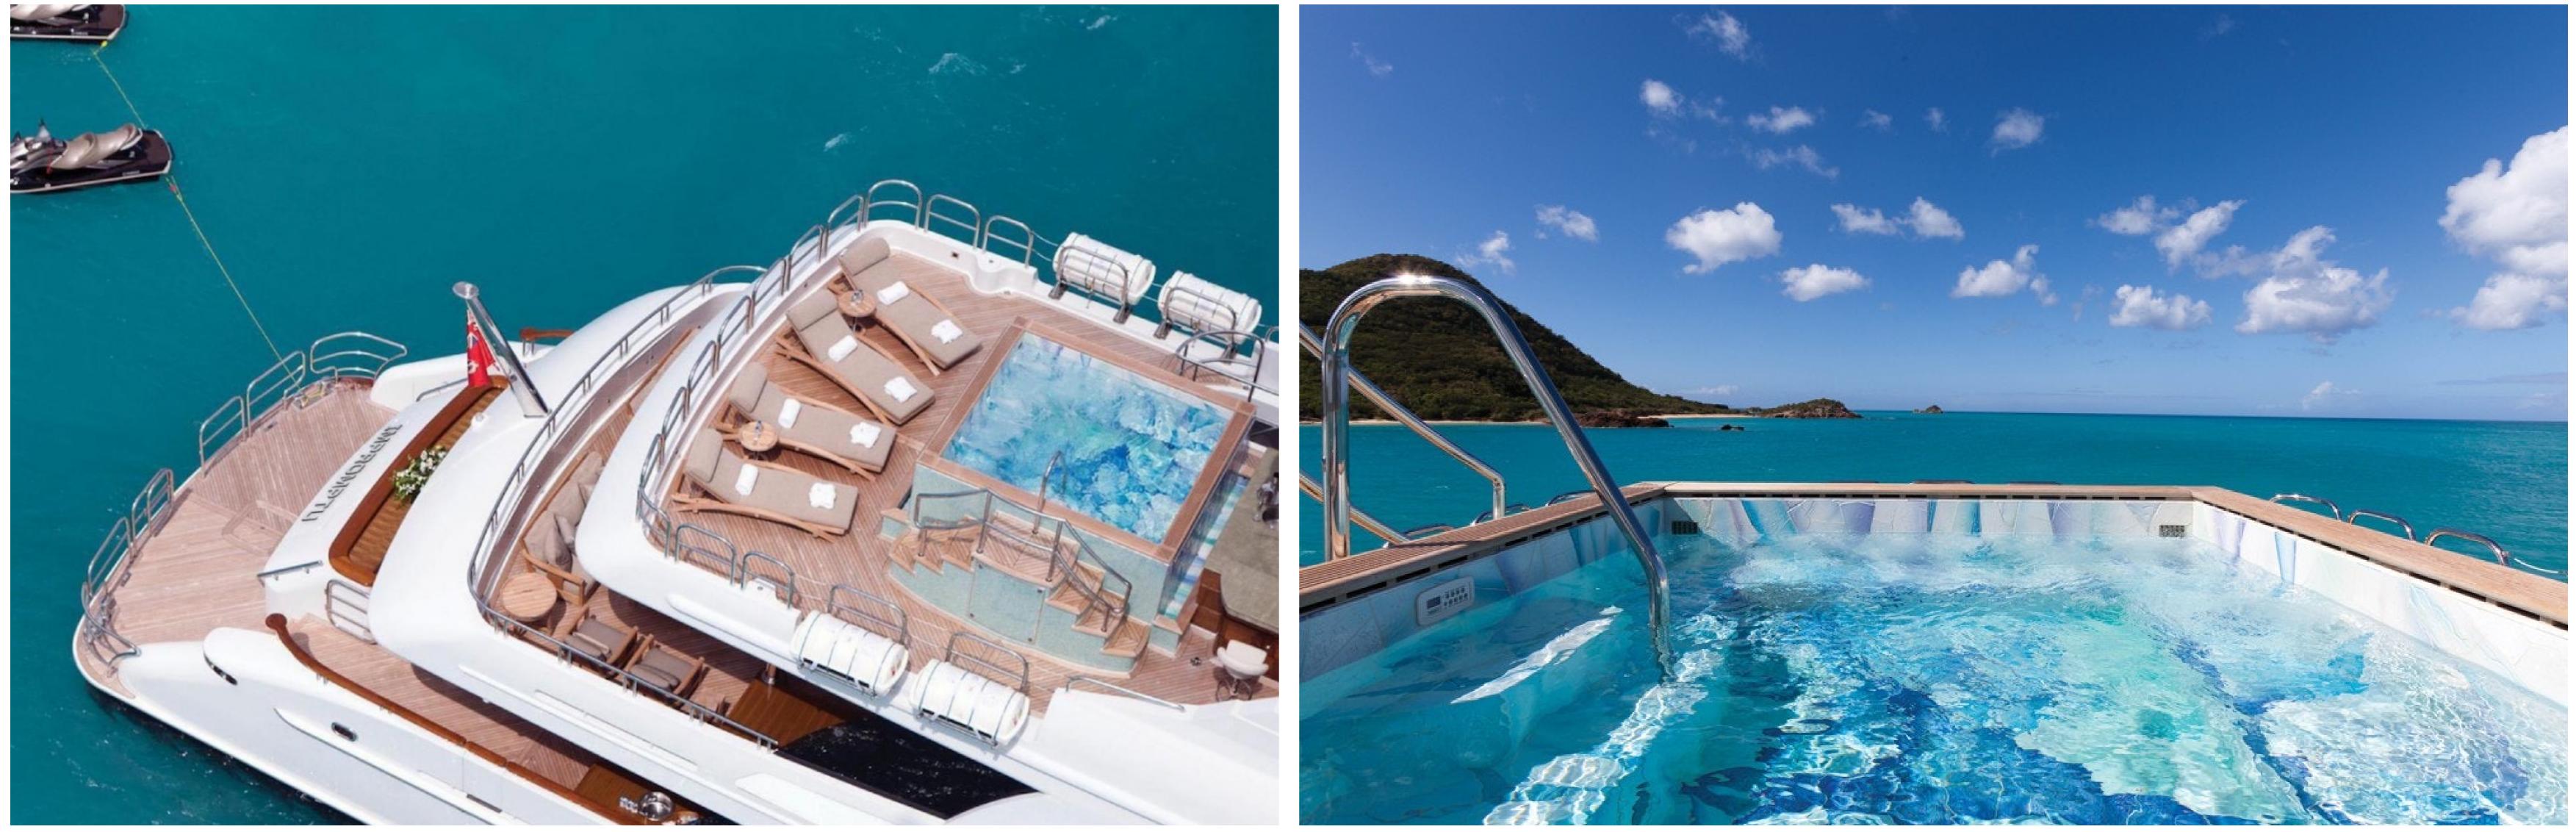

#### FEATURES

- Expansive sundeck with large custom deck Jacuzzi (10 ft x 10 ft), full wet bar, and casual dining area.
- > Dine al fresco on the skylounge deck aft, which also features a grand self-playing piano.
- > The superb interior was styled by award-winning American designer, Patrick Knowles and includes a wine cellar.
- Variety of water toys available for guests.
- Equipped with zero-speed stabilizers.
- Accommodates up to 12 guests in 5 luxurious cabins with en suite bathrooms.
- ► Nine crew members onboard to ensure excellent service.
- ► Family friendly with recent audiovisual upgrades.
- ► Comes with a 39ft tender.

The yacht offers various onboard amenities for guests, including a gym with the latest equipment, a deck jacuzzi for relaxation, Wi-Fi connectivity, and air conditioning. The yacht's semi-displacement hull and advanced stabilization system provide exceptional seakeeping, impressive speeds, and exceptional comfort levels for guests.