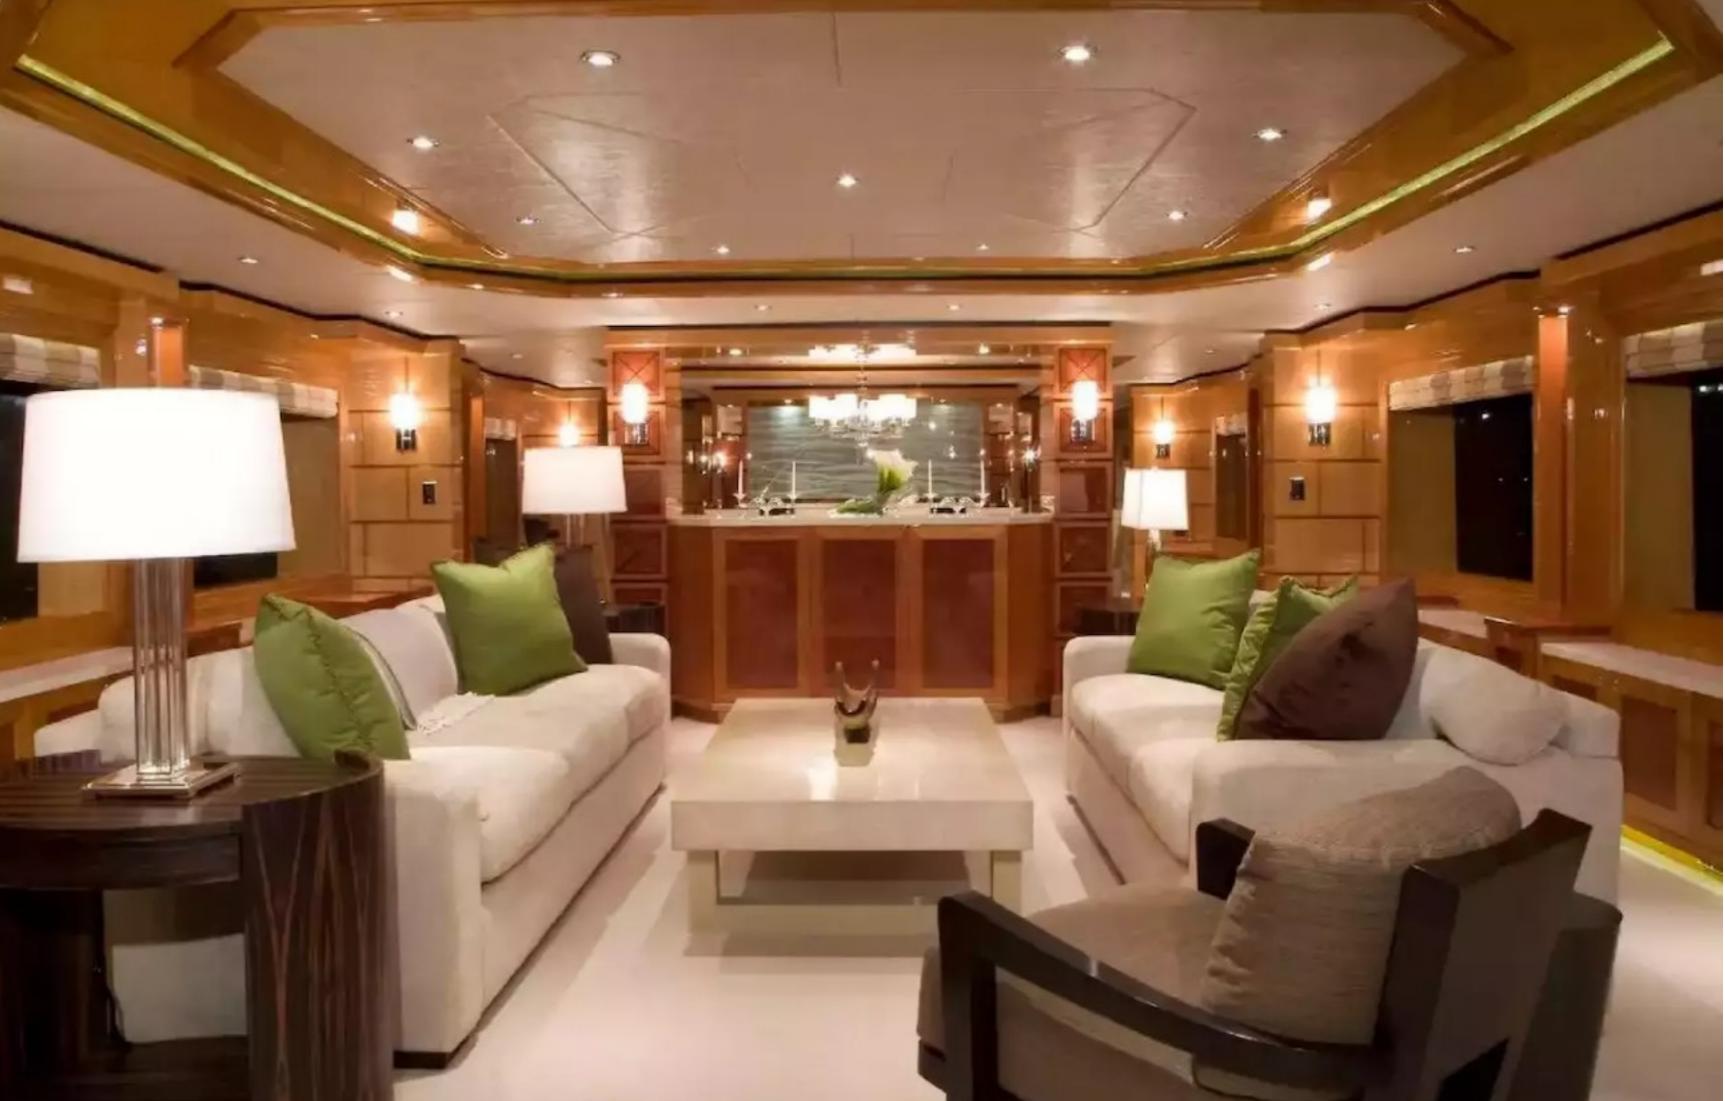

#### DESCRIPTION

The Impromptu is a 50-meter/164-foot motor yacht built by Trinity Yachts in the United States. It has six cabins that can accommodate up to 12 guests and features interior styling by Patrick Knowles. The yacht boasts multiple indoor and outdoor social and dining areas, making it perfect for entertaining and relaxing while on charter.