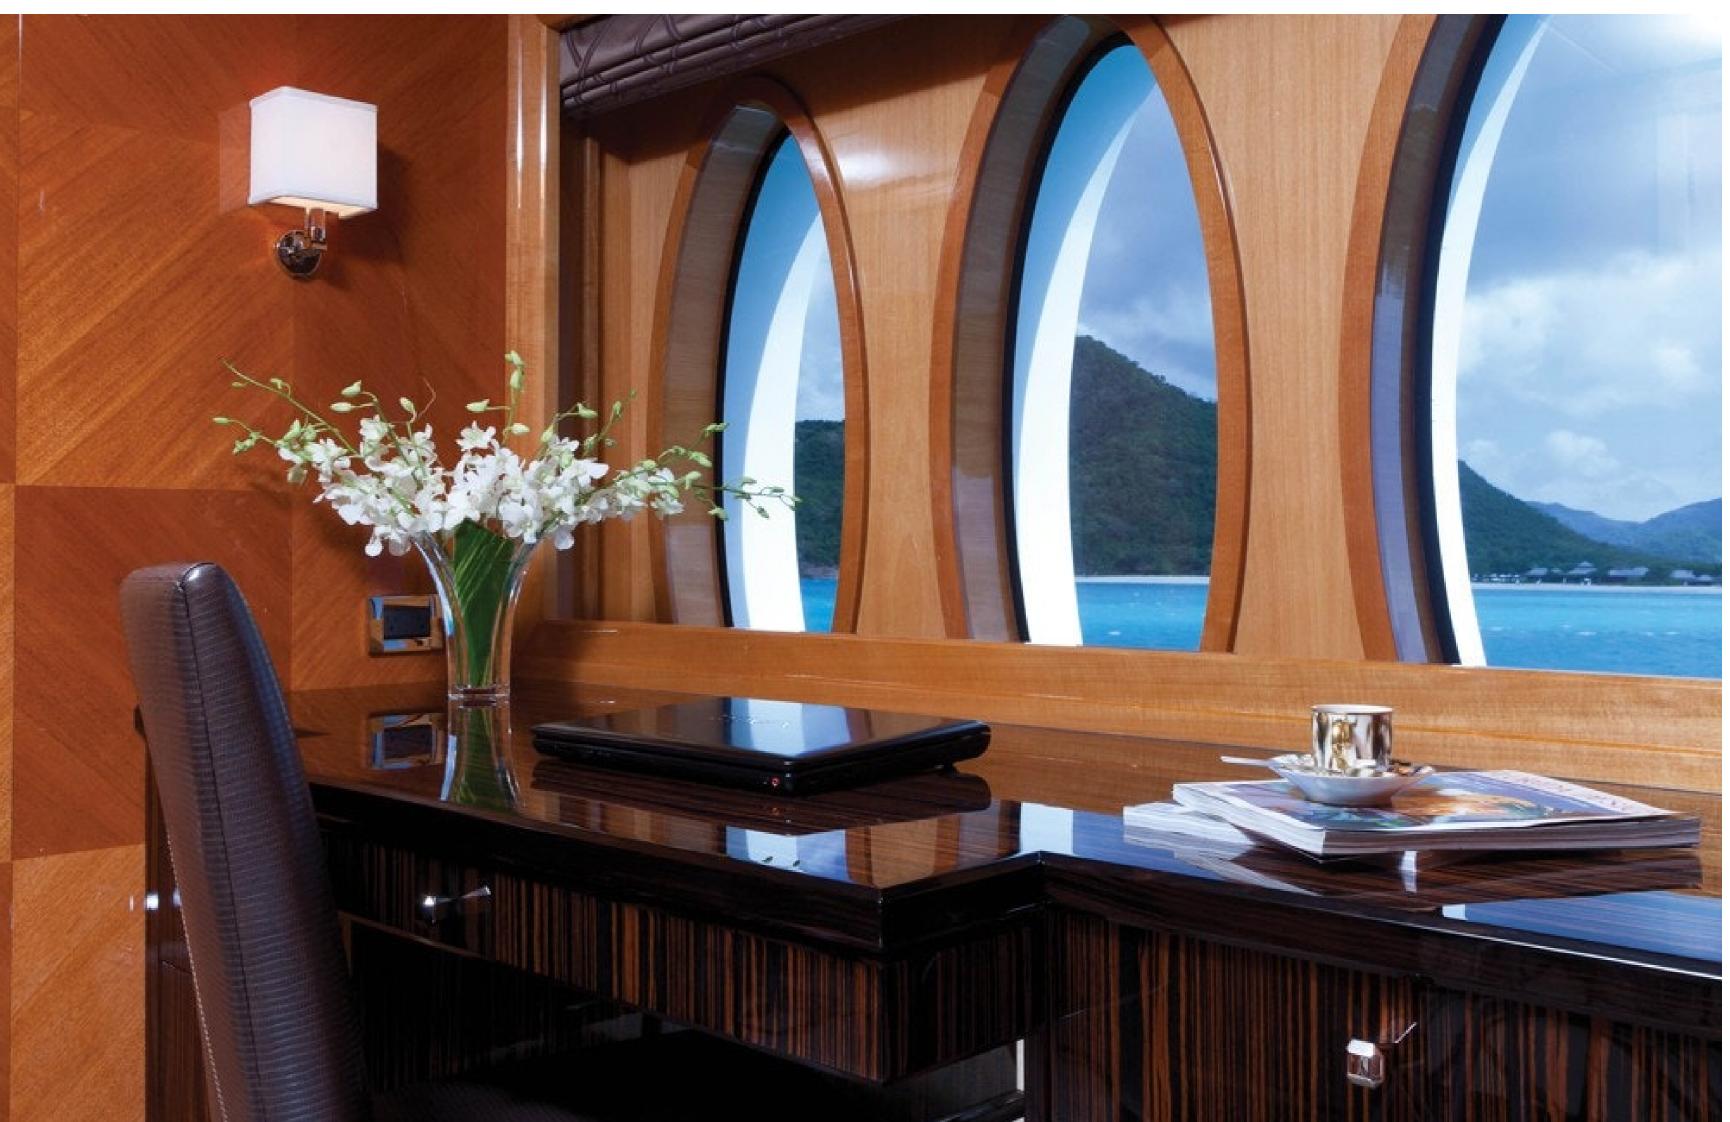

#### DESCRIPTION

The Impromptu is a 50-meter/164-foot motor yacht built by Trinity Yachts in the United States. It has six cabins that can accommodate up to 12 guests and features interior styling by Patrick Knowles. The yacht boasts multiple indoor and outdoor social and dining areas, making it perfect for entertaining and relaxing while on charter.

Impromptu has a child-friendly setup that families will appreciate, with accommodation options including a master suite, one VIP cabin, three double cabins, and one twin cabin. The yacht has a total of 8 beds, including 4 king, 1 queen, 2 singles, and 1 pullman. It can also carry up to 9 crew members to ensure a comfortable and luxurious charter experience.