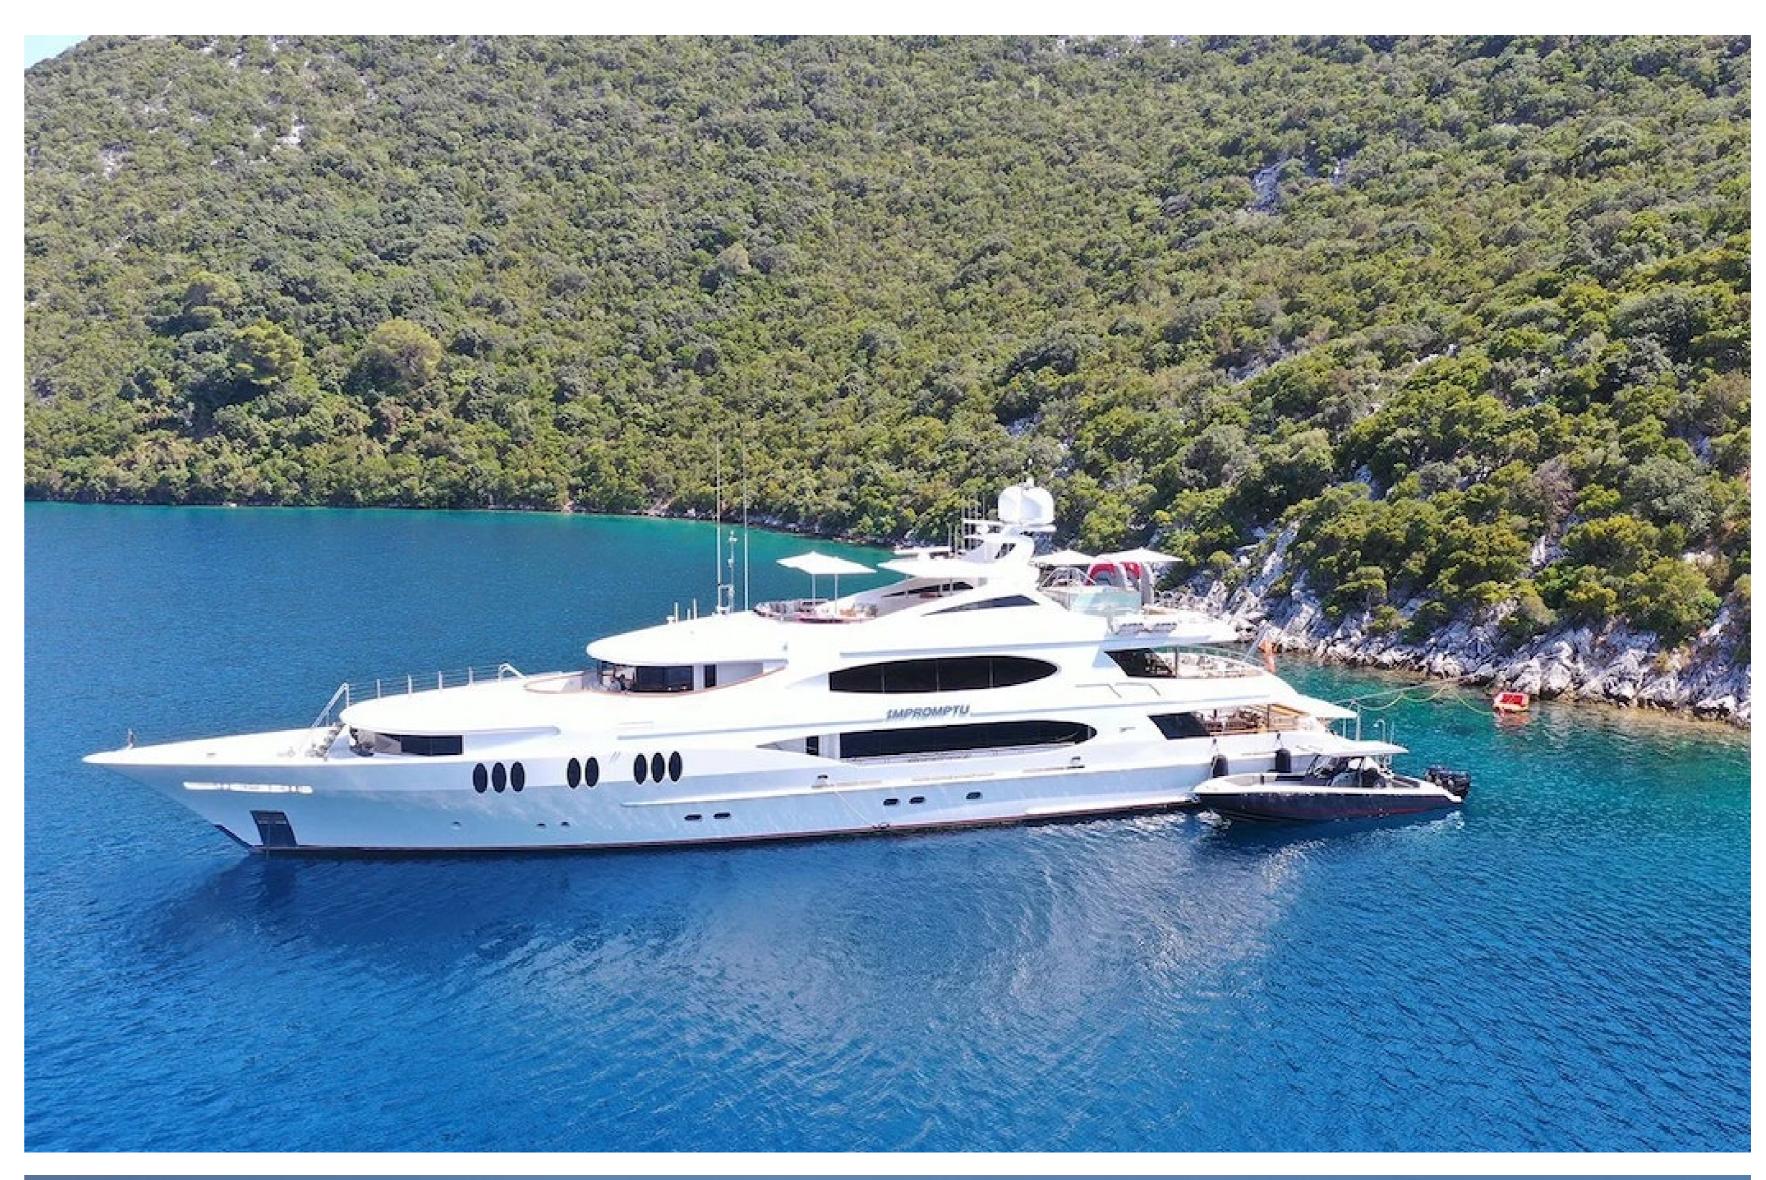

# Impromptu

Guests: 12

Cabins: 6

#### DESCRIPTION

The Impromptu is a 50-meter/164-foot motor yacht built by Trinity Yachts in the United States. It has six cabins that can accommodate up to 12 guests and features interior styling by Patrick Knowles. The yacht boasts multiple indoor and outdoor social and dining areas, making it perfect for entertaining and relaxing while on charter.