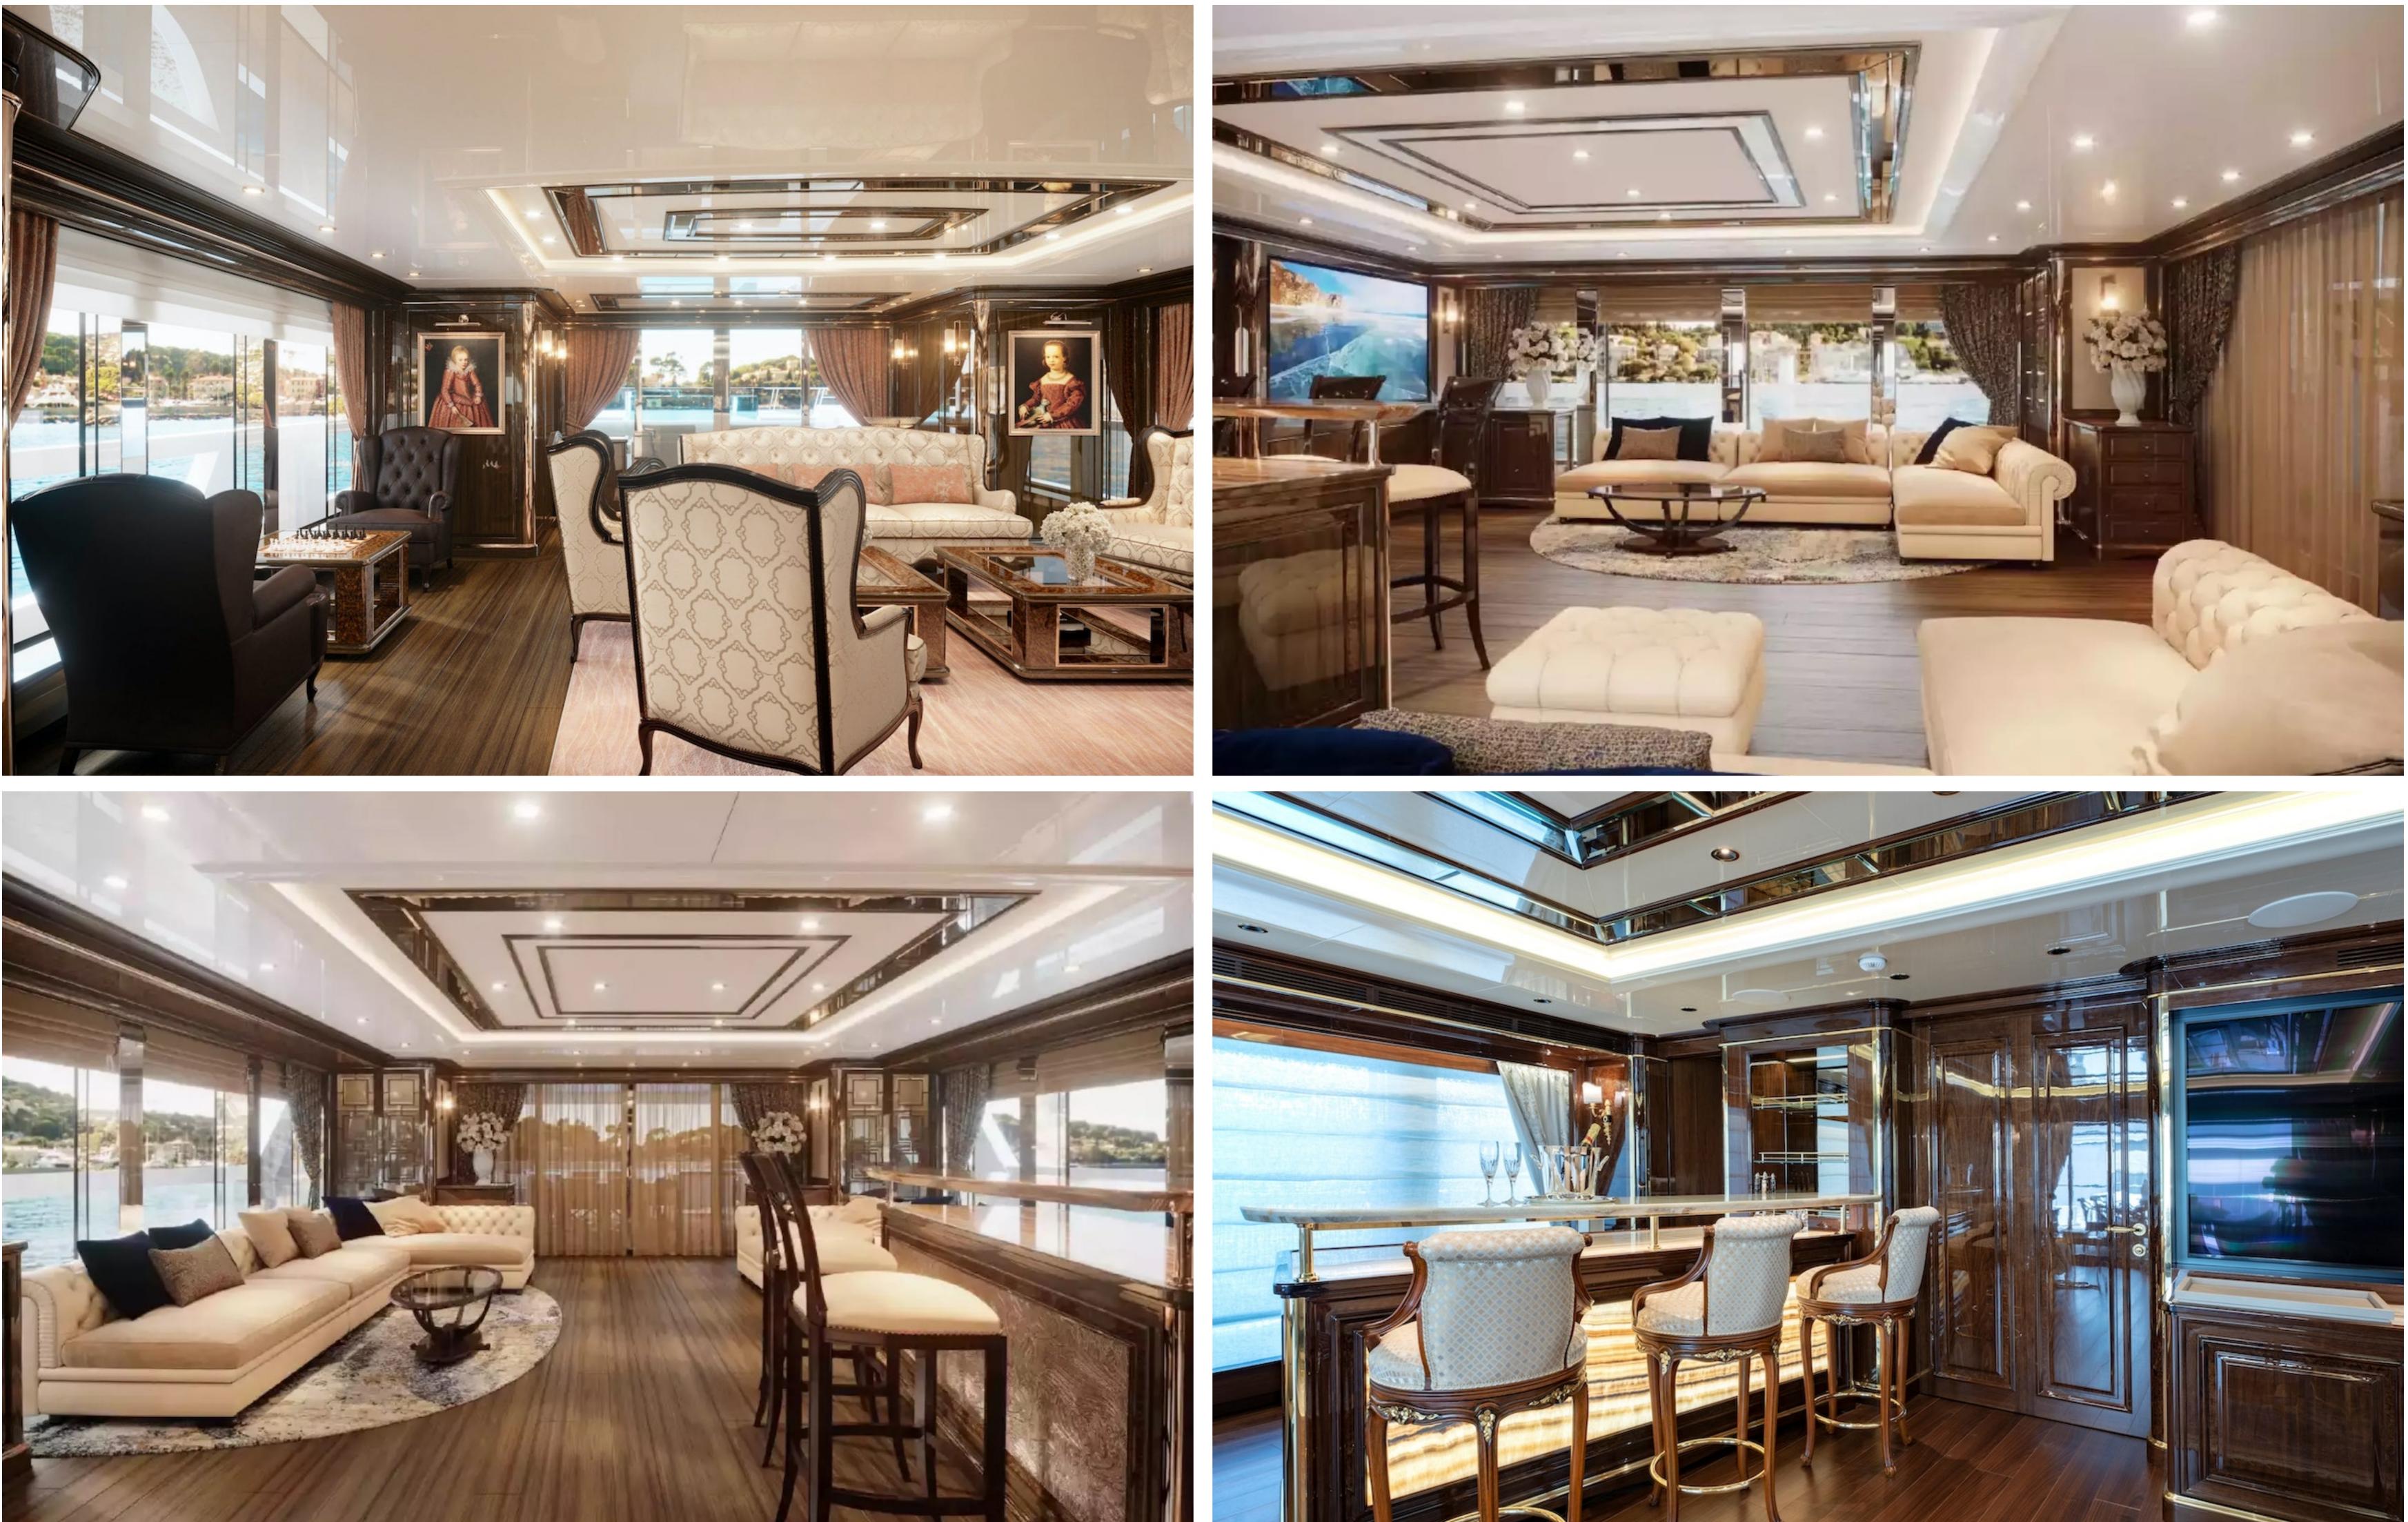

Lady Lena's interior design is inspired by traditional Art Nouveau style, boasting a warm and neutral colour palette, intricate wood detailing, and crisp cream furniture. Her layout offers six cabins that can accommodate up to twelve guests, including a full-beam master suite, a VIP stateroom on the upper deck, and four multi-functional cabins on the main deck. Lady Lena can carry up to nine crew members onboard.

The yacht also has a spa area with a sauna, a Hamman, a gym, and a beach club connected to the wellness area. Lady Lena offers a range of water toys and nautical accessories to enhance guests' charter experience, including Seabobs, Water-Skis, Inflatable kayaks, and stand-up Paddleboards. The yacht has one of the most impressive beach clubs on any charter yacht, with a glass bottom pool, fold-out balconies, and a sunbathing area.