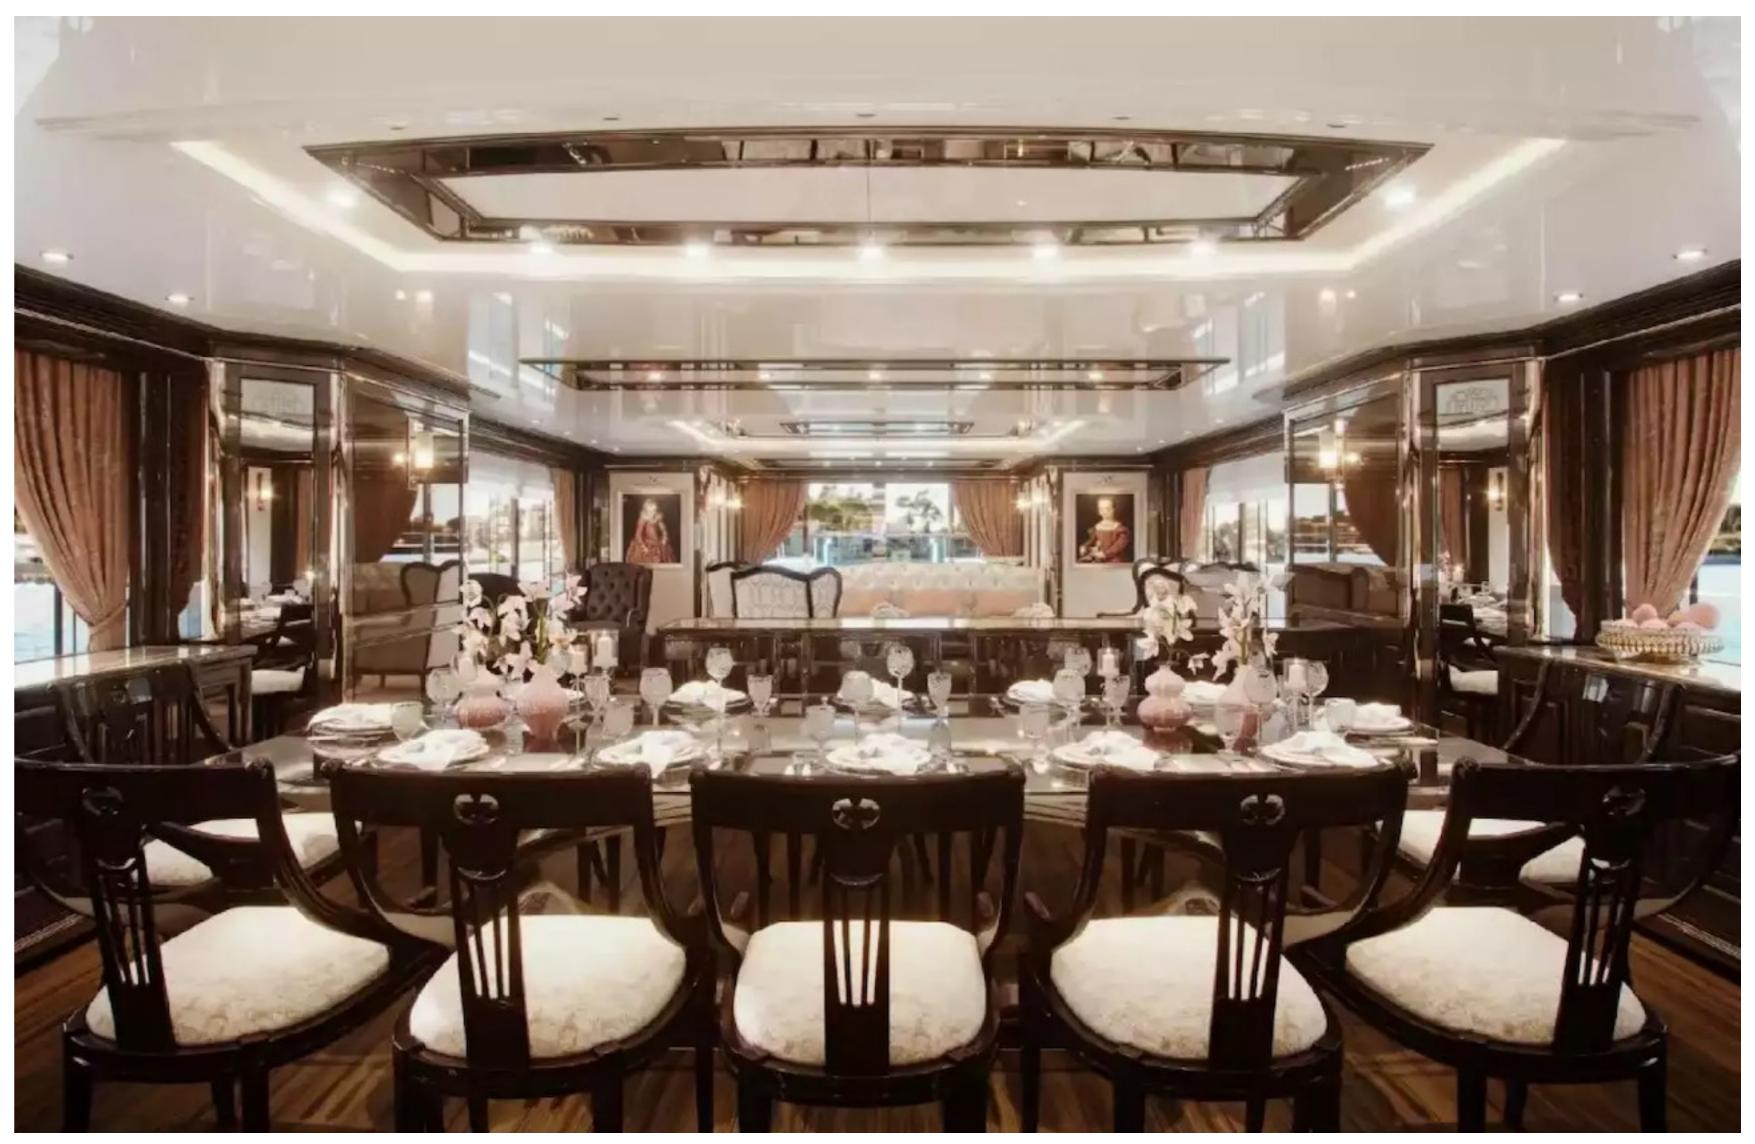

#### DESCRIPTION

In 2020, Sanlorenzo delivered the 170.60ft / 52m motor yacht named 'Lady Lena'. Designed by Officina Italiana Design, her interiors are crafted by Sanlorenzo. Lady Lena belongs to Sanlorenzo's awardwinning 52Steel series, and the Italian shipyard is accountable for her complete engineering package.

With extensive living spaces and a focus on an alfresco lifestyle, Lady Lena is the perfect yacht for charter guests with refined tastes. Her timeless exterior is marked by clean lines, glazing, and glass bulwarks that contribute to her classic appearance.

Lady Lena's interior design is inspired by traditional Art Nouveau style, boasting a warm and neutral colour palette, intricate wood detailing, and crisp cream furniture. Her layout offers six cabins that can accommodate up to twelve guests, including a full-beam master suite, a VIP stateroom on the upper deck, and four multi-functional cabins on the main deck. Lady Lena can carry up to nine crew members onboard.

Lady Lena's cruising speed is 14 knots, a maximum speed of 16.5 knots, and a range of 4,400nm from her 55,000 liter fuel tanks. With her sophisticated interiors and commitment to outdoor living Lady Lena is a versatile yacht that combines performance and luxury, creating an elegant and unforgettable yachting experience in the Mediterranean.