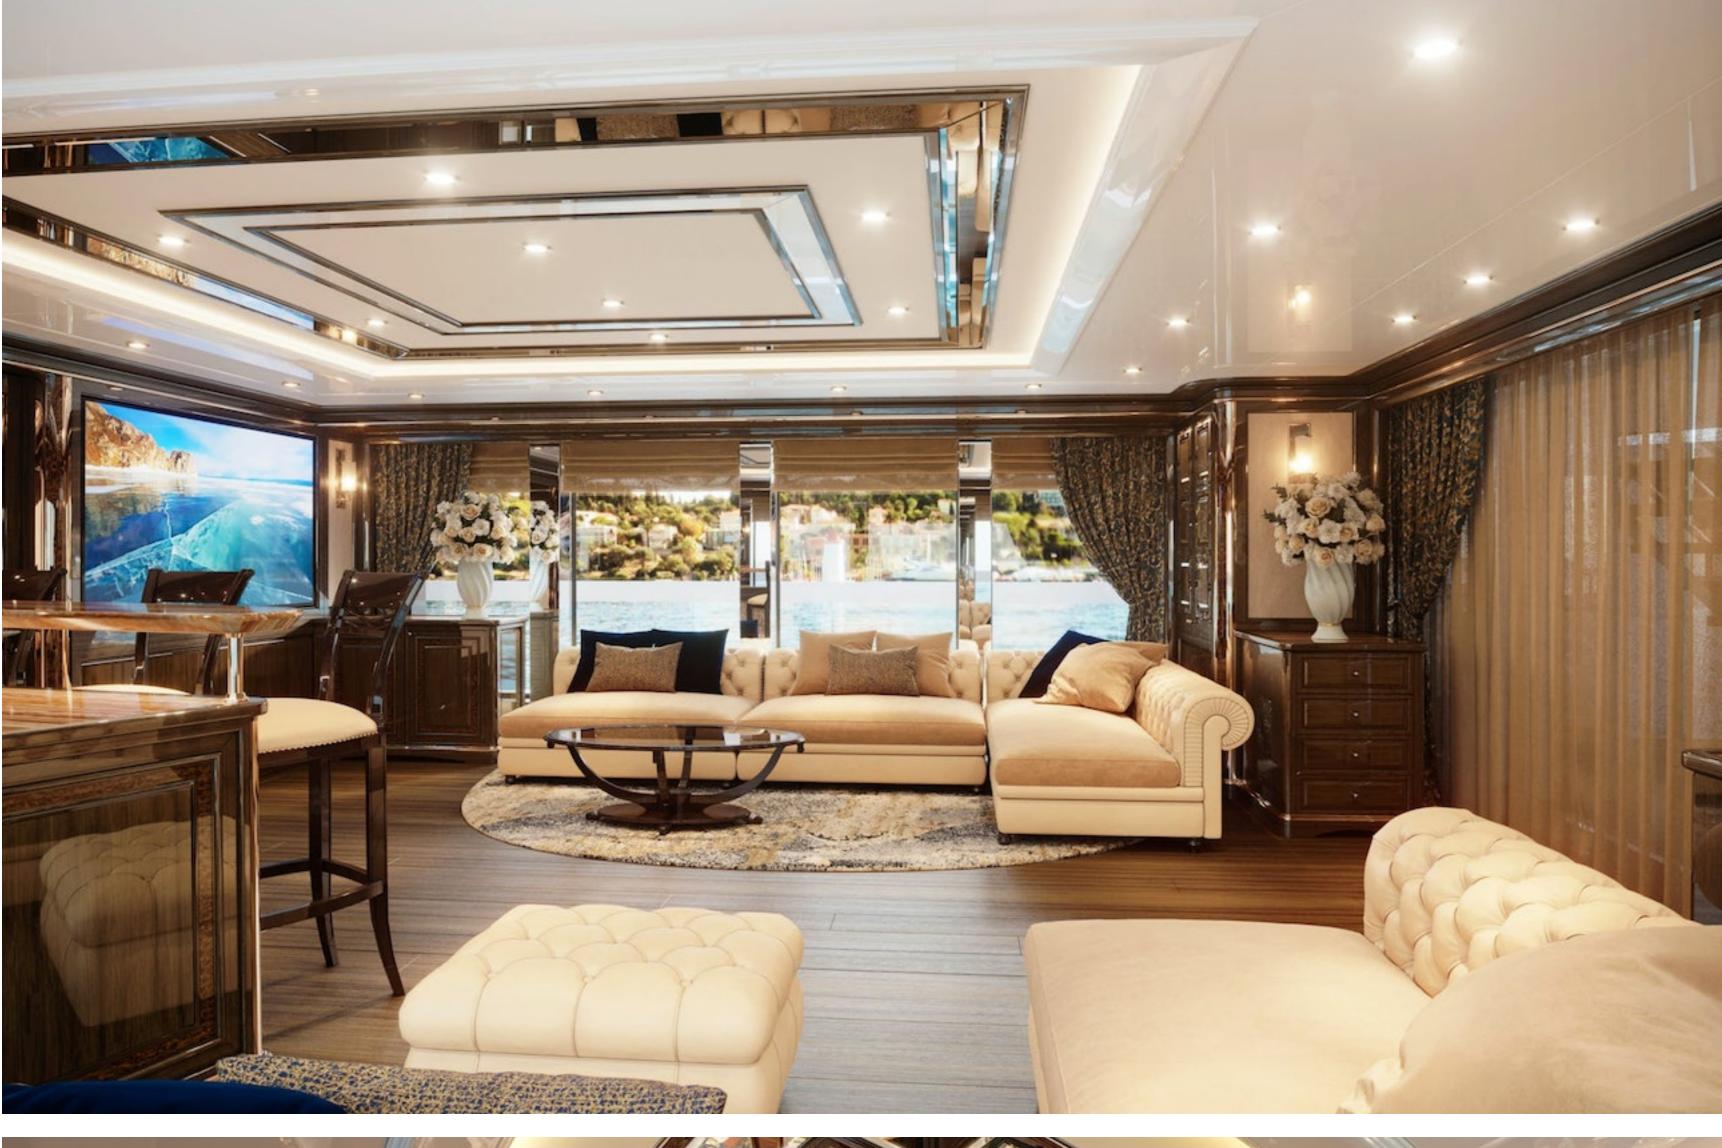

With extensive living spaces and a focus on an alfresco lifestyle, Lady Lena is the perfect yacht for charter guests with refined tastes. Her timeless exterior is marked by clean lines, glazing, and glass bulwarks that contribute to her classic appearance.

Lady Lena's interior design is inspired by traditional Art Nouveau style, boasting a warm and neutral colour palette, intricate wood detailing, and crisp cream furniture. Her layout offers six cabins that can accommodate up to twelve guests, including a full-beam master suite, a VIP stateroom on the upper deck, and four multi-functional cabins on the main deck. Lady Lena can carry up to nine crew members onboard.