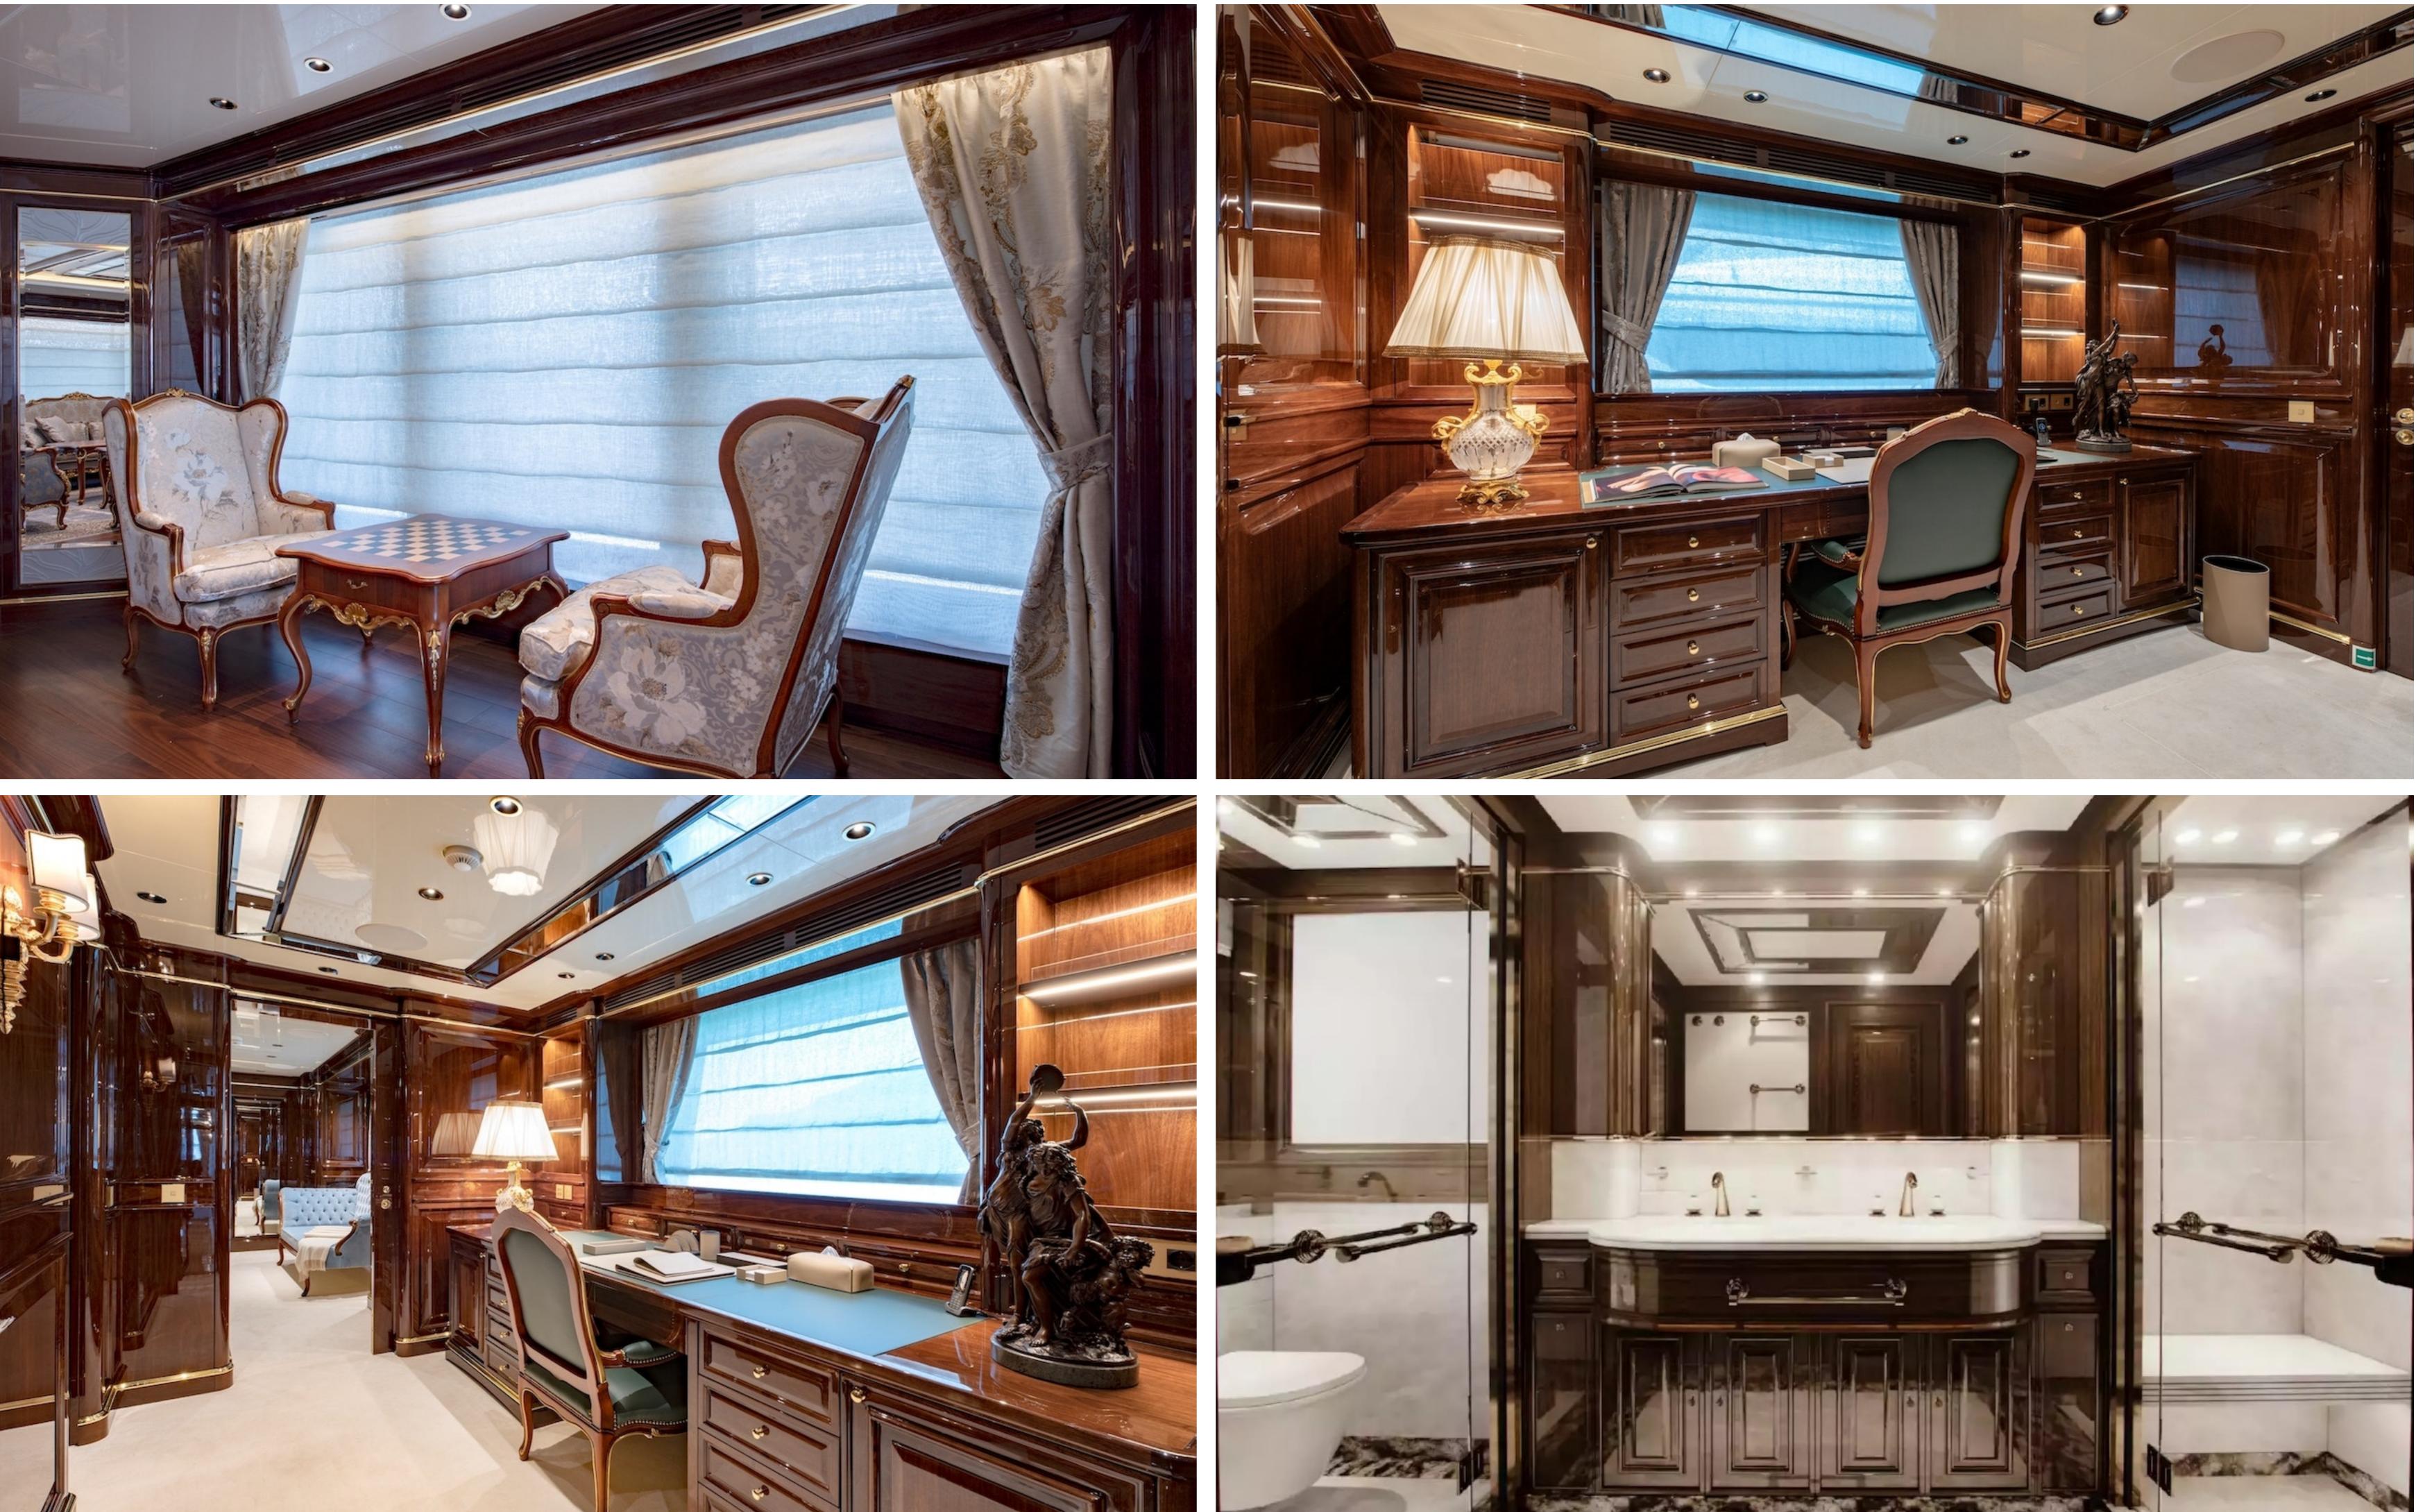

#### DESCRIPTION

In 2020, Sanlorenzo delivered the 170.60ft / 52m motor yacht named 'Lady Lena'. Designed by Officina Italiana Design, her interiors are crafted by Sanlorenzo. Lady Lena belongs to Sanlorenzo's awardwinning 52Steel series, and the Italian shipyard is accountable for her complete engineering package.

With extensive living spaces and a focus on an alfresco lifestyle, Lady Lena is the perfect yacht for charter guests with refined tastes. Her timeless exterior is marked by clean lines, glazing, and glass bulwarks that contribute to her classic appearance.

Lady Lena's interior design is inspired by traditional Art Nouveau style, boasting a warm and neutral colour palette, intricate wood detailing, and crisp cream furniture. Her layout offers six cabins that can accommodate up to twelve guests, including a full-beam master suite, a VIP stateroom on the upper deck, and four multi-functional cabins on the main deck. Lady Lena can carry up to nine crew members onboard.

The yacht also has a spa area with a sauna, a Hamman, a gym, and a beach club connected to the wellness area. Lady Lena offers a range of water toys and nautical accessories to enhance guests' charter experience, including Seabobs, Water-Skis, Inflatable kayaks, and stand-up Paddleboards. The yacht has one of the most impressive beach clubs on any charter yacht, with a glass bottom pool, fold-out balconies, and a sunbathing area.