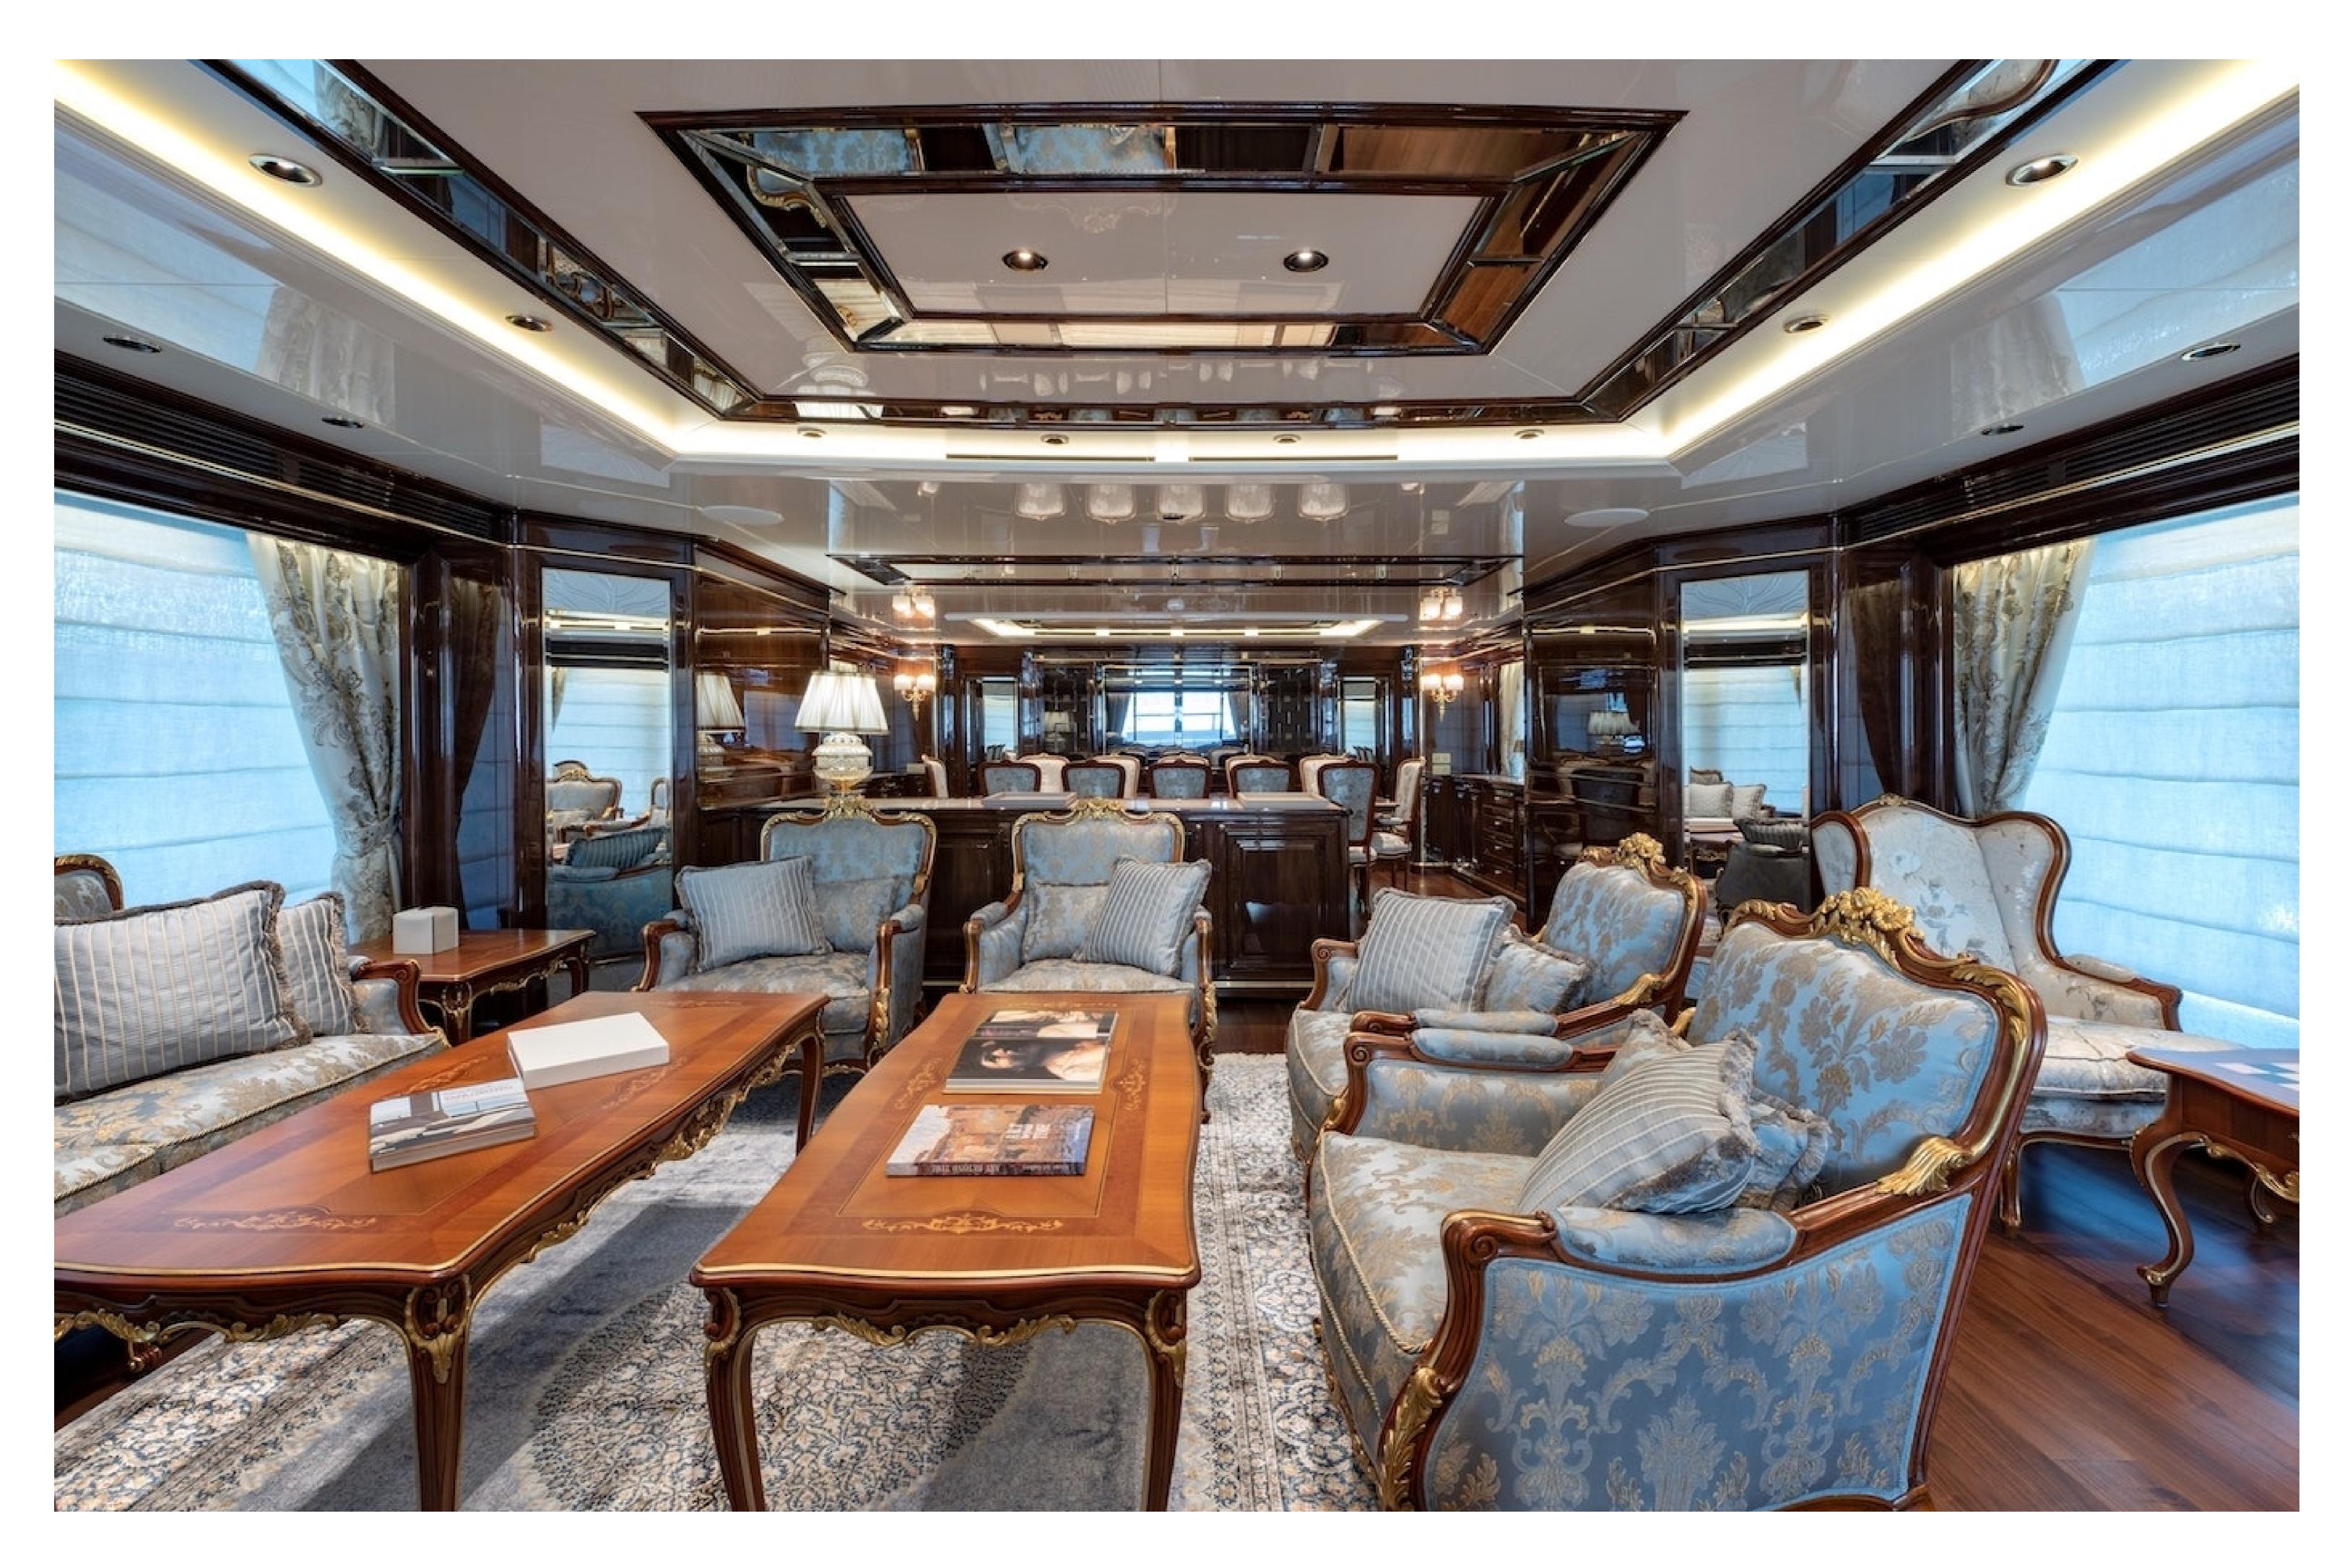

Lady Lena's interior design is inspired by traditional Art Nouveau style, boasting a warm and neutral colour palette, intricate wood detailing, and crisp cream furniture. Her layout offers six cabins that can accommodate up to twelve guests, including a full-beam master suite, a VIP stateroom on the upper deck, and four multi-functional cabins on the main deck. Lady Lena can carry up to nine crew members onboard.

Whether you're seeking a lively family vacation or a tranquil gathering with friends, Lady Lena offers both, making it the perfect choice for various social occasions.