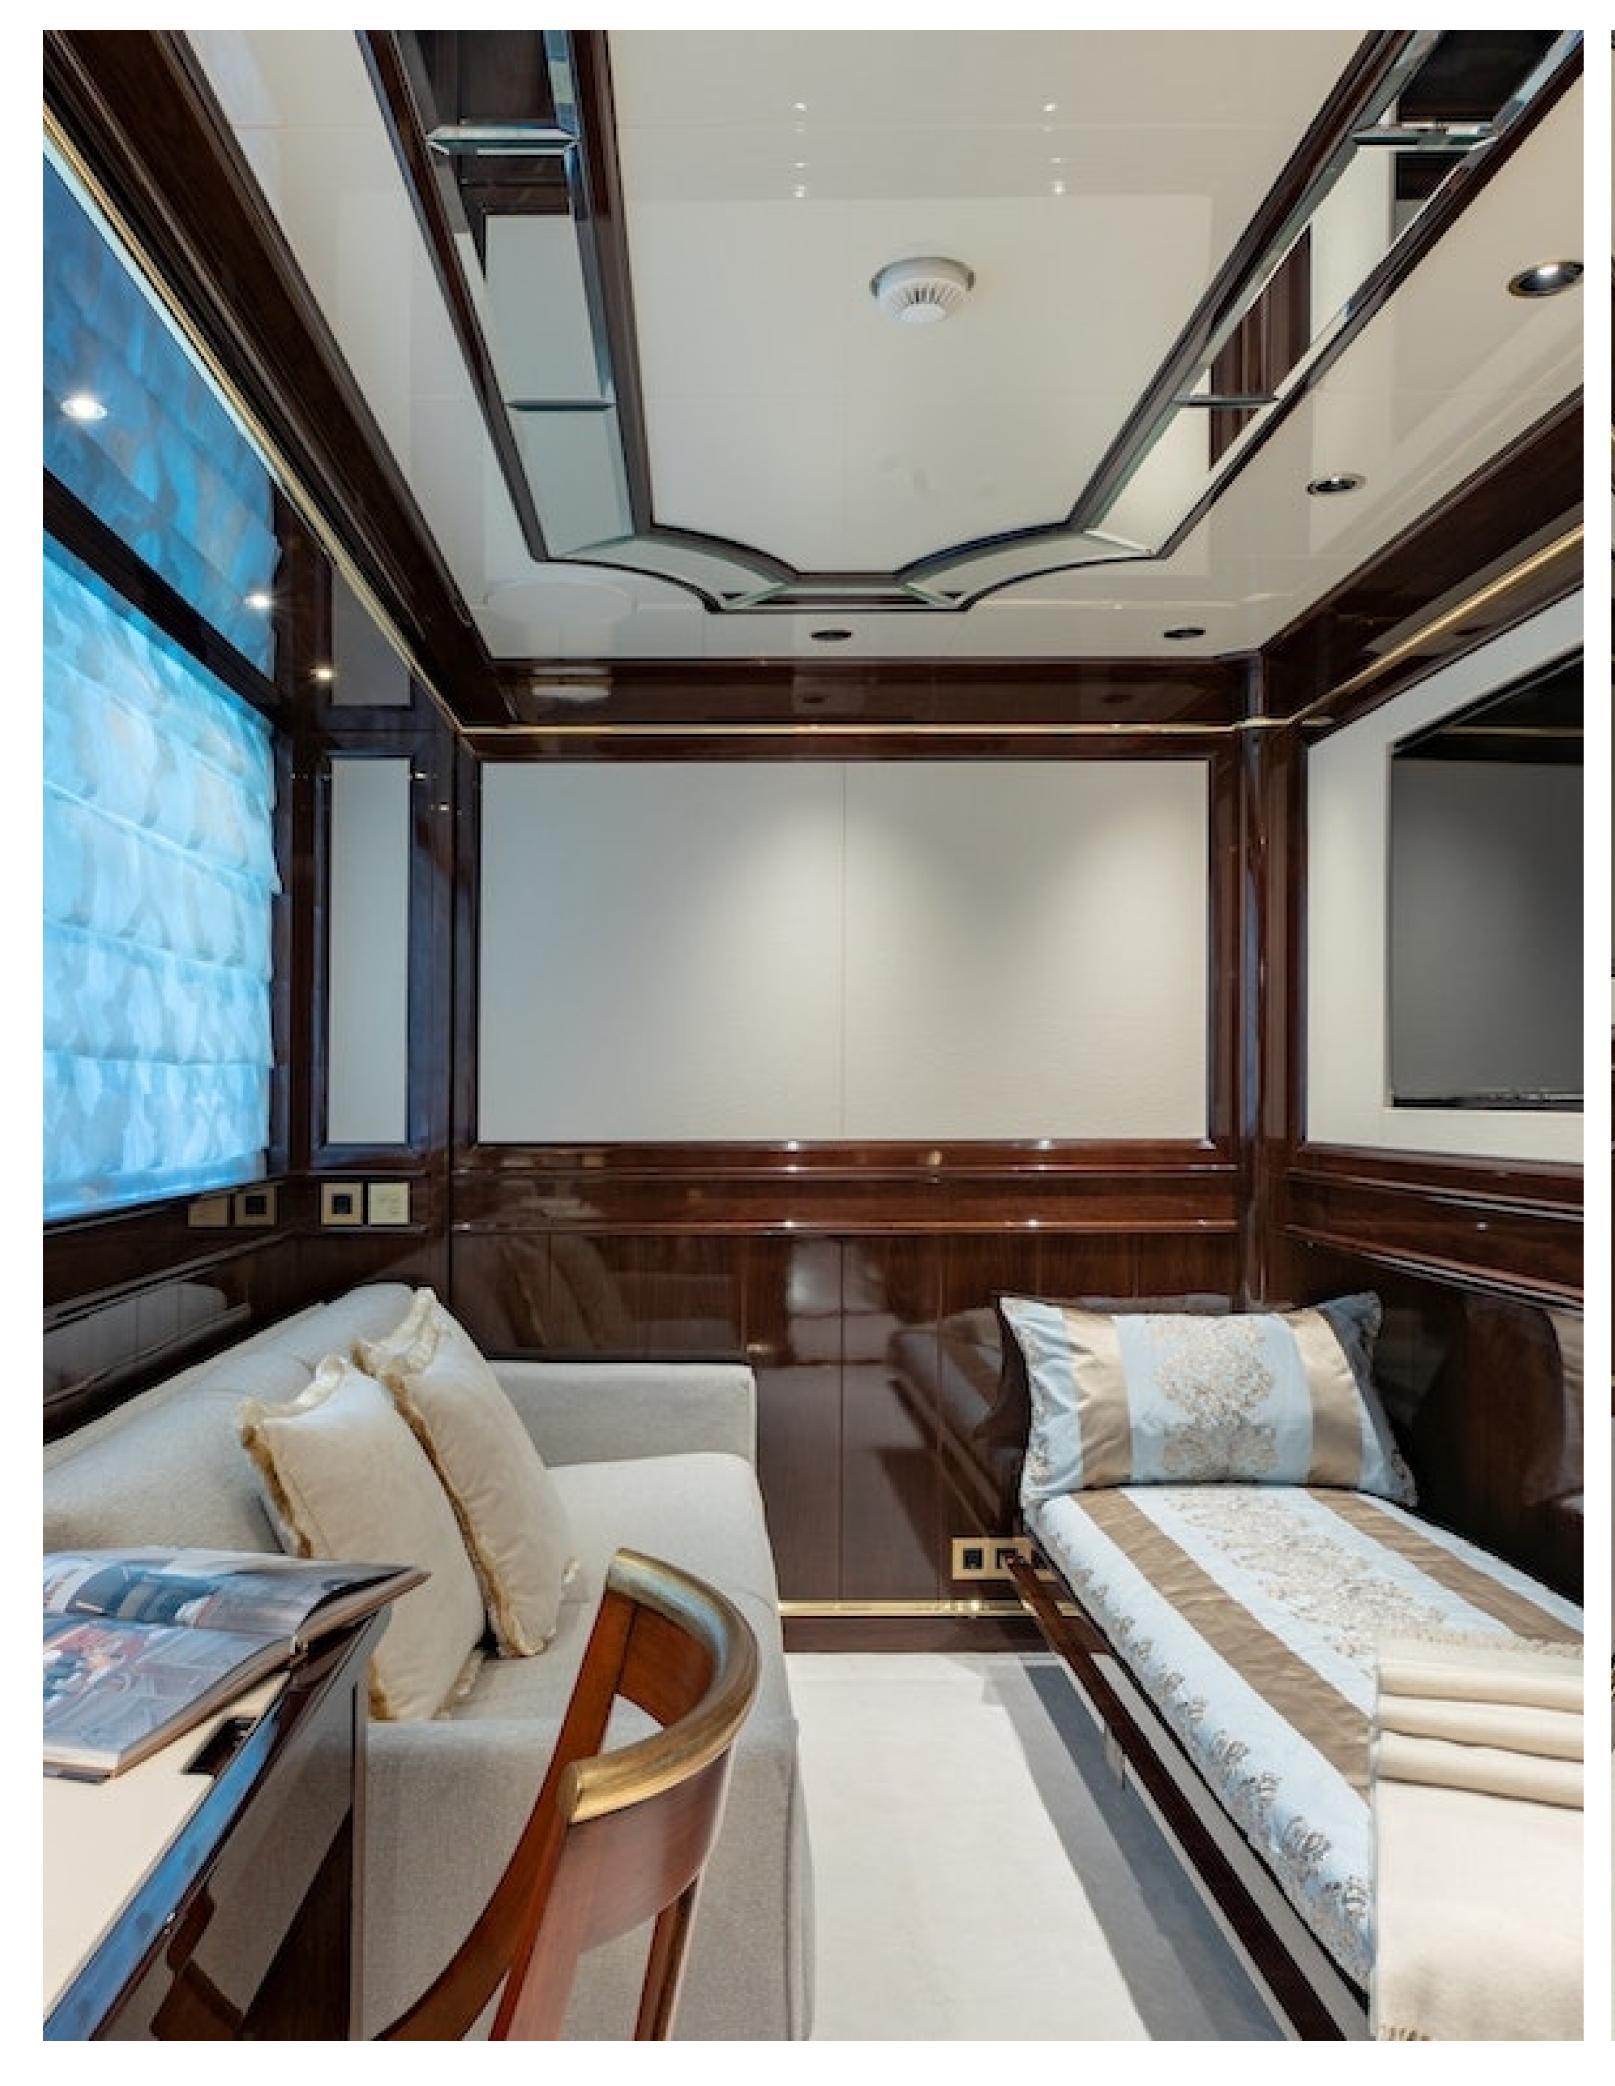

Lady Lena's interior design is inspired by traditional Art Nouveau style, boasting a warm and neutral colour palette, intricate wood detailing, and crisp cream furniture. Her layout offers six cabins that can accommodate up to twelve guests, including a full-beam master suite, a VIP stateroom on the upper deck, and four multi-functional cabins on the main deck. Lady Lena can carry up to nine crew members onboard.