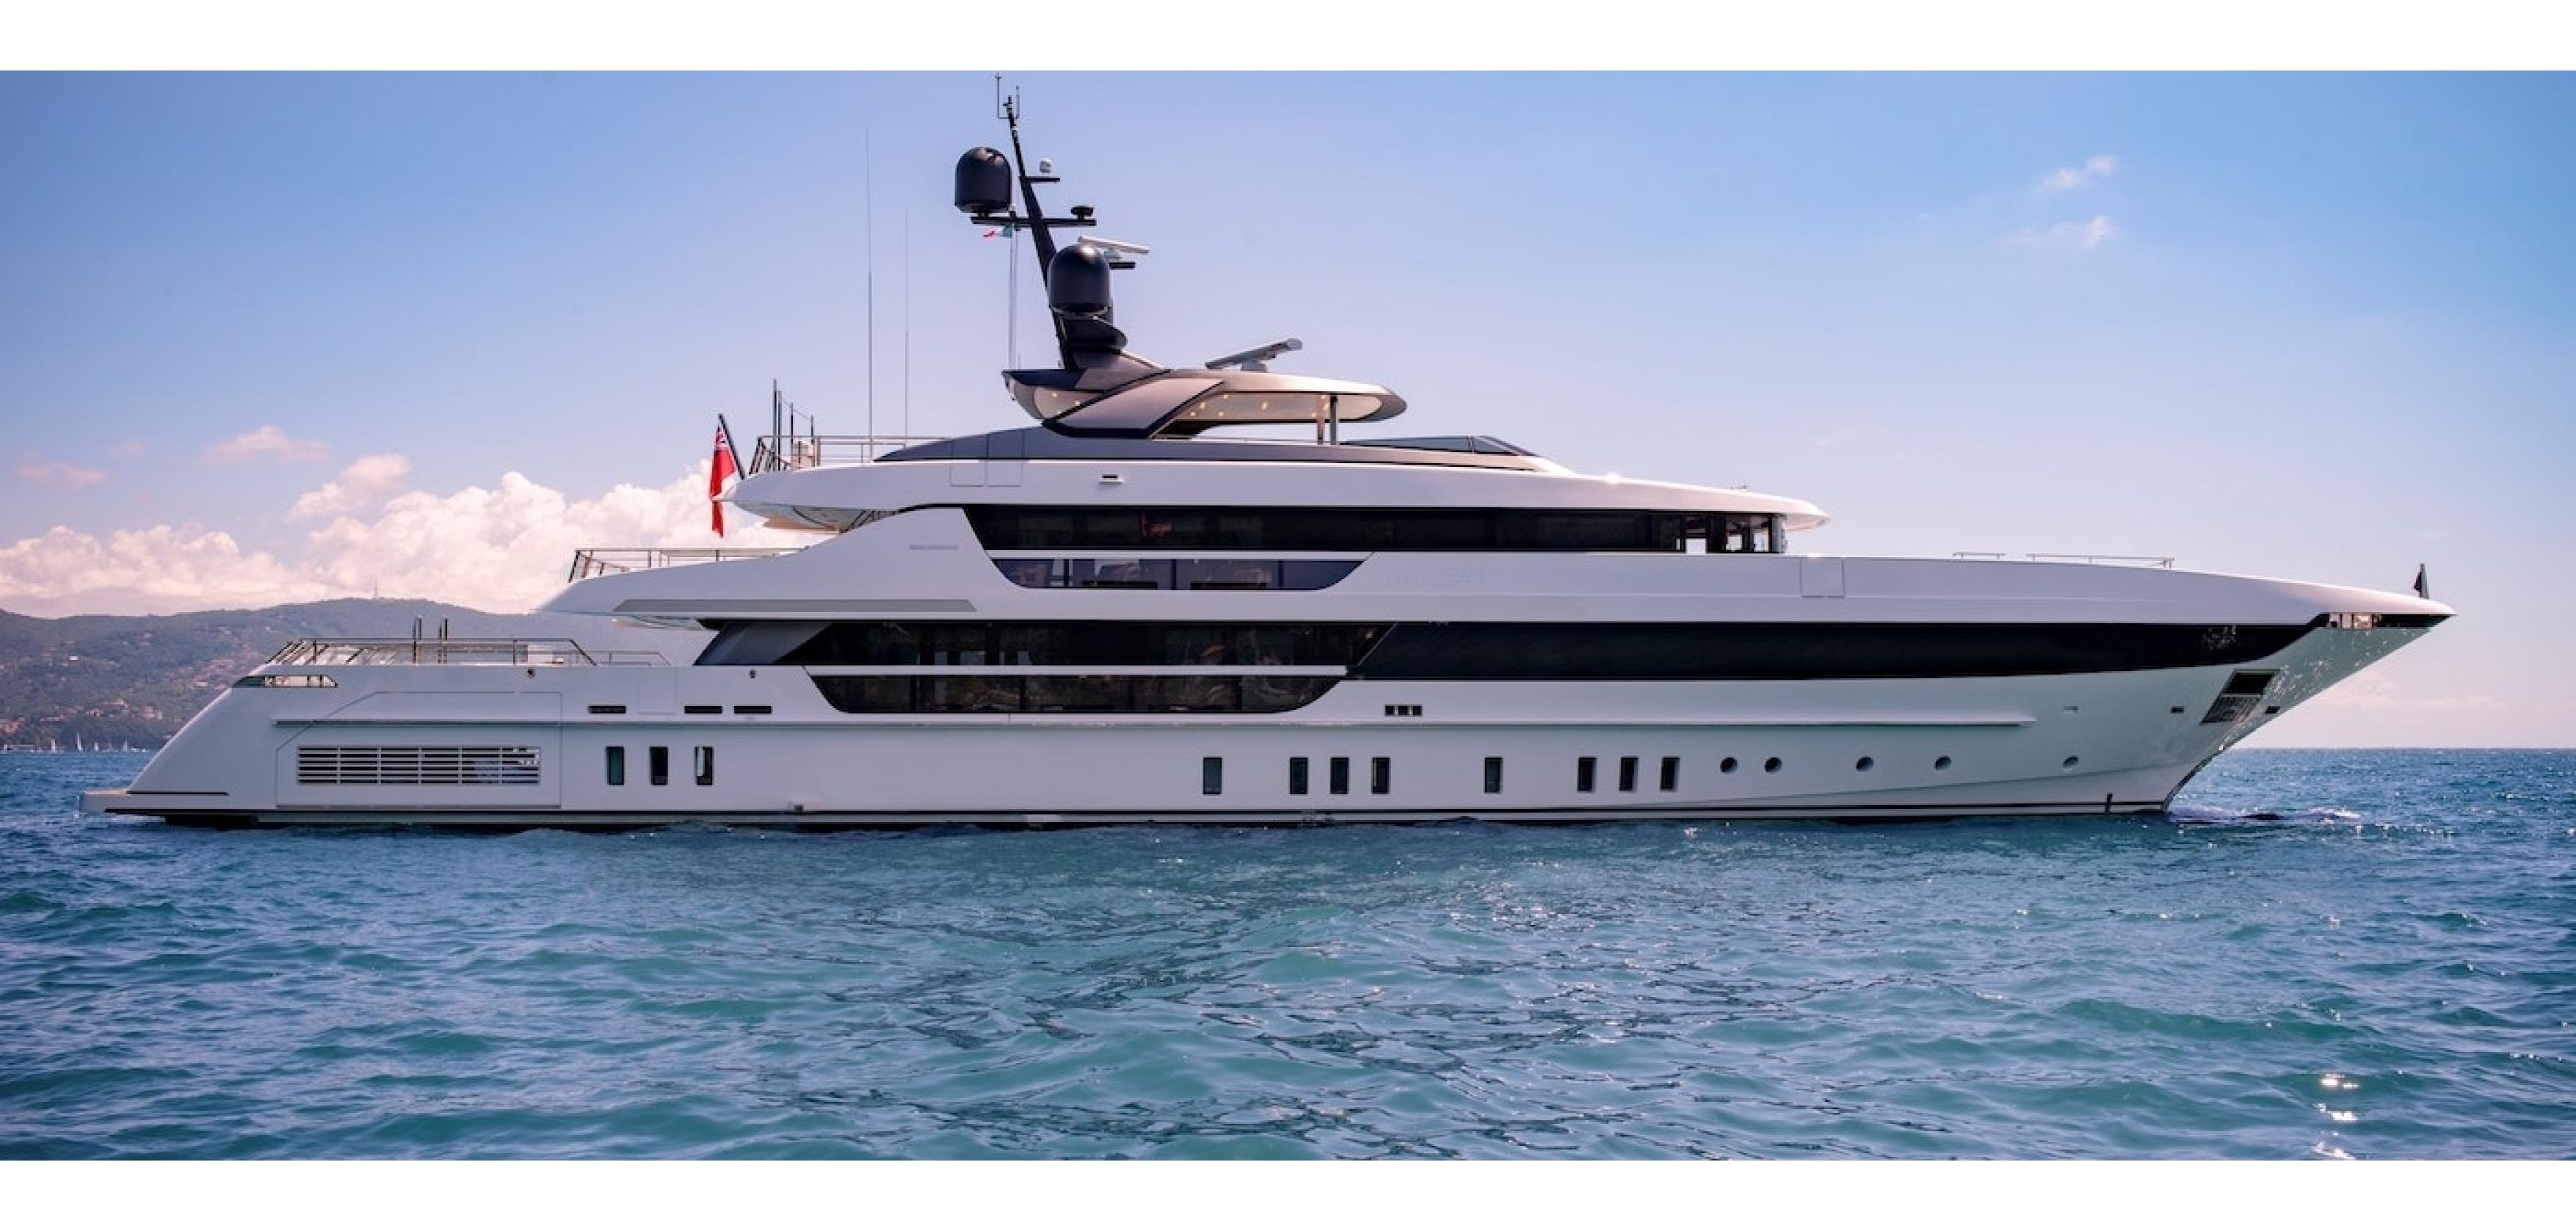

#### DESCRIPTION

In 2020, Sanlorenzo delivered the 170.60ft / 52m motor yacht named 'Lady Lena'. Designed by Officina Italiana Design, her interiors are crafted by Sanlorenzo. Lady Lena belongs to Sanlorenzo's awardwinning 52Steel series, and the Italian shipyard is accountable for her complete engineering package.

With extensive living spaces and a focus on an alfresco lifestyle, Lady Lena is the perfect yacht for charter guests with refined tastes. Her timeless exterior is marked by clean lines, glazing, and glass bulwarks that contribute to her classic appearance.