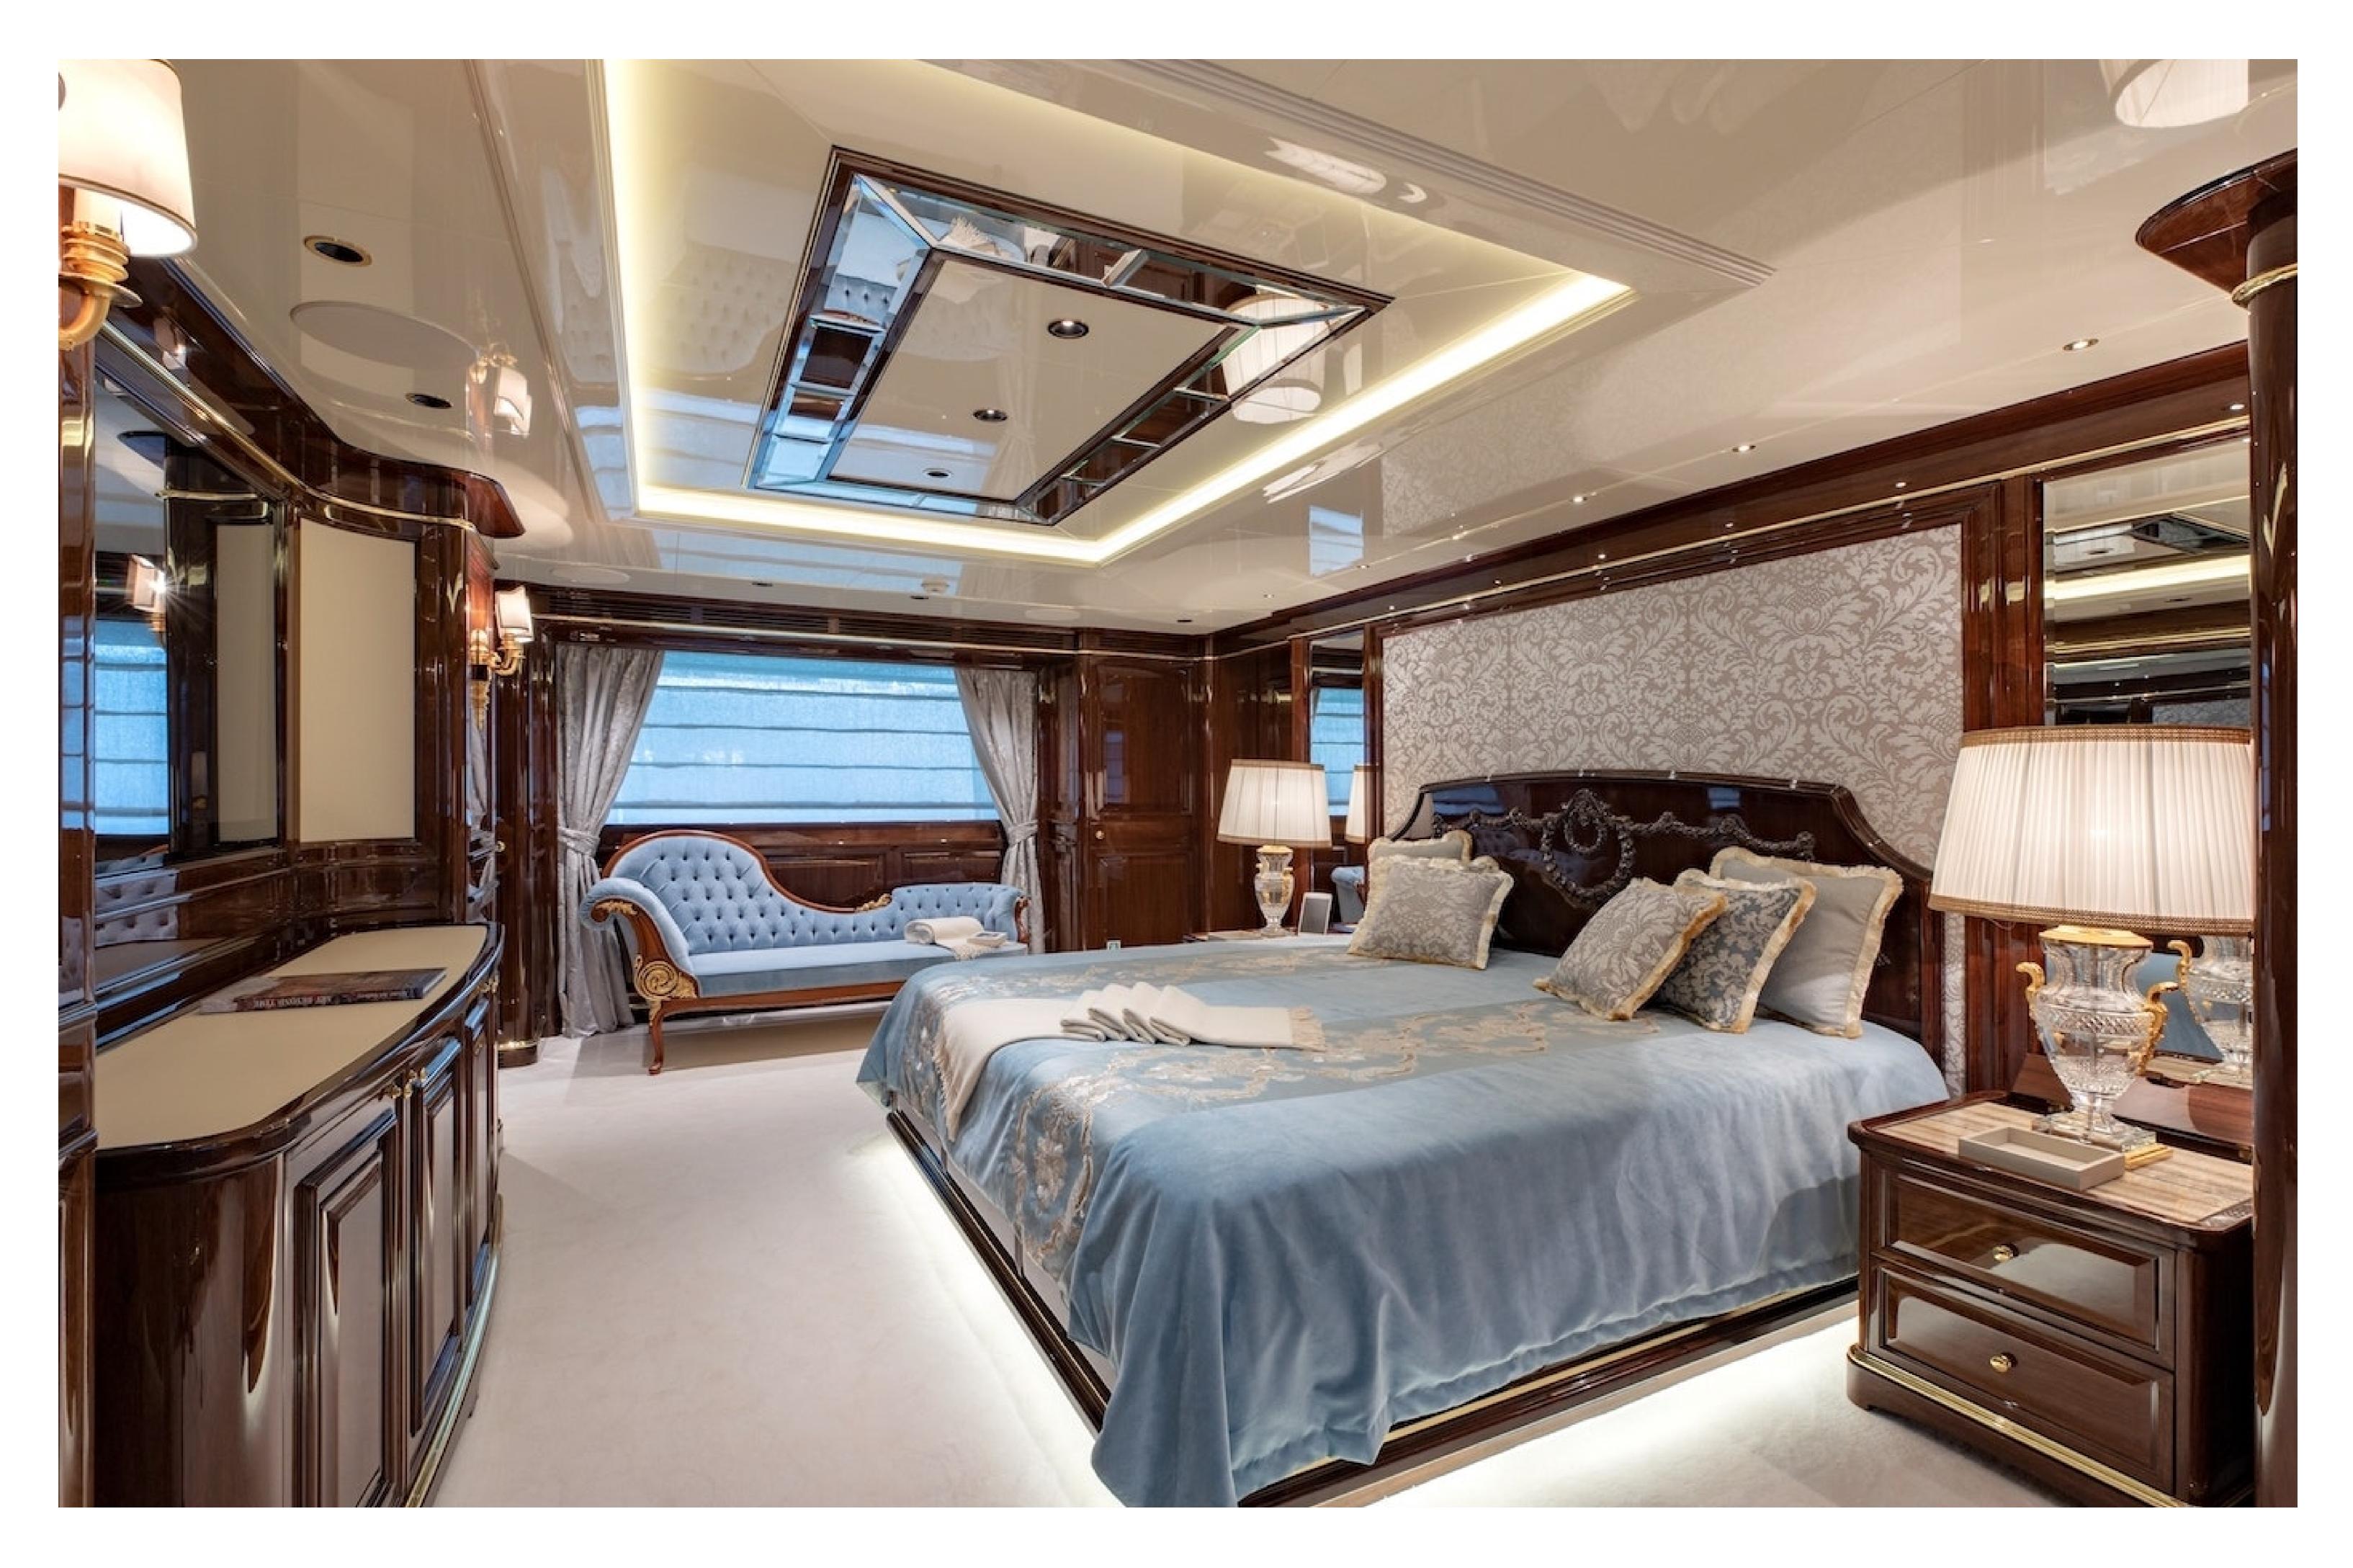

Lady Lena's interior design is inspired by traditional Art Nouveau style, boasting a warm and neutral colour palette, intricate wood detailing, and crisp cream furniture. Her layout offers six cabins that can accommodate up to twelve guests, including a full-beam master suite, a VIP stateroom on the upper deck, and four multi-functional cabins on the main deck. Lady Lena can carry up to nine crew members onboard.