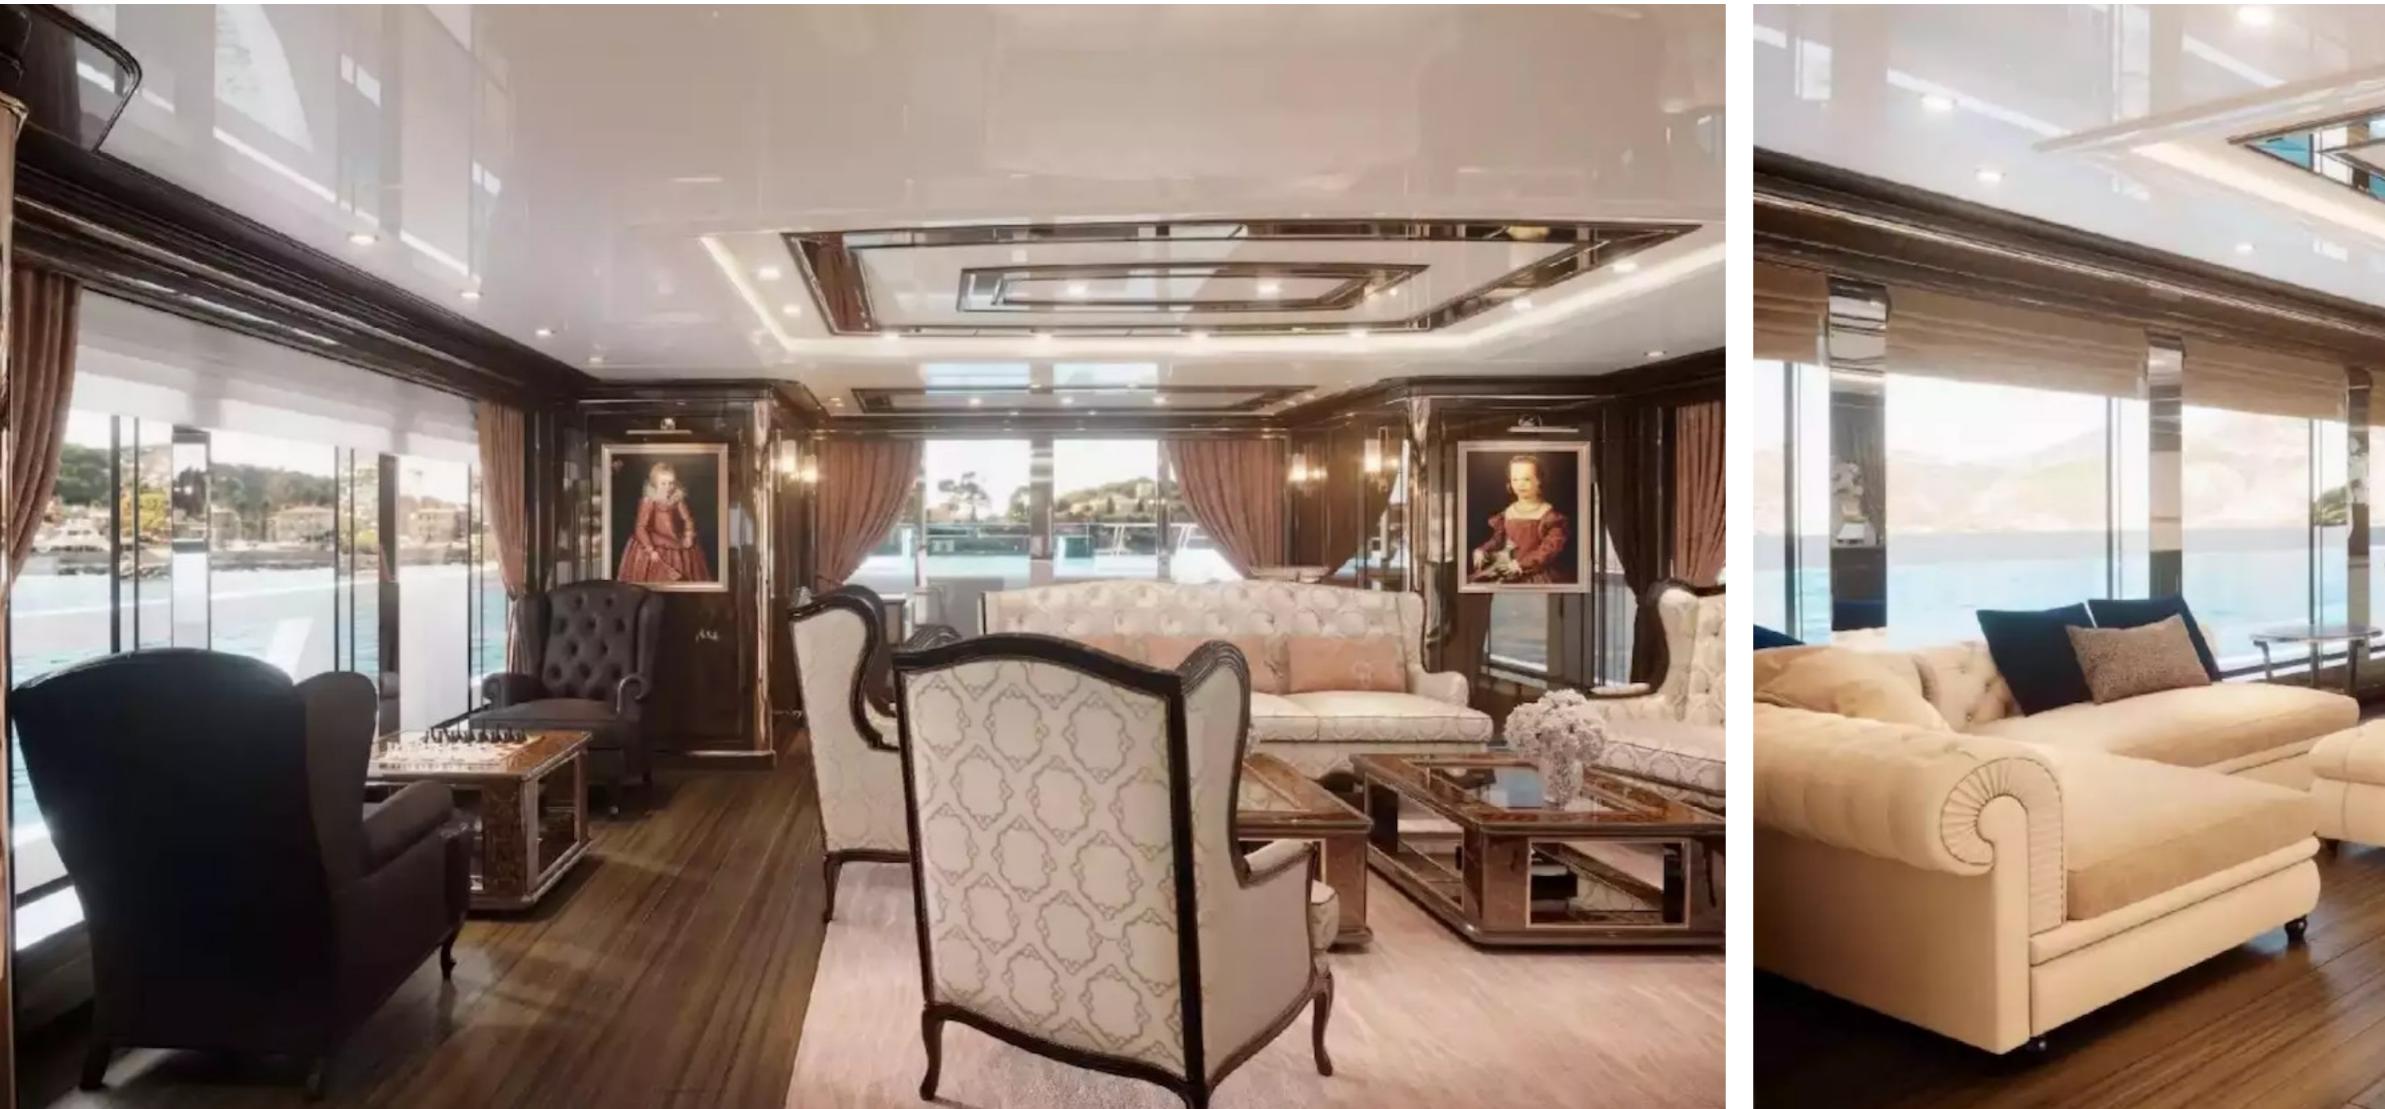

Lady Lena's interior design is inspired by traditional Art Nouveau style, boasting a warm and neutral colour palette, intricate wood detailing, and crisp cream furniture. Her layout offers six cabins that can accommodate up to twelve guests, including a full-beam master suite, a VIP stateroom on the upper deck, and four multi-functional cabins on the main deck. Lady Lena can carry up to nine crew members onboard.

The yacht also has a spa area with a sauna, a Hamman, a gym, and a beach club connected to the wellness area. Lady Lena offers a range of water toys and nautical accessories to enhance guests' charter experience, including Seabobs, Water-Skis, Inflatable kayaks, and stand-up Paddleboards. The yacht has one of the most impressive beach clubs on any charter yacht, with a glass bottom pool, fold-out balconies, and a sunbathing area.