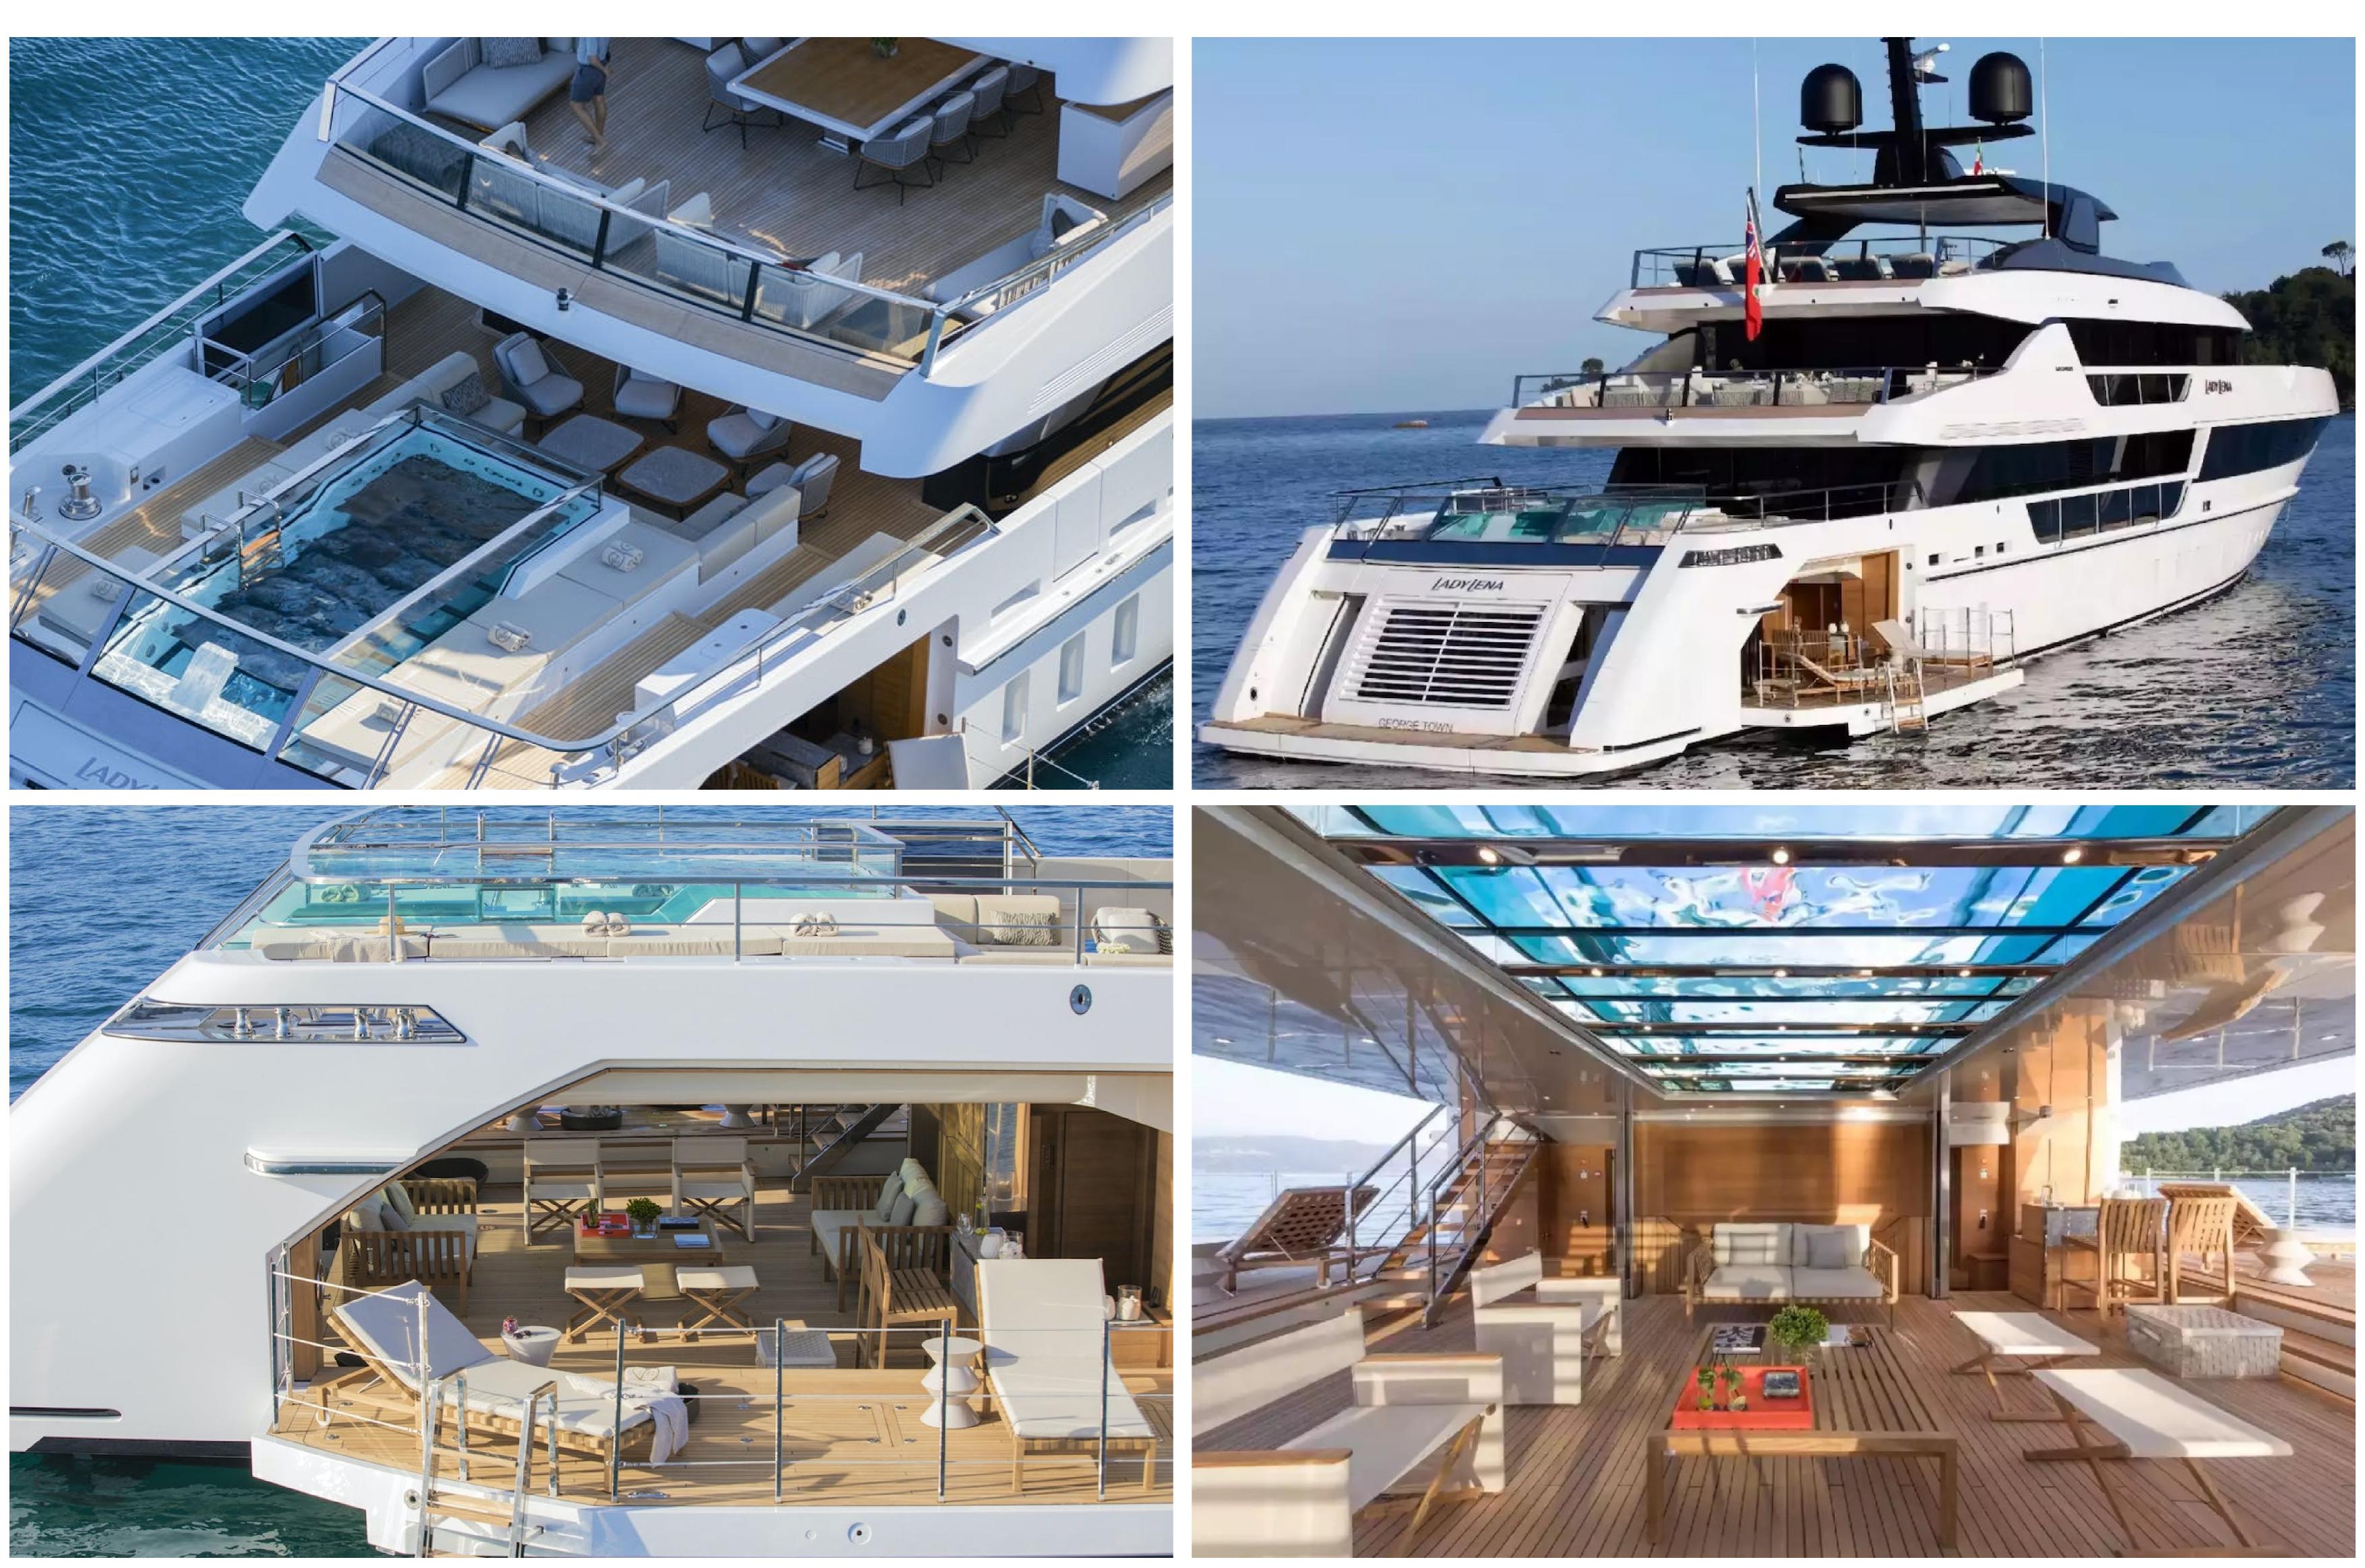

#### FEATURES

- ► The yacht is brand new and available for charter since 2020
- It has a top speed of 17 knots and a crew of nine
- ► The interior design is timeless and classic
- ► The cabin layout is multi-functional
- ► The beach club is 80 m2 and flooded with natural light, with twin sea terraces
- ► The sundeck is 90 m2 and features sunpads, alfresco dining, and an 8-seater jacuzzi
- The main deck has a glass-bottomed endless pool
- Premium spa facilities, including a gym, sauna, and hammam, are available
- The yacht is part of SanLorenzo's award-winning 52 series
- ► There is a wide range of toys available for guests to use.

#### DESCRIPTION

In 2020, Sanlorenzo delivered the 170.60ft / 52m motor yacht named 'Lady Lena'. Designed by Officina Italiana Design, her interiors are crafted by Sanlorenzo. Lady Lena belongs to Sanlorenzo's awardwinning 52Steel series, and the Italian shipyard is accountable for her complete engineering package.

With extensive living spaces and a focus on an alfresco lifestyle, Lady Lena is the perfect yacht for charter guests with refined tastes. Her timeless exterior is marked by clean lines, glazing, and glass bulwarks that contribute to her classic appearance.

Lady Lena's interior design is inspired by traditional Art Nouveau style, boasting a warm and neutral colour palette, intricate wood detailing, and crisp cream furniture. Her layout offers six cabins that can accommodate up to twelve guests, including a full-beam master suite, a VIP stateroom on the upper deck, and four multi-functional cabins on the main deck. Lady Lena can carry up to nine crew members onboard.

The yacht also has a spa area with a sauna, a Hamman, a gym, and a beach club connected to the wellness area. Lady Lena offers a range of water toys and nautical accessories to enhance guests' charter experience, including Seabobs, Water-Skis, Inflatable kayaks, and stand-up Paddleboards. The yacht has one of the most impressive beach clubs on any charter yacht, with a glass bottom pool, fold-out balconies, and a sunbathing area.

Lady Lena's cruising speed is 14 knots, a maximum speed of 16.5 knots, and a range of 4,400nm from her 55,000 liter fuel tanks. With her sophisticated interiors and commitment to outdoor living Lady Lena is a versatile yacht that combines performance and luxury, creating an elegant and unforgettable yachting experience in the Mediterranean.