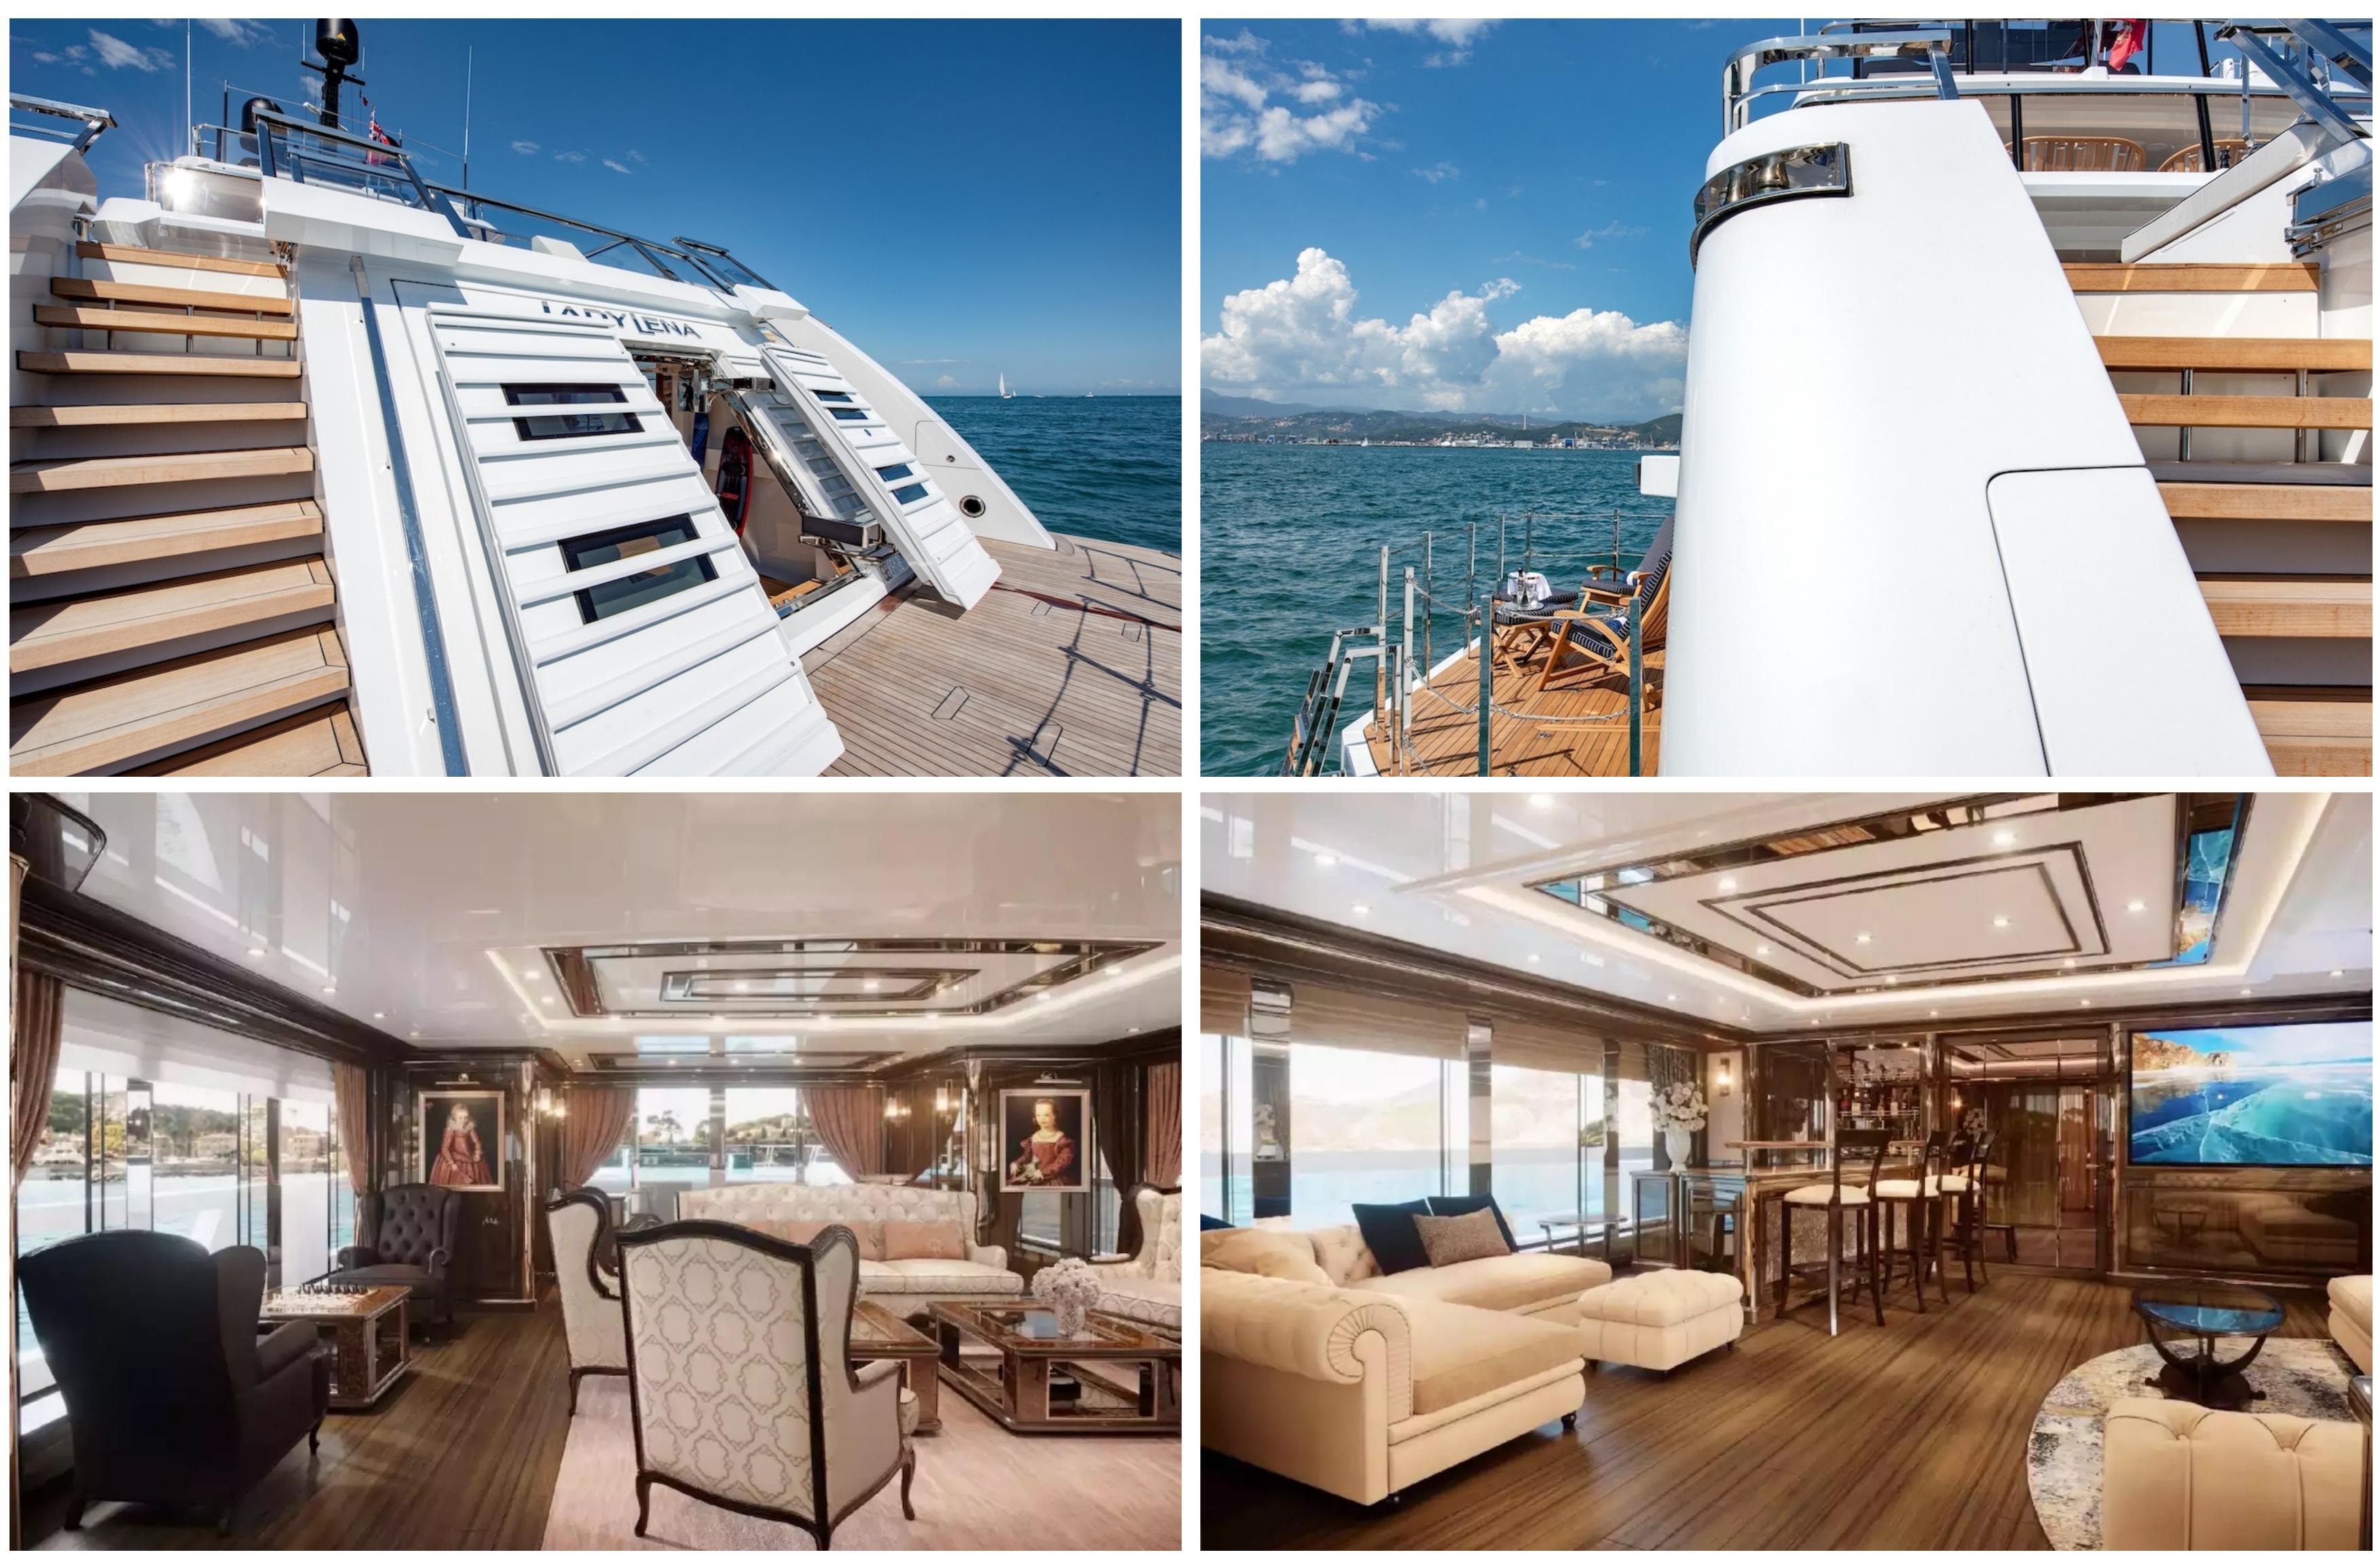

#### DESCRIPTION

In 2020, Sanlorenzo delivered the 170.60ft / 52m motor yacht named 'Lady Lena'. Designed by Officina Italiana Design, her interiors are crafted by Sanlorenzo. Lady Lena belongs to Sanlorenzo's awardwinning 52Steel series, and the Italian shipyard is accountable for her complete engineering package.

With extensive living spaces and a focus on an alfresco lifestyle, Lady Lena is the perfect yacht for charter guests with refined tastes. Her timeless exterior is marked by clean lines, glazing, and glass bulwarks that contribute to her classic appearance.

Lady Lena's interior design is inspired by traditional Art Nouveau style, boasting a warm and neutral colour palette, intricate wood detailing, and crisp cream furniture. Her layout offers six cabins that can accommodate up to twelve guests, including a full-beam master suite, a VIP stateroom on the upper deck, and four multi-functional cabins on the main deck. Lady Lena can carry up to nine crew members onboard.

The yacht also has a spa area with a sauna, a Hamman, a gym, and a beach club connected to the wellness area. Lady Lena offers a range of water toys and nautical accessories to enhance guests' charter experience, including Seabobs, Water-Skis, Inflatable kayaks, and stand-up Paddleboards. The yacht has one of the most impressive beach clubs on any charter yacht, with a glass bottom pool, fold-out balconies, and a sunbathing area.

Lady Lena's cruising speed is 14 knots, a maximum speed of 16.5 knots, and a range of 4,400nm from her 55,000 liter fuel tanks. With her sophisticated interiors and commitment to outdoor living Lady Lena is a versatile yacht that combines performance and luxury, creating an elegant and unforgettable yachting experience in the Mediterranean.