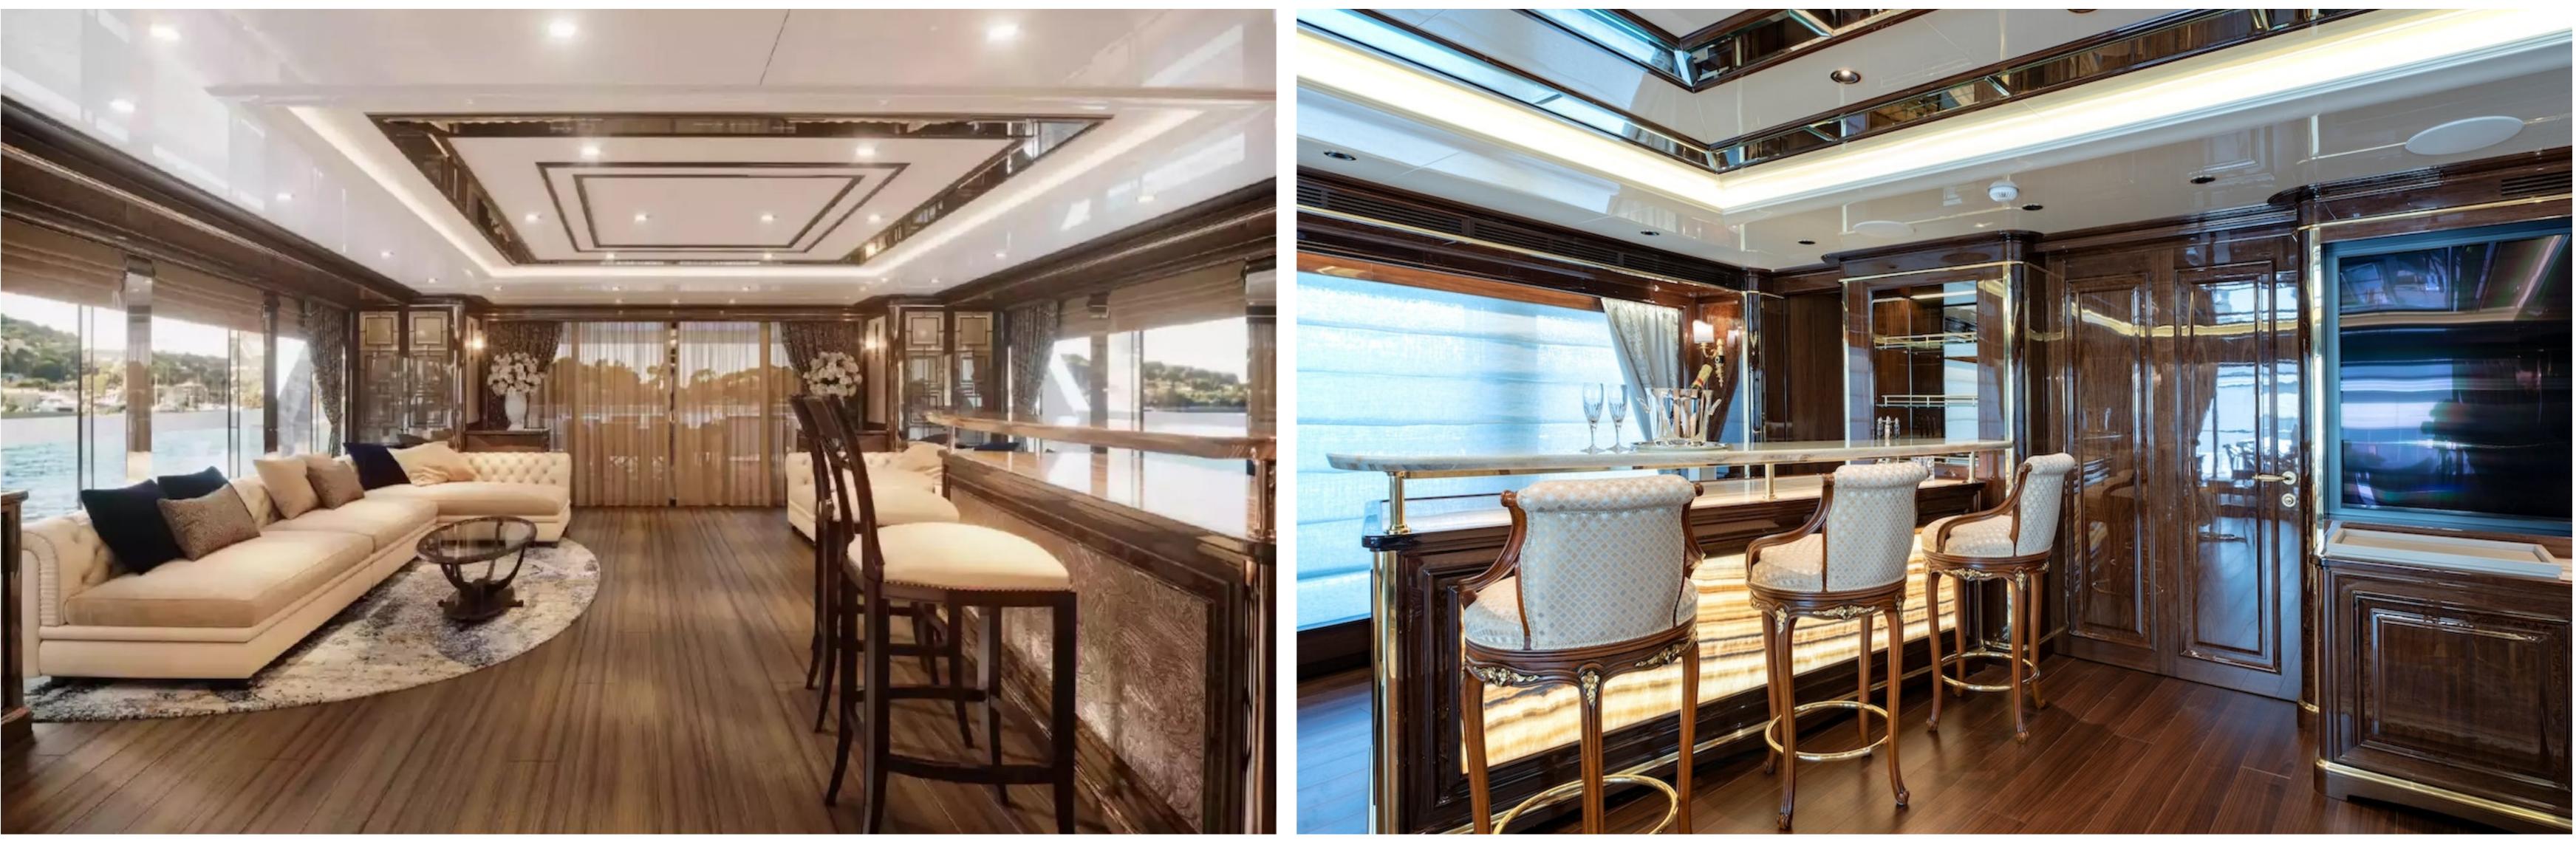

#### DESCRIPTION

In 2020, Sanlorenzo delivered the 170.60ft / 52m motor yacht named 'Lady Lena'. Designed by Officina Italiana Design, her interiors are crafted by Sanlorenzo. Lady Lena belongs to Sanlorenzo's awardwinning 52Steel series, and the Italian shipyard is accountable for her complete engineering package.

With extensive living spaces and a focus on an alfresco lifestyle, Lady Lena is the perfect yacht for charter guests with refined tastes. Her timeless exterior is marked by clean lines, glazing, and glass bulwarks that contribute to her classic appearance.

Lady Lena's interior design is inspired by traditional Art Nouveau style, boasting a warm and neutral colour palette, intricate wood detailing, and crisp cream furniture. Her layout offers six cabins that can accommodate up to twelve guests, including a full-beam master suite, a VIP stateroom on the upper deck, and four multi-functional cabins on the main deck. Lady Lena can carry up to nine crew members onboard.

The yacht also has a spa area with a sauna, a Hamman, a gym, and a beach club connected to the wellness area. Lady Lena offers a range of water toys and nautical accessories to enhance guests' charter experience, including Seabobs, Water-Skis, Inflatable kayaks, and stand-up Paddleboards. The yacht has one of the most impressive beach clubs on any charter yacht, with a glass bottom pool, fold-out balconies, and a sunbathing area.