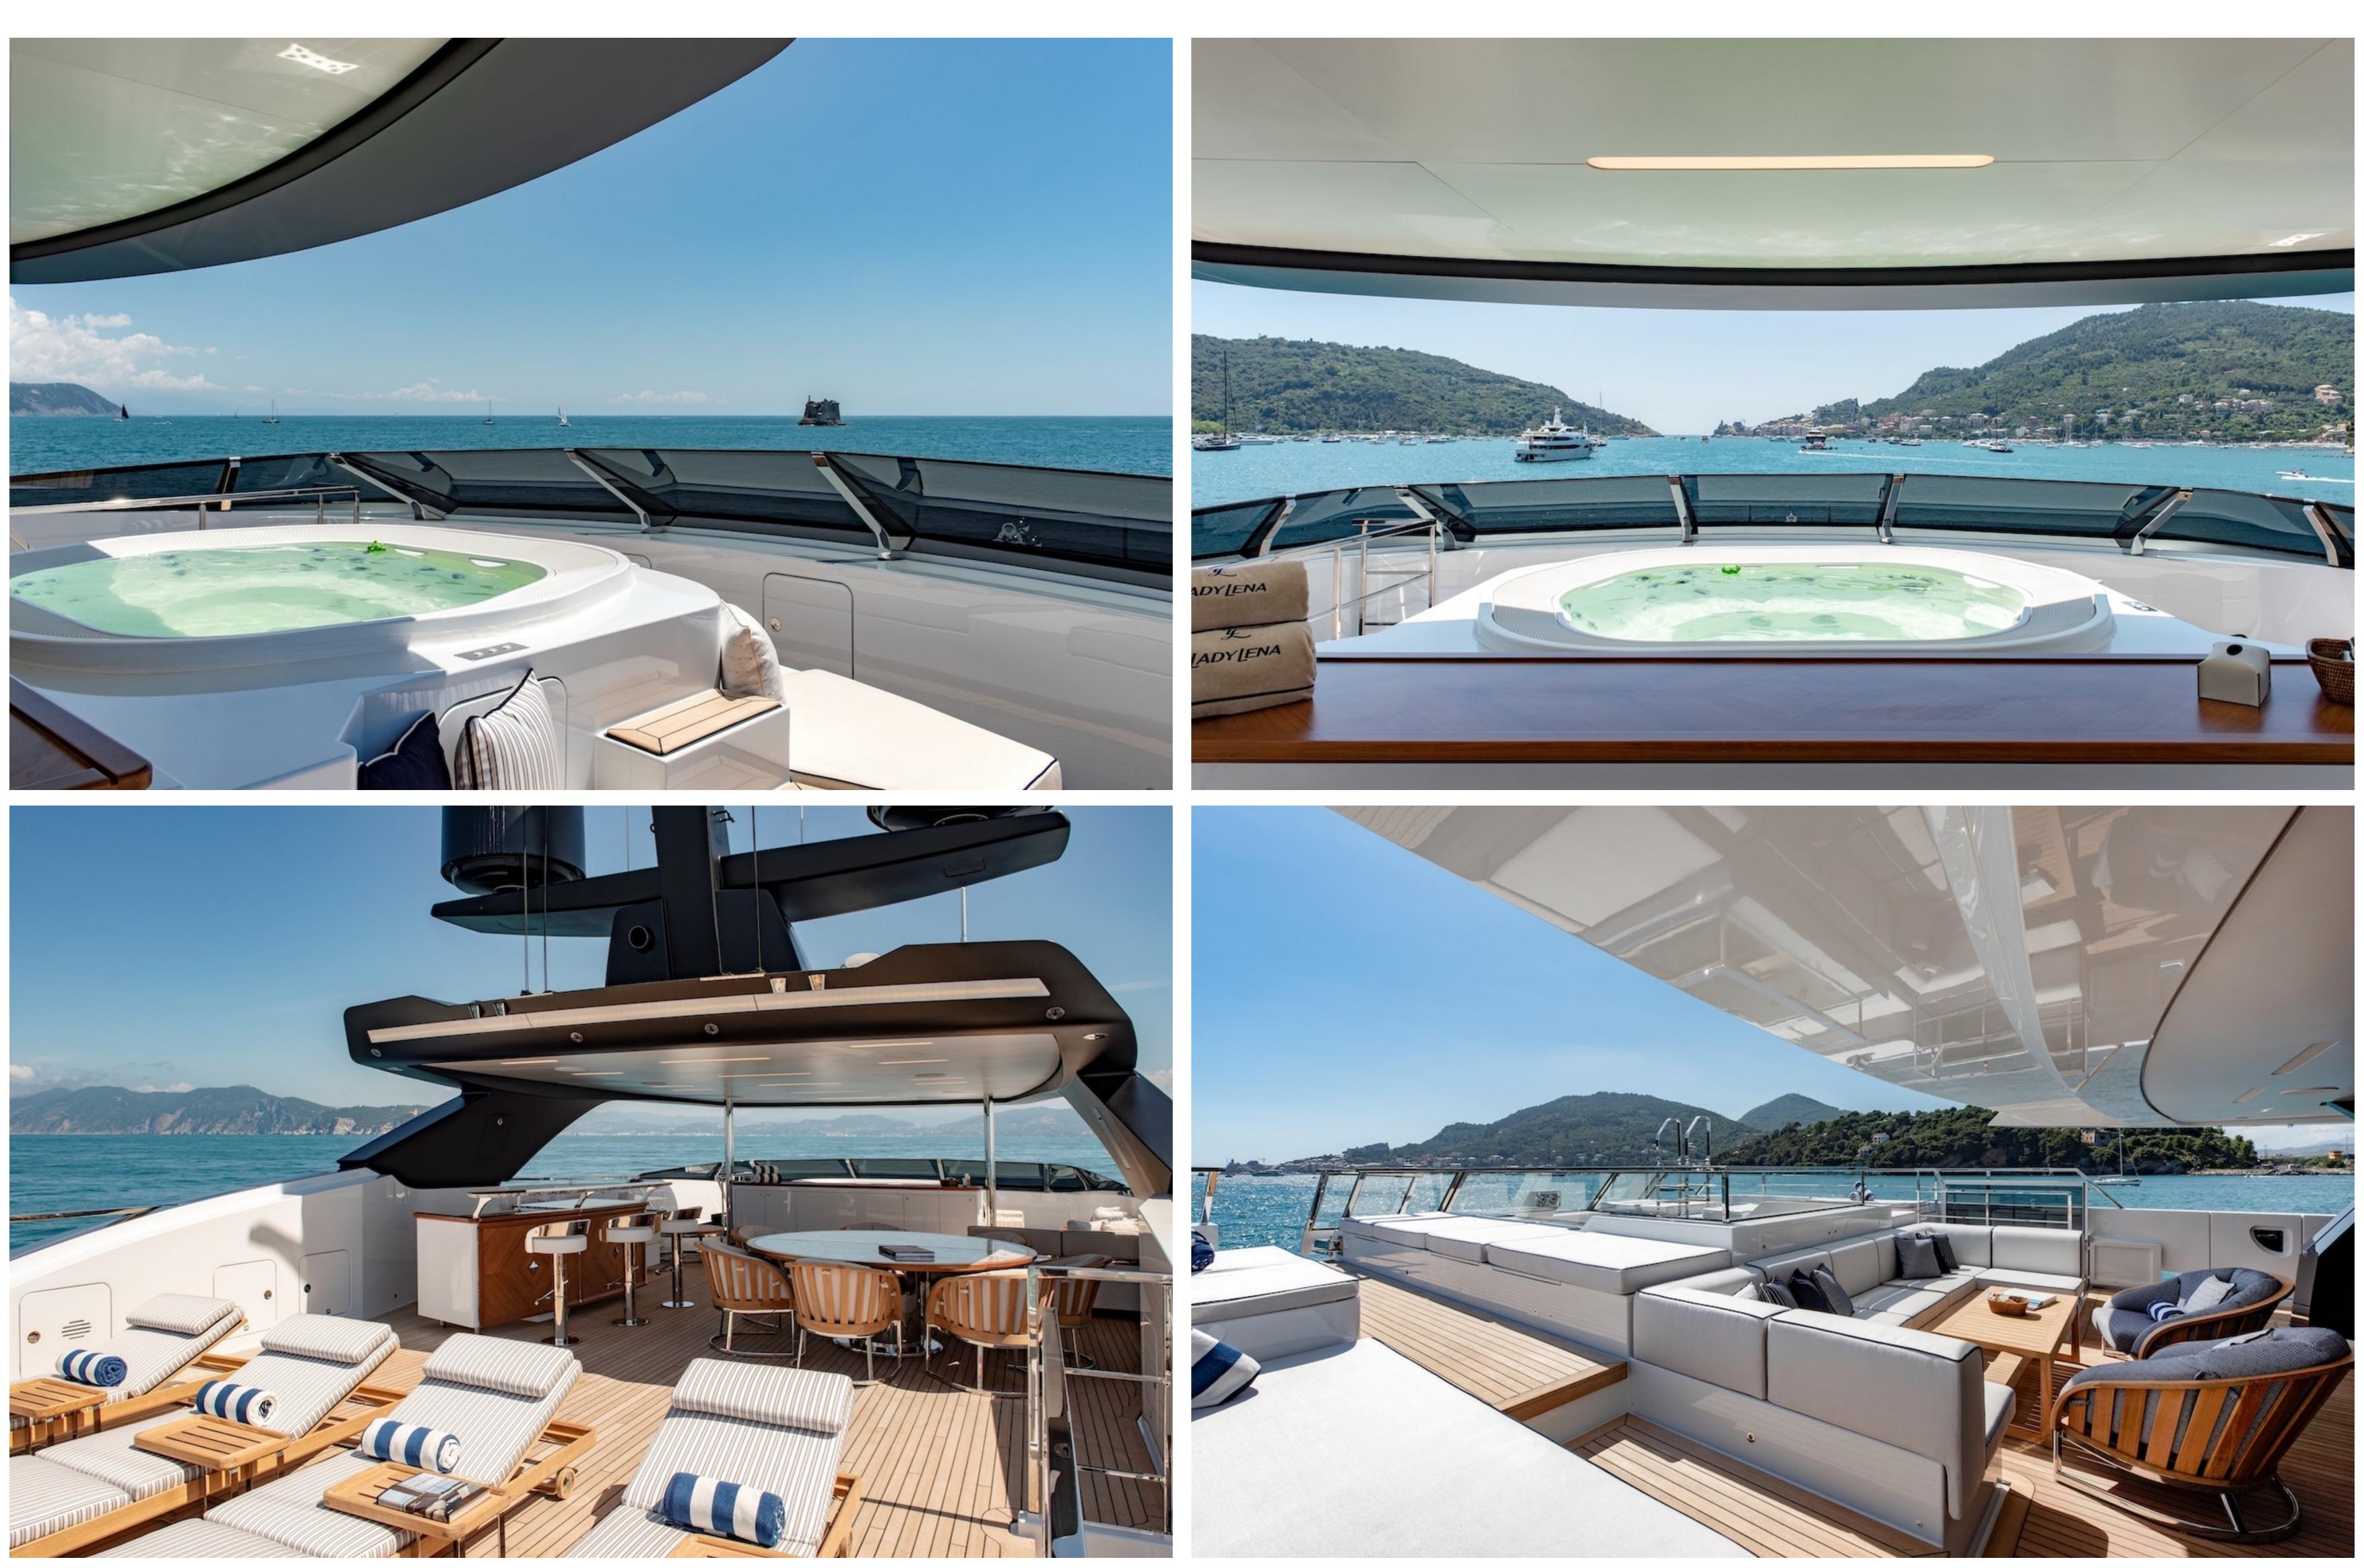

#### FEATURES

- ► The yacht is brand new and available for charter since 2020
- It has a top speed of 17 knots and a crew of nine
- ► The interior design is timeless and classic
- ► The cabin layout is multi-functional
- ► The beach club is 80 m2 and flooded with natural light, with twin sea terraces
- ► The sundeck is 90 m2 and features sunpads, alfresco dining, and an 8-seater jacuzzi
- The main deck has a glass-bottomed endless pool
- Premium spa facilities, including a gym, sauna, and hammam, are available
- The yacht is part of SanLorenzo's award-winning 52 series
- ► There is a wide range of toys available for guests to use.

With extensive living spaces and a focus on an alfresco lifestyle, Lady Lena is the perfect yacht for charter guests with refined tastes. Her timeless exterior is marked by clean lines, glazing, and glass bulwarks that contribute to her classic appearance.

The yacht also has a spa area with a sauna, a Hamman, a gym, and a beach club connected to the wellness area. Lady Lena offers a range of water toys and nautical accessories to enhance guests' charter experience, including Seabobs, Water-Skis, Inflatable kayaks, and stand-up Paddleboards. The yacht has one of the most impressive beach clubs on any charter yacht, with a glass bottom pool, fold-out balconies, and a sunbathing area.