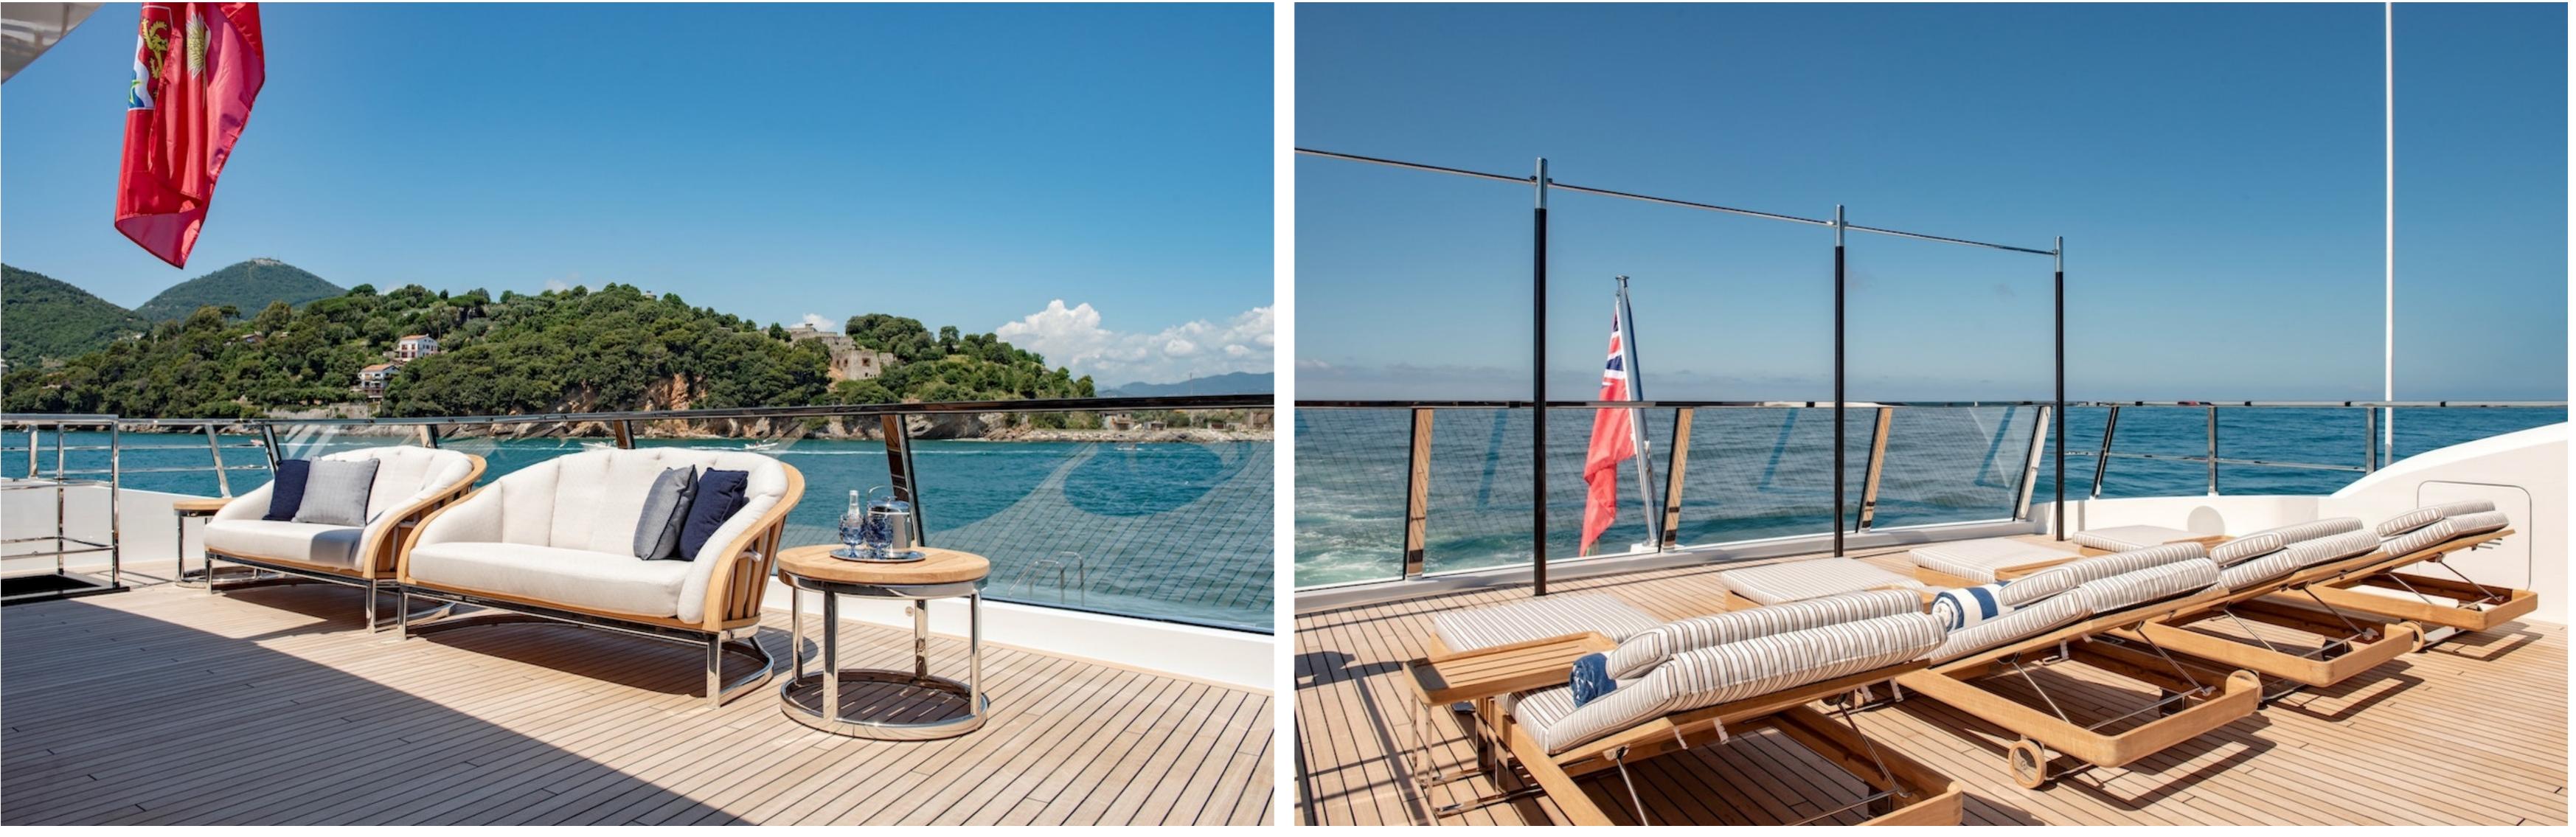

#### FEATURES

- ► The yacht is brand new and available for charter since 2020
- It has a top speed of 17 knots and a crew of nine
- ► The interior design is timeless and classic
- ► The cabin layout is multi-functional
- ► The beach club is 80 m2 and flooded with natural light, with twin sea terraces
- ► The sundeck is 90 m2 and features sunpads, alfresco dining, and an 8-seater jacuzzi
- The main deck has a glass-bottomed endless pool
- Premium spa facilities, including a gym, sauna, and hammam, are available
- The yacht is part of SanLorenzo's award-winning 52 series
- ► There is a wide range of toys available for guests to use.

With extensive living spaces and a focus on an alfresco lifestyle, Lady Lena is the perfect yacht for charter guests with refined tastes. Her timeless exterior is marked by clean lines, glazing, and glass bulwarks that contribute to her classic appearance.

The yacht also has a spa area with a sauna, a Hamman, a gym, and a beach club connected to the wellness area. Lady Lena offers a range of water toys and nautical accessories to enhance guests' charter experience, including Seabobs, Water-Skis, Inflatable kayaks, and stand-up Paddleboards. The yacht has one of the most impressive beach clubs on any charter yacht, with a glass bottom pool, fold-out balconies, and a sunbathing area.