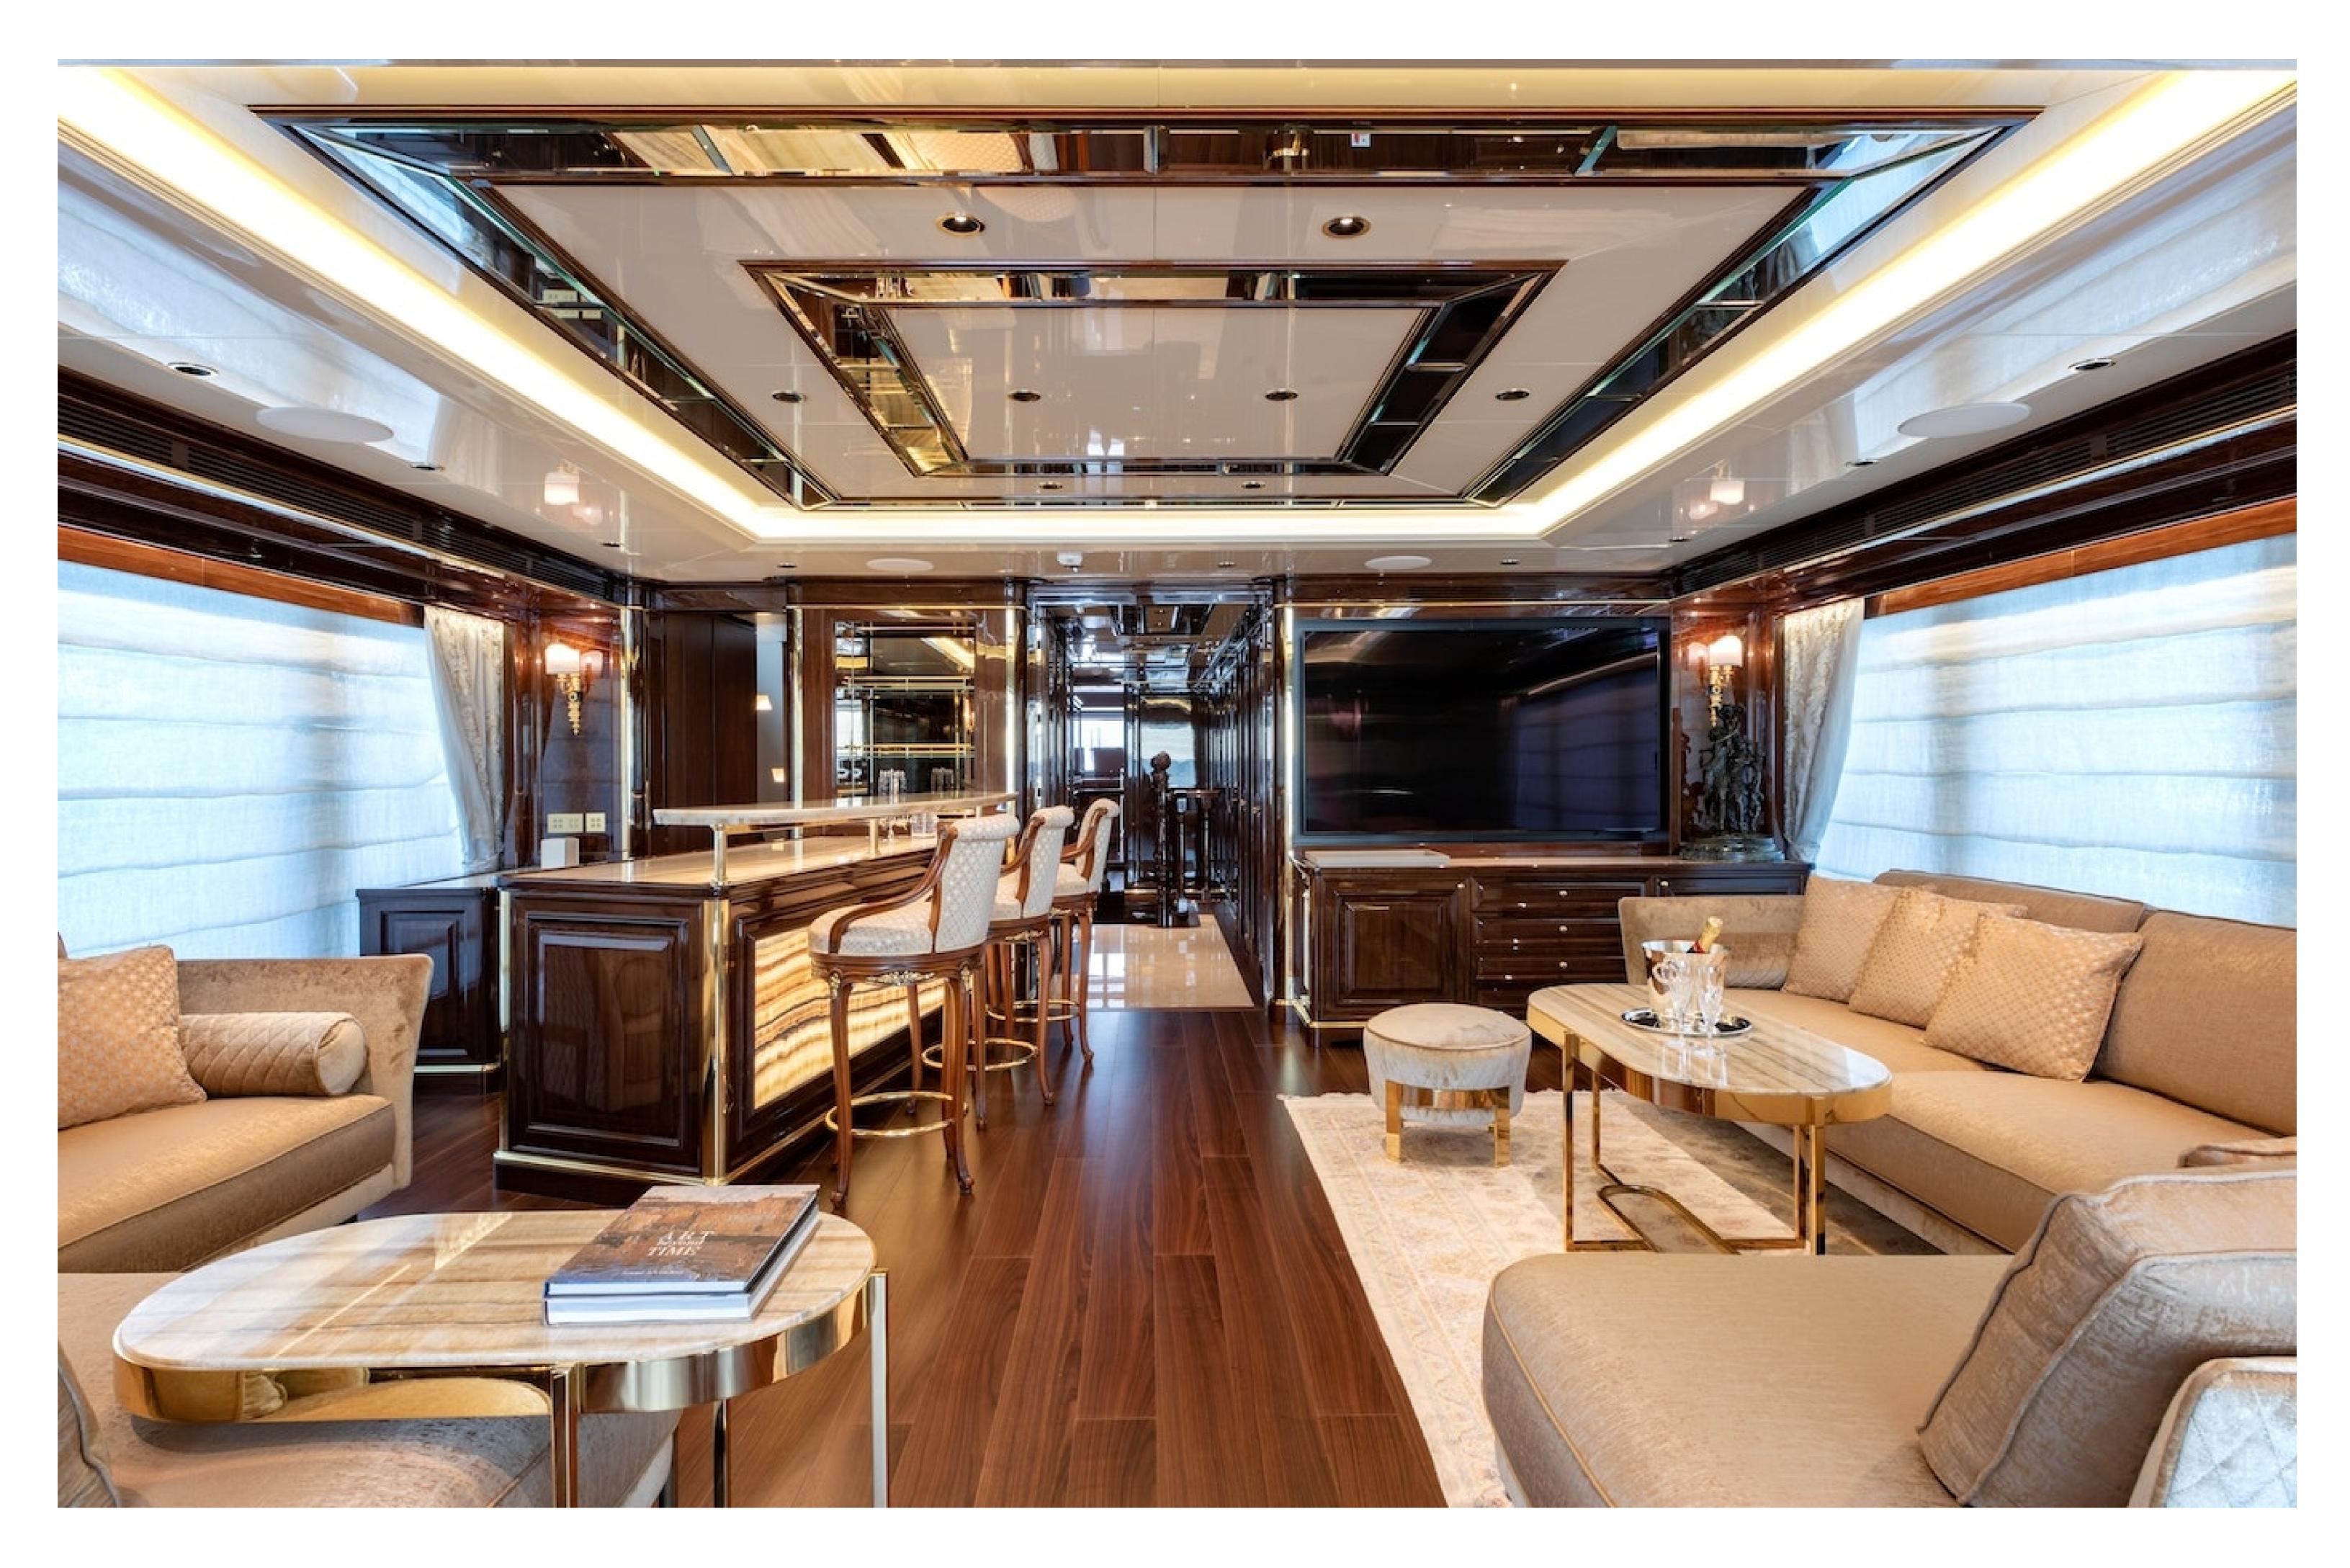

Lady Lena's interior design is inspired by traditional Art Nouveau style, boasting a warm and neutral colour palette, intricate wood detailing, and crisp cream furniture. Her layout offers six cabins that can accommodate up to twelve guests, including a full-beam master suite, a VIP stateroom on the upper deck, and four multi-functional cabins on the main deck. Lady Lena can carry up to nine crew members onboard.

The yacht also has a spa area with a sauna, a Hamman, a gym, and a beach club connected to the wellness area. Lady Lena offers a range of water toys and nautical accessories to enhance guests' charter experience, including Seabobs, Water-Skis, Inflatable kayaks, and stand-up Paddleboards. The yacht has one of the most impressive beach clubs on any charter yacht, with a glass bottom pool, fold-out balconies, and a sunbathing area.