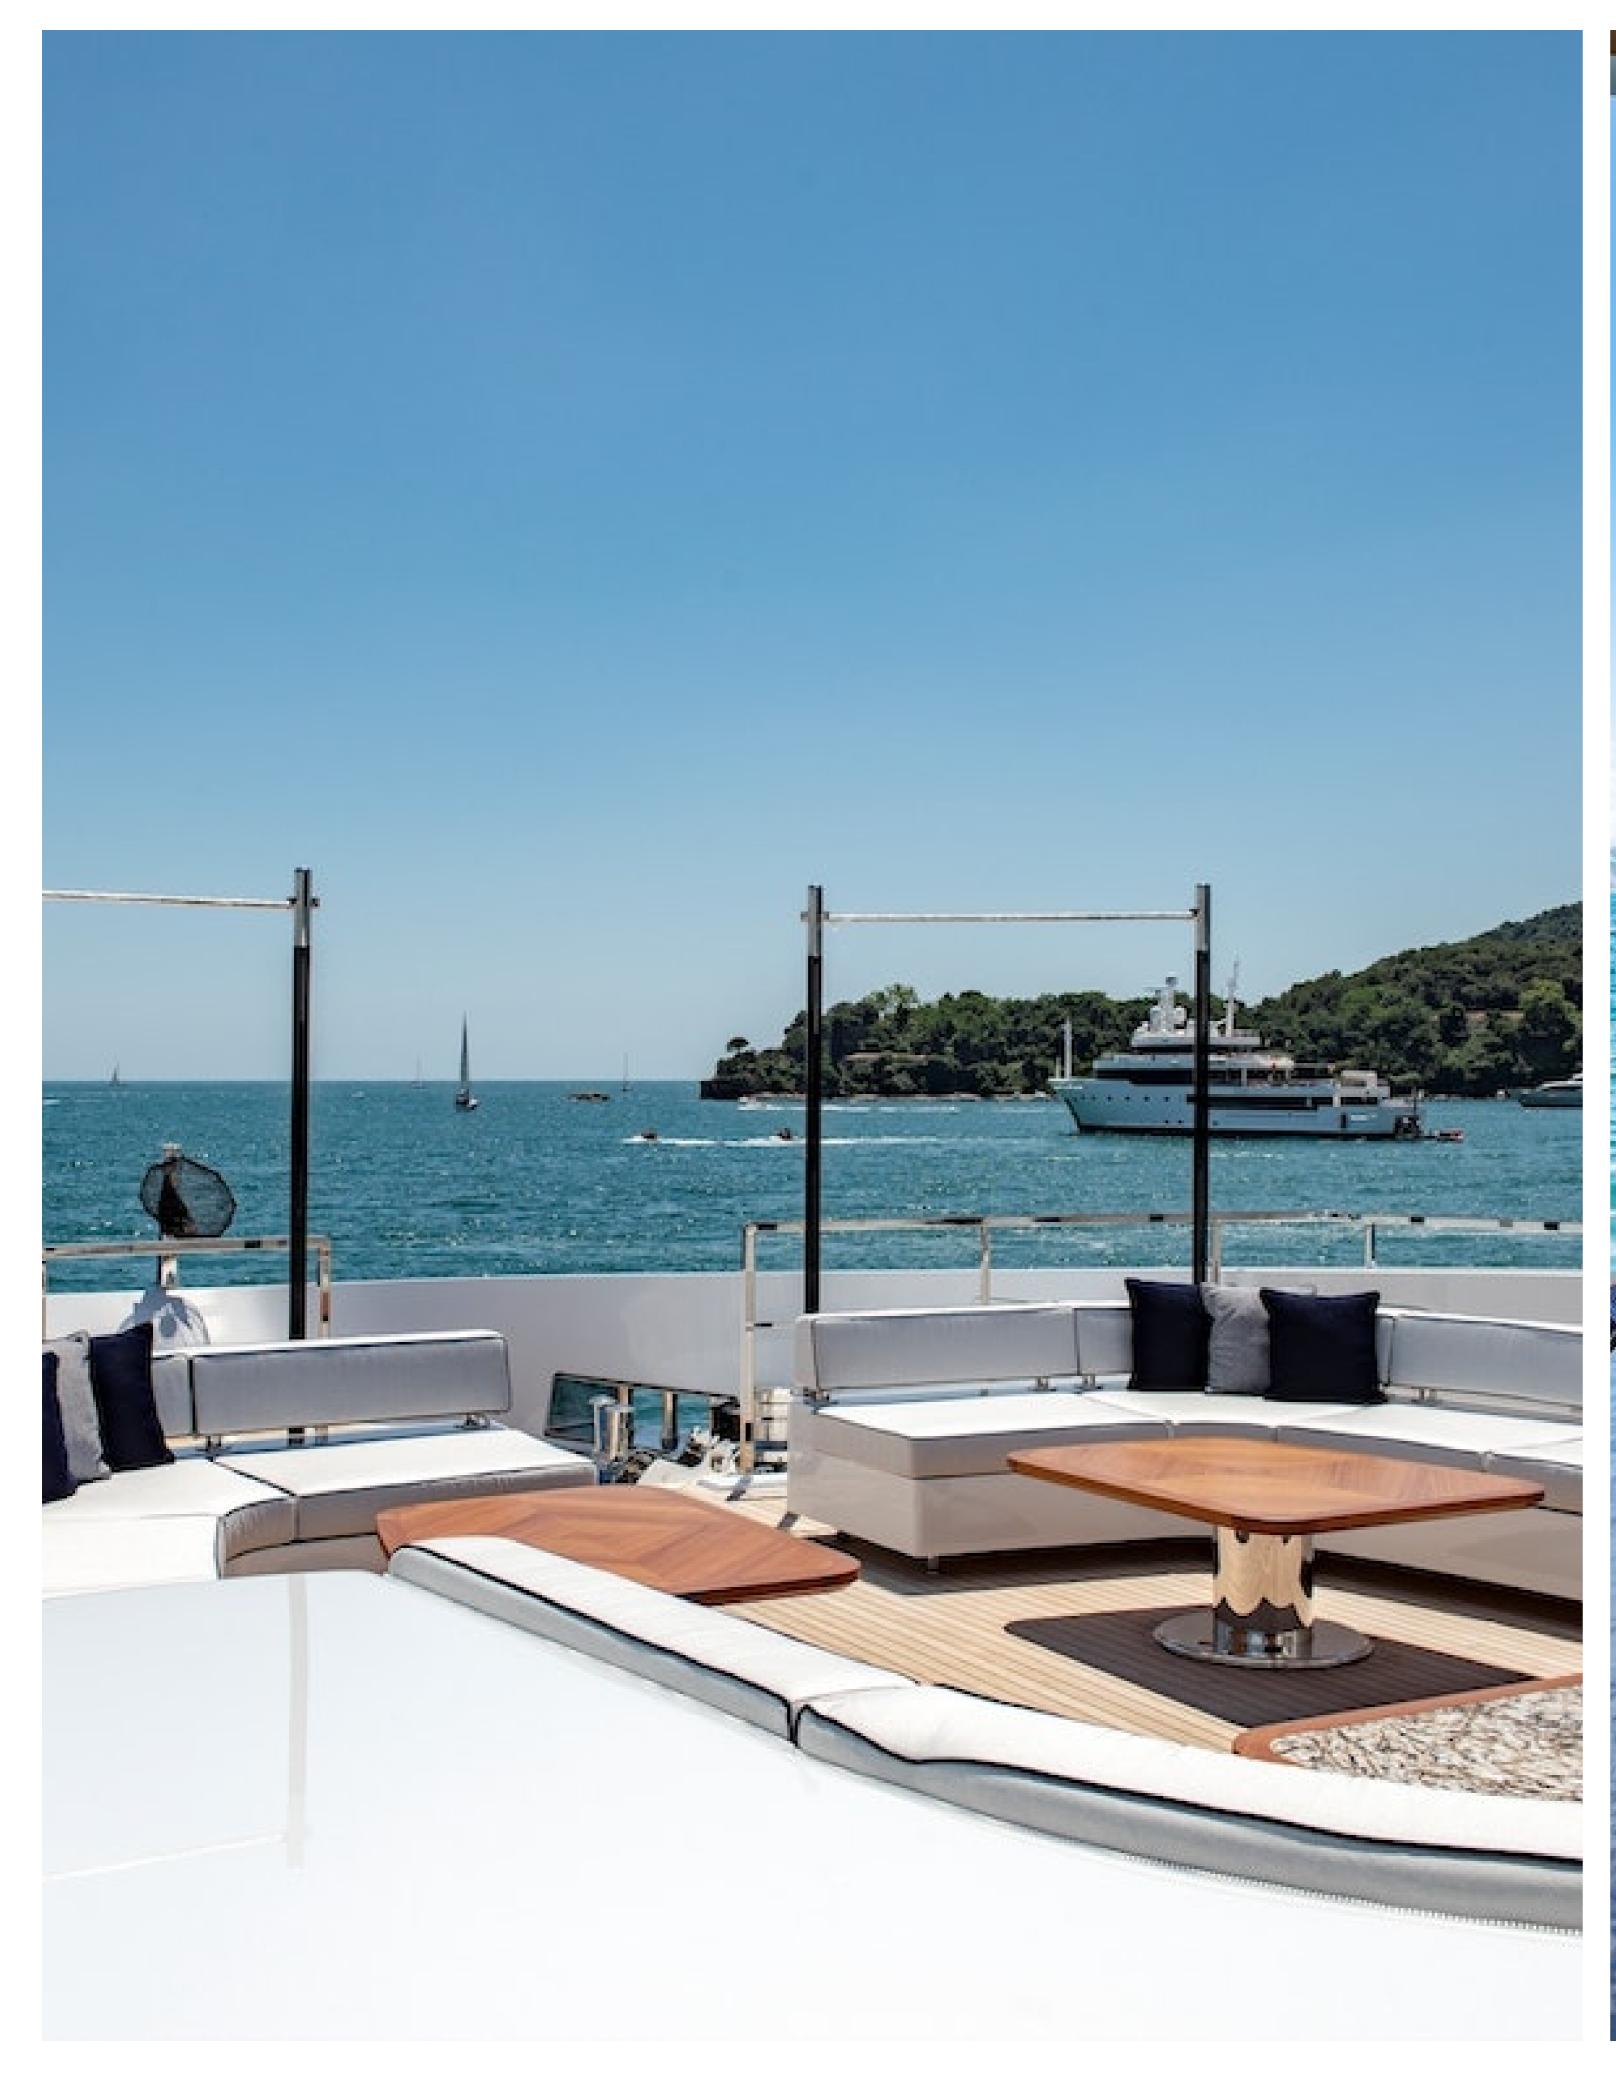

#### FEATURES

- ► The yacht is brand new and available for charter since 2020
- It has a top speed of 17 knots and a crew of nine
- ► The interior design is timeless and classic
- ► The cabin layout is multi-functional
- ► The beach club is 80 m2 and flooded with natural light, with twin sea terraces
- ► The sundeck is 90 m2 and features sunpads, alfresco dining, and an 8-seater jacuzzi
- The main deck has a glass-bottomed endless pool
- Premium spa facilities, including a gym, sauna, and hammam, are available
- The yacht is part of SanLorenzo's award-winning 52 series
- ► There is a wide range of toys available for guests to use.

With extensive living spaces and a focus on an alfresco lifestyle, Lady Lena is the perfect yacht for charter guests with refined tastes. Her timeless exterior is marked by clean lines, glazing, and glass bulwarks that contribute to her classic appearance.