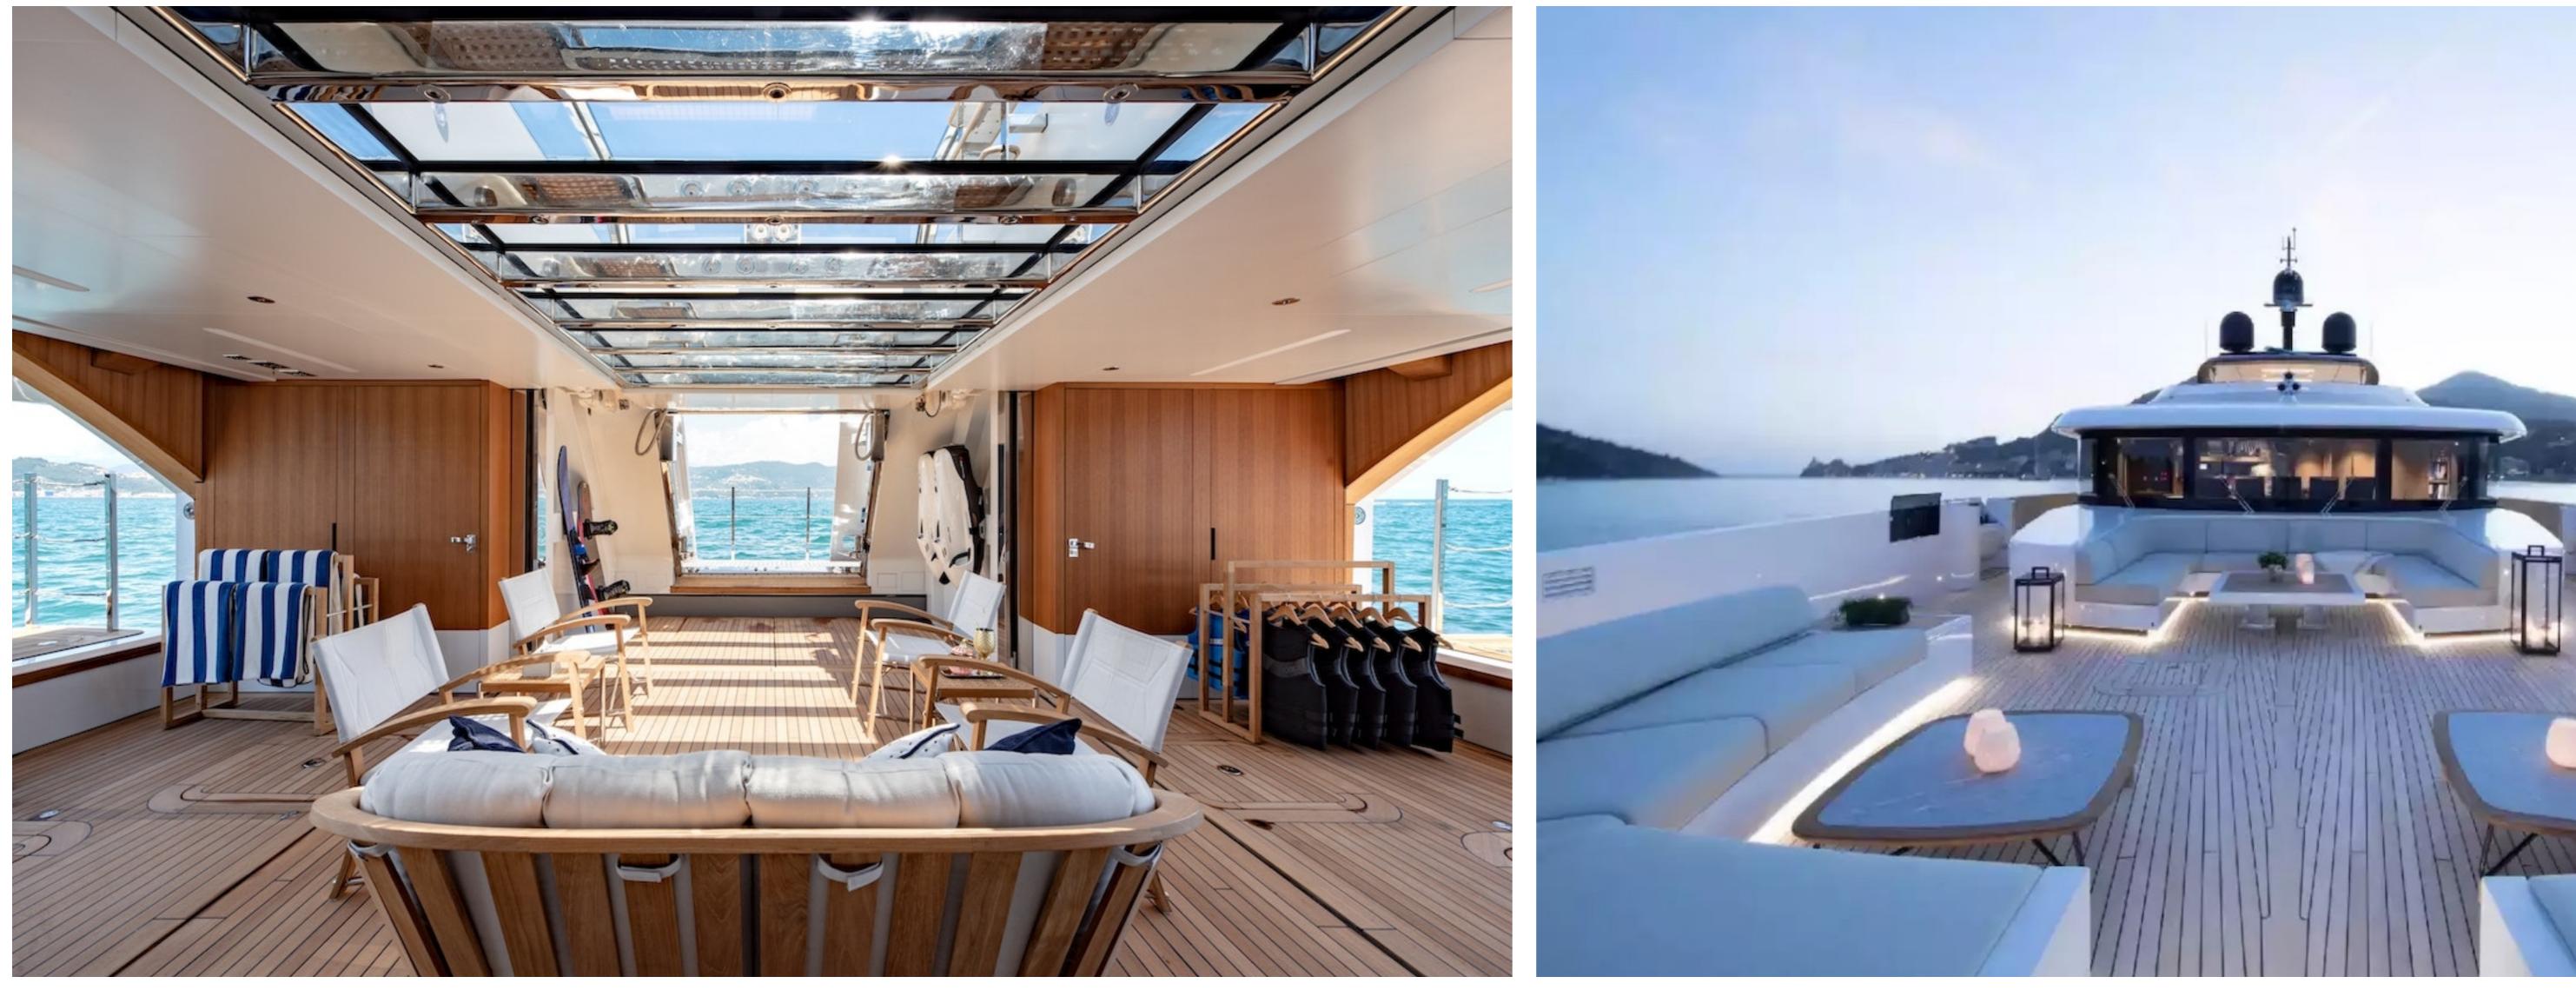

#### FEATURES

- ► The yacht is brand new and available for charter since 2020
- It has a top speed of 17 knots and a crew of nine
- ► The interior design is timeless and classic
- ► The cabin layout is multi-functional
- ► The beach club is 80 m2 and flooded with natural light, with twin sea terraces
- ► The sundeck is 90 m2 and features sunpads, alfresco dining, and an 8-seater jacuzzi
- The main deck has a glass-bottomed endless pool
- Premium spa facilities, including a gym, sauna, and hammam, are available
- The yacht is part of SanLorenzo's award-winning 52 series
- ► There is a wide range of toys available for guests to use.

The yacht also has a spa area with a sauna, a Hamman, a gym, and a beach club connected to the wellness area. Lady Lena offers a range of water toys and nautical accessories to enhance guests' charter experience, including Seabobs, Water-Skis, Inflatable kayaks, and stand-up Paddleboards. The yacht has one of the most impressive beach clubs on any charter yacht, with a glass bottom pool, fold-out balconies, and a sunbathing area.