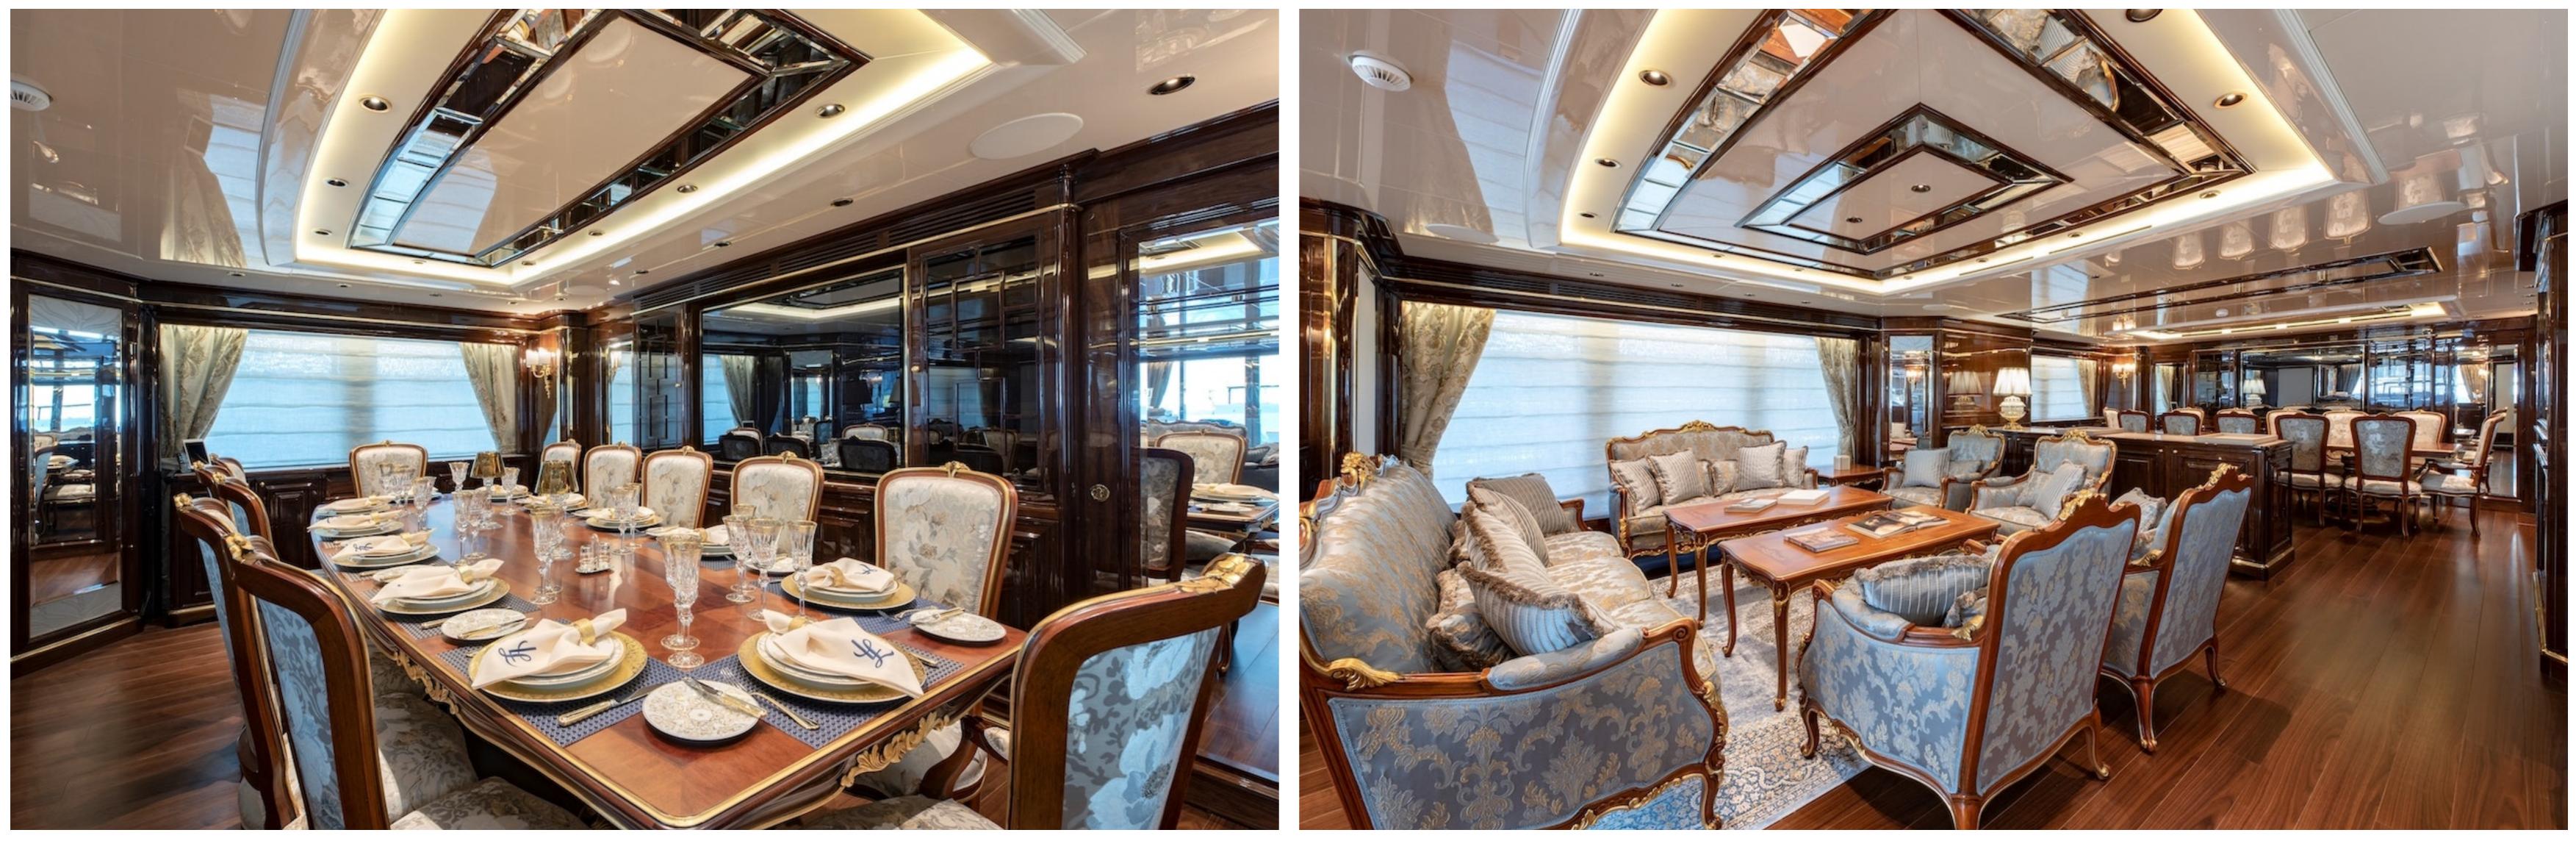

Lady Lena's interior design is inspired by traditional Art Nouveau style, boasting a warm and neutral colour palette, intricate wood detailing, and crisp cream furniture. Her layout offers six cabins that can accommodate up to twelve guests, including a full-beam master suite, a VIP stateroom on the upper deck, and four multi-functional cabins on the main deck. Lady Lena can carry up to nine crew members onboard.

The yacht also has a spa area with a sauna, a Hamman, a gym, and a beach club connected to the wellness area. Lady Lena offers a range of water toys and nautical accessories to enhance guests' charter experience, including Seabobs, Water-Skis, Inflatable kayaks, and stand-up Paddleboards. The yacht has one of the most impressive beach clubs on any charter yacht, with a glass bottom pool, fold-out balconies, and a sunbathing area.