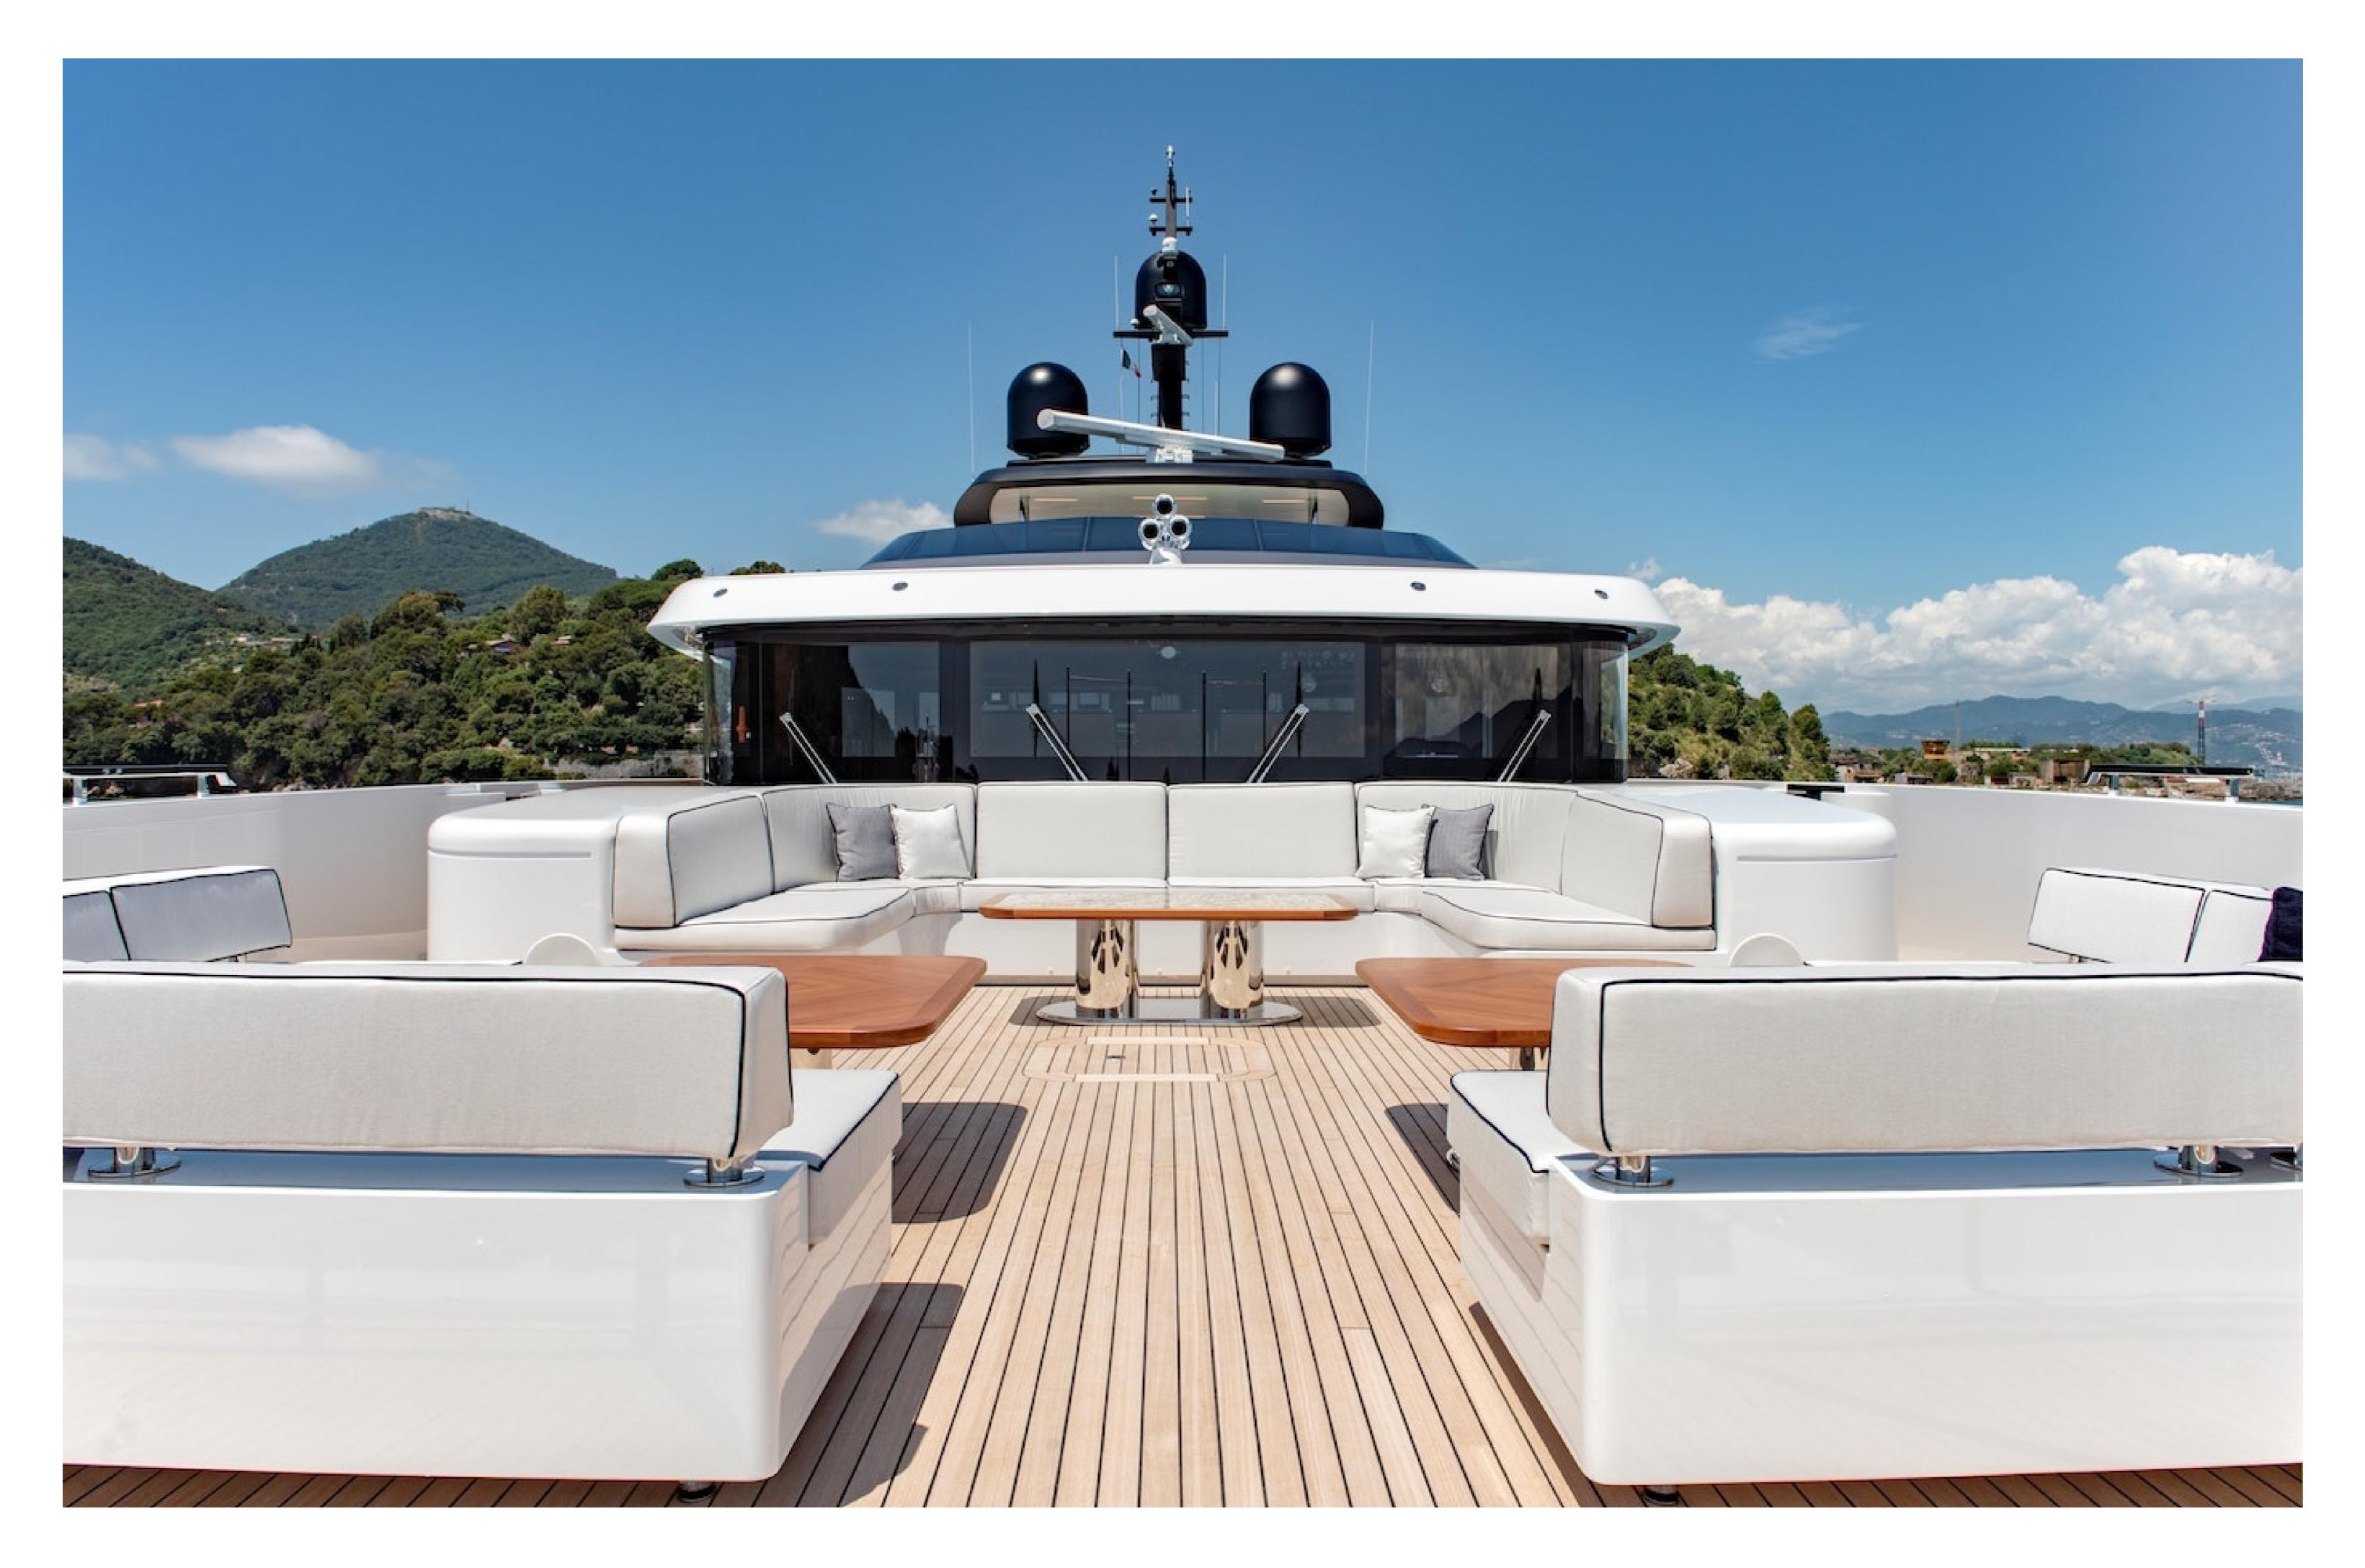

With extensive living spaces and a focus on an alfresco lifestyle, Lady Lena is the perfect yacht for charter guests with refined tastes. Her timeless exterior is marked by clean lines, glazing, and glass bulwarks that contribute to her classic appearance.

Whether you're seeking a lively family vacation or a tranquil gathering with friends, Lady Lena offers both, making it the perfect choice for various social occasions.