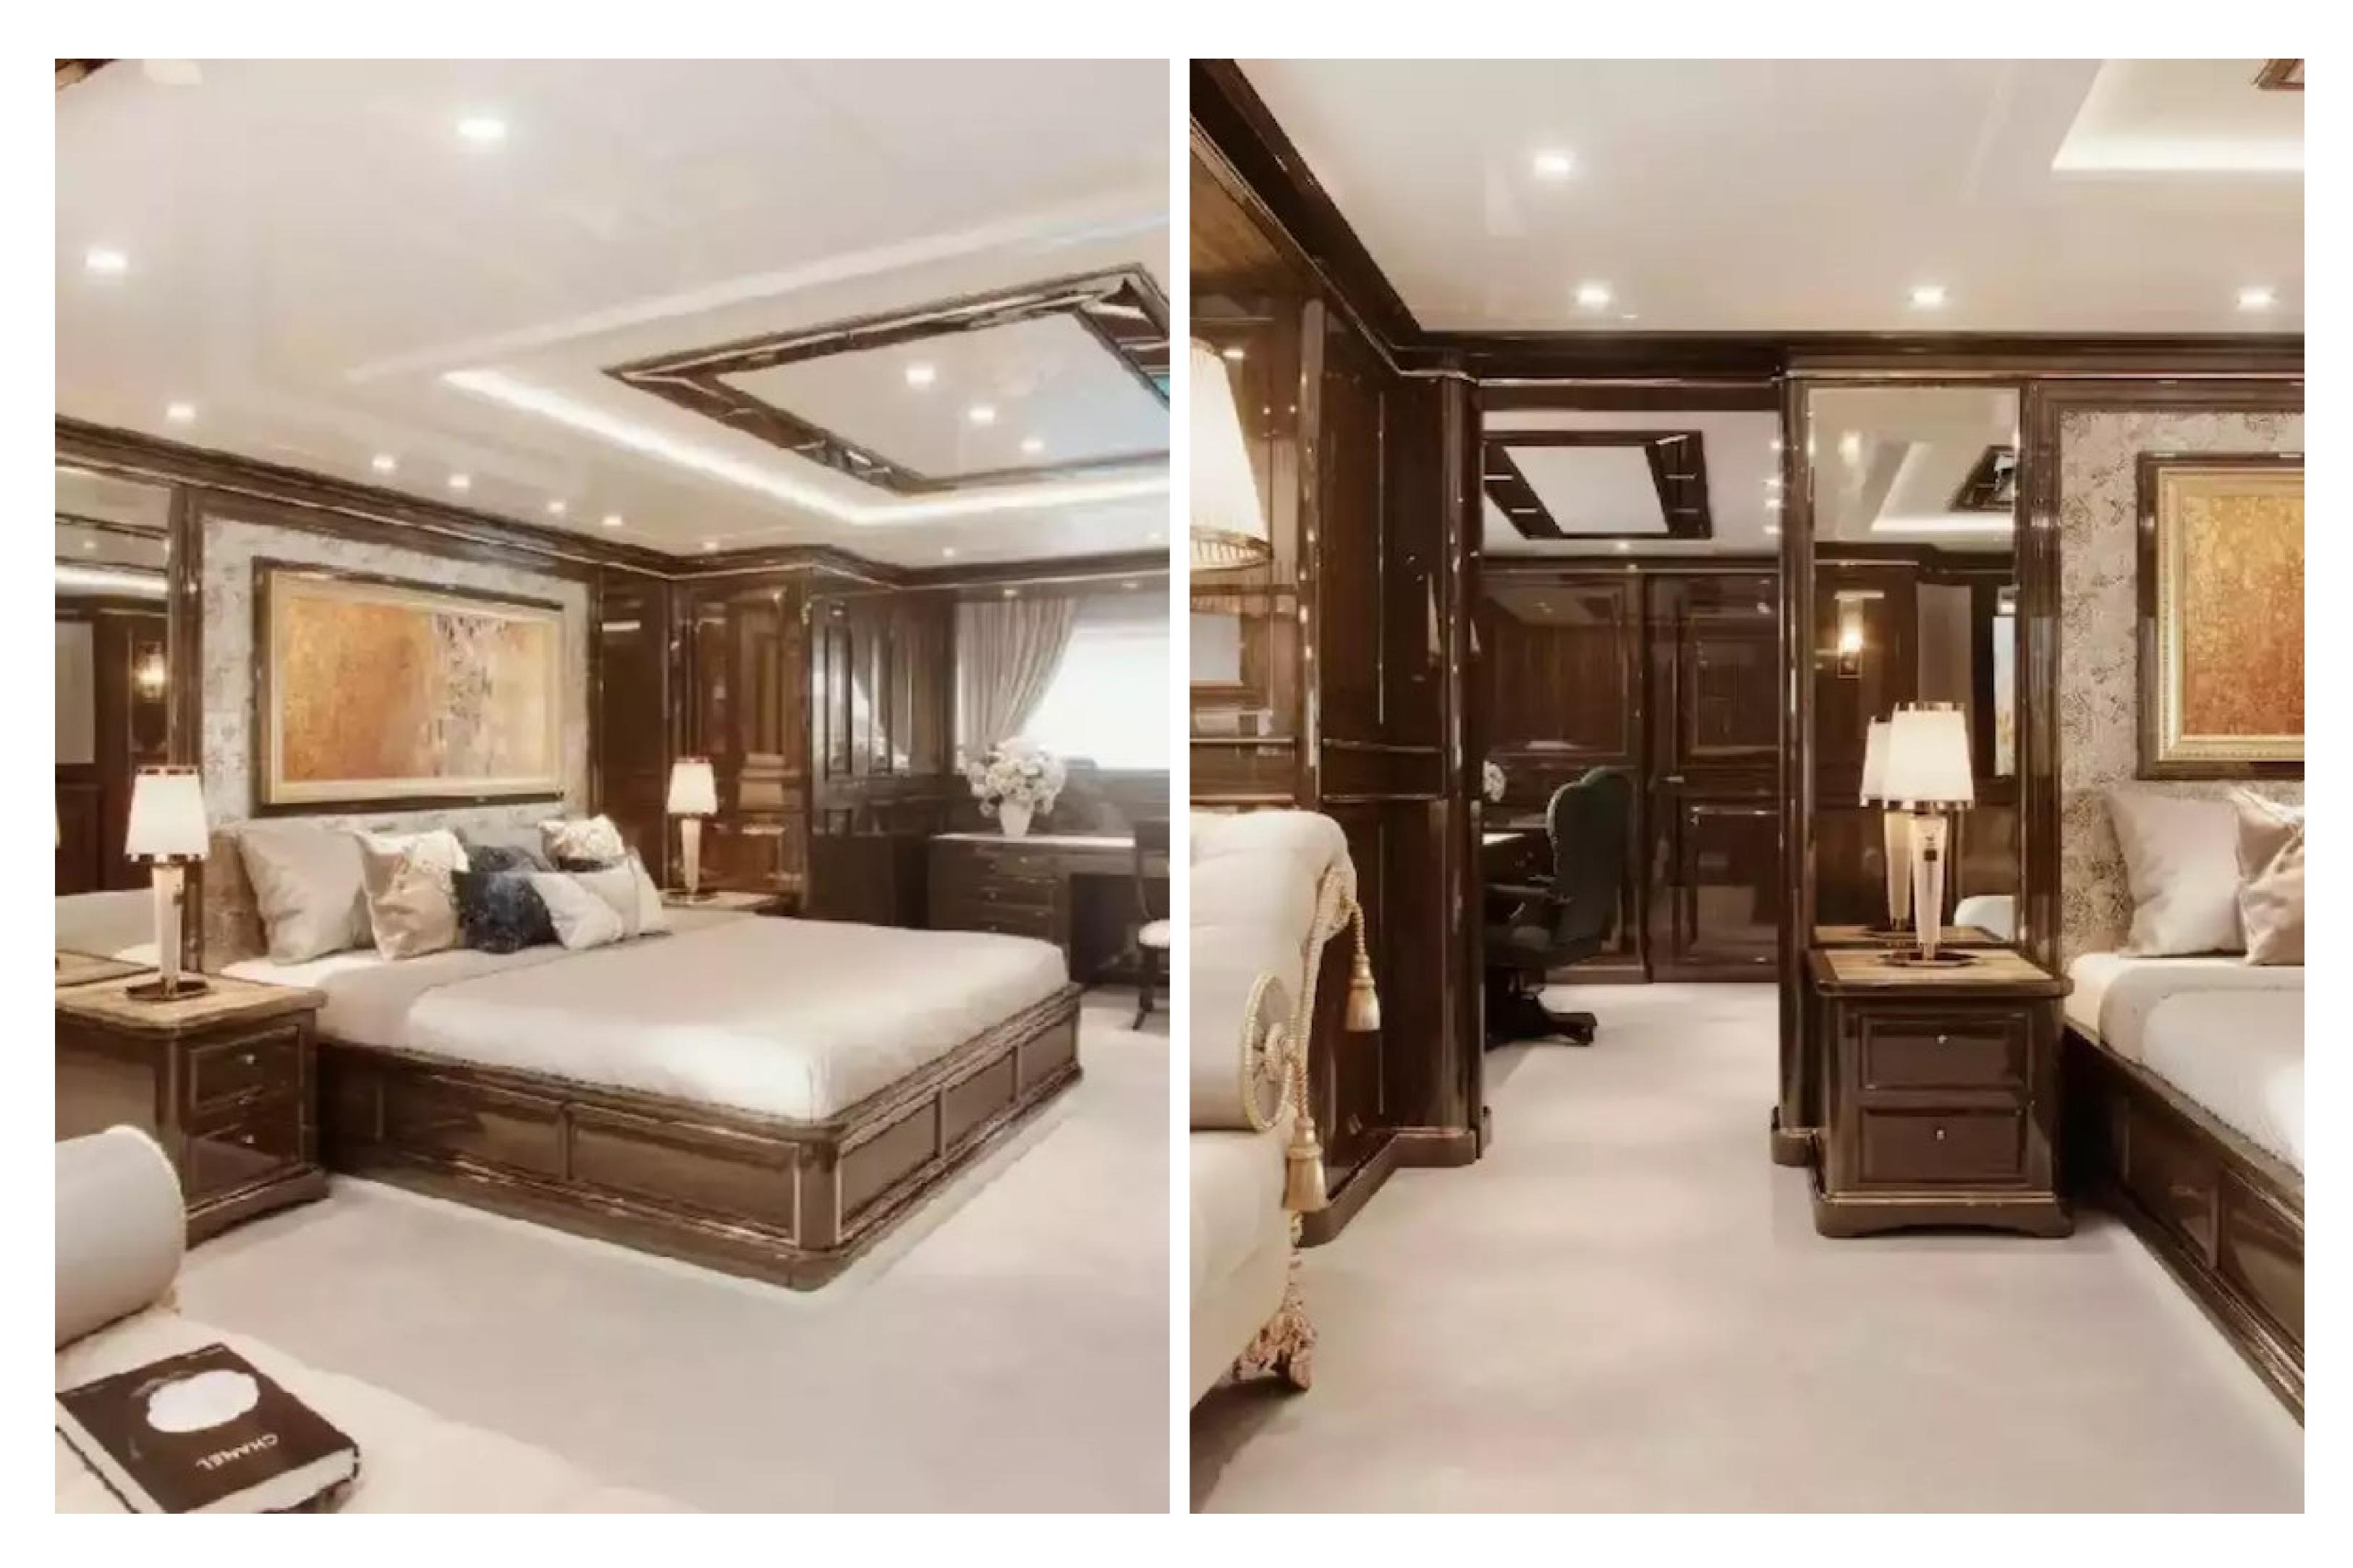

Lady Lena's interior design is inspired by traditional Art Nouveau style, boasting a warm and neutral colour palette, intricate wood detailing, and crisp cream furniture. Her layout offers six cabins that can accommodate up to twelve guests, including a full-beam master suite, a VIP stateroom on the upper deck, and four multi-functional cabins on the main deck. Lady Lena can carry up to nine crew members onboard.

The yacht also has a spa area with a sauna, a Hamman, a gym, and a beach club connected to the wellness area. Lady Lena offers a range of water toys and nautical accessories to enhance guests' charter experience, including Seabobs, Water-Skis, Inflatable kayaks, and stand-up Paddleboards. The yacht has one of the most impressive beach clubs on any charter yacht, with a glass bottom pool, fold-out balconies, and a sunbathing area.