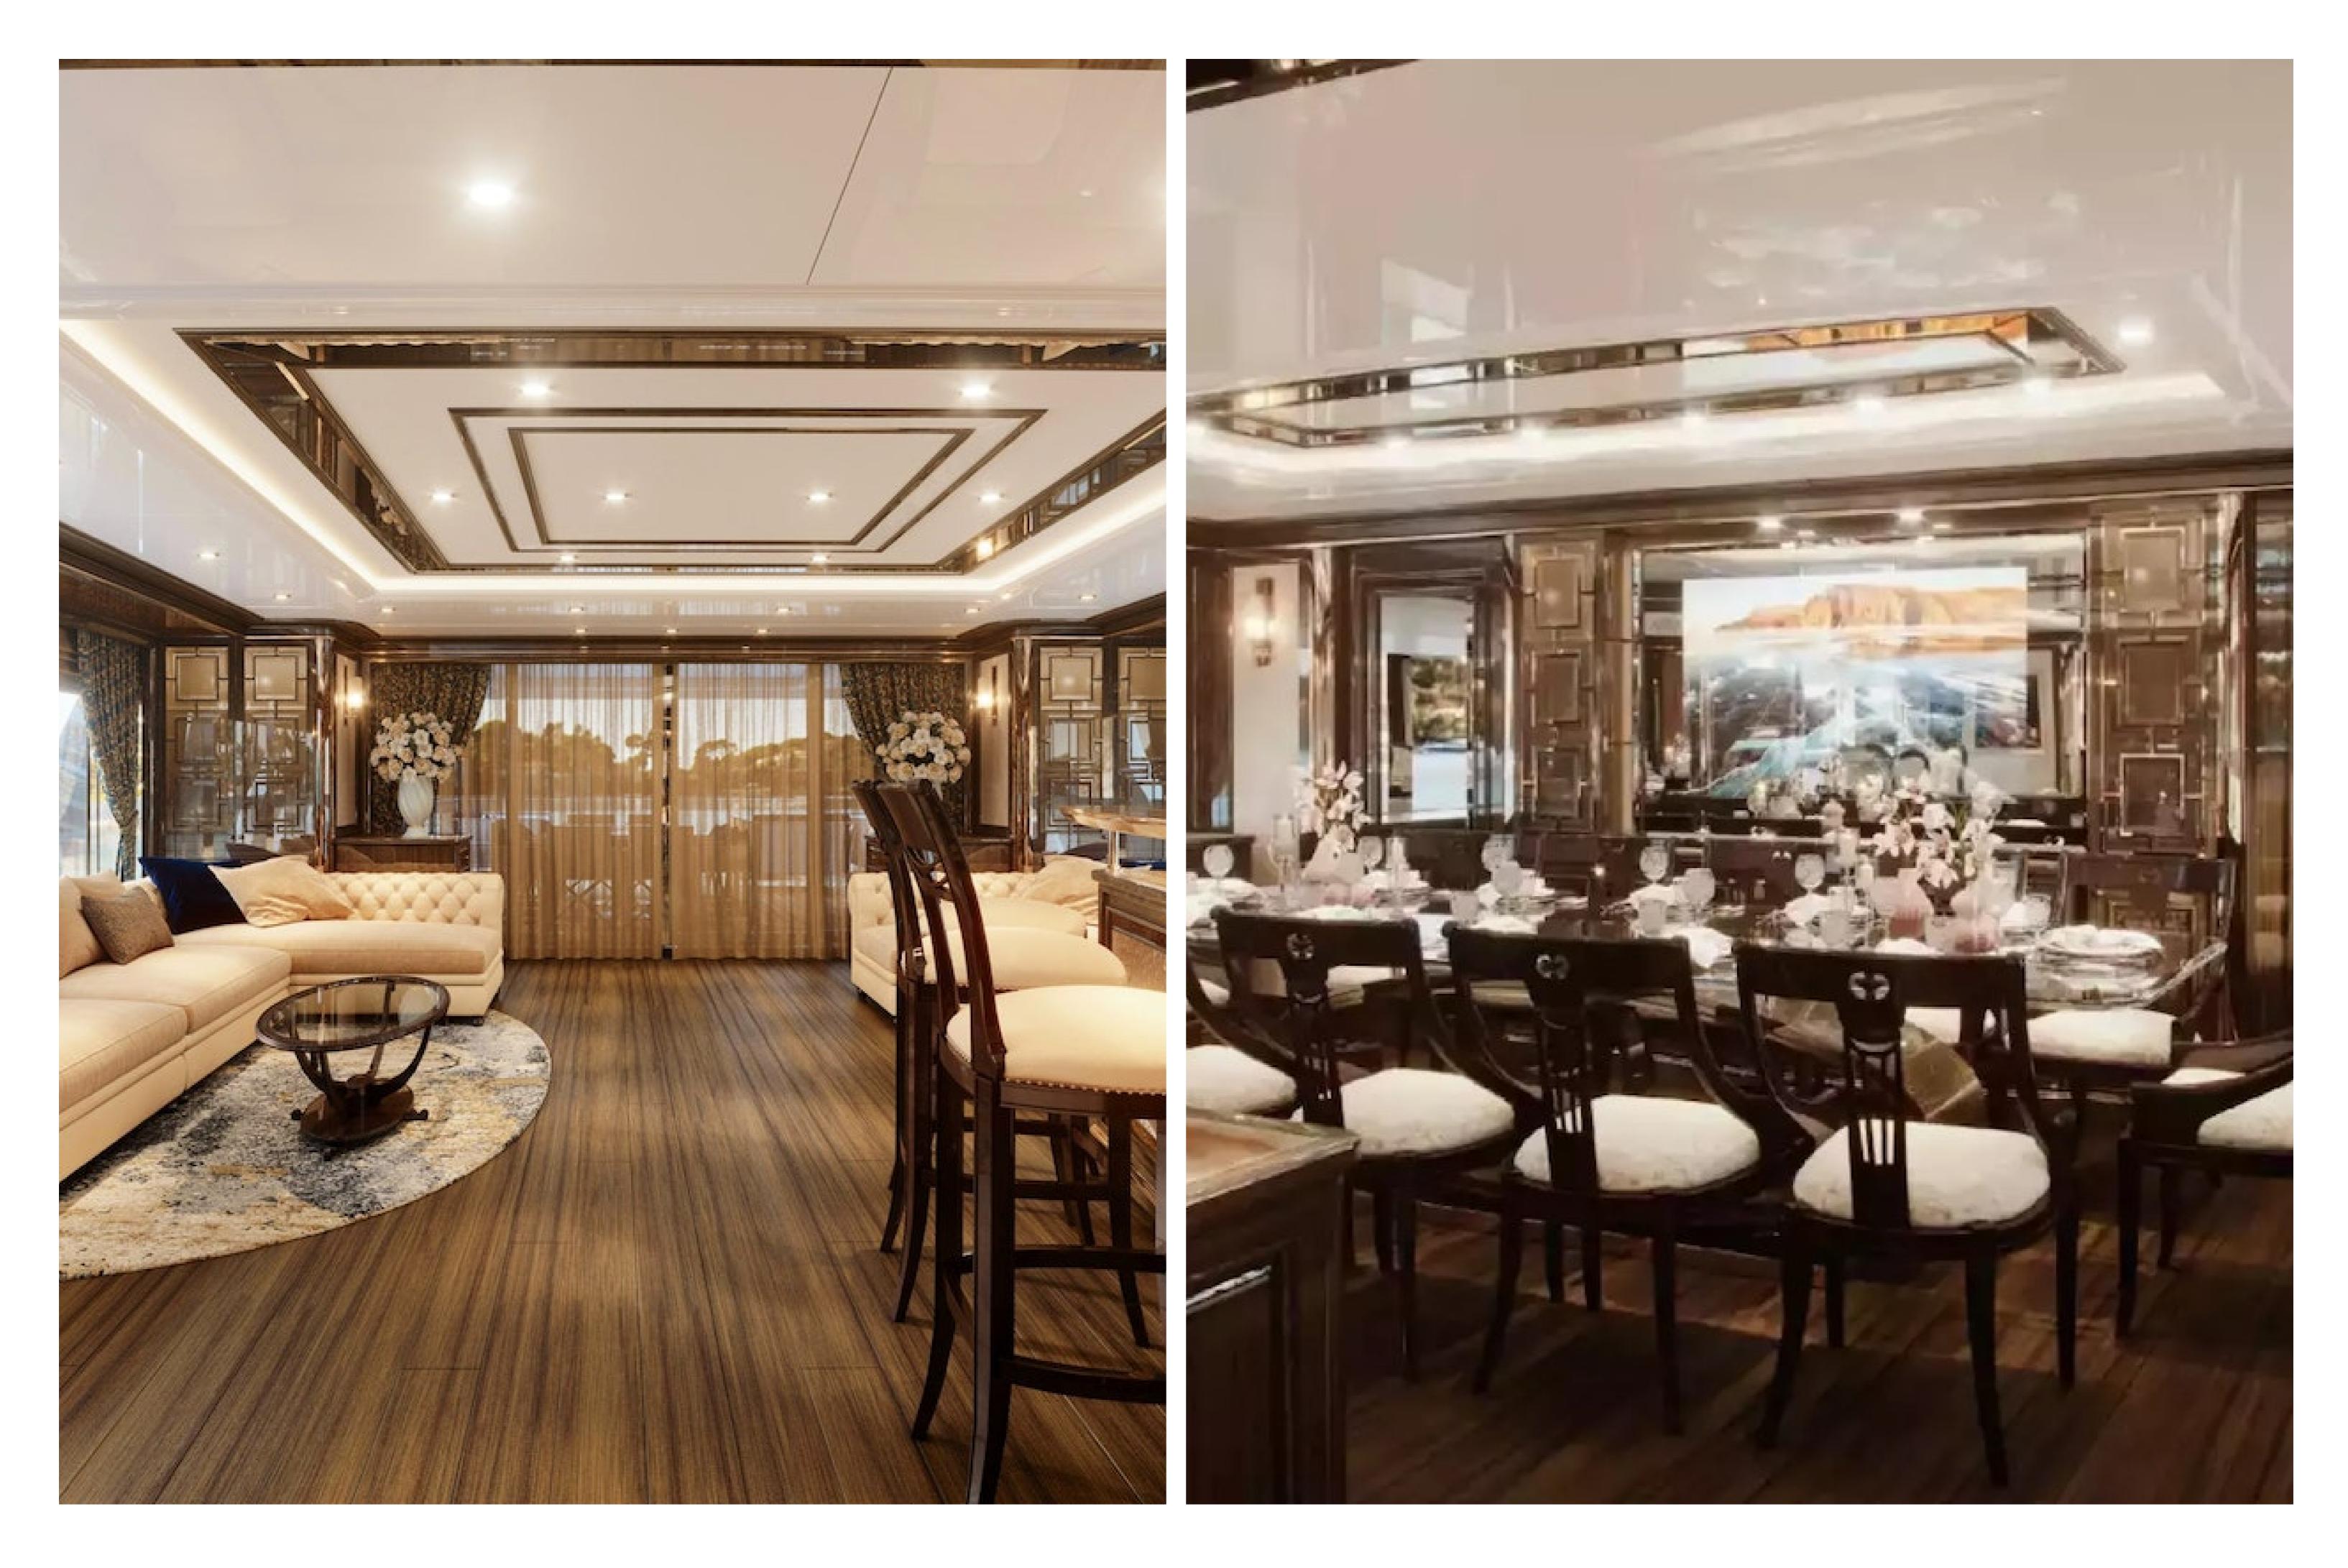

Lady Lena's interior design is inspired by traditional Art Nouveau style, boasting a warm and neutral colour palette, intricate wood detailing, and crisp cream furniture. Her layout offers six cabins that can accommodate up to twelve guests, including a full-beam master suite, a VIP stateroom on the upper deck, and four multi-functional cabins on the main deck. Lady Lena can carry up to nine crew members onboard.

The yacht also has a spa area with a sauna, a Hamman, a gym, and a beach club connected to the wellness area. Lady Lena offers a range of water toys and nautical accessories to enhance guests' charter experience, including Seabobs, Water-Skis, Inflatable kayaks, and stand-up Paddleboards. The yacht has one of the most impressive beach clubs on any charter yacht, with a glass bottom pool, fold-out balconies, and a sunbathing area.