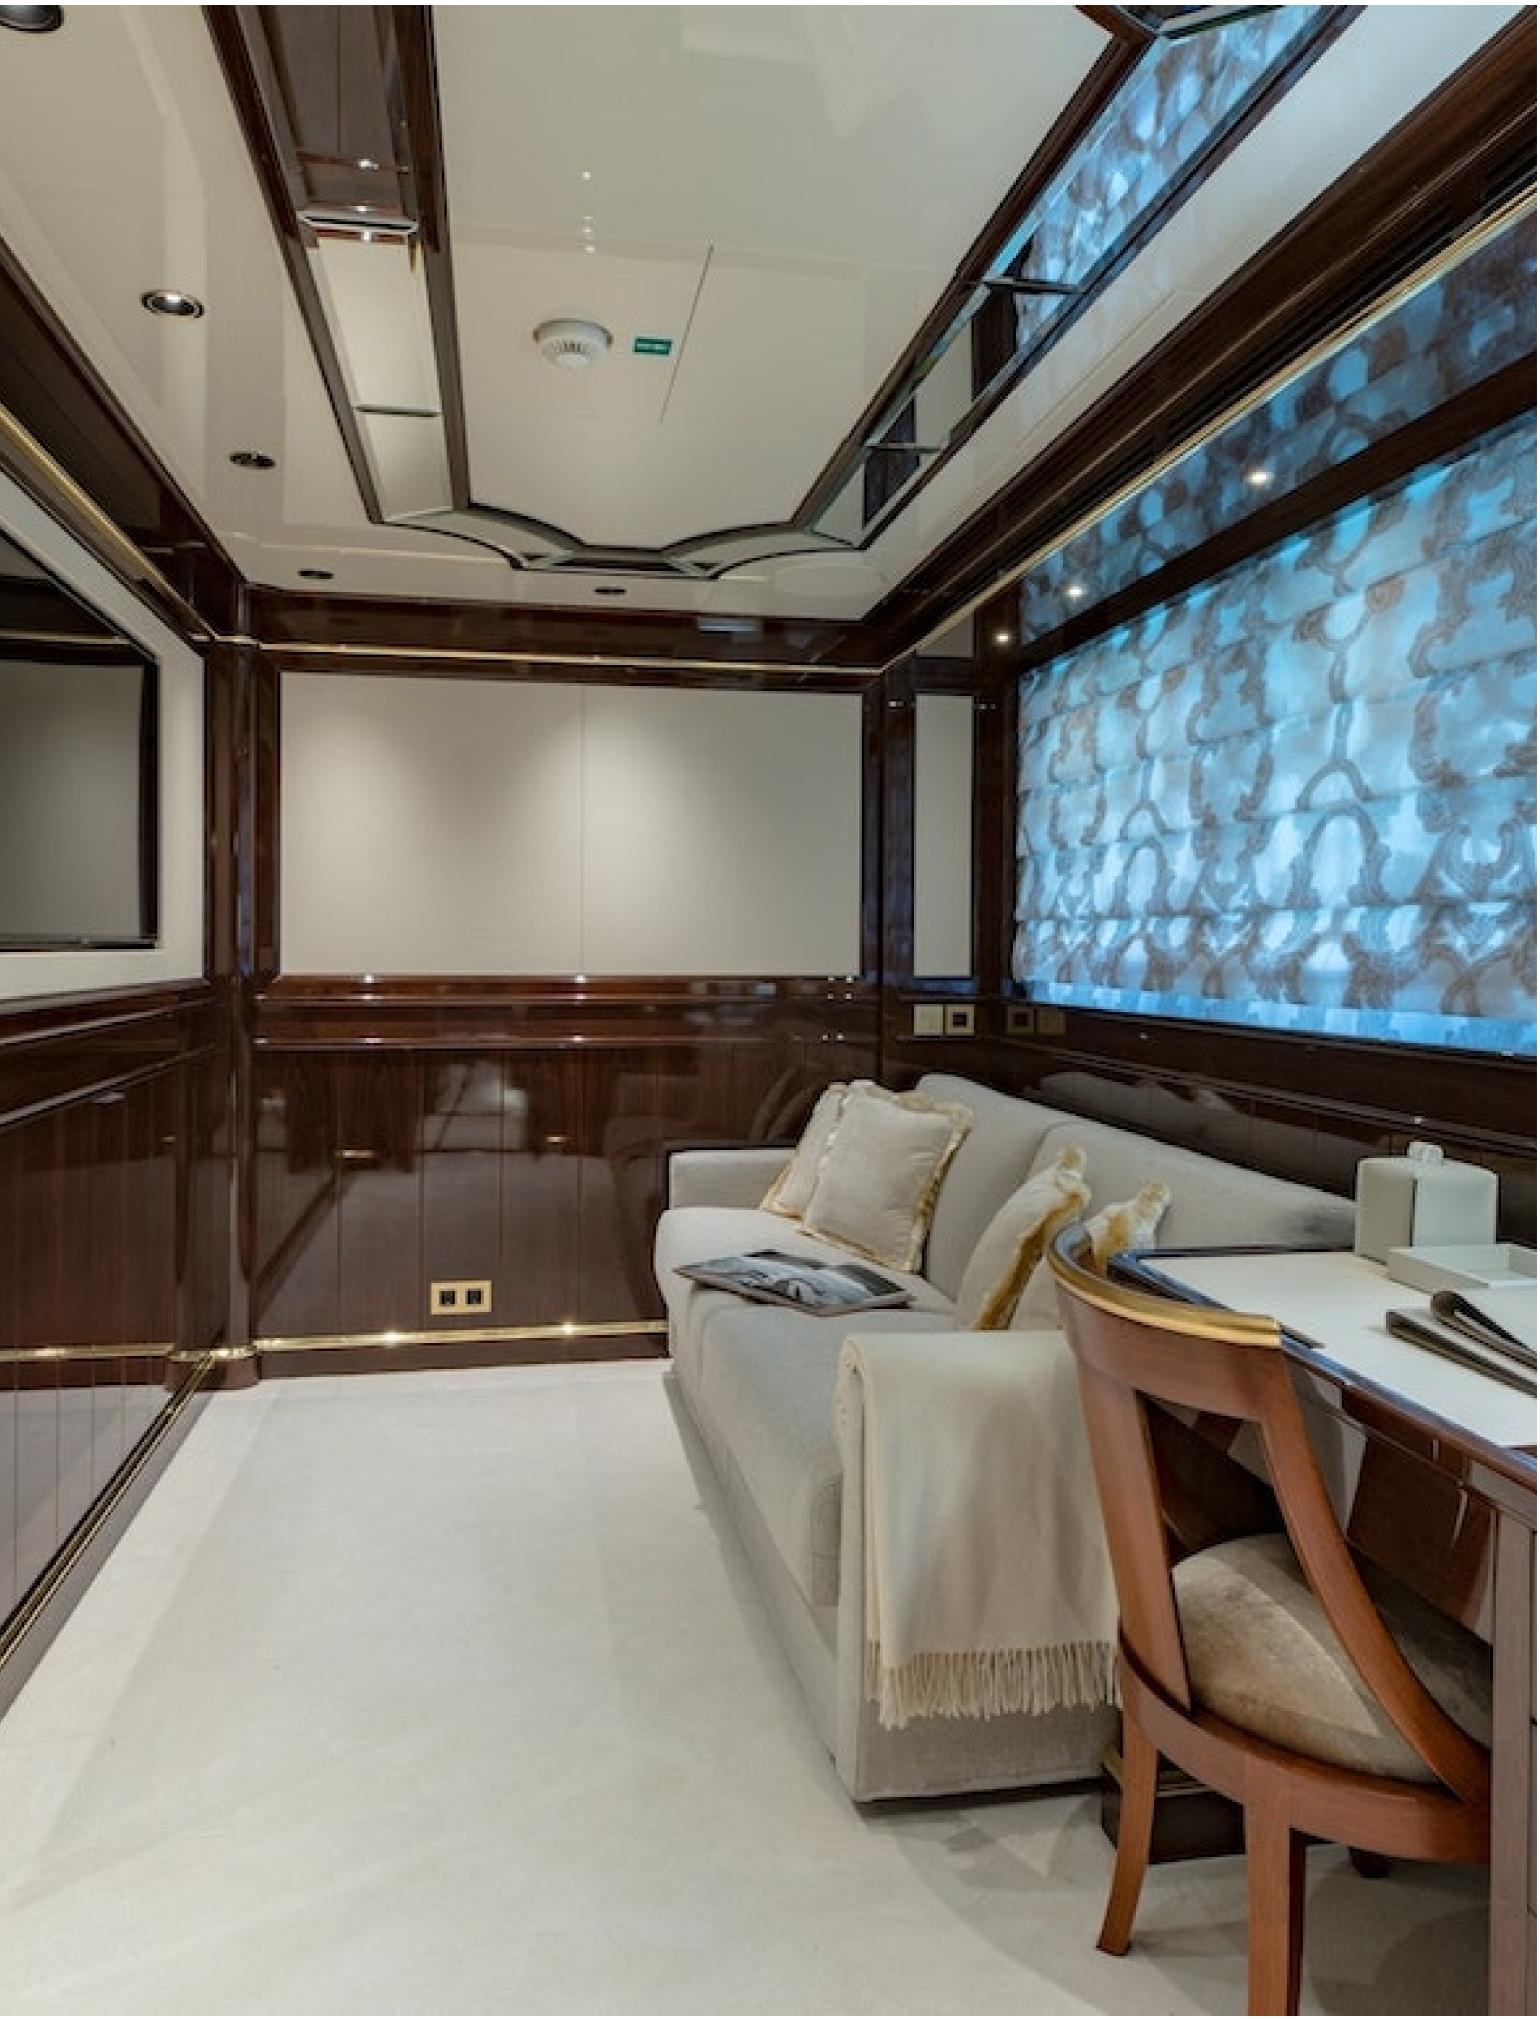

Lady Lena's interior design is inspired by traditional Art Nouveau style, boasting a warm and neutral colour palette, intricate wood detailing, and crisp cream furniture. Her layout offers six cabins that can accommodate up to twelve guests, including a full-beam master suite, a VIP stateroom on the upper deck, and four multi-functional cabins on the main deck. Lady Lena can carry up to nine crew members onboard.