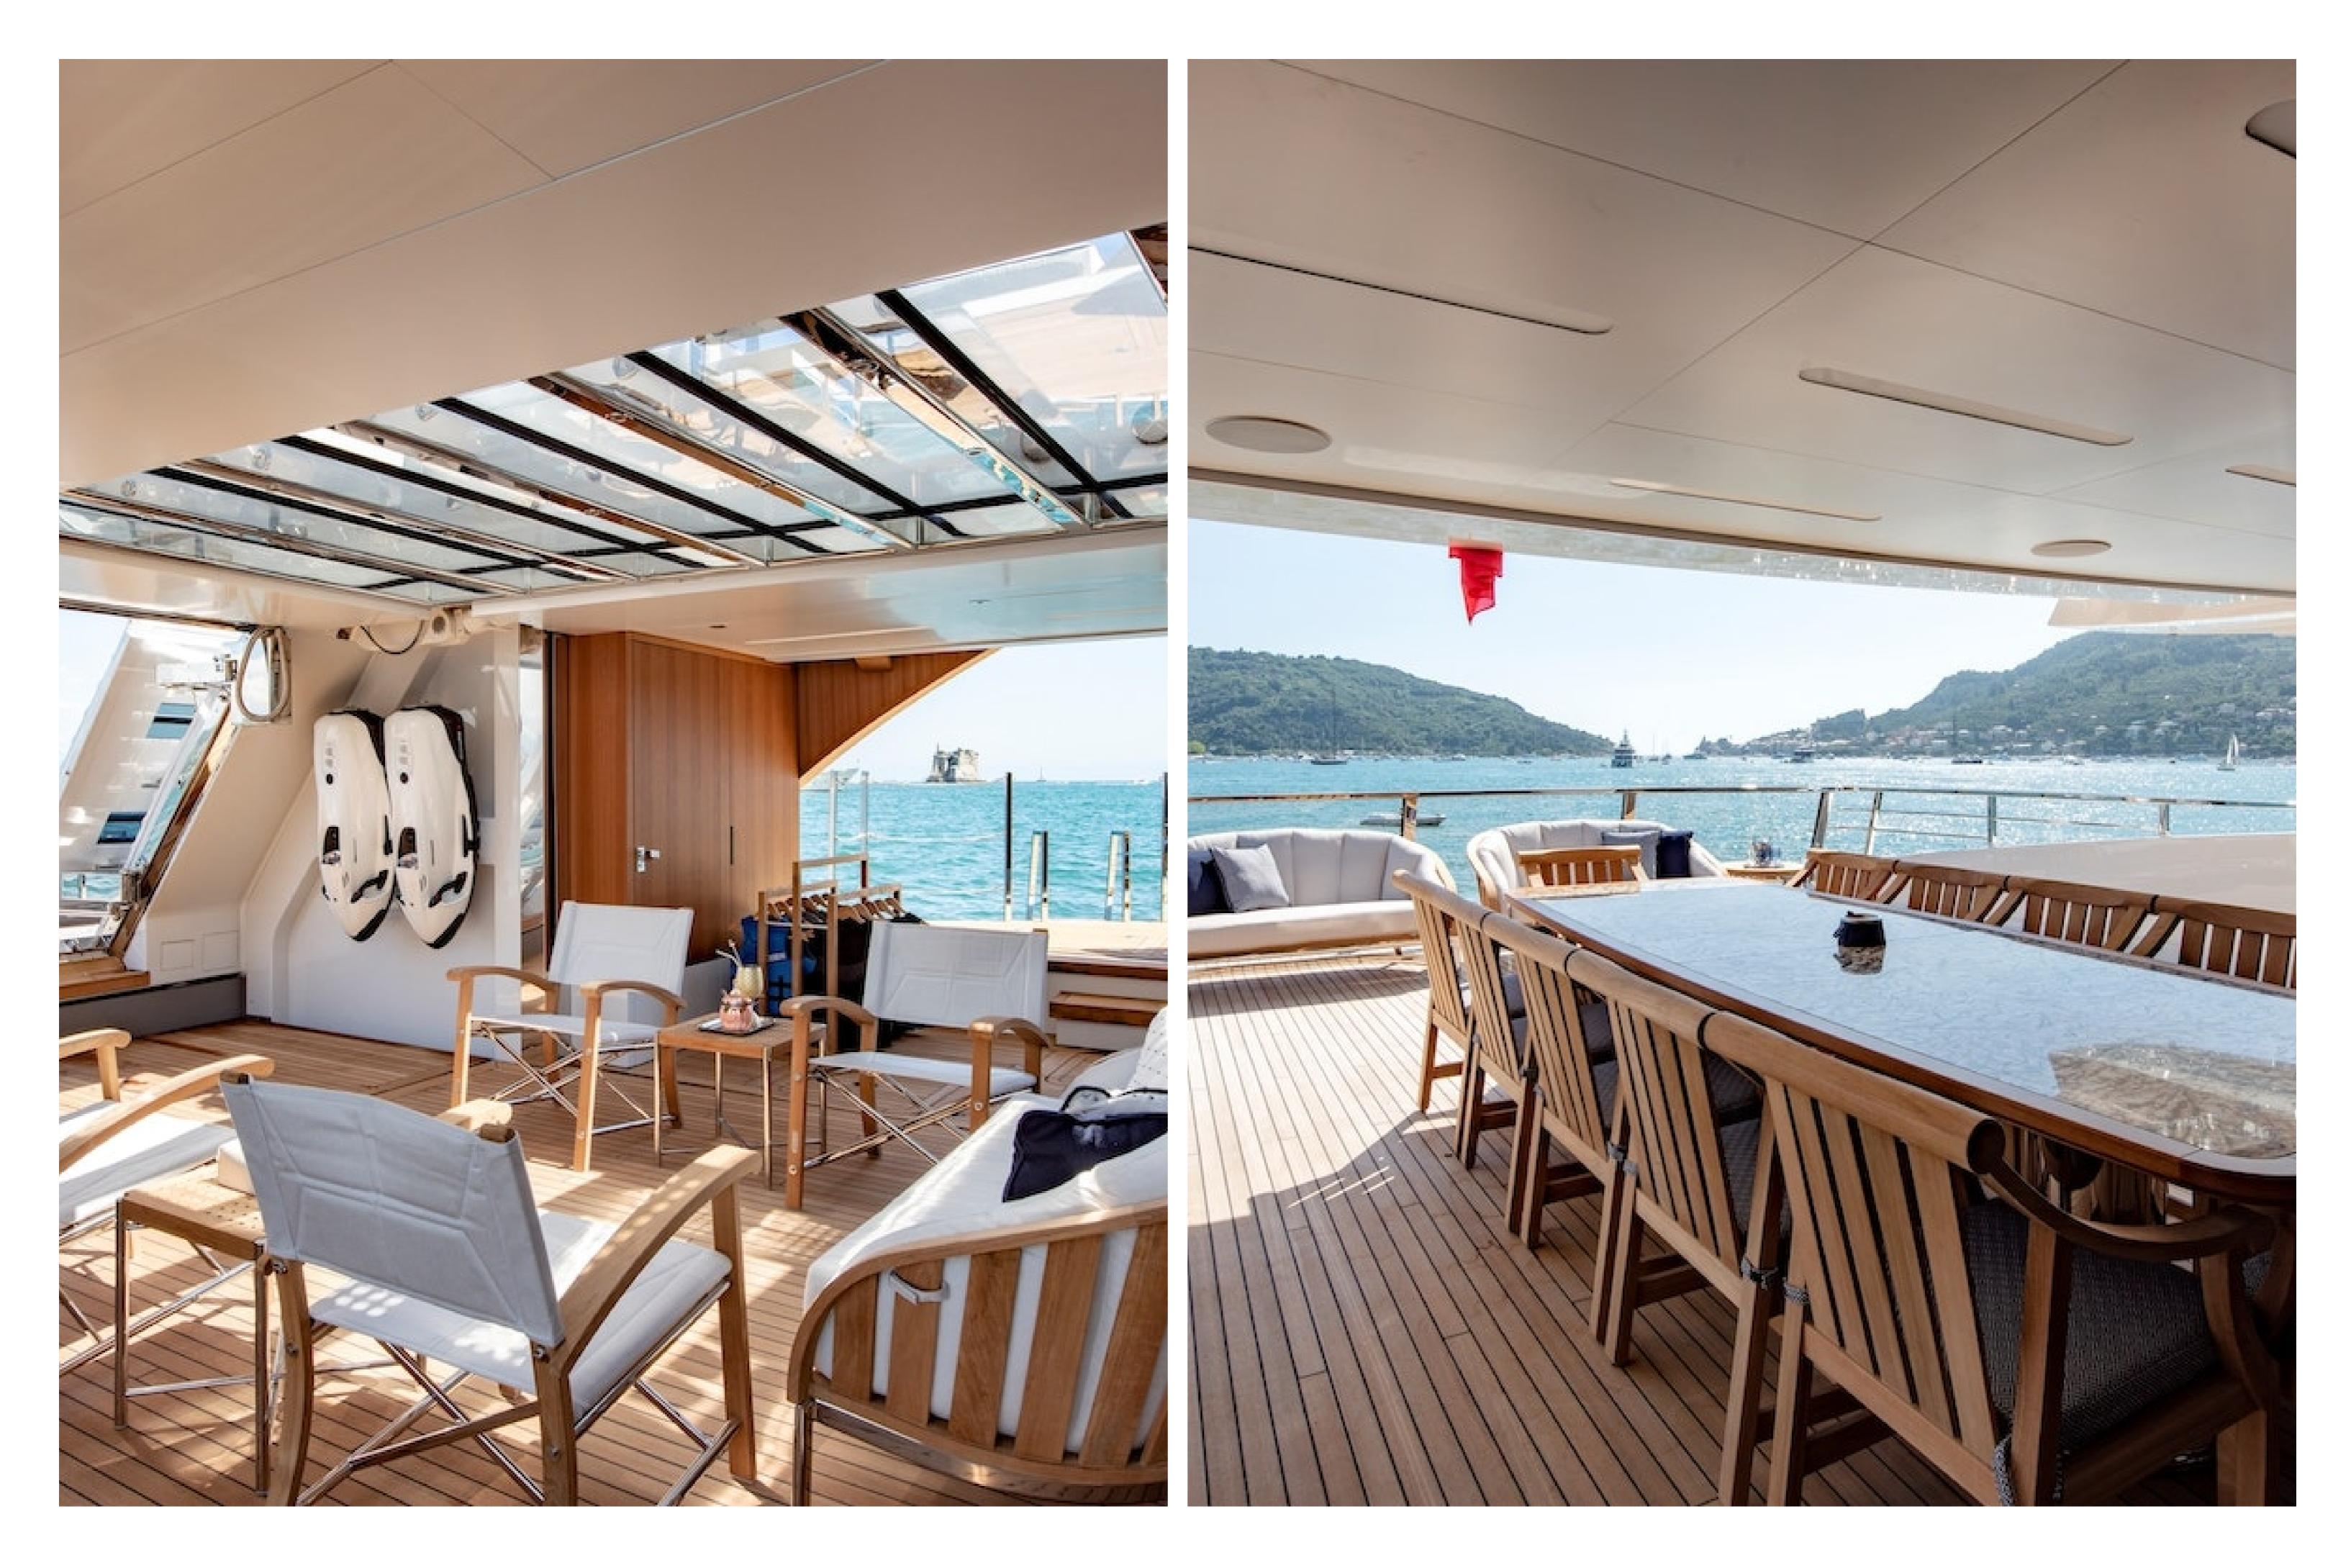

#### FEATURES

- ► The yacht is brand new and available for charter since 2020
- It has a top speed of 17 knots and a crew of nine
- ► The interior design is timeless and classic
- ► The cabin layout is multi-functional
- ► The beach club is 80 m2 and flooded with natural light, with twin sea terraces
- ► The sundeck is 90 m2 and features sunpads, alfresco dining, and an 8-seater jacuzzi
- The main deck has a glass-bottomed endless pool
- Premium spa facilities, including a gym, sauna, and hammam, are available
- The yacht is part of SanLorenzo's award-winning 52 series
- ► There is a wide range of toys available for guests to use.

The yacht also has a spa area with a sauna, a Hamman, a gym, and a beach club connected to the wellness area. Lady Lena offers a range of water toys and nautical accessories to enhance guests' charter experience, including Seabobs, Water-Skis, Inflatable kayaks, and stand-up Paddleboards. The yacht has one of the most impressive beach clubs on any charter yacht, with a glass bottom pool, fold-out balconies, and a sunbathing area.

#### TOYS

| 2 x Jet Ski | 2 x S | Seabobs  | 3 x Towable Toys |            | 1 x Dec | k – Jobe Airs | tream 3P            |
|-------------|-------|----------|------------------|------------|---------|---------------|---------------------|
| 4 x Wakebo  | ards  | 2 x Wate | er Skis          | 2 x Paddle | boards  | 2 x Kayaks    | 2 x Inflatable toys |
| 2 x Tenders | ;     |          |                  |            |         |               |                     |