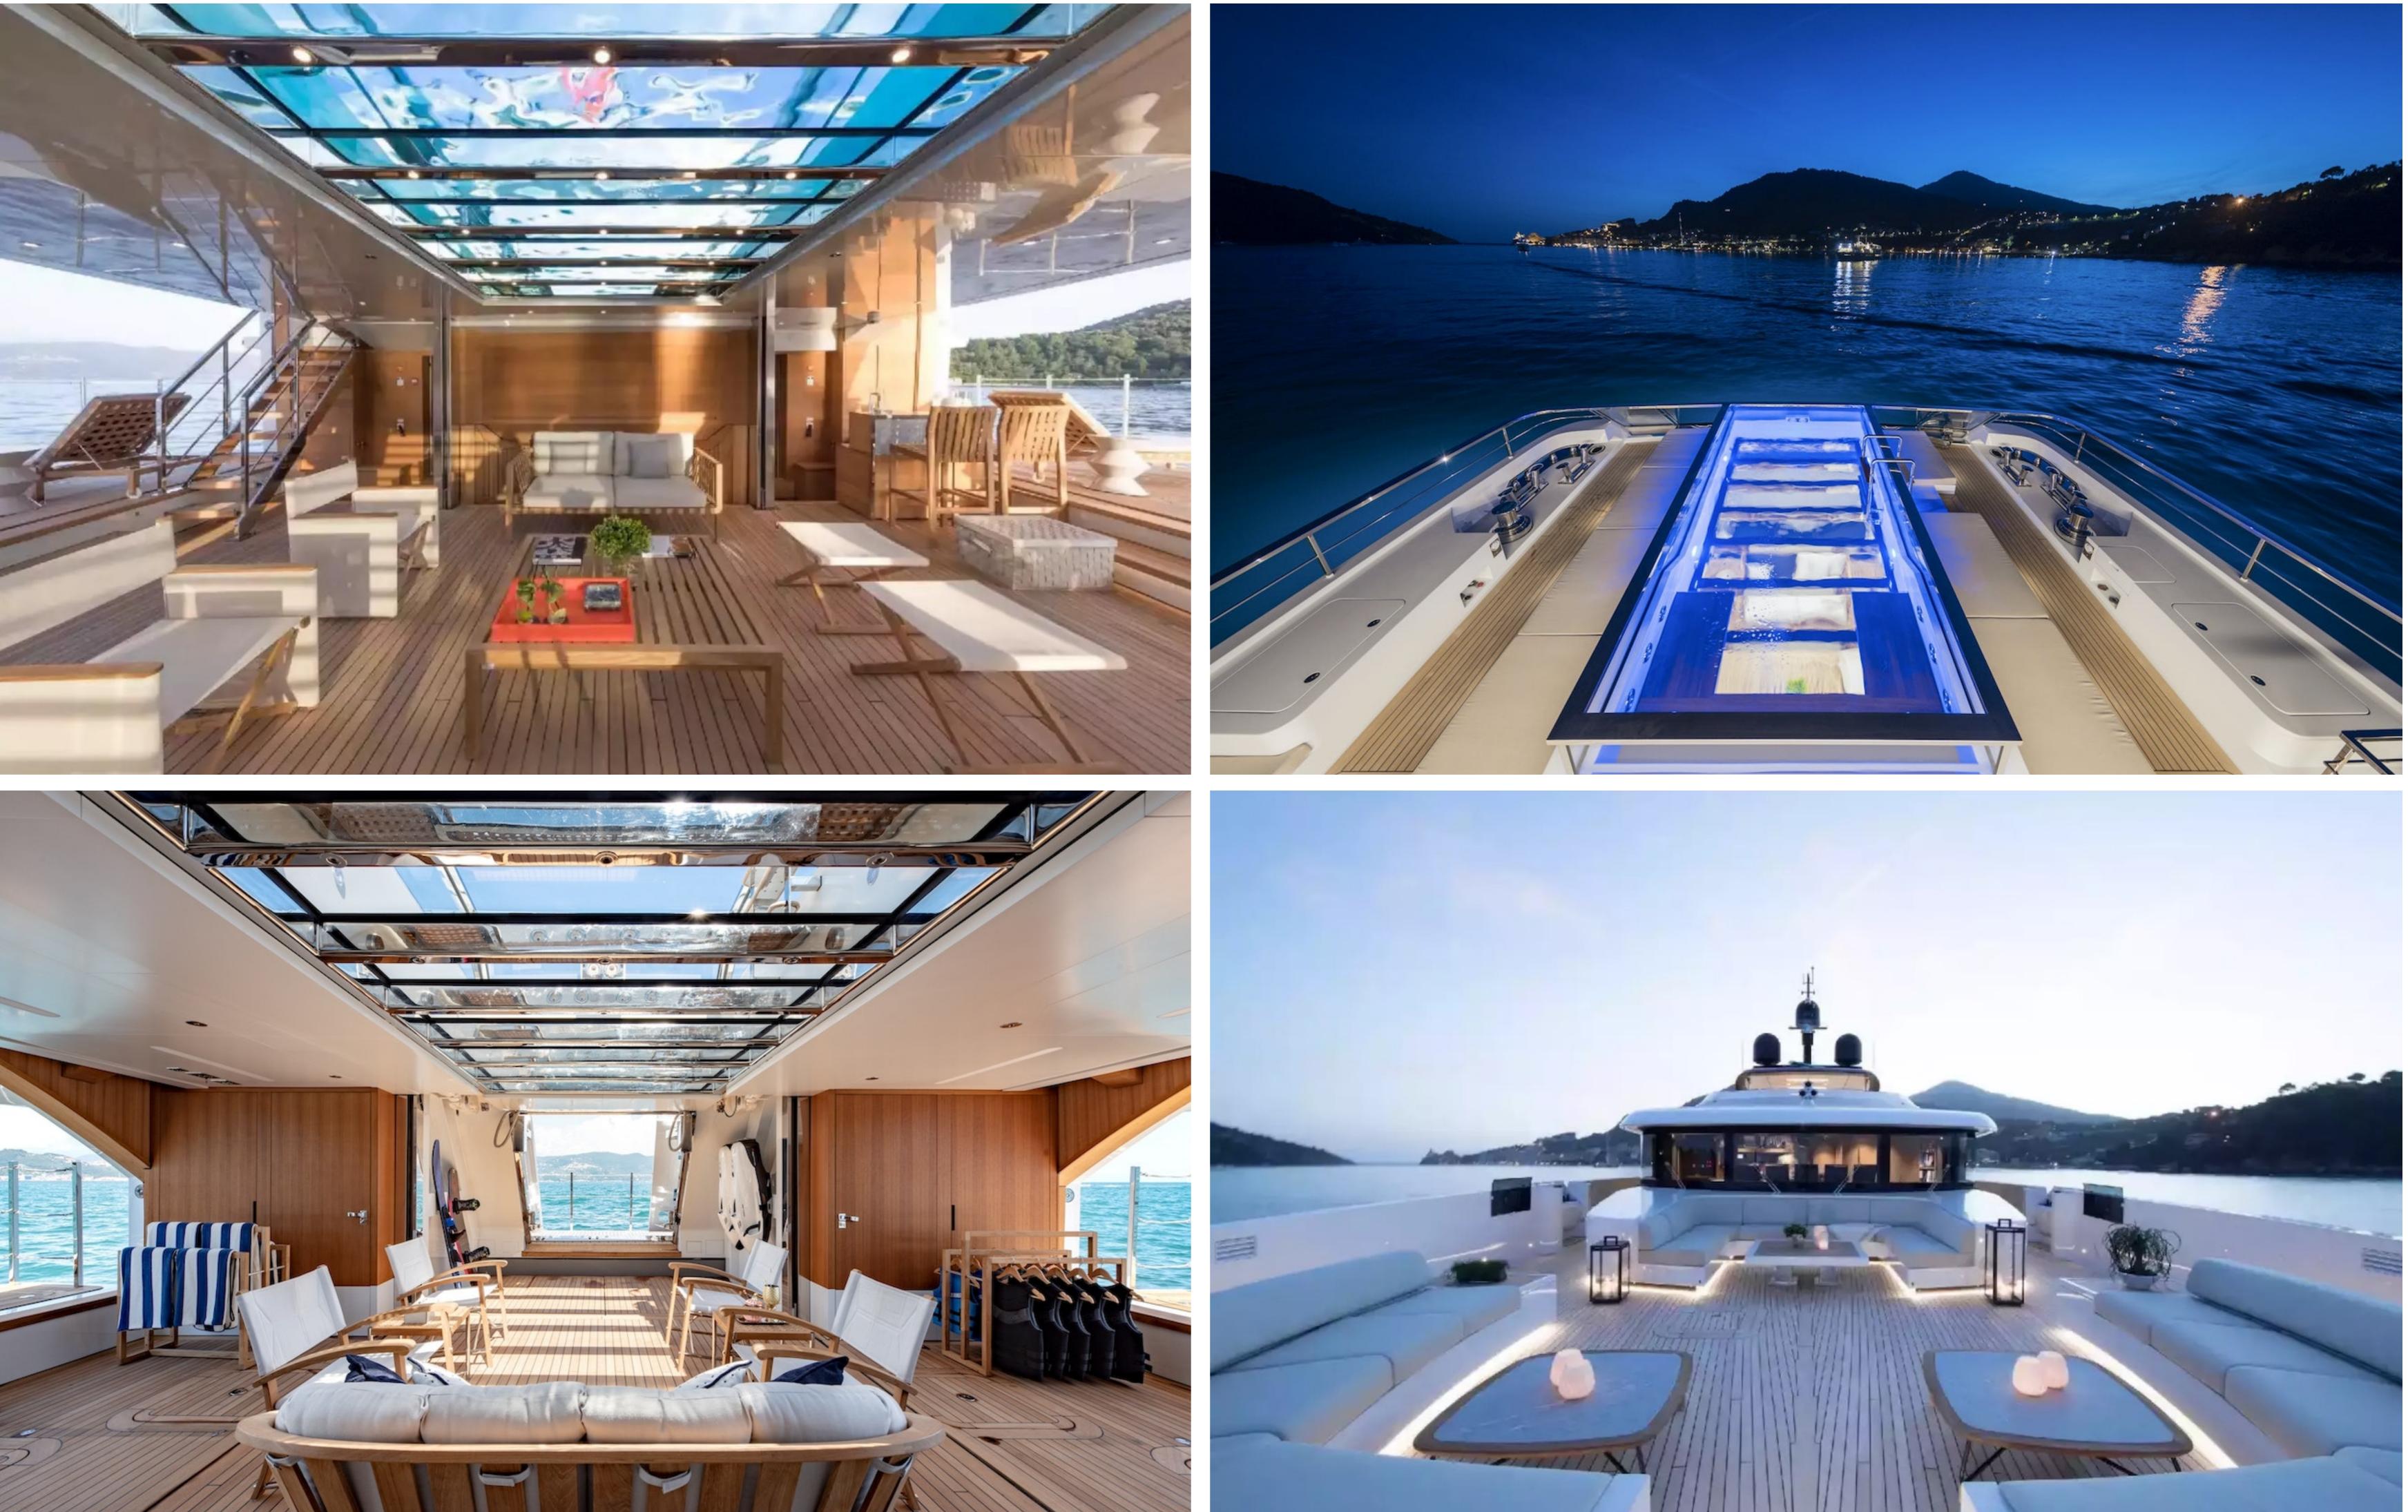

#### FEATURES

- ► The yacht is brand new and available for charter since 2020
- It has a top speed of 17 knots and a crew of nine
- ► The interior design is timeless and classic
- ► The cabin layout is multi-functional
- ► The beach club is 80 m2 and flooded with natural light, with twin sea terraces
- ► The sundeck is 90 m2 and features sunpads, alfresco dining, and an 8-seater jacuzzi
- The main deck has a glass-bottomed endless pool
- Premium spa facilities, including a gym, sauna, and hammam, are available
- The yacht is part of SanLorenzo's award-winning 52 series
- ► There is a wide range of toys available for guests to use.

The yacht also has a spa area with a sauna, a Hamman, a gym, and a beach club connected to the wellness area. Lady Lena offers a range of water toys and nautical accessories to enhance guests' charter experience, including Seabobs, Water-Skis, Inflatable kayaks, and stand-up Paddleboards. The yacht has one of the most impressive beach clubs on any charter yacht, with a glass bottom pool, fold-out balconies, and a sunbathing area.

Lady Lena's cruising speed is 14 knots, a maximum speed of 16.5 knots, and a range of 4,400nm from her 55,000 liter fuel tanks. With her sophisticated interiors and commitment to outdoor living Lady Lena is a versatile yacht that combines performance and luxury, creating an elegant and unforgettable yachting experience in the Mediterranean.