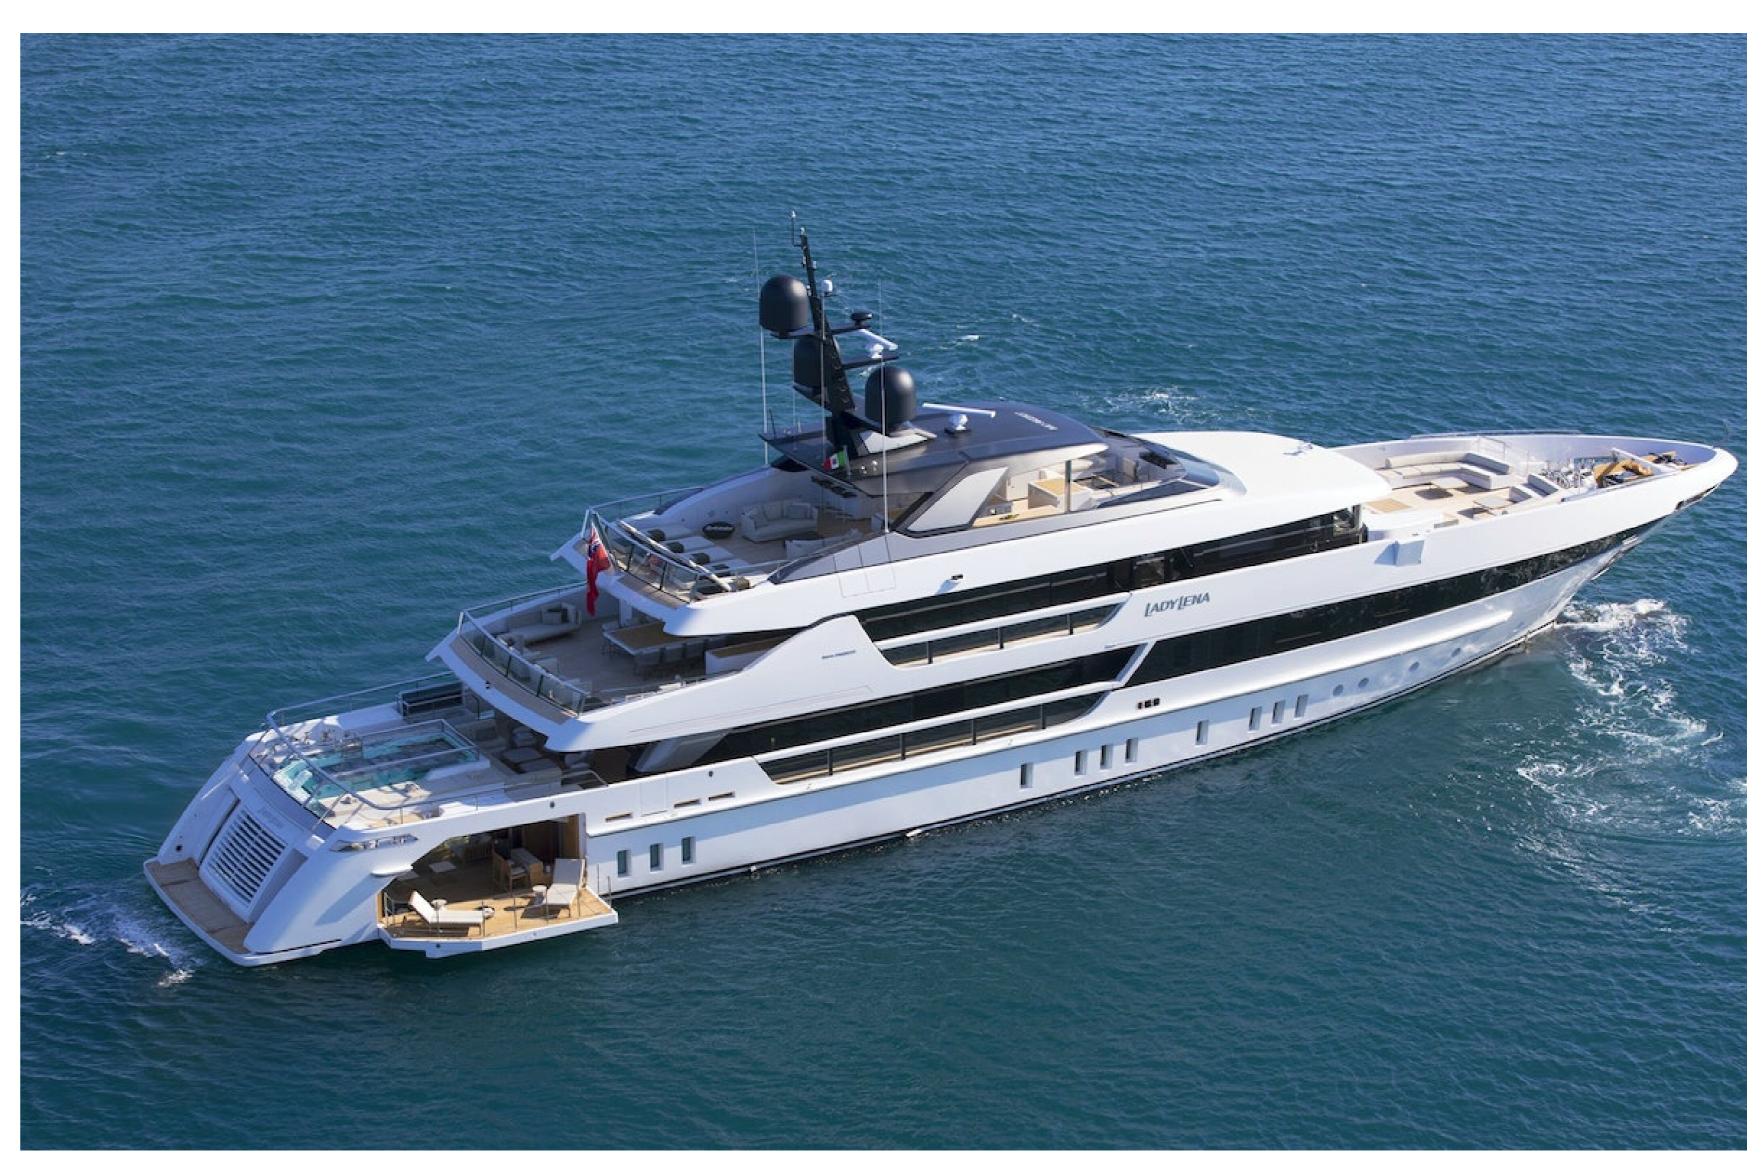

The yacht also has a spa area with a sauna, a Hamman, a gym, and a beach club connected to the wellness area. Lady Lena offers a range of water toys and nautical accessories to enhance guests' charter experience, including Seabobs, Water-Skis, Inflatable kayaks, and stand-up Paddleboards. The yacht has one of the most impressive beach clubs on any charter yacht, with a glass bottom pool, fold-out balconies, and a sunbathing area.

Lady Lena's cruising speed is 14 knots, a maximum speed of 16.5 knots, and a range of 4,400nm from her 55,000 liter fuel tanks. With her sophisticated interiors and commitment to outdoor living Lady Lena is a versatile yacht that combines performance and luxury, creating an elegant and unforgettable yachting experience in the Mediterranean.