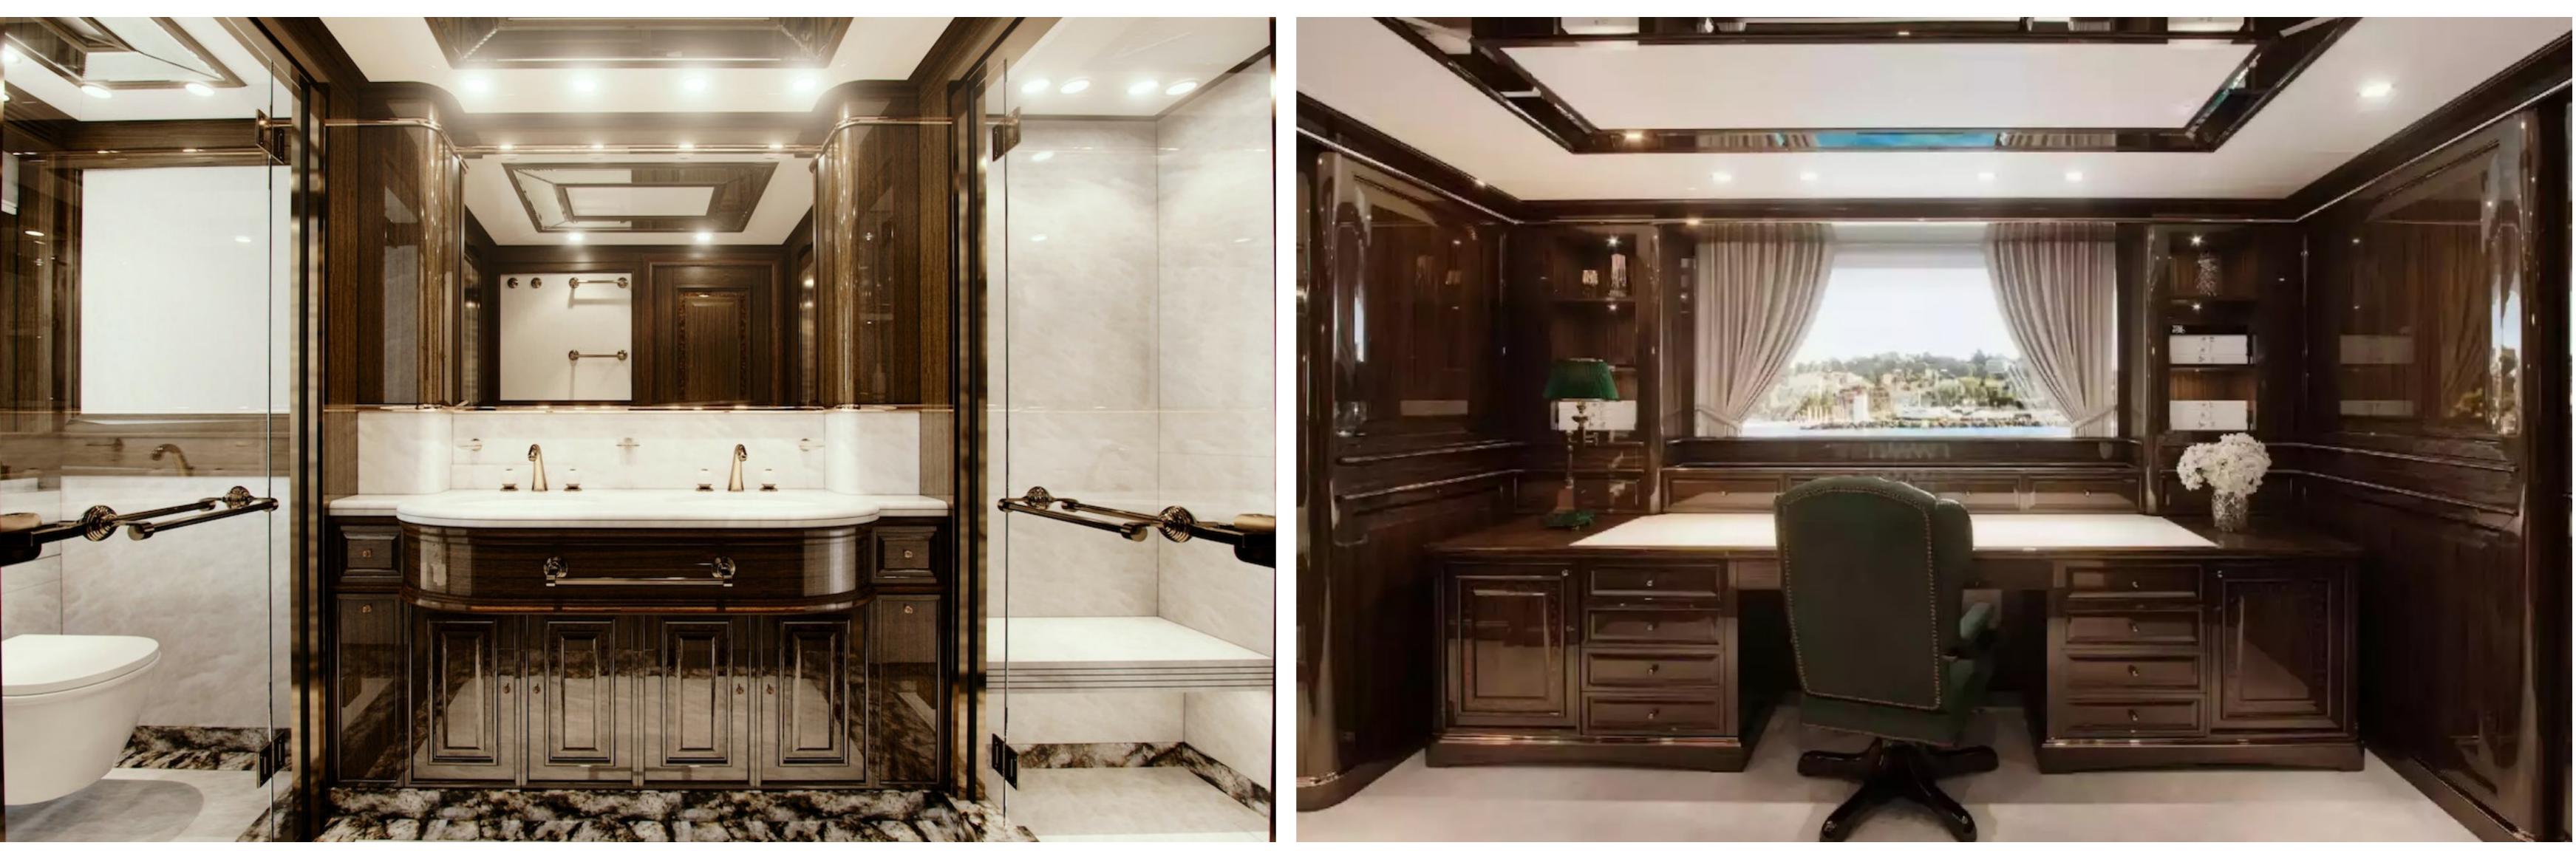

Lady Lena's interior design is inspired by traditional Art Nouveau style, boasting a warm and neutral colour palette, intricate wood detailing, and crisp cream furniture. Her layout offers six cabins that can accommodate up to twelve guests, including a full-beam master suite, a VIP stateroom on the upper deck, and four multi-functional cabins on the main deck. Lady Lena can carry up to nine crew members onboard.

The yacht also has a spa area with a sauna, a Hamman, a gym, and a beach club connected to the wellness area. Lady Lena offers a range of water toys and nautical accessories to enhance guests' charter experience, including Seabobs, Water-Skis, Inflatable kayaks, and stand-up Paddleboards. The yacht has one of the most impressive beach clubs on any charter yacht, with a glass bottom pool, fold-out balconies, and a sunbathing area.