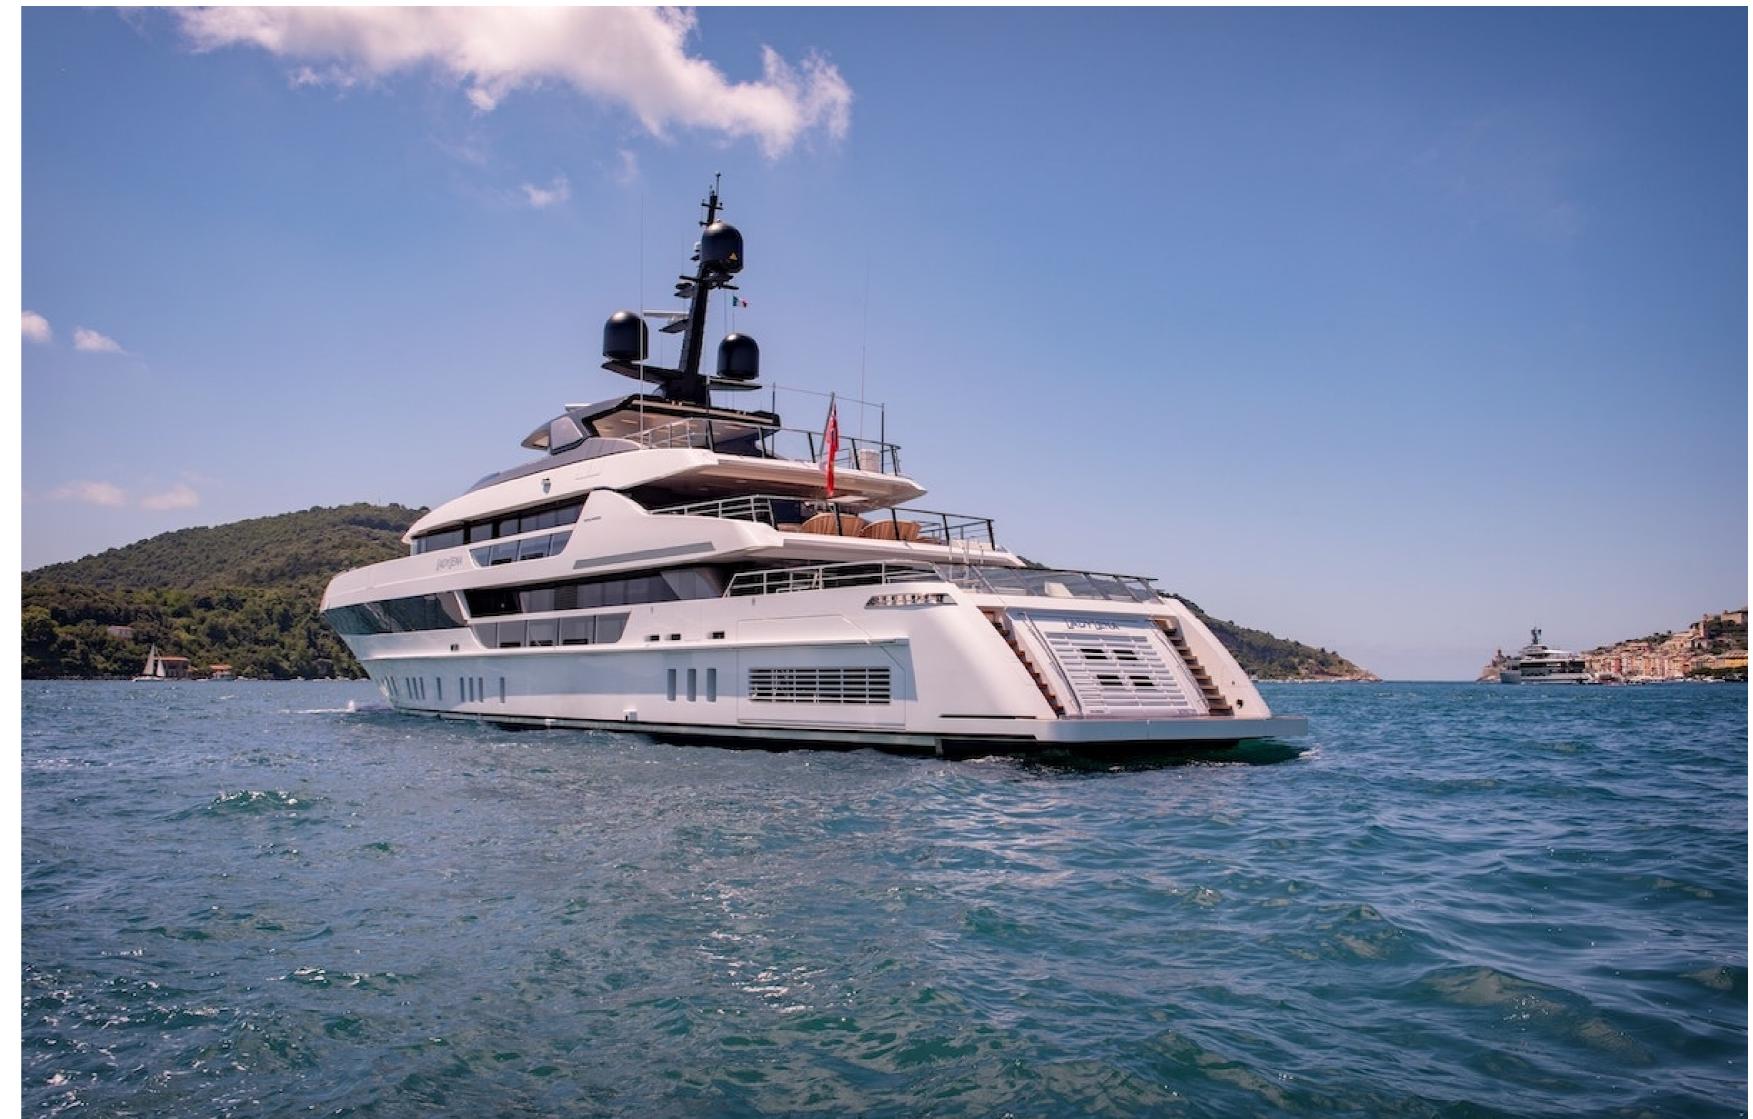

With extensive living spaces and a focus on an alfresco lifestyle, Lady Lena is the perfect yacht for charter guests with refined tastes. Her timeless exterior is marked by clean lines, glazing, and glass bulwarks that contribute to her classic appearance.

Lady Lena's interior design is inspired by traditional Art Nouveau style, boasting a warm and neutral colour palette, intricate wood detailing, and crisp cream furniture. Her layout offers six cabins that can accommodate up to twelve guests, including a full-beam master suite, a VIP stateroom on the upper deck, and four multi-functional cabins on the main deck. Lady Lena can carry up to nine crew members onboard.