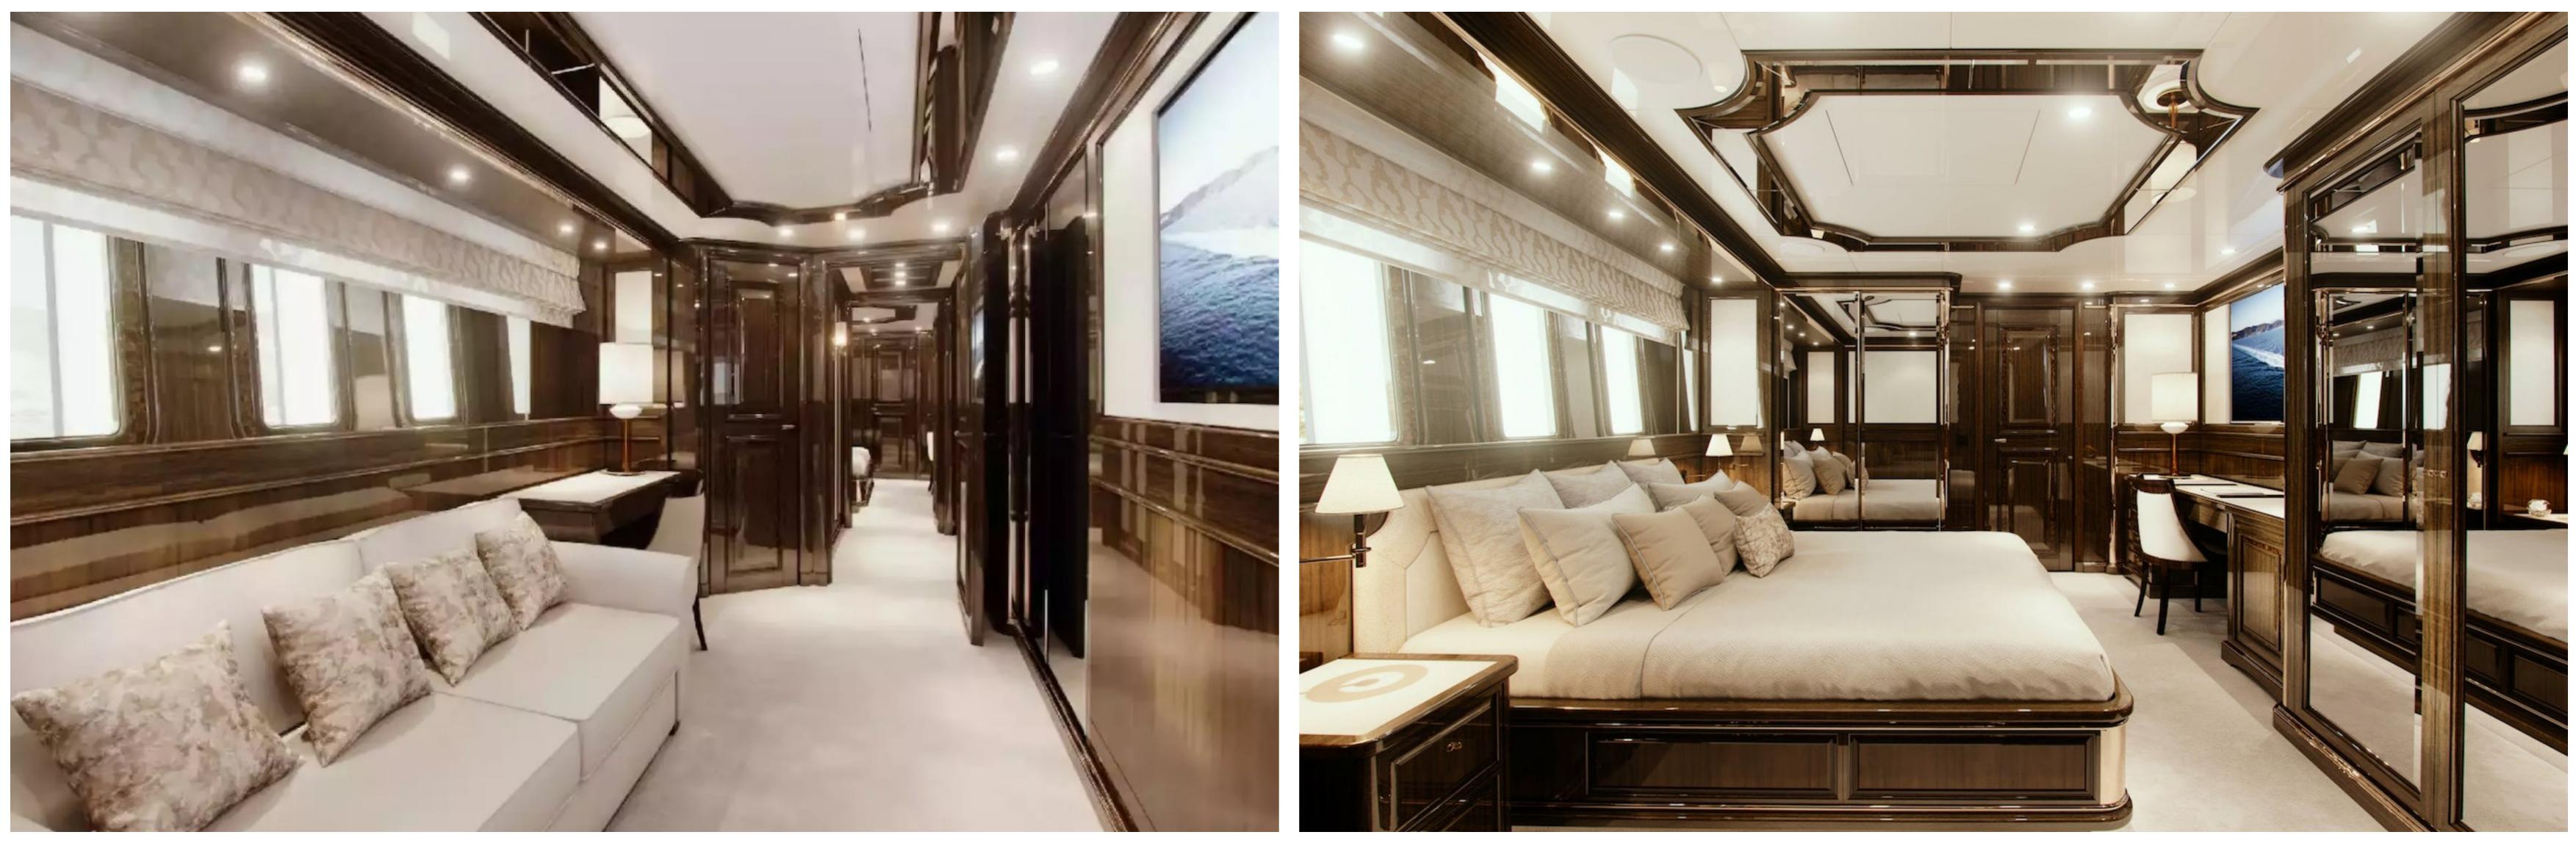

Lady Lena's interior design is inspired by traditional Art Nouveau style, boasting a warm and neutral colour palette, intricate wood detailing, and crisp cream furniture. Her layout offers six cabins that can accommodate up to twelve guests, including a full-beam master suite, a VIP stateroom on the upper deck, and four multi-functional cabins on the main deck. Lady Lena can carry up to nine crew members onboard.