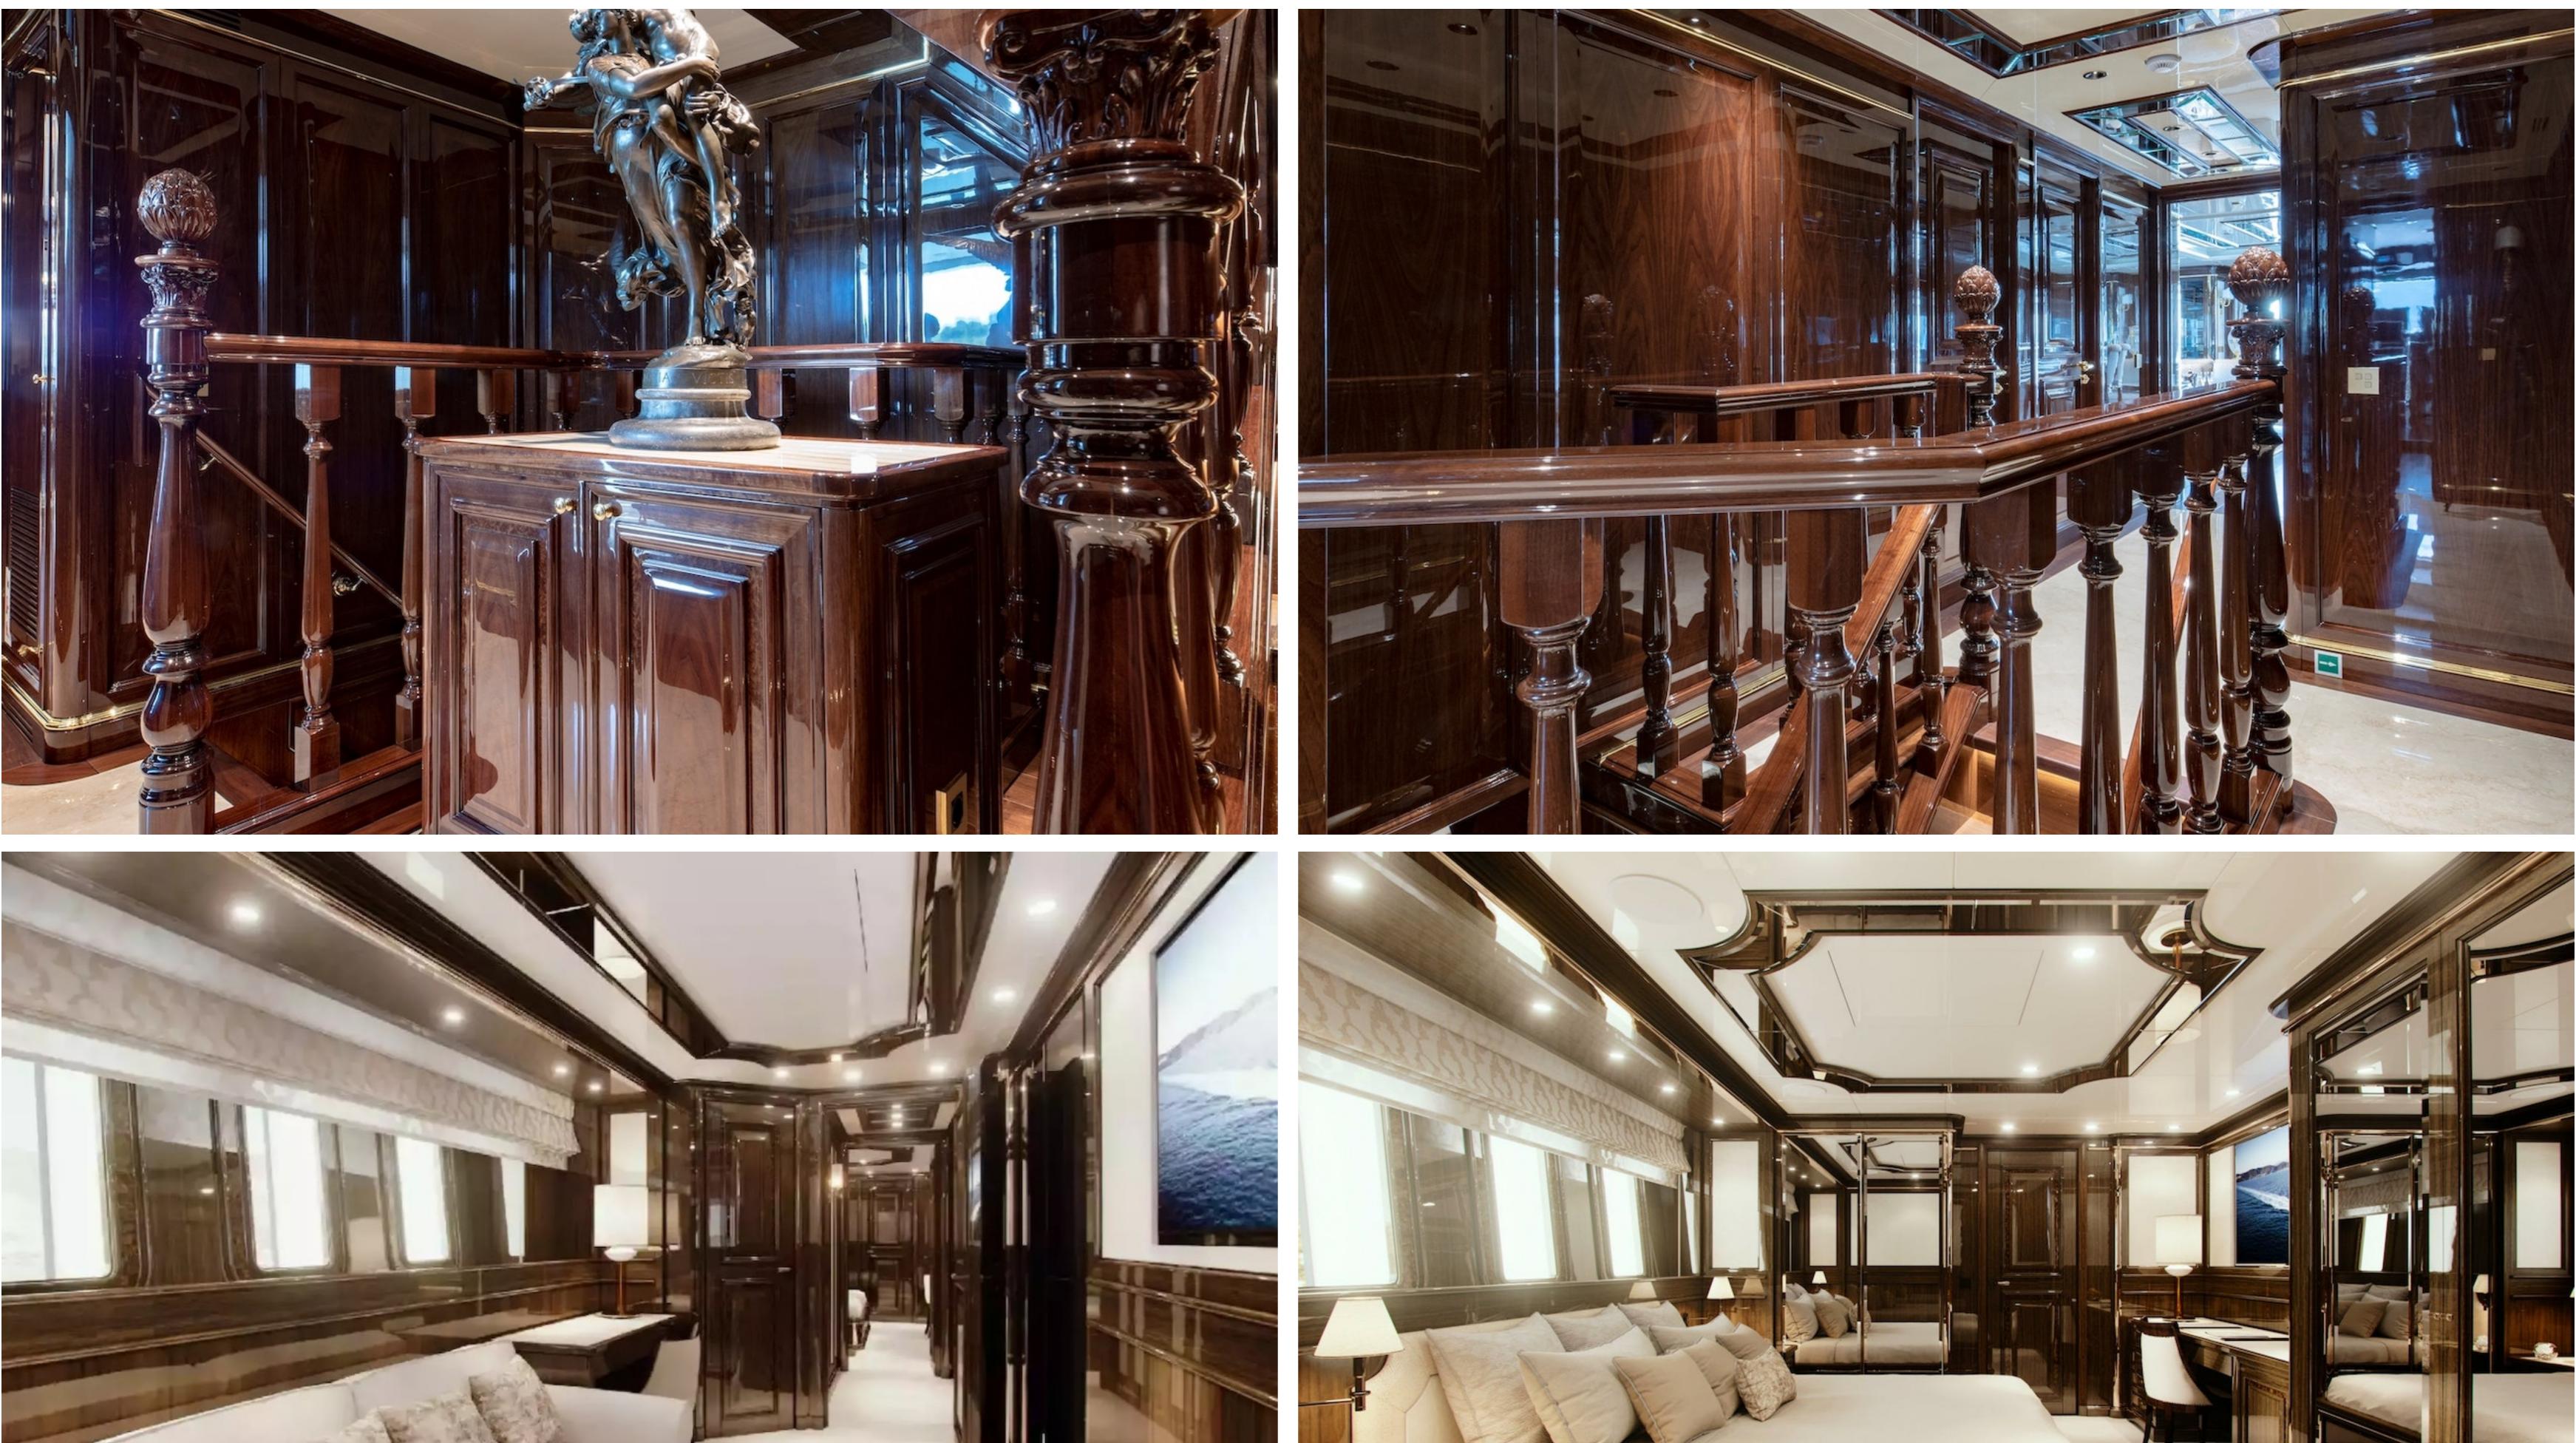

Lady Lena's interior design is inspired by traditional Art Nouveau style, boasting a warm and neutral colour palette, intricate wood detailing, and crisp cream furniture. Her layout offers six cabins that can accommodate up to twelve guests, including a full-beam master suite, a VIP stateroom on the upper deck, and four multi-functional cabins on the main deck. Lady Lena can carry up to nine crew members onboard.