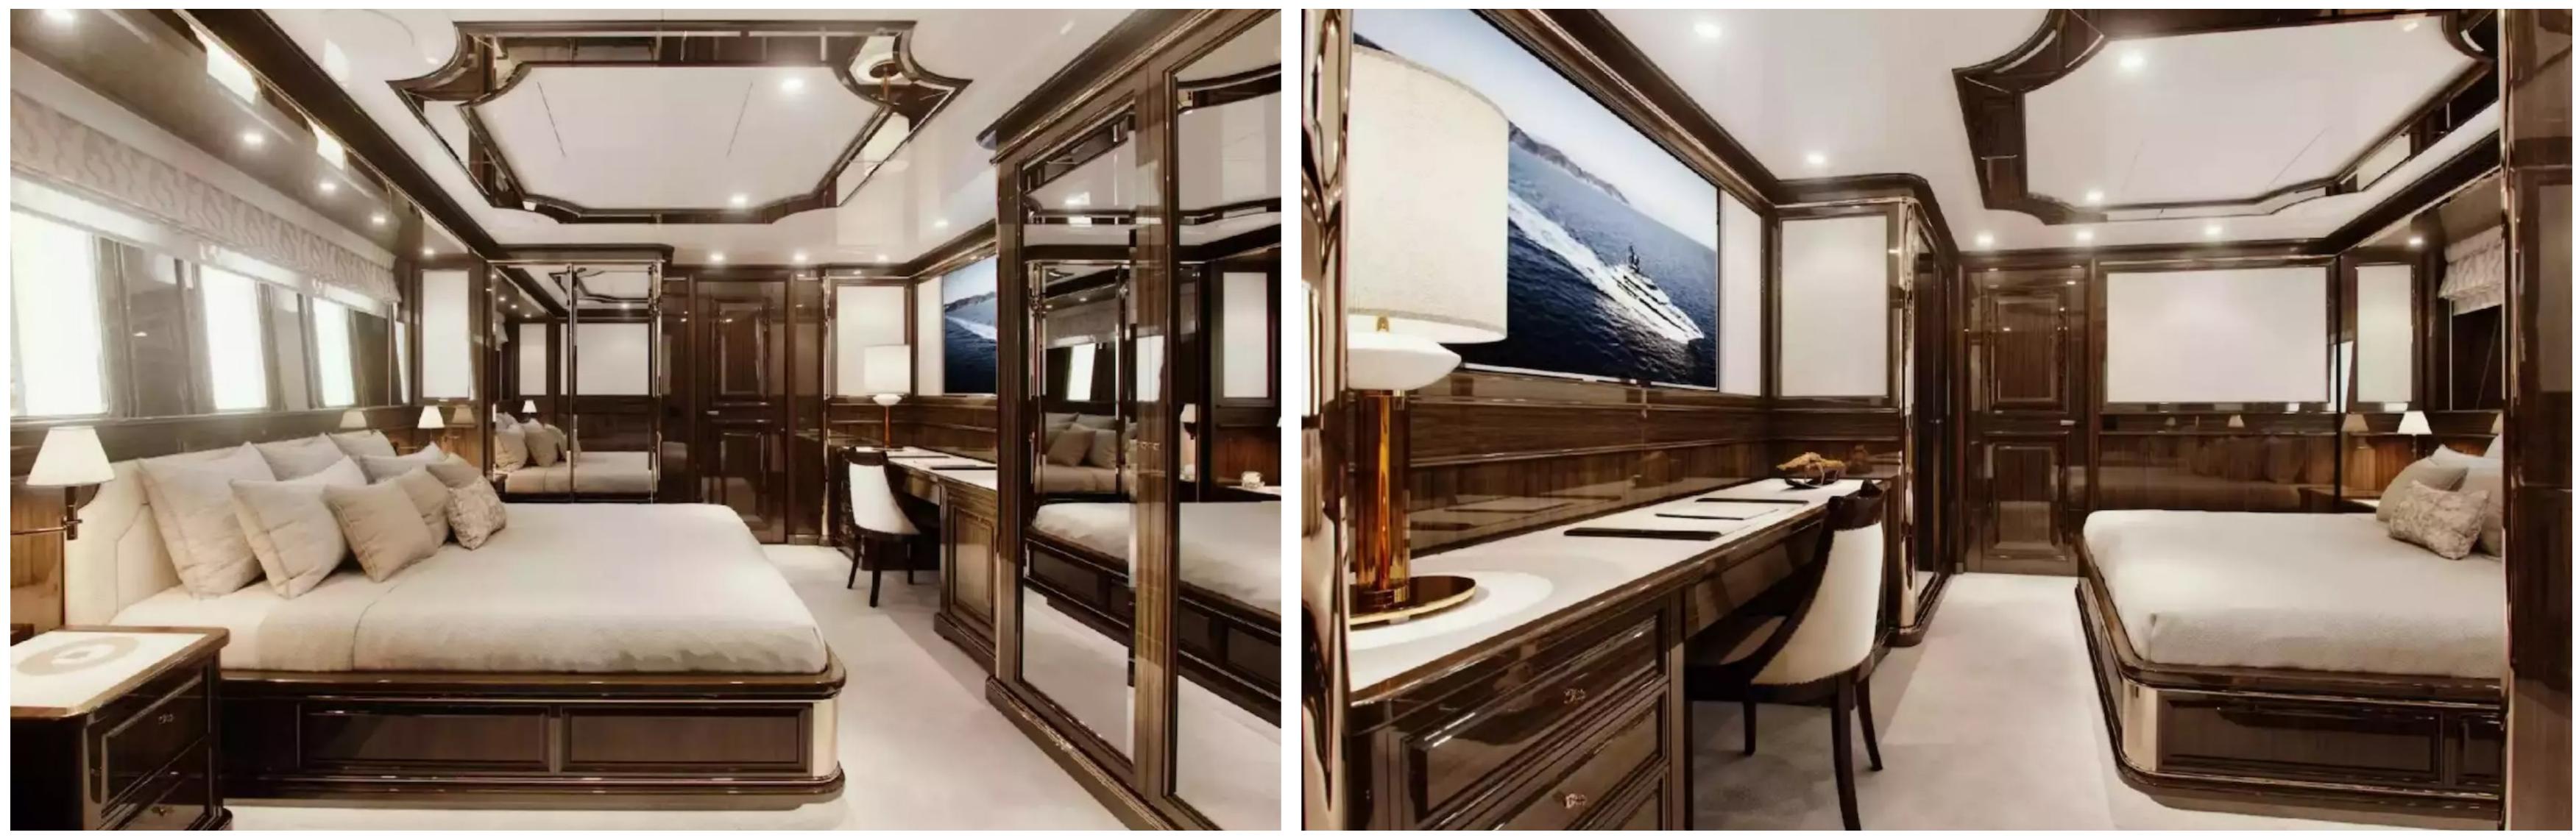

Lady Lena's interior design is inspired by traditional Art Nouveau style, boasting a warm and neutral colour palette, intricate wood detailing, and crisp cream furniture. Her layout offers six cabins that can accommodate up to twelve guests, including a full-beam master suite, a VIP stateroom on the upper deck, and four multi-functional cabins on the main deck. Lady Lena can carry up to nine crew members onboard.