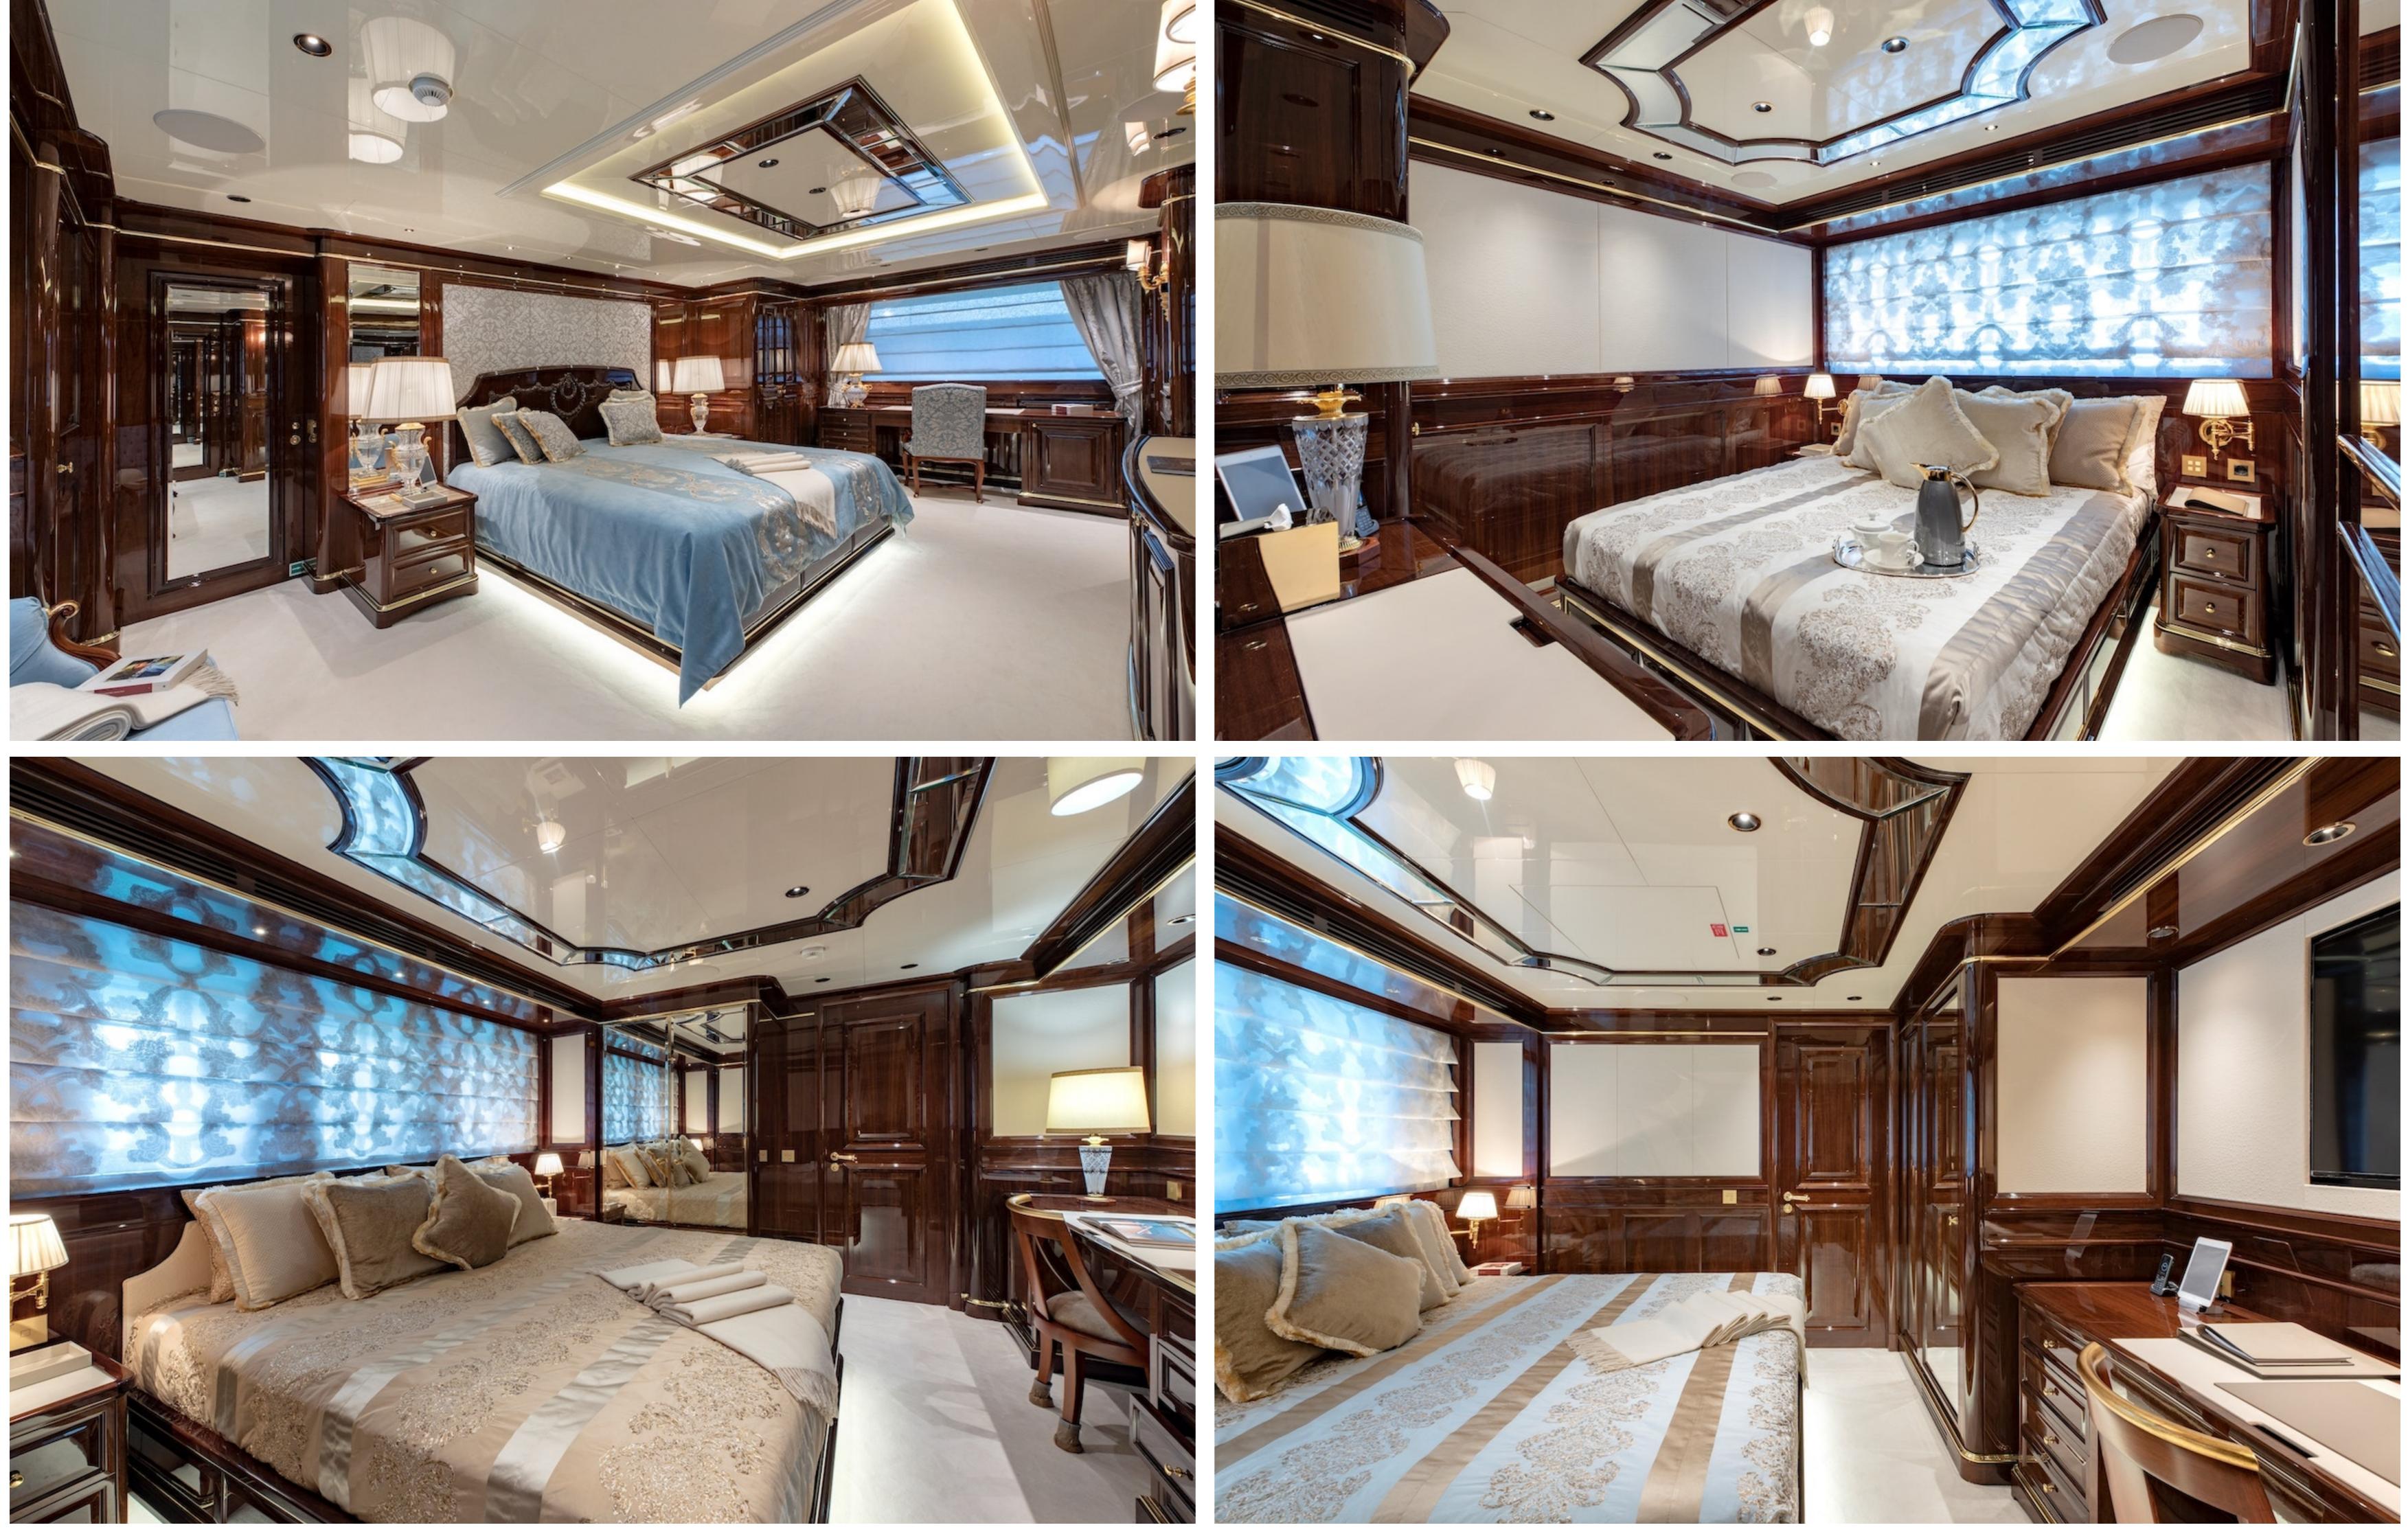

Lady Lena's interior design is inspired by traditional Art Nouveau style, boasting a warm and neutral colour palette, intricate wood detailing, and crisp cream furniture. Her layout offers six cabins that can accommodate up to twelve guests, including a full-beam master suite, a VIP stateroom on the upper deck, and four multi-functional cabins on the main deck. Lady Lena can carry up to nine crew members onboard.

The yacht also has a spa area with a sauna, a Hamman, a gym, and a beach club connected to the wellness area. Lady Lena offers a range of water toys and nautical accessories to enhance guests' charter experience, including Seabobs, Water-Skis, Inflatable kayaks, and stand-up Paddleboards. The yacht has one of the most impressive beach clubs on any charter yacht, with a glass bottom pool, fold-out balconies, and a sunbathing area.