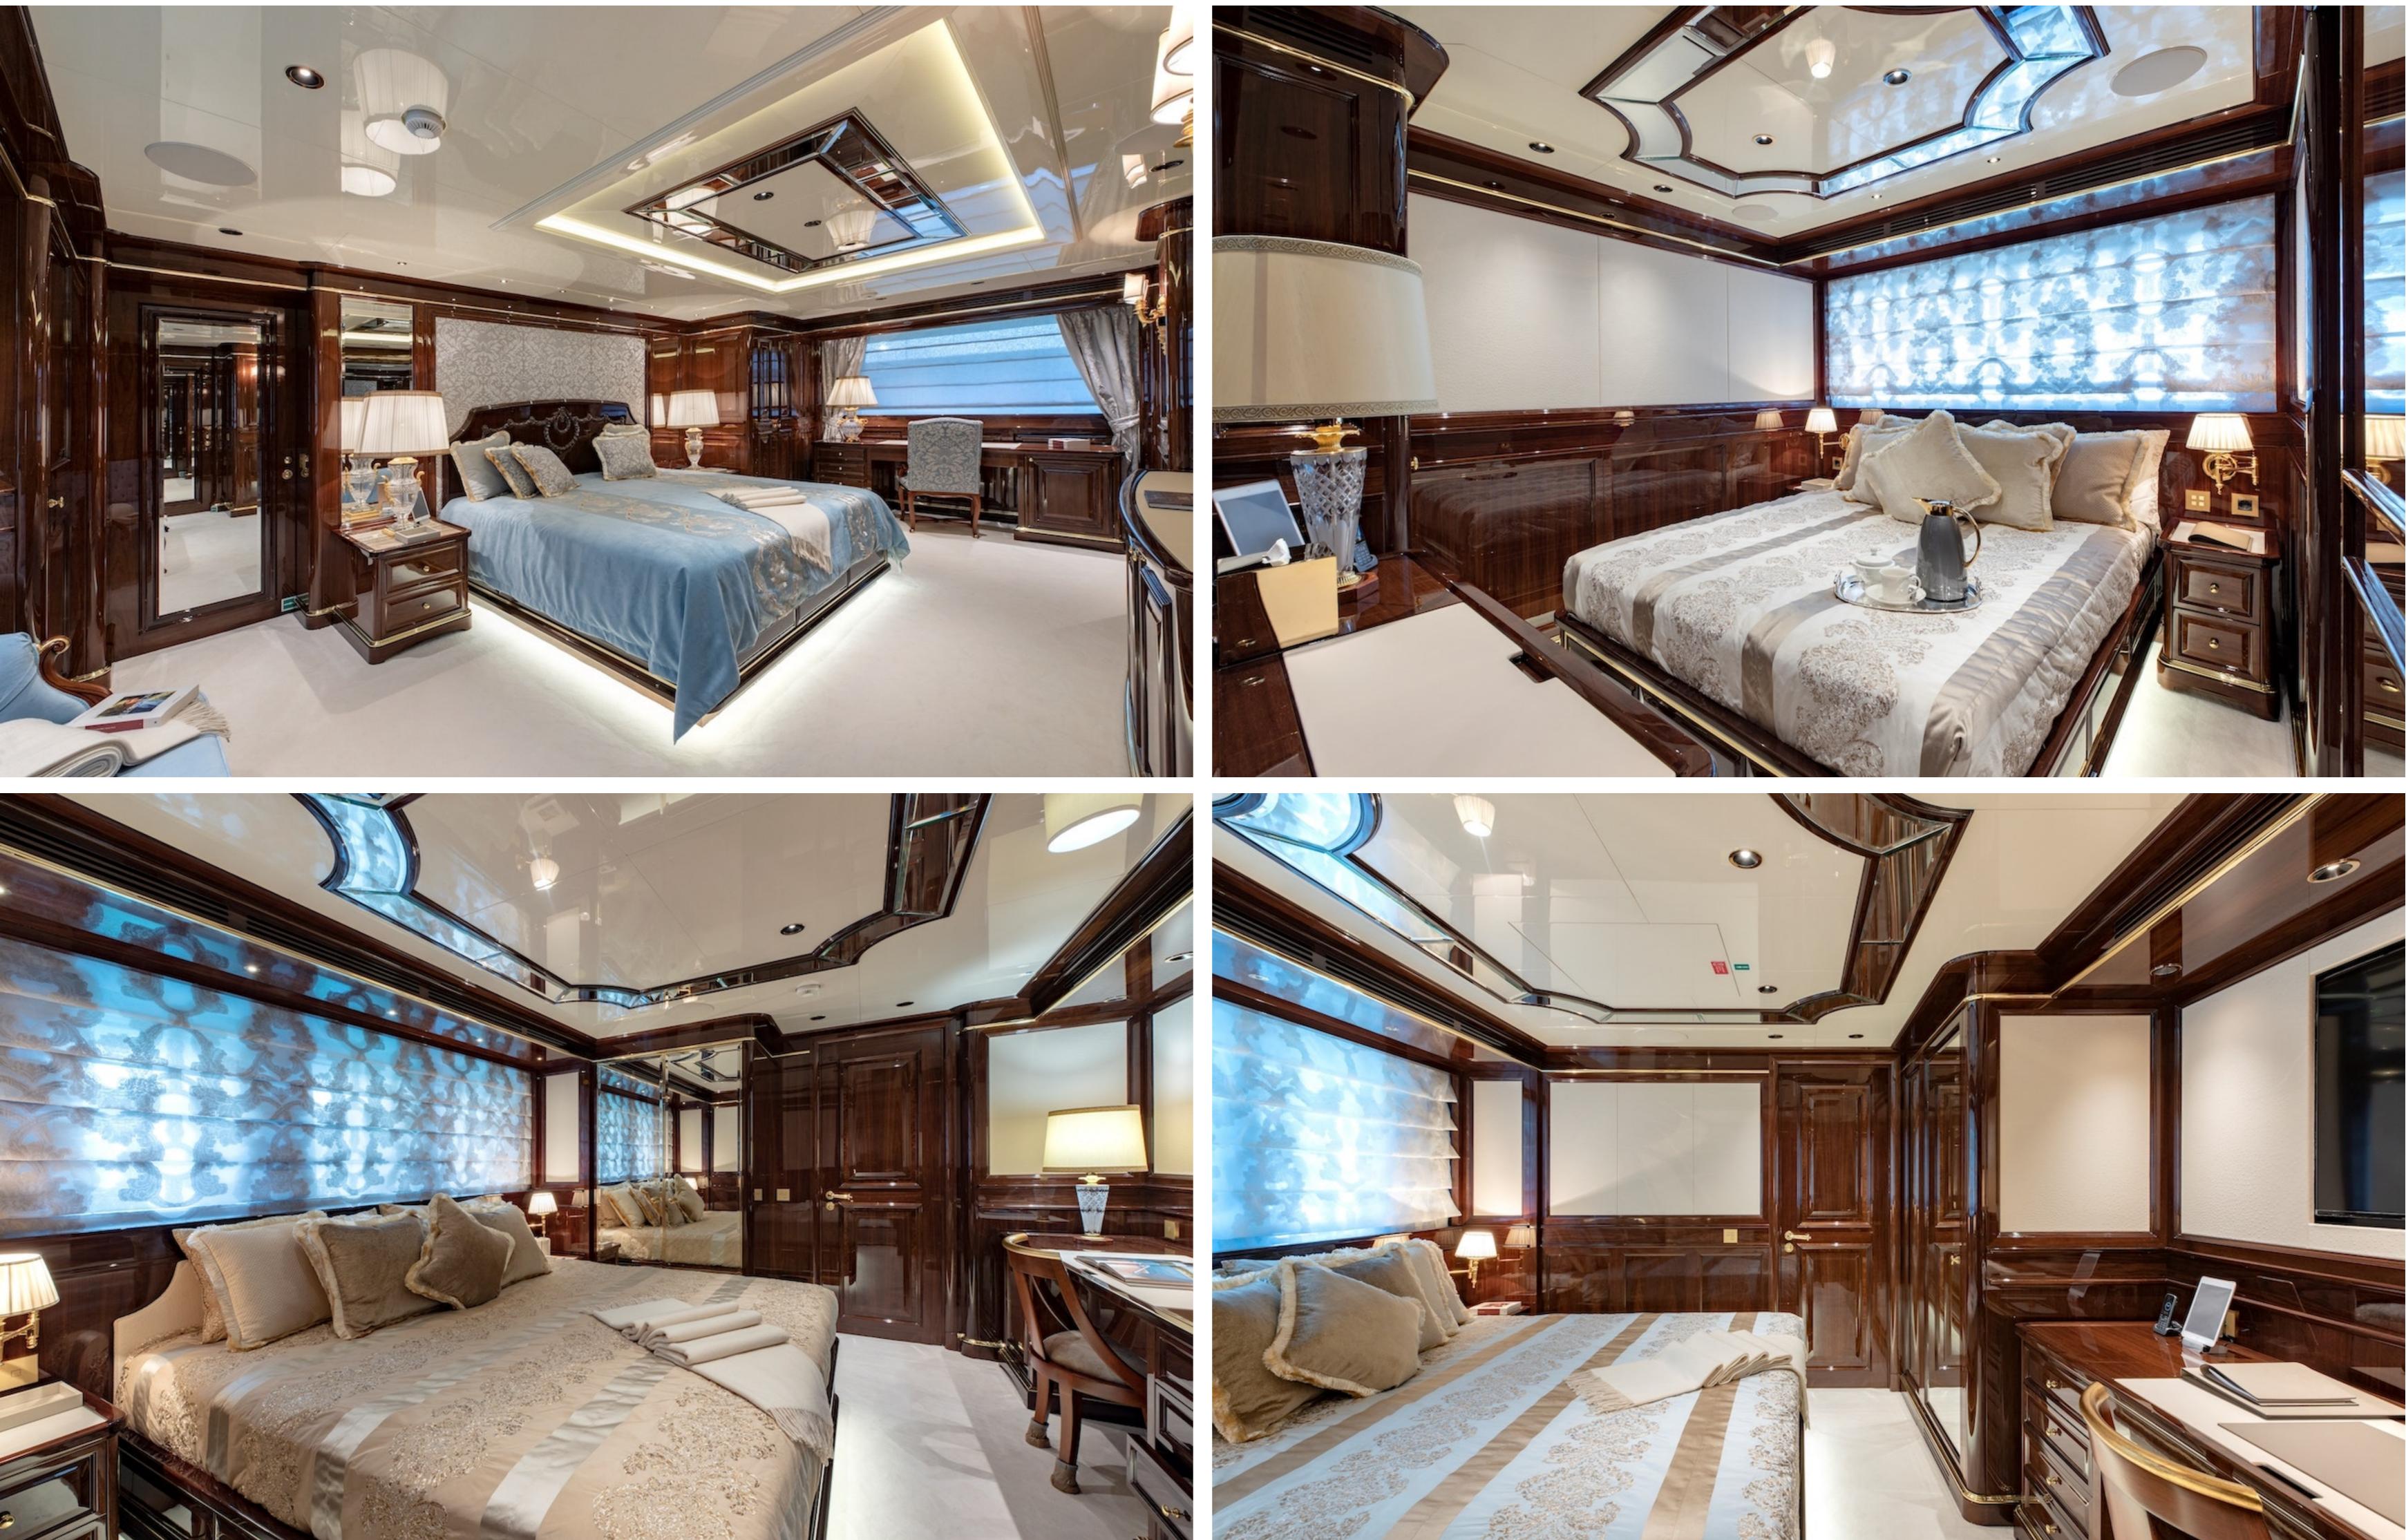

Lady Lena's interior design is inspired by traditional Art Nouveau style, boasting a warm and neutral colour palette, intricate wood detailing, and crisp cream furniture. Her layout offers six cabins that can accommodate up to twelve guests, including a full-beam master suite, a VIP stateroom on the upper deck, and four multi-functional cabins on the main deck. Lady Lena can carry up to nine crew members onboard.

The yacht also has a spa area with a sauna, a Hamman, a gym, and a beach club connected to the wellness area. Lady Lena offers a range of water toys and nautical accessories to enhance guests' charter experience, including Seabobs, Water-Skis, Inflatable kayaks, and stand-up Paddleboards. The yacht has one of the most impressive beach clubs on any charter yacht, with a glass bottom pool, fold-out balconies, and a sunbathing area.