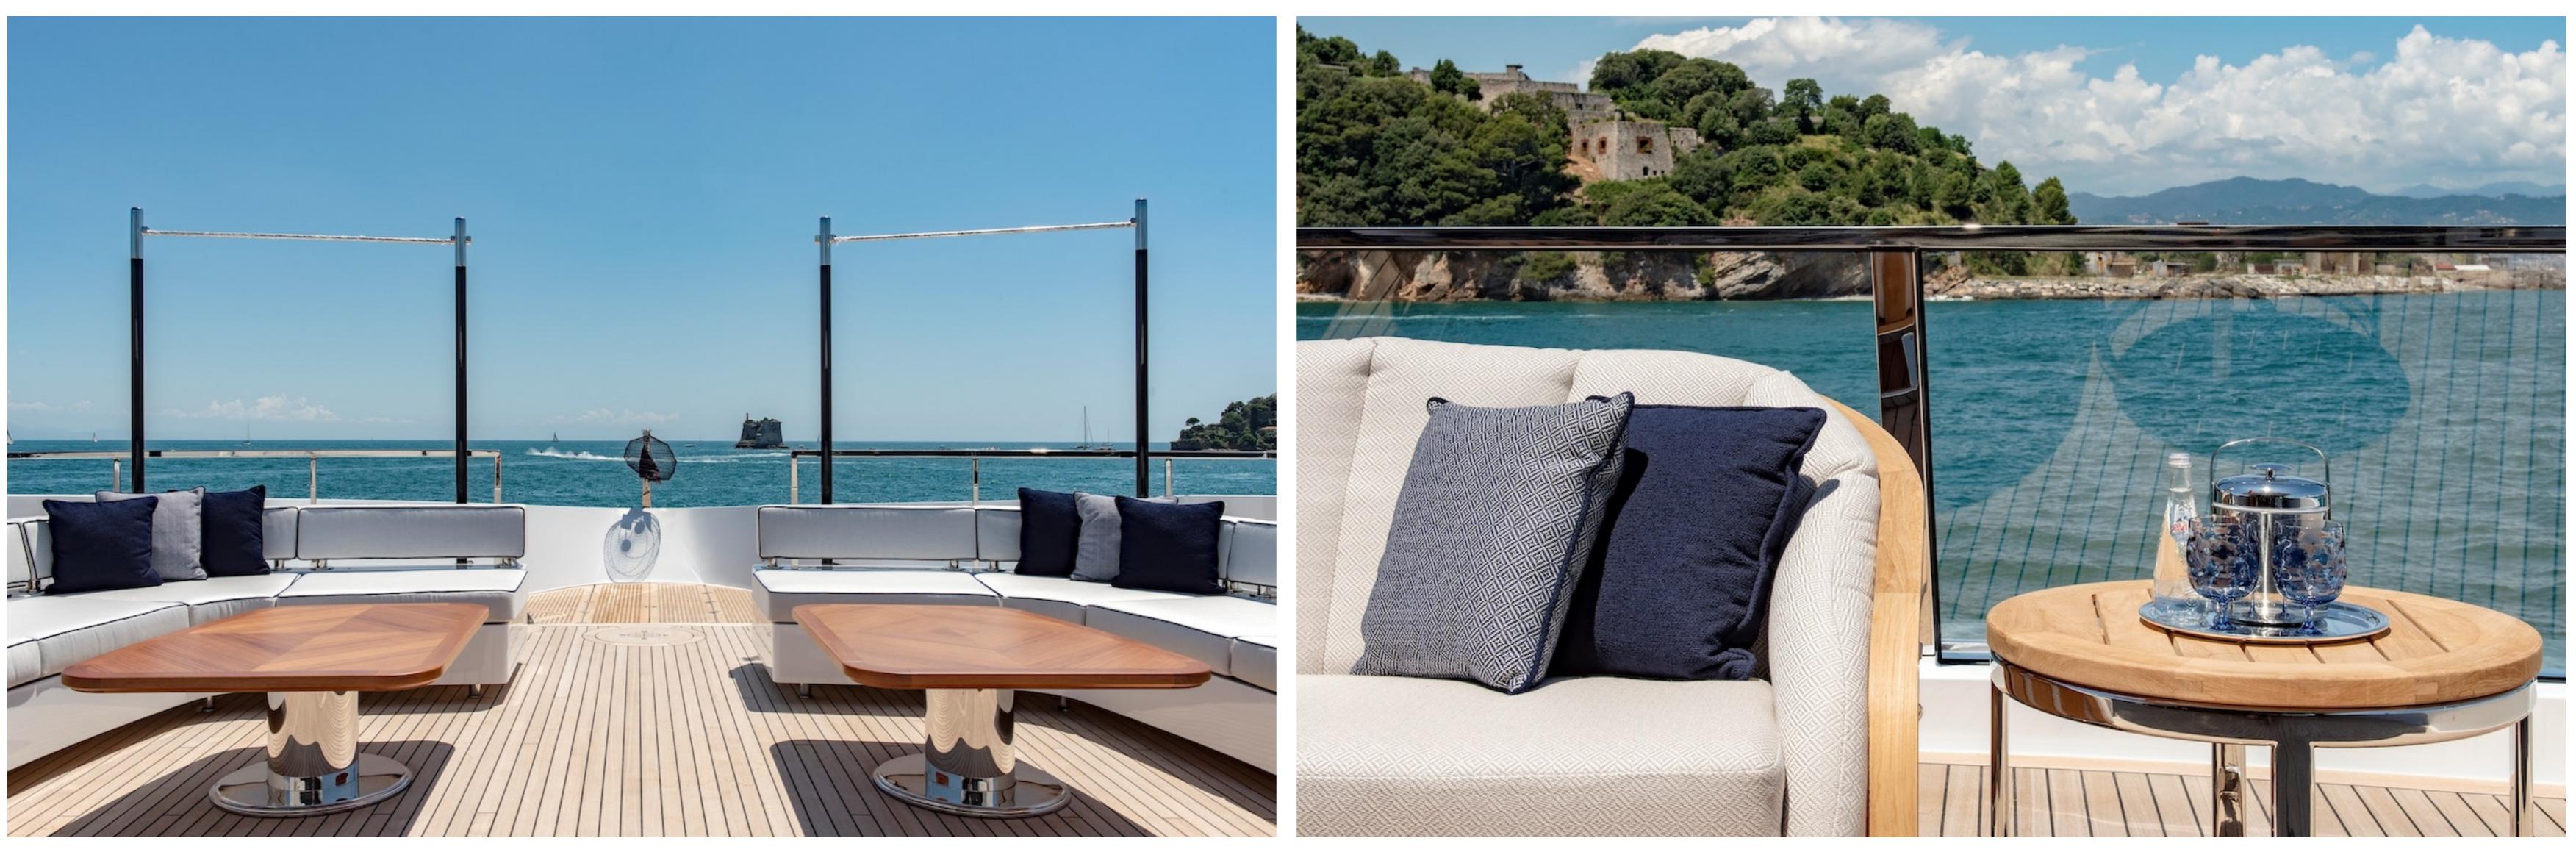

#### FEATURES

- ► The yacht is brand new and available for charter since 2020
- It has a top speed of 17 knots and a crew of nine
- ► The interior design is timeless and classic
- ► The cabin layout is multi-functional
- ► The beach club is 80 m2 and flooded with natural light, with twin sea terraces
- ► The sundeck is 90 m2 and features sunpads, alfresco dining, and an 8-seater jacuzzi
- The main deck has a glass-bottomed endless pool
- Premium spa facilities, including a gym, sauna, and hammam, are available
- The yacht is part of SanLorenzo's award-winning 52 series
- ► There is a wide range of toys available for guests to use.

With extensive living spaces and a focus on an alfresco lifestyle, Lady Lena is the perfect yacht for charter guests with refined tastes. Her timeless exterior is marked by clean lines, glazing, and glass bulwarks that contribute to her classic appearance.

The yacht also has a spa area with a sauna, a Hamman, a gym, and a beach club connected to the wellness area. Lady Lena offers a range of water toys and nautical accessories to enhance guests' charter experience, including Seabobs, Water-Skis, Inflatable kayaks, and stand-up Paddleboards. The yacht has one of the most impressive beach clubs on any charter yacht, with a glass bottom pool, fold-out balconies, and a sunbathing area.