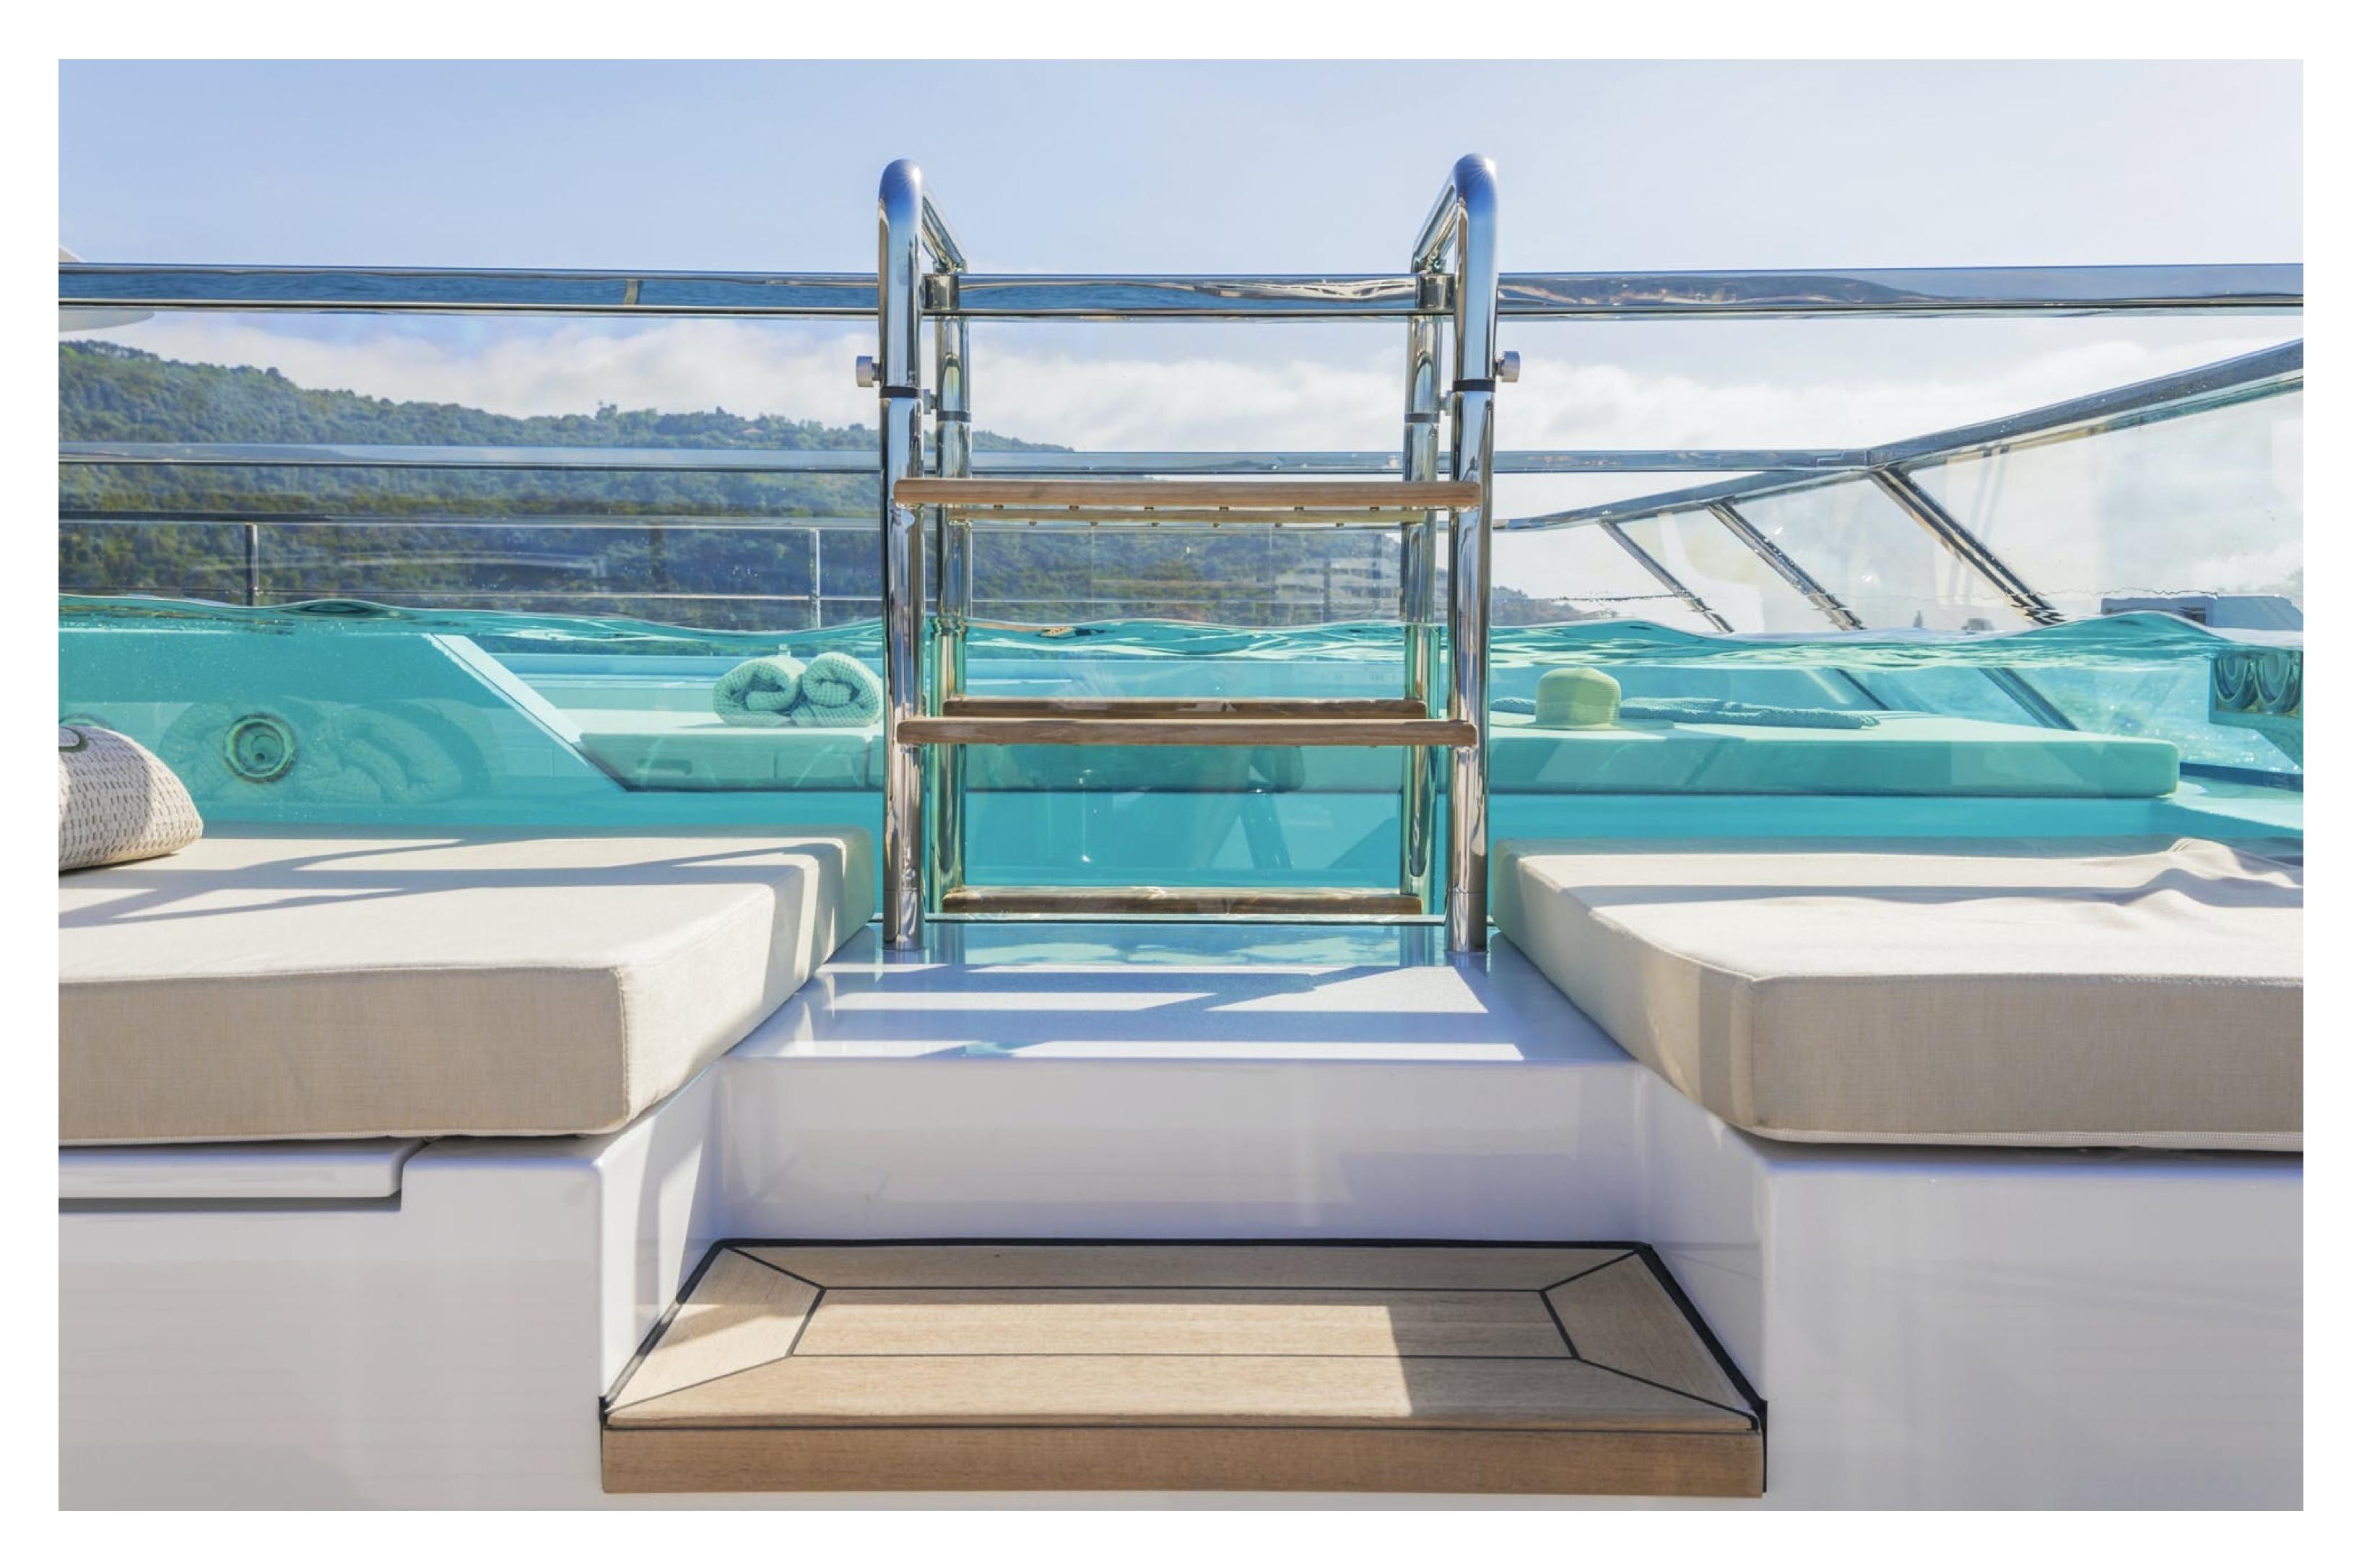

#### FEATURES

- ► The yacht is brand new and available for charter since 2020
- It has a top speed of 17 knots and a crew of nine
- ► The interior design is timeless and classic
- ► The cabin layout is multi-functional
- ► The beach club is 80 m2 and flooded with natural light, with twin sea terraces
- ► The sundeck is 90 m2 and features sunpads, alfresco dining, and an 8-seater jacuzzi
- The main deck has a glass-bottomed endless pool
- Premium spa facilities, including a gym, sauna, and hammam, are available
- The yacht is part of SanLorenzo's award-winning 52 series
- ► There is a wide range of toys available for guests to use.

The yacht also has a spa area with a sauna, a Hamman, a gym, and a beach club connected to the wellness area. Lady Lena offers a range of water toys and nautical accessories to enhance guests' charter experience, including Seabobs, Water-Skis, Inflatable kayaks, and stand-up Paddleboards. The yacht has one of the most impressive beach clubs on any charter yacht, with a glass bottom pool, fold-out balconies, and a sunbathing area.