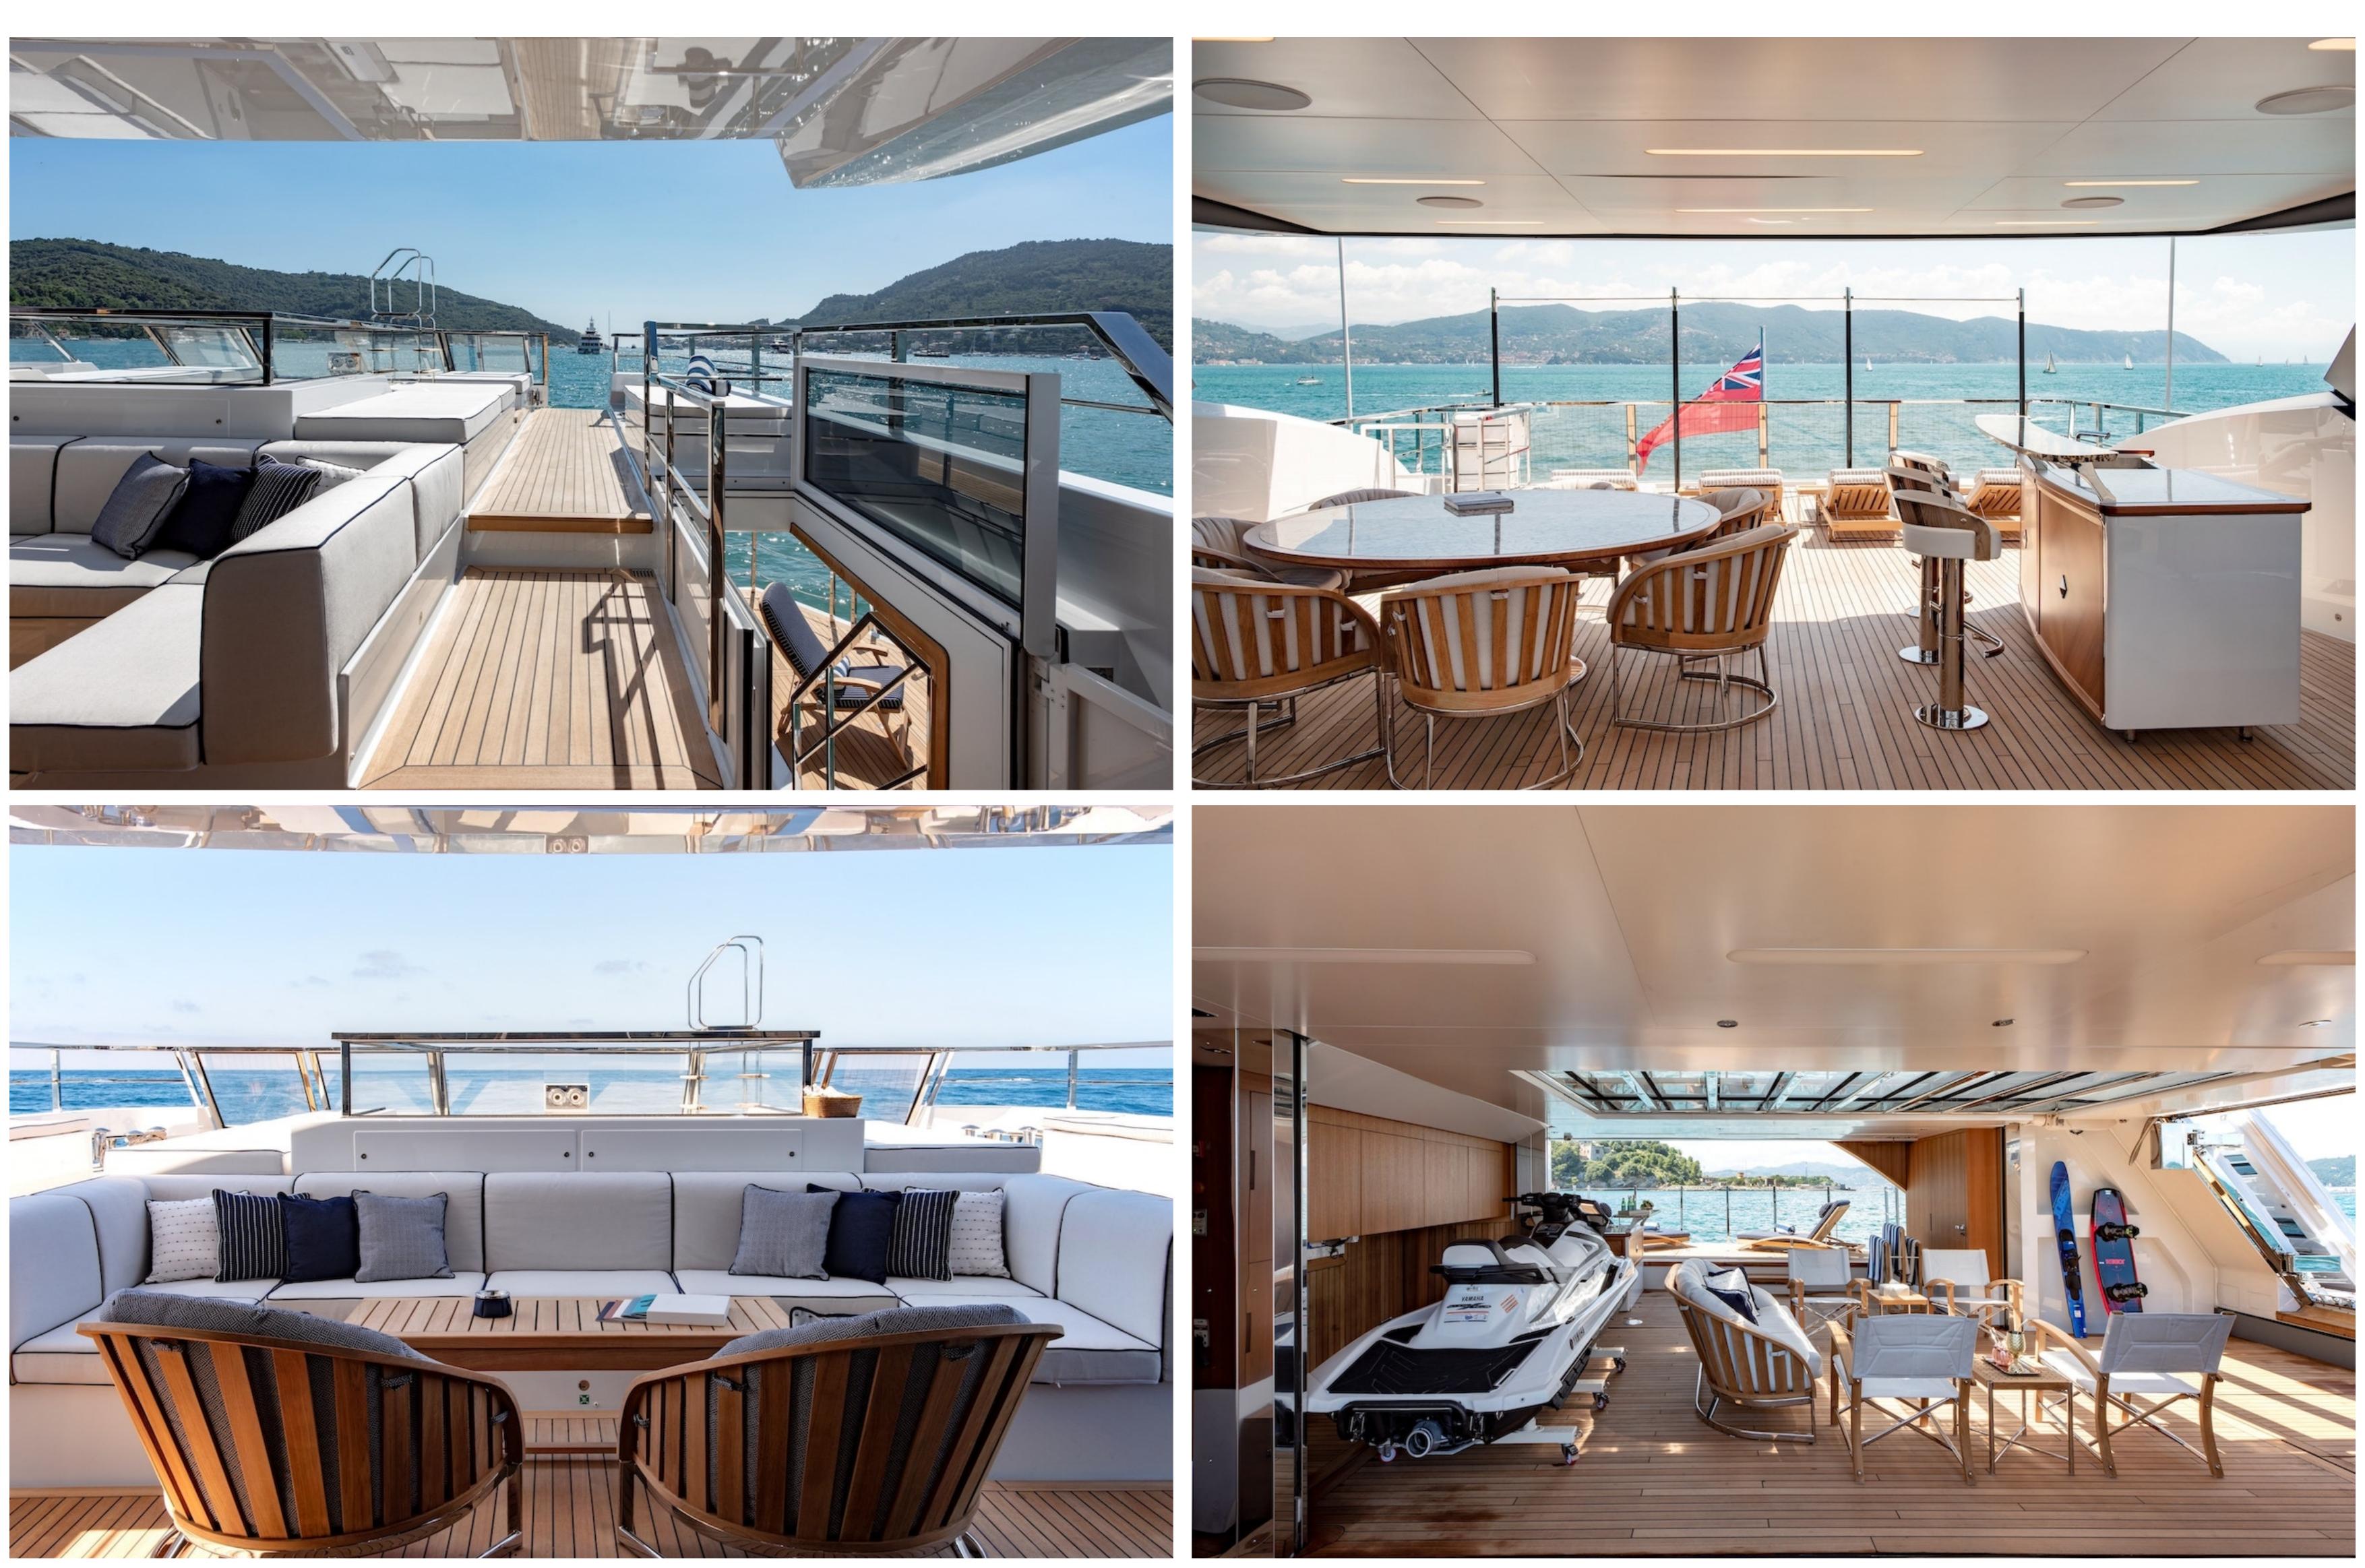

#### FEATURES

- ► The yacht is brand new and available for charter since 2020
- It has a top speed of 17 knots and a crew of nine
- ► The interior design is timeless and classic
- ► The cabin layout is multi-functional
- ► The beach club is 80 m2 and flooded with natural light, with twin sea terraces
- ► The sundeck is 90 m2 and features sunpads, alfresco dining, and an 8-seater jacuzzi
- The main deck has a glass-bottomed endless pool
- Premium spa facilities, including a gym, sauna, and hammam, are available
- The yacht is part of SanLorenzo's award-winning 52 series
- ► There is a wide range of toys available for guests to use.

With extensive living spaces and a focus on an alfresco lifestyle, Lady Lena is the perfect yacht for charter guests with refined tastes. Her timeless exterior is marked by clean lines, glazing, and glass bulwarks that contribute to her classic appearance.

The yacht also has a spa area with a sauna, a Hamman, a gym, and a beach club connected to the wellness area. Lady Lena offers a range of water toys and nautical accessories to enhance guests' charter experience, including Seabobs, Water-Skis, Inflatable kayaks, and stand-up Paddleboards. The yacht has one of the most impressive beach clubs on any charter yacht, with a glass bottom pool, fold-out balconies, and a sunbathing area.

#### TOYS

| 2 x Jet Ski | 2 x S | Seabobs  | 3 x Towable Toys |            | 1 x Dec | k – Jobe Airs | tream 3P            |
|-------------|-------|----------|------------------|------------|---------|---------------|---------------------|
| 4 x Wakebo  | ards  | 2 x Wate | er Skis          | 2 x Paddle | boards  | 2 x Kayaks    | 2 x Inflatable toys |
| 2 x Tenders | ;     |          |                  |            |         |               |                     |