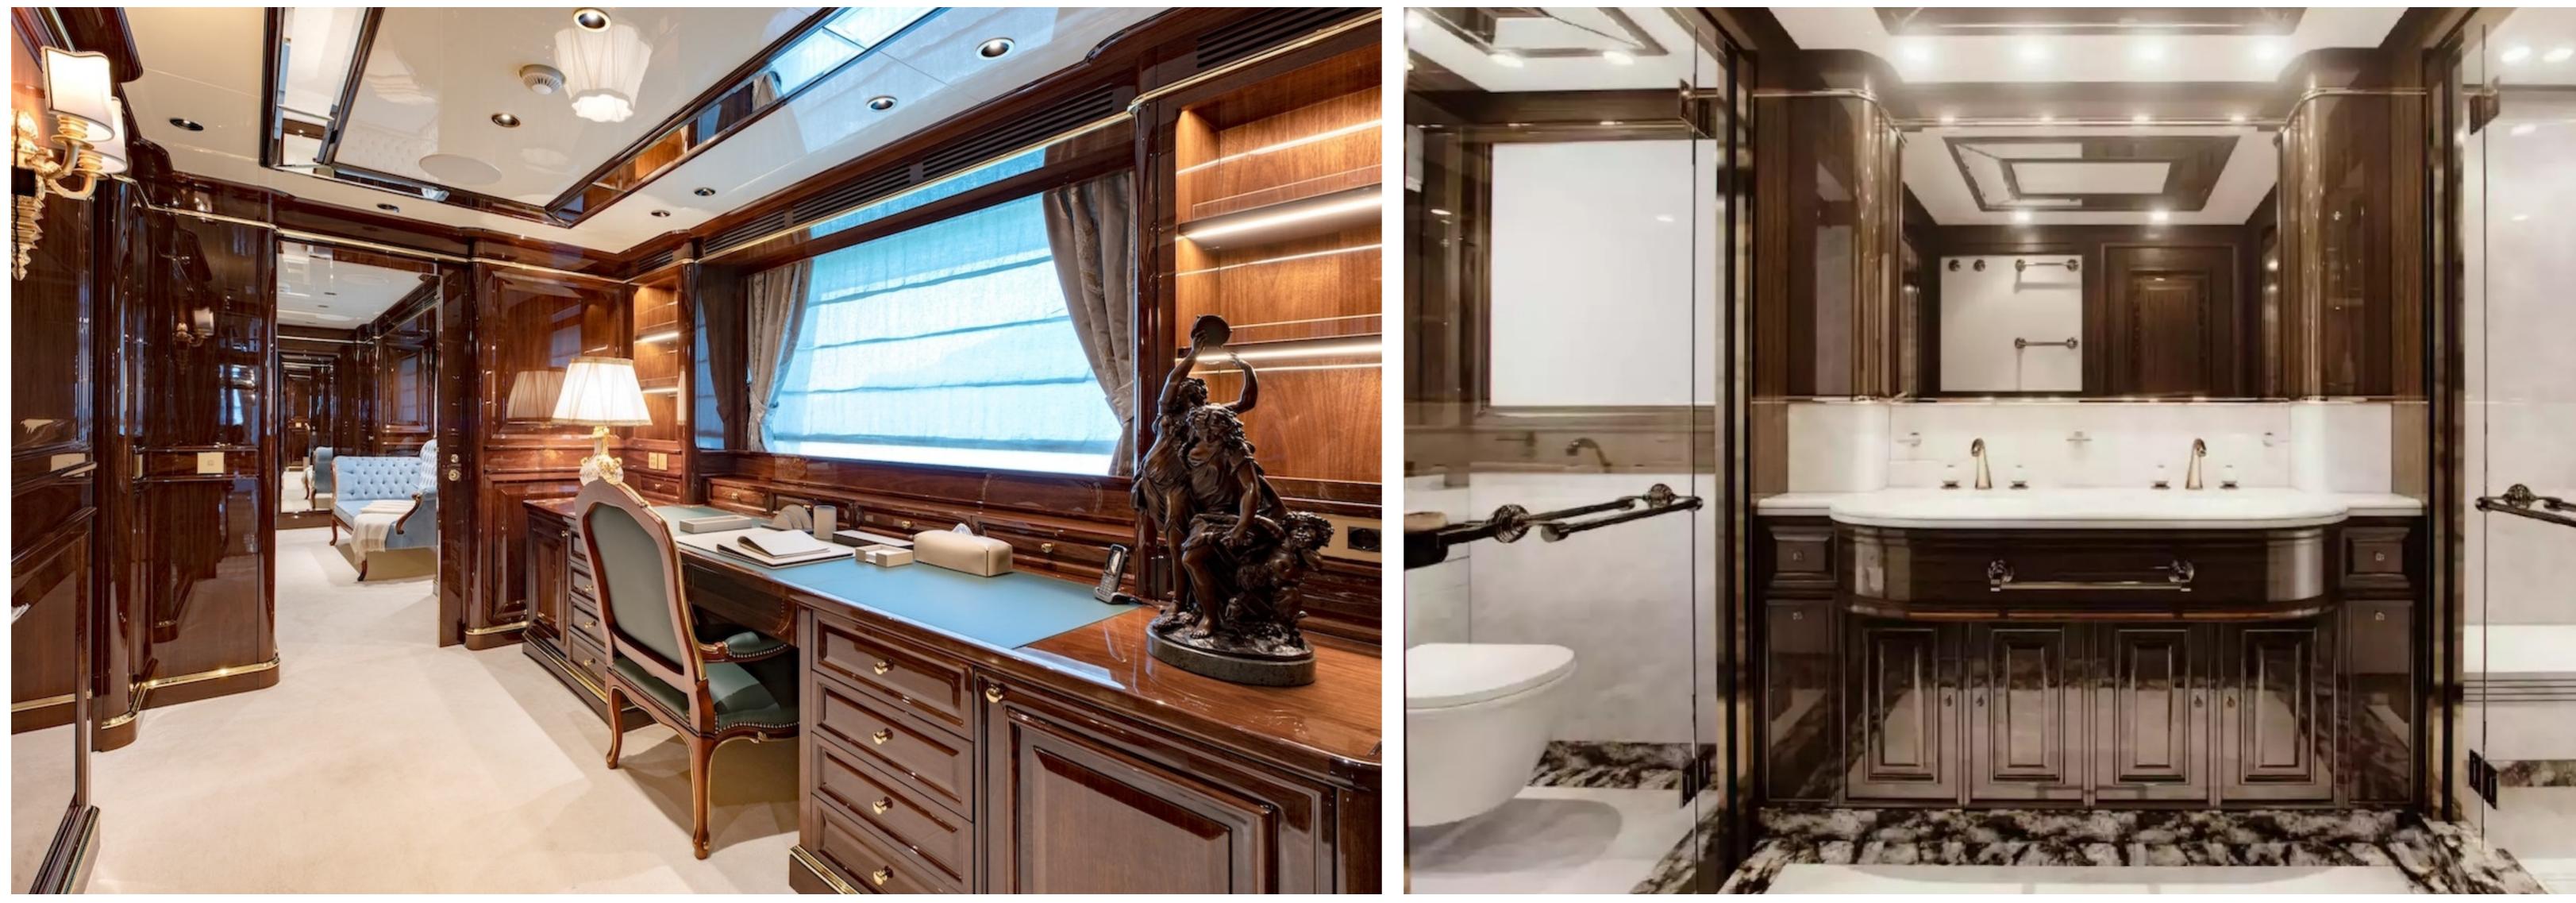

Lady Lena's interior design is inspired by traditional Art Nouveau style, boasting a warm and neutral colour palette, intricate wood detailing, and crisp cream furniture. Her layout offers six cabins that can accommodate up to twelve guests, including a full-beam master suite, a VIP stateroom on the upper deck, and four multi-functional cabins on the main deck. Lady Lena can carry up to nine crew members onboard.

The yacht also has a spa area with a sauna, a Hamman, a gym, and a beach club connected to the wellness area. Lady Lena offers a range of water toys and nautical accessories to enhance guests' charter experience, including Seabobs, Water-Skis, Inflatable kayaks, and stand-up Paddleboards. The yacht has one of the most impressive beach clubs on any charter yacht, with a glass bottom pool, fold-out balconies, and a sunbathing area.