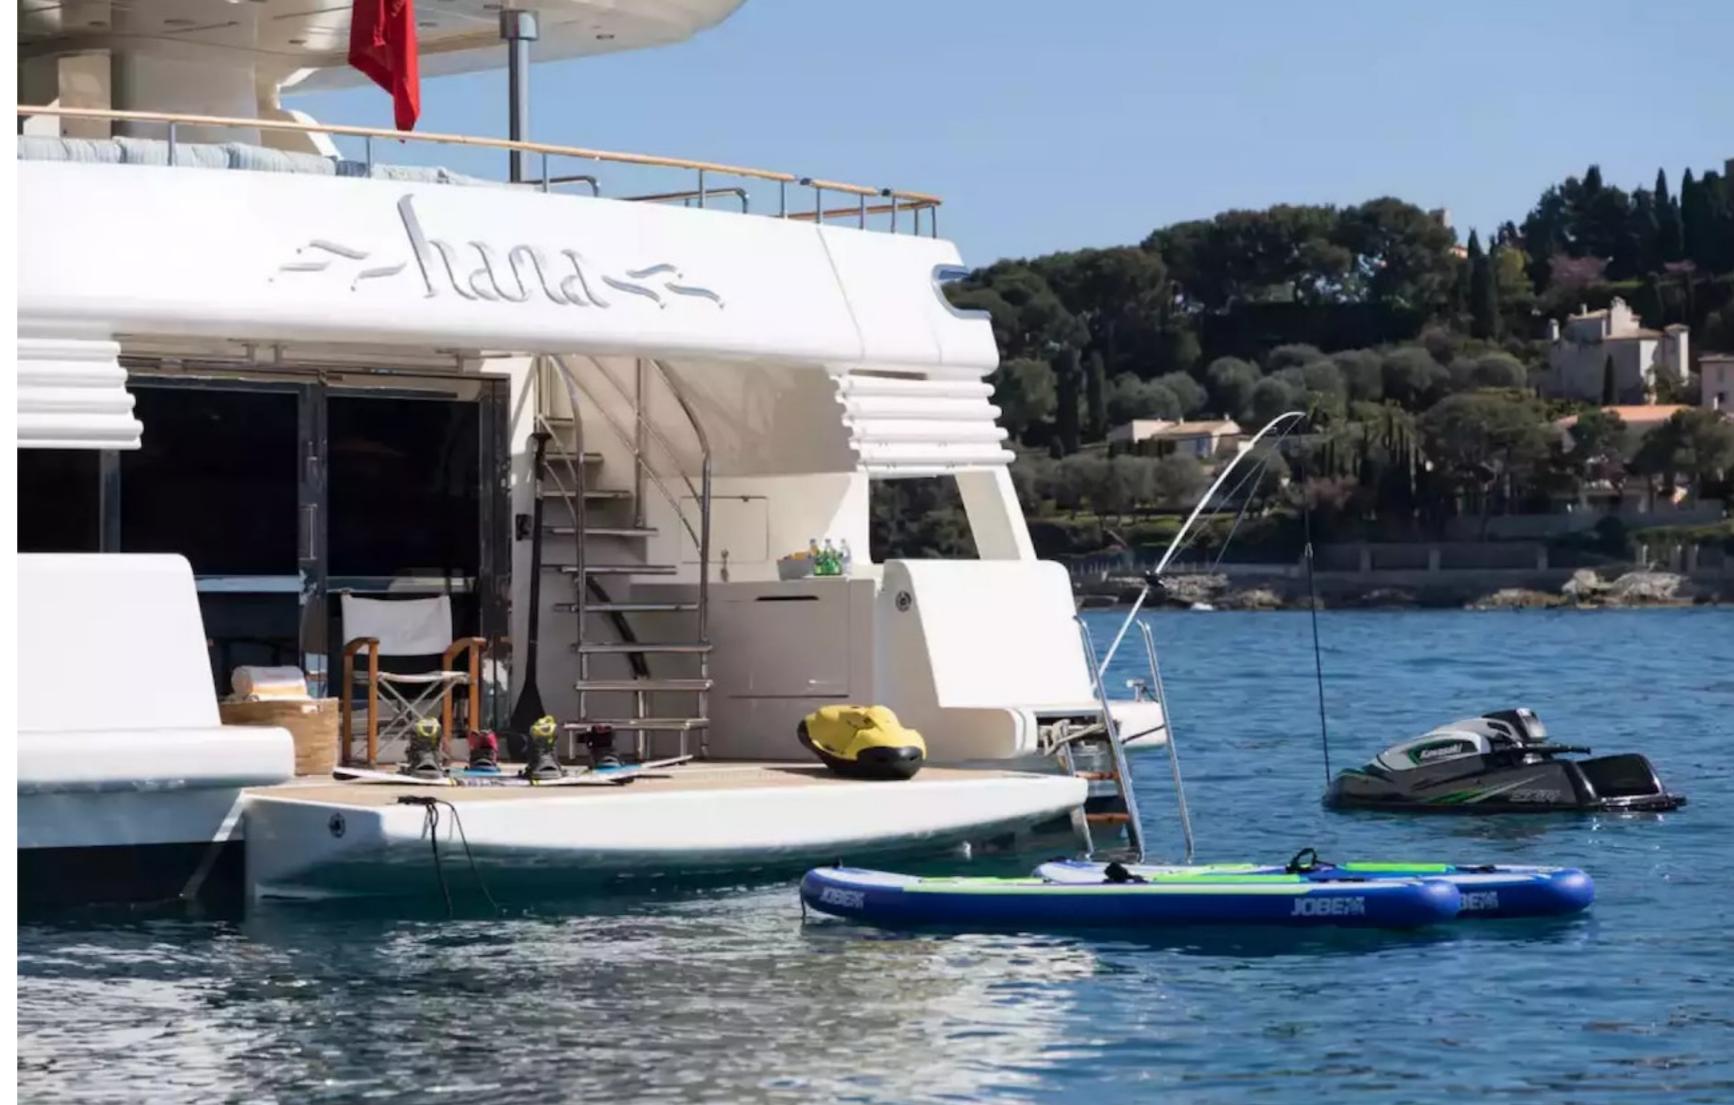

The yacht is powered by twin Caterpillar engines and can cruise at a comfortable speed of 12 knots, with a maximum speed of 13 knots. With a range of up to 3,800 nautical miles, Hana is capable of taking guests to remote and beautiful destinations. The yacht is equipped with a variety of water toys, including Jet Skis, WaveRunners, towable toys, waterskis, scuba diving equipment, a seabob, and wakeboards. Hana also features two tenders, including a 5.4m/17'9" Castoldi Tender.

## **FEATURES**

- ➤ The large master suite features a balcony.
- ➤ The nine-member crew is highly experienced.
- ➤ The interior of the yacht is spacious and voluminous.
- ➤ The generous sundeck covers over 50% of the yacht's length.
- ➤ The fitness area offers direct access to the large swim platform.
- ➤ The yacht is a certified RYA training center.
- ➤ Sky TV and Apple TV are available throughout the yacht.
- ➤ The experienced crew is well-versed in event yacht and charter operations.
- ➤ The yacht features stabilizers both at-anchor and underway.
- ➤ The exceptional deck space covers half the length of the entire yacht.
- ➤ The vast sundeck includes a central bar, dining area, Jacuzzi, and a drop-down TV screen.
- ➤ The full-beam master state room has a private balcony.
- ➤ The yacht is ideal for families and comes equipped with a large collection of sports equipment.
- ➤ The yacht is also a certified Jet Ski training center.
- ➤ The stylish Claude Missir interior is noteworthy.
- ➤ On the sundeck, guests can enjoy a Jacuzzi, BBQ, and bar.