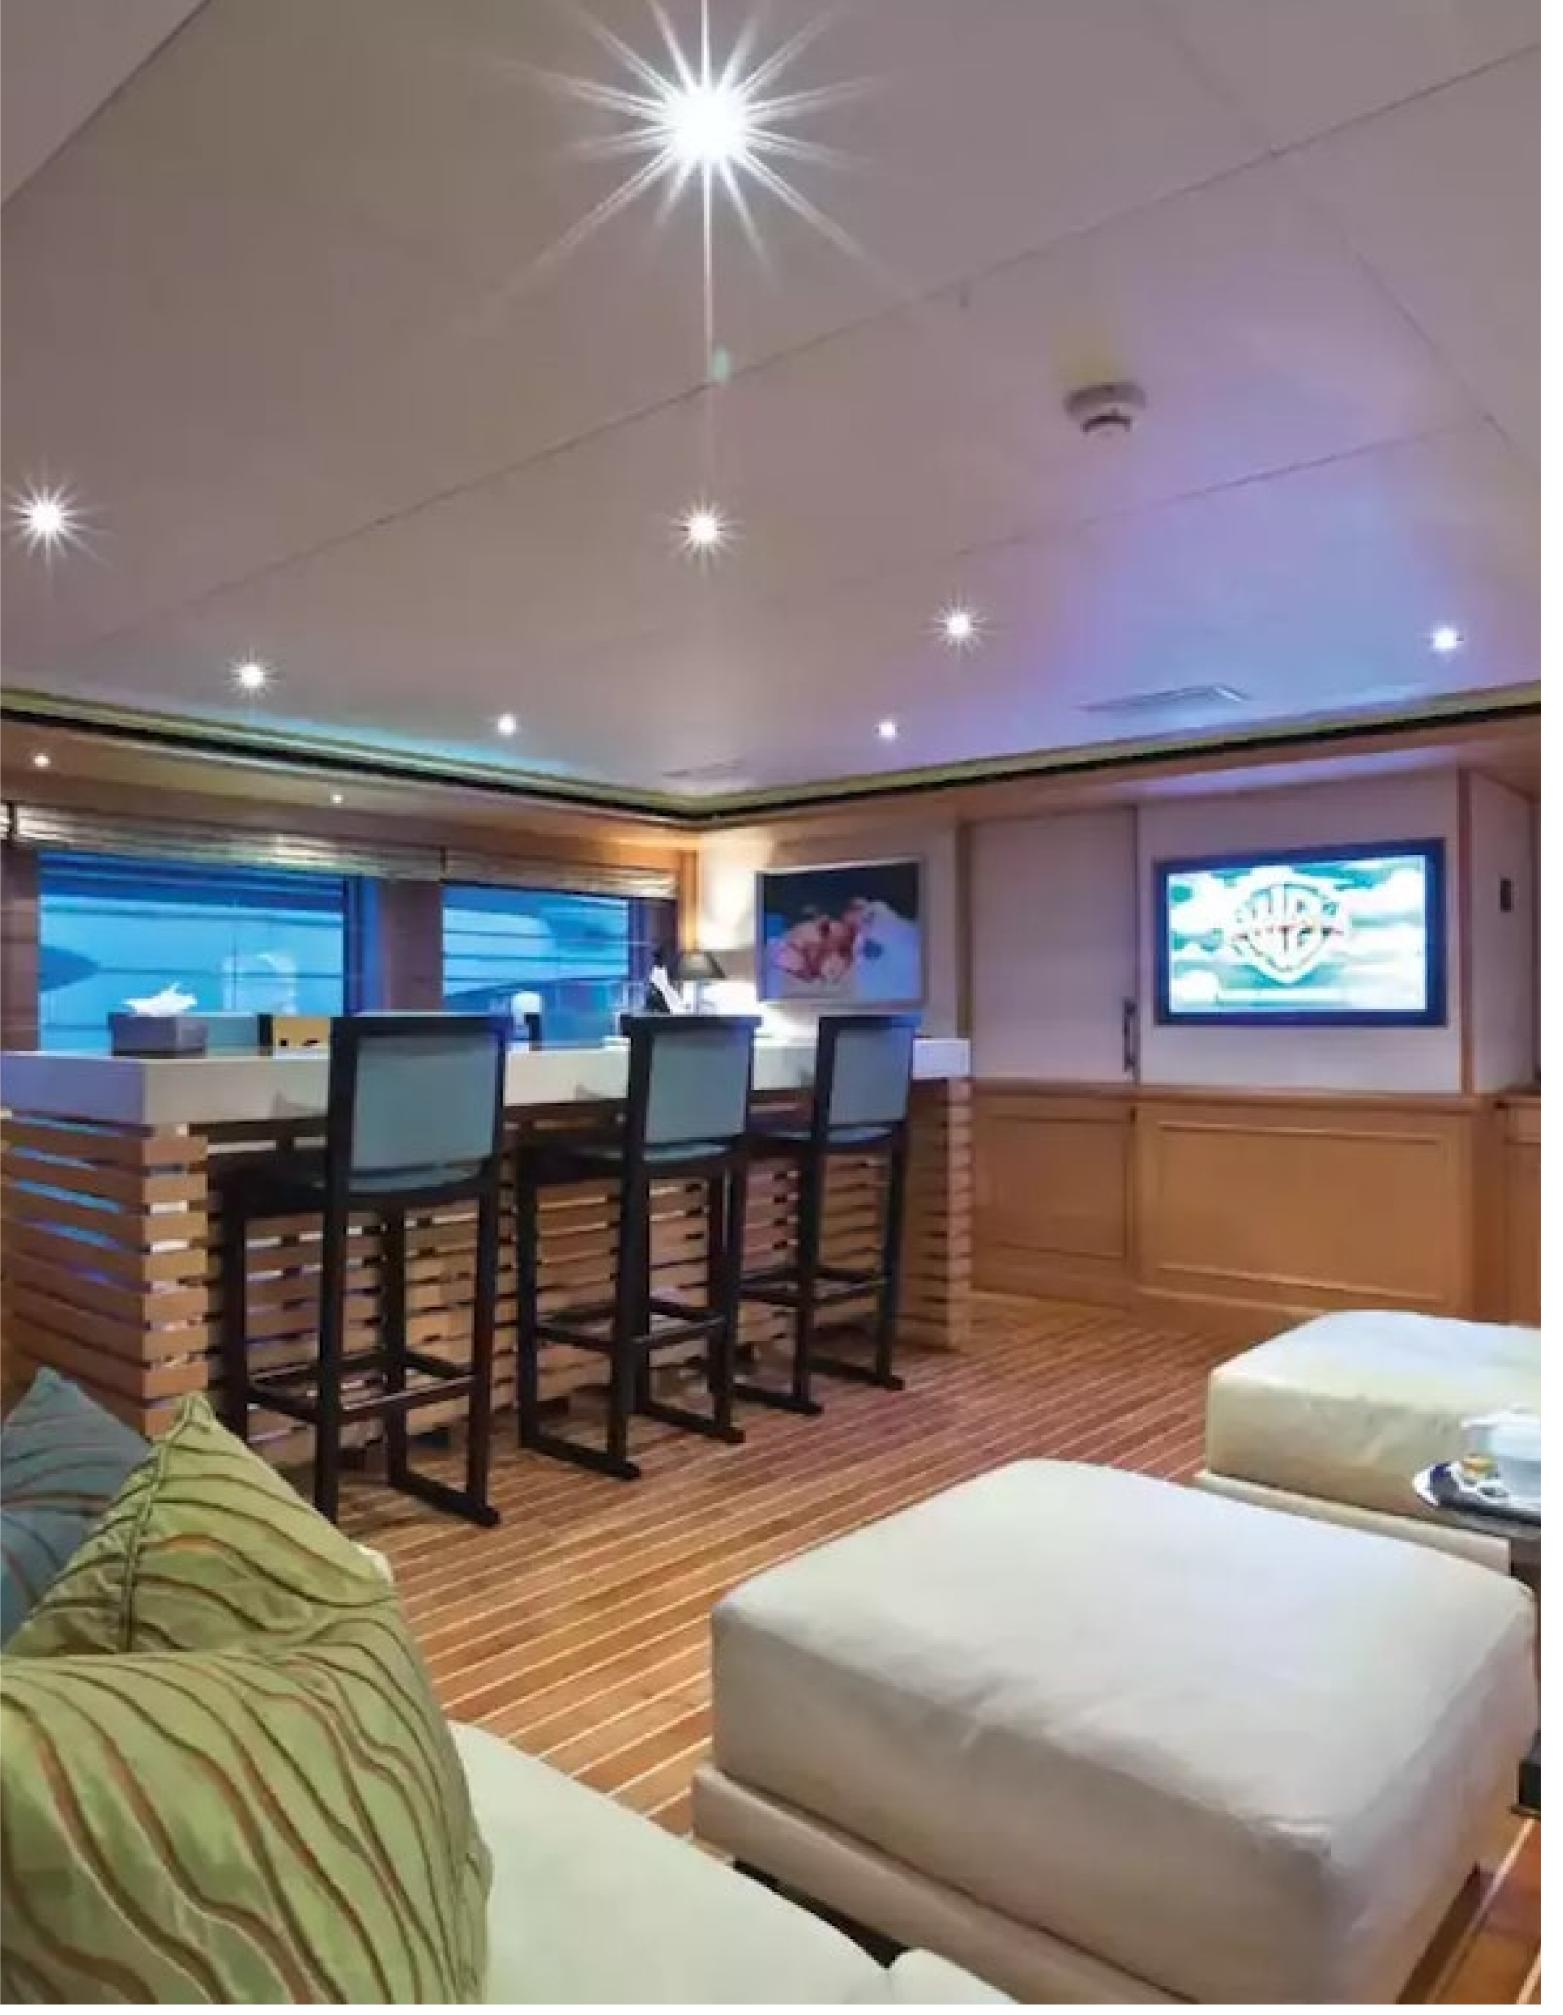

### DESCRIPTION

Motor yacht Hana, built by CRN in 2008, is a luxurious yacht offering comfortable accommodation for up to 10 guests in 5 cabins. The yacht features beautifully designed indoor and outdoor living areas, providing flexibility and comfort during your charter. The yacht is child-friendly and can carry up to 9 crew members to ensure that guests have a relaxed and comfortable experience on board.

Hana is equipped with a range of amenities to ensure that guests have a fun and entertaining time while on board. The yacht has a gym with all the latest equipment, and a jacuzzi on the deck.

Additionally, Hana features Wi-Fi connectivity, air conditioning, and an advanced stabilization system that provides exceptional comfort levels for guests when the yacht is anchored or underway.