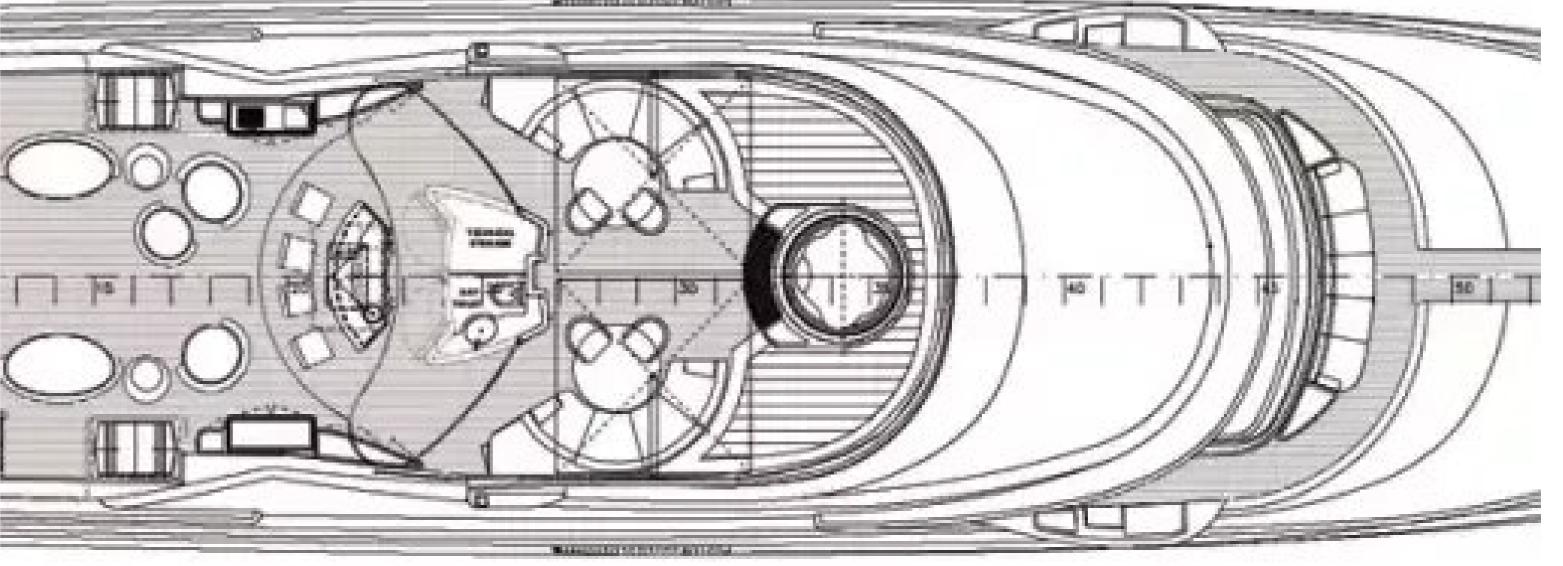

## **FEATURES**

- ➤ The large master suite features a balcony.
- ➤ The nine-member crew is highly experienced.
- ➤ The interior of the yacht is spacious and voluminous.
- ➤ The generous sundeck covers over 50% of the yacht's length.
- ➤ The fitness area offers direct access to the large swim platform.
- ➤ The yacht is a certified RYA training center.
- ➤ Sky TV and Apple TV are available throughout the yacht.
- ➤ The experienced crew is well-versed in event yacht and charter operations.
- ➤ The yacht features stabilizers both at-anchor and underway.
- ➤ The exceptional deck space covers half the length of the entire yacht.
- ➤ The vast sundeck includes a central bar, dining area, Jacuzzi, and a drop-down TV screen.
- ➤ The full-beam master state room has a private balcony.
- ➤ The yacht is ideal for families and comes equipped with a large collection of sports equipment.
- ➤ The yacht is also a certified Jet Ski training center.
- ➤ The stylish Claude Missir interior is noteworthy.
- ➤ On the sundeck, guests can enjoy a Jacuzzi, BBQ, and bar.

### DESCRIPTION

Motor yacht Hana, built by CRN in 2008, is a luxurious yacht offering comfortable accommodation for up to 10 guests in 5 cabins. The yacht features beautifully designed indoor and outdoor living areas, providing flexibility and comfort during your charter. The yacht is child-friendly and can carry up to 9 crew members to ensure that guests have a relaxed and comfortable experience on board.

Hana is equipped with a range of amenities to ensure that guests have a fun and entertaining time while on board. The yacht has a gym with all the latest equipment, and a jacuzzi on the deck.

Additionally, Hana features Wi-Fi connectivity, air conditioning, and an advanced stabilization system that provides exceptional comfort levels for guests when the yacht is anchored or underway.