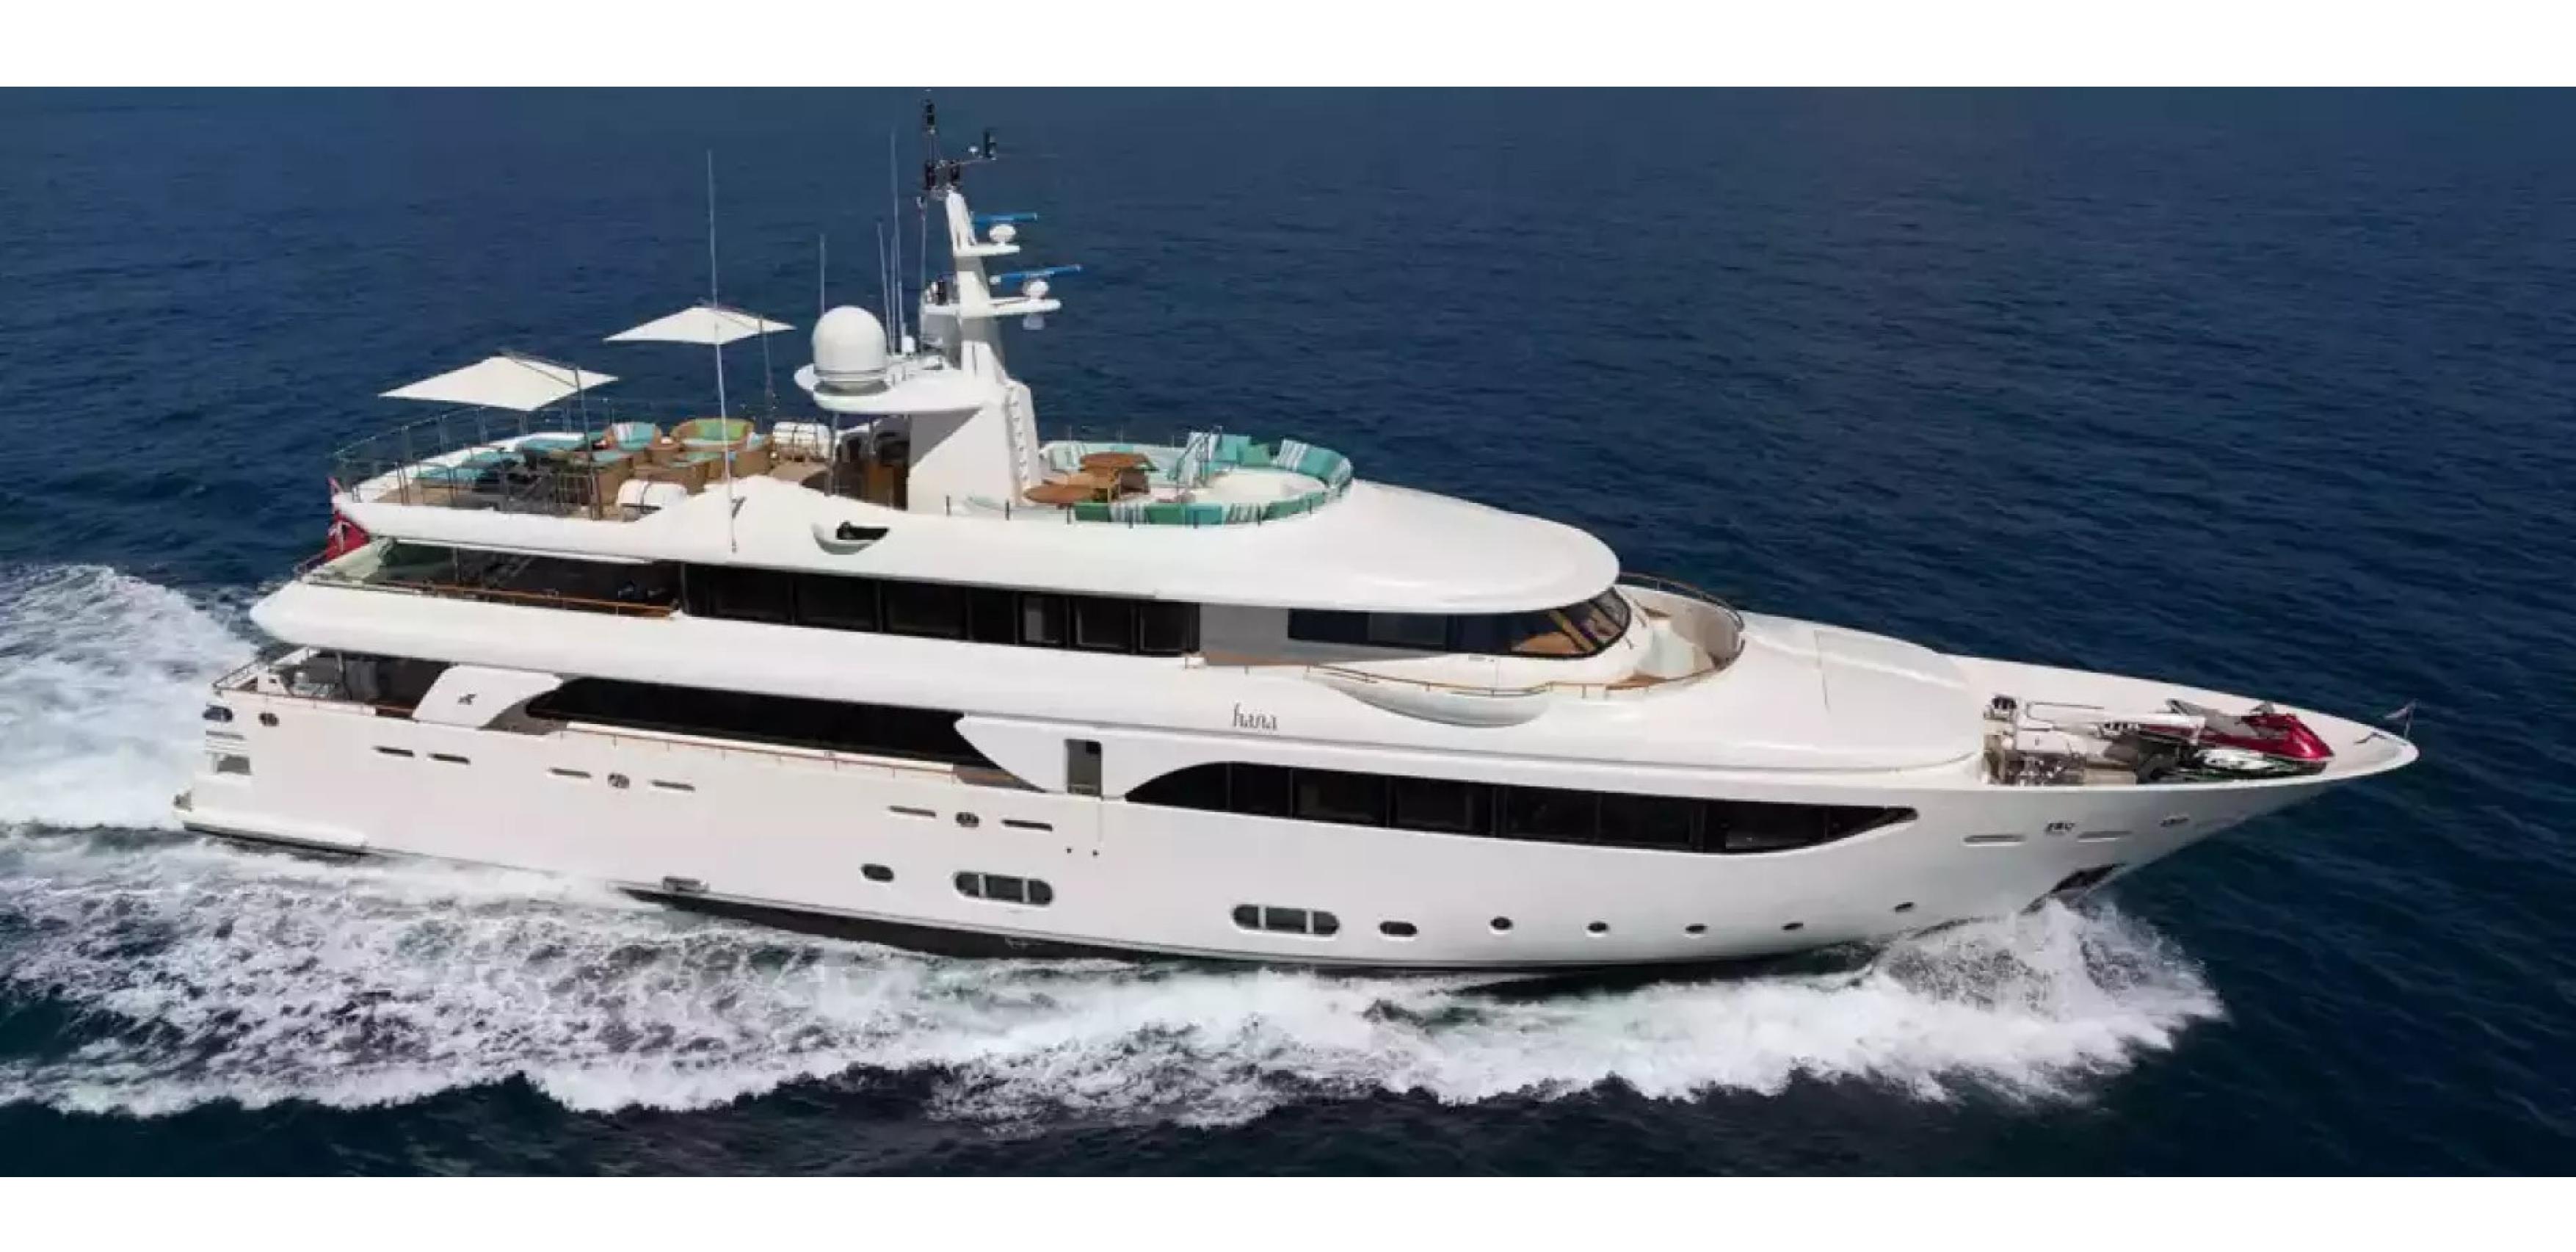

### DESCRIPTION

Motor yacht Hana, built by CRN in 2008, is a luxurious yacht offering comfortable accommodation for up to 10 guests in 5 cabins. The yacht features beautifully designed indoor and outdoor living areas, providing flexibility and comfort during your charter. The yacht is child-friendly and can carry up to 9 crew members to ensure that guests have a relaxed and comfortable experience on board.

## **FEATURES**

- ➤ The large master suite features a balcony.
- ➤ The nine-member crew is highly experienced.
- ➤ The interior of the yacht is spacious and voluminous.
- ➤ The generous sundeck covers over 50% of the yacht's length.
- ➤ The fitness area offers direct access to the large swim platform.
- ➤ The yacht is a certified RYA training center.
- ➤ Sky TV and Apple TV are available throughout the yacht.
- ➤ The experienced crew is well-versed in event yacht and charter operations.
- ➤ The yacht features stabilizers both at-anchor and underway.
- ➤ The exceptional deck space covers half the length of the entire yacht.
- ➤ The vast sundeck includes a central bar, dining area, Jacuzzi, and a drop-down TV screen.
- ➤ The full-beam master state room has a private balcony.
- ➤ The yacht is ideal for families and comes equipped with a large collection of sports equipment.
- ➤ The yacht is also a certified Jet Ski training center.
- ➤ The stylish Claude Missir interior is noteworthy.
- ➤ On the sundeck, guests can enjoy a Jacuzzi, BBQ, and bar.