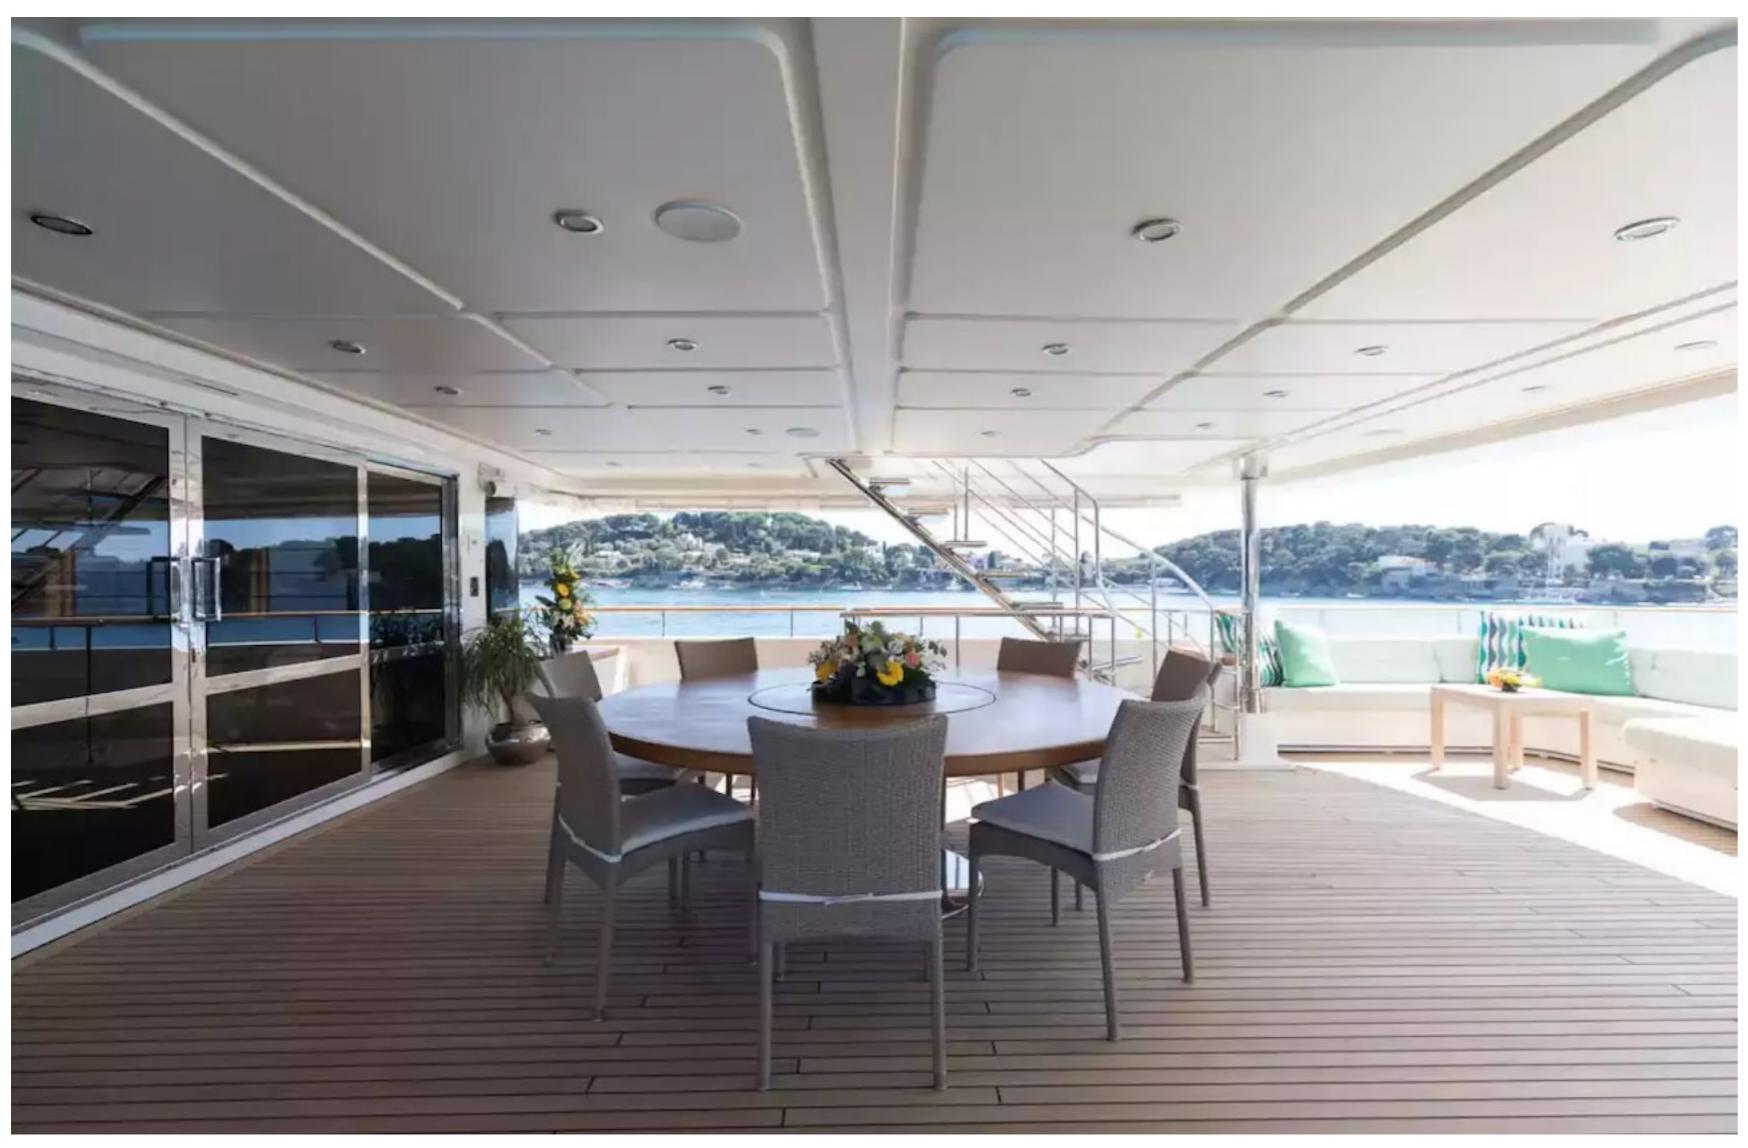

### DESCRIPTION

Motor yacht Hana, built by CRN in 2008, is a luxurious yacht offering comfortable accommodation for up to 10 guests in 5 cabins. The yacht features beautifully designed indoor and outdoor living areas, providing flexibility and comfort during your charter. The yacht is child-friendly and can carry up to 9 crew members to ensure that guests have a relaxed and comfortable experience on board.

Hana is equipped with a range of amenities to ensure that guests have a fun and entertaining time while on board. The yacht has a gym with all the latest equipment, and a jacuzzi on the deck.

Additionally, Hana features Wi-Fi connectivity, air conditioning, and an advanced stabilization system that provides exceptional comfort levels for guests when the yacht is anchored or underway.