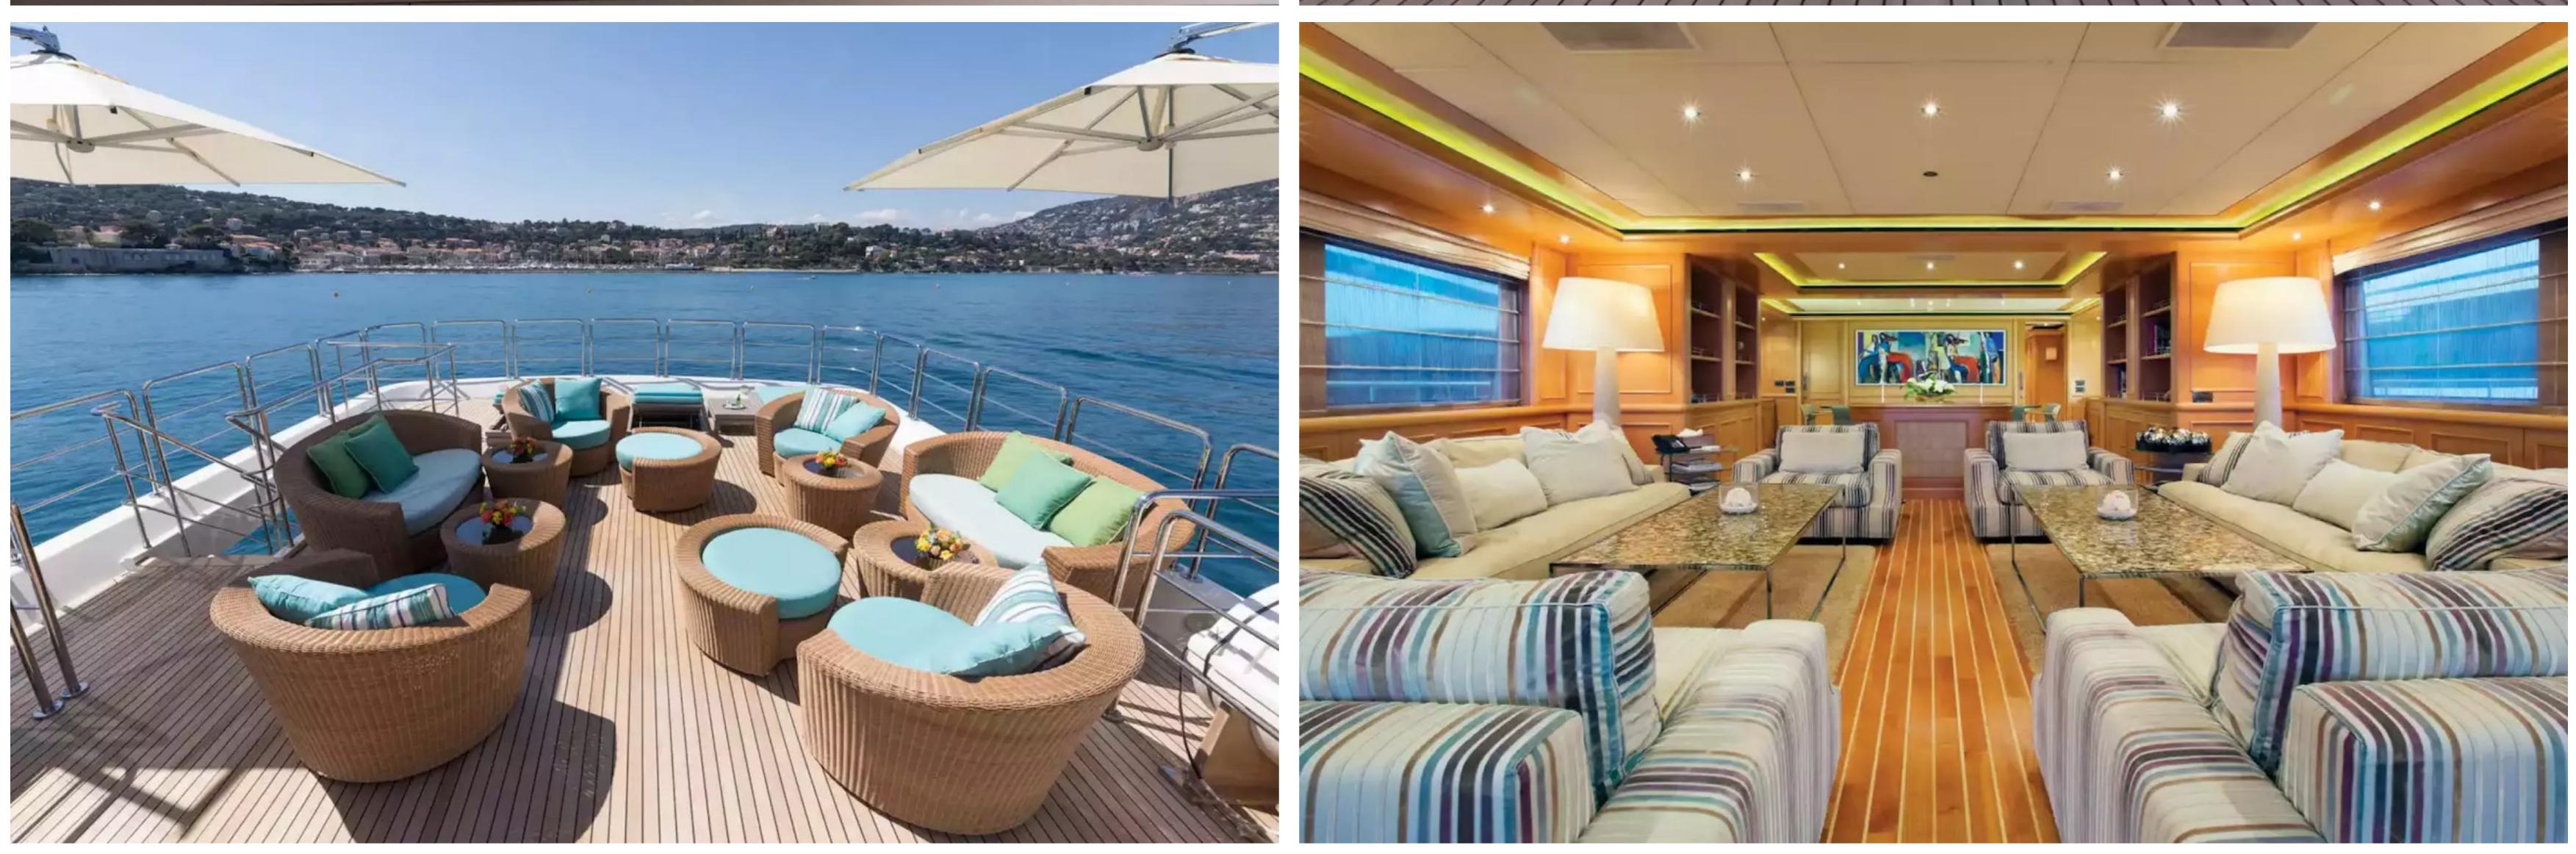

### DESCRIPTION

Motor yacht Hana, built by CRN in 2008, is a luxurious yacht offering comfortable accommodation for up to 10 guests in 5 cabins. The yacht features beautifully designed indoor and outdoor living areas, providing flexibility and comfort during your charter. The yacht is child-friendly and can carry up to 9 crew members to ensure that guests have a relaxed and comfortable experience on board.

Hana is equipped with a range of amenities to ensure that guests have a fun and entertaining time while on board. The yacht has a gym with all the latest equipment, and a jacuzzi on the deck.

Additionally, Hana features Wi-Fi connectivity, air conditioning, and an advanced stabilization system that provides exceptional comfort levels for guests when the yacht is anchored or underway.