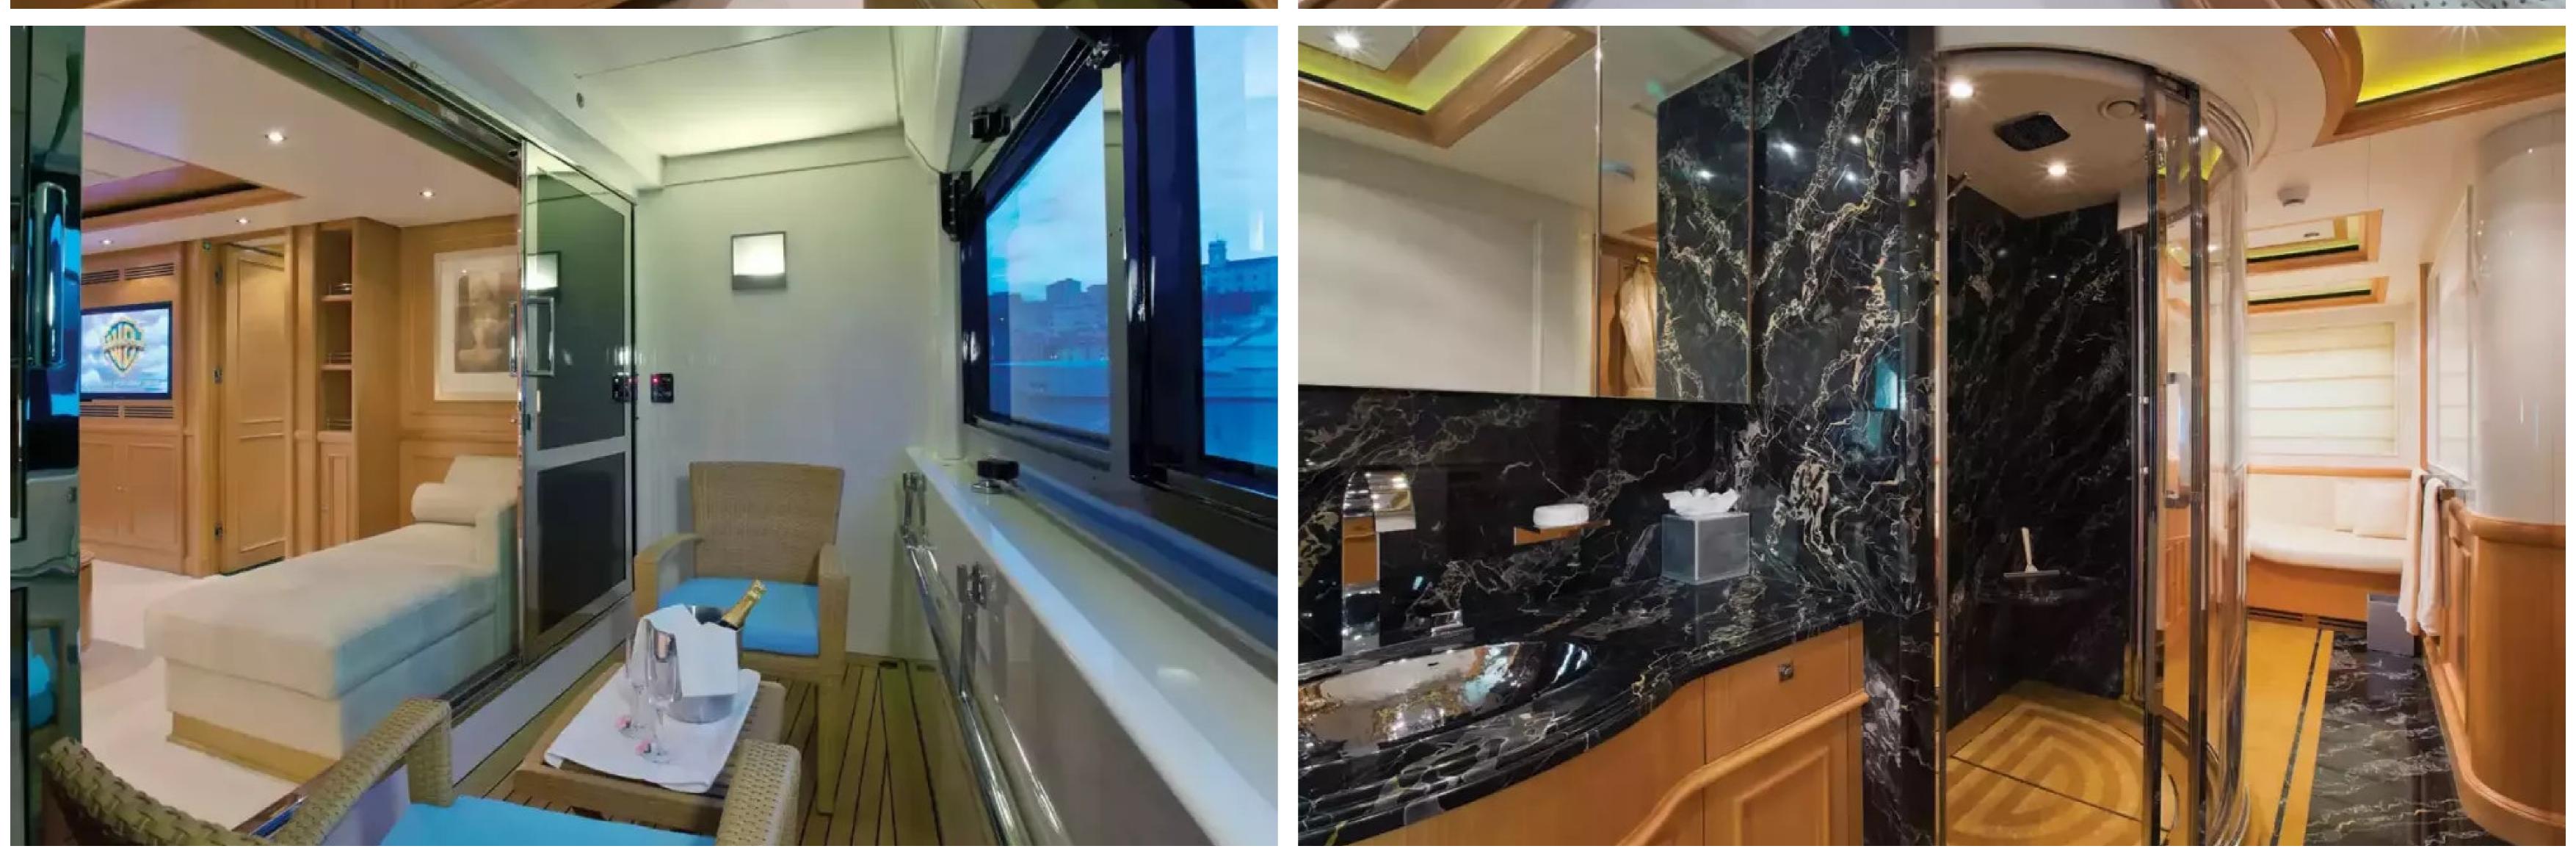

## **FEATURES**

- ➤ The large master suite features a balcony.
- ➤ The nine-member crew is highly experienced.
- ➤ The interior of the yacht is spacious and voluminous.
- ➤ The generous sundeck covers over 50% of the yacht's length.
- ➤ The fitness area offers direct access to the large swim platform.
- ➤ The yacht is a certified RYA training center.
- ➤ Sky TV and Apple TV are available throughout the yacht.
- ➤ The experienced crew is well-versed in event yacht and charter operations.
- ➤ The yacht features stabilizers both at-anchor and underway.
- ➤ The exceptional deck space covers half the length of the entire yacht.
- ➤ The vast sundeck includes a central bar, dining area, Jacuzzi, and a drop-down TV screen.
- ➤ The full-beam master state room has a private balcony.
- ➤ The yacht is ideal for families and comes equipped with a large collection of sports equipment.
- ➤ The yacht is also a certified Jet Ski training center.
- ➤ The stylish Claude Missir interior is noteworthy.
- ➤ On the sundeck, guests can enjoy a Jacuzzi, BBQ, and bar.

### DESCRIPTION

Motor yacht Hana, built by CRN in 2008, is a luxurious yacht offering comfortable accommodation for up to 10 guests in 5 cabins. The yacht features beautifully designed indoor and outdoor living areas, providing flexibility and comfort during your charter. The yacht is child-friendly and can carry up to 9 crew members to ensure that guests have a relaxed and comfortable experience on board.