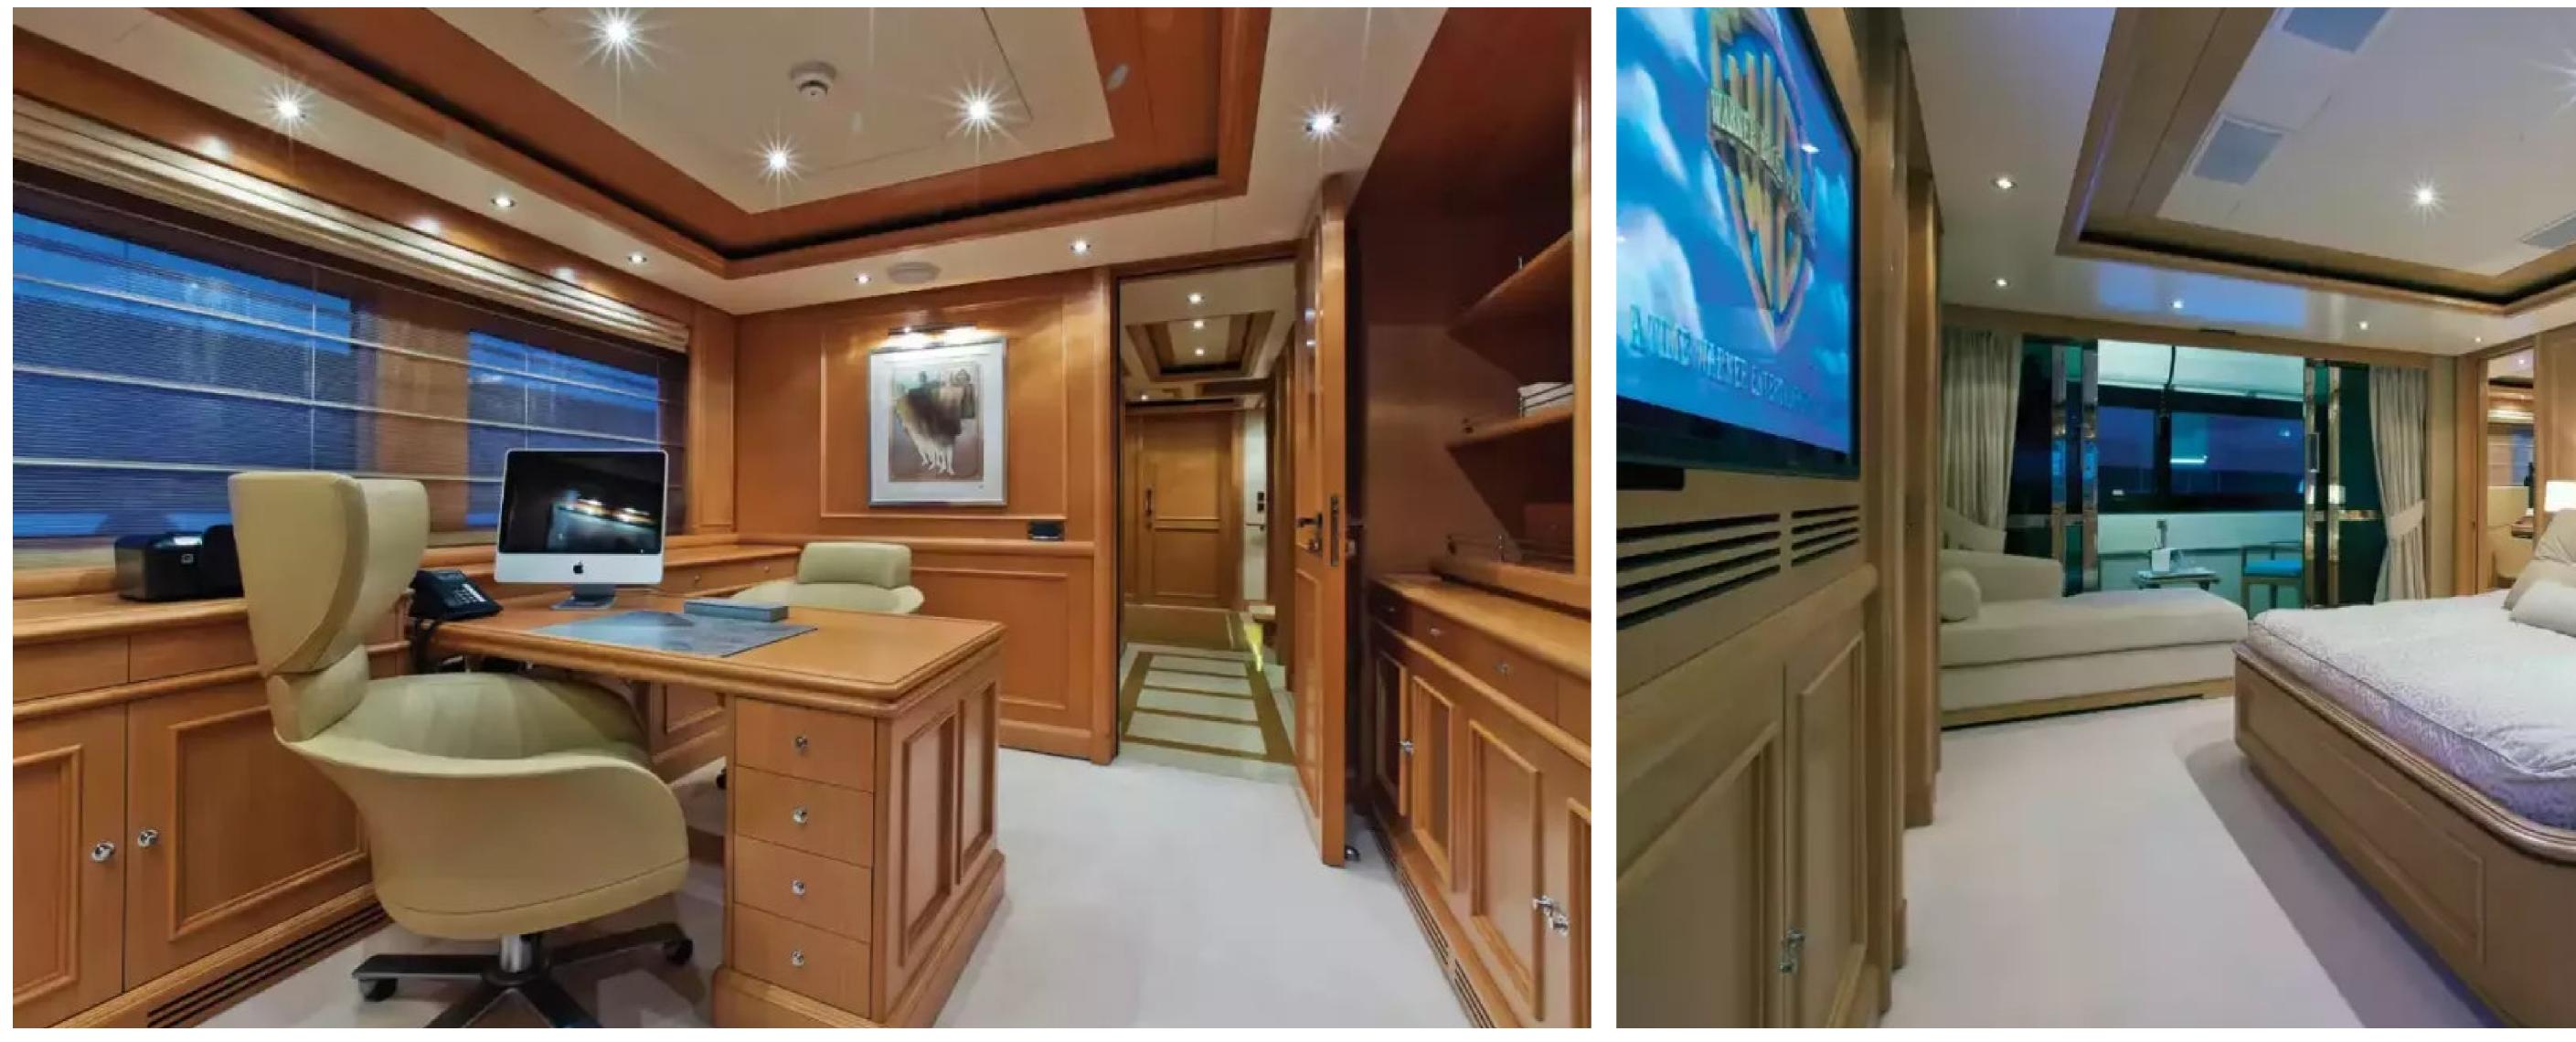

## **FEATURES**

- ➤ The large master suite features a balcony.
- ➤ The nine-member crew is highly experienced.
- ➤ The interior of the yacht is spacious and voluminous.
- ➤ The generous sundeck covers over 50% of the yacht's length.
- ➤ The fitness area offers direct access to the large swim platform.
- ➤ The yacht is a certified RYA training center.
- ➤ Sky TV and Apple TV are available throughout the yacht.
- ➤ The experienced crew is well-versed in event yacht and charter operations.
- ➤ The yacht features stabilizers both at-anchor and underway.
- ➤ The exceptional deck space covers half the length of the entire yacht.
- ➤ The vast sundeck includes a central bar, dining area, Jacuzzi, and a drop-down TV screen.
- ➤ The full-beam master state room has a private balcony.
- ➤ The yacht is ideal for families and comes equipped with a large collection of sports equipment.
- ➤ The yacht is also a certified Jet Ski training center.
- ➤ The stylish Claude Missir interior is noteworthy.
- ➤ On the sundeck, guests can enjoy a Jacuzzi, BBQ, and bar.

### DESCRIPTION

Motor yacht Hana, built by CRN in 2008, is a luxurious yacht offering comfortable accommodation for up to 10 guests in 5 cabins. The yacht features beautifully designed indoor and outdoor living areas, providing flexibility and comfort during your charter. The yacht is child-friendly and can carry up to 9 crew members to ensure that guests have a relaxed and comfortable experience on board.

Hana is equipped with a range of amenities to ensure that guests have a fun and entertaining time while on board. The yacht has a gym with all the latest equipment, and a jacuzzi on the deck.

Additionally, Hana features Wi-Fi connectivity, air conditioning, and an advanced stabilization system that provides exceptional comfort levels for guests when the yacht is anchored or underway.