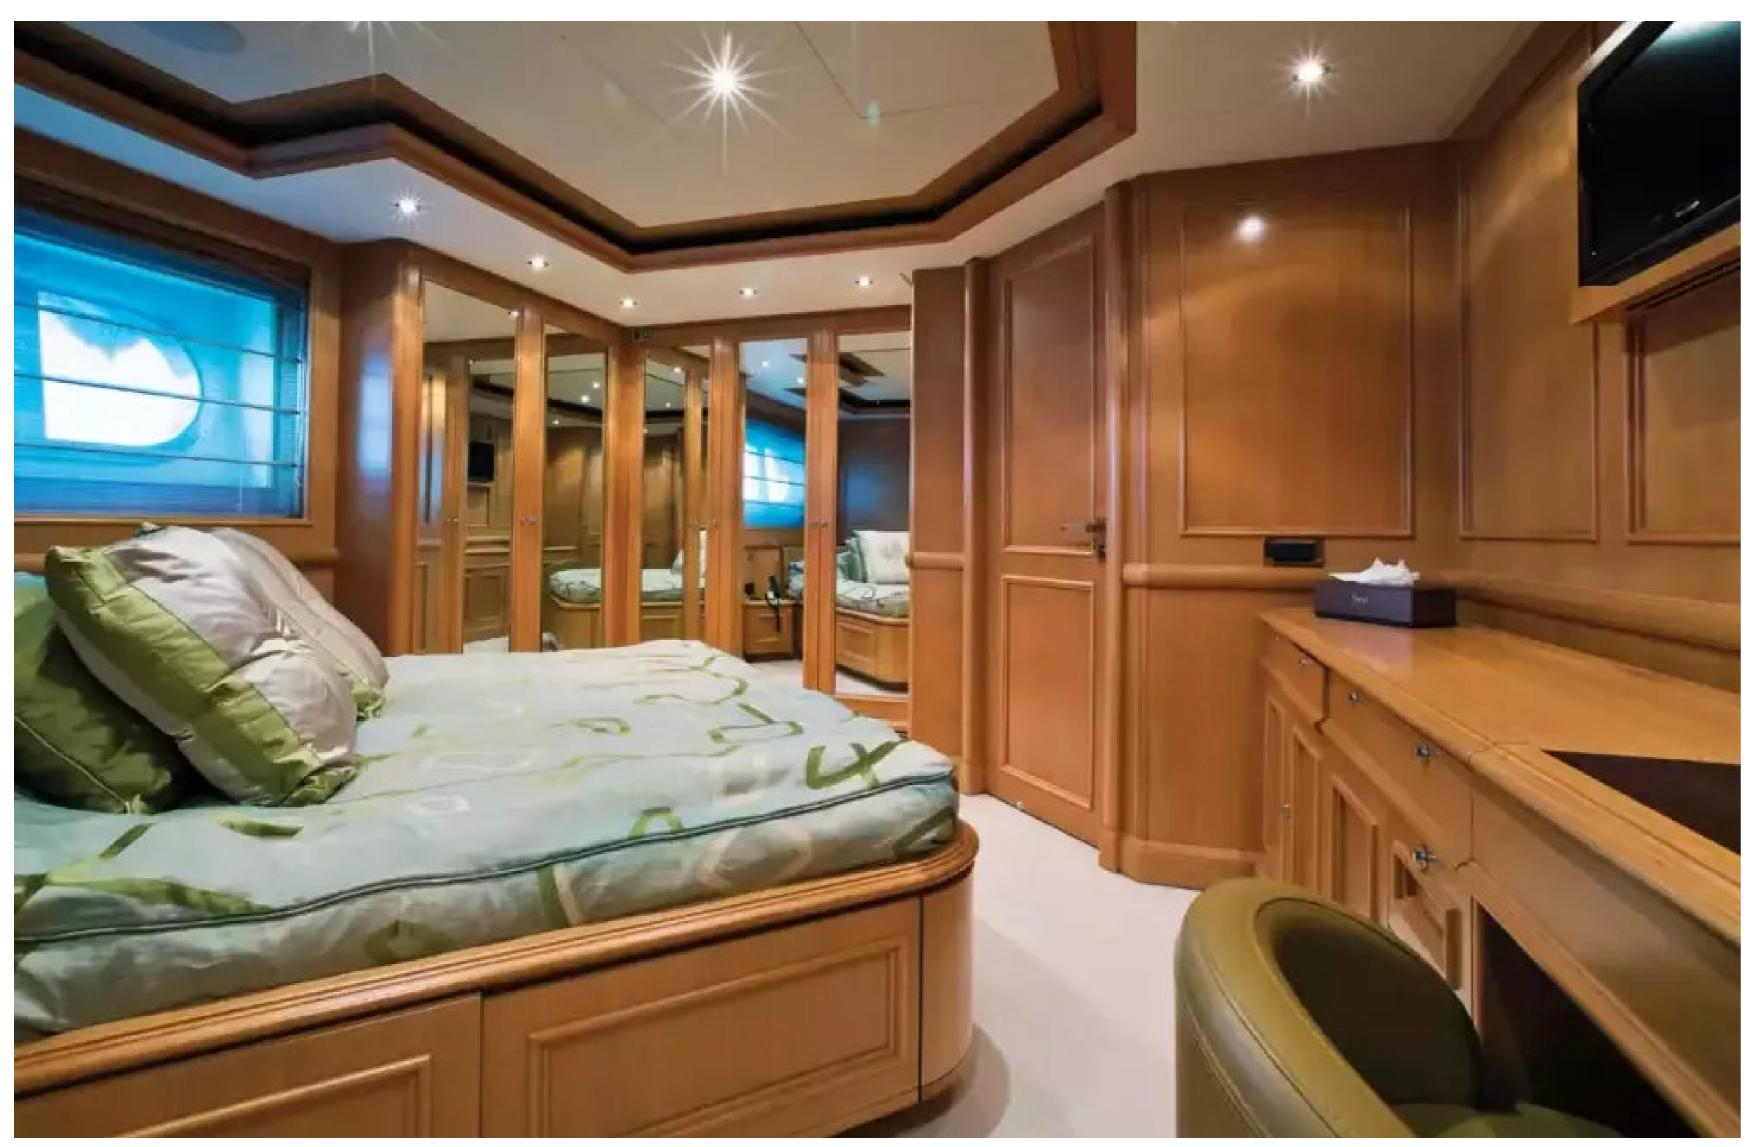

### CABINS DISTRIBUTION

| 1      | 3      | 1    |
|--------|--------|------|
| MASTER | DOUBLE | TWIN |

### DESCRIPTION

Motor yacht Hana, built by CRN in 2008, is a luxurious yacht offering comfortable accommodation for up to 10 guests in 5 cabins. The yacht features beautifully designed indoor and outdoor living areas, providing flexibility and comfort during your charter. The yacht is child-friendly and can carry up to 9 crew members to ensure that guests have a relaxed and comfortable experience on board.