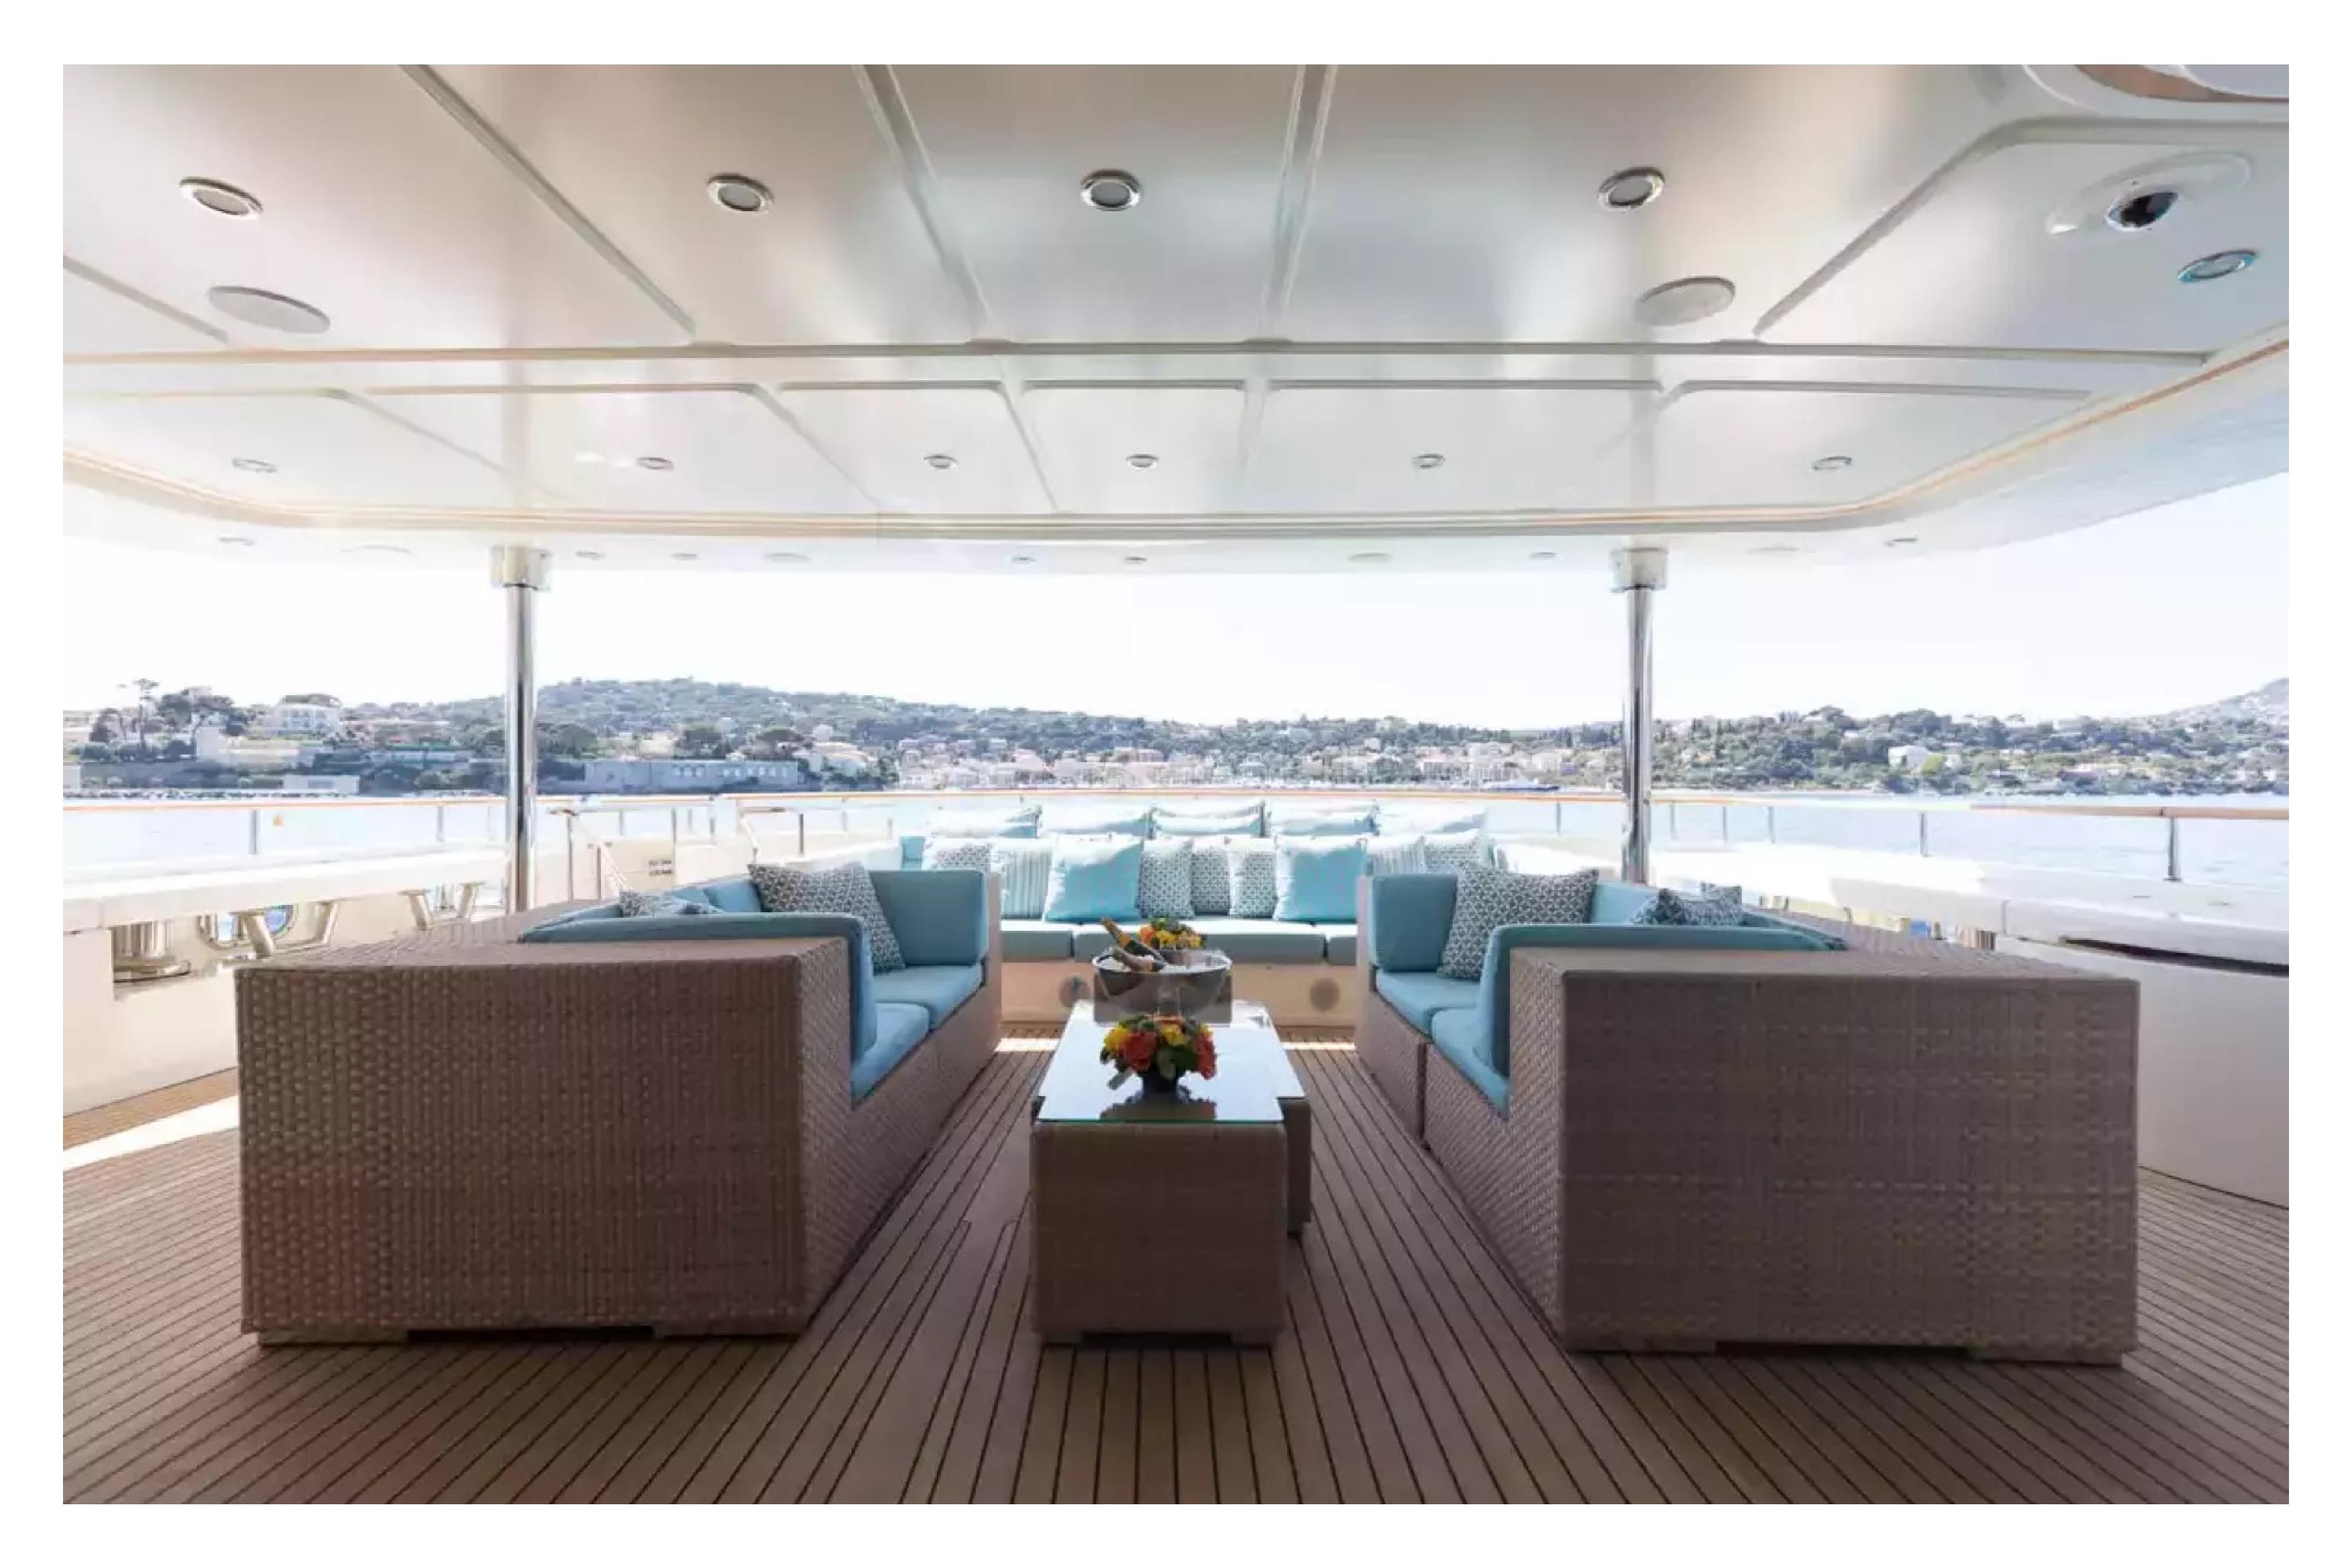

### DESCRIPTION

Motor yacht Hana, built by CRN in 2008, is a luxurious yacht offering comfortable accommodation for up to 10 guests in 5 cabins. The yacht features beautifully designed indoor and outdoor living areas, providing flexibility and comfort during your charter. The yacht is child-friendly and can carry up to 9 crew members to ensure that guests have a relaxed and comfortable experience on board.

Hana is equipped with a range of amenities to ensure that guests have a fun and entertaining time while on board. The yacht has a gym with all the latest equipment, and a jacuzzi on the deck.

Additionally, Hana features Wi-Fi connectivity, air conditioning, and an advanced stabilization system that provides exceptional comfort levels for guests when the yacht is anchored or underway.