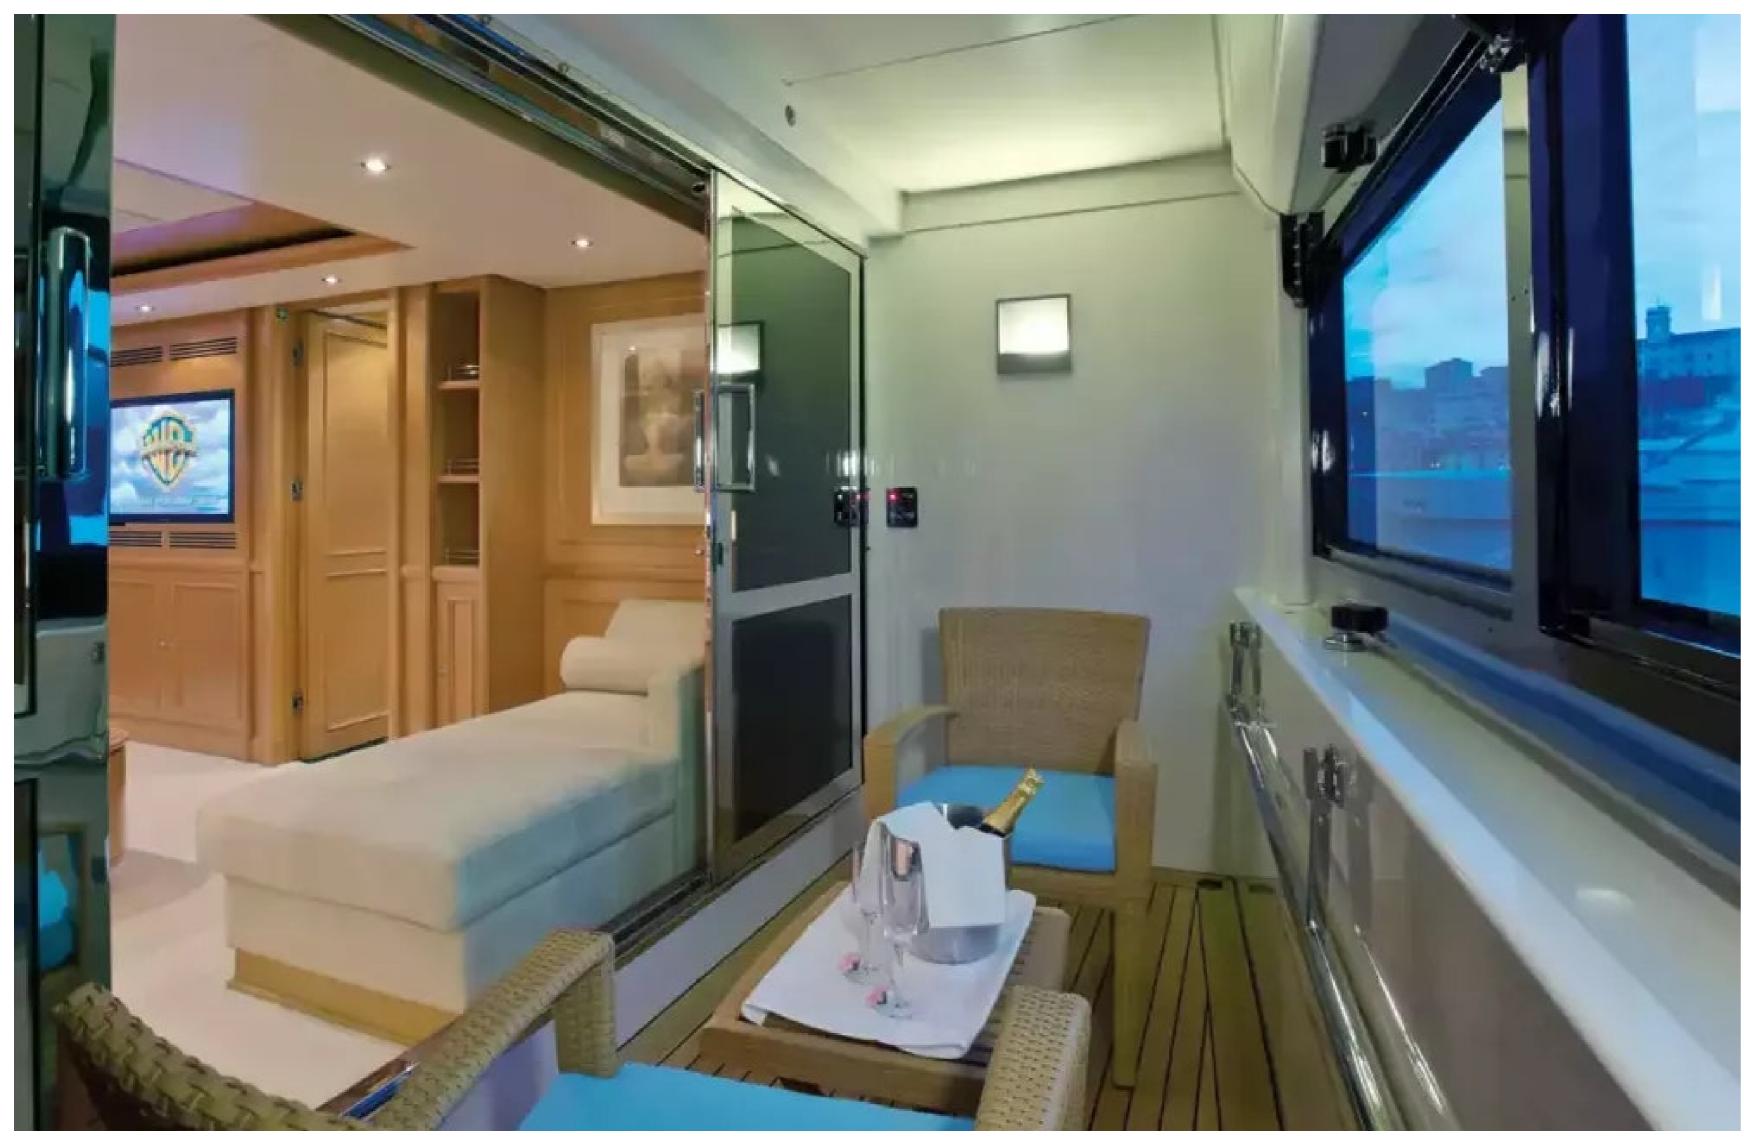

## **FEATURES**

- ➤ The large master suite features a balcony.
- ➤ The nine-member crew is highly experienced.
- ➤ The interior of the yacht is spacious and voluminous.
- ➤ The generous sundeck covers over 50% of the yacht's length.
- ➤ The fitness area offers direct access to the large swim platform.
- ➤ The yacht is a certified RYA training center.
- ➤ Sky TV and Apple TV are available throughout the yacht.
- ➤ The experienced crew is well-versed in event yacht and charter operations.
- ➤ The yacht features stabilizers both at-anchor and underway.
- ➤ The exceptional deck space covers half the length of the entire yacht.
- ➤ The vast sundeck includes a central bar, dining area, Jacuzzi, and a drop-down TV screen.
- ➤ The full-beam master state room has a private balcony.
- ➤ The yacht is ideal for families and comes equipped with a large collection of sports equipment.
- ➤ The yacht is also a certified Jet Ski training center.
- ➤ The stylish Claude Missir interior is noteworthy.
- ➤ On the sundeck, guests can enjoy a Jacuzzi, BBQ, and bar.

### DESCRIPTION

Motor yacht Hana, built by CRN in 2008, is a luxurious yacht offering comfortable accommodation for up to 10 guests in 5 cabins. The yacht features beautifully designed indoor and outdoor living areas, providing flexibility and comfort during your charter. The yacht is child-friendly and can carry up to 9 crew members to ensure that guests have a relaxed and comfortable experience on board.