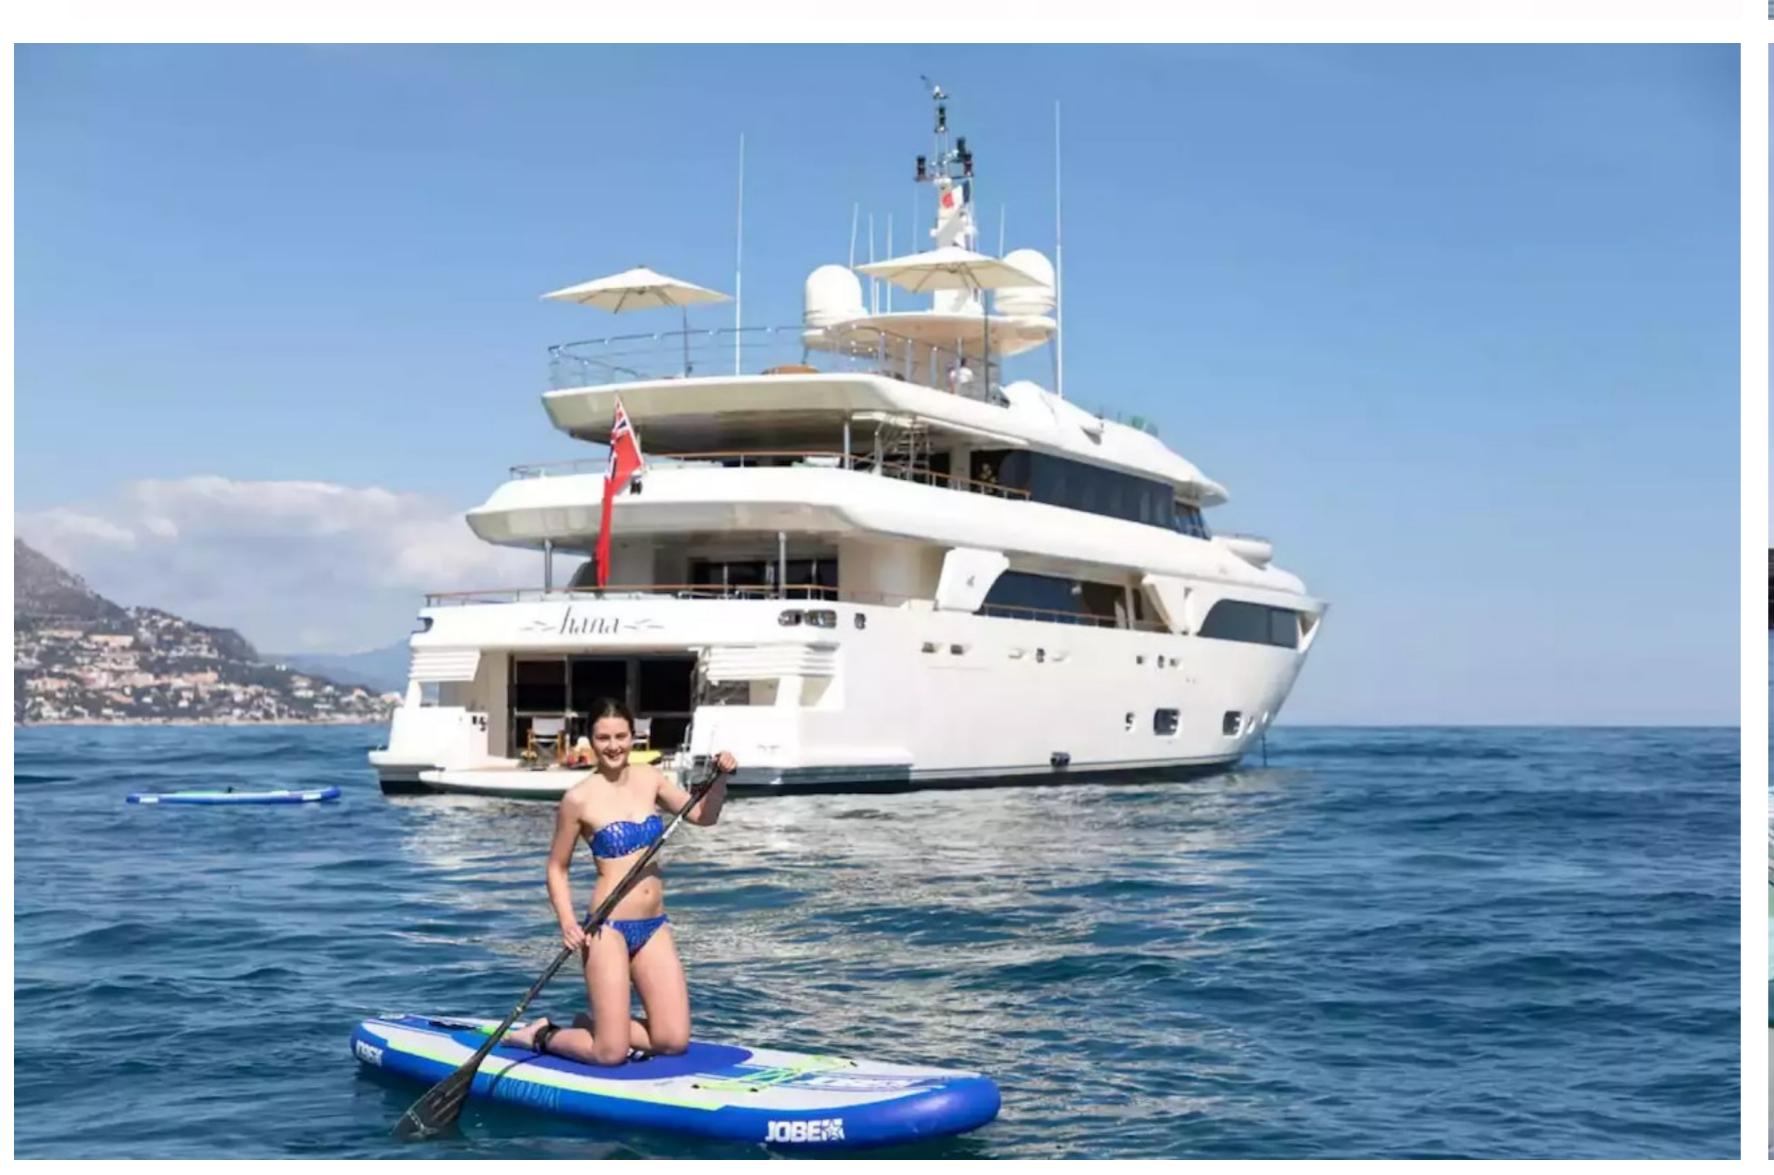

### DESCRIPTION

Motor yacht Hana, built by CRN in 2008, is a luxurious yacht offering comfortable accommodation for up to 10 guests in 5 cabins. The yacht features beautifully designed indoor and outdoor living areas, providing flexibility and comfort during your charter. The yacht is child-friendly and can carry up to 9 crew members to ensure that guests have a relaxed and comfortable experience on board.

The yacht is powered by twin Caterpillar engines and can cruise at a comfortable speed of 12 knots, with a maximum speed of 13 knots. With a range of up to 3,800 nautical miles, Hana is capable of taking guests to remote and beautiful destinations. The yacht is equipped with a variety of water toys, including Jet Skis, WaveRunners, towable toys, waterskis, scuba diving equipment, a seabob, and wakeboards. Hana also features two tenders, including a 5.4m/17'9" Castoldi Tender.