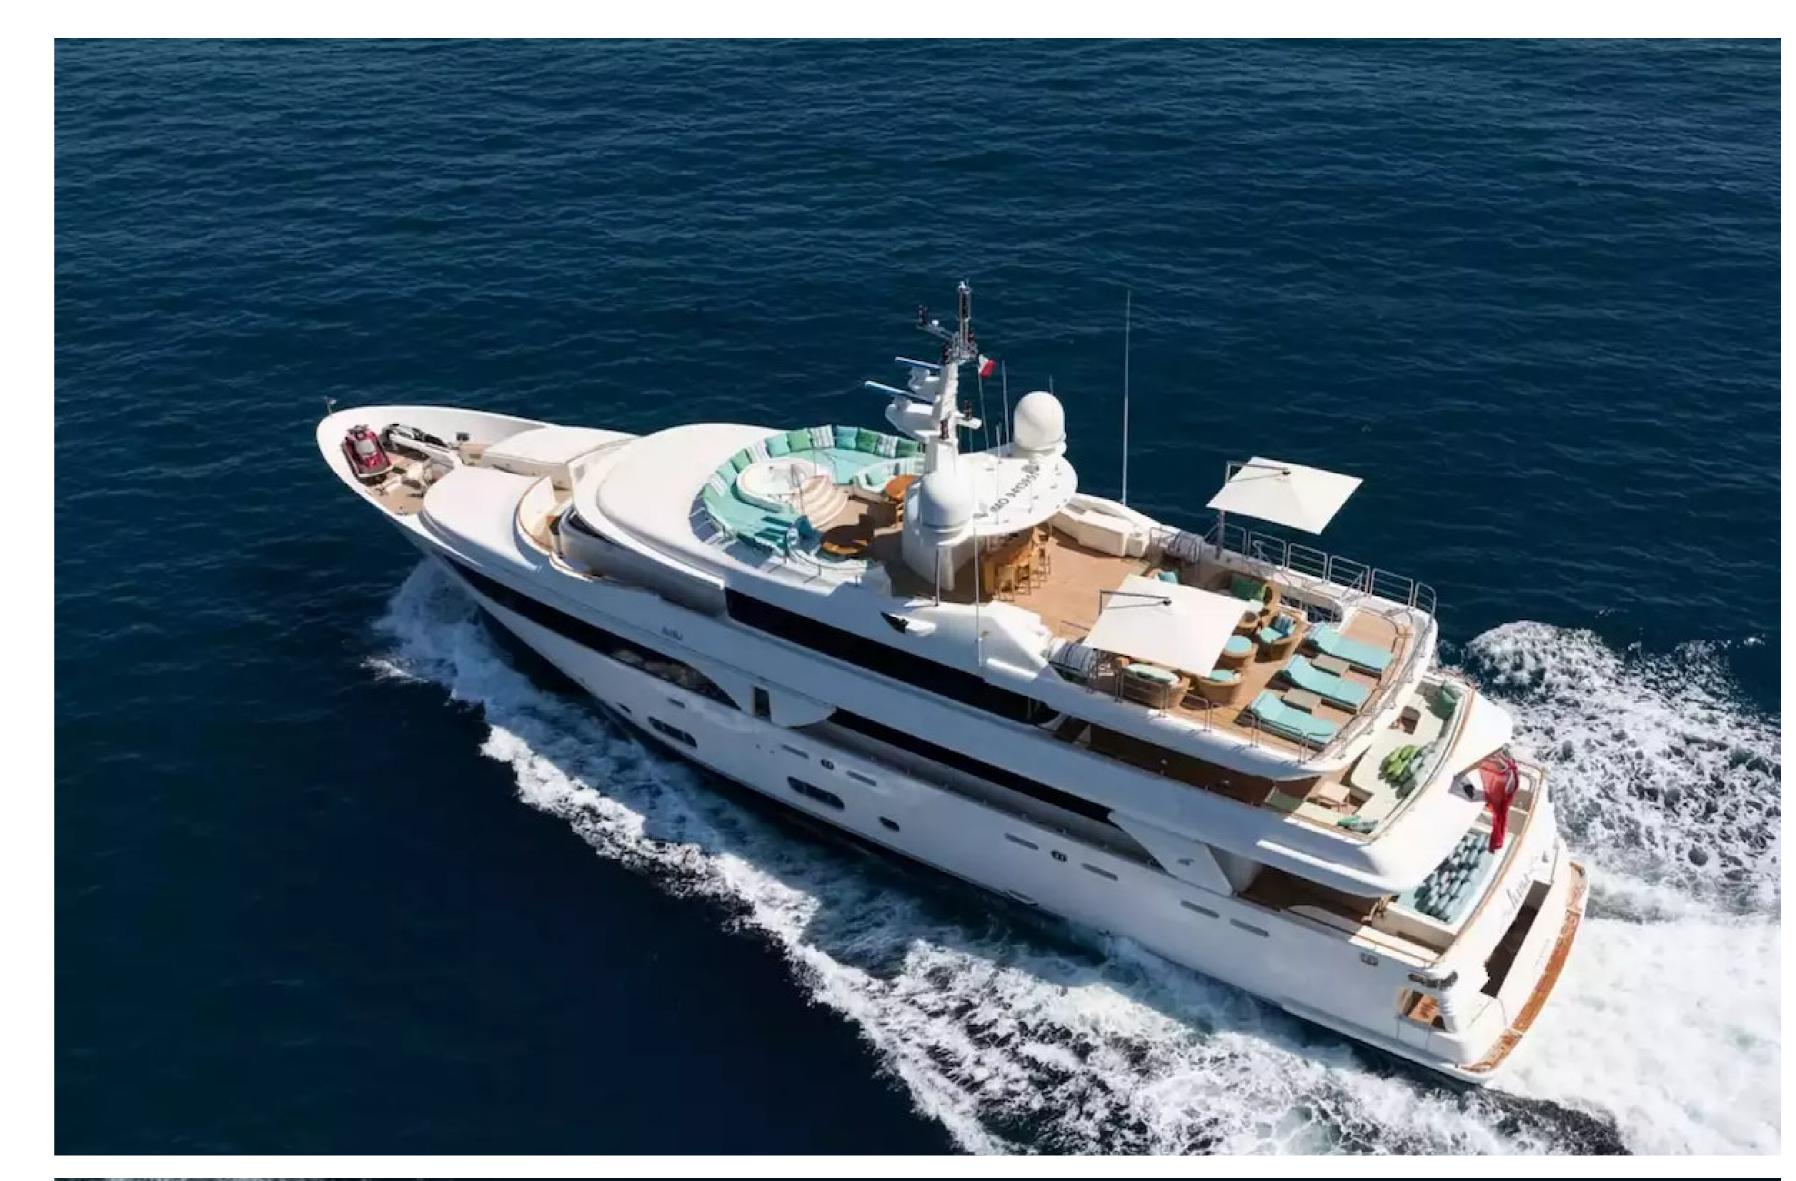

## **FEATURES**

- ➤ The large master suite features a balcony.
- ➤ The nine-member crew is highly experienced.
- ➤ The interior of the yacht is spacious and voluminous.
- ➤ The generous sundeck covers over 50% of the yacht's length.
- ➤ The fitness area offers direct access to the large swim platform.
- ➤ The yacht is a certified RYA training center.
- ➤ Sky TV and Apple TV are available throughout the yacht.
- ➤ The experienced crew is well-versed in event yacht and charter operations.
- ➤ The yacht features stabilizers both at-anchor and underway.
- ➤ The exceptional deck space covers half the length of the entire yacht.
- ➤ The vast sundeck includes a central bar, dining area, Jacuzzi, and a drop-down TV screen.
- ➤ The full-beam master state room has a private balcony.
- ➤ The yacht is ideal for families and comes equipped with a large collection of sports equipment.
- ➤ The yacht is also a certified Jet Ski training center.
- ➤ The stylish Claude Missir interior is noteworthy.
- ➤ On the sundeck, guests can enjoy a Jacuzzi, BBQ, and bar.

Hana is equipped with a range of amenities to ensure that guests have a fun and entertaining time while on board. The yacht has a gym with all the latest equipment, and a jacuzzi on the deck.

Additionally, Hana features Wi-Fi connectivity, air conditioning, and an advanced stabilization system that provides exceptional comfort levels for guests when the yacht is anchored or underway.