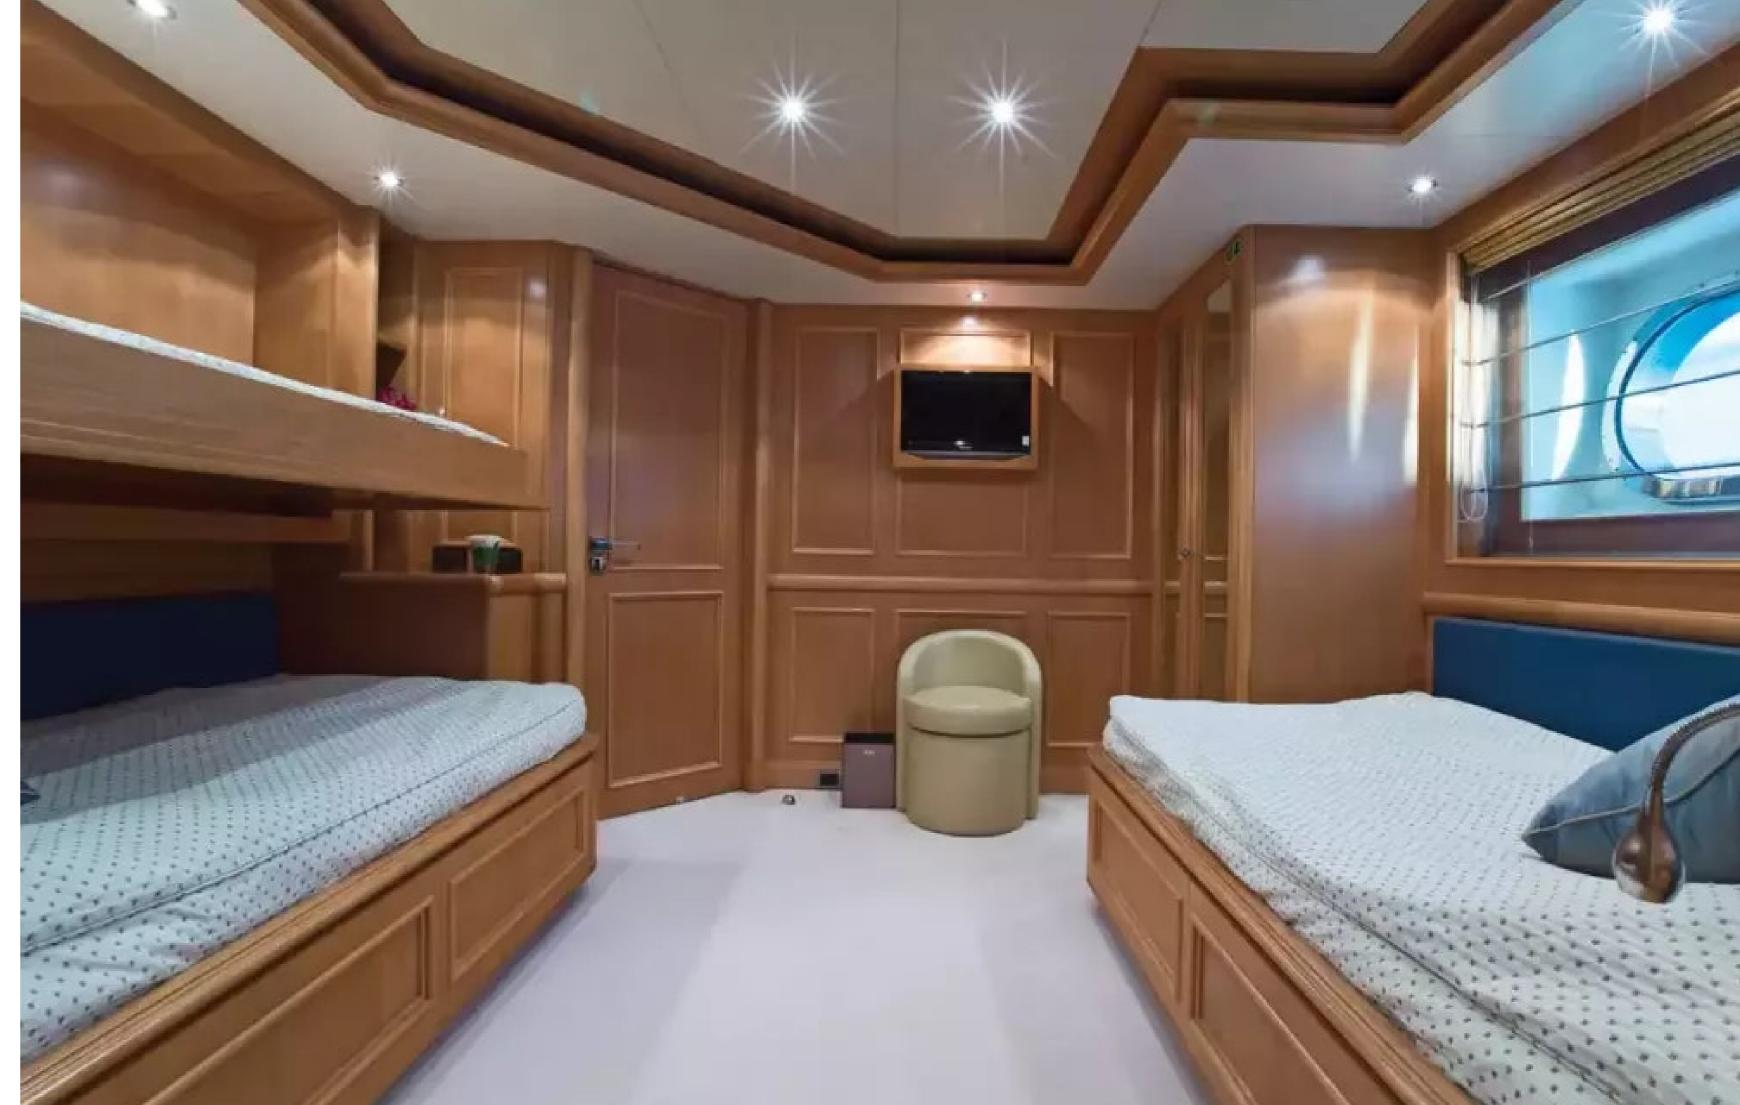

### CABINS DISTRIBUTION

| 1      | 3      | 1    |
|--------|--------|------|
| MASTER | DOUBLE | TWIN |

### DESCRIPTION

Motor yacht Hana, built by CRN in 2008, is a luxurious yacht offering comfortable accommodation for up to 10 guests in 5 cabins. The yacht features beautifully designed indoor and outdoor living areas, providing flexibility and comfort during your charter. The yacht is child-friendly and can carry up to 9 crew members to ensure that guests have a relaxed and comfortable experience on board.