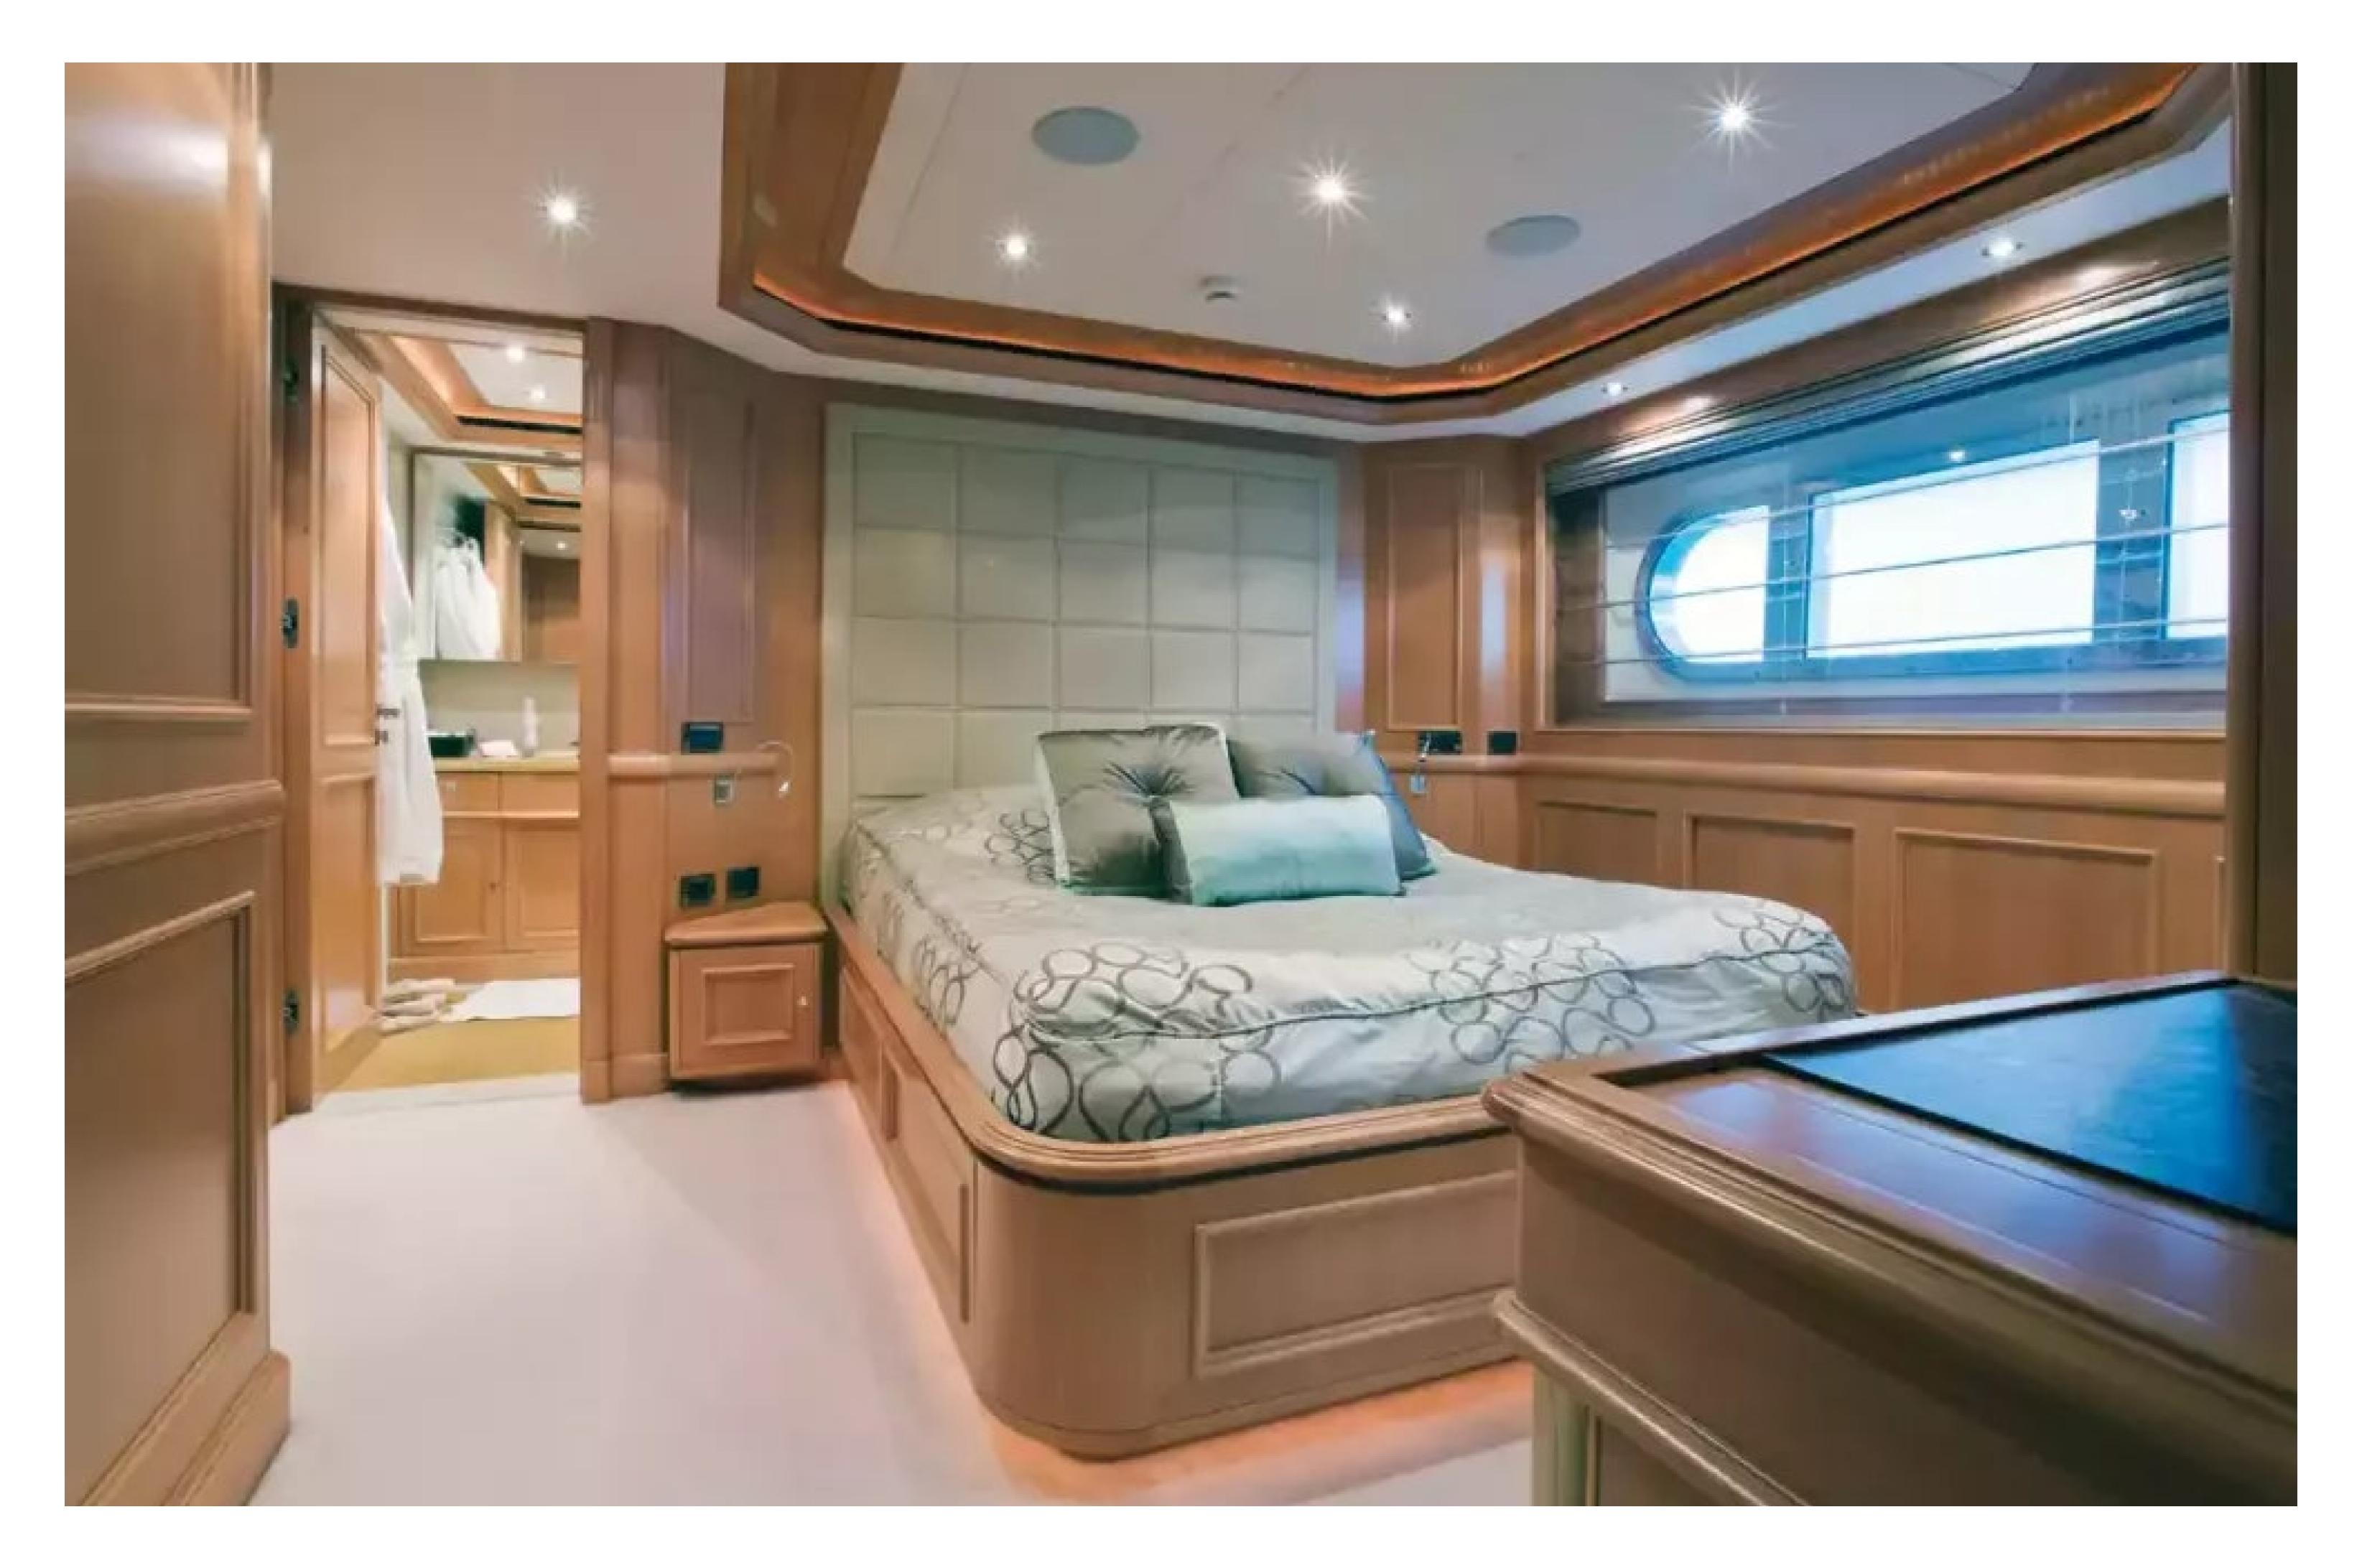

### CABINS DISTRIBUTION

| 1      | 3      | 1    |
|--------|--------|------|
| MASTER | DOUBLE | TWIN |

### DESCRIPTION

Motor yacht Hana, built by CRN in 2008, is a luxurious yacht offering comfortable accommodation for up to 10 guests in 5 cabins. The yacht features beautifully designed indoor and outdoor living areas, providing flexibility and comfort during your charter. The yacht is child-friendly and can carry up to 9 crew members to ensure that guests have a relaxed and comfortable experience on board.