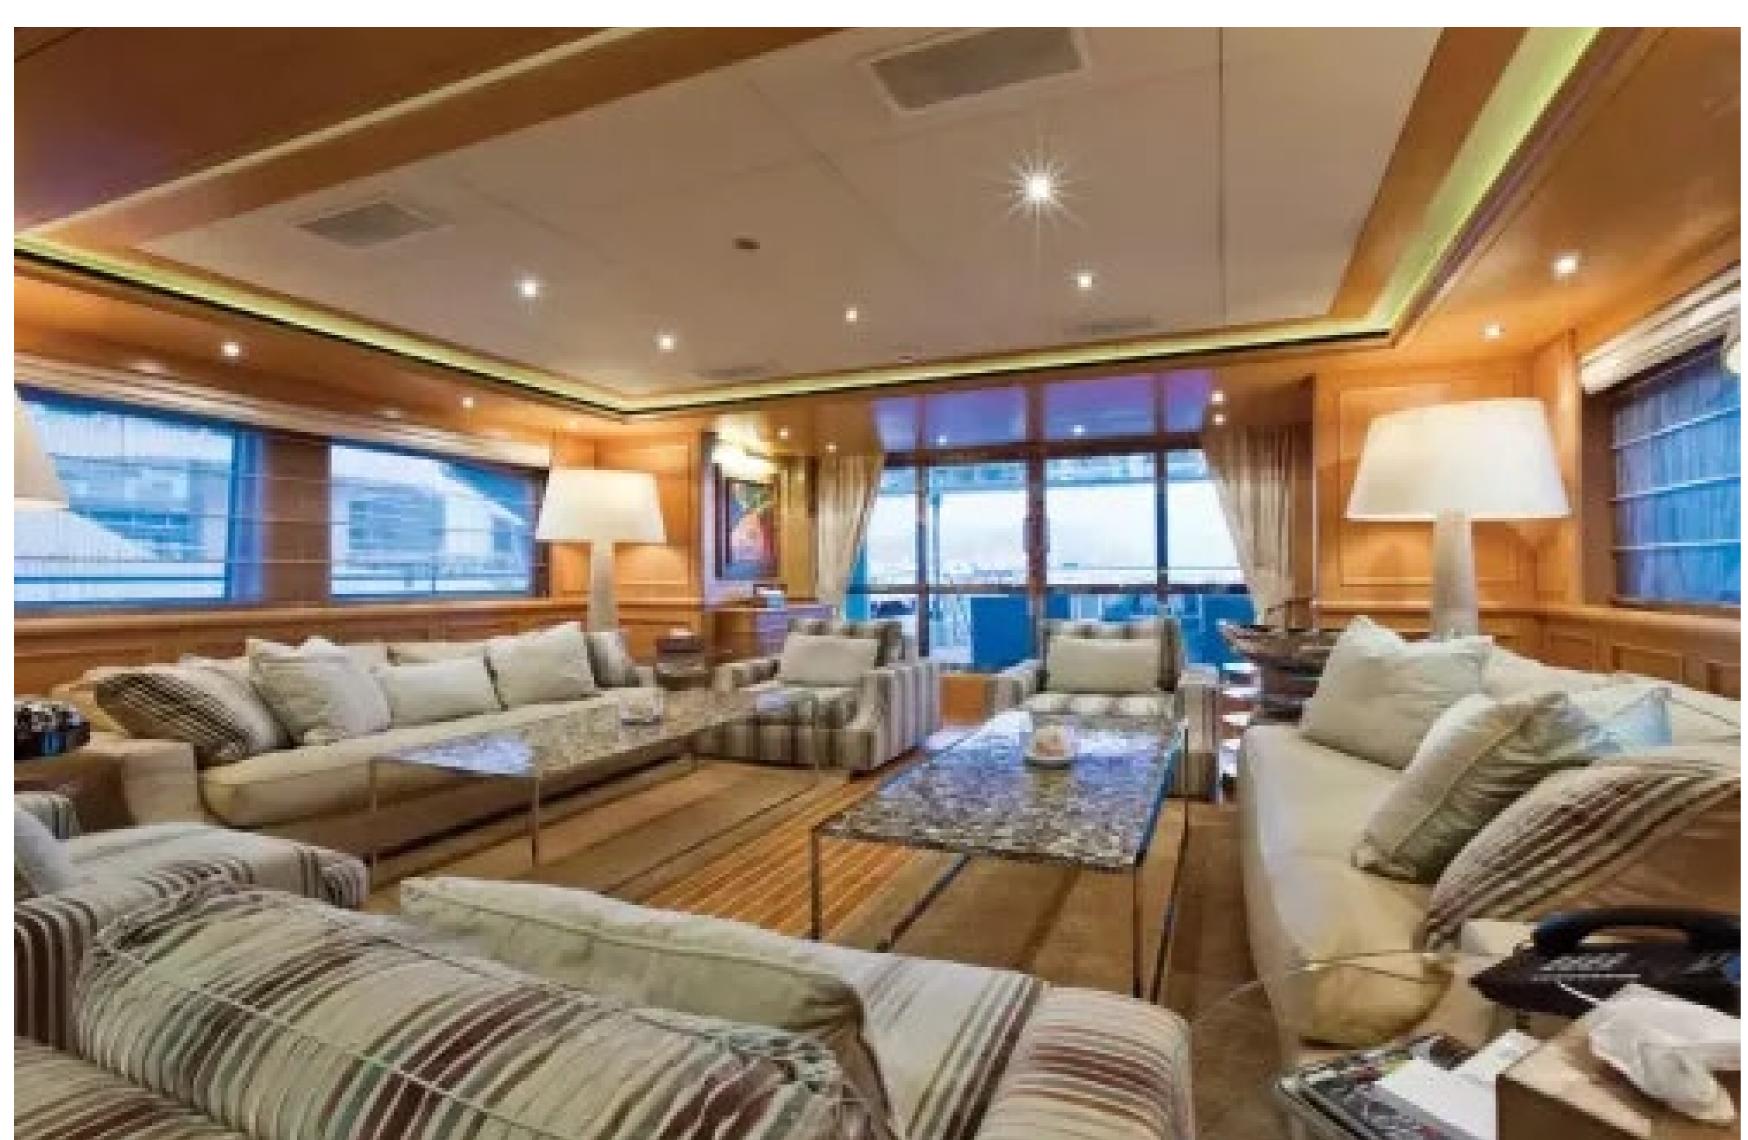

### DESCRIPTION

Motor yacht Hana, built by CRN in 2008, is a luxurious yacht offering comfortable accommodation for up to 10 guests in 5 cabins. The yacht features beautifully designed indoor and outdoor living areas, providing flexibility and comfort during your charter. The yacht is child-friendly and can carry up to 9 crew members to ensure that guests have a relaxed and comfortable experience on board.

Interior design: Claude Missir Architecture Interieure