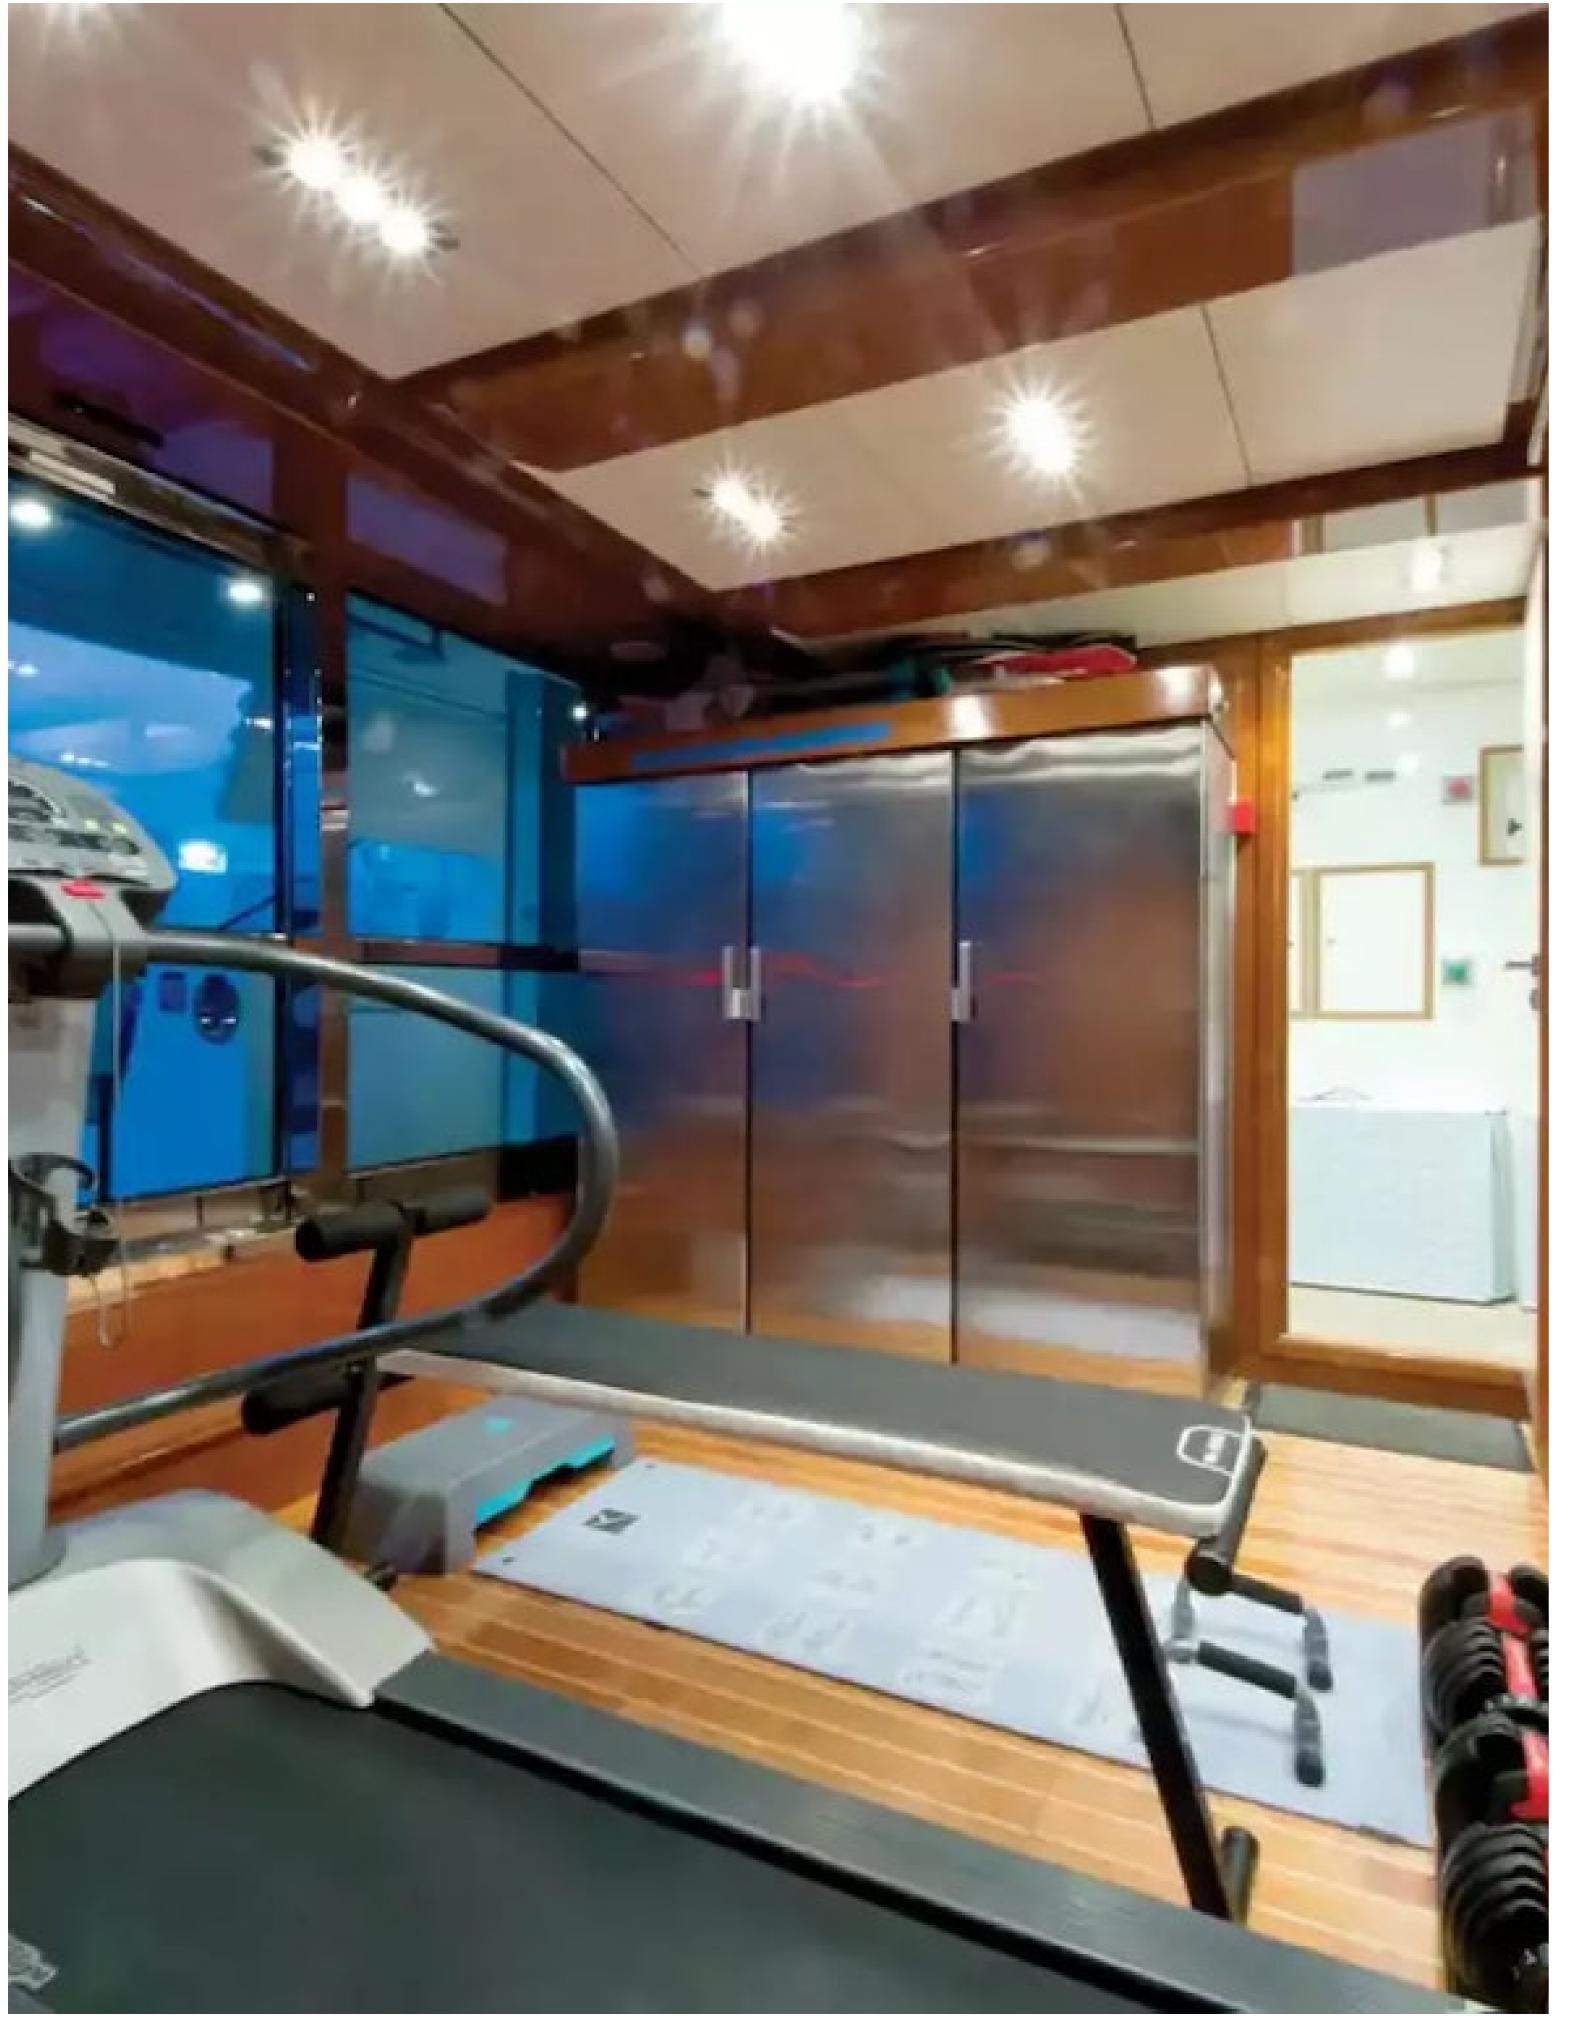

Hana is equipped with a range of amenities to ensure that guests have a fun and entertaining time while on board. The yacht has a gym with all the latest equipment, and a jacuzzi on the deck.

Additionally, Hana features Wi-Fi connectivity, air conditioning, and an advanced stabilization system that provides exceptional comfort levels for guests when the yacht is anchored or underway.