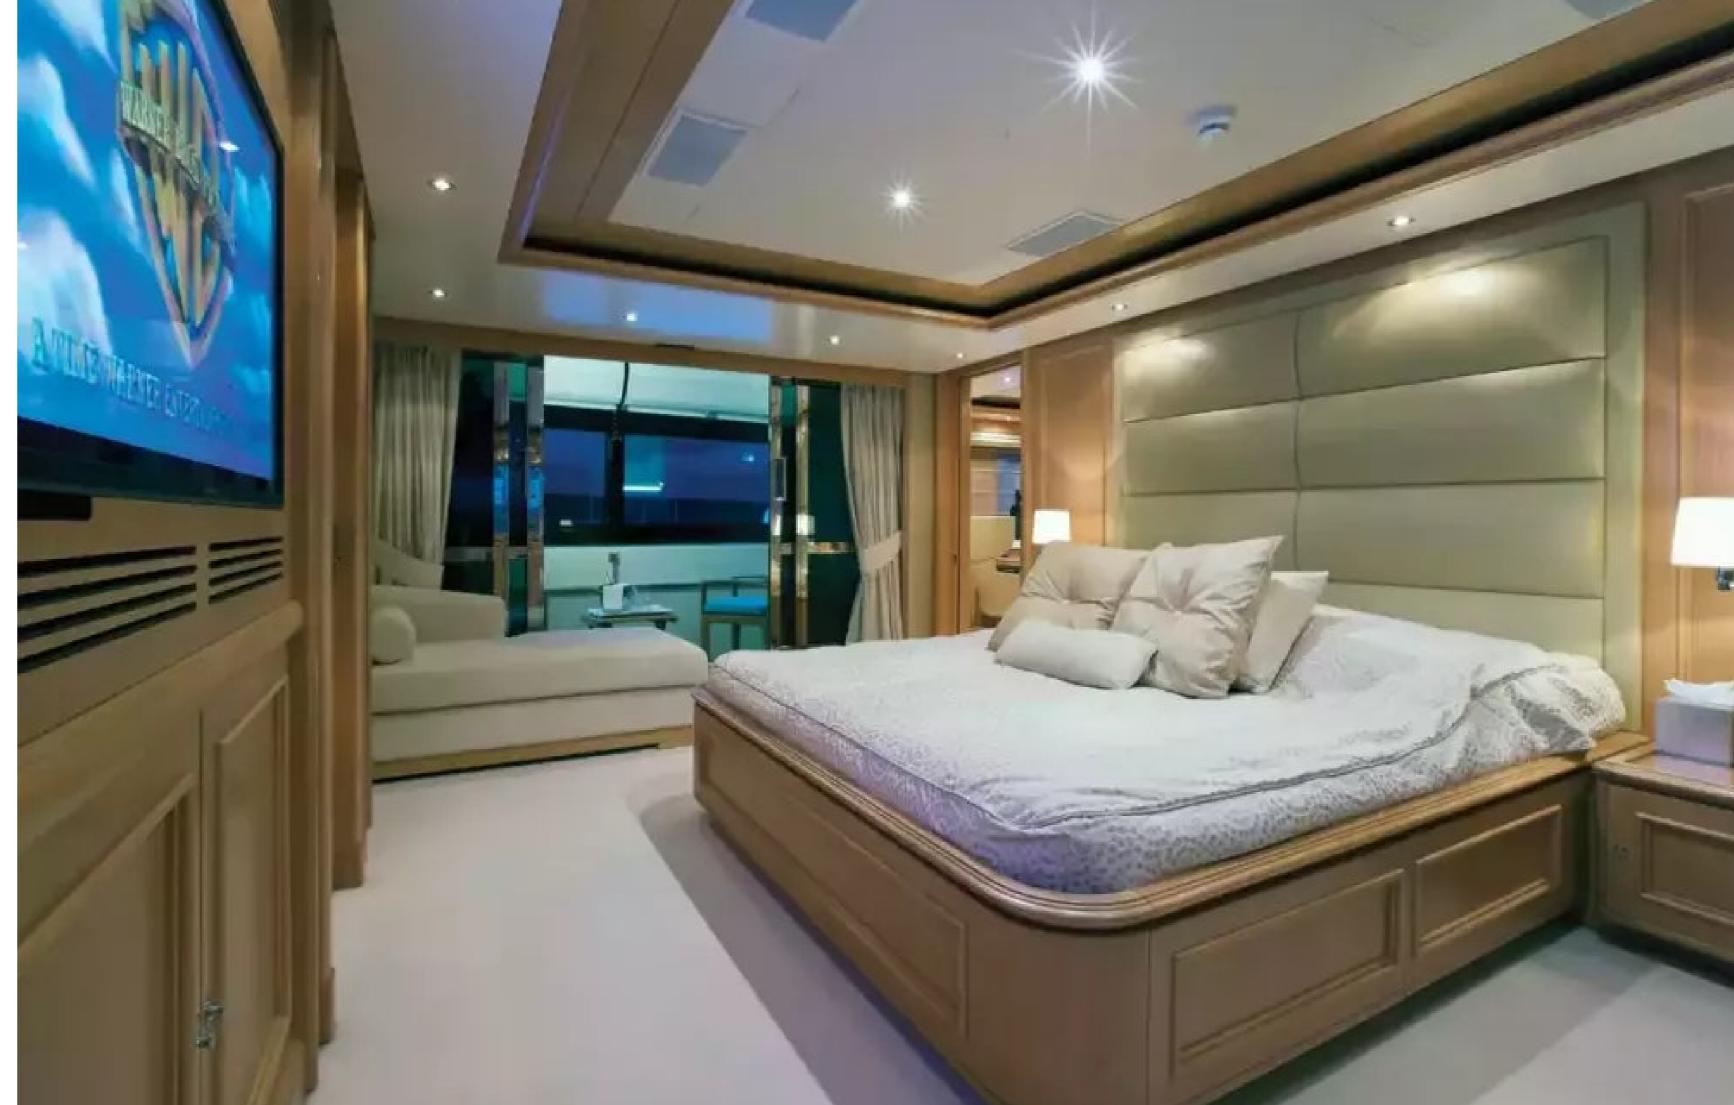

## **FEATURES**

- ➤ The large master suite features a balcony.
- ➤ The nine-member crew is highly experienced.
- ➤ The interior of the yacht is spacious and voluminous.
- ➤ The generous sundeck covers over 50% of the yacht's length.
- ➤ The fitness area offers direct access to the large swim platform.
- ➤ The yacht is a certified RYA training center.
- ➤ Sky TV and Apple TV are available throughout the yacht.
- ➤ The experienced crew is well-versed in event yacht and charter operations.
- ➤ The yacht features stabilizers both at-anchor and underway.
- ➤ The exceptional deck space covers half the length of the entire yacht.
- ➤ The vast sundeck includes a central bar, dining area, Jacuzzi, and a drop-down TV screen.
- ➤ The full-beam master state room has a private balcony.
- ➤ The yacht is ideal for families and comes equipped with a large collection of sports equipment.
- ➤ The yacht is also a certified Jet Ski training center.
- ➤ The stylish Claude Missir interior is noteworthy.
- ➤ On the sundeck, guests can enjoy a Jacuzzi, BBQ, and bar.

### DESCRIPTION

Motor yacht Hana, built by CRN in 2008, is a luxurious yacht offering comfortable accommodation for up to 10 guests in 5 cabins. The yacht features beautifully designed indoor and outdoor living areas, providing flexibility and comfort during your charter. The yacht is child-friendly and can carry up to 9 crew members to ensure that guests have a relaxed and comfortable experience on board.