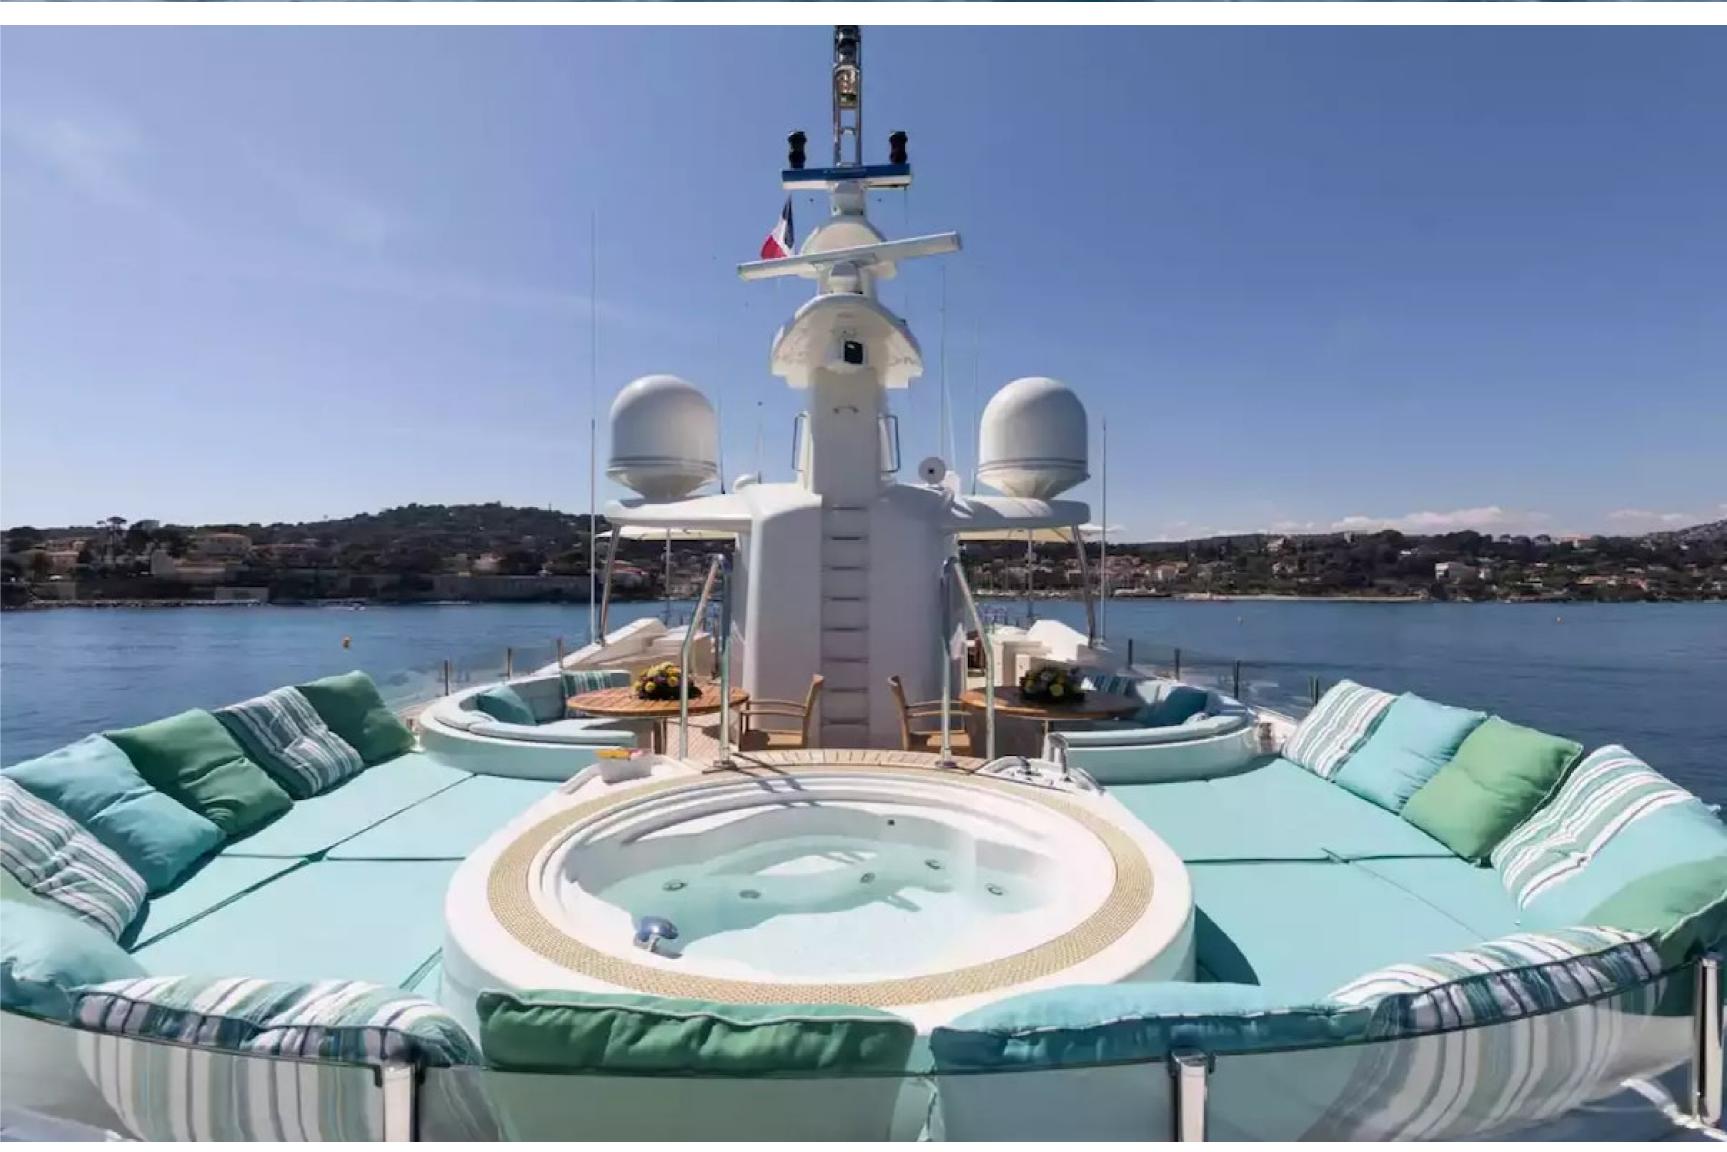

## **FEATURES**

- ➤ The large master suite features a balcony.
- ➤ The nine-member crew is highly experienced.
- ➤ The interior of the yacht is spacious and voluminous.
- ➤ The generous sundeck covers over 50% of the yacht's length.
- ➤ The fitness area offers direct access to the large swim platform.
- ➤ The yacht is a certified RYA training center.
- ➤ Sky TV and Apple TV are available throughout the yacht.
- ➤ The experienced crew is well-versed in event yacht and charter operations.
- ➤ The yacht features stabilizers both at-anchor and underway.
- ➤ The exceptional deck space covers half the length of the entire yacht.
- ➤ The vast sundeck includes a central bar, dining area, Jacuzzi, and a drop-down TV screen.
- ➤ The full-beam master state room has a private balcony.
- ➤ The yacht is ideal for families and comes equipped with a large collection of sports equipment.
- ➤ The yacht is also a certified Jet Ski training center.
- ➤ The stylish Claude Missir interior is noteworthy.
- ➤ On the sundeck, guests can enjoy a Jacuzzi, BBQ, and bar.

Hana is equipped with a range of amenities to ensure that guests have a fun and entertaining time while on board. The yacht has a gym with all the latest equipment, and a jacuzzi on the deck.

Additionally, Hana features Wi-Fi connectivity, air conditioning, and an advanced stabilization system that provides exceptional comfort levels for guests when the yacht is anchored or underway.

### **AMENITIES**

| Jacuzzi           | At-Ancho | r Stabilizers | Stabilizers Underway | Deck Jacuzzi | Wifi | Gym |
|-------------------|----------|---------------|----------------------|--------------|------|-----|
| Video On-Demand A |          | Air Condition | ning                 |              |      |     |