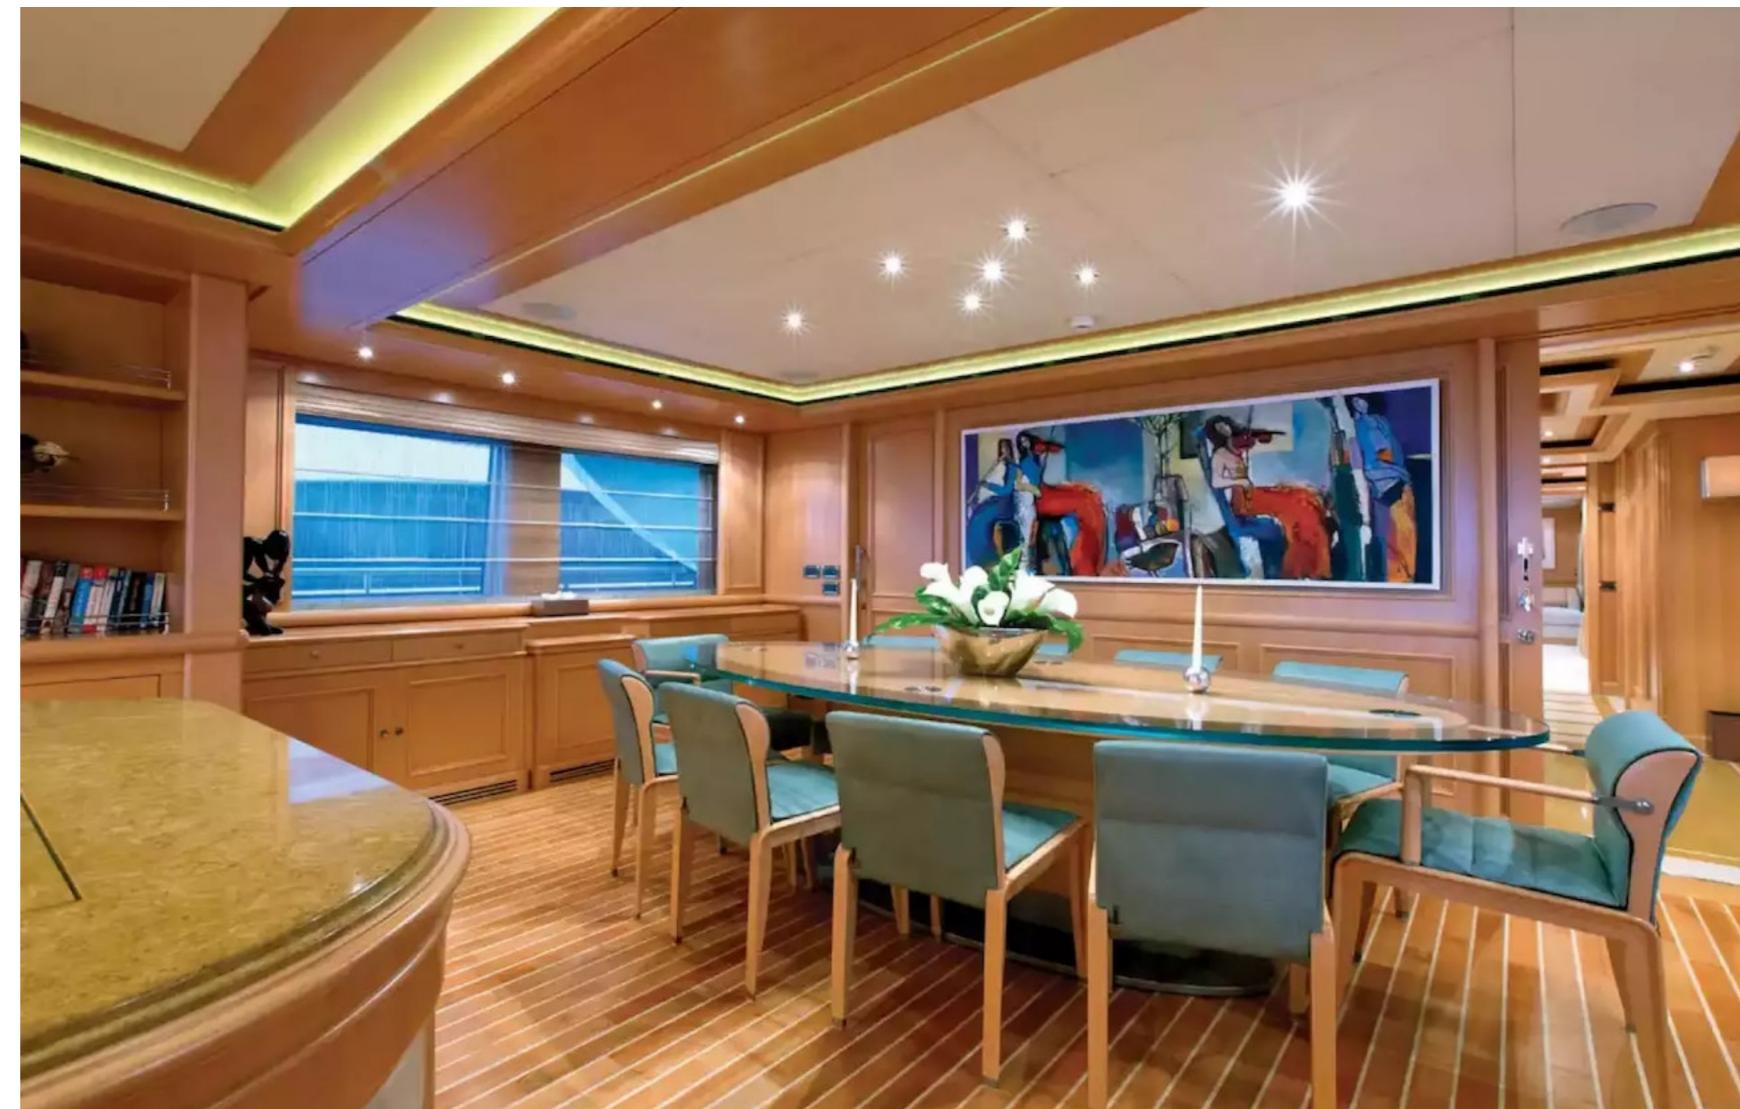

### DESCRIPTION

Motor yacht Hana, built by CRN in 2008, is a luxurious yacht offering comfortable accommodation for up to 10 guests in 5 cabins. The yacht features beautifully designed indoor and outdoor living areas, providing flexibility and comfort during your charter. The yacht is child-friendly and can carry up to 9 crew members to ensure that guests have a relaxed and comfortable experience on board.

Interior design: Claude Missir Architecture Interieure