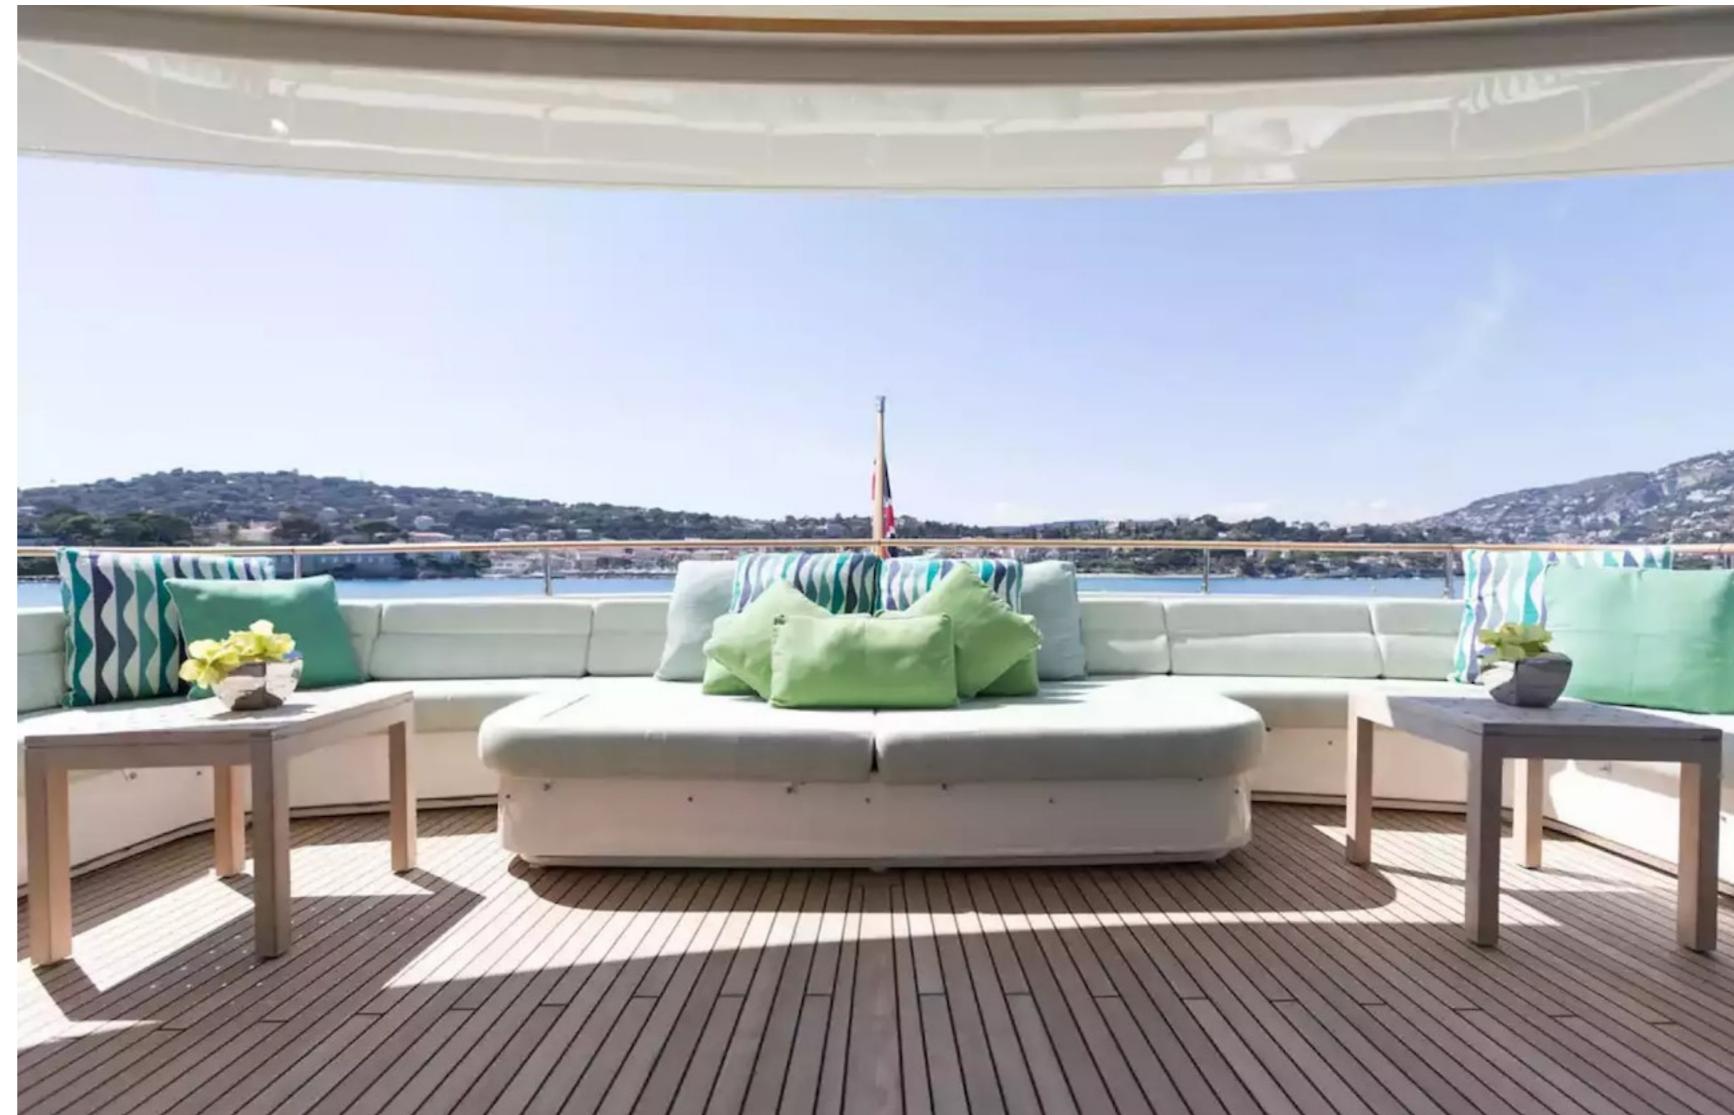

## **FEATURES**

- ➤ The large master suite features a balcony.
- ➤ The nine-member crew is highly experienced.
- ➤ The interior of the yacht is spacious and voluminous.
- ➤ The generous sundeck covers over 50% of the yacht's length.
- ➤ The fitness area offers direct access to the large swim platform.
- ➤ The yacht is a certified RYA training center.
- ➤ Sky TV and Apple TV are available throughout the yacht.
- ➤ The experienced crew is well-versed in event yacht and charter operations.
- ➤ The yacht features stabilizers both at-anchor and underway.
- ➤ The exceptional deck space covers half the length of the entire yacht.
- ➤ The vast sundeck includes a central bar, dining area, Jacuzzi, and a drop-down TV screen.
- ➤ The full-beam master state room has a private balcony.
- ➤ The yacht is ideal for families and comes equipped with a large collection of sports equipment.
- ➤ The yacht is also a certified Jet Ski training center.
- ➤ The stylish Claude Missir interior is noteworthy.
- ➤ On the sundeck, guests can enjoy a Jacuzzi, BBQ, and bar.

### DESCRIPTION

Motor yacht Hana, built by CRN in 2008, is a luxurious yacht offering comfortable accommodation for up to 10 guests in 5 cabins. The yacht features beautifully designed indoor and outdoor living areas, providing flexibility and comfort during your charter. The yacht is child-friendly and can carry up to 9 crew members to ensure that guests have a relaxed and comfortable experience on board.