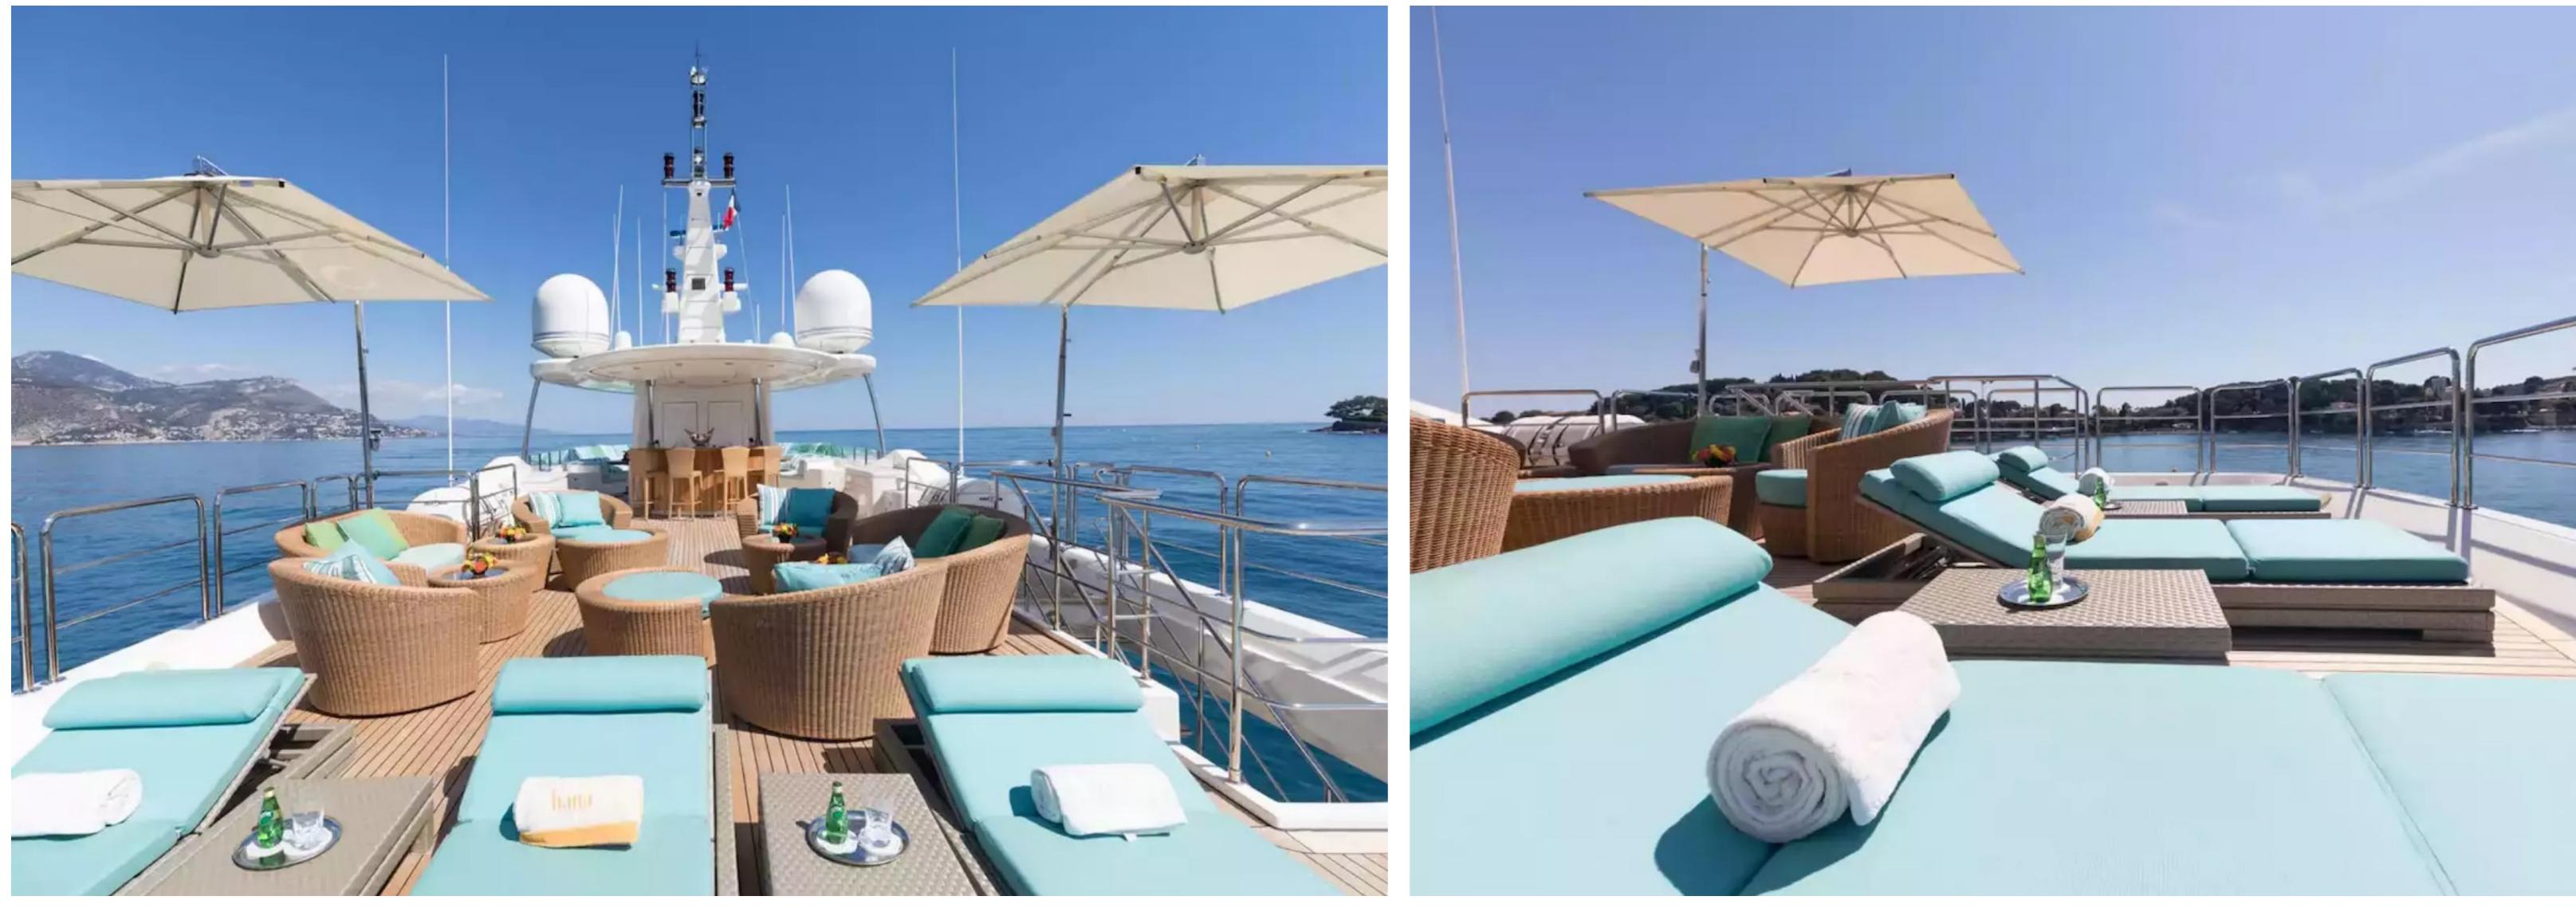

## **FEATURES**

- ➤ The large master suite features a balcony.
- ➤ The nine-member crew is highly experienced.
- ➤ The interior of the yacht is spacious and voluminous.
- ➤ The generous sundeck covers over 50% of the yacht's length.
- ➤ The fitness area offers direct access to the large swim platform.
- ➤ The yacht is a certified RYA training center.
- ➤ Sky TV and Apple TV are available throughout the yacht.
- ➤ The experienced crew is well-versed in event yacht and charter operations.
- ➤ The yacht features stabilizers both at-anchor and underway.
- ➤ The exceptional deck space covers half the length of the entire yacht.
- ➤ The vast sundeck includes a central bar, dining area, Jacuzzi, and a drop-down TV screen.
- ➤ The full-beam master state room has a private balcony.
- ➤ The yacht is ideal for families and comes equipped with a large collection of sports equipment.
- ➤ The yacht is also a certified Jet Ski training center.
- ➤ The stylish Claude Missir interior is noteworthy.
- ➤ On the sundeck, guests can enjoy a Jacuzzi, BBQ, and bar.

### DESCRIPTION

Motor yacht Hana, built by CRN in 2008, is a luxurious yacht offering comfortable accommodation for up to 10 guests in 5 cabins. The yacht features beautifully designed indoor and outdoor living areas, providing flexibility and comfort during your charter. The yacht is child-friendly and can carry up to 9 crew members to ensure that guests have a relaxed and comfortable experience on board.

Hana is equipped with a range of amenities to ensure that guests have a fun and entertaining time while on board. The yacht has a gym with all the latest equipment, and a jacuzzi on the deck.

Additionally, Hana features Wi-Fi connectivity, air conditioning, and an advanced stabilization system that provides exceptional comfort levels for guests when the yacht is anchored or underway.