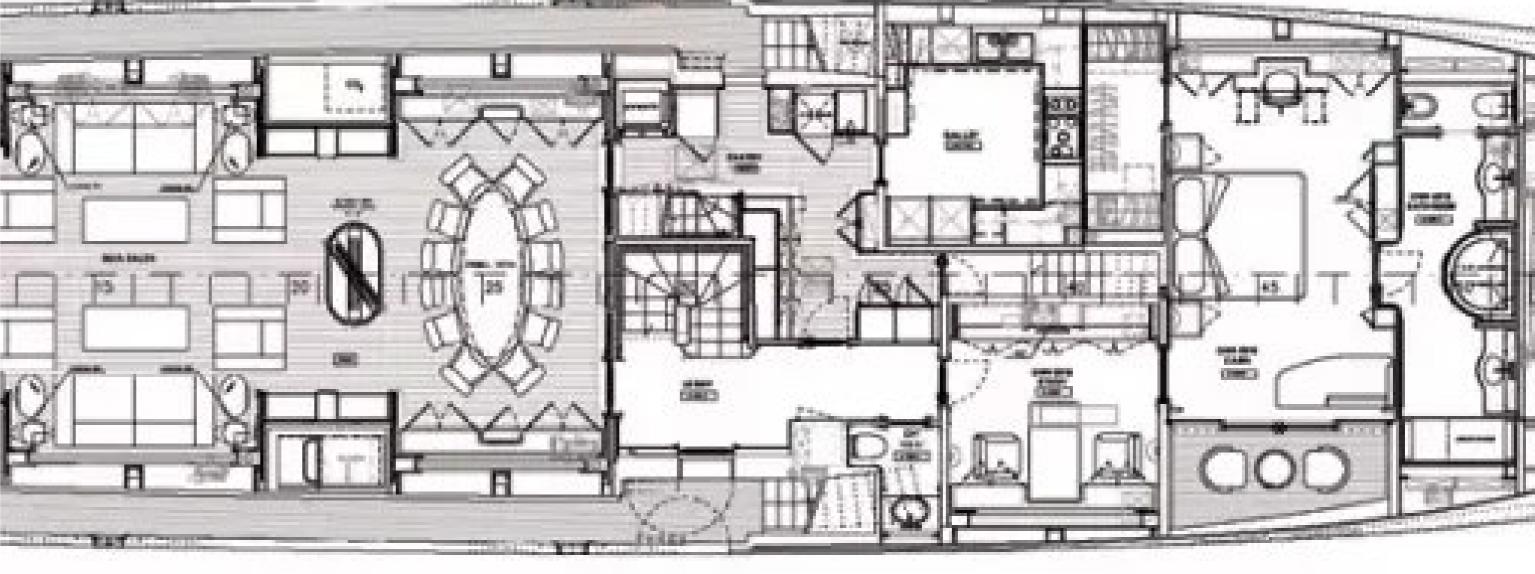

## **FEATURES**

- ➤ The large master suite features a balcony.
- ➤ The nine-member crew is highly experienced.
- ➤ The interior of the yacht is spacious and voluminous.
- ➤ The generous sundeck covers over 50% of the yacht's length.
- ➤ The fitness area offers direct access to the large swim platform.
- ➤ The yacht is a certified RYA training center.
- ➤ Sky TV and Apple TV are available throughout the yacht.
- ➤ The experienced crew is well-versed in event yacht and charter operations.
- ➤ The yacht features stabilizers both at-anchor and underway.
- ➤ The exceptional deck space covers half the length of the entire yacht.
- ➤ The vast sundeck includes a central bar, dining area, Jacuzzi, and a drop-down TV screen.
- ➤ The full-beam master state room has a private balcony.
- ➤ The yacht is ideal for families and comes equipped with a large collection of sports equipment.
- ➤ The yacht is also a certified Jet Ski training center.
- ➤ The stylish Claude Missir interior is noteworthy.
- ➤ On the sundeck, guests can enjoy a Jacuzzi, BBQ, and bar.

### CABINS DISTRIBUTION

| 1      | 3      | 1    |
|--------|--------|------|
| MASTER | DOUBLE | TWIN |

### DESCRIPTION

Motor yacht Hana, built by CRN in 2008, is a luxurious yacht offering comfortable accommodation for up to 10 guests in 5 cabins. The yacht features beautifully designed indoor and outdoor living areas, providing flexibility and comfort during your charter. The yacht is child-friendly and can carry up to 9 crew members to ensure that guests have a relaxed and comfortable experience on board.