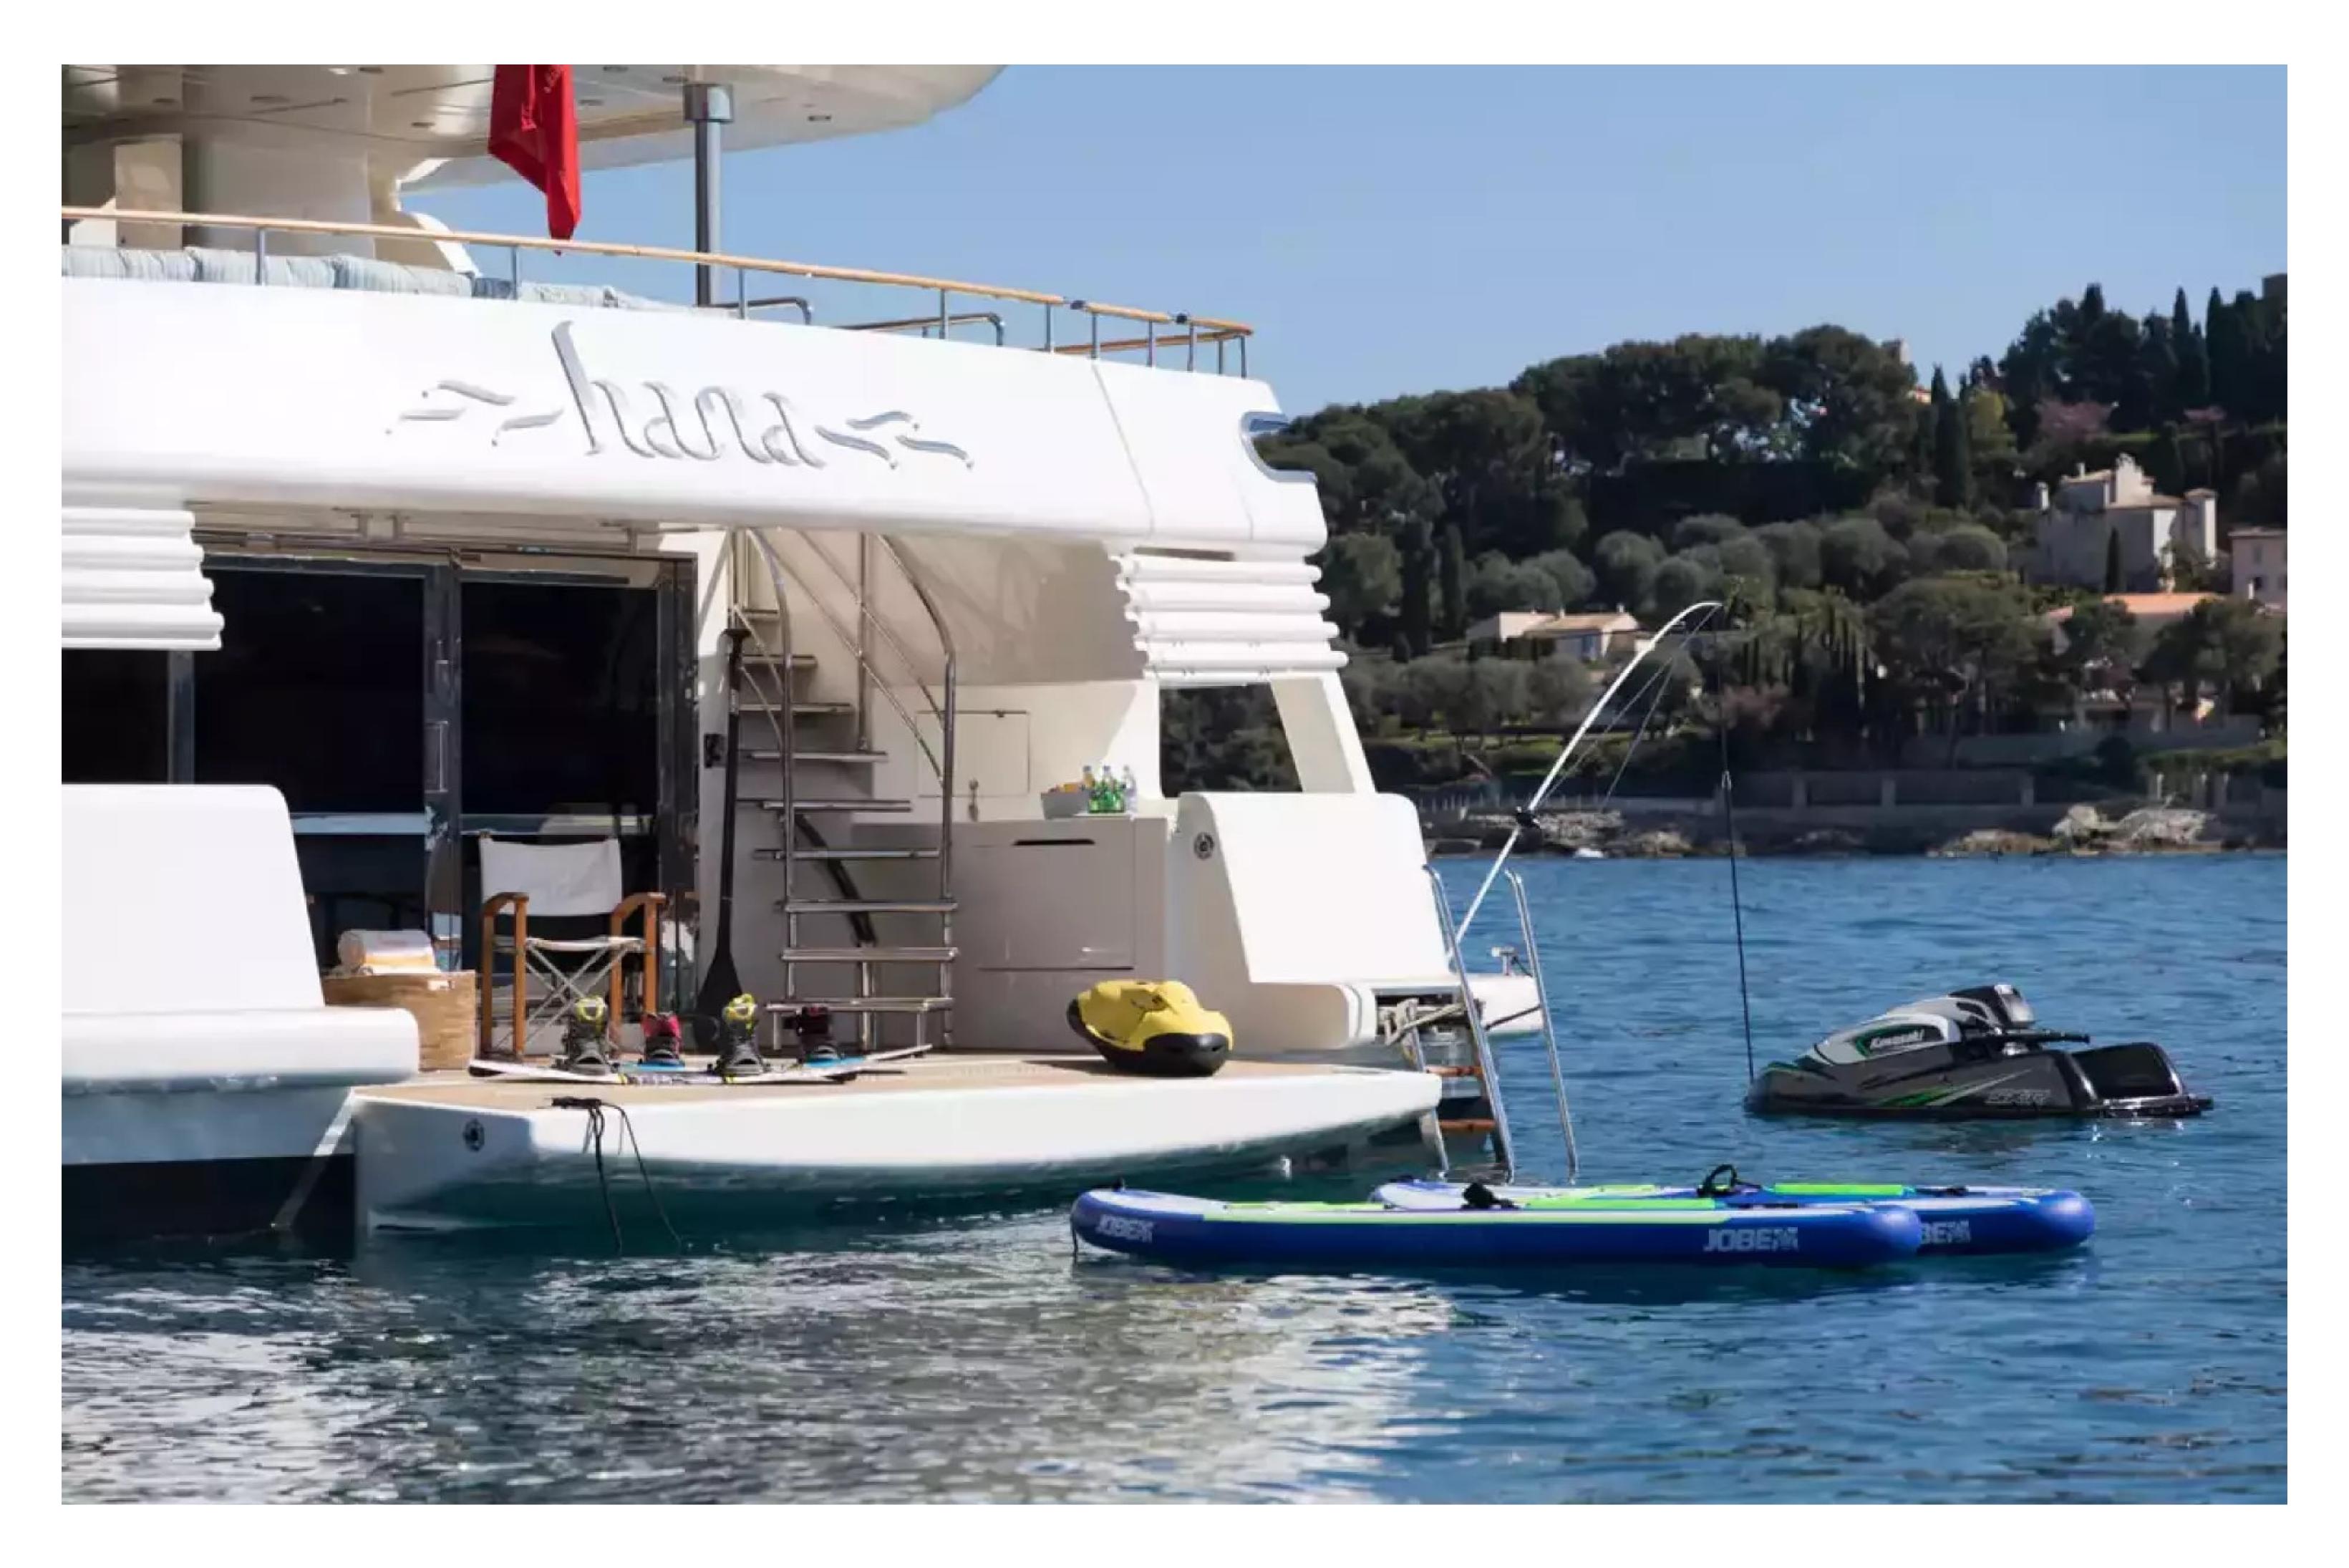

The yacht is powered by twin Caterpillar engines and can cruise at a comfortable speed of 12 knots, with a maximum speed of 13 knots. With a range of up to 3,800 nautical miles, Hana is capable of taking guests to remote and beautiful destinations. The yacht is equipped with a variety of water toys, including Jet Skis, WaveRunners, towable toys, waterskis, scuba diving equipment, a seabob, and wakeboards. Hana also features two tenders, including a 5.4m/17'9" Castoldi Tender.