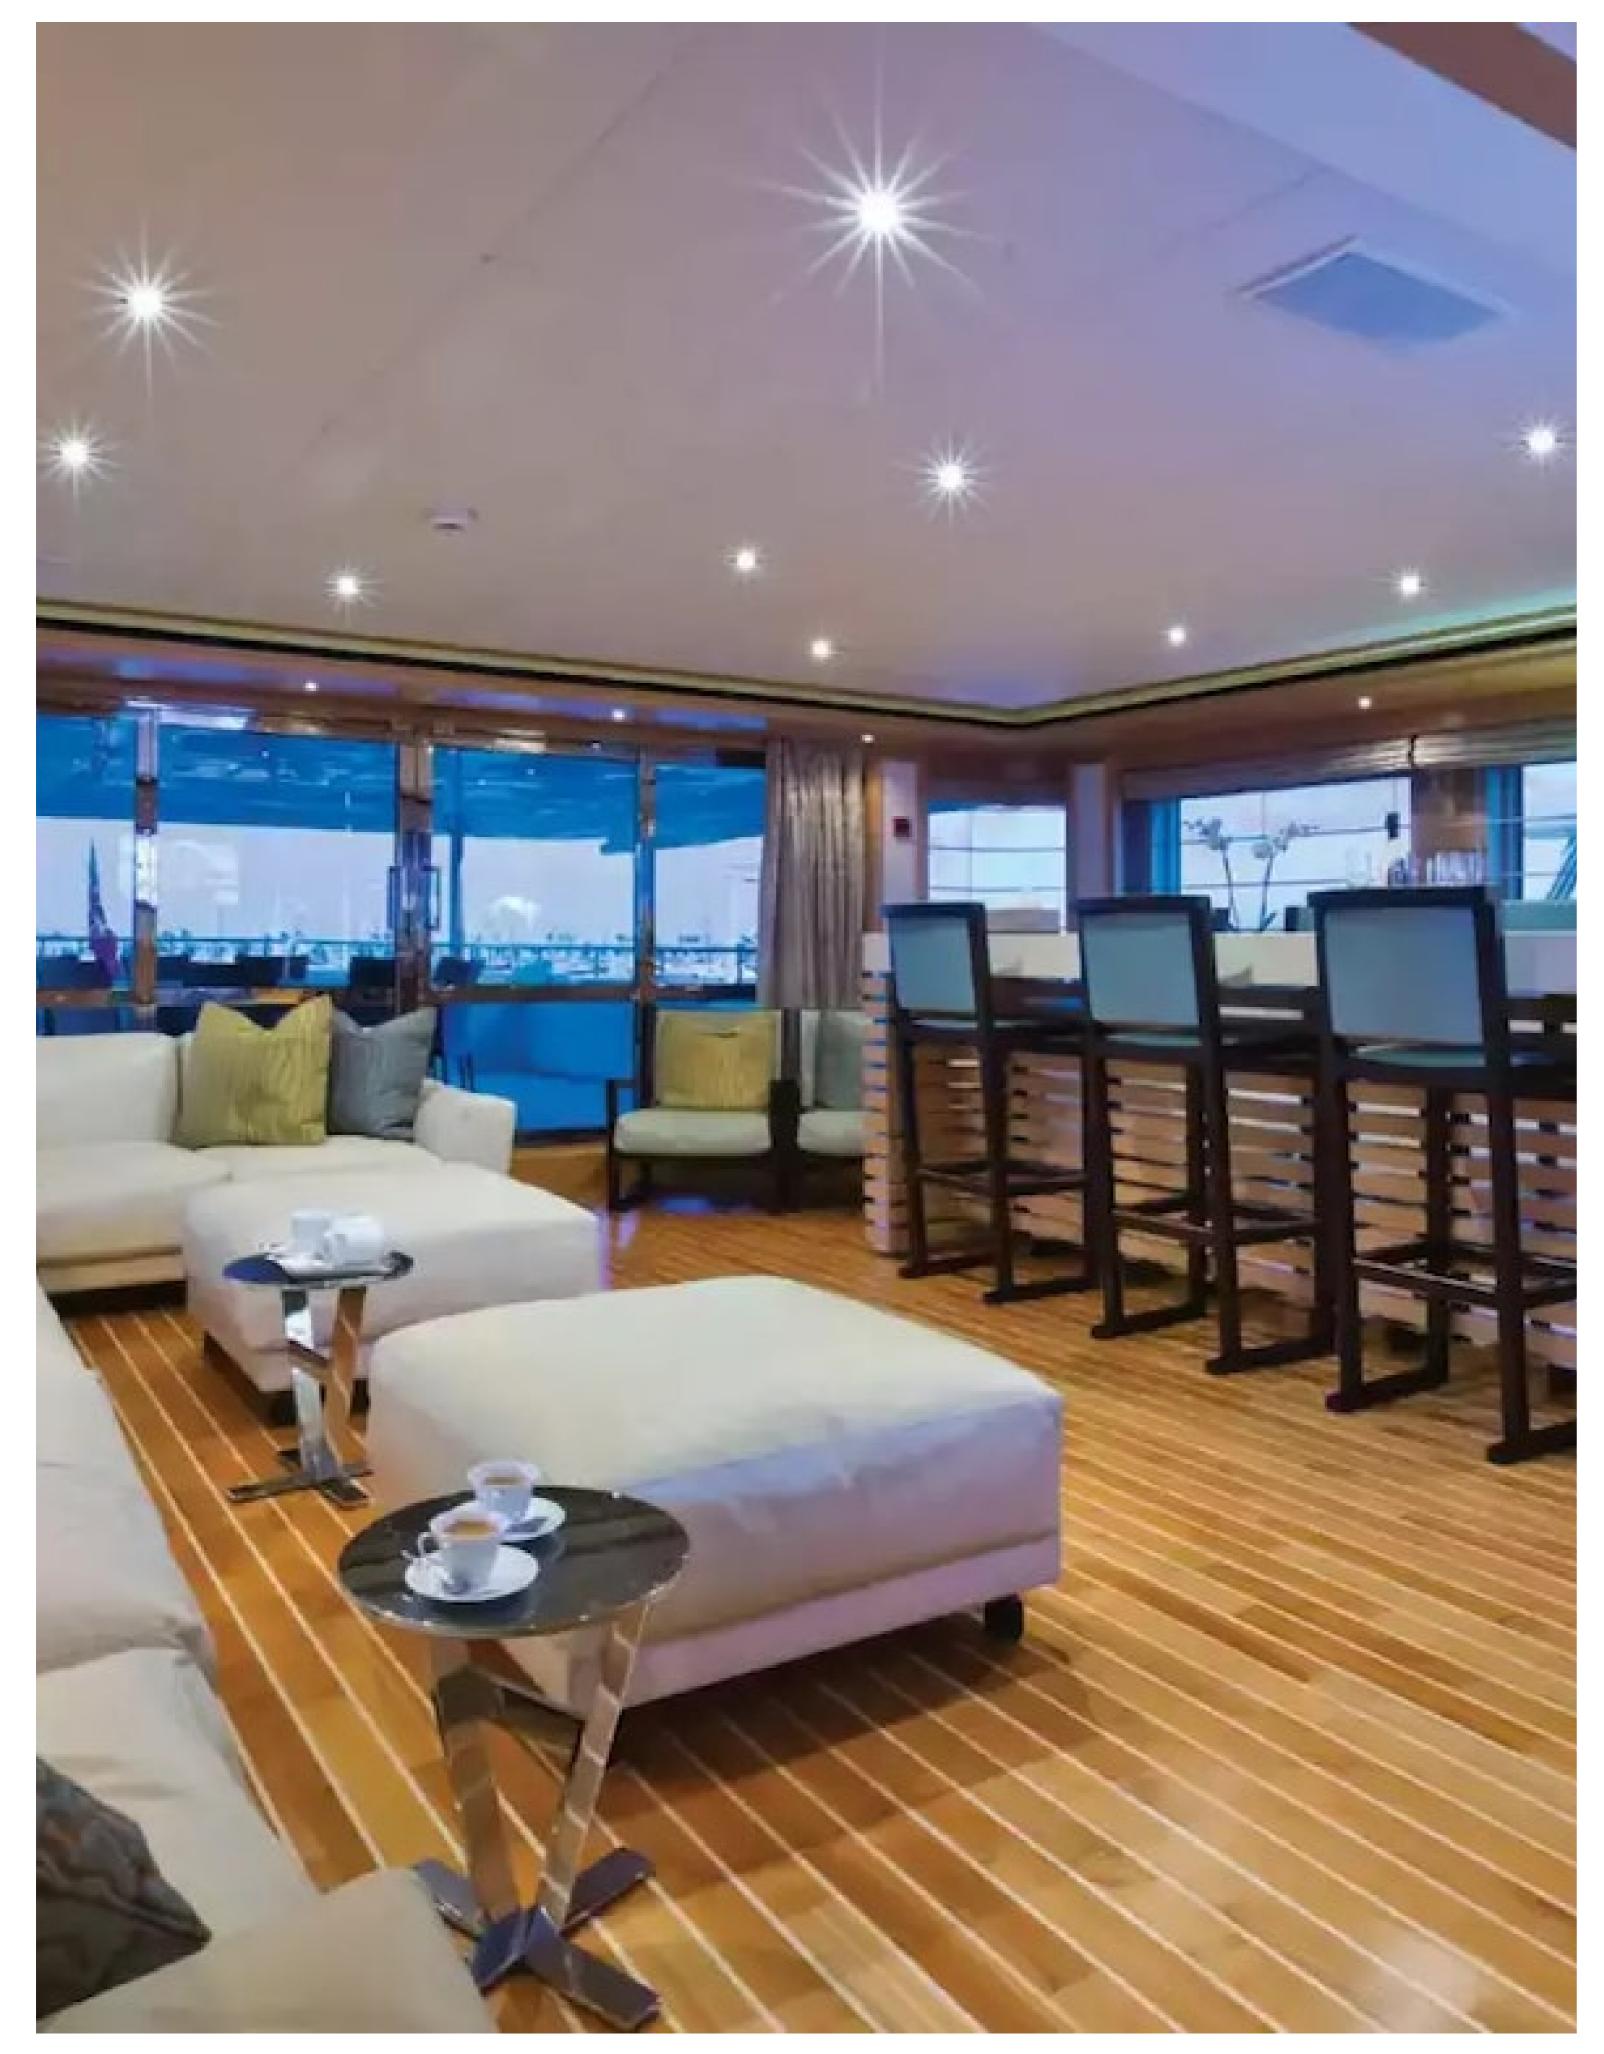

### DESCRIPTION

Motor yacht Hana, built by CRN in 2008, is a luxurious yacht offering comfortable accommodation for up to 10 guests in 5 cabins. The yacht features beautifully designed indoor and outdoor living areas, providing flexibility and comfort during your charter. The yacht is child-friendly and can carry up to 9 crew members to ensure that guests have a relaxed and comfortable experience on board.

Hana is equipped with a range of amenities to ensure that guests have a fun and entertaining time while on board. The yacht has a gym with all the latest equipment, and a jacuzzi on the deck.

Additionally, Hana features Wi-Fi connectivity, air conditioning, and an advanced stabilization system that provides exceptional comfort levels for guests when the yacht is anchored or underway.

## **FEATURES**

- ➤ The large master suite features a balcony.
- ➤ The nine-member crew is highly experienced.
- ➤ The interior of the yacht is spacious and voluminous.
- ➤ The generous sundeck covers over 50% of the yacht's length.
- ➤ The fitness area offers direct access to the large swim platform.
- ➤ The yacht is a certified RYA training center.
- ➤ Sky TV and Apple TV are available throughout the yacht.
- ➤ The experienced crew is well-versed in event yacht and charter operations.
- ➤ The yacht features stabilizers both at-anchor and underway.
- ➤ The exceptional deck space covers half the length of the entire yacht.
- ➤ The vast sundeck includes a central bar, dining area, Jacuzzi, and a drop-down TV screen.
- ➤ The full-beam master state room has a private balcony.
- ➤ The yacht is ideal for families and comes equipped with a large collection of sports equipment.
- ➤ The yacht is also a certified Jet Ski training center.
- ➤ The stylish Claude Missir interior is noteworthy.
- ➤ On the sundeck, guests can enjoy a Jacuzzi, BBQ, and bar.