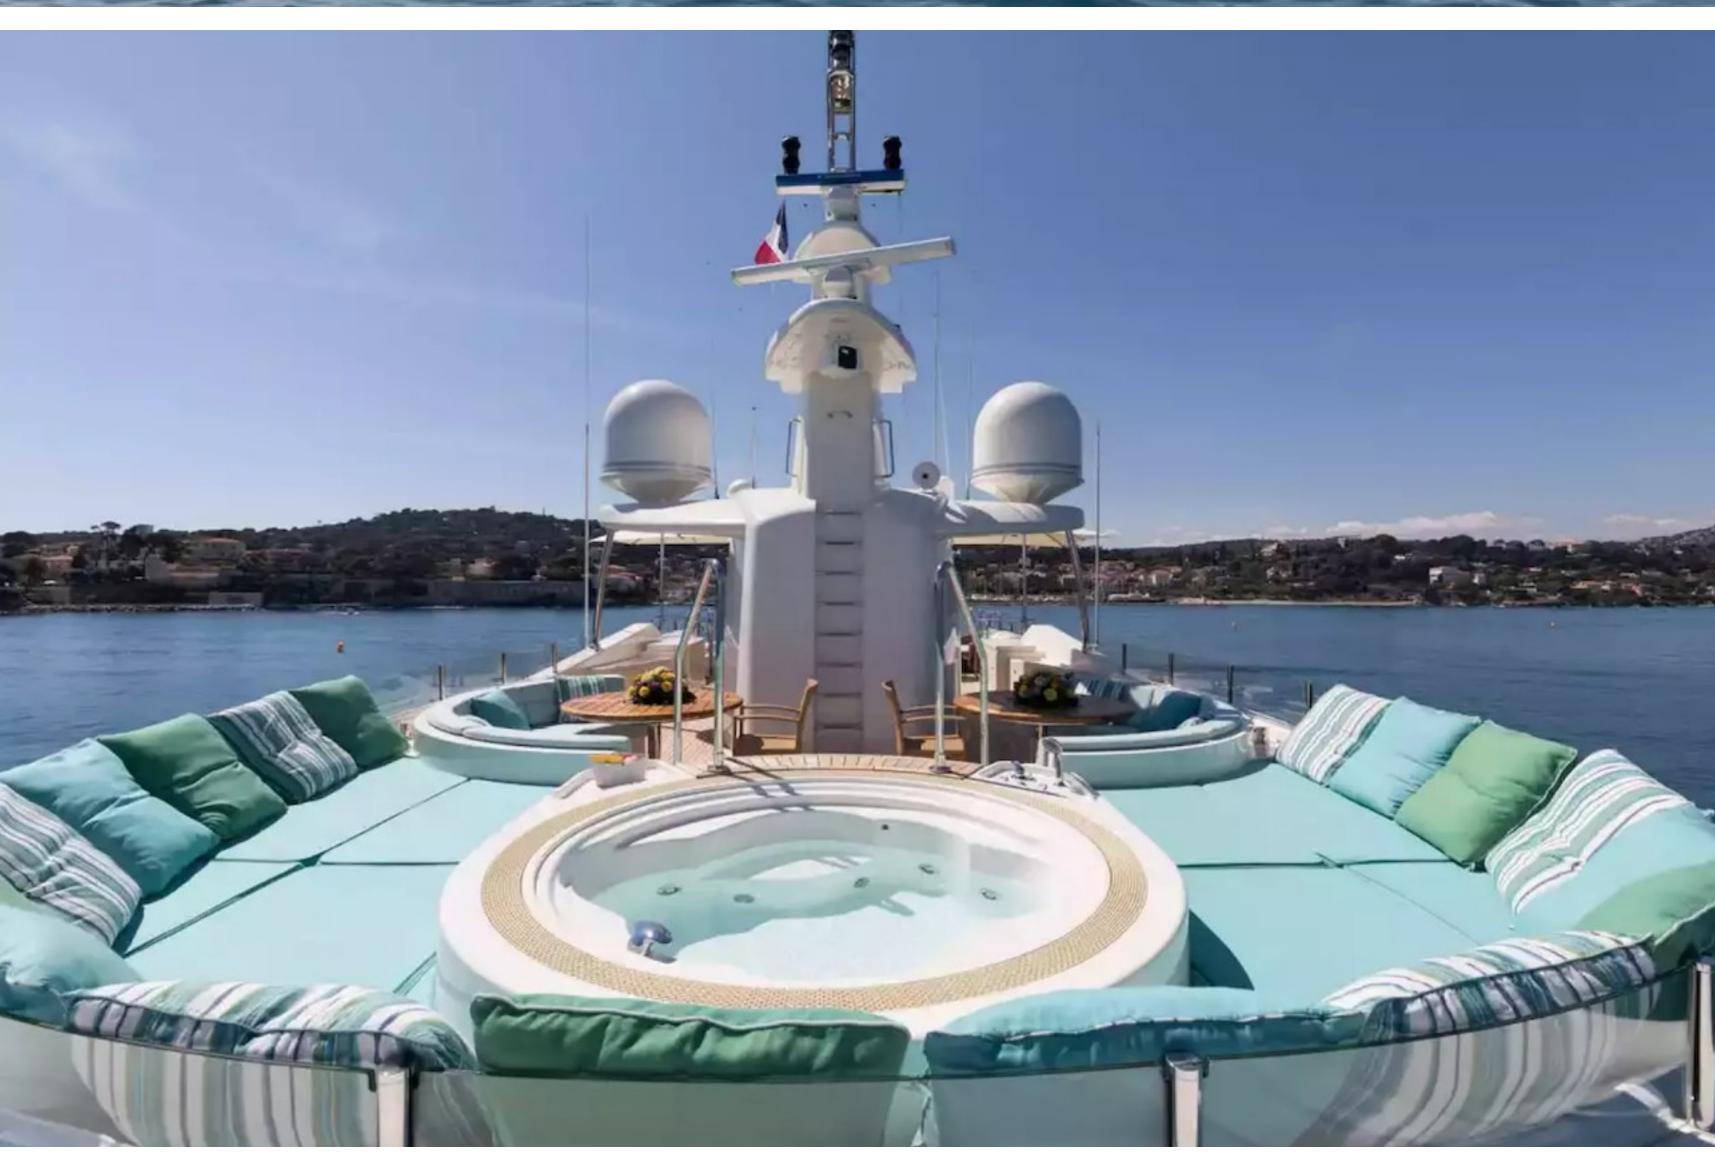

## **FEATURES**

- ➤ The large master suite features a balcony.
- ➤ The nine-member crew is highly experienced.
- ➤ The interior of the yacht is spacious and voluminous.
- ➤ The generous sundeck covers over 50% of the yacht's length.
- ➤ The fitness area offers direct access to the large swim platform.
- ➤ The yacht is a certified RYA training center.
- ➤ Sky TV and Apple TV are available throughout the yacht.
- ➤ The experienced crew is well-versed in event yacht and charter operations.
- ➤ The yacht features stabilizers both at-anchor and underway.
- ➤ The exceptional deck space covers half the length of the entire yacht.
- ➤ The vast sundeck includes a central bar, dining area, Jacuzzi, and a drop-down TV screen.
- ➤ The full-beam master state room has a private balcony.
- ➤ The yacht is ideal for families and comes equipped with a large collection of sports equipment.
- ➤ The yacht is also a certified Jet Ski training center.
- ➤ The stylish Claude Missir interior is noteworthy.
- ➤ On the sundeck, guests can enjoy a Jacuzzi, BBQ, and bar.

Hana is equipped with a range of amenities to ensure that guests have a fun and entertaining time while on board. The yacht has a gym with all the latest equipment, and a jacuzzi on the deck.

Additionally, Hana features Wi-Fi connectivity, air conditioning, and an advanced stabilization system that provides exceptional comfort levels for guests when the yacht is anchored or underway.