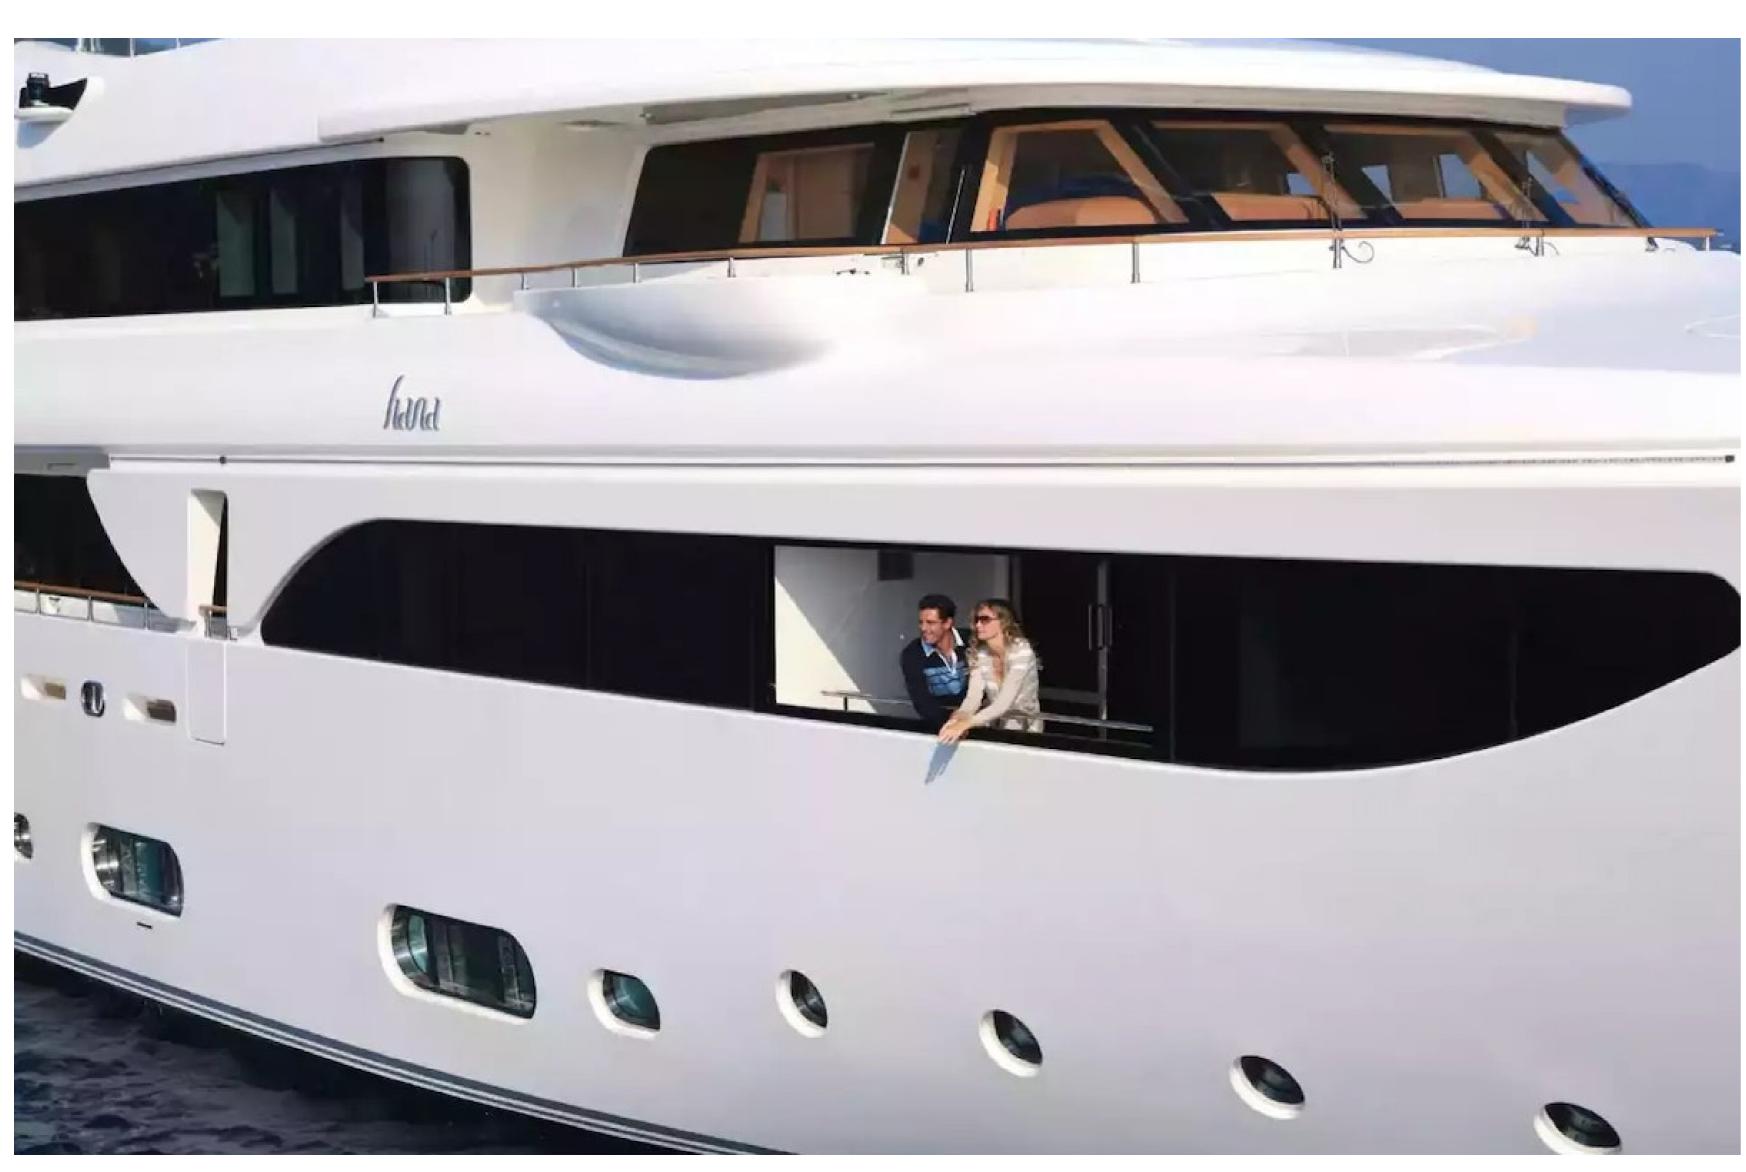

## **FEATURES**

- ➤ The large master suite features a balcony.
- ➤ The nine-member crew is highly experienced.
- ➤ The interior of the yacht is spacious and voluminous.
- ➤ The generous sundeck covers over 50% of the yacht's length.
- ➤ The fitness area offers direct access to the large swim platform.
- ➤ The yacht is a certified RYA training center.
- ➤ Sky TV and Apple TV are available throughout the yacht.
- ➤ The experienced crew is well-versed in event yacht and charter operations.
- ➤ The yacht features stabilizers both at-anchor and underway.
- ➤ The exceptional deck space covers half the length of the entire yacht.
- ➤ The vast sundeck includes a central bar, dining area, Jacuzzi, and a drop-down TV screen.
- ➤ The full-beam master state room has a private balcony.
- ➤ The yacht is ideal for families and comes equipped with a large collection of sports equipment.
- ➤ The yacht is also a certified Jet Ski training center.
- ➤ The stylish Claude Missir interior is noteworthy.
- ➤ On the sundeck, guests can enjoy a Jacuzzi, BBQ, and bar.