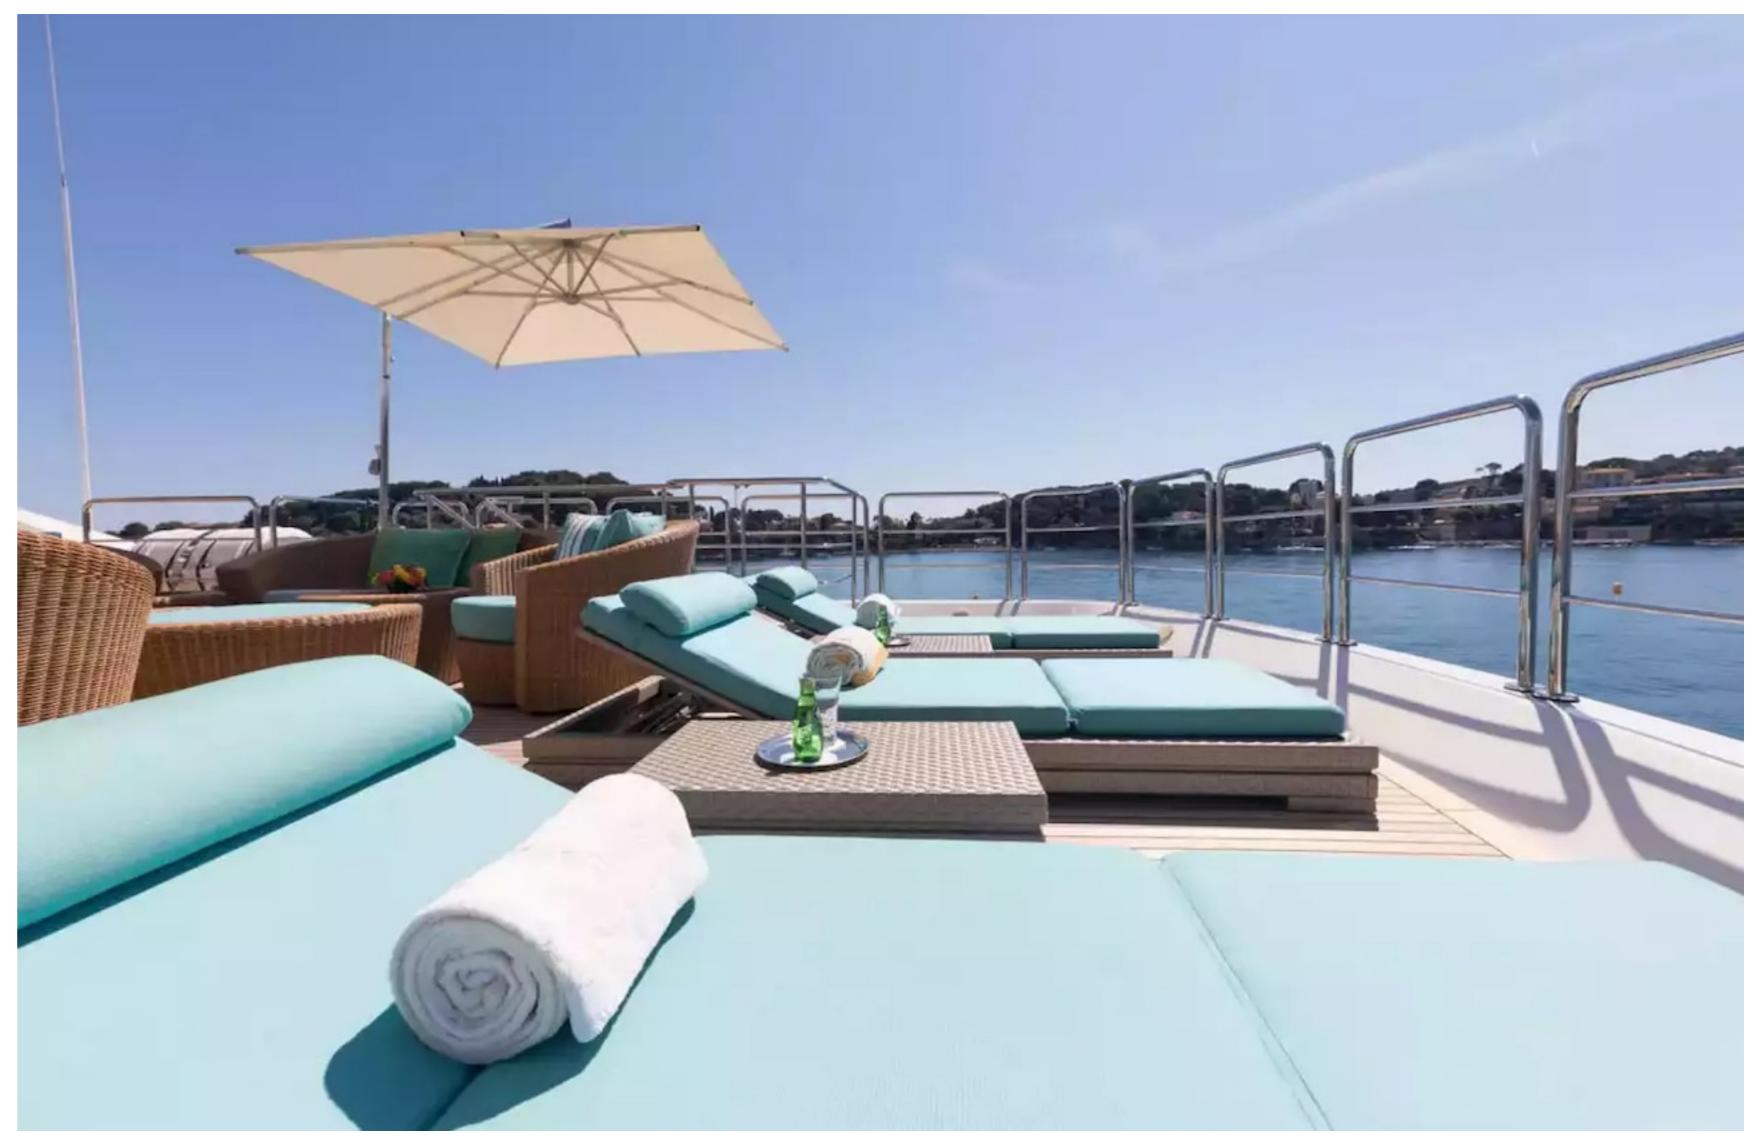

## **FEATURES**

- ➤ The large master suite features a balcony.
- ➤ The nine-member crew is highly experienced.
- ➤ The interior of the yacht is spacious and voluminous.
- ➤ The generous sundeck covers over 50% of the yacht's length.
- ➤ The fitness area offers direct access to the large swim platform.
- ➤ The yacht is a certified RYA training center.
- ➤ Sky TV and Apple TV are available throughout the yacht.
- ➤ The experienced crew is well-versed in event yacht and charter operations.
- ➤ The yacht features stabilizers both at-anchor and underway.
- ➤ The exceptional deck space covers half the length of the entire yacht.
- ➤ The vast sundeck includes a central bar, dining area, Jacuzzi, and a drop-down TV screen.
- ➤ The full-beam master state room has a private balcony.
- ➤ The yacht is ideal for families and comes equipped with a large collection of sports equipment.
- ➤ The yacht is also a certified Jet Ski training center.
- ➤ The stylish Claude Missir interior is noteworthy.
- ➤ On the sundeck, guests can enjoy a Jacuzzi, BBQ, and bar.

### DESCRIPTION

Motor yacht Hana, built by CRN in 2008, is a luxurious yacht offering comfortable accommodation for up to 10 guests in 5 cabins. The yacht features beautifully designed indoor and outdoor living areas, providing flexibility and comfort during your charter. The yacht is child-friendly and can carry up to 9 crew members to ensure that guests have a relaxed and comfortable experience on board.