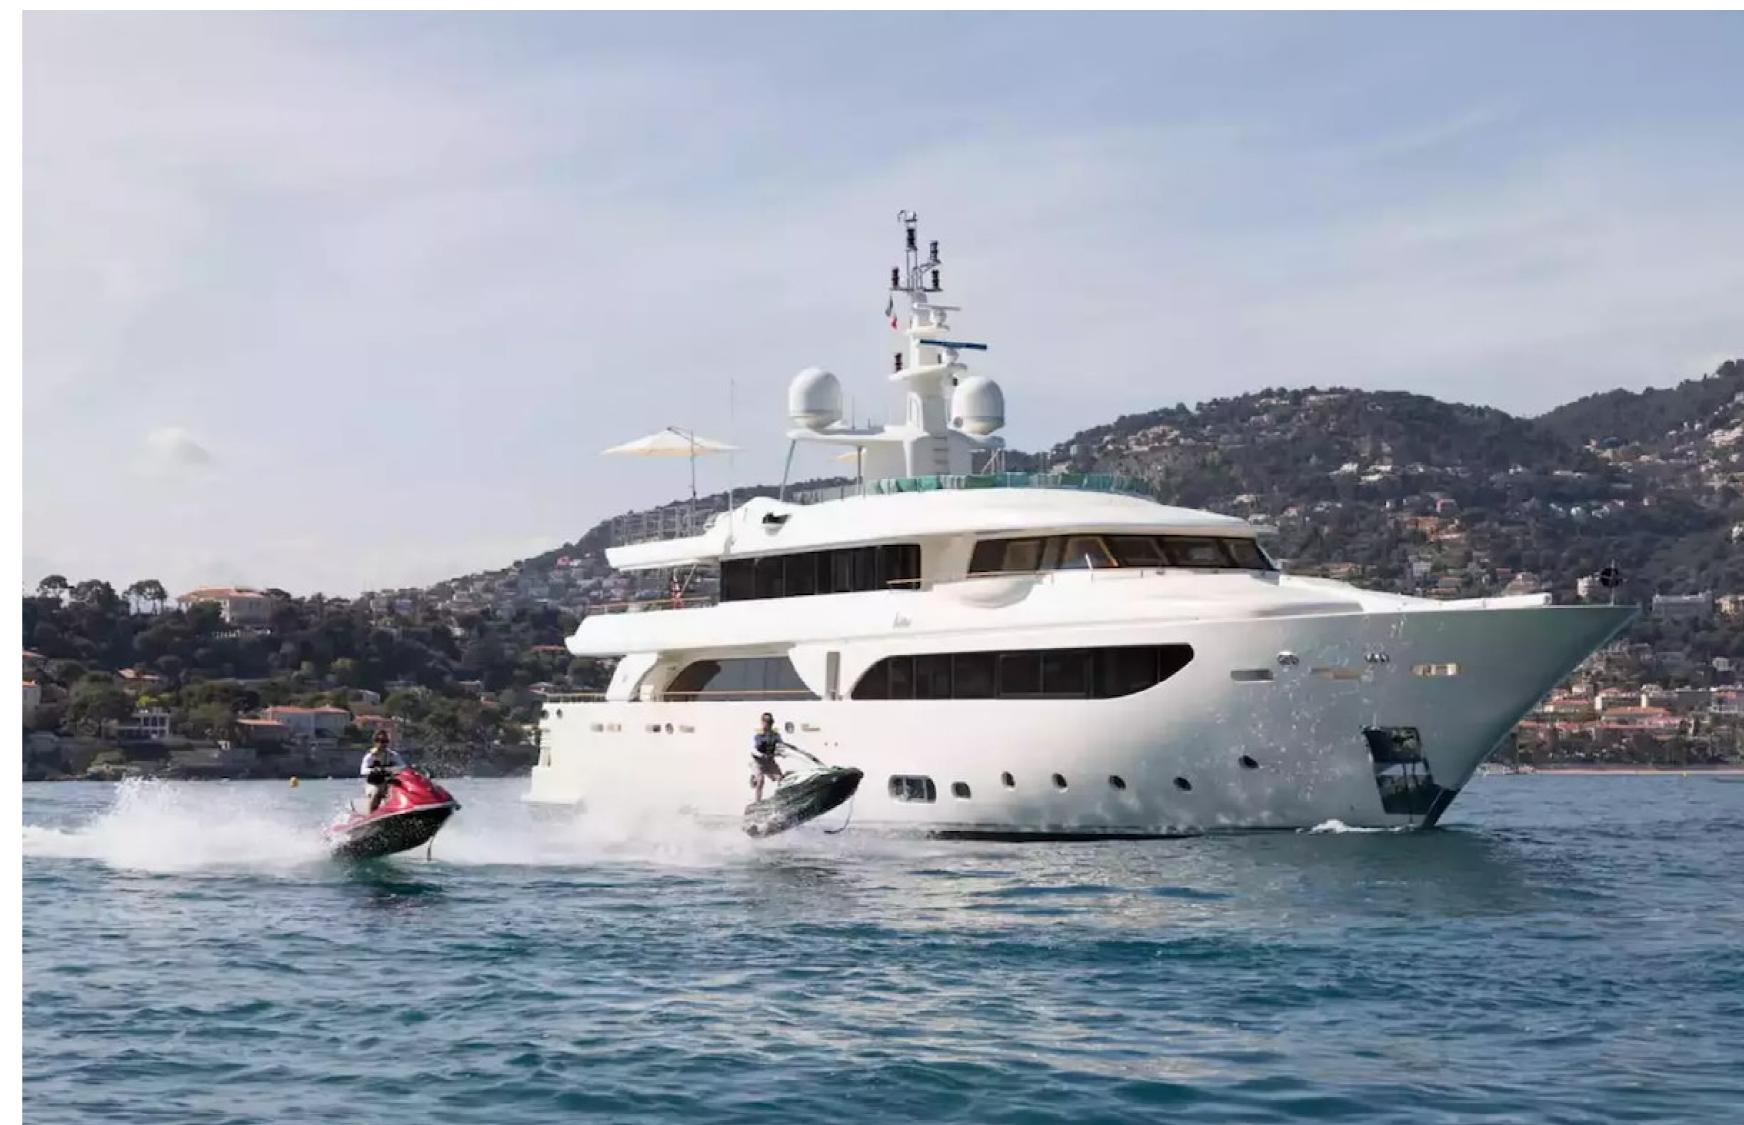

### DESCRIPTION

Motor yacht Hana, built by CRN in 2008, is a luxurious yacht offering comfortable accommodation for up to 10 guests in 5 cabins. The yacht features beautifully designed indoor and outdoor living areas, providing flexibility and comfort during your charter. The yacht is child-friendly and can carry up to 9 crew members to ensure that guests have a relaxed and comfortable experience on board.

The yacht is powered by twin Caterpillar engines and can cruise at a comfortable speed of 12 knots, with a maximum speed of 13 knots. With a range of up to 3,800 nautical miles, Hana is capable of taking guests to remote and beautiful destinations. The yacht is equipped with a variety of water toys, including Jet Skis, WaveRunners, towable toys, waterskis, scuba diving equipment, a seabob, and wakeboards. Hana also features two tenders, including a 5.4m/17'9" Castoldi Tender.