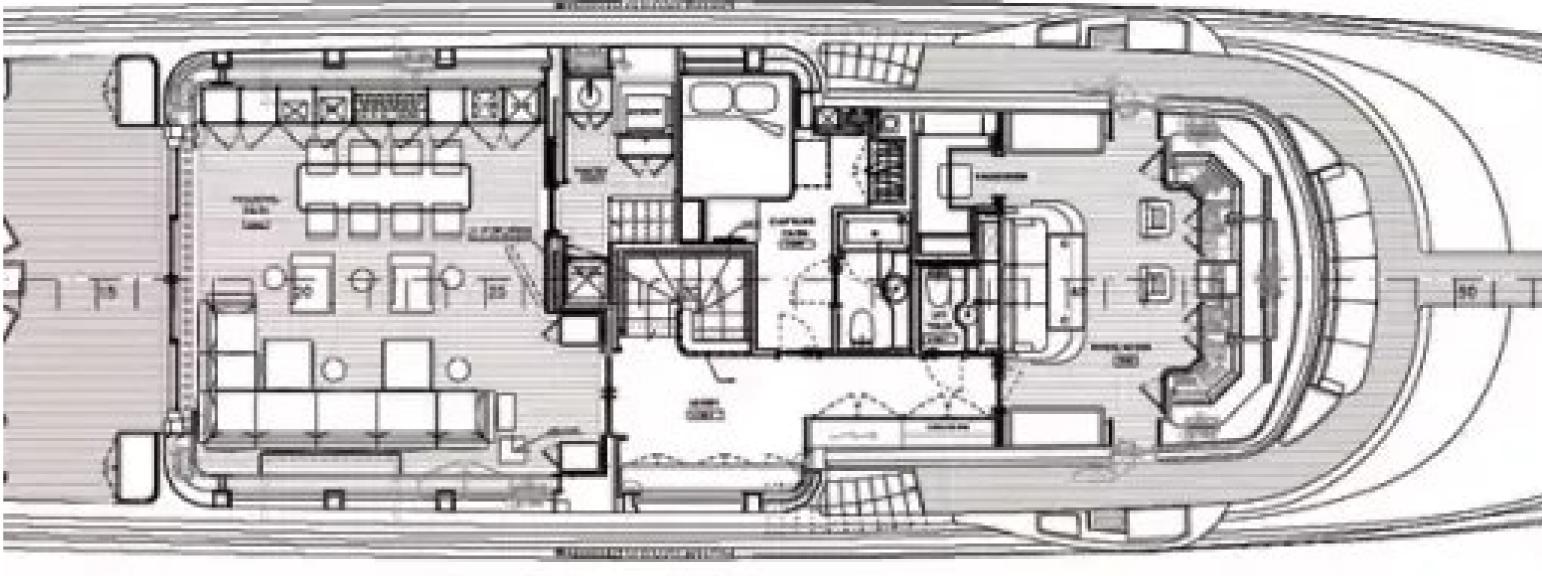

## **FEATURES**

- ➤ The large master suite features a balcony.
- ➤ The nine-member crew is highly experienced.
- ➤ The interior of the yacht is spacious and voluminous.
- ➤ The generous sundeck covers over 50% of the yacht's length.
- ➤ The fitness area offers direct access to the large swim platform.
- ➤ The yacht is a certified RYA training center.
- ➤ Sky TV and Apple TV are available throughout the yacht.
- ➤ The experienced crew is well-versed in event yacht and charter operations.
- ➤ The yacht features stabilizers both at-anchor and underway.
- ➤ The exceptional deck space covers half the length of the entire yacht.
- ➤ The vast sundeck includes a central bar, dining area, Jacuzzi, and a drop-down TV screen.
- ➤ The full-beam master state room has a private balcony.
- ➤ The yacht is ideal for families and comes equipped with a large collection of sports equipment.
- ➤ The yacht is also a certified Jet Ski training center.
- ➤ The stylish Claude Missir interior is noteworthy.
- ➤ On the sundeck, guests can enjoy a Jacuzzi, BBQ, and bar.

### DESCRIPTION

Motor yacht Hana, built by CRN in 2008, is a luxurious yacht offering comfortable accommodation for up to 10 guests in 5 cabins. The yacht features beautifully designed indoor and outdoor living areas, providing flexibility and comfort during your charter. The yacht is child-friendly and can carry up to 9 crew members to ensure that guests have a relaxed and comfortable experience on board.

### CABINS DISTRIBUTION

| 1      | 3      | 1    |
|--------|--------|------|
| MASTER | DOUBLE | TWIN |