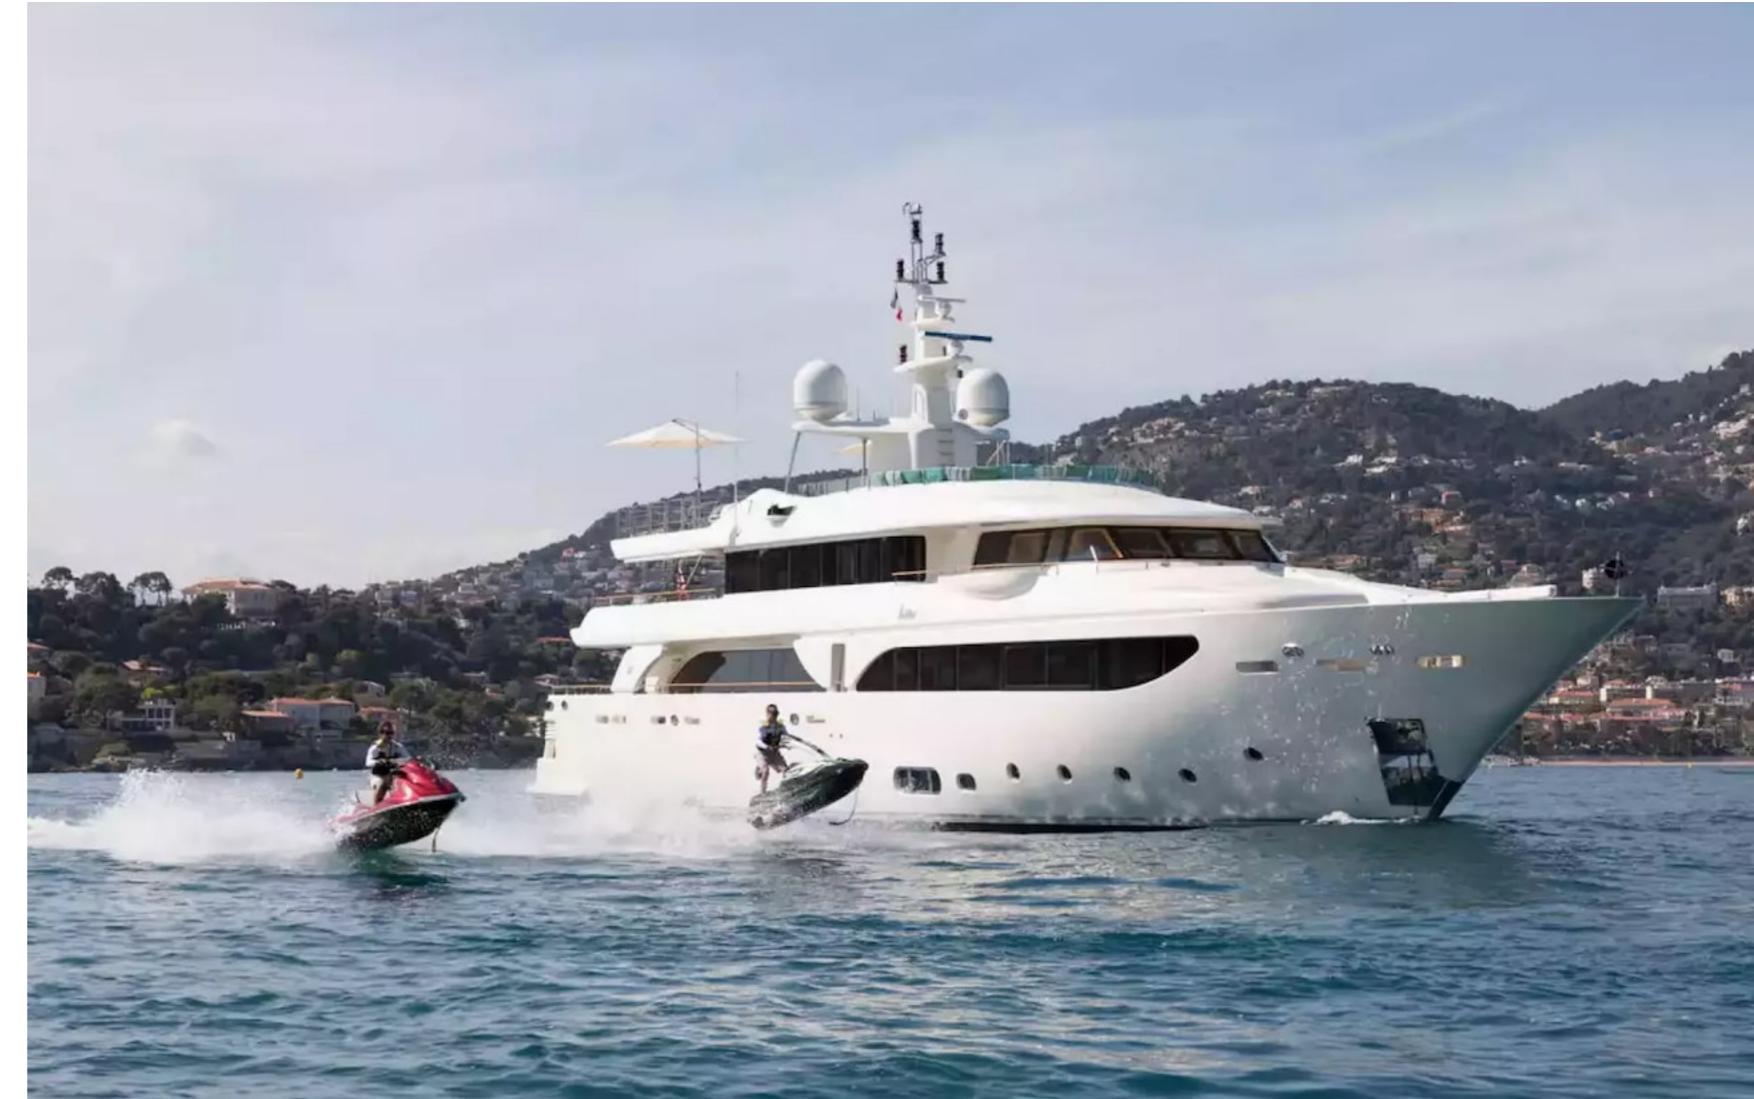

### DESCRIPTION

Motor yacht Hana, built by CRN in 2008, is a luxurious yacht offering comfortable accommodation for up to 10 guests in 5 cabins. The yacht features beautifully designed indoor and outdoor living areas, providing flexibility and comfort during your charter. The yacht is child-friendly and can carry up to 9 crew members to ensure that guests have a relaxed and comfortable experience on board.

The yacht is powered by twin Caterpillar engines and can cruise at a comfortable speed of 12 knots, with a maximum speed of 13 knots. With a range of up to 3,800 nautical miles, Hana is capable of taking guests to remote and beautiful destinations. The yacht is equipped with a variety of water toys, including Jet Skis, WaveRunners, towable toys, waterskis, scuba diving equipment, a seabob, and wakeboards. Hana also features two tenders, including a 5.4m/17'9" Castoldi Tender.