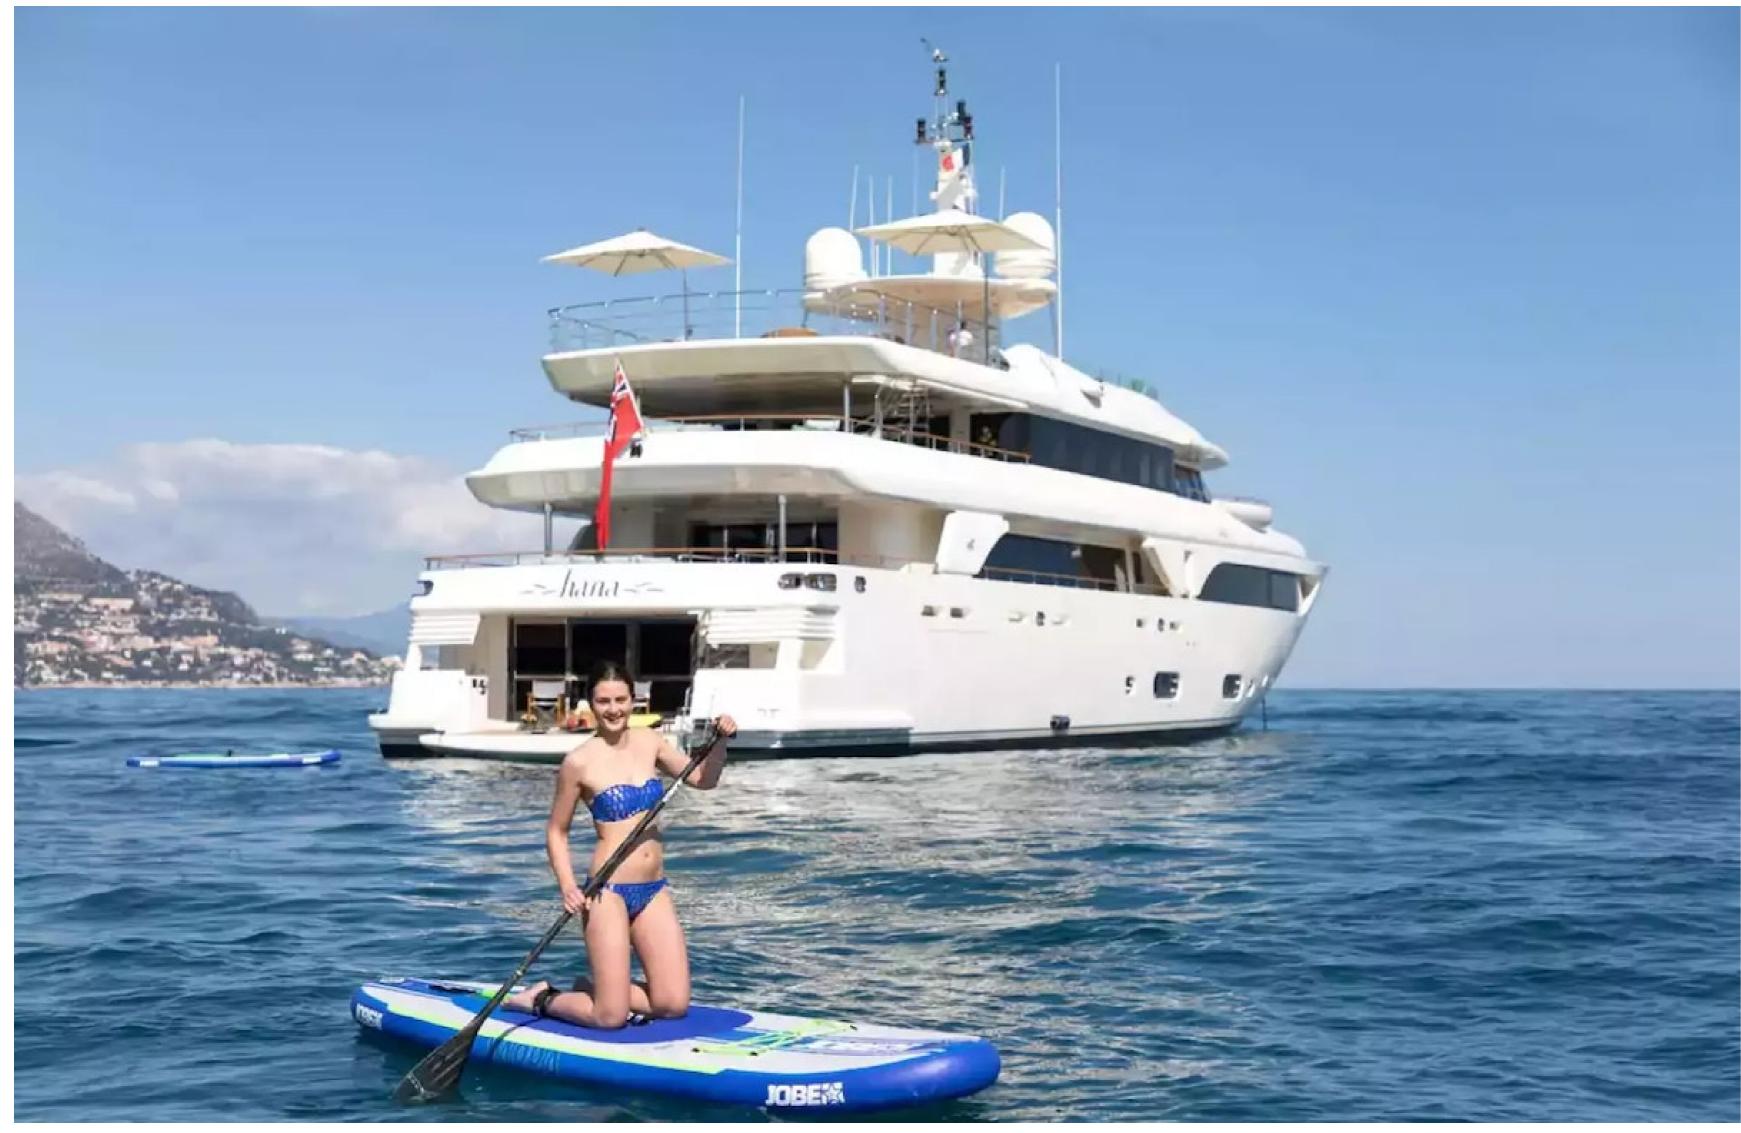

### DESCRIPTION

Motor yacht Hana, built by CRN in 2008, is a luxurious yacht offering comfortable accommodation for up to 10 guests in 5 cabins. The yacht features beautifully designed indoor and outdoor living areas, providing flexibility and comfort during your charter. The yacht is child-friendly and can carry up to 9 crew members to ensure that guests have a relaxed and comfortable experience on board.

Hana is available for charter upon request this winter and is accepting bookings for cruising in the Mediterranean this summer. With its luxurious styling and exceptional amenities, Hana promises to provide guests with an unforgettable yacht charter vacation.