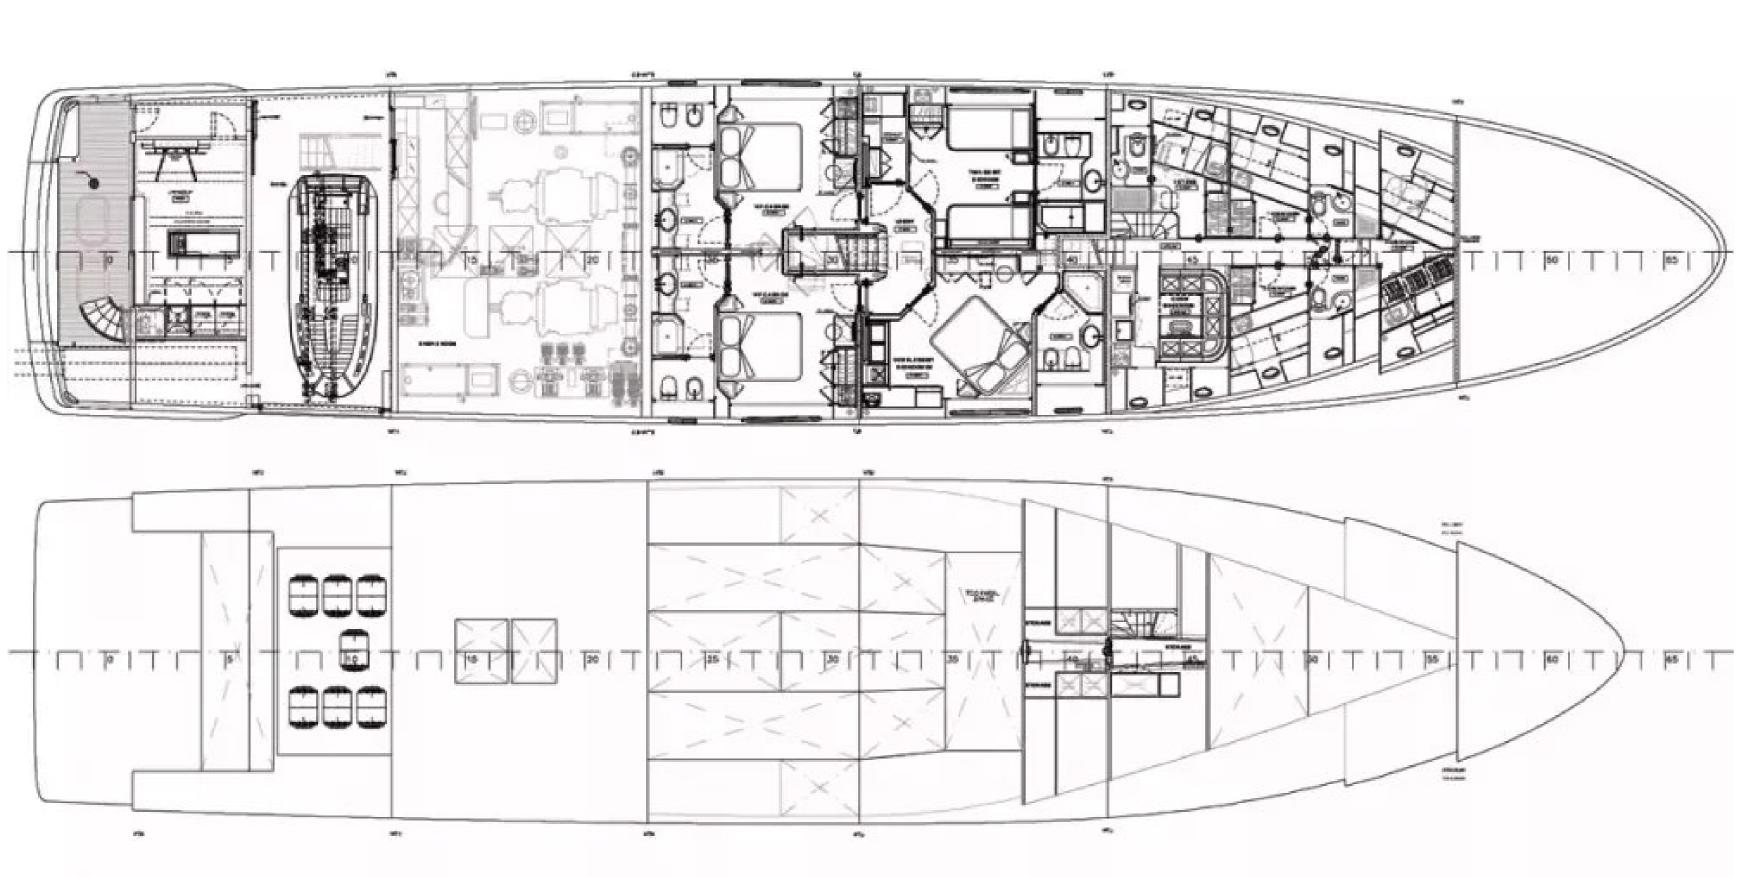

## **FEATURES**

- ➤ The large master suite features a balcony.
- ➤ The nine-member crew is highly experienced.
- ➤ The interior of the yacht is spacious and voluminous.
- ➤ The generous sundeck covers over 50% of the yacht's length.
- ➤ The fitness area offers direct access to the large swim platform.
- ➤ The yacht is a certified RYA training center.
- ➤ Sky TV and Apple TV are available throughout the yacht.
- ➤ The experienced crew is well-versed in event yacht and charter operations.
- ➤ The yacht features stabilizers both at-anchor and underway.
- ➤ The exceptional deck space covers half the length of the entire yacht.
- ➤ The vast sundeck includes a central bar, dining area, Jacuzzi, and a drop-down TV screen.
- ➤ The full-beam master state room has a private balcony.
- ➤ The yacht is ideal for families and comes equipped with a large collection of sports equipment.
- ➤ The yacht is also a certified Jet Ski training center.
- ➤ The stylish Claude Missir interior is noteworthy.
- ➤ On the sundeck, guests can enjoy a Jacuzzi, BBQ, and bar.

### CABINS DISTRIBUTION

| 1      | 3      | 1    |
|--------|--------|------|
| MASTER | DOUBLE | TWIN |

### DESCRIPTION

Motor yacht Hana, built by CRN in 2008, is a luxurious yacht offering comfortable accommodation for up to 10 guests in 5 cabins. The yacht features beautifully designed indoor and outdoor living areas, providing flexibility and comfort during your charter. The yacht is child-friendly and can carry up to 9 crew members to ensure that guests have a relaxed and comfortable experience on board.

The yacht is powered by twin Caterpillar engines and can cruise at a comfortable speed of 12 knots, with a maximum speed of 13 knots. With a range of up to 3,800 nautical miles, Hana is capable of taking guests to remote and beautiful destinations. The yacht is equipped with a variety of water toys, including Jet Skis, WaveRunners, towable toys, waterskis, scuba diving equipment, a seabob, and wakeboards. Hana also features two tenders, including a 5.4m/17'9" Castoldi Tender.