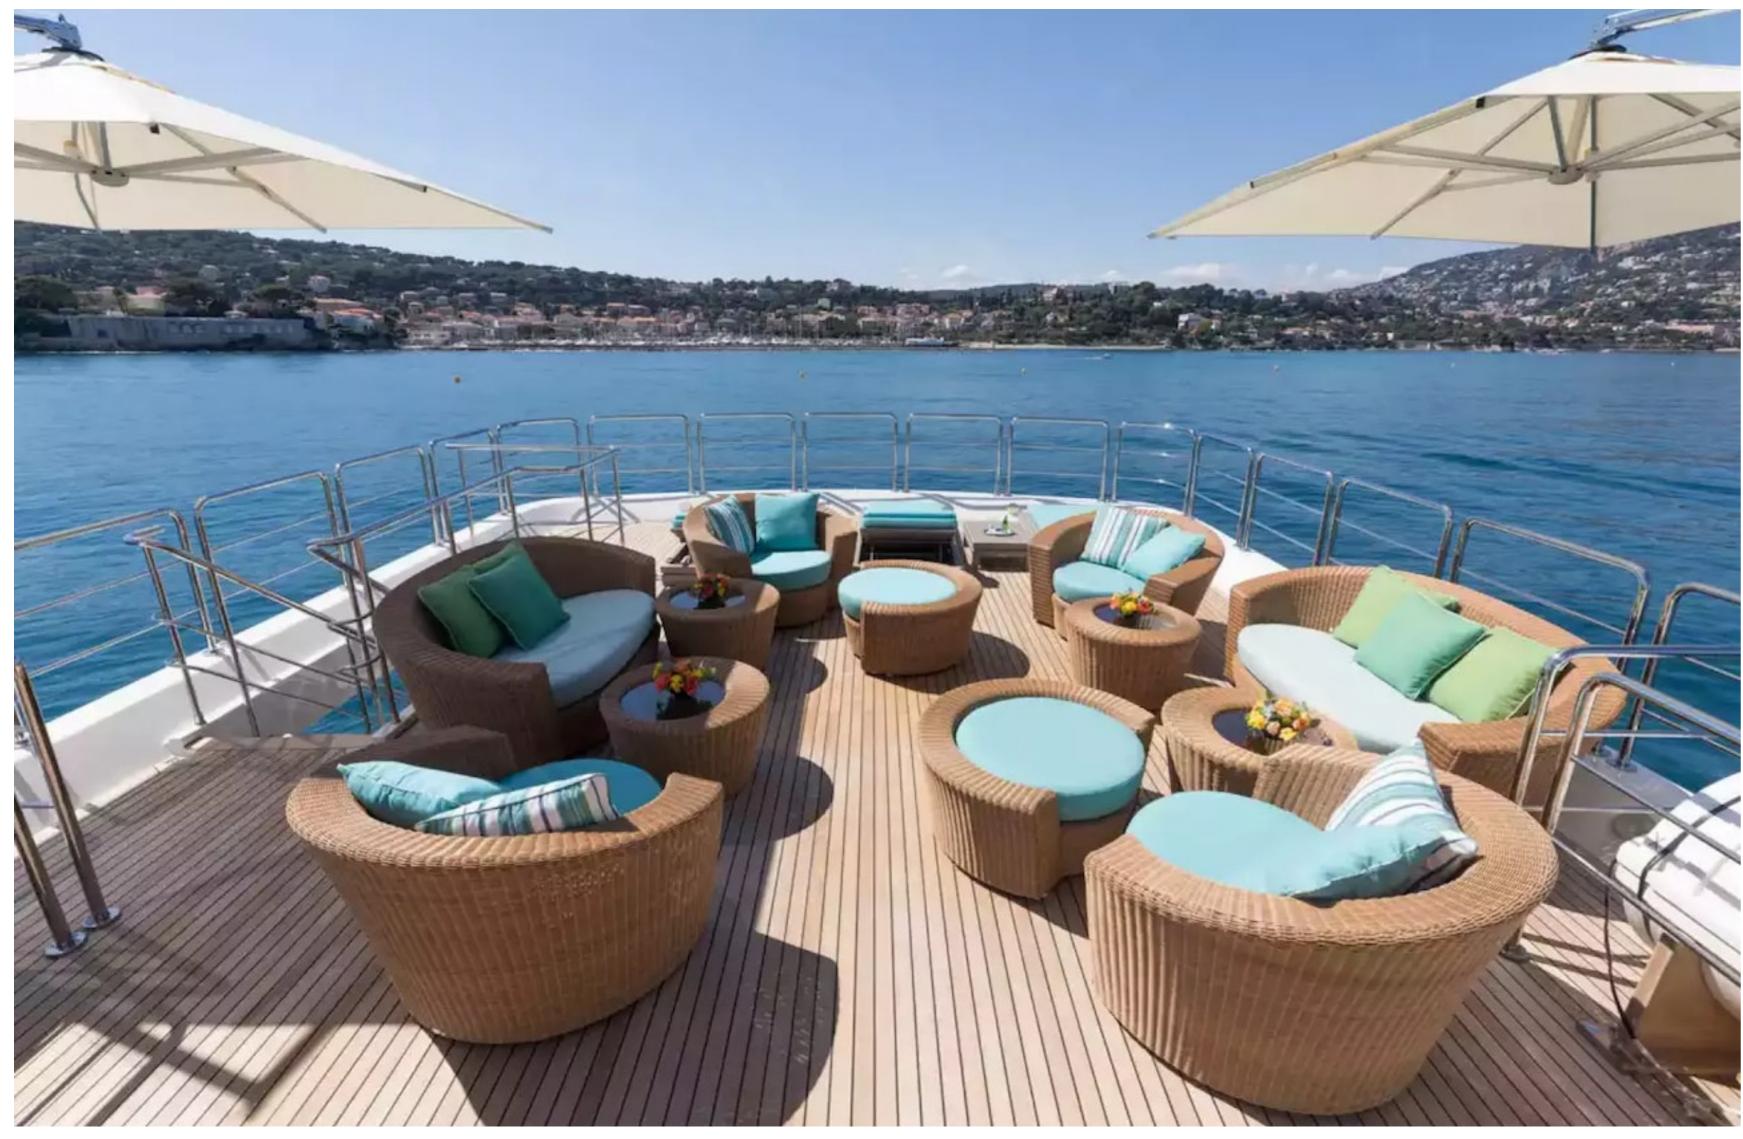

## **FEATURES**

- ➤ The large master suite features a balcony.
- ➤ The nine-member crew is highly experienced.
- ➤ The interior of the yacht is spacious and voluminous.
- ➤ The generous sundeck covers over 50% of the yacht's length.
- ➤ The fitness area offers direct access to the large swim platform.
- ➤ The yacht is a certified RYA training center.
- ➤ Sky TV and Apple TV are available throughout the yacht.
- ➤ The experienced crew is well-versed in event yacht and charter operations.
- ➤ The yacht features stabilizers both at-anchor and underway.
- ➤ The exceptional deck space covers half the length of the entire yacht.
- ➤ The vast sundeck includes a central bar, dining area, Jacuzzi, and a drop-down TV screen.
- ➤ The full-beam master state room has a private balcony.
- ➤ The yacht is ideal for families and comes equipped with a large collection of sports equipment.
- ➤ The yacht is also a certified Jet Ski training center.
- ➤ The stylish Claude Missir interior is noteworthy.
- ➤ On the sundeck, guests can enjoy a Jacuzzi, BBQ, and bar.

### DESCRIPTION

Motor yacht Hana, built by CRN in 2008, is a luxurious yacht offering comfortable accommodation for up to 10 guests in 5 cabins. The yacht features beautifully designed indoor and outdoor living areas, providing flexibility and comfort during your charter. The yacht is child-friendly and can carry up to 9 crew members to ensure that guests have a relaxed and comfortable experience on board.