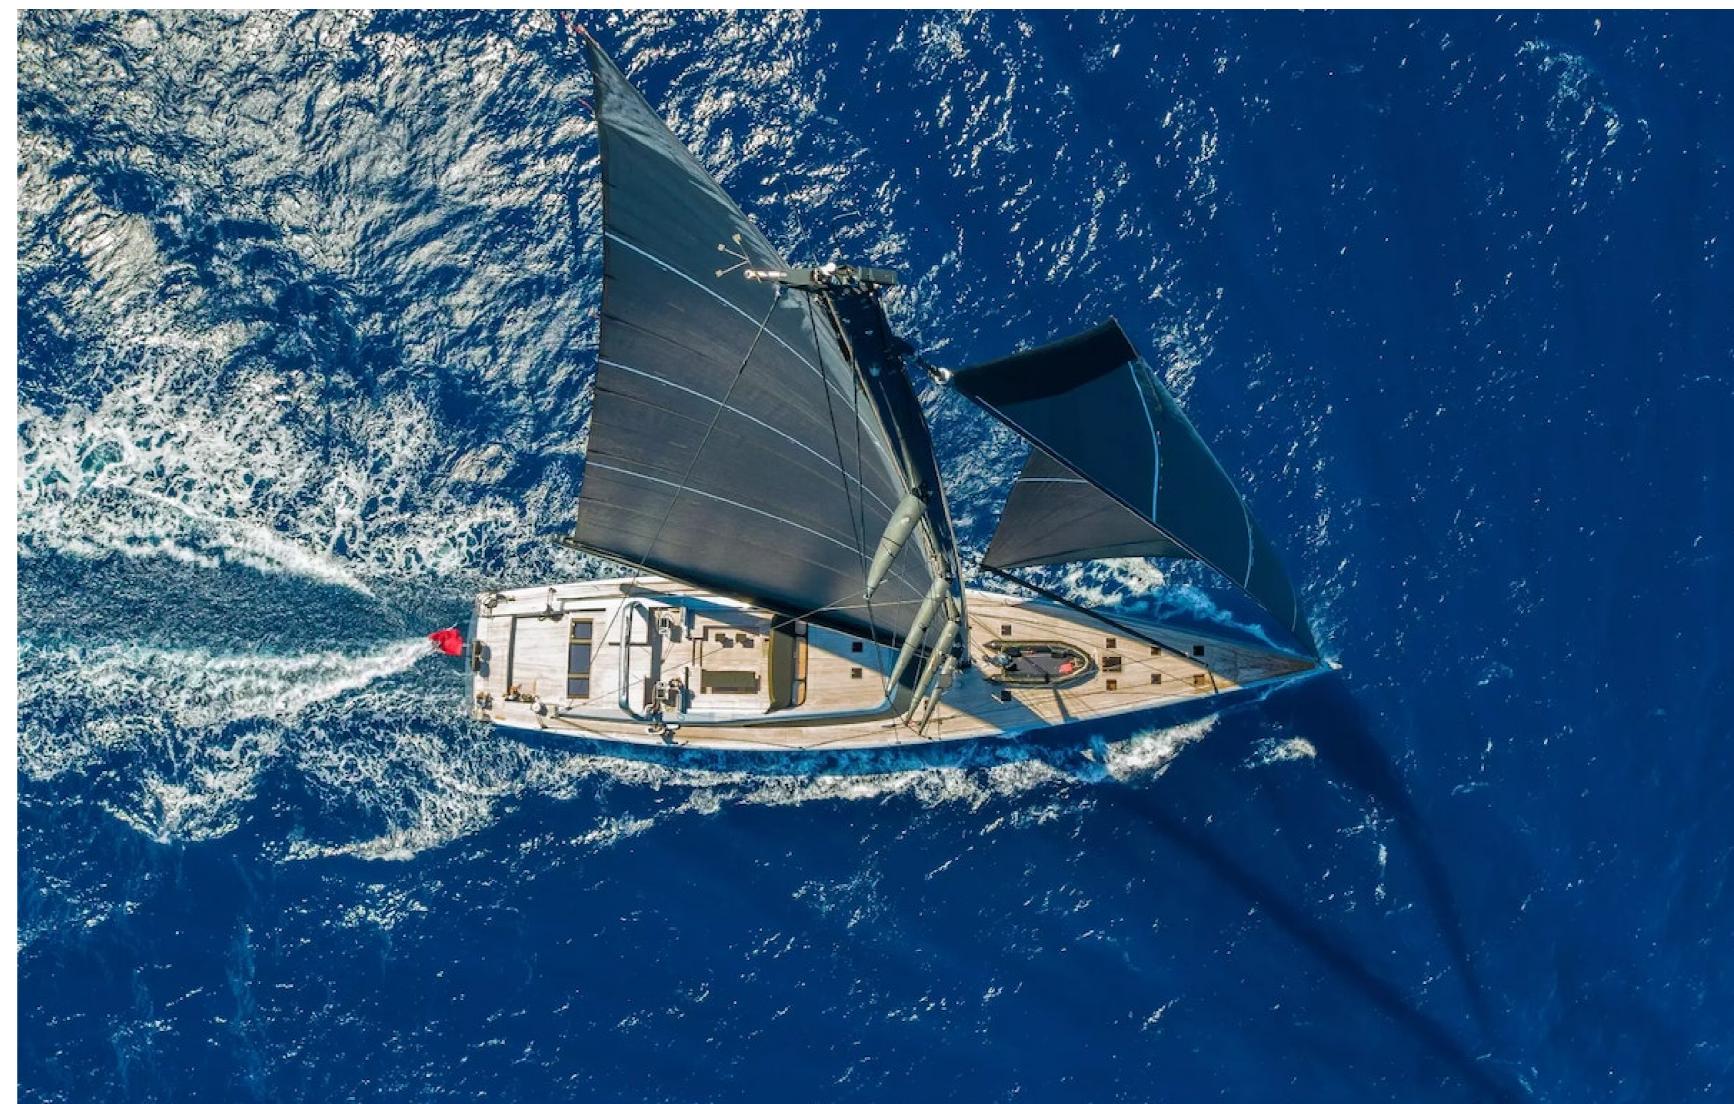

# DESCRIPTION

The Dutch shipyard Vitters' award-winning sail yacht, Sharlou, offers luxurious living and thrilling adventures on the high seas. At 42.65m/139'11", she can accommodate up to 10 guests in 5 cabins, all styled by Rhoades Young.

With a GRP hull and superstructure and 1x Caterpillar engine, Sharlou cruises comfortably at 11 knots and reaches a maximum speed of 11 knots.

Experience the magic of sailing on Sharlou and create unforgettable memories on your next luxury yacht charter vacation. Enquire about her winter and forthcoming summer cruising grounds and availability.