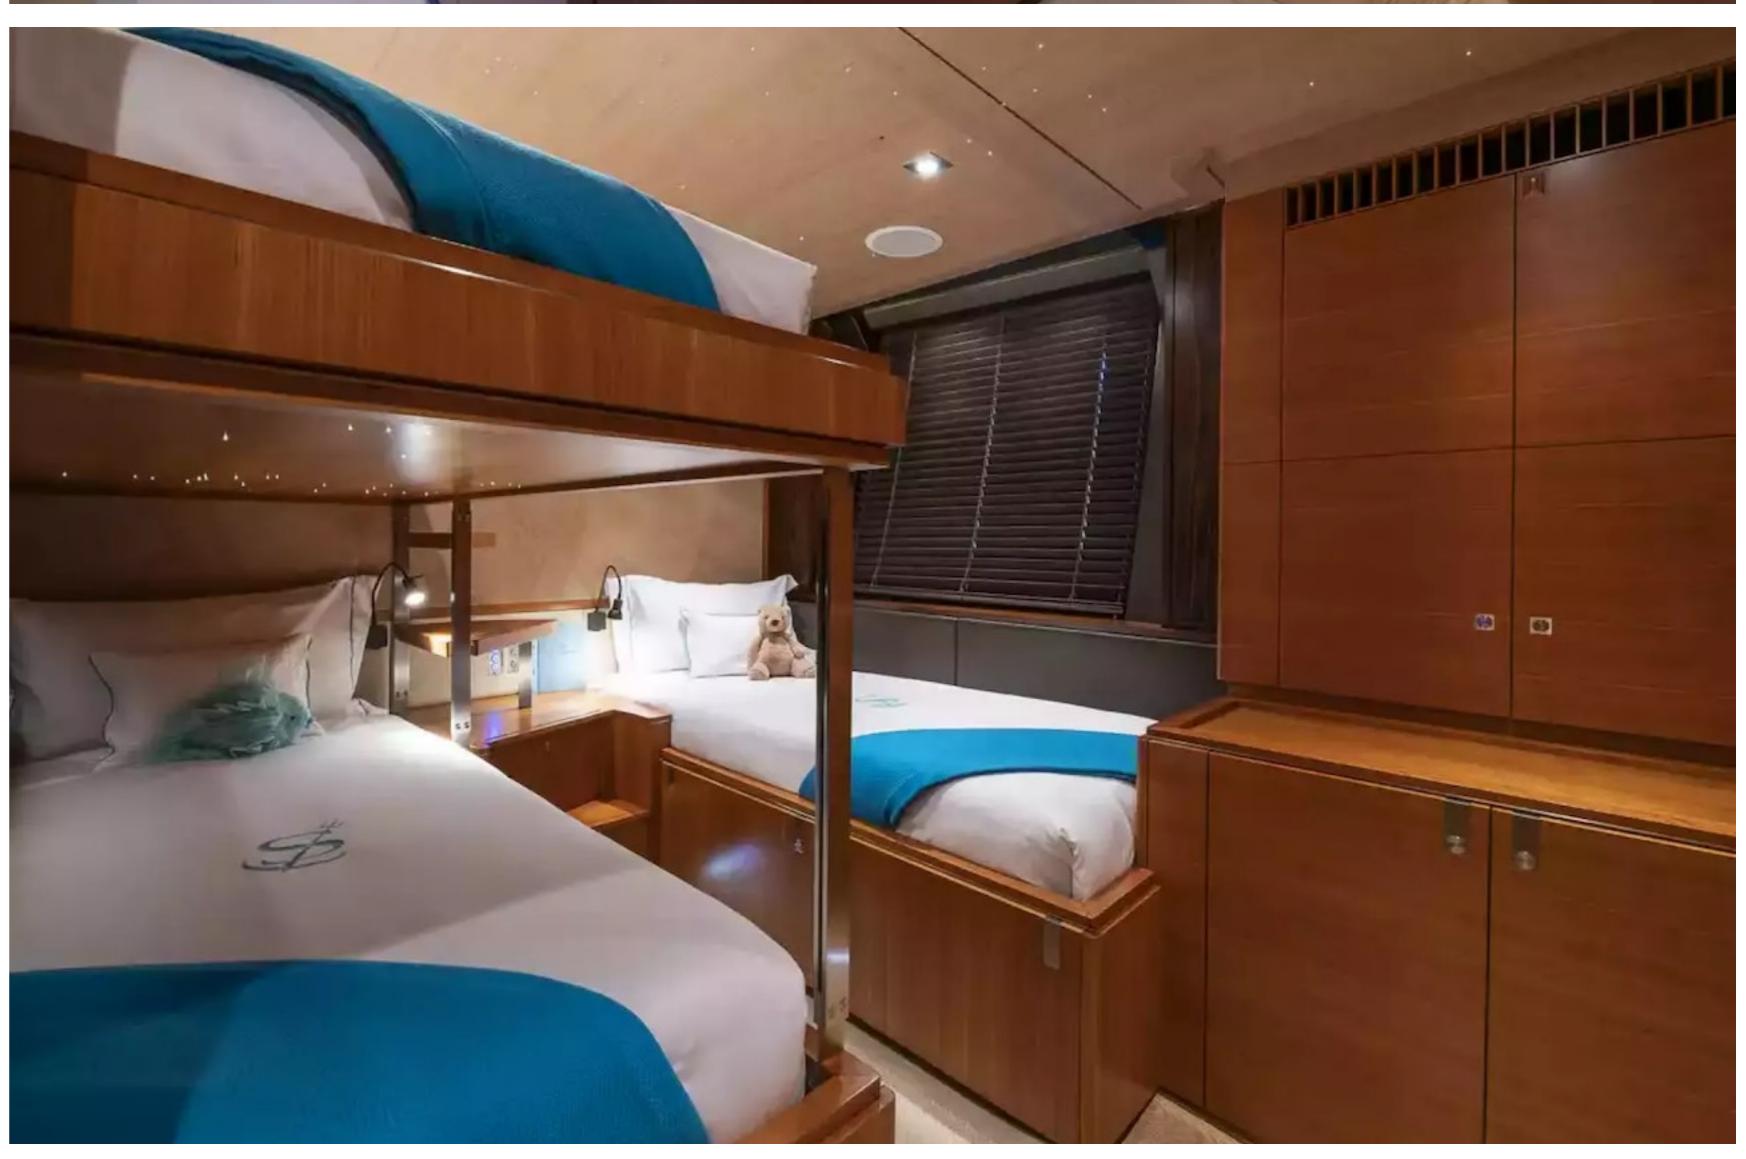

Guests can enjoy comfort and luxury in Sharlou's 5 suites, which include a master suite, VIP cabin, double cabin, twin cabin, and single cabin. The yacht can also carry up to 6 crew members to ensure a relaxed charter experience.