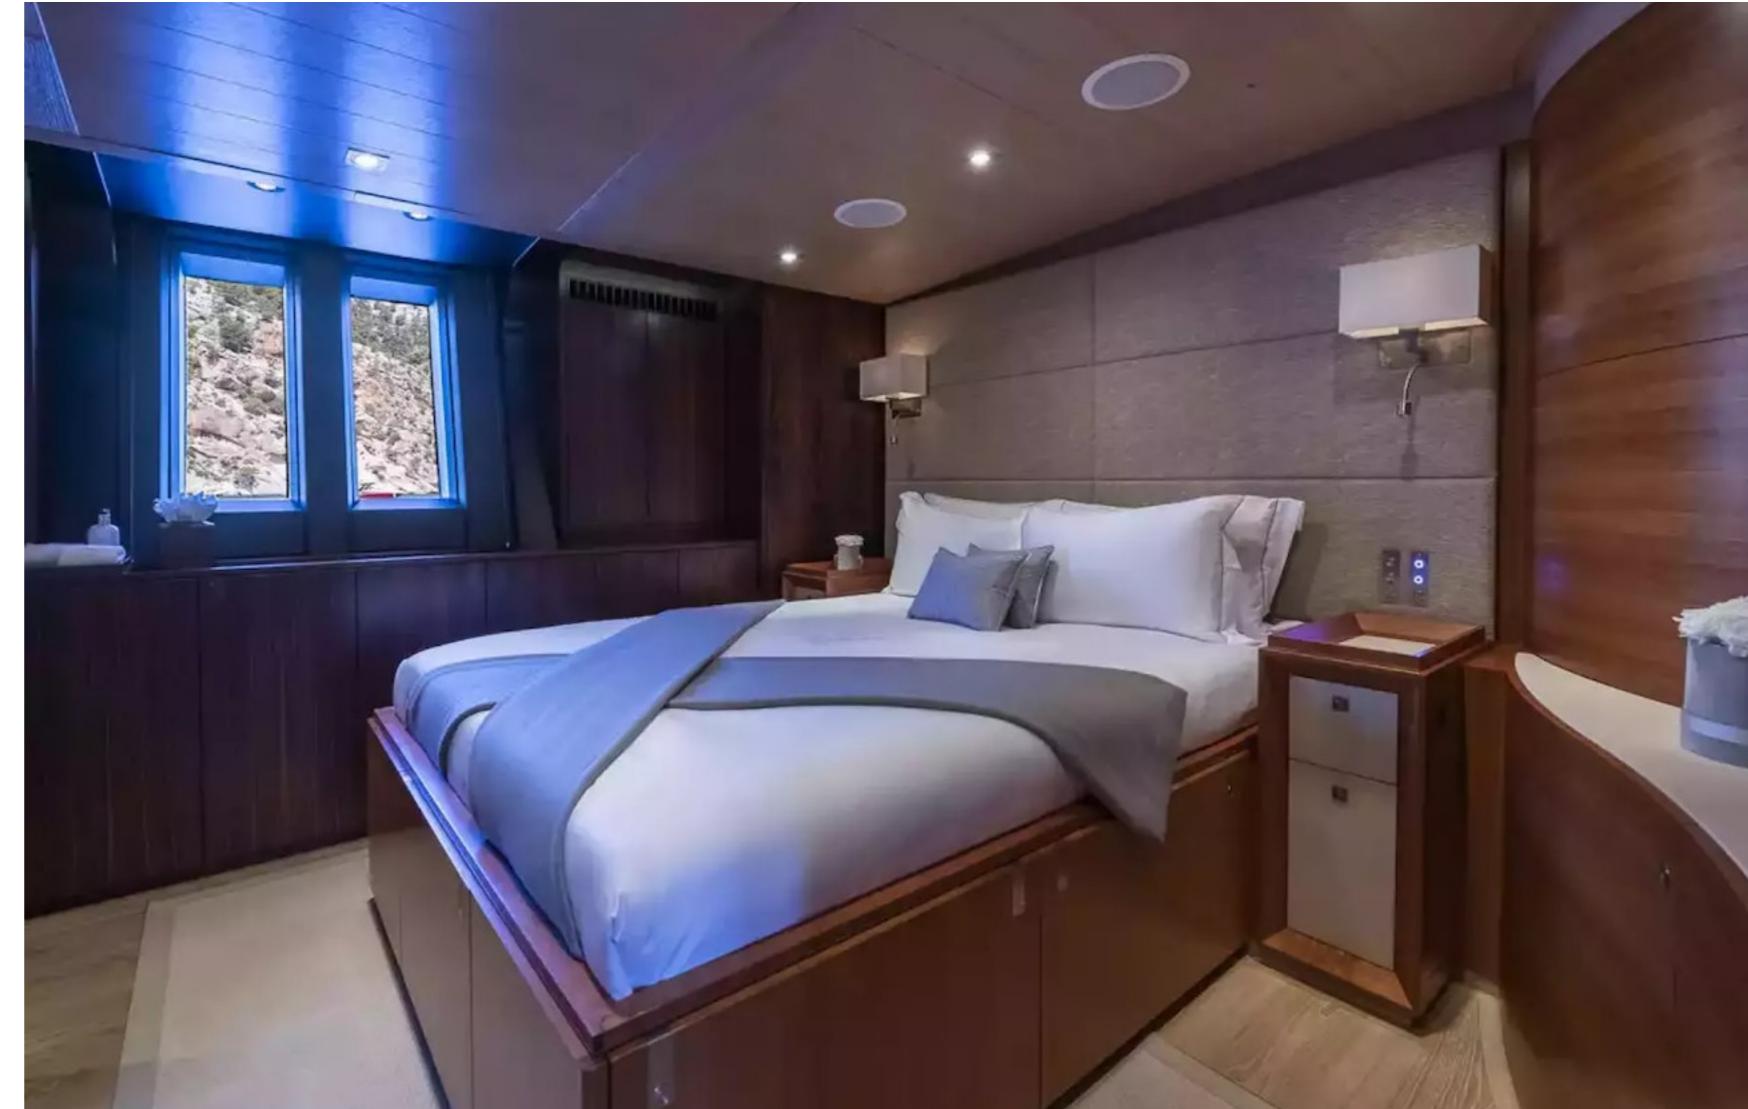

The interior of Sharlou exudes the elegance of a New York-style apartment and the romance of sailing. Natural woods, a simple palette, and clean furniture styling create a modern and warm ambiance. Thin edges and chamfers add crisp detailing to the furniture, bulkheads, door handles, and light switches, while wooden insets in the handrail and door handles provide a soft touch.

Guests can enjoy comfort and luxury in Sharlou's 5 suites, which include a master suite, VIP cabin, double cabin, twin cabin, and single cabin. The yacht can also carry up to 6 crew members to ensure a relaxed charter experience.