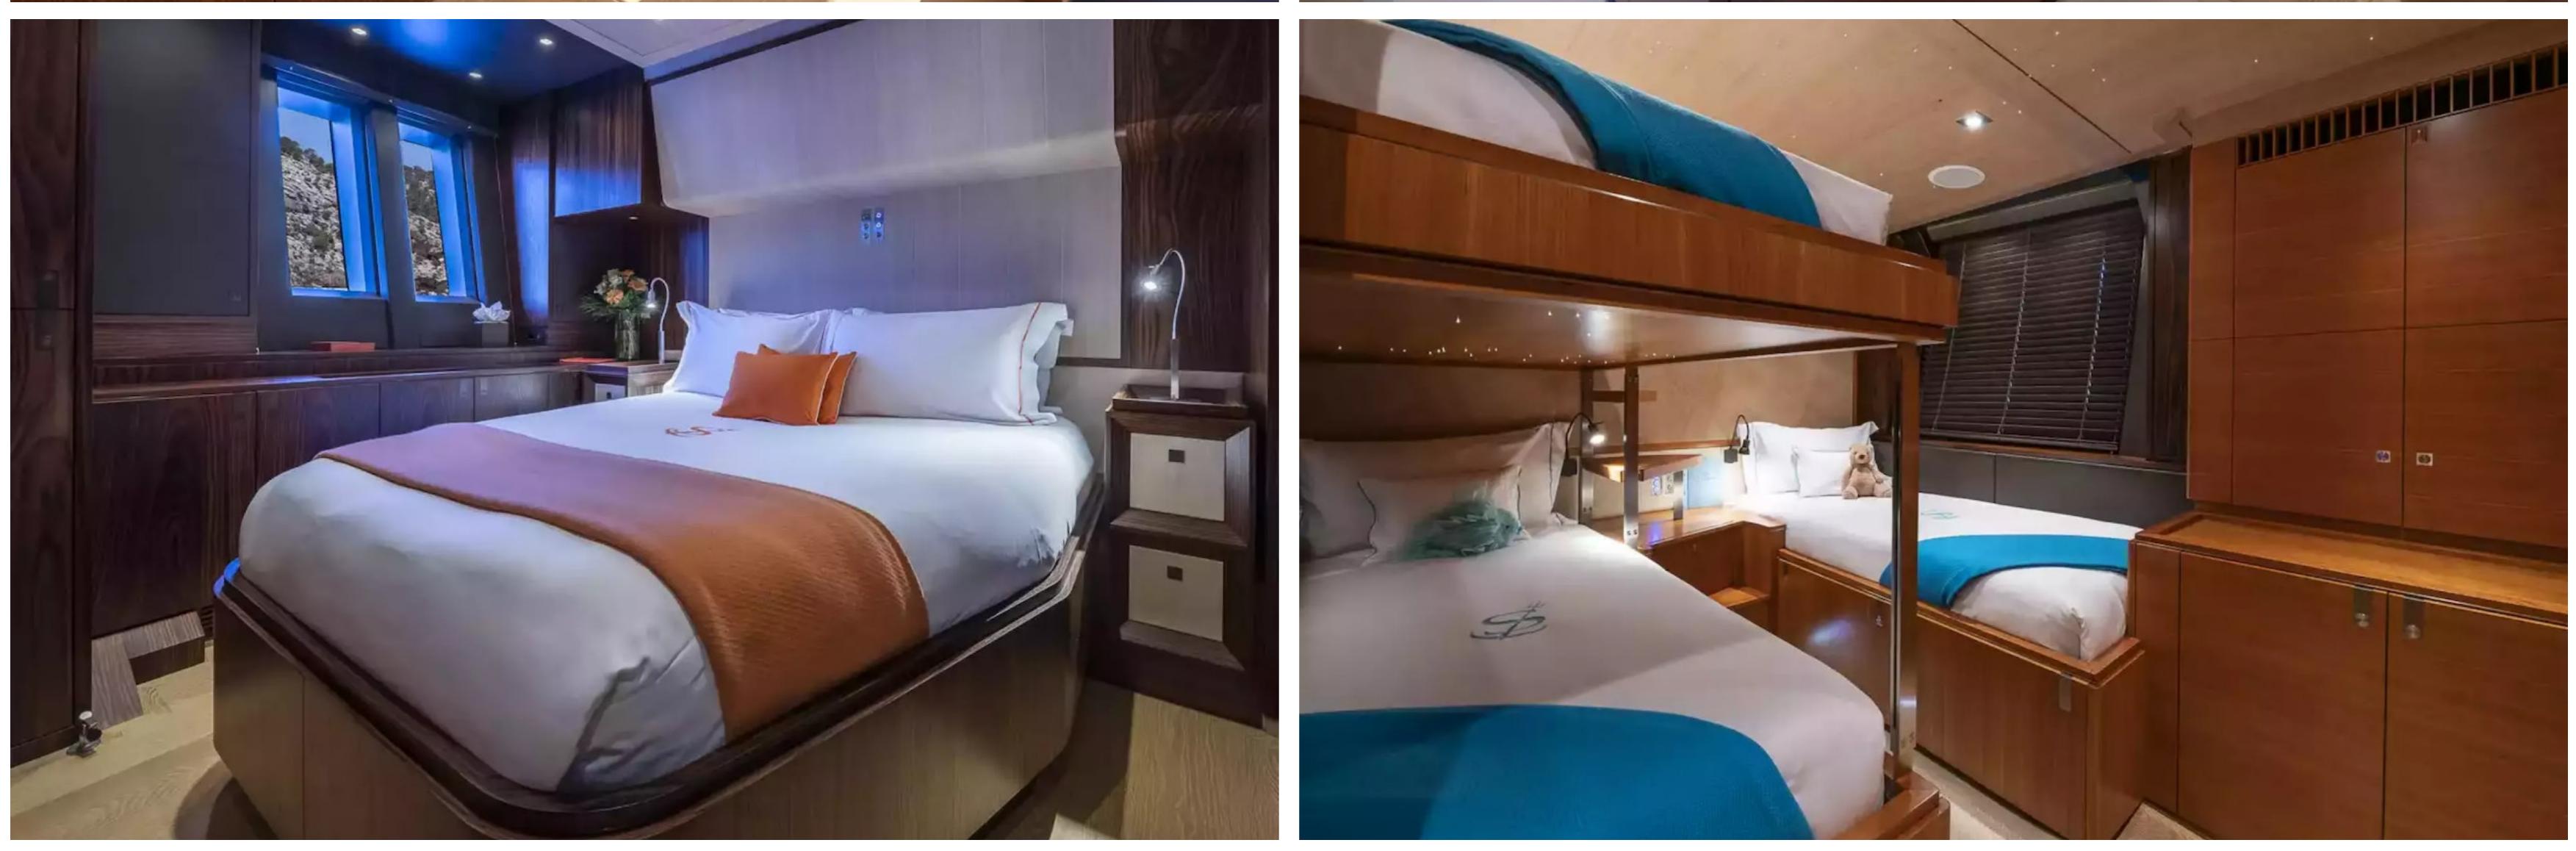

The interior of Sharlou exudes the elegance of a New York-style apartment and the romance of sailing. Natural woods, a simple palette, and clean furniture styling create a modern and warm ambiance. Thin edges and chamfers add crisp detailing to the furniture, bulkheads, door handles, and light switches, while wooden insets in the handrail and door handles provide a soft touch.

Guests can enjoy comfort and luxury in Sharlou's 5 suites, which include a master suite, VIP cabin, double cabin, twin cabin, and single cabin. The yacht can also carry up to 6 crew members to ensure a relaxed charter experience.