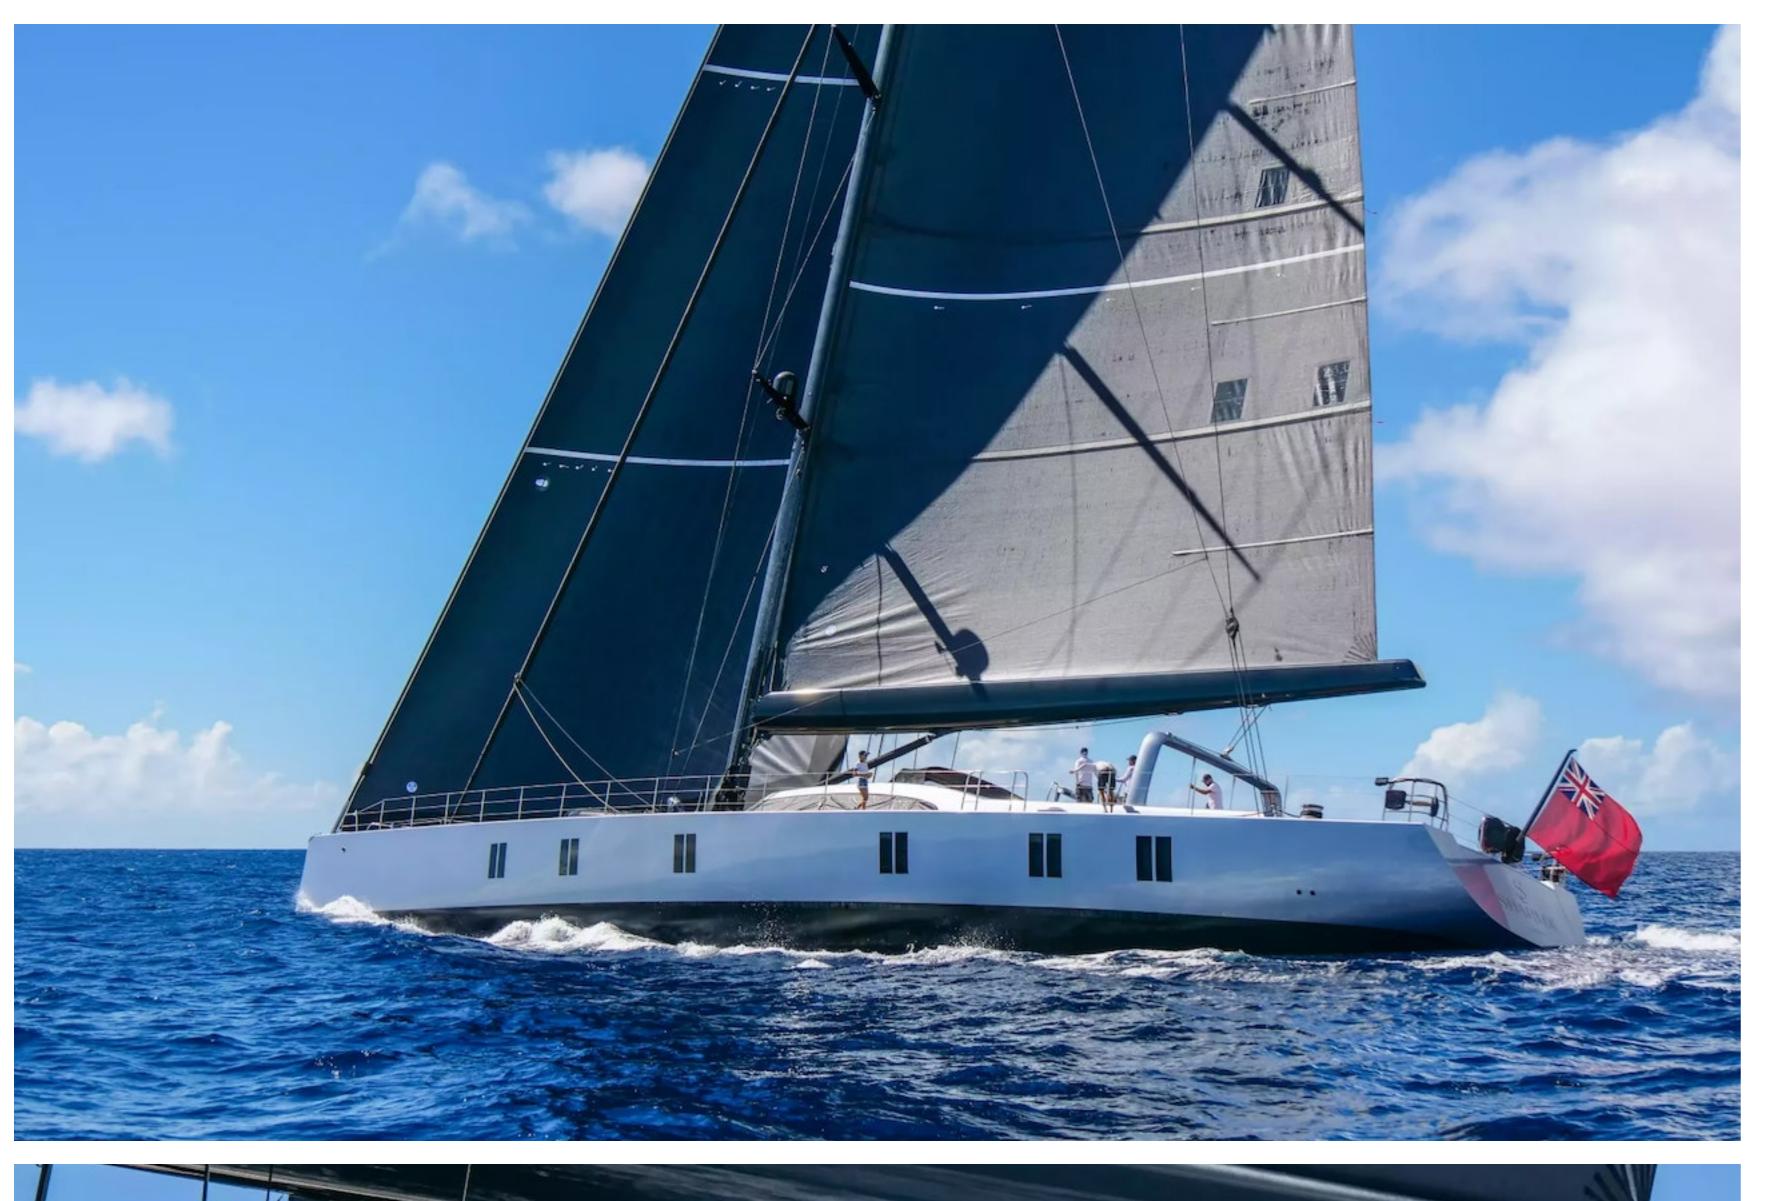

# DESCRIPTION

The Dutch shipyard Vitters' award-winning sail yacht, Sharlou, offers luxurious living and thrilling adventures on the high seas. At 42.65m/139'11", she can accommodate up to 10 guests in 5 cabins, all styled by Rhoades Young.

With a GRP hull and superstructure and 1x Caterpillar engine, Sharlou cruises comfortably at 11 knots and reaches a maximum speed of 11 knots.

Experience the magic of sailing on Sharlou and create unforgettable memories on your next luxury yacht charter vacation. Enquire about her winter and forthcoming summer cruising grounds and availability.