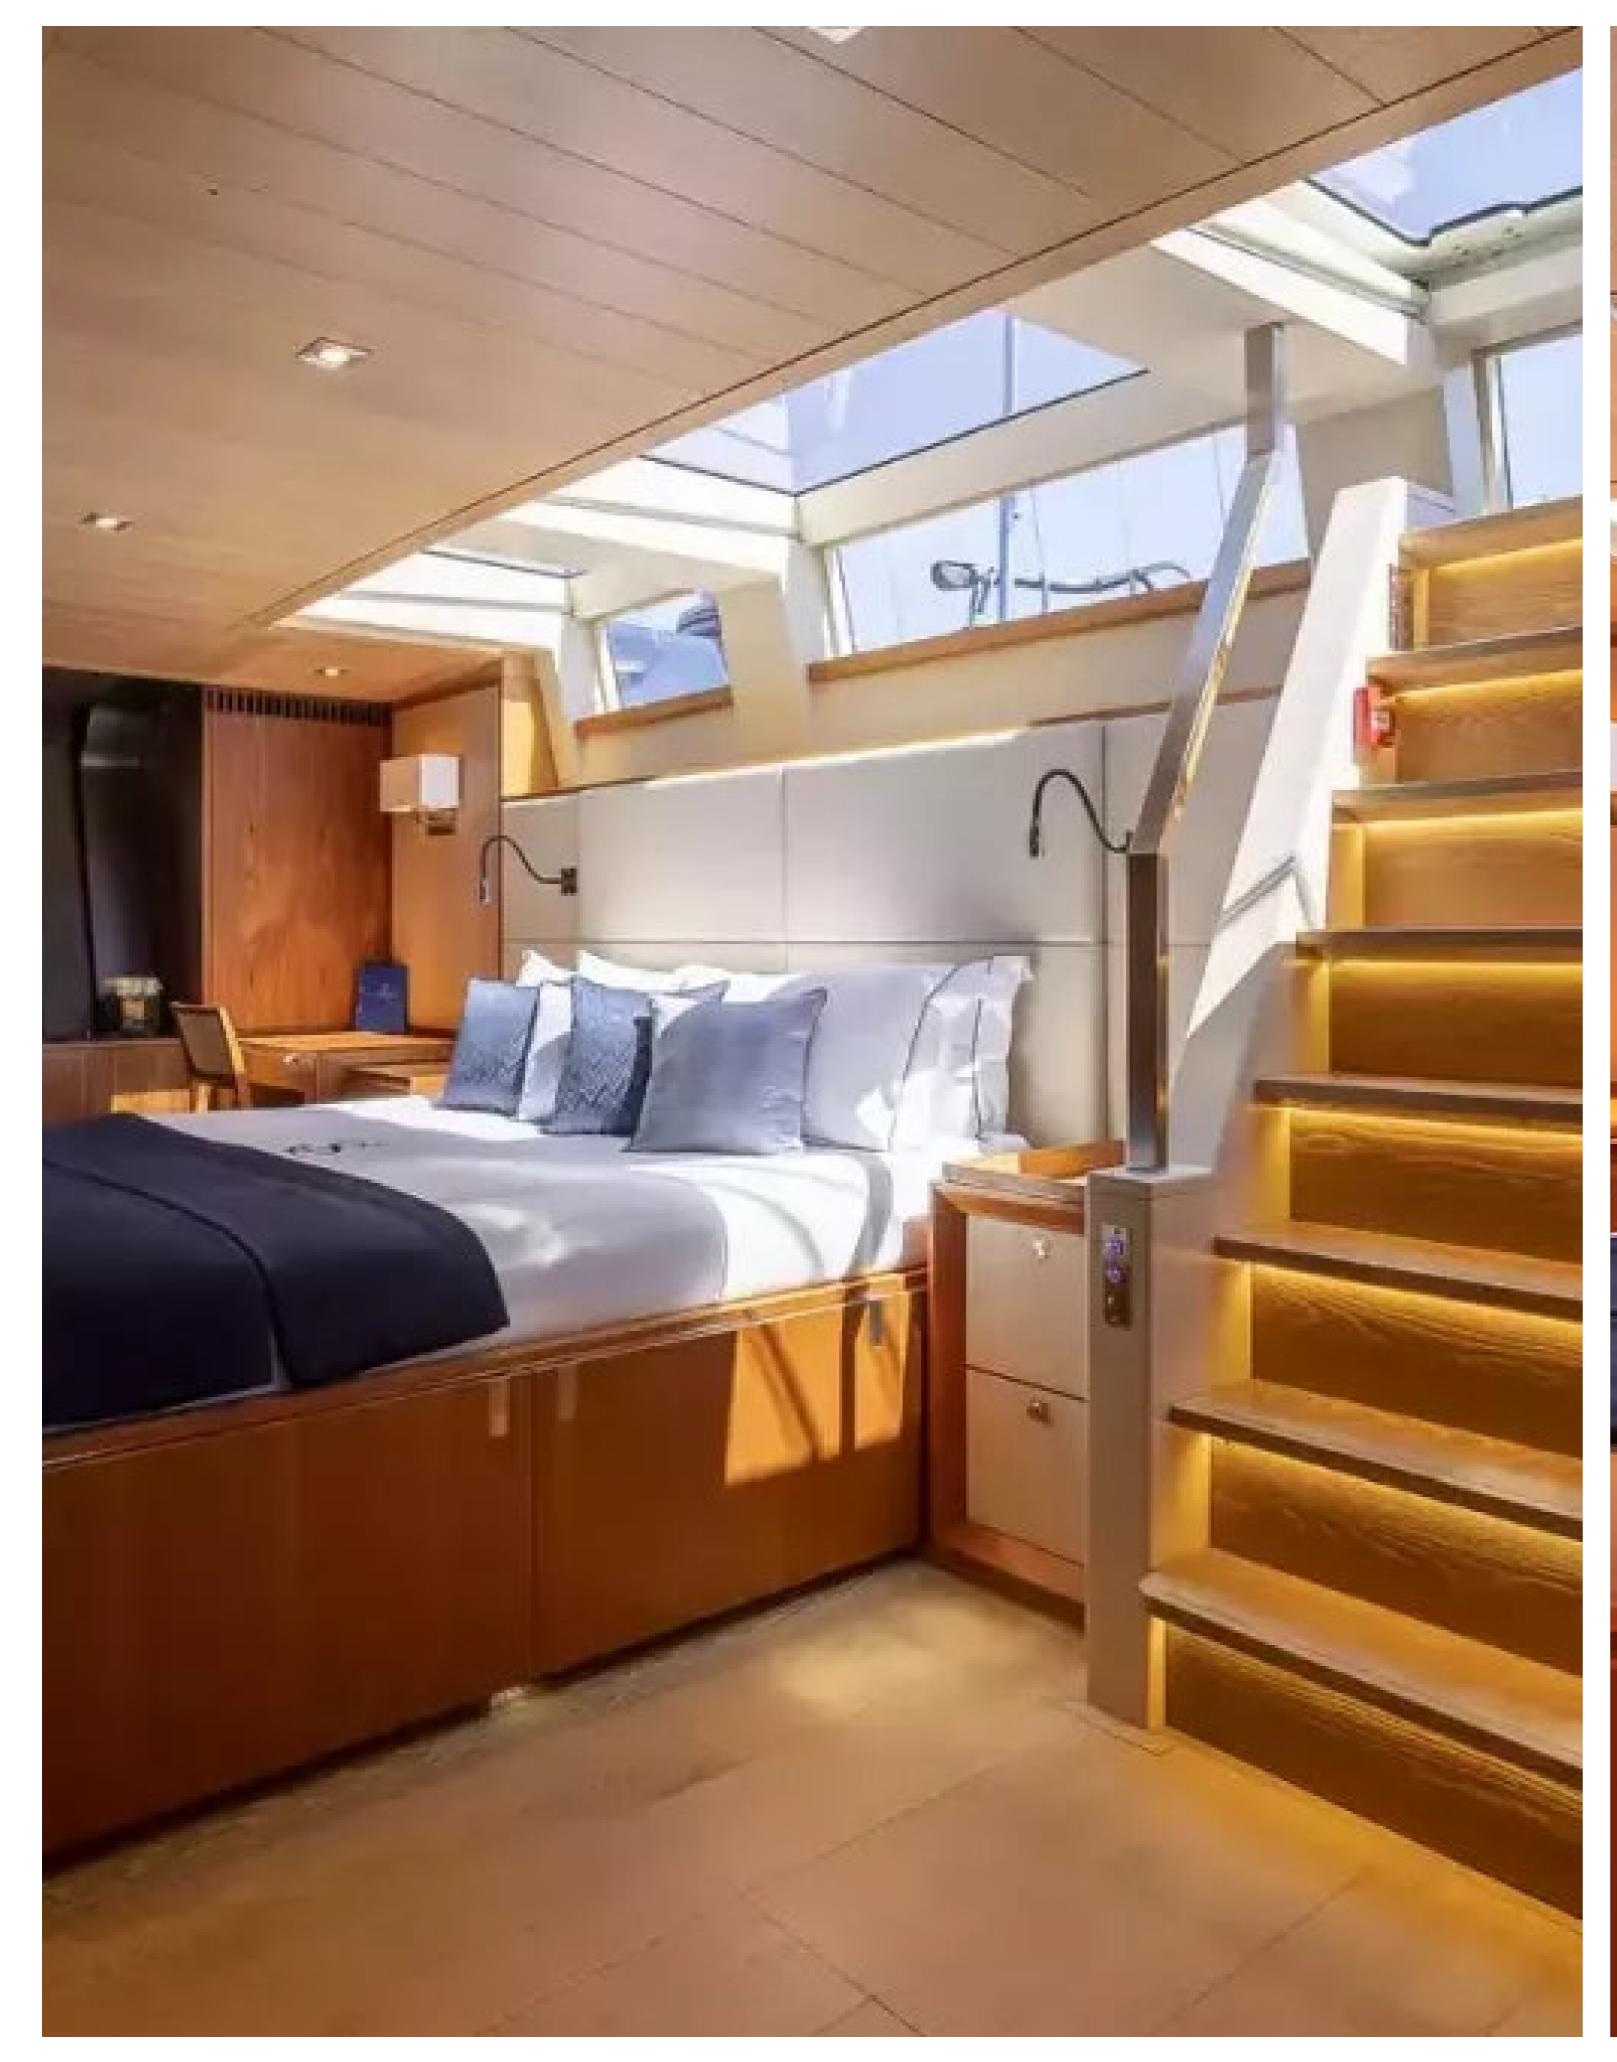

The interior of Sharlou exudes the elegance of a New York-style apartment and the romance of sailing. Natural woods, a simple palette, and clean furniture styling create a modern and warm ambiance. Thin edges and chamfers add crisp detailing to the furniture, bulkheads, door handles, and light switches, while wooden insets in the handrail and door handles provide a soft touch.

Guests can enjoy comfort and luxury in Sharlou's 5 suites, which include a master suite, VIP cabin, double cabin, twin cabin, and single cabin. The yacht can also carry up to 6 crew members to ensure a relaxed charter experience.