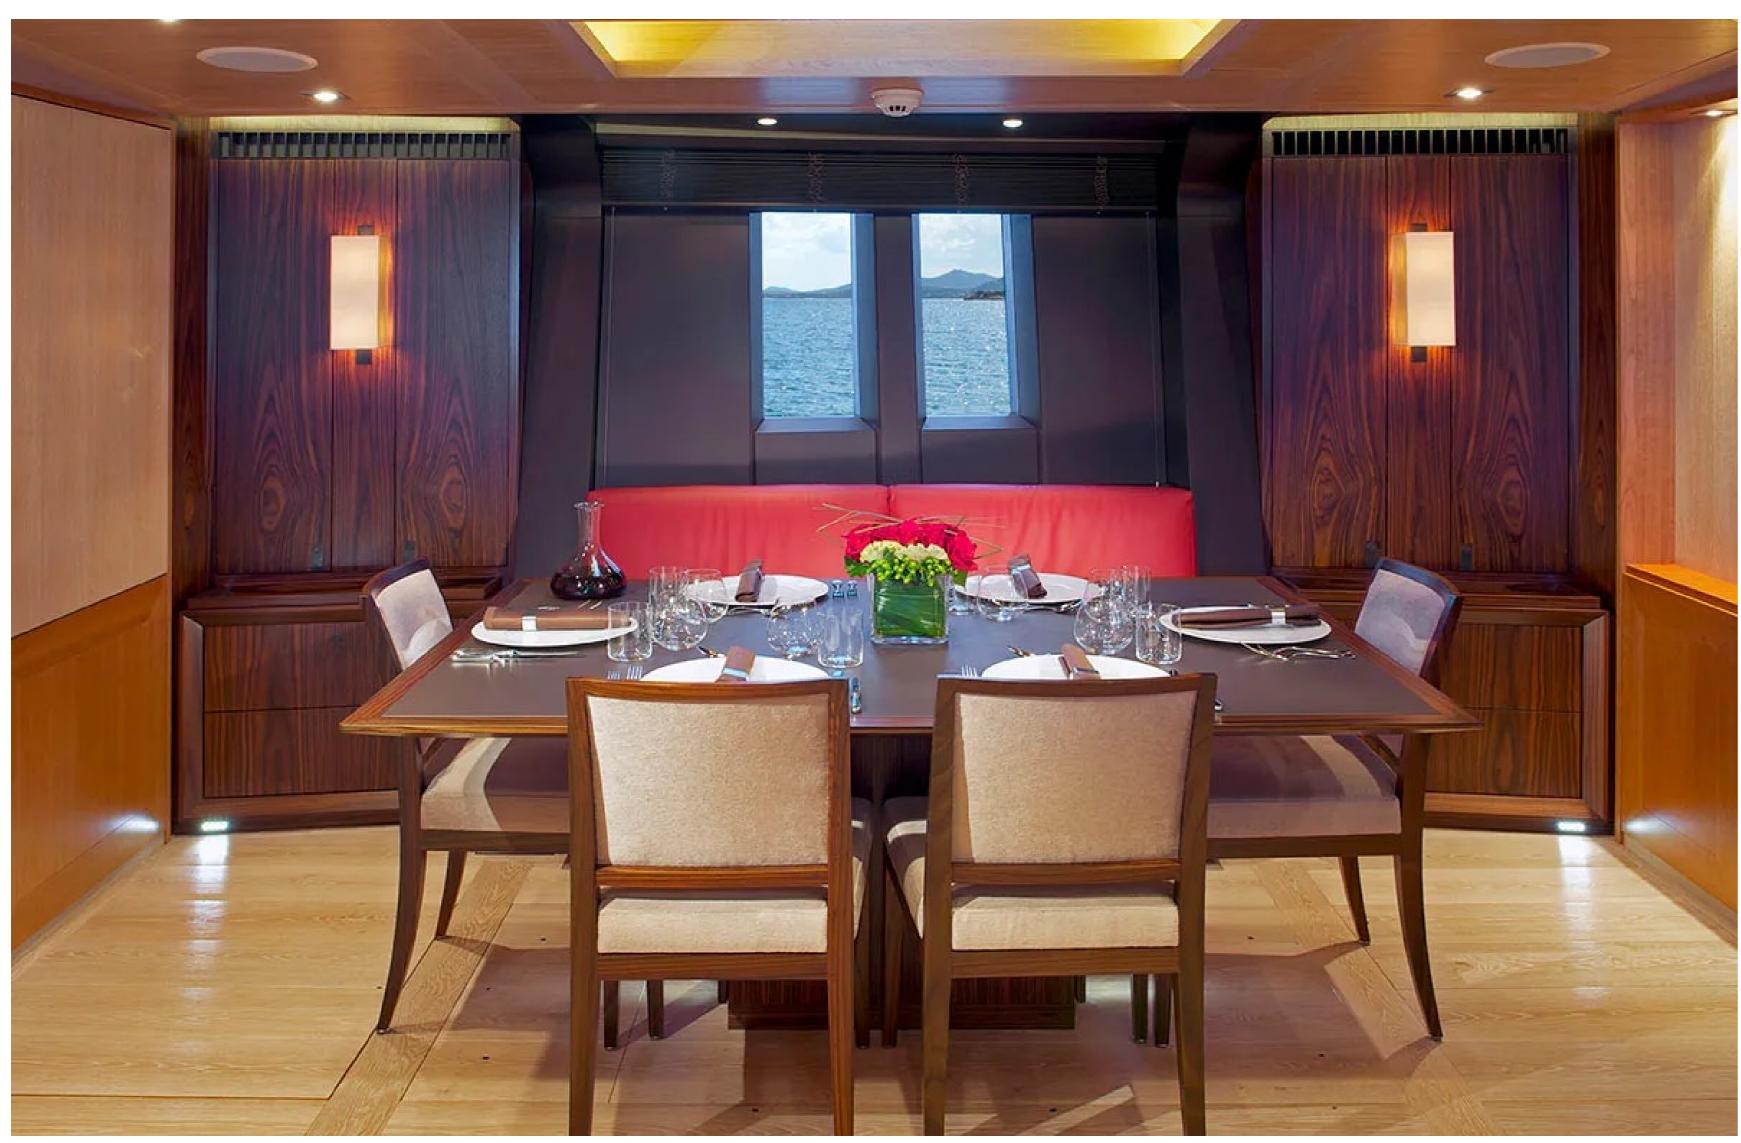

# **FEATURES**

- ➤ State-of-the-art sloop with exceptional sailing performance.
- ➤ Designed for adventurous family cruising with a warm and modern interior of oak and cherrywood.
- ➤ Aft cockpit transforms into a swimming pool for added fun and relaxation.
- ➤ Removable bulkhead offers flexible dining options.

The interior of Sharlou exudes the elegance of a New York-style apartment and the romance of sailing. Natural woods, a simple palette, and clean furniture styling create a modern and warm ambiance. Thin edges and chamfers add crisp detailing to the furniture, bulkheads, door handles, and light switches, while wooden insets in the handrail and door handles provide a soft touch.