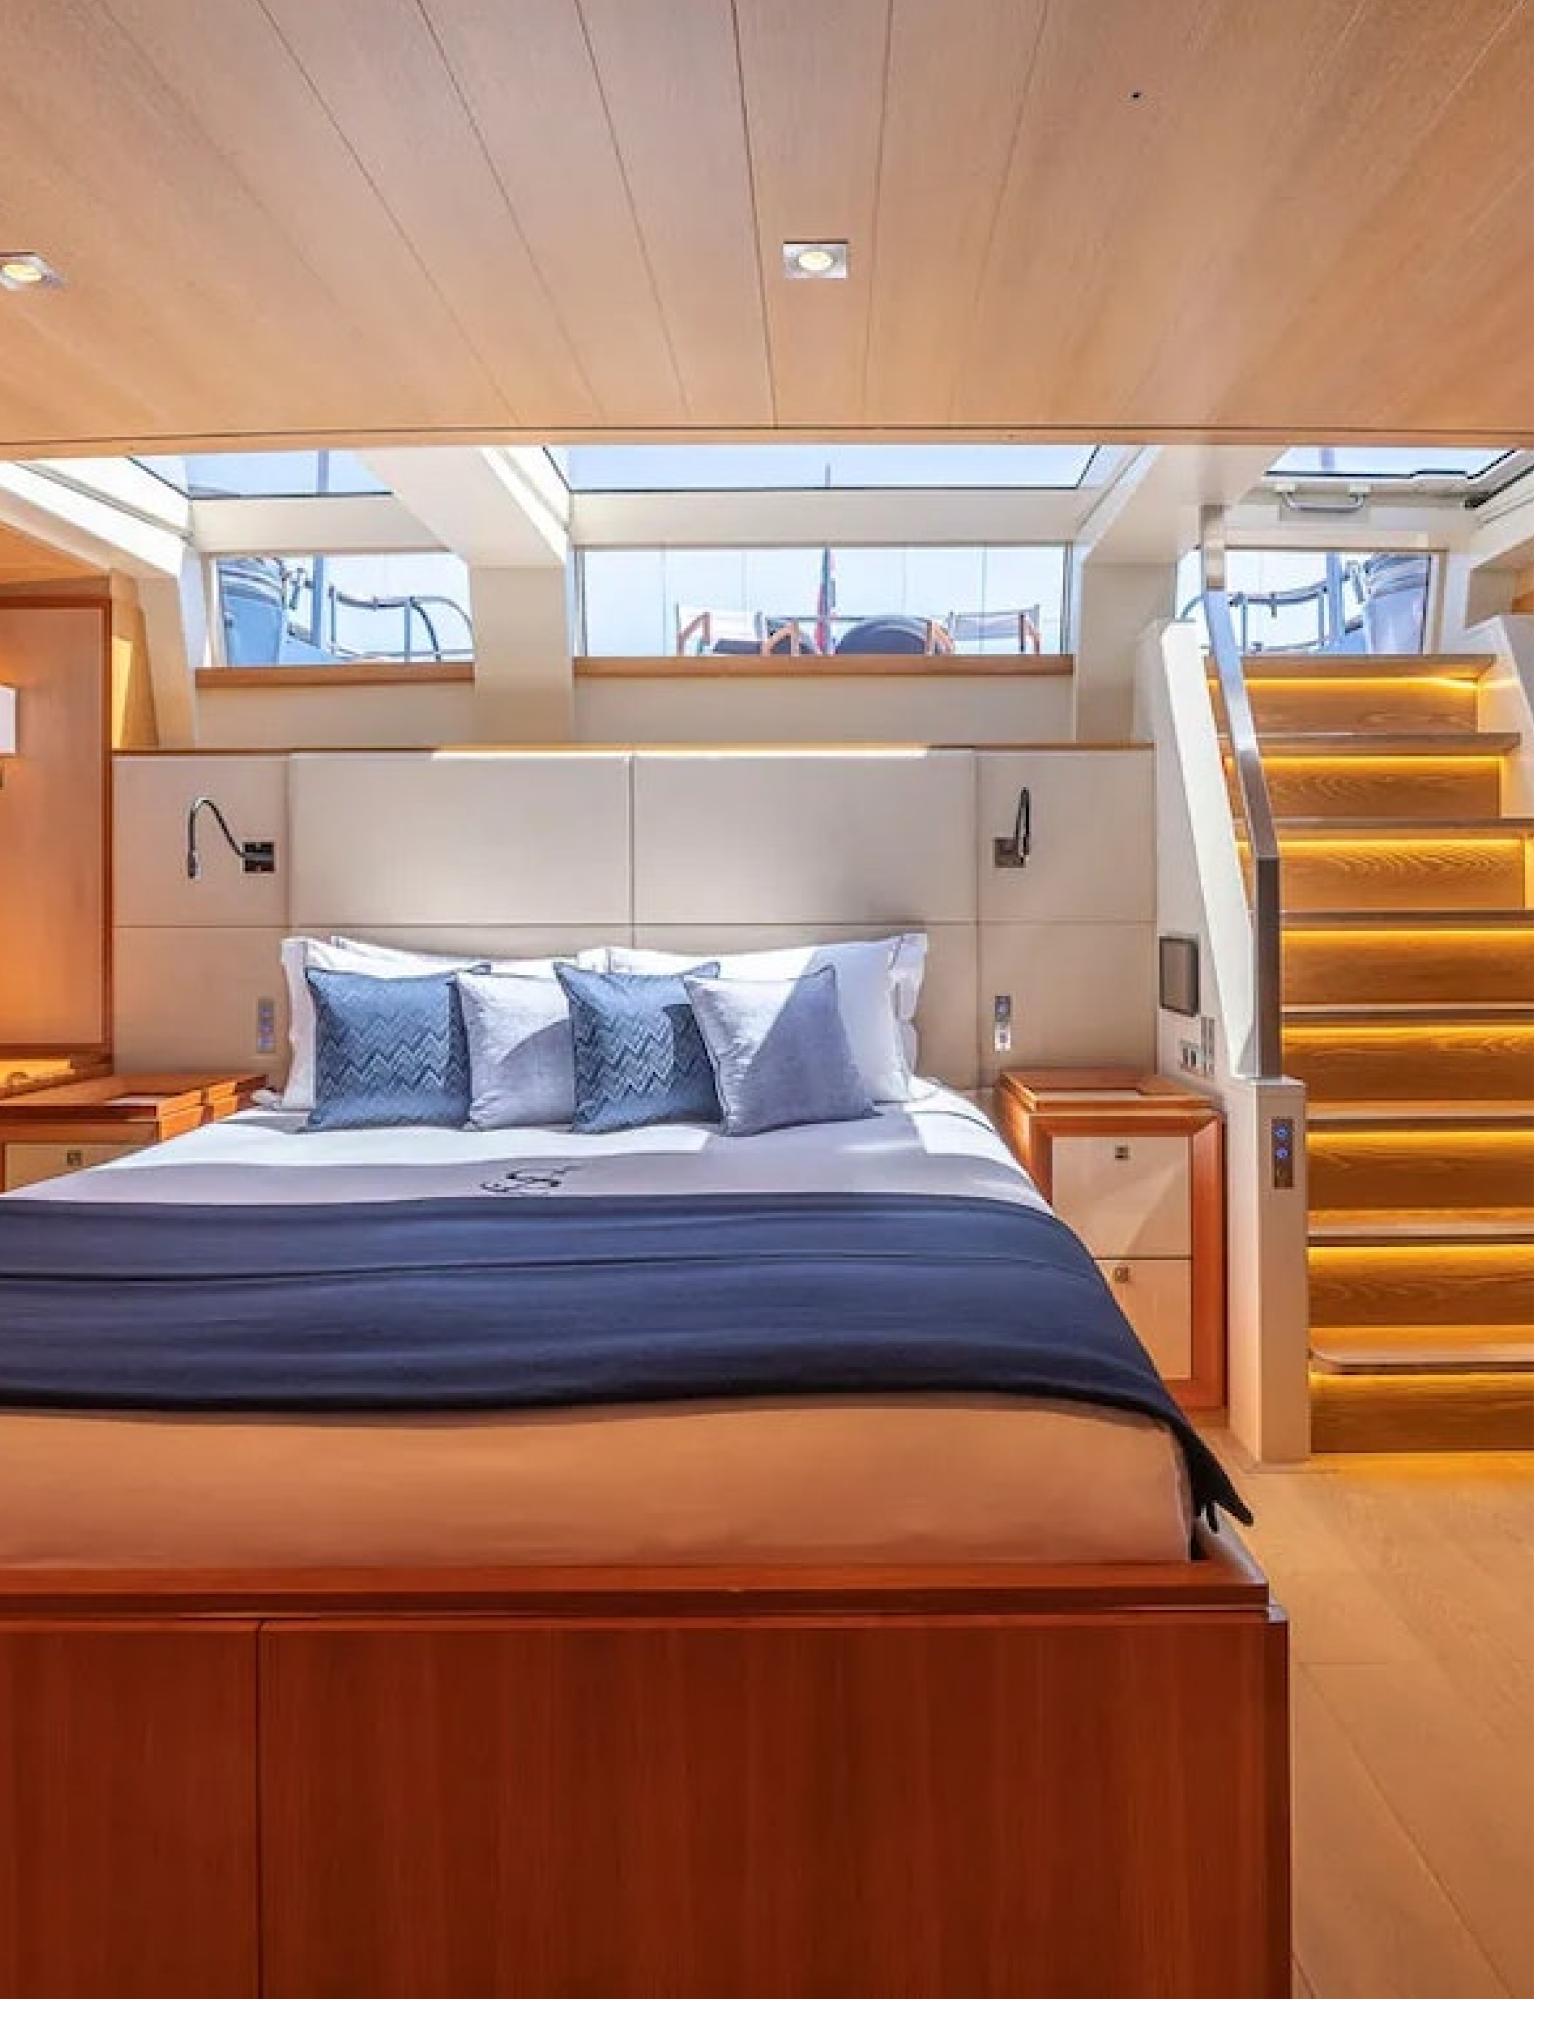

The interior of Sharlou exudes the elegance of a New York-style apartment and the romance of sailing. Natural woods, a simple palette, and clean furniture styling create a modern and warm ambiance. Thin edges and chamfers add crisp detailing to the furniture, bulkheads, door handles, and light switches, while wooden insets in the handrail and door handles provide a soft touch.

Guests can enjoy comfort and luxury in Sharlou's 5 suites, which include a master suite, VIP cabin, double cabin, twin cabin, and single cabin. The yacht can also carry up to 6 crew members to ensure a relaxed charter experience.