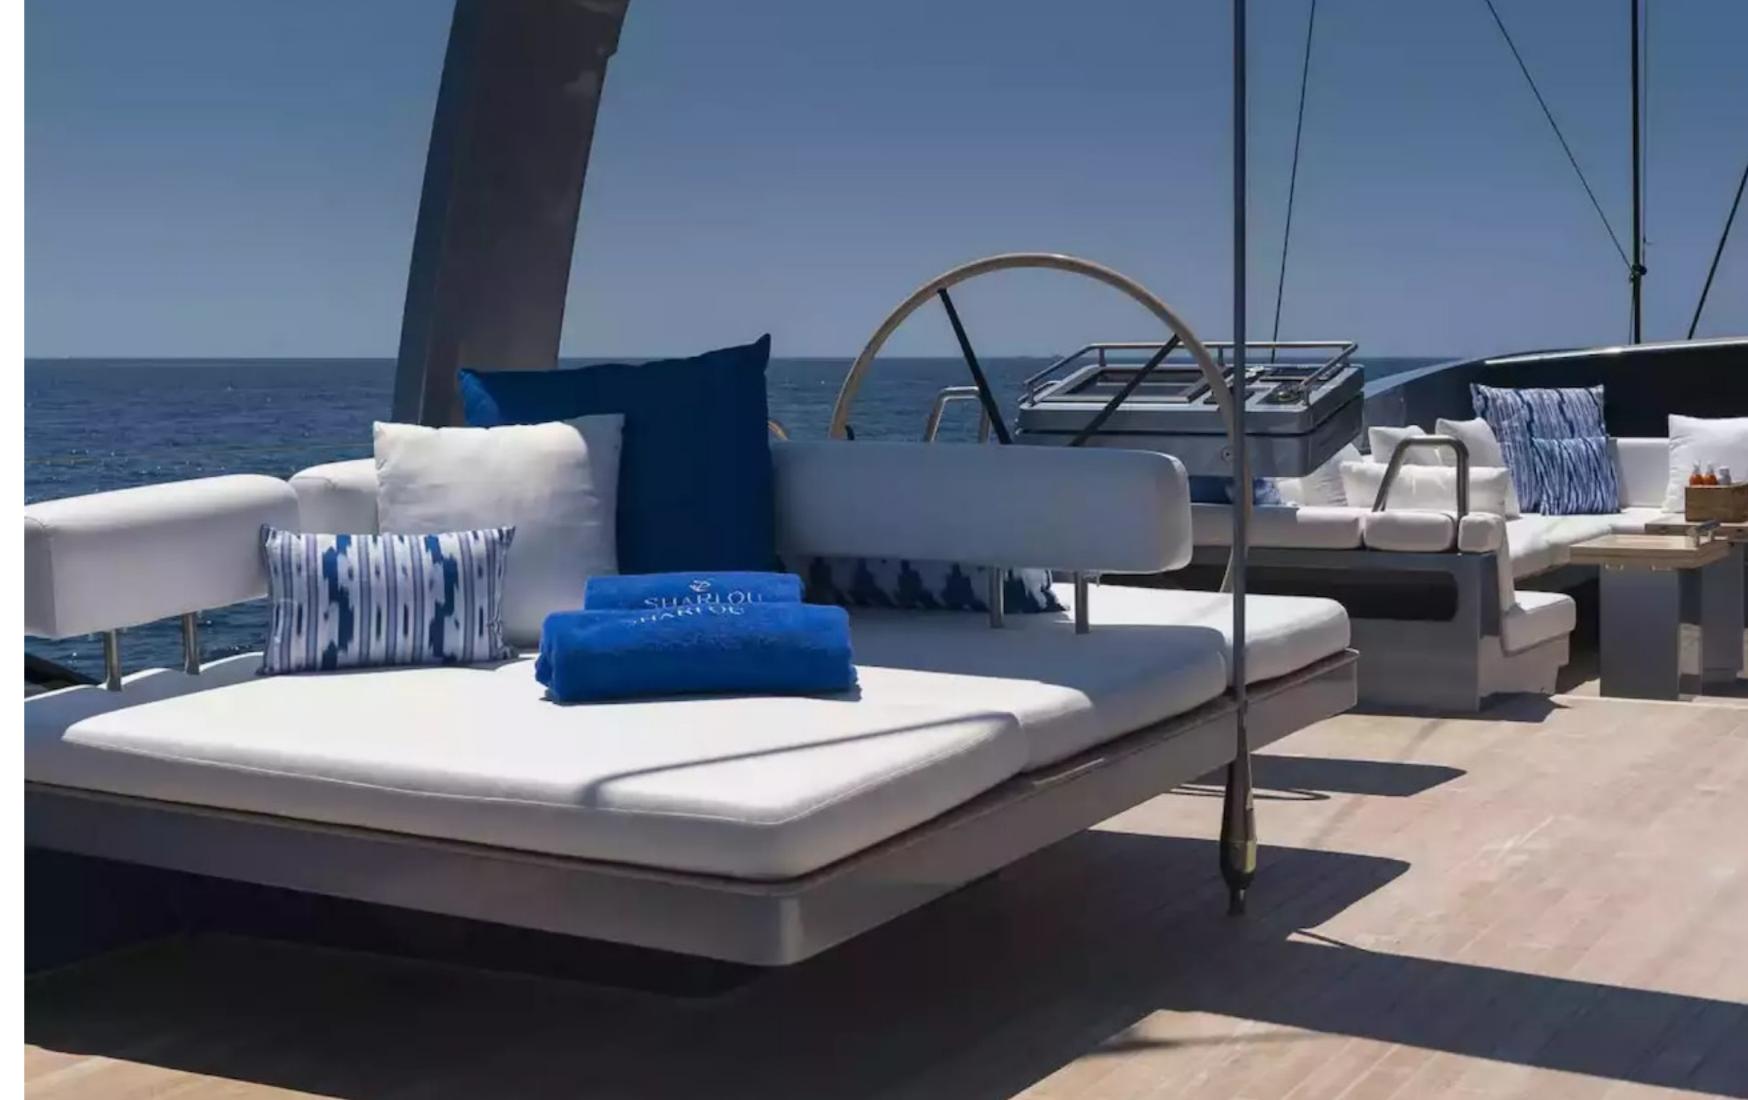

# **FEATURES**

- ➤ State-of-the-art sloop with exceptional sailing performance.
- ➤ Designed for adventurous family cruising with a warm and modern interior of oak and cherrywood.
- ➤ Aft cockpit transforms into a swimming pool for added fun and relaxation.
- ➤ Removable bulkhead offers flexible dining options.

The interior of Sharlou exudes the elegance of a New York-style apartment and the romance of sailing. Natural woods, a simple palette, and clean furniture styling create a modern and warm ambiance. Thin edges and chamfers add crisp detailing to the furniture, bulkheads, door handles, and light switches, while wooden insets in the handrail and door handles provide a soft touch.