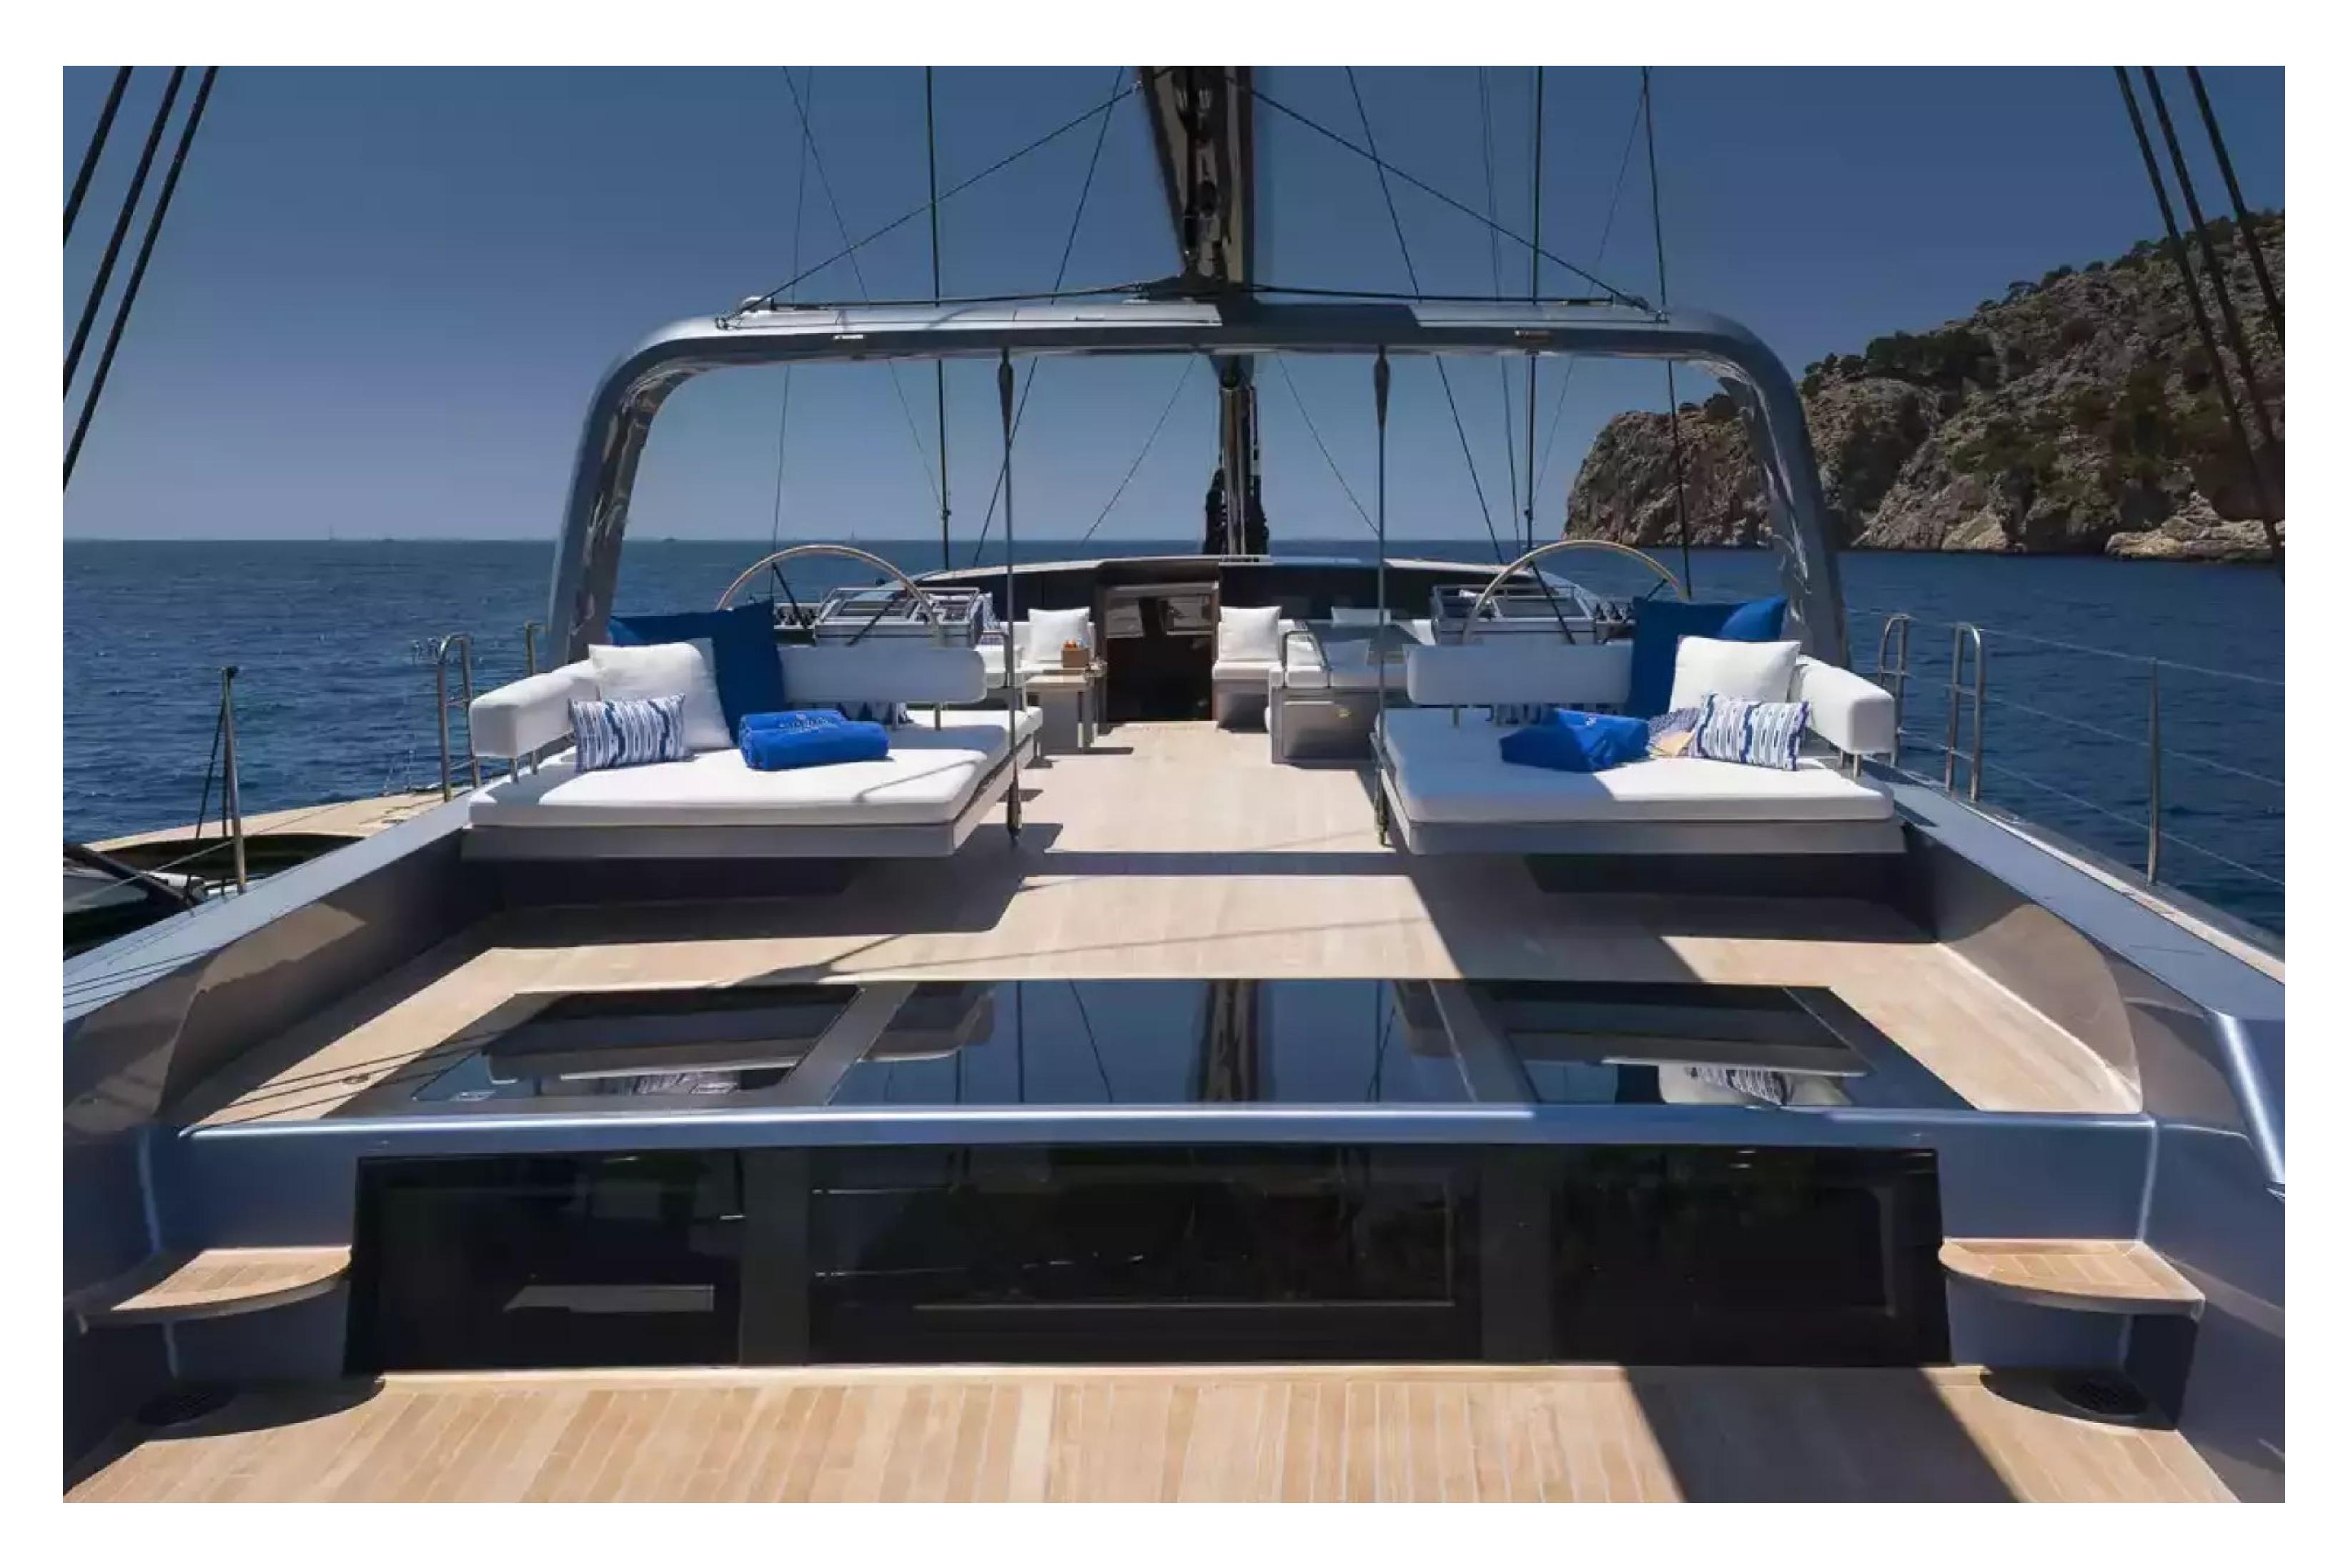

The interior of Sharlou exudes the elegance of a New York-style apartment and the romance of sailing. Natural woods, a simple palette, and clean furniture styling create a modern and warm ambiance. Thin edges and chamfers add crisp detailing to the furniture, bulkheads, door handles, and light switches, while wooden insets in the handrail and door handles provide a soft touch.

Sharlou features excellent amenities, including Wi-Fi connectivity, air conditioning, and water toys such as waterskis, wakeboards, kayaks, scuba diving equipment, and paddleboards. Guests can travel in style on the yacht's Zodiac Tender or one of its two other tenders.