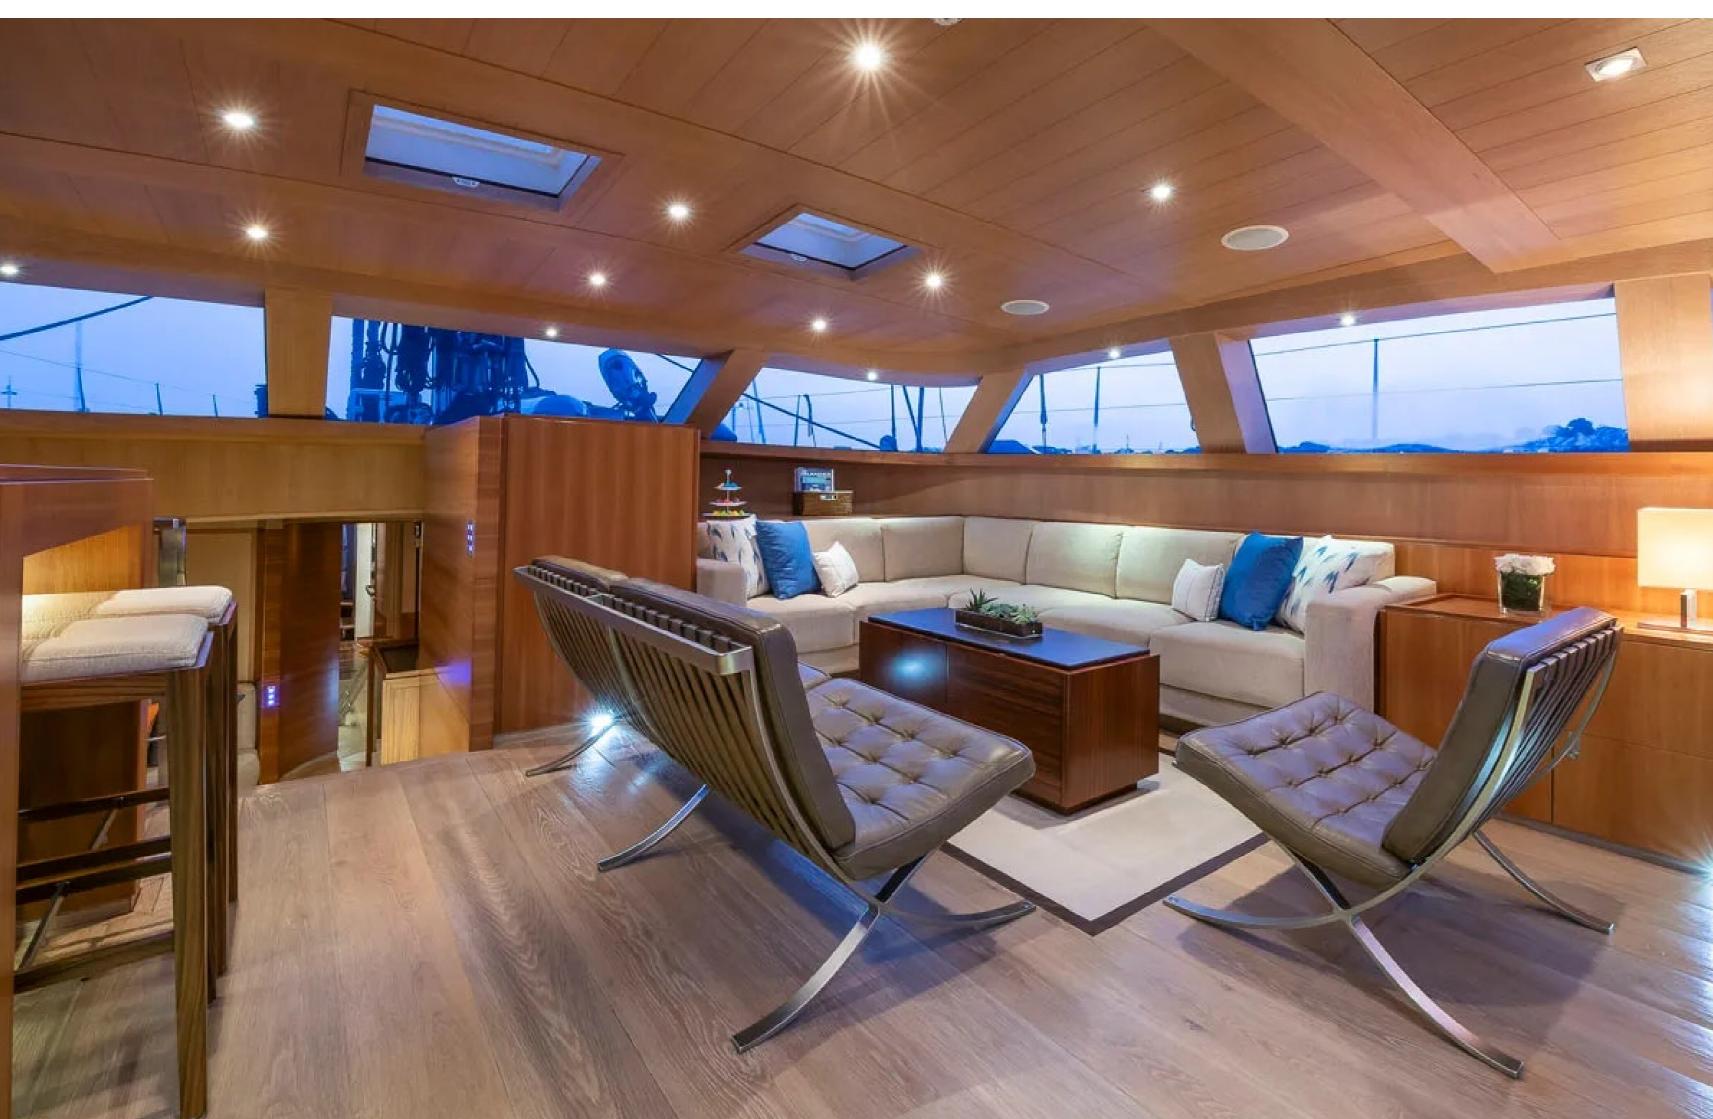

# DESCRIPTION

The Dutch shipyard Vitters' award-winning sail yacht, Sharlou, offers luxurious living and thrilling adventures on the high seas. At 42.65m/139'11", she can accommodate up to 10 guests in 5 cabins, all styled by Rhoades Young.

The interior of Sharlou exudes the elegance of a New York-style apartment and the romance of sailing. Natural woods, a simple palette, and clean furniture styling create a modern and warm ambiance. Thin edges and chamfers add crisp detailing to the furniture, bulkheads, door handles, and light switches, while wooden insets in the handrail and door handles provide a soft touch.