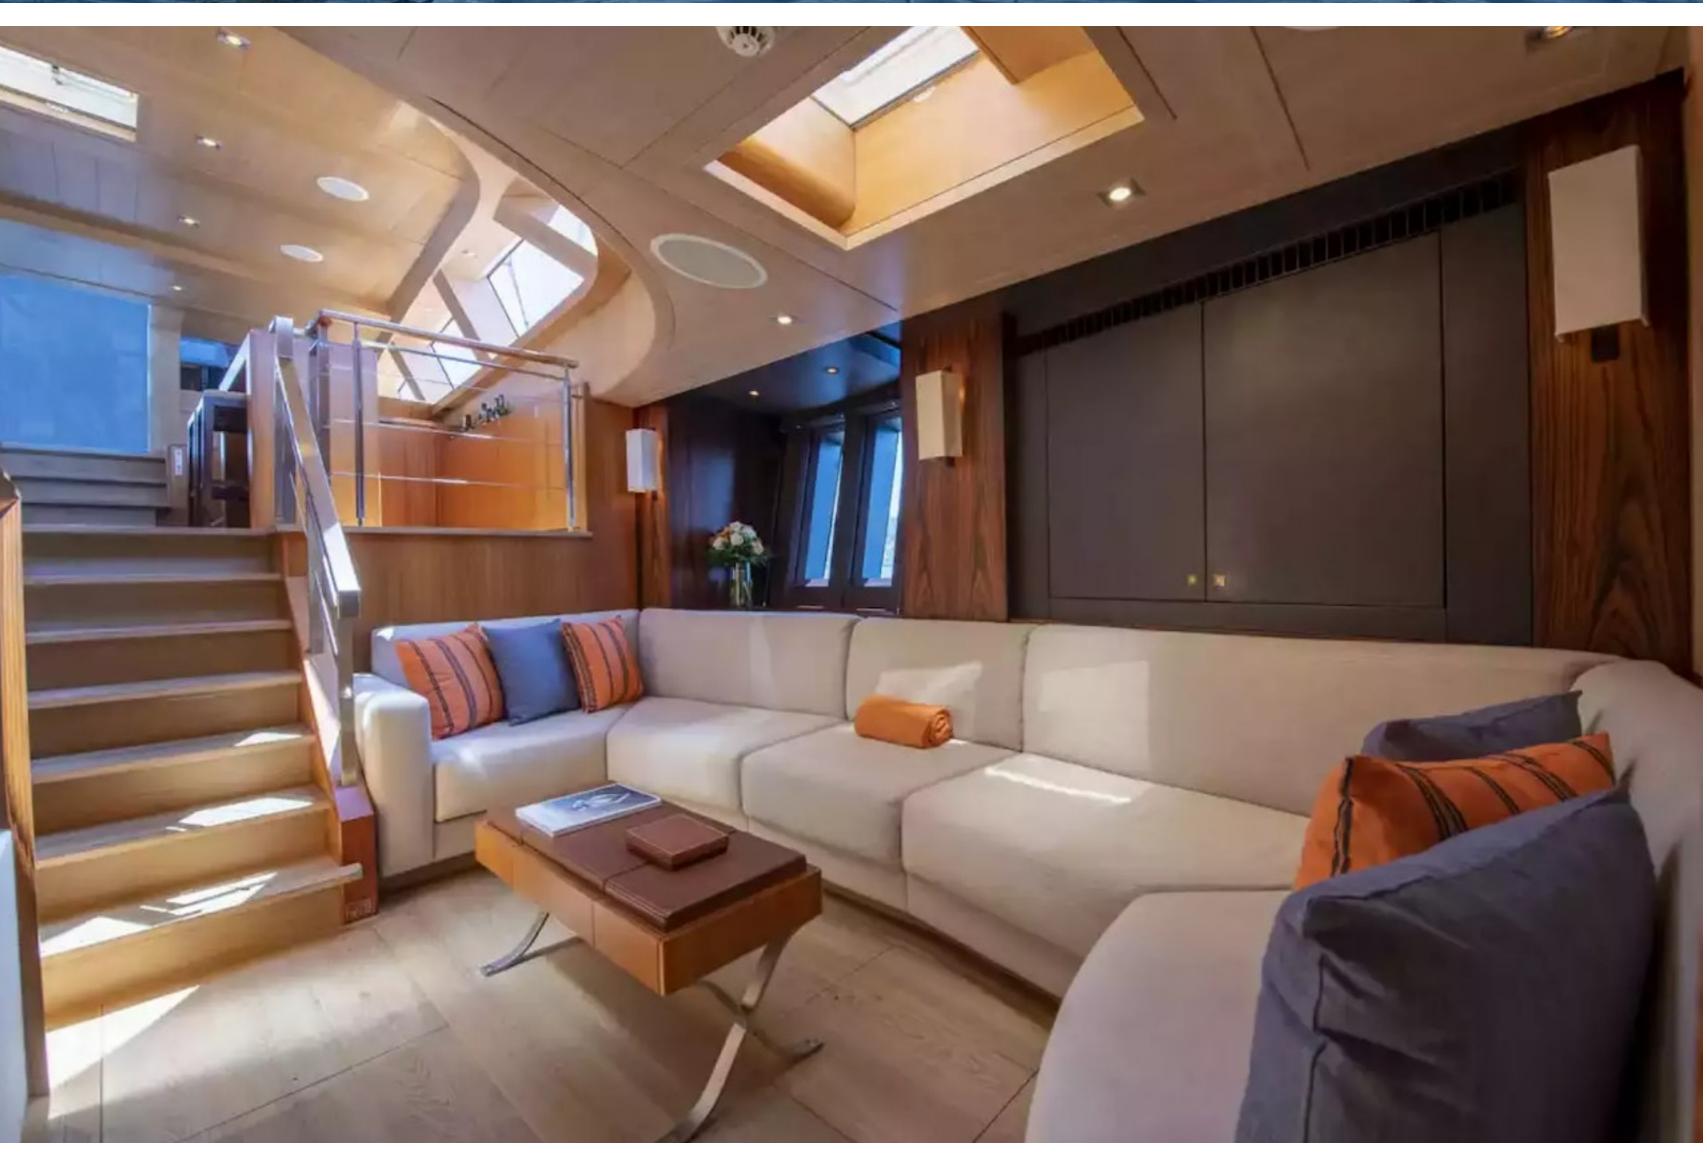

The interior of Sharlou exudes the elegance of a New York-style apartment and the romance of sailing. Natural woods, a simple palette, and clean furniture styling create a modern and warm ambiance. Thin edges and chamfers add crisp detailing to the furniture, bulkheads, door handles, and light switches, while wooden insets in the handrail and door handles provide a soft touch.