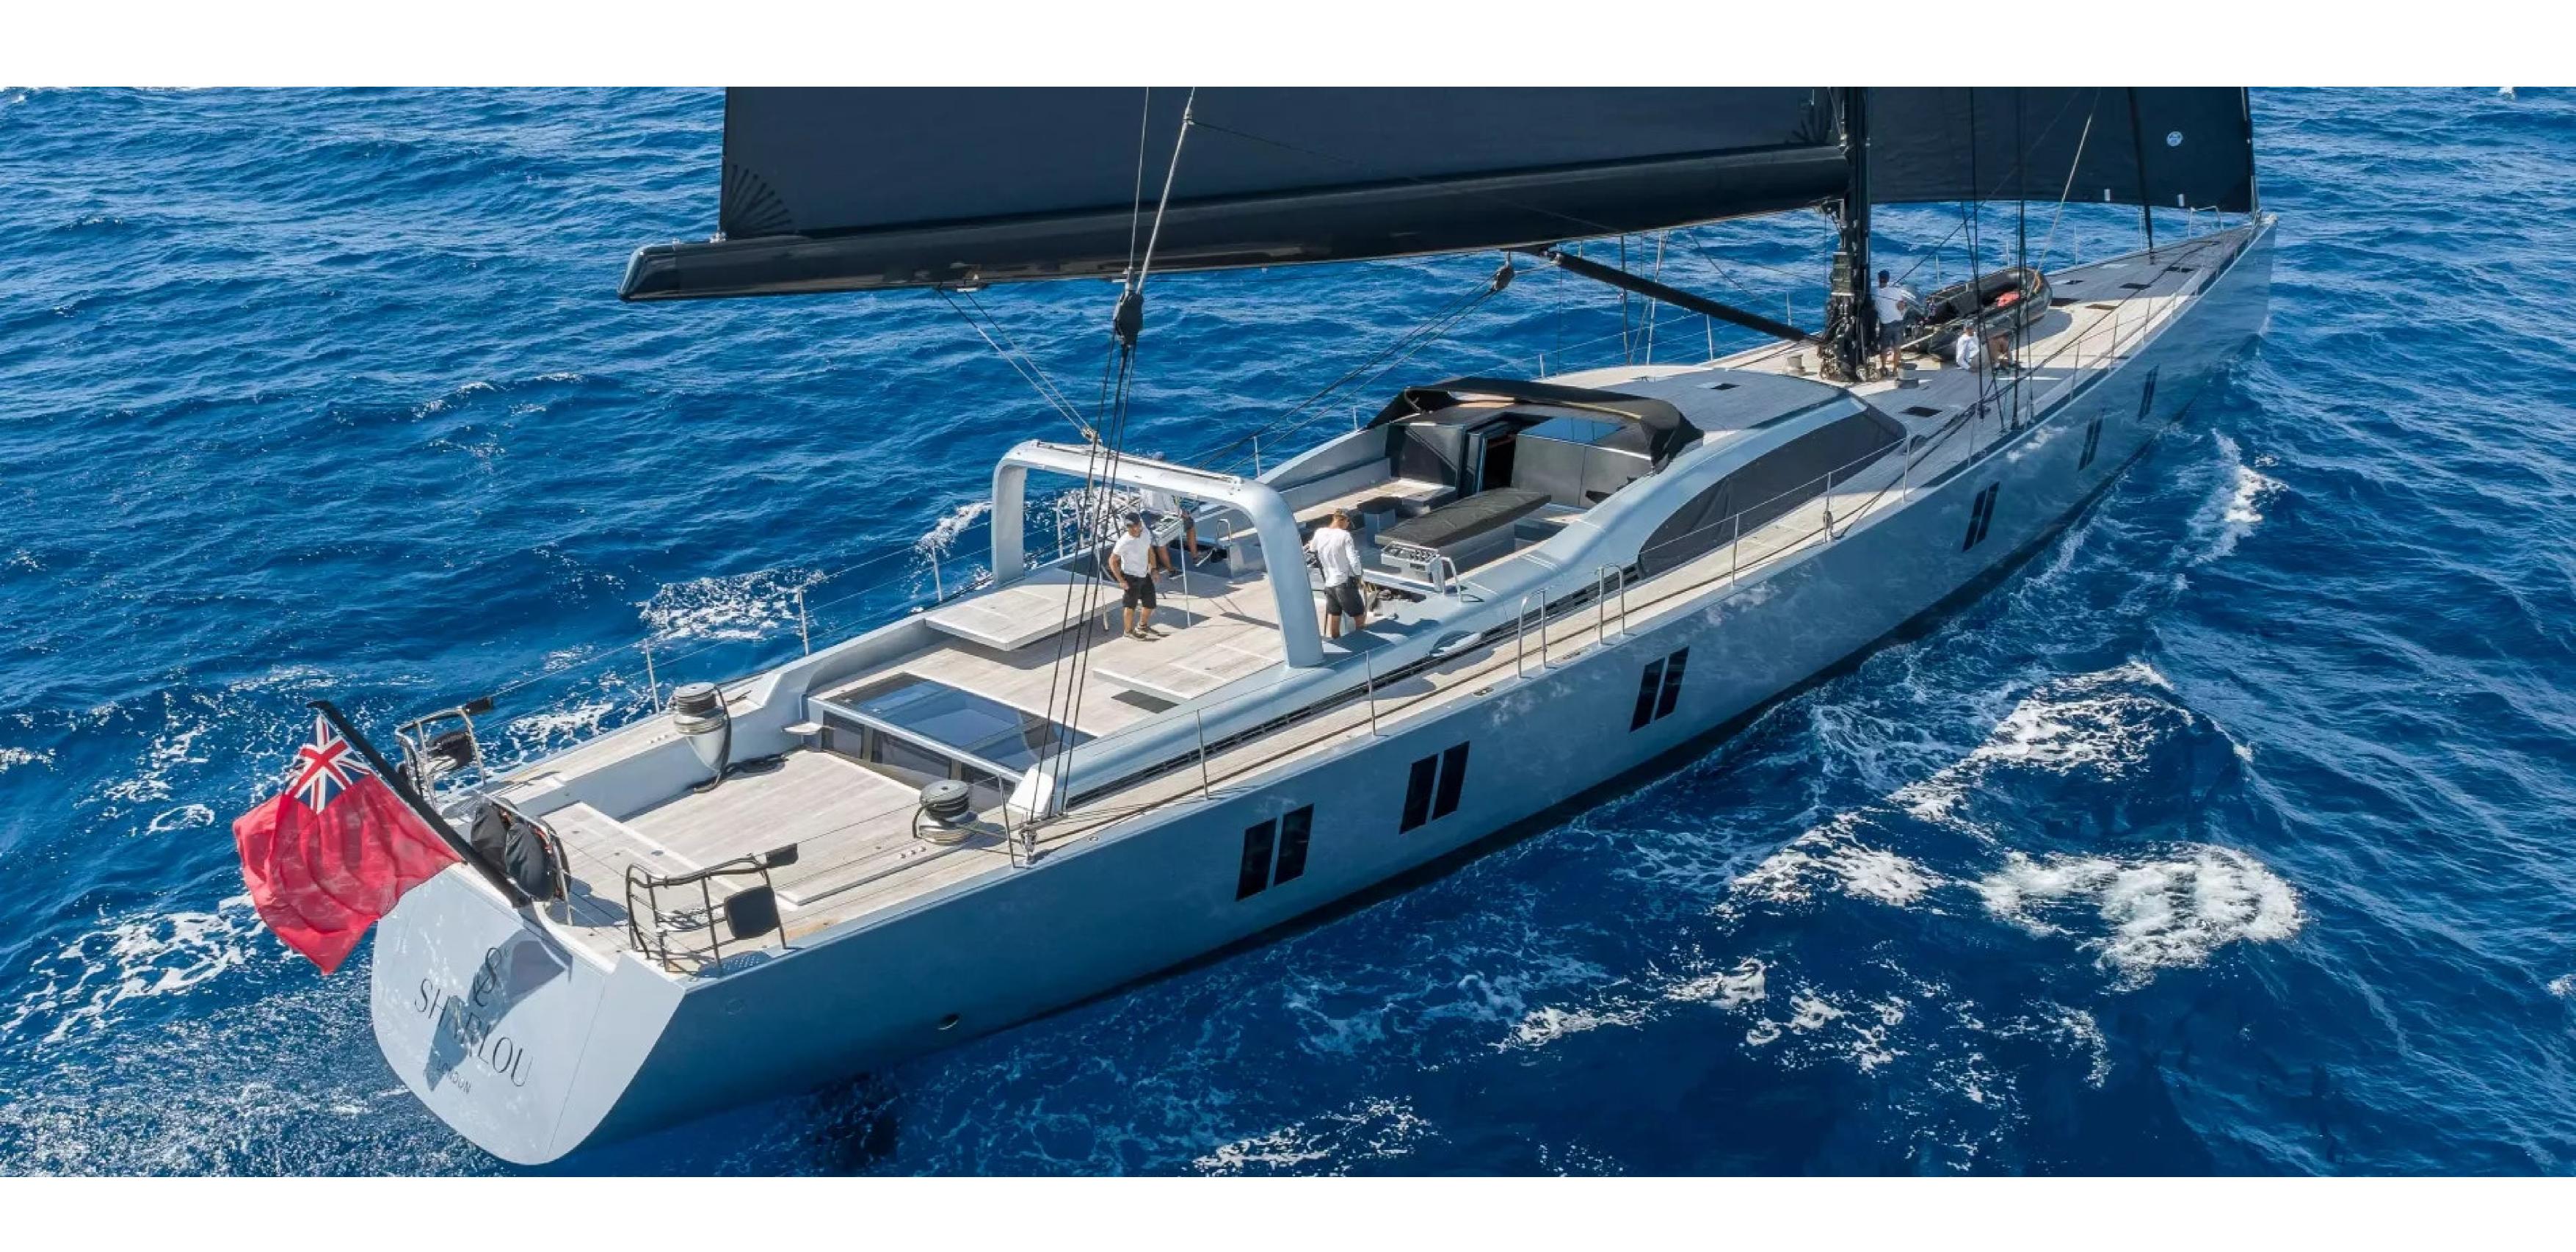

Sharlou OCEAN*LUX* 

# DESCRIPTION

The Dutch shipyard Vitters' award-winning sail yacht, Sharlou, offers luxurious living and thrilling adventures on the high seas. At 42.65m/139'11", she can accommodate up to 10 guests in 5 cabins, all styled by Rhoades Young.