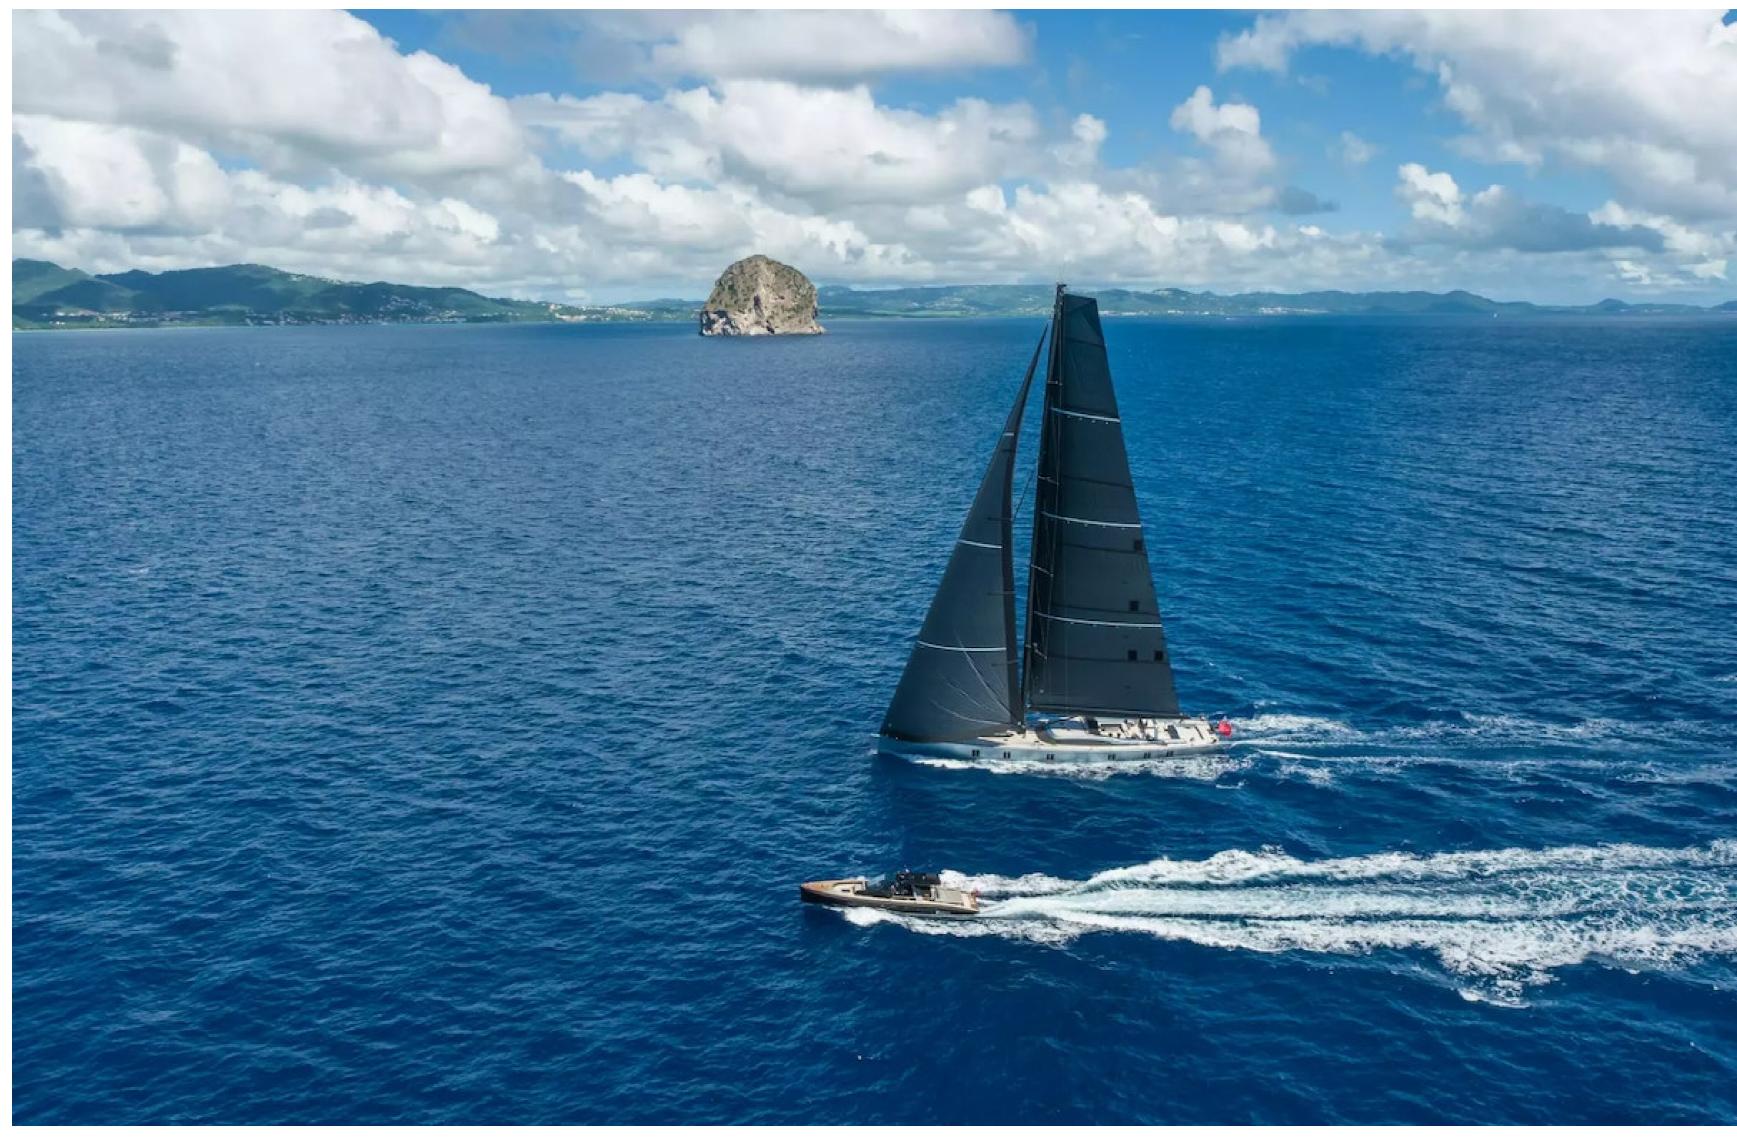

# DESCRIPTION

The Dutch shipyard Vitters' award-winning sail yacht, Sharlou, offers luxurious living and thrilling adventures on the high seas. At 42.65m/139'11", she can accommodate up to 10 guests in 5 cabins, all styled by Rhoades Young.

With a GRP hull and superstructure and 1x Caterpillar engine, Sharlou cruises comfortably at 11 knots and reaches a maximum speed of 11 knots.

Experience the magic of sailing on Sharlou and create unforgettable memories on your next luxury yacht charter vacation. Enquire about her winter and forthcoming summer cruising grounds and availability.