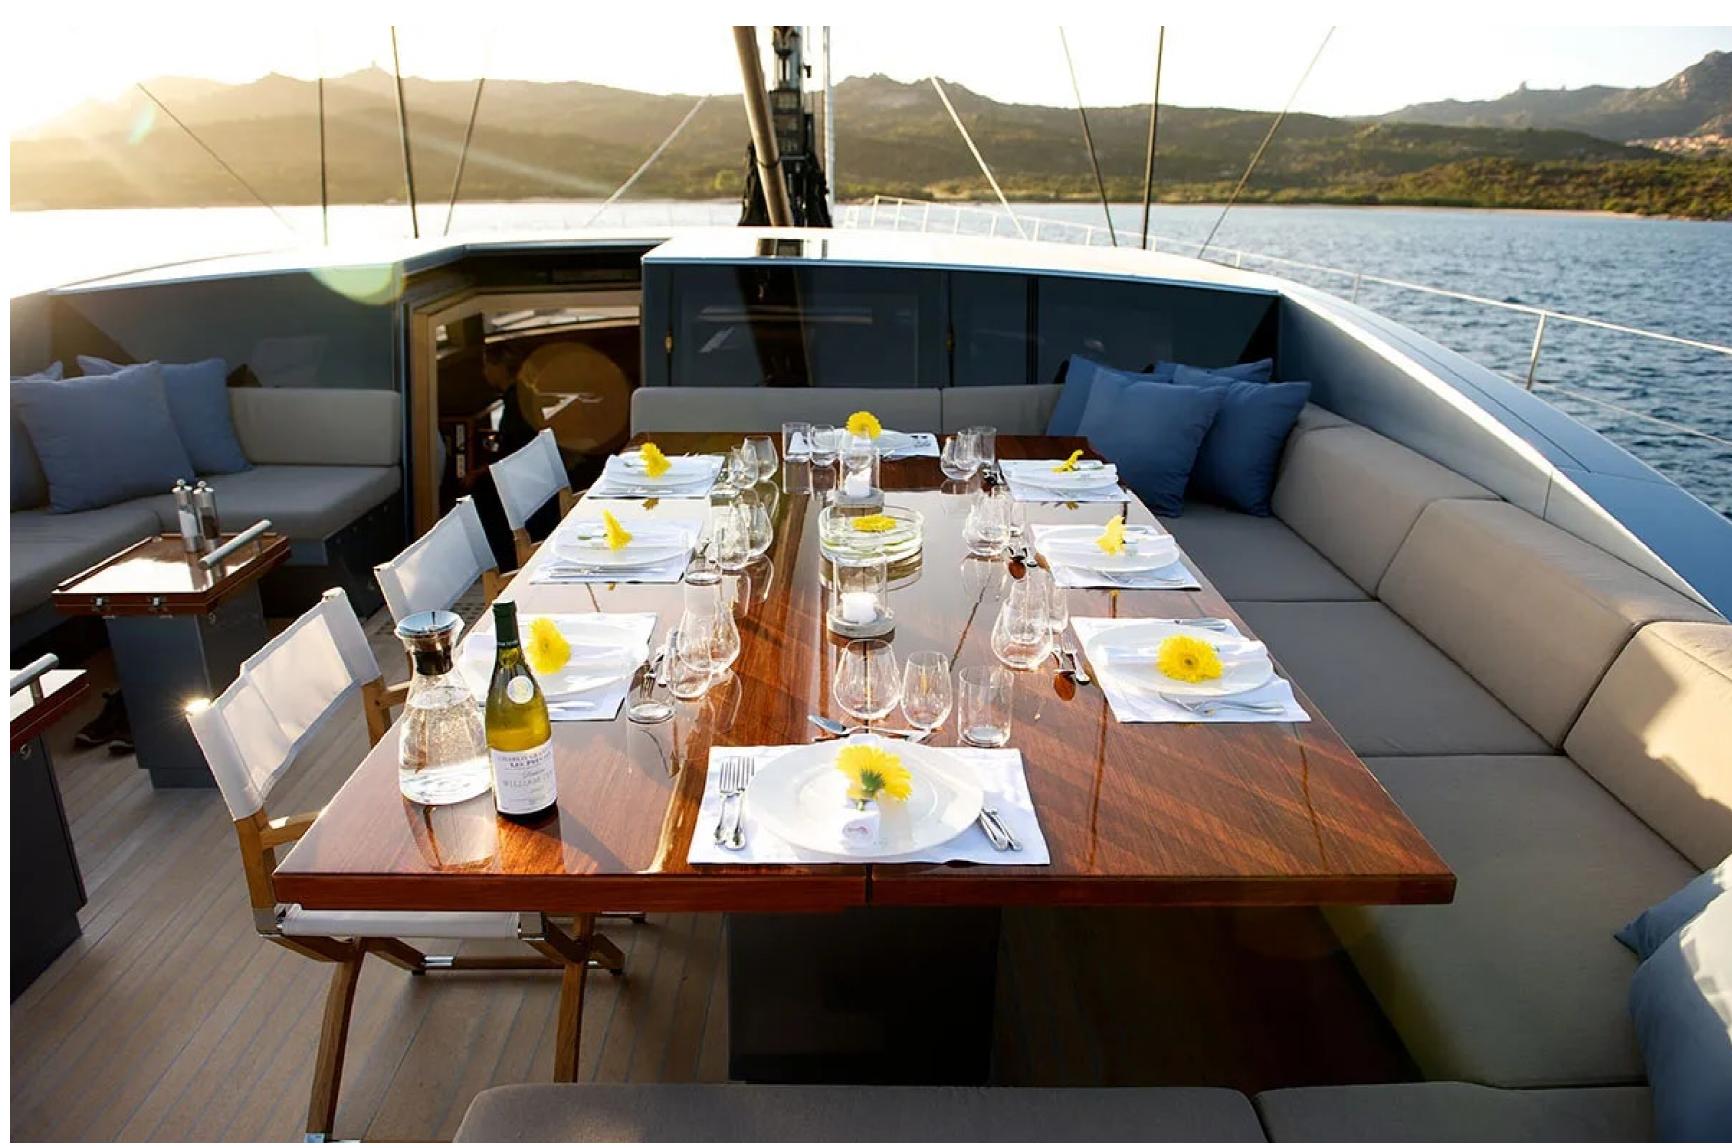

# **FEATURES**

- ➤ State-of-the-art sloop with exceptional sailing performance.
- ➤ Designed for adventurous family cruising with a warm and modern interior of oak and cherrywood.
- ➤ Aft cockpit transforms into a swimming pool for added fun and relaxation.
- ➤ Removable bulkhead offers flexible dining options.

The interior of Sharlou exudes the elegance of a New York-style apartment and the romance of sailing. Natural woods, a simple palette, and clean furniture styling create a modern and warm ambiance. Thin edges and chamfers add crisp detailing to the furniture, bulkheads, door handles, and light switches, while wooden insets in the handrail and door handles provide a soft touch.