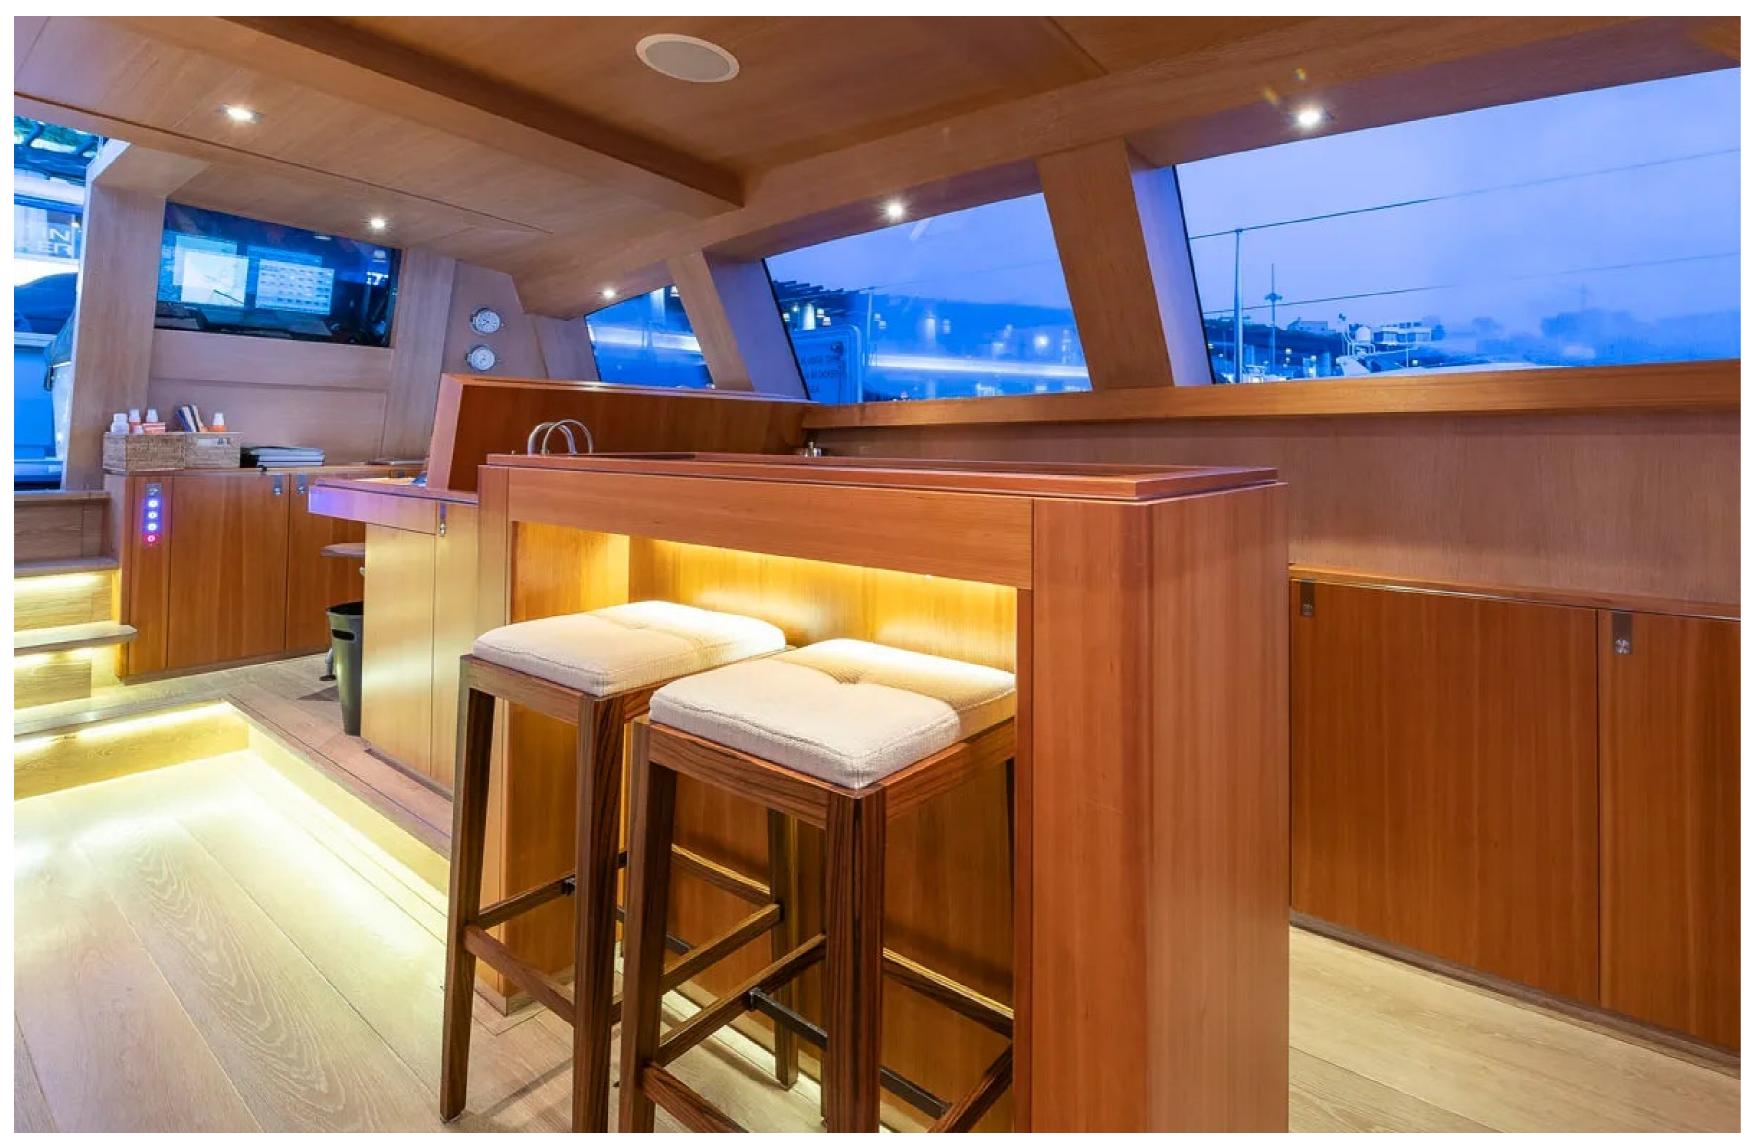

The interior of Sharlou exudes the elegance of a New York-style apartment and the romance of sailing. Natural woods, a simple palette, and clean furniture styling create a modern and warm ambiance. Thin edges and chamfers add crisp detailing to the furniture, bulkheads, door handles, and light switches, while wooden insets in the handrail and door handles provide a soft touch.