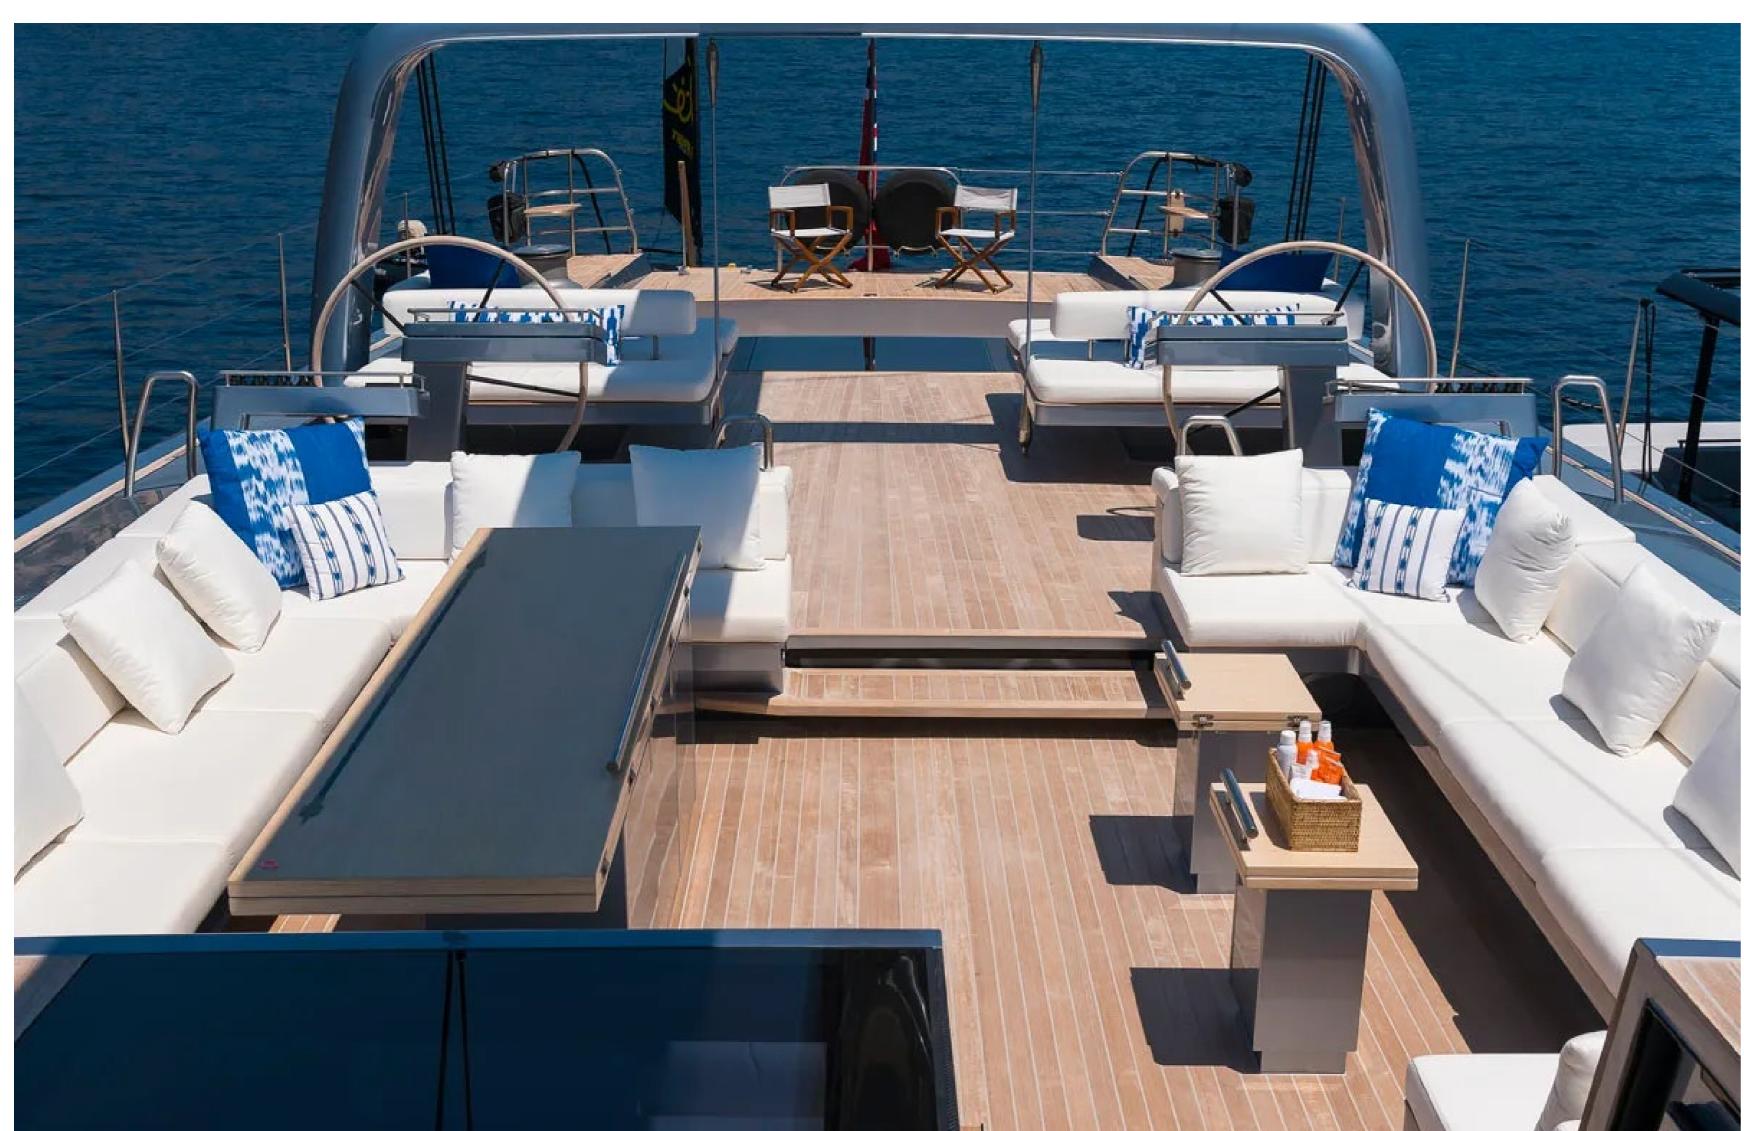

# **FEATURES**

- ➤ State-of-the-art sloop with exceptional sailing performance.
- ➤ Designed for adventurous family cruising with a warm and modern interior of oak and cherrywood.
- ➤ Aft cockpit transforms into a swimming pool for added fun and relaxation.
- ➤ Removable bulkhead offers flexible dining options.

# DESCRIPTION

The Dutch shipyard Vitters' award-winning sail yacht, Sharlou, offers luxurious living and thrilling adventures on the high seas. At 42.65m/139'11", she can accommodate up to 10 guests in 5 cabins, all styled by Rhoades Young.

The interior of Sharlou exudes the elegance of a New York-style apartment and the romance of sailing. Natural woods, a simple palette, and clean furniture styling create a modern and warm ambiance. Thin edges and chamfers add crisp detailing to the furniture, bulkheads, door handles, and light switches, while wooden insets in the handrail and door handles provide a soft touch.