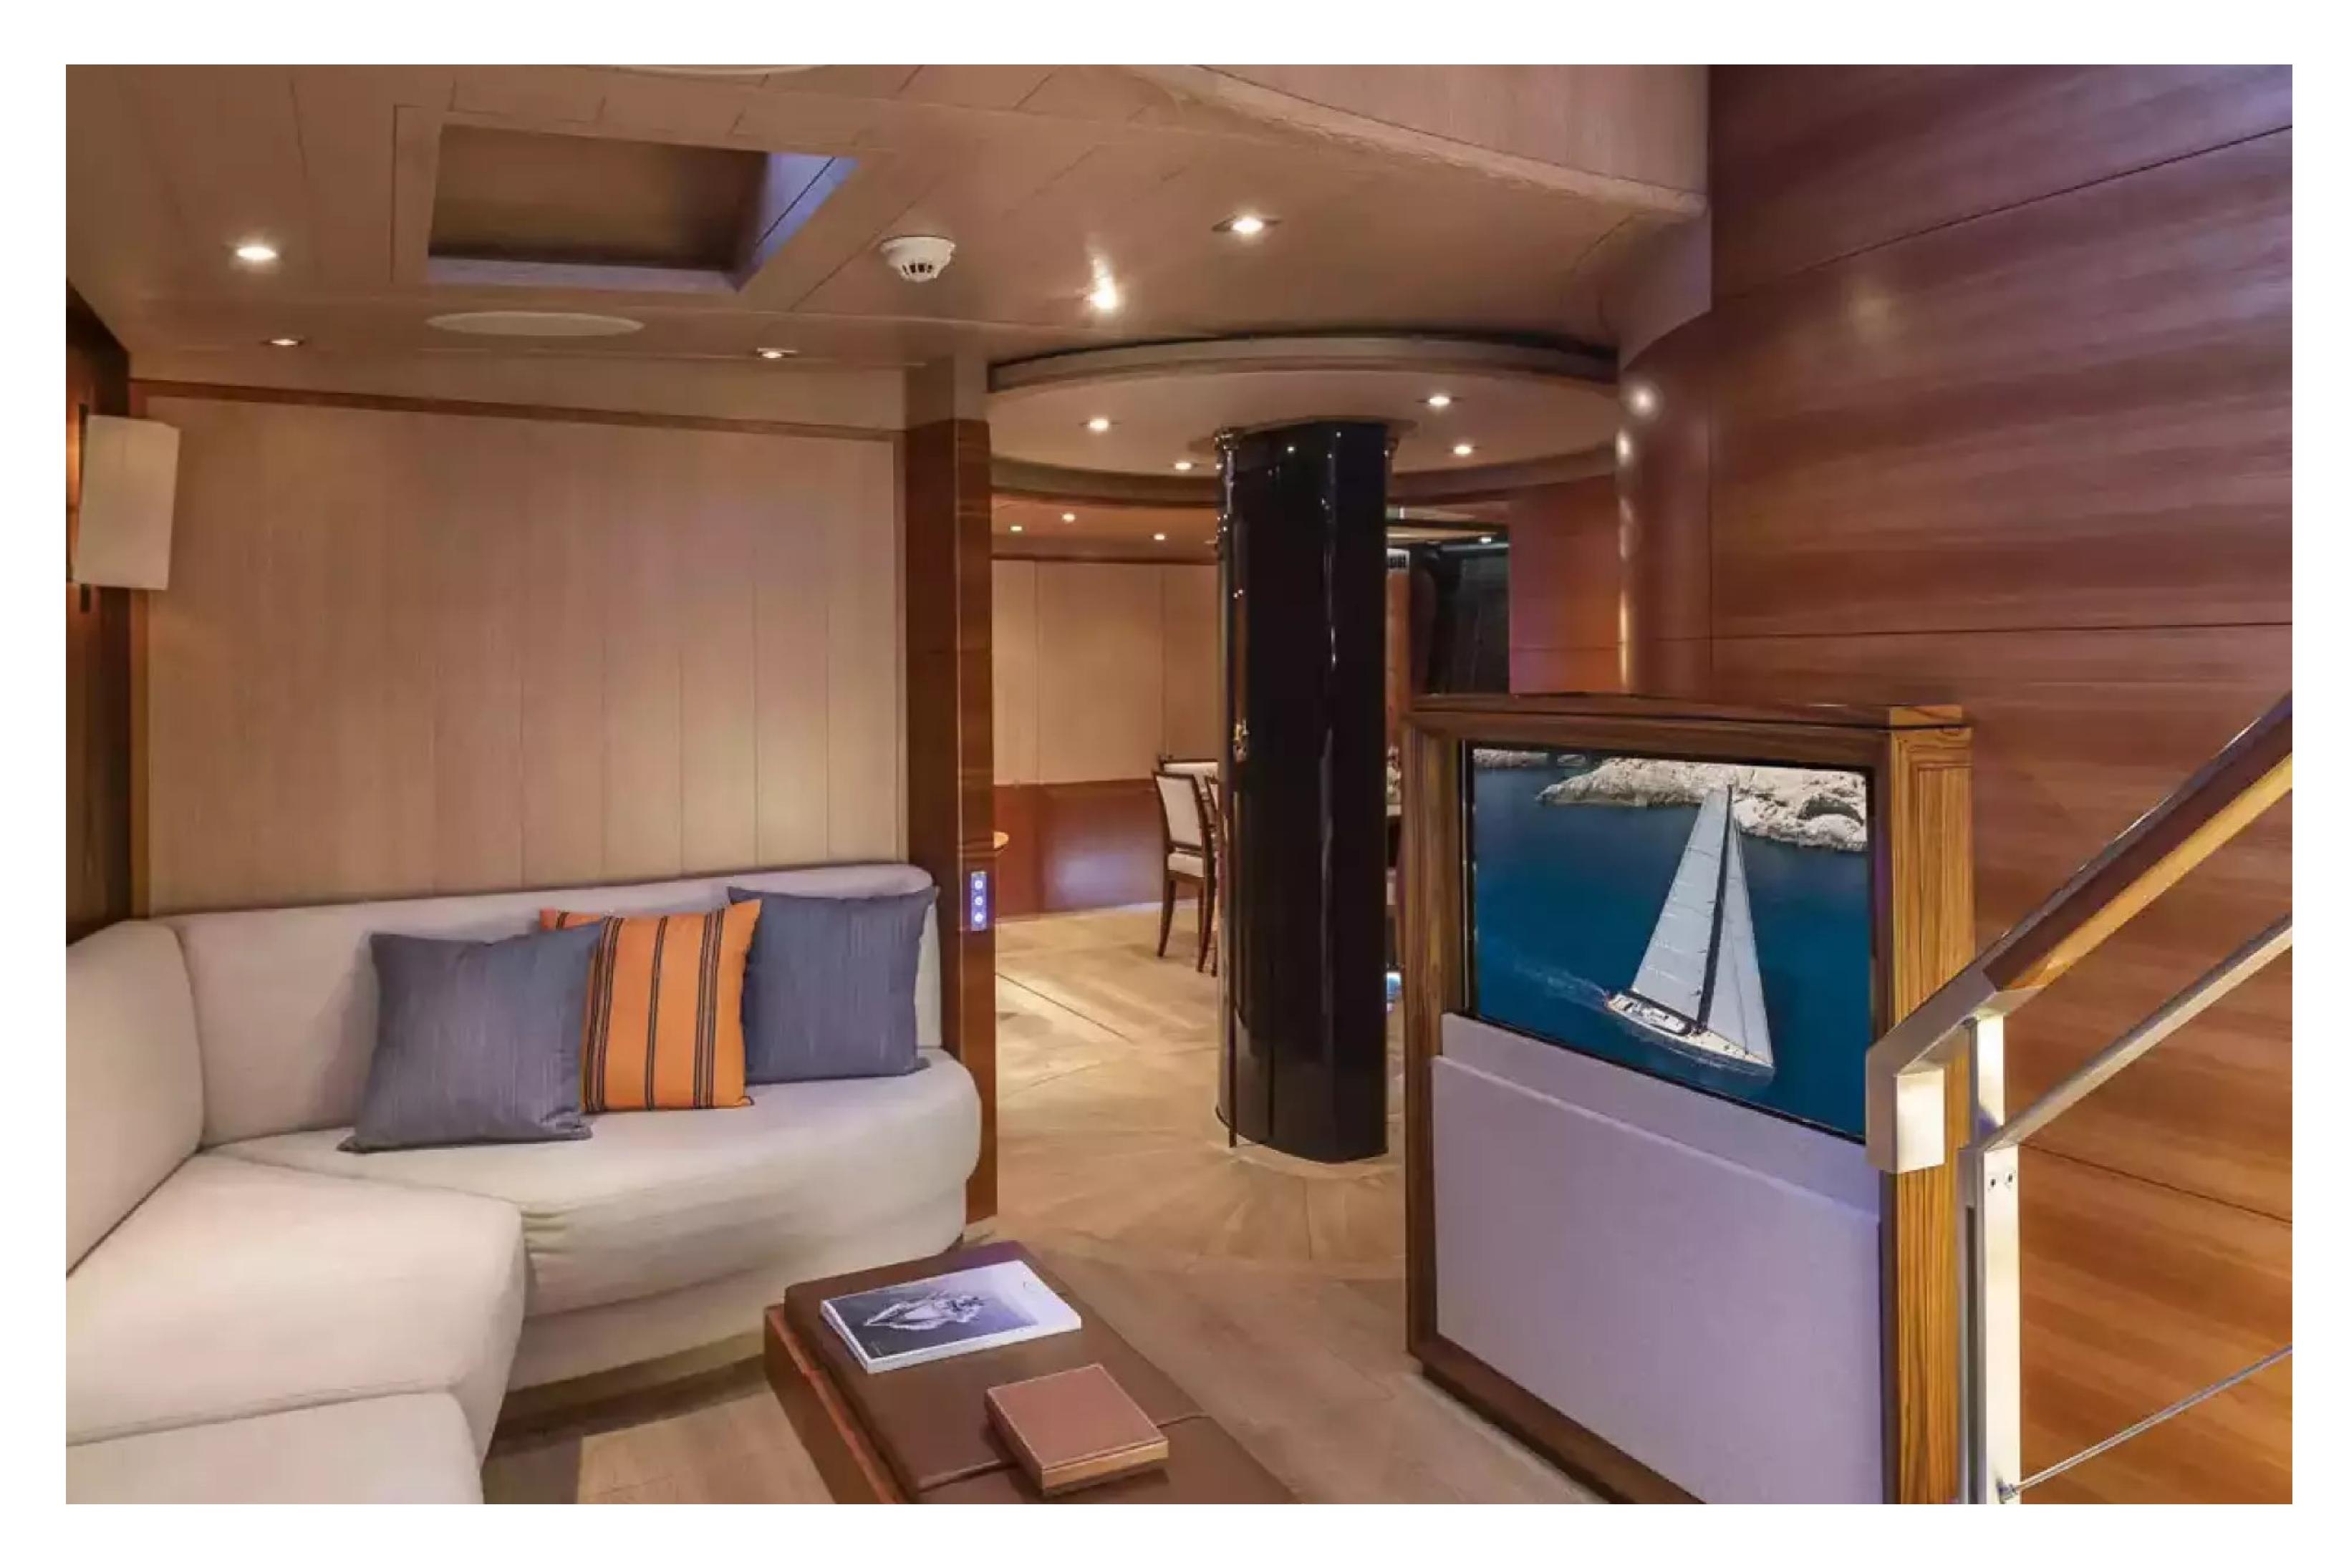

The interior of Sharlou exudes the elegance of a New York-style apartment and the romance of sailing. Natural woods, a simple palette, and clean furniture styling create a modern and warm ambiance. Thin edges and chamfers add crisp detailing to the furniture, bulkheads, door handles, and light switches, while wooden insets in the handrail and door handles provide a soft touch.