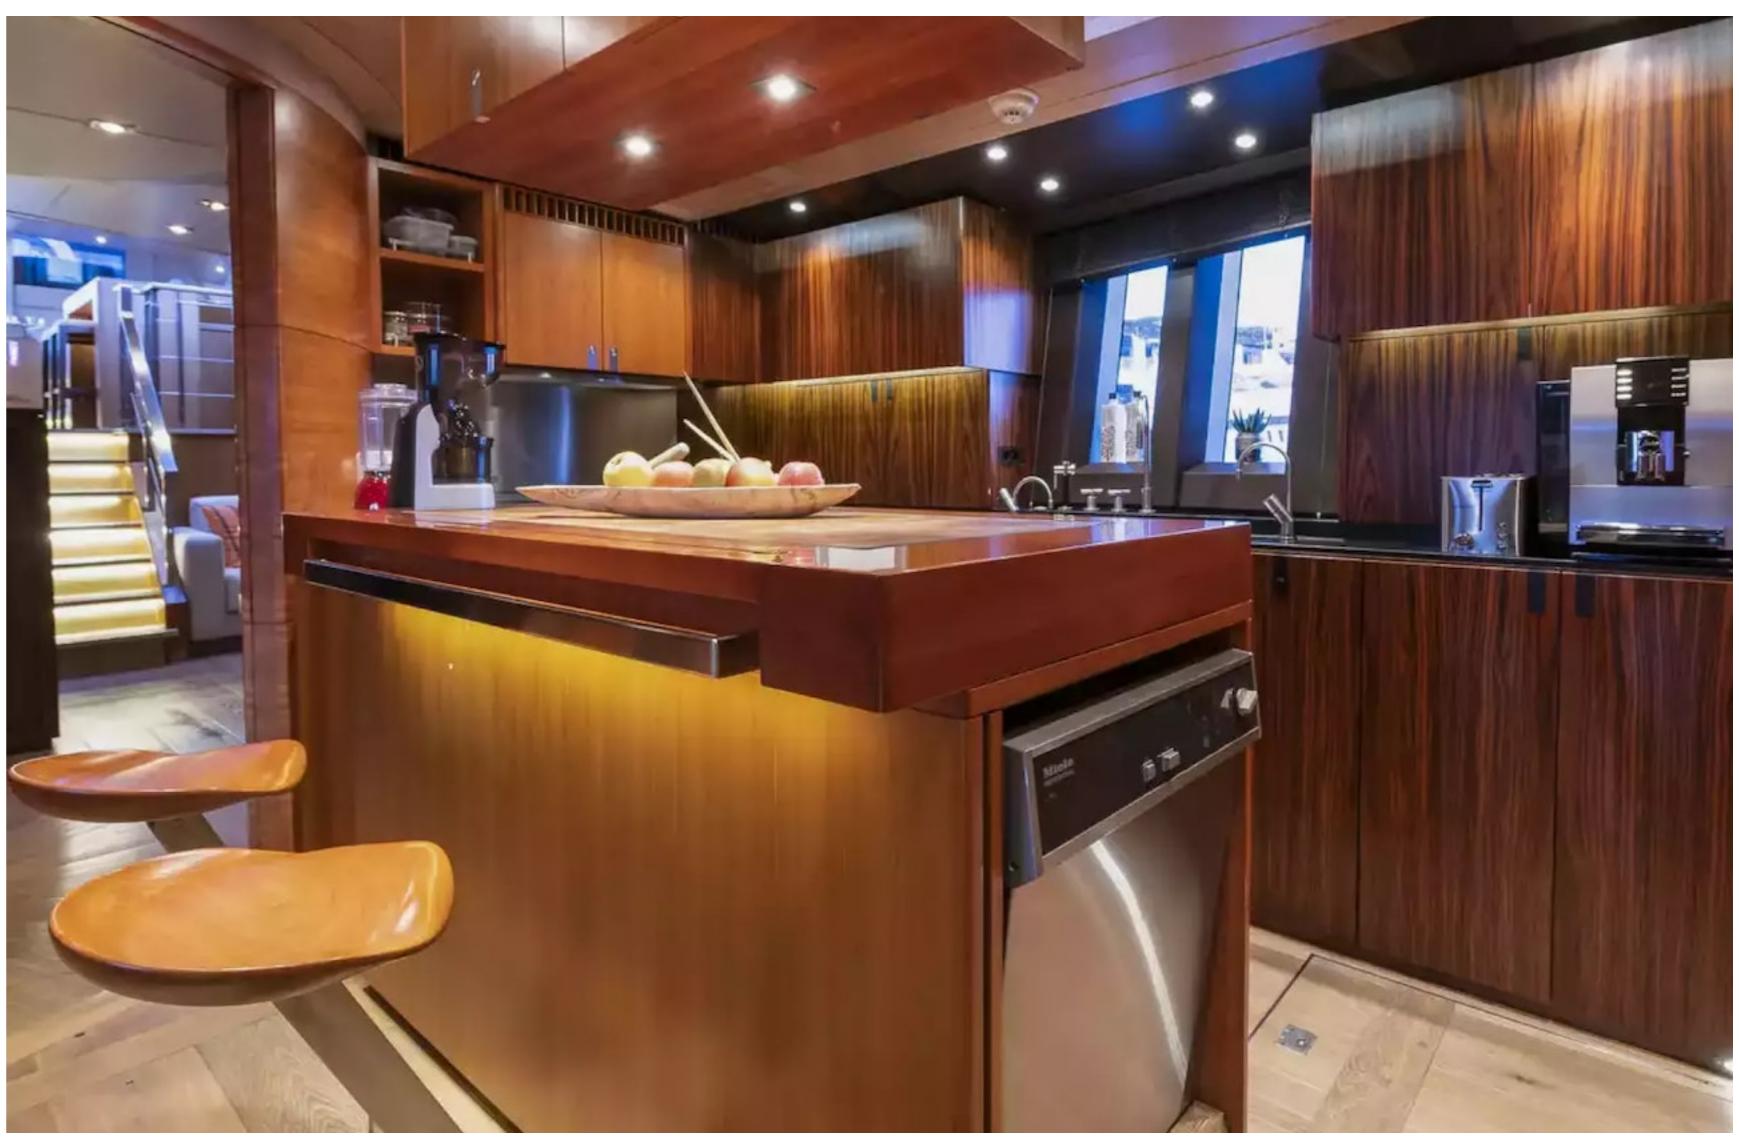

The interior of Sharlou exudes the elegance of a New York-style apartment and the romance of sailing. Natural woods, a simple palette, and clean furniture styling create a modern and warm ambiance. Thin edges and chamfers add crisp detailing to the furniture, bulkheads, door handles, and light switches, while wooden insets in the handrail and door handles provide a soft touch.