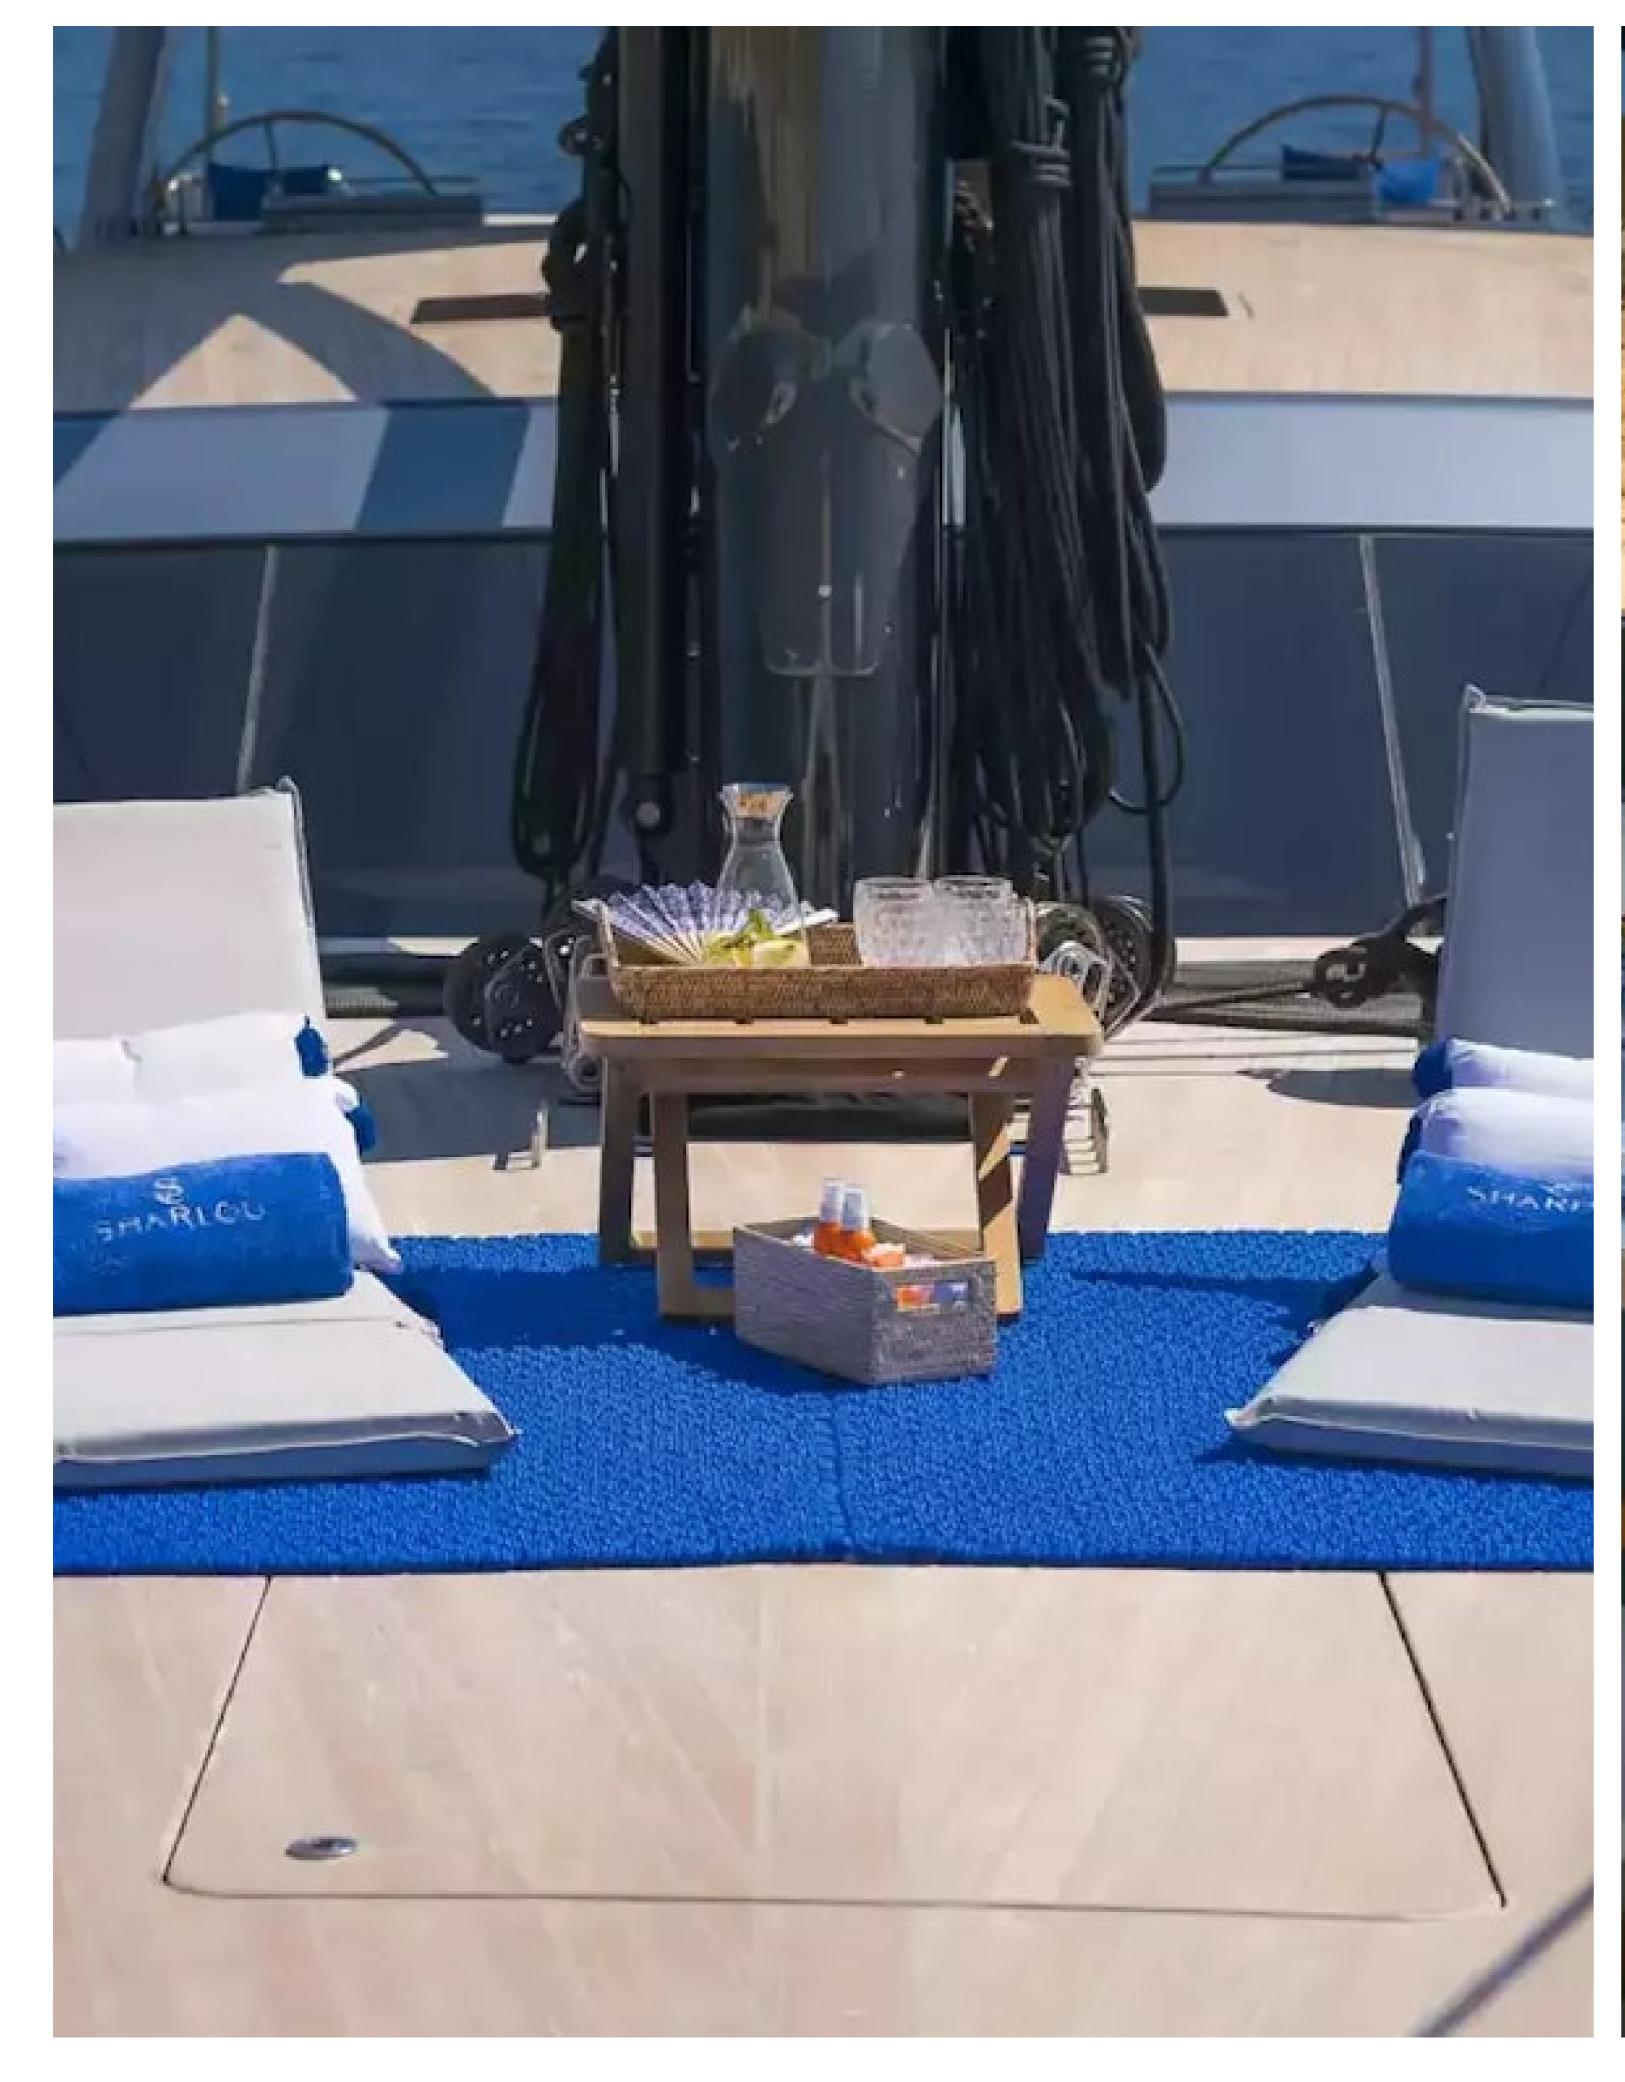

# **FEATURES**

- ➤ State-of-the-art sloop with exceptional sailing performance.
- ➤ Designed for adventurous family cruising with a warm and modern interior of oak and cherrywood.
- ➤ Aft cockpit transforms into a swimming pool for added fun and relaxation.
- ➤ Removable bulkhead offers flexible dining options.

Sharlou features excellent amenities, including Wi-Fi connectivity, air conditioning, and water toys such as waterskis, wakeboards, kayaks, scuba diving equipment, and paddleboards. Guests can travel in style on the yacht's Zodiac Tender or one of its two other tenders.