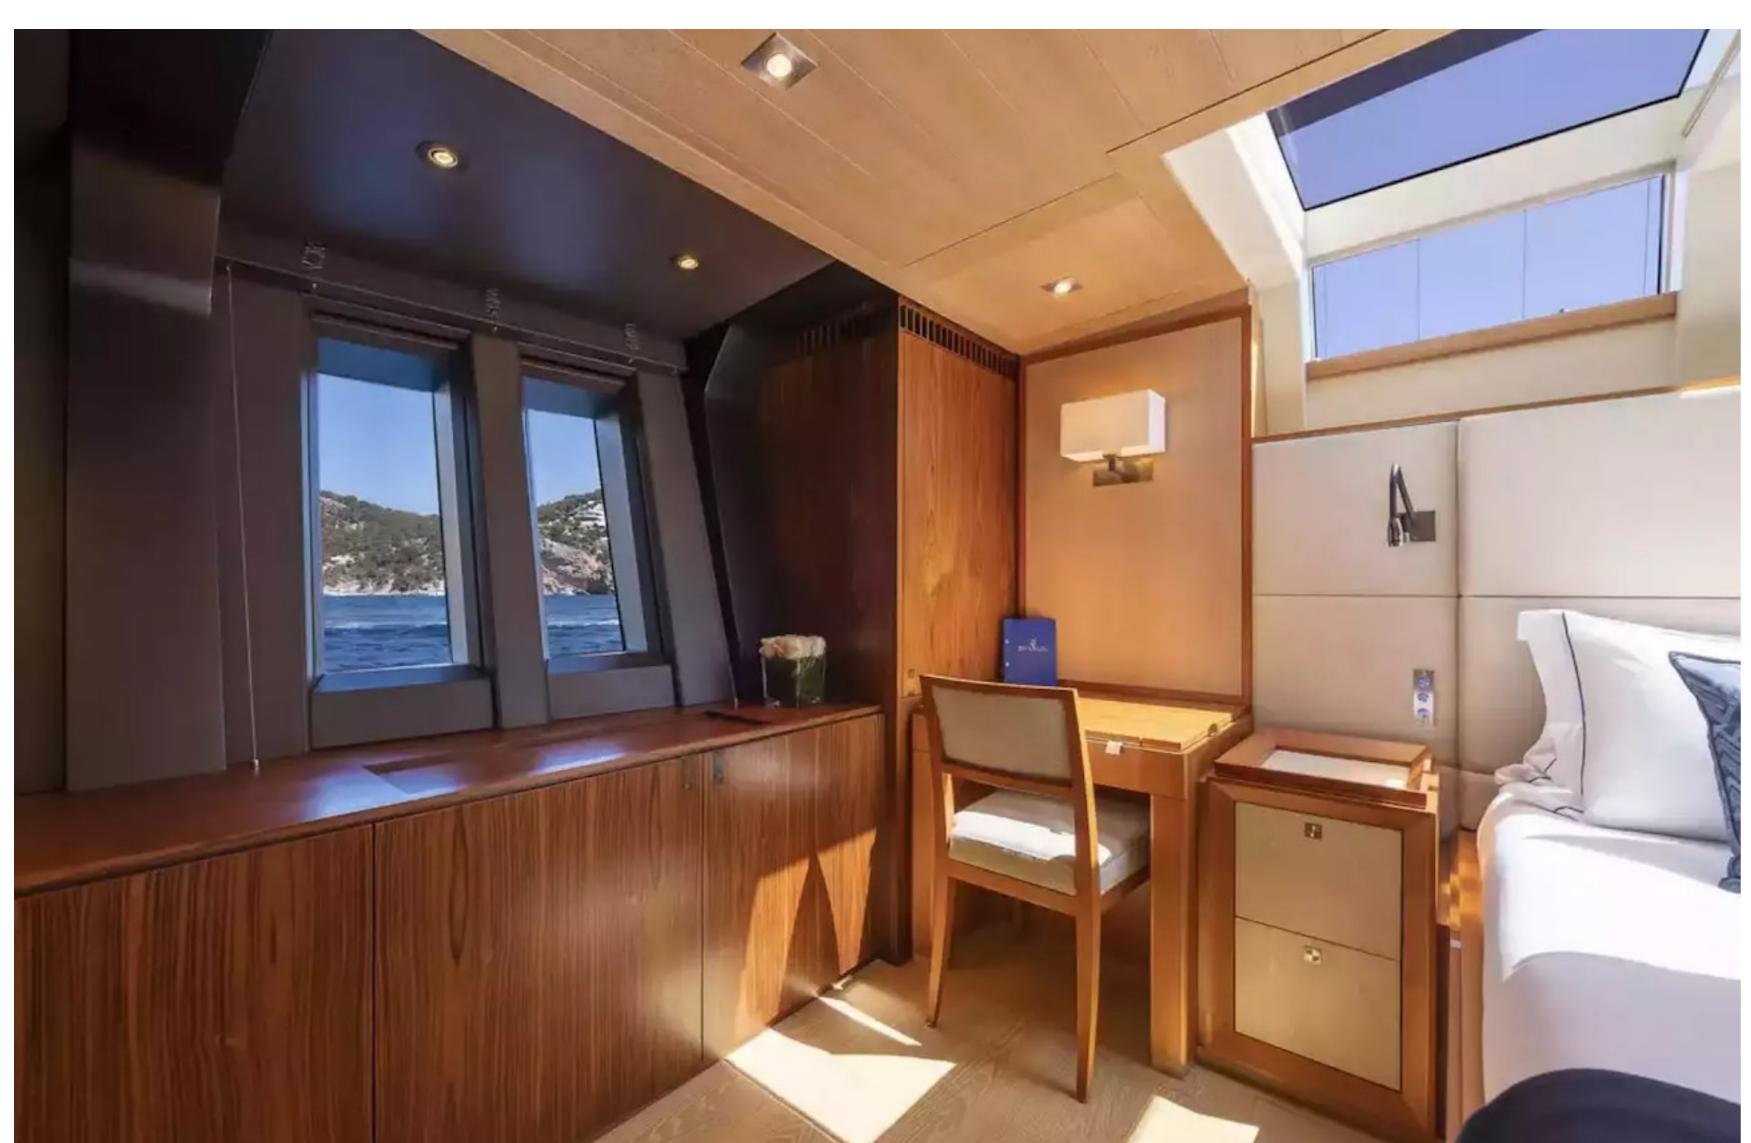

The interior of Sharlou exudes the elegance of a New York-style apartment and the romance of sailing. Natural woods, a simple palette, and clean furniture styling create a modern and warm ambiance. Thin edges and chamfers add crisp detailing to the furniture, bulkheads, door handles, and light switches, while wooden insets in the handrail and door handles provide a soft touch.

Guests can enjoy comfort and luxury in Sharlou's 5 suites, which include a master suite, VIP cabin, double cabin, twin cabin, and single cabin. The yacht can also carry up to 6 crew members to ensure a relaxed charter experience.