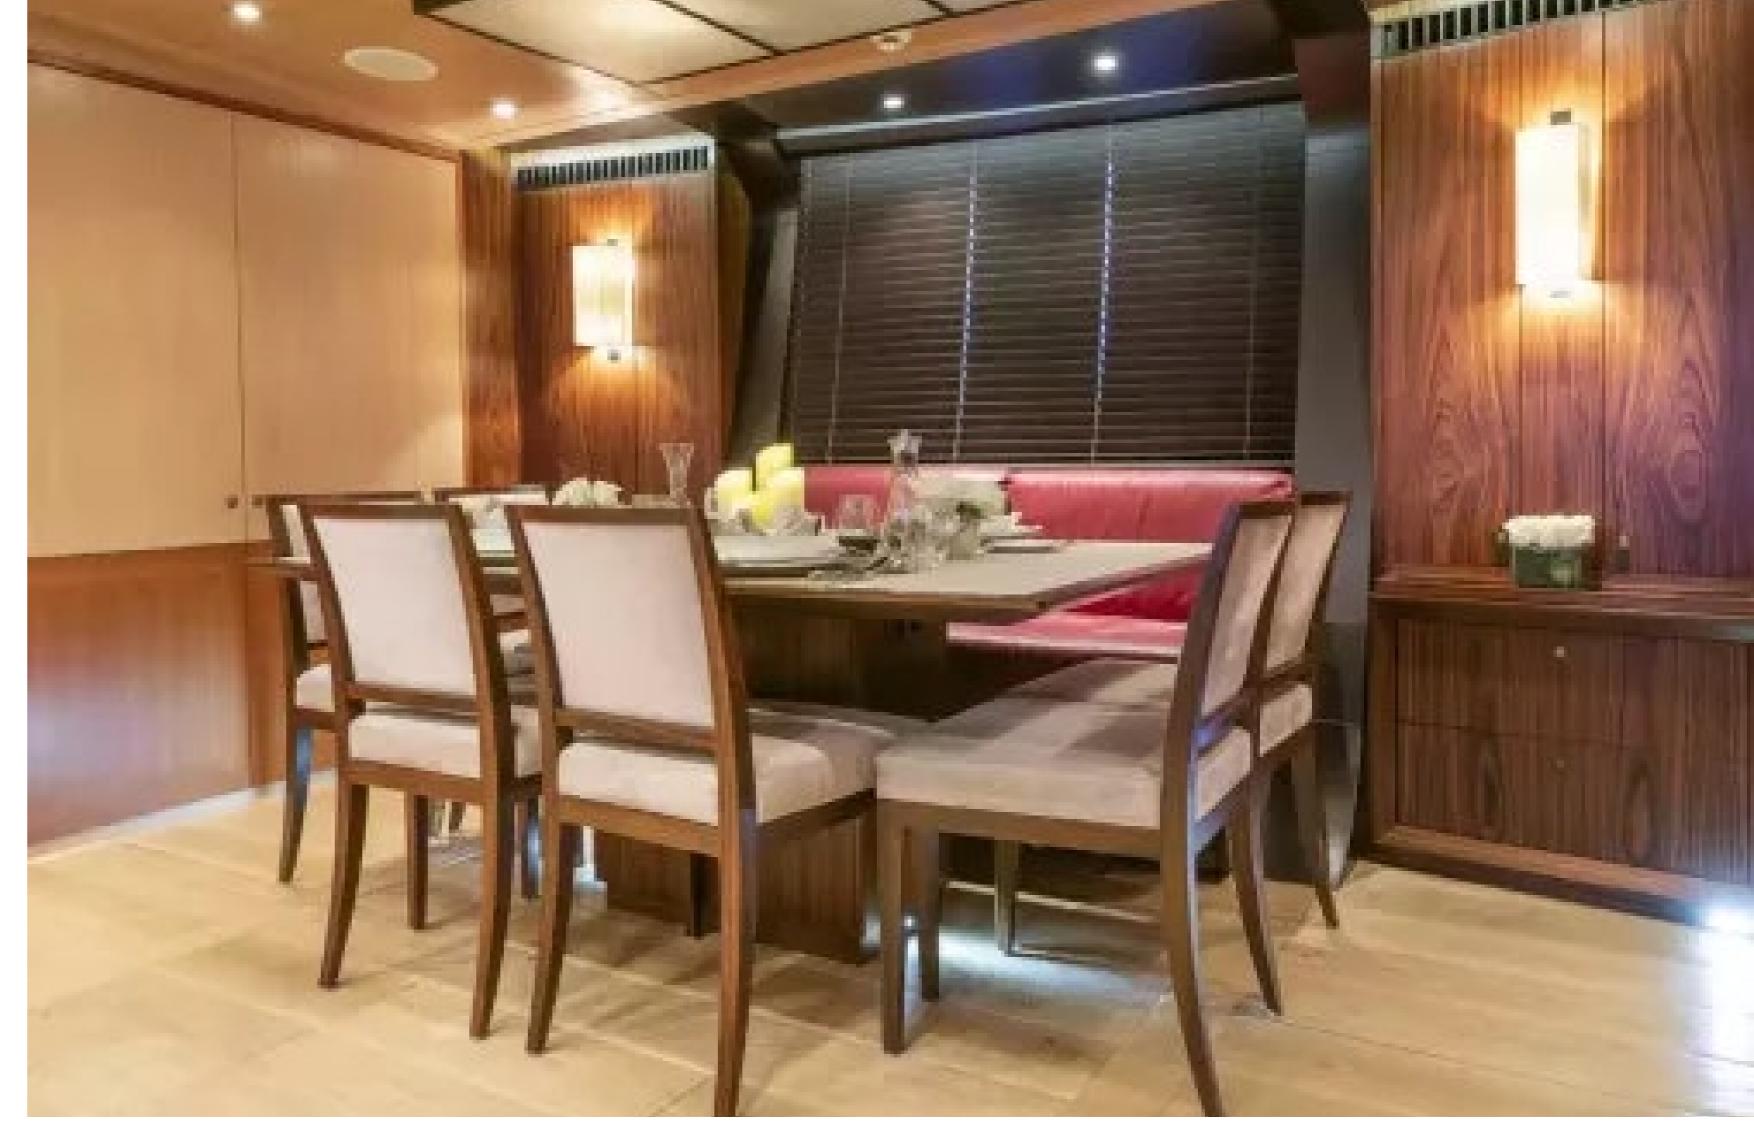

The interior of Sharlou exudes the elegance of a New York-style apartment and the romance of sailing. Natural woods, a simple palette, and clean furniture styling create a modern and warm ambiance. Thin edges and chamfers add crisp detailing to the furniture, bulkheads, door handles, and light switches, while wooden insets in the handrail and door handles provide a soft touch.

Guests can enjoy comfort and luxury in Sharlou's 5 suites, which include a master suite, VIP cabin, double cabin, twin cabin, and single cabin. The yacht can also carry up to 6 crew members to ensure a relaxed charter experience.