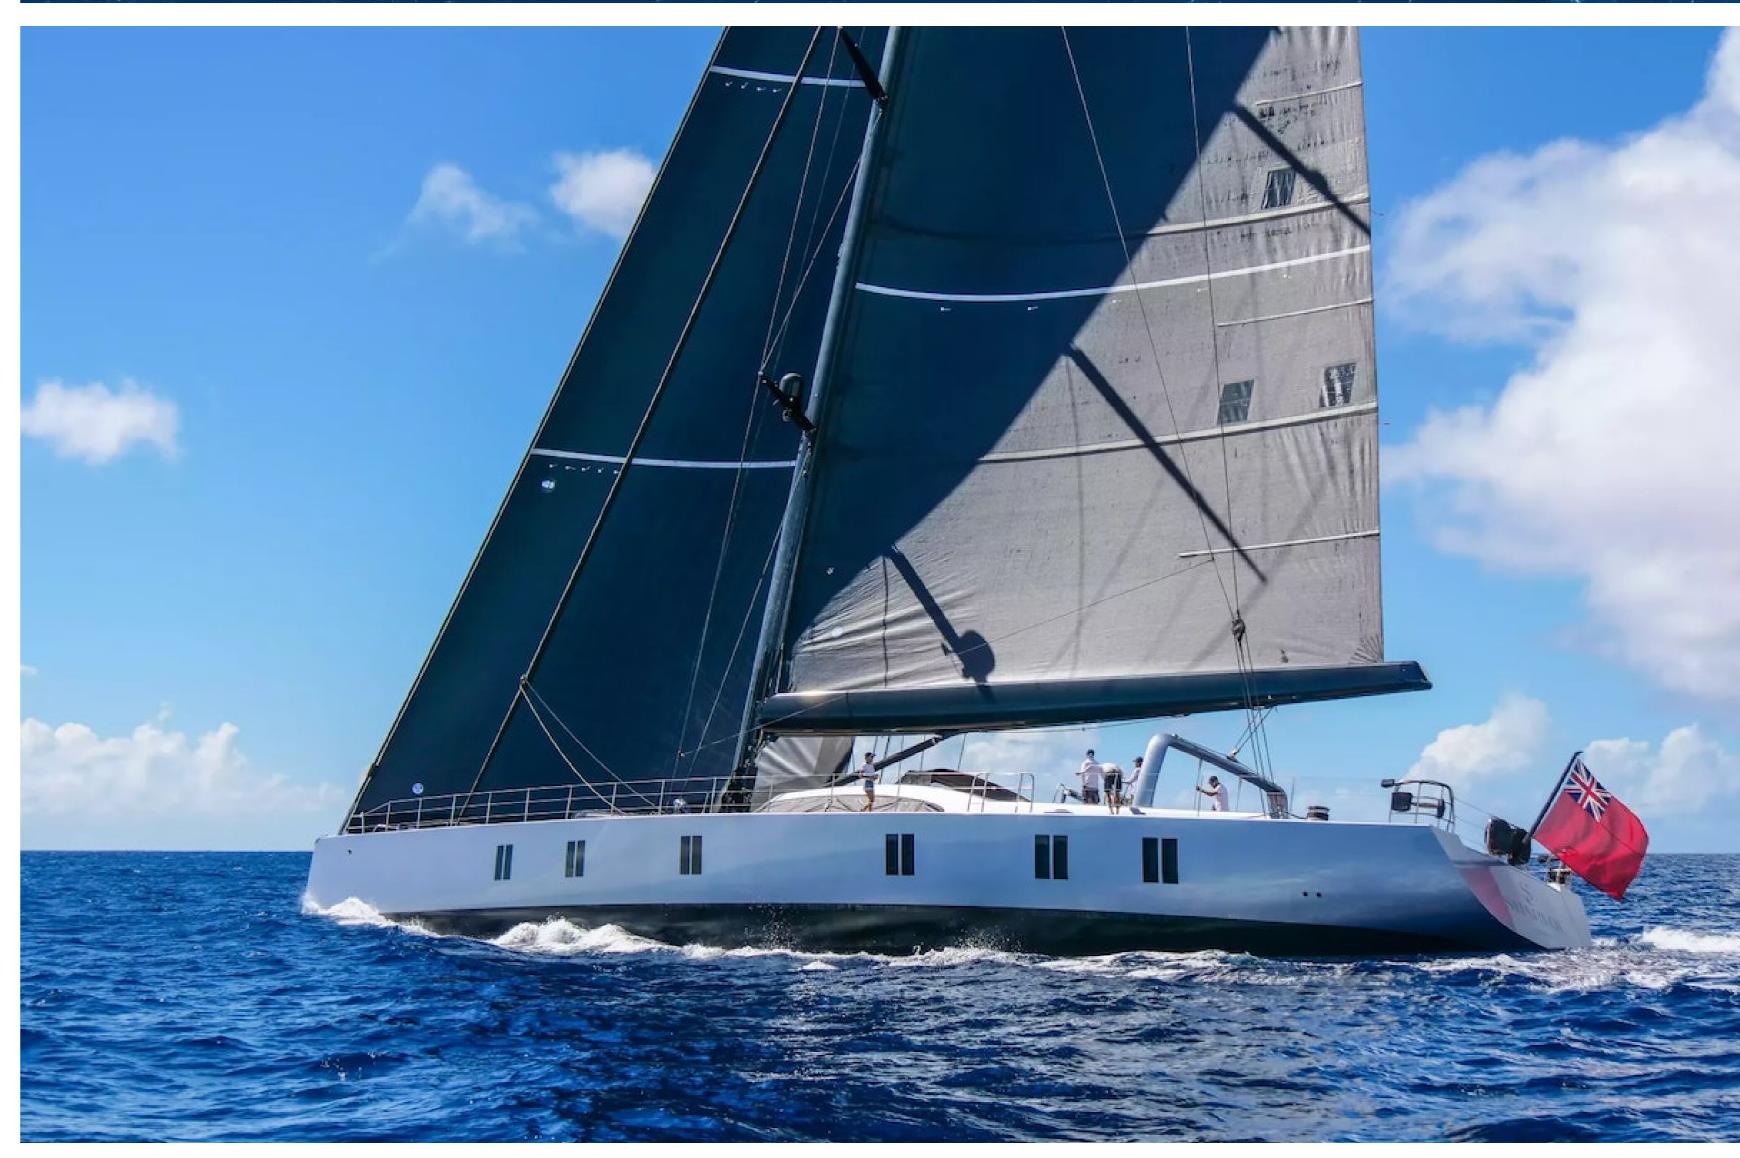

# DESCRIPTION

The Dutch shipyard Vitters' award-winning sail yacht, Sharlou, offers luxurious living and thrilling adventures on the high seas. At 42.65m/139'11", she can accommodate up to 10 guests in 5 cabins, all styled by Rhoades Young.

With a GRP hull and superstructure and 1x Caterpillar engine, Sharlou cruises comfortably at 11 knots and reaches a maximum speed of 11 knots.

Experience the magic of sailing on Sharlou and create unforgettable memories on your next luxury yacht charter vacation. Enquire about her winter and forthcoming summer cruising grounds and availability.