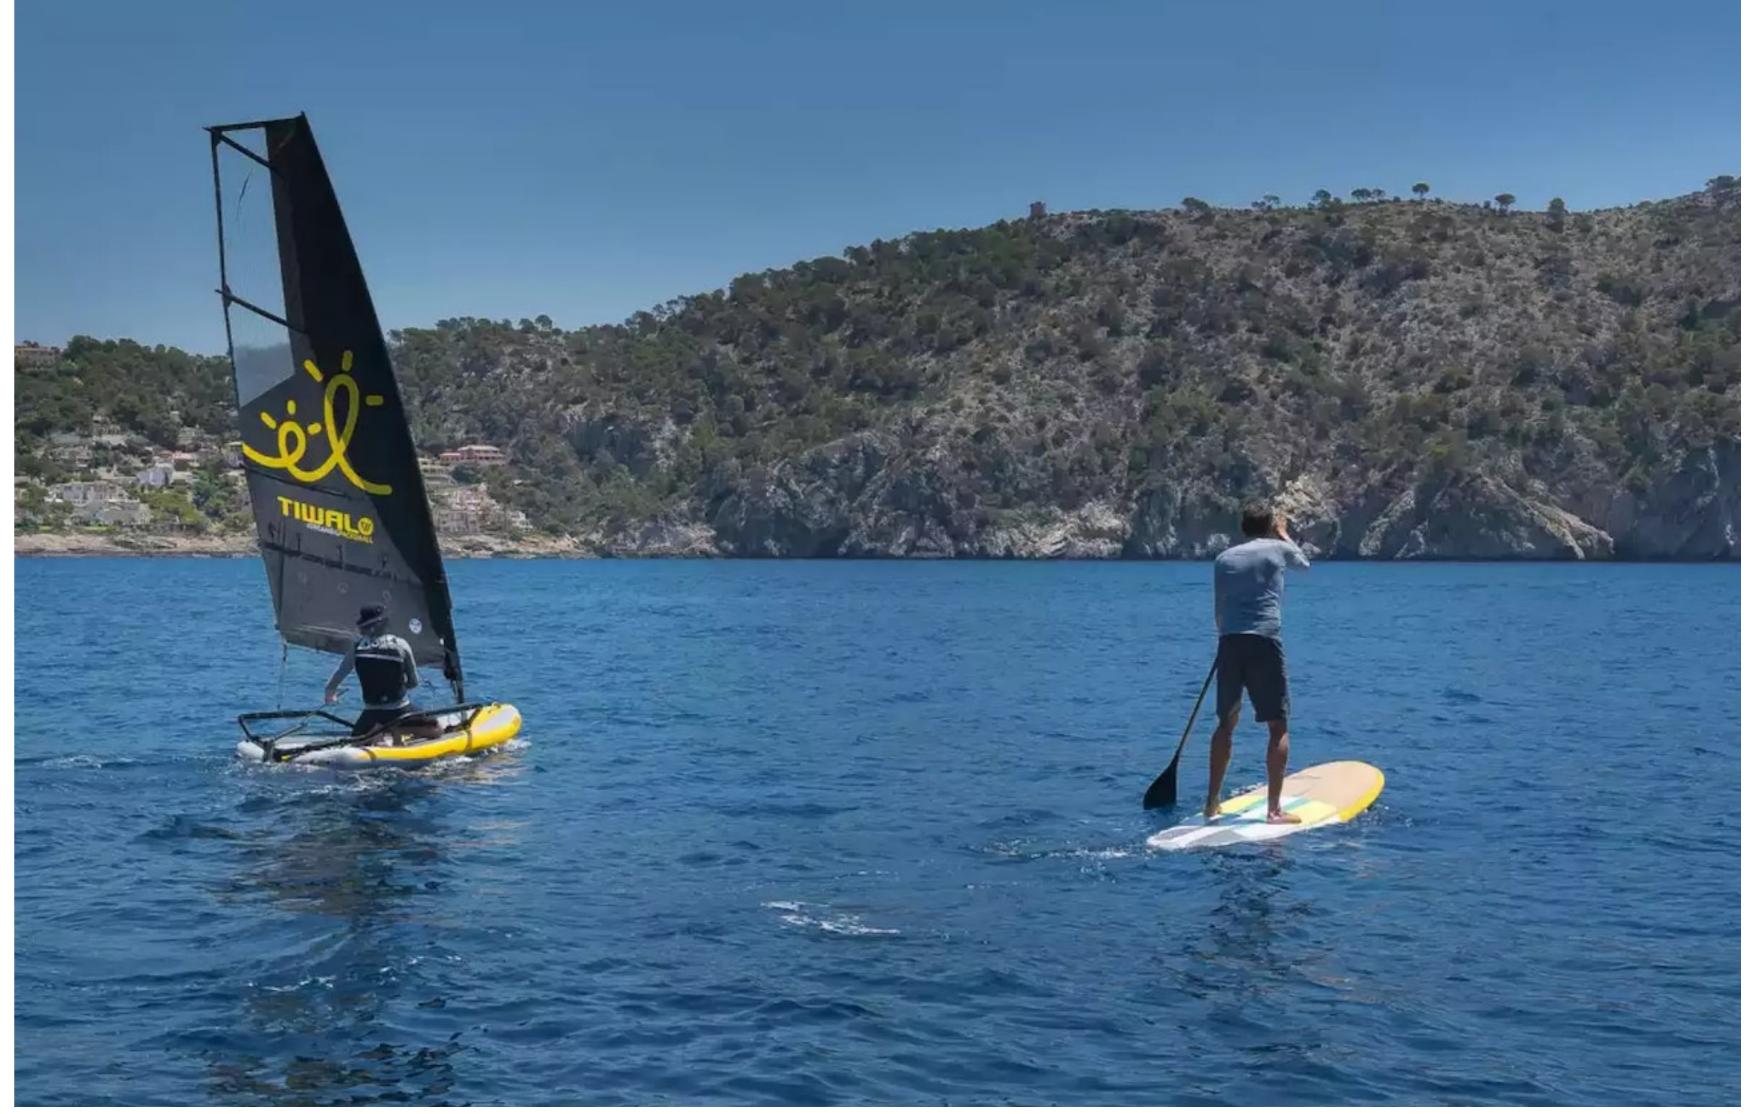

Sharlou features excellent amenities, including Wi-Fi connectivity, air conditioning, and water toys such as waterskis, wakeboards, kayaks, scuba diving equipment, and paddleboards. Guests can travel in style on the yacht's Zodiac Tender or one of its two other tenders.

# TOYS

| Diving equipment | Water Ski | Wakeboards | 4 x Paddleboards | 2 x Kayaks |
|------------------|-----------|------------|------------------|------------|
| 2 x Tenders      |           |            |                  |            |