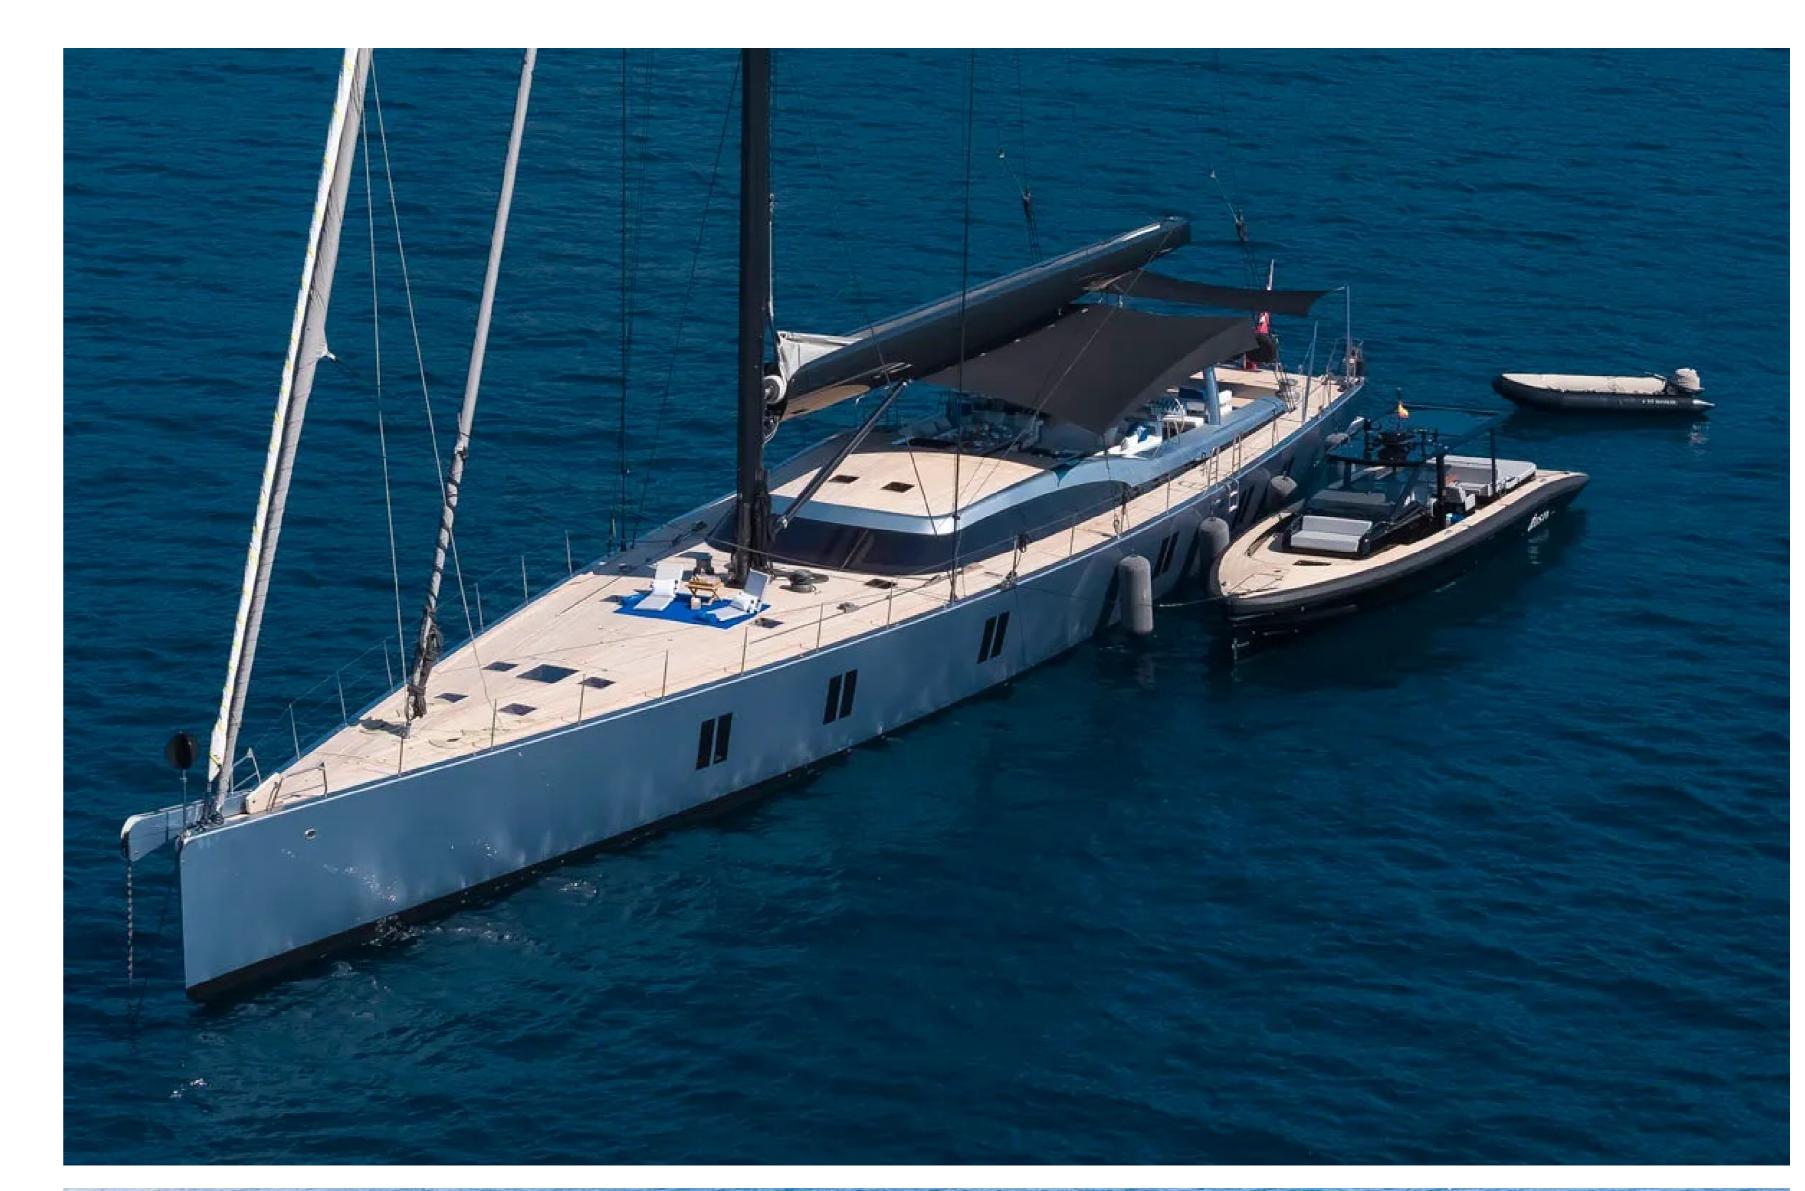

Sharlou features excellent amenities, including Wi-Fi connectivity, air conditioning, and water toys such as waterskis, wakeboards, kayaks, scuba diving equipment, and paddleboards. Guests can travel in style on the yacht's Zodiac Tender or one of its two other tenders.