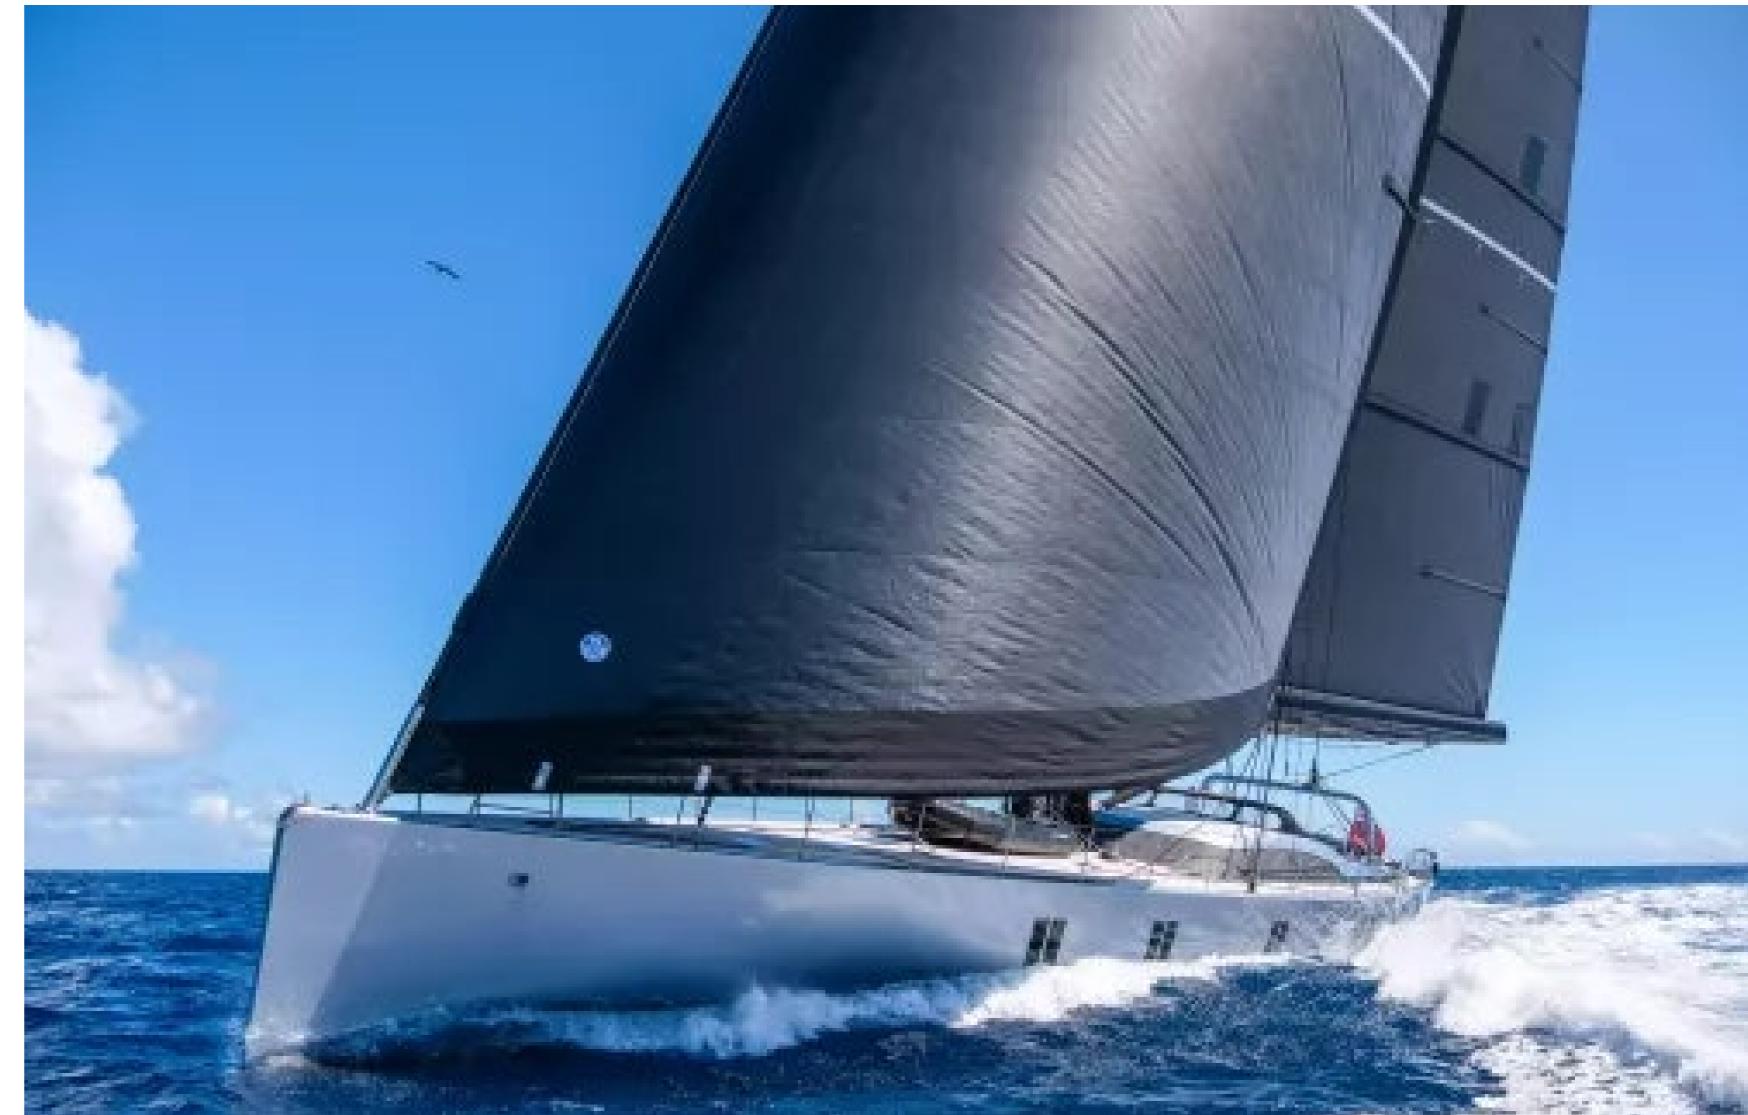

# DESCRIPTION

The Dutch shipyard Vitters' award-winning sail yacht, Sharlou, offers luxurious living and thrilling adventures on the high seas. At 42.65m/139'11", she can accommodate up to 10 guests in 5 cabins, all styled by Rhoades Young.

# SPECIFICATIONS

Length: 42.65m / 139.93ft

Beam: 8.30m / 27.23ft
Draft: 6.20m / 20.34ft

Cruise speed: 10 knots Max speed: 14 knots

Built: 2011 · 2022 (Refitted)

Builder: Vitters

Exterior design: Tripp Design
Interior design: Rhoades Young