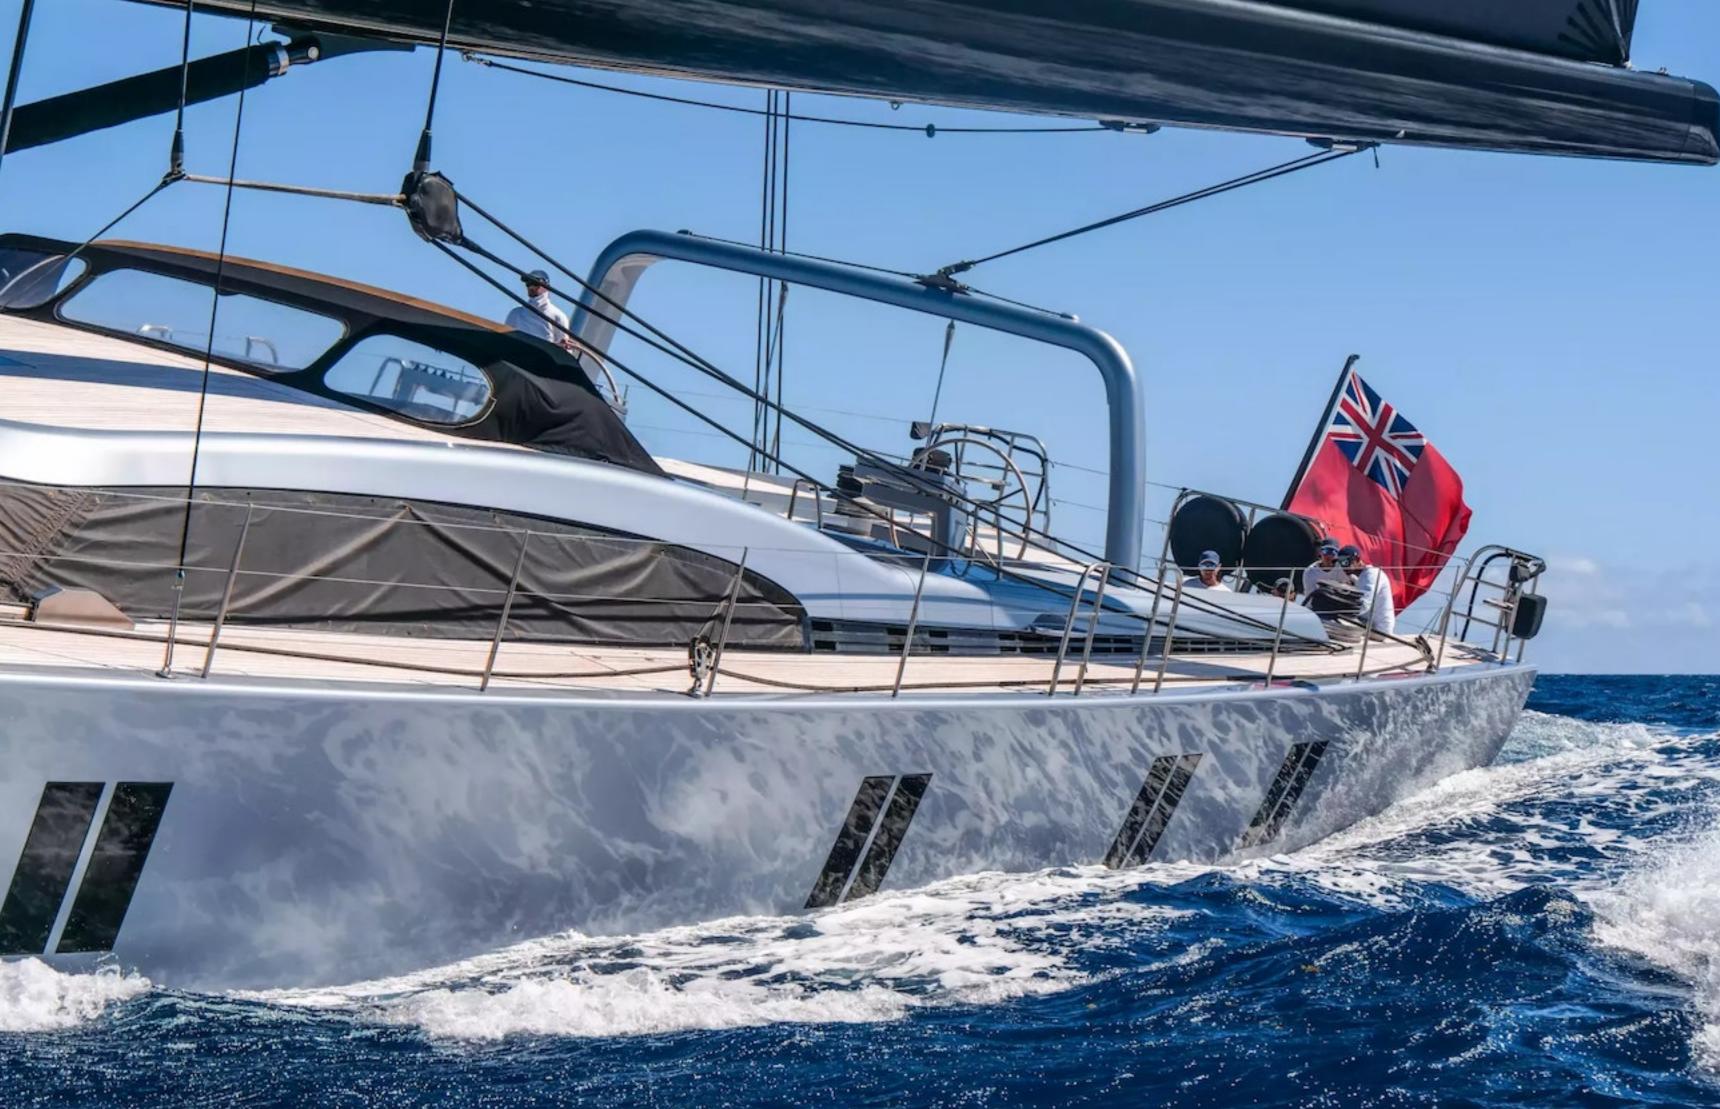

# DESCRIPTION

The Dutch shipyard Vitters' award-winning sail yacht, Sharlou, offers luxurious living and thrilling adventures on the high seas. At 42.65m/139'11", she can accommodate up to 10 guests in 5 cabins, all styled by Rhoades Young.

Sharlou features excellent amenities, including Wi-Fi connectivity, air conditioning, and water toys such as waterskis, wakeboards, kayaks, scuba diving equipment, and paddleboards. Guests can travel in style on the yacht's Zodiac Tender or one of its two other tenders.