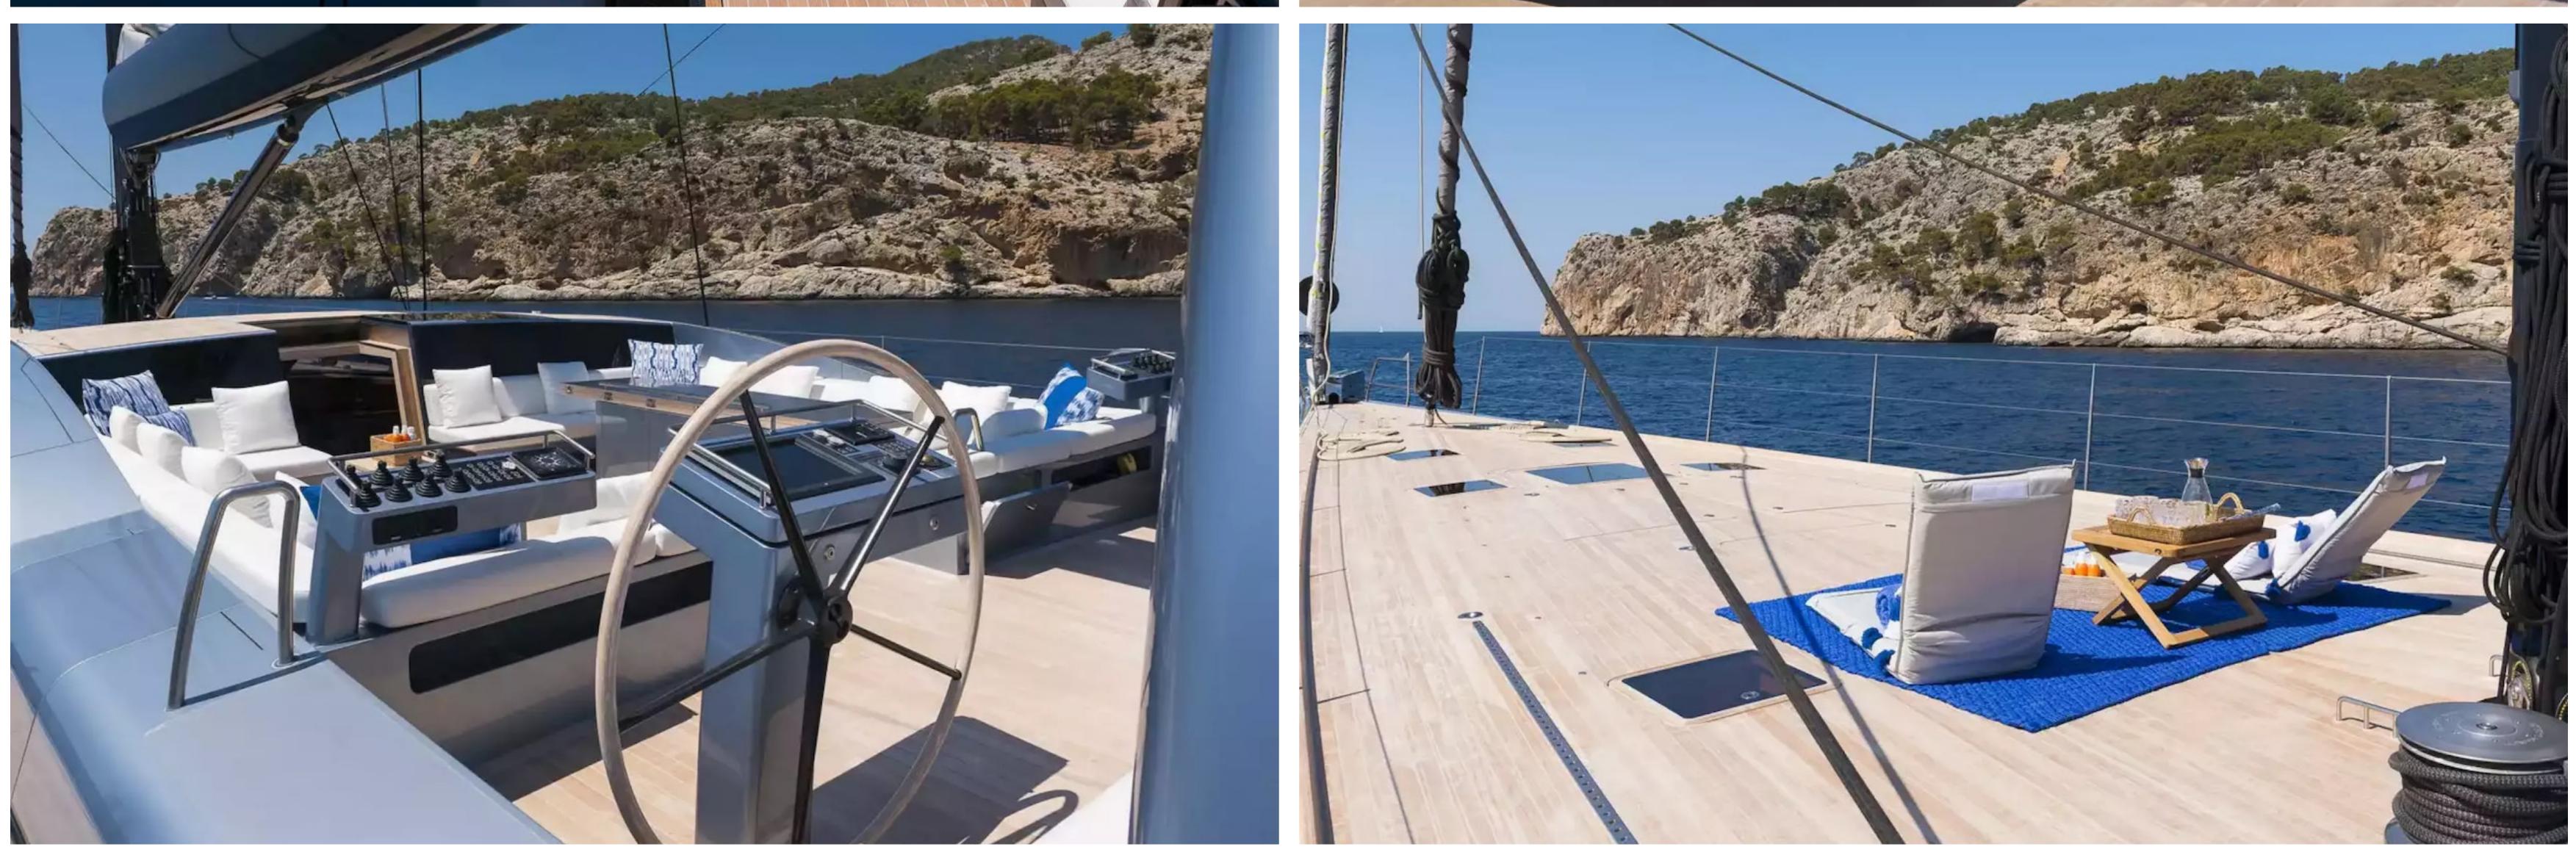

# **FEATURES**

- ➤ State-of-the-art sloop with exceptional sailing performance.
- ➤ Designed for adventurous family cruising with a warm and modern interior of oak and cherrywood.
- ➤ Aft cockpit transforms into a swimming pool for added fun and relaxation.
- ➤ Removable bulkhead offers flexible dining options.

The interior of Sharlou exudes the elegance of a New York-style apartment and the romance of sailing. Natural woods, a simple palette, and clean furniture styling create a modern and warm ambiance. Thin edges and chamfers add crisp detailing to the furniture, bulkheads, door handles, and light switches, while wooden insets in the handrail and door handles provide a soft touch.