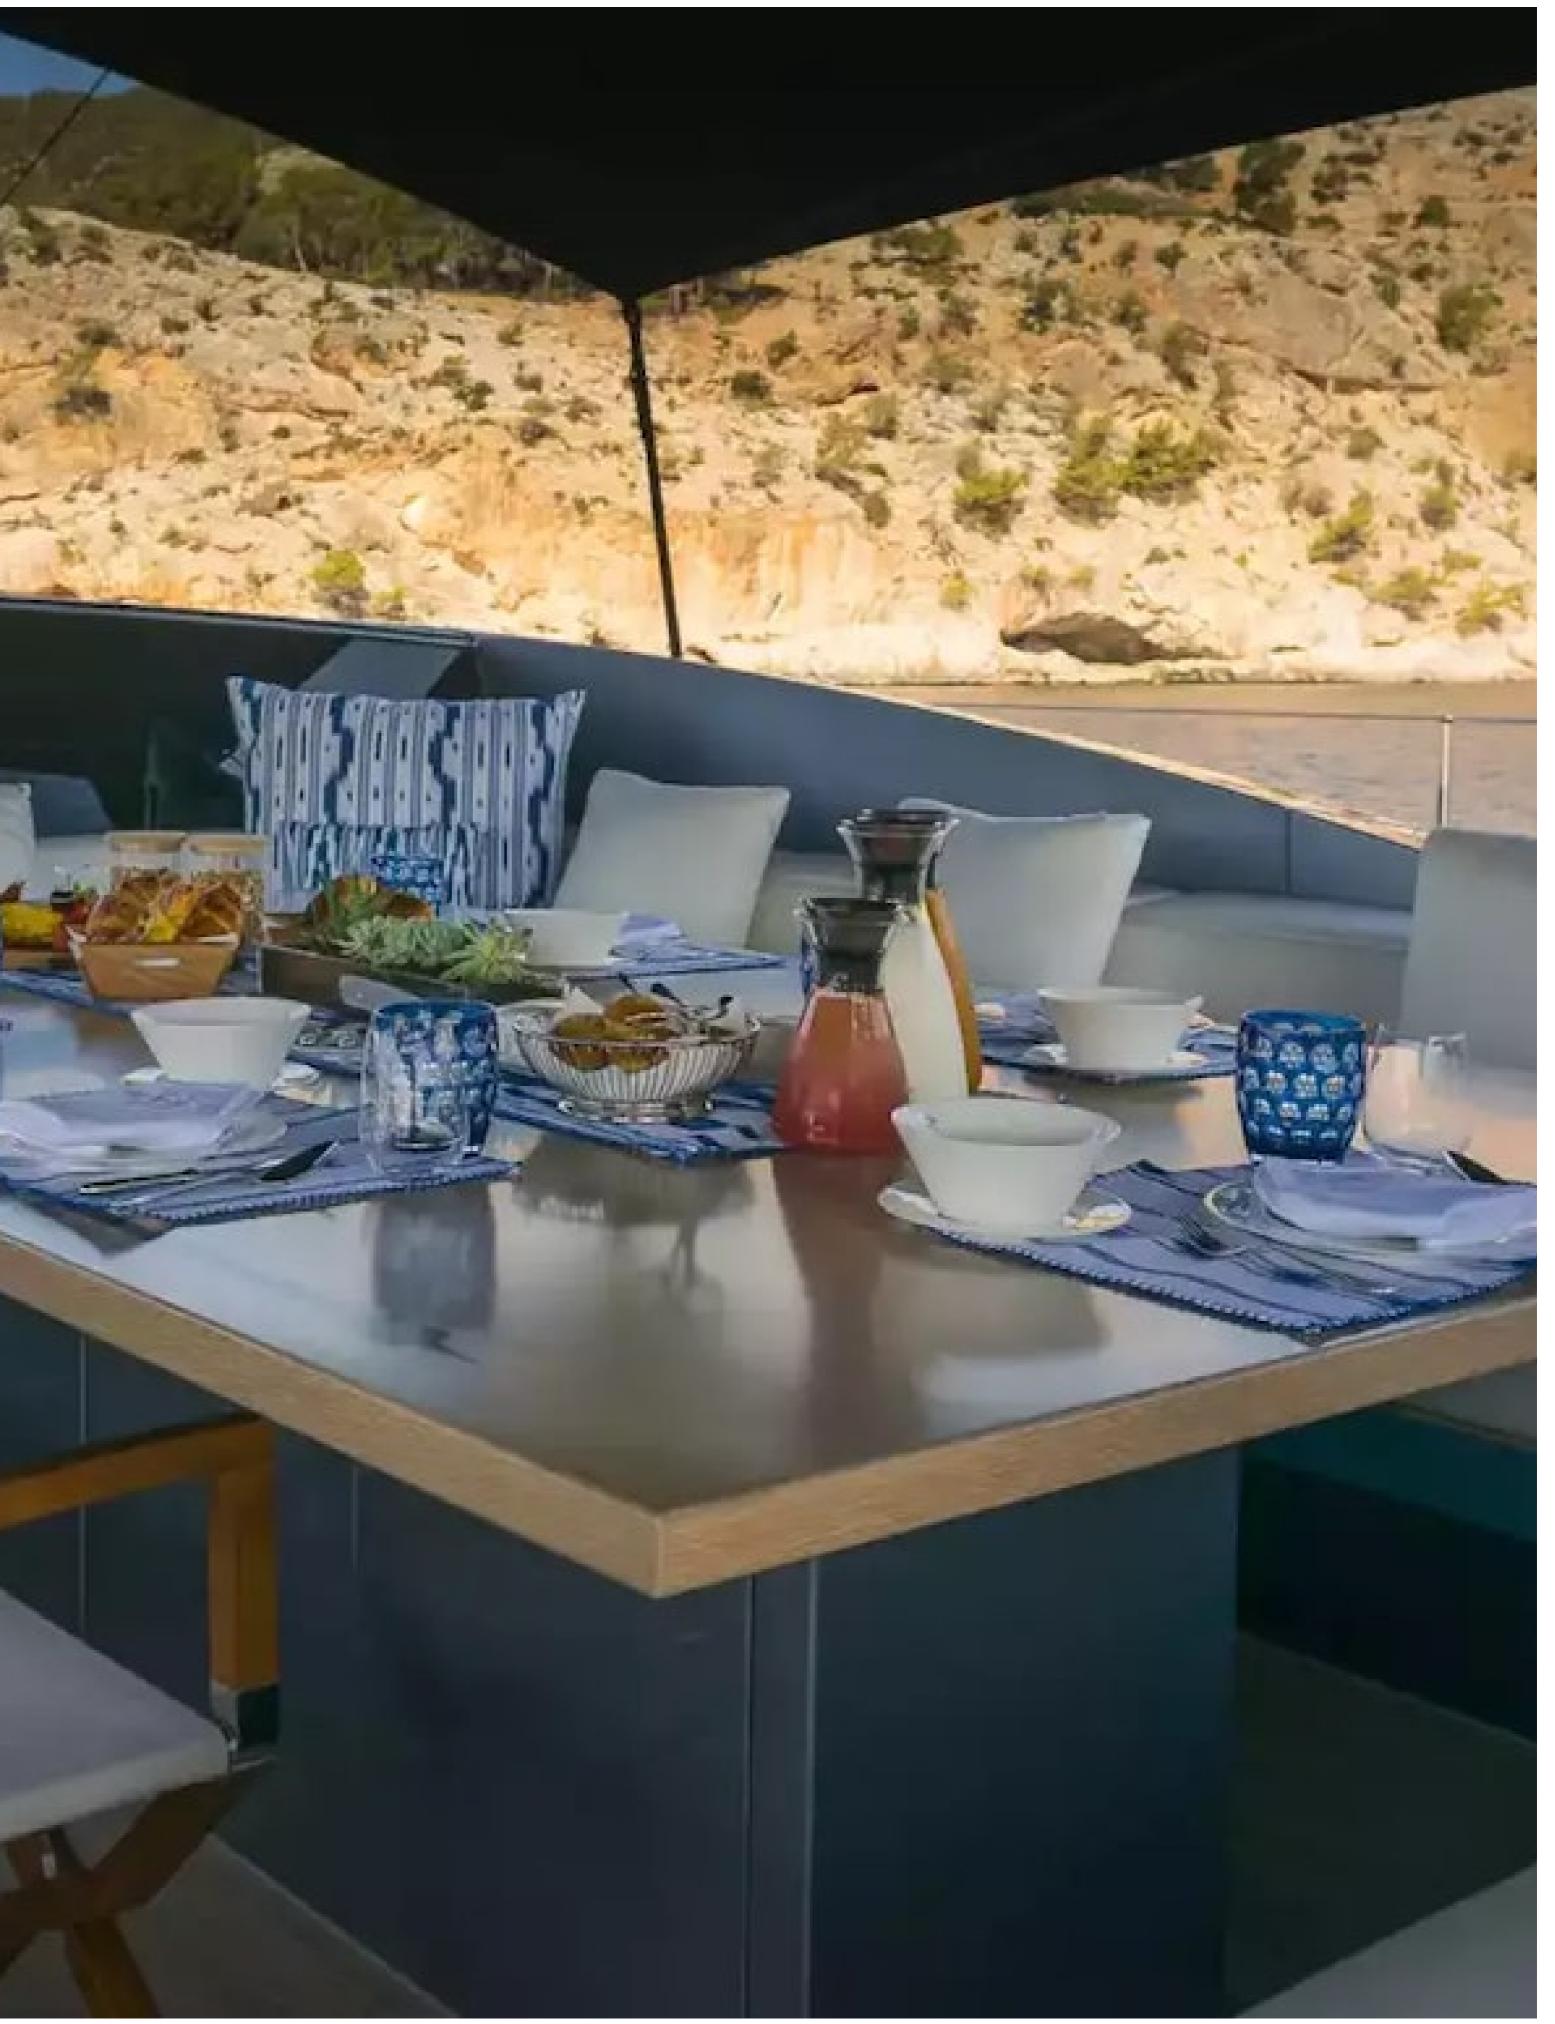

# **FEATURES**

- ➤ State-of-the-art sloop with exceptional sailing performance.
- ➤ Designed for adventurous family cruising with a warm and modern interior of oak and cherrywood.
- ➤ Aft cockpit transforms into a swimming pool for added fun and relaxation.
- ➤ Removable bulkhead offers flexible dining options.

The interior of Sharlou exudes the elegance of a New York-style apartment and the romance of sailing. Natural woods, a simple palette, and clean furniture styling create a modern and warm ambiance. Thin edges and chamfers add crisp detailing to the furniture, bulkheads, door handles, and light switches, while wooden insets in the handrail and door handles provide a soft touch.