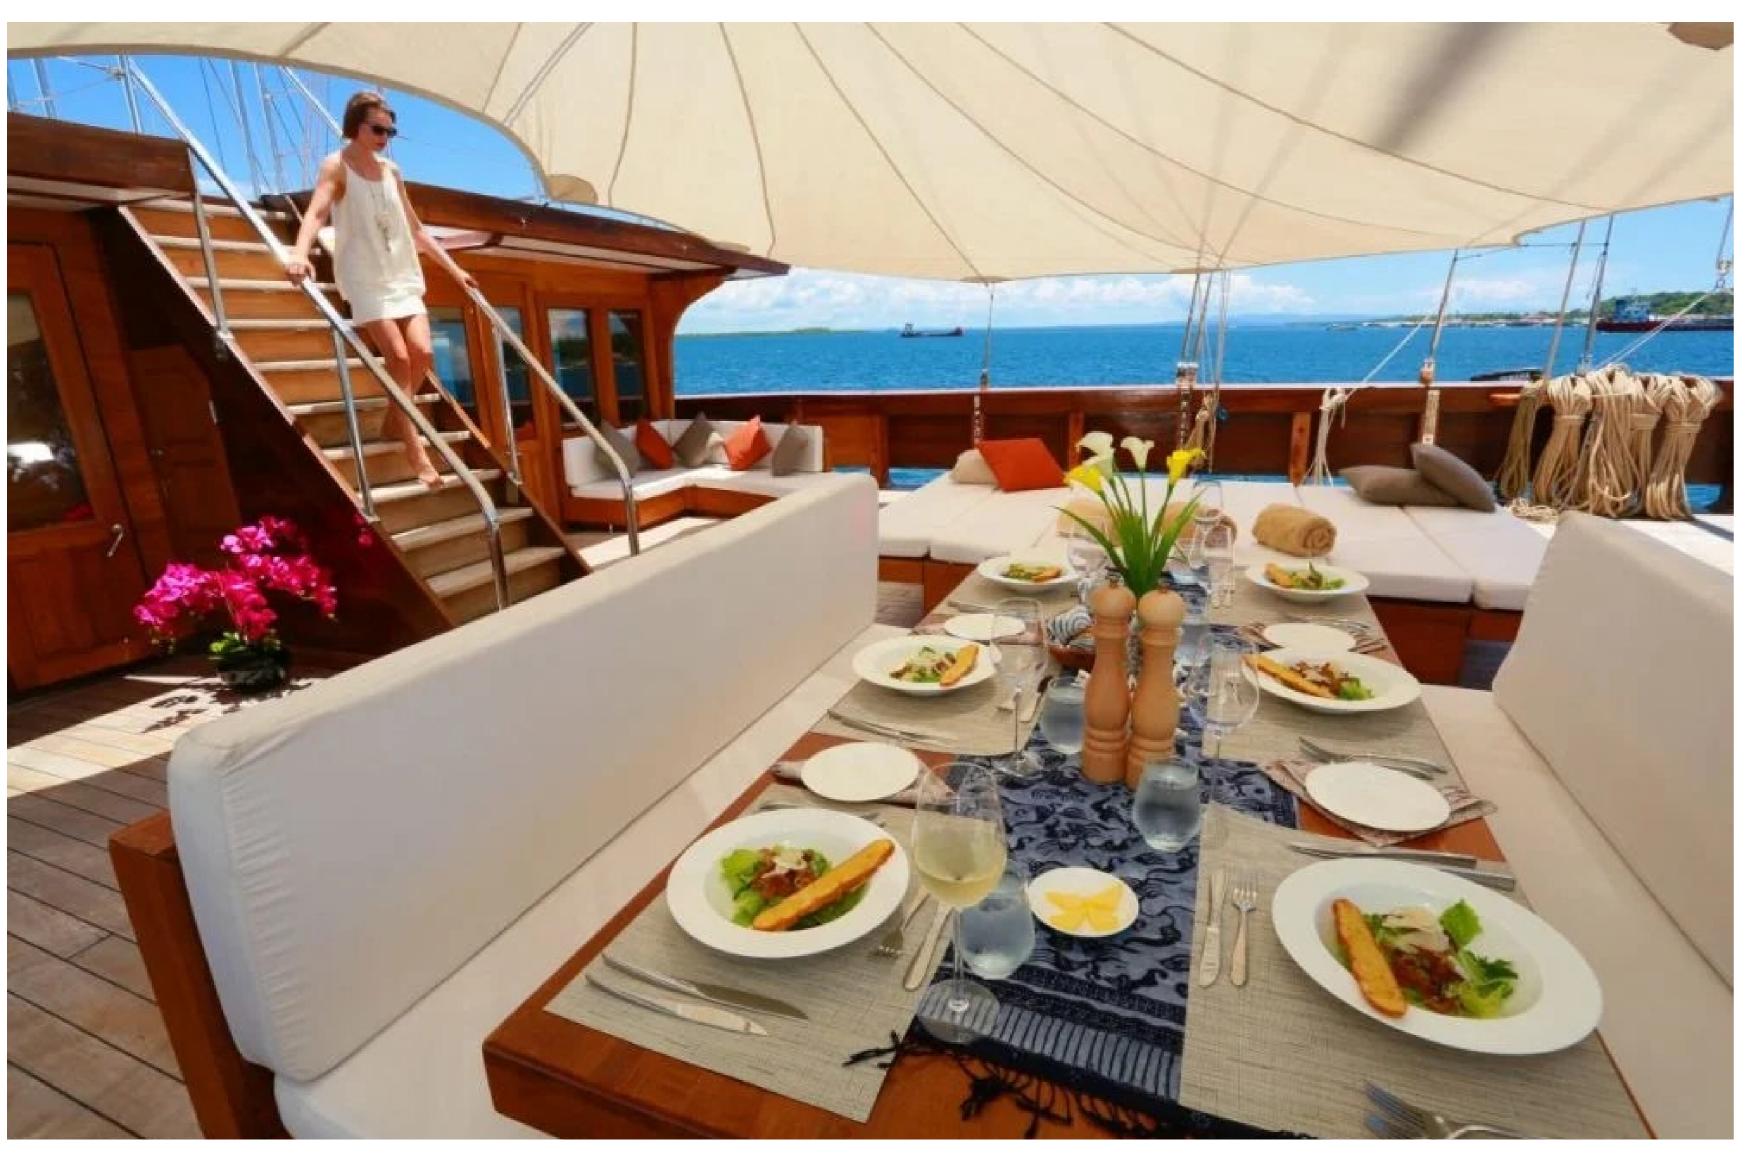

Step inside LAMIMA, and you'll be welcomed by soothing and inviting interiors. Bleached oak surfaces, plush materials, bespoke fittings, and discreet lighting panels create an atmosphere of calm throughout the yacht. The main salon boasts a spacious, open-plan layout, with a central bar adorned with backlit wall panels and stools for guests to relax and enjoy a drink. The salon is complemented by sofa seating, a formal dining area, and a wall-mounted television integrated into the space. Small vases and ornaments add depth and dimension to the surroundings.