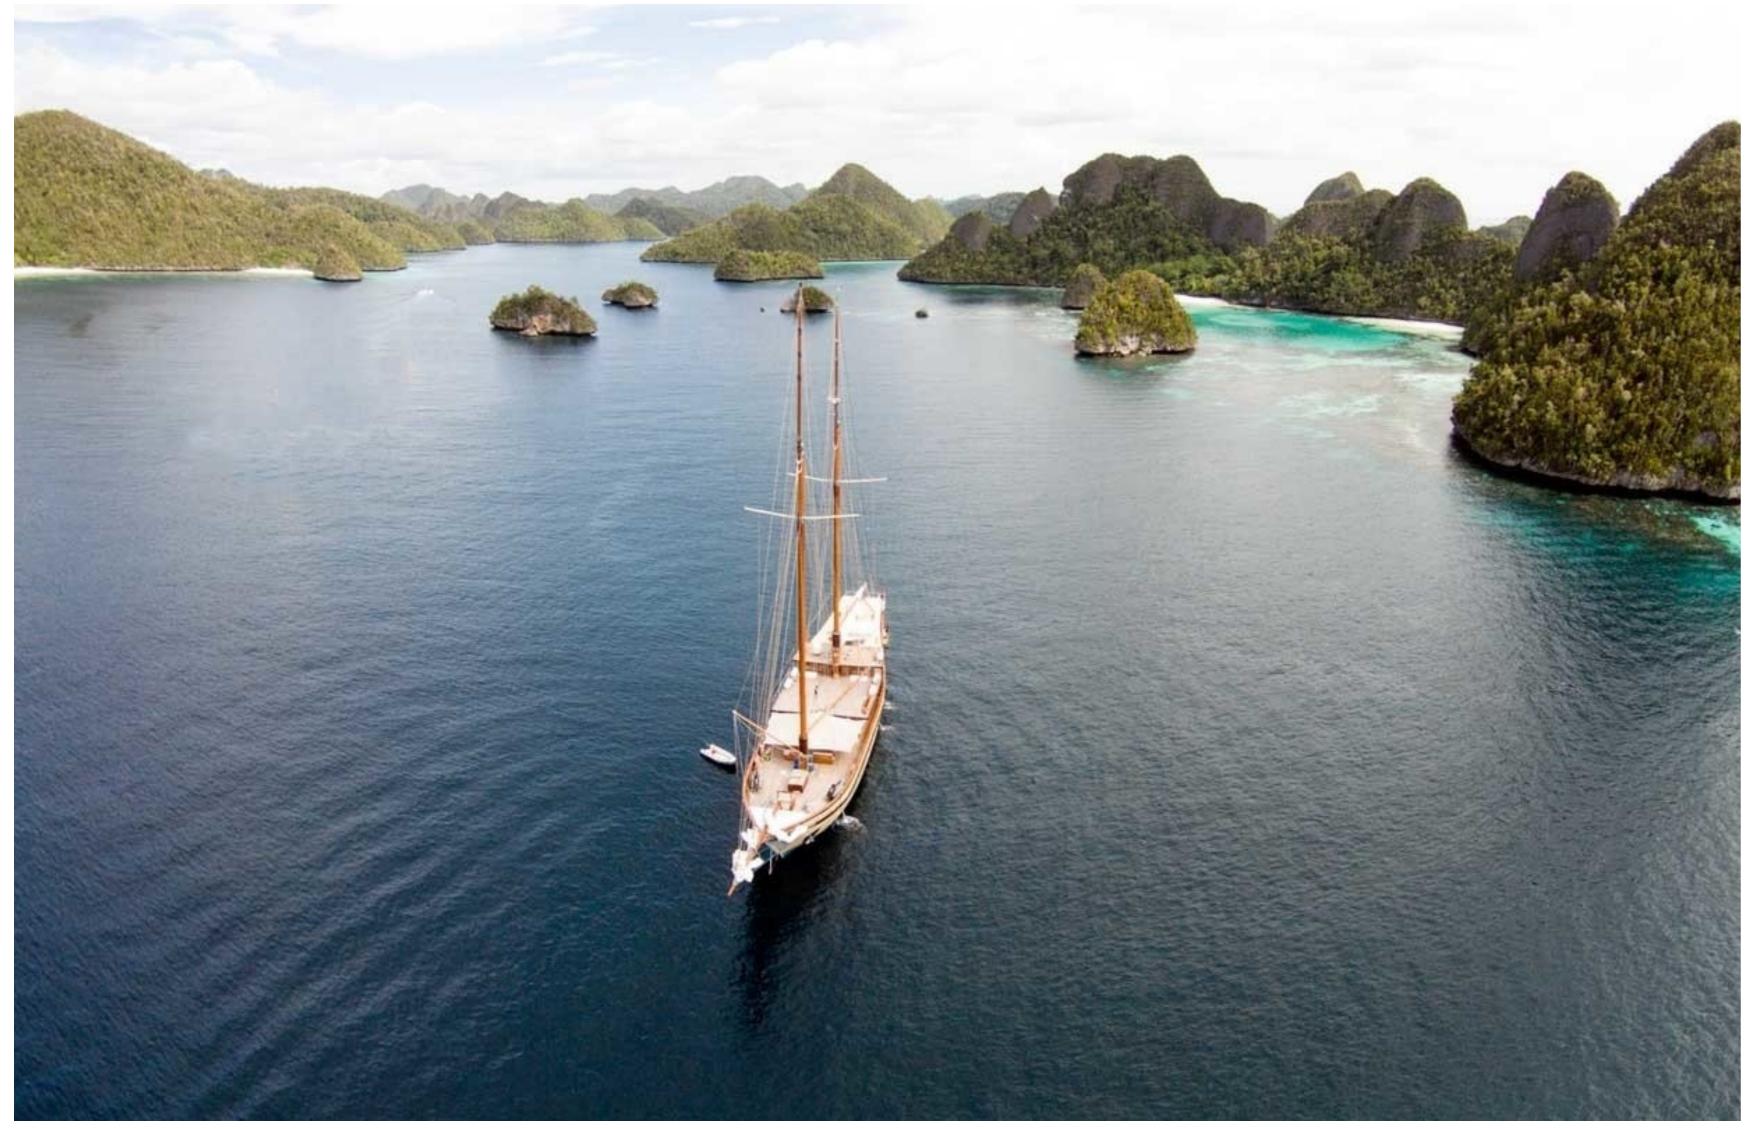

#### DESCRIPTION

Launched in 2014, the 65m/ 214ft Custom luxury yacht 'LAMIMA' is a stunning vessel constructed using traditional methods by local boatbuilders on the Indonesian island of Sulawesi. Designed as a classic Phinisi motor-sailer yacht, LAMIMA showcases the craftsmanship of Pak Haji Baso and features exterior design by Spanish designer Marcelo Penna.

The yacht's exteriors were meticulously designed to reflect its Indonesian heritage. Built using traditional Indonesian methods, LAMIMA stands as the world's largest wooden sailing yacht. Its exterior features a sweeping bow, sleek bowsprit, and graceful white sails, preserving its striking profile. Spanish yacht designer Marcelo Penna lent his expertise to create a two-masted vessel that seamlessly combines classic yacht design with modern amenities and advanced maritime technology.