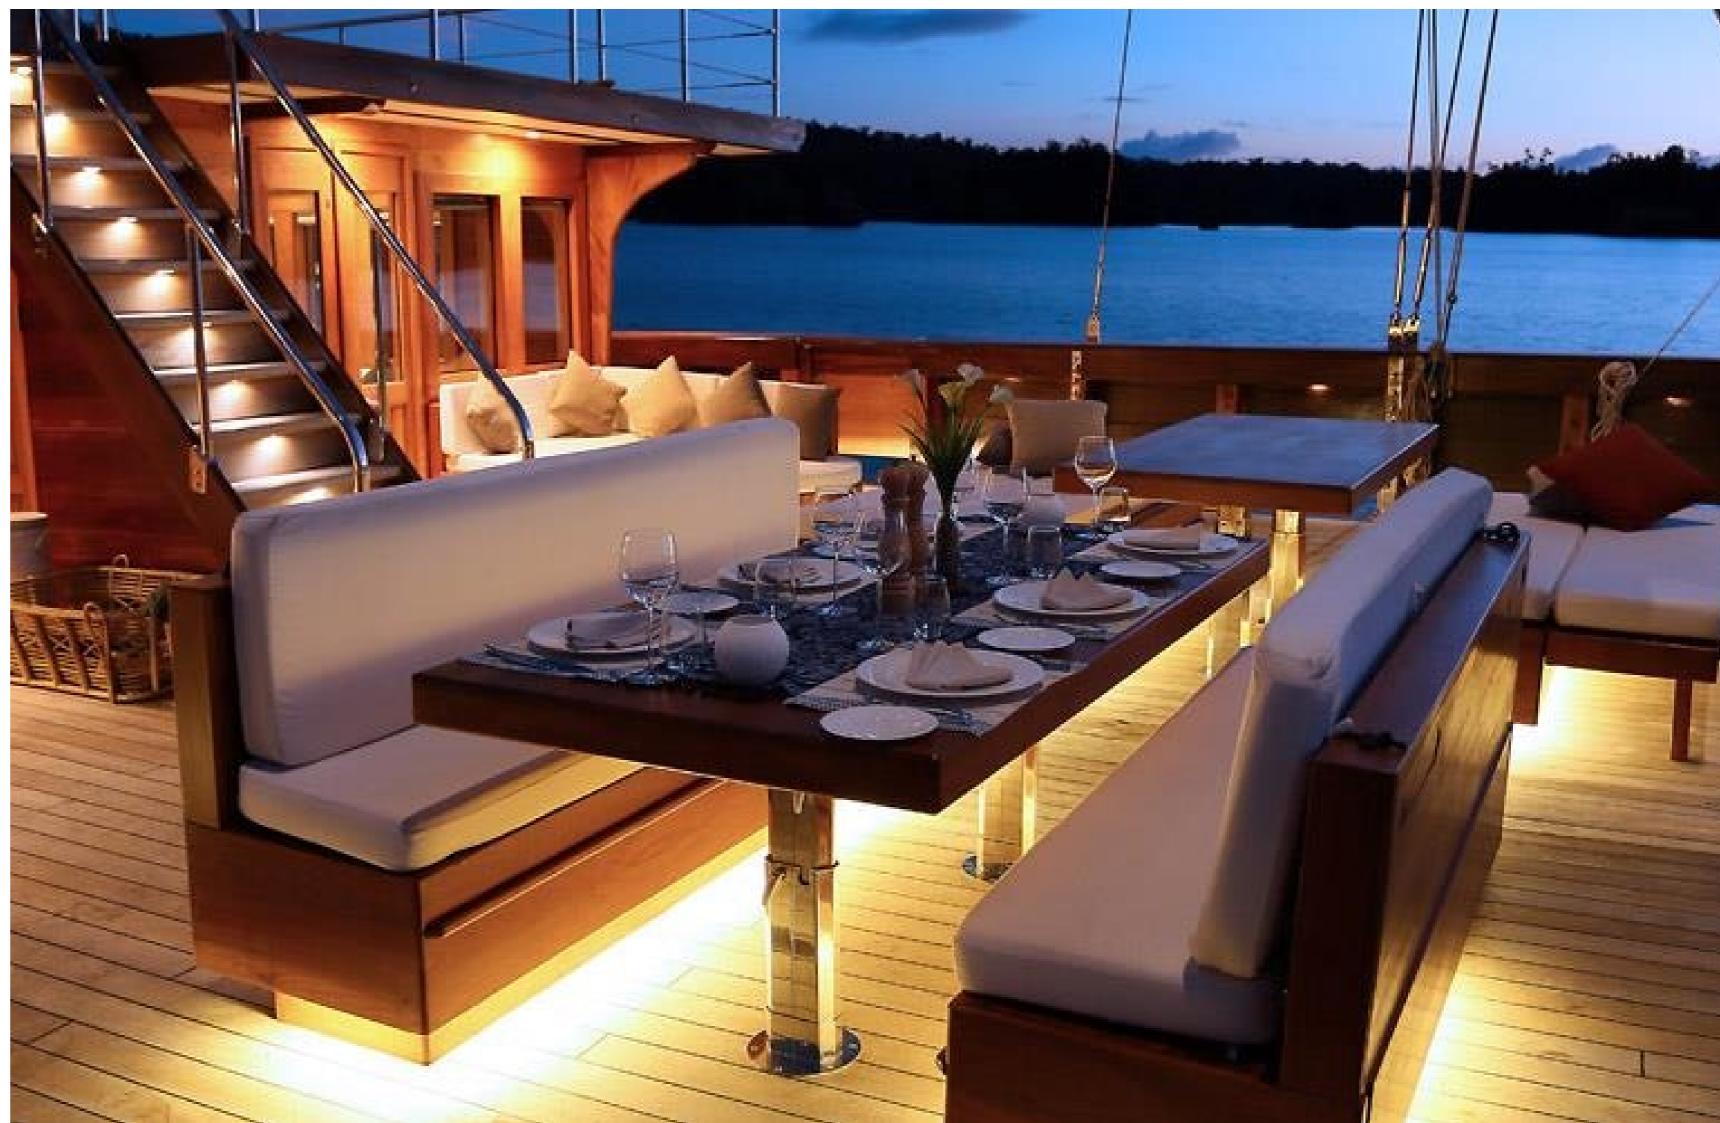

Step inside LAMIMA, and you'll be welcomed by soothing and inviting interiors. Bleached oak surfaces, plush materials, bespoke fittings, and discreet lighting panels create an atmosphere of calm throughout the yacht. The main salon boasts a spacious, open-plan layout, with a central bar adorned with backlit wall panels and stools for guests to relax and enjoy a drink. The salon is complemented by sofa seating, a formal dining area, and a wall-mounted television integrated into the space. Small vases and ornaments add depth and dimension to the surroundings.