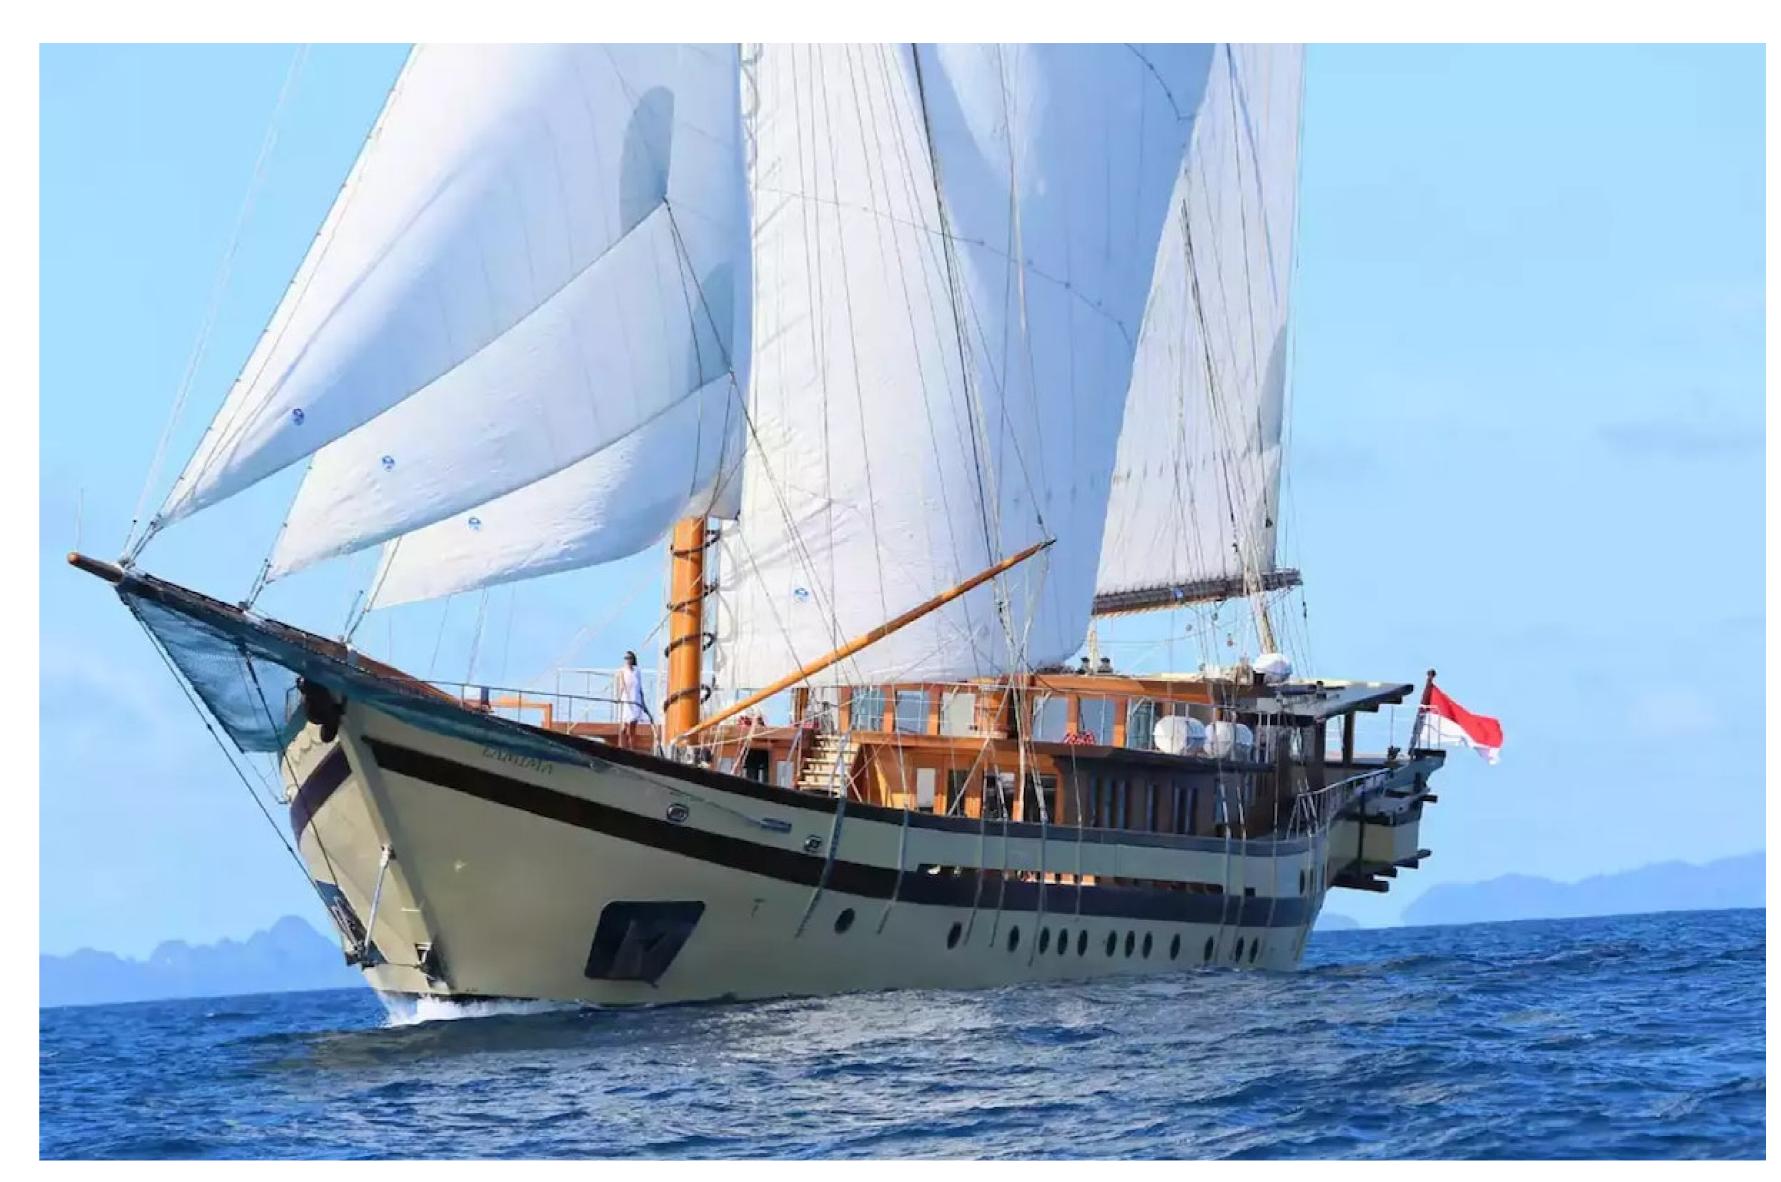

#### DESCRIPTION

Launched in 2014, the 65m/ 214ft Custom luxury yacht 'LAMIMA' is a stunning vessel constructed using traditional methods by local boatbuilders on the Indonesian island of Sulawesi. Designed as a classic Phinisi motor-sailer yacht, LAMIMA showcases the craftsmanship of Pak Haji Baso and features exterior design by Spanish designer Marcelo Penna.

The yacht's exteriors were meticulously designed to reflect its Indonesian heritage. Built using traditional Indonesian methods, LAMIMA stands as the world's largest wooden sailing yacht. Its exterior features a sweeping bow, sleek bowsprit, and graceful white sails, preserving its striking profile. Spanish yacht designer Marcelo Penna lent his expertise to create a two-masted vessel that seamlessly combines classic yacht design with modern amenities and advanced maritime technology.