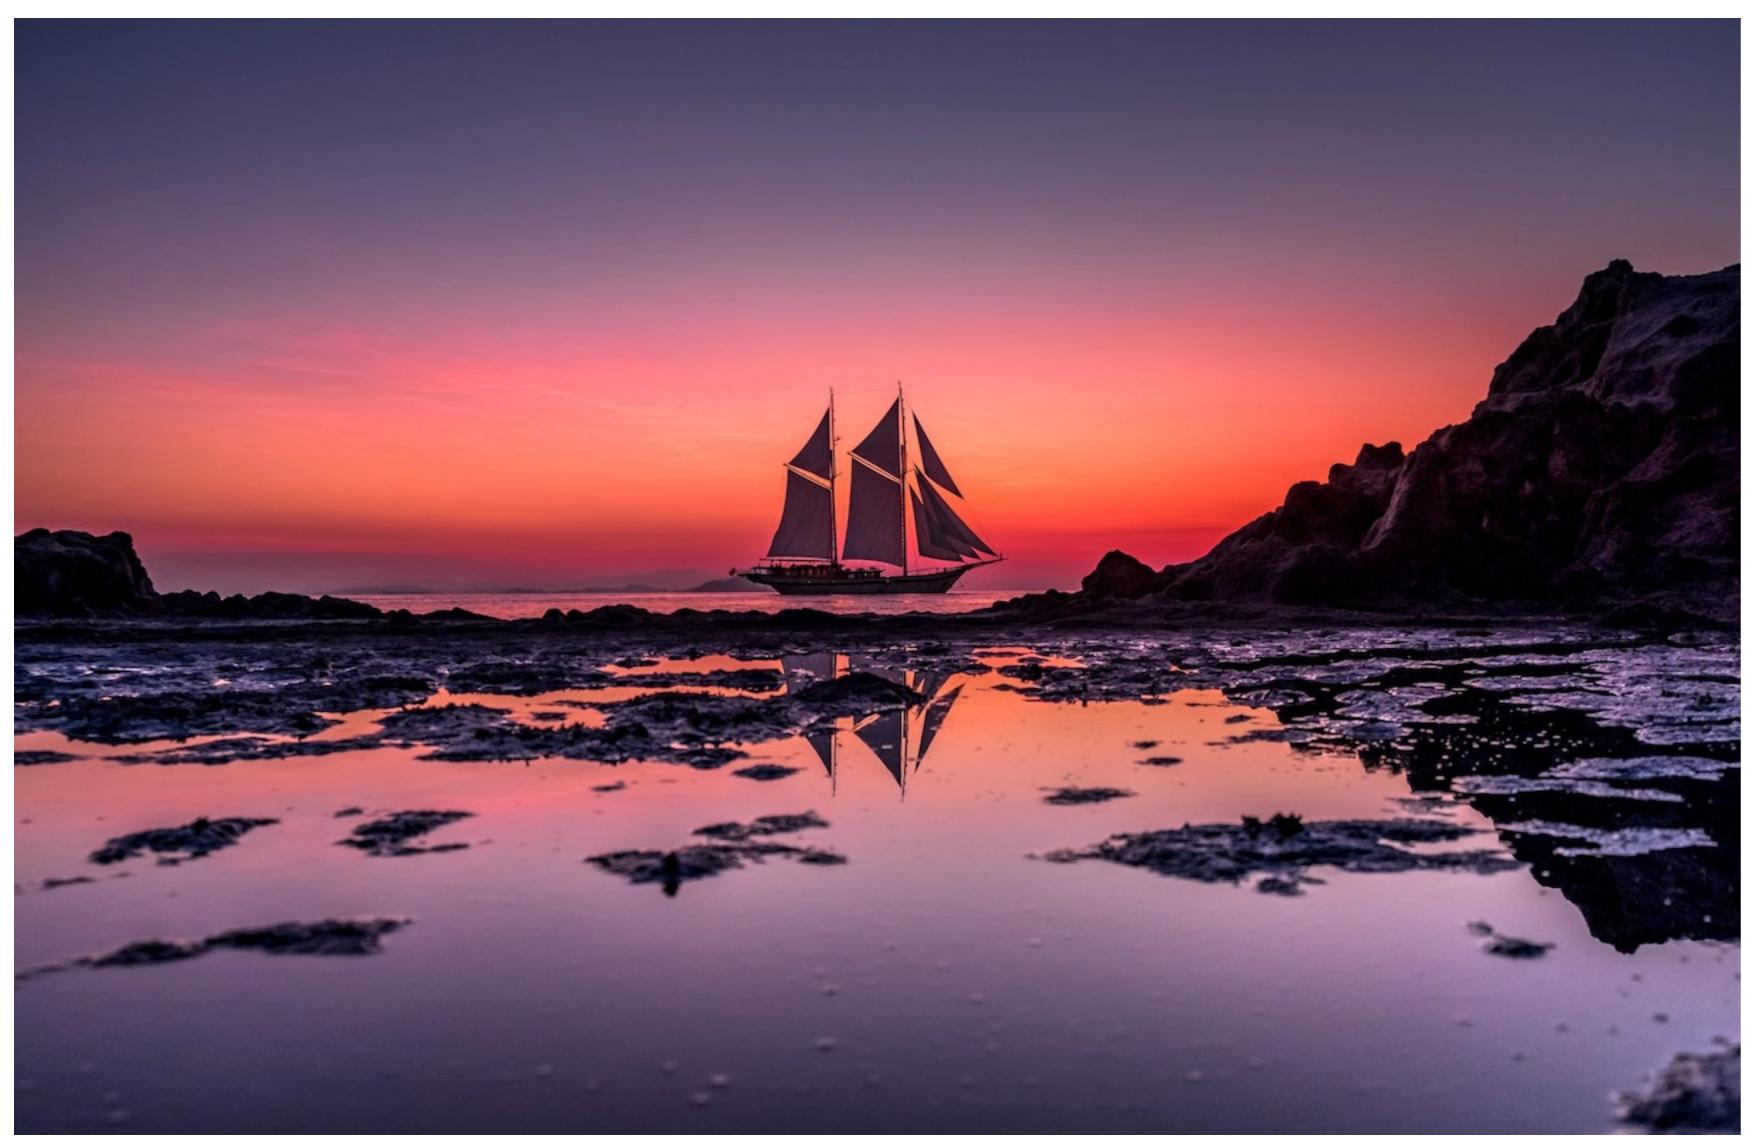

#### DESCRIPTION

Launched in 2014, the 65m/ 214ft Custom luxury yacht 'LAMIMA' is a stunning vessel constructed using traditional methods by local boatbuilders on the Indonesian island of Sulawesi. Designed as a classic Phinisi motor-sailer yacht, LAMIMA showcases the craftsmanship of Pak Haji Baso and features exterior design by Spanish designer Marcelo Penna.

The yacht's exteriors were meticulously designed to reflect its Indonesian heritage. Built using traditional Indonesian methods, LAMIMA stands as the world's largest wooden sailing yacht. Its exterior features a sweeping bow, sleek bowsprit, and graceful white sails, preserving its striking profile. Spanish yacht designer Marcelo Penna lent his expertise to create a two-masted vessel that seamlessly combines classic yacht design with modern amenities and advanced maritime technology.