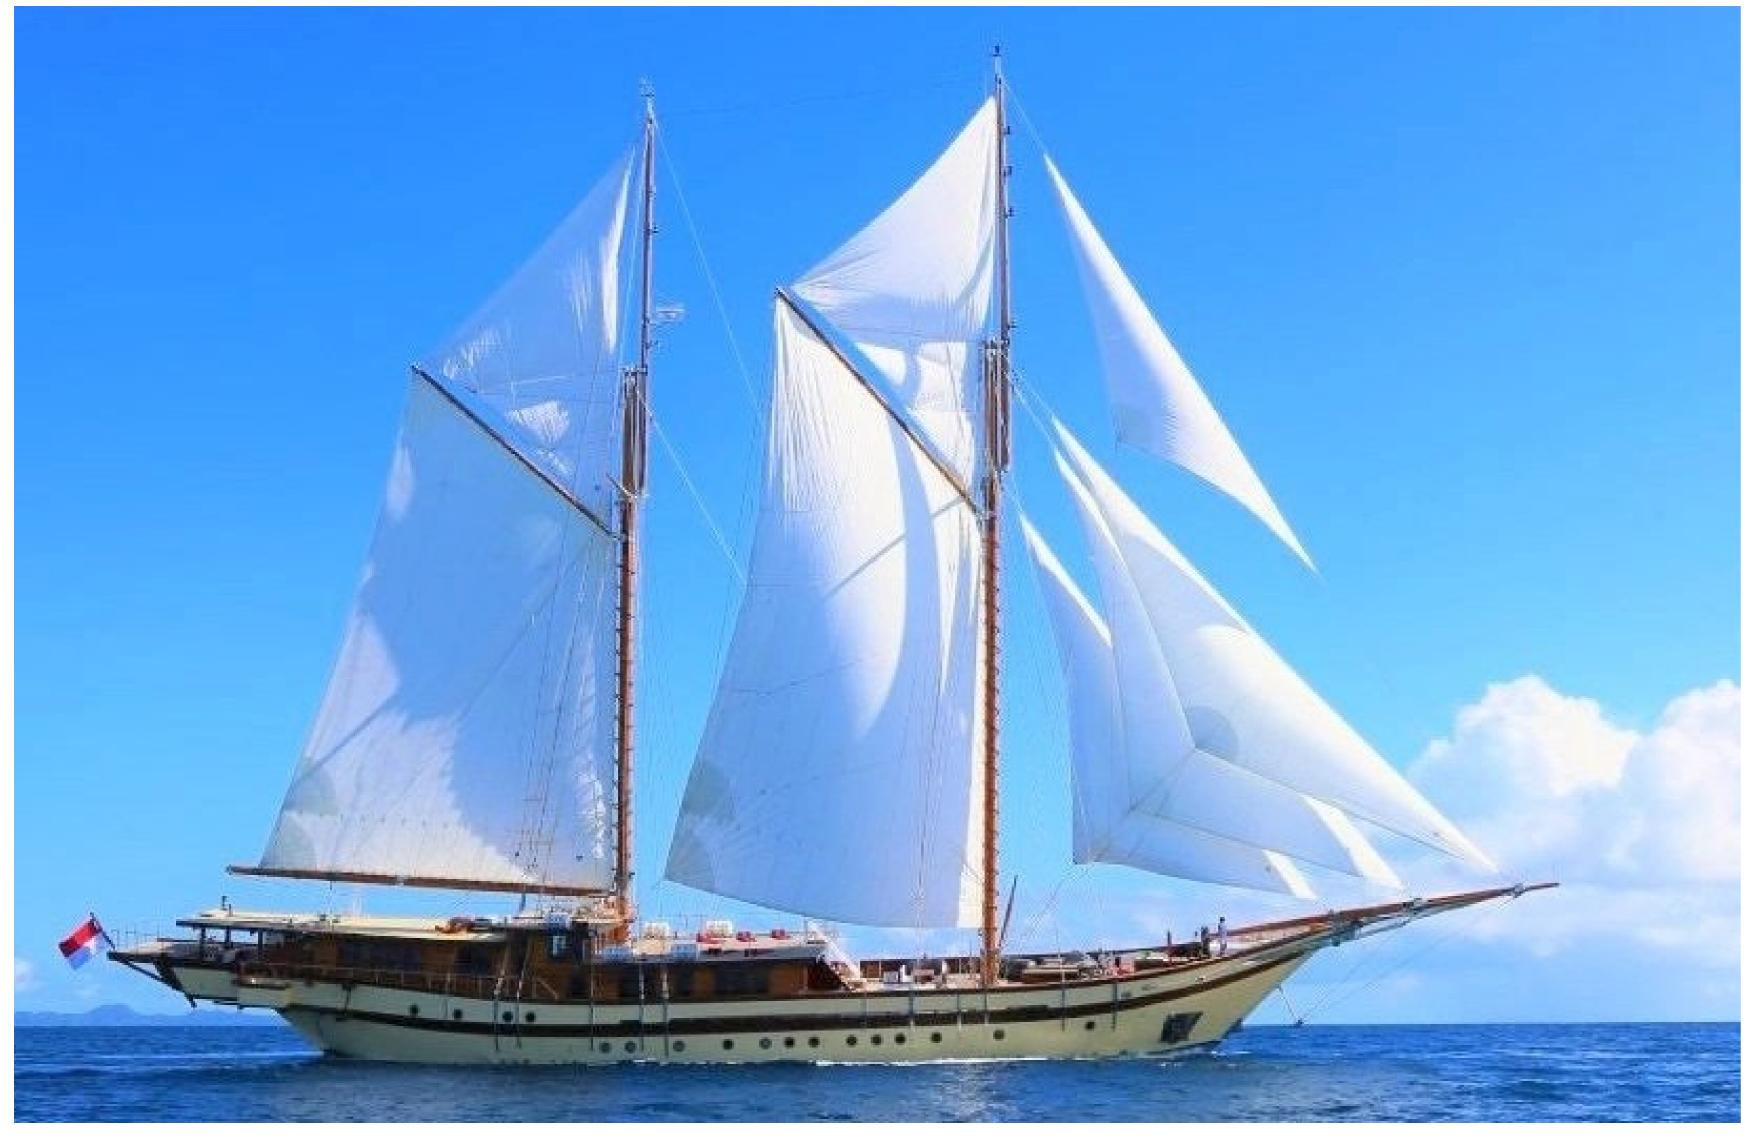

The yacht's exteriors were meticulously designed to reflect its Indonesian heritage. Built using traditional Indonesian methods, LAMIMA stands as the world's largest wooden sailing yacht. Its exterior features a sweeping bow, sleek bowsprit, and graceful white sails, preserving its striking profile. Spanish yacht designer Marcelo Penna lent his expertise to create a two-masted vessel that seamlessly combines classic yacht design with modern amenities and advanced maritime technology.