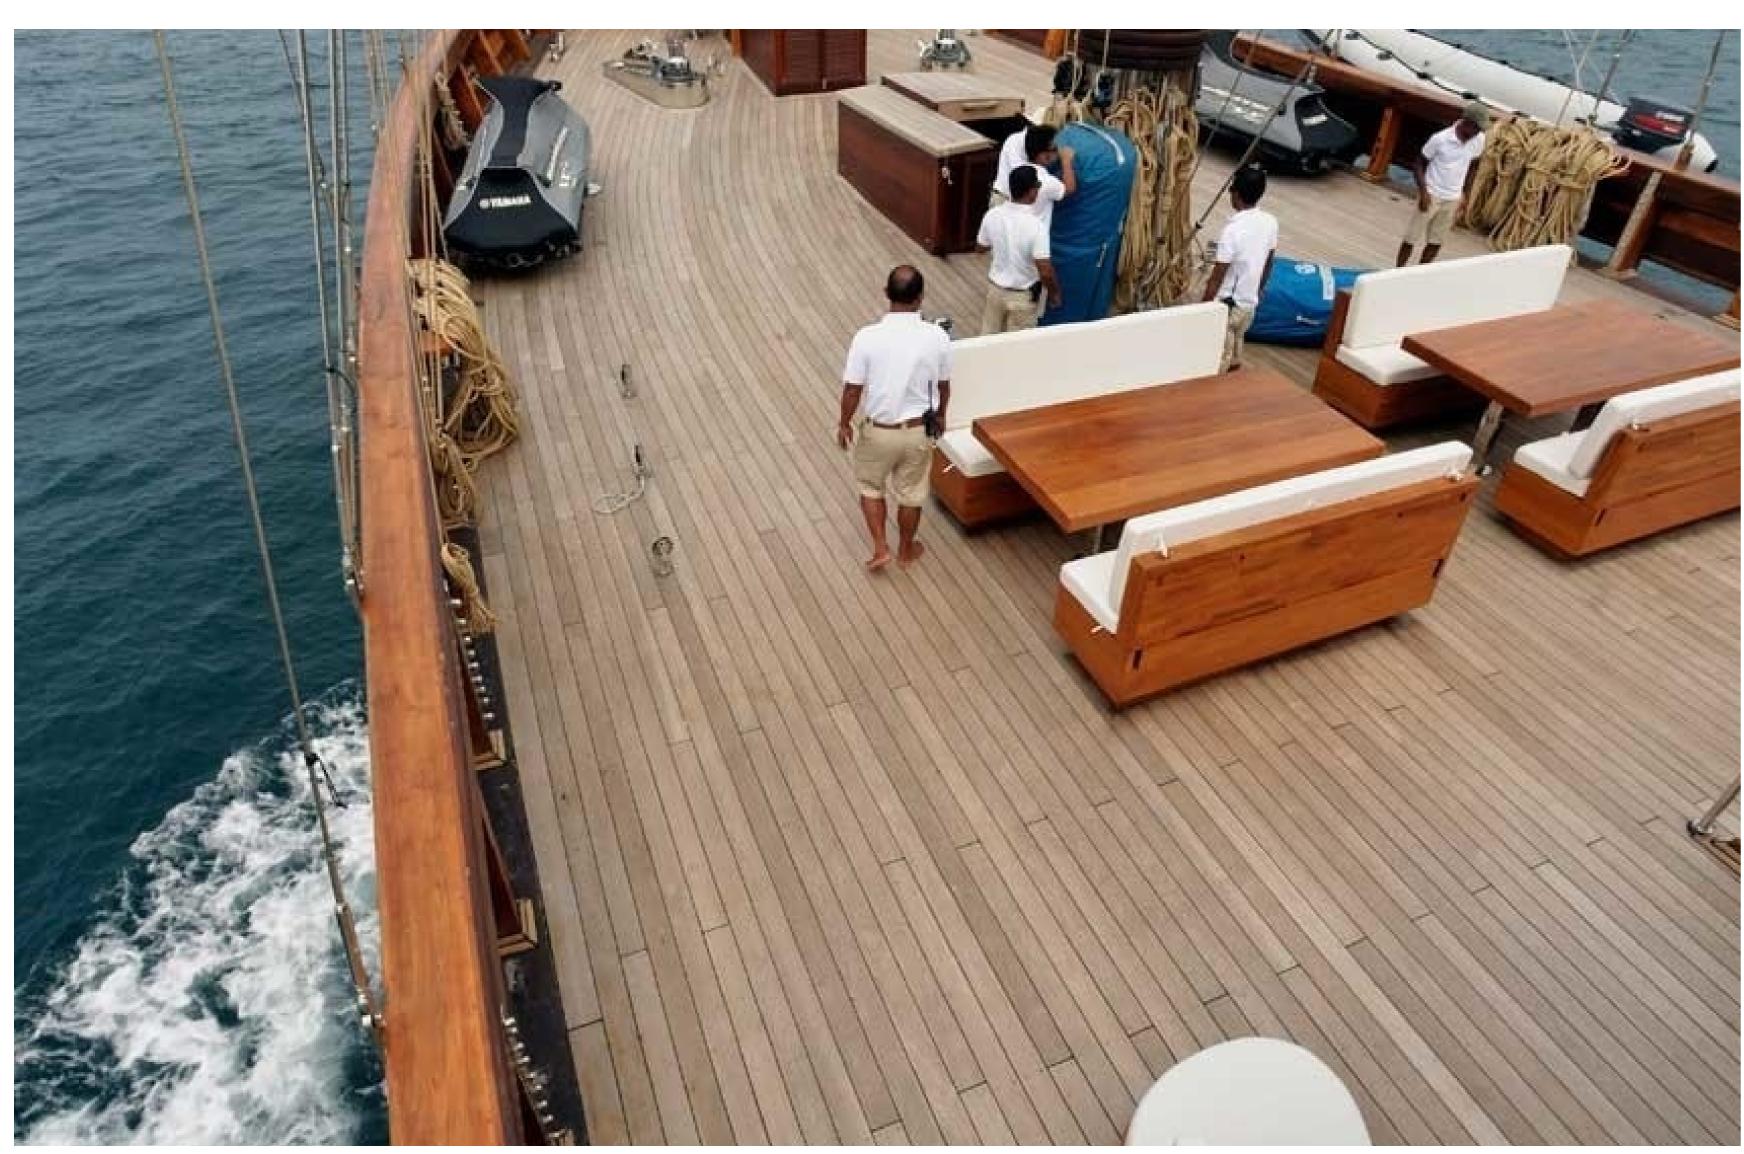

LAMIMA is renowned for providing unparalleled comfort and luxury on board, making it one of the top choices for crewed yacht charter vacations. With a skilled and attentive crew, as well as an impressive array of diving equipment and water toys, the yacht is perfectly suited to exploring the cruising grounds of South East Asia.

The yacht's exteriors were meticulously designed to reflect its Indonesian heritage. Built using traditional Indonesian methods, LAMIMA stands as the world's largest wooden sailing yacht. Its exterior features a sweeping bow, sleek bowsprit, and graceful white sails, preserving its striking profile. Spanish yacht designer Marcelo Penna lent his expertise to create a two-masted vessel that seamlessly combines classic yacht design with modern amenities and advanced maritime technology.