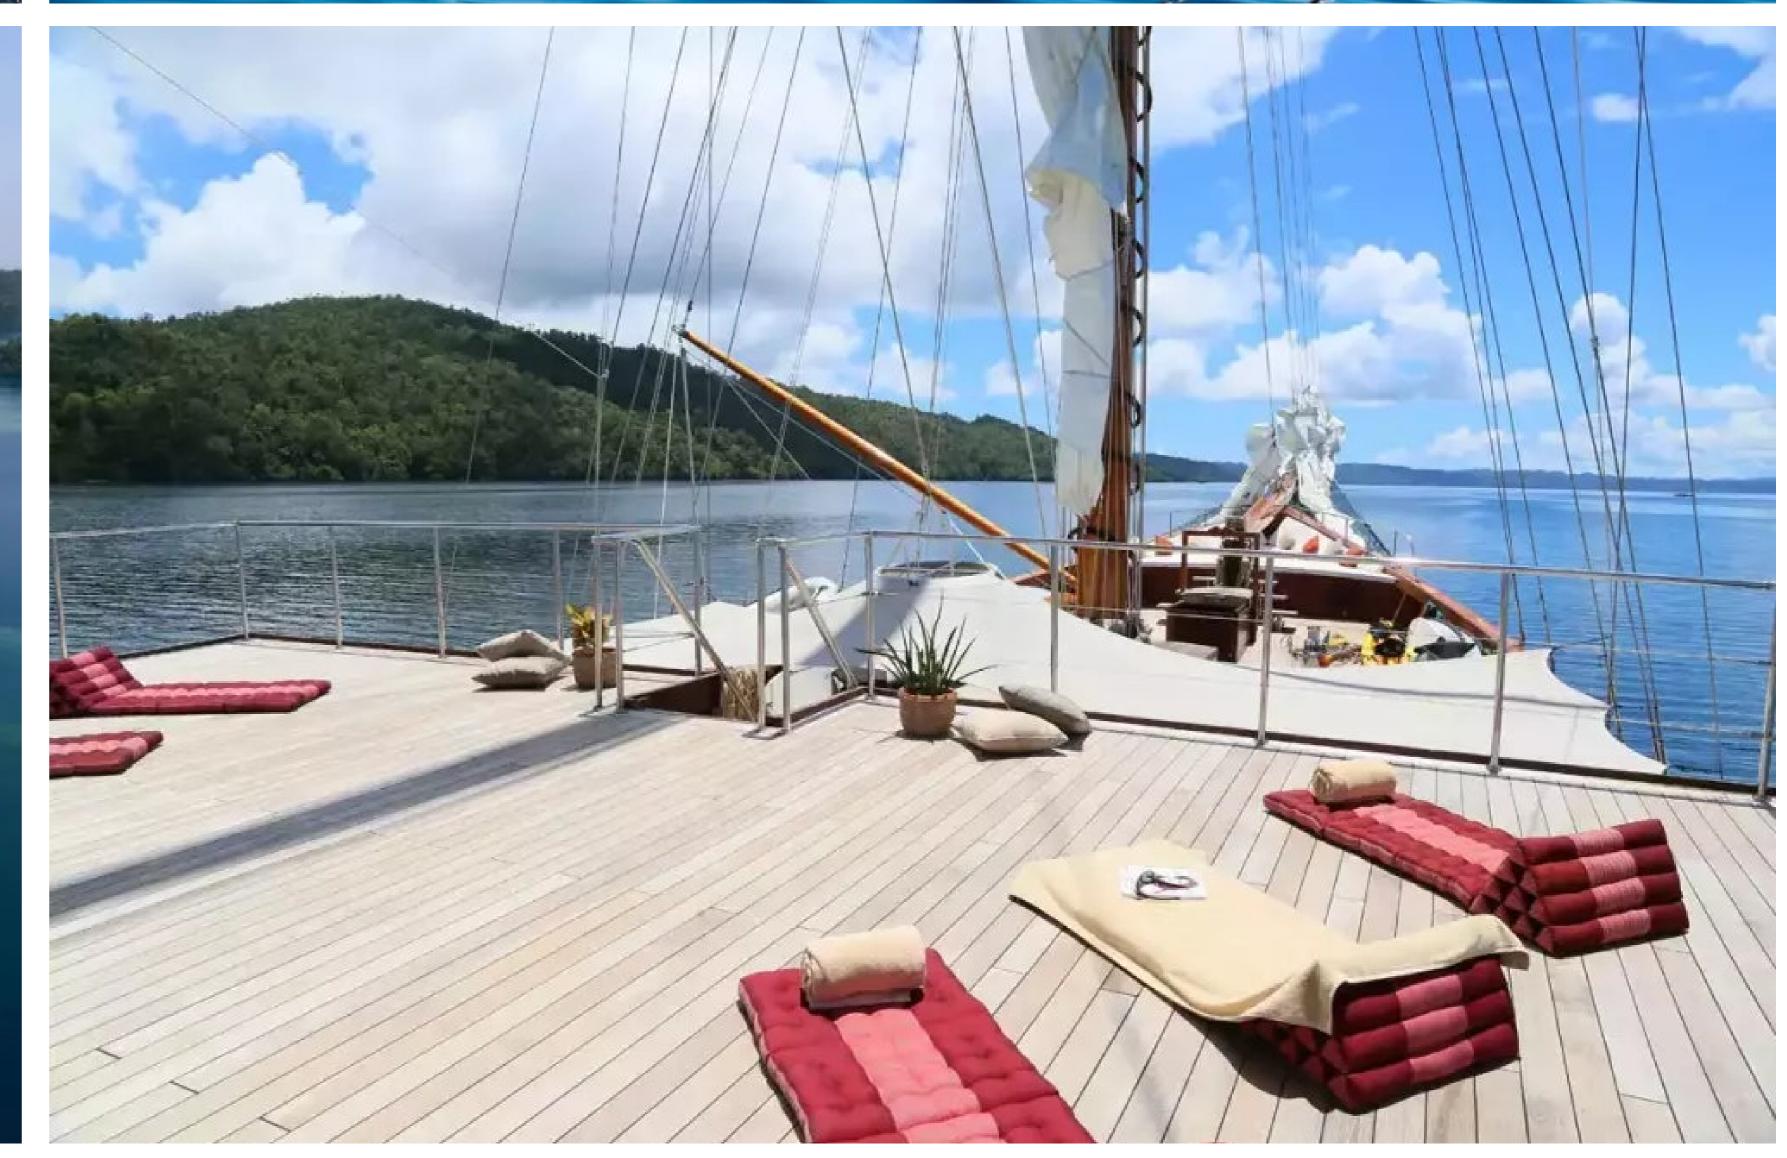

Step inside LAMIMA, and you'll be welcomed by soothing and inviting interiors. Bleached oak surfaces, plush materials, bespoke fittings, and discreet lighting panels create an atmosphere of calm throughout the yacht. The main salon boasts a spacious, open-plan layout, with a central bar adorned with backlit wall panels and stools for guests to relax and enjoy a drink. The salon is complemented by sofa seating, a formal dining area, and a wall-mounted television integrated into the space. Small vases and ornaments add depth and dimension to the surroundings.