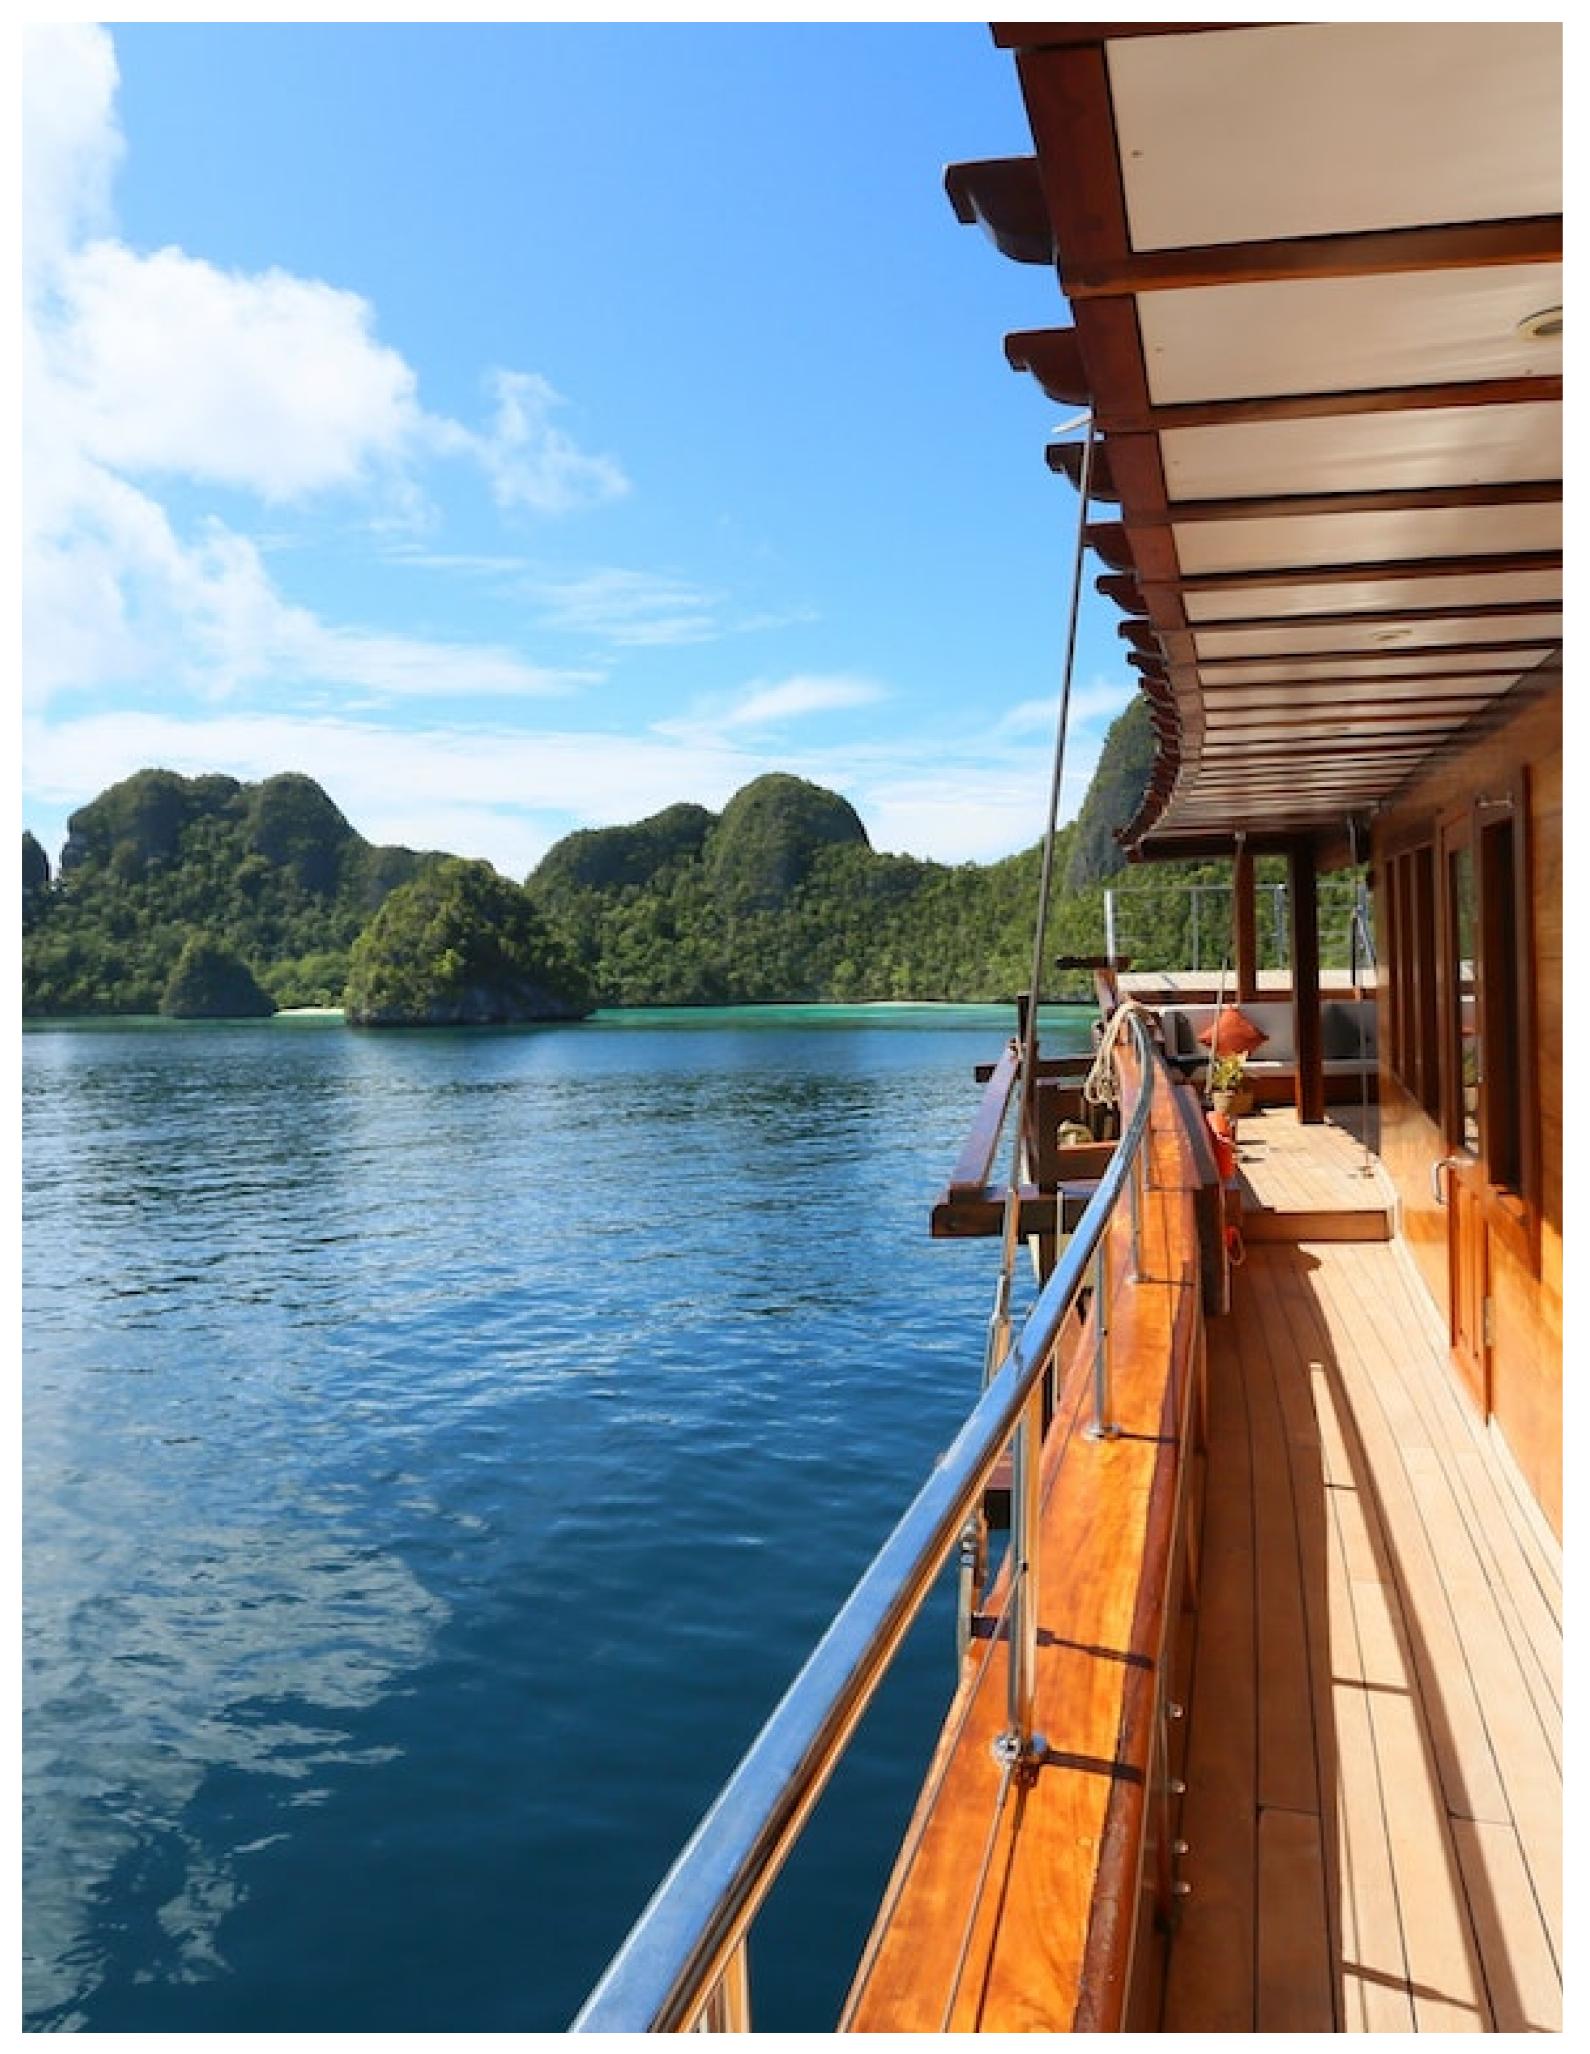

LAMIMA is renowned for providing unparalleled comfort and luxury on board, making it one of the top choices for crewed yacht charter vacations. With a skilled and attentive crew, as well as an impressive array of diving equipment and water toys, the yacht is perfectly suited to exploring the cruising grounds of South East Asia.

The yacht's exteriors were meticulously designed to reflect its Indonesian heritage. Built using traditional Indonesian methods, LAMIMA stands as the world's largest wooden sailing yacht. Its exterior features a sweeping bow, sleek bowsprit, and graceful white sails, preserving its striking profile. Spanish yacht designer Marcelo Penna lent his expertise to create a two-masted vessel that seamlessly combines classic yacht design with modern amenities and advanced maritime technology.