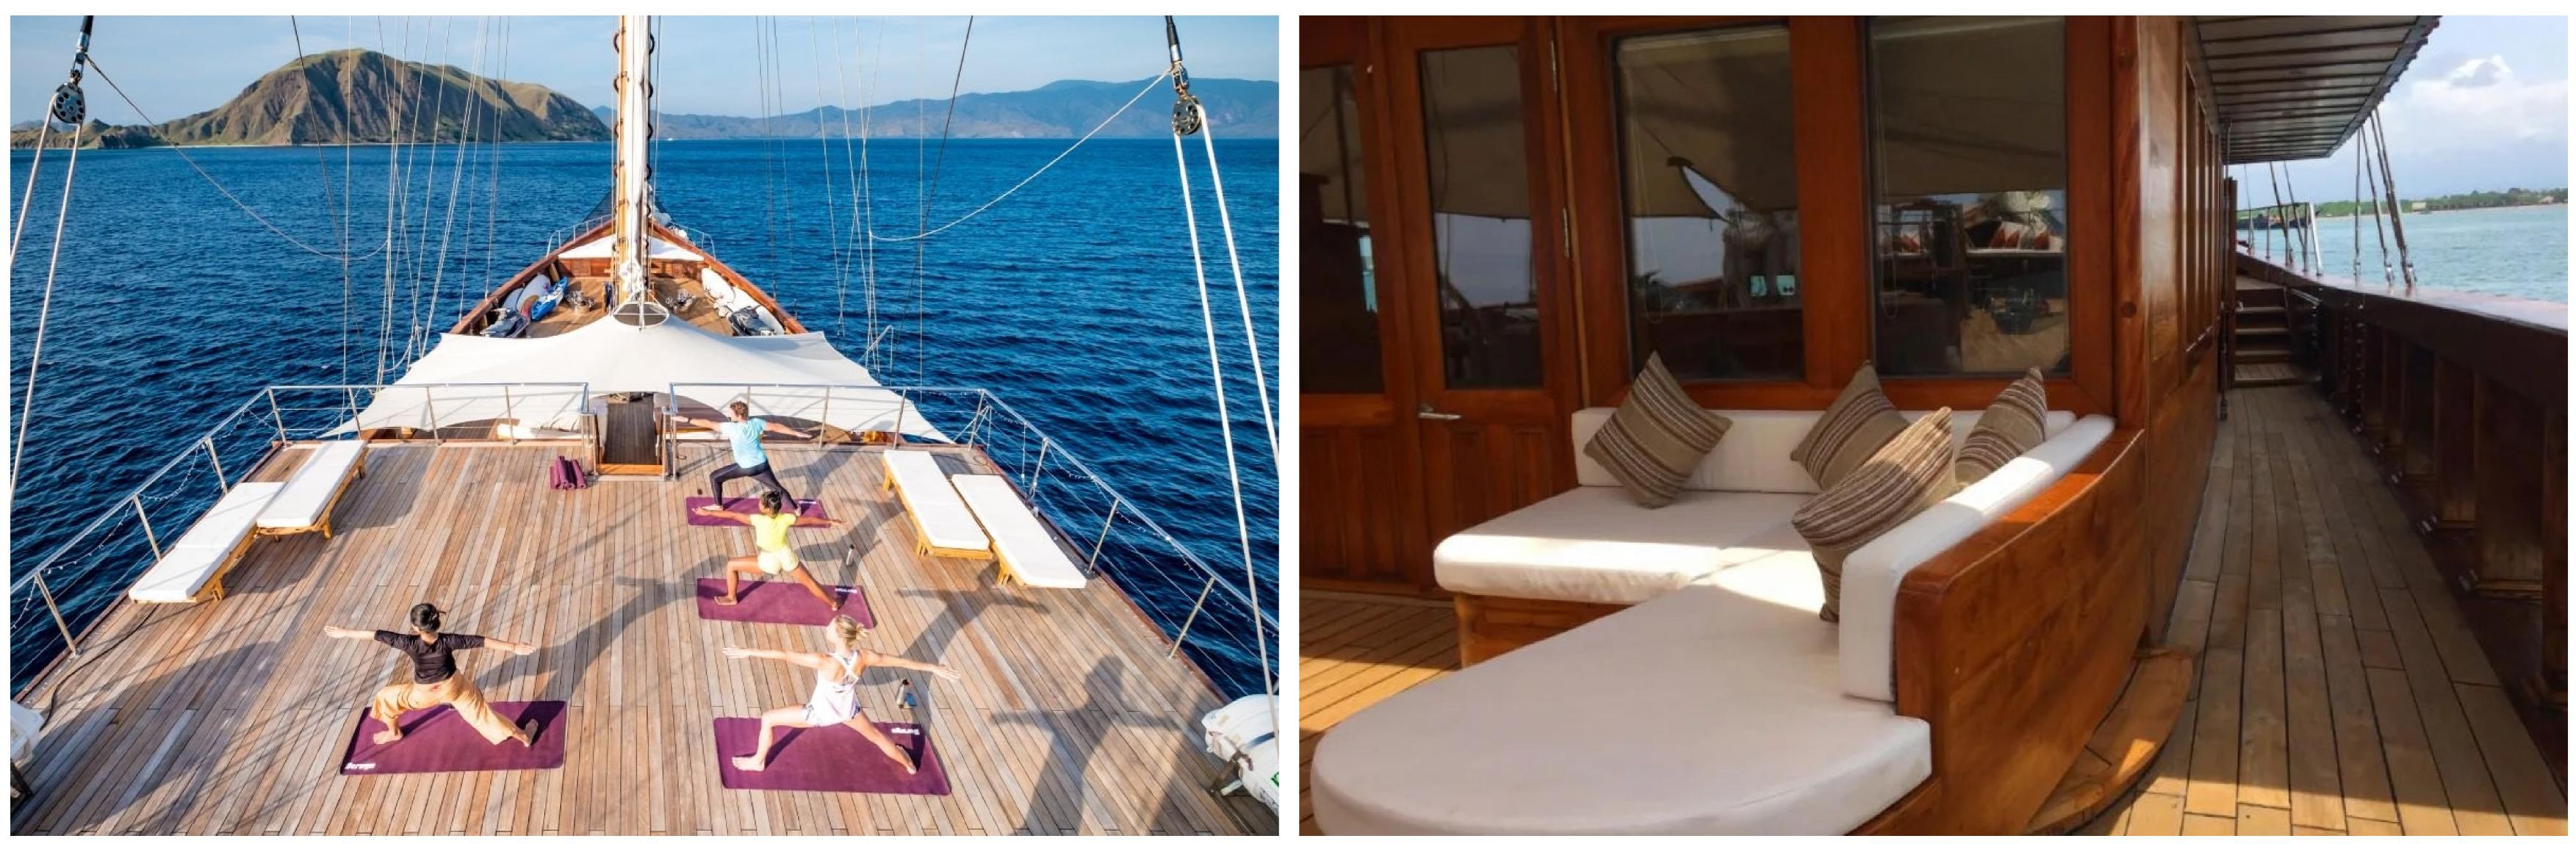

#### **FEATURES**

- ➤ World's largest wooden sailing yacht with contemporary design and warm ambient interior.
- ➤ Built using traditional Indonesian methods and Rina Class and LY2 compliance.
- ➤ Certified Padi dive-centre with on-board dive instructor and exceptional deck space.
- ➤ Balinese spa with two masseuses and private onboard tour guide.
- ➤ Seven spacious cabins for 14 guests and top charter chef offering gastronomic cuisine.
- ➤ Western quality and amenities with Indonesian influence.
- ➤ Onboard masseuses and yoga teacher for added relaxation.
- ➤ Offers world-class charter experience with onboard PADI dive center and spacious sunning & relaxation areas.

Step inside LAMIMA, and you'll be welcomed by soothing and inviting interiors. Bleached oak surfaces, plush materials, bespoke fittings, and discreet lighting panels create an atmosphere of calm throughout the yacht. The main salon boasts a spacious, open-plan layout, with a central bar adorned with backlit wall panels and stools for guests to relax and enjoy a drink. The salon is complemented by sofa seating, a formal dining area, and a wall-mounted television integrated into the space. Small vases and ornaments add depth and dimension to the surroundings.