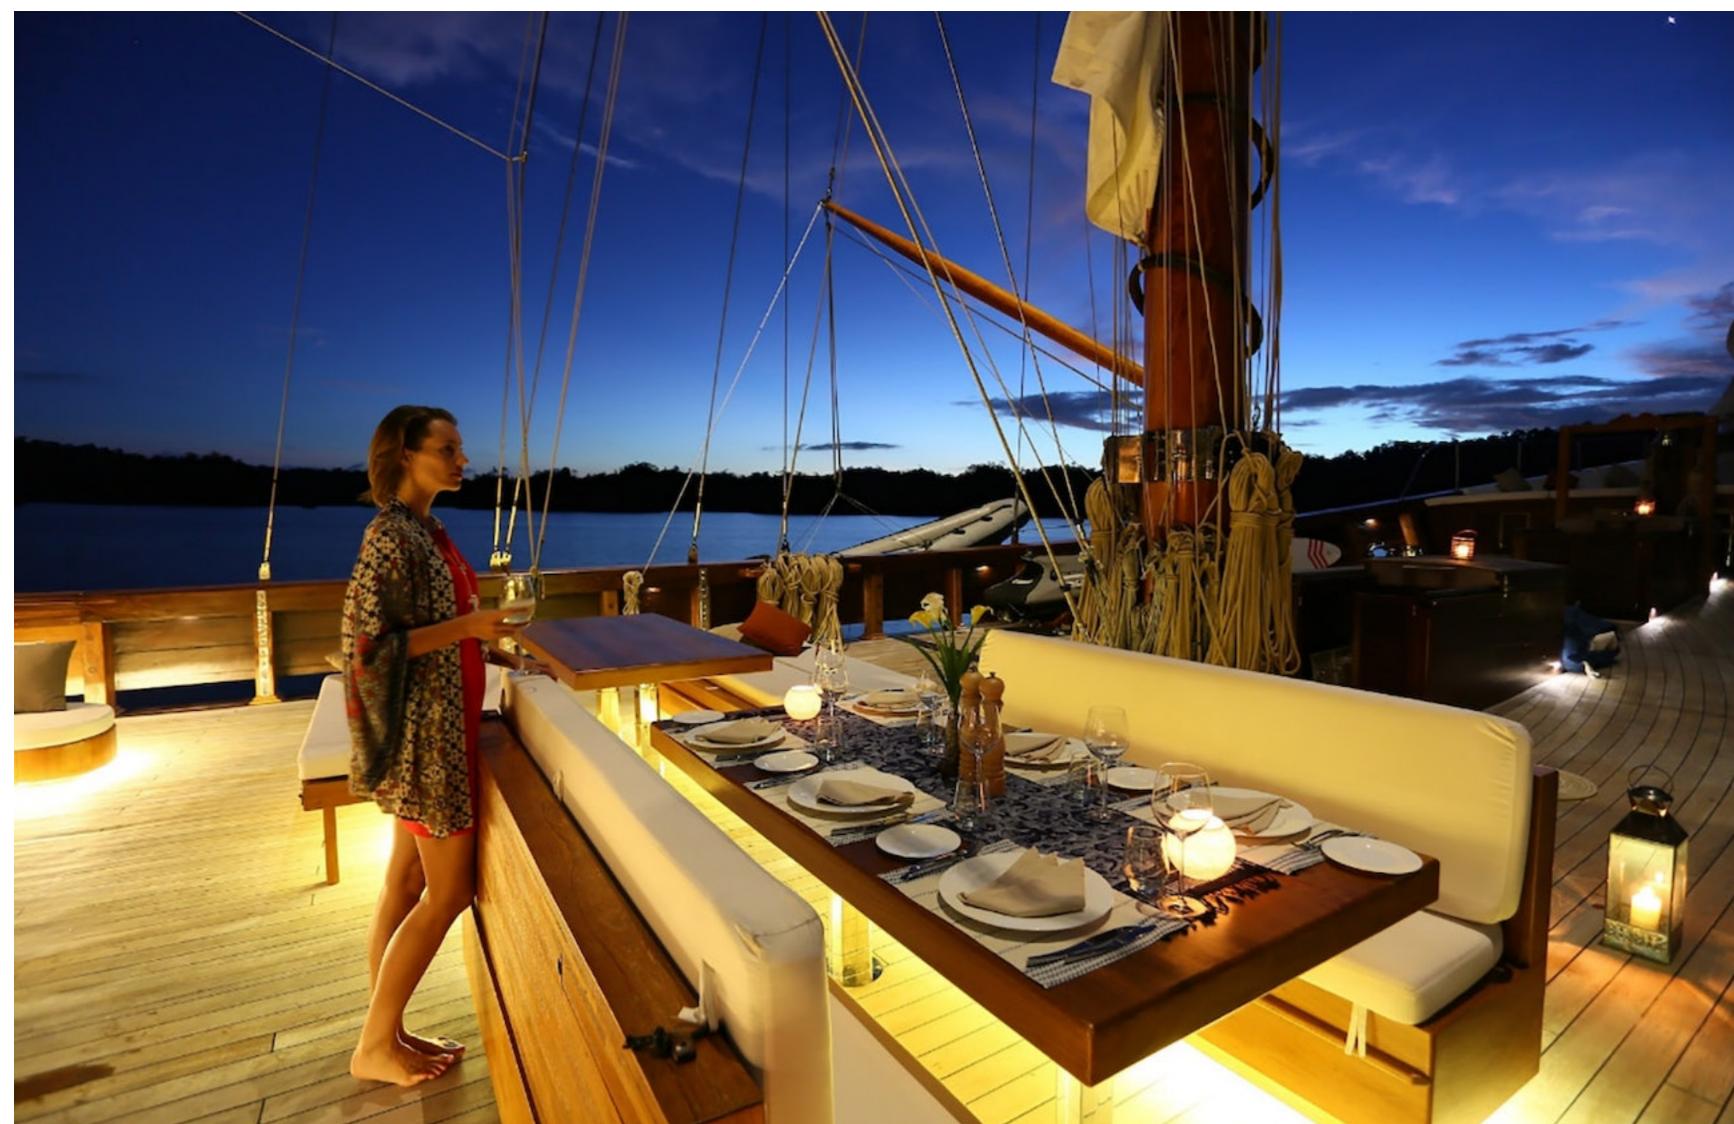

LAMIMA is renowned for providing unparalleled comfort and luxury on board, making it one of the top choices for crewed yacht charter vacations. With a skilled and attentive crew, as well as an impressive array of diving equipment and water toys, the yacht is perfectly suited to exploring the cruising grounds of South East Asia.

Step inside LAMIMA, and you'll be welcomed by soothing and inviting interiors. Bleached oak surfaces, plush materials, bespoke fittings, and discreet lighting panels create an atmosphere of calm throughout the yacht. The main salon boasts a spacious, open-plan layout, with a central bar adorned with backlit wall panels and stools for guests to relax and enjoy a drink. The salon is complemented by sofa seating, a formal dining area, and a wall-mounted television integrated into the space. Small vases and ornaments add depth and dimension to the surroundings.