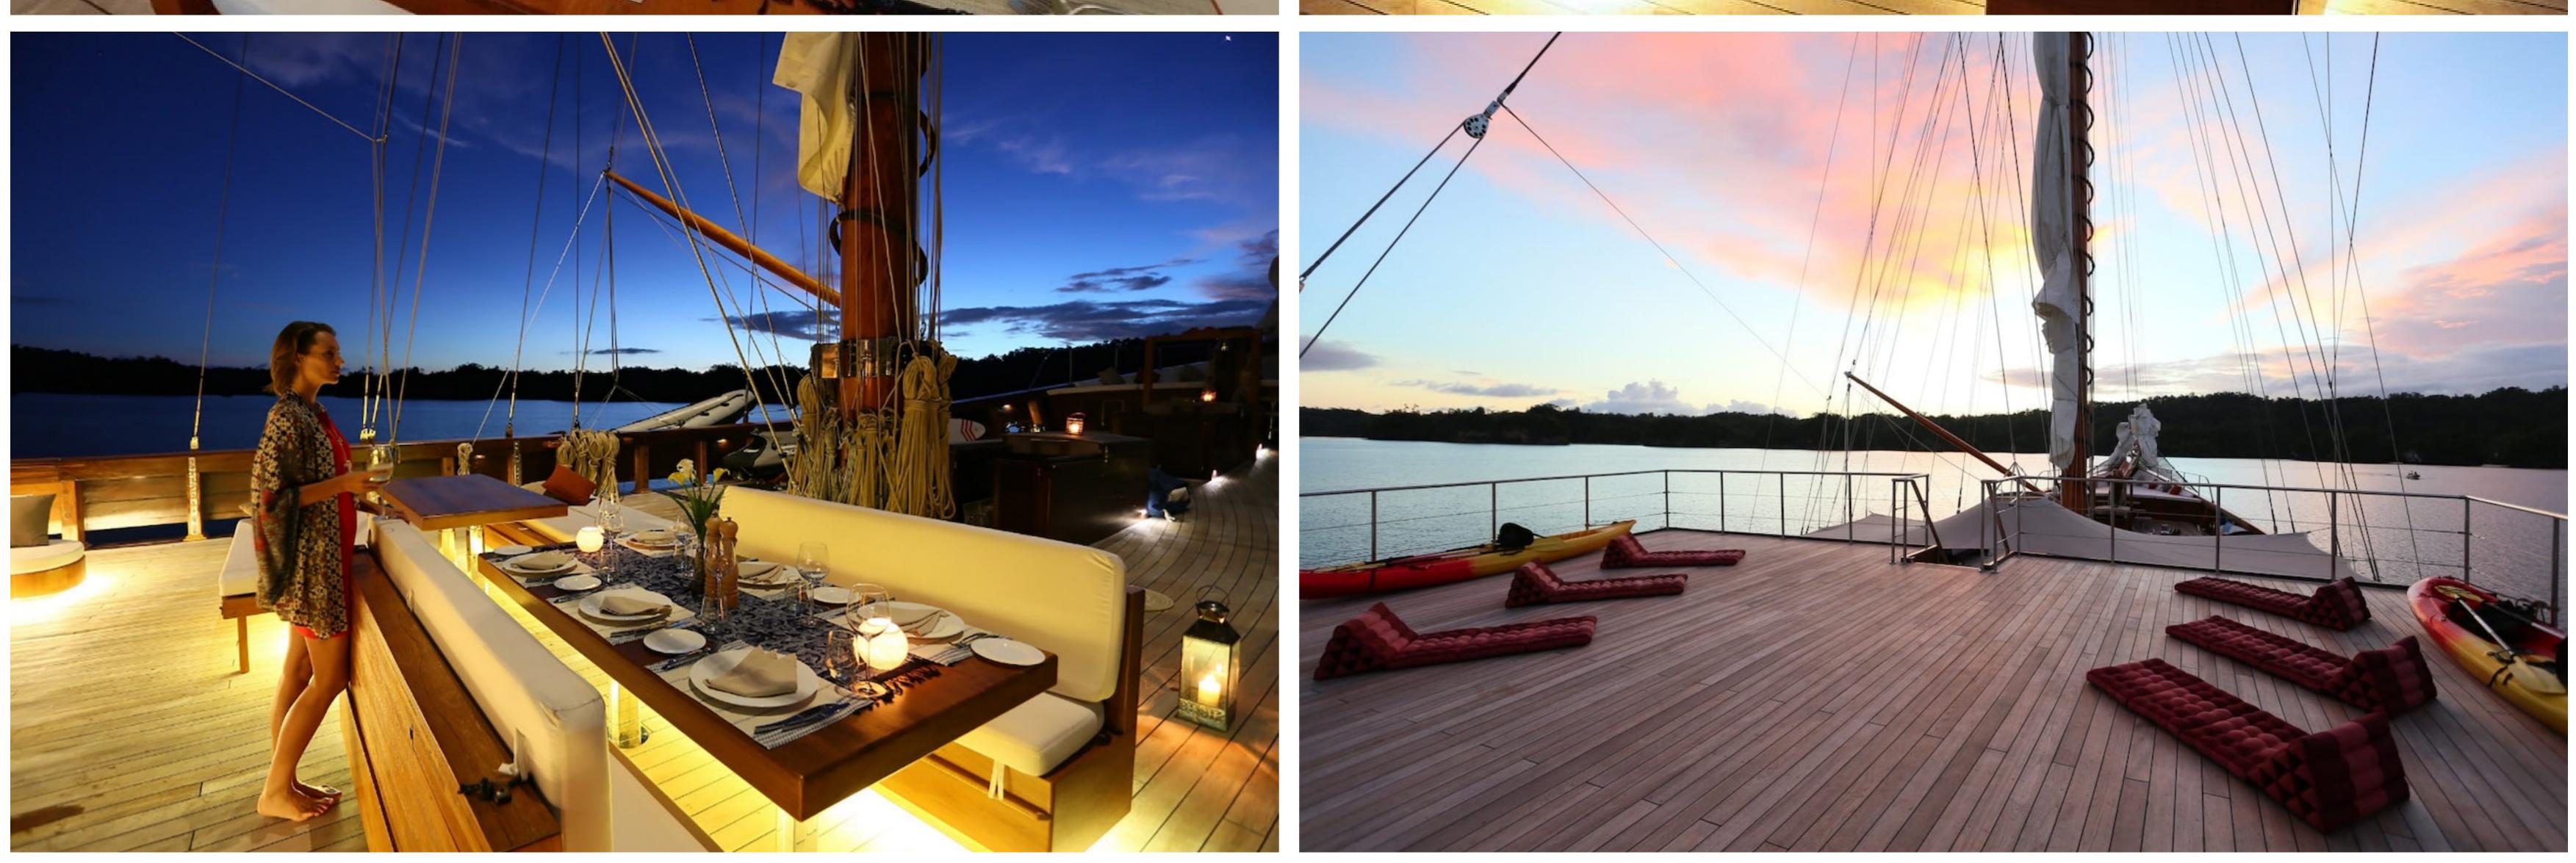

The yacht's exteriors were meticulously designed to reflect its Indonesian heritage. Built using traditional Indonesian methods, LAMIMA stands as the world's largest wooden sailing yacht. Its exterior features a sweeping bow, sleek bowsprit, and graceful white sails, preserving its striking profile. Spanish yacht designer Marcelo Penna lent his expertise to create a two-masted vessel that seamlessly combines classic yacht design with modern amenities and advanced maritime technology.

Step inside LAMIMA, and you'll be welcomed by soothing and inviting interiors. Bleached oak surfaces, plush materials, bespoke fittings, and discreet lighting panels create an atmosphere of calm throughout the yacht. The main salon boasts a spacious, open-plan layout, with a central bar adorned with backlit wall panels and stools for guests to relax and enjoy a drink. The salon is complemented by sofa seating, a formal dining area, and a wall-mounted television integrated into the space. Small vases and ornaments add depth and dimension to the surroundings.

#### TOYS

| 2 x Jet Skis  | 6 x F | Paddleboards   | 1x Wakeboard     | 4 x Kayaks  | 1x Water Ski   |          |
|---------------|-------|----------------|------------------|-------------|----------------|----------|
| 2 x Towable T | oys   | 6 x Surf Board | d 14 x Snorkelin | g Equipment | 14 x Diving ed | quipment |
| 3 x Tenders   |       |                |                  |             |                |          |