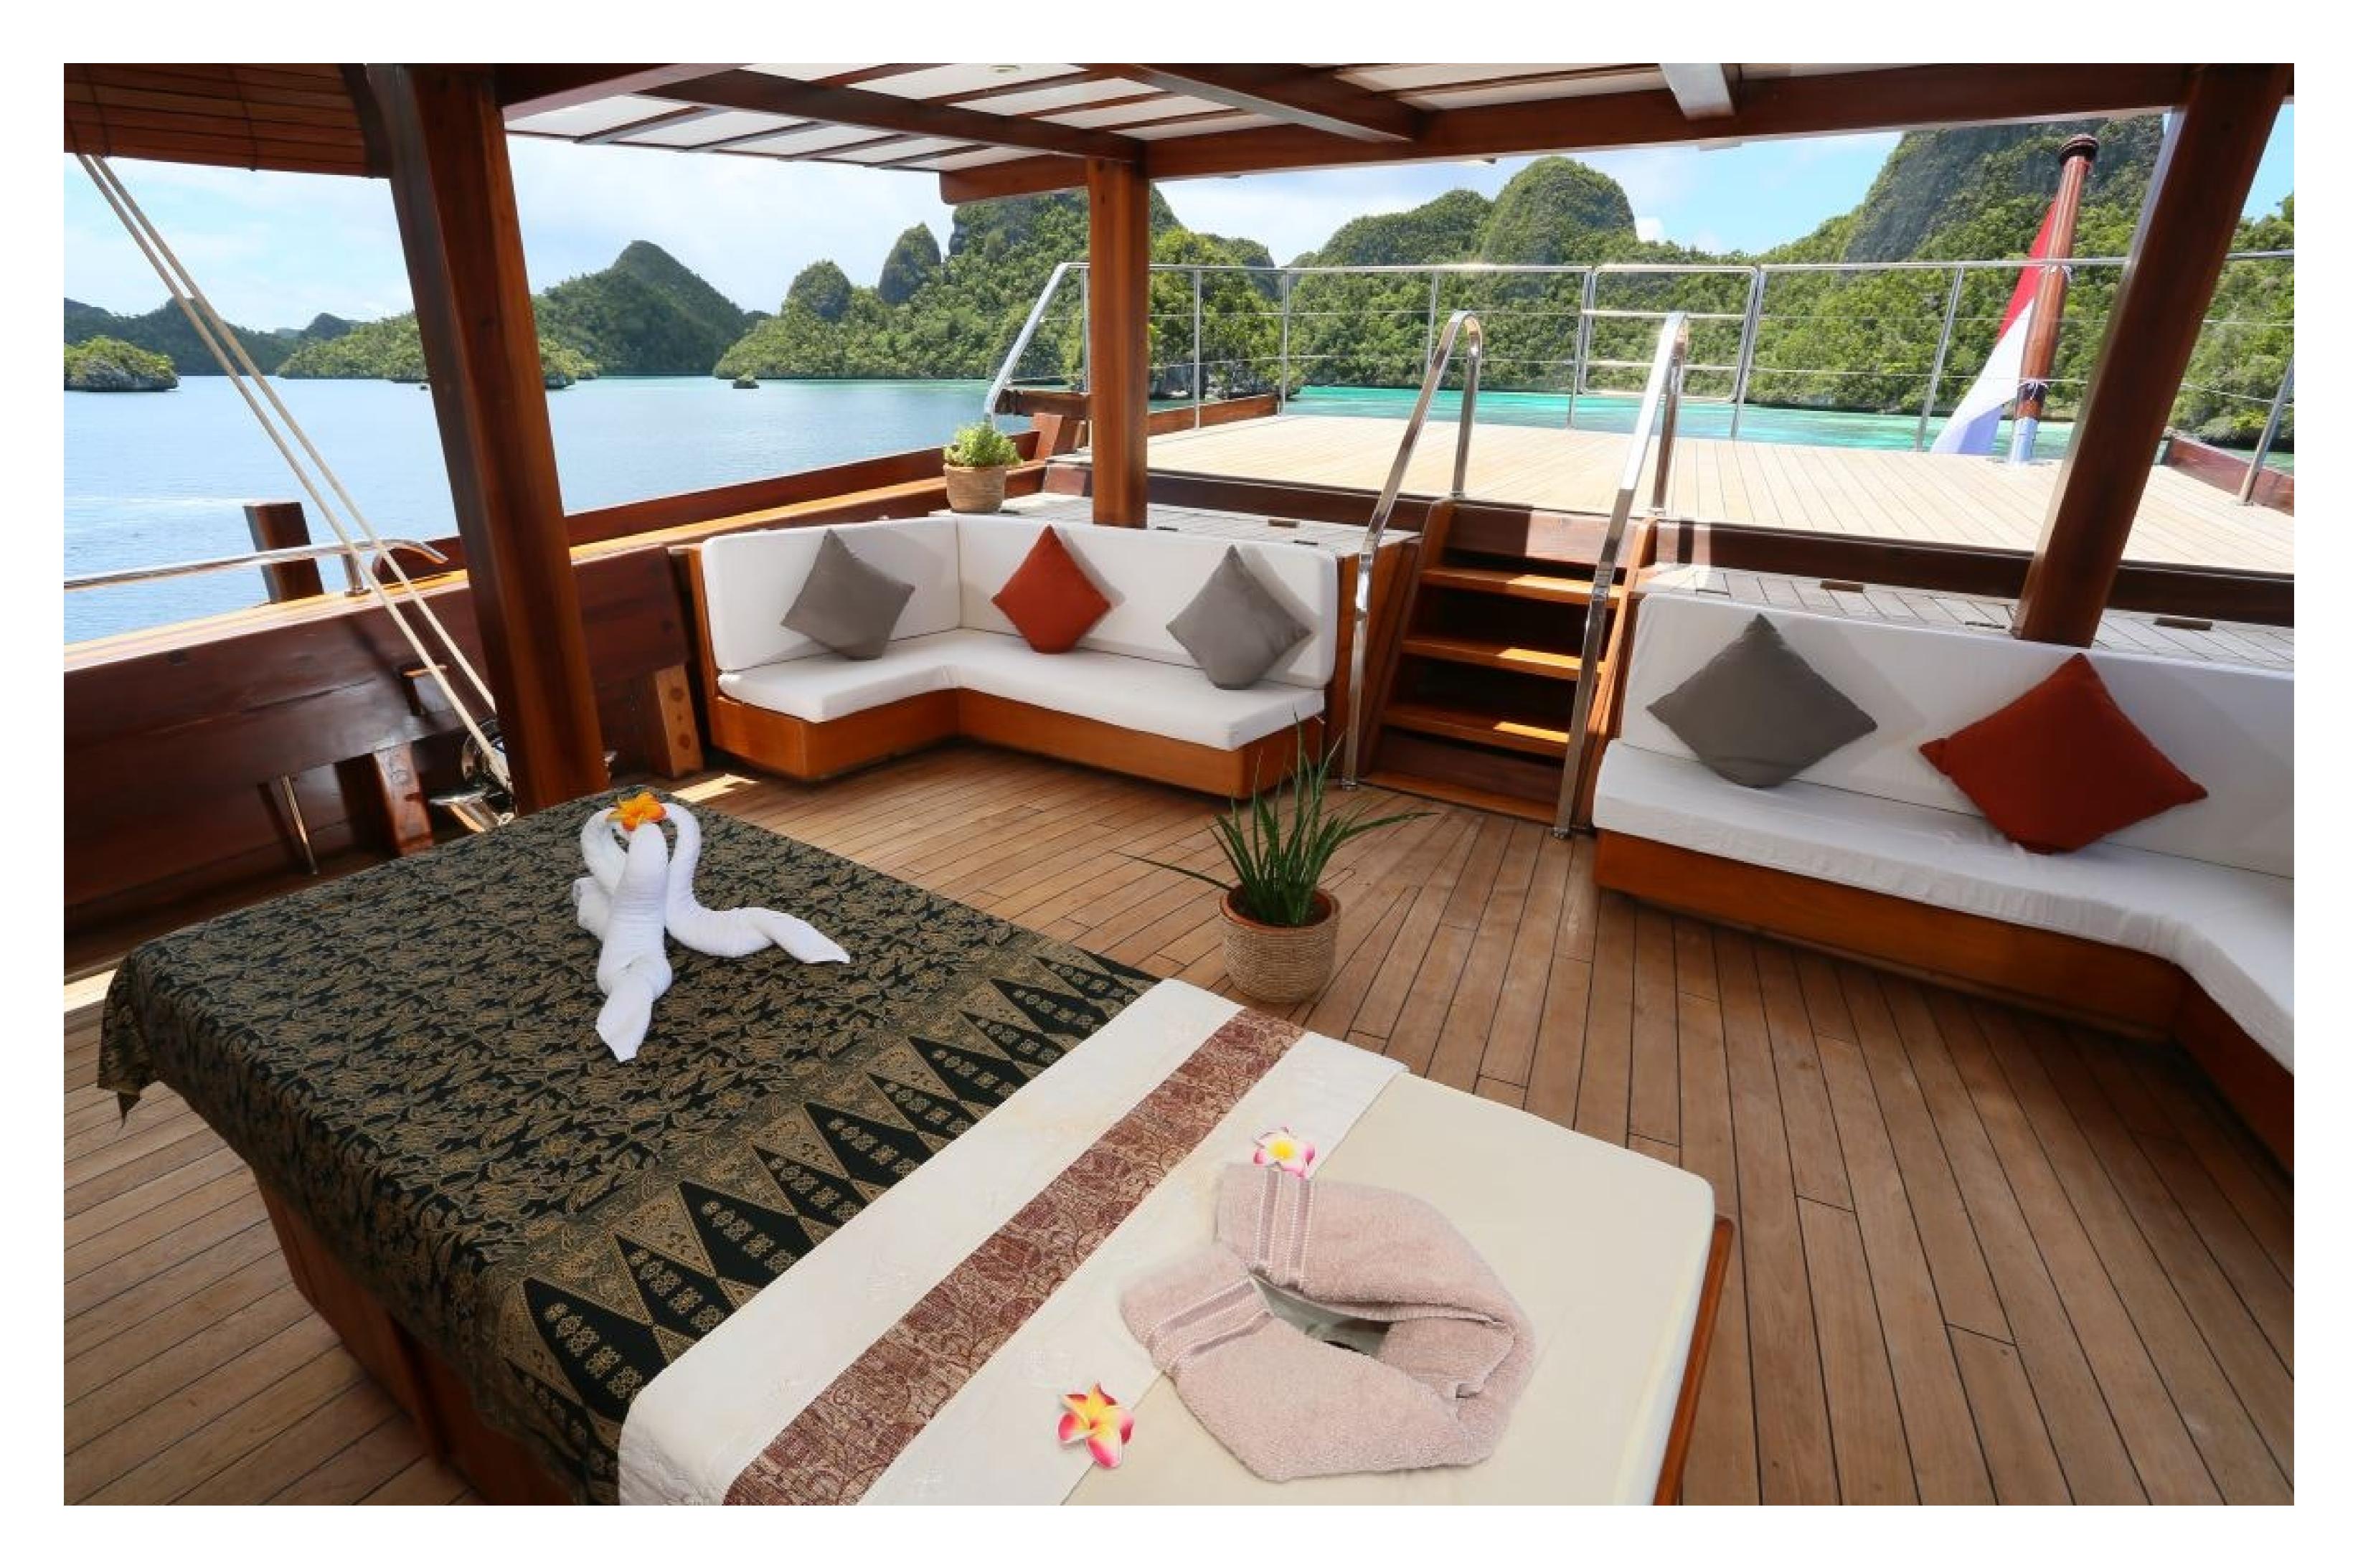

#### **FEATURES**

- ➤ World's largest wooden sailing yacht with contemporary design and warm ambient interior.
- ➤ Built using traditional Indonesian methods and Rina Class and LY2 compliance.
- ➤ Certified Padi dive-centre with on-board dive instructor and exceptional deck space.
- ➤ Balinese spa with two masseuses and private onboard tour guide.
- ➤ Seven spacious cabins for 14 guests and top charter chef offering gastronomic cuisine.
- ➤ Western quality and amenities with Indonesian influence.
- ➤ Onboard masseuses and yoga teacher for added relaxation.
- ➤ Offers world-class charter experience with onboard PADI dive center and spacious sunning & relaxation areas.

Step inside LAMIMA, and you'll be welcomed by soothing and inviting interiors. Bleached oak surfaces, plush materials, bespoke fittings, and discreet lighting panels create an atmosphere of calm throughout the yacht. The main salon boasts a spacious, open-plan layout, with a central bar adorned with backlit wall panels and stools for guests to relax and enjoy a drink. The salon is complemented by sofa seating, a formal dining area, and a wall-mounted television integrated into the space. Small vases and ornaments add depth and dimension to the surroundings.