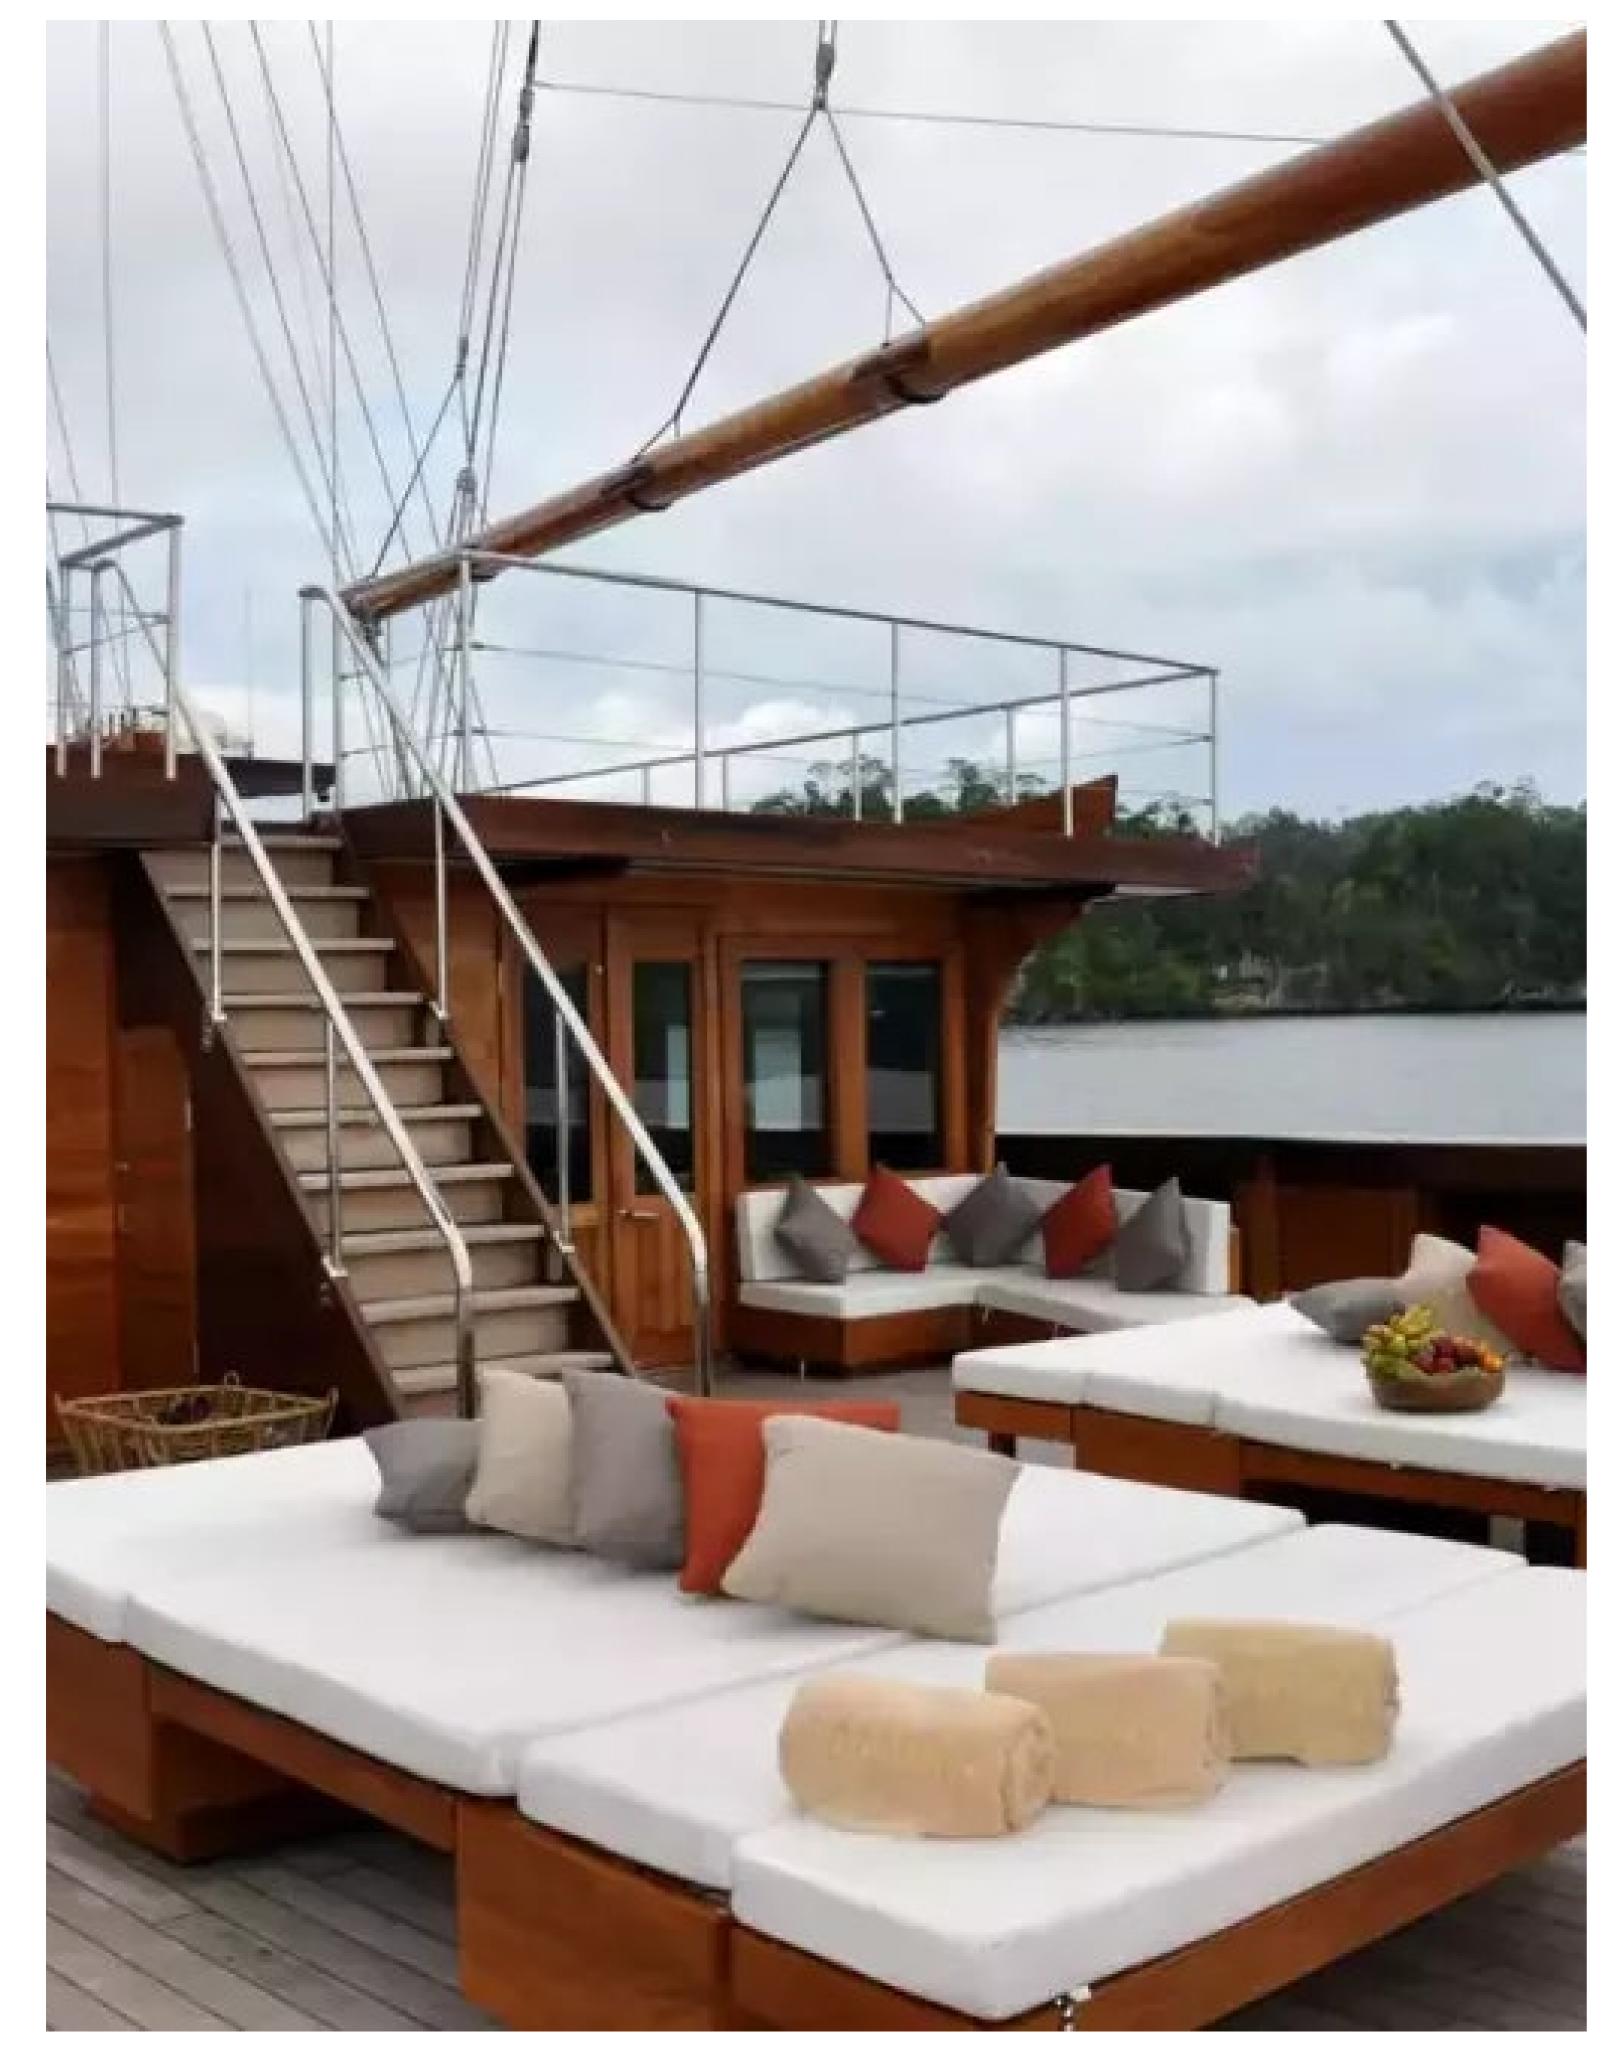

Step inside LAMIMA, and you'll be welcomed by soothing and inviting interiors. Bleached oak surfaces, plush materials, bespoke fittings, and discreet lighting panels create an atmosphere of calm throughout the yacht. The main salon boasts a spacious, open-plan layout, with a central bar adorned with backlit wall panels and stools for guests to relax and enjoy a drink. The salon is complemented by sofa seating, a formal dining area, and a wall-mounted television integrated into the space. Small vases and ornaments add depth and dimension to the surroundings.