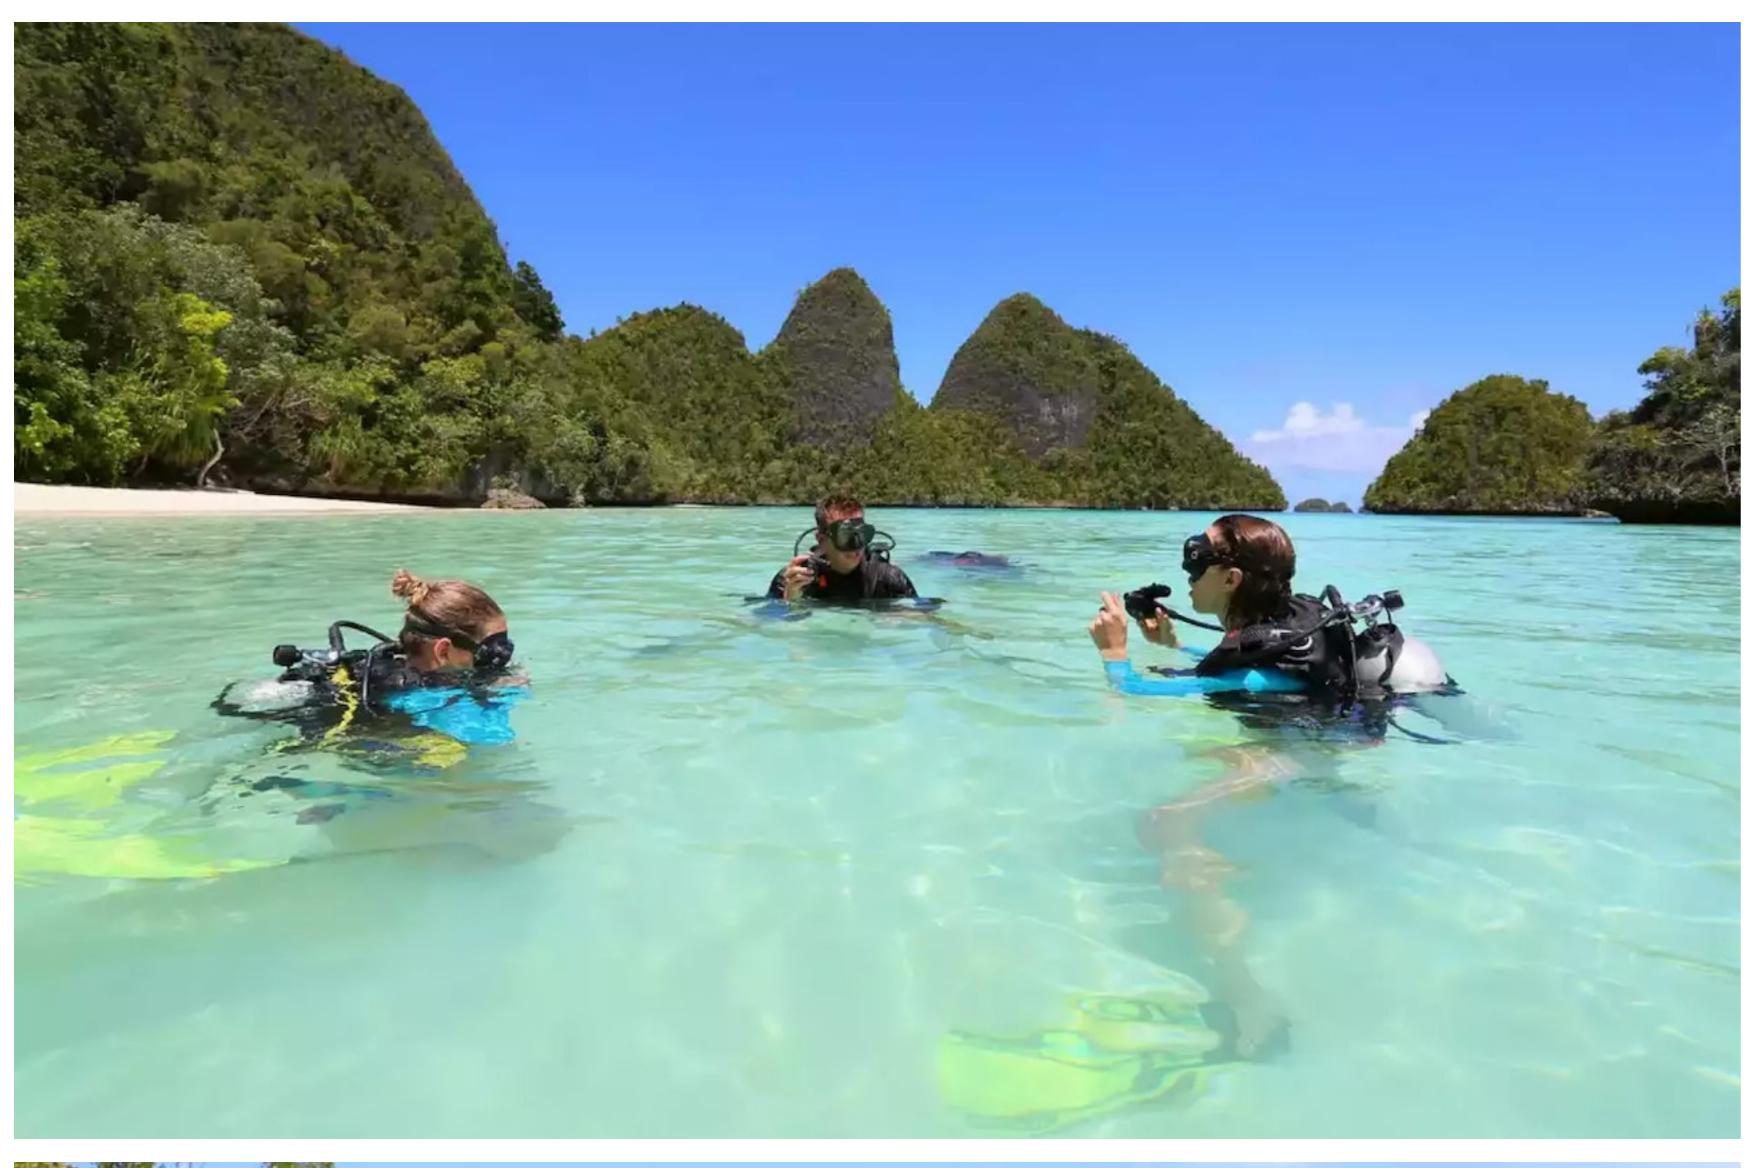

#### **FEATURES**

- ➤ World's largest wooden sailing yacht with contemporary design and warm ambient interior.
- ➤ Built using traditional Indonesian methods and Rina Class and LY2 compliance.
- ➤ Certified Padi dive-centre with on-board dive instructor and exceptional deck space.
- ➤ Balinese spa with two masseuses and private onboard tour guide.
- ➤ Seven spacious cabins for 14 guests and top charter chef offering gastronomic cuisine.
- ➤ Western quality and amenities with Indonesian influence.
- ➤ Onboard masseuses and yoga teacher for added relaxation.
- ➤ Offers world-class charter experience with onboard PADI dive center and spacious sunning & relaxation areas.

LAMIMA is renowned for providing unparalleled comfort and luxury on board, making it one of the top choices for crewed yacht charter vacations. With a skilled and attentive crew, as well as an impressive array of diving equipment and water toys, the yacht is perfectly suited to exploring the cruising grounds of South East Asia.

#### TOYS

| 2 x Jet Skis  | 6 x F | Paddleboards   | 1x Wakeboard     | 4 x Kayaks  | 1x Water Ski   |          |
|---------------|-------|----------------|------------------|-------------|----------------|----------|
| 2 x Towable T | oys   | 6 x Surf Board | d 14 x Snorkelin | g Equipment | 14 x Diving ed | quipment |
| 3 x Tenders   |       |                |                  |             |                |          |