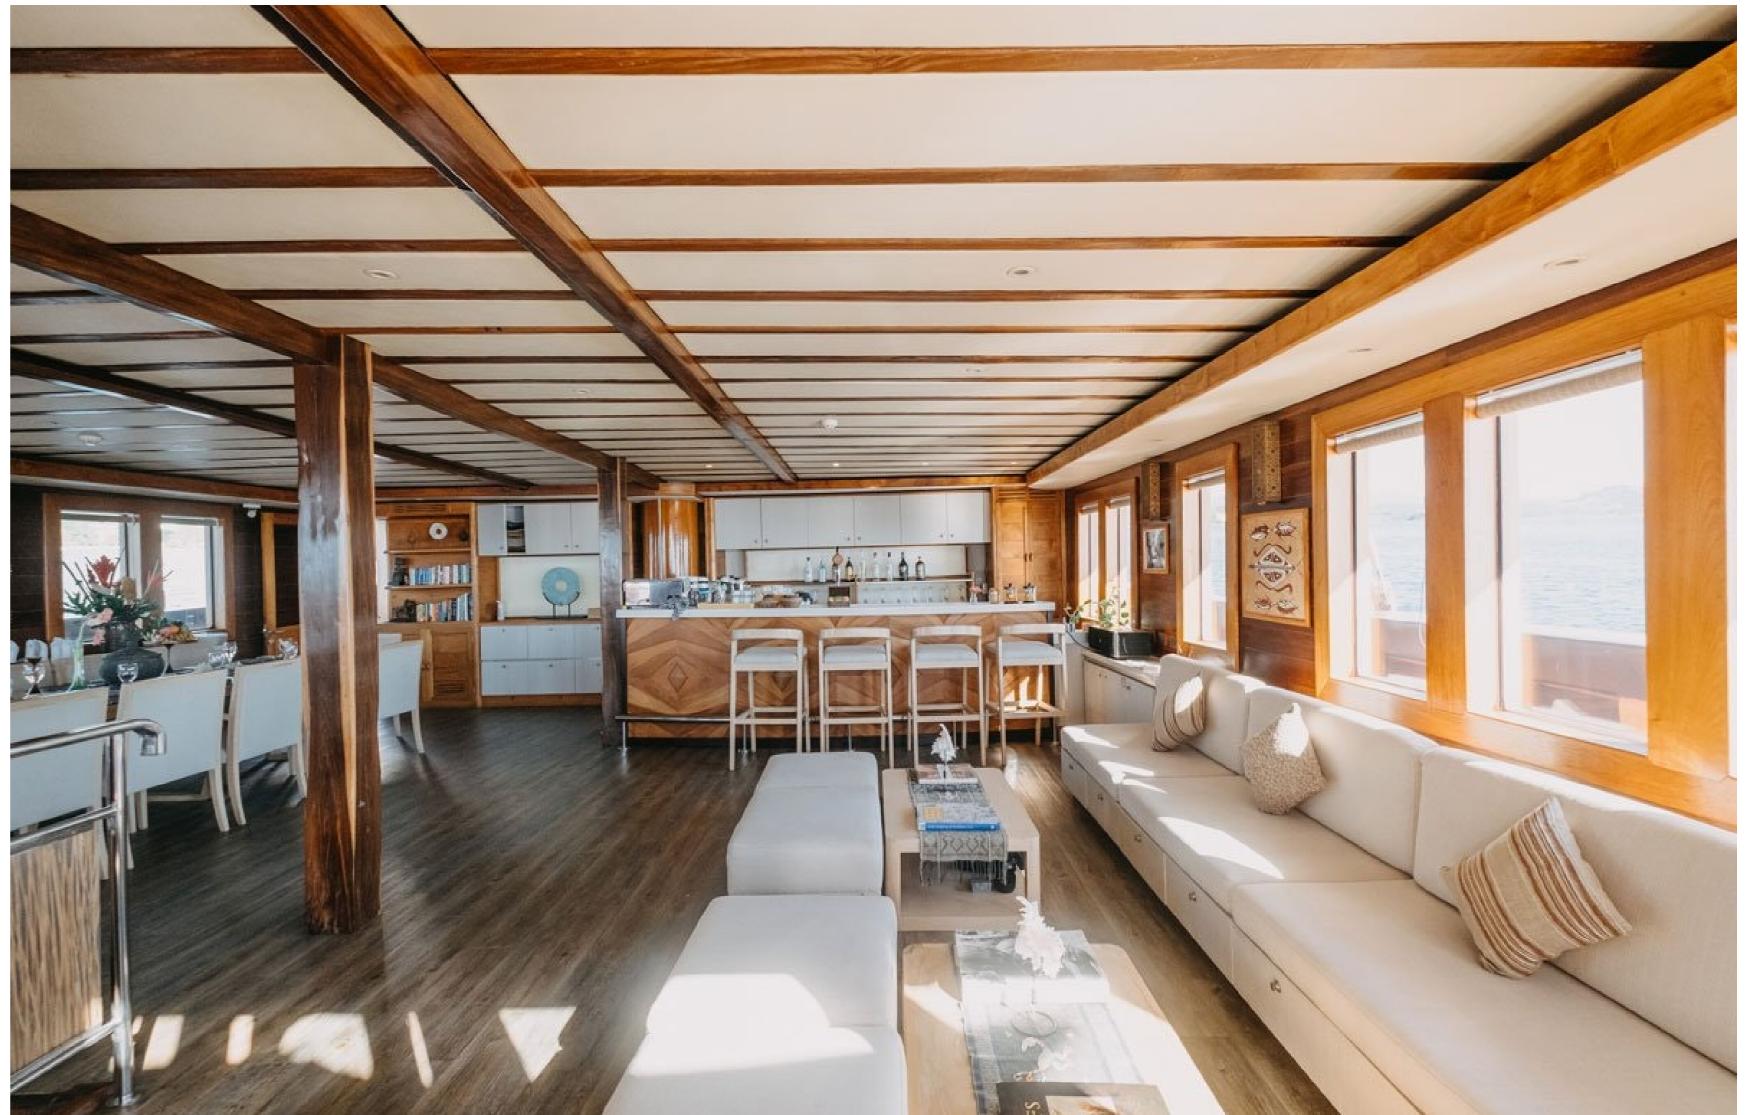

Step inside LAMIMA, and you'll be welcomed by soothing and inviting interiors. Bleached oak surfaces, plush materials, bespoke fittings, and discreet lighting panels create an atmosphere of calm throughout the yacht. The main salon boasts a spacious, open-plan layout, with a central bar adorned with backlit wall panels and stools for guests to relax and enjoy a drink. The salon is complemented by sofa seating, a formal dining area, and a wall-mounted television integrated into the space. Small vases and ornaments add depth and dimension to the surroundings.