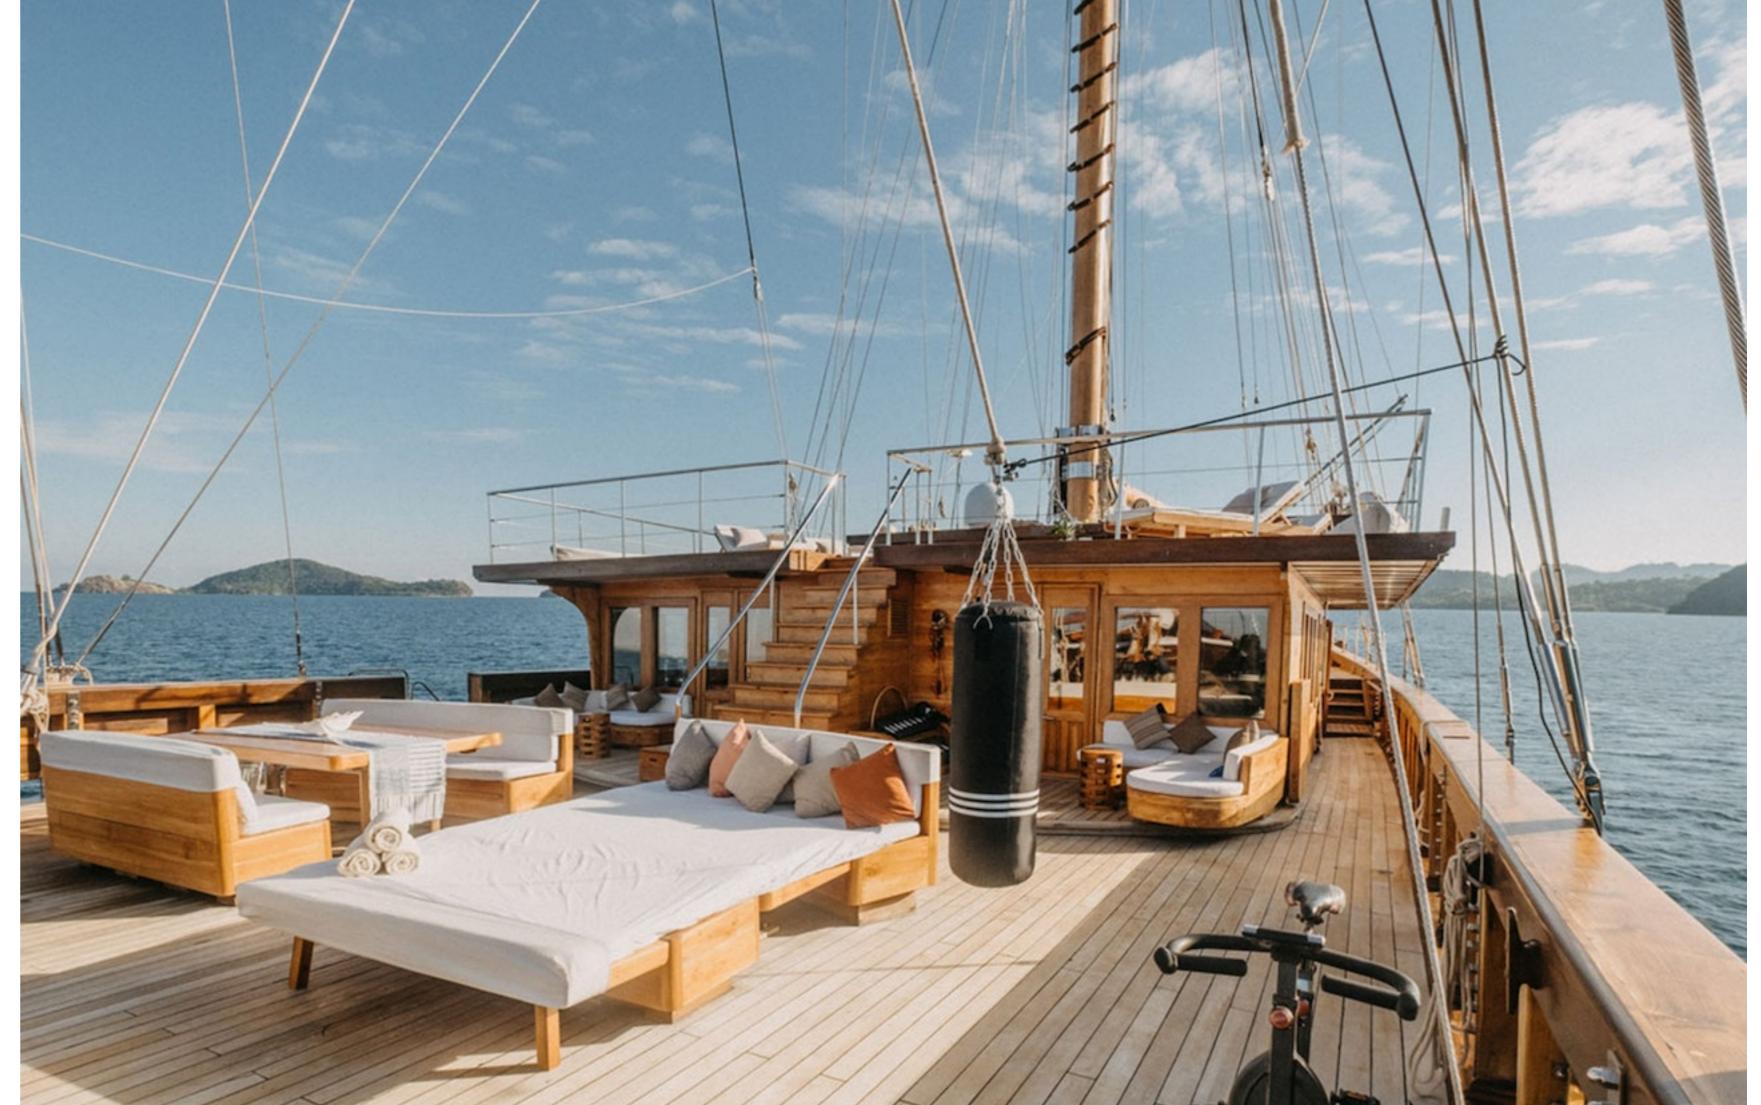

The yacht's exteriors were meticulously designed to reflect its Indonesian heritage. Built using traditional Indonesian methods, LAMIMA stands as the world's largest wooden sailing yacht. Its exterior features a sweeping bow, sleek bowsprit, and graceful white sails, preserving its striking profile. Spanish yacht designer Marcelo Penna lent his expertise to create a two-masted vessel that seamlessly combines classic yacht design with modern amenities and advanced maritime technology.

Step inside LAMIMA, and you'll be welcomed by soothing and inviting interiors. Bleached oak surfaces, plush materials, bespoke fittings, and discreet lighting panels create an atmosphere of calm throughout the yacht. The main salon boasts a spacious, open-plan layout, with a central bar adorned with backlit wall panels and stools for guests to relax and enjoy a drink. The salon is complemented by sofa seating, a formal dining area, and a wall-mounted television integrated into the space. Small vases and ornaments add depth and dimension to the surroundings.