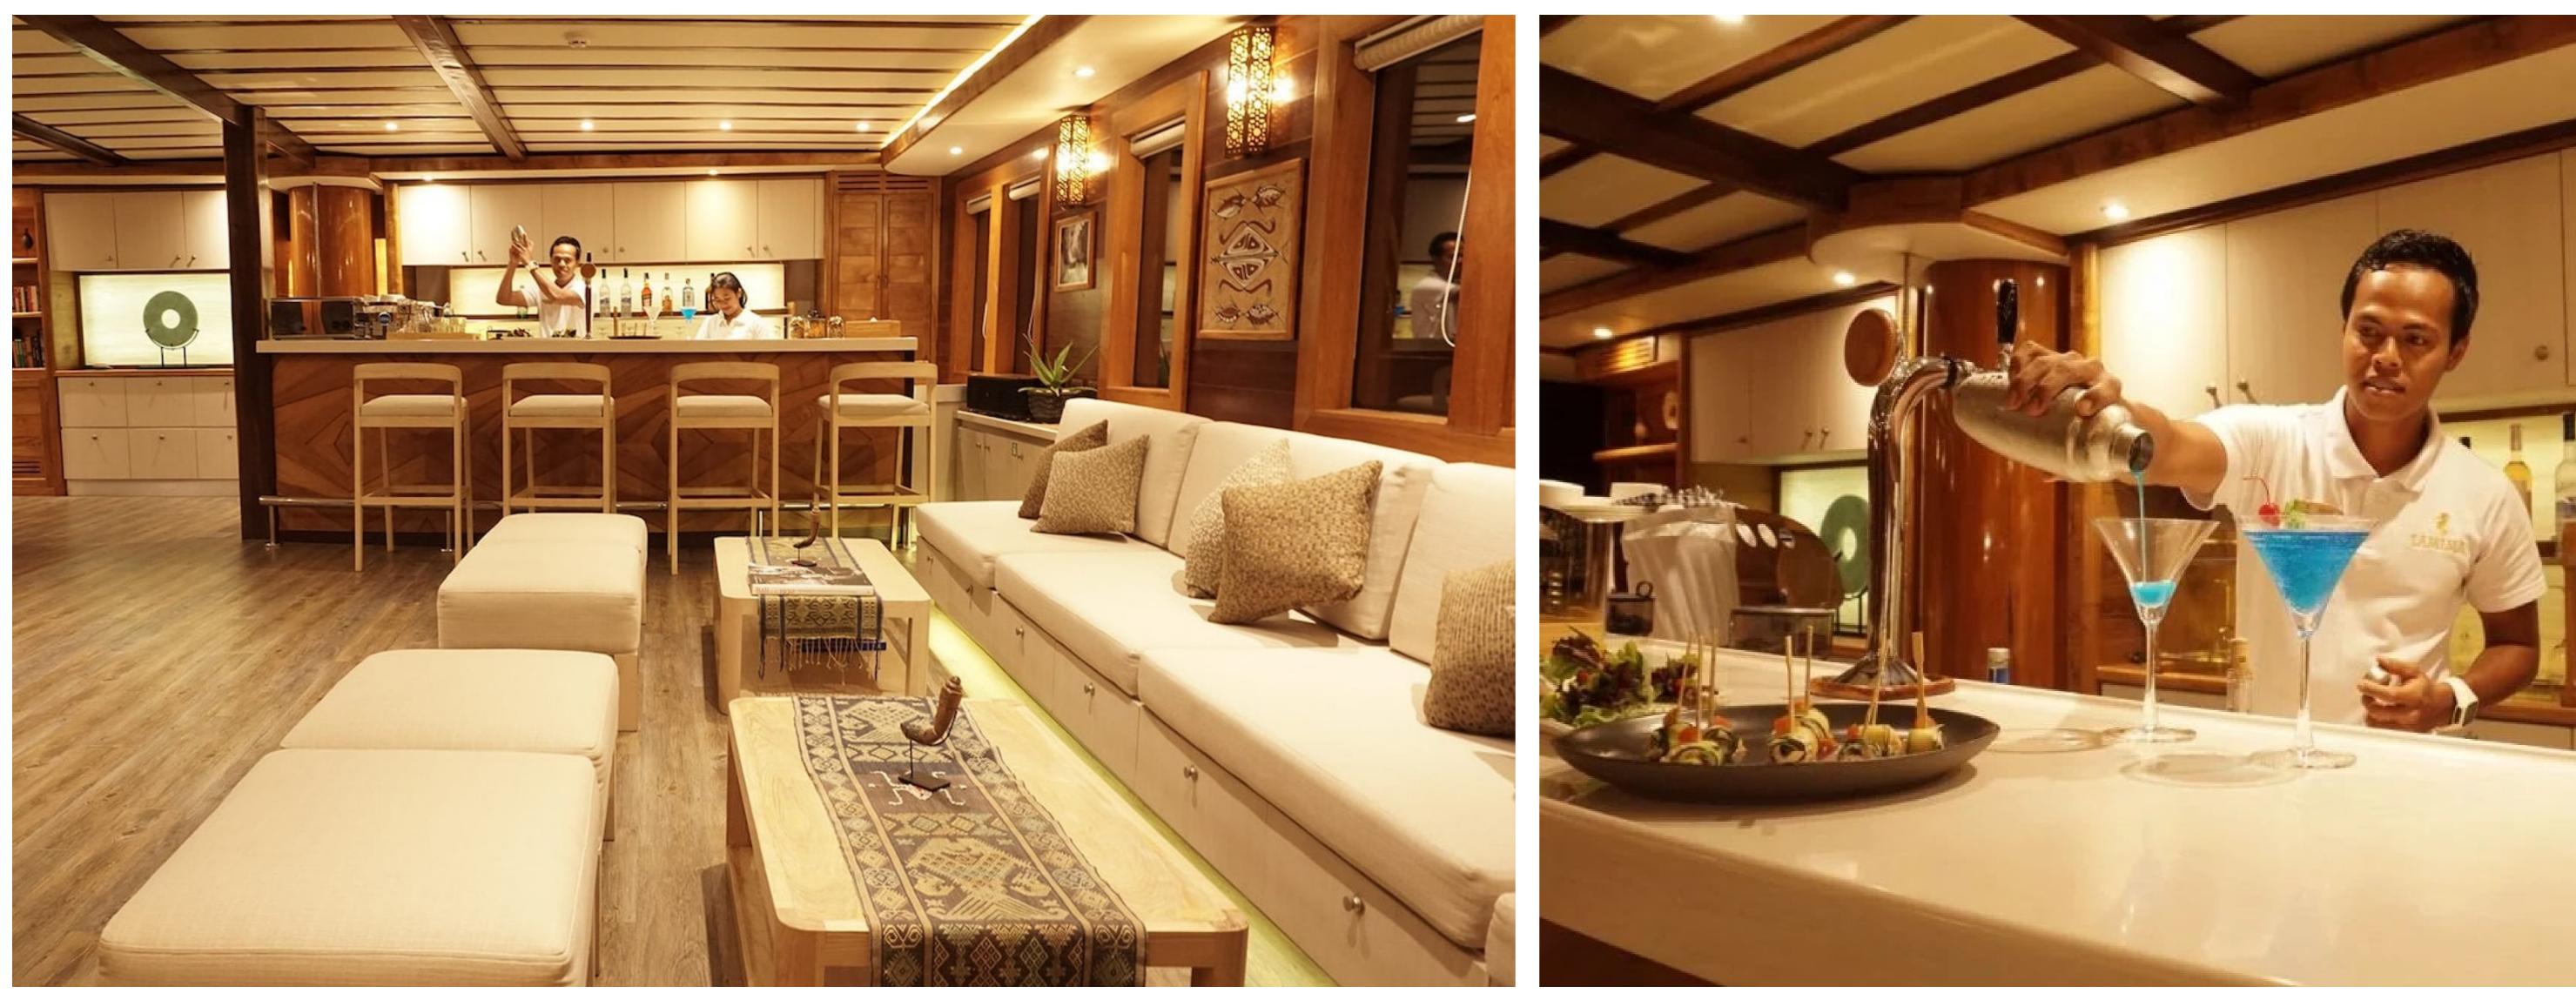

Step inside LAMIMA, and you'll be welcomed by soothing and inviting interiors. Bleached oak surfaces, plush materials, bespoke fittings, and discreet lighting panels create an atmosphere of calm throughout the yacht. The main salon boasts a spacious, open-plan layout, with a central bar adorned with backlit wall panels and stools for guests to relax and enjoy a drink. The salon is complemented by sofa seating, a formal dining area, and a wall-mounted television integrated into the space. Small vases and ornaments add depth and dimension to the surroundings.