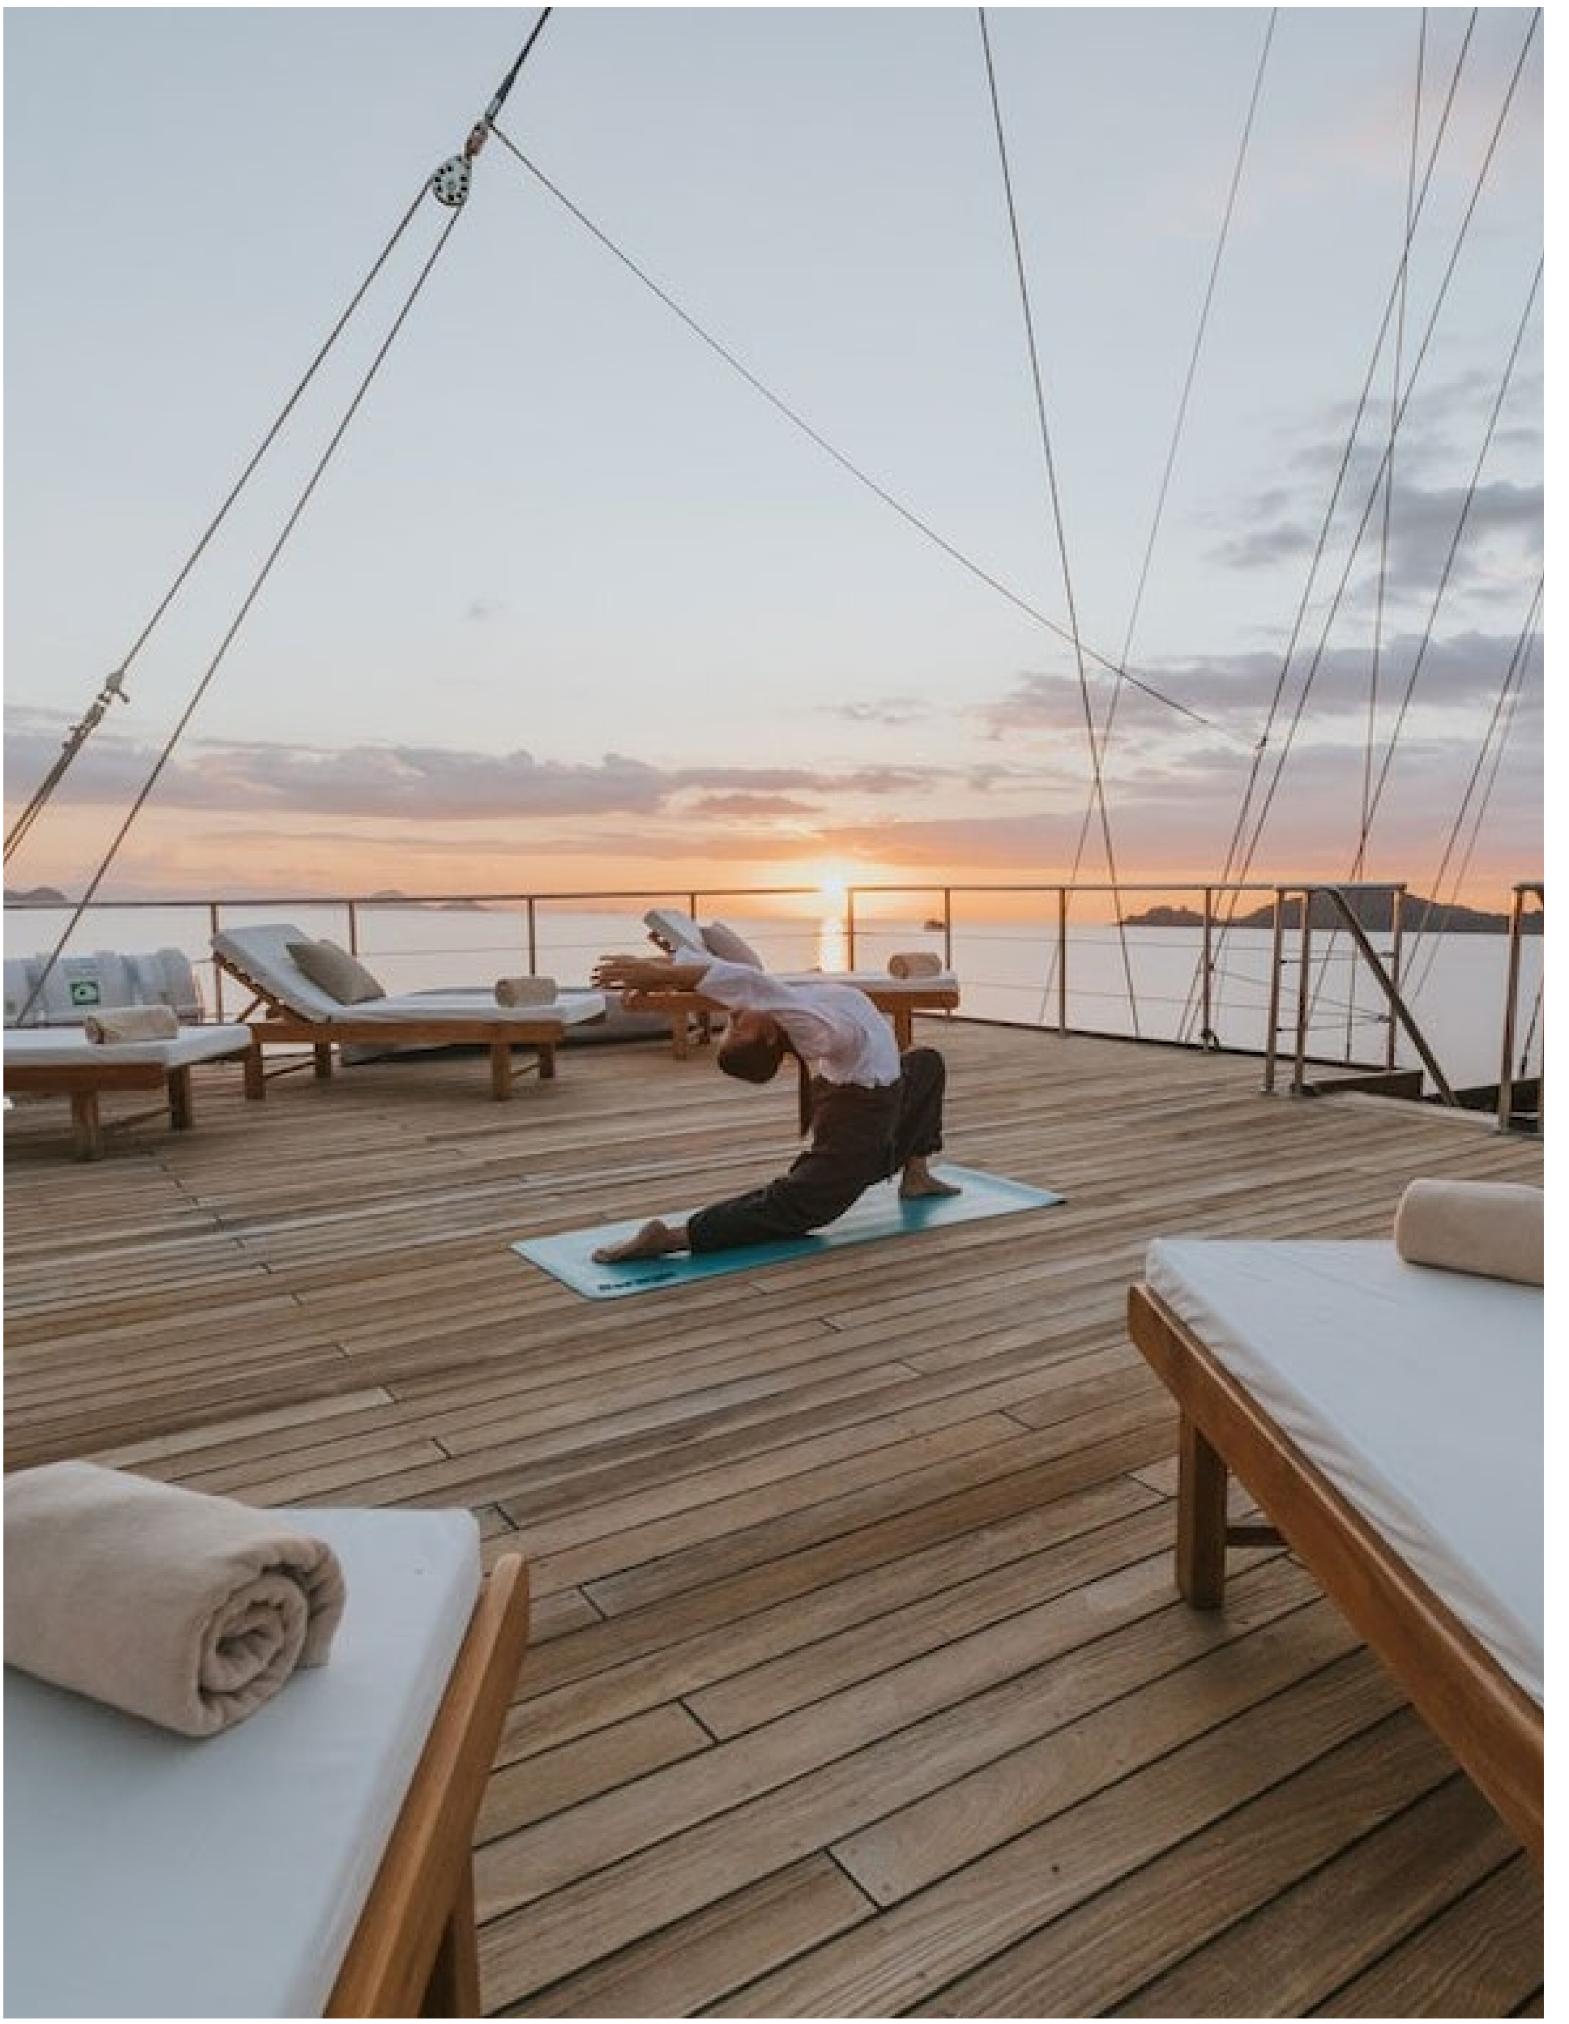

#### **FEATURES**

- ➤ World's largest wooden sailing yacht with contemporary design and warm ambient interior.
- ➤ Built using traditional Indonesian methods and Rina Class and LY2 compliance.
- ➤ Certified Padi dive-centre with on-board dive instructor and exceptional deck space.
- ➤ Balinese spa with two masseuses and private onboard tour guide.
- ➤ Seven spacious cabins for 14 guests and top charter chef offering gastronomic cuisine.
- ➤ Western quality and amenities with Indonesian influence.
- ➤ Onboard masseuses and yoga teacher for added relaxation.
- ➤ Offers world-class charter experience with onboard PADI dive center and spacious sunning & relaxation areas.

LAMIMA is renowned for providing unparalleled comfort and luxury on board, making it one of the top choices for crewed yacht charter vacations. With a skilled and attentive crew, as well as an impressive array of diving equipment and water toys, the yacht is perfectly suited to exploring the cruising grounds of South East Asia.