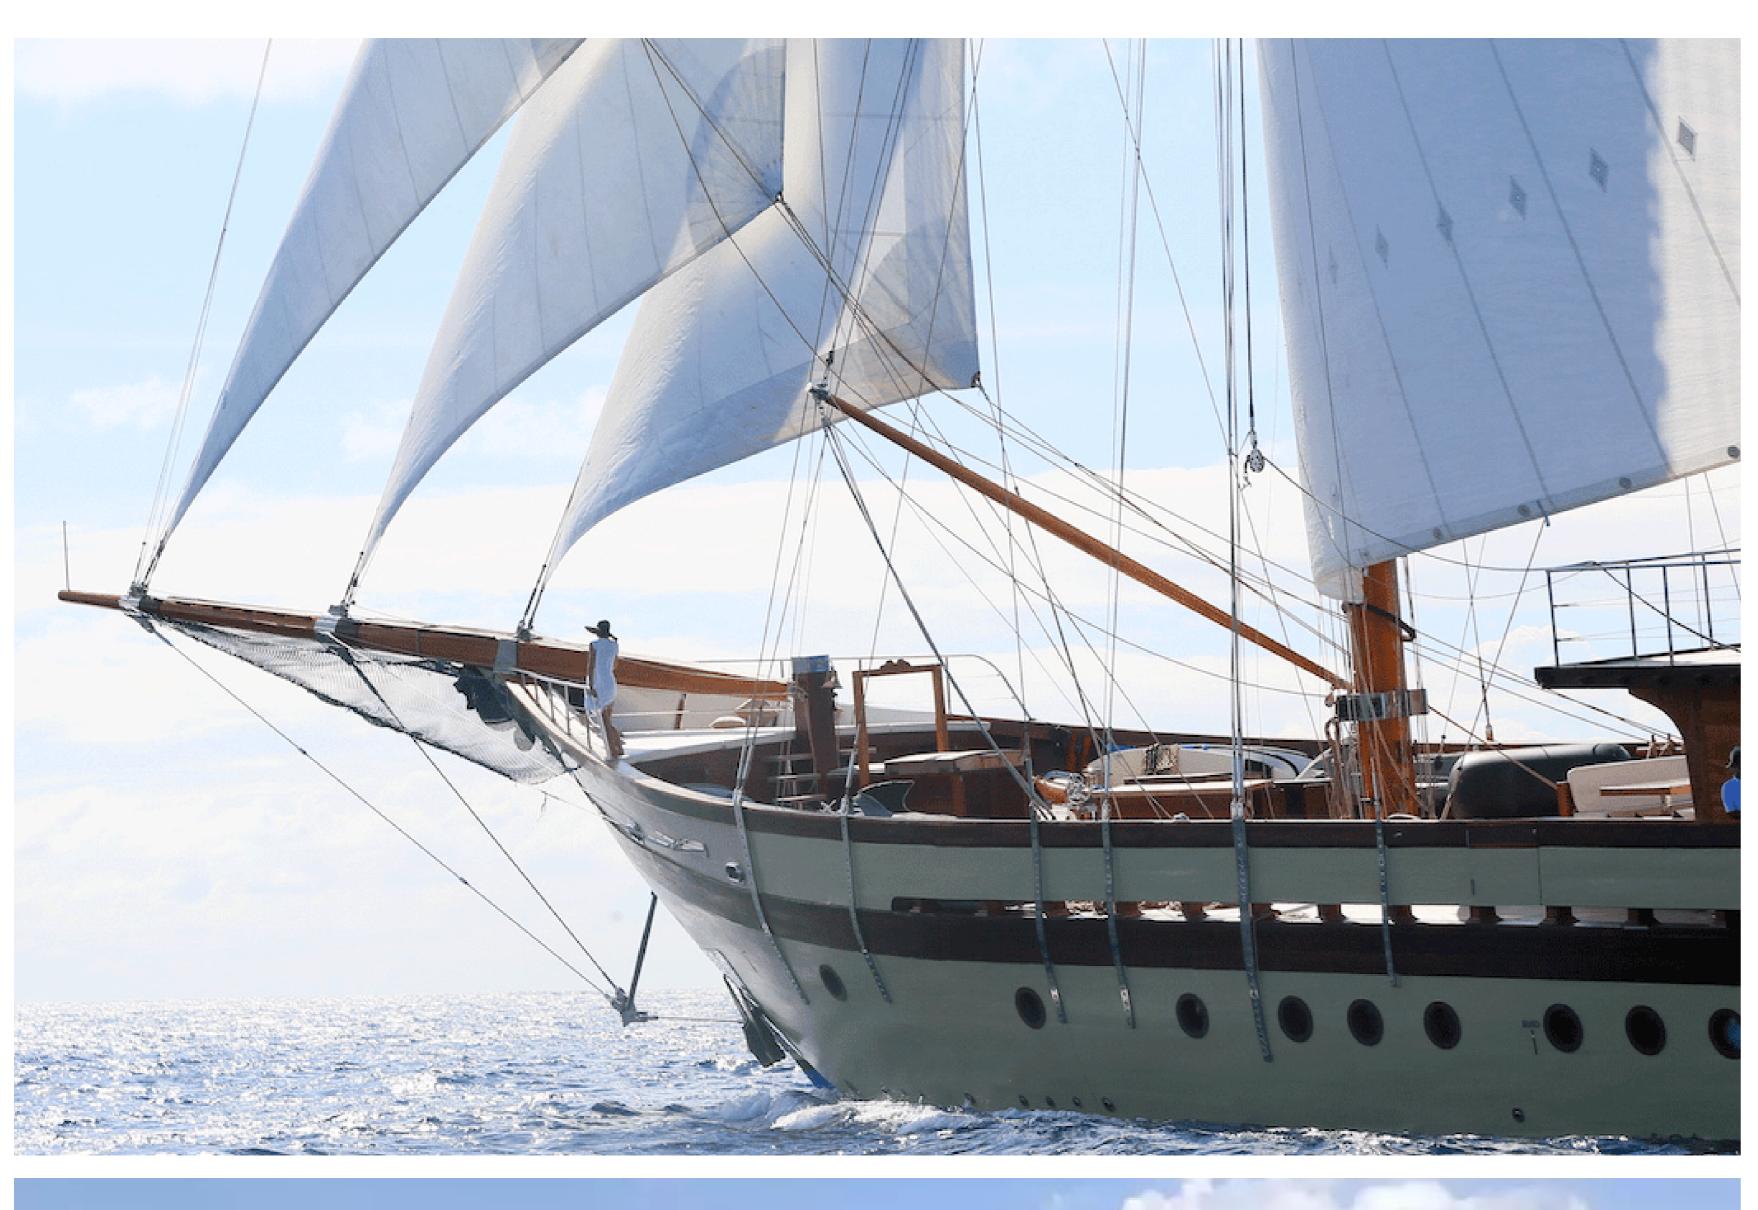

The yacht's exteriors were meticulously designed to reflect its Indonesian heritage. Built using traditional Indonesian methods, LAMIMA stands as the world's largest wooden sailing yacht. Its exterior features a sweeping bow, sleek bowsprit, and graceful white sails, preserving its striking profile. Spanish yacht designer Marcelo Penna lent his expertise to create a two-masted vessel that seamlessly combines classic yacht design with modern amenities and advanced maritime technology.