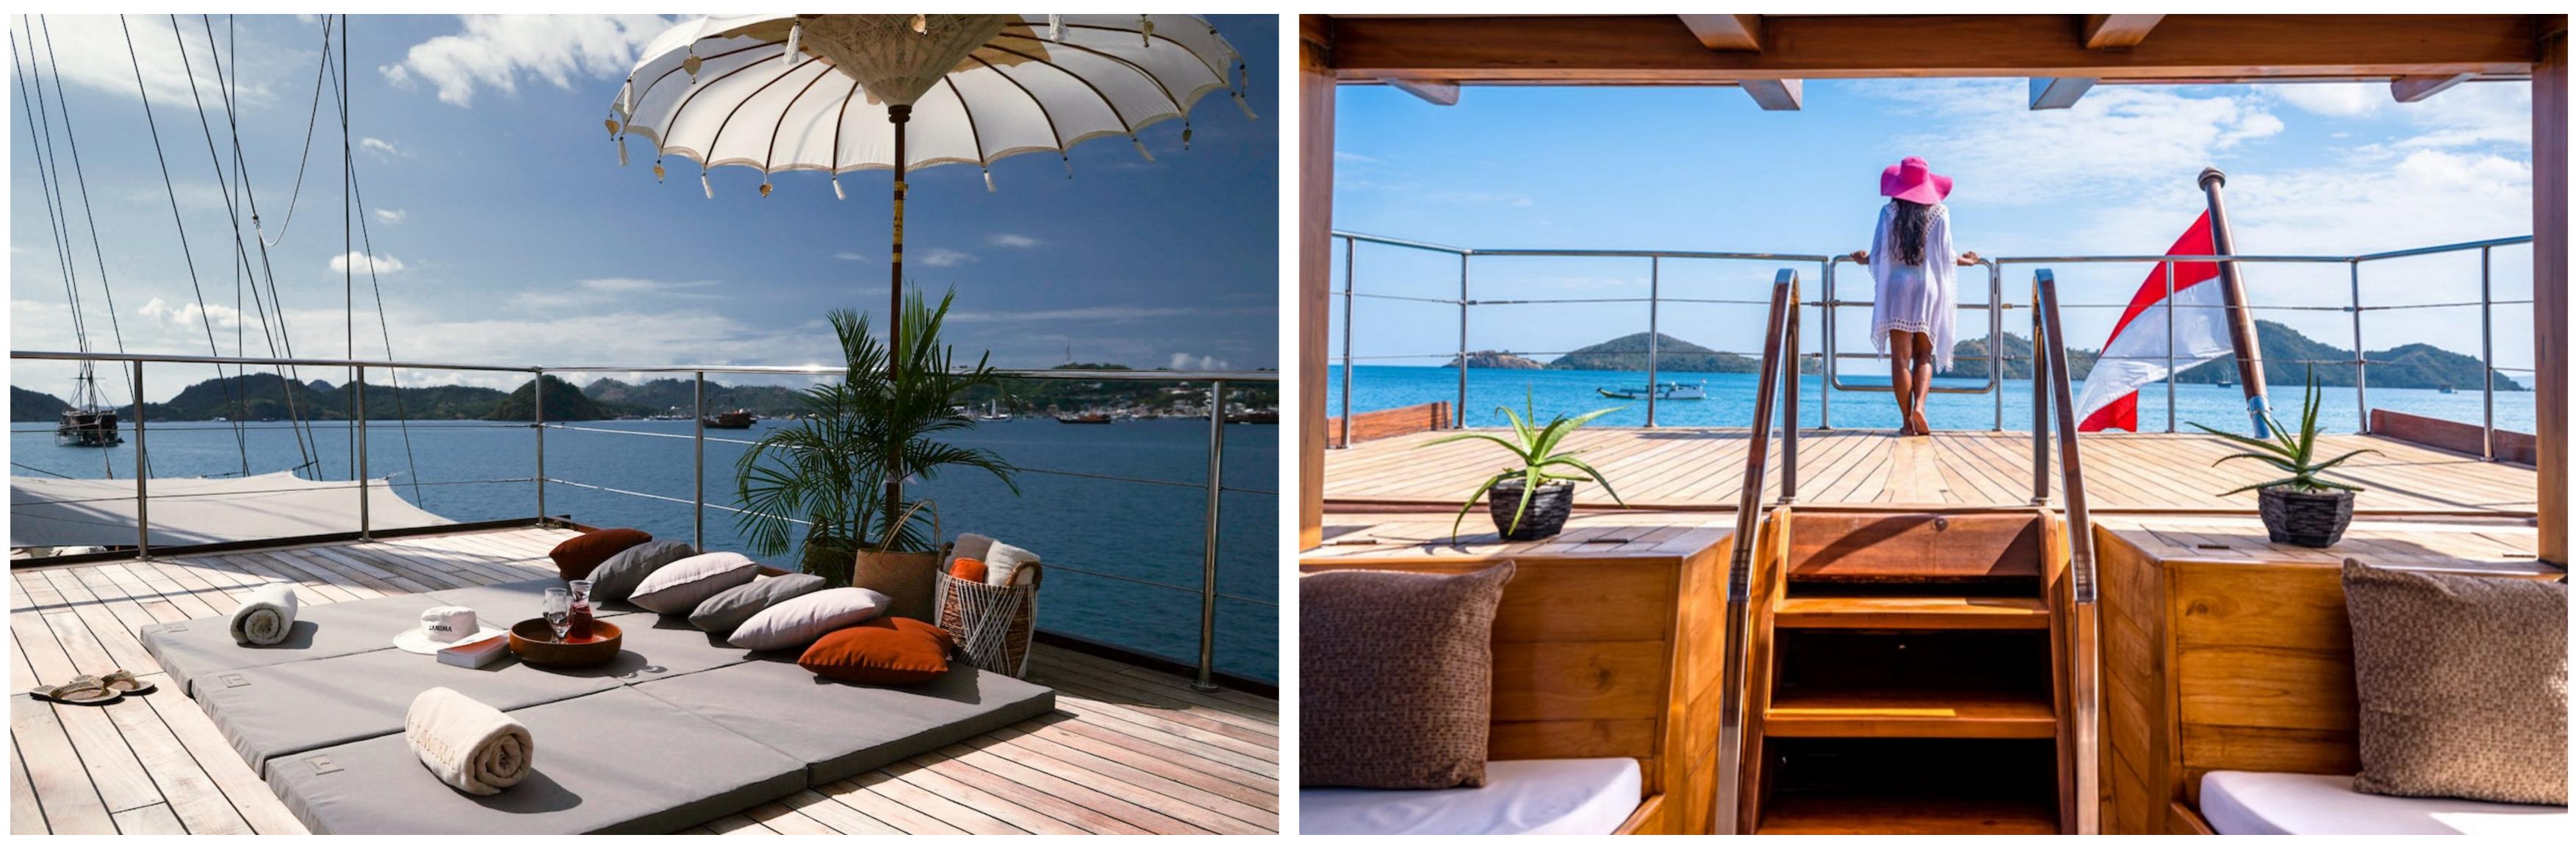

The yacht's exteriors were meticulously designed to reflect its Indonesian heritage. Built using traditional Indonesian methods, LAMIMA stands as the world's largest wooden sailing yacht. Its exterior features a sweeping bow, sleek bowsprit, and graceful white sails, preserving its striking profile. Spanish yacht designer Marcelo Penna lent his expertise to create a two-masted vessel that seamlessly combines classic yacht design with modern amenities and advanced maritime technology.

Step inside LAMIMA, and you'll be welcomed by soothing and inviting interiors. Bleached oak surfaces, plush materials, bespoke fittings, and discreet lighting panels create an atmosphere of calm throughout the yacht. The main salon boasts a spacious, open-plan layout, with a central bar adorned with backlit wall panels and stools for guests to relax and enjoy a drink. The salon is complemented by sofa seating, a formal dining area, and a wall-mounted television integrated into the space. Small vases and ornaments add depth and dimension to the surroundings.