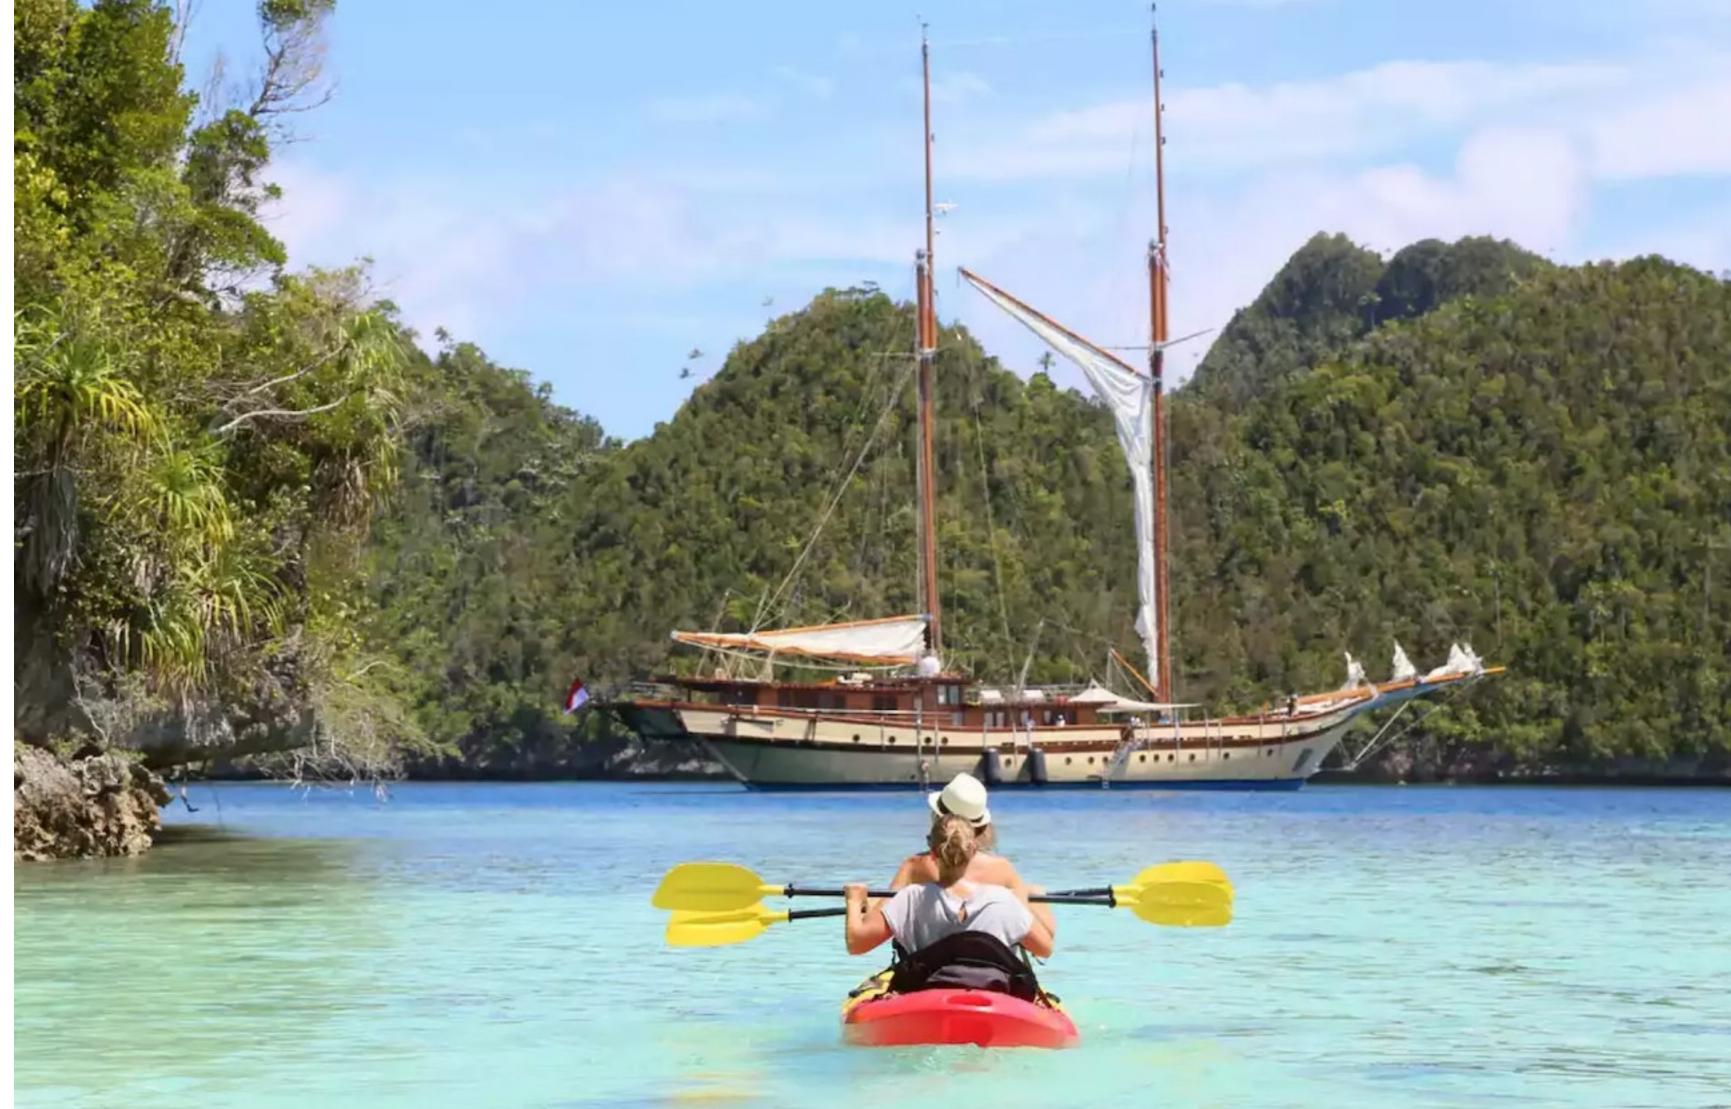

#### DESCRIPTION

Launched in 2014, the 65m/ 214ft Custom luxury yacht 'LAMIMA' is a stunning vessel constructed using traditional methods by local boatbuilders on the Indonesian island of Sulawesi. Designed as a classic Phinisi motor-sailer yacht, LAMIMA showcases the craftsmanship of Pak Haji Baso and features exterior design by Spanish designer Marcelo Penna.

The yacht's exteriors were meticulously designed to reflect its Indonesian heritage. Built using traditional Indonesian methods, LAMIMA stands as the world's largest wooden sailing yacht. Its exterior features a sweeping bow, sleek bowsprit, and graceful white sails, preserving its striking profile. Spanish yacht designer Marcelo Penna lent his expertise to create a two-masted vessel that seamlessly combines classic yacht design with modern amenities and advanced maritime technology.

#### TOYS

| 2 x Jet Skis  | 6 x F | Paddleboards   | 1x Wakeboard     | 4 x Kayaks  | 1x Water Ski   |          |
|---------------|-------|----------------|------------------|-------------|----------------|----------|
| 2 x Towable T | oys   | 6 x Surf Board | d 14 x Snorkelin | g Equipment | 14 x Diving ed | quipment |
| 3 x Tenders   |       |                |                  |             |                |          |