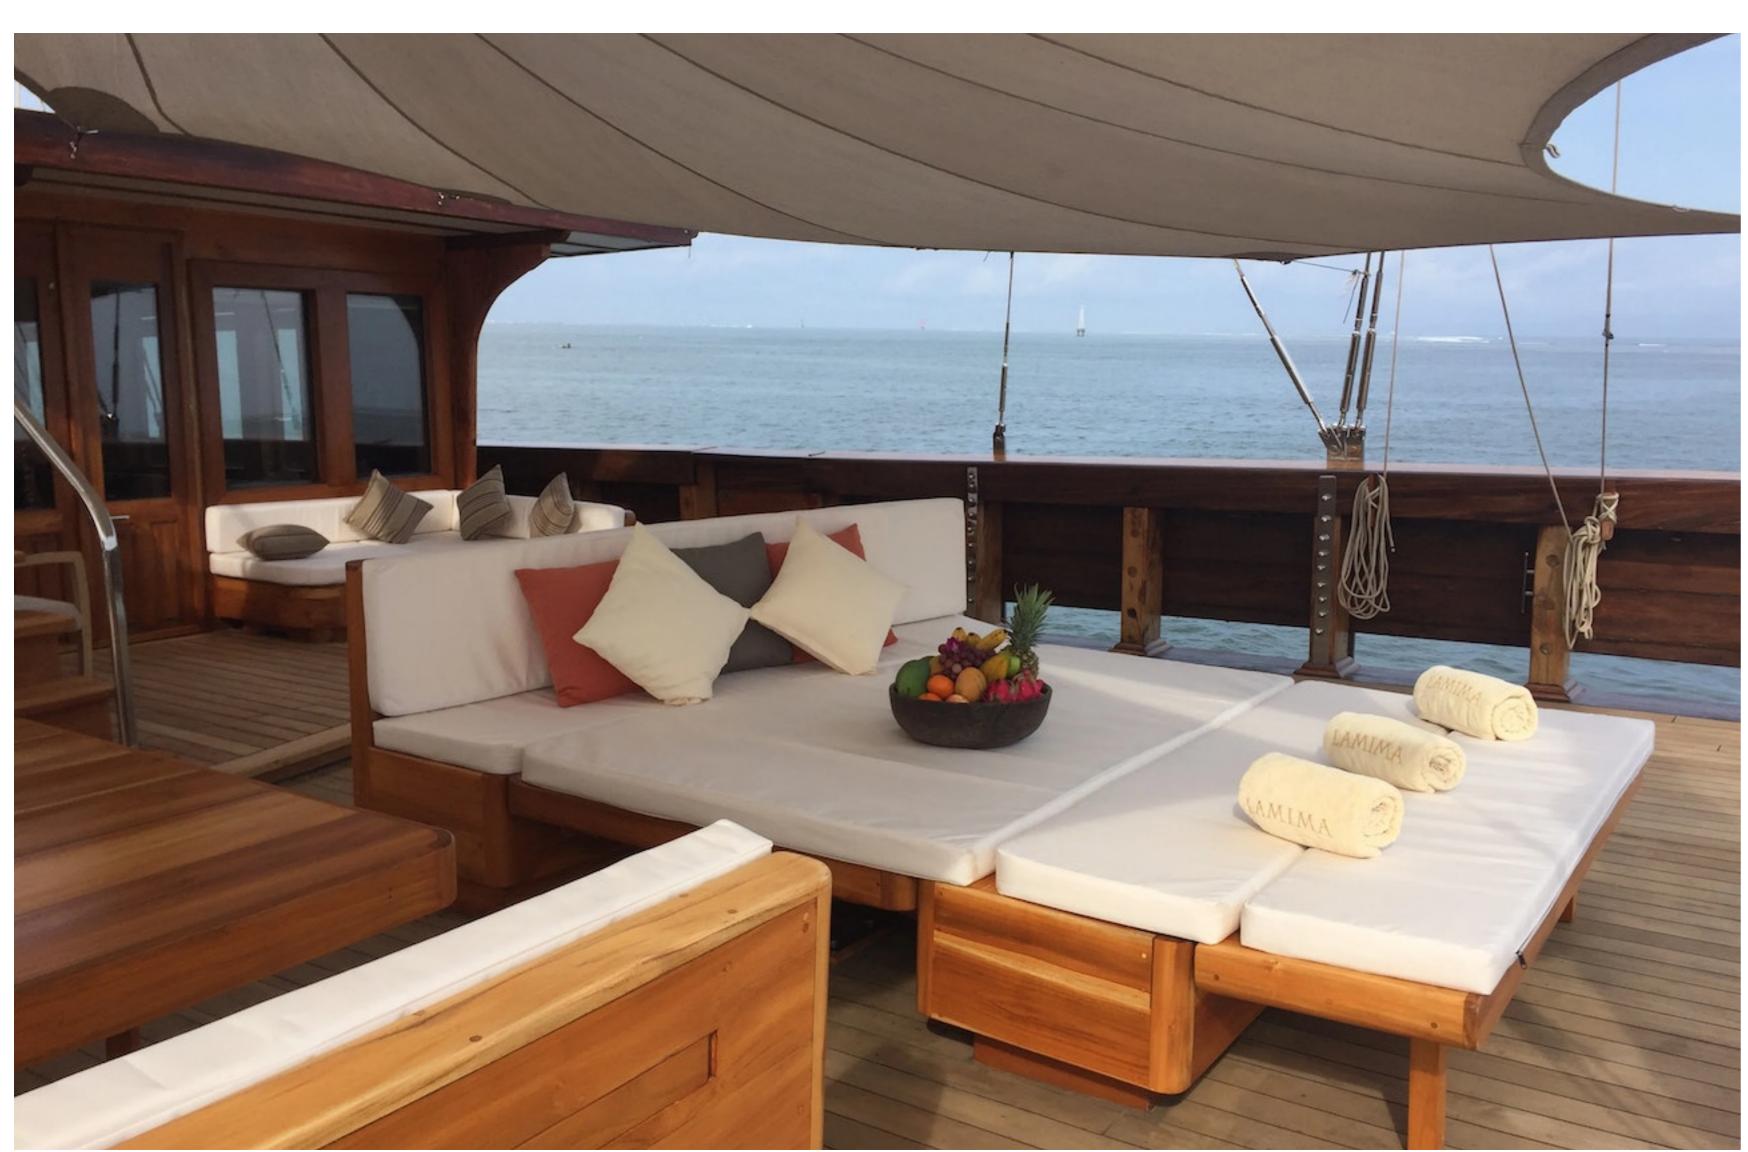

The yacht's exteriors were meticulously designed to reflect its Indonesian heritage. Built using traditional Indonesian methods, LAMIMA stands as the world's largest wooden sailing yacht. Its exterior features a sweeping bow, sleek bowsprit, and graceful white sails, preserving its striking profile. Spanish yacht designer Marcelo Penna lent his expertise to create a two-masted vessel that seamlessly combines classic yacht design with modern amenities and advanced maritime technology.

Step inside LAMIMA, and you'll be welcomed by soothing and inviting interiors. Bleached oak surfaces, plush materials, bespoke fittings, and discreet lighting panels create an atmosphere of calm throughout the yacht. The main salon boasts a spacious, open-plan layout, with a central bar adorned with backlit wall panels and stools for guests to relax and enjoy a drink. The salon is complemented by sofa seating, a formal dining area, and a wall-mounted television integrated into the space. Small vases and ornaments add depth and dimension to the surroundings.