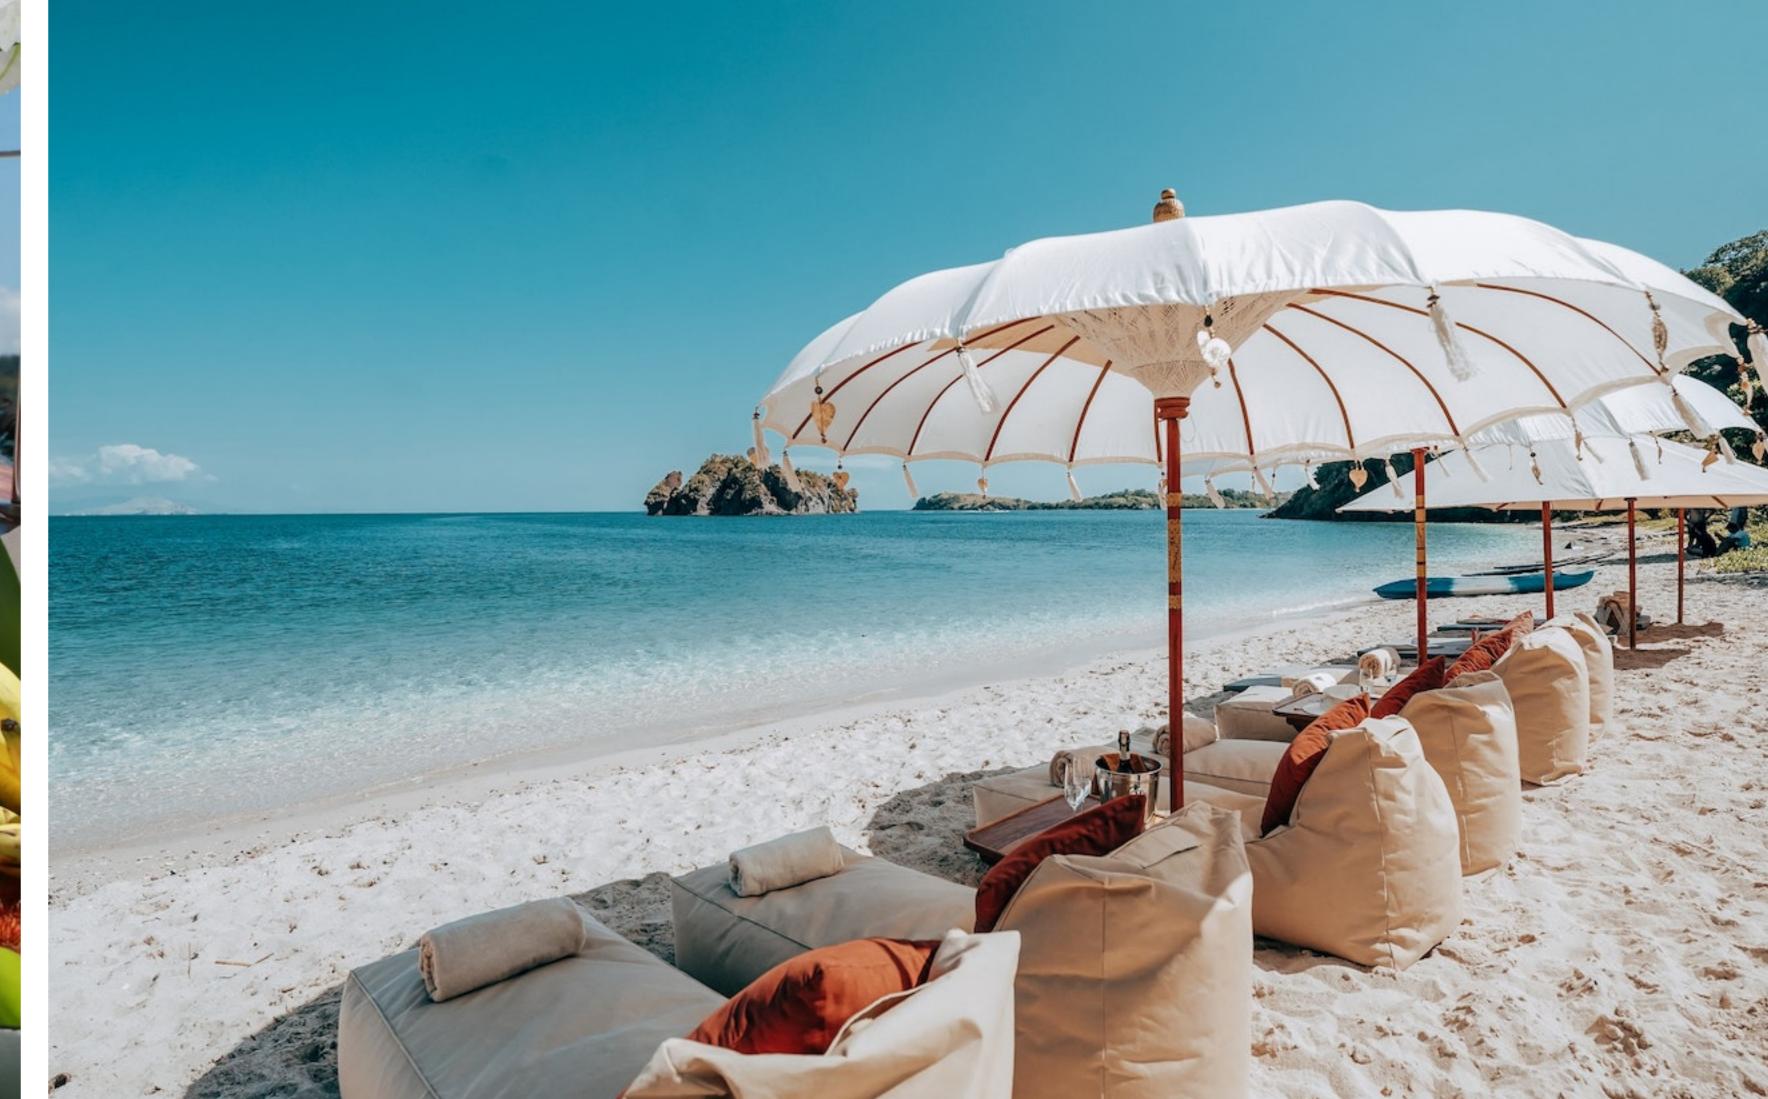

LAMIMA is renowned for providing unparalleled comfort and luxury on board, making it one of the top choices for crewed yacht charter vacations. With a skilled and attentive crew, as well as an impressive array of diving equipment and water toys, the yacht is perfectly suited to exploring the cruising grounds of South East Asia.

The yacht's exteriors were meticulously designed to reflect its Indonesian heritage. Built using traditional Indonesian methods, LAMIMA stands as the world's largest wooden sailing yacht. Its exterior features a sweeping bow, sleek bowsprit, and graceful white sails, preserving its striking profile. Spanish yacht designer Marcelo Penna lent his expertise to create a two-masted vessel that seamlessly combines classic yacht design with modern amenities and advanced maritime technology.