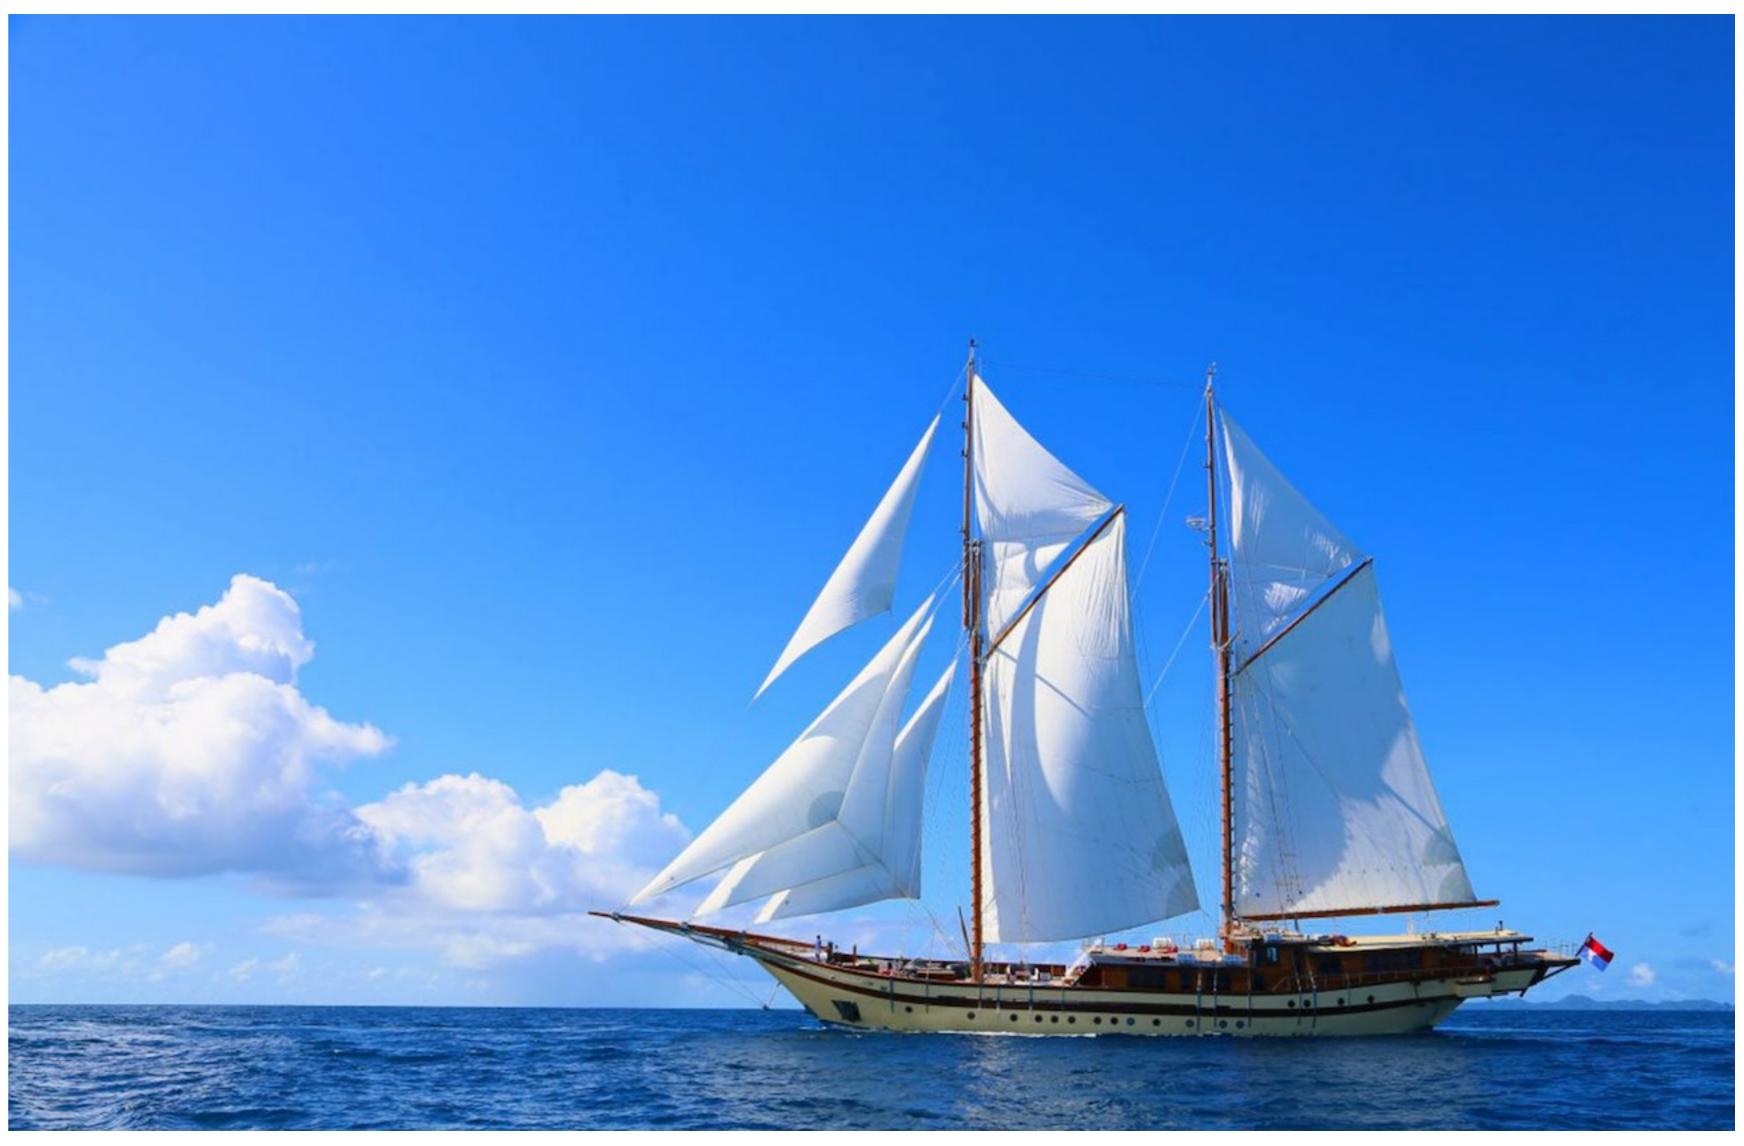

The yacht's exteriors were meticulously designed to reflect its Indonesian heritage. Built using traditional Indonesian methods, LAMIMA stands as the world's largest wooden sailing yacht. Its exterior features a sweeping bow, sleek bowsprit, and graceful white sails, preserving its striking profile. Spanish yacht designer Marcelo Penna lent his expertise to create a two-masted vessel that seamlessly combines classic yacht design with modern amenities and advanced maritime technology.