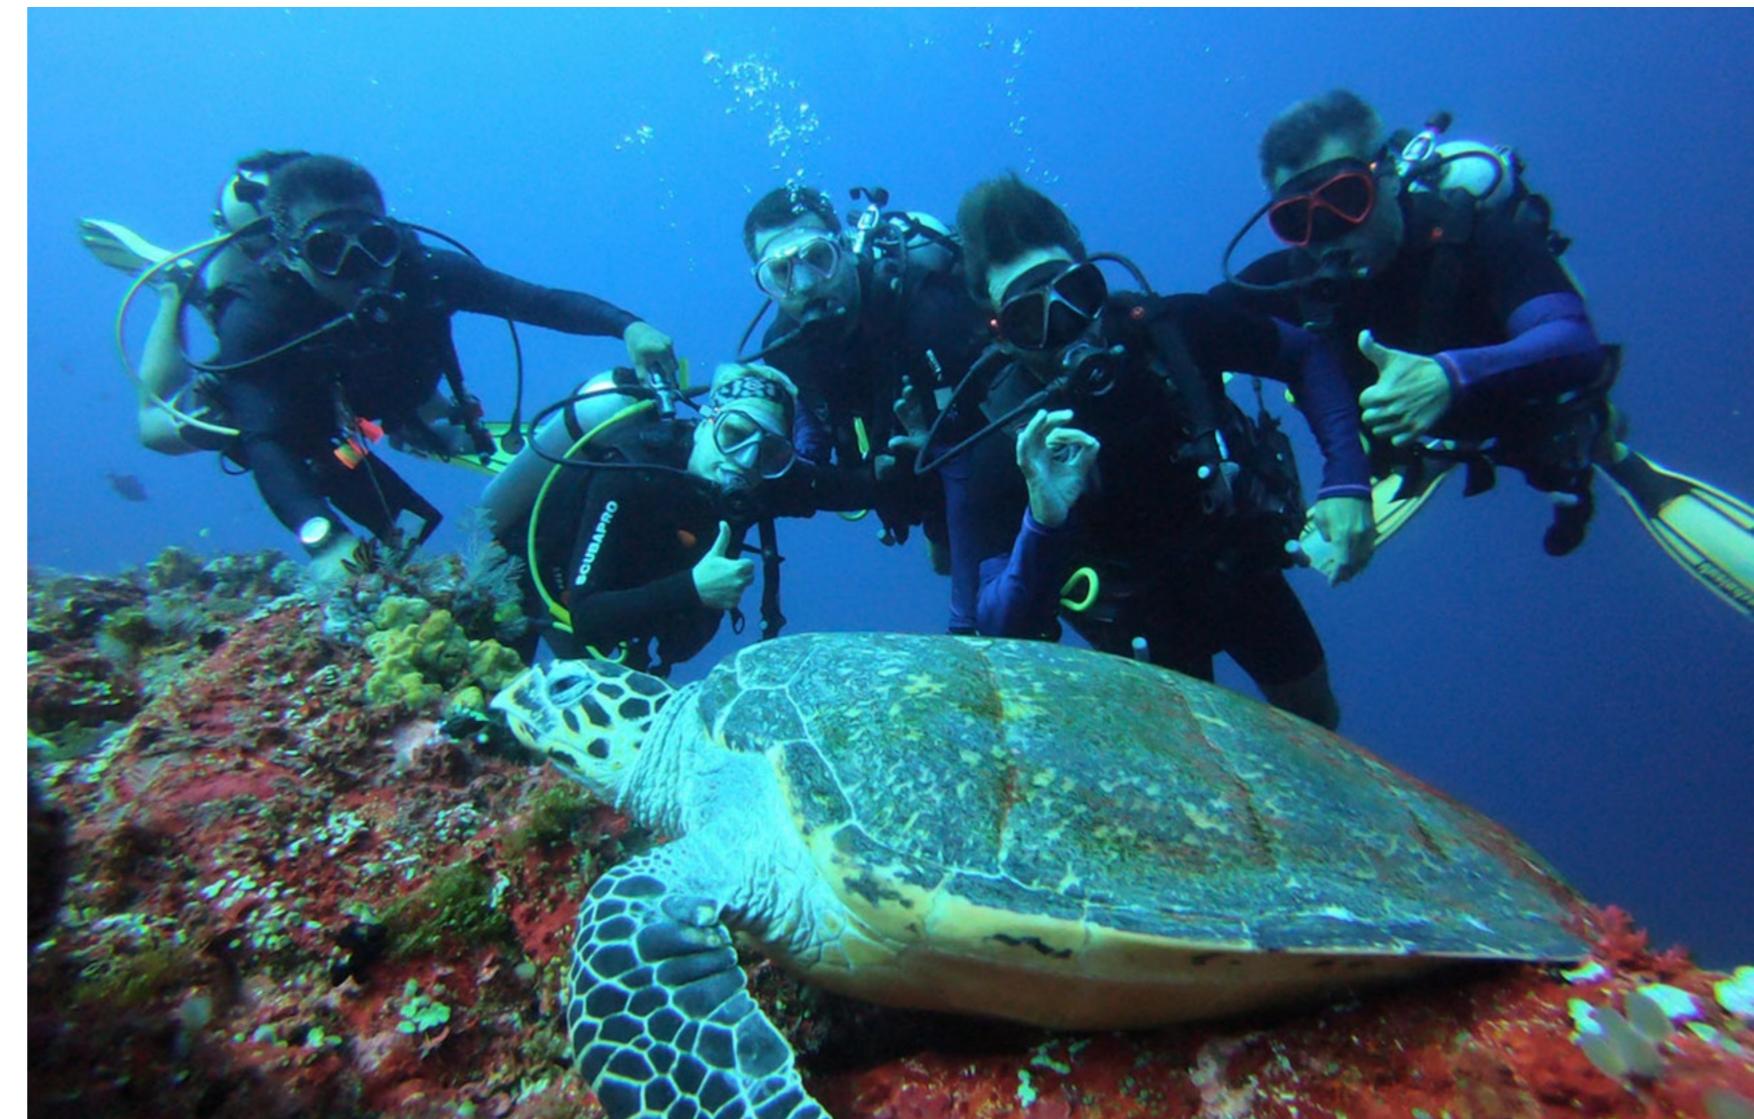

#### **FEATURES**

- ➤ World's largest wooden sailing yacht with contemporary design and warm ambient interior.
- ➤ Built using traditional Indonesian methods and Rina Class and LY2 compliance.
- ➤ Certified Padi dive-centre with on-board dive instructor and exceptional deck space.
- ➤ Balinese spa with two masseuses and private onboard tour guide.
- ➤ Seven spacious cabins for 14 guests and top charter chef offering gastronomic cuisine.
- ➤ Western quality and amenities with Indonesian influence.
- ➤ Onboard masseuses and yoga teacher for added relaxation.
- ➤ Offers world-class charter experience with onboard PADI dive center and spacious sunning & relaxation areas.

LAMIMA is renowned for providing unparalleled comfort and luxury on board, making it one of the top choices for crewed yacht charter vacations. With a skilled and attentive crew, as well as an impressive array of diving equipment and water toys, the yacht is perfectly suited to exploring the cruising grounds of South East Asia.

#### TOYS

| 2 x Jet Skis  | 6 x F | Paddleboards   | 1x Wakeboard     | 4 x Kayaks  | 1x Water Ski   |          |
|---------------|-------|----------------|------------------|-------------|----------------|----------|
| 2 x Towable T | oys   | 6 x Surf Board | d 14 x Snorkelin | g Equipment | 14 x Diving ed | quipment |
| 3 x Tenders   |       |                |                  |             |                |          |