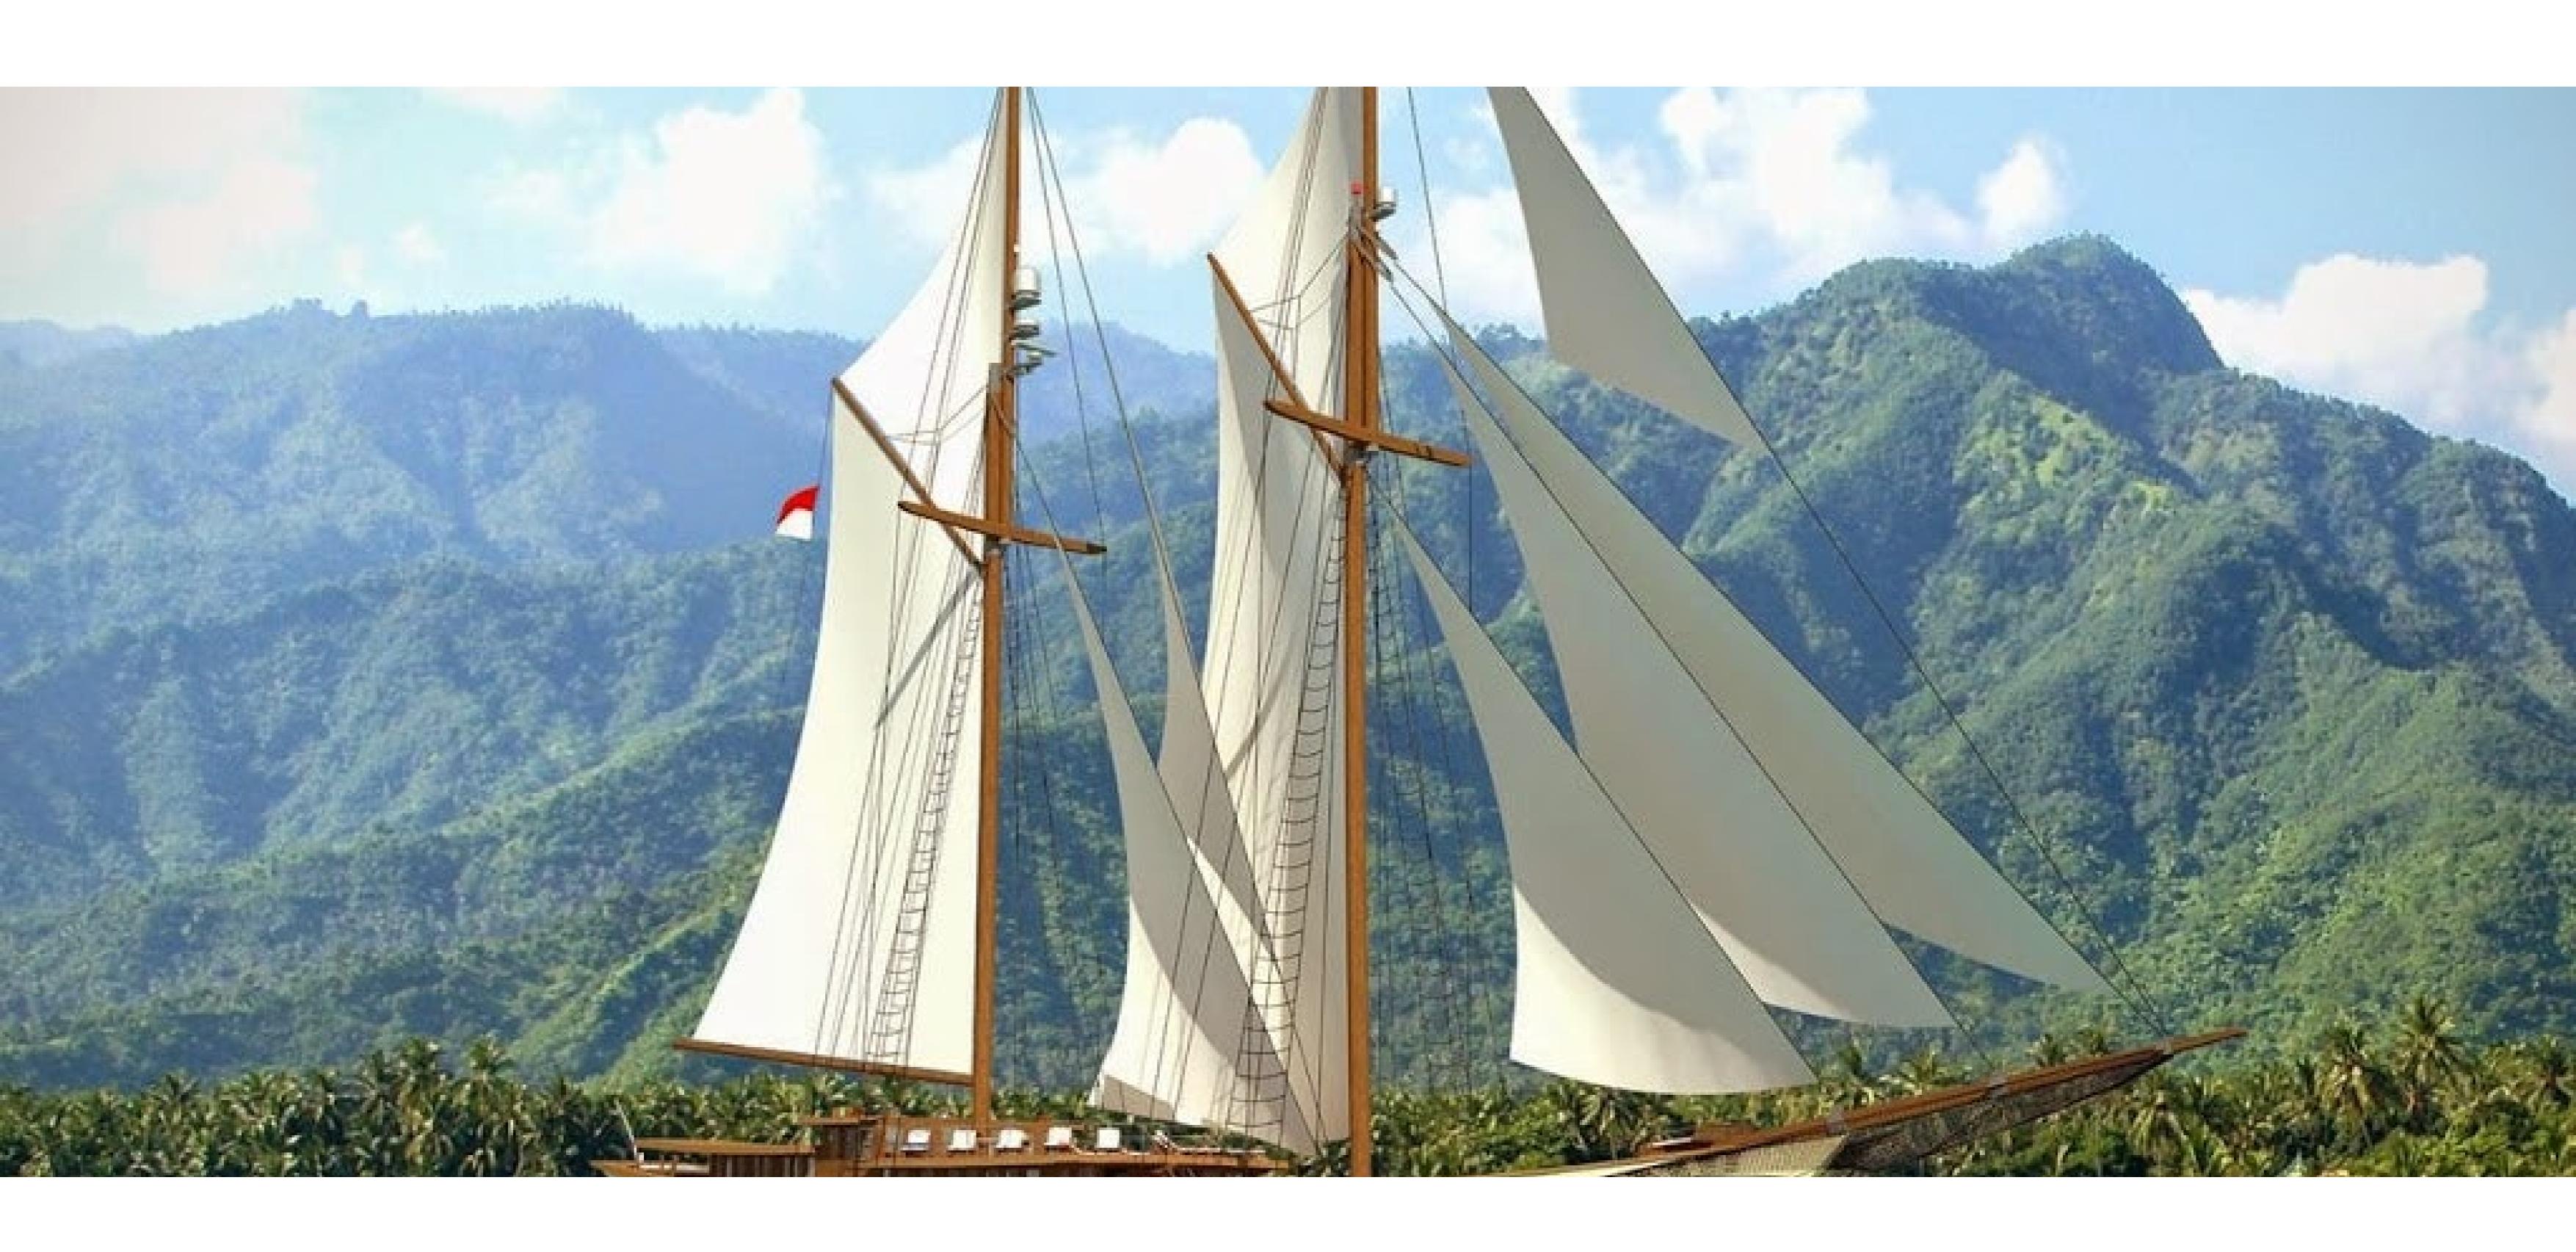

#### DESCRIPTION

Launched in 2014, the 65m/ 214ft Custom luxury yacht 'LAMIMA' is a stunning vessel constructed using traditional methods by local boatbuilders on the Indonesian island of Sulawesi. Designed as a classic Phinisi motor-sailer yacht, LAMIMA showcases the craftsmanship of Pak Haji Baso and features exterior design by Spanish designer Marcelo Penna.

The yacht's exteriors were meticulously designed to reflect its Indonesian heritage. Built using traditional Indonesian methods, LAMIMA stands as the world's largest wooden sailing yacht. Its exterior features a sweeping bow, sleek bowsprit, and graceful white sails, preserving its striking profile. Spanish yacht designer Marcelo Penna lent his expertise to create a two-masted vessel that seamlessly combines classic yacht design with modern amenities and advanced maritime technology.