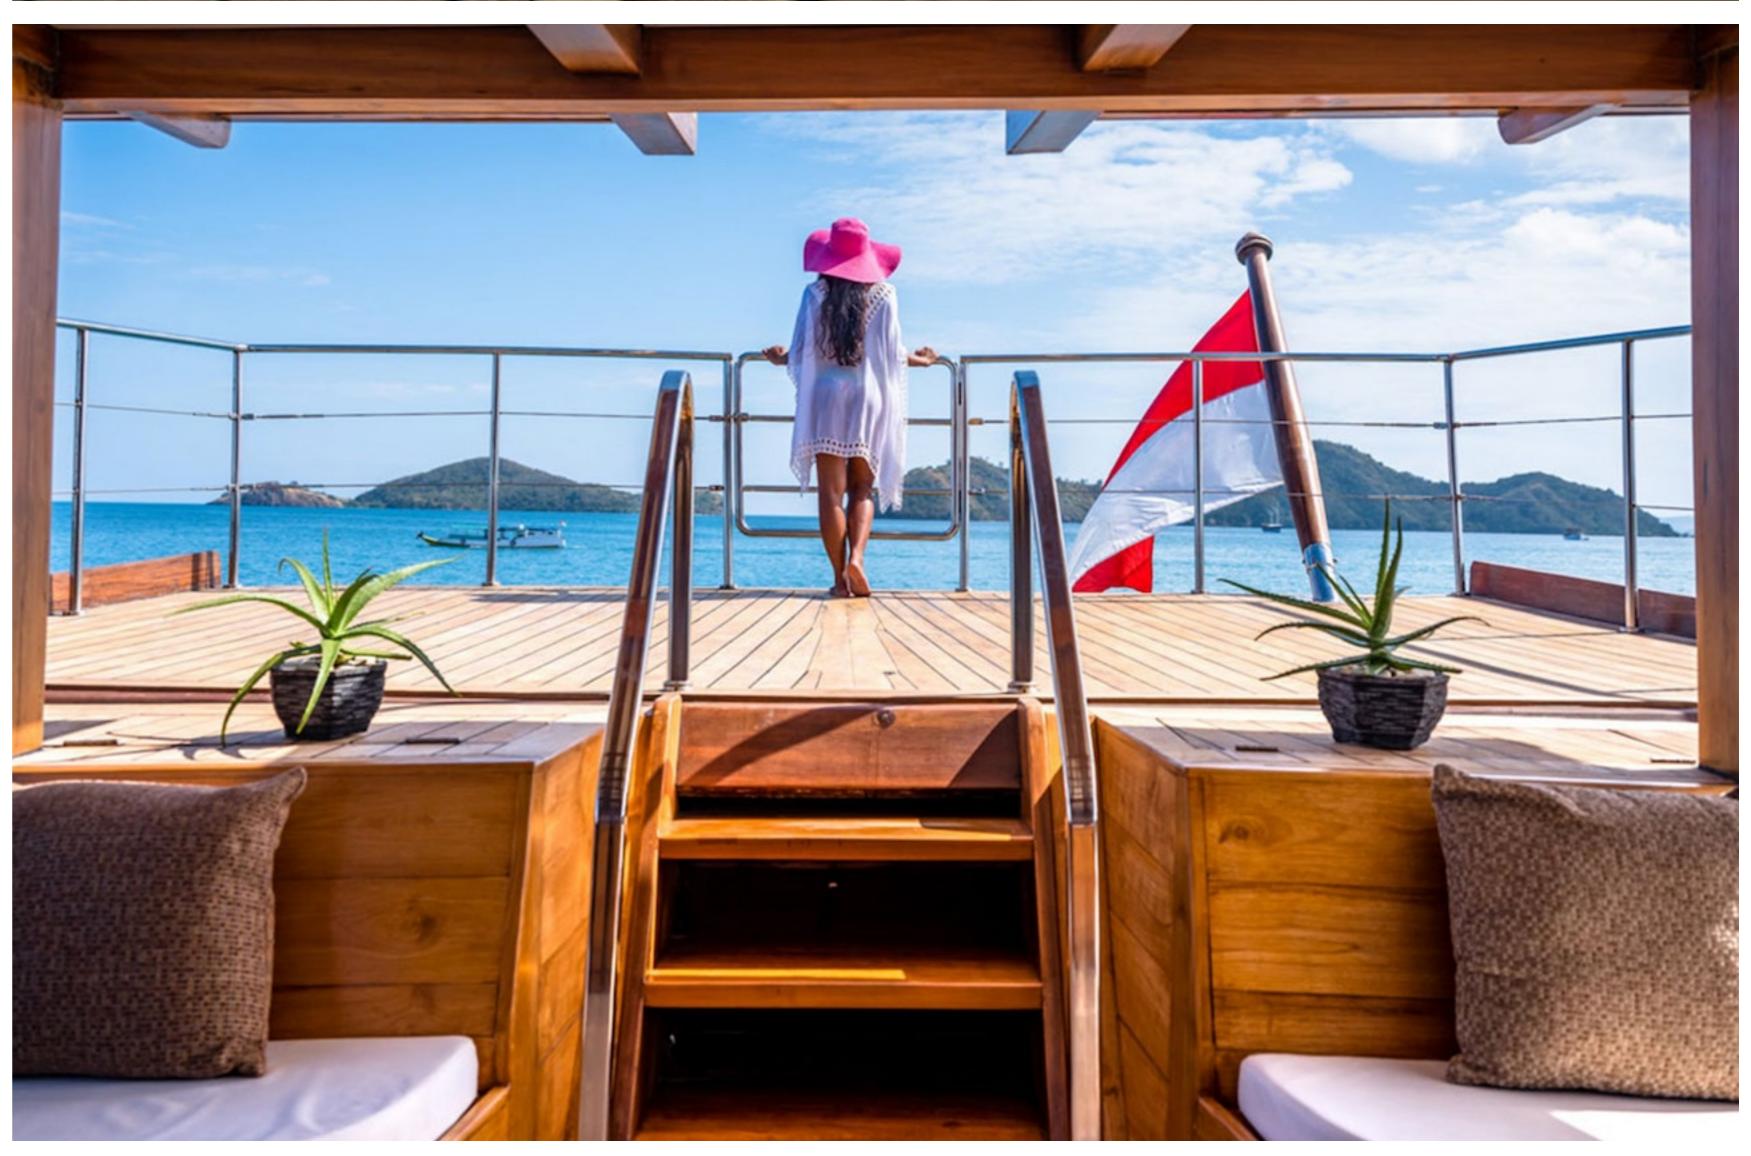

The yacht's exteriors were meticulously designed to reflect its Indonesian heritage. Built using traditional Indonesian methods, LAMIMA stands as the world's largest wooden sailing yacht. Its exterior features a sweeping bow, sleek bowsprit, and graceful white sails, preserving its striking profile. Spanish yacht designer Marcelo Penna lent his expertise to create a two-masted vessel that seamlessly combines classic yacht design with modern amenities and advanced maritime technology.

Step inside LAMIMA, and you'll be welcomed by soothing and inviting interiors. Bleached oak surfaces, plush materials, bespoke fittings, and discreet lighting panels create an atmosphere of calm throughout the yacht. The main salon boasts a spacious, open-plan layout, with a central bar adorned with backlit wall panels and stools for guests to relax and enjoy a drink. The salon is complemented by sofa seating, a formal dining area, and a wall-mounted television integrated into the space. Small vases and ornaments add depth and dimension to the surroundings.