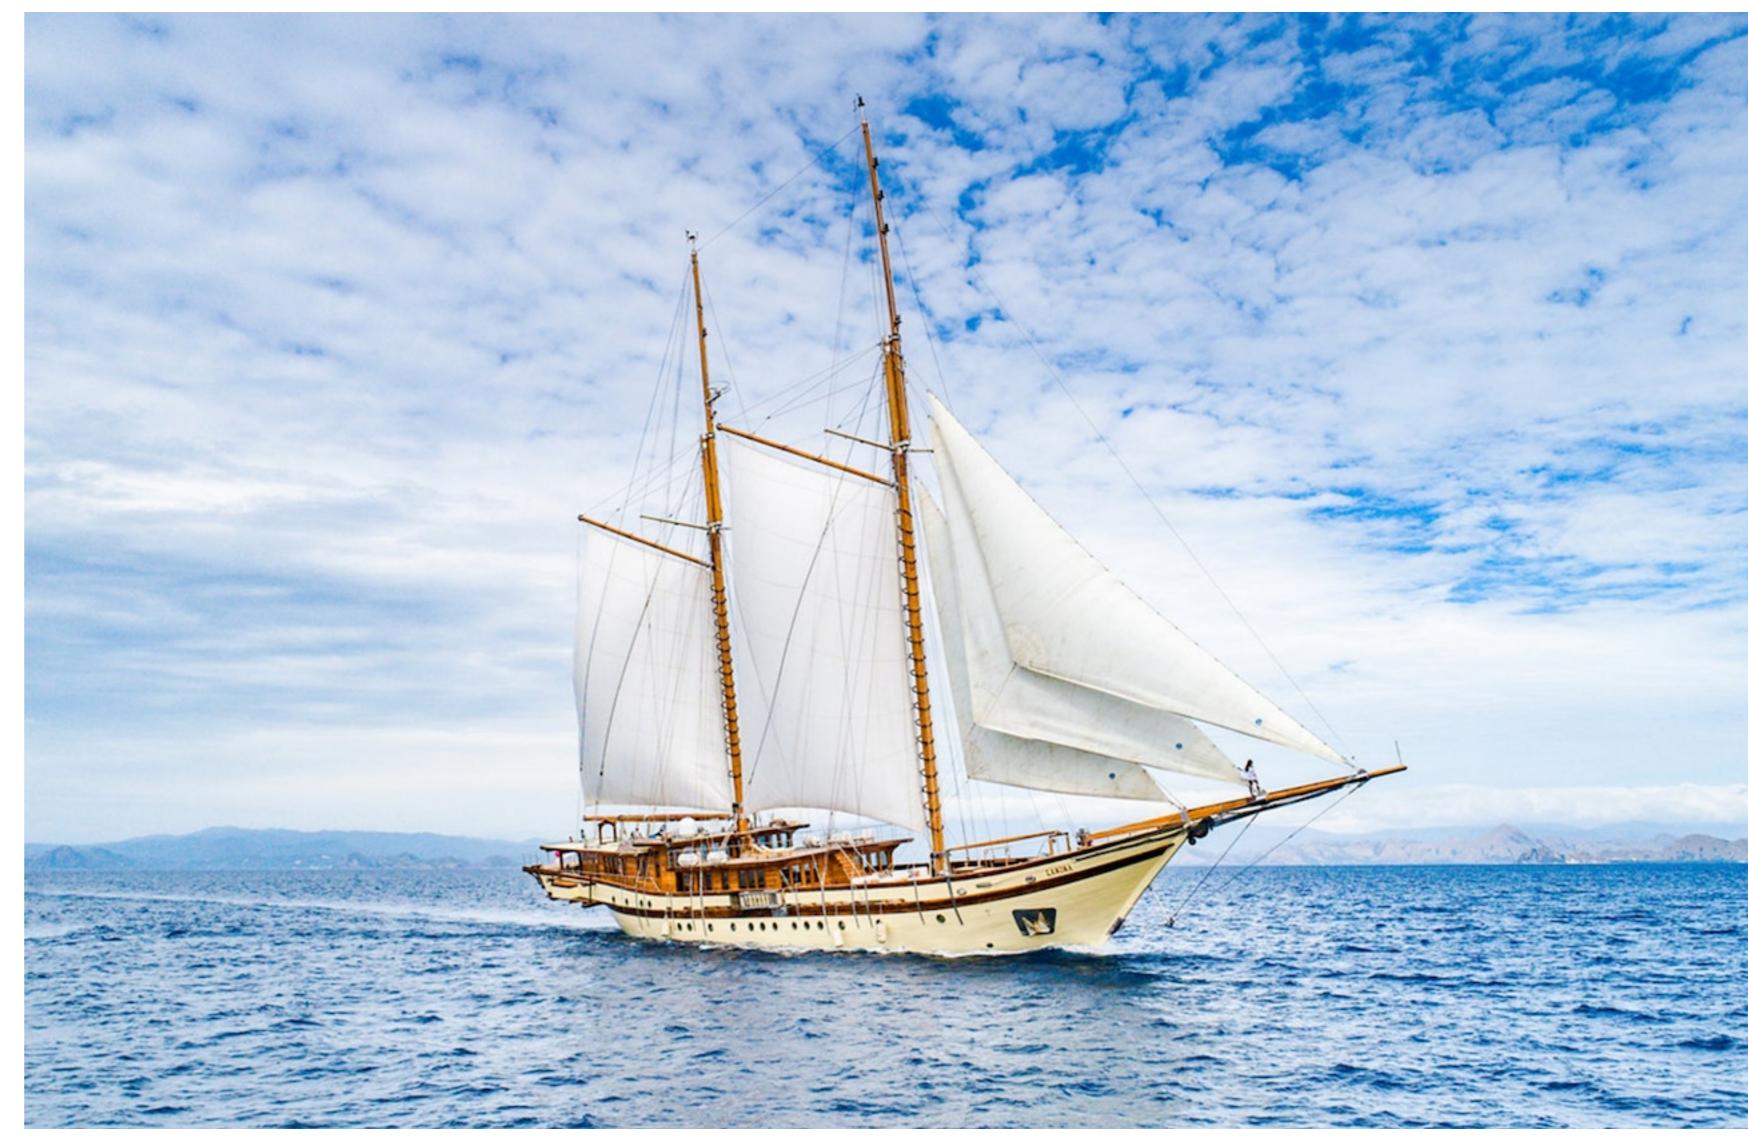

The yacht's exteriors were meticulously designed to reflect its Indonesian heritage. Built using traditional Indonesian methods, LAMIMA stands as the world's largest wooden sailing yacht. Its exterior features a sweeping bow, sleek bowsprit, and graceful white sails, preserving its striking profile. Spanish yacht designer Marcelo Penna lent his expertise to create a two-masted vessel that seamlessly combines classic yacht design with modern amenities and advanced maritime technology.