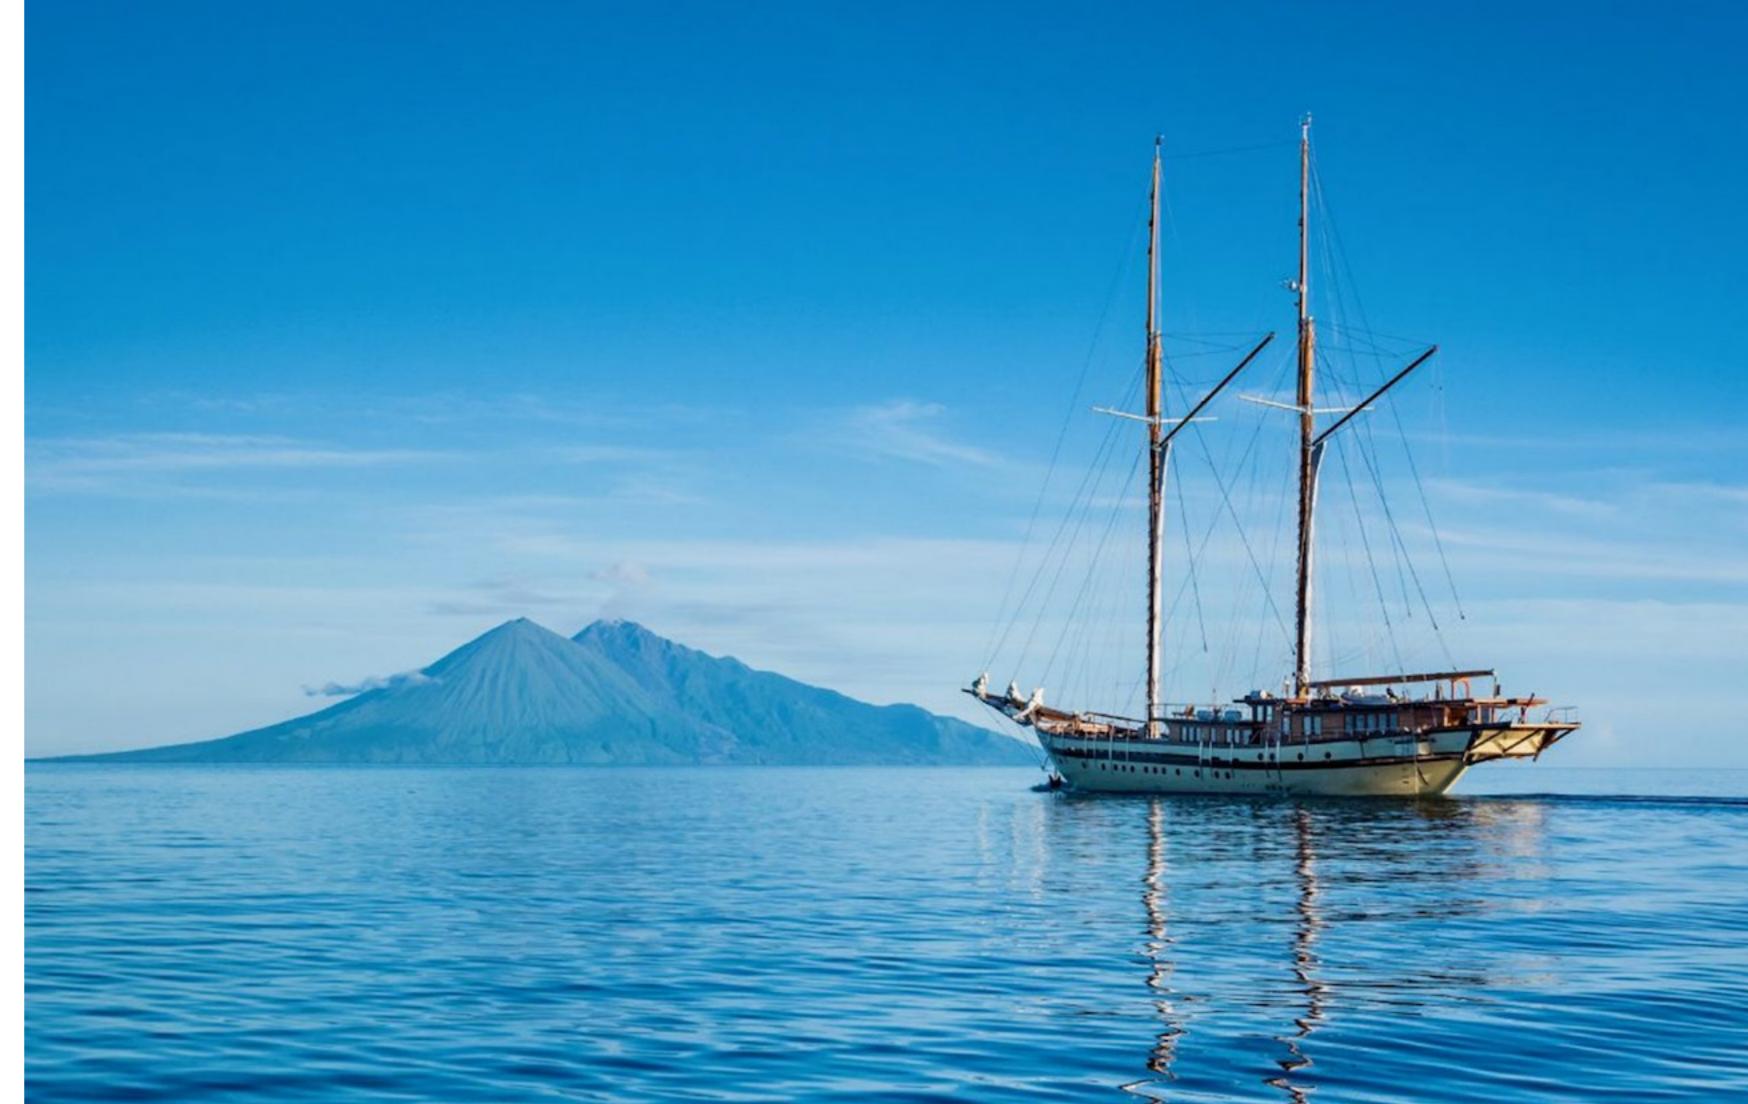

#### DESCRIPTION

Launched in 2014, the 65m/ 214ft Custom luxury yacht 'LAMIMA' is a stunning vessel constructed using traditional methods by local boatbuilders on the Indonesian island of Sulawesi. Designed as a classic Phinisi motor-sailer yacht, LAMIMA showcases the craftsmanship of Pak Haji Baso and features exterior design by Spanish designer Marcelo Penna.

The yacht's exteriors were meticulously designed to reflect its Indonesian heritage. Built using traditional Indonesian methods, LAMIMA stands as the world's largest wooden sailing yacht. Its exterior features a sweeping bow, sleek bowsprit, and graceful white sails, preserving its striking profile. Spanish yacht designer Marcelo Penna lent his expertise to create a two-masted vessel that seamlessly combines classic yacht design with modern amenities and advanced maritime technology.