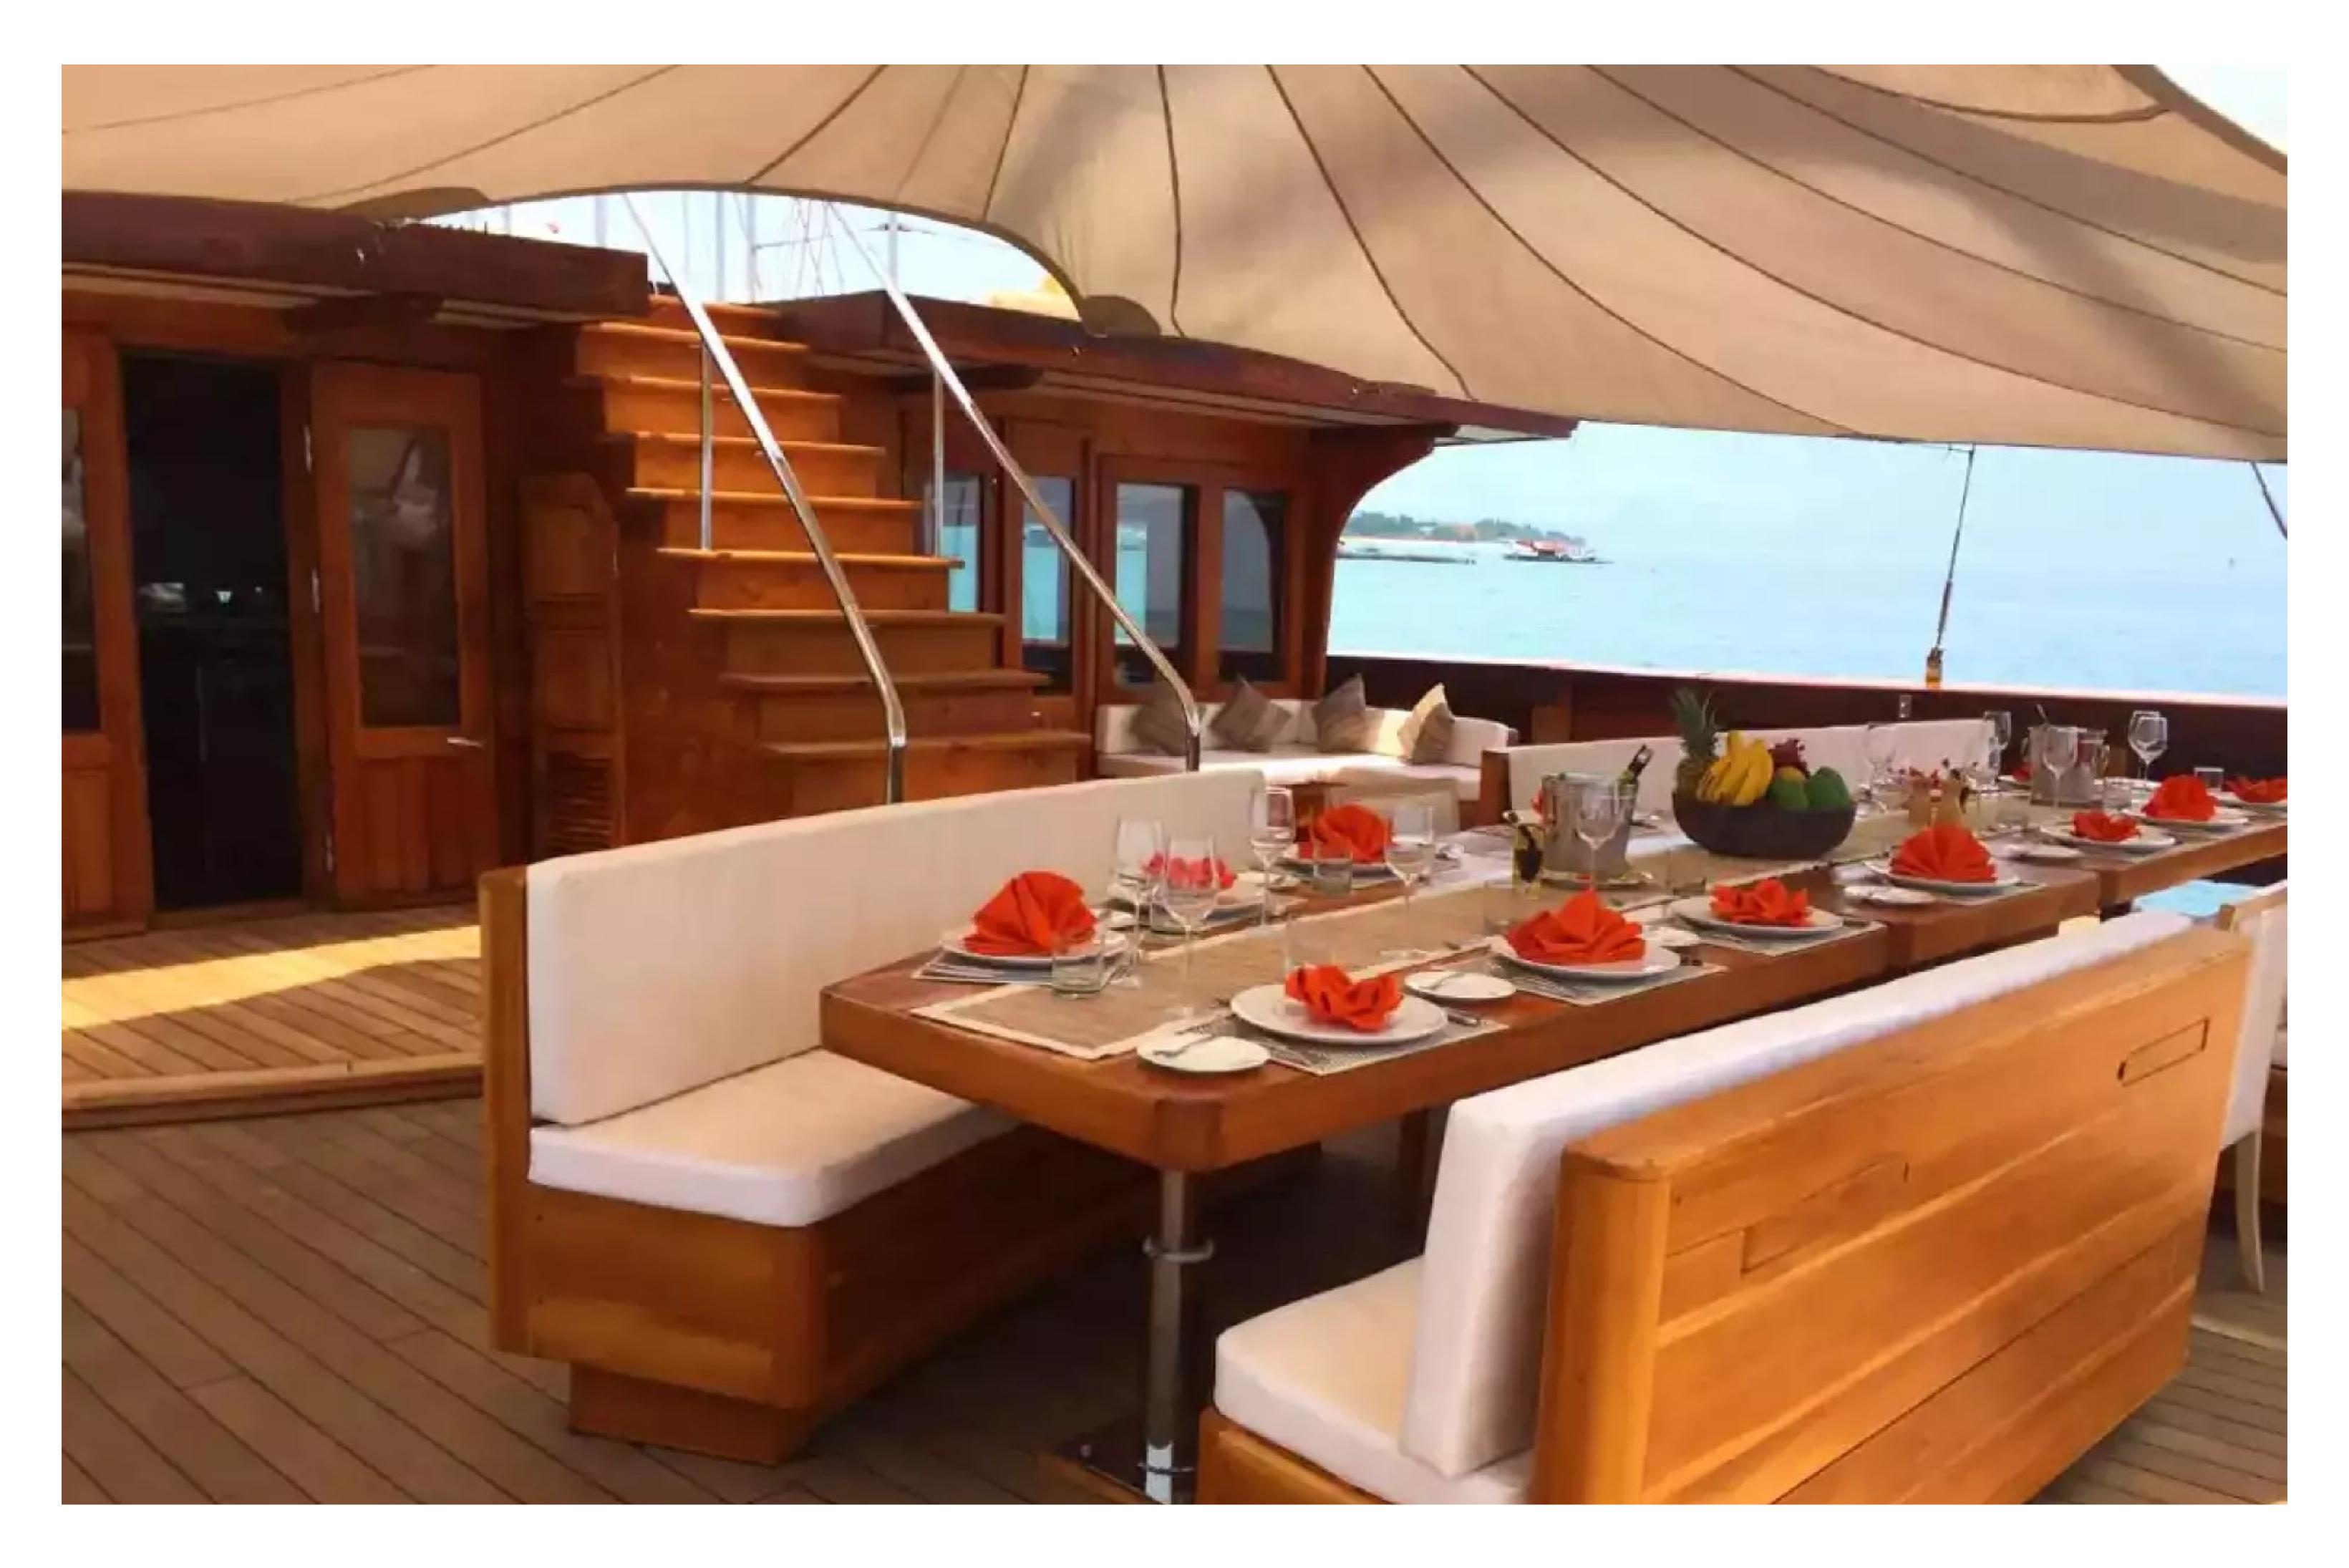

Step inside LAMIMA, and you'll be welcomed by soothing and inviting interiors. Bleached oak surfaces, plush materials, bespoke fittings, and discreet lighting panels create an atmosphere of calm throughout the yacht. The main salon boasts a spacious, open-plan layout, with a central bar adorned with backlit wall panels and stools for guests to relax and enjoy a drink. The salon is complemented by sofa seating, a formal dining area, and a wall-mounted television integrated into the space. Small vases and ornaments add depth and dimension to the surroundings.