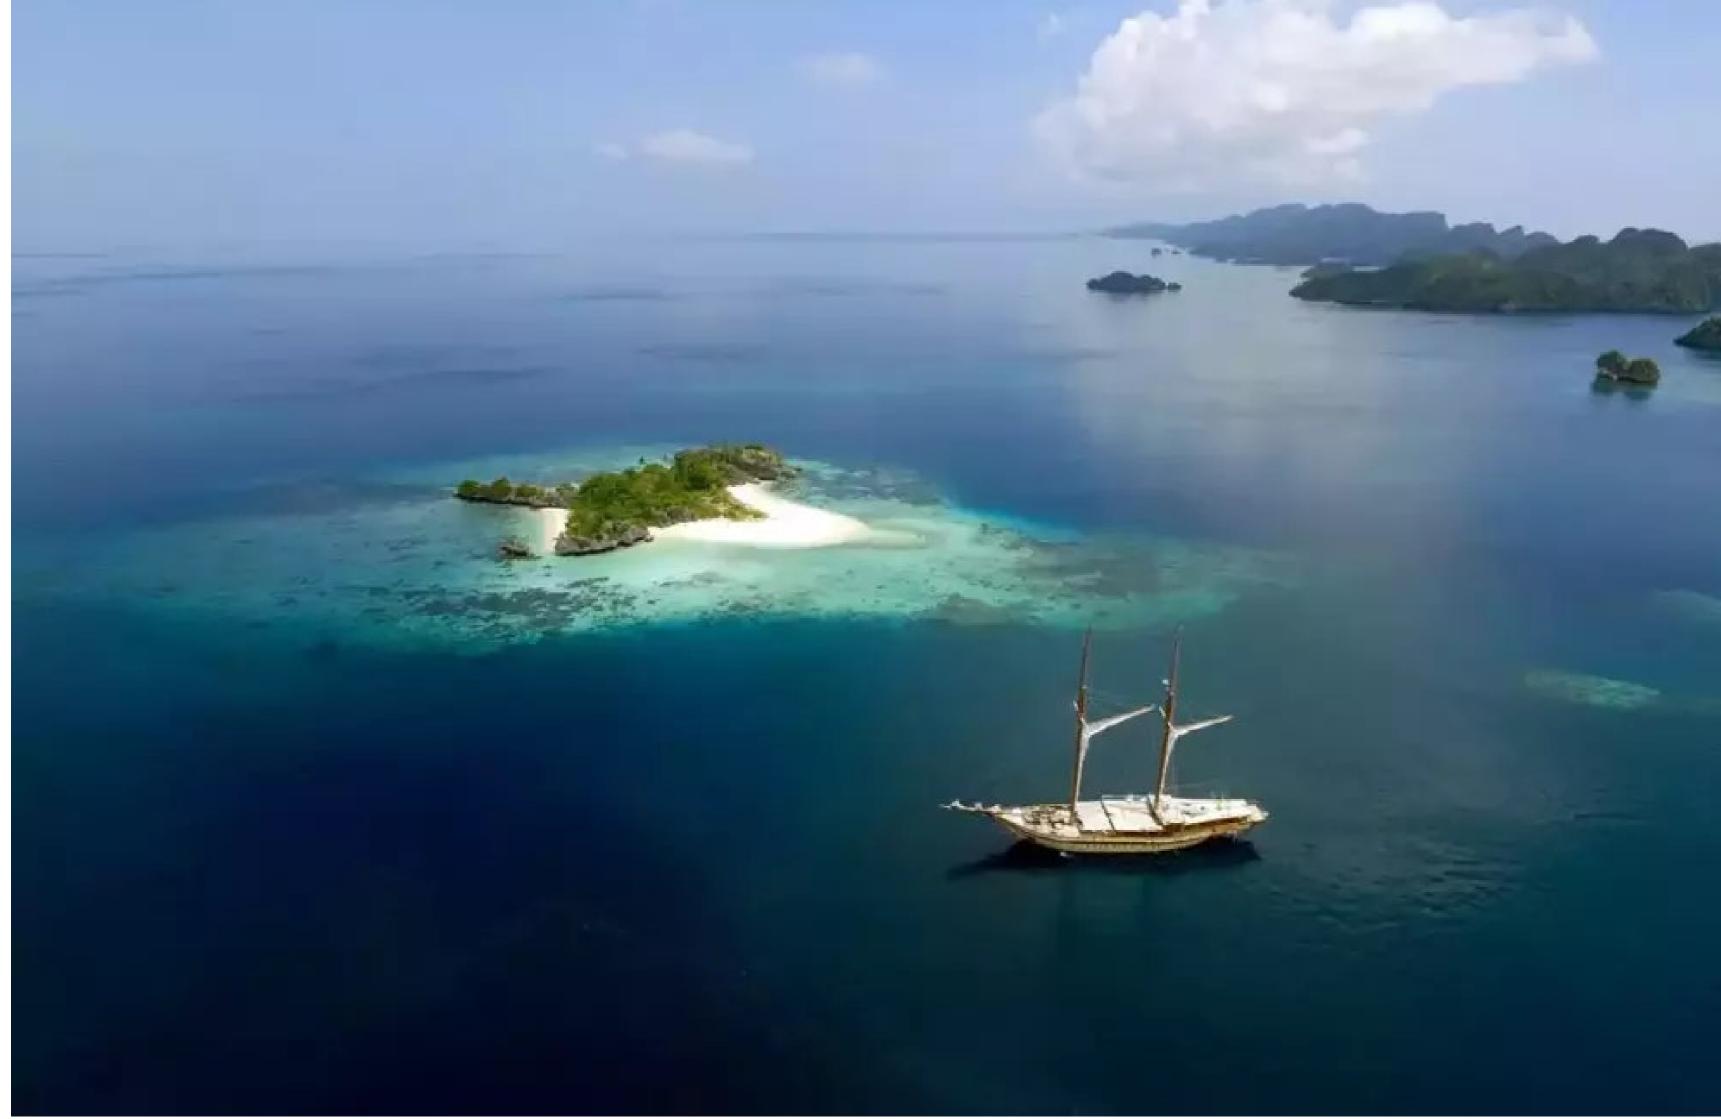

LAMIMA is renowned for providing unparalleled comfort and luxury on board, making it one of the top choices for crewed yacht charter vacations. With a skilled and attentive crew, as well as an impressive array of diving equipment and water toys, the yacht is perfectly suited to exploring the cruising grounds of South East Asia.

The yacht's exteriors were meticulously designed to reflect its Indonesian heritage. Built using traditional Indonesian methods, LAMIMA stands as the world's largest wooden sailing yacht. Its exterior features a sweeping bow, sleek bowsprit, and graceful white sails, preserving its striking profile. Spanish yacht designer Marcelo Penna lent his expertise to create a two-masted vessel that seamlessly combines classic yacht design with modern amenities and advanced maritime technology.