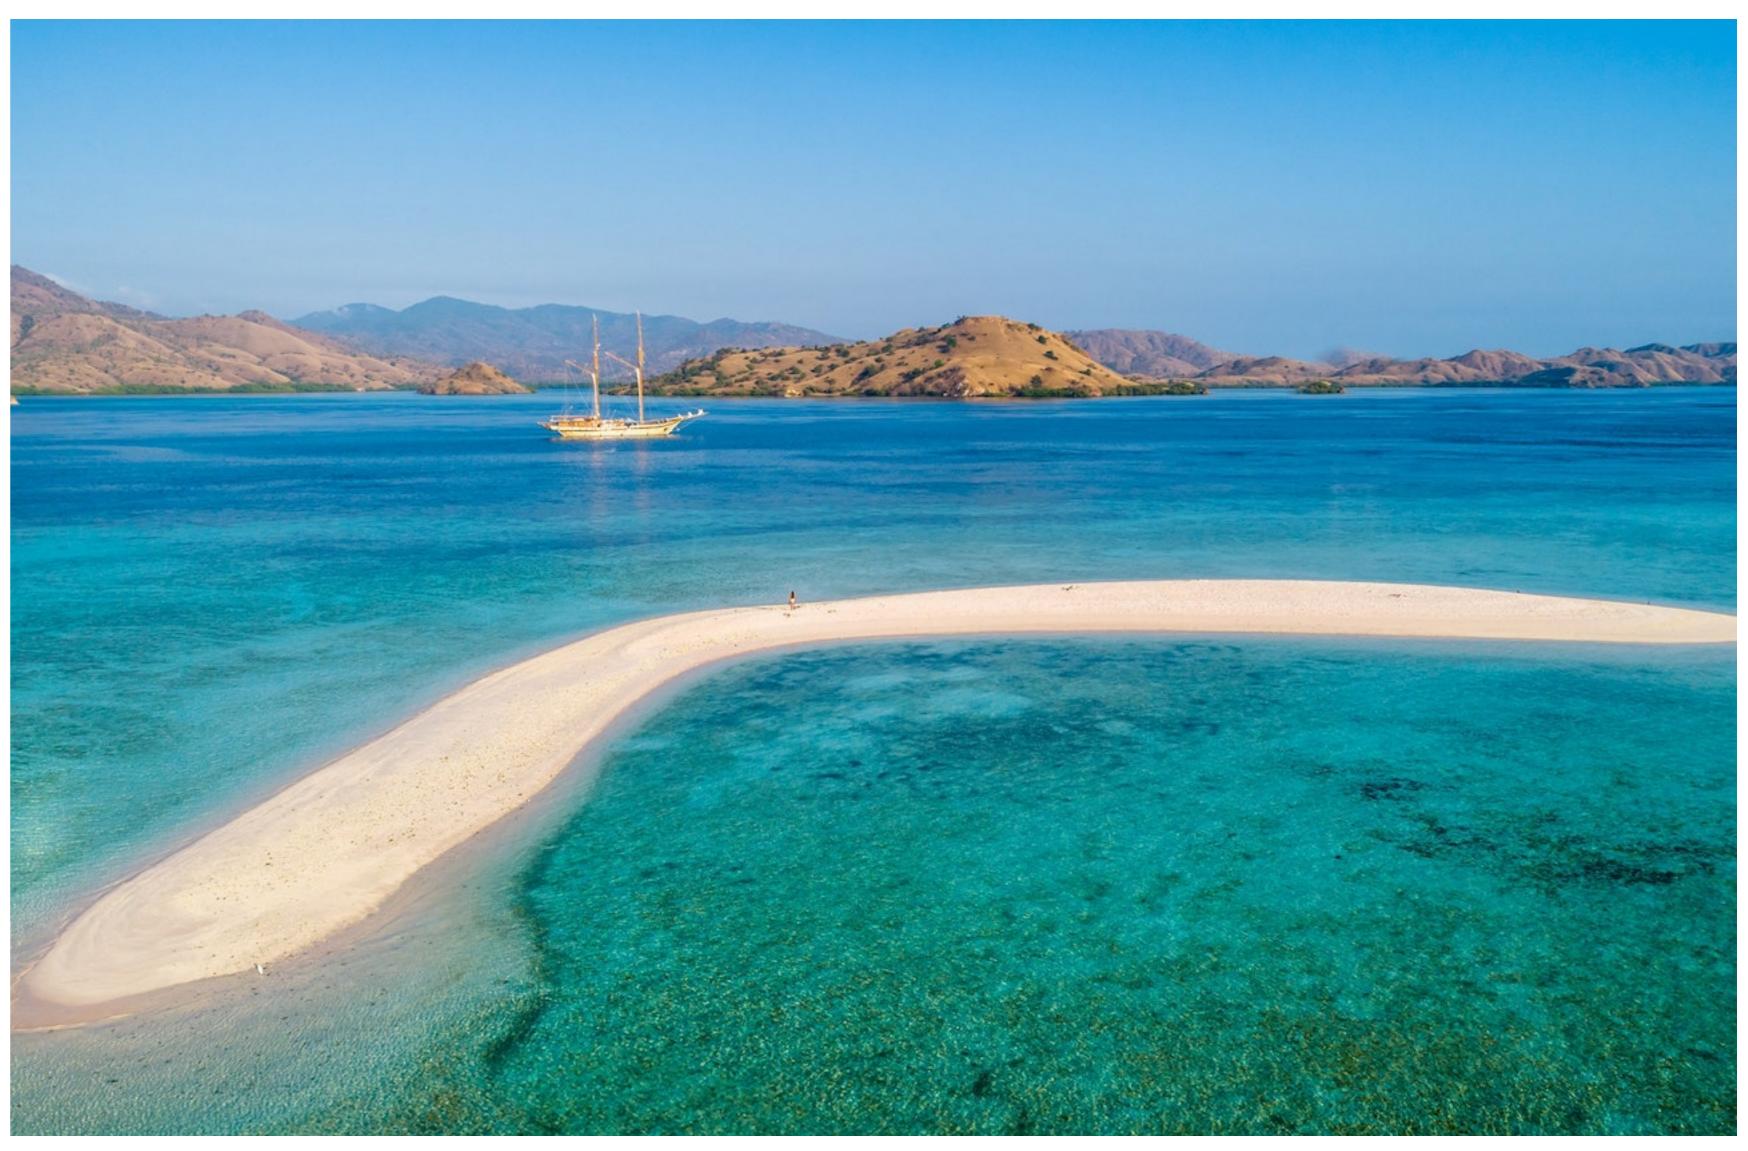

LAMIMA is renowned for providing unparalleled comfort and luxury on board, making it one of the top choices for crewed yacht charter vacations. With a skilled and attentive crew, as well as an impressive array of diving equipment and water toys, the yacht is perfectly suited to exploring the cruising grounds of South East Asia.

The yacht's exteriors were meticulously designed to reflect its Indonesian heritage. Built using traditional Indonesian methods, LAMIMA stands as the world's largest wooden sailing yacht. Its exterior features a sweeping bow, sleek bowsprit, and graceful white sails, preserving its striking profile. Spanish yacht designer Marcelo Penna lent his expertise to create a two-masted vessel that seamlessly combines classic yacht design with modern amenities and advanced maritime technology.