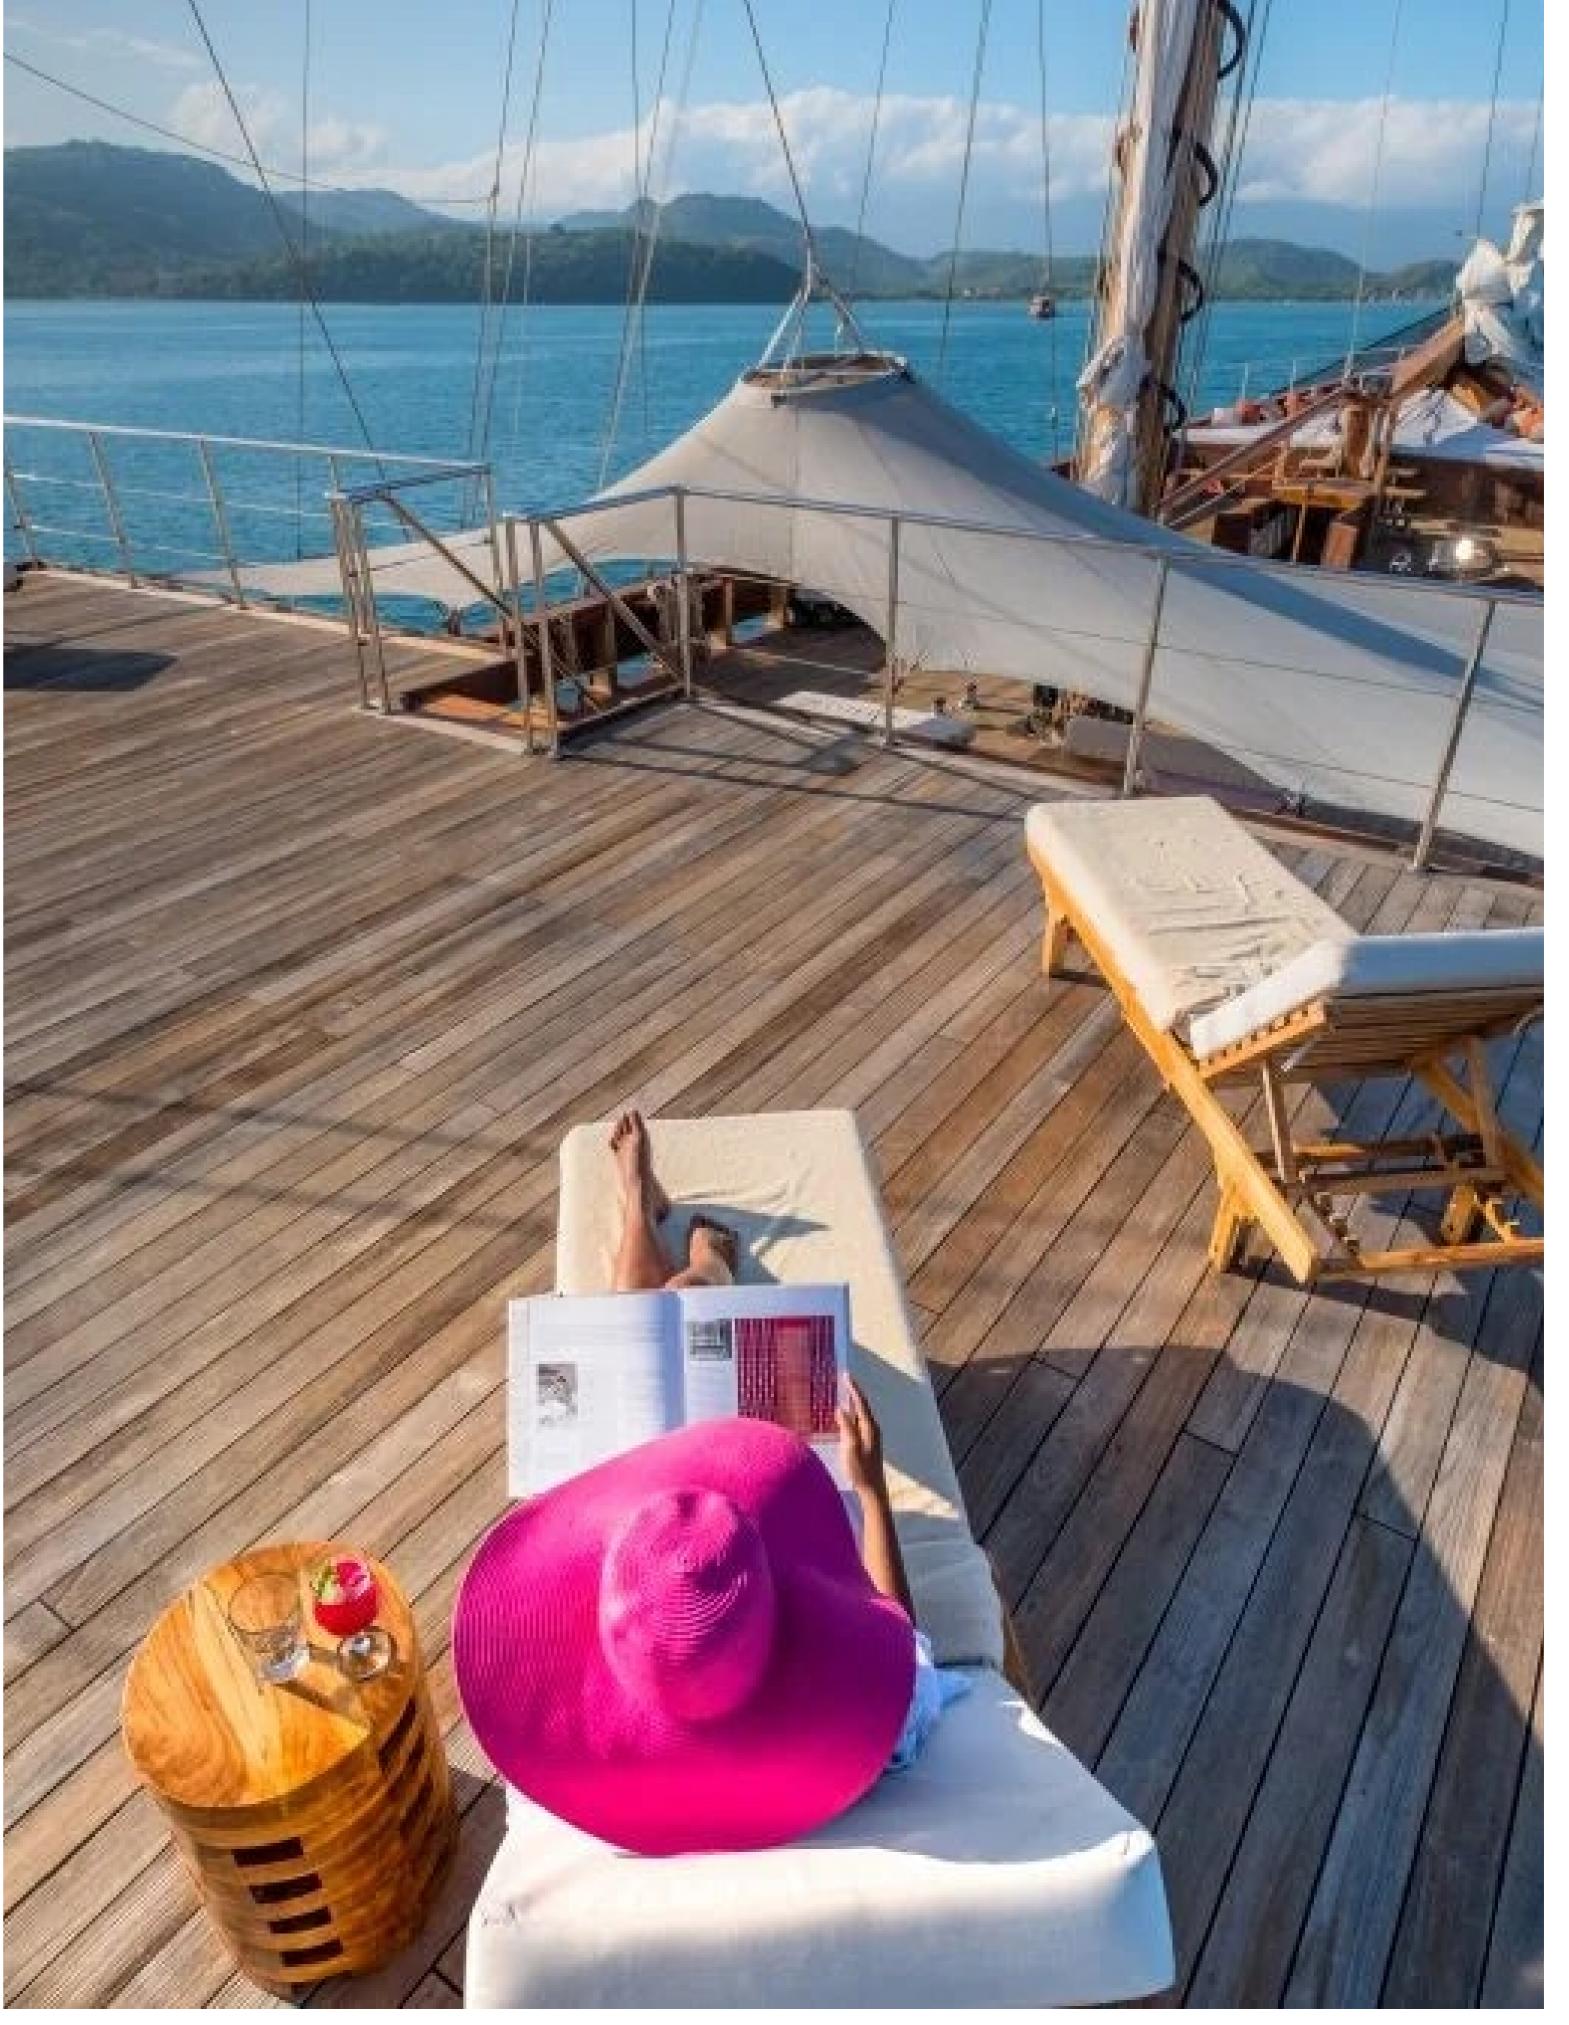

LAMIMA is renowned for providing unparalleled comfort and luxury on board, making it one of the top choices for crewed yacht charter vacations. With a skilled and attentive crew, as well as an impressive array of diving equipment and water toys, the yacht is perfectly suited to exploring the cruising grounds of South East Asia.

Step inside LAMIMA, and you'll be welcomed by soothing and inviting interiors. Bleached oak surfaces, plush materials, bespoke fittings, and discreet lighting panels create an atmosphere of calm throughout the yacht. The main salon boasts a spacious, open-plan layout, with a central bar adorned with backlit wall panels and stools for guests to relax and enjoy a drink. The salon is complemented by sofa seating, a formal dining area, and a wall-mounted television integrated into the space. Small vases and ornaments add depth and dimension to the surroundings.