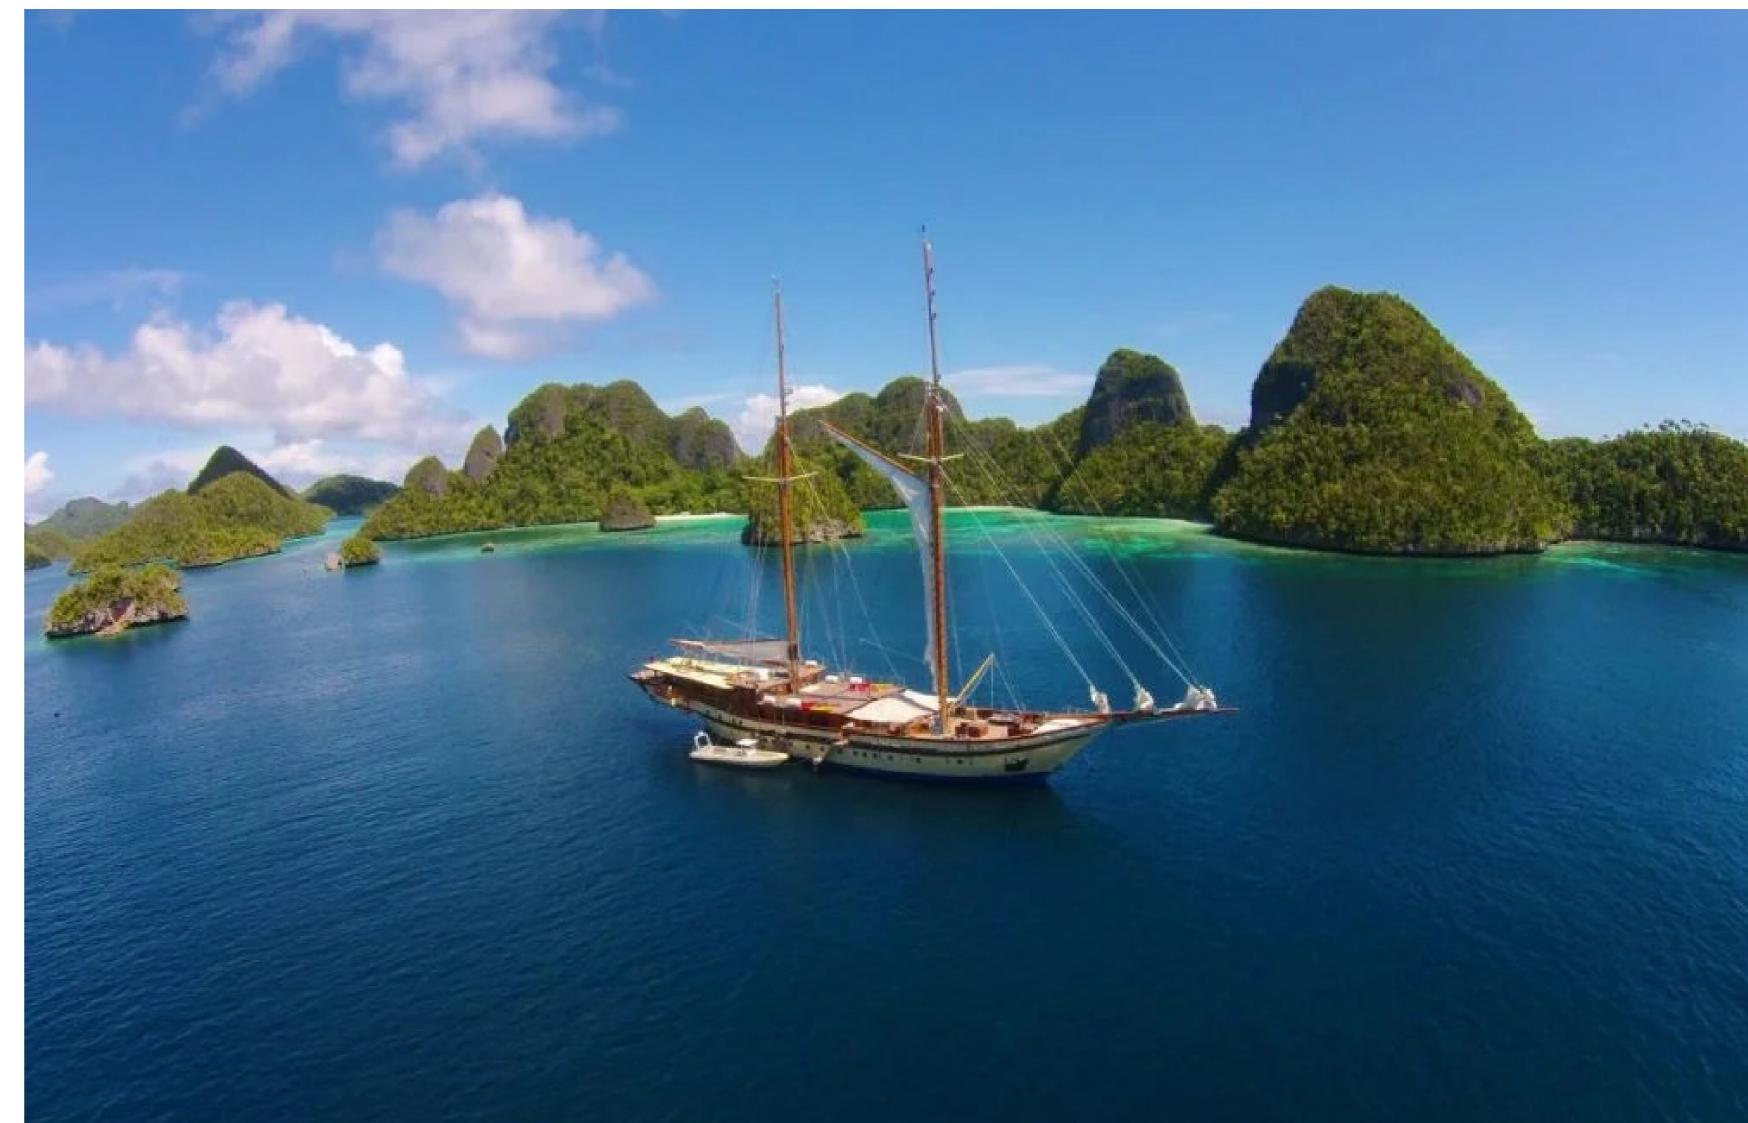

#### DESCRIPTION

Launched in 2014, the 65m/ 214ft Custom luxury yacht 'LAMIMA' is a stunning vessel constructed using traditional methods by local boatbuilders on the Indonesian island of Sulawesi. Designed as a classic Phinisi motor-sailer yacht, LAMIMA showcases the craftsmanship of Pak Haji Baso and features exterior design by Spanish designer Marcelo Penna.

The yacht's exteriors were meticulously designed to reflect its Indonesian heritage. Built using traditional Indonesian methods, LAMIMA stands as the world's largest wooden sailing yacht. Its exterior features a sweeping bow, sleek bowsprit, and graceful white sails, preserving its striking profile. Spanish yacht designer Marcelo Penna lent his expertise to create a two-masted vessel that seamlessly combines classic yacht design with modern amenities and advanced maritime technology.