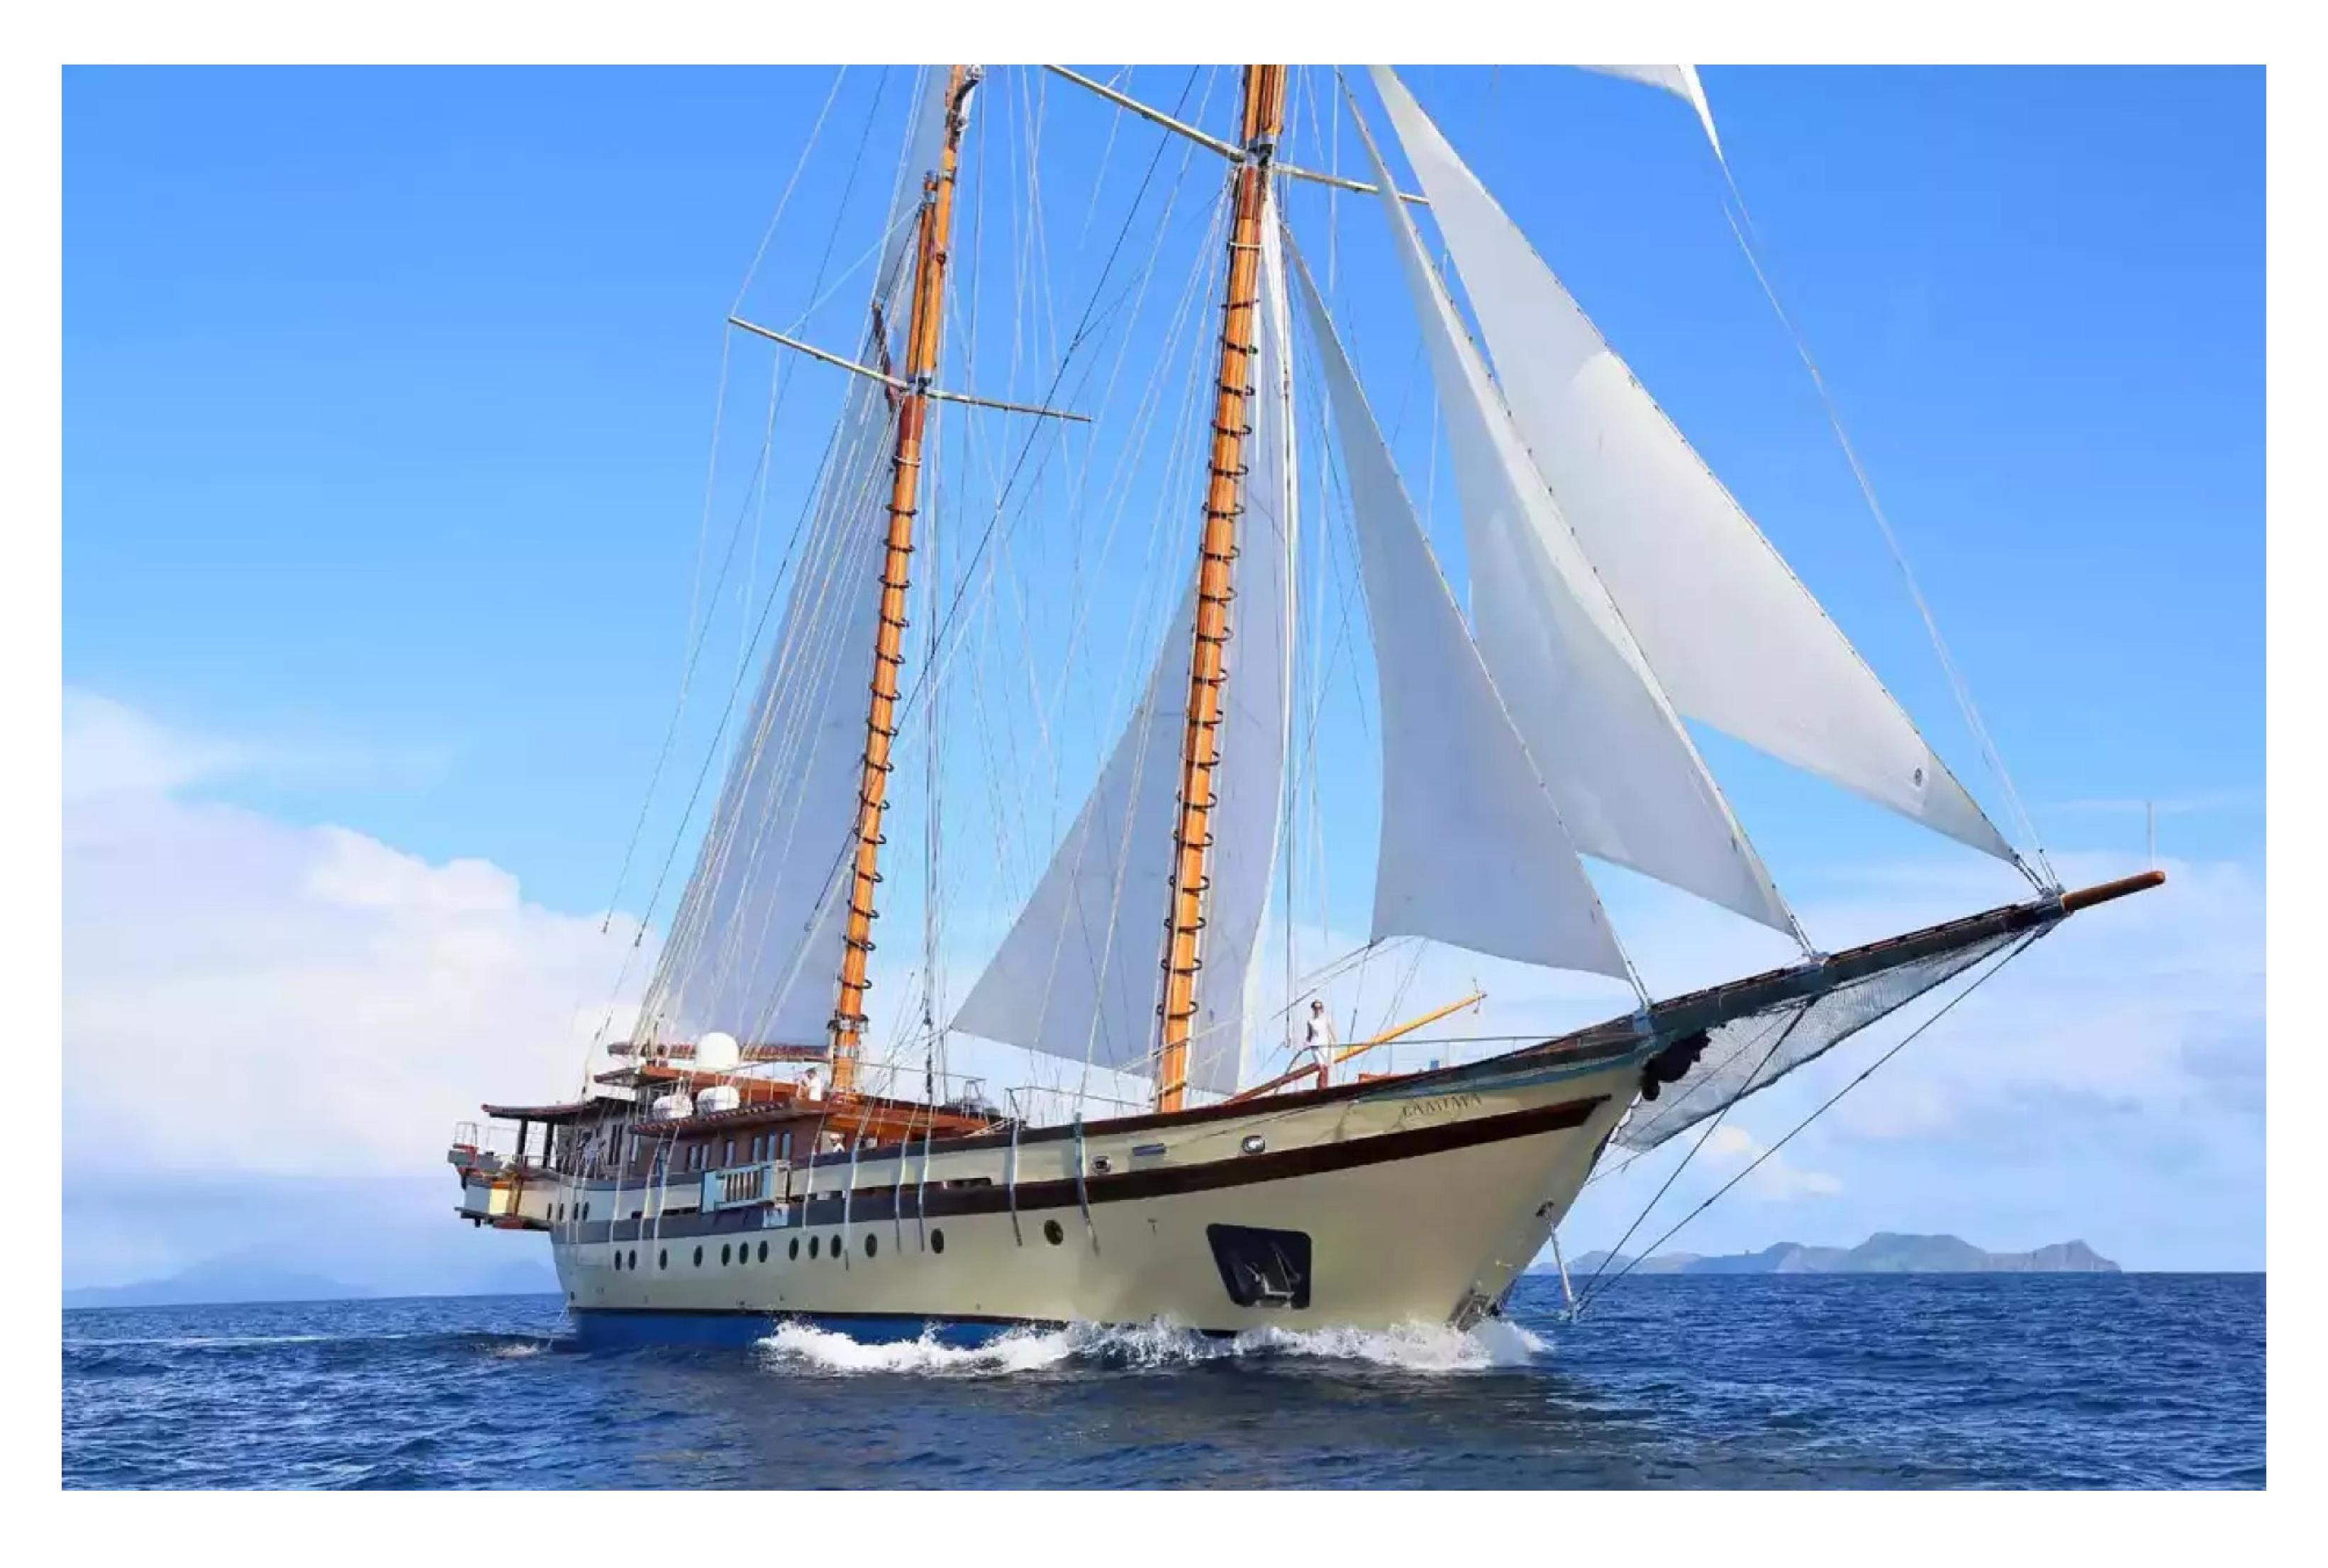

The yacht's exteriors were meticulously designed to reflect its Indonesian heritage. Built using traditional Indonesian methods, LAMIMA stands as the world's largest wooden sailing yacht. Its exterior features a sweeping bow, sleek bowsprit, and graceful white sails, preserving its striking profile. Spanish yacht designer Marcelo Penna lent his expertise to create a two-masted vessel that seamlessly combines classic yacht design with modern amenities and advanced maritime technology.