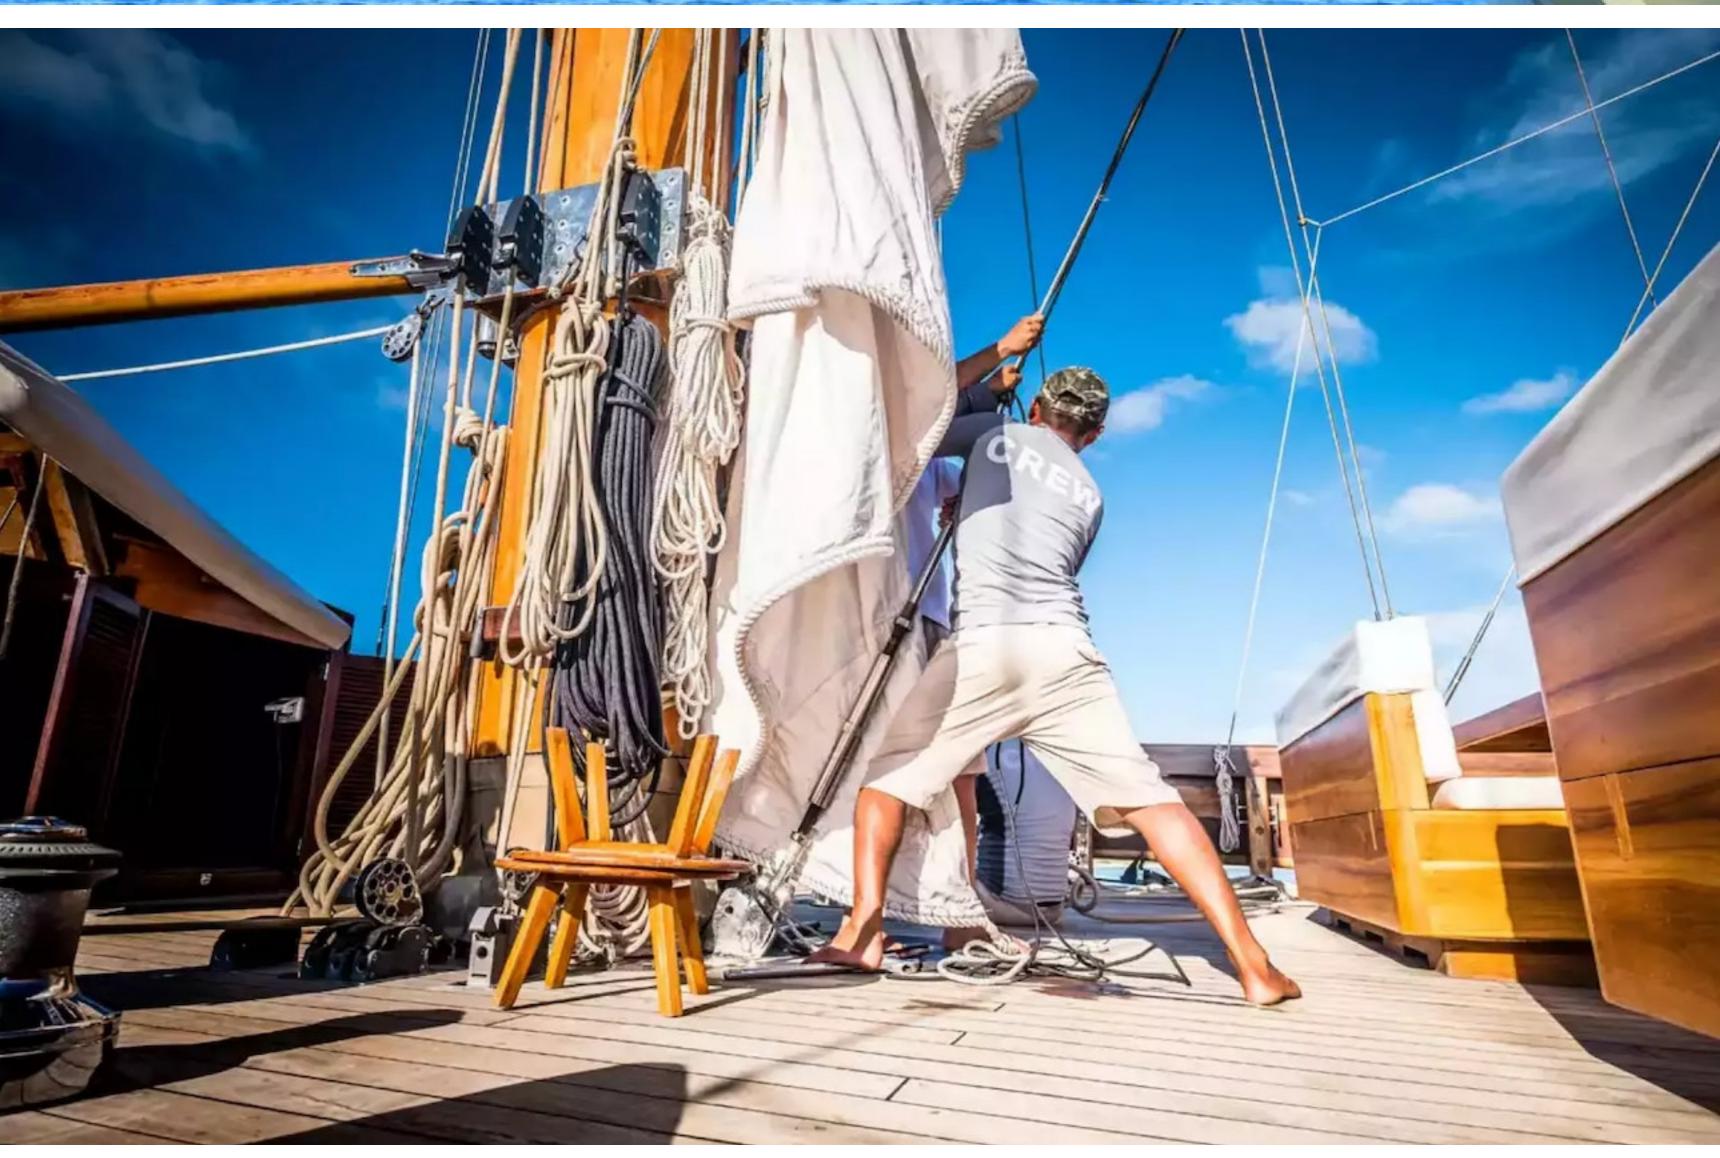

#### **FEATURES**

- ➤ World's largest wooden sailing yacht with contemporary design and warm ambient interior.
- ➤ Built using traditional Indonesian methods and Rina Class and LY2 compliance.
- ➤ Certified Padi dive-centre with on-board dive instructor and exceptional deck space.
- ➤ Balinese spa with two masseuses and private onboard tour guide.
- ➤ Seven spacious cabins for 14 guests and top charter chef offering gastronomic cuisine.
- ➤ Western quality and amenities with Indonesian influence.
- ➤ Onboard masseuses and yoga teacher for added relaxation.
- ➤ Offers world-class charter experience with onboard PADI dive center and spacious sunning & relaxation areas.

The yacht's exteriors were meticulously designed to reflect its Indonesian heritage. Built using traditional Indonesian methods, LAMIMA stands as the world's largest wooden sailing yacht. Its exterior features a sweeping bow, sleek bowsprit, and graceful white sails, preserving its striking profile. Spanish yacht designer Marcelo Penna lent his expertise to create a two-masted vessel that seamlessly combines classic yacht design with modern amenities and advanced maritime technology.