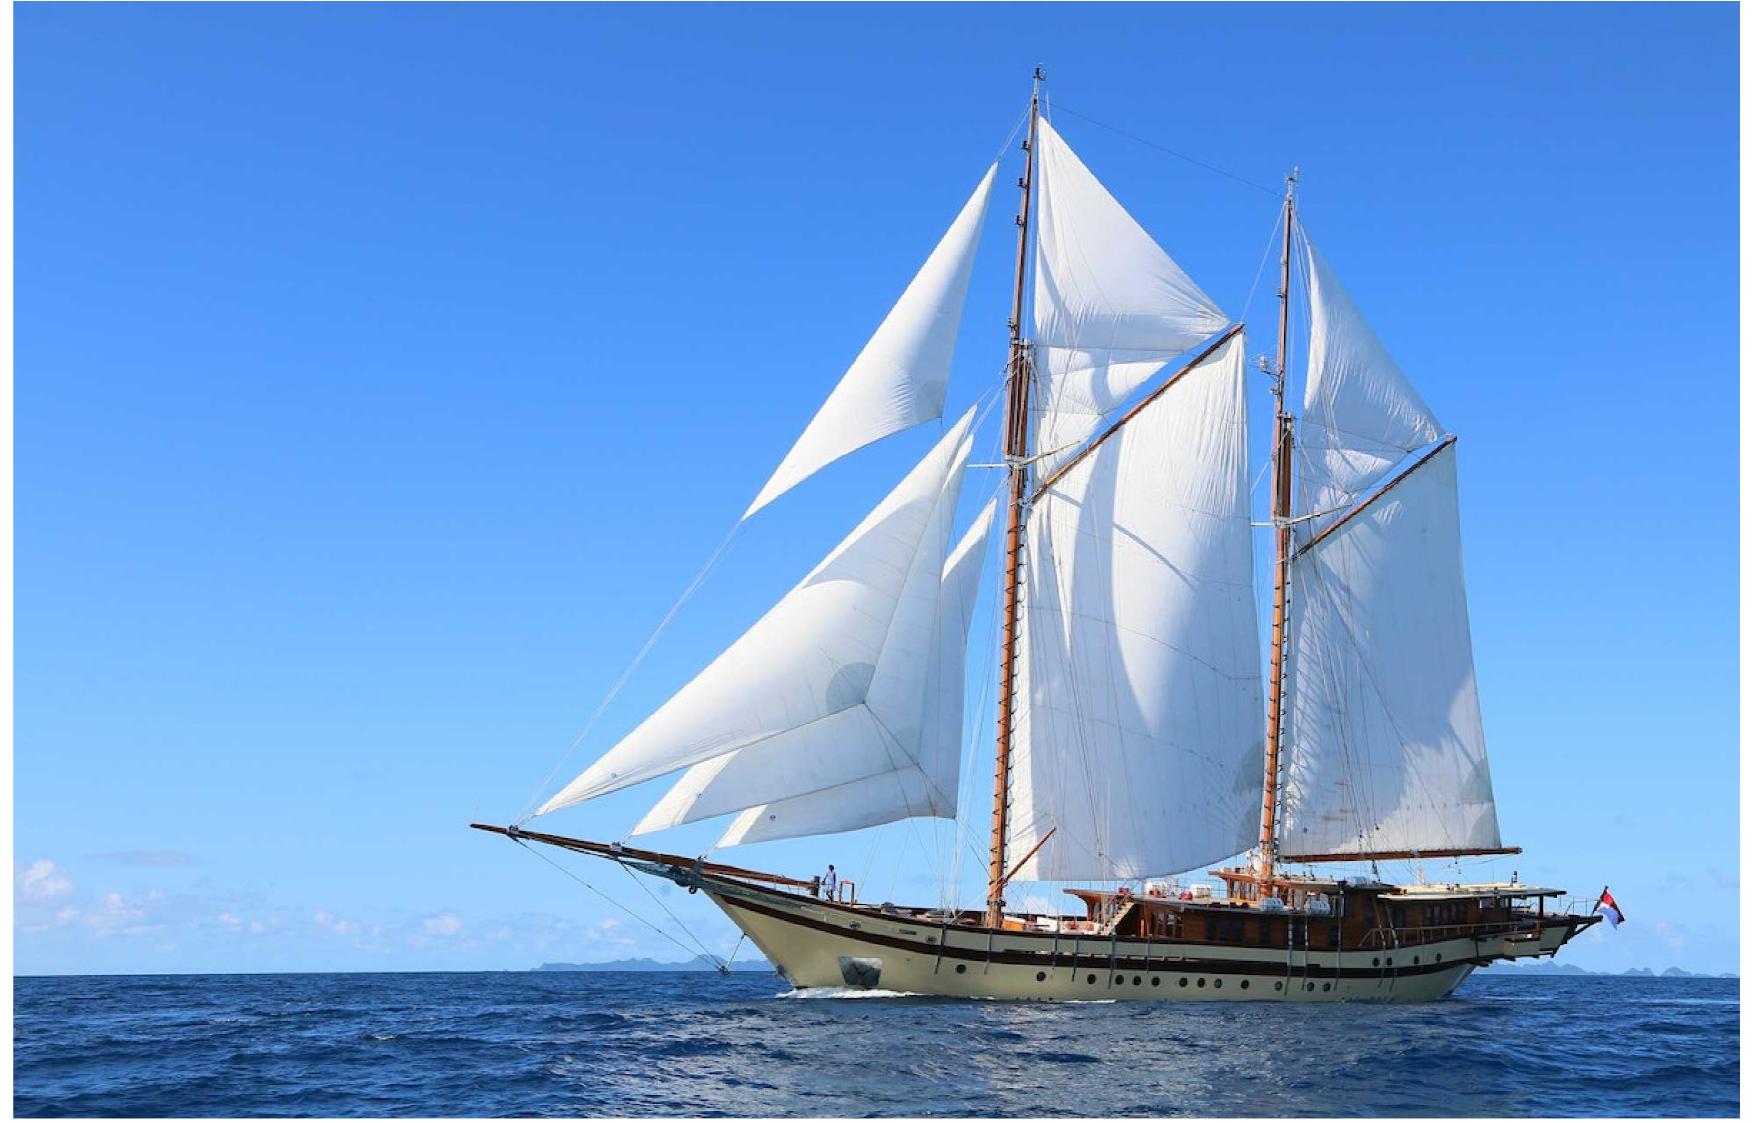

#### DESCRIPTION

Launched in 2014, the 65m/ 214ft Custom luxury yacht 'LAMIMA' is a stunning vessel constructed using traditional methods by local boatbuilders on the Indonesian island of Sulawesi. Designed as a classic Phinisi motor-sailer yacht, LAMIMA showcases the craftsmanship of Pak Haji Baso and features exterior design by Spanish designer Marcelo Penna.

The yacht's exteriors were meticulously designed to reflect its Indonesian heritage. Built using traditional Indonesian methods, LAMIMA stands as the world's largest wooden sailing yacht. Its exterior features a sweeping bow, sleek bowsprit, and graceful white sails, preserving its striking profile. Spanish yacht designer Marcelo Penna lent his expertise to create a two-masted vessel that seamlessly combines classic yacht design with modern amenities and advanced maritime technology.