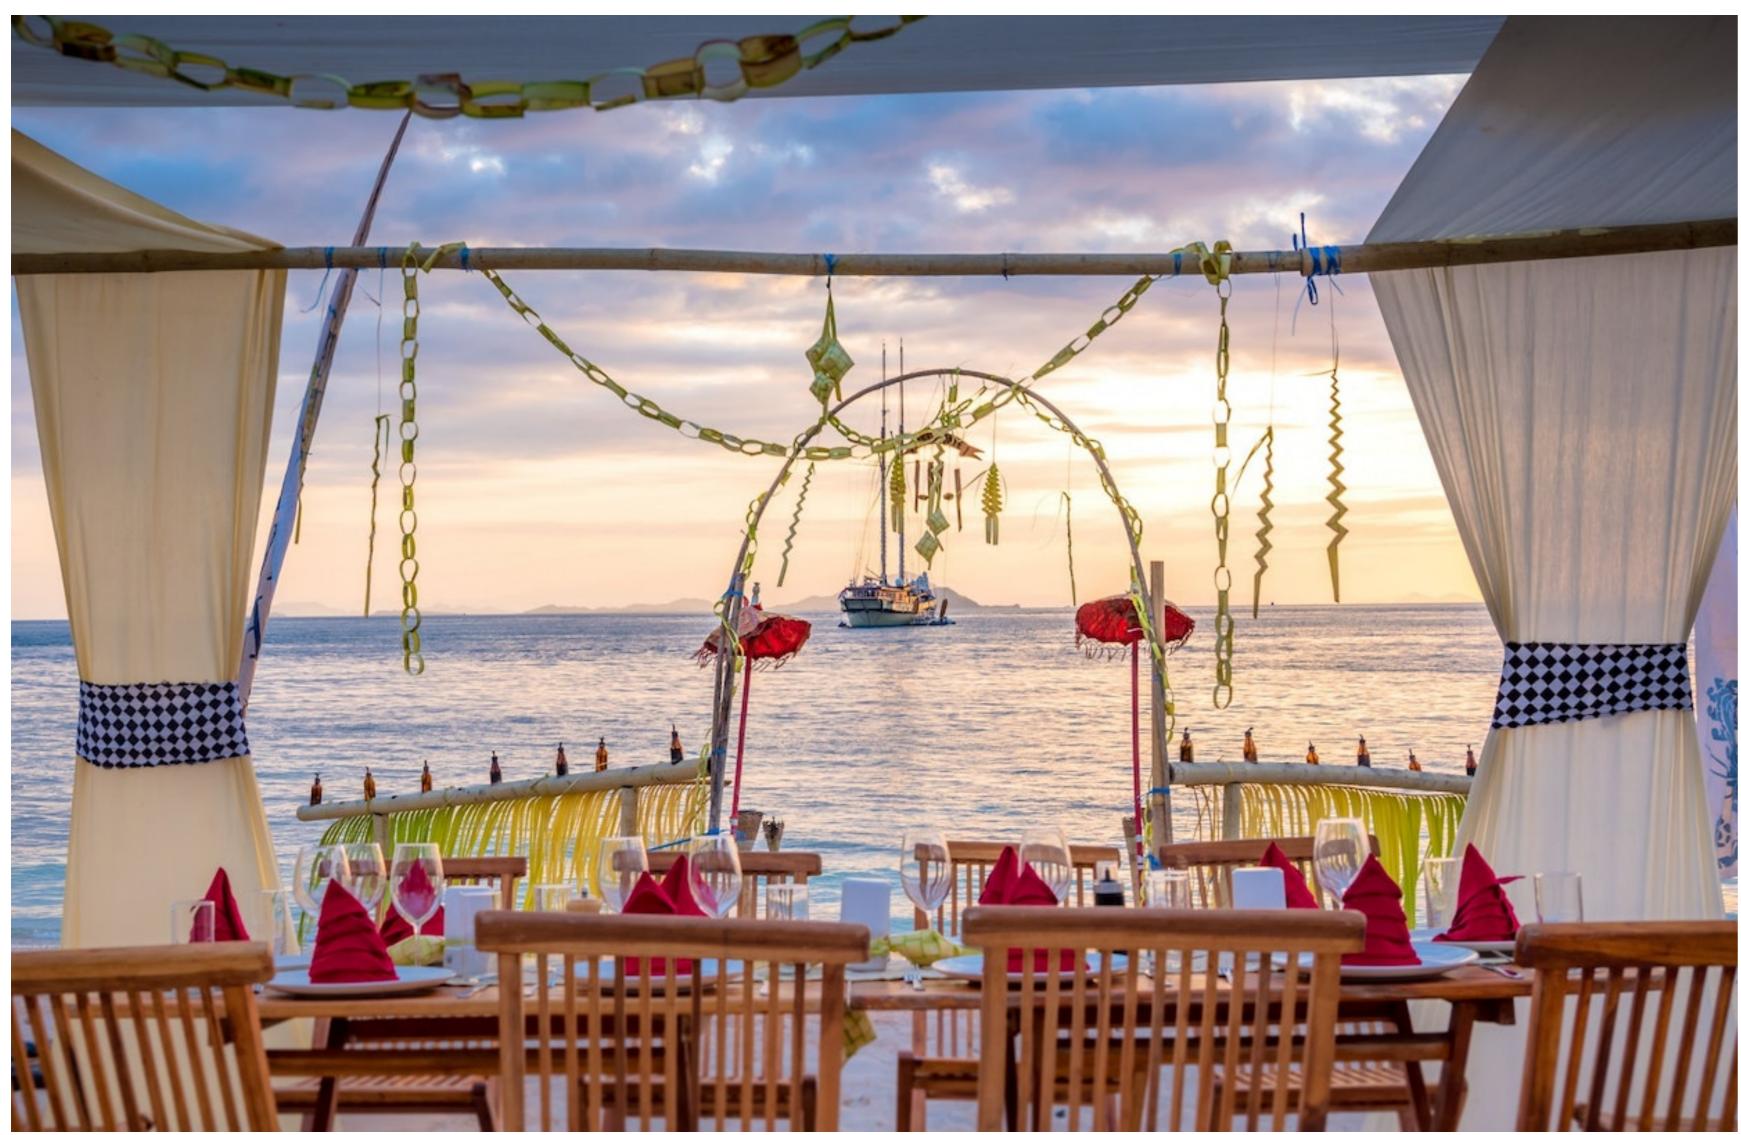

#### DESCRIPTION

Launched in 2014, the 65m/ 214ft Custom luxury yacht 'LAMIMA' is a stunning vessel constructed using traditional methods by local boatbuilders on the Indonesian island of Sulawesi. Designed as a classic Phinisi motor-sailer yacht, LAMIMA showcases the craftsmanship of Pak Haji Baso and features exterior design by Spanish designer Marcelo Penna.

LAMIMA is renowned for providing unparalleled comfort and luxury on board, making it one of the top choices for crewed yacht charter vacations. With a skilled and attentive crew, as well as an impressive array of diving equipment and water toys, the yacht is perfectly suited to exploring the cruising grounds of South East Asia.

The yacht's exteriors were meticulously designed to reflect its Indonesian heritage. Built using traditional Indonesian methods, LAMIMA stands as the world's largest wooden sailing yacht. Its exterior features a sweeping bow, sleek bowsprit, and graceful white sails, preserving its striking profile. Spanish yacht designer Marcelo Penna lent his expertise to create a two-masted vessel that seamlessly combines classic yacht design with modern amenities and advanced maritime technology.