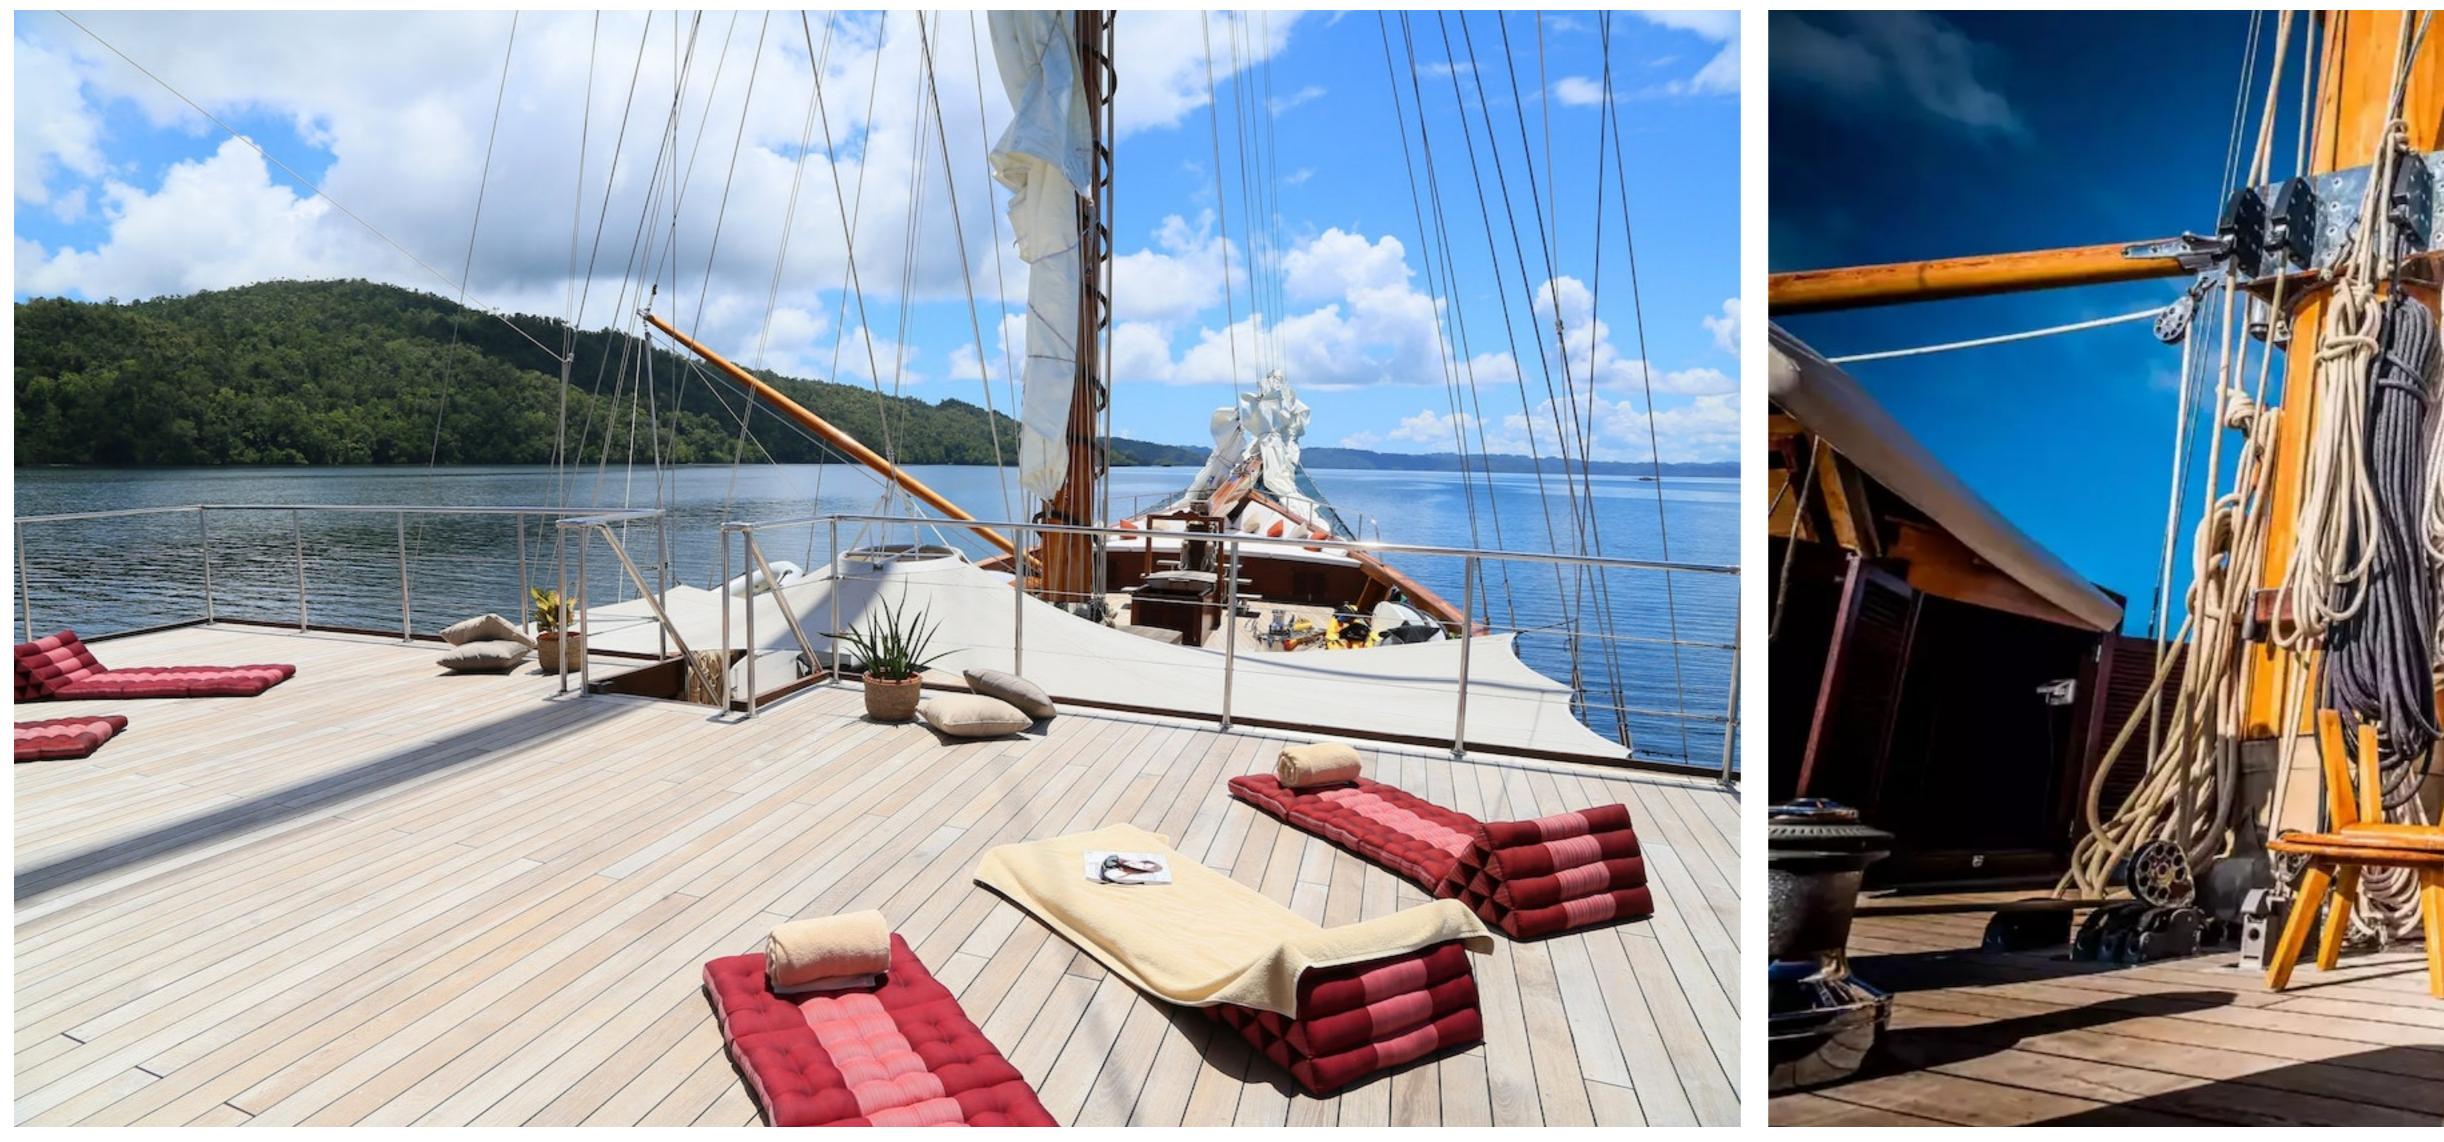

The yacht's exteriors were meticulously designed to reflect its Indonesian heritage. Built using traditional Indonesian methods, LAMIMA stands as the world's largest wooden sailing yacht. Its exterior features a sweeping bow, sleek bowsprit, and graceful white sails, preserving its striking profile. Spanish yacht designer Marcelo Penna lent his expertise to create a two-masted vessel that seamlessly combines classic yacht design with modern amenities and advanced maritime technology.