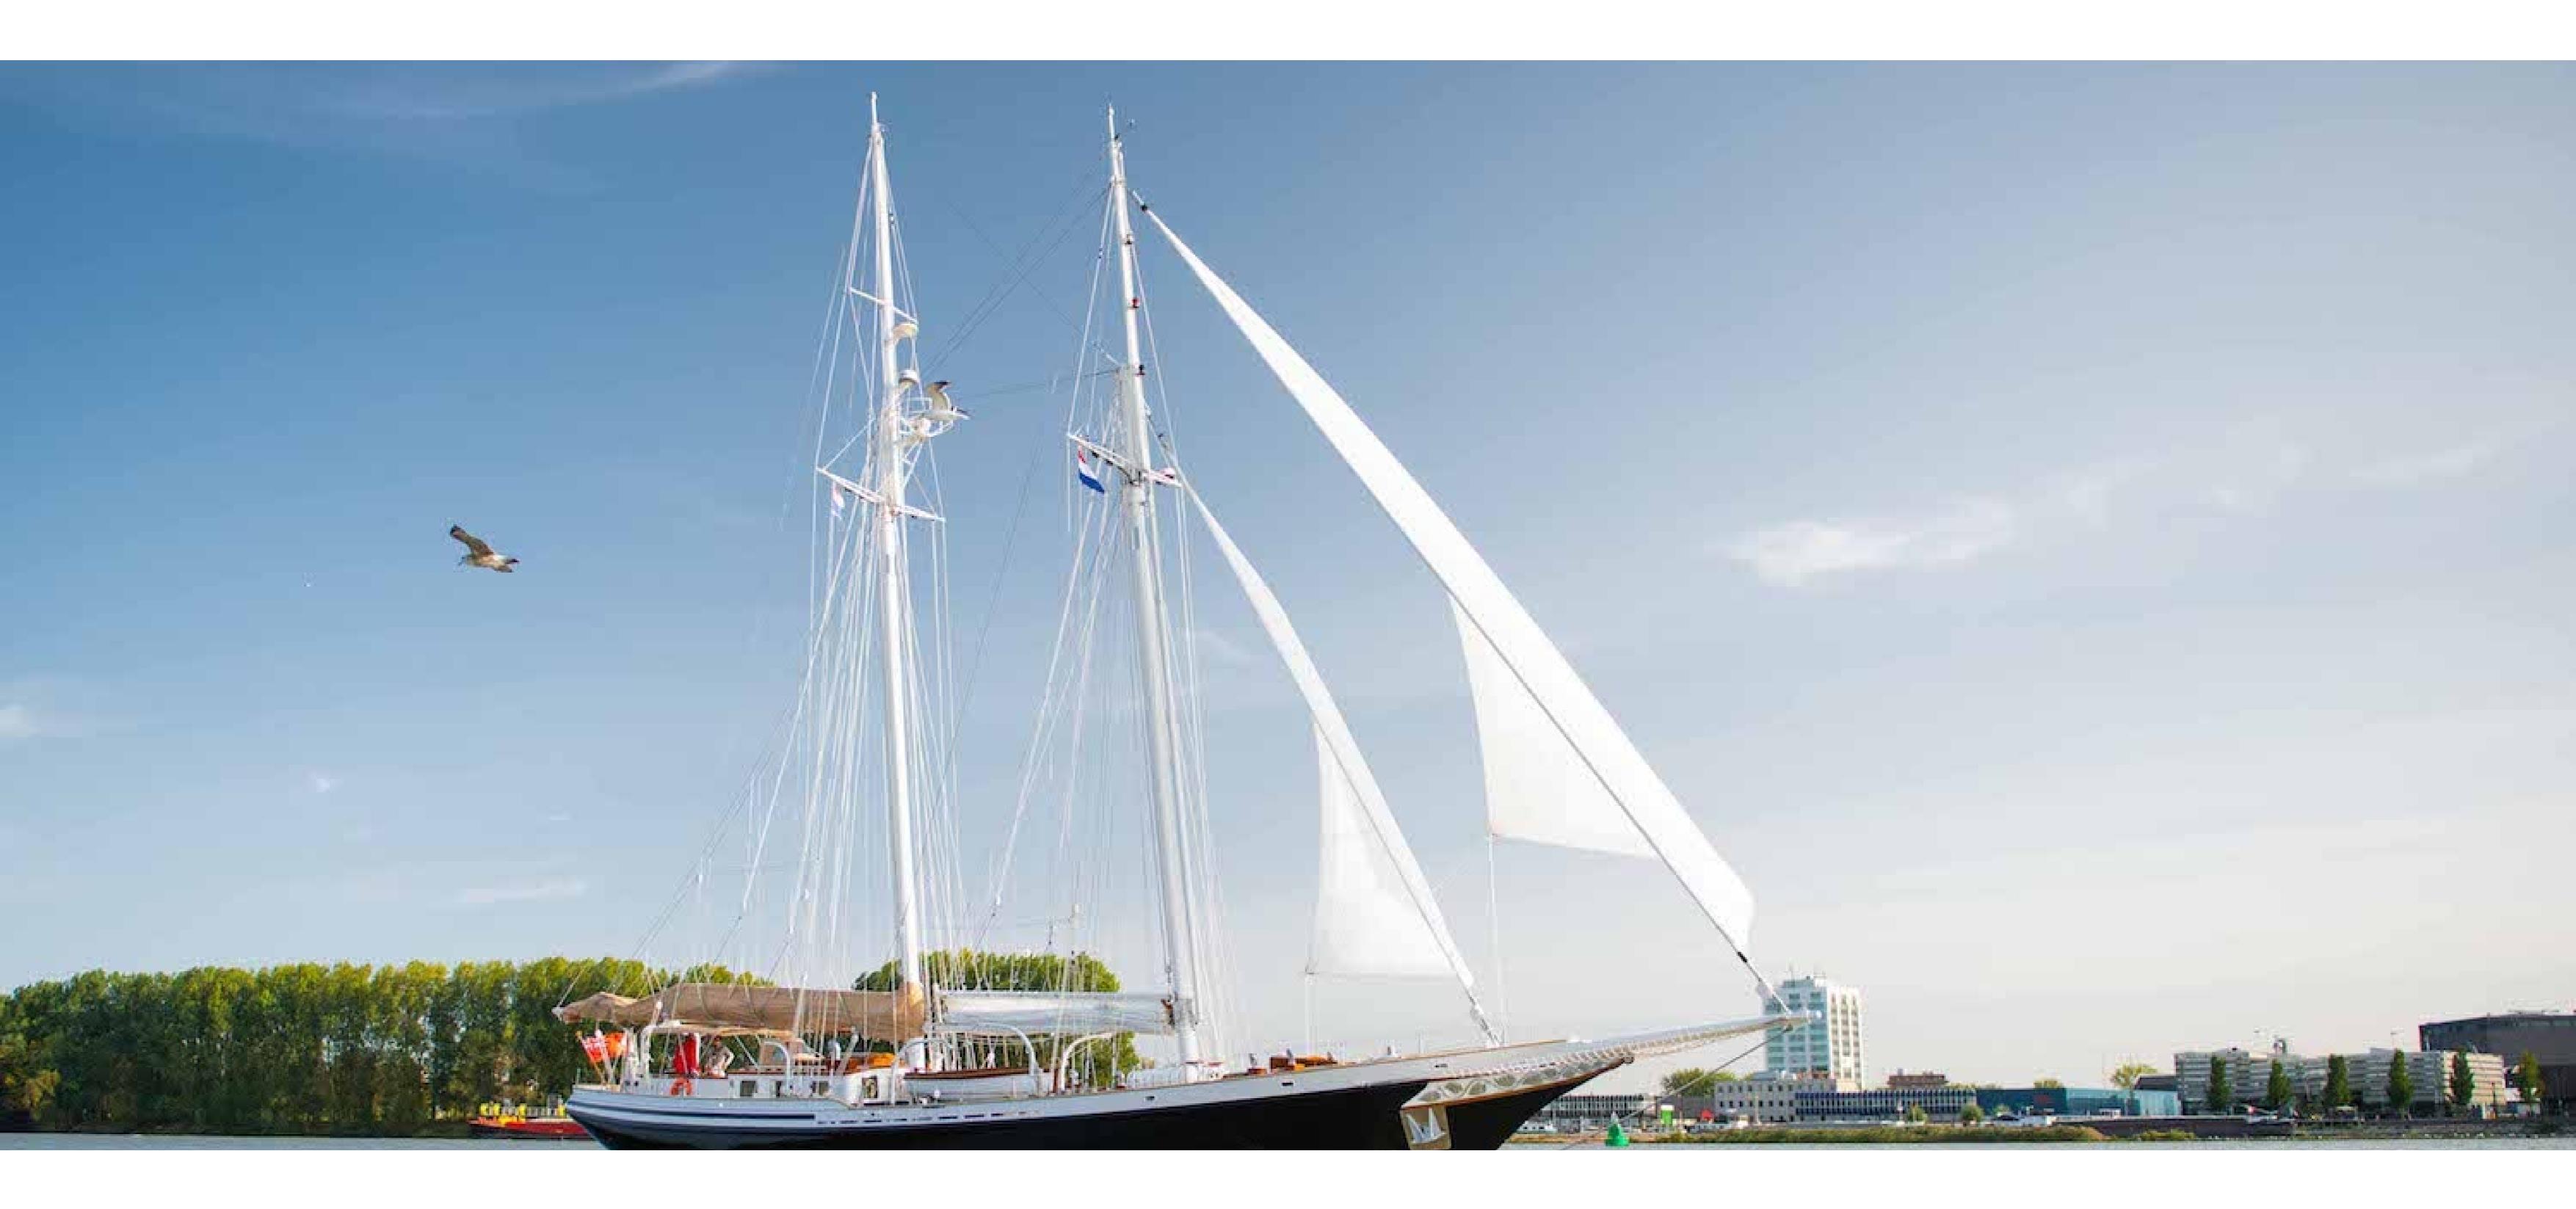

### DESCRIPTION

The Lubbe-Voss shipyard's classic yacht, Borkumriff II (formerly known as Adelita), measures 31m/101'8" and provides versatile accommodation for up to 8 guests across 4 cabins. For an unparalleled sailing experience, Borkumriff II is a must-have on your list. This elegant vessel offers a magnificent blend of luxurious living and breathtaking adventure, allowing you to be guided by nature.

Borkumriff II, built in 1982, provides guest accommodation with 4 suites, comprising a master suite, one double cabin, and two twin cabins, accommodating up to 8 guests. There are a total of 6 beds, including 1 queen, 1 double, and 4 singles. Additionally, it can carry up to 4 crew members onboard, ensuring a relaxed luxury yacht charter experience.