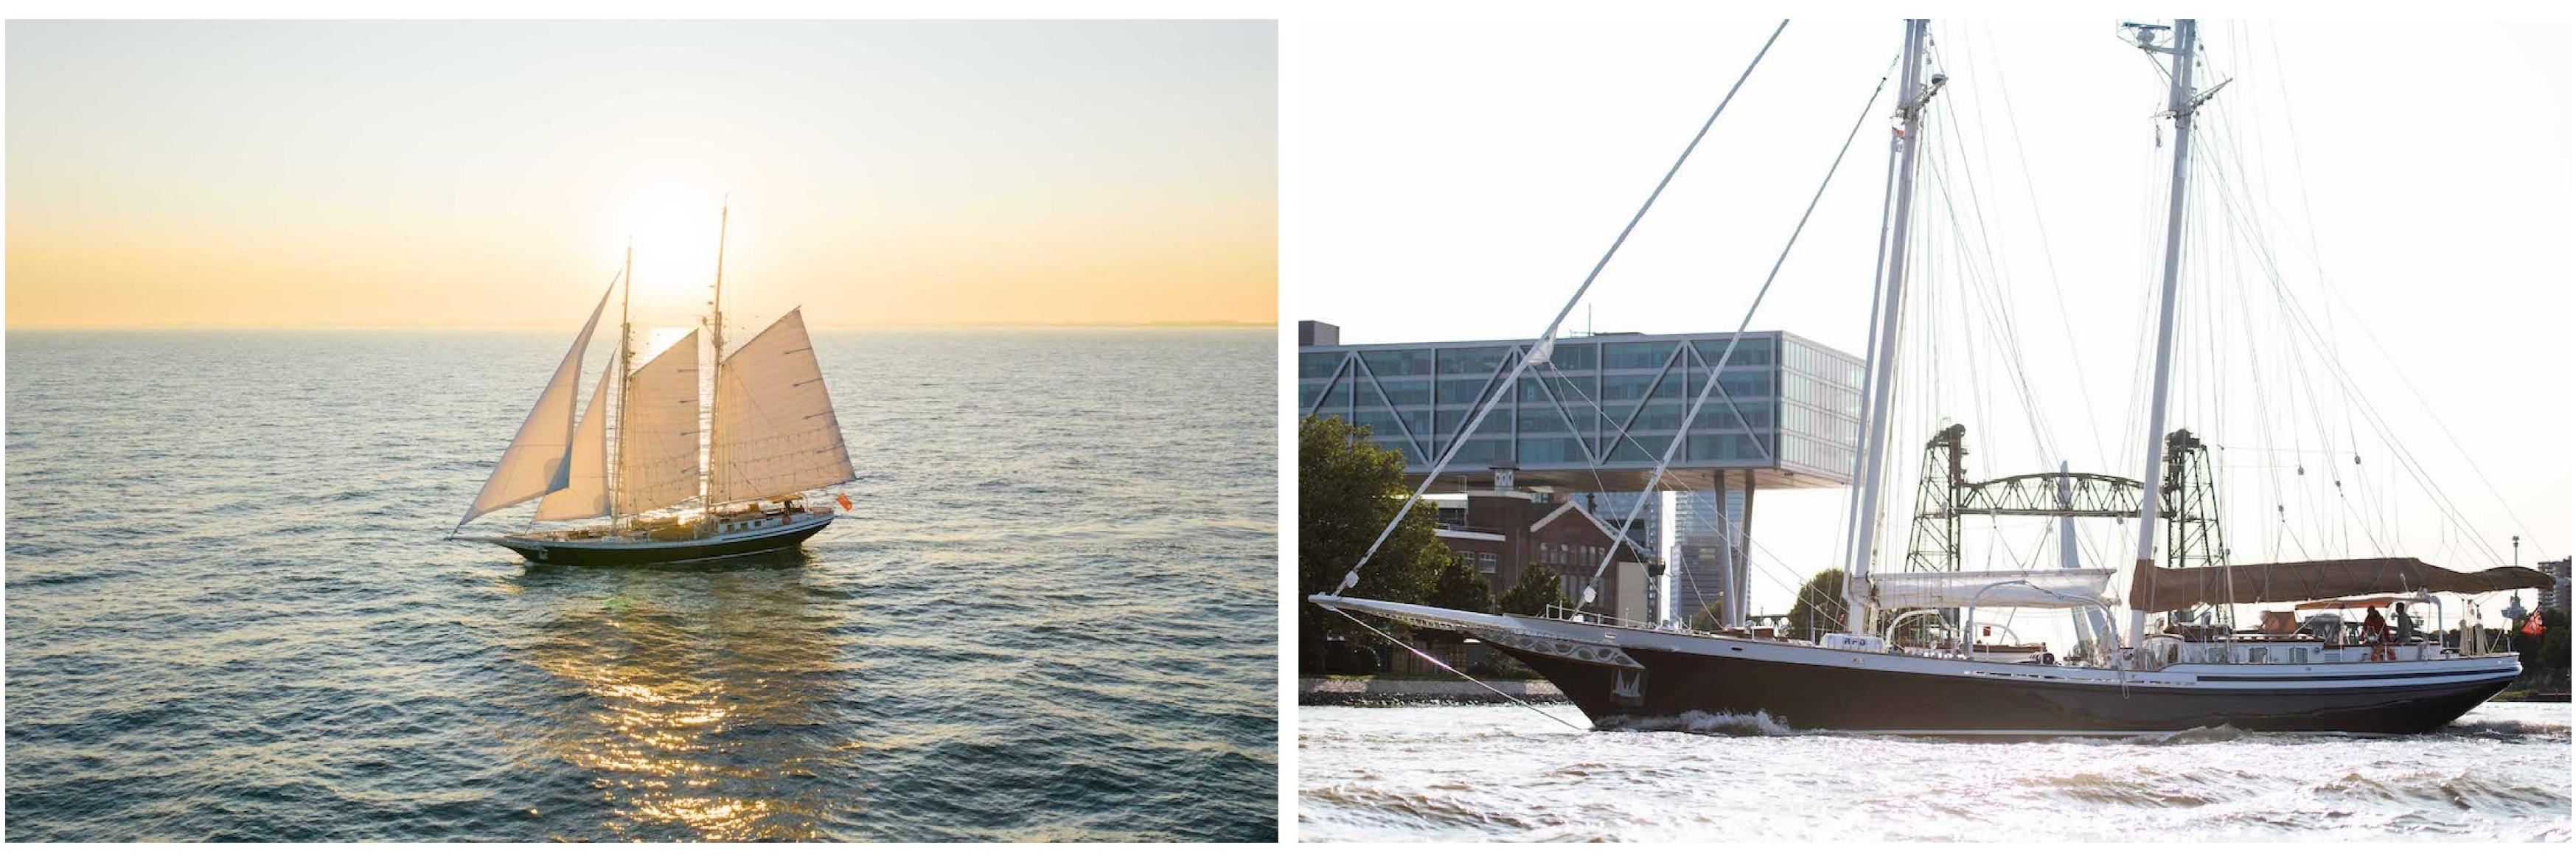

### DESCRIPTION

The Lubbe-Voss shipyard's classic yacht, Borkumriff II (formerly known as Adelita), measures 31m/101'8" and provides versatile accommodation for up to 8 guests across 4 cabins. For an unparalleled sailing experience, Borkumriff II is a must-have on your list. This elegant vessel offers a magnificent blend of luxurious living and breathtaking adventure, allowing you to be guided by nature.

Borkumriff II is the ideal platform for you and your guests to enjoy your next luxury yacht charter. Please inquire for details regarding her winter and forthcoming summer cruising grounds and availability.