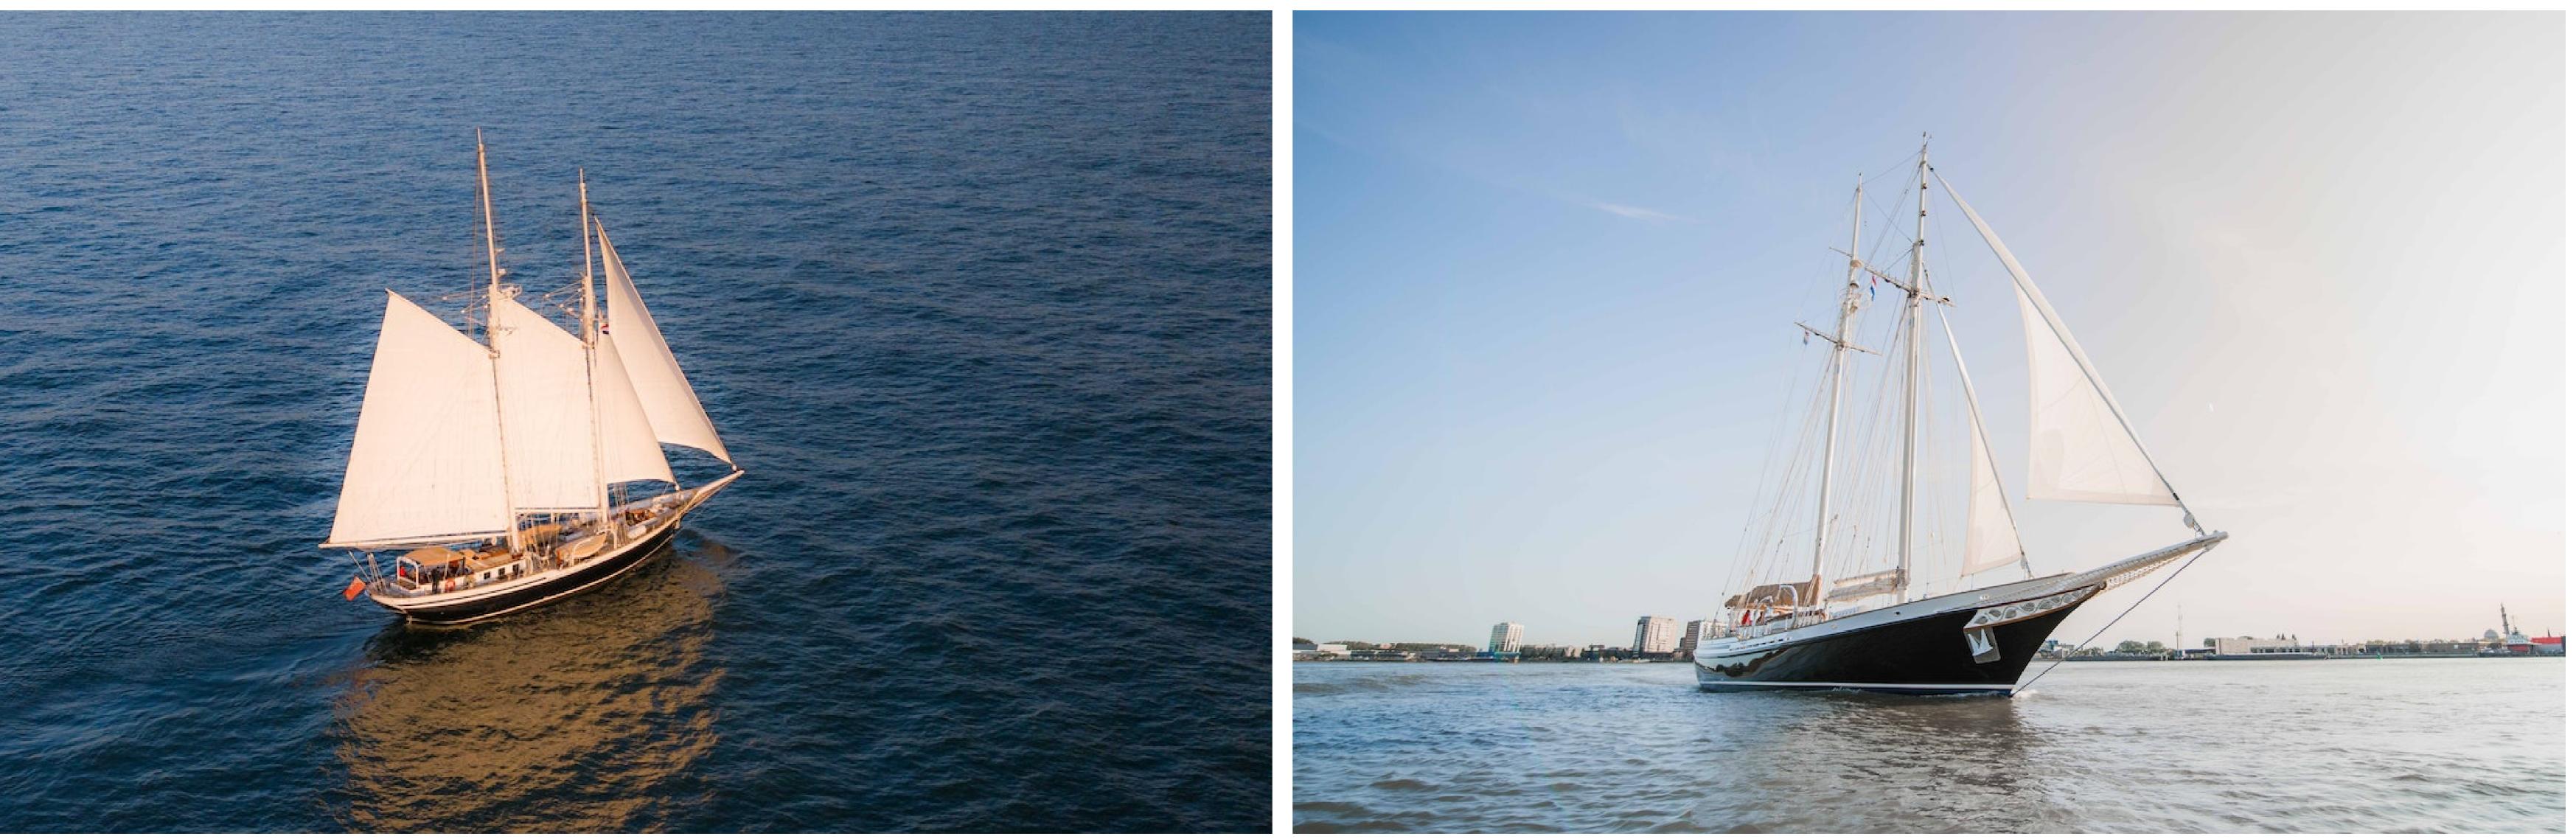

# Borkumriff II

Length: 31.00m / 101.71ft

Guests: 8

Cabins: 4

### DESCRIPTION

The Lubbe-Voss shipyard's classic yacht, Borkumriff II (formerly known as Adelita), measures 31m/101'8" and provides versatile accommodation for up to 8 guests across 4 cabins. For an unparalleled sailing experience, Borkumriff II is a must-have on your list. This elegant vessel offers a magnificent blend of luxurious living and breathtaking adventure, allowing you to be guided by nature.

Borkumriff II has a steel hull and teak superstructure and is powered by 1 x John Deere engine, enabling it to cruise comfortably at 8 knots and reach a maximum speed of 10 knots with a range of up to 1,497 nautical miles from its 5,000-liter fuel tanks at cruising speed.