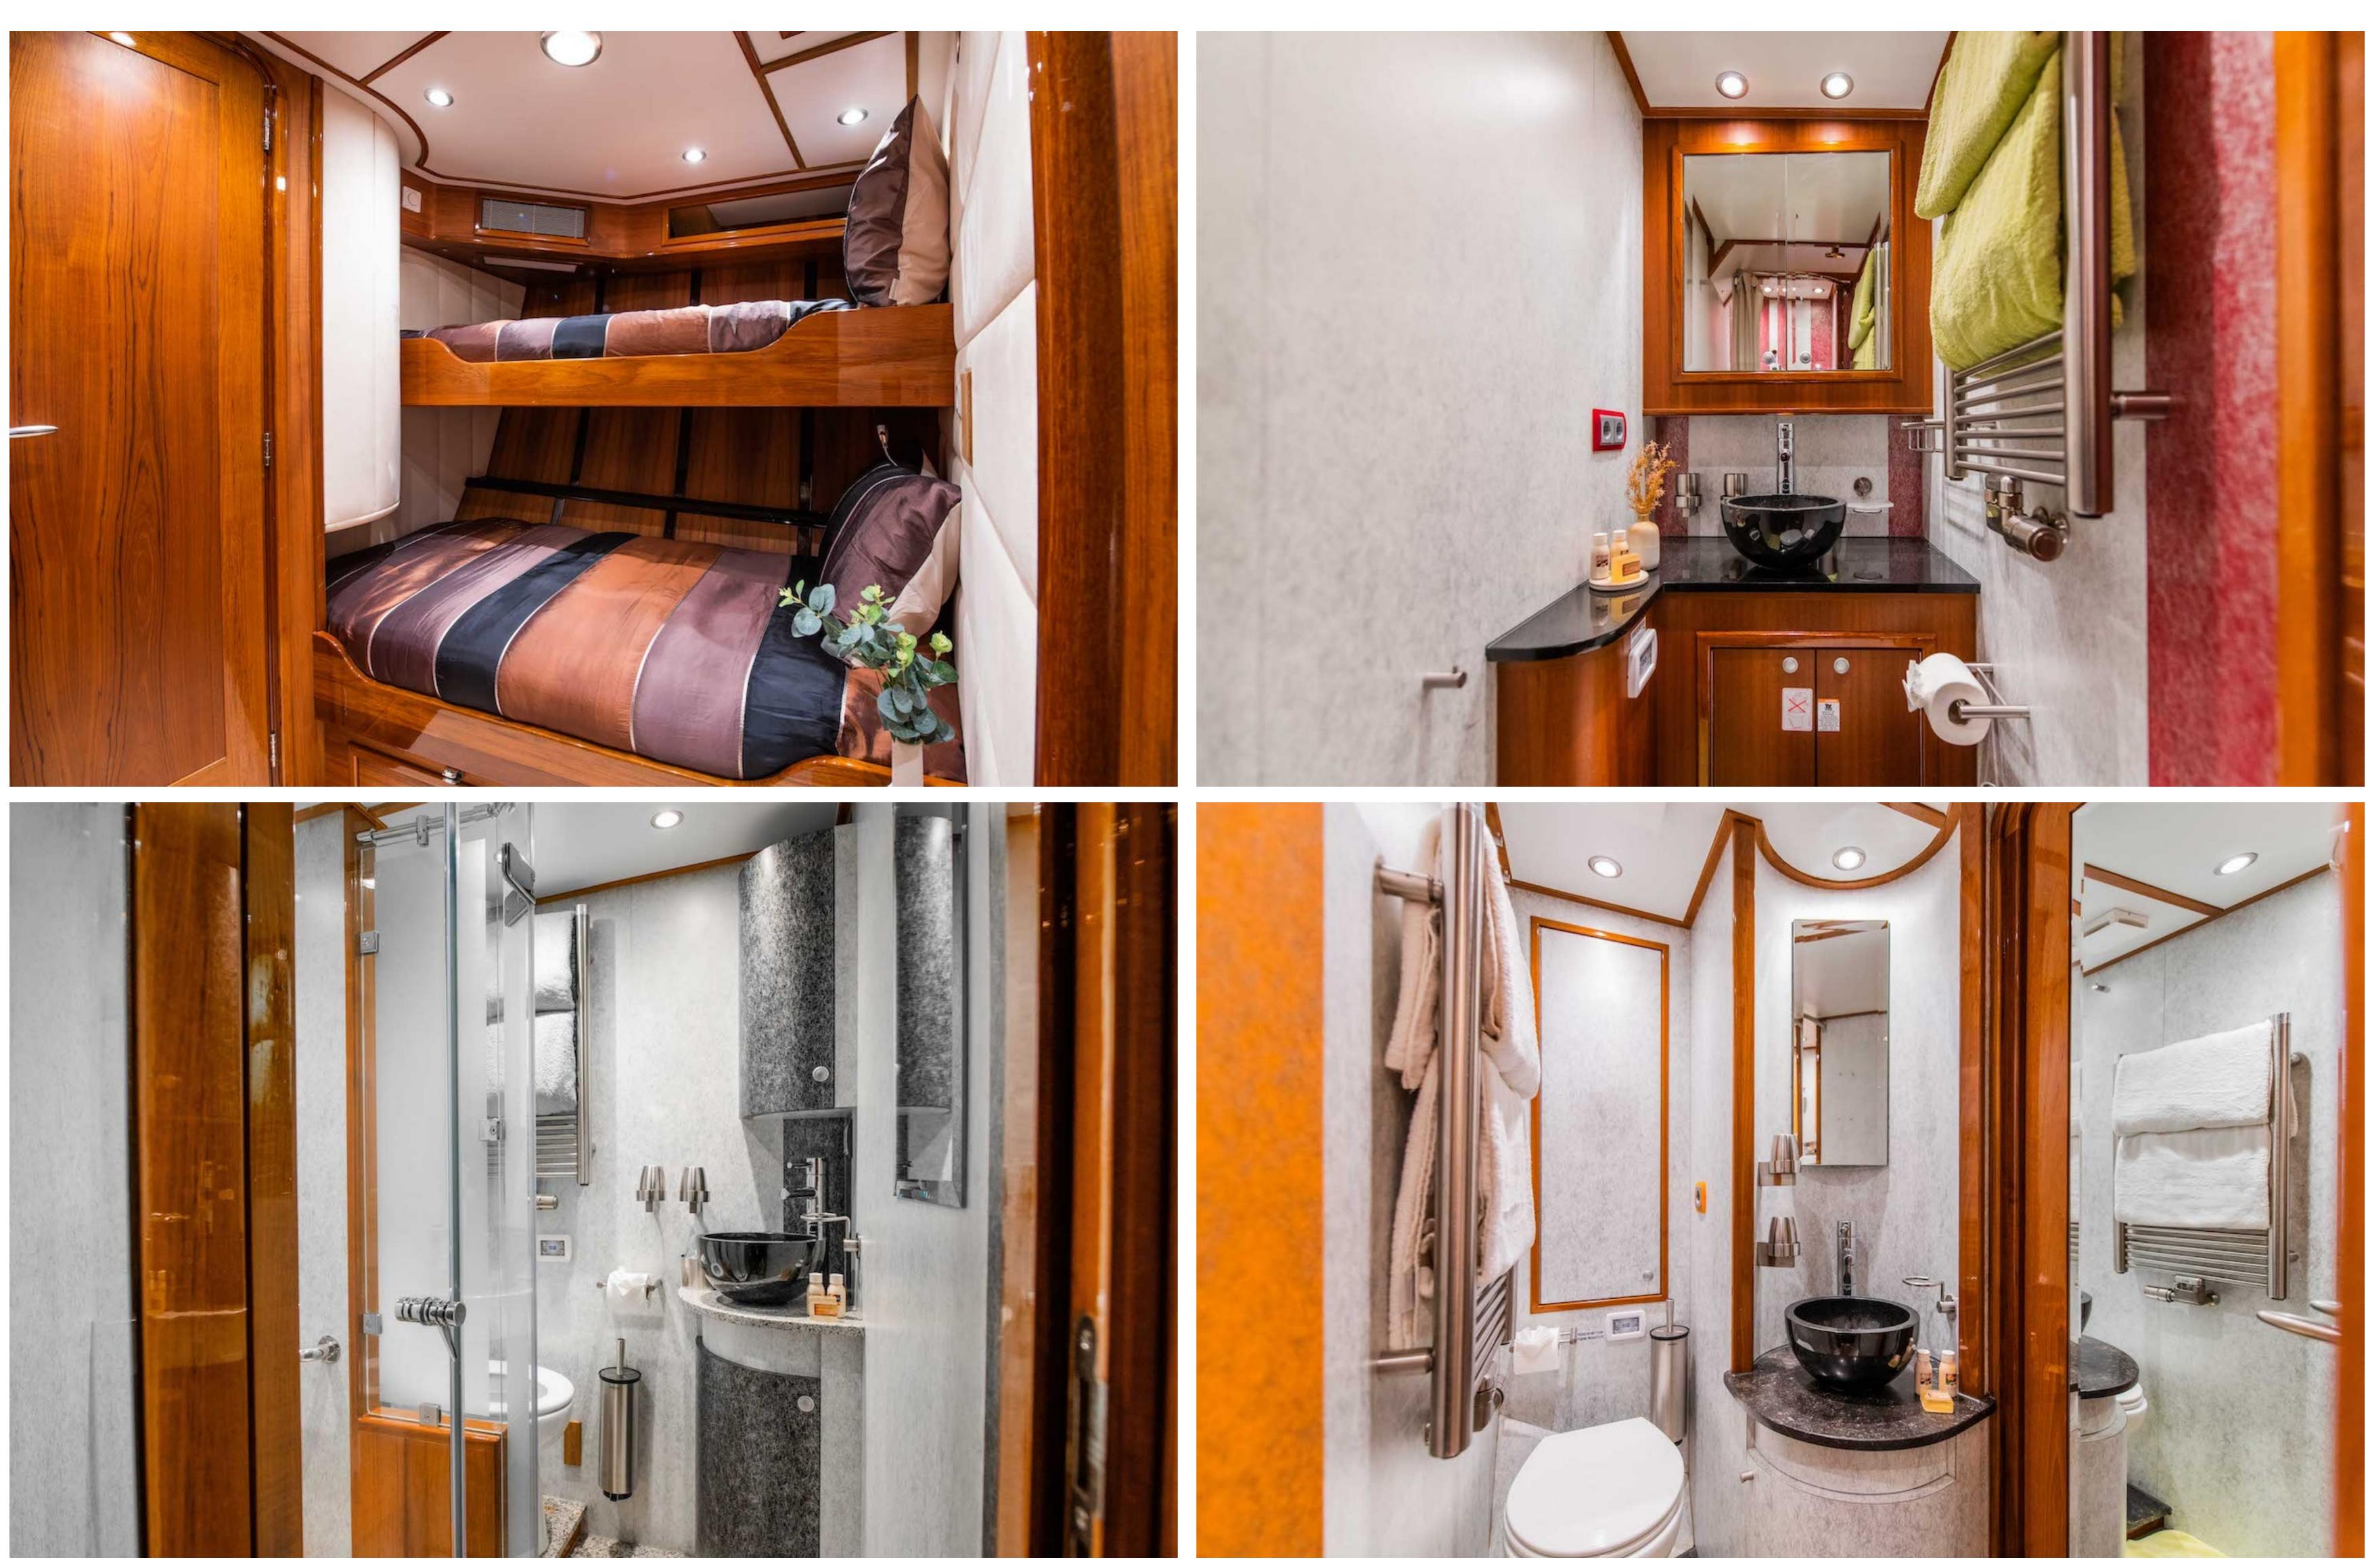

Borkumriff II, built in 1982, provides guest accommodation with 4 suites, comprising a master suite, one double cabin, and two twin cabins, accommodating up to 8 guests. There are a total of 6 beds, including 1 queen, 1 double, and 4 singles. Additionally, it can carry up to 4 crew members onboard, ensuring a relaxed luxury yacht charter experience.