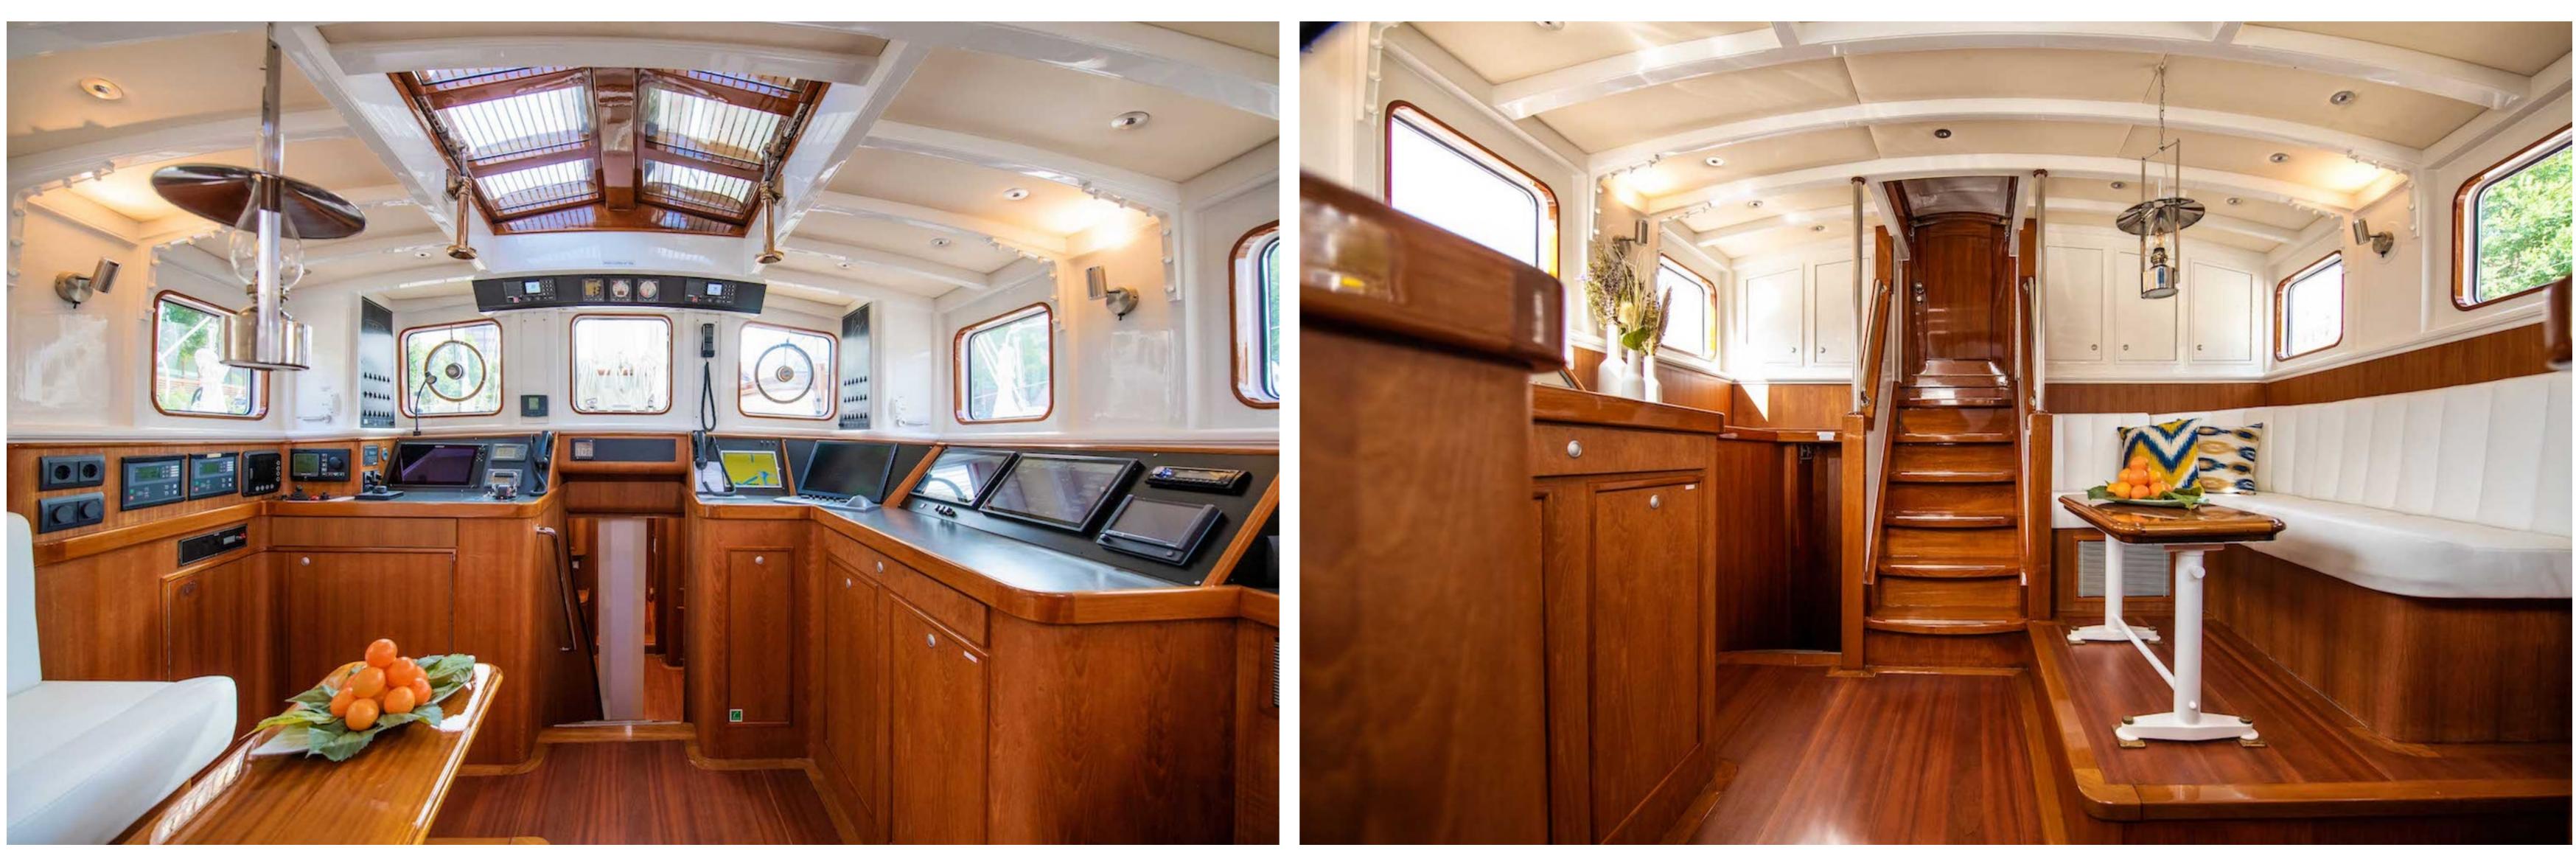

### FEATURES

- Classic styling with modern amenities.
- ► Teak, white leather, and stainless steel interiors.
- Cockpit alfresco dining area and large deck awning.
- Charter-friendly layout and water toys for family fun.
- ► Refitted in 2008/2009 and 2019.
- ► 31m schooner built by Lubbe Voss Germany in 1982.
- Cruises in East and West Med as well as the Caribbean.
- Marble en-suite facilities in master suite for added luxury.
- Lovely saloon for relaxation and socializing.

### DESCRIPTION

The Lubbe-Voss shipyard's classic yacht, Borkumriff II (formerly known as Adelita), measures 31m/101'8" and provides versatile accommodation for up to 8 guests across 4 cabins. For an unparalleled sailing experience, Borkumriff II is a must-have on your list. This elegant vessel offers a magnificent blend of luxurious living and breathtaking adventure, allowing you to be guided by nature.