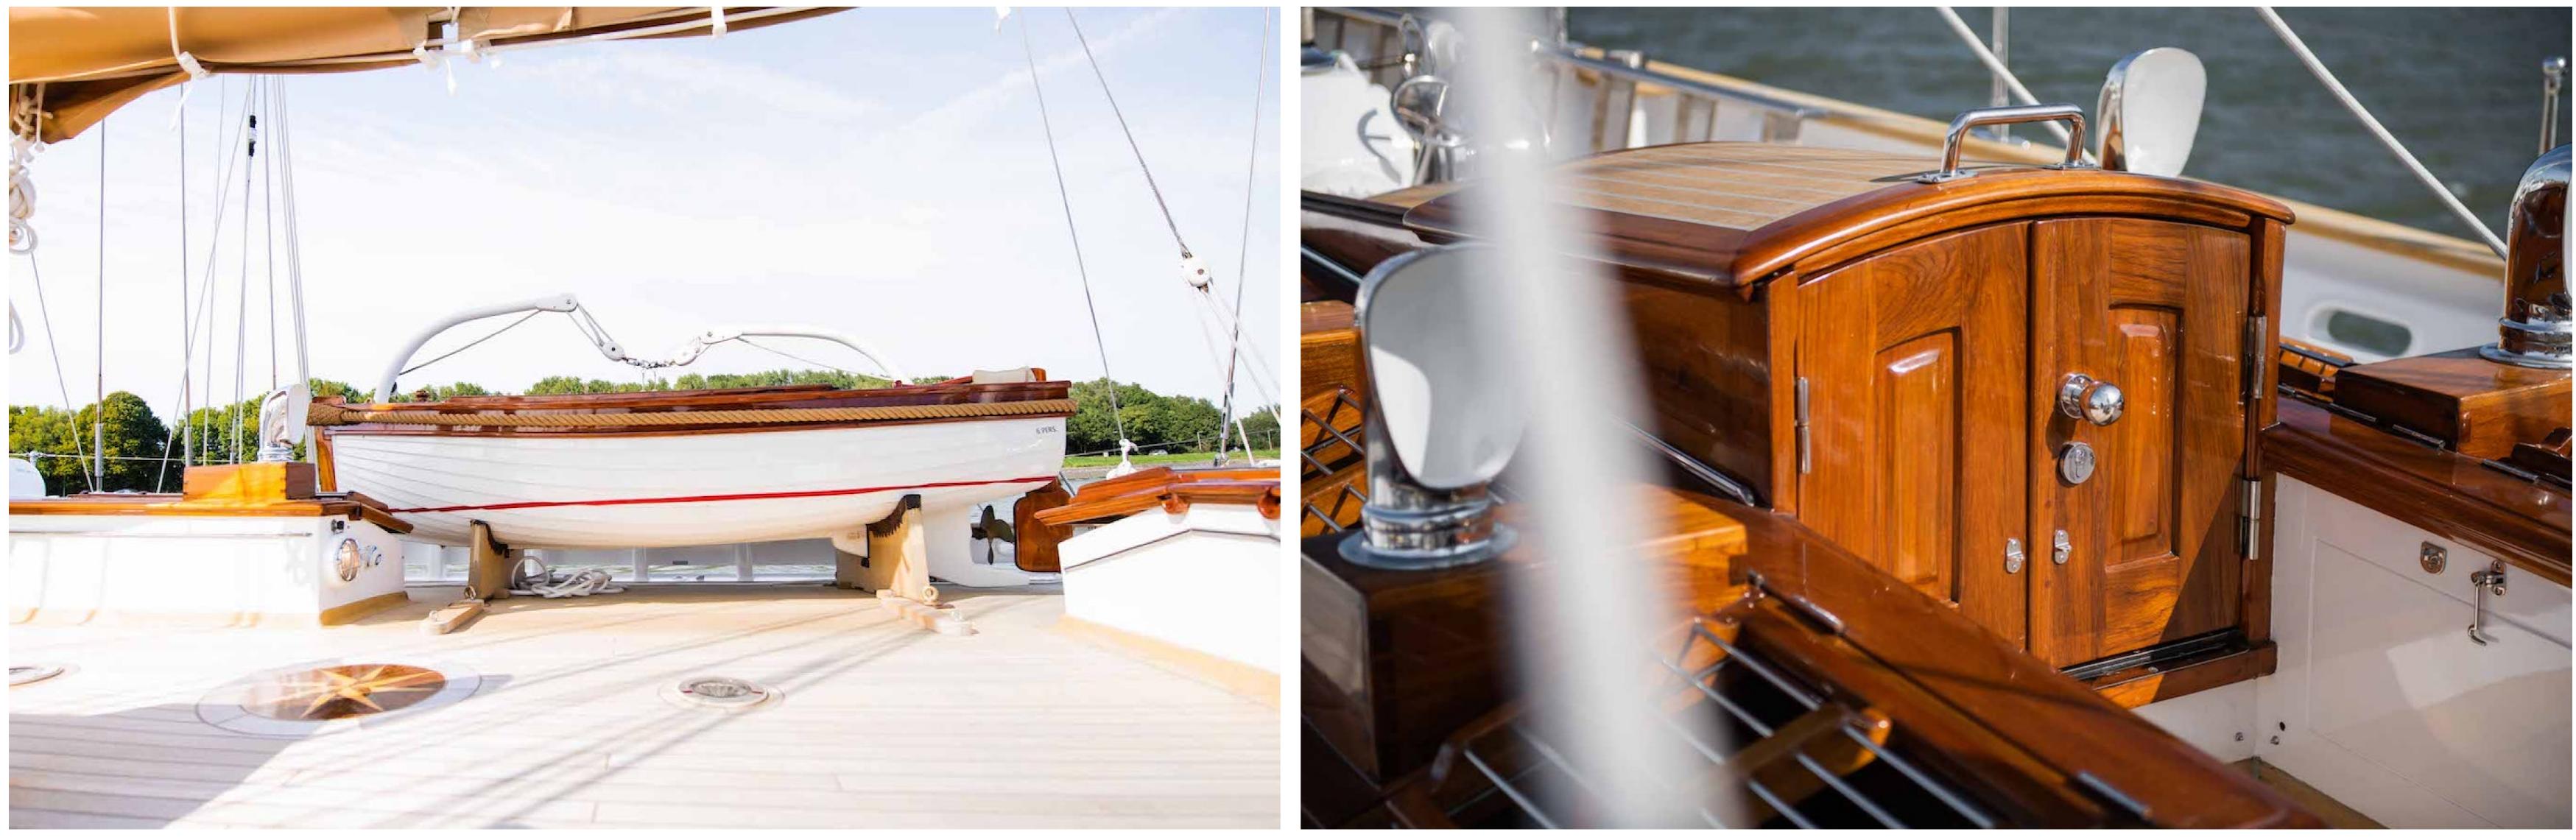

### FEATURES

- Classic styling with modern amenities.
- ► Teak, white leather, and stainless steel interiors.
- Cockpit alfresco dining area and large deck awning.
- Charter-friendly layout and water toys for family fun.
- ► Refitted in 2008/2009 and 2019.
- ► 31m schooner built by Lubbe Voss Germany in 1982.
- Cruises in East and West Med as well as the Caribbean.
- Marble en-suite facilities in master suite for added luxury.
- Lovely saloon for relaxation and socializing.

Borkumriff II is equipped with a range of water toys that allow you and your guests to turn the Mediterranean into your private playground. These include waterslides for guests to speed from the sun deck to the water in seconds, towable toys for fun and adventure, waterskis that cater to both beginners and seasoned pros, scuba diving equipment, wakeboards, beach games, inflatable water toys, snorkeling equipment, and a 6.4m/21' Tender for convenient transportation.