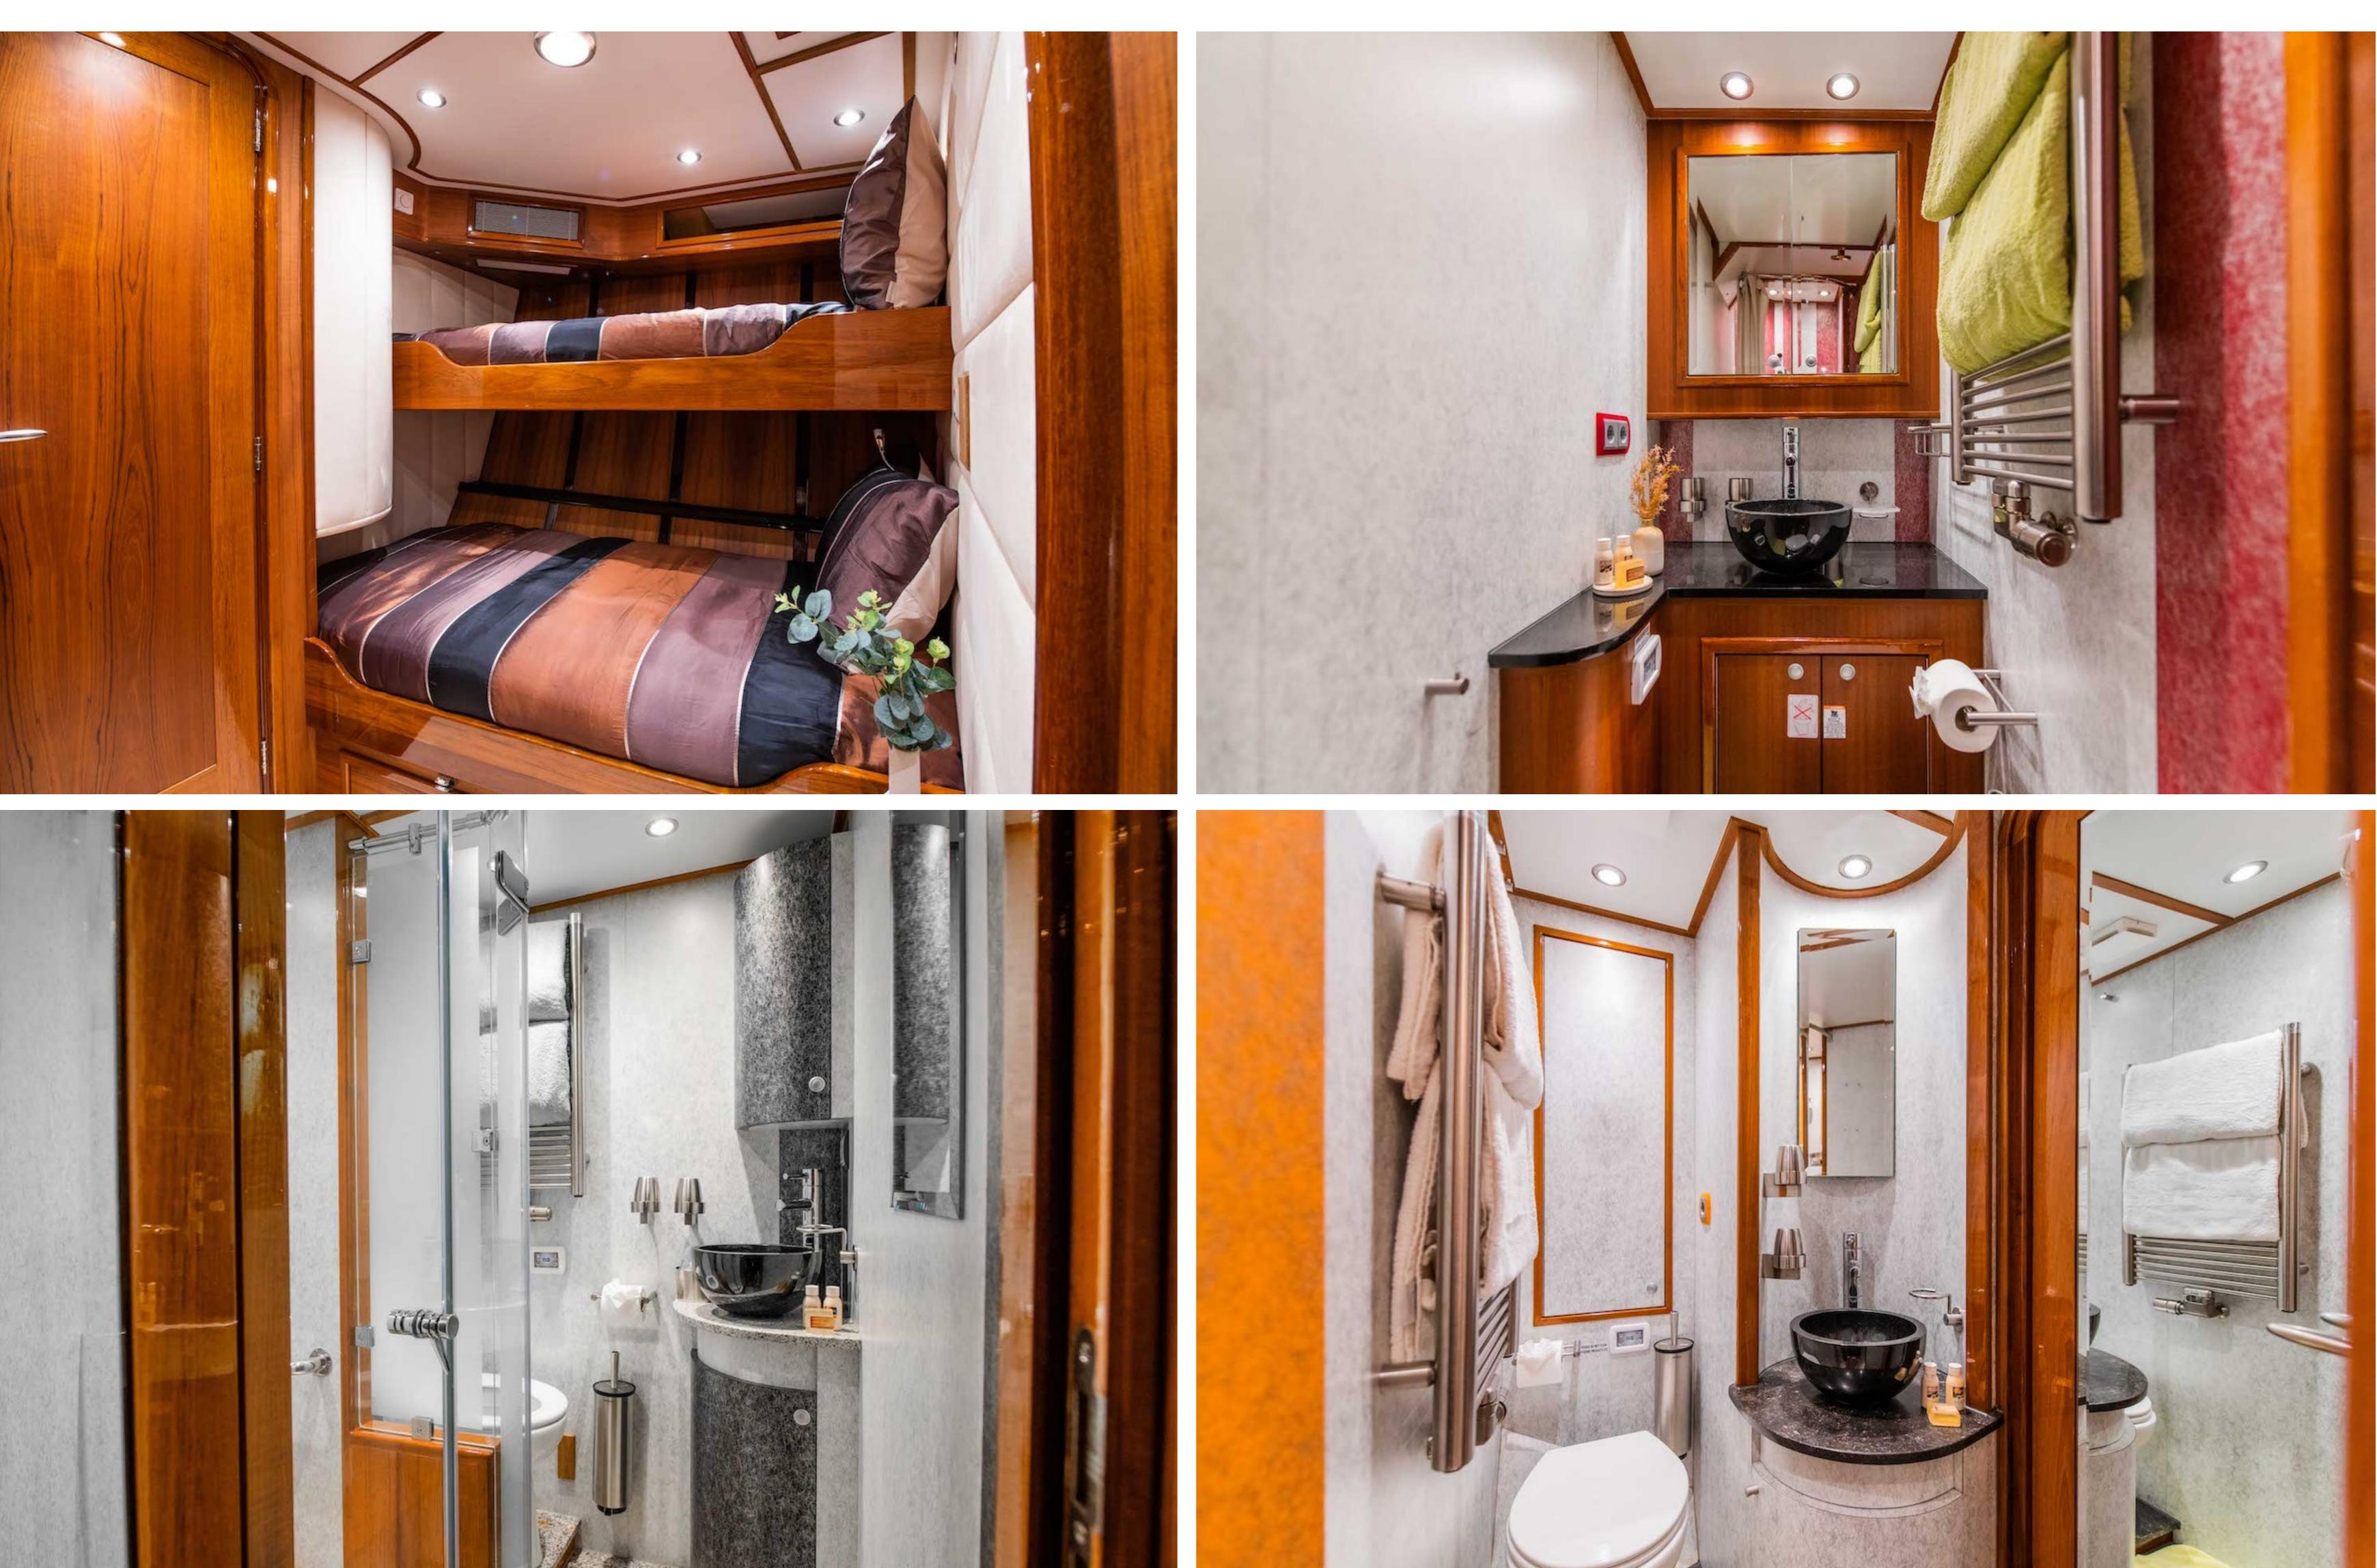

Borkumriff II, built in 1982, provides guest accommodation with 4 suites, comprising a master suite, one double cabin, and two twin cabins, accommodating up to 8 guests. There are a total of 6 beds, including 1 queen, 1 double, and 4 singles. Additionally, it can carry up to 4 crew members onboard, ensuring a relaxed luxury yacht charter experience.