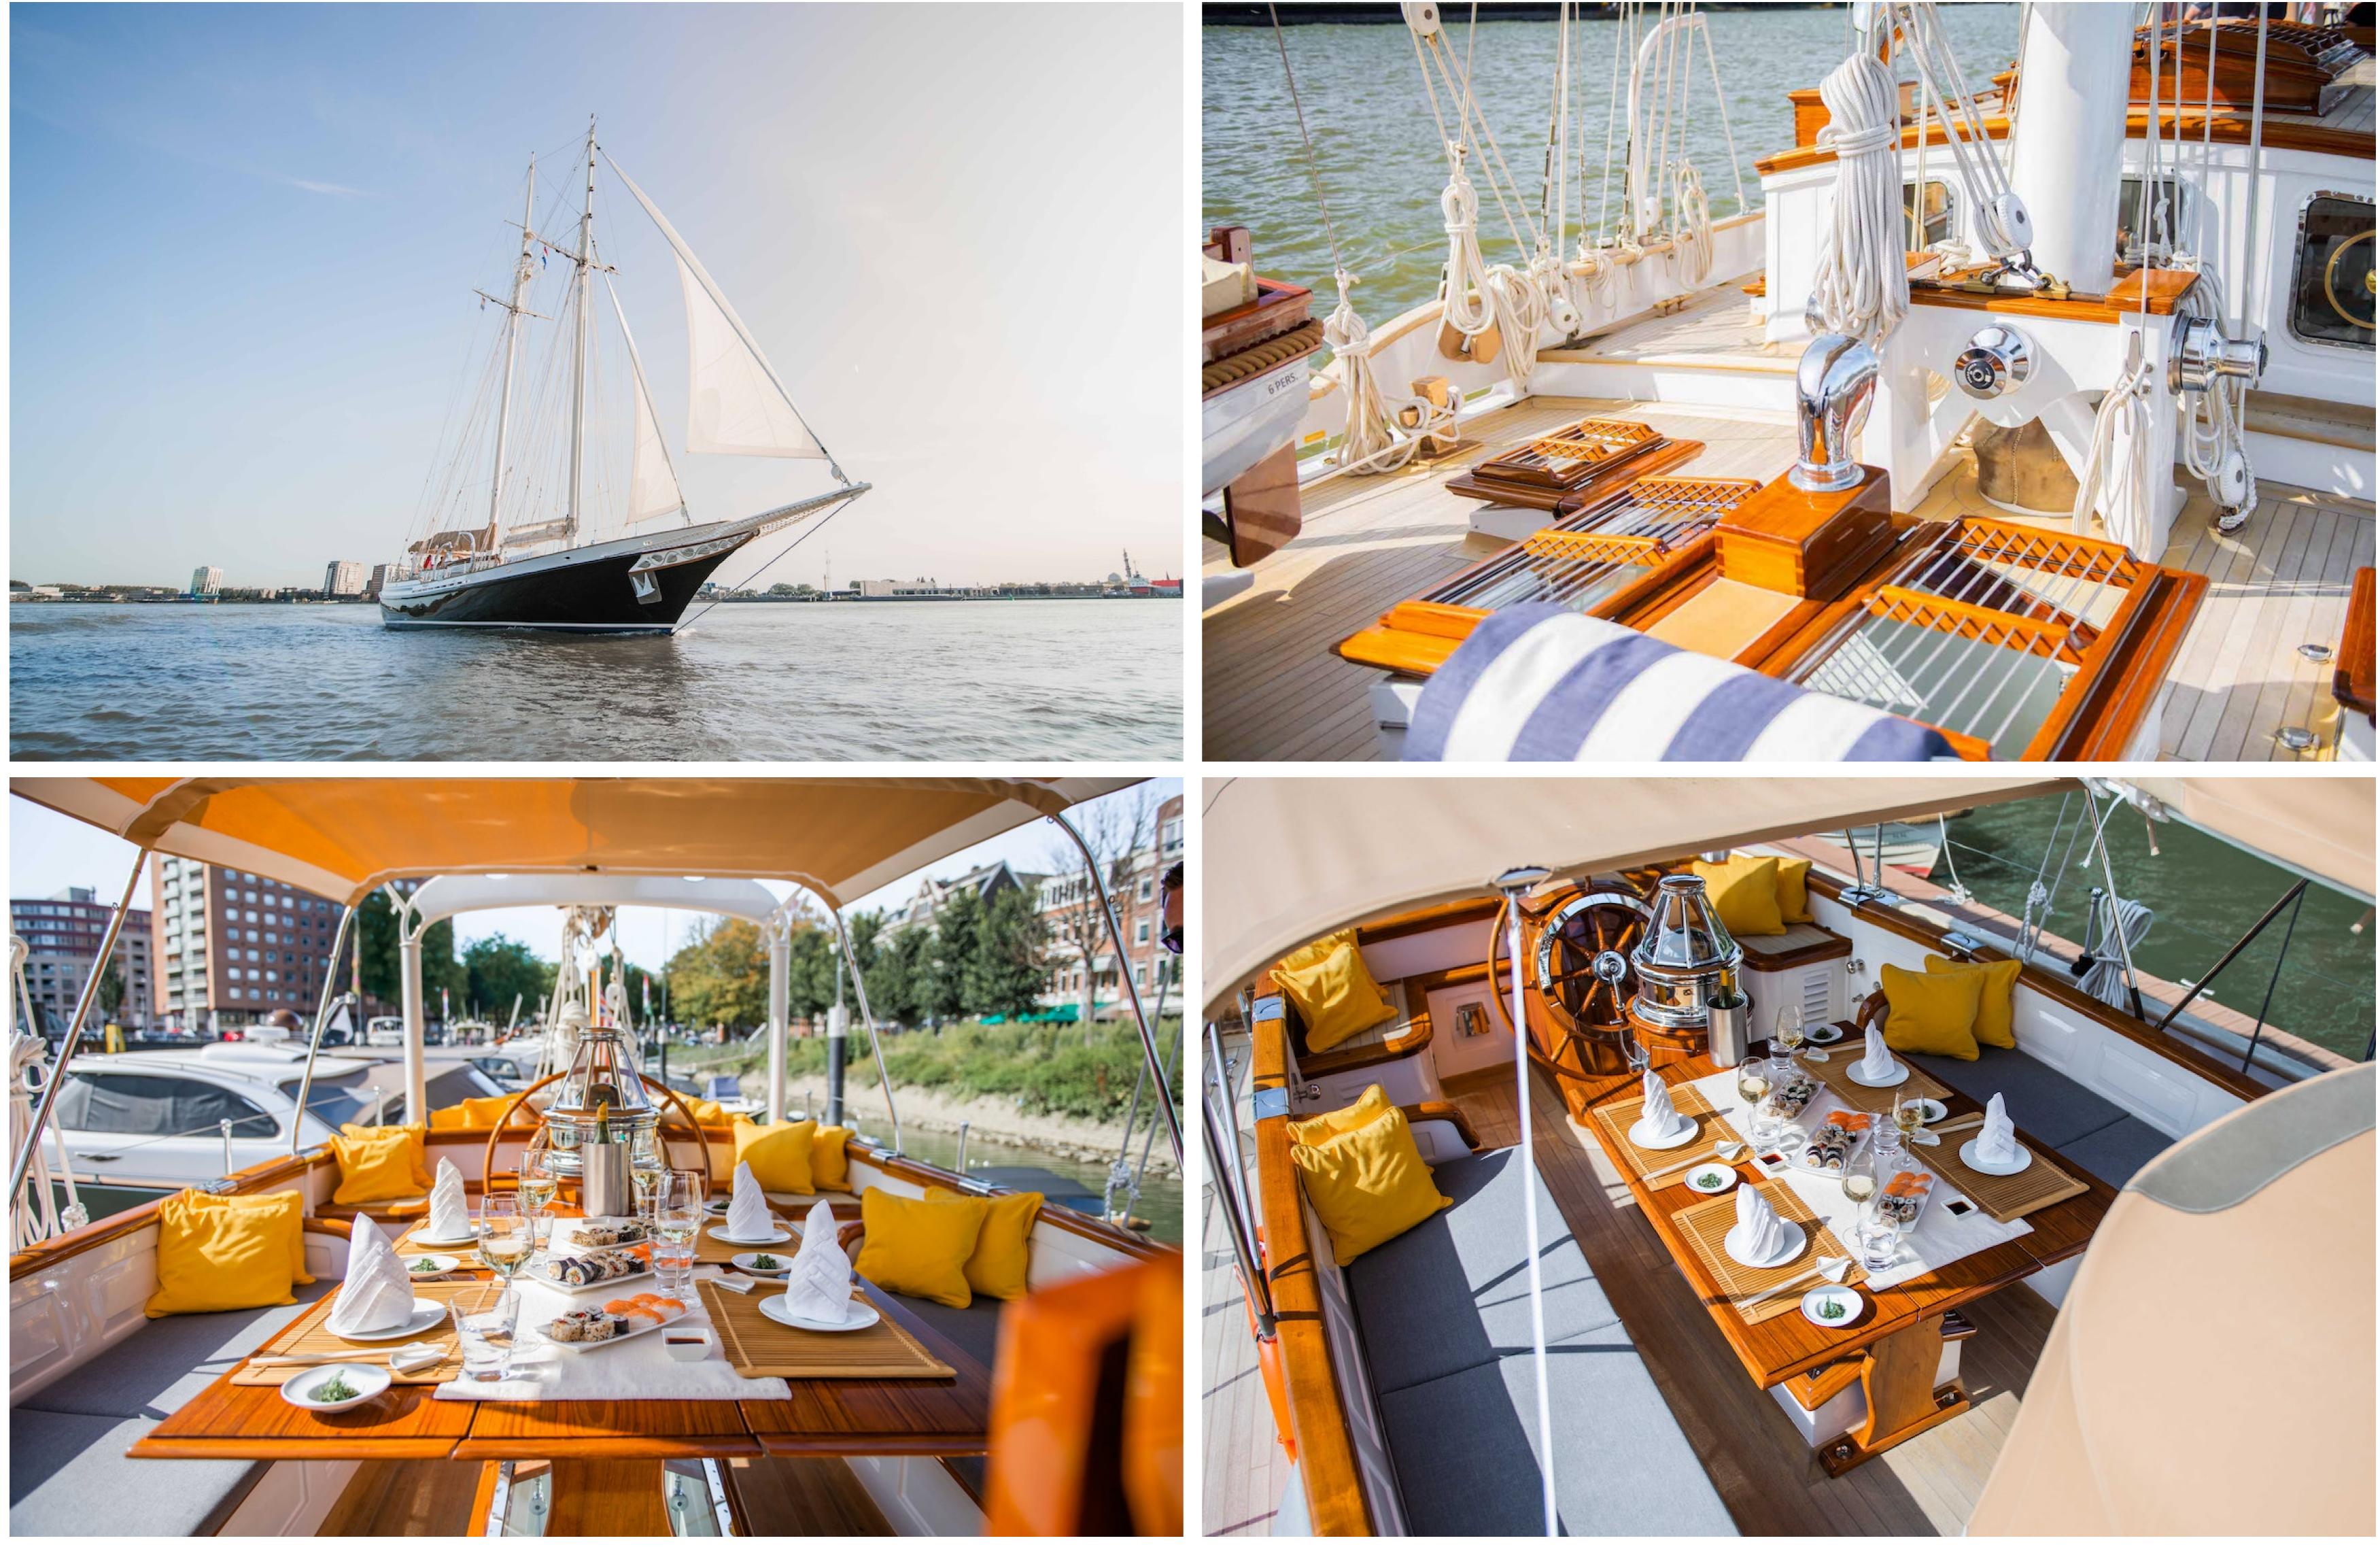

### FEATURES

- Classic styling with modern amenities.
- ► Teak, white leather, and stainless steel interiors.
- Cockpit alfresco dining area and large deck awning.
- Charter-friendly layout and water toys for family fun.
- ► Refitted in 2008/2009 and 2019.
- ► 31m schooner built by Lubbe Voss Germany in 1982.
- Cruises in East and West Med as well as the Caribbean.
- Marble en-suite facilities in master suite for added luxury.
- Lovely saloon for relaxation and socializing.

### DESCRIPTION

The Lubbe-Voss shipyard's classic yacht, Borkumriff II (formerly known as Adelita), measures 31m/101'8" and provides versatile accommodation for up to 8 guests across 4 cabins. For an unparalleled sailing experience, Borkumriff II is a must-have on your list. This elegant vessel offers a magnificent blend of luxurious living and breathtaking adventure, allowing you to be guided by nature.

Borkumriff II is equipped with a range of water toys that allow you and your guests to turn the Mediterranean into your private playground. These include waterslides for guests to speed from the sun deck to the water in seconds, towable toys for fun and adventure, waterskis that cater to both beginners and seasoned pros, scuba diving equipment, wakeboards, beach games, inflatable water toys, snorkeling equipment, and a 6.4m/21' Tender for convenient transportation.