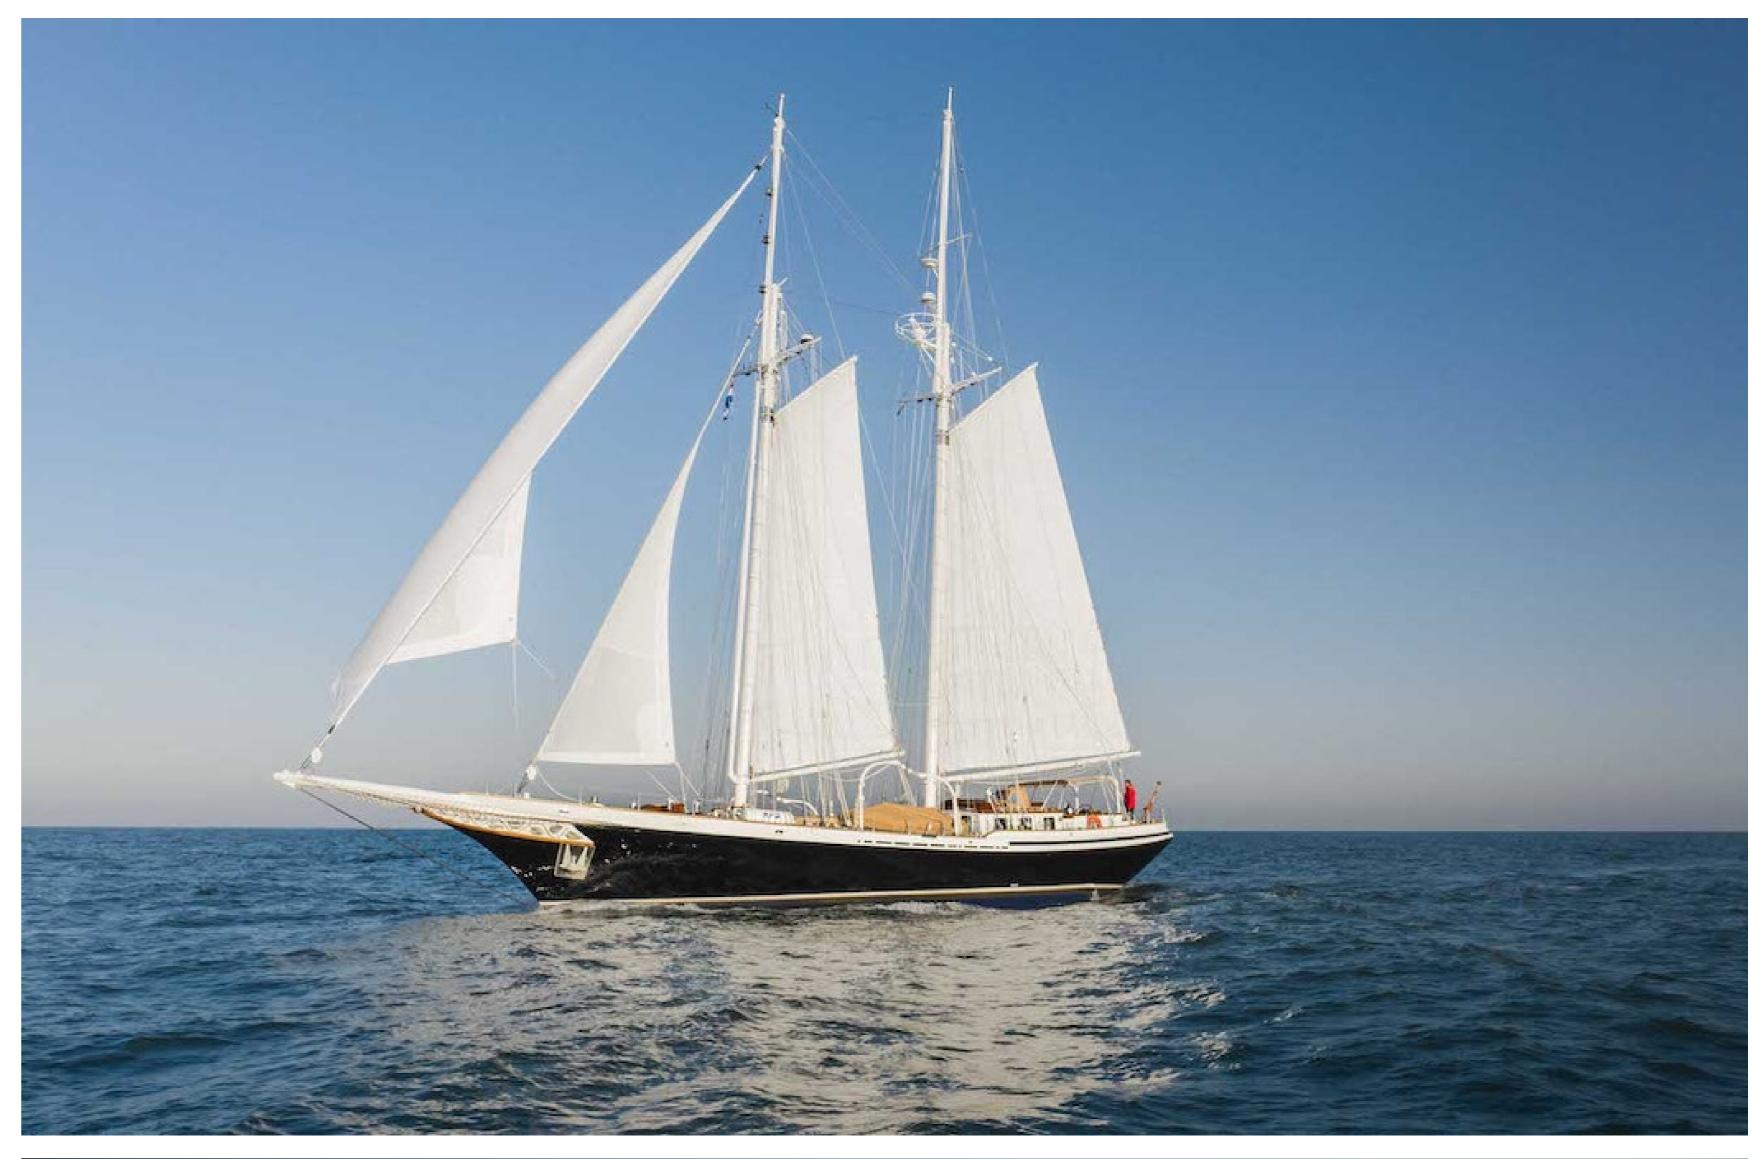

### DESCRIPTION

The Lubbe-Voss shipyard's classic yacht, Borkumriff II (formerly known as Adelita), measures 31m/101'8" and provides versatile accommodation for up to 8 guests across 4 cabins. For an unparalleled sailing experience, Borkumriff II is a must-have on your list. This elegant vessel offers a magnificent blend of luxurious living and breathtaking adventure, allowing you to be guided by nature.

Borkumriff II, built in 1982, provides guest accommodation with 4 suites, comprising a master suite, one double cabin, and two twin cabins, accommodating up to 8 guests. There are a total of 6 beds, including 1 queen, 1 double, and 4 singles. Additionally, it can carry up to 4 crew members onboard, ensuring a relaxed luxury yacht charter experience.