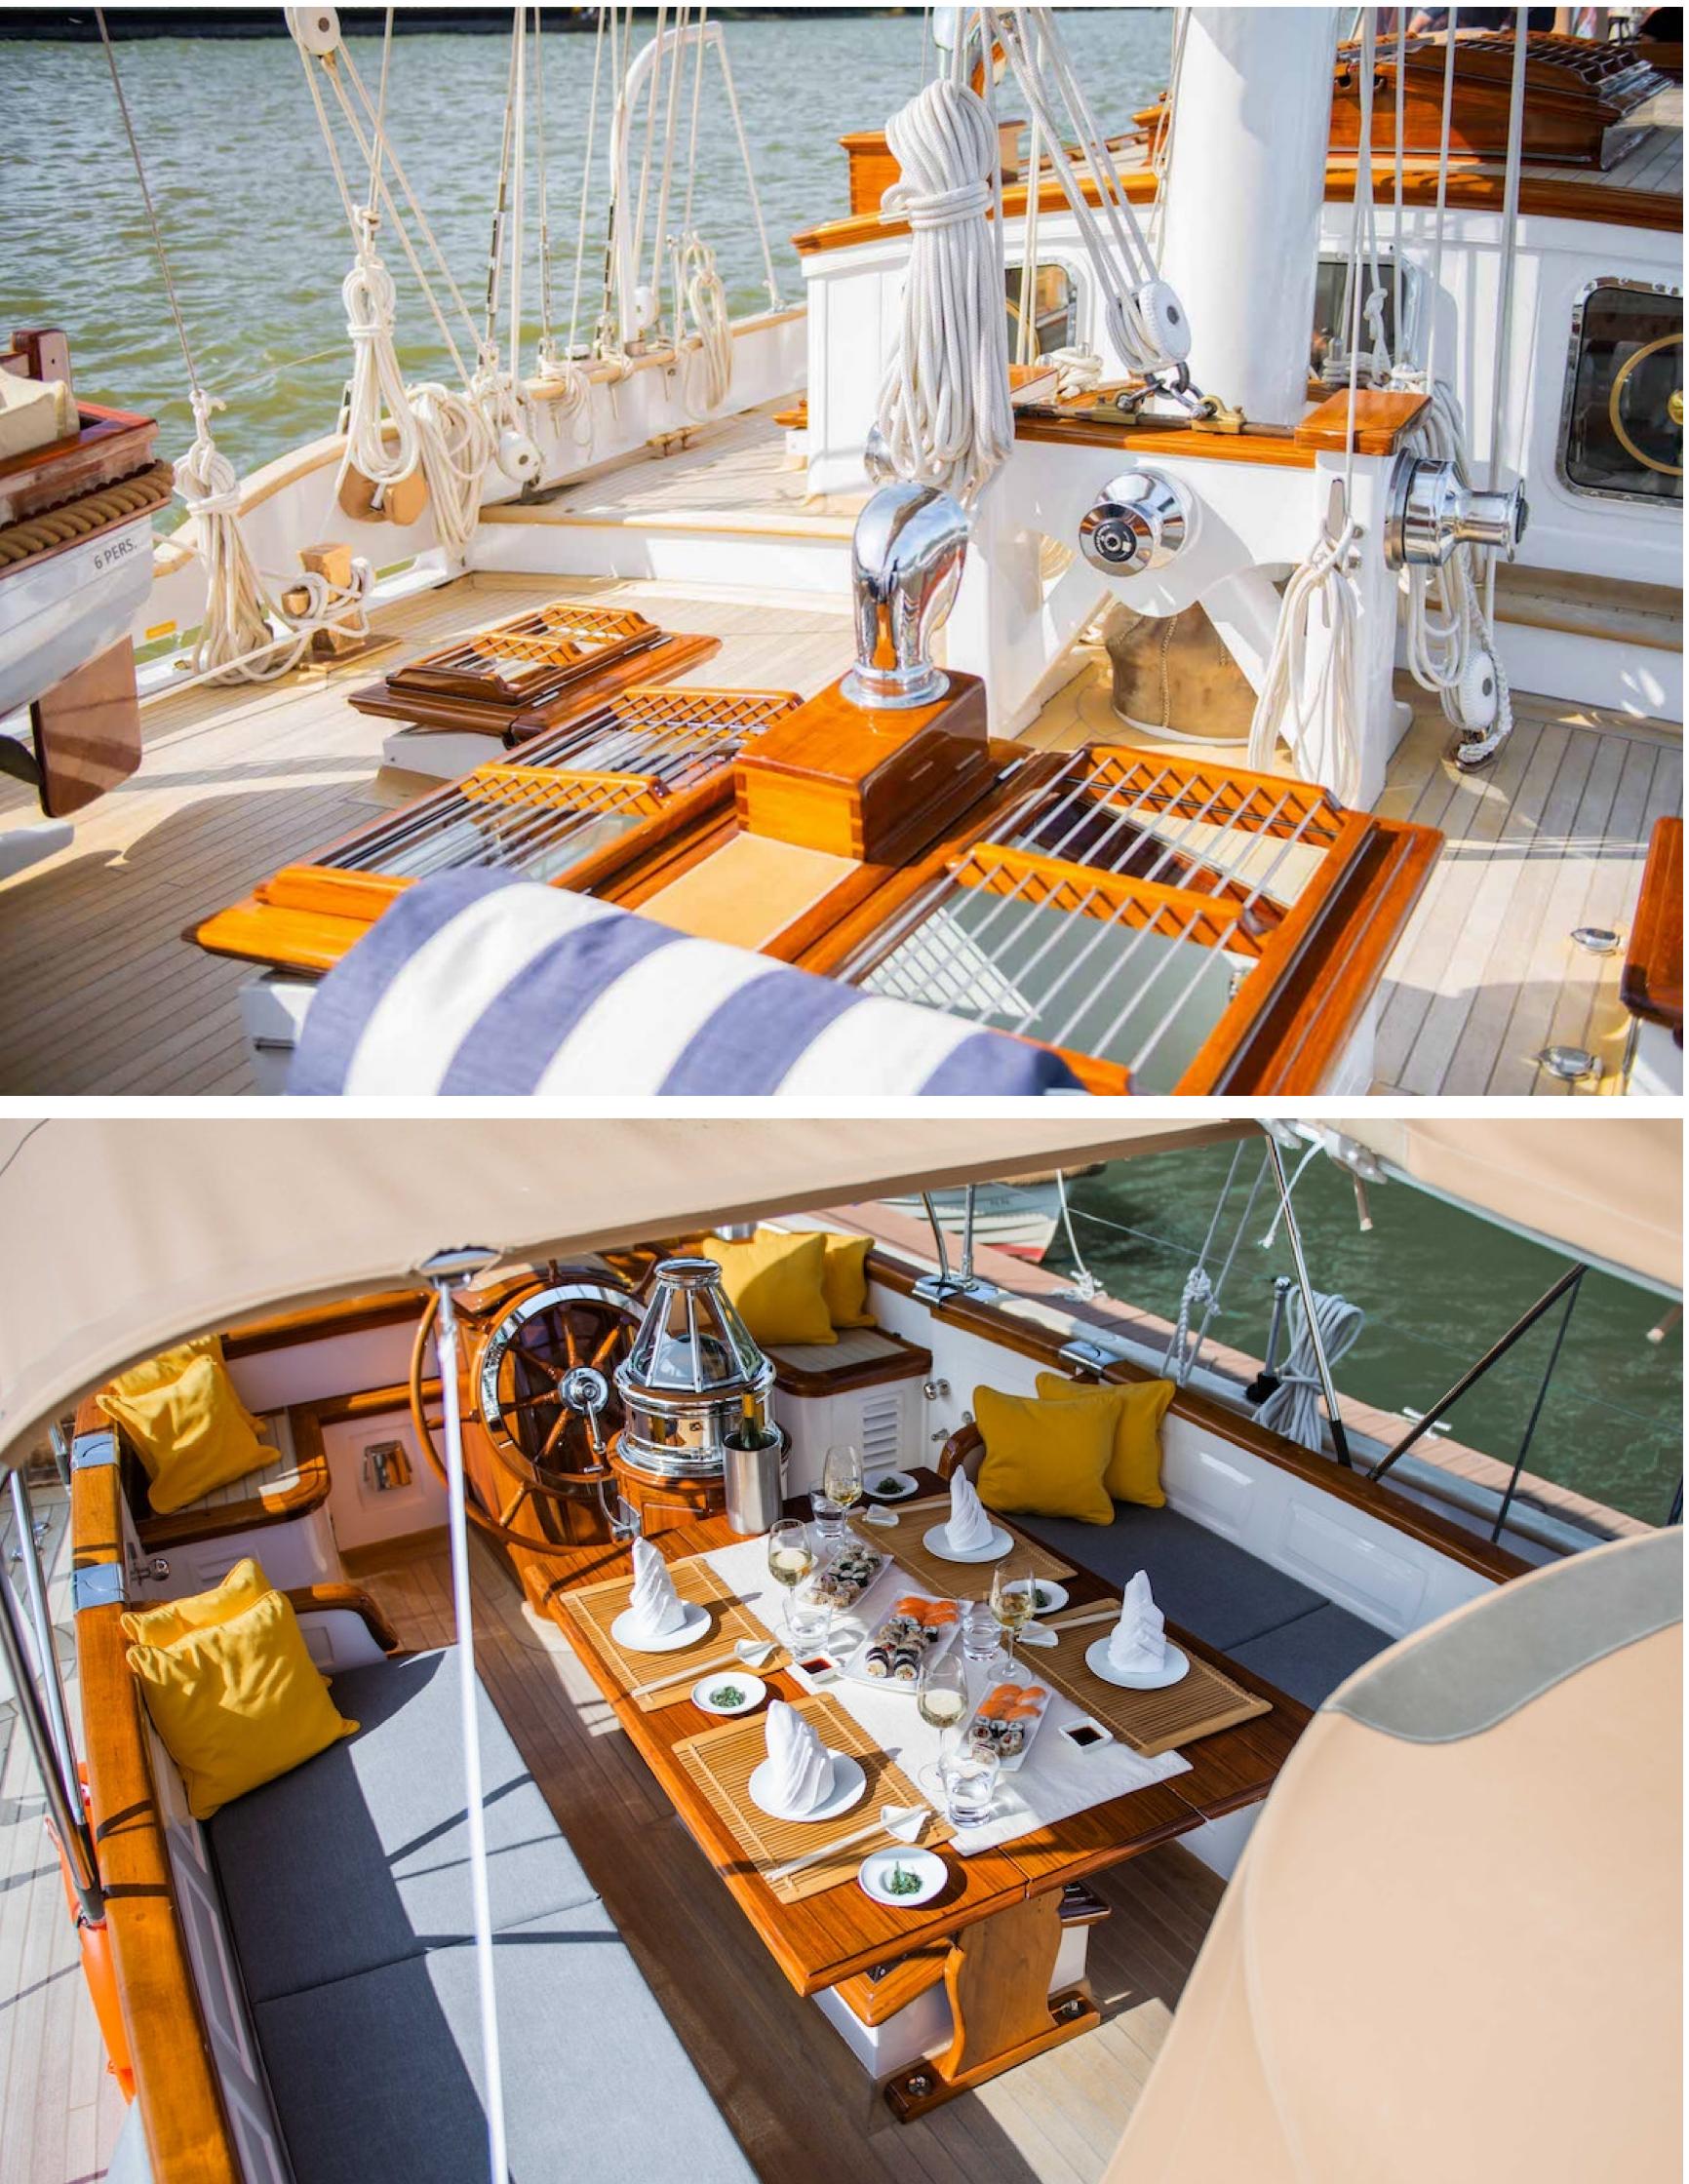

### FEATURES

- Classic styling with modern amenities.
- ► Teak, white leather, and stainless steel interiors.
- Cockpit alfresco dining area and large deck awning.
- Charter-friendly layout and water toys for family fun.
- ► Refitted in 2008/2009 and 2019.
- ► 31m schooner built by Lubbe Voss Germany in 1982.
- Cruises in East and West Med as well as the Caribbean.
- Marble en-suite facilities in master suite for added luxury.
- Lovely saloon for relaxation and socializing.

Borkumriff II is equipped with a range of water toys that allow you and your guests to turn the Mediterranean into your private playground. These include waterslides for guests to speed from the sun deck to the water in seconds, towable toys for fun and adventure, waterskis that cater to both beginners and seasoned pros, scuba diving equipment, wakeboards, beach games, inflatable water toys, snorkeling equipment, and a 6.4m/21' Tender for convenient transportation.