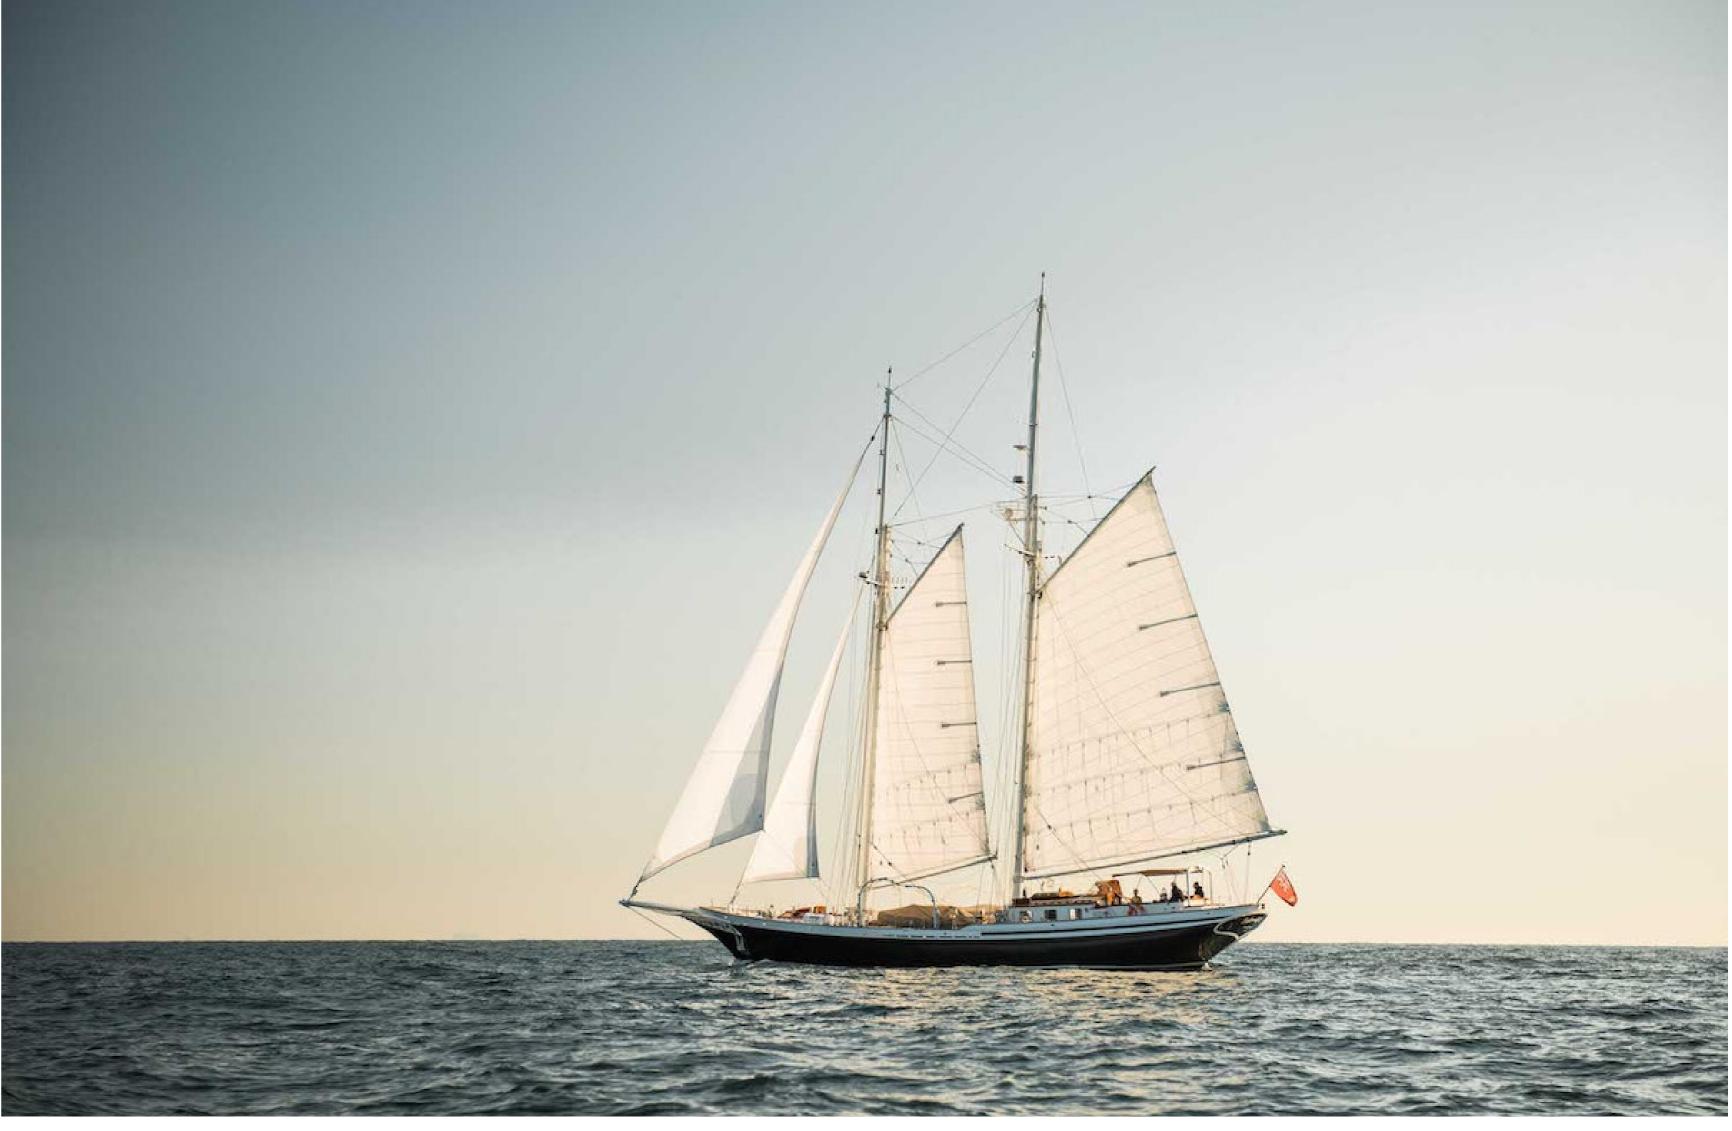

### DESCRIPTION

The Lubbe-Voss shipyard's classic yacht, Borkumriff II (formerly known as Adelita), measures 31m/101'8" and provides versatile accommodation for up to 8 guests across 4 cabins. For an unparalleled sailing experience, Borkumriff II is a must-have on your list. This elegant vessel offers a magnificent blend of luxurious living and breathtaking adventure, allowing you to be guided by nature.

Borkumriff II is the ideal platform for you and your guests to enjoy your next luxury yacht charter. Please inquire for details regarding her winter and forthcoming summer cruising grounds and availability.