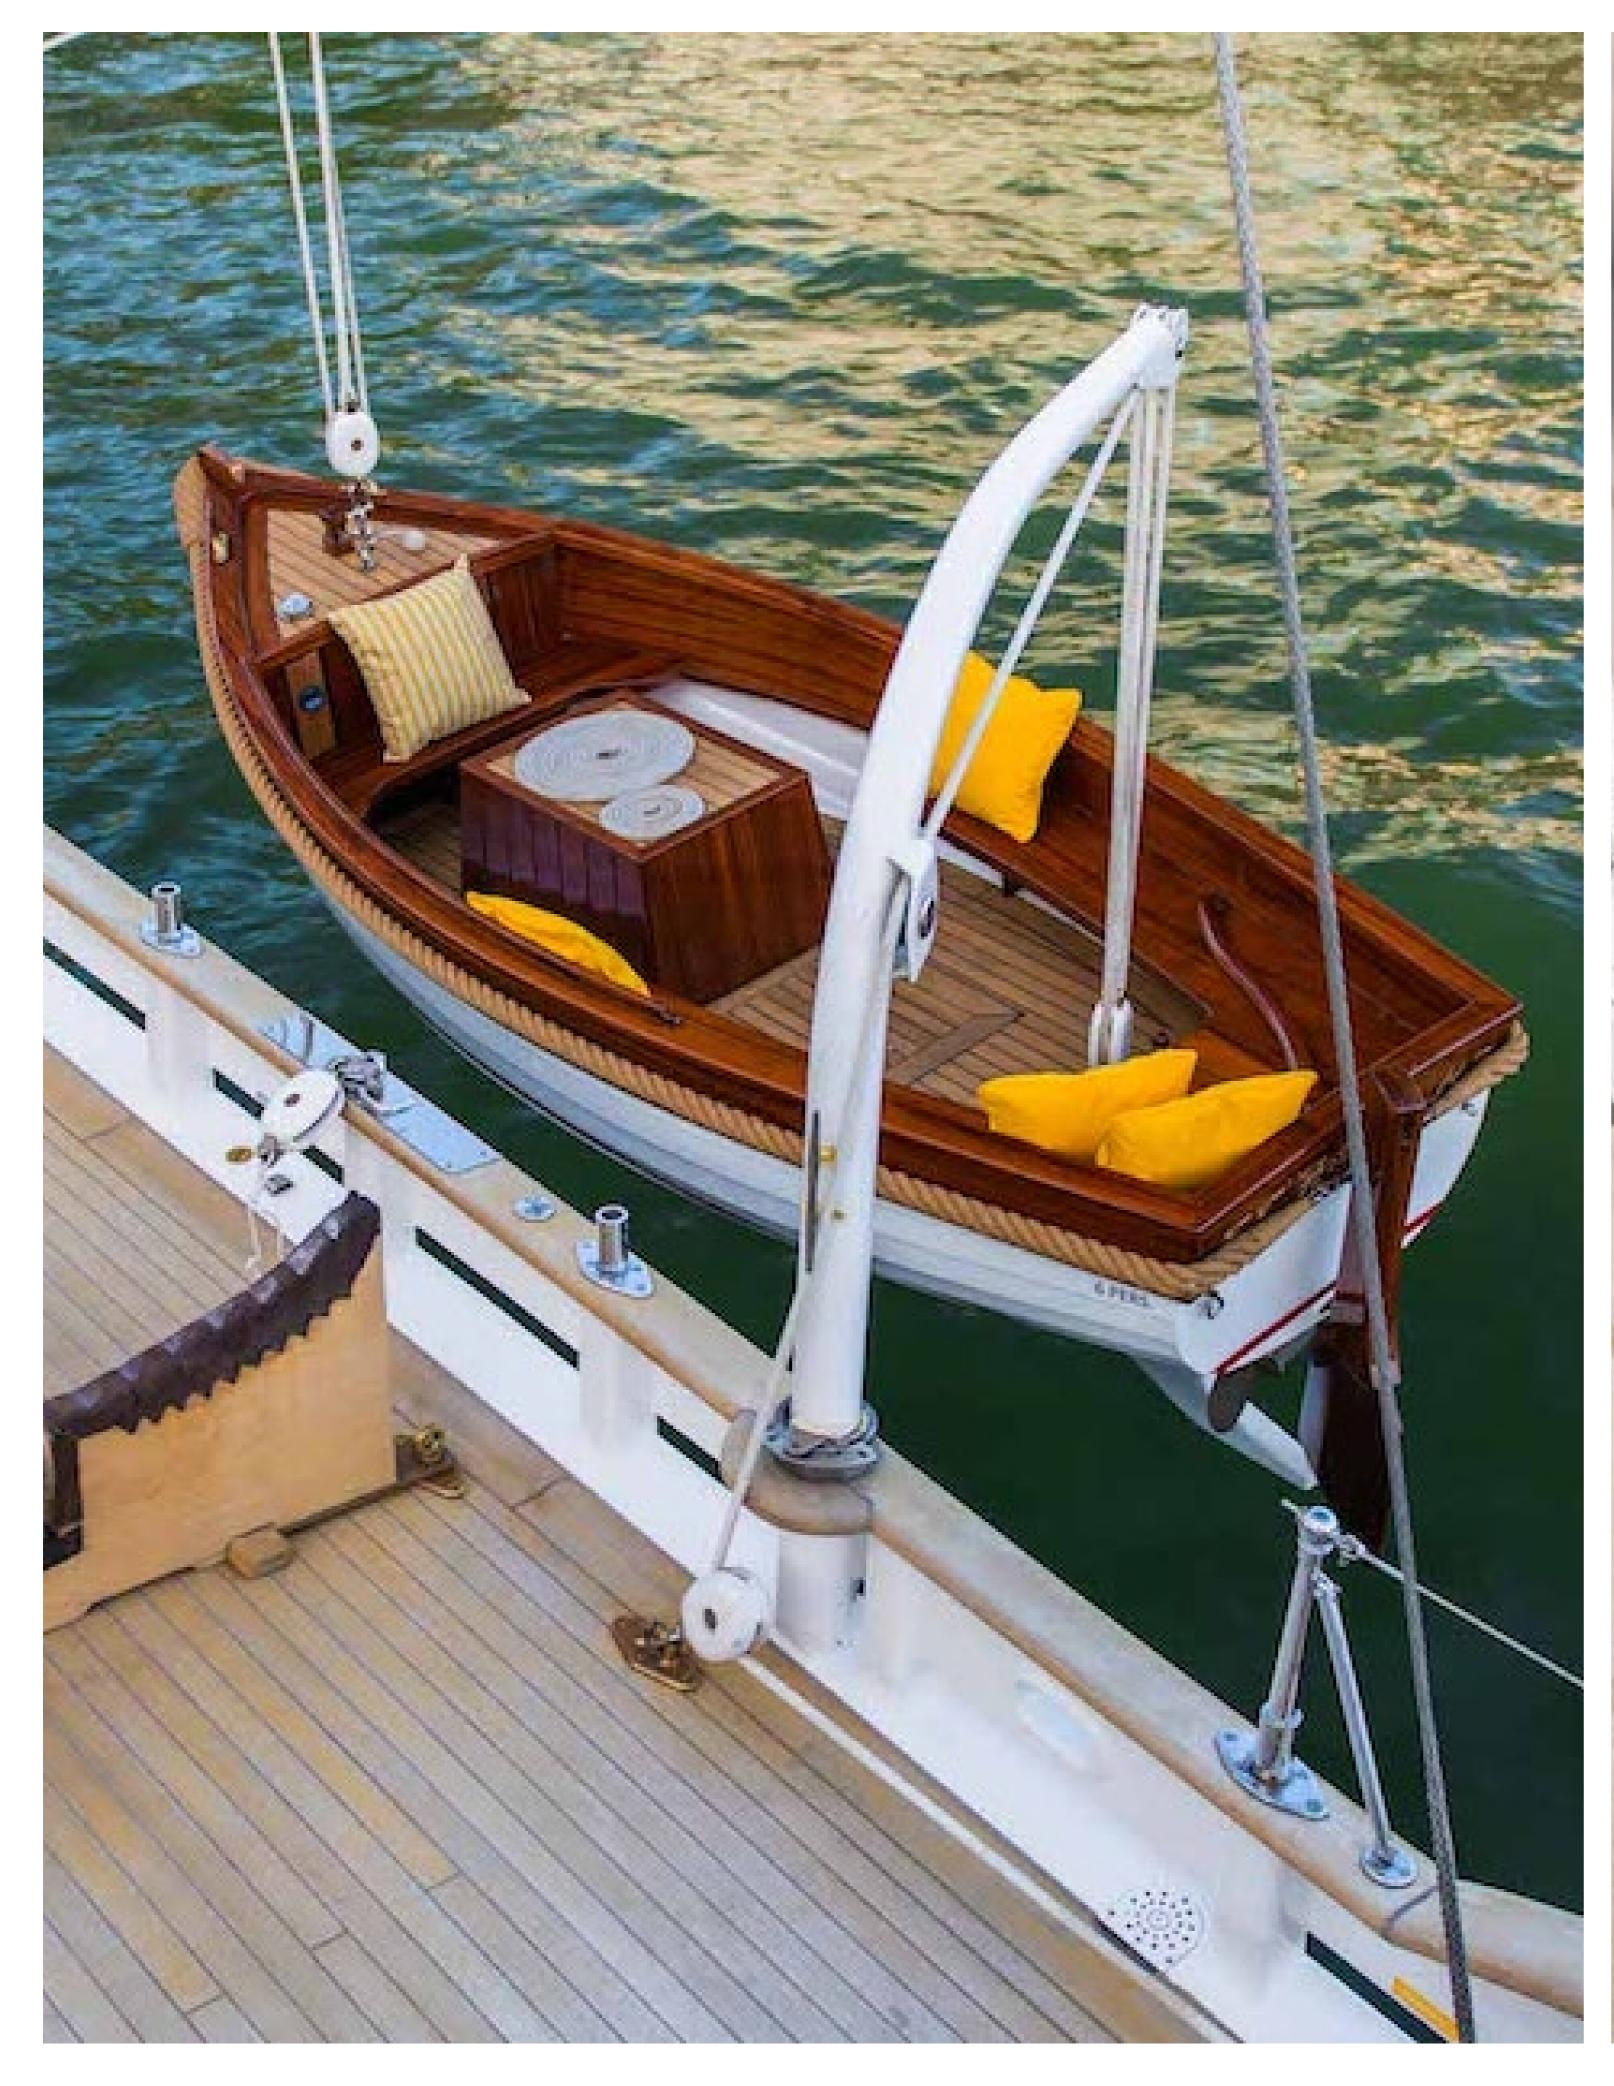

Borkumriff II is equipped with a range of water toys that allow you and your guests to turn the Mediterranean into your private playground. These include waterslides for guests to speed from the sun deck to the water in seconds, towable toys for fun and adventure, waterskis that cater to both beginners and seasoned pros, scuba diving equipment, wakeboards, beach games, inflatable water toys, snorkeling equipment, and a 6.4m/21' Tender for convenient transportation.