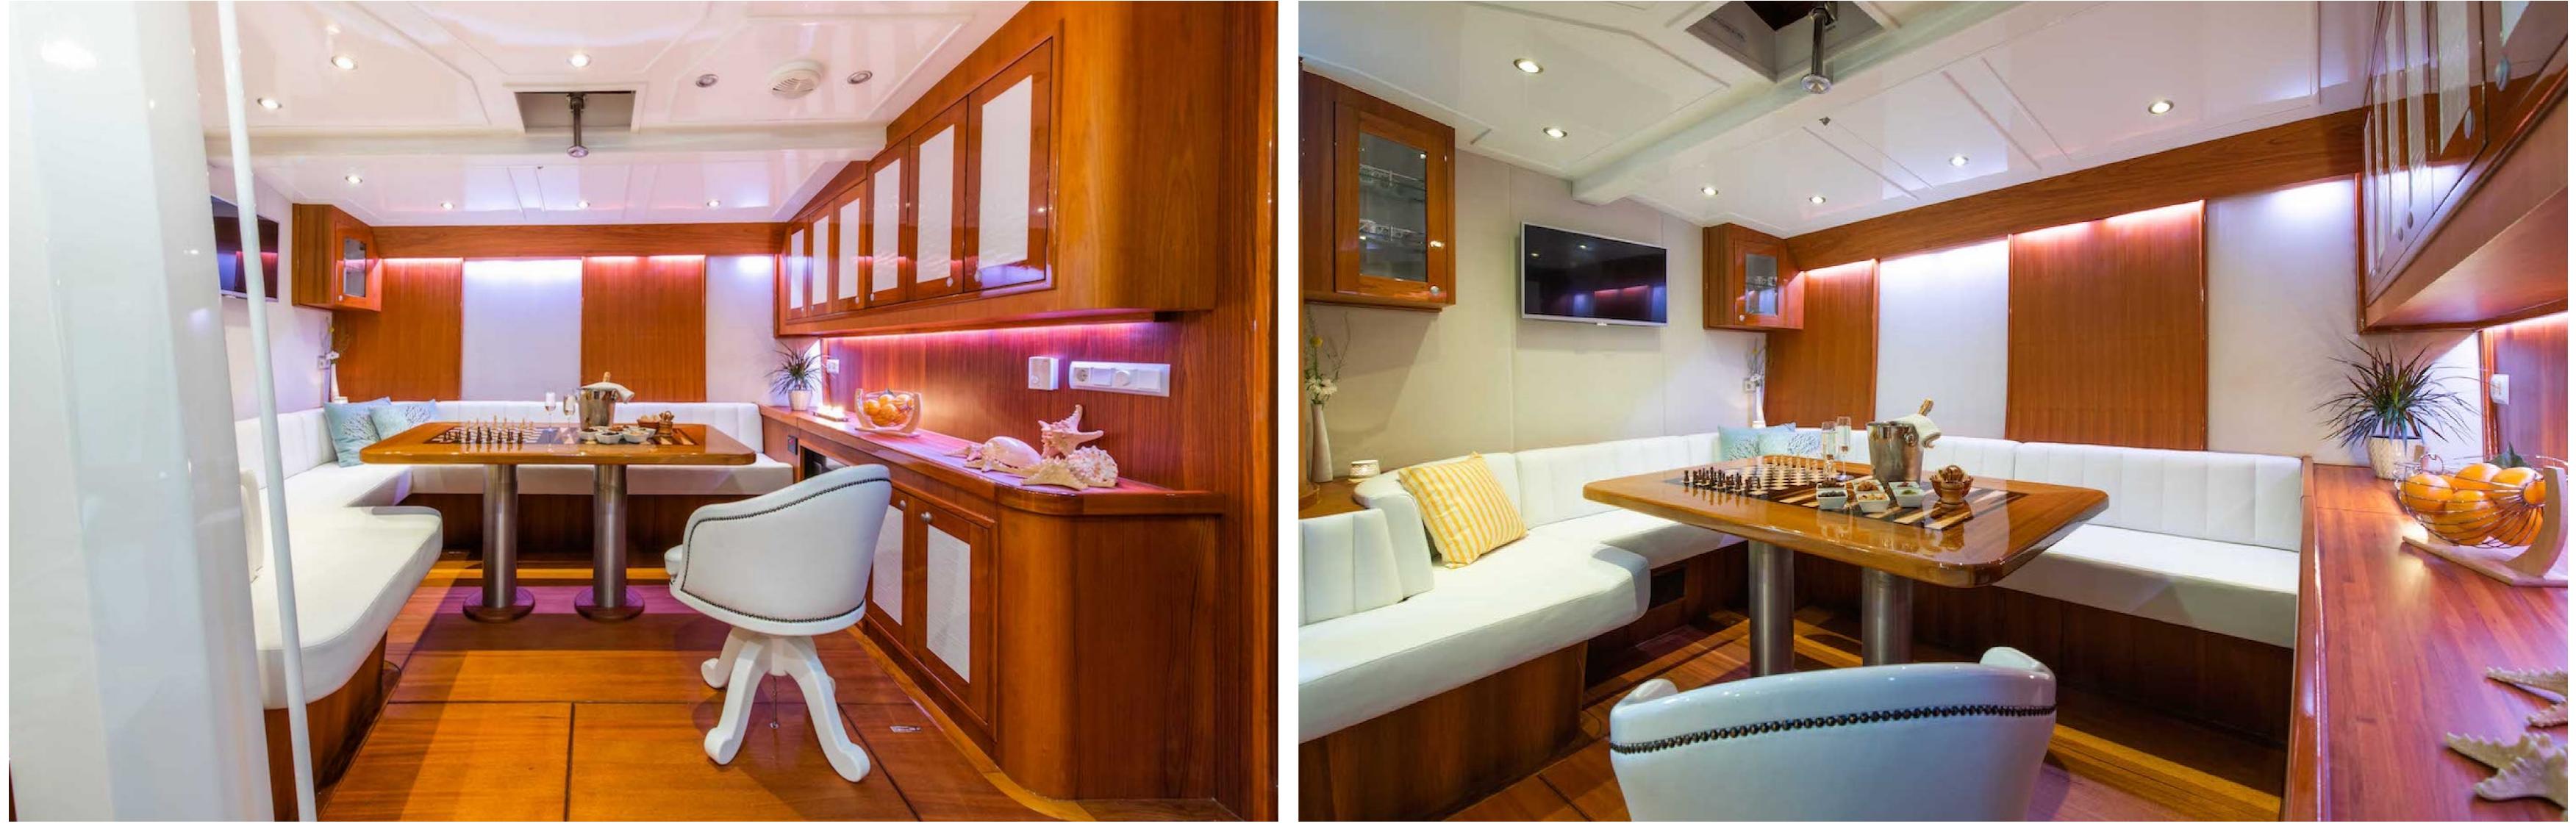

### FEATURES

- Classic styling with modern amenities.
- ► Teak, white leather, and stainless steel interiors.
- Cockpit alfresco dining area and large deck awning.
- Charter-friendly layout and water toys for family fun.
- ► Refitted in 2008/2009 and 2019.
- ► 31m schooner built by Lubbe Voss Germany in 1982.
- Cruises in East and West Med as well as the Caribbean.
- Marble en-suite facilities in master suite for added luxury.
- Lovely saloon for relaxation and socializing.

### DESCRIPTION

The Lubbe-Voss shipyard's classic yacht, Borkumriff II (formerly known as Adelita), measures 31m/101'8" and provides versatile accommodation for up to 8 guests across 4 cabins. For an unparalleled sailing experience, Borkumriff II is a must-have on your list. This elegant vessel offers a magnificent blend of luxurious living and breathtaking adventure, allowing you to be guided by nature.