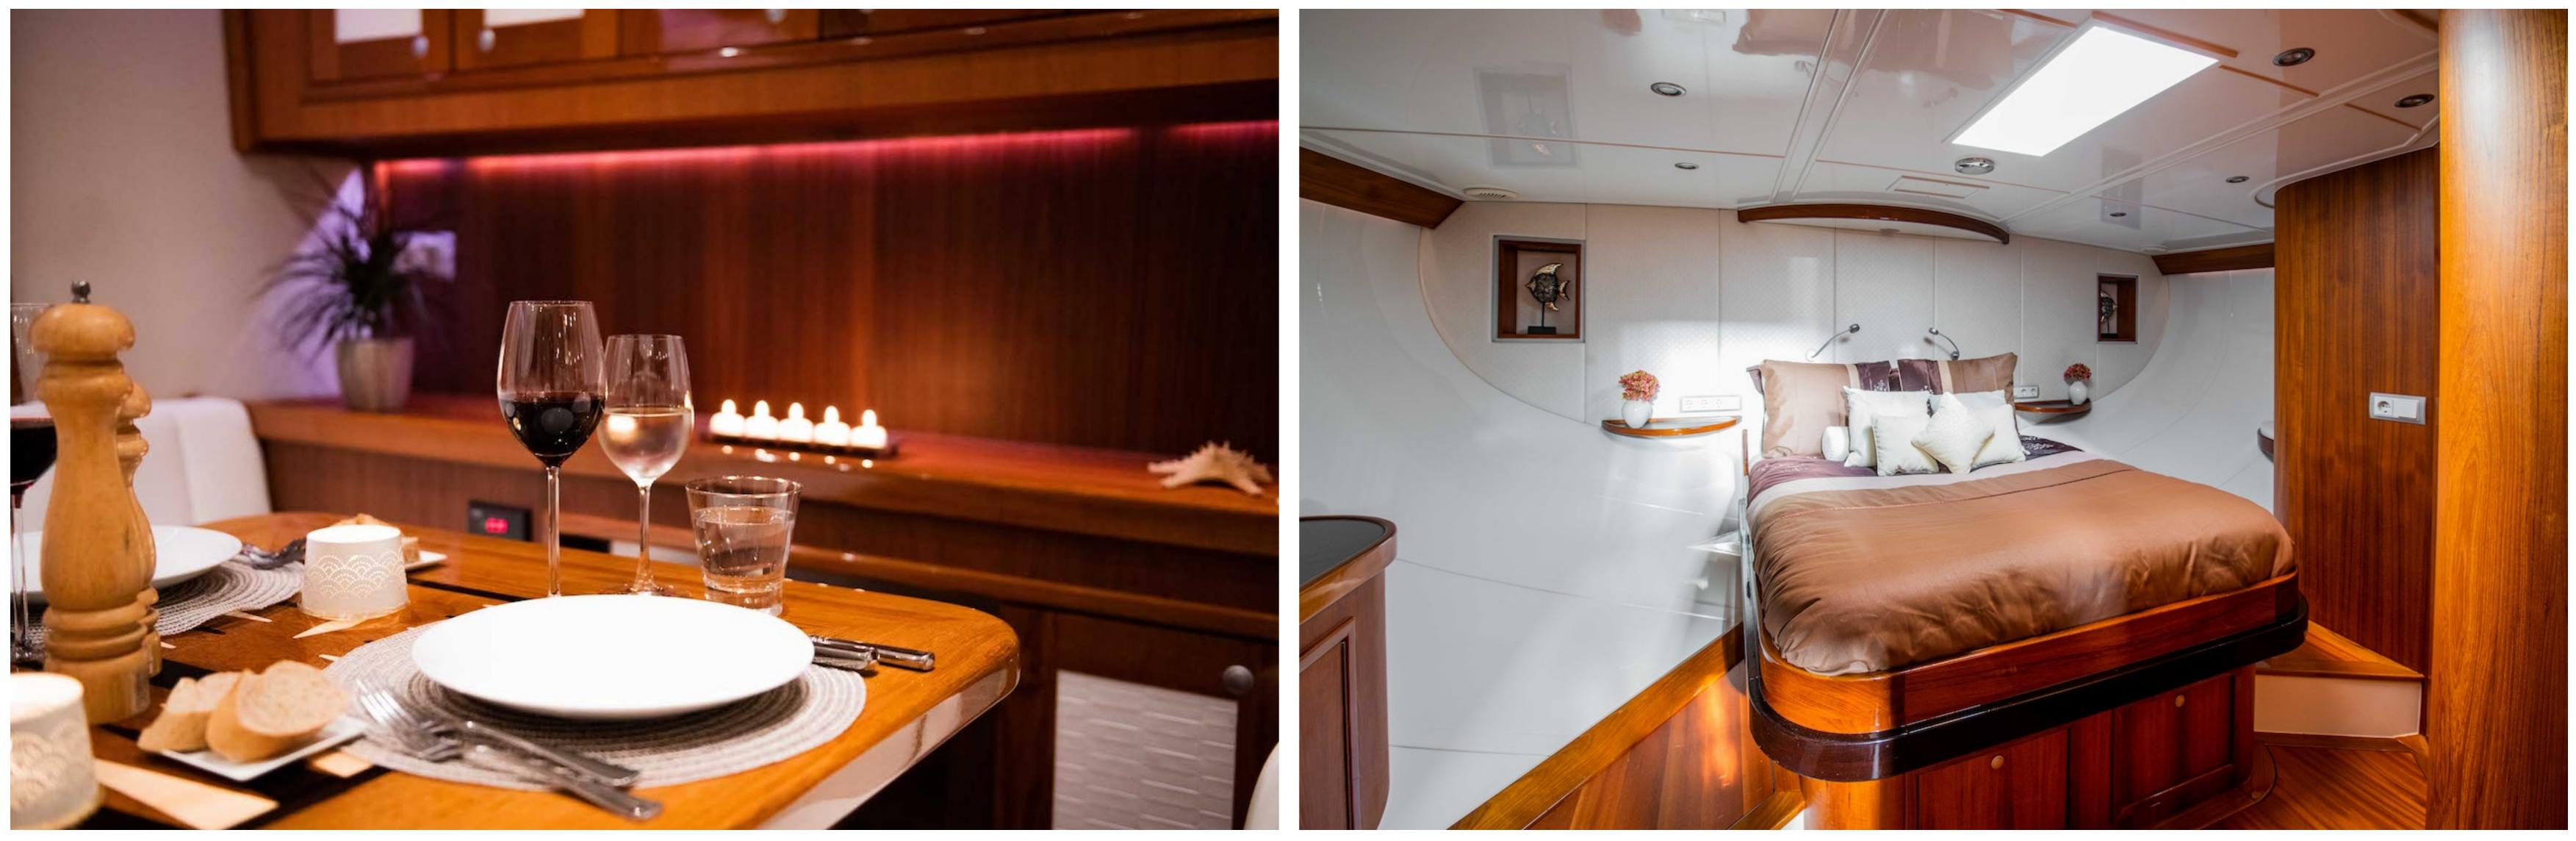

### DESCRIPTION

The Lubbe-Voss shipyard's classic yacht, Borkumriff II (formerly known as Adelita), measures 31m/101'8" and provides versatile accommodation for up to 8 guests across 4 cabins. For an unparalleled sailing experience, Borkumriff II is a must-have on your list. This elegant vessel offers a magnificent blend of luxurious living and breathtaking adventure, allowing you to be guided by nature.

Borkumriff II, built in 1982, provides guest accommodation with 4 suites, comprising a master suite, one double cabin, and two twin cabins, accommodating up to 8 guests. There are a total of 6 beds, including 1 queen, 1 double, and 4 singles. Additionally, it can carry up to 4 crew members onboard, ensuring a relaxed luxury yacht charter experience.

Seamlessly integrated impressive features are available to aid your activities while onboard, such as satellite communications to keep you connected on any voyage. Wi-Fi connectivity ensures you stay connected to the outside world, and the air conditioning provides complete comfort during your charter.