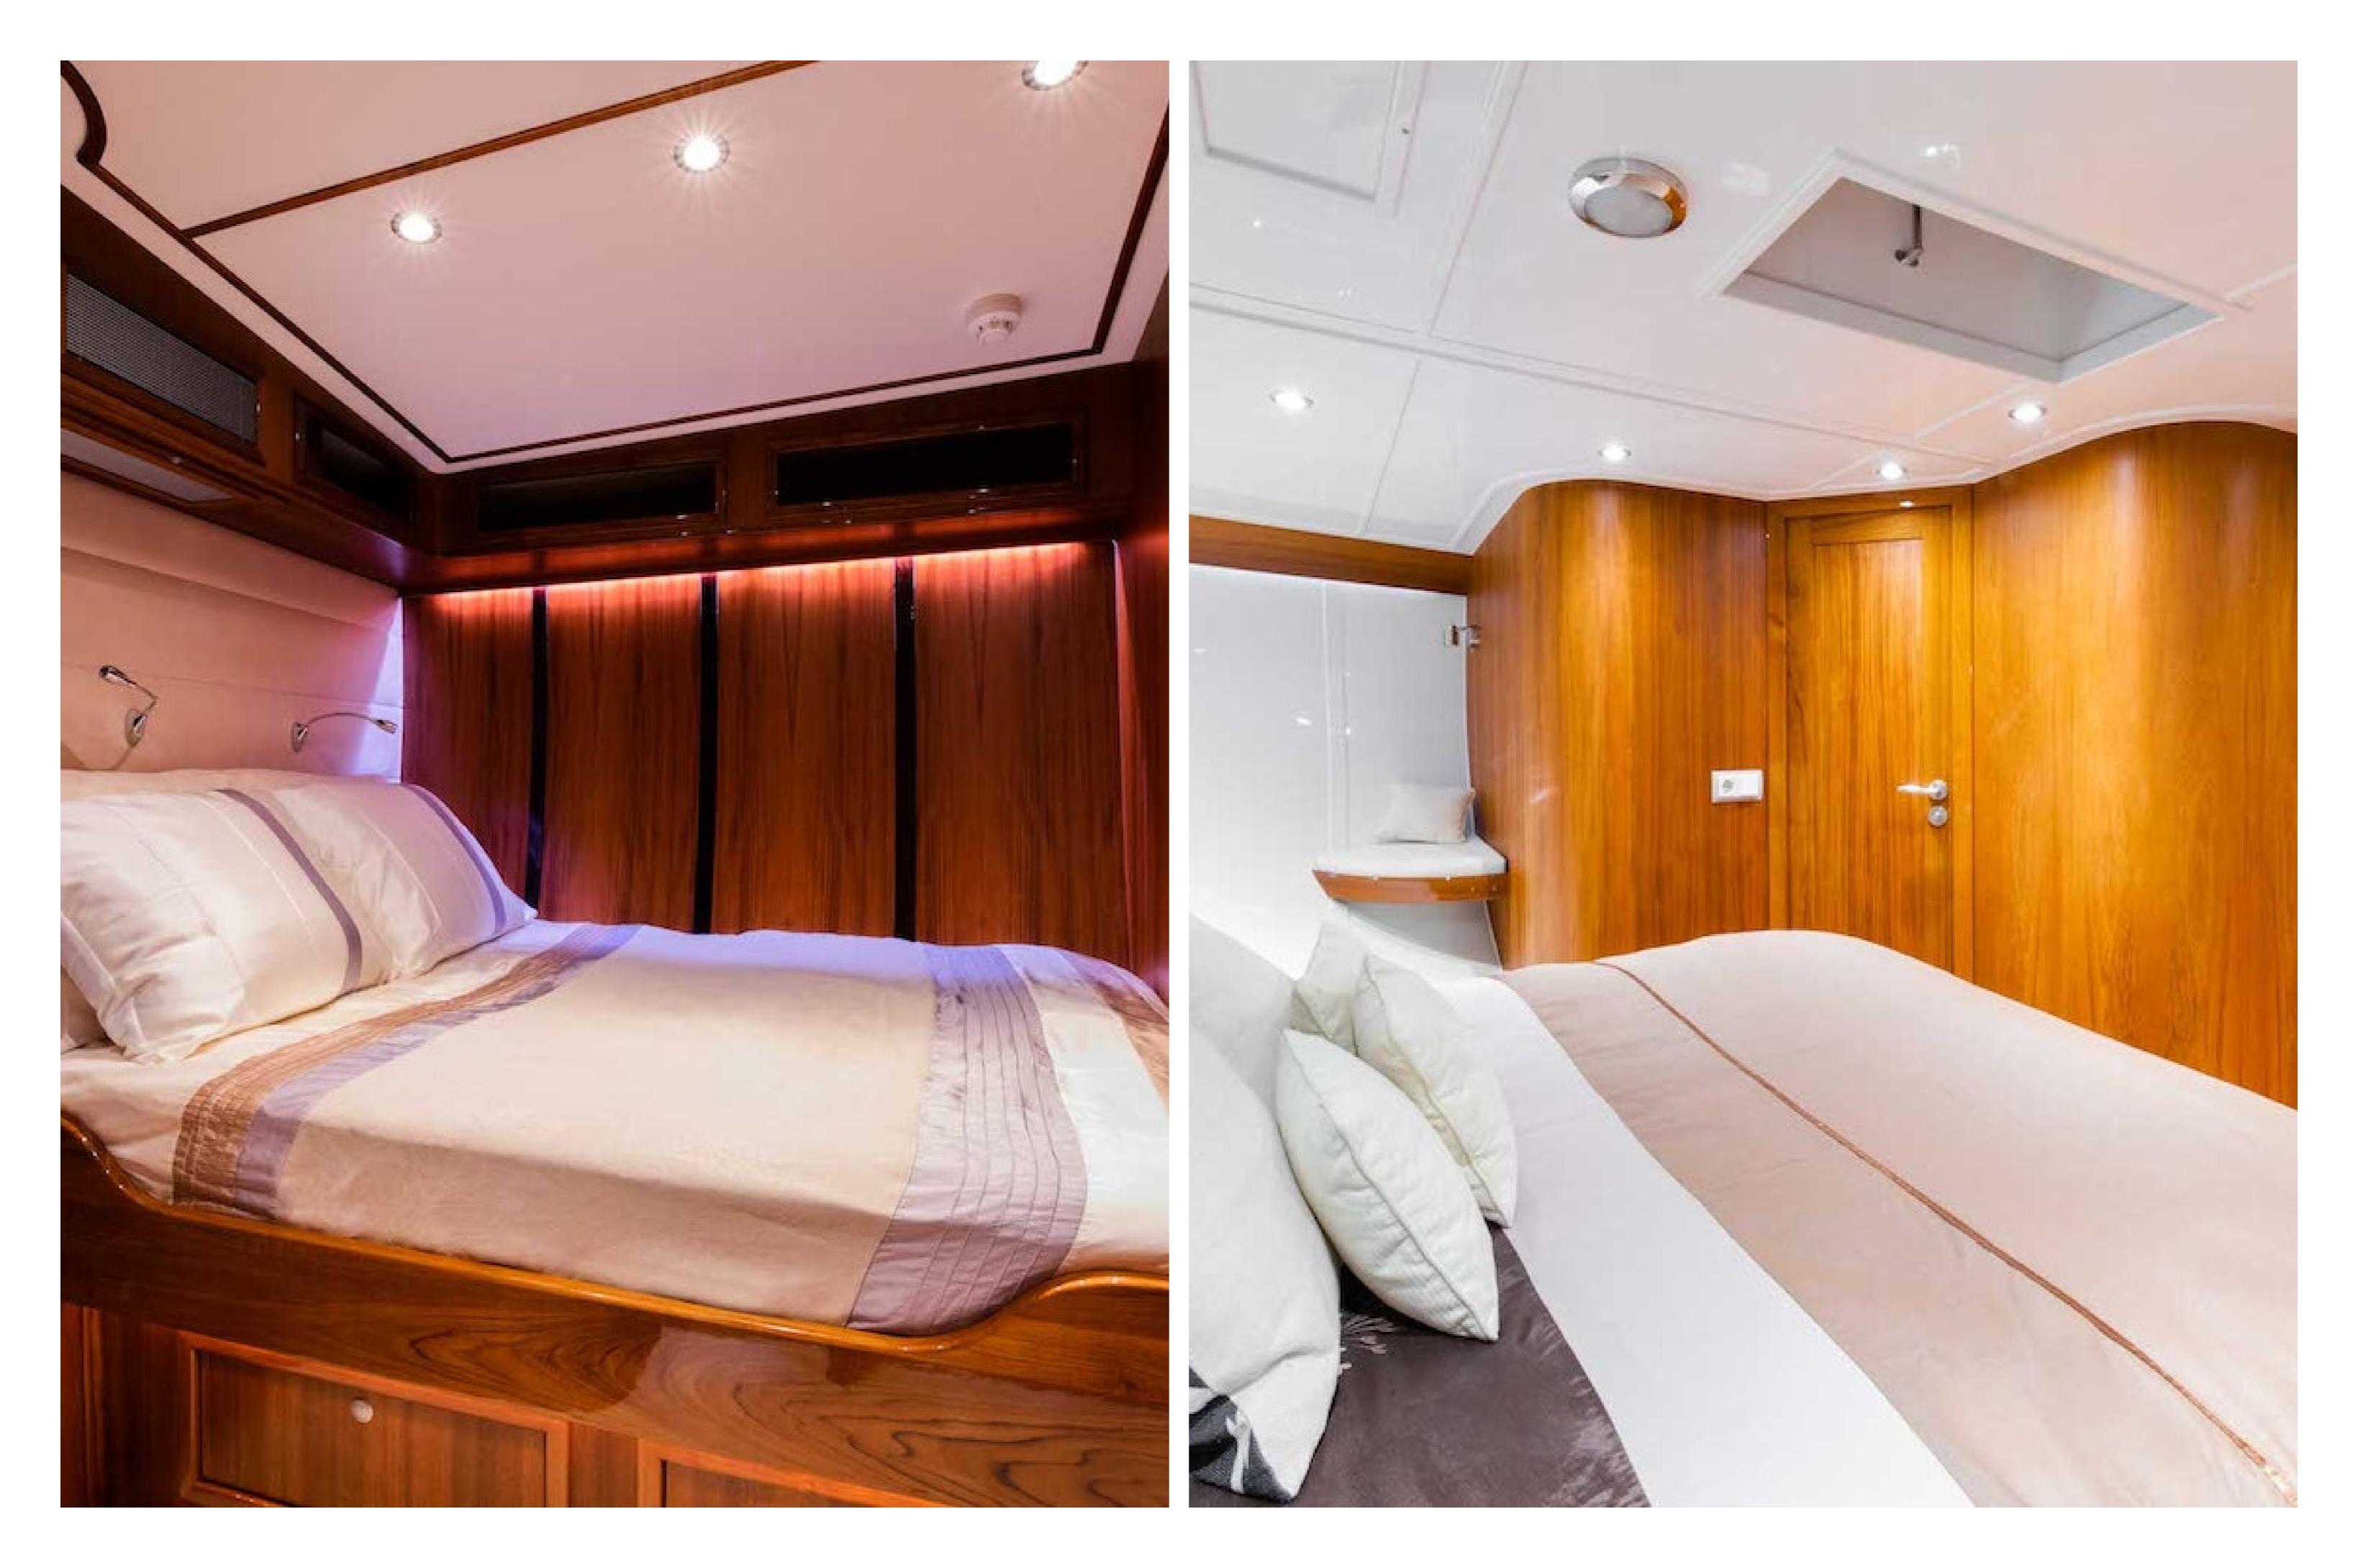

Borkumriff II, built in 1982, provides guest accommodation with 4 suites, comprising a master suite, one double cabin, and two twin cabins, accommodating up to 8 guests. There are a total of 6 beds, including 1 queen, 1 double, and 4 singles. Additionally, it can carry up to 4 crew members onboard, ensuring a relaxed luxury yacht charter experience.