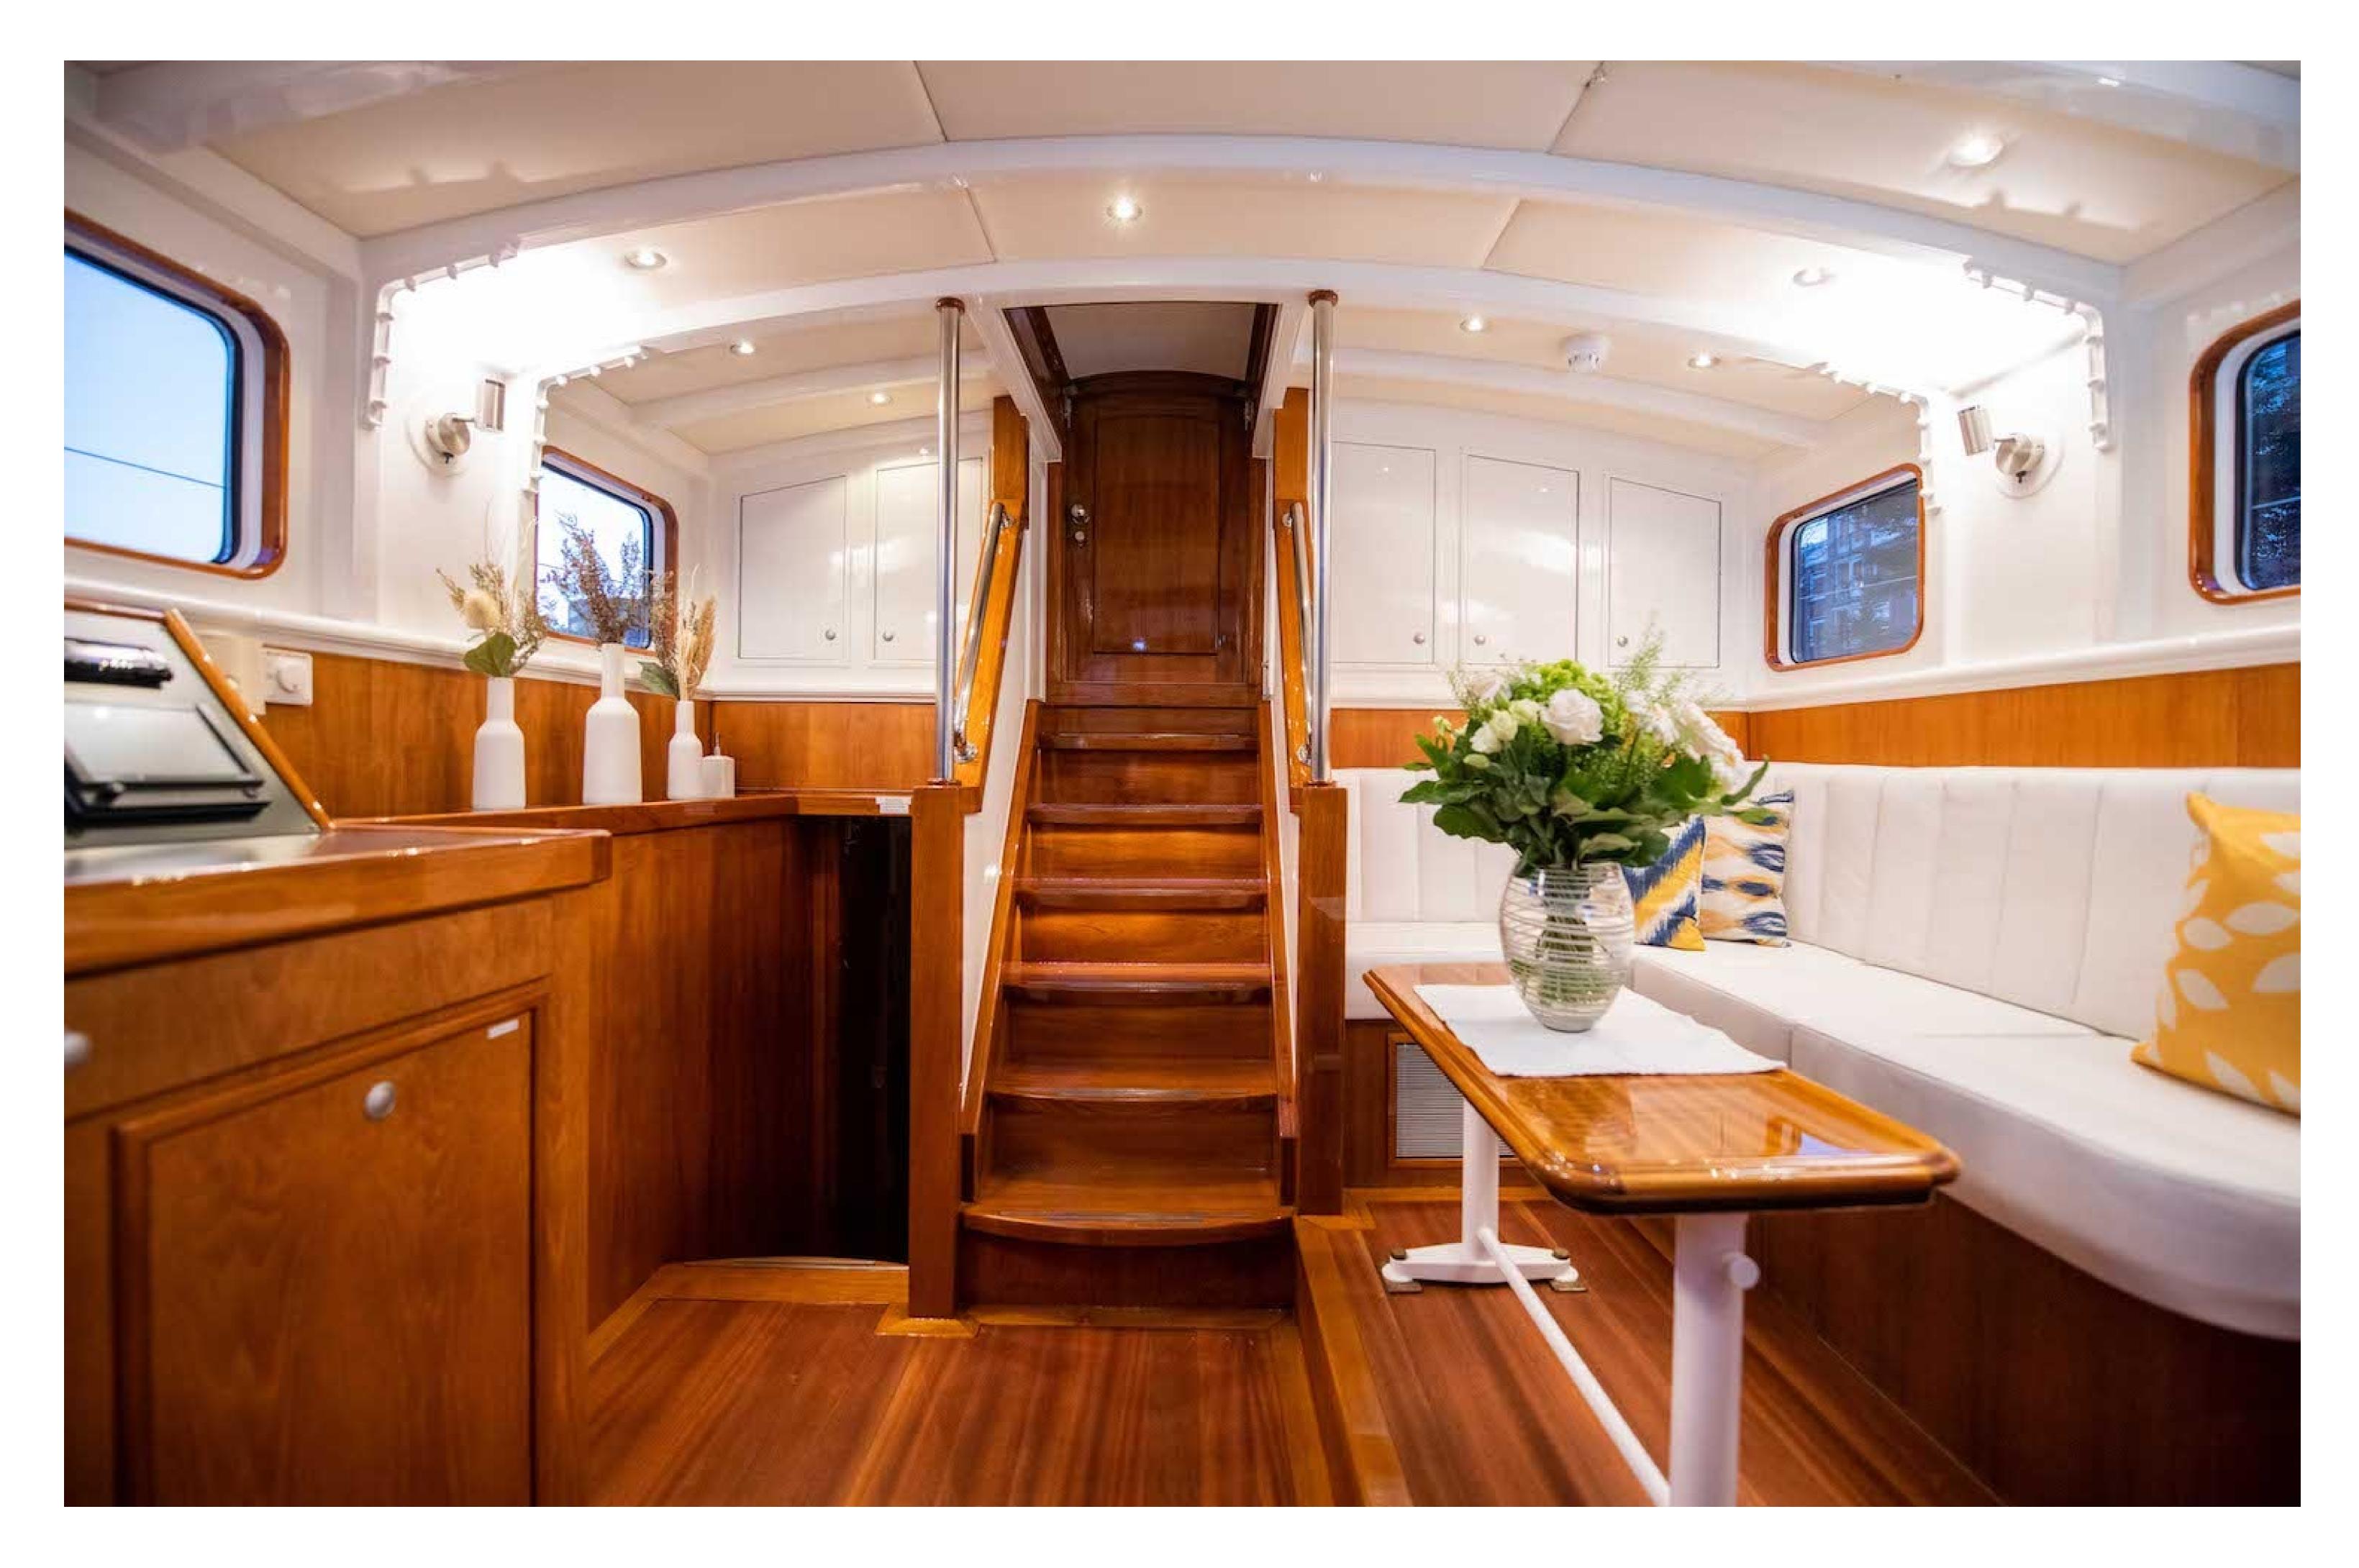

### FEATURES

- Classic styling with modern amenities.
- ► Teak, white leather, and stainless steel interiors.
- Cockpit alfresco dining area and large deck awning.
- Charter-friendly layout and water toys for family fun.
- ► Refitted in 2008/2009 and 2019.
- ► 31m schooner built by Lubbe Voss Germany in 1982.
- Cruises in East and West Med as well as the Caribbean.
- Marble en-suite facilities in master suite for added luxury.
- Lovely saloon for relaxation and socializing.

### DESCRIPTION

The Lubbe-Voss shipyard's classic yacht, Borkumriff II (formerly known as Adelita), measures 31m/101'8" and provides versatile accommodation for up to 8 guests across 4 cabins. For an unparalleled sailing experience, Borkumriff II is a must-have on your list. This elegant vessel offers a magnificent blend of luxurious living and breathtaking adventure, allowing you to be guided by nature.