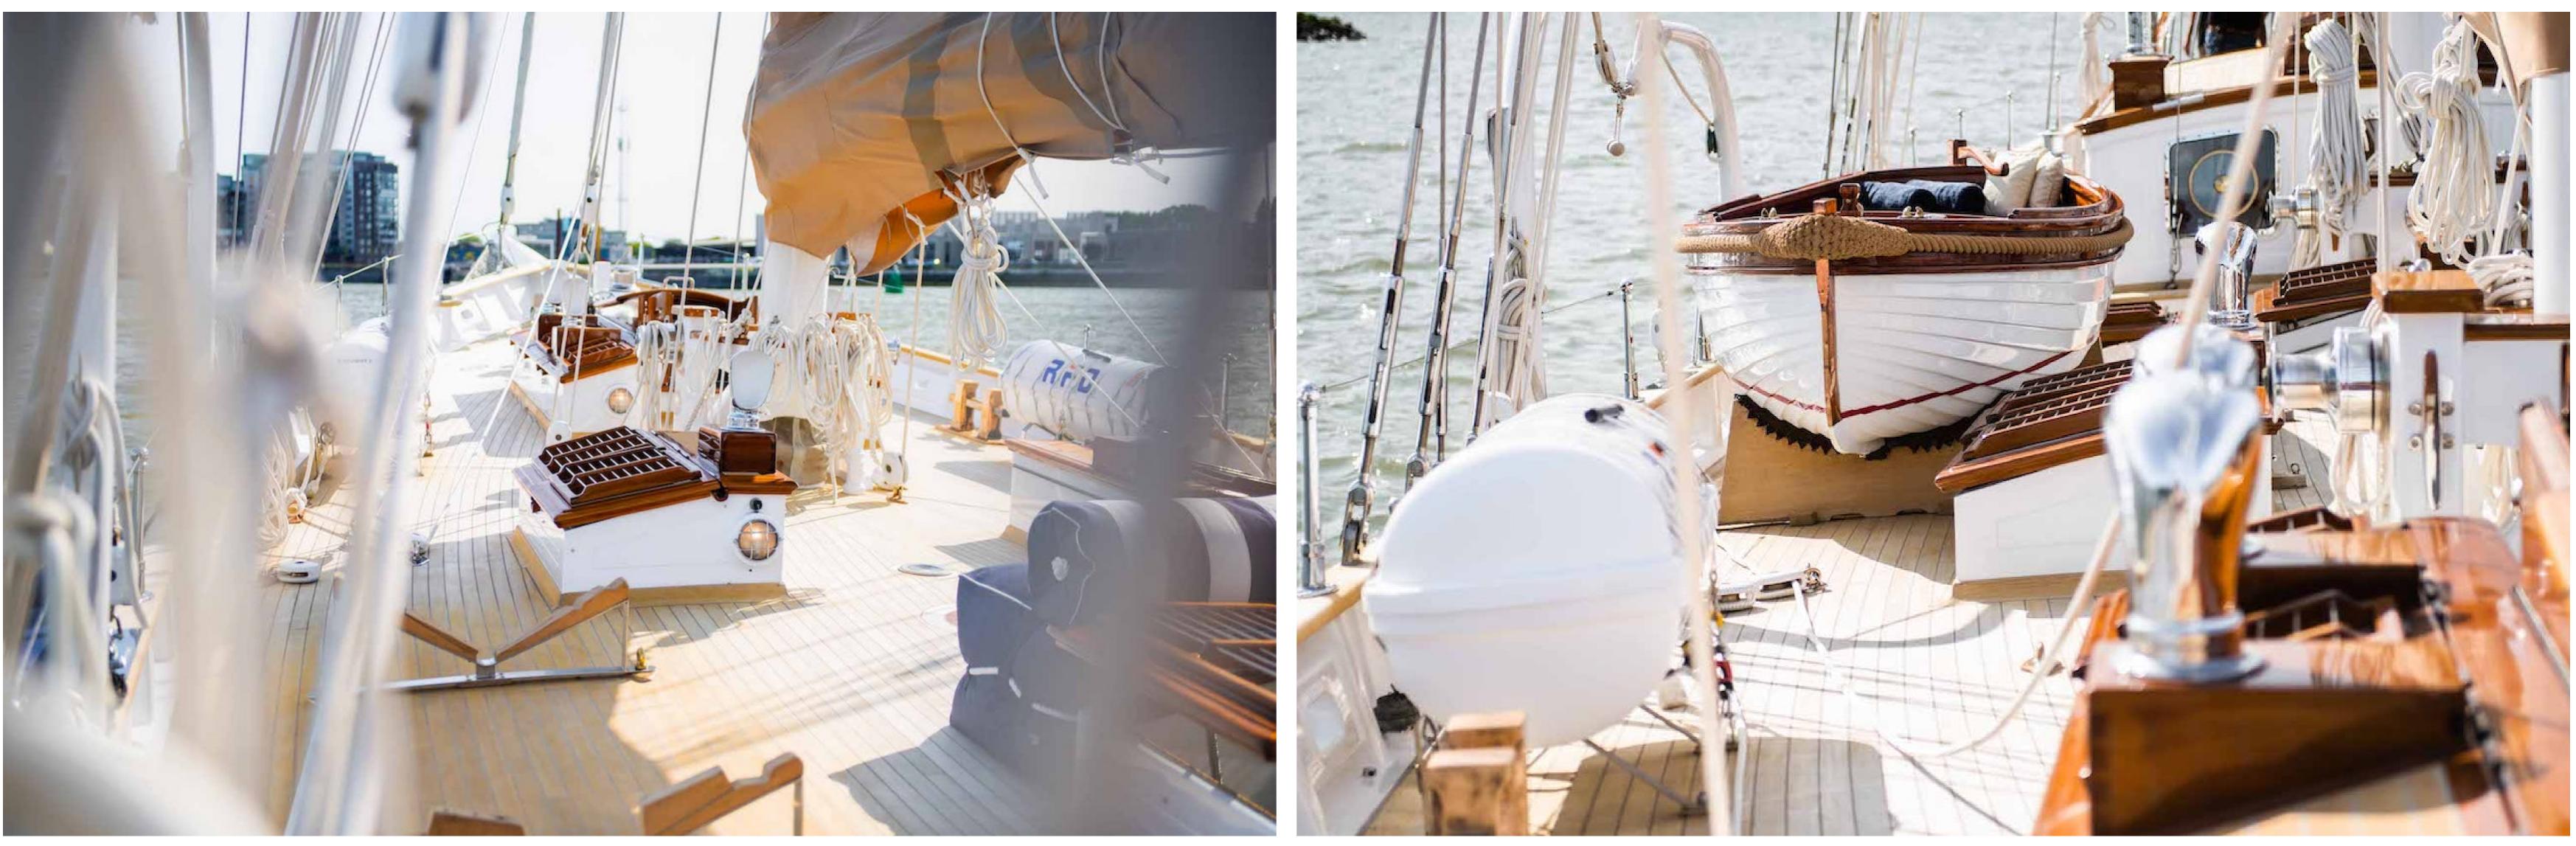

### FEATURES

- Classic styling with modern amenities.
- ► Teak, white leather, and stainless steel interiors.
- Cockpit alfresco dining area and large deck awning.
- Charter-friendly layout and water toys for family fun.
- ► Refitted in 2008/2009 and 2019.
- ► 31m schooner built by Lubbe Voss Germany in 1982.
- Cruises in East and West Med as well as the Caribbean.
- Marble en-suite facilities in master suite for added luxury.
- Lovely saloon for relaxation and socializing.

### DESCRIPTION

The Lubbe-Voss shipyard's classic yacht, Borkumriff II (formerly known as Adelita), measures 31m/101'8" and provides versatile accommodation for up to 8 guests across 4 cabins. For an unparalleled sailing experience, Borkumriff II is a must-have on your list. This elegant vessel offers a magnificent blend of luxurious living and breathtaking adventure, allowing you to be guided by nature.

Borkumriff II has a steel hull and teak superstructure and is powered by 1 x John Deere engine, enabling it to cruise comfortably at 8 knots and reach a maximum speed of 10 knots with a range of up to 1,497 nautical miles from its 5,000-liter fuel tanks at cruising speed.