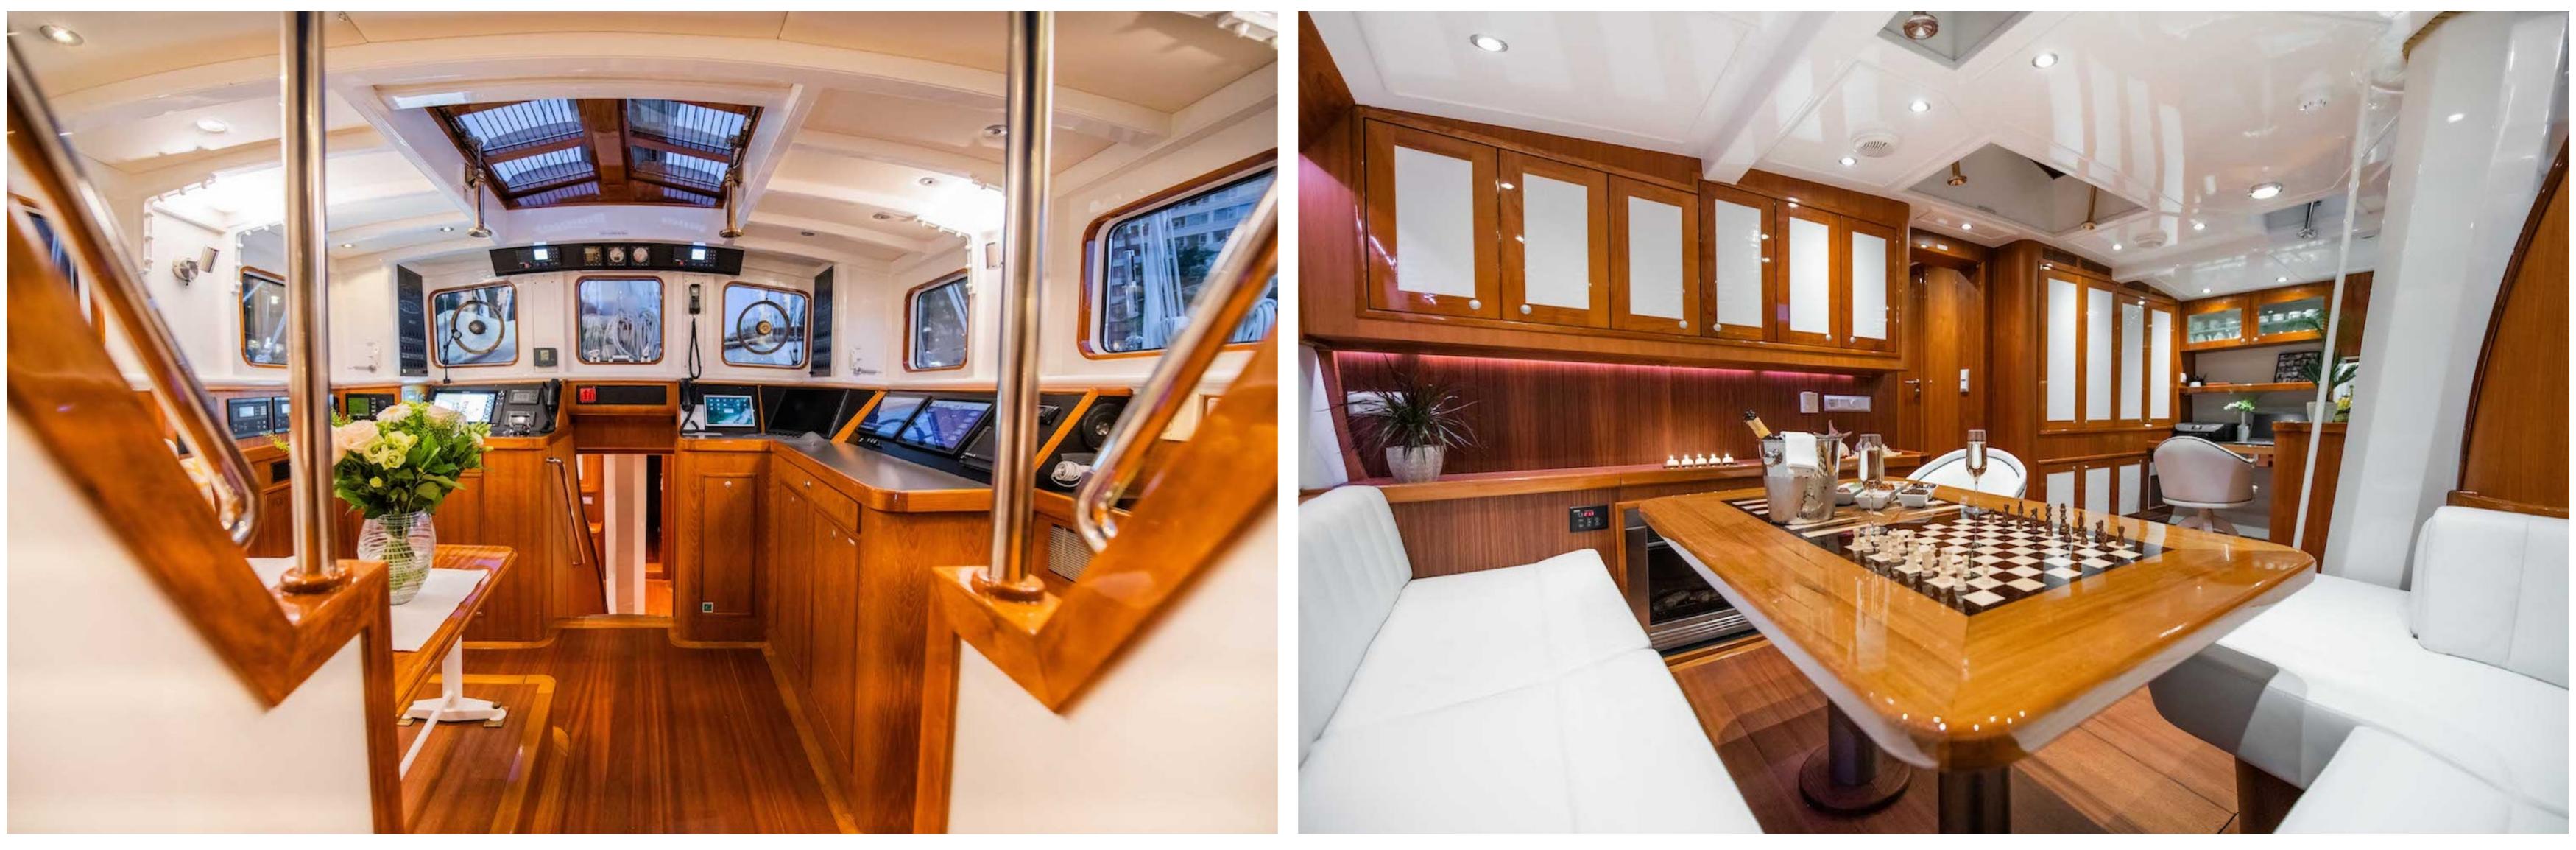

### FEATURES

- Classic styling with modern amenities.
- ► Teak, white leather, and stainless steel interiors.
- Cockpit alfresco dining area and large deck awning.
- Charter-friendly layout and water toys for family fun.
- ► Refitted in 2008/2009 and 2019.
- ► 31m schooner built by Lubbe Voss Germany in 1982.
- Cruises in East and West Med as well as the Caribbean.
- Marble en-suite facilities in master suite for added luxury.
- Lovely saloon for relaxation and socializing.

### DESCRIPTION

The Lubbe-Voss shipyard's classic yacht, Borkumriff II (formerly known as Adelita), measures 31m/101'8" and provides versatile accommodation for up to 8 guests across 4 cabins. For an unparalleled sailing experience, Borkumriff II is a must-have on your list. This elegant vessel offers a magnificent blend of luxurious living and breathtaking adventure, allowing you to be guided by nature.

Borkumriff II, built in 1982, provides guest accommodation with 4 suites, comprising a master suite, one double cabin, and two twin cabins, accommodating up to 8 guests. There are a total of 6 beds, including 1 queen, 1 double, and 4 singles. Additionally, it can carry up to 4 crew members onboard, ensuring a relaxed luxury yacht charter experience.