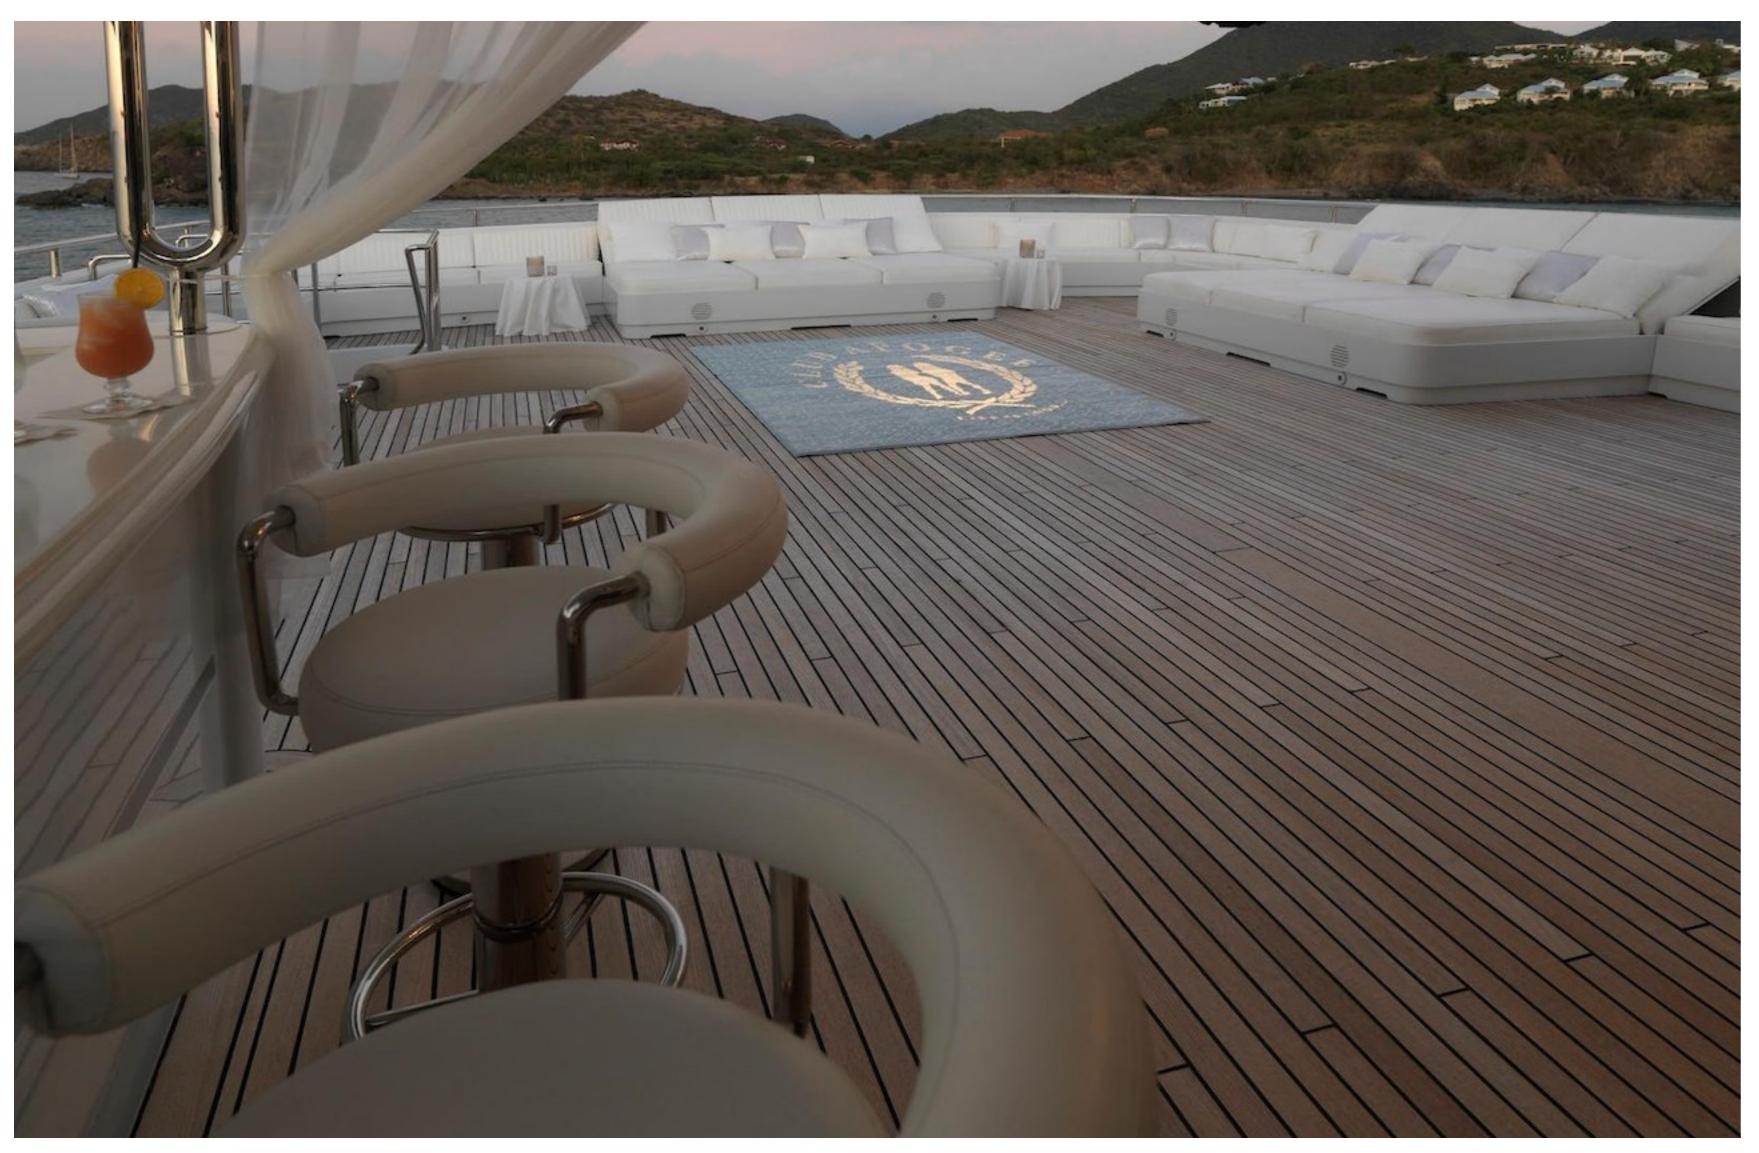

### DESCRIPTION

The Apogee, a motor yacht built by Italian shipyard Codecasa, measures 62.5m/205'1" and is available for charter, accommodating up to 12 guests in 7 cabins. Interior styling by Della Role Design provides a warm and inviting atmosphere, with a range of social and dining areas throughout the yacht.

Apogee offers various amenities to ensure guests are comfortable and entertained during their stay, including a gym equipped with the latest equipment, a deck jacuzzi, and Wi-Fi connectivity throughout the yacht. The yacht is also fitted with an elevator, providing easy access to all parts of the yacht.