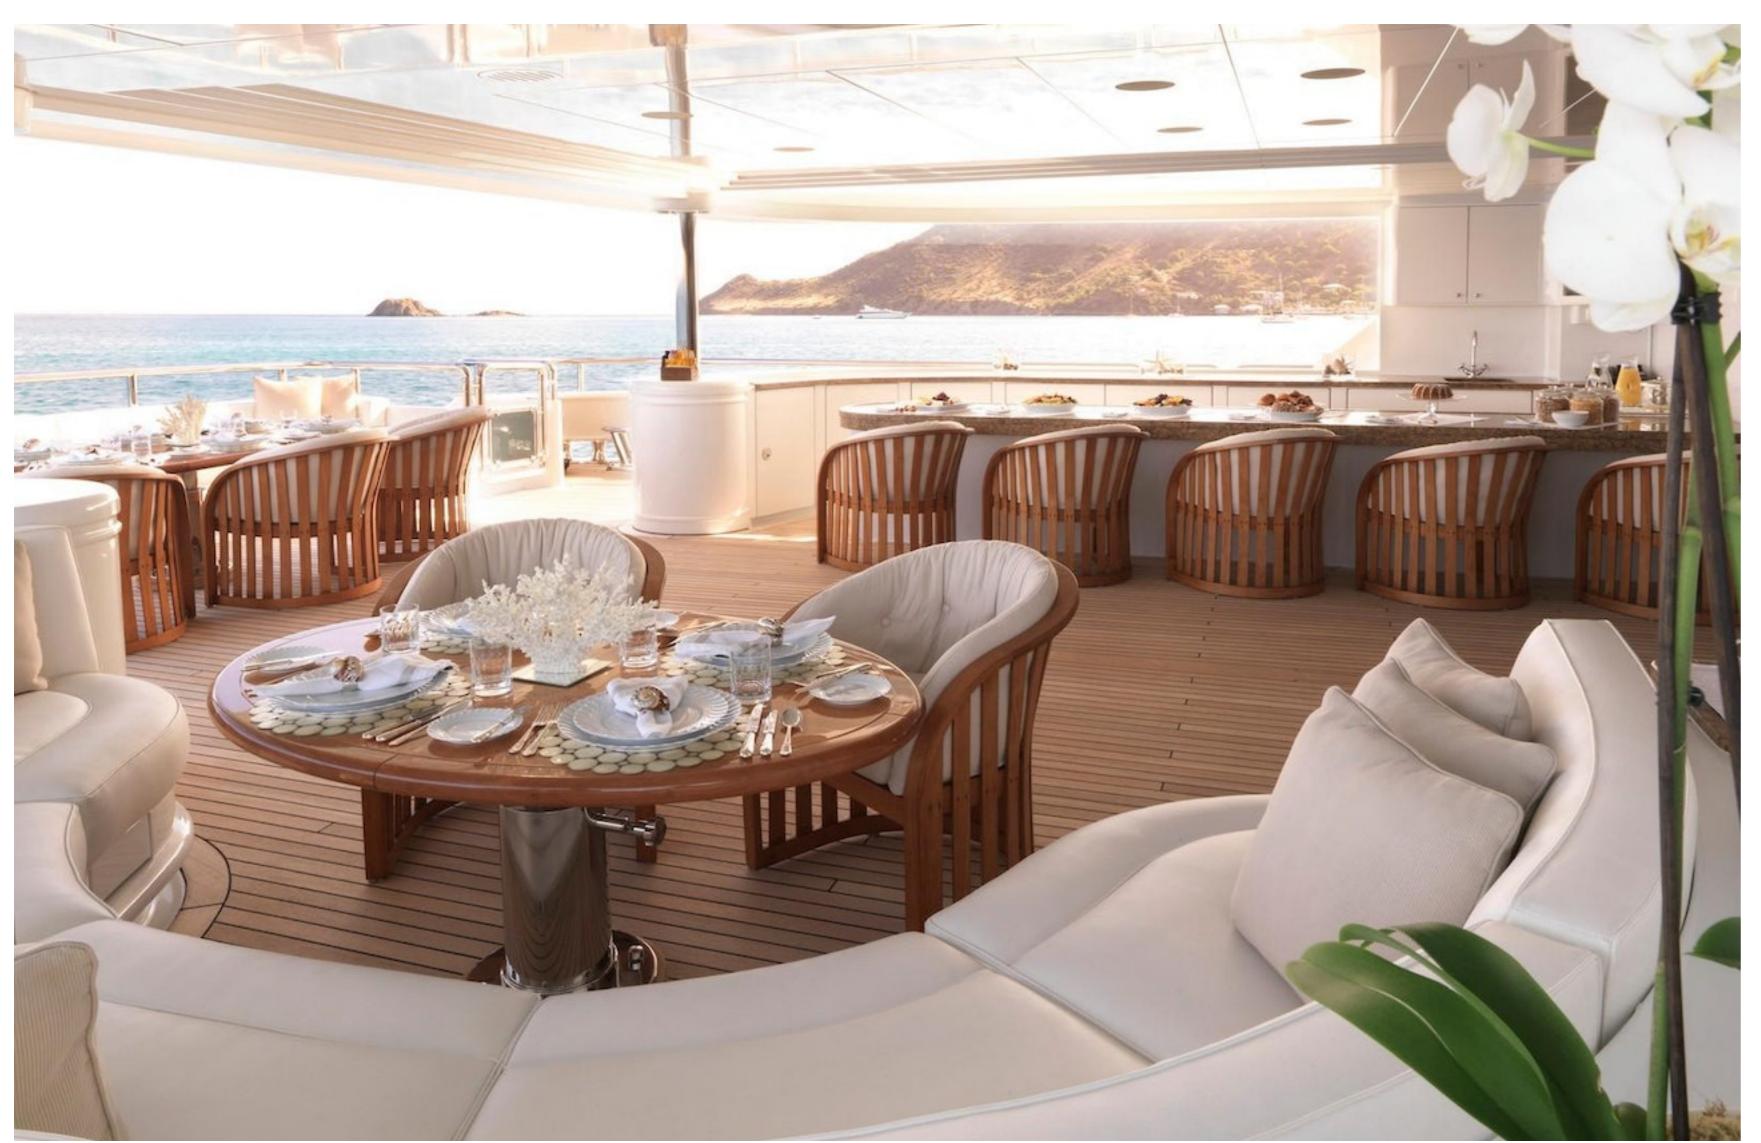

### DESCRIPTION

The Apogee, a motor yacht built by Italian shipyard Codecasa, measures 62.5m/205'1" and is available for charter, accommodating up to 12 guests in 7 cabins. Interior styling by Della Role Design provides a warm and inviting atmosphere, with a range of social and dining areas throughout the yacht.