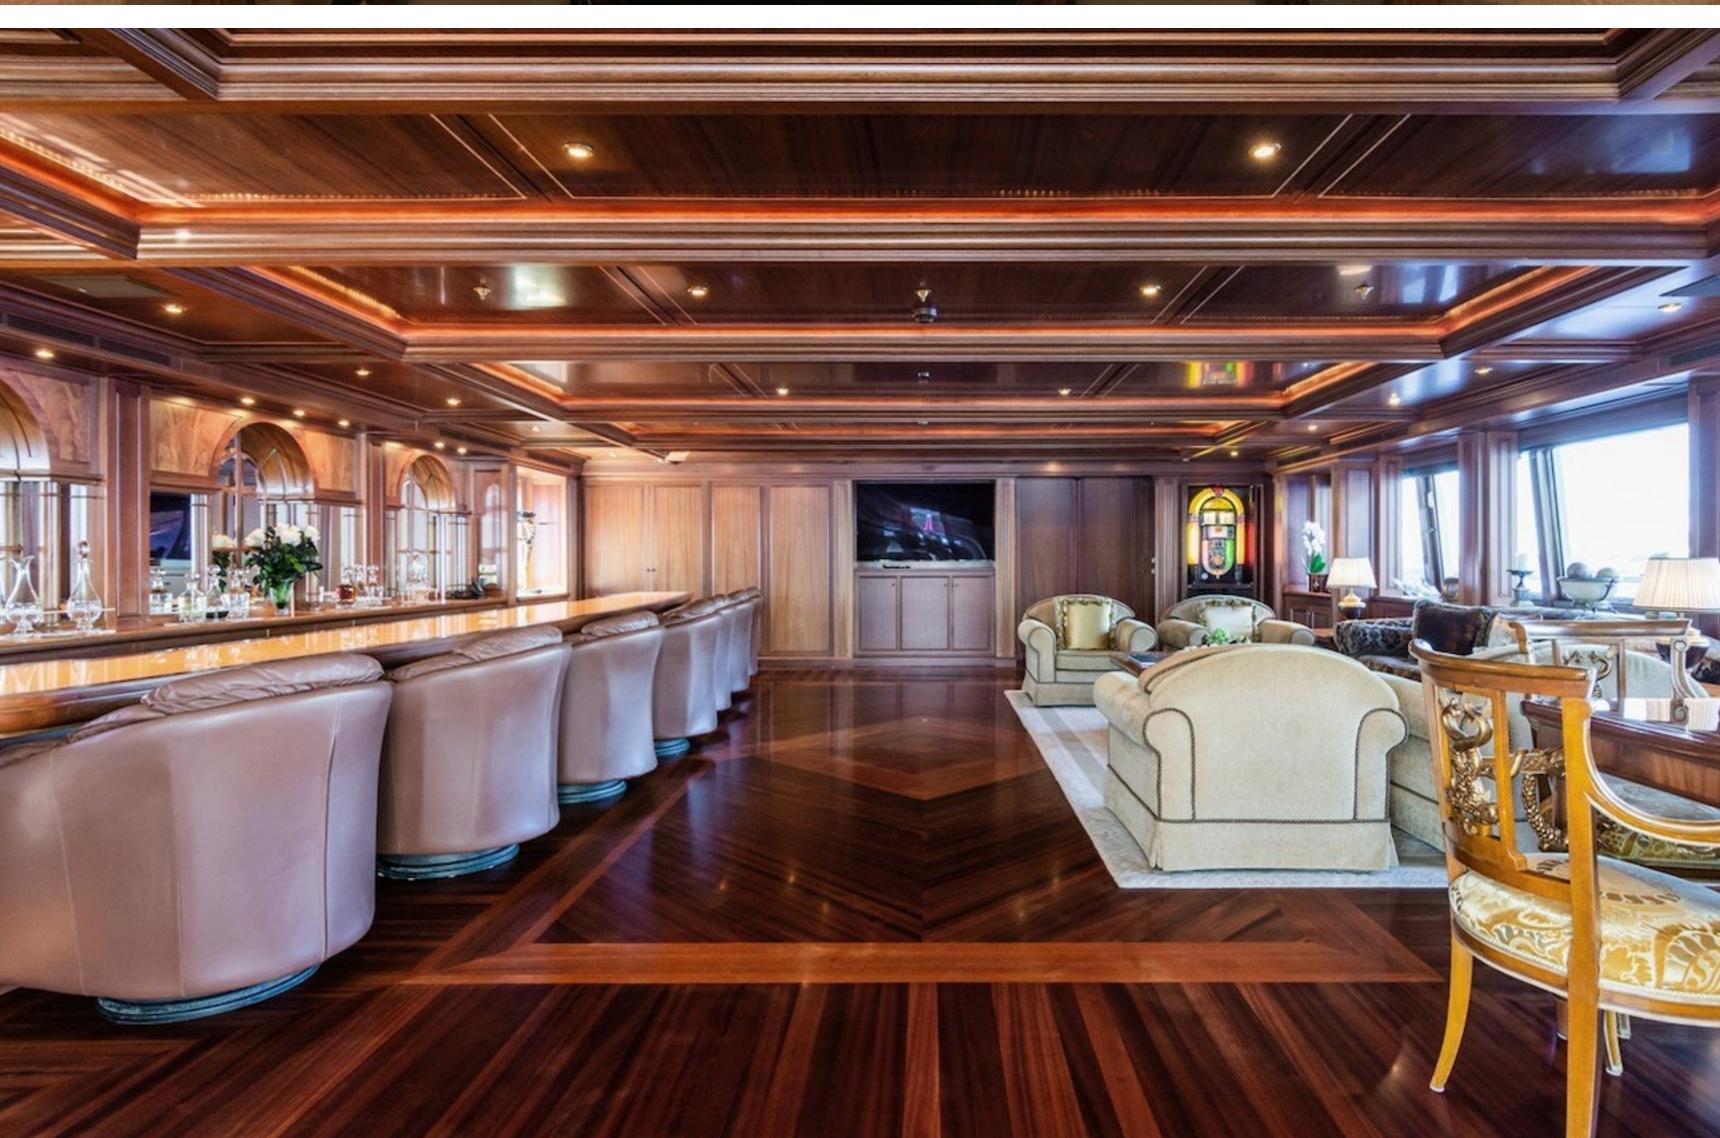

### DESCRIPTION

The Apogee, a motor yacht built by Italian shipyard Codecasa, measures 62.5m/205'1" and is available for charter, accommodating up to 12 guests in 7 cabins. Interior styling by Della Role Design provides a warm and inviting atmosphere, with a range of social and dining areas throughout the yacht.

Apogee offers various amenities to ensure guests are comfortable and entertained during their stay, including a gym equipped with the latest equipment, a deck jacuzzi, and Wi-Fi connectivity throughout the yacht. The yacht is also fitted with an elevator, providing easy access to all parts of the yacht.