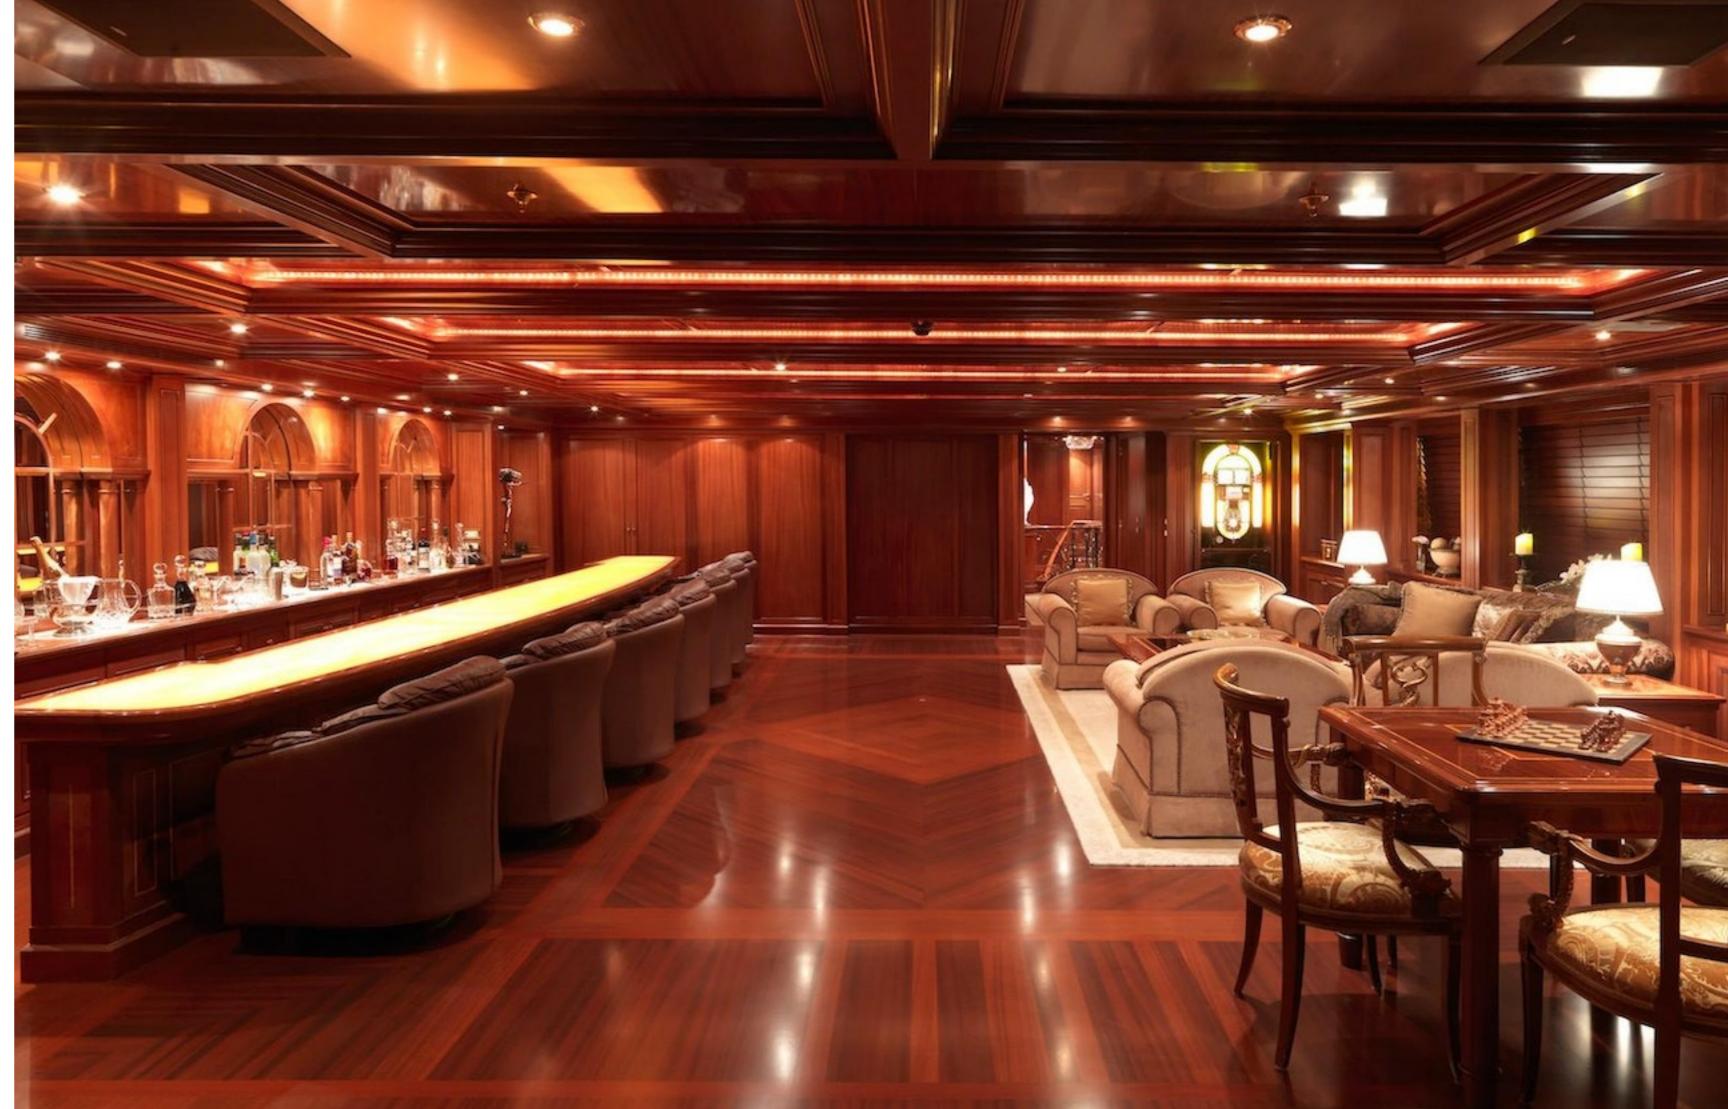

### DESCRIPTION

The Apogee, a motor yacht built by Italian shipyard Codecasa, measures 62.5m/205'1" and is available for charter, accommodating up to 12 guests in 7 cabins. Interior styling by Della Role Design provides a warm and inviting atmosphere, with a range of social and dining areas throughout the yacht.

Apogee offers various amenities to ensure guests are comfortable and entertained during their stay, including a gym equipped with the latest equipment, a deck jacuzzi, and Wi-Fi connectivity throughout the yacht. The yacht is also fitted with an elevator, providing easy access to all parts of the yacht.