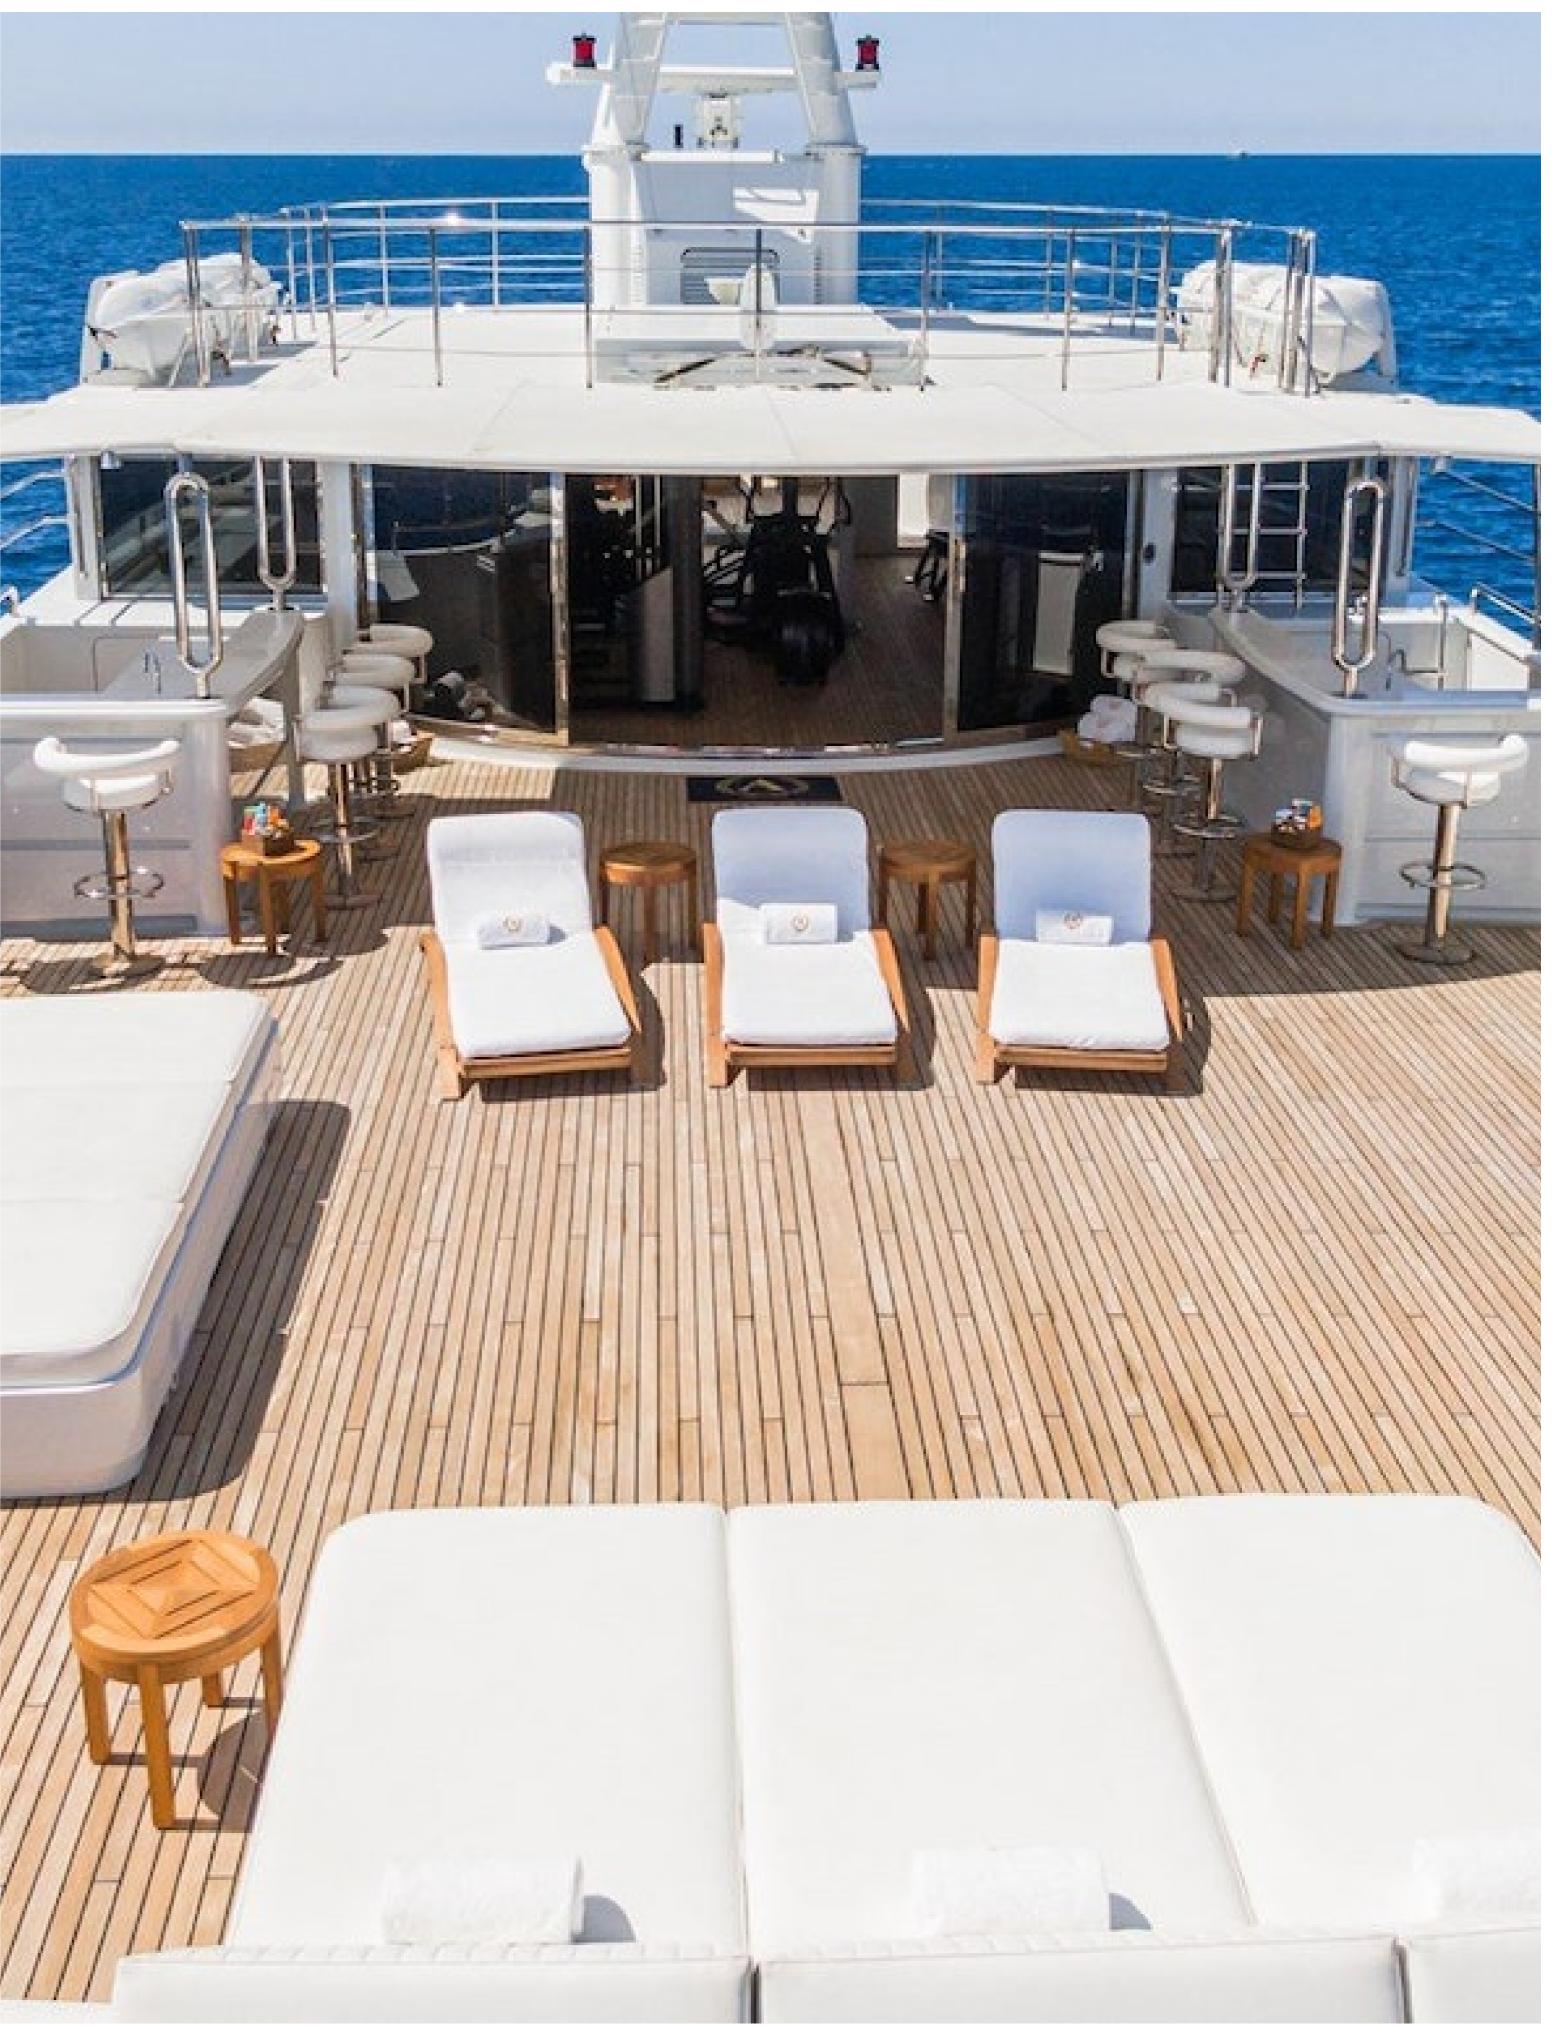

### DESCRIPTION

The Apogee, a motor yacht built by Italian shipyard Codecasa, measures 62.5m/205'1" and is available for charter, accommodating up to 12 guests in 7 cabins. Interior styling by Della Role Design provides a warm and inviting atmosphere, with a range of social and dining areas throughout the yacht.

Apogee offers various amenities to ensure guests are comfortable and entertained during their stay, including a gym equipped with the latest equipment, a deck jacuzzi, and Wi-Fi connectivity throughout the yacht. The yacht is also fitted with an elevator, providing easy access to all parts of the yacht.