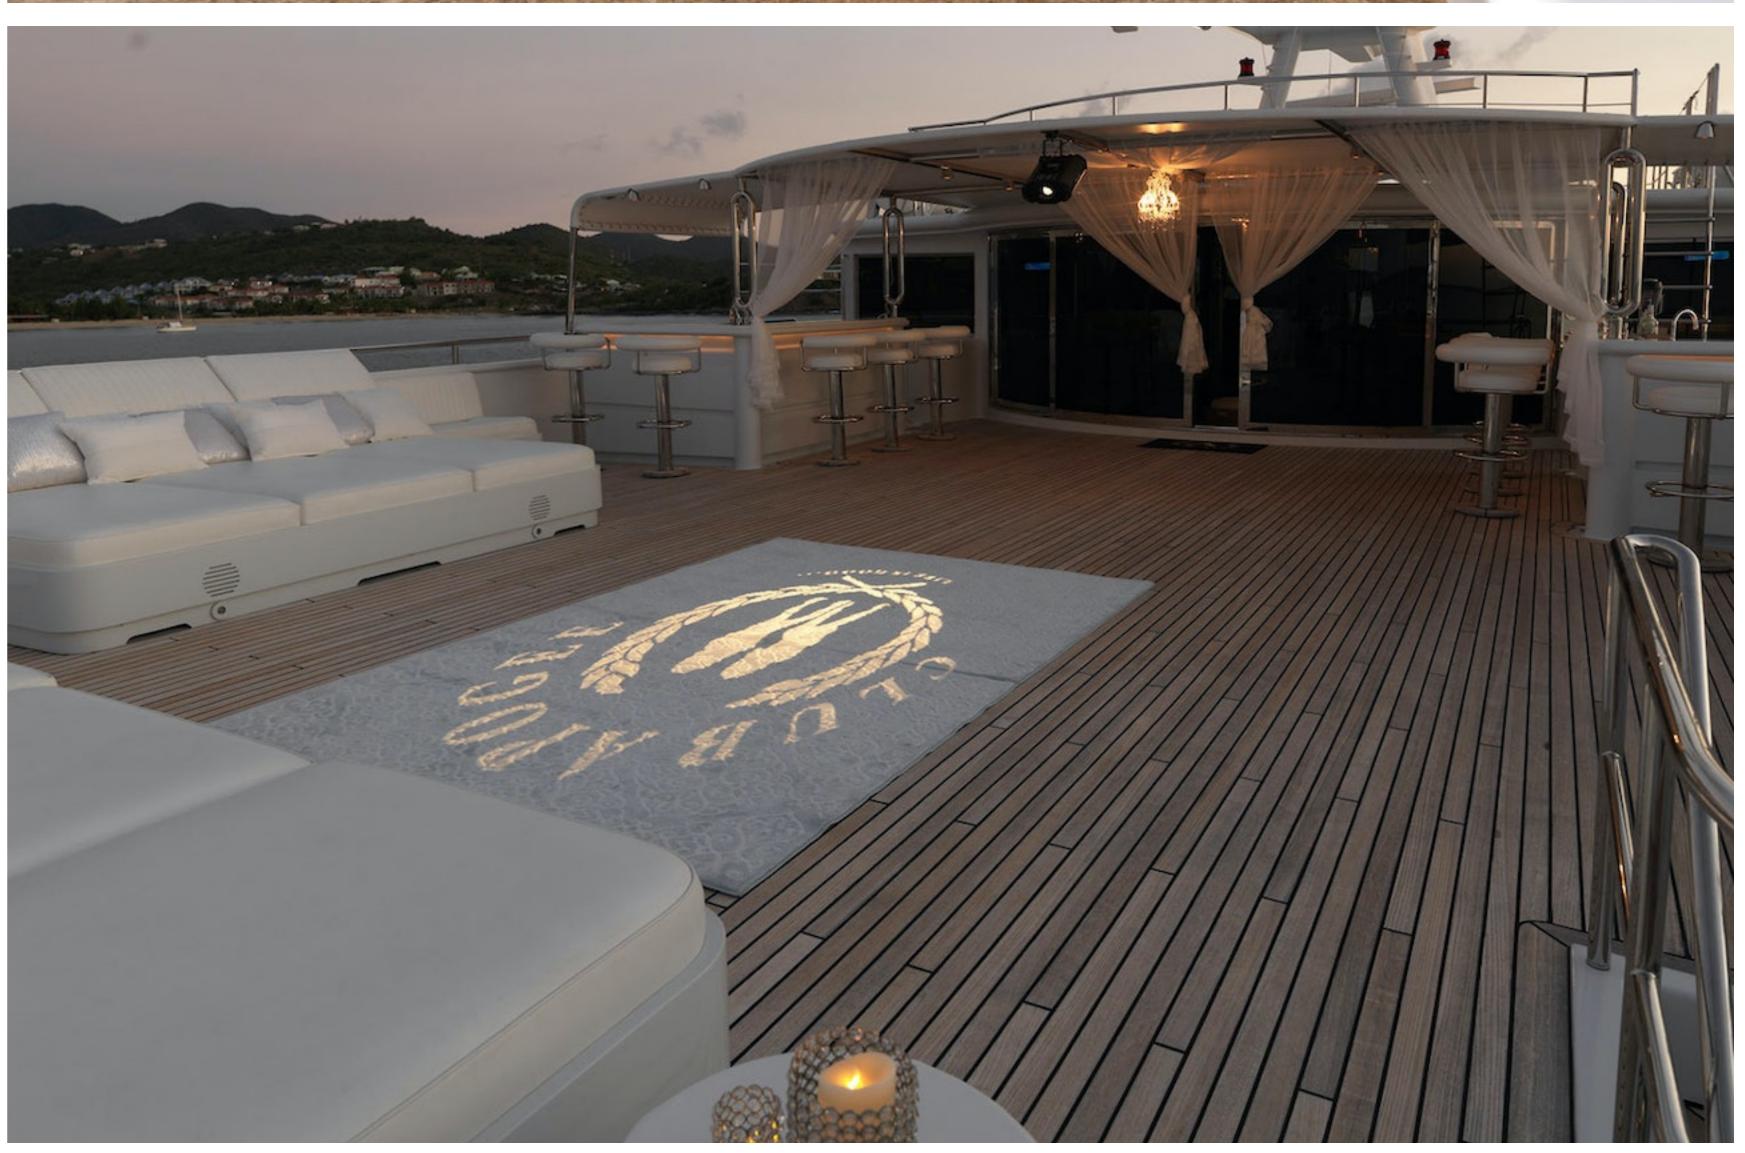

### DESCRIPTION

The Apogee, a motor yacht built by Italian shipyard Codecasa, measures 62.5m/205'1" and is available for charter, accommodating up to 12 guests in 7 cabins. Interior styling by Della Role Design provides a warm and inviting atmosphere, with a range of social and dining areas throughout the yacht.

Apogee offers various amenities to ensure guests are comfortable and entertained during their stay, including a gym equipped with the latest equipment, a deck jacuzzi, and Wi-Fi connectivity throughout the yacht. The yacht is also fitted with an elevator, providing easy access to all parts of the yacht.