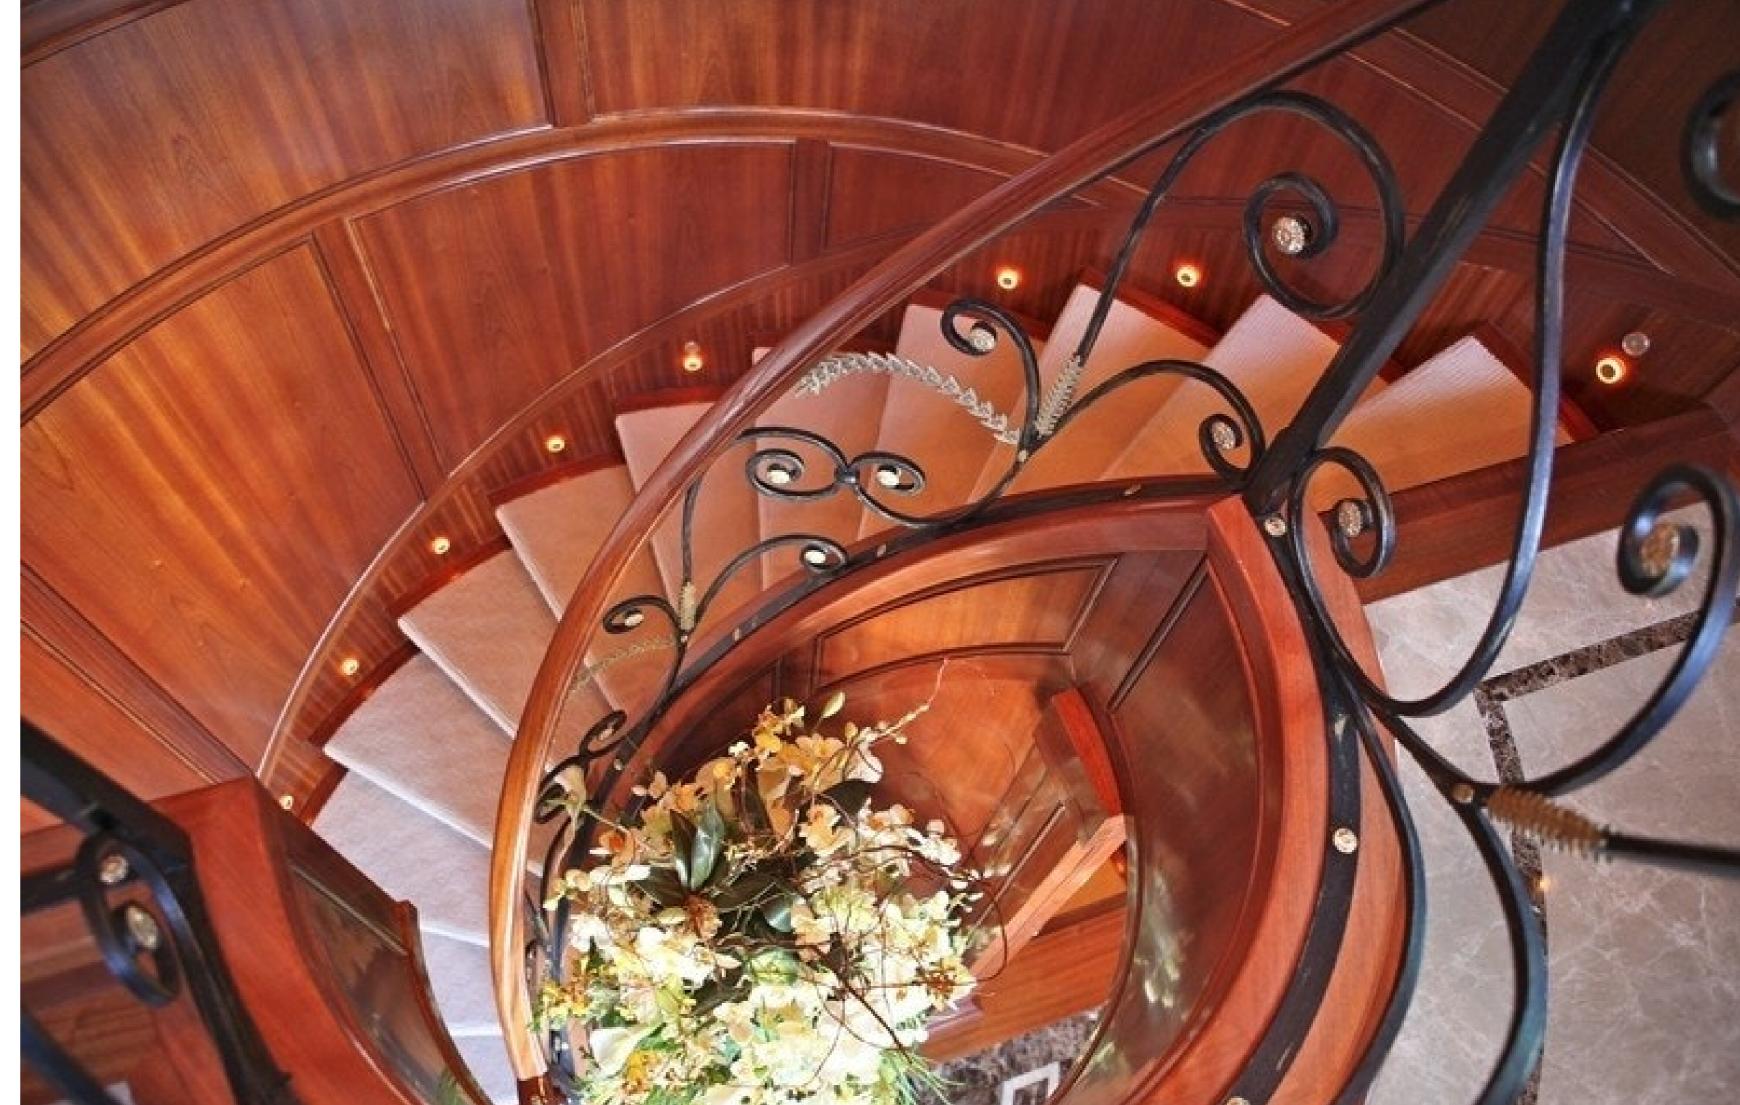

### DESCRIPTION

The Apogee, a motor yacht built by Italian shipyard Codecasa, measures 62.5m/205'1" and is available for charter, accommodating up to 12 guests in 7 cabins. Interior styling by Della Role Design provides a warm and inviting atmosphere, with a range of social and dining areas throughout the yacht.

Families will find Apogee to be a child-friendly yacht, featuring a layout with a master suite, three double cabins, two twin cabins, and one cabin that can function as a twin or double. In total, the yacht provides 13 beds, including 4 king, 4 singles, and 4 pullmans. With 17 crew members onboard, guests are assured a luxurious and comfortable experience.