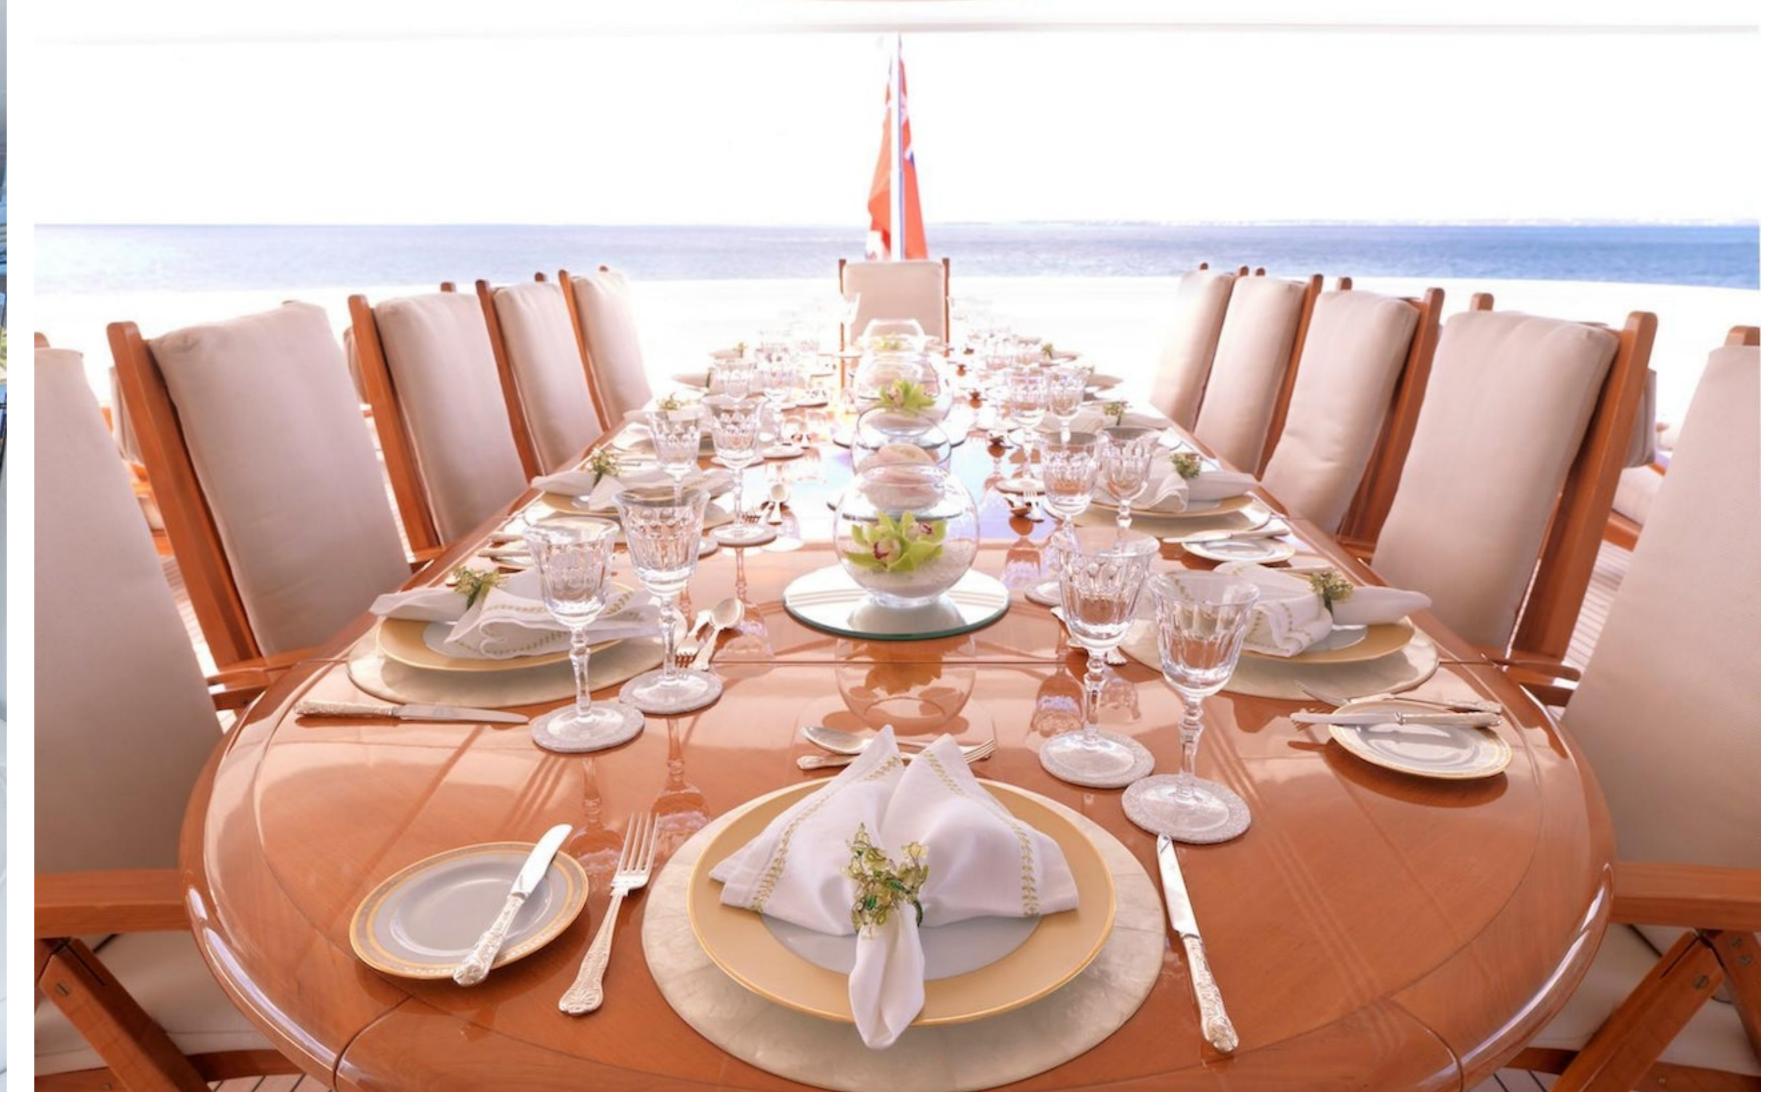

### DESCRIPTION

The Apogee, a motor yacht built by Italian shipyard Codecasa, measures 62.5m/205'1" and is available for charter, accommodating up to 12 guests in 7 cabins. Interior styling by Della Role Design provides a warm and inviting atmosphere, with a range of social and dining areas throughout the yacht.

Families will find Apogee to be a child-friendly yacht, featuring a layout with a master suite, three double cabins, two twin cabins, and one cabin that can function as a twin or double. In total, the yacht provides 13 beds, including 4 king, 4 singles, and 4 pullmans. With 17 crew members onboard, guests are assured a luxurious and comfortable experience.