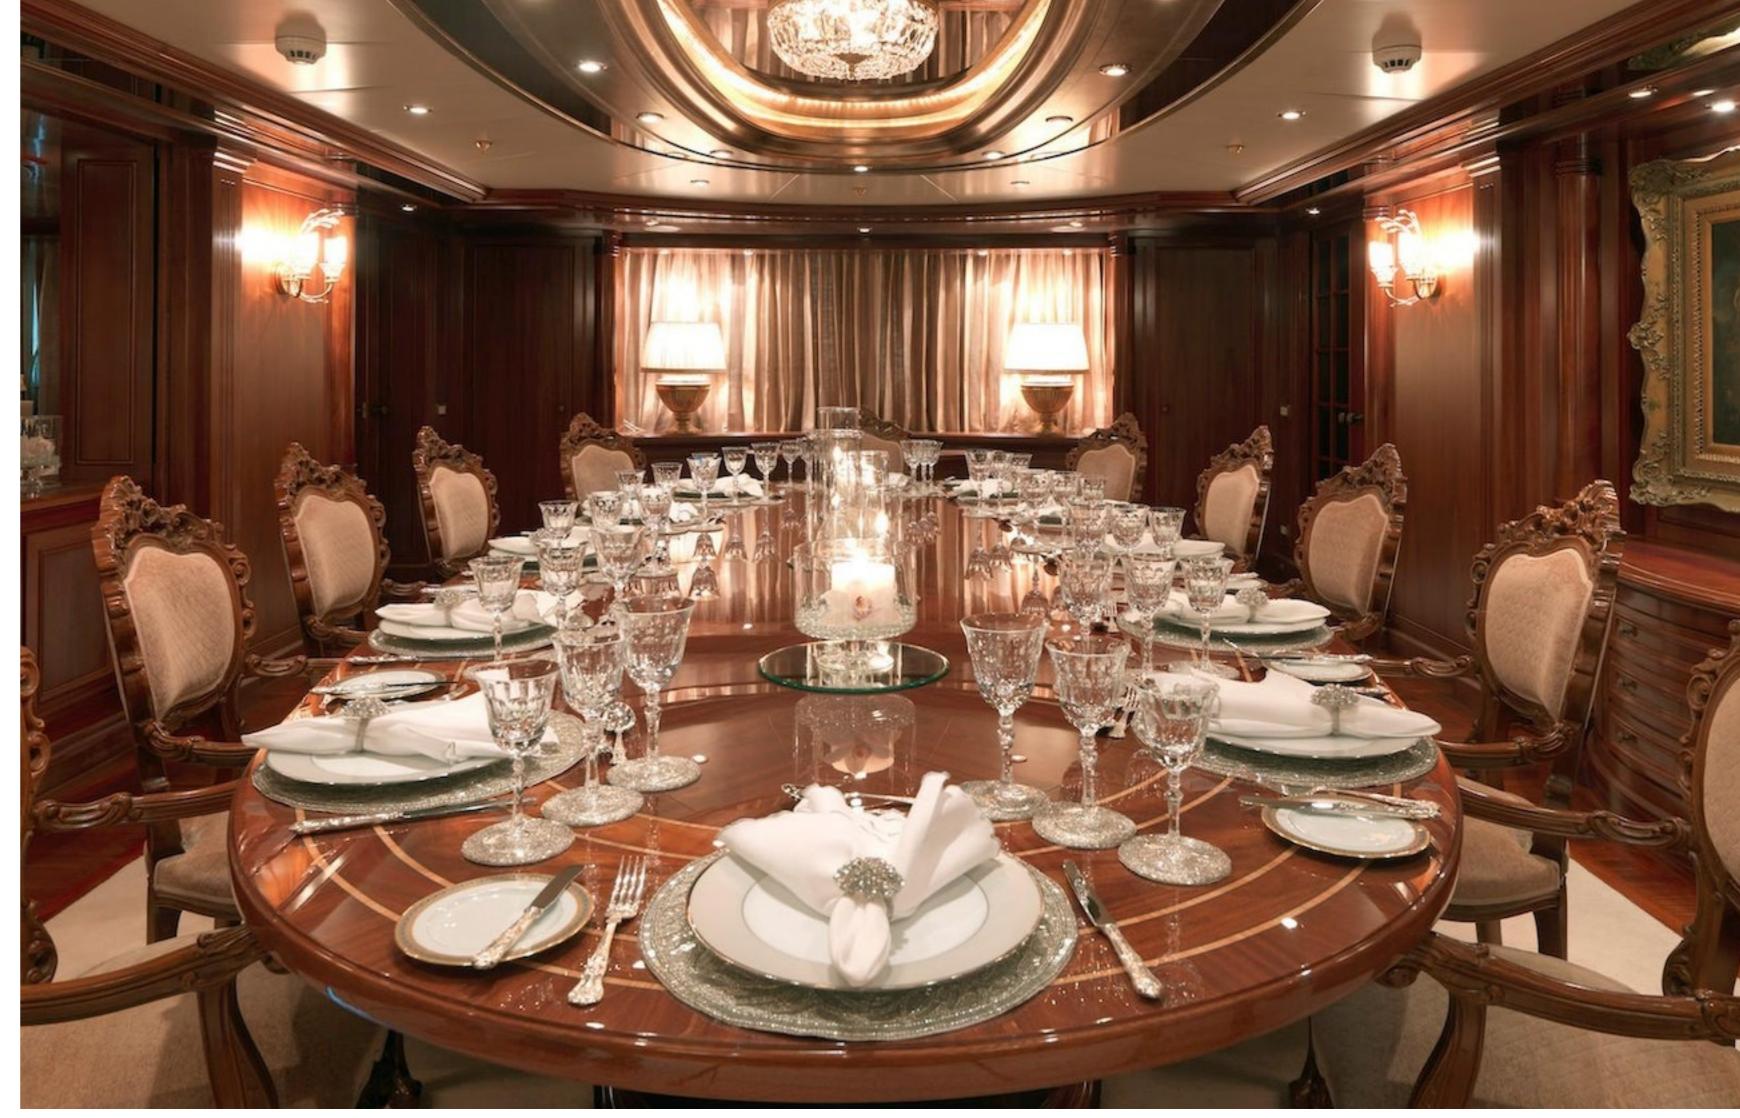

### DESCRIPTION

The Apogee, a motor yacht built by Italian shipyard Codecasa, measures 62.5m/205'1" and is available for charter, accommodating up to 12 guests in 7 cabins. Interior styling by Della Role Design provides a warm and inviting atmosphere, with a range of social and dining areas throughout the yacht.

Families will find Apogee to be a child-friendly yacht, featuring a layout with a master suite, three double cabins, two twin cabins, and one cabin that can function as a twin or double. In total, the yacht provides 13 beds, including 4 king, 4 singles, and 4 pullmans. With 17 crew members onboard, guests are assured a luxurious and comfortable experience.