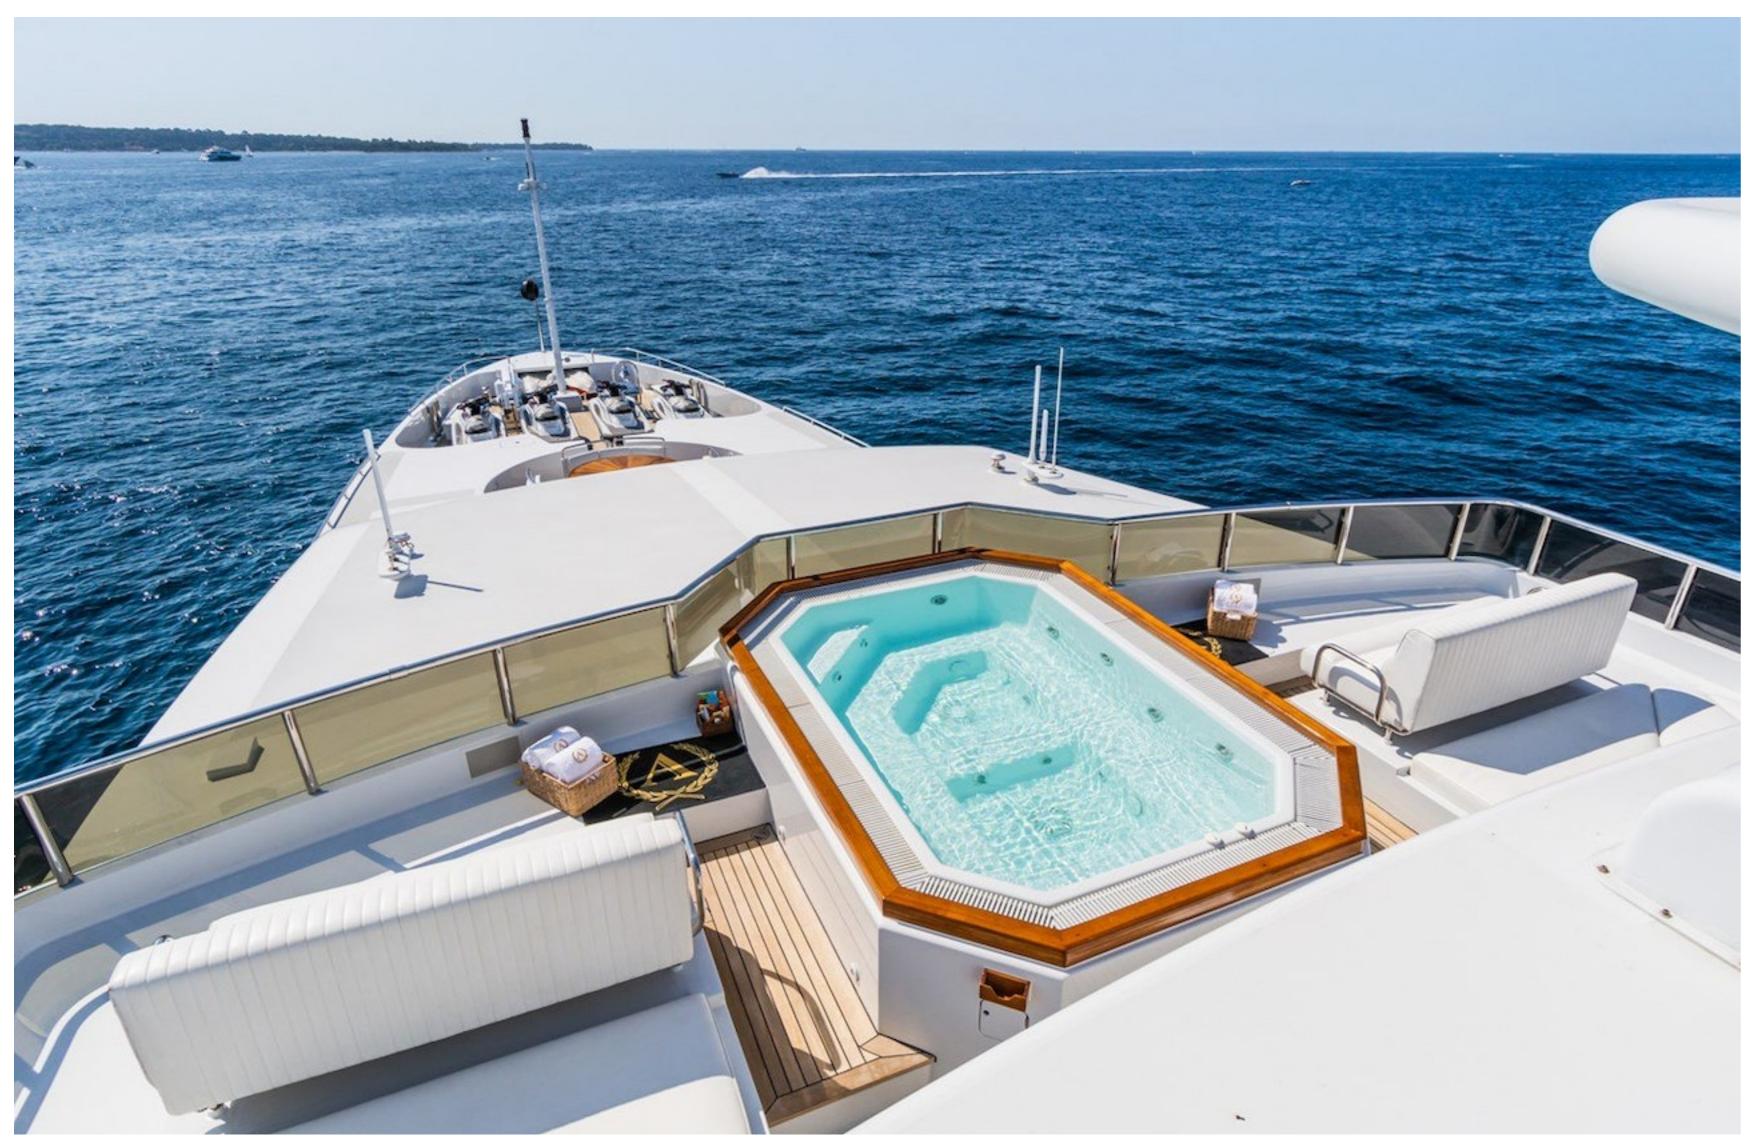

Apogee offers various amenities to ensure guests are comfortable and entertained during their stay, including a gym equipped with the latest equipment, a deck jacuzzi, and Wi-Fi connectivity throughout the yacht. The yacht is also fitted with an elevator, providing easy access to all parts of the yacht.

# **AMENITIES**

| Deck Jacuzzi         | Wifi | Jacuzzi | ipod Do  | cking | At-Anchor Stabilizers |                  |         |
|----------------------|------|---------|----------|-------|-----------------------|------------------|---------|
| Stabilizers Underway |      | Gym     | Elevator | Sate  | llite TV              | Air Conditioning | Karaoke |