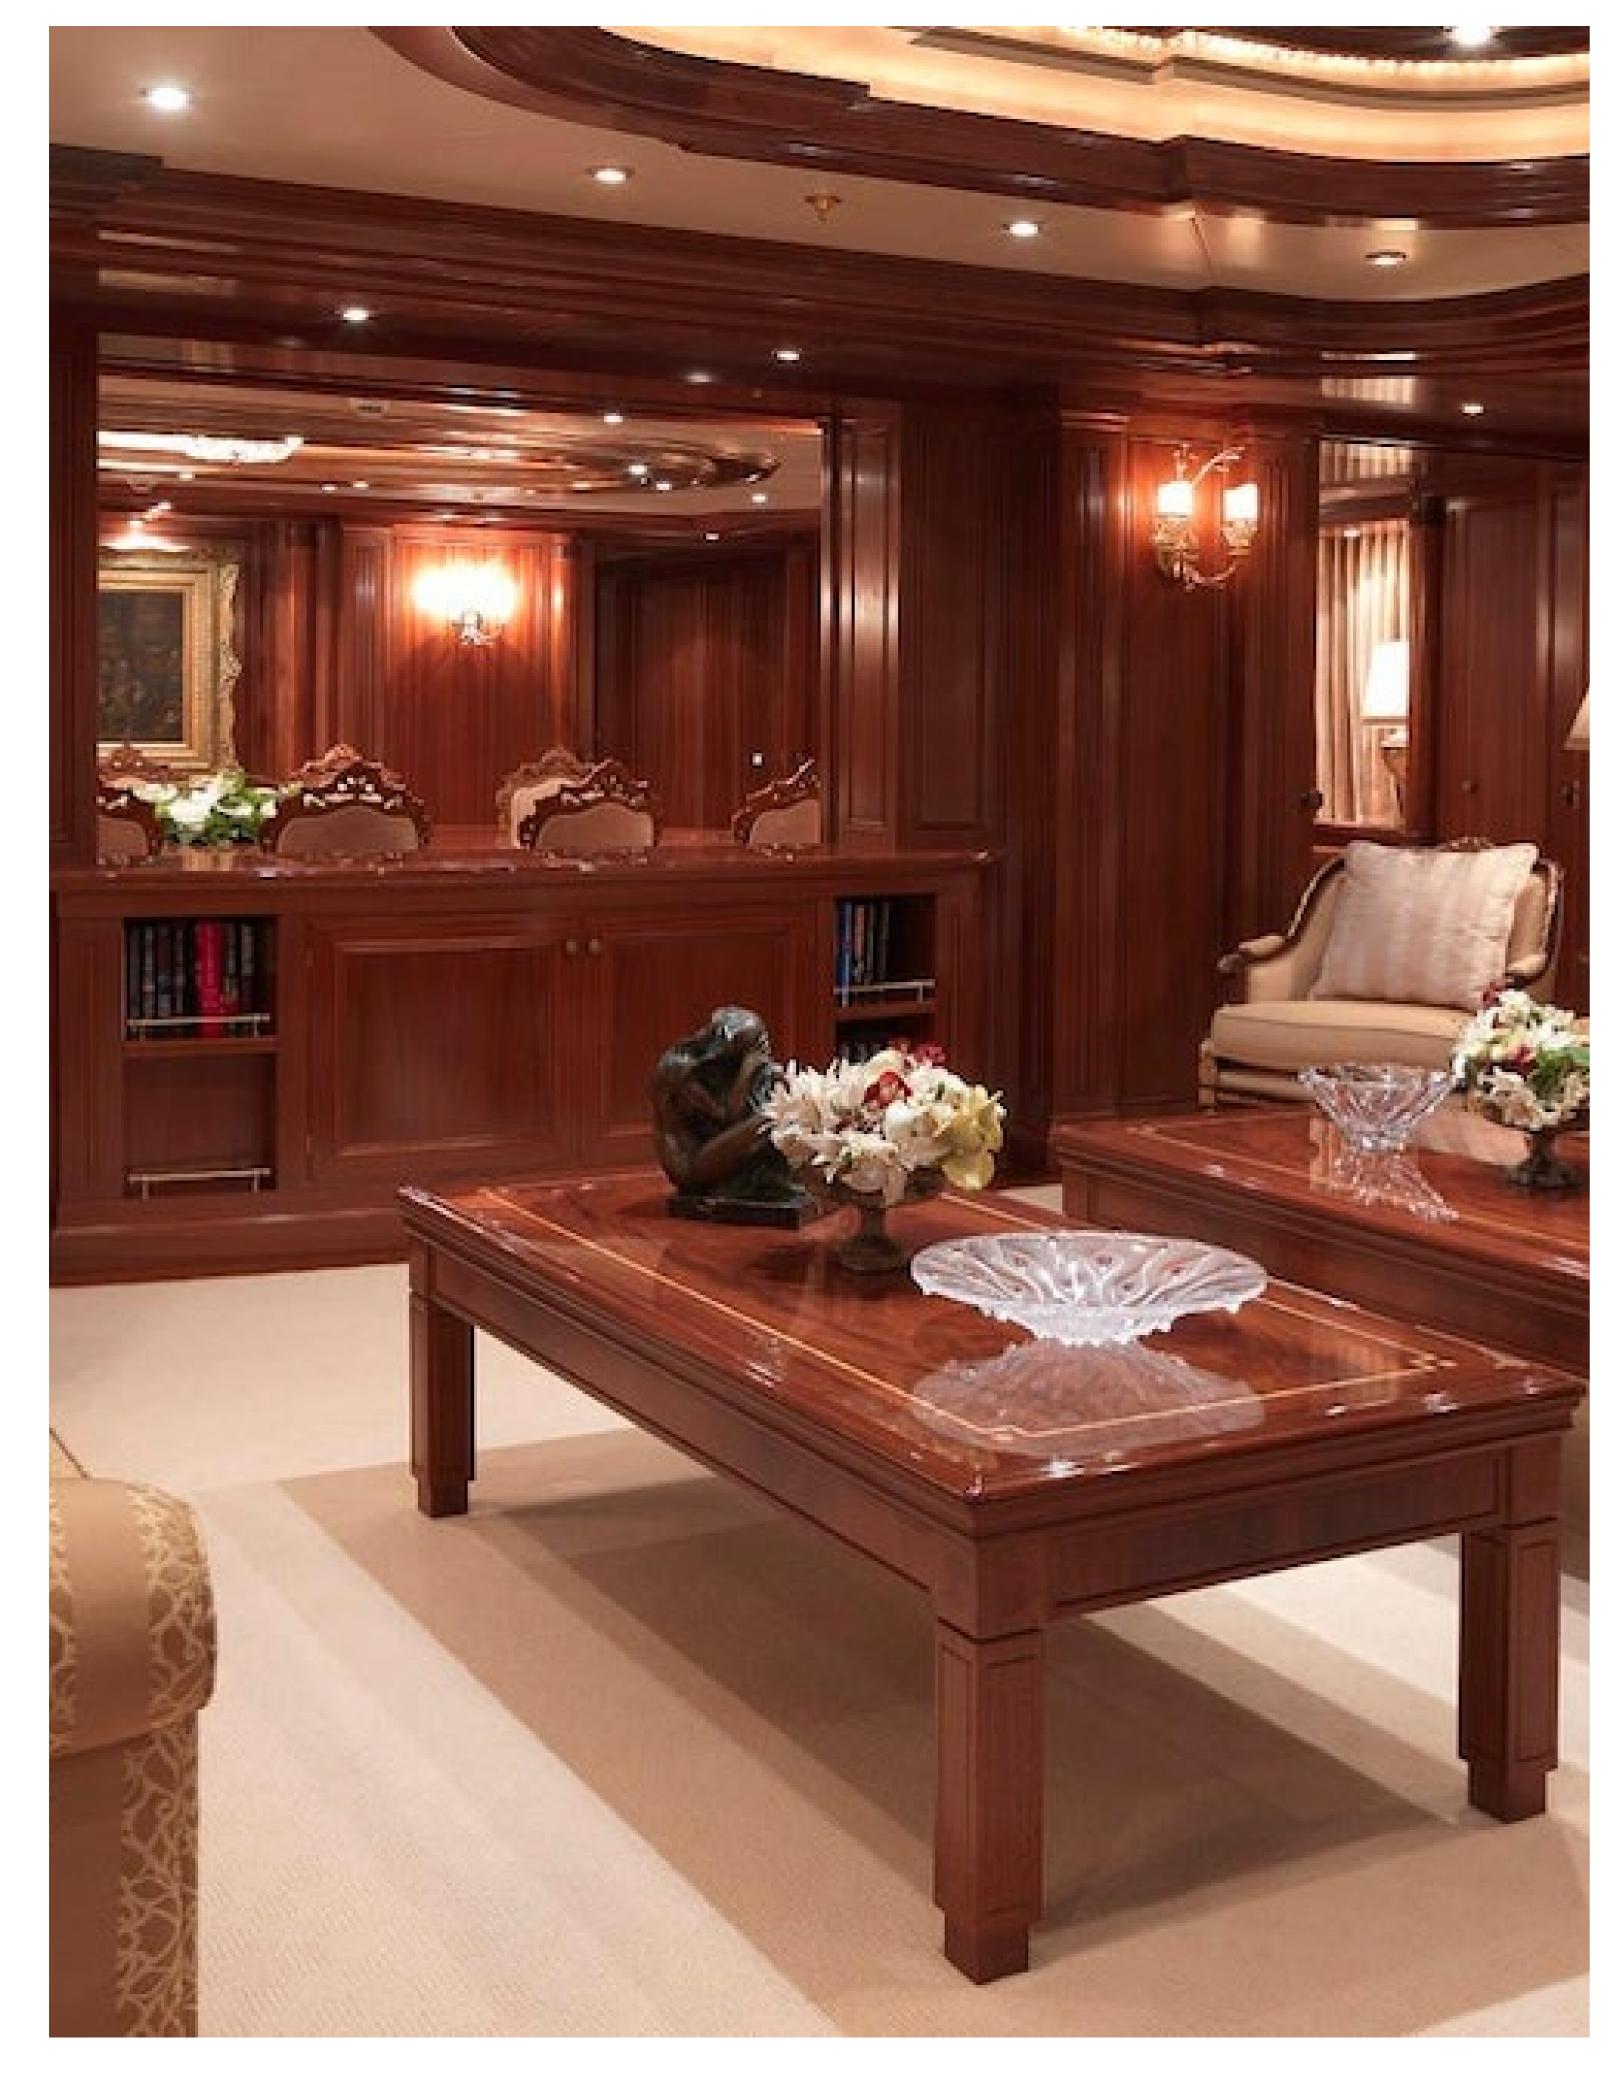

### DESCRIPTION

The Apogee, a motor yacht built by Italian shipyard Codecasa, measures 62.5m/205'1" and is available for charter, accommodating up to 12 guests in 7 cabins. Interior styling by Della Role Design provides a warm and inviting atmosphere, with a range of social and dining areas throughout the yacht.

Families will find Apogee to be a child-friendly yacht, featuring a layout with a master suite, three double cabins, two twin cabins, and one cabin that can function as a twin or double. In total, the yacht provides 13 beds, including 4 king, 4 singles, and 4 pullmans. With 17 crew members onboard, guests are assured a luxurious and comfortable experience.