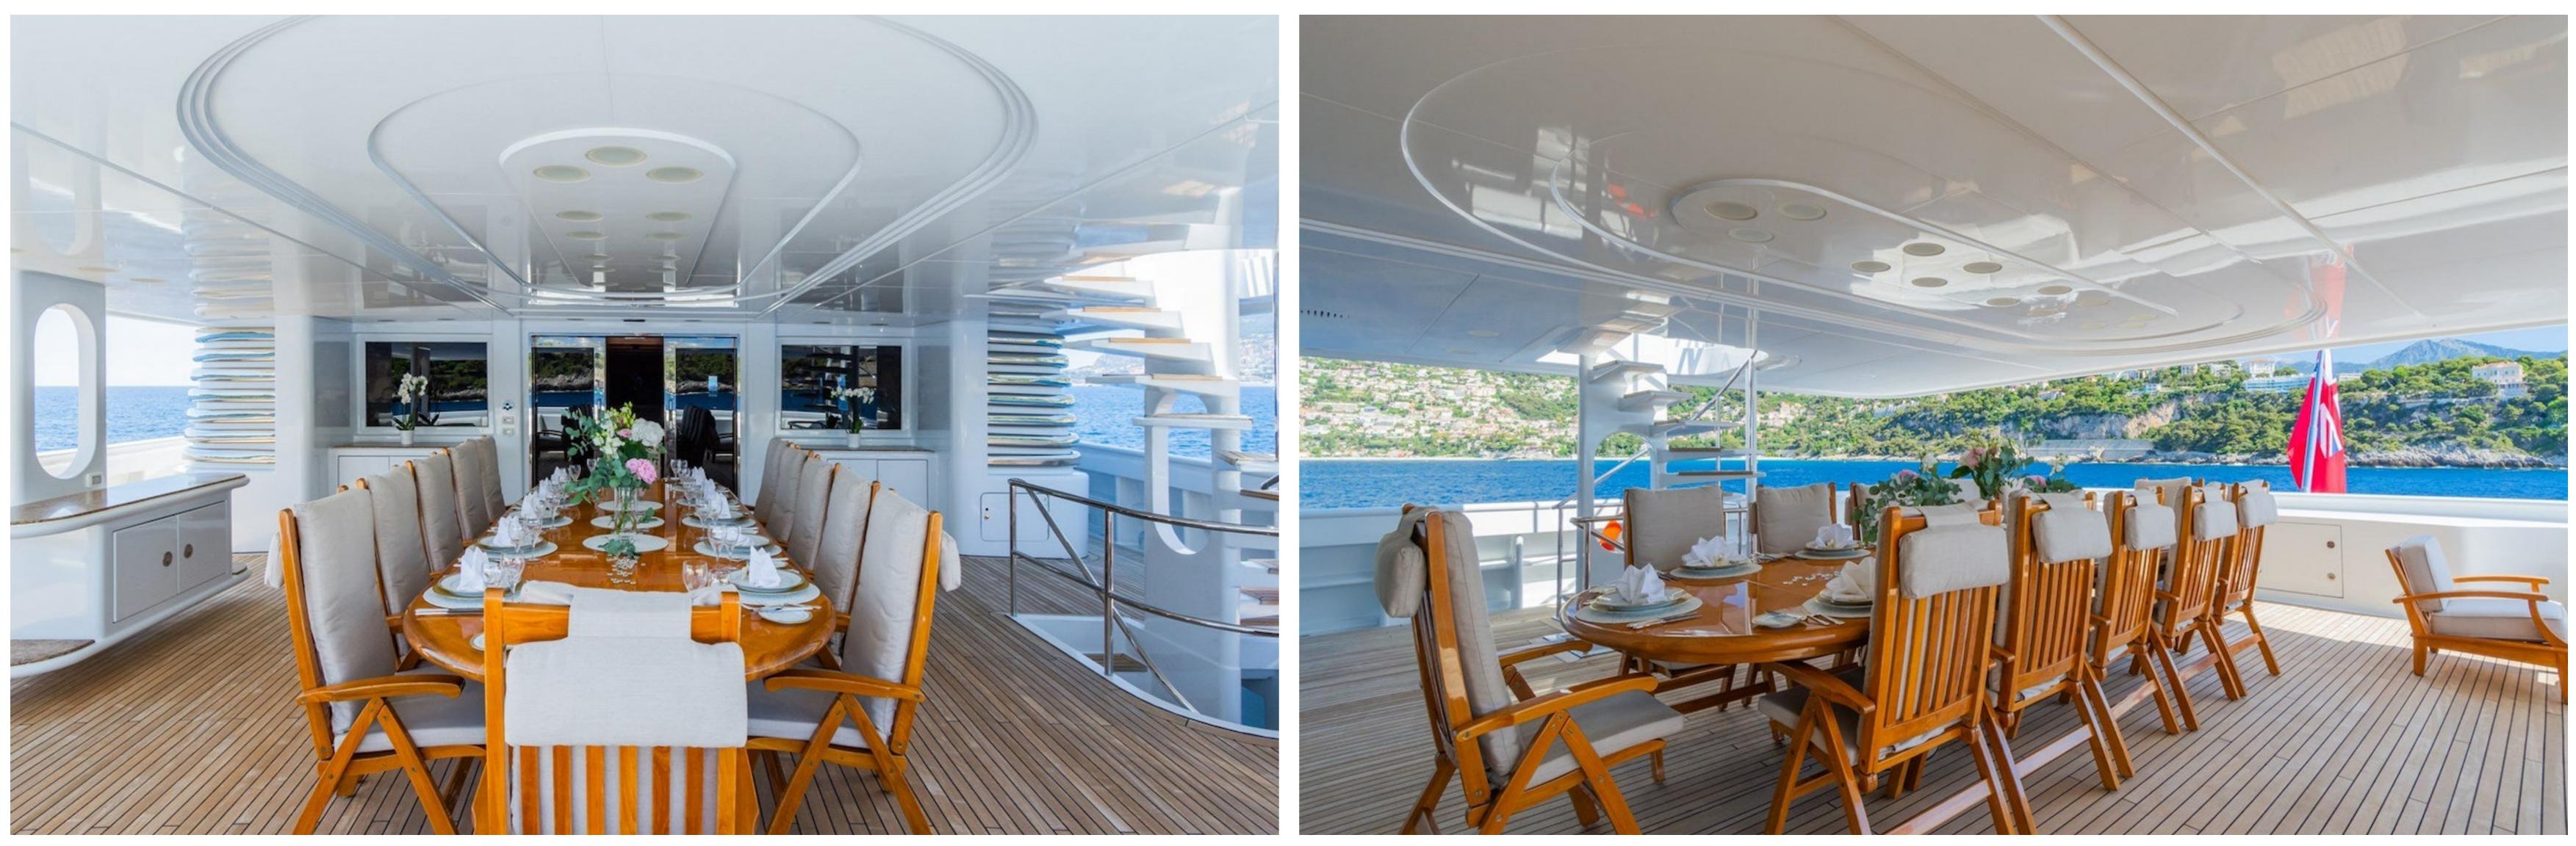

### DESCRIPTION

The Apogee, a motor yacht built by Italian shipyard Codecasa, measures 62.5m/205'1" and is available for charter, accommodating up to 12 guests in 7 cabins. Interior styling by Della Role Design provides a warm and inviting atmosphere, with a range of social and dining areas throughout the yacht.

Families will find Apogee to be a child-friendly yacht, featuring a layout with a master suite, three double cabins, two twin cabins, and one cabin that can function as a twin or double. In total, the yacht provides 13 beds, including 4 king, 4 singles, and 4 pullmans. With 17 crew members onboard, guests are assured a luxurious and comfortable experience.