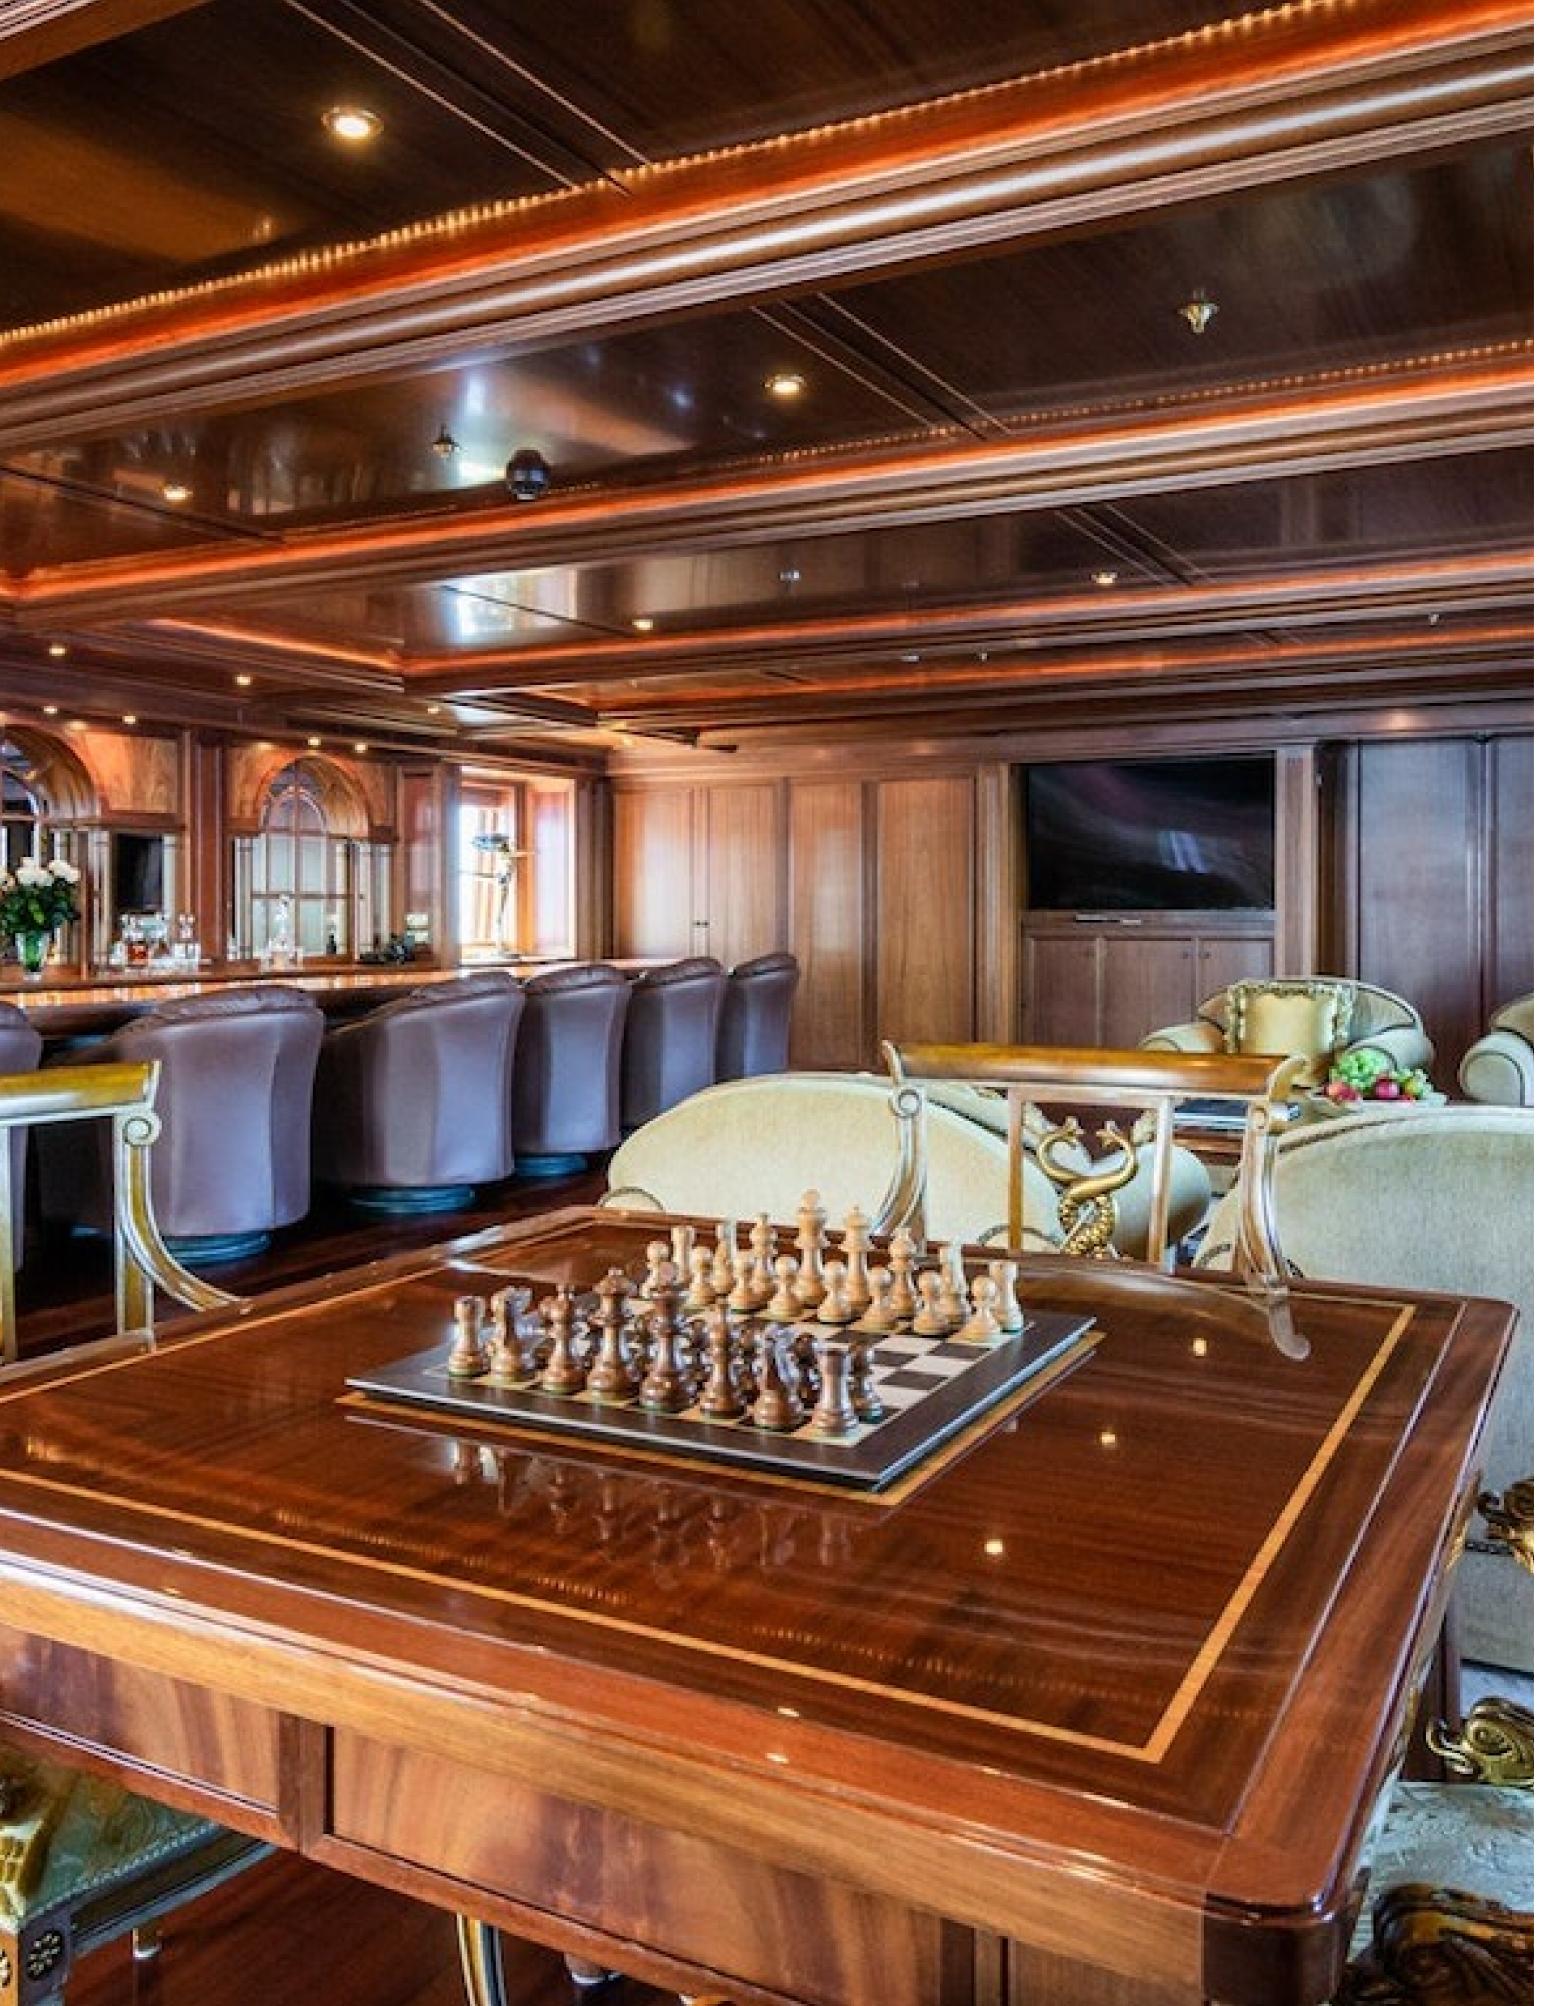

### DESCRIPTION

The Apogee, a motor yacht built by Italian shipyard Codecasa, measures 62.5m/205'1" and is available for charter, accommodating up to 12 guests in 7 cabins. Interior styling by Della Role Design provides a warm and inviting atmosphere, with a range of social and dining areas throughout the yacht.

Apogee offers various amenities to ensure guests are comfortable and entertained during their stay, including a gym equipped with the latest equipment, a deck jacuzzi, and Wi-Fi connectivity throughout the yacht. The yacht is also fitted with an elevator, providing easy access to all parts of the yacht.