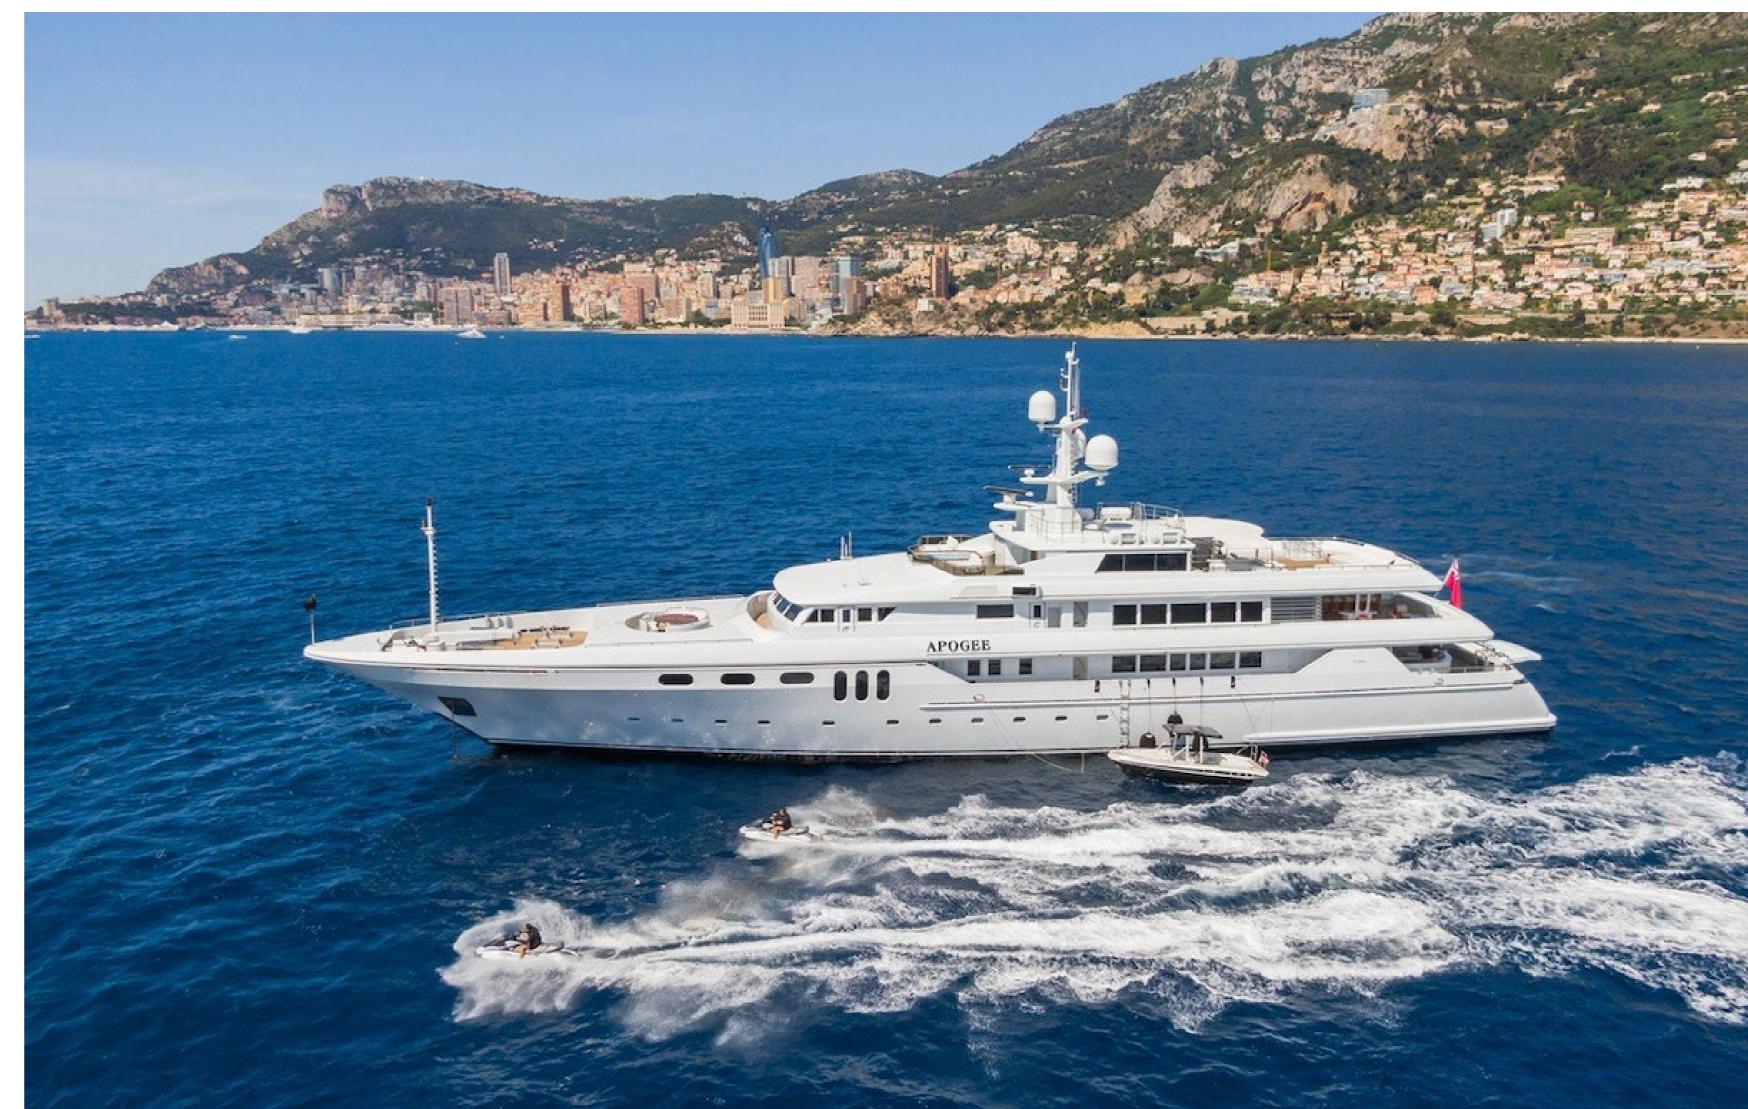

### DESCRIPTION

The Apogee, a motor yacht built by Italian shipyard Codecasa, measures 62.5m/205'1" and is available for charter, accommodating up to 12 guests in 7 cabins. Interior styling by Della Role Design provides a warm and inviting atmosphere, with a range of social and dining areas throughout the yacht.

Based in the Mediterranean year-round, Apogee is the perfect choice for luxury yacht charters, offering a chance to discover the magical places, food, and experiences of the region. The yacht carries up to 17 professional crew members who cater to guests' every need.