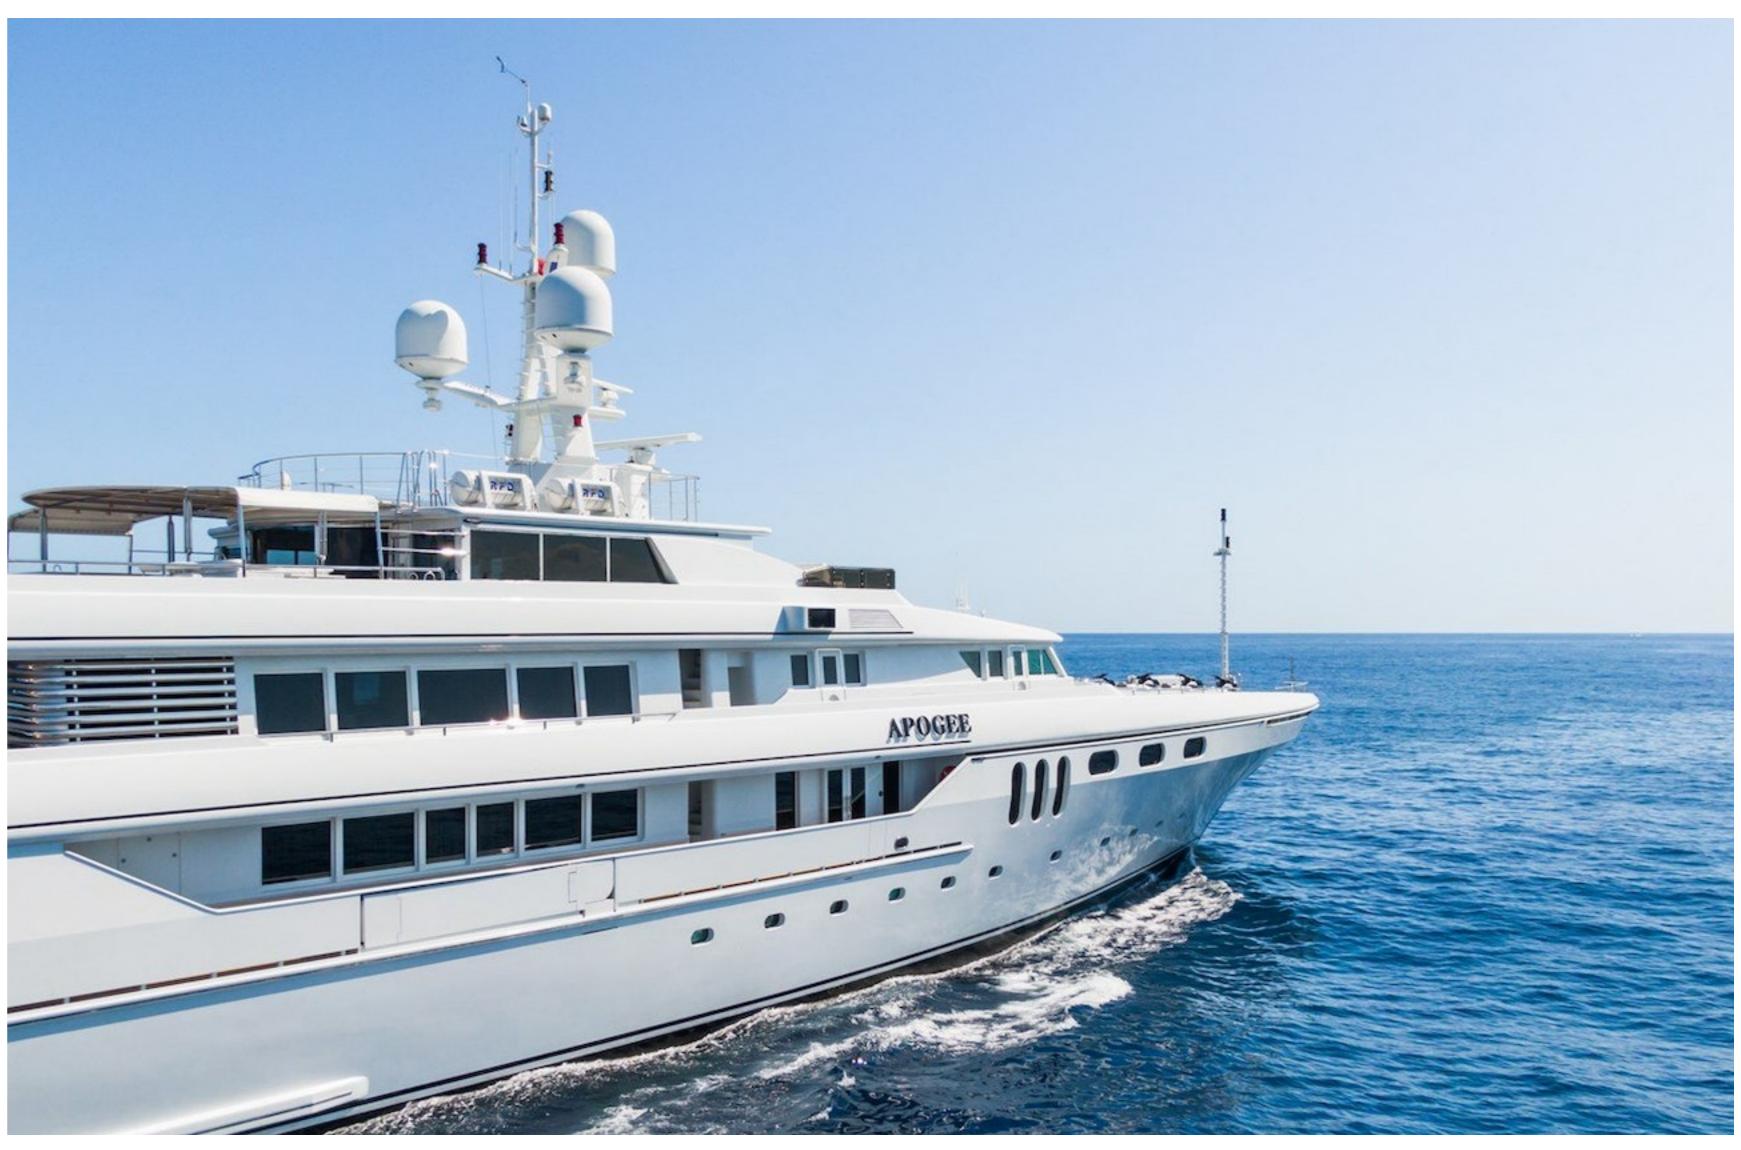

# SPECIFICATIONS

Length: 62.50m / 205.05ft

Beam: 11.20m / 36.75ft

Draft: 3.80m / 12.47ft

Cruise speed: 15 knots
Max speed: 17 knots

Built: 2003 · 2019 (Refitted)

Builder: Codecasa

Exterior design: Codecasa

### DESCRIPTION

The Apogee, a motor yacht built by Italian shipyard Codecasa, measures 62.5m/205'1" and is available for charter, accommodating up to 12 guests in 7 cabins. Interior styling by Della Role Design provides a warm and inviting atmosphere, with a range of social and dining areas throughout the yacht.