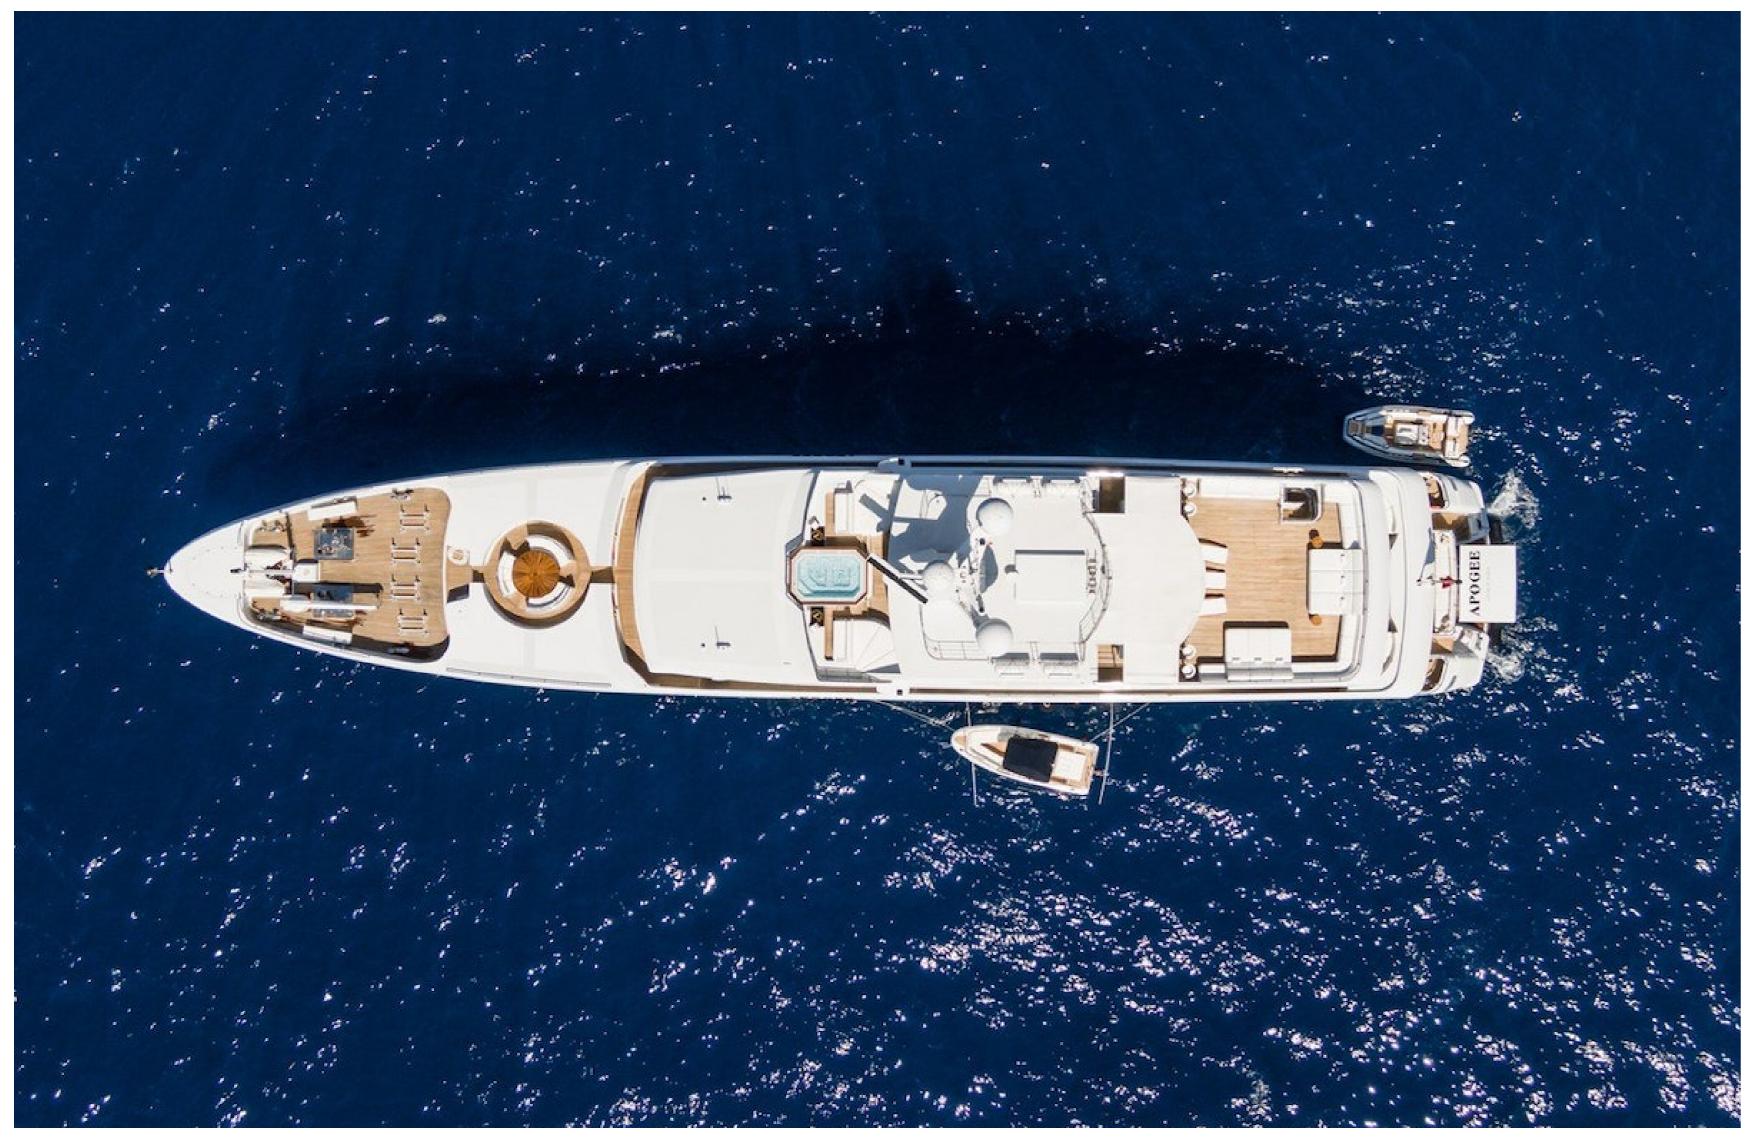

Apogee offers various amenities to ensure guests are comfortable and entertained during their stay, including a gym equipped with the latest equipment, a deck jacuzzi, and Wi-Fi connectivity throughout the yacht. The yacht is also fitted with an elevator, providing easy access to all parts of the yacht.

Apogee has a variety of water toys and accessories available for guests, including four Yamaha VX Cruiser WaveRunners, towable toys, waterskis, wakeboards, kayaks, fishing equipment, scuba diving equipment, and snorkelling equipment. The yacht also features two tenders, including a 7m/23' Novurania Limo Tender.