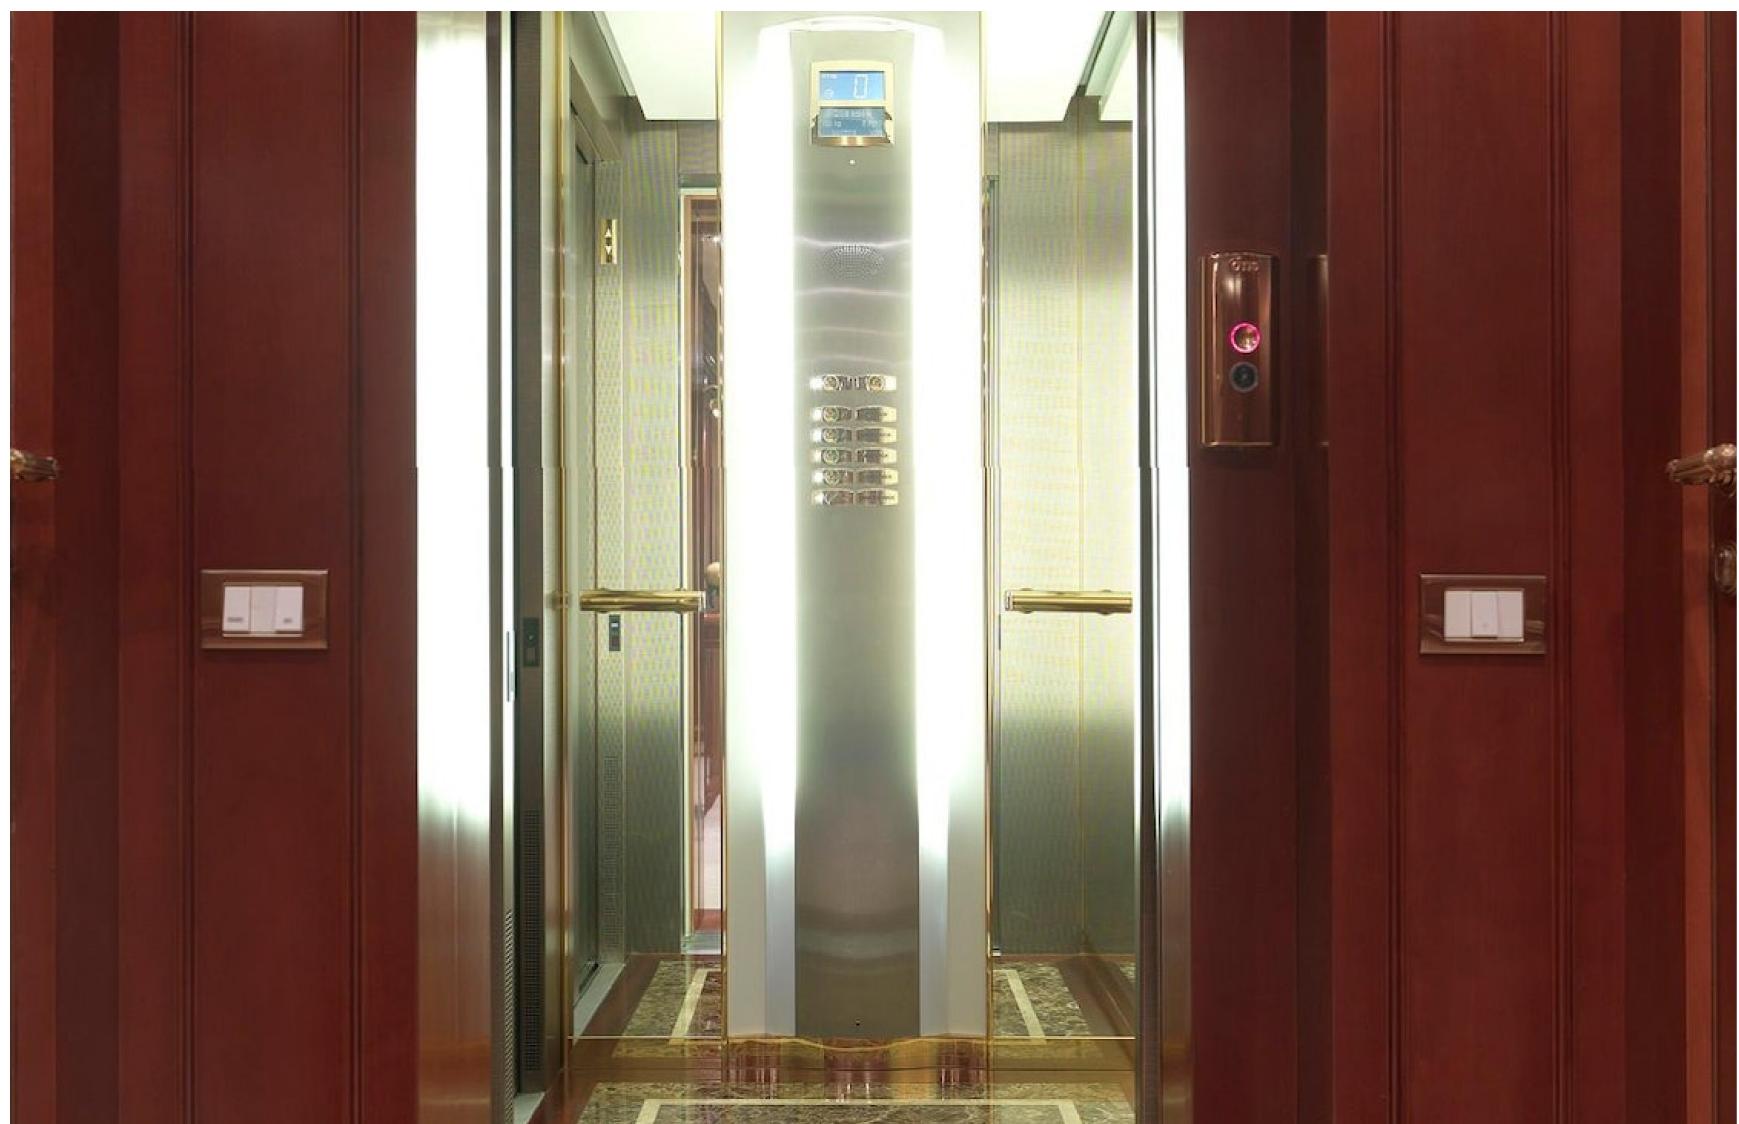

Apogee offers various amenities to ensure guests are comfortable and entertained during their stay, including a gym equipped with the latest equipment, a deck jacuzzi, and Wi-Fi connectivity throughout the yacht. The yacht is also fitted with an elevator, providing easy access to all parts of the yacht.