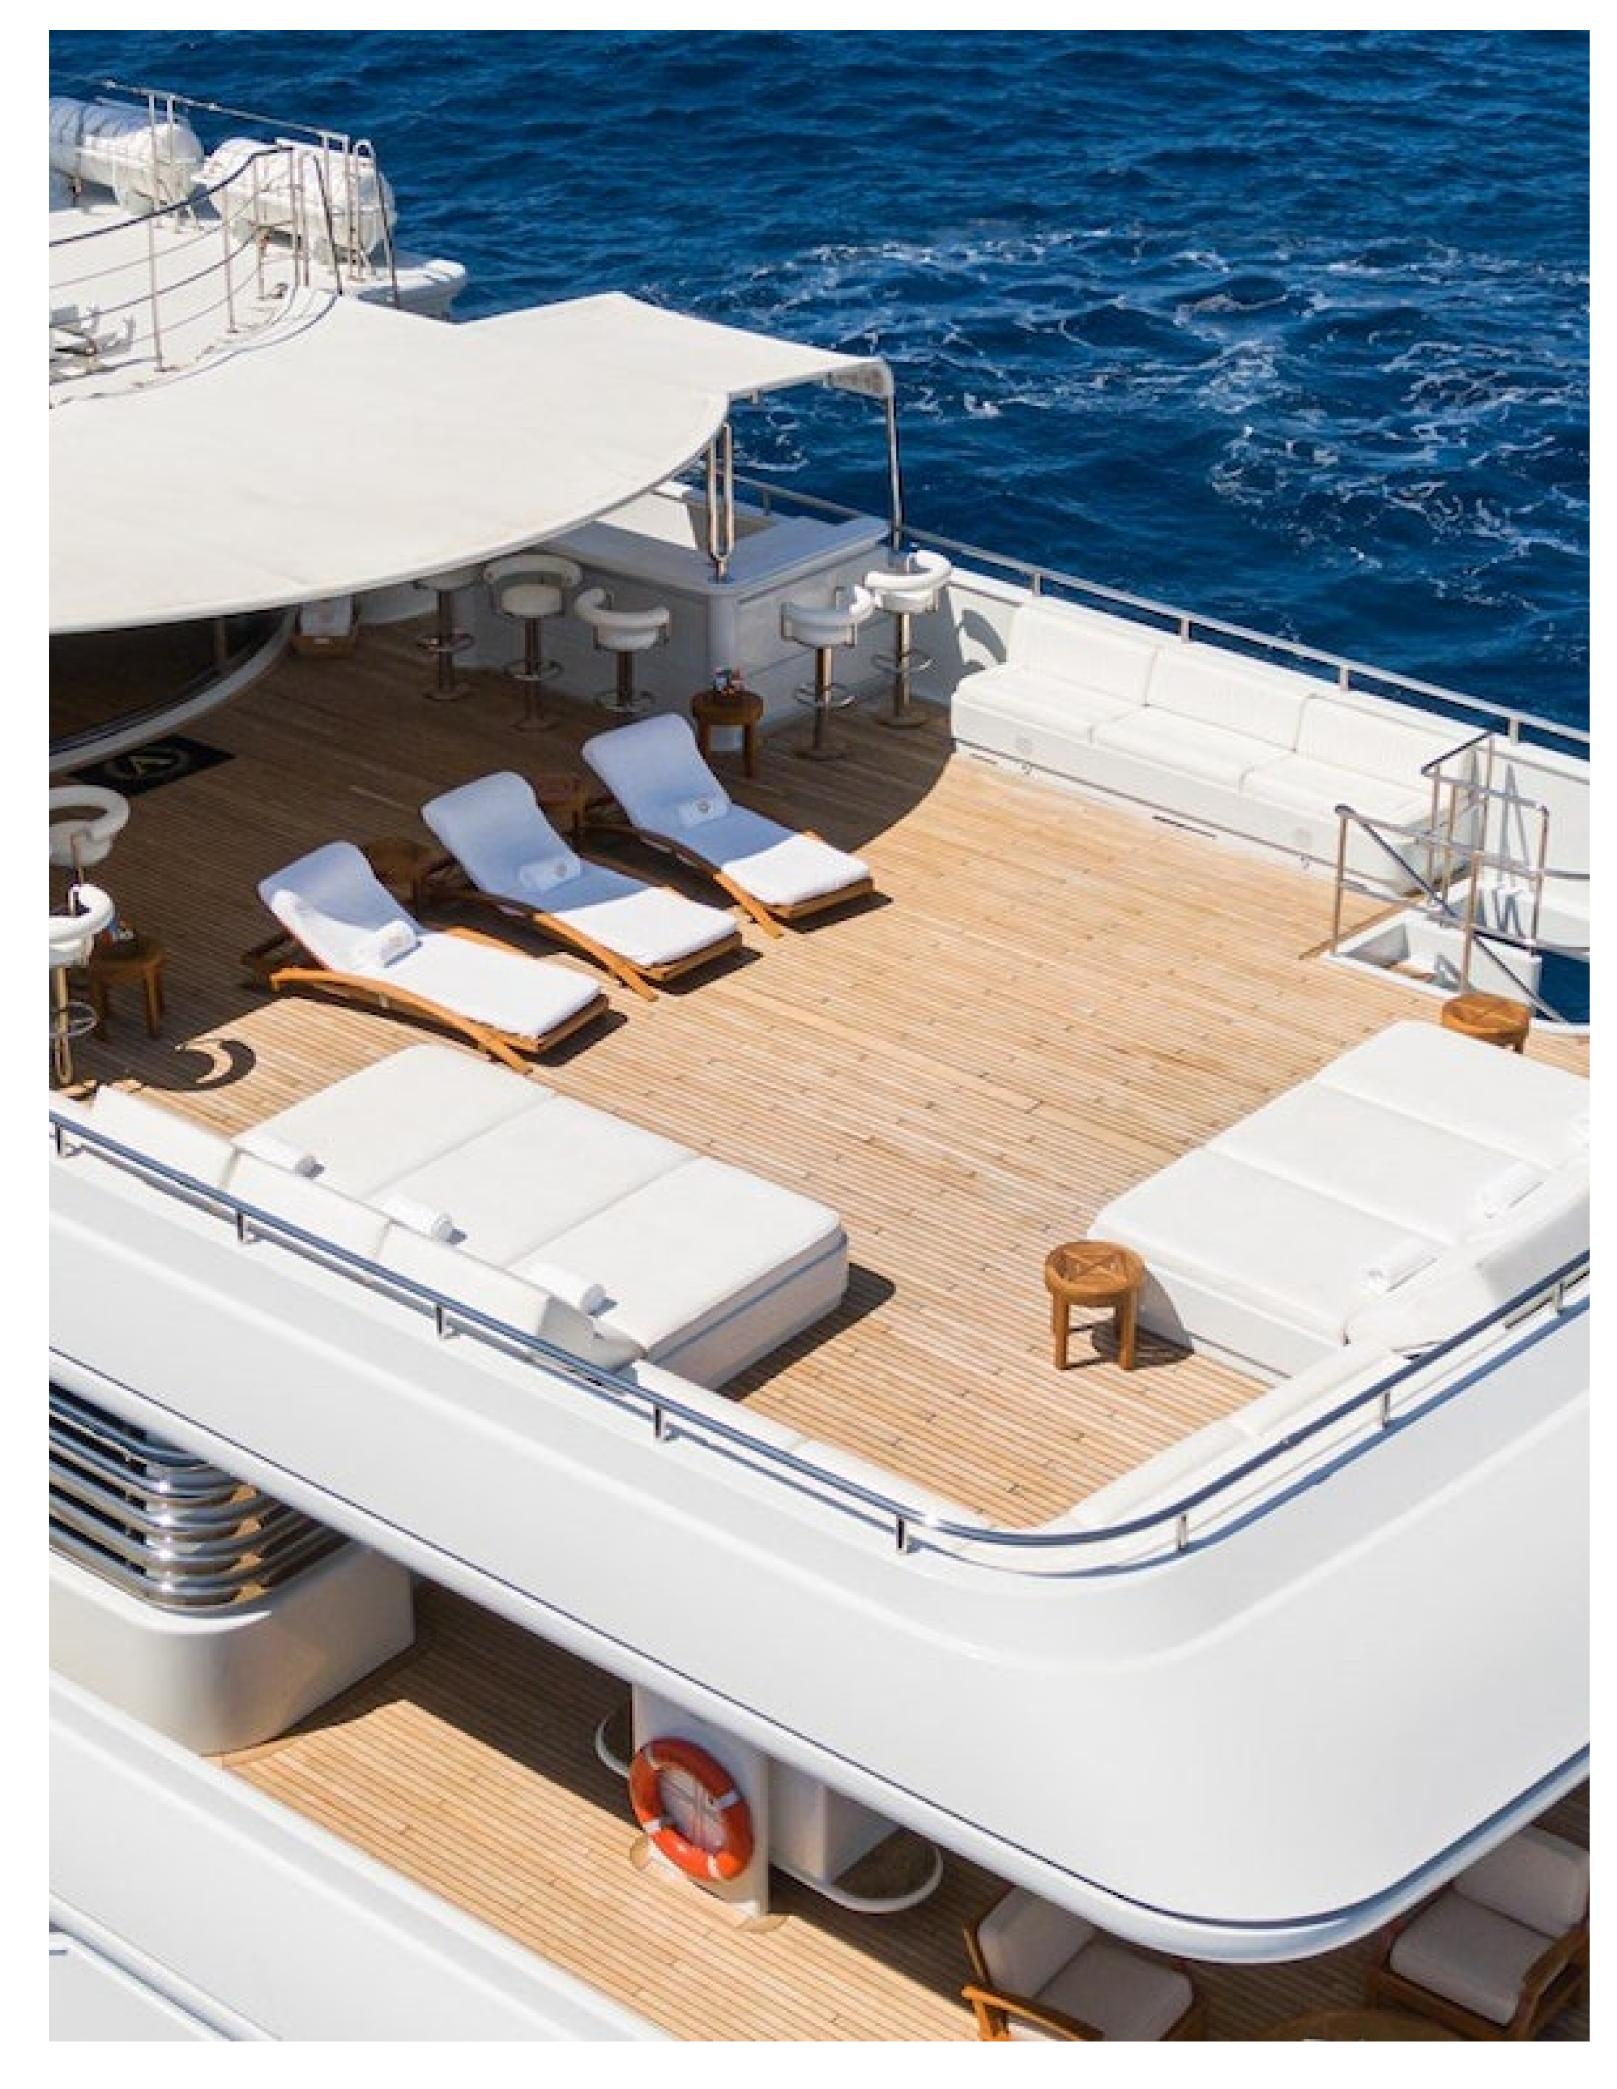

### DESCRIPTION

The Apogee, a motor yacht built by Italian shipyard Codecasa, measures 62.5m/205'1" and is available for charter, accommodating up to 12 guests in 7 cabins. Interior styling by Della Role Design provides a warm and inviting atmosphere, with a range of social and dining areas throughout the yacht.

Apogee offers various amenities to ensure guests are comfortable and entertained during their stay, including a gym equipped with the latest equipment, a deck jacuzzi, and Wi-Fi connectivity throughout the yacht. The yacht is also fitted with an elevator, providing easy access to all parts of the yacht.