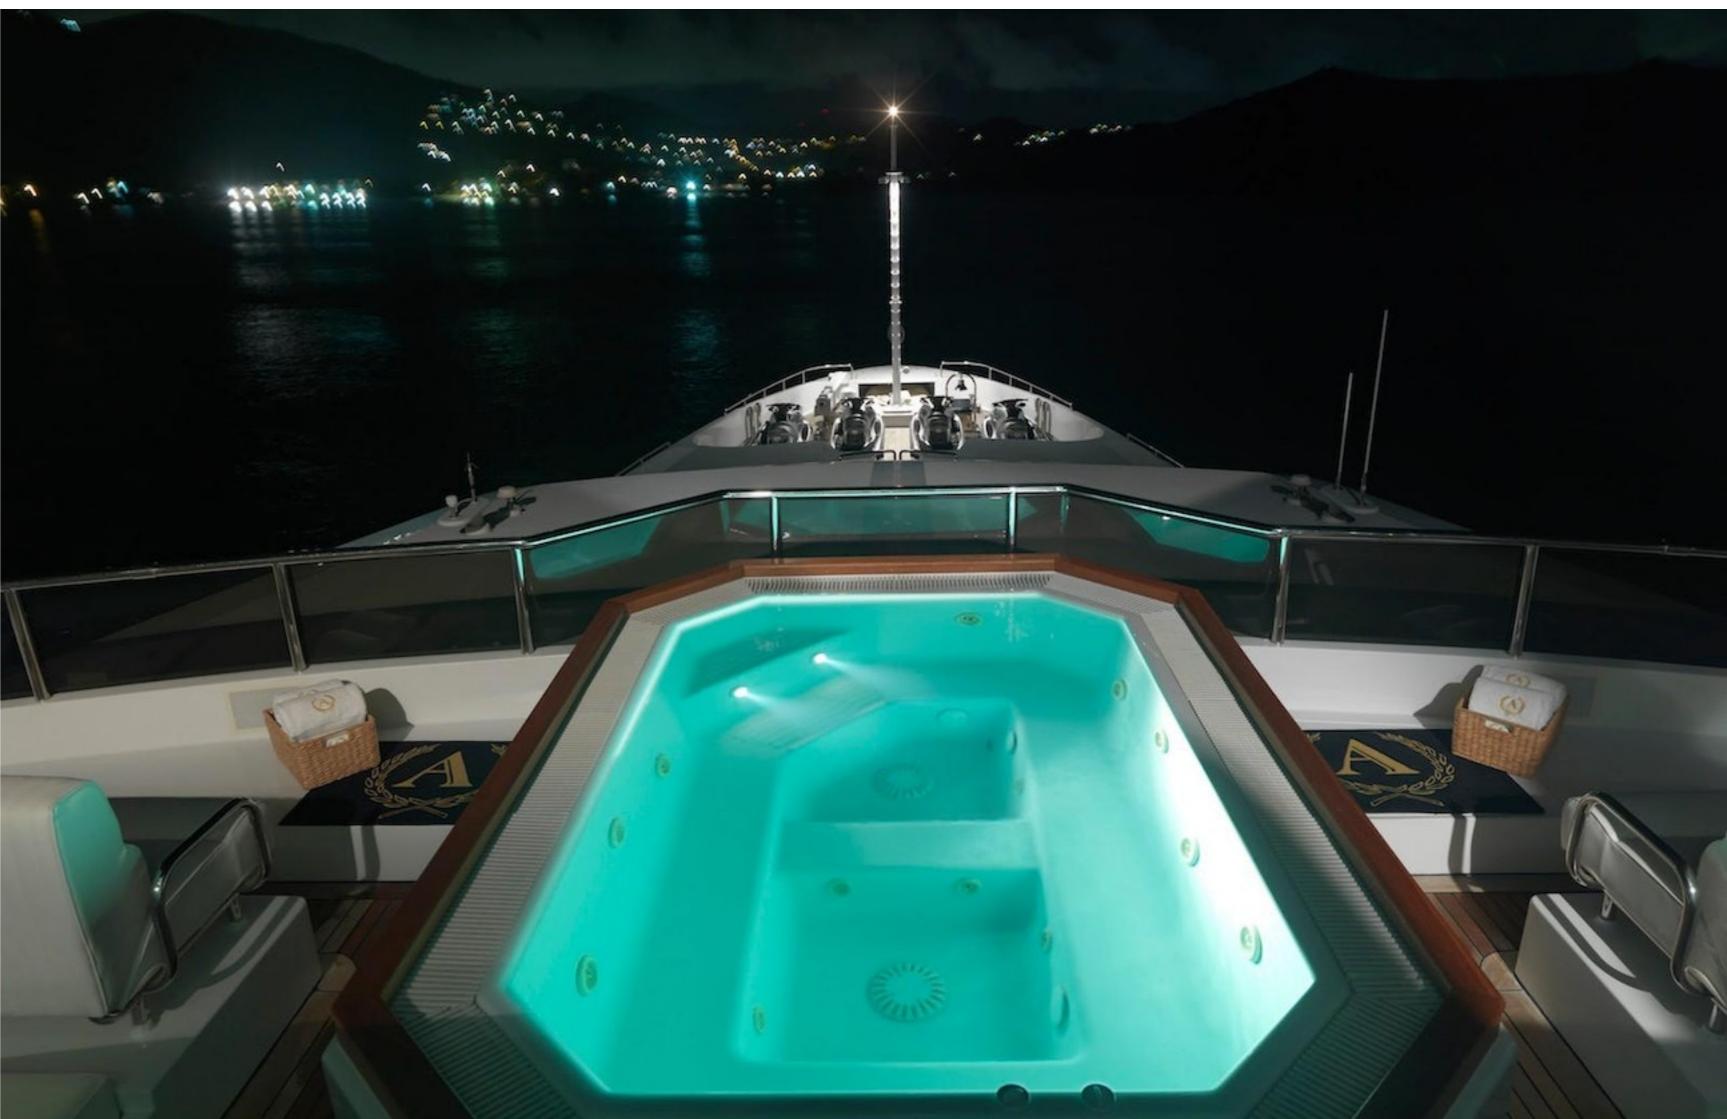

Apogee offers various amenities to ensure guests are comfortable and entertained during their stay, including a gym equipped with the latest equipment, a deck jacuzzi, and Wi-Fi connectivity throughout the yacht. The yacht is also fitted with an elevator, providing easy access to all parts of the yacht.

# **AMENITIES**

| Deck Jacuzzi         | Wifi | Jacuzzi | ipod Do  | cking | At-Anchor Stabilizers |                  |         |
|----------------------|------|---------|----------|-------|-----------------------|------------------|---------|
| Stabilizers Underway |      | Gym     | Elevator | Sate  | llite TV              | Air Conditioning | Karaoke |