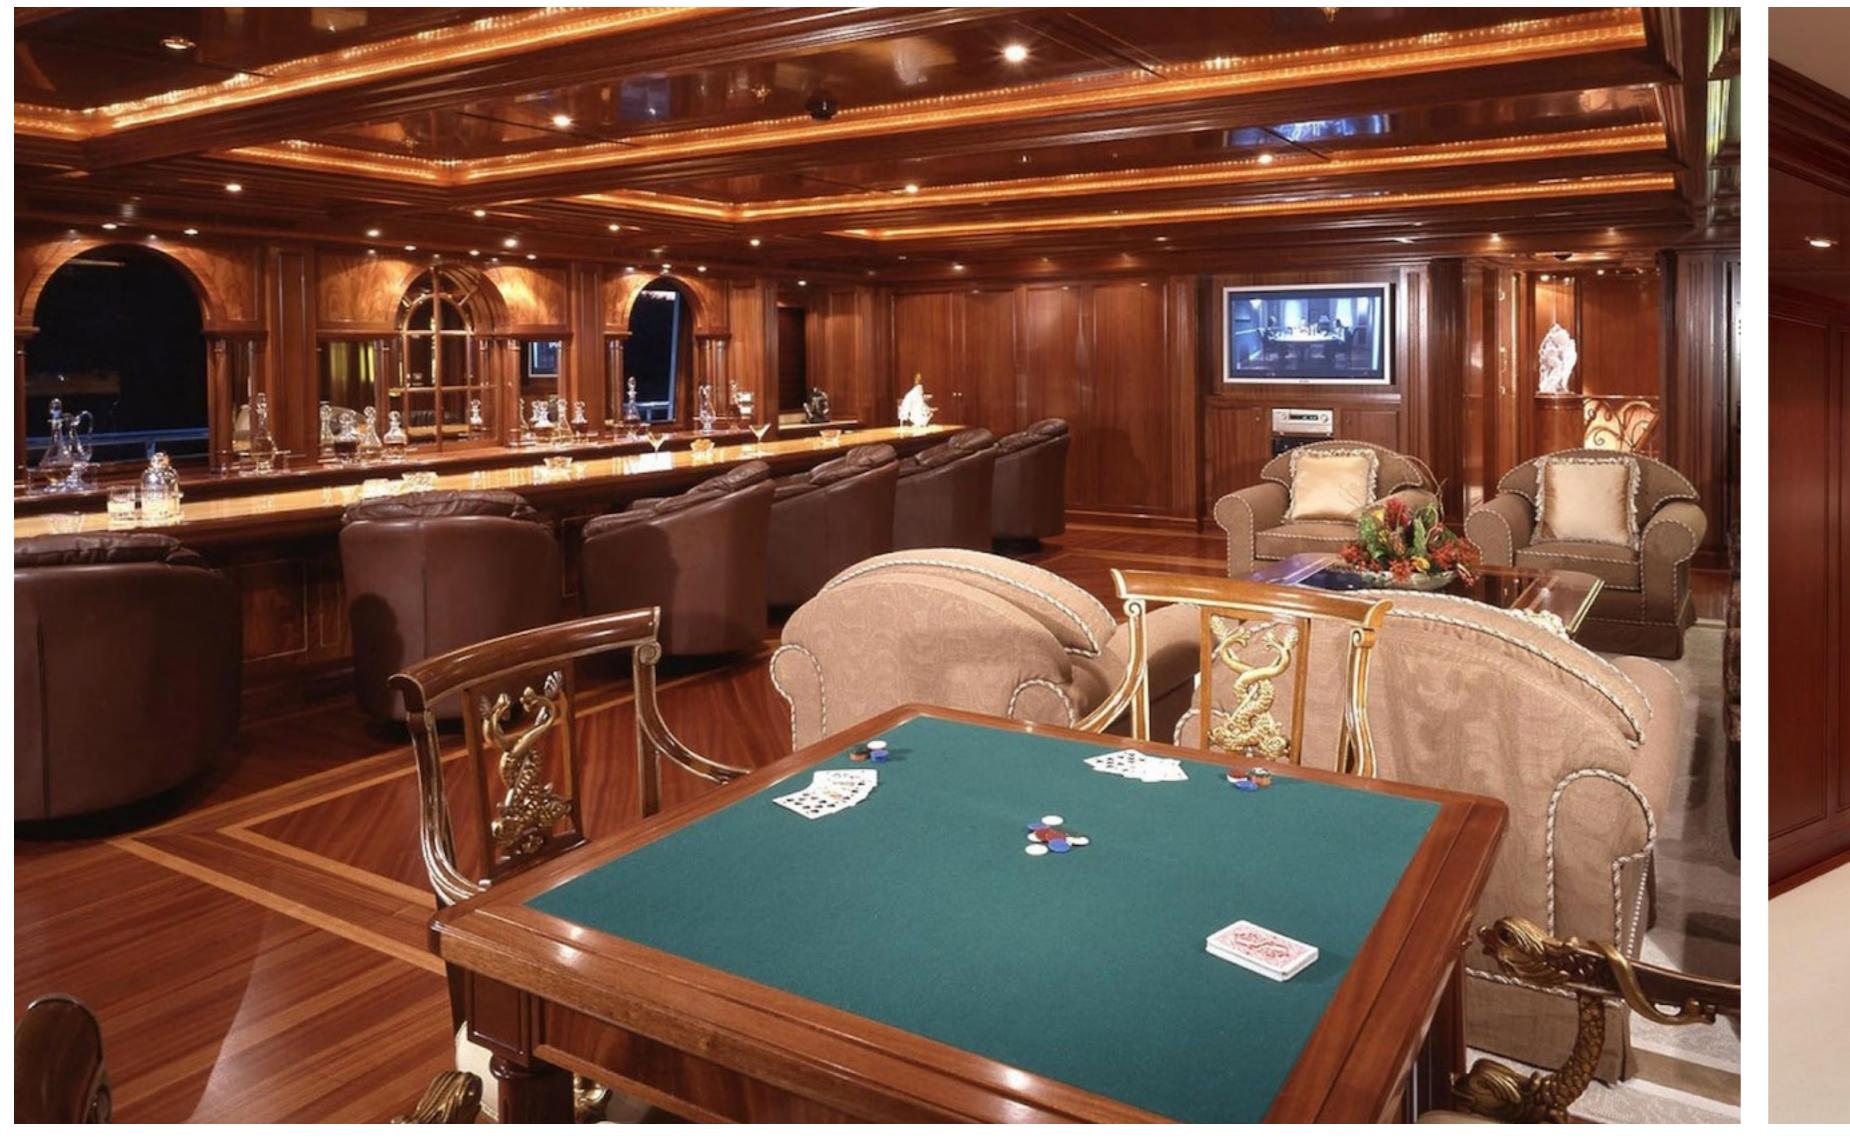

### DESCRIPTION

The Apogee, a motor yacht built by Italian shipyard Codecasa, measures 62.5m/205'1" and is available for charter, accommodating up to 12 guests in 7 cabins. Interior styling by Della Role Design provides a warm and inviting atmosphere, with a range of social and dining areas throughout the yacht.

Apogee offers various amenities to ensure guests are comfortable and entertained during their stay, including a gym equipped with the latest equipment, a deck jacuzzi, and Wi-Fi connectivity throughout the yacht. The yacht is also fitted with an elevator, providing easy access to all parts of the yacht.