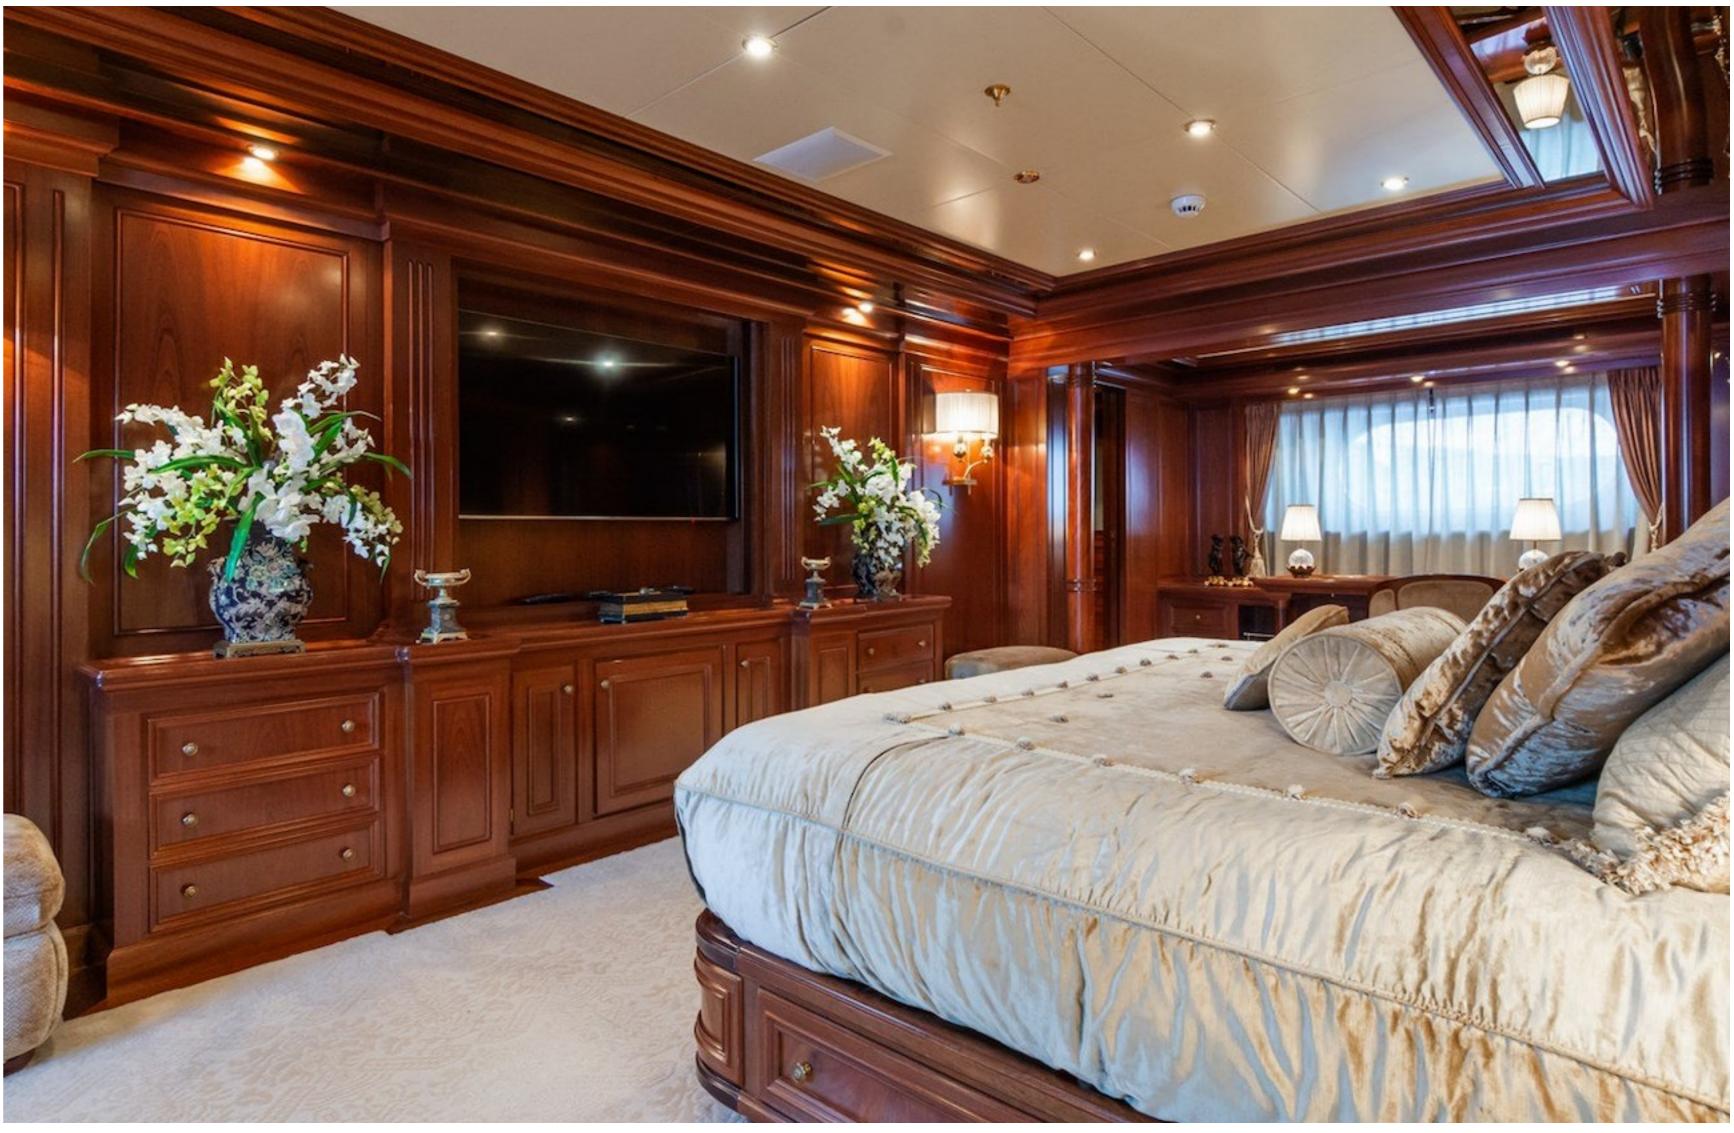

### DESCRIPTION

The Apogee, a motor yacht built by Italian shipyard Codecasa, measures 62.5m/205'1" and is available for charter, accommodating up to 12 guests in 7 cabins. Interior styling by Della Role Design provides a warm and inviting atmosphere, with a range of social and dining areas throughout the yacht.

Families will find Apogee to be a child-friendly yacht, featuring a layout with a master suite, three double cabins, two twin cabins, and one cabin that can function as a twin or double. In total, the yacht provides 13 beds, including 4 king, 4 singles, and 4 pullmans. With 17 crew members onboard, guests are assured a luxurious and comfortable experience.

Apogee offers various amenities to ensure guests are comfortable and entertained during their stay, including a gym equipped with the latest equipment, a deck jacuzzi, and Wi-Fi connectivity throughout the yacht. The yacht is also fitted with an elevator, providing easy access to all parts of the yacht.