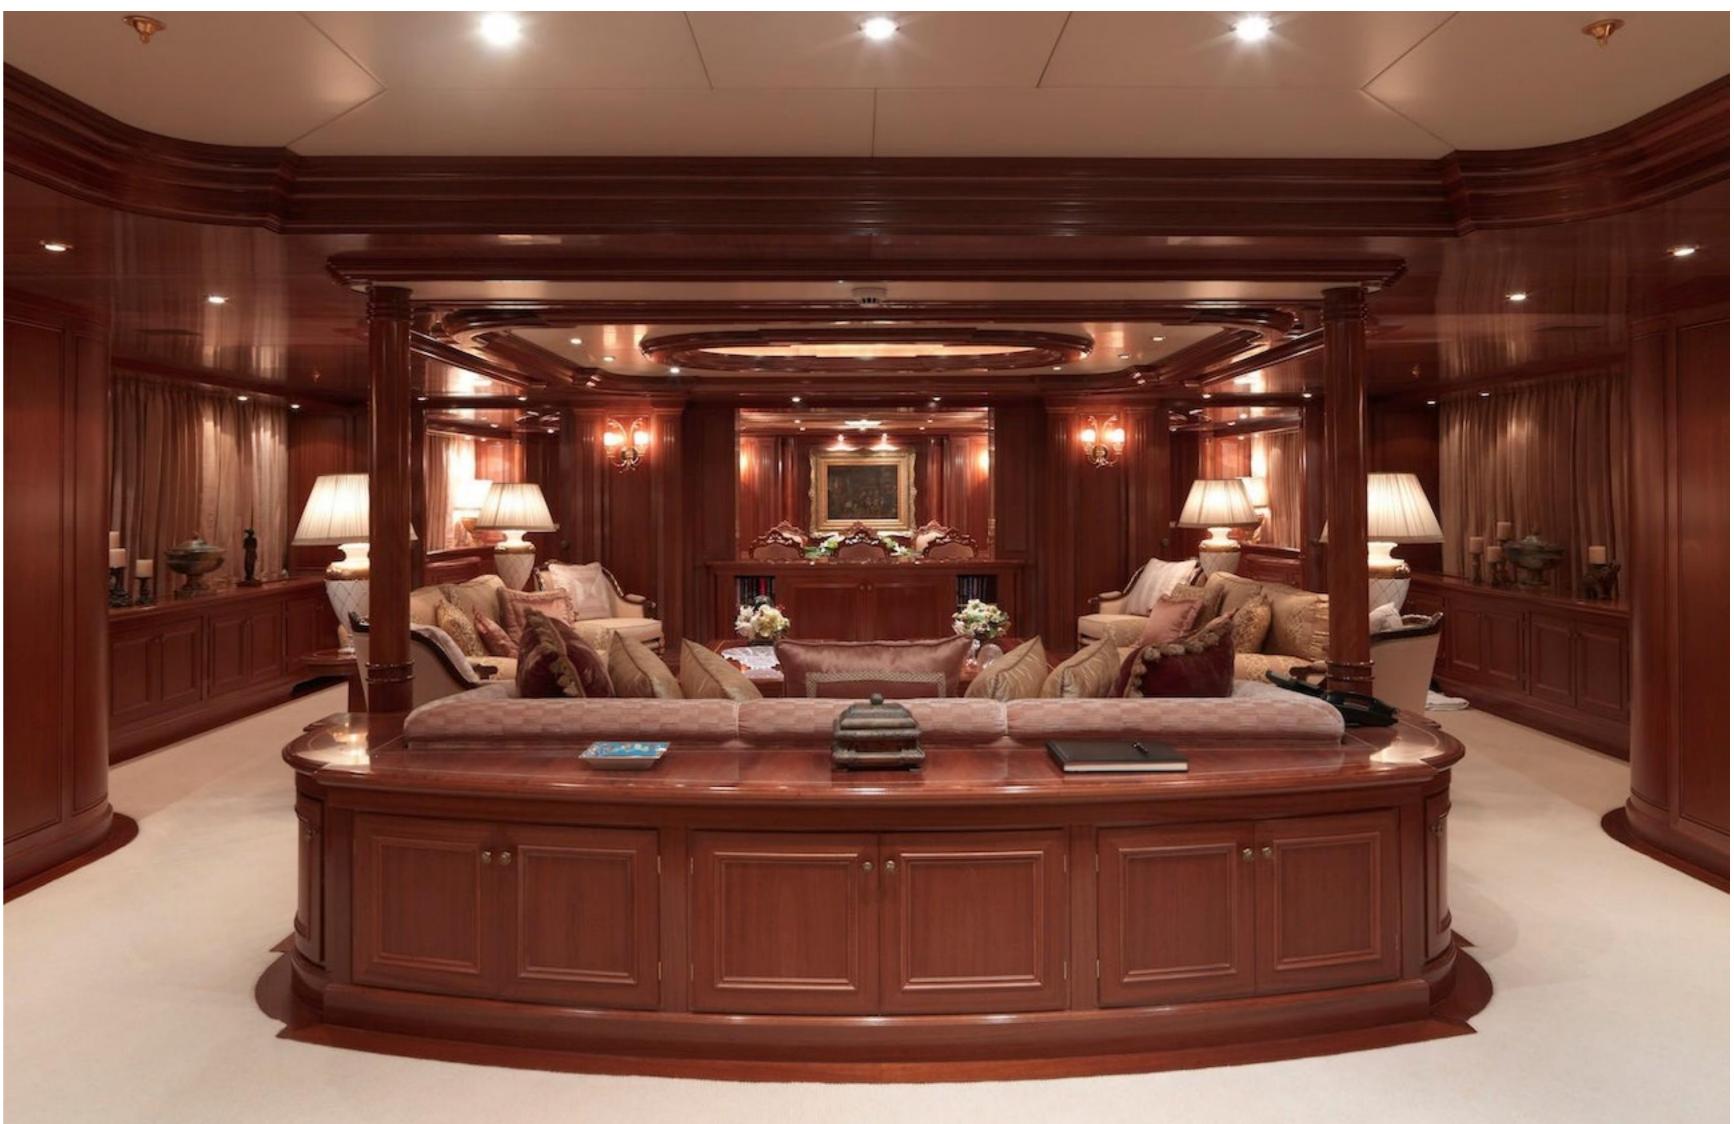

### DESCRIPTION

The Apogee, a motor yacht built by Italian shipyard Codecasa, measures 62.5m/205'1" and is available for charter, accommodating up to 12 guests in 7 cabins. Interior styling by Della Role Design provides a warm and inviting atmosphere, with a range of social and dining areas throughout the yacht.

Families will find Apogee to be a child-friendly yacht, featuring a layout with a master suite, three double cabins, two twin cabins, and one cabin that can function as a twin or double. In total, the yacht provides 13 beds, including 4 king, 4 singles, and 4 pullmans. With 17 crew members onboard, guests are assured a luxurious and comfortable experience.