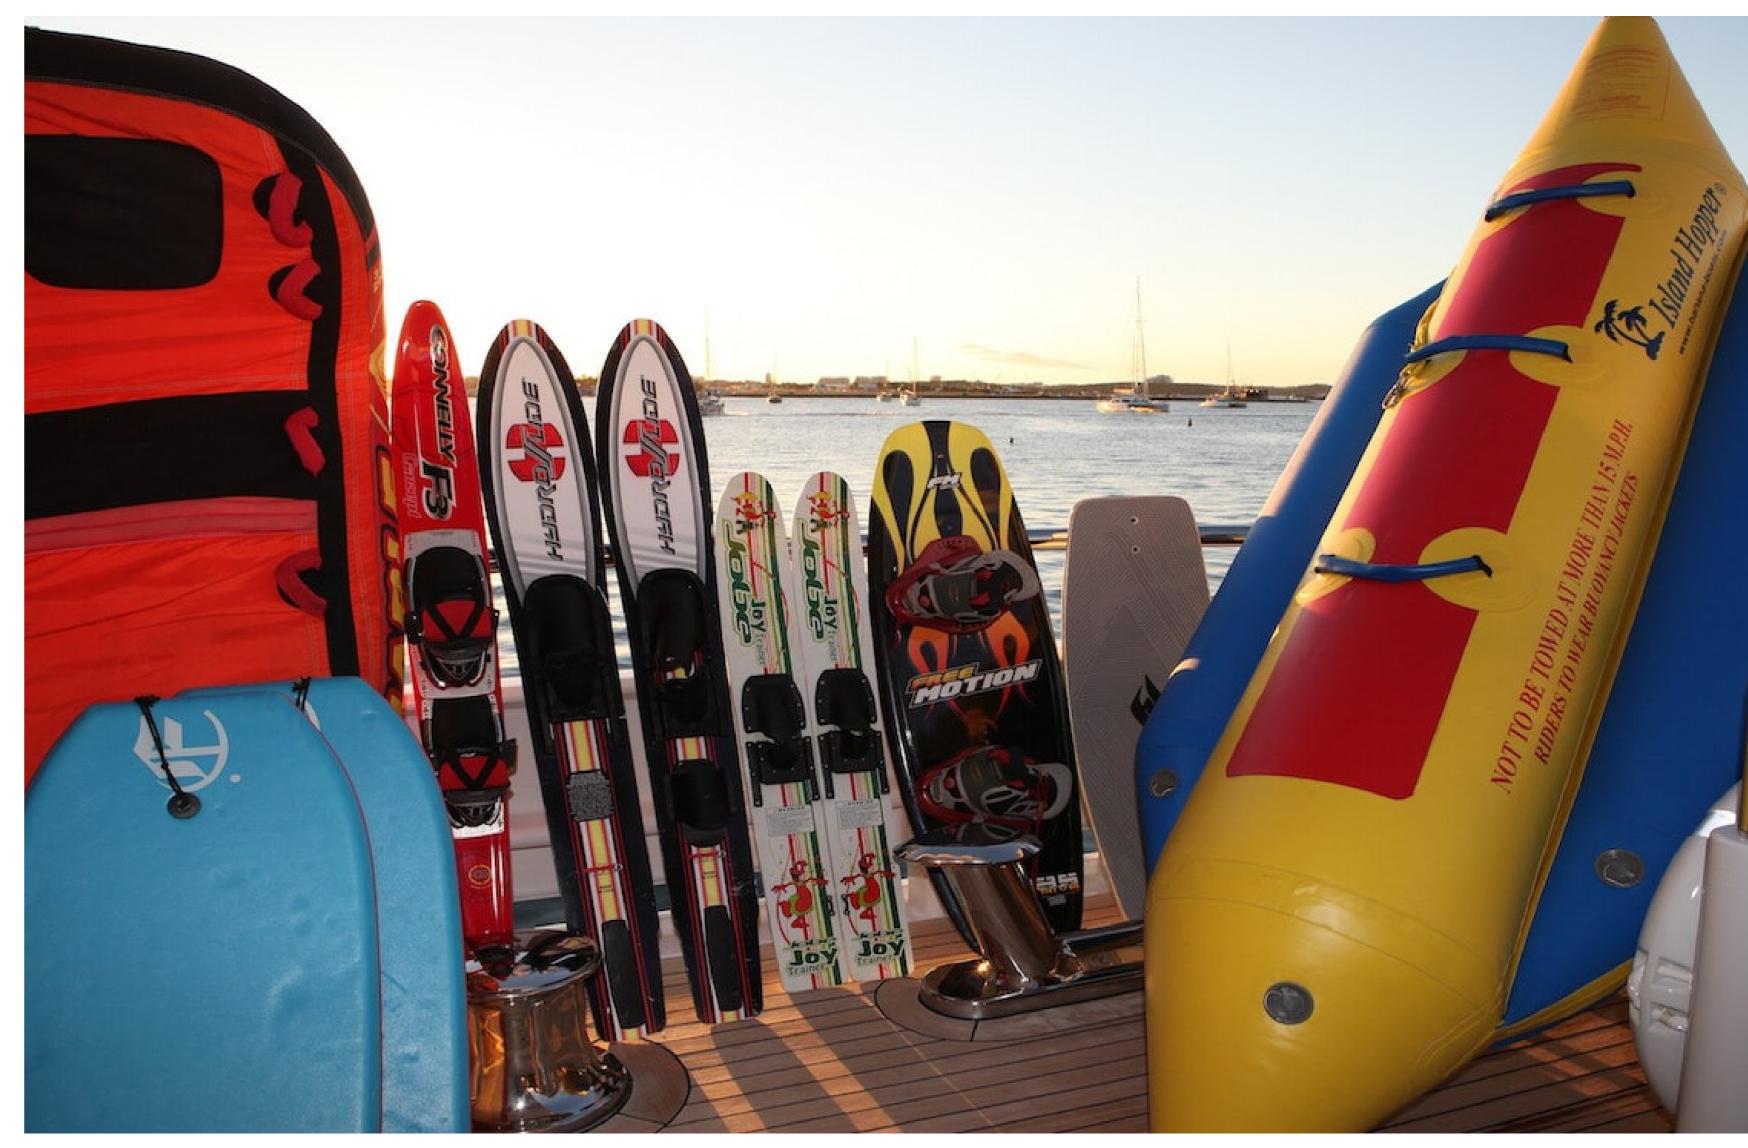

Apogee has a variety of water toys and accessories available for guests, including four Yamaha VX Cruiser WaveRunners, towable toys, waterskis, wakeboards, kayaks, fishing equipment, scuba diving equipment, and snorkelling equipment. The yacht also features two tenders, including a 7m/23' Novurania Limo Tender.

# TOYS

| 4 x Jet Skis            | 2 x Kayaks  | 2 x Water Skis       | 1x Wak | eboard               | 3 x Towable Toys |
|-------------------------|-------------|----------------------|--------|----------------------|------------------|
| 1x Snorkeling Equipment |             | 1x Fishing Equipment |        | 6 x Diving equipment |                  |
| 1x VIP Limou            | sine Tender | 1x Tender            |        |                      |                  |