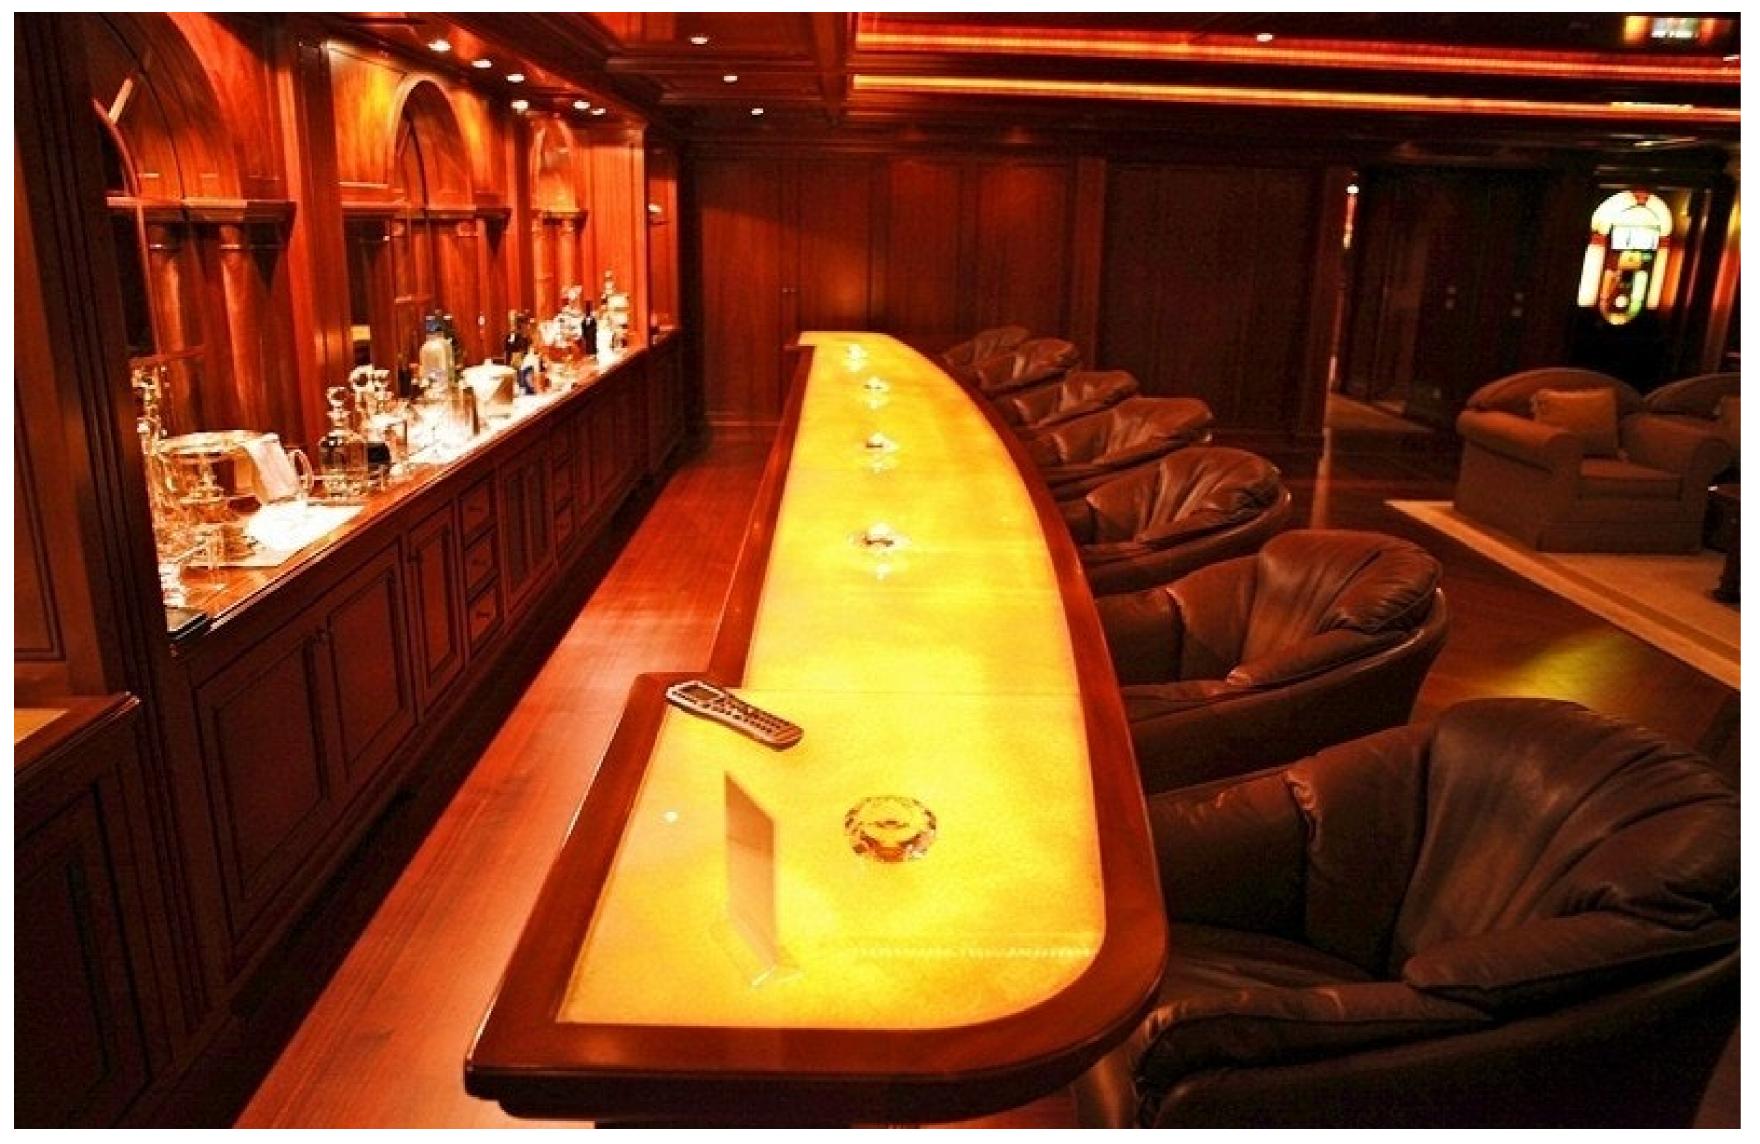

### DESCRIPTION

The Apogee, a motor yacht built by Italian shipyard Codecasa, measures 62.5m/205'1" and is available for charter, accommodating up to 12 guests in 7 cabins. Interior styling by Della Role Design provides a warm and inviting atmosphere, with a range of social and dining areas throughout the yacht.

Apogee offers various amenities to ensure guests are comfortable and entertained during their stay, including a gym equipped with the latest equipment, a deck jacuzzi, and Wi-Fi connectivity throughout the yacht. The yacht is also fitted with an elevator, providing easy access to all parts of the yacht.