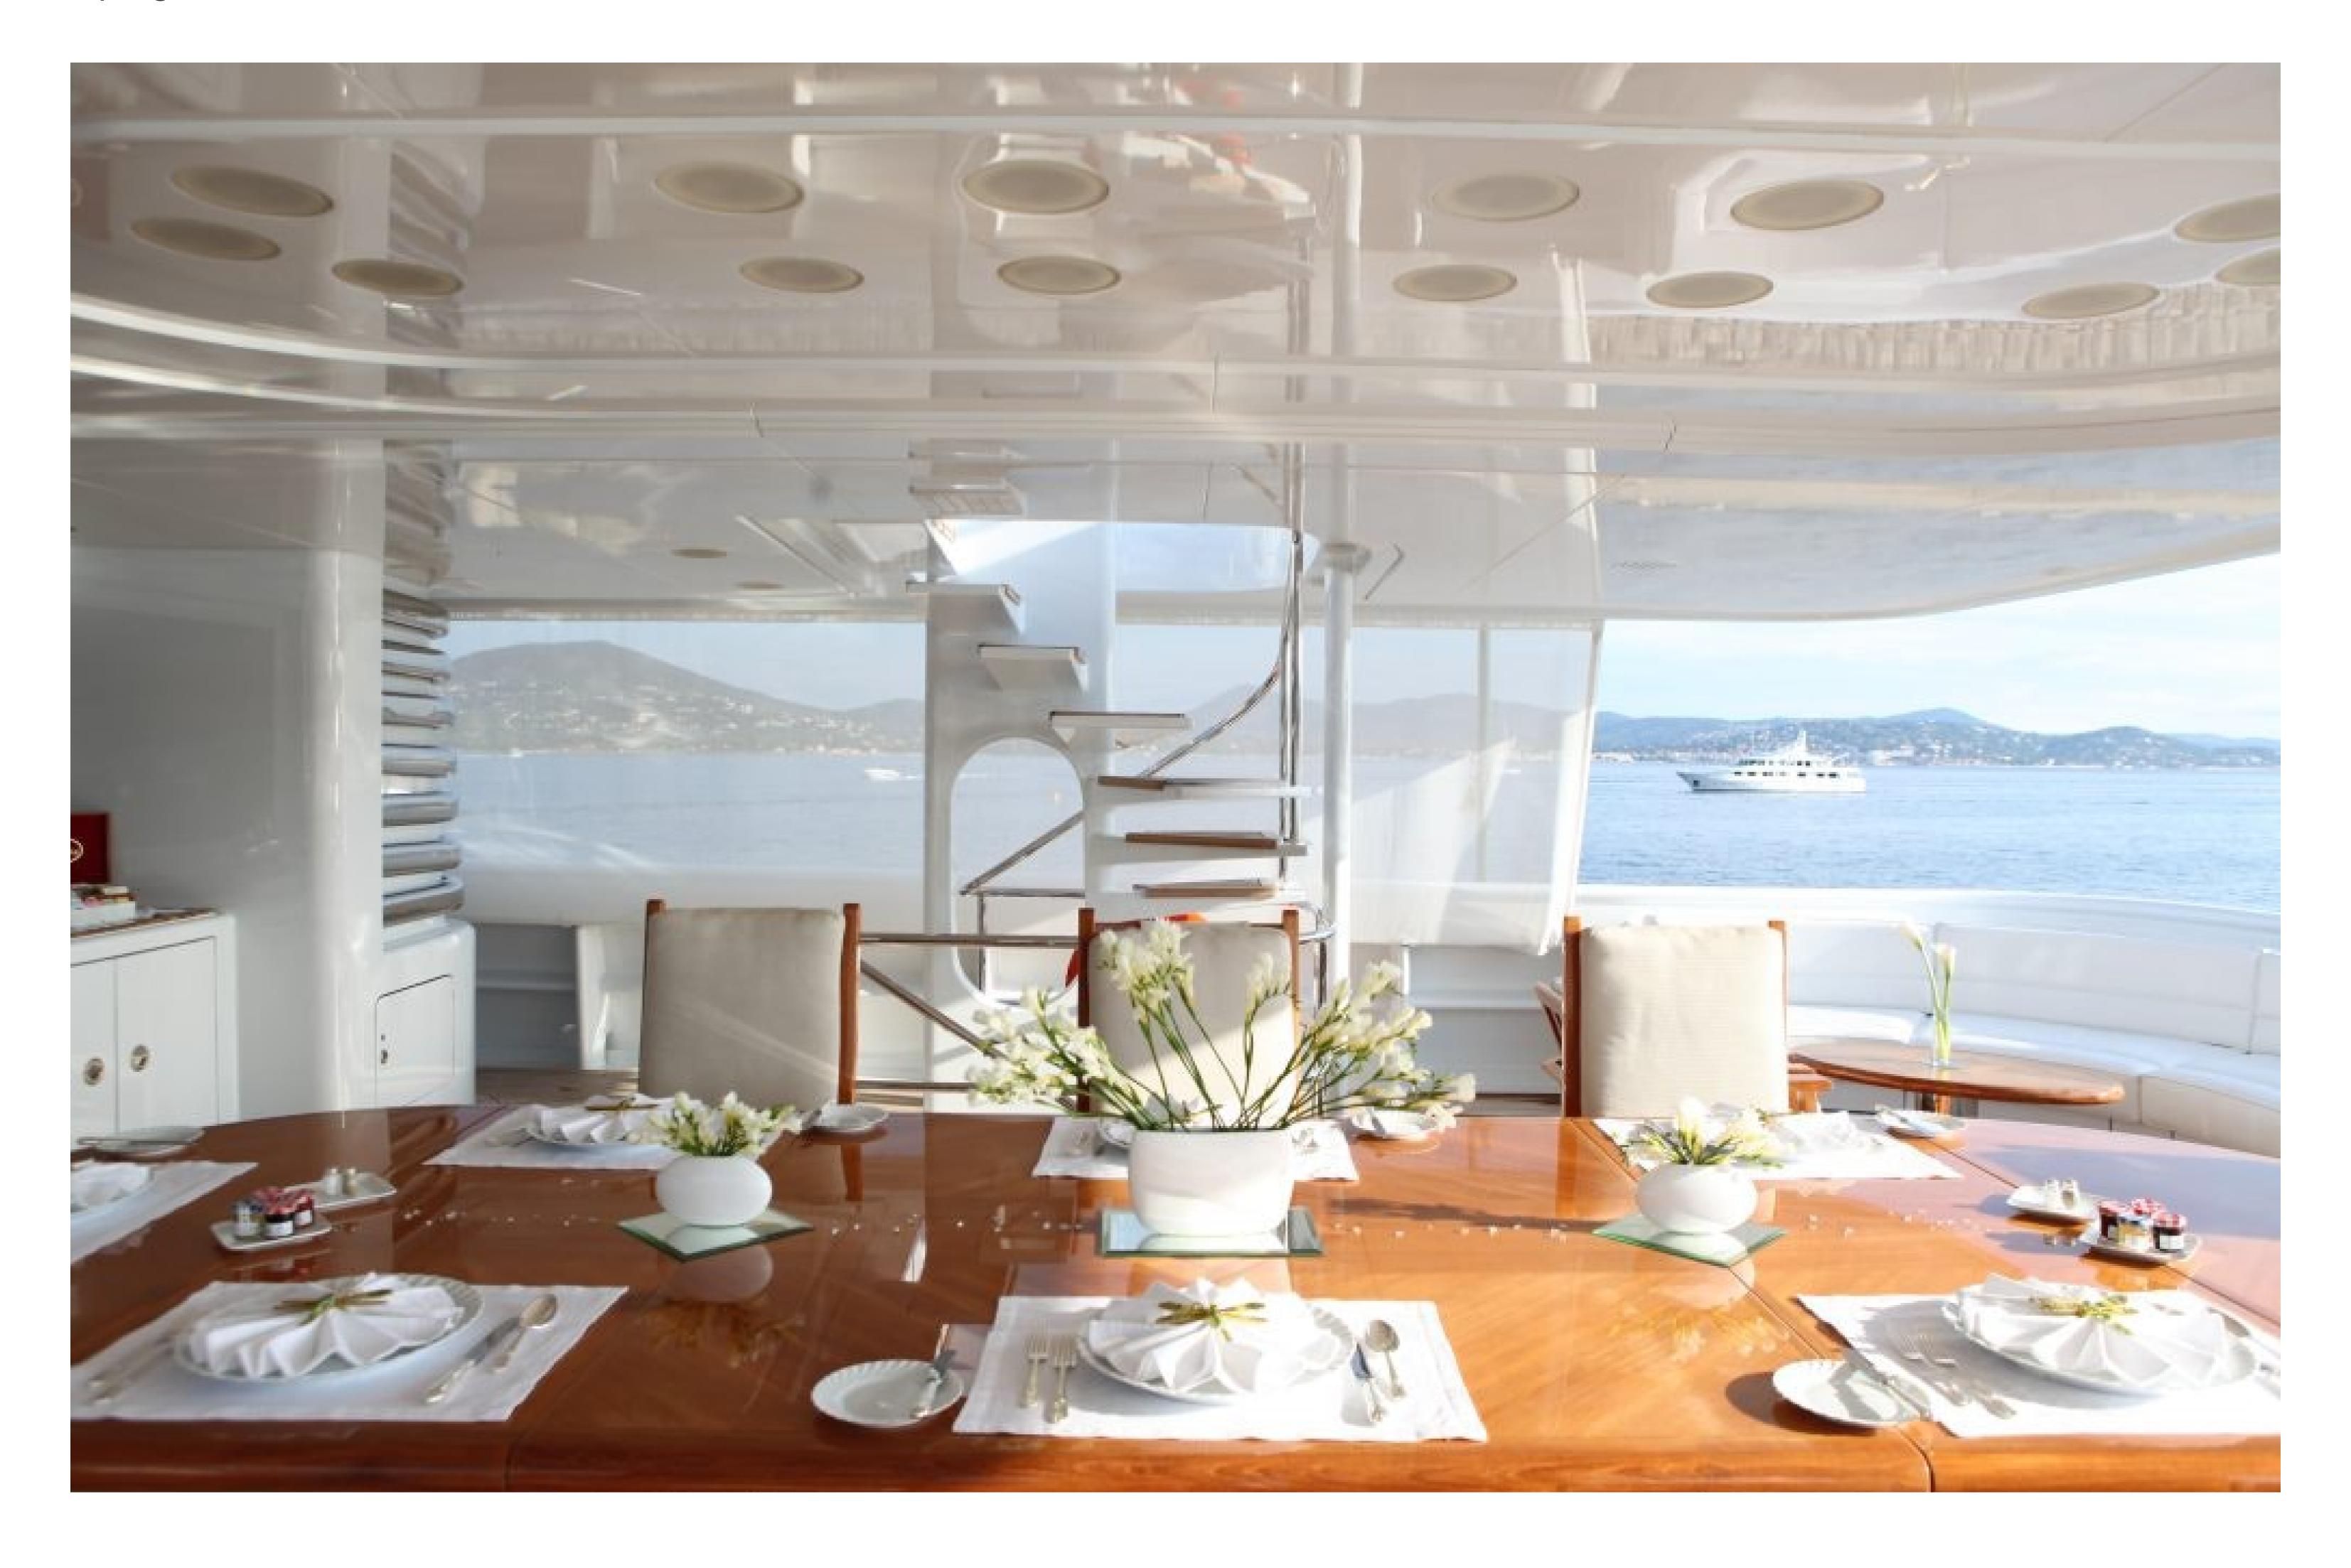

### DESCRIPTION

The Apogee, a motor yacht built by Italian shipyard Codecasa, measures 62.5m/205'1" and is available for charter, accommodating up to 12 guests in 7 cabins. Interior styling by Della Role Design provides a warm and inviting atmosphere, with a range of social and dining areas throughout the yacht.

Apogee offers various amenities to ensure guests are comfortable and entertained during their stay, including a gym equipped with the latest equipment, a deck jacuzzi, and Wi-Fi connectivity throughout the yacht. The yacht is also fitted with an elevator, providing easy access to all parts of the yacht.