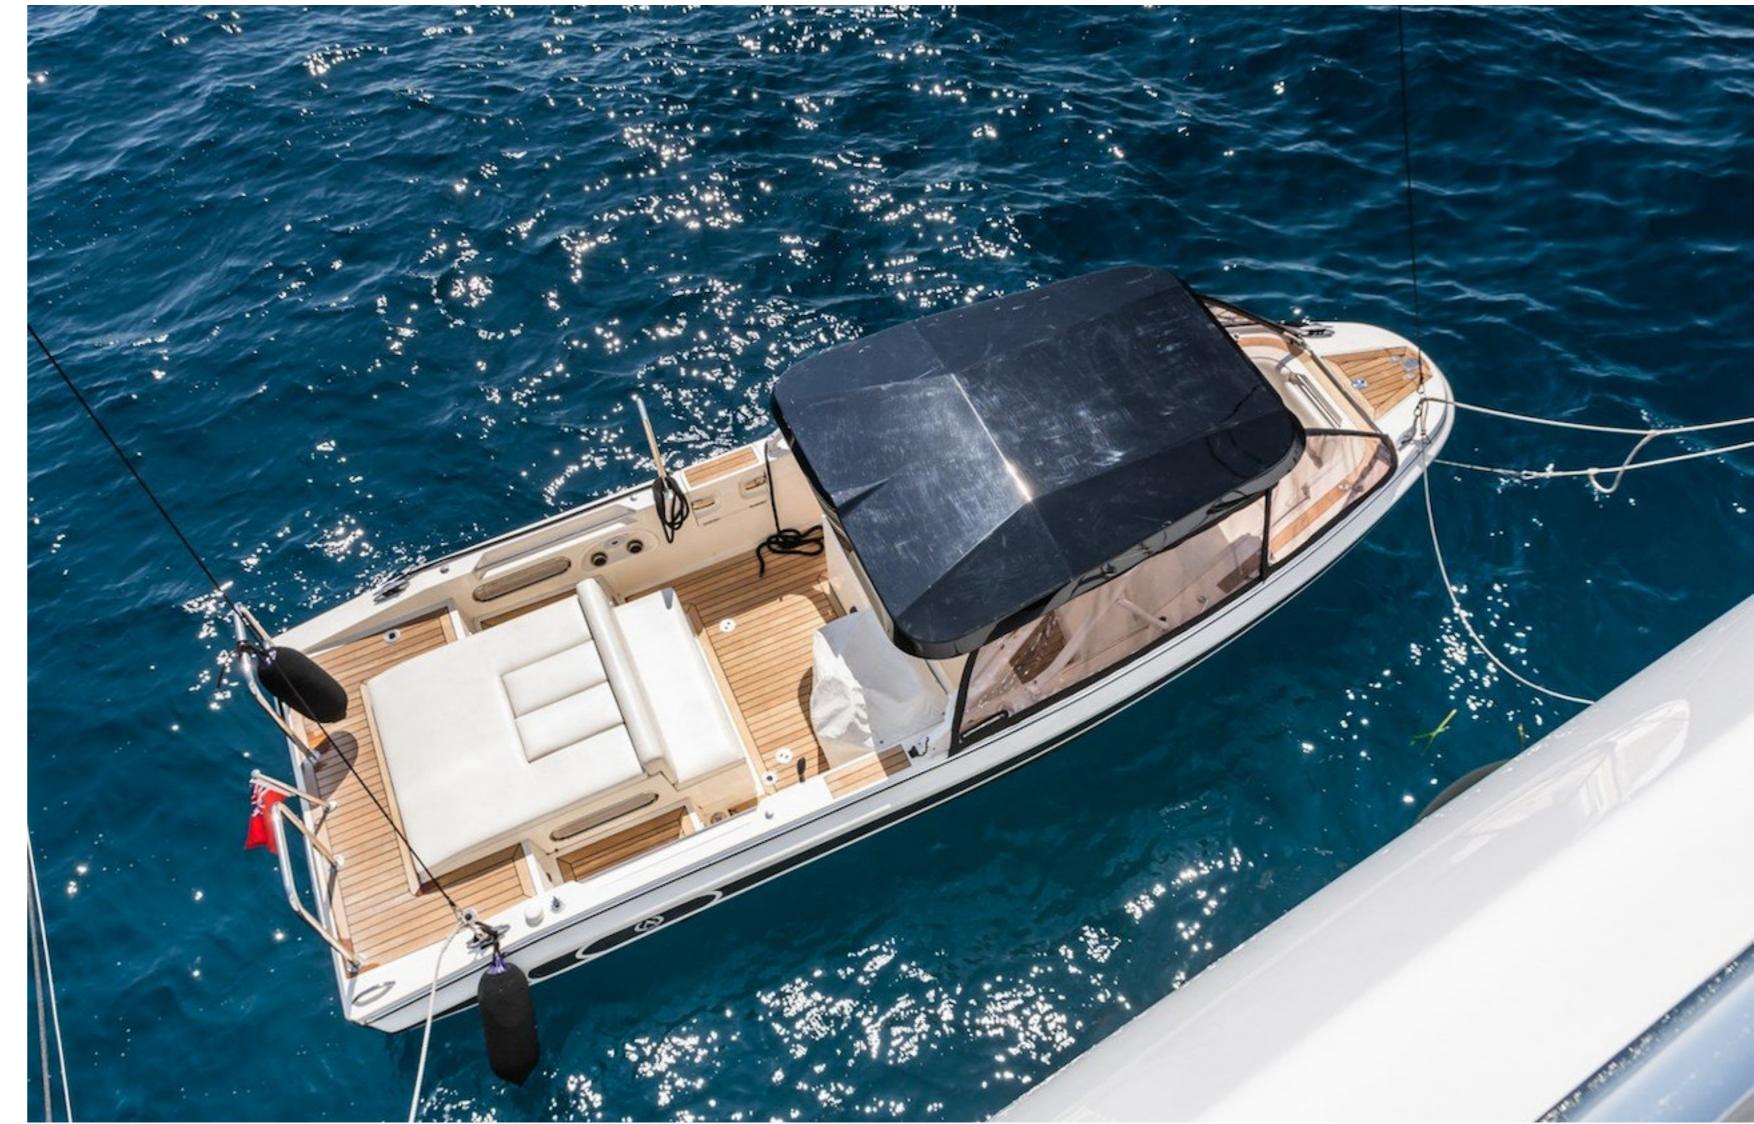

Apogee has a variety of water toys and accessories available for guests, including four Yamaha VX Cruiser WaveRunners, towable toys, waterskis, wakeboards, kayaks, fishing equipment, scuba diving equipment, and snorkelling equipment. The yacht also features two tenders, including a 7m/23' Novurania Limo Tender.