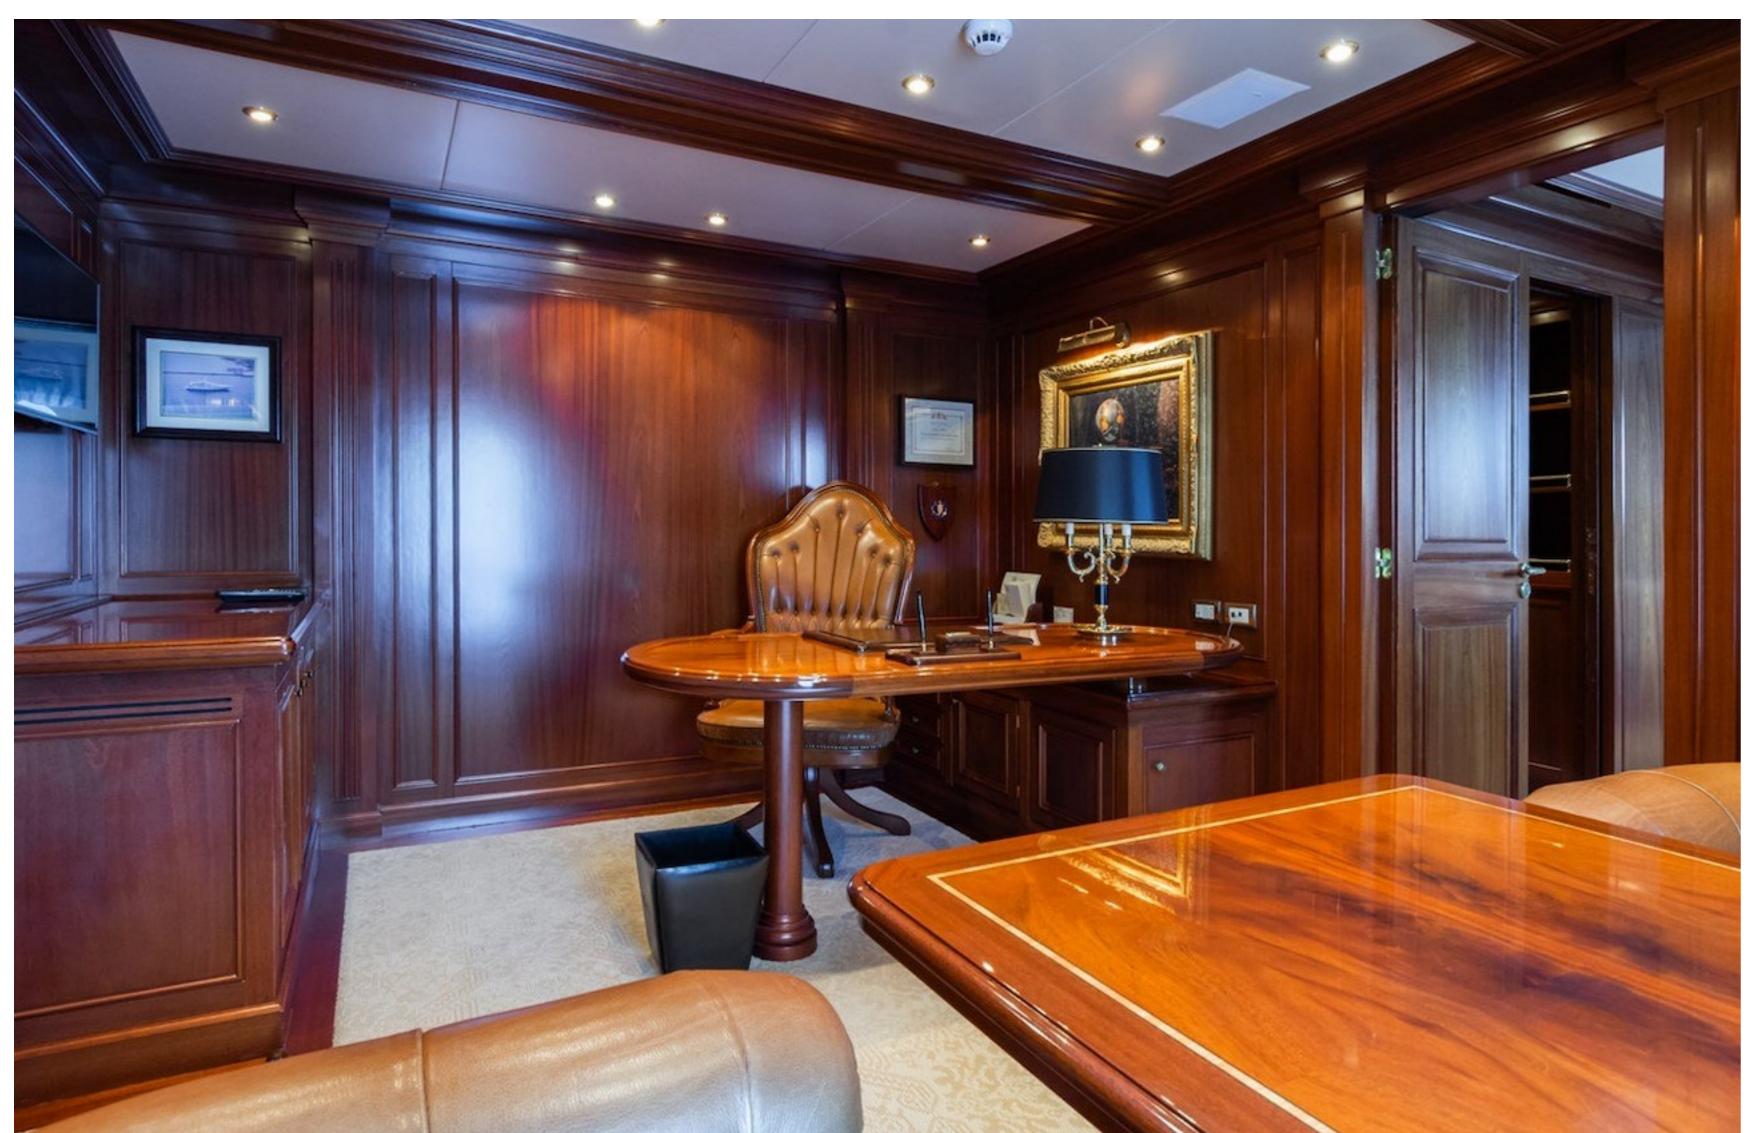

### DESCRIPTION

The Apogee, a motor yacht built by Italian shipyard Codecasa, measures 62.5m/205'1" and is available for charter, accommodating up to 12 guests in 7 cabins. Interior styling by Della Role Design provides a warm and inviting atmosphere, with a range of social and dining areas throughout the yacht.