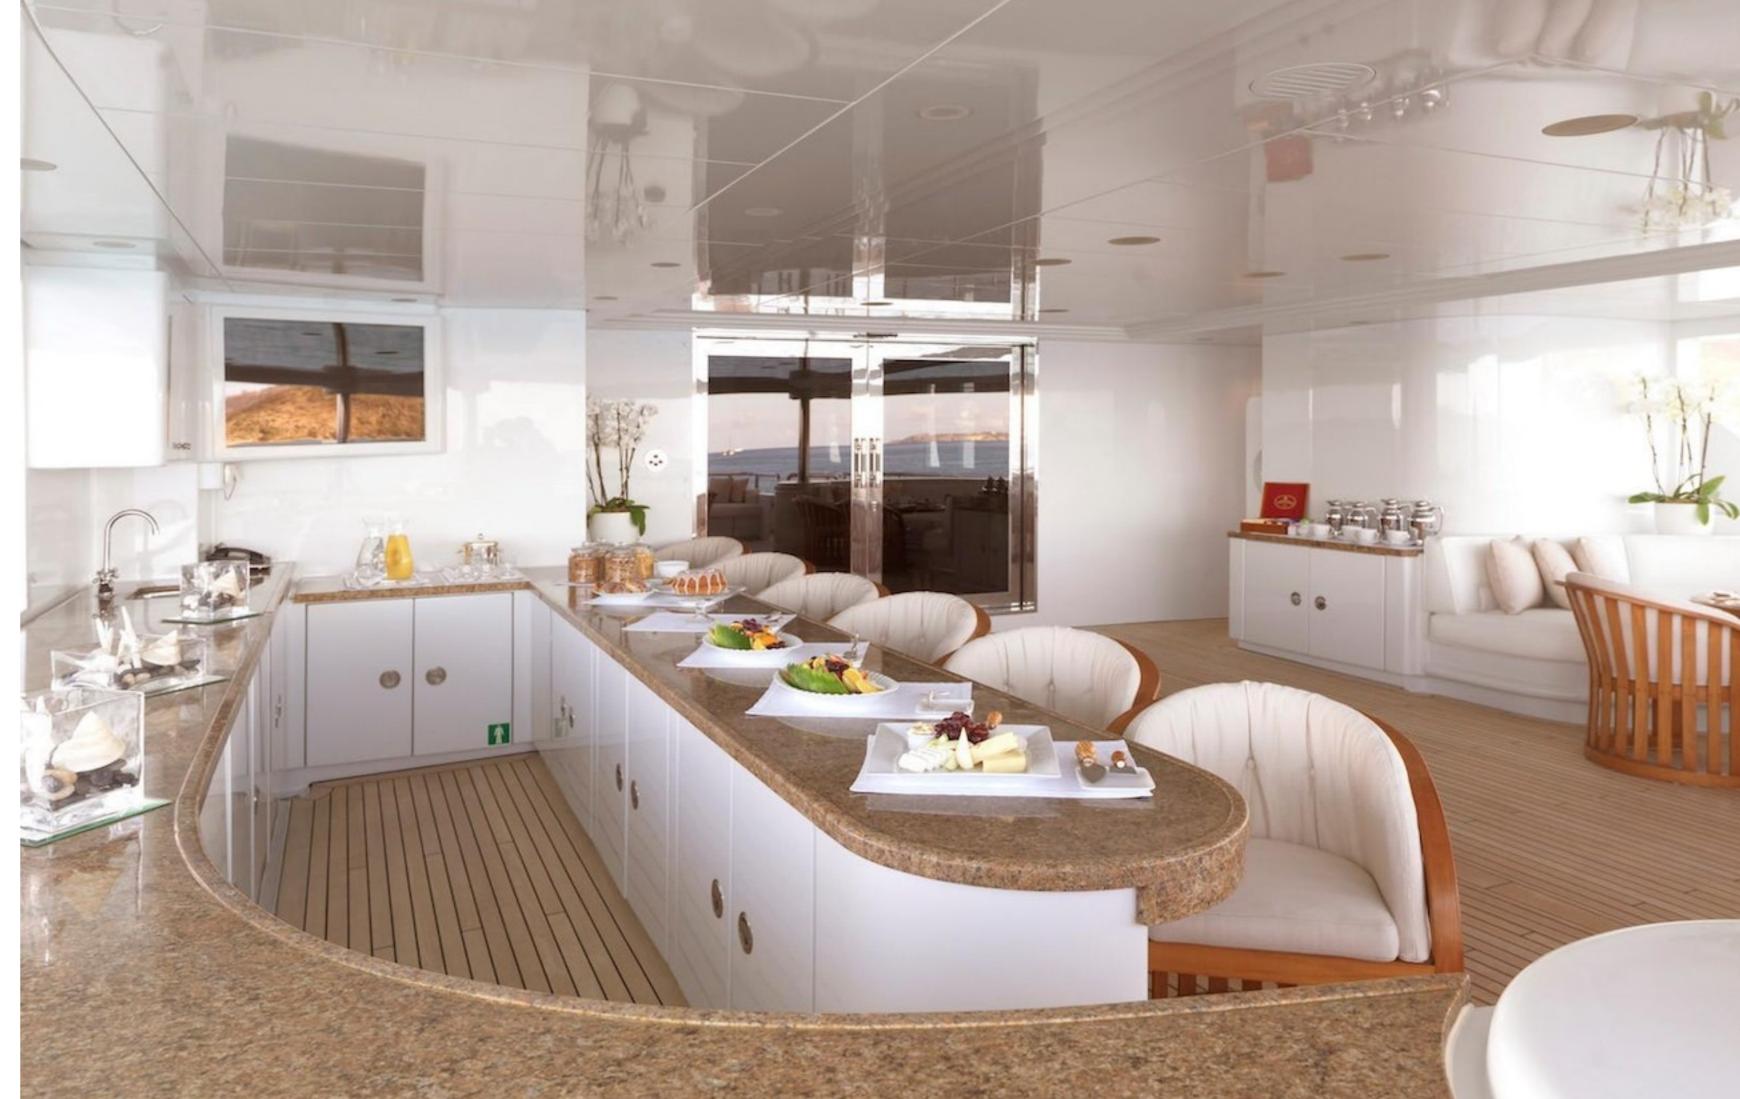

### DESCRIPTION

The Apogee, a motor yacht built by Italian shipyard Codecasa, measures 62.5m/205'1" and is available for charter, accommodating up to 12 guests in 7 cabins. Interior styling by Della Role Design provides a warm and inviting atmosphere, with a range of social and dining areas throughout the yacht.