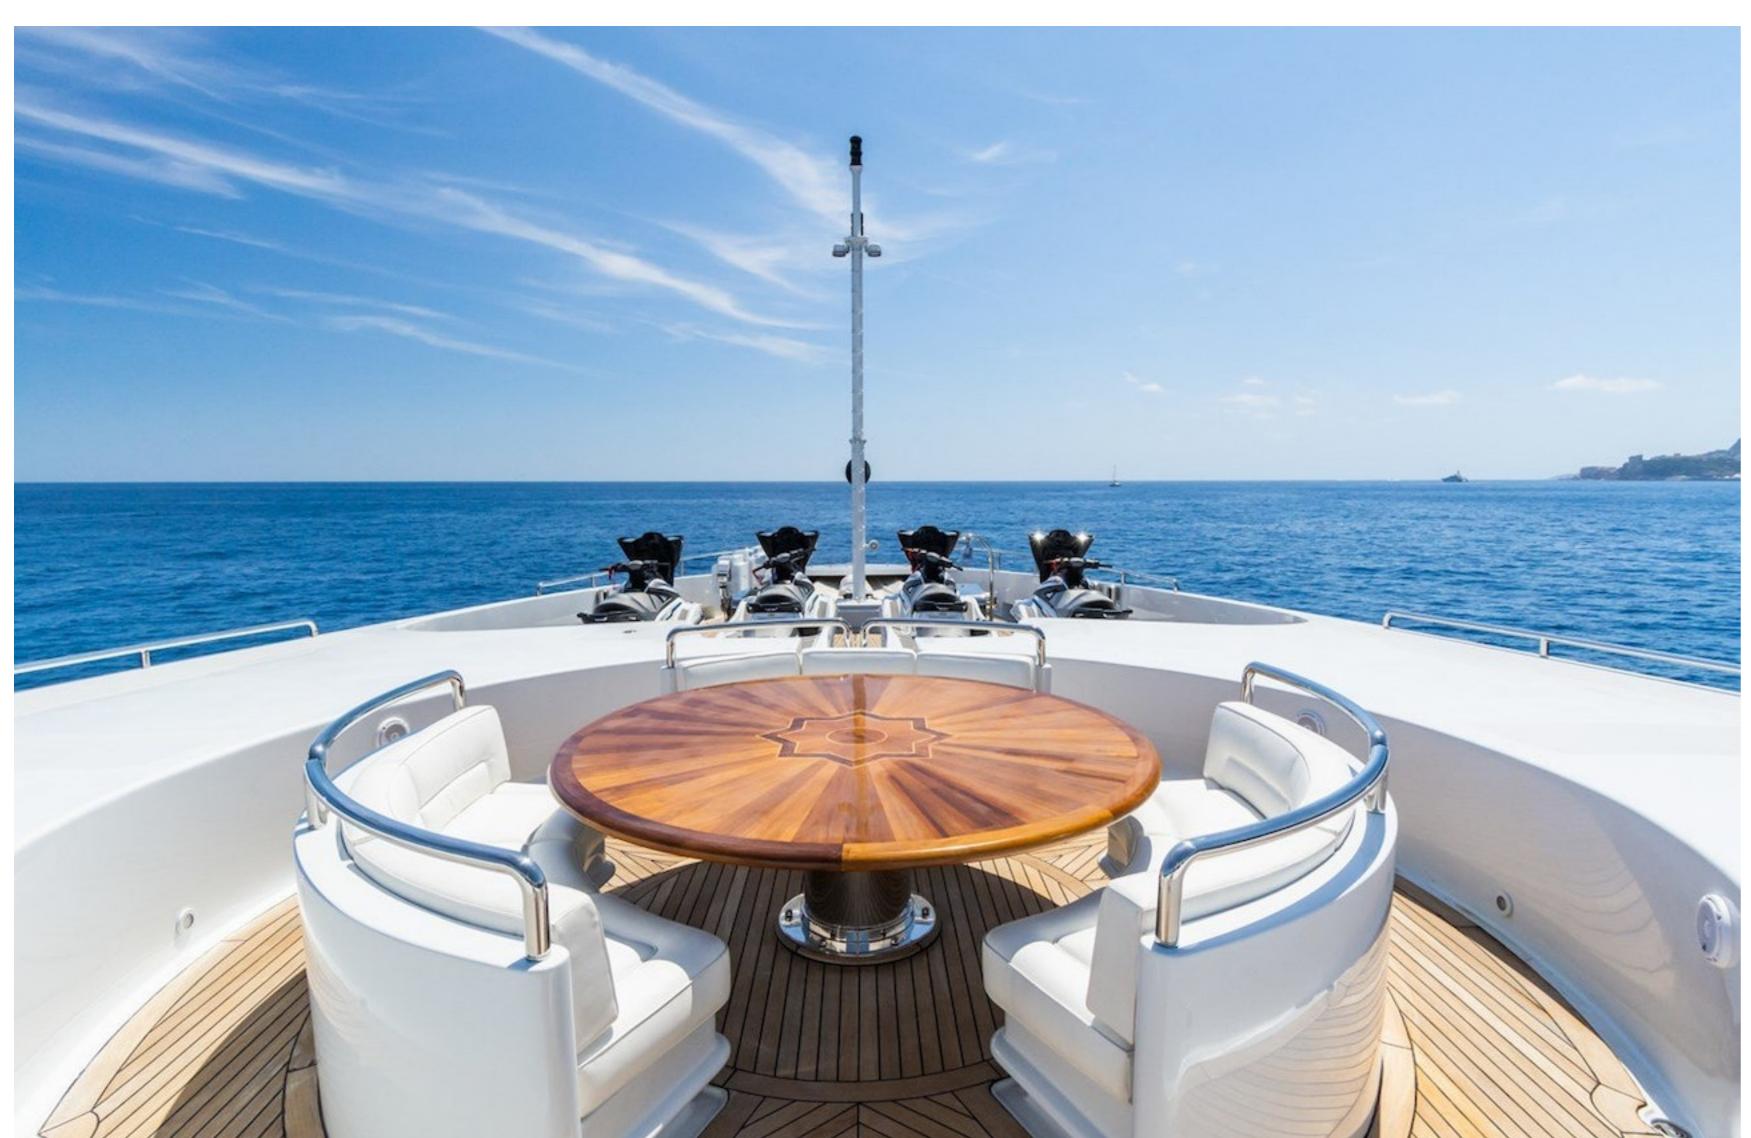

Apogee has a variety of water toys and accessories available for guests, including four Yamaha VX Cruiser WaveRunners, towable toys, waterskis, wakeboards, kayaks, fishing equipment, scuba diving equipment, and snorkelling equipment. The yacht also features two tenders, including a 7m/23' Novurania Limo Tender.

# TOYS

| 4 x Jet Skis            | 2 x Kayaks  | 2 x Water Skis       | 1x Wak | eboard               | 3 x Towable Toys |
|-------------------------|-------------|----------------------|--------|----------------------|------------------|
| 1x Snorkeling Equipment |             | 1x Fishing Equipment |        | 6 x Diving equipment |                  |
| 1x VIP Limou            | sine Tender | 1x Tender            |        |                      |                  |