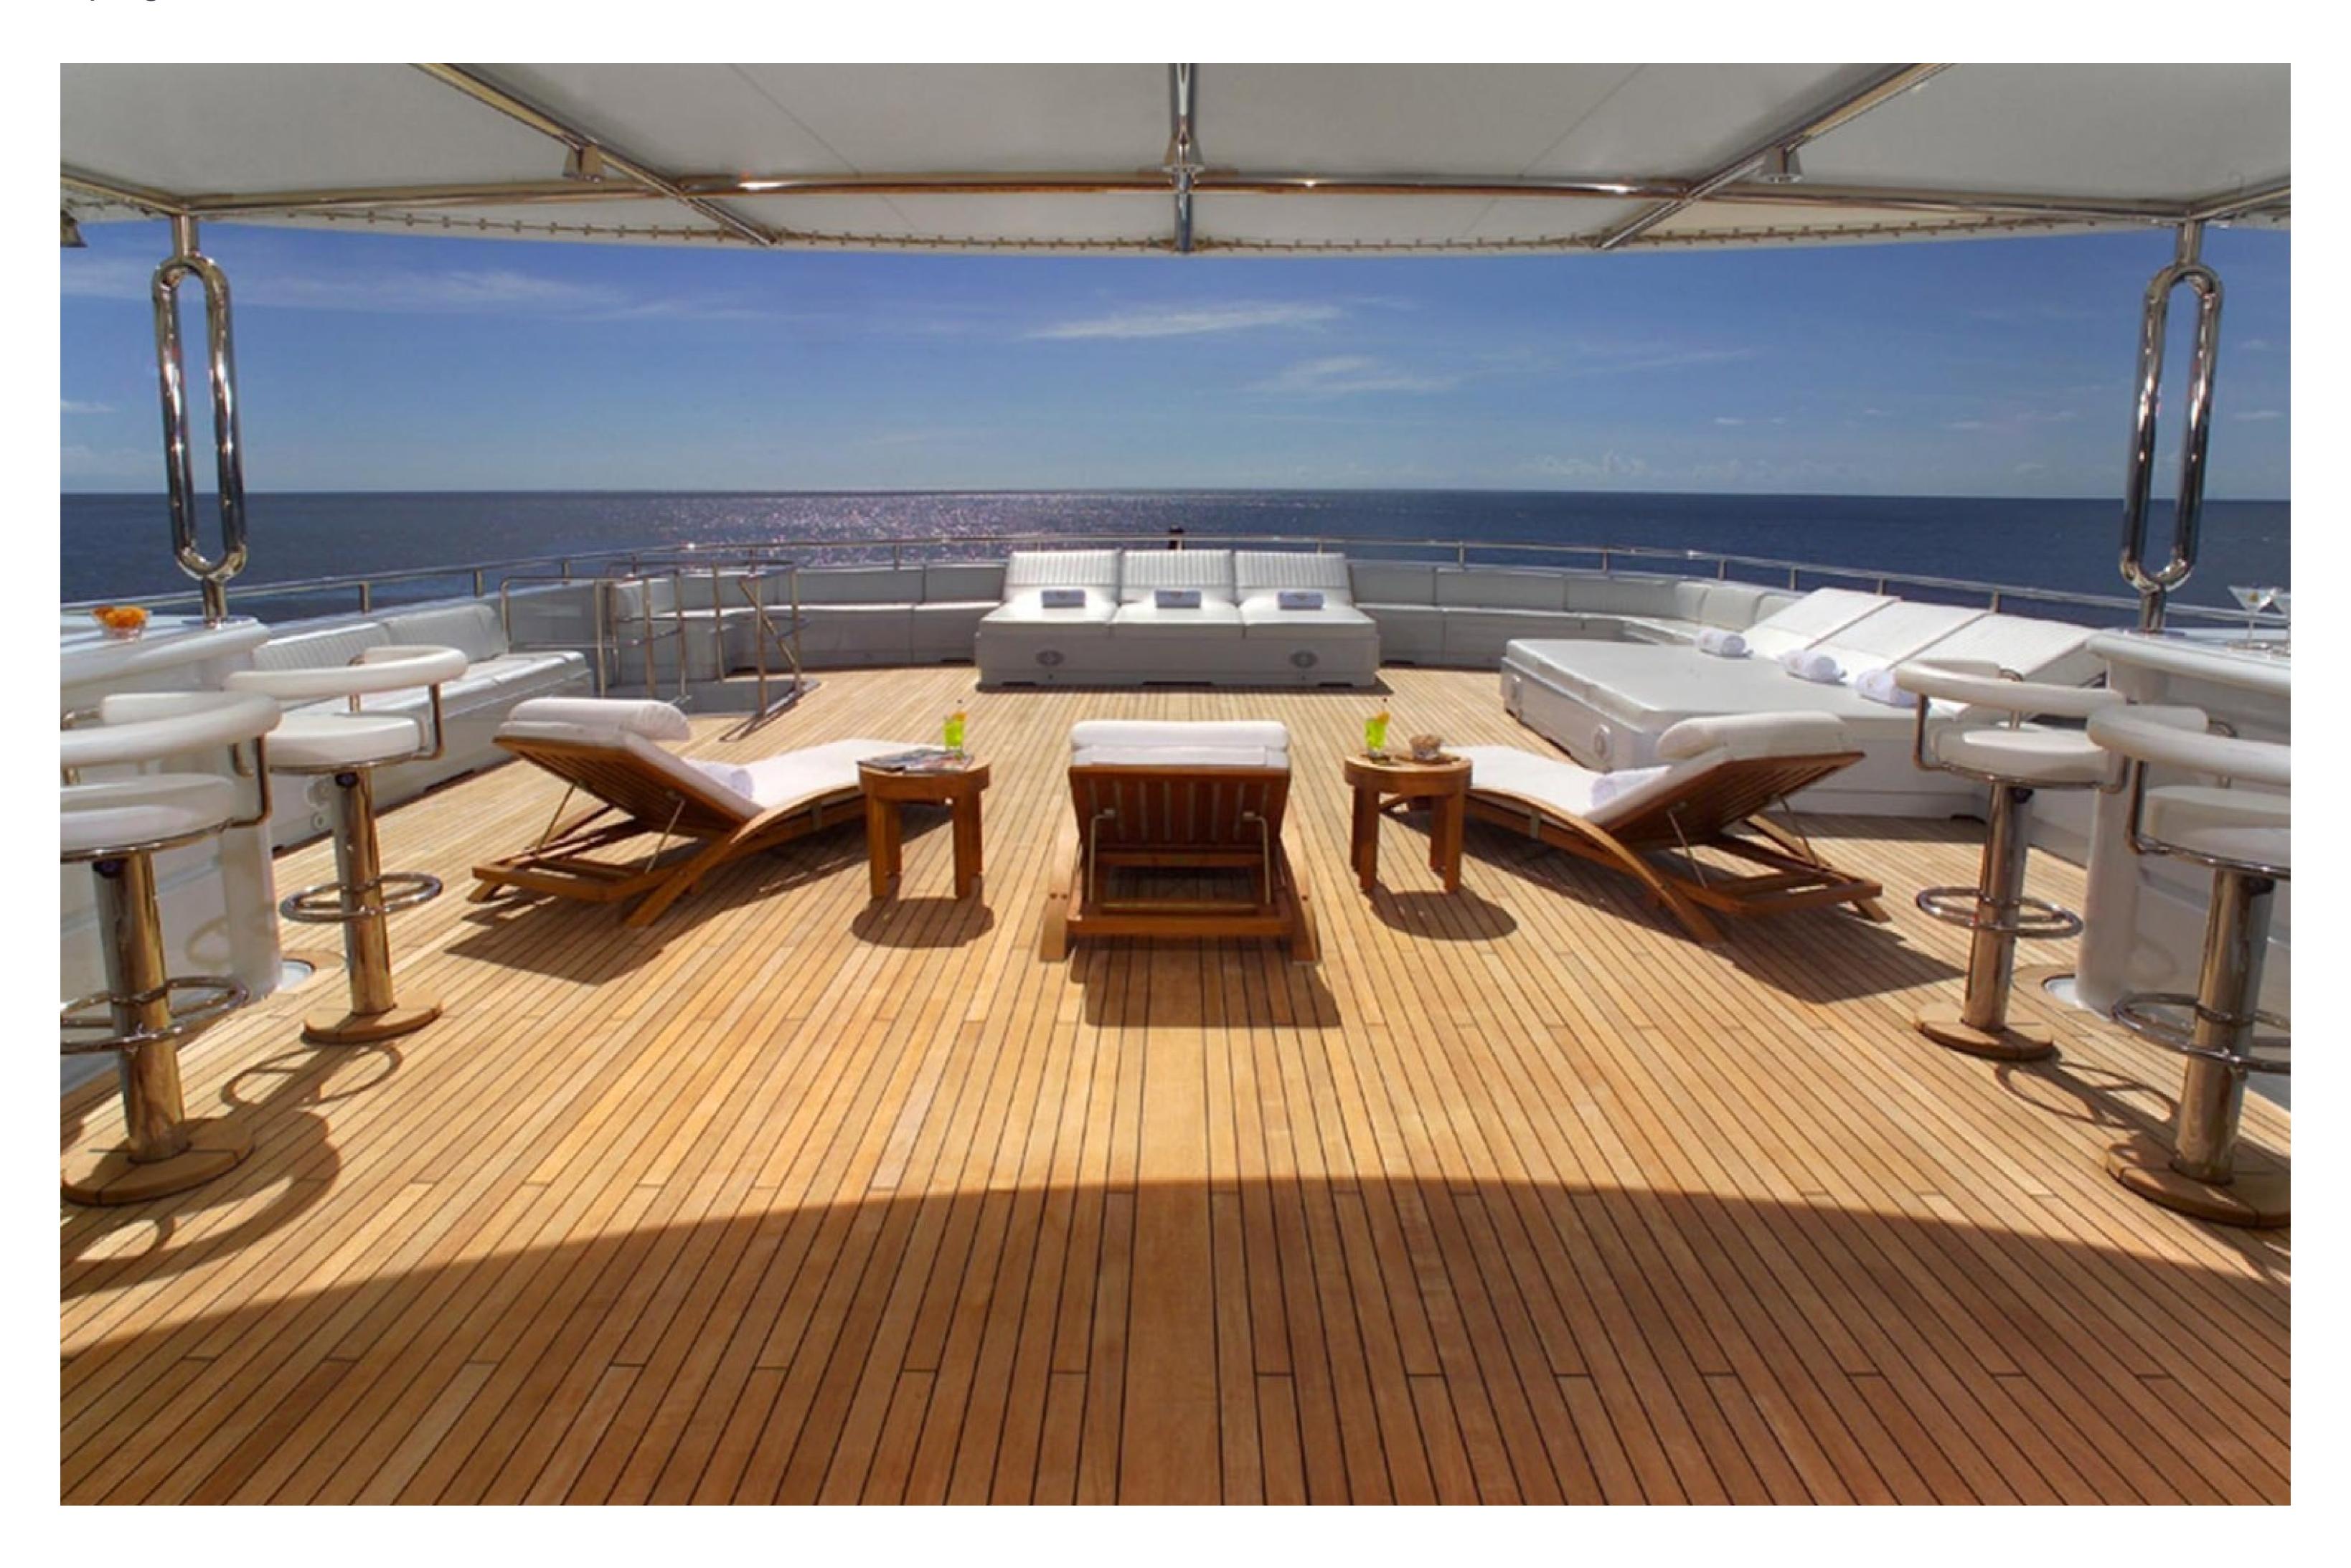

### DESCRIPTION

The Apogee, a motor yacht built by Italian shipyard Codecasa, measures 62.5m/205'1" and is available for charter, accommodating up to 12 guests in 7 cabins. Interior styling by Della Role Design provides a warm and inviting atmosphere, with a range of social and dining areas throughout the yacht.