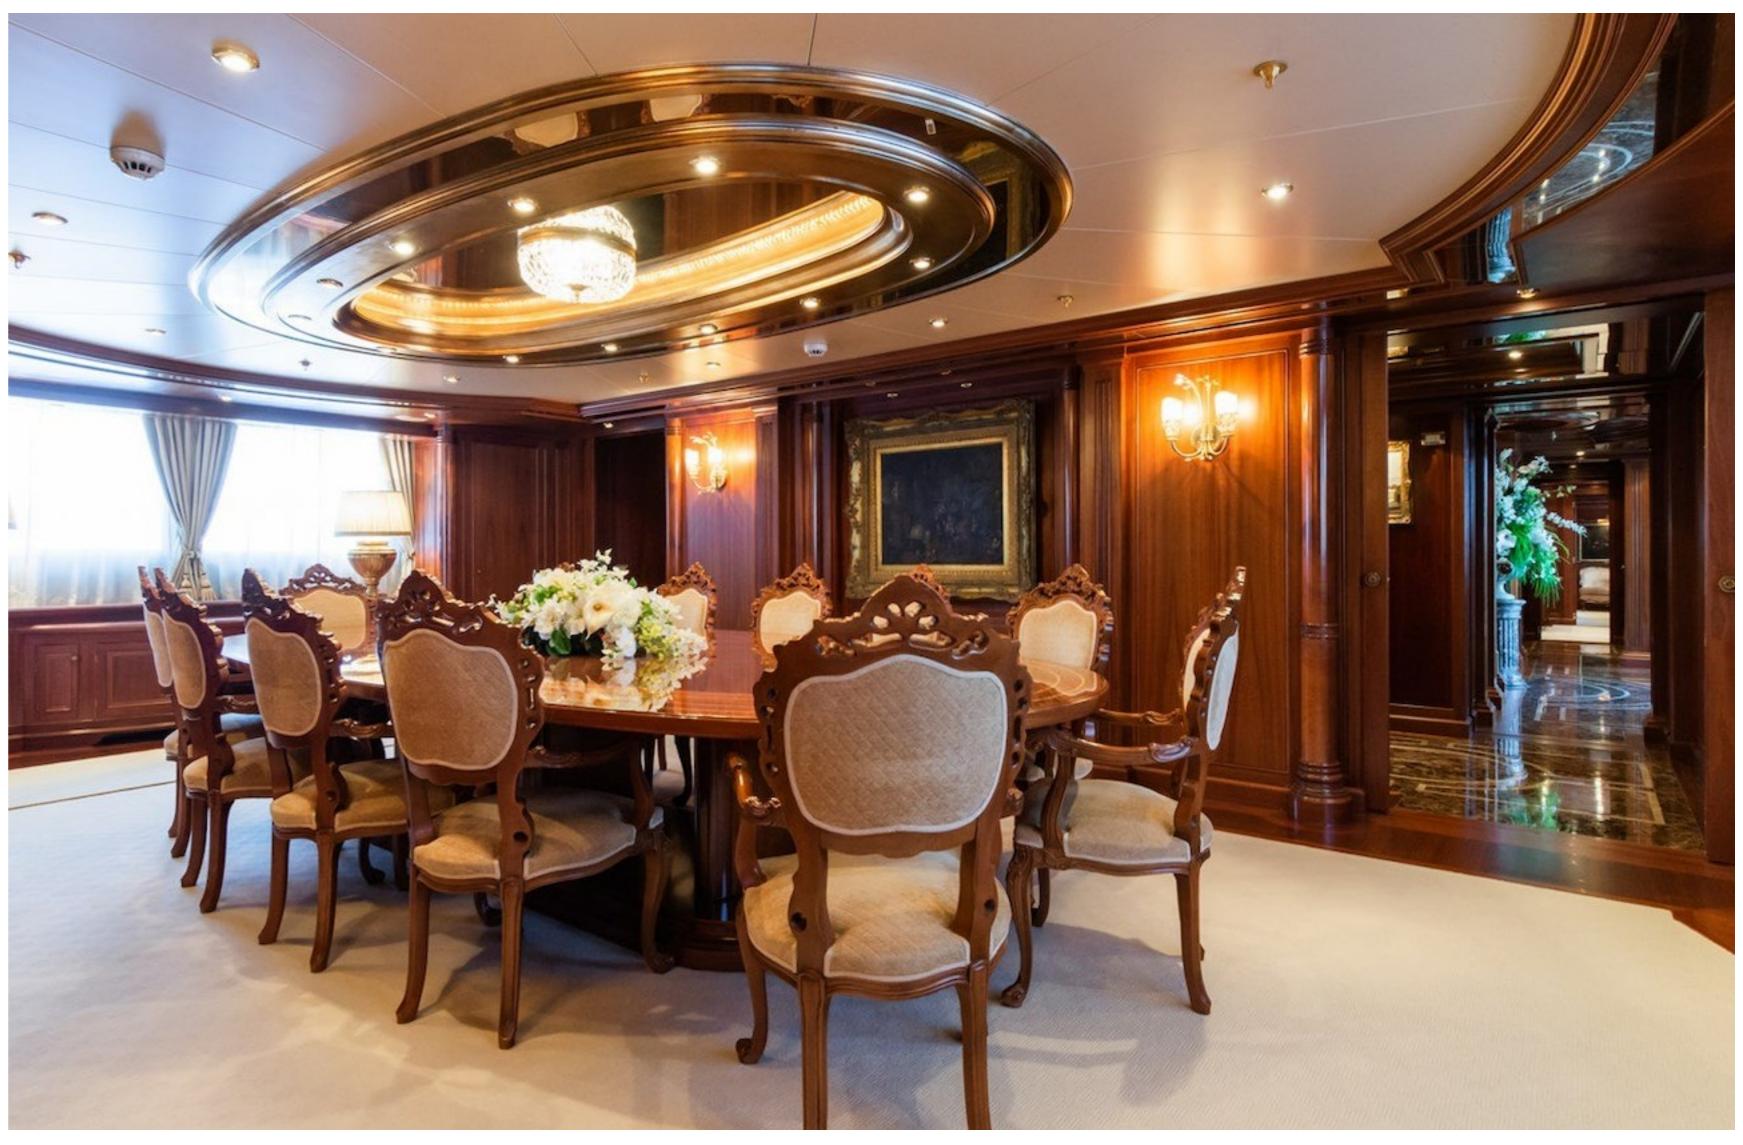

### DESCRIPTION

The Apogee, a motor yacht built by Italian shipyard Codecasa, measures 62.5m/205'1" and is available for charter, accommodating up to 12 guests in 7 cabins. Interior styling by Della Role Design provides a warm and inviting atmosphere, with a range of social and dining areas throughout the yacht.

Families will find Apogee to be a child-friendly yacht, featuring a layout with a master suite, three double cabins, two twin cabins, and one cabin that can function as a twin or double. In total, the yacht provides 13 beds, including 4 king, 4 singles, and 4 pullmans. With 17 crew members onboard, guests are assured a luxurious and comfortable experience.