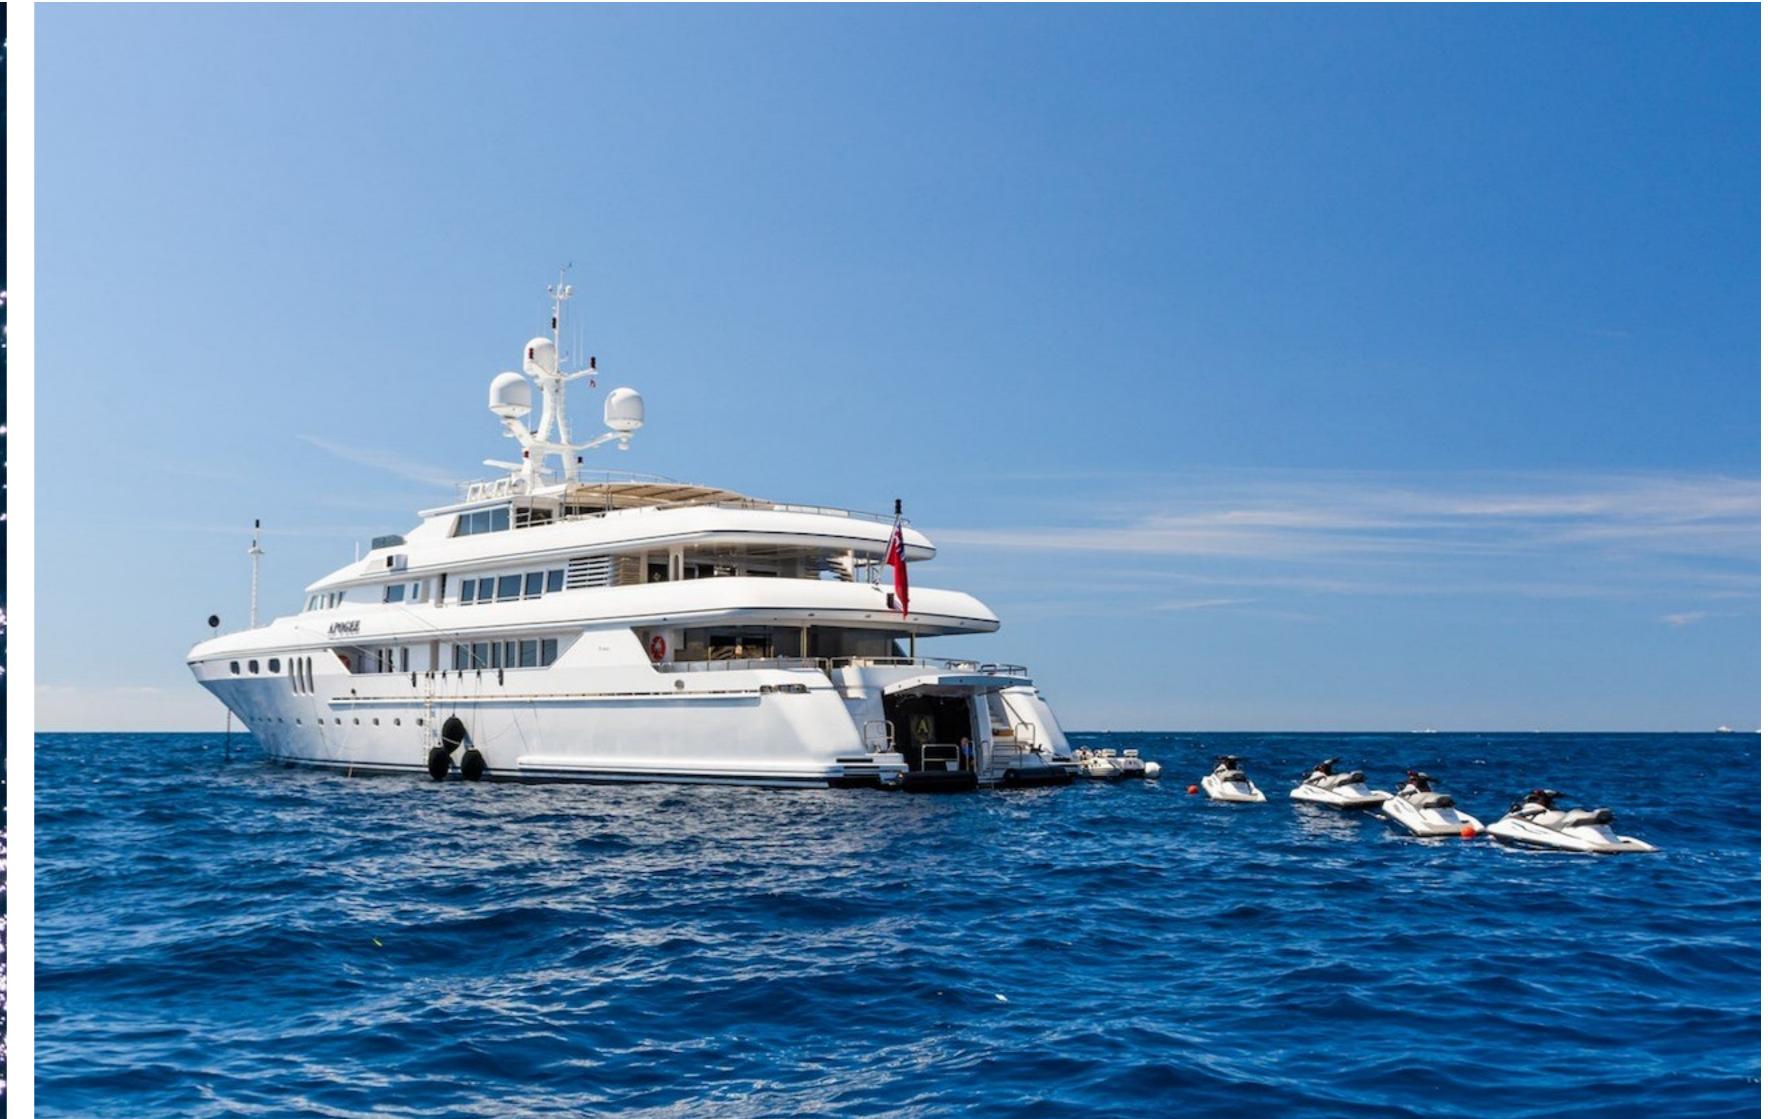

Length: 62.50m / 205.05ft Guests: 12 Cabins: 7 Crew: 17

### DESCRIPTION

The Apogee, a motor yacht built by Italian shipyard Codecasa, measures 62.5m/205'1" and is available for charter, accommodating up to 12 guests in 7 cabins. Interior styling by Della Role Design provides a warm and inviting atmosphere, with a range of social and dining areas throughout the yacht.

Apogee has a variety of water toys and accessories available for guests, including four Yamaha VX Cruiser WaveRunners, towable toys, waterskis, wakeboards, kayaks, fishing equipment, scuba diving equipment, and snorkelling equipment. The yacht also features two tenders, including a 7m/23' Novurania Limo Tender.