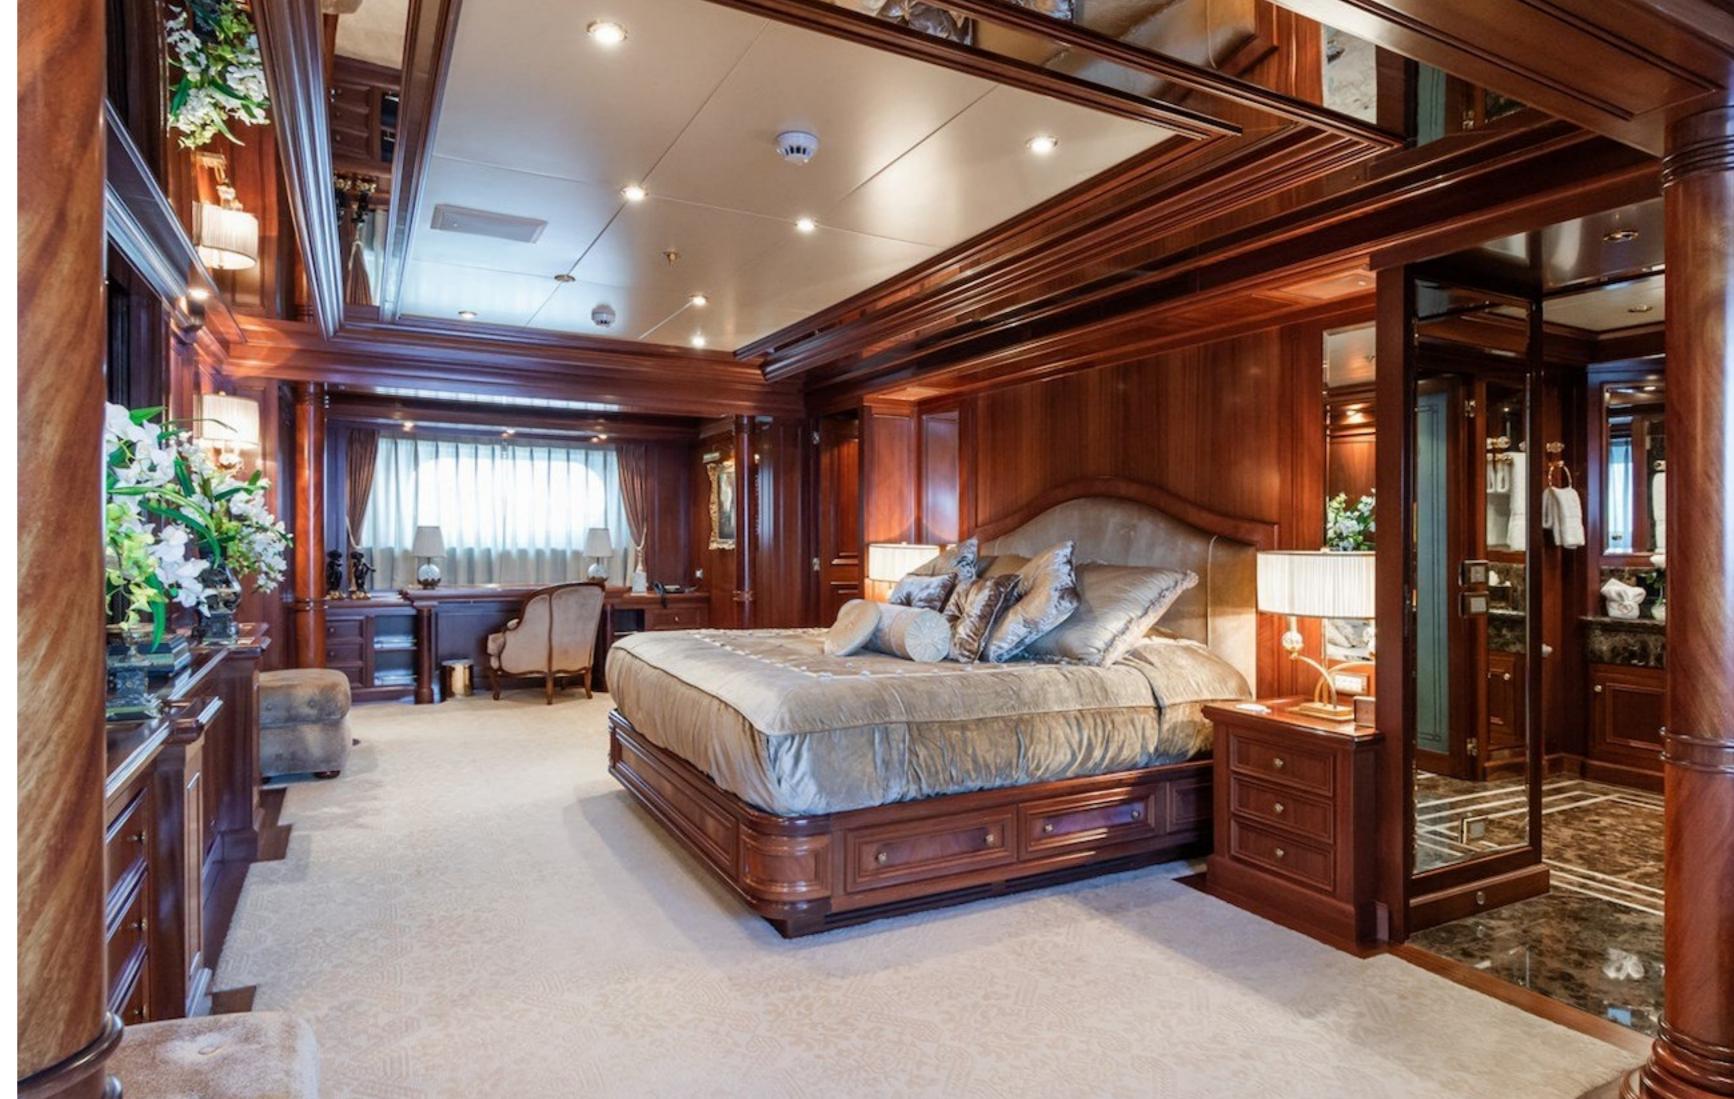

Families will find Apogee to be a child-friendly yacht, featuring a layout with a master suite, three double cabins, two twin cabins, and one cabin that can function as a twin or double. In total, the yacht provides 13 beds, including 4 king, 4 singles, and 4 pullmans. With 17 crew members onboard, guests are assured a luxurious and comfortable experience.