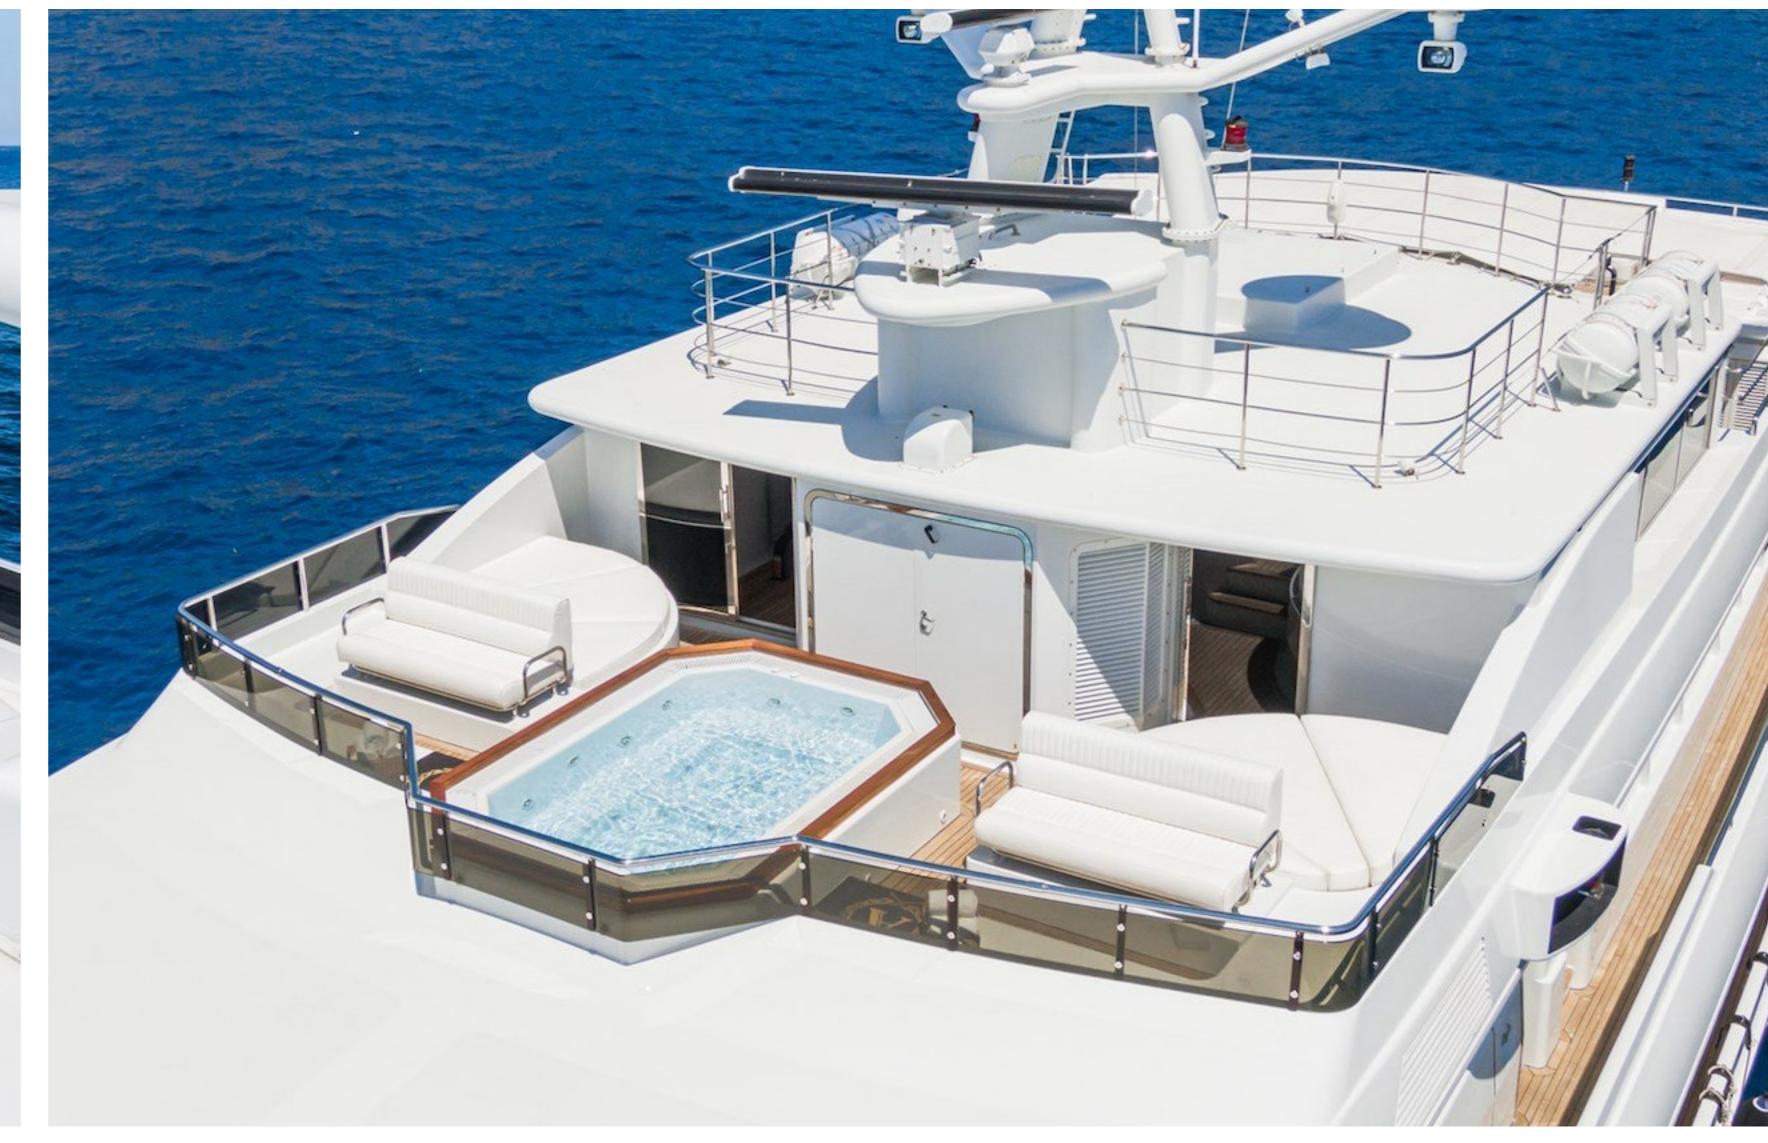

Apogee offers various amenities to ensure guests are comfortable and entertained during their stay, including a gym equipped with the latest equipment, a deck jacuzzi, and Wi-Fi connectivity throughout the yacht. The yacht is also fitted with an elevator, providing easy access to all parts of the yacht.

# **AMENITIES**

| Deck Jacuzzi         | Wifi | Jacuzzi | ipod Do  | cking | At-Anchor Stabilizers |                  |         |
|----------------------|------|---------|----------|-------|-----------------------|------------------|---------|
| Stabilizers Underway |      | Gym     | Elevator | Sate  | llite TV              | Air Conditioning | Karaoke |