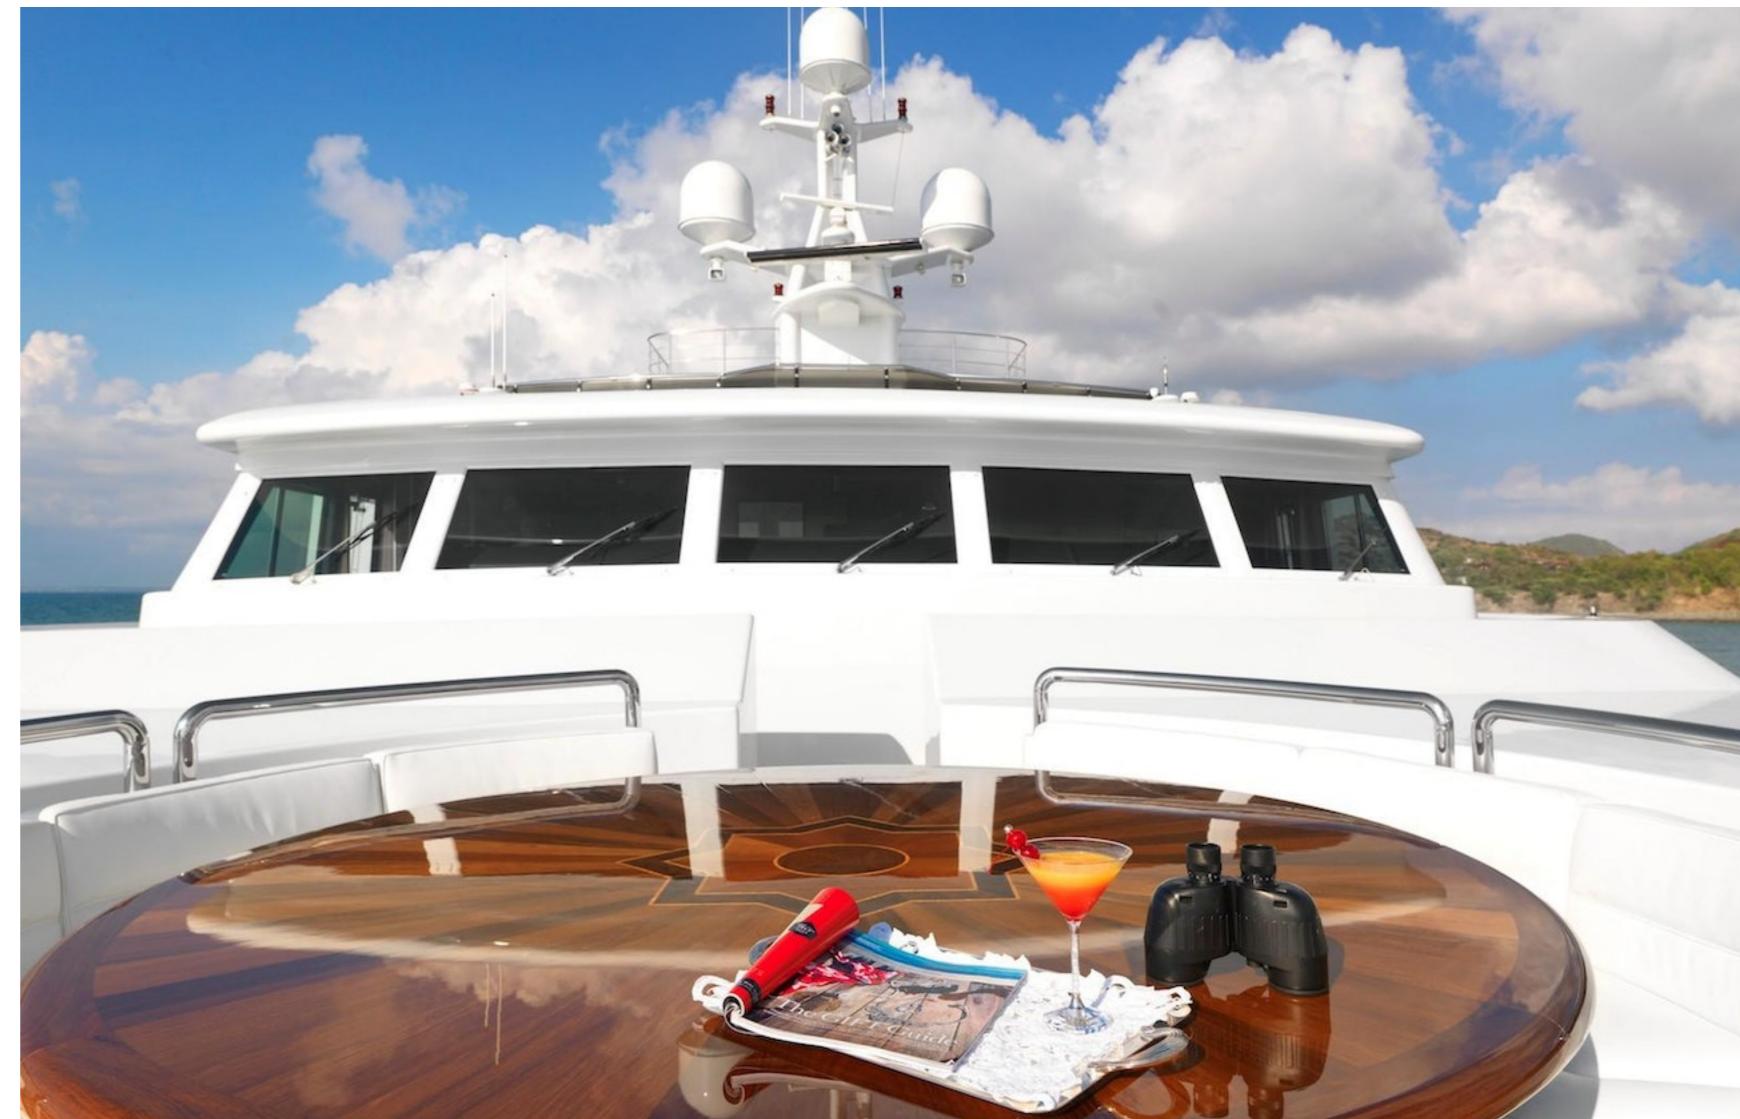

### DESCRIPTION

The Apogee, a motor yacht built by Italian shipyard Codecasa, measures 62.5m/205'1" and is available for charter, accommodating up to 12 guests in 7 cabins. Interior styling by Della Role Design provides a warm and inviting atmosphere, with a range of social and dining areas throughout the yacht.

Apogee offers various amenities to ensure guests are comfortable and entertained during their stay, including a gym equipped with the latest equipment, a deck jacuzzi, and Wi-Fi connectivity throughout the yacht. The yacht is also fitted with an elevator, providing easy access to all parts of the yacht.