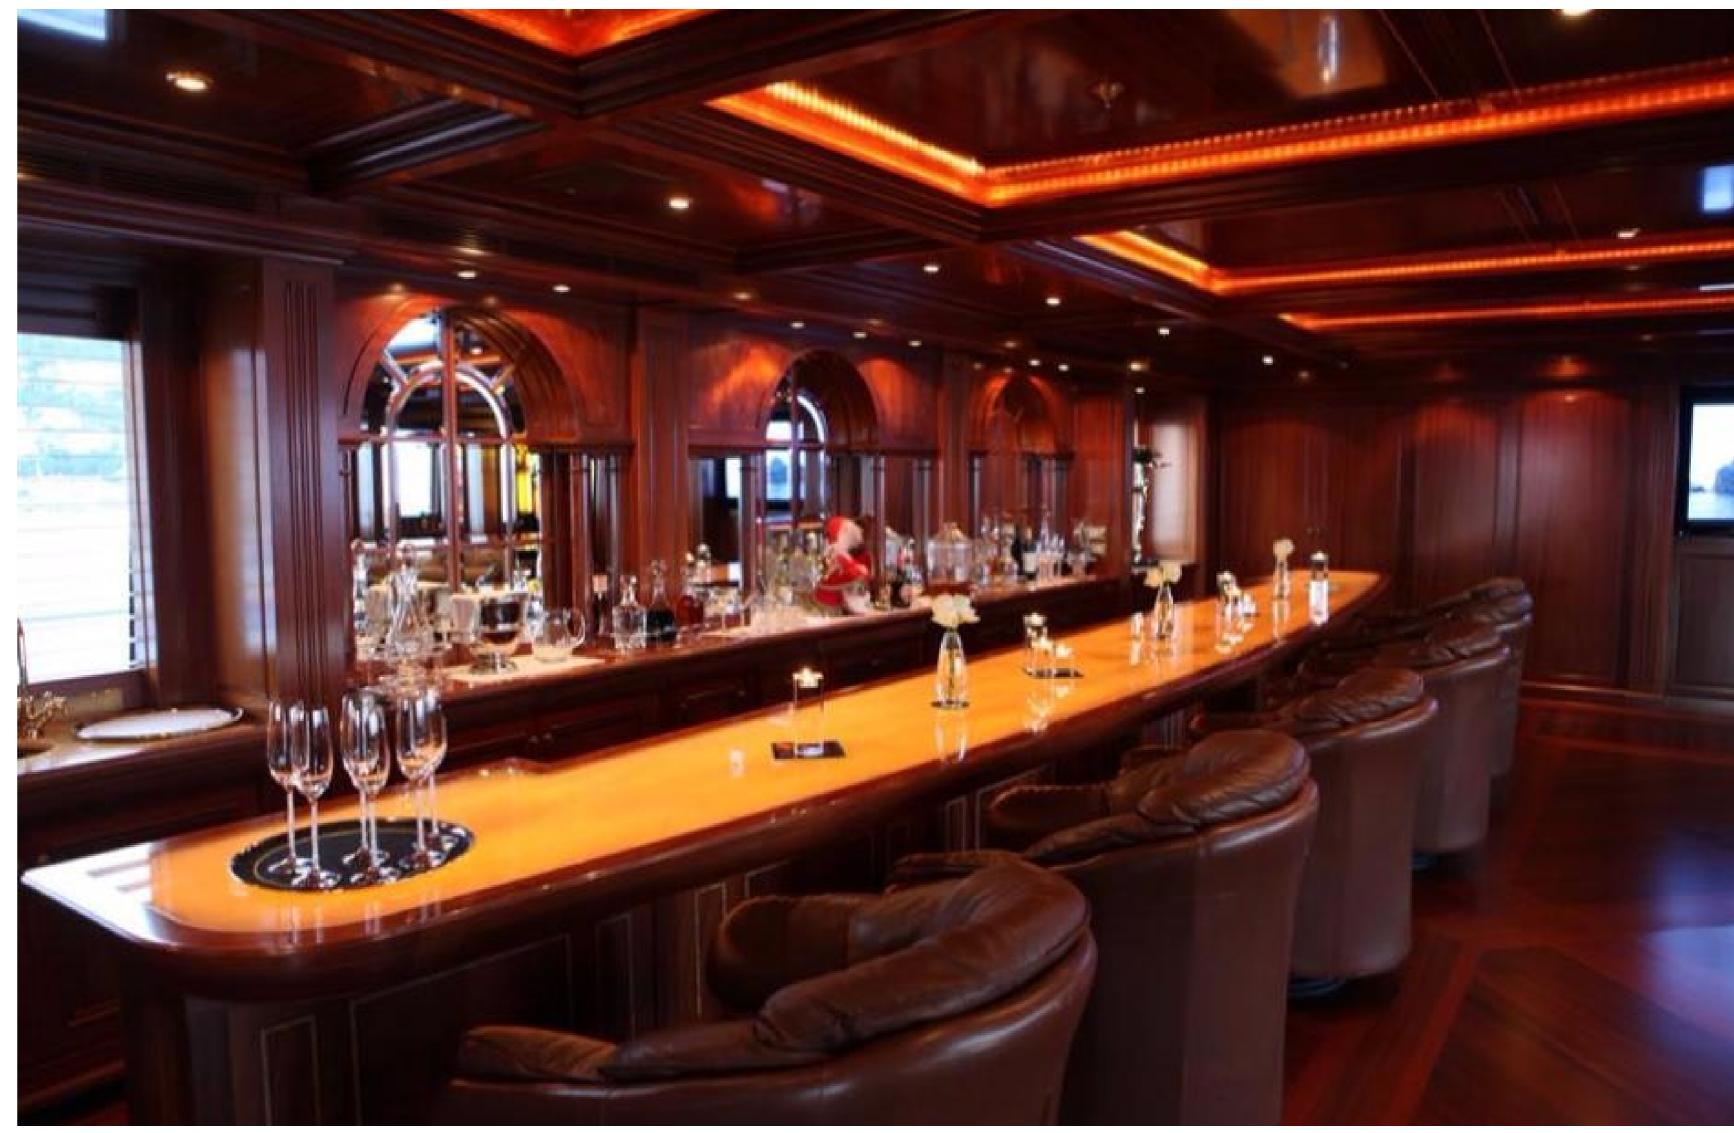

### DESCRIPTION

The Apogee, a motor yacht built by Italian shipyard Codecasa, measures 62.5m/205'1" and is available for charter, accommodating up to 12 guests in 7 cabins. Interior styling by Della Role Design provides a warm and inviting atmosphere, with a range of social and dining areas throughout the yacht.

Apogee offers various amenities to ensure guests are comfortable and entertained during their stay, including a gym equipped with the latest equipment, a deck jacuzzi, and Wi-Fi connectivity throughout the yacht. The yacht is also fitted with an elevator, providing easy access to all parts of the yacht.