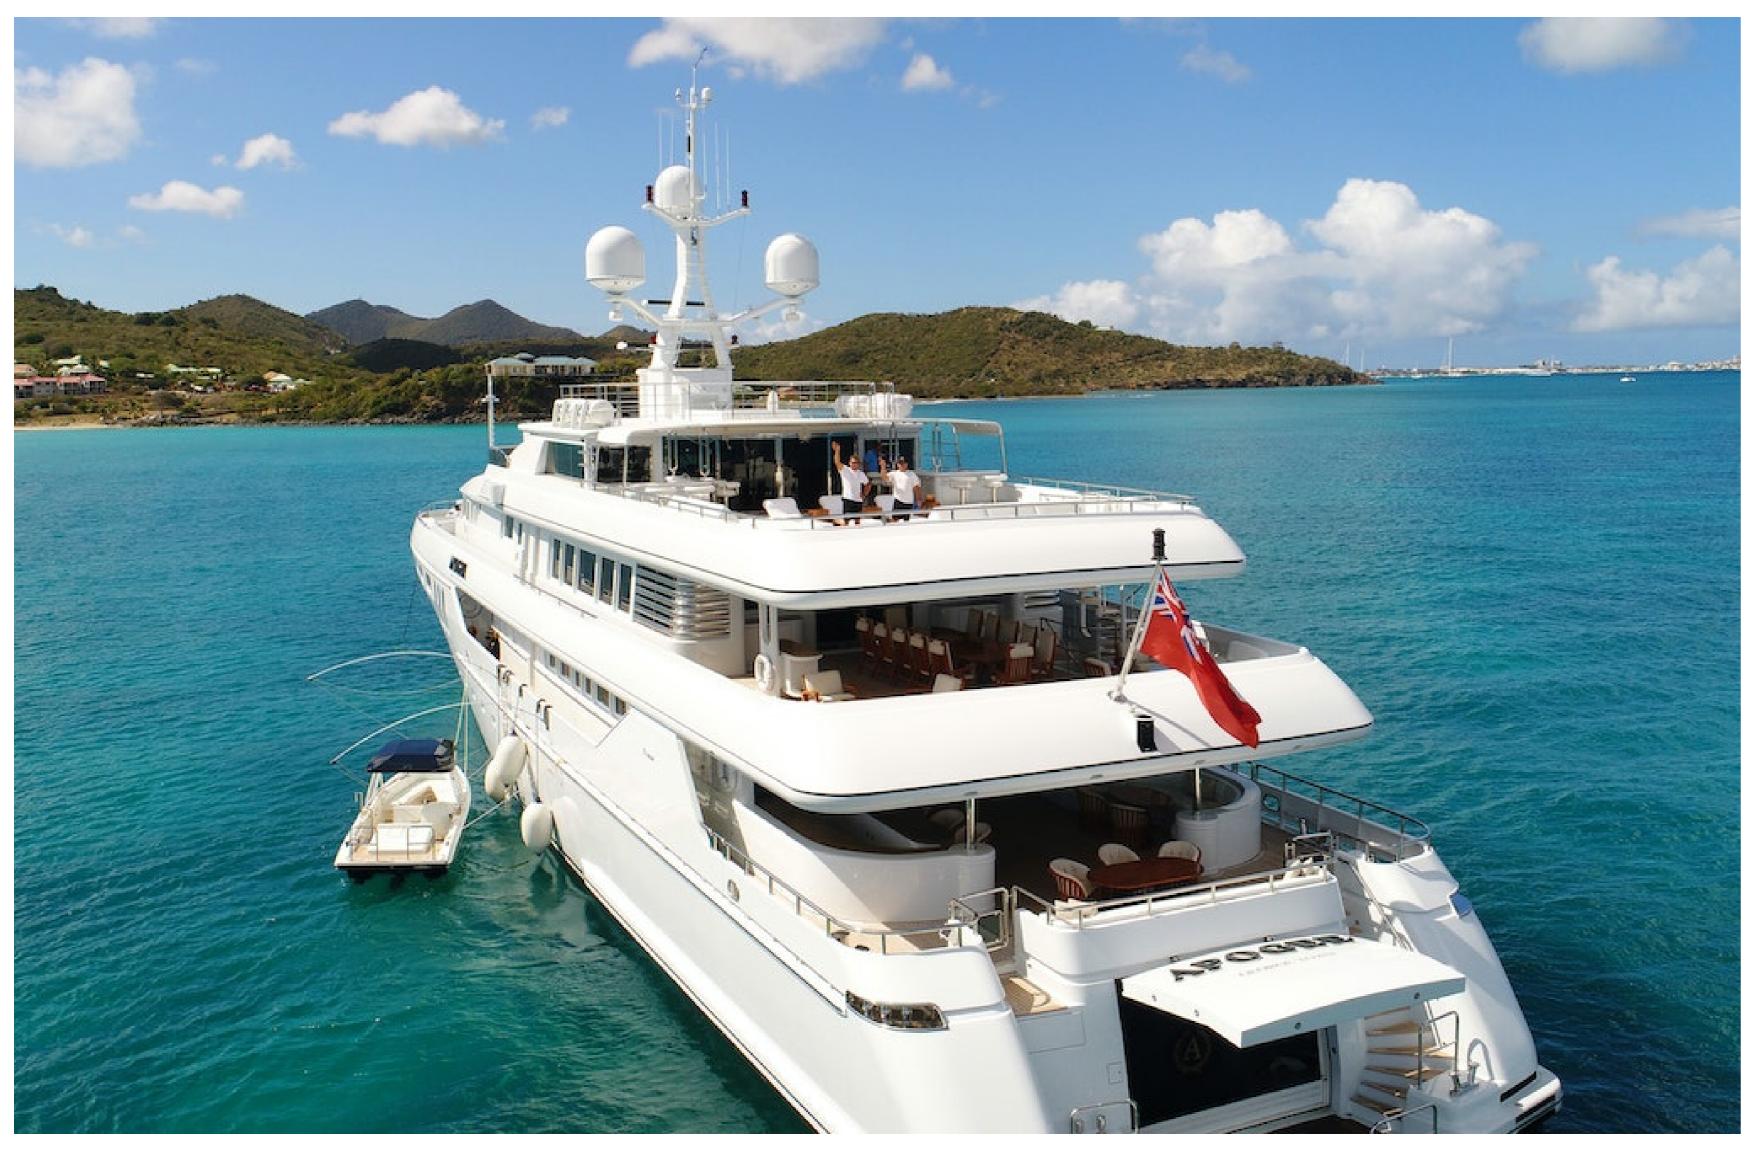

### DESCRIPTION

The Apogee, a motor yacht built by Italian shipyard Codecasa, measures 62.5m/205'1" and is available for charter, accommodating up to 12 guests in 7 cabins. Interior styling by Della Role Design provides a warm and inviting atmosphere, with a range of social and dining areas throughout the yacht.

Based in the Mediterranean year-round, Apogee is the perfect choice for luxury yacht charters, offering a chance to discover the magical places, food, and experiences of the region. The yacht carries up to 17 professional crew members who cater to guests' every need.