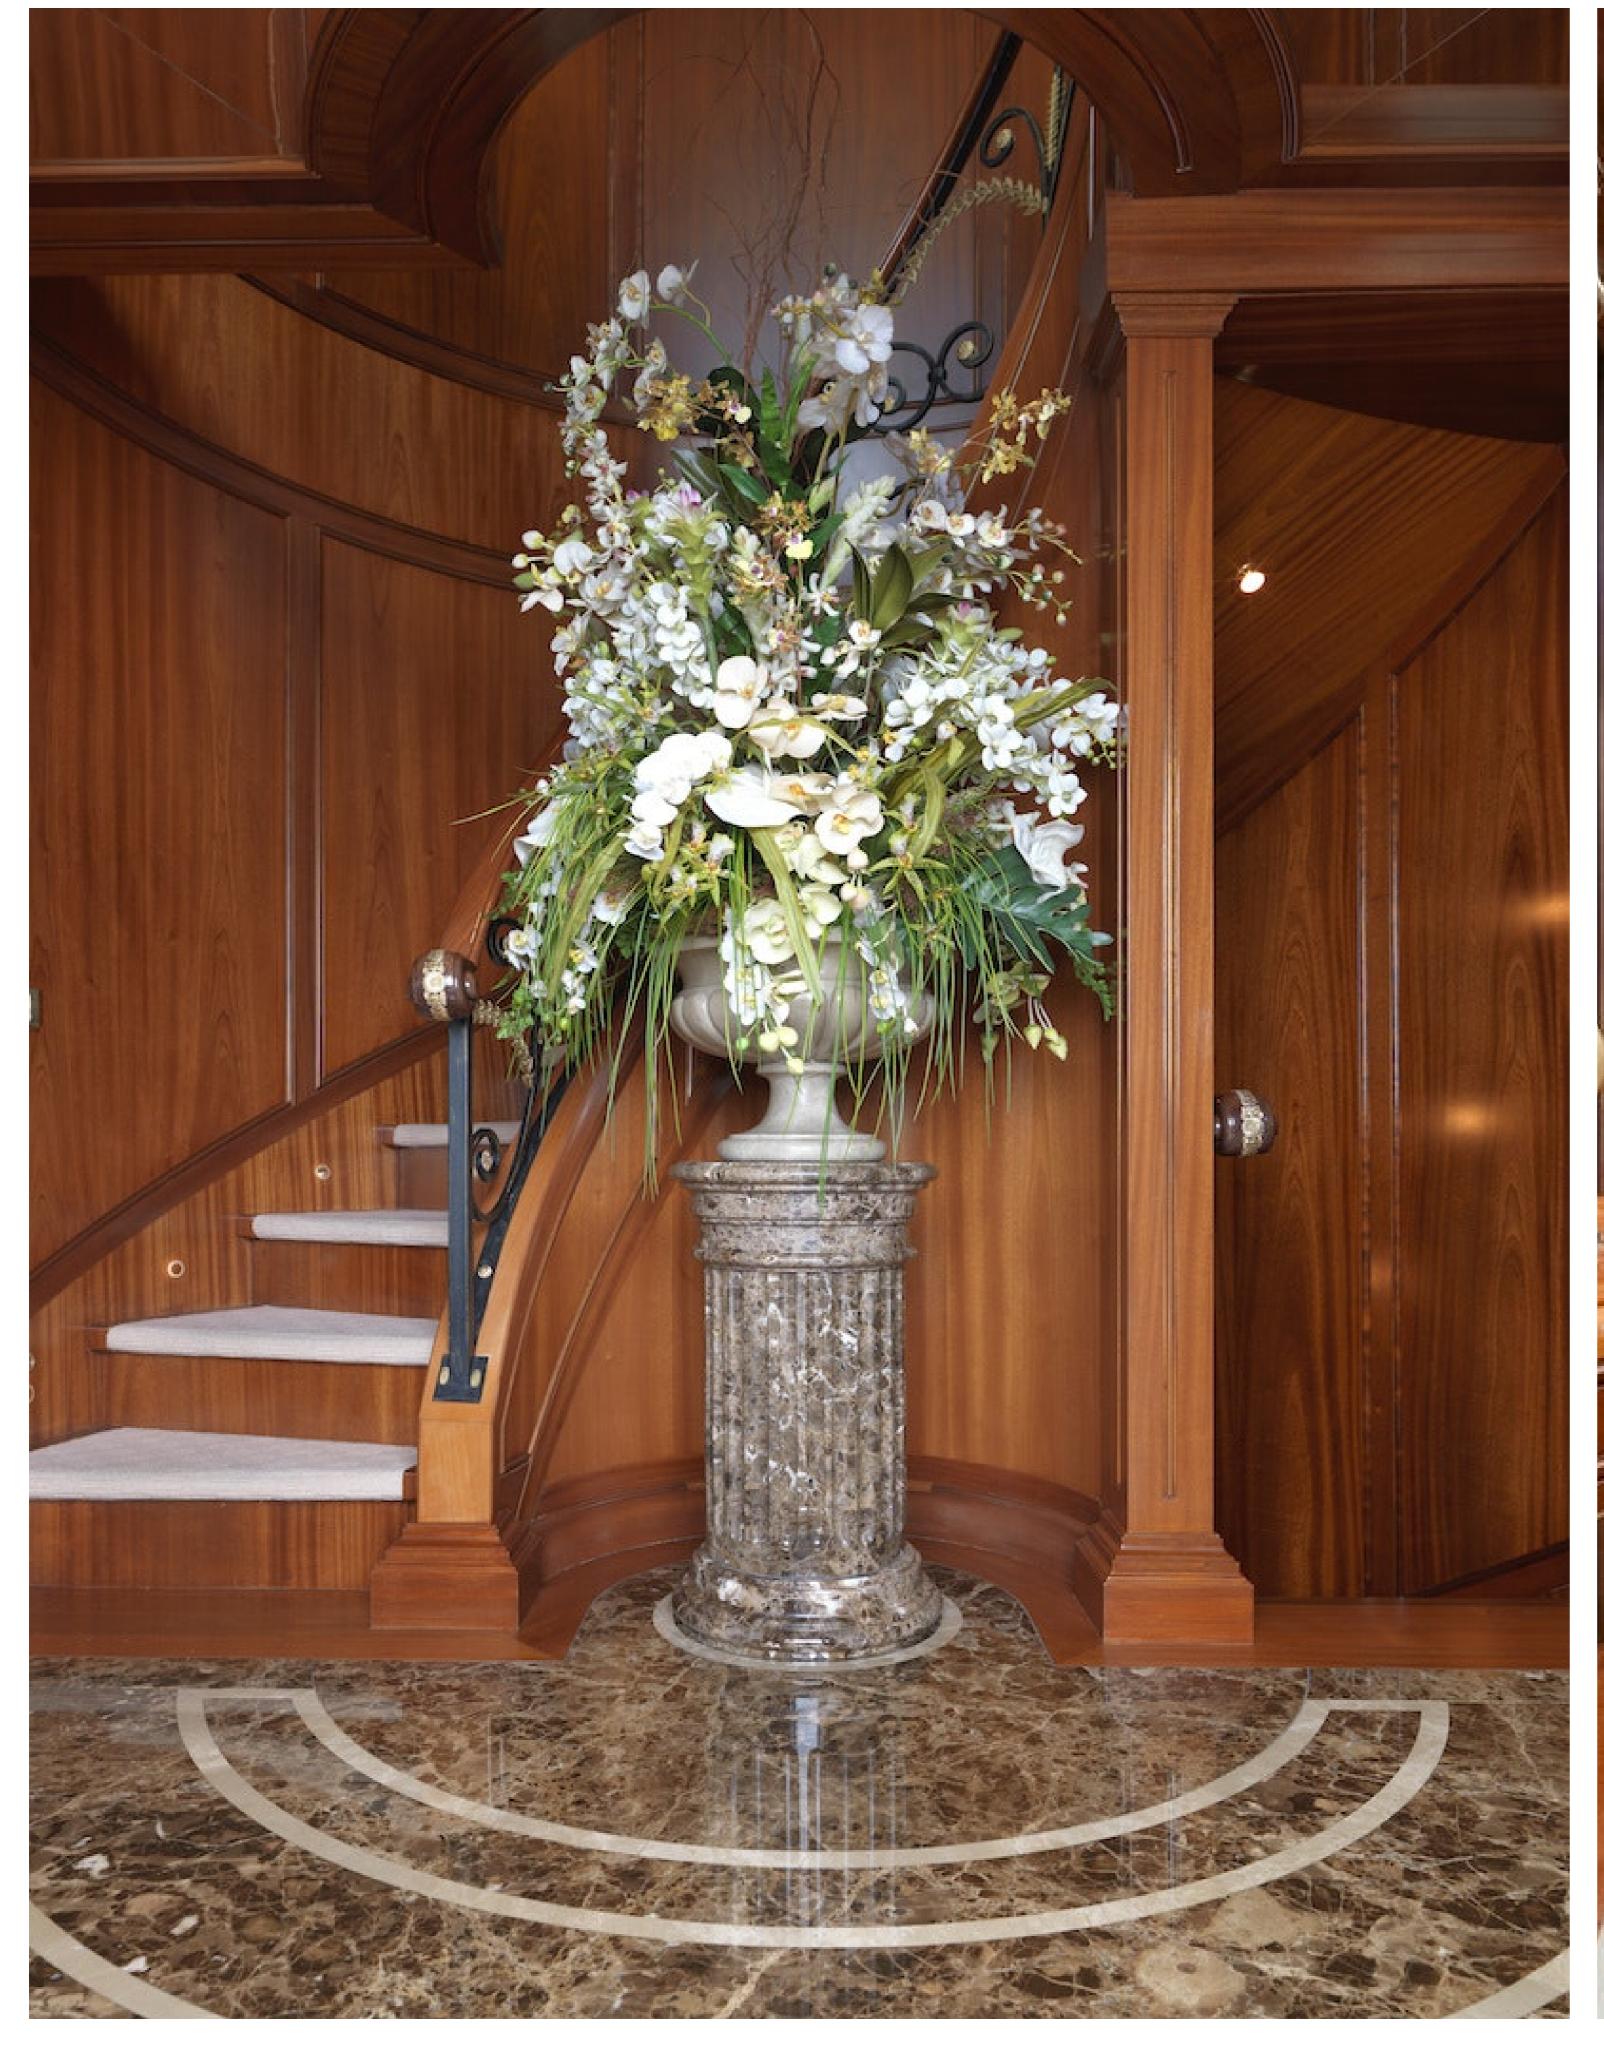

### DESCRIPTION

The Apogee, a motor yacht built by Italian shipyard Codecasa, measures 62.5m/205'1" and is available for charter, accommodating up to 12 guests in 7 cabins. Interior styling by Della Role Design provides a warm and inviting atmosphere, with a range of social and dining areas throughout the yacht.

Apogee offers various amenities to ensure guests are comfortable and entertained during their stay, including a gym equipped with the latest equipment, a deck jacuzzi, and Wi-Fi connectivity throughout the yacht. The yacht is also fitted with an elevator, providing easy access to all parts of the yacht.