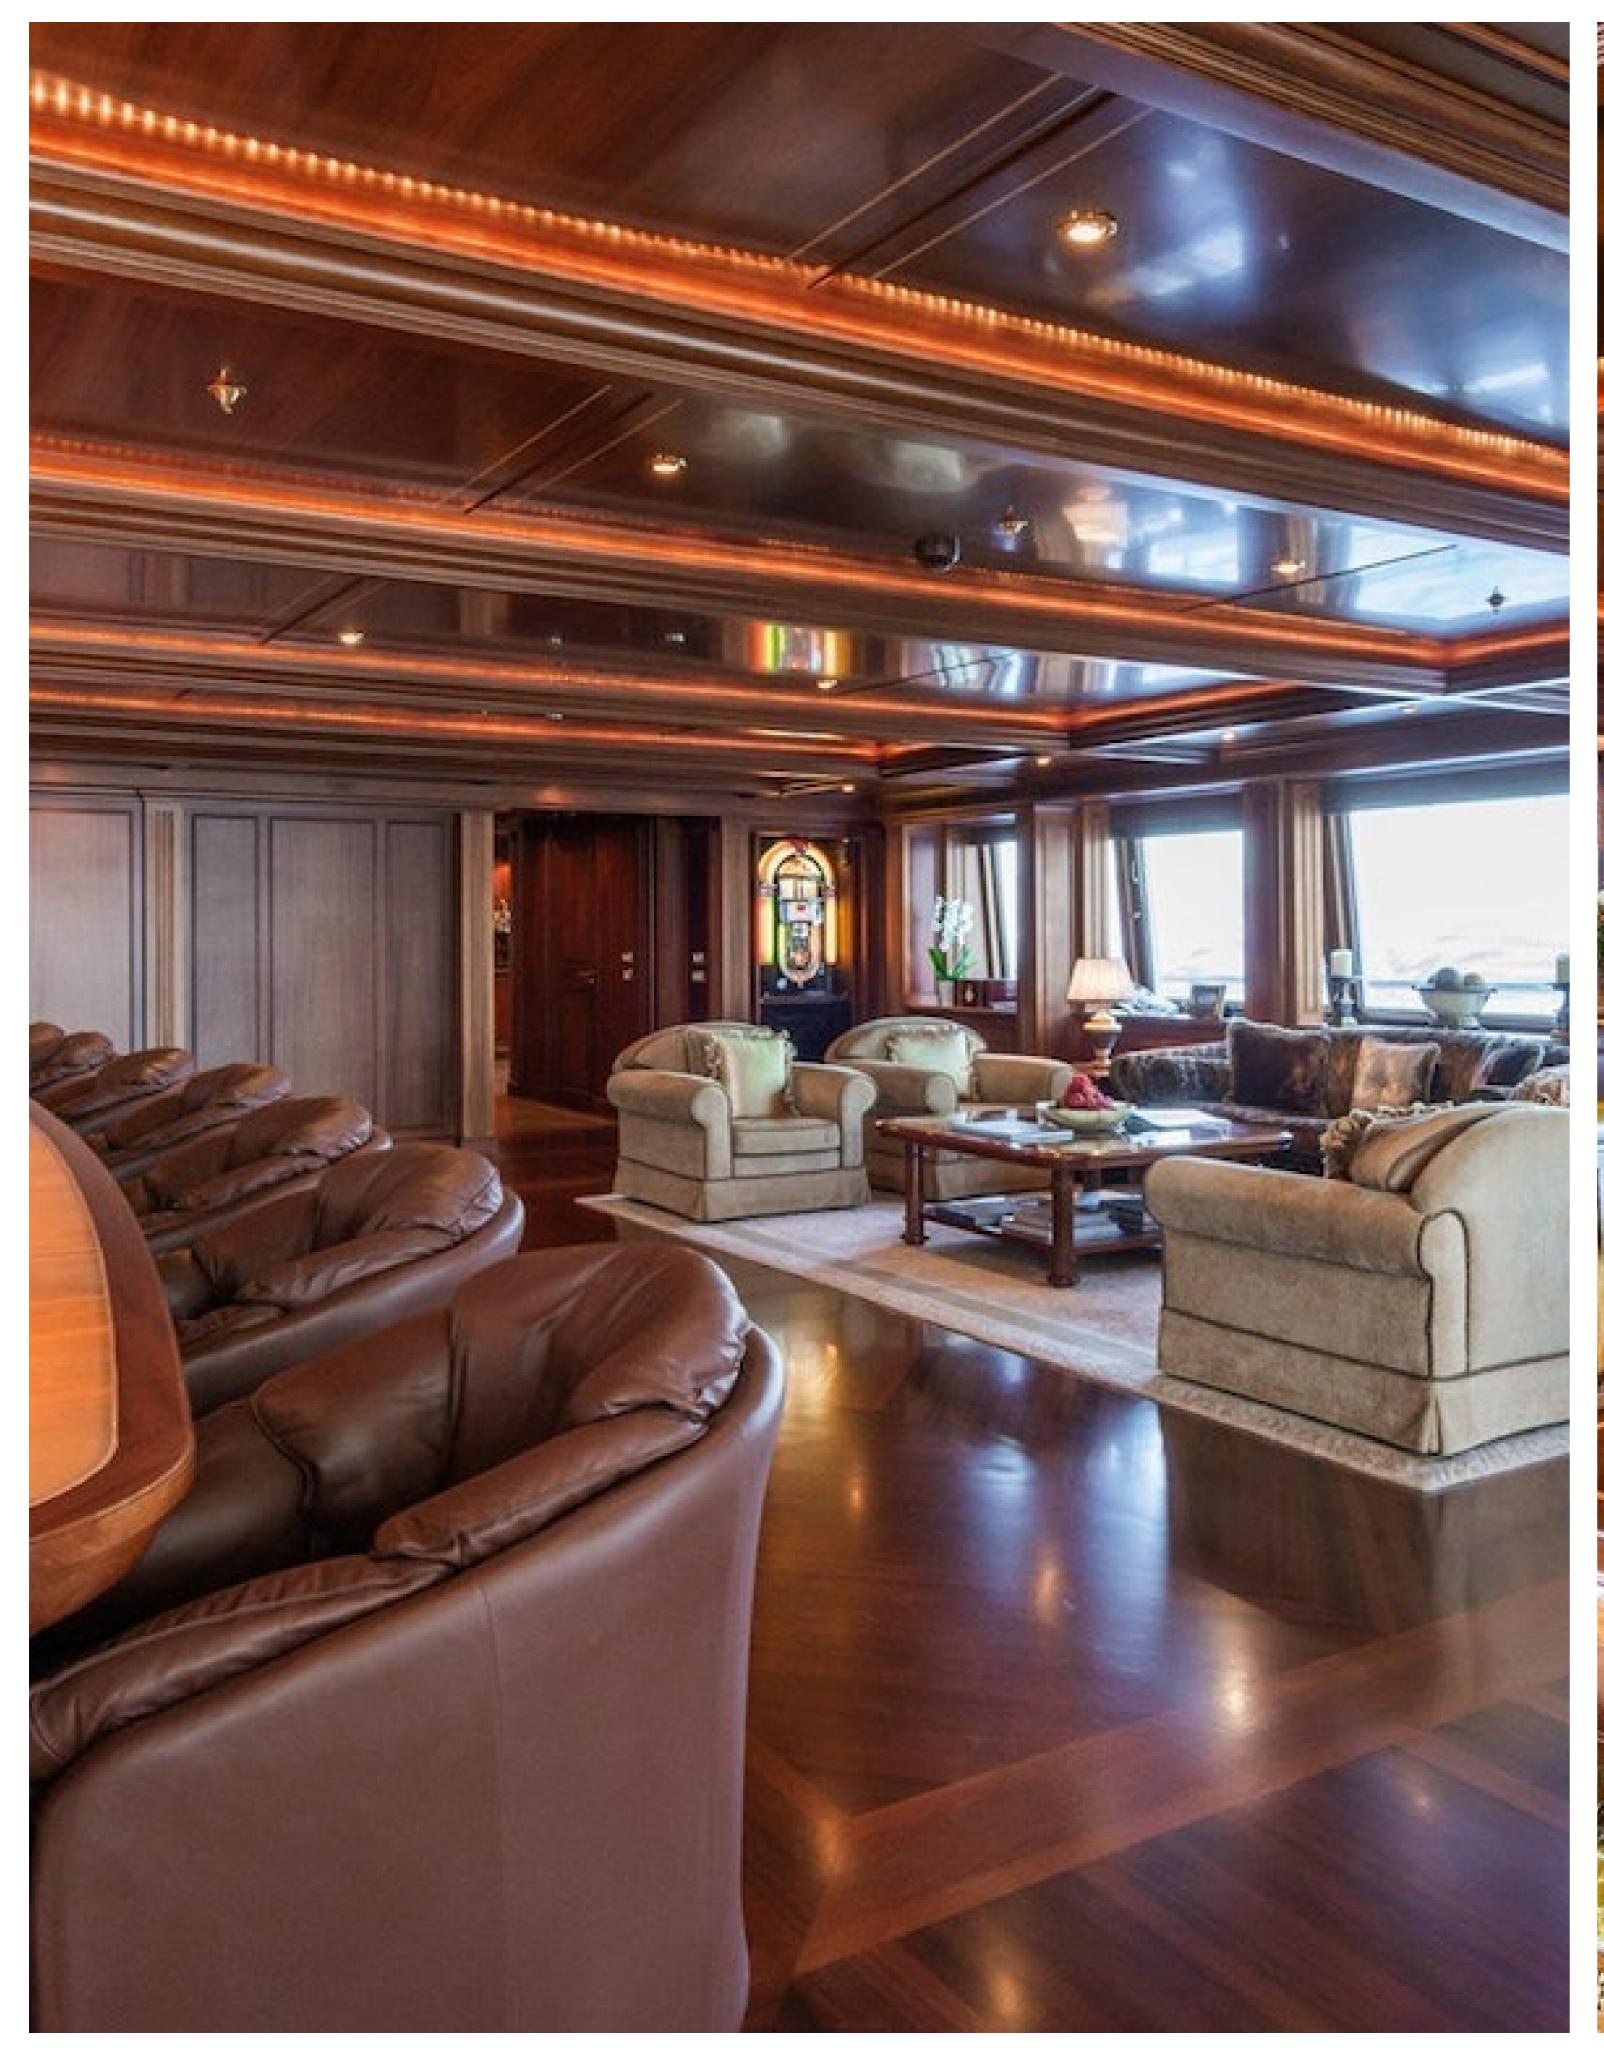

### DESCRIPTION

The Apogee, a motor yacht built by Italian shipyard Codecasa, measures 62.5m/205'1" and is available for charter, accommodating up to 12 guests in 7 cabins. Interior styling by Della Role Design provides a warm and inviting atmosphere, with a range of social and dining areas throughout the yacht.

Apogee offers various amenities to ensure guests are comfortable and entertained during their stay, including a gym equipped with the latest equipment, a deck jacuzzi, and Wi-Fi connectivity throughout the yacht. The yacht is also fitted with an elevator, providing easy access to all parts of the yacht.