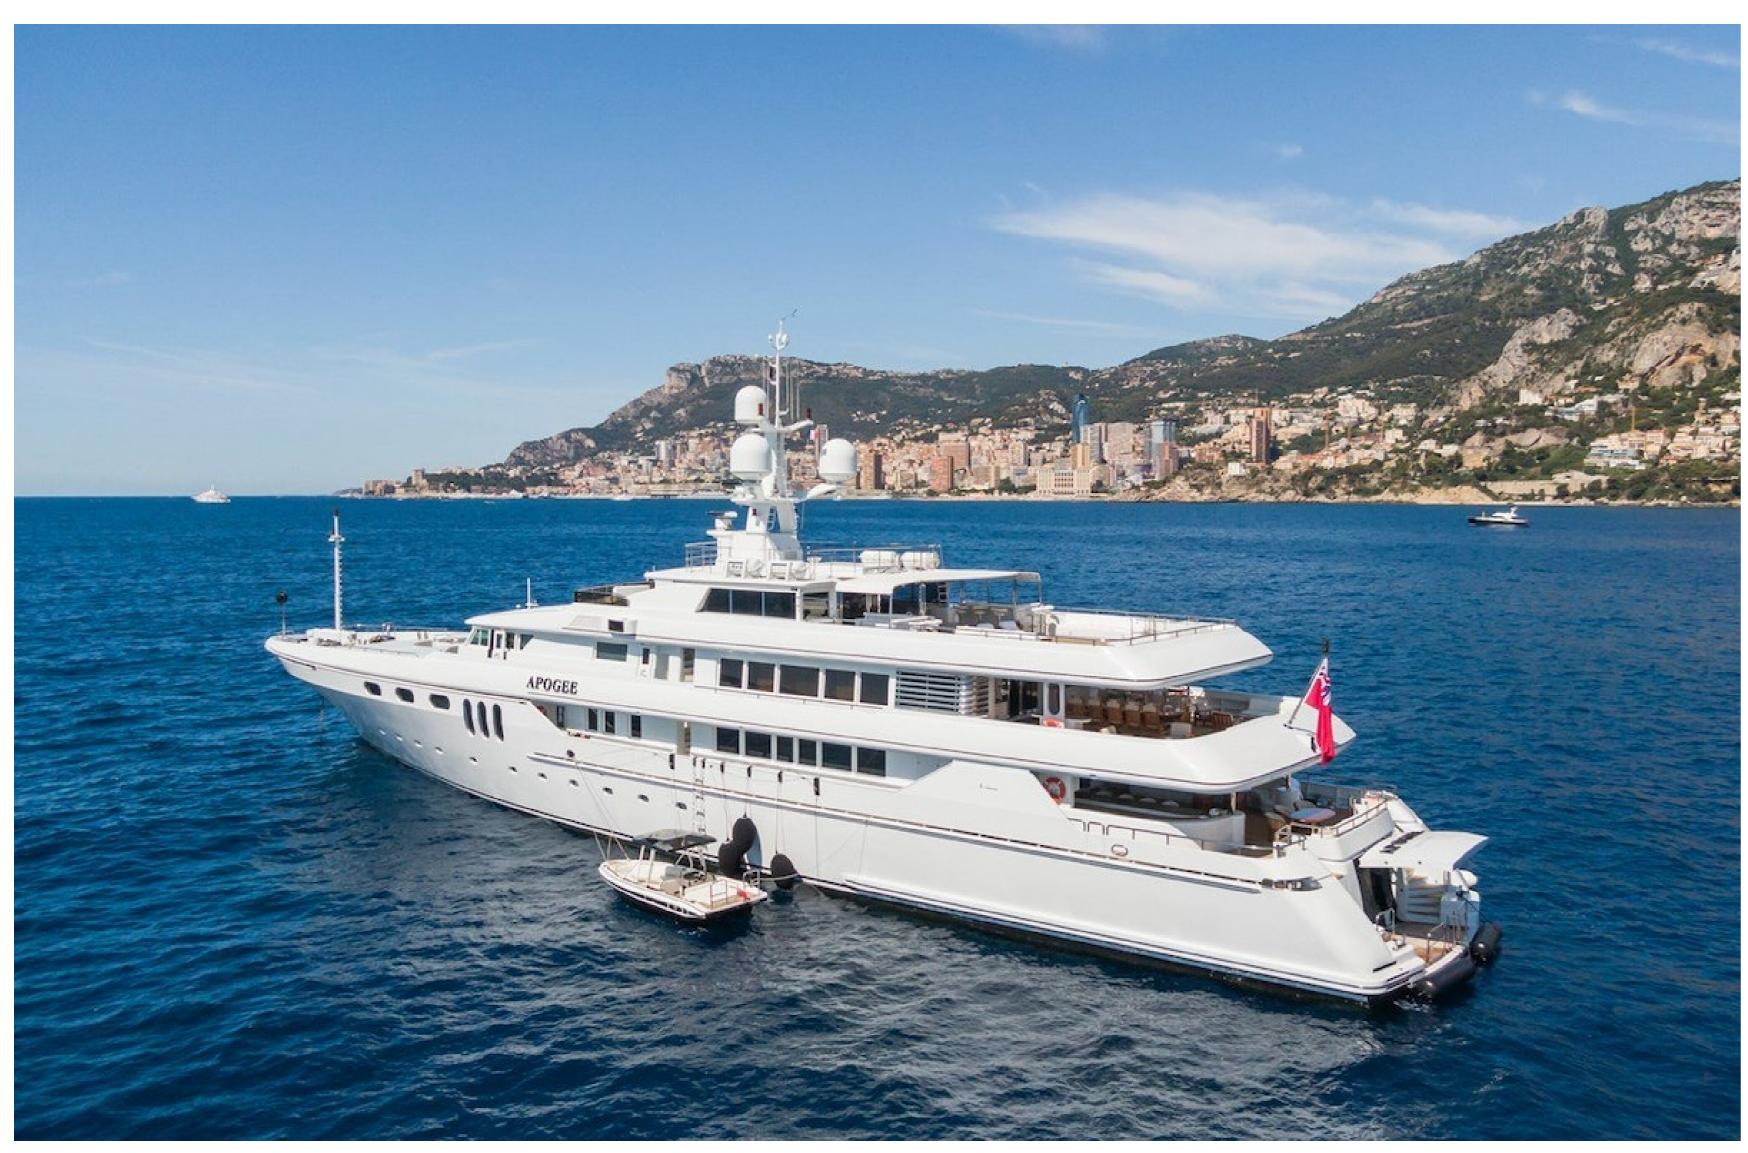

Apogee has a variety of water toys and accessories available for guests, including four Yamaha VX Cruiser WaveRunners, towable toys, waterskis, wakeboards, kayaks, fishing equipment, scuba diving equipment, and snorkelling equipment. The yacht also features two tenders, including a 7m/23' Novurania Limo Tender.