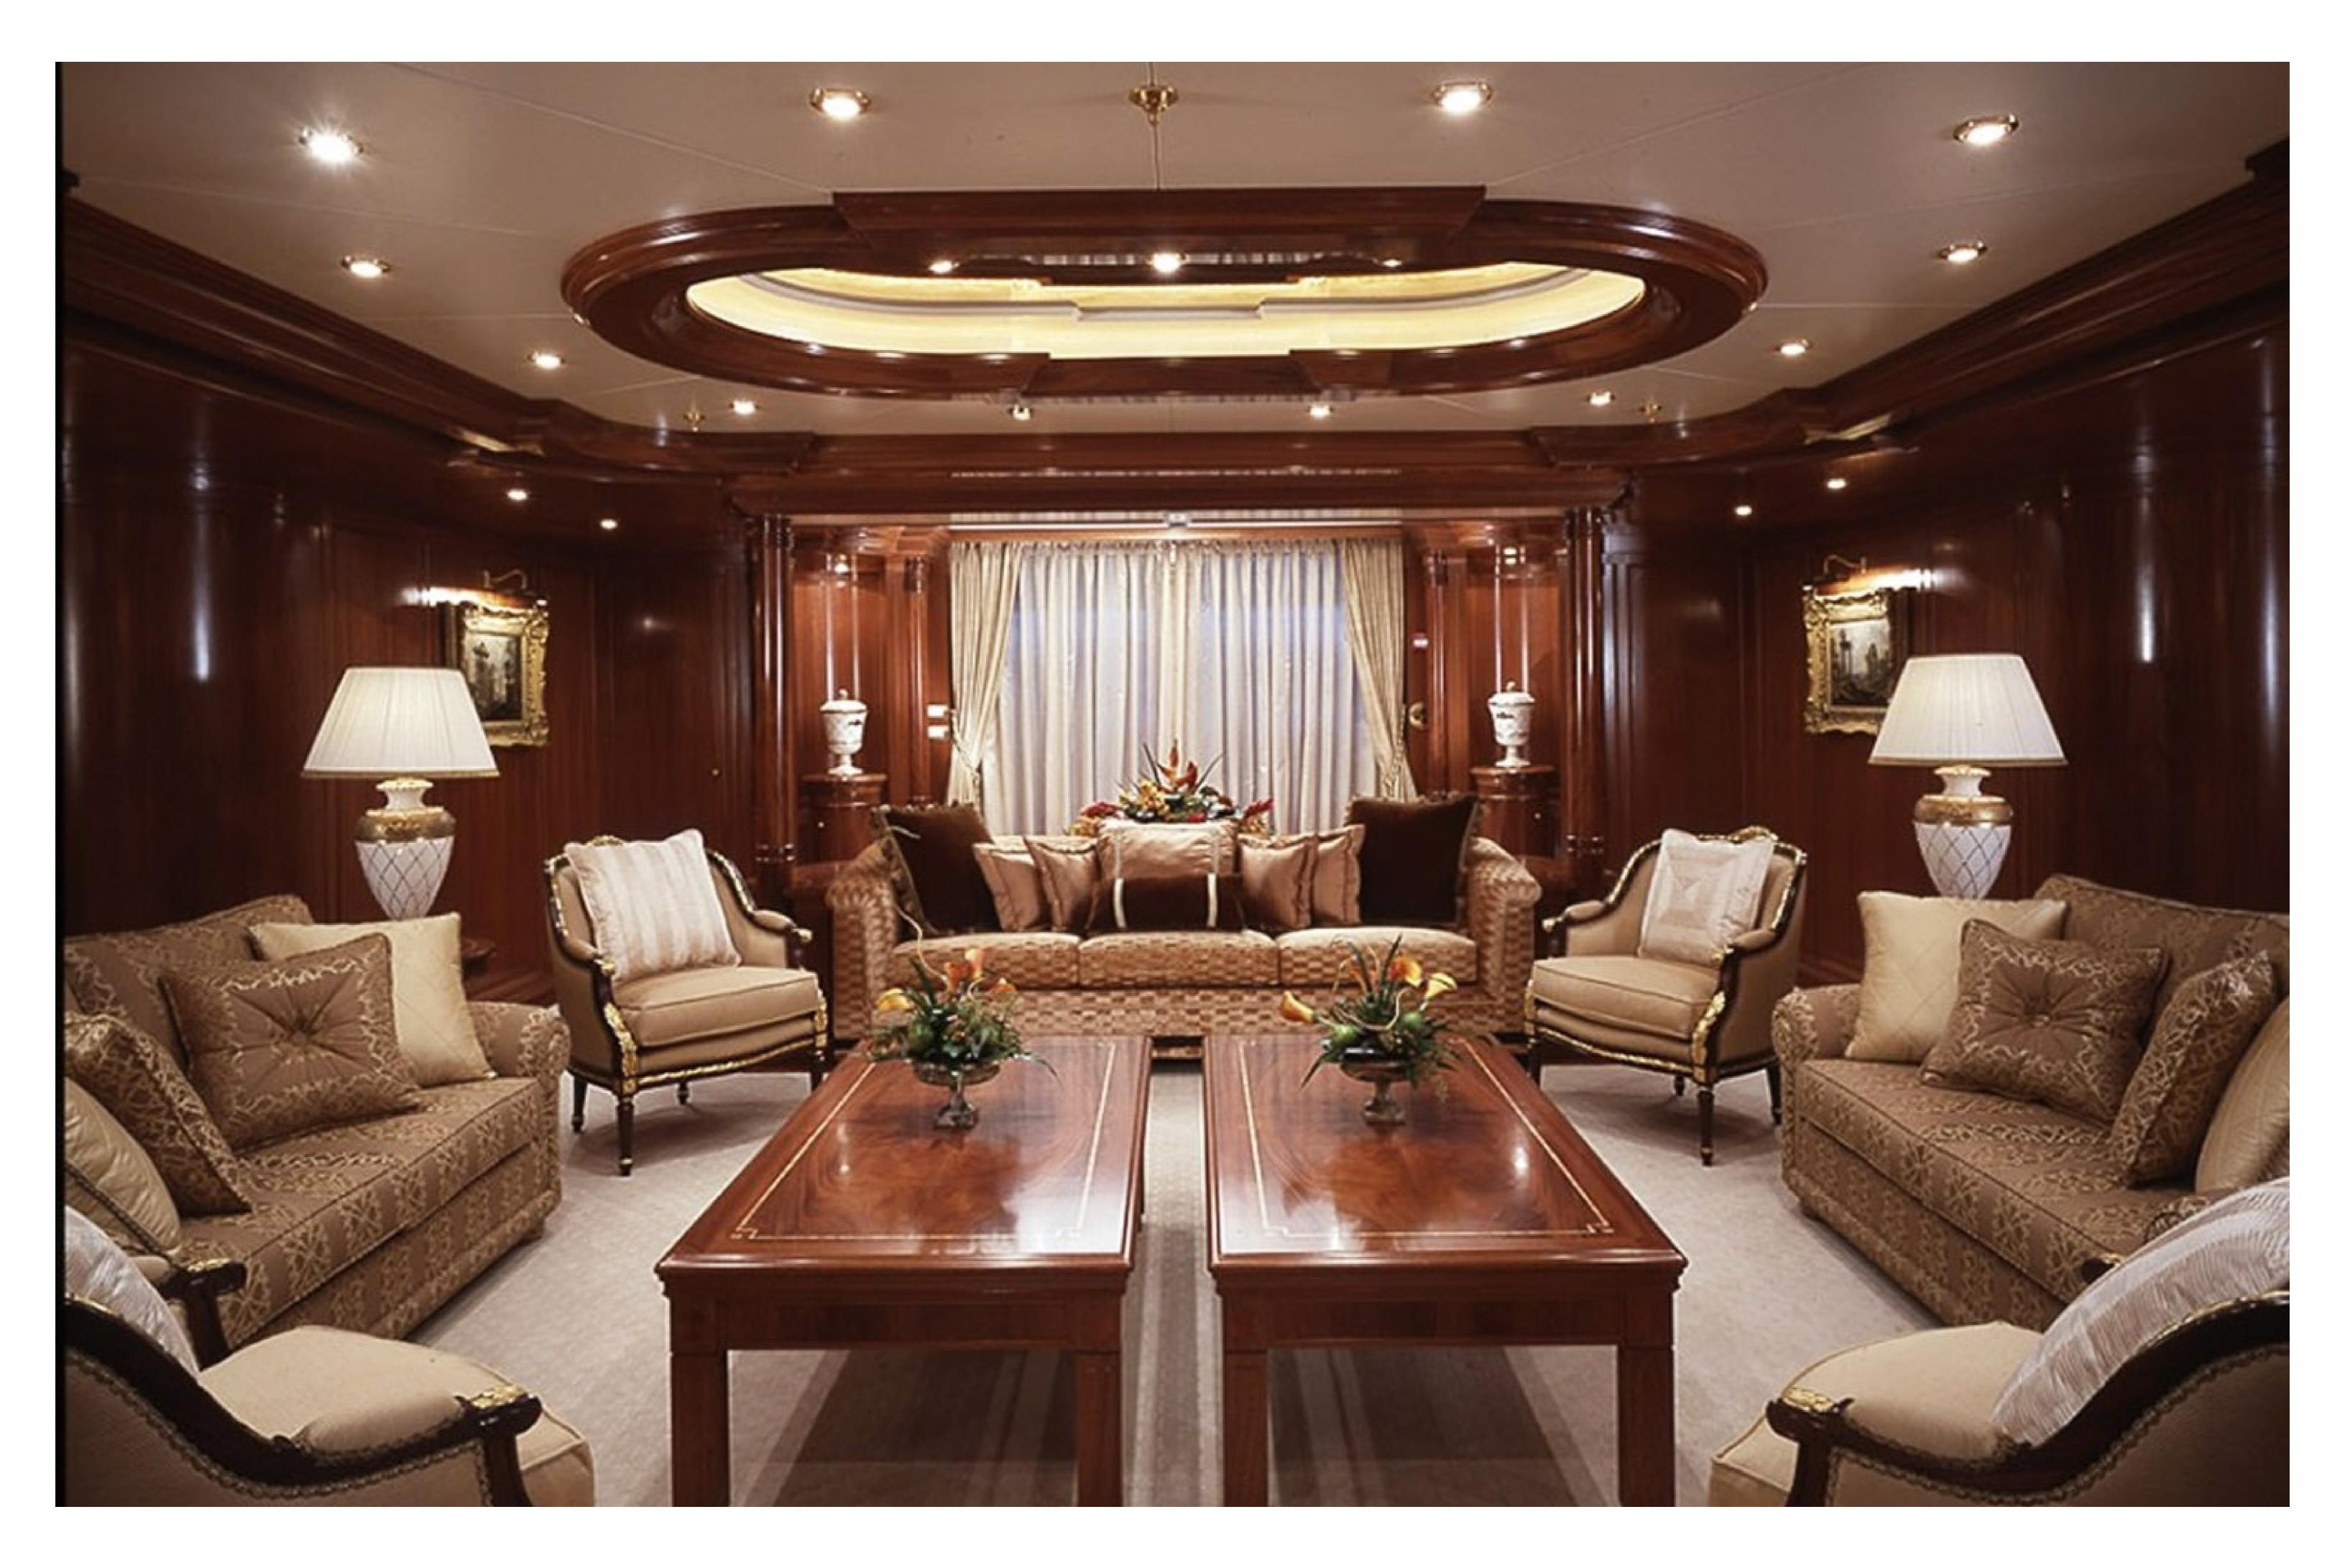

### DESCRIPTION

The Apogee, a motor yacht built by Italian shipyard Codecasa, measures 62.5m/205'1" and is available for charter, accommodating up to 12 guests in 7 cabins. Interior styling by Della Role Design provides a warm and inviting atmosphere, with a range of social and dining areas throughout the yacht.

Apogee offers various amenities to ensure guests are comfortable and entertained during their stay, including a gym equipped with the latest equipment, a deck jacuzzi, and Wi-Fi connectivity throughout the yacht. The yacht is also fitted with an elevator, providing easy access to all parts of the yacht.