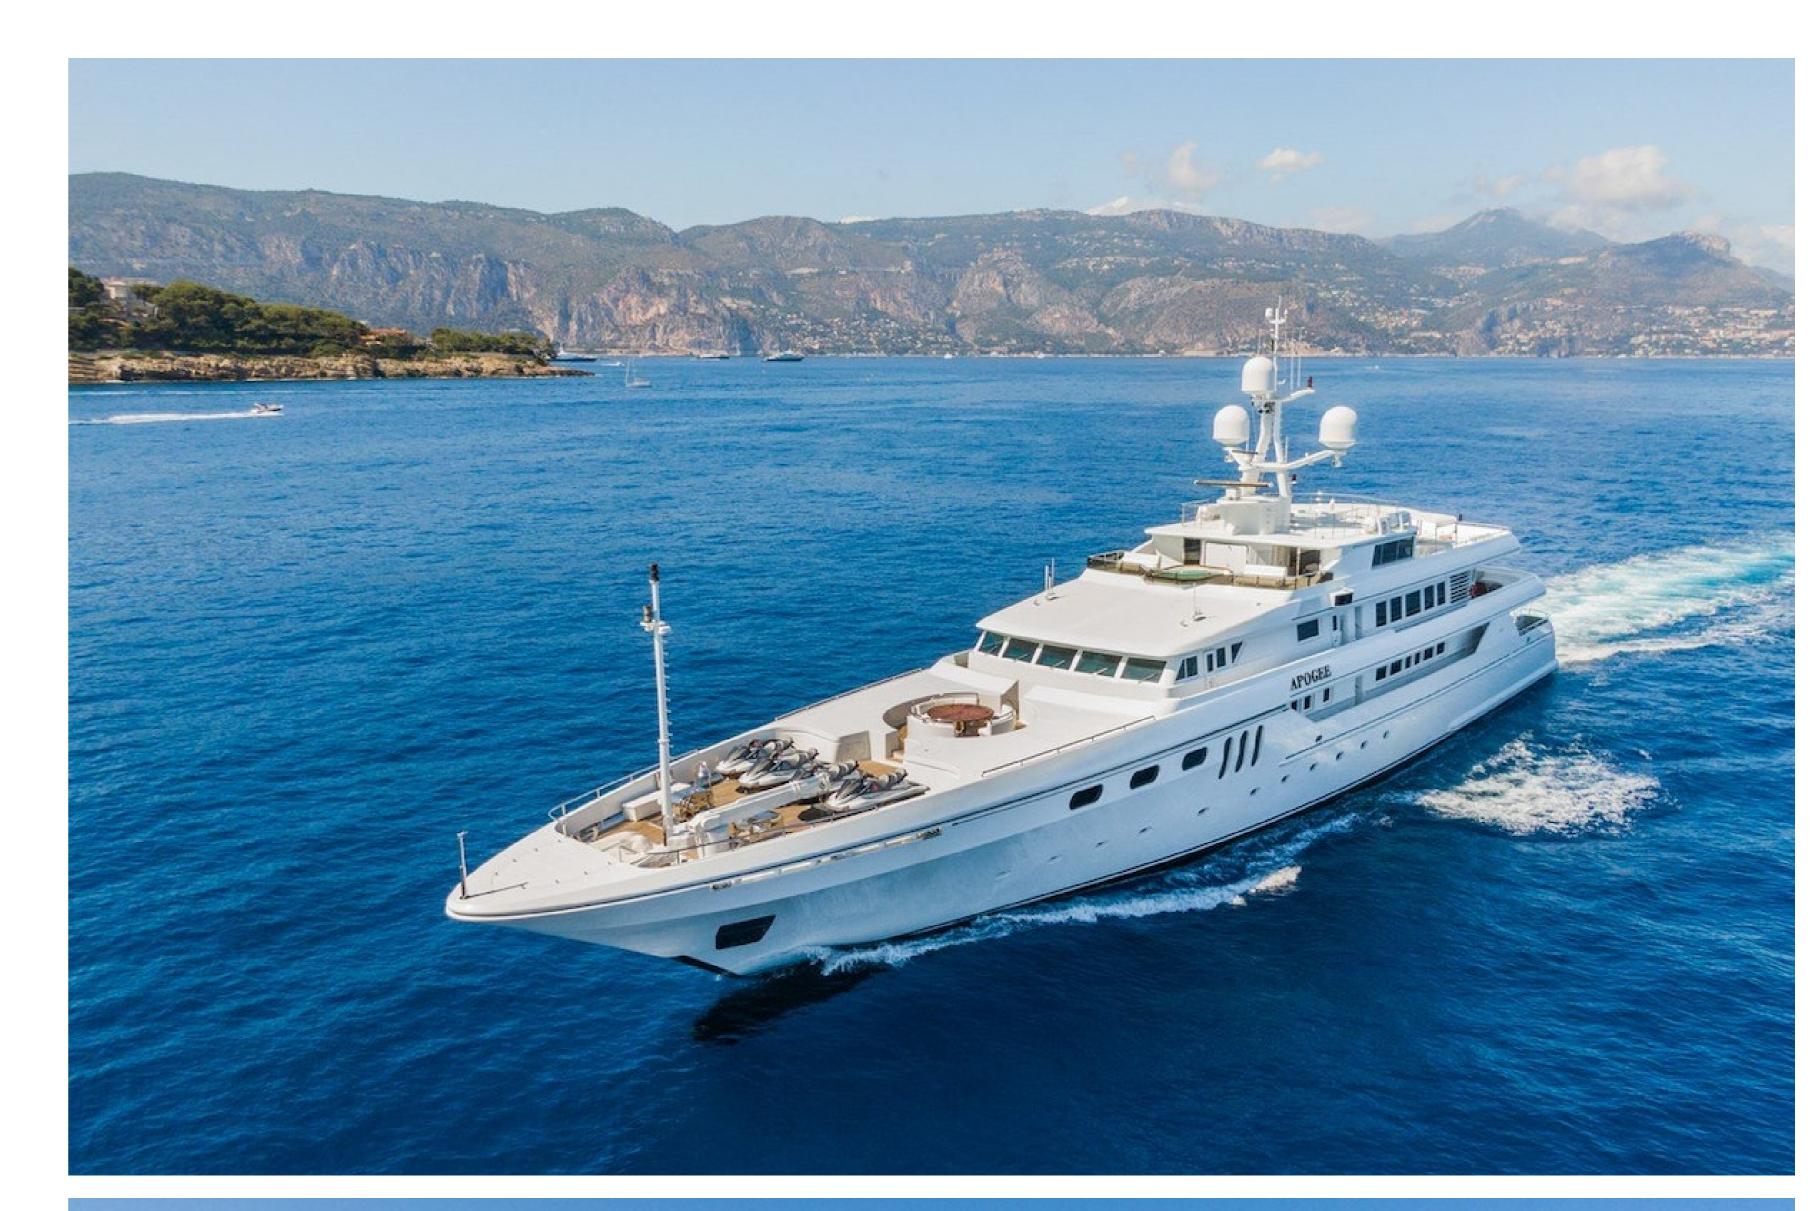

### DESCRIPTION

The Apogee, a motor yacht built by Italian shipyard Codecasa, measures 62.5m/205'1" and is available for charter, accommodating up to 12 guests in 7 cabins. Interior styling by Della Role Design provides a warm and inviting atmosphere, with a range of social and dining areas throughout the yacht.