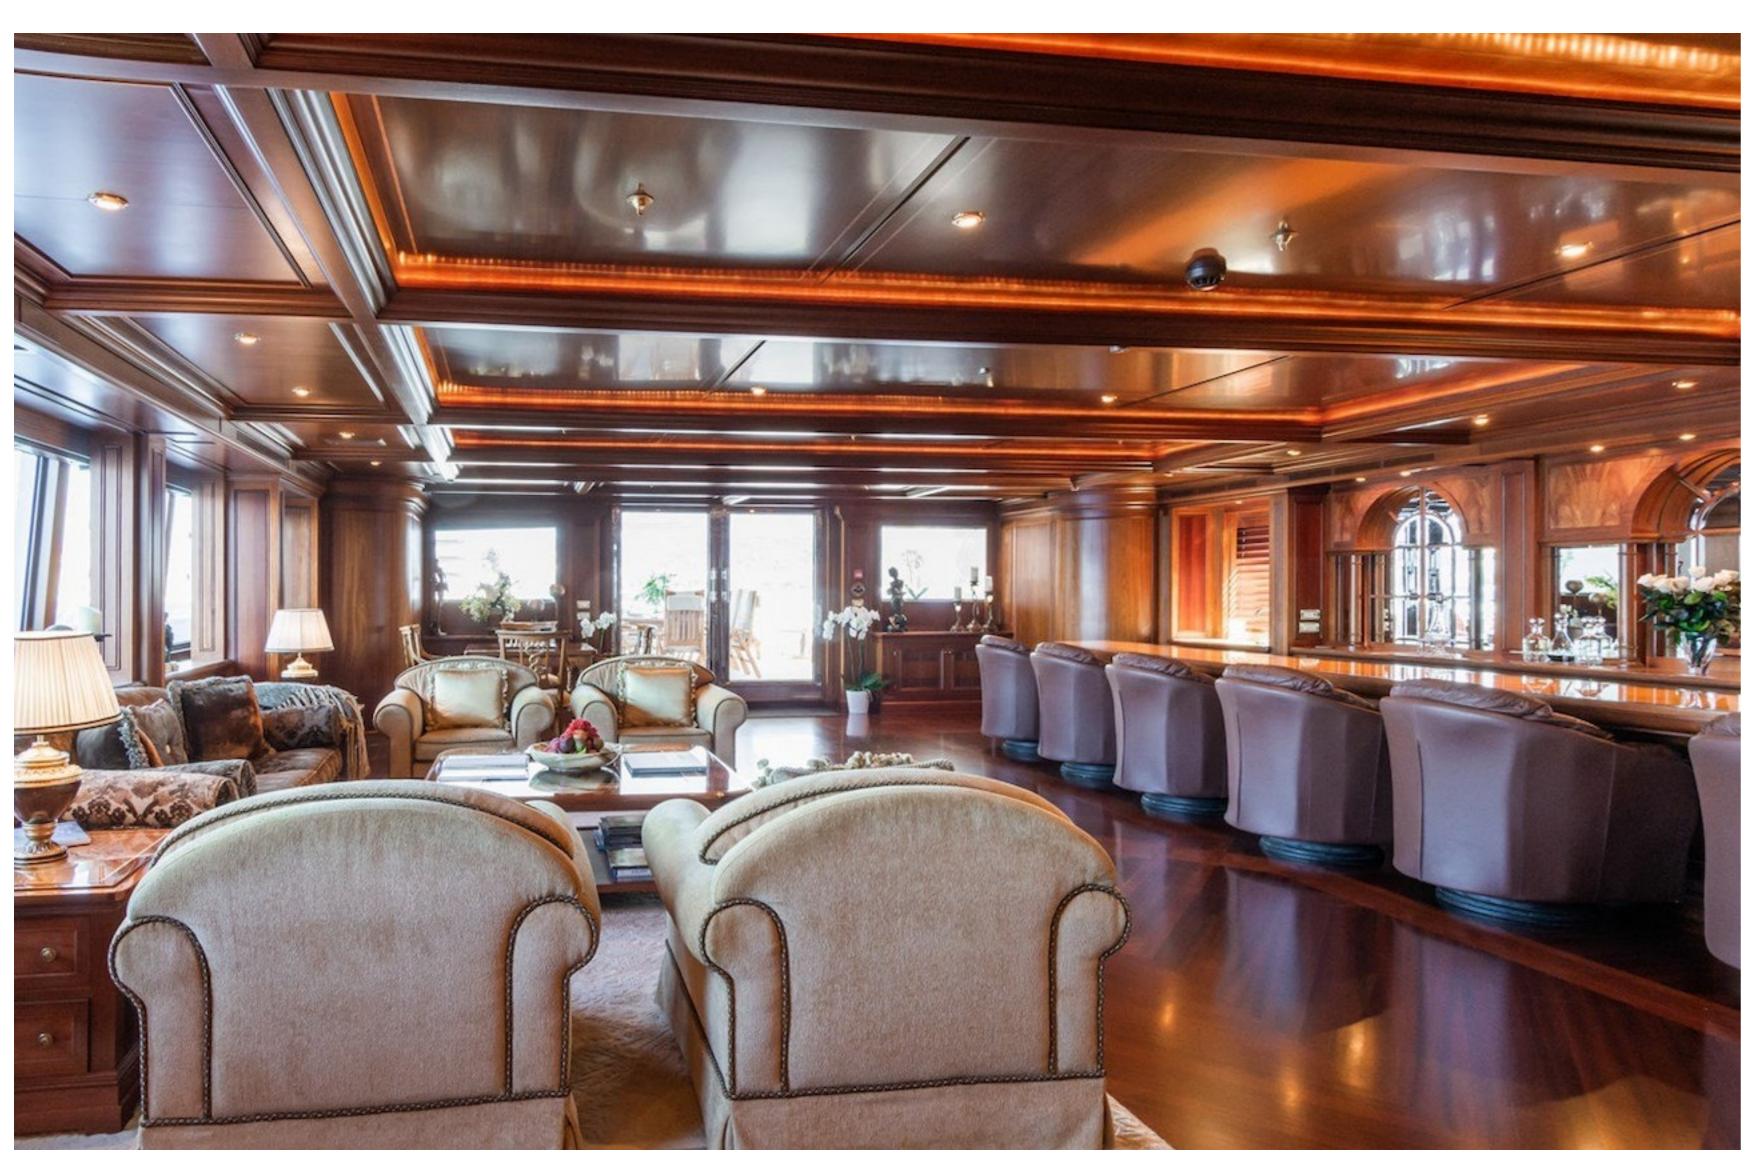

### DESCRIPTION

The Apogee, a motor yacht built by Italian shipyard Codecasa, measures 62.5m/205'1" and is available for charter, accommodating up to 12 guests in 7 cabins. Interior styling by Della Role Design provides a warm and inviting atmosphere, with a range of social and dining areas throughout the yacht.

Apogee offers various amenities to ensure guests are comfortable and entertained during their stay, including a gym equipped with the latest equipment, a deck jacuzzi, and Wi-Fi connectivity throughout the yacht. The yacht is also fitted with an elevator, providing easy access to all parts of the yacht.