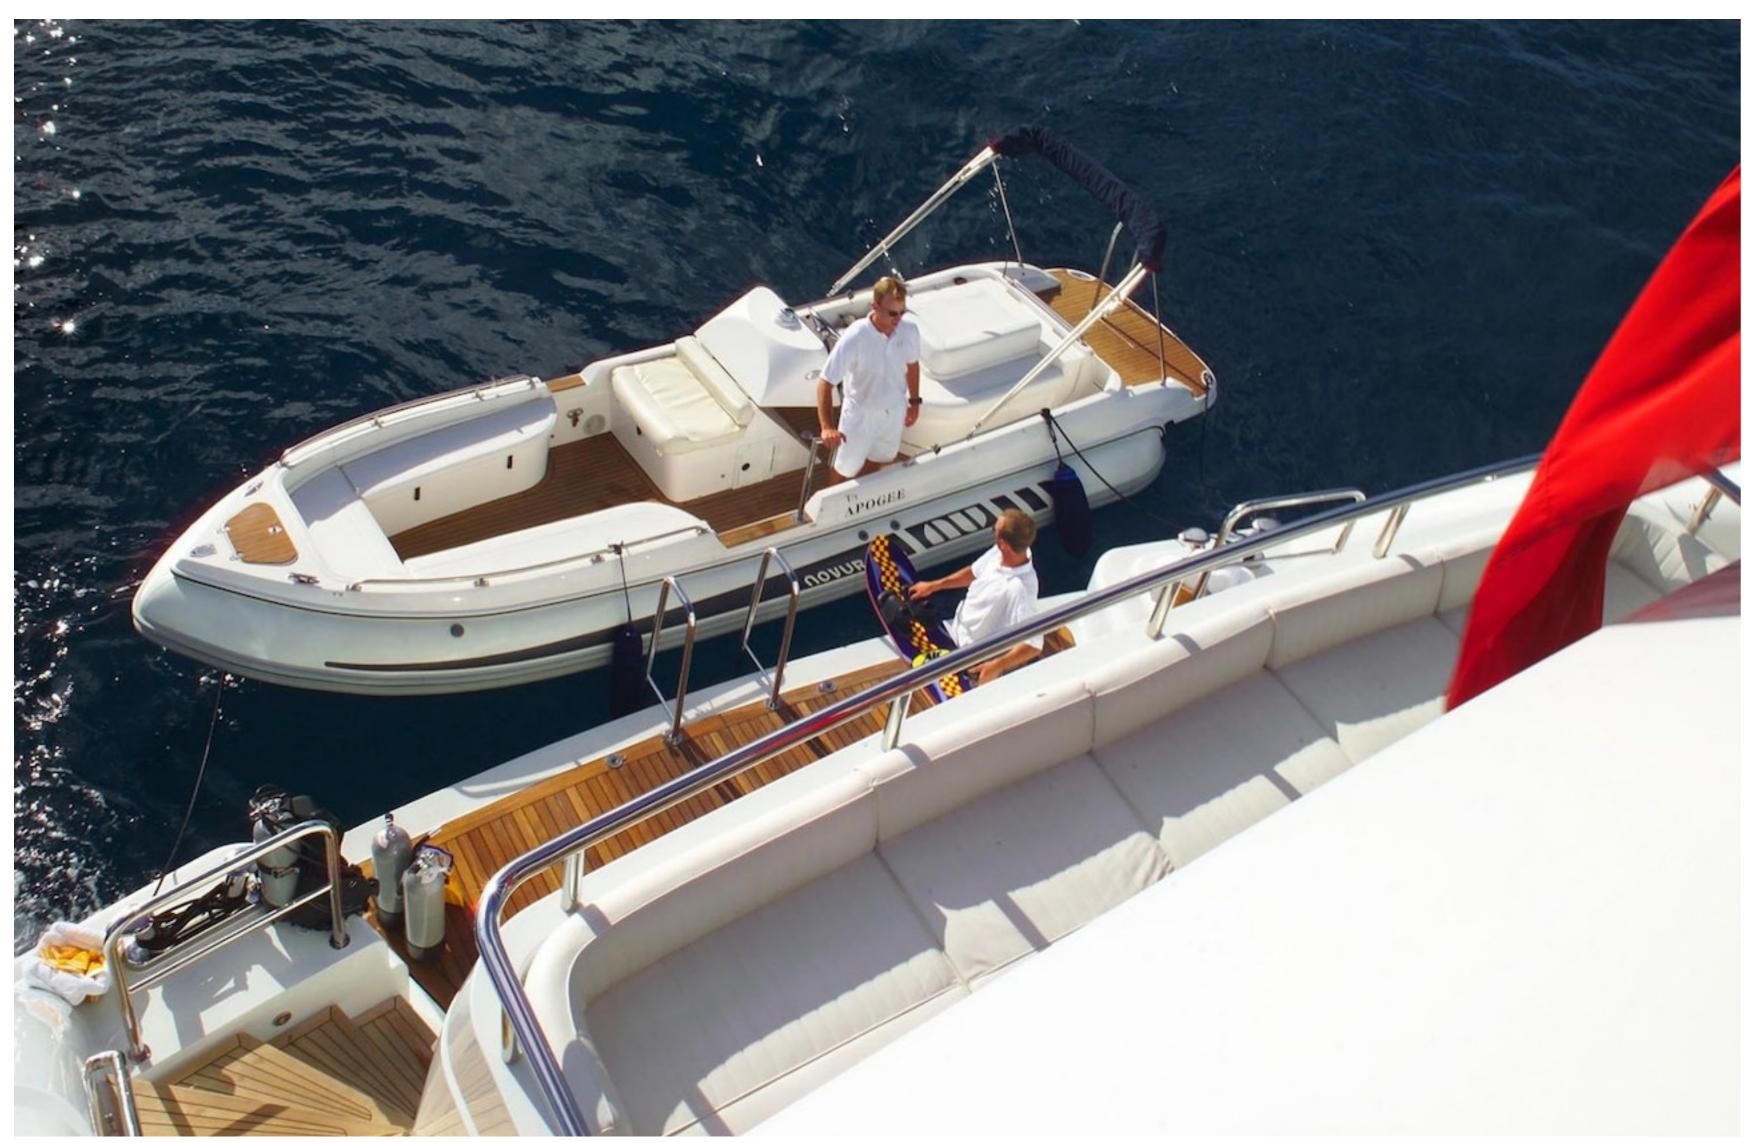

Apogee has a variety of water toys and accessories available for guests, including four Yamaha VX Cruiser WaveRunners, towable toys, waterskis, wakeboards, kayaks, fishing equipment, scuba diving equipment, and snorkelling equipment. The yacht also features two tenders, including a 7m/23' Novurania Limo Tender.