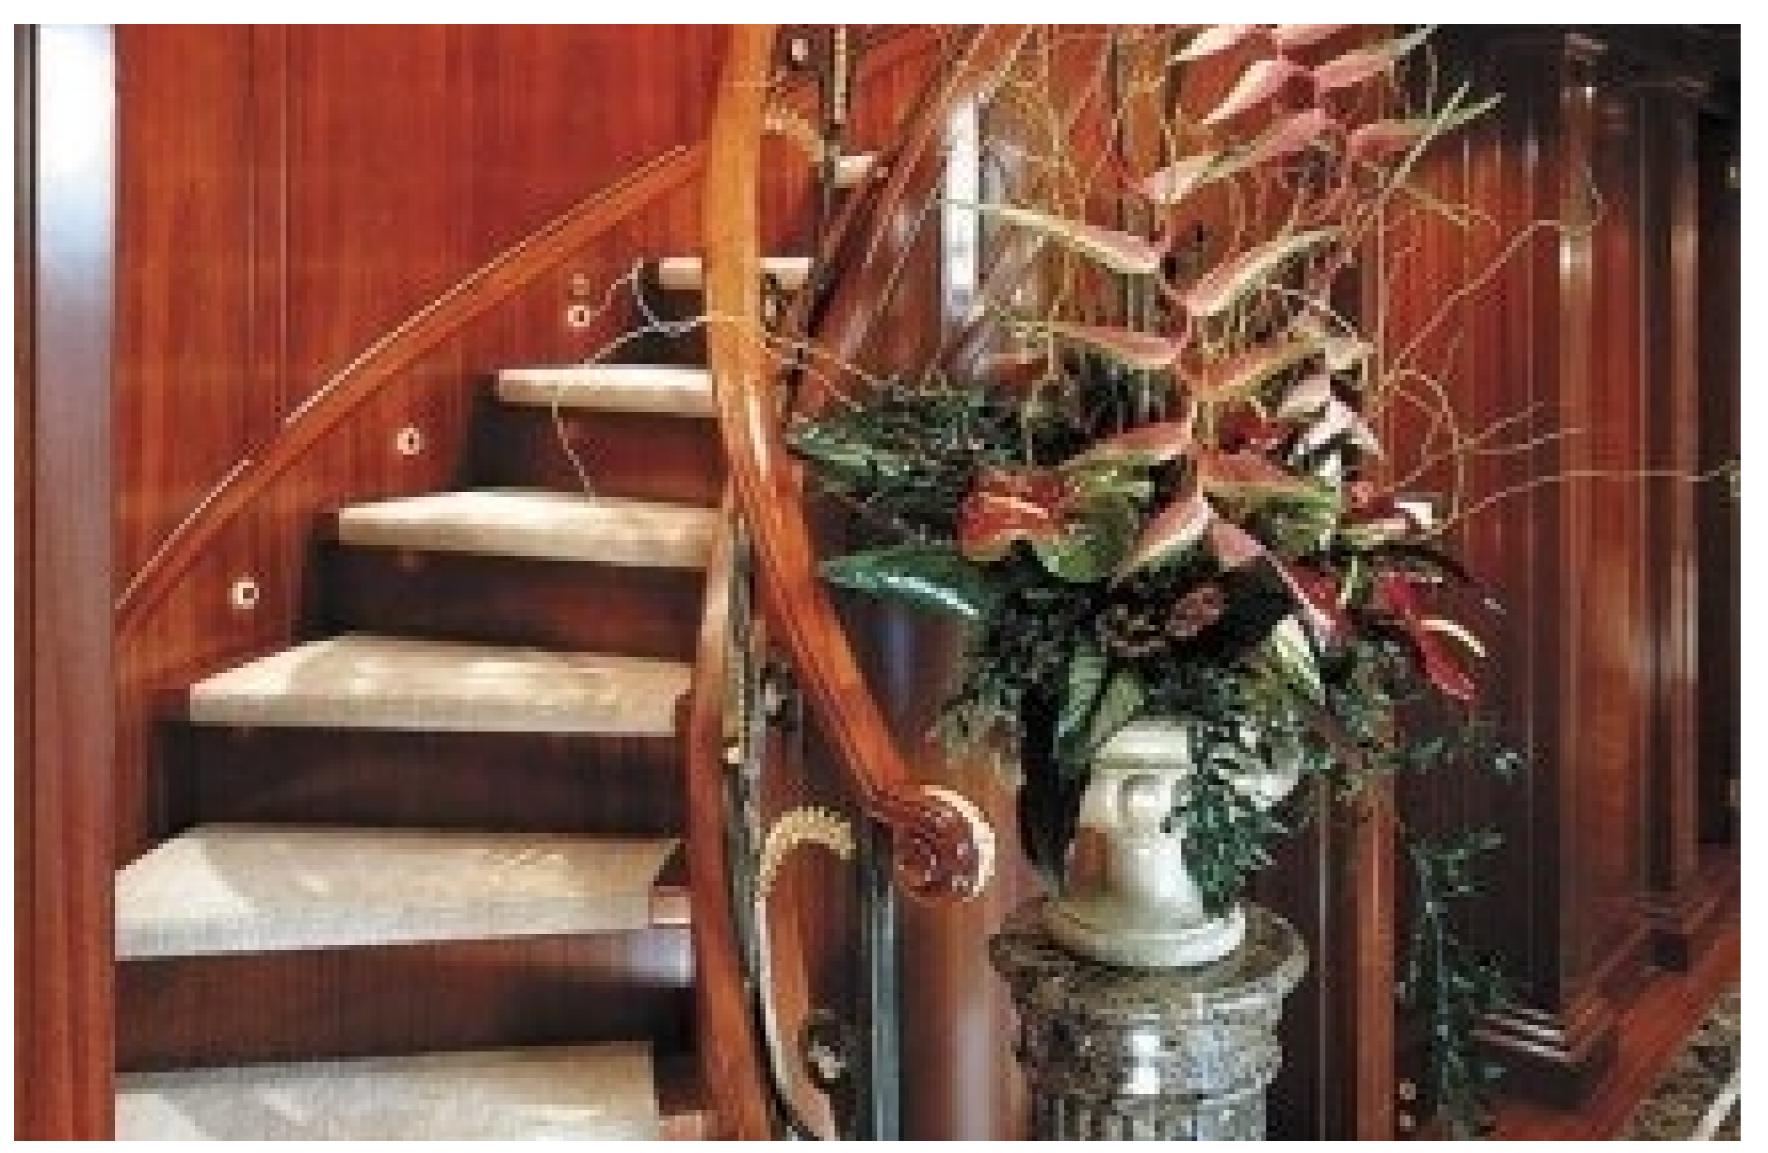

### DESCRIPTION

The Apogee, a motor yacht built by Italian shipyard Codecasa, measures 62.5m/205'1" and is available for charter, accommodating up to 12 guests in 7 cabins. Interior styling by Della Role Design provides a warm and inviting atmosphere, with a range of social and dining areas throughout the yacht.

Families will find Apogee to be a child-friendly yacht, featuring a layout with a master suite, three double cabins, two twin cabins, and one cabin that can function as a twin or double. In total, the yacht provides 13 beds, including 4 king, 4 singles, and 4 pullmans. With 17 crew members onboard, guests are assured a luxurious and comfortable experience.