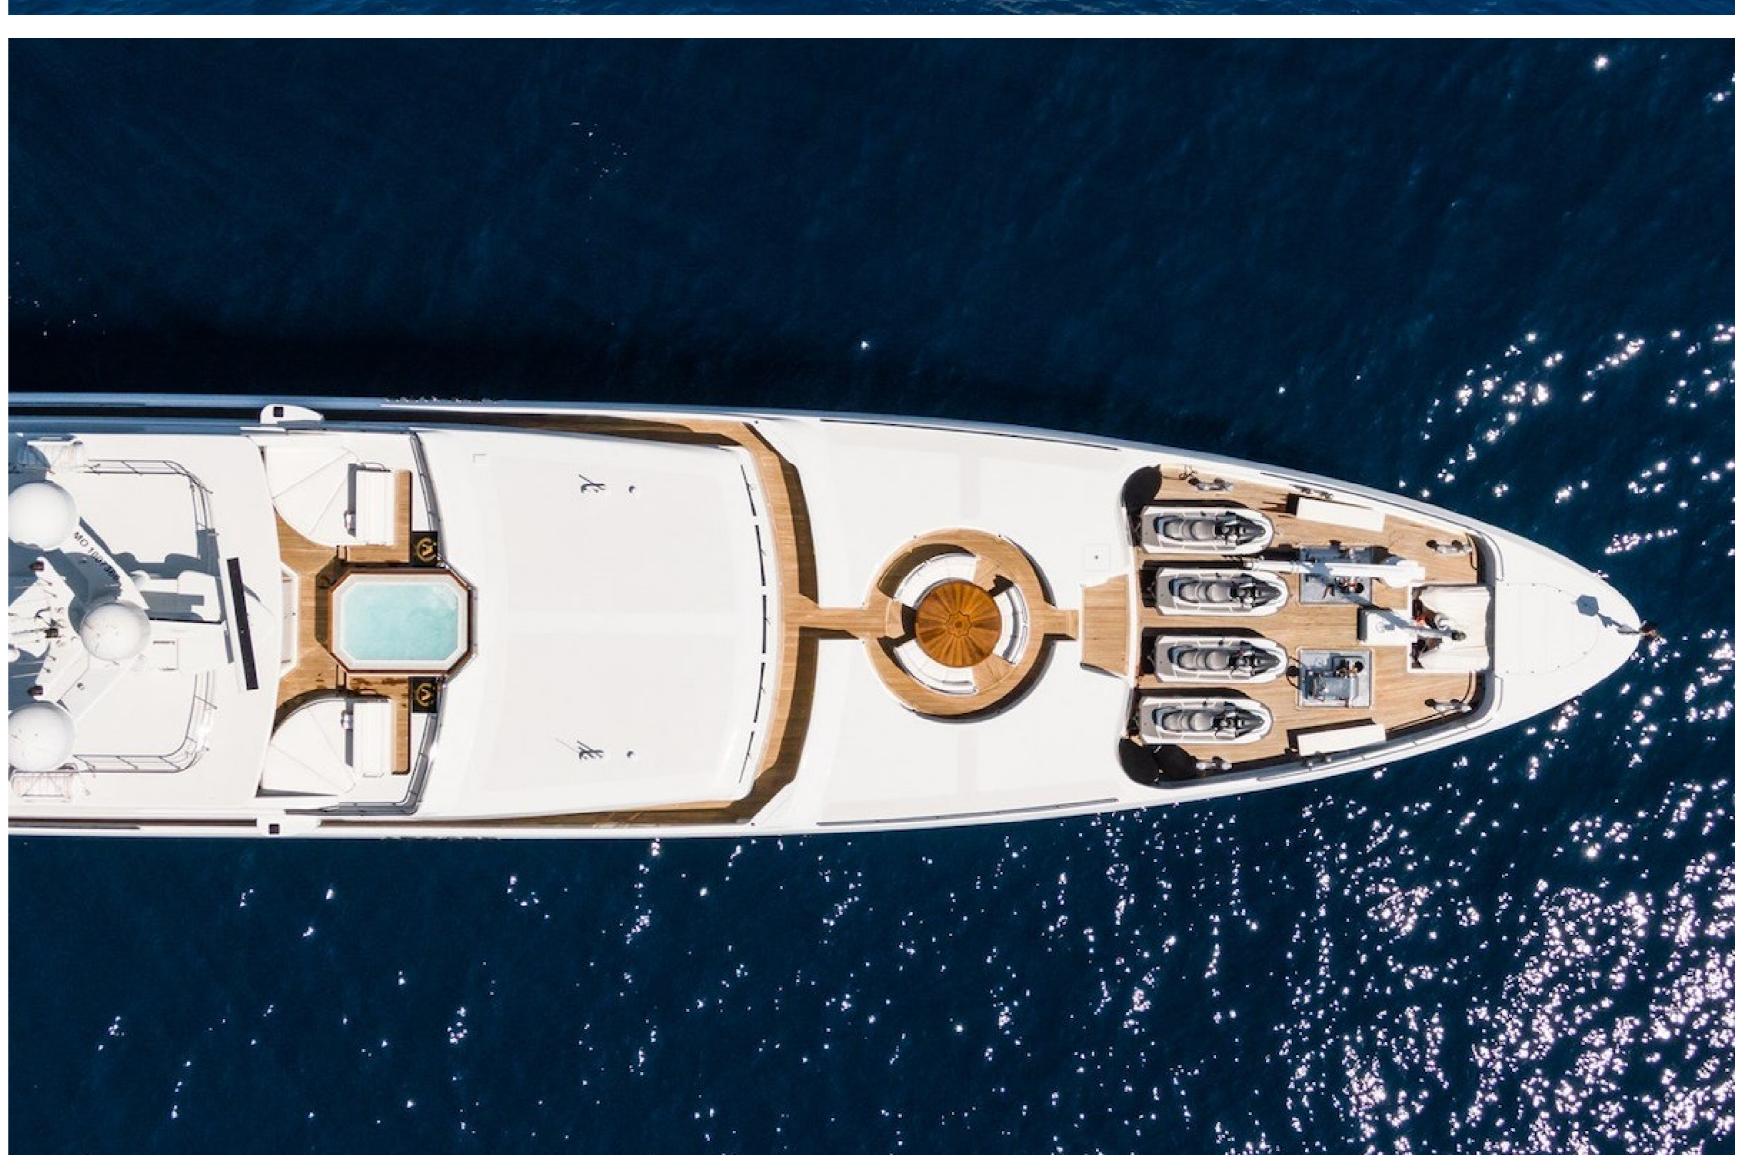

Apogee has a variety of water toys and accessories available for guests, including four Yamaha VX Cruiser WaveRunners, towable toys, waterskis, wakeboards, kayaks, fishing equipment, scuba diving equipment, and snorkelling equipment. The yacht also features two tenders, including a 7m/23' Novurania Limo Tender.

# TOYS

| 4 x Jet Skis            | 2 x Kayaks  | 2 x Water Skis       | 1x Wak | eboard               | 3 x Towable Toys |
|-------------------------|-------------|----------------------|--------|----------------------|------------------|
| 1x Snorkeling Equipment |             | 1x Fishing Equipment |        | 6 x Diving equipment |                  |
| 1x VIP Limou            | sine Tender | 1x Tender            |        |                      |                  |