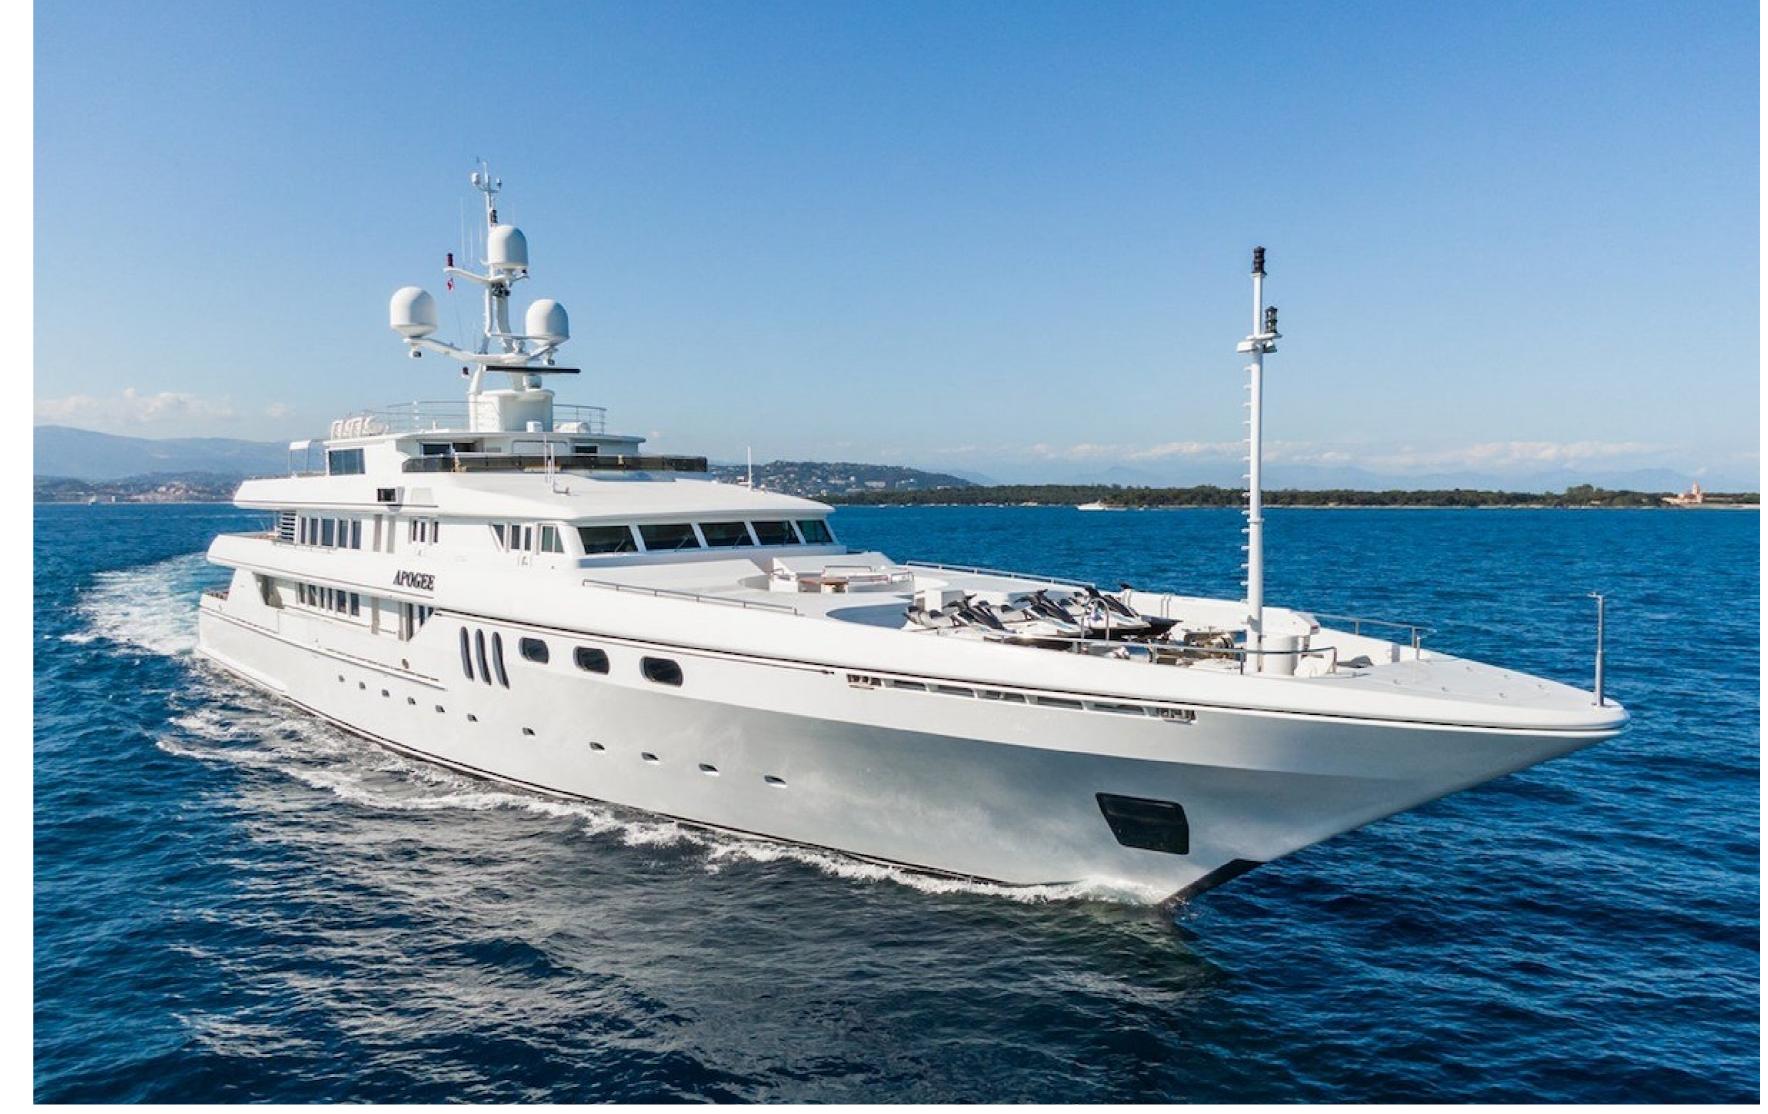

### DESCRIPTION

The Apogee, a motor yacht built by Italian shipyard Codecasa, measures 62.5m/205'1" and is available for charter, accommodating up to 12 guests in 7 cabins. Interior styling by Della Role Design provides a warm and inviting atmosphere, with a range of social and dining areas throughout the yacht.