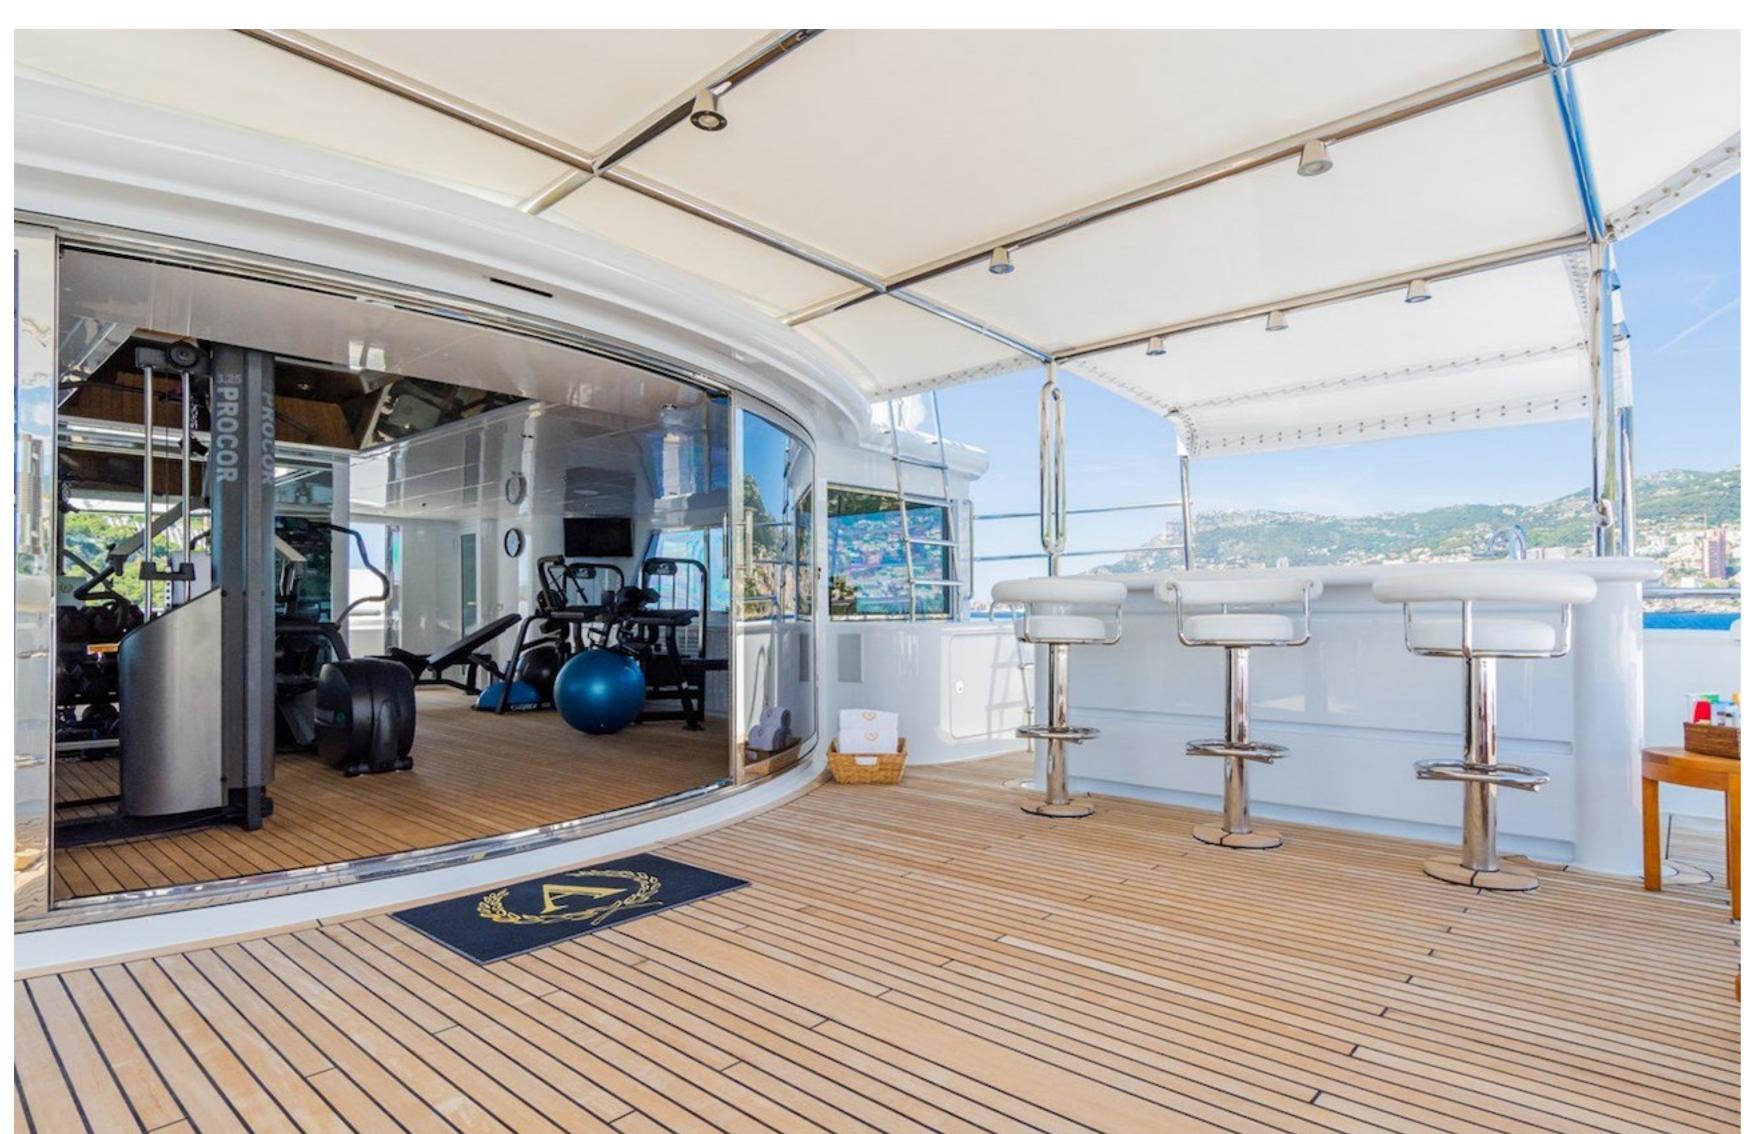

Apogee offers various amenities to ensure guests are comfortable and entertained during their stay, including a gym equipped with the latest equipment, a deck jacuzzi, and Wi-Fi connectivity throughout the yacht. The yacht is also fitted with an elevator, providing easy access to all parts of the yacht.