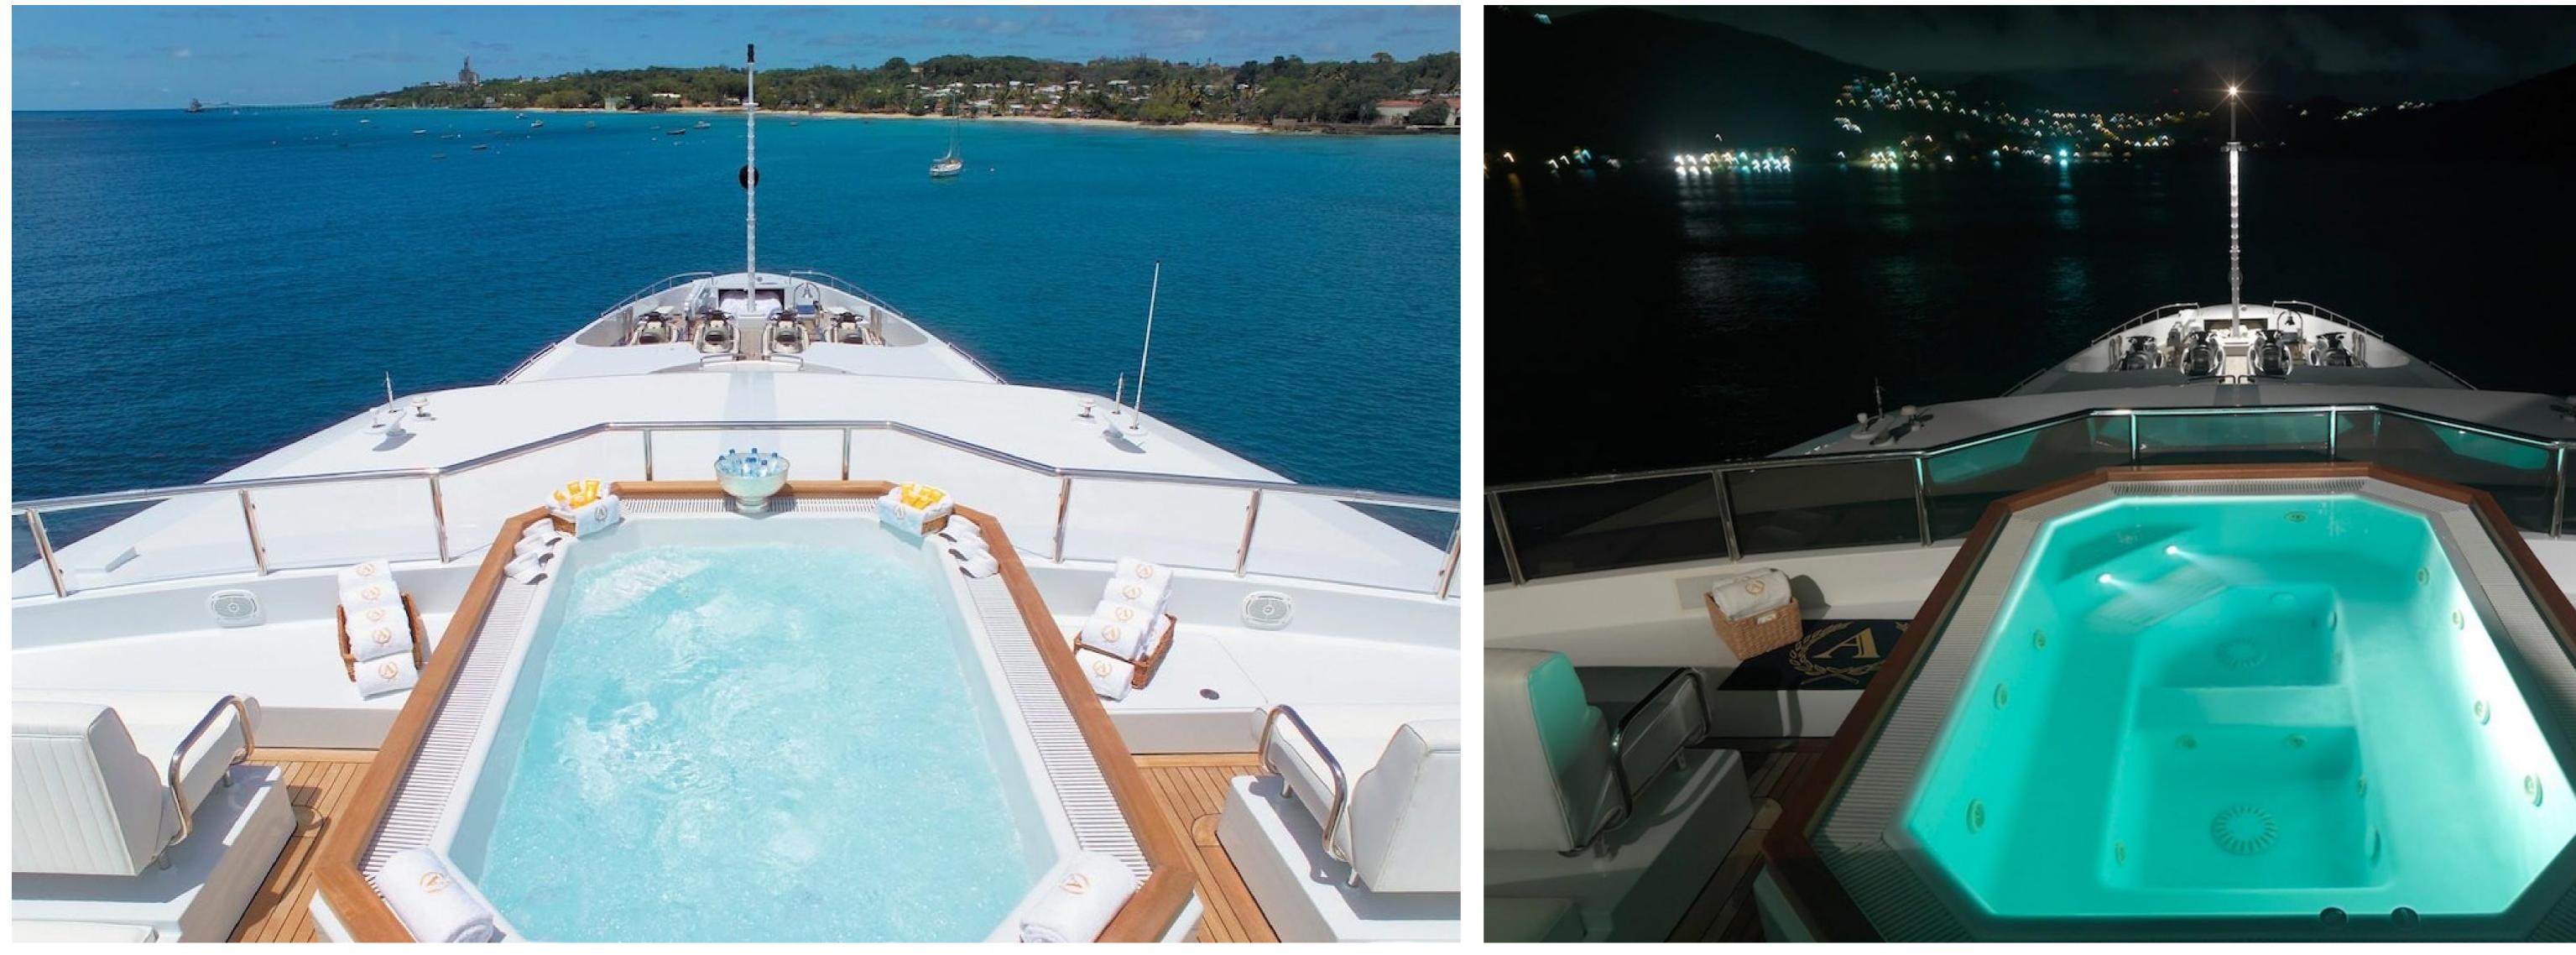

Apogee offers various amenities to ensure guests are comfortable and entertained during their stay, including a gym equipped with the latest equipment, a deck jacuzzi, and Wi-Fi connectivity throughout the yacht. The yacht is also fitted with an elevator, providing easy access to all parts of the yacht.

# **AMENITIES**

| Deck Jacuzzi         | Wifi | Jacuzzi | ipod Do  | cking | At-Anchor Stabilizers |                  |         |
|----------------------|------|---------|----------|-------|-----------------------|------------------|---------|
| Stabilizers Underway |      | Gym     | Elevator | Sate  | llite TV              | Air Conditioning | Karaoke |