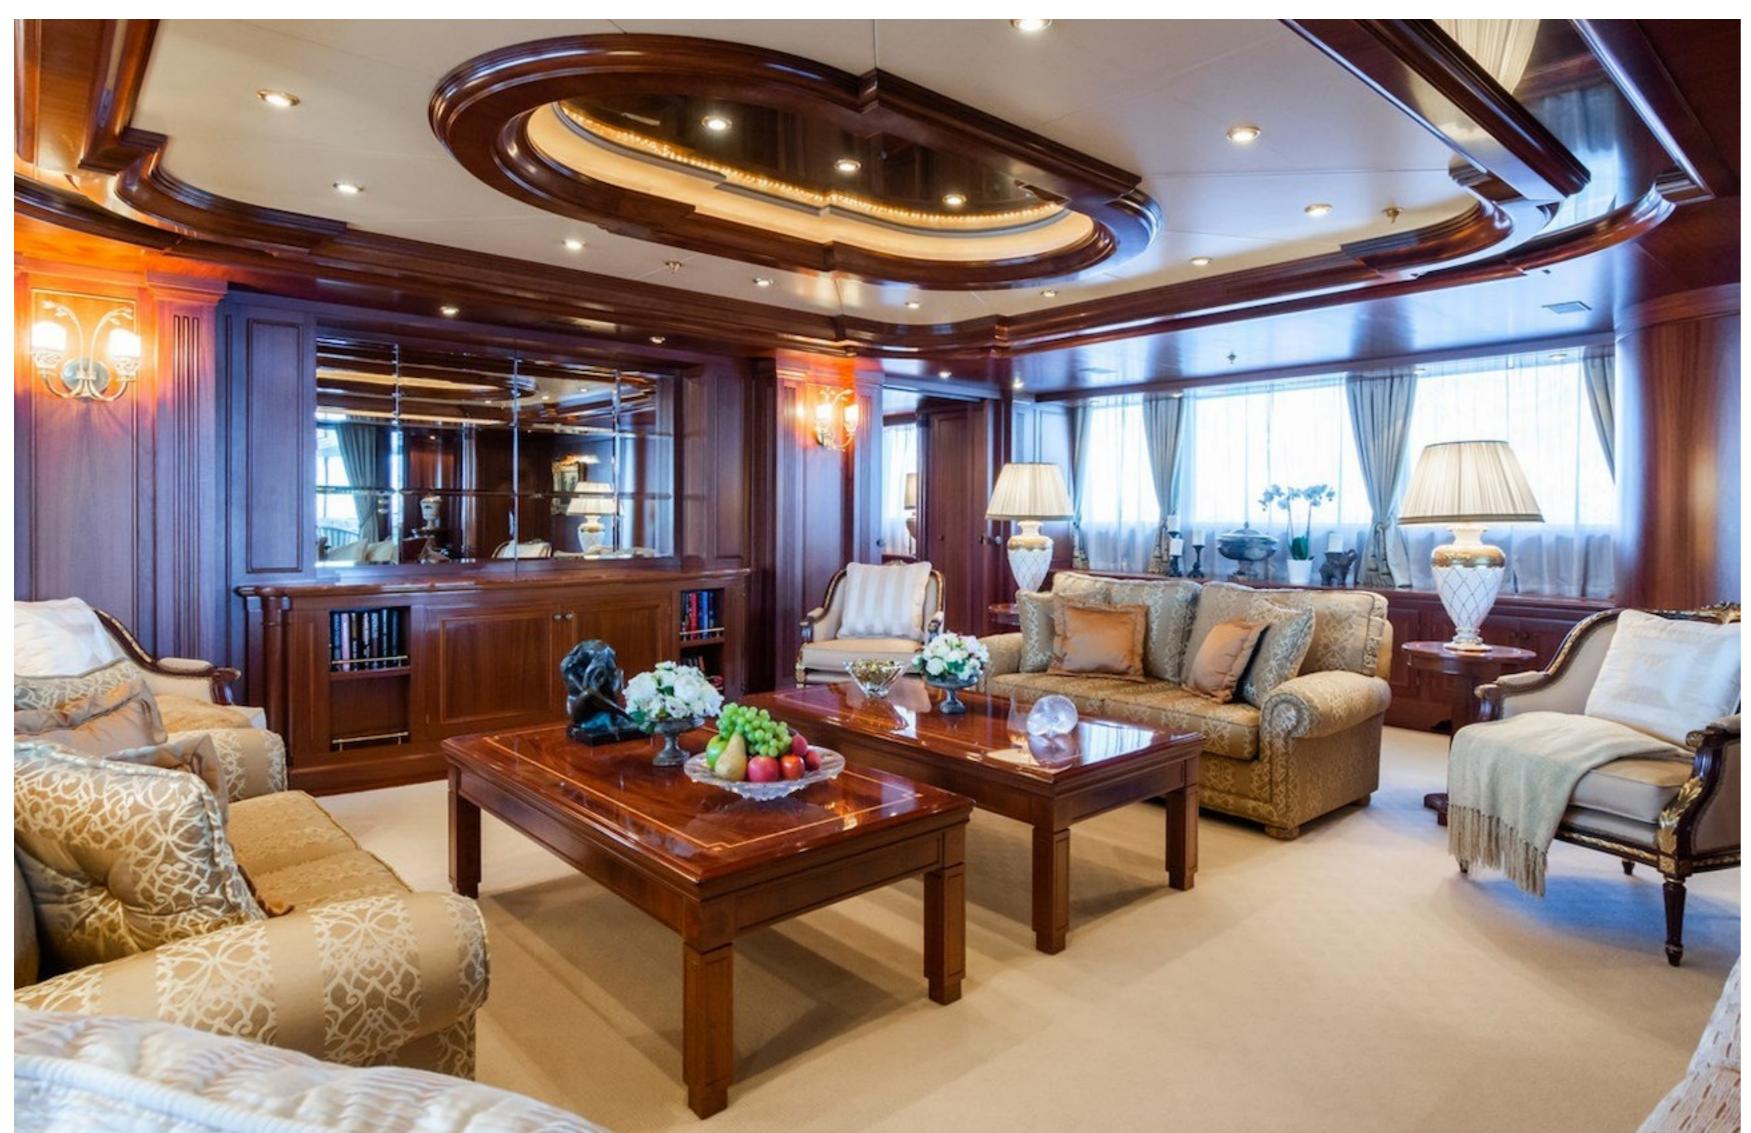

### DESCRIPTION

The Apogee, a motor yacht built by Italian shipyard Codecasa, measures 62.5m/205'1" and is available for charter, accommodating up to 12 guests in 7 cabins. Interior styling by Della Role Design provides a warm and inviting atmosphere, with a range of social and dining areas throughout the yacht.

Apogee offers various amenities to ensure guests are comfortable and entertained during their stay, including a gym equipped with the latest equipment, a deck jacuzzi, and Wi-Fi connectivity throughout the yacht. The yacht is also fitted with an elevator, providing easy access to all parts of the yacht.