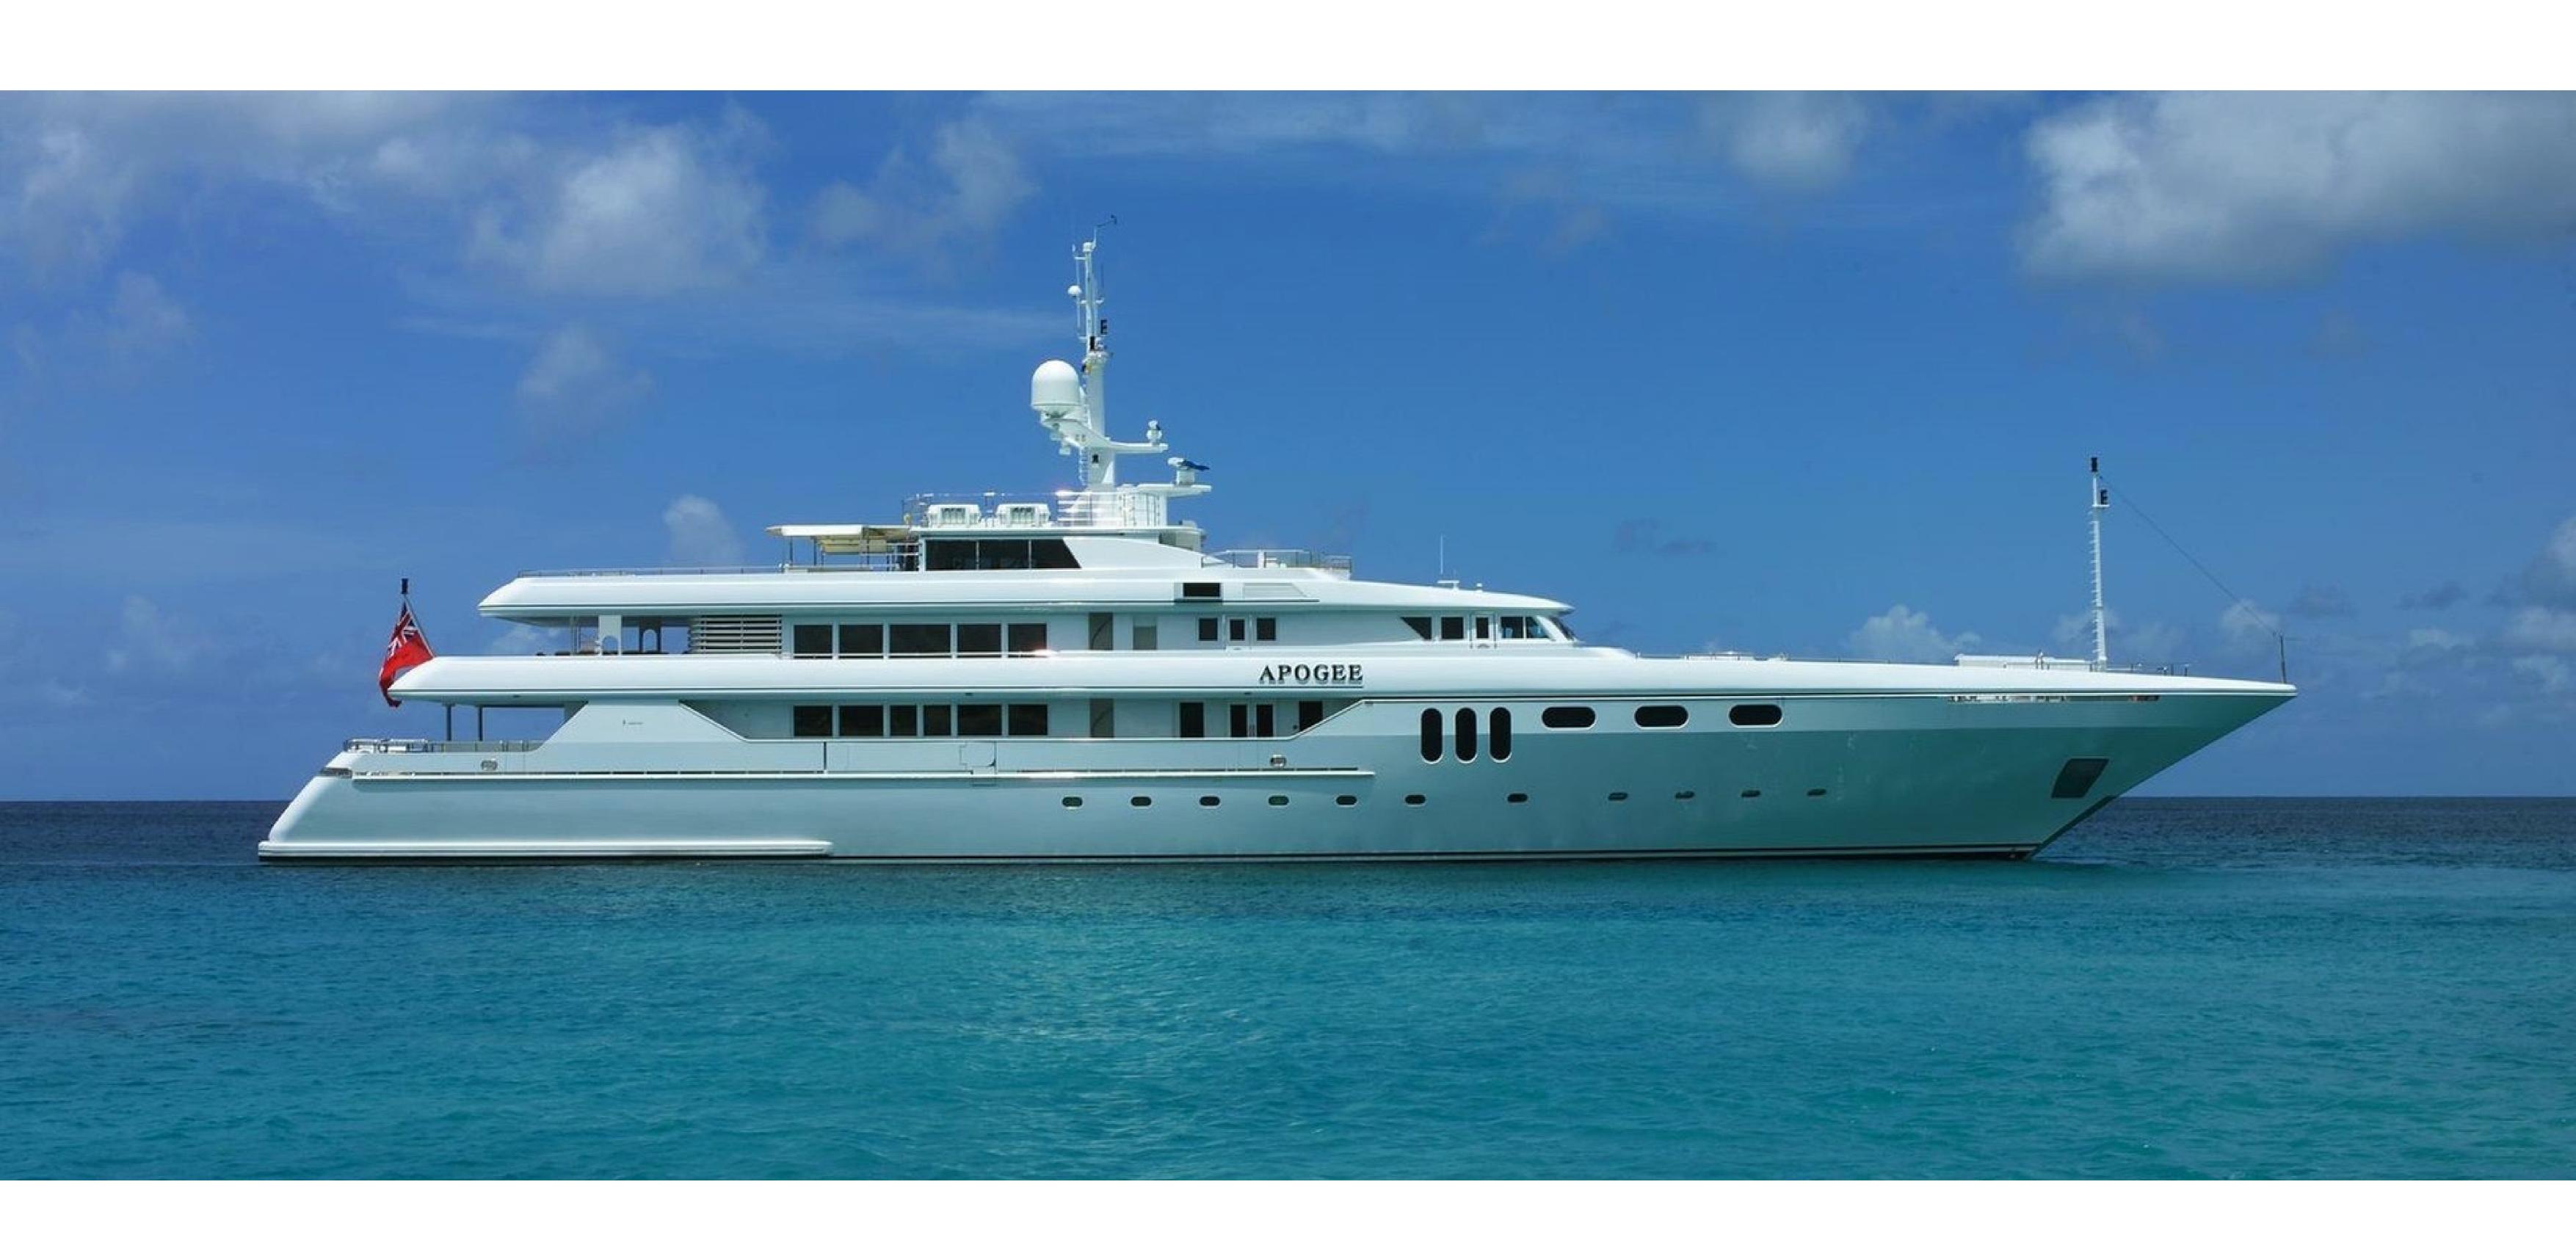

### DESCRIPTION

The Apogee, a motor yacht built by Italian shipyard Codecasa, measures 62.5m/205'1" and is available for charter, accommodating up to 12 guests in 7 cabins. Interior styling by Della Role Design provides a warm and inviting atmosphere, with a range of social and dining areas throughout the yacht.

# SPECIFICATIONS

Length: 62.50m / 205.05ft

Beam: 11.20m / 36.75ft

Draft: 3.80m / 12.47ft

Cruise speed: 15 knots
Max speed: 17 knots

Built: 2003 · 2019 (Refitted)

Builder: Codecasa

Exterior design: Codecasa