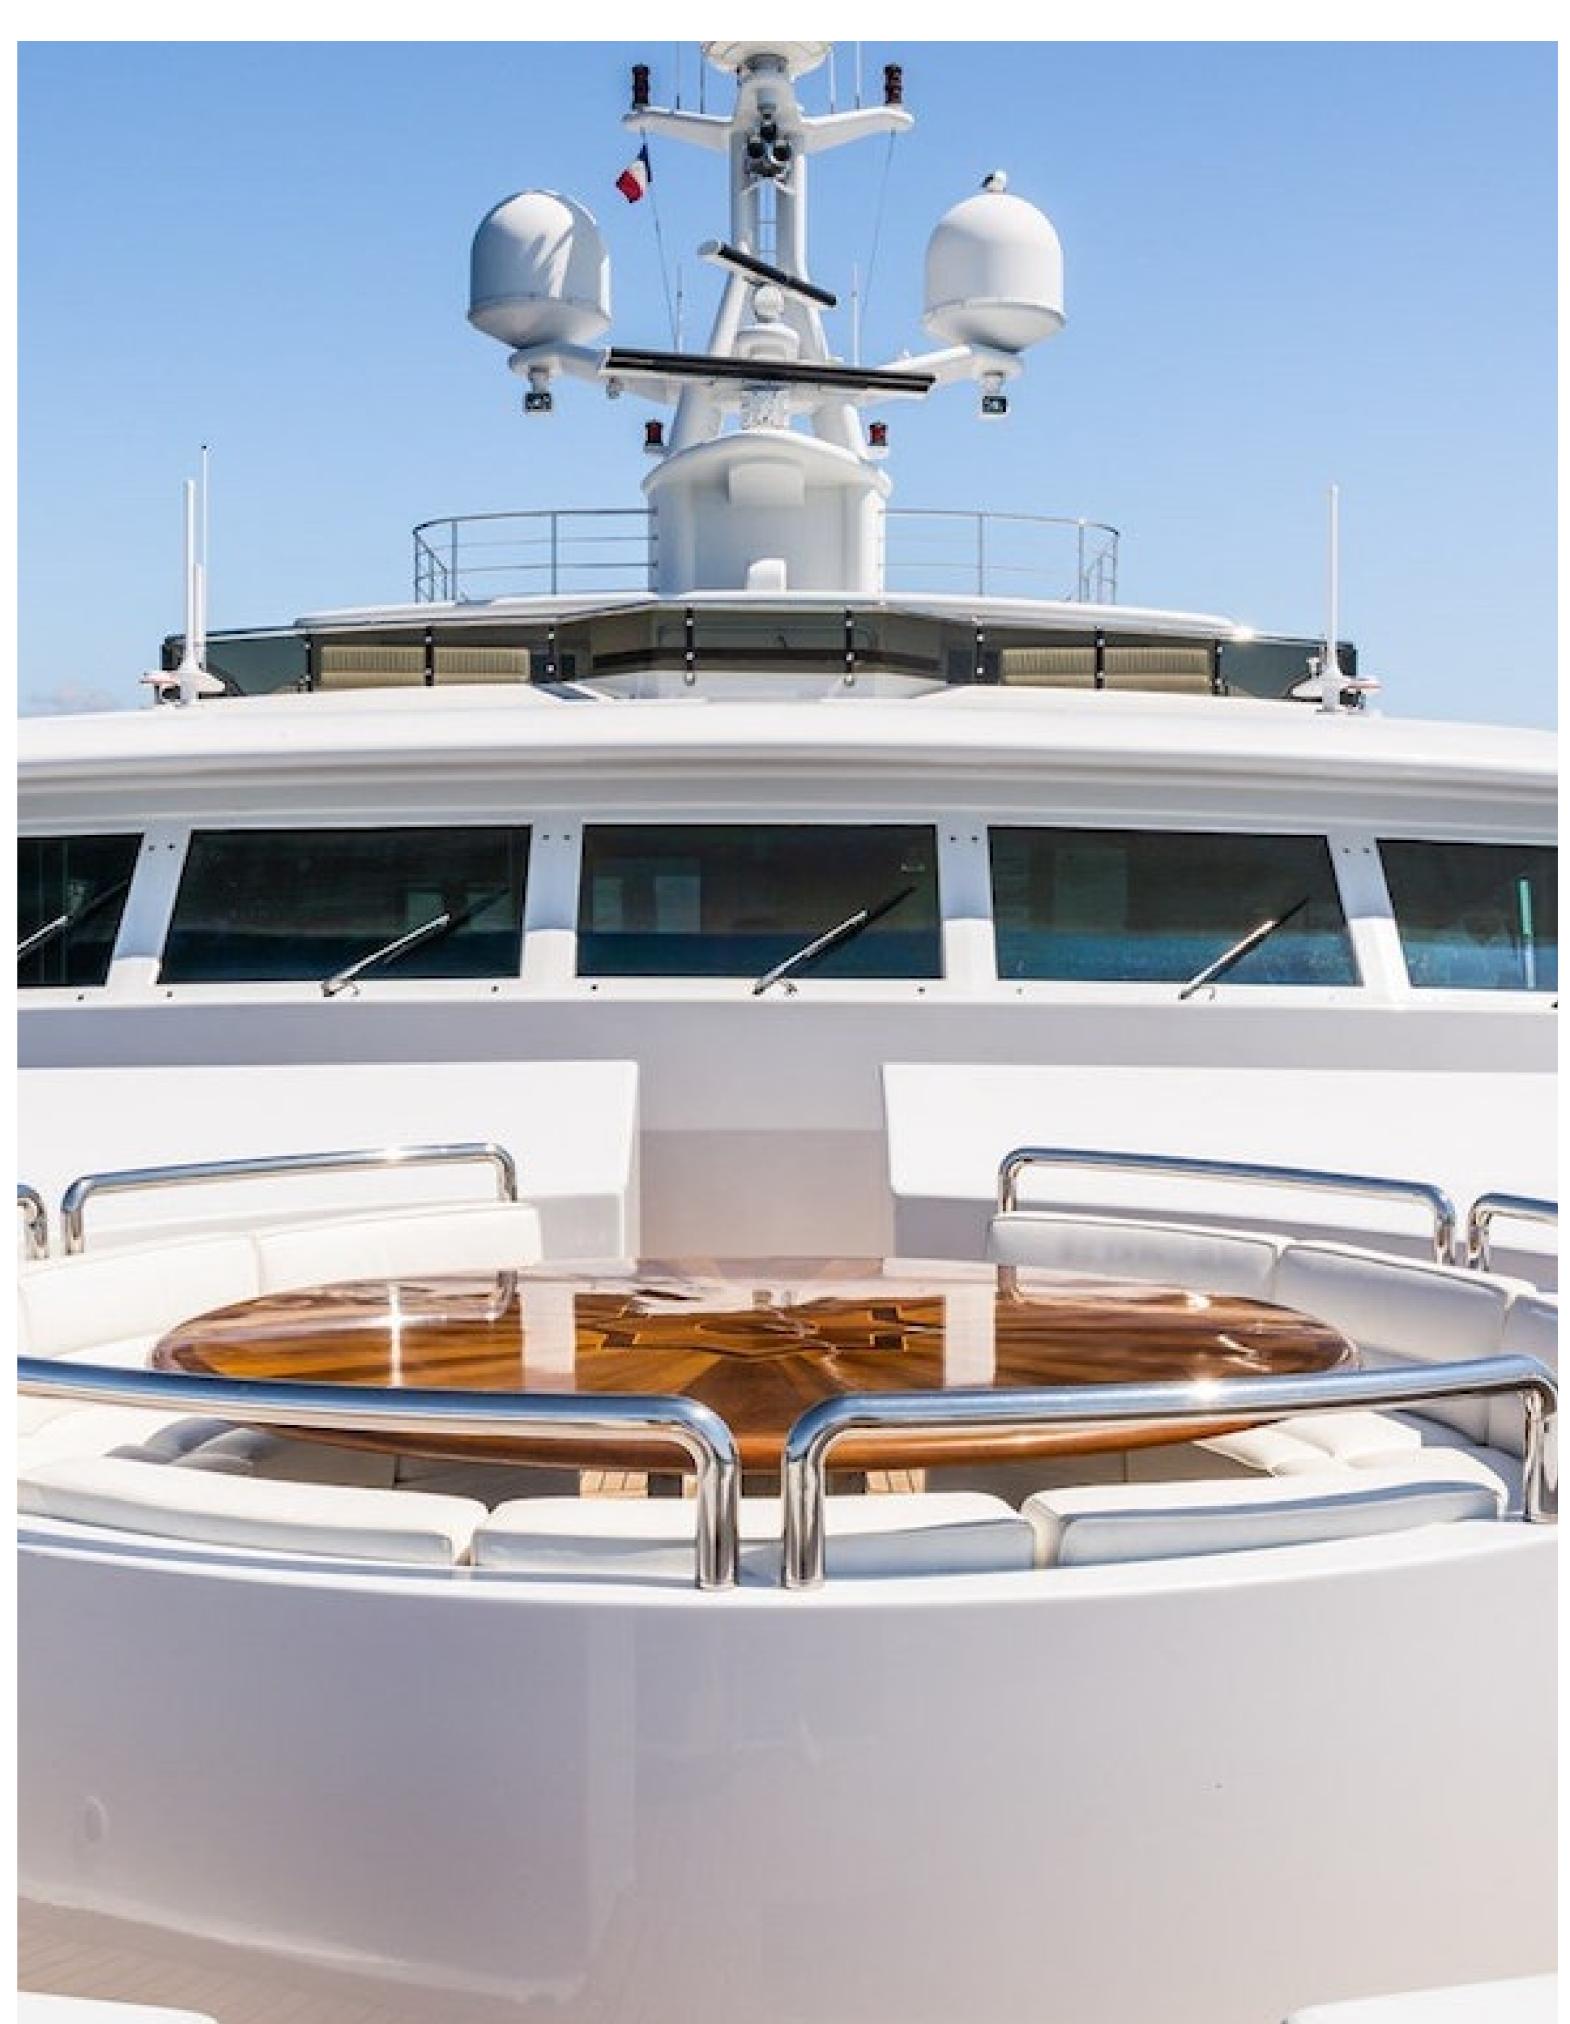

### DESCRIPTION

The Apogee, a motor yacht built by Italian shipyard Codecasa, measures 62.5m/205'1" and is available for charter, accommodating up to 12 guests in 7 cabins. Interior styling by Della Role Design provides a warm and inviting atmosphere, with a range of social and dining areas throughout the yacht.

Apogee offers various amenities to ensure guests are comfortable and entertained during their stay, including a gym equipped with the latest equipment, a deck jacuzzi, and Wi-Fi connectivity throughout the yacht. The yacht is also fitted with an elevator, providing easy access to all parts of the yacht.