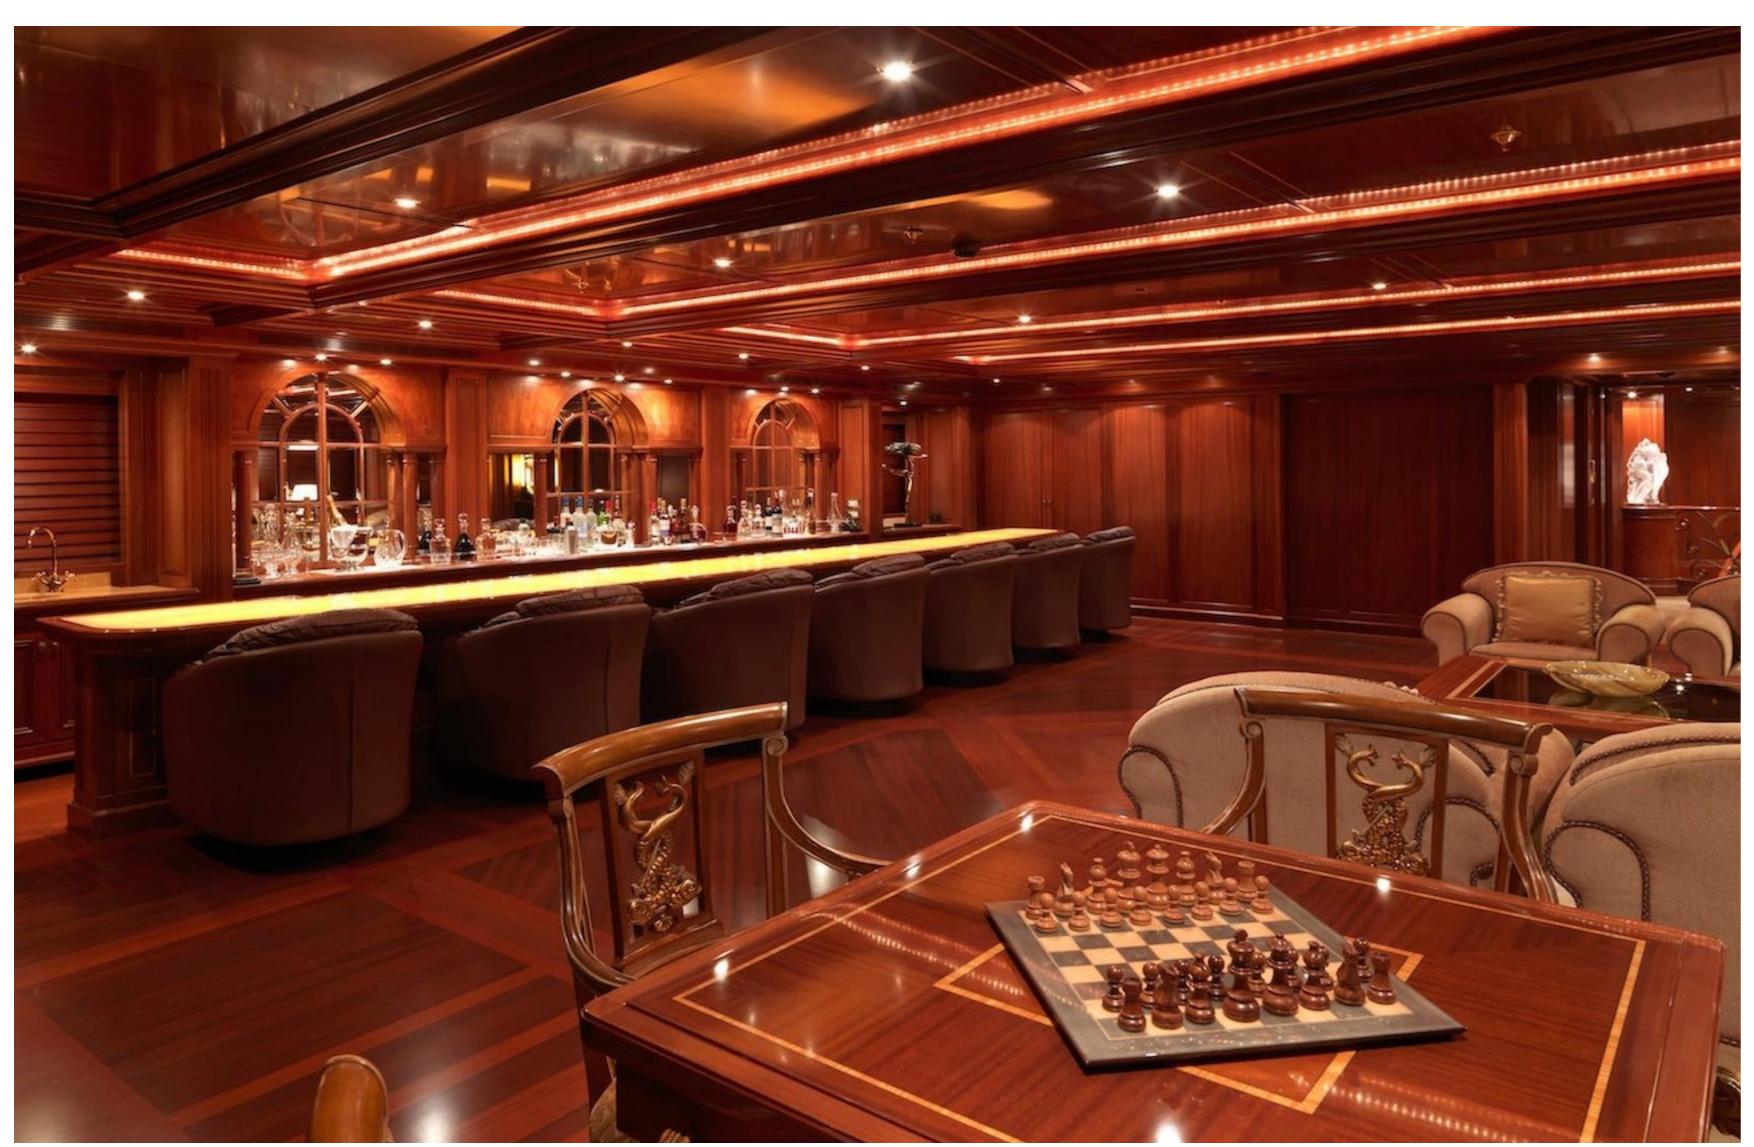

### DESCRIPTION

The Apogee, a motor yacht built by Italian shipyard Codecasa, measures 62.5m/205'1" and is available for charter, accommodating up to 12 guests in 7 cabins. Interior styling by Della Role Design provides a warm and inviting atmosphere, with a range of social and dining areas throughout the yacht.

Apogee offers various amenities to ensure guests are comfortable and entertained during their stay, including a gym equipped with the latest equipment, a deck jacuzzi, and Wi-Fi connectivity throughout the yacht. The yacht is also fitted with an elevator, providing easy access to all parts of the yacht.