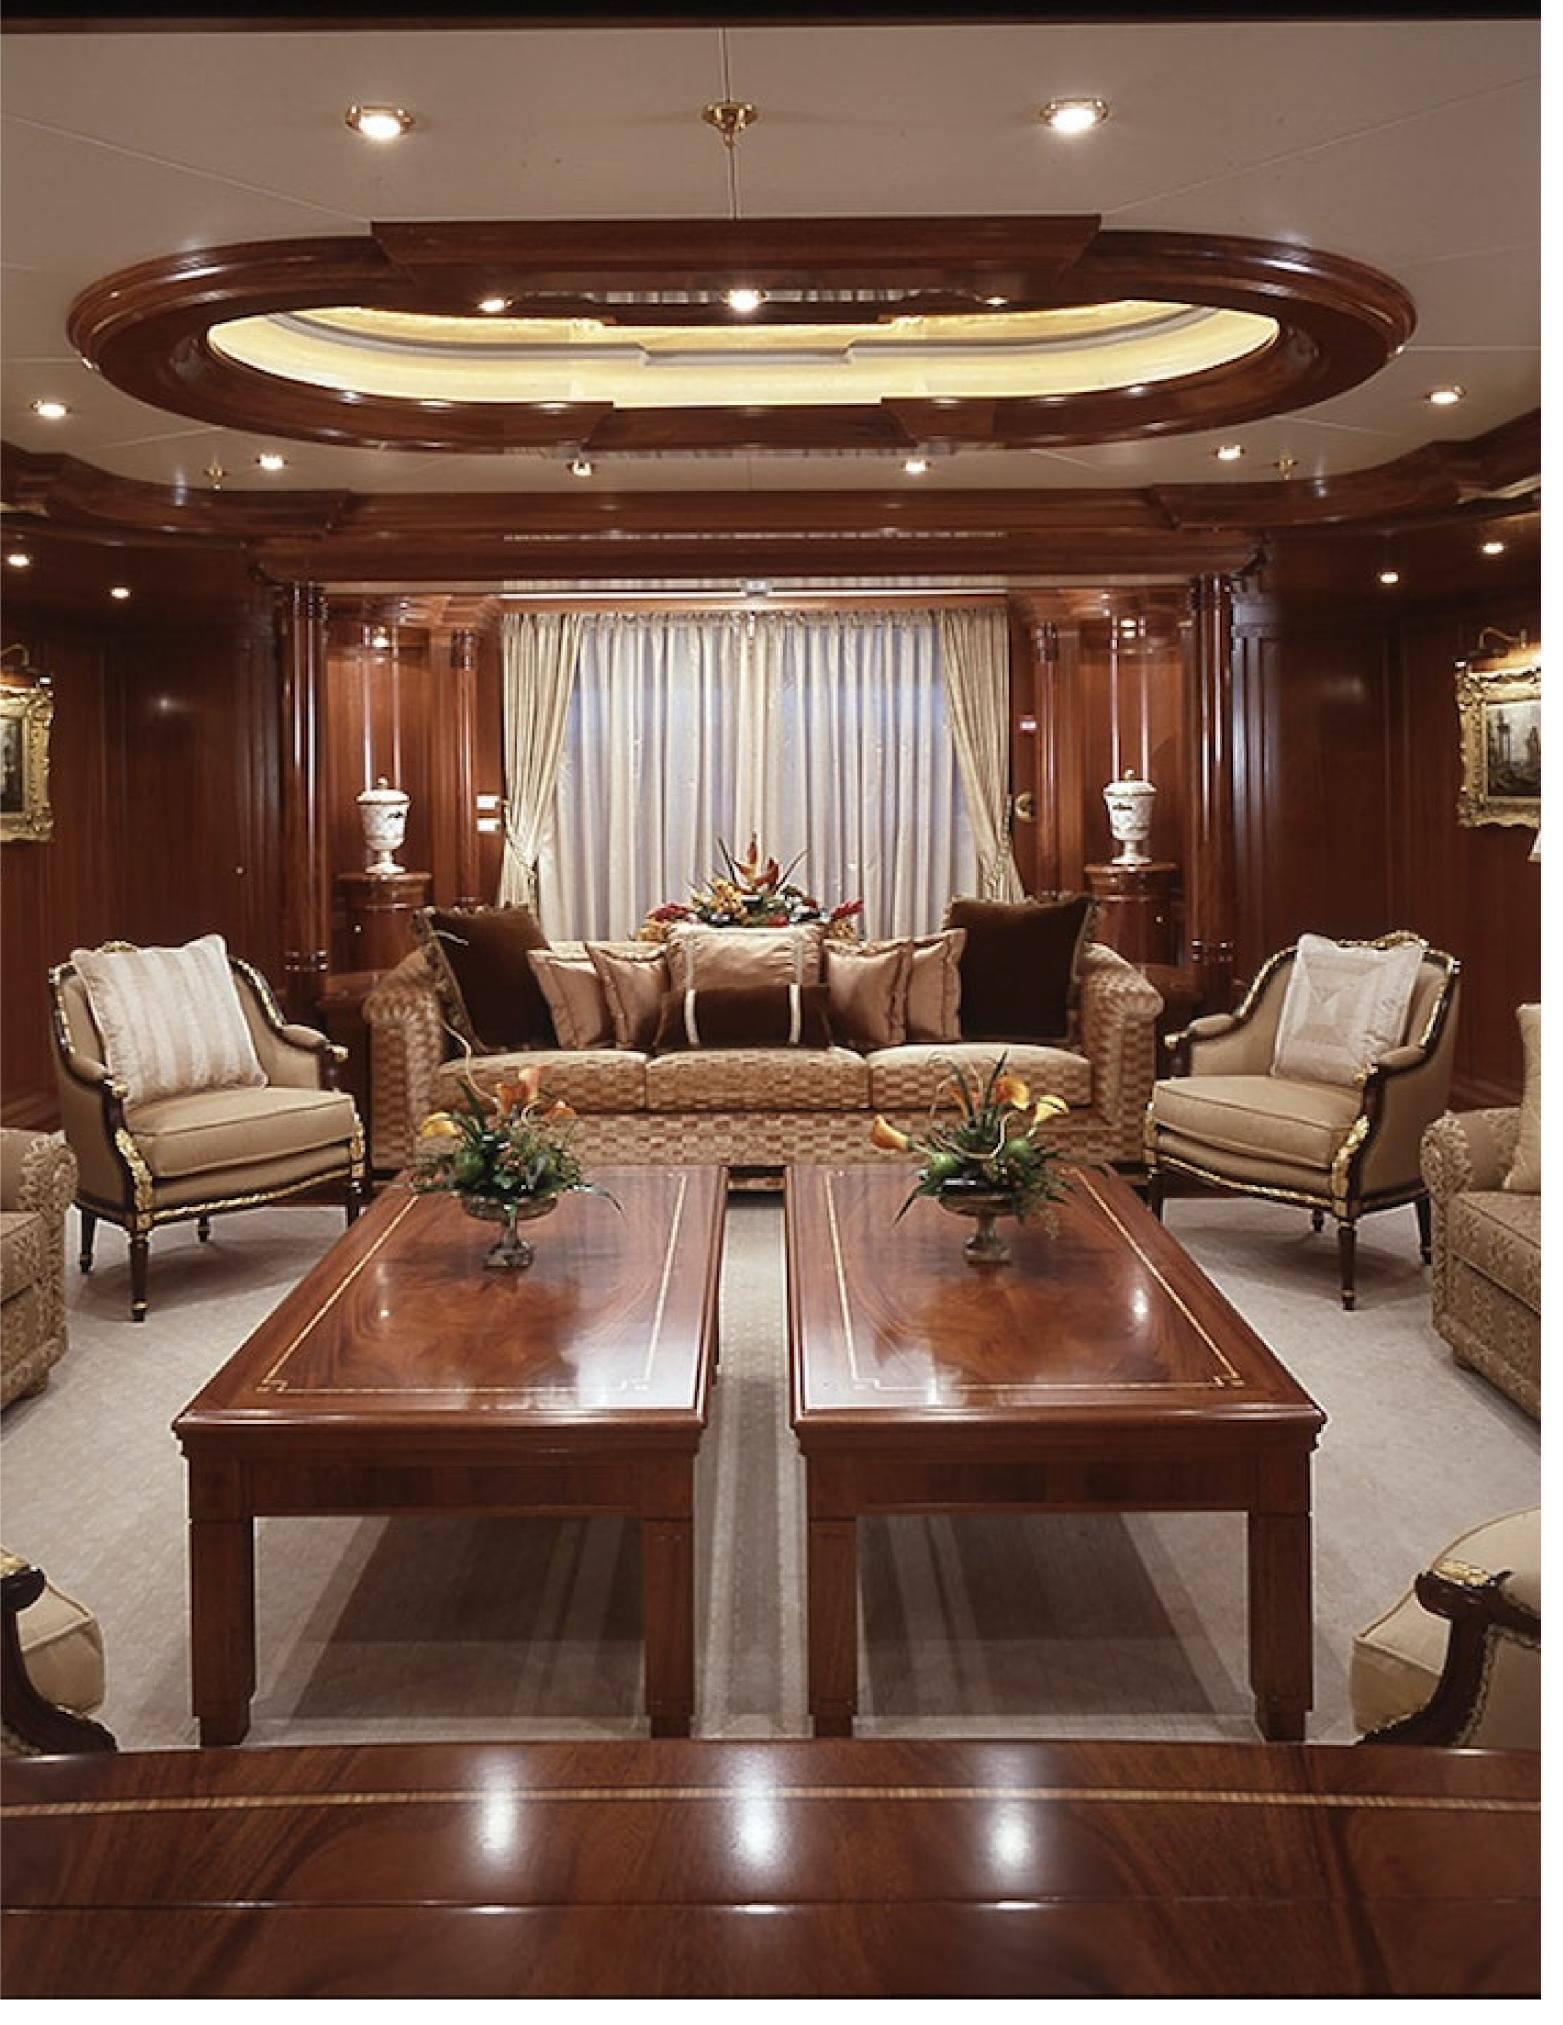

### DESCRIPTION

The Apogee, a motor yacht built by Italian shipyard Codecasa, measures 62.5m/205'1" and is available for charter, accommodating up to 12 guests in 7 cabins. Interior styling by Della Role Design provides a warm and inviting atmosphere, with a range of social and dining areas throughout the yacht.

Families will find Apogee to be a child-friendly yacht, featuring a layout with a master suite, three double cabins, two twin cabins, and one cabin that can function as a twin or double. In total, the yacht provides 13 beds, including 4 king, 4 singles, and 4 pullmans. With 17 crew members onboard, guests are assured a luxurious and comfortable experience.