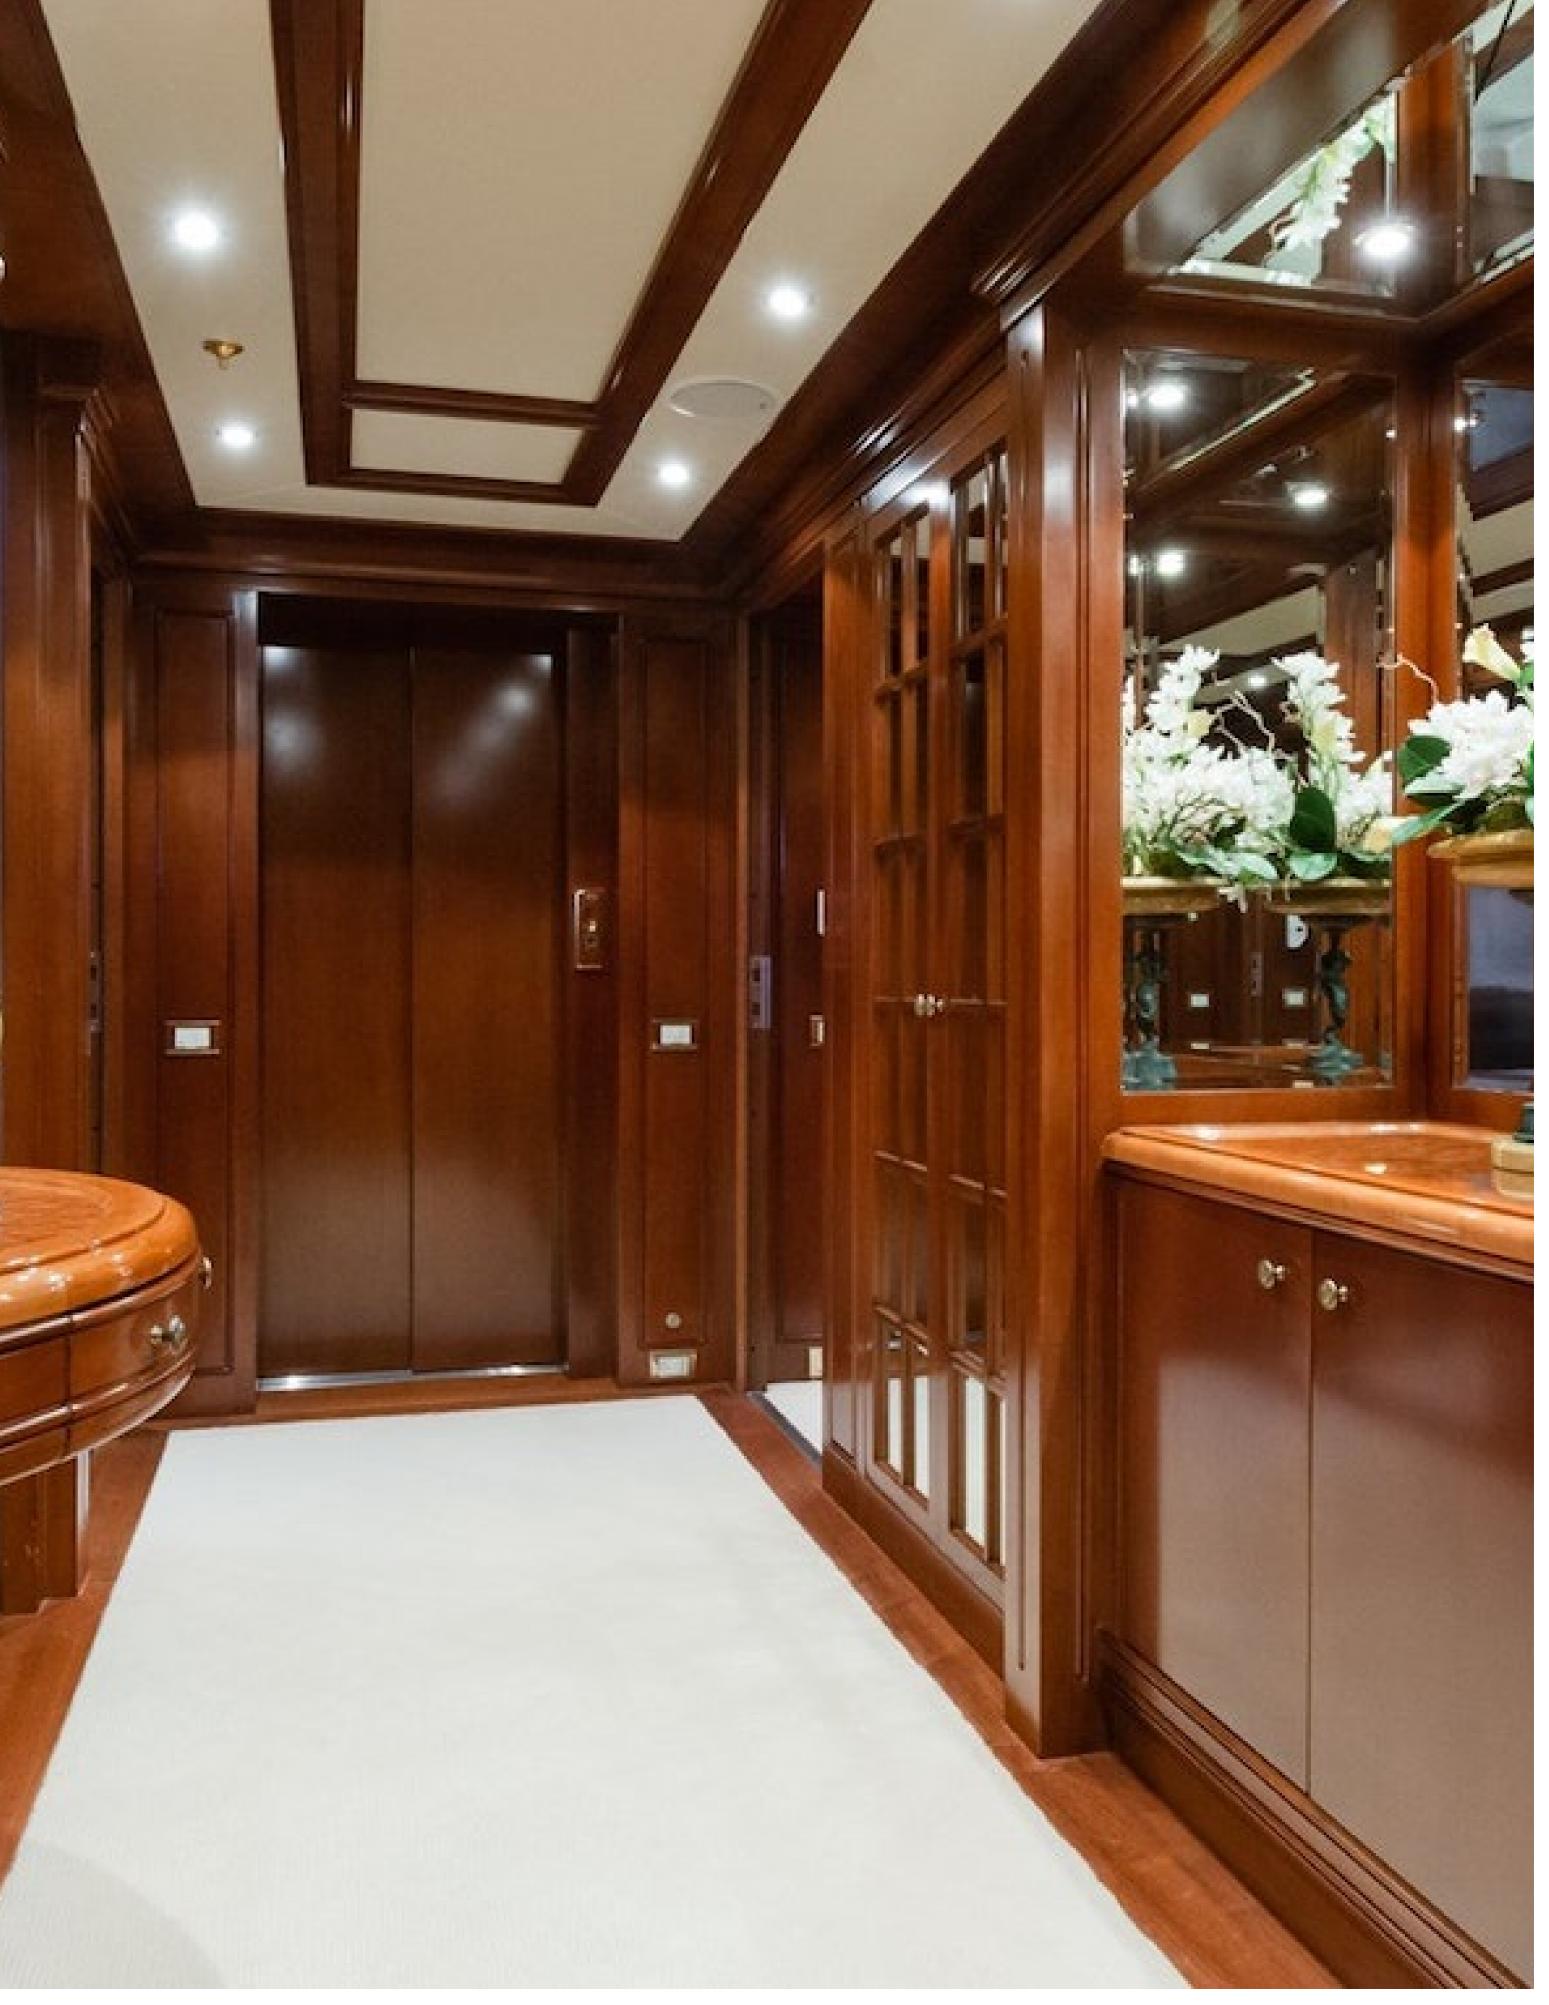

Apogee offers various amenities to ensure guests are comfortable and entertained during their stay, including a gym equipped with the latest equipment, a deck jacuzzi, and Wi-Fi connectivity throughout the yacht. The yacht is also fitted with an elevator, providing easy access to all parts of the yacht.