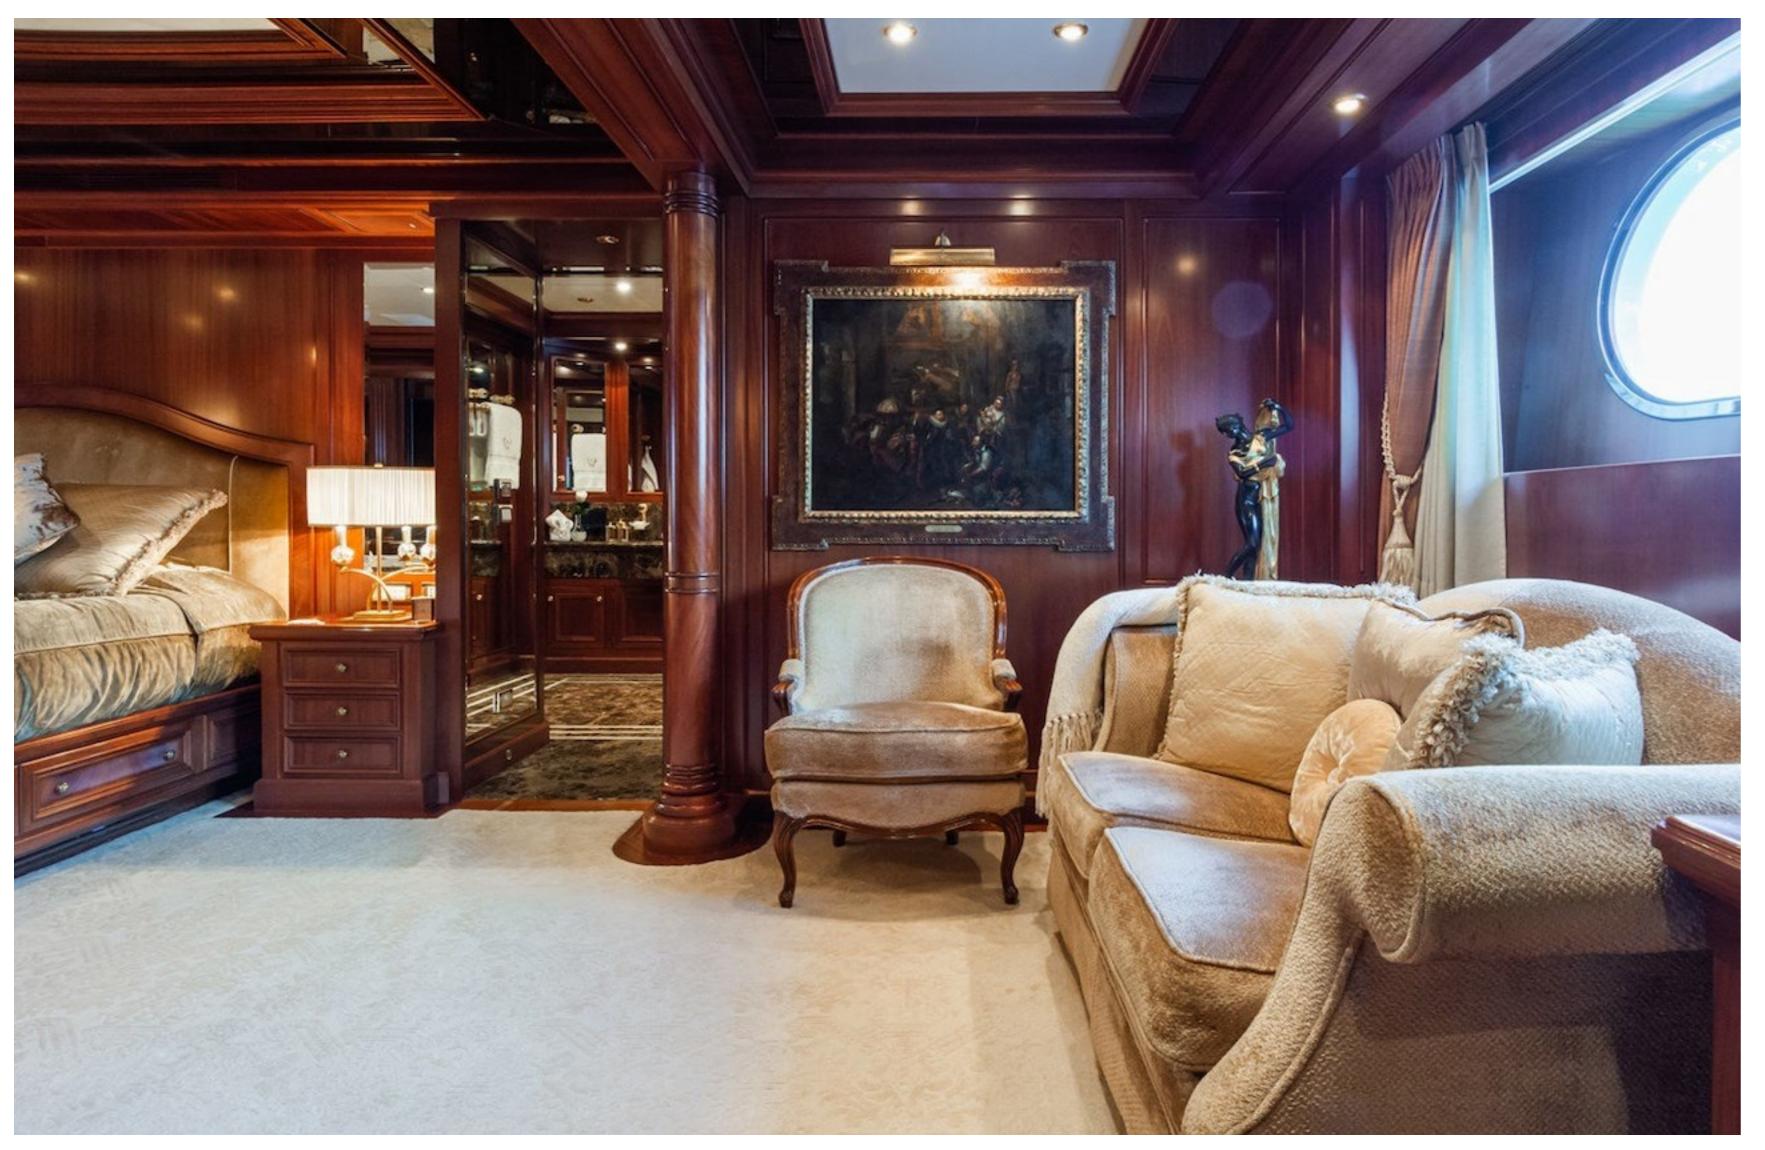

### DESCRIPTION

The Apogee, a motor yacht built by Italian shipyard Codecasa, measures 62.5m/205'1" and is available for charter, accommodating up to 12 guests in 7 cabins. Interior styling by Della Role Design provides a warm and inviting atmosphere, with a range of social and dining areas throughout the yacht.

Families will find Apogee to be a child-friendly yacht, featuring a layout with a master suite, three double cabins, two twin cabins, and one cabin that can function as a twin or double. In total, the yacht provides 13 beds, including 4 king, 4 singles, and 4 pullmans. With 17 crew members onboard, guests are assured a luxurious and comfortable experience.

Apogee offers various amenities to ensure guests are comfortable and entertained during their stay, including a gym equipped with the latest equipment, a deck jacuzzi, and Wi-Fi connectivity throughout the yacht. The yacht is also fitted with an elevator, providing easy access to all parts of the yacht.