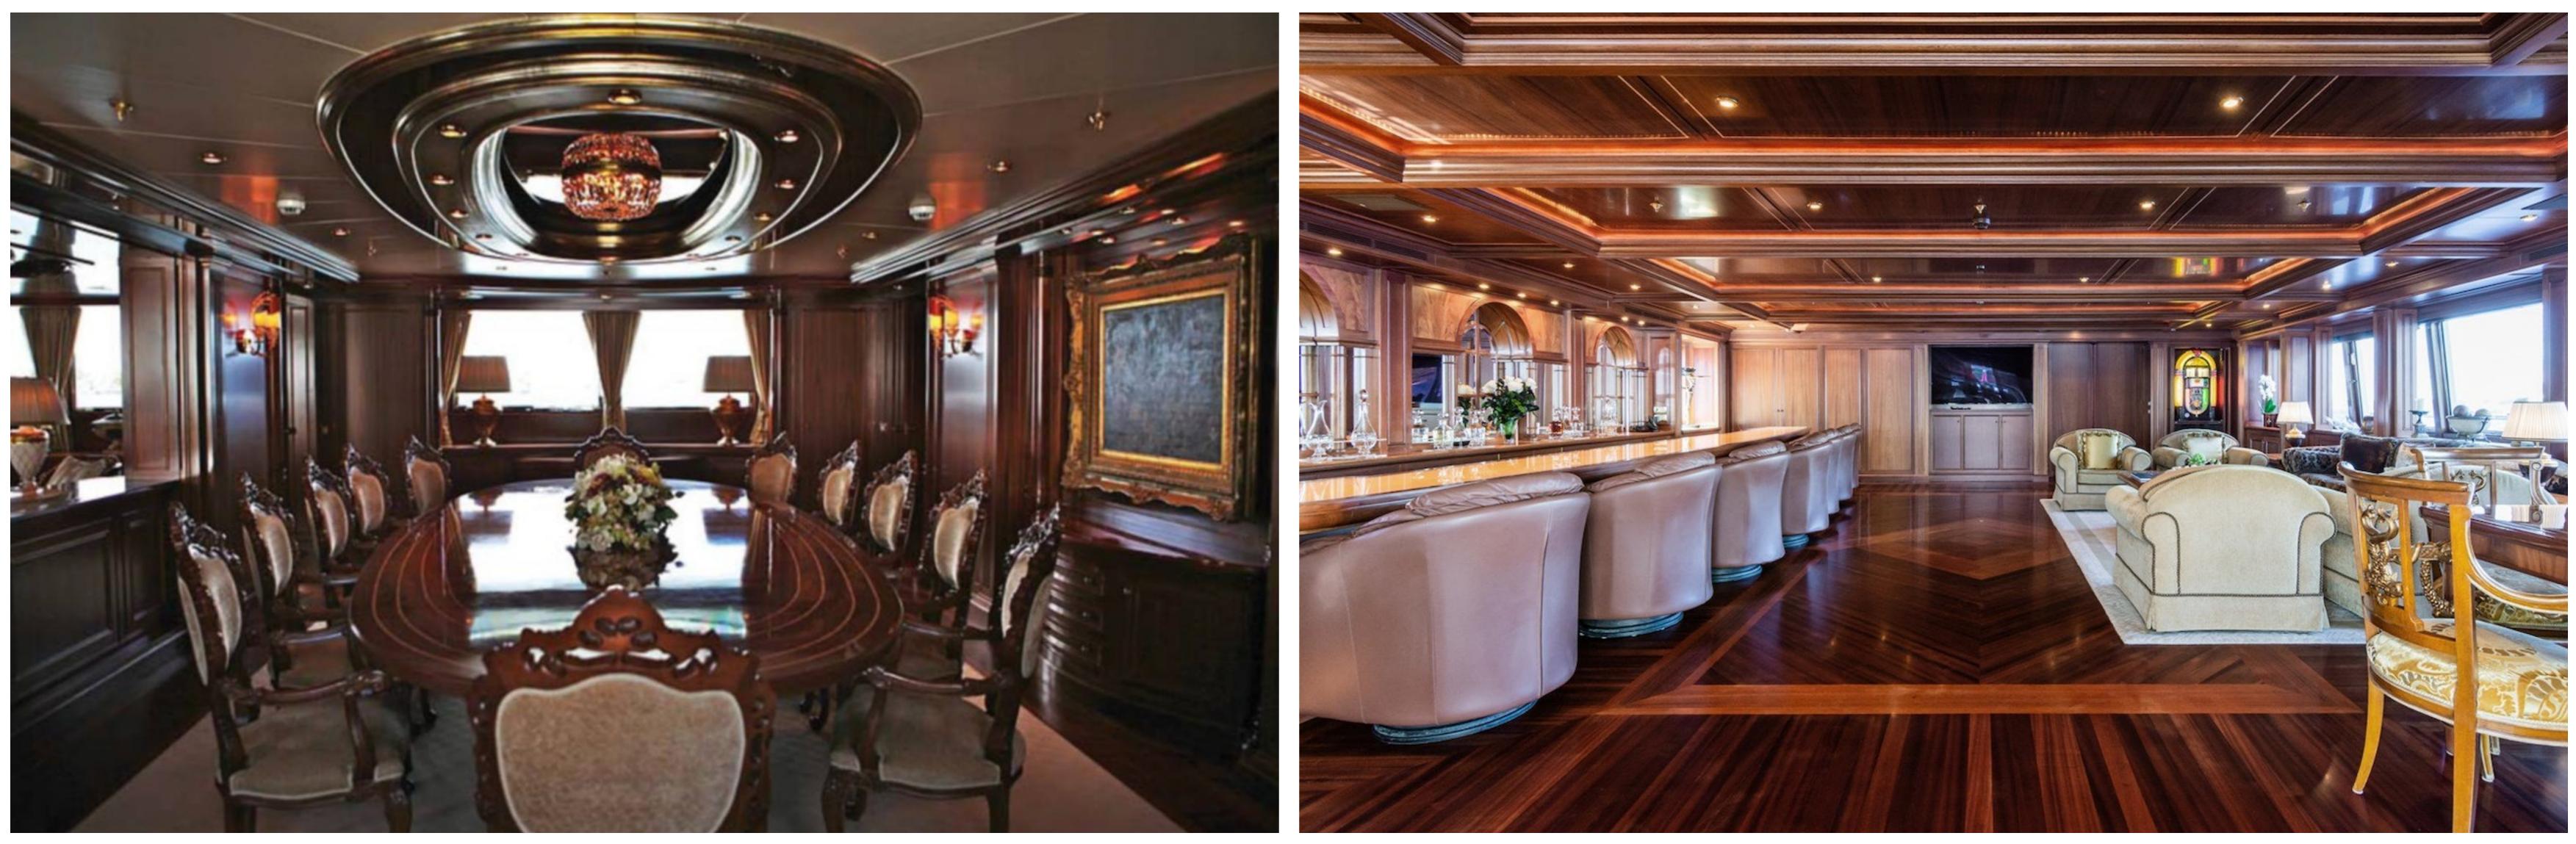

### DESCRIPTION

The Apogee, a motor yacht built by Italian shipyard Codecasa, measures 62.5m/205'1" and is available for charter, accommodating up to 12 guests in 7 cabins. Interior styling by Della Role Design provides a warm and inviting atmosphere, with a range of social and dining areas throughout the yacht.

Families will find Apogee to be a child-friendly yacht, featuring a layout with a master suite, three double cabins, two twin cabins, and one cabin that can function as a twin or double. In total, the yacht provides 13 beds, including 4 king, 4 singles, and 4 pullmans. With 17 crew members onboard, guests are assured a luxurious and comfortable experience.