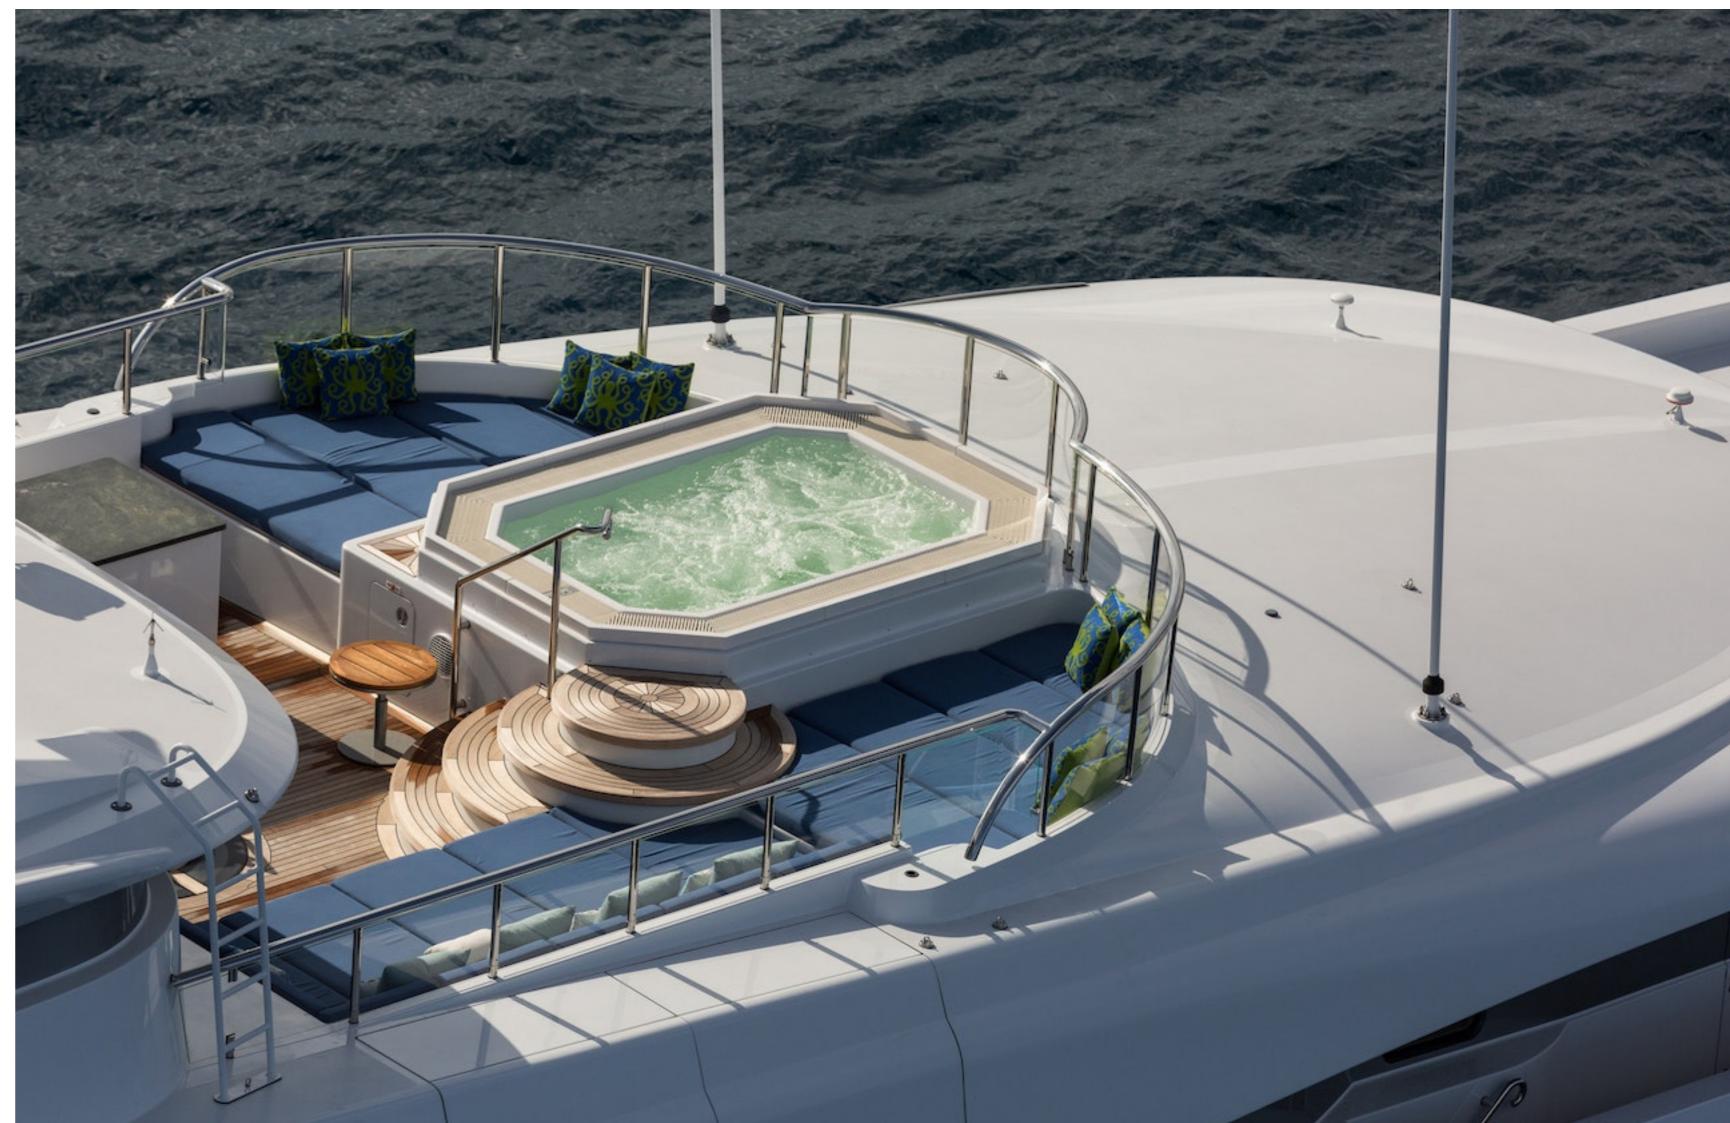

#### **FEATURES**

- ➤ Has a main deck master suite with a private office.
- ➤ The exterior spaces are generously proportioned and include a sundeck Jacuzzi.
- ➤ The skylounge is beautiful and state-of-the-art, and there is an excellent collection of water toys and tenders.
- ➤ Is an award-winning vessel with multiple finalist placements.
- ➤ The furnishings and appointments throughout the yacht are exquisite and lavish.
- ➤ There are seven cabins, including a gorgeous main deck master suite and flexible accommodations.
- ➤ The sky lounge is spacious, and there are inviting exterior seating/lounging areas and an expansive sun deck.
- ➤ Has zero speed stabilisers to reduce any rolling motion while at anchor.
- ► It is a pedigree yacht, solidly built, and the ultimate in German engineering.
- ➤ There has been an extensive EUR 10 million interior refit and exterior retrofit in winter 2021/22.
- ➤ Consistently receives outstanding charter references and provides 6-star service onboard.
- Scott Free Awards & Nominations

Scott Free's standout features include a roomy sky lounge with a bar, a main aft deck swim platform, and a large Jacuzzi tub on the sundeck. Guests can enjoy a variety of water toys and tenders for outdoor activities while cruising the open waters.

Onboard, guests can relax and be entertained with amenities such as a deck jacuzzi, Wi-Fi connectivity, and air conditioning throughout the charter.

Scott Free's performance is notable, with a steel hull and aluminum superstructure providing stability and ample space onboard. Powered by twin Caterpillar engines, the yacht cruises comfortably at 14 knots, reaching a maximum speed of 16 knots. With a range of up to 4,606 nautical miles at cruising speed, Scott Free's at-anchor stabilizers ensure exceptional comfort.

#### **AMENITIES**

| Deck Jacuzzi Jacuzzi Air Conditionin | g BBQ Wif | At-Anchor Stabilizers |
|--------------------------------------|-----------|-----------------------|
|--------------------------------------|-----------|-----------------------|