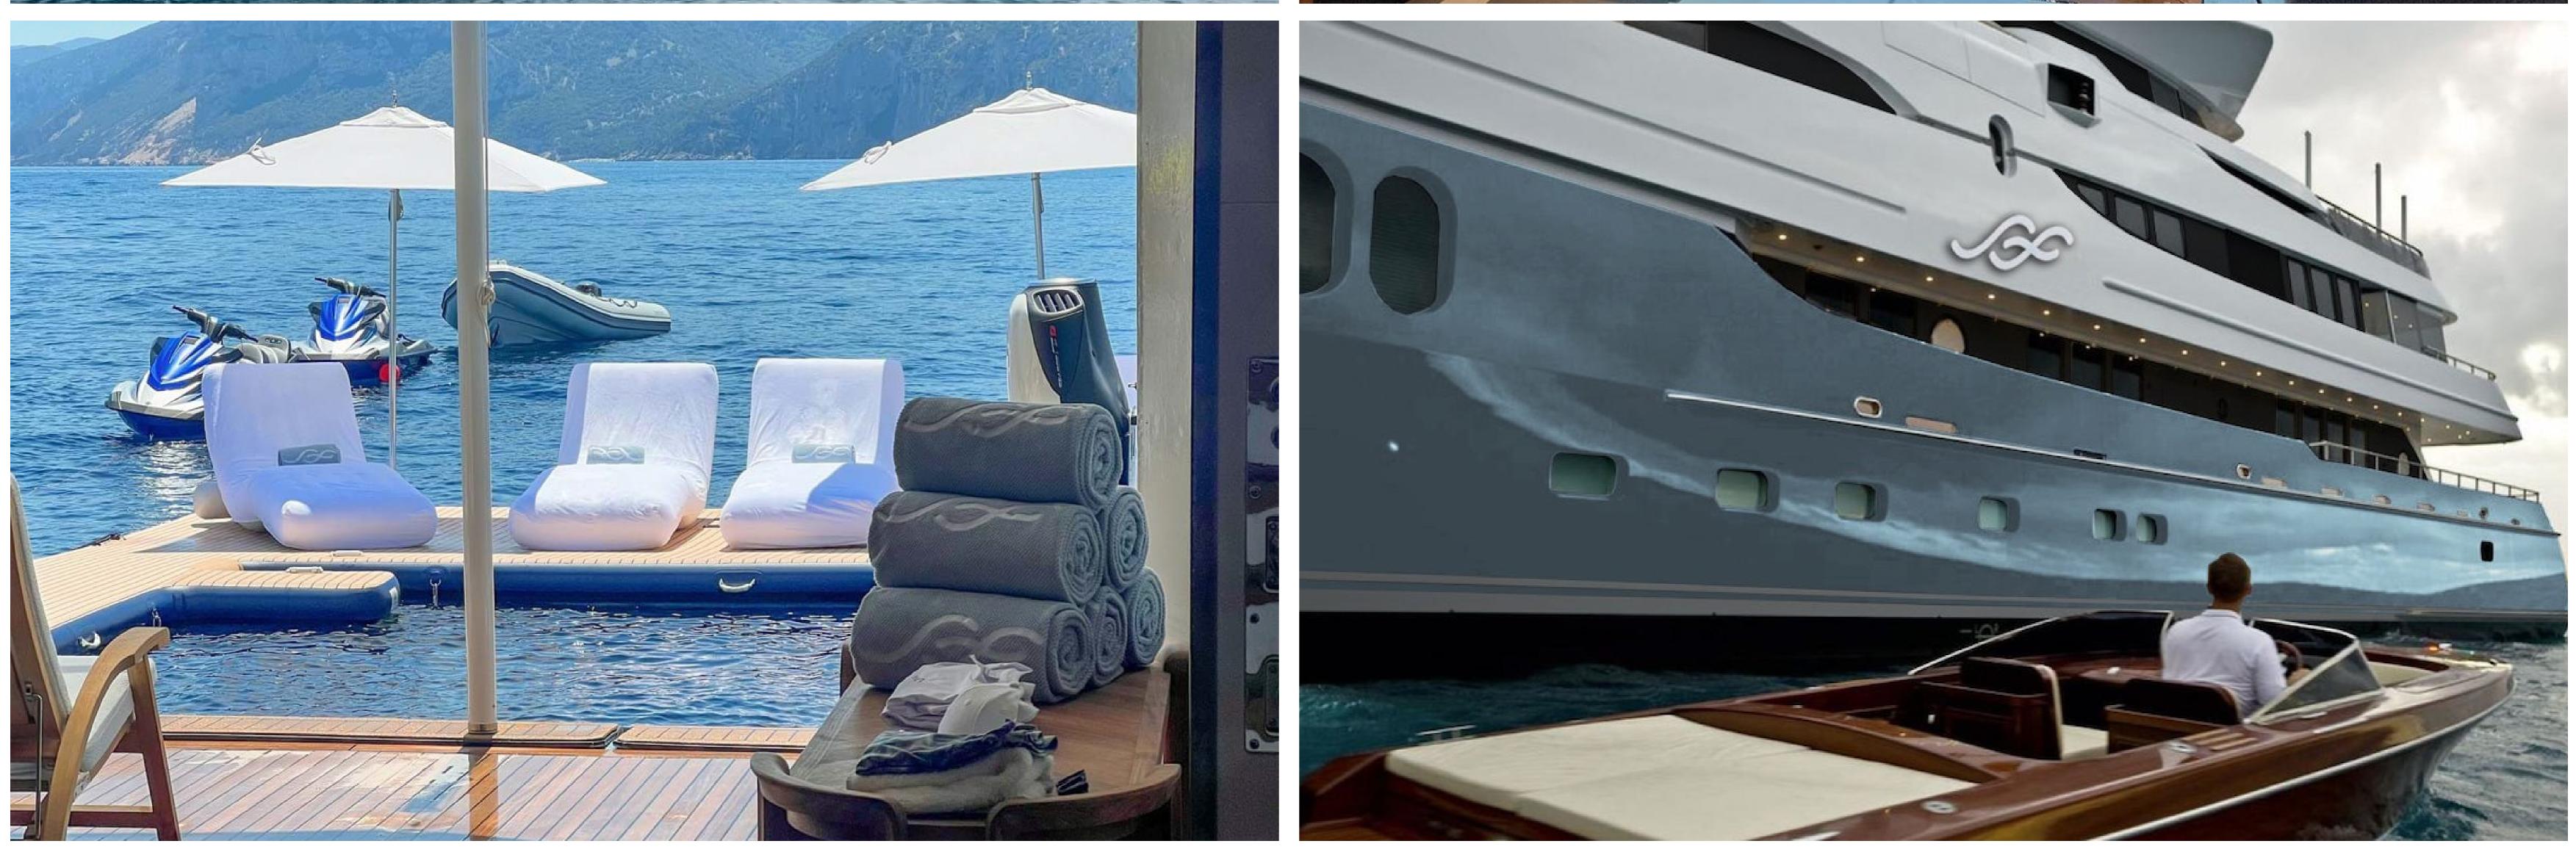

#### DESCRIPTION

The 60m (197ft) motor yacht Scott Free, built by Abeking & Rasmussen in 2009, showcases classical beauty. Designed by Bannenberg & Rowell on the interior and Donald Starkey for the exterior, she offers a sophisticated and stylish experience.

The yacht offers an array of water toys and accessories, including sailboats, SeaDoo WaveRunners, diving equipment with PADI certified professionals, a seabob, kayaks, paddleboards, and four tenders. A 7.32m/24' Yachtwerft Meyer Tender stands out among the selection.