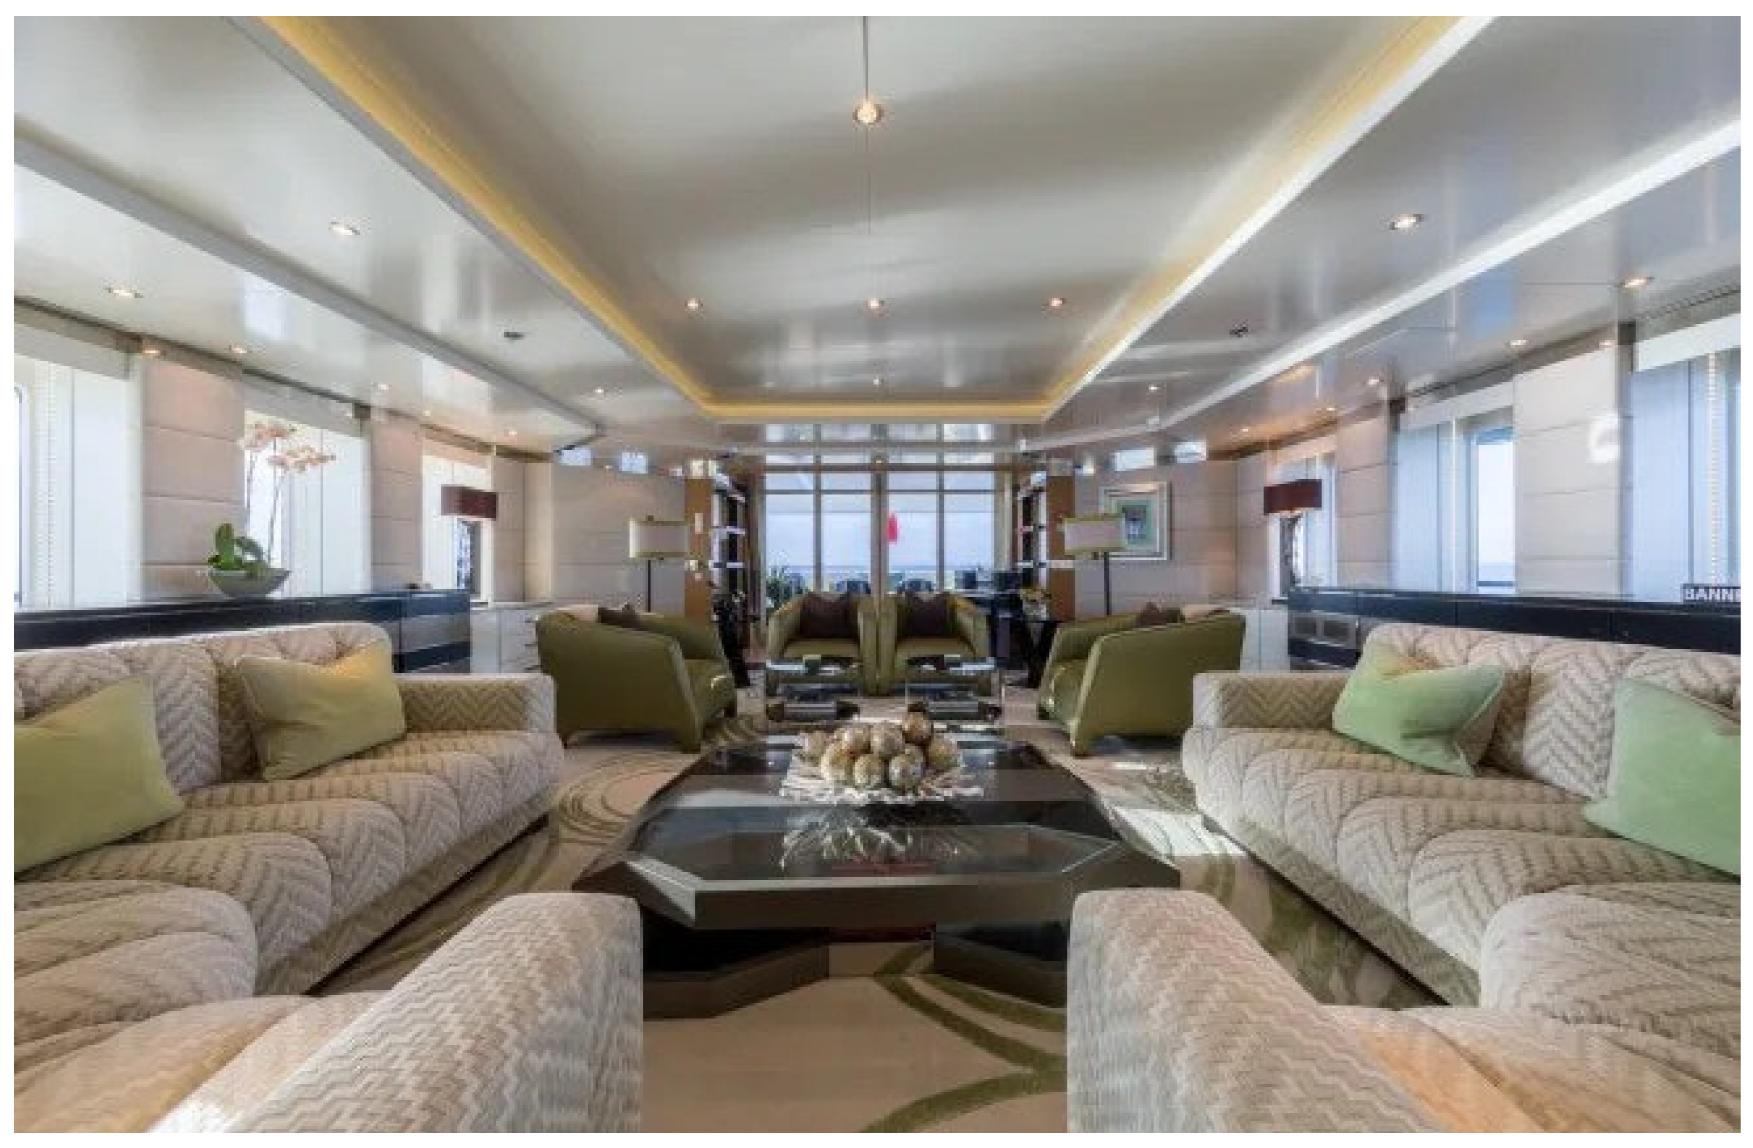

#### DESCRIPTION

The 60m (197ft) motor yacht Scott Free, built by Abeking & Rasmussen in 2009, showcases classical beauty. Designed by Bannenberg & Rowell on the interior and Donald Starkey for the exterior, she offers a sophisticated and stylish experience.

With spacious interiors, Scott Free accommodates up to 12 guests in 6 staterooms designed in an elegant color palette. The layout includes a main-deck master suite with a private office, 2 double cabins, 1 twin cabin, and 2 convertible cabins. The yacht also provides ample space for a crew of up to 16, making it ideal for family charters.