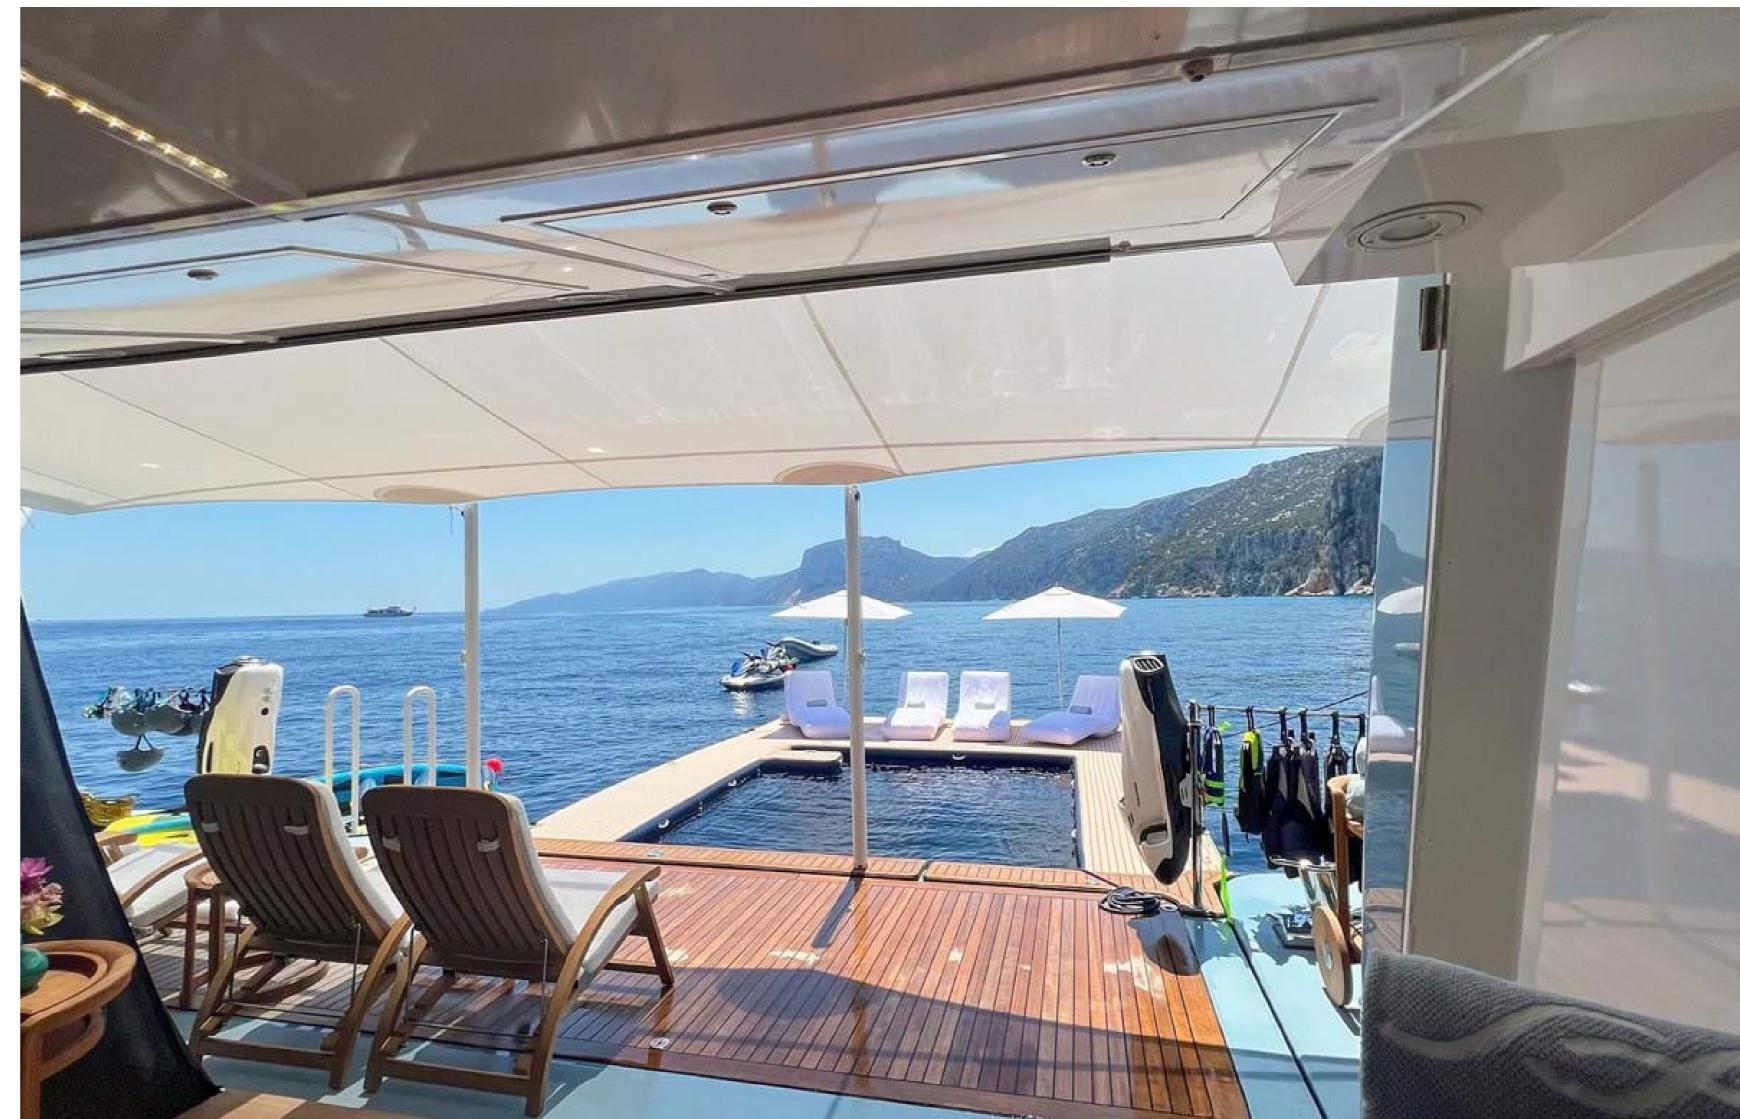

Scott Free's standout features include a roomy sky lounge with a bar, a main aft deck swim platform, and a large Jacuzzi tub on the sundeck. Guests can enjoy a variety of water toys and tenders for outdoor activities while cruising the open waters.

The yacht offers an array of water toys and accessories, including sailboats, SeaDoo WaveRunners, diving equipment with PADI certified professionals, a seabob, kayaks, paddleboards, and four tenders. A 7.32m/24' Yachtwerft Meyer Tender stands out among the selection.