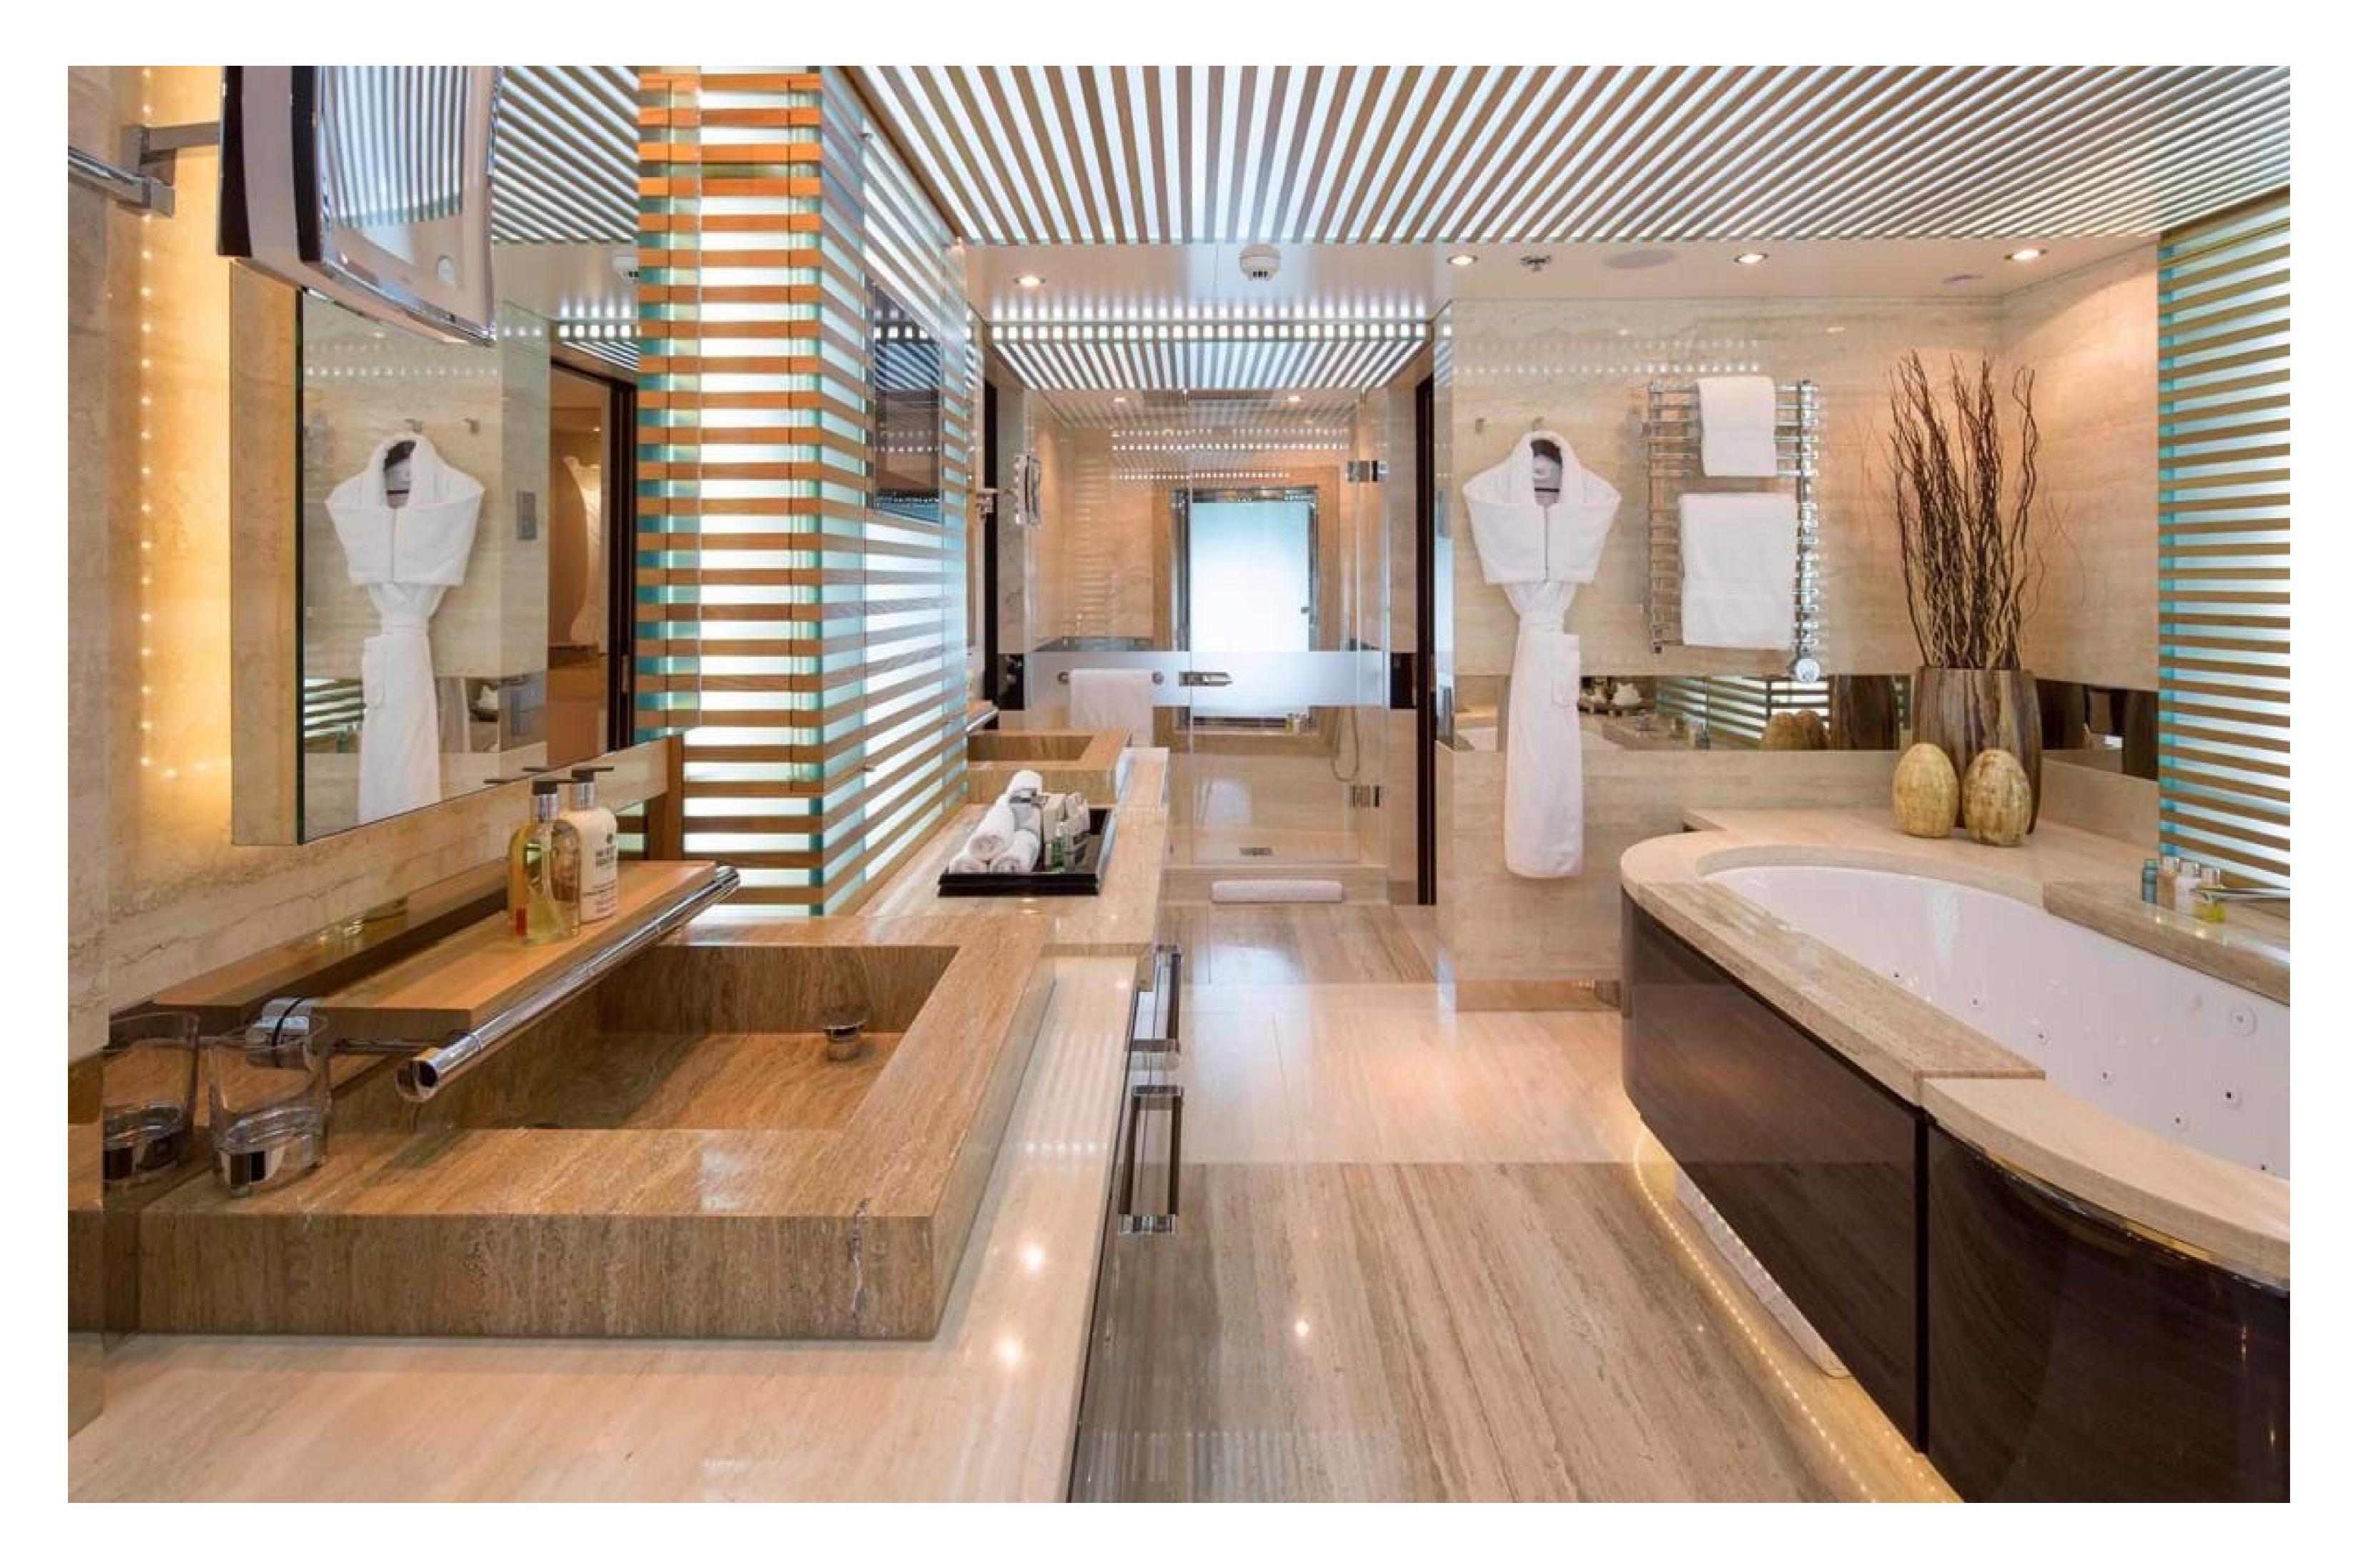

With spacious interiors, Scott Free accommodates up to 12 guests in 6 staterooms designed in an elegant color palette. The layout includes a main-deck master suite with a private office, 2 double cabins, 1 twin cabin, and 2 convertible cabins. The yacht also provides ample space for a crew of up to 16, making it ideal for family charters.

Scott Free's standout features include a roomy sky lounge with a bar, a main aft deck swim platform, and a large Jacuzzi tub on the sundeck. Guests can enjoy a variety of water toys and tenders for outdoor activities while cruising the open waters.