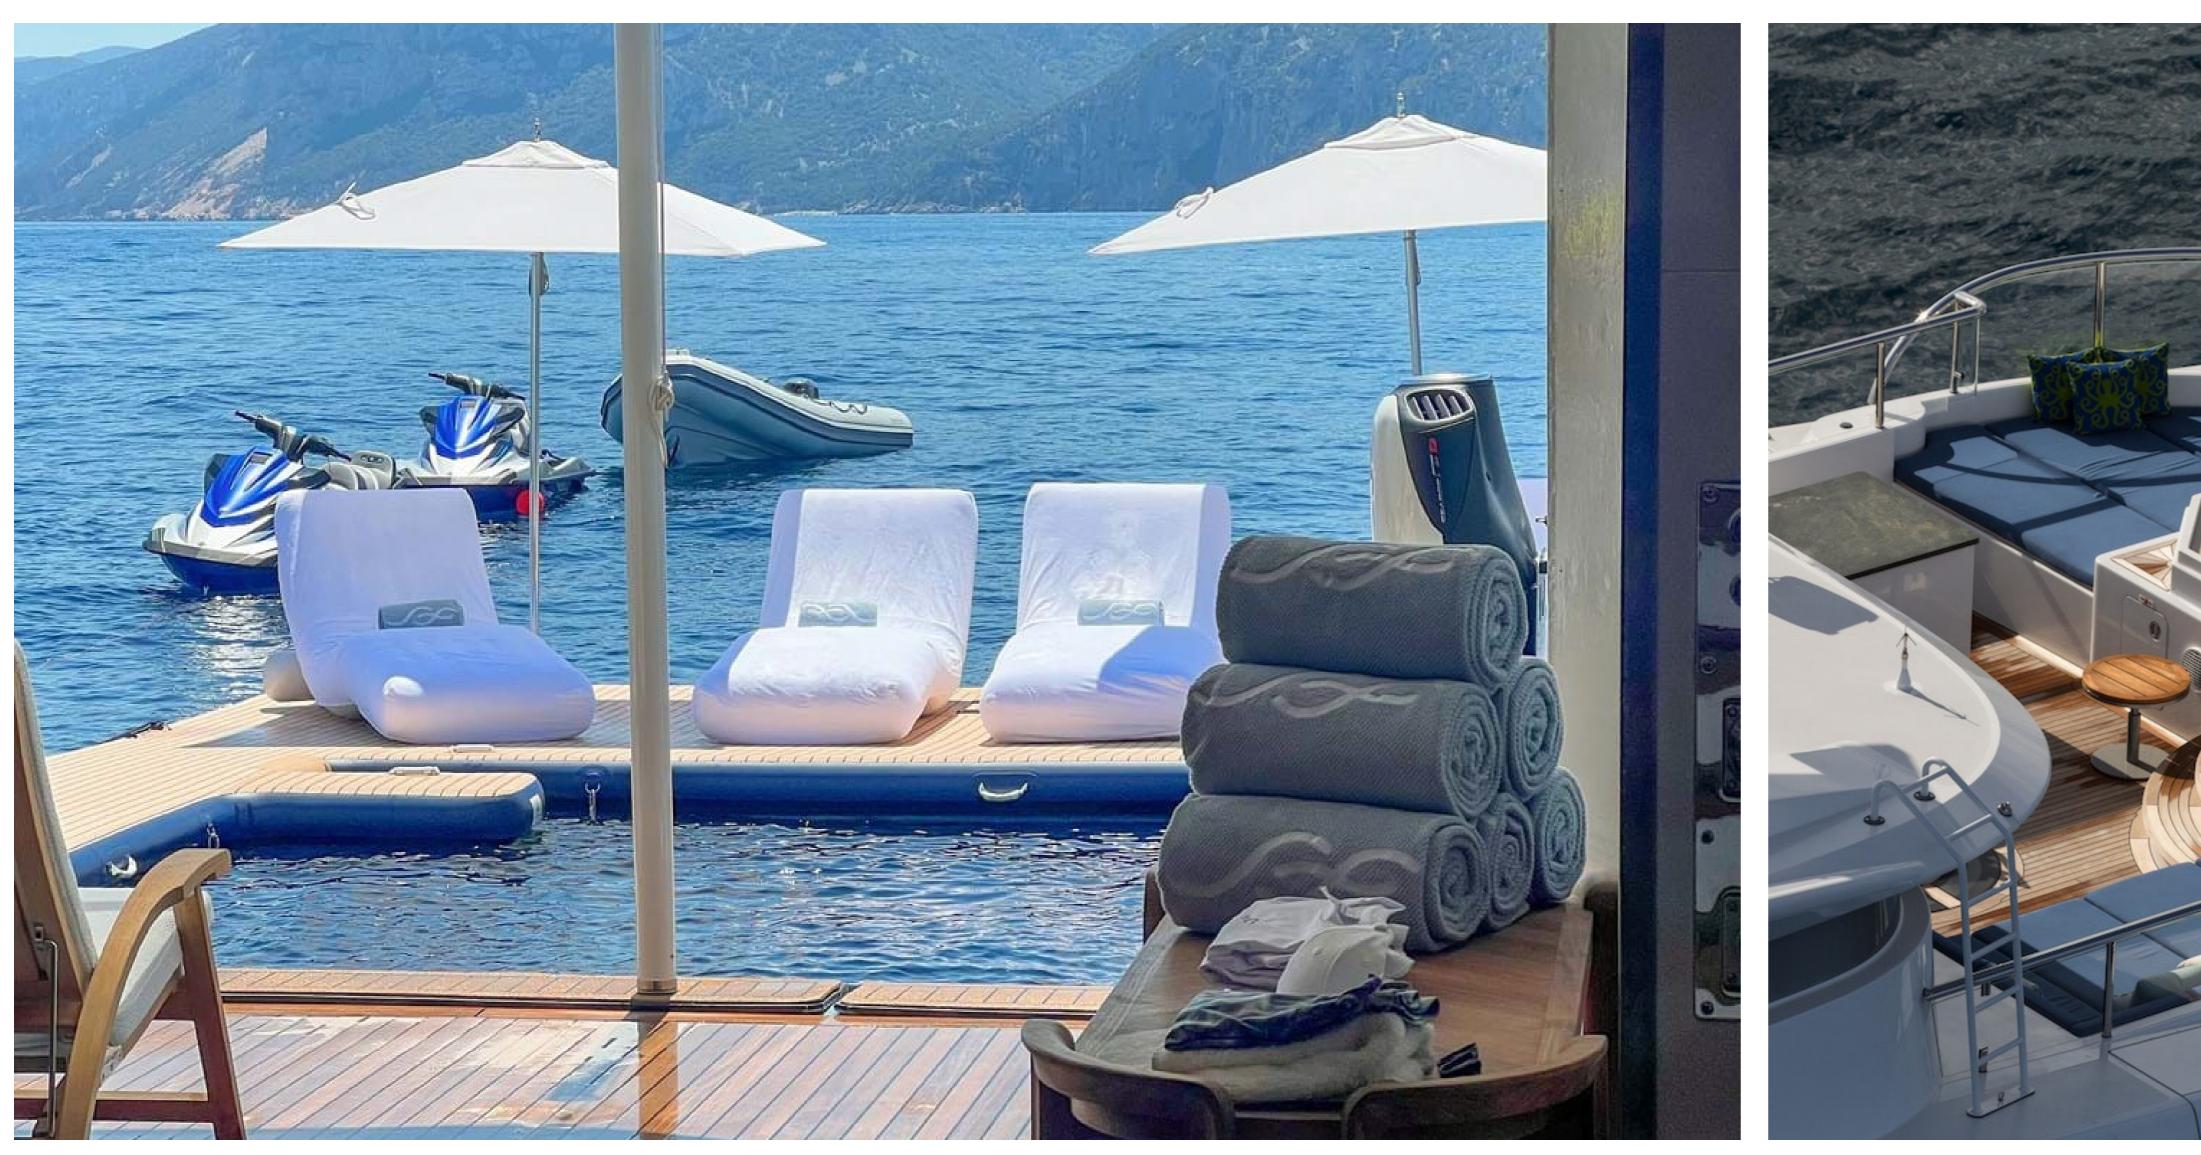

The yacht offers an array of water toys and accessories, including sailboats, SeaDoo WaveRunners, diving equipment with PADI certified professionals, a seabob, kayaks, paddleboards, and four tenders. A 7.32m/24' Yachtwerft Meyer Tender stands out among the selection.

#### TOYS

| 1x Sail Boat             | 1x Seabob | 1x Kayak                | 2 x Jet Skis | 1x Paddlebo | ards |
|--------------------------|-----------|-------------------------|--------------|-------------|------|
| 1x Inflatable Trampoline |           | 1x VIP Limousine Tender |              | 3 x Tender  |      |