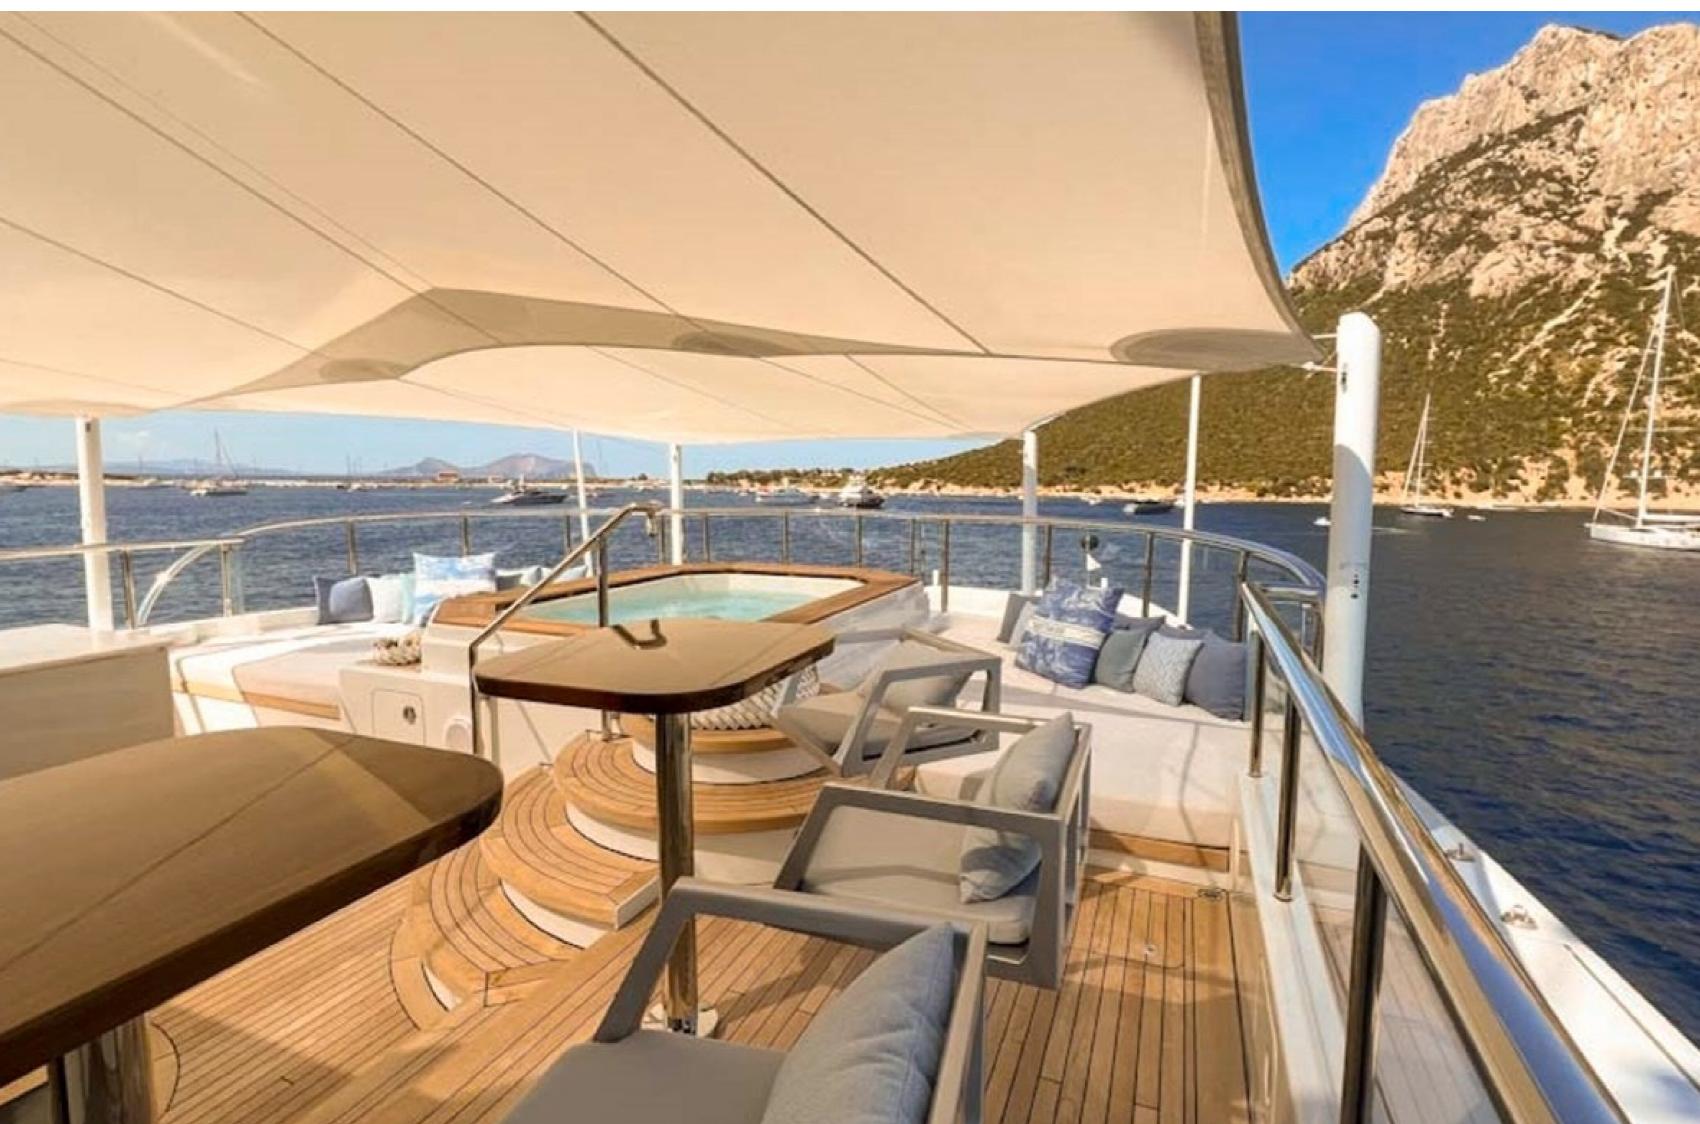

Scott Free's standout features include a roomy sky lounge with a bar, a main aft deck swim platform, and a large Jacuzzi tub on the sundeck. Guests can enjoy a variety of water toys and tenders for outdoor activities while cruising the open waters.

Onboard, guests can relax and be entertained with amenities such as a deck jacuzzi, Wi-Fi connectivity, and air conditioning throughout the charter.

Scott Free's performance is notable, with a steel hull and aluminum superstructure providing stability and ample space onboard. Powered by twin Caterpillar engines, the yacht cruises comfortably at 14 knots, reaching a maximum speed of 16 knots. With a range of up to 4,606 nautical miles at cruising speed, Scott Free's at-anchor stabilizers ensure exceptional comfort.