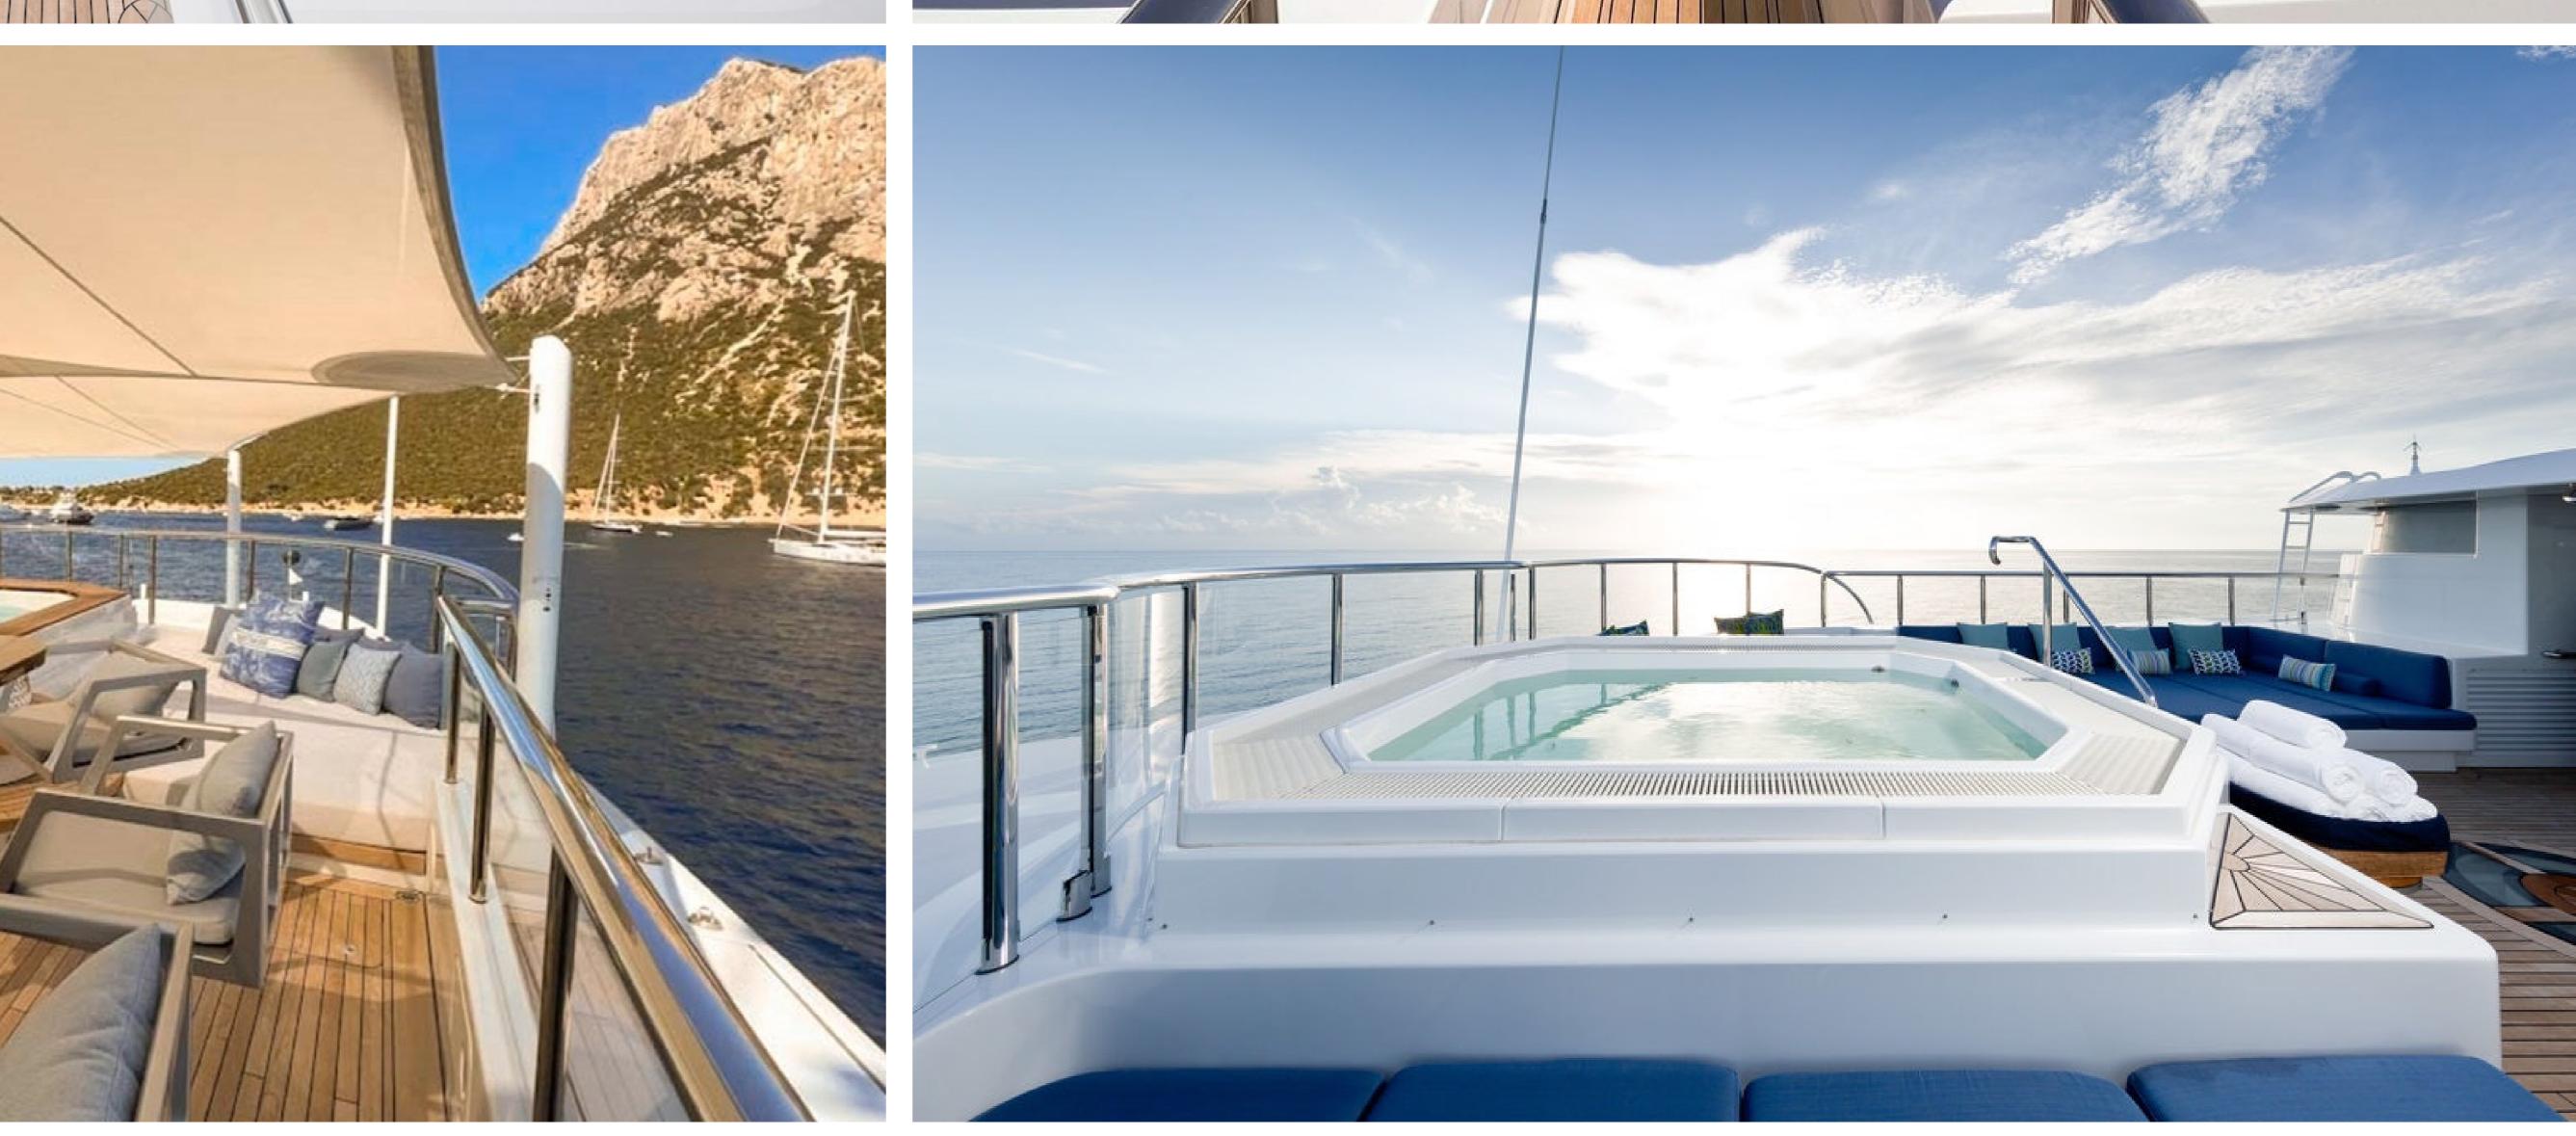

Scott Free's standout features include a roomy sky lounge with a bar, a main aft deck swim platform, and a large Jacuzzi tub on the sundeck. Guests can enjoy a variety of water toys and tenders for outdoor activities while cruising the open waters.

Onboard, guests can relax and be entertained with amenities such as a deck jacuzzi, Wi-Fi connectivity, and air conditioning throughout the charter.

Scott Free's performance is notable, with a steel hull and aluminum superstructure providing stability and ample space onboard. Powered by twin Caterpillar engines, the yacht cruises comfortably at 14 knots, reaching a maximum speed of 16 knots. With a range of up to 4,606 nautical miles at cruising speed, Scott Free's at-anchor stabilizers ensure exceptional comfort.