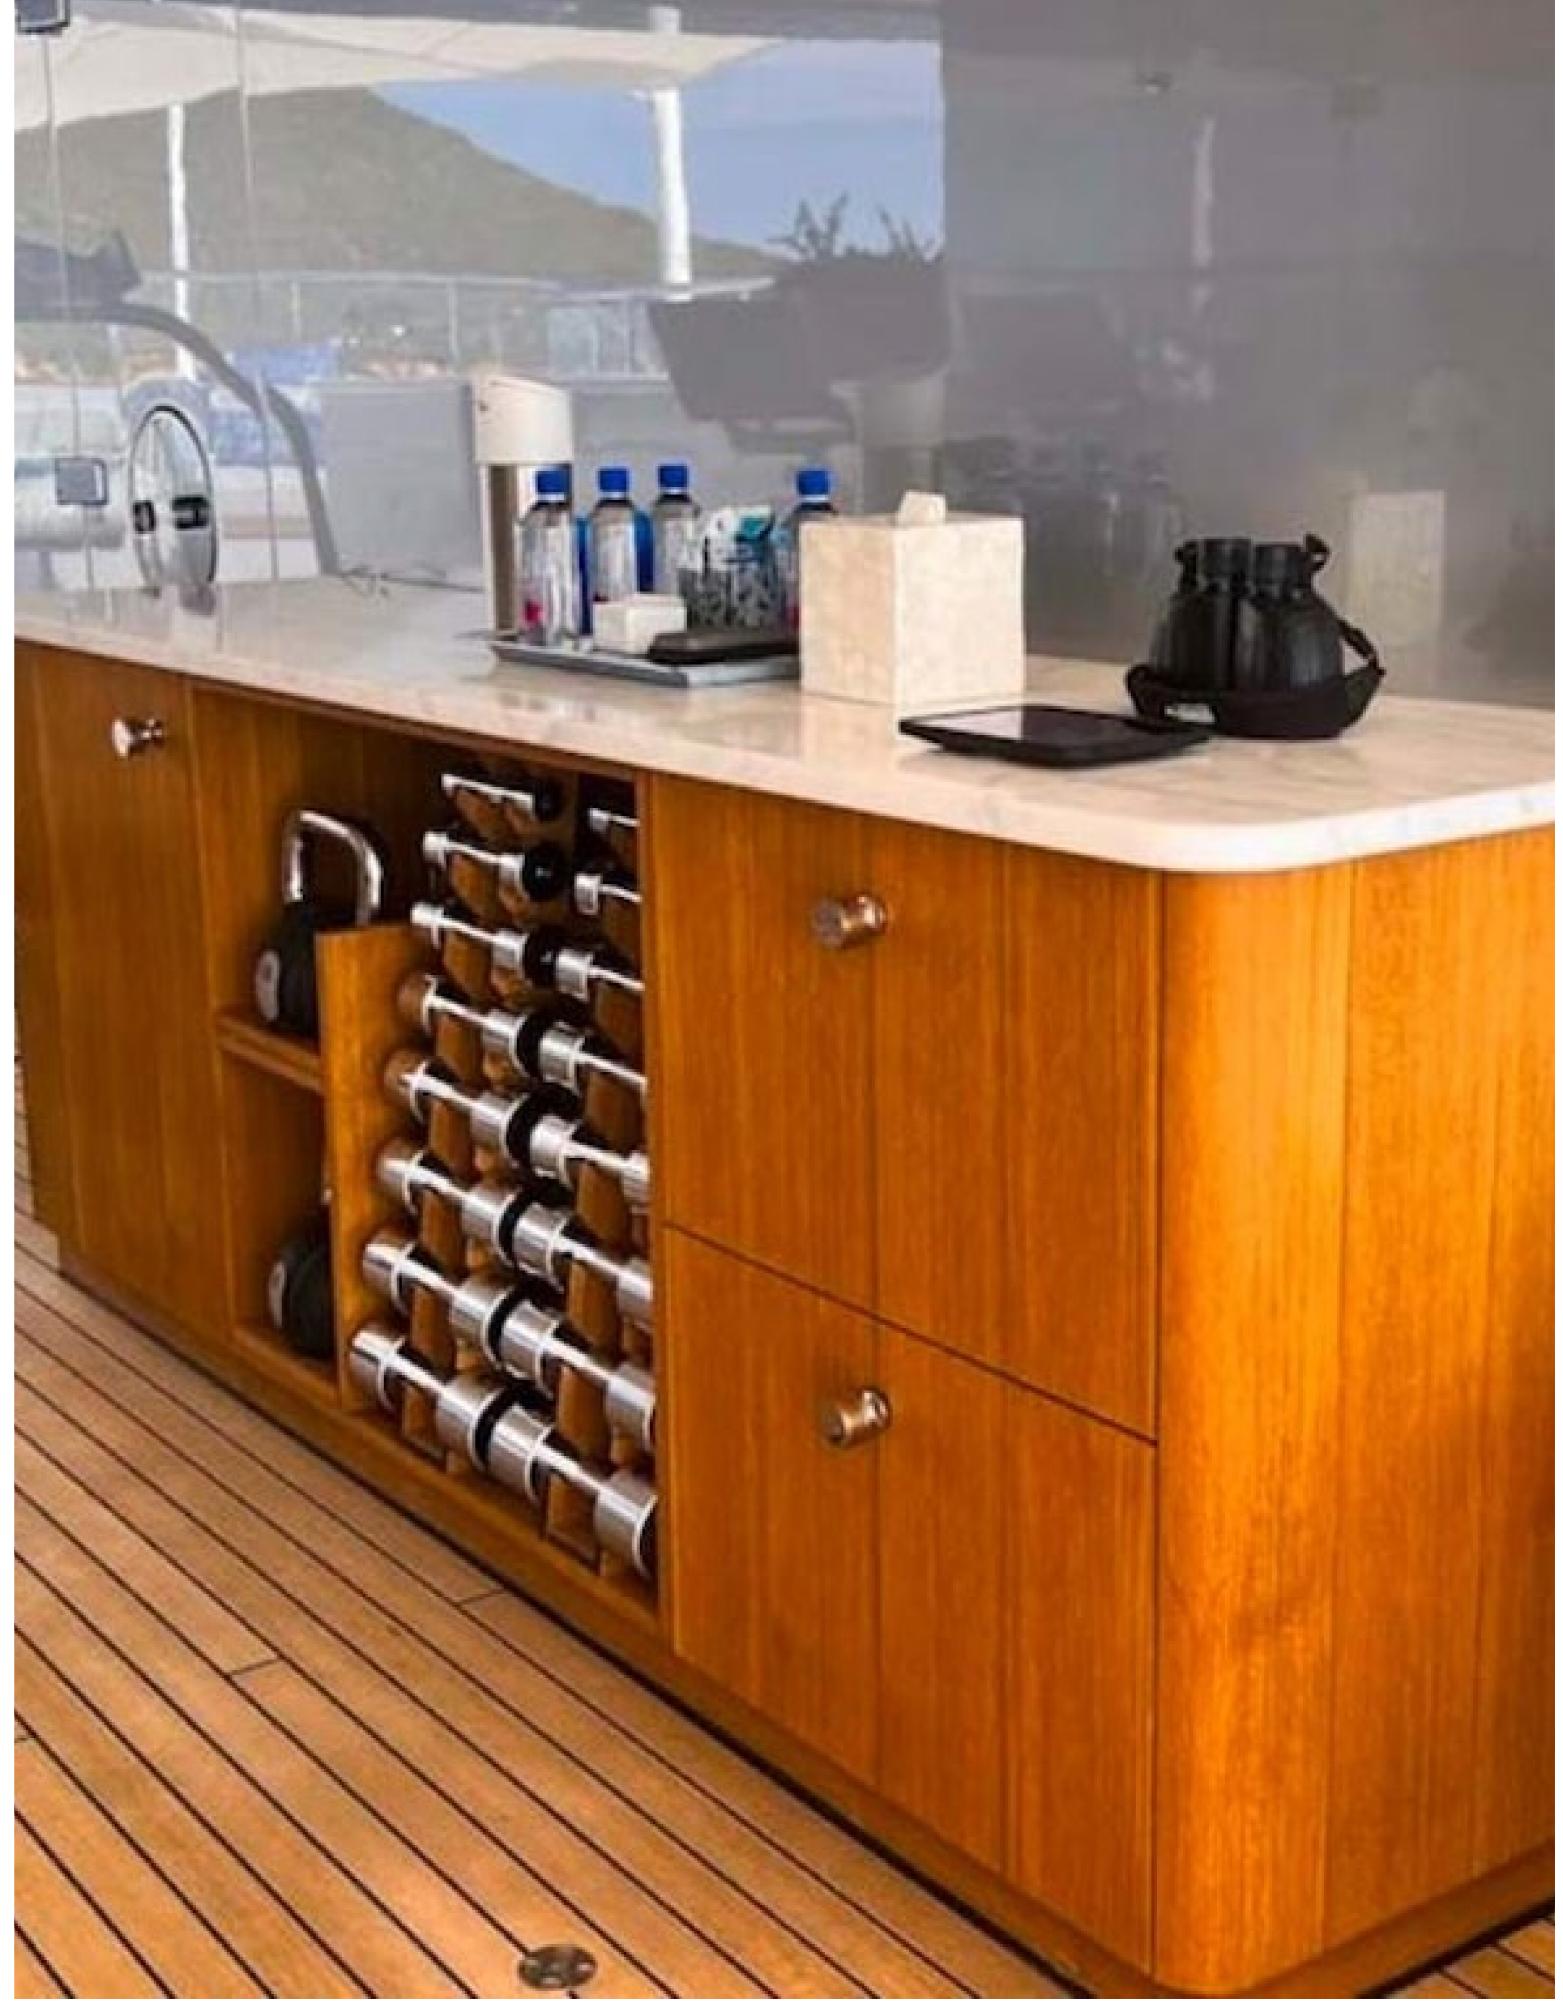

Scott Free's standout features include a roomy sky lounge with a bar, a main aft deck swim platform, and a large Jacuzzi tub on the sundeck. Guests can enjoy a variety of water toys and tenders for outdoor activities while cruising the open waters.

The yacht offers an array of water toys and accessories, including sailboats, SeaDoo WaveRunners, diving equipment with PADI certified professionals, a seabob, kayaks, paddleboards, and four tenders. A 7.32m/24' Yachtwerft Meyer Tender stands out among the selection.

#### TOYS

| 1x Sail Boat             | 1x Seabob | 1x Kayak                | 2 x Jet Skis | 1x Paddlebo | ards |
|--------------------------|-----------|-------------------------|--------------|-------------|------|
| 1x Inflatable Trampoline |           | 1x VIP Limousine Tender |              | 3 x Tender  |      |