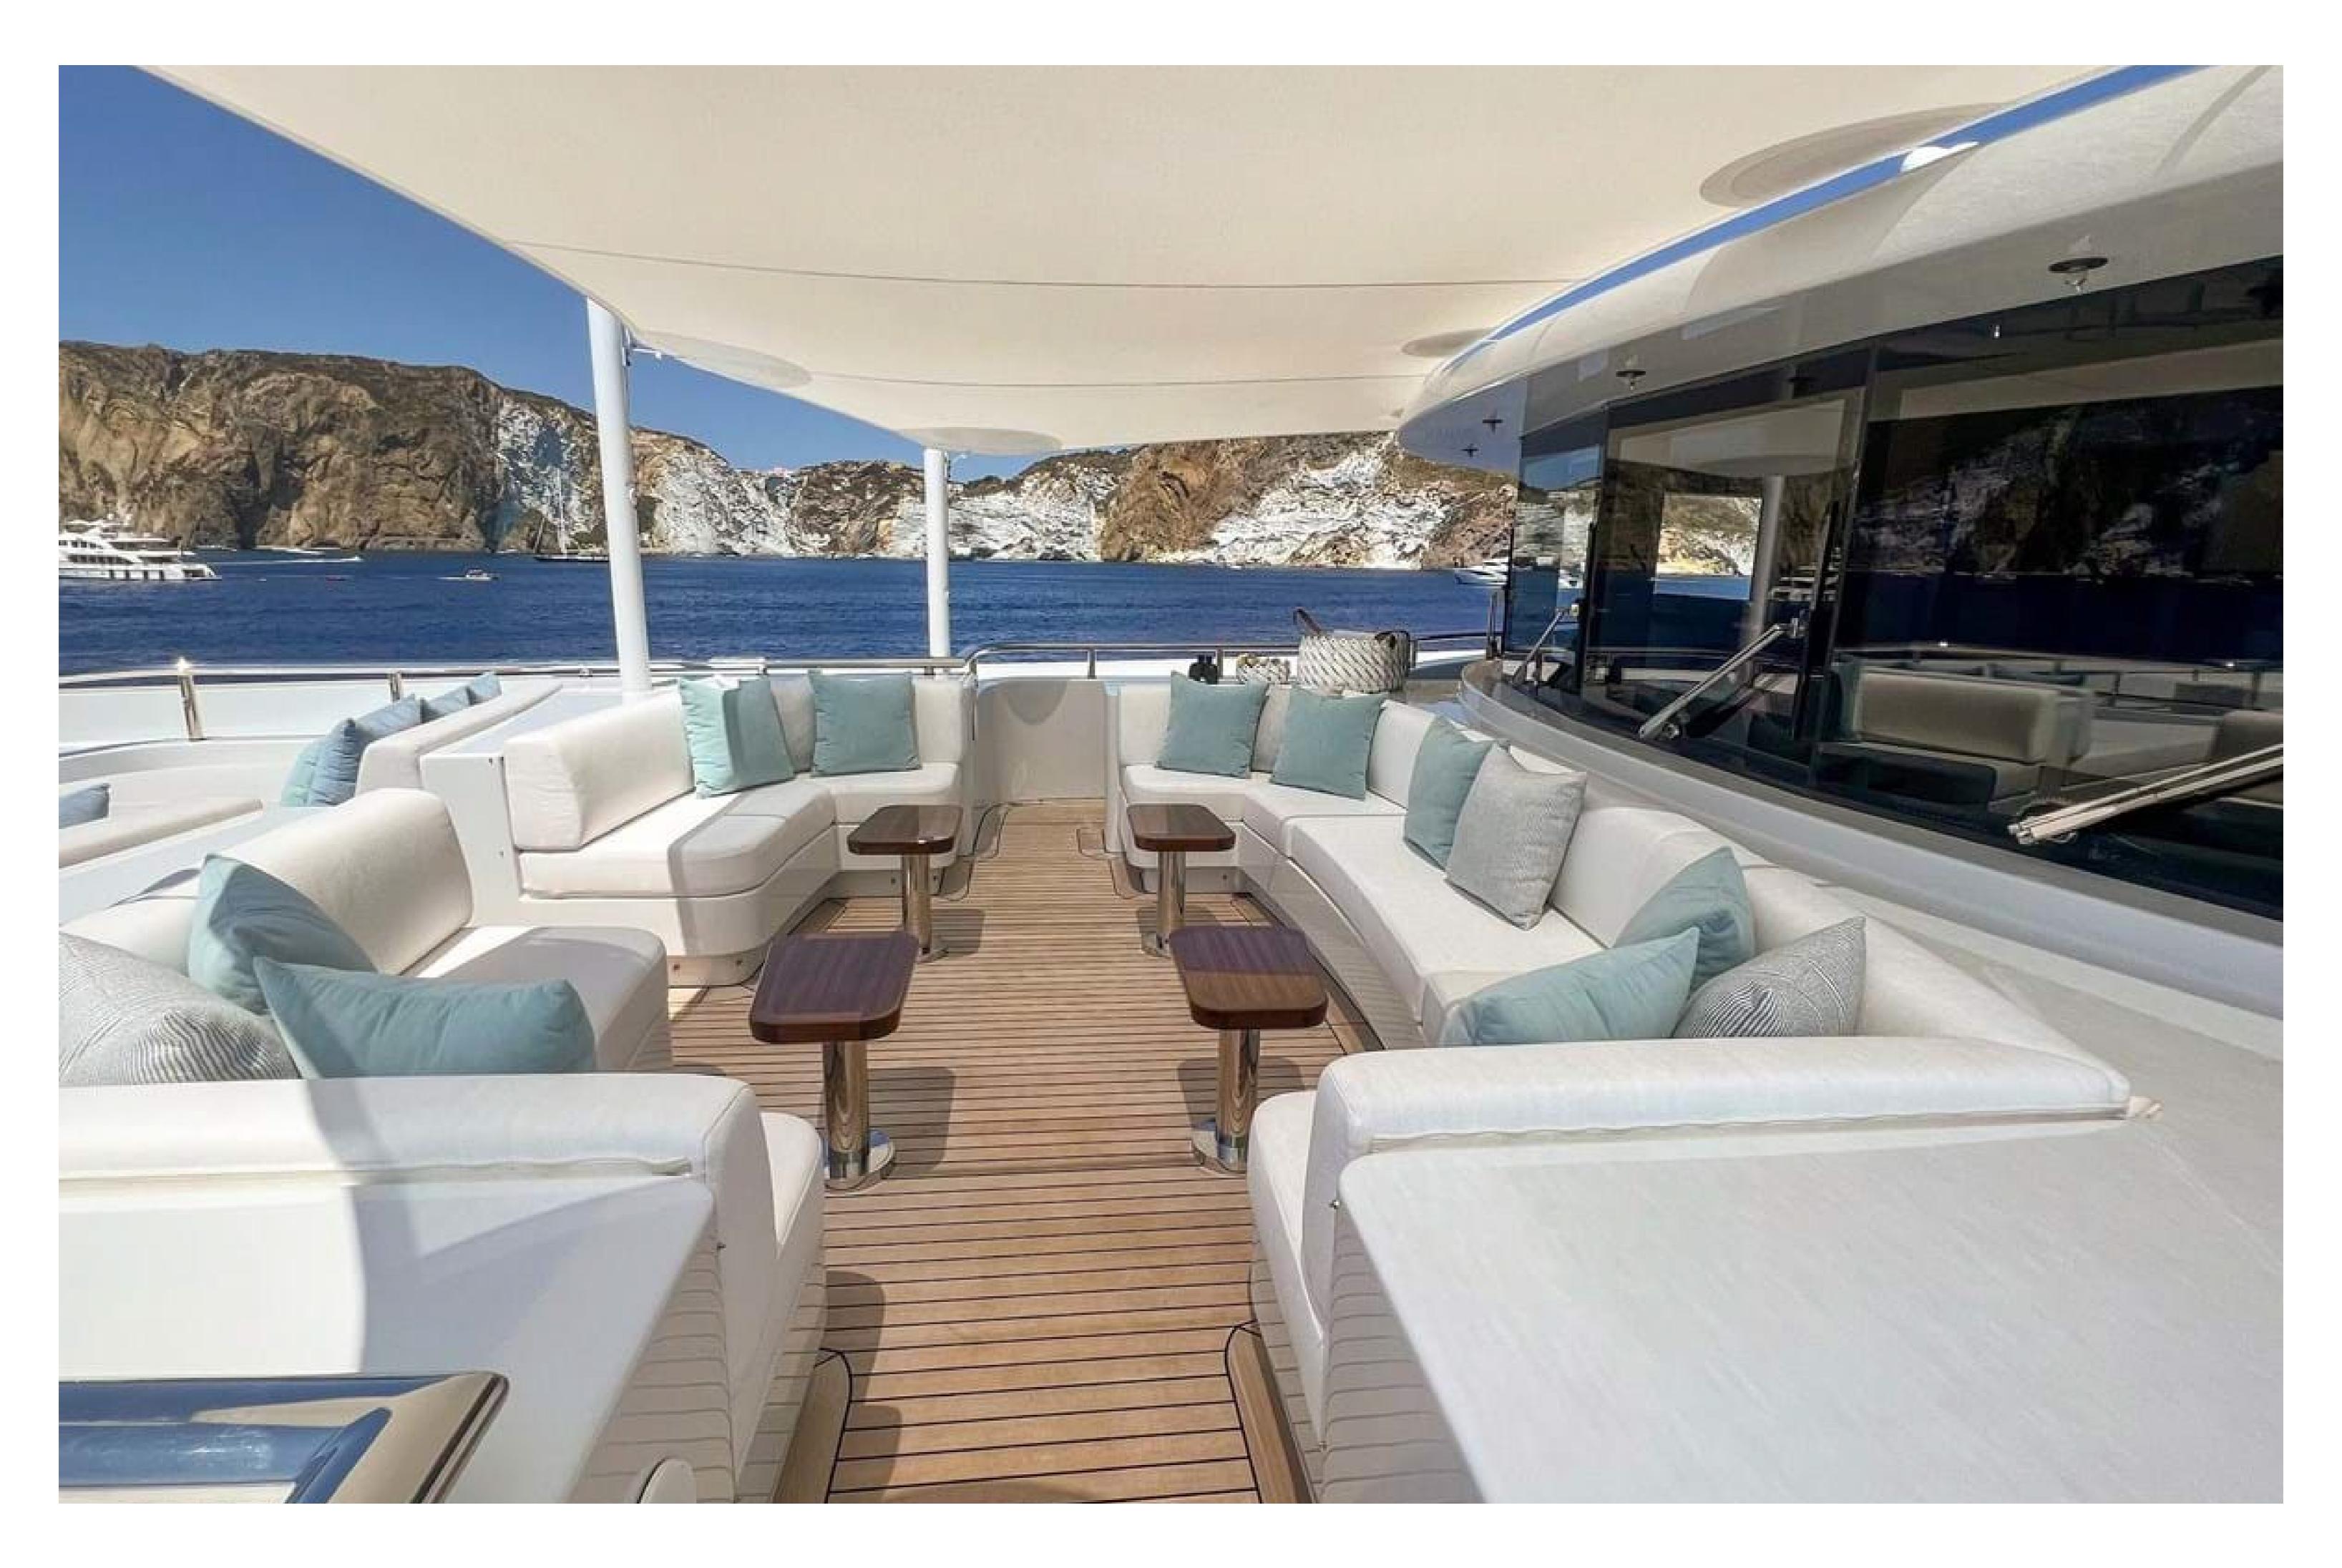

#### **FEATURES**

- ➤ Has a main deck master suite with a private office.
- ➤ The exterior spaces are generously proportioned and include a sundeck Jacuzzi.
- ➤ The skylounge is beautiful and state-of-the-art, and there is an excellent collection of water toys and tenders.
- ➤ Is an award-winning vessel with multiple finalist placements.
- ➤ The furnishings and appointments throughout the yacht are exquisite and lavish.
- ➤ There are seven cabins, including a gorgeous main deck master suite and flexible accommodations.
- ➤ The sky lounge is spacious, and there are inviting exterior seating/lounging areas and an expansive sun deck.
- ➤ Has zero speed stabilisers to reduce any rolling motion while at anchor.
- ► It is a pedigree yacht, solidly built, and the ultimate in German engineering.
- ➤ There has been an extensive EUR 10 million interior refit and exterior retrofit in winter 2021/22.
- ➤ Consistently receives outstanding charter references and provides 6-star service onboard.
- Scott Free Awards & Nominations

Scott Free's standout features include a roomy sky lounge with a bar, a main aft deck swim platform, and a large Jacuzzi tub on the sundeck. Guests can enjoy a variety of water toys and tenders for outdoor activities while cruising the open waters.

Chartering Scott Free provides an exceptional experience with its special features, including the sky lounge and Jacuzzi. With a crew capacity of up to 16, guests, especially families, can relax and enjoy