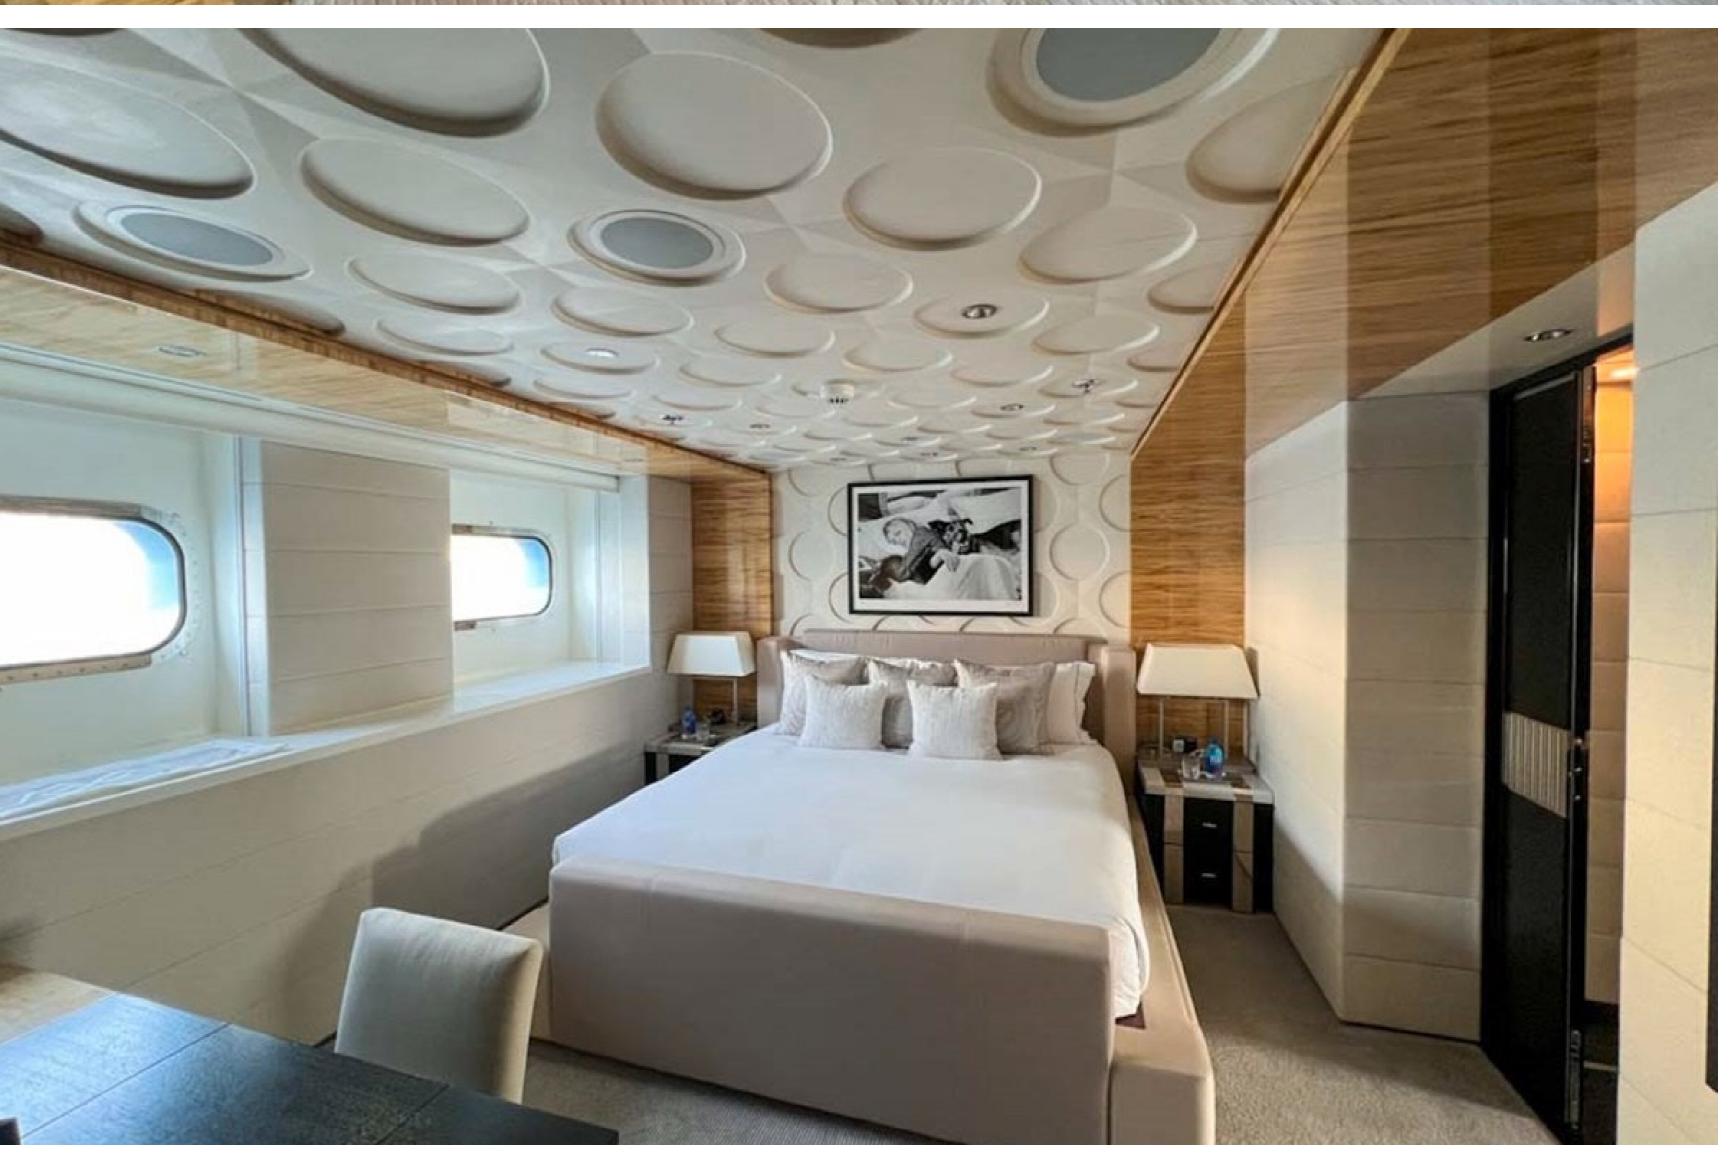

With spacious interiors, Scott Free accommodates up to 12 guests in 6 staterooms designed in an elegant color palette. The layout includes a main-deck master suite with a private office, 2 double cabins, 1 twin cabin, and 2 convertible cabins. The yacht also provides ample space for a crew of up to 16, making it ideal for family charters.

For families, the child-friendly layout of Scott Free, built in 2009, offers accommodation for up to 12 guests. It includes a master suite, a VIP cabin, and two twin cabins. The yacht features a total of 9 beds, including 1 king, 4 queens, 2 pullmans, and 2 convertible beds.