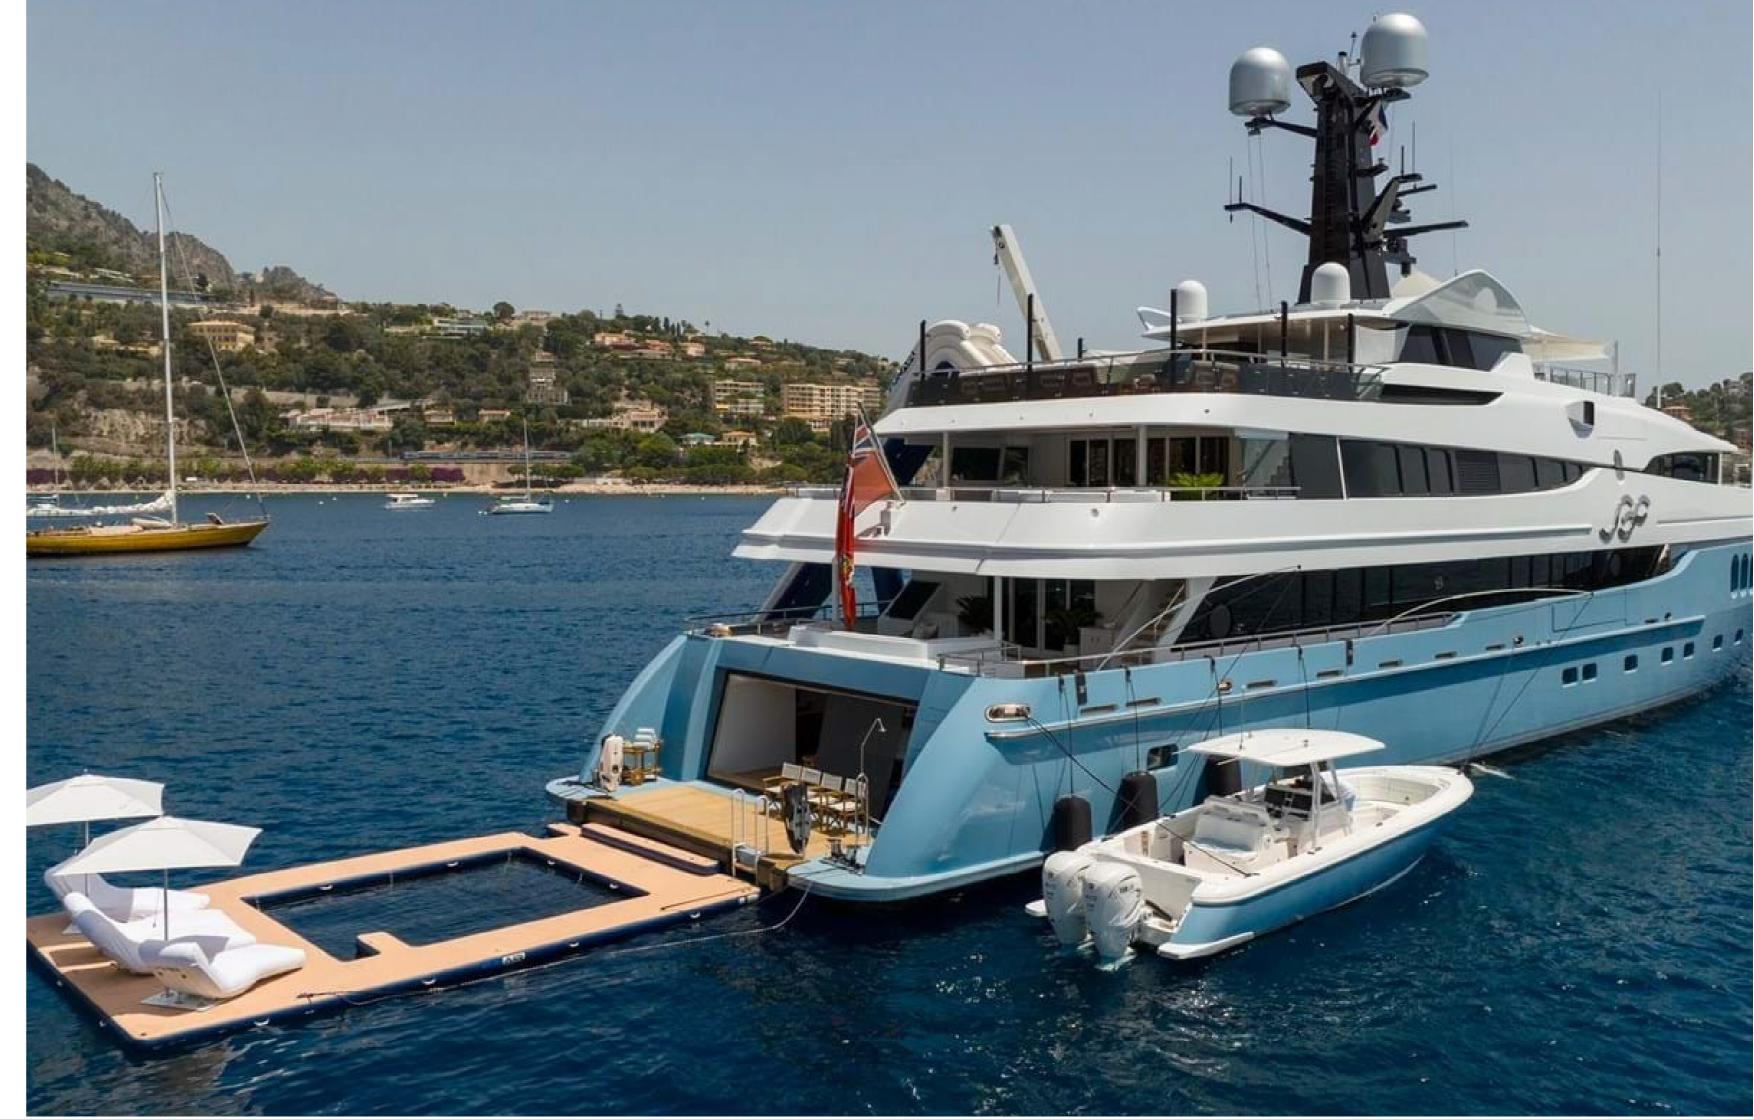

Scott Free's standout features include a roomy sky lounge with a bar, a main aft deck swim platform, and a large Jacuzzi tub on the sundeck. Guests can enjoy a variety of water toys and tenders for outdoor activities while cruising the open waters.

The yacht offers an array of water toys and accessories, including sailboats, SeaDoo WaveRunners, diving equipment with PADI certified professionals, a seabob, kayaks, paddleboards, and four tenders. A 7.32m/24' Yachtwerft Meyer Tender stands out among the selection.