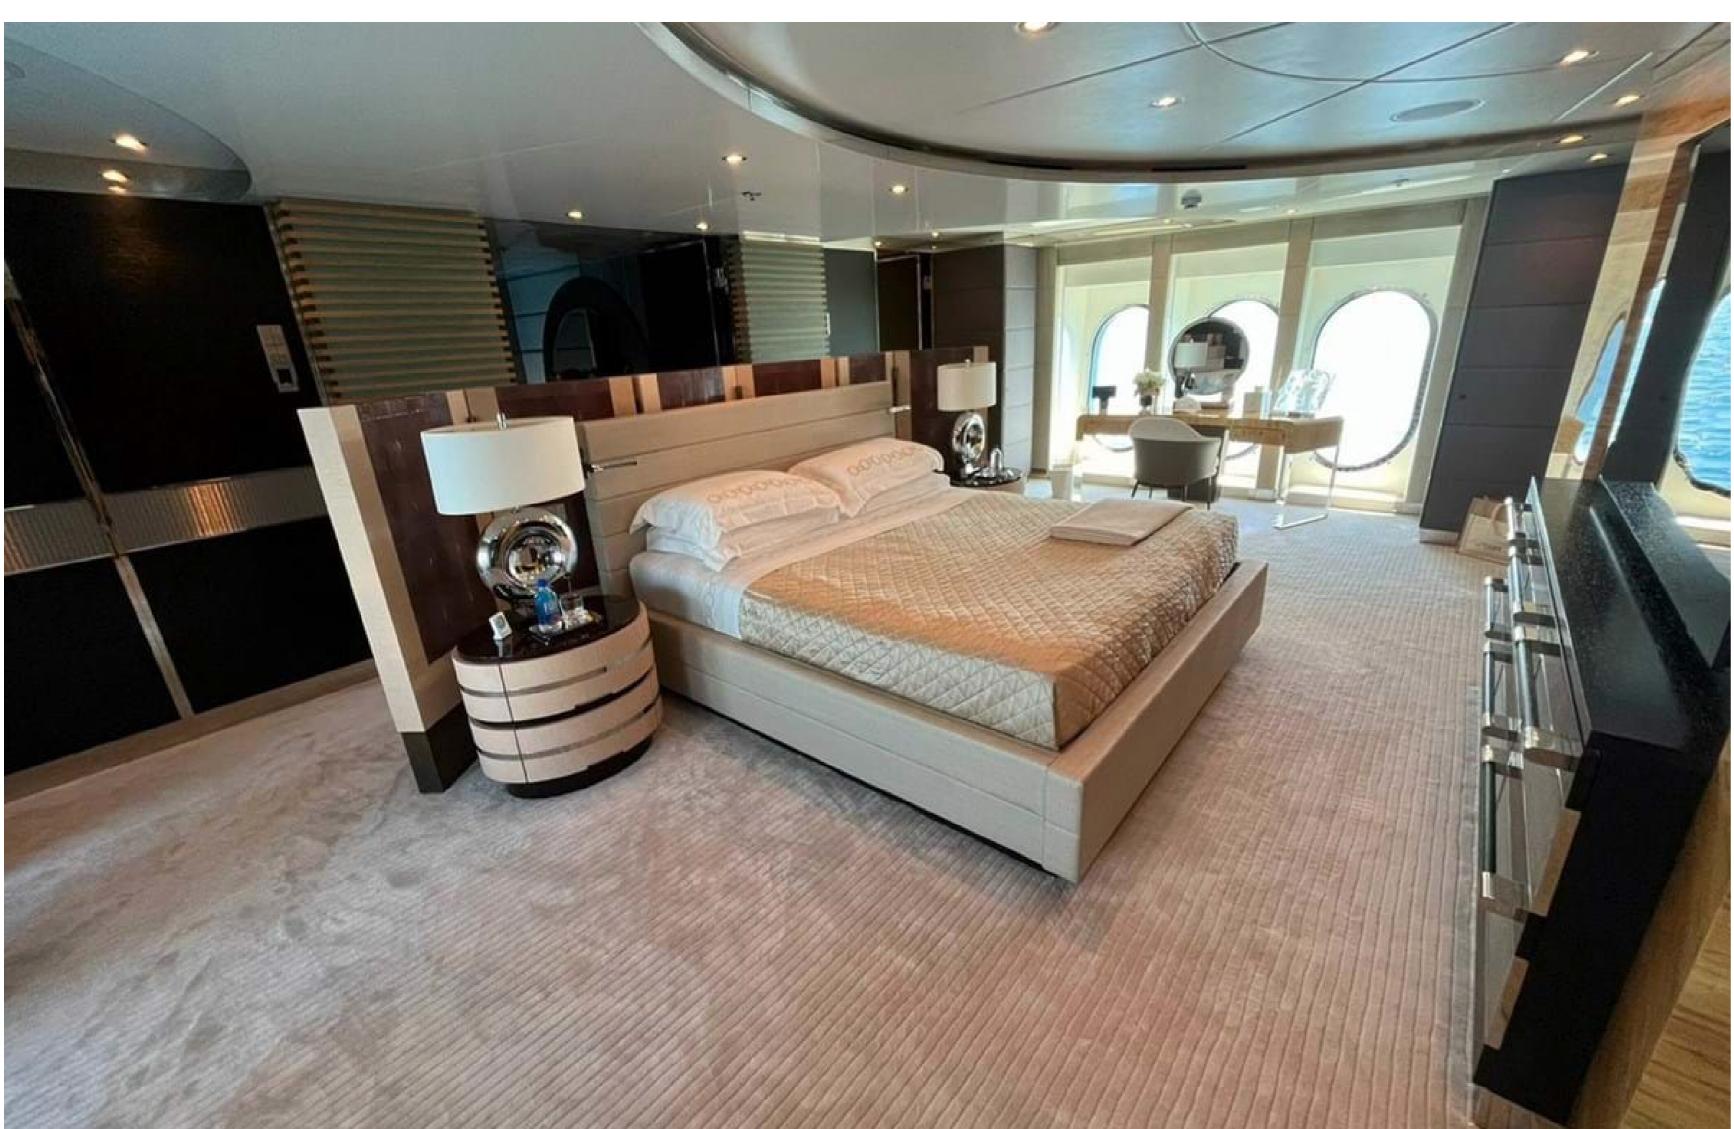

With spacious interiors, Scott Free accommodates up to 12 guests in 6 staterooms designed in an elegant color palette. The layout includes a main-deck master suite with a private office, 2 double cabins, 1 twin cabin, and 2 convertible cabins. The yacht also provides ample space for a crew of up to 16, making it ideal for family charters.

Scott Free's standout features include a roomy sky lounge with a bar, a main aft deck swim platform, and a large Jacuzzi tub on the sundeck. Guests can enjoy a variety of water toys and tenders for outdoor activities while cruising the open waters.