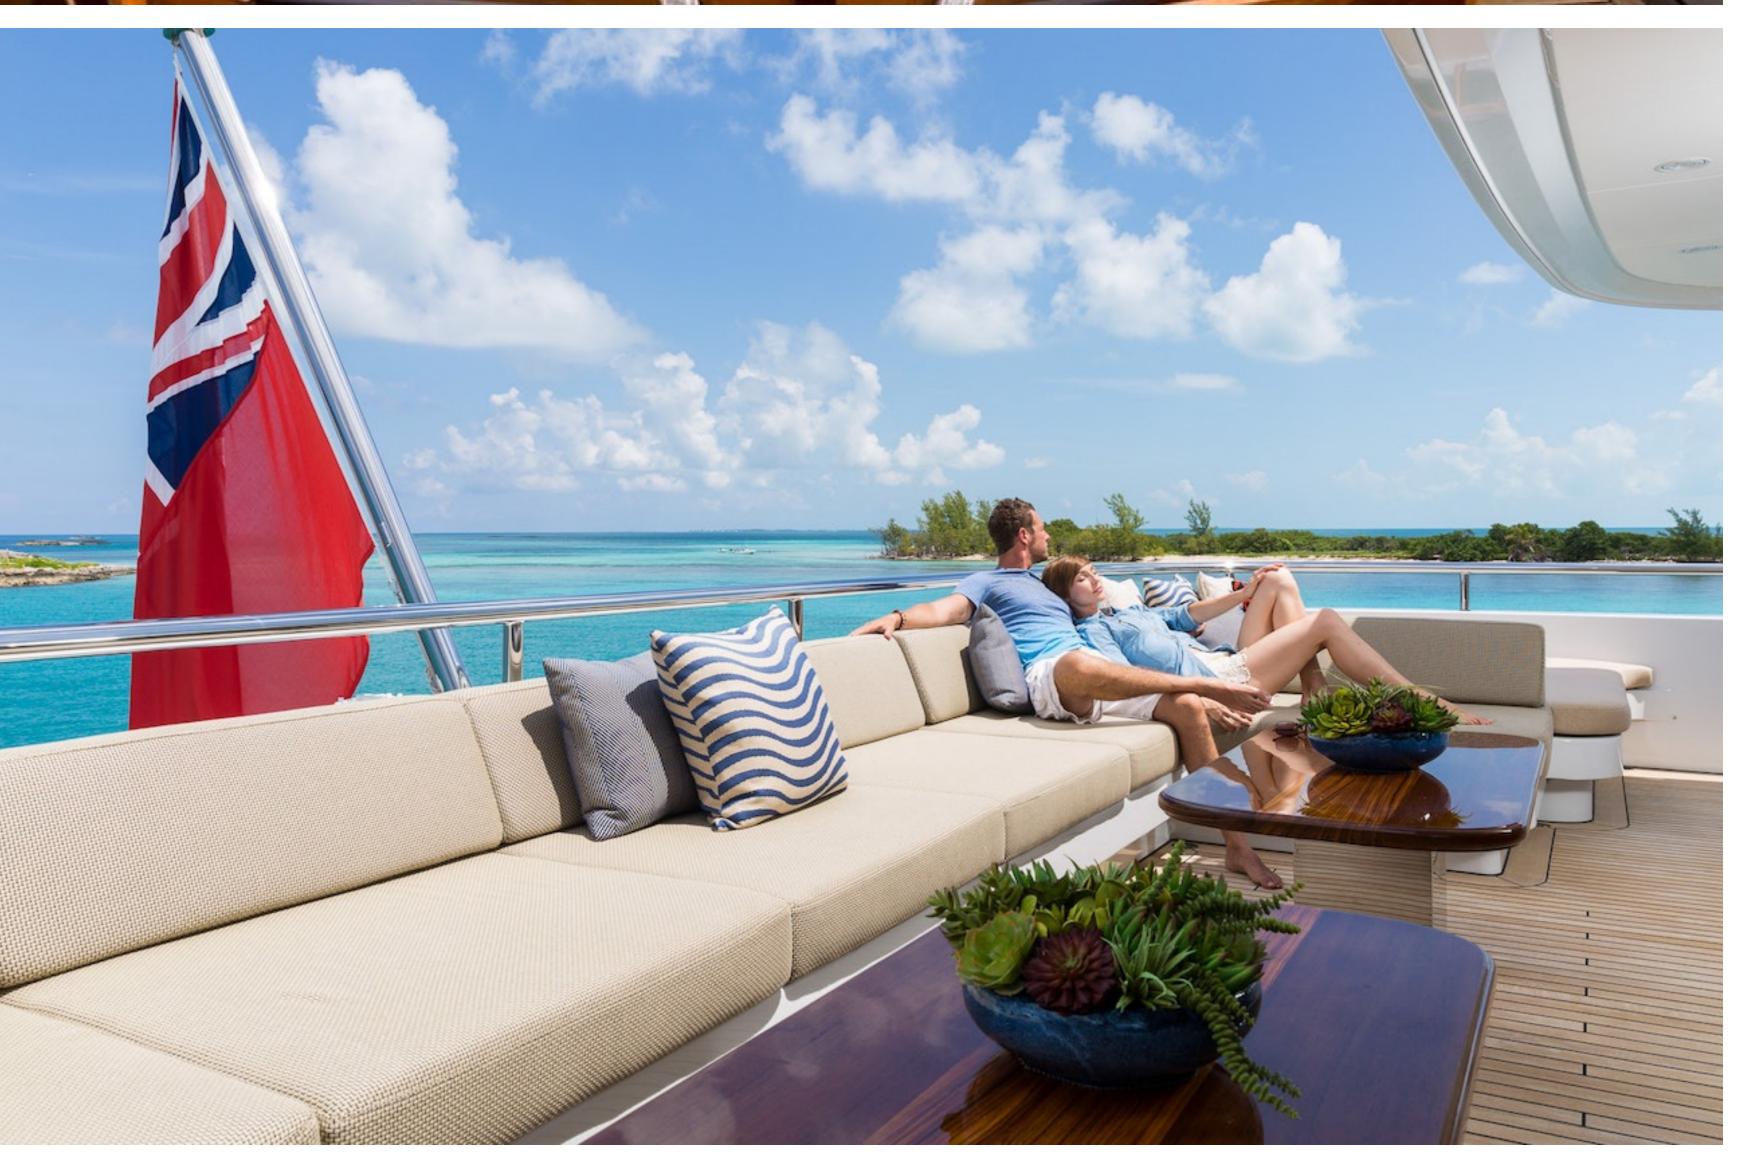

With spacious interiors, Scott Free accommodates up to 12 guests in 6 staterooms designed in an elegant color palette. The layout includes a main-deck master suite with a private office, 2 double cabins, 1 twin cabin, and 2 convertible cabins. The yacht also provides ample space for a crew of up to 16, making it ideal for family charters.

For families, the child-friendly layout of Scott Free, built in 2009, offers accommodation for up to 12 guests. It includes a master suite, a VIP cabin, and two twin cabins. The yacht features a total of 9 beds, including 1 king, 4 queens, 2 pullmans, and 2 convertible beds.