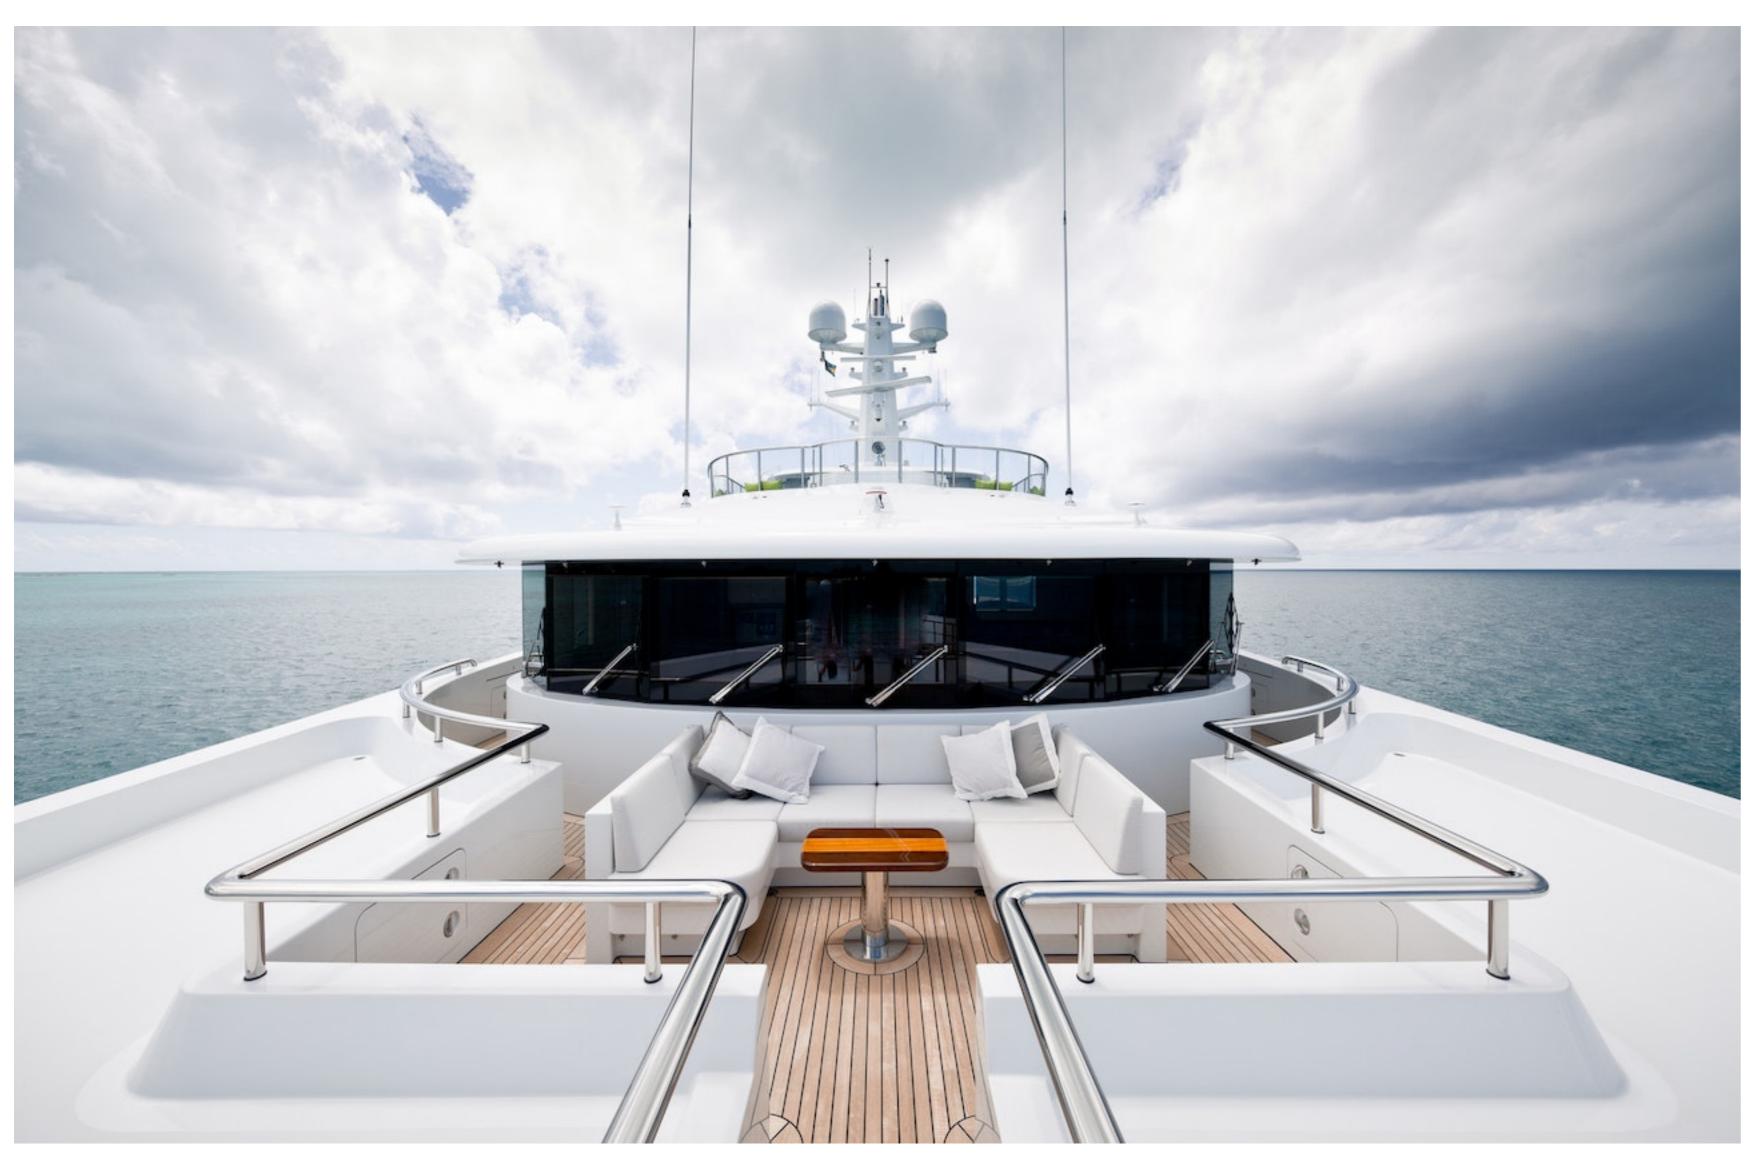

Scott Free's standout features include a roomy sky lounge with a bar, a main aft deck swim platform, and a large Jacuzzi tub on the sundeck. Guests can enjoy a variety of water toys and tenders for outdoor activities while cruising the open waters.

Chartering Scott Free provides an exceptional experience with its special features, including the sky lounge and Jacuzzi. With a crew capacity of up to 16, guests, especially families, can relax and enjoy