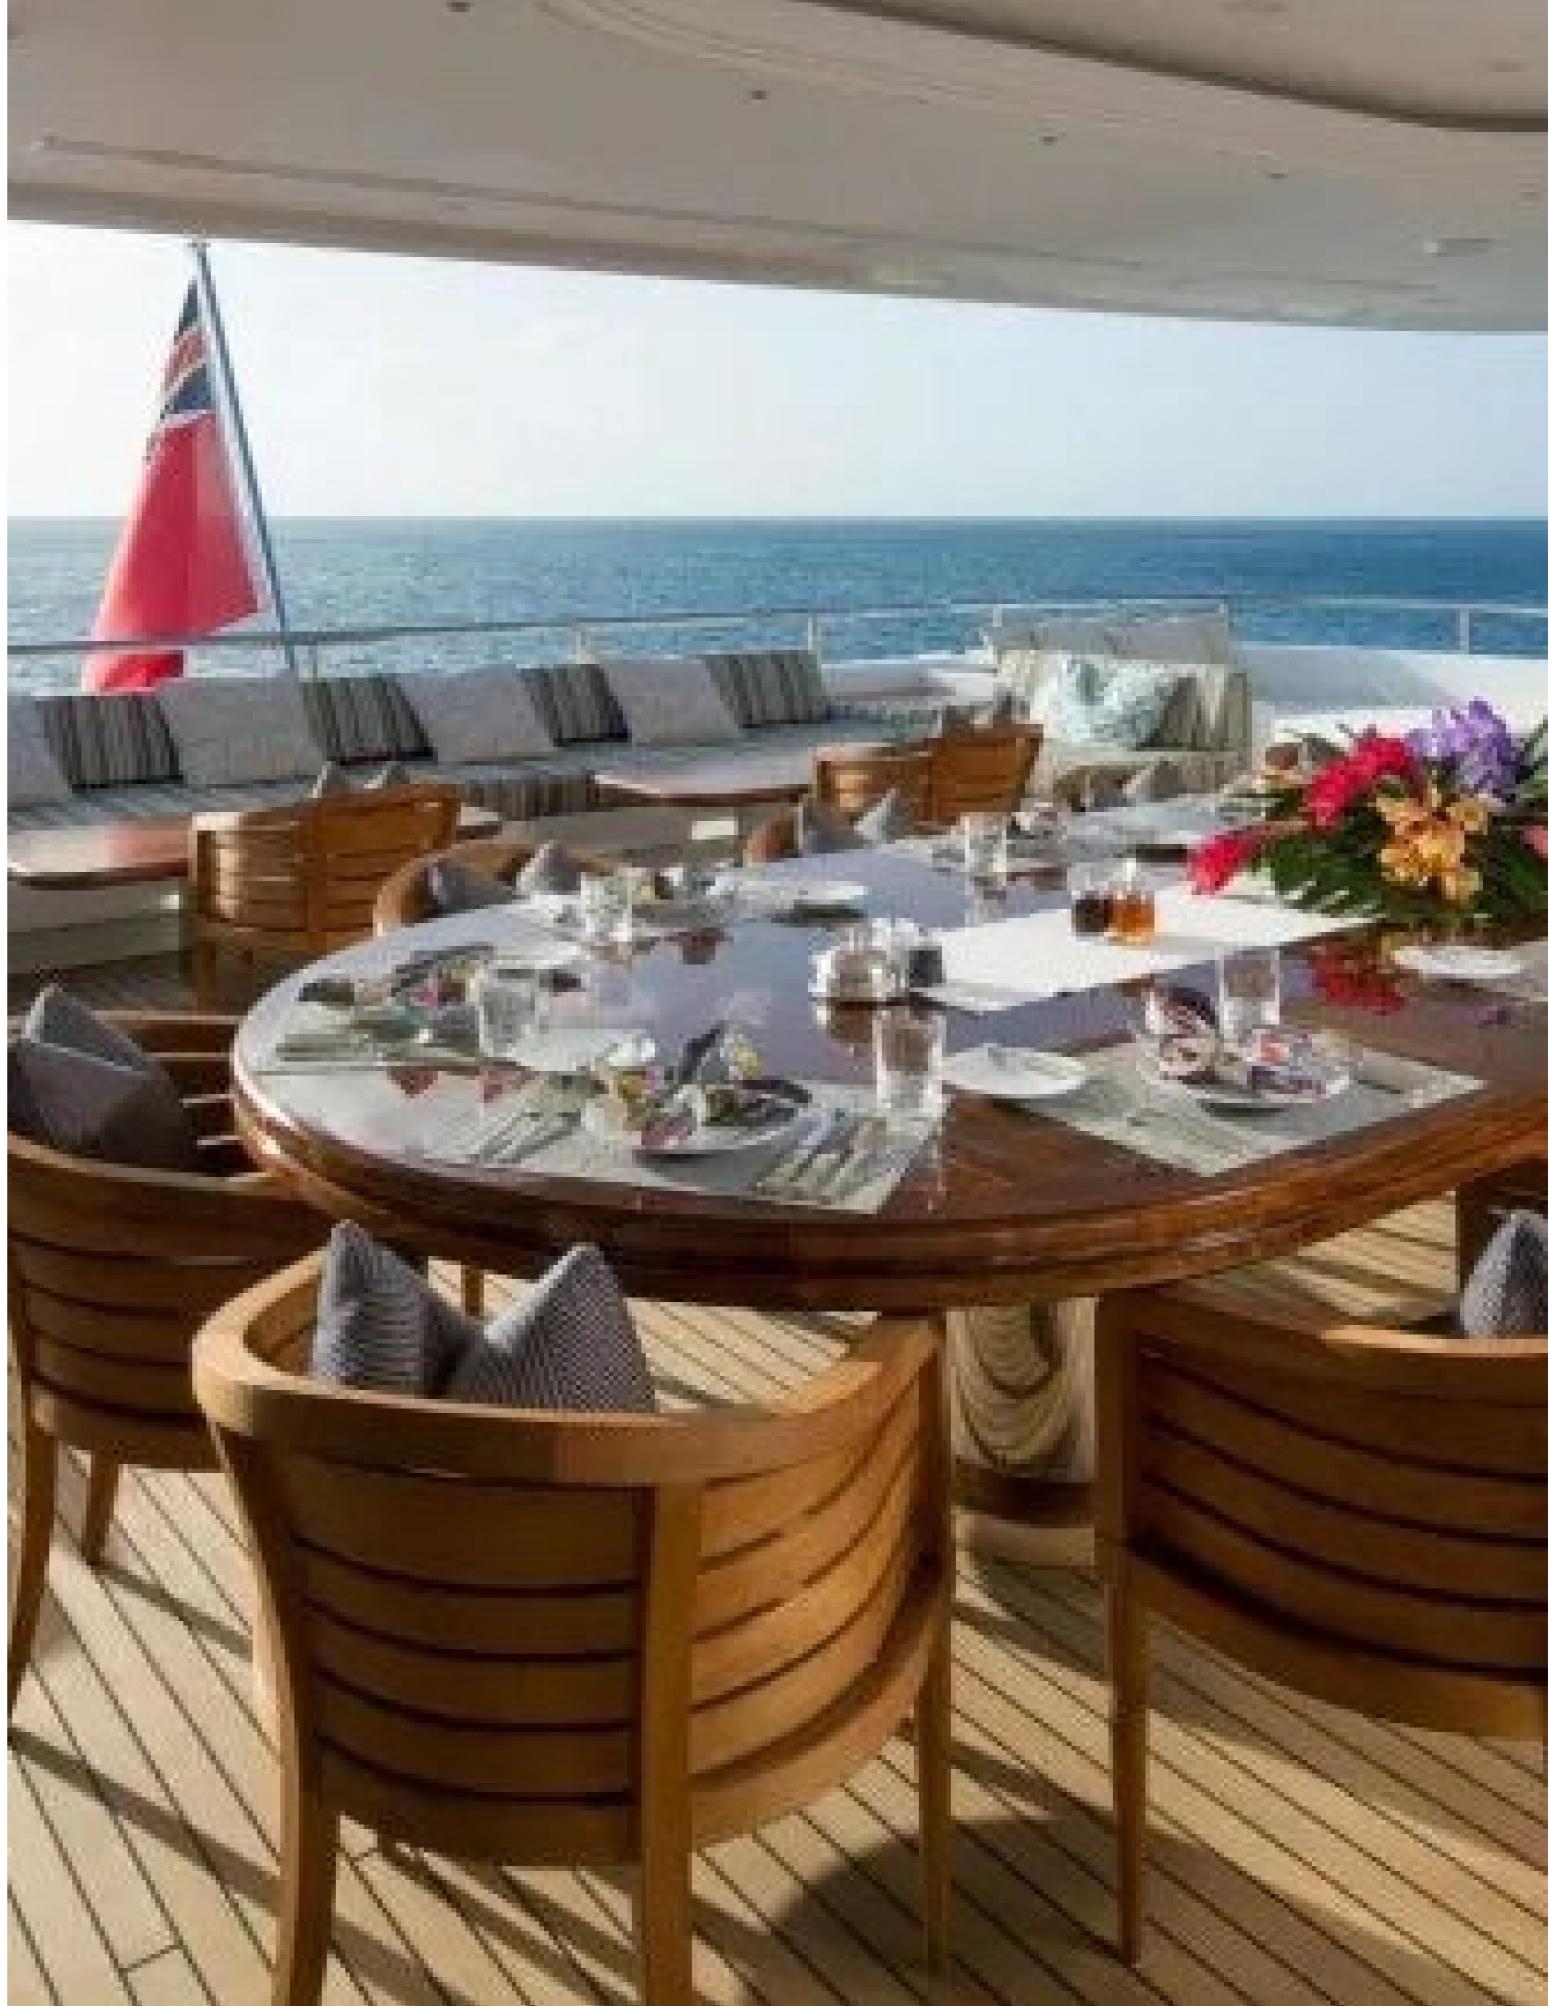

Scott Free's standout features include a roomy sky lounge with a bar, a main aft deck swim platform, and a large Jacuzzi tub on the sundeck. Guests can enjoy a variety of water toys and tenders for outdoor activities while cruising the open waters.

Chartering Scott Free provides an exceptional experience with its special features, including the sky lounge and Jacuzzi. With a crew capacity of up to 16, guests, especially families, can relax and enjoy