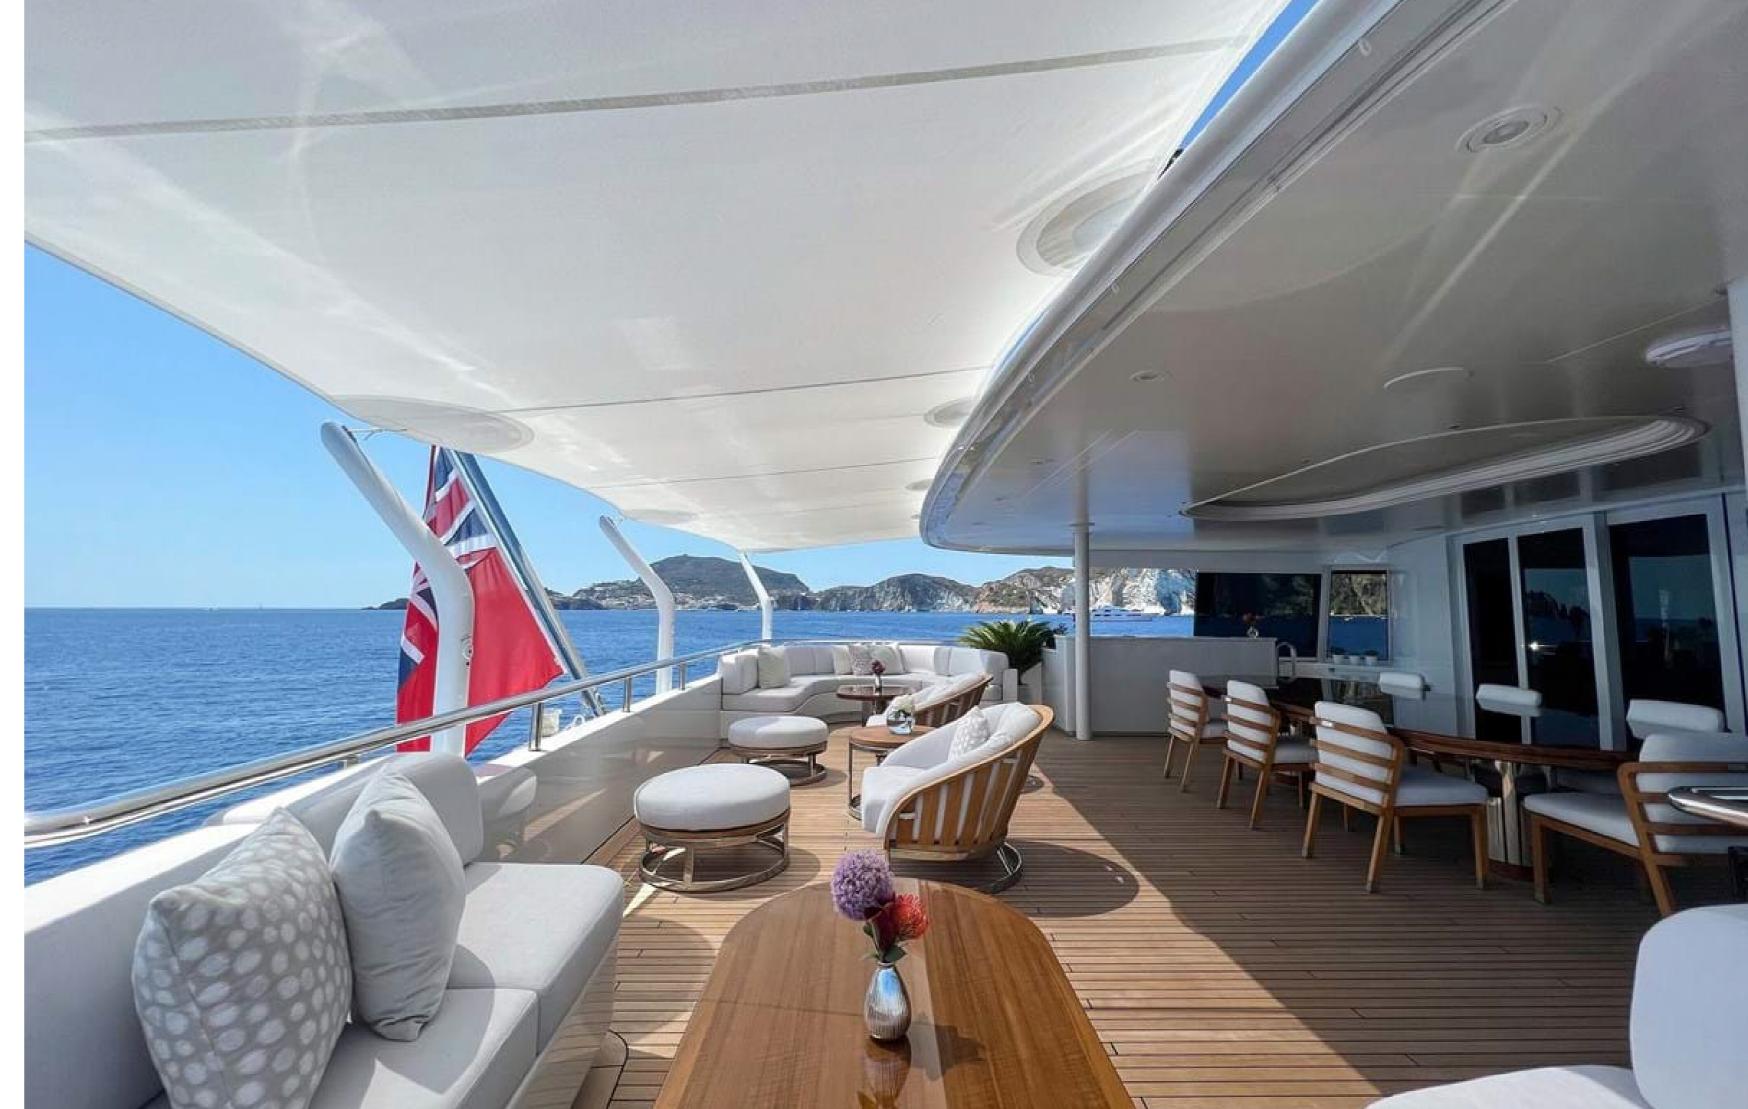

Scott Free's standout features include a roomy sky lounge with a bar, a main aft deck swim platform, and a large Jacuzzi tub on the sundeck. Guests can enjoy a variety of water toys and tenders for outdoor activities while cruising the open waters.

Chartering Scott Free provides an exceptional experience with its special features, including the sky lounge and Jacuzzi. With a crew capacity of up to 16, guests, especially families, can relax and enjoy