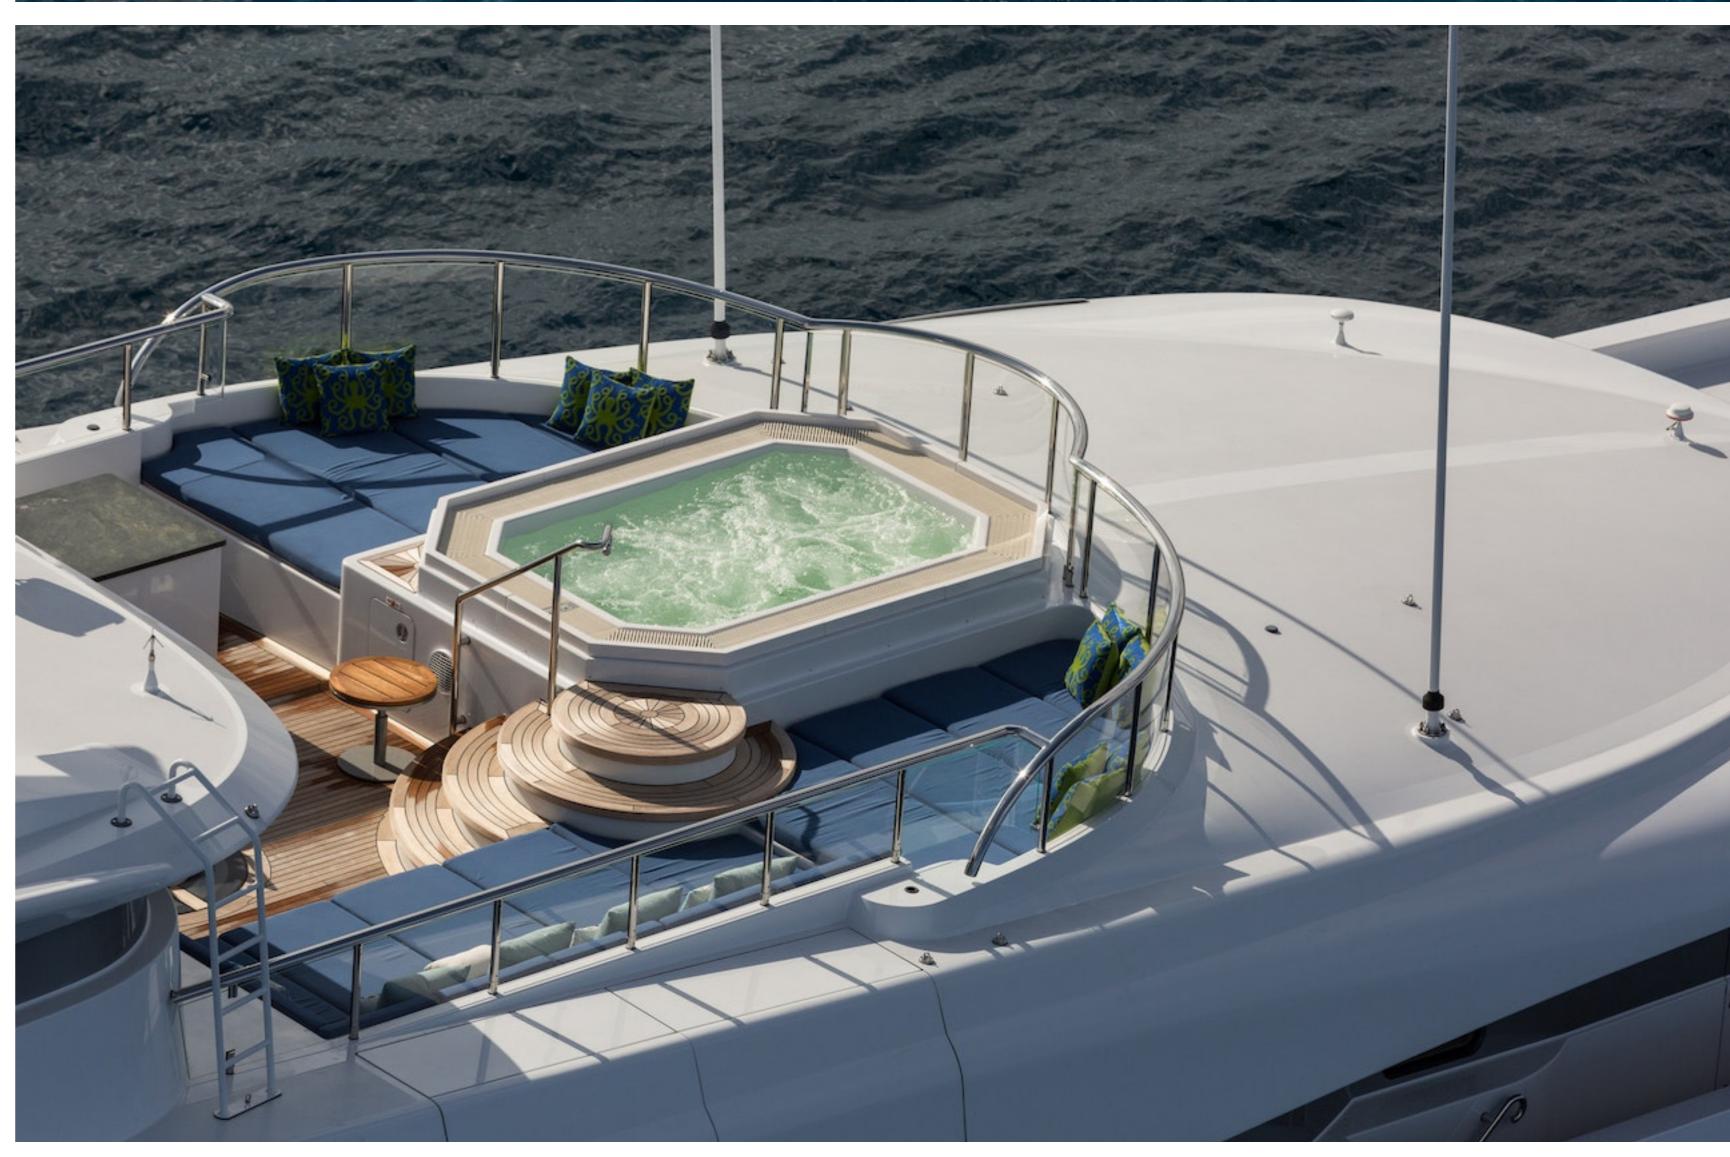

Scott Free's standout features include a roomy sky lounge with a bar, a main aft deck swim platform, and a large Jacuzzi tub on the sundeck. Guests can enjoy a variety of water toys and tenders for outdoor activities while cruising the open waters.

Onboard, guests can relax and be entertained with amenities such as a deck jacuzzi, Wi-Fi connectivity, and air conditioning throughout the charter.

Scott Free's performance is notable, with a steel hull and aluminum superstructure providing stability and ample space onboard. Powered by twin Caterpillar engines, the yacht cruises comfortably at 14 knots, reaching a maximum speed of 16 knots. With a range of up to 4,606 nautical miles at cruising speed, Scott Free's at-anchor stabilizers ensure exceptional comfort.

#### **AMENITIES**

| Deck Jacuzzi Jacuzzi Air Conditionin | g BBQ Wif | At-Anchor Stabilizers |
|--------------------------------------|-----------|-----------------------|
|--------------------------------------|-----------|-----------------------|