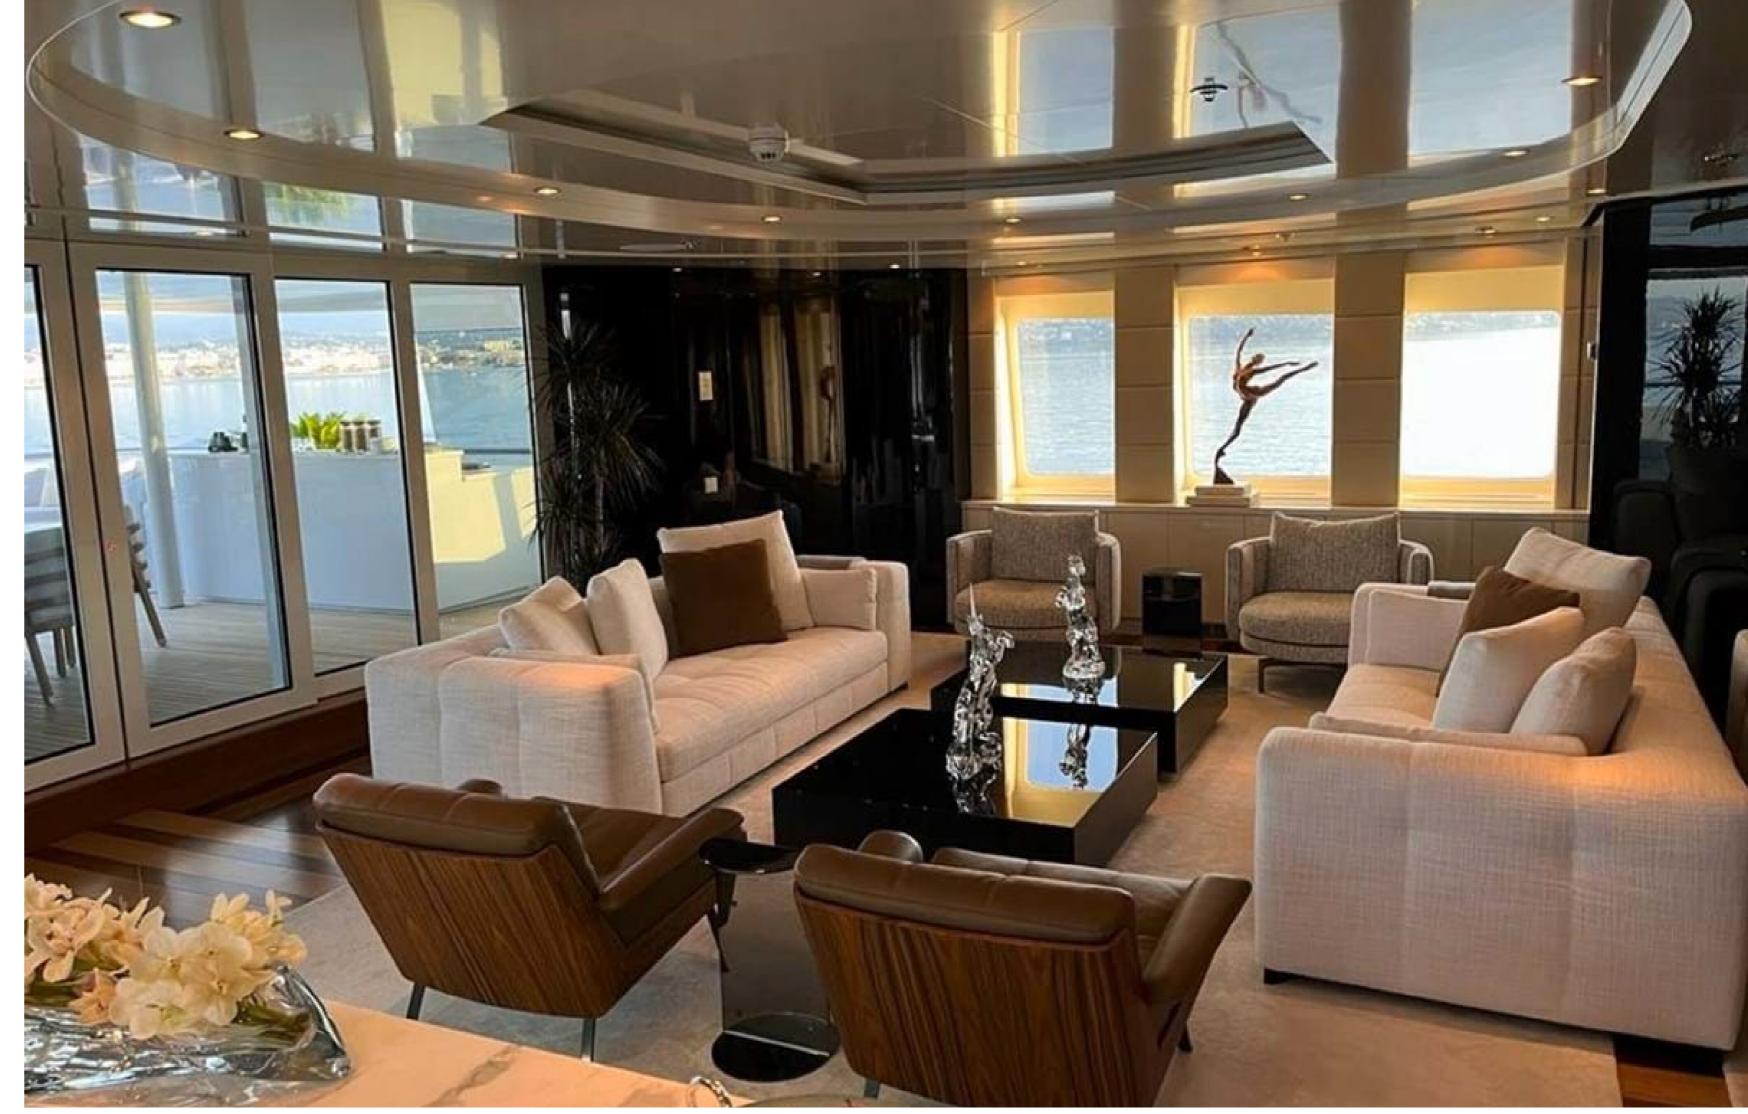

#### DESCRIPTION

The 60m (197ft) motor yacht Scott Free, built by Abeking & Rasmussen in 2009, showcases classical beauty. Designed by Bannenberg & Rowell on the interior and Donald Starkey for the exterior, she offers a sophisticated and stylish experience.

With spacious interiors, Scott Free accommodates up to 12 guests in 6 staterooms designed in an elegant color palette. The layout includes a main-deck master suite with a private office, 2 double cabins, 1 twin cabin, and 2 convertible cabins. The yacht also provides ample space for a crew of up to 16, making it ideal for family charters.