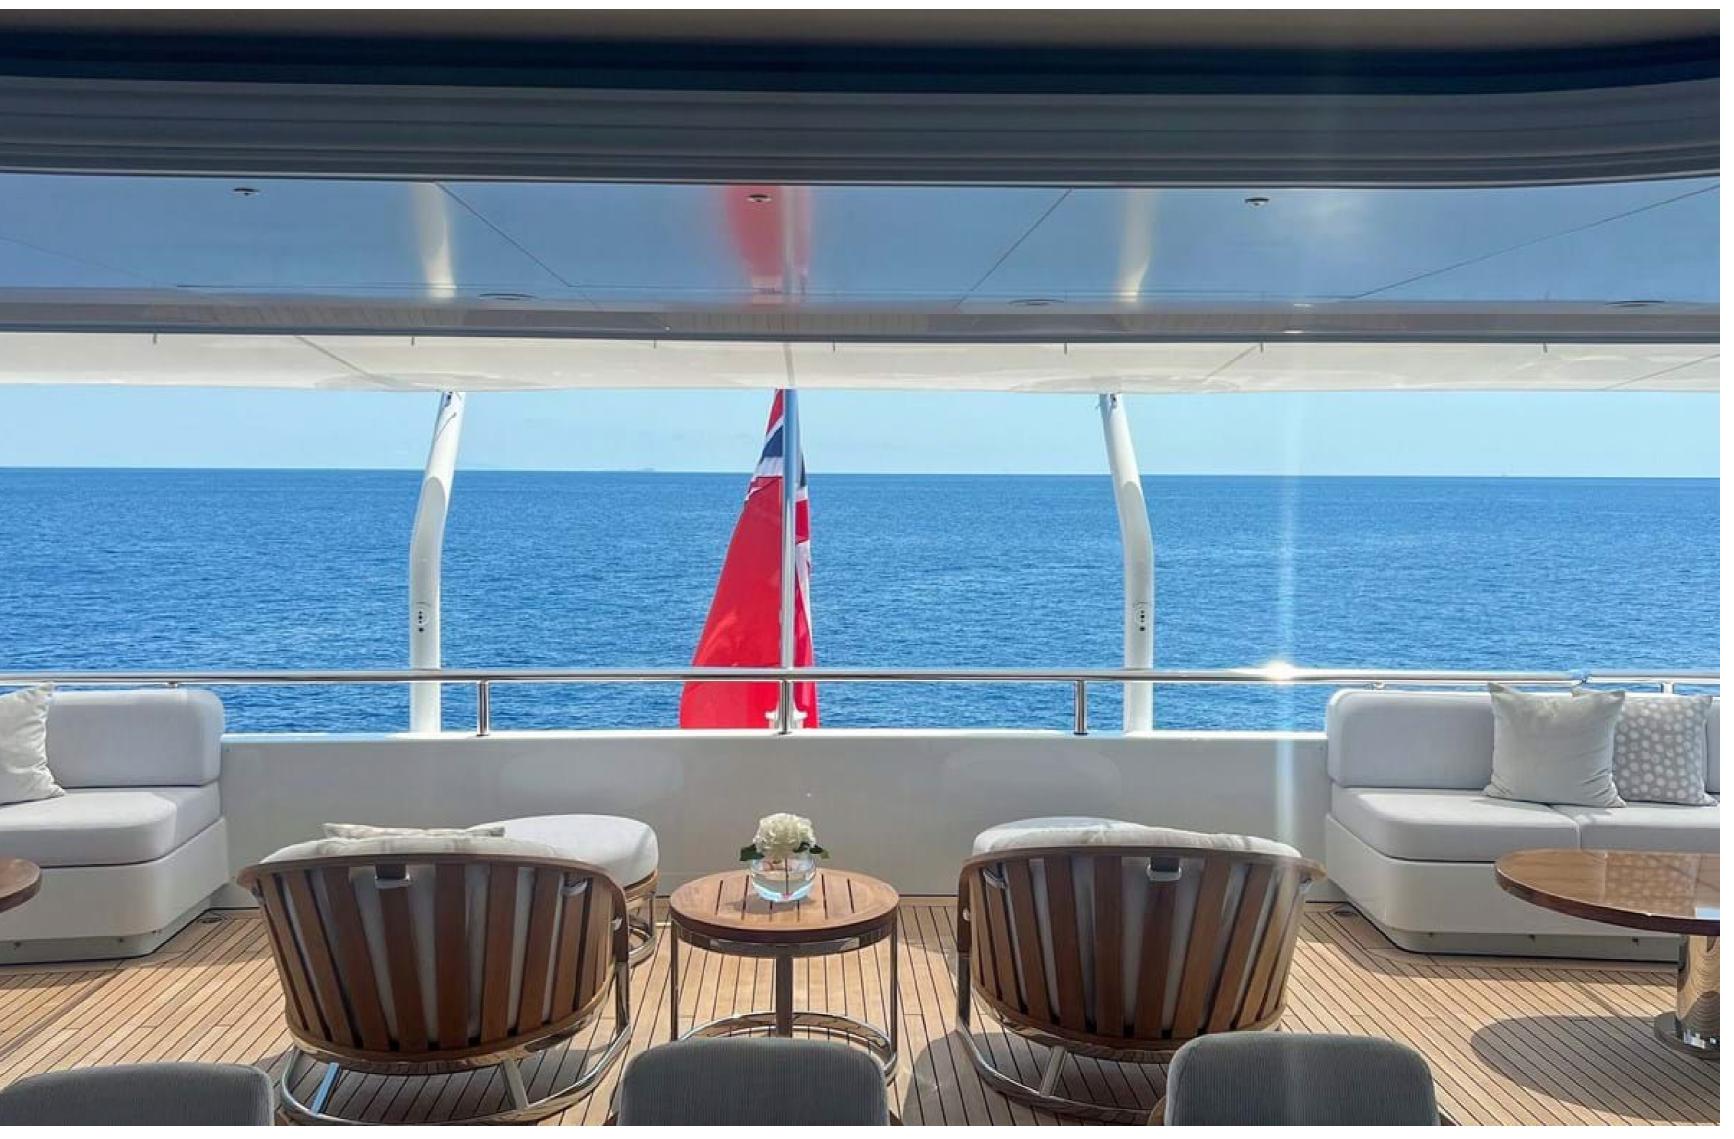

#### **FEATURES**

- ➤ Has a main deck master suite with a private office.
- ➤ The exterior spaces are generously proportioned and include a sundeck Jacuzzi.
- ➤ The skylounge is beautiful and state-of-the-art, and there is an excellent collection of water toys and tenders.
- ➤ Is an award-winning vessel with multiple finalist placements.
- ➤ The furnishings and appointments throughout the yacht are exquisite and lavish.
- ➤ There are seven cabins, including a gorgeous main deck master suite and flexible accommodations.
- ➤ The sky lounge is spacious, and there are inviting exterior seating/lounging areas and an expansive sun deck.
- ➤ Has zero speed stabilisers to reduce any rolling motion while at anchor.
- ► It is a pedigree yacht, solidly built, and the ultimate in German engineering.
- ➤ There has been an extensive EUR 10 million interior refit and exterior retrofit in winter 2021/22.
- ➤ Consistently receives outstanding charter references and provides 6-star service onboard.
- Scott Free Awards & Nominations

Scott Free's standout features include a roomy sky lounge with a bar, a main aft deck swim platform, and a large Jacuzzi tub on the sundeck. Guests can enjoy a variety of water toys and tenders for outdoor activities while cruising the open waters.