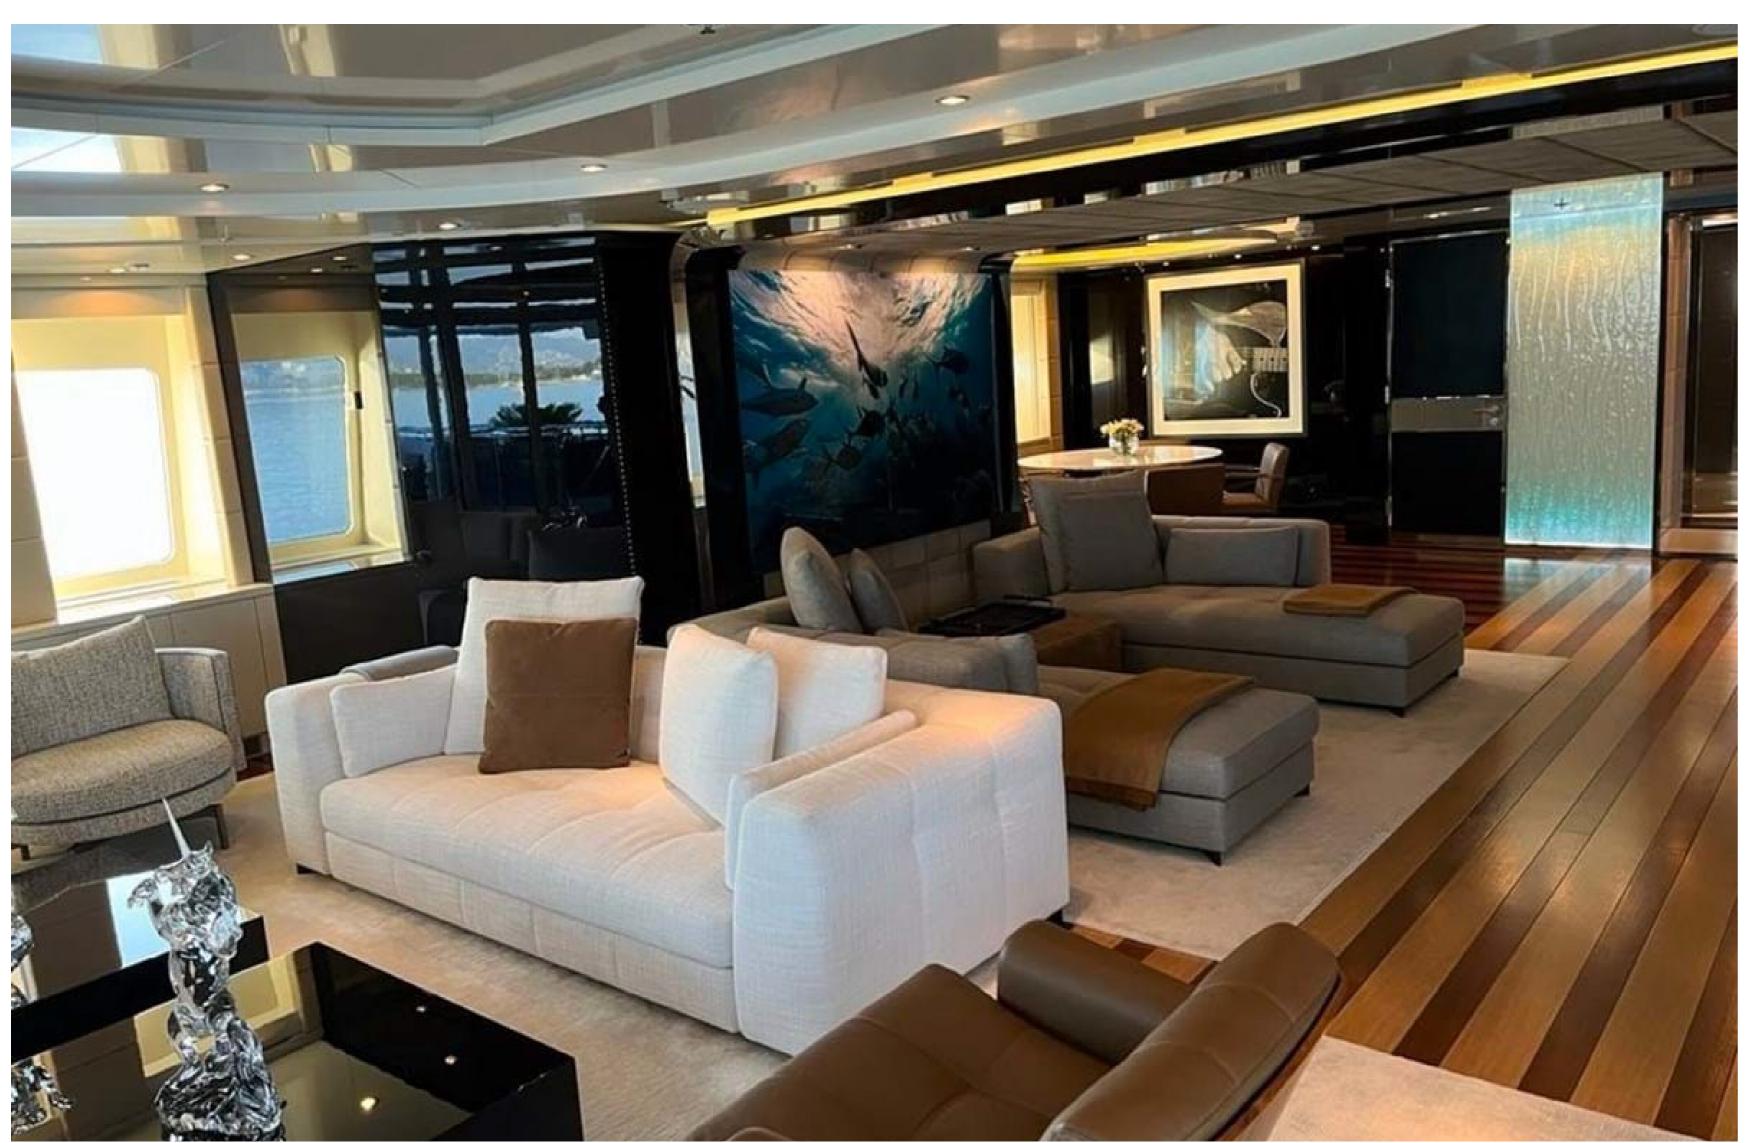

#### DESCRIPTION

The 60m (197ft) motor yacht Scott Free, built by Abeking & Rasmussen in 2009, showcases classical beauty. Designed by Bannenberg & Rowell on the interior and Donald Starkey for the exterior, she offers a sophisticated and stylish experience.

With spacious interiors, Scott Free accommodates up to 12 guests in 6 staterooms designed in an elegant color palette. The layout includes a main-deck master suite with a private office, 2 double cabins, 1 twin cabin, and 2 convertible cabins. The yacht also provides ample space for a crew of up to 16, making it ideal for family charters.