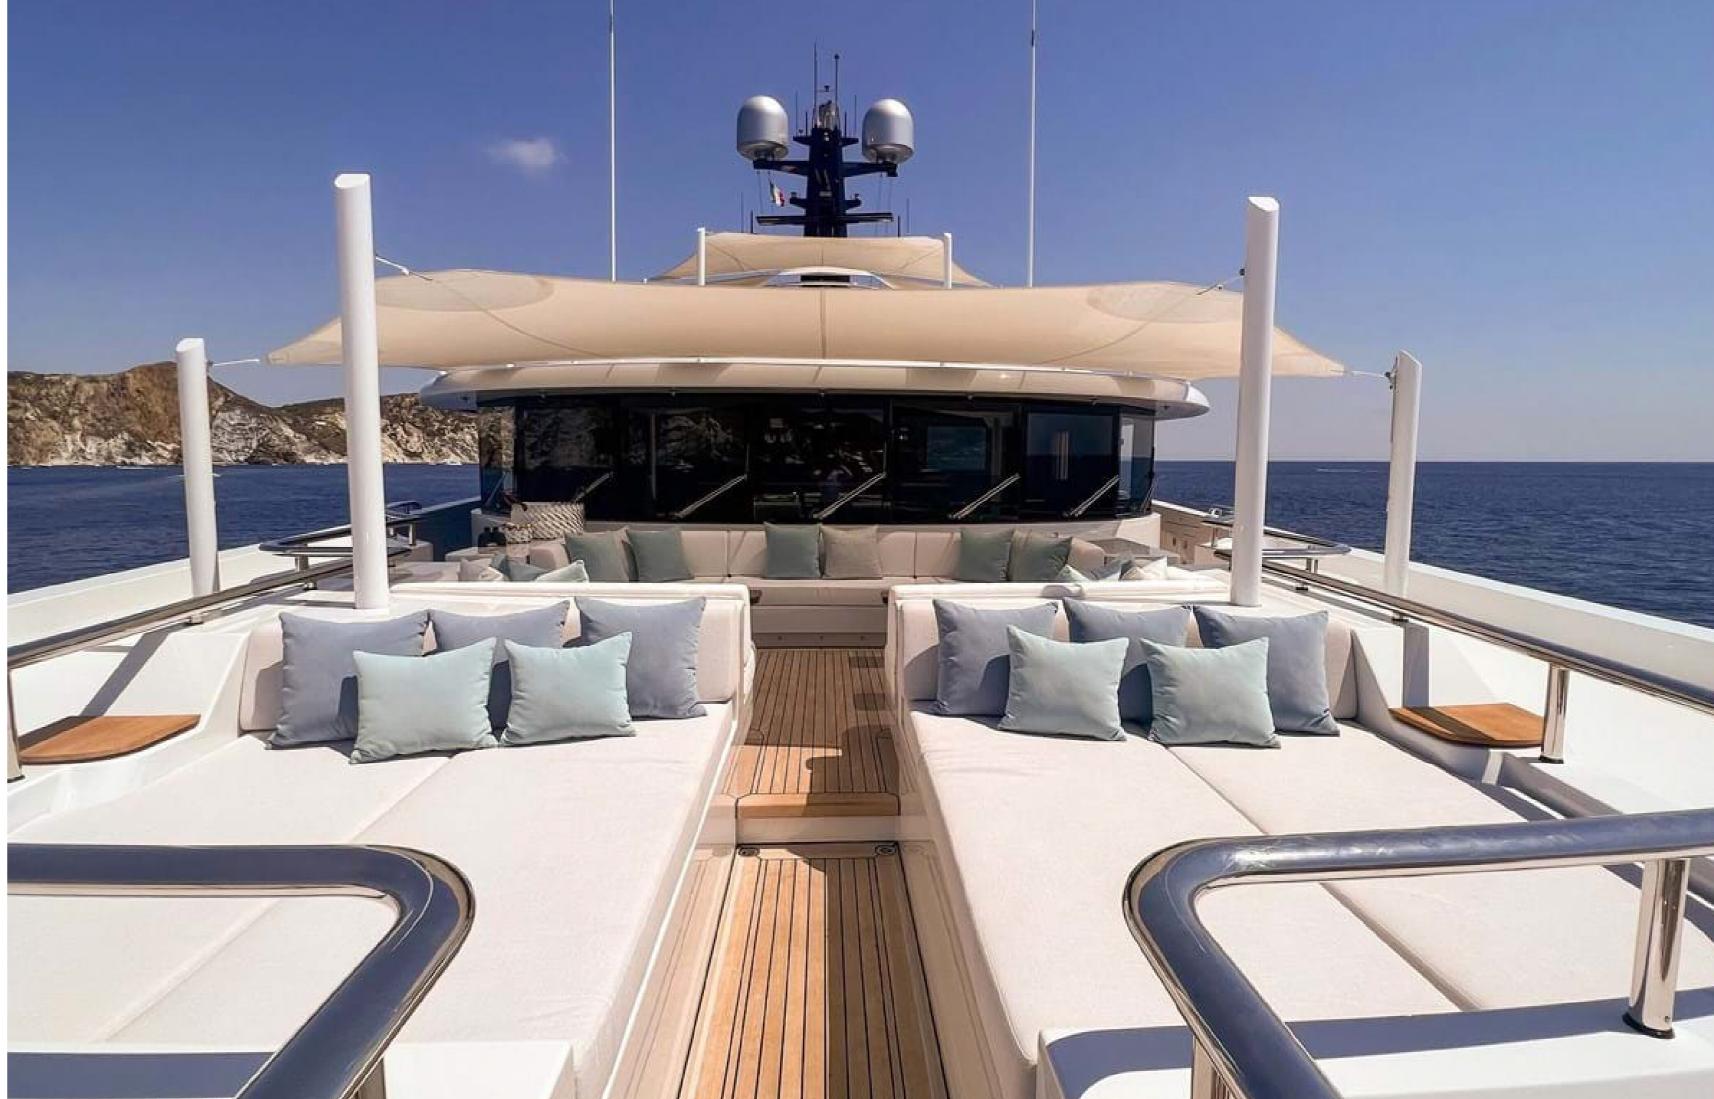

Scott Free's standout features include a roomy sky lounge with a bar, a main aft deck swim platform, and a large Jacuzzi tub on the sundeck. Guests can enjoy a variety of water toys and tenders for outdoor activities while cruising the open waters.

Chartering Scott Free provides an exceptional experience with its special features, including the sky lounge and Jacuzzi. With a crew capacity of up to 16, guests, especially families, can relax and enjoy