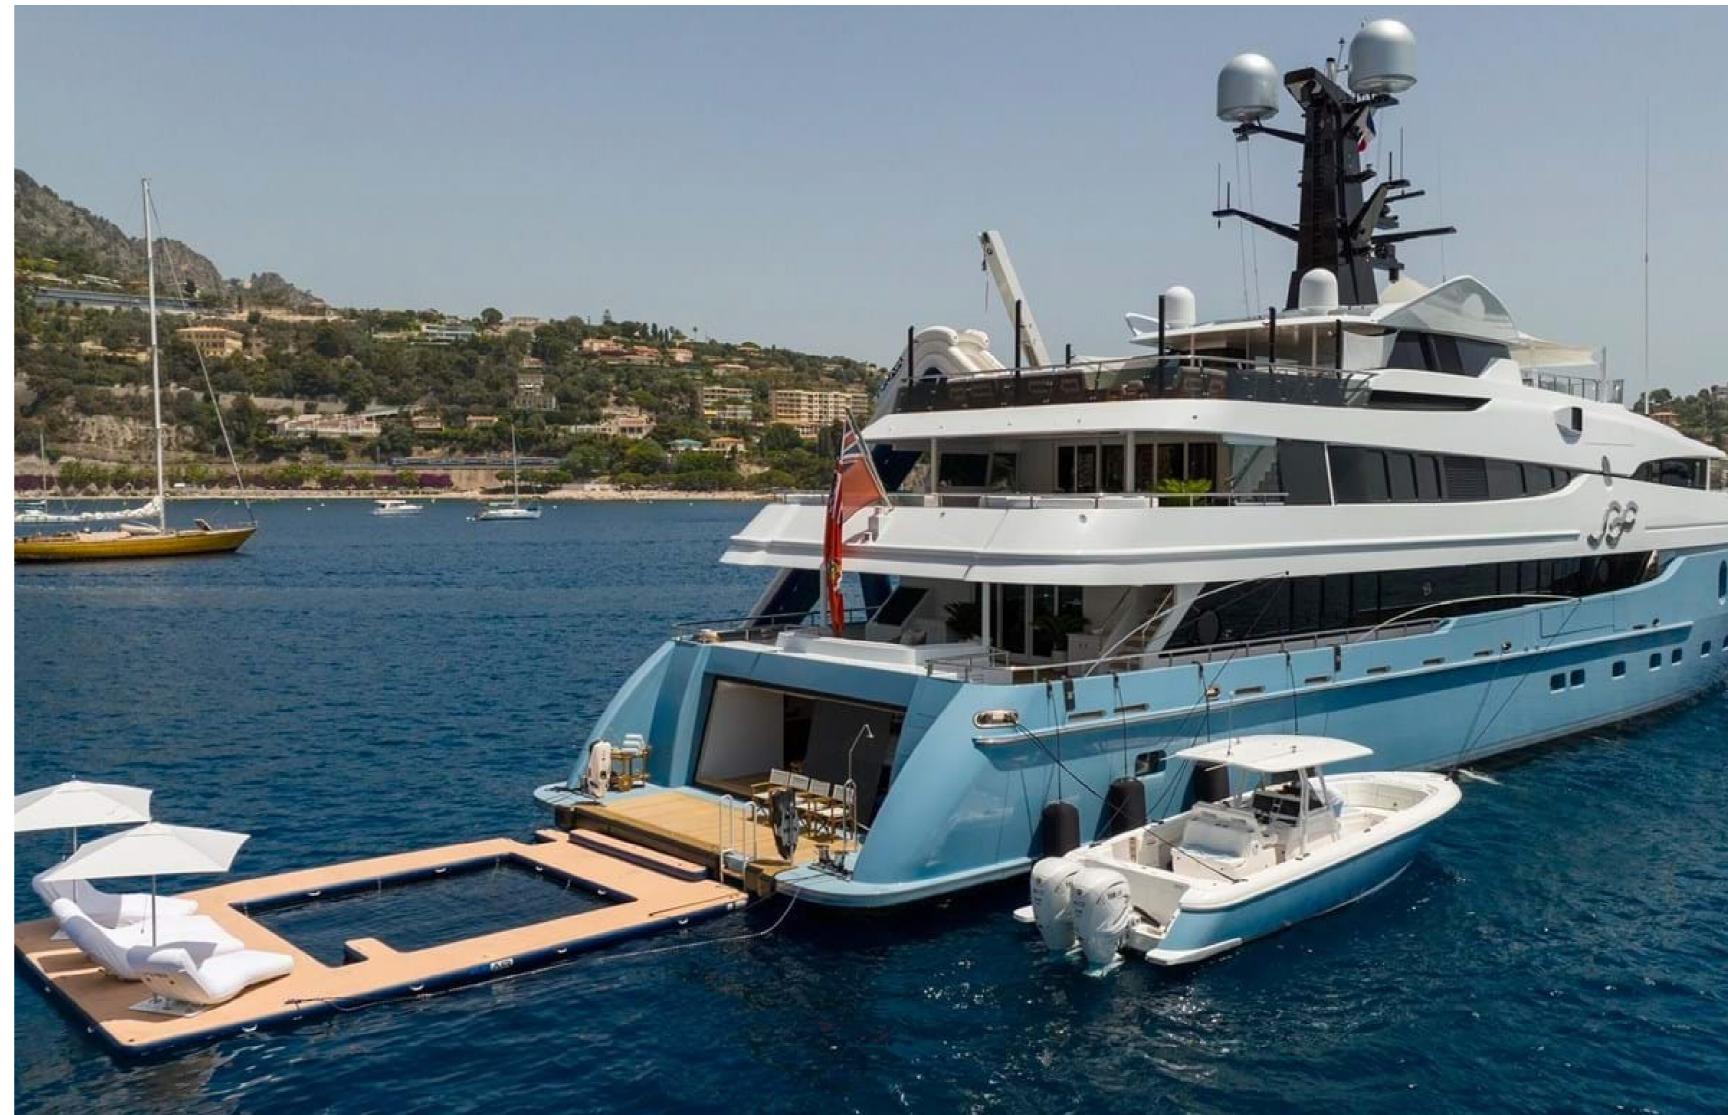

Scott Free's standout features include a roomy sky lounge with a bar, a main aft deck swim platform, and a large Jacuzzi tub on the sundeck. Guests can enjoy a variety of water toys and tenders for outdoor activities while cruising the open waters.

The yacht offers an array of water toys and accessories, including sailboats, SeaDoo WaveRunners, diving equipment with PADI certified professionals, a seabob, kayaks, paddleboards, and four tenders. A 7.32m/24' Yachtwerft Meyer Tender stands out among the selection.