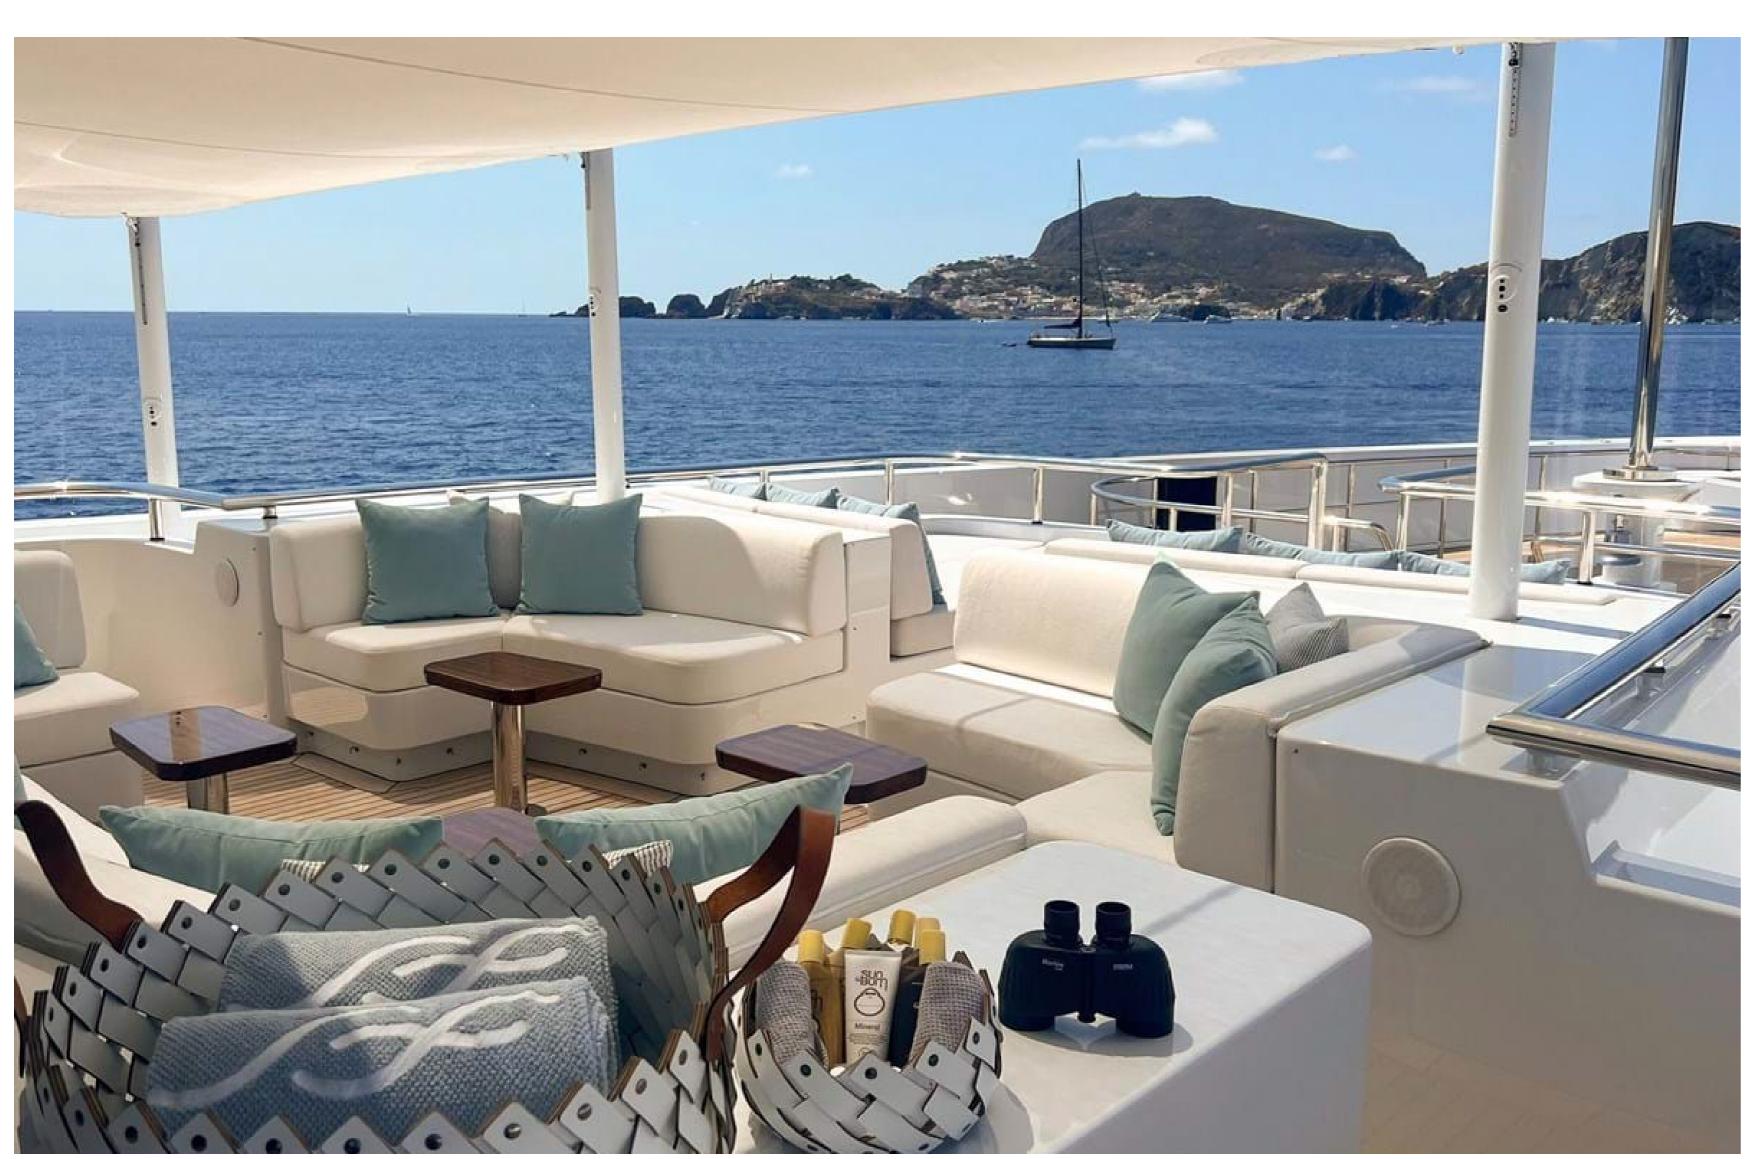

#### **FEATURES**

- ➤ Has a main deck master suite with a private office.
- ➤ The exterior spaces are generously proportioned and include a sundeck Jacuzzi.
- ➤ The skylounge is beautiful and state-of-the-art, and there is an excellent collection of water toys and tenders.
- ➤ Is an award-winning vessel with multiple finalist placements.
- ➤ The furnishings and appointments throughout the yacht are exquisite and lavish.
- ➤ There are seven cabins, including a gorgeous main deck master suite and flexible accommodations.
- ➤ The sky lounge is spacious, and there are inviting exterior seating/lounging areas and an expansive sun deck.
- ➤ Has zero speed stabilisers to reduce any rolling motion while at anchor.
- ► It is a pedigree yacht, solidly built, and the ultimate in German engineering.
- ➤ There has been an extensive EUR 10 million interior refit and exterior retrofit in winter 2021/22.
- ➤ Consistently receives outstanding charter references and provides 6-star service onboard.
- Scott Free Awards & Nominations

Scott Free's standout features include a roomy sky lounge with a bar, a main aft deck swim platform, and a large Jacuzzi tub on the sundeck. Guests can enjoy a variety of water toys and tenders for outdoor activities while cruising the open waters.

The yacht offers an array of water toys and accessories, including sailboats, SeaDoo WaveRunners, diving equipment with PADI certified professionals, a seabob, kayaks, paddleboards, and four tenders. A 7.32m/24' Yachtwerft Meyer Tender stands out among the selection.