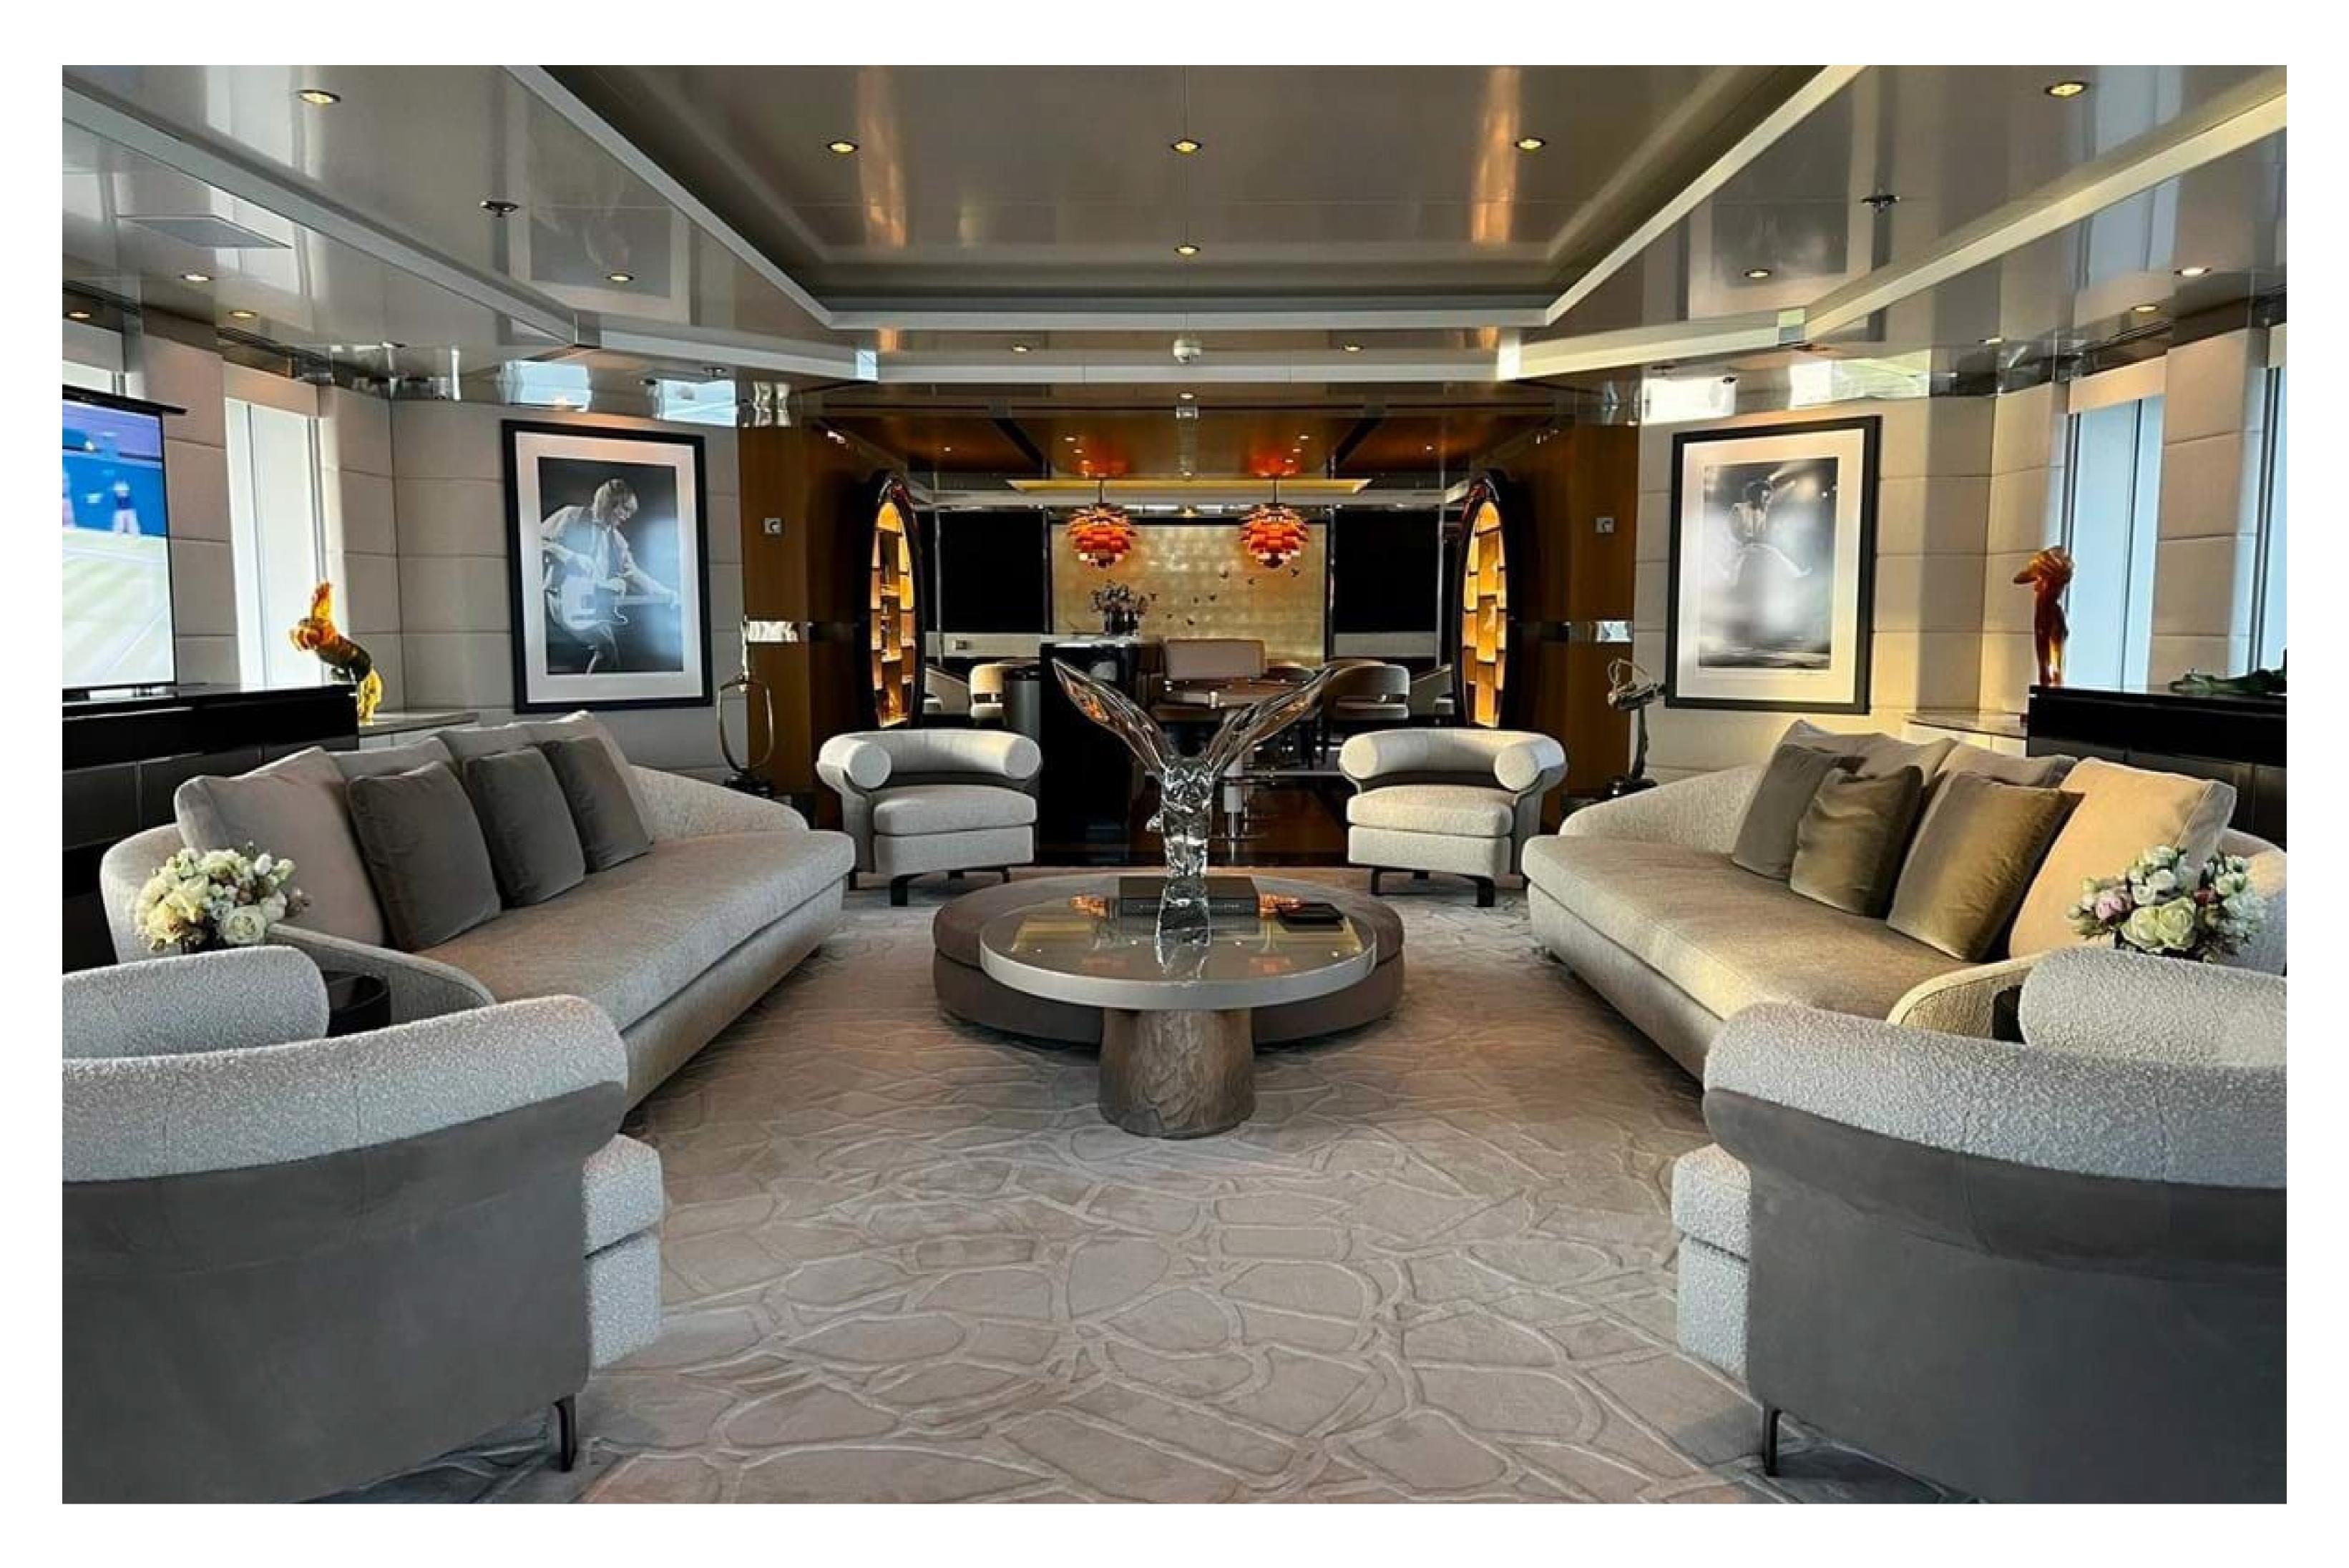

Scott Free's standout features include a roomy sky lounge with a bar, a main aft deck swim platform, and a large Jacuzzi tub on the sundeck. Guests can enjoy a variety of water toys and tenders for outdoor activities while cruising the open waters.

Chartering Scott Free provides an exceptional experience with its special features, including the sky lounge and Jacuzzi. With a crew capacity of up to 16, guests, especially families, can relax and enjoy