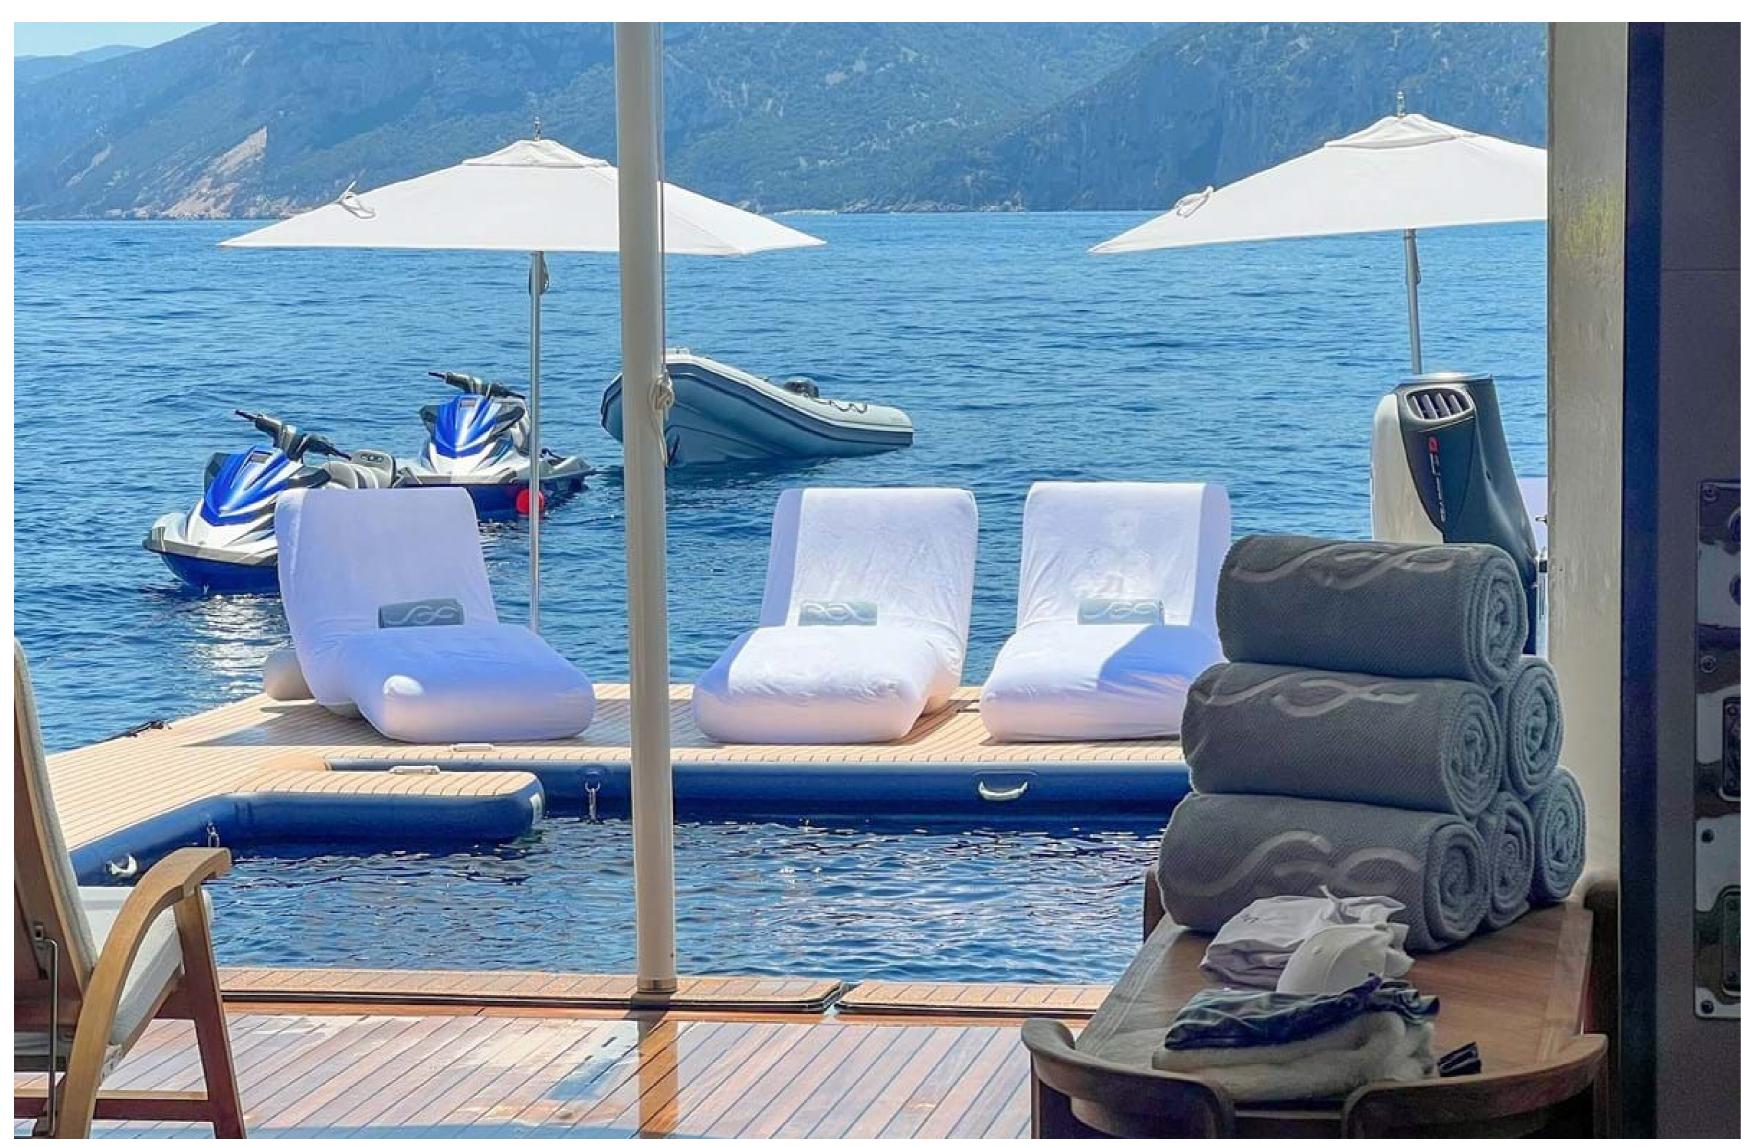

Scott Free's standout features include a roomy sky lounge with a bar, a main aft deck swim platform, and a large Jacuzzi tub on the sundeck. Guests can enjoy a variety of water toys and tenders for outdoor activities while cruising the open waters.

The yacht offers an array of water toys and accessories, including sailboats, SeaDoo WaveRunners, diving equipment with PADI certified professionals, a seabob, kayaks, paddleboards, and four tenders. A 7.32m/24' Yachtwerft Meyer Tender stands out among the selection.