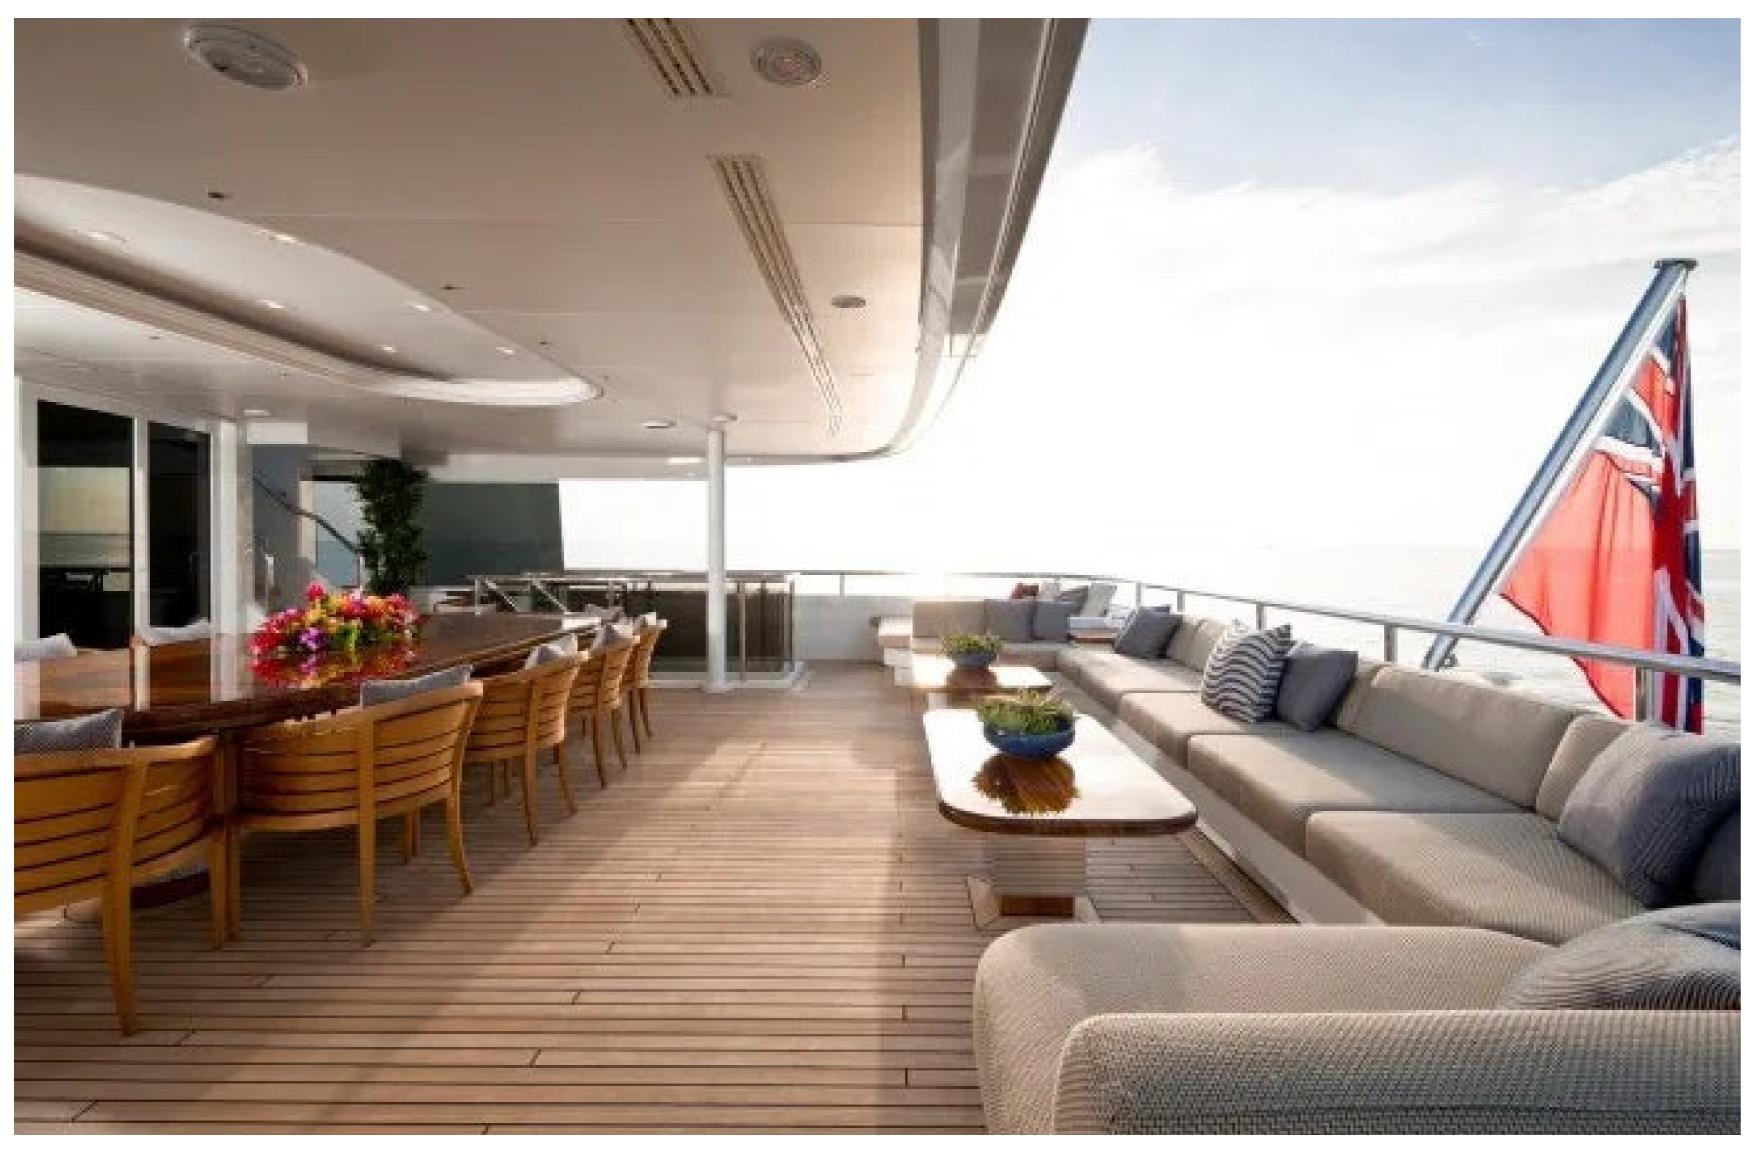

With spacious interiors, Scott Free accommodates up to 12 guests in 6 staterooms designed in an elegant color palette. The layout includes a main-deck master suite with a private office, 2 double cabins, 1 twin cabin, and 2 convertible cabins. The yacht also provides ample space for a crew of up to 16, making it ideal for family charters.

Scott Free's standout features include a roomy sky lounge with a bar, a main aft deck swim platform, and a large Jacuzzi tub on the sundeck. Guests can enjoy a variety of water toys and tenders for outdoor activities while cruising the open waters.