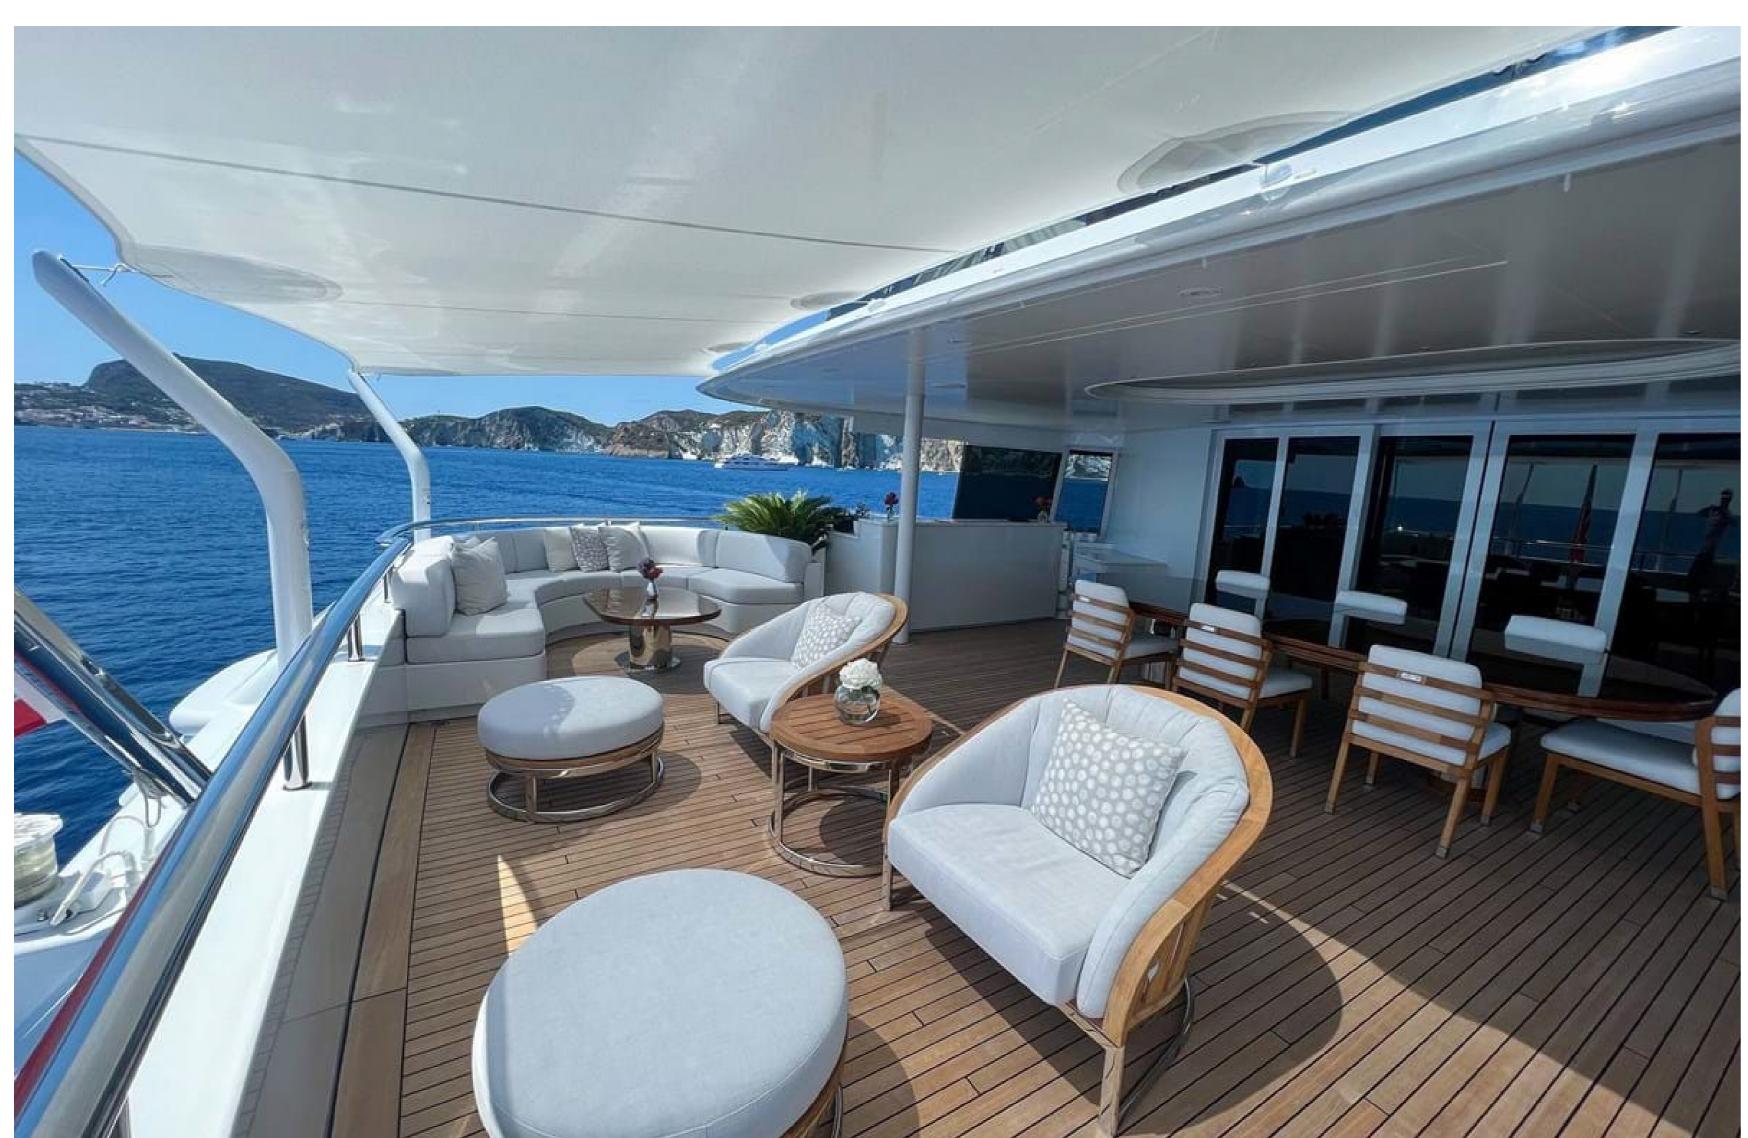

Scott Free's standout features include a roomy sky lounge with a bar, a main aft deck swim platform, and a large Jacuzzi tub on the sundeck. Guests can enjoy a variety of water toys and tenders for outdoor activities while cruising the open waters.

Chartering Scott Free provides an exceptional experience with its special features, including the sky lounge and Jacuzzi. With a crew capacity of up to 16, guests, especially families, can relax and enjoy