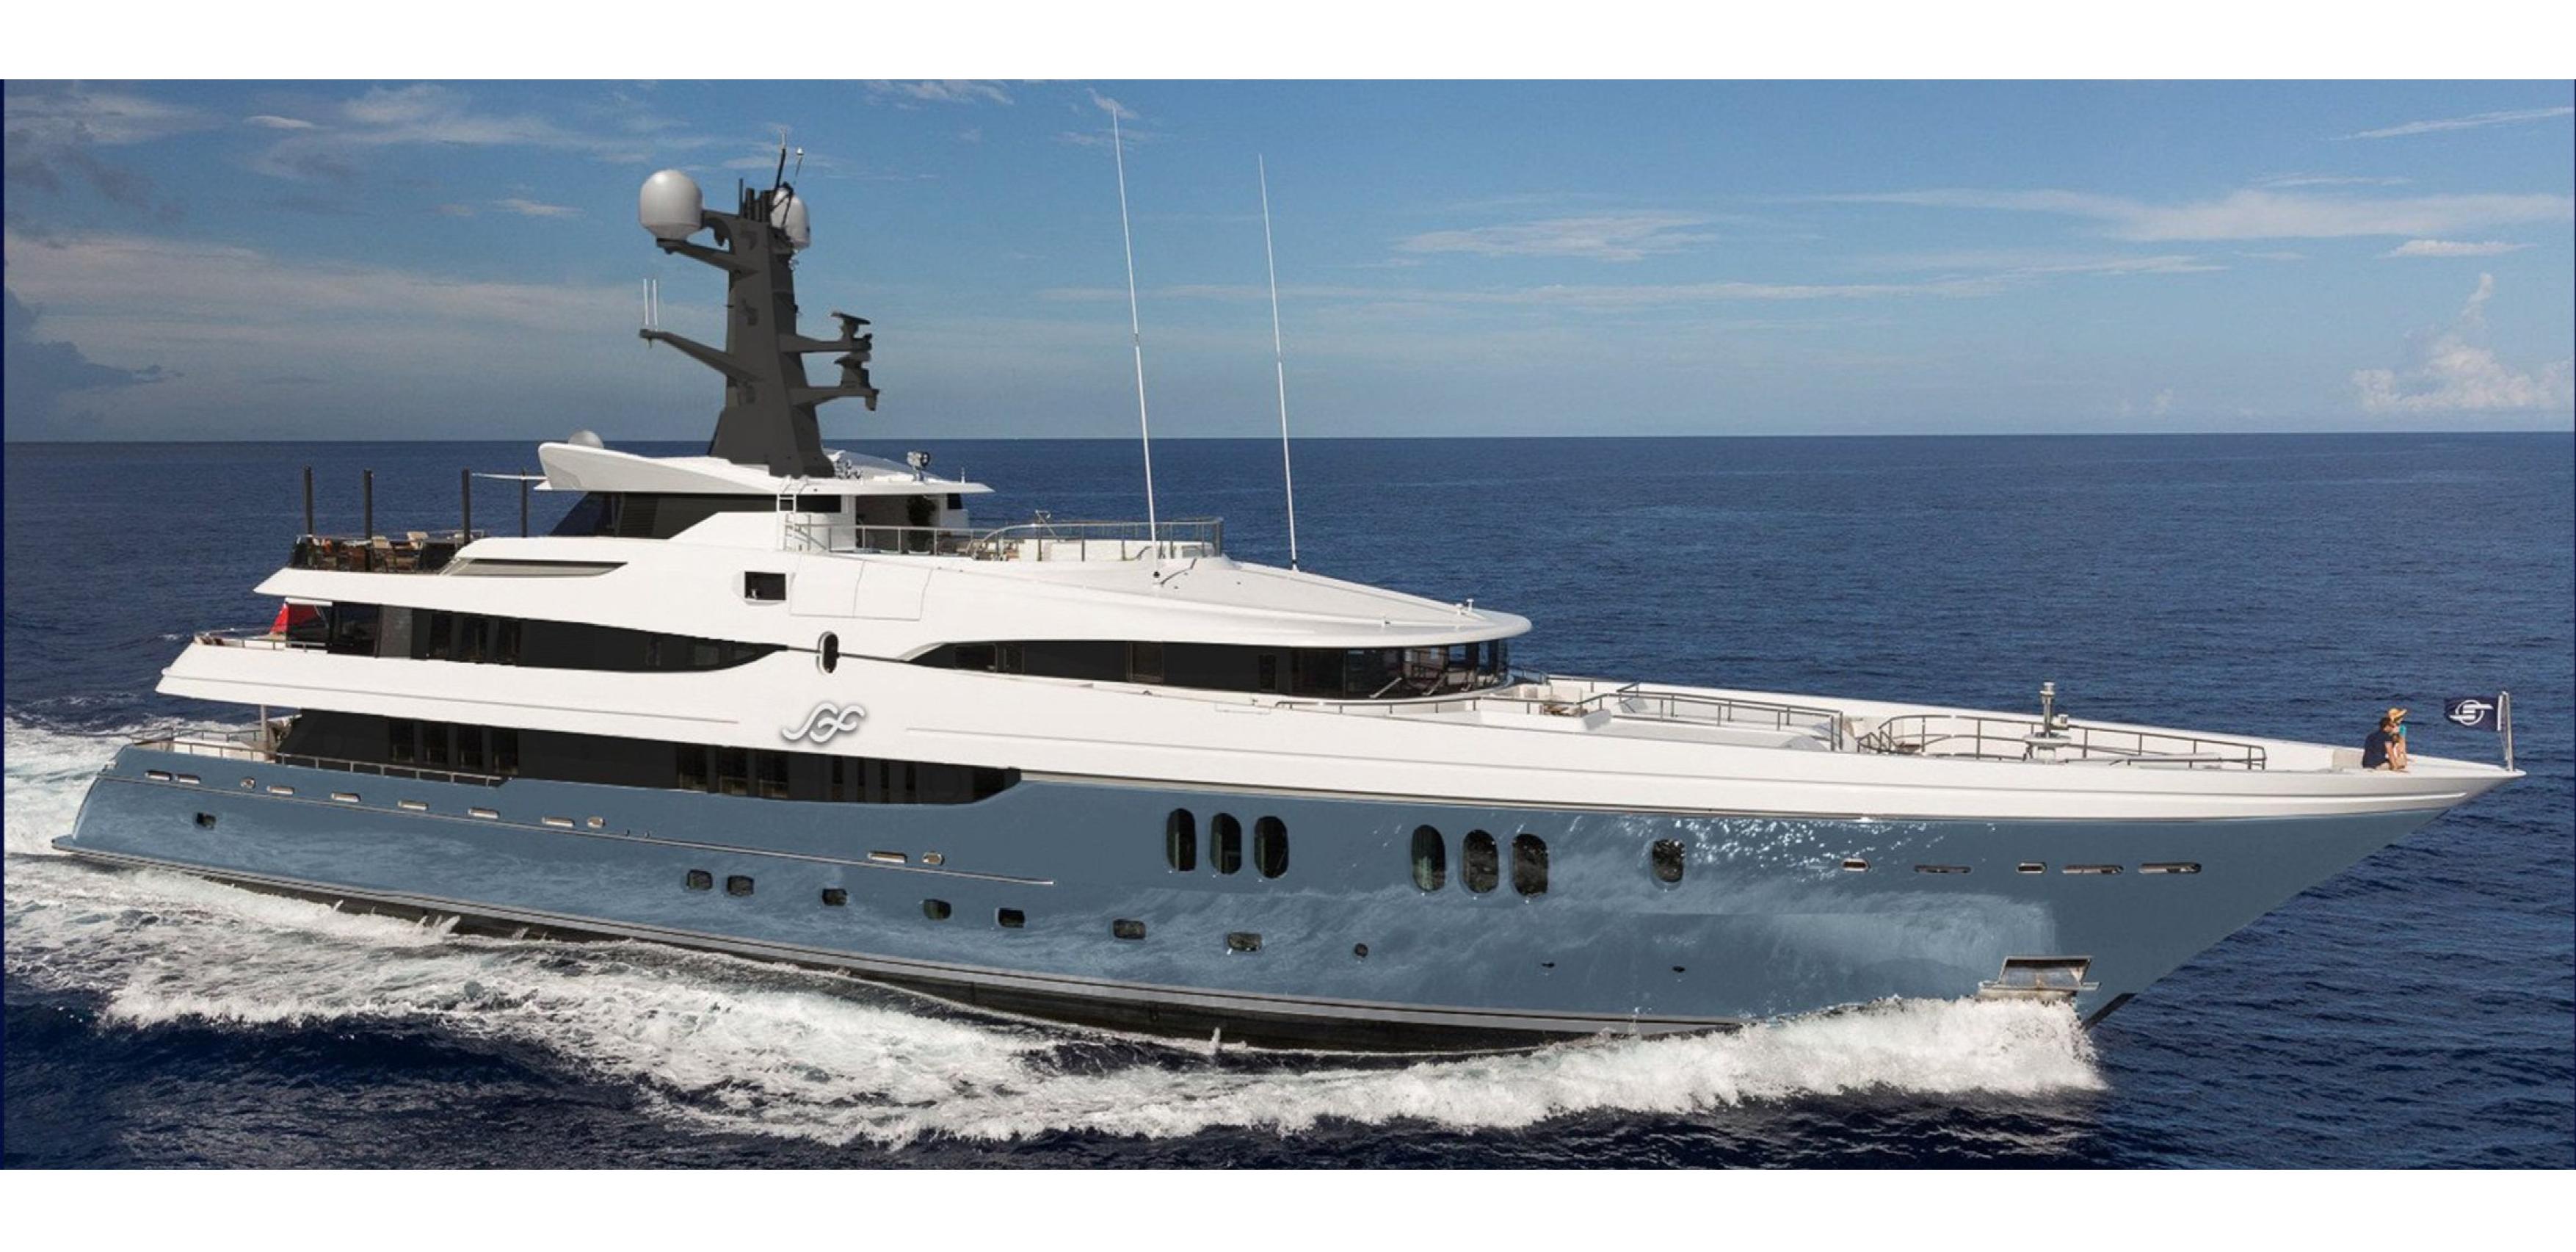

Length: 60.00m / 196.85ft Guests: 12 Cabins: 6 Crew: 16

Scott Free OCEAN*LUX* 

#### DESCRIPTION

The 60m (197ft) motor yacht Scott Free, built by Abeking & Rasmussen in 2009, showcases classical beauty. Designed by Bannenberg & Rowell on the interior and Donald Starkey for the exterior, she offers a sophisticated and stylish experience.

### SPECIFICATIONS

Length: 60.00m / 196.85ft

Beam: 10.70m / 35.10ft Draft: 3.53m / 11.58ft

Cruise speed: 14 knots
Max speed: 16 knots

Built: 2009 · 2022 (Refitted)

Builder: Abeking & Rasmussen

Exterior design: Donald Starkey