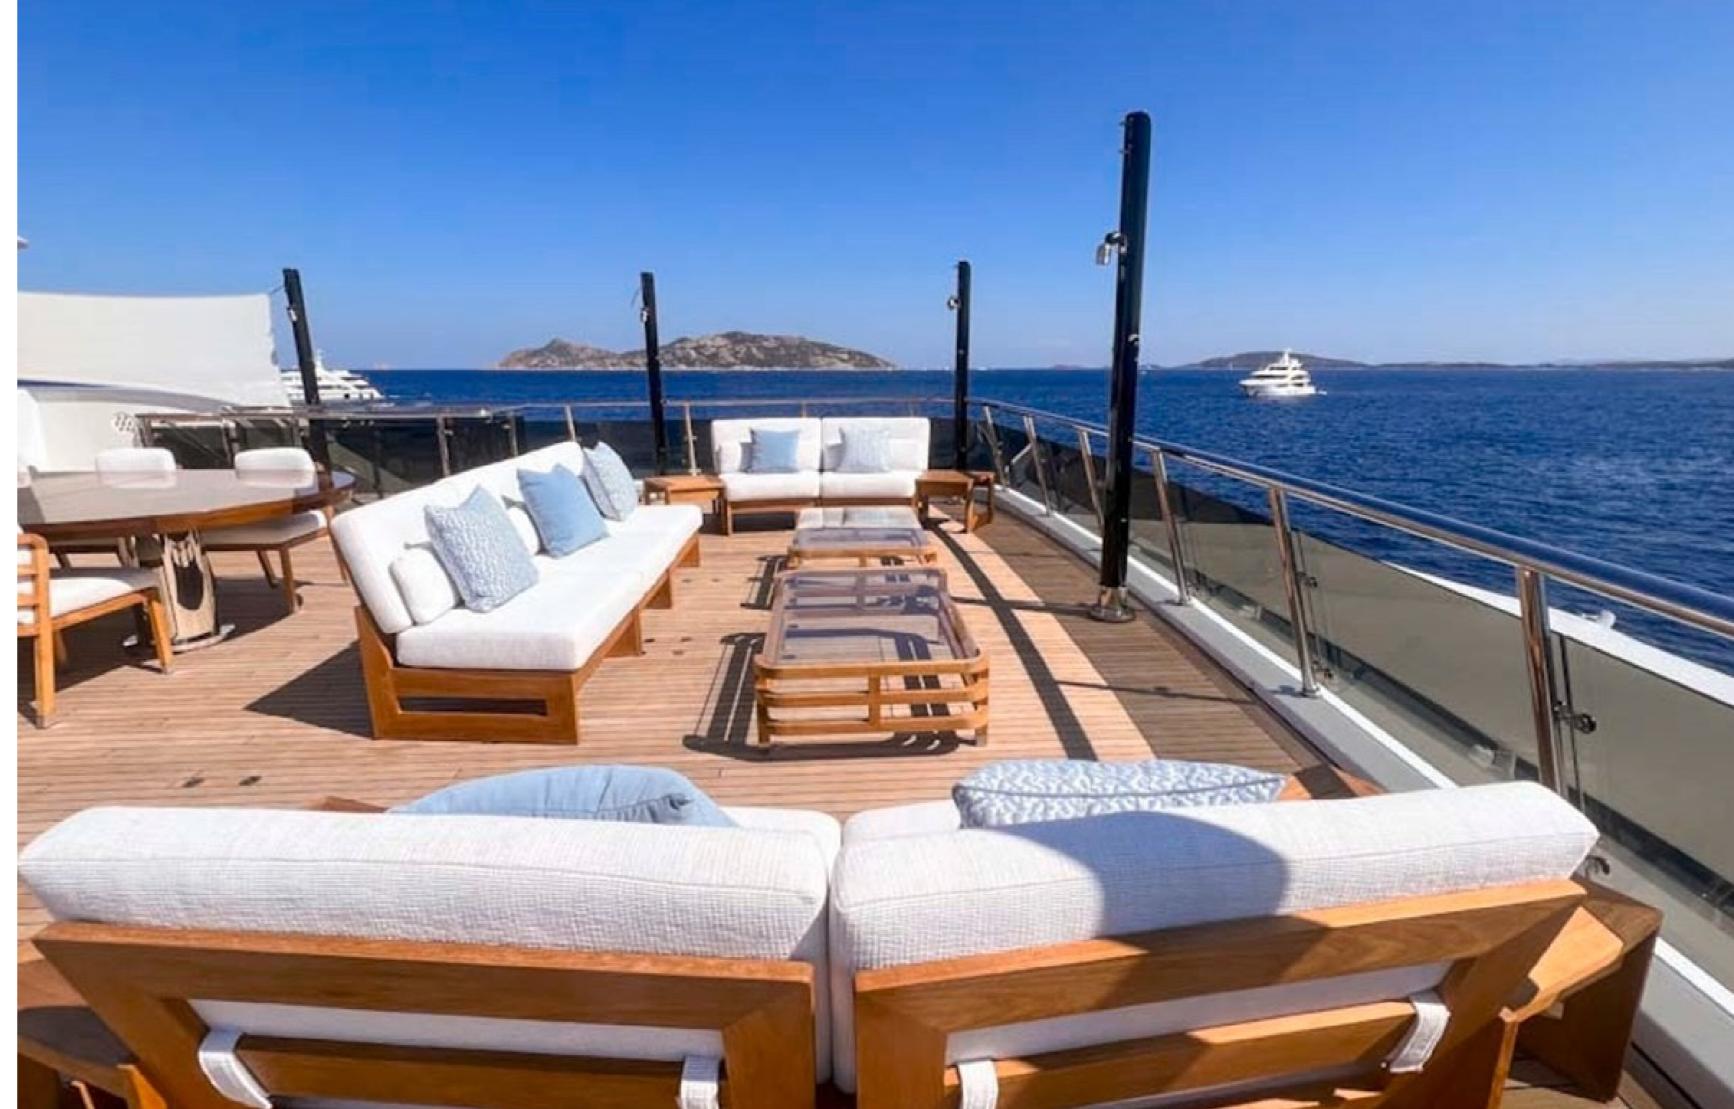

Scott Free's standout features include a roomy sky lounge with a bar, a main aft deck swim platform, and a large Jacuzzi tub on the sundeck. Guests can enjoy a variety of water toys and tenders for outdoor activities while cruising the open waters.

Chartering Scott Free provides an exceptional experience with its special features, including the sky lounge and Jacuzzi. With a crew capacity of up to 16, guests, especially families, can relax and enjoy