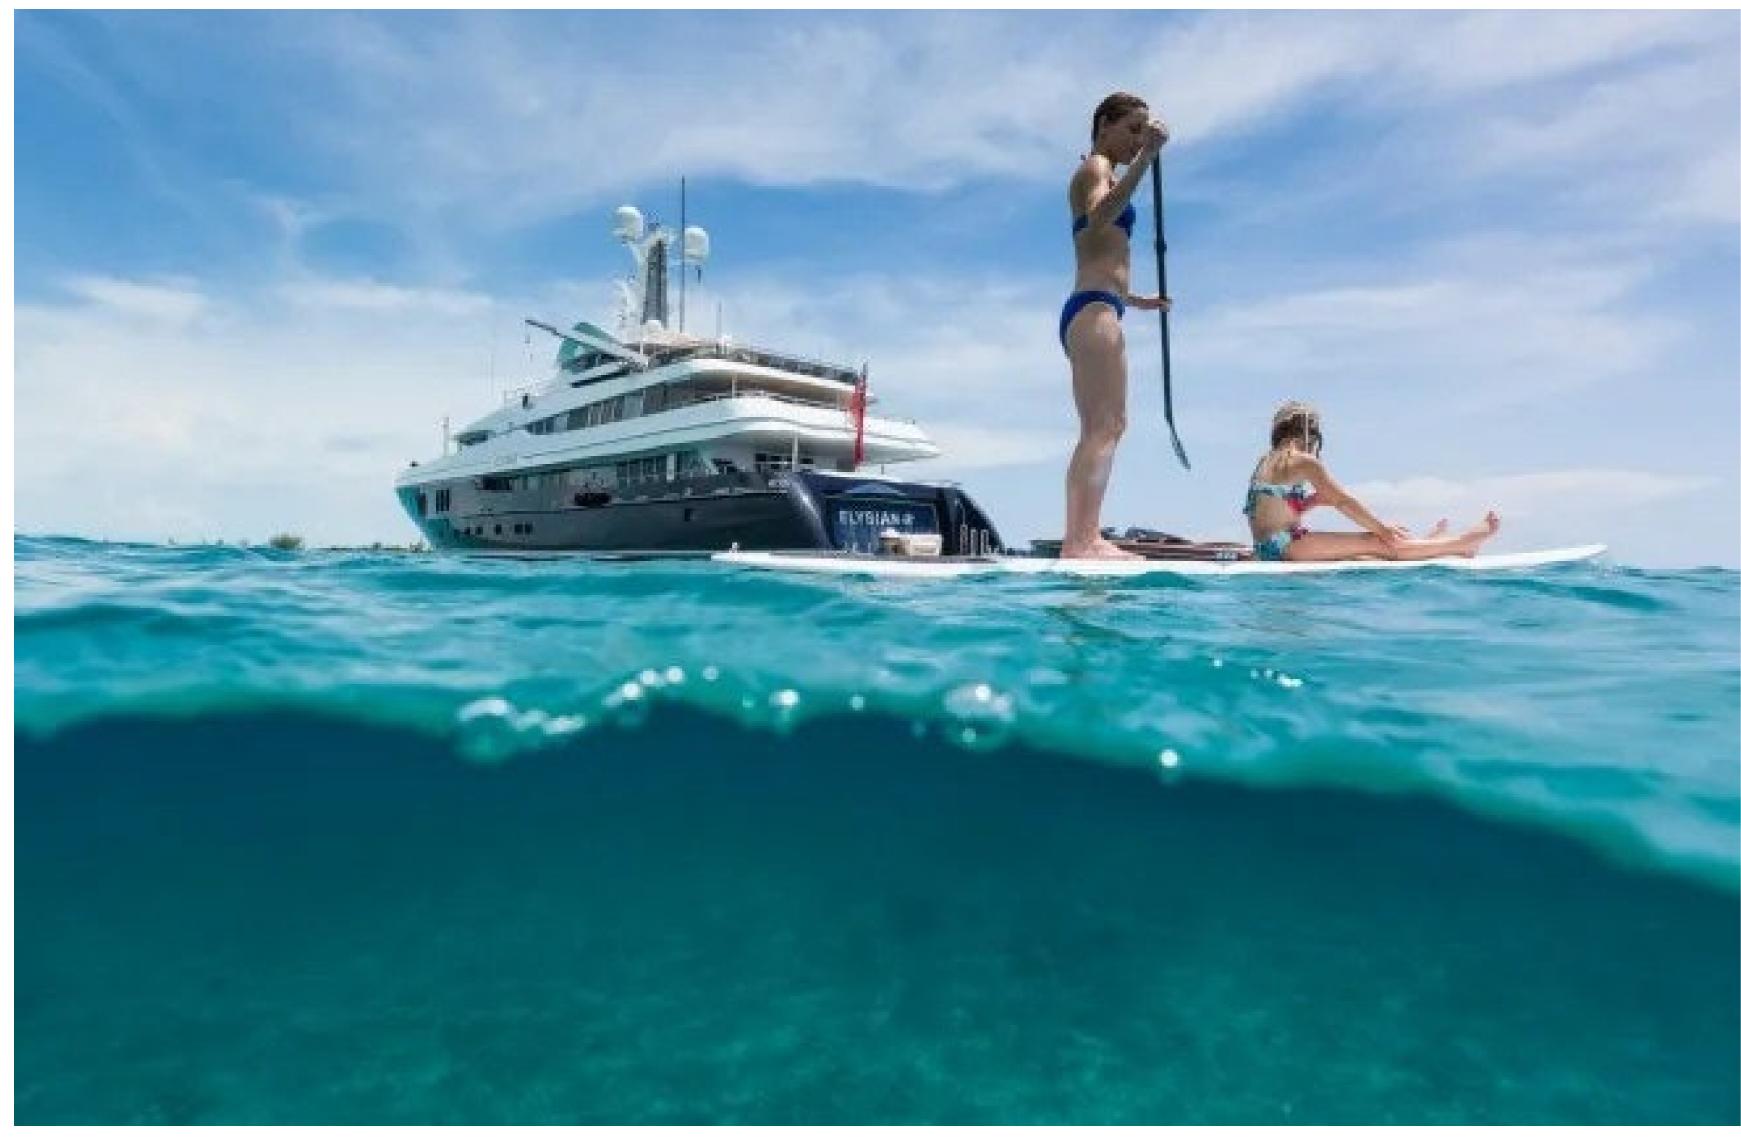

The yacht offers an array of water toys and accessories, including sailboats, SeaDoo WaveRunners, diving equipment with PADI certified professionals, a seabob, kayaks, paddleboards, and four tenders. A 7.32m/24' Yachtwerft Meyer Tender stands out among the selection.

#### TOYS

| 1x Sail Boat             | 1x Seabob | 1x Kayak                | 2 x Jet Skis | 1x Paddlebo | ards |
|--------------------------|-----------|-------------------------|--------------|-------------|------|
| 1x Inflatable Trampoline |           | 1x VIP Limousine Tender |              | 3 x Tender  |      |