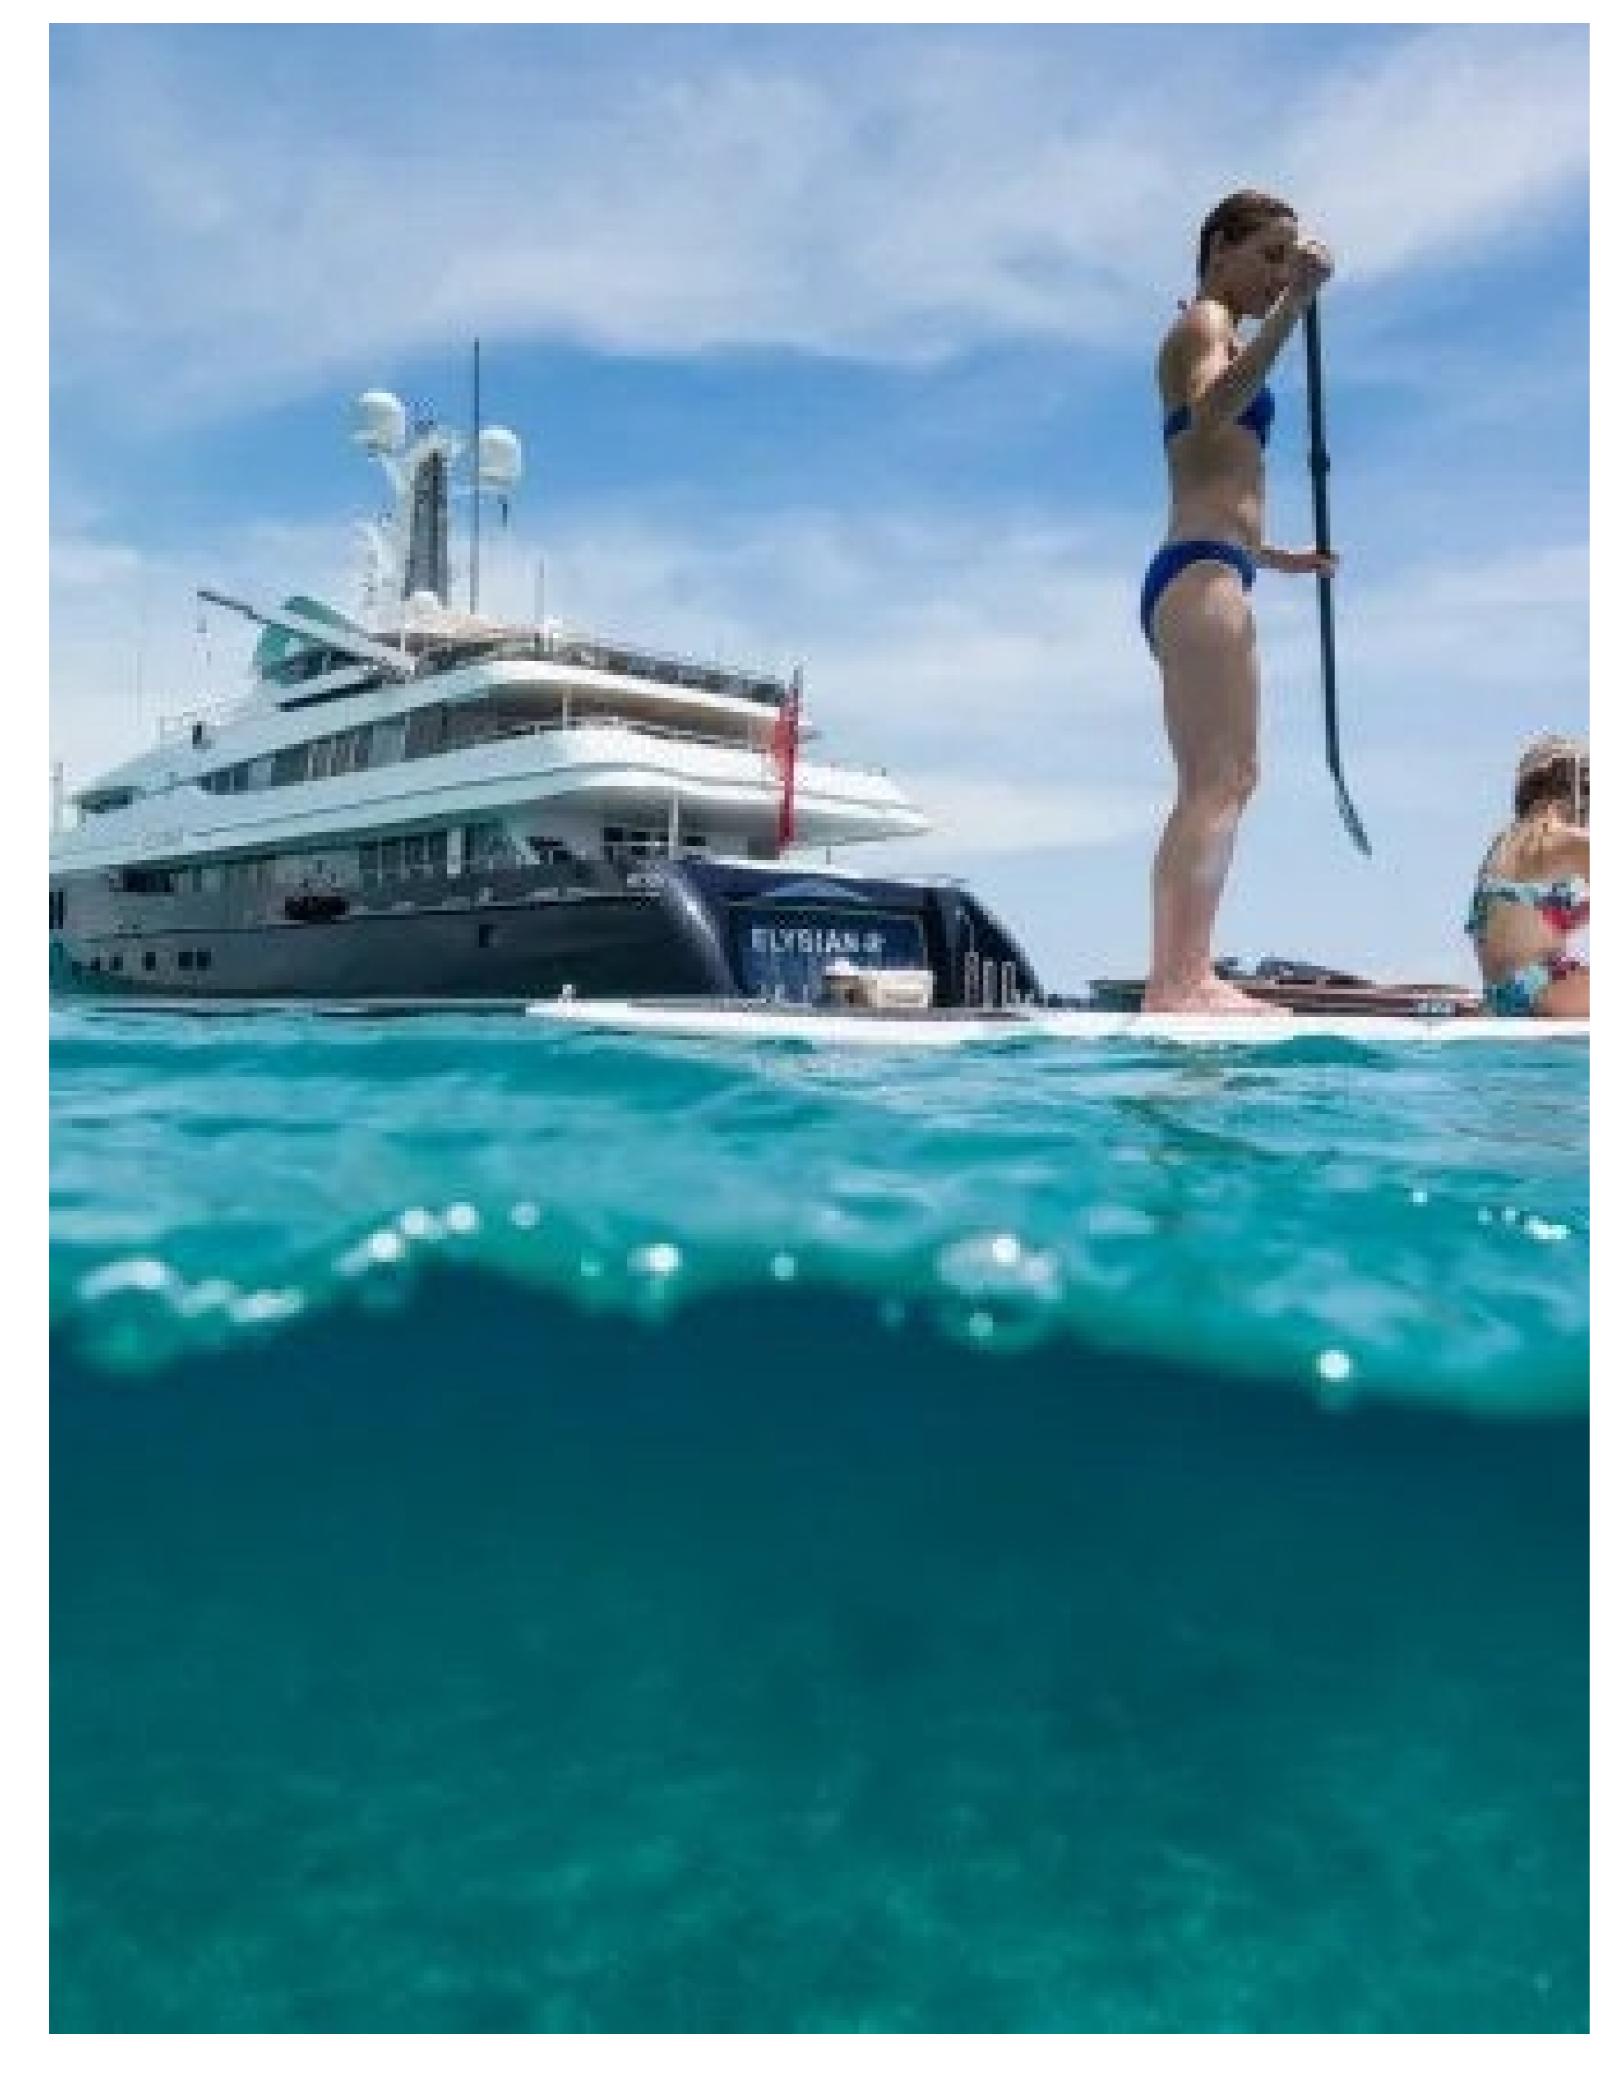

The yacht offers an array of water toys and accessories, including sailboats, SeaDoo WaveRunners, diving equipment with PADI certified professionals, a seabob, kayaks, paddleboards, and four tenders. A 7.32m/24' Yachtwerft Meyer Tender stands out among the selection.