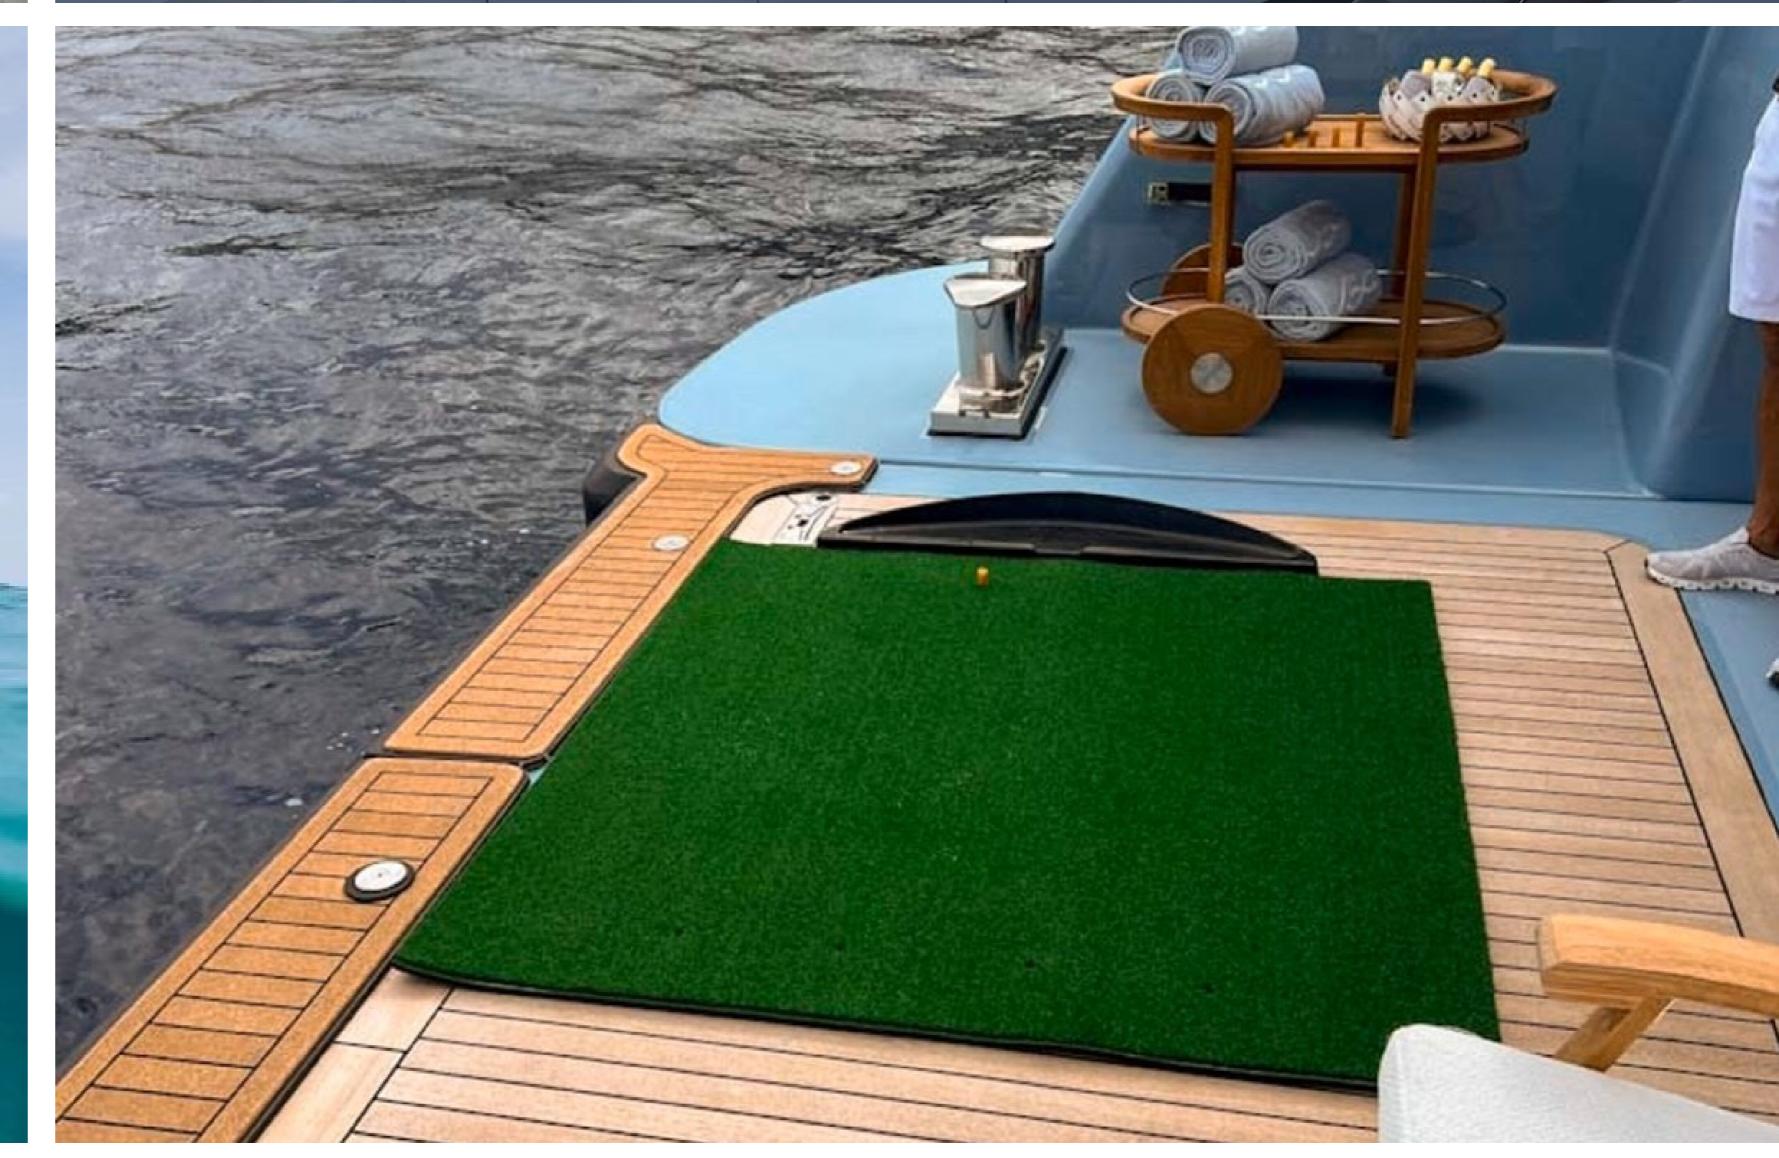

The yacht offers an array of water toys and accessories, including sailboats, SeaDoo WaveRunners, diving equipment with PADI certified professionals, a seabob, kayaks, paddleboards, and four tenders. A 7.32m/24' Yachtwerft Meyer Tender stands out among the selection.

#### TOYS

| 1x Sail Boat             | 1x Seabob | 1x Kayak                | 2 x Jet Skis | 1x Paddlebo | ards |
|--------------------------|-----------|-------------------------|--------------|-------------|------|
| 1x Inflatable Trampoline |           | 1x VIP Limousine Tender |              | 3 x Tender  |      |