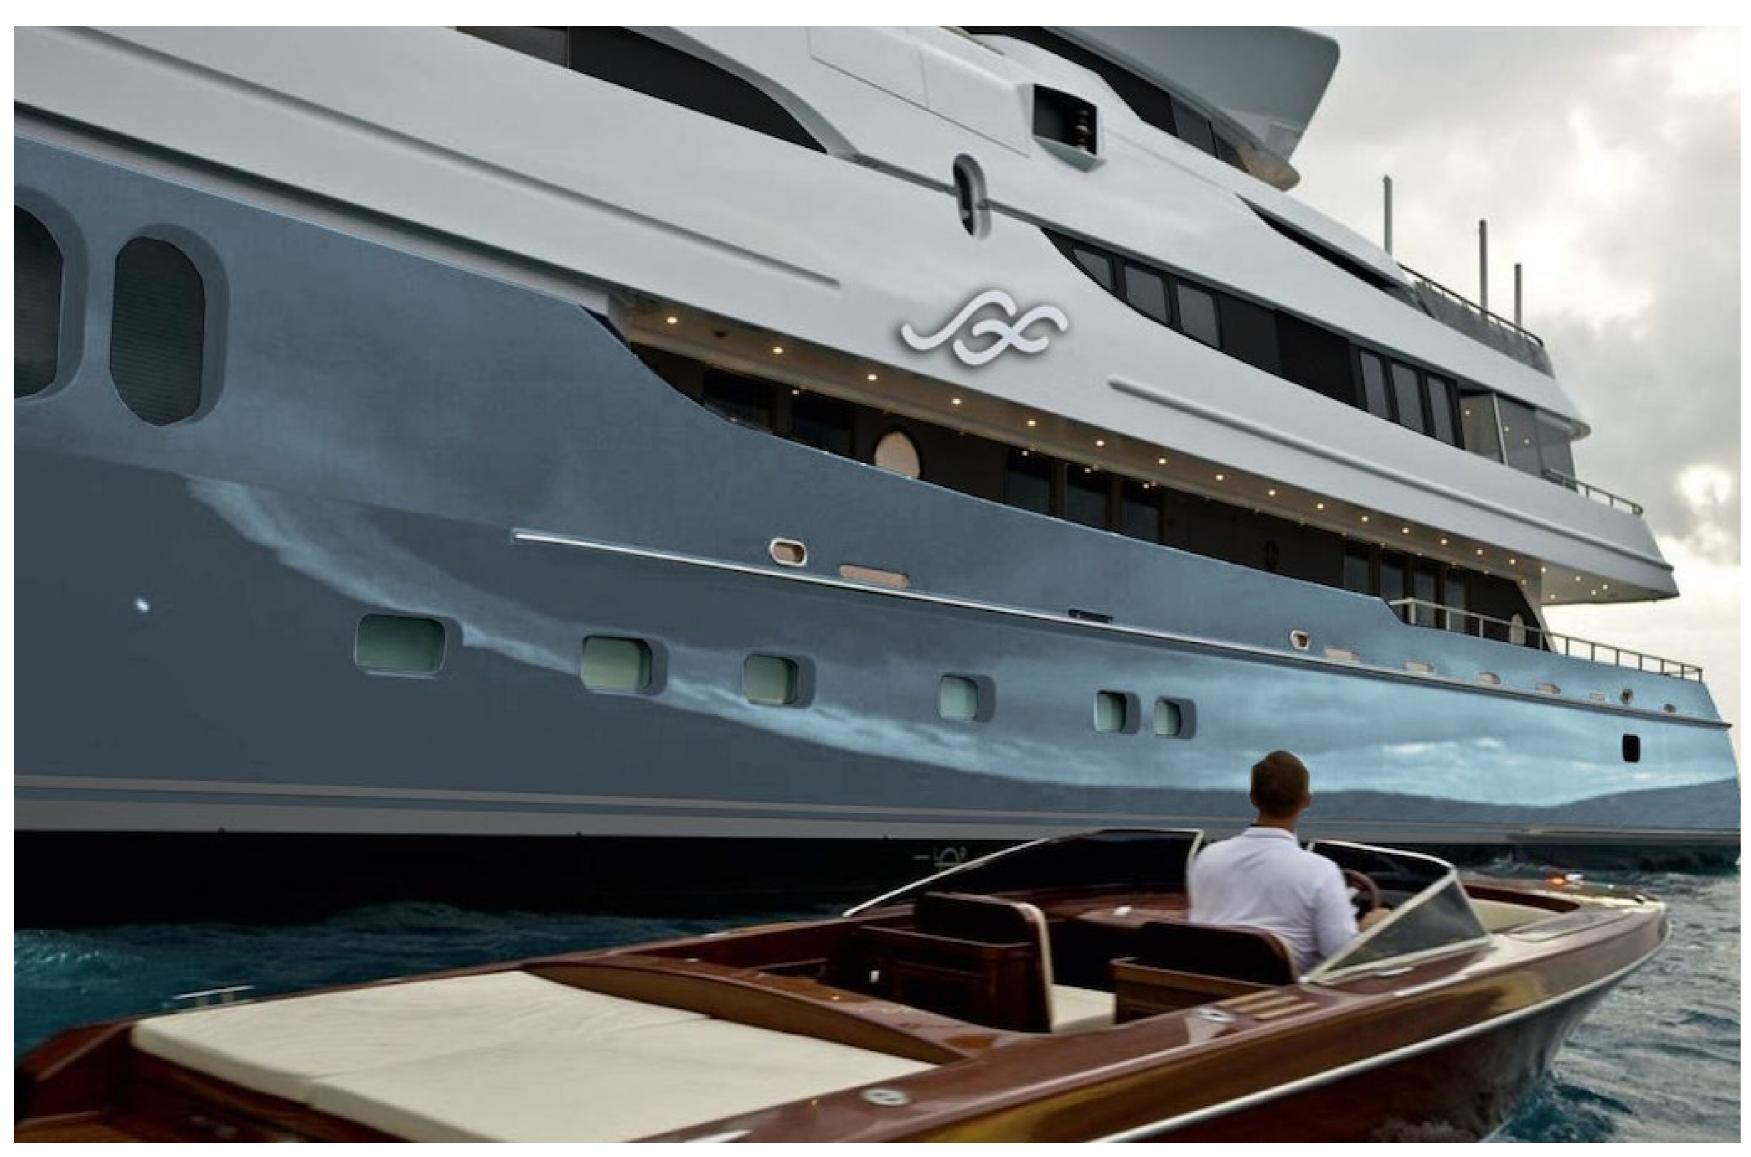

#### DESCRIPTION

The 60m (197ft) motor yacht Scott Free, built by Abeking & Rasmussen in 2009, showcases classical beauty. Designed by Bannenberg & Rowell on the interior and Donald Starkey for the exterior, she offers a sophisticated and stylish experience.