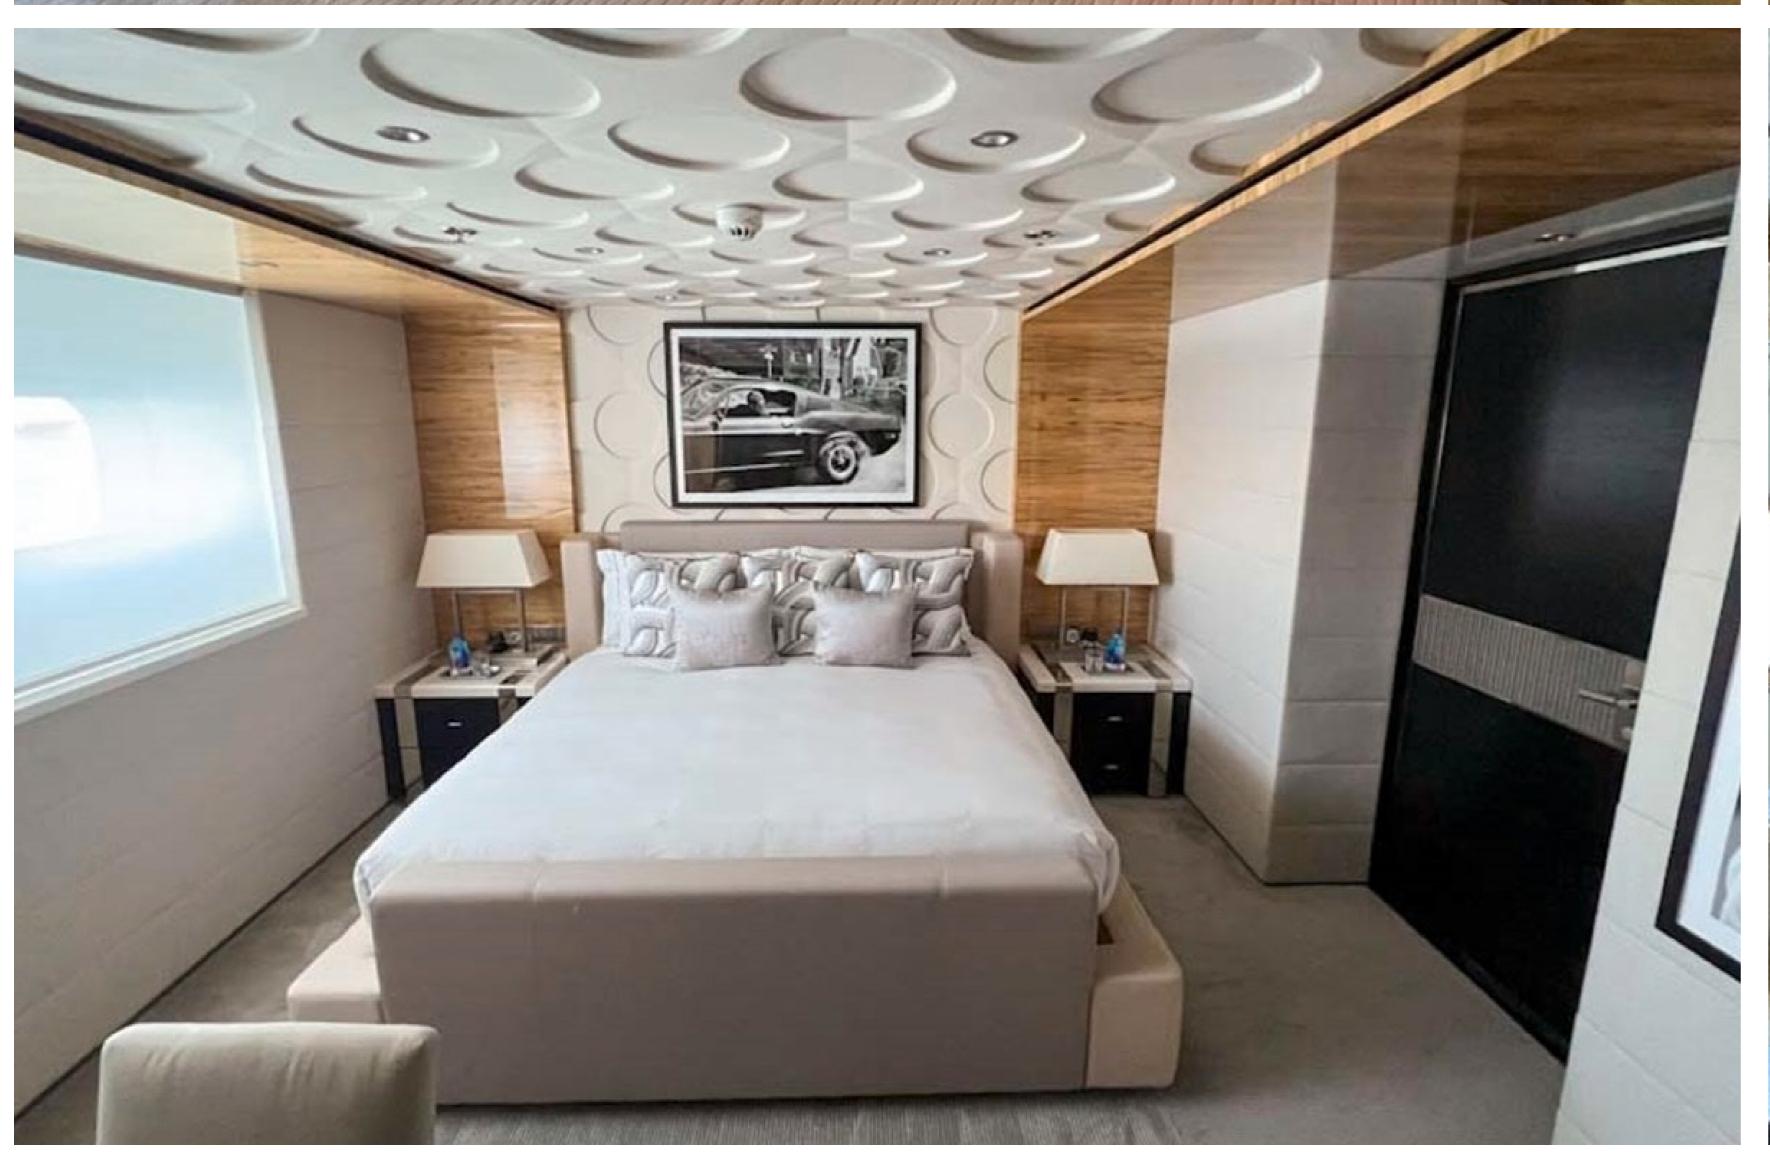

With spacious interiors, Scott Free accommodates up to 12 guests in 6 staterooms designed in an elegant color palette. The layout includes a main-deck master suite with a private office, 2 double cabins, 1 twin cabin, and 2 convertible cabins. The yacht also provides ample space for a crew of up to 16, making it ideal for family charters.

For families, the child-friendly layout of Scott Free, built in 2009, offers accommodation for up to 12 guests. It includes a master suite, a VIP cabin, and two twin cabins. The yacht features a total of 9 beds, including 1 king, 4 queens, 2 pullmans, and 2 convertible beds.