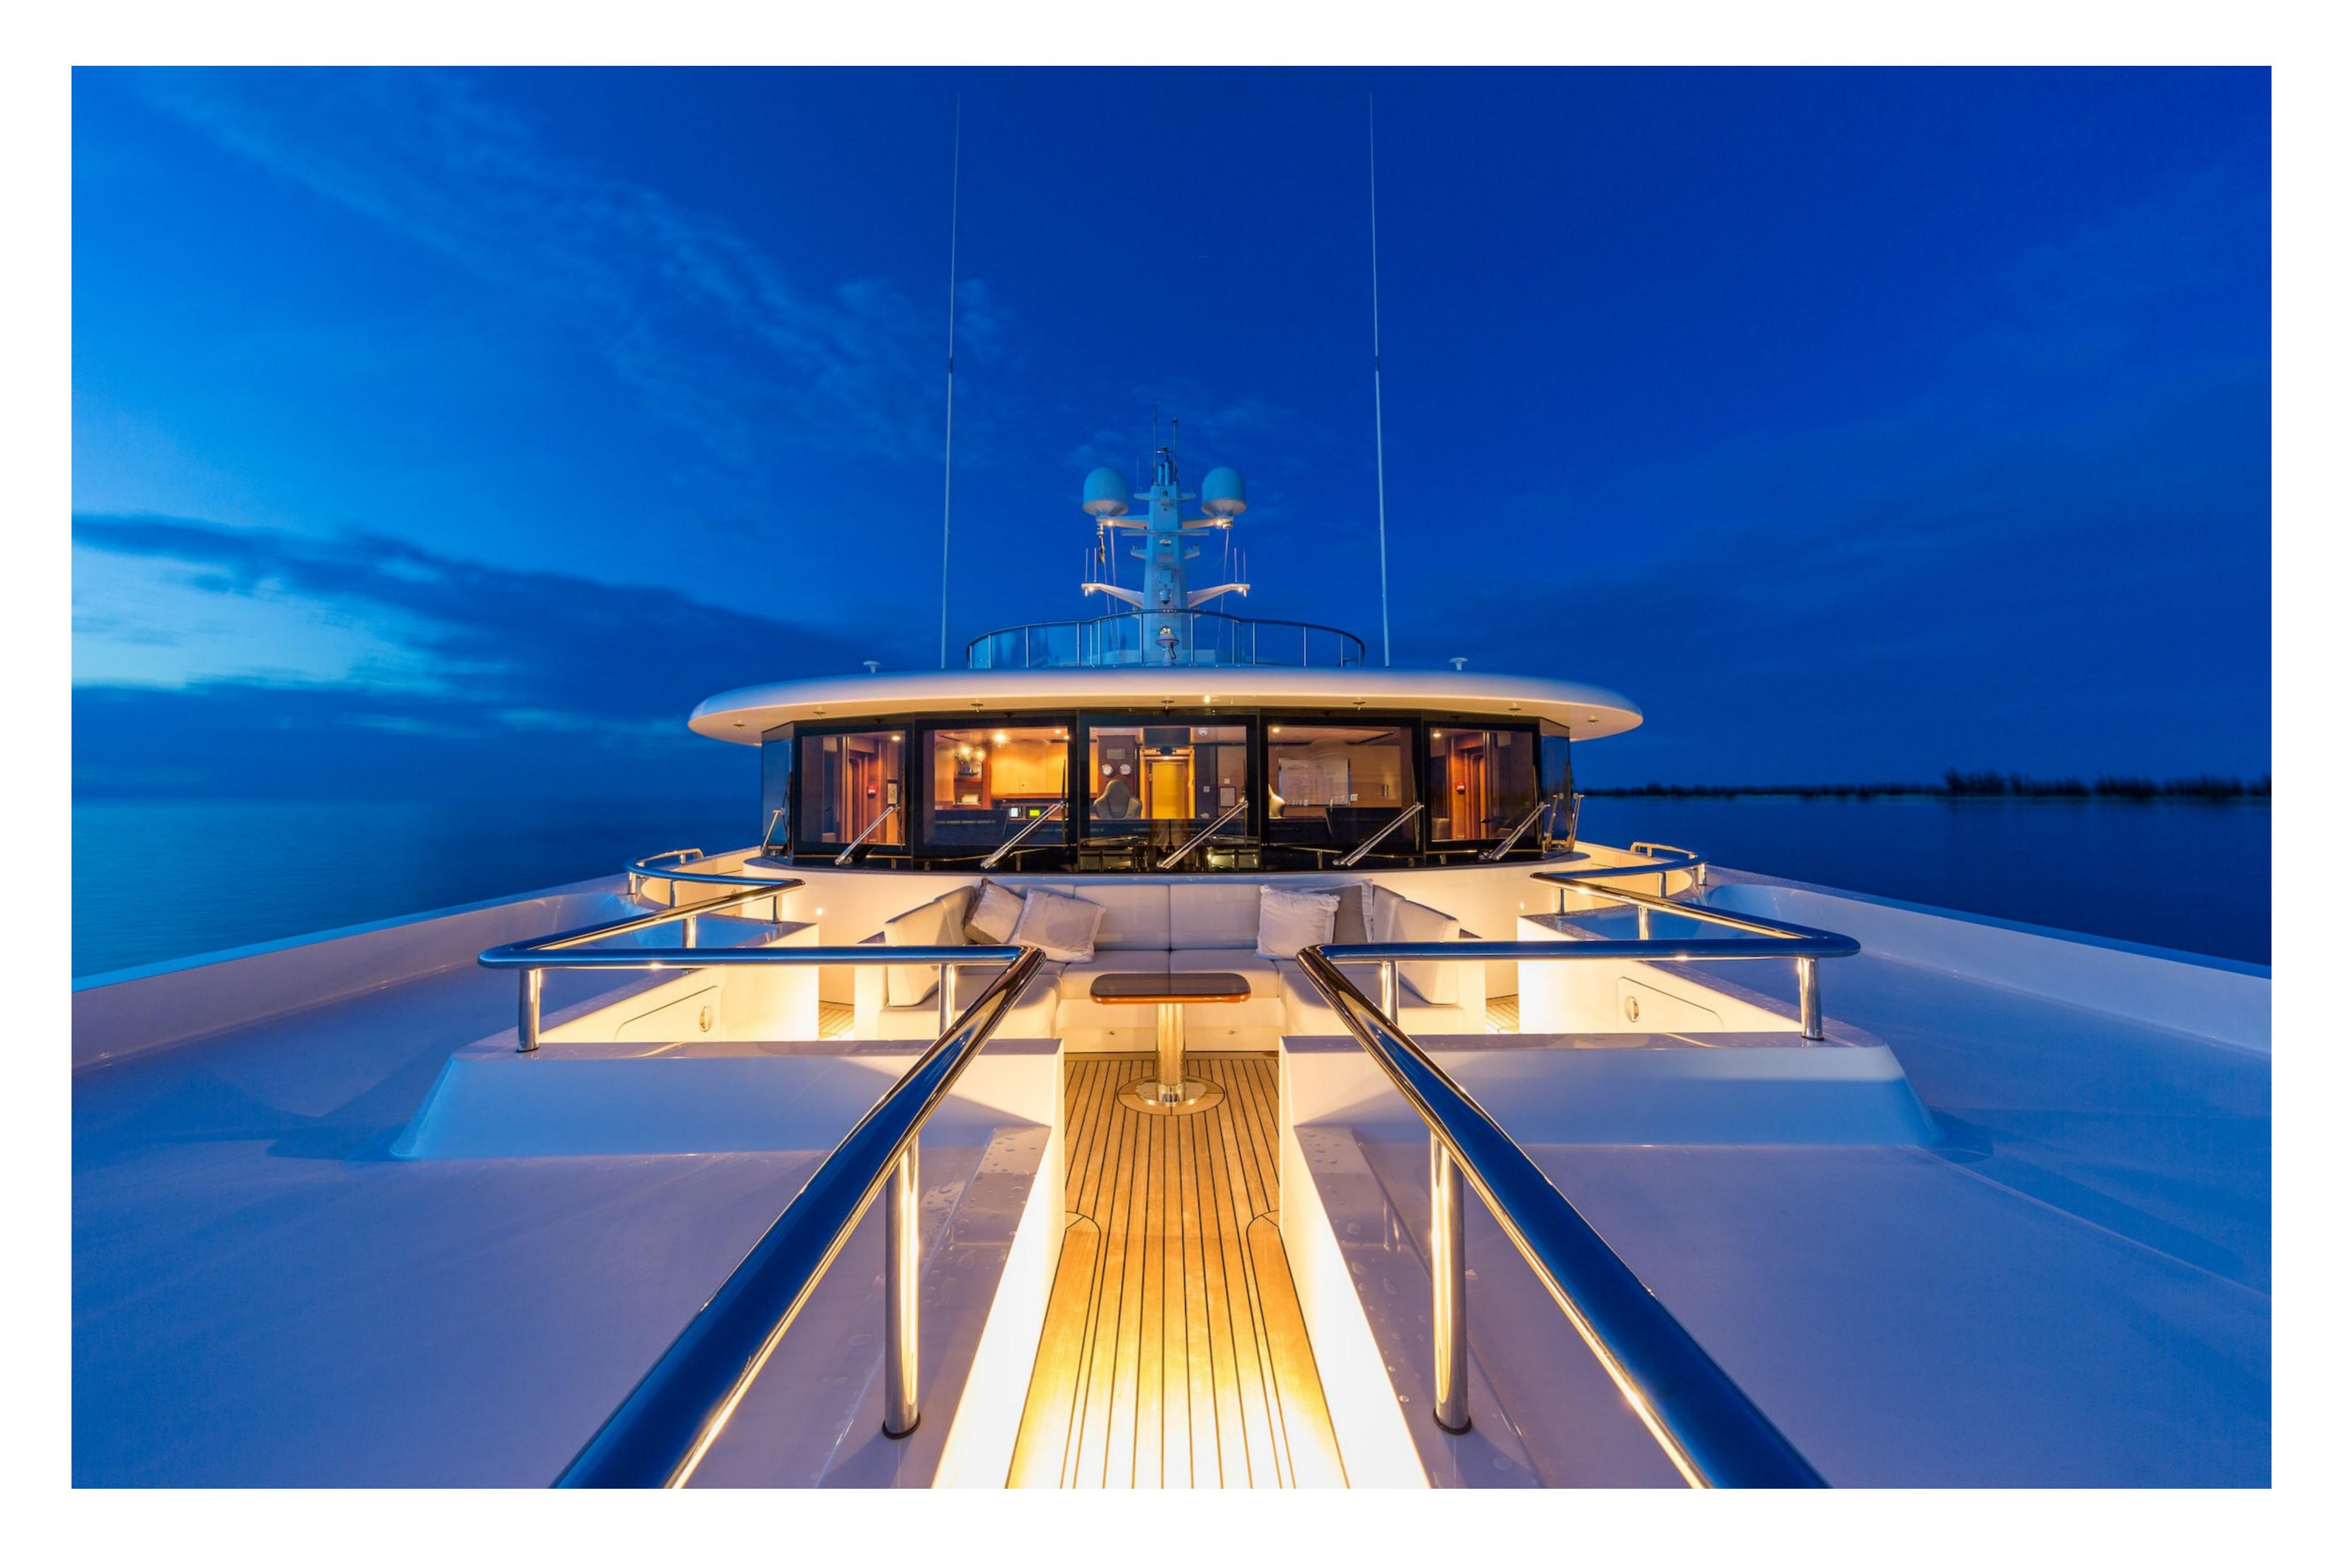

#### **FEATURES**

- ➤ Has a main deck master suite with a private office.
- ➤ The exterior spaces are generously proportioned and include a sundeck Jacuzzi.
- ➤ The skylounge is beautiful and state-of-the-art, and there is an excellent collection of water toys and tenders.
- ➤ Is an award-winning vessel with multiple finalist placements.
- ➤ The furnishings and appointments throughout the yacht are exquisite and lavish.
- ➤ There are seven cabins, including a gorgeous main deck master suite and flexible accommodations.
- ➤ The sky lounge is spacious, and there are inviting exterior seating/lounging areas and an expansive sun deck.
- ➤ Has zero speed stabilisers to reduce any rolling motion while at anchor.
- ► It is a pedigree yacht, solidly built, and the ultimate in German engineering.
- ➤ There has been an extensive EUR 10 million interior refit and exterior retrofit in winter 2021/22.
- ➤ Consistently receives outstanding charter references and provides 6-star service onboard.
- Scott Free Awards & Nominations

Scott Free's standout features include a roomy sky lounge with a bar, a main aft deck swim platform, and a large Jacuzzi tub on the sundeck. Guests can enjoy a variety of water toys and tenders for outdoor activities while cruising the open waters.