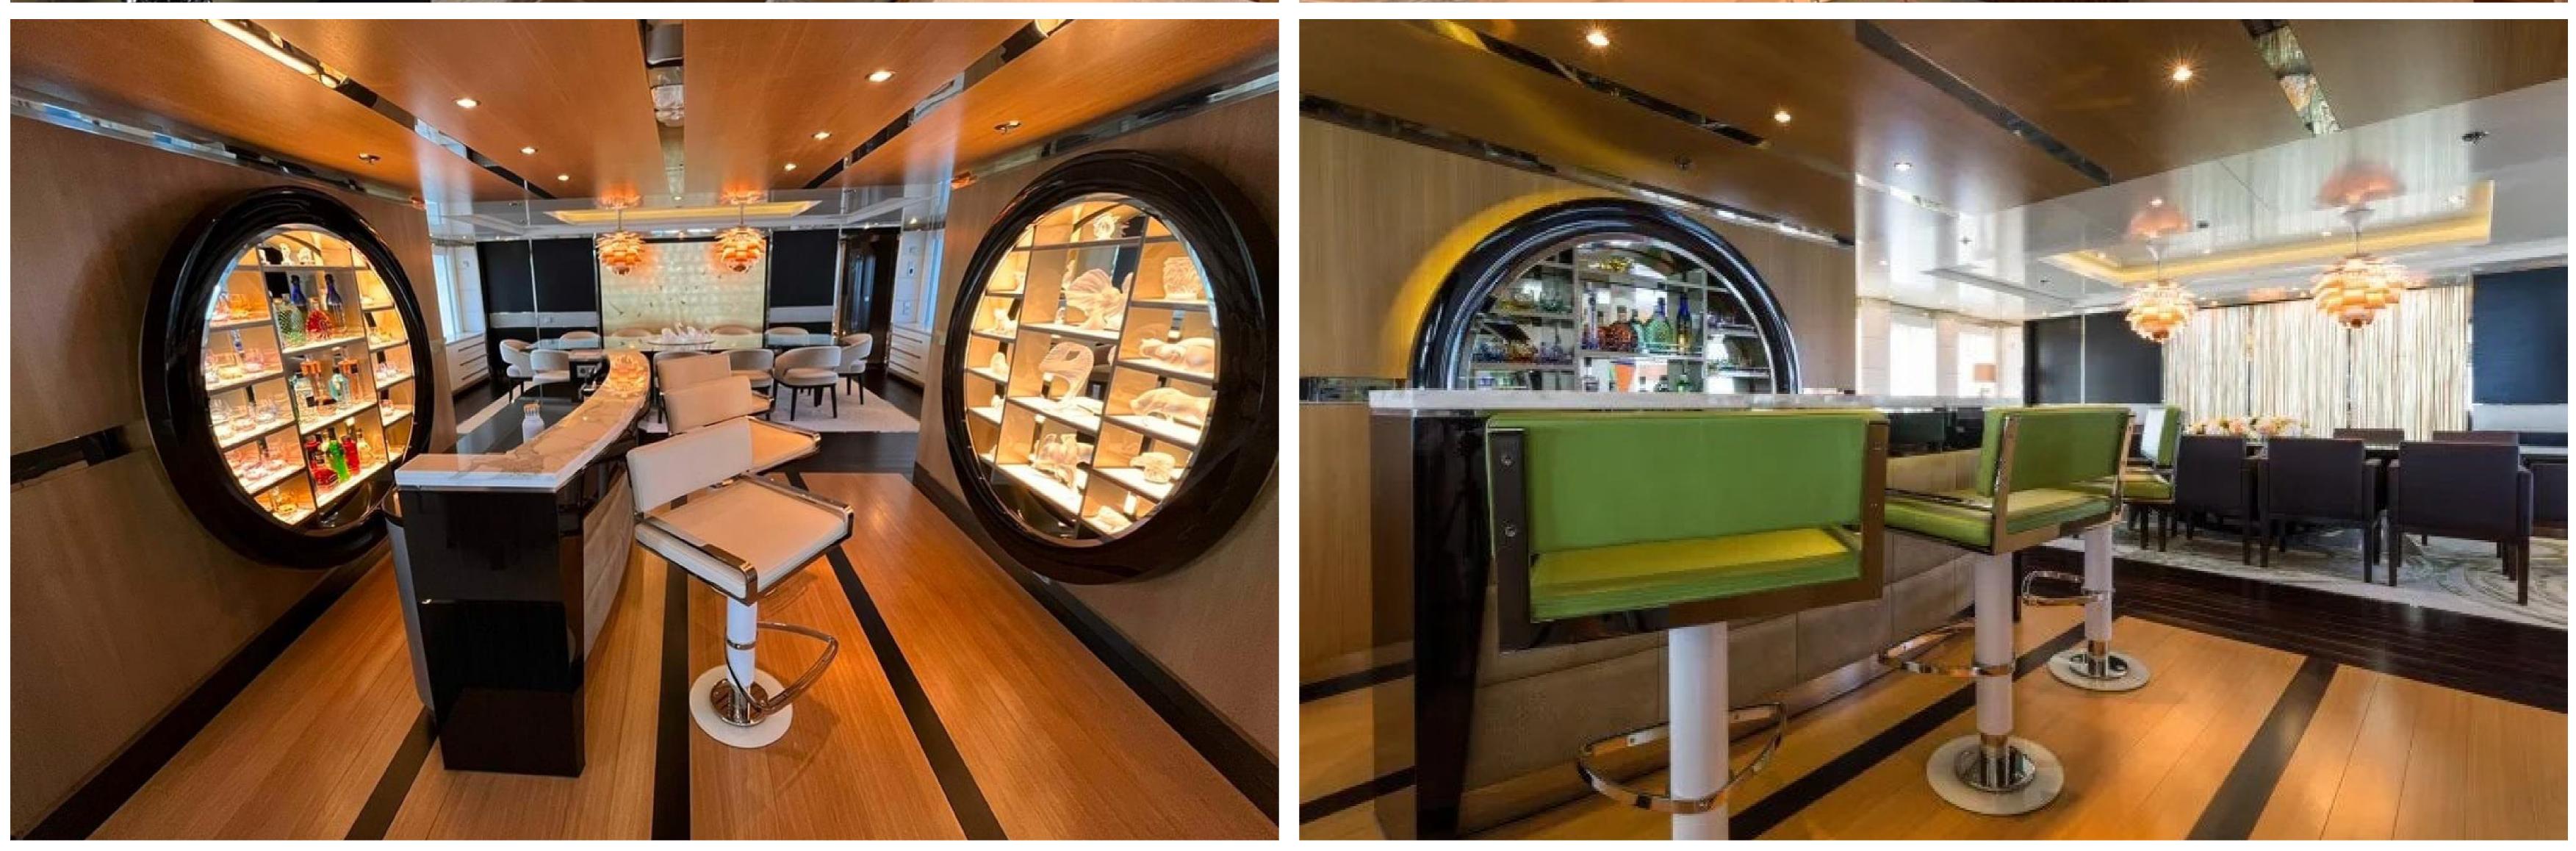

Scott Free's standout features include a roomy sky lounge with a bar, a main aft deck swim platform, and a large Jacuzzi tub on the sundeck. Guests can enjoy a variety of water toys and tenders for outdoor activities while cruising the open waters.

Chartering Scott Free provides an exceptional experience with its special features, including the sky lounge and Jacuzzi. With a crew capacity of up to 16, guests, especially families, can relax and enjoy