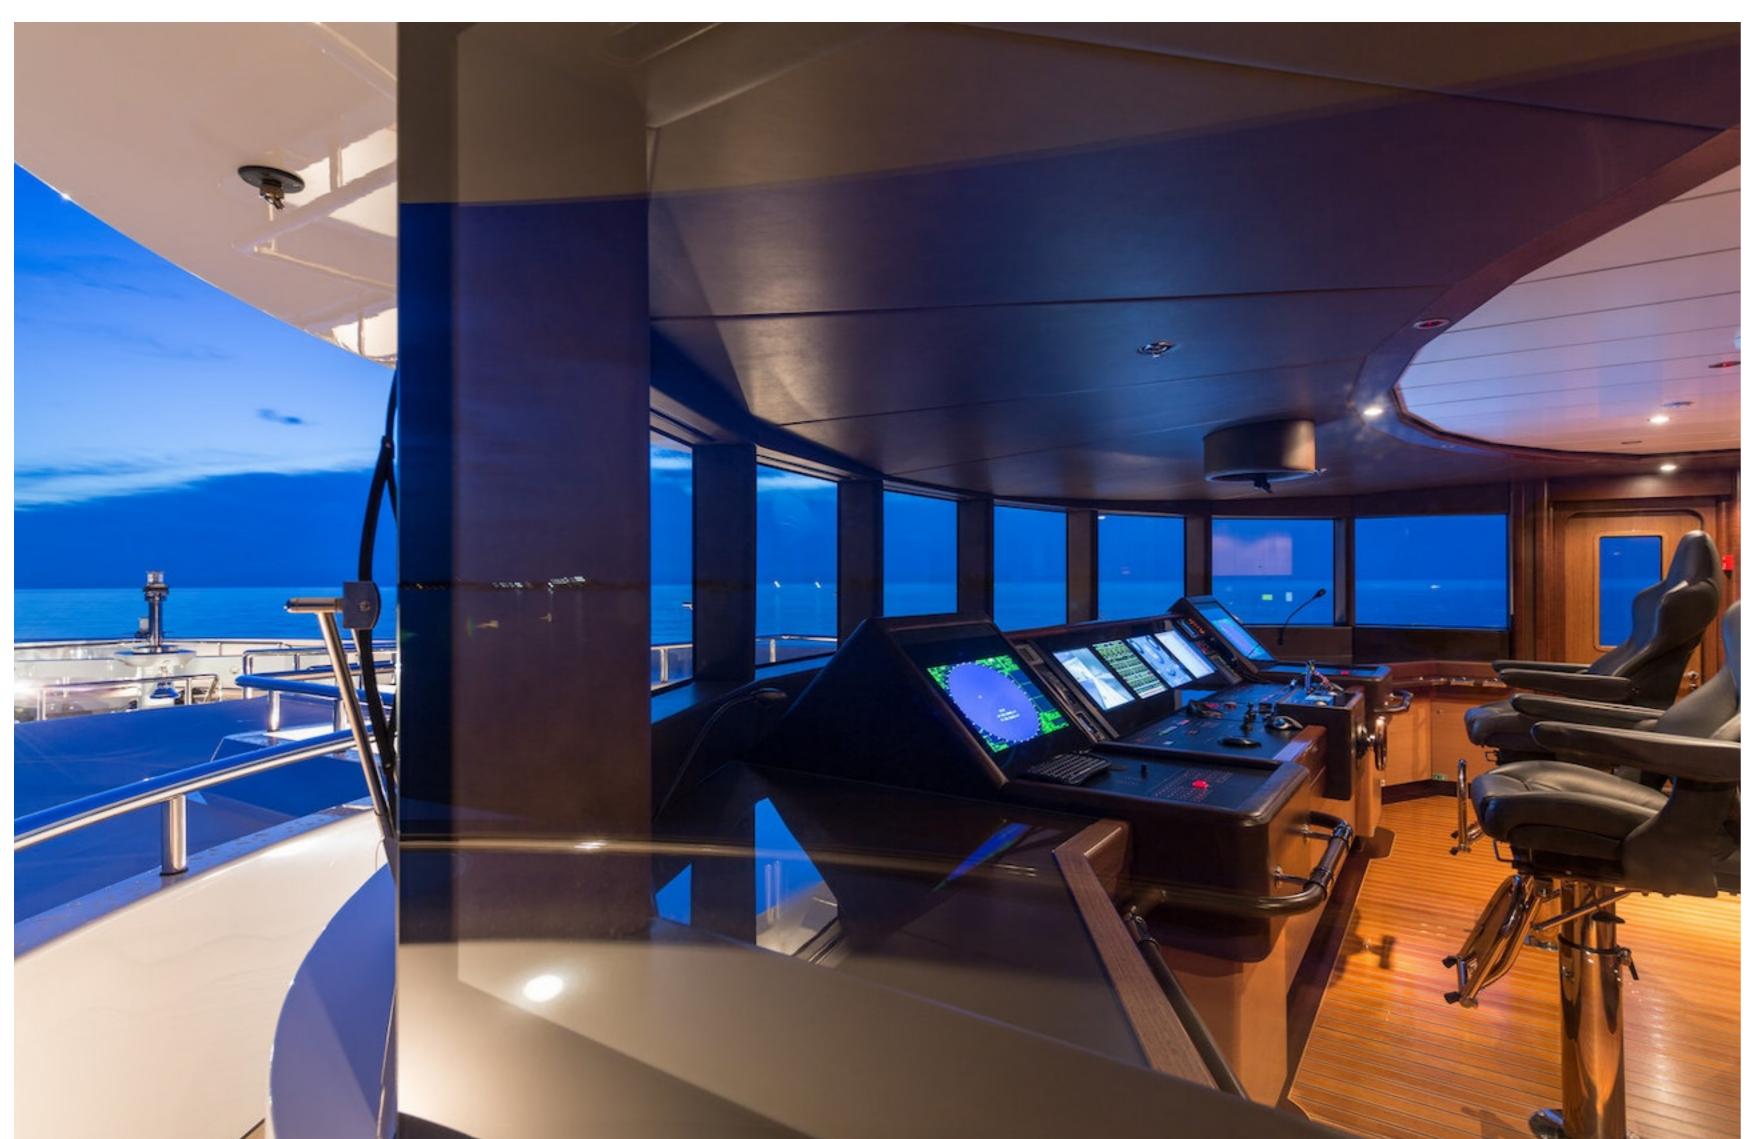

Onboard, guests can relax and be entertained with amenities such as a deck jacuzzi, Wi-Fi connectivity, and air conditioning throughout the charter.

Scott Free's performance is notable, with a steel hull and aluminum superstructure providing stability and ample space onboard. Powered by twin Caterpillar engines, the yacht cruises comfortably at 14 knots, reaching a maximum speed of 16 knots. With a range of up to 4,606 nautical miles at cruising speed, Scott Free's at-anchor stabilizers ensure exceptional comfort.