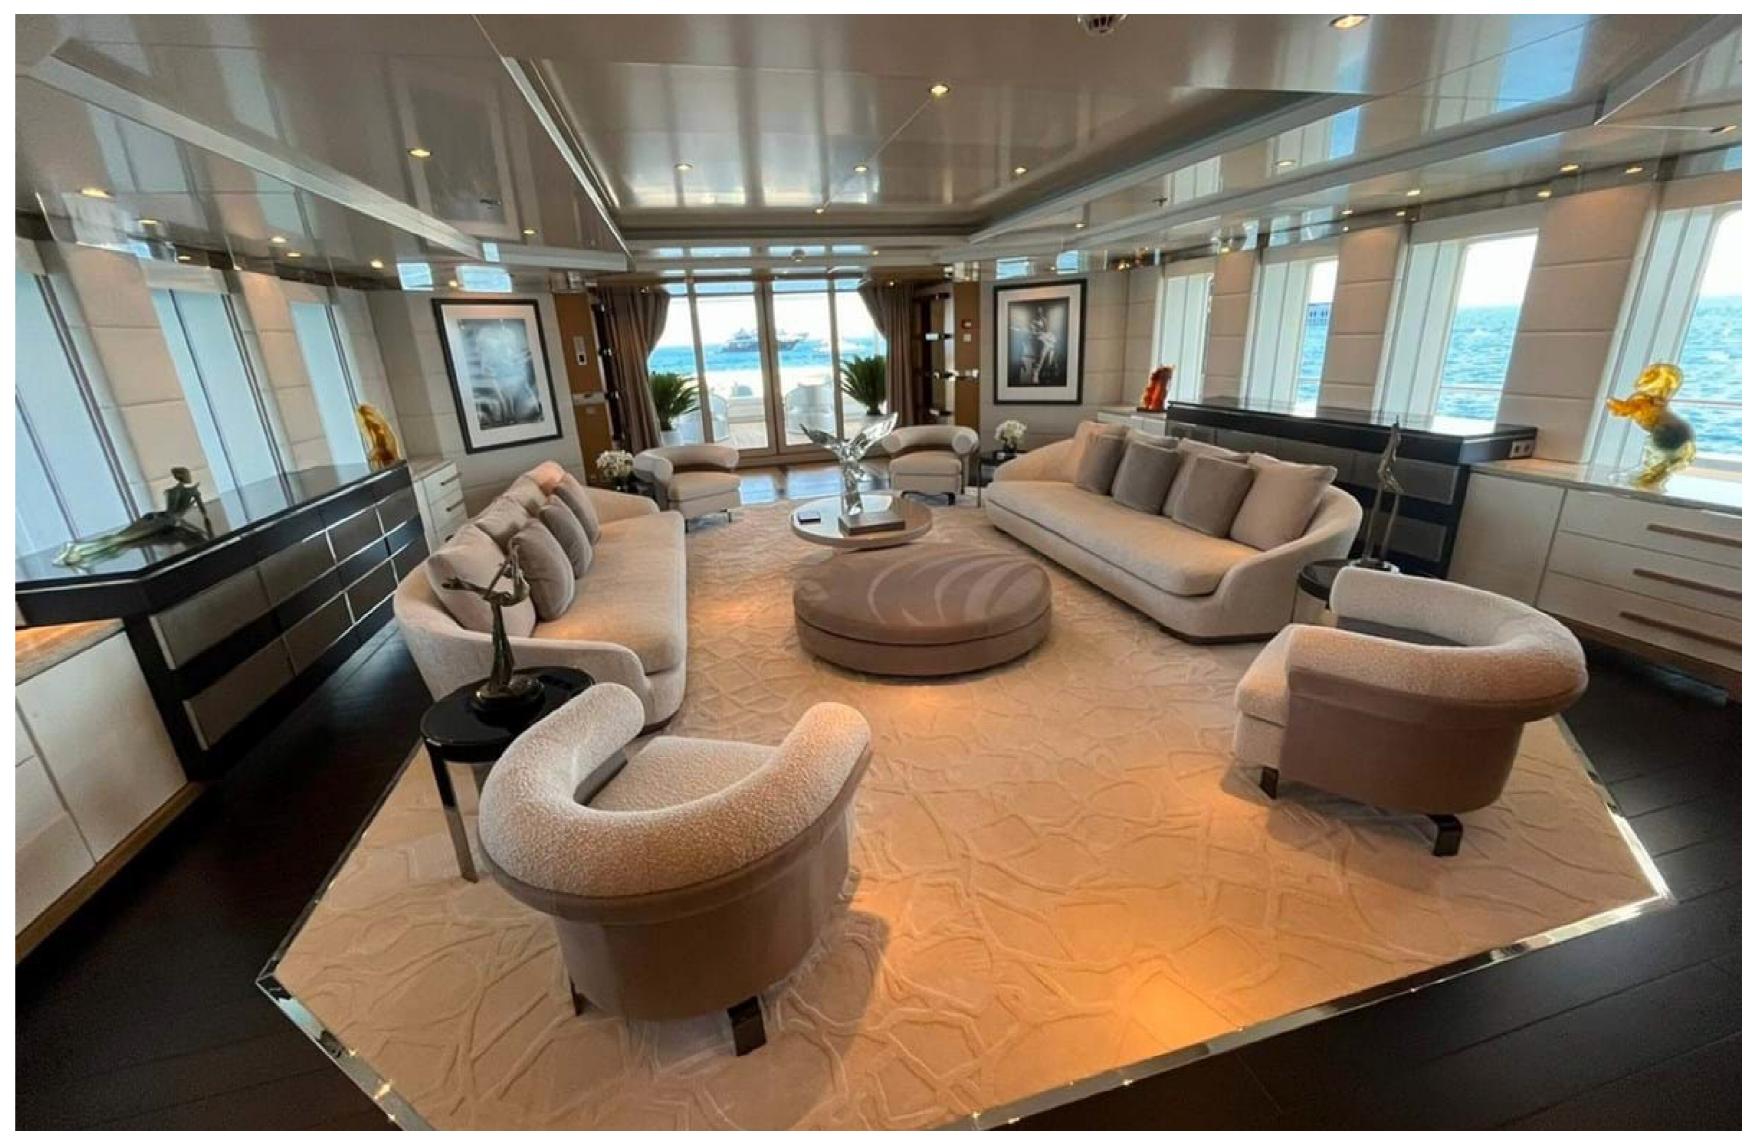

#### DESCRIPTION

The 60m (197ft) motor yacht Scott Free, built by Abeking & Rasmussen in 2009, showcases classical beauty. Designed by Bannenberg & Rowell on the interior and Donald Starkey for the exterior, she offers a sophisticated and stylish experience.

With spacious interiors, Scott Free accommodates up to 12 guests in 6 staterooms designed in an elegant color palette. The layout includes a main-deck master suite with a private office, 2 double cabins, 1 twin cabin, and 2 convertible cabins. The yacht also provides ample space for a crew of up to 16, making it ideal for family charters.

Scott Free's standout features include a roomy sky lounge with a bar, a main aft deck swim platform, and a large Jacuzzi tub on the sundeck. Guests can enjoy a variety of water toys and tenders for outdoor activities while cruising the open waters.