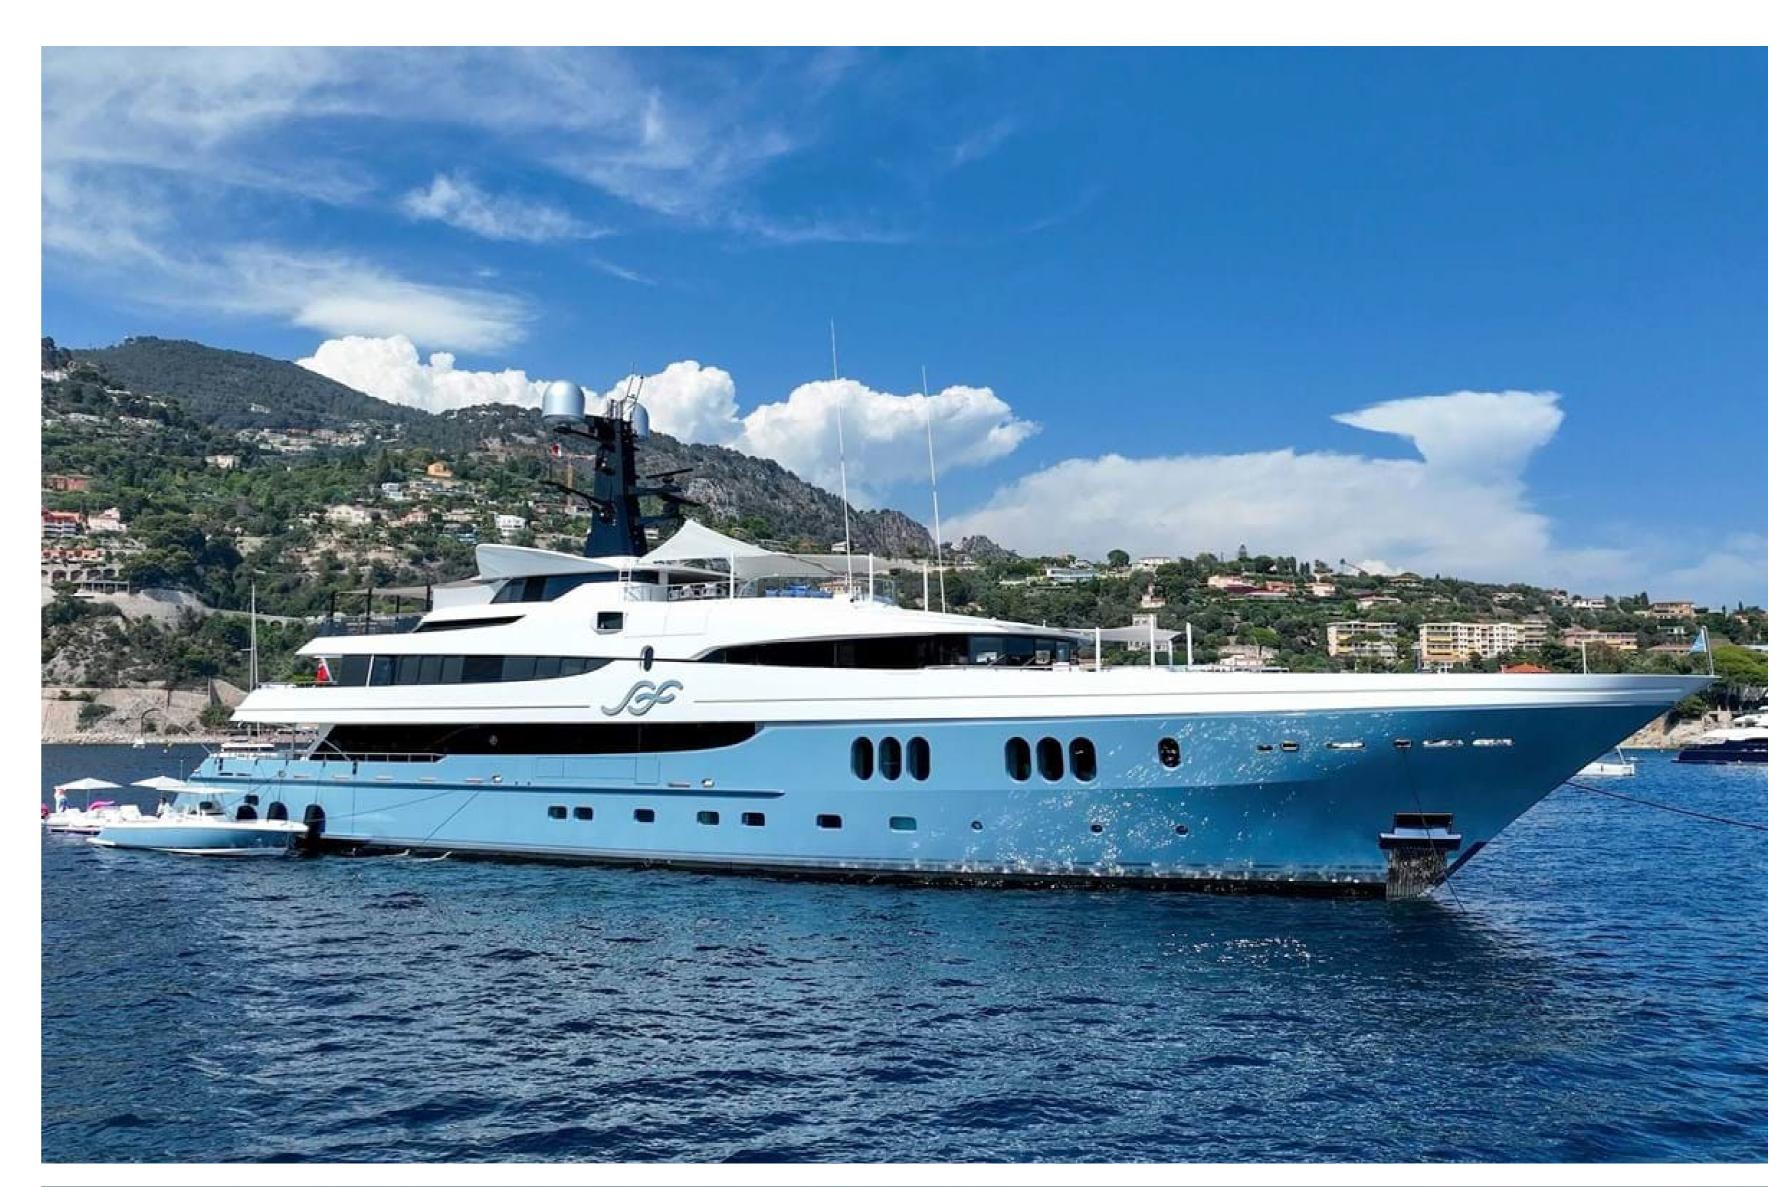

#### DESCRIPTION

The 60m (197ft) motor yacht Scott Free, built by Abeking & Rasmussen in 2009, showcases classical beauty. Designed by Bannenberg & Rowell on the interior and Donald Starkey for the exterior, she offers a sophisticated and stylish experience.

With spacious interiors, Scott Free accommodates up to 12 guests in 6 staterooms designed in an elegant color palette. The layout includes a main-deck master suite with a private office, 2 double cabins, 1 twin cabin, and 2 convertible cabins. The yacht also provides ample space for a crew of up to 16, making it ideal for family charters.

Scott Free's standout features include a roomy sky lounge with a bar, a main aft deck swim platform, and a large Jacuzzi tub on the sundeck. Guests can enjoy a variety of water toys and tenders for outdoor activities while cruising the open waters.