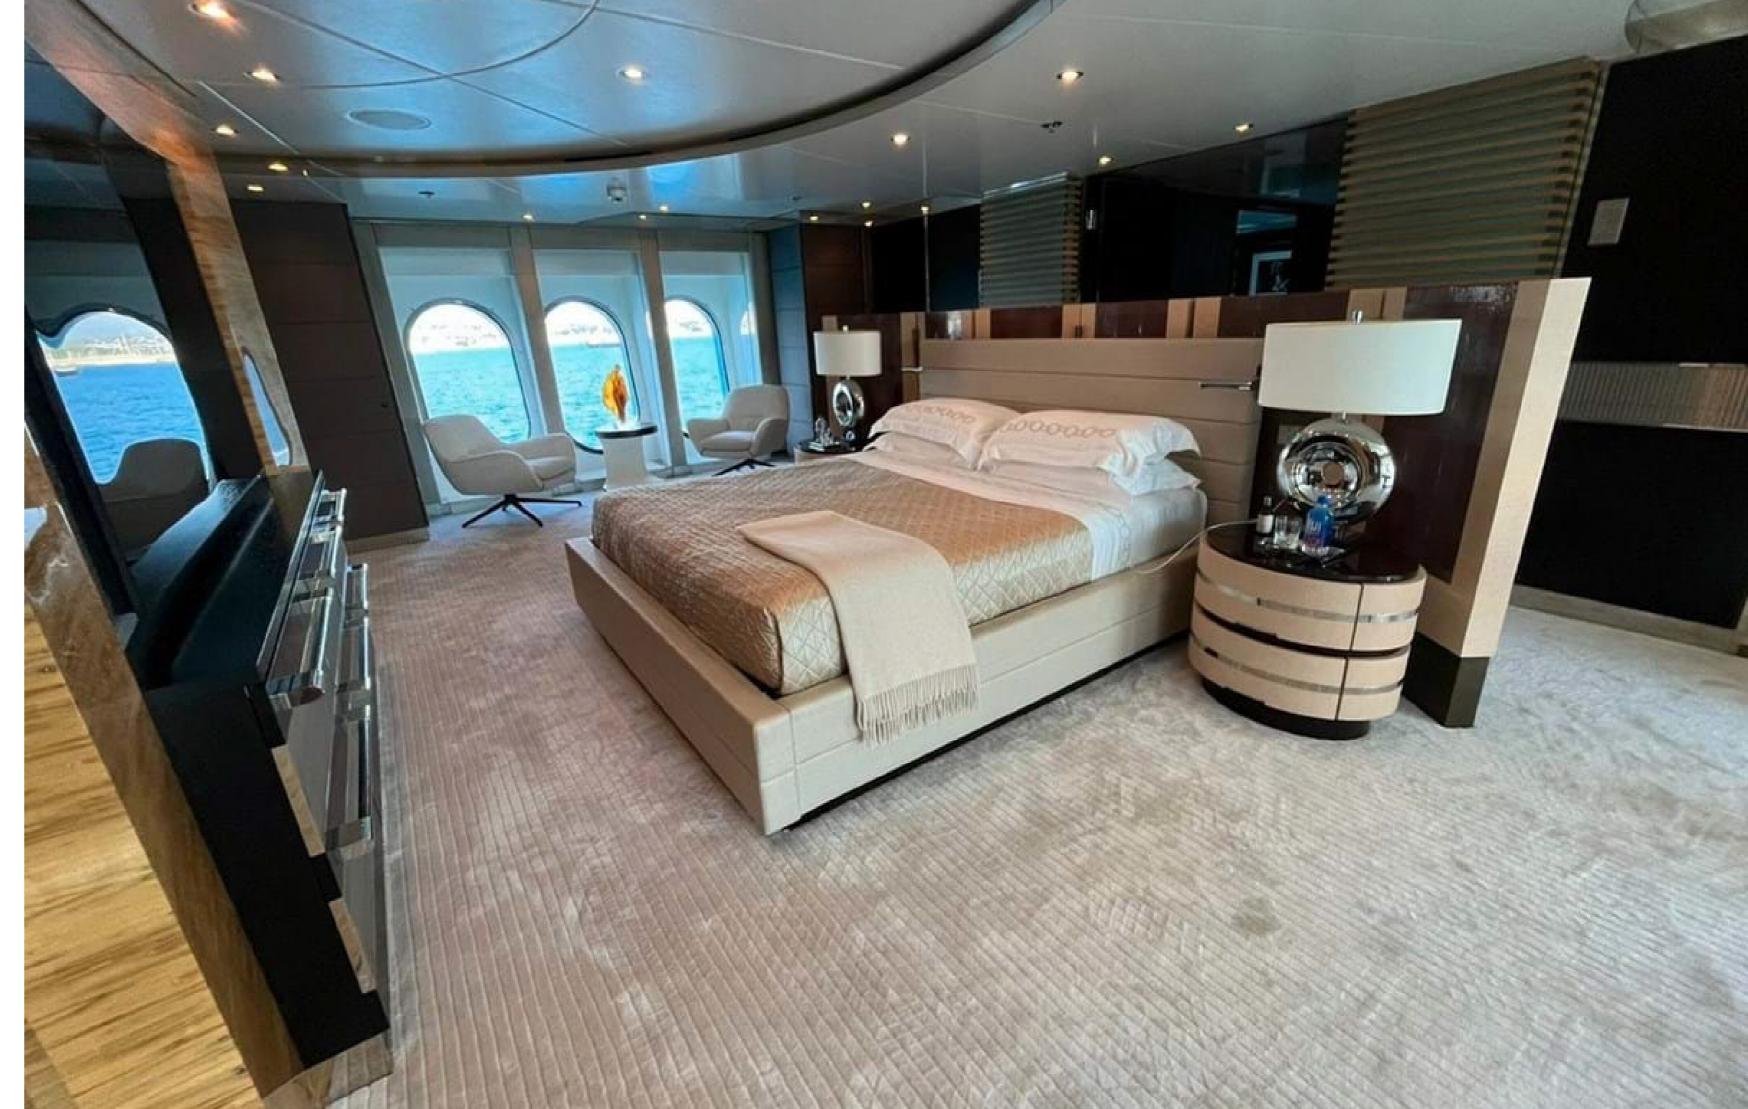

With spacious interiors, Scott Free accommodates up to 12 guests in 6 staterooms designed in an elegant color palette. The layout includes a main-deck master suite with a private office, 2 double cabins, 1 twin cabin, and 2 convertible cabins. The yacht also provides ample space for a crew of up to 16, making it ideal for family charters.

Scott Free's standout features include a roomy sky lounge with a bar, a main aft deck swim platform, and a large Jacuzzi tub on the sundeck. Guests can enjoy a variety of water toys and tenders for outdoor activities while cruising the open waters.