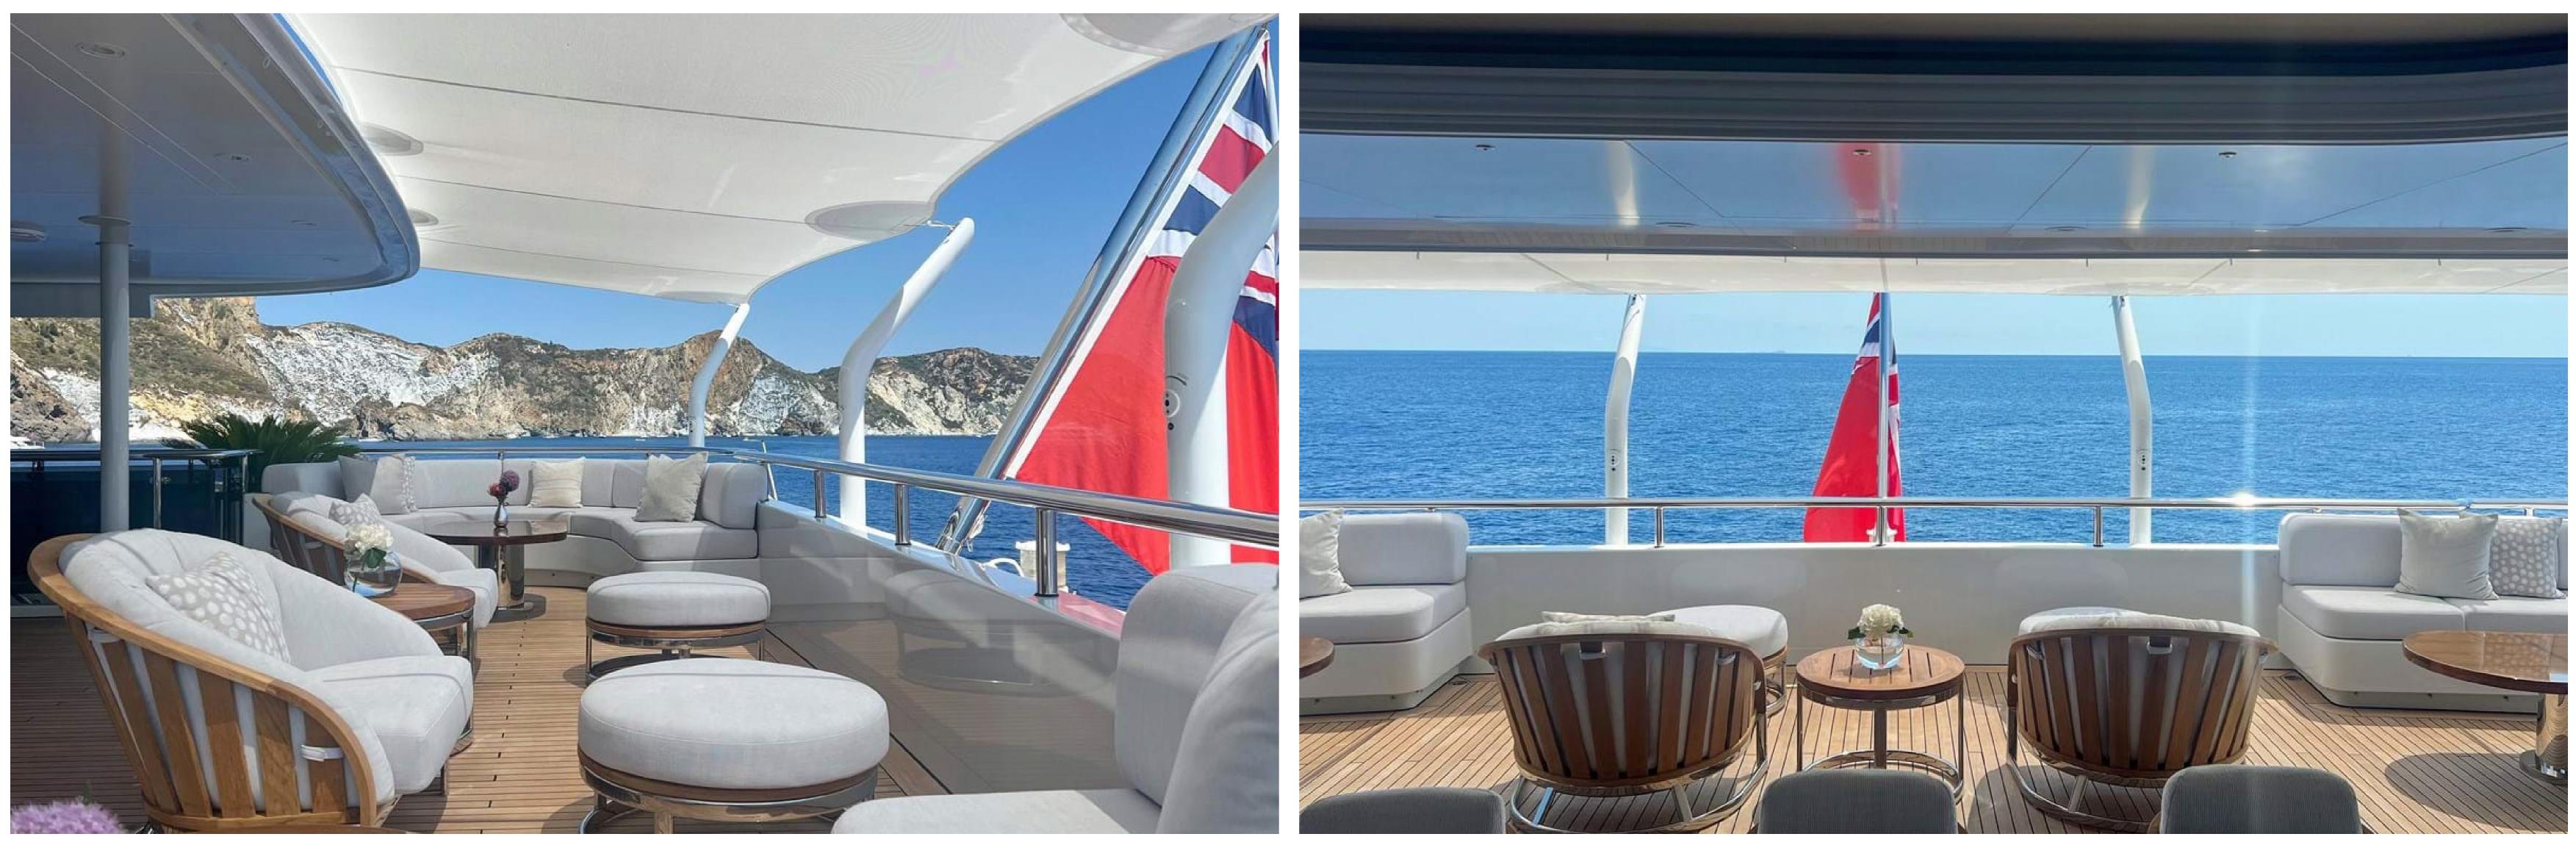

#### **FEATURES**

- ➤ Has a main deck master suite with a private office.
- ➤ The exterior spaces are generously proportioned and include a sundeck Jacuzzi.
- ➤ The skylounge is beautiful and state-of-the-art, and there is an excellent collection of water toys and tenders.
- ➤ Is an award-winning vessel with multiple finalist placements.
- ➤ The furnishings and appointments throughout the yacht are exquisite and lavish.
- ➤ There are seven cabins, including a gorgeous main deck master suite and flexible accommodations.
- ➤ The sky lounge is spacious, and there are inviting exterior seating/lounging areas and an expansive sun deck.
- ➤ Has zero speed stabilisers to reduce any rolling motion while at anchor.
- ► It is a pedigree yacht, solidly built, and the ultimate in German engineering.
- ➤ There has been an extensive EUR 10 million interior refit and exterior retrofit in winter 2021/22.
- ➤ Consistently receives outstanding charter references and provides 6-star service onboard.
- Scott Free Awards & Nominations

Scott Free's standout features include a roomy sky lounge with a bar, a main aft deck swim platform, and a large Jacuzzi tub on the sundeck. Guests can enjoy a variety of water toys and tenders for outdoor activities while cruising the open waters.

Chartering Scott Free provides an exceptional experience with its special features, including the sky lounge and Jacuzzi. With a crew capacity of up to 16, guests, especially families, can relax and enjoy