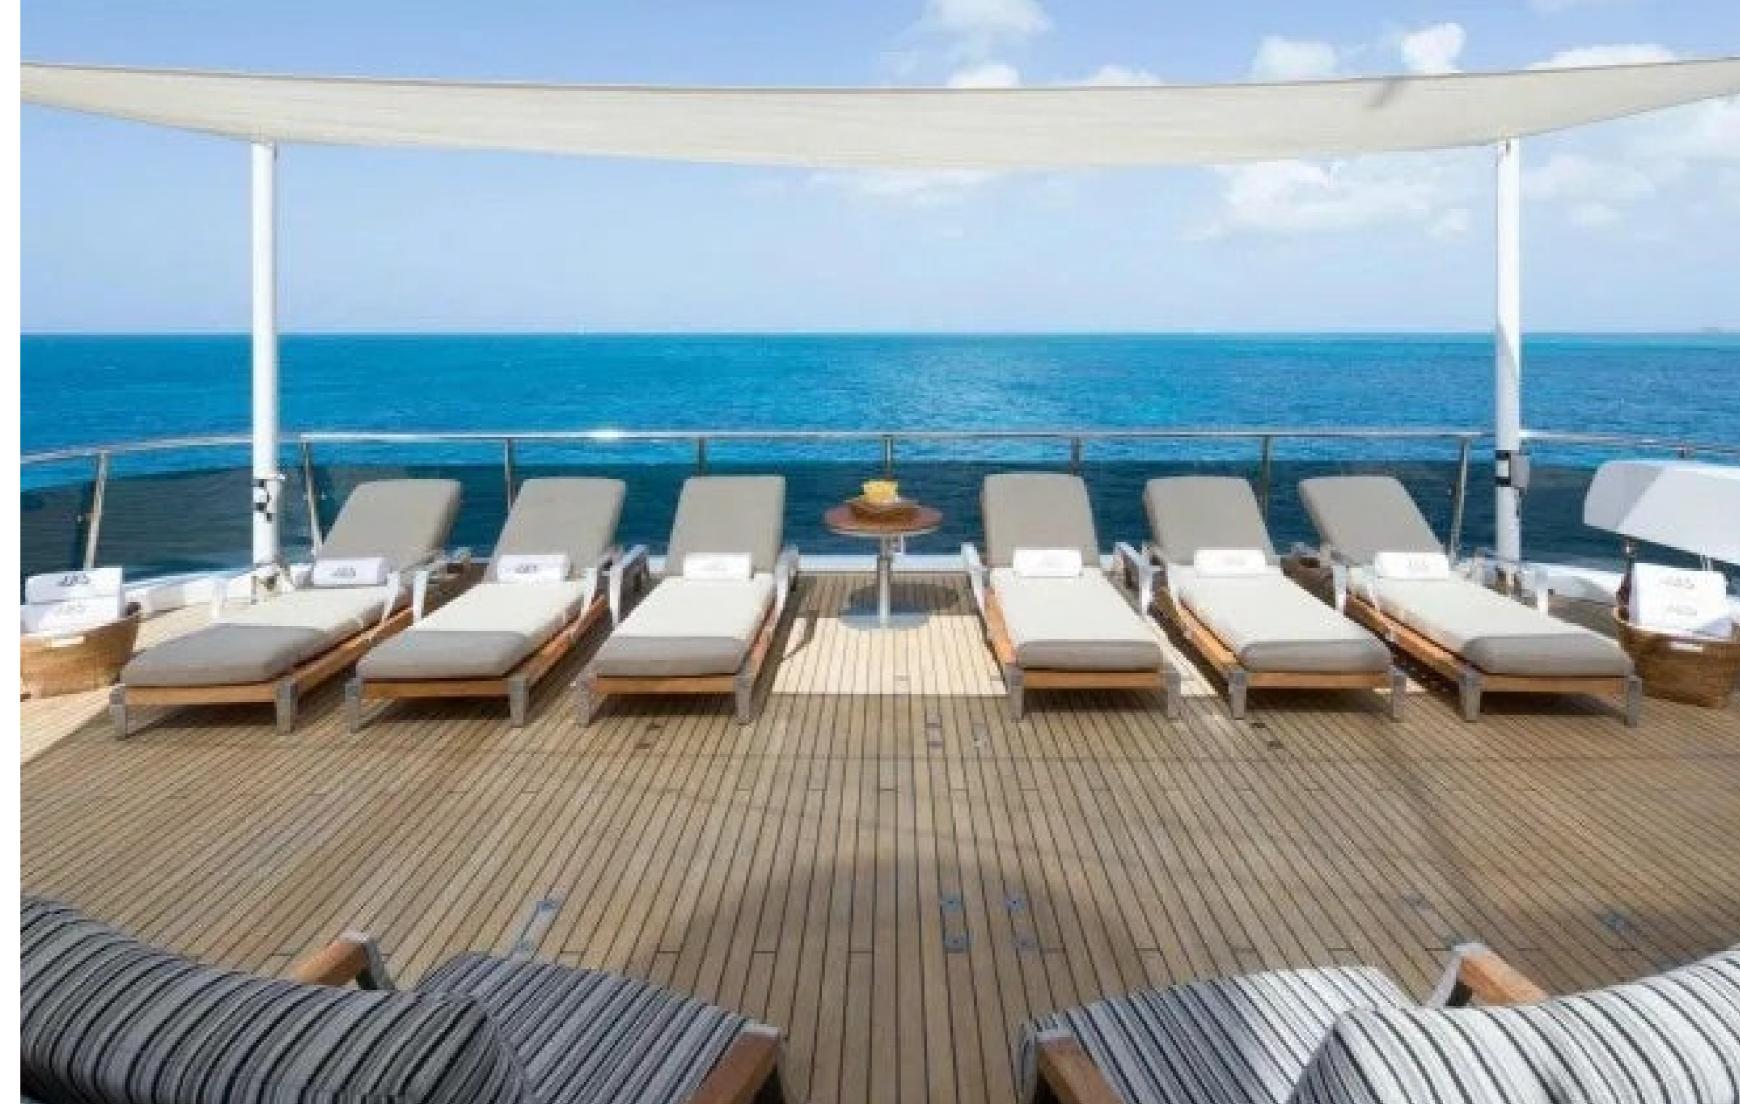

#### **FEATURES**

- ➤ Has a main deck master suite with a private office.
- ➤ The exterior spaces are generously proportioned and include a sundeck Jacuzzi.
- ➤ The skylounge is beautiful and state-of-the-art, and there is an excellent collection of water toys and tenders.
- ➤ Is an award-winning vessel with multiple finalist placements.
- ➤ The furnishings and appointments throughout the yacht are exquisite and lavish.
- ➤ There are seven cabins, including a gorgeous main deck master suite and flexible accommodations.
- ➤ The sky lounge is spacious, and there are inviting exterior seating/lounging areas and an expansive sun deck.
- ➤ Has zero speed stabilisers to reduce any rolling motion while at anchor.
- ► It is a pedigree yacht, solidly built, and the ultimate in German engineering.
- ➤ There has been an extensive EUR 10 million interior refit and exterior retrofit in winter 2021/22.
- ➤ Consistently receives outstanding charter references and provides 6-star service onboard.
- Scott Free Awards & Nominations

Scott Free's standout features include a roomy sky lounge with a bar, a main aft deck swim platform, and a large Jacuzzi tub on the sundeck. Guests can enjoy a variety of water toys and tenders for outdoor activities while cruising the open waters.