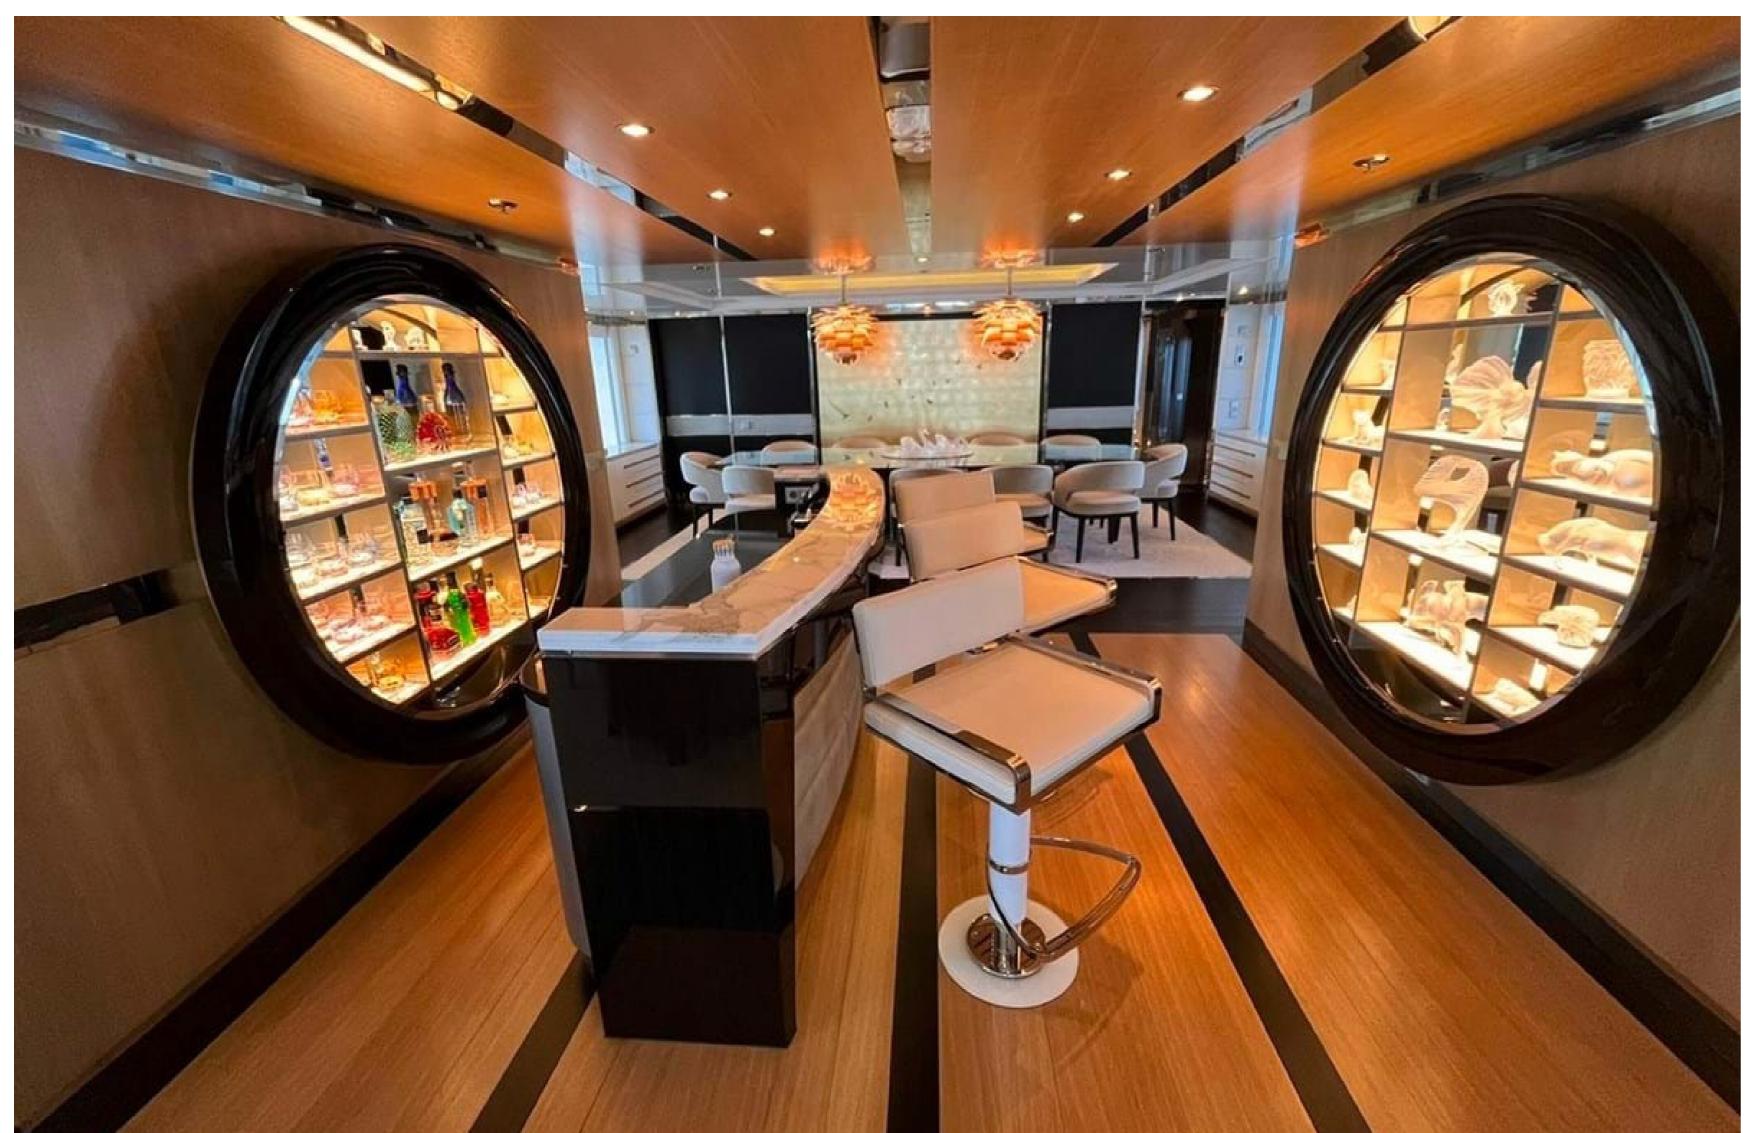

Scott Free's standout features include a roomy sky lounge with a bar, a main aft deck swim platform, and a large Jacuzzi tub on the sundeck. Guests can enjoy a variety of water toys and tenders for outdoor activities while cruising the open waters.

Chartering Scott Free provides an exceptional experience with its special features, including the sky lounge and Jacuzzi. With a crew capacity of up to 16, guests, especially families, can relax and enjoy