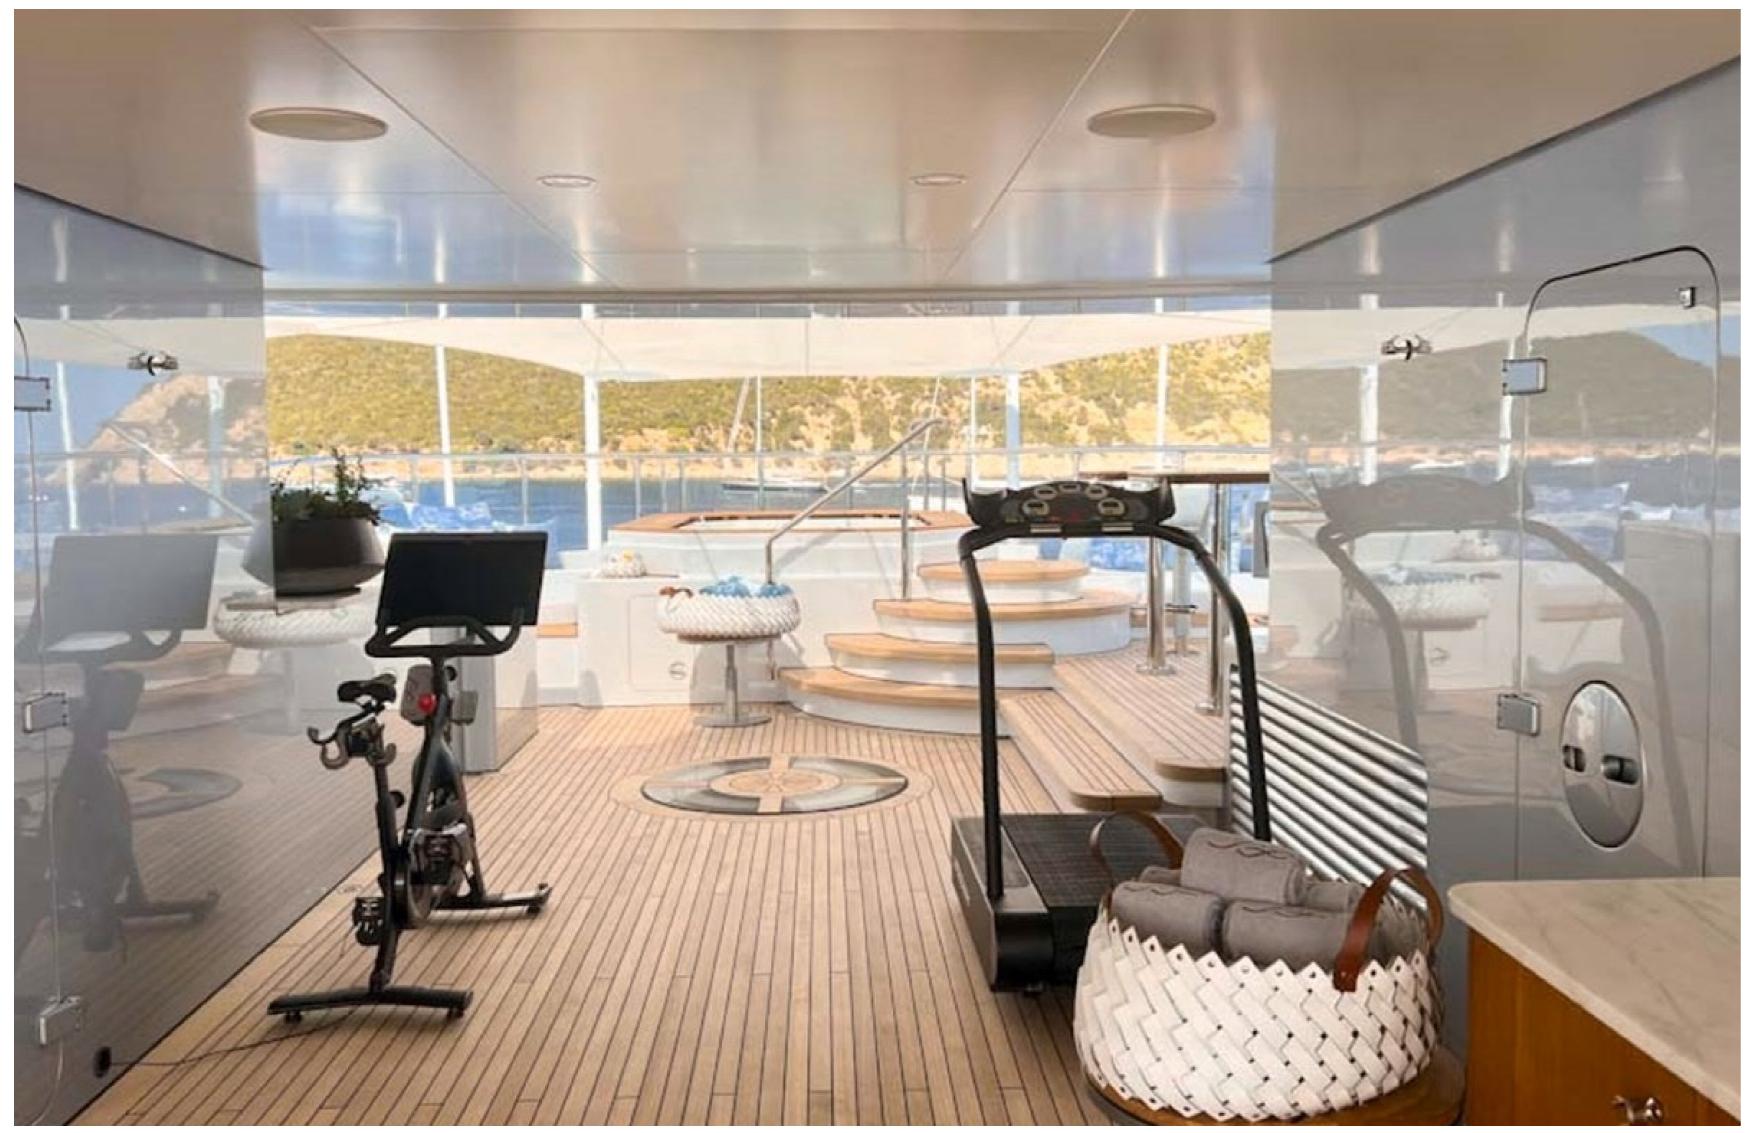

Scott Free's standout features include a roomy sky lounge with a bar, a main aft deck swim platform, and a large Jacuzzi tub on the sundeck. Guests can enjoy a variety of water toys and tenders for outdoor activities while cruising the open waters.

Onboard, guests can relax and be entertained with amenities such as a deck jacuzzi, Wi-Fi connectivity, and air conditioning throughout the charter.

Scott Free's performance is notable, with a steel hull and aluminum superstructure providing stability and ample space onboard. Powered by twin Caterpillar engines, the yacht cruises comfortably at 14 knots, reaching a maximum speed of 16 knots. With a range of up to 4,606 nautical miles at cruising speed, Scott Free's at-anchor stabilizers ensure exceptional comfort.