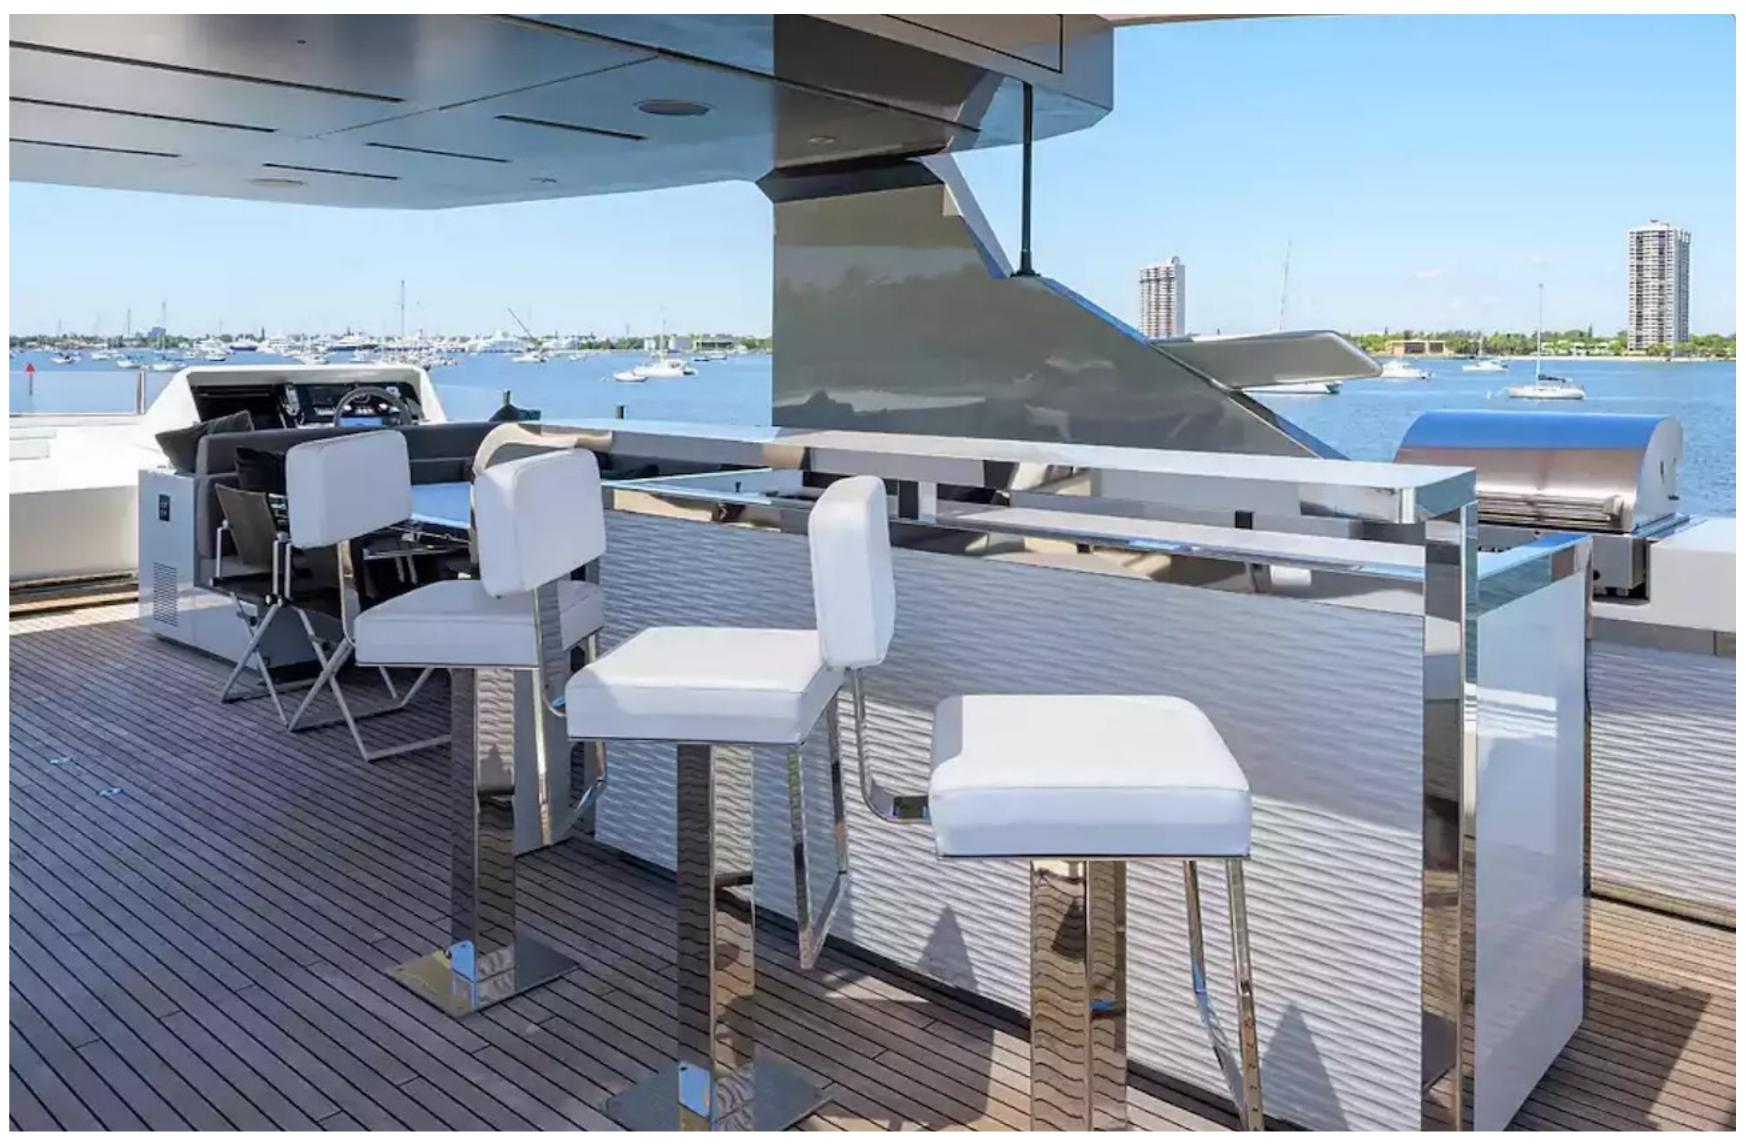

# **FEATURES**

- ➤ Salon and dining area with floor to ceiling windows.
- ➤ Spacious beach club with day head, bar, and steam bath.
- ➤ Large sundeck with a hot tub for ten people.
- ➤ Elegant formal dining area equipped with a state-of-the-art entertainment center.
- ➤ Ample space for sunlounging and relaxation, both indoors and outdoors.
- ➤ Refitted in 2017.
- ➤ Cruising speed of 16 knots.
- ➤ Includes a 37ft Axopar tender.
- ➤ Features spa facilities, foredeck seating, and gym equipment.
- ➤ Equipped with SeaBobs, kayaks, and SeaDoo jet skis.
- ➤ High-quality audiovisual setup.
- Outdoor cinema available.
- ➤ Maintained in impeccable condition.
- ➤ Bow cinema available.
- ➤ Two full-beam master suites and a full-beam VIP suite.
- ➤ Impressive collection of water toys.

#### DESCRIPTION

The luxurious 37.3m/122'5" motor yacht 'Safe Haven', crafted by the Italian shipyard Tecnomar and designed by Italian designer Admiral Yachts, boasts flexible accommodation for up to 11 guests in 5 cabins. The yacht's interior is flooded with natural light and features a range of convivial spaces that make it ideal for families or groups of friends seeking a relaxing and enjoyable luxury yacht charter. Among its special features are its floor-to-ceiling windows throughout the salon and dining area, large beach club with a day head, bar, and steam bath, and a capacious sundeck that includes a hot tub for ten. The elegant formal dining area comes complete with a state-of-the-art entertainment center, and there is plenty of space inside and out for sun lounging and relaxing.