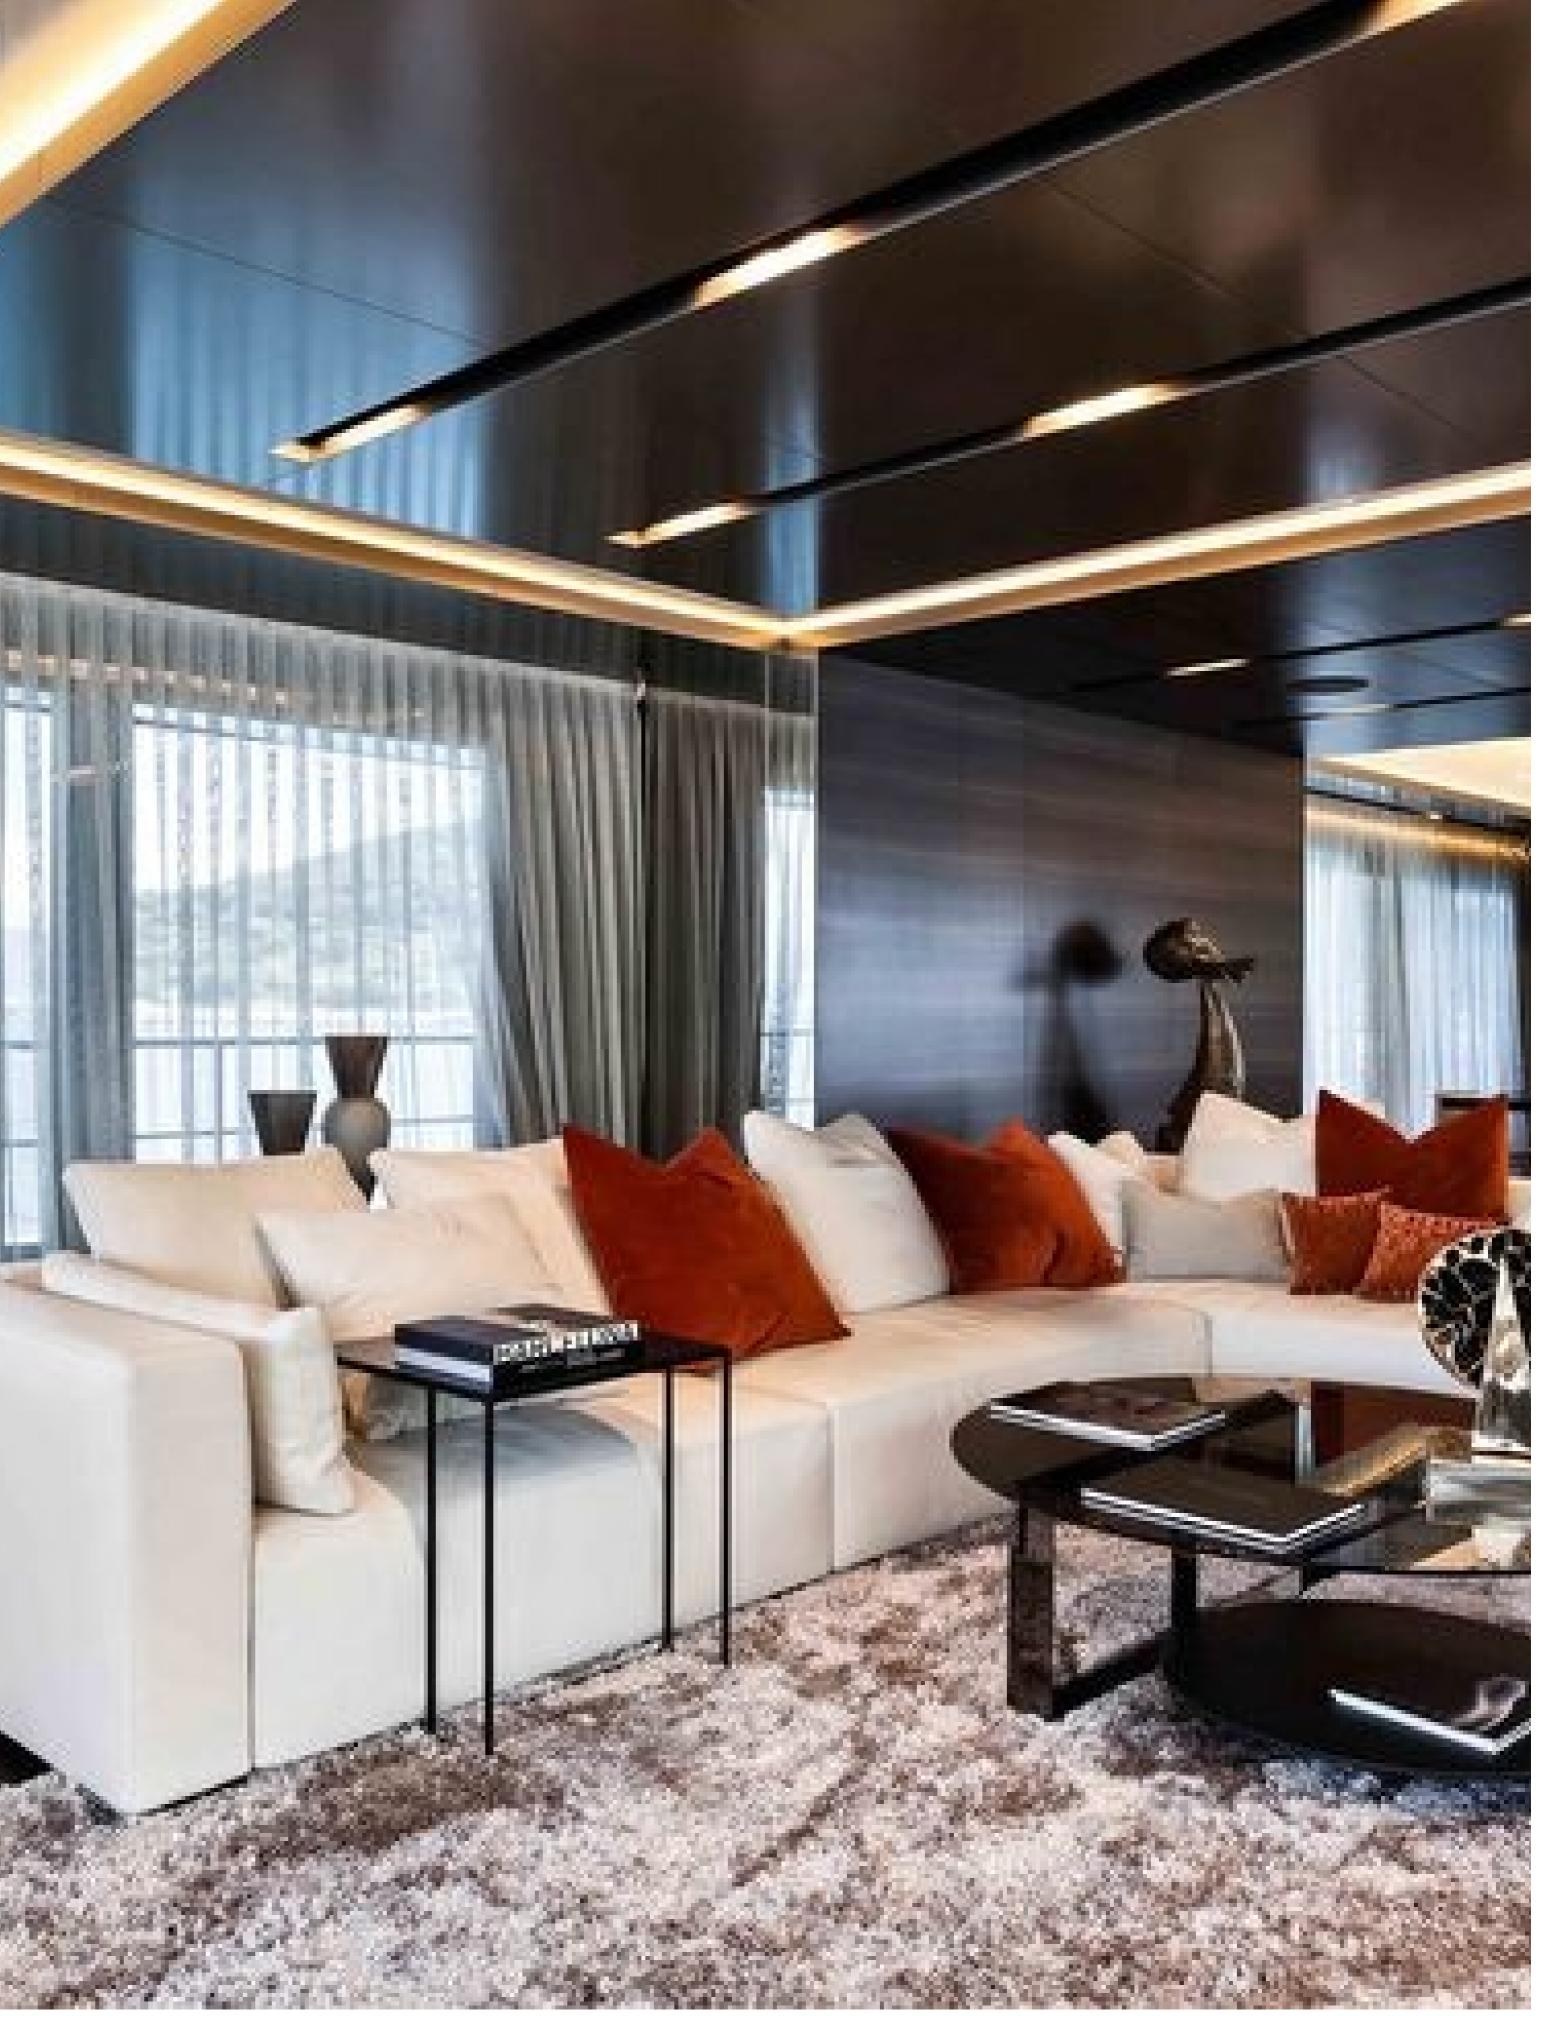

#### DESCRIPTION

The luxurious 37.3m/122'5" motor yacht 'Safe Haven', crafted by the Italian shipyard Tecnomar and designed by Italian designer Admiral Yachts, boasts flexible accommodation for up to 11 guests in 5 cabins. The yacht's interior is flooded with natural light and features a range of convivial spaces that make it ideal for families or groups of friends seeking a relaxing and enjoyable luxury yacht charter. Among its special features are its floor-to-ceiling windows throughout the salon and dining area, large beach club with a day head, bar, and steam bath, and a capacious sundeck that includes a hot tub for ten. The elegant formal dining area comes complete with a state-of-the-art entertainment center, and there is plenty of space inside and out for sun lounging and relaxing.

Safe Haven is equipped with sensational amenities such as a spa, gym, underwater lights, and a wealth of water toys, including Jet Skis, waterslides, and towable toys, making it perfect for guests who enjoy water-based activities. The yacht has Wi-Fi connectivity, ensuring that guests can stay connected while on board.