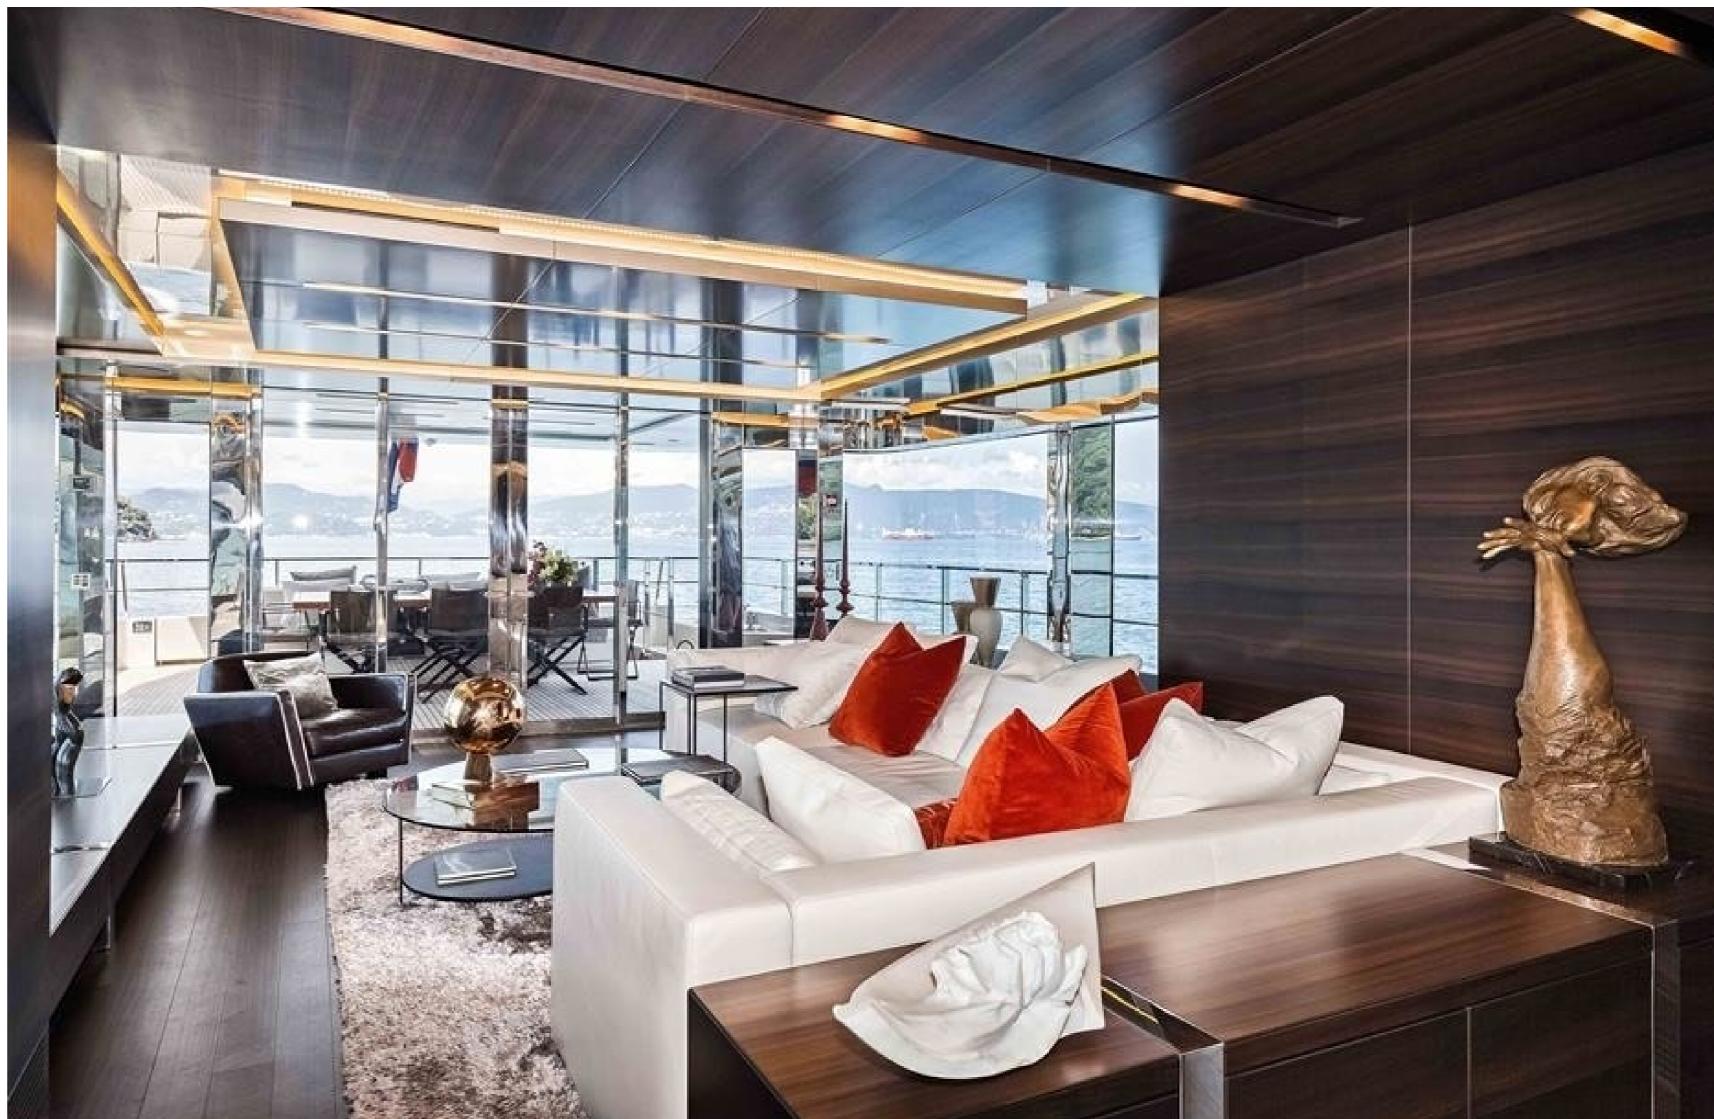

#### DESCRIPTION

The luxurious 37.3m/122'5" motor yacht 'Safe Haven', crafted by the Italian shipyard Tecnomar and designed by Italian designer Admiral Yachts, boasts flexible accommodation for up to 11 guests in 5 cabins. The yacht's interior is flooded with natural light and features a range of convivial spaces that make it ideal for families or groups of friends seeking a relaxing and enjoyable luxury yacht charter. Among its special features are its floor-to-ceiling windows throughout the salon and dining area, large beach club with a day head, bar, and steam bath, and a capacious sundeck that includes a hot tub for ten. The elegant formal dining area comes complete with a state-of-the-art entertainment center, and there is plenty of space inside and out for sun lounging and relaxing.

In conclusion, Safe Haven offers guests the ultimate onboard experience, from its sun-kissed top deck to its standout waterside beach club, making it the perfect platform from which to enjoy a luxury yacht charter. Please enquire for details of her winter and forthcoming summer cruising grounds and availability.