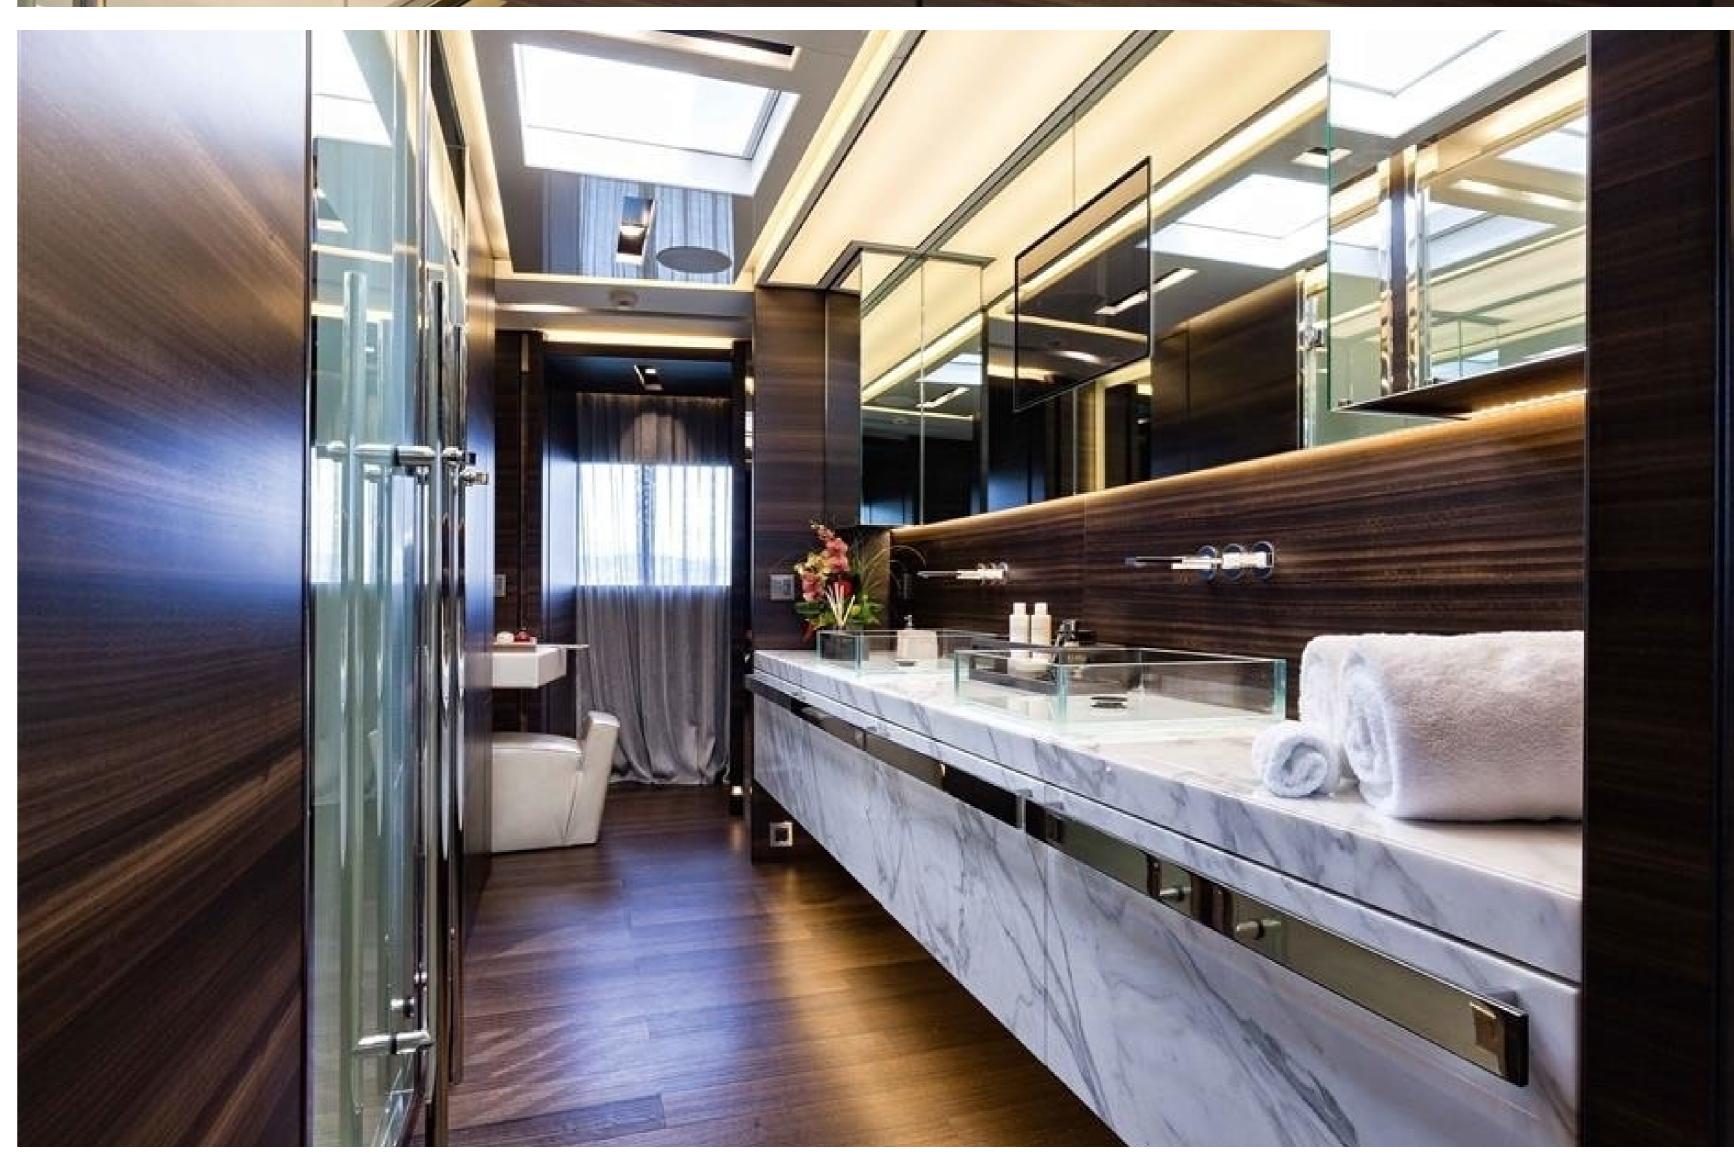

# **FEATURES**

- ➤ Salon and dining area with floor to ceiling windows.
- ➤ Spacious beach club with day head, bar, and steam bath.
- ➤ Large sundeck with a hot tub for ten people.
- ➤ Elegant formal dining area equipped with a state-of-the-art entertainment center.
- ➤ Ample space for sunlounging and relaxation, both indoors and outdoors.
- ➤ Refitted in 2017.
- ➤ Cruising speed of 16 knots.
- ➤ Includes a 37ft Axopar tender.
- ➤ Features spa facilities, foredeck seating, and gym equipment.
- ➤ Equipped with SeaBobs, kayaks, and SeaDoo jet skis.
- ➤ High-quality audiovisual setup.
- Outdoor cinema available.
- ➤ Maintained in impeccable condition.
- ➤ Bow cinema available.
- ➤ Two full-beam master suites and a full-beam VIP suite.
- ➤ Impressive collection of water toys.

#### DESCRIPTION

The luxurious 37.3m/122'5" motor yacht 'Safe Haven', crafted by the Italian shipyard Tecnomar and designed by Italian designer Admiral Yachts, boasts flexible accommodation for up to 11 guests in 5 cabins. The yacht's interior is flooded with natural light and features a range of convivial spaces that make it ideal for families or groups of friends seeking a relaxing and enjoyable luxury yacht charter. Among its special features are its floor-to-ceiling windows throughout the salon and dining area, large beach club with a day head, bar, and steam bath, and a capacious sundeck that includes a hot tub for ten. The elegant formal dining area comes complete with a state-of-the-art entertainment center, and there is plenty of space inside and out for sun lounging and relaxing.