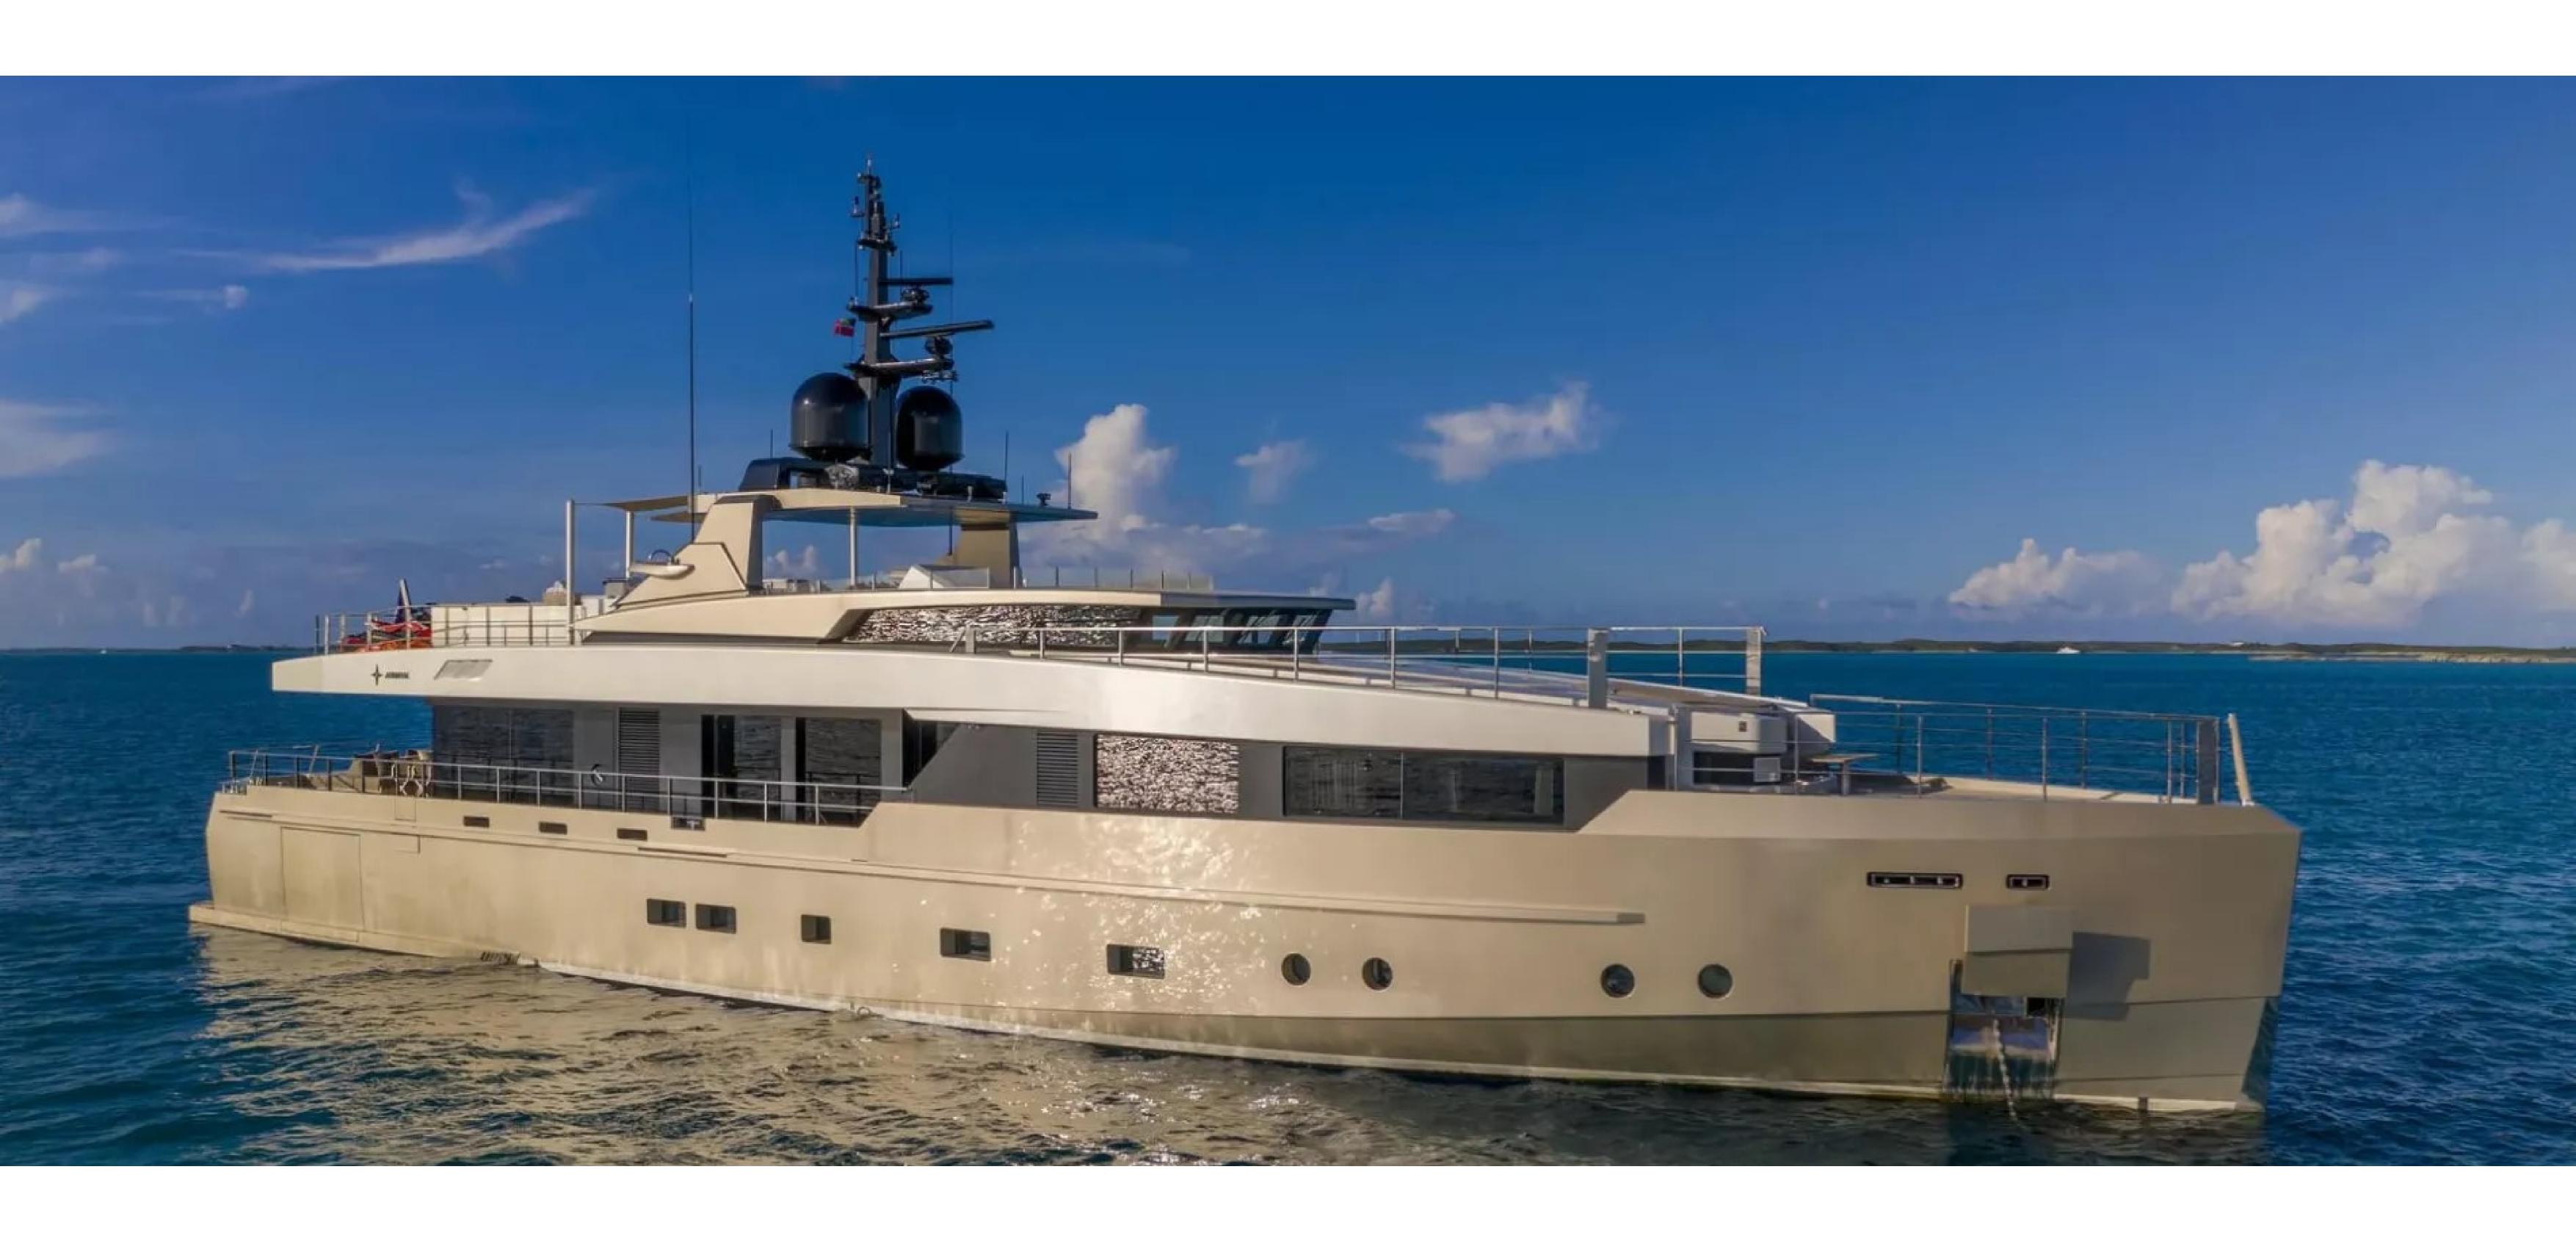

# SPECIFICATIONS

Length: 37.49m / 123.00ft

Beam: 7.75m / 25.43ft
Draft: 1.96m / 6.43ft

Cruise speed: 16 knots

Built: 2015 · 2019 (Refitted)

Builder: Tecnomar

Exterior design: LUCA DINI Design & Architecture

#### DESCRIPTION

The luxurious 37.3m/122'5" motor yacht 'Safe Haven', crafted by the Italian shipyard Tecnomar and designed by Italian designer Admiral Yachts, boasts flexible accommodation for up to 11 guests in 5 cabins. The yacht's interior is flooded with natural light and features a range of convivial spaces that make it ideal for families or groups of friends seeking a relaxing and enjoyable luxury yacht charter. Among its special features are its floor-to-ceiling windows throughout the salon and dining area, large beach club with a day head, bar, and steam bath, and a capacious sundeck that includes a hot tub for ten. The elegant formal dining area comes complete with a state-of-the-art entertainment center, and there is plenty of space inside and out for sun lounging and relaxing.