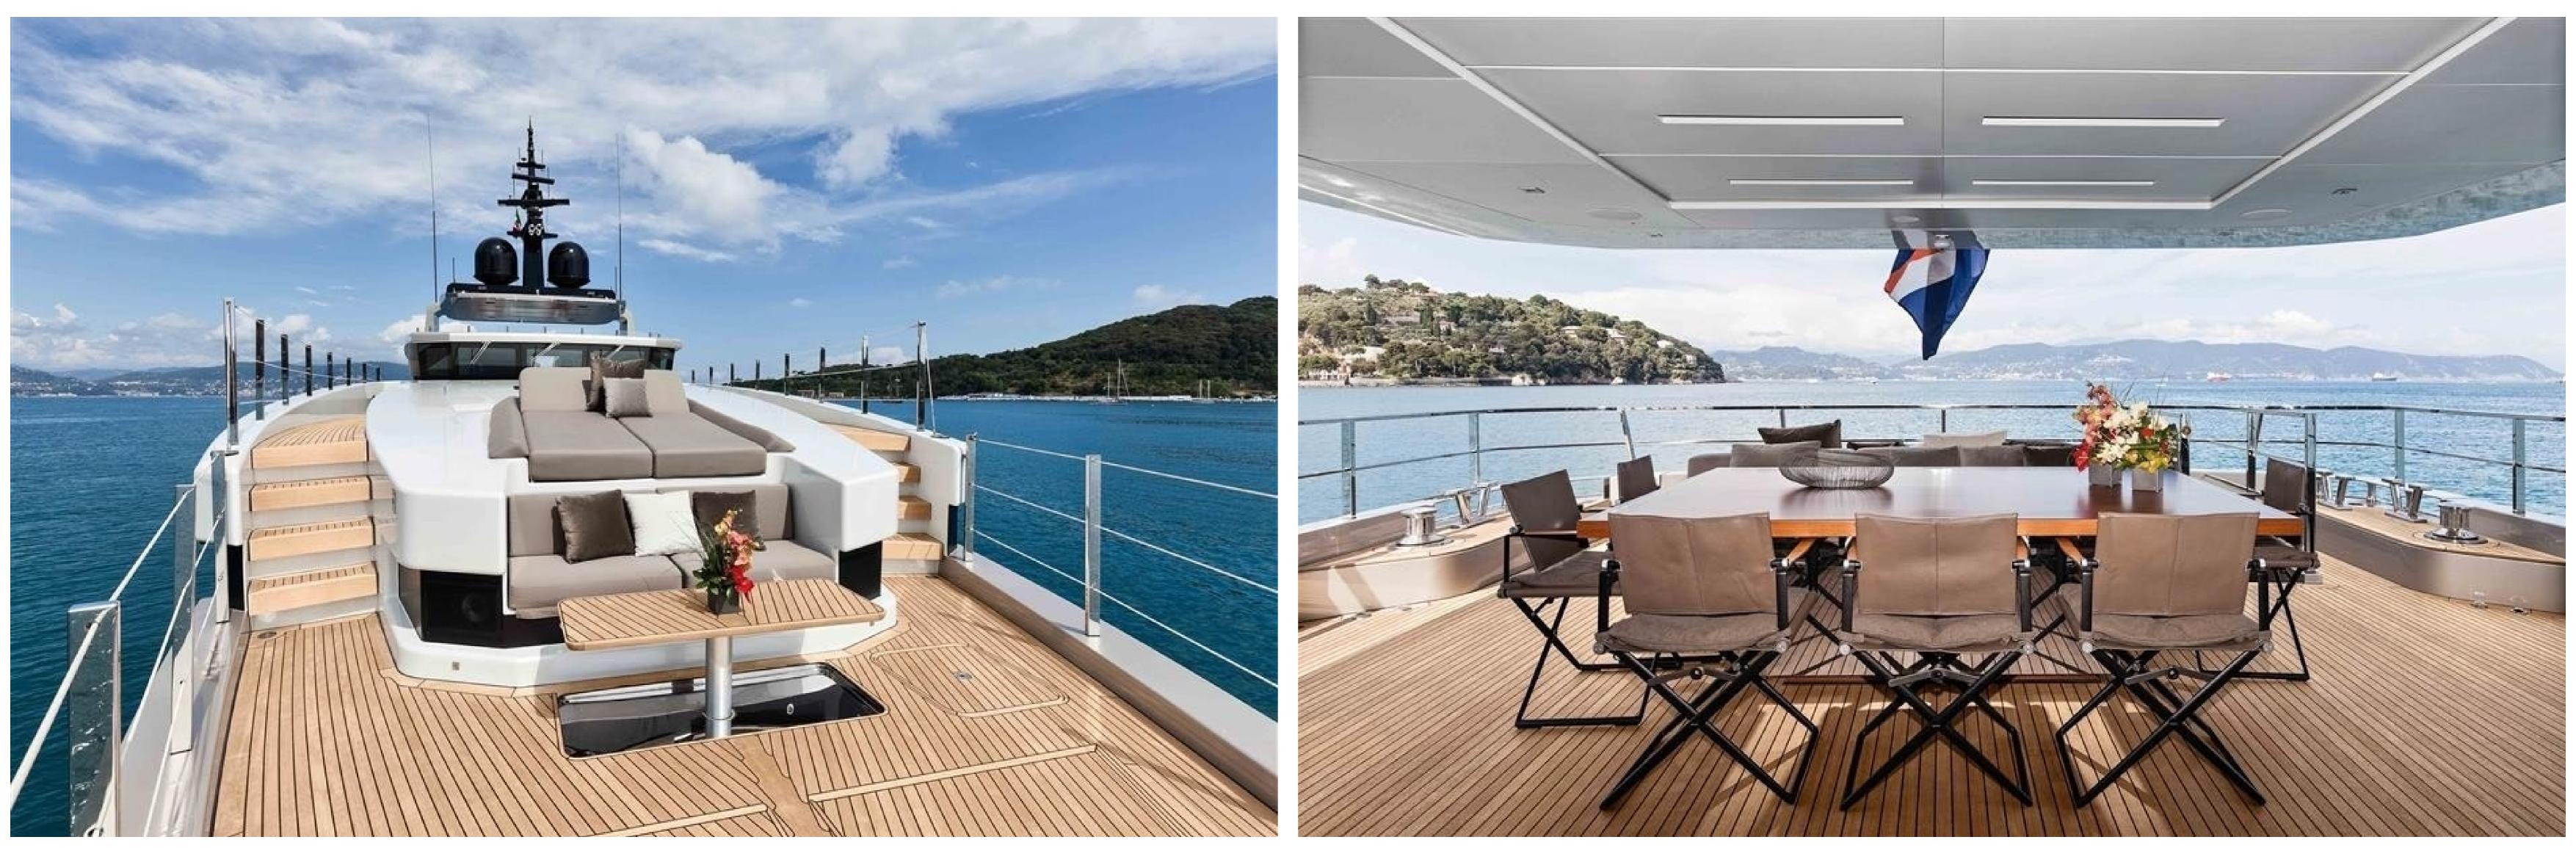

# **FEATURES**

- ➤ Salon and dining area with floor to ceiling windows.
- ➤ Spacious beach club with day head, bar, and steam bath.
- ➤ Large sundeck with a hot tub for ten people.
- ➤ Elegant formal dining area equipped with a state-of-the-art entertainment center.
- ➤ Ample space for sunlounging and relaxation, both indoors and outdoors.
- ➤ Refitted in 2017.
- ➤ Cruising speed of 16 knots.
- ➤ Includes a 37ft Axopar tender.
- ➤ Features spa facilities, foredeck seating, and gym equipment.
- ➤ Equipped with SeaBobs, kayaks, and SeaDoo jet skis.
- ➤ High-quality audiovisual setup.
- Outdoor cinema available.
- ➤ Maintained in impeccable condition.
- ➤ Bow cinema available.
- ➤ Two full-beam master suites and a full-beam VIP suite.
- ➤ Impressive collection of water toys.

#### DESCRIPTION

The luxurious 37.3m/122'5" motor yacht 'Safe Haven', crafted by the Italian shipyard Tecnomar and designed by Italian designer Admiral Yachts, boasts flexible accommodation for up to 11 guests in 5 cabins. The yacht's interior is flooded with natural light and features a range of convivial spaces that make it ideal for families or groups of friends seeking a relaxing and enjoyable luxury yacht charter. Among its special features are its floor-to-ceiling windows throughout the salon and dining area, large beach club with a day head, bar, and steam bath, and a capacious sundeck that includes a hot tub for ten. The elegant formal dining area comes complete with a state-of-the-art entertainment center, and there is plenty of space inside and out for sun lounging and relaxing.