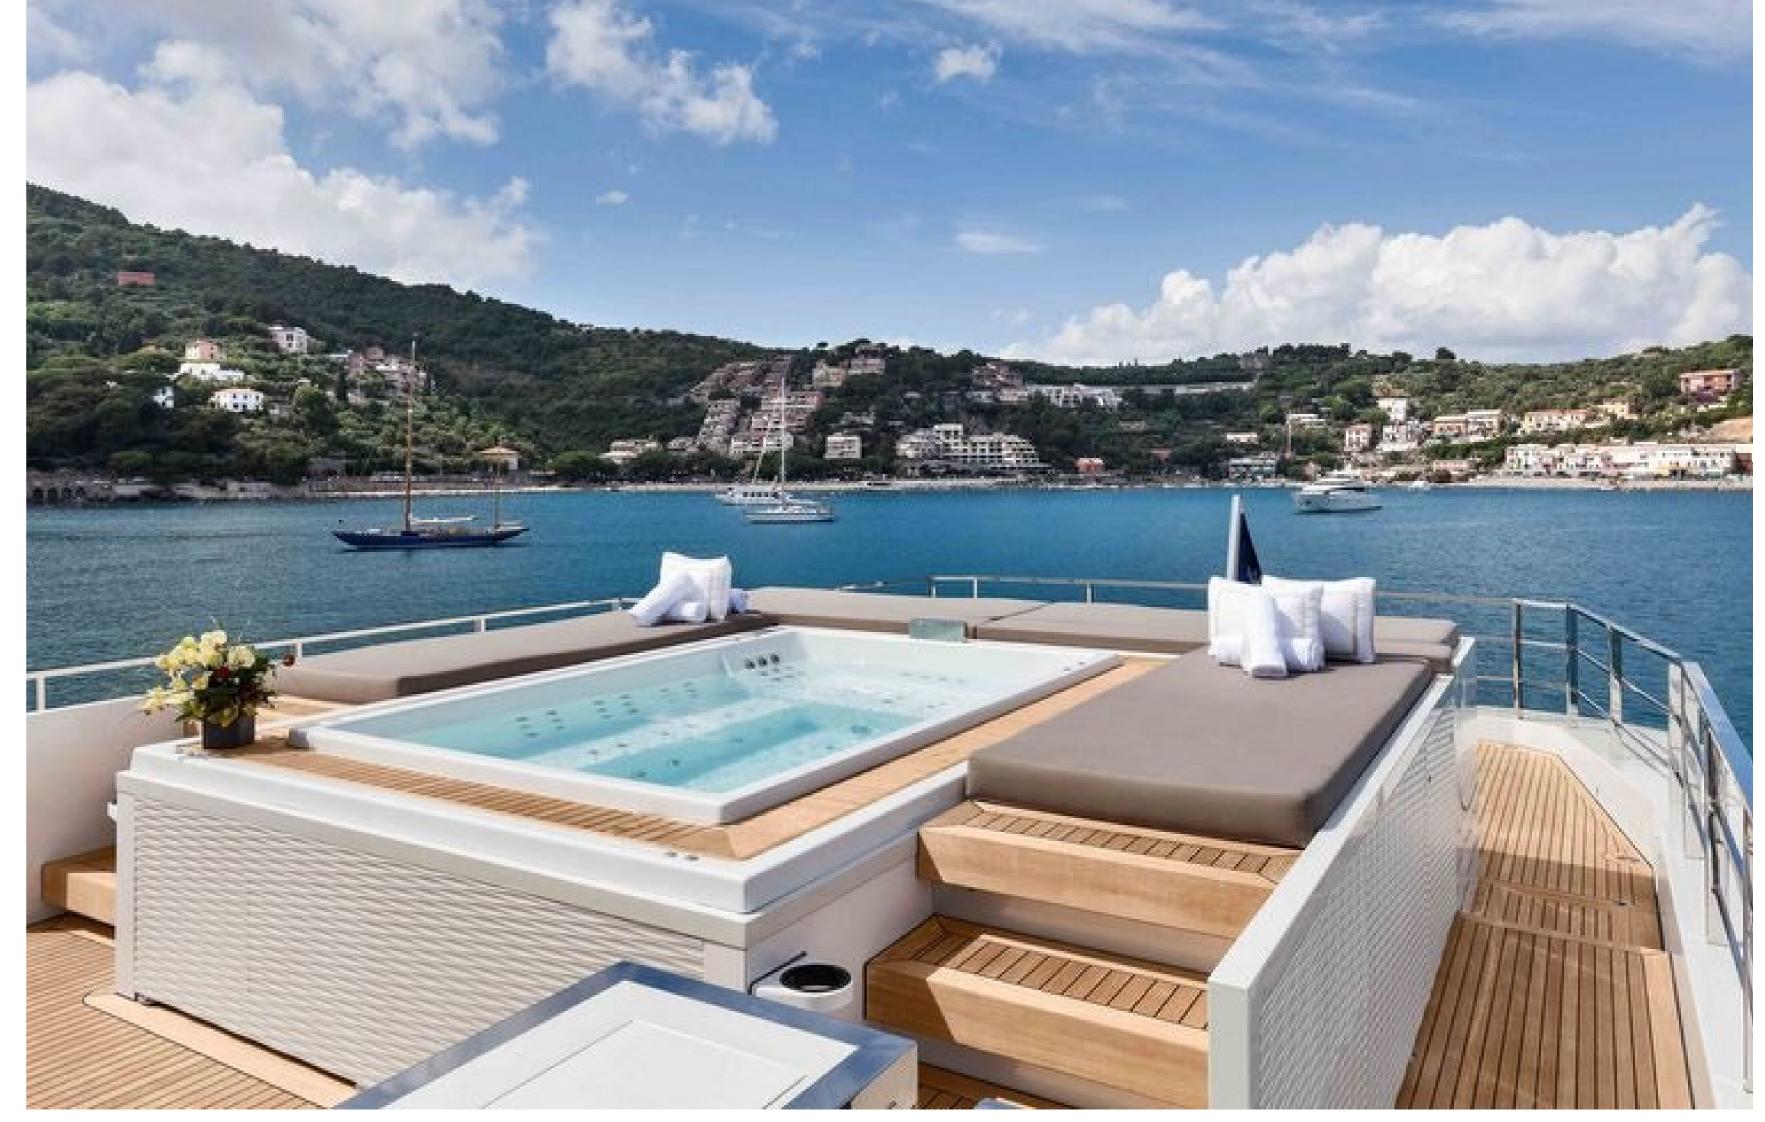

# **FEATURES**

- ➤ Salon and dining area with floor to ceiling windows.
- ➤ Spacious beach club with day head, bar, and steam bath.
- ➤ Large sundeck with a hot tub for ten people.
- ➤ Elegant formal dining area equipped with a state-of-the-art entertainment center.
- ➤ Ample space for sunlounging and relaxation, both indoors and outdoors.
- ➤ Refitted in 2017.
- ➤ Cruising speed of 16 knots.
- ➤ Includes a 37ft Axopar tender.
- ➤ Features spa facilities, foredeck seating, and gym equipment.
- ➤ Equipped with SeaBobs, kayaks, and SeaDoo jet skis.
- ➤ High-quality audiovisual setup.
- Outdoor cinema available.
- ➤ Maintained in impeccable condition.
- ➤ Bow cinema available.
- ➤ Two full-beam master suites and a full-beam VIP suite.
- ➤ Impressive collection of water toys.

#### DESCRIPTION

The luxurious 37.3m/122'5" motor yacht 'Safe Haven', crafted by the Italian shipyard Tecnomar and designed by Italian designer Admiral Yachts, boasts flexible accommodation for up to 11 guests in 5 cabins. The yacht's interior is flooded with natural light and features a range of convivial spaces that make it ideal for families or groups of friends seeking a relaxing and enjoyable luxury yacht charter. Among its special features are its floor-to-ceiling windows throughout the salon and dining area, large beach club with a day head, bar, and steam bath, and a capacious sundeck that includes a hot tub for ten. The elegant formal dining area comes complete with a state-of-the-art entertainment center, and there is plenty of space inside and out for sun lounging and relaxing.