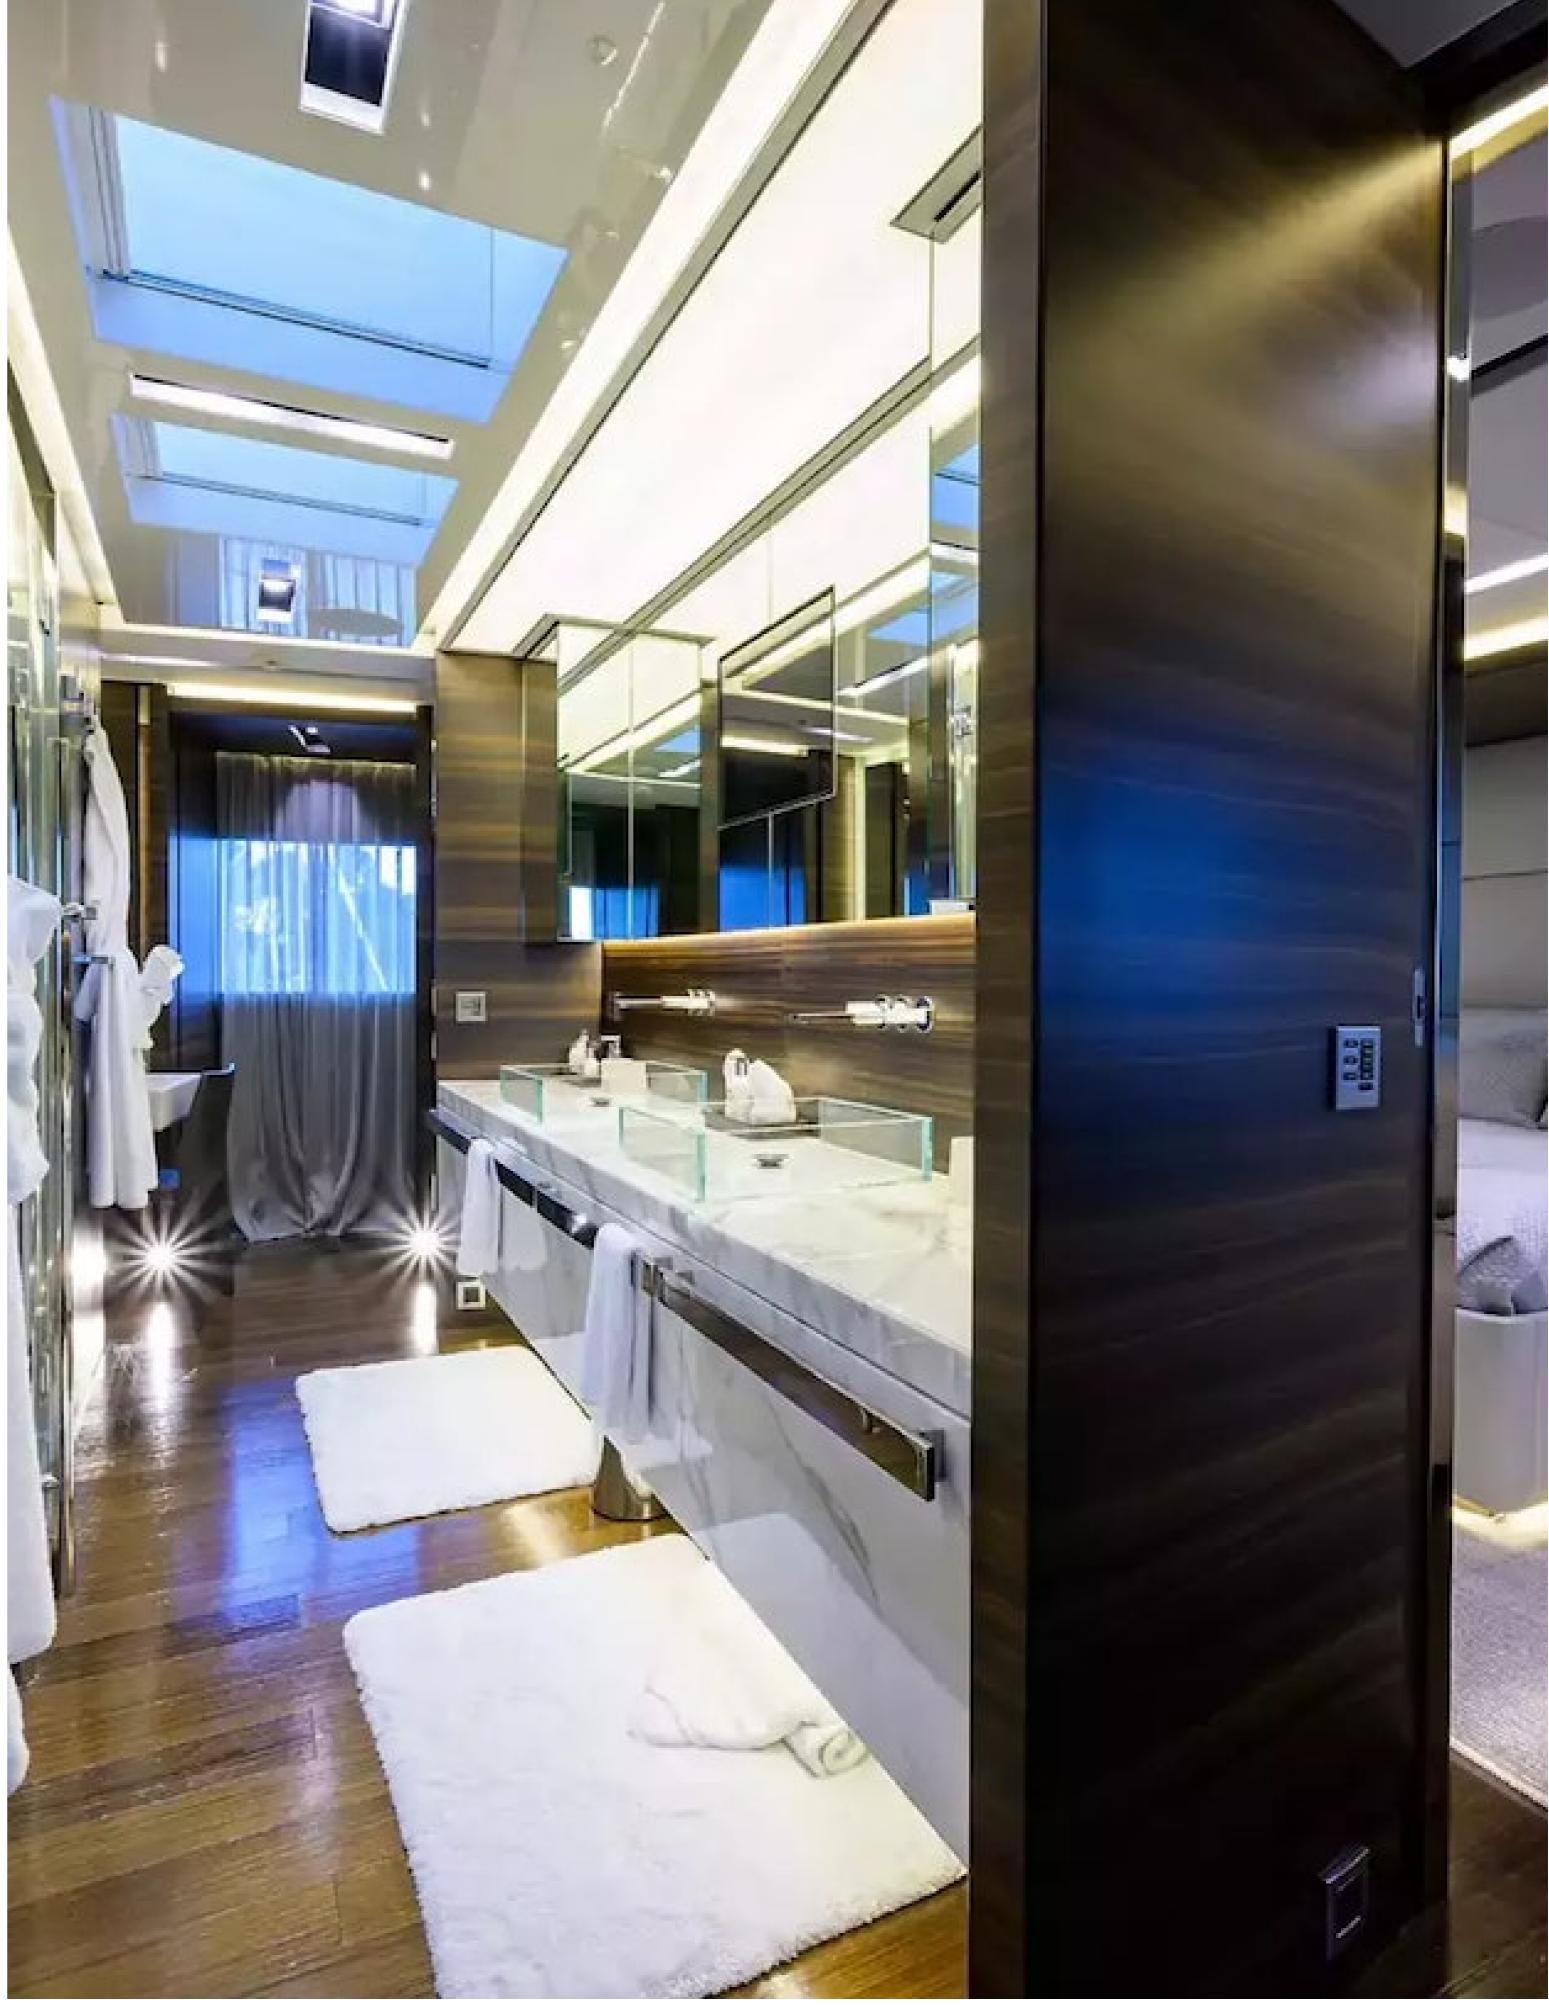

#### DESCRIPTION

The luxurious 37.3m/122'5" motor yacht 'Safe Haven', crafted by the Italian shipyard Tecnomar and designed by Italian designer Admiral Yachts, boasts flexible accommodation for up to 11 guests in 5 cabins. The yacht's interior is flooded with natural light and features a range of convivial spaces that make it ideal for families or groups of friends seeking a relaxing and enjoyable luxury yacht charter. Among its special features are its floor-to-ceiling windows throughout the salon and dining area, large beach club with a day head, bar, and steam bath, and a capacious sundeck that includes a hot tub for ten. The elegant formal dining area comes complete with a state-of-the-art entertainment center, and there is plenty of space inside and out for sun lounging and relaxing.