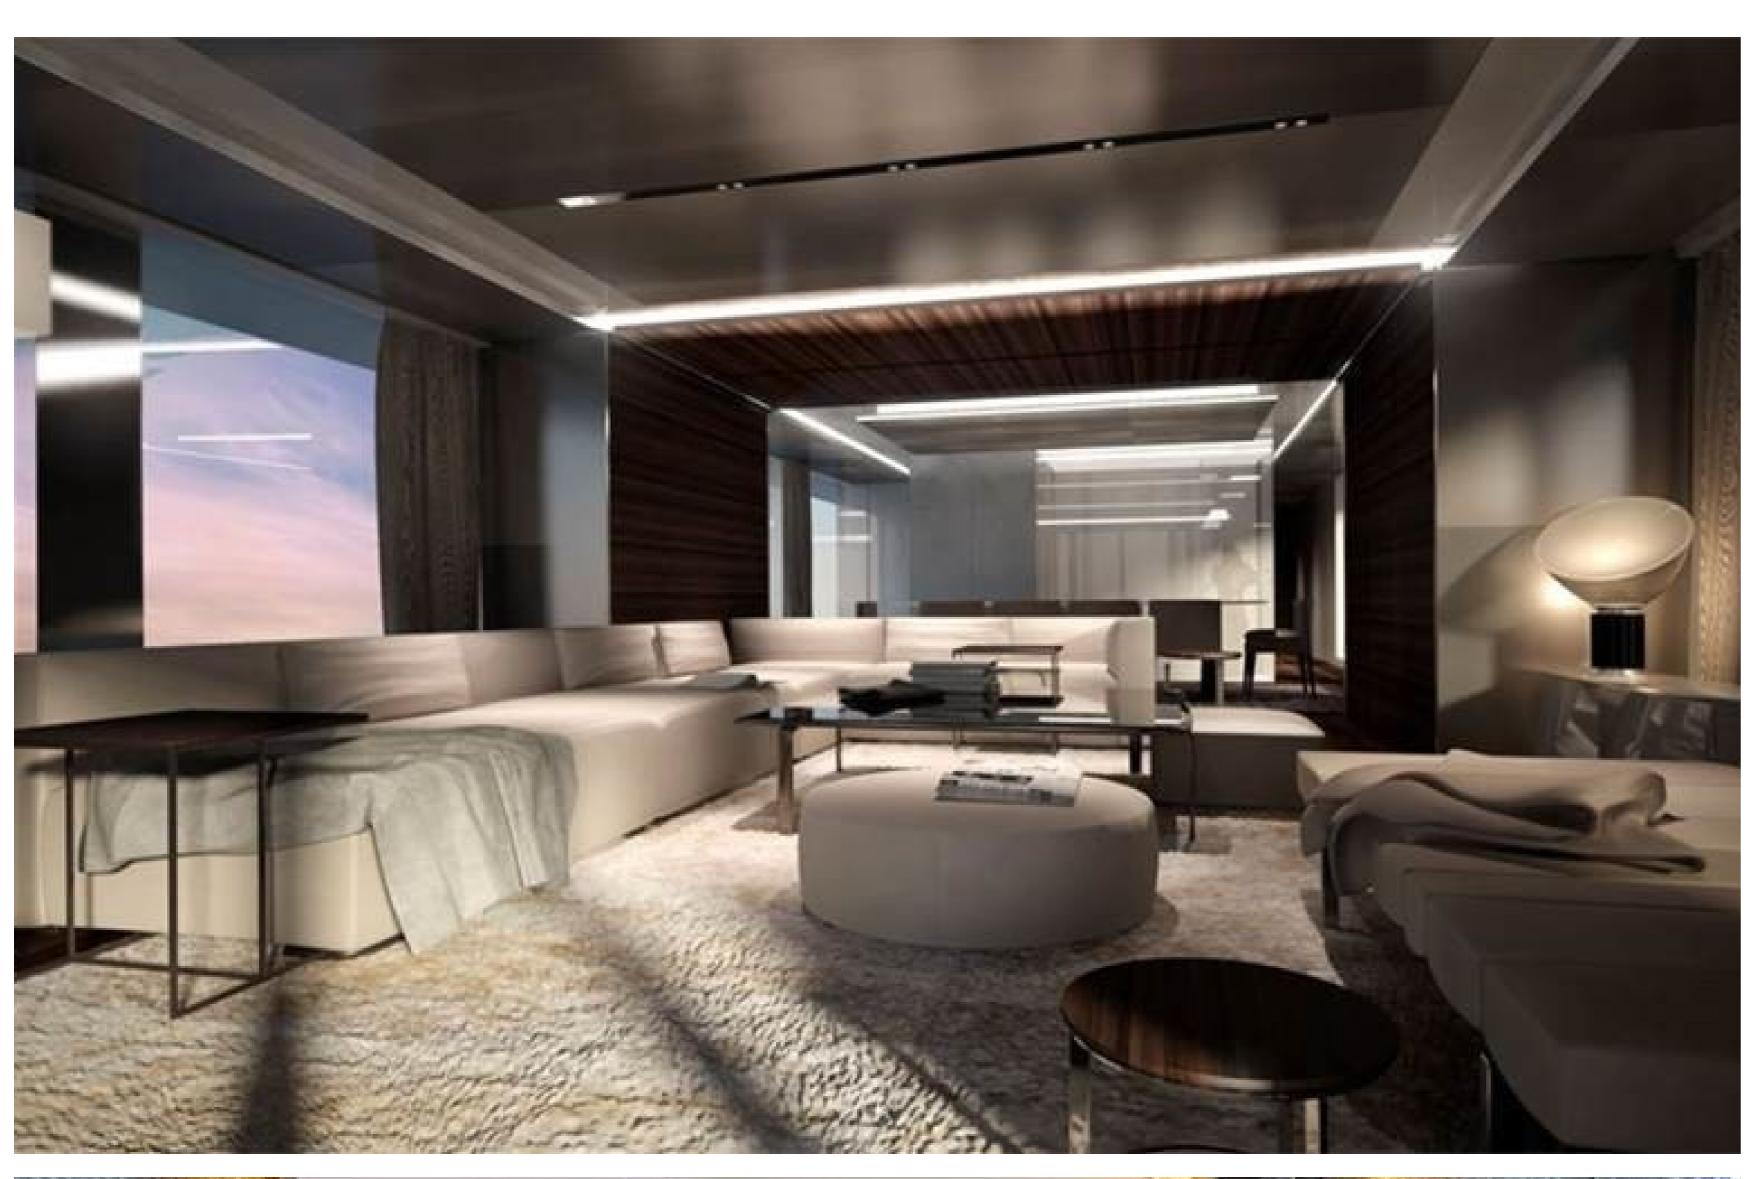

#### DESCRIPTION

The luxurious 37.3m/122'5" motor yacht 'Safe Haven', crafted by the Italian shipyard Tecnomar and designed by Italian designer Admiral Yachts, boasts flexible accommodation for up to 11 guests in 5 cabins. The yacht's interior is flooded with natural light and features a range of convivial spaces that make it ideal for families or groups of friends seeking a relaxing and enjoyable luxury yacht charter. Among its special features are its floor-to-ceiling windows throughout the salon and dining area, large beach club with a day head, bar, and steam bath, and a capacious sundeck that includes a hot tub for ten. The elegant formal dining area comes complete with a state-of-the-art entertainment center, and there is plenty of space inside and out for sun lounging and relaxing.

Safe Haven is equipped with sensational amenities such as a spa, gym, underwater lights, and a wealth of water toys, including Jet Skis, waterslides, and towable toys, making it perfect for guests who enjoy water-based activities. The yacht has Wi-Fi connectivity, ensuring that guests can stay connected while on board.