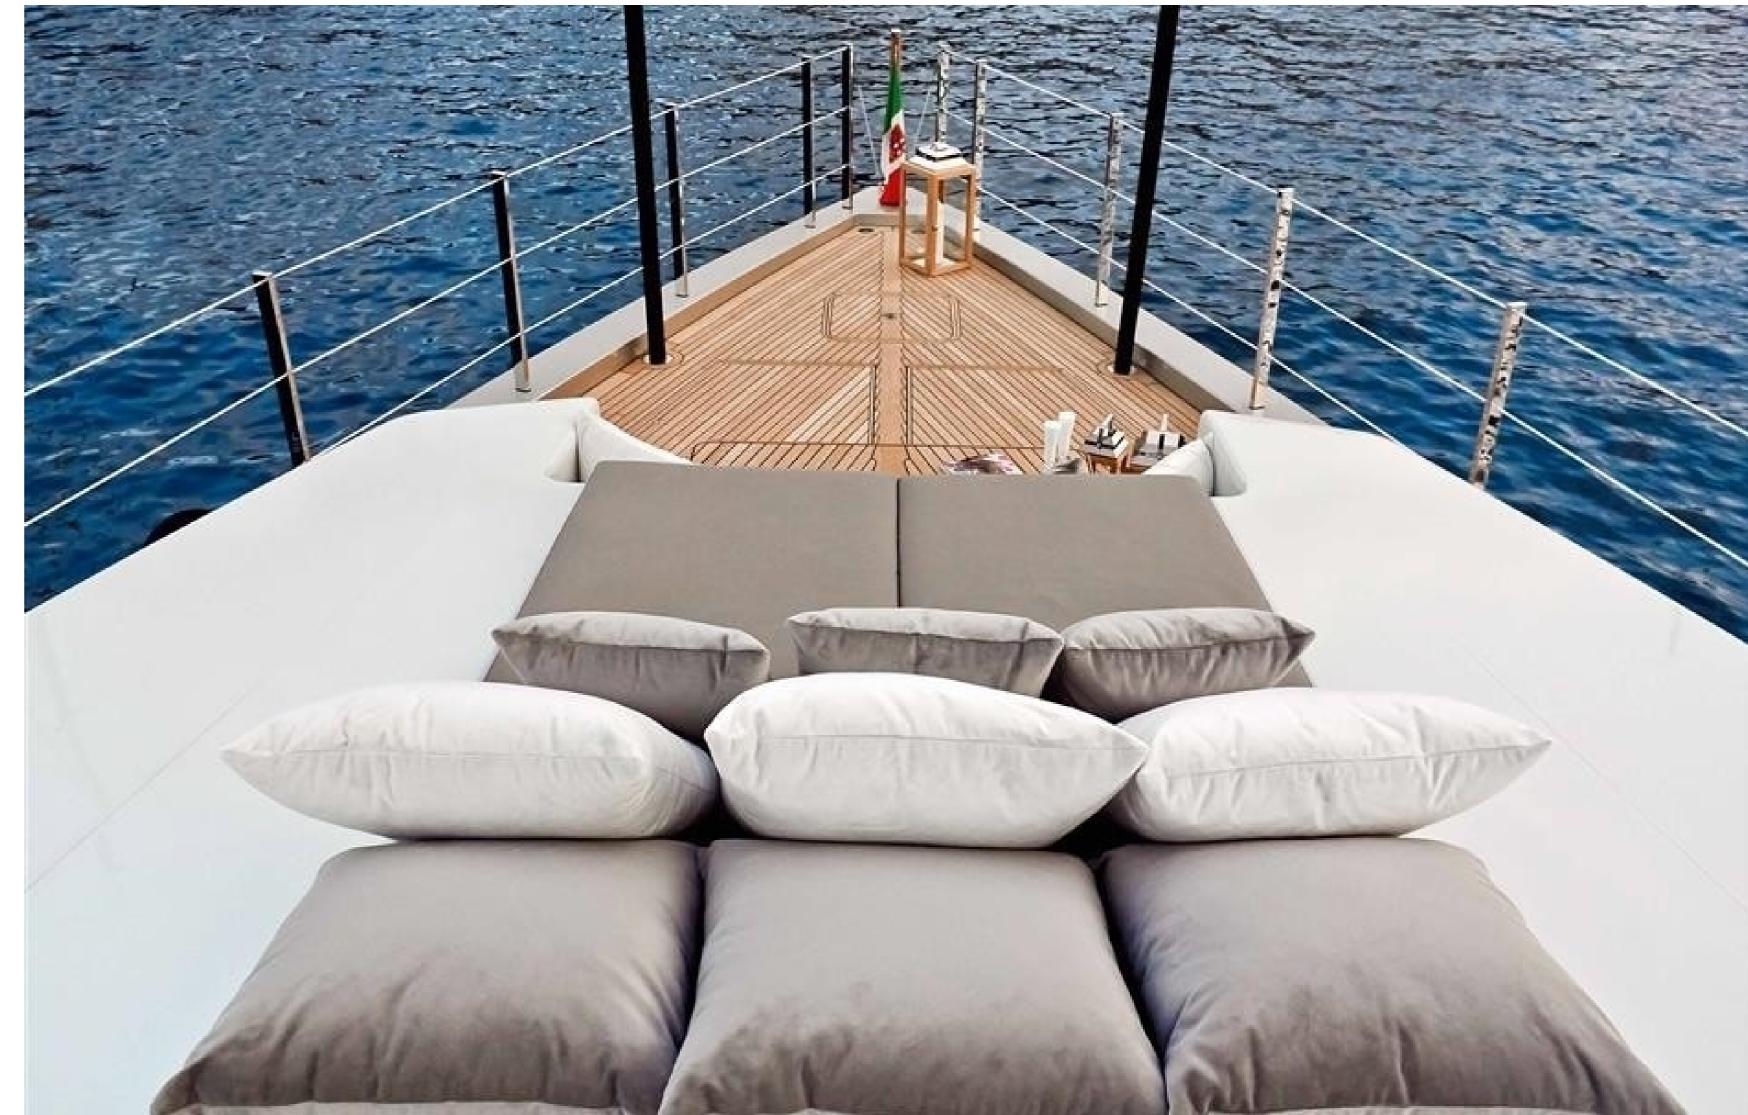

# **FEATURES**

- ➤ Salon and dining area with floor to ceiling windows.
- ➤ Spacious beach club with day head, bar, and steam bath.
- ➤ Large sundeck with a hot tub for ten people.
- ➤ Elegant formal dining area equipped with a state-of-the-art entertainment center.
- ➤ Ample space for sunlounging and relaxation, both indoors and outdoors.
- ➤ Refitted in 2017.
- ➤ Cruising speed of 16 knots.
- ➤ Includes a 37ft Axopar tender.
- ➤ Features spa facilities, foredeck seating, and gym equipment.
- ➤ Equipped with SeaBobs, kayaks, and SeaDoo jet skis.
- ➤ High-quality audiovisual setup.
- Outdoor cinema available.
- ➤ Maintained in impeccable condition.
- ➤ Bow cinema available.
- ➤ Two full-beam master suites and a full-beam VIP suite.
- ➤ Impressive collection of water toys.

#### DESCRIPTION

The luxurious 37.3m/122'5" motor yacht 'Safe Haven', crafted by the Italian shipyard Tecnomar and designed by Italian designer Admiral Yachts, boasts flexible accommodation for up to 11 guests in 5 cabins. The yacht's interior is flooded with natural light and features a range of convivial spaces that make it ideal for families or groups of friends seeking a relaxing and enjoyable luxury yacht charter. Among its special features are its floor-to-ceiling windows throughout the salon and dining area, large beach club with a day head, bar, and steam bath, and a capacious sundeck that includes a hot tub for ten. The elegant formal dining area comes complete with a state-of-the-art entertainment center, and there is plenty of space inside and out for sun lounging and relaxing.