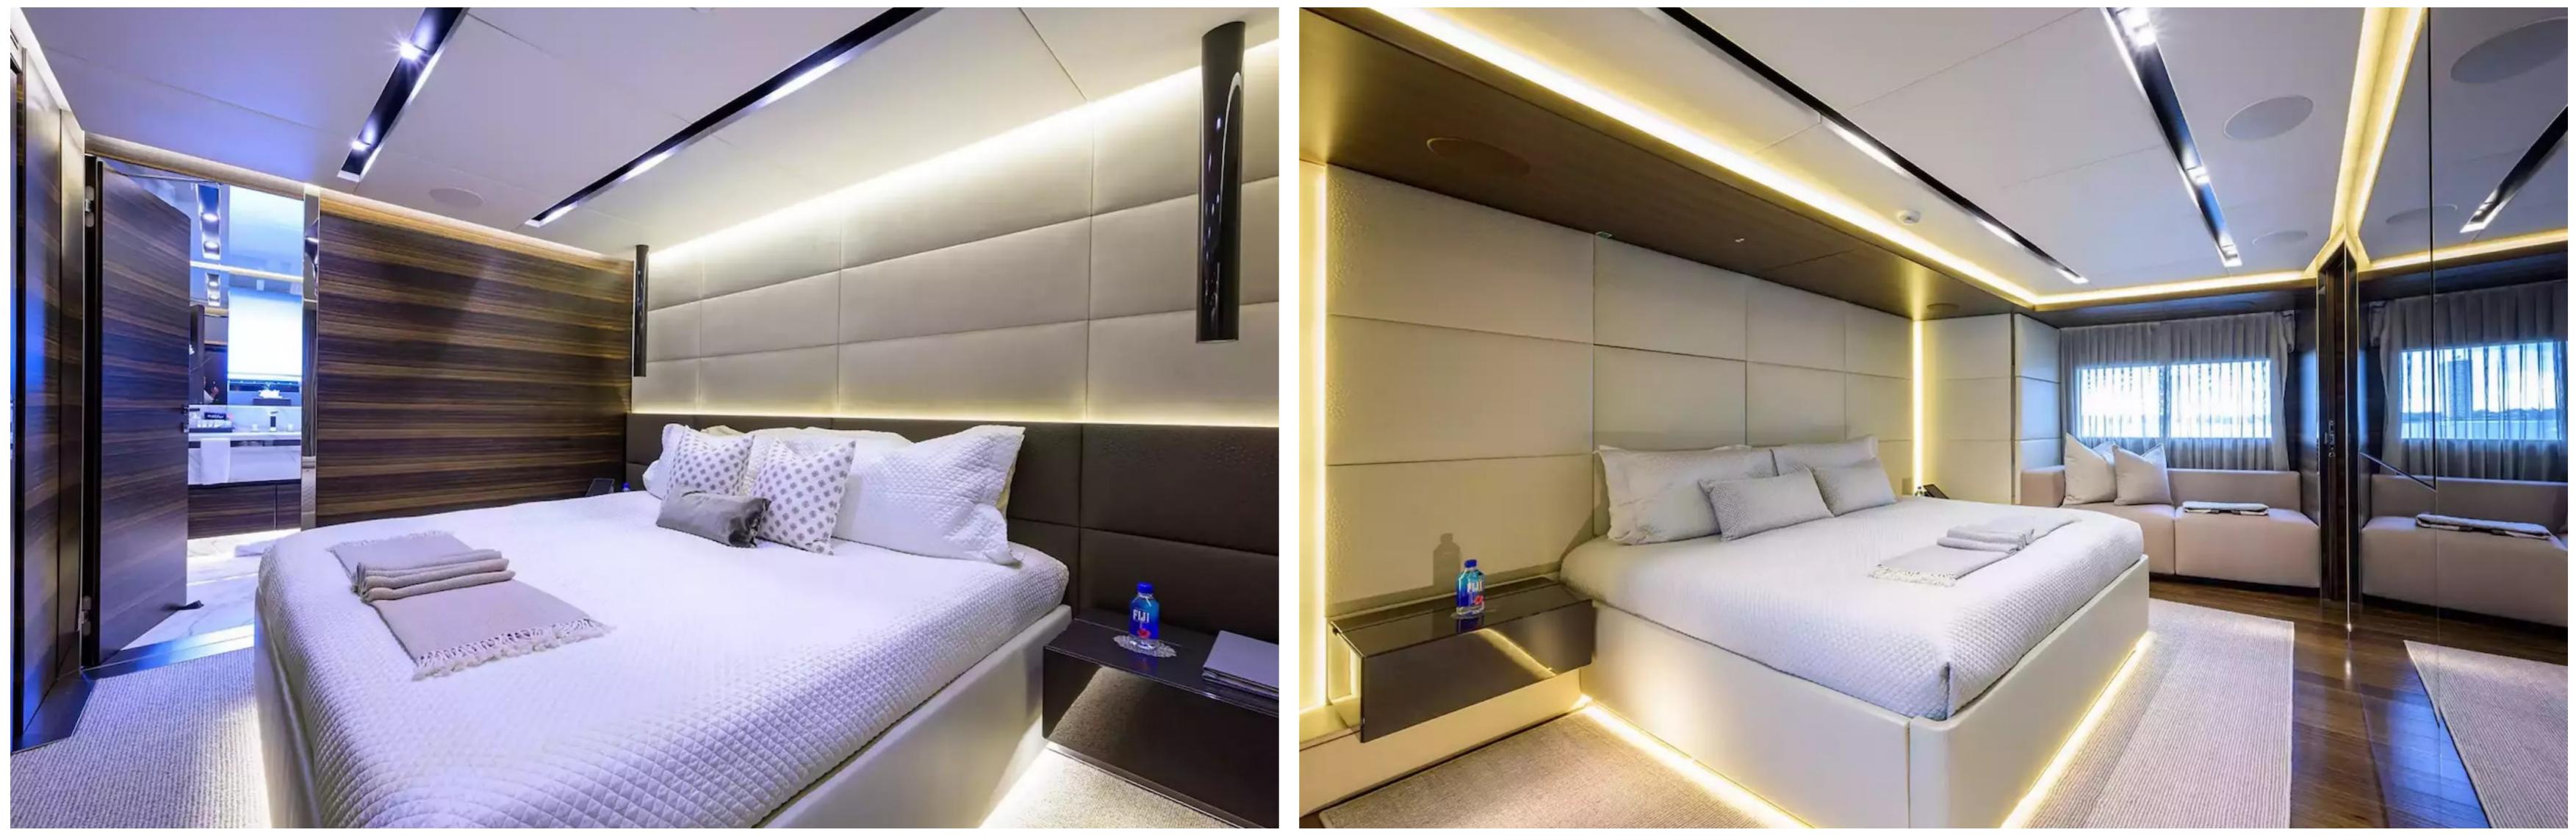

Safe Haven's child-friendly setup makes it an excellent option for families. The layout comprises a master suite, three double cabins, and one twin cabin, accommodating a total of 7 beds, including 3 king, 1 queen, 2 singles, and 1 pullman. The yacht can carry up to 6 crew members to ensure a relaxed luxury yacht charter experience.