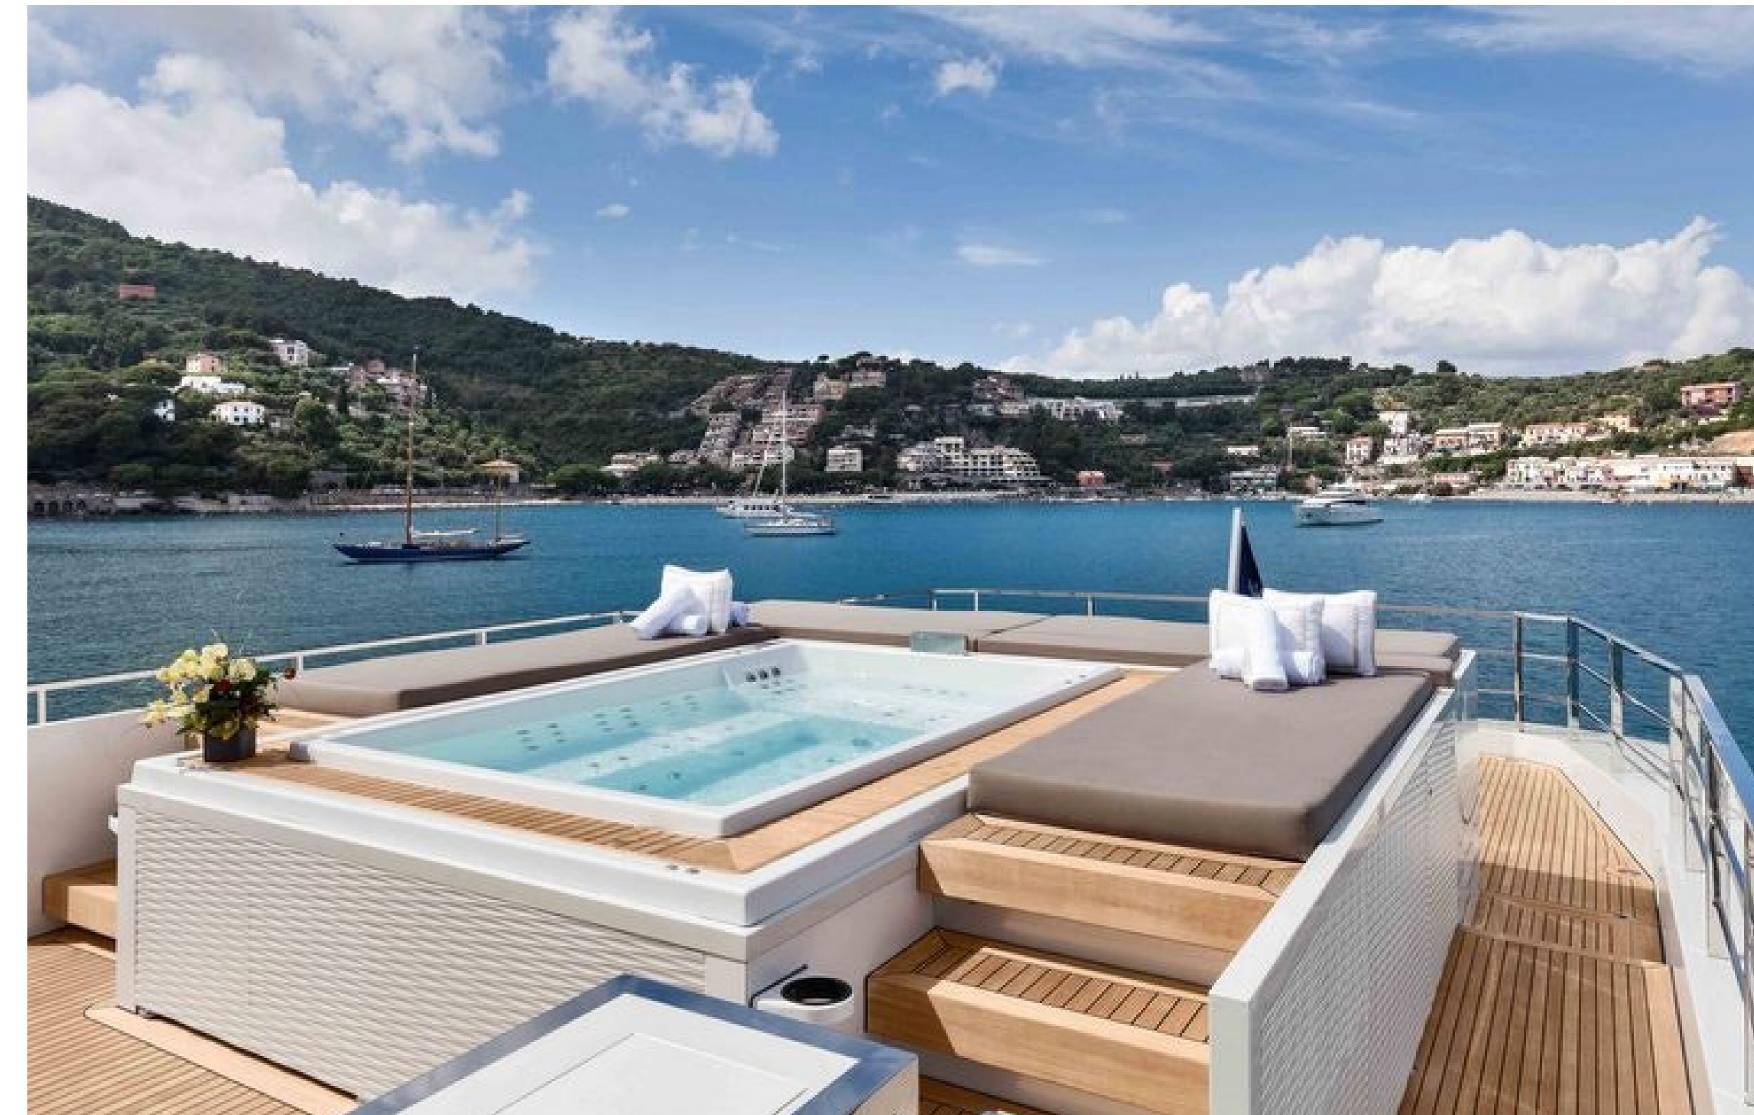

# **FEATURES**

- ➤ Salon and dining area with floor to ceiling windows.
- ➤ Spacious beach club with day head, bar, and steam bath.
- ➤ Large sundeck with a hot tub for ten people.
- ➤ Elegant formal dining area equipped with a state-of-the-art entertainment center.
- ➤ Ample space for sunlounging and relaxation, both indoors and outdoors.
- ➤ Refitted in 2017.
- ➤ Cruising speed of 16 knots.
- ➤ Includes a 37ft Axopar tender.
- ➤ Features spa facilities, foredeck seating, and gym equipment.
- ➤ Equipped with SeaBobs, kayaks, and SeaDoo jet skis.
- ➤ High-quality audiovisual setup.
- Outdoor cinema available.
- ➤ Maintained in impeccable condition.
- ➤ Bow cinema available.
- ➤ Two full-beam master suites and a full-beam VIP suite.
- ➤ Impressive collection of water toys.

#### DESCRIPTION

The luxurious 37.3m/122'5" motor yacht 'Safe Haven', crafted by the Italian shipyard Tecnomar and designed by Italian designer Admiral Yachts, boasts flexible accommodation for up to 11 guests in 5 cabins. The yacht's interior is flooded with natural light and features a range of convivial spaces that make it ideal for families or groups of friends seeking a relaxing and enjoyable luxury yacht charter. Among its special features are its floor-to-ceiling windows throughout the salon and dining area, large beach club with a day head, bar, and steam bath, and a capacious sundeck that includes a hot tub for ten. The elegant formal dining area comes complete with a state-of-the-art entertainment center, and there is plenty of space inside and out for sun lounging and relaxing.