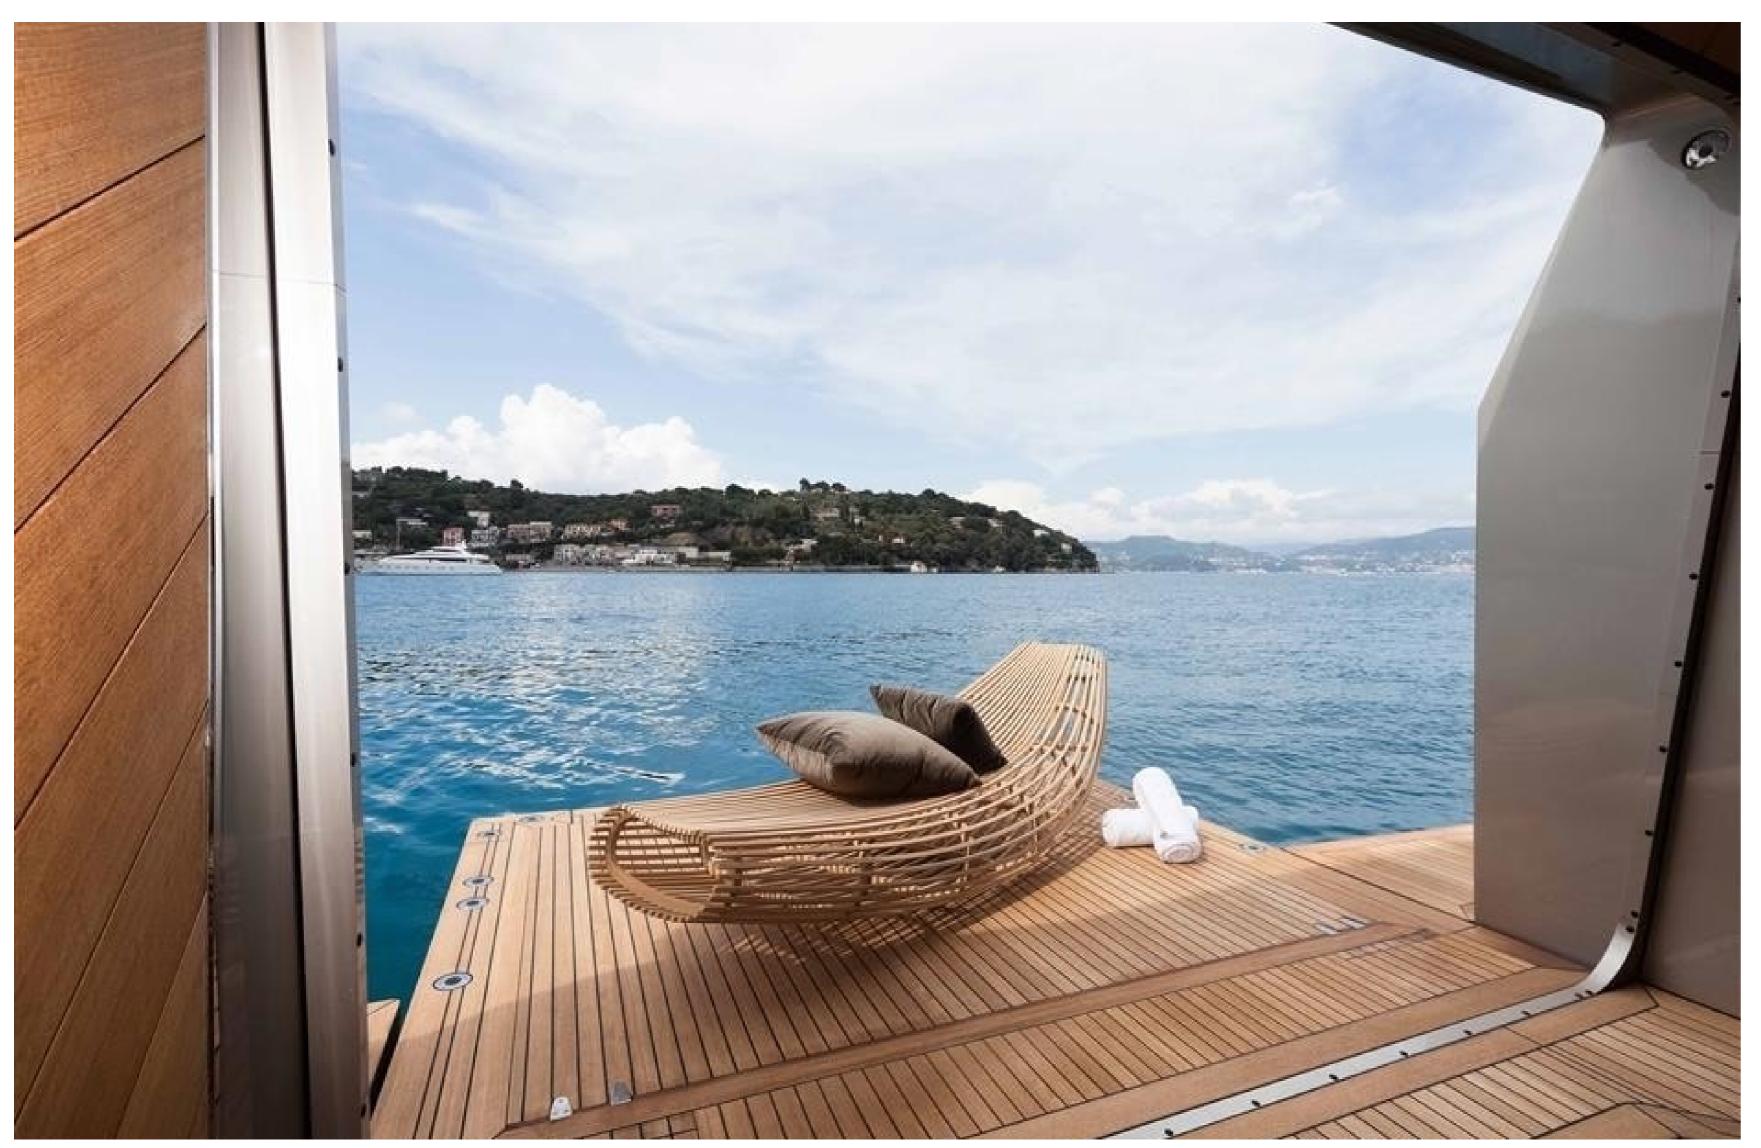

# **FEATURES**

- ➤ Salon and dining area with floor to ceiling windows.
- ➤ Spacious beach club with day head, bar, and steam bath.
- ➤ Large sundeck with a hot tub for ten people.
- ➤ Elegant formal dining area equipped with a state-of-the-art entertainment center.
- ➤ Ample space for sunlounging and relaxation, both indoors and outdoors.
- ➤ Refitted in 2017.
- ➤ Cruising speed of 16 knots.
- ➤ Includes a 37ft Axopar tender.
- ➤ Features spa facilities, foredeck seating, and gym equipment.
- ➤ Equipped with SeaBobs, kayaks, and SeaDoo jet skis.
- ➤ High-quality audiovisual setup.
- Outdoor cinema available.
- ➤ Maintained in impeccable condition.
- ➤ Bow cinema available.
- ➤ Two full-beam master suites and a full-beam VIP suite.
- ➤ Impressive collection of water toys.

#### DESCRIPTION

The luxurious 37.3m/122'5" motor yacht 'Safe Haven', crafted by the Italian shipyard Tecnomar and designed by Italian designer Admiral Yachts, boasts flexible accommodation for up to 11 guests in 5 cabins. The yacht's interior is flooded with natural light and features a range of convivial spaces that make it ideal for families or groups of friends seeking a relaxing and enjoyable luxury yacht charter. Among its special features are its floor-to-ceiling windows throughout the salon and dining area, large beach club with a day head, bar, and steam bath, and a capacious sundeck that includes a hot tub for ten. The elegant formal dining area comes complete with a state-of-the-art entertainment center, and there is plenty of space inside and out for sun lounging and relaxing.