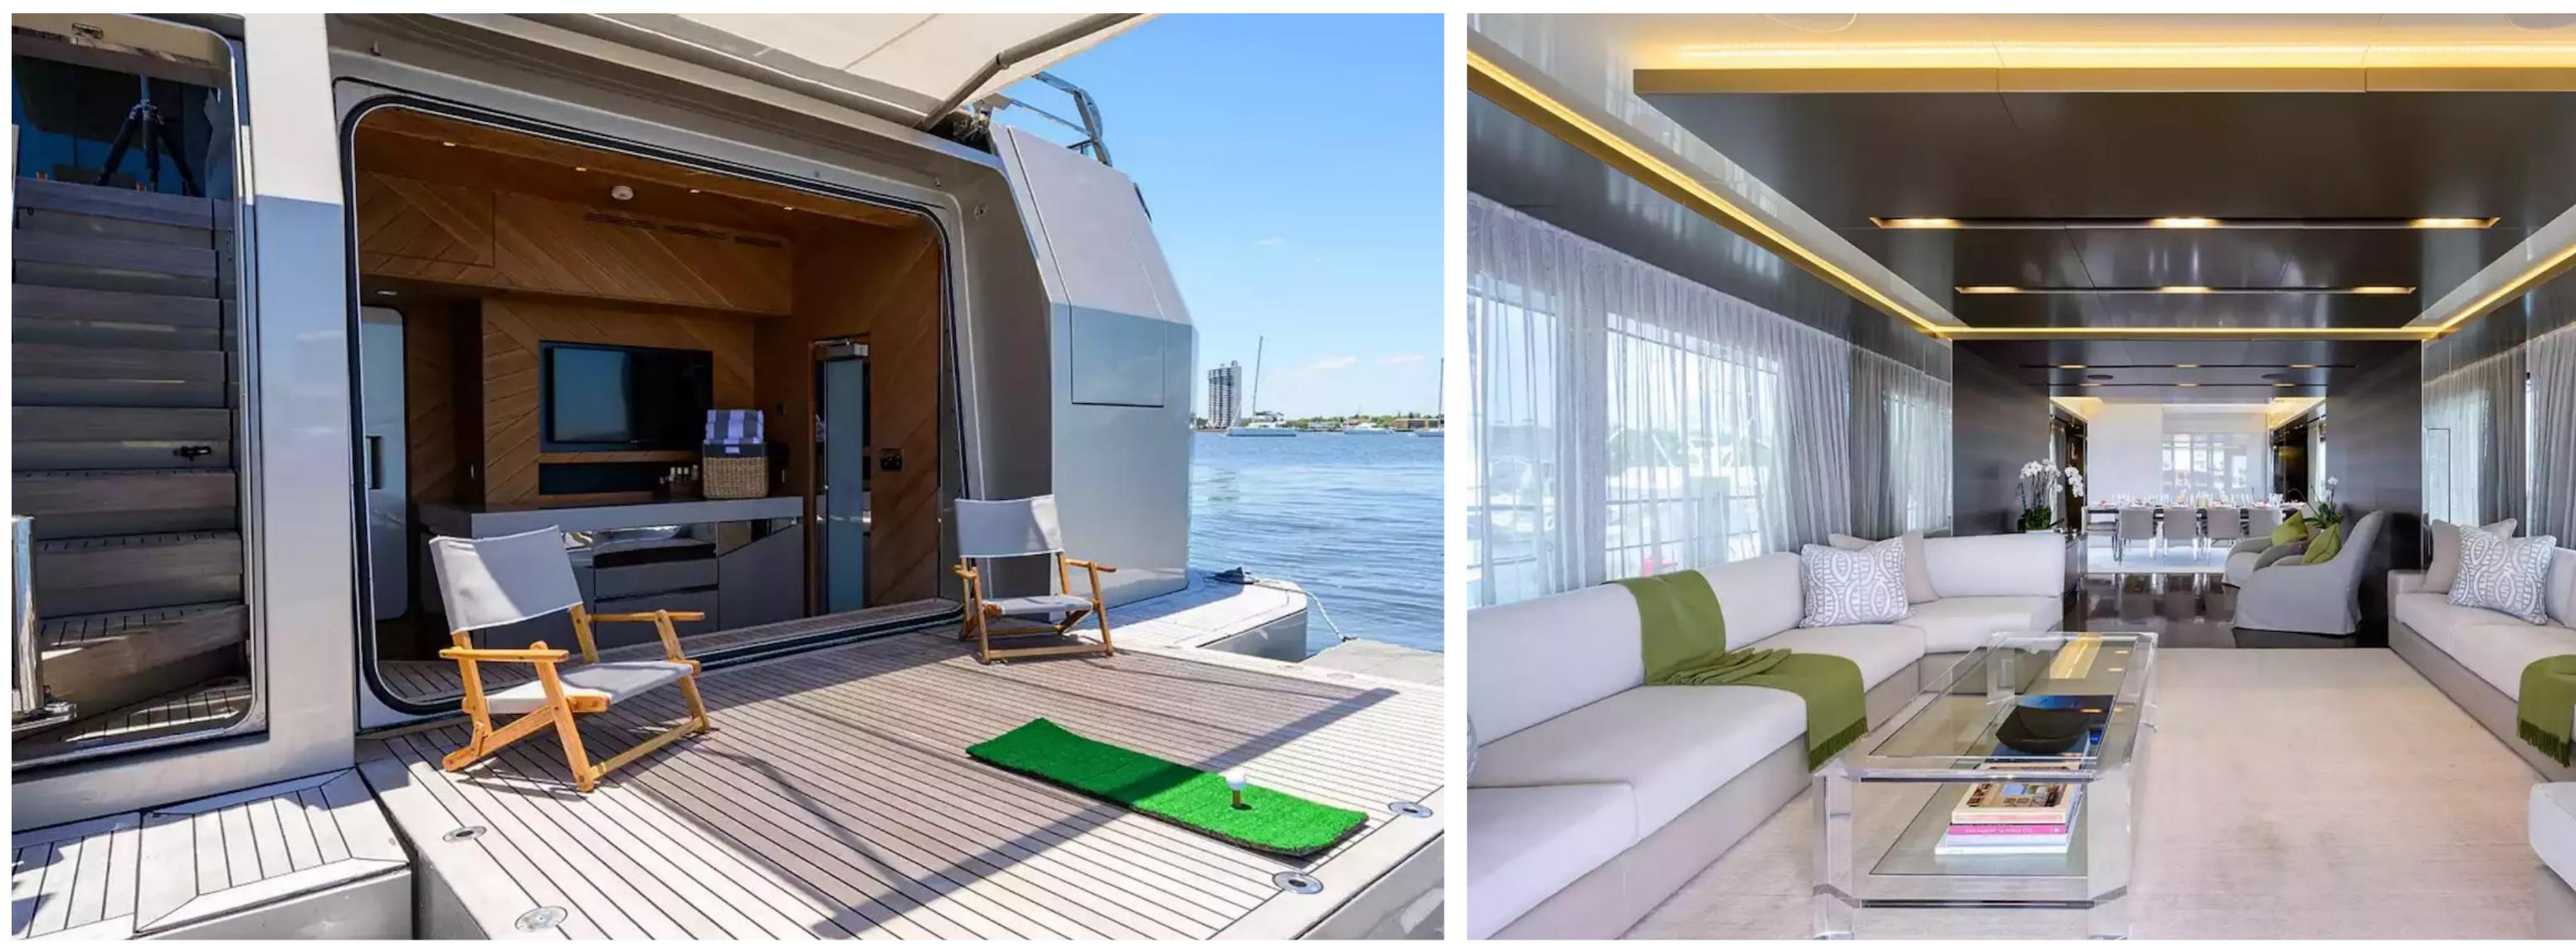

# **FEATURES**

- ➤ Salon and dining area with floor to ceiling windows.
- ➤ Spacious beach club with day head, bar, and steam bath.
- ➤ Large sundeck with a hot tub for ten people.
- ➤ Elegant formal dining area equipped with a state-of-the-art entertainment center.
- ➤ Ample space for sunlounging and relaxation, both indoors and outdoors.
- ➤ Refitted in 2017.
- ➤ Cruising speed of 16 knots.
- ➤ Includes a 37ft Axopar tender.
- ➤ Features spa facilities, foredeck seating, and gym equipment.
- ➤ Equipped with SeaBobs, kayaks, and SeaDoo jet skis.
- ➤ High-quality audiovisual setup.
- Outdoor cinema available.
- ➤ Maintained in impeccable condition.
- ➤ Bow cinema available.
- ➤ Two full-beam master suites and a full-beam VIP suite.
- ➤ Impressive collection of water toys.

#### DESCRIPTION

The luxurious 37.3m/122'5" motor yacht 'Safe Haven', crafted by the Italian shipyard Tecnomar and designed by Italian designer Admiral Yachts, boasts flexible accommodation for up to 11 guests in 5 cabins. The yacht's interior is flooded with natural light and features a range of convivial spaces that make it ideal for families or groups of friends seeking a relaxing and enjoyable luxury yacht charter. Among its special features are its floor-to-ceiling windows throughout the salon and dining area, large beach club with a day head, bar, and steam bath, and a capacious sundeck that includes a hot tub for ten. The elegant formal dining area comes complete with a state-of-the-art entertainment center, and there is plenty of space inside and out for sun lounging and relaxing.

Safe Haven is equipped with sensational amenities such as a spa, gym, underwater lights, and a wealth of water toys, including Jet Skis, waterslides, and towable toys, making it perfect for guests who enjoy water-based activities. The yacht has Wi-Fi connectivity, ensuring that guests can stay connected while on board.