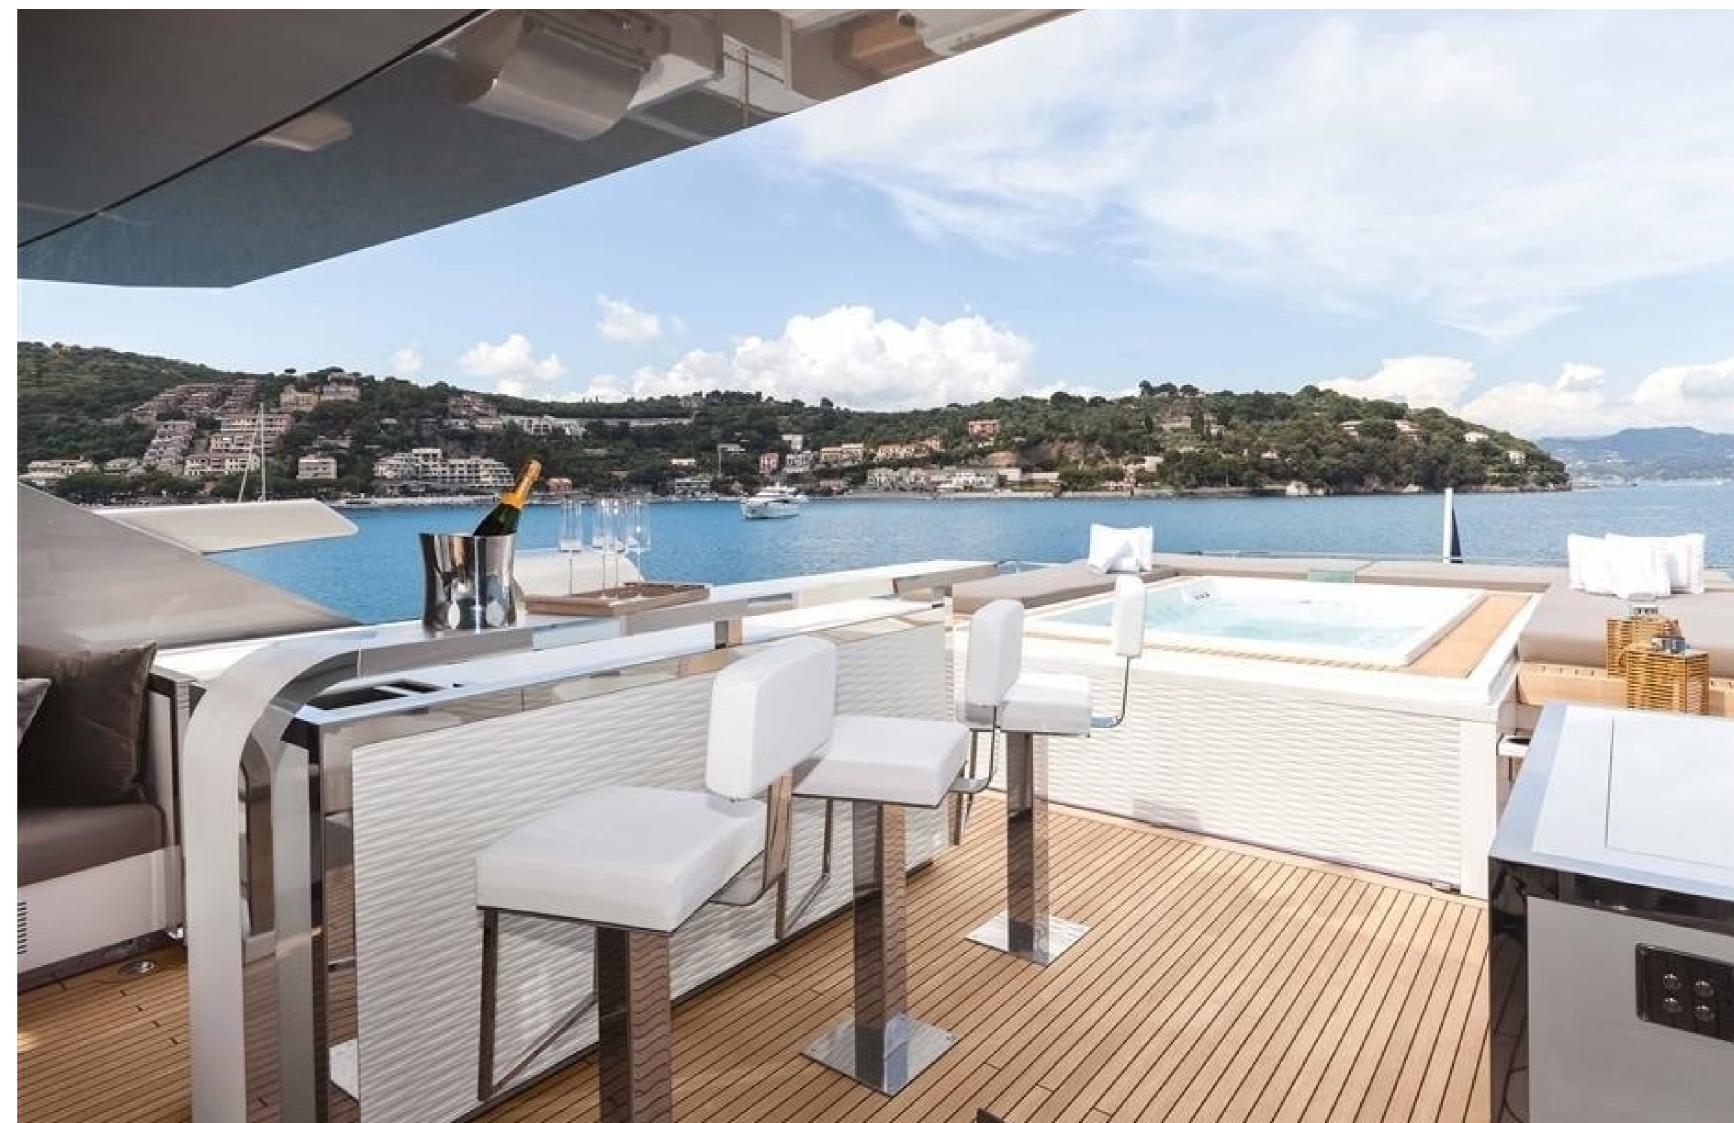

# **FEATURES**

- ➤ Salon and dining area with floor to ceiling windows.
- ➤ Spacious beach club with day head, bar, and steam bath.
- ➤ Large sundeck with a hot tub for ten people.
- ➤ Elegant formal dining area equipped with a state-of-the-art entertainment center.
- ➤ Ample space for sunlounging and relaxation, both indoors and outdoors.
- ➤ Refitted in 2017.
- ➤ Cruising speed of 16 knots.
- ➤ Includes a 37ft Axopar tender.
- ➤ Features spa facilities, foredeck seating, and gym equipment.
- ➤ Equipped with SeaBobs, kayaks, and SeaDoo jet skis.
- ➤ High-quality audiovisual setup.
- Outdoor cinema available.
- ➤ Maintained in impeccable condition.
- ➤ Bow cinema available.
- ➤ Two full-beam master suites and a full-beam VIP suite.
- ➤ Impressive collection of water toys.

#### DESCRIPTION

The luxurious 37.3m/122'5" motor yacht 'Safe Haven', crafted by the Italian shipyard Tecnomar and designed by Italian designer Admiral Yachts, boasts flexible accommodation for up to 11 guests in 5 cabins. The yacht's interior is flooded with natural light and features a range of convivial spaces that make it ideal for families or groups of friends seeking a relaxing and enjoyable luxury yacht charter. Among its special features are its floor-to-ceiling windows throughout the salon and dining area, large beach club with a day head, bar, and steam bath, and a capacious sundeck that includes a hot tub for ten. The elegant formal dining area comes complete with a state-of-the-art entertainment center, and there is plenty of space inside and out for sun lounging and relaxing.