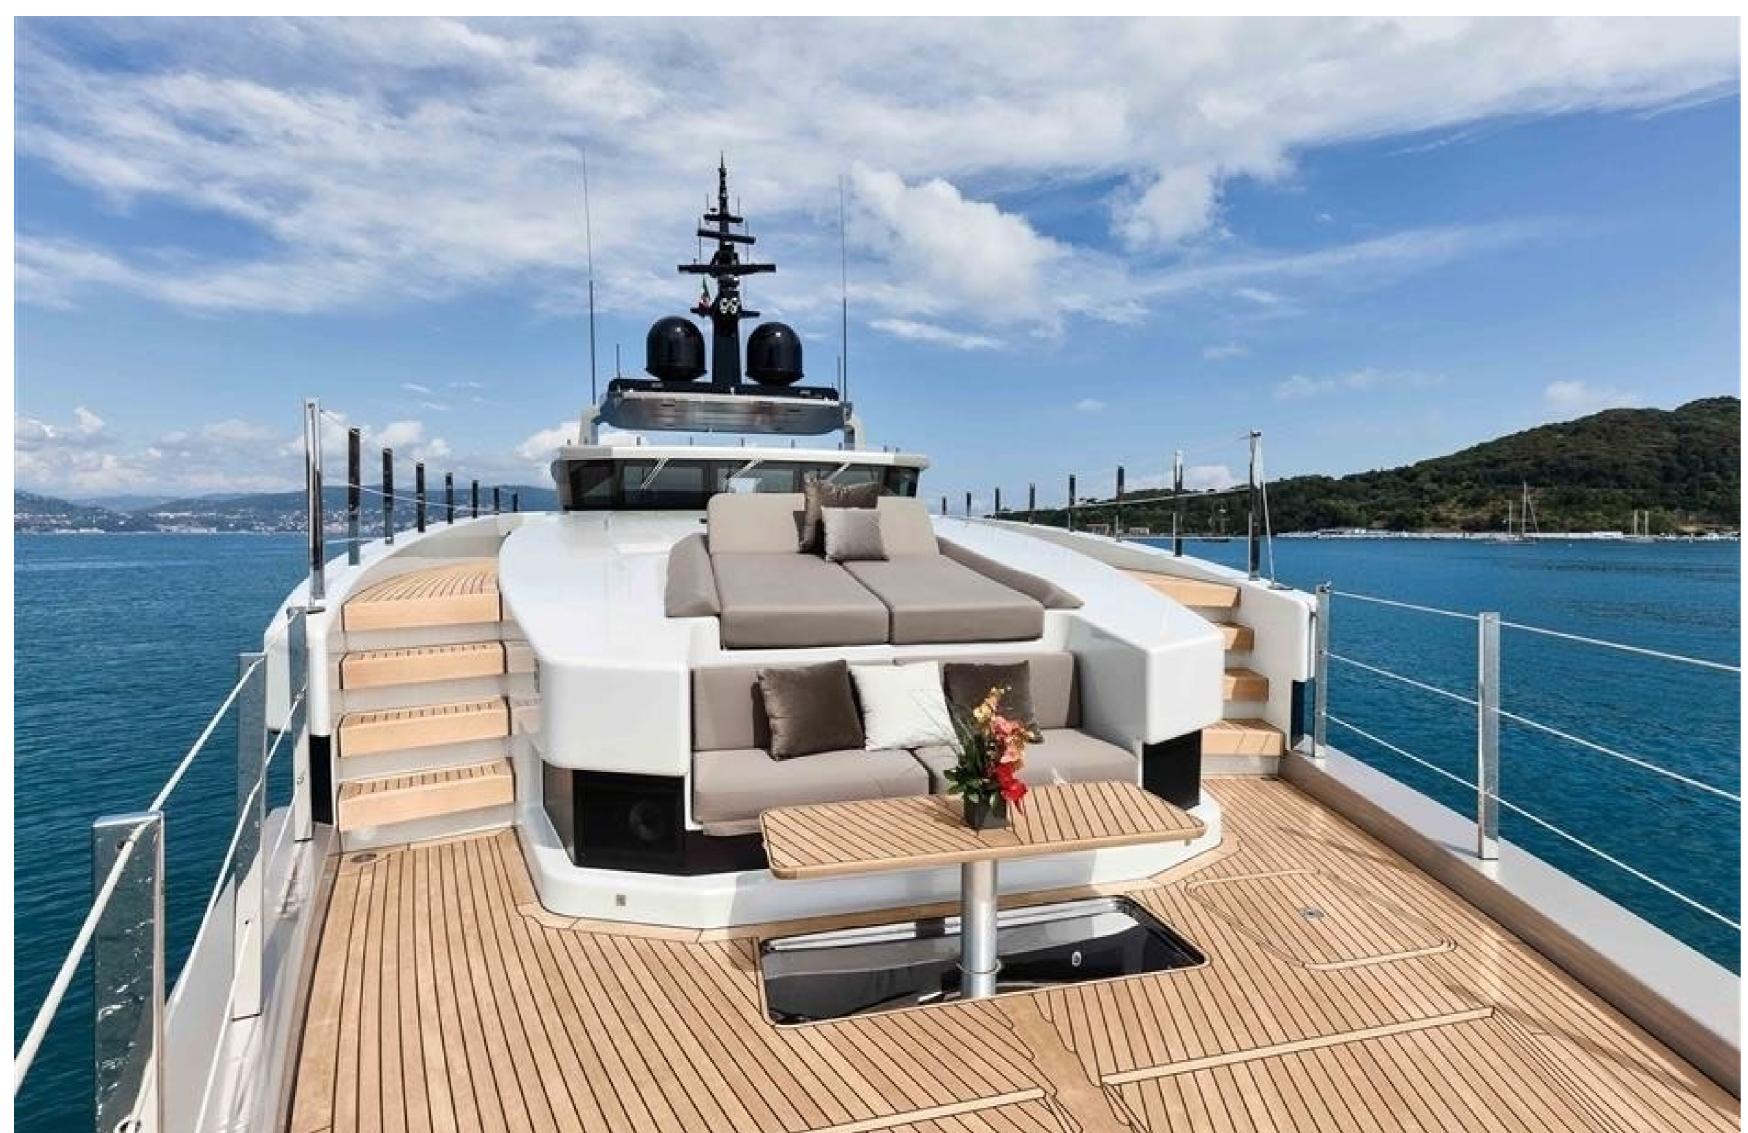

# **FEATURES**

- ➤ Salon and dining area with floor to ceiling windows.
- ➤ Spacious beach club with day head, bar, and steam bath.
- ➤ Large sundeck with a hot tub for ten people.
- ➤ Elegant formal dining area equipped with a state-of-the-art entertainment center.
- ➤ Ample space for sunlounging and relaxation, both indoors and outdoors.
- ➤ Refitted in 2017.
- ➤ Cruising speed of 16 knots.
- ➤ Includes a 37ft Axopar tender.
- ➤ Features spa facilities, foredeck seating, and gym equipment.
- ➤ Equipped with SeaBobs, kayaks, and SeaDoo jet skis.
- ➤ High-quality audiovisual setup.
- Outdoor cinema available.
- ➤ Maintained in impeccable condition.
- ➤ Bow cinema available.
- ➤ Two full-beam master suites and a full-beam VIP suite.
- ➤ Impressive collection of water toys.

#### DESCRIPTION

The luxurious 37.3m/122'5" motor yacht 'Safe Haven', crafted by the Italian shipyard Tecnomar and designed by Italian designer Admiral Yachts, boasts flexible accommodation for up to 11 guests in 5 cabins. The yacht's interior is flooded with natural light and features a range of convivial spaces that make it ideal for families or groups of friends seeking a relaxing and enjoyable luxury yacht charter. Among its special features are its floor-to-ceiling windows throughout the salon and dining area, large beach club with a day head, bar, and steam bath, and a capacious sundeck that includes a hot tub for ten. The elegant formal dining area comes complete with a state-of-the-art entertainment center, and there is plenty of space inside and out for sun lounging and relaxing.