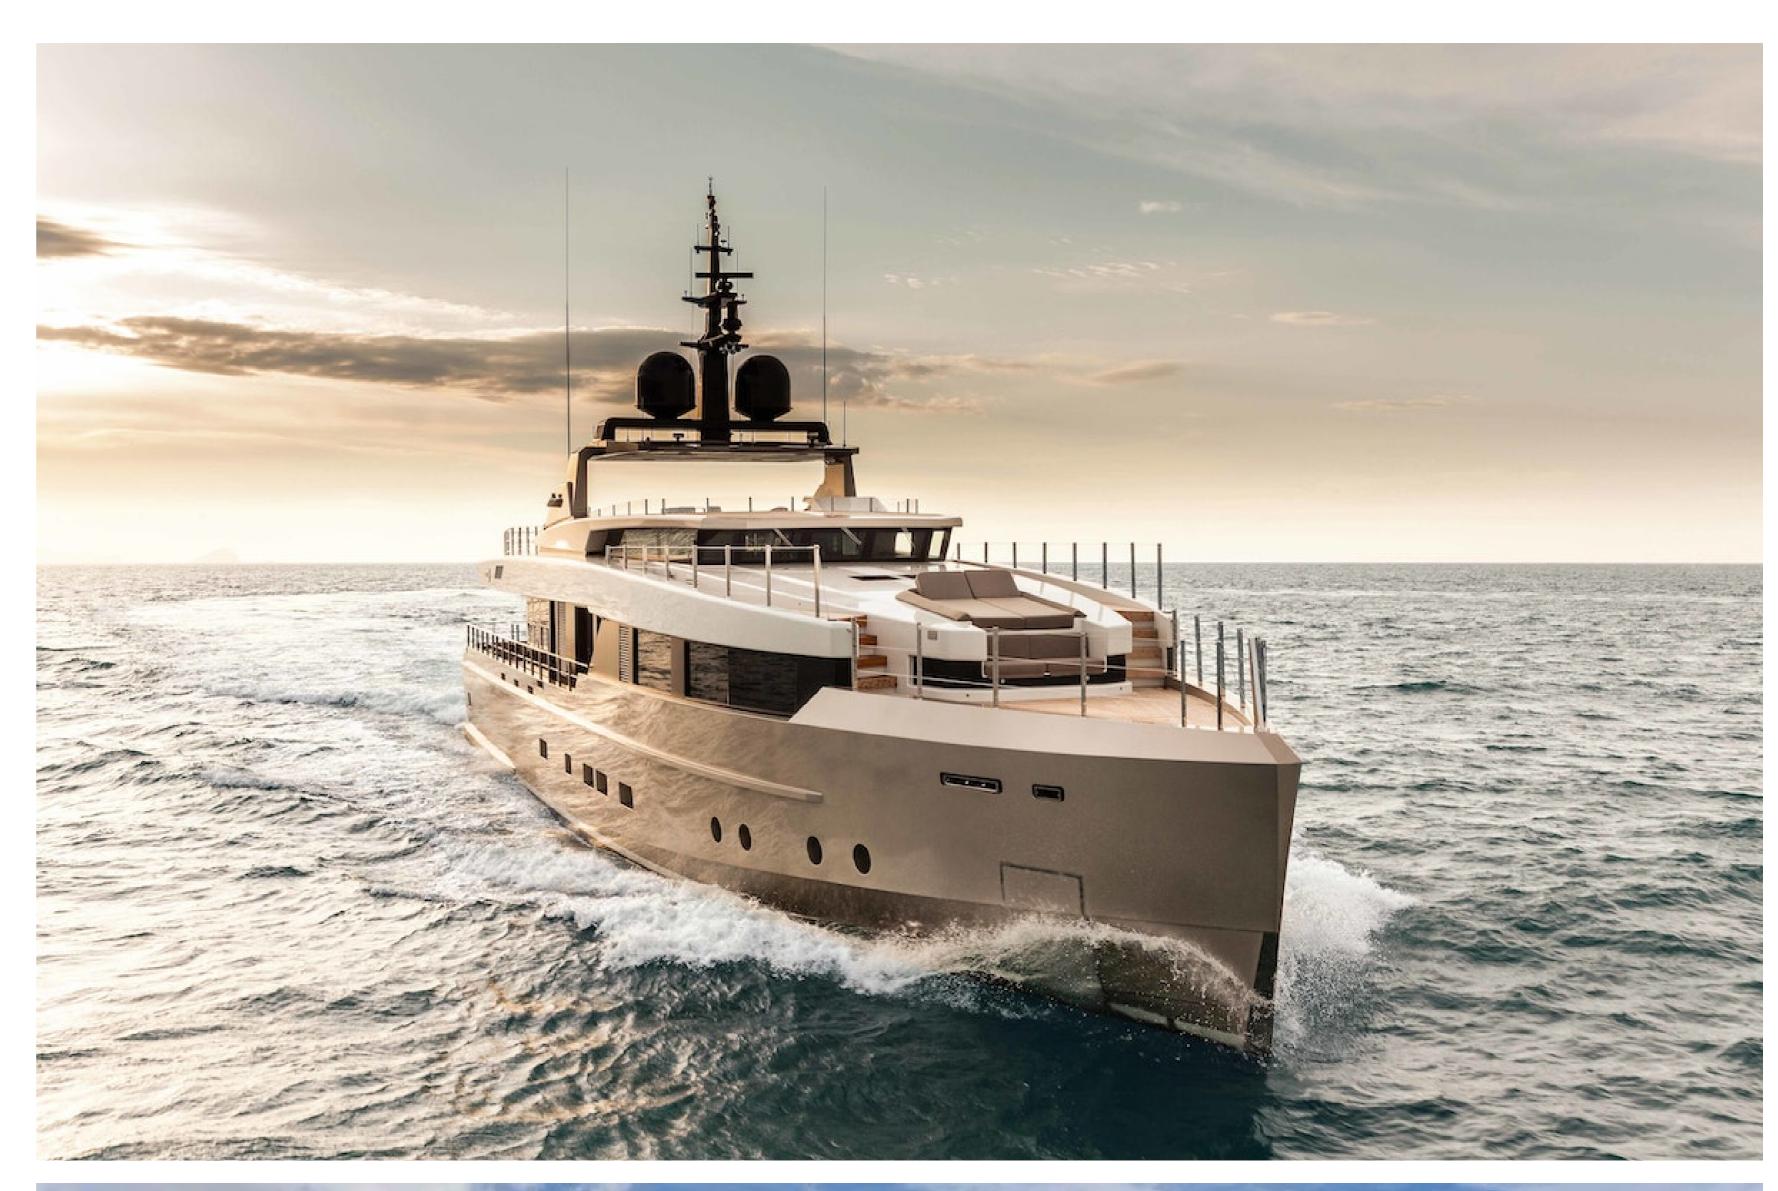

# SPECIFICATIONS

Length: 37.49m / 123.00ft

Beam: 7.75m / 25.43ft
Draft: 1.96m / 6.43ft

Cruise speed: 16 knots

Built: 2015 · 2019 (Refitted)

Builder: Tecnomar

Exterior design: LUCA DINI Design & Architecture

#### DESCRIPTION

The luxurious 37.3m/122'5" motor yacht 'Safe Haven', crafted by the Italian shipyard Tecnomar and designed by Italian designer Admiral Yachts, boasts flexible accommodation for up to 11 guests in 5 cabins. The yacht's interior is flooded with natural light and features a range of convivial spaces that make it ideal for families or groups of friends seeking a relaxing and enjoyable luxury yacht charter. Among its special features are its floor-to-ceiling windows throughout the salon and dining area, large beach club with a day head, bar, and steam bath, and a capacious sundeck that includes a hot tub for ten. The elegant formal dining area comes complete with a state-of-the-art entertainment center, and there is plenty of space inside and out for sun lounging and relaxing.