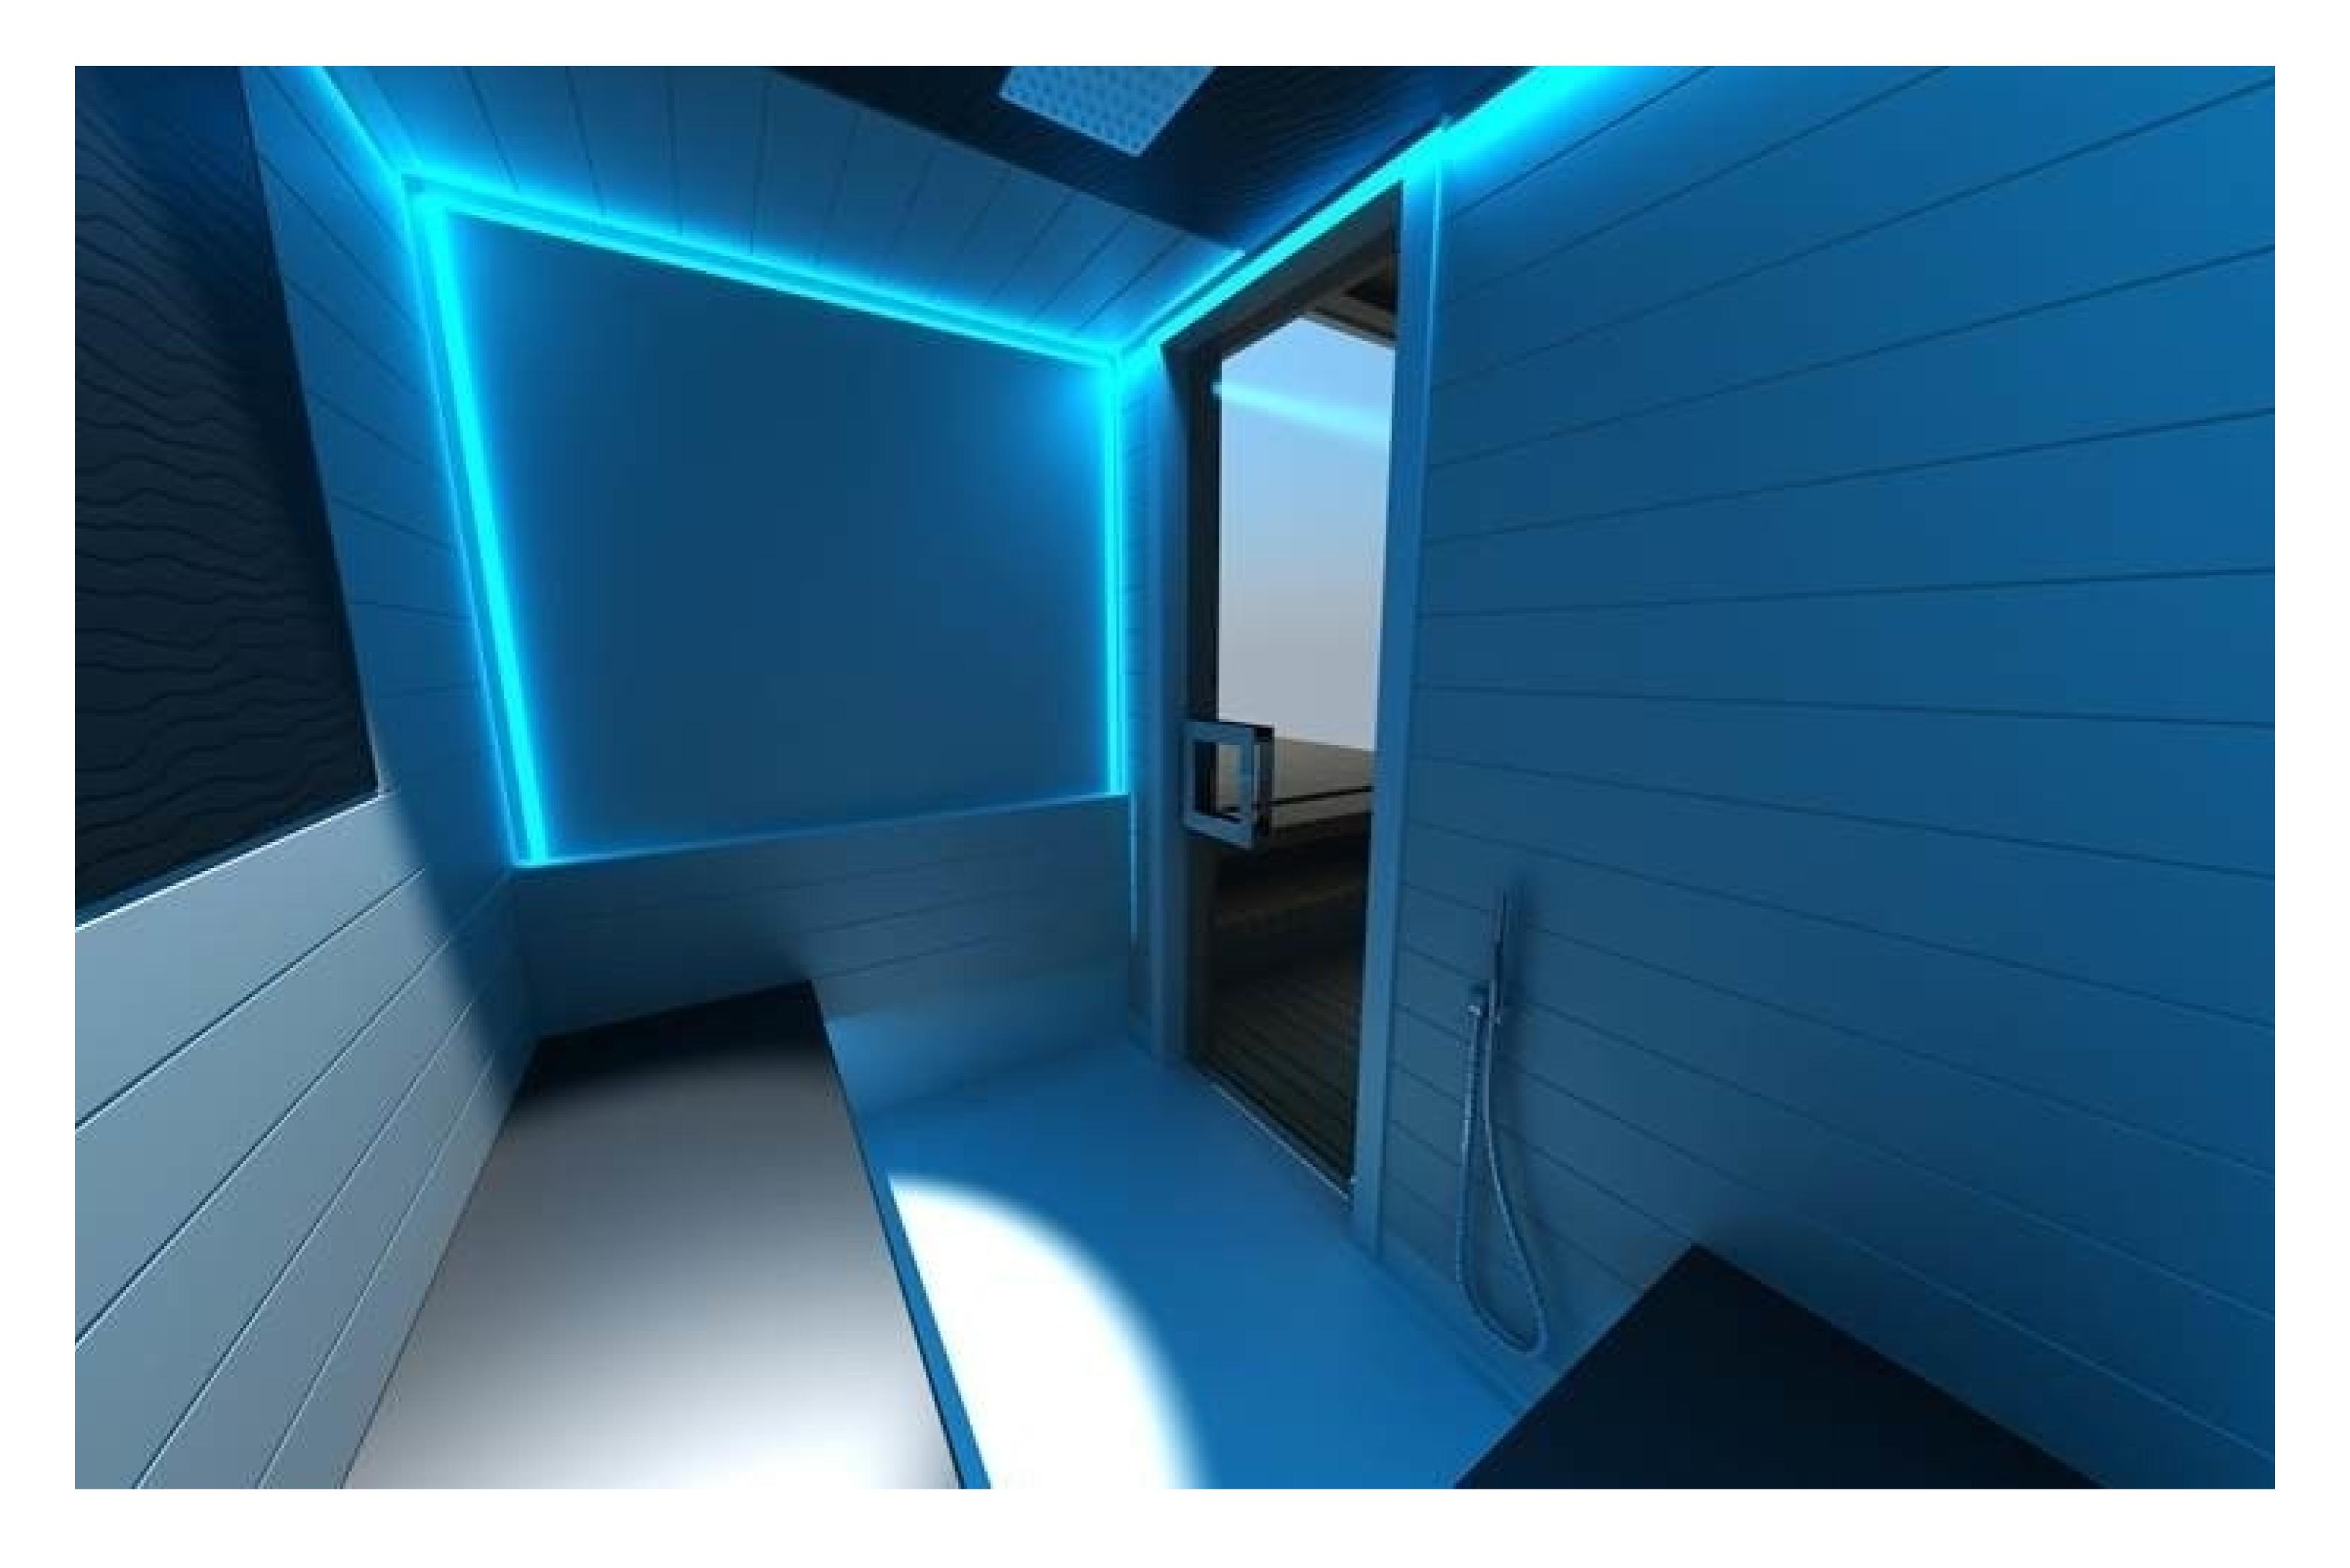

# **FEATURES**

- ➤ Salon and dining area with floor to ceiling windows.
- ➤ Spacious beach club with day head, bar, and steam bath.
- ➤ Large sundeck with a hot tub for ten people.
- ➤ Elegant formal dining area equipped with a state-of-the-art entertainment center.
- ➤ Ample space for sunlounging and relaxation, both indoors and outdoors.
- ➤ Refitted in 2017.
- ➤ Cruising speed of 16 knots.
- ➤ Includes a 37ft Axopar tender.
- ➤ Features spa facilities, foredeck seating, and gym equipment.
- ➤ Equipped with SeaBobs, kayaks, and SeaDoo jet skis.
- ➤ High-quality audiovisual setup.
- Outdoor cinema available.
- ➤ Maintained in impeccable condition.
- ➤ Bow cinema available.
- ➤ Two full-beam master suites and a full-beam VIP suite.
- ➤ Impressive collection of water toys.

Safe Haven is equipped with sensational amenities such as a spa, gym, underwater lights, and a wealth of water toys, including Jet Skis, waterslides, and towable toys, making it perfect for guests who enjoy water-based activities. The yacht has Wi-Fi connectivity, ensuring that guests can stay connected while on board.

#### **AMENITIES**

| Jacuzzi  | Tender G | nder Garage |     | nming pla | atform | Underwater Lights |     | Outdoor Bar |  |
|----------|----------|-------------|-----|-----------|--------|-------------------|-----|-------------|--|
| Foredeck | Seating  | Wifi        | Spa | Sauna     | Gym    | Beach Club        | BBQ | Golf        |  |