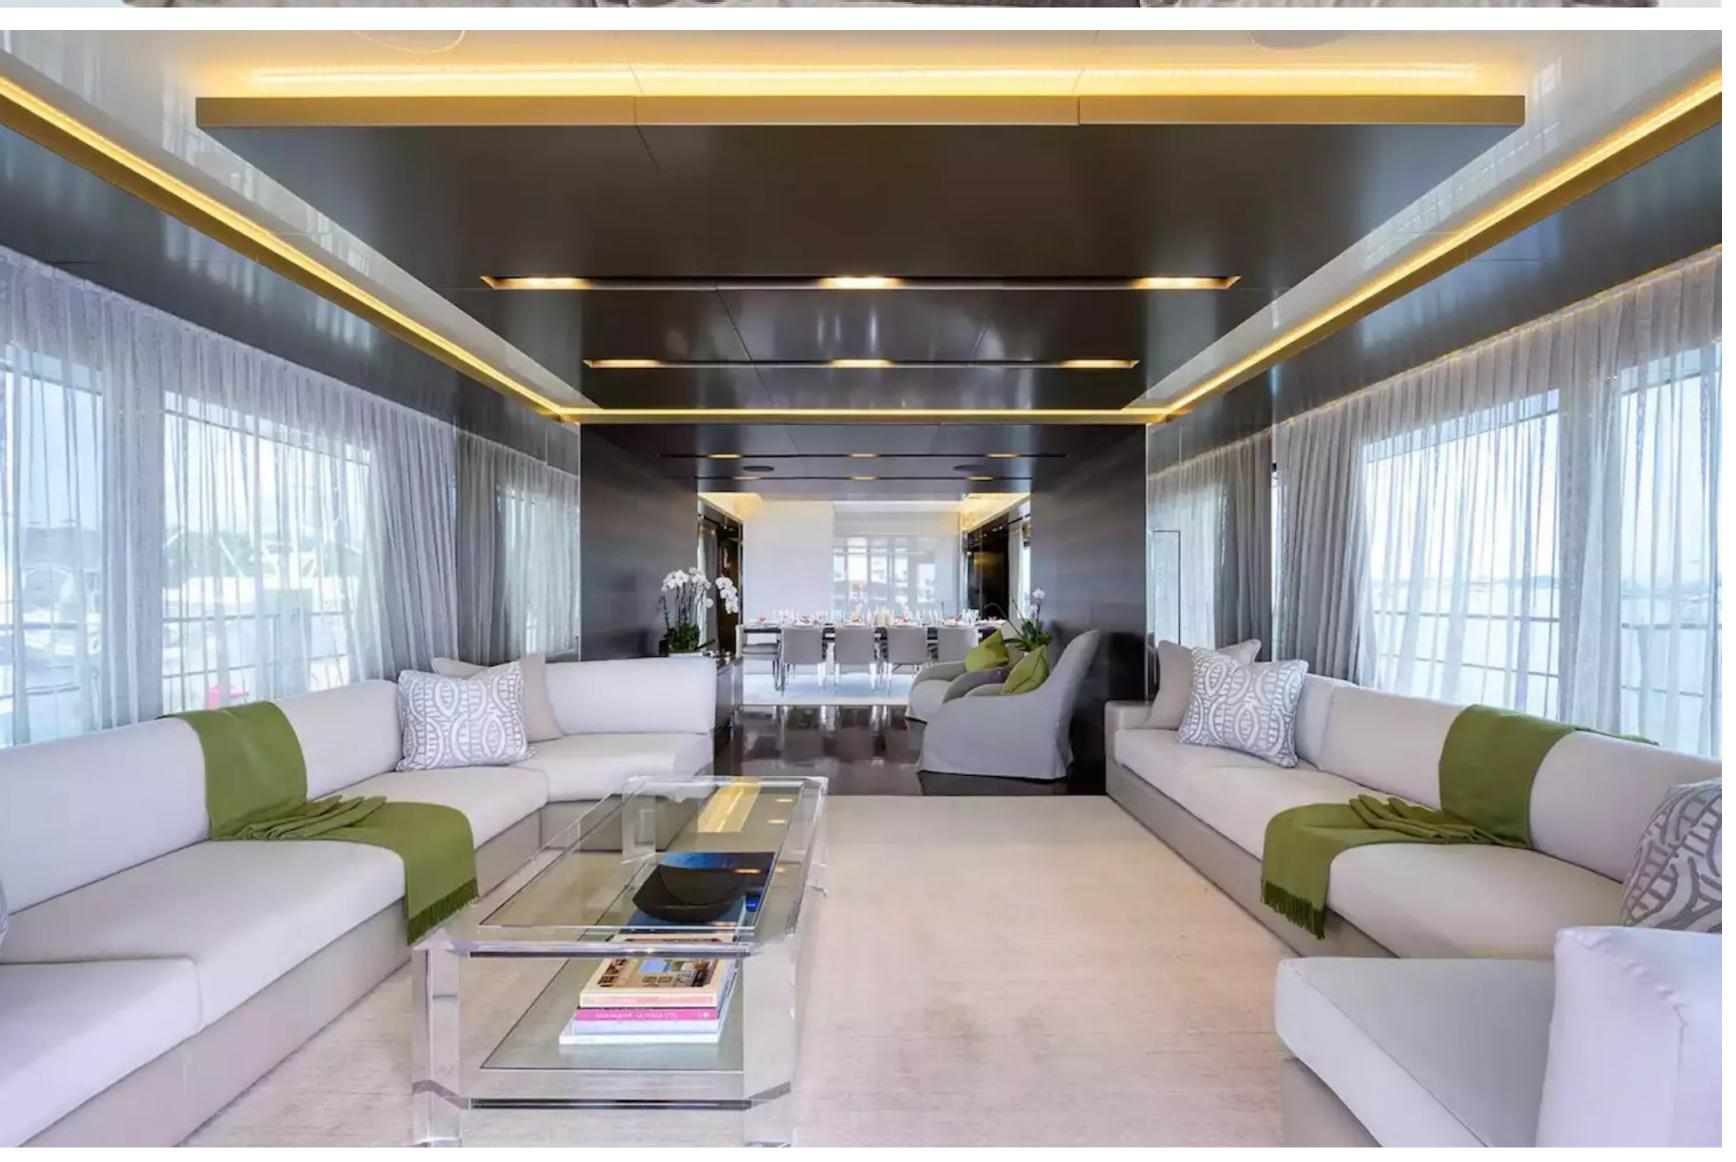

#### DESCRIPTION

The luxurious 37.3m/122'5" motor yacht 'Safe Haven', crafted by the Italian shipyard Tecnomar and designed by Italian designer Admiral Yachts, boasts flexible accommodation for up to 11 guests in 5 cabins. The yacht's interior is flooded with natural light and features a range of convivial spaces that make it ideal for families or groups of friends seeking a relaxing and enjoyable luxury yacht charter. Among its special features are its floor-to-ceiling windows throughout the salon and dining area, large beach club with a day head, bar, and steam bath, and a capacious sundeck that includes a hot tub for ten. The elegant formal dining area comes complete with a state-of-the-art entertainment center, and there is plenty of space inside and out for sun lounging and relaxing.