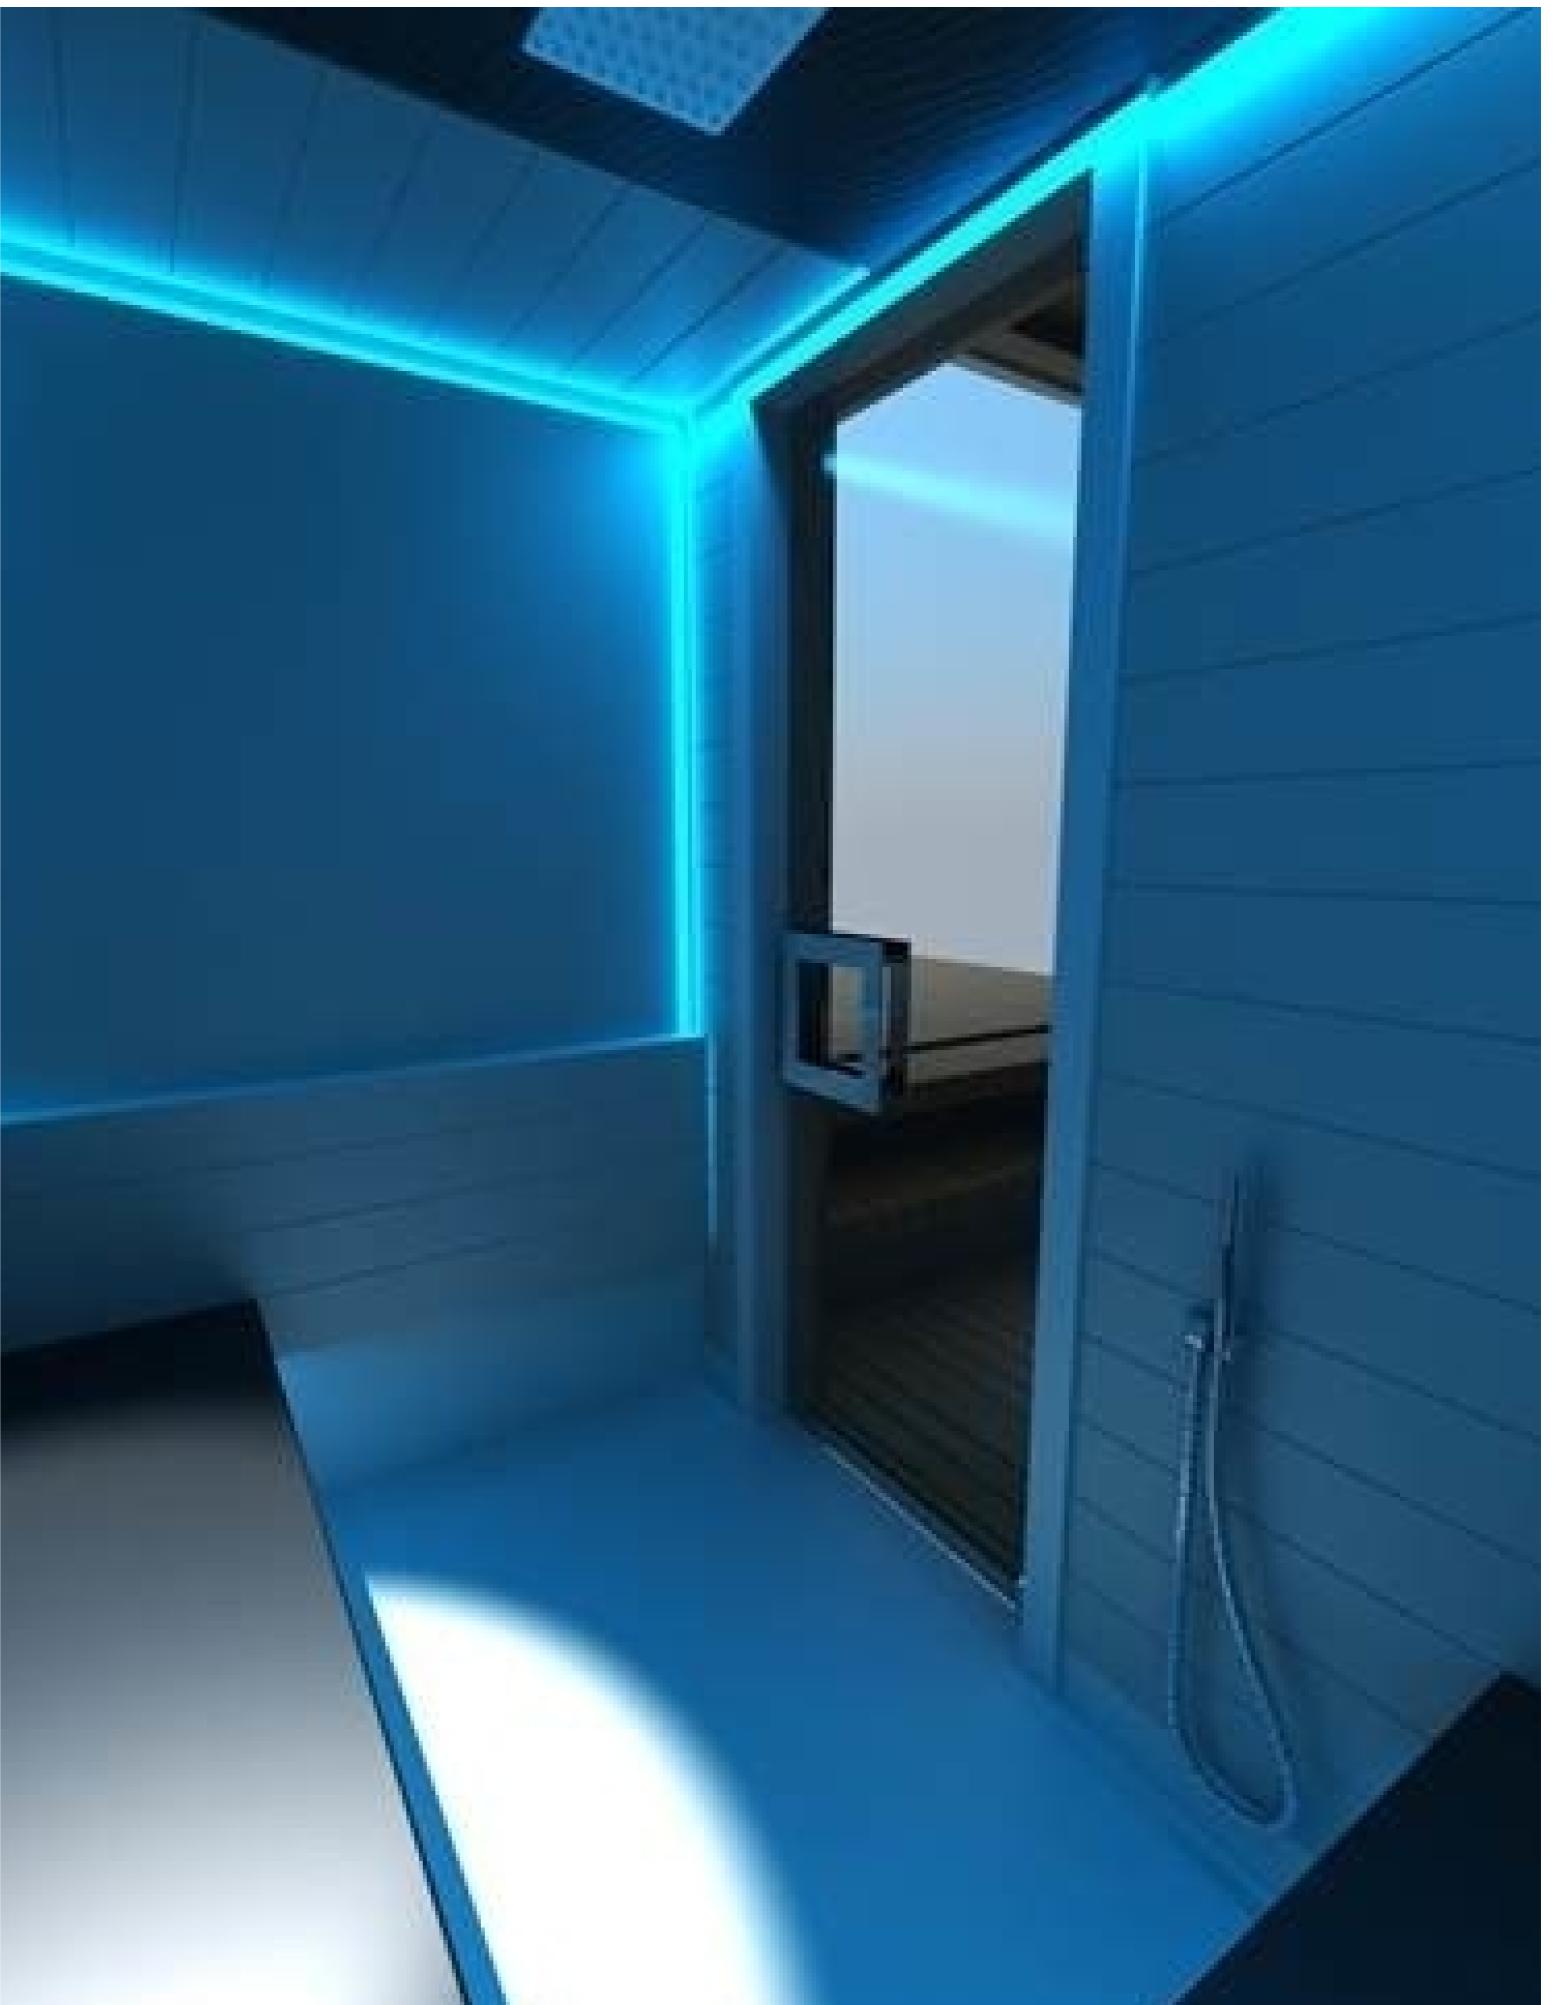

# **FEATURES**

- ➤ Salon and dining area with floor to ceiling windows.
- ➤ Spacious beach club with day head, bar, and steam bath.
- ➤ Large sundeck with a hot tub for ten people.
- ➤ Elegant formal dining area equipped with a state-of-the-art entertainment center.
- ➤ Ample space for sunlounging and relaxation, both indoors and outdoors.
- ➤ Refitted in 2017.
- ➤ Cruising speed of 16 knots.
- ➤ Includes a 37ft Axopar tender.
- ➤ Features spa facilities, foredeck seating, and gym equipment.
- ➤ Equipped with SeaBobs, kayaks, and SeaDoo jet skis.
- ➤ High-quality audiovisual setup.
- Outdoor cinema available.
- ➤ Maintained in impeccable condition.
- ➤ Bow cinema available.
- ➤ Two full-beam master suites and a full-beam VIP suite.
- ➤ Impressive collection of water toys.

#### DESCRIPTION

The luxurious 37.3m/122'5" motor yacht 'Safe Haven', crafted by the Italian shipyard Tecnomar and designed by Italian designer Admiral Yachts, boasts flexible accommodation for up to 11 guests in 5 cabins. The yacht's interior is flooded with natural light and features a range of convivial spaces that make it ideal for families or groups of friends seeking a relaxing and enjoyable luxury yacht charter. Among its special features are its floor-to-ceiling windows throughout the salon and dining area, large beach club with a day head, bar, and steam bath, and a capacious sundeck that includes a hot tub for ten. The elegant formal dining area comes complete with a state-of-the-art entertainment center, and there is plenty of space inside and out for sun lounging and relaxing.