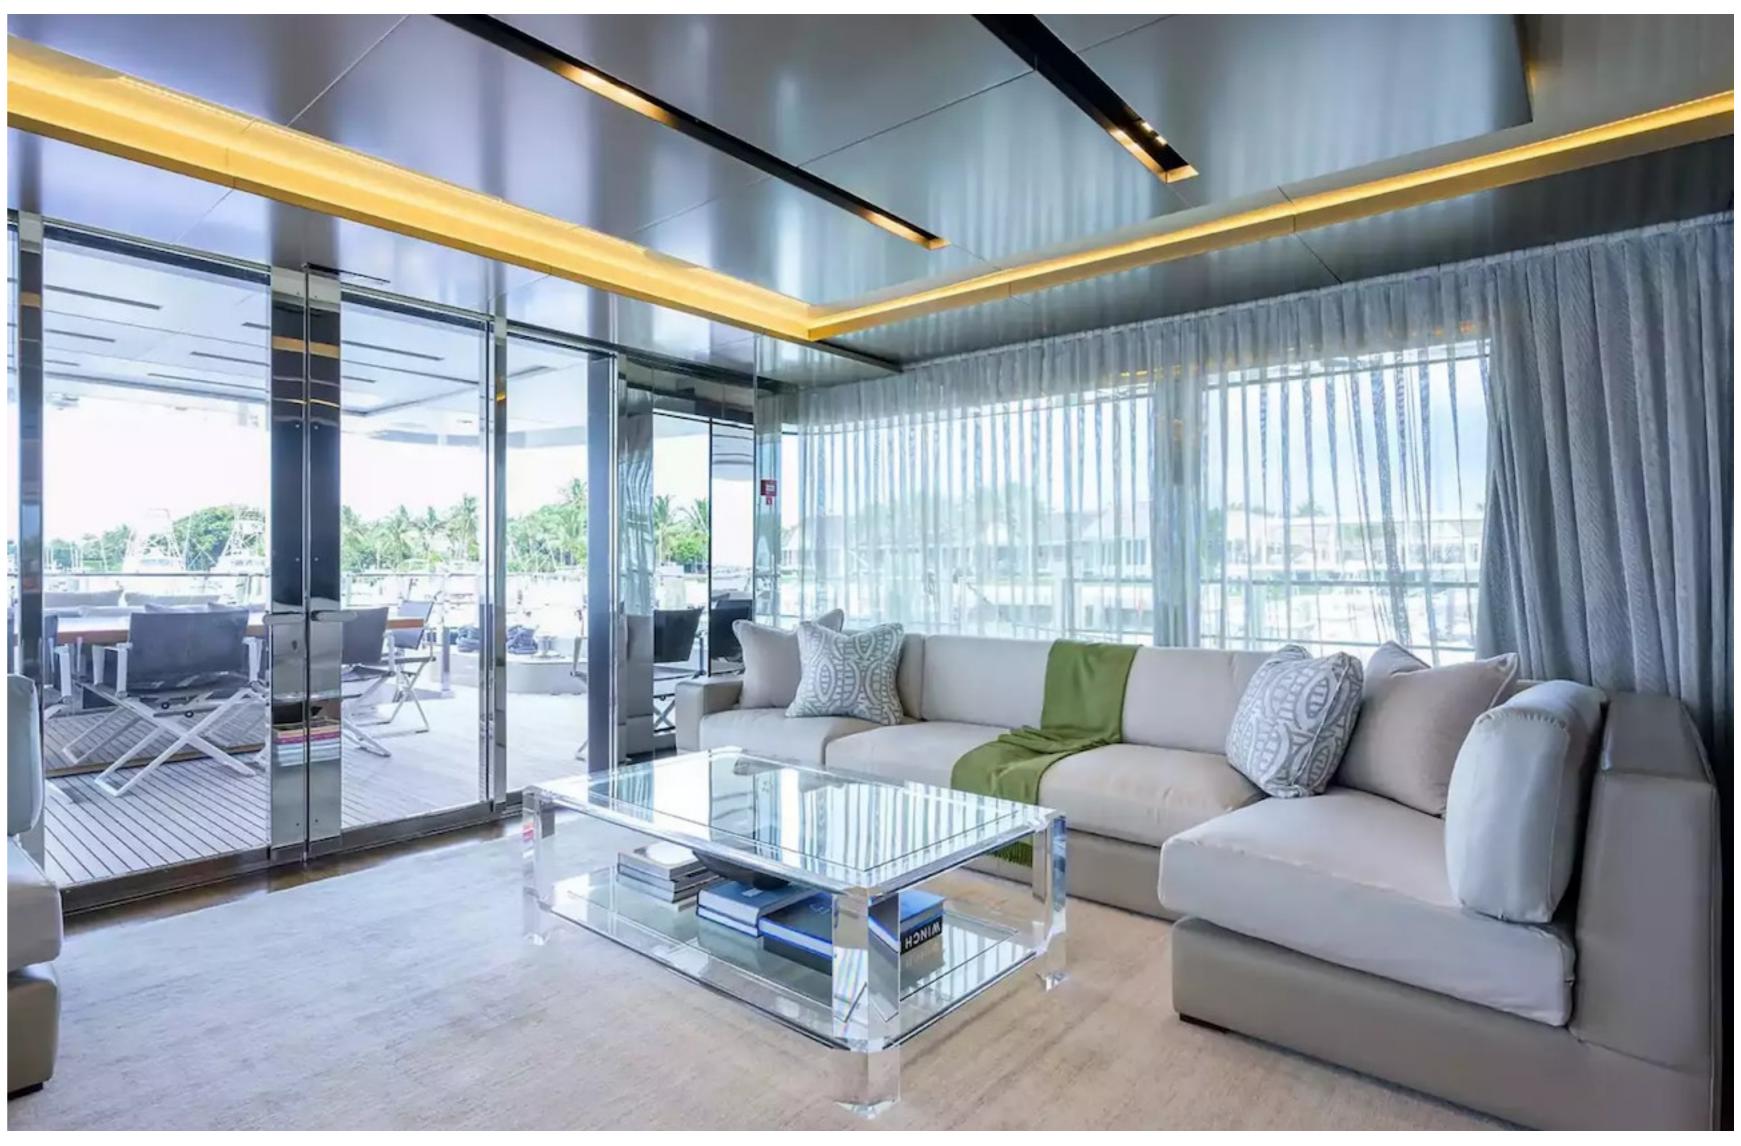

# **FEATURES**

- ➤ Salon and dining area with floor to ceiling windows.
- ➤ Spacious beach club with day head, bar, and steam bath.
- ➤ Large sundeck with a hot tub for ten people.
- ➤ Elegant formal dining area equipped with a state-of-the-art entertainment center.
- ➤ Ample space for sunlounging and relaxation, both indoors and outdoors.
- ➤ Refitted in 2017.
- ➤ Cruising speed of 16 knots.
- ➤ Includes a 37ft Axopar tender.
- ➤ Features spa facilities, foredeck seating, and gym equipment.
- ➤ Equipped with SeaBobs, kayaks, and SeaDoo jet skis.
- ➤ High-quality audiovisual setup.
- Outdoor cinema available.
- ➤ Maintained in impeccable condition.
- ➤ Bow cinema available.
- ➤ Two full-beam master suites and a full-beam VIP suite.
- ➤ Impressive collection of water toys.

#### DESCRIPTION

The luxurious 37.3m/122'5" motor yacht 'Safe Haven', crafted by the Italian shipyard Tecnomar and designed by Italian designer Admiral Yachts, boasts flexible accommodation for up to 11 guests in 5 cabins. The yacht's interior is flooded with natural light and features a range of convivial spaces that make it ideal for families or groups of friends seeking a relaxing and enjoyable luxury yacht charter. Among its special features are its floor-to-ceiling windows throughout the salon and dining area, large beach club with a day head, bar, and steam bath, and a capacious sundeck that includes a hot tub for ten. The elegant formal dining area comes complete with a state-of-the-art entertainment center, and there is plenty of space inside and out for sun lounging and relaxing.