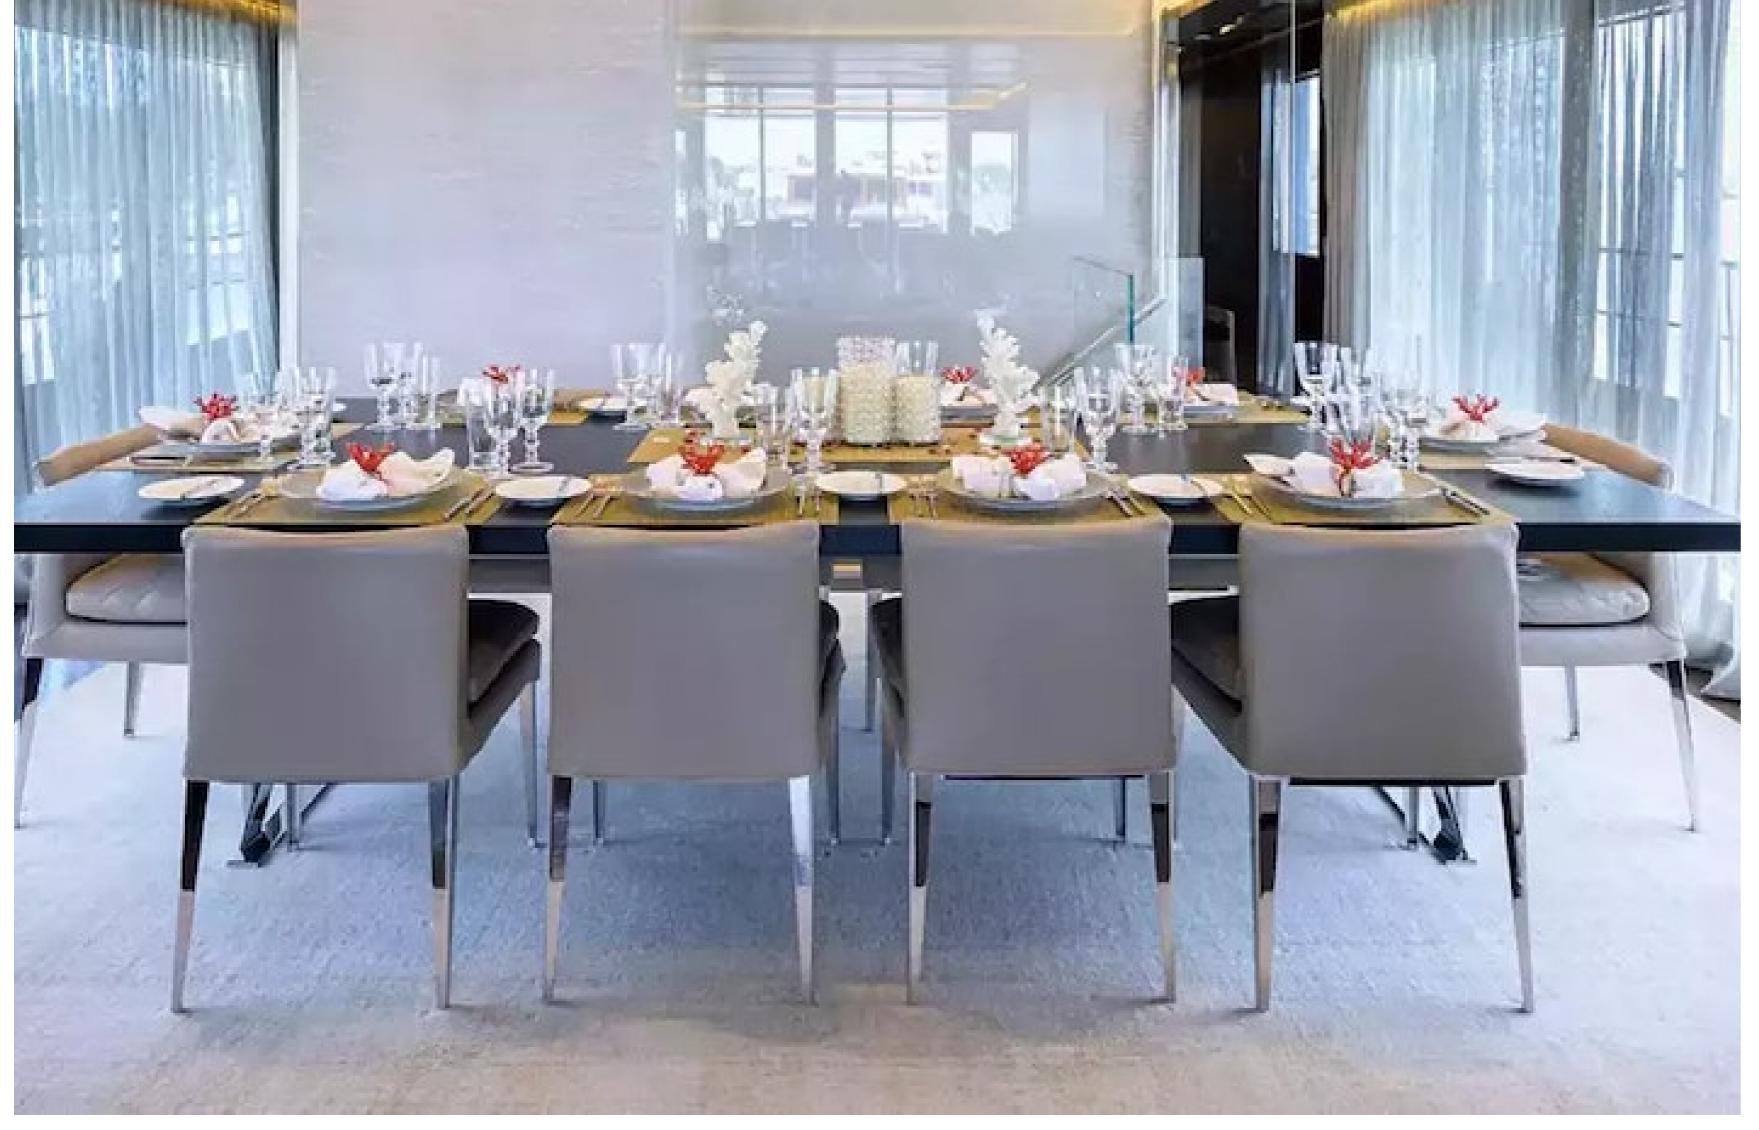

# **FEATURES**

- ➤ Salon and dining area with floor to ceiling windows.
- ➤ Spacious beach club with day head, bar, and steam bath.
- ➤ Large sundeck with a hot tub for ten people.
- ➤ Elegant formal dining area equipped with a state-of-the-art entertainment center.
- ➤ Ample space for sunlounging and relaxation, both indoors and outdoors.
- ➤ Refitted in 2017.
- ➤ Cruising speed of 16 knots.
- ➤ Includes a 37ft Axopar tender.
- ➤ Features spa facilities, foredeck seating, and gym equipment.
- ➤ Equipped with SeaBobs, kayaks, and SeaDoo jet skis.
- ➤ High-quality audiovisual setup.
- Outdoor cinema available.
- ➤ Maintained in impeccable condition.
- ➤ Bow cinema available.
- ➤ Two full-beam master suites and a full-beam VIP suite.
- ➤ Impressive collection of water toys.

#### DESCRIPTION

The luxurious 37.3m/122'5" motor yacht 'Safe Haven', crafted by the Italian shipyard Tecnomar and designed by Italian designer Admiral Yachts, boasts flexible accommodation for up to 11 guests in 5 cabins. The yacht's interior is flooded with natural light and features a range of convivial spaces that make it ideal for families or groups of friends seeking a relaxing and enjoyable luxury yacht charter. Among its special features are its floor-to-ceiling windows throughout the salon and dining area, large beach club with a day head, bar, and steam bath, and a capacious sundeck that includes a hot tub for ten. The elegant formal dining area comes complete with a state-of-the-art entertainment center, and there is plenty of space inside and out for sun lounging and relaxing.