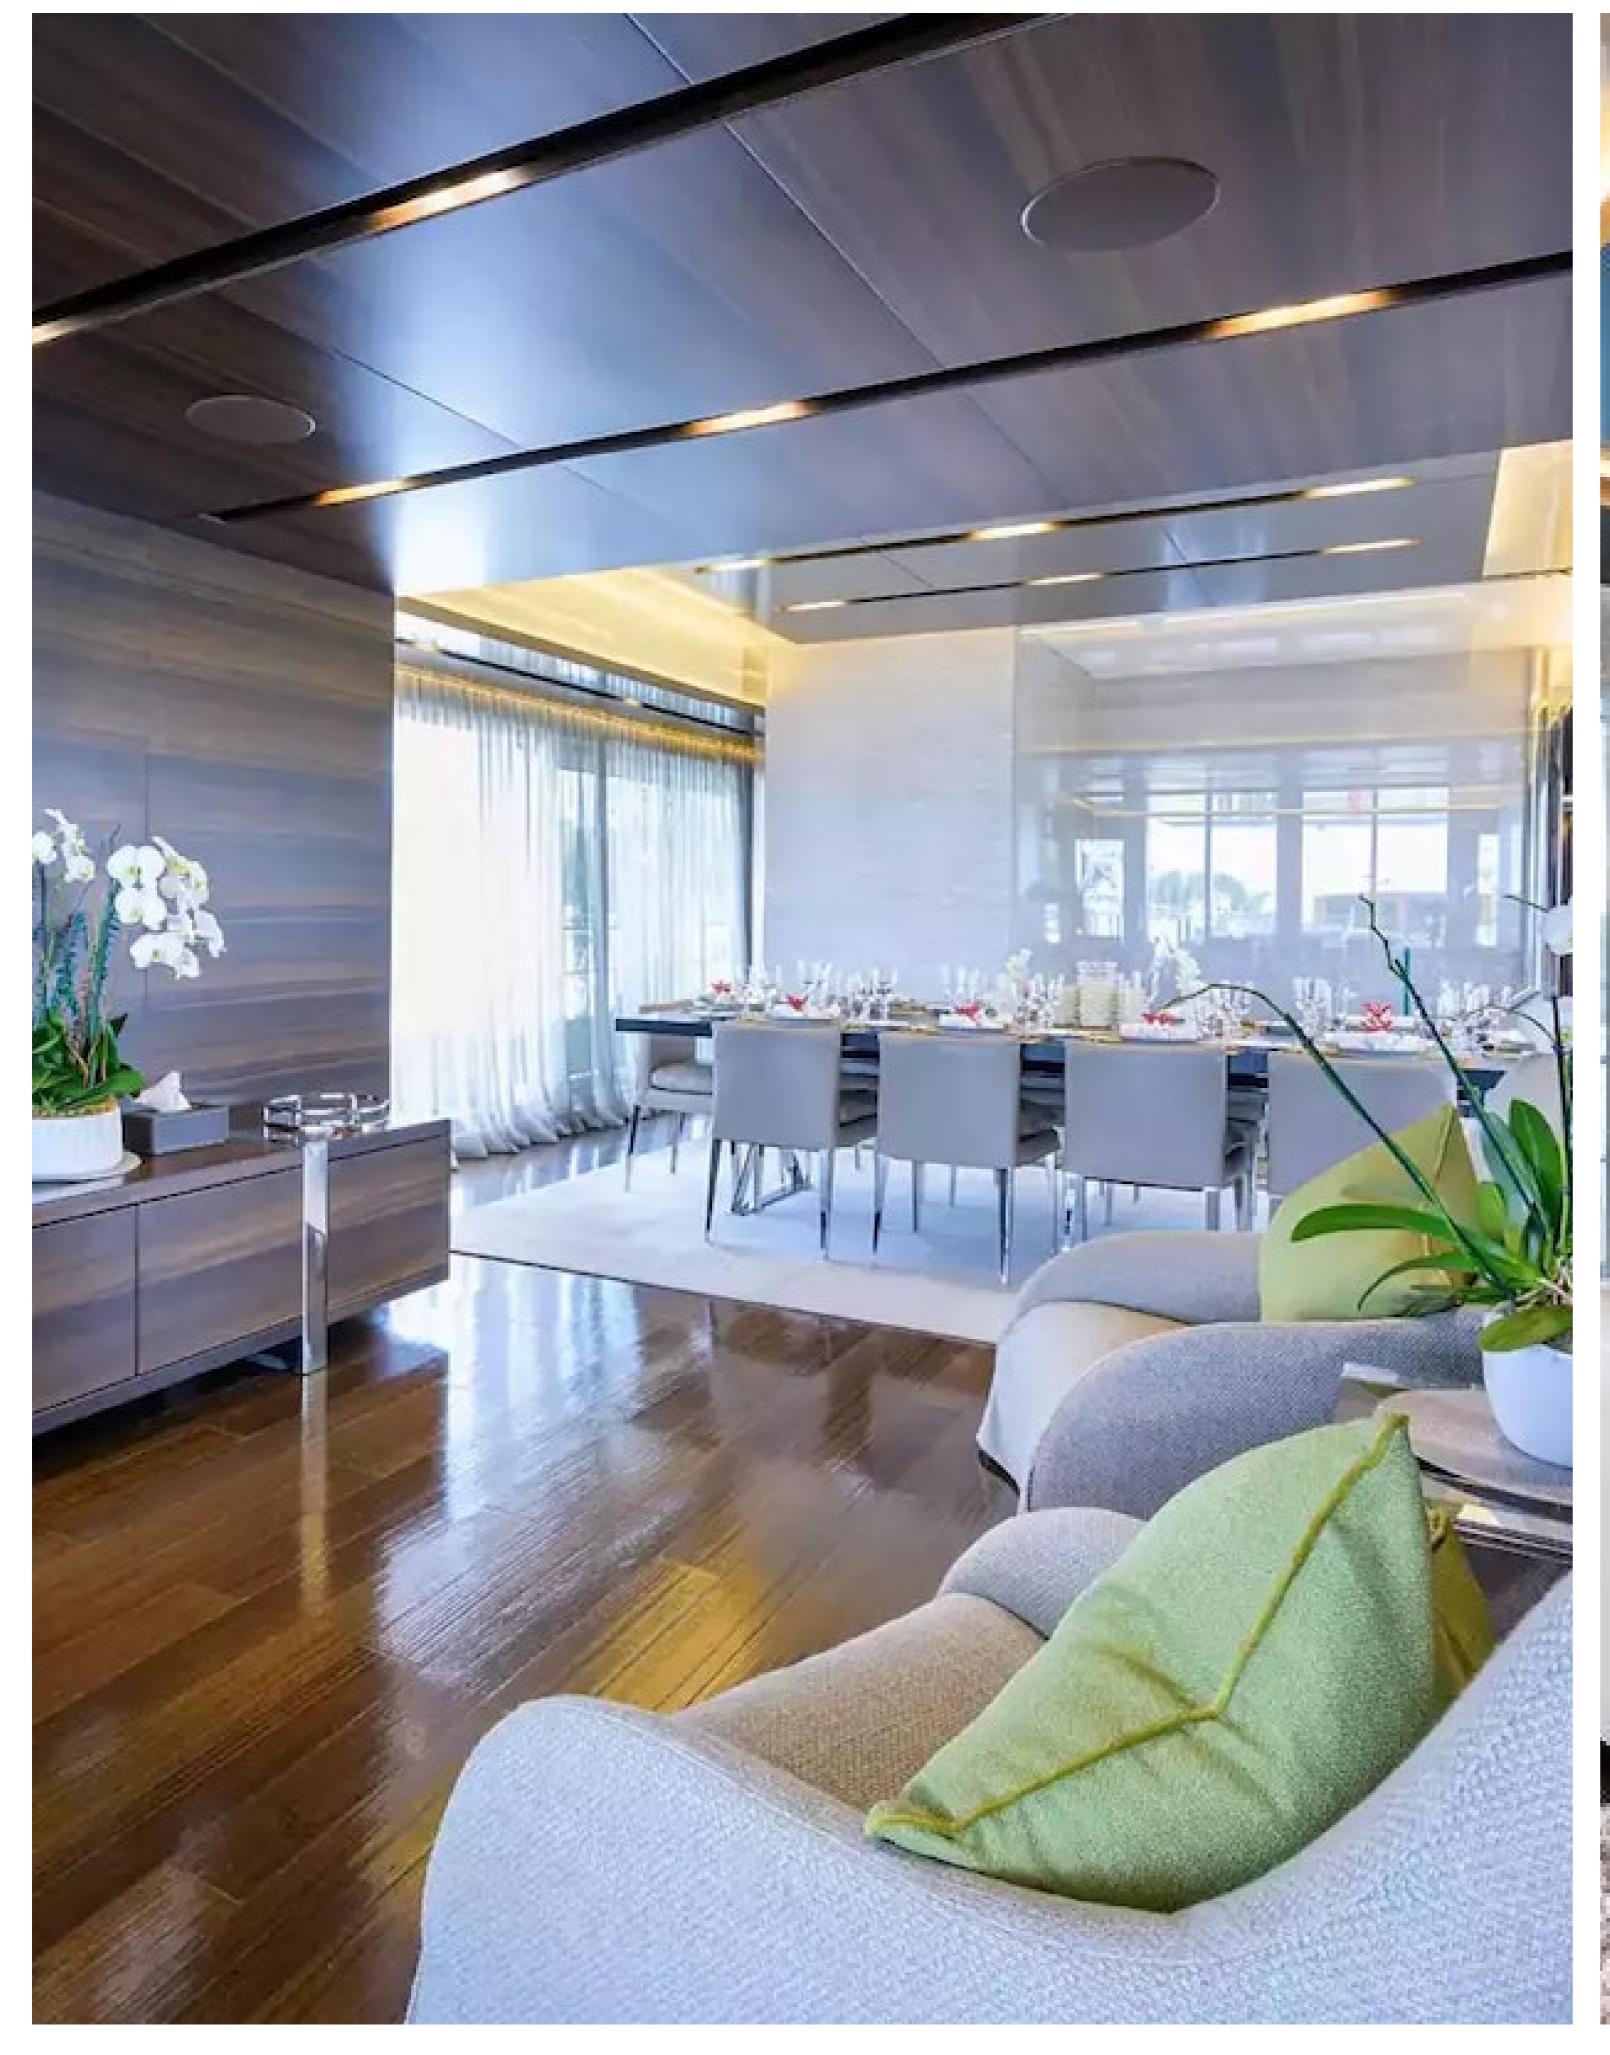

# **FEATURES**

- ➤ Salon and dining area with floor to ceiling windows.
- ➤ Spacious beach club with day head, bar, and steam bath.
- ➤ Large sundeck with a hot tub for ten people.
- ➤ Elegant formal dining area equipped with a state-of-the-art entertainment center.
- ➤ Ample space for sunlounging and relaxation, both indoors and outdoors.
- ➤ Refitted in 2017.
- ➤ Cruising speed of 16 knots.
- ➤ Includes a 37ft Axopar tender.
- ➤ Features spa facilities, foredeck seating, and gym equipment.
- ➤ Equipped with SeaBobs, kayaks, and SeaDoo jet skis.
- ➤ High-quality audiovisual setup.
- Outdoor cinema available.
- ➤ Maintained in impeccable condition.
- ➤ Bow cinema available.
- ➤ Two full-beam master suites and a full-beam VIP suite.
- ➤ Impressive collection of water toys.

#### DESCRIPTION

The luxurious 37.3m/122'5" motor yacht 'Safe Haven', crafted by the Italian shipyard Tecnomar and designed by Italian designer Admiral Yachts, boasts flexible accommodation for up to 11 guests in 5 cabins. The yacht's interior is flooded with natural light and features a range of convivial spaces that make it ideal for families or groups of friends seeking a relaxing and enjoyable luxury yacht charter. Among its special features are its floor-to-ceiling windows throughout the salon and dining area, large beach club with a day head, bar, and steam bath, and a capacious sundeck that includes a hot tub for ten. The elegant formal dining area comes complete with a state-of-the-art entertainment center, and there is plenty of space inside and out for sun lounging and relaxing.