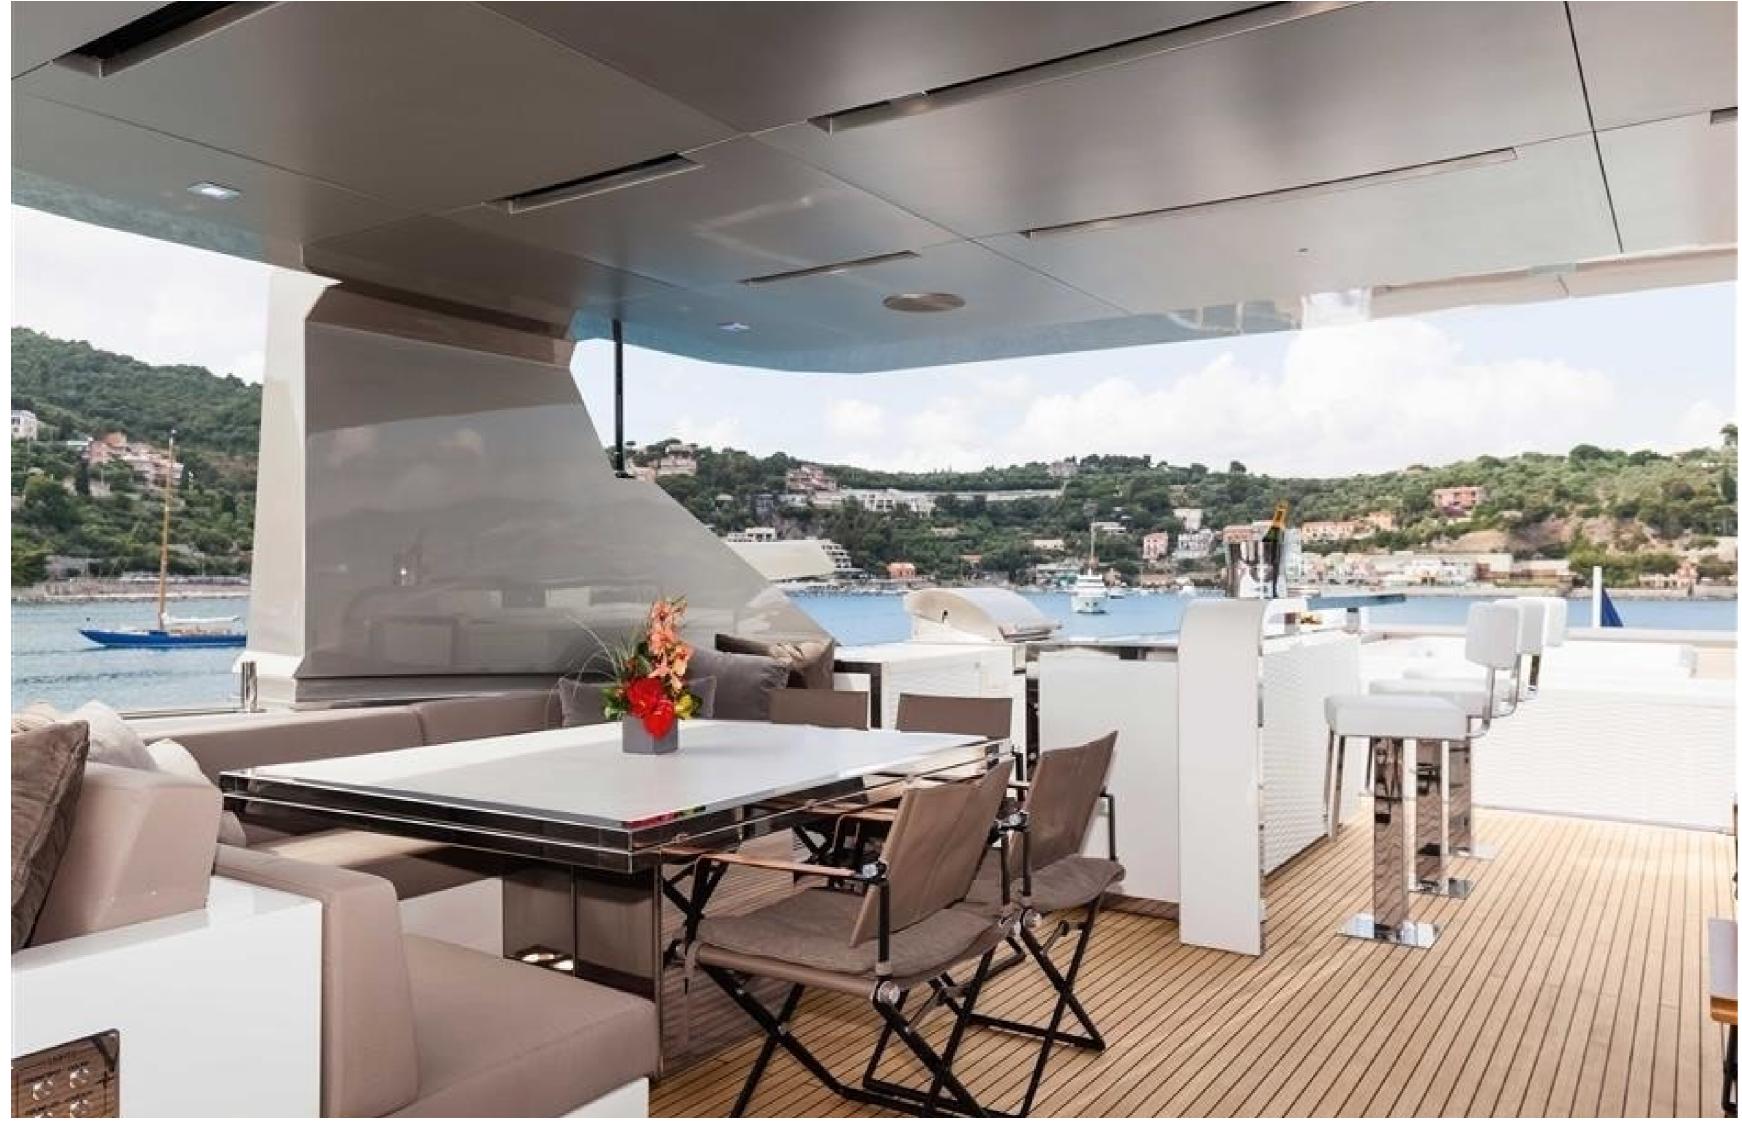

# **FEATURES**

- ➤ Salon and dining area with floor to ceiling windows.
- ➤ Spacious beach club with day head, bar, and steam bath.
- ➤ Large sundeck with a hot tub for ten people.
- ➤ Elegant formal dining area equipped with a state-of-the-art entertainment center.
- ➤ Ample space for sunlounging and relaxation, both indoors and outdoors.
- ➤ Refitted in 2017.
- ➤ Cruising speed of 16 knots.
- ➤ Includes a 37ft Axopar tender.
- ➤ Features spa facilities, foredeck seating, and gym equipment.
- ➤ Equipped with SeaBobs, kayaks, and SeaDoo jet skis.
- ➤ High-quality audiovisual setup.
- Outdoor cinema available.
- ➤ Maintained in impeccable condition.
- ➤ Bow cinema available.
- ➤ Two full-beam master suites and a full-beam VIP suite.
- ➤ Impressive collection of water toys.

#### DESCRIPTION

The luxurious 37.3m/122'5" motor yacht 'Safe Haven', crafted by the Italian shipyard Tecnomar and designed by Italian designer Admiral Yachts, boasts flexible accommodation for up to 11 guests in 5 cabins. The yacht's interior is flooded with natural light and features a range of convivial spaces that make it ideal for families or groups of friends seeking a relaxing and enjoyable luxury yacht charter. Among its special features are its floor-to-ceiling windows throughout the salon and dining area, large beach club with a day head, bar, and steam bath, and a capacious sundeck that includes a hot tub for ten. The elegant formal dining area comes complete with a state-of-the-art entertainment center, and there is plenty of space inside and out for sun lounging and relaxing.