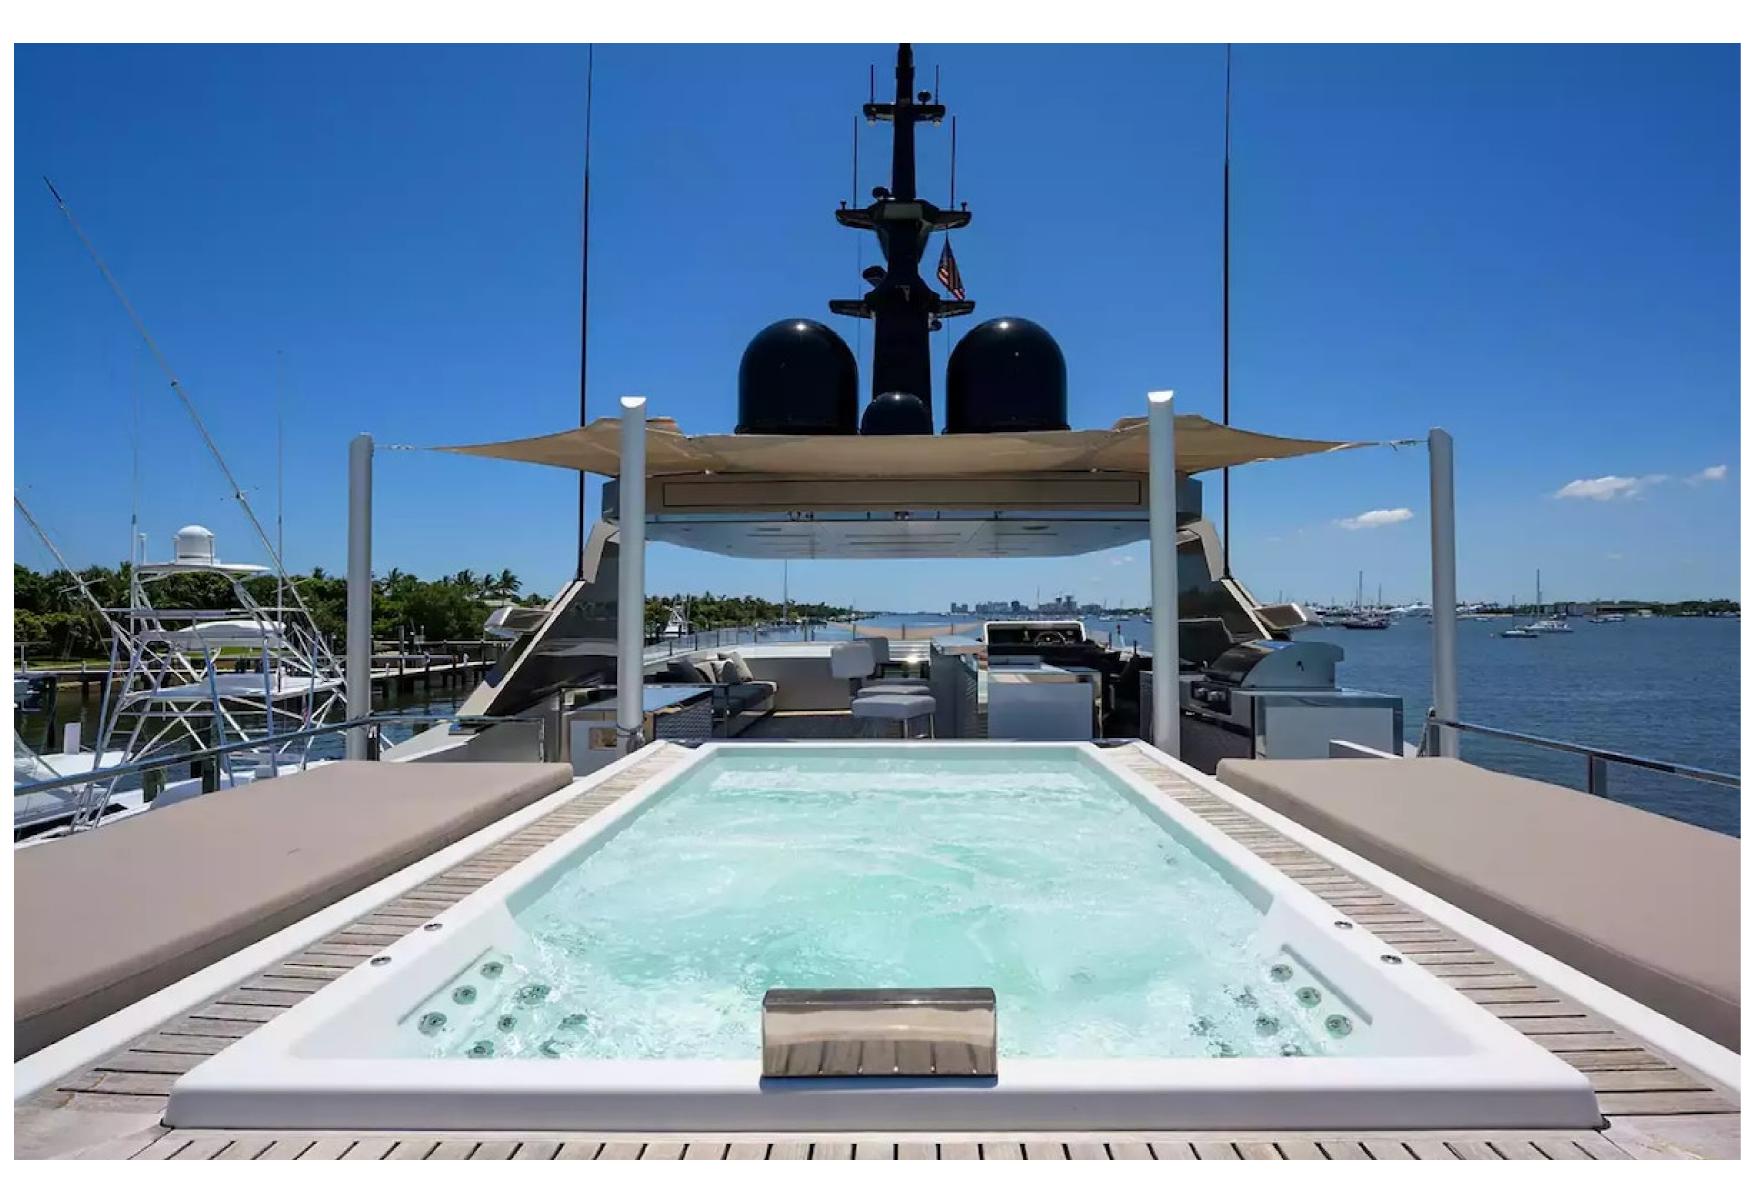

# **FEATURES**

- ➤ Salon and dining area with floor to ceiling windows.
- ➤ Spacious beach club with day head, bar, and steam bath.
- ➤ Large sundeck with a hot tub for ten people.
- ➤ Elegant formal dining area equipped with a state-of-the-art entertainment center.
- ➤ Ample space for sunlounging and relaxation, both indoors and outdoors.
- ➤ Refitted in 2017.
- ➤ Cruising speed of 16 knots.
- ➤ Includes a 37ft Axopar tender.
- ➤ Features spa facilities, foredeck seating, and gym equipment.
- ➤ Equipped with SeaBobs, kayaks, and SeaDoo jet skis.
- ➤ High-quality audiovisual setup.
- Outdoor cinema available.
- ➤ Maintained in impeccable condition.
- ➤ Bow cinema available.
- ➤ Two full-beam master suites and a full-beam VIP suite.
- ➤ Impressive collection of water toys.

#### DESCRIPTION

The luxurious 37.3m/122'5" motor yacht 'Safe Haven', crafted by the Italian shipyard Tecnomar and designed by Italian designer Admiral Yachts, boasts flexible accommodation for up to 11 guests in 5 cabins. The yacht's interior is flooded with natural light and features a range of convivial spaces that make it ideal for families or groups of friends seeking a relaxing and enjoyable luxury yacht charter. Among its special features are its floor-to-ceiling windows throughout the salon and dining area, large beach club with a day head, bar, and steam bath, and a capacious sundeck that includes a hot tub for ten. The elegant formal dining area comes complete with a state-of-the-art entertainment center, and there is plenty of space inside and out for sun lounging and relaxing.