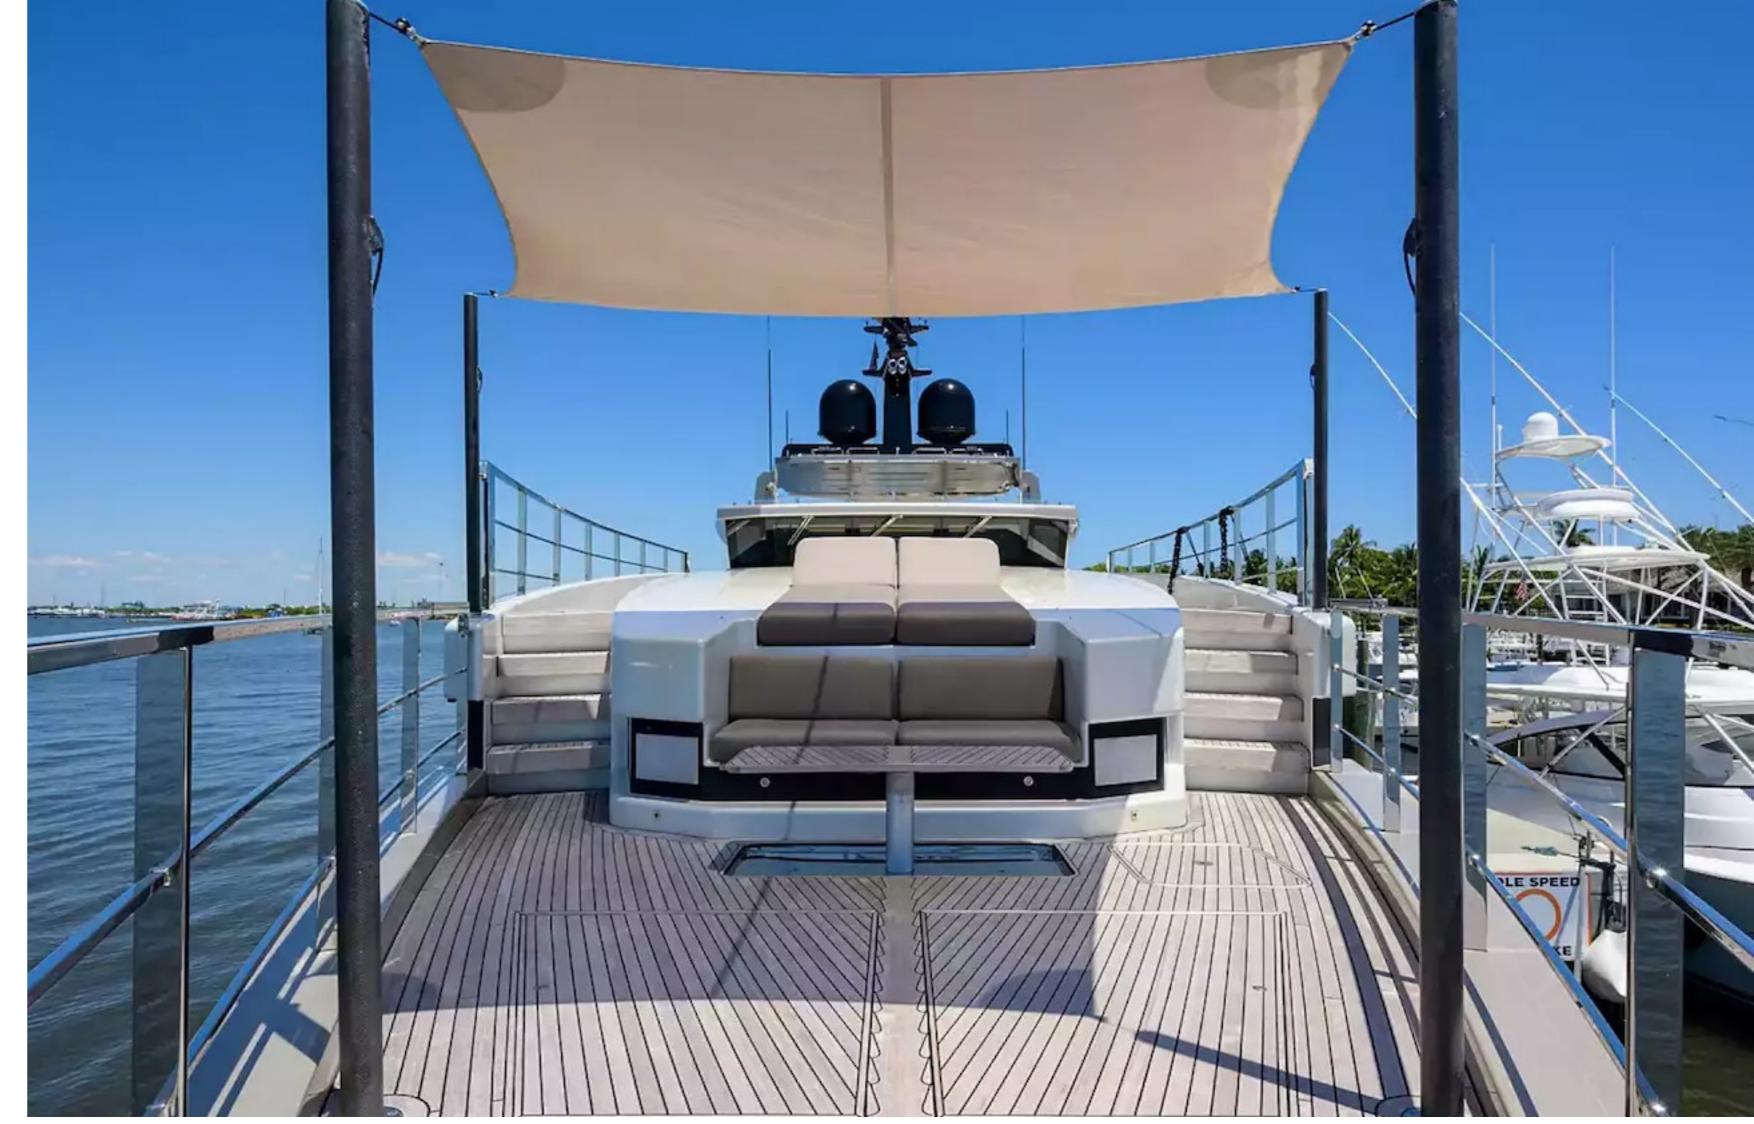

# **FEATURES**

- ➤ Salon and dining area with floor to ceiling windows.
- ➤ Spacious beach club with day head, bar, and steam bath.
- ➤ Large sundeck with a hot tub for ten people.
- ➤ Elegant formal dining area equipped with a state-of-the-art entertainment center.
- ➤ Ample space for sunlounging and relaxation, both indoors and outdoors.
- ➤ Refitted in 2017.
- ➤ Cruising speed of 16 knots.
- ➤ Includes a 37ft Axopar tender.
- ➤ Features spa facilities, foredeck seating, and gym equipment.
- ➤ Equipped with SeaBobs, kayaks, and SeaDoo jet skis.
- ➤ High-quality audiovisual setup.
- Outdoor cinema available.
- ➤ Maintained in impeccable condition.
- ➤ Bow cinema available.
- ➤ Two full-beam master suites and a full-beam VIP suite.
- ➤ Impressive collection of water toys.

#### DESCRIPTION

The luxurious 37.3m/122'5" motor yacht 'Safe Haven', crafted by the Italian shipyard Tecnomar and designed by Italian designer Admiral Yachts, boasts flexible accommodation for up to 11 guests in 5 cabins. The yacht's interior is flooded with natural light and features a range of convivial spaces that make it ideal for families or groups of friends seeking a relaxing and enjoyable luxury yacht charter. Among its special features are its floor-to-ceiling windows throughout the salon and dining area, large beach club with a day head, bar, and steam bath, and a capacious sundeck that includes a hot tub for ten. The elegant formal dining area comes complete with a state-of-the-art entertainment center, and there is plenty of space inside and out for sun lounging and relaxing.