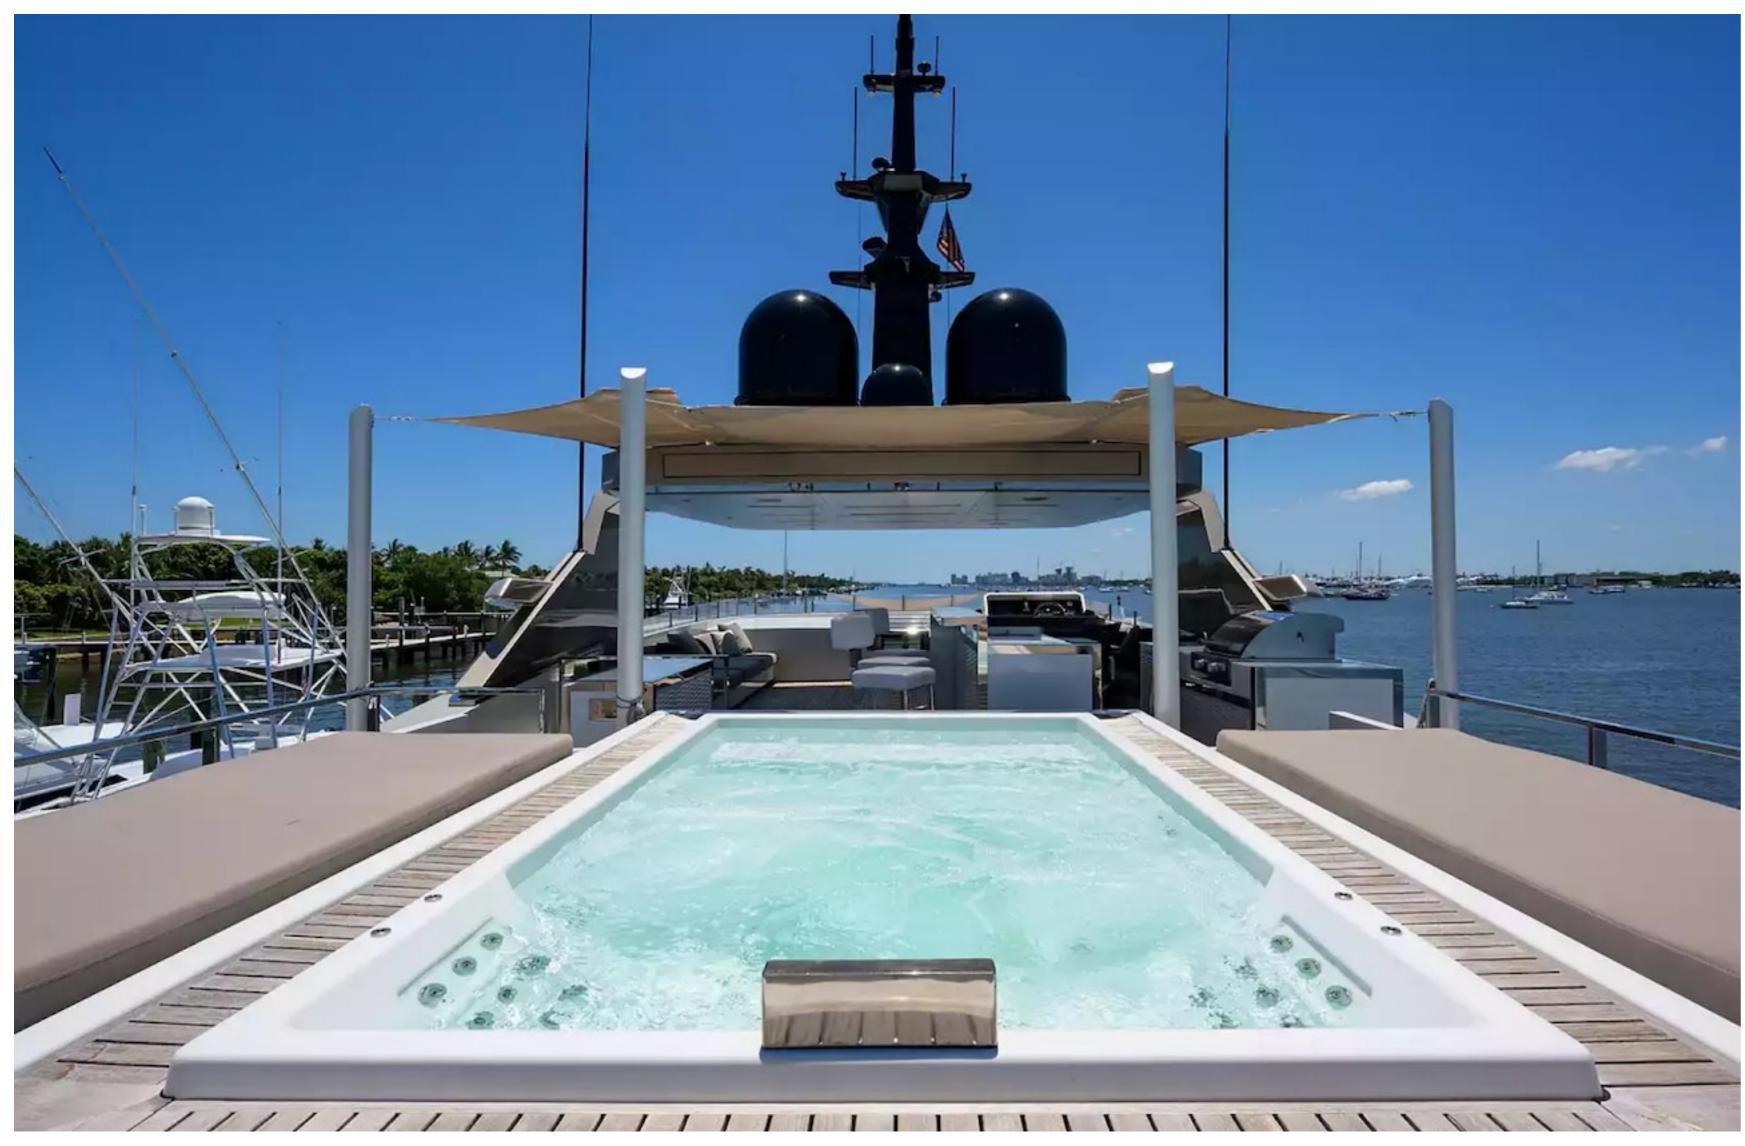

# **FEATURES**

- ➤ Salon and dining area with floor to ceiling windows.
- ➤ Spacious beach club with day head, bar, and steam bath.
- ➤ Large sundeck with a hot tub for ten people.
- ➤ Elegant formal dining area equipped with a state-of-the-art entertainment center.
- ➤ Ample space for sunlounging and relaxation, both indoors and outdoors.
- ➤ Refitted in 2017.
- ➤ Cruising speed of 16 knots.
- ➤ Includes a 37ft Axopar tender.
- ➤ Features spa facilities, foredeck seating, and gym equipment.
- ➤ Equipped with SeaBobs, kayaks, and SeaDoo jet skis.
- ➤ High-quality audiovisual setup.
- Outdoor cinema available.
- ➤ Maintained in impeccable condition.
- ➤ Bow cinema available.
- ➤ Two full-beam master suites and a full-beam VIP suite.
- ➤ Impressive collection of water toys.

#### DESCRIPTION

The luxurious 37.3m/122'5" motor yacht 'Safe Haven', crafted by the Italian shipyard Tecnomar and designed by Italian designer Admiral Yachts, boasts flexible accommodation for up to 11 guests in 5 cabins. The yacht's interior is flooded with natural light and features a range of convivial spaces that make it ideal for families or groups of friends seeking a relaxing and enjoyable luxury yacht charter. Among its special features are its floor-to-ceiling windows throughout the salon and dining area, large beach club with a day head, bar, and steam bath, and a capacious sundeck that includes a hot tub for ten. The elegant formal dining area comes complete with a state-of-the-art entertainment center, and there is plenty of space inside and out for sun lounging and relaxing.