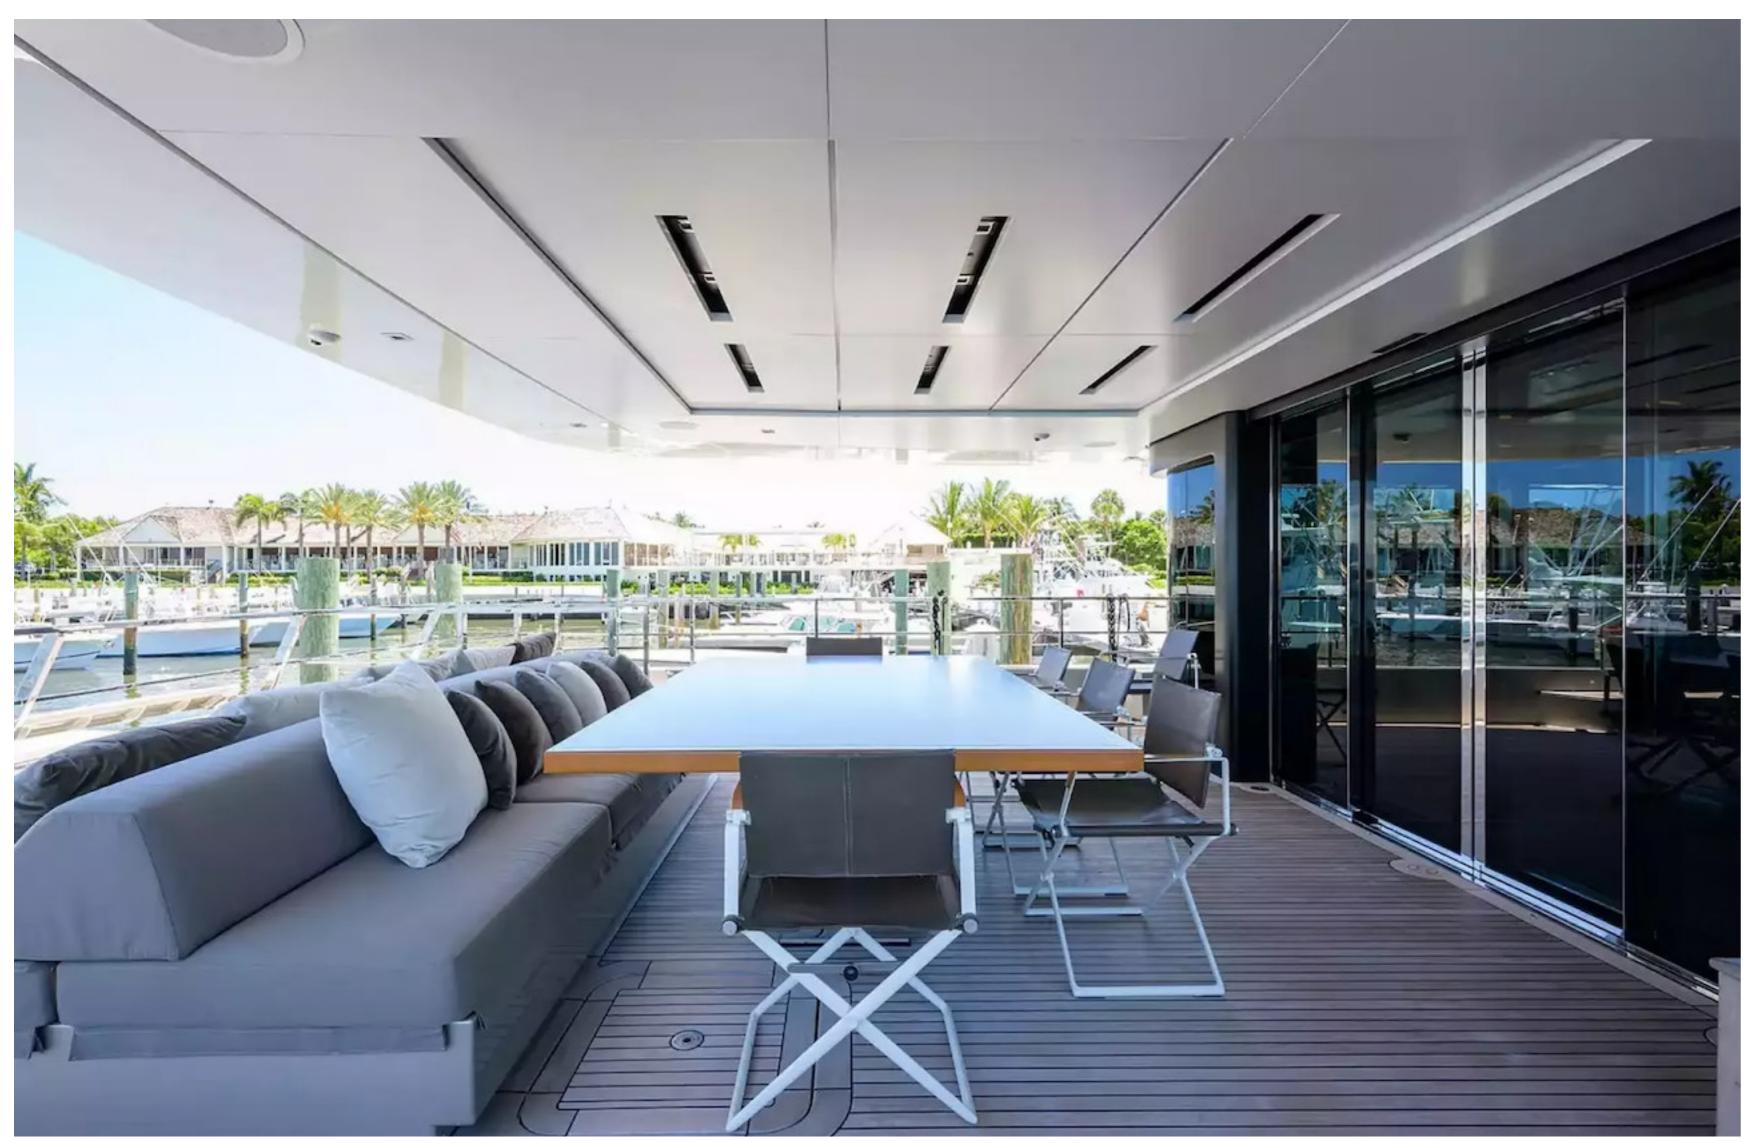

# **FEATURES**

- ➤ Salon and dining area with floor to ceiling windows.
- ➤ Spacious beach club with day head, bar, and steam bath.
- ➤ Large sundeck with a hot tub for ten people.
- ➤ Elegant formal dining area equipped with a state-of-the-art entertainment center.
- ➤ Ample space for sunlounging and relaxation, both indoors and outdoors.
- ➤ Refitted in 2017.
- ➤ Cruising speed of 16 knots.
- ➤ Includes a 37ft Axopar tender.
- ➤ Features spa facilities, foredeck seating, and gym equipment.
- ➤ Equipped with SeaBobs, kayaks, and SeaDoo jet skis.
- ➤ High-quality audiovisual setup.
- Outdoor cinema available.
- ➤ Maintained in impeccable condition.
- ➤ Bow cinema available.
- ➤ Two full-beam master suites and a full-beam VIP suite.
- ➤ Impressive collection of water toys.

#### DESCRIPTION

The luxurious 37.3m/122'5" motor yacht 'Safe Haven', crafted by the Italian shipyard Tecnomar and designed by Italian designer Admiral Yachts, boasts flexible accommodation for up to 11 guests in 5 cabins. The yacht's interior is flooded with natural light and features a range of convivial spaces that make it ideal for families or groups of friends seeking a relaxing and enjoyable luxury yacht charter. Among its special features are its floor-to-ceiling windows throughout the salon and dining area, large beach club with a day head, bar, and steam bath, and a capacious sundeck that includes a hot tub for ten. The elegant formal dining area comes complete with a state-of-the-art entertainment center, and there is plenty of space inside and out for sun lounging and relaxing.