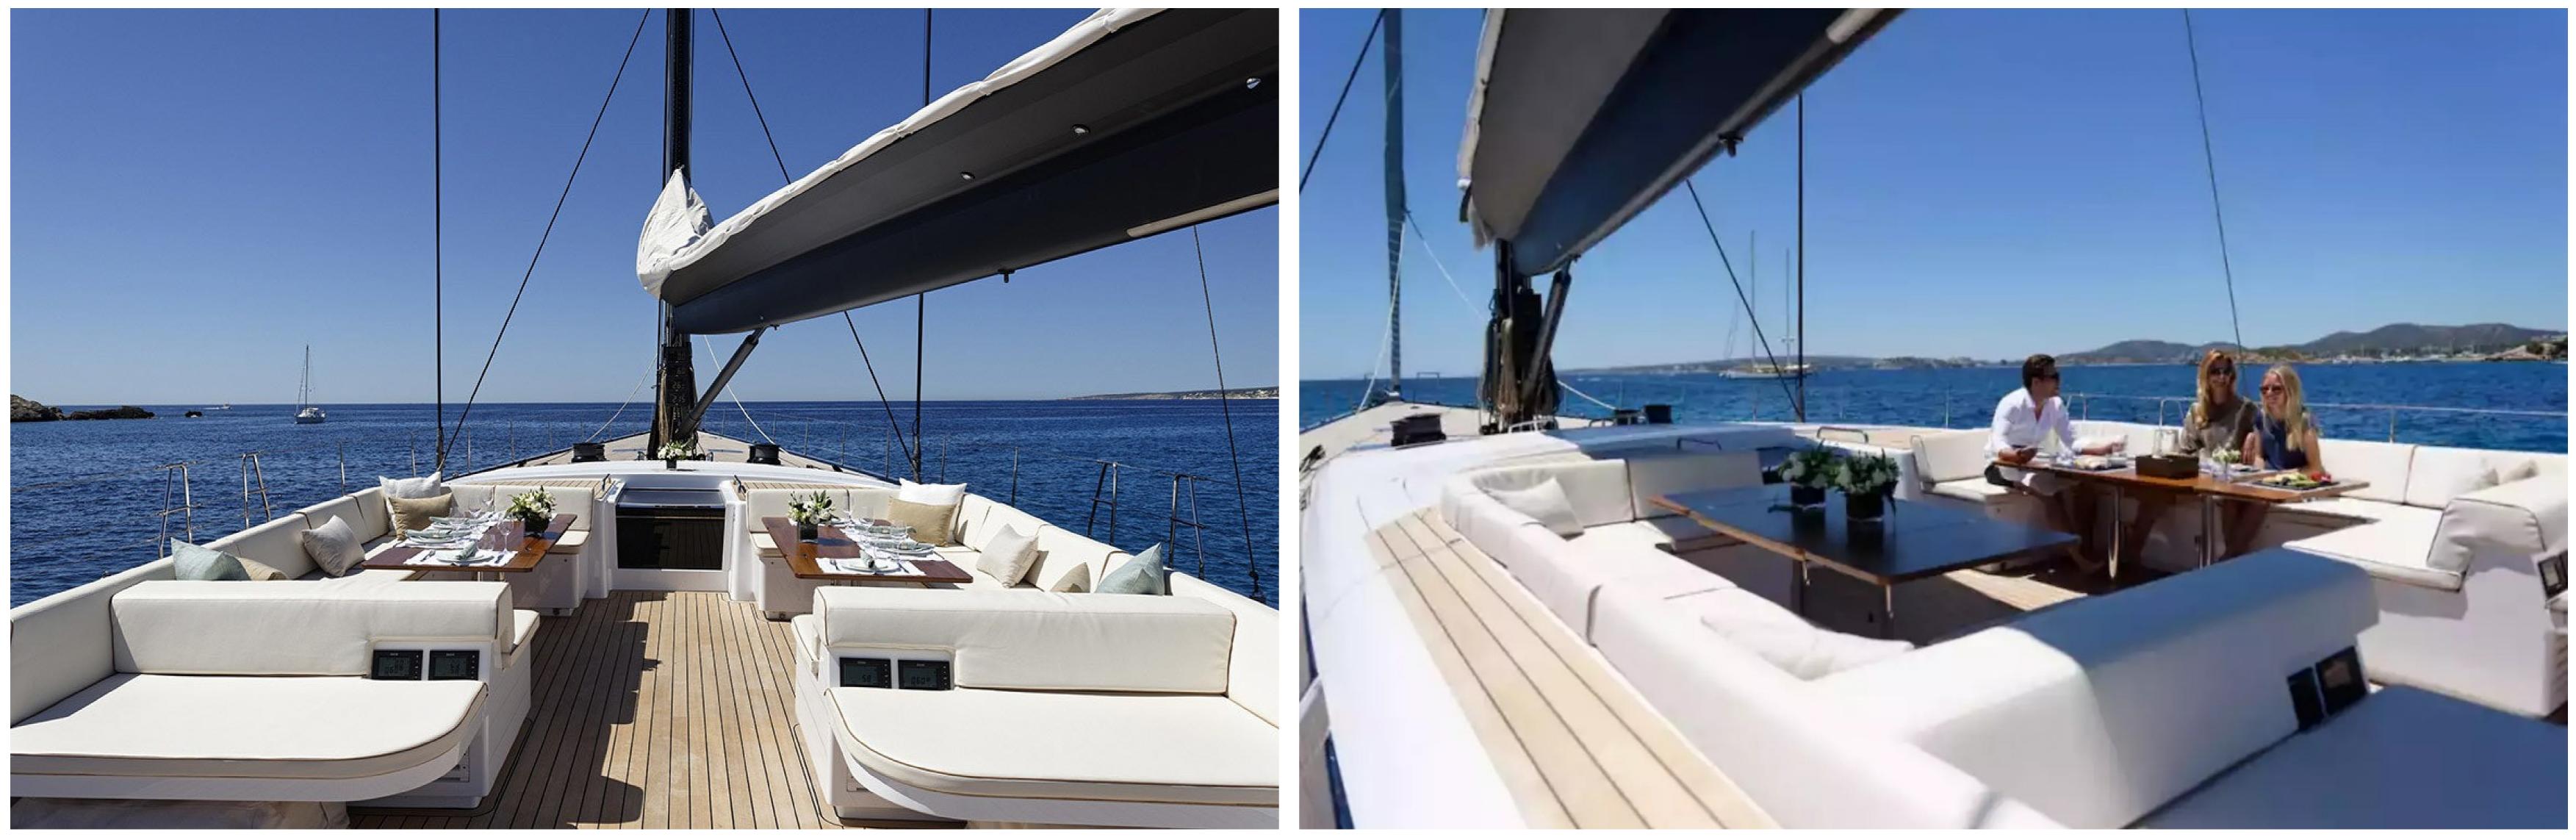

Shamanna is an exceptional vessel tailored to meet the desires of adventure-seeking individuals or those who prefer a more laid-back experience. Once its sails unfurl, this custom-built yacht ensures an exhilarating sailing experience, placing you at the heart of the action. Afterward, you can find ample space on board to relax and unwind, while indulging in breathtaking views.

Onboard, Shamanna offers various comforts and entertainment options to enhance your charter experience. Notably, it provides Wi-Fi connectivity, allowing you to stay connected if desired.

Moreover, air conditioning ensures utmost comfort throughout your journey.