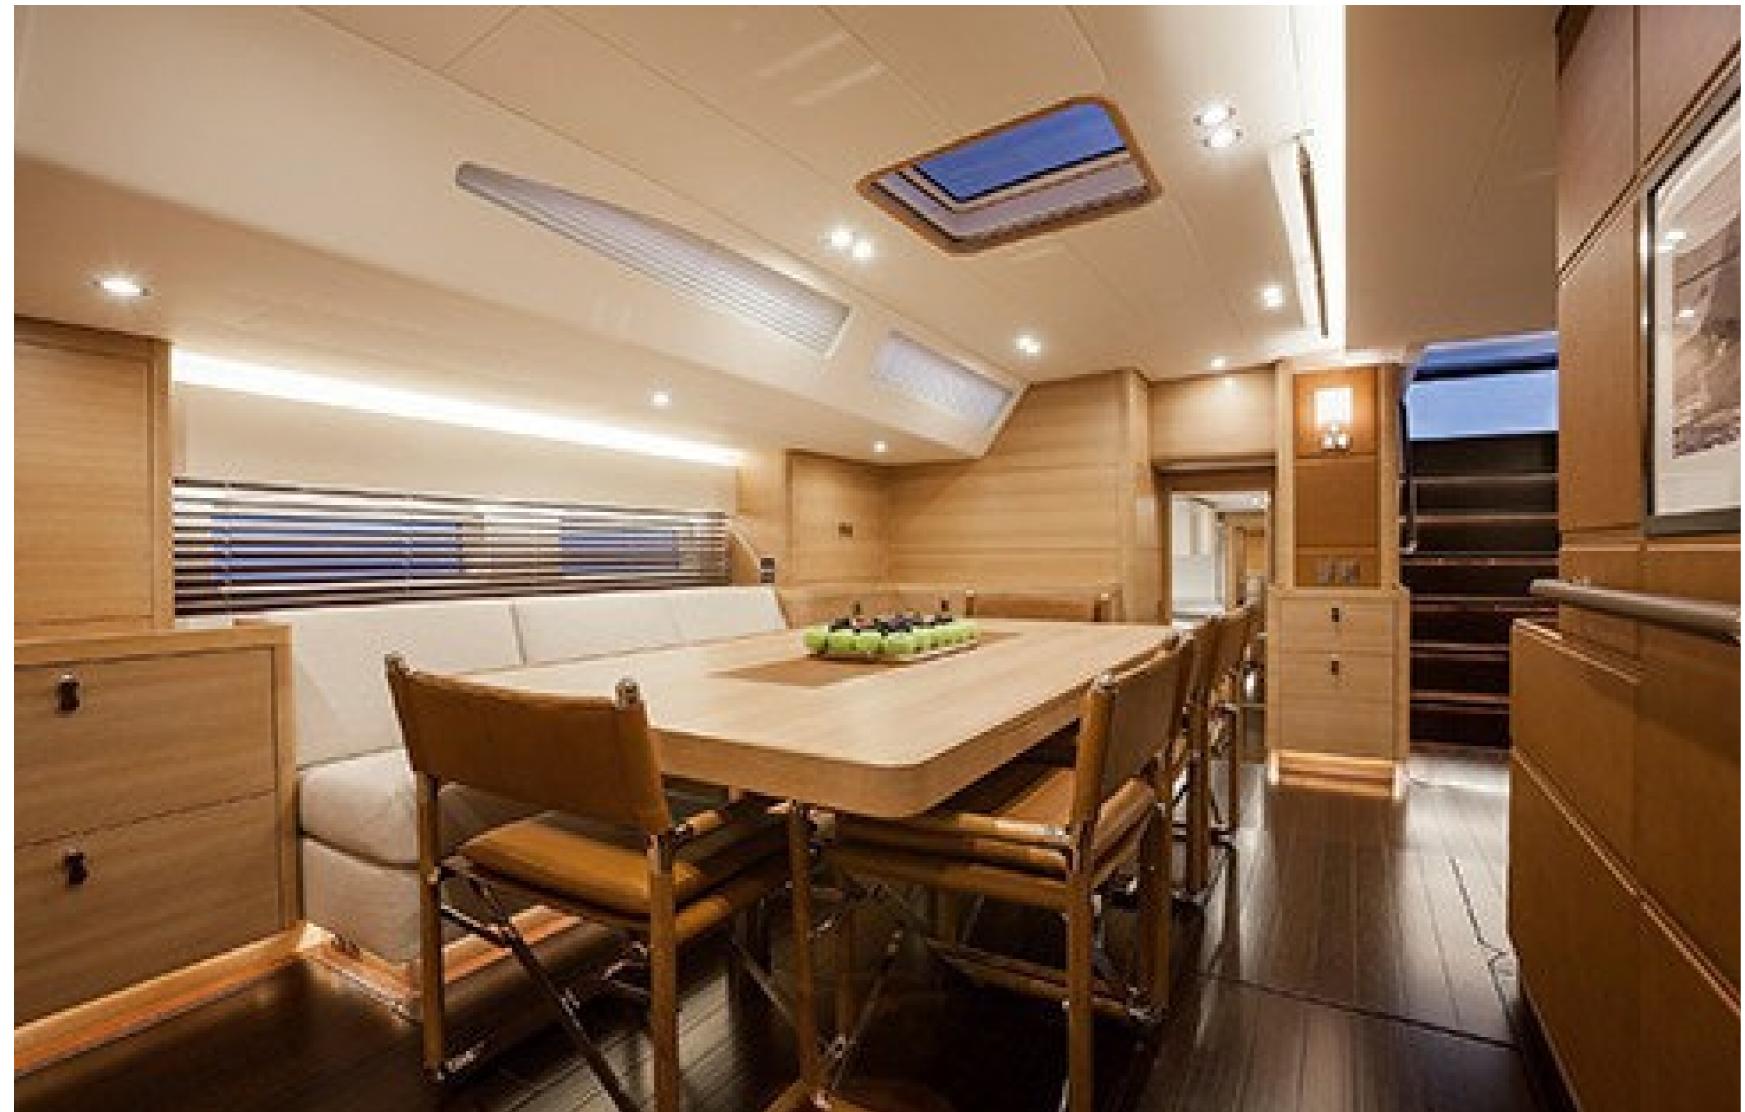

# **FEATURES**

- ➤ Innovative hull shape with plumb bow for optimal performance.
- ➤ Scandinavian-style interior with skylights in the main salon.
- ➤ Twin rudders for enhanced responsiveness.
- ➤ SHAMANNA promises the ultimate luxury charter vacation.
- ➤ Exceptional deck space and immaculate interior on pedigree sailing yacht.
- ➤ High-tech performance sailing yacht with aerodynamic sails.
- ➤ Flush deck with sunbathing seats and vast cockpit for gatherings.
- ➤ Spacious contemporary interior for 6-8 guests.
- ➤ Passionate, experienced and charter-friendly crew.
- ➤ Brand new 38' Wajer chase tender for added luxury.
- ➤ Great performance and superb racing capabilities.
- ➤ Comfortable living spaces and entertainment onboard.

#### DESCRIPTION

The 35.2m/115'6" sail yacht named 'Shamanna' was meticulously crafted by the renowned shipyard Nautor's Swan and is now ready for charter, accommodating up to 8 guests in its 4 cabins. With its interior styling also designed by Nautor's Swan, the yacht offers a perfect blend of luxury and comfort.

Shamanna is an exceptional vessel tailored to meet the desires of adventure-seeking individuals or those who prefer a more laid-back experience. Once its sails unfurl, this custom-built yacht ensures an exhilarating sailing experience, placing you at the heart of the action. Afterward, you can find ample space on board to relax and unwind, while indulging in breathtaking views.