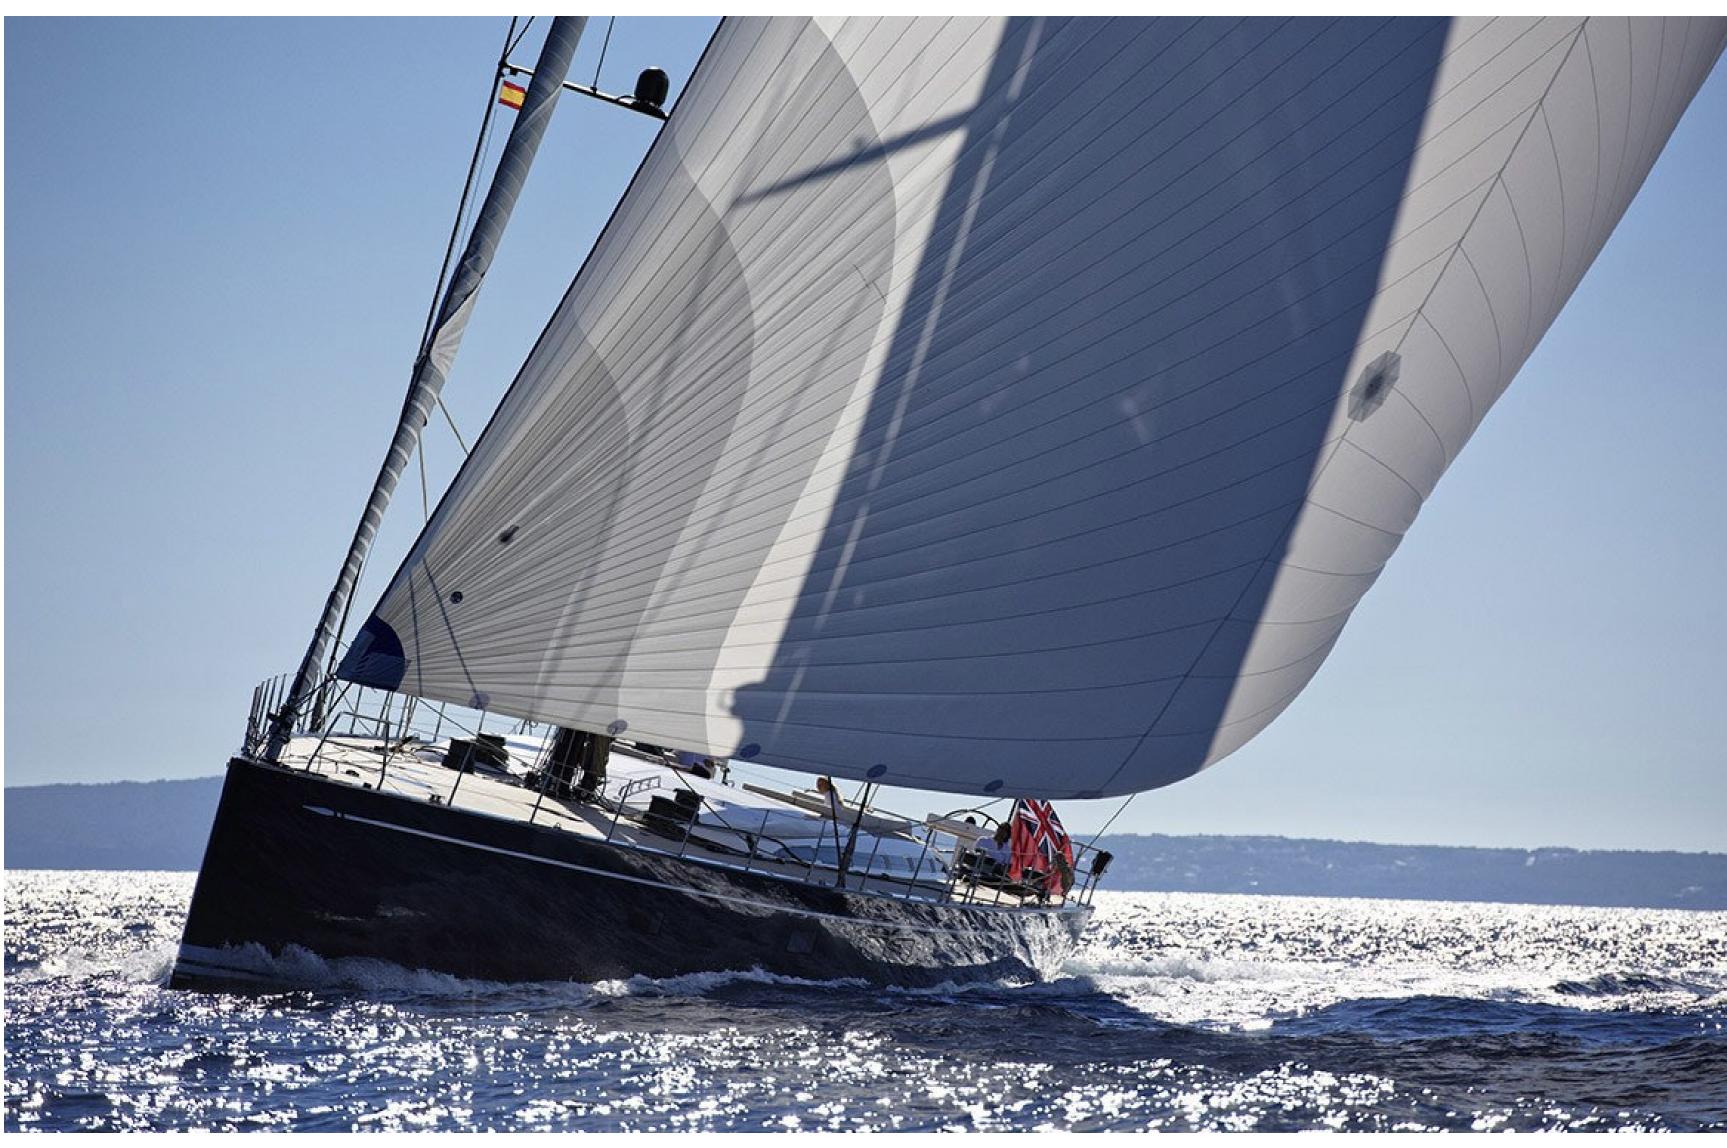

Shamanna is an exceptional vessel tailored to meet the desires of adventure-seeking individuals or those who prefer a more laid-back experience. Once its sails unfurl, this custom-built yacht ensures an exhilarating sailing experience, placing you at the heart of the action. Afterward, you can find ample space on board to relax and unwind, while indulging in breathtaking views.

In terms of performance, Shamanna boasts a carbon fiber hull and superstructure. It is powered by 1 x Scania engine, enabling a comfortable cruising speed of 10 knots and a maximum speed of 12 knots.

The yacht is equipped with at-anchor stabilizers, providing exceptional stability and comfort.