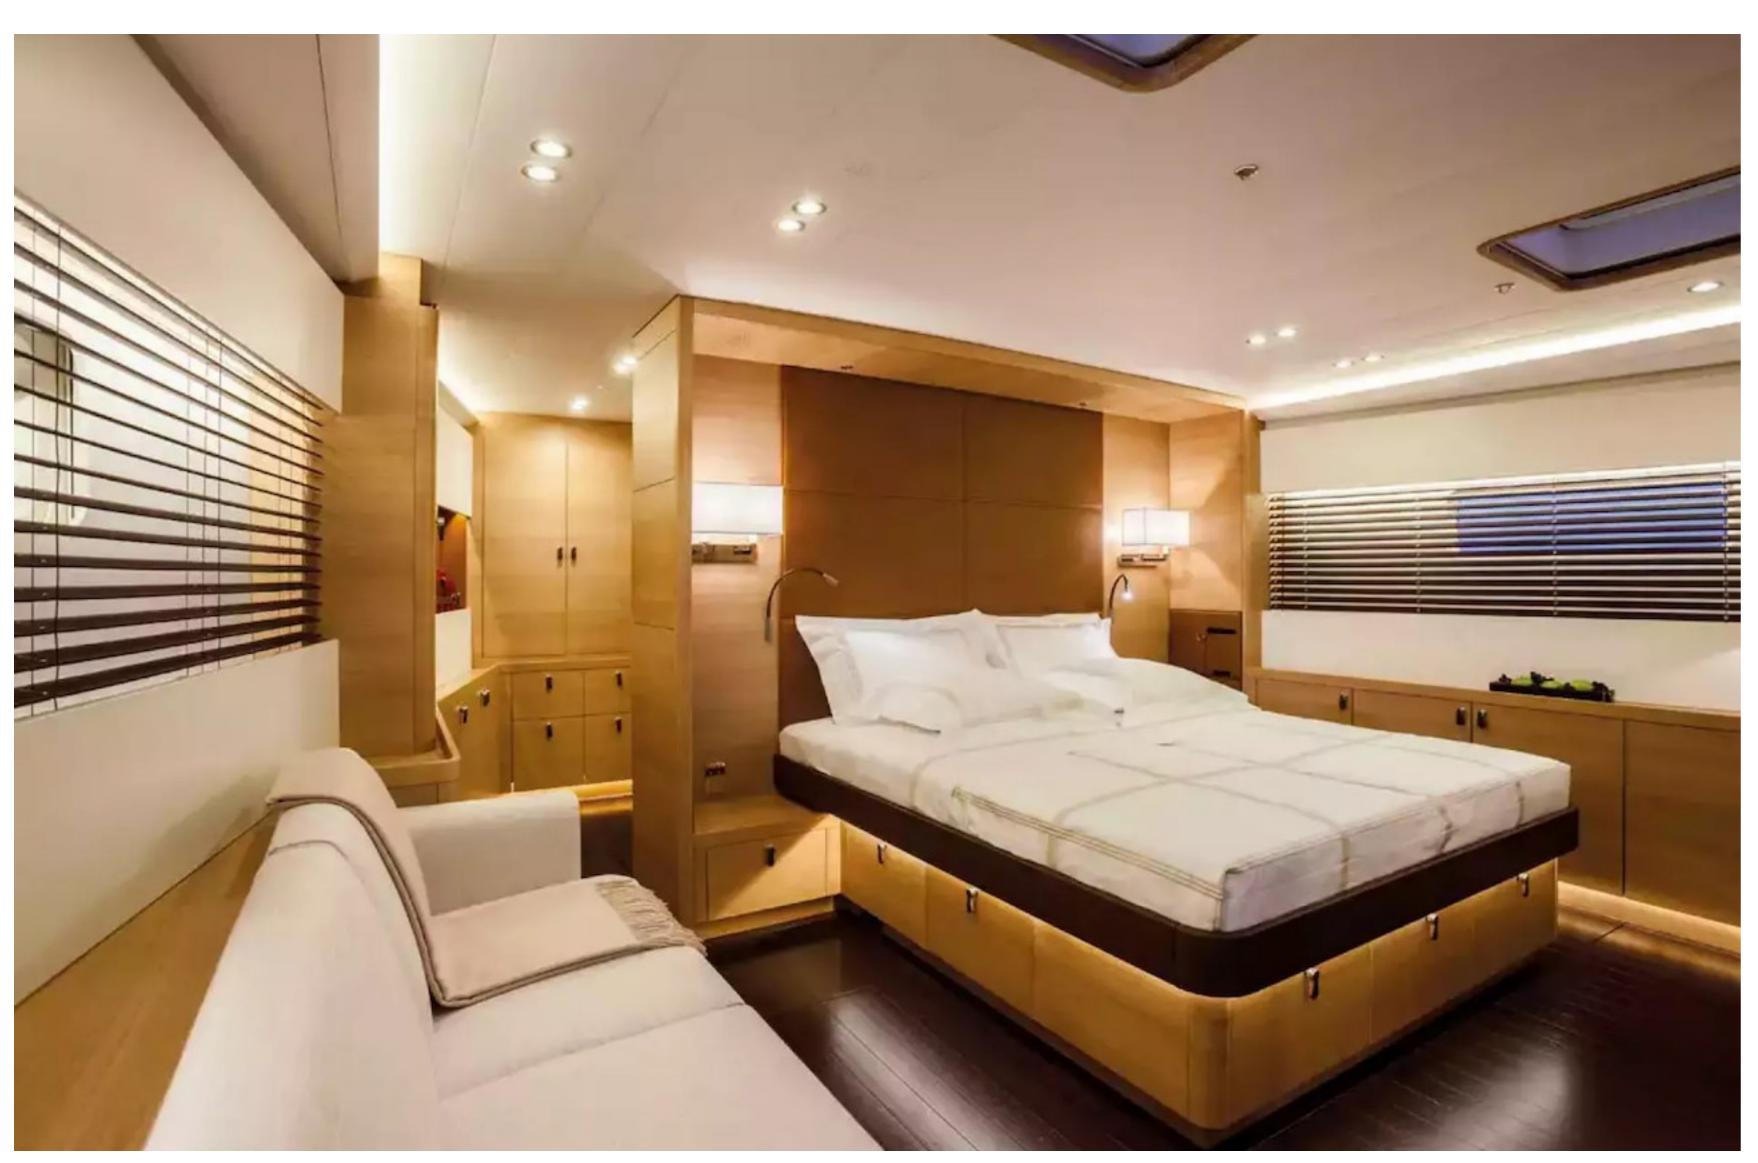

# CABINS DISTRIBUTION

| 1      | 1   | 2    |
|--------|-----|------|
| MASTER | VIP | TWIN |

For families, Shamanna provides a child-friendly environment, making it an ideal choice. Its layout, built in 2016, includes a master suite, one VIP cabin, and two twin cabins, accommodating a total of 8 guests. The sleeping arrangements consist of 8 beds, including 1 king-sized bed, 1 double bed, 4 singles, and 2 pullman beds. The yacht can also accommodate up to 5 crew members, ensuring a luxurious and stress-free charter experience.