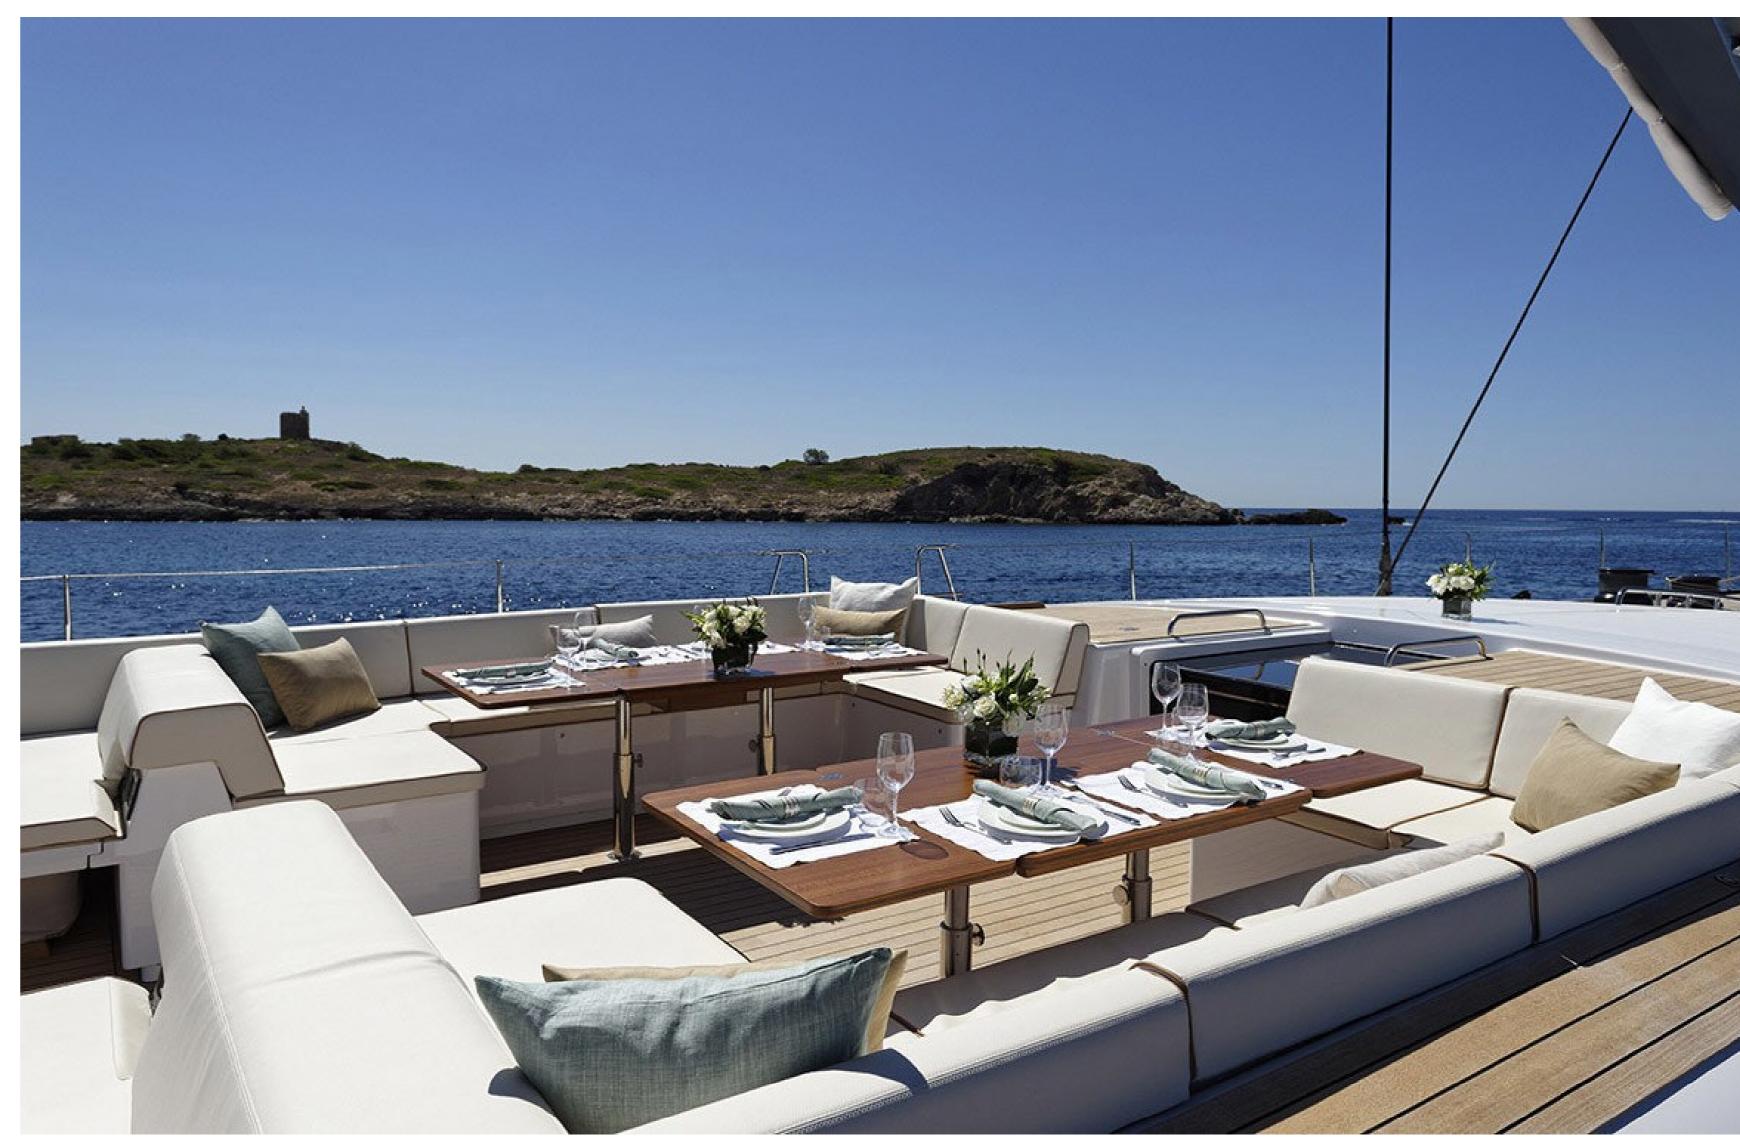

Shamanna is an exceptional vessel tailored to meet the desires of adventure-seeking individuals or those who prefer a more laid-back experience. Once its sails unfurl, this custom-built yacht ensures an exhilarating sailing experience, placing you at the heart of the action. Afterward, you can find ample space on board to relax and unwind, while indulging in breathtaking views.

Onboard, Shamanna offers various comforts and entertainment options to enhance your charter experience. Notably, it provides Wi-Fi connectivity, allowing you to stay connected if desired.

Moreover, air conditioning ensures utmost comfort throughout your journey.