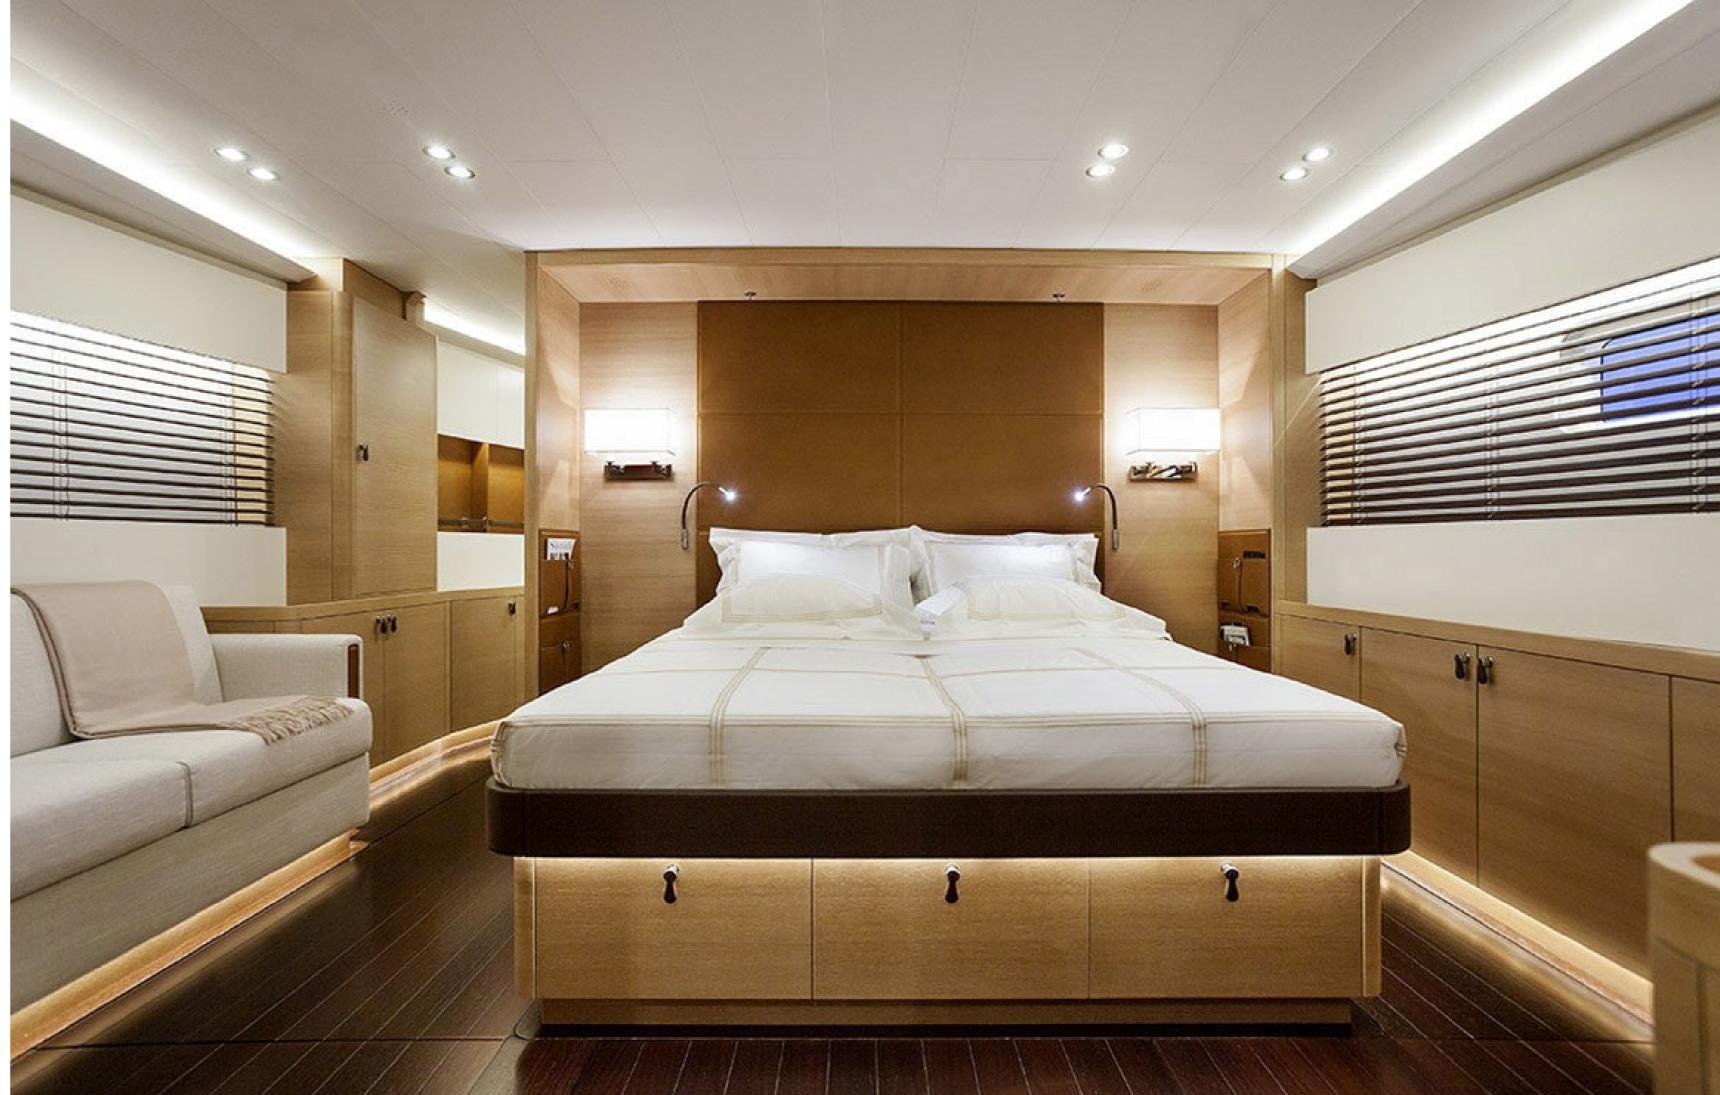

#### DESCRIPTION

The 35.2m/115'6" sail yacht named 'Shamanna' was meticulously crafted by the renowned shipyard Nautor's Swan and is now ready for charter, accommodating up to 8 guests in its 4 cabins. With its interior styling also designed by Nautor's Swan, the yacht offers a perfect blend of luxury and comfort.

Shamanna is an exceptional vessel tailored to meet the desires of adventure-seeking individuals or those who prefer a more laid-back experience. Once its sails unfurl, this custom-built yacht ensures an exhilarating sailing experience, placing you at the heart of the action. Afterward, you can find ample space on board to relax and unwind, while indulging in breathtaking views.

For families, Shamanna provides a child-friendly environment, making it an ideal choice. Its layout, built in 2016, includes a master suite, one VIP cabin, and two twin cabins, accommodating a total of 8 guests. The sleeping arrangements consist of 8 beds, including 1 king-sized bed, 1 double bed, 4 singles, and 2 pullman beds. The yacht can also accommodate up to 5 crew members, ensuring a luxurious and stress-free charter experience.