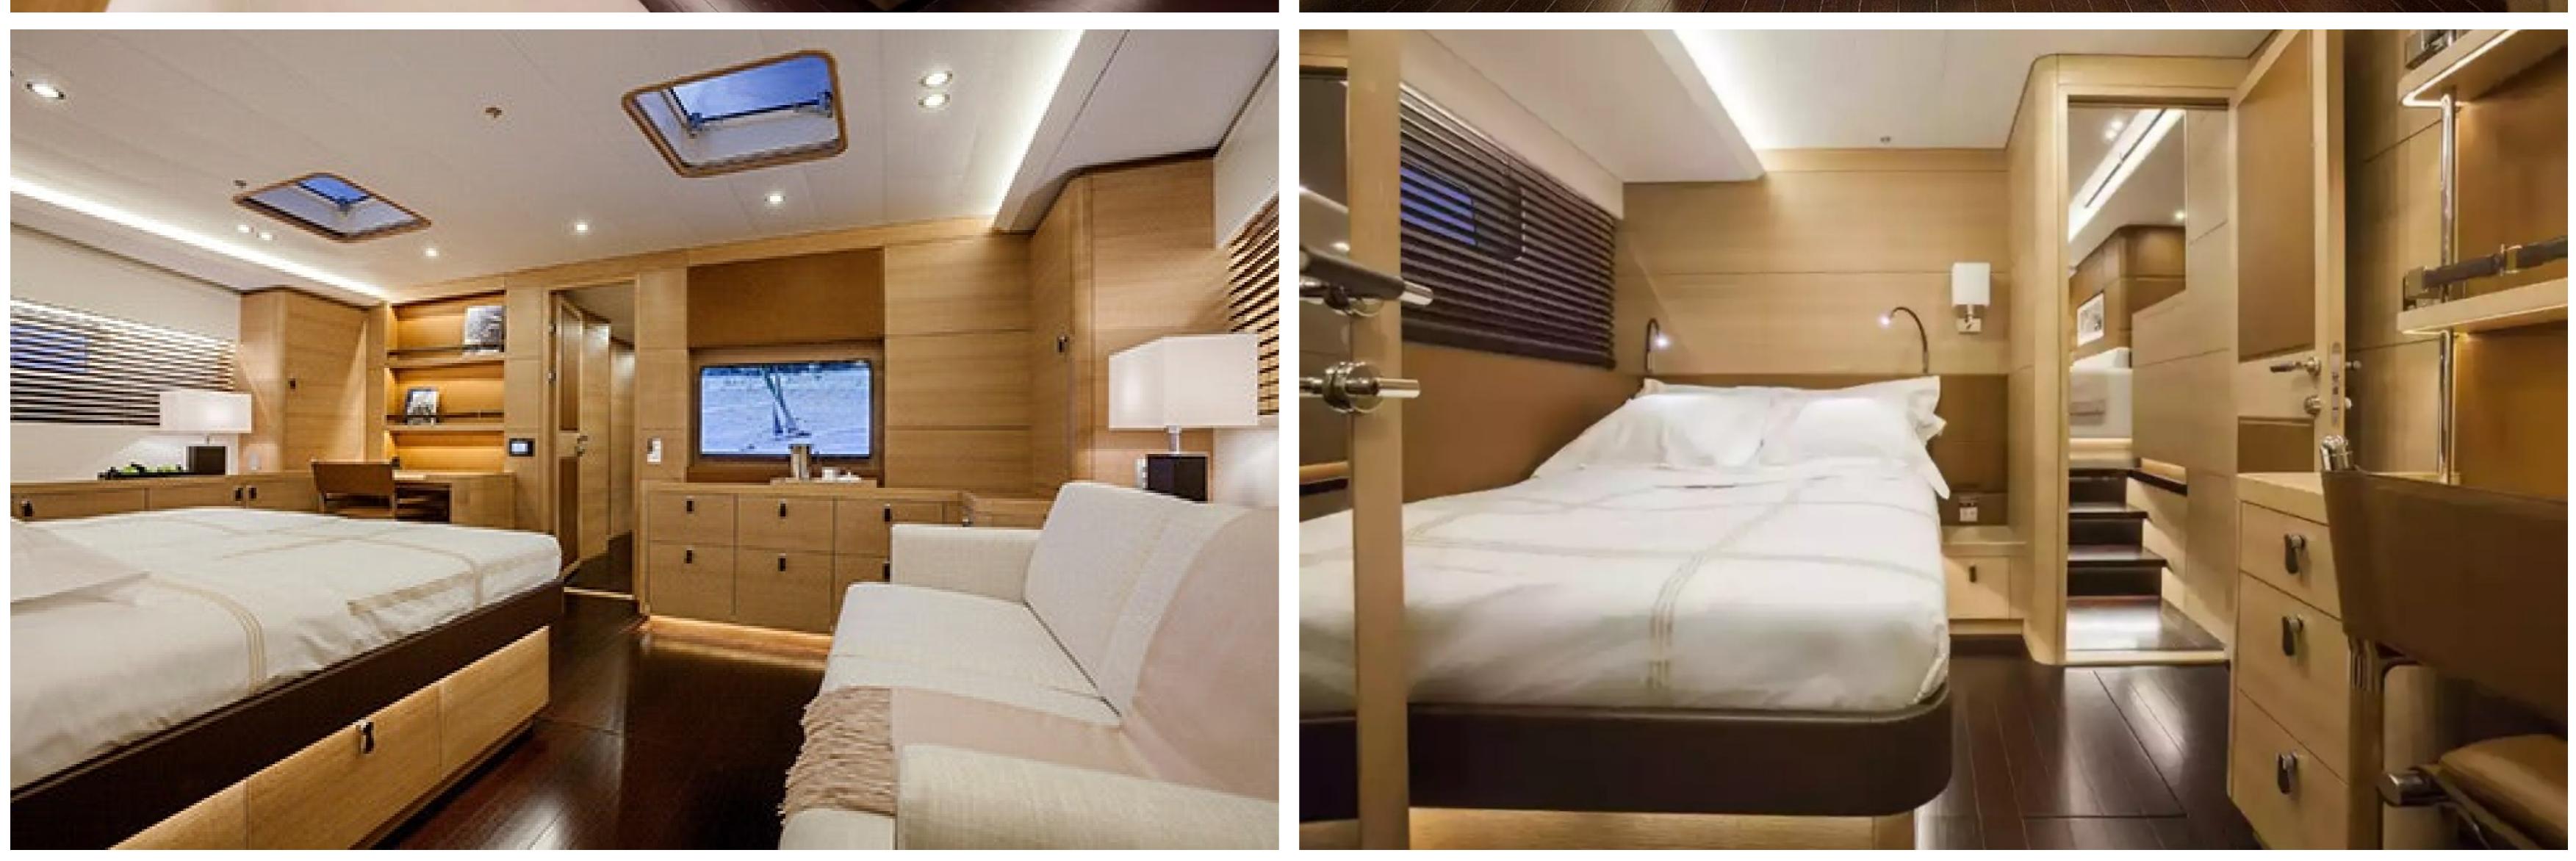

Shamanna is an exceptional vessel tailored to meet the desires of adventure-seeking individuals or those who prefer a more laid-back experience. Once its sails unfurl, this custom-built yacht ensures an exhilarating sailing experience, placing you at the heart of the action. Afterward, you can find ample space on board to relax and unwind, while indulging in breathtaking views.

For families, Shamanna provides a child-friendly environment, making it an ideal choice. Its layout, built in 2016, includes a master suite, one VIP cabin, and two twin cabins, accommodating a total of 8 guests. The sleeping arrangements consist of 8 beds, including 1 king-sized bed, 1 double bed, 4 singles, and 2 pullman beds. The yacht can also accommodate up to 5 crew members, ensuring a luxurious and stress-free charter experience.