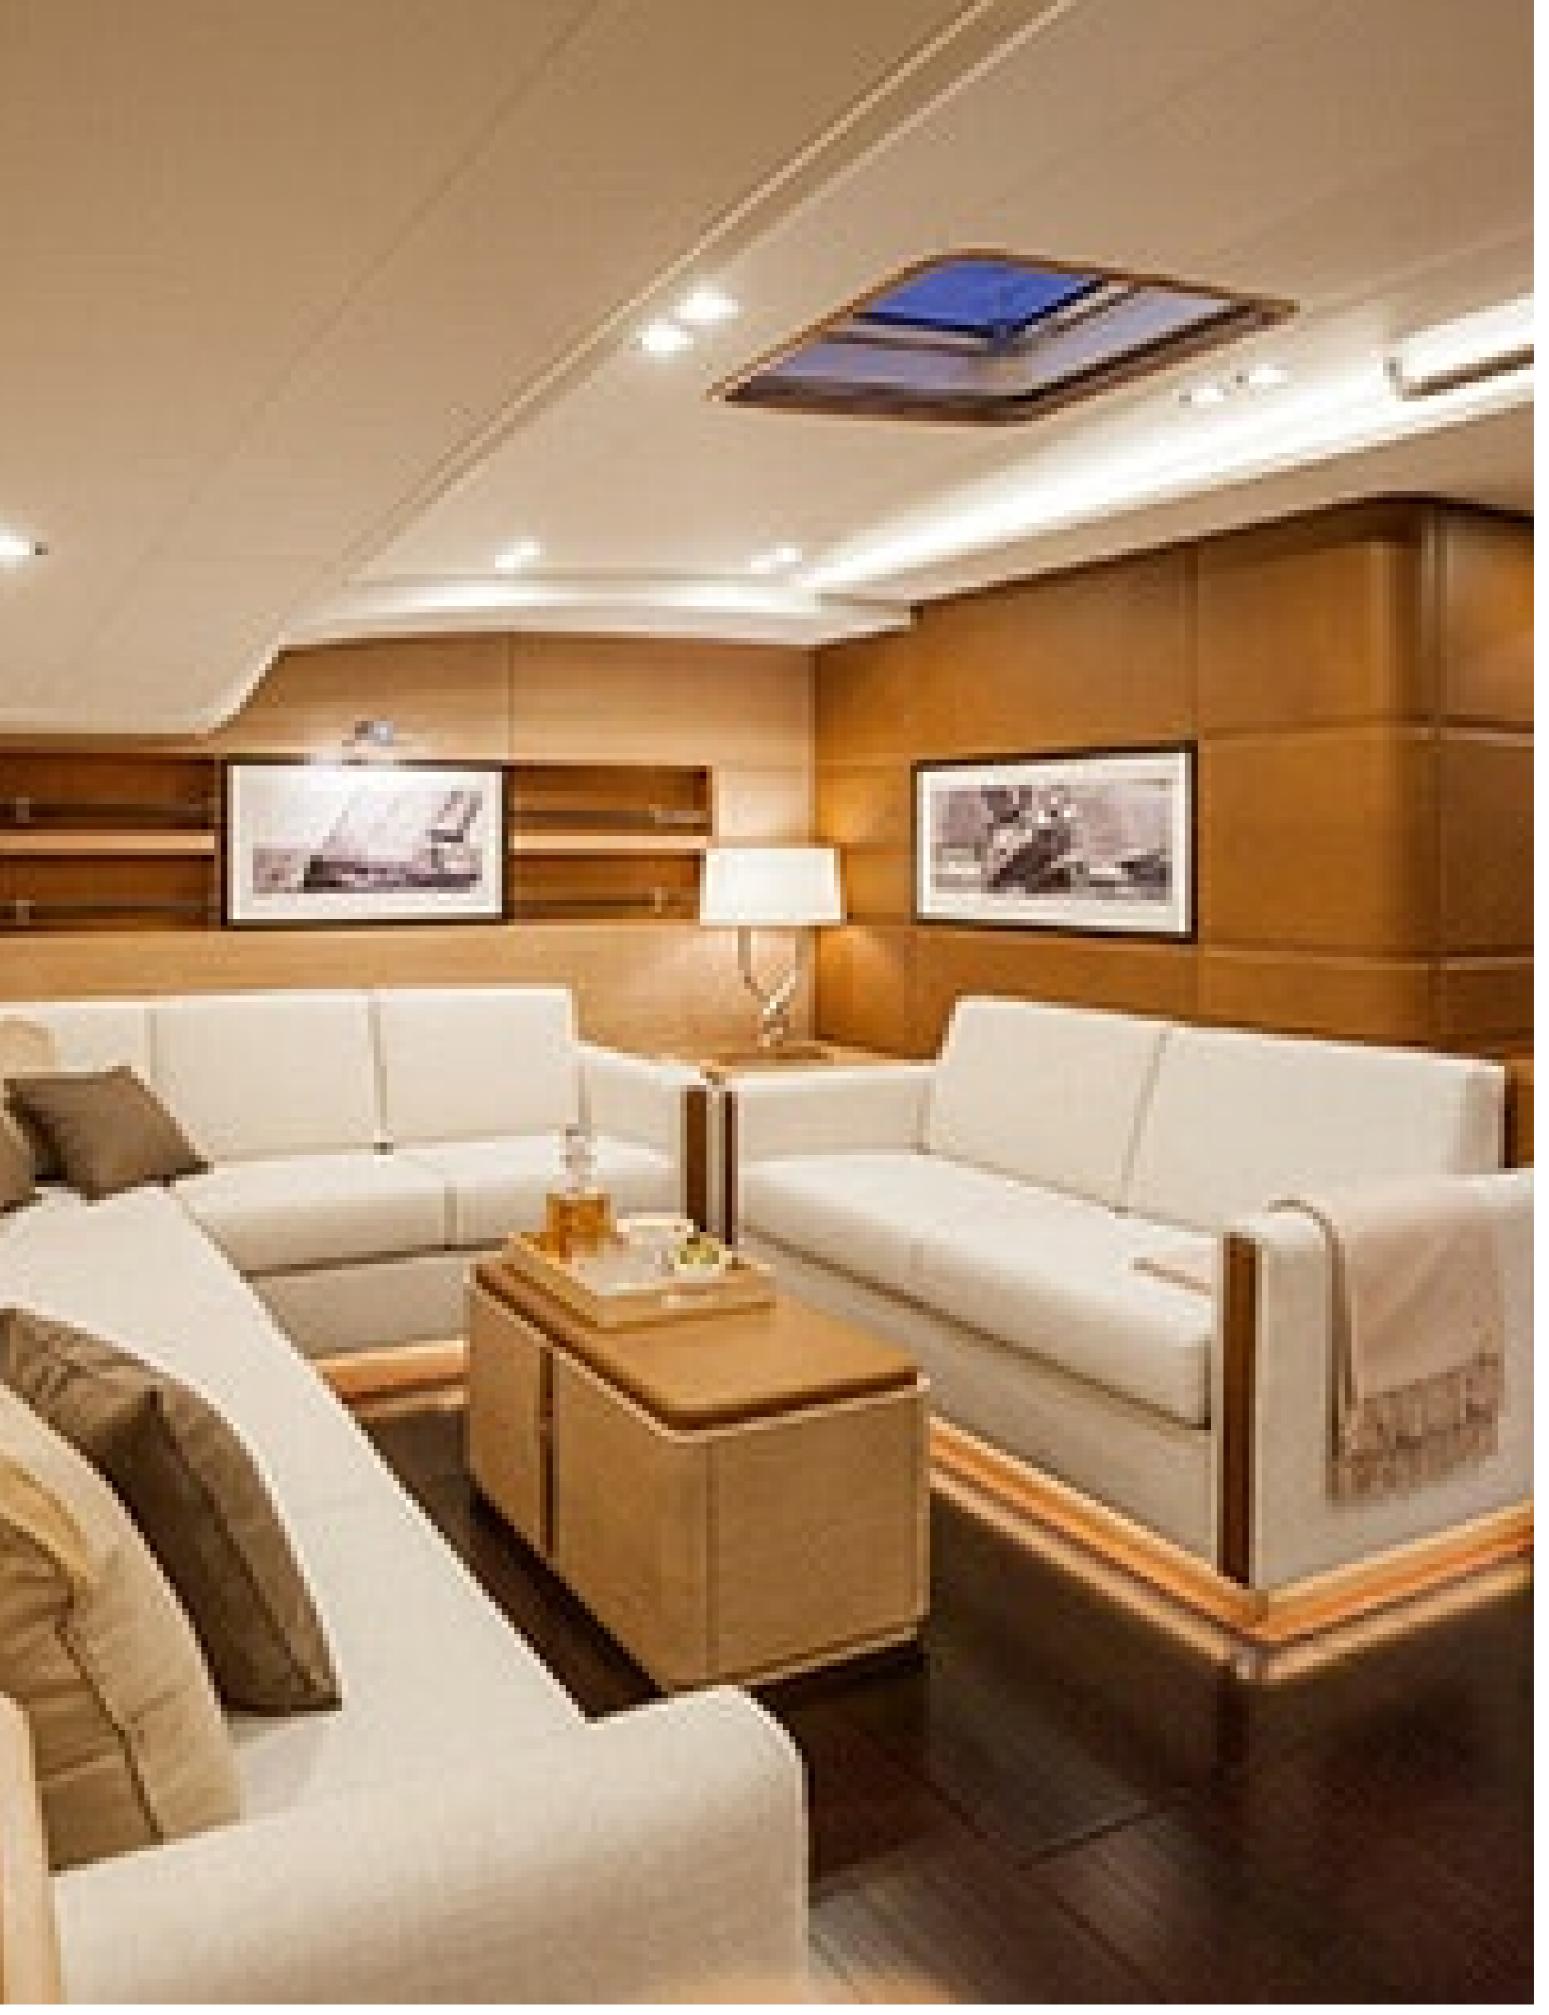

# **FEATURES**

- ➤ Innovative hull shape with plumb bow for optimal performance.
- ➤ Scandinavian-style interior with skylights in the main salon.
- ➤ Twin rudders for enhanced responsiveness.
- ➤ SHAMANNA promises the ultimate luxury charter vacation.
- ➤ Exceptional deck space and immaculate interior on pedigree sailing yacht.
- ➤ High-tech performance sailing yacht with aerodynamic sails.
- ➤ Flush deck with sunbathing seats and vast cockpit for gatherings.
- ➤ Spacious contemporary interior for 6-8 guests.
- ➤ Passionate, experienced and charter-friendly crew.
- ➤ Brand new 38' Wajer chase tender for added luxury.
- ➤ Great performance and superb racing capabilities.
- ➤ Comfortable living spaces and entertainment onboard.

#### DESCRIPTION

The 35.2m/115'6" sail yacht named 'Shamanna' was meticulously crafted by the renowned shipyard Nautor's Swan and is now ready for charter, accommodating up to 8 guests in its 4 cabins. With its interior styling also designed by Nautor's Swan, the yacht offers a perfect blend of luxury and comfort.

Shamanna is an exceptional vessel tailored to meet the desires of adventure-seeking individuals or those who prefer a more laid-back experience. Once its sails unfurl, this custom-built yacht ensures an exhilarating sailing experience, placing you at the heart of the action. Afterward, you can find ample space on board to relax and unwind, while indulging in breathtaking views.