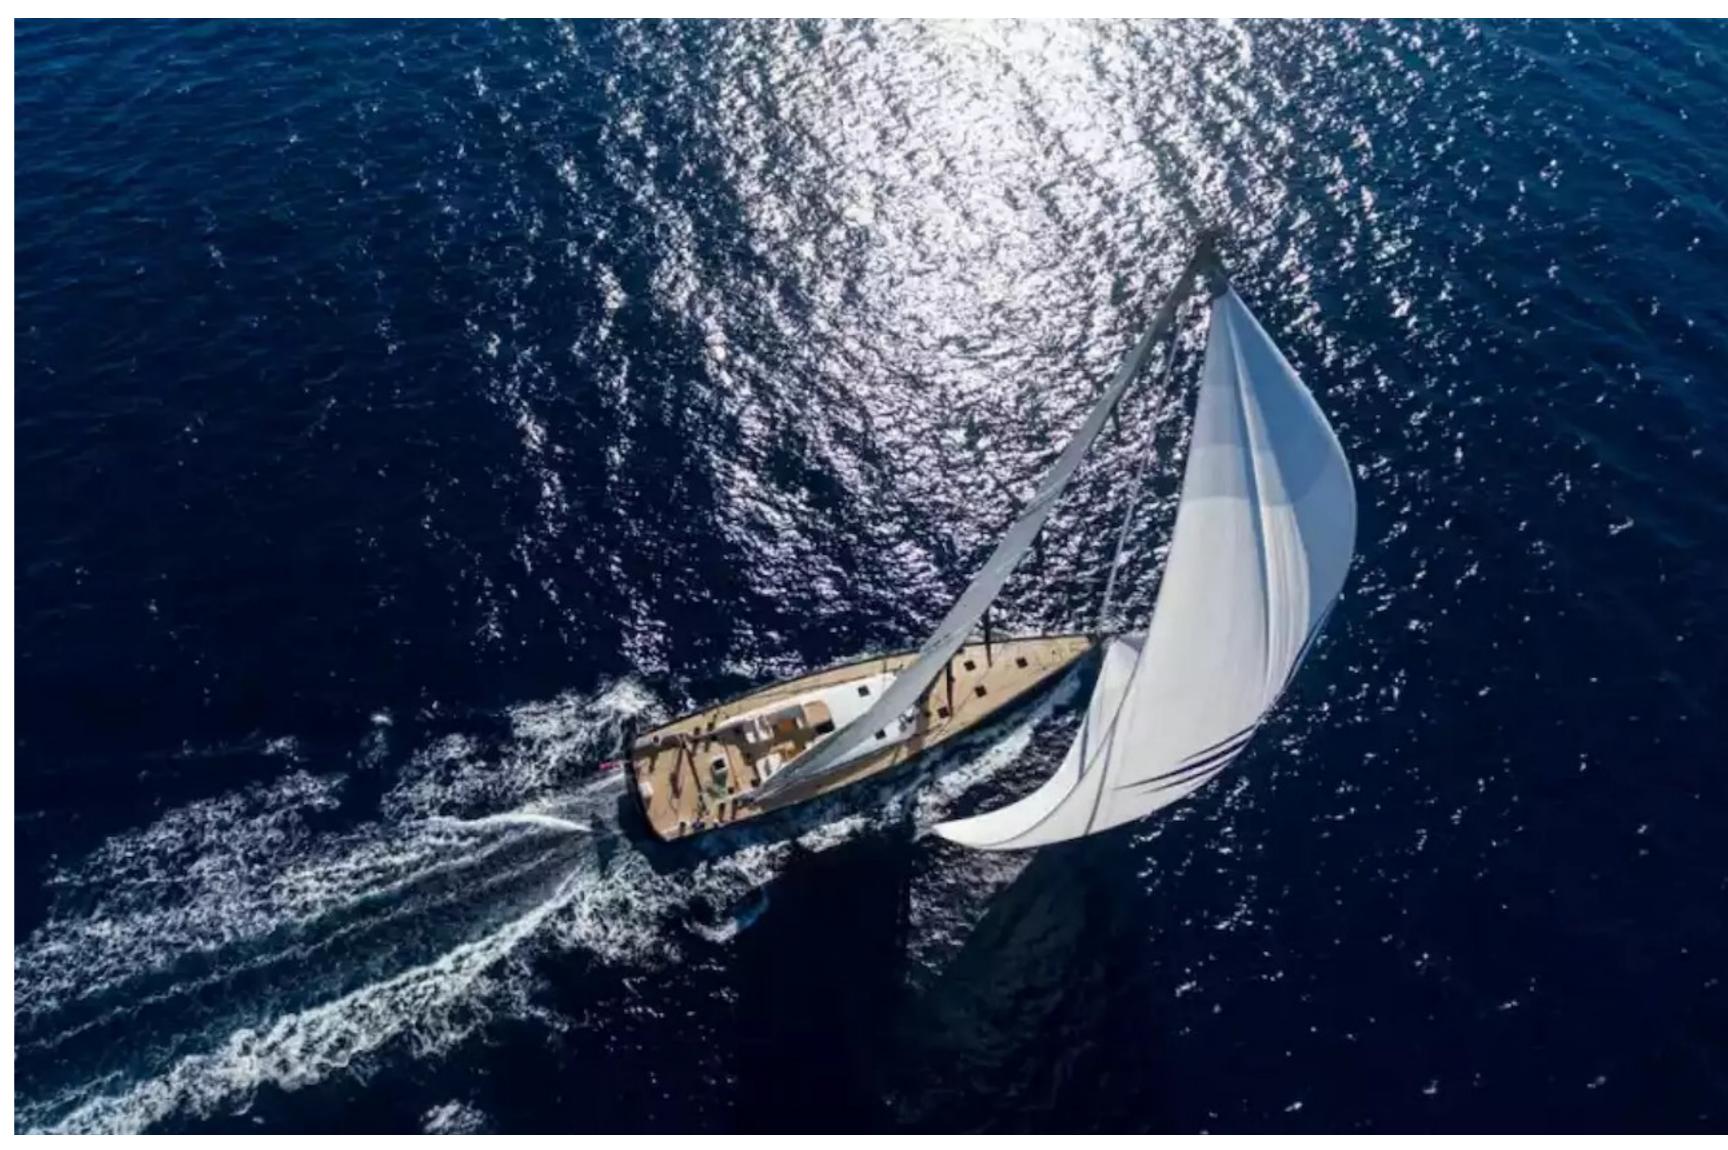

Shamanna is an exceptional vessel tailored to meet the desires of adventure-seeking individuals or those who prefer a more laid-back experience. Once its sails unfurl, this custom-built yacht ensures an exhilarating sailing experience, placing you at the heart of the action. Afterward, you can find ample space on board to relax and unwind, while indulging in breathtaking views.

In terms of performance, Shamanna boasts a carbon fiber hull and superstructure. It is powered by 1 x Scania engine, enabling a comfortable cruising speed of 10 knots and a maximum speed of 12 knots.

The yacht is equipped with at-anchor stabilizers, providing exceptional stability and comfort.