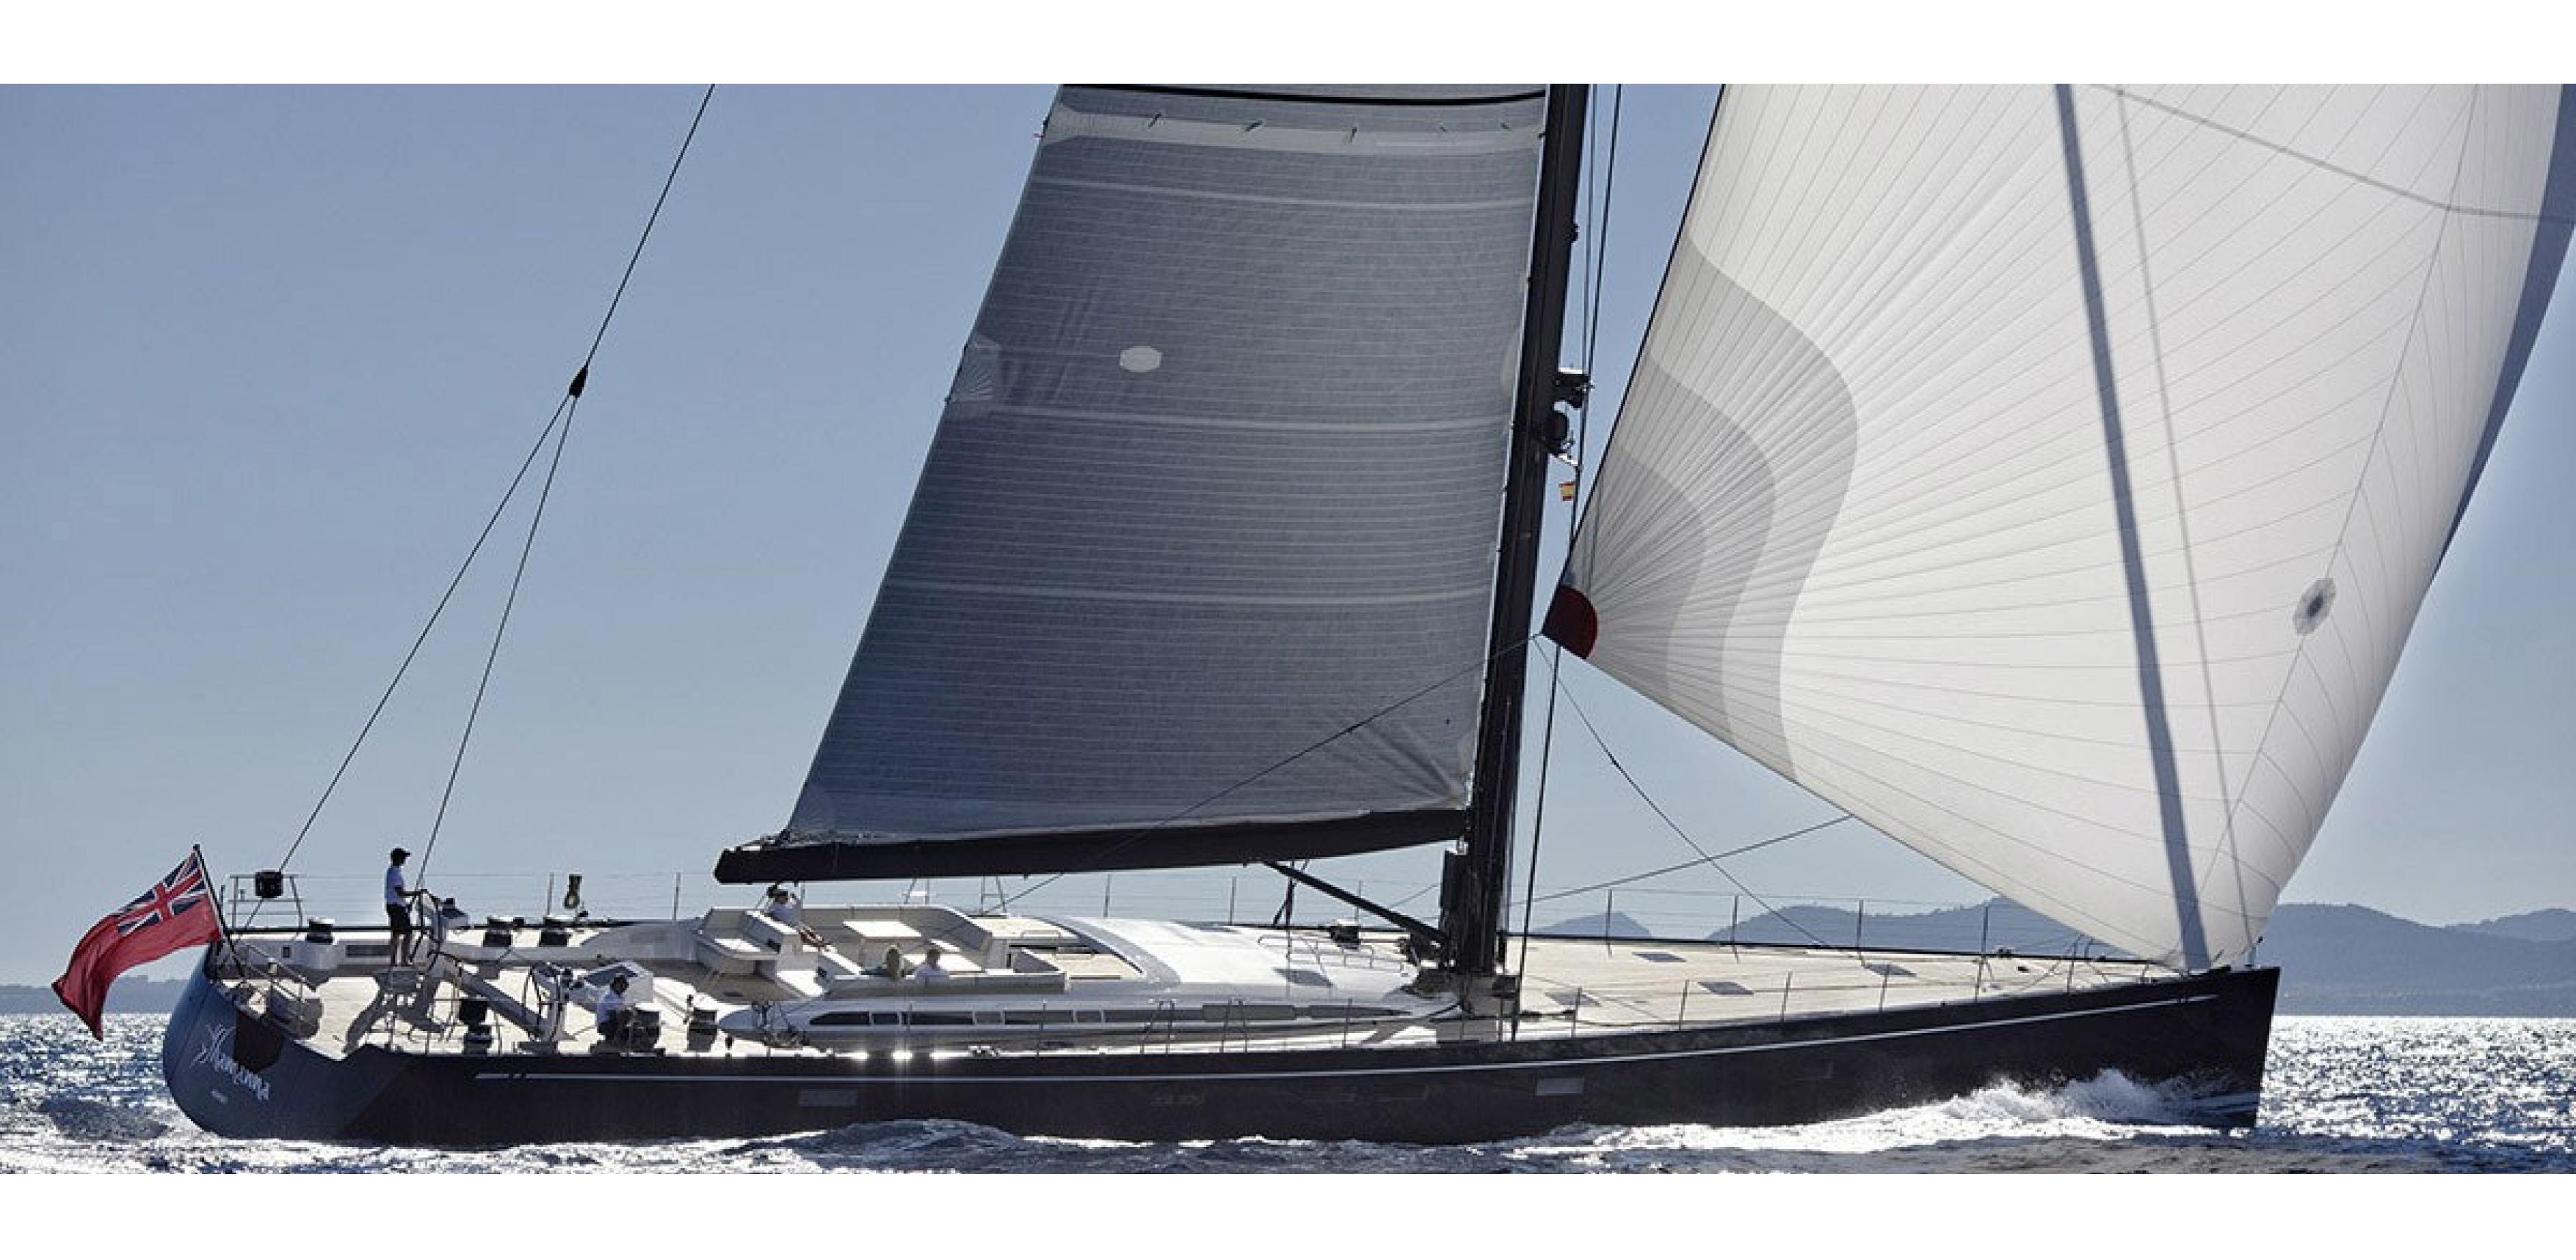

Length: 35.20m / 115.49ft Guests: 8 Cabins: 4 Crew: 5

Shamanna OCEANLUX

#### DESCRIPTION

The 35.2m/115'6" sail yacht named 'Shamanna' was meticulously crafted by the renowned shipyard Nautor's Swan and is now ready for charter, accommodating up to 8 guests in its 4 cabins. With its interior styling also designed by Nautor's Swan, the yacht offers a perfect blend of luxury and comfort.

Shamanna is an exceptional vessel tailored to meet the desires of adventure-seeking individuals or those who prefer a more laid-back experience. Once its sails unfurl, this custom-built yacht ensures an exhilarating sailing experience, placing you at the heart of the action. Afterward, you can find ample space on board to relax and unwind, while indulging in breathtaking views.