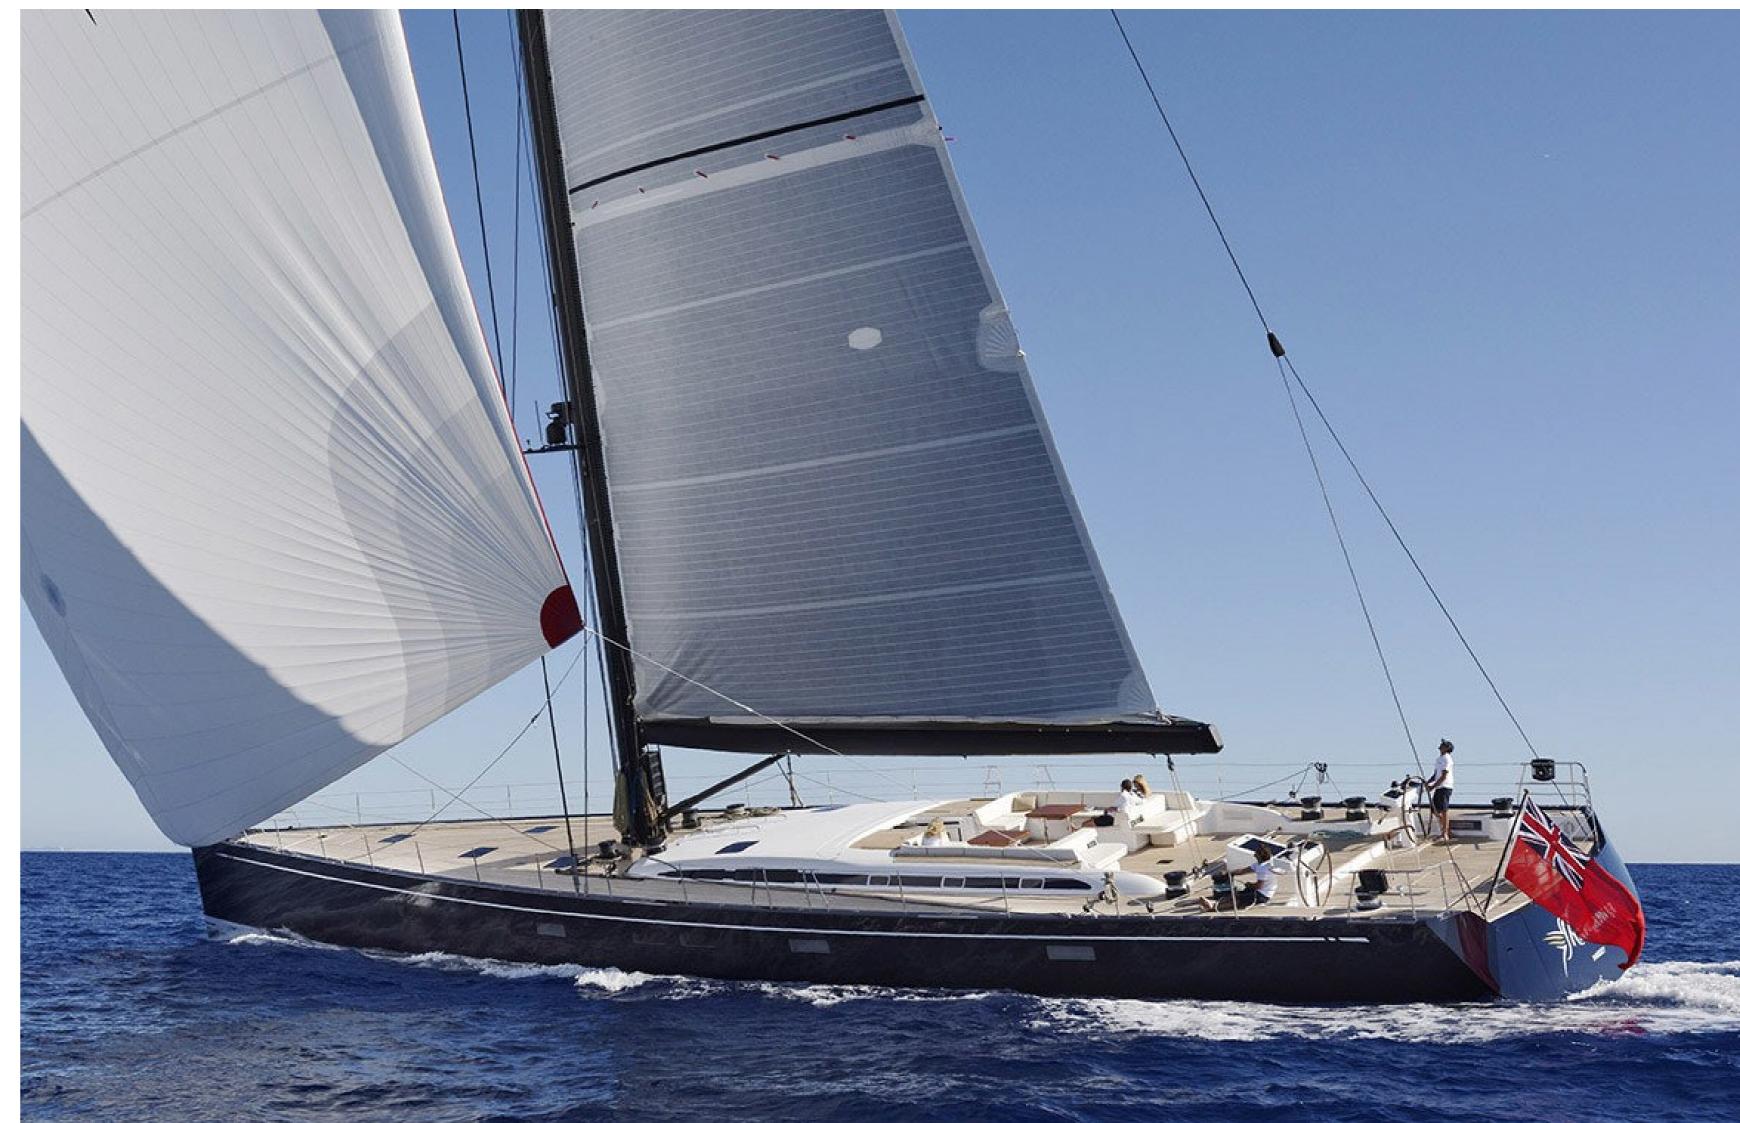

#### DESCRIPTION

The 35.2m/115'6" sail yacht named 'Shamanna' was meticulously crafted by the renowned shipyard Nautor's Swan and is now ready for charter, accommodating up to 8 guests in its 4 cabins. With its interior styling also designed by Nautor's Swan, the yacht offers a perfect blend of luxury and comfort.

Shamanna is an exceptional vessel tailored to meet the desires of adventure-seeking individuals or those who prefer a more laid-back experience. Once its sails unfurl, this custom-built yacht ensures an exhilarating sailing experience, placing you at the heart of the action. Afterward, you can find ample space on board to relax and unwind, while indulging in breathtaking views.

In terms of performance, Shamanna boasts a carbon fiber hull and superstructure. It is powered by 1 x Scania engine, enabling a comfortable cruising speed of 10 knots and a maximum speed of 12 knots.

The yacht is equipped with at-anchor stabilizers, providing exceptional stability and comfort.