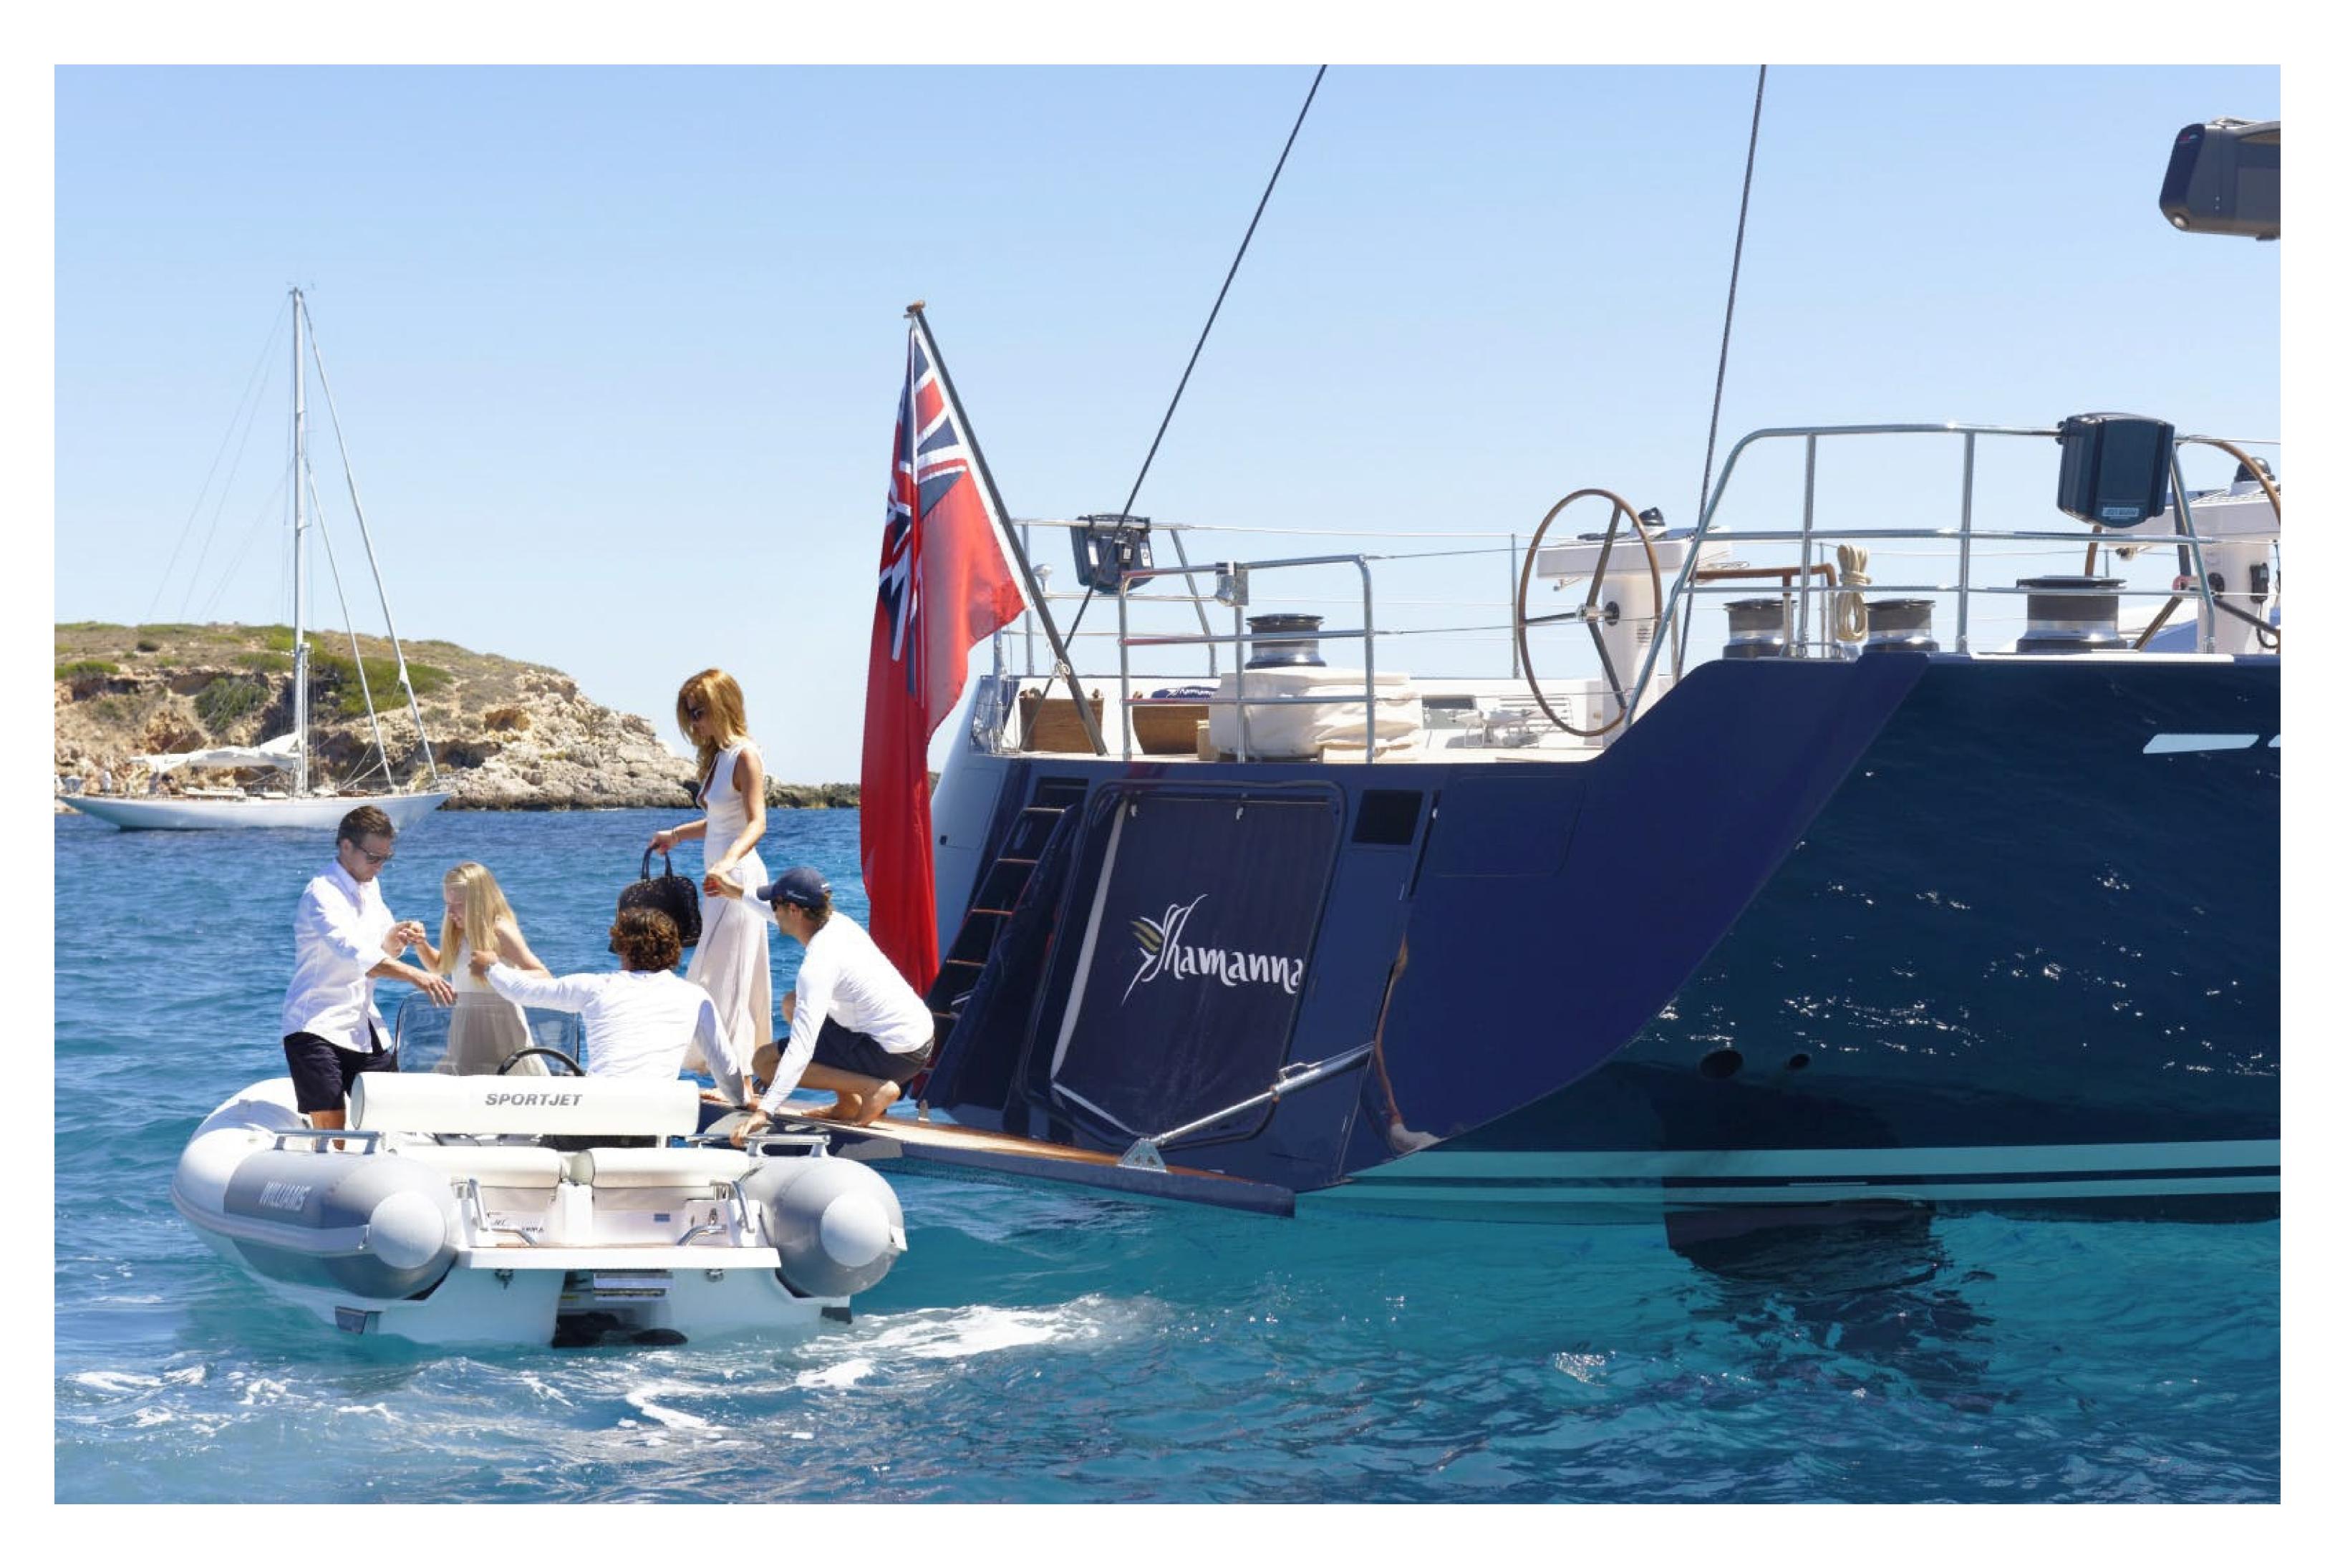

When not sailing, Shamanna offers an impressive selection of water toys and accessories to enhance your enjoyment of the surrounding waters. Among the highlights are towable toys, offering excitement and adventure. Additionally, two kayaks are available for tranquil and leisurely exploration. Transportation from land to sea is made effortless with the inclusion of a Williams Tender.