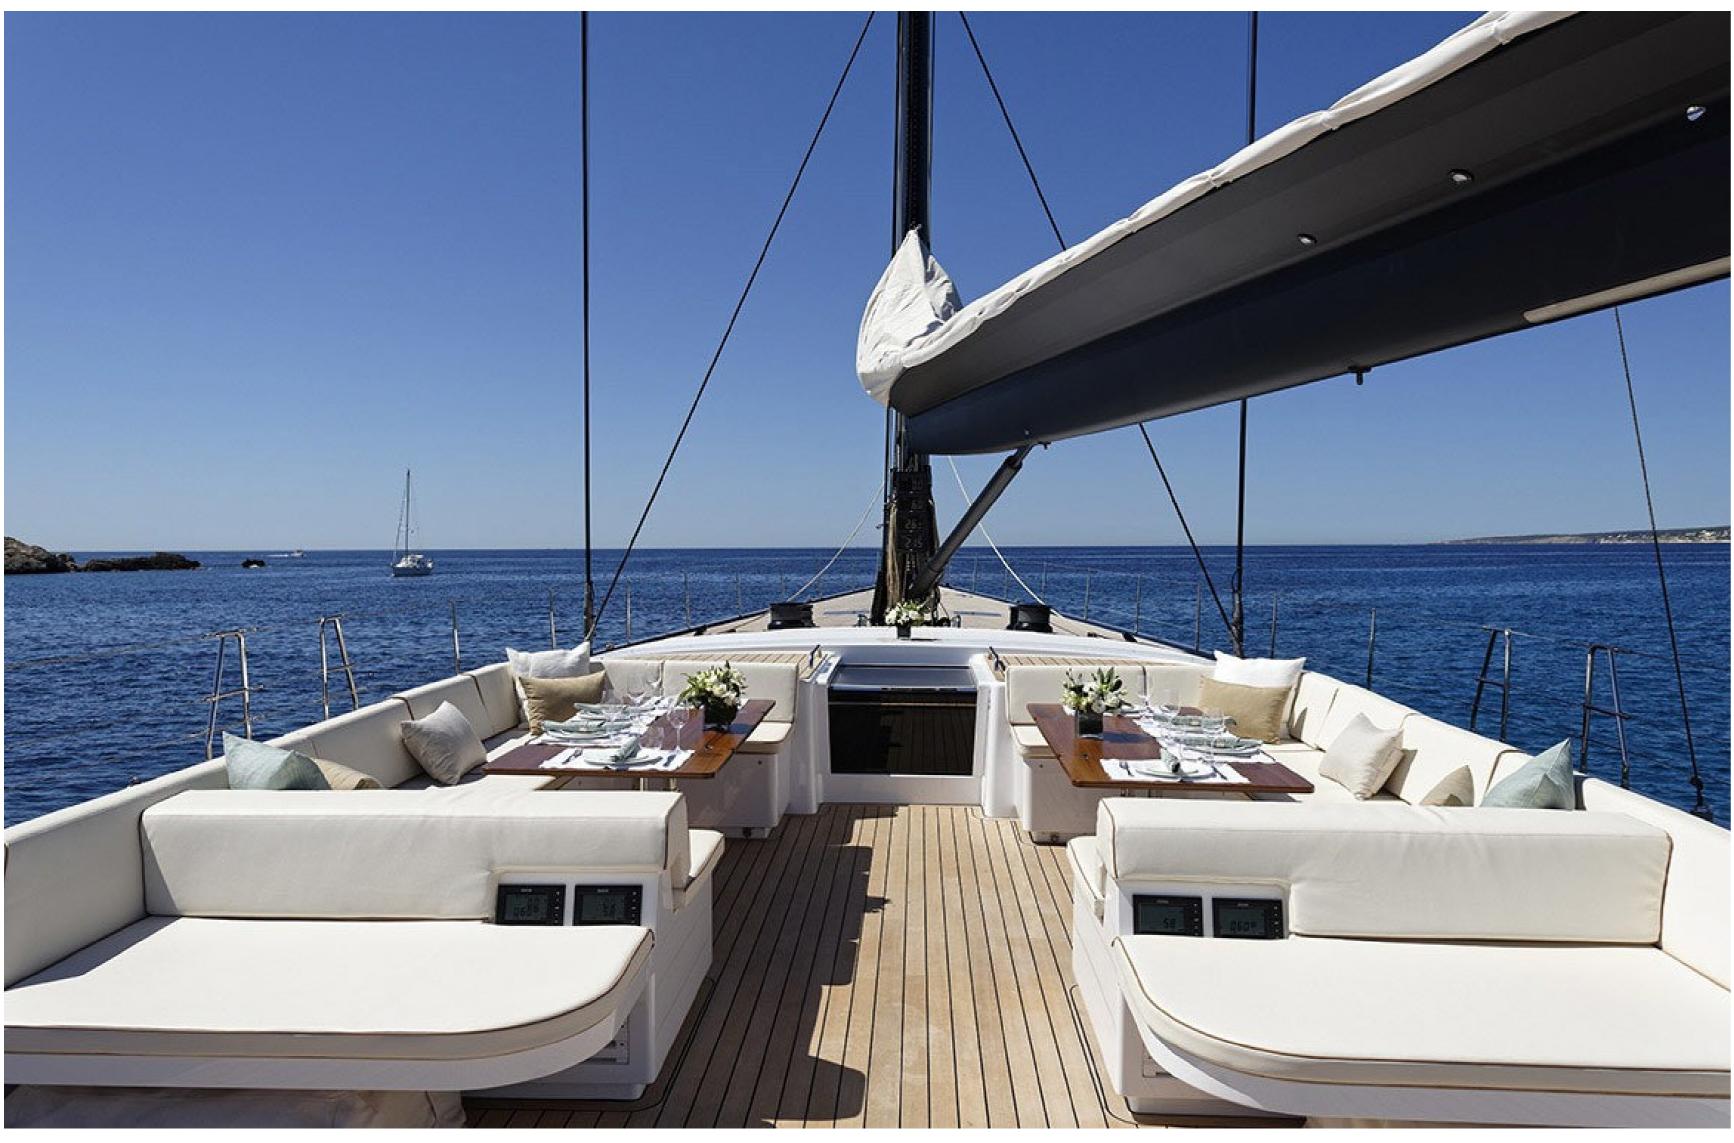

Shamanna is an exceptional vessel tailored to meet the desires of adventure-seeking individuals or those who prefer a more laid-back experience. Once its sails unfurl, this custom-built yacht ensures an exhilarating sailing experience, placing you at the heart of the action. Afterward, you can find ample space on board to relax and unwind, while indulging in breathtaking views.

Onboard, Shamanna offers various comforts and entertainment options to enhance your charter experience. Notably, it provides Wi-Fi connectivity, allowing you to stay connected if desired.

Moreover, air conditioning ensures utmost comfort throughout your journey.