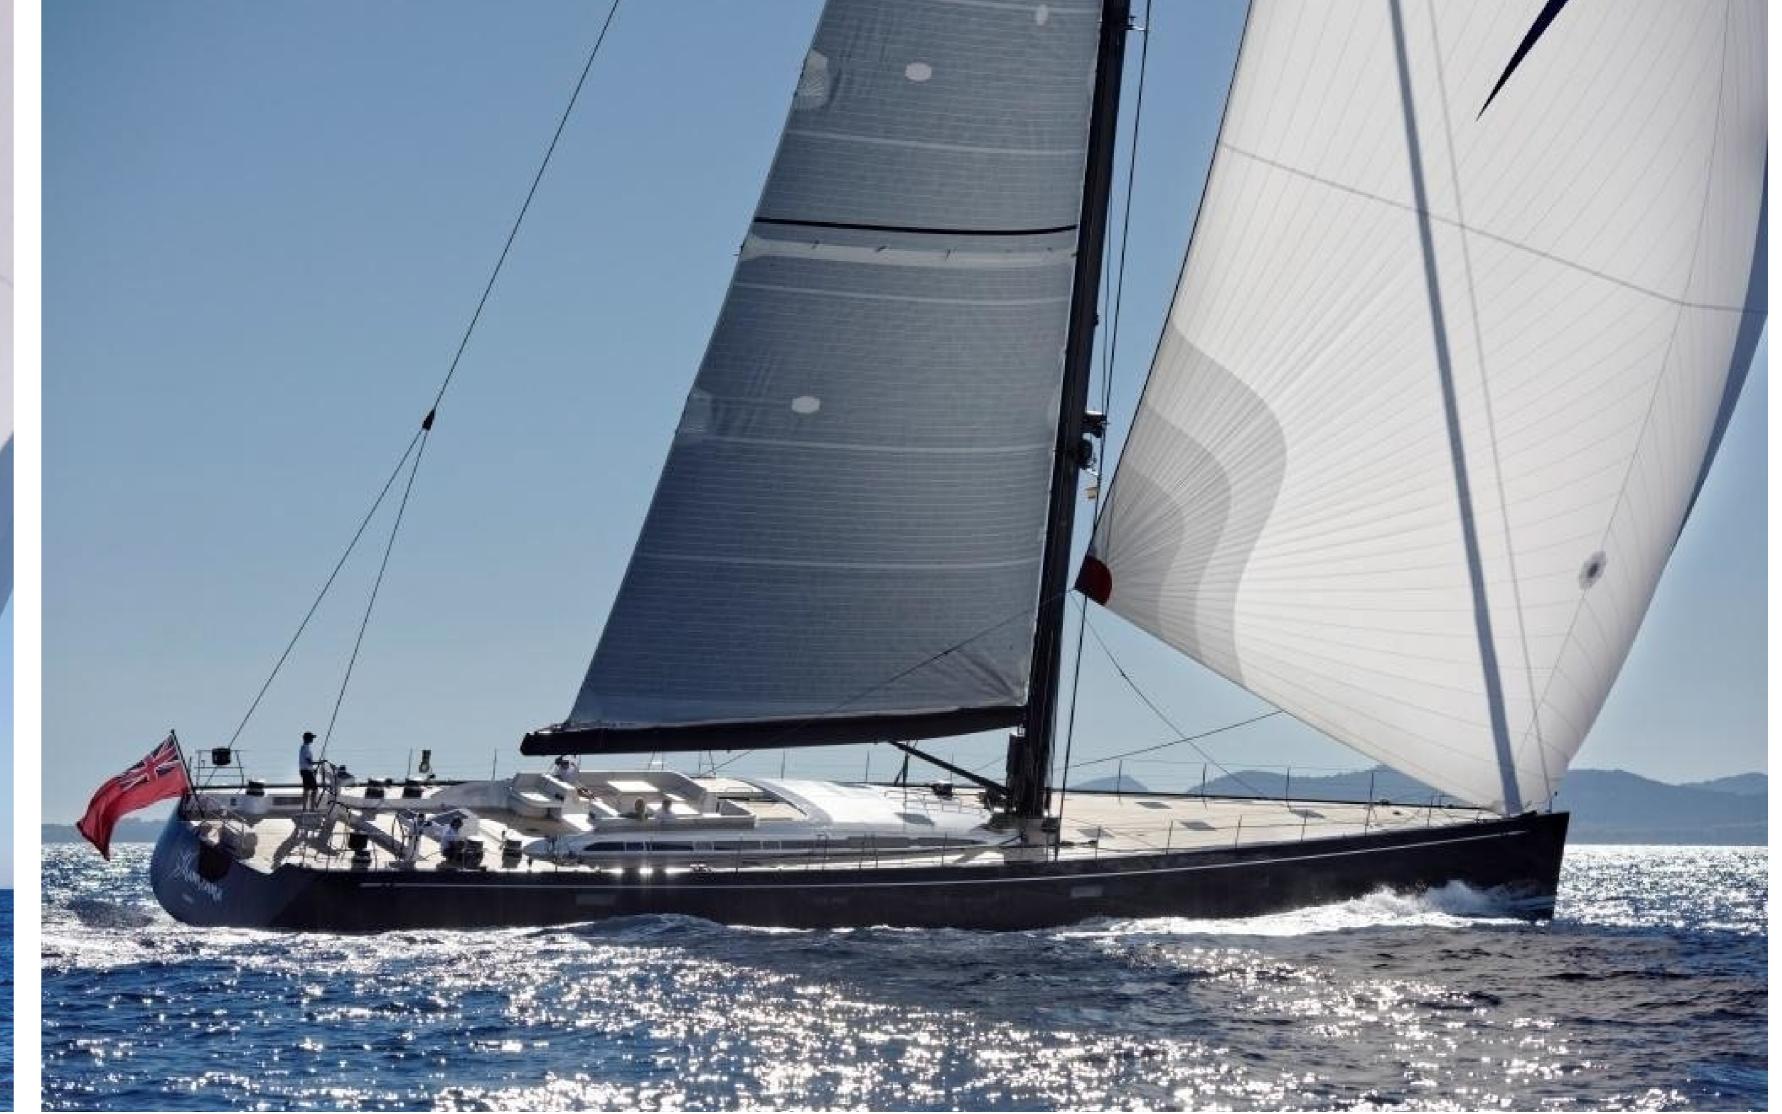

Length: 35.20m / 115.49ft Guests: 8 Cabins: 4 Crew: 5

Shamanna OCEANLUX

#### DESCRIPTION

The 35.2m/115'6" sail yacht named 'Shamanna' was meticulously crafted by the renowned shipyard Nautor's Swan and is now ready for charter, accommodating up to 8 guests in its 4 cabins. With its interior styling also designed by Nautor's Swan, the yacht offers a perfect blend of luxury and comfort.

Shamanna is an exceptional vessel tailored to meet the desires of adventure-seeking individuals or those who prefer a more laid-back experience. Once its sails unfurl, this custom-built yacht ensures an exhilarating sailing experience, placing you at the heart of the action. Afterward, you can find ample space on board to relax and unwind, while indulging in breathtaking views.