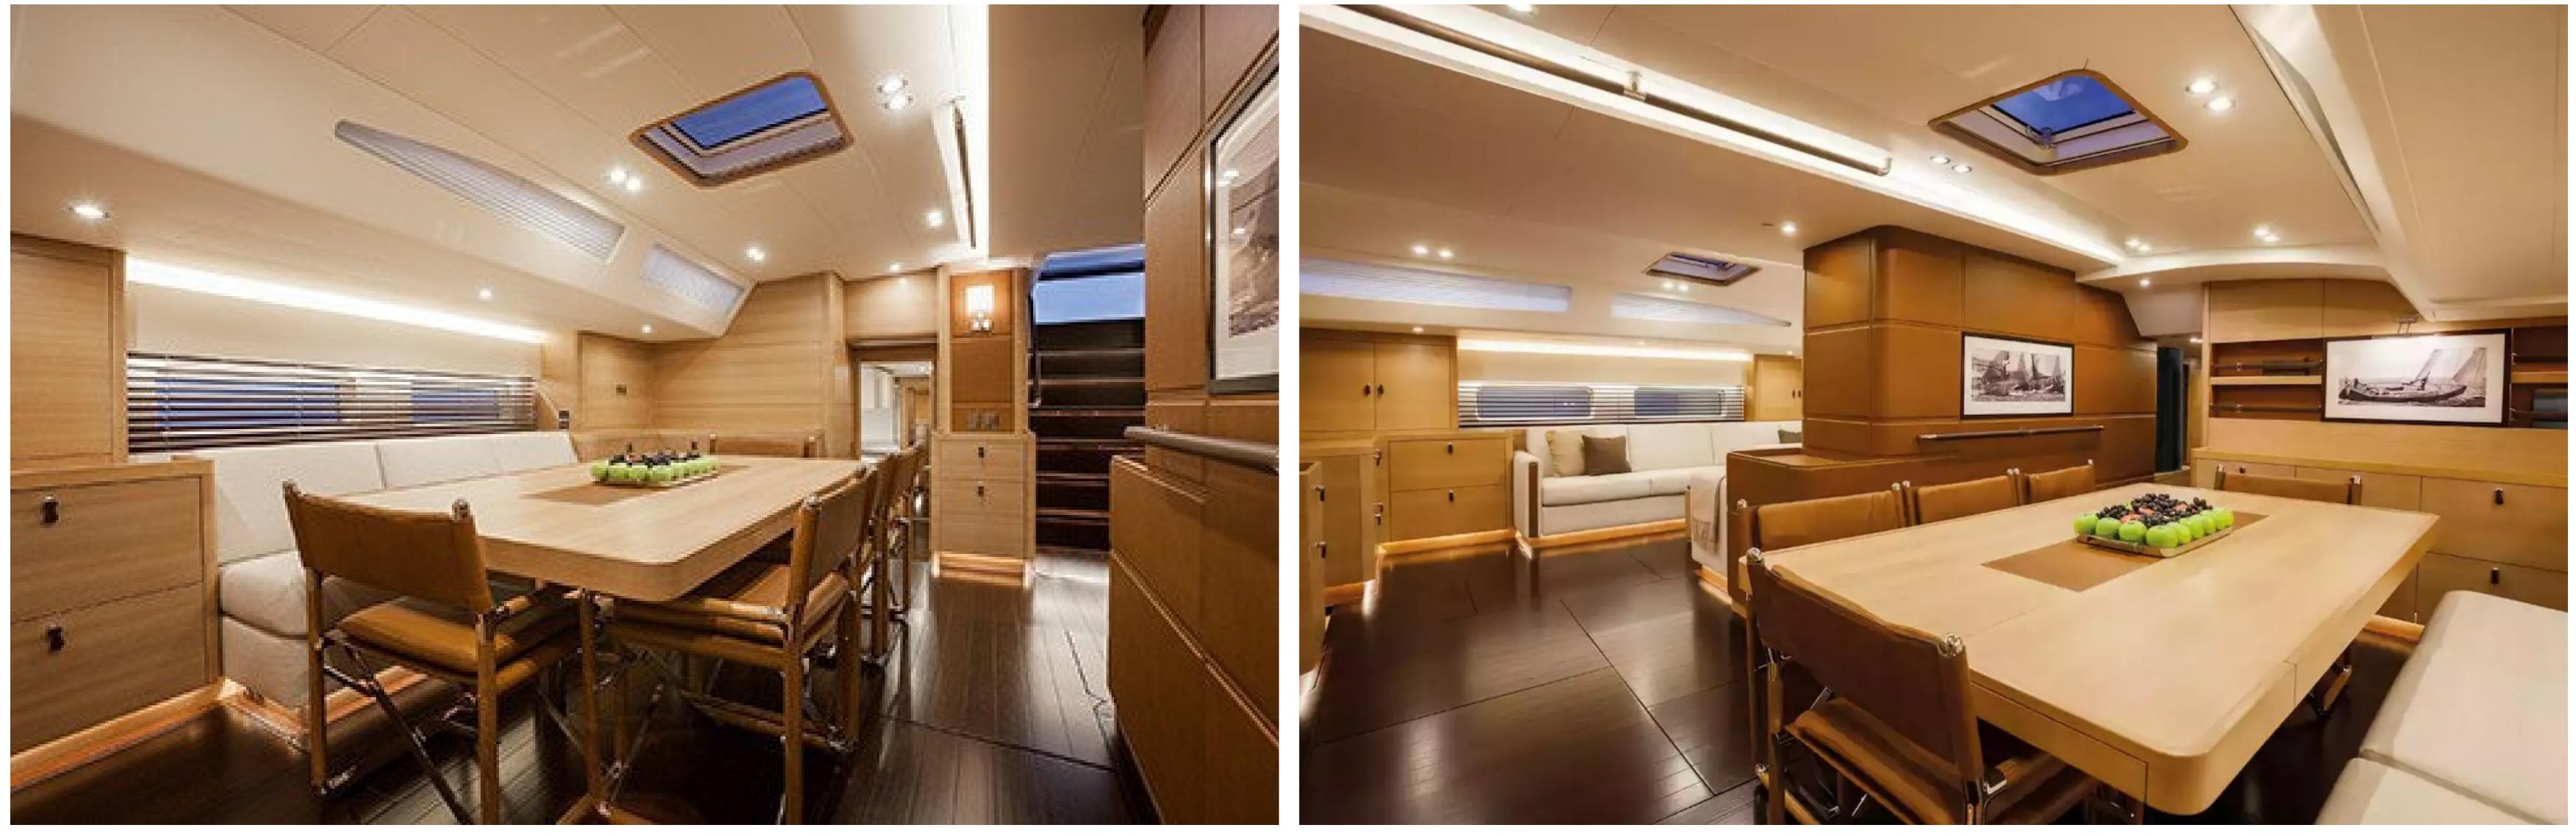

# **FEATURES**

- ➤ Innovative hull shape with plumb bow for optimal performance.
- ➤ Scandinavian-style interior with skylights in the main salon.
- ➤ Twin rudders for enhanced responsiveness.
- ➤ SHAMANNA promises the ultimate luxury charter vacation.
- ➤ Exceptional deck space and immaculate interior on pedigree sailing yacht.
- ➤ High-tech performance sailing yacht with aerodynamic sails.
- ➤ Flush deck with sunbathing seats and vast cockpit for gatherings.
- ➤ Spacious contemporary interior for 6-8 guests.
- ➤ Passionate, experienced and charter-friendly crew.
- ➤ Brand new 38' Wajer chase tender for added luxury.
- ➤ Great performance and superb racing capabilities.
- ➤ Comfortable living spaces and entertainment onboard.

#### DESCRIPTION

The 35.2m/115'6" sail yacht named 'Shamanna' was meticulously crafted by the renowned shipyard Nautor's Swan and is now ready for charter, accommodating up to 8 guests in its 4 cabins. With its interior styling also designed by Nautor's Swan, the yacht offers a perfect blend of luxury and comfort.

Shamanna is an exceptional vessel tailored to meet the desires of adventure-seeking individuals or those who prefer a more laid-back experience. Once its sails unfurl, this custom-built yacht ensures an exhilarating sailing experience, placing you at the heart of the action. Afterward, you can find ample space on board to relax and unwind, while indulging in breathtaking views.