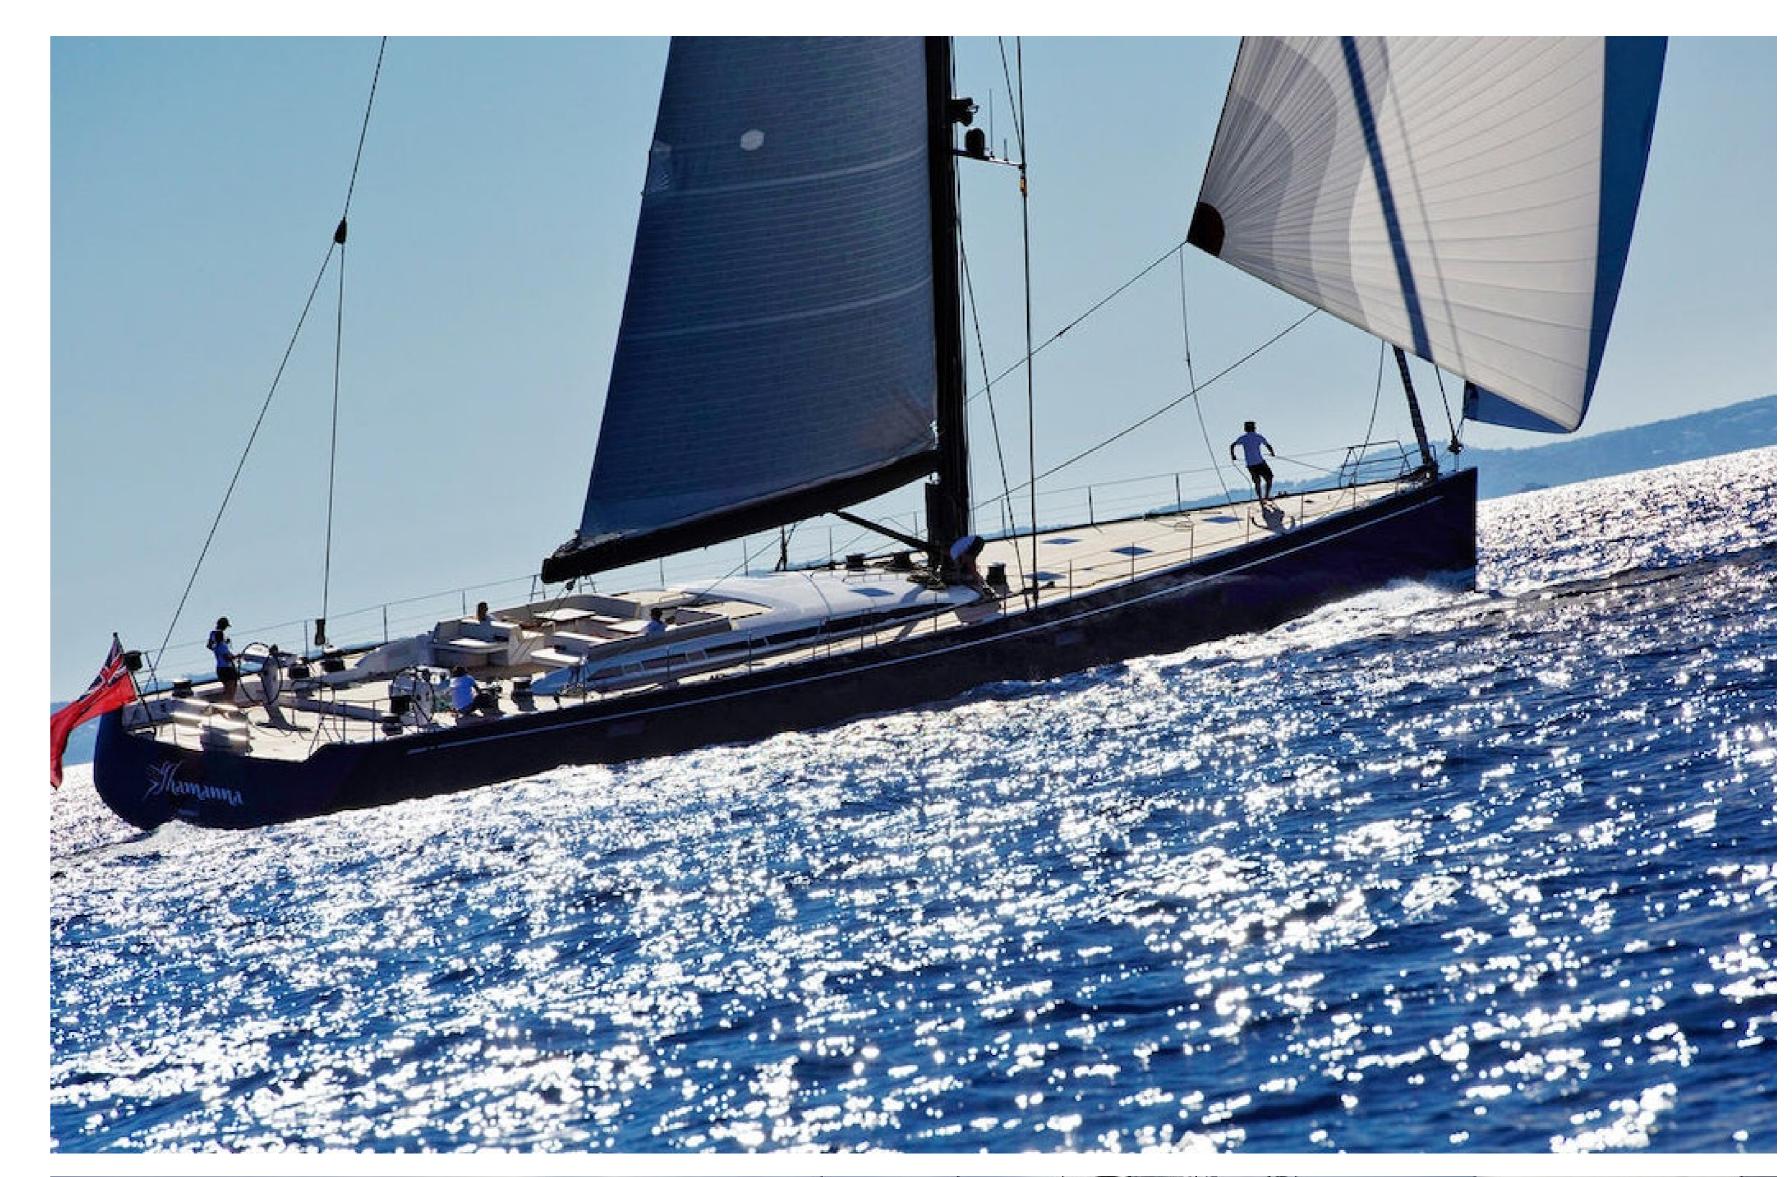

Shamanna is an exceptional vessel tailored to meet the desires of adventure-seeking individuals or those who prefer a more laid-back experience. Once its sails unfurl, this custom-built yacht ensures an exhilarating sailing experience, placing you at the heart of the action. Afterward, you can find ample space on board to relax and unwind, while indulging in breathtaking views.

In terms of performance, Shamanna boasts a carbon fiber hull and superstructure. It is powered by 1 x Scania engine, enabling a comfortable cruising speed of 10 knots and a maximum speed of 12 knots.

The yacht is equipped with at-anchor stabilizers, providing exceptional stability and comfort.