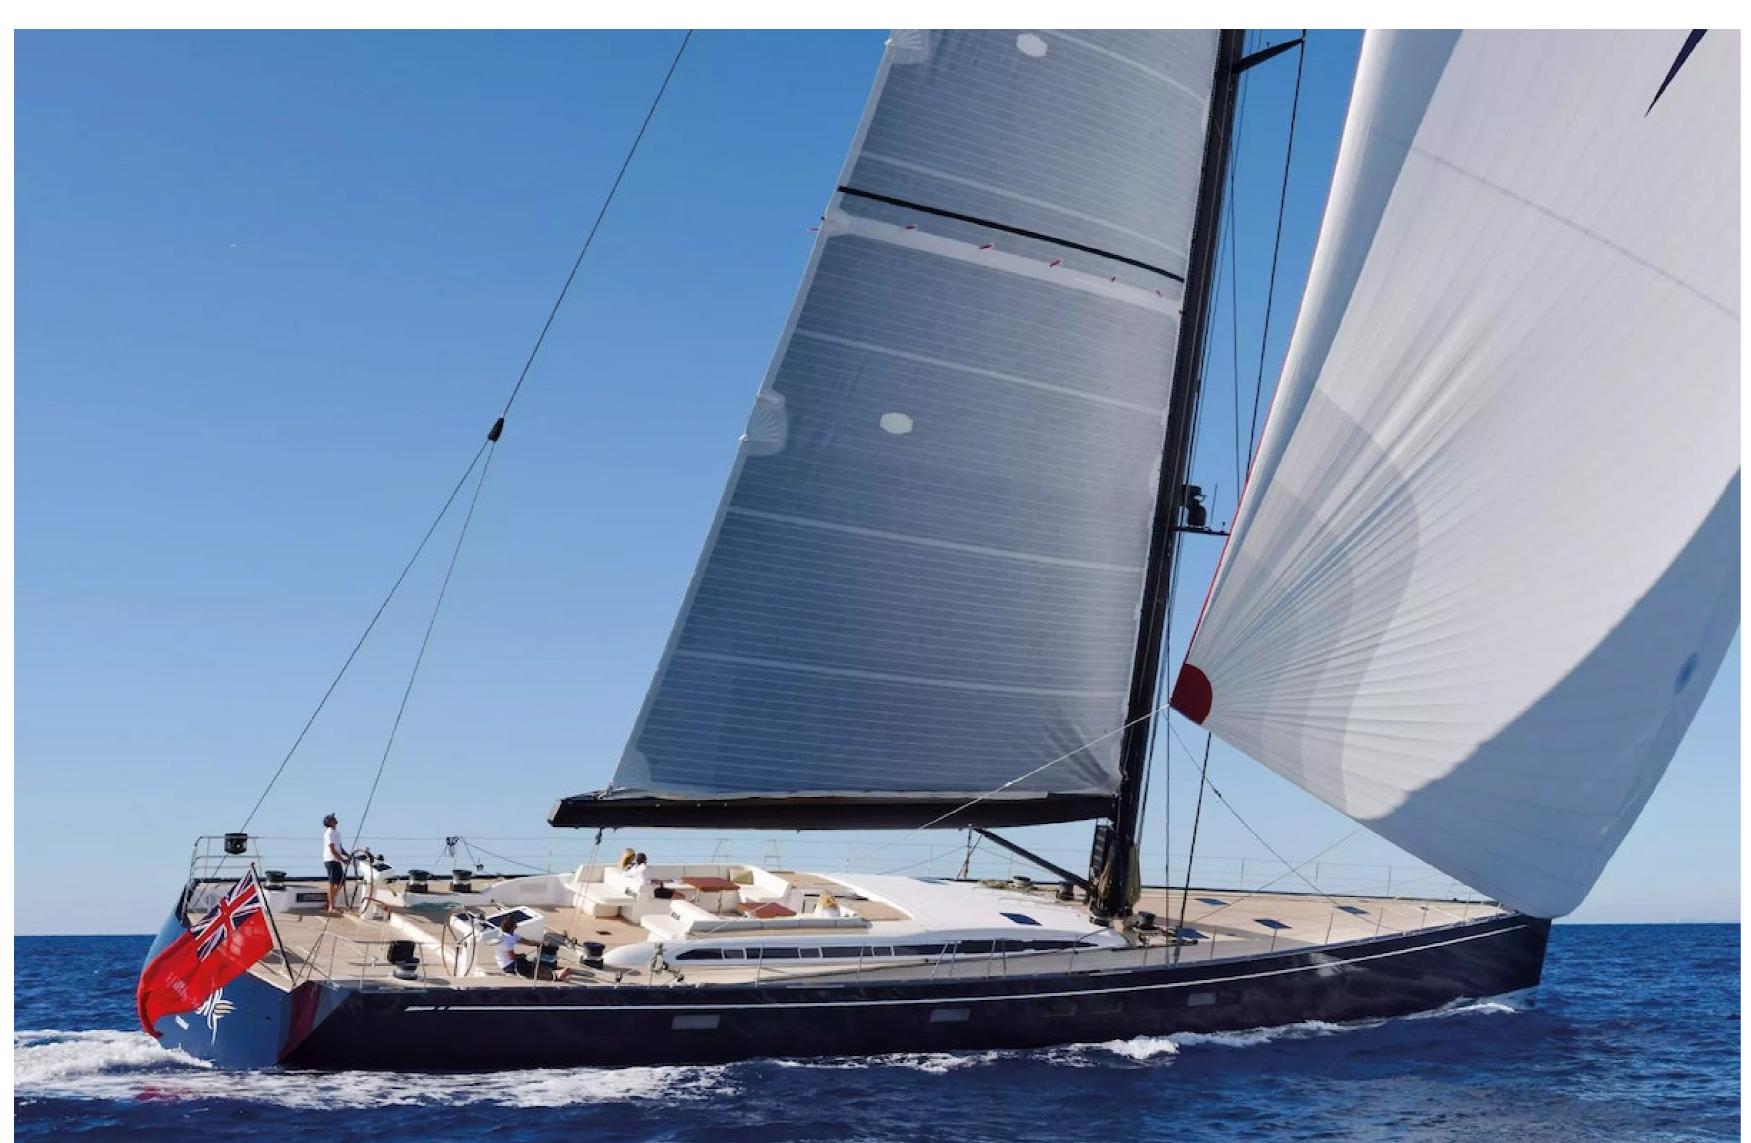

Shamanna is an exceptional vessel tailored to meet the desires of adventure-seeking individuals or those who prefer a more laid-back experience. Once its sails unfurl, this custom-built yacht ensures an exhilarating sailing experience, placing you at the heart of the action. Afterward, you can find ample space on board to relax and unwind, while indulging in breathtaking views.

In terms of performance, Shamanna boasts a carbon fiber hull and superstructure. It is powered by 1 x Scania engine, enabling a comfortable cruising speed of 10 knots and a maximum speed of 12 knots.

The yacht is equipped with at-anchor stabilizers, providing exceptional stability and comfort.