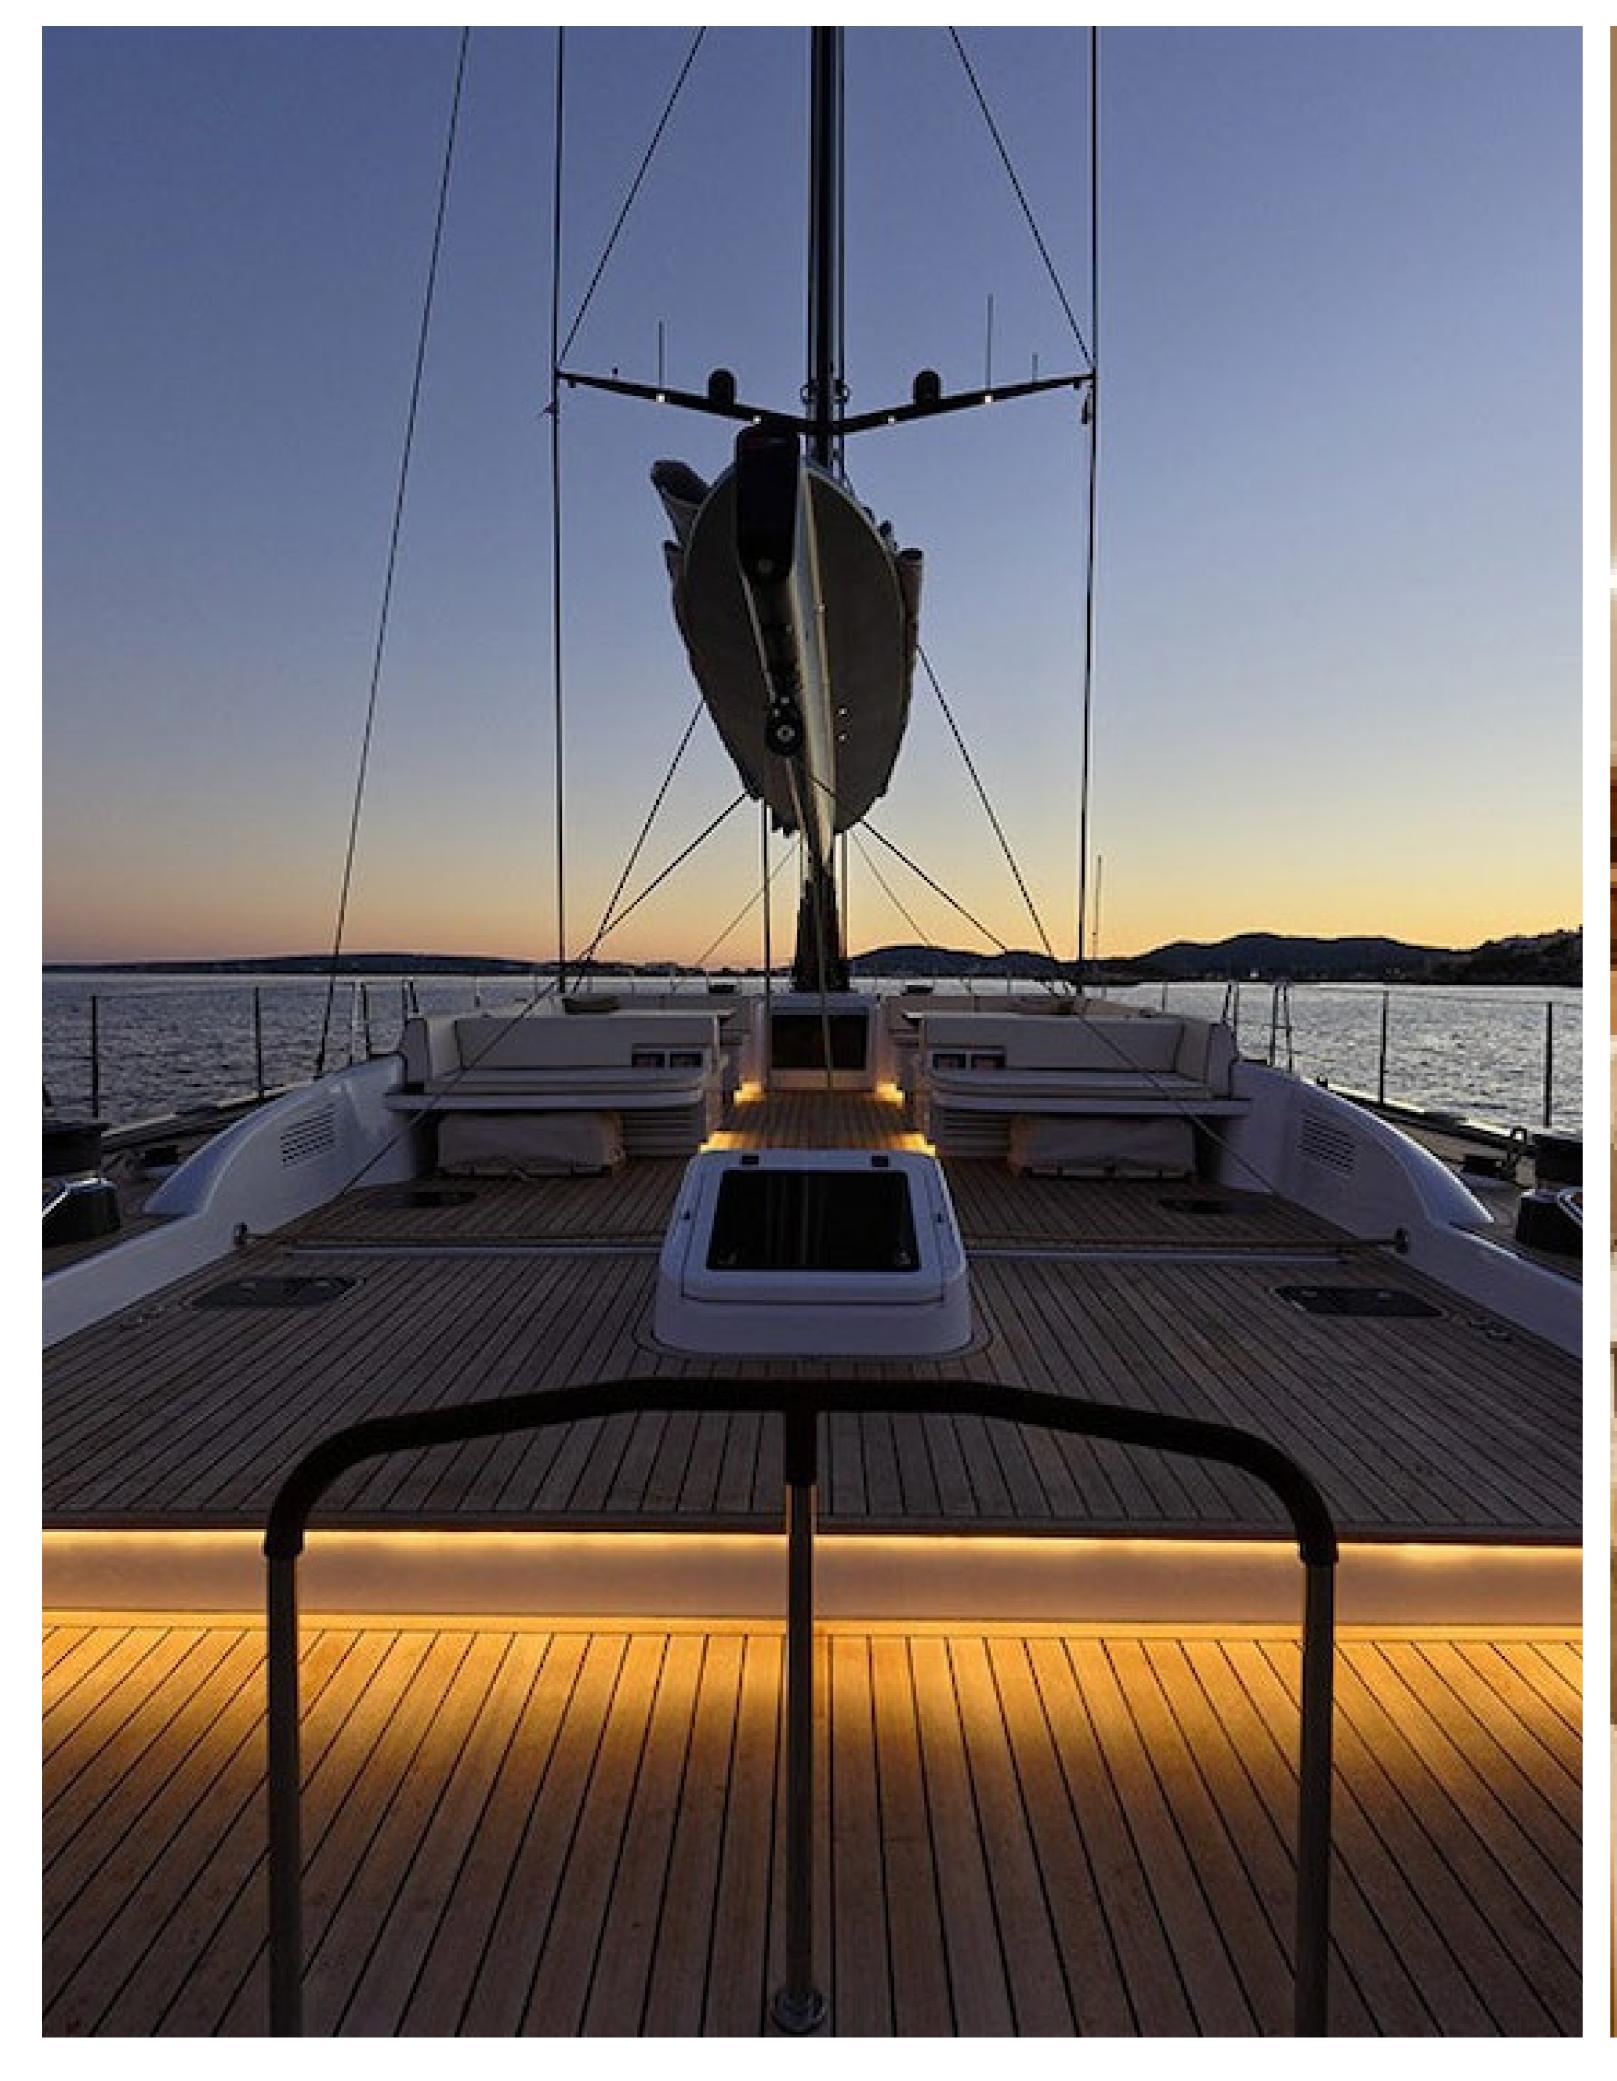

# **FEATURES**

- ➤ Innovative hull shape with plumb bow for optimal performance.
- ➤ Scandinavian-style interior with skylights in the main salon.
- ➤ Twin rudders for enhanced responsiveness.
- ➤ SHAMANNA promises the ultimate luxury charter vacation.
- ➤ Exceptional deck space and immaculate interior on pedigree sailing yacht.
- ➤ High-tech performance sailing yacht with aerodynamic sails.
- ➤ Flush deck with sunbathing seats and vast cockpit for gatherings.
- ➤ Spacious contemporary interior for 6-8 guests.
- ➤ Passionate, experienced and charter-friendly crew.
- ➤ Brand new 38' Wajer chase tender for added luxury.
- ➤ Great performance and superb racing capabilities.
- ➤ Comfortable living spaces and entertainment onboard.

Shamanna is an exceptional vessel tailored to meet the desires of adventure-seeking individuals or those who prefer a more laid-back experience. Once its sails unfurl, this custom-built yacht ensures an exhilarating sailing experience, placing you at the heart of the action. Afterward, you can find ample space on board to relax and unwind, while indulging in breathtaking views.