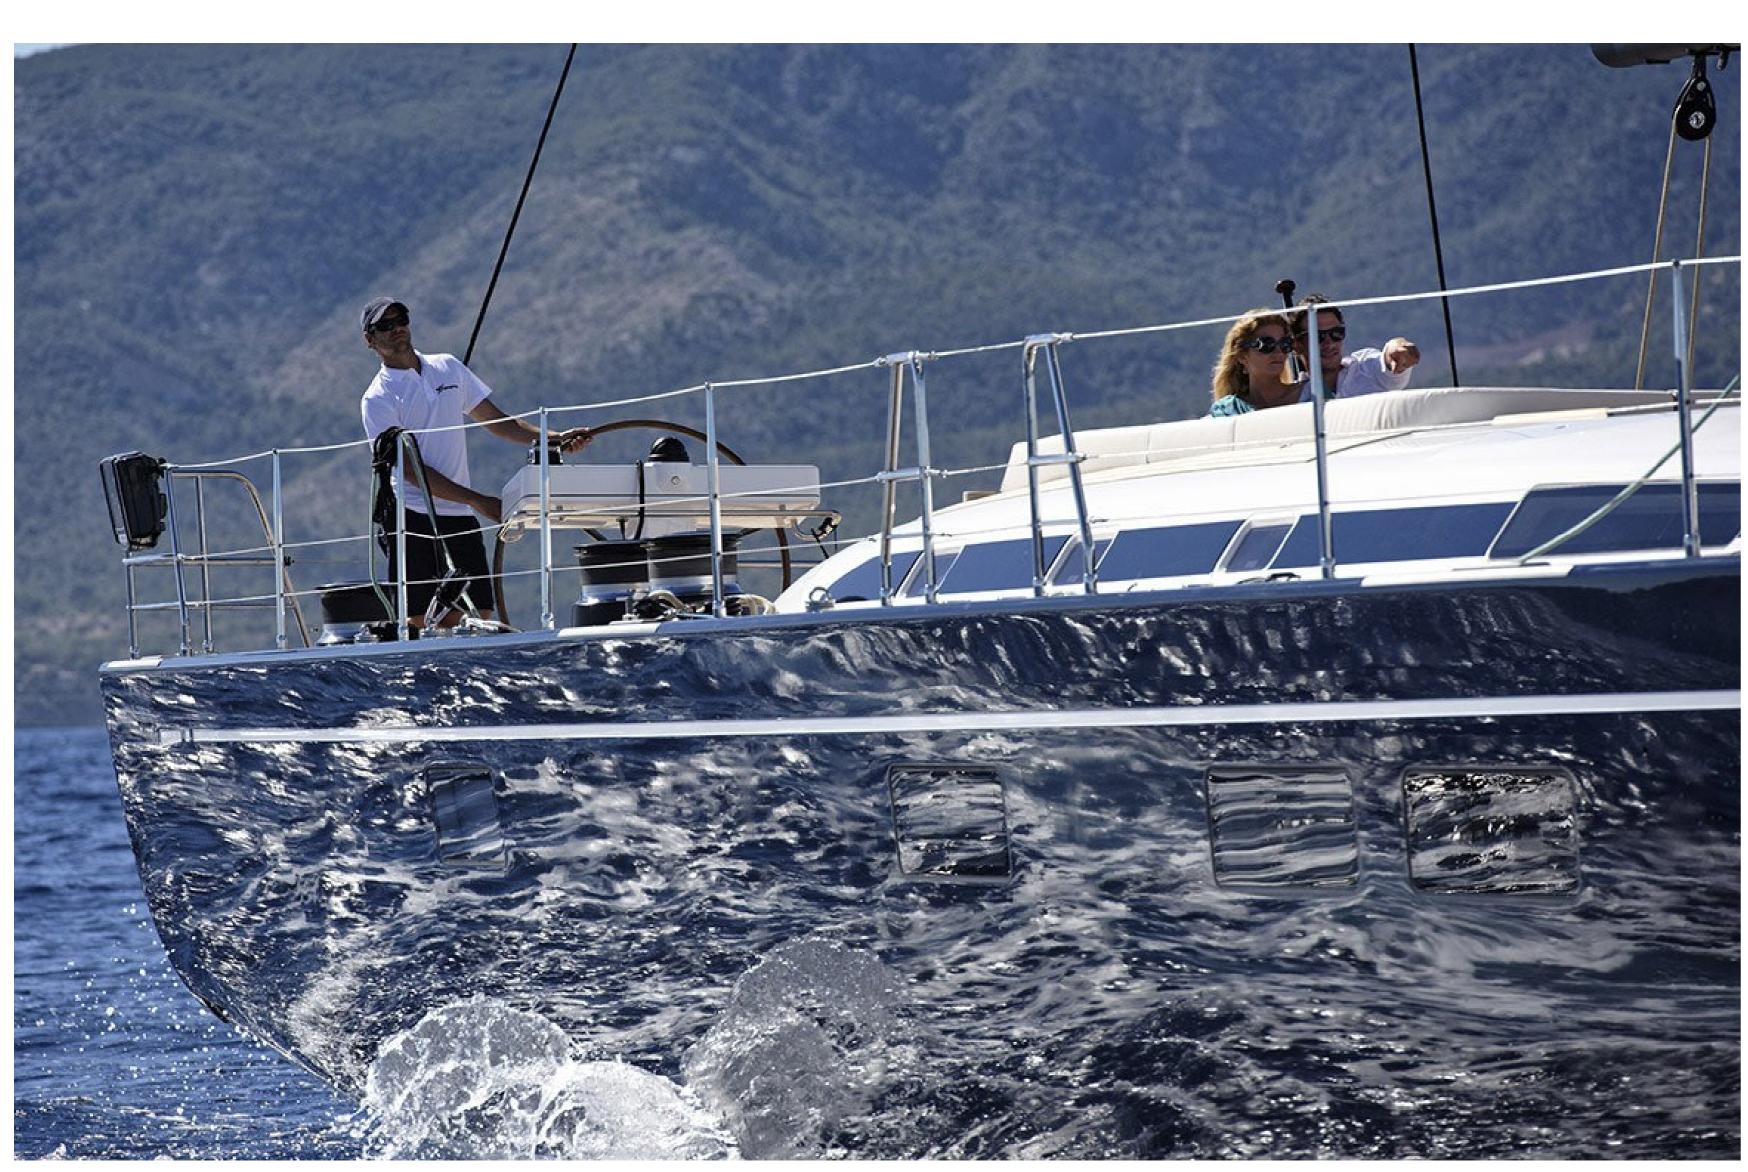

#### DESCRIPTION

The 35.2m/115'6" sail yacht named 'Shamanna' was meticulously crafted by the renowned shipyard Nautor's Swan and is now ready for charter, accommodating up to 8 guests in its 4 cabins. With its interior styling also designed by Nautor's Swan, the yacht offers a perfect blend of luxury and comfort.

Shamanna is an exceptional vessel tailored to meet the desires of adventure-seeking individuals or those who prefer a more laid-back experience. Once its sails unfurl, this custom-built yacht ensures an exhilarating sailing experience, placing you at the heart of the action. Afterward, you can find ample space on board to relax and unwind, while indulging in breathtaking views.

In terms of performance, Shamanna boasts a carbon fiber hull and superstructure. It is powered by 1 x Scania engine, enabling a comfortable cruising speed of 10 knots and a maximum speed of 12 knots.

The yacht is equipped with at-anchor stabilizers, providing exceptional stability and comfort.