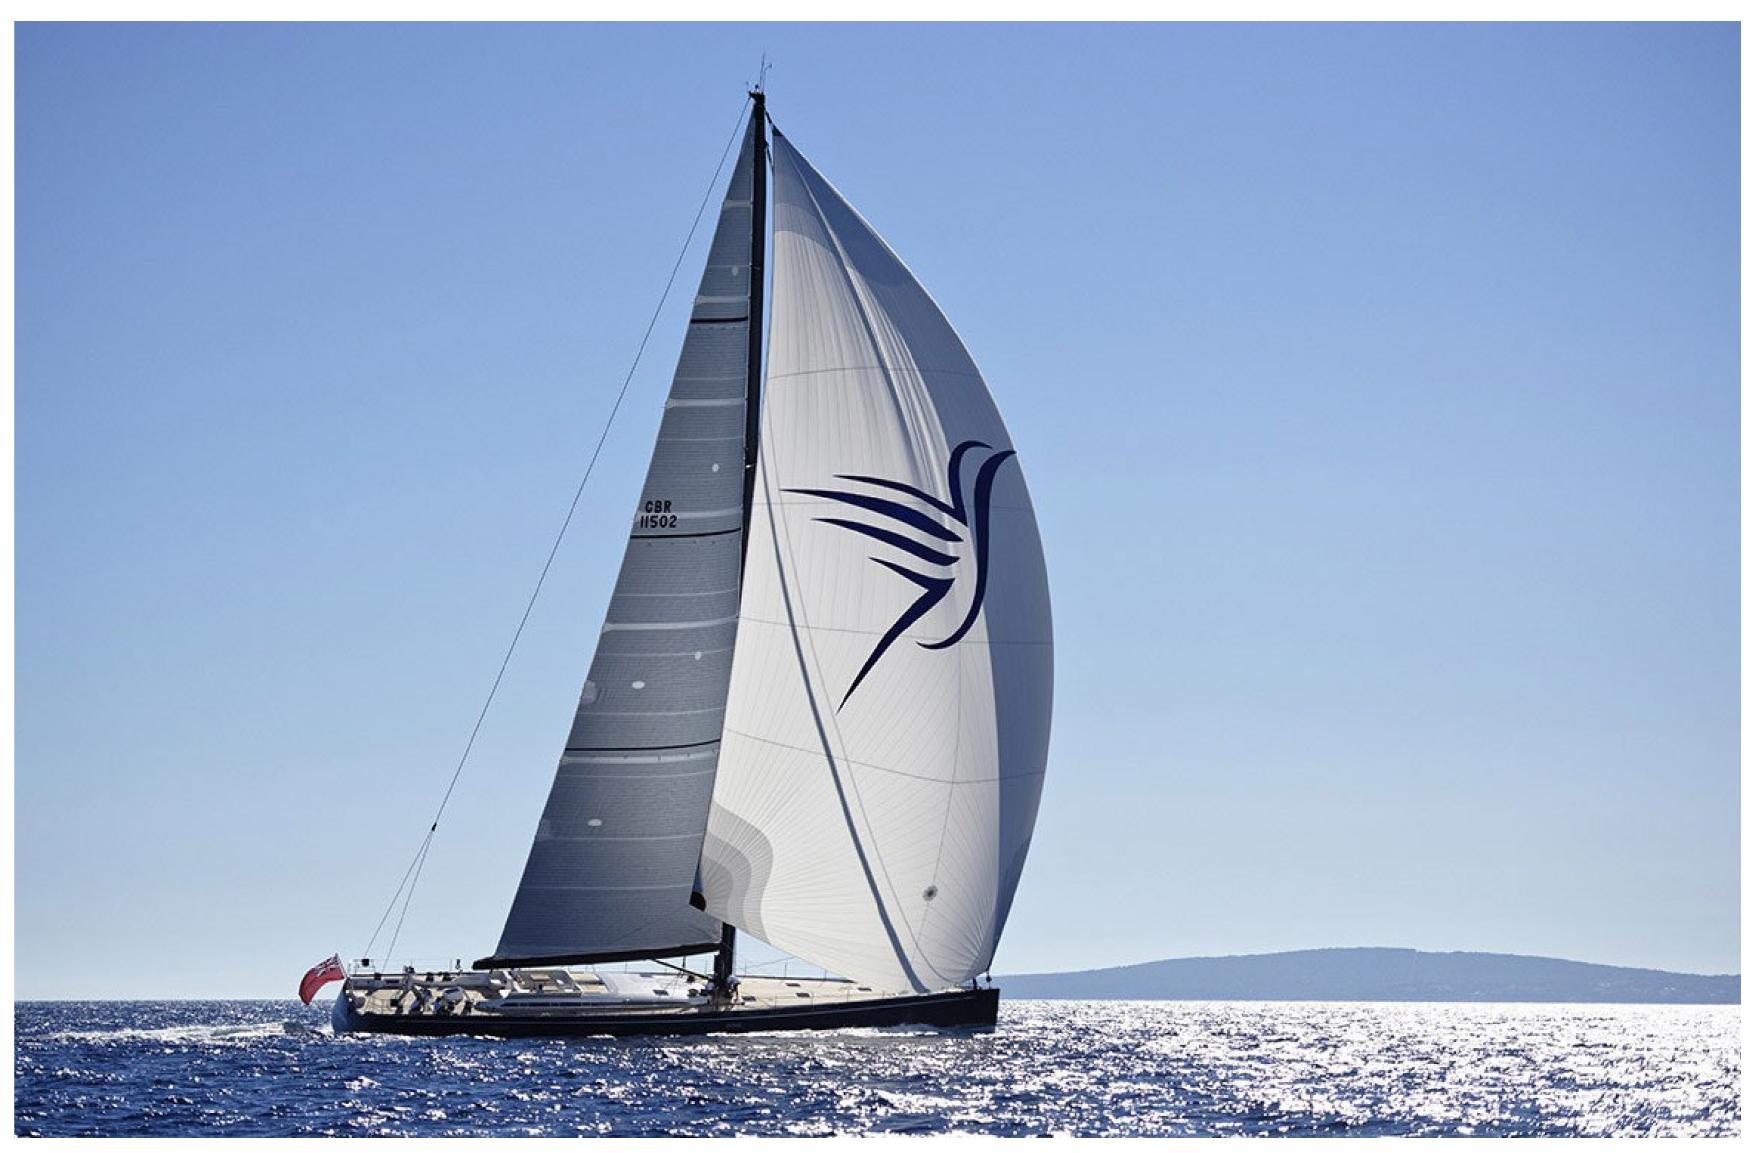

In terms of performance, Shamanna boasts a carbon fiber hull and superstructure. It is powered by 1 x Scania engine, enabling a comfortable cruising speed of 10 knots and a maximum speed of 12 knots.

The yacht is equipped with at-anchor stabilizers, providing exceptional stability and comfort.

When not sailing, Shamanna offers an impressive selection of water toys and accessories to enhance your enjoyment of the surrounding waters. Among the highlights are towable toys, offering excitement and adventure. Additionally, two kayaks are available for tranquil and leisurely exploration. Transportation from land to sea is made effortless with the inclusion of a Williams Tender.