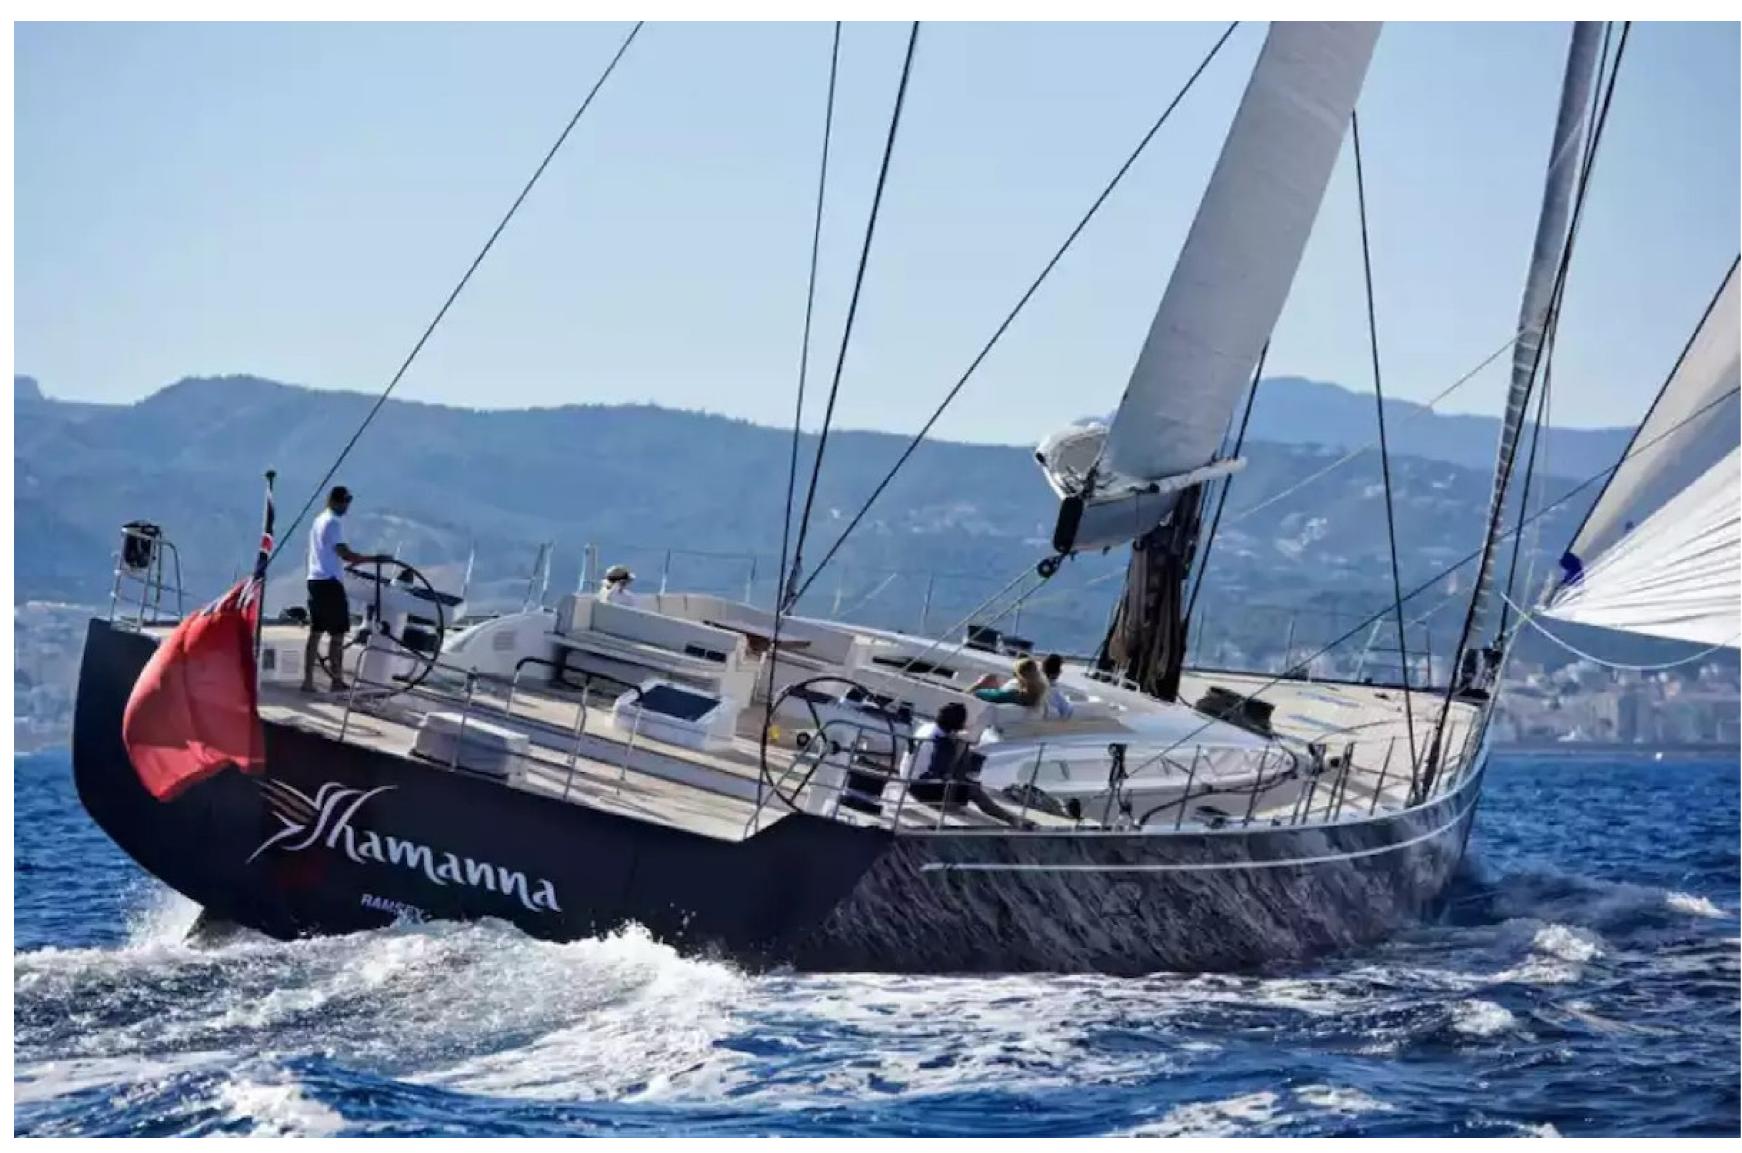

#### DESCRIPTION

The 35.2m/115'6" sail yacht named 'Shamanna' was meticulously crafted by the renowned shipyard Nautor's Swan and is now ready for charter, accommodating up to 8 guests in its 4 cabins. With its interior styling also designed by Nautor's Swan, the yacht offers a perfect blend of luxury and comfort.

Shamanna is an exceptional vessel tailored to meet the desires of adventure-seeking individuals or those who prefer a more laid-back experience. Once its sails unfurl, this custom-built yacht ensures an exhilarating sailing experience, placing you at the heart of the action. Afterward, you can find ample space on board to relax and unwind, while indulging in breathtaking views.

For families, Shamanna provides a child-friendly environment, making it an ideal choice. Its layout, built in 2016, includes a master suite, one VIP cabin, and two twin cabins, accommodating a total of 8 guests. The sleeping arrangements consist of 8 beds, including 1 king-sized bed, 1 double bed, 4 singles, and 2 pullman beds. The yacht can also accommodate up to 5 crew members, ensuring a luxurious and stress-free charter experience.