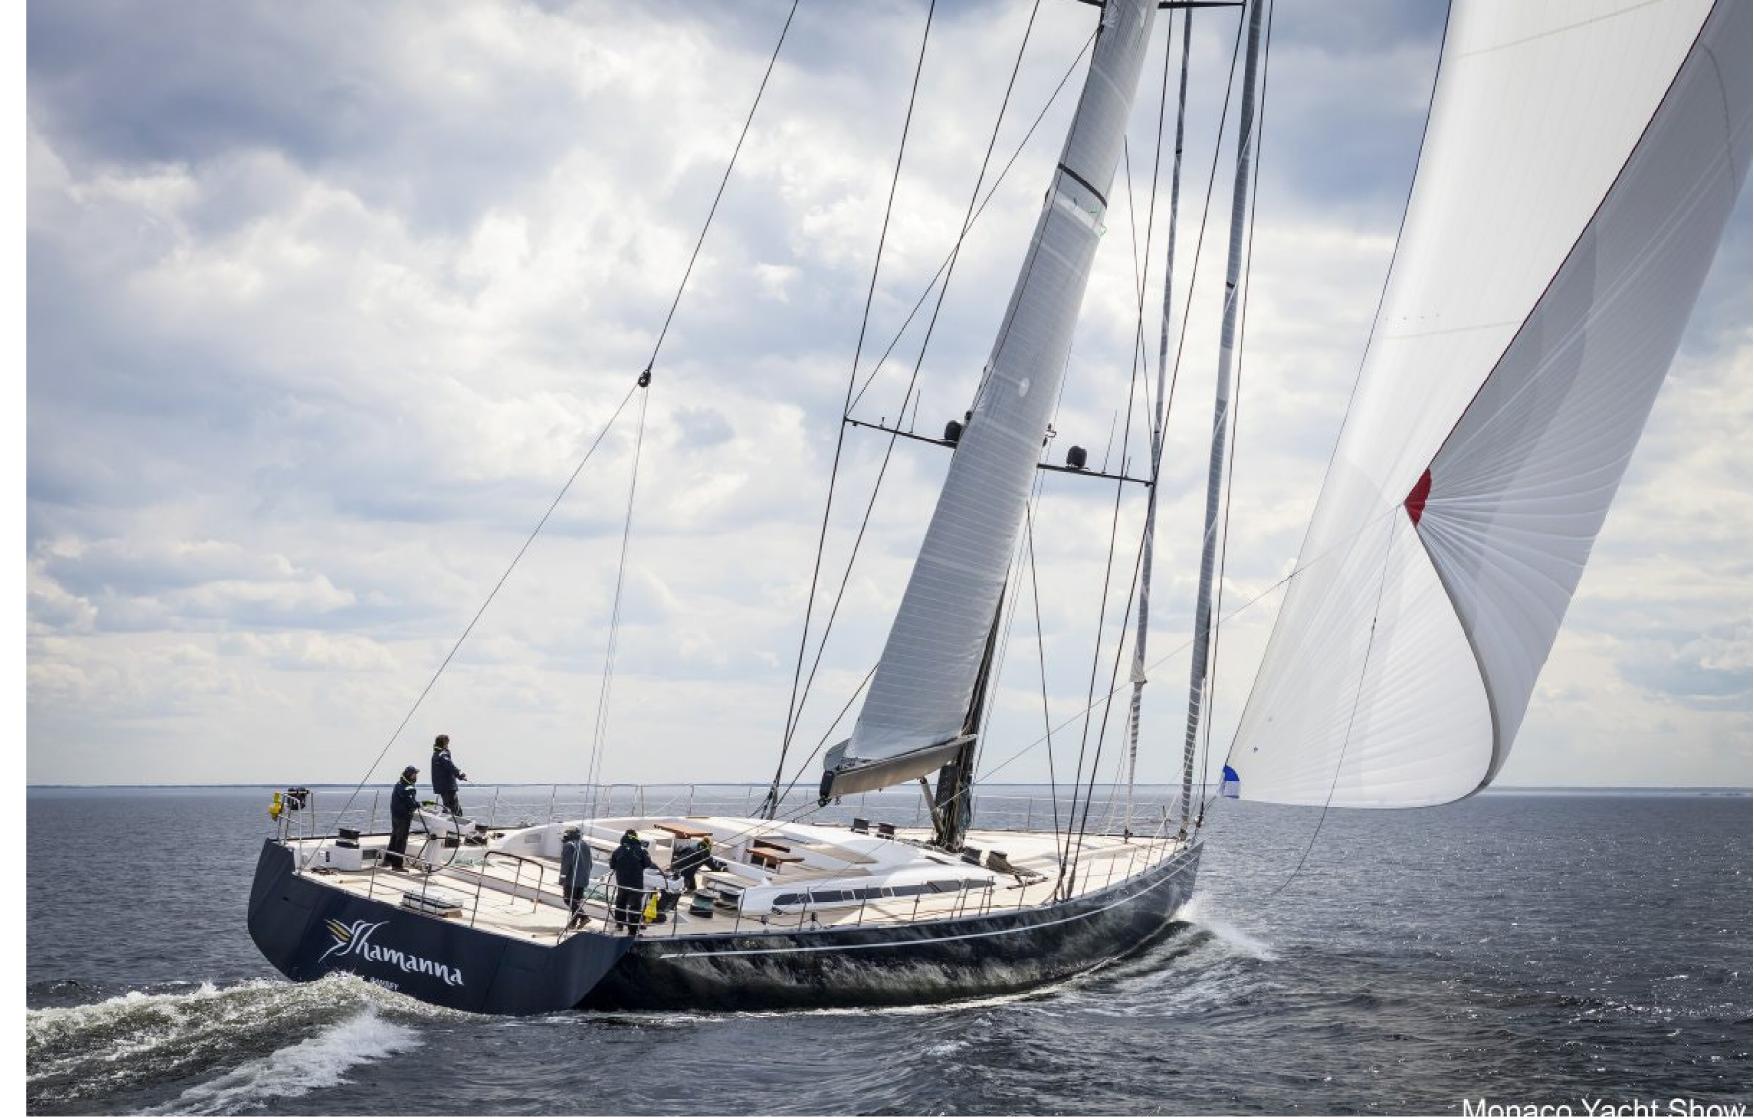

Shamanna is an exceptional vessel tailored to meet the desires of adventure-seeking individuals or those who prefer a more laid-back experience. Once its sails unfurl, this custom-built yacht ensures an exhilarating sailing experience, placing you at the heart of the action. Afterward, you can find ample space on board to relax and unwind, while indulging in breathtaking views.

In terms of performance, Shamanna boasts a carbon fiber hull and superstructure. It is powered by 1 x Scania engine, enabling a comfortable cruising speed of 10 knots and a maximum speed of 12 knots.

The yacht is equipped with at-anchor stabilizers, providing exceptional stability and comfort.