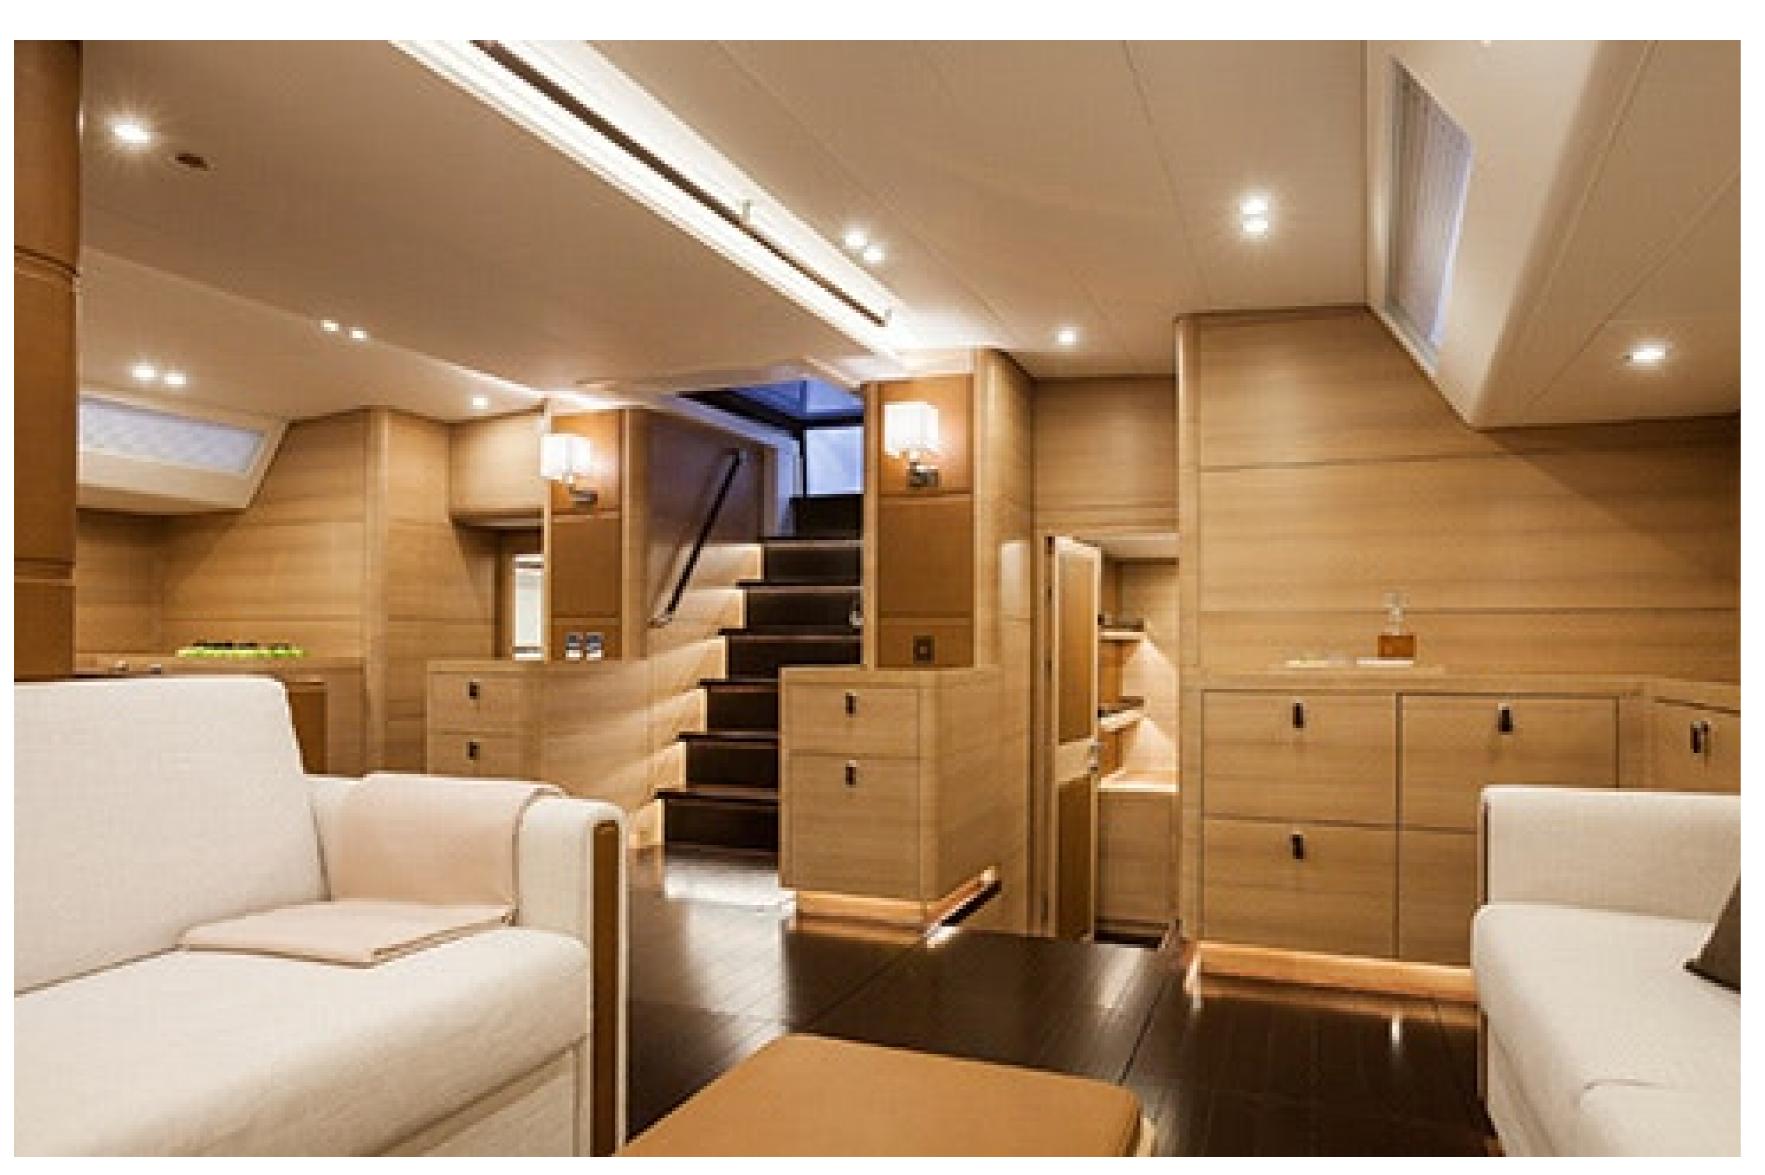

# **FEATURES**

- ➤ Innovative hull shape with plumb bow for optimal performance.
- ➤ Scandinavian-style interior with skylights in the main salon.
- ➤ Twin rudders for enhanced responsiveness.
- ➤ SHAMANNA promises the ultimate luxury charter vacation.
- ➤ Exceptional deck space and immaculate interior on pedigree sailing yacht.
- ➤ High-tech performance sailing yacht with aerodynamic sails.
- ➤ Flush deck with sunbathing seats and vast cockpit for gatherings.
- ➤ Spacious contemporary interior for 6-8 guests.
- ➤ Passionate, experienced and charter-friendly crew.
- ➤ Brand new 38' Wajer chase tender for added luxury.
- ➤ Great performance and superb racing capabilities.
- ➤ Comfortable living spaces and entertainment onboard.

Shamanna is an exceptional vessel tailored to meet the desires of adventure-seeking individuals or those who prefer a more laid-back experience. Once its sails unfurl, this custom-built yacht ensures an exhilarating sailing experience, placing you at the heart of the action. Afterward, you can find ample space on board to relax and unwind, while indulging in breathtaking views.