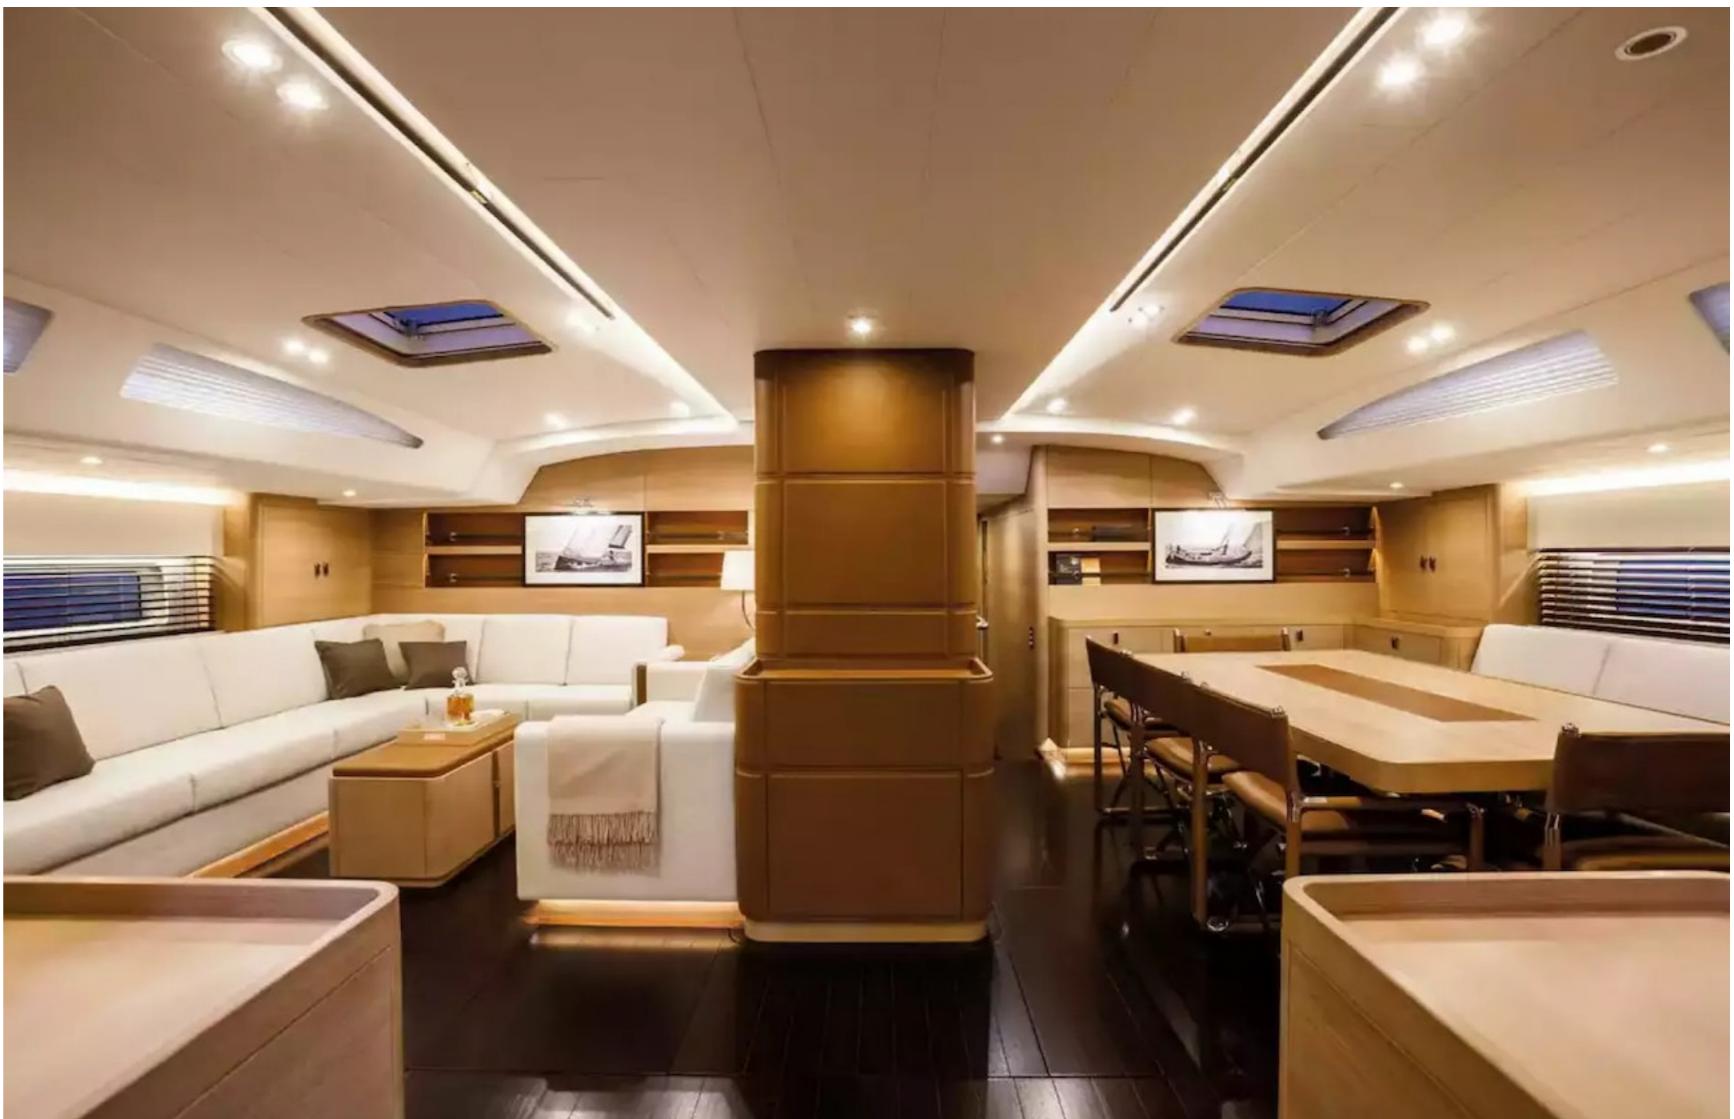

# **FEATURES**

- ➤ Innovative hull shape with plumb bow for optimal performance.
- ➤ Scandinavian-style interior with skylights in the main salon.
- ➤ Twin rudders for enhanced responsiveness.
- ➤ SHAMANNA promises the ultimate luxury charter vacation.
- ➤ Exceptional deck space and immaculate interior on pedigree sailing yacht.
- ➤ High-tech performance sailing yacht with aerodynamic sails.
- ➤ Flush deck with sunbathing seats and vast cockpit for gatherings.
- ➤ Spacious contemporary interior for 6-8 guests.
- ➤ Passionate, experienced and charter-friendly crew.
- ➤ Brand new 38' Wajer chase tender for added luxury.
- ➤ Great performance and superb racing capabilities.
- ➤ Comfortable living spaces and entertainment onboard.

#### DESCRIPTION

The 35.2m/115'6" sail yacht named 'Shamanna' was meticulously crafted by the renowned shipyard Nautor's Swan and is now ready for charter, accommodating up to 8 guests in its 4 cabins. With its interior styling also designed by Nautor's Swan, the yacht offers a perfect blend of luxury and comfort.

Shamanna is an exceptional vessel tailored to meet the desires of adventure-seeking individuals or those who prefer a more laid-back experience. Once its sails unfurl, this custom-built yacht ensures an exhilarating sailing experience, placing you at the heart of the action. Afterward, you can find ample space on board to relax and unwind, while indulging in breathtaking views.