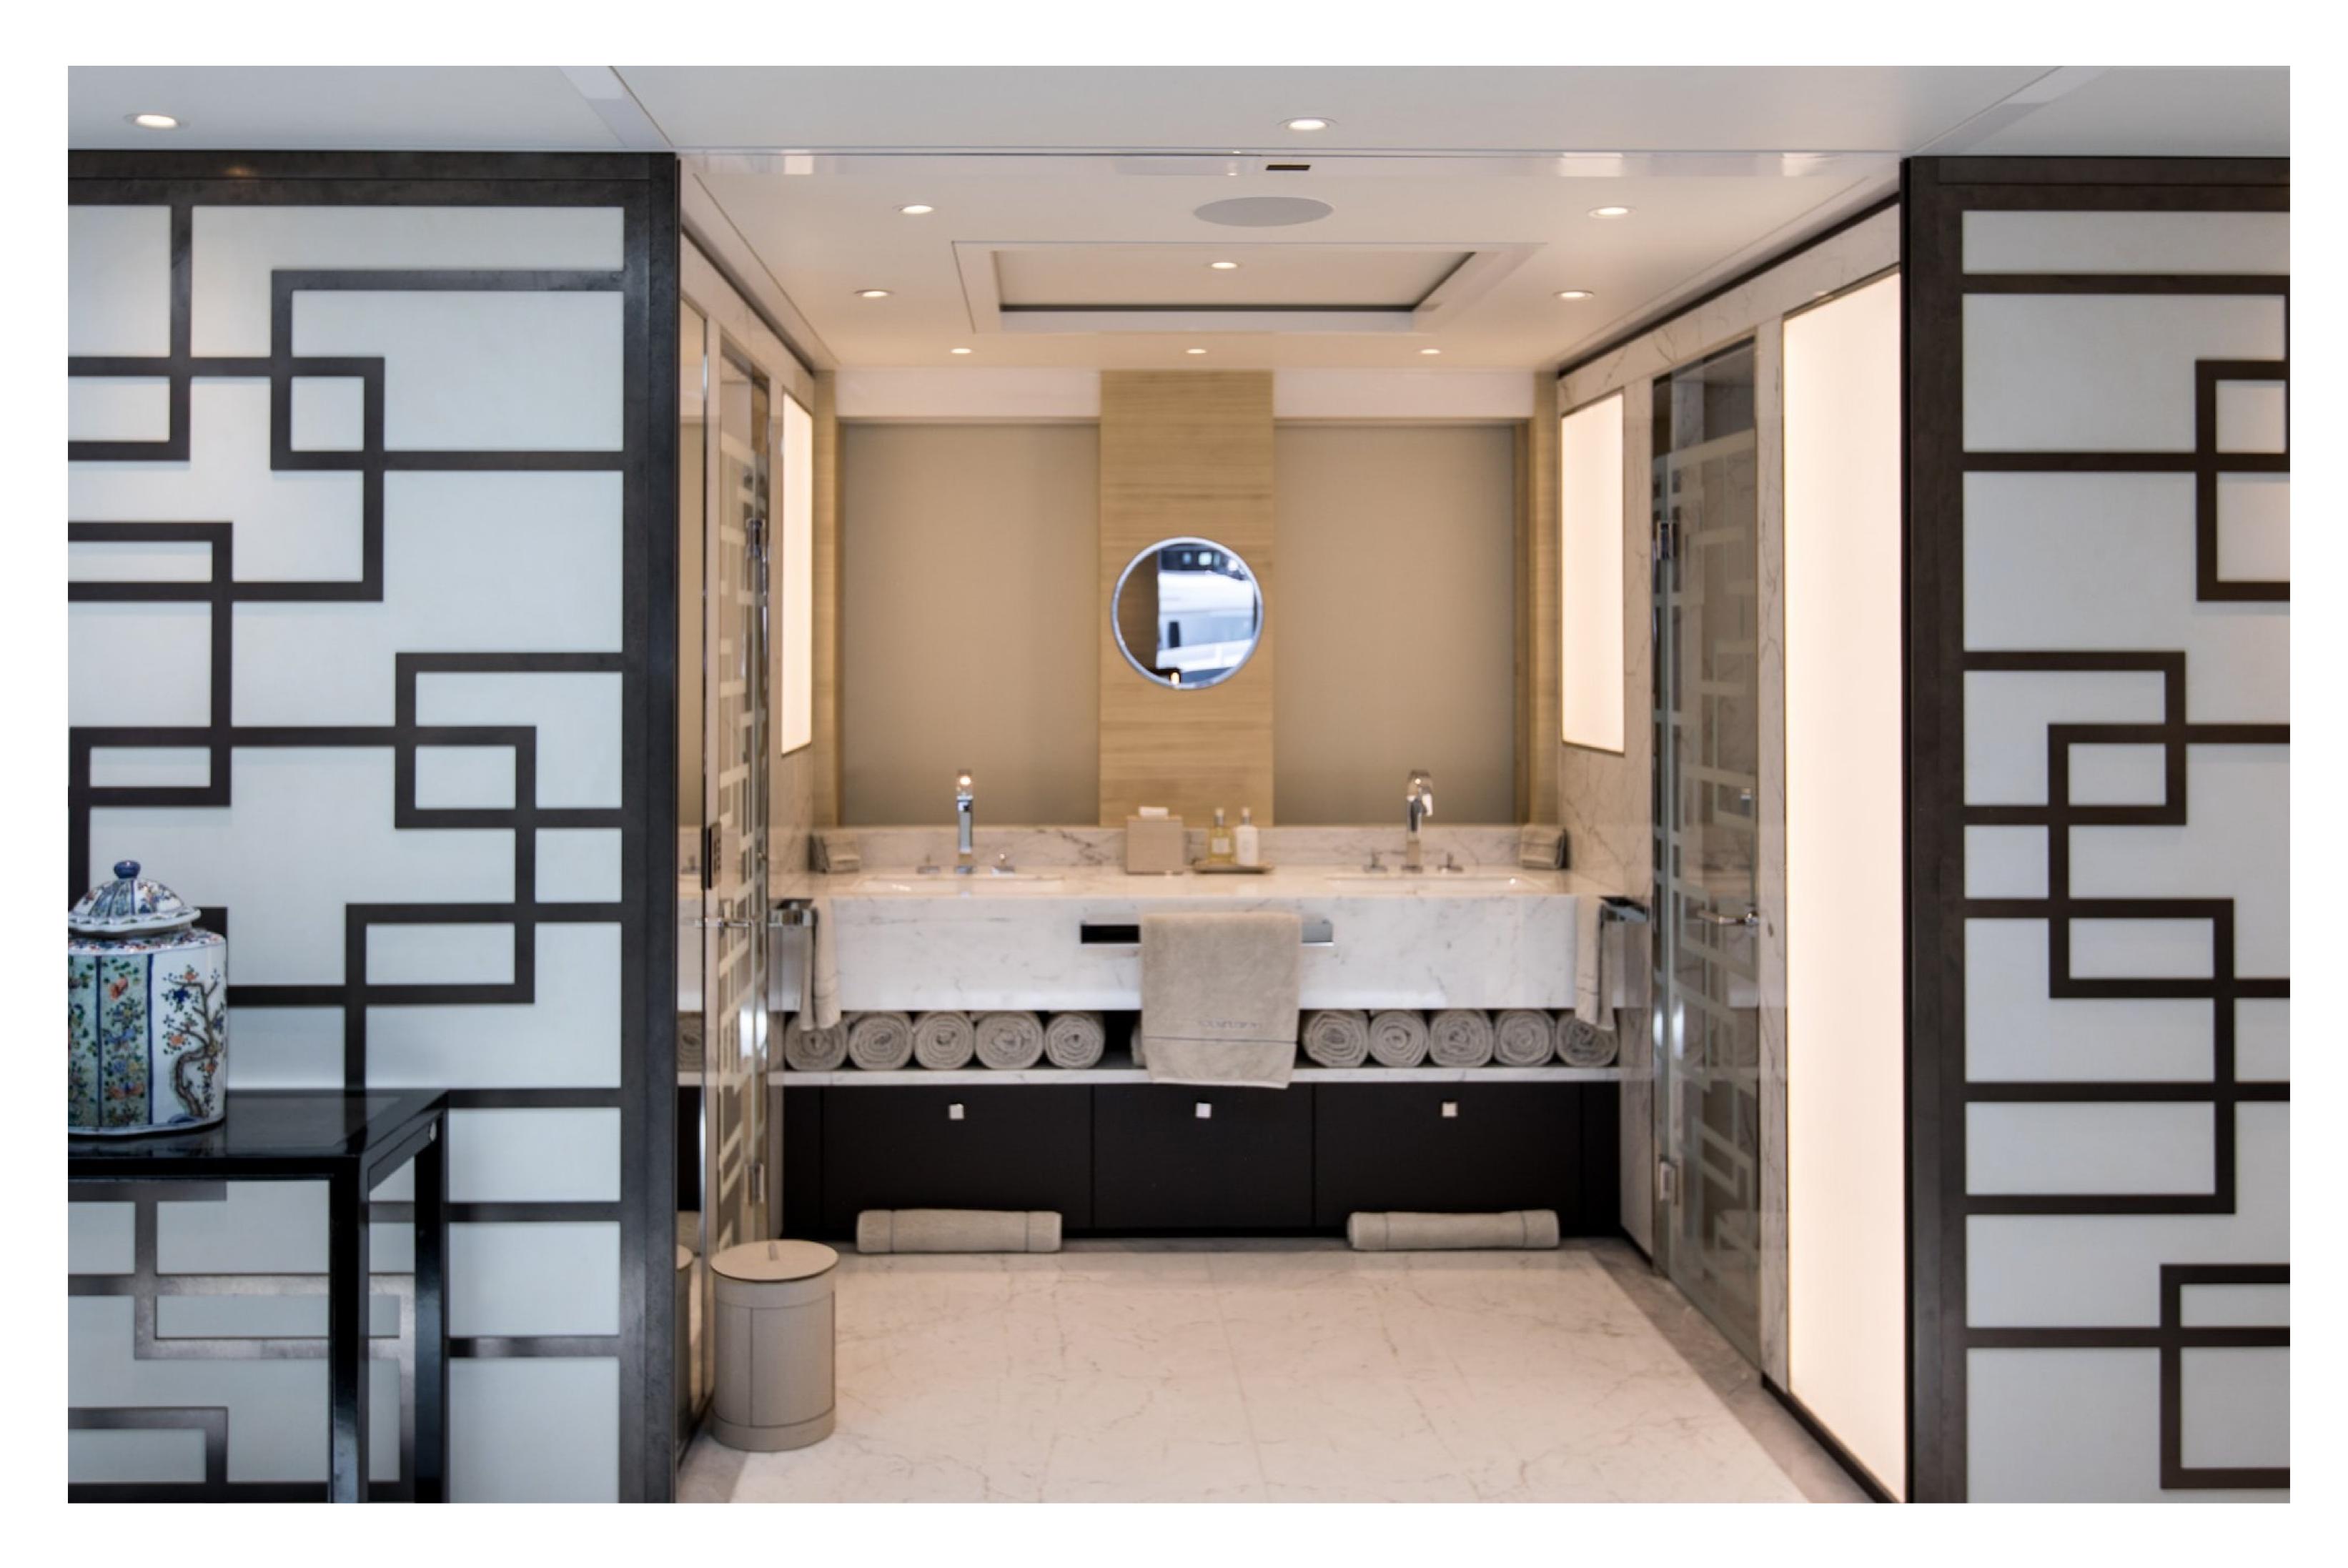

## DESCRIPTION

The Alia Yacht-built motor yacht, Samurai, measures 60.2m/197'6" and offers versatile accommodation for up to 12 guests in 6 cabins. British designer RWD has styled the interior of the yacht, which boasts various social and dining areas, making it the perfect yacht for entertainment and relaxation while on a charter. Samurai has fantastic features, such as a beach club and a gym.

Samurai's beach club and well-equipped gym provide guests with comfort and entertainment while onboard. Furthermore, the yacht features impressive amenities that have been seamlessly integrated to provide comfort, such as air conditioning throughout the charter.