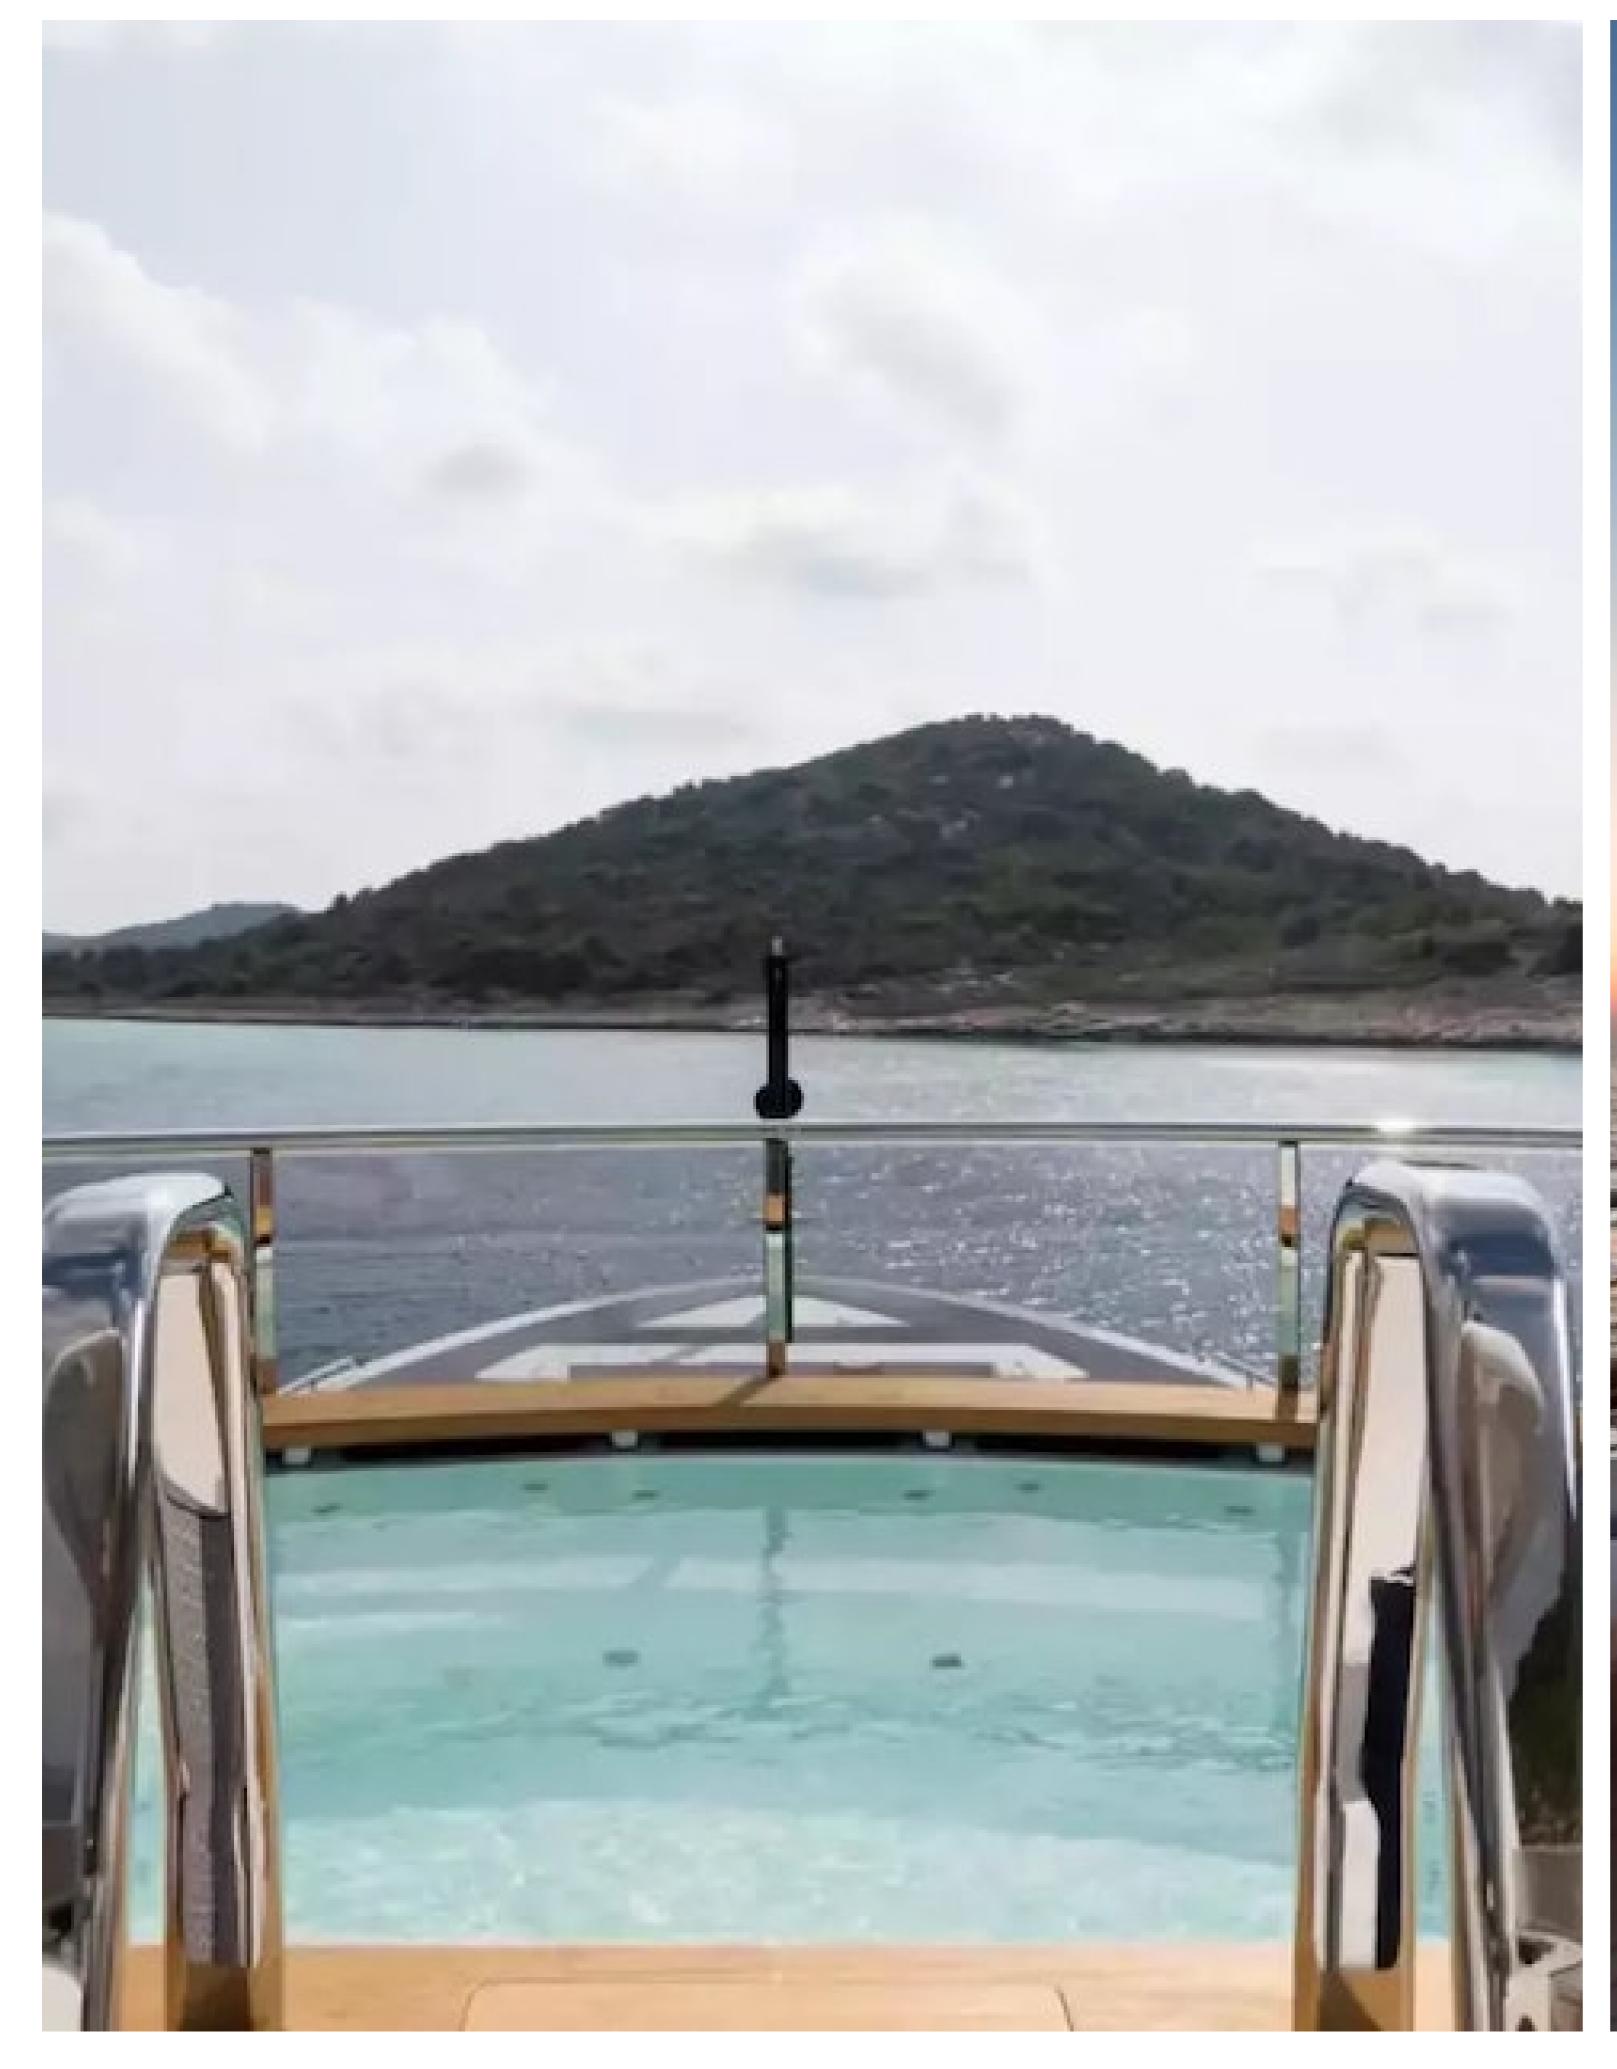

# **FEATURES**

- ➤ Beach club with fold-out swim platform and side boarding.
- ➤ Spacious owner's suite with full-height windows and skylight.
- ➤ Waterfront gym set-up.
- ➤ Innovative indoor-outdoor sundeck with skylight and spa pool.
- ➤ Refined interiors with discreet lighting and Asian motifs.
- ➤ Impressive collection of tenders and water toys.
- ➤ 4,250nm range.
- ➤ 15 crew.
- Versatile accommodation.
- ➤ Fabulous charter record.
- ➤ Impressive exterior and interior volumes.
- ➤ Striking exterior line from Omega Architects.
- ➤ Chic and functional interior from Redman Whiteley Dixon.
- ➤ Huge beach club with gym.
- ➤ Oversized on-deck Jacuzzi pool.
- ➤ 5-stateroom layout, option for a 6th one.

## DESCRIPTION

The Alia Yacht-built motor yacht, Samurai, measures 60.2m/197'6" and offers versatile accommodation for up to 12 guests in 6 cabins. British designer RWD has styled the interior of the yacht, which boasts various social and dining areas, making it the perfect yacht for entertainment and relaxation while on a charter. Samurai has fantastic features, such as a beach club and a gym.

Samurai's beach club and well-equipped gym provide guests with comfort and entertainment while onboard. Furthermore, the yacht features impressive amenities that have been seamlessly integrated to provide comfort, such as air conditioning throughout the charter.

## **AMENITIES**

| Jacuzzi                           | Sun Deck | Crane                       | Air Co | nditioning | Tender Garage | Bow Thruster |
|-----------------------------------|----------|-----------------------------|--------|------------|---------------|--------------|
| At-Anchor Stabilizers Outdoor Bar |          | Foredeck Seating with Table |        | le Gym     |               |              |
| Sunpads Hydraulic Swim Platform   |          | Beach Clul                  | b      |            |               |              |