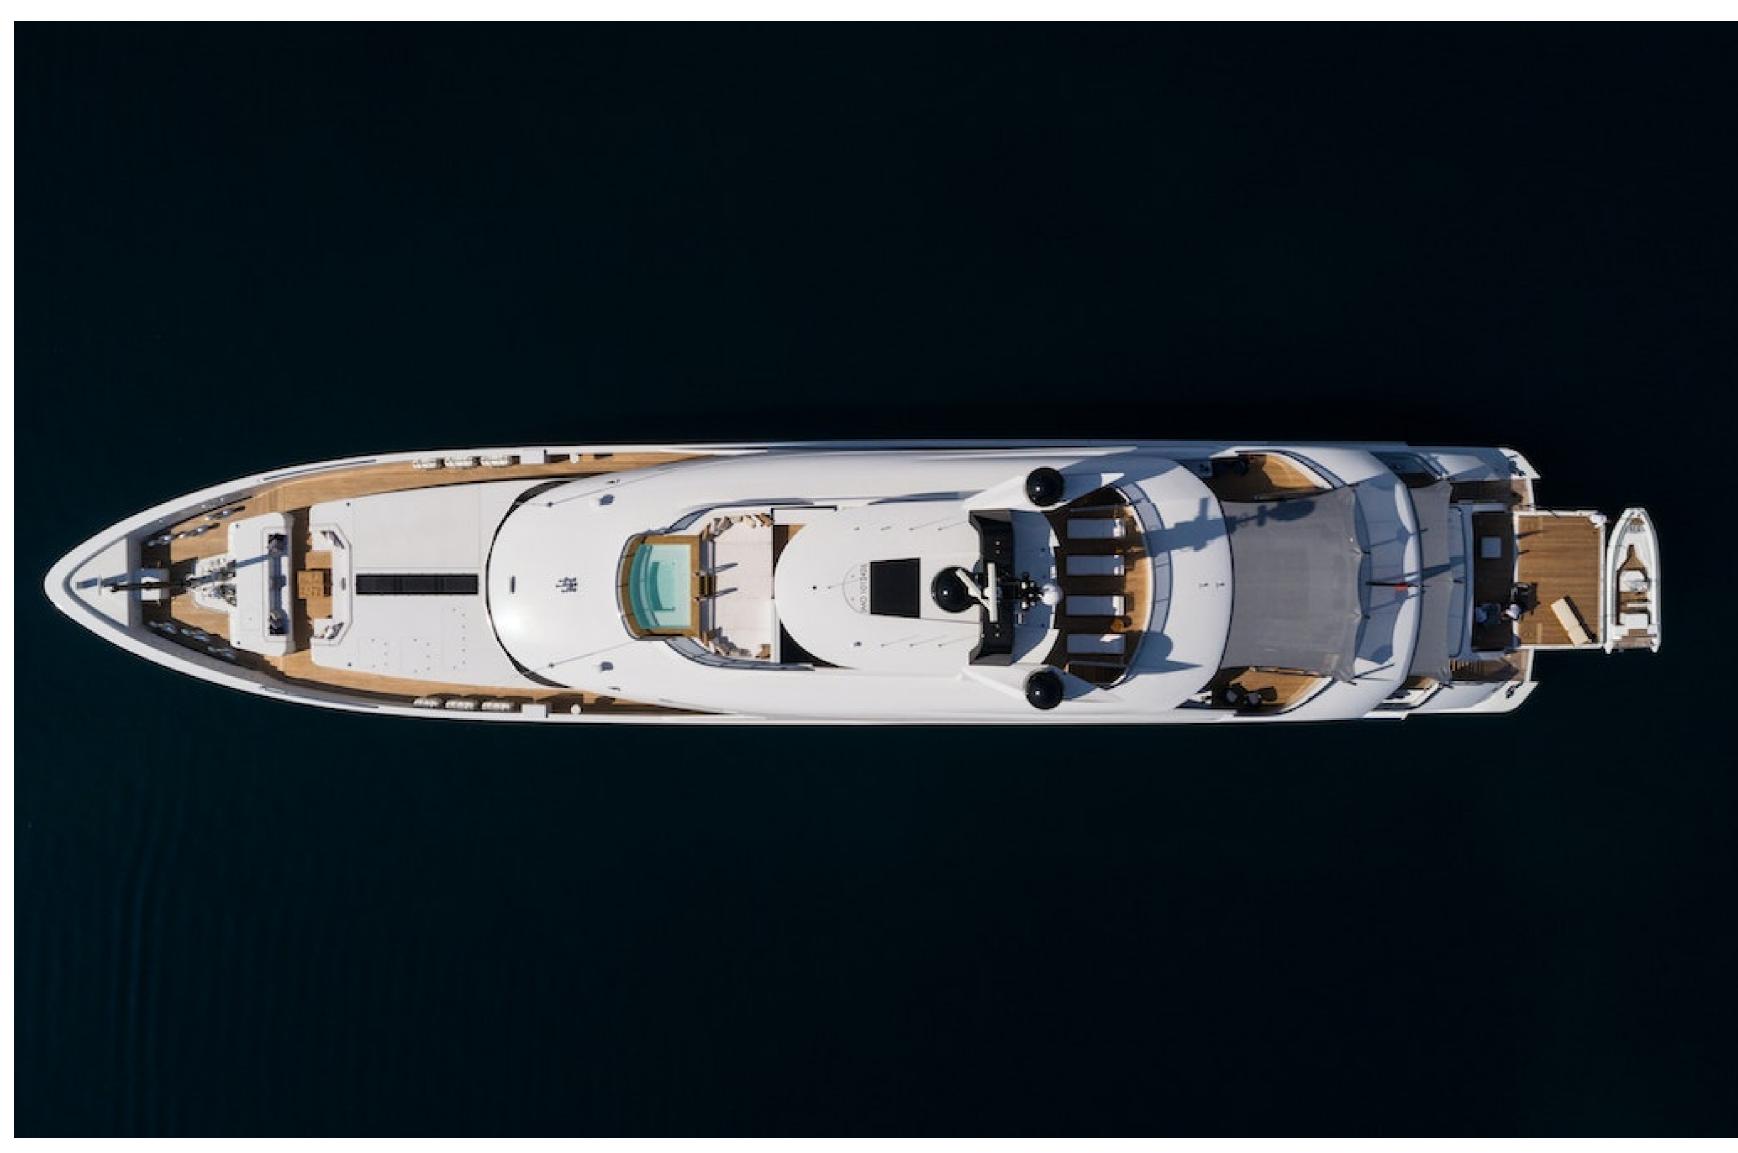

# **FEATURES**

- ➤ Beach club with fold-out swim platform and side boarding.
- ➤ Spacious owner's suite with full-height windows and skylight.
- ➤ Waterfront gym set-up.
- ➤ Innovative indoor-outdoor sundeck with skylight and spa pool.
- ➤ Refined interiors with discreet lighting and Asian motifs.
- ➤ Impressive collection of tenders and water toys.
- ➤ 4,250nm range.
- ➤ 15 crew.
- Versatile accommodation.
- ➤ Fabulous charter record.
- ➤ Impressive exterior and interior volumes.
- ➤ Striking exterior line from Omega Architects.
- ➤ Chic and functional interior from Redman Whiteley Dixon.
- ➤ Huge beach club with gym.
- ➤ Oversized on-deck Jacuzzi pool.
- ➤ 5-stateroom layout, option for a 6th one.

Samurai's beach club and well-equipped gym provide guests with comfort and entertainment while onboard. Furthermore, the yacht features impressive amenities that have been seamlessly integrated to provide comfort, such as air conditioning throughout the charter.

Samurai has a selection of water toys that allow guests to turn the Mediterranean into their own private playground. With the Jet Skis, guests can enjoy power and control on the water. The yacht also features three SEABOBs, allowing guests to skim along the surface or steer under the crystal-clear water to see a variety of aquatic sea life. There are also four kayaks, inflatable water toys, paddleboards, and snorkeling equipment available.