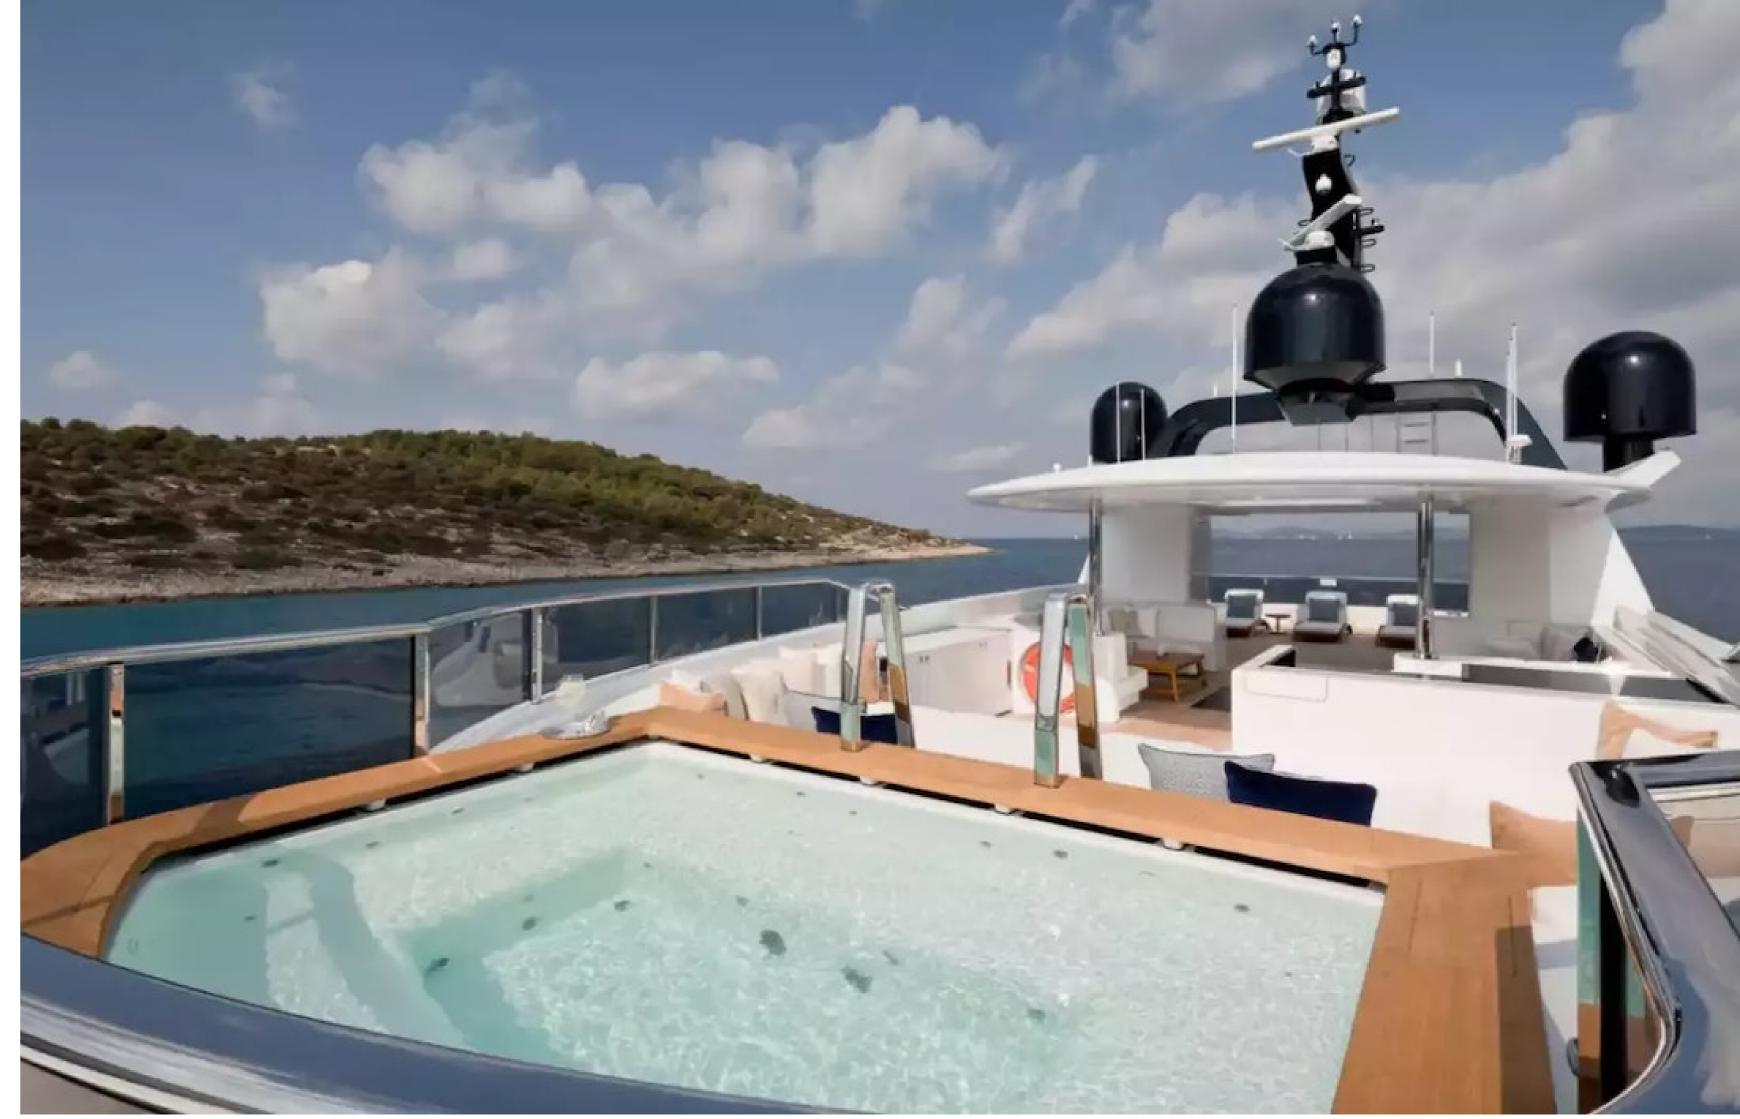

# **FEATURES**

- ➤ Beach club with fold-out swim platform and side boarding.
- ➤ Spacious owner's suite with full-height windows and skylight.
- ➤ Waterfront gym set-up.
- ➤ Innovative indoor-outdoor sundeck with skylight and spa pool.
- ➤ Refined interiors with discreet lighting and Asian motifs.
- ➤ Impressive collection of tenders and water toys.
- ➤ 4,250nm range.
- ➤ 15 crew.
- Versatile accommodation.
- ➤ Fabulous charter record.
- ➤ Impressive exterior and interior volumes.
- ➤ Striking exterior line from Omega Architects.
- ➤ Chic and functional interior from Redman Whiteley Dixon.
- ➤ Huge beach club with gym.
- ➤ Oversized on-deck Jacuzzi pool.
- ➤ 5-stateroom layout, option for a 6th one.

Samurai's beach club and well-equipped gym provide guests with comfort and entertainment while onboard. Furthermore, the yacht features impressive amenities that have been seamlessly integrated to provide comfort, such as air conditioning throughout the charter.

## **AMENITIES**

| Jacuzzi                           | Sun Deck | Crane                       | Air Co | nditioning | Tender Garage | Bow Thruster |
|-----------------------------------|----------|-----------------------------|--------|------------|---------------|--------------|
| At-Anchor Stabilizers Outdoor Bar |          | Foredeck Seating with Table |        | le Gym     |               |              |
| Sunpads Hydraulic Swim Platform   |          | Beach Clul                  | b      |            |               |              |