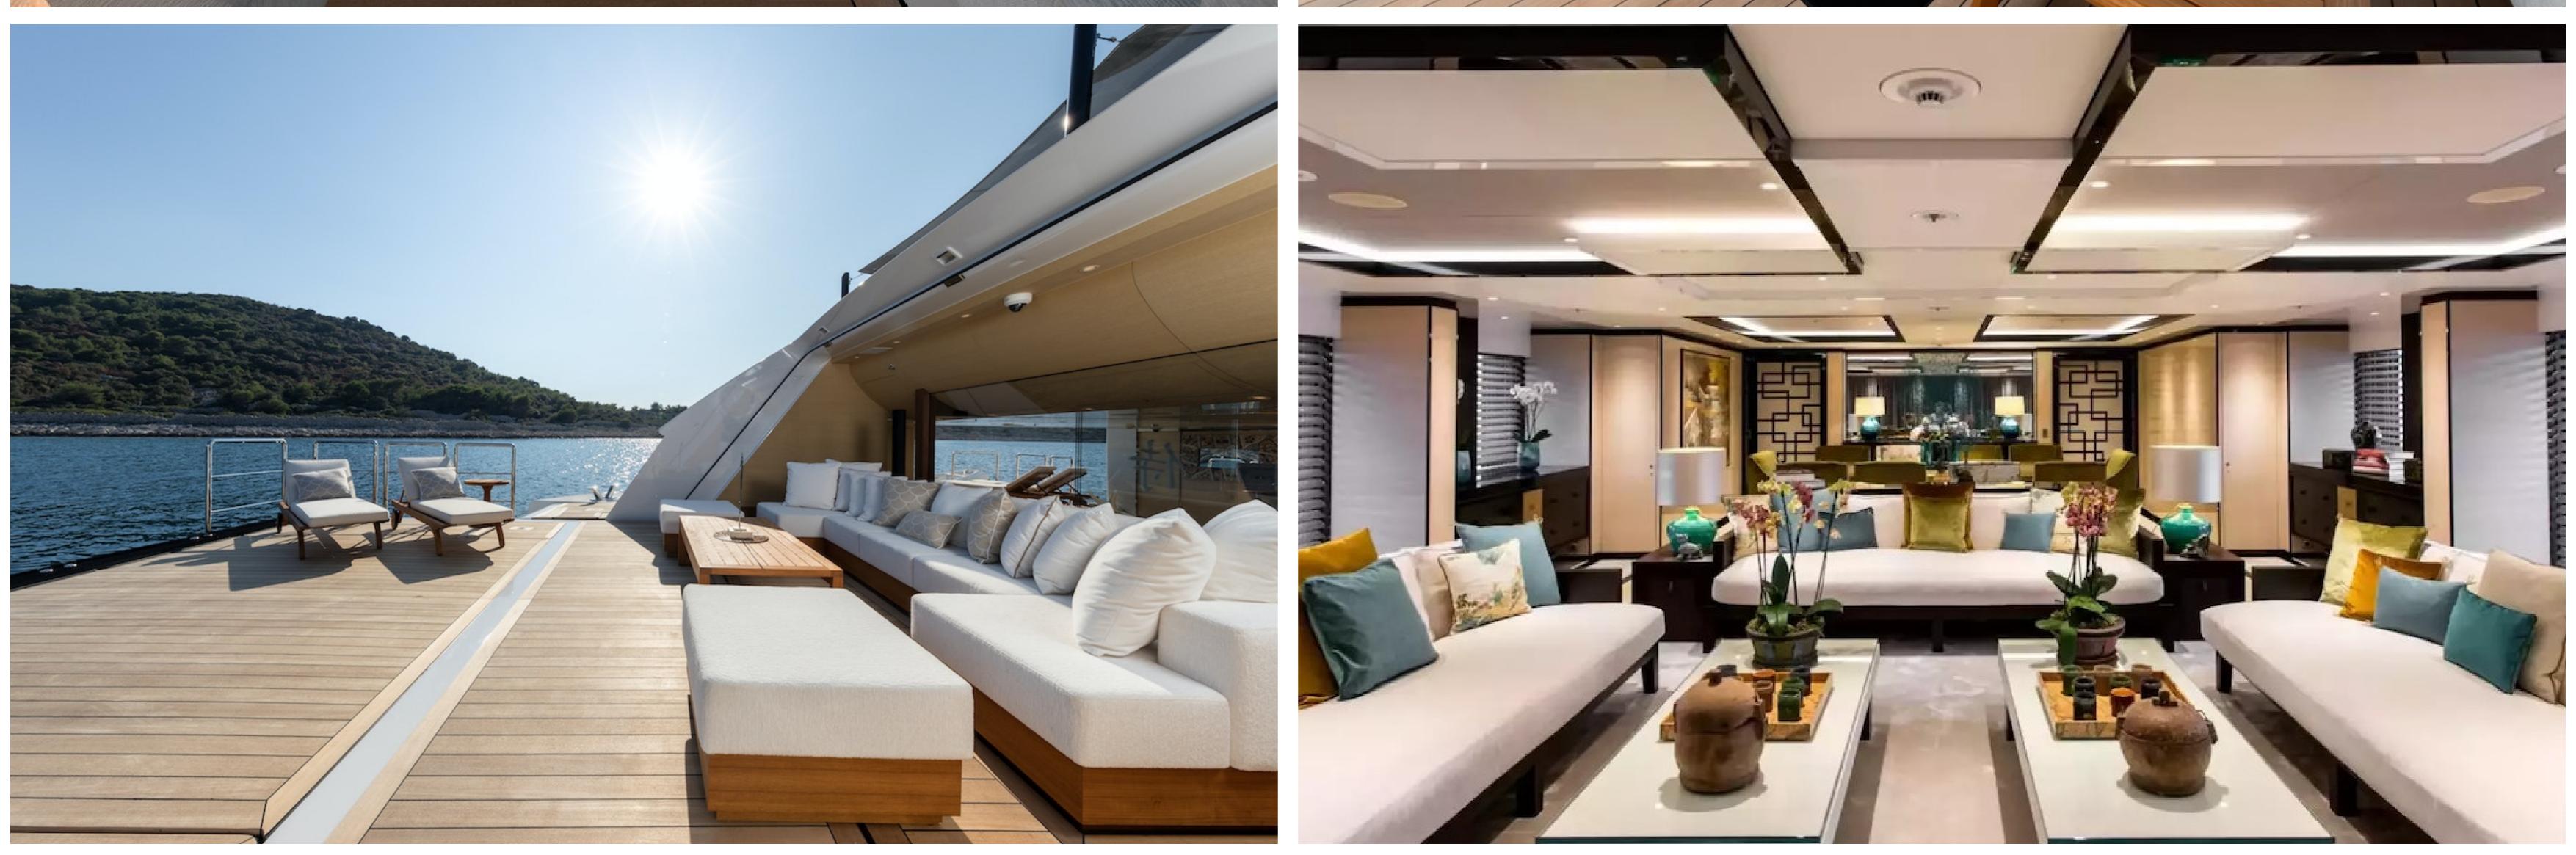

# **FEATURES**

- ➤ Beach club with fold-out swim platform and side boarding.
- ➤ Spacious owner's suite with full-height windows and skylight.
- ➤ Waterfront gym set-up.
- ➤ Innovative indoor-outdoor sundeck with skylight and spa pool.
- ➤ Refined interiors with discreet lighting and Asian motifs.
- ➤ Impressive collection of tenders and water toys.
- ➤ 4,250nm range.
- ➤ 15 crew.
- Versatile accommodation.
- ➤ Fabulous charter record.
- ➤ Impressive exterior and interior volumes.
- ➤ Striking exterior line from Omega Architects.
- ➤ Chic and functional interior from Redman Whiteley Dixon.
- ➤ Huge beach club with gym.
- ➤ Oversized on-deck Jacuzzi pool.
- ➤ 5-stateroom layout, option for a 6th one.

## DESCRIPTION

The Alia Yacht-built motor yacht, Samurai, measures 60.2m/197'6" and offers versatile accommodation for up to 12 guests in 6 cabins. British designer RWD has styled the interior of the yacht, which boasts various social and dining areas, making it the perfect yacht for entertainment and relaxation while on a charter. Samurai has fantastic features, such as a beach club and a gym.

Built in 2016, Samurai has 6 suites that can accommodate up to 12 guests, comprising a master suite, a VIP cabin, three double cabins, and a cabin that can operate as a twin or double. There are 6 beds in total, including 2 kings, 3 queens, and 1 double. Additionally, up to 15 crew members can be accommodated onboard to provide a relaxing and luxurious yacht charter experience.