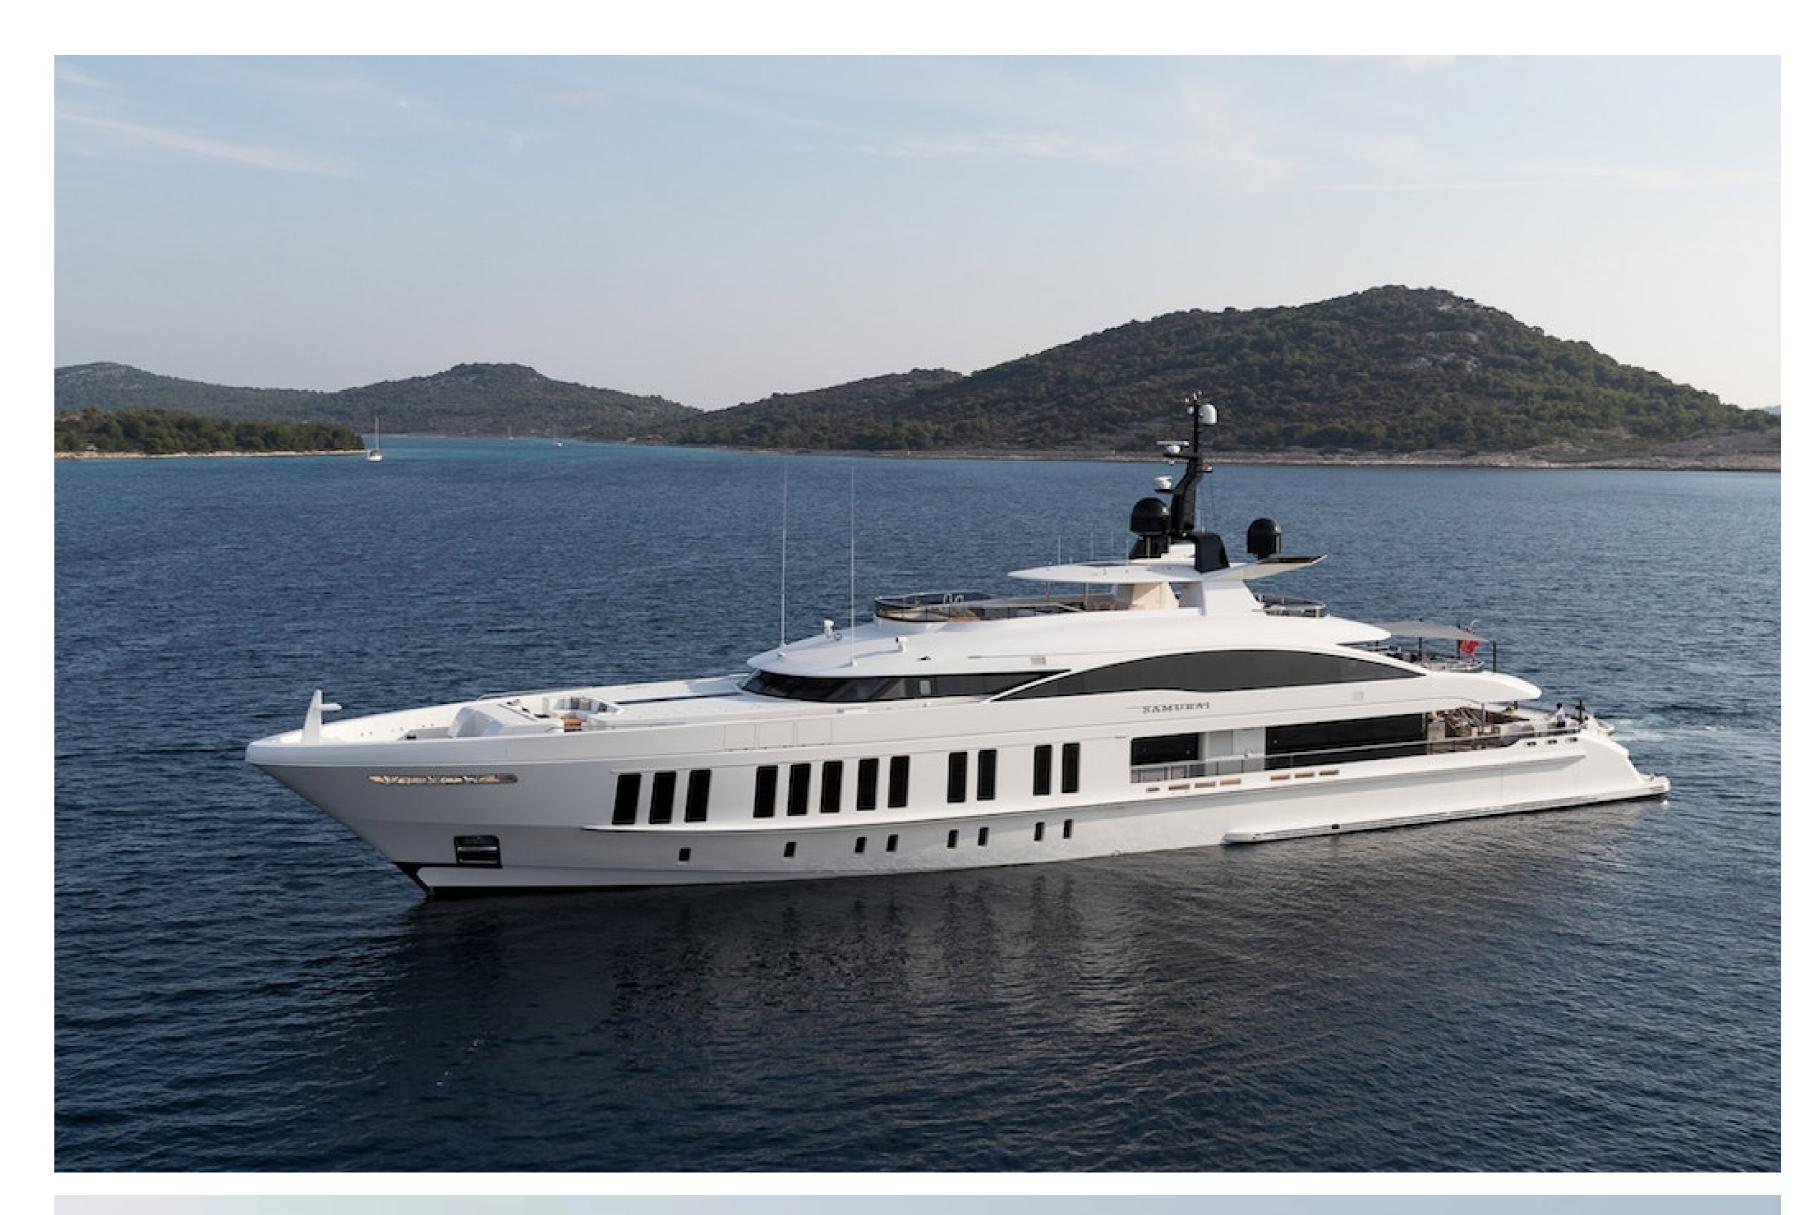

## DESCRIPTION

The Alia Yacht-built motor yacht, Samurai, measures 60.2m/197'6" and offers versatile accommodation for up to 12 guests in 6 cabins. British designer RWD has styled the interior of the yacht, which boasts various social and dining areas, making it the perfect yacht for entertainment and relaxation while on a charter. Samurai has fantastic features, such as a beach club and a gym.

Built in 2016, Samurai has 6 suites that can accommodate up to 12 guests, comprising a master suite, a VIP cabin, three double cabins, and a cabin that can operate as a twin or double. There are 6 beds in total, including 2 kings, 3 queens, and 1 double. Additionally, up to 15 crew members can be accommodated onboard to provide a relaxing and luxurious yacht charter experience.