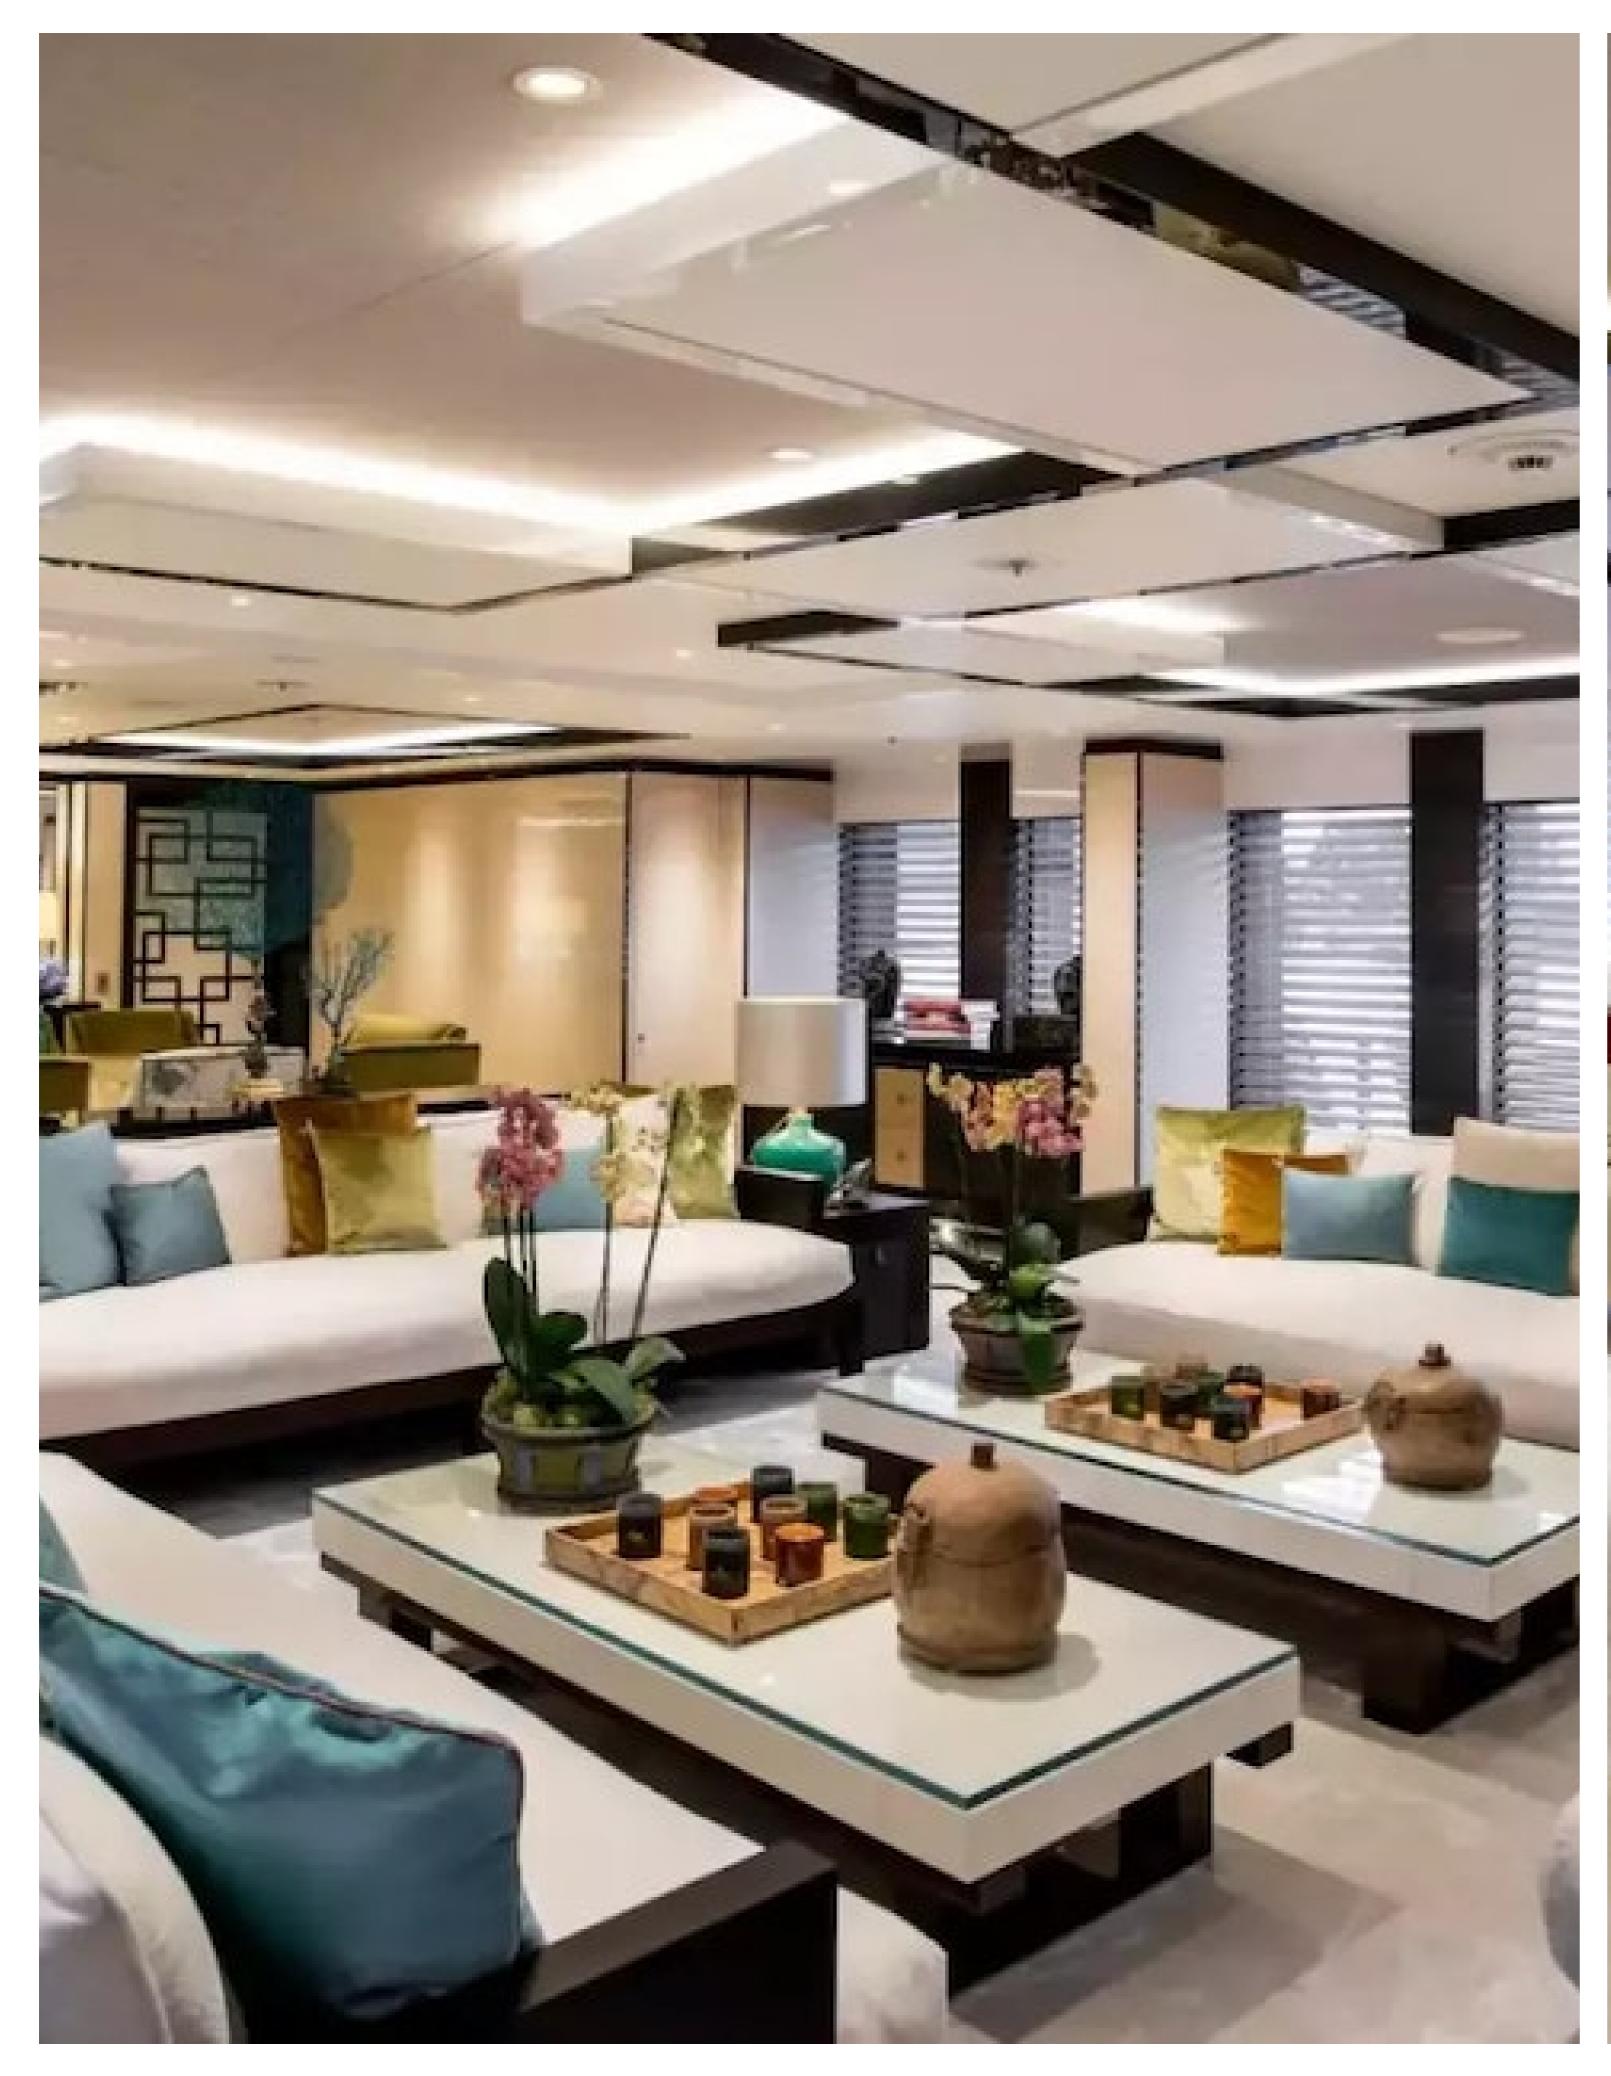

## DESCRIPTION

The Alia Yacht-built motor yacht, Samurai, measures 60.2m/197'6" and offers versatile accommodation for up to 12 guests in 6 cabins. British designer RWD has styled the interior of the yacht, which boasts various social and dining areas, making it the perfect yacht for entertainment and relaxation while on a charter. Samurai has fantastic features, such as a beach club and a gym.

Built in 2016, Samurai has 6 suites that can accommodate up to 12 guests, comprising a master suite, a VIP cabin, three double cabins, and a cabin that can operate as a twin or double. There are 6 beds in total, including 2 kings, 3 queens, and 1 double. Additionally, up to 15 crew members can be accommodated onboard to provide a relaxing and luxurious yacht charter experience.