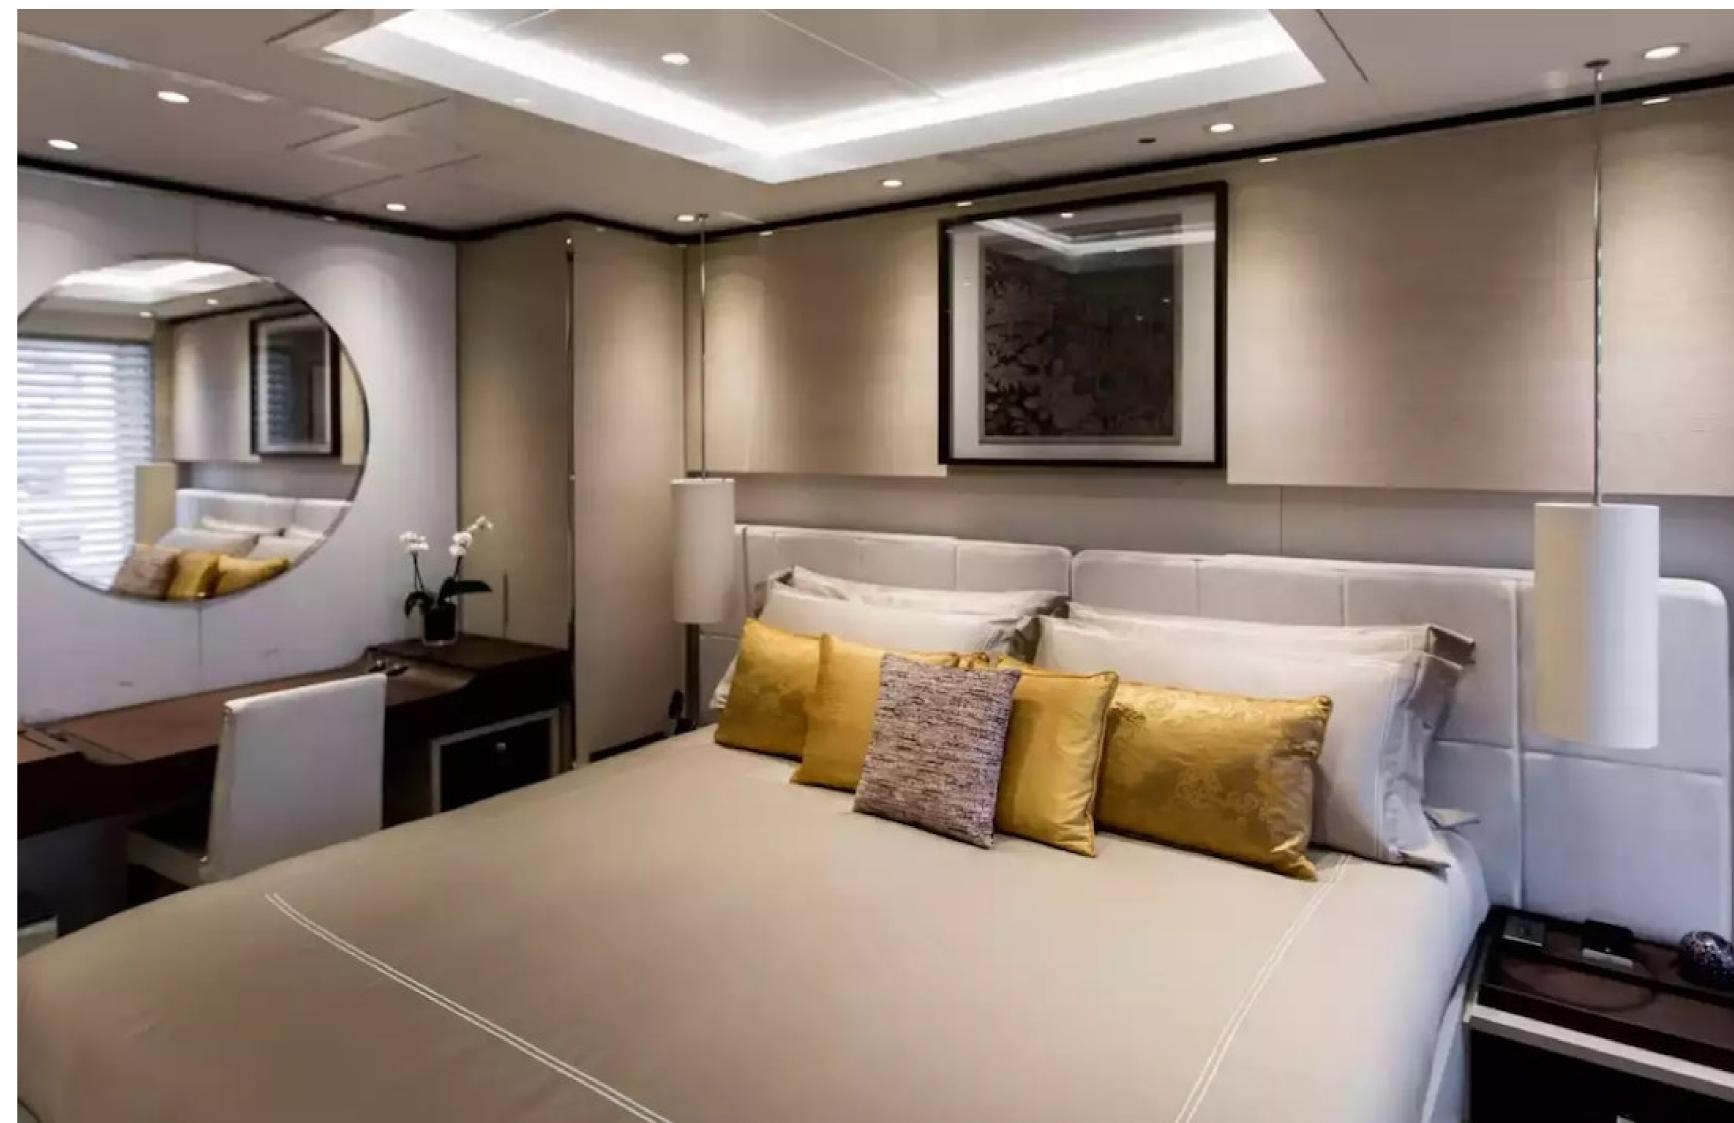

## DESCRIPTION

The Alia Yacht-built motor yacht, Samurai, measures 60.2m/197'6" and offers versatile accommodation for up to 12 guests in 6 cabins. British designer RWD has styled the interior of the yacht, which boasts various social and dining areas, making it the perfect yacht for entertainment and relaxation while on a charter. Samurai has fantastic features, such as a beach club and a gym.

Built in 2016, Samurai has 6 suites that can accommodate up to 12 guests, comprising a master suite, a VIP cabin, three double cabins, and a cabin that can operate as a twin or double. There are 6 beds in total, including 2 kings, 3 queens, and 1 double. Additionally, up to 15 crew members can be accommodated onboard to provide a relaxing and luxurious yacht charter experience.

Samurai's beach club and well-equipped gym provide guests with comfort and entertainment while onboard. Furthermore, the yacht features impressive amenities that have been seamlessly integrated to provide comfort, such as air conditioning throughout the charter.