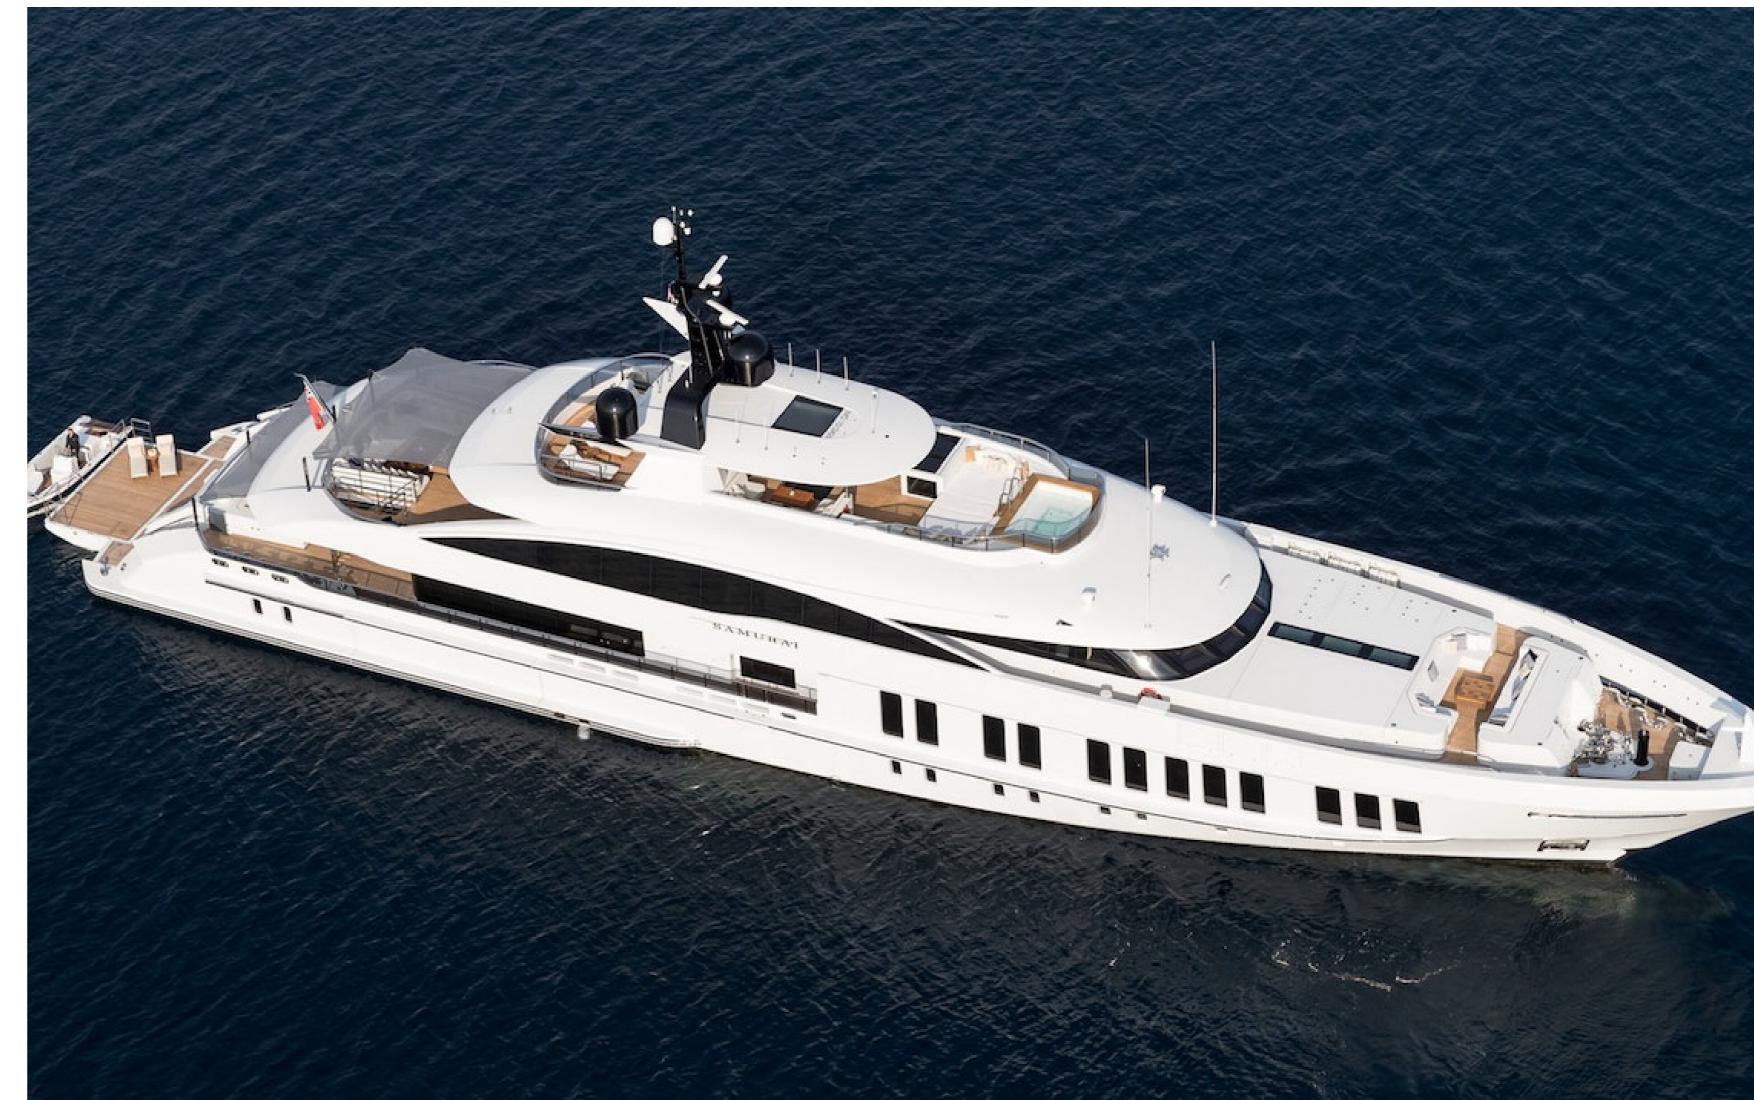

Length: 60.30m / 197.83ft Guests: 12 Cabins: 6 Crew: 15

Samurai OCEAN*LUX* 

## DESCRIPTION

The Alia Yacht-built motor yacht, Samurai, measures 60.2m/197'6" and offers versatile accommodation for up to 12 guests in 6 cabins. British designer RWD has styled the interior of the yacht, which boasts various social and dining areas, making it the perfect yacht for entertainment and relaxation while on a charter. Samurai has fantastic features, such as a beach club and a gym.

Built in 2016, Samurai has 6 suites that can accommodate up to 12 guests, comprising a master suite, a VIP cabin, three double cabins, and a cabin that can operate as a twin or double. There are 6 beds in total, including 2 kings, 3 queens, and 1 double. Additionally, up to 15 crew members can be accommodated onboard to provide a relaxing and luxurious yacht charter experience.

With a steel hull and aluminum superstructure, Samurai offers greater onboard space and stability when anchored due to its full-displacement hull. Twin MTU engines power it, and it can reach a maximum speed of 21 knots with a range of up to 4,250 nautical miles from its 114,300-liter fuel tanks at 12 knots. Samurai also has at-anchor stabilizers, which provide exceptional comfort levels.