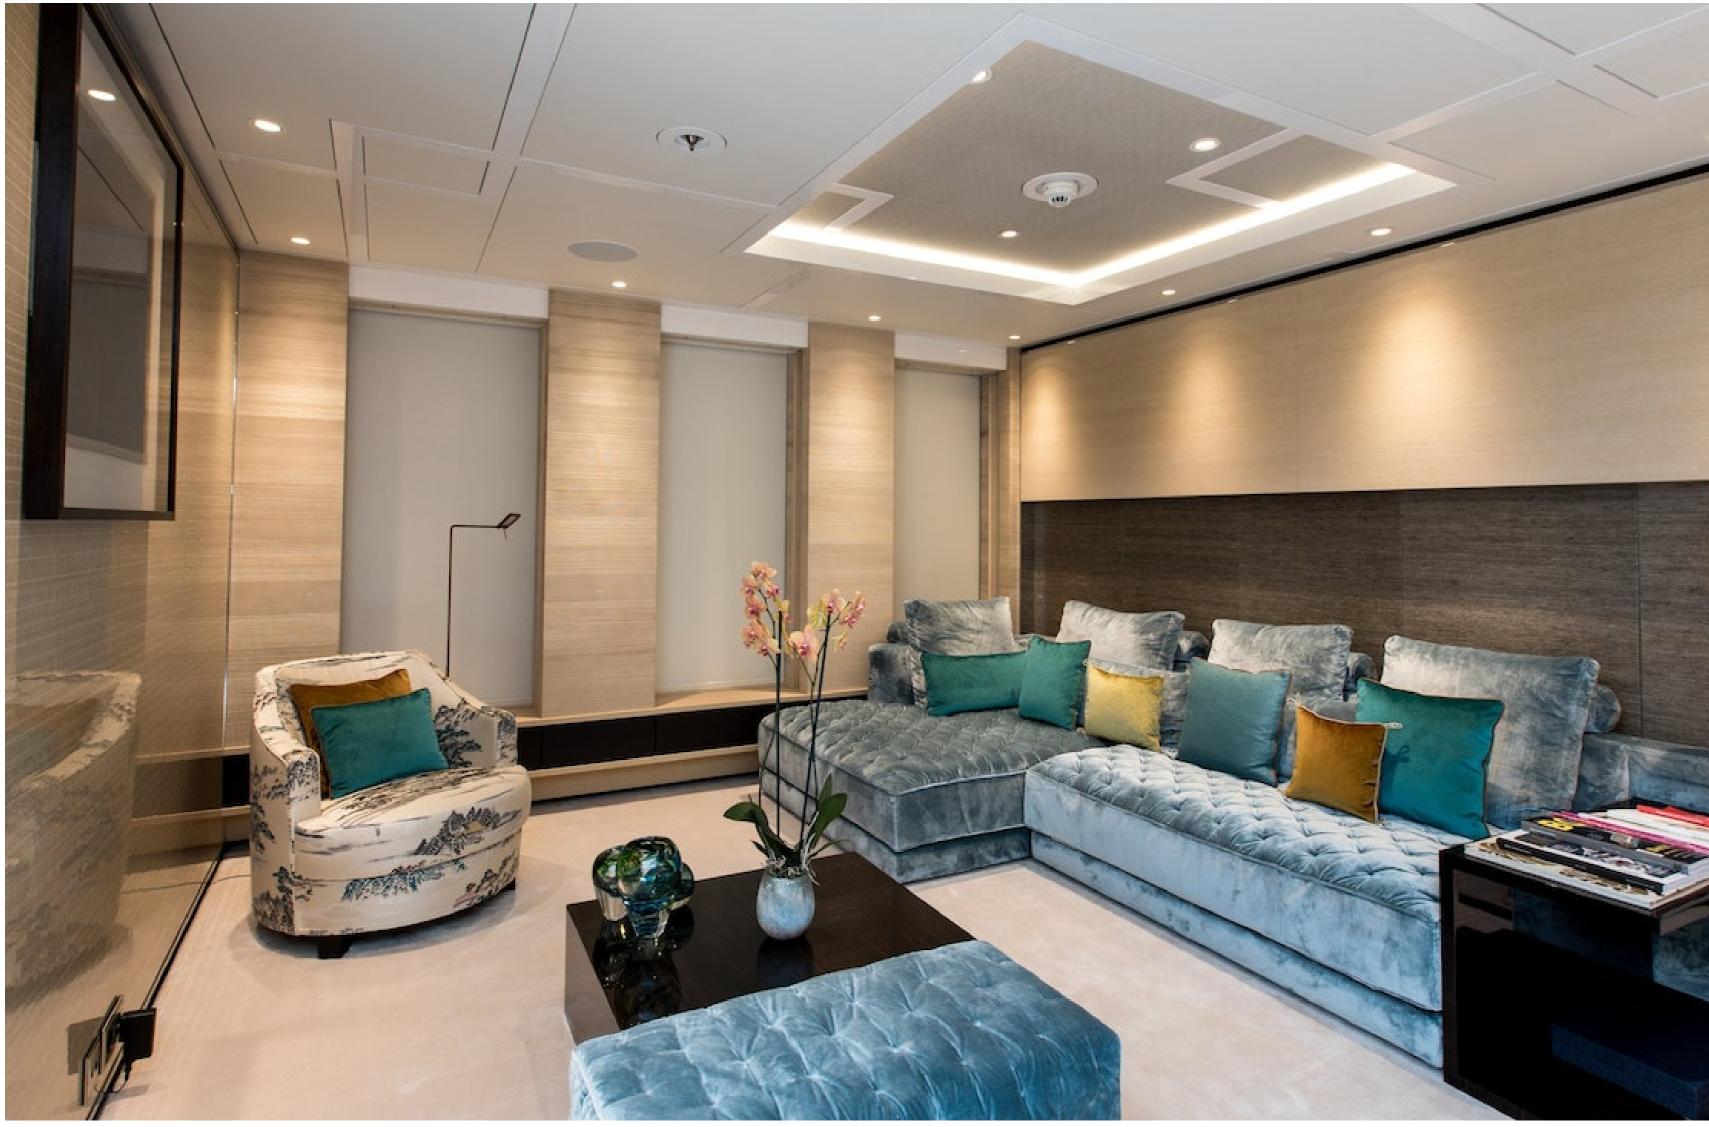

## DESCRIPTION

The Alia Yacht-built motor yacht, Samurai, measures 60.2m/197'6" and offers versatile accommodation for up to 12 guests in 6 cabins. British designer RWD has styled the interior of the yacht, which boasts various social and dining areas, making it the perfect yacht for entertainment and relaxation while on a charter. Samurai has fantastic features, such as a beach club and a gym.

Samurai's beach club and well-equipped gym provide guests with comfort and entertainment while onboard. Furthermore, the yacht features impressive amenities that have been seamlessly integrated to provide comfort, such as air conditioning throughout the charter.