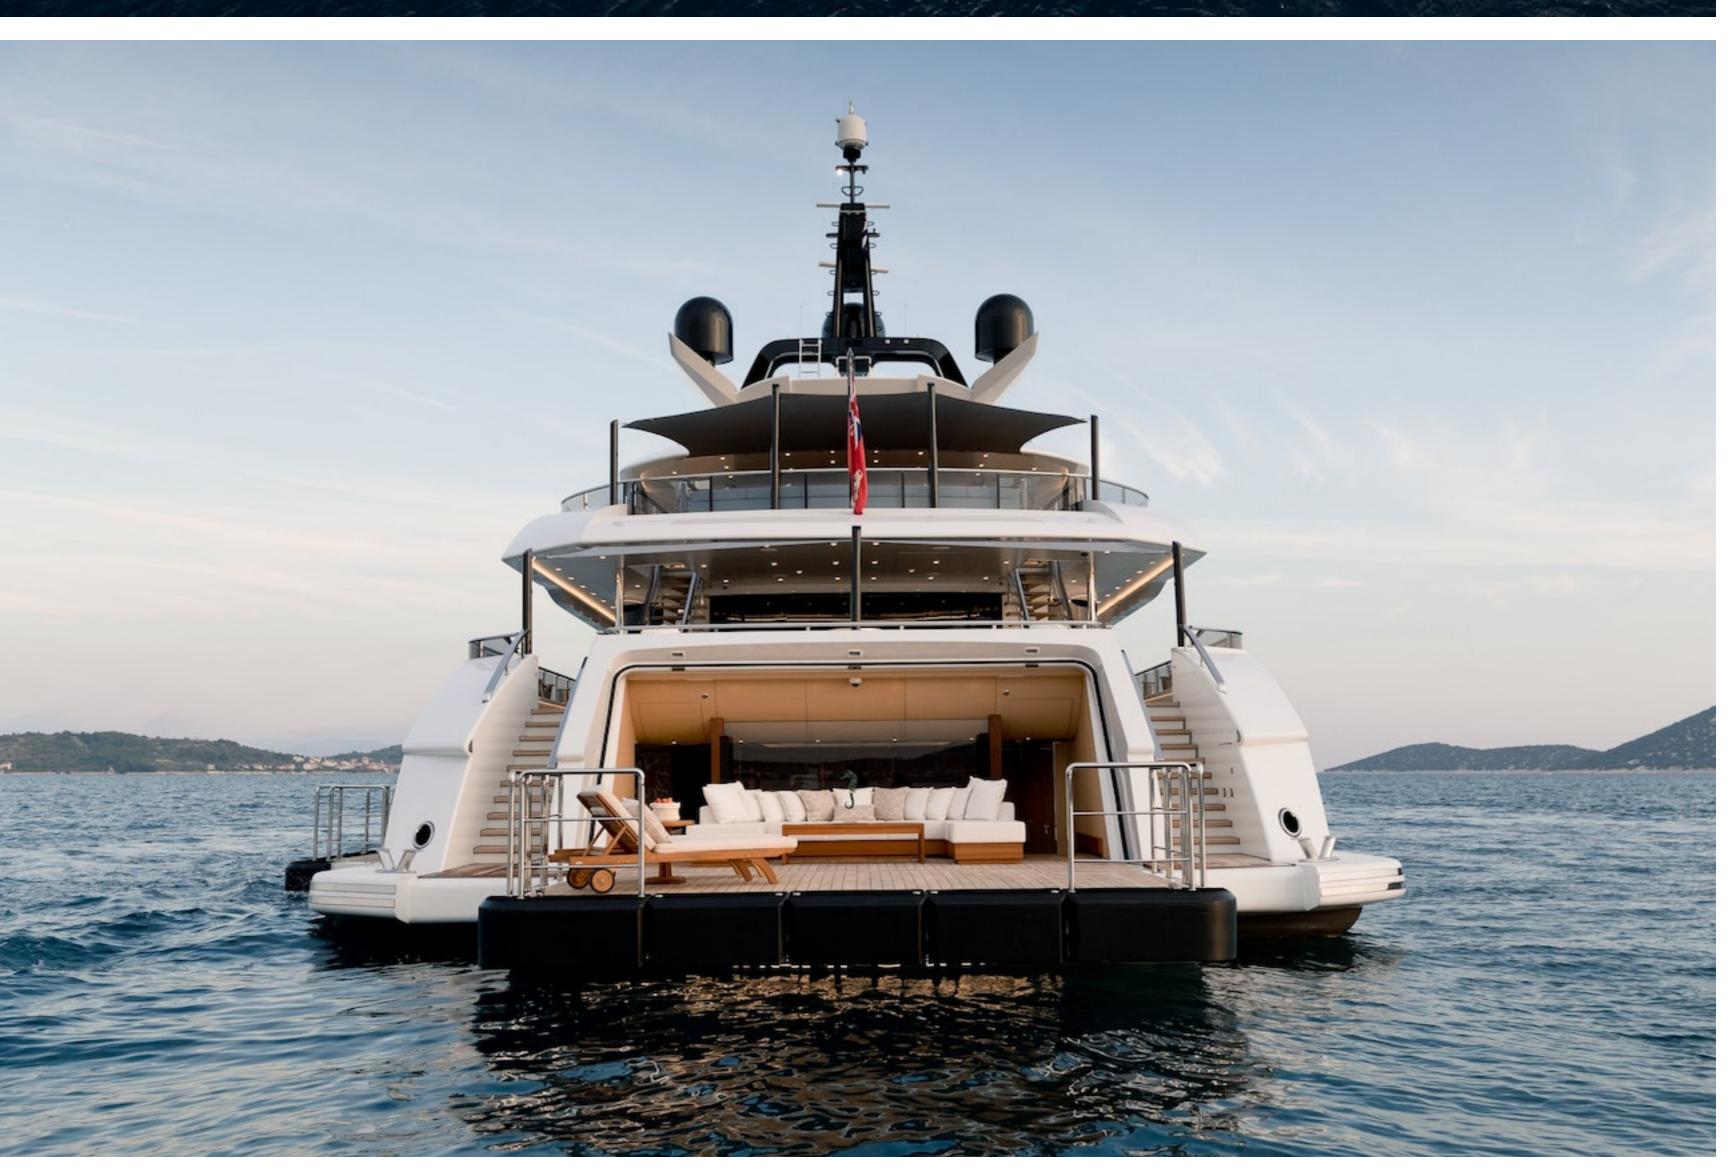

# **FEATURES**

- ➤ Beach club with fold-out swim platform and side boarding.
- ➤ Spacious owner's suite with full-height windows and skylight.
- ➤ Waterfront gym set-up.
- ➤ Innovative indoor-outdoor sundeck with skylight and spa pool.
- ➤ Refined interiors with discreet lighting and Asian motifs.
- ➤ Impressive collection of tenders and water toys.
- ➤ 4,250nm range.
- ➤ 15 crew.
- Versatile accommodation.
- ➤ Fabulous charter record.
- ➤ Impressive exterior and interior volumes.
- ➤ Striking exterior line from Omega Architects.
- ➤ Chic and functional interior from Redman Whiteley Dixon.
- ➤ Huge beach club with gym.
- ➤ Oversized on-deck Jacuzzi pool.
- ➤ 5-stateroom layout, option for a 6th one.

Samurai's beach club and well-equipped gym provide guests with comfort and entertainment while onboard. Furthermore, the yacht features impressive amenities that have been seamlessly integrated to provide comfort, such as air conditioning throughout the charter.