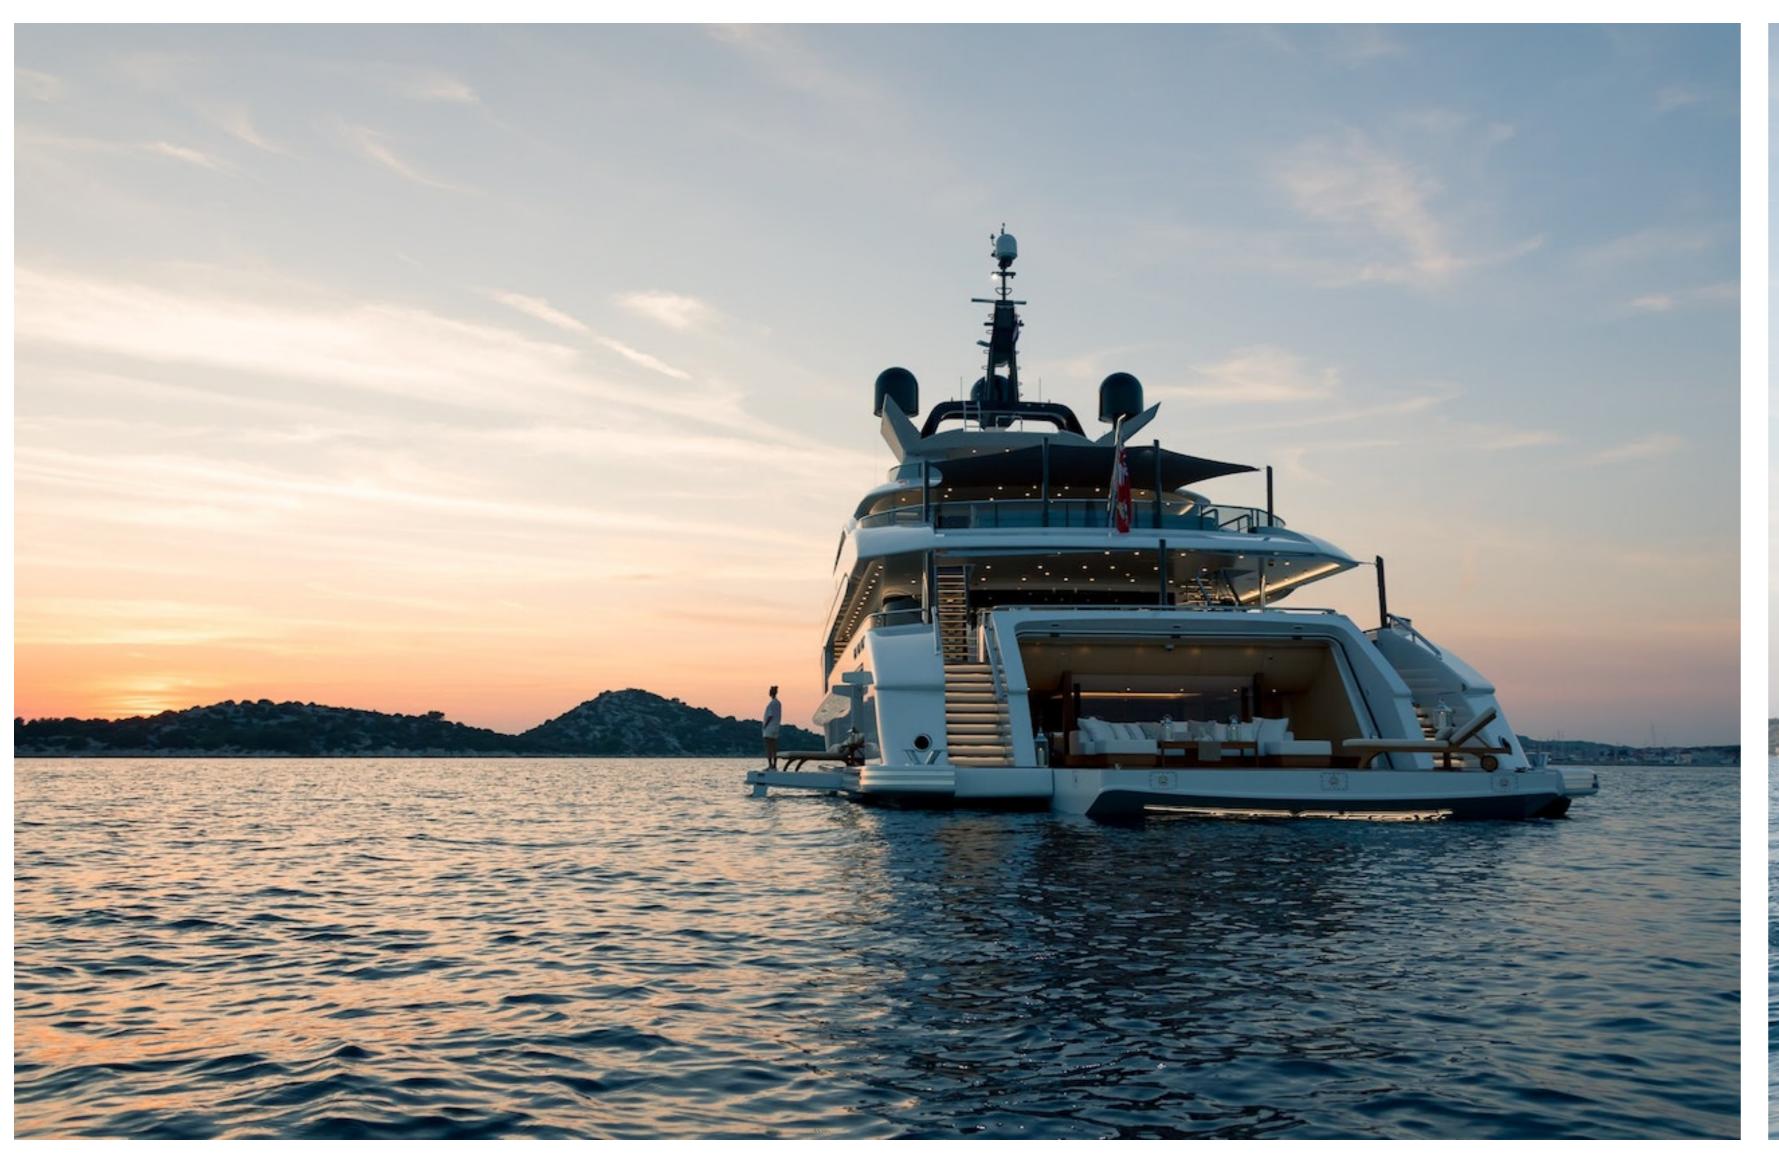

# **FEATURES**

- ➤ Beach club with fold-out swim platform and side boarding.
- ➤ Spacious owner's suite with full-height windows and skylight.
- ➤ Waterfront gym set-up.
- ➤ Innovative indoor-outdoor sundeck with skylight and spa pool.
- ➤ Refined interiors with discreet lighting and Asian motifs.
- ➤ Impressive collection of tenders and water toys.
- ➤ 4,250nm range.
- ➤ 15 crew.
- Versatile accommodation.
- ➤ Fabulous charter record.
- ➤ Impressive exterior and interior volumes.
- ➤ Striking exterior line from Omega Architects.
- ➤ Chic and functional interior from Redman Whiteley Dixon.
- ➤ Huge beach club with gym.
- ➤ Oversized on-deck Jacuzzi pool.
- ➤ 5-stateroom layout, option for a 6th one.

Samurai's beach club and well-equipped gym provide guests with comfort and entertainment while onboard. Furthermore, the yacht features impressive amenities that have been seamlessly integrated to provide comfort, such as air conditioning throughout the charter.