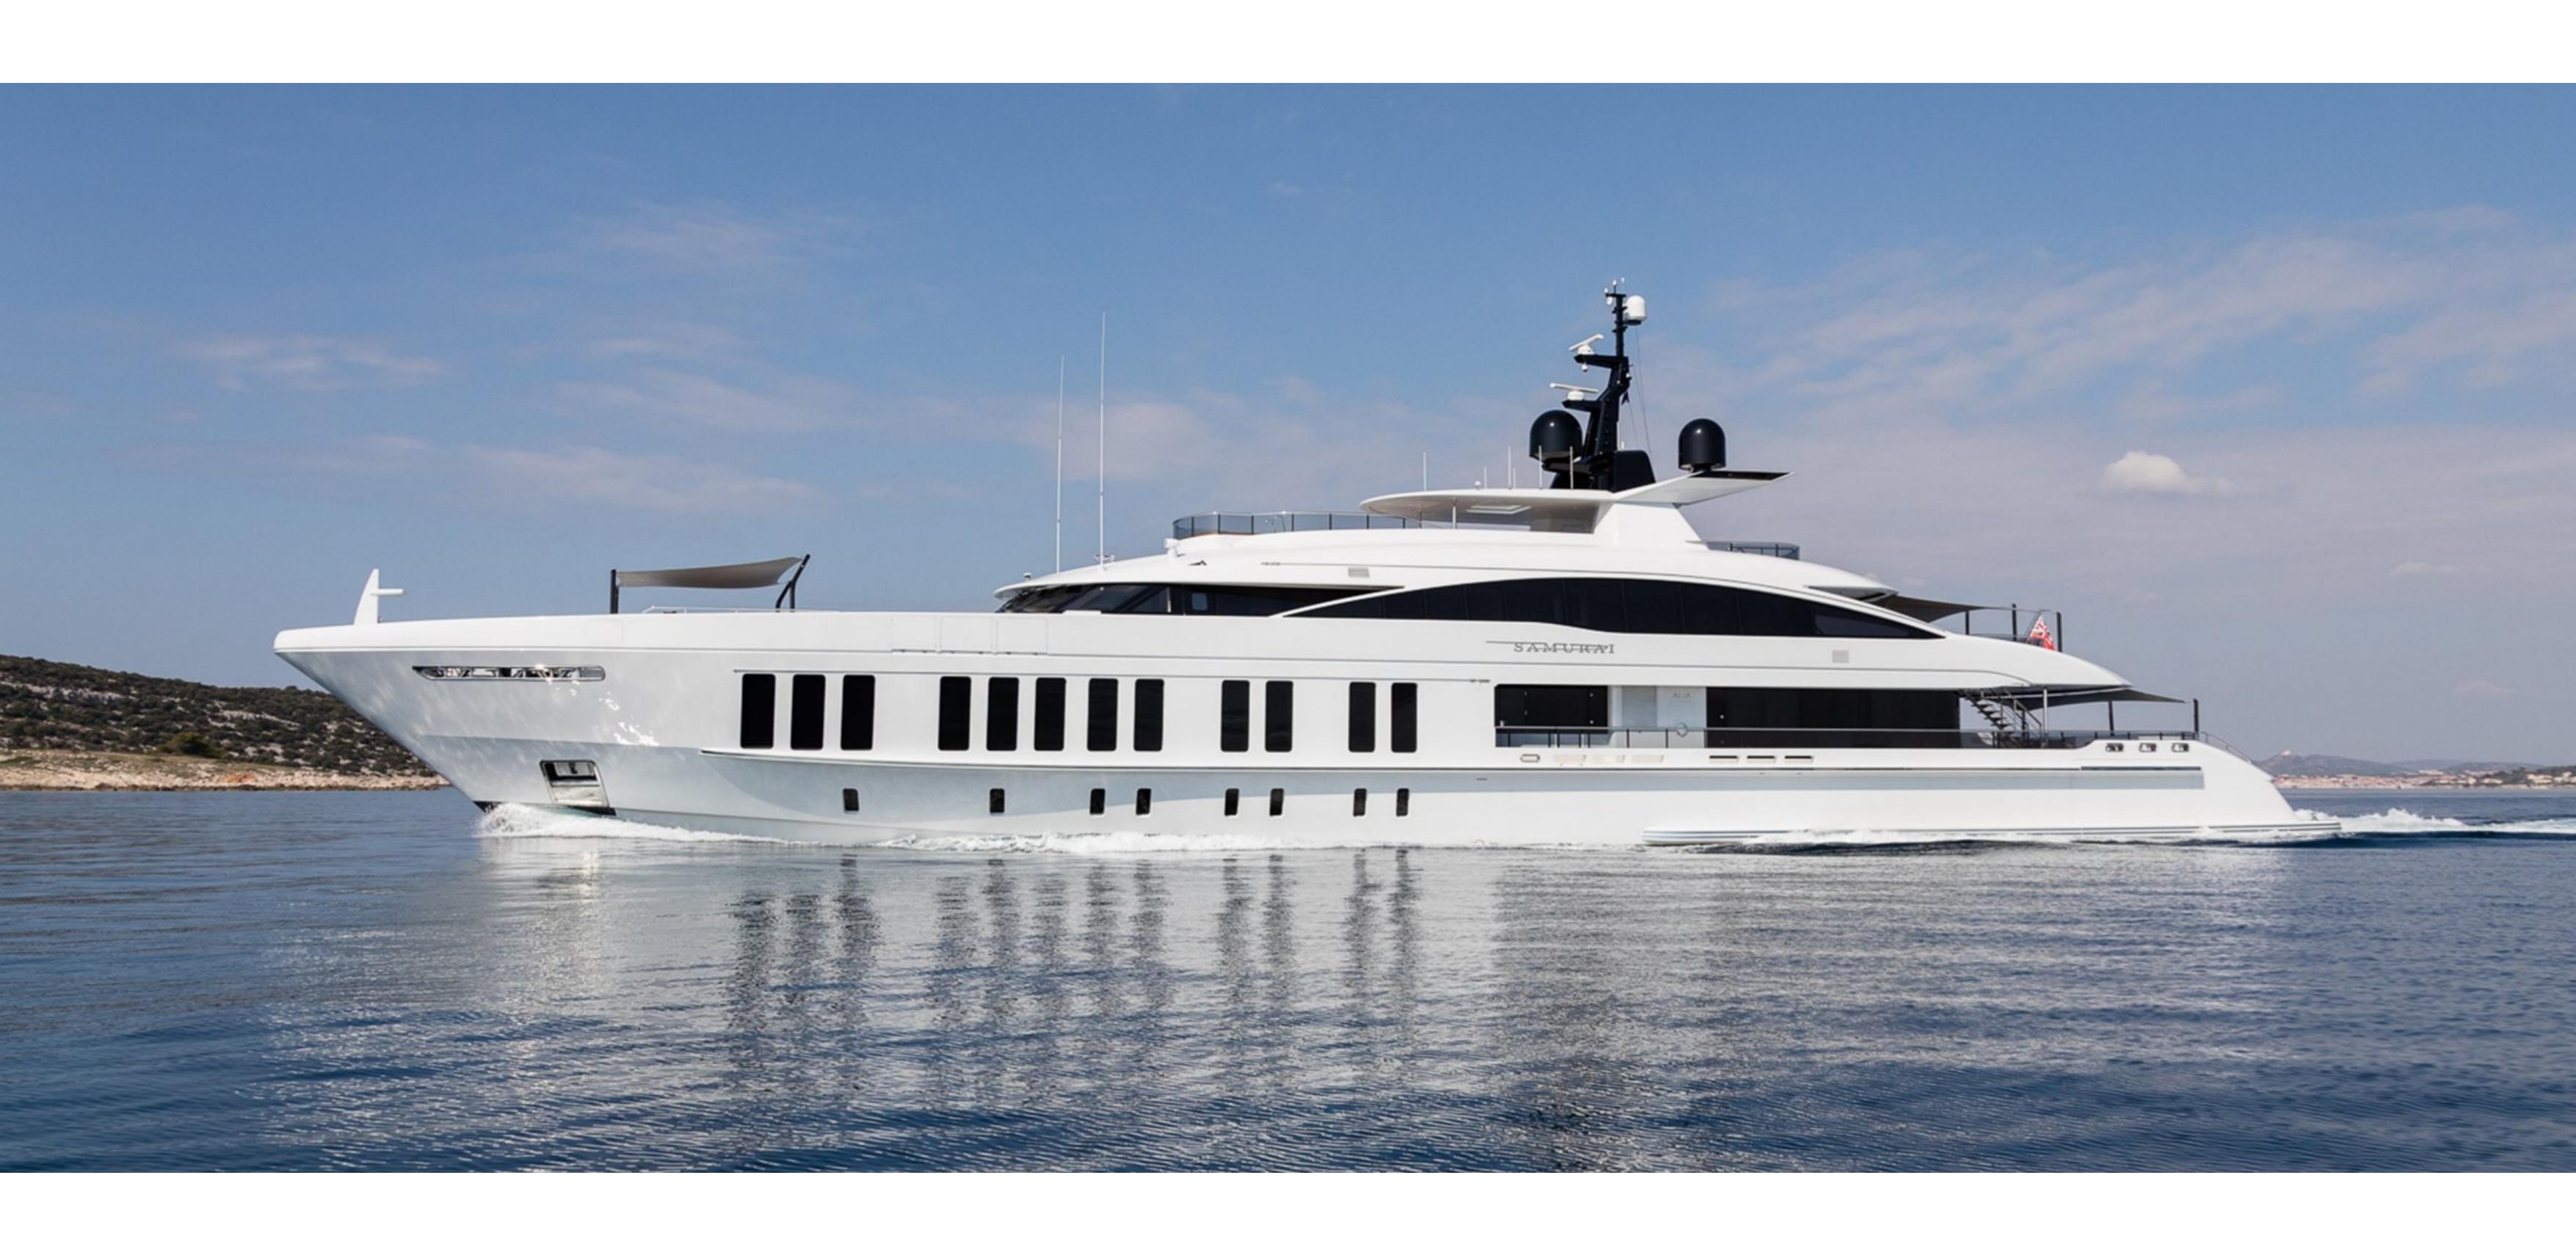

Length: 60.30m / 197.83ft Guests: 12 Cabins: 6 Crew: 15

Samurai OCEAN*LUX* 

# SPECIFICATIONS

Length: 60.30m / 197.83ft

Beam: 11.44m / 37.53ft

Draft: 3.35m / 10.99ft

Cruise speed: 15 knots
Max speed: 25 knots

Built: 2016

Builder: Alia Yacht

Exterior design: Omega Architects

## DESCRIPTION

The Alia Yacht-built motor yacht, Samurai, measures 60.2m/197'6" and offers versatile accommodation for up to 12 guests in 6 cabins. British designer RWD has styled the interior of the yacht, which boasts various social and dining areas, making it the perfect yacht for entertainment and relaxation while on a charter. Samurai has fantastic features, such as a beach club and a gym.