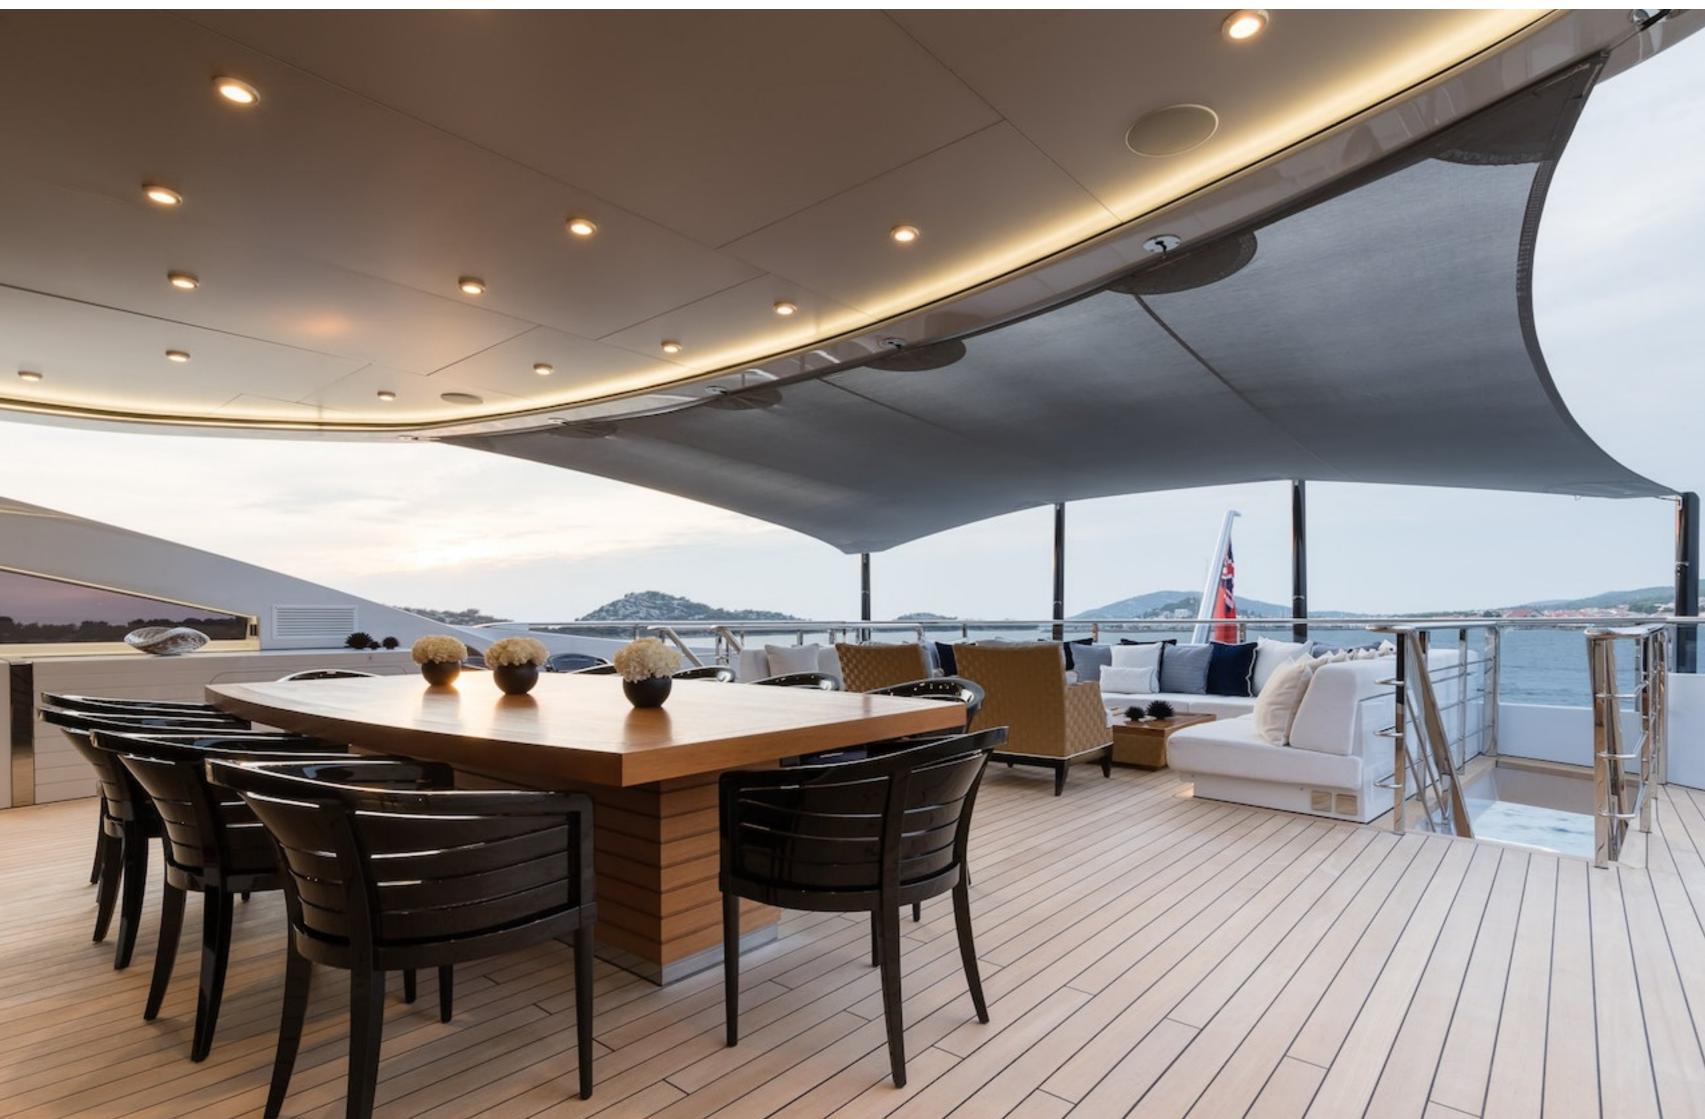

## DESCRIPTION

The Alia Yacht-built motor yacht, Samurai, measures 60.2m/197'6" and offers versatile accommodation for up to 12 guests in 6 cabins. British designer RWD has styled the interior of the yacht, which boasts various social and dining areas, making it the perfect yacht for entertainment and relaxation while on a charter. Samurai has fantastic features, such as a beach club and a gym.

Samurai's beach club and well-equipped gym provide guests with comfort and entertainment while onboard. Furthermore, the yacht features impressive amenities that have been seamlessly integrated to provide comfort, such as air conditioning throughout the charter.