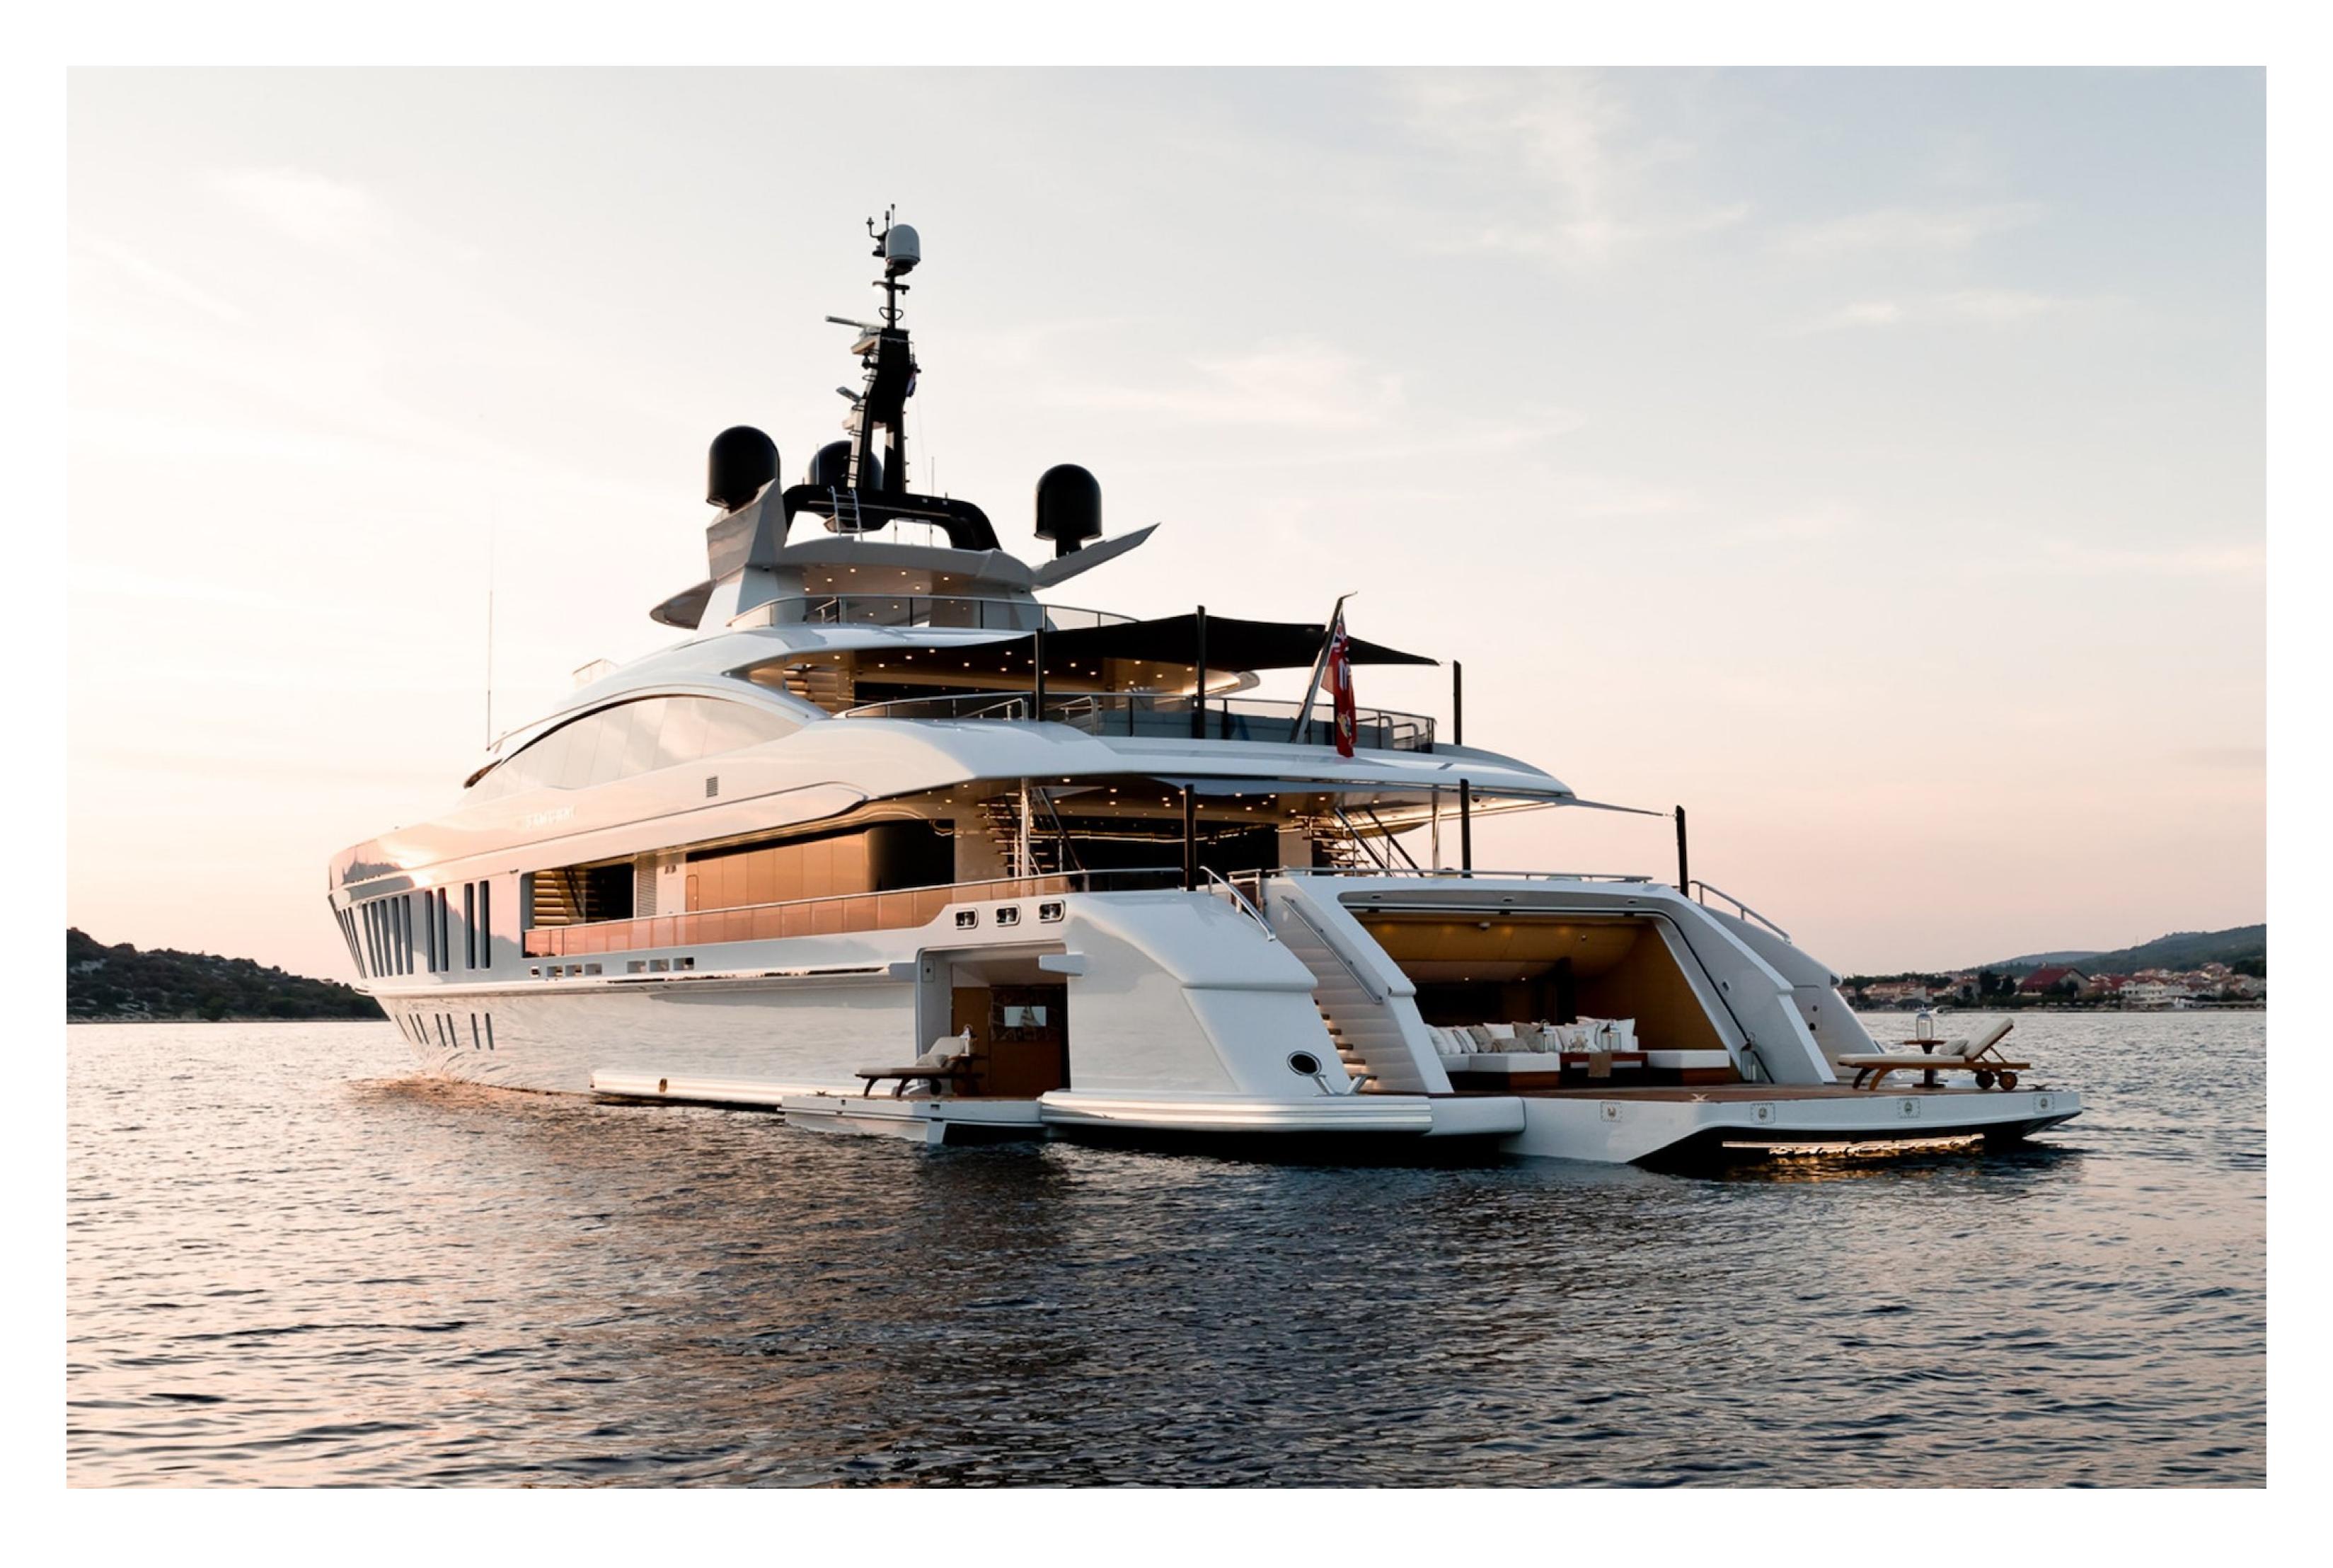

# **FEATURES**

- ➤ Beach club with fold-out swim platform and side boarding.
- ➤ Spacious owner's suite with full-height windows and skylight.
- ➤ Waterfront gym set-up.
- ➤ Innovative indoor-outdoor sundeck with skylight and spa pool.
- ➤ Refined interiors with discreet lighting and Asian motifs.
- ➤ Impressive collection of tenders and water toys.
- ➤ 4,250nm range.
- ➤ 15 crew.
- Versatile accommodation.
- ➤ Fabulous charter record.
- ➤ Impressive exterior and interior volumes.
- ➤ Striking exterior line from Omega Architects.
- ➤ Chic and functional interior from Redman Whiteley Dixon.
- ➤ Huge beach club with gym.
- ➤ Oversized on-deck Jacuzzi pool.
- ➤ 5-stateroom layout, option for a 6th one.

Samurai's beach club and well-equipped gym provide guests with comfort and entertainment while onboard. Furthermore, the yacht features impressive amenities that have been seamlessly integrated to provide comfort, such as air conditioning throughout the charter.