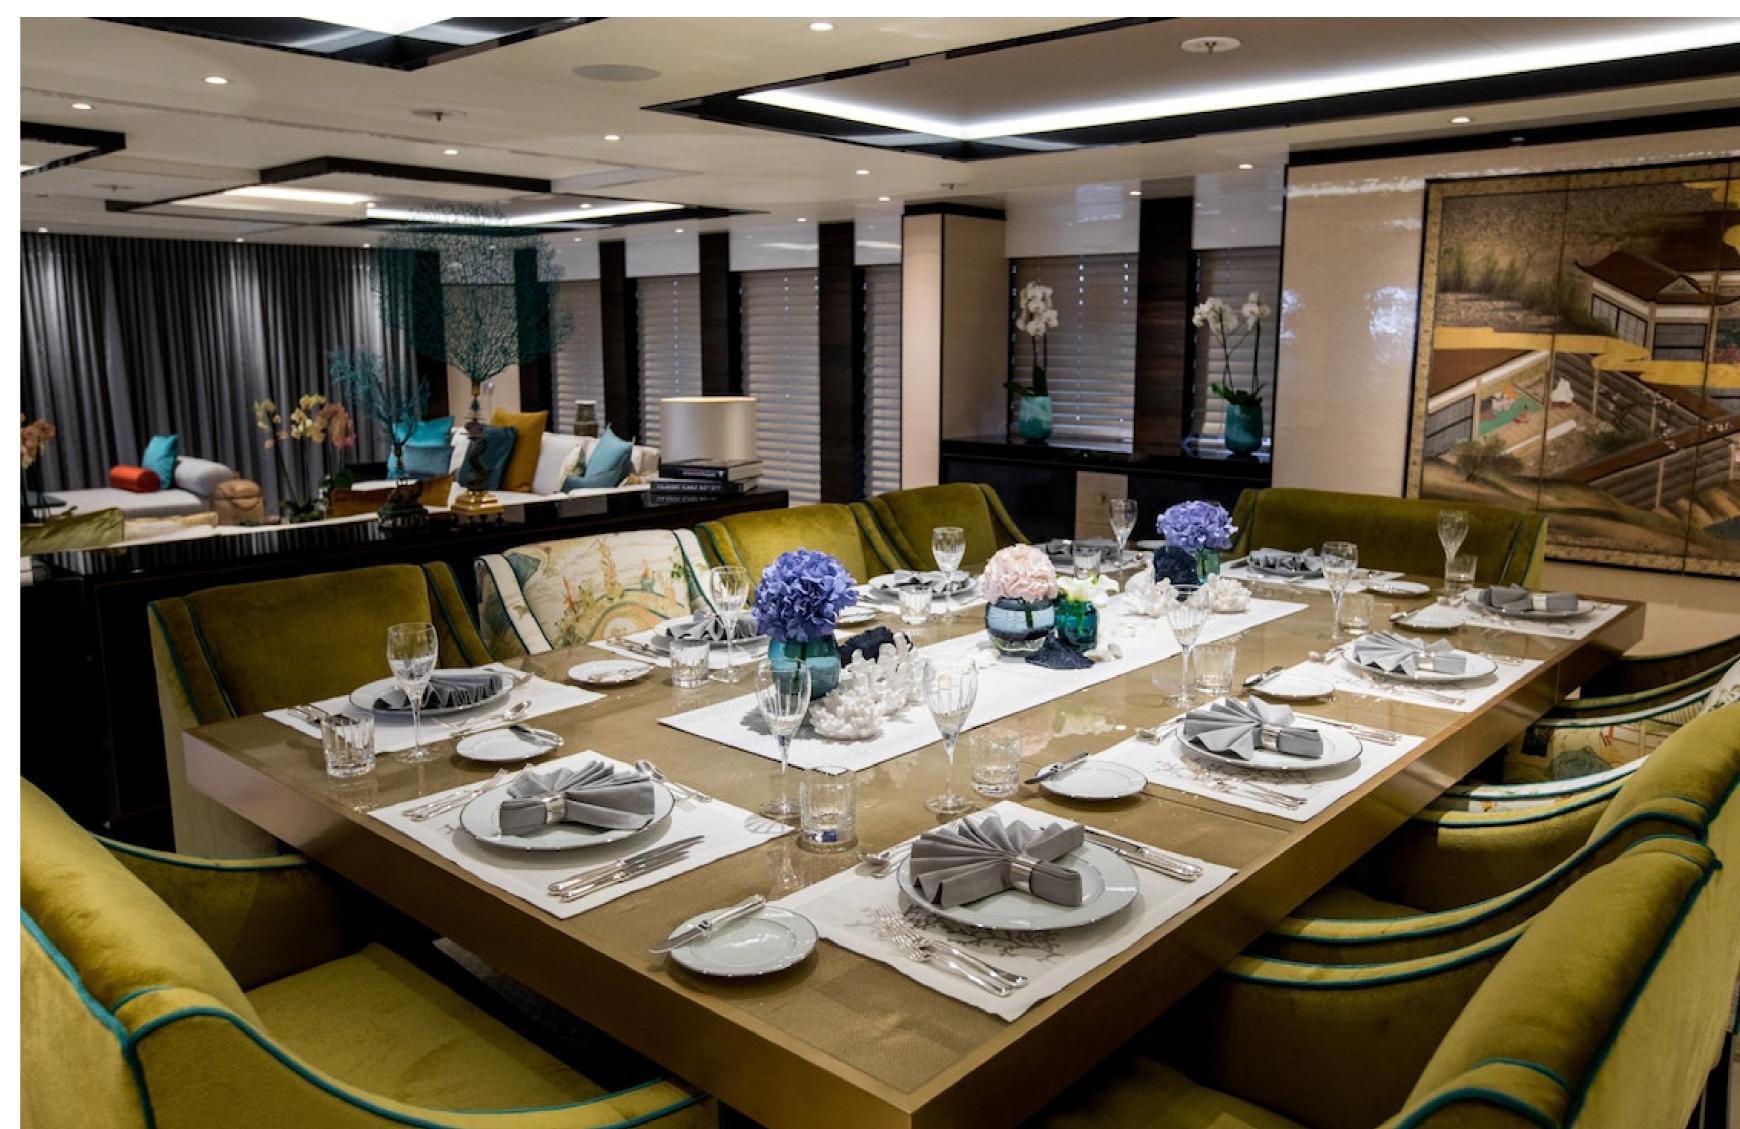

## DESCRIPTION

The Alia Yacht-built motor yacht, Samurai, measures 60.2m/197'6" and offers versatile accommodation for up to 12 guests in 6 cabins. British designer RWD has styled the interior of the yacht, which boasts various social and dining areas, making it the perfect yacht for entertainment and relaxation while on a charter. Samurai has fantastic features, such as a beach club and a gym.

Built in 2016, Samurai has 6 suites that can accommodate up to 12 guests, comprising a master suite, a VIP cabin, three double cabins, and a cabin that can operate as a twin or double. There are 6 beds in total, including 2 kings, 3 queens, and 1 double. Additionally, up to 15 crew members can be accommodated onboard to provide a relaxing and luxurious yacht charter experience.