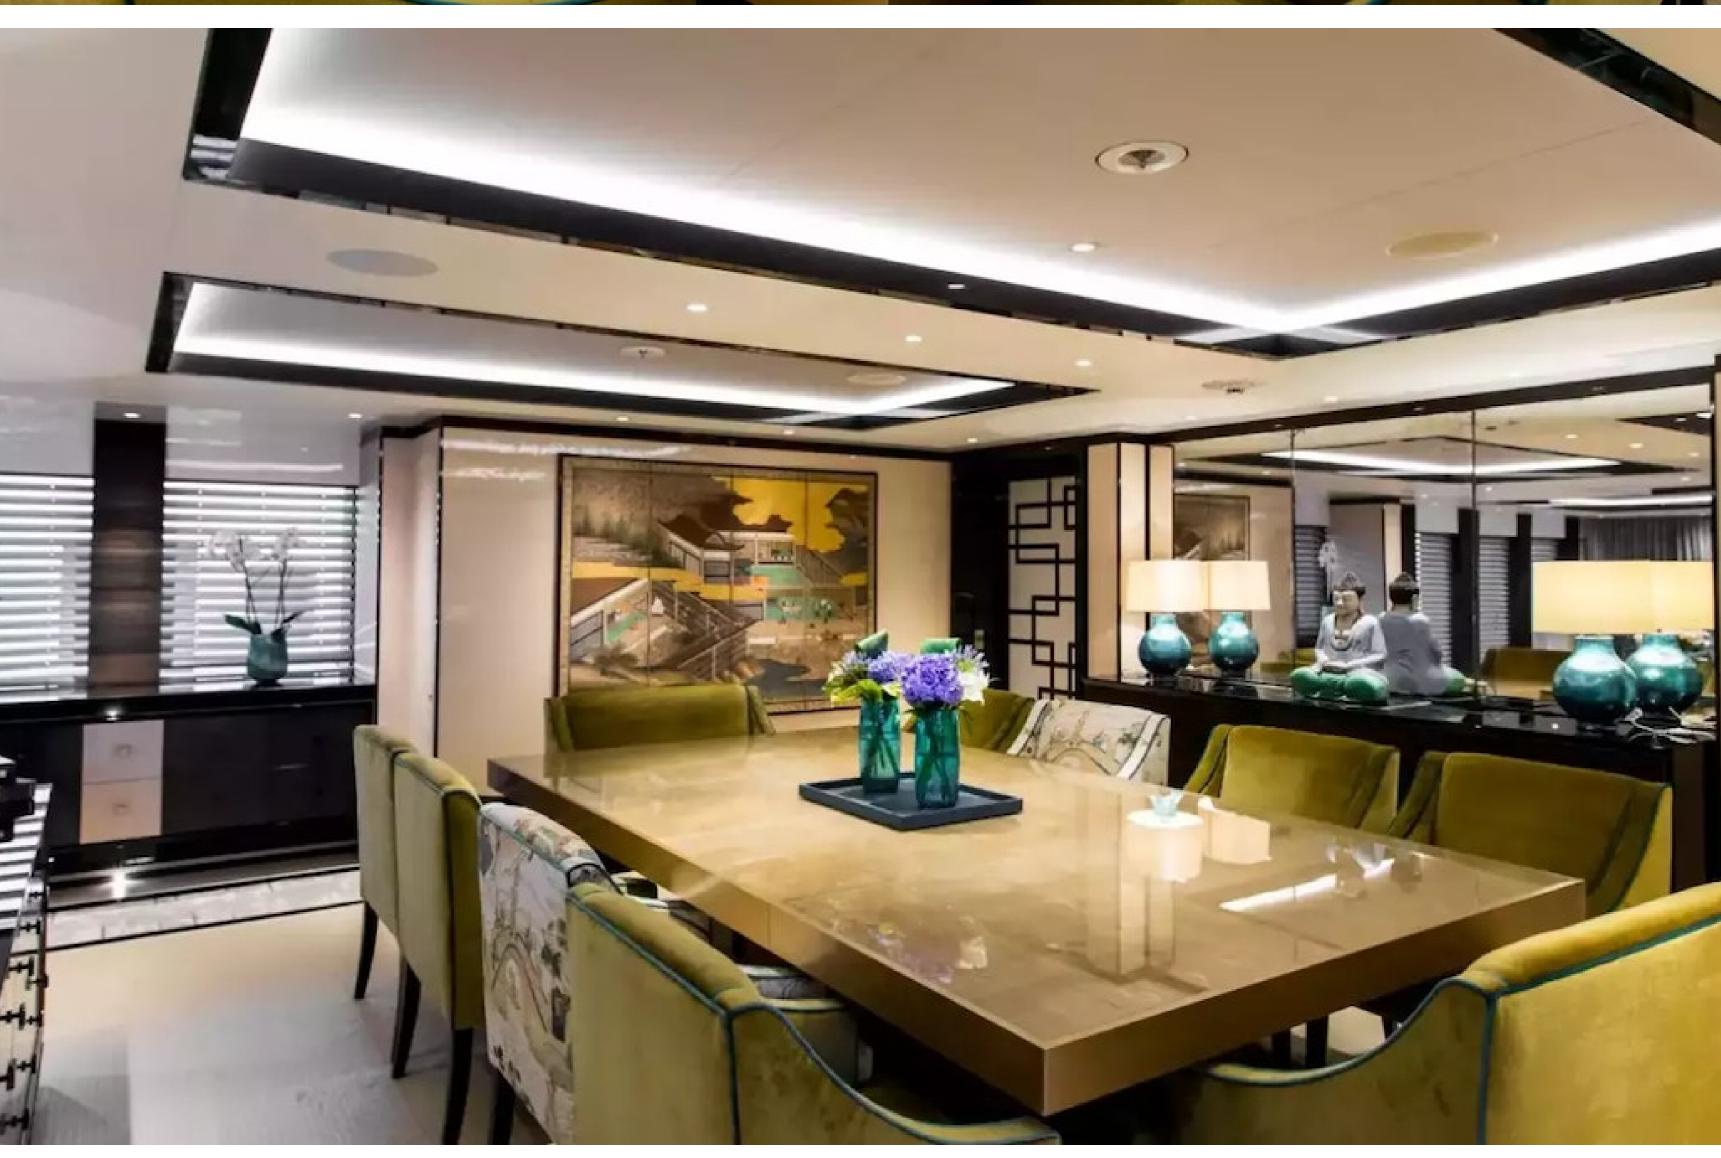

## DESCRIPTION

The Alia Yacht-built motor yacht, Samurai, measures 60.2m/197'6" and offers versatile accommodation for up to 12 guests in 6 cabins. British designer RWD has styled the interior of the yacht, which boasts various social and dining areas, making it the perfect yacht for entertainment and relaxation while on a charter. Samurai has fantastic features, such as a beach club and a gym.

Built in 2016, Samurai has 6 suites that can accommodate up to 12 guests, comprising a master suite, a VIP cabin, three double cabins, and a cabin that can operate as a twin or double. There are 6 beds in total, including 2 kings, 3 queens, and 1 double. Additionally, up to 15 crew members can be accommodated onboard to provide a relaxing and luxurious yacht charter experience.

Samurai's beach club and well-equipped gym provide guests with comfort and entertainment while onboard. Furthermore, the yacht features impressive amenities that have been seamlessly integrated to provide comfort, such as air conditioning throughout the charter.