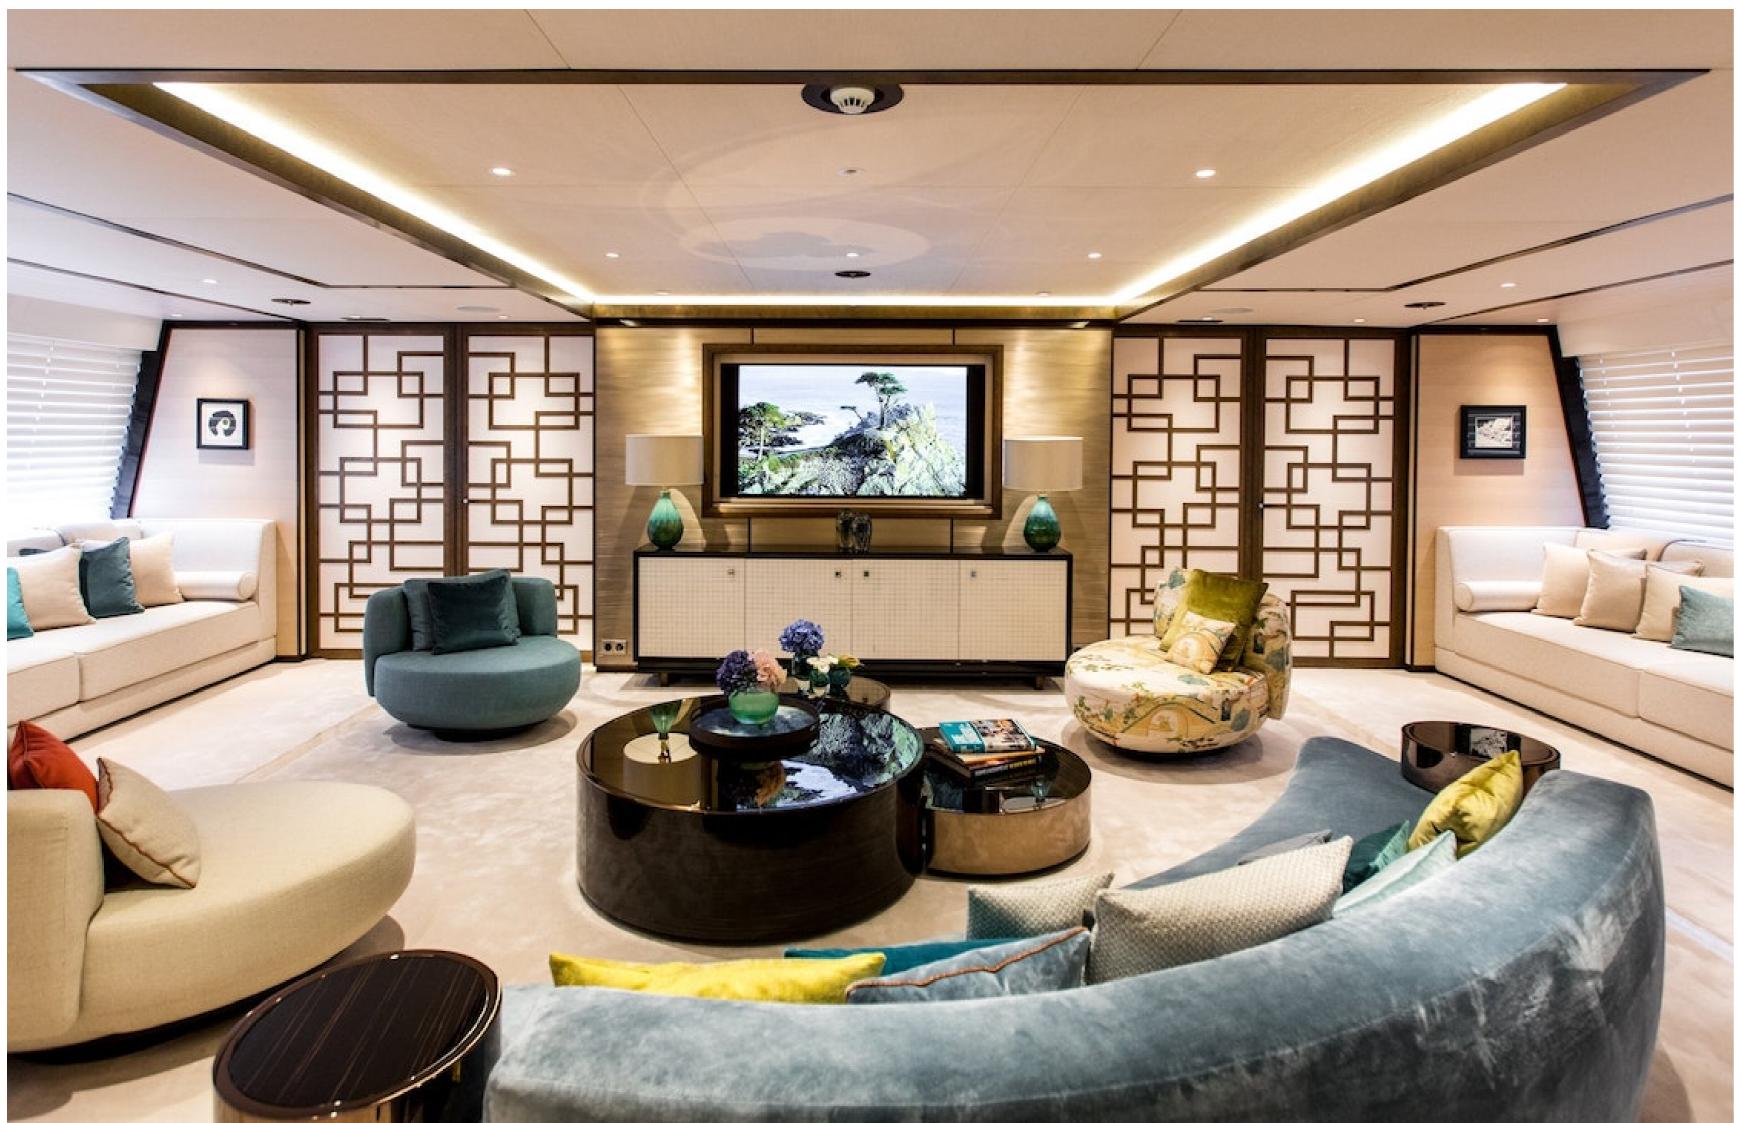

## DESCRIPTION

The Alia Yacht-built motor yacht, Samurai, measures 60.2m/197'6" and offers versatile accommodation for up to 12 guests in 6 cabins. British designer RWD has styled the interior of the yacht, which boasts various social and dining areas, making it the perfect yacht for entertainment and relaxation while on a charter. Samurai has fantastic features, such as a beach club and a gym.

Samurai's beach club and well-equipped gym provide guests with comfort and entertainment while onboard. Furthermore, the yacht features impressive amenities that have been seamlessly integrated to provide comfort, such as air conditioning throughout the charter.