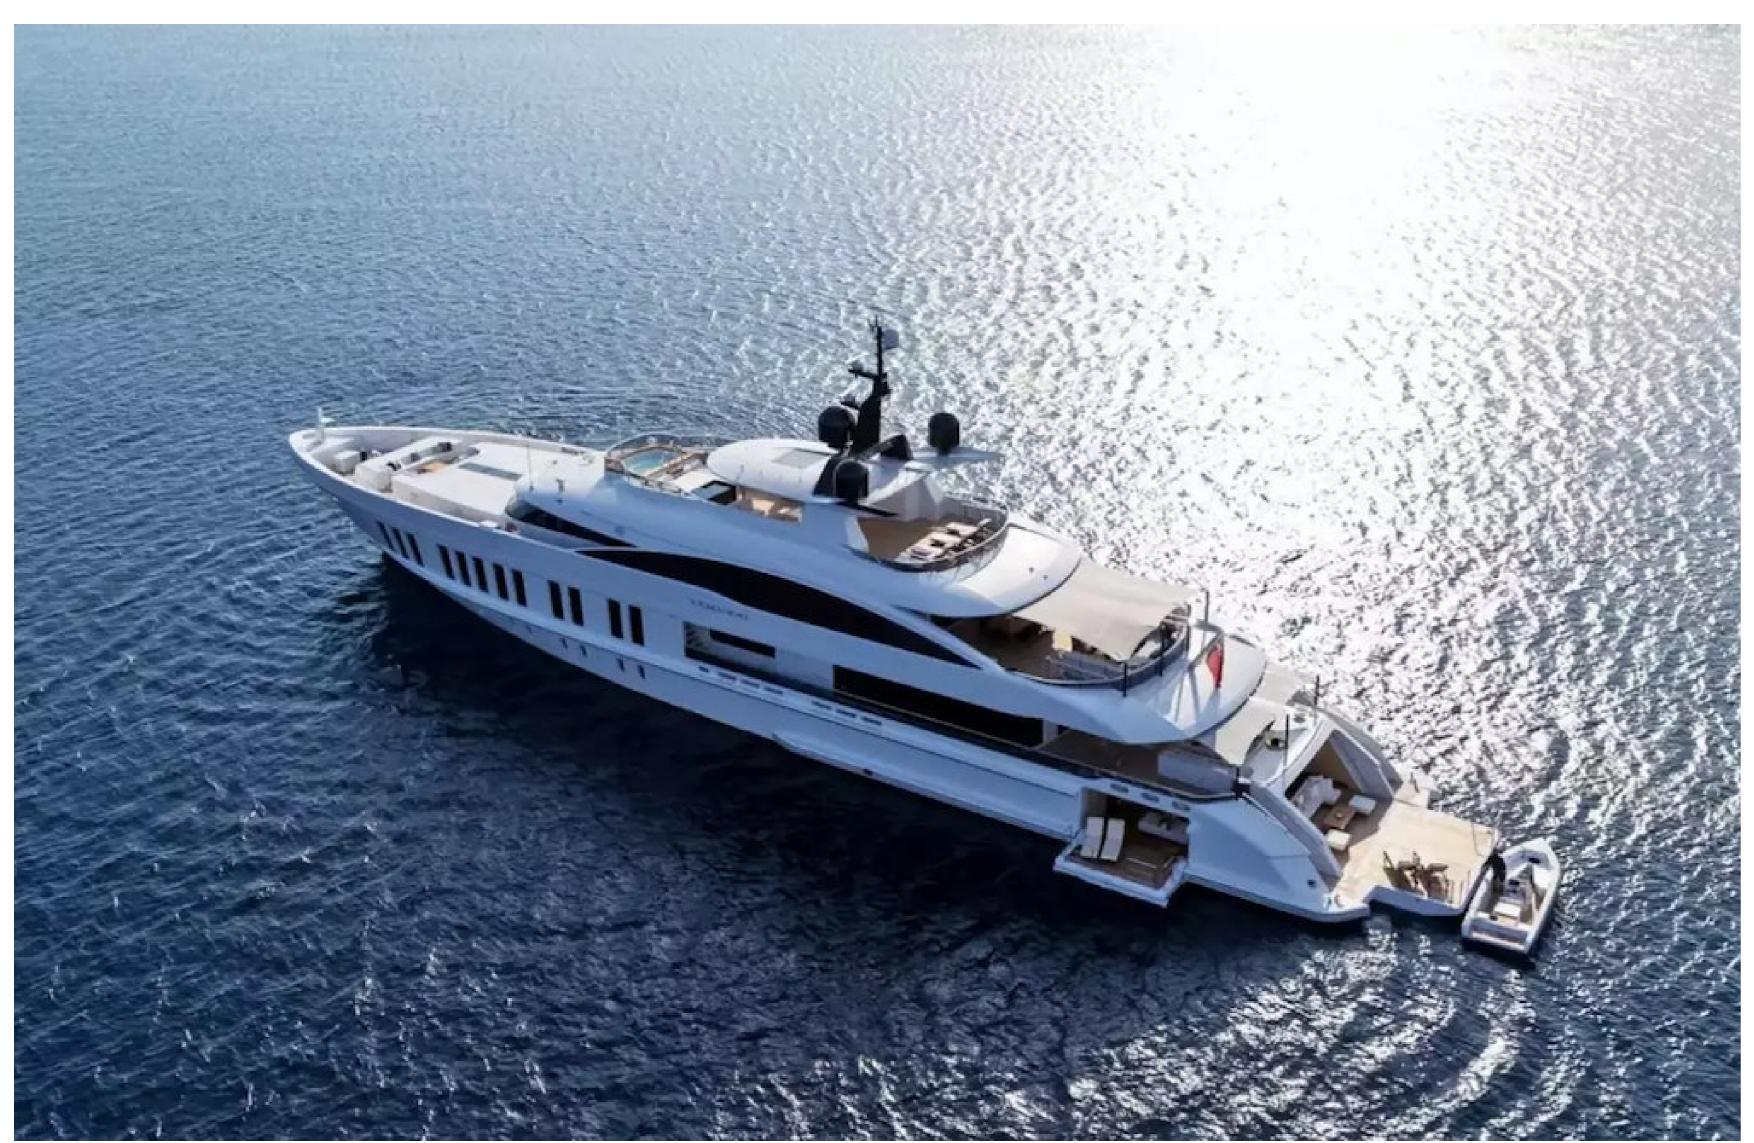

Samurai's beach club and well-equipped gym provide guests with comfort and entertainment while onboard. Furthermore, the yacht features impressive amenities that have been seamlessly integrated to provide comfort, such as air conditioning throughout the charter.

Samurai has a selection of water toys that allow guests to turn the Mediterranean into their own private playground. With the Jet Skis, guests can enjoy power and control on the water. The yacht also features three SEABOBs, allowing guests to skim along the surface or steer under the crystal-clear water to see a variety of aquatic sea life. There are also four kayaks, inflatable water toys, paddleboards, and snorkeling equipment available.