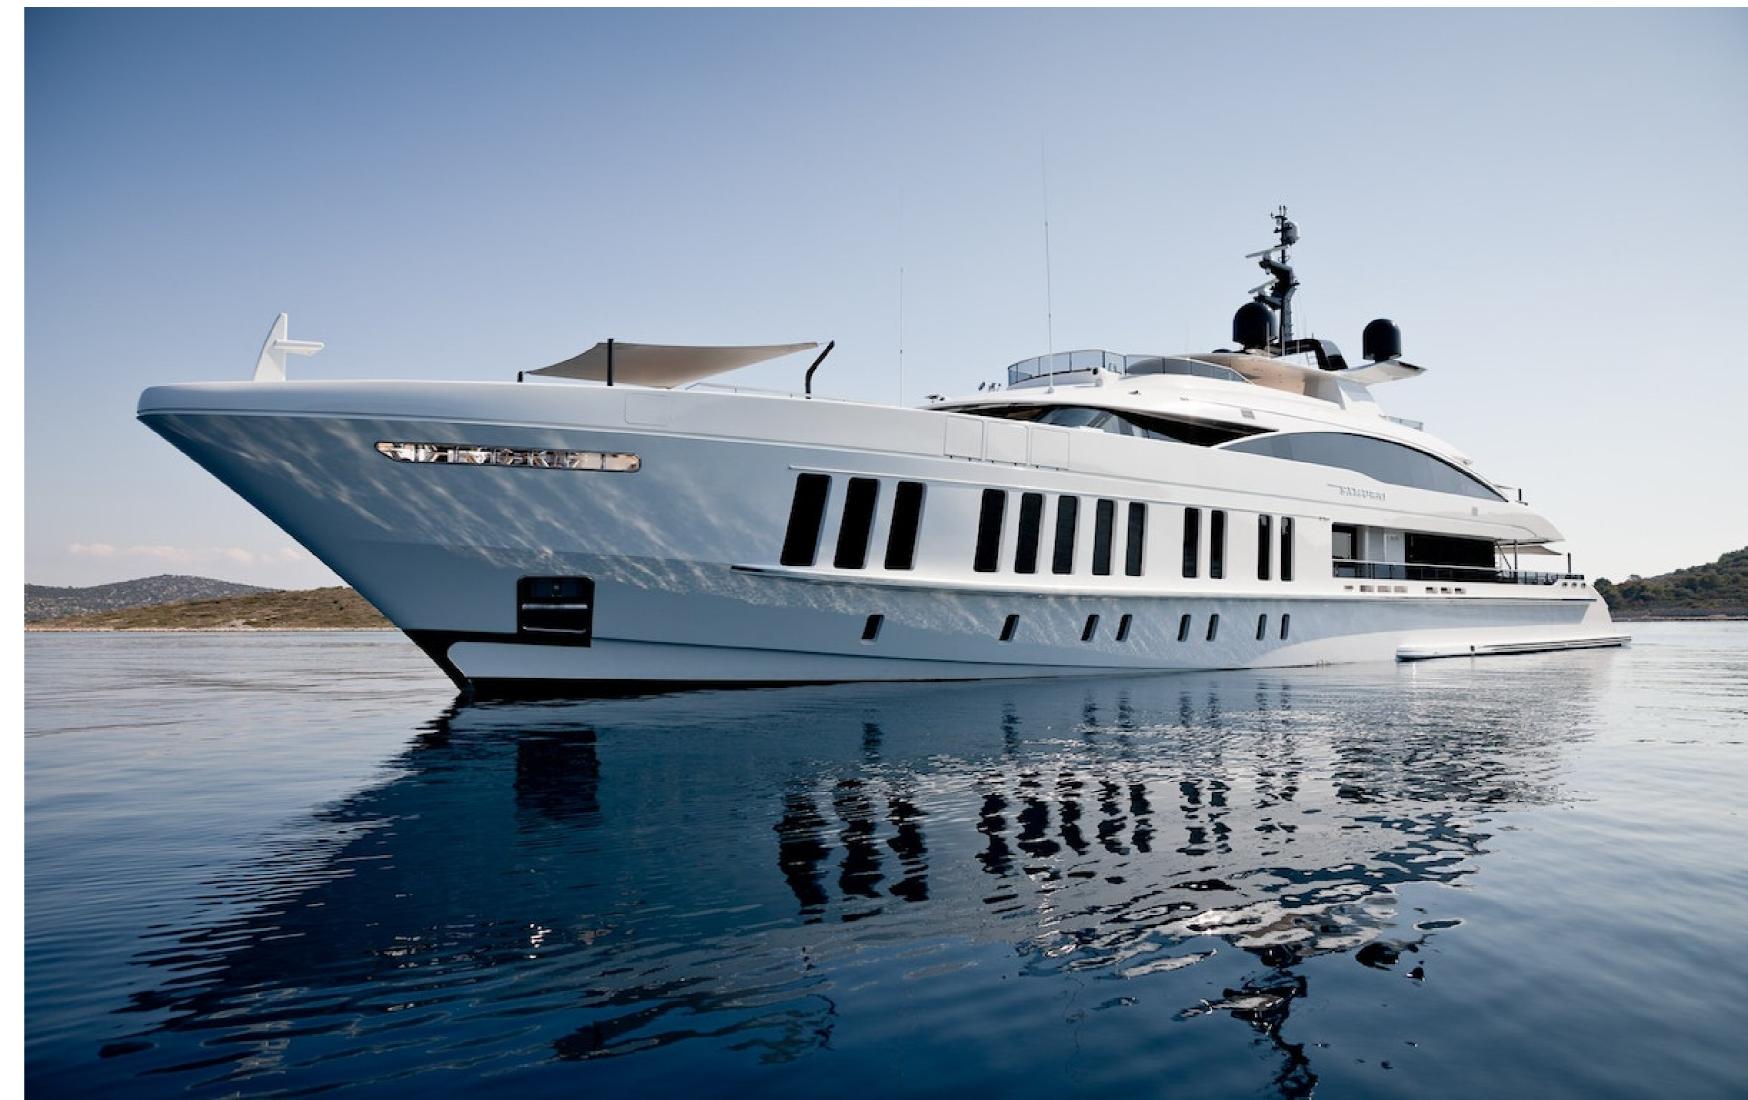

Length: 60.30m / 197.83ft Guests: 12 Cabins: 6 Crew: 15

Samurai OCEAN*LUX* 

# SPECIFICATIONS

Length: 60.30m / 197.83ft

Beam: 11.44m / 37.53ft

Draft: 3.35m / 10.99ft

Cruise speed: 15 knots
Max speed: 25 knots

Built: 2016

Builder: Alia Yacht

Exterior design: Omega Architects

## DESCRIPTION

The Alia Yacht-built motor yacht, Samurai, measures 60.2m/197'6" and offers versatile accommodation for up to 12 guests in 6 cabins. British designer RWD has styled the interior of the yacht, which boasts various social and dining areas, making it the perfect yacht for entertainment and relaxation while on a charter. Samurai has fantastic features, such as a beach club and a gym.