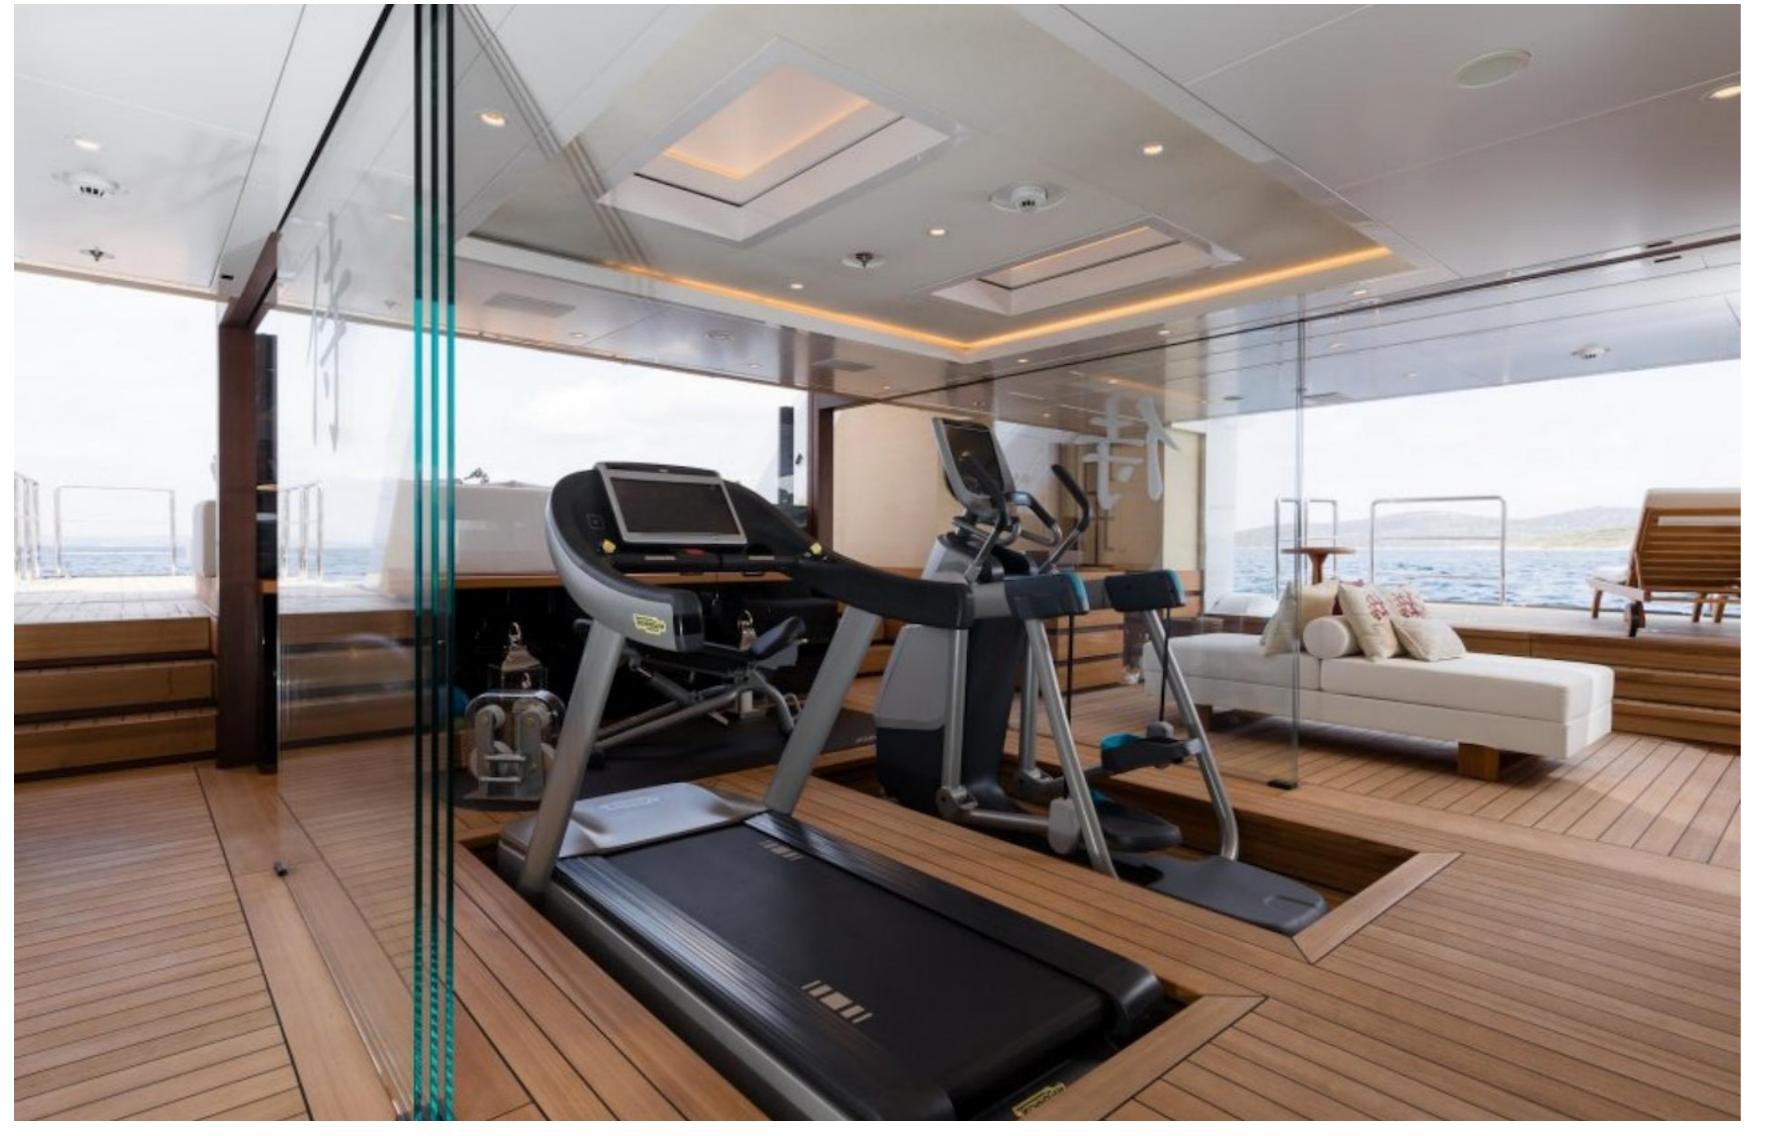

# **FEATURES**

- ➤ Beach club with fold-out swim platform and side boarding.
- ➤ Spacious owner's suite with full-height windows and skylight.
- ➤ Waterfront gym set-up.
- ➤ Innovative indoor-outdoor sundeck with skylight and spa pool.
- ➤ Refined interiors with discreet lighting and Asian motifs.
- ➤ Impressive collection of tenders and water toys.
- ➤ 4,250nm range.
- ➤ 15 crew.
- Versatile accommodation.
- ➤ Fabulous charter record.
- ➤ Impressive exterior and interior volumes.
- ➤ Striking exterior line from Omega Architects.
- ➤ Chic and functional interior from Redman Whiteley Dixon.
- ➤ Huge beach club with gym.
- ➤ Oversized on-deck Jacuzzi pool.
- ➤ 5-stateroom layout, option for a 6th one.

Samurai's beach club and well-equipped gym provide guests with comfort and entertainment while onboard. Furthermore, the yacht features impressive amenities that have been seamlessly integrated to provide comfort, such as air conditioning throughout the charter.