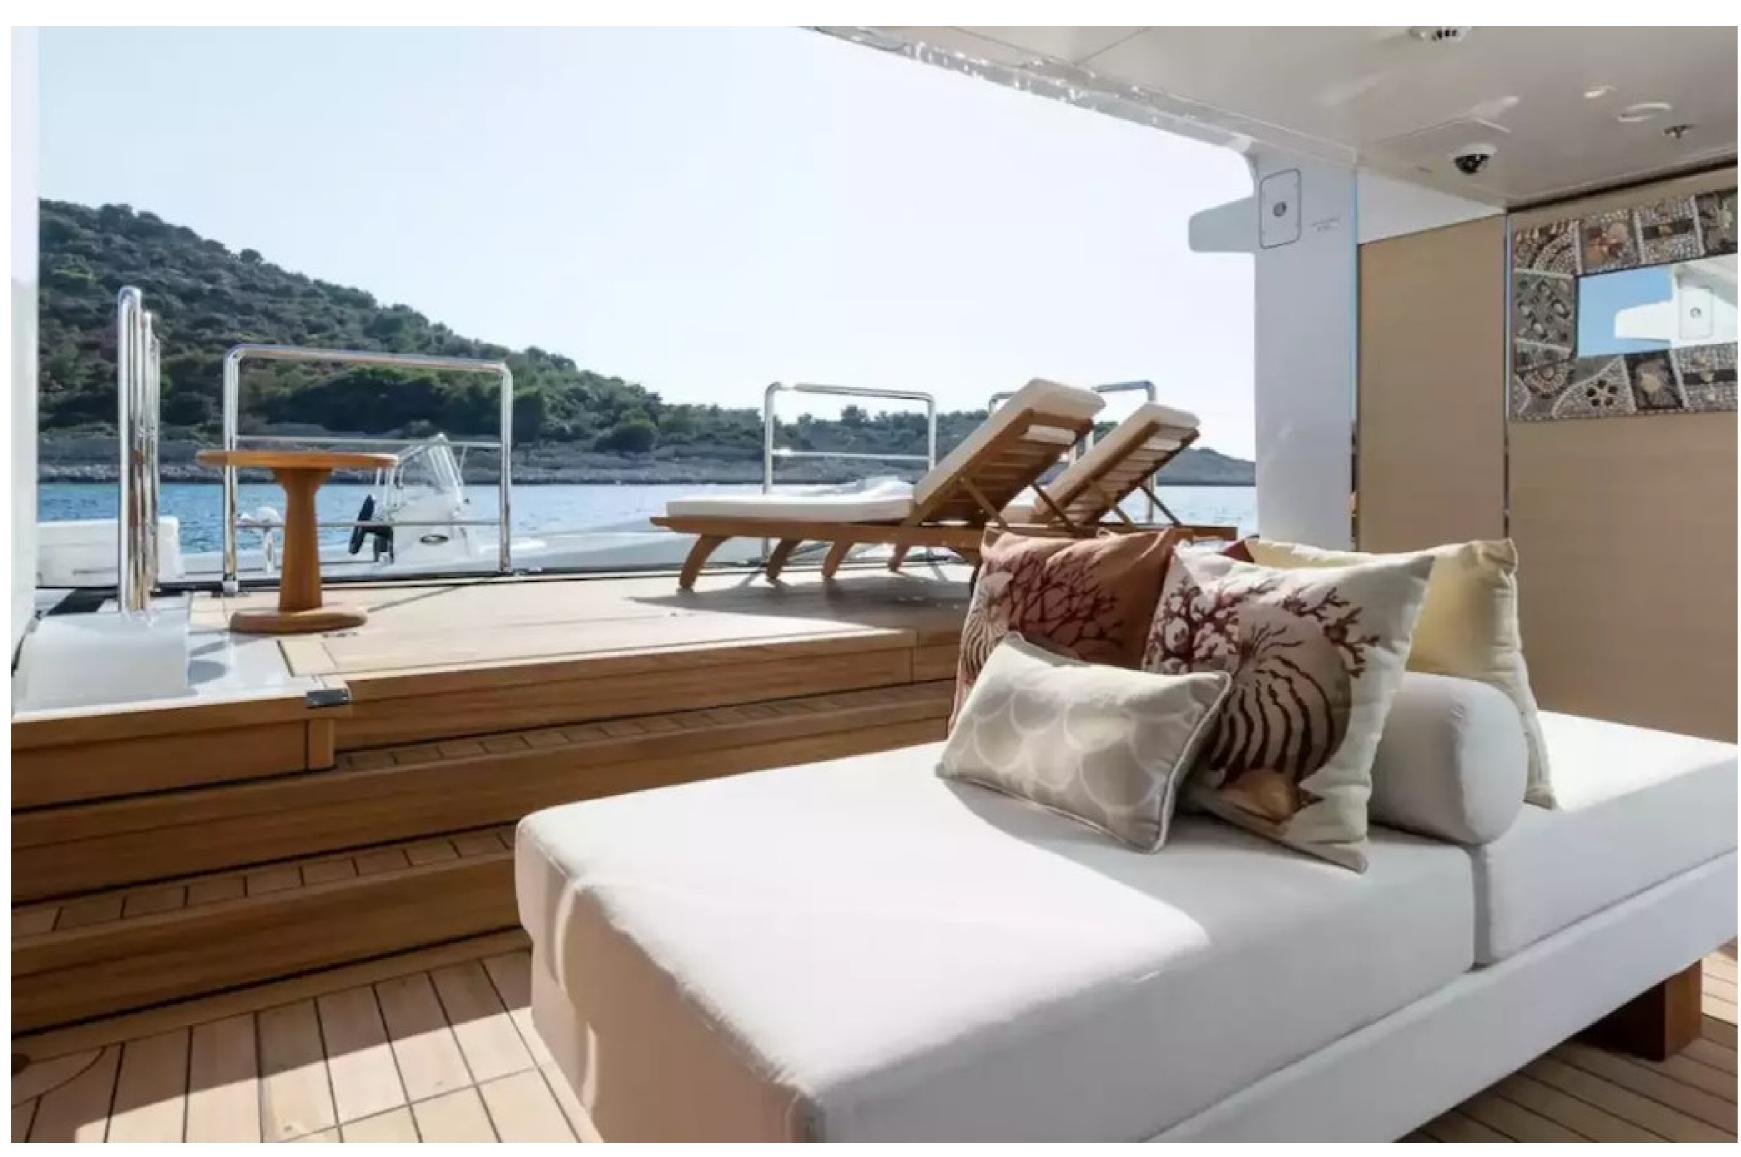

# **FEATURES**

- ➤ Beach club with fold-out swim platform and side boarding.
- ➤ Spacious owner's suite with full-height windows and skylight.
- ➤ Waterfront gym set-up.
- ➤ Innovative indoor-outdoor sundeck with skylight and spa pool.
- ➤ Refined interiors with discreet lighting and Asian motifs.
- ➤ Impressive collection of tenders and water toys.
- ➤ 4,250nm range.
- ➤ 15 crew.
- Versatile accommodation.
- ➤ Fabulous charter record.
- ➤ Impressive exterior and interior volumes.
- ➤ Striking exterior line from Omega Architects.
- ➤ Chic and functional interior from Redman Whiteley Dixon.
- ➤ Huge beach club with gym.
- ➤ Oversized on-deck Jacuzzi pool.
- ➤ 5-stateroom layout, option for a 6th one.

Samurai's beach club and well-equipped gym provide guests with comfort and entertainment while onboard. Furthermore, the yacht features impressive amenities that have been seamlessly integrated to provide comfort, such as air conditioning throughout the charter.

## **AMENITIES**

| Jacuzzi                           | Sun Deck | Crane                       | Air Co | nditioning | Tender Garage | Bow Thruster |
|-----------------------------------|----------|-----------------------------|--------|------------|---------------|--------------|
| At-Anchor Stabilizers Outdoor Bar |          | Foredeck Seating with Table |        | le Gym     |               |              |
| Sunpads Hydraulic Swim Platform   |          | Beach Clul                  | b      |            |               |              |