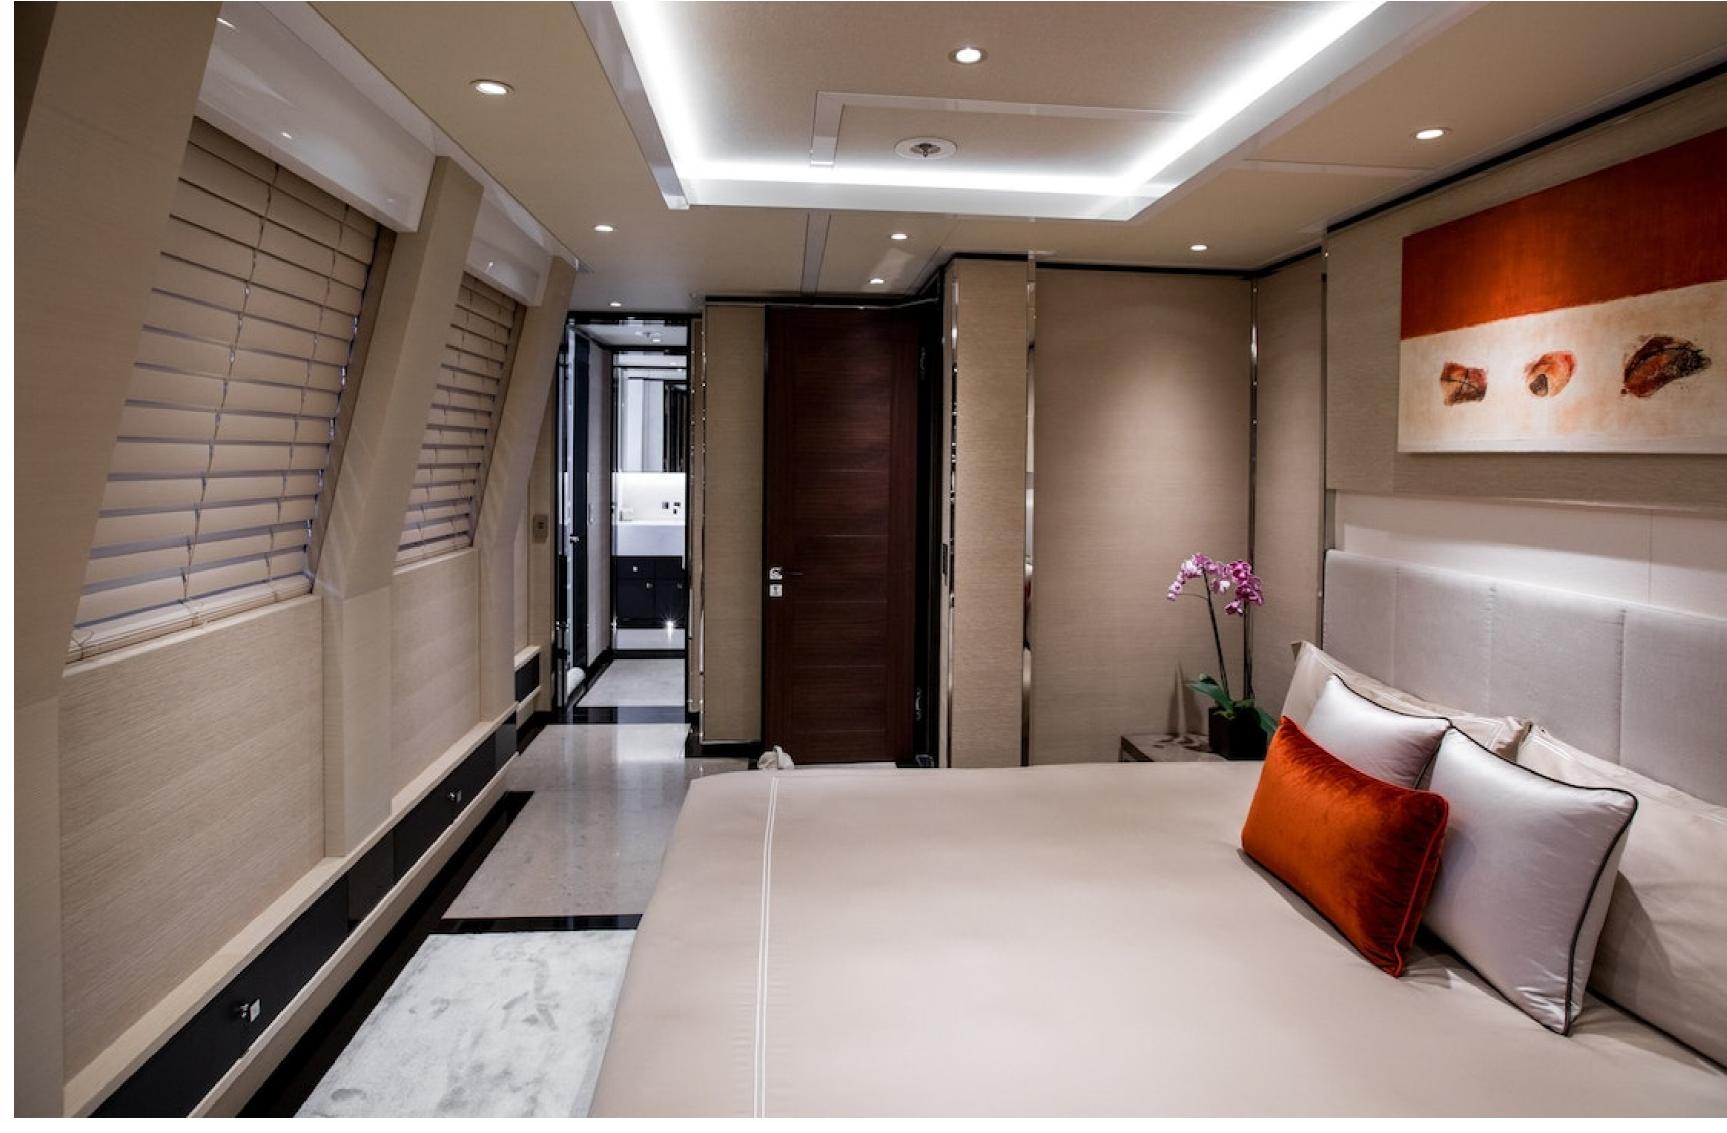

## DESCRIPTION

The Alia Yacht-built motor yacht, Samurai, measures 60.2m/197'6" and offers versatile accommodation for up to 12 guests in 6 cabins. British designer RWD has styled the interior of the yacht, which boasts various social and dining areas, making it the perfect yacht for entertainment and relaxation while on a charter. Samurai has fantastic features, such as a beach club and a gym.

Built in 2016, Samurai has 6 suites that can accommodate up to 12 guests, comprising a master suite, a VIP cabin, three double cabins, and a cabin that can operate as a twin or double. There are 6 beds in total, including 2 kings, 3 queens, and 1 double. Additionally, up to 15 crew members can be accommodated onboard to provide a relaxing and luxurious yacht charter experience.

Samurai's beach club and well-equipped gym provide guests with comfort and entertainment while onboard. Furthermore, the yacht features impressive amenities that have been seamlessly integrated to provide comfort, such as air conditioning throughout the charter.