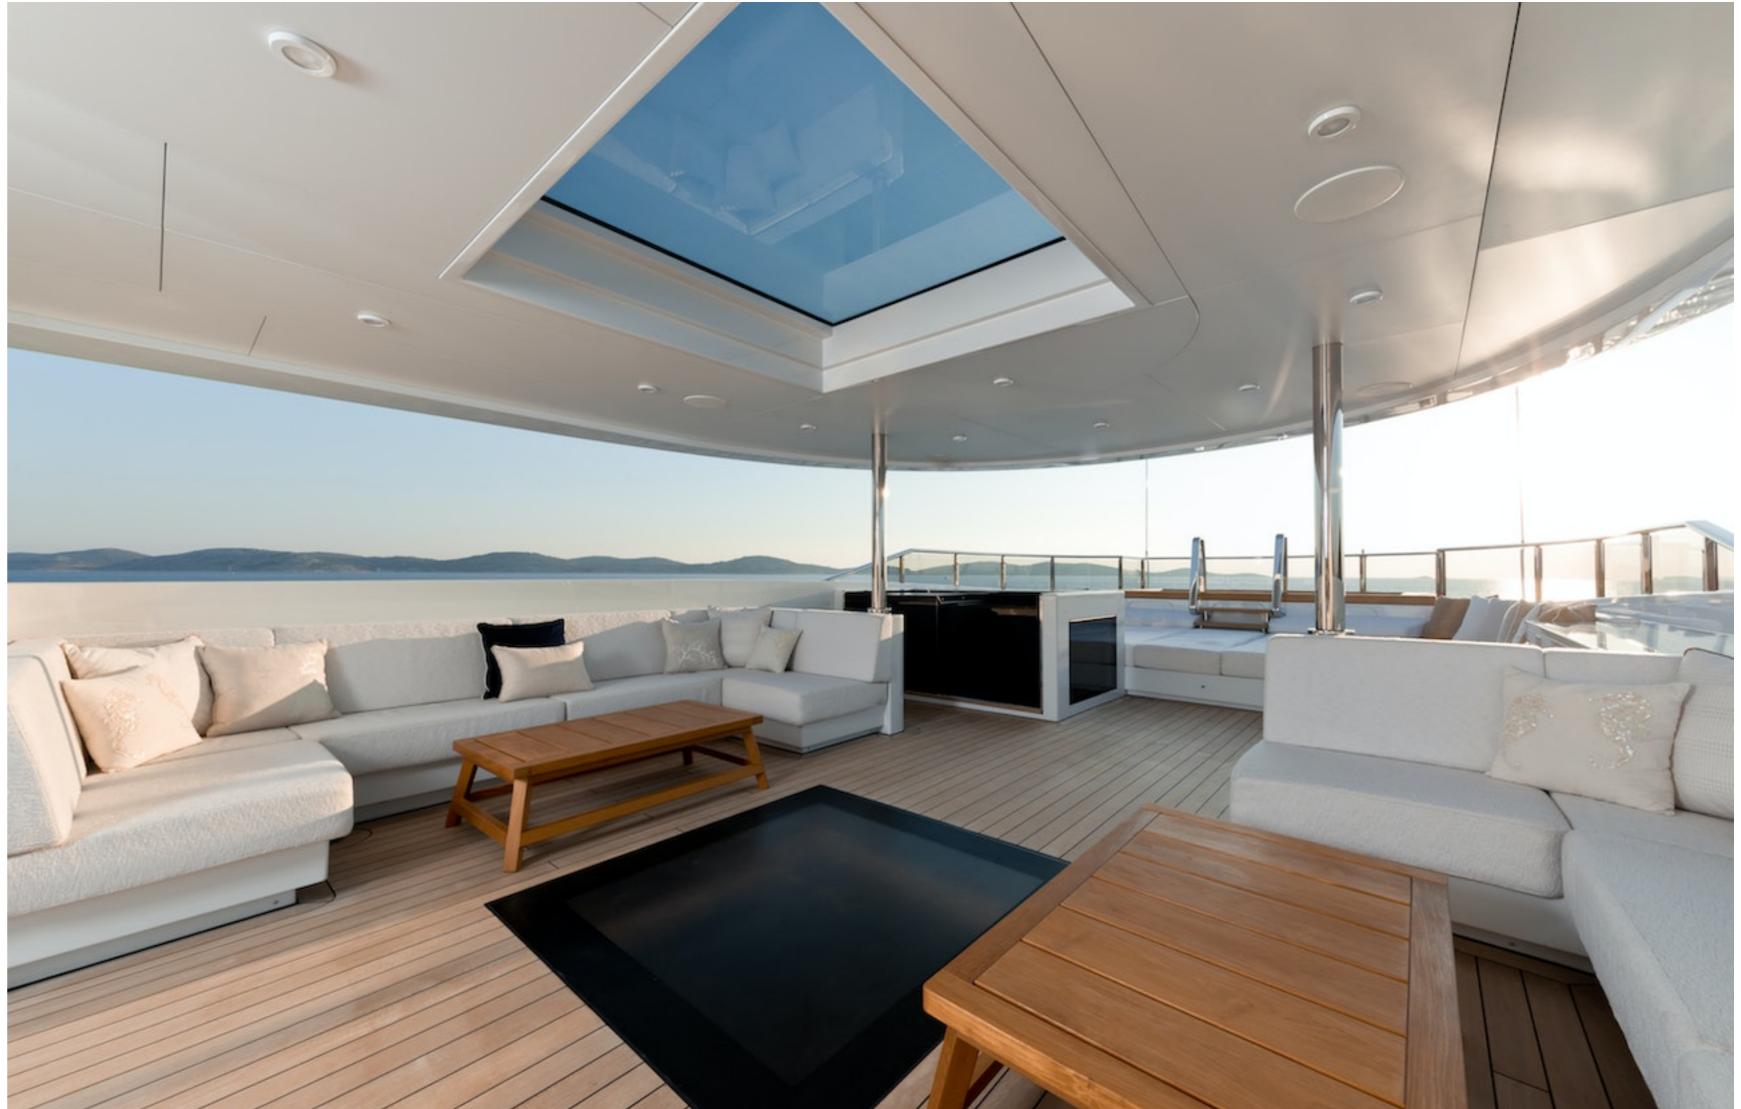

# **FEATURES**

- ➤ Beach club with fold-out swim platform and side boarding.
- ➤ Spacious owner's suite with full-height windows and skylight.
- ➤ Waterfront gym set-up.
- ➤ Innovative indoor-outdoor sundeck with skylight and spa pool.
- ➤ Refined interiors with discreet lighting and Asian motifs.
- ➤ Impressive collection of tenders and water toys.
- ➤ 4,250nm range.
- ➤ 15 crew.
- Versatile accommodation.
- ➤ Fabulous charter record.
- ➤ Impressive exterior and interior volumes.
- ➤ Striking exterior line from Omega Architects.
- ➤ Chic and functional interior from Redman Whiteley Dixon.
- ➤ Huge beach club with gym.
- ➤ Oversized on-deck Jacuzzi pool.
- ➤ 5-stateroom layout, option for a 6th one.

## DESCRIPTION

The Alia Yacht-built motor yacht, Samurai, measures 60.2m/197'6" and offers versatile accommodation for up to 12 guests in 6 cabins. British designer RWD has styled the interior of the yacht, which boasts various social and dining areas, making it the perfect yacht for entertainment and relaxation while on a charter. Samurai has fantastic features, such as a beach club and a gym.

Samurai's beach club and well-equipped gym provide guests with comfort and entertainment while onboard. Furthermore, the yacht features impressive amenities that have been seamlessly integrated to provide comfort, such as air conditioning throughout the charter.