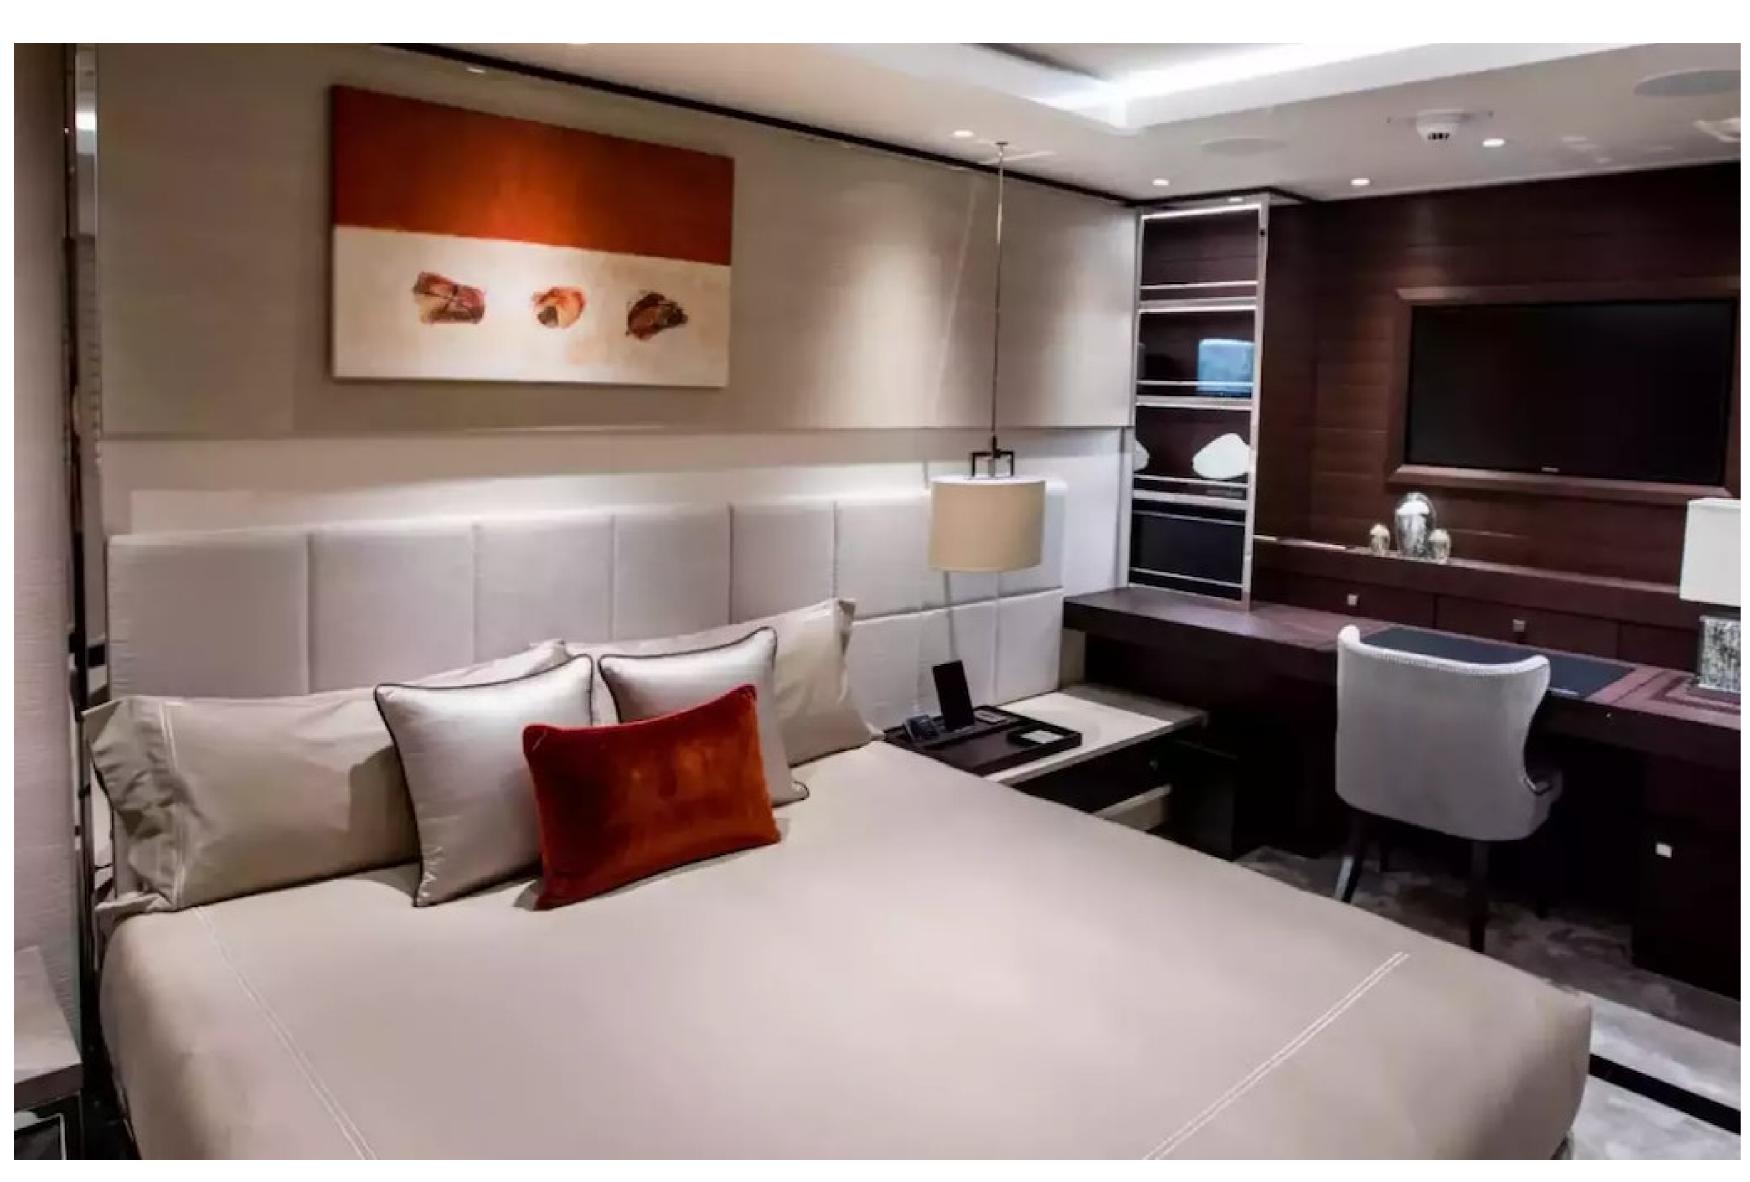

## DESCRIPTION

The Alia Yacht-built motor yacht, Samurai, measures 60.2m/197'6" and offers versatile accommodation for up to 12 guests in 6 cabins. British designer RWD has styled the interior of the yacht, which boasts various social and dining areas, making it the perfect yacht for entertainment and relaxation while on a charter. Samurai has fantastic features, such as a beach club and a gym.

Built in 2016, Samurai has 6 suites that can accommodate up to 12 guests, comprising a master suite, a VIP cabin, three double cabins, and a cabin that can operate as a twin or double. There are 6 beds in total, including 2 kings, 3 queens, and 1 double. Additionally, up to 15 crew members can be accommodated onboard to provide a relaxing and luxurious yacht charter experience.

Samurai's beach club and well-equipped gym provide guests with comfort and entertainment while onboard. Furthermore, the yacht features impressive amenities that have been seamlessly integrated to provide comfort, such as air conditioning throughout the charter.