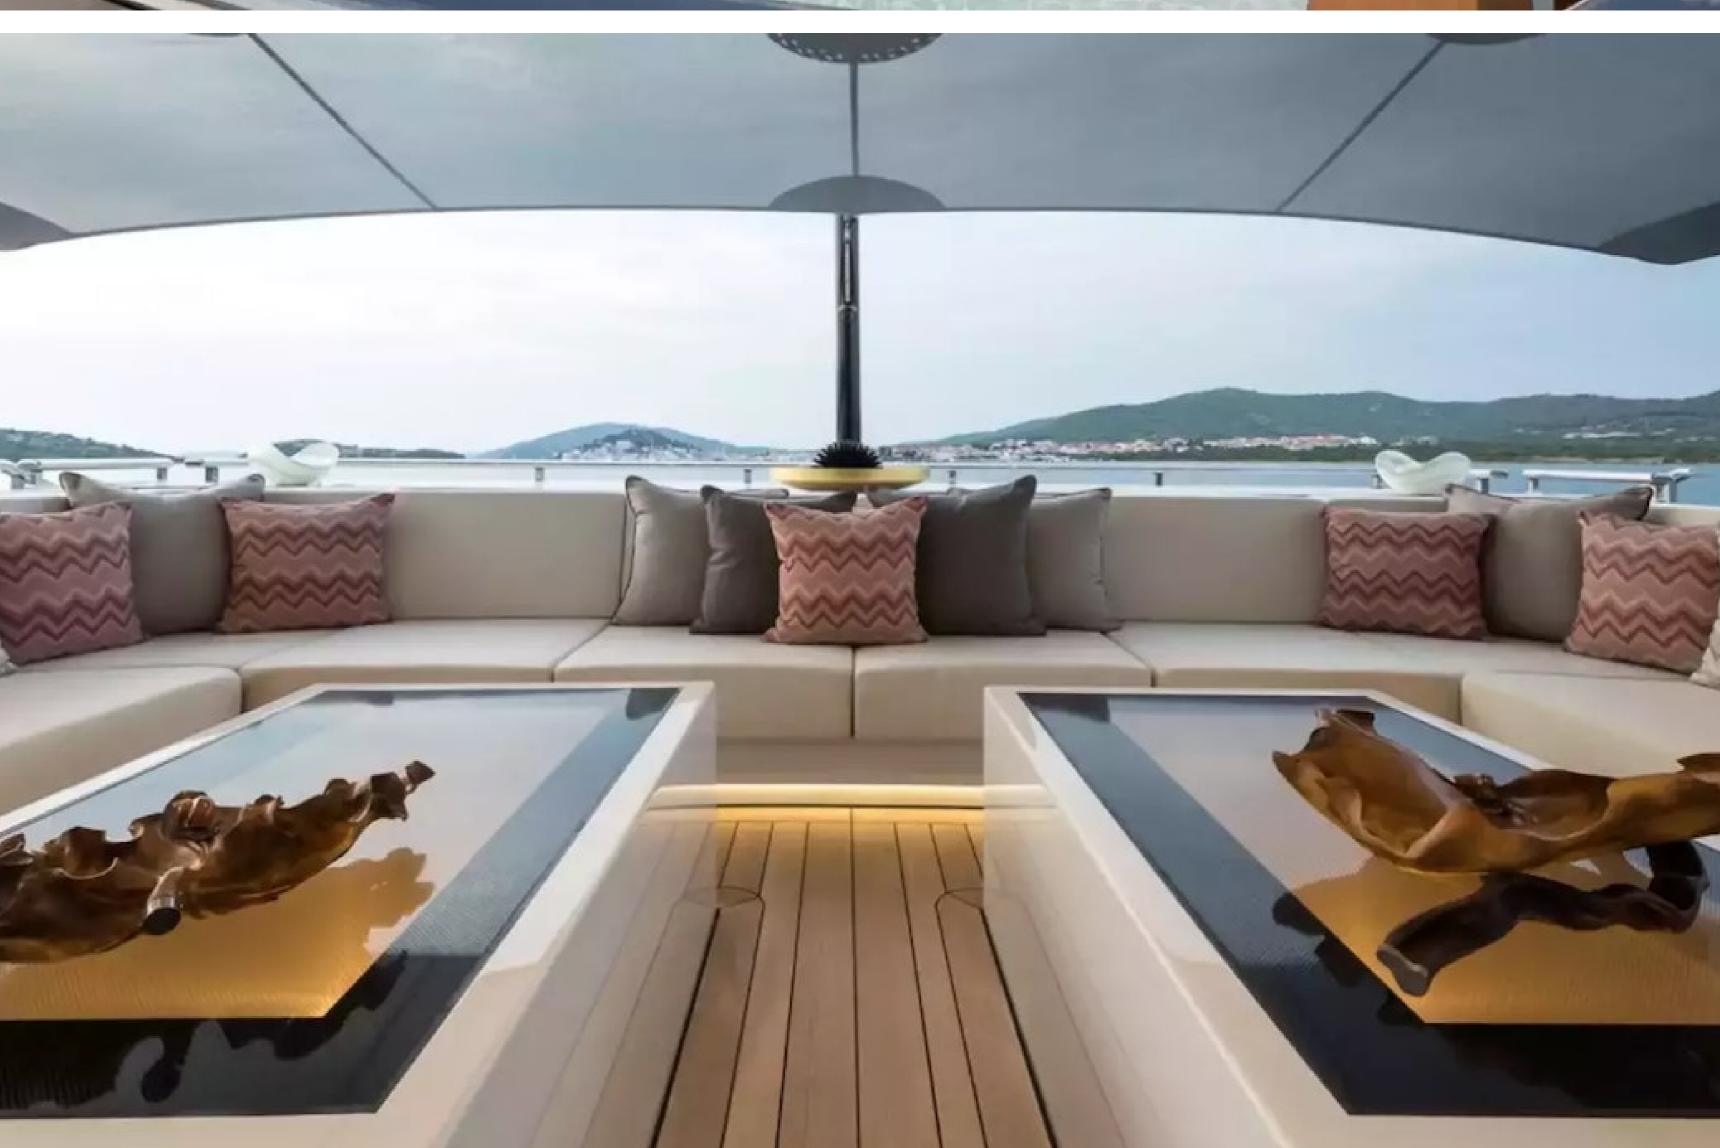

## DESCRIPTION

The Alia Yacht-built motor yacht, Samurai, measures 60.2m/197'6" and offers versatile accommodation for up to 12 guests in 6 cabins. British designer RWD has styled the interior of the yacht, which boasts various social and dining areas, making it the perfect yacht for entertainment and relaxation while on a charter. Samurai has fantastic features, such as a beach club and a gym.

Samurai's beach club and well-equipped gym provide guests with comfort and entertainment while onboard. Furthermore, the yacht features impressive amenities that have been seamlessly integrated to provide comfort, such as air conditioning throughout the charter.