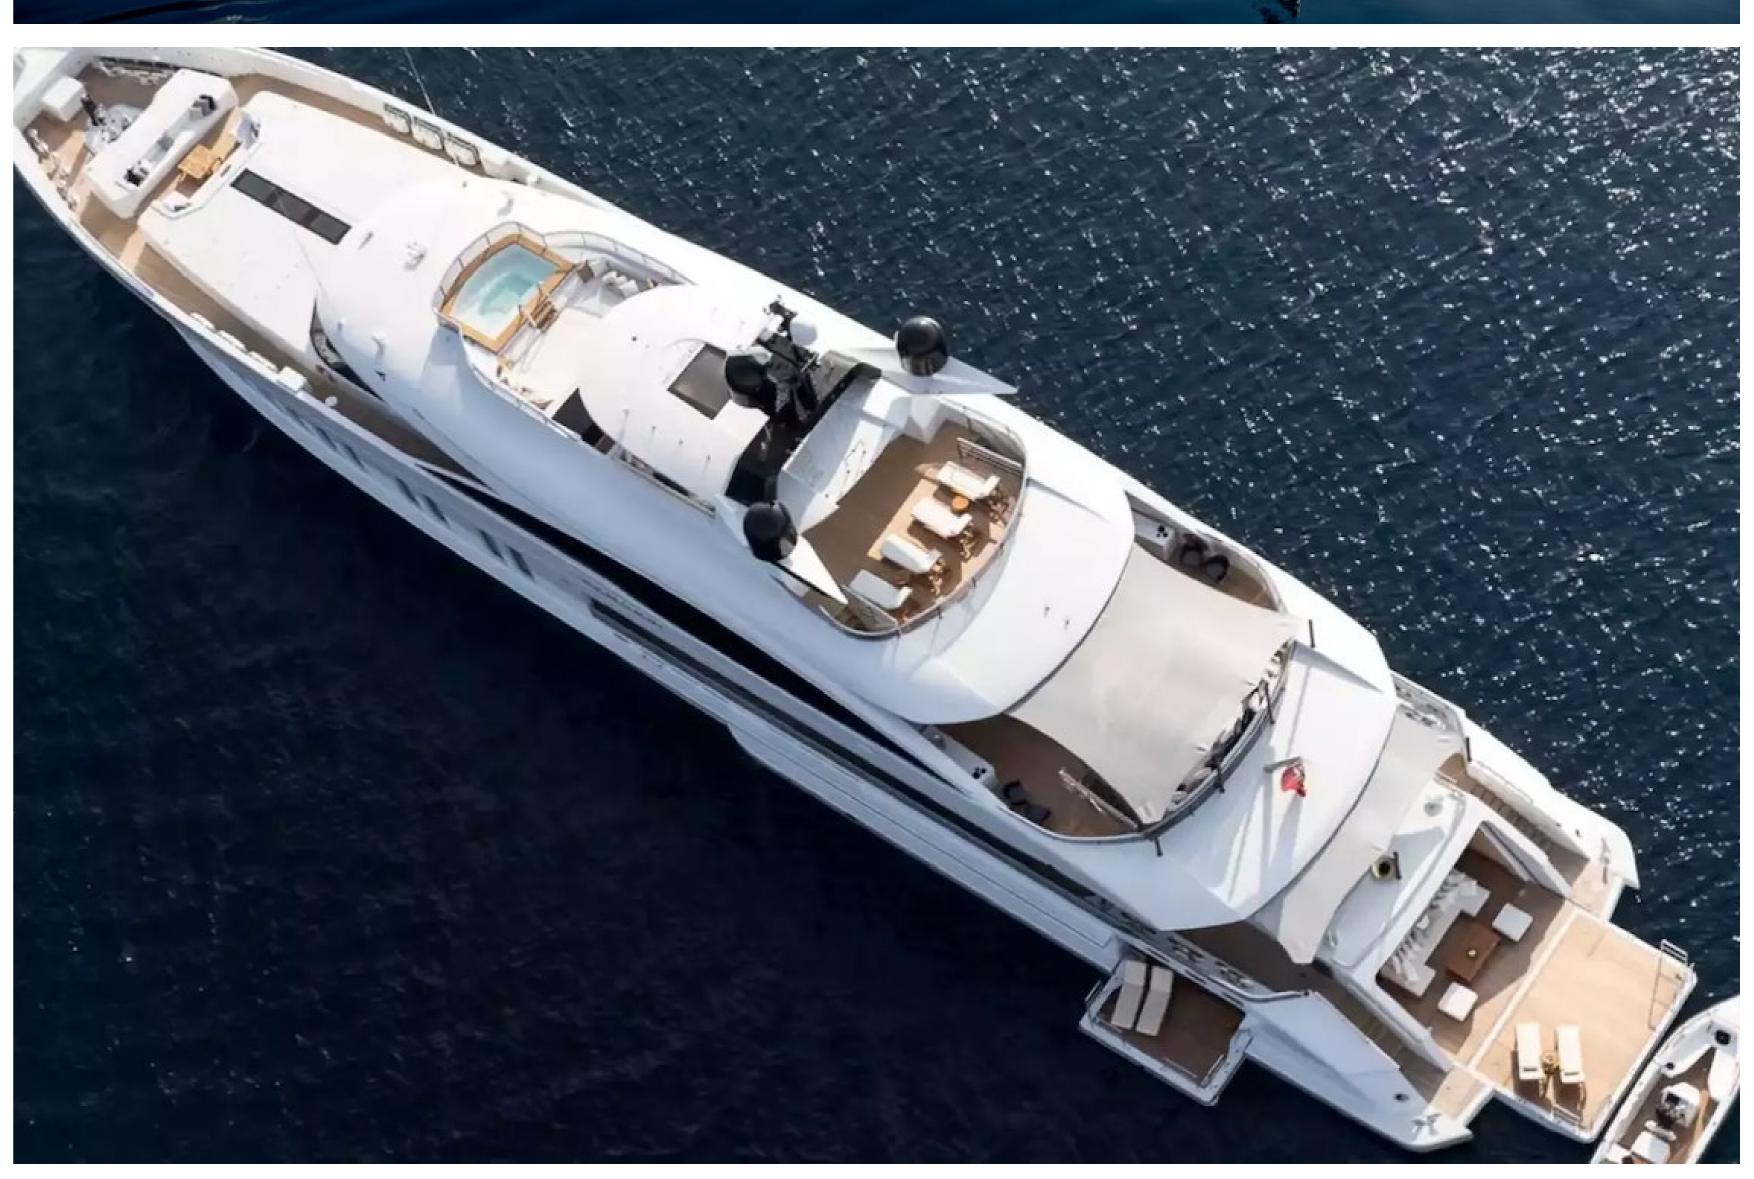

# **FEATURES**

- ➤ Beach club with fold-out swim platform and side boarding.
- ➤ Spacious owner's suite with full-height windows and skylight.
- ➤ Waterfront gym set-up.
- ➤ Innovative indoor-outdoor sundeck with skylight and spa pool.
- ➤ Refined interiors with discreet lighting and Asian motifs.
- ➤ Impressive collection of tenders and water toys.
- ➤ 4,250nm range.
- ➤ 15 crew.
- Versatile accommodation.
- ➤ Fabulous charter record.
- ➤ Impressive exterior and interior volumes.
- ➤ Striking exterior line from Omega Architects.
- ➤ Chic and functional interior from Redman Whiteley Dixon.
- ➤ Huge beach club with gym.
- ➤ Oversized on-deck Jacuzzi pool.
- ➤ 5-stateroom layout, option for a 6th one.

Samurai's beach club and well-equipped gym provide guests with comfort and entertainment while onboard. Furthermore, the yacht features impressive amenities that have been seamlessly integrated to provide comfort, such as air conditioning throughout the charter.

Samurai has a selection of water toys that allow guests to turn the Mediterranean into their own private playground. With the Jet Skis, guests can enjoy power and control on the water. The yacht also features three SEABOBs, allowing guests to skim along the surface or steer under the crystal-clear water to see a variety of aquatic sea life. There are also four kayaks, inflatable water toys, paddleboards, and snorkeling equipment available.