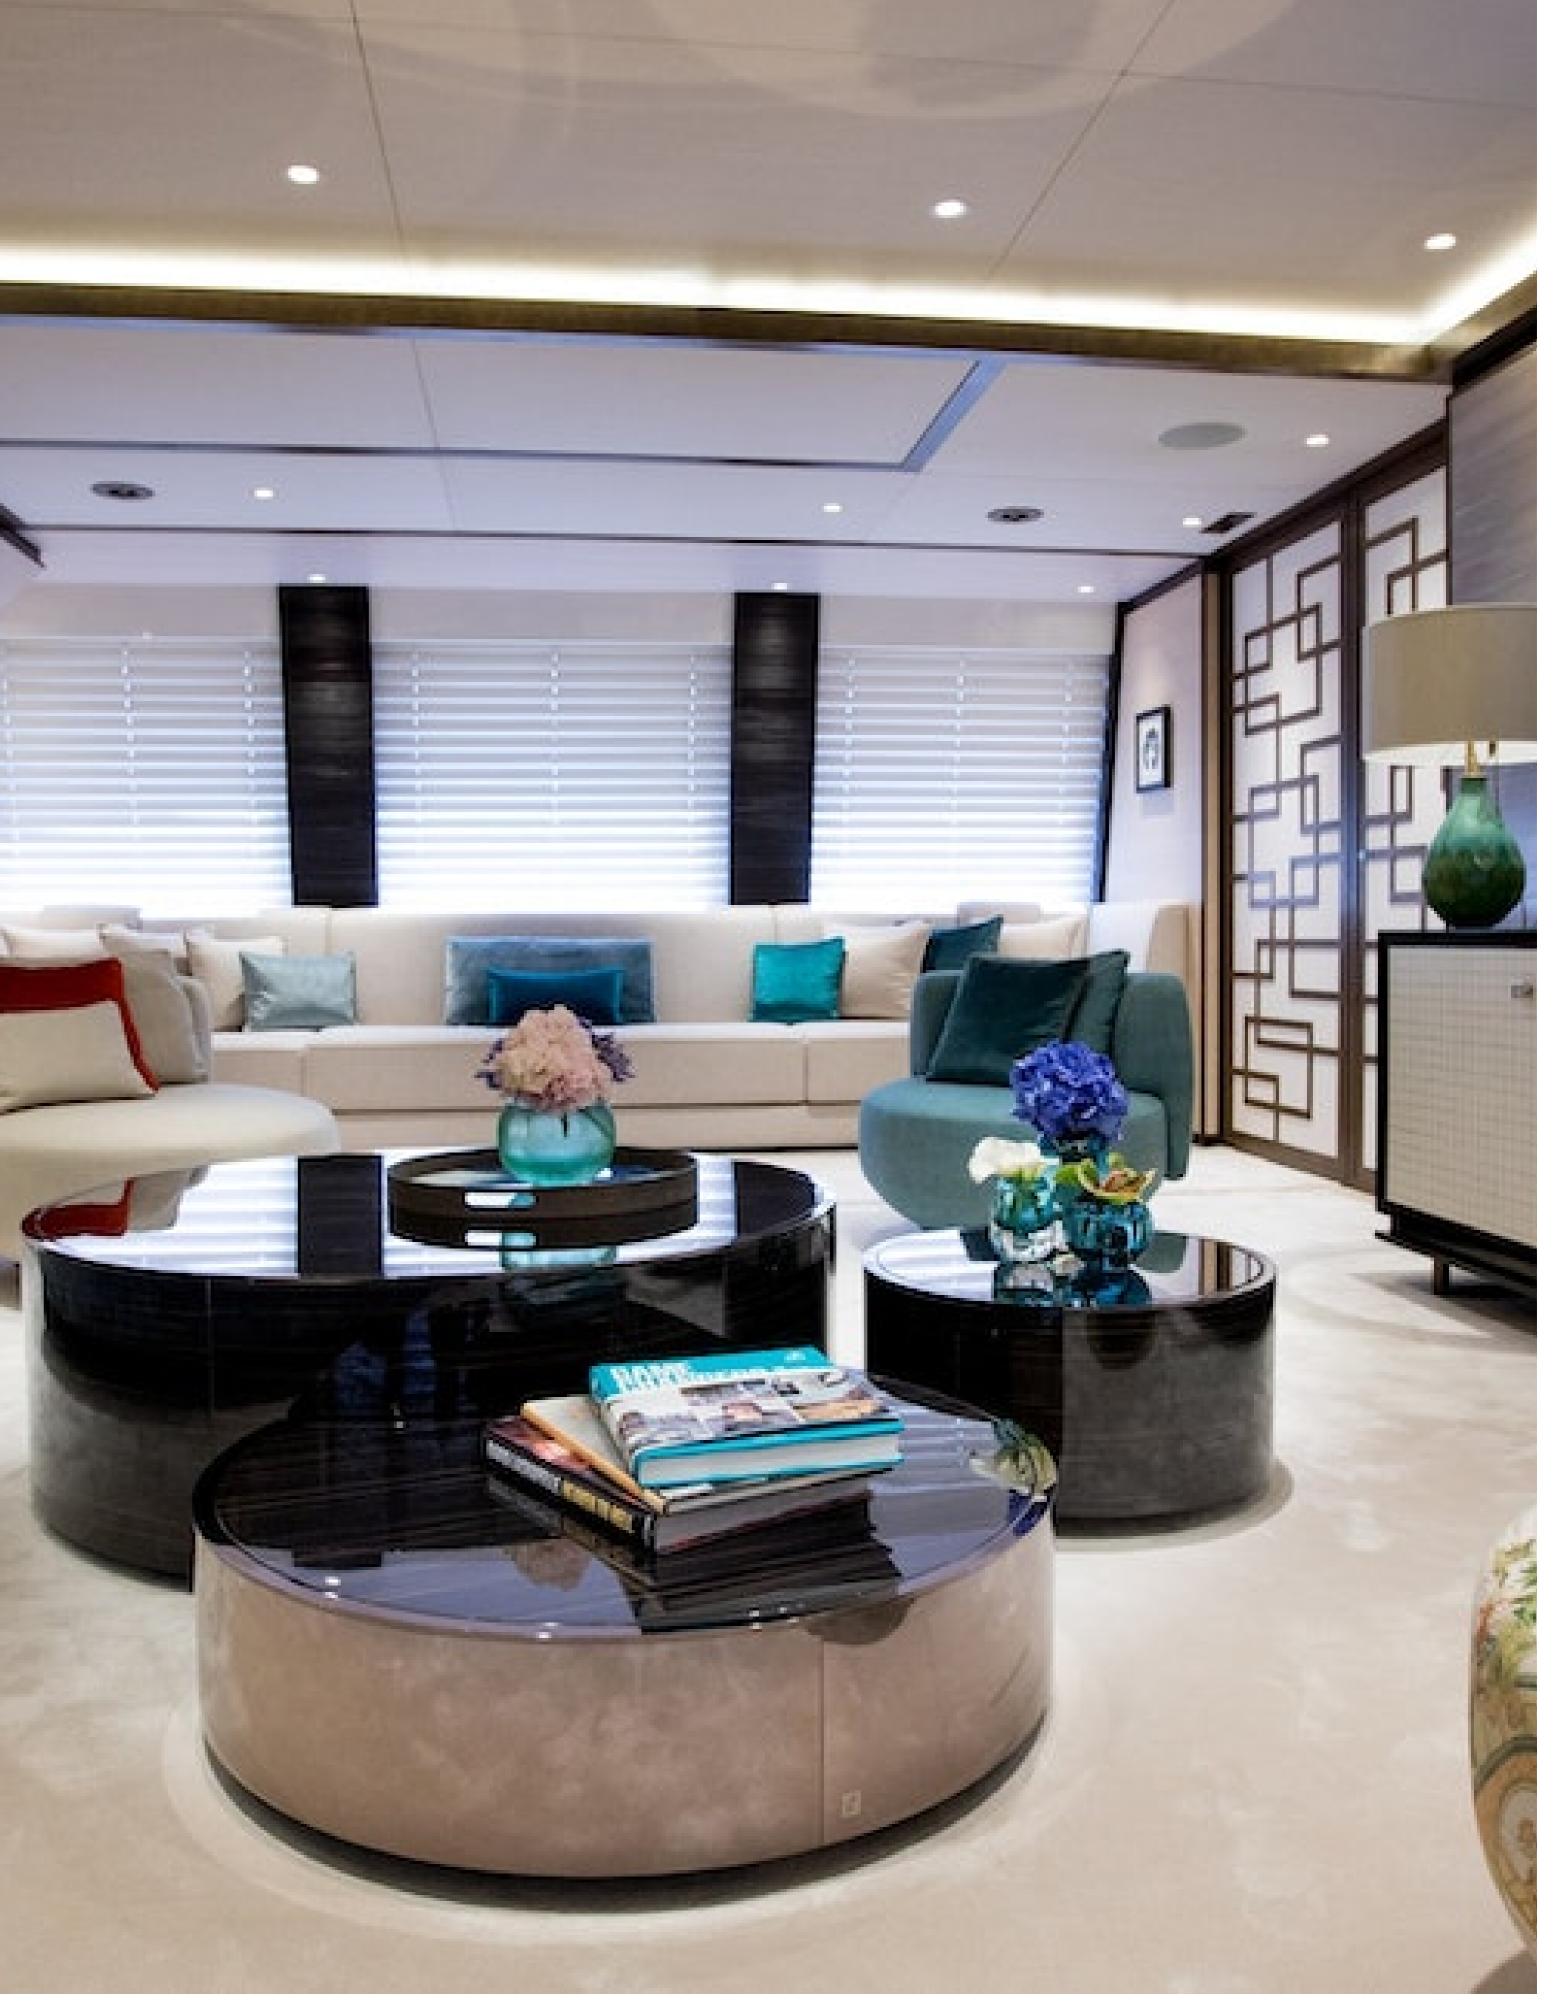

## DESCRIPTION

The Alia Yacht-built motor yacht, Samurai, measures 60.2m/197'6" and offers versatile accommodation for up to 12 guests in 6 cabins. British designer RWD has styled the interior of the yacht, which boasts various social and dining areas, making it the perfect yacht for entertainment and relaxation while on a charter. Samurai has fantastic features, such as a beach club and a gym.

Samurai's beach club and well-equipped gym provide guests with comfort and entertainment while onboard. Furthermore, the yacht features impressive amenities that have been seamlessly integrated to provide comfort, such as air conditioning throughout the charter.