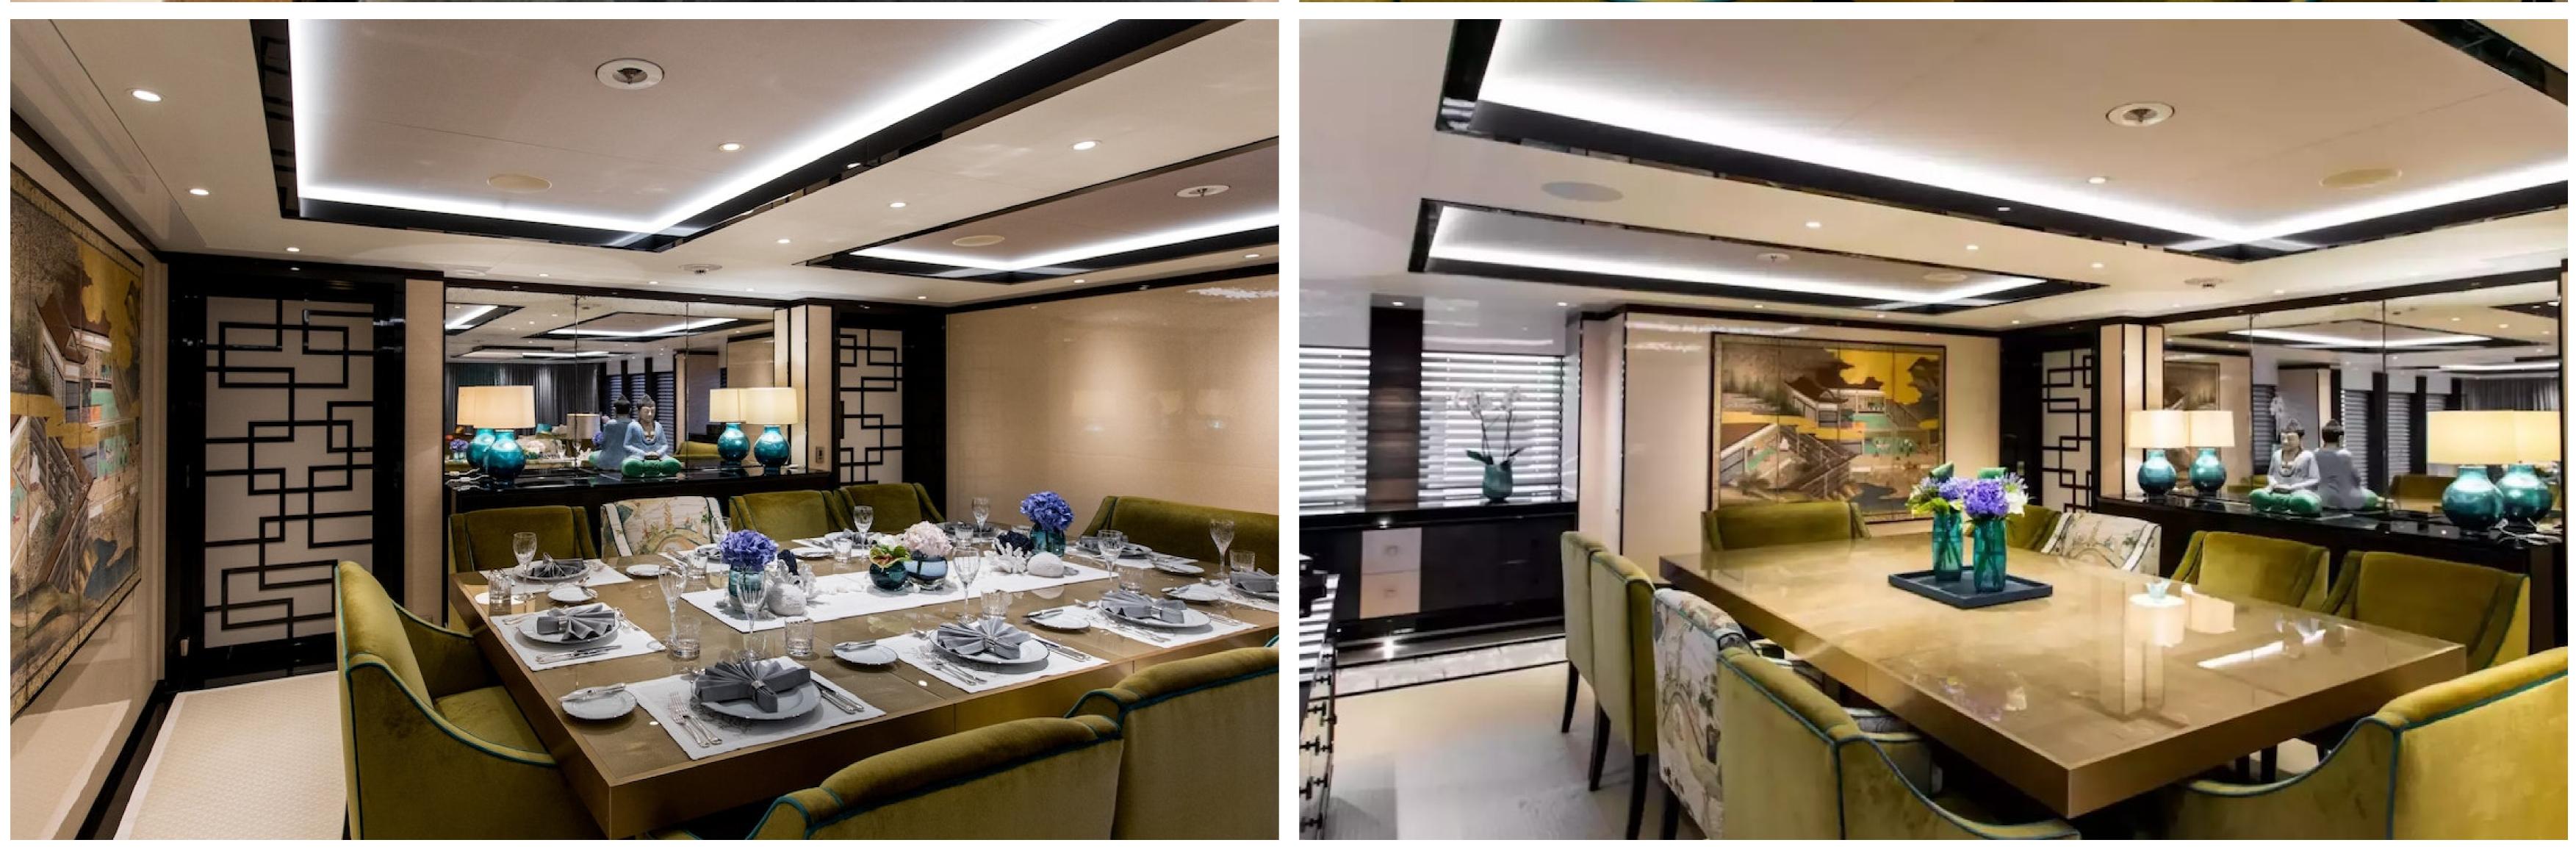

## DESCRIPTION

The Alia Yacht-built motor yacht, Samurai, measures 60.2m/197'6" and offers versatile accommodation for up to 12 guests in 6 cabins. British designer RWD has styled the interior of the yacht, which boasts various social and dining areas, making it the perfect yacht for entertainment and relaxation while on a charter. Samurai has fantastic features, such as a beach club and a gym.

Built in 2016, Samurai has 6 suites that can accommodate up to 12 guests, comprising a master suite, a VIP cabin, three double cabins, and a cabin that can operate as a twin or double. There are 6 beds in total, including 2 kings, 3 queens, and 1 double. Additionally, up to 15 crew members can be accommodated onboard to provide a relaxing and luxurious yacht charter experience.