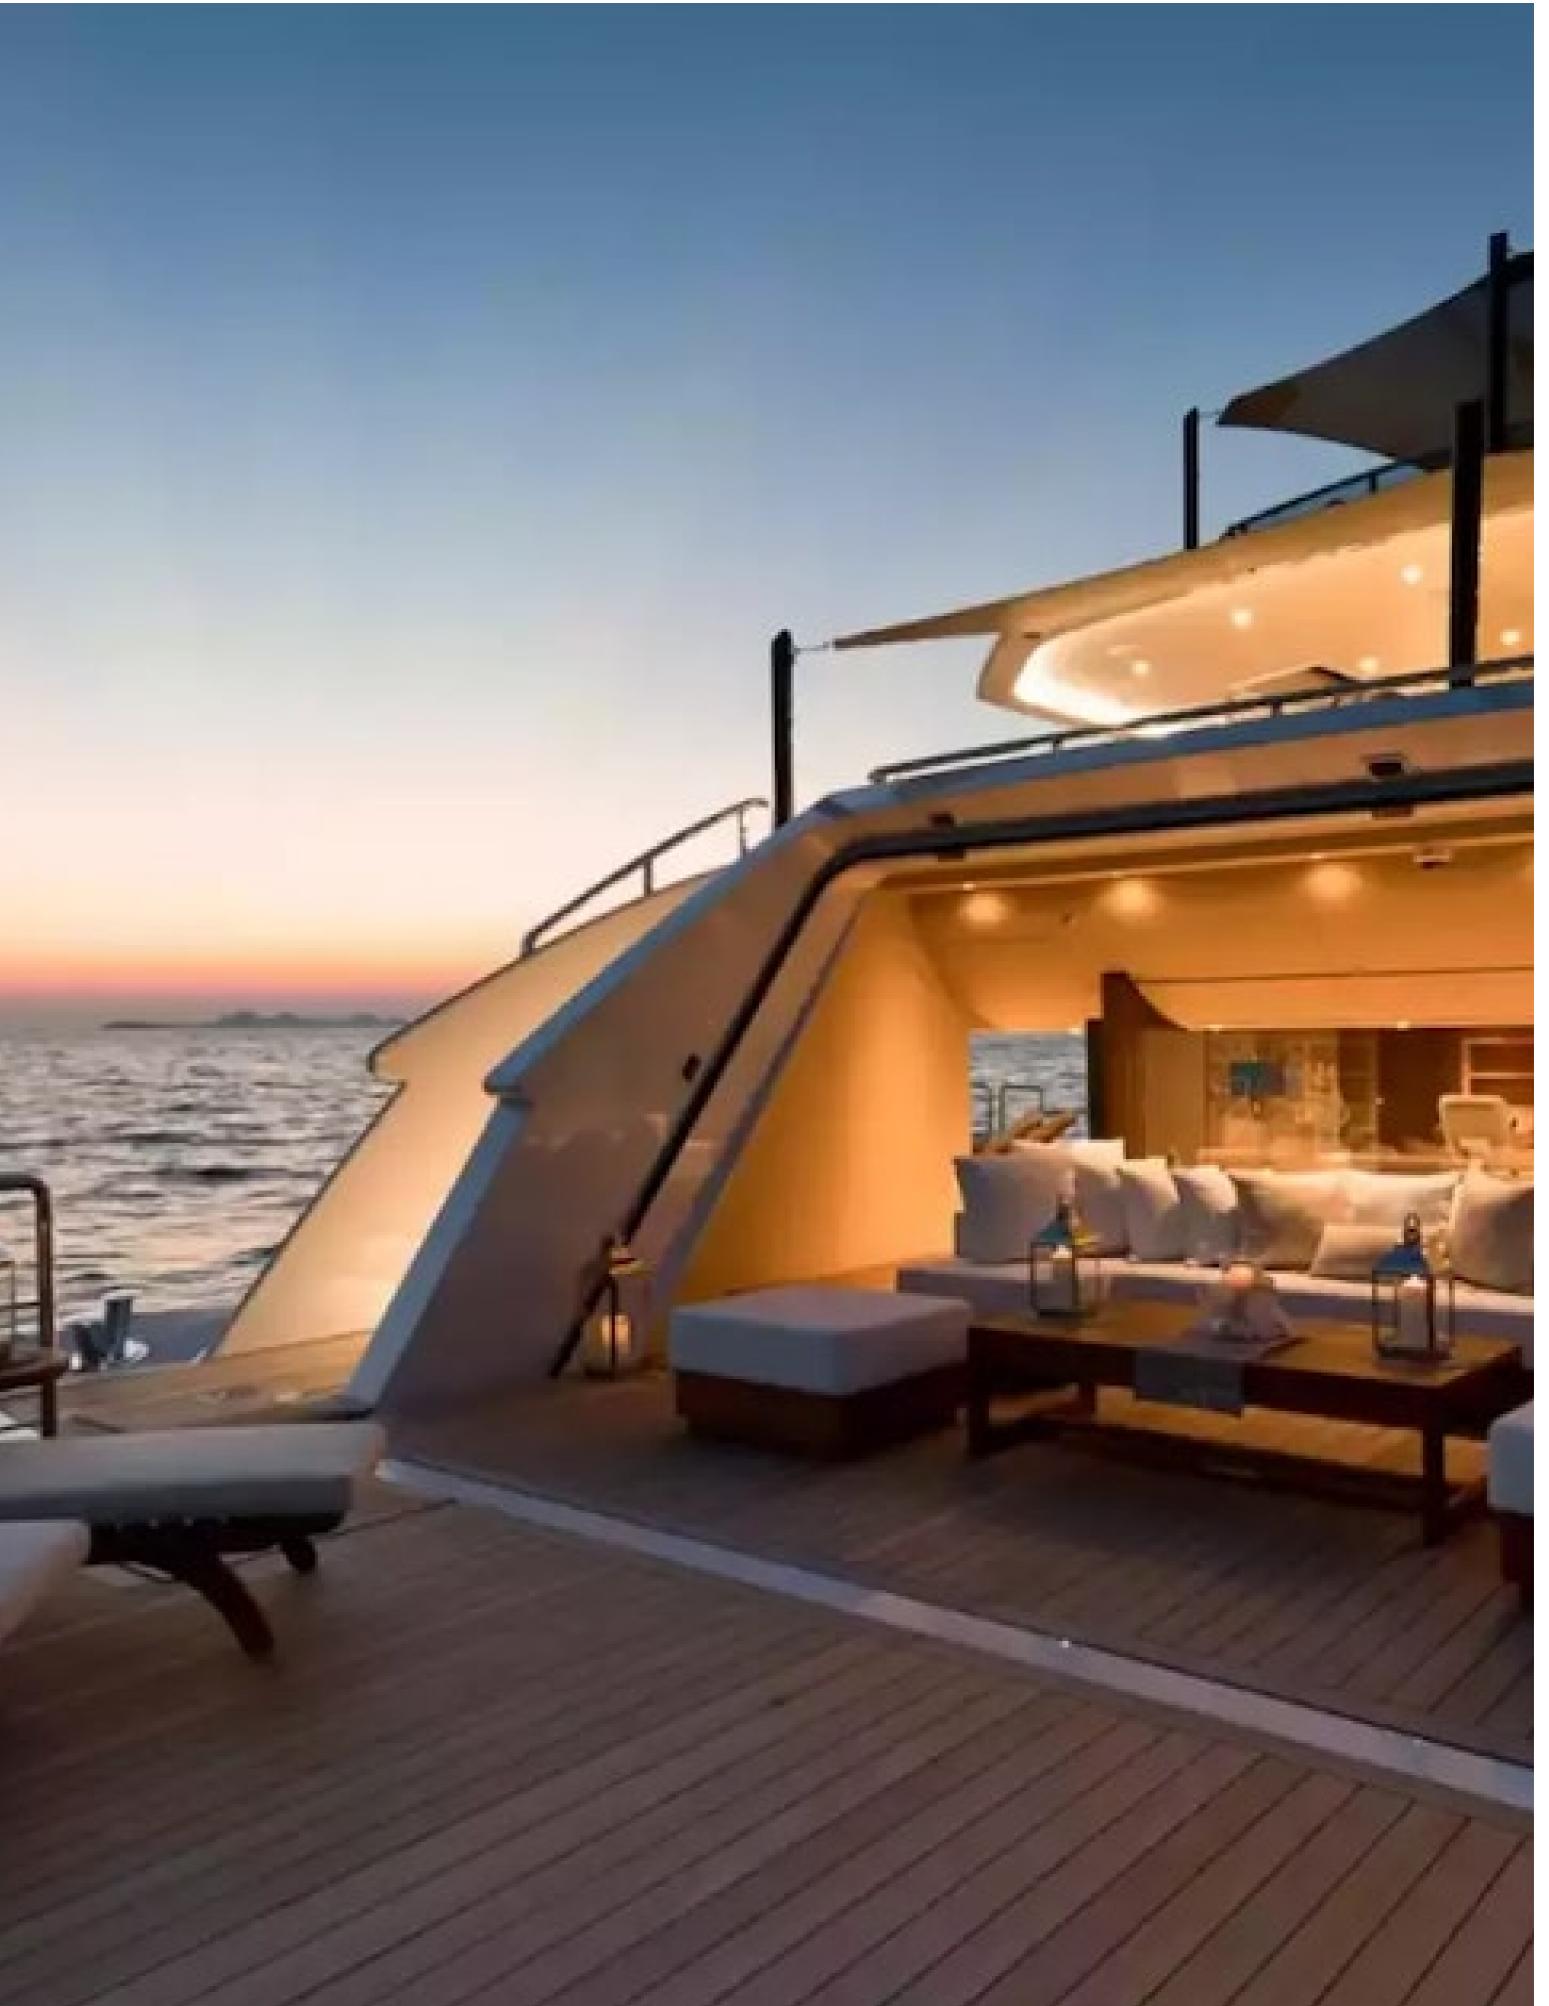

# **FEATURES**

- ➤ Beach club with fold-out swim platform and side boarding.
- ➤ Spacious owner's suite with full-height windows and skylight.
- ➤ Waterfront gym set-up.
- ➤ Innovative indoor-outdoor sundeck with skylight and spa pool.
- ➤ Refined interiors with discreet lighting and Asian motifs.
- ➤ Impressive collection of tenders and water toys.
- ➤ 4,250nm range.
- ➤ 15 crew.
- Versatile accommodation.
- ➤ Fabulous charter record.
- ➤ Impressive exterior and interior volumes.
- ➤ Striking exterior line from Omega Architects.
- ➤ Chic and functional interior from Redman Whiteley Dixon.
- ➤ Huge beach club with gym.
- ➤ Oversized on-deck Jacuzzi pool.
- ➤ 5-stateroom layout, option for a 6th one.

## DESCRIPTION

The Alia Yacht-built motor yacht, Samurai, measures 60.2m/197'6" and offers versatile accommodation for up to 12 guests in 6 cabins. British designer RWD has styled the interior of the yacht, which boasts various social and dining areas, making it the perfect yacht for entertainment and relaxation while on a charter. Samurai has fantastic features, such as a beach club and a gym.

Samurai's beach club and well-equipped gym provide guests with comfort and entertainment while onboard. Furthermore, the yacht features impressive amenities that have been seamlessly integrated to provide comfort, such as air conditioning throughout the charter.