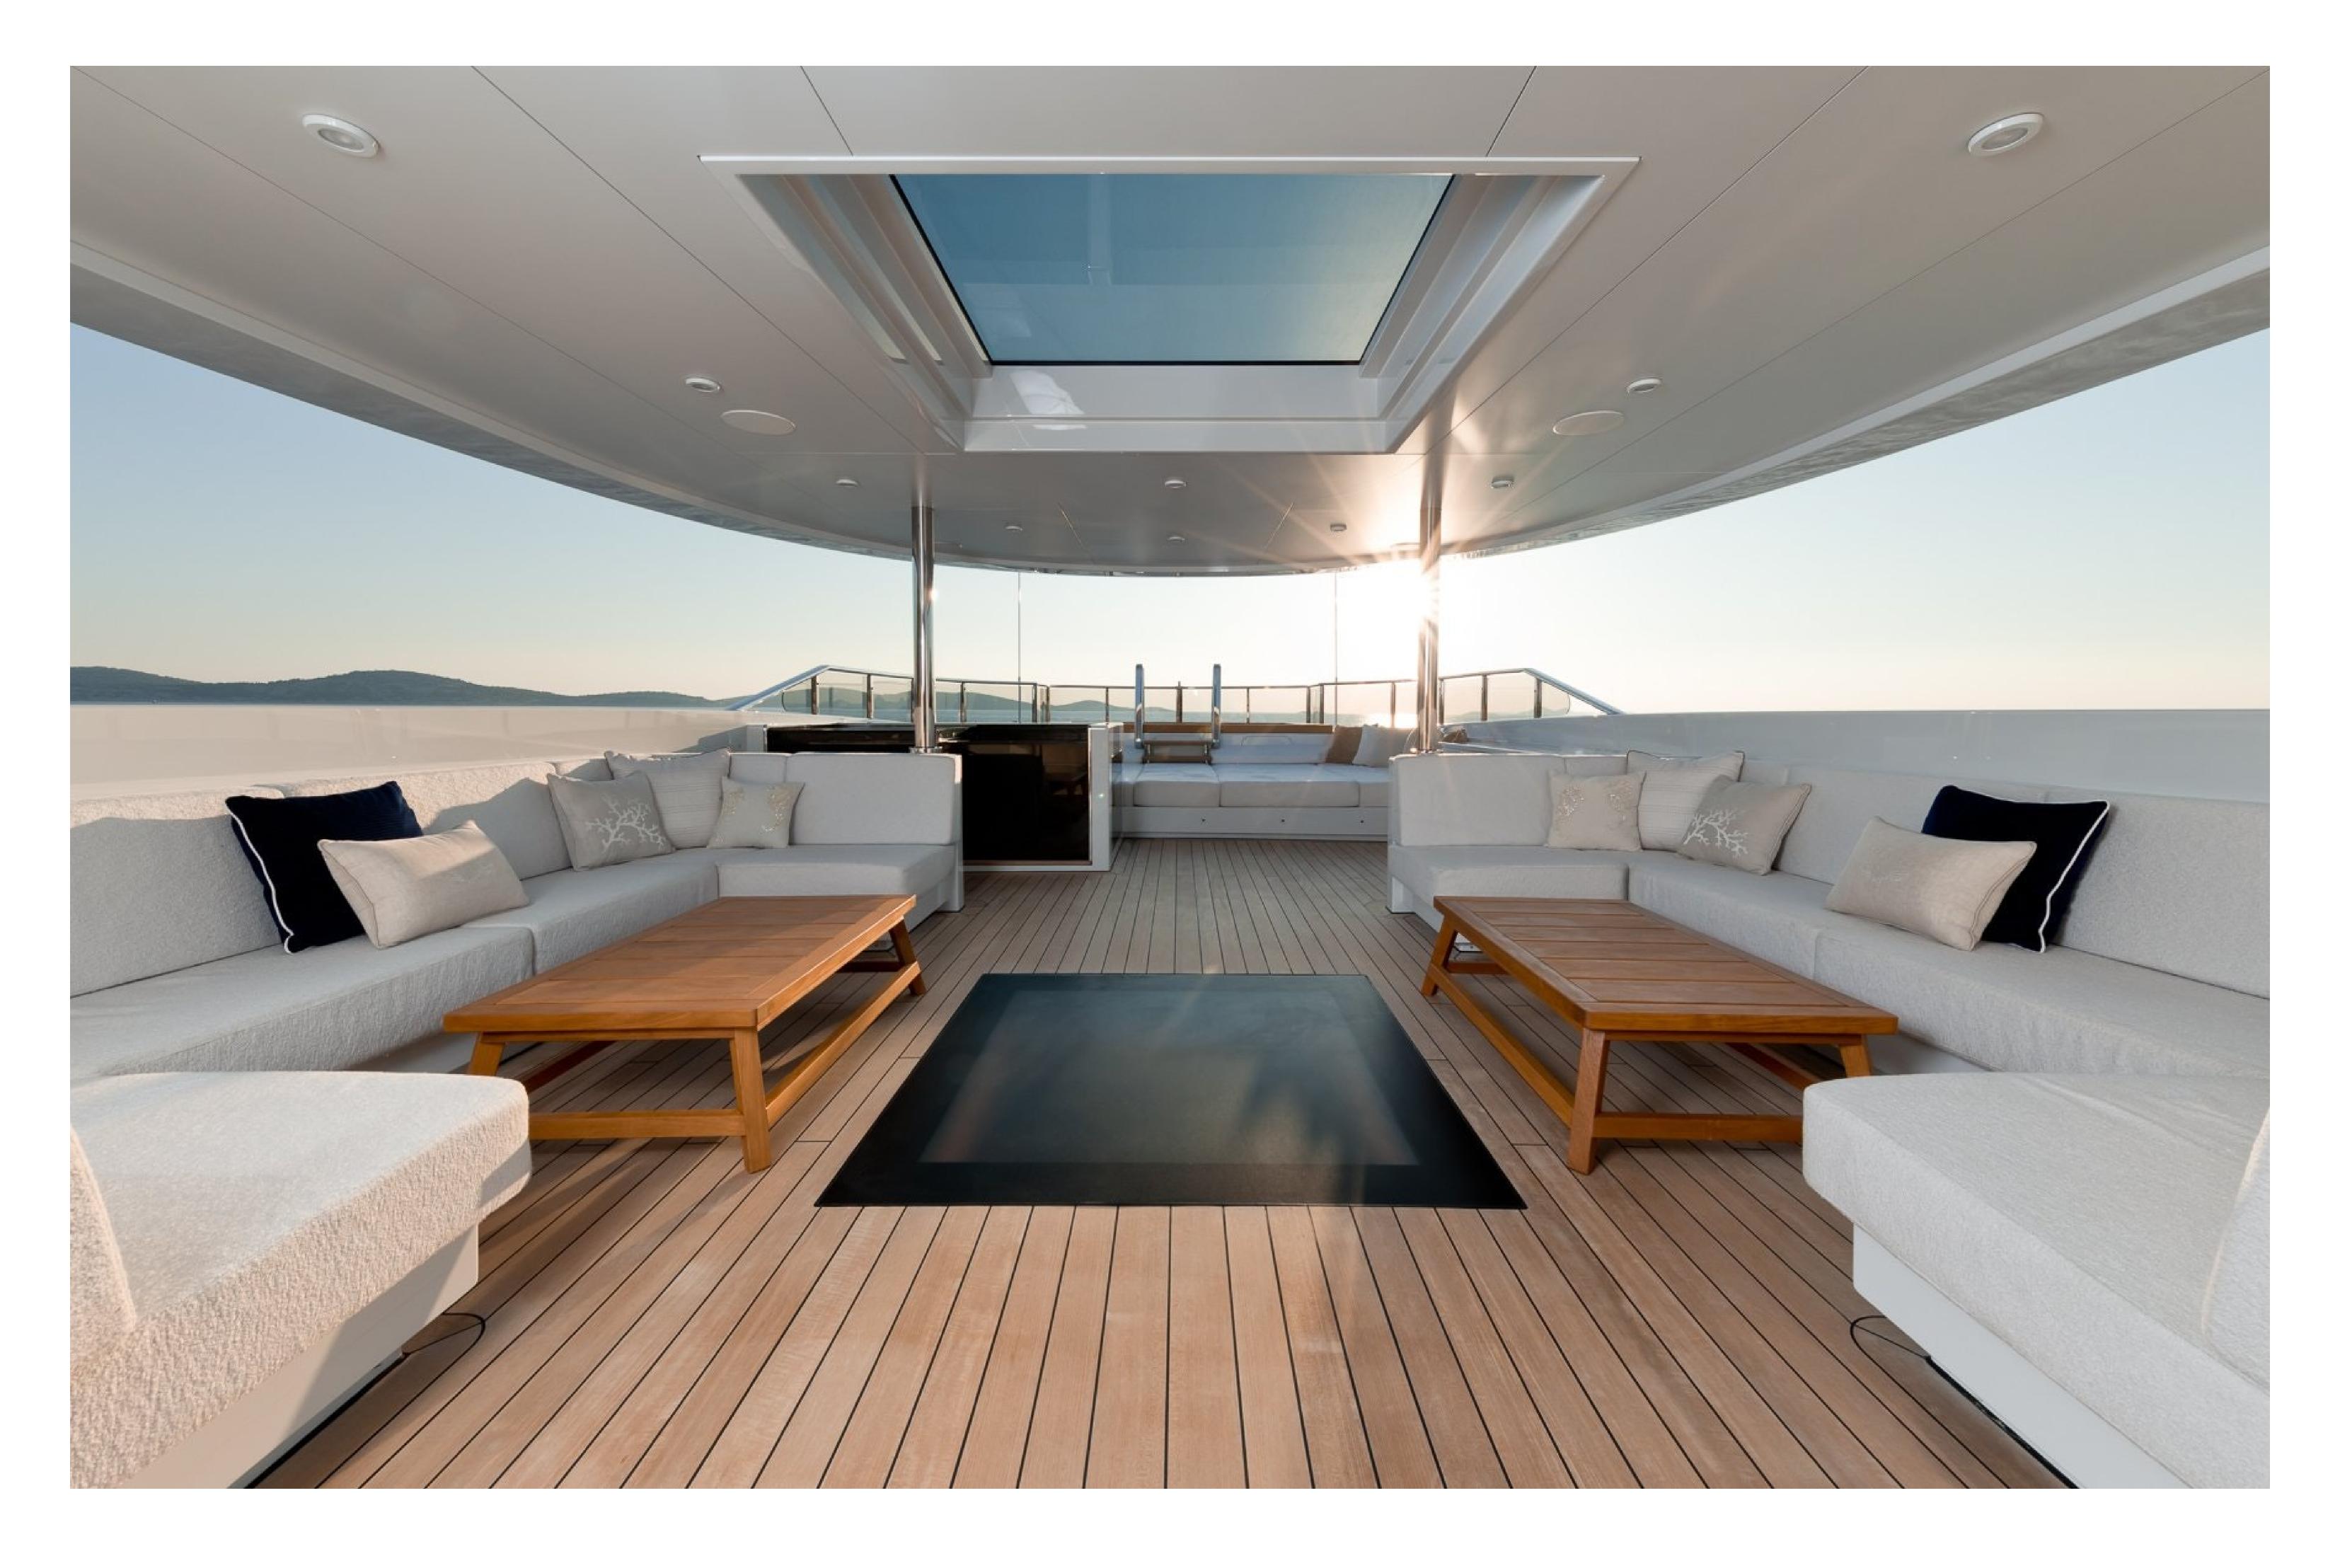

## DESCRIPTION

The Alia Yacht-built motor yacht, Samurai, measures 60.2m/197'6" and offers versatile accommodation for up to 12 guests in 6 cabins. British designer RWD has styled the interior of the yacht, which boasts various social and dining areas, making it the perfect yacht for entertainment and relaxation while on a charter. Samurai has fantastic features, such as a beach club and a gym.

Samurai's beach club and well-equipped gym provide guests with comfort and entertainment while onboard. Furthermore, the yacht features impressive amenities that have been seamlessly integrated to provide comfort, such as air conditioning throughout the charter.