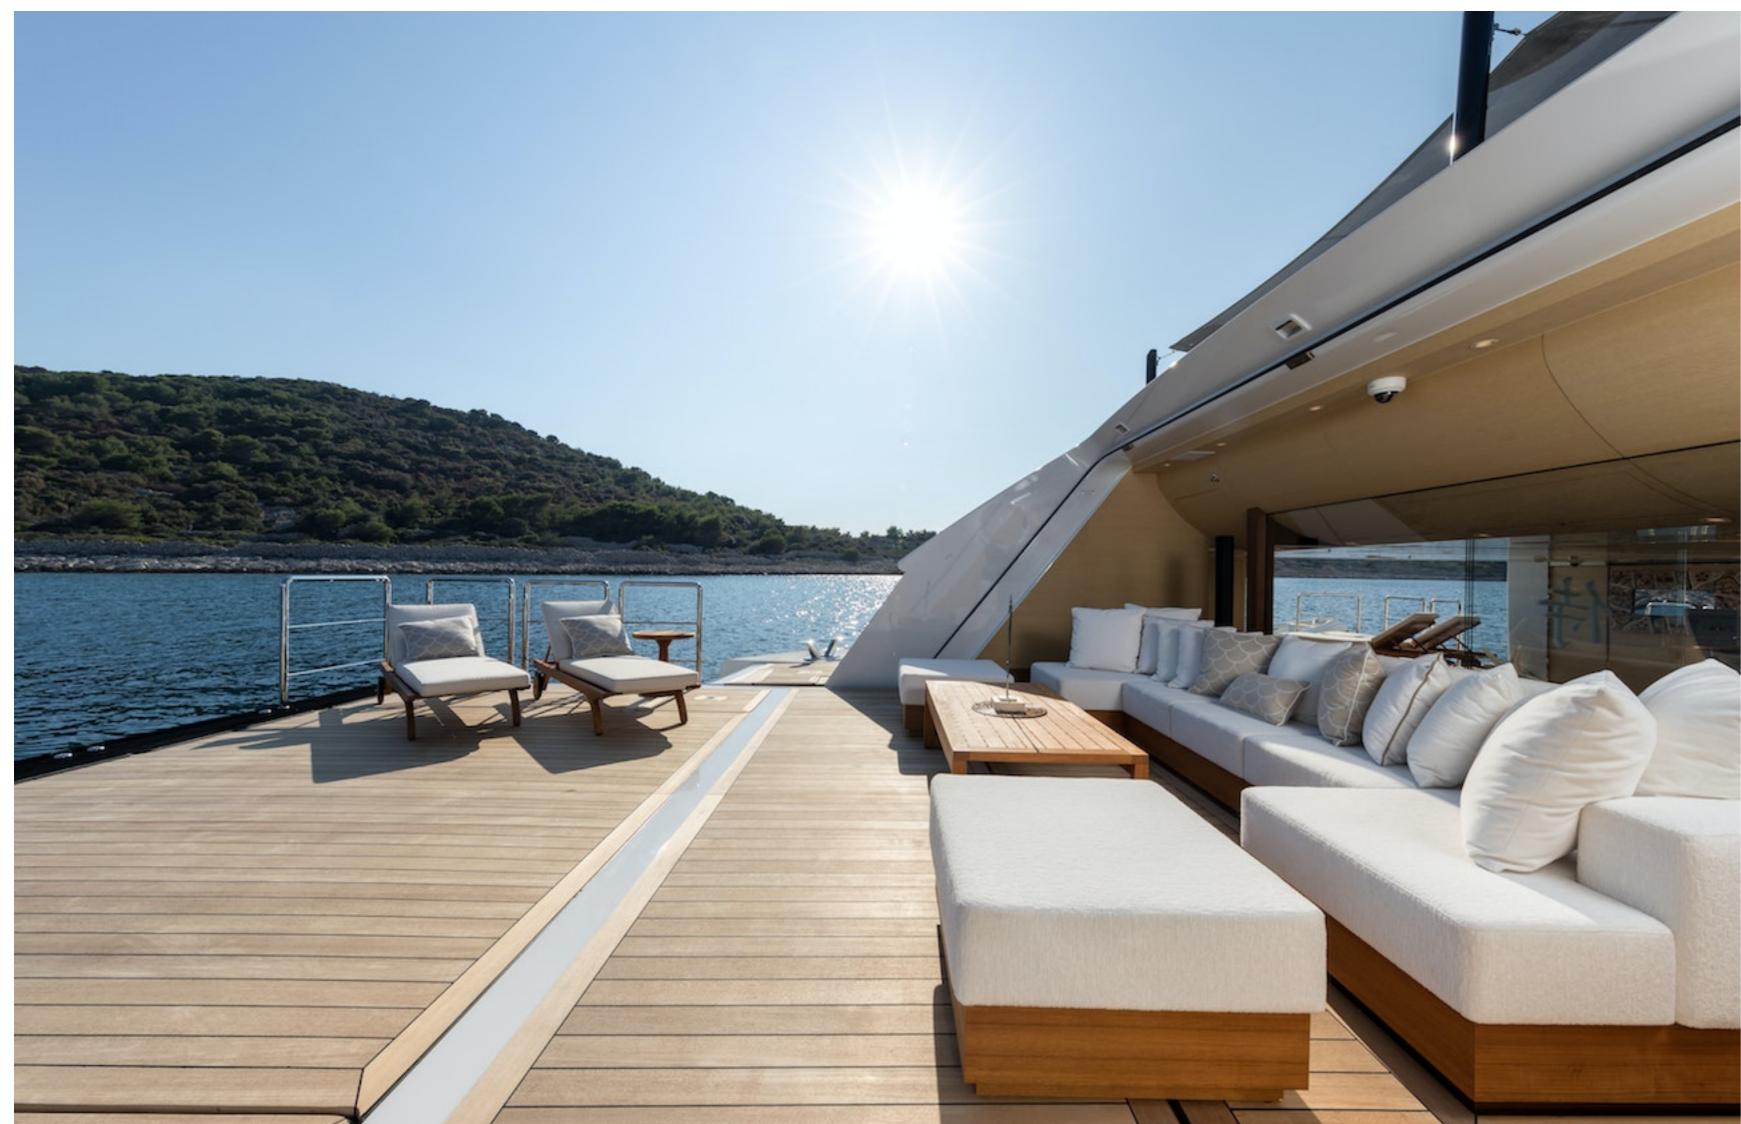

# **FEATURES**

- ➤ Beach club with fold-out swim platform and side boarding.
- ➤ Spacious owner's suite with full-height windows and skylight.
- ➤ Waterfront gym set-up.
- ➤ Innovative indoor-outdoor sundeck with skylight and spa pool.
- ➤ Refined interiors with discreet lighting and Asian motifs.
- ➤ Impressive collection of tenders and water toys.
- ➤ 4,250nm range.
- ➤ 15 crew.
- Versatile accommodation.
- ➤ Fabulous charter record.
- ➤ Impressive exterior and interior volumes.
- ➤ Striking exterior line from Omega Architects.
- ➤ Chic and functional interior from Redman Whiteley Dixon.
- ➤ Huge beach club with gym.
- ➤ Oversized on-deck Jacuzzi pool.
- ➤ 5-stateroom layout, option for a 6th one.

## DESCRIPTION

The Alia Yacht-built motor yacht, Samurai, measures 60.2m/197'6" and offers versatile accommodation for up to 12 guests in 6 cabins. British designer RWD has styled the interior of the yacht, which boasts various social and dining areas, making it the perfect yacht for entertainment and relaxation while on a charter. Samurai has fantastic features, such as a beach club and a gym.

Samurai's beach club and well-equipped gym provide guests with comfort and entertainment while onboard. Furthermore, the yacht features impressive amenities that have been seamlessly integrated to provide comfort, such as air conditioning throughout the charter.