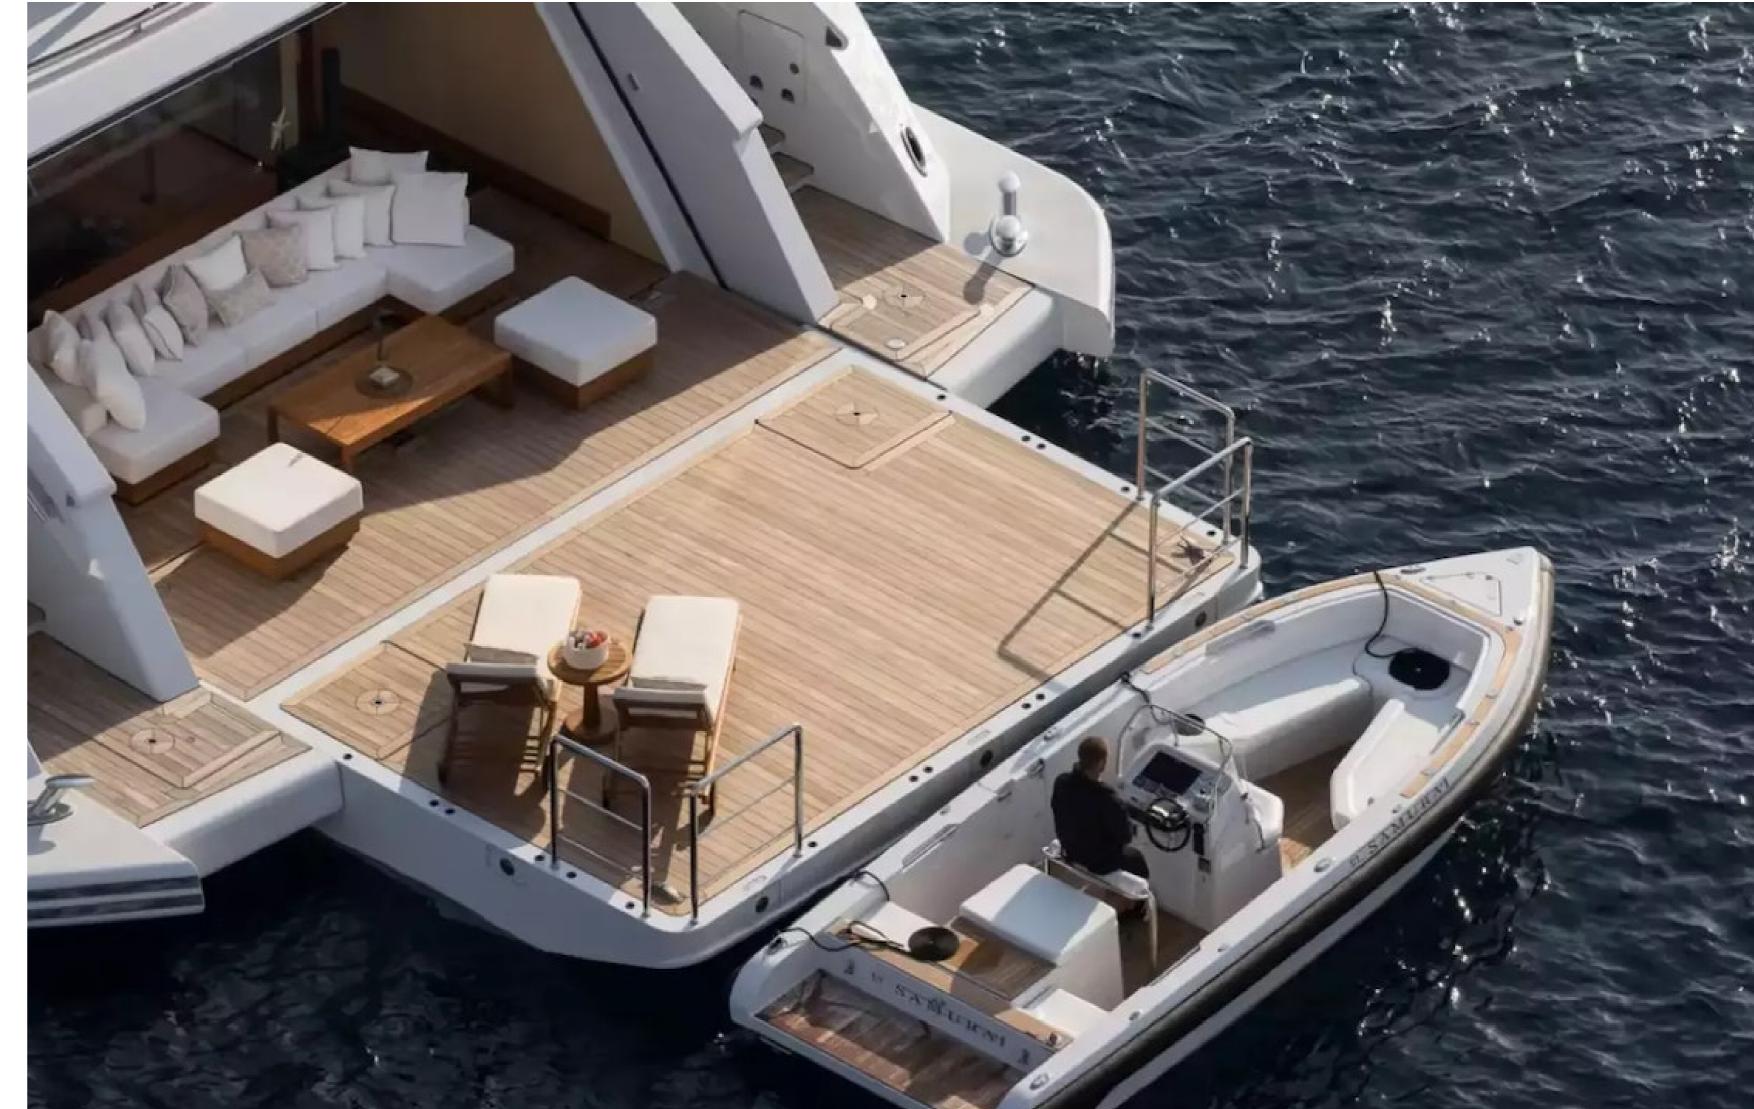

# **FEATURES**

- ➤ Beach club with fold-out swim platform and side boarding.
- ➤ Spacious owner's suite with full-height windows and skylight.
- ➤ Waterfront gym set-up.
- ➤ Innovative indoor-outdoor sundeck with skylight and spa pool.
- ➤ Refined interiors with discreet lighting and Asian motifs.
- ➤ Impressive collection of tenders and water toys.
- ➤ 4,250nm range.
- ➤ 15 crew.
- Versatile accommodation.
- ➤ Fabulous charter record.
- ➤ Impressive exterior and interior volumes.
- ➤ Striking exterior line from Omega Architects.
- ➤ Chic and functional interior from Redman Whiteley Dixon.
- ➤ Huge beach club with gym.
- ➤ Oversized on-deck Jacuzzi pool.
- ➤ 5-stateroom layout, option for a 6th one.

Samurai has a selection of water toys that allow guests to turn the Mediterranean into their own private playground. With the Jet Skis, guests can enjoy power and control on the water. The yacht also features three SEABOBs, allowing guests to skim along the surface or steer under the crystal-clear water to see a variety of aquatic sea life. There are also four kayaks, inflatable water toys, paddleboards, and snorkeling equipment available.

# TOYS

| 2 x Jet Skis              | 3 x Seabobs | 4 x Kayaks          | 5 x Paddleboards |  |
|---------------------------|-------------|---------------------|------------------|--|
| 10 x Snorkeling Equipment |             | 5 x Inflatable toys |                  |  |