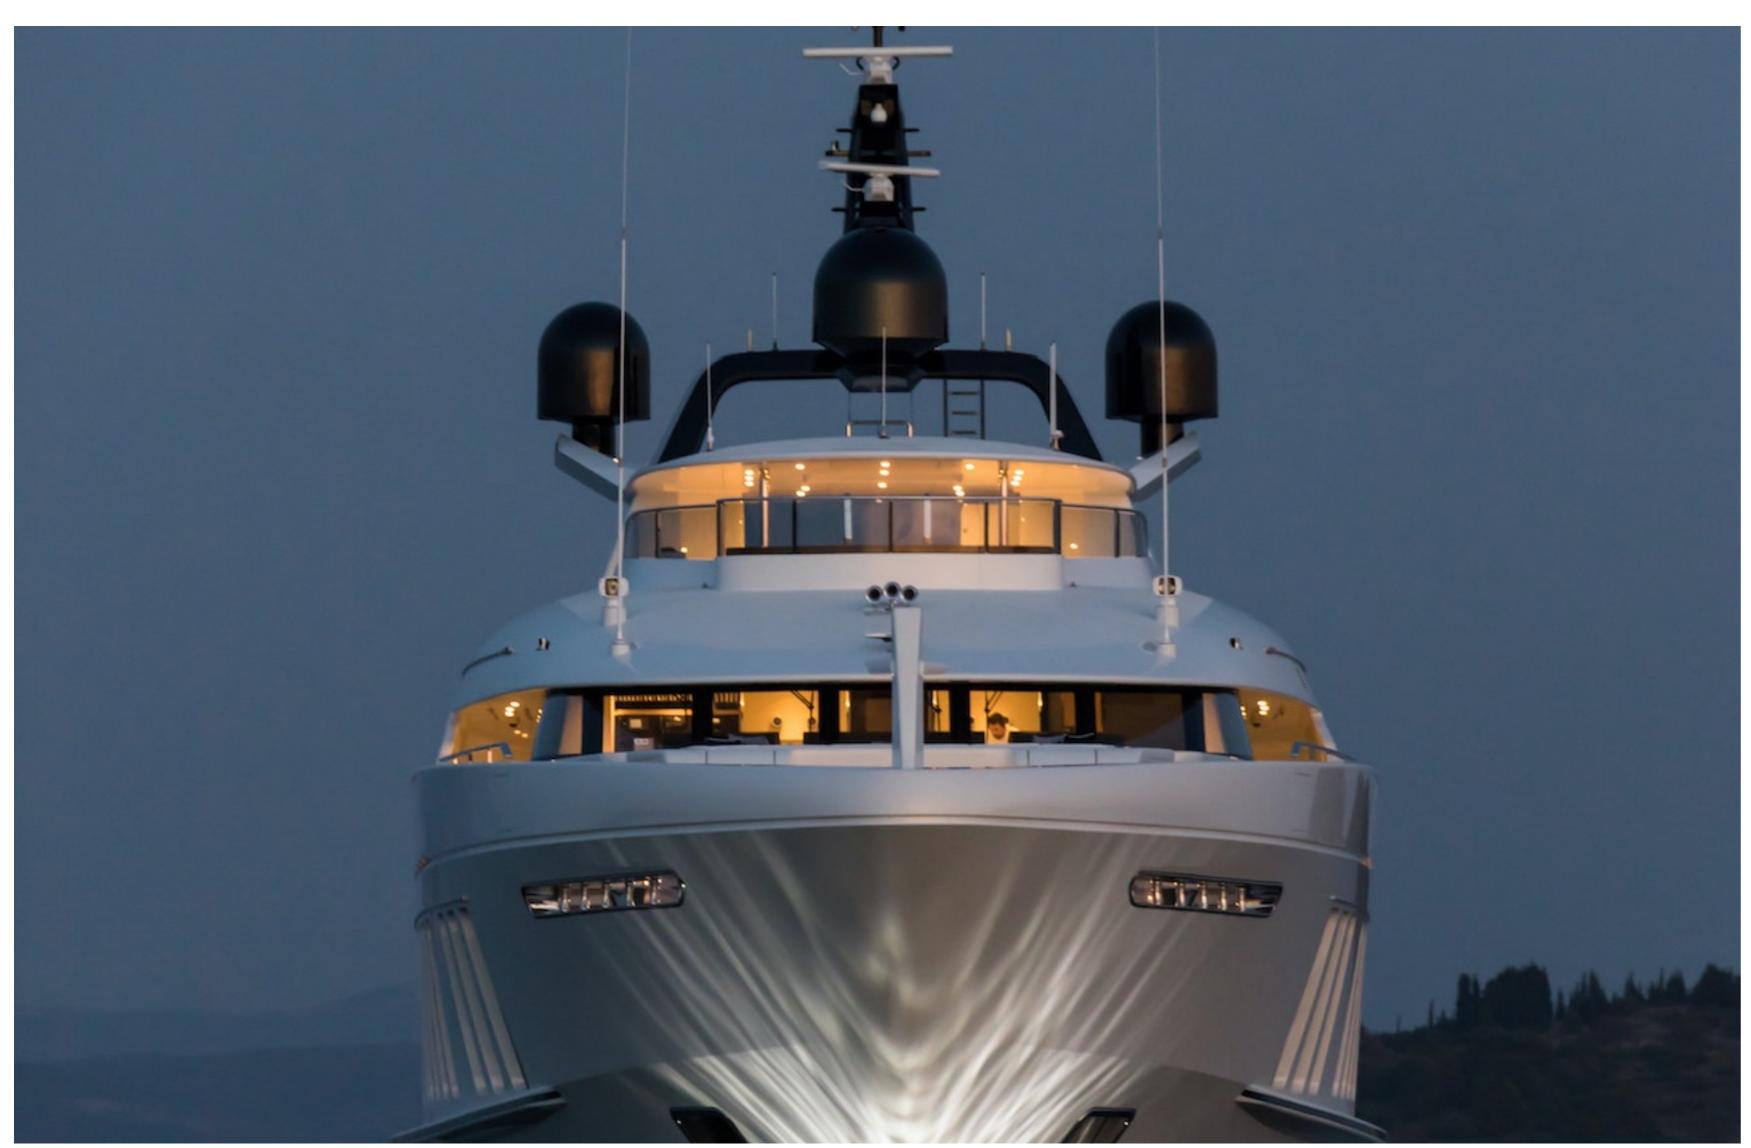

## DESCRIPTION

The Alia Yacht-built motor yacht, Samurai, measures 60.2m/197'6" and offers versatile accommodation for up to 12 guests in 6 cabins. British designer RWD has styled the interior of the yacht, which boasts various social and dining areas, making it the perfect yacht for entertainment and relaxation while on a charter. Samurai has fantastic features, such as a beach club and a gym.

Built in 2016, Samurai has 6 suites that can accommodate up to 12 guests, comprising a master suite, a VIP cabin, three double cabins, and a cabin that can operate as a twin or double. There are 6 beds in total, including 2 kings, 3 queens, and 1 double. Additionally, up to 15 crew members can be accommodated onboard to provide a relaxing and luxurious yacht charter experience.