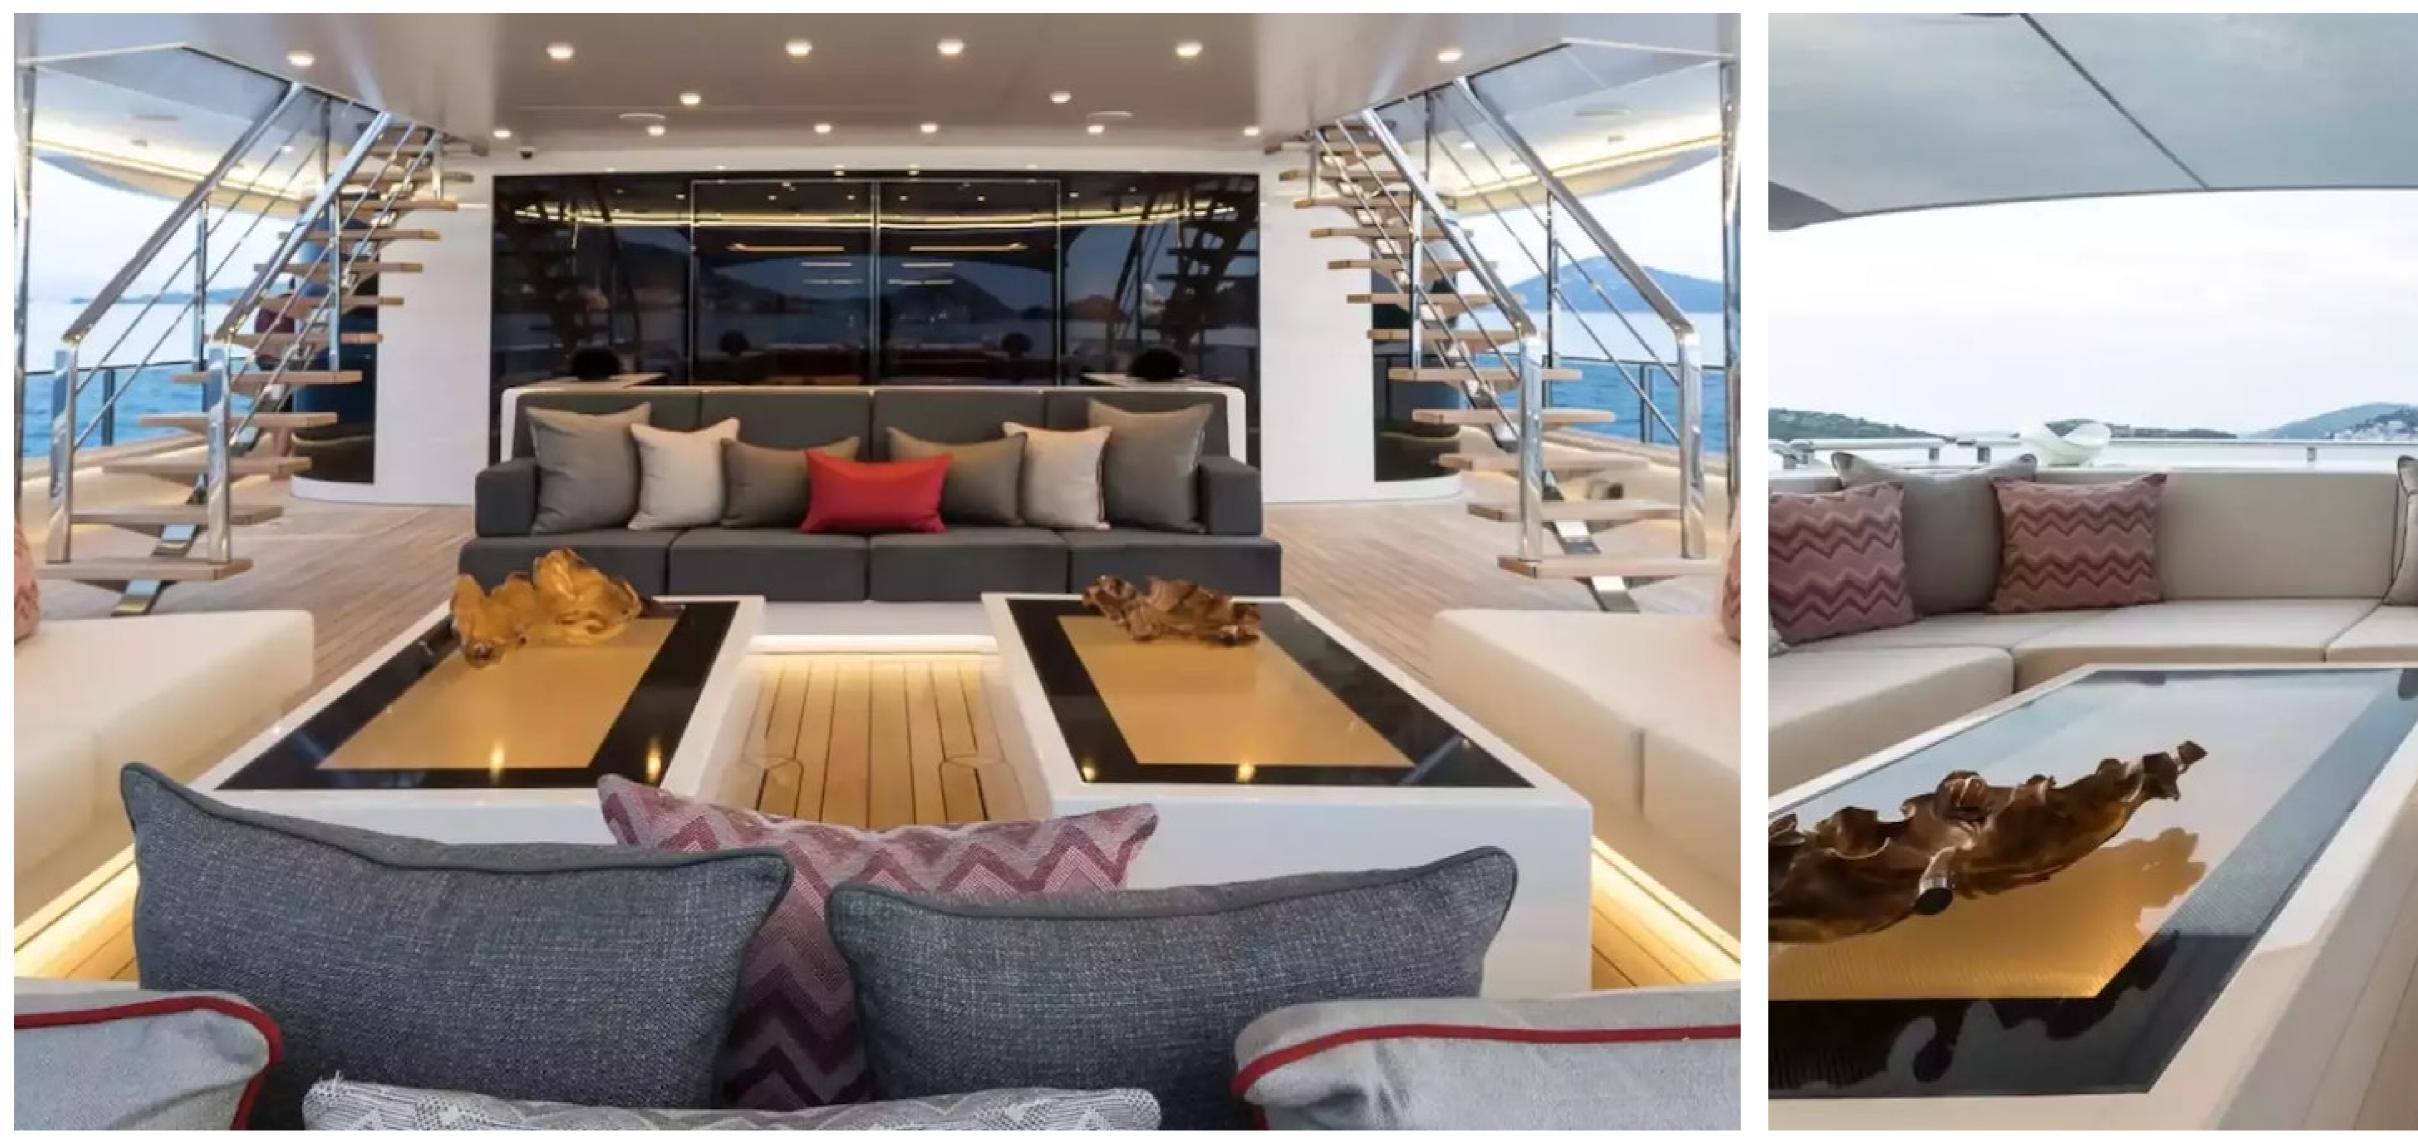

## DESCRIPTION

The Alia Yacht-built motor yacht, Samurai, measures 60.2m/197'6" and offers versatile accommodation for up to 12 guests in 6 cabins. British designer RWD has styled the interior of the yacht, which boasts various social and dining areas, making it the perfect yacht for entertainment and relaxation while on a charter. Samurai has fantastic features, such as a beach club and a gym.

Samurai's beach club and well-equipped gym provide guests with comfort and entertainment while onboard. Furthermore, the yacht features impressive amenities that have been seamlessly integrated to provide comfort, such as air conditioning throughout the charter.