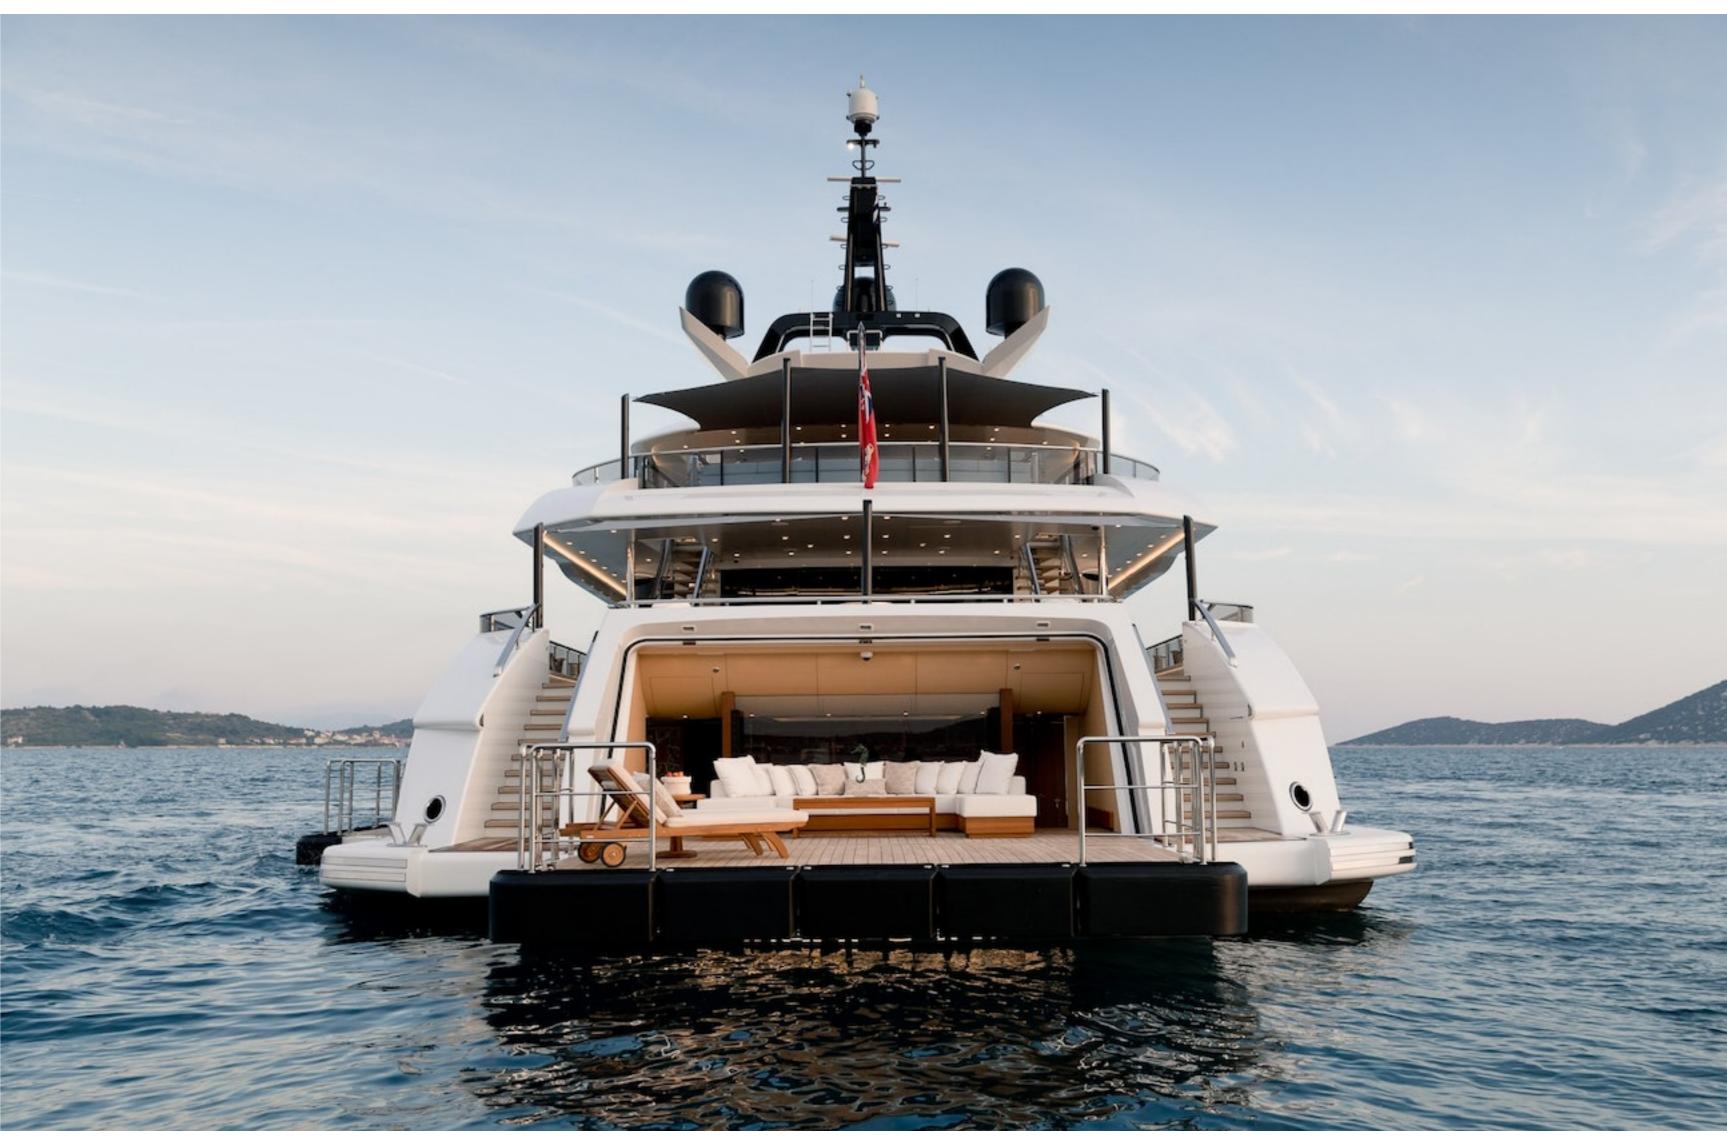

# **FEATURES**

- ➤ Beach club with fold-out swim platform and side boarding.
- ➤ Spacious owner's suite with full-height windows and skylight.
- ➤ Waterfront gym set-up.
- ➤ Innovative indoor-outdoor sundeck with skylight and spa pool.
- ➤ Refined interiors with discreet lighting and Asian motifs.
- ➤ Impressive collection of tenders and water toys.
- ➤ 4,250nm range.
- ➤ 15 crew.
- Versatile accommodation.
- ➤ Fabulous charter record.
- ➤ Impressive exterior and interior volumes.
- ➤ Striking exterior line from Omega Architects.
- ➤ Chic and functional interior from Redman Whiteley Dixon.
- ➤ Huge beach club with gym.
- ➤ Oversized on-deck Jacuzzi pool.
- ➤ 5-stateroom layout, option for a 6th one.

## DESCRIPTION

The Alia Yacht-built motor yacht, Samurai, measures 60.2m/197'6" and offers versatile accommodation for up to 12 guests in 6 cabins. British designer RWD has styled the interior of the yacht, which boasts various social and dining areas, making it the perfect yacht for entertainment and relaxation while on a charter. Samurai has fantastic features, such as a beach club and a gym.

Samurai's beach club and well-equipped gym provide guests with comfort and entertainment while onboard. Furthermore, the yacht features impressive amenities that have been seamlessly integrated to provide comfort, such as air conditioning throughout the charter.