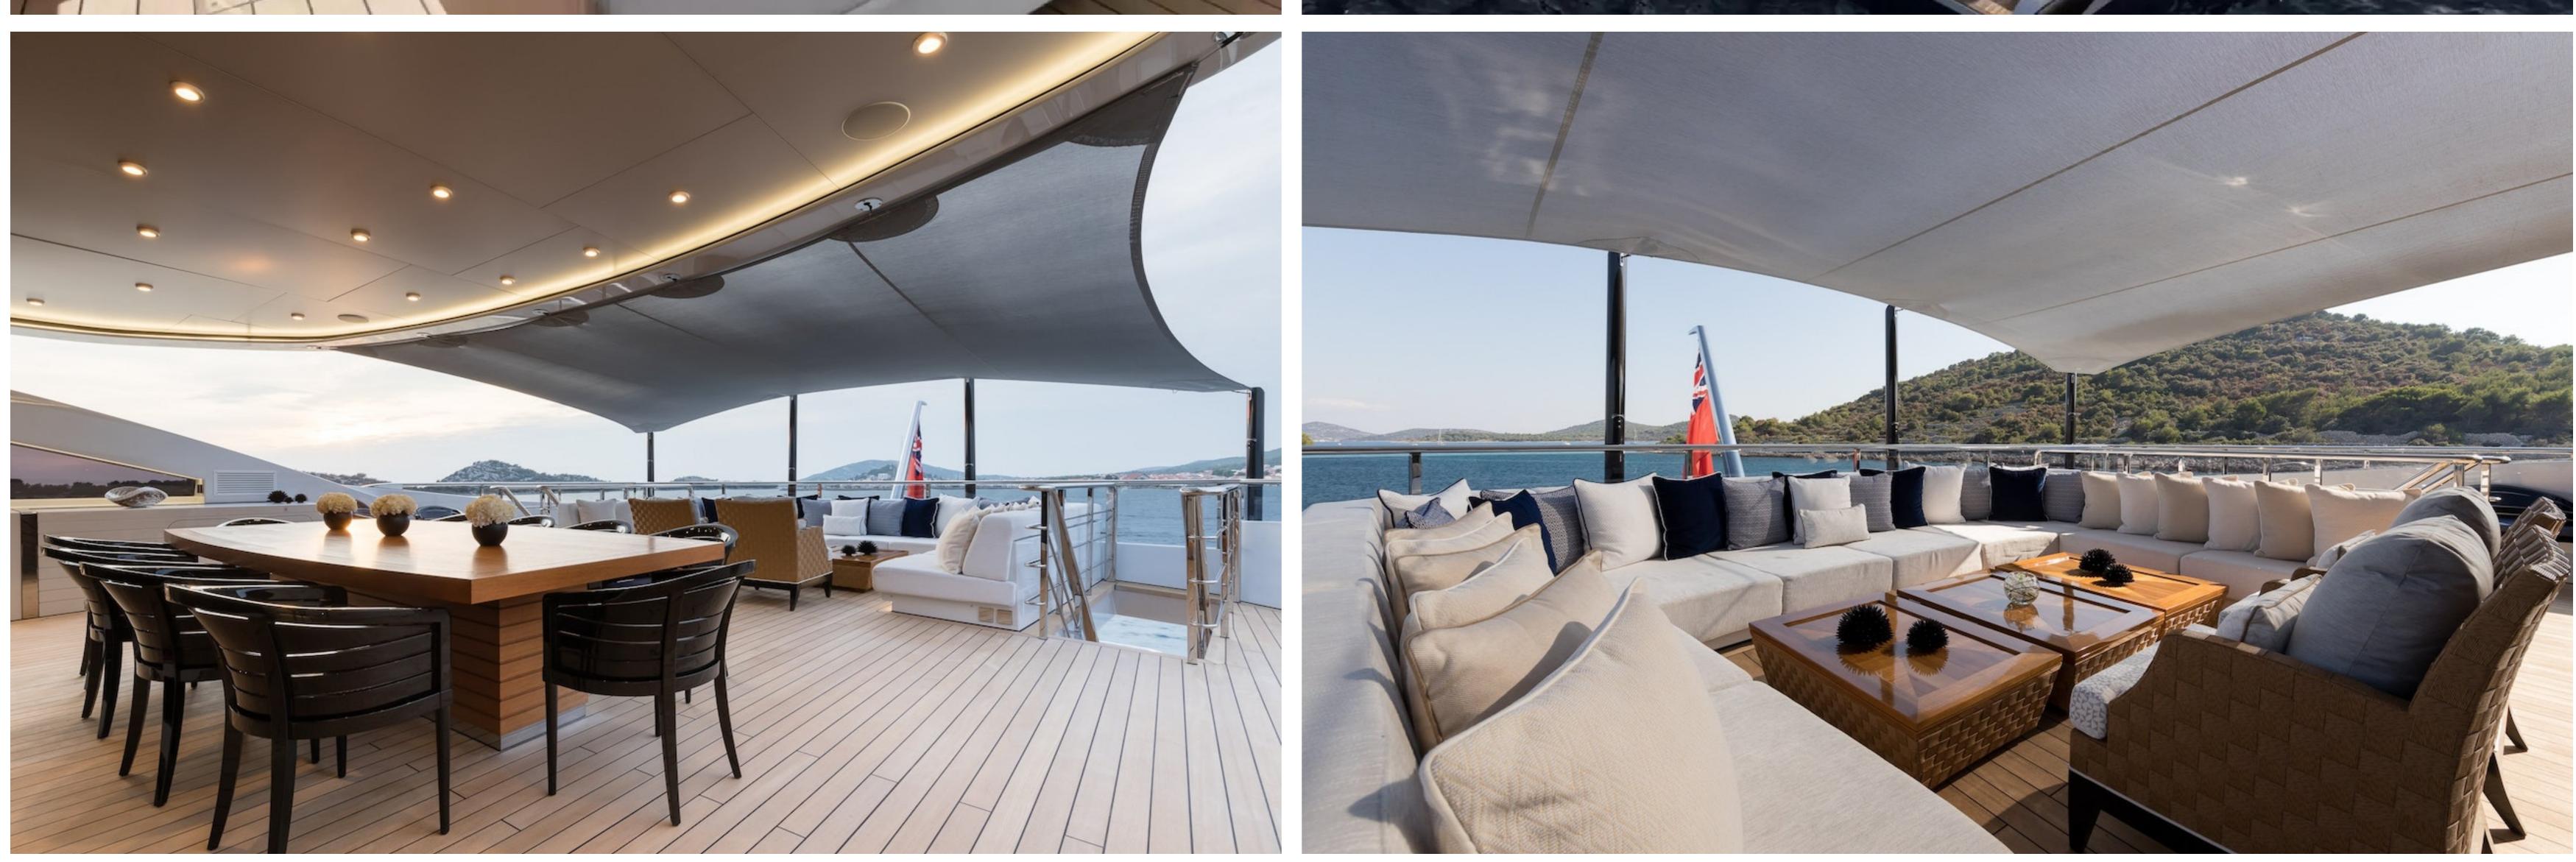

## DESCRIPTION

The Alia Yacht-built motor yacht, Samurai, measures 60.2m/197'6" and offers versatile accommodation for up to 12 guests in 6 cabins. British designer RWD has styled the interior of the yacht, which boasts various social and dining areas, making it the perfect yacht for entertainment and relaxation while on a charter. Samurai has fantastic features, such as a beach club and a gym.

Samurai's beach club and well-equipped gym provide guests with comfort and entertainment while onboard. Furthermore, the yacht features impressive amenities that have been seamlessly integrated to provide comfort, such as air conditioning throughout the charter.