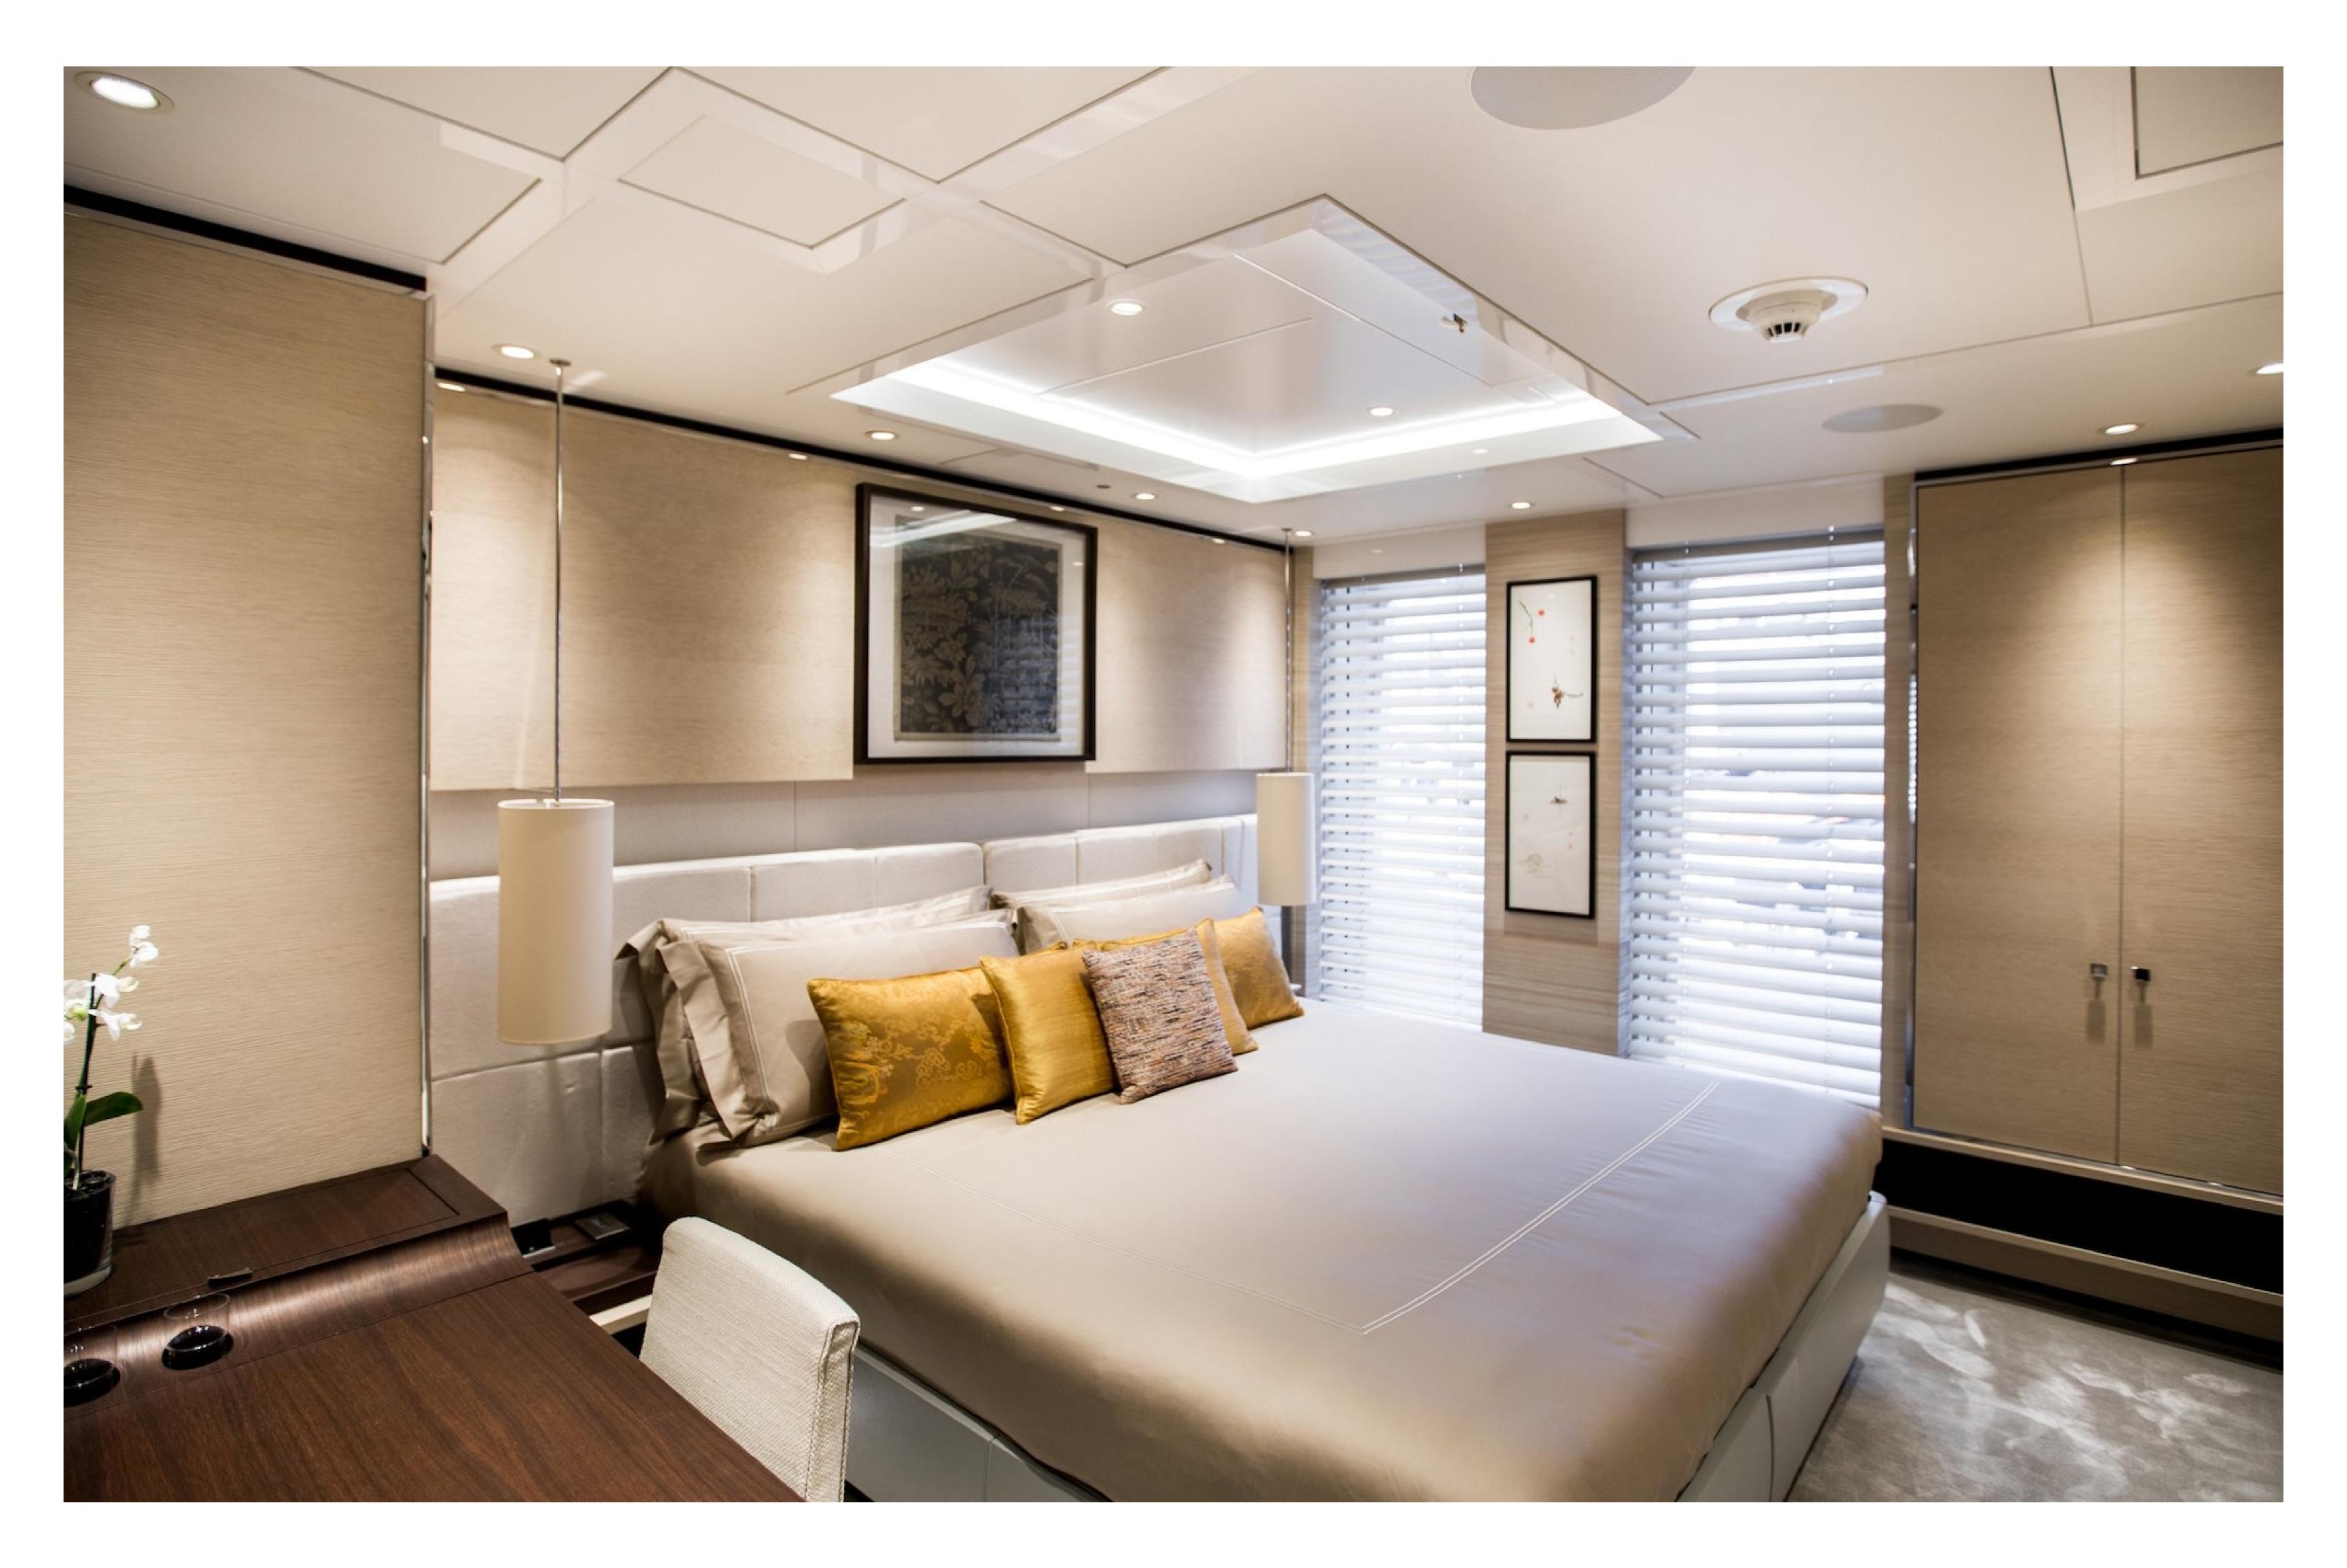

## DESCRIPTION

The Alia Yacht-built motor yacht, Samurai, measures 60.2m/197'6" and offers versatile accommodation for up to 12 guests in 6 cabins. British designer RWD has styled the interior of the yacht, which boasts various social and dining areas, making it the perfect yacht for entertainment and relaxation while on a charter. Samurai has fantastic features, such as a beach club and a gym.

Built in 2016, Samurai has 6 suites that can accommodate up to 12 guests, comprising a master suite, a VIP cabin, three double cabins, and a cabin that can operate as a twin or double. There are 6 beds in total, including 2 kings, 3 queens, and 1 double. Additionally, up to 15 crew members can be accommodated onboard to provide a relaxing and luxurious yacht charter experience.