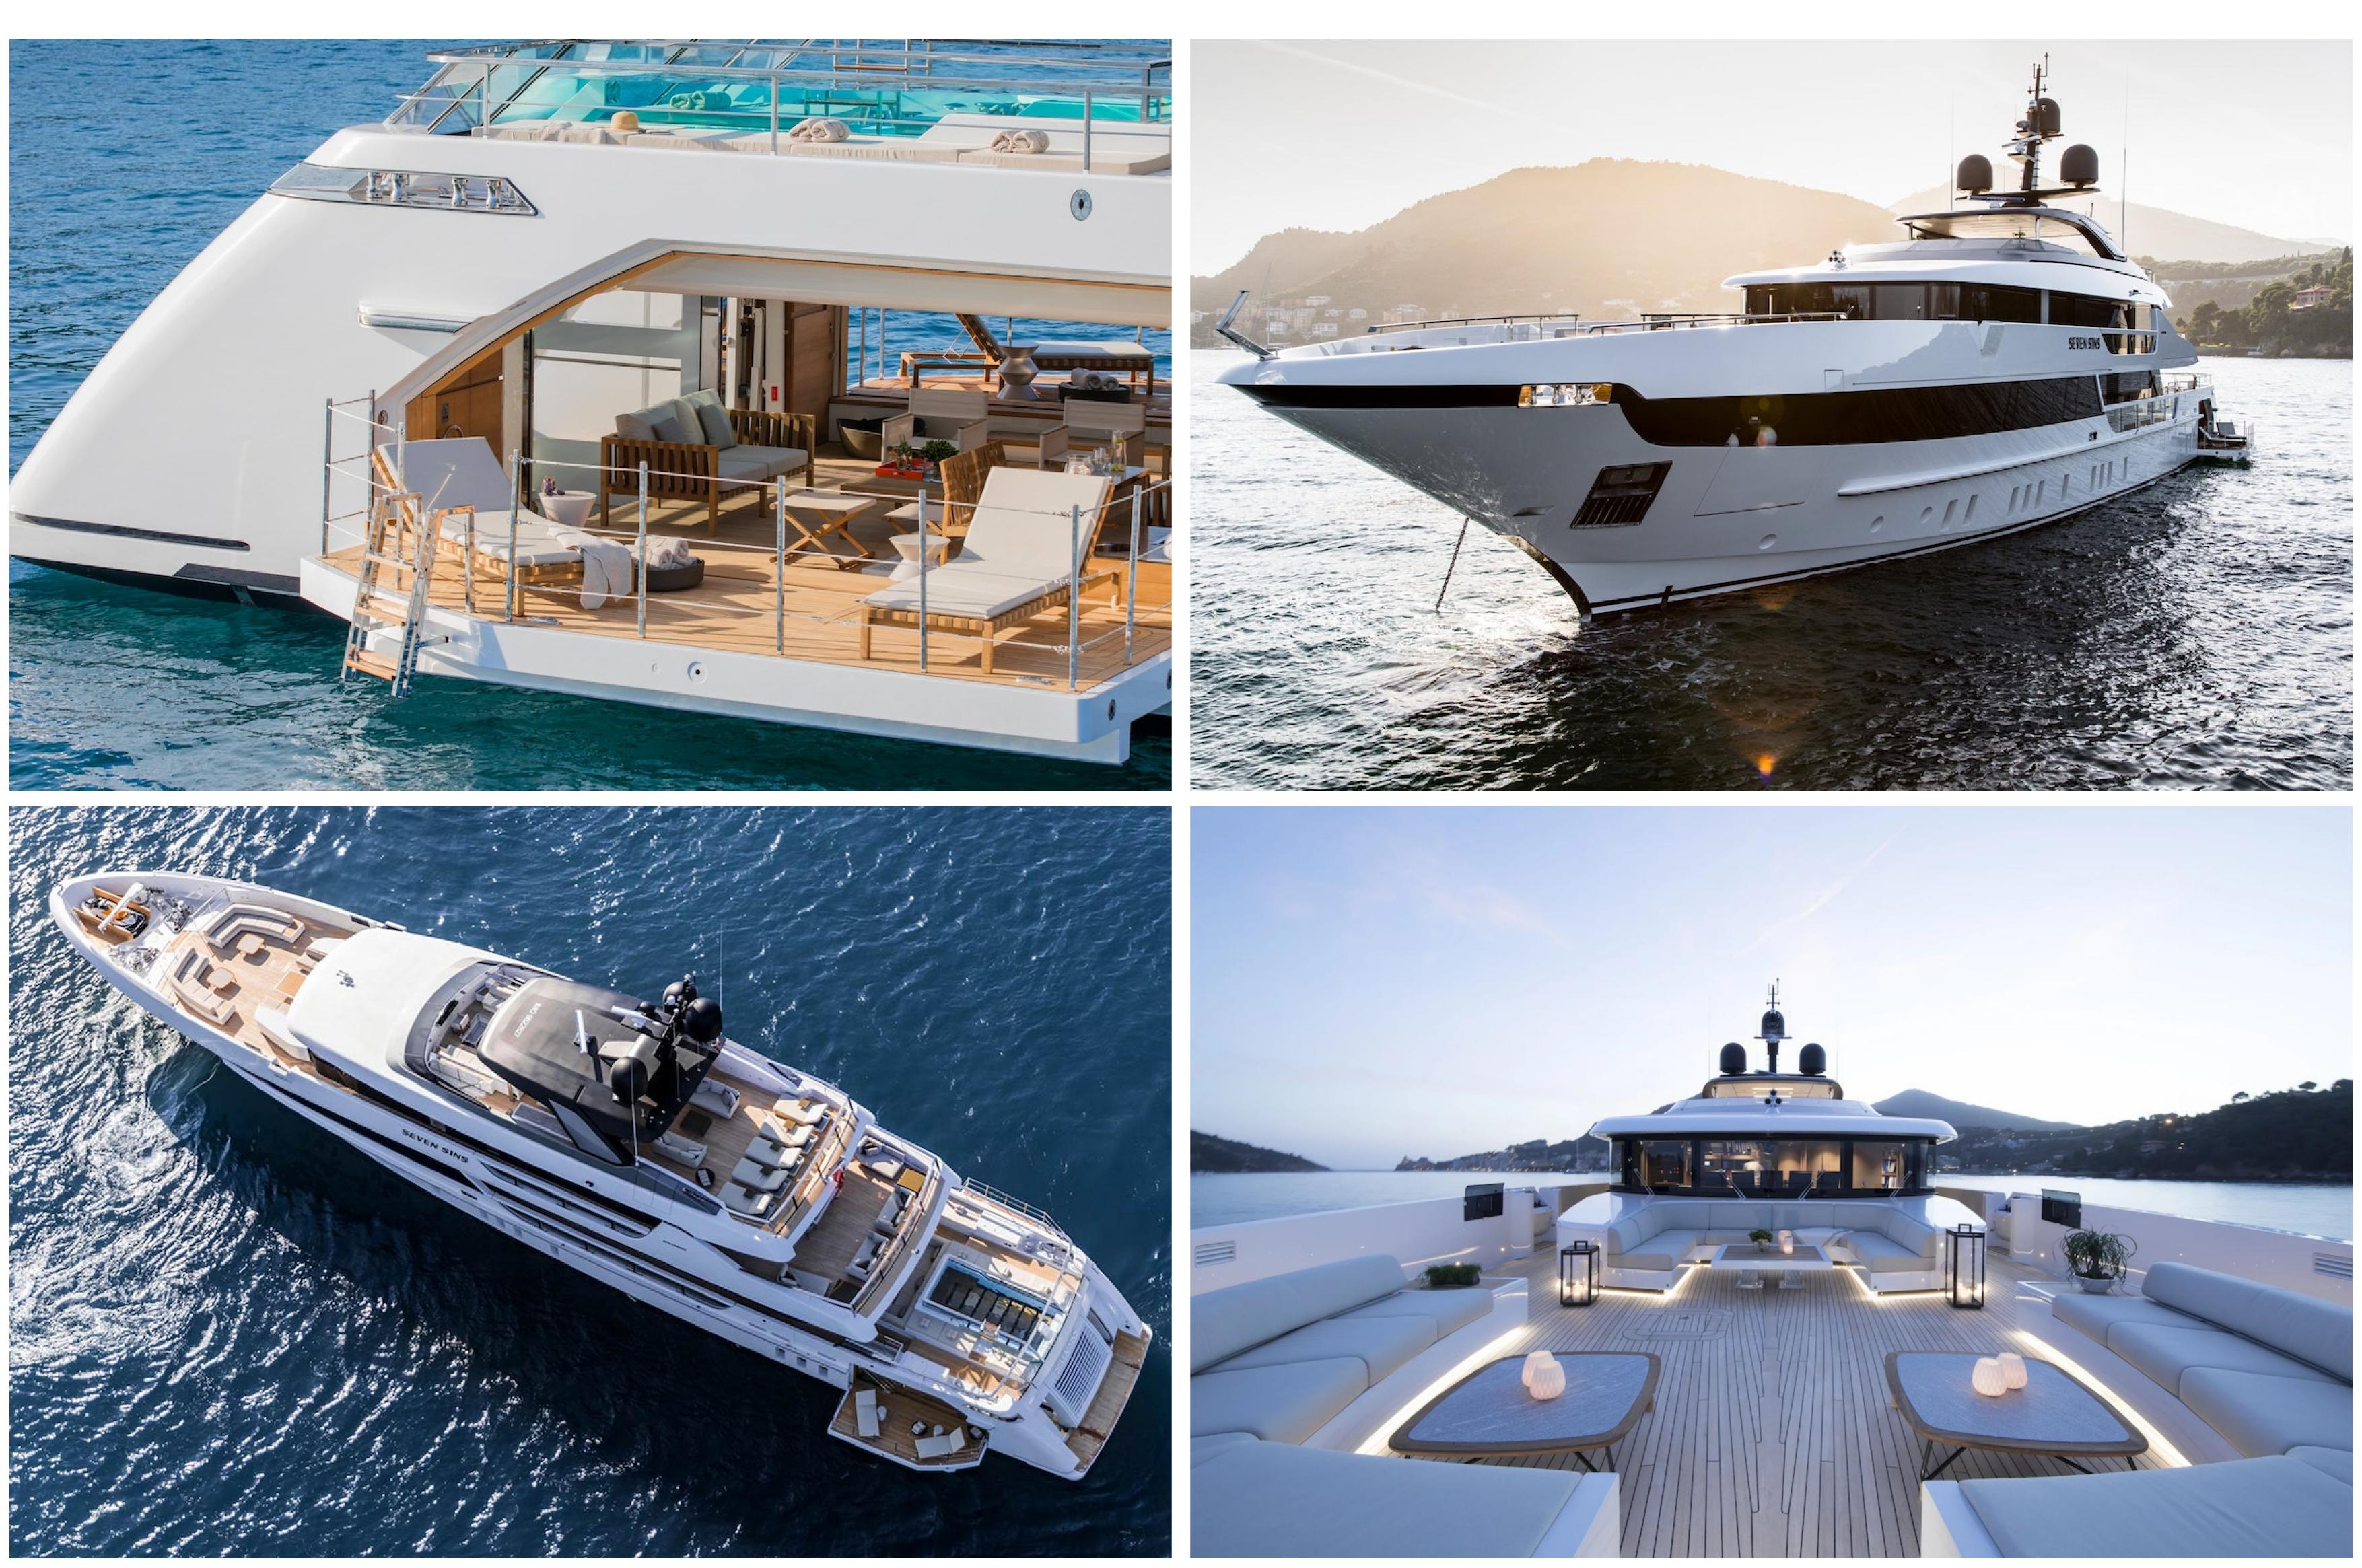

# Seven sins

Guests: 10

Cabins: 5

#### FEATURES

- ► Glass-bottom pool on board.
- > Beach club with retractable platforms for convenient access to the water.
- ► Highly modern interior design.
- ► 8m extended tender available for excursions.
- ► Glass-bottom swimming pool on board.
- ► Gymnasium and sauna on board.
- ► Refined and clean interior and exterior areas available.
- Extremely luminous saloon with huge windows for panoramic views.
- ► Jacuzzi available for leisure activities.
- ► Great selection of water toys on board.
- ► At anchor and underway stabilizers for added comfort.

#### SPECIFICATIONS

Length: 52.00m / 170.60ft Beam: 9.35m / 30.68ft Draft: 2.65m / 8.69ft

Cruise speed: 12 knots Max speed: 17 knots

Built: 2017 Builder: Sanlorenzo Exterior design: Officina Italiana Design Interior design: Balo