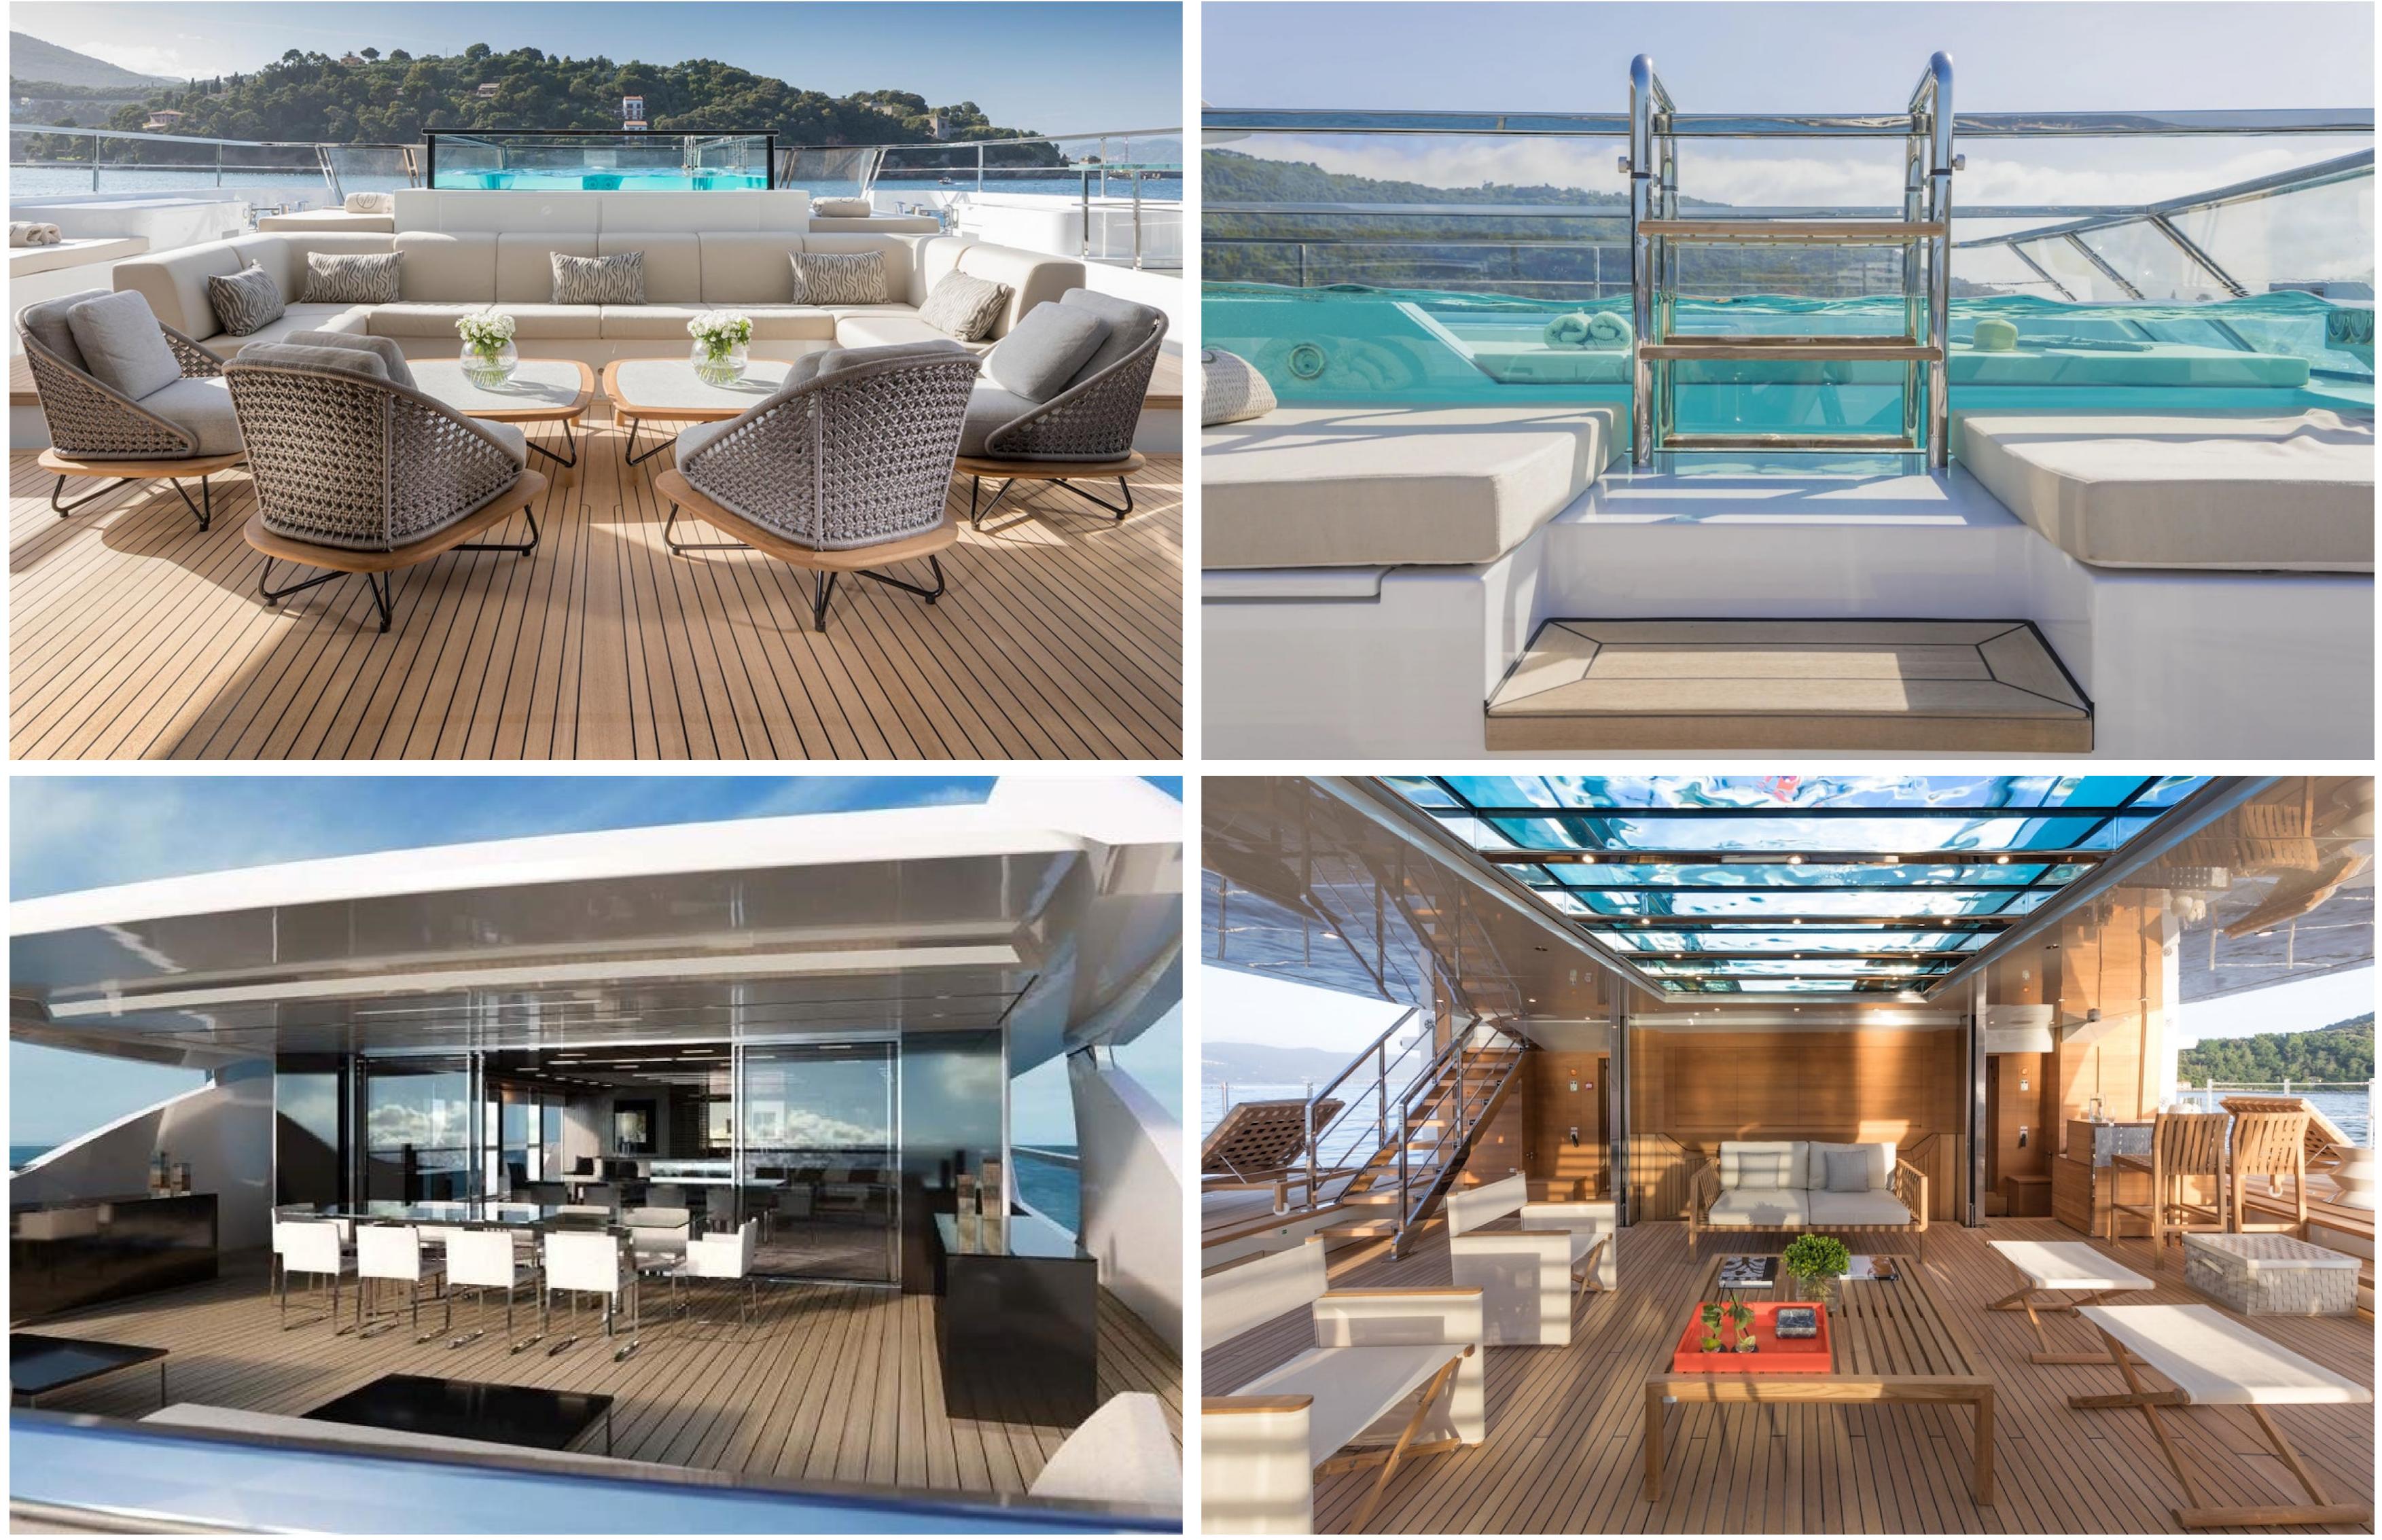

#### FEATURES

- ► Glass-bottom pool on board.
- > Beach club with retractable platforms for convenient access to the water.
- ► Highly modern interior design.
- ► 8m extended tender available for excursions.
- ► Glass-bottom swimming pool on board.
- ► Gymnasium and sauna on board.
- ► Refined and clean interior and exterior areas available.
- Extremely luminous saloon with huge windows for panoramic views.
- ► Jacuzzi available for leisure activities.
- ► Great selection of water toys on board.
- ► At anchor and underway stabilizers for added comfort.

#### Seven Sins Awards & Nominations

World Yachts Trophies 2017 Best Interior Design 164'-270' (50-82m) Winner Boat International Design & Innovation Awards 2018 Best Lifestyle Feature Design Finalist The World Superyacht Awards 2018 Displacement Motor Yachts below 500GT - 40m and above Winner Asia Boating Award 2018 Best Yacht Design Innovation Winner Asia Boating Award 2018 Best Custom Built Yacht Finalist Monaco Yacht Show Awards 2017 The Interior Design Award Winner