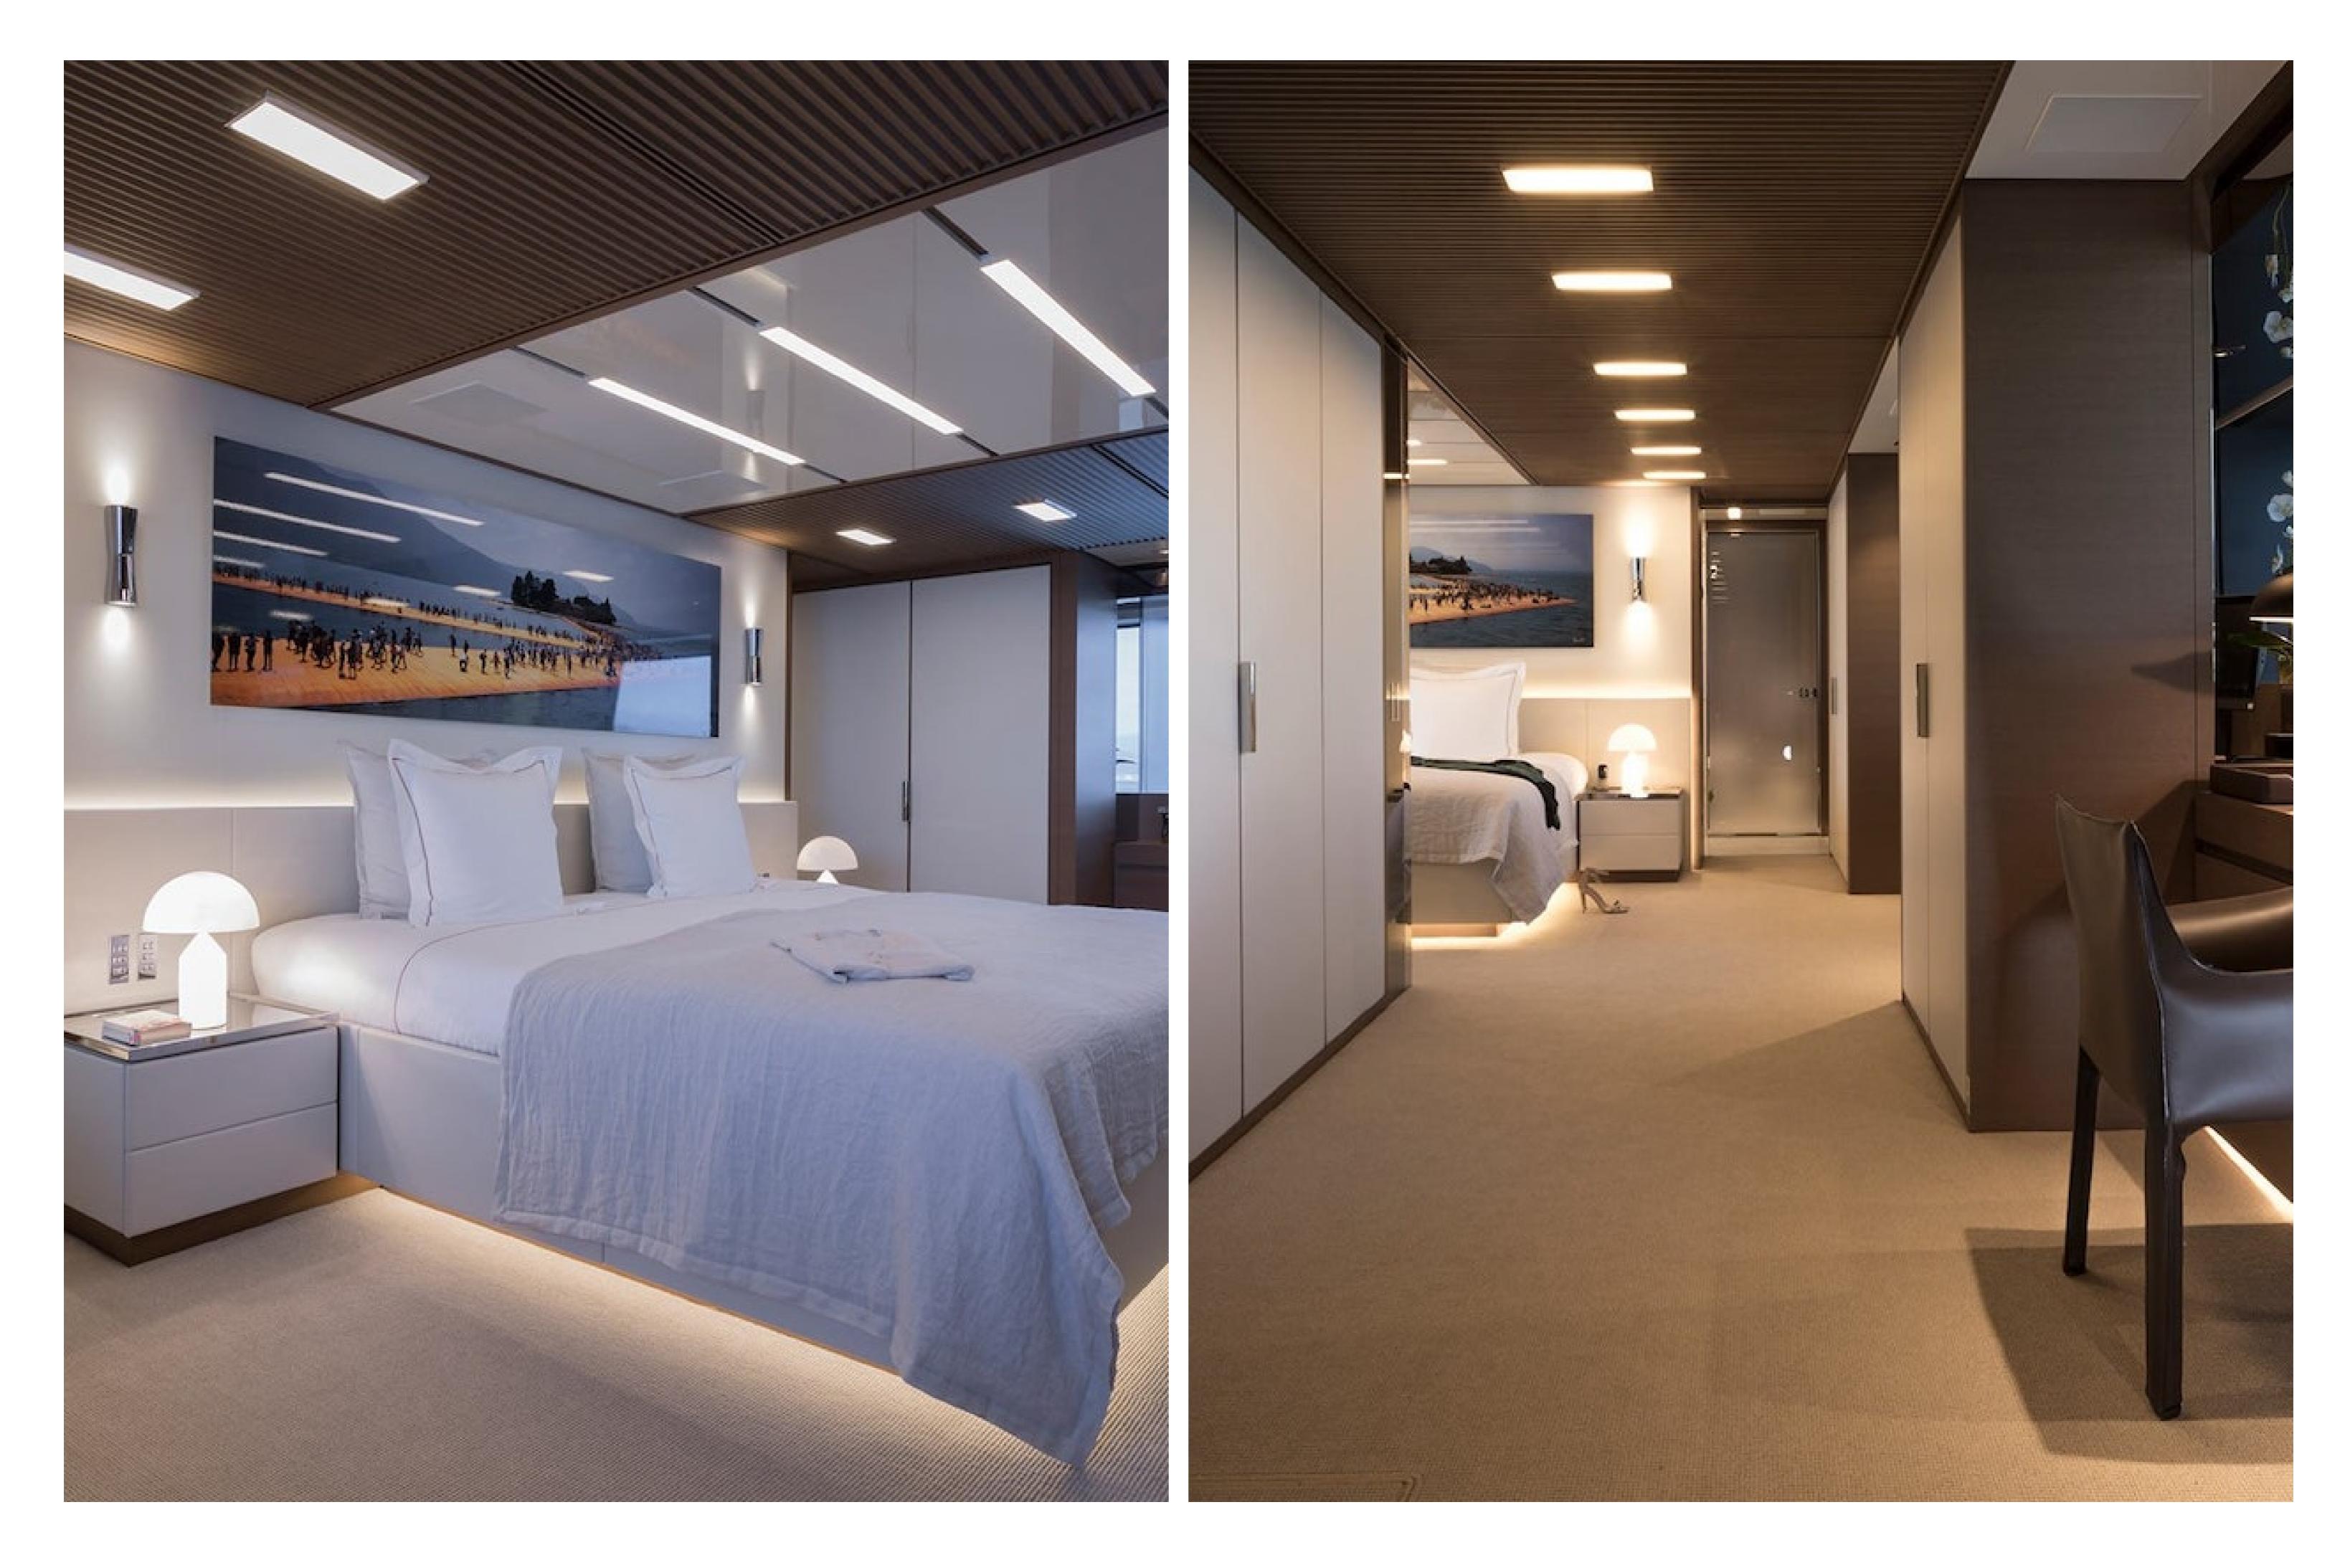

# Seven sins

Guests: 10

Cabins: 5

#### FEATURES

- ► Glass-bottom pool on board.
- > Beach club with retractable platforms for convenient access to the water.
- ► Highly modern interior design.
- ► 8m extended tender available for excursions.
- ► Glass-bottom swimming pool on board.
- ► Gymnasium and sauna on board.
- ► Refined and clean interior and exterior areas available.
- Extremely luminous saloon with huge windows for panoramic views.
- ► Jacuzzi available for leisure activities.
- ► Great selection of water toys on board.
- ► At anchor and underway stabilizers for added comfort.