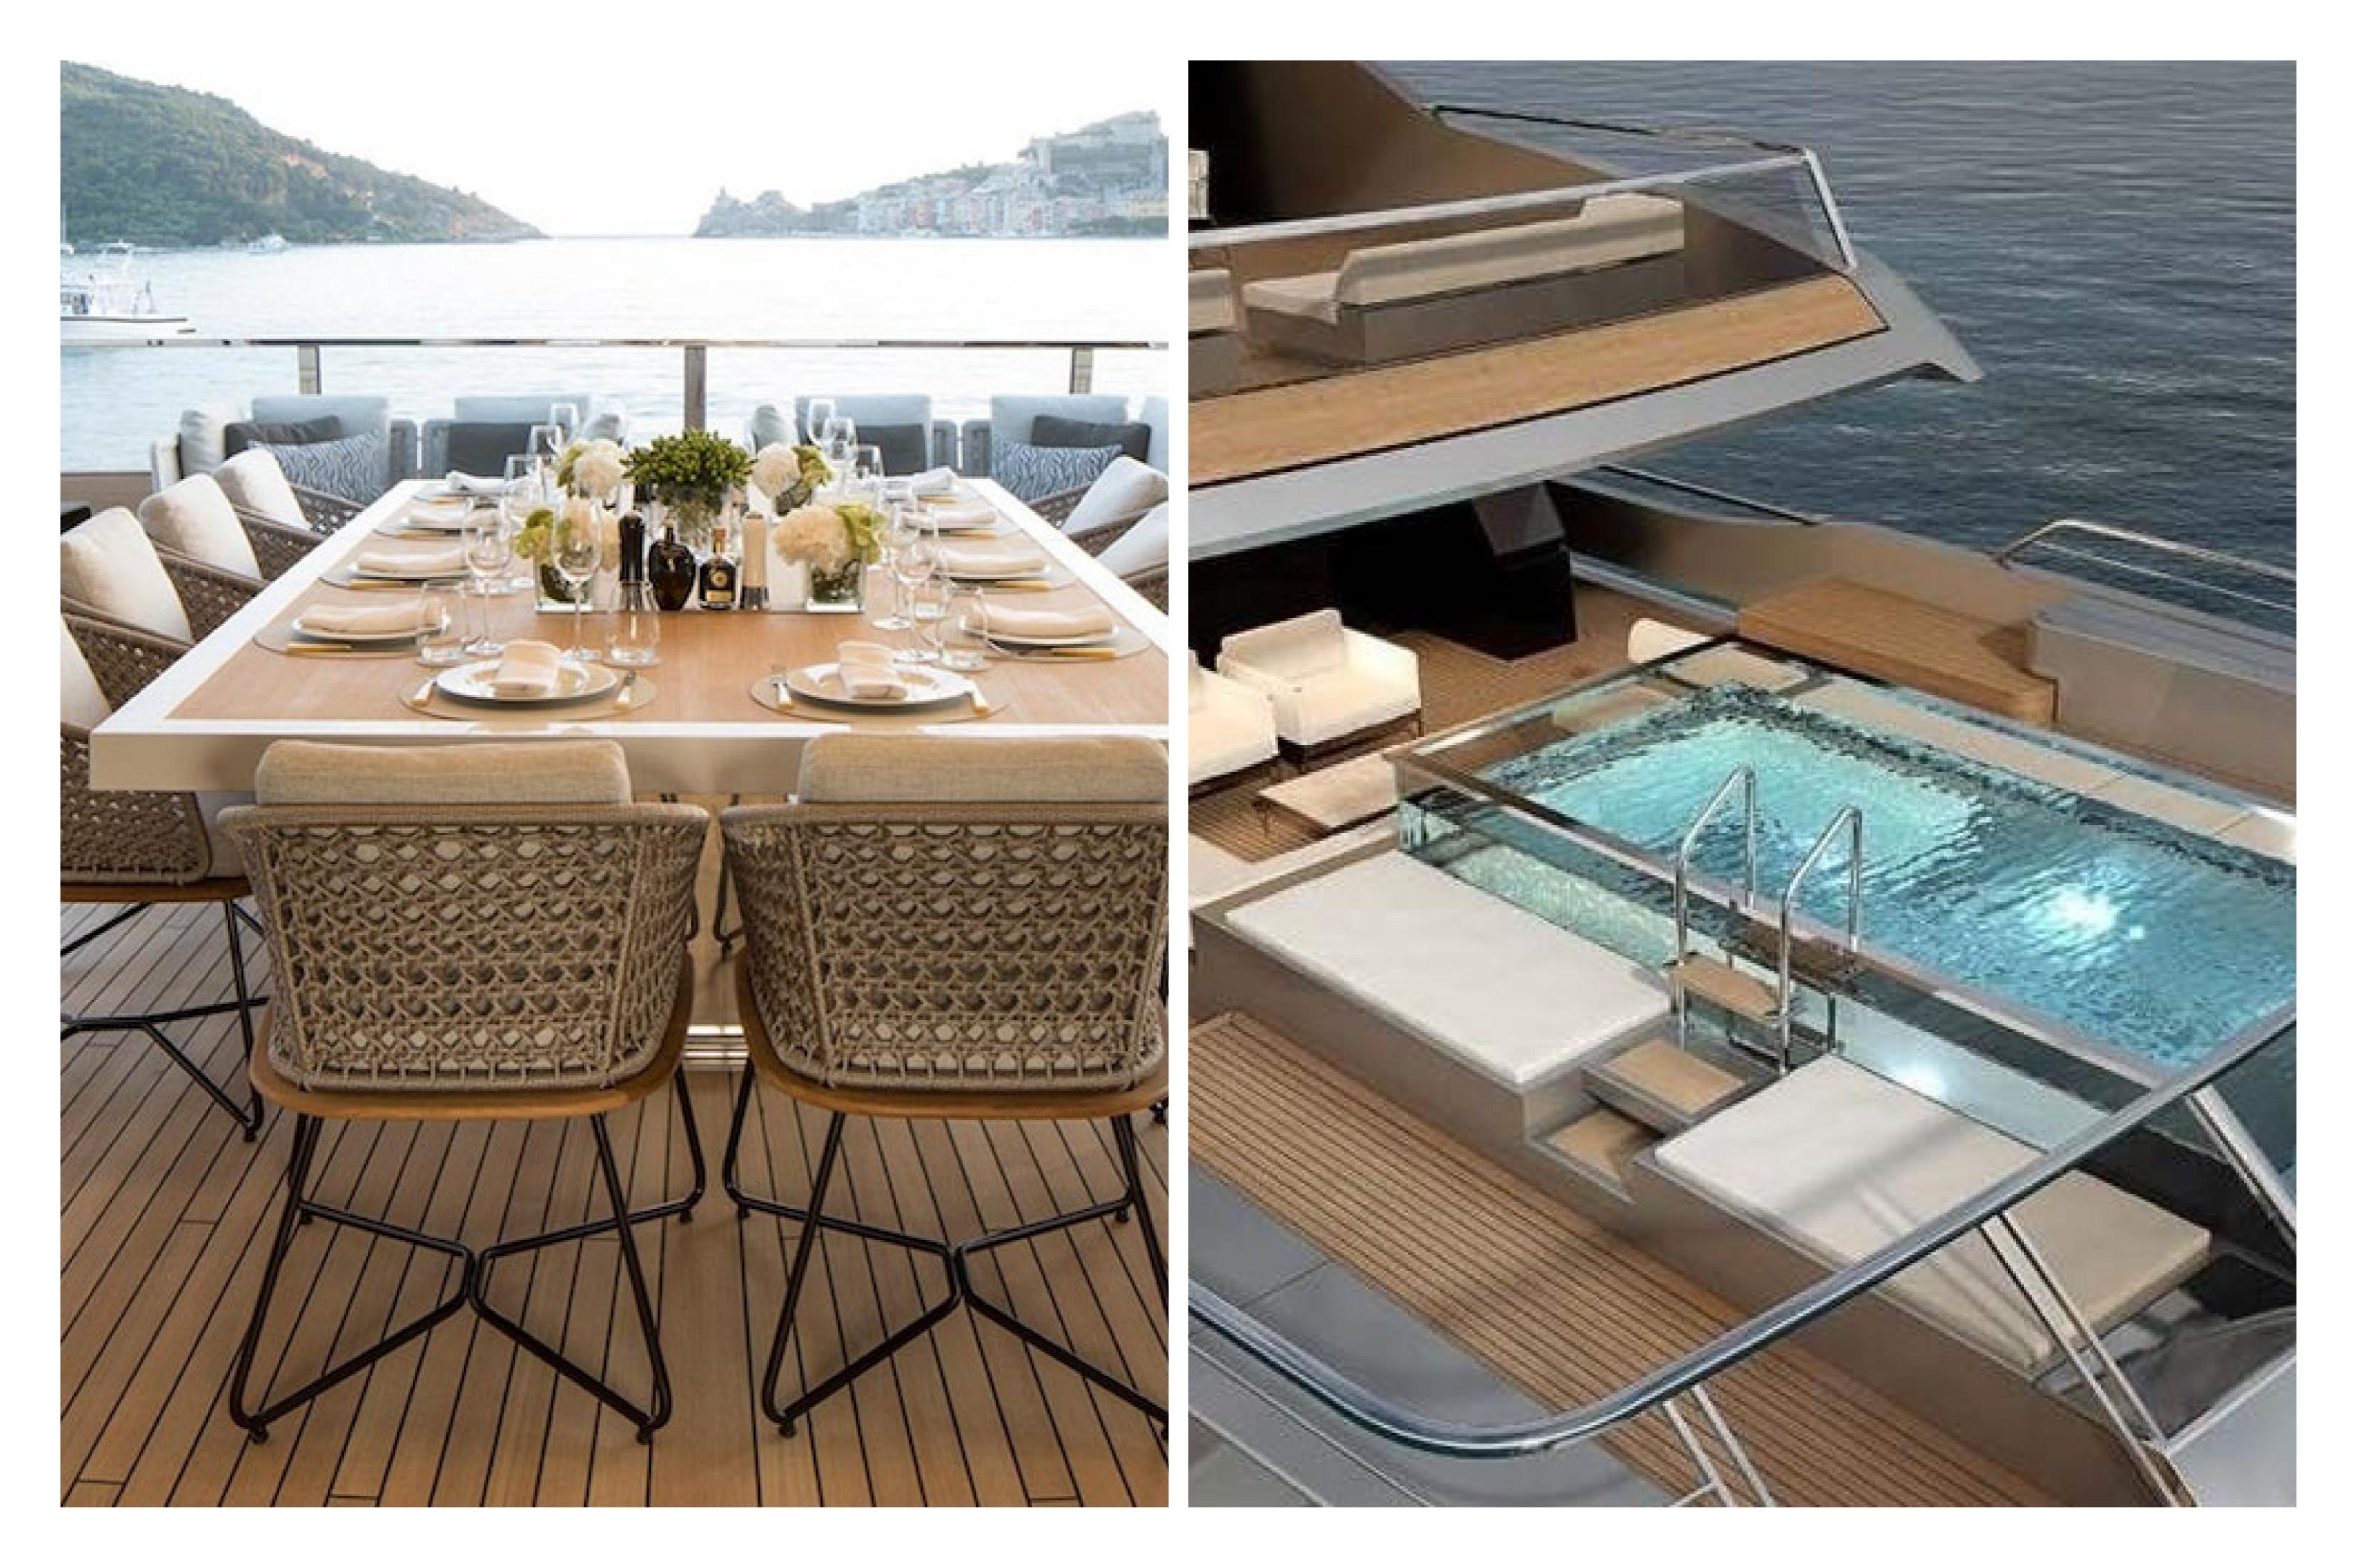

#### FEATURES

- ► Glass-bottom pool on board.
- > Beach club with retractable platforms for convenient access to the water.
- ► Highly modern interior design.
- ► 8m extended tender available for excursions.
- ► Glass-bottom swimming pool on board.
- ► Gymnasium and sauna on board.
- ► Refined and clean interior and exterior areas available.
- Extremely luminous saloon with huge windows for panoramic views.
- ► Jacuzzi available for leisure activities.
- ► Great selection of water toys on board.
- ► At anchor and underway stabilizers for added comfort.

#### Seven Sins Awards & Nominations

World Yachts Trophies 2017 Best Interior Design 164'-270' (50-82m) Winner Boat International Design & Innovation Awards 2018 Best Lifestyle Feature Design Finalist The World Superyacht Awards 2018 Displacement Motor Yachts below 500GT - 40m and above Winner Asia Boating Award 2018 Best Yacht Design Innovation Winner Asia Boating Award 2018 Best Custom Built Yacht Finalist Monaco Yacht Show Awards 2017 The Interior Design Award Winner