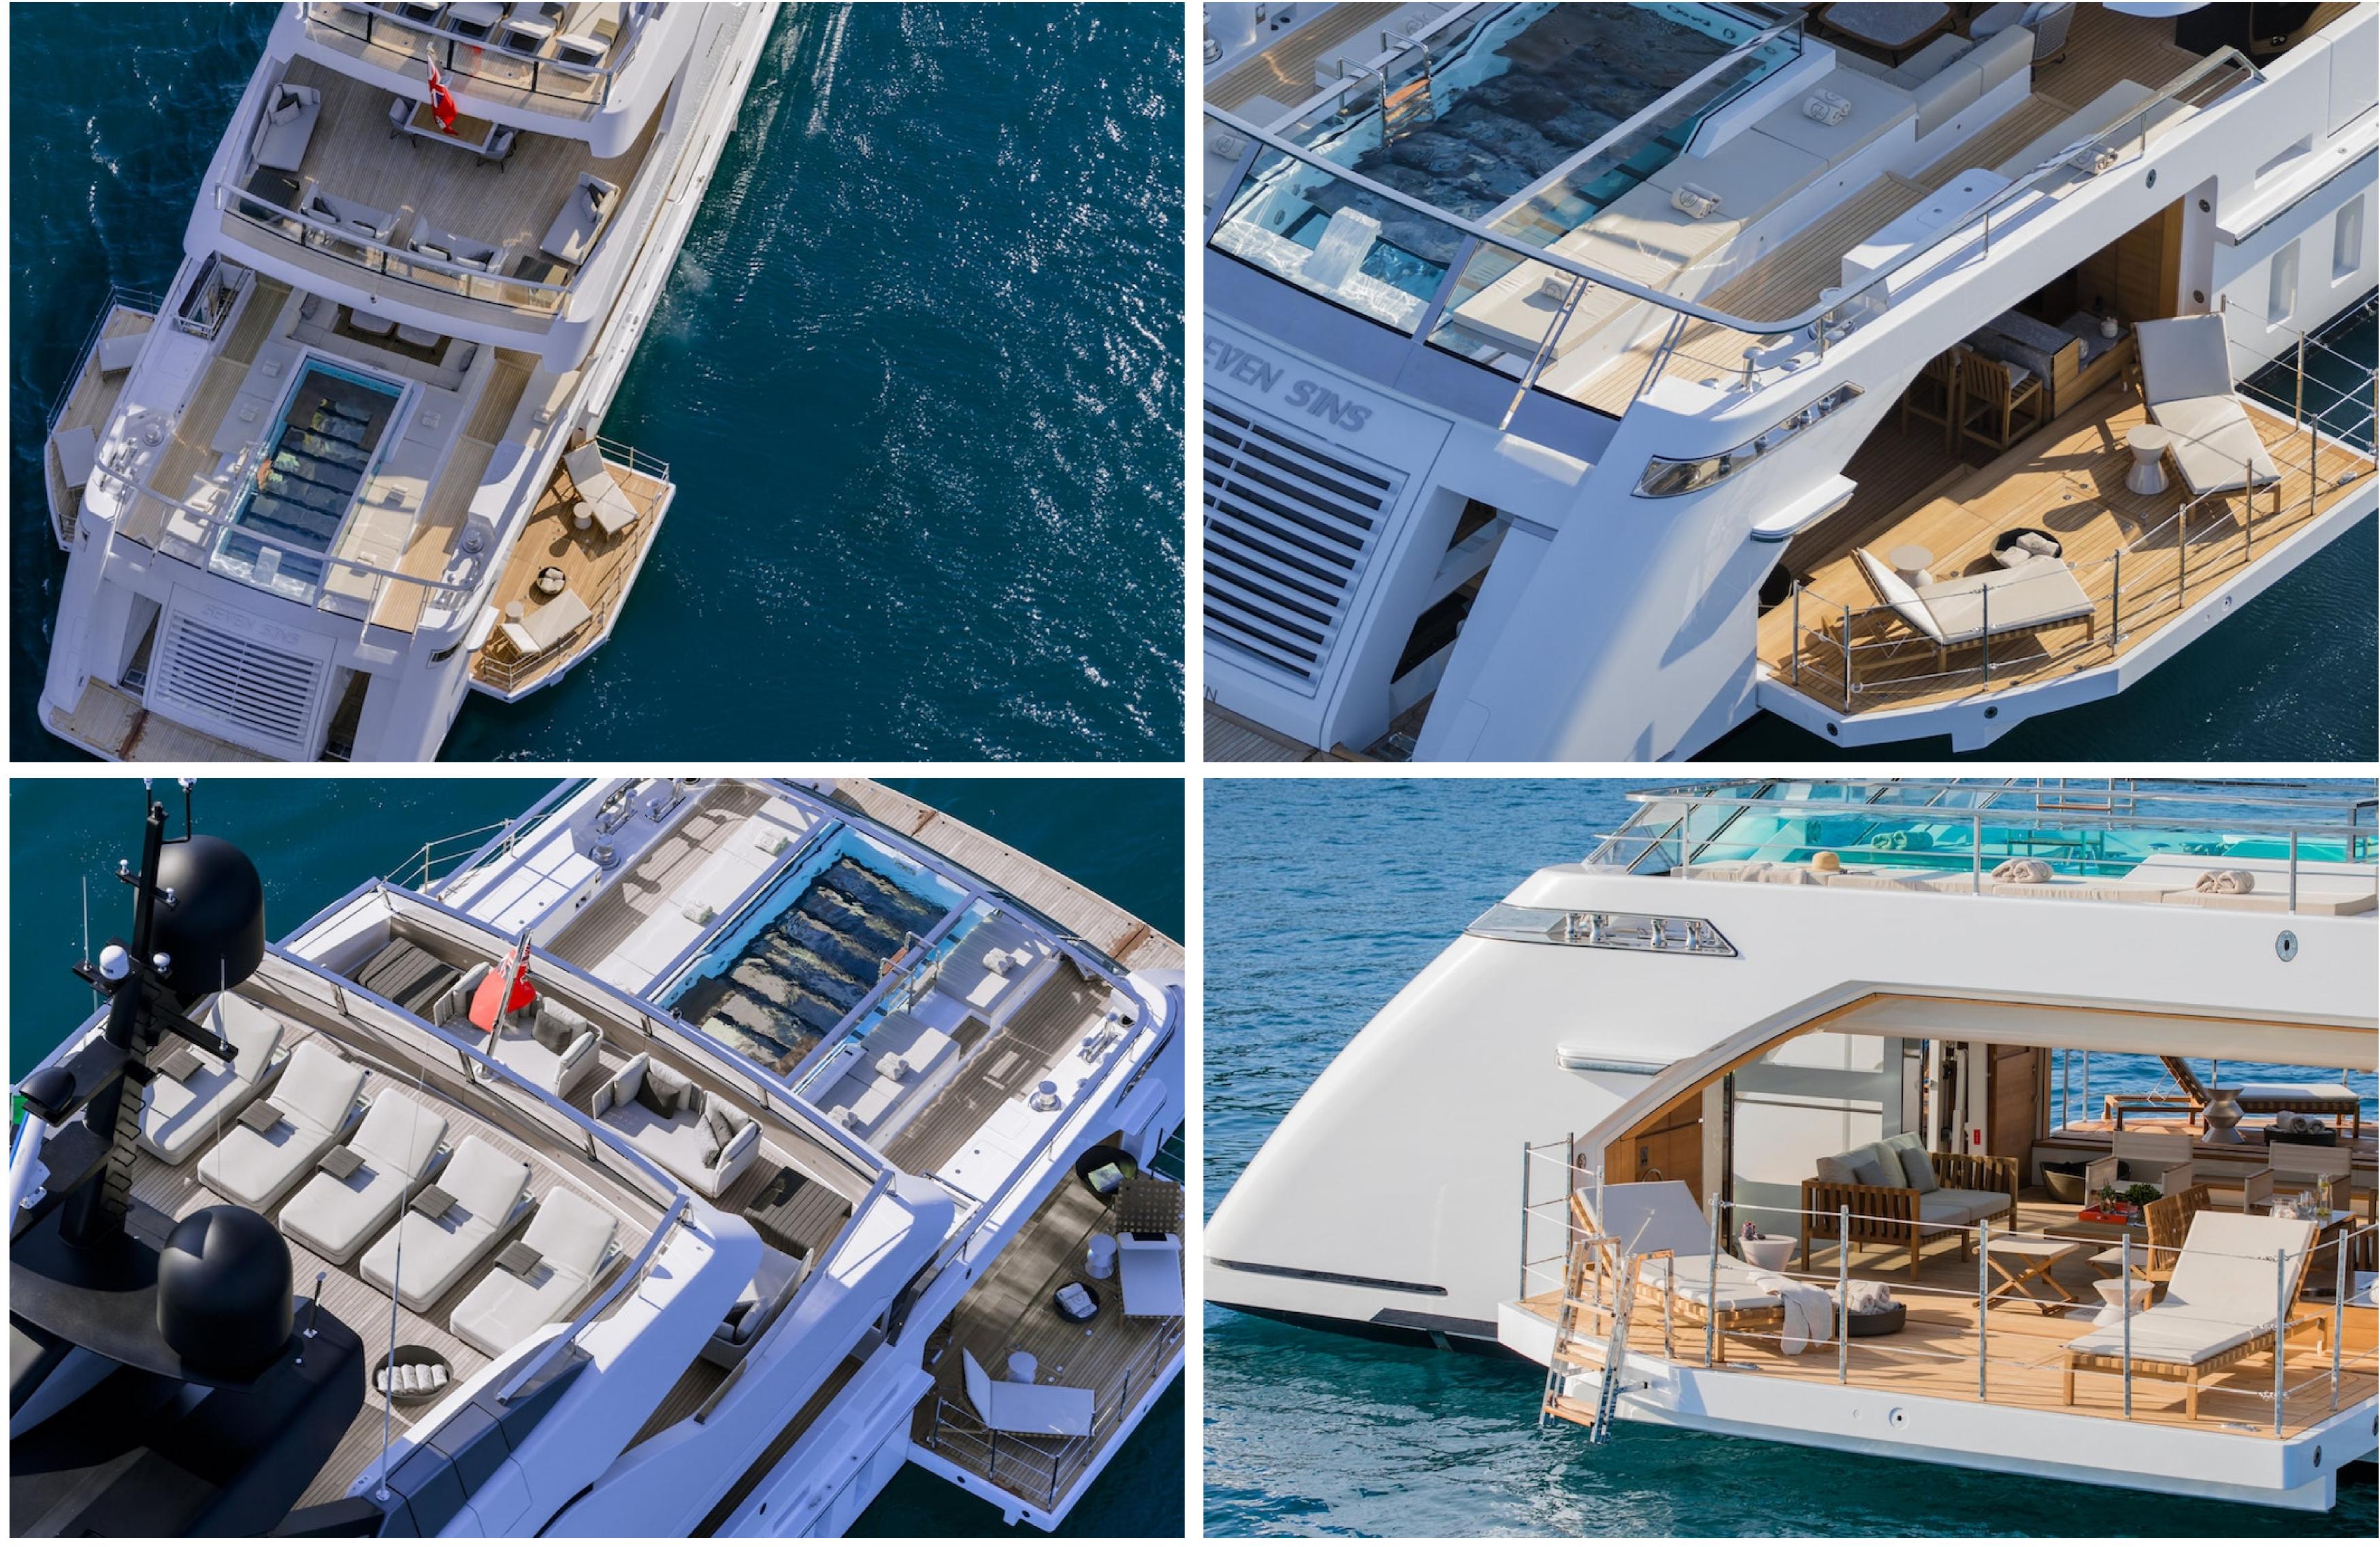

# Seven sins

Guests: 10

Cabins: 5

#### FEATURES

- ► Glass-bottom pool on board.
- > Beach club with retractable platforms for convenient access to the water.
- ► Highly modern interior design.
- ► 8m extended tender available for excursions.
- ► Glass-bottom swimming pool on board.
- ► Gymnasium and sauna on board.
- ► Refined and clean interior and exterior areas available.
- Extremely luminous saloon with huge windows for panoramic views.
- ► Jacuzzi available for leisure activities.
- ► Great selection of water toys on board.
- ► At anchor and underway stabilizers for added comfort.

#### SPECIFICATIONS

Length: 52.00m / 170.60ft Beam: 9.35m / 30.68ft Draft: 2.65m / 8.69ft

Cruise speed: 12 knots Max speed: 17 knots

Built: 2017 Builder: Sanlorenzo Exterior design: Officina Italiana Design Interior design: Balo