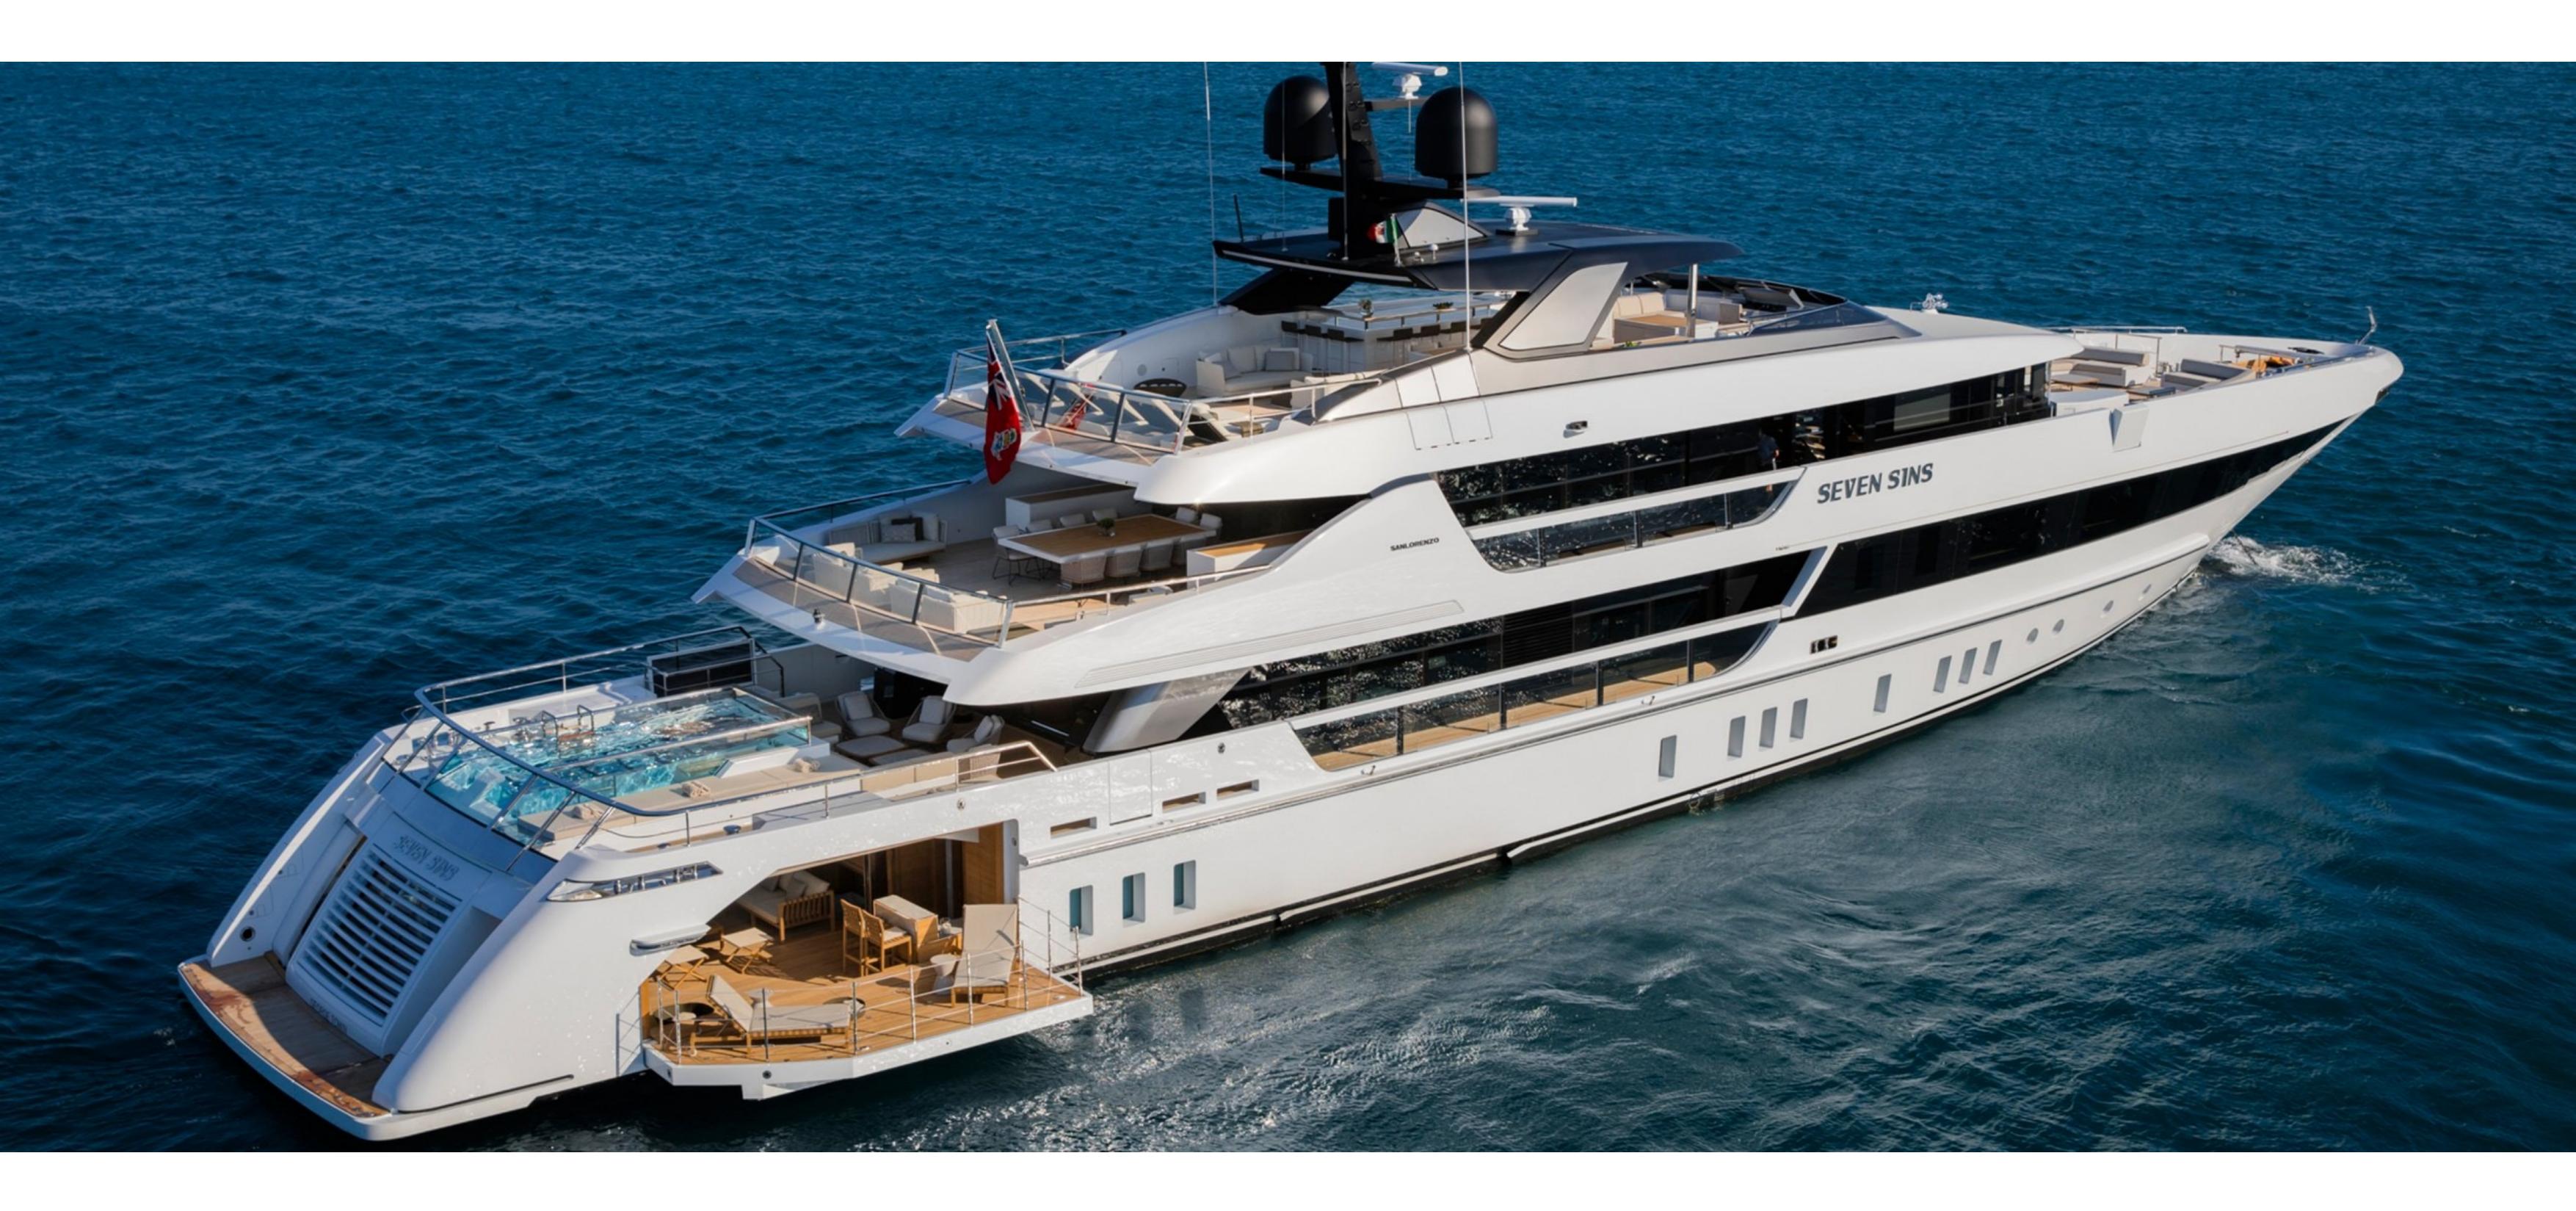

# Seven sins

Guests: 10

Cabins: 5

#### FEATURES

- ► Glass-bottom pool on board.
- > Beach club with retractable platforms for convenient access to the water.
- ► Highly modern interior design.
- ► 8m extended tender available for excursions.
- ► Glass-bottom swimming pool on board.
- ► Gymnasium and sauna on board.
- ► Refined and clean interior and exterior areas available.
- Extremely luminous saloon with huge windows for panoramic views.
- ► Jacuzzi available for leisure activities.
- ► Great selection of water toys on board.
- ► At anchor and underway stabilizers for added comfort.

#### SPECIFICATIONS

Length: 52.00m / 170.60ft Beam: 9.35m / 30.68ft Draft: 2.65m / 8.69ft

Cruise speed: 12 knots Max speed: 17 knots

Built: 2017 Builder: Sanlorenzo Exterior design: Officina Italiana Design Interior design: Balo