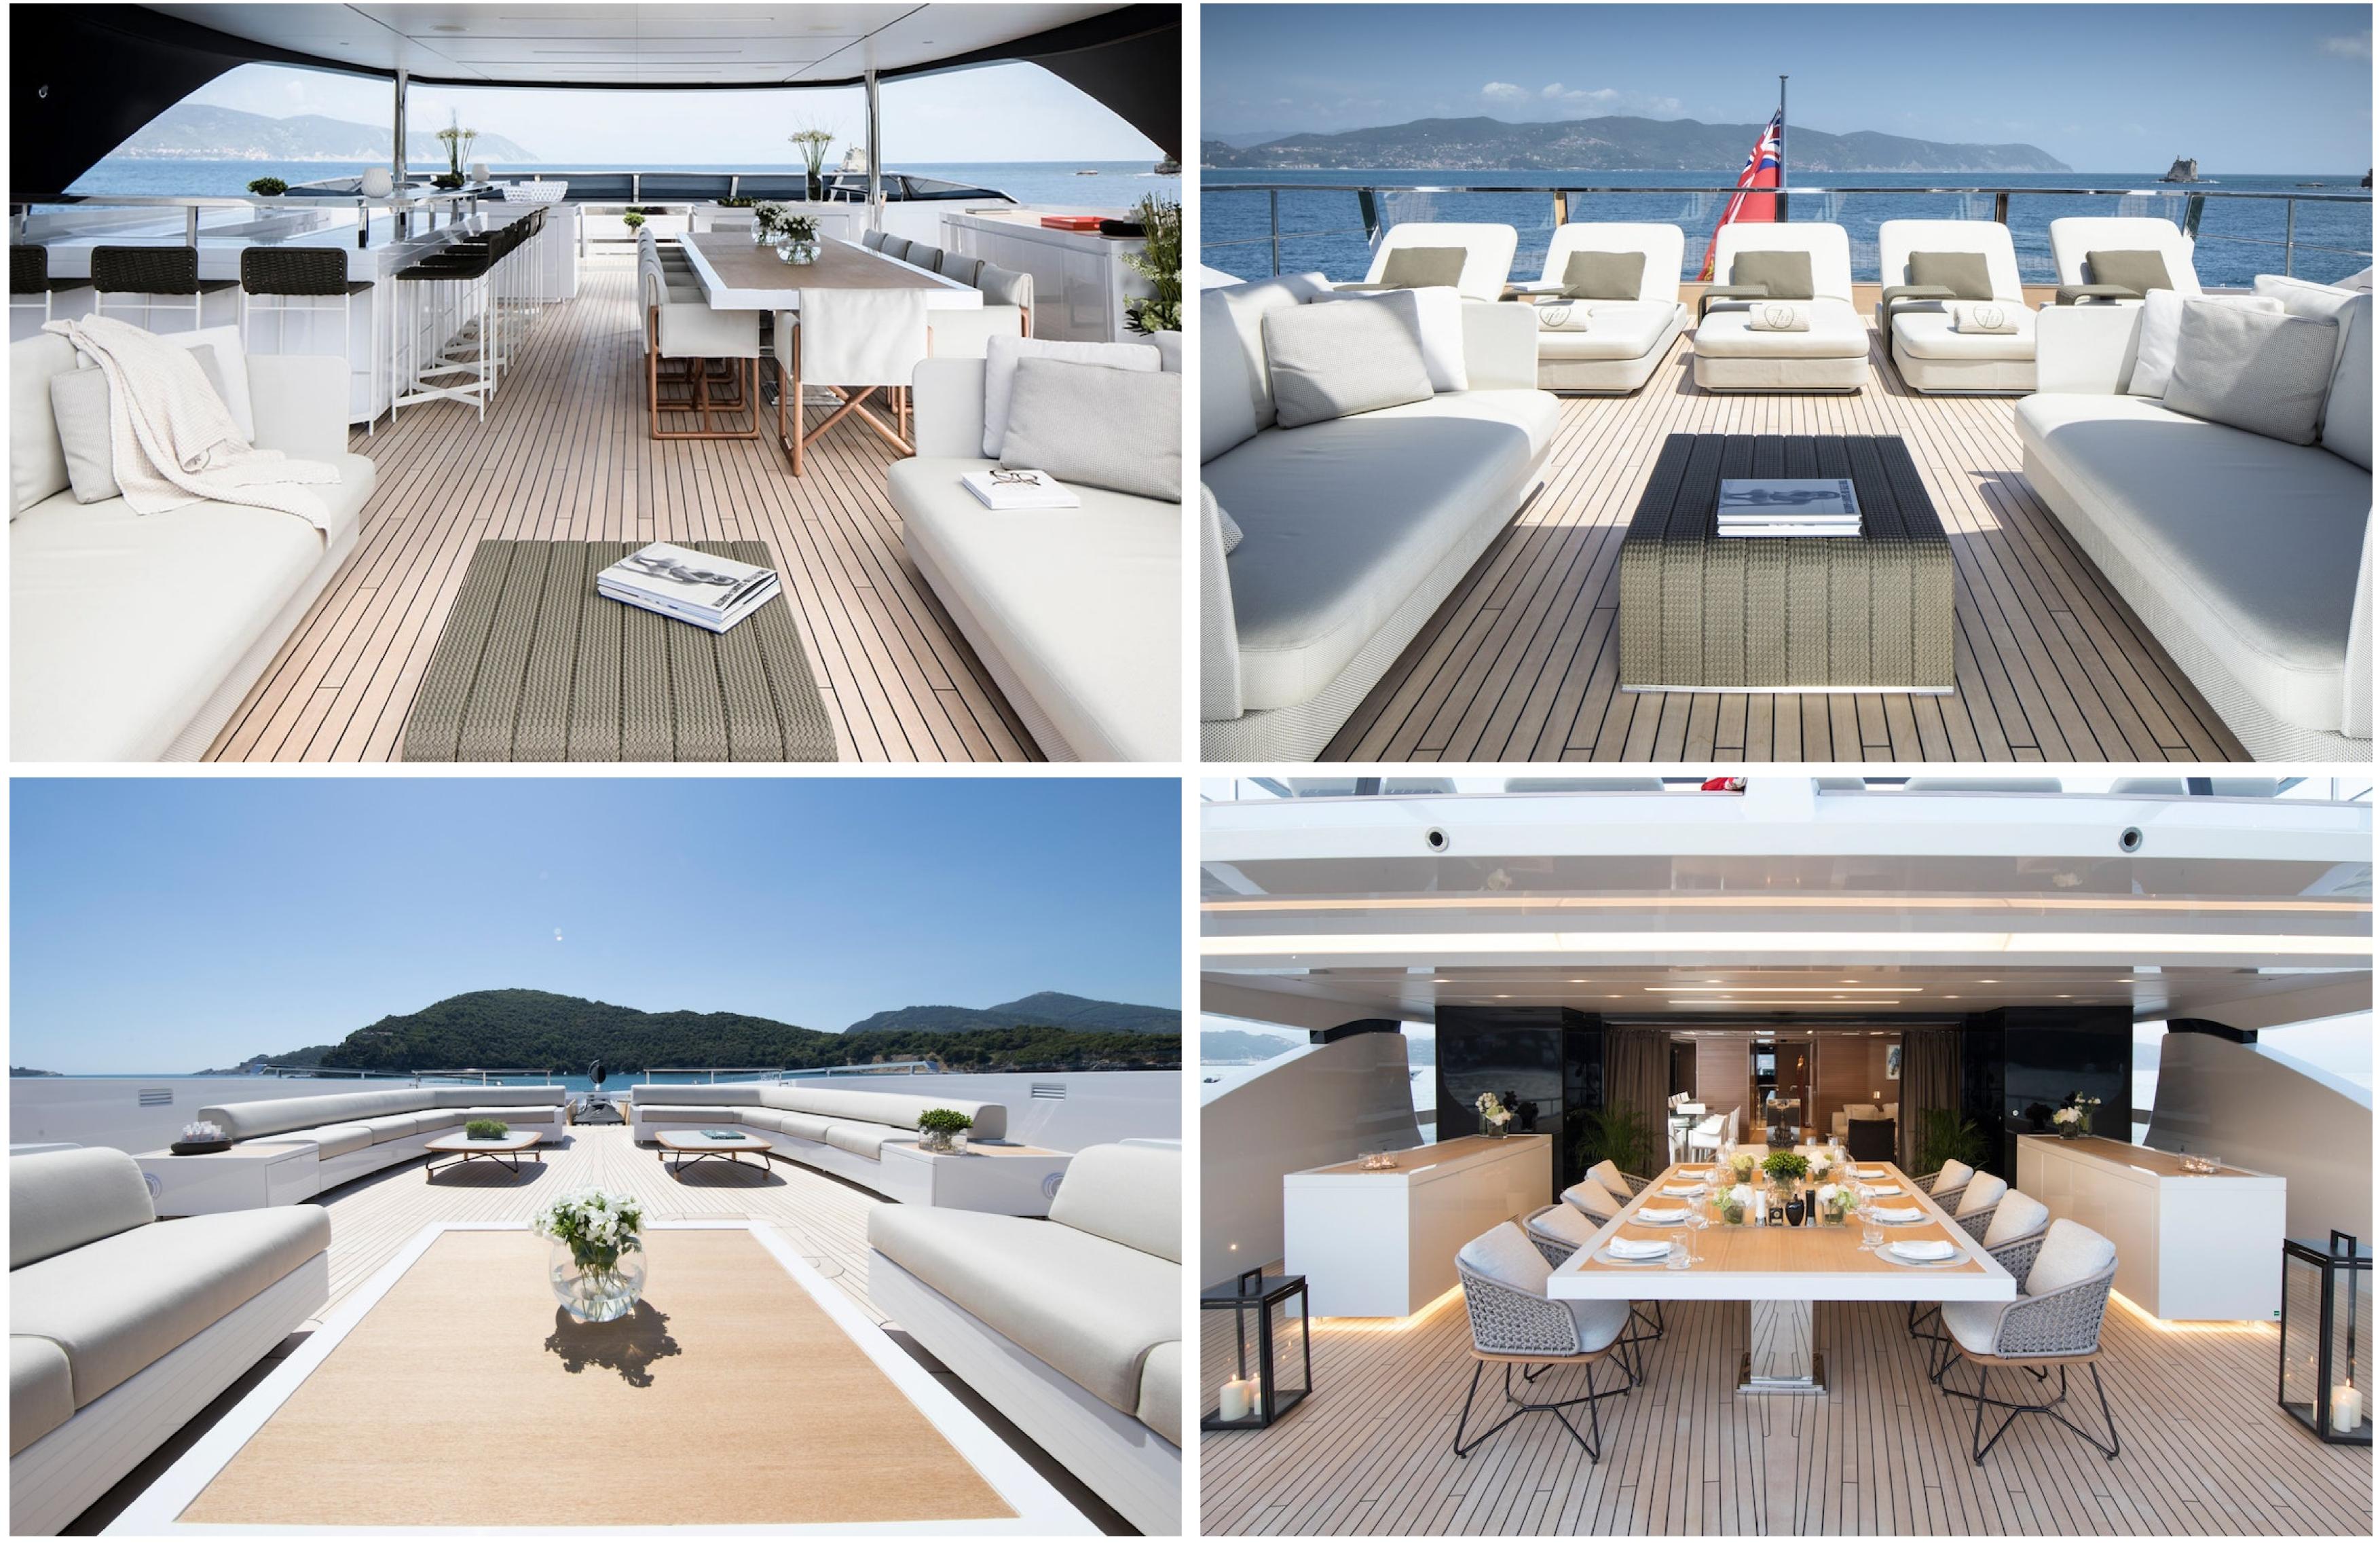

#### FEATURES

- ► Glass-bottom pool on board.
- > Beach club with retractable platforms for convenient access to the water.
- ► Highly modern interior design.
- ► 8m extended tender available for excursions.
- ► Glass-bottom swimming pool on board.
- ► Gymnasium and sauna on board.
- ► Refined and clean interior and exterior areas available.
- Extremely luminous saloon with huge windows for panoramic views.
- ► Jacuzzi available for leisure activities.
- ► Great selection of water toys on board.
- ► At anchor and underway stabilizers for added comfort.

#### Seven Sins Awards & Nominations

World Yachts Trophies 2017 Best Interior Design 164'-270' (50-82m) Winner Boat International Design & Innovation Awards 2018 Best Lifestyle Feature Design Finalist The World Superyacht Awards 2018 Displacement Motor Yachts below 500GT - 40m and above Winner Asia Boating Award 2018 Best Yacht Design Innovation Winner Asia Boating Award 2018 Best Custom Built Yacht Finalist Monaco Yacht Show Awards 2017 The Interior Design Award Winner