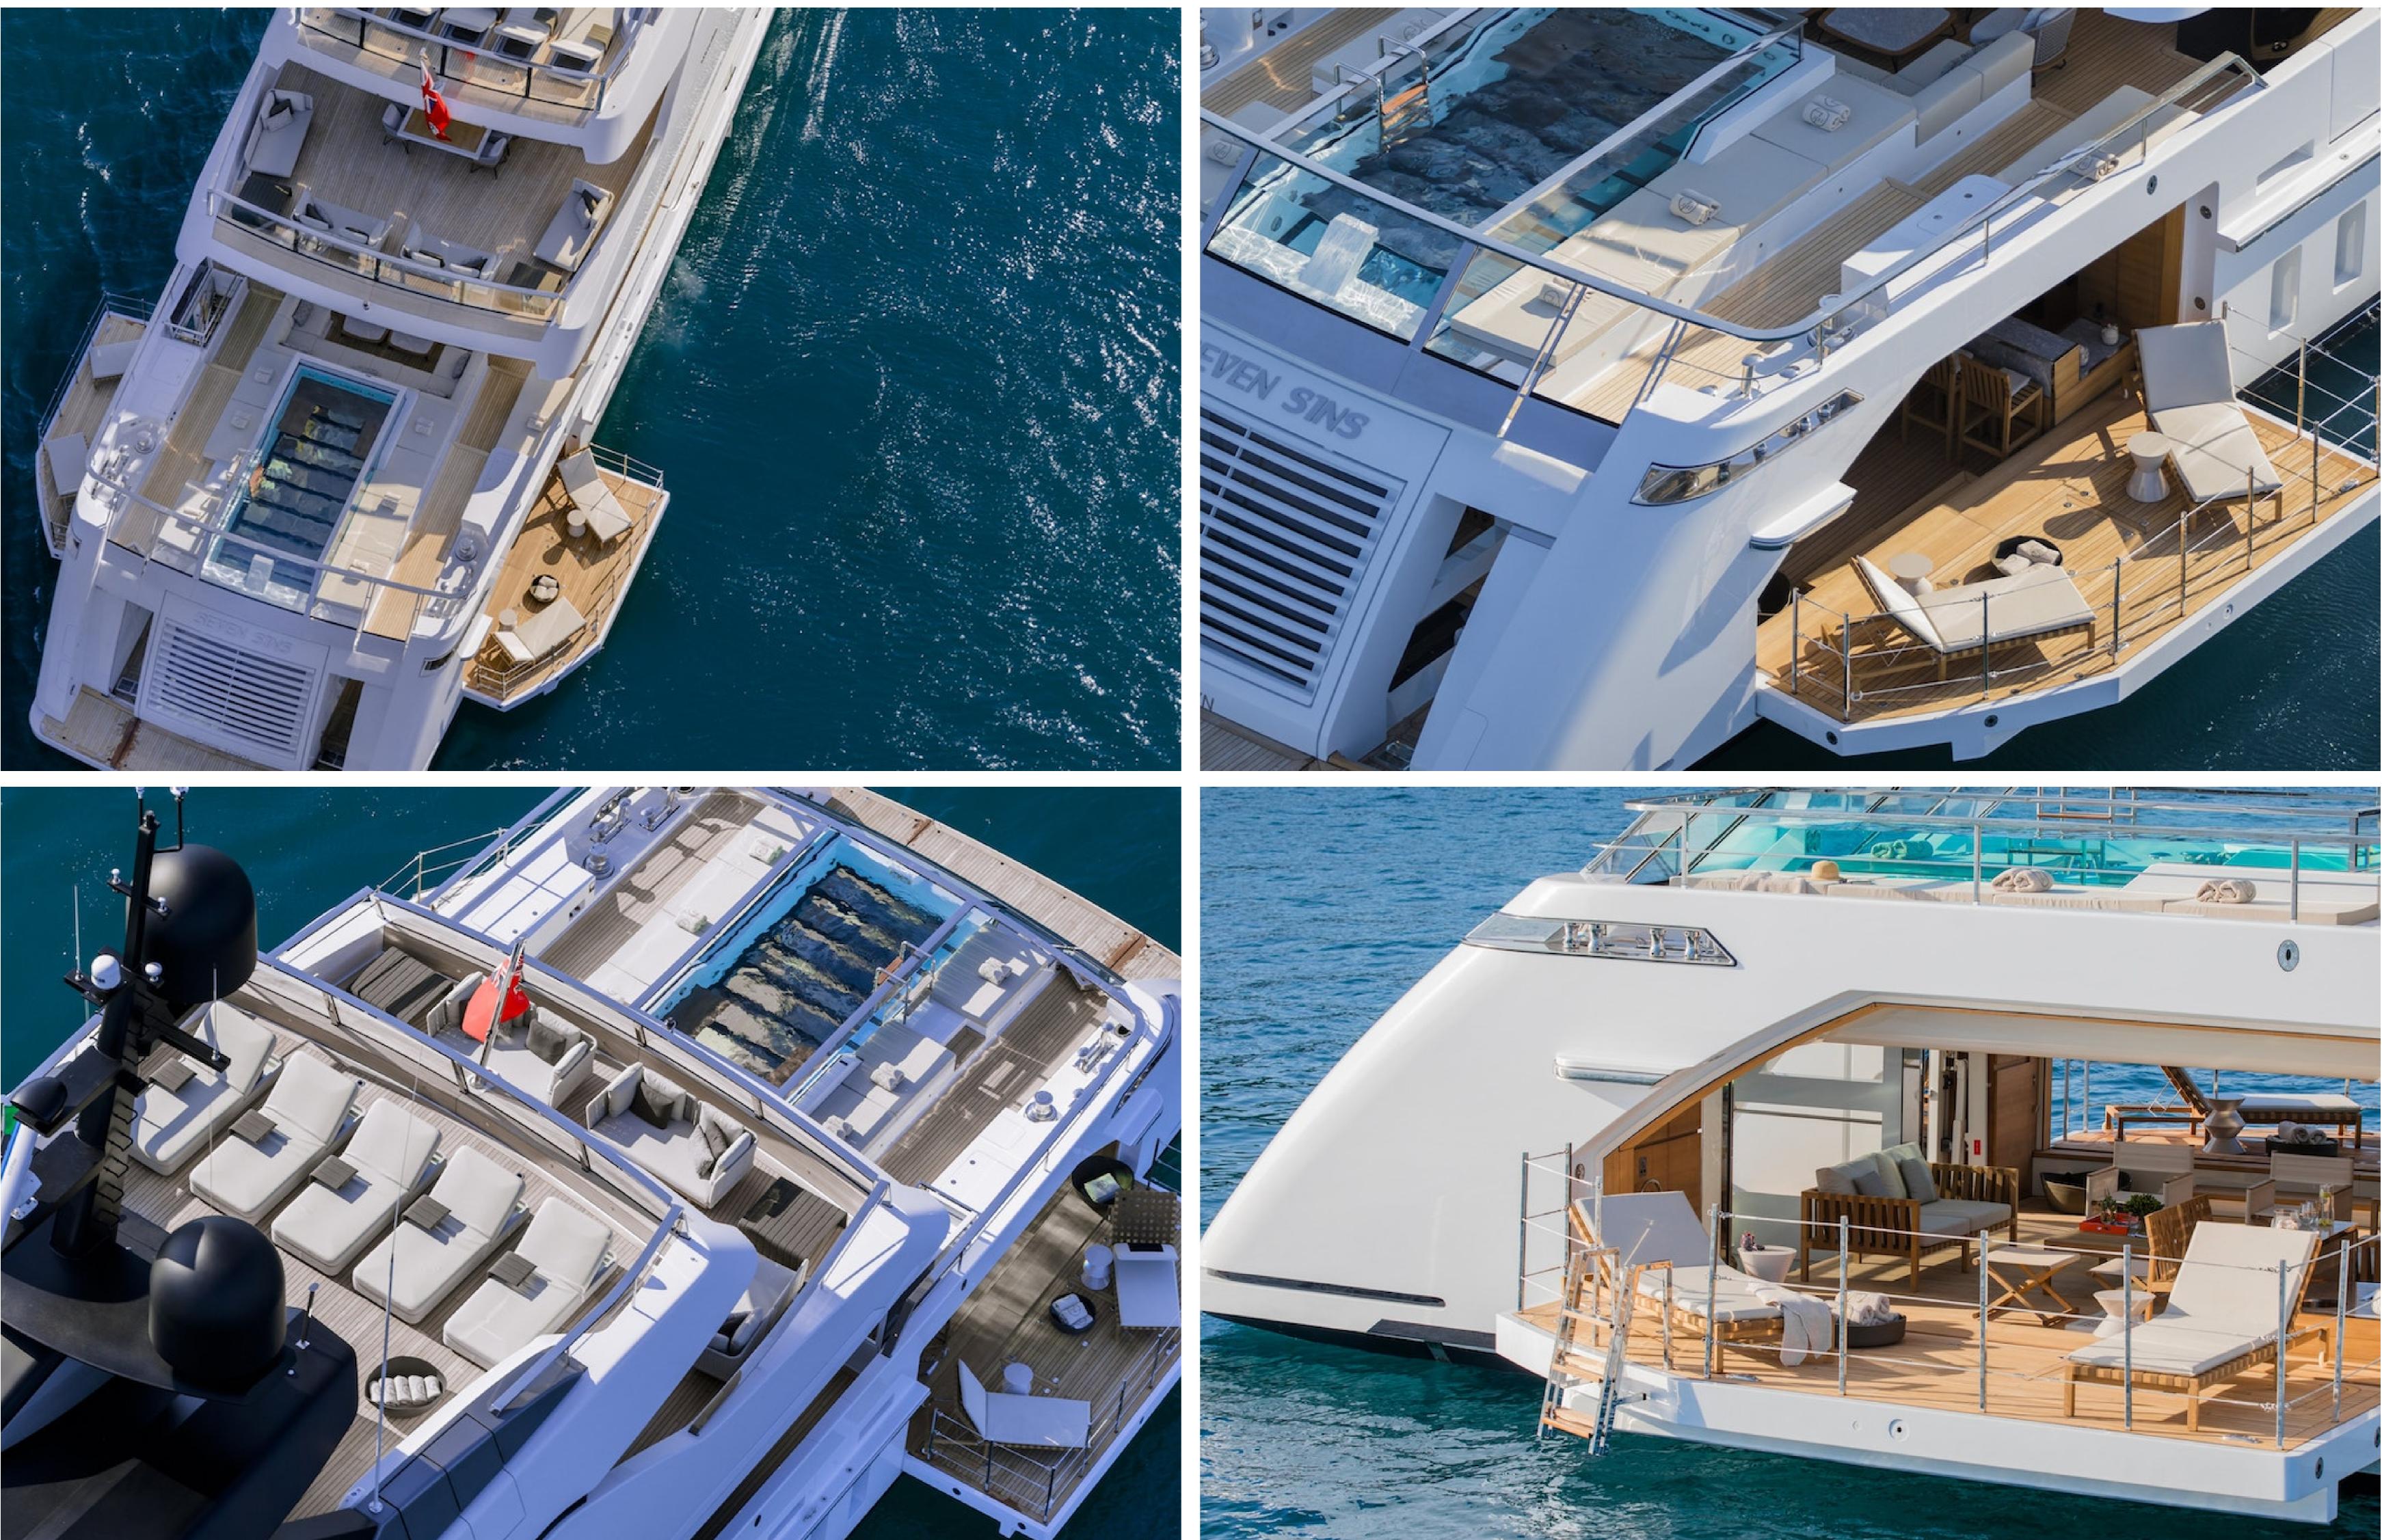

# Seven sins

Guests: 10

Cabins: 5

#### FEATURES

- ► Glass-bottom pool on board.
- > Beach club with retractable platforms for convenient access to the water.
- ► Highly modern interior design.
- ► 8m extended tender available for excursions.
- ► Glass-bottom swimming pool on board.
- ► Gymnasium and sauna on board.
- ► Refined and clean interior and exterior areas available.
- Extremely luminous saloon with huge windows for panoramic views.
- ► Jacuzzi available for leisure activities.
- ► Great selection of water toys on board.
- ► At anchor and underway stabilizers for added comfort.

#### SPECIFICATIONS

Length: 52.00m / 170.60ft Beam: 9.35m / 30.68ft Draft: 2.65m / 8.69ft

Cruise speed: 12 knots Max speed: 17 knots

Built: 2017 Builder: Sanlorenzo Exterior design: Officina Italiana Design Interior design: Balo