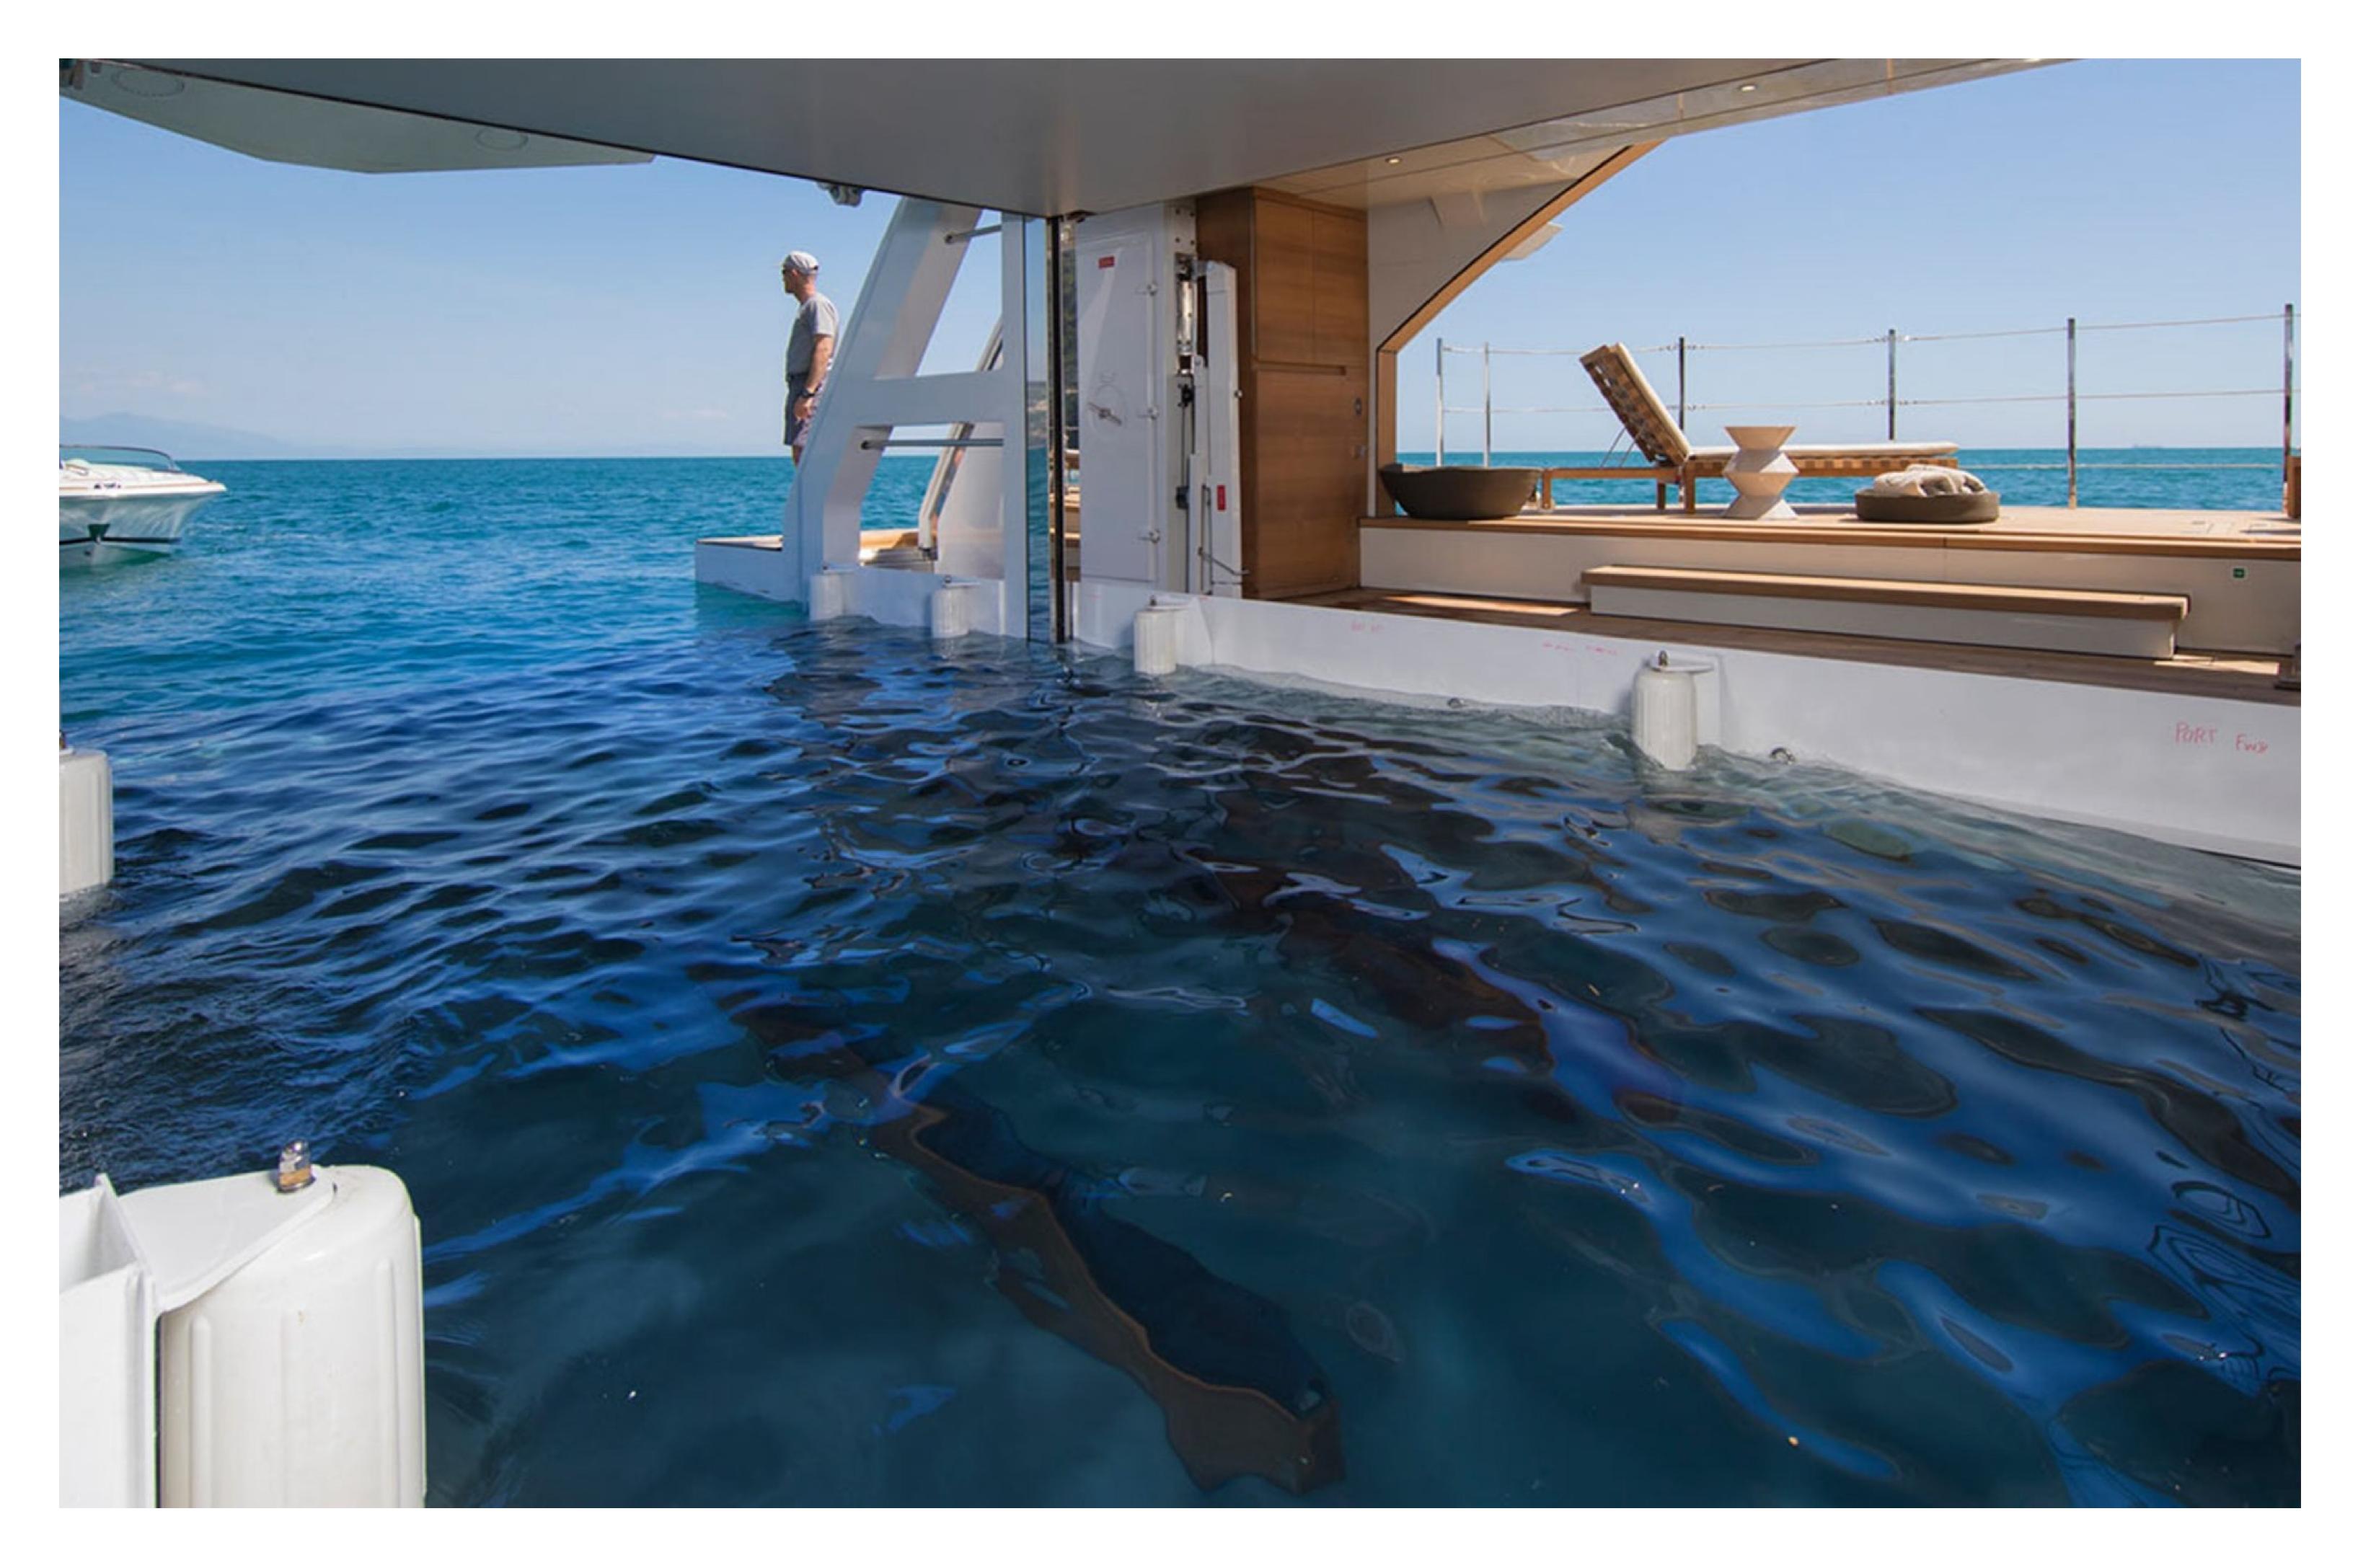

#### FEATURES

- ► Glass-bottom pool on board.
- > Beach club with retractable platforms for convenient access to the water.
- ► Highly modern interior design.
- ► 8m extended tender available for excursions.
- ► Glass-bottom swimming pool on board.
- ► Gymnasium and sauna on board.
- ► Refined and clean interior and exterior areas available.
- Extremely luminous saloon with huge windows for panoramic views.
- ► Jacuzzi available for leisure activities.
- ► Great selection of water toys on board.
- ► At anchor and underway stabilizers for added comfort.