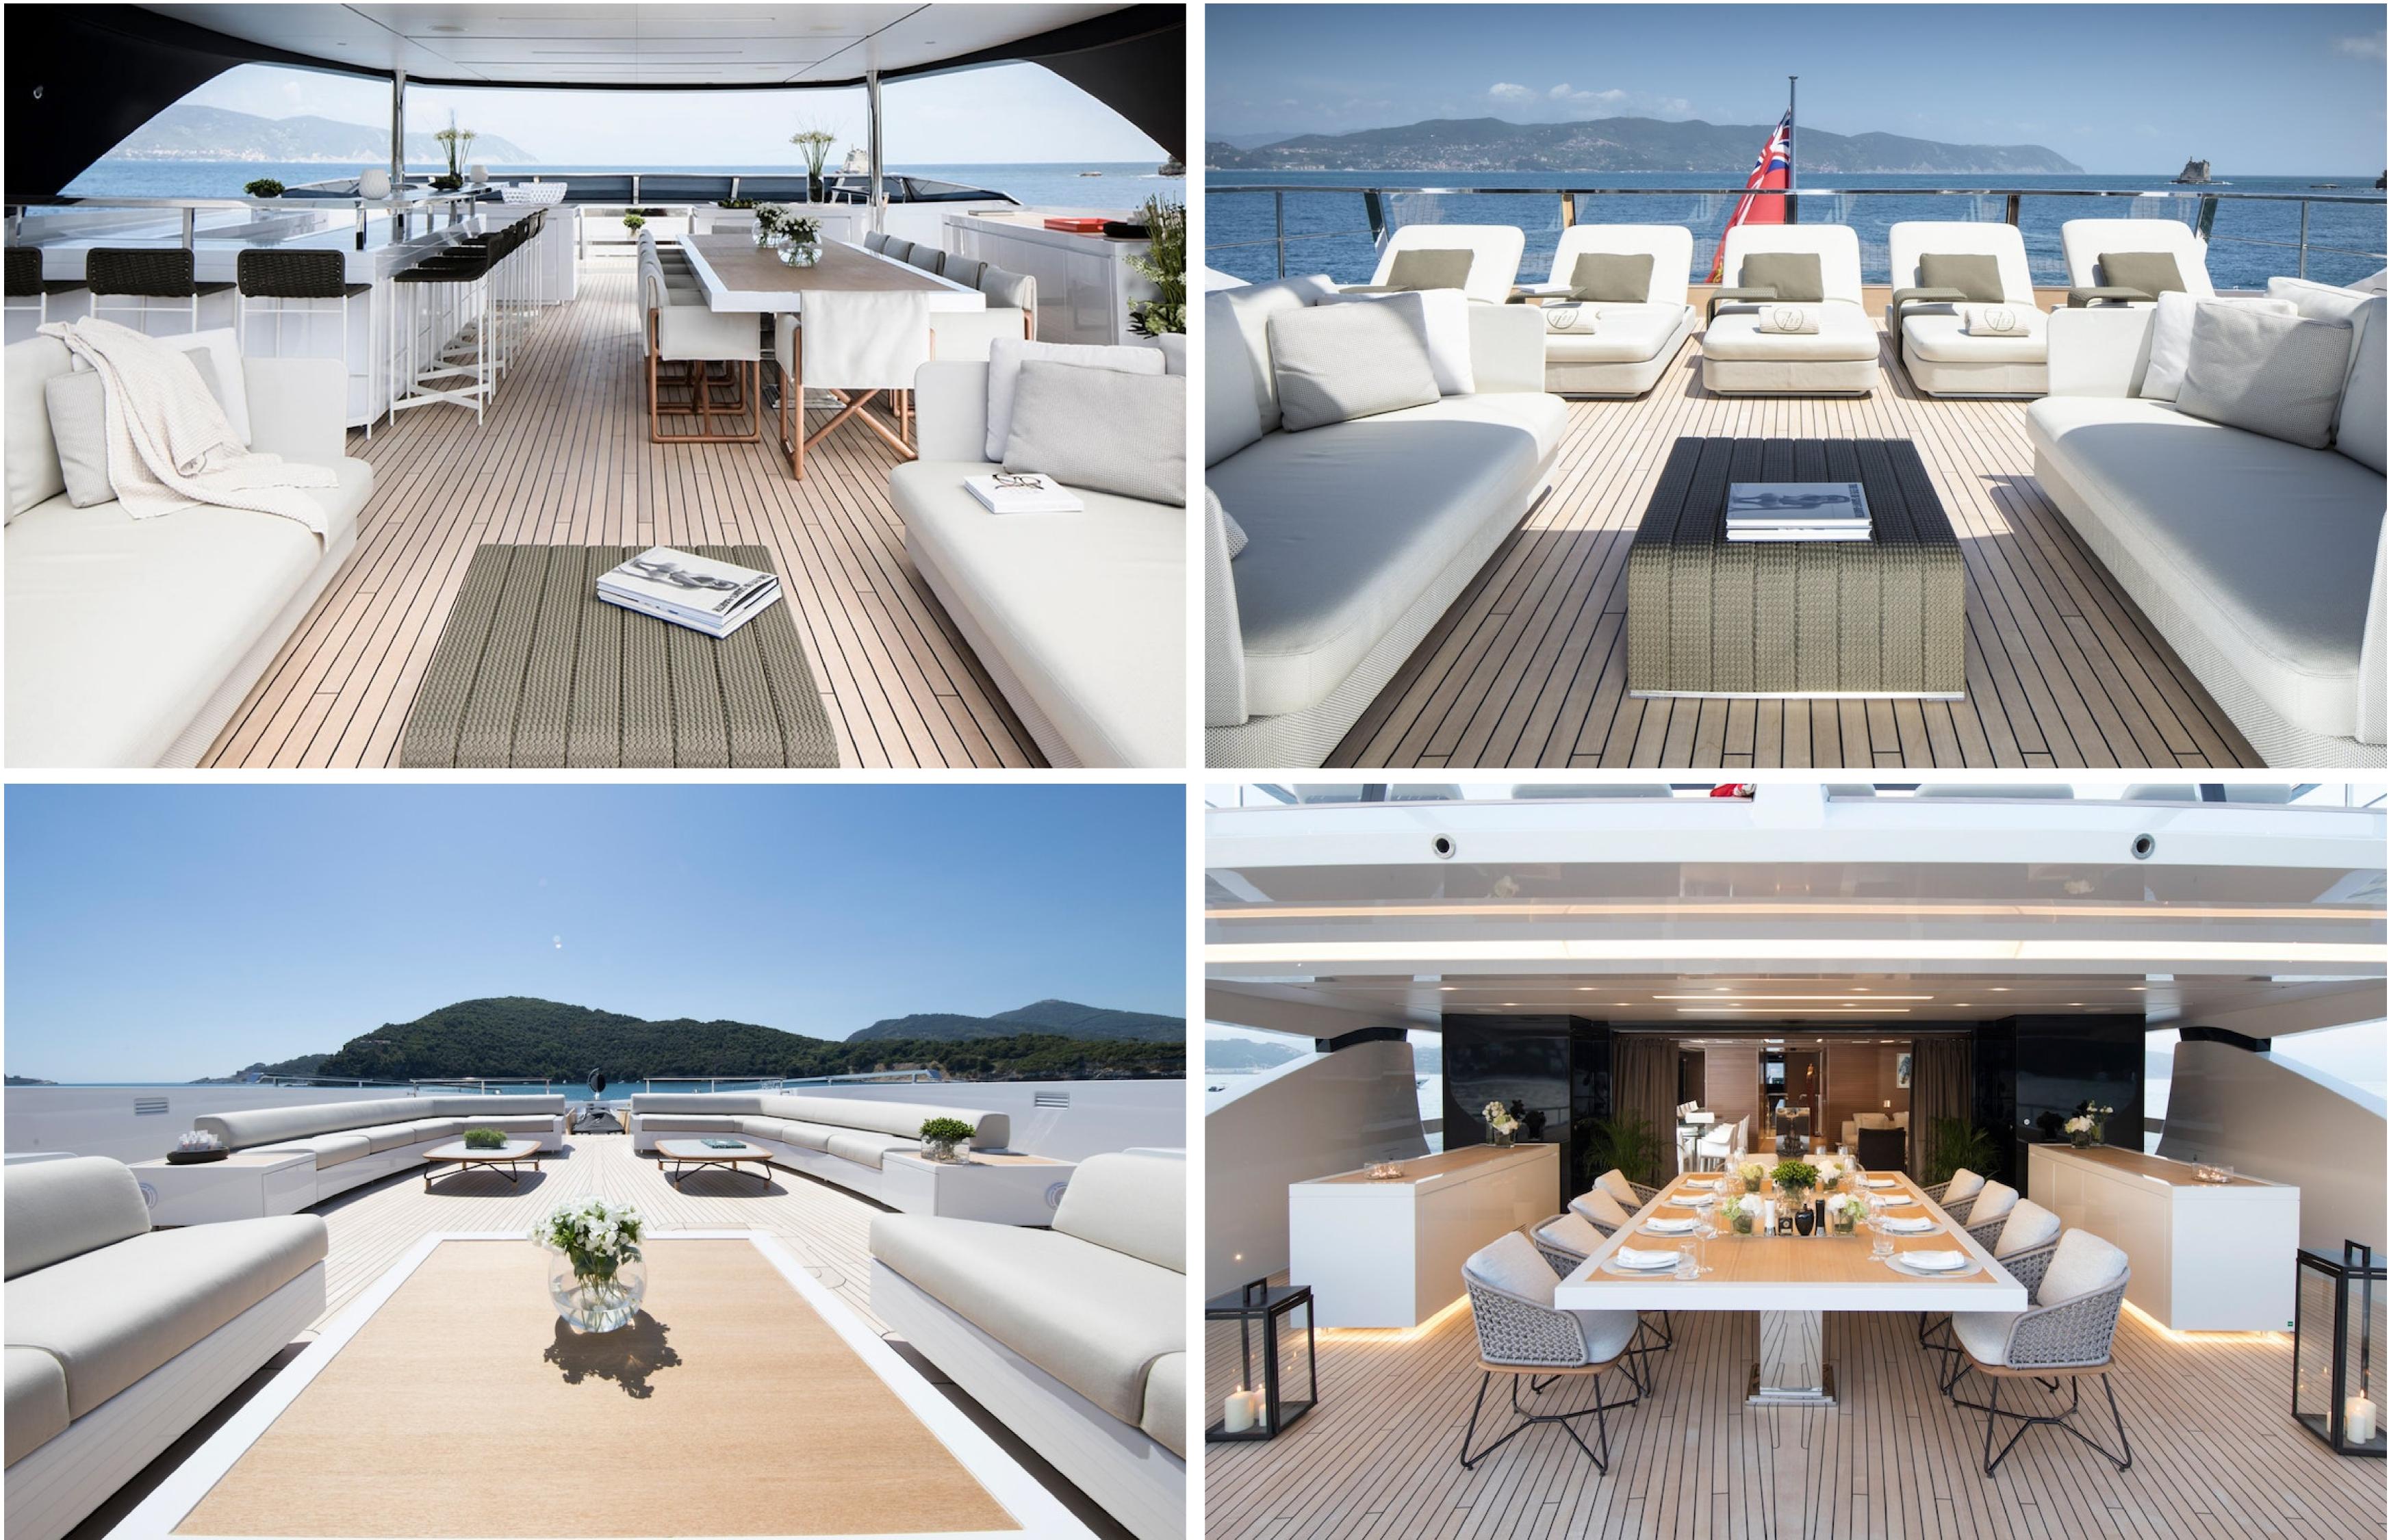

#### FEATURES

- ► Glass-bottom pool on board.
- > Beach club with retractable platforms for convenient access to the water.
- ► Highly modern interior design.
- ► 8m extended tender available for excursions.
- ► Glass-bottom swimming pool on board.
- ► Gymnasium and sauna on board.
- ► Refined and clean interior and exterior areas available.
- Extremely luminous saloon with huge windows for panoramic views.
- ► Jacuzzi available for leisure activities.
- ► Great selection of water toys on board.
- ► At anchor and underway stabilizers for added comfort.

#### Seven Sins Awards & Nominations

World Yachts Trophies 2017 Best Interior Design 164'-270' (50-82m) Winner Boat International Design & Innovation Awards 2018 Best Lifestyle Feature Design Finalist The World Superyacht Awards 2018 Displacement Motor Yachts below 500GT - 40m and above Winner Asia Boating Award 2018 Best Yacht Design Innovation Winner Asia Boating Award 2018 Best Custom Built Yacht Finalist Monaco Yacht Show Awards 2017 The Interior Design Award Winner