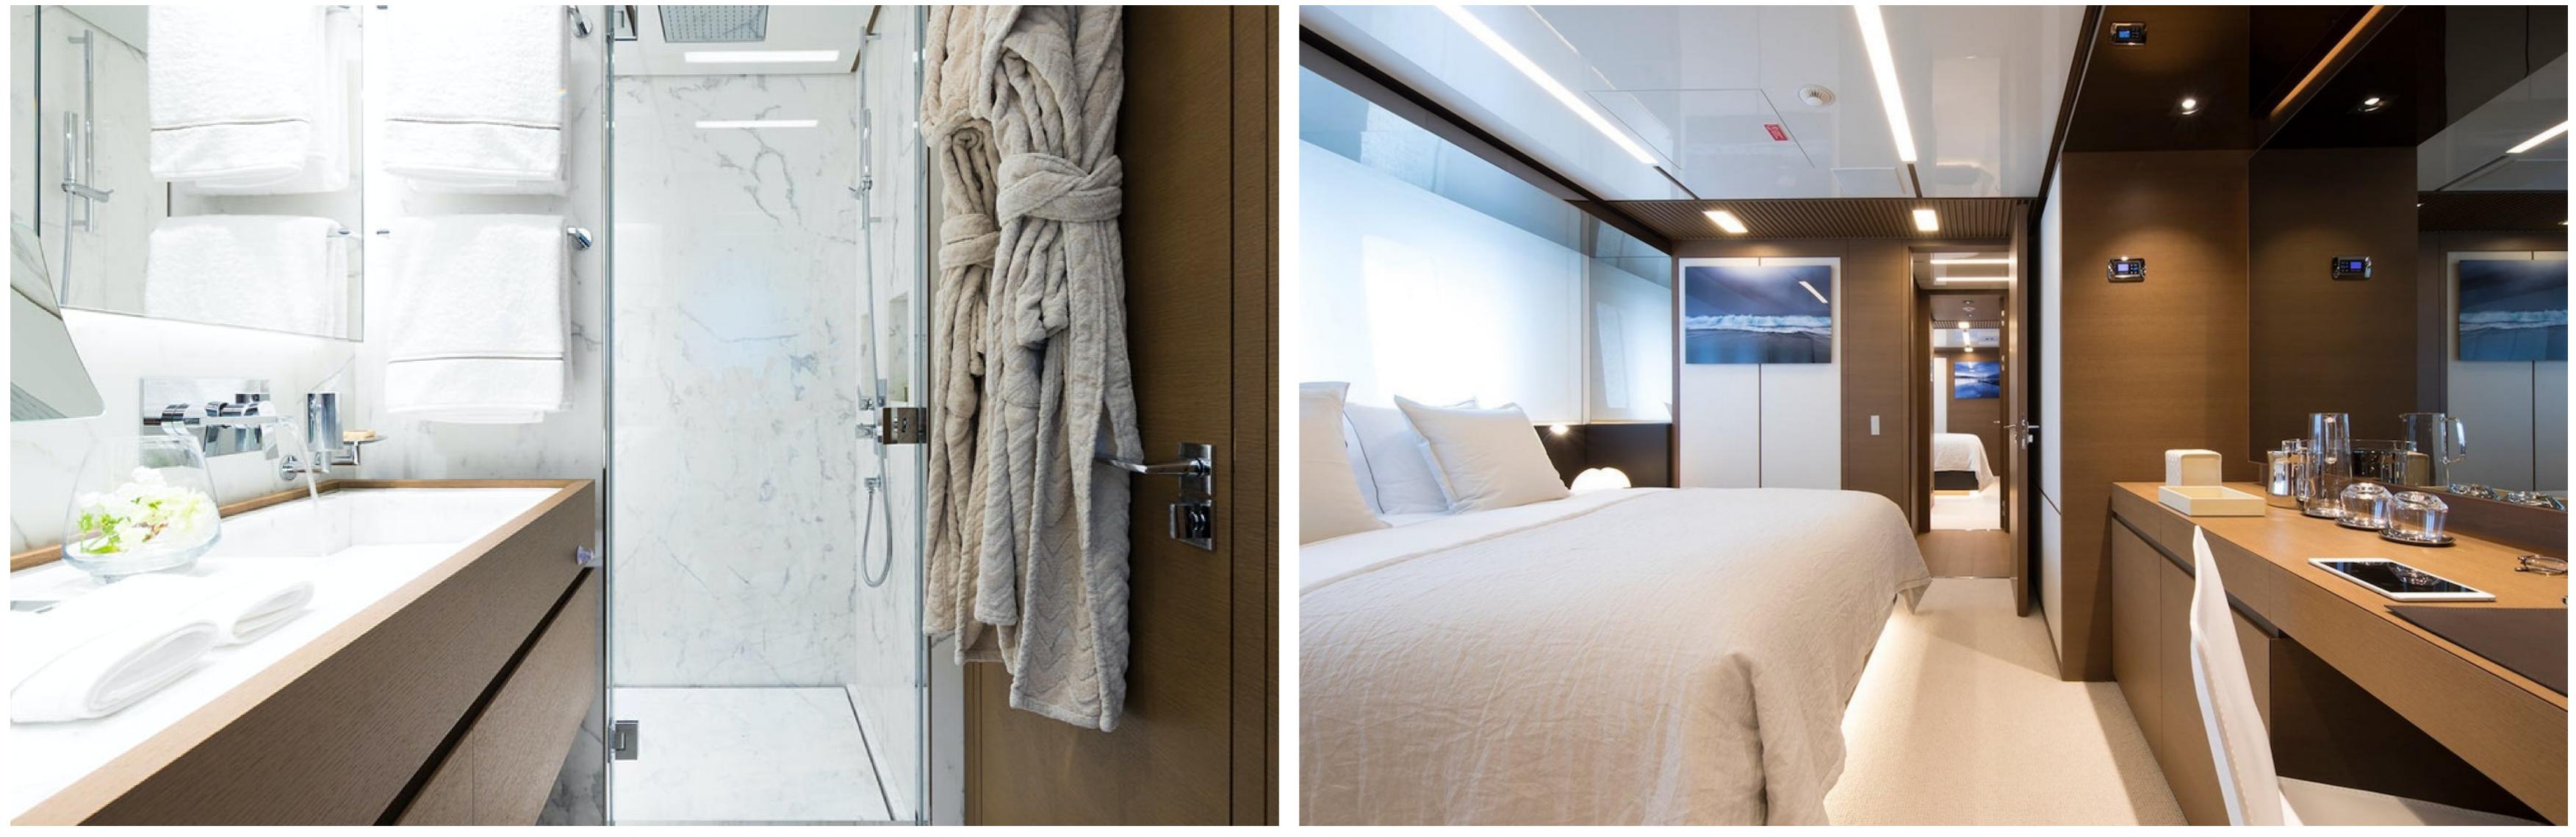

# Seven sins

Guests: 10

Cabins: 5

#### FEATURES

- ► Glass-bottom pool on board.
- > Beach club with retractable platforms for convenient access to the water.
- ► Highly modern interior design.
- ► 8m extended tender available for excursions.
- ► Glass-bottom swimming pool on board.
- ► Gymnasium and sauna on board.
- ► Refined and clean interior and exterior areas available.
- Extremely luminous saloon with huge windows for panoramic views.
- ► Jacuzzi available for leisure activities.
- ► Great selection of water toys on board.
- ► At anchor and underway stabilizers for added comfort.