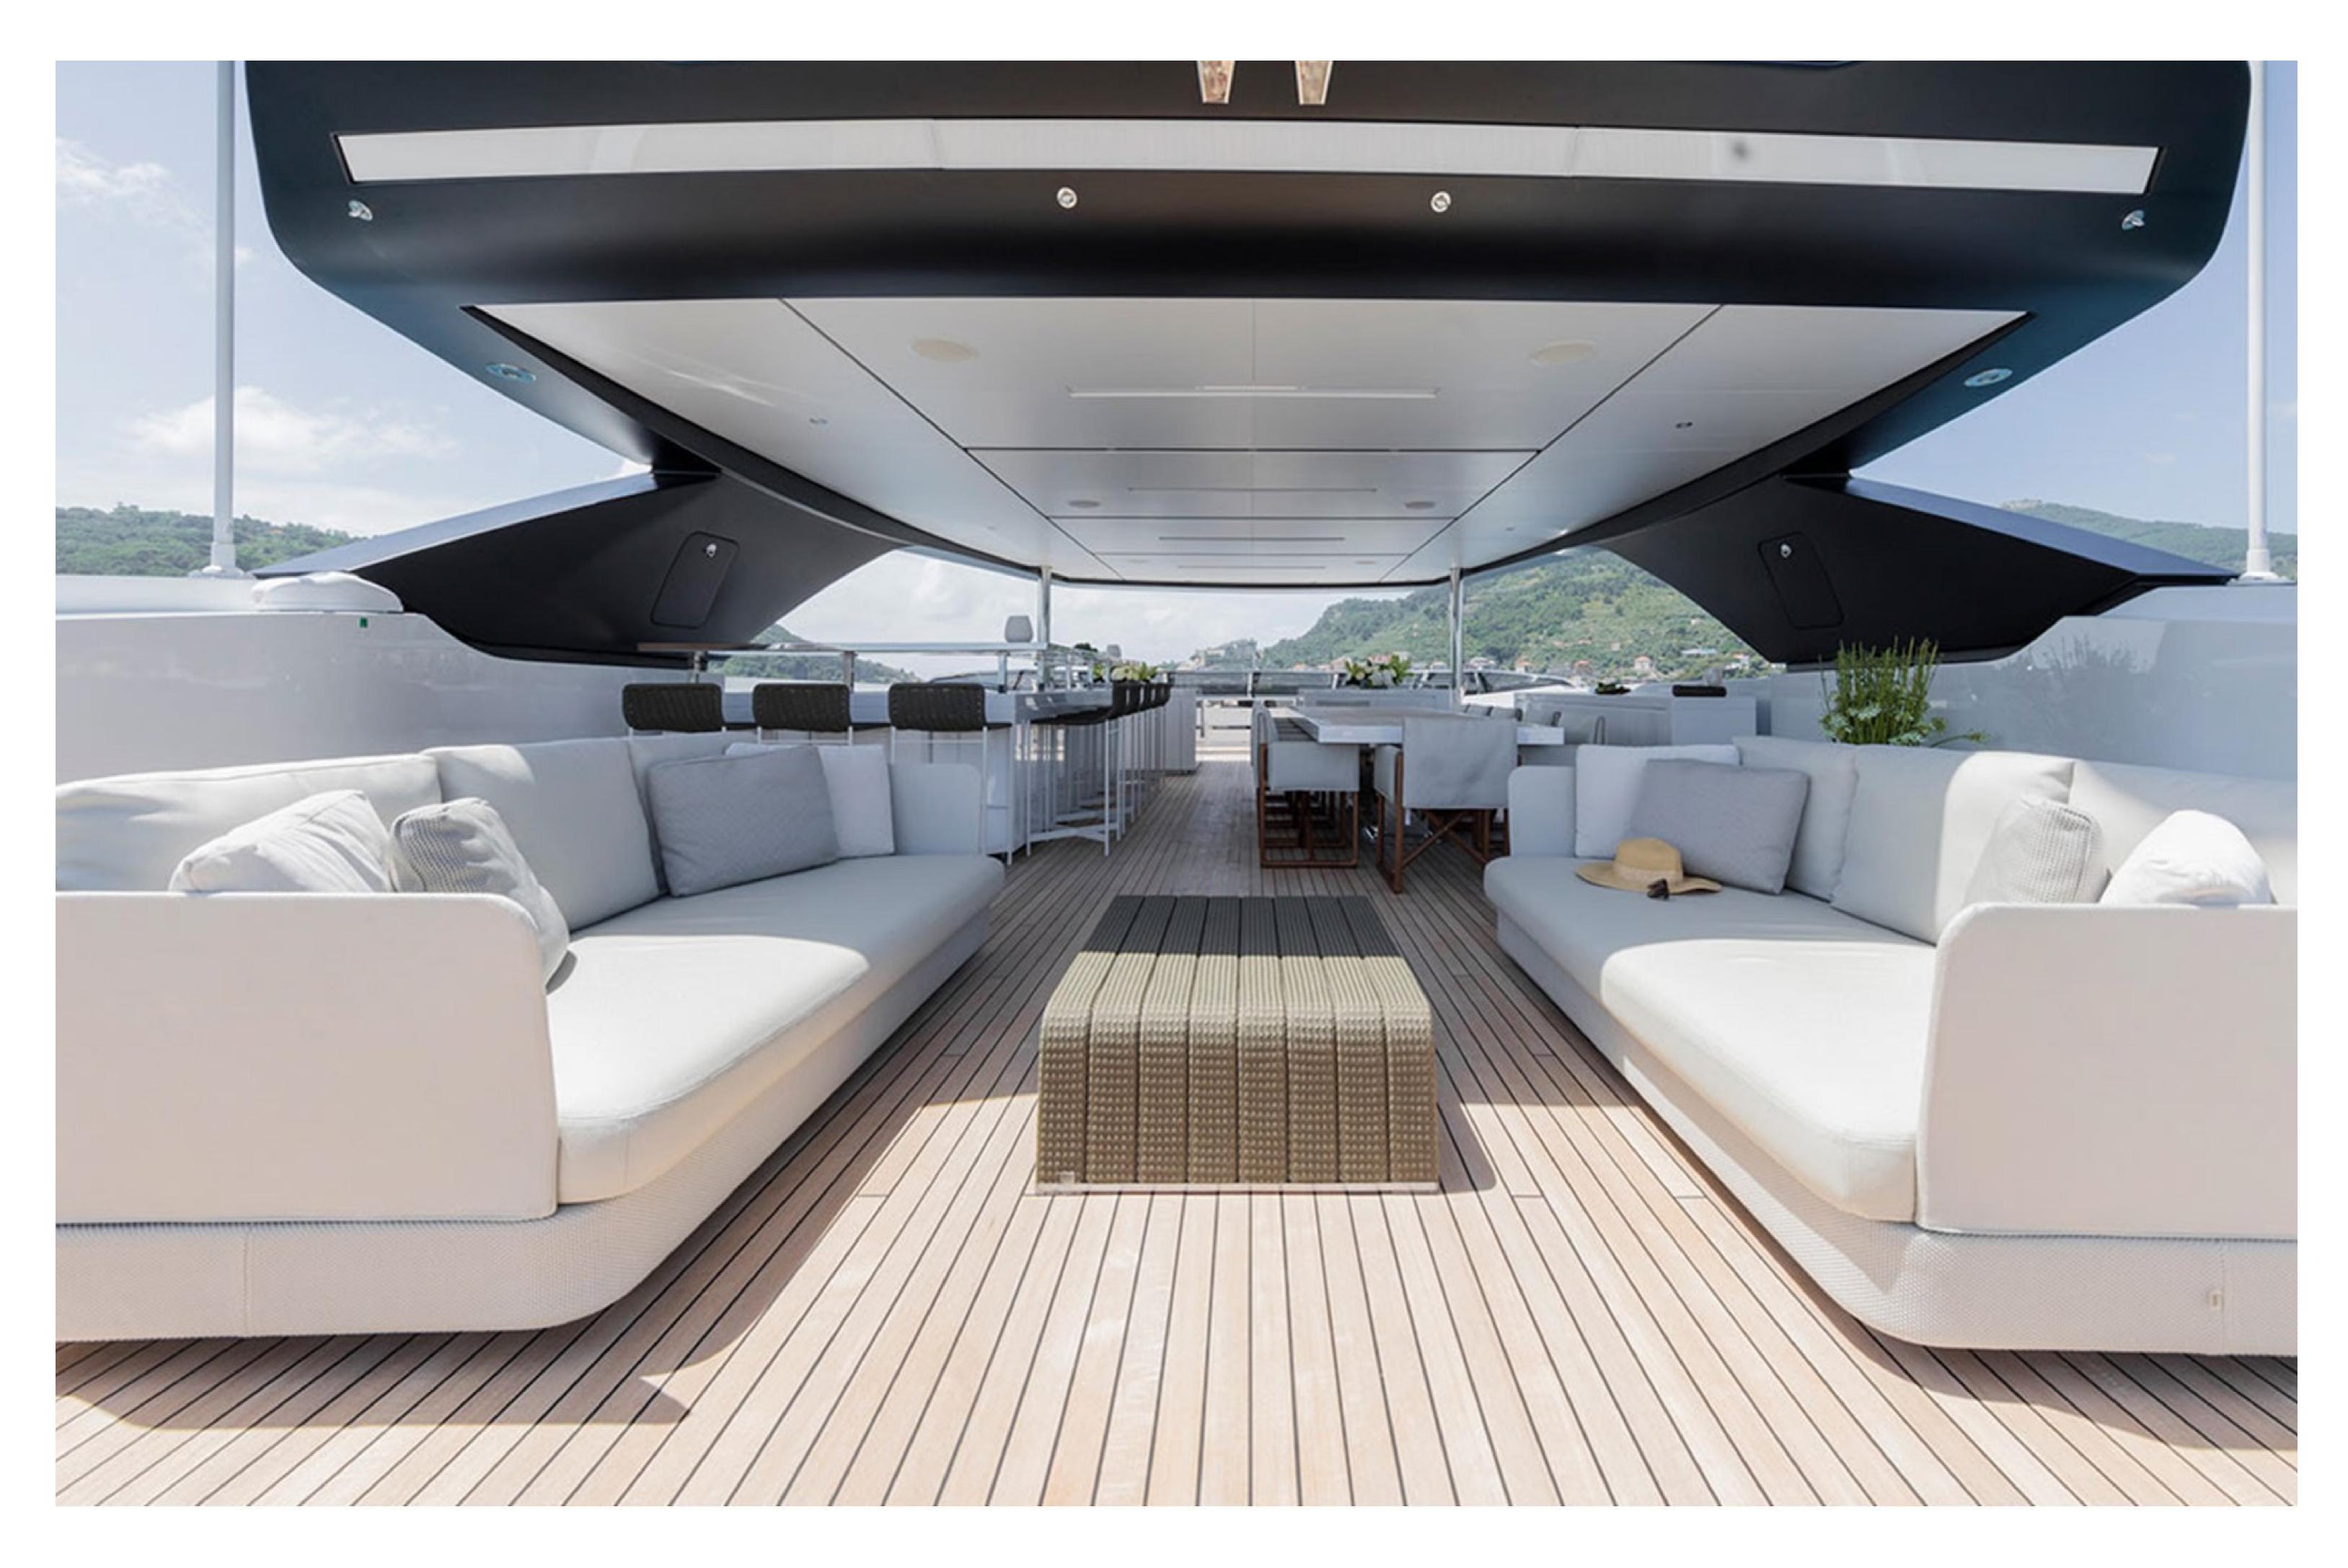

#### FEATURES

- ► Glass-bottom pool on board.
- > Beach club with retractable platforms for convenient access to the water.
- ► Highly modern interior design.
- ► 8m extended tender available for excursions.
- ► Glass-bottom swimming pool on board.
- ► Gymnasium and sauna on board.
- ► Refined and clean interior and exterior areas available.
- Extremely luminous saloon with huge windows for panoramic views.
- ► Jacuzzi available for leisure activities.
- ► Great selection of water toys on board.
- ► At anchor and underway stabilizers for added comfort.