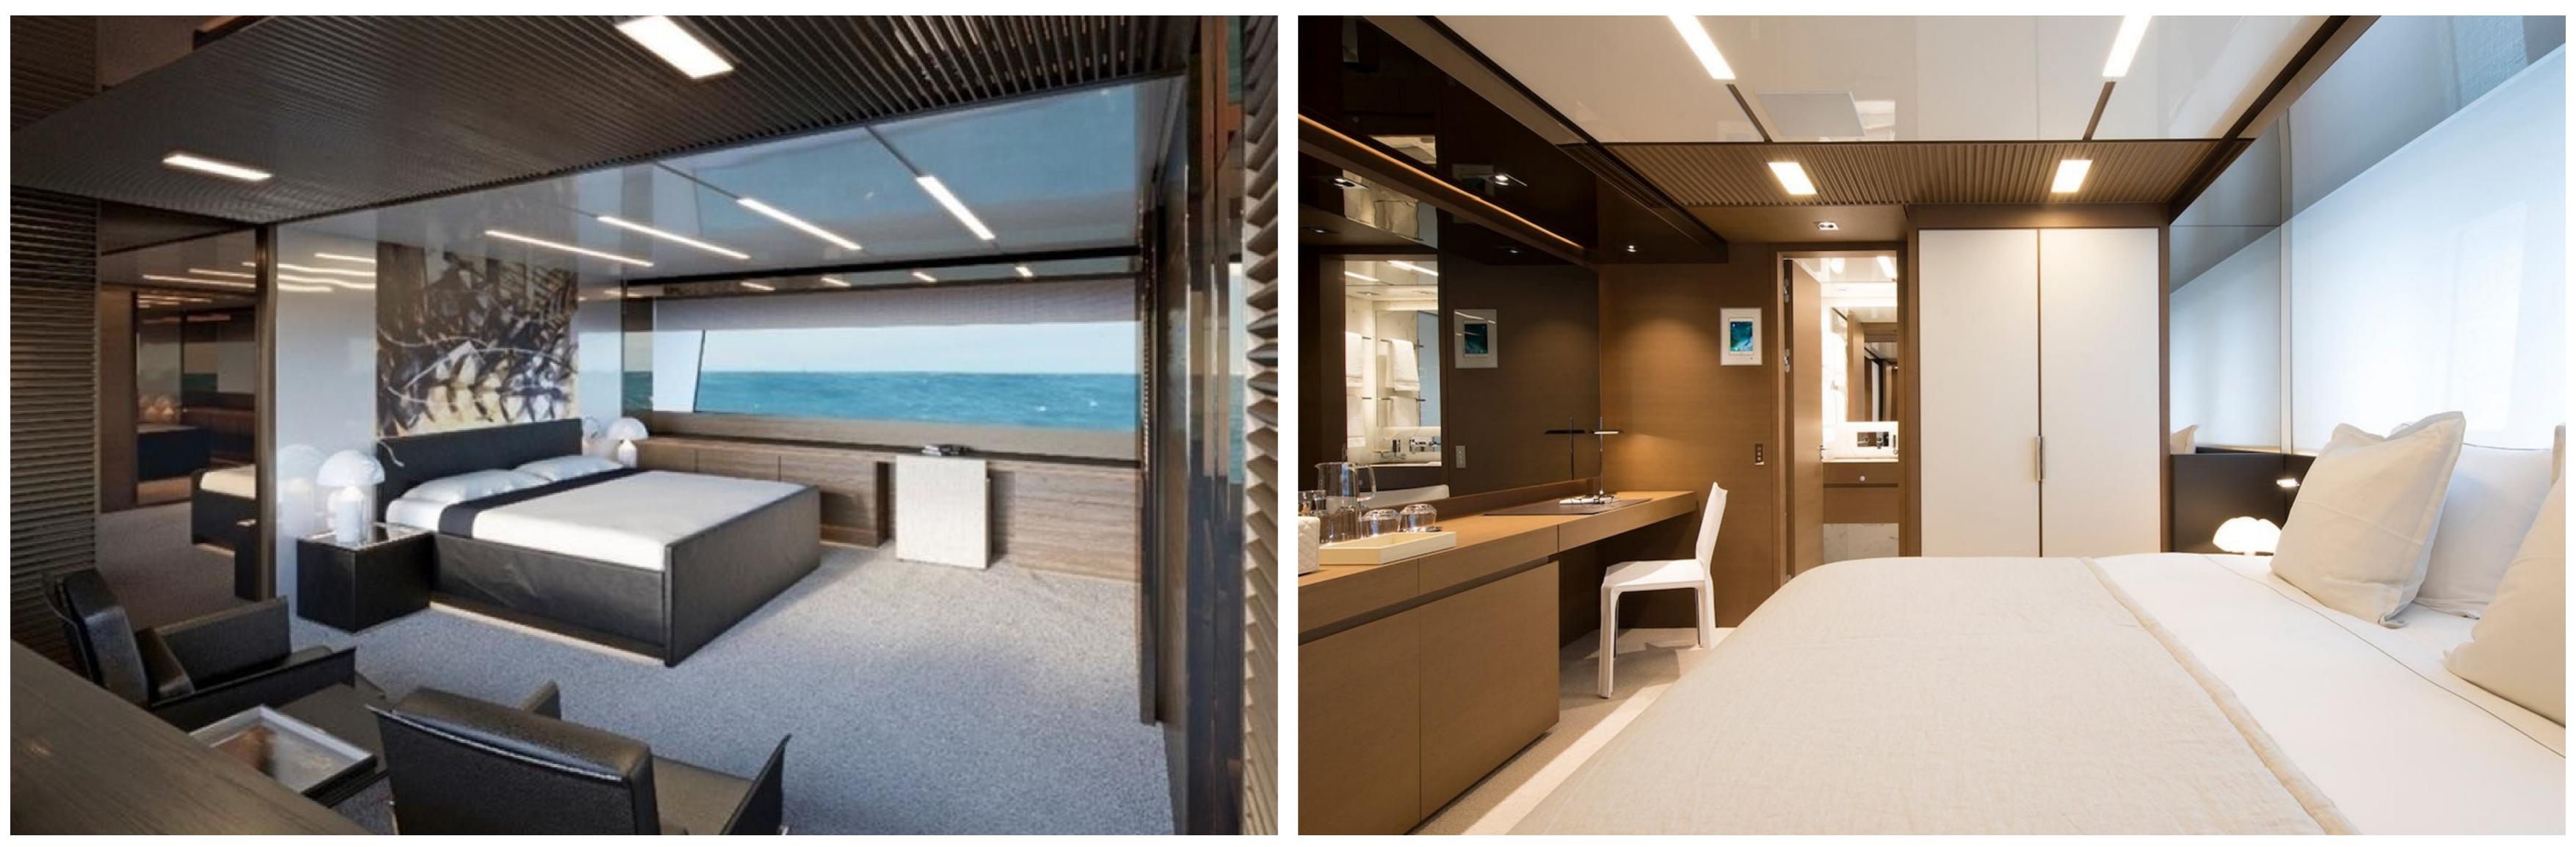

# Seven sins

Guests: 10

Cabins: 5

#### FEATURES

- ► Glass-bottom pool on board.
- > Beach club with retractable platforms for convenient access to the water.
- ► Highly modern interior design.
- ► 8m extended tender available for excursions.
- ► Glass-bottom swimming pool on board.
- ► Gymnasium and sauna on board.
- ► Refined and clean interior and exterior areas available.
- Extremely luminous saloon with huge windows for panoramic views.
- ► Jacuzzi available for leisure activities.
- ► Great selection of water toys on board.
- ► At anchor and underway stabilizers for added comfort.