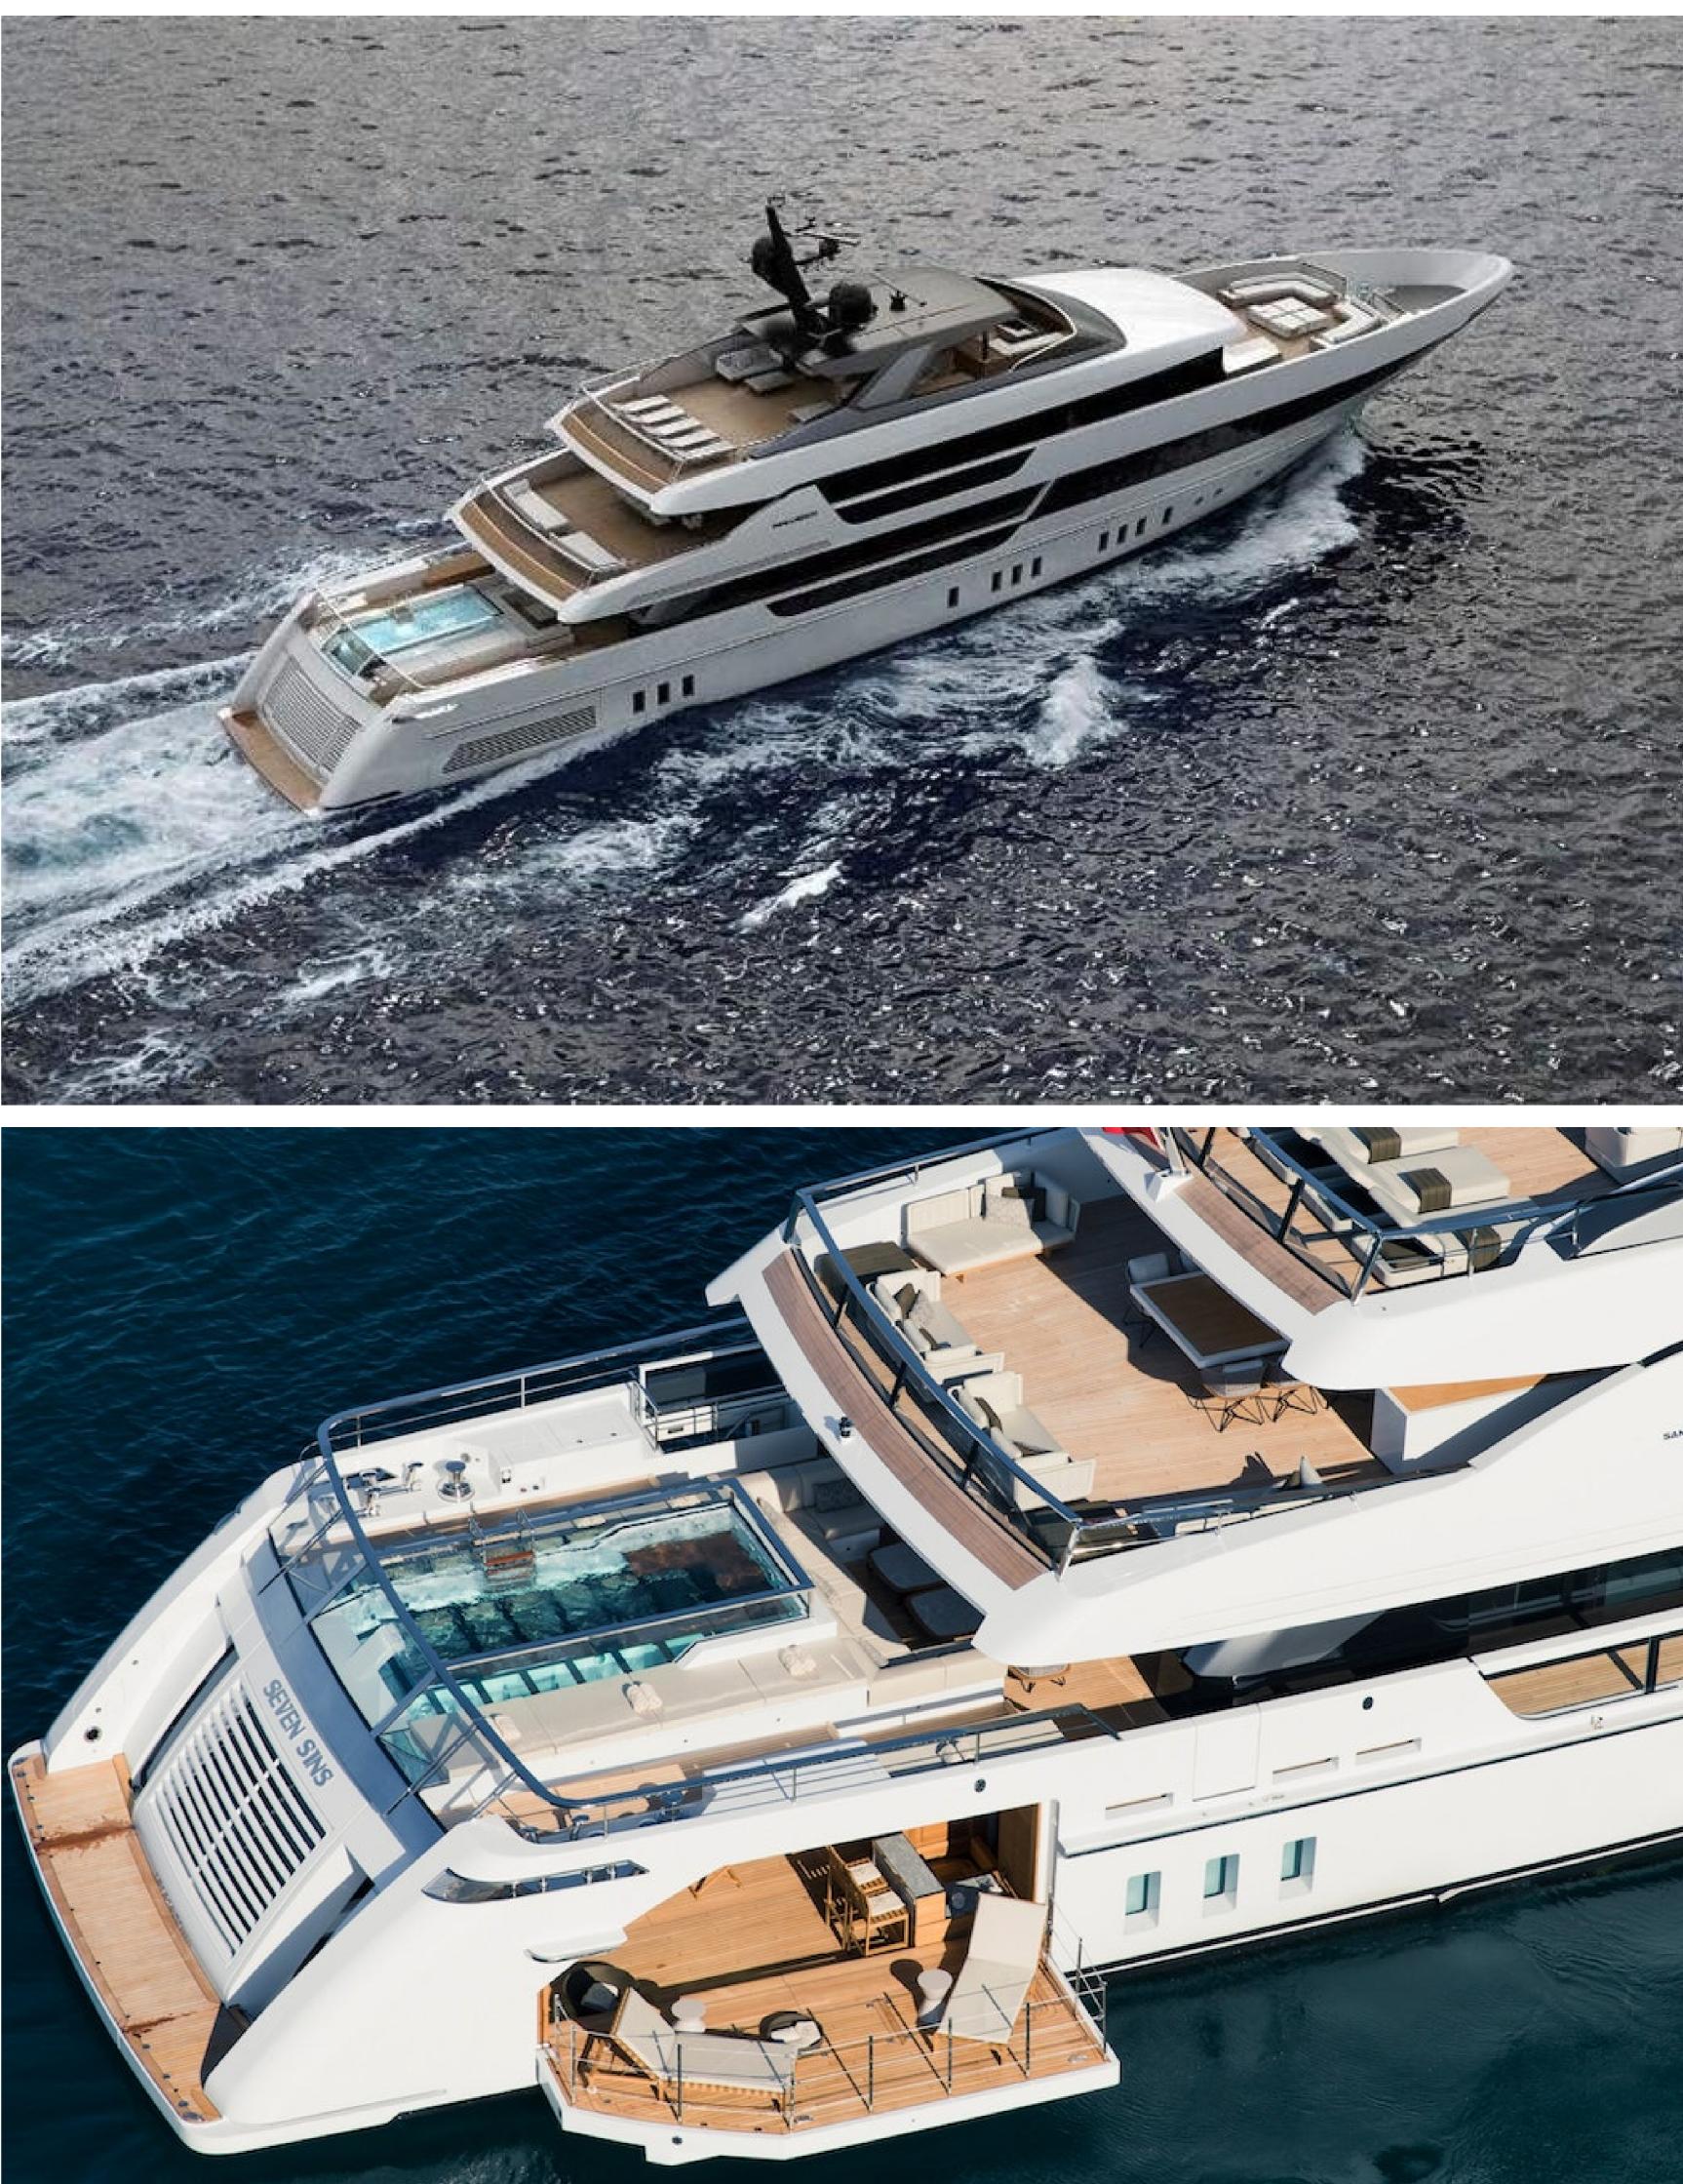

#### FEATURES

- ► Glass-bottom pool on board.
- > Beach club with retractable platforms for convenient access to the water.
- ► Highly modern interior design.
- ► 8m extended tender available for excursions.
- ► Glass-bottom swimming pool on board.
- ► Gymnasium and sauna on board.
- ► Refined and clean interior and exterior areas available.
- Extremely luminous saloon with huge windows for panoramic views.
- ► Jacuzzi available for leisure activities.
- ► Great selection of water toys on board.
- ► At anchor and underway stabilizers for added comfort.

#### SPECIFICATIONS

Length: 52.00m / 170.60ft Beam: 9.35m / 30.68ft Draft: 2.65m / 8.69ft

Cruise speed: 12 knots Max speed: 17 knots

Built: 2017 Builder: Sanlorenzo Exterior design: Officina Italiana Design Interior design: Balo