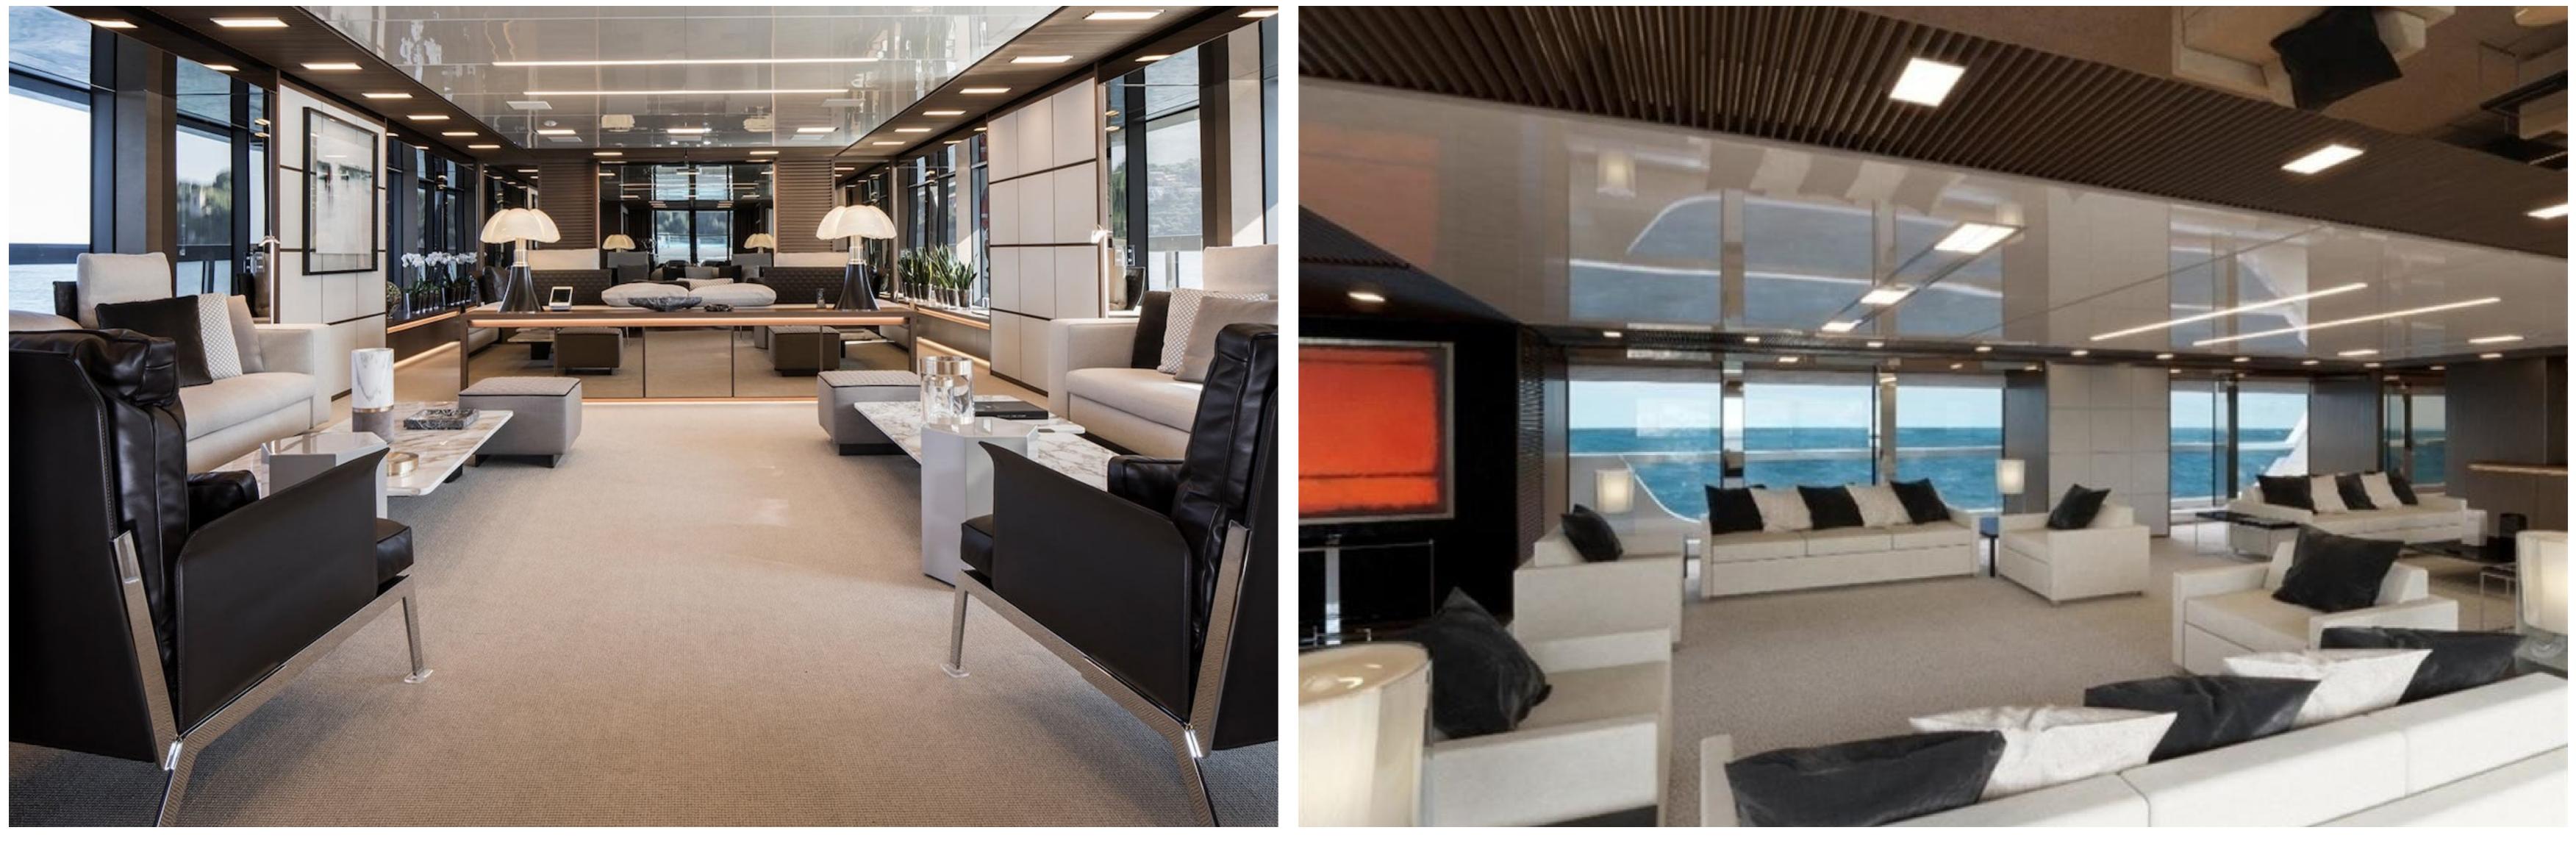

#### FEATURES

- ► Glass-bottom pool on board.
- > Beach club with retractable platforms for convenient access to the water.
- ► Highly modern interior design.
- ► 8m extended tender available for excursions.
- ► Glass-bottom swimming pool on board.
- ► Gymnasium and sauna on board.
- ► Refined and clean interior and exterior areas available.
- Extremely luminous saloon with huge windows for panoramic views.
- ► Jacuzzi available for leisure activities.
- ► Great selection of water toys on board.
- ► At anchor and underway stabilizers for added comfort.