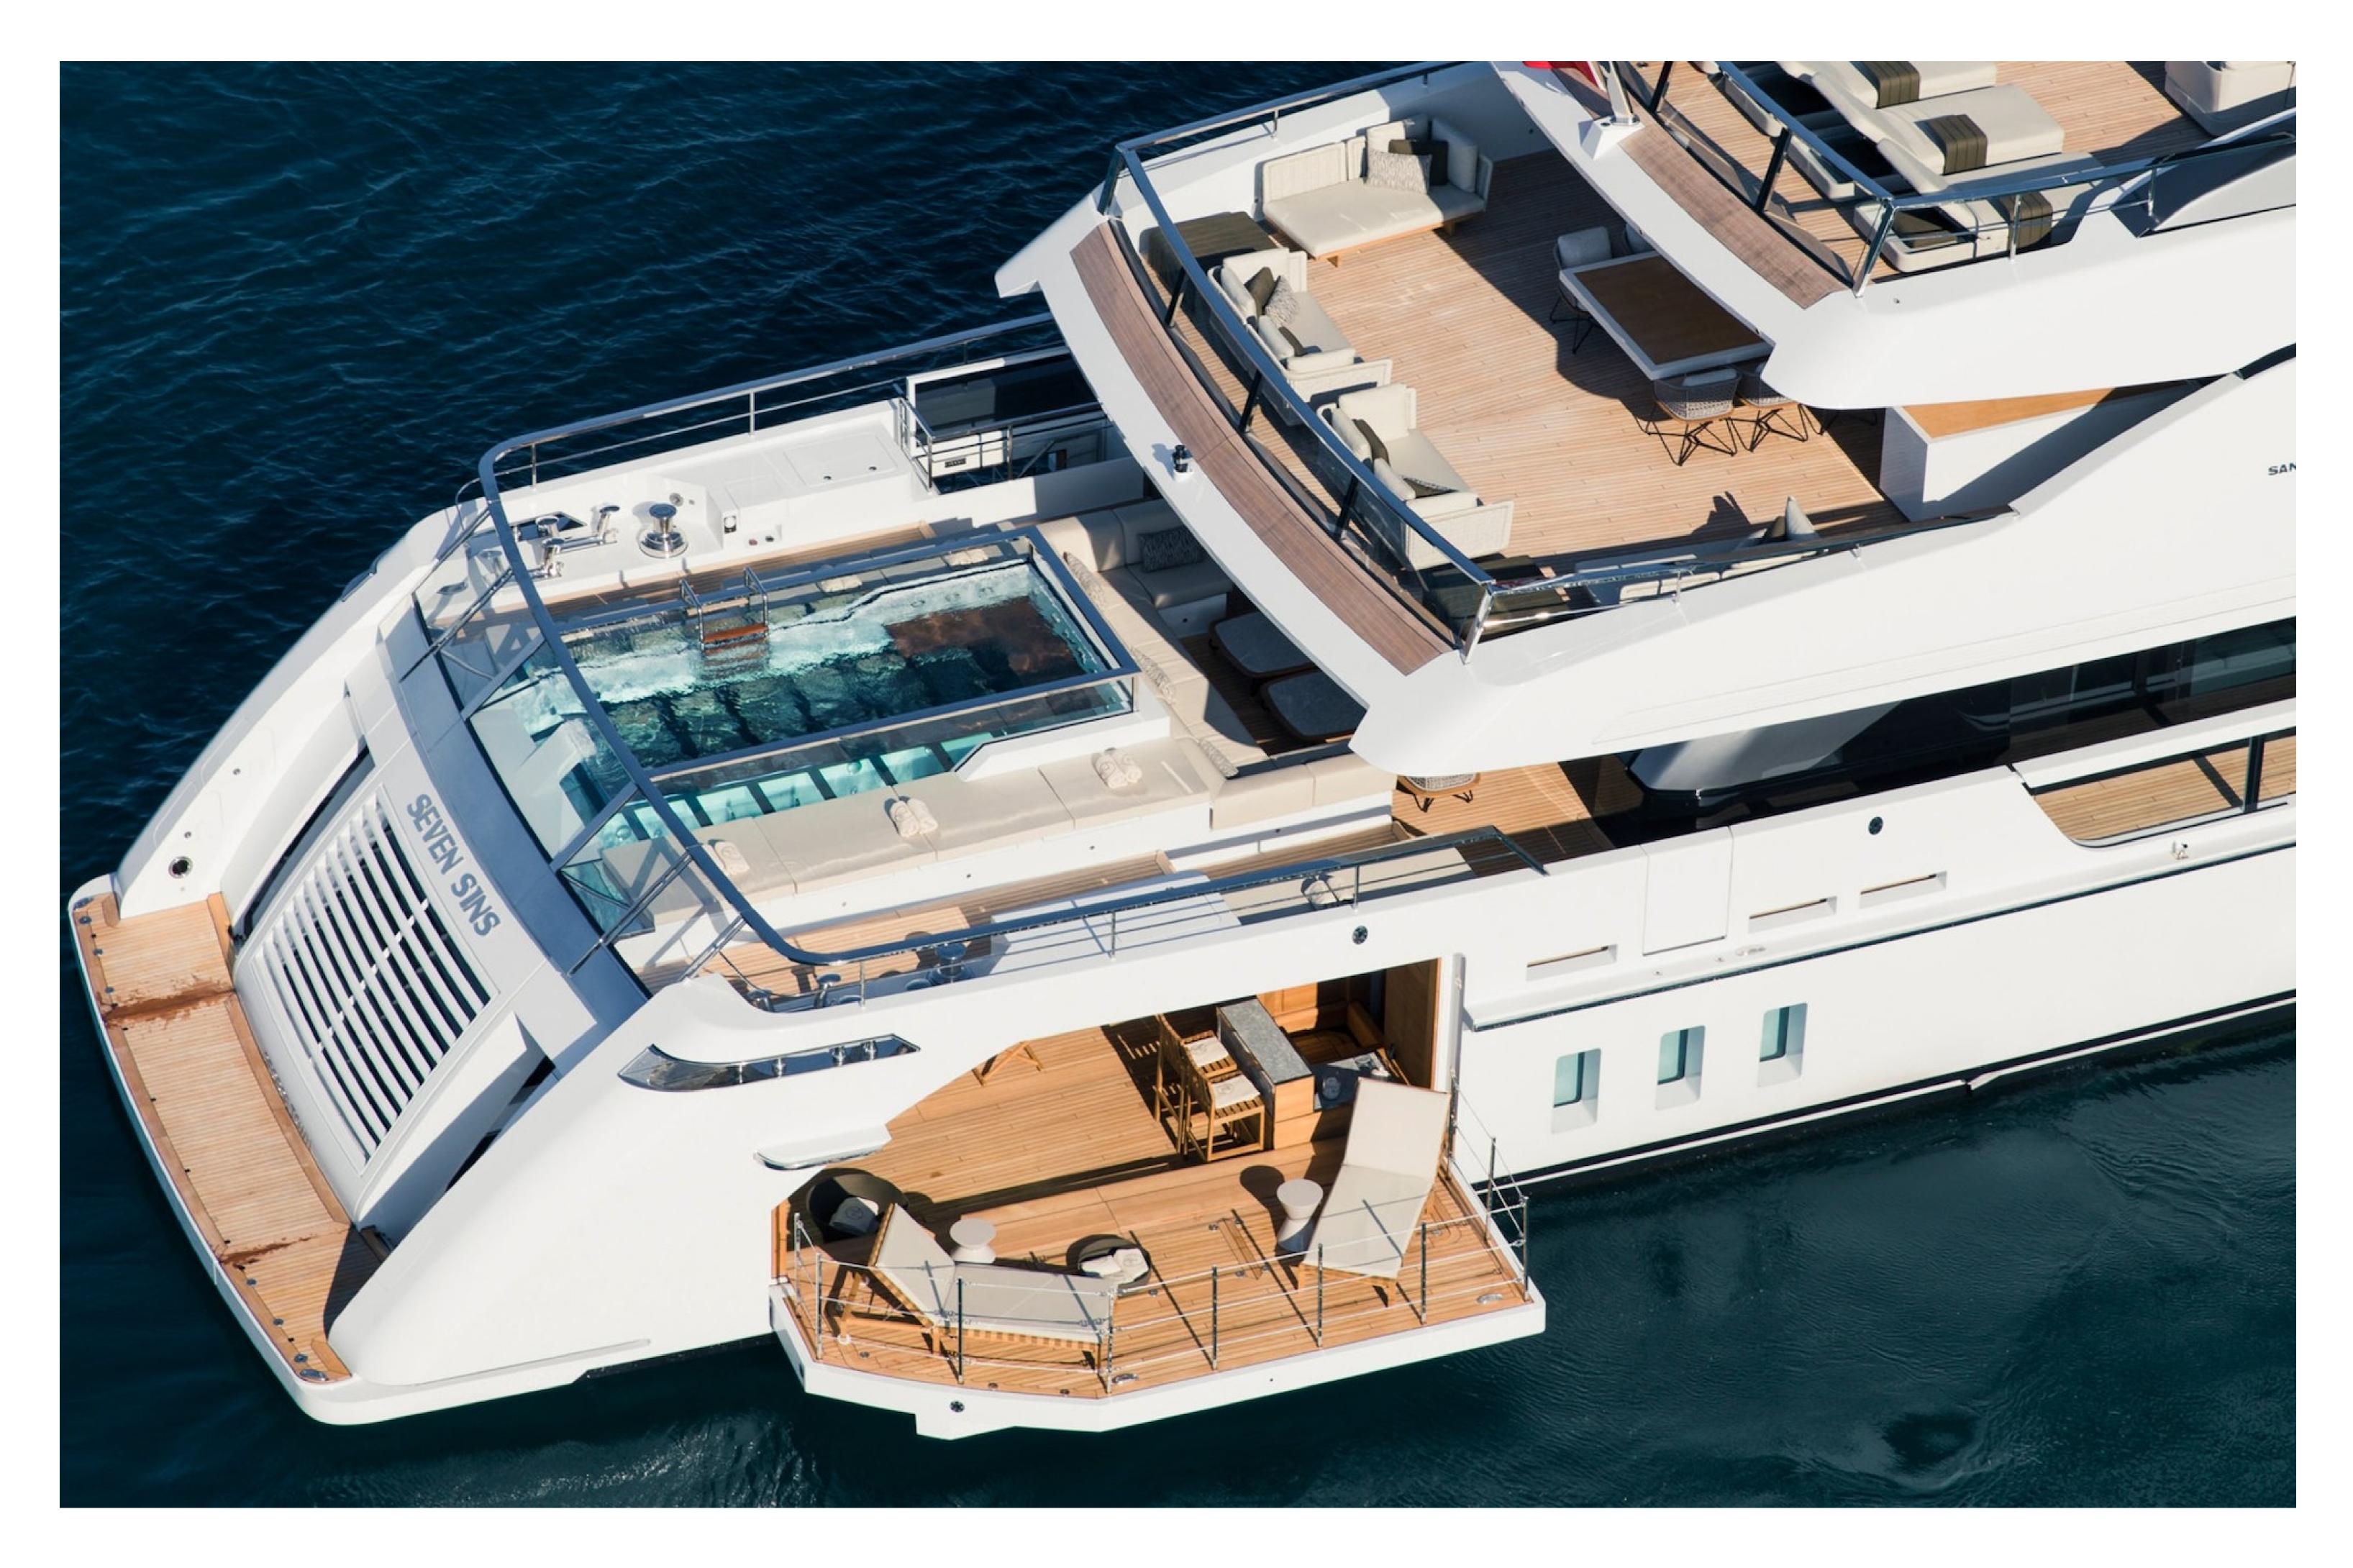

#### FEATURES

- ► Glass-bottom pool on board.
- > Beach club with retractable platforms for convenient access to the water.
- ► Highly modern interior design.
- ► 8m extended tender available for excursions.
- ► Glass-bottom swimming pool on board.
- ► Gymnasium and sauna on board.
- ► Refined and clean interior and exterior areas available.
- Extremely luminous saloon with huge windows for panoramic views.
- ► Jacuzzi available for leisure activities.
- ► Great selection of water toys on board.
- ► At anchor and underway stabilizers for added comfort.