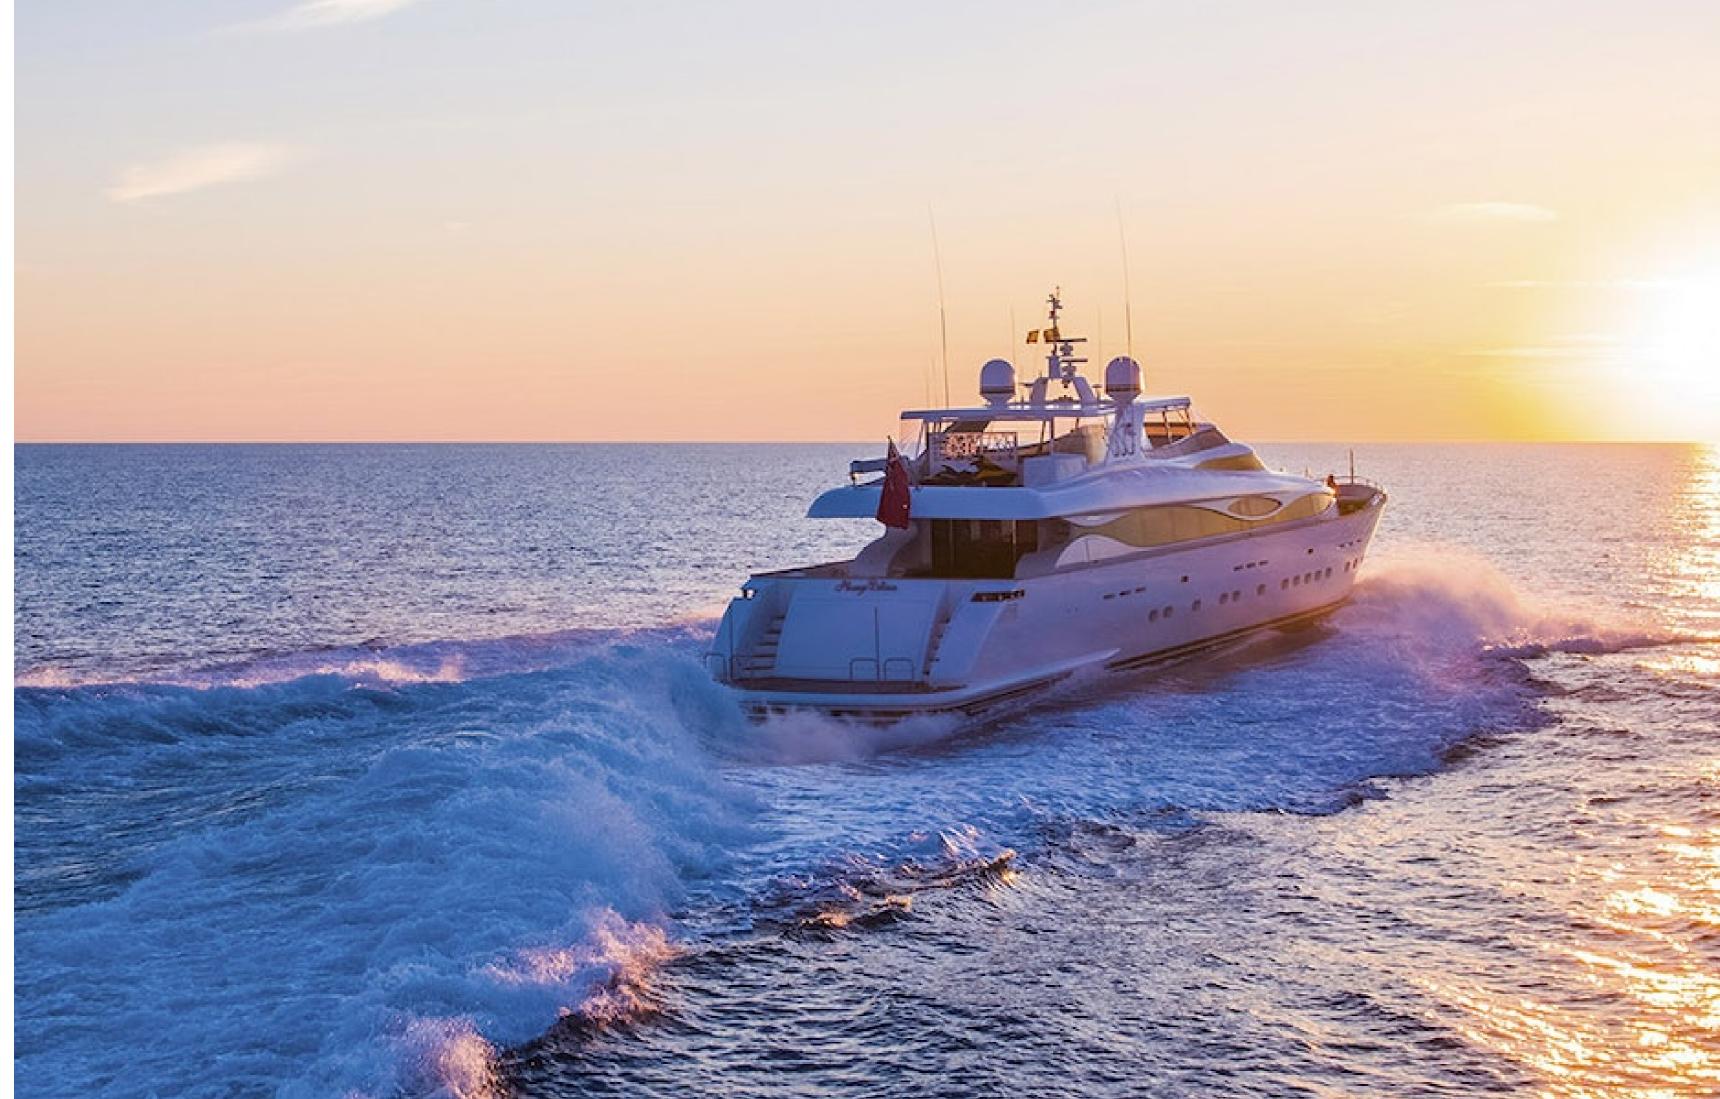

#### **FEATURES**

- ➤ Features a huge swim platform, perfect for sunbathing, .
- ➤ Offers superb possibilities for alfresco dining, .
- ➤ The sophisticated and open-plan interiors are impressive, .
- ➤ An array of water toys is available for an exhilarating experience, .
- ➤ Can reach a maximum speed of 30 knots and cruise at 24 knots, .
- ➤ Its covered flybridge includes a large chill-out area, aft deck seating, and al fresco dining, .
- ➤ Other outdoor living areas include foredeck sunbathing spots, .
- ➤ Its bright and contemporary interiors are charter-friendly, .
- ➤ With an impressive cruising range of 1,000 nautical miles.

## SPECIFICATIONS

Length: 39.60m / 129.92ft

Beam: 7.60m / 24.93ft
Draft: 1.90m / 6.23ft

Cruise speed: 27 knots
Max speed: 32 knots

Built: 2008

Builder: Maiora

Exterior design: Roberto Del Re

Interior design: Maiora