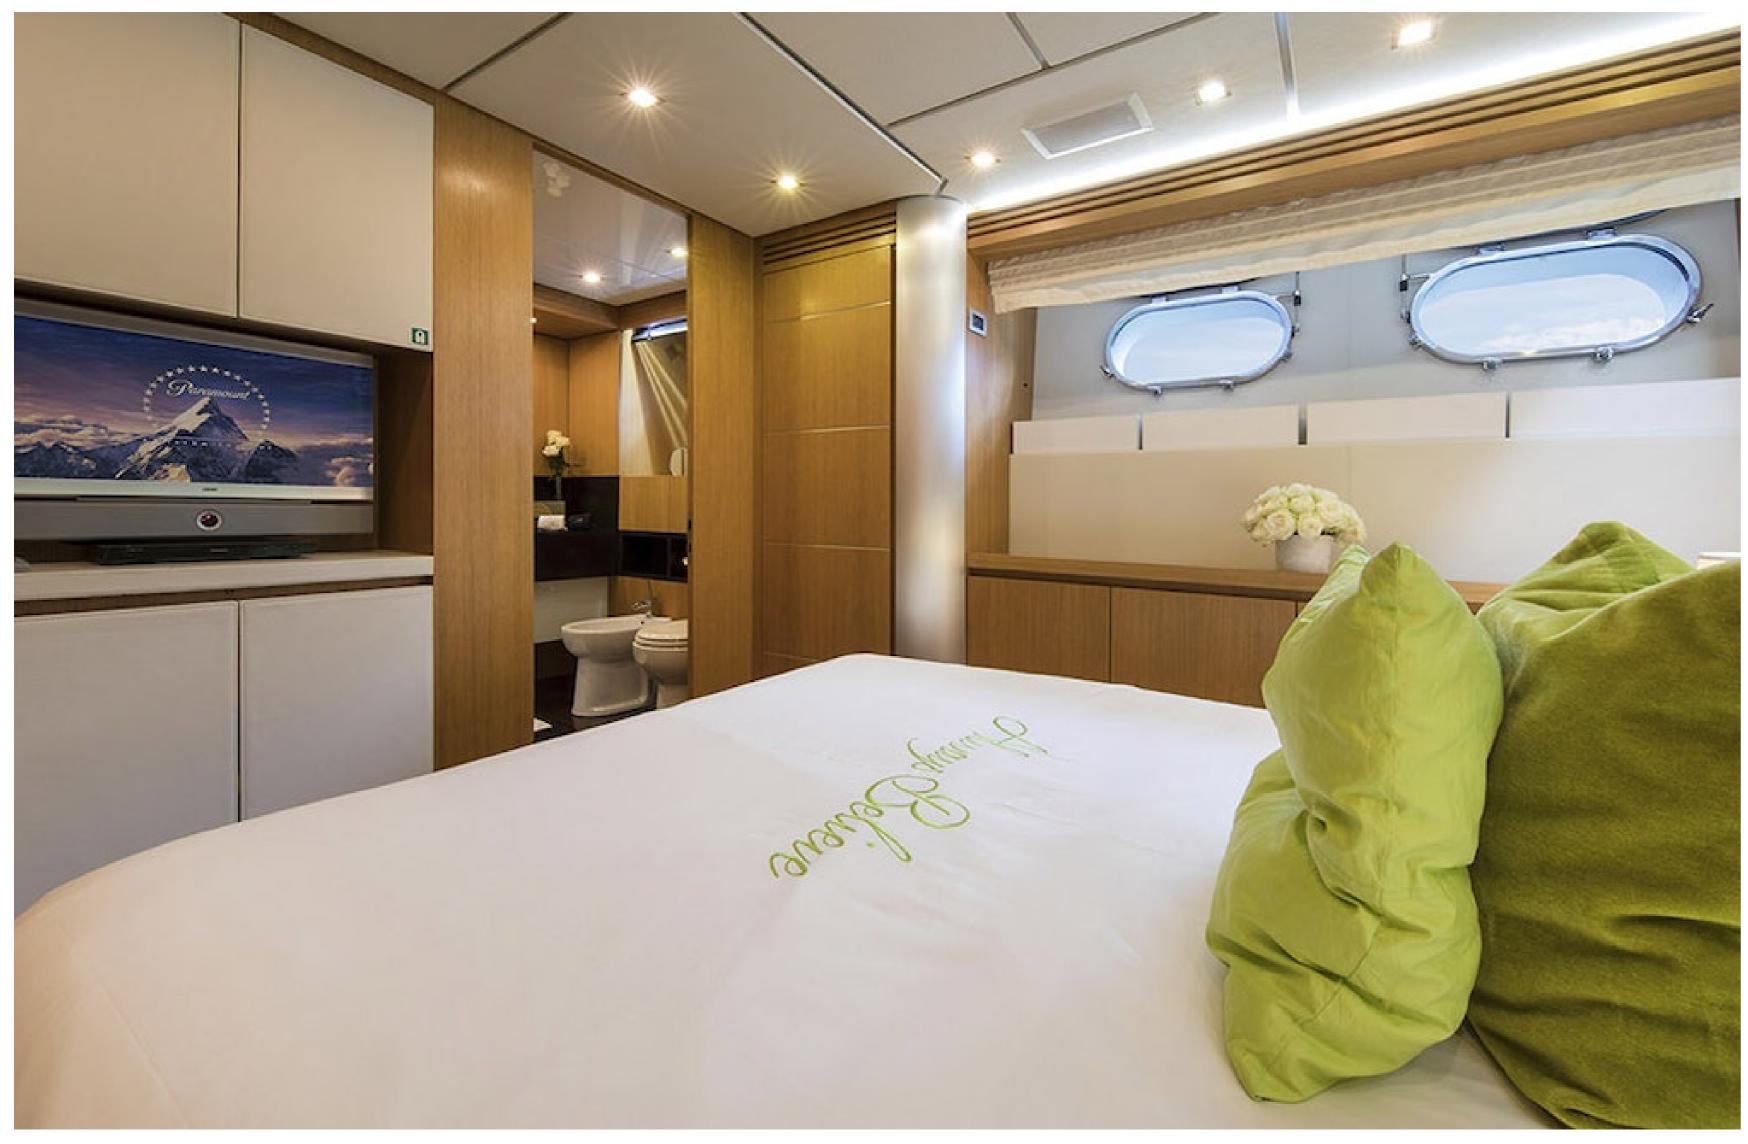

#### CABINS DISTRIBUTION

| 1      | 2   | 1      | 1    |
|--------|-----|--------|------|
| MASTER | VIP | DOUBLE | TWIN |