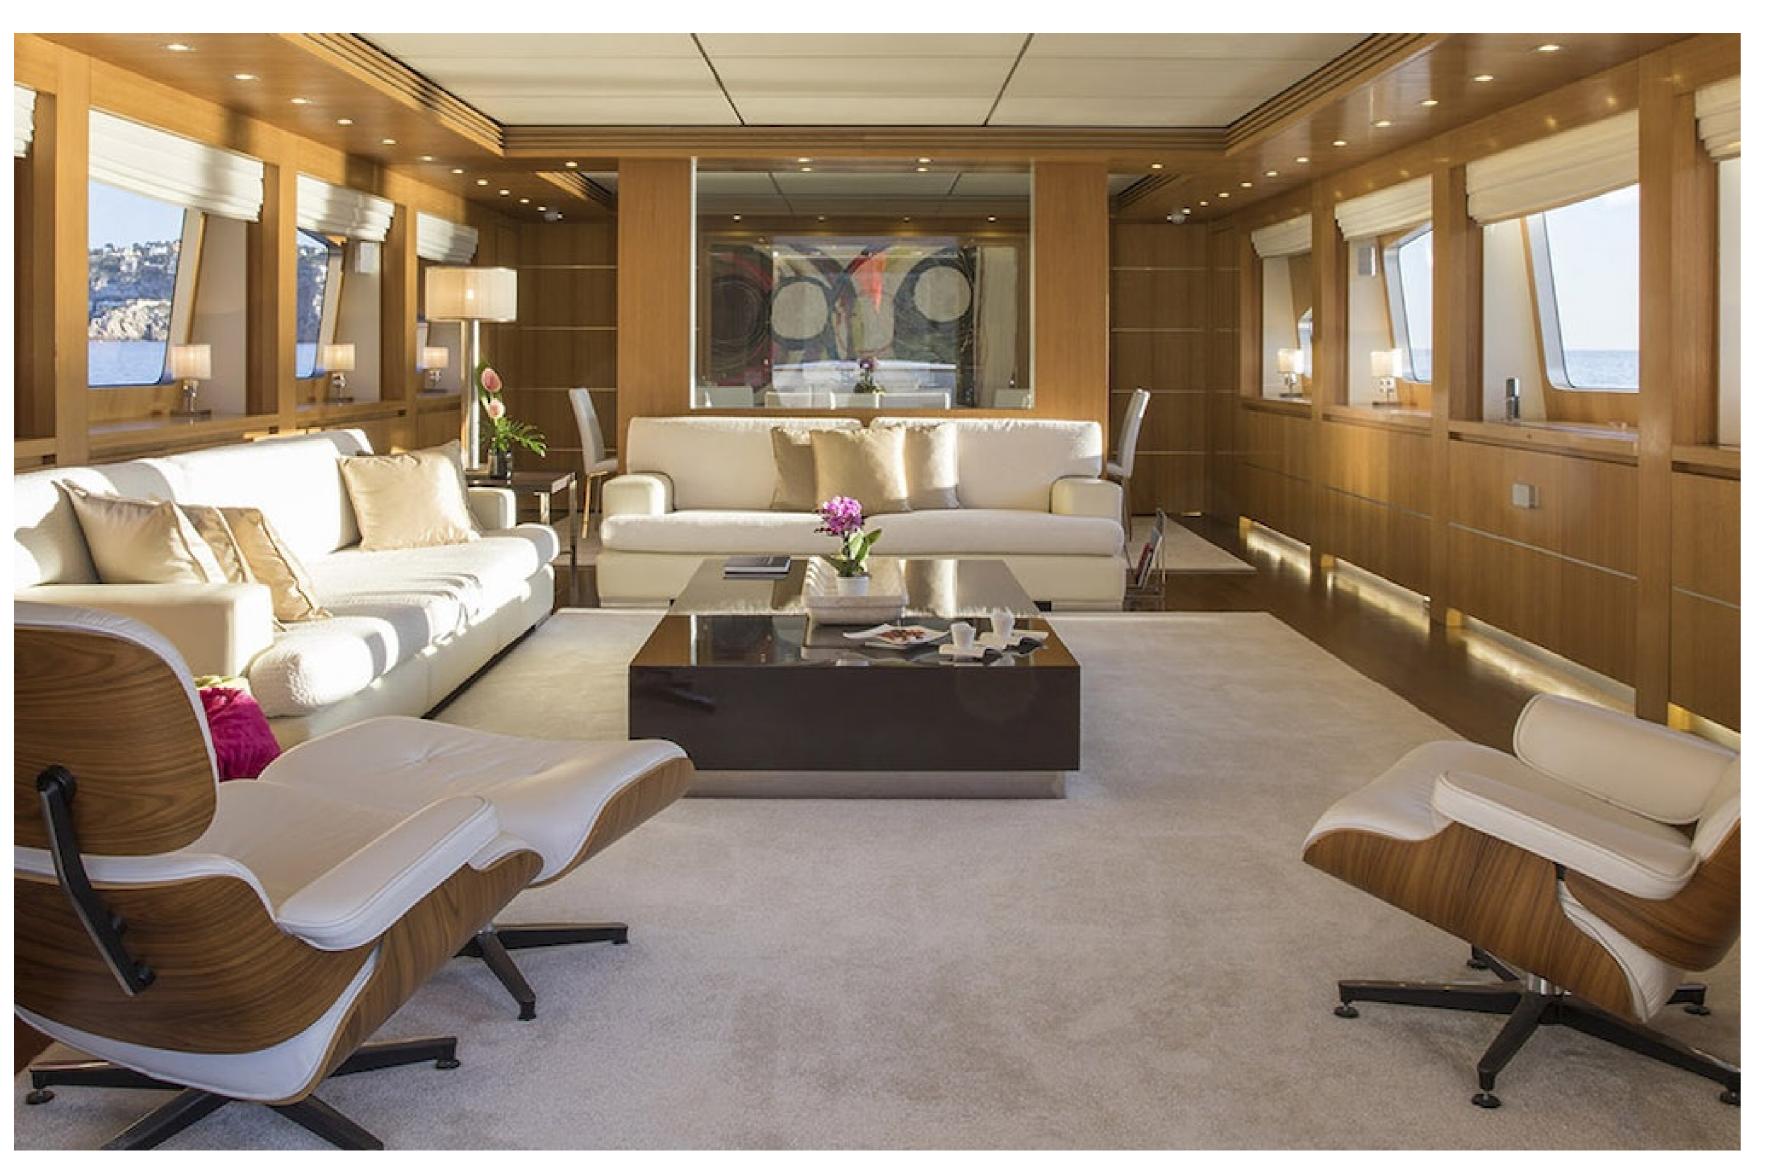

#### **FEATURES**

- ➤ Features a huge swim platform, perfect for sunbathing, .
- ➤ Offers superb possibilities for alfresco dining, .
- ➤ The sophisticated and open-plan interiors are impressive, .
- ➤ An array of water toys is available for an exhilarating experience, .
- ➤ Can reach a maximum speed of 30 knots and cruise at 24 knots, .
- ➤ Its covered flybridge includes a large chill-out area, aft deck seating, and al fresco dining, .
- ➤ Other outdoor living areas include foredeck sunbathing spots, .
- ➤ Its bright and contemporary interiors are charter-friendly, .
- ➤ With an impressive cruising range of 1,000 nautical miles.