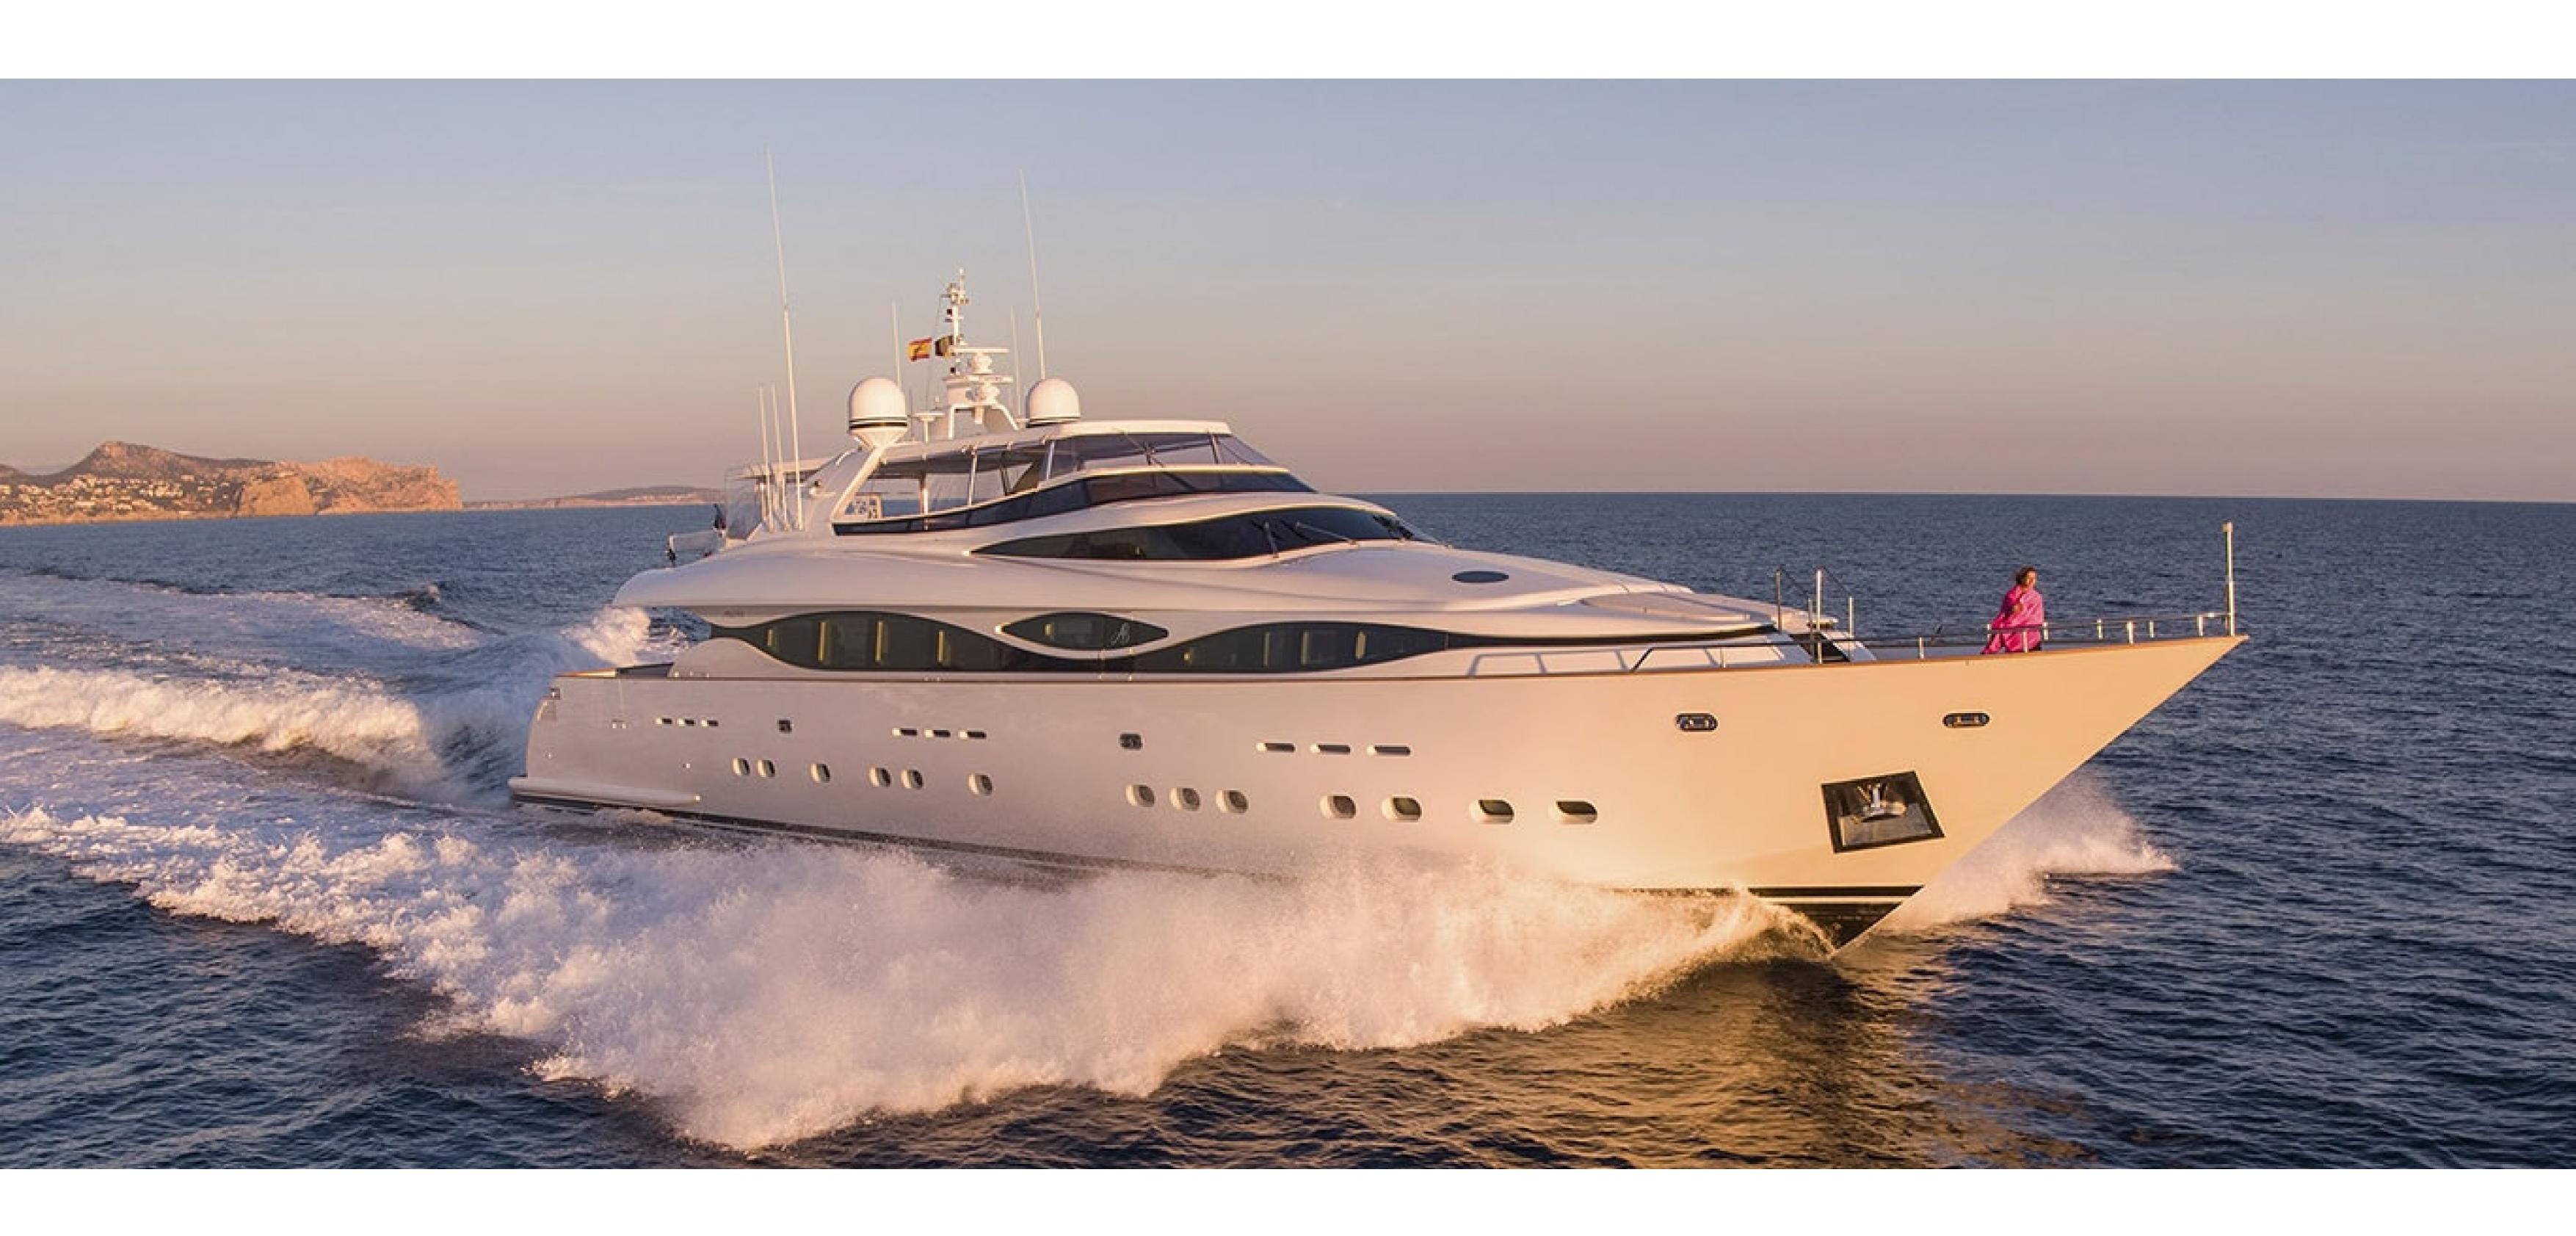

Length: 39.60m / 129.92ft Guests: 12 Cabins: 5 Crew: 7

#### **FEATURES**

- ➤ Features a huge swim platform, perfect for sunbathing, .
- ➤ Offers superb possibilities for alfresco dining, .
- ➤ The sophisticated and open-plan interiors are impressive, .
- ➤ An array of water toys is available for an exhilarating experience, .
- ➤ Can reach a maximum speed of 30 knots and cruise at 24 knots, .
- ➤ Its covered flybridge includes a large chill-out area, aft deck seating, and al fresco dining, .
- ➤ Other outdoor living areas include foredeck sunbathing spots, .
- ➤ Its bright and contemporary interiors are charter-friendly, .
- ➤ With an impressive cruising range of 1,000 nautical miles.

## SPECIFICATIONS

Length: 39.60m / 129.92ft

Beam: 7.60m / 24.93ft
Draft: 1.90m / 6.23ft

Cruise speed: 27 knots
Max speed: 32 knots

Built: 2008

Builder: Maiora

Exterior design: Roberto Del Re

Interior design: Maiora