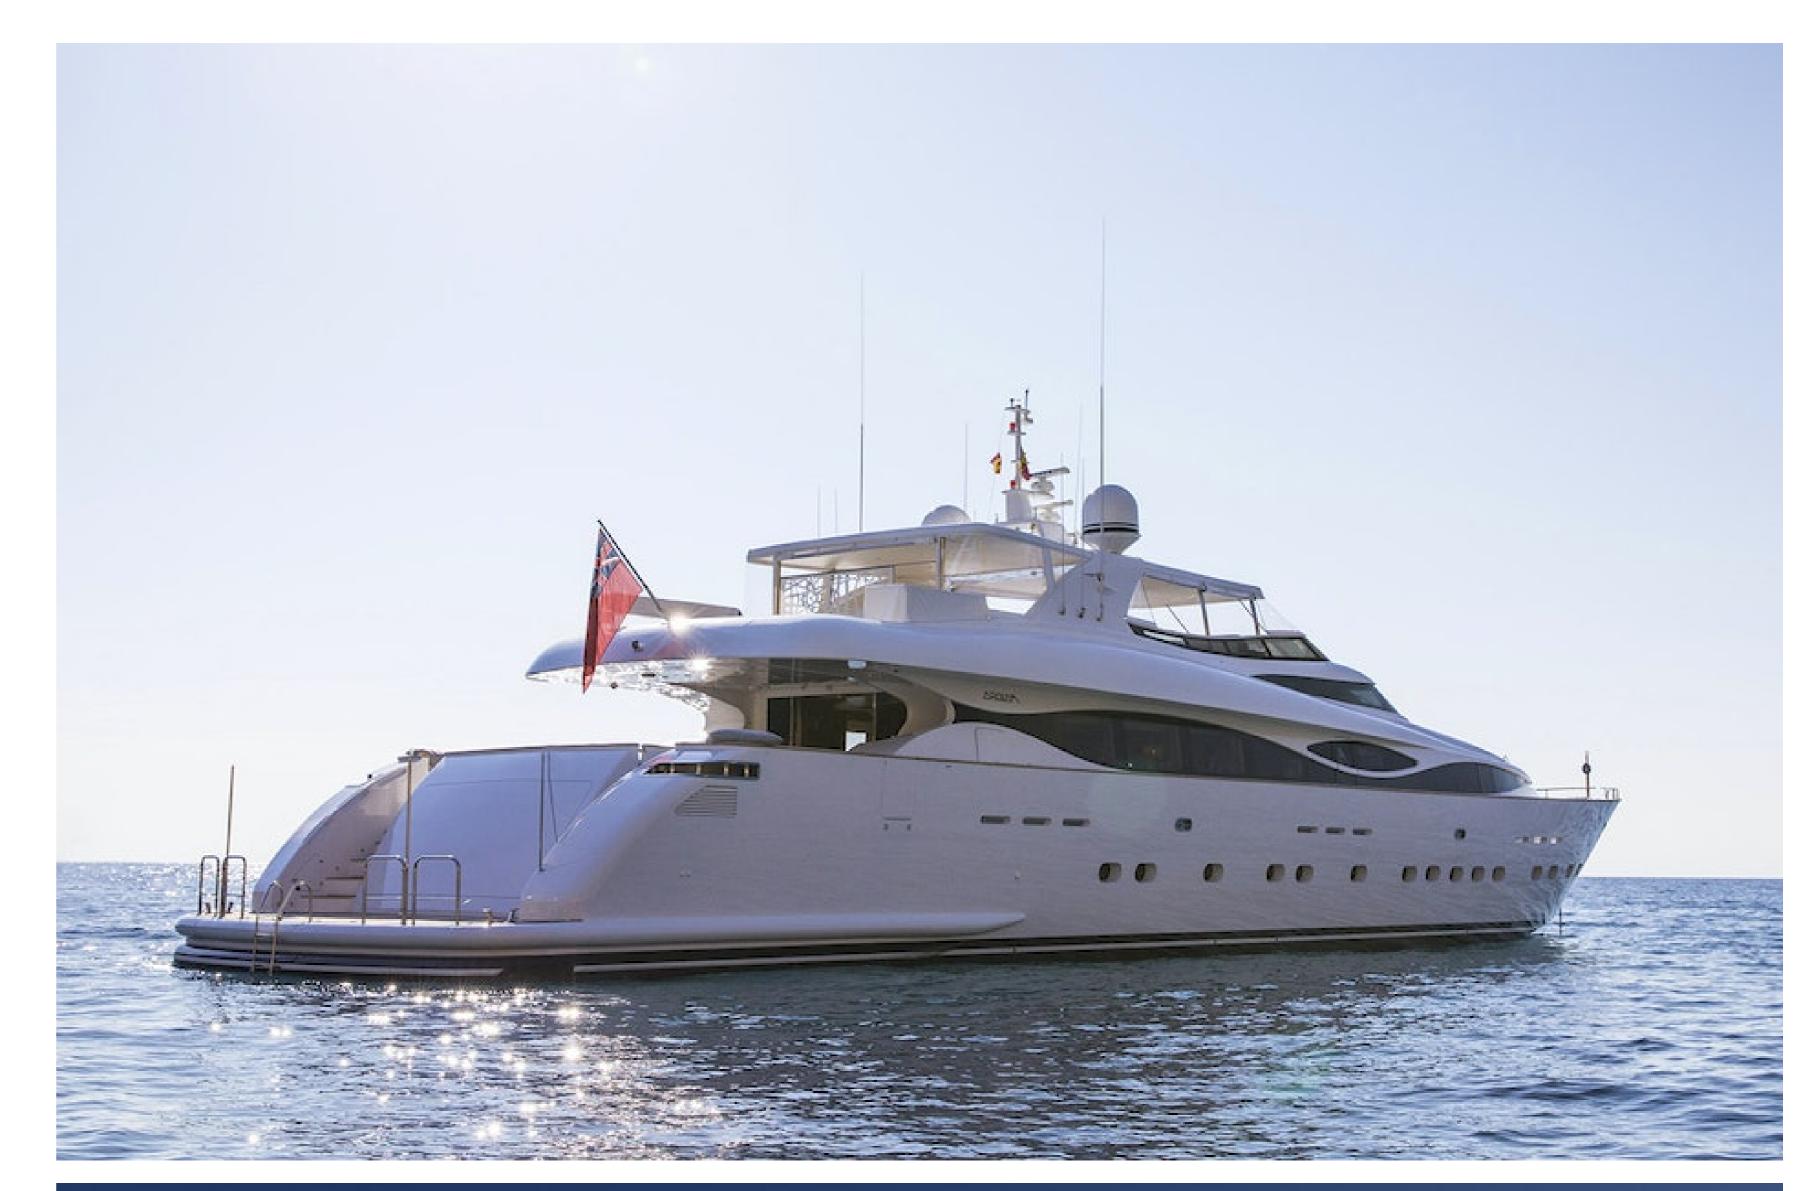

#### **FEATURES**

- ➤ Features a huge swim platform, perfect for sunbathing, .
- ➤ Offers superb possibilities for alfresco dining, .
- ➤ The sophisticated and open-plan interiors are impressive, .
- ➤ An array of water toys is available for an exhilarating experience, .
- ➤ Can reach a maximum speed of 30 knots and cruise at 24 knots, .
- ➤ Its covered flybridge includes a large chill-out area, aft deck seating, and al fresco dining, .
- ➤ Other outdoor living areas include foredeck sunbathing spots, .
- ➤ Its bright and contemporary interiors are charter-friendly, .
- ➤ With an impressive cruising range of 1,000 nautical miles.

## SPECIFICATIONS

Length: 39.60m / 129.92ft

Beam: 7.60m / 24.93ft
Draft: 1.90m / 6.23ft

Cruise speed: 27 knots
Max speed: 32 knots

Built: 2008

Builder: Maiora

Exterior design: Roberto Del Re

Interior design: Maiora