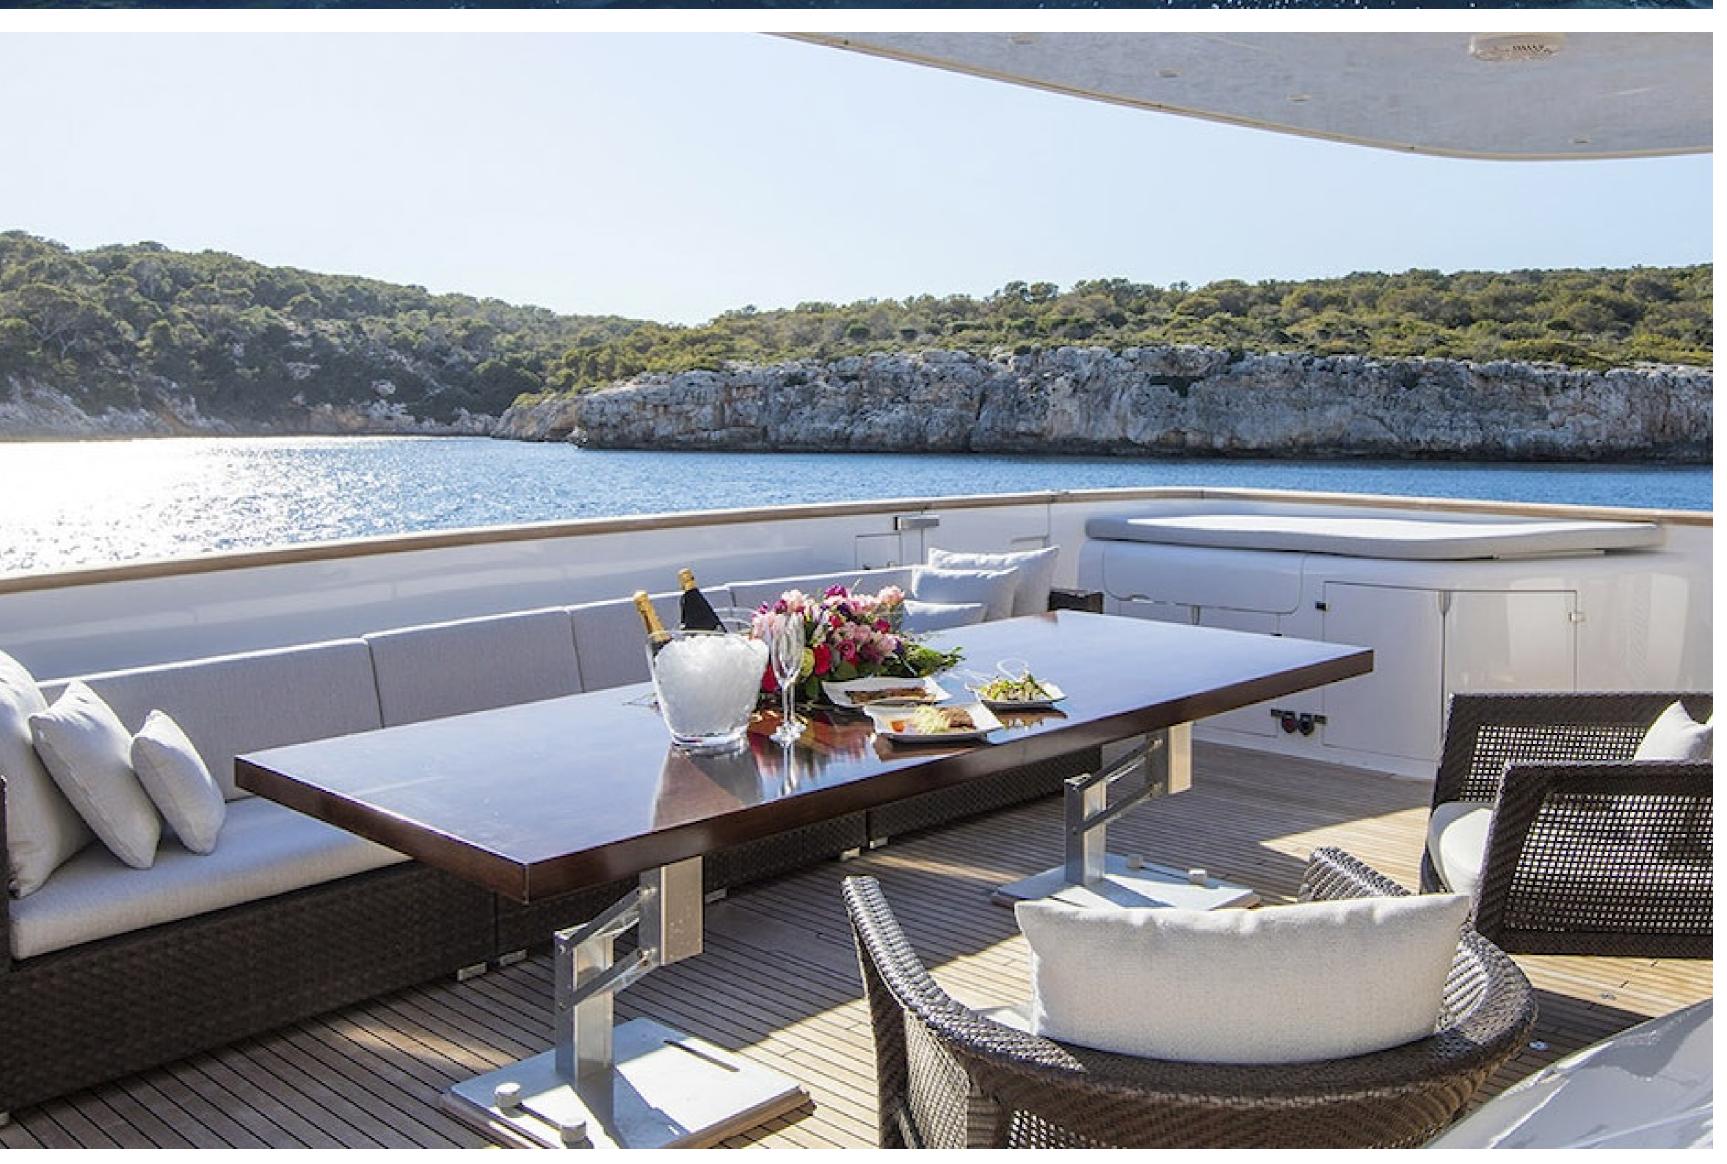

#### **FEATURES**

- ➤ Features a huge swim platform, perfect for sunbathing, .
- ➤ Offers superb possibilities for alfresco dining, .
- ➤ The sophisticated and open-plan interiors are impressive, .
- ➤ An array of water toys is available for an exhilarating experience, .
- ➤ Can reach a maximum speed of 30 knots and cruise at 24 knots, .
- ➤ Its covered flybridge includes a large chill-out area, aft deck seating, and al fresco dining, .
- ➤ Other outdoor living areas include foredeck sunbathing spots, .
- ➤ Its bright and contemporary interiors are charter-friendly, .
- ➤ With an impressive cruising range of 1,000 nautical miles.