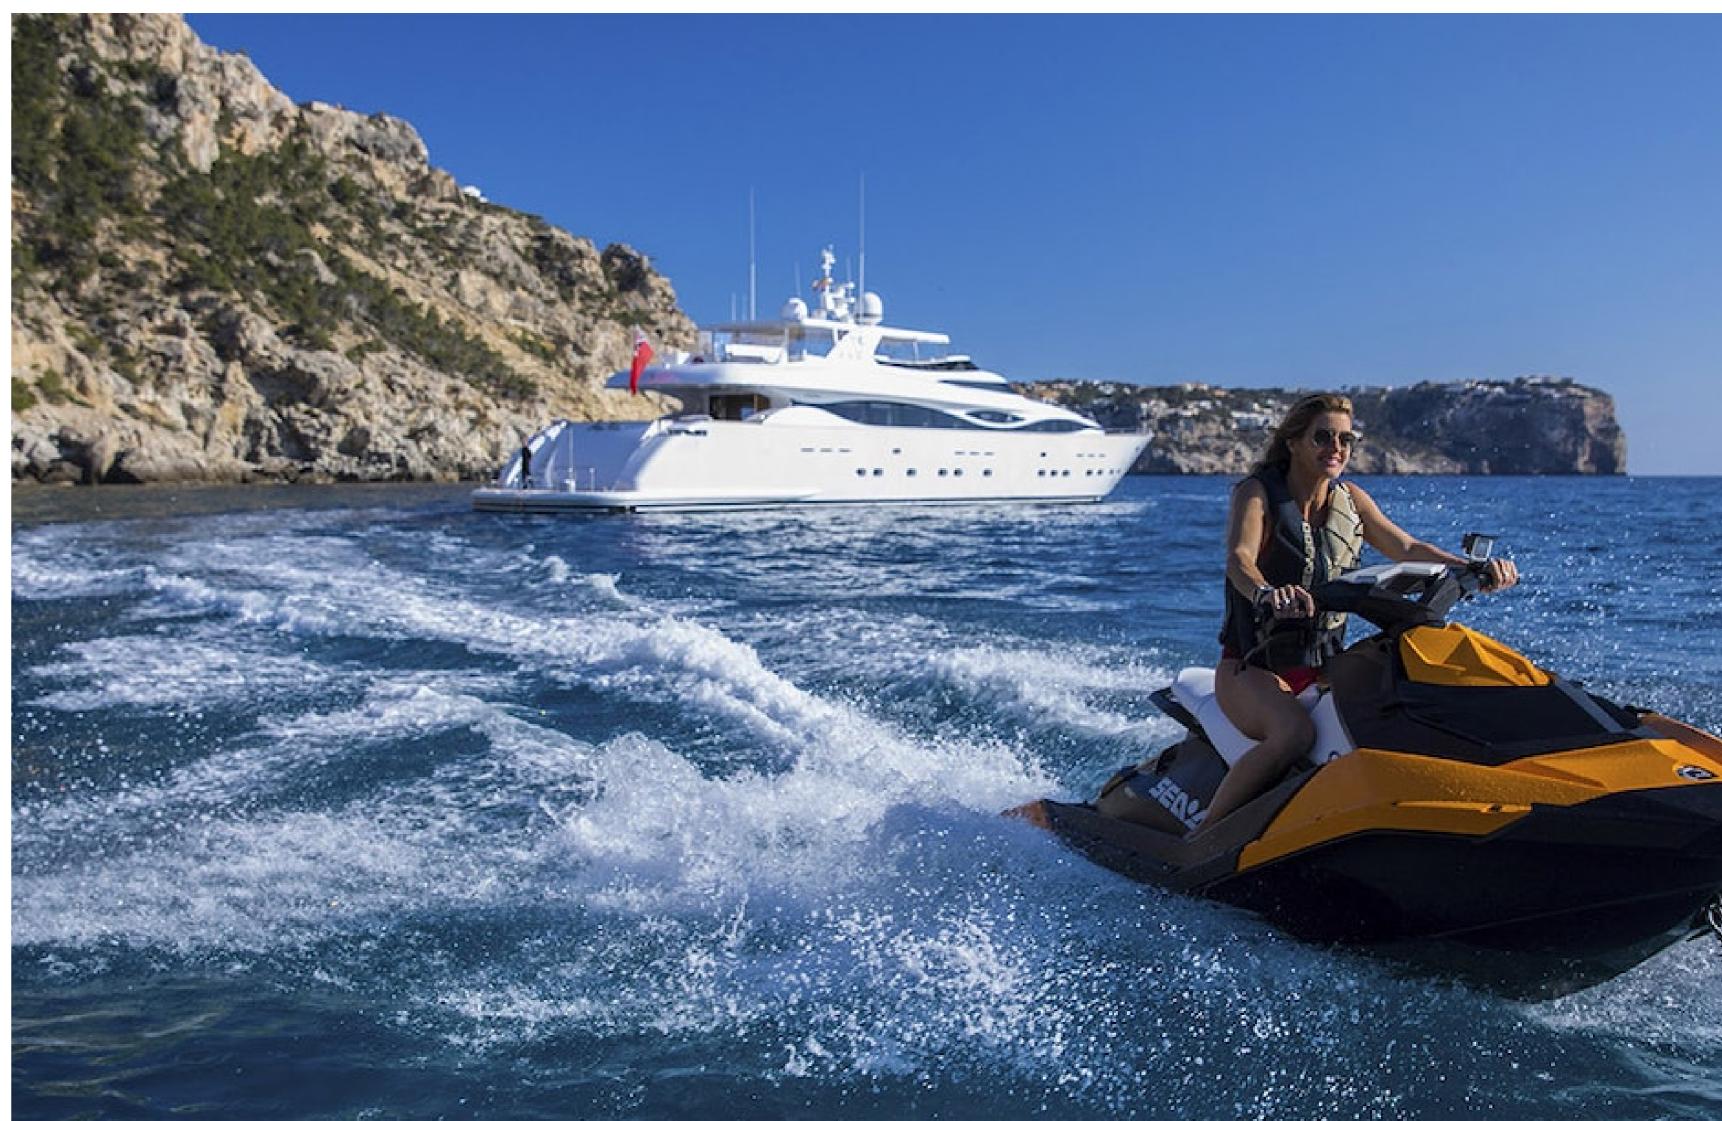

#### **FEATURES**

- ➤ Features a huge swim platform, perfect for sunbathing, .
- ➤ Offers superb possibilities for alfresco dining, .
- ➤ The sophisticated and open-plan interiors are impressive, .
- ➤ An array of water toys is available for an exhilarating experience, .
- ➤ Can reach a maximum speed of 30 knots and cruise at 24 knots, .
- ➤ Its covered flybridge includes a large chill-out area, aft deck seating, and al fresco dining, .
- ➤ Other outdoor living areas include foredeck sunbathing spots, .
- ➤ Its bright and contemporary interiors are charter-friendly, .
- ➤ With an impressive cruising range of 1,000 nautical miles.

### TOYS

| 1x Jet Skis | 2 x Paddleboards | 2 x Towable Toys | 1x Snorkeling Equipment |
|-------------|------------------|------------------|-------------------------|
| 2 x Tender  |                  |                  |                         |