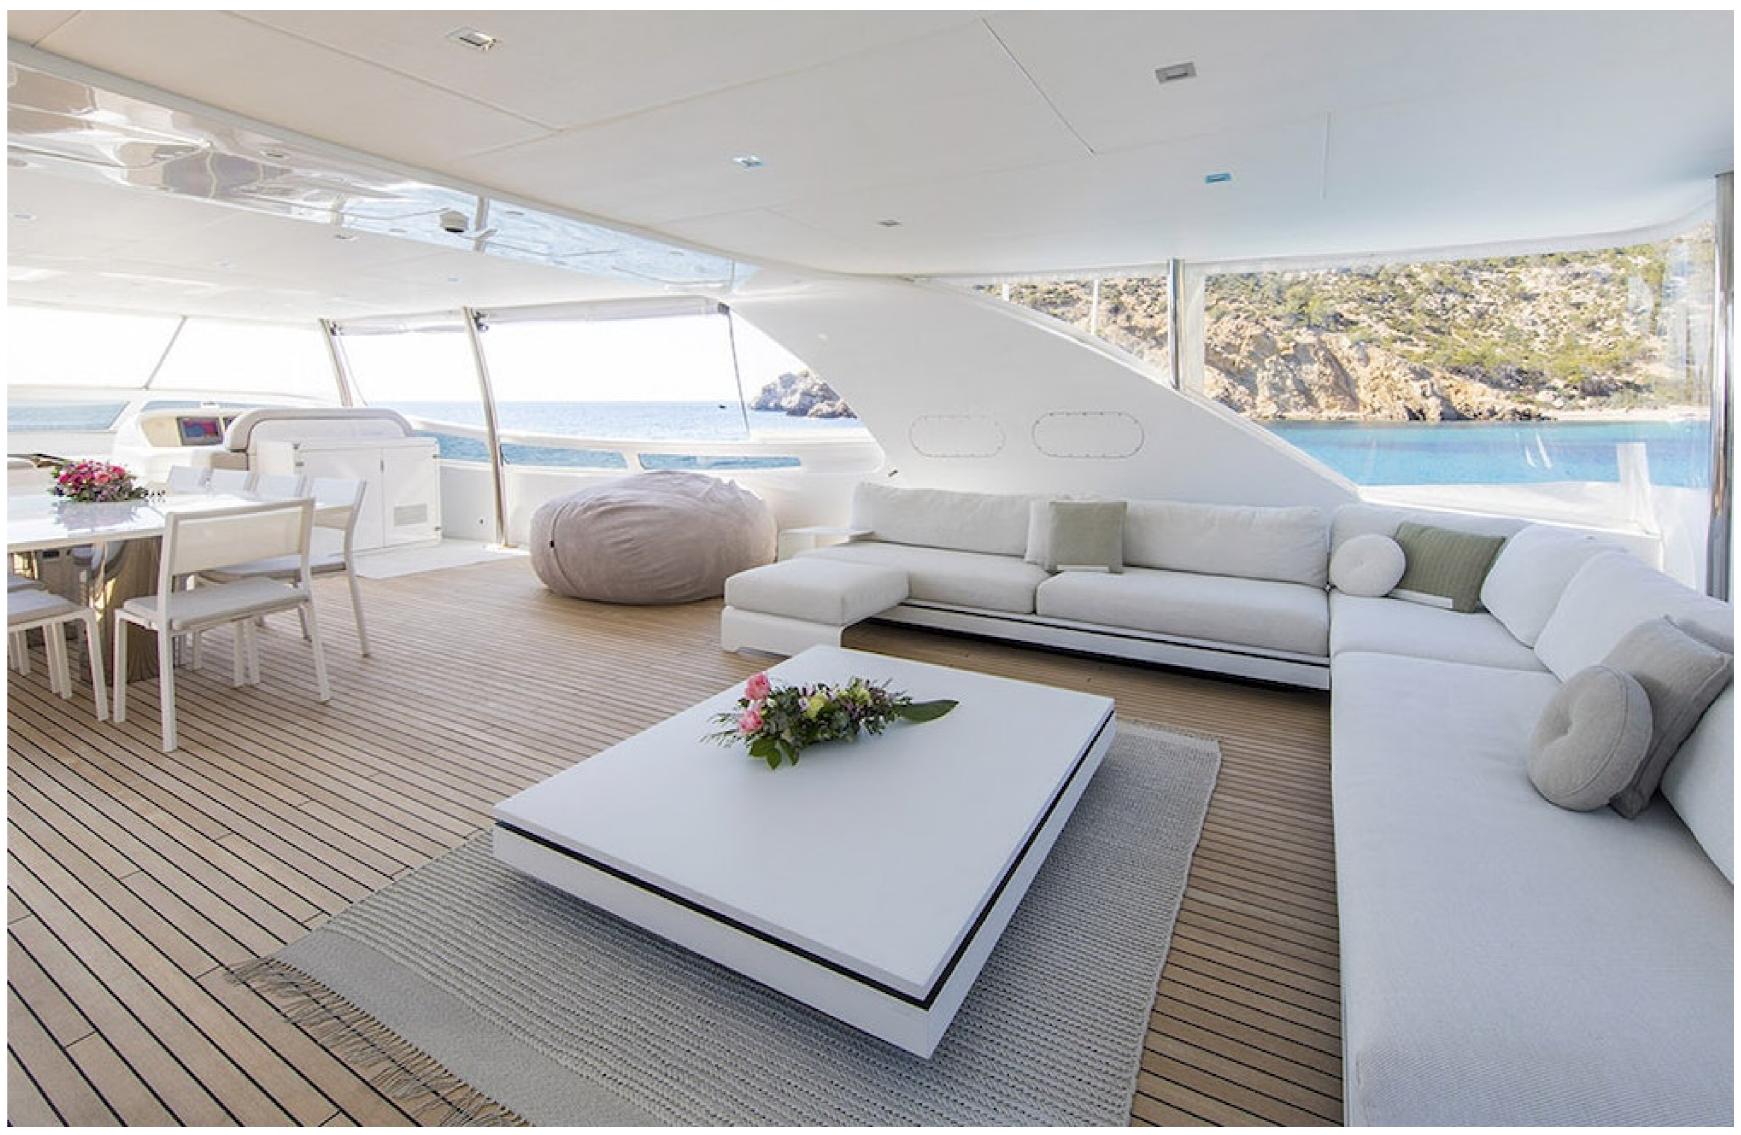

#### **FEATURES**

- ➤ Features a huge swim platform, perfect for sunbathing, .
- ➤ Offers superb possibilities for alfresco dining, .
- ➤ The sophisticated and open-plan interiors are impressive, .
- ➤ An array of water toys is available for an exhilarating experience, .
- ➤ Can reach a maximum speed of 30 knots and cruise at 24 knots, .
- ➤ Its covered flybridge includes a large chill-out area, aft deck seating, and al fresco dining, .
- ➤ Other outdoor living areas include foredeck sunbathing spots, .
- ➤ Its bright and contemporary interiors are charter-friendly, .
- ➤ With an impressive cruising range of 1,000 nautical miles.