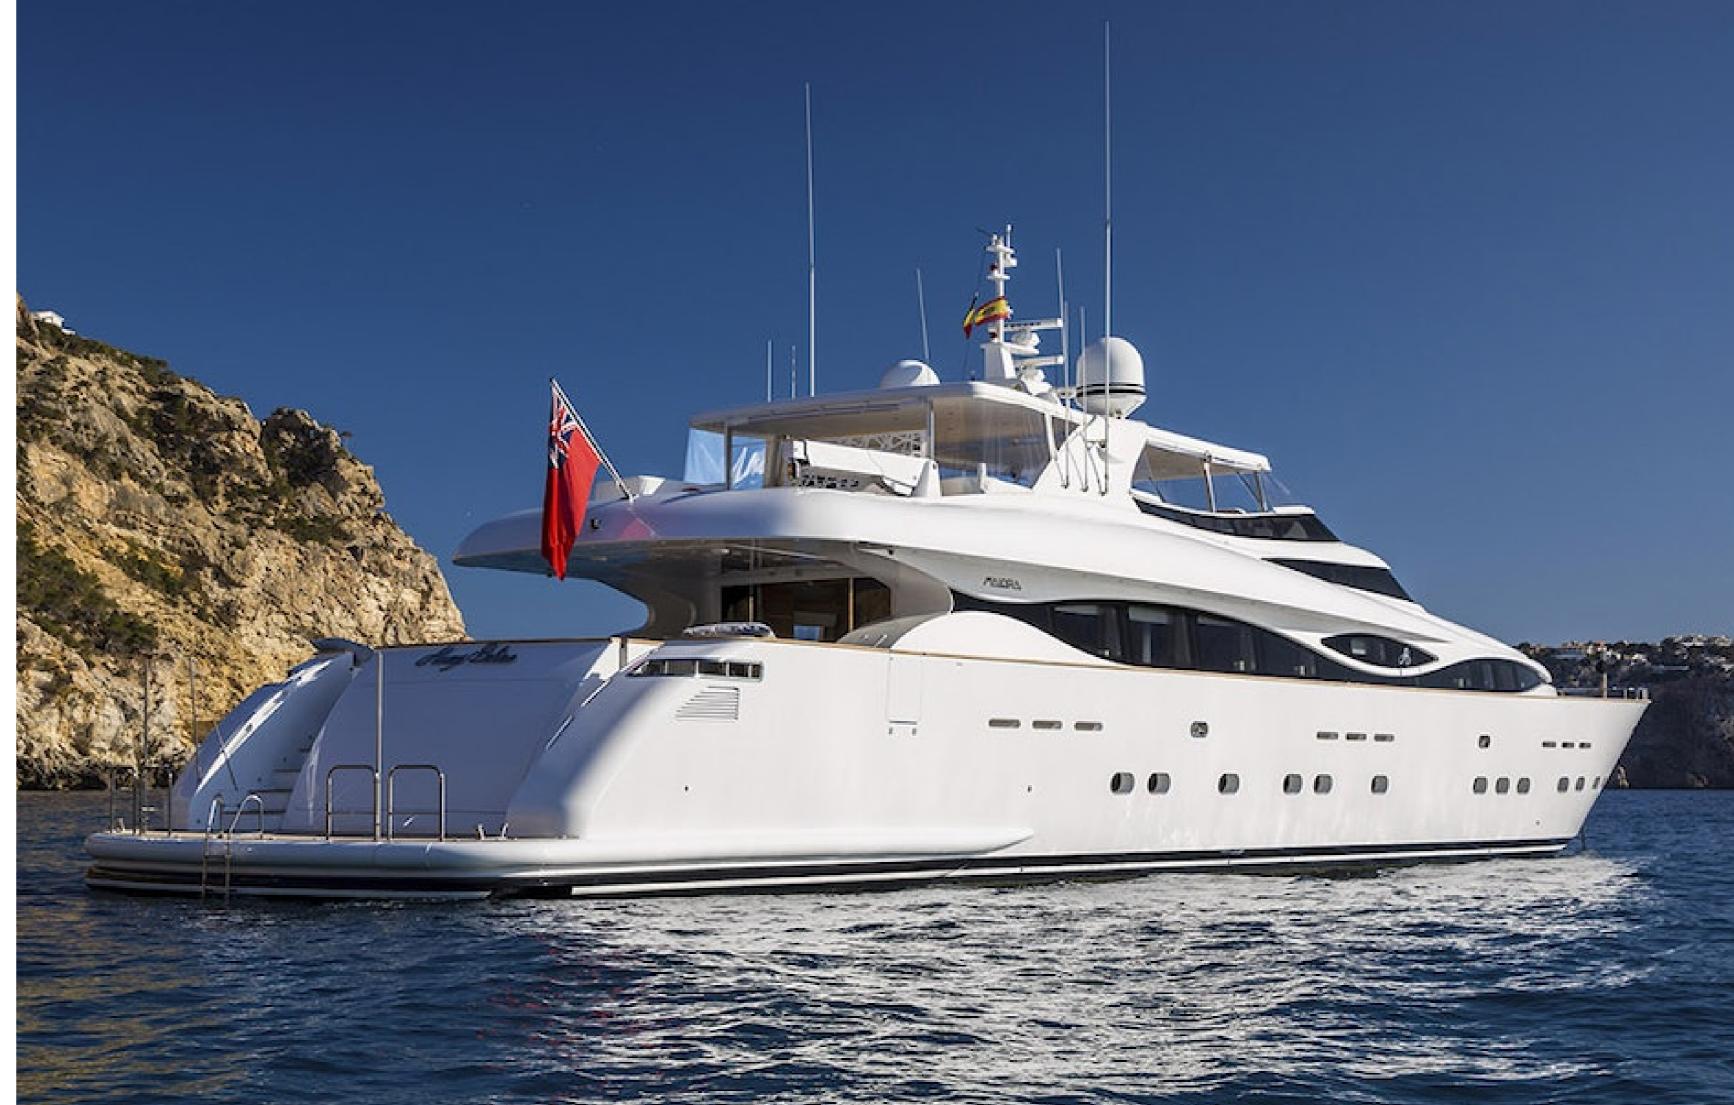

#### **FEATURES**

- ➤ Features a huge swim platform, perfect for sunbathing, .
- ➤ Offers superb possibilities for alfresco dining, .
- ➤ The sophisticated and open-plan interiors are impressive, .
- ➤ An array of water toys is available for an exhilarating experience, .
- ➤ Can reach a maximum speed of 30 knots and cruise at 24 knots, .
- ➤ Its covered flybridge includes a large chill-out area, aft deck seating, and al fresco dining, .
- ➤ Other outdoor living areas include foredeck sunbathing spots, .
- ➤ Its bright and contemporary interiors are charter-friendly, .
- ➤ With an impressive cruising range of 1,000 nautical miles.

## SPECIFICATIONS

Length: 39.60m / 129.92ft

Beam: 7.60m / 24.93ft
Draft: 1.90m / 6.23ft

Cruise speed: 27 knots
Max speed: 32 knots

Built: 2008

Builder: Maiora

Exterior design: Roberto Del Re

Interior design: Maiora