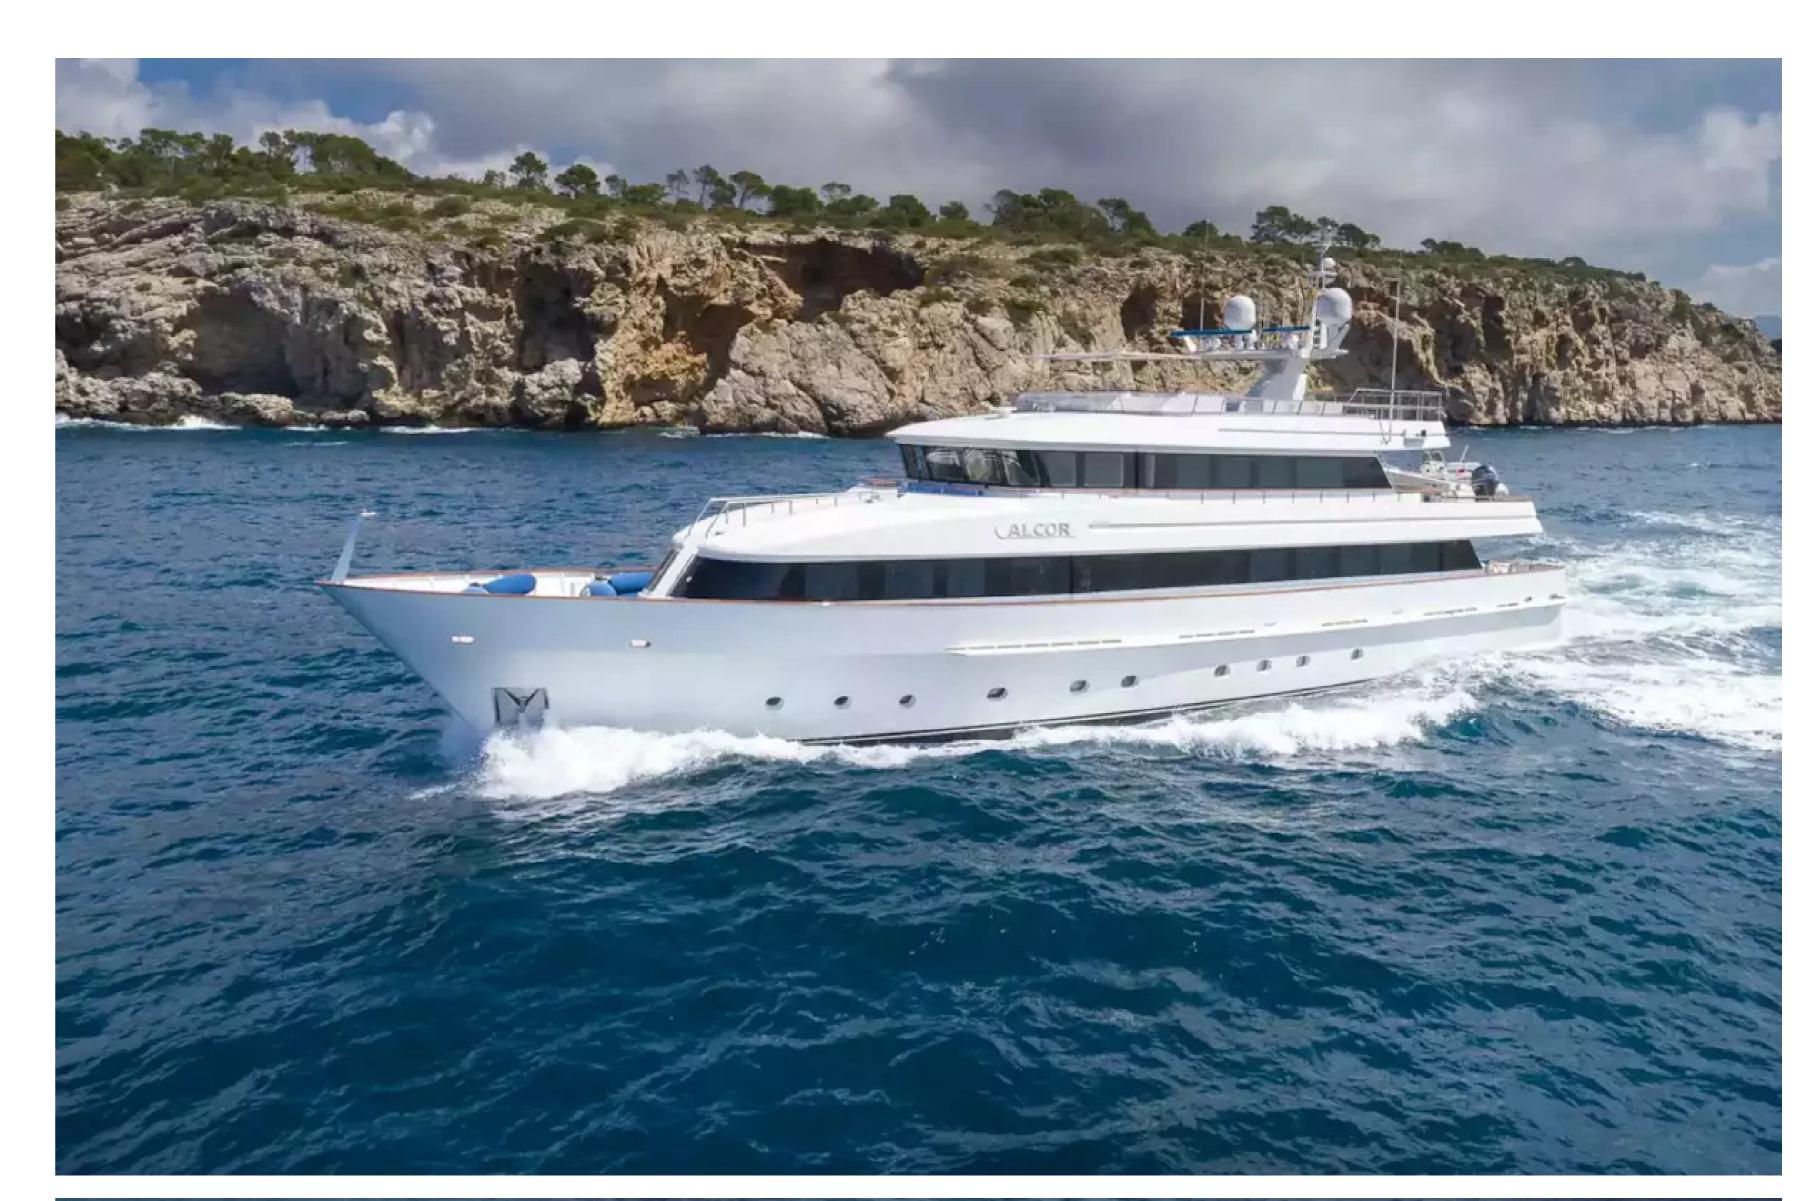

### DESCRIPTION

The Dutch-built Alcor is a luxurious 35m/114'10" motor yacht by Heesen that offers spacious accommodations for up to 12 guests in 6 cabins, each elegantly designed by Aldo Cichero. With a warm and welcoming atmosphere on board, this yacht is perfect for a family or friends' charter. It is equipped with a range of amenities, including a gym, library, wheelchair accessibility, and an elevator, making it comfortable and convenient for all guests.

Built with a GRP hull and superstructure, Alcor boasts stability and ample space on board. Powered by twin Caterpillar engines, she cruises at 12 knots and has a maximum speed of 14 knots, with a range of up to 3,500 nautical miles.