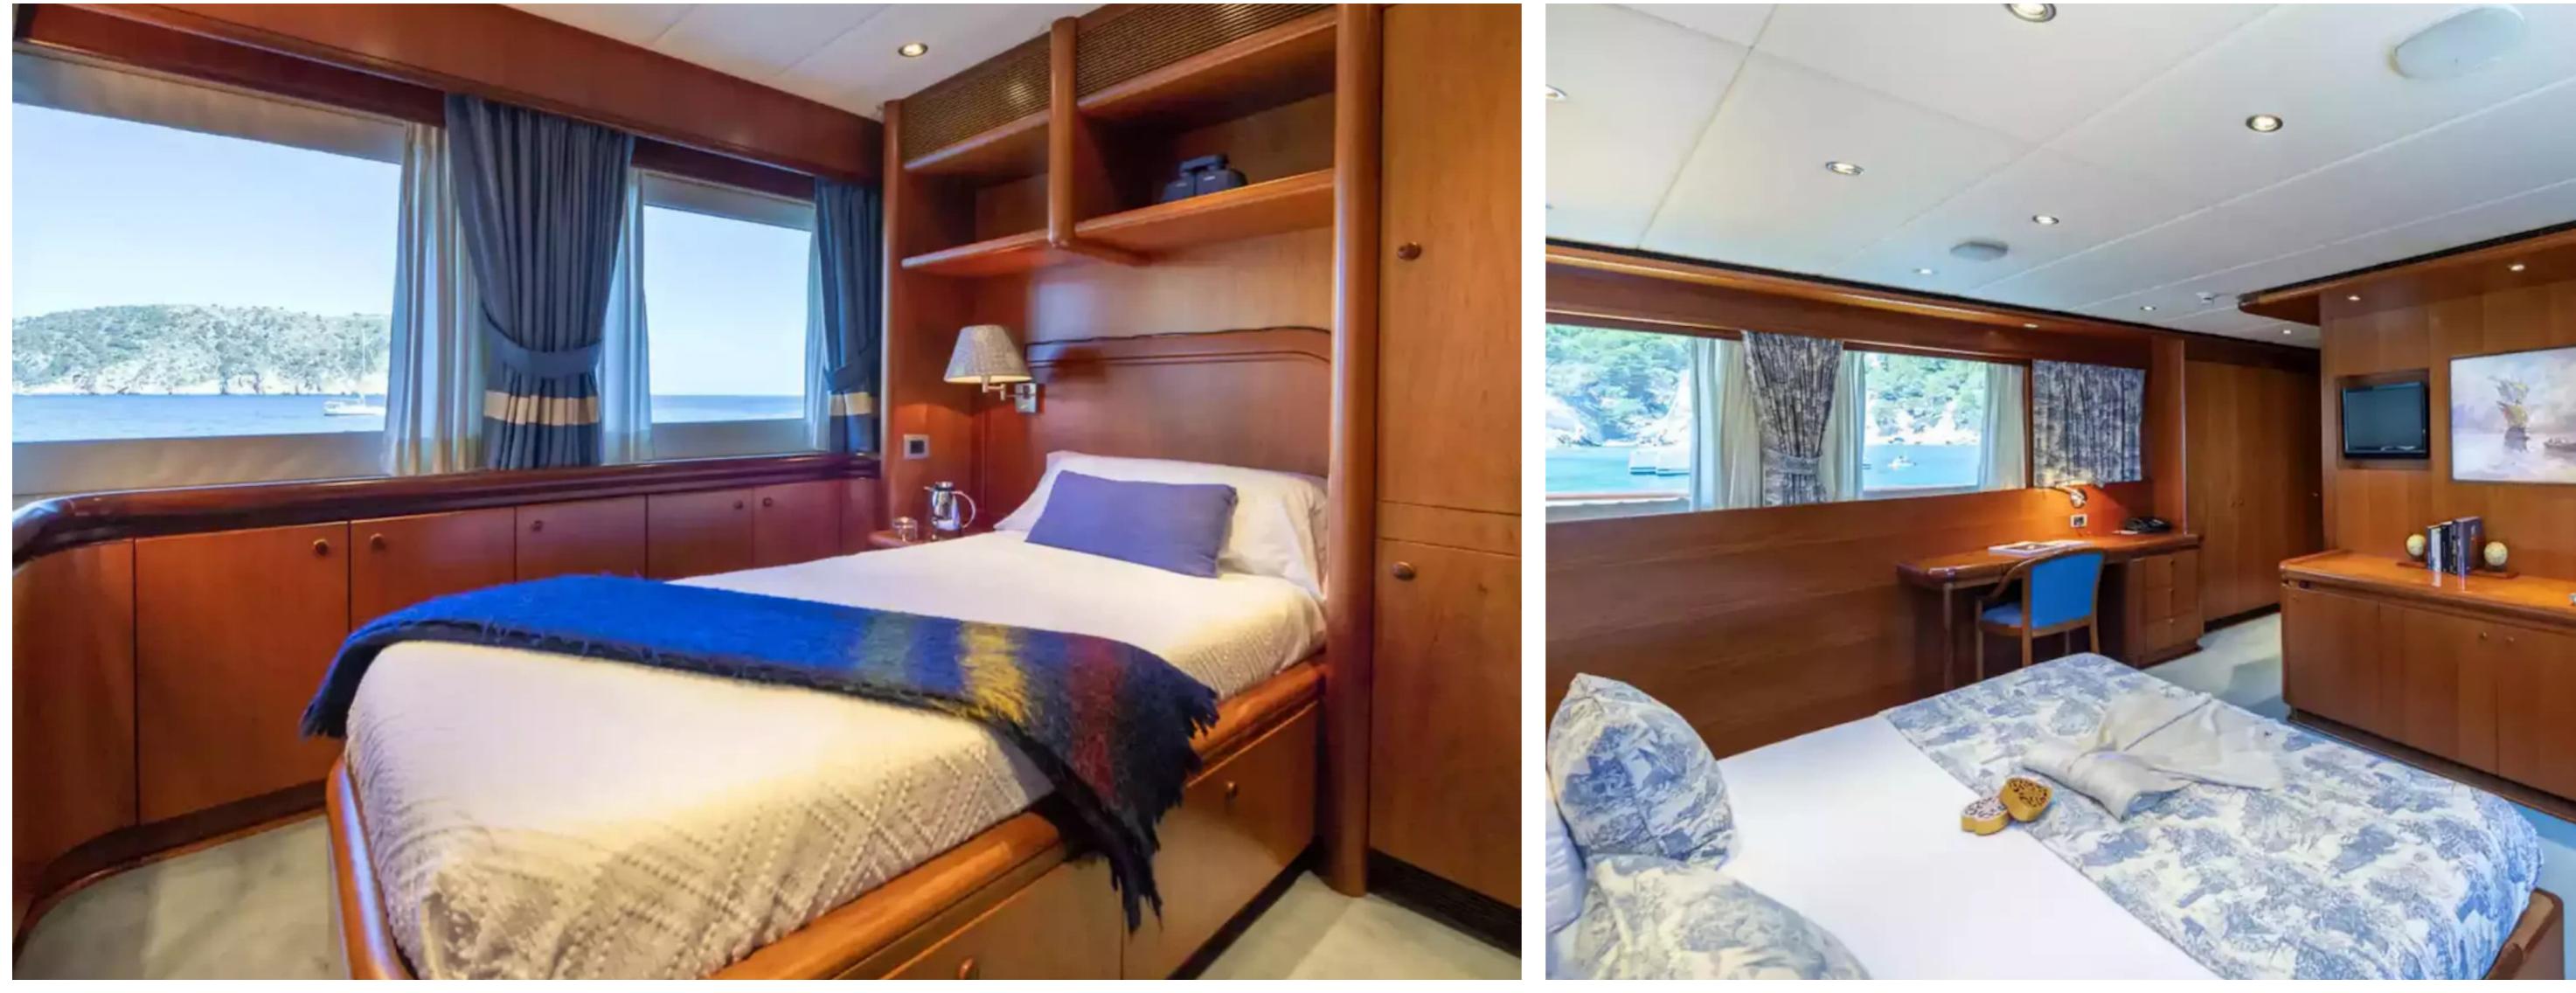

### DESCRIPTION

The Dutch-built Alcor is a luxurious 35m/114'10" motor yacht by Heesen that offers spacious accommodations for up to 12 guests in 6 cabins, each elegantly designed by Aldo Cichero. With a warm and welcoming atmosphere on board, this yacht is perfect for a family or friends' charter. It is equipped with a range of amenities, including a gym, library, wheelchair accessibility, and an elevator, making it comfortable and convenient for all guests.

Include a master suite on the main deck, a single cabin, and four cabins that can be used as twins or doubles. The yacht also has the capacity to carry up to 6 crew members, ensuring a relaxing and stress-free experience for all. The on-board amenities, including the library, gym, and Wi-Fi connectivity, make it easy to stay connected with the outside world or simply unwind in seclusion.