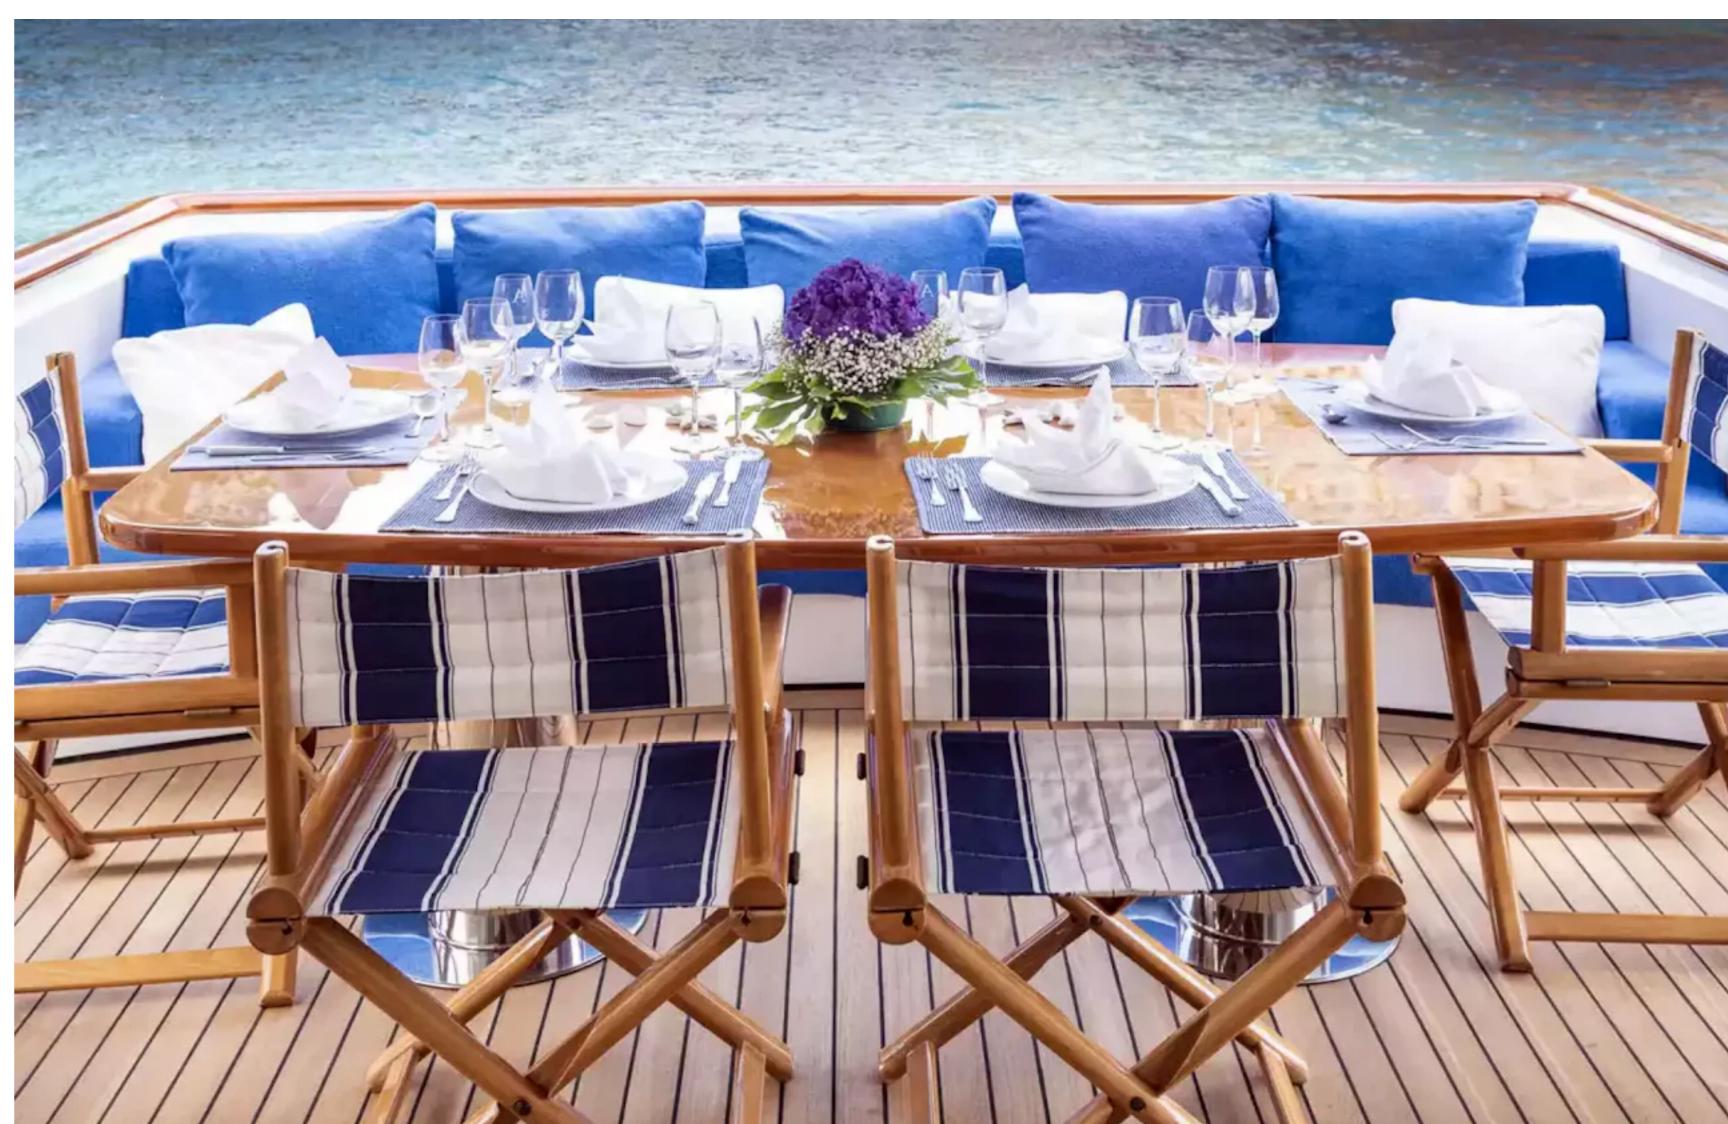

### DESCRIPTION

The Dutch-built Alcor is a luxurious 35m/114'10" motor yacht by Heesen that offers spacious accommodations for up to 12 guests in 6 cabins, each elegantly designed by Aldo Cichero. With a warm and welcoming atmosphere on board, this yacht is perfect for a family or friends' charter. It is equipped with a range of amenities, including a gym, library, wheelchair accessibility, and an elevator, making it comfortable and convenient for all guests.

Include a master suite on the main deck, a single cabin, and four cabins that can be used as twins or doubles. The yacht also has the capacity to carry up to 6 crew members, ensuring a relaxing and stress-free experience for all. The on-board amenities, including the library, gym, and Wi-Fi connectivity, make it easy to stay connected with the outside world or simply unwind in seclusion.