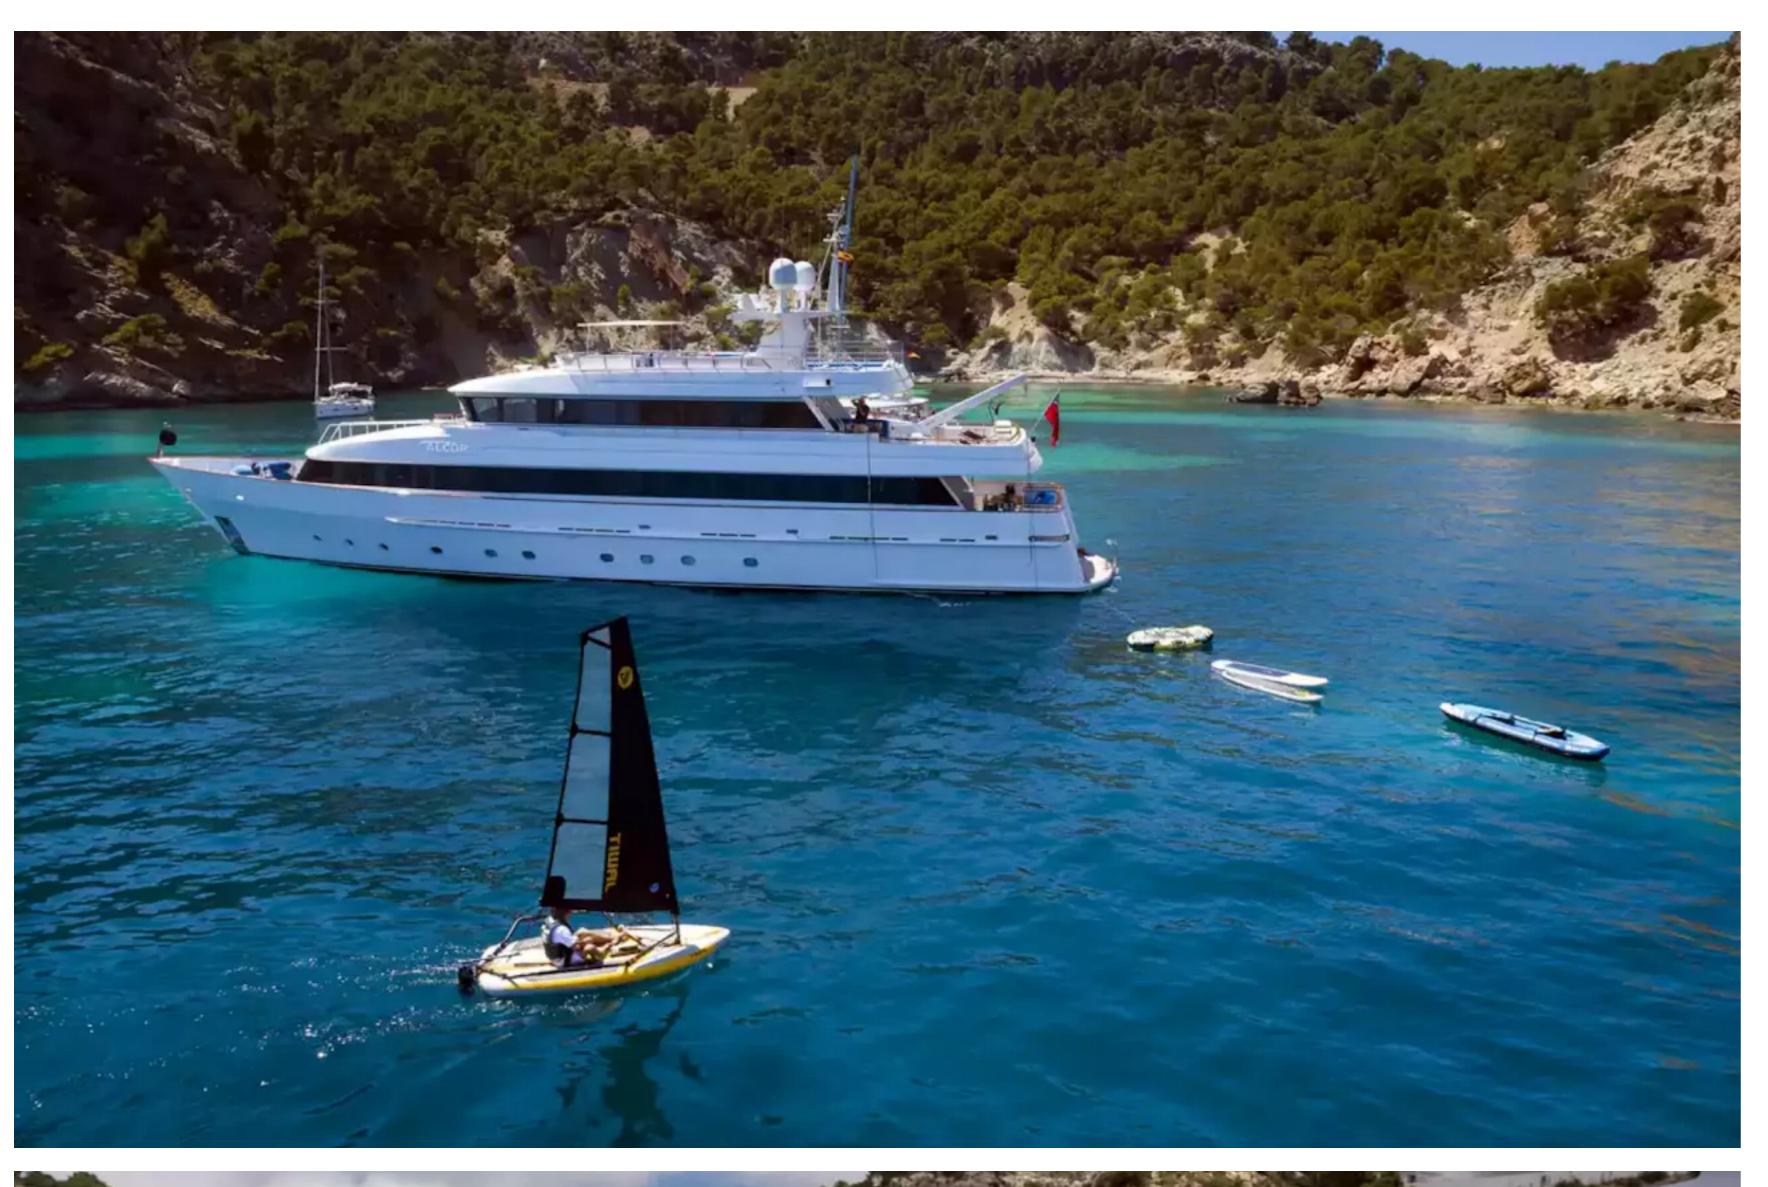

### DESCRIPTION

The Dutch-built Alcor is a luxurious 35m/114'10" motor yacht by Heesen that offers spacious accommodations for up to 12 guests in 6 cabins, each elegantly designed by Aldo Cichero. With a warm and welcoming atmosphere on board, this yacht is perfect for a family or friends' charter. It is equipped with a range of amenities, including a gym, library, wheelchair accessibility, and an elevator, making it comfortable and convenient for all guests.

Built with a GRP hull and superstructure, Alcor boasts stability and ample space on board. Powered by twin Caterpillar engines, she cruises at 12 knots and has a maximum speed of 14 knots, with a range of up to 3,500 nautical miles.

When it's time to have some fun, Alcor has a fantastic selection of water toys, including Tiwal 3.2 sailboats, WaveRunners, water skis, scuba diving equipment, wakeboards, WindSurfers, bikes, and inflatable water toys. Guests can be transported in style by the 5.3m/17'5" Novurania tender.