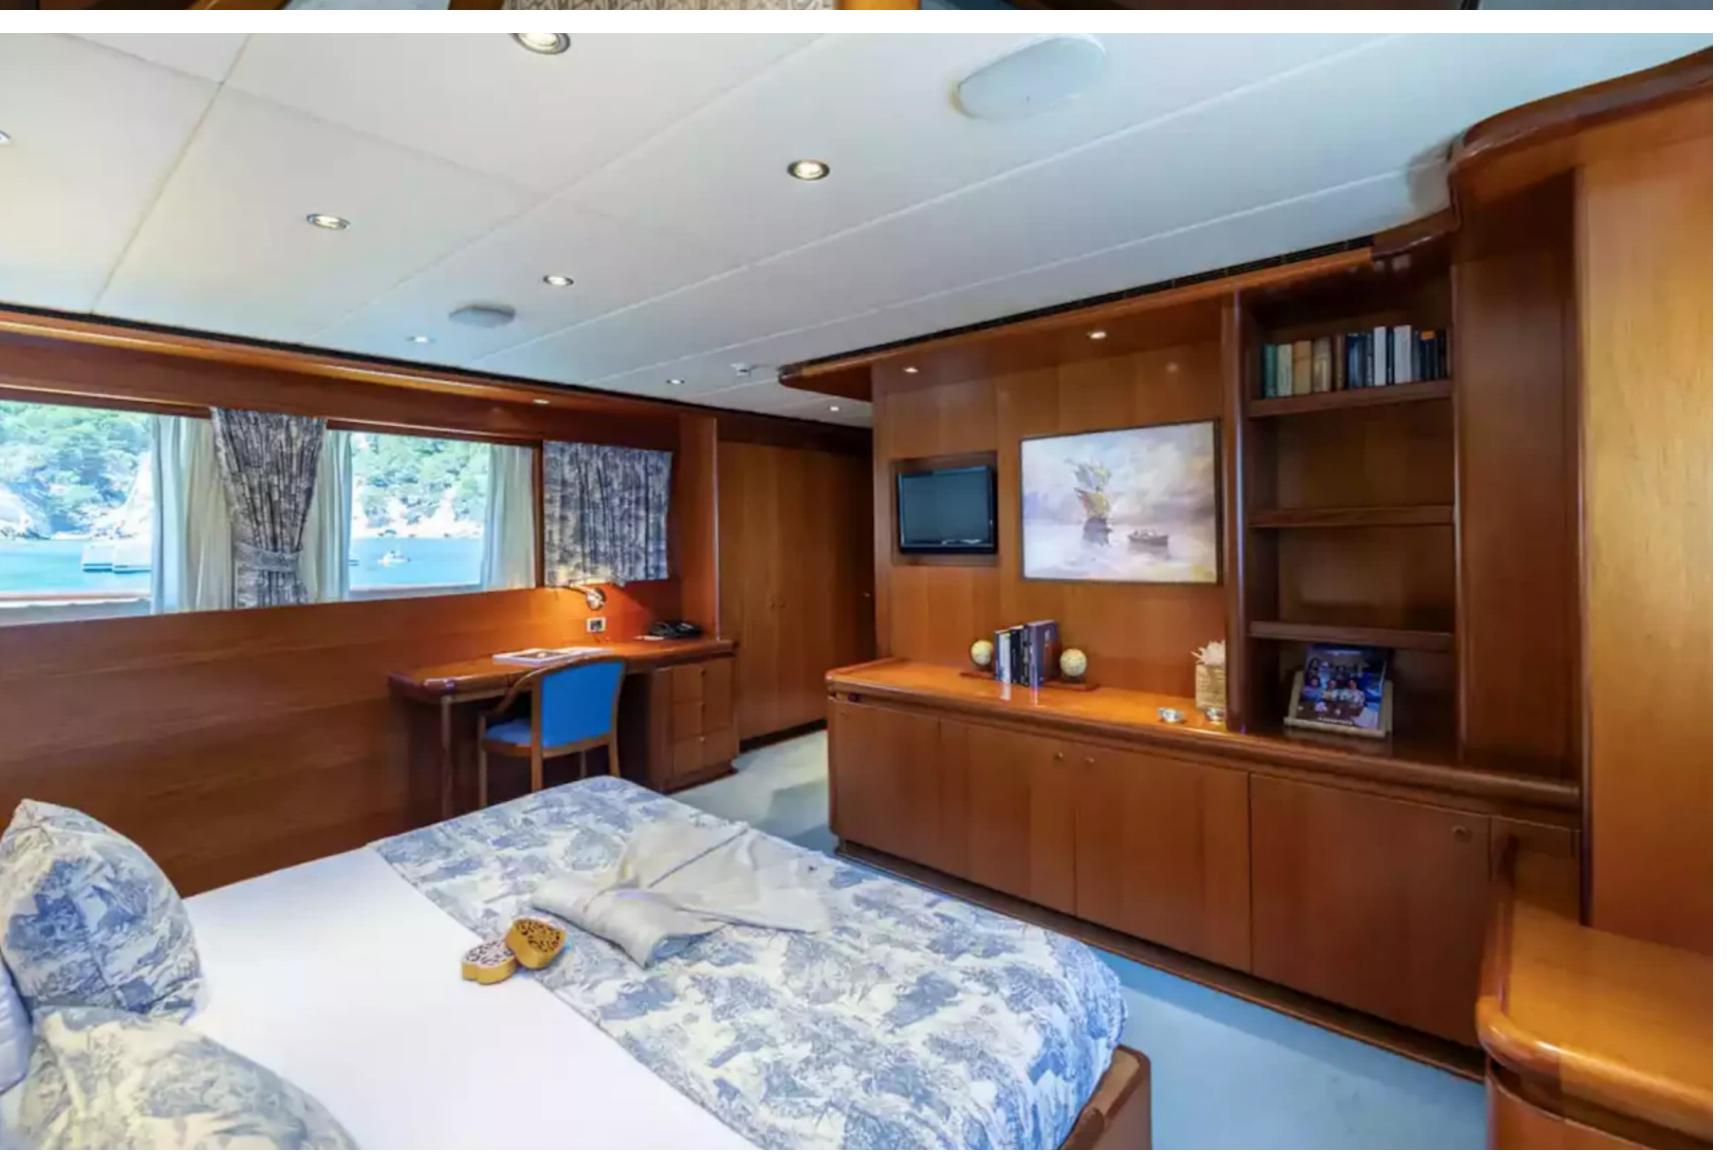

### DESCRIPTION

The Dutch-built Alcor is a luxurious 35m/114'10" motor yacht by Heesen that offers spacious accommodations for up to 12 guests in 6 cabins, each elegantly designed by Aldo Cichero. With a warm and welcoming atmosphere on board, this yacht is perfect for a family or friends' charter. It is equipped with a range of amenities, including a gym, library, wheelchair accessibility, and an elevator, making it comfortable and convenient for all guests.

Include a master suite on the main deck, a single cabin, and four cabins that can be used as twins or doubles. The yacht also has the capacity to carry up to 6 crew members, ensuring a relaxing and stress-free experience for all. The on-board amenities, including the library, gym, and Wi-Fi connectivity, make it easy to stay connected with the outside world or simply unwind in seclusion.