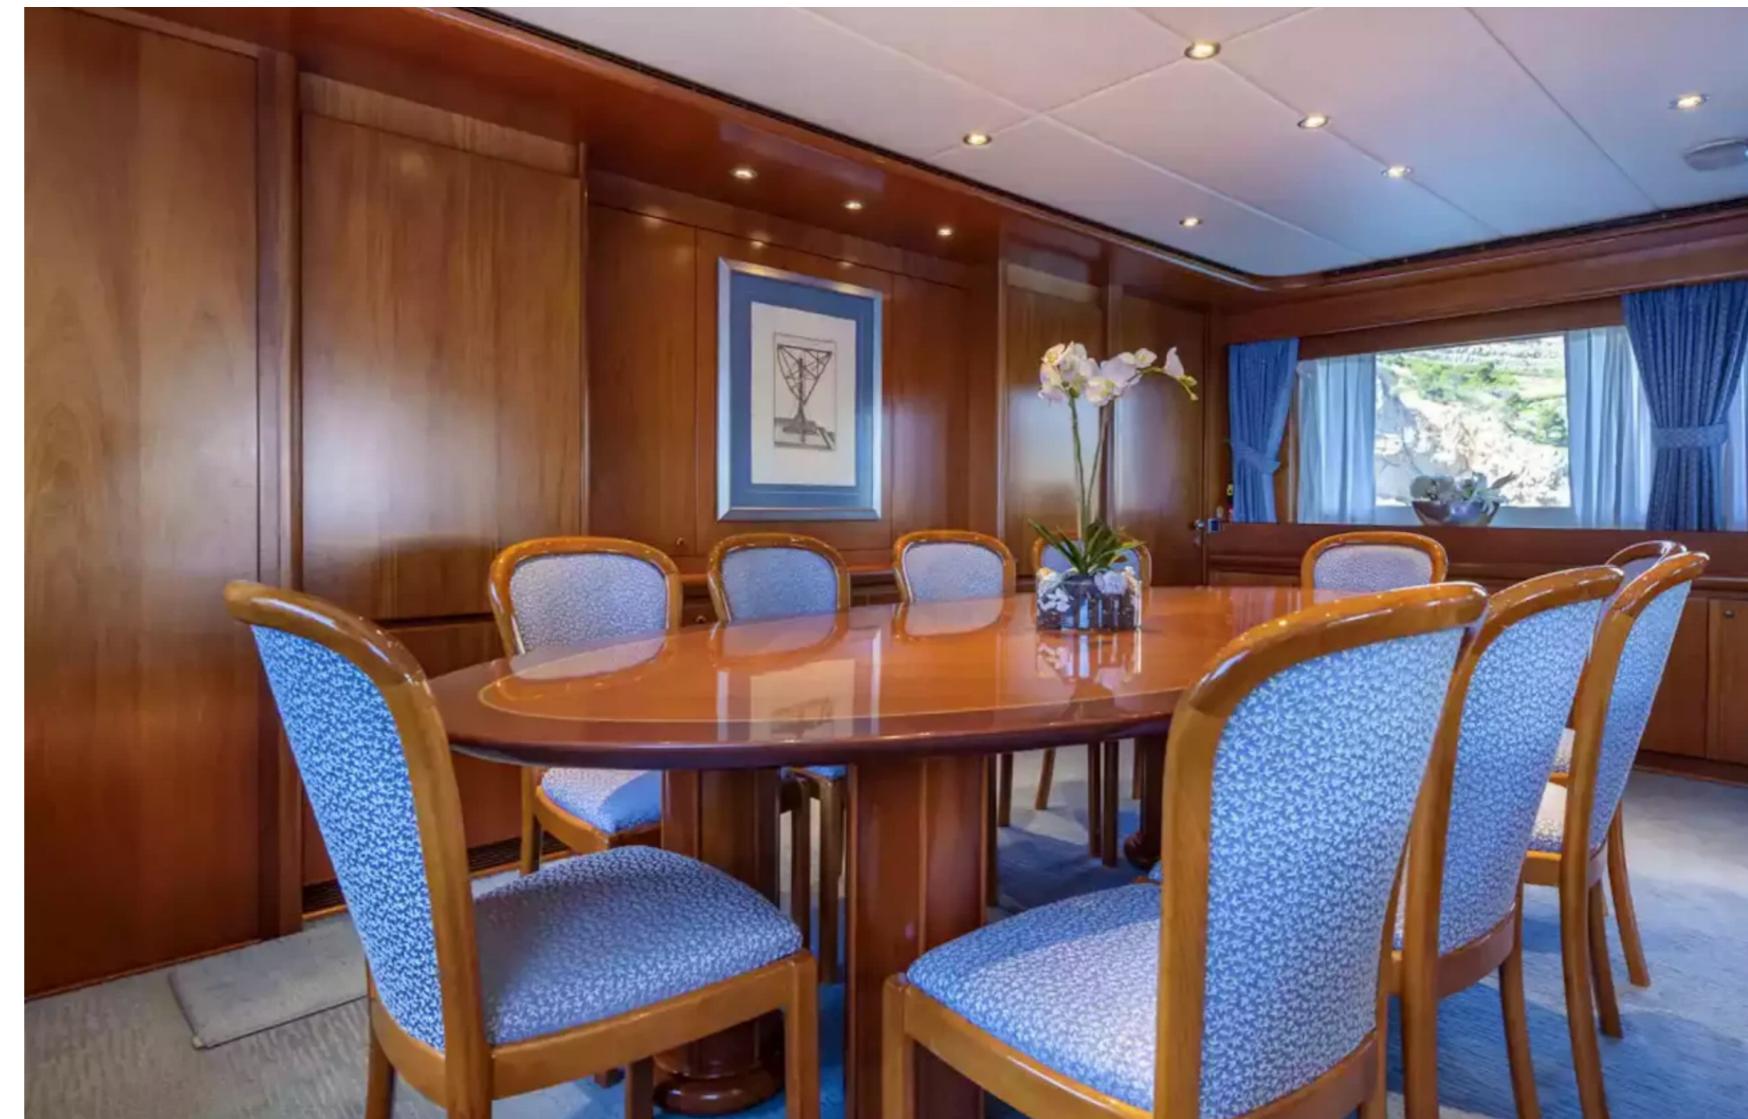

### DESCRIPTION

The Dutch-built Alcor is a luxurious 35m/114'10" motor yacht by Heesen that offers spacious accommodations for up to 12 guests in 6 cabins, each elegantly designed by Aldo Cichero. With a warm and welcoming atmosphere on board, this yacht is perfect for a family or friends' charter. It is equipped with a range of amenities, including a gym, library, wheelchair accessibility, and an elevator, making it comfortable and convenient for all guests.

Include a master suite on the main deck, a single cabin, and four cabins that can be used as twins or doubles. The yacht also has the capacity to carry up to 6 crew members, ensuring a relaxing and stress-free experience for all. The on-board amenities, including the library, gym, and Wi-Fi connectivity, make it easy to stay connected with the outside world or simply unwind in seclusion.