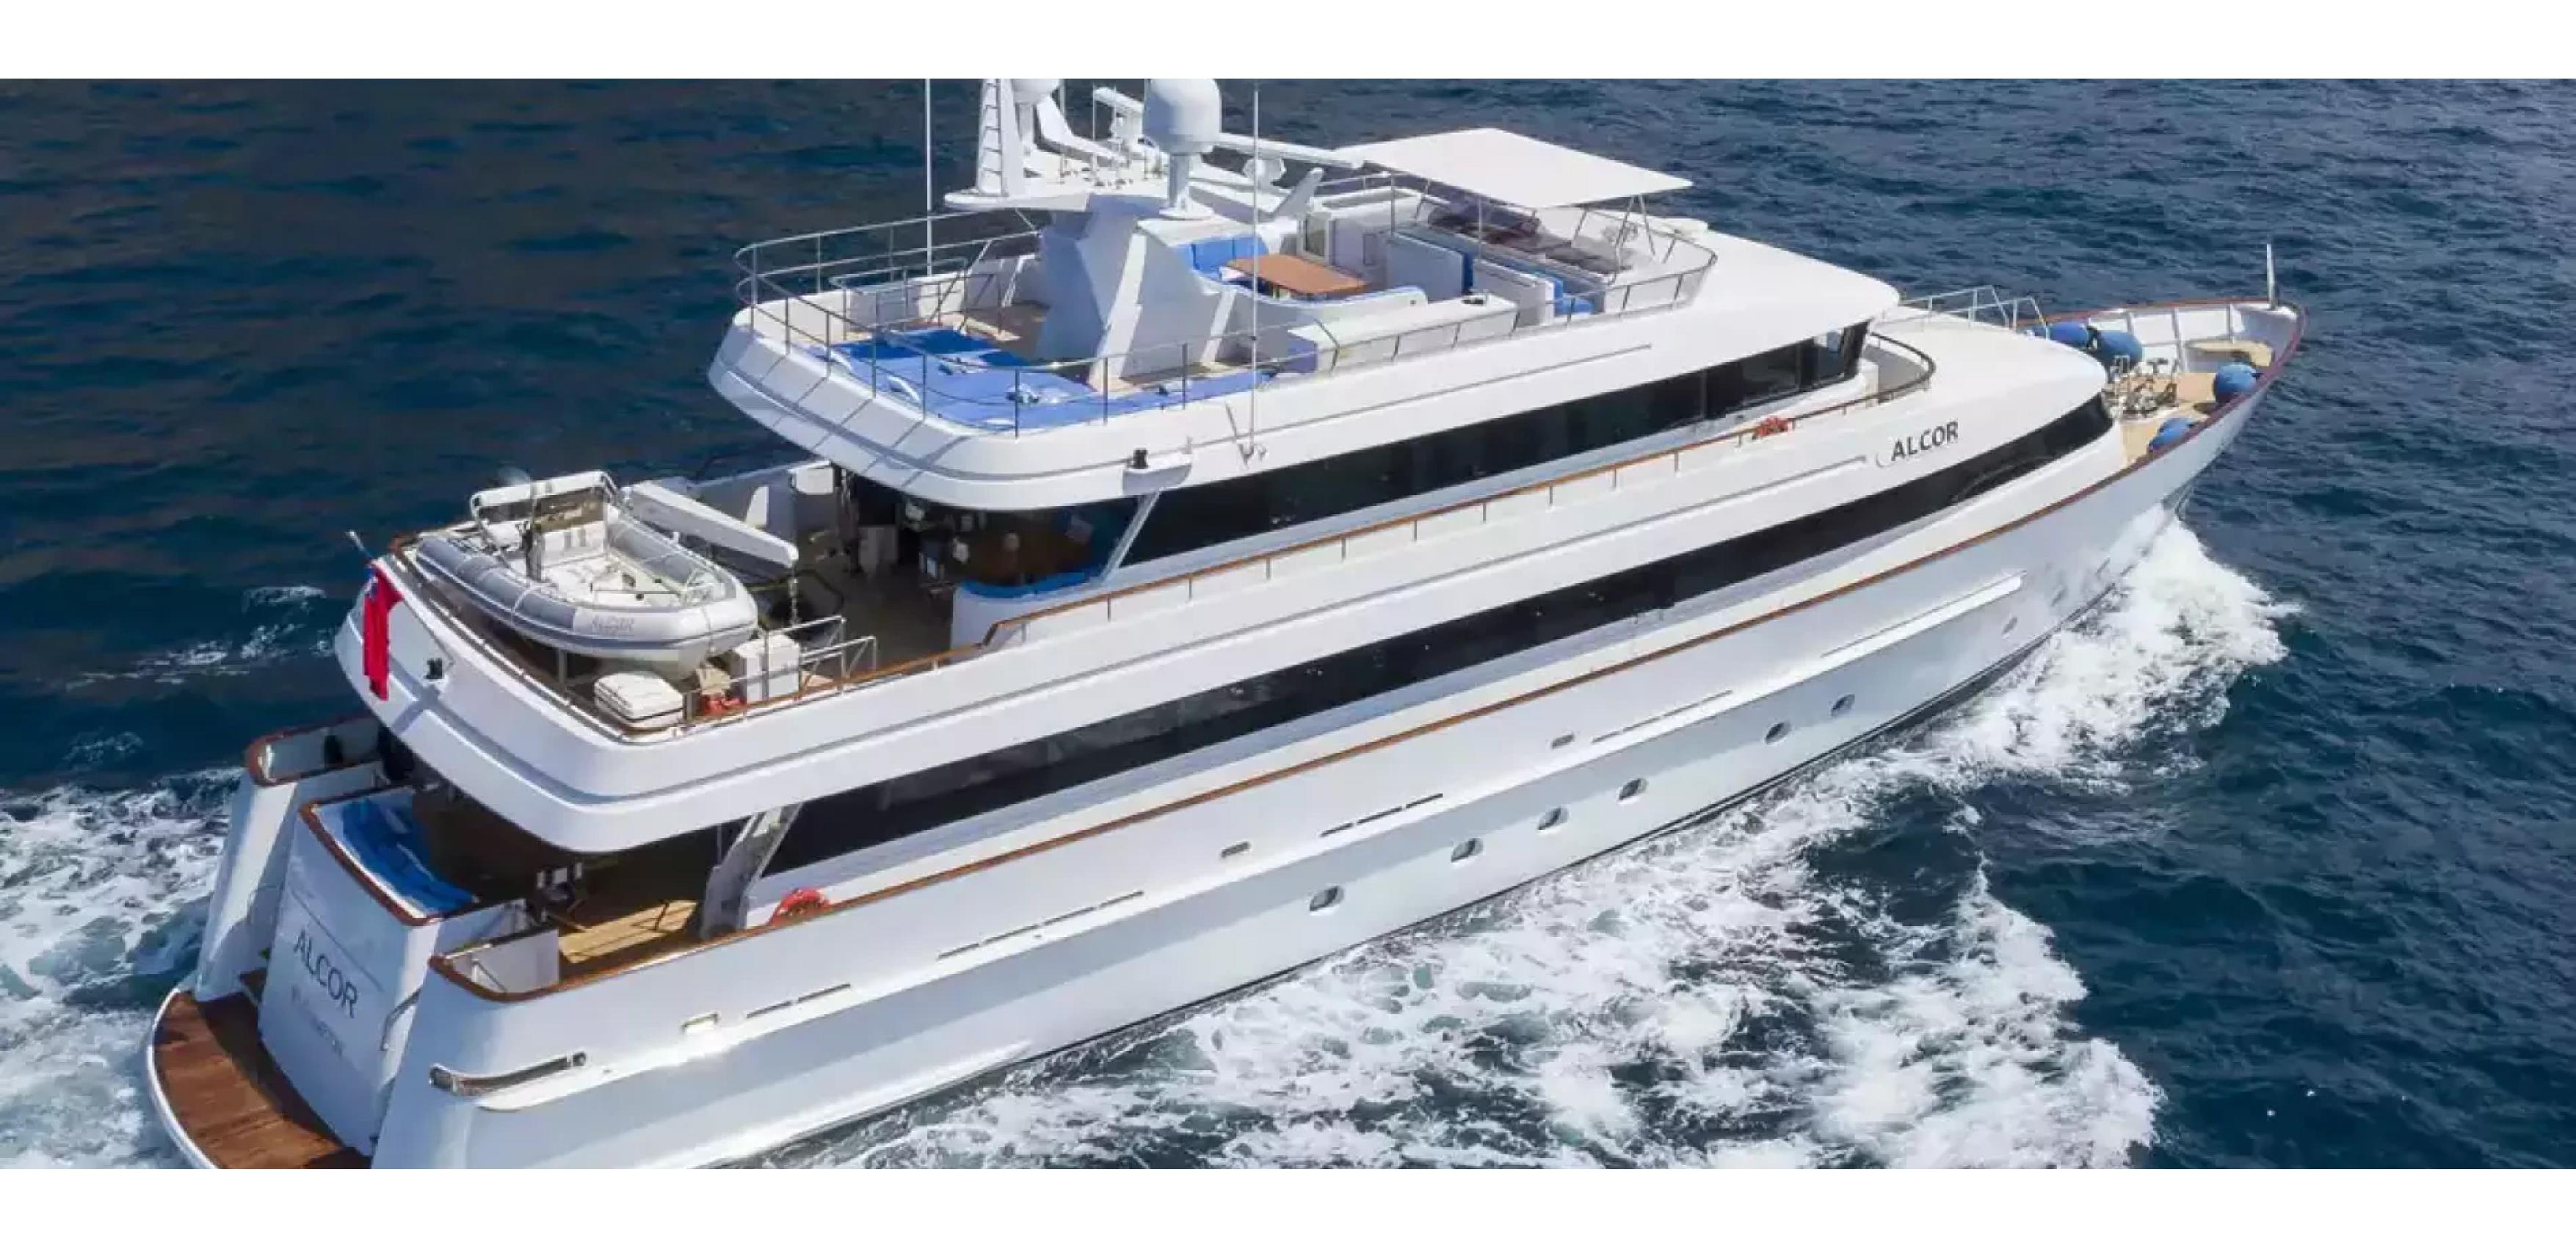

### DESCRIPTION

The Dutch-built Alcor is a luxurious 35m/114'10" motor yacht by Heesen that offers spacious accommodations for up to 12 guests in 6 cabins, each elegantly designed by Aldo Cichero. With a warm and welcoming atmosphere on board, this yacht is perfect for a family or friends' charter. It is equipped with a range of amenities, including a gym, library, wheelchair accessibility, and an elevator, making it comfortable and convenient for all guests.

Built with a GRP hull and superstructure, Alcor boasts stability and ample space on board. Powered by twin Caterpillar engines, she cruises at 12 knots and has a maximum speed of 14 knots, with a range of up to 3,500 nautical miles.