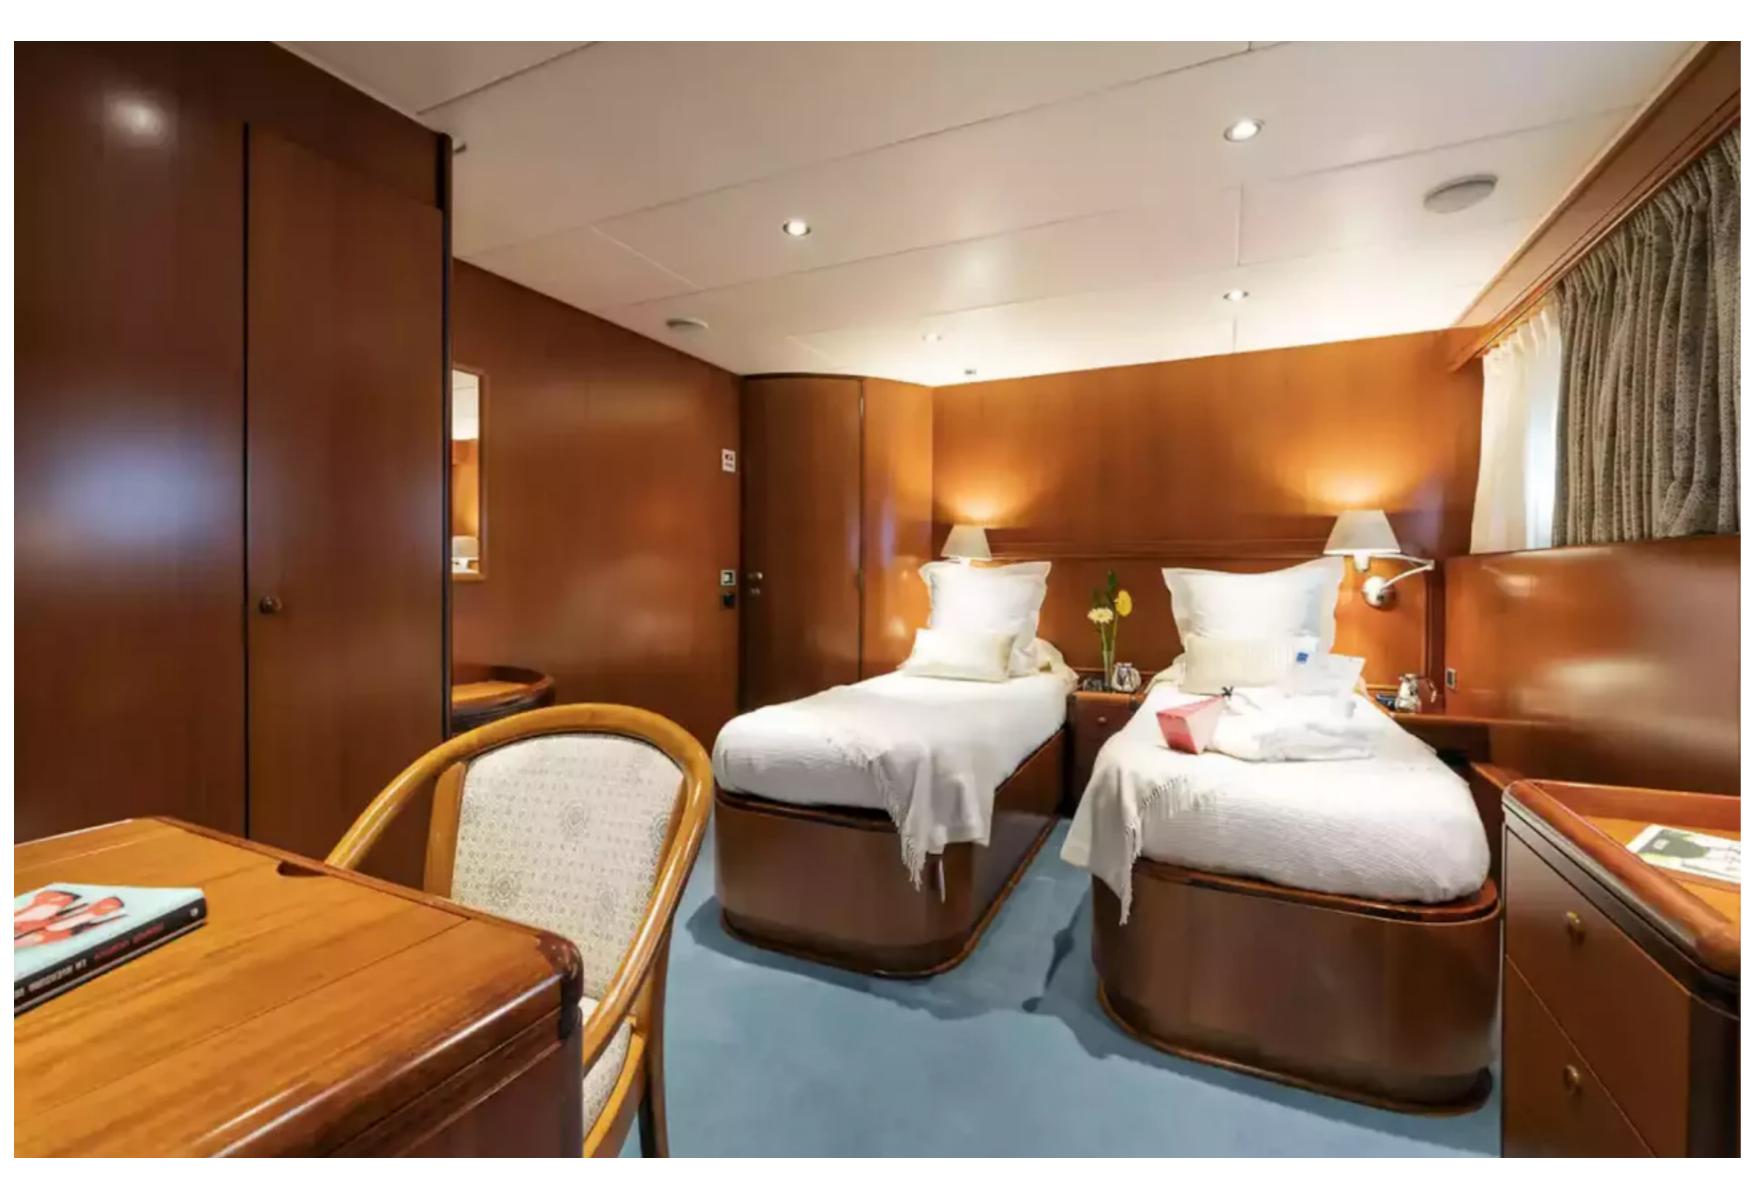

### DESCRIPTION

The Dutch-built Alcor is a luxurious 35m/114'10" motor yacht by Heesen that offers spacious accommodations for up to 12 guests in 6 cabins, each elegantly designed by Aldo Cichero. With a warm and welcoming atmosphere on board, this yacht is perfect for a family or friends' charter. It is equipped with a range of amenities, including a gym, library, wheelchair accessibility, and an elevator, making it comfortable and convenient for all guests.

Include a master suite on the main deck, a single cabin, and four cabins that can be used as twins or doubles. The yacht also has the capacity to carry up to 6 crew members, ensuring a relaxing and stress-free experience for all. The on-board amenities, including the library, gym, and Wi-Fi connectivity, make it easy to stay connected with the outside world or simply unwind in seclusion.