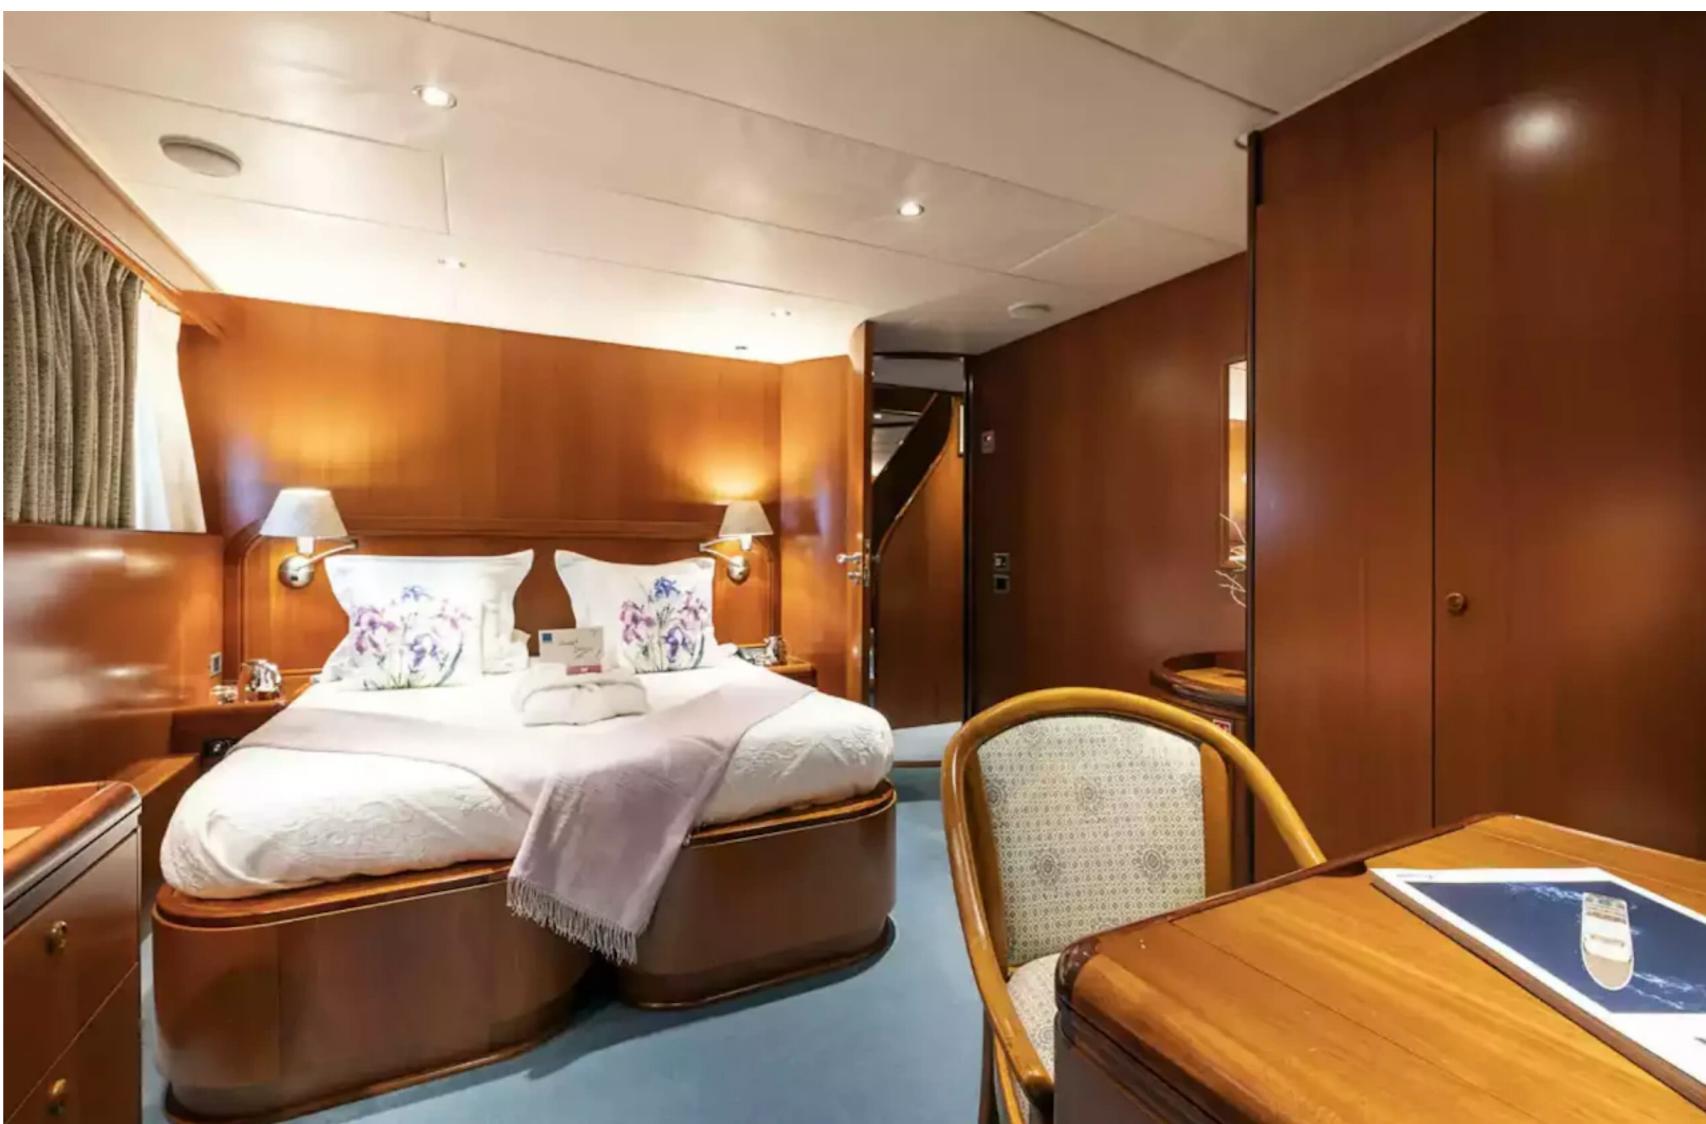

### DESCRIPTION

The Dutch-built Alcor is a luxurious 35m/114'10" motor yacht by Heesen that offers spacious accommodations for up to 12 guests in 6 cabins, each elegantly designed by Aldo Cichero. With a warm and welcoming atmosphere on board, this yacht is perfect for a family or friends' charter. It is equipped with a range of amenities, including a gym, library, wheelchair accessibility, and an elevator, making it comfortable and convenient for all guests.

Include a master suite on the main deck, a single cabin, and four cabins that can be used as twins or doubles. The yacht also has the capacity to carry up to 6 crew members, ensuring a relaxing and stress-free experience for all. The on-board amenities, including the library, gym, and Wi-Fi connectivity, make it easy to stay connected with the outside world or simply unwind in seclusion.