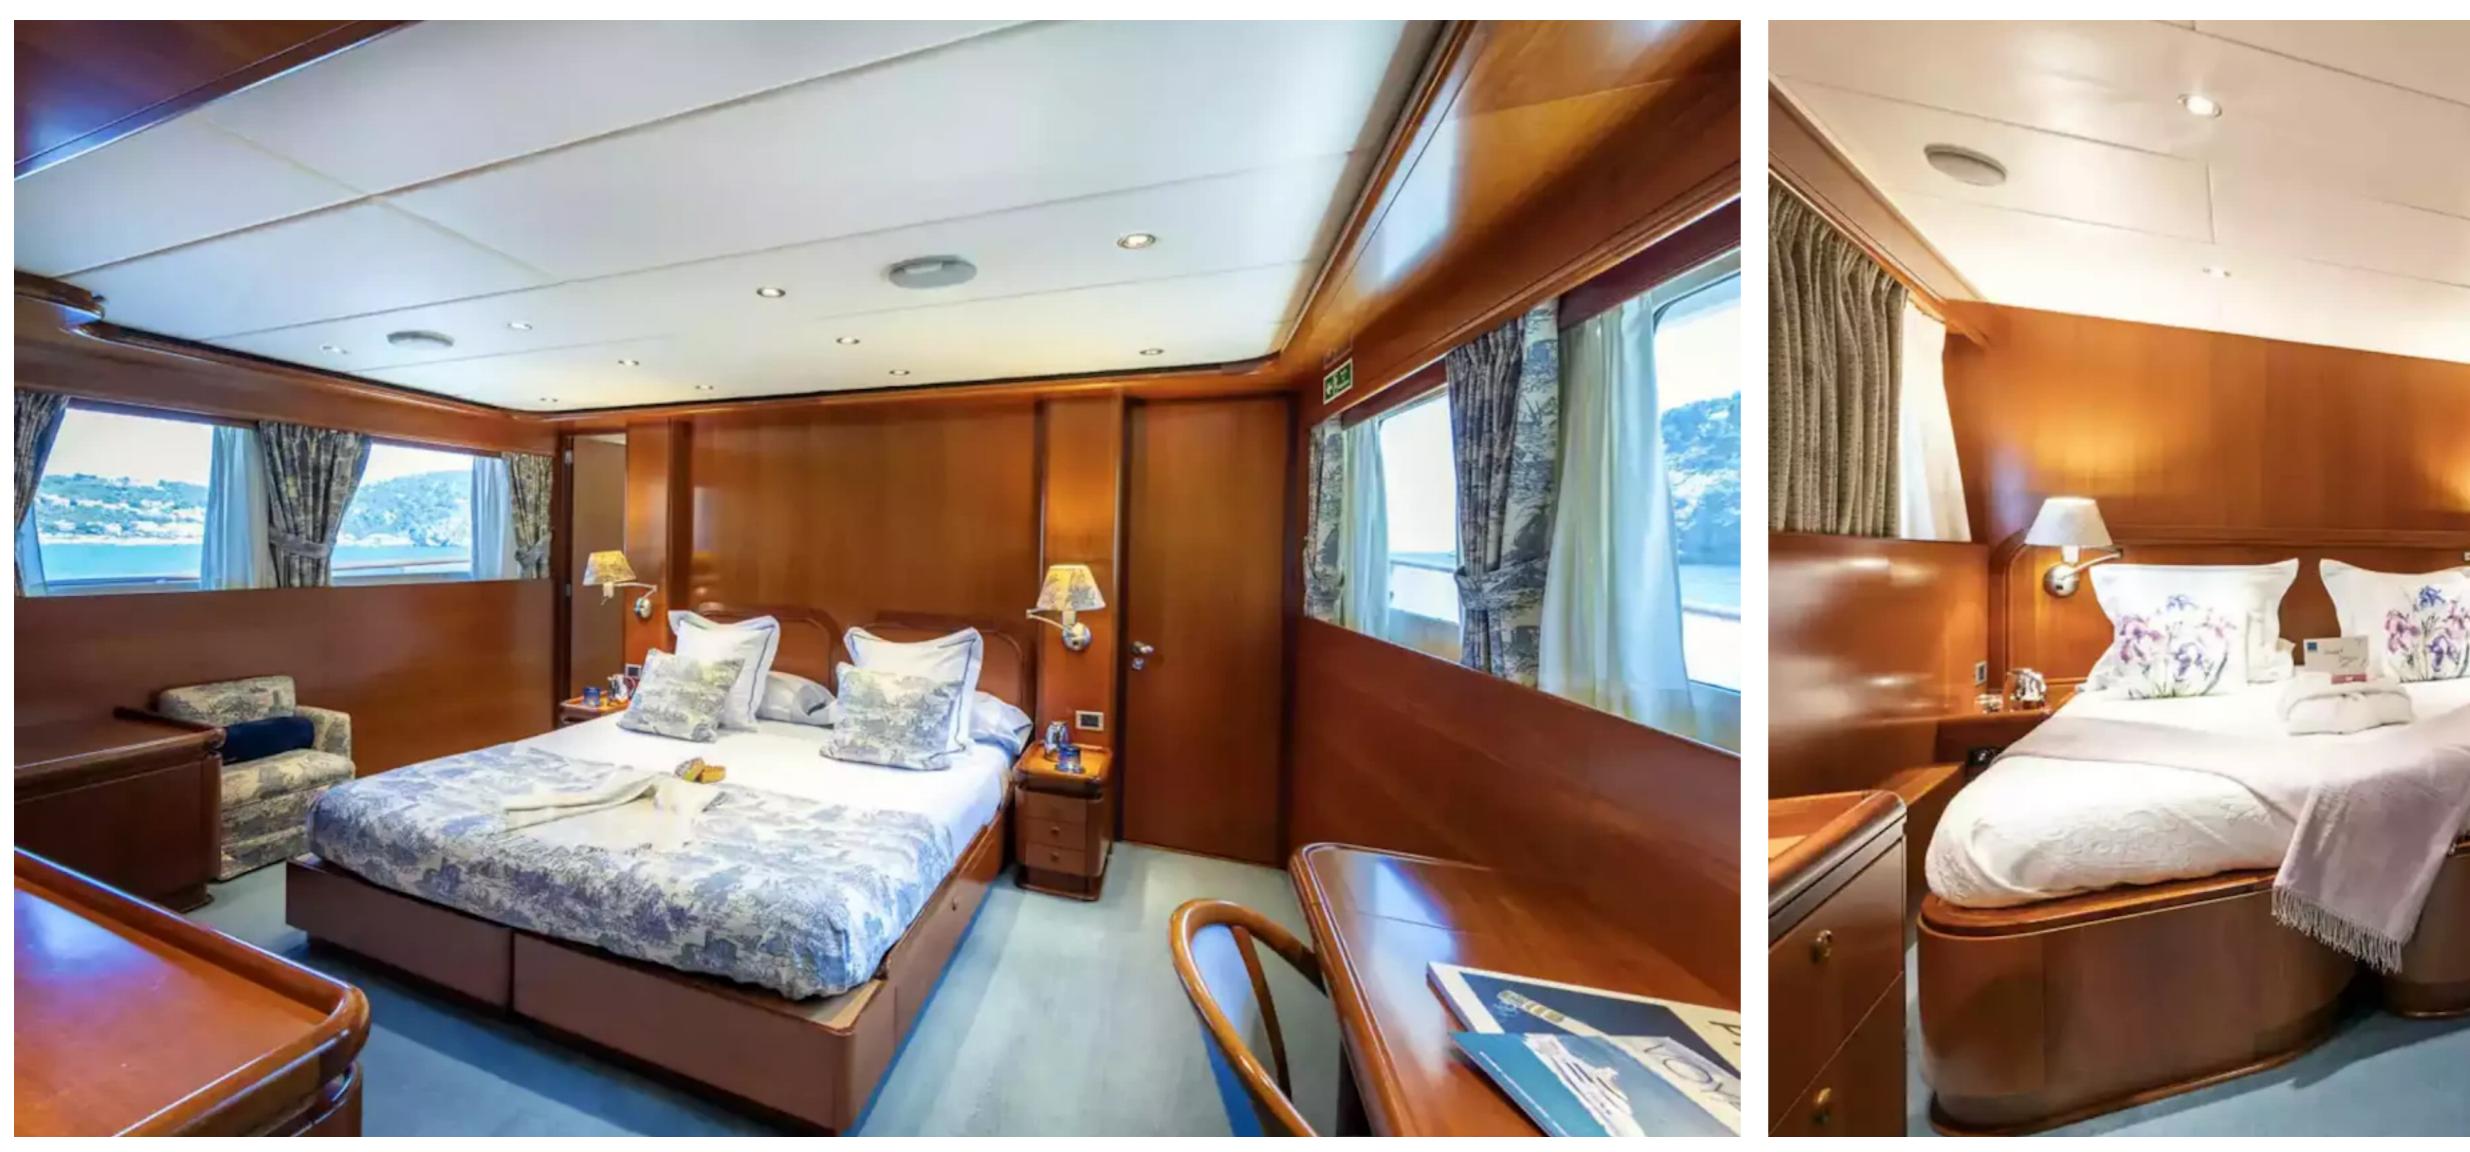

### DESCRIPTION

The Dutch-built Alcor is a luxurious 35m/114'10" motor yacht by Heesen that offers spacious accommodations for up to 12 guests in 6 cabins, each elegantly designed by Aldo Cichero. With a warm and welcoming atmosphere on board, this yacht is perfect for a family or friends' charter. It is equipped with a range of amenities, including a gym, library, wheelchair accessibility, and an elevator, making it comfortable and convenient for all guests.

Include a master suite on the main deck, a single cabin, and four cabins that can be used as twins or doubles. The yacht also has the capacity to carry up to 6 crew members, ensuring a relaxing and stress-free experience for all. The on-board amenities, including the library, gym, and Wi-Fi connectivity, make it easy to stay connected with the outside world or simply unwind in seclusion.