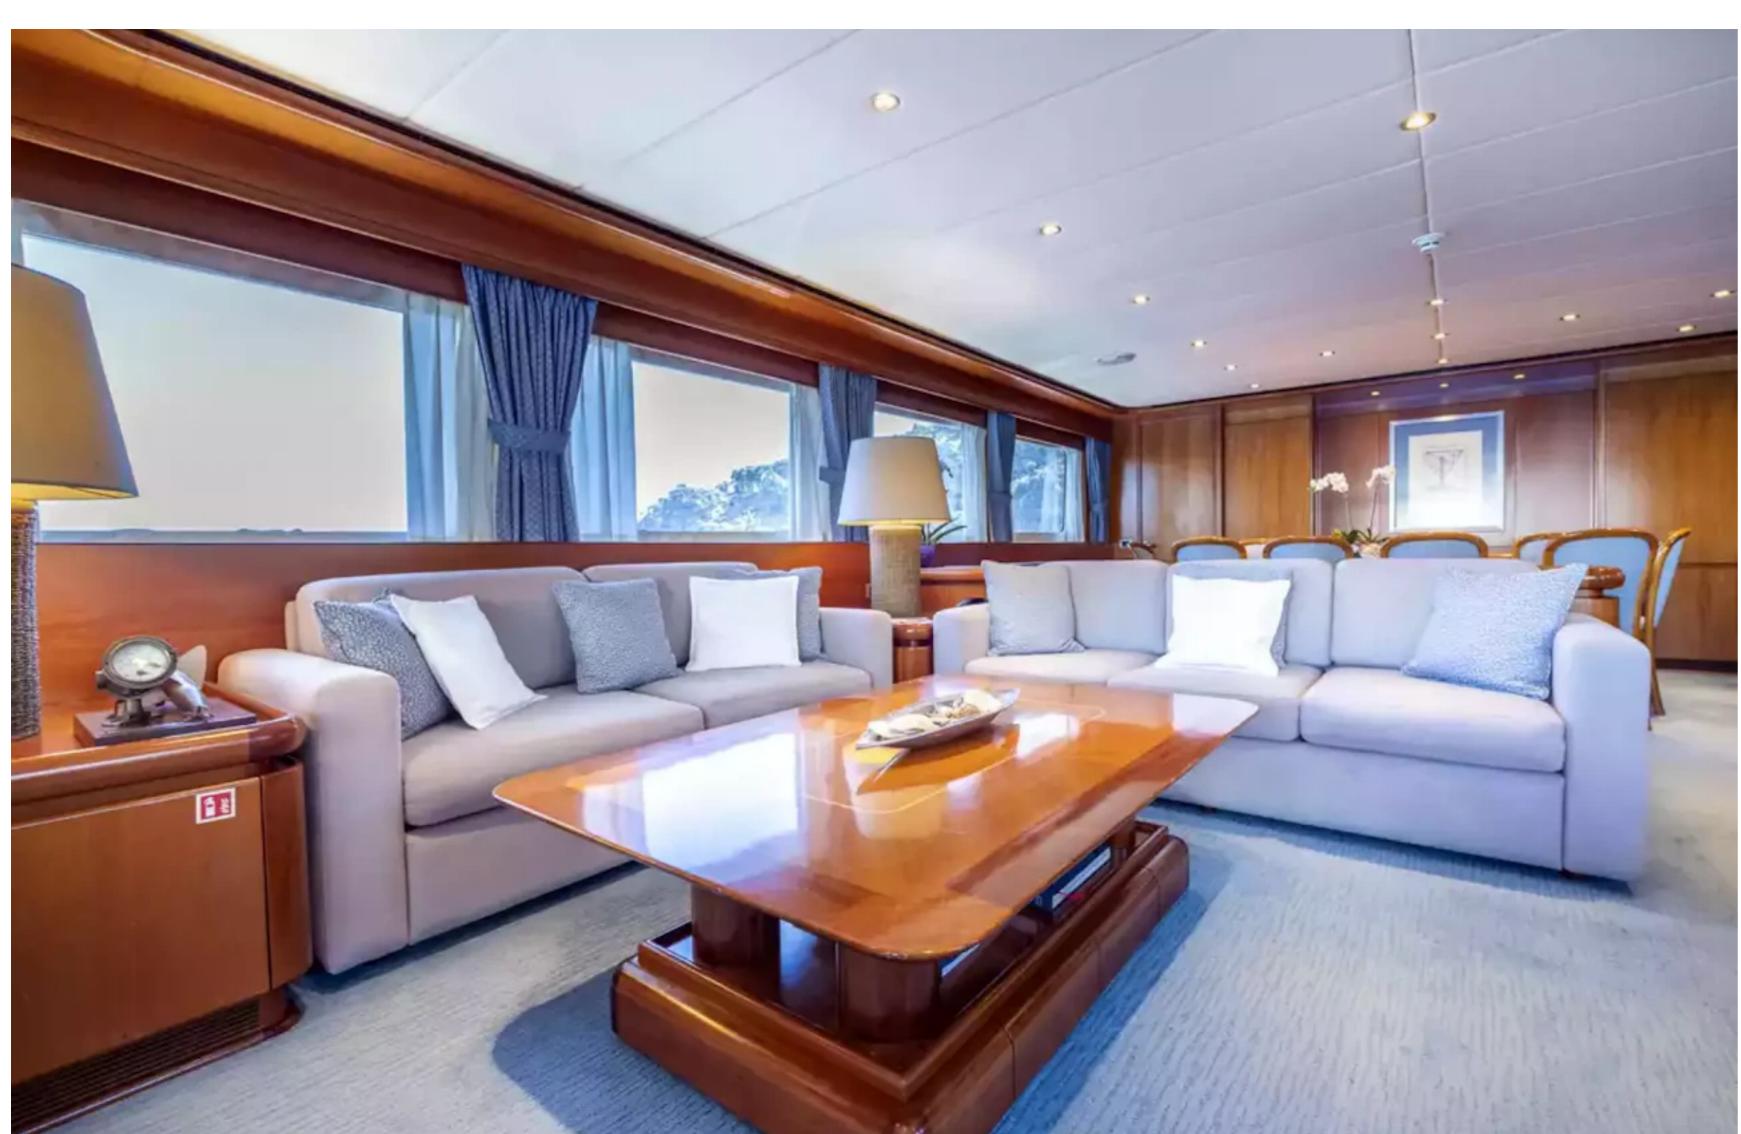

### DESCRIPTION

The Dutch-built Alcor is a luxurious 35m/114'10" motor yacht by Heesen that offers spacious accommodations for up to 12 guests in 6 cabins, each elegantly designed by Aldo Cichero. With a warm and welcoming atmosphere on board, this yacht is perfect for a family or friends' charter. It is equipped with a range of amenities, including a gym, library, wheelchair accessibility, and an elevator, making it comfortable and convenient for all guests.

Include a master suite on the main deck, a single cabin, and four cabins that can be used as twins or doubles. The yacht also has the capacity to carry up to 6 crew members, ensuring a relaxing and stress-free experience for all. The on-board amenities, including the library, gym, and Wi-Fi connectivity, make it easy to stay connected with the outside world or simply unwind in seclusion.