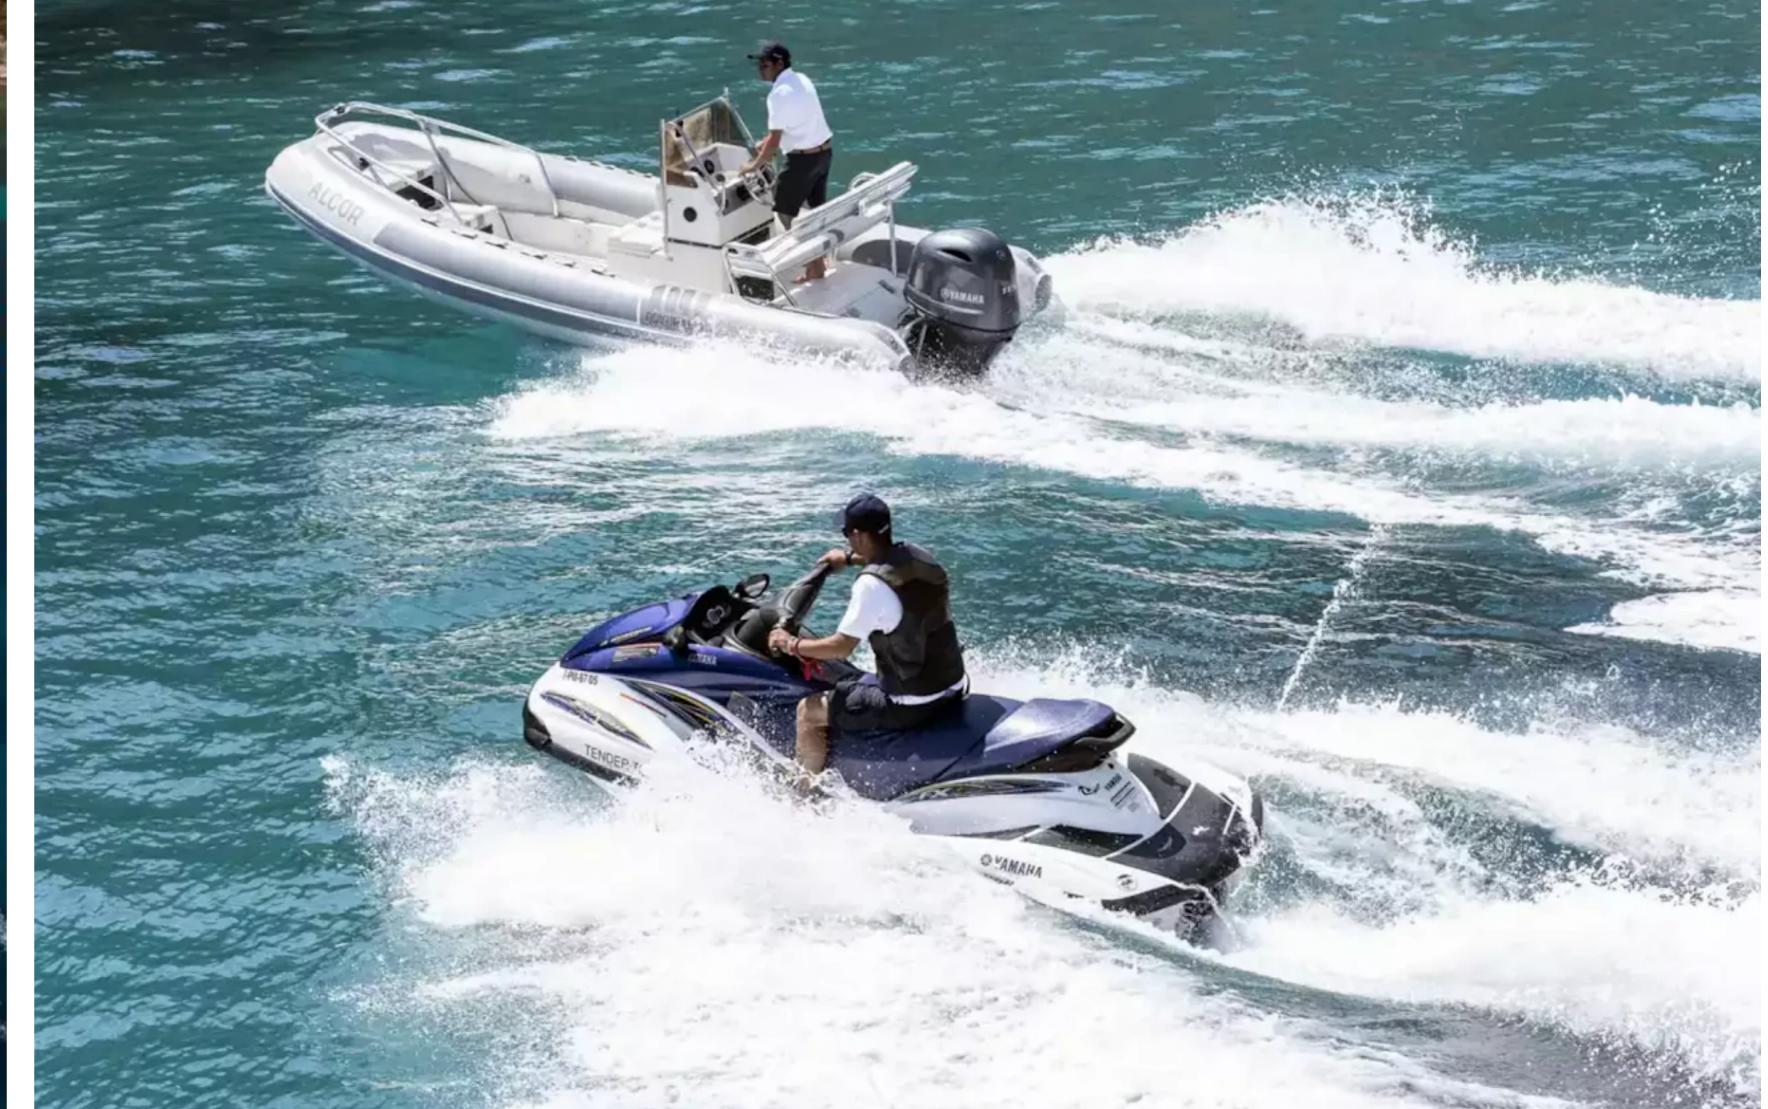

When it's time to have some fun, Alcor has a fantastic selection of water toys, including Tiwal 3.2 sailboats, WaveRunners, water skis, scuba diving equipment, wakeboards, WindSurfers, bikes, and inflatable water toys. Guests can be transported in style by the 5.3m/17'5" Novurania tender.