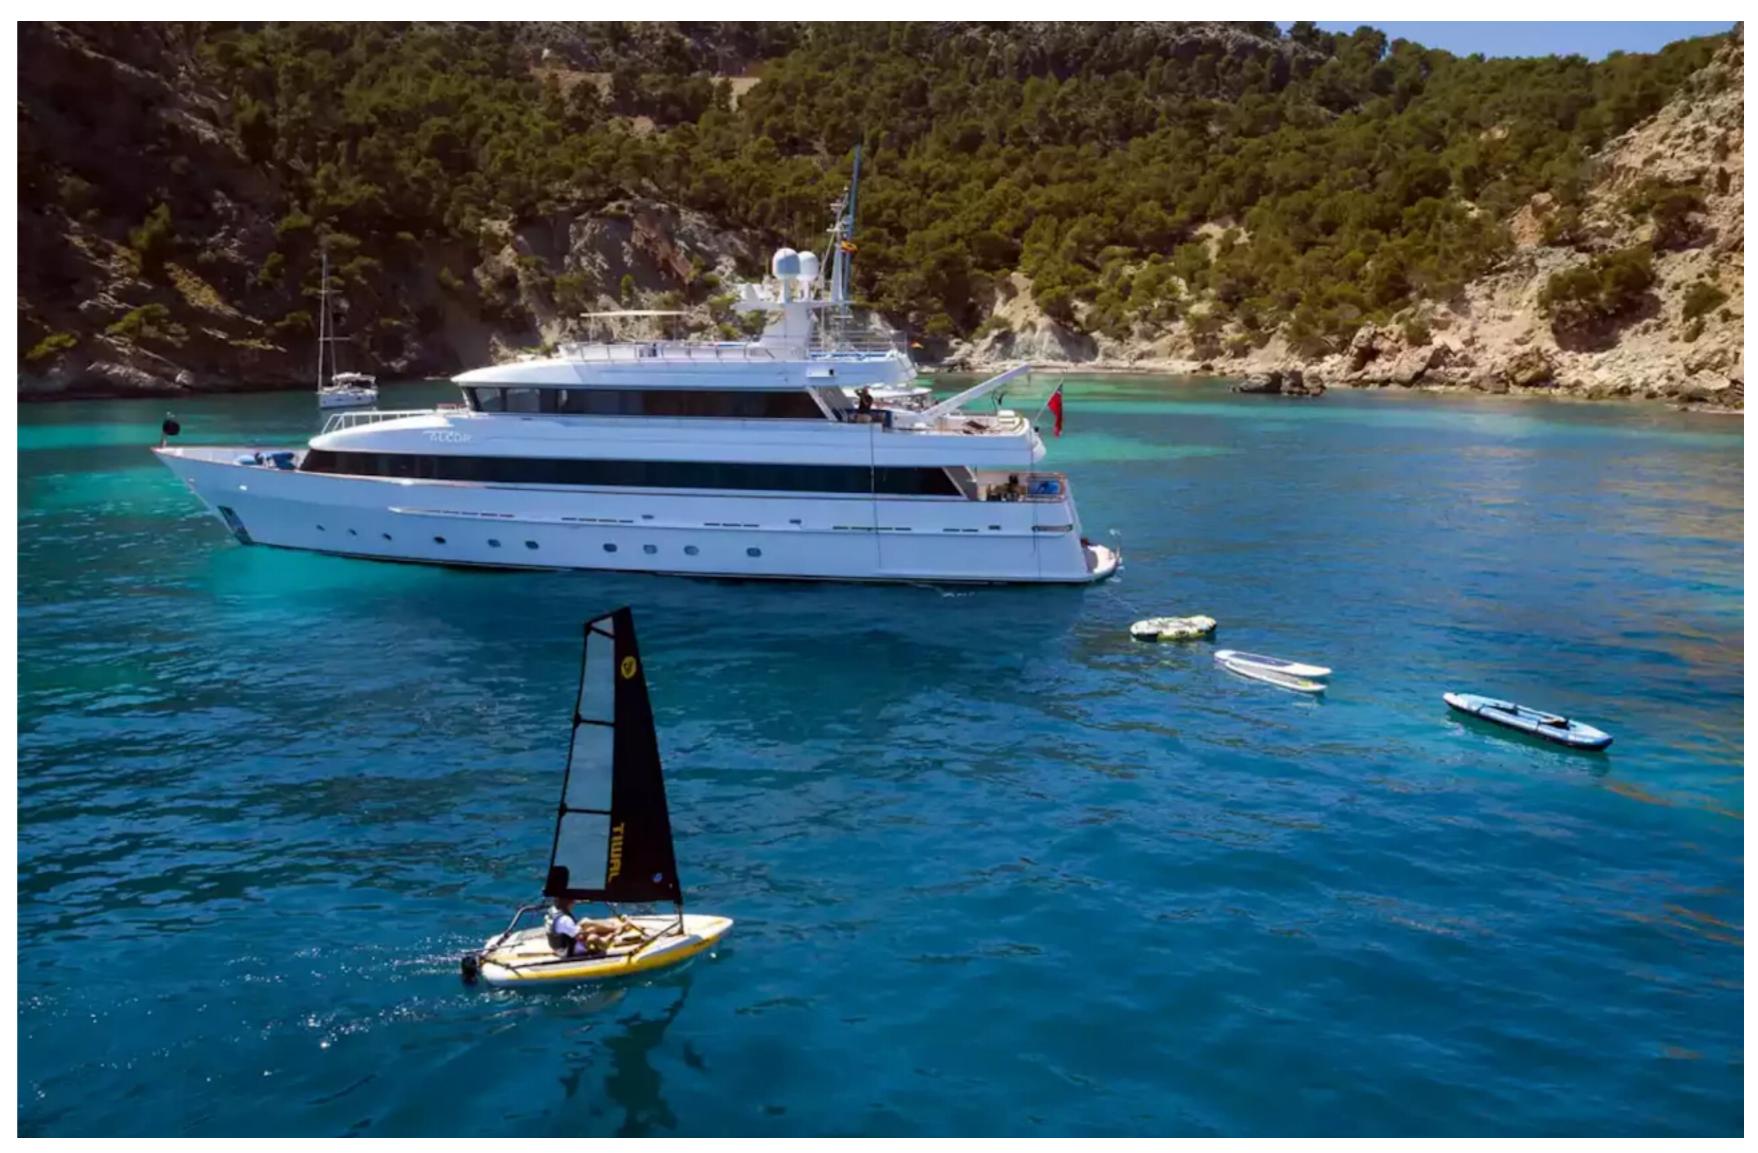

When it's time to have some fun, Alcor has a fantastic selection of water toys, including Tiwal 3.2 sailboats, WaveRunners, water skis, scuba diving equipment, wakeboards, WindSurfers, bikes, and inflatable water toys. Guests can be transported in style by the 5.3m/17'5" Novurania tender.

Built with a GRP hull and superstructure, Alcor boasts stability and ample space on board. Powered by twin Caterpillar engines, she cruises at 12 knots and has a maximum speed of 14 knots, with a range of up to 3,500 nautical miles.