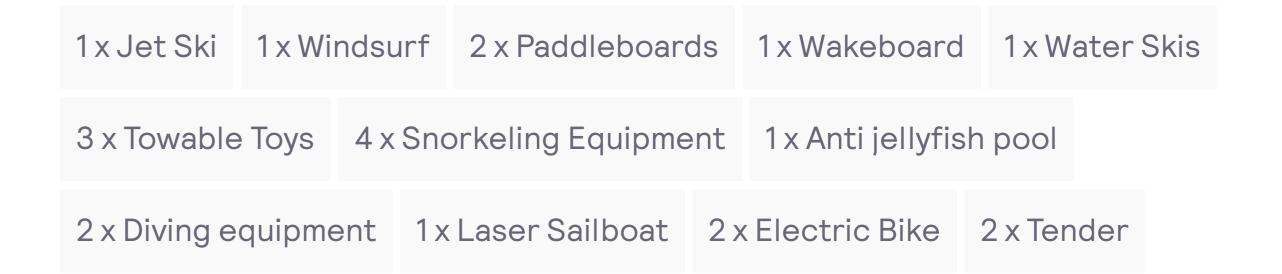

When it's time to have some fun, Alcor has a fantastic selection of water toys, including Tiwal 3.2 sailboats, WaveRunners, water skis, scuba diving equipment, wakeboards, WindSurfers, bikes, and inflatable water toys. Guests can be transported in style by the 5.3m/17'5" Novurania tender.

# TOYS

For full list of available amenities & toys or price to hire additional equipment please contact us

Alcor OCEAN*LUX* 

Floating expression of YOU