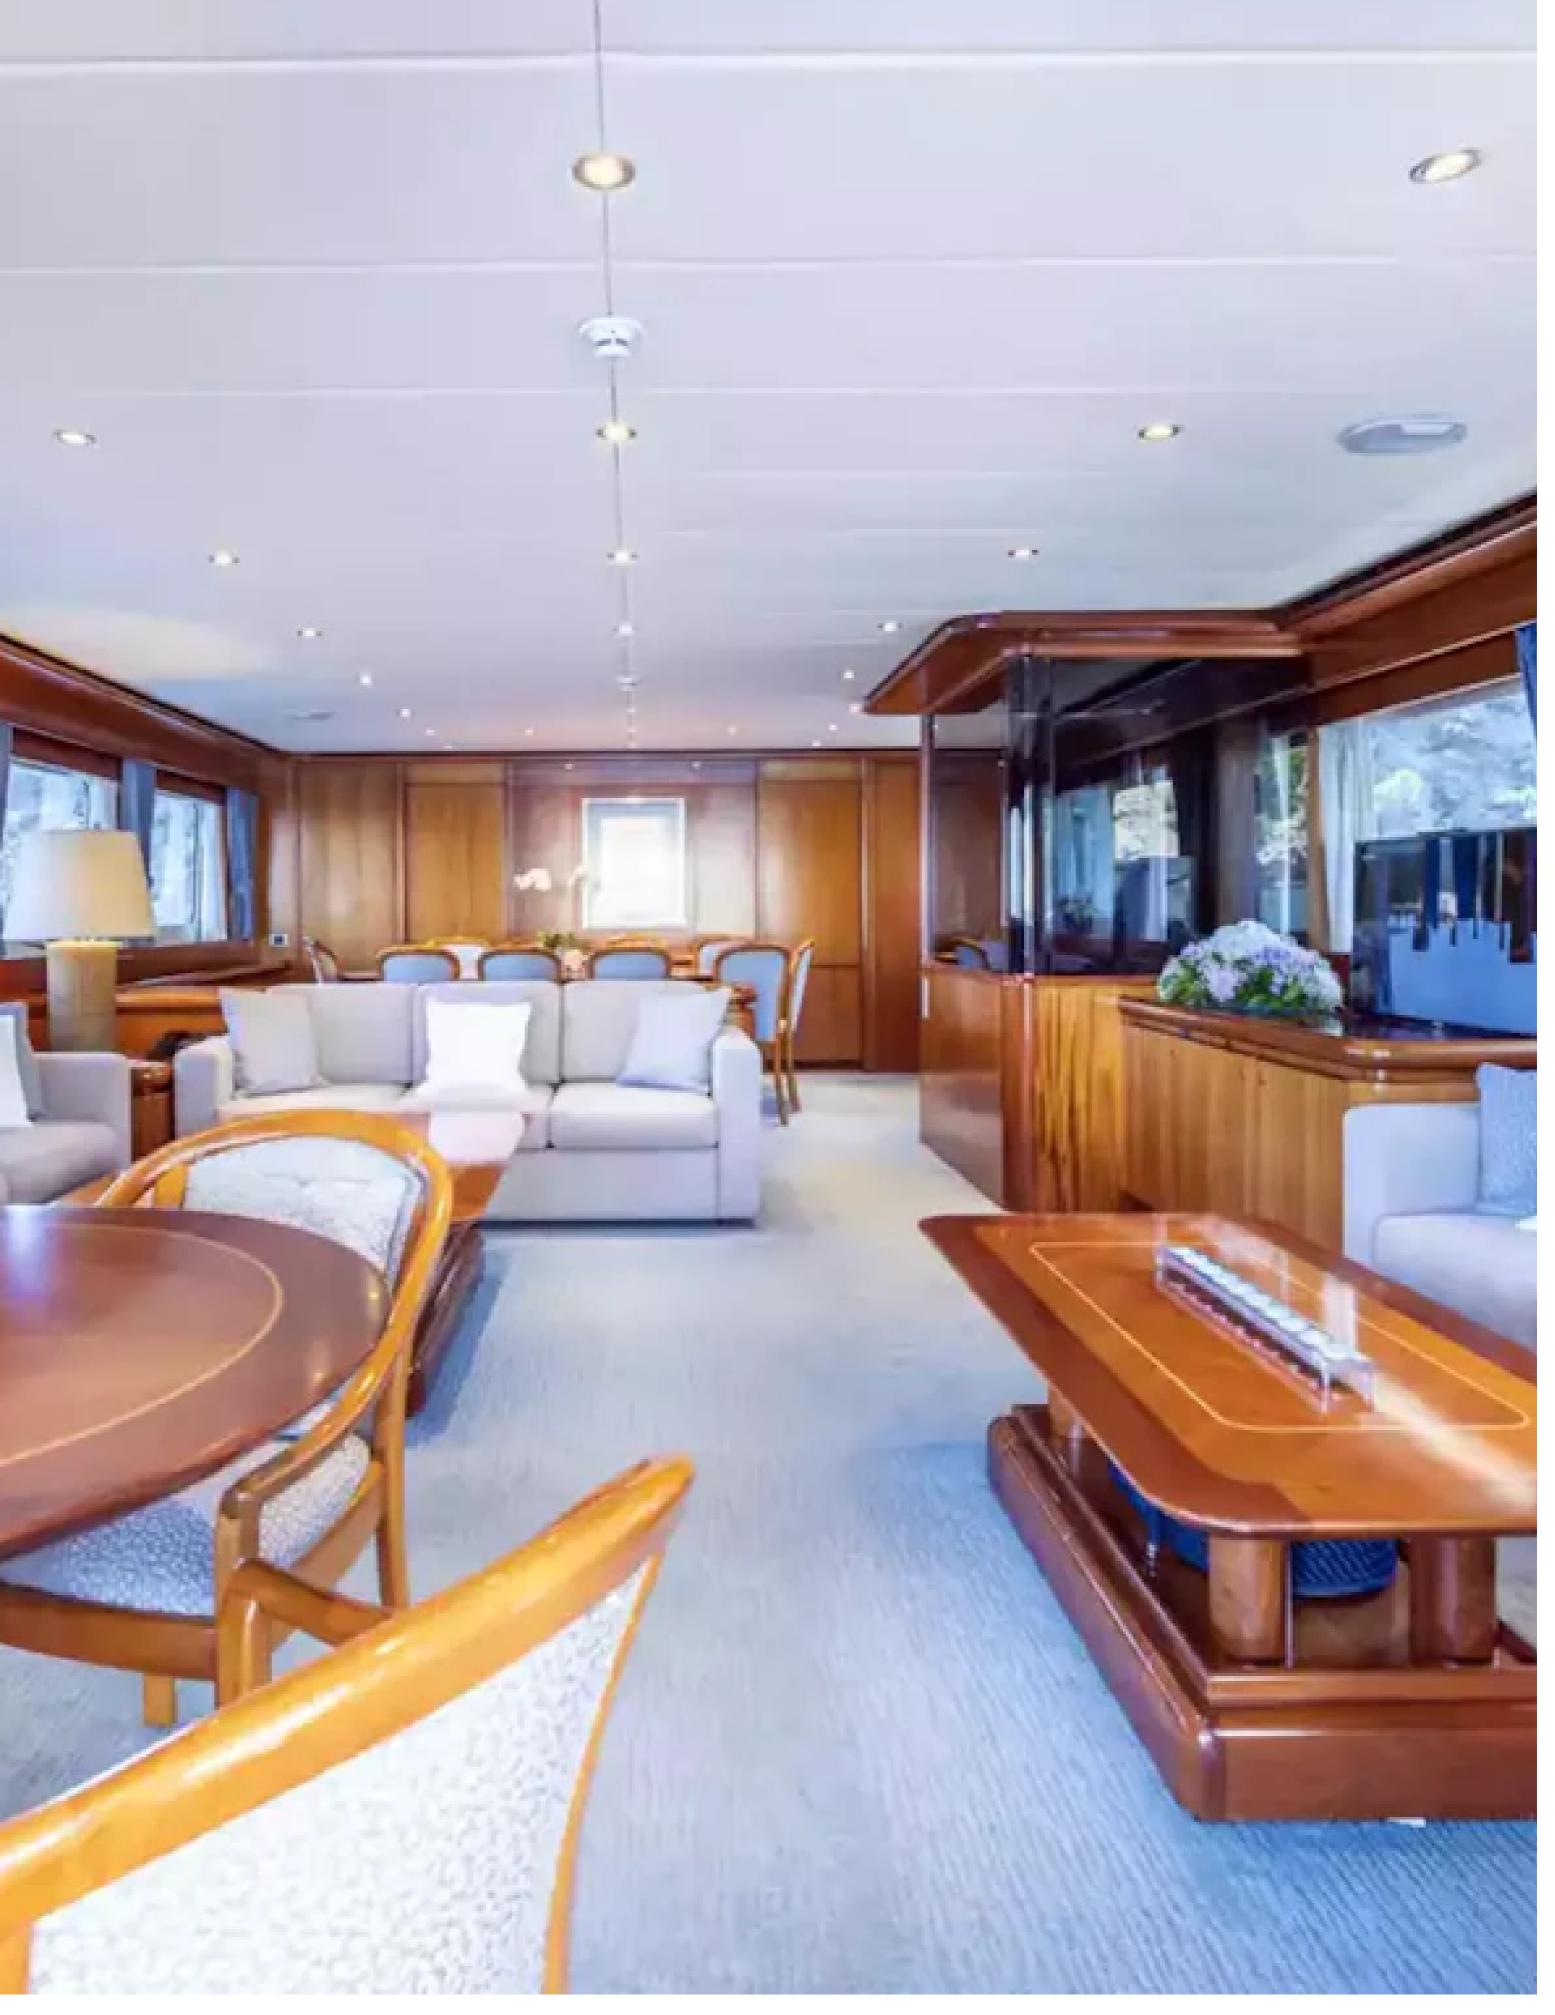

### DESCRIPTION

The Dutch-built Alcor is a luxurious 35m/114'10" motor yacht by Heesen that offers spacious accommodations for up to 12 guests in 6 cabins, each elegantly designed by Aldo Cichero. With a warm and welcoming atmosphere on board, this yacht is perfect for a family or friends' charter. It is equipped with a range of amenities, including a gym, library, wheelchair accessibility, and an elevator, making it comfortable and convenient for all guests.

Include a master suite on the main deck, a single cabin, and four cabins that can be used as twins or doubles. The yacht also has the capacity to carry up to 6 crew members, ensuring a relaxing and stress-free experience for all. The on-board amenities, including the library, gym, and Wi-Fi connectivity, make it easy to stay connected with the outside world or simply unwind in seclusion.