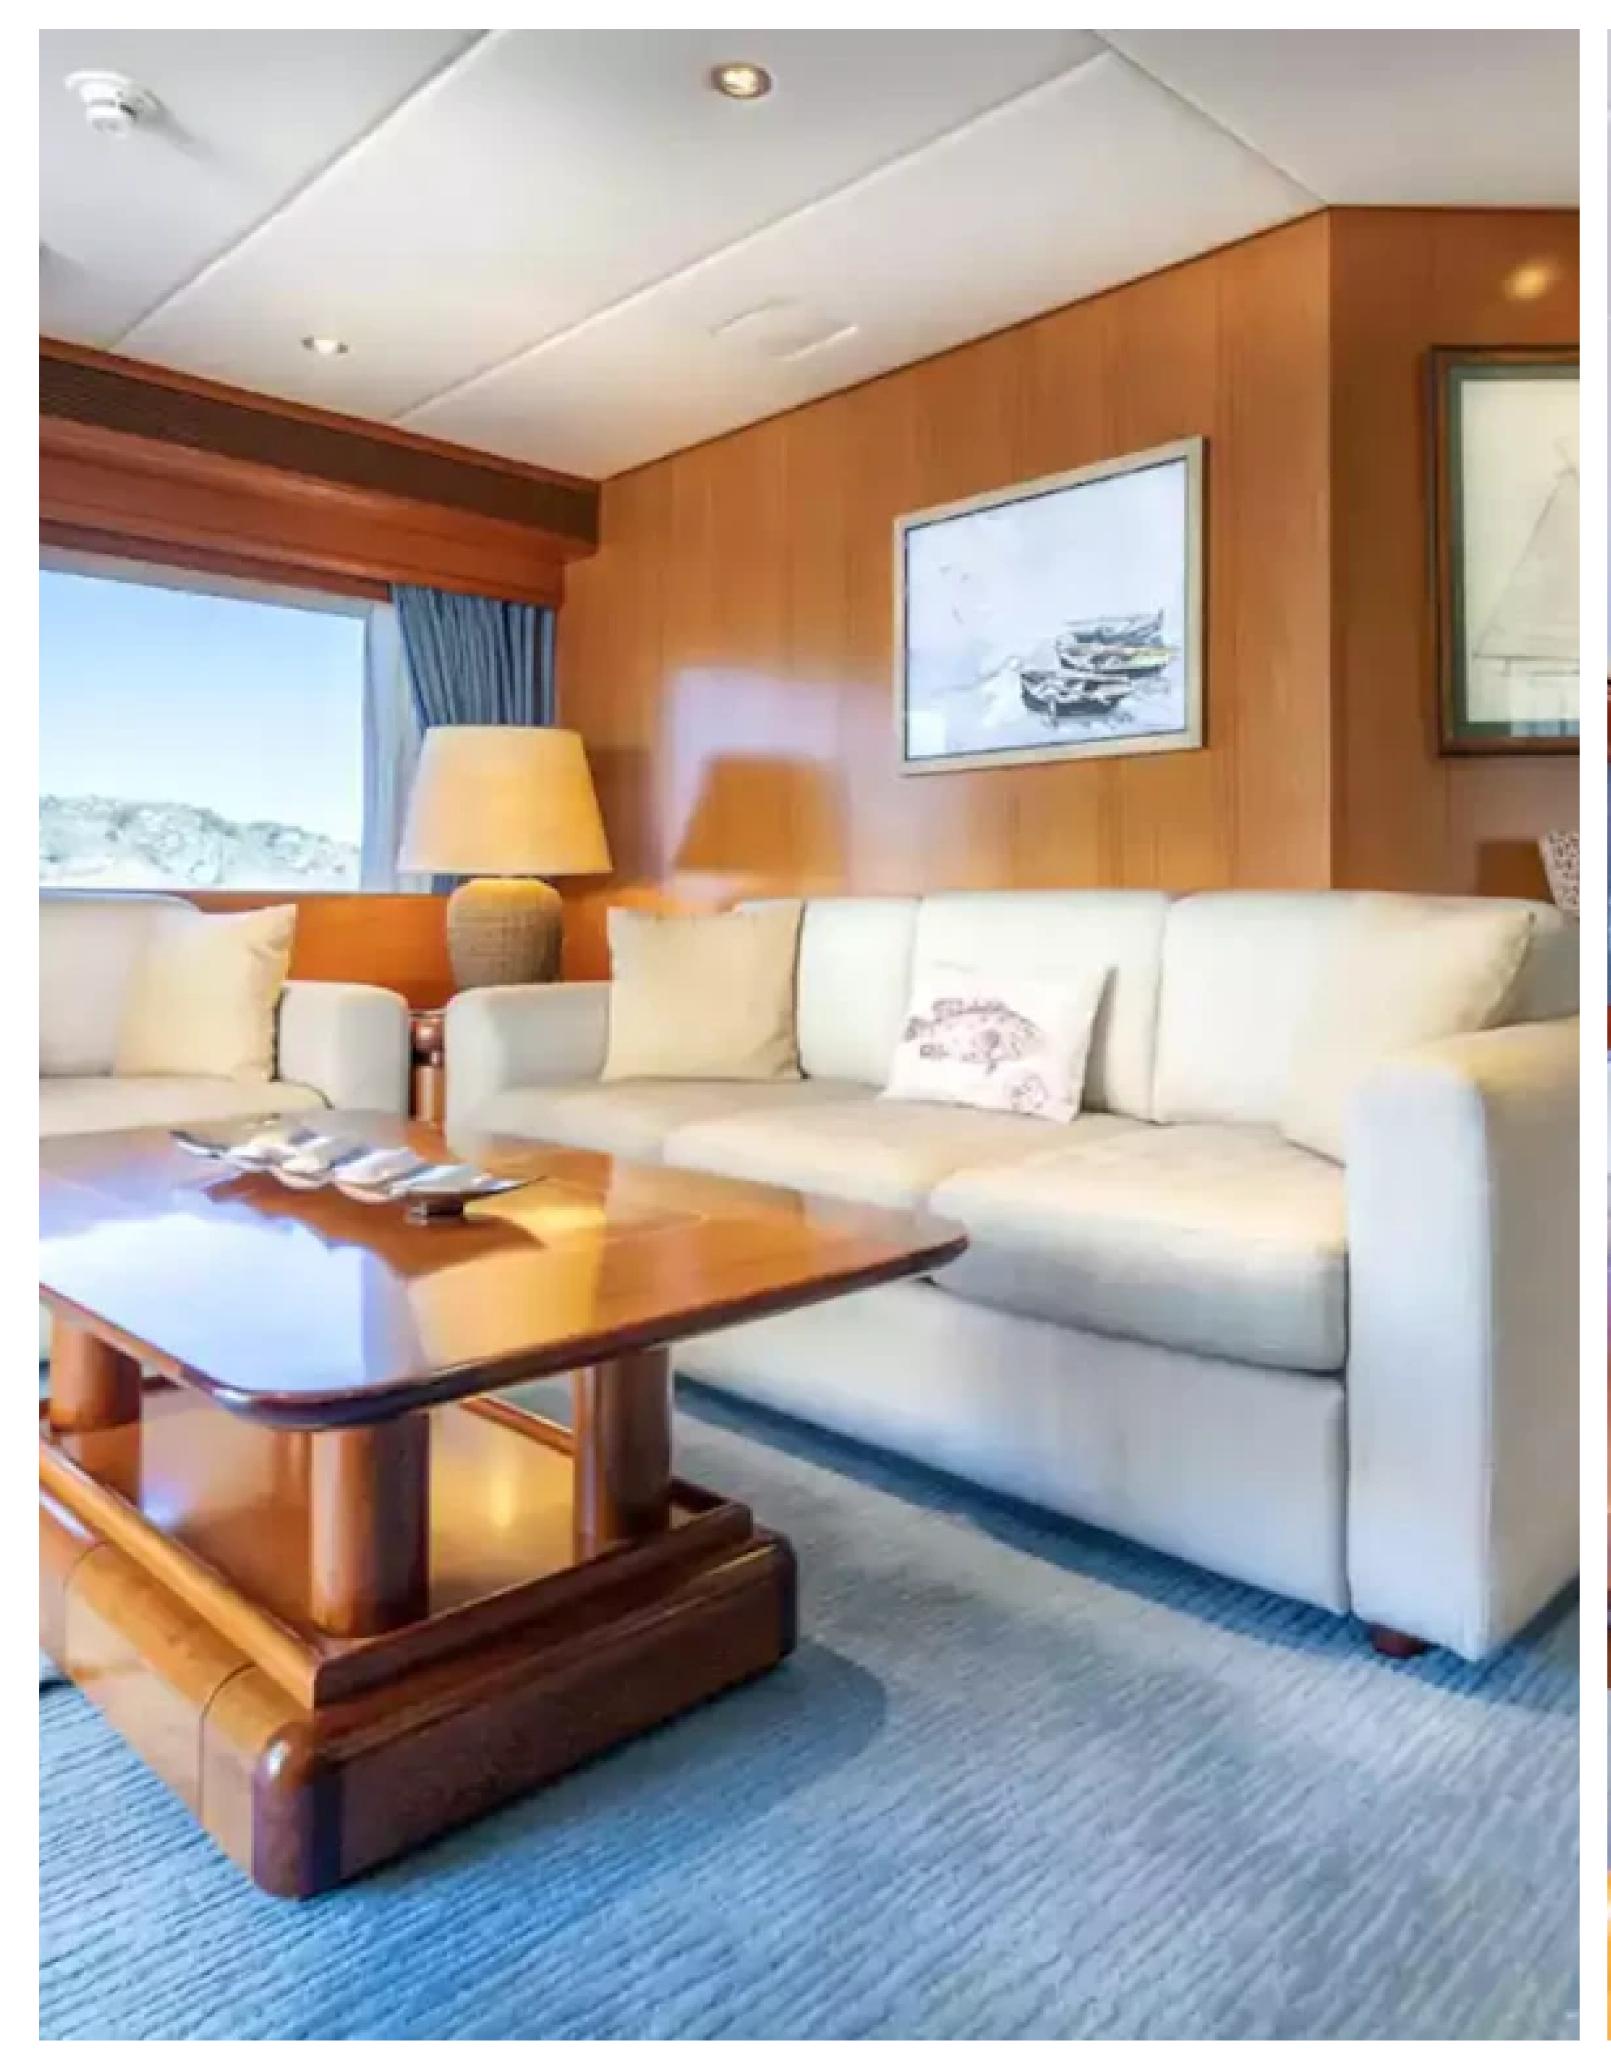

### DESCRIPTION

The Dutch-built Alcor is a luxurious 35m/114'10" motor yacht by Heesen that offers spacious accommodations for up to 12 guests in 6 cabins, each elegantly designed by Aldo Cichero. With a warm and welcoming atmosphere on board, this yacht is perfect for a family or friends' charter. It is equipped with a range of amenities, including a gym, library, wheelchair accessibility, and an elevator, making it comfortable and convenient for all guests.

Include a master suite on the main deck, a single cabin, and four cabins that can be used as twins or doubles. The yacht also has the capacity to carry up to 6 crew members, ensuring a relaxing and stress-free experience for all. The on-board amenities, including the library, gym, and Wi-Fi connectivity, make it easy to stay connected with the outside world or simply unwind in seclusion.