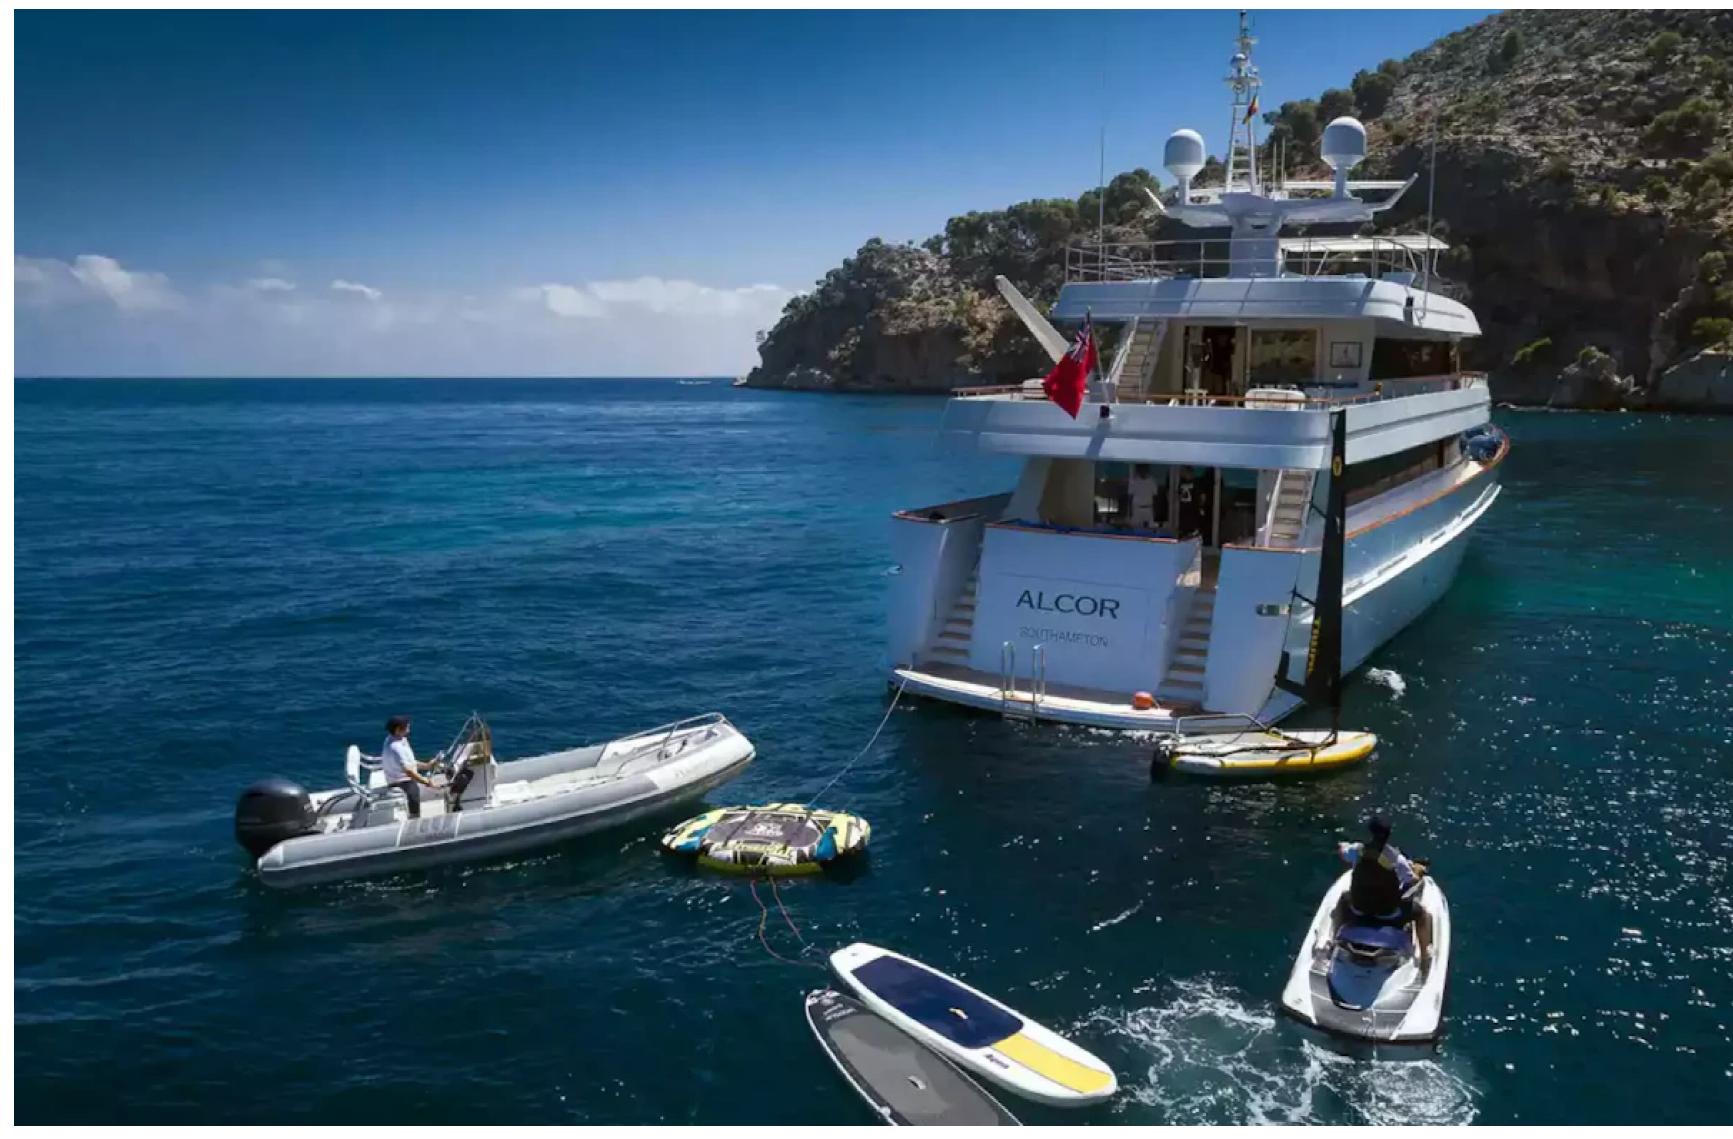

When it's time to have some fun, Alcor has a fantastic selection of water toys, including Tiwal 3.2 sailboats, WaveRunners, water skis, scuba diving equipment, wakeboards, WindSurfers, bikes, and inflatable water toys. Guests can be transported in style by the 5.3m/17'5" Novurania tender.