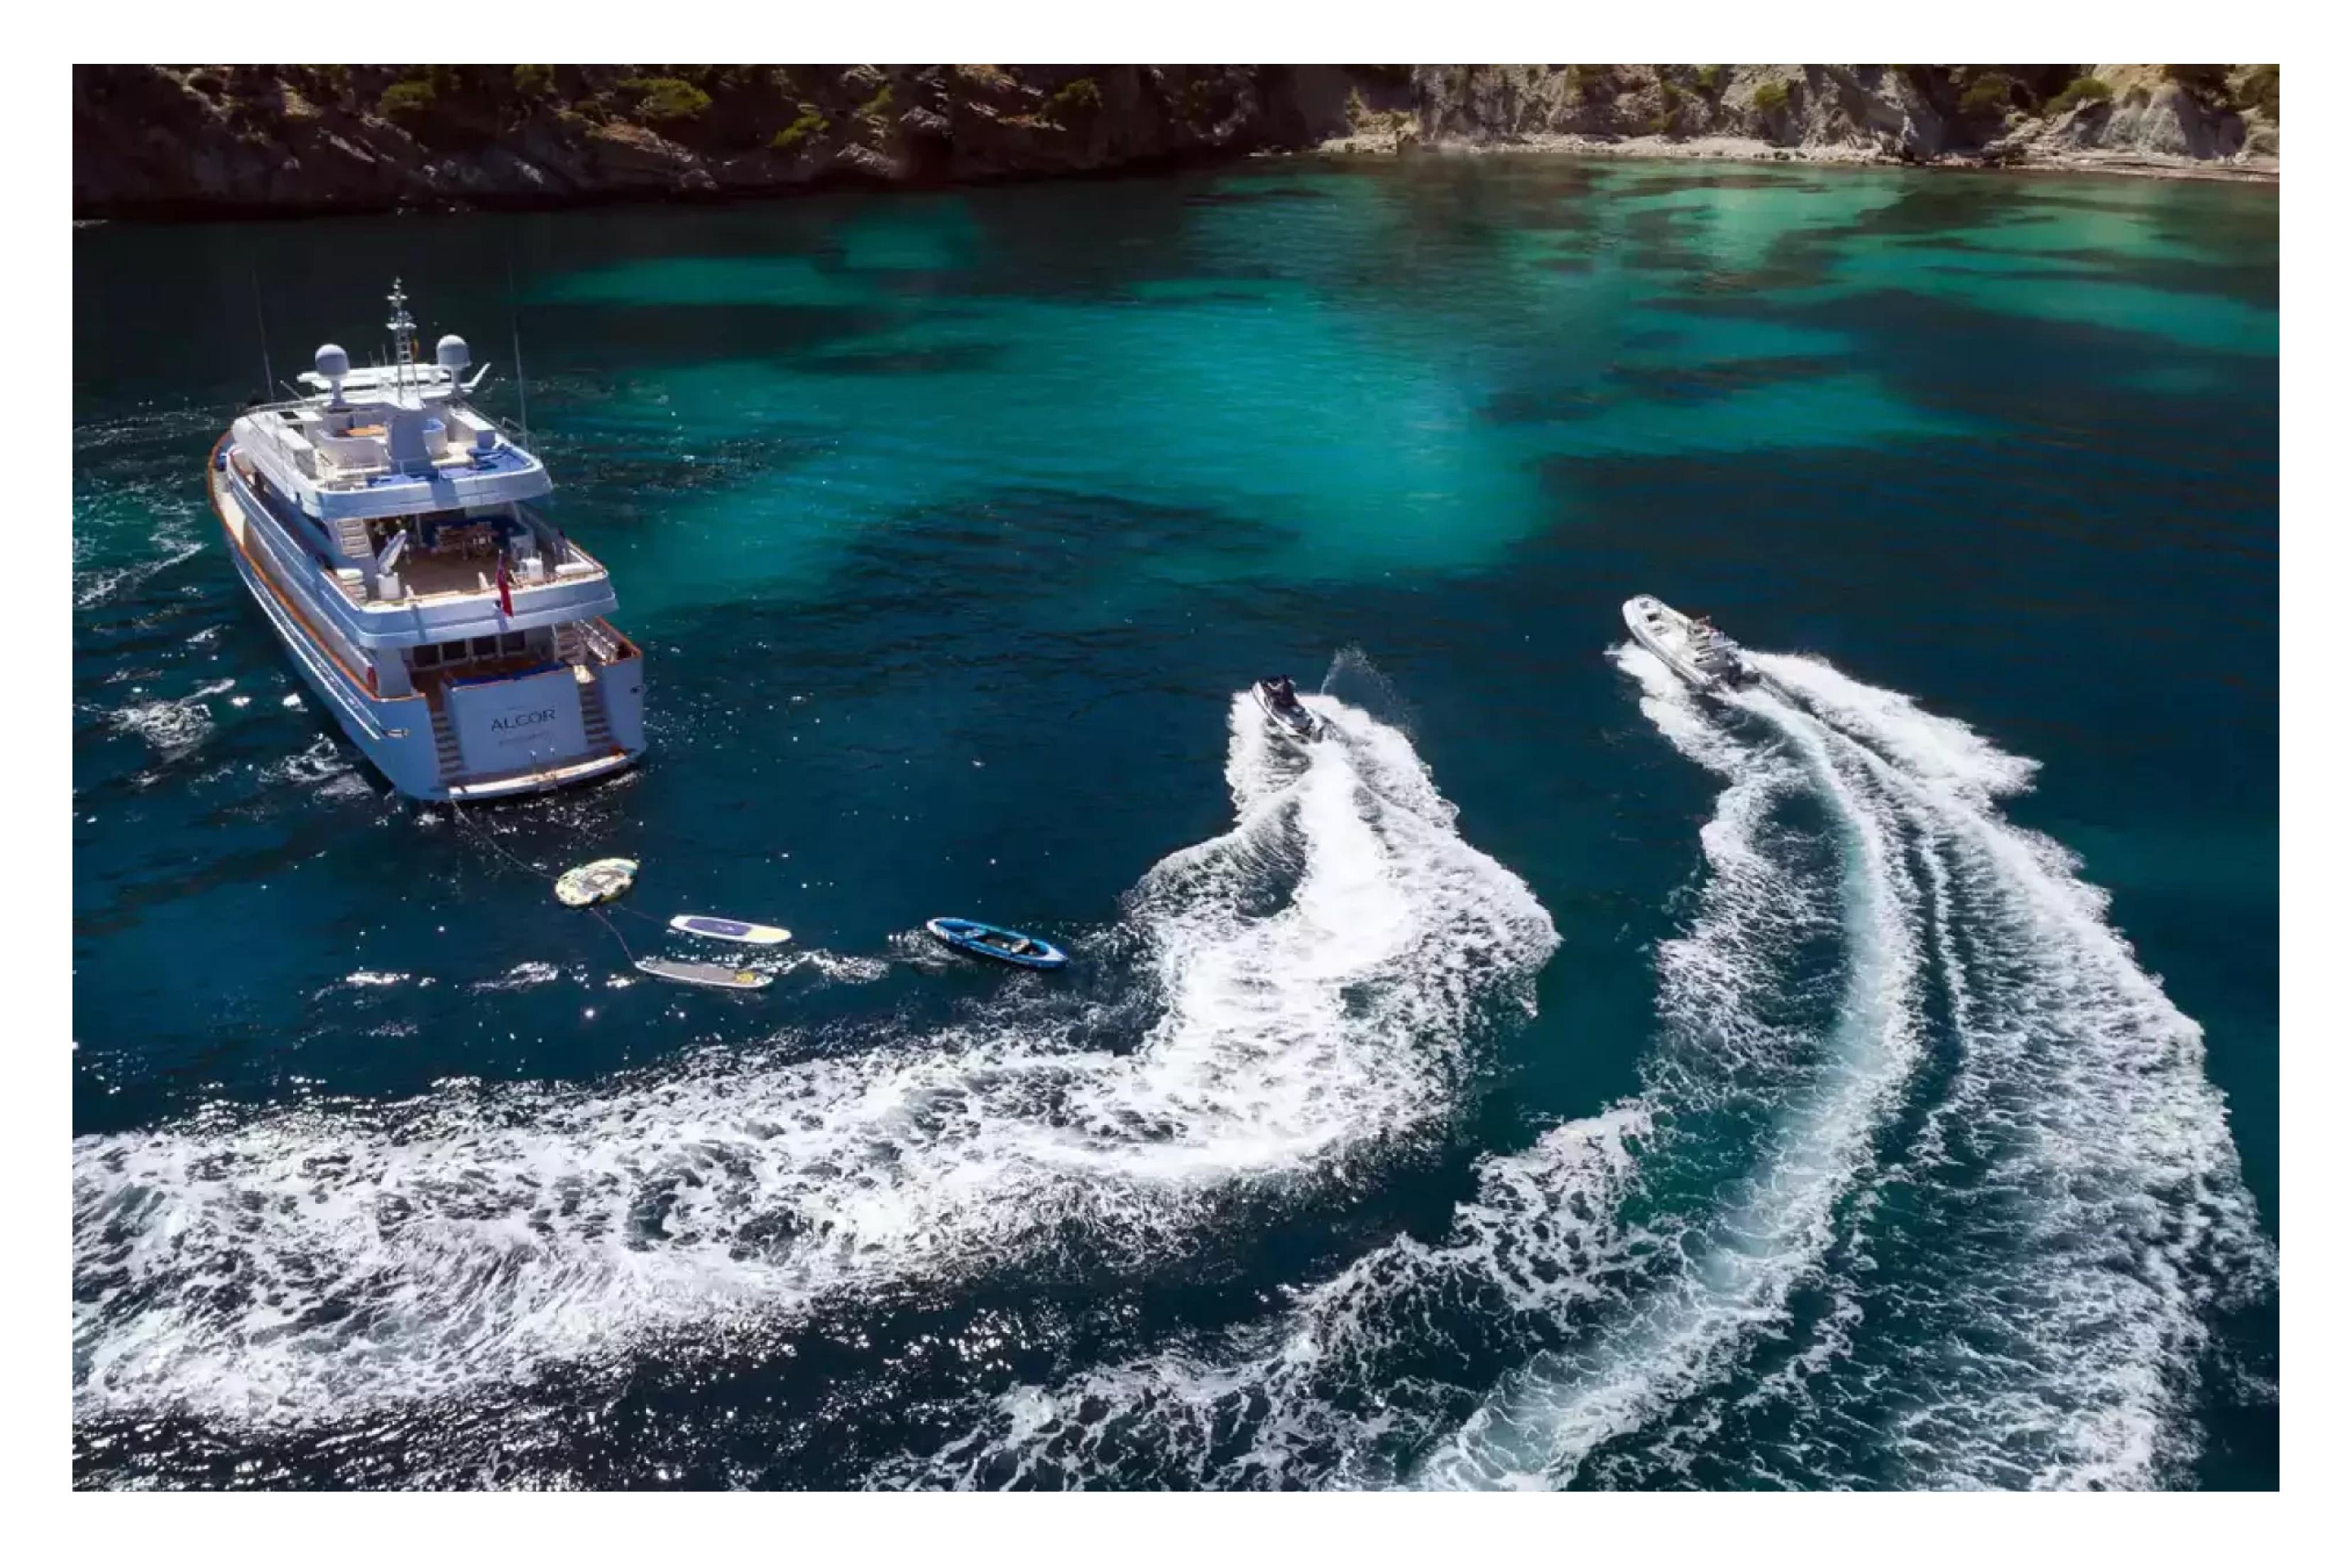

When it's time to have some fun, Alcor has a fantastic selection of water toys, including Tiwal 3.2 sailboats, WaveRunners, water skis, scuba diving equipment, wakeboards, WindSurfers, bikes, and inflatable water toys. Guests can be transported in style by the 5.3m/17'5" Novurania tender.

Built with a GRP hull and superstructure, Alcor boasts stability and ample space on board. Powered by twin Caterpillar engines, she cruises at 12 knots and has a maximum speed of 14 knots, with a range of up to 3,500 nautical miles.