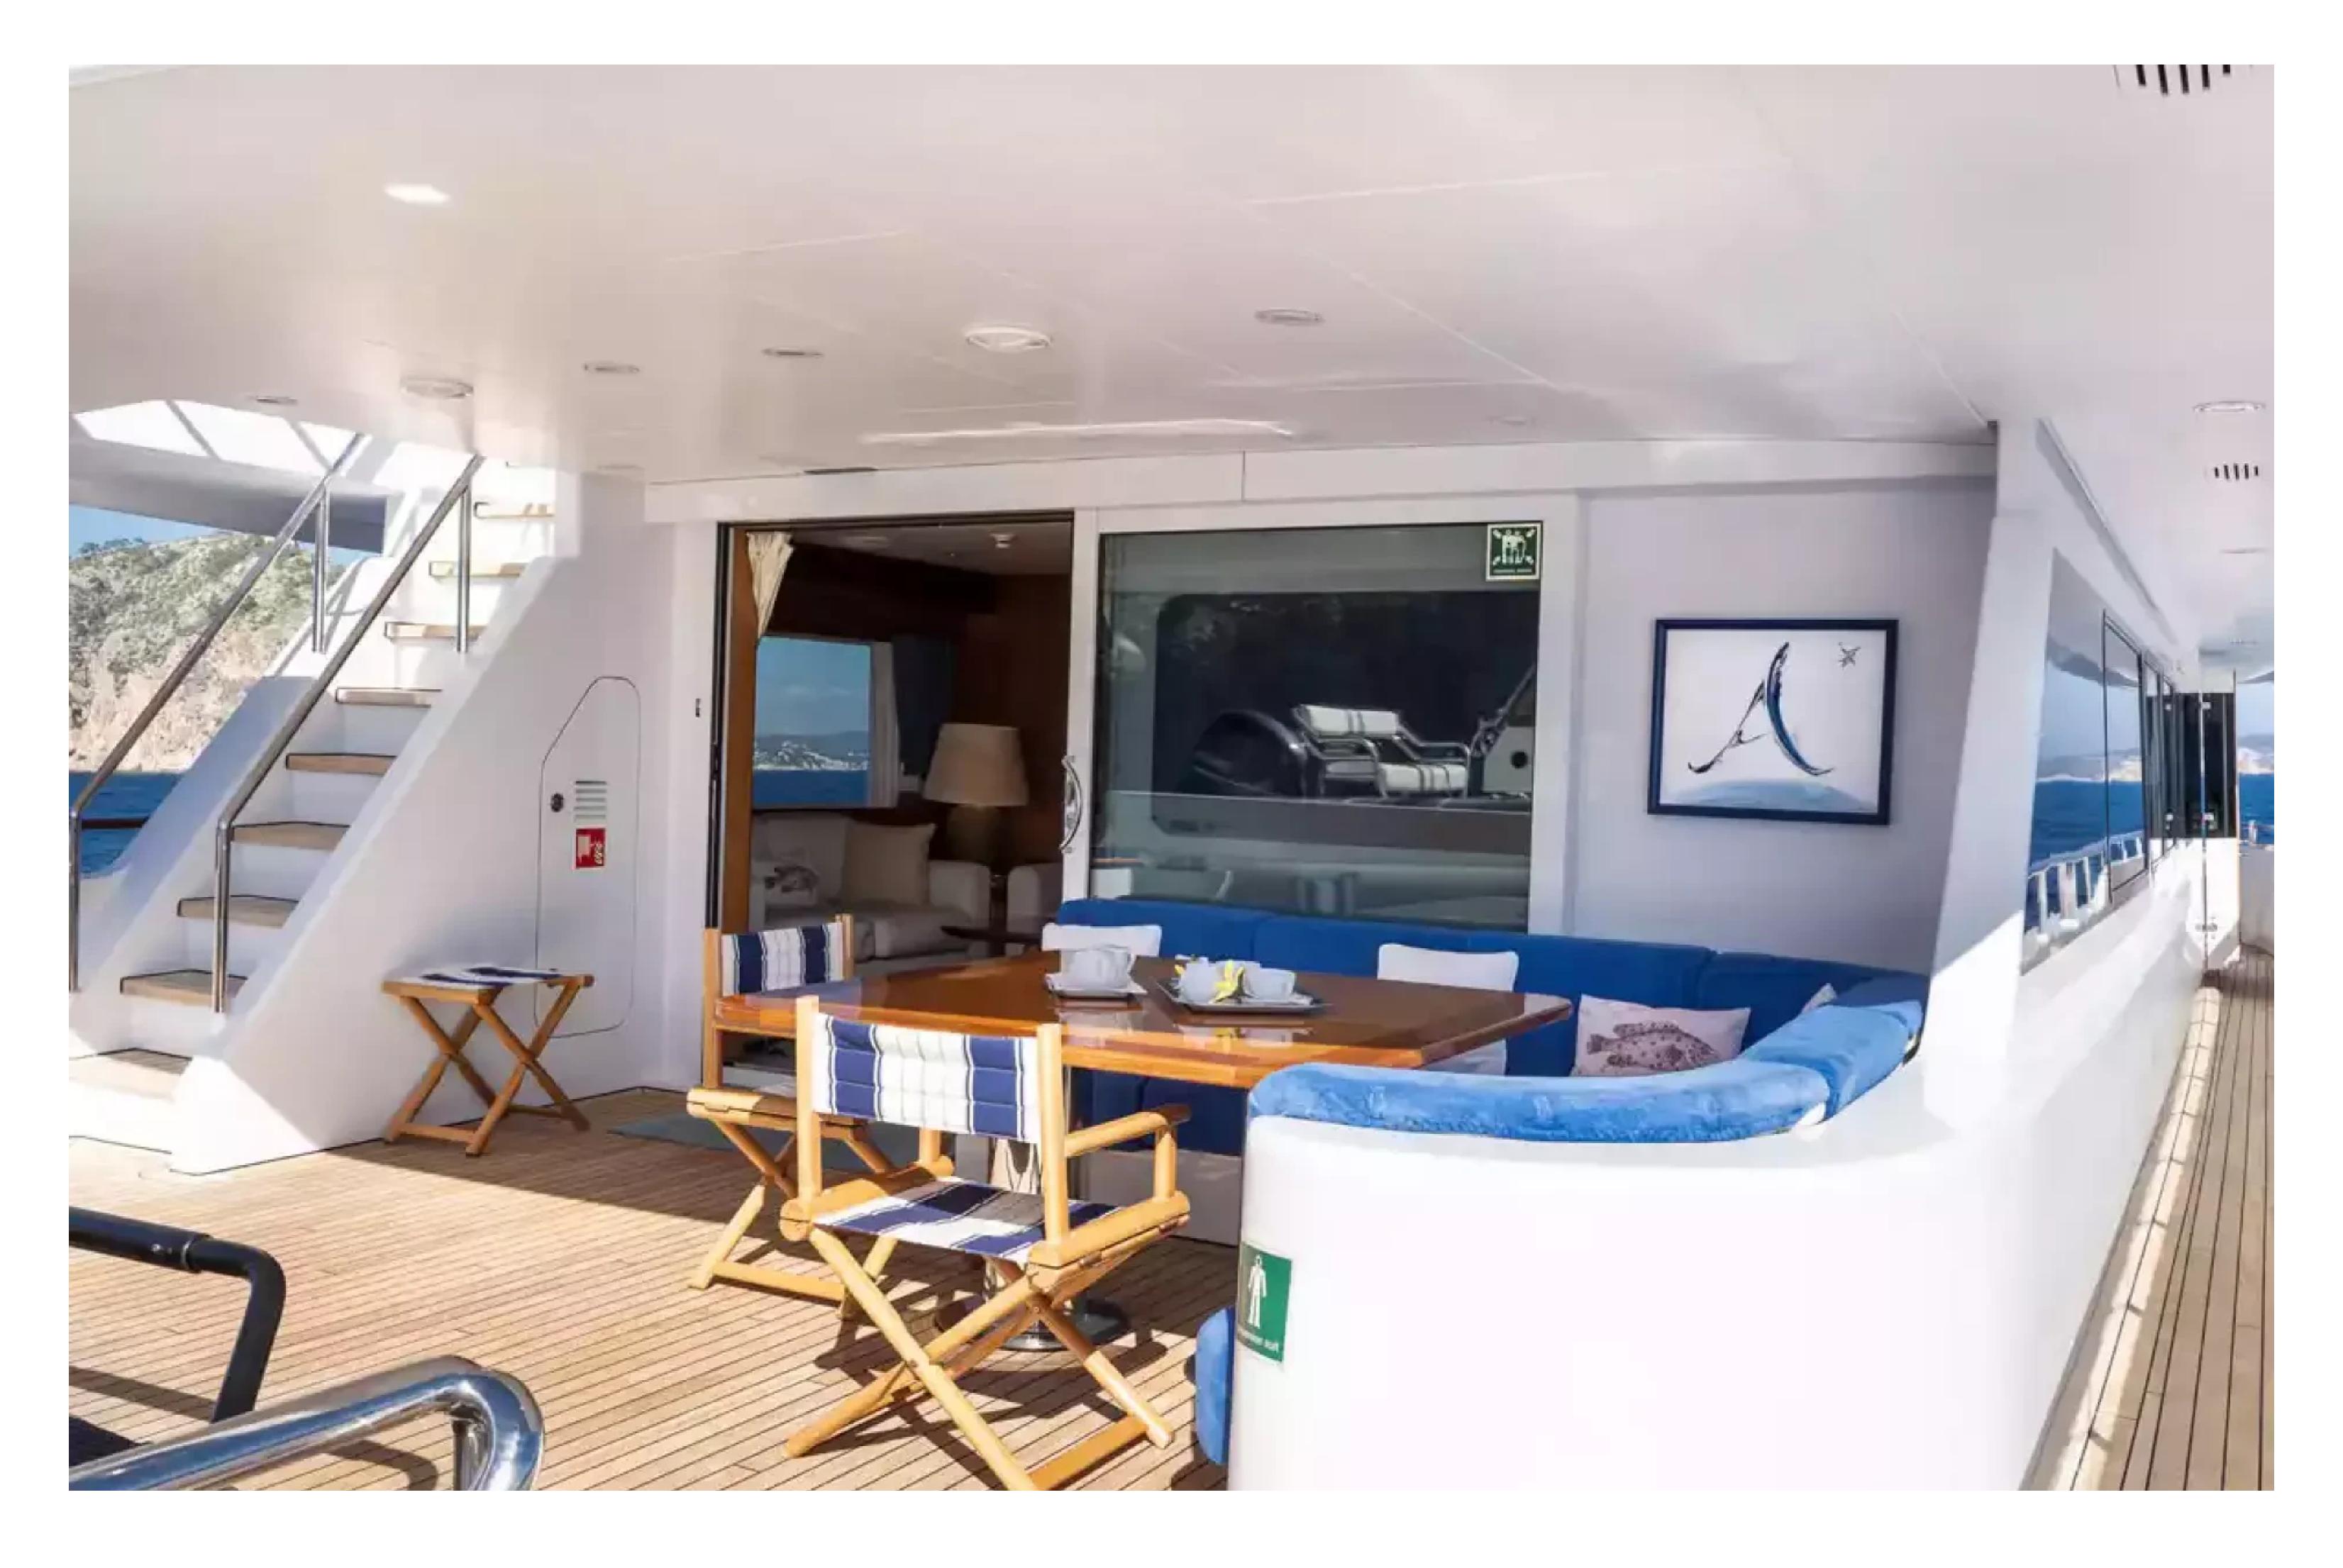

### DESCRIPTION

The Dutch-built Alcor is a luxurious 35m/114'10" motor yacht by Heesen that offers spacious accommodations for up to 12 guests in 6 cabins, each elegantly designed by Aldo Cichero. With a warm and welcoming atmosphere on board, this yacht is perfect for a family or friends' charter. It is equipped with a range of amenities, including a gym, library, wheelchair accessibility, and an elevator, making it comfortable and convenient for all guests.

Include a master suite on the main deck, a single cabin, and four cabins that can be used as twins or doubles. The yacht also has the capacity to carry up to 6 crew members, ensuring a relaxing and stress-free experience for all. The on-board amenities, including the library, gym, and Wi-Fi connectivity, make it easy to stay connected with the outside world or simply unwind in seclusion.