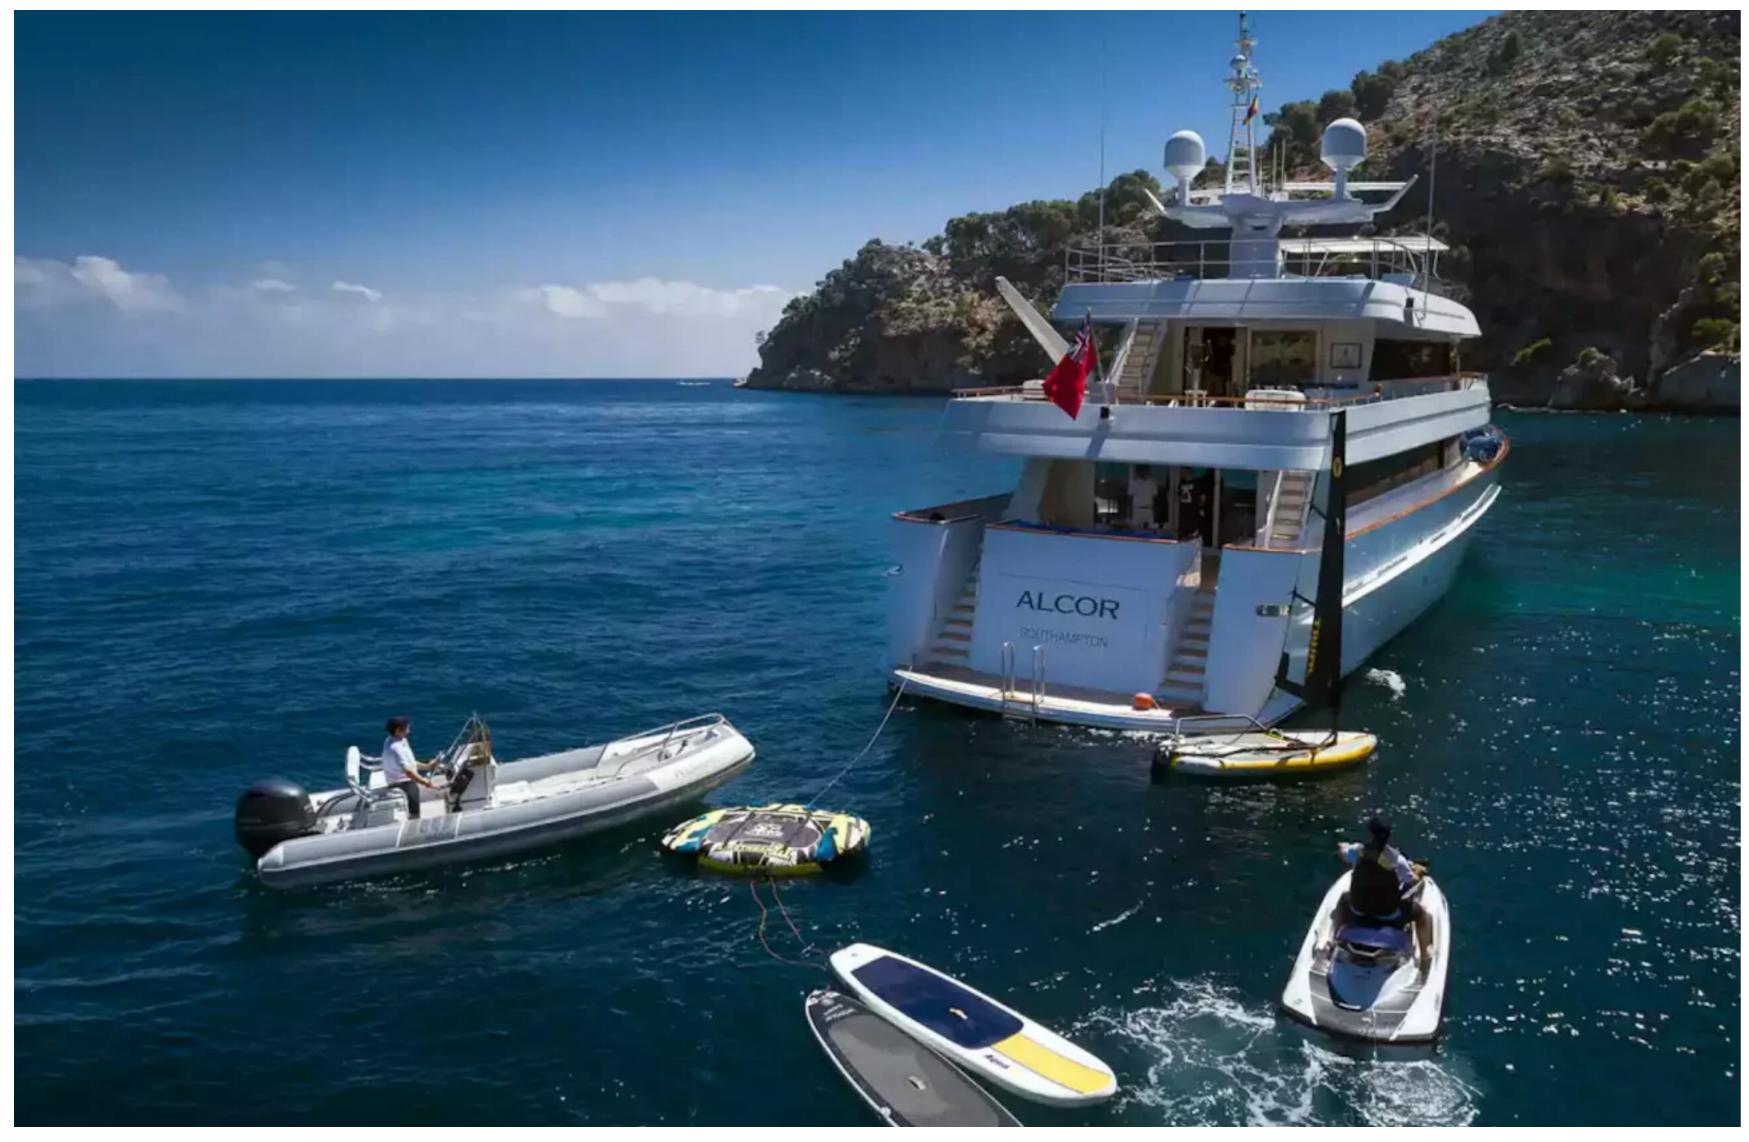

When it's time to have some fun, Alcor has a fantastic selection of water toys, including Tiwal 3.2 sailboats, WaveRunners, water skis, scuba diving equipment, wakeboards, WindSurfers, bikes, and inflatable water toys. Guests can be transported in style by the 5.3m/17'5" Novurania tender.

Built with a GRP hull and superstructure, Alcor boasts stability and ample space on board. Powered by twin Caterpillar engines, she cruises at 12 knots and has a maximum speed of 14 knots, with a range of up to 3,500 nautical miles.