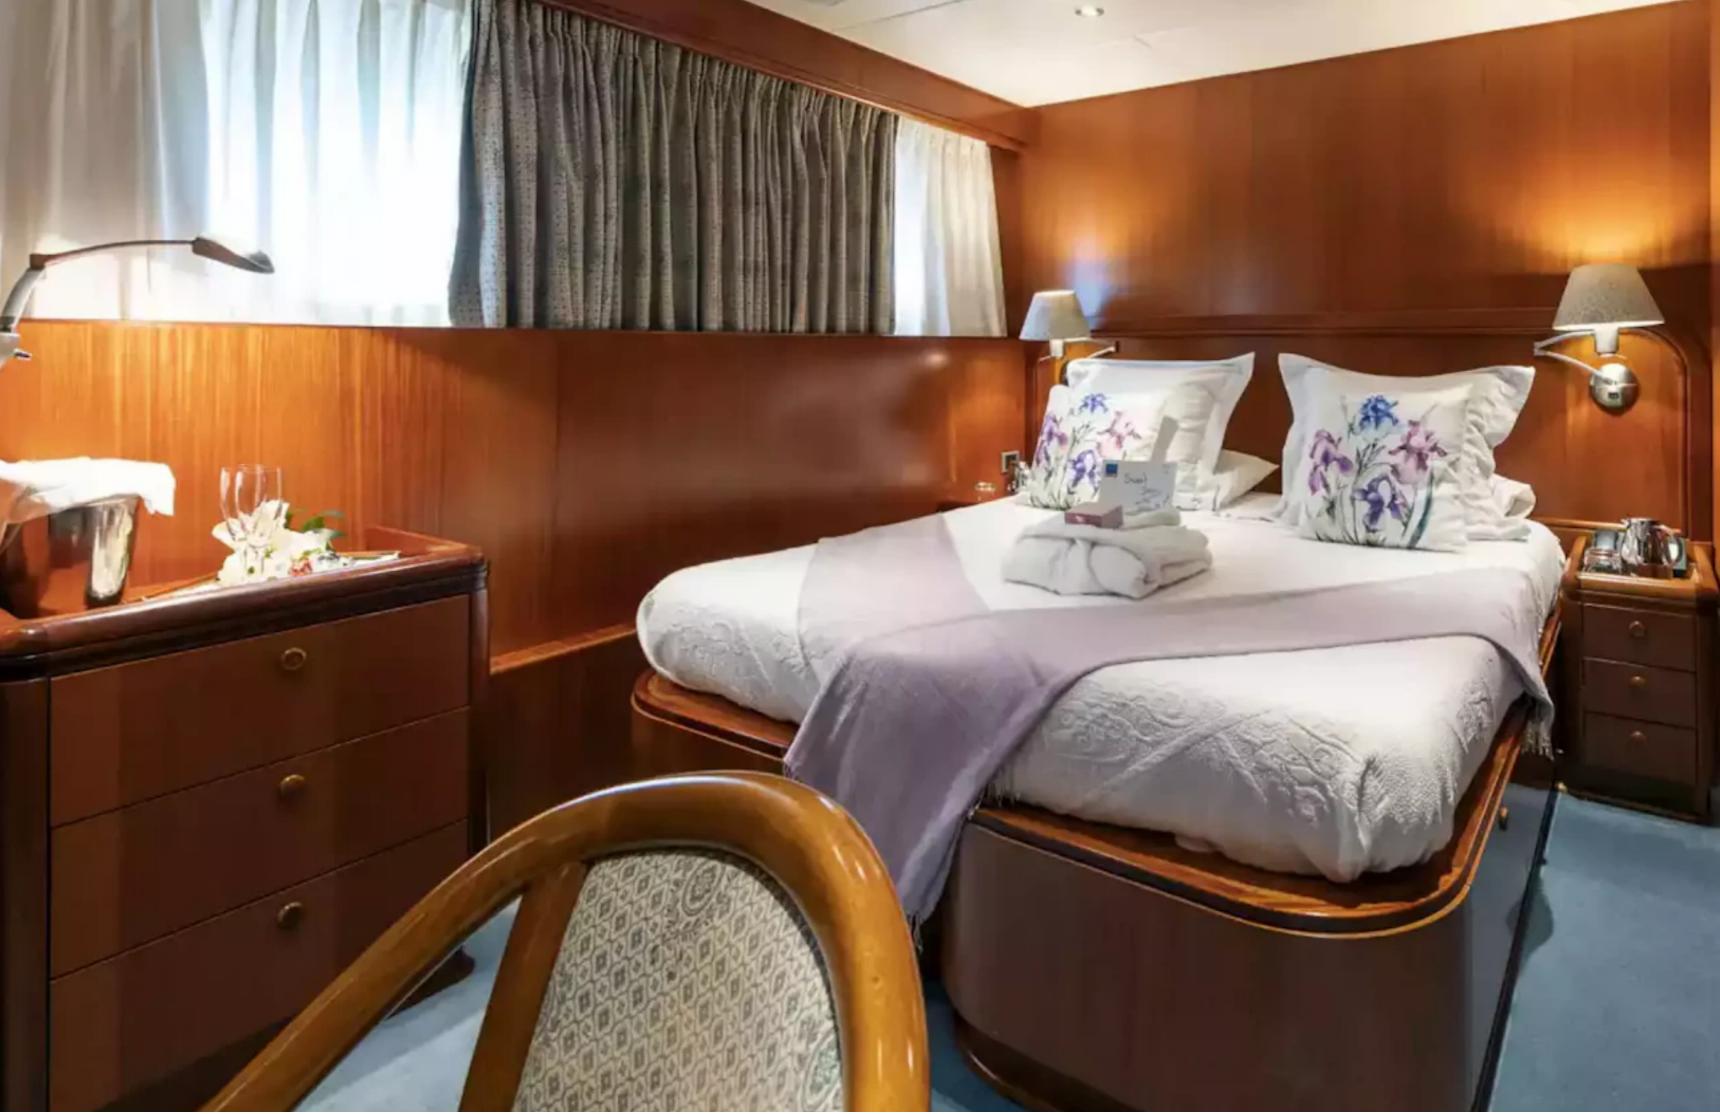

### DESCRIPTION

The Dutch-built Alcor is a luxurious 35m/114'10" motor yacht by Heesen that offers spacious accommodations for up to 12 guests in 6 cabins, each elegantly designed by Aldo Cichero. With a warm and welcoming atmosphere on board, this yacht is perfect for a family or friends' charter. It is equipped with a range of amenities, including a gym, library, wheelchair accessibility, and an elevator, making it comfortable and convenient for all guests.

Include a master suite on the main deck, a single cabin, and four cabins that can be used as twins or doubles. The yacht also has the capacity to carry up to 6 crew members, ensuring a relaxing and stress-free experience for all. The on-board amenities, including the library, gym, and Wi-Fi connectivity, make it easy to stay connected with the outside world or simply unwind in seclusion.