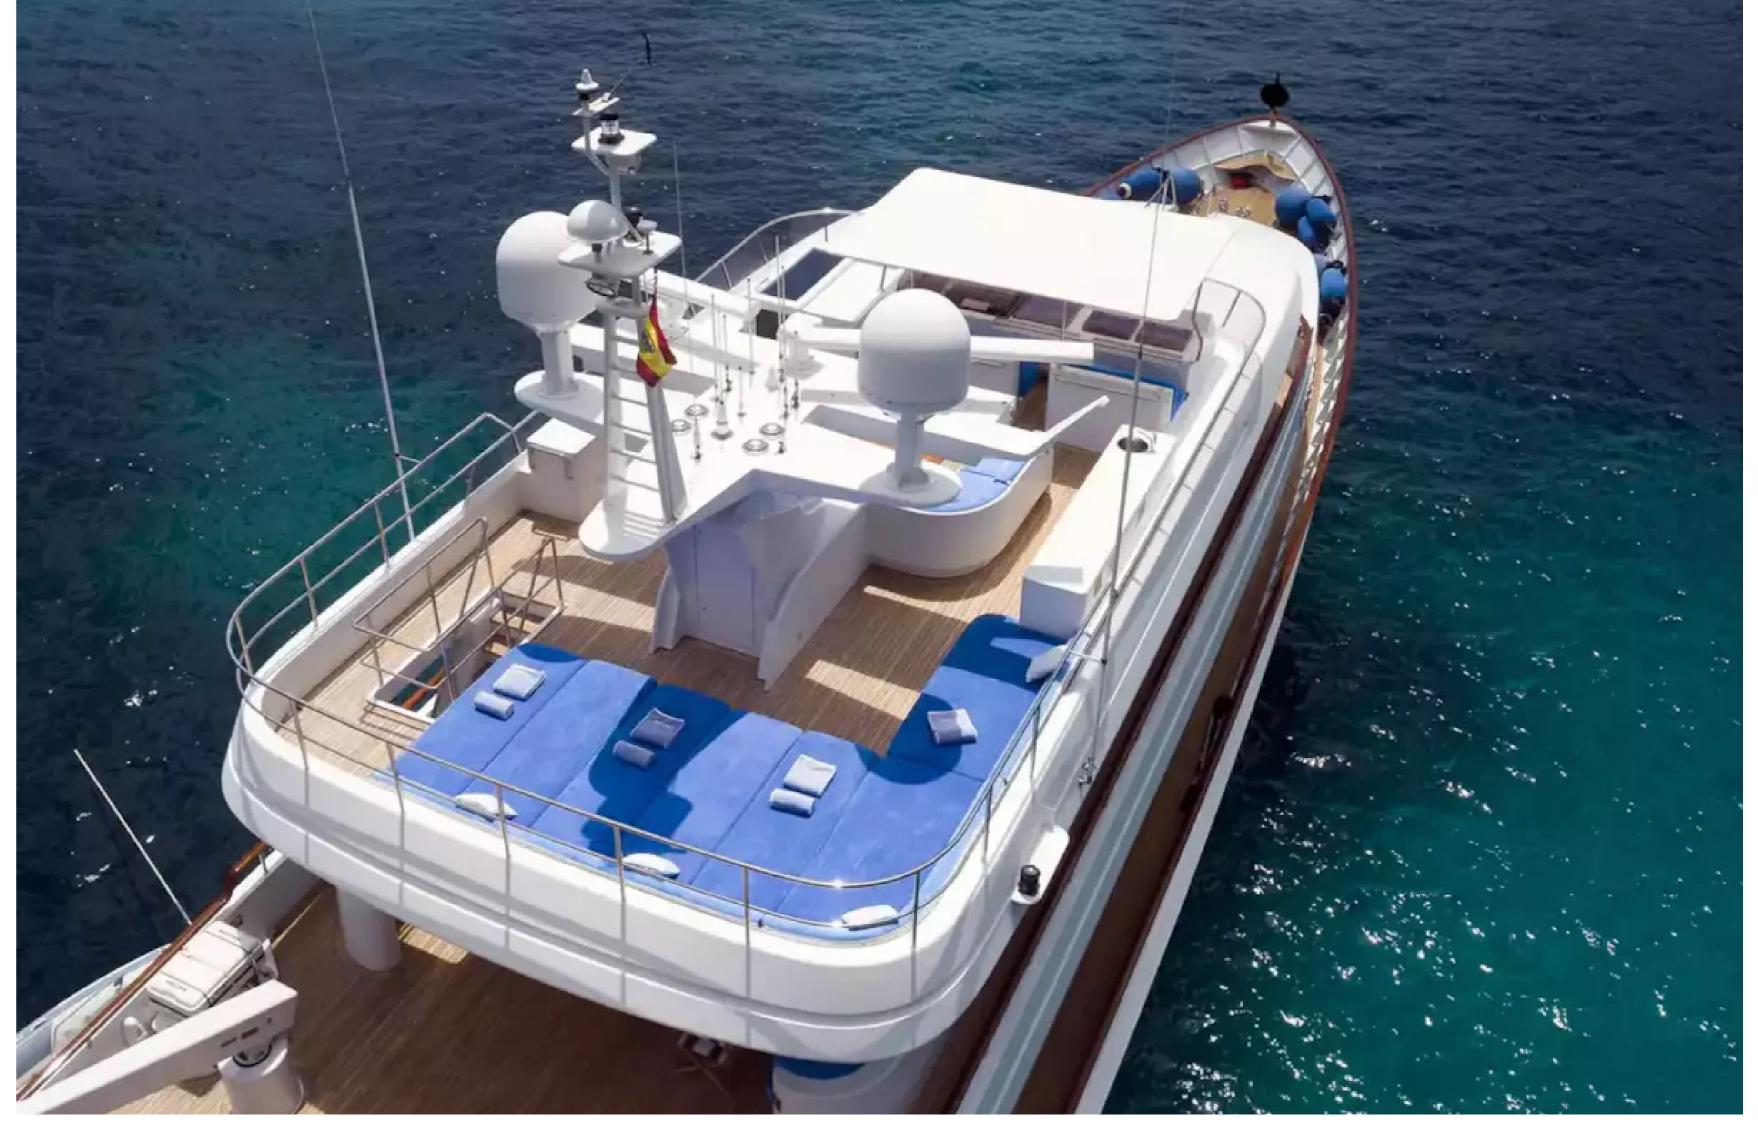

## **FEATURES**

- ➤ This yacht is equipped with two Novurania tenders, offering ample options for exploring the surrounding waters.
- ➤ Featuring wheelchair access, this vessel is designed to accommodate guests of all abilities.
- ➤ Experience impressive volume and vast deck spaces, perfect for enjoying the surroundings and soaking up the sun.
- ➤ This yacht is incredibly well-maintained, ensuring a comfortable and reliable experience.
- ➤ Take advantage of the elevator for convenient access to all areas of the vessel.
- ➤ With an impressive 3,500nm range, this vessel is perfect for extended journeys and far-flung adventures.
- ➤ Enjoy the benefits of the recent interior refit in 2021, featuring modern and updated amenities.
- ➤ Take advantage of the large array of toys, including exercise equipment, perfect for staying active and entertained.
- ➤ Flexible accommodation options include 1 single, 1 double, 2 convertible and 2 twin cabins with 2 Pullman beds, accommodating guests of all needs.

When it's time to have some fun, Alcor has a fantastic selection of water toys, including Tiwal 3.2 sailboats, WaveRunners, water skis, scuba diving equipment, wakeboards, WindSurfers, bikes, and inflatable water toys. Guests can be transported in style by the 5.3m/17'5" Novurania tender.