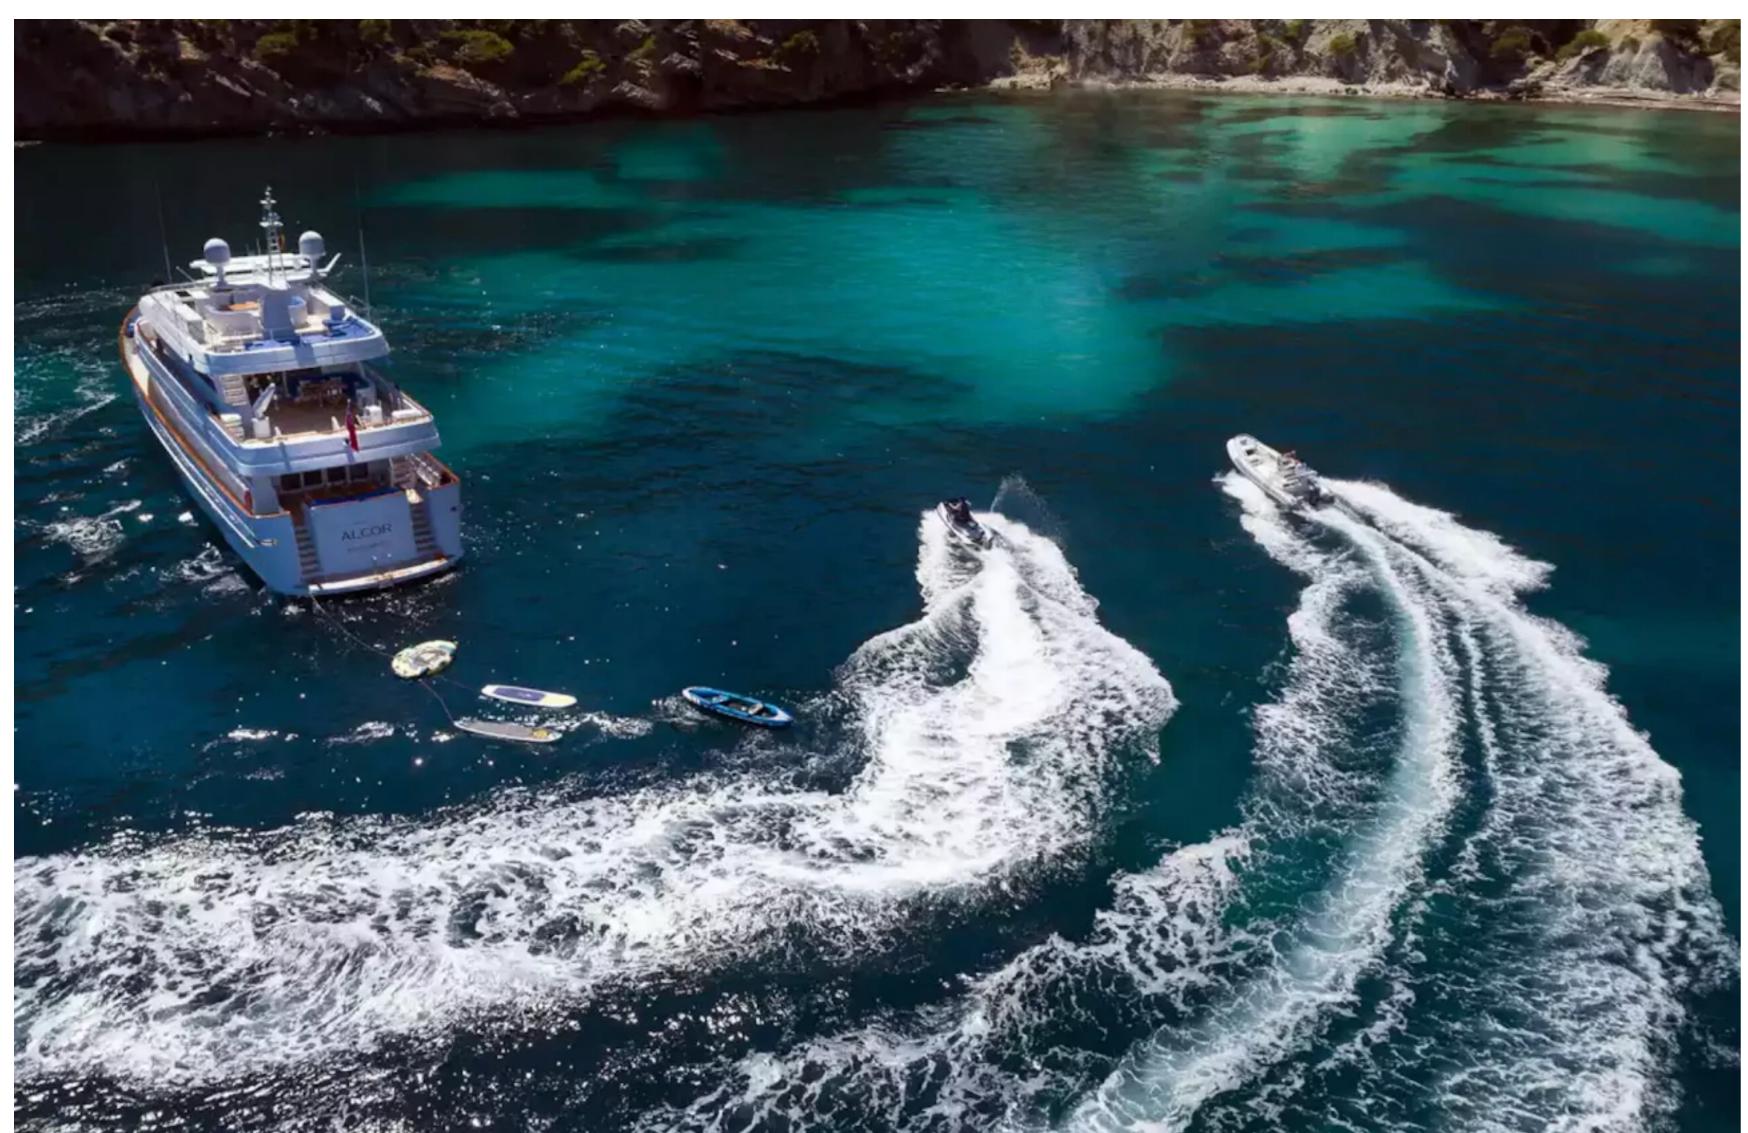

When it's time to have some fun, Alcor has a fantastic selection of water toys, including Tiwal 3.2 sailboats, WaveRunners, water skis, scuba diving equipment, wakeboards, WindSurfers, bikes, and inflatable water toys. Guests can be transported in style by the 5.3m/17'5" Novurania tender.