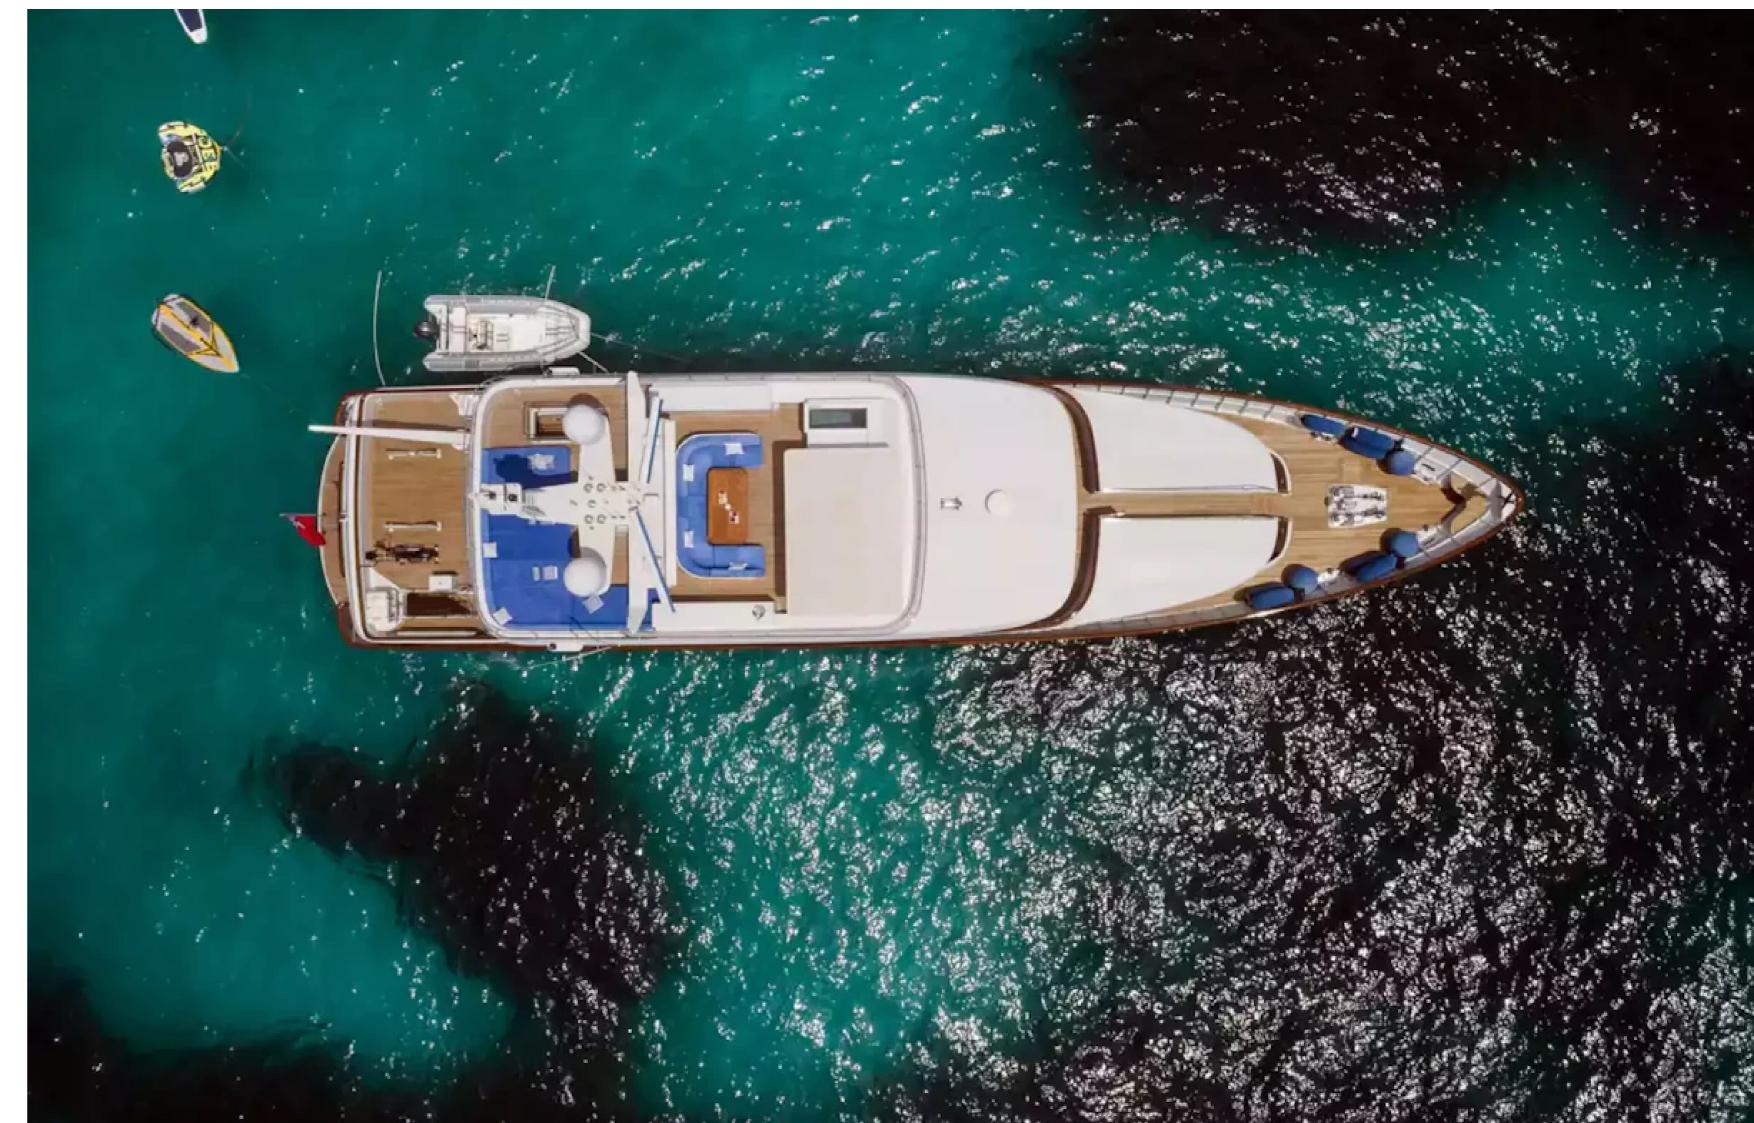

### DESCRIPTION

The Dutch-built Alcor is a luxurious 35m/114'10" motor yacht by Heesen that offers spacious accommodations for up to 12 guests in 6 cabins, each elegantly designed by Aldo Cichero. With a warm and welcoming atmosphere on board, this yacht is perfect for a family or friends' charter. It is equipped with a range of amenities, including a gym, library, wheelchair accessibility, and an elevator, making it comfortable and convenient for all guests.

When it's time to have some fun, Alcor has a fantastic selection of water toys, including Tiwal 3.2 sailboats, WaveRunners, water skis, scuba diving equipment, wakeboards, WindSurfers, bikes, and inflatable water toys. Guests can be transported in style by the 5.3m/17'5" Novurania tender.