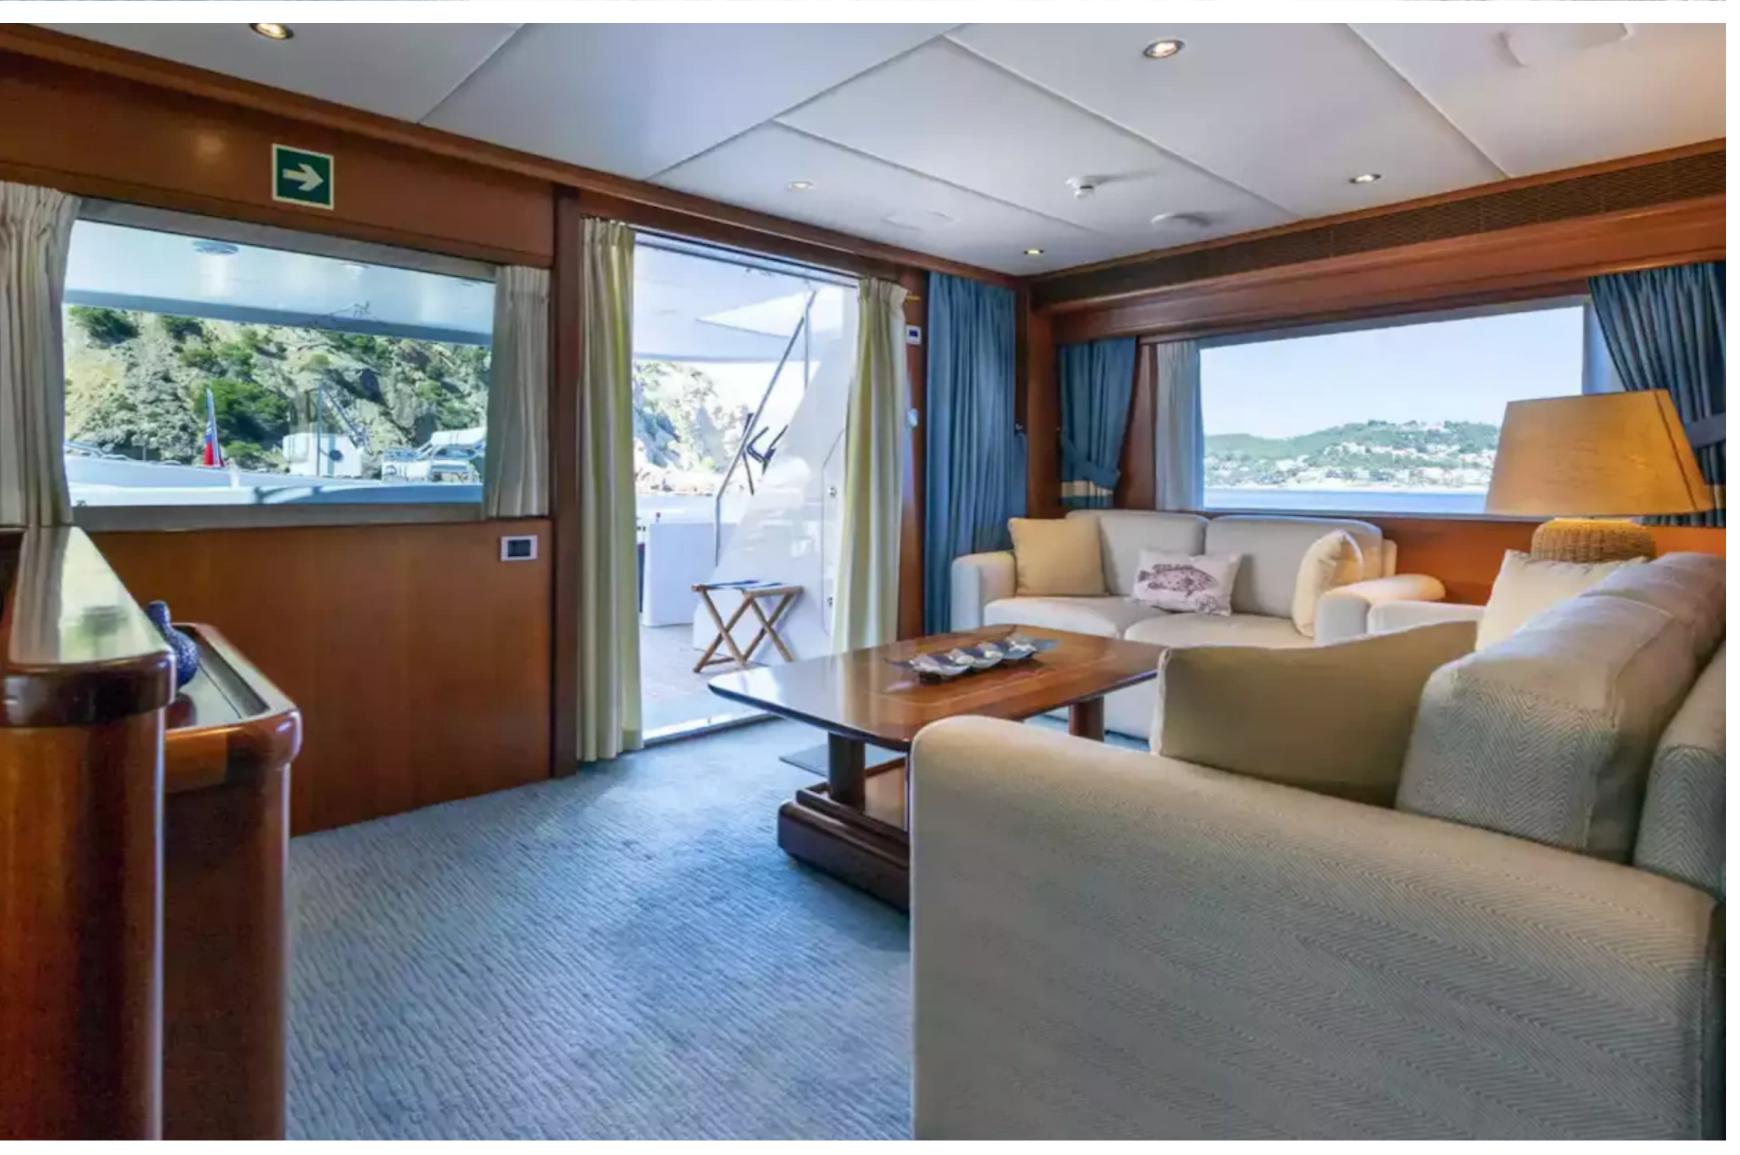

### DESCRIPTION

The Dutch-built Alcor is a luxurious 35m/114'10" motor yacht by Heesen that offers spacious accommodations for up to 12 guests in 6 cabins, each elegantly designed by Aldo Cichero. With a warm and welcoming atmosphere on board, this yacht is perfect for a family or friends' charter. It is equipped with a range of amenities, including a gym, library, wheelchair accessibility, and an elevator, making it comfortable and convenient for all guests.

Include a master suite on the main deck, a single cabin, and four cabins that can be used as twins or doubles. The yacht also has the capacity to carry up to 6 crew members, ensuring a relaxing and stress-free experience for all. The on-board amenities, including the library, gym, and Wi-Fi connectivity, make it easy to stay connected with the outside world or simply unwind in seclusion.