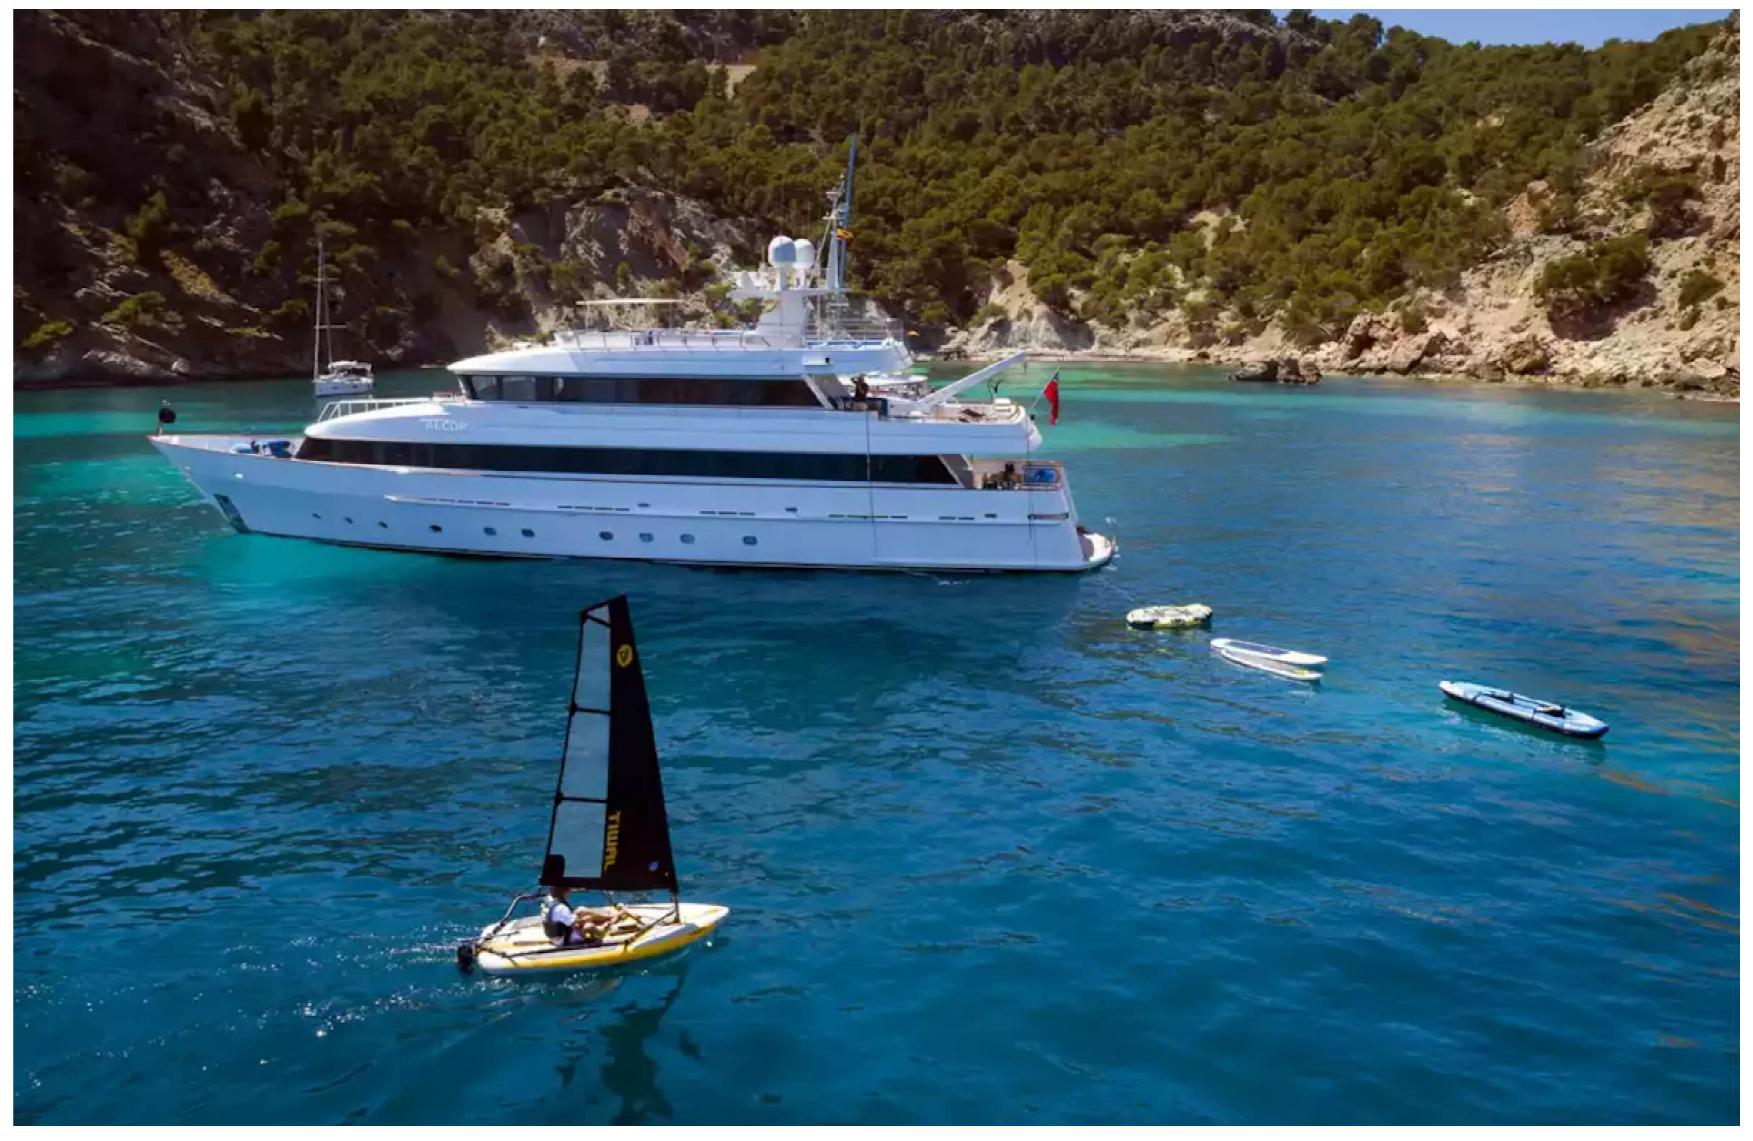

When it's time to have some fun, Alcor has a fantastic selection of water toys, including Tiwal 3.2 sailboats, WaveRunners, water skis, scuba diving equipment, wakeboards, WindSurfers, bikes, and inflatable water toys. Guests can be transported in style by the 5.3m/17'5" Novurania tender.