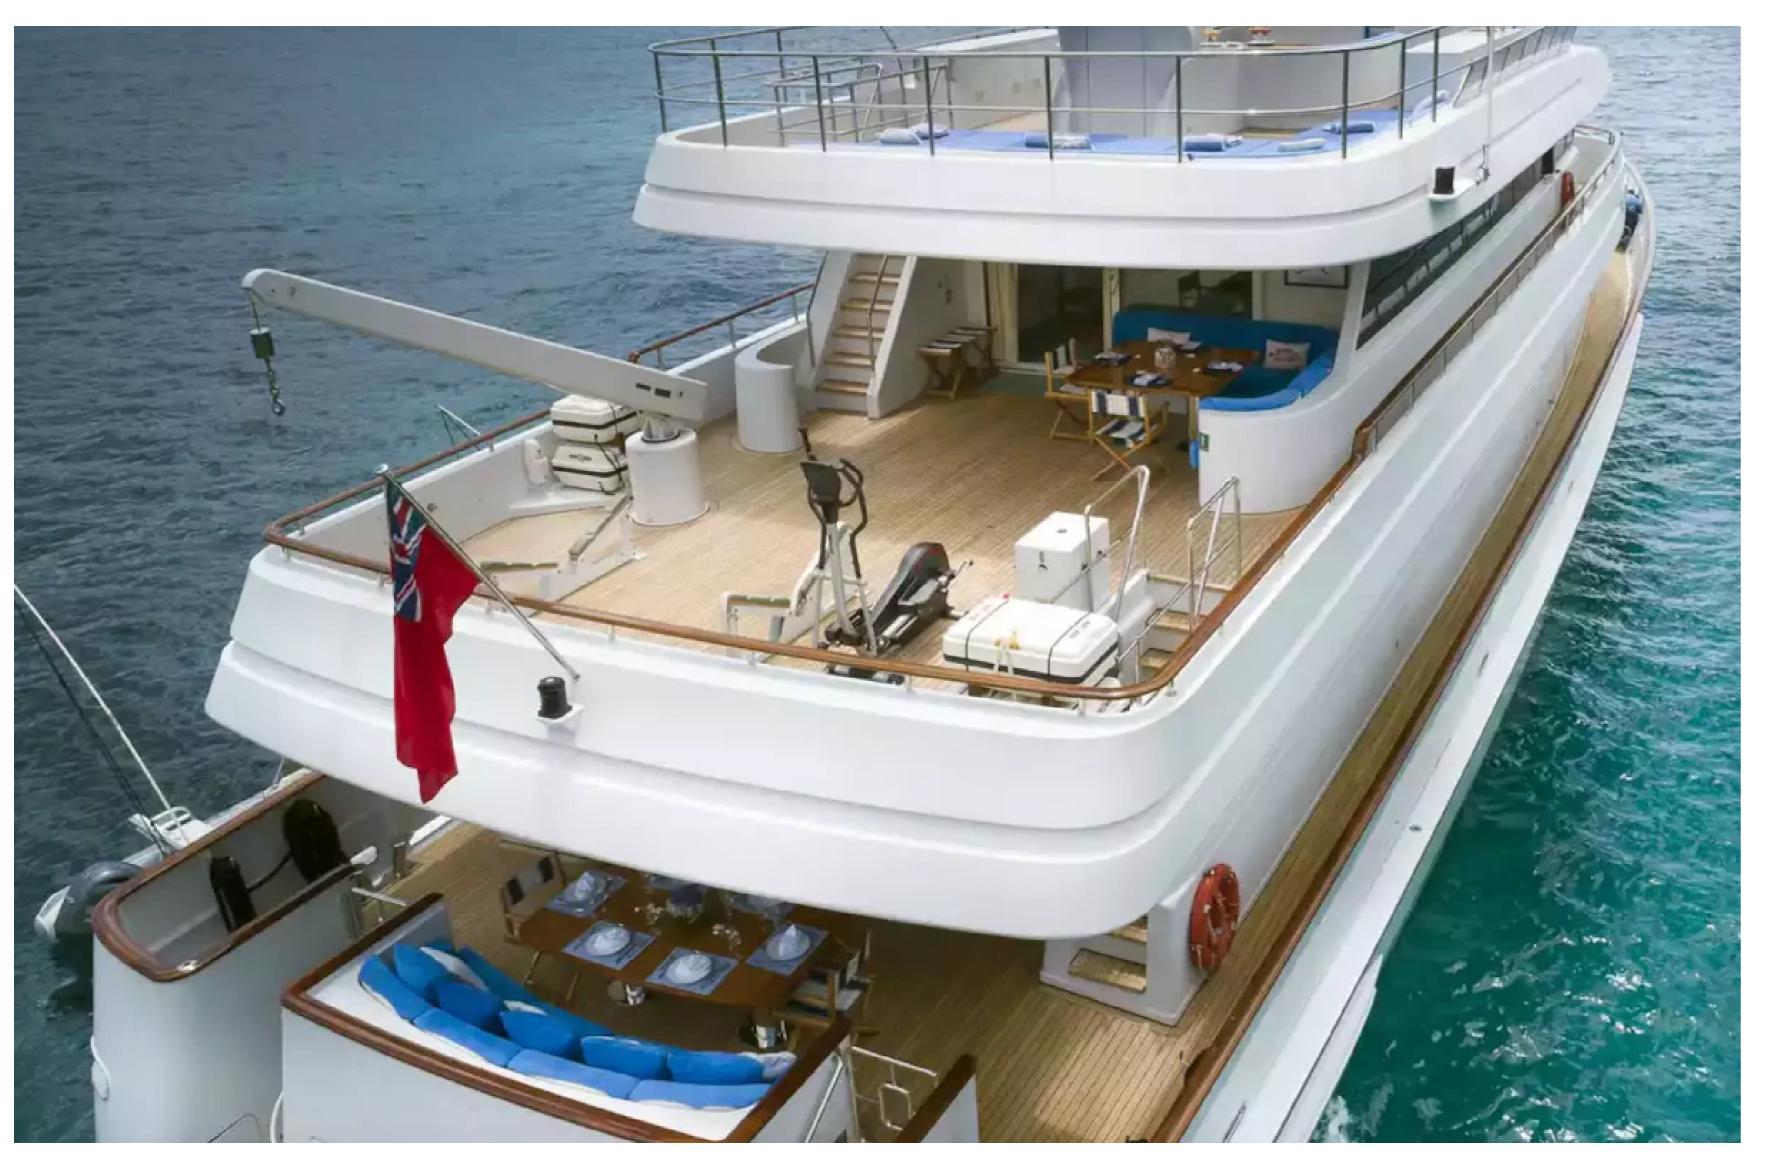

## **FEATURES**

- ➤ This yacht is equipped with two Novurania tenders, offering ample options for exploring the surrounding waters.
- ➤ Featuring wheelchair access, this vessel is designed to accommodate guests of all abilities.
- ➤ Experience impressive volume and vast deck spaces, perfect for enjoying the surroundings and soaking up the sun.
- ➤ This yacht is incredibly well-maintained, ensuring a comfortable and reliable experience.
- ➤ Take advantage of the elevator for convenient access to all areas of the vessel.
- ➤ With an impressive 3,500nm range, this vessel is perfect for extended journeys and far-flung adventures.
- ➤ Enjoy the benefits of the recent interior refit in 2021, featuring modern and updated amenities.
- ➤ Take advantage of the large array of toys, including exercise equipment, perfect for staying active and entertained.
- ➤ Flexible accommodation options include 1 single, 1 double, 2 convertible and 2 twin cabins with 2 Pullman beds, accommodating guests of all needs.

Include a master suite on the main deck, a single cabin, and four cabins that can be used as twins or doubles. The yacht also has the capacity to carry up to 6 crew members, ensuring a relaxing and stress-free experience for all. The on-board amenities, including the library, gym, and Wi-Fi connectivity, make it easy to stay connected with the outside world or simply unwind in seclusion.