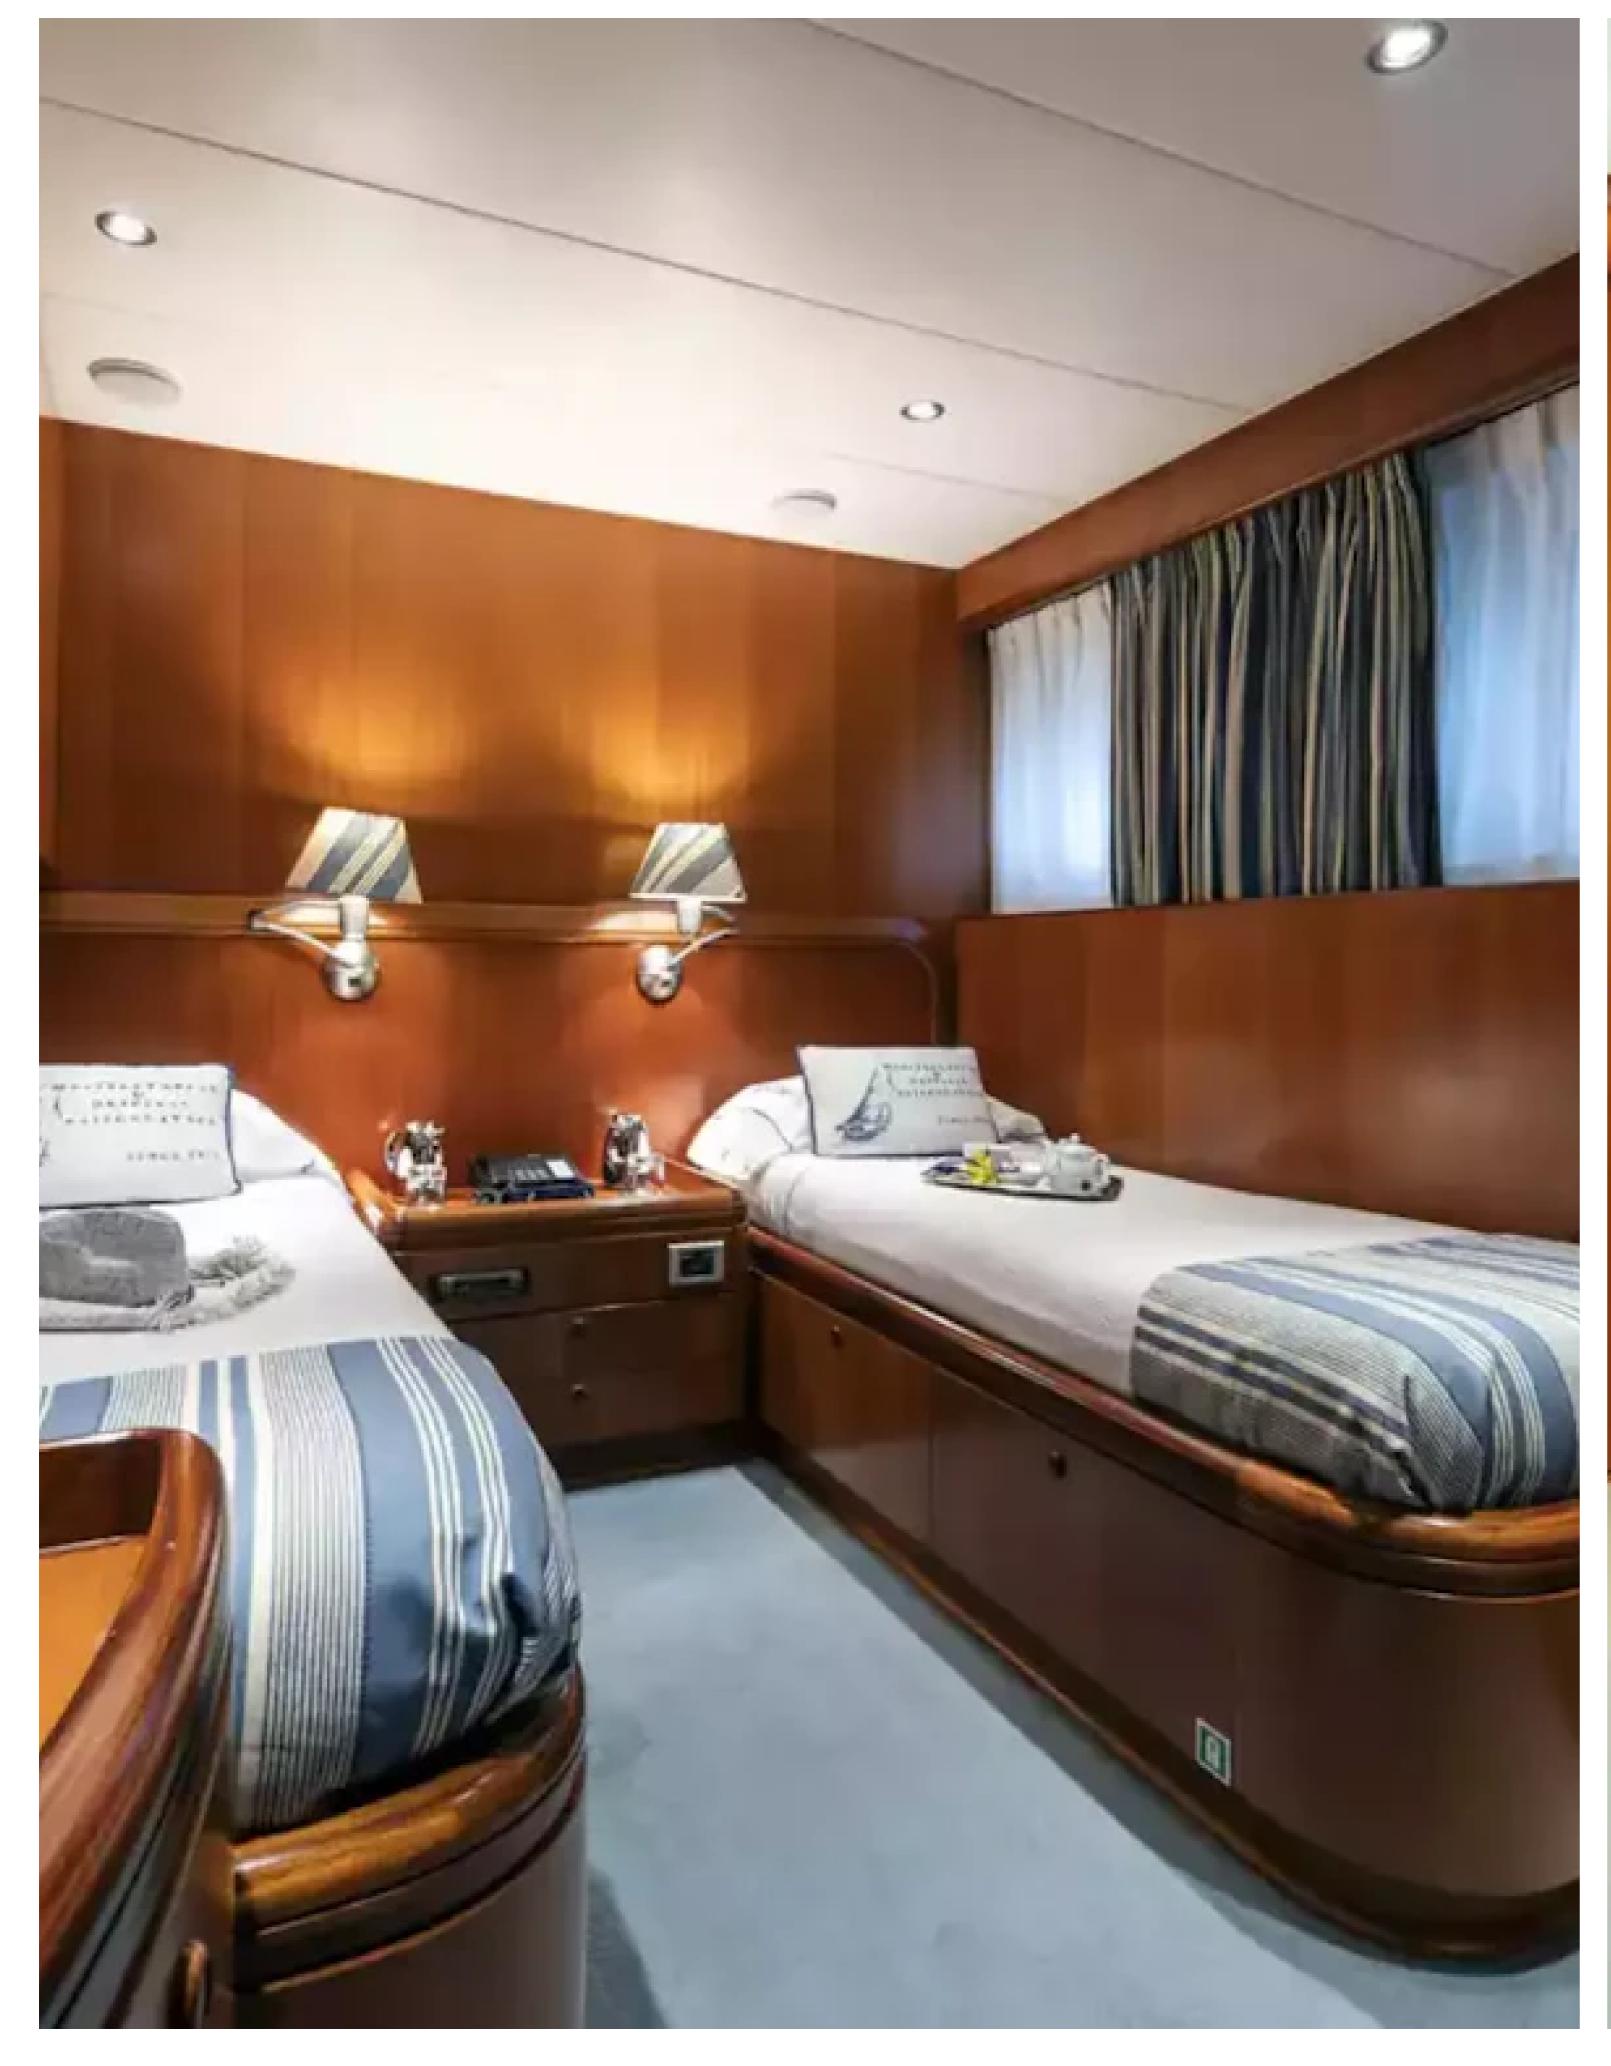

### DESCRIPTION

The Dutch-built Alcor is a luxurious 35m/114'10" motor yacht by Heesen that offers spacious accommodations for up to 12 guests in 6 cabins, each elegantly designed by Aldo Cichero. With a warm and welcoming atmosphere on board, this yacht is perfect for a family or friends' charter. It is equipped with a range of amenities, including a gym, library, wheelchair accessibility, and an elevator, making it comfortable and convenient for all guests.

Include a master suite on the main deck, a single cabin, and four cabins that can be used as twins or doubles. The yacht also has the capacity to carry up to 6 crew members, ensuring a relaxing and stress-free experience for all. The on-board amenities, including the library, gym, and Wi-Fi connectivity, make it easy to stay connected with the outside world or simply unwind in seclusion.