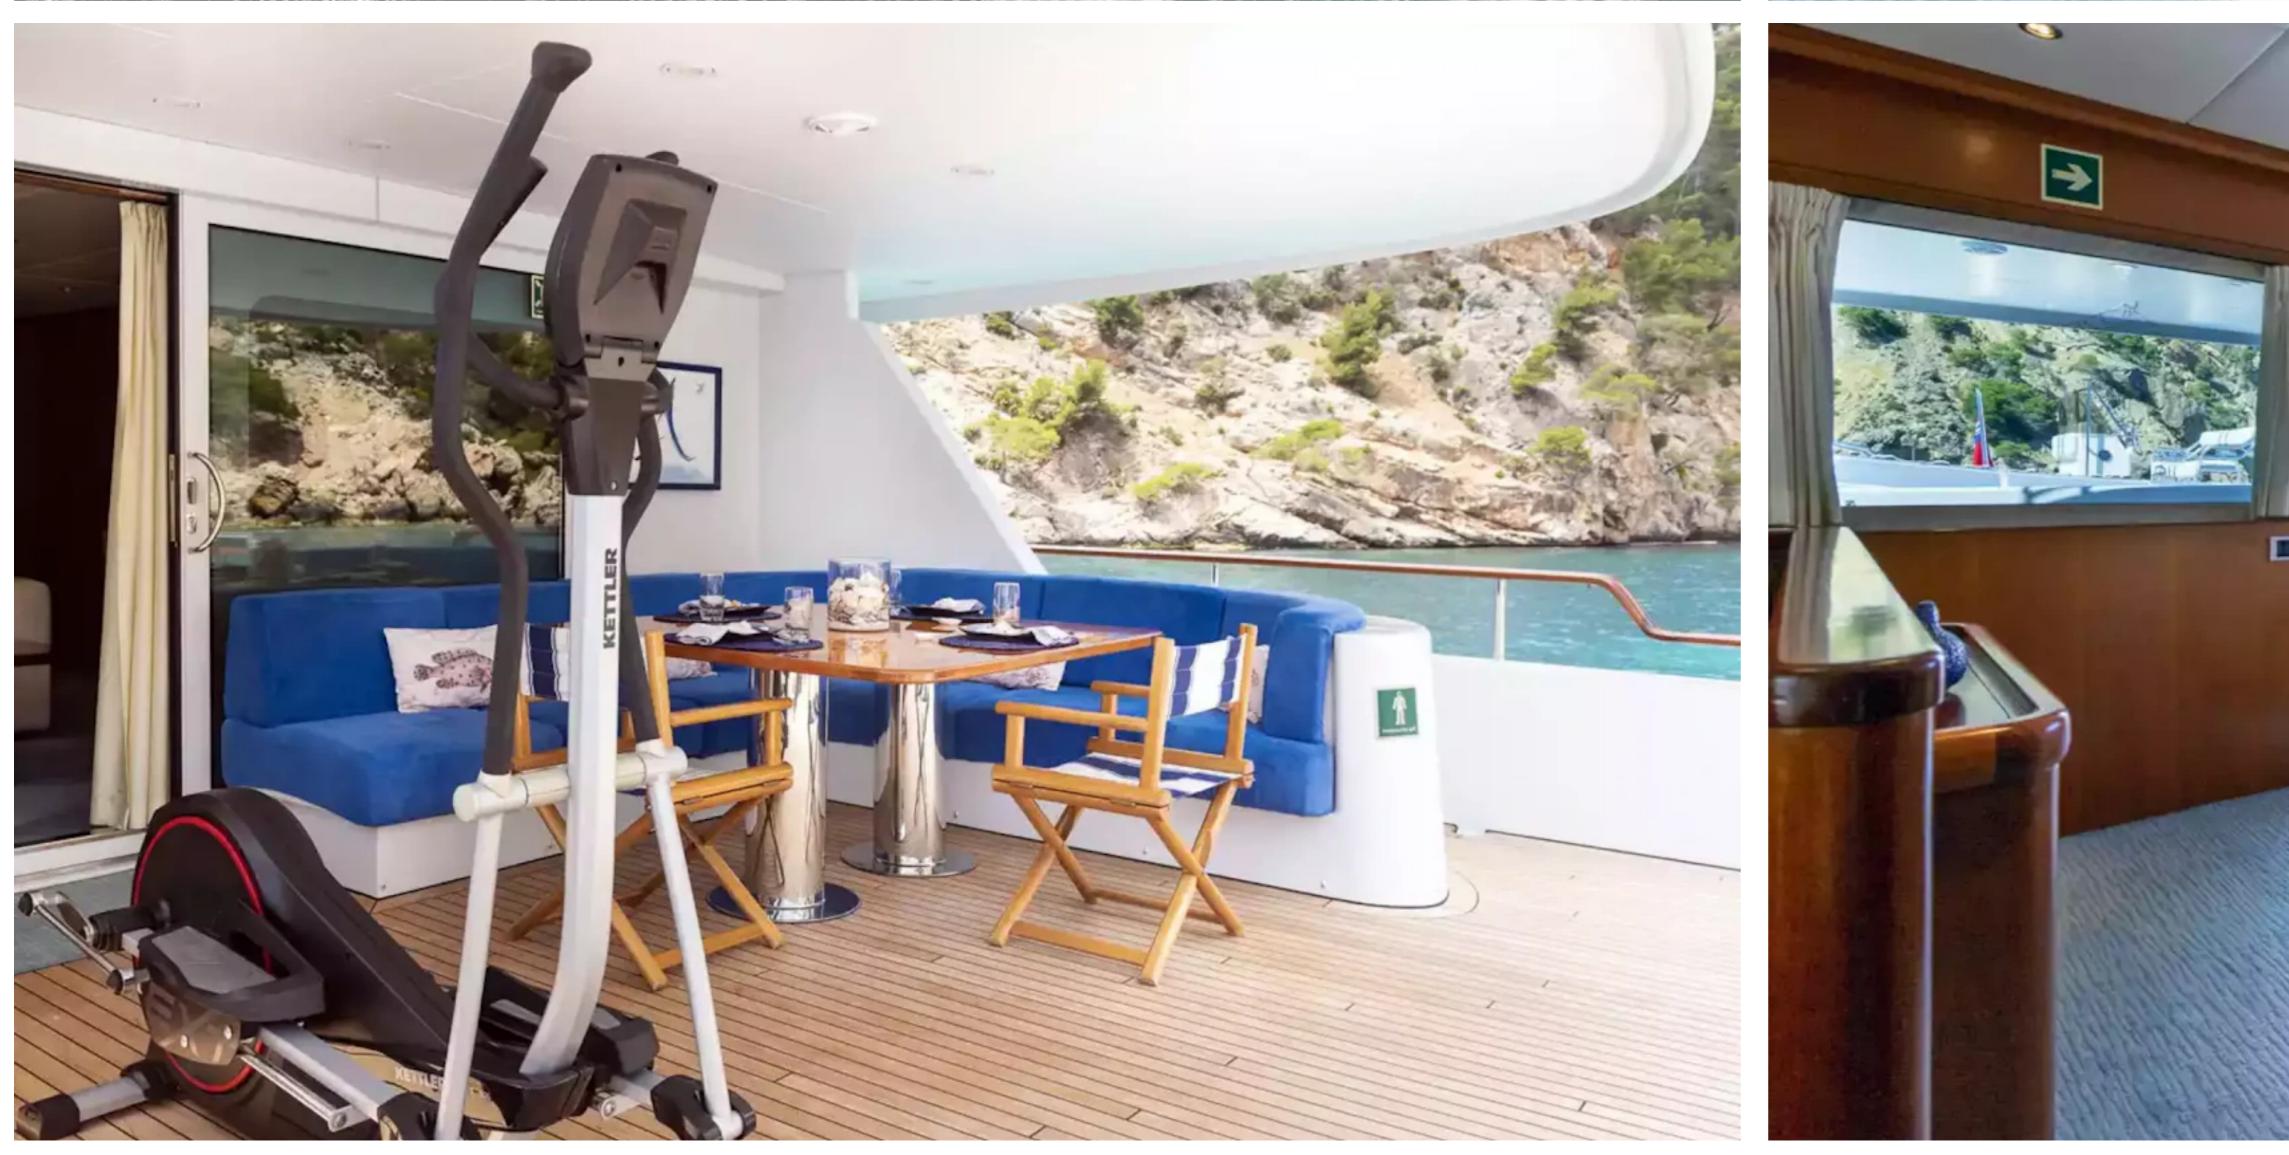

## **FEATURES**

- ➤ This yacht is equipped with two Novurania tenders, offering ample options for exploring the surrounding waters.
- ➤ Featuring wheelchair access, this vessel is designed to accommodate guests of all abilities.
- ➤ Experience impressive volume and vast deck spaces, perfect for enjoying the surroundings and soaking up the sun.
- ➤ This yacht is incredibly well-maintained, ensuring a comfortable and reliable experience.
- ➤ Take advantage of the elevator for convenient access to all areas of the vessel.
- ➤ With an impressive 3,500nm range, this vessel is perfect for extended journeys and far-flung adventures.
- ➤ Enjoy the benefits of the recent interior refit in 2021, featuring modern and updated amenities.
- ➤ Take advantage of the large array of toys, including exercise equipment, perfect for staying active and entertained.
- ➤ Flexible accommodation options include 1 single, 1 double, 2 convertible and 2 twin cabins with 2 Pullman beds, accommodating guests of all needs.

Include a master suite on the main deck, a single cabin, and four cabins that can be used as twins or doubles. The yacht also has the capacity to carry up to 6 crew members, ensuring a relaxing and stress-free experience for all. The on-board amenities, including the library, gym, and Wi-Fi connectivity, make it easy to stay connected with the outside world or simply unwind in seclusion.