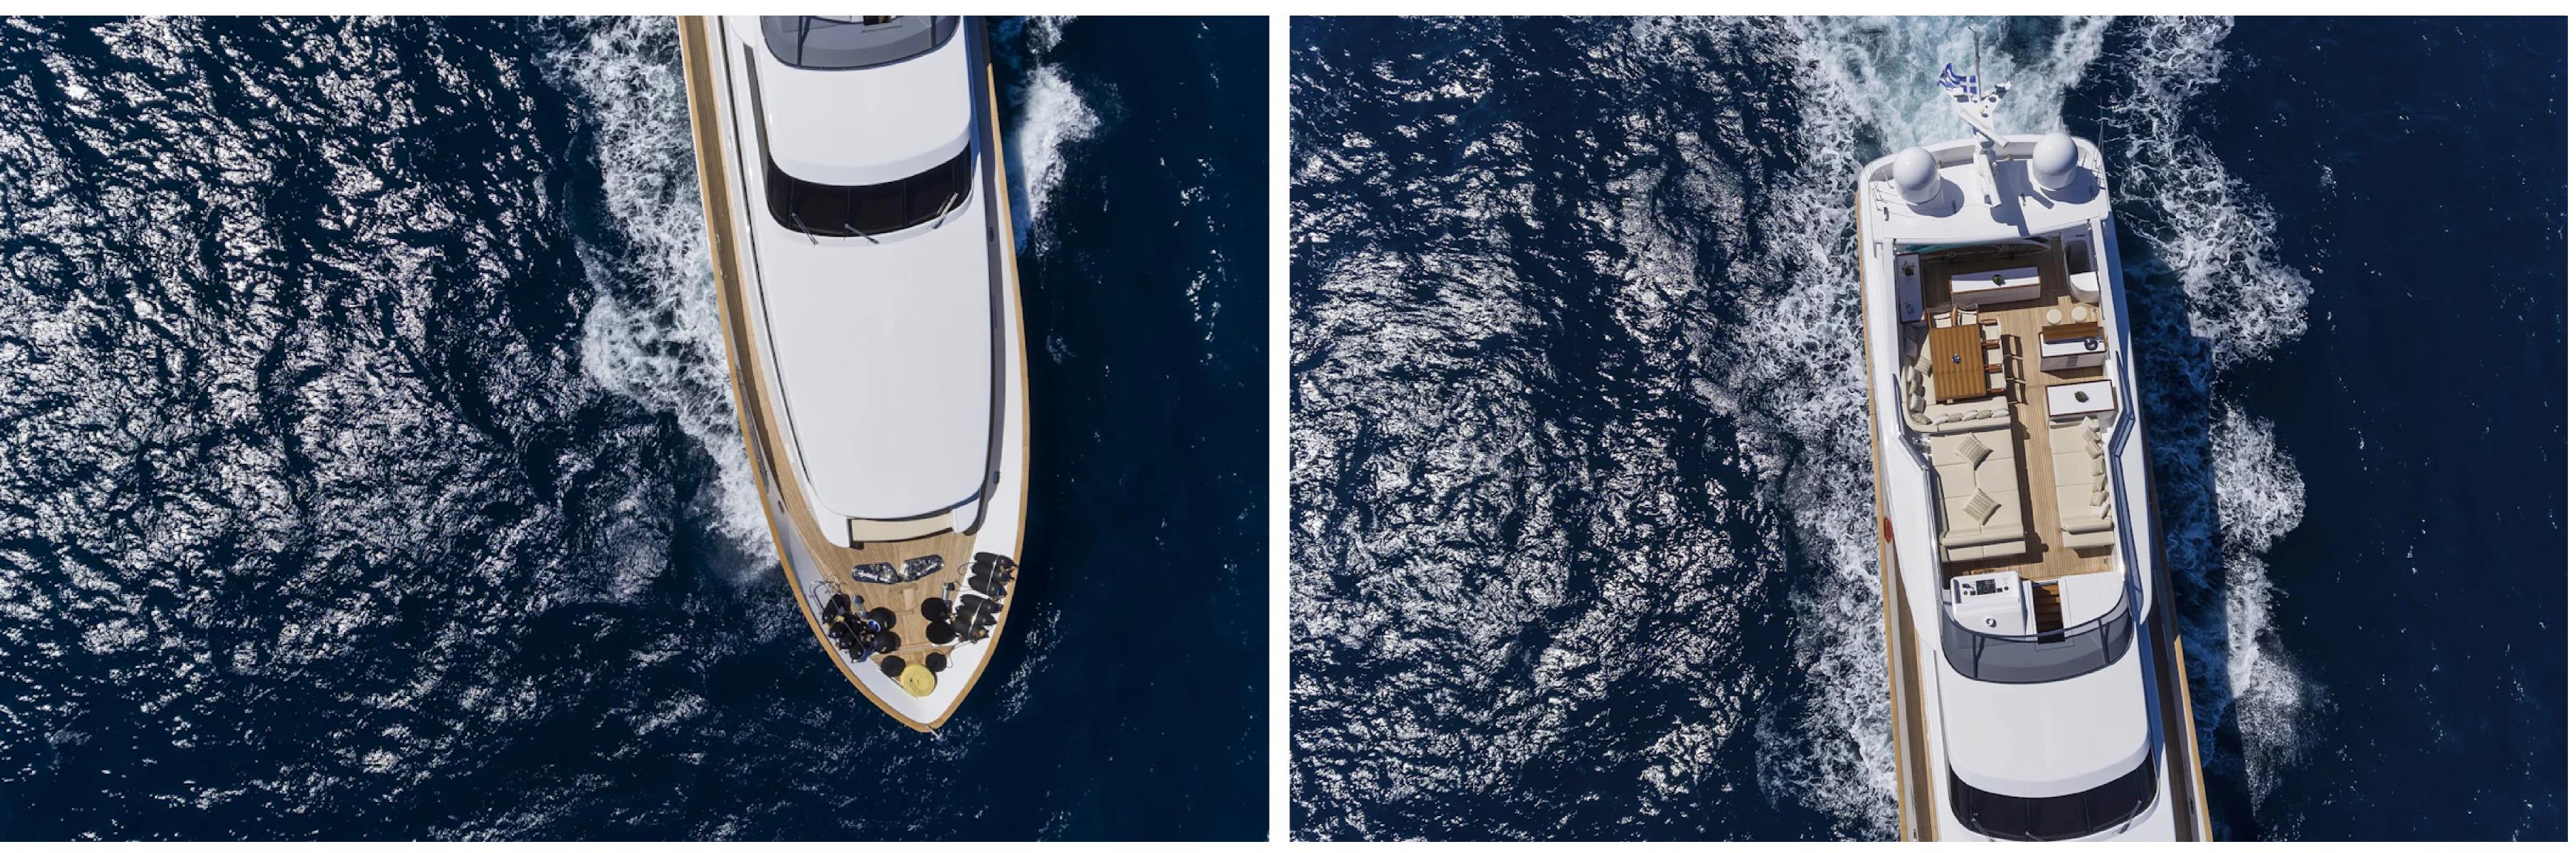

Guests will experience complete comfort while onboard with air conditioning and Wi-Fi connectivity to stay connected at all times, should they wish. The Alexia AV is equipped with a selection of water-toys including a Jet Ski, waterskis, SEABOBs, fishing equipment, inflatable water toys, paddleboards, and snorkelling equipment. When it's time to travel from land to sea, a 4.2m/13'9" Novourania Tender is available.

Built with a GRP hull and GRP superstructure, the Alexia AV has impressive speed and great efficiency thanks to her planing hull. Powered by twin MTU engines, she comfortably cruises at 21 knots, reaching a maximum speed of 26 knots.