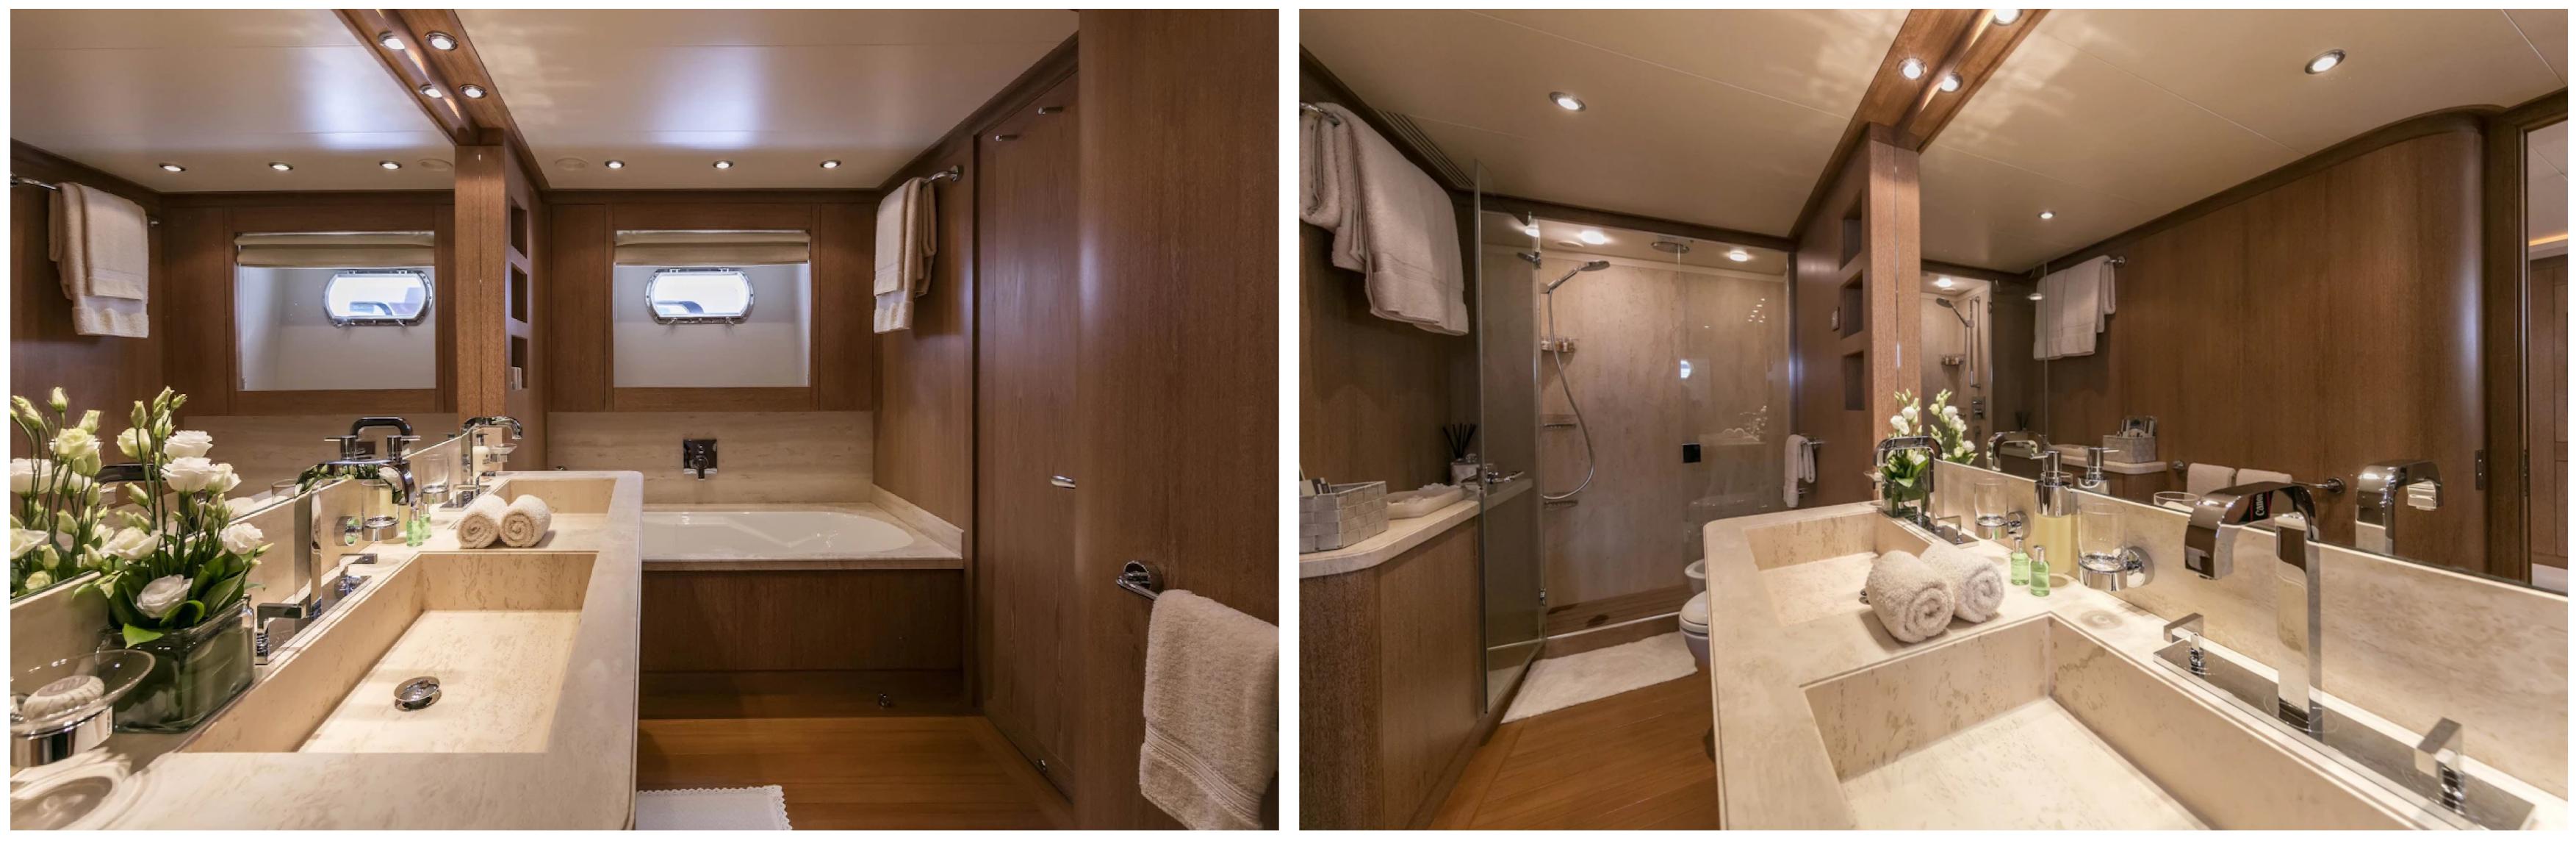

### DESCRIPTION

The Alexia AV motor yacht by Cantieri di Pisa offers a comfortable and luxurious yacht charter experience. Built in 2005, this yacht offers flexible accommodation for up to 10 guests in 4 cabins with a child-friendly setup. The yacht features interior styling by Cantieri di Pisa, showcasing clever use of space with an artful combination of integrated systems and luxurious features. The crew of 6 will ensure a relaxed luxury yacht charter experience.

Guests will experience complete comfort while onboard with air conditioning and Wi-Fi connectivity to stay connected at all times, should they wish. The Alexia AV is equipped with a selection of water-toys including a Jet Ski, waterskis, SEABOBs, fishing equipment, inflatable water toys, paddleboards, and snorkelling equipment. When it's time to travel from land to sea, a 4.2m/13'9" Novourania Tender is available.