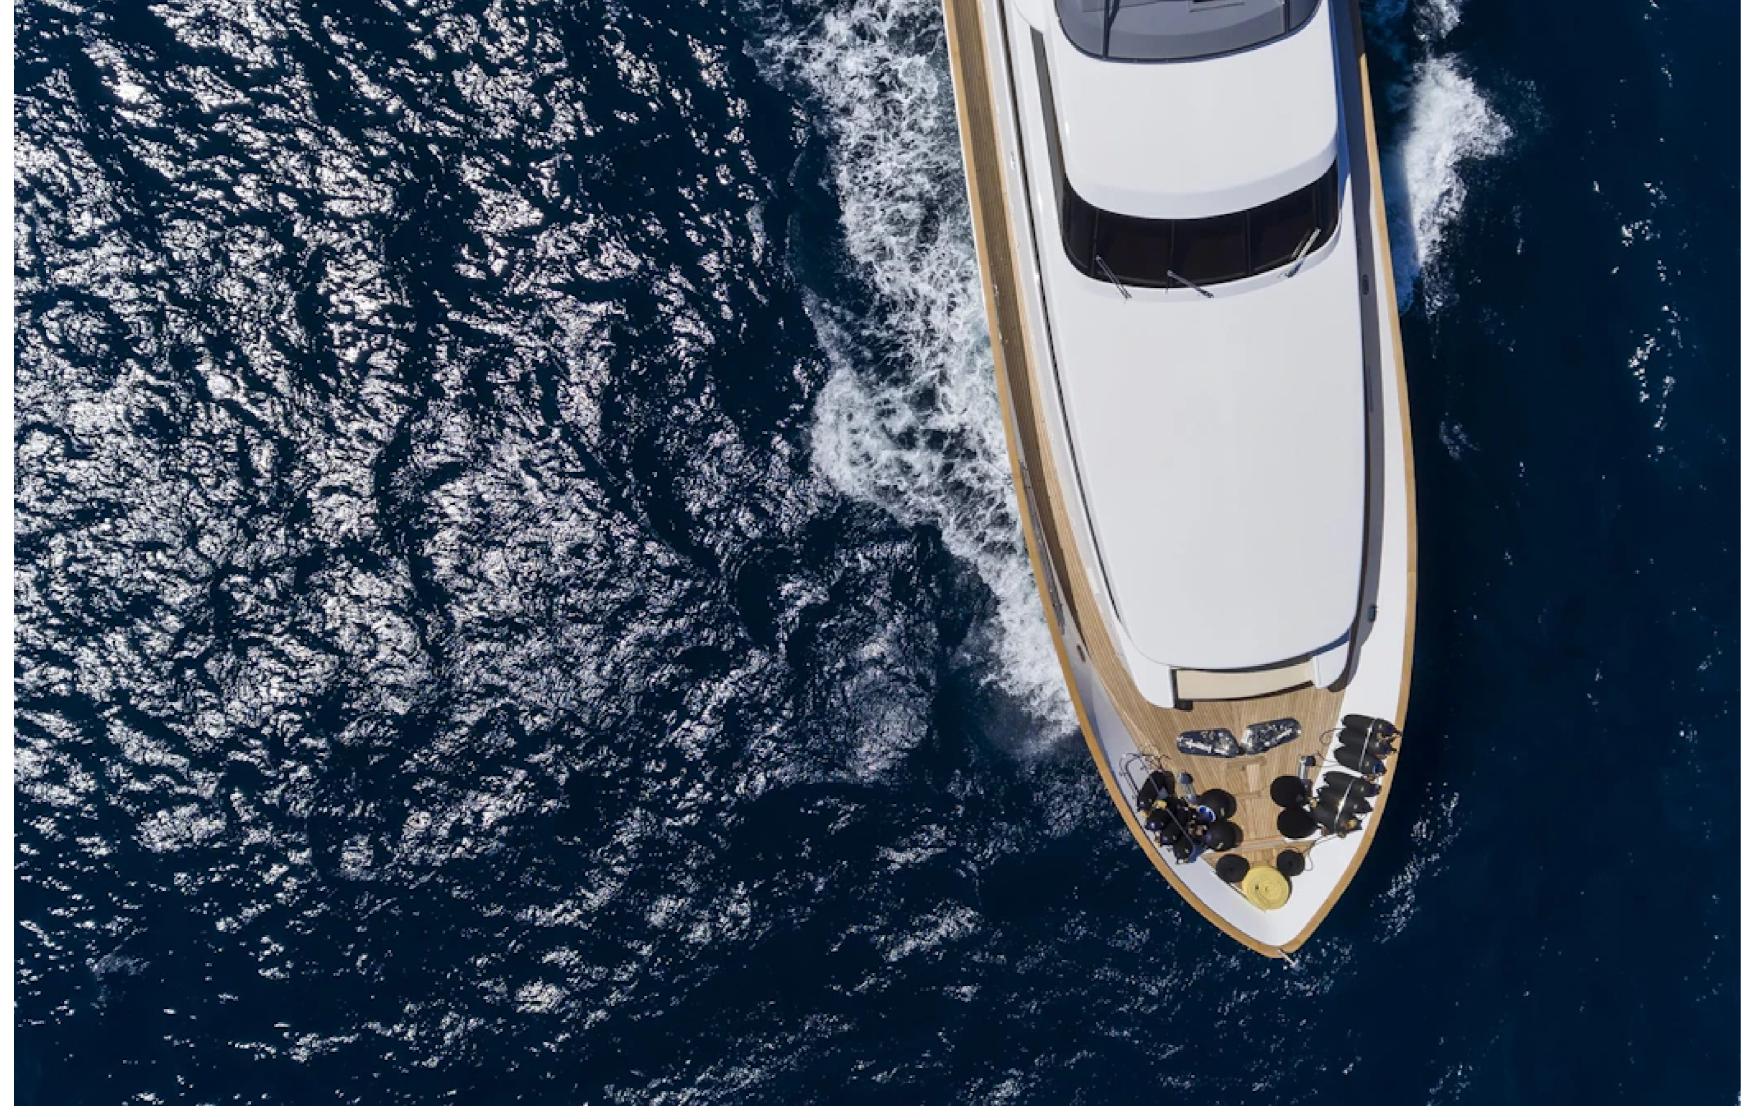

Guests will experience complete comfort while onboard with air conditioning and Wi-Fi connectivity to stay connected at all times, should they wish. The Alexia AV is equipped with a selection of water-toys including a Jet Ski, waterskis, SEABOBs, fishing equipment, inflatable water toys, paddleboards, and snorkelling equipment. When it's time to travel from land to sea, a 4.2m/13'9" Novourania Tender is available.

Built with a GRP hull and GRP superstructure, the Alexia AV has impressive speed and great efficiency thanks to her planing hull. Powered by twin MTU engines, she comfortably cruises at 21 knots, reaching a maximum speed of 26 knots.