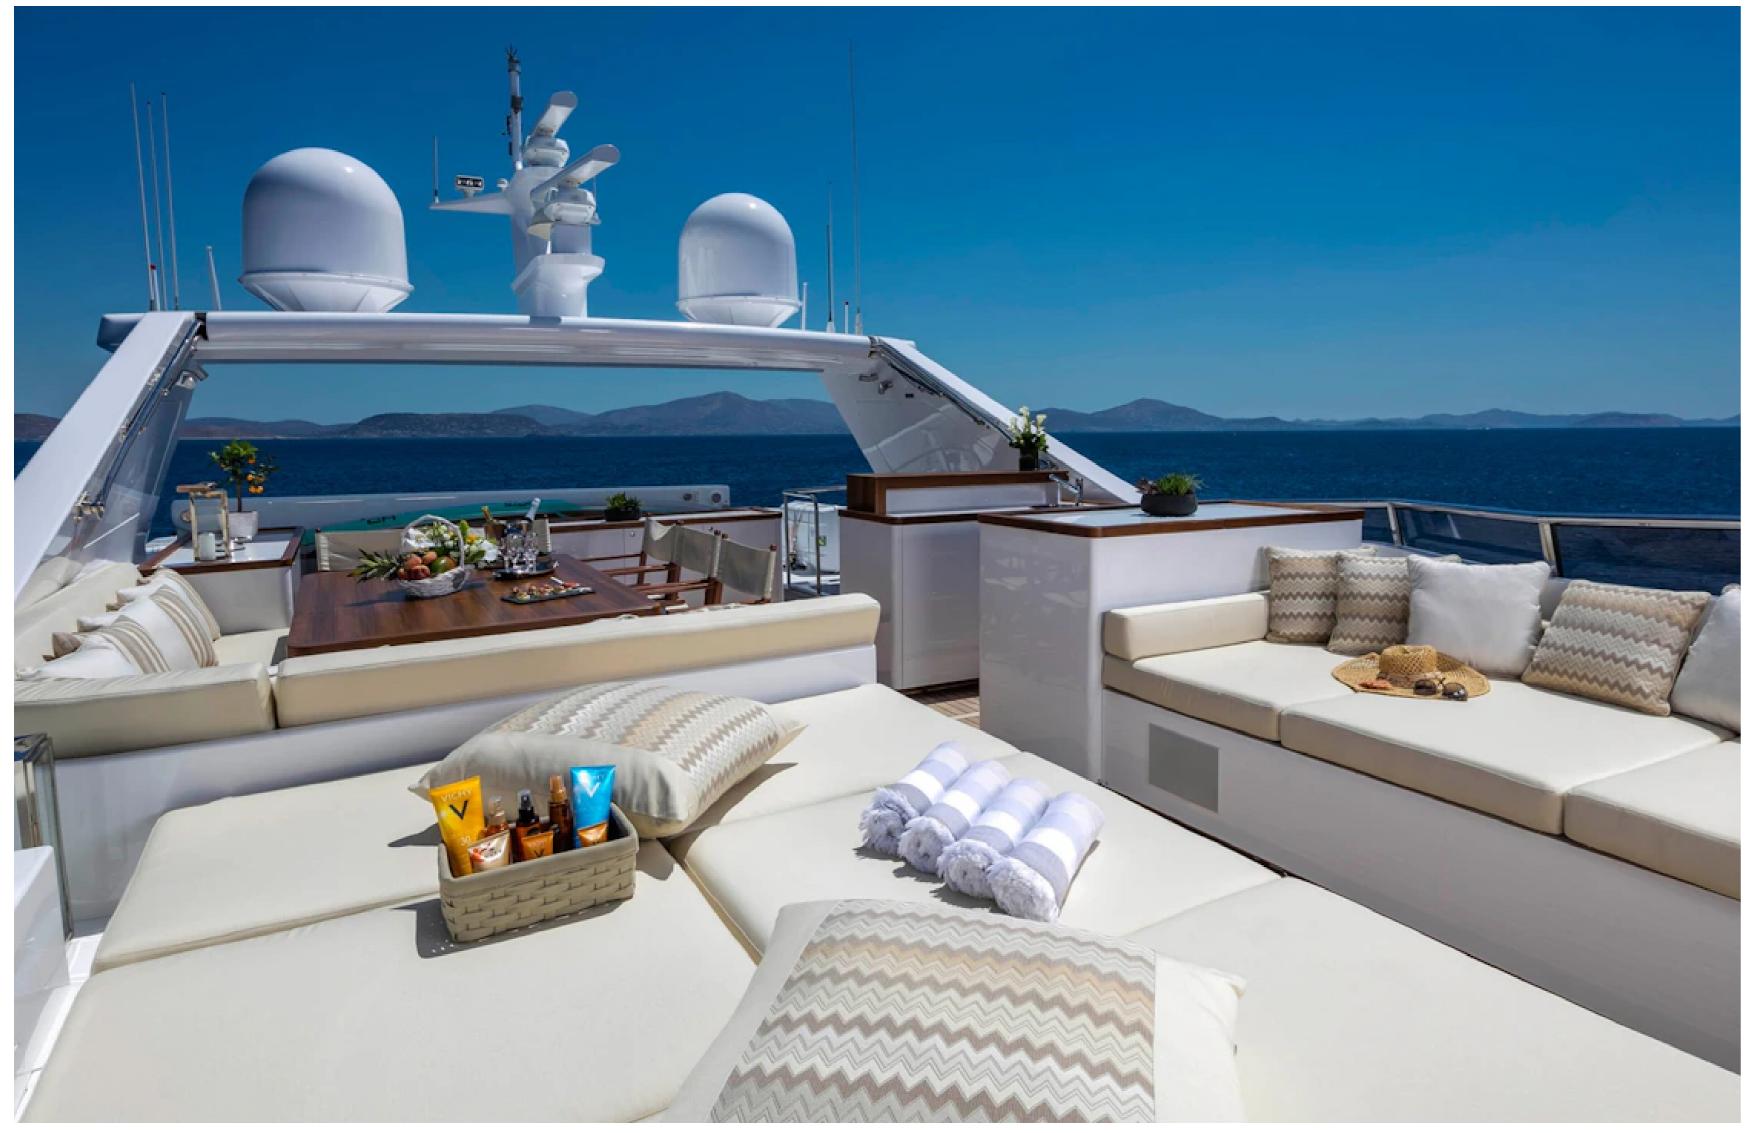

## **FEATURES**

- ➤ Cruising speed of 21 knots.
- ➤ Equipped with a 4.2m/13'9" Novourania Tender.
- ➤ Features a luminous fresh design.
- ➤ Stabilizers at anchor and underway for a smooth ride.
- ➤ Spacious salon with large windows offering natural light.
- ➤ Vast upper deck with large sunbeds, dining table, and bar.
- ➤ Large swimming platform for easy access to the water.
- Offers a vast sunbathing area and an array of water toys.
- ➤ Provides alfresco and indoor dining options.
- ➤ Includes a swim platform for water activities.
- ➤ Alexia AV Crew Awards

Guests will experience complete comfort while onboard with air conditioning and Wi-Fi connectivity to stay connected at all times, should they wish. The Alexia AV is equipped with a selection of water-toys including a Jet Ski, waterskis, SEABOBs, fishing equipment, inflatable water toys, paddleboards, and snorkelling equipment. When it's time to travel from land to sea, a 4.2m/13'9" Novourania Tender is available.