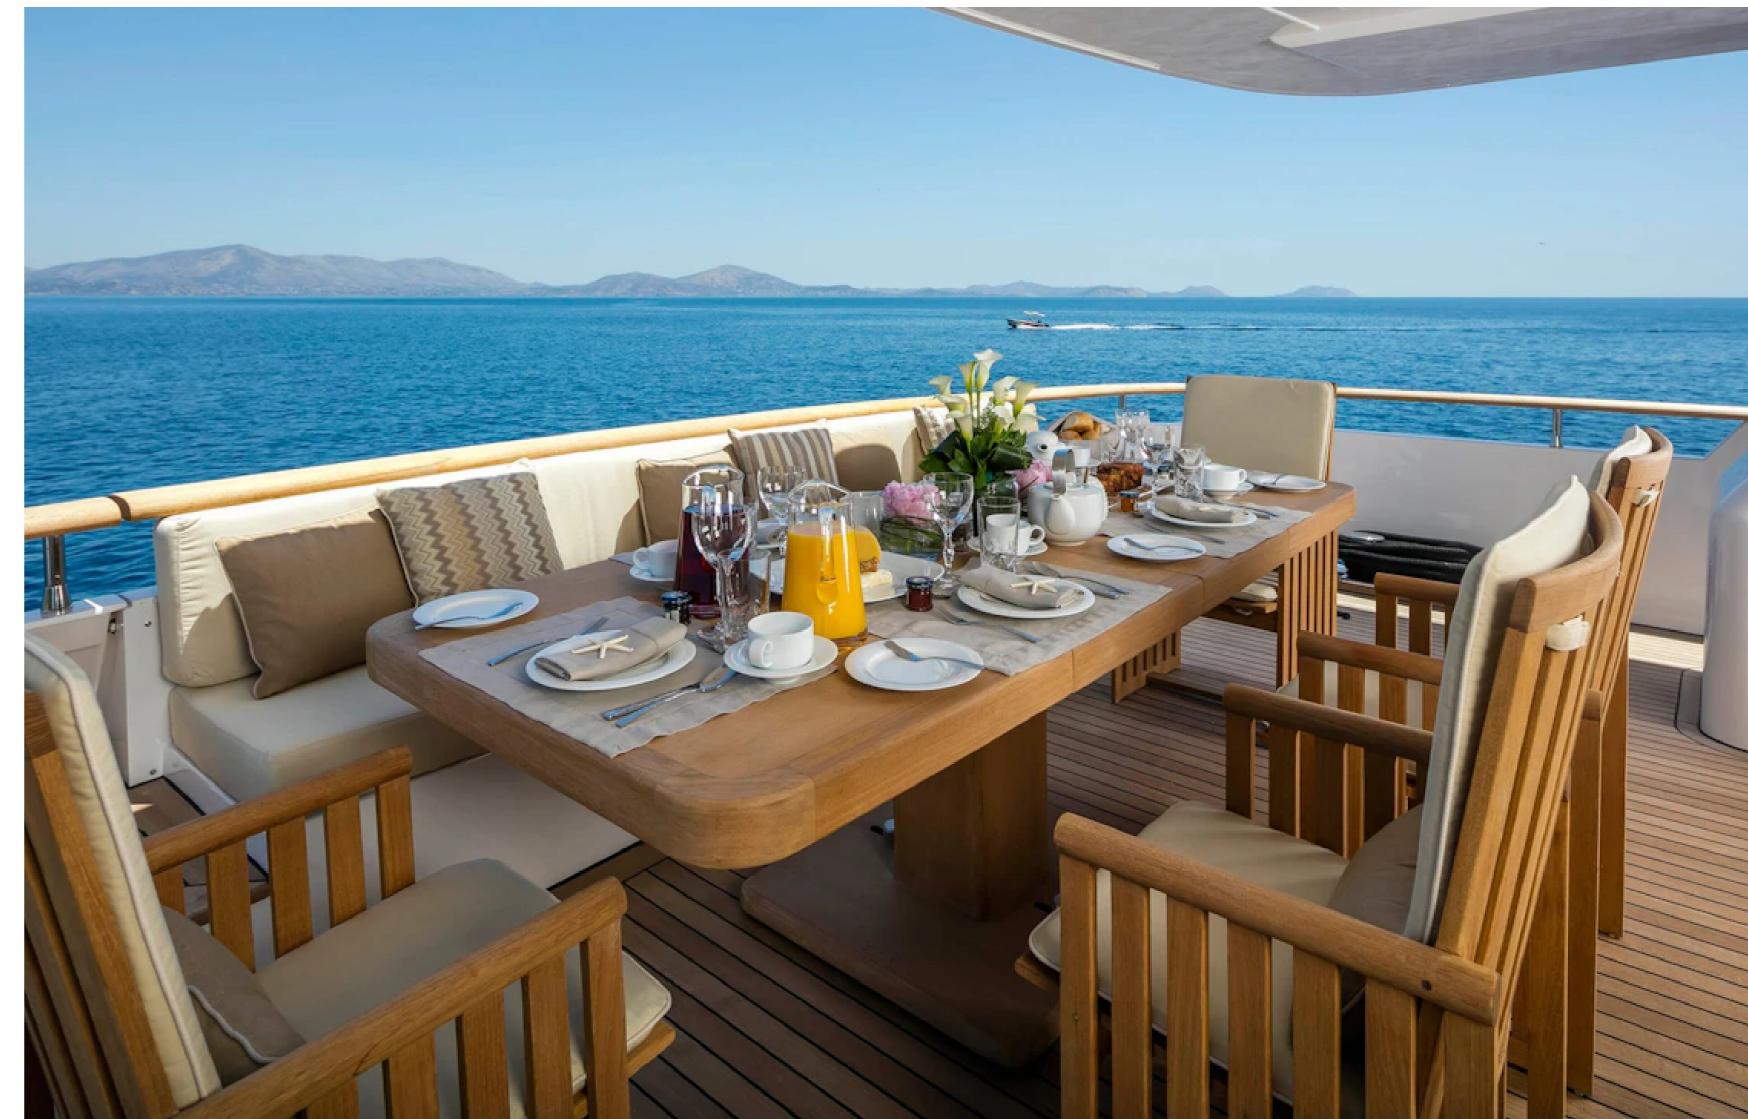

### DESCRIPTION

The Alexia AV motor yacht by Cantieri di Pisa offers a comfortable and luxurious yacht charter experience. Built in 2005, this yacht offers flexible accommodation for up to 10 guests in 4 cabins with a child-friendly setup. The yacht features interior styling by Cantieri di Pisa, showcasing clever use of space with an artful combination of integrated systems and luxurious features. The crew of 6 will ensure a relaxed luxury yacht charter experience.

Guests will experience complete comfort while onboard with air conditioning and Wi-Fi connectivity to stay connected at all times, should they wish. The Alexia AV is equipped with a selection of water-toys including a Jet Ski, waterskis, SEABOBs, fishing equipment, inflatable water toys, paddleboards, and snorkelling equipment. When it's time to travel from land to sea, a 4.2m/13'9" Novourania Tender is available.

This yacht is based in the Mediterranean all year round and is the ideal platform for an adventure charter that will guarantee unforgettable memories. Let the Alexia AV show you the magical places, food, and experiences of the Mediterranean.