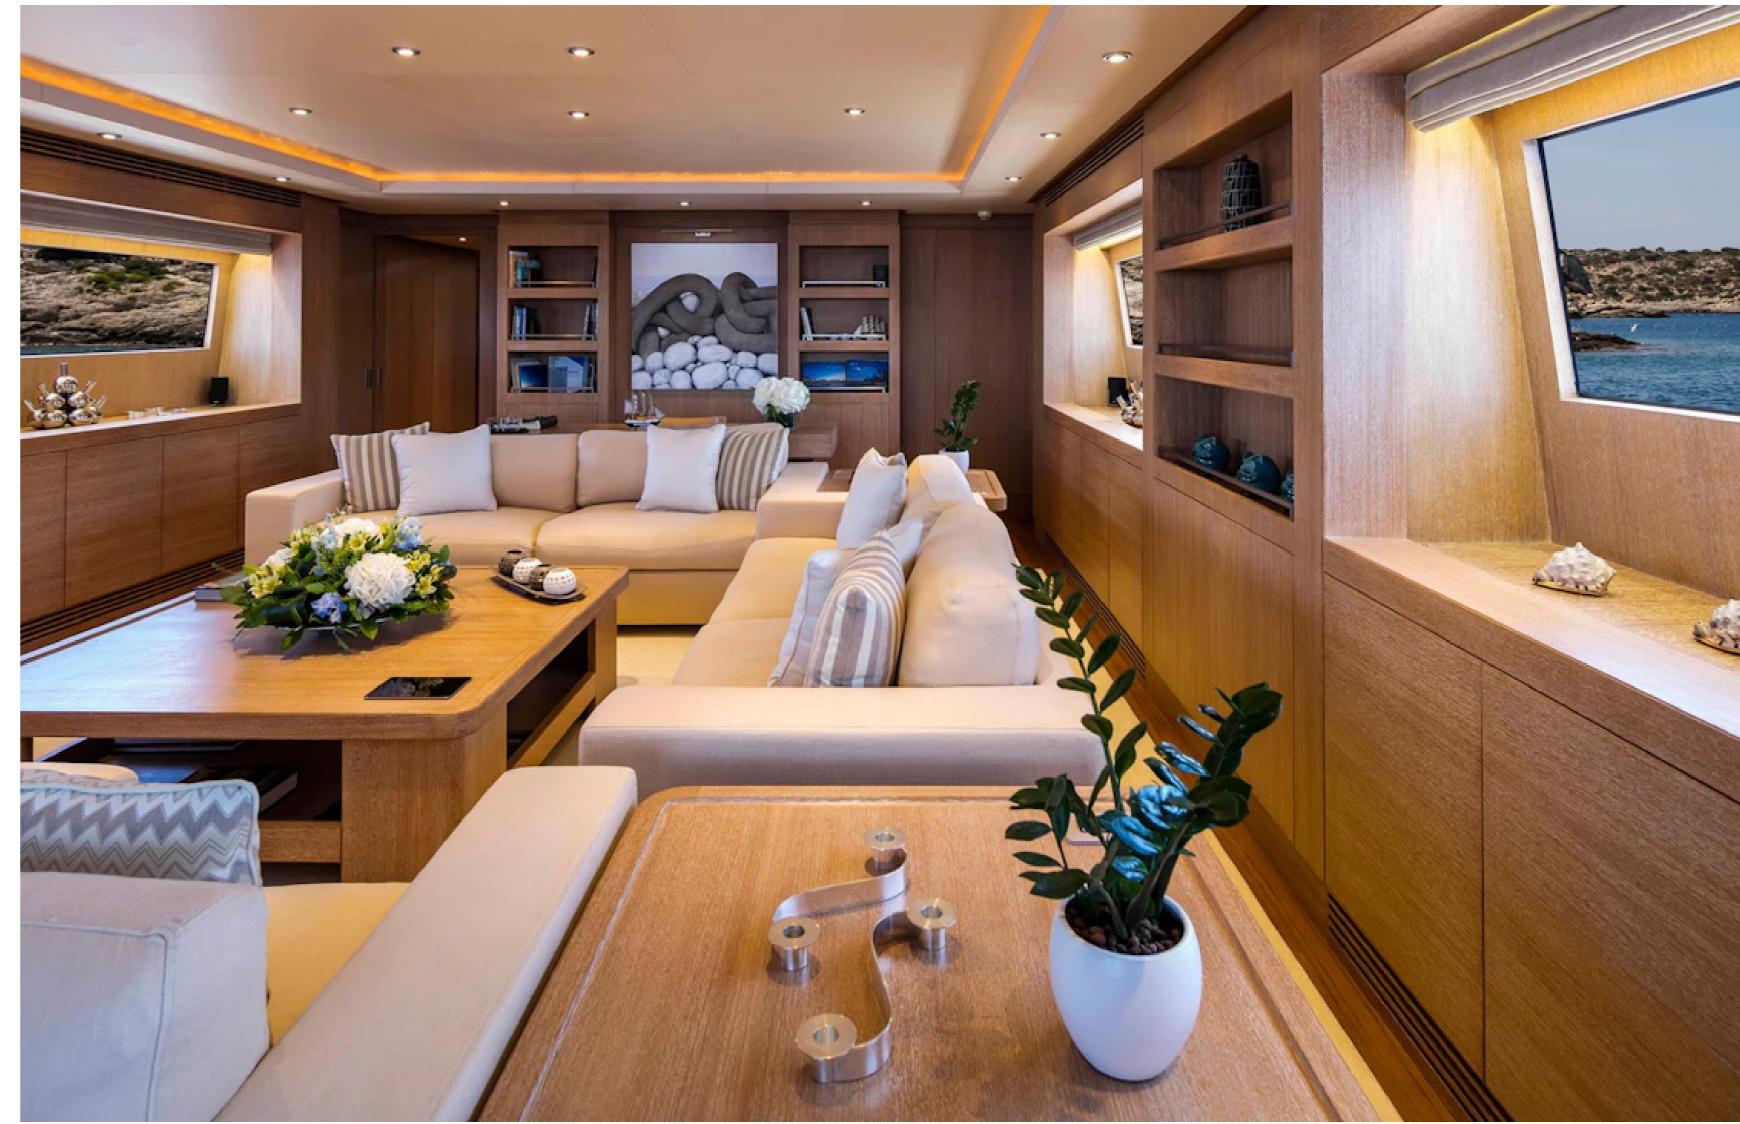

### DESCRIPTION

The Alexia AV motor yacht by Cantieri di Pisa offers a comfortable and luxurious yacht charter experience. Built in 2005, this yacht offers flexible accommodation for up to 10 guests in 4 cabins with a child-friendly setup. The yacht features interior styling by Cantieri di Pisa, showcasing clever use of space with an artful combination of integrated systems and luxurious features. The crew of 6 will ensure a relaxed luxury yacht charter experience.

Guests will experience complete comfort while onboard with air conditioning and Wi-Fi connectivity to stay connected at all times, should they wish. The Alexia AV is equipped with a selection of water-toys including a Jet Ski, waterskis, SEABOBs, fishing equipment, inflatable water toys, paddleboards, and snorkelling equipment. When it's time to travel from land to sea, a 4.2m/13'9" Novourania Tender is available.