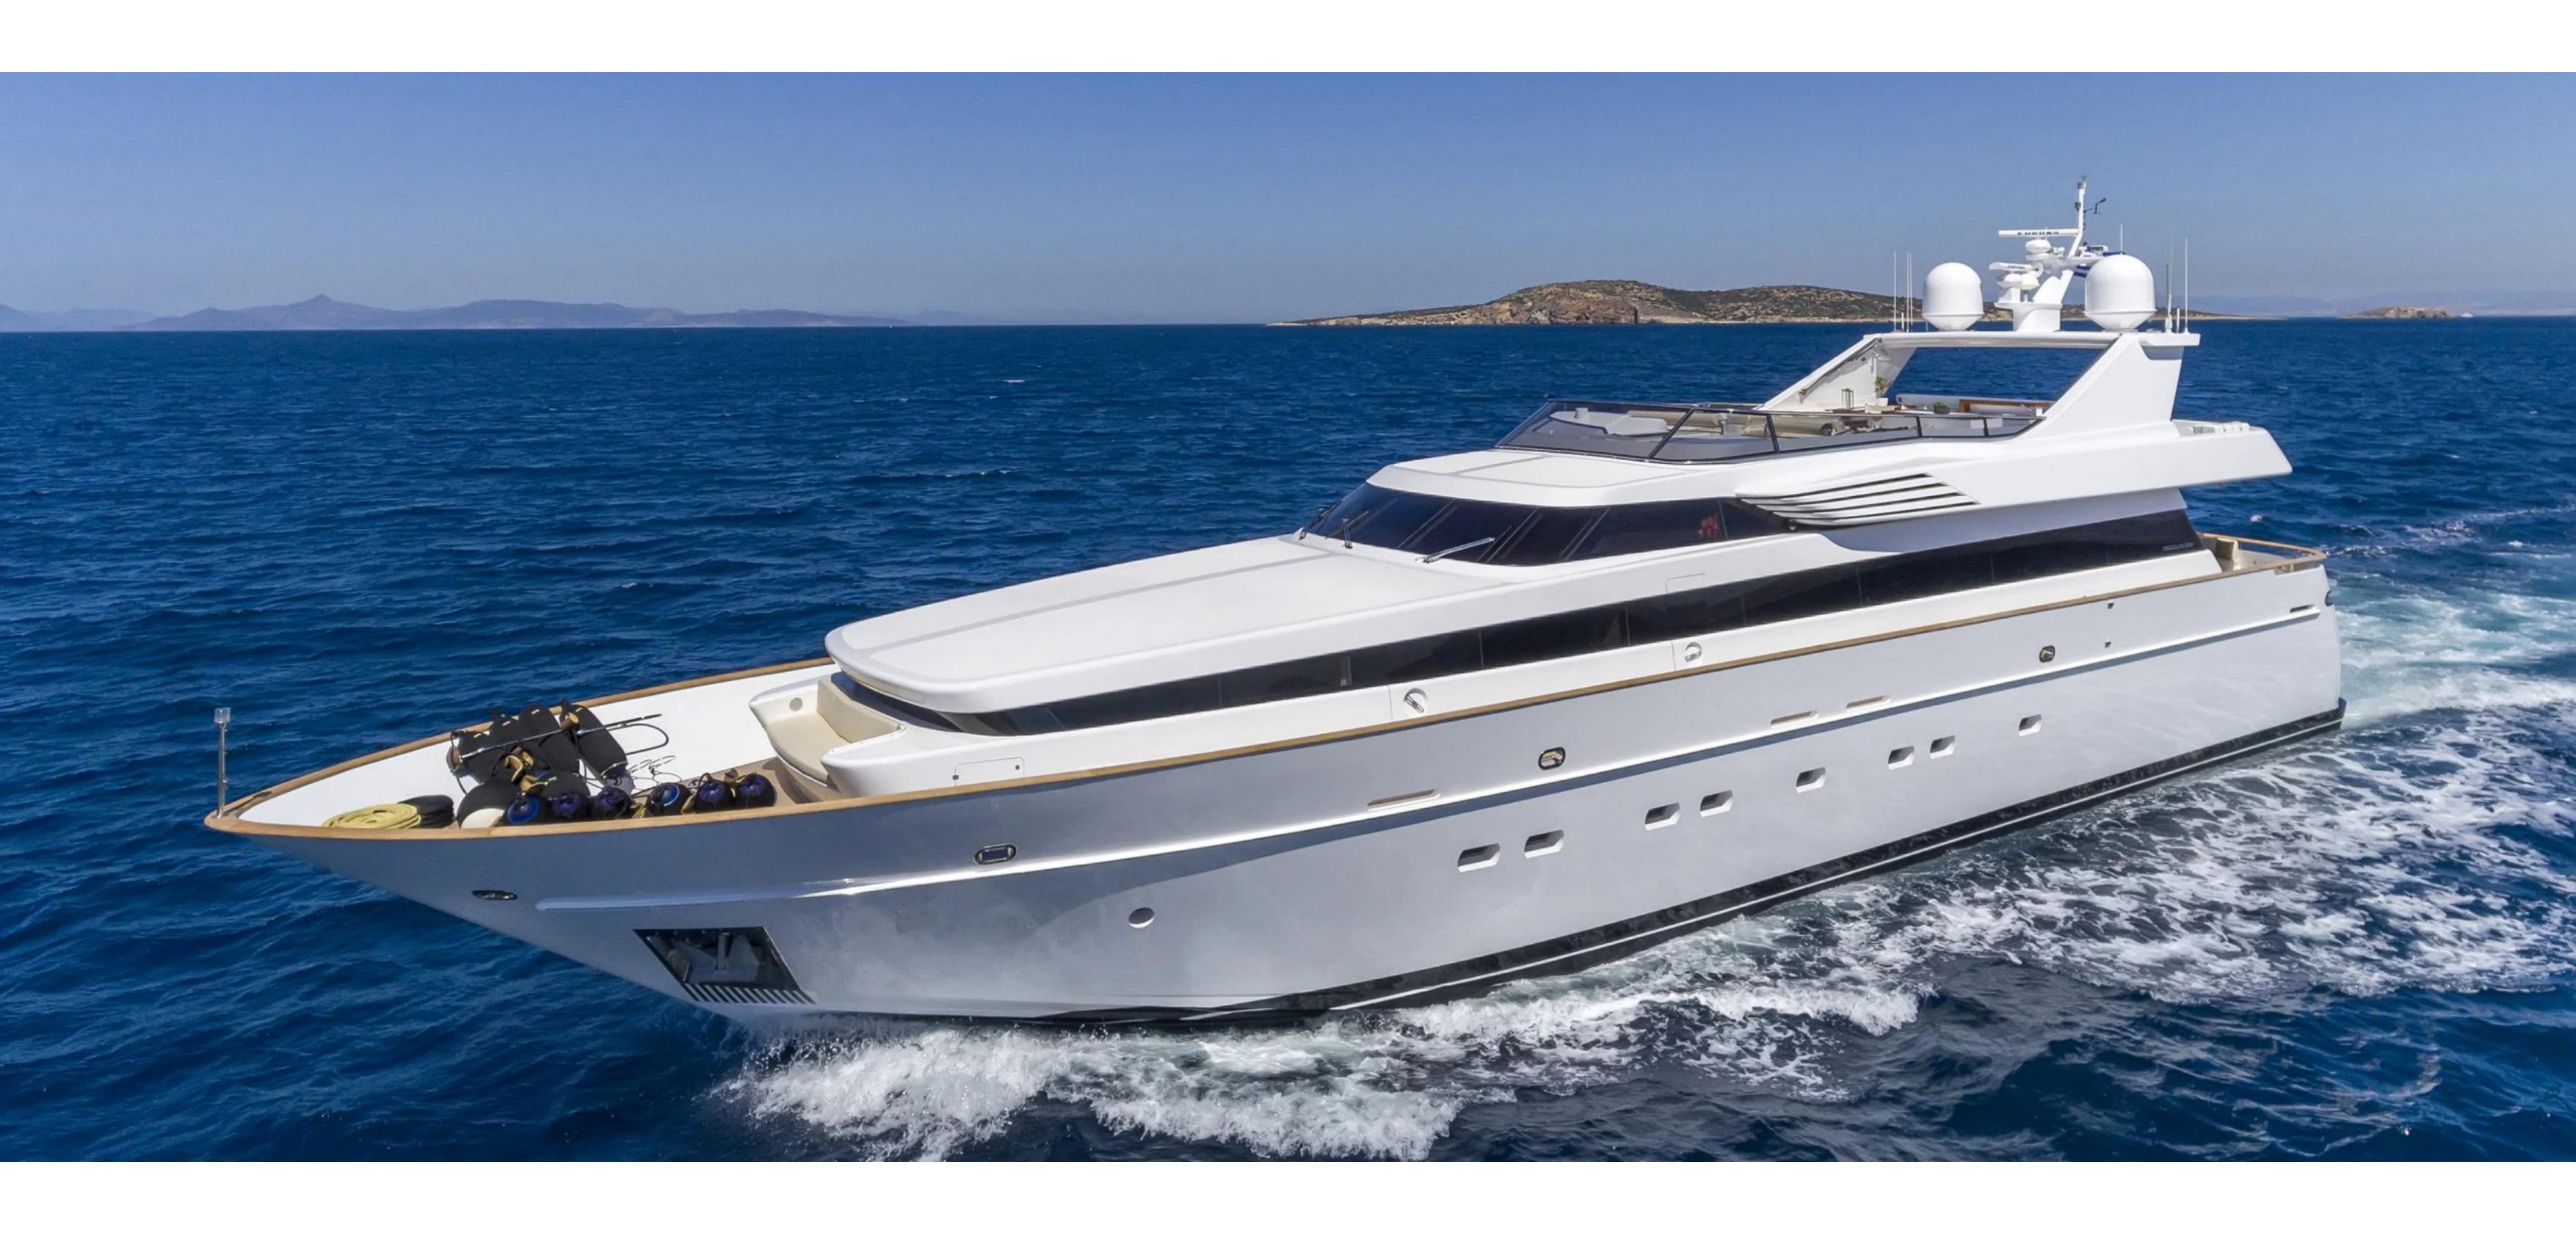

Length: 32.80m / 107.61ft Guests: 10 Cabins: 4 Crew: 6 Built: 2005 · 2016 (Refitted)

# SPECIFICATIONS

Length: 32.80m / 107.61ft

Beam: 7.06m / 23.16ft
Draft: 2.00m / 6.56ft

Cruise speed: 21 knots
Max speed: 26 knots

Built: 2005 · 2016 (Refitted)

Builder: Cantieri di Pisa

Exterior design: Cantieri di Pisa Interior design: Cantieri di Pisa

### DESCRIPTION

The Alexia AV motor yacht by Cantieri di Pisa offers a comfortable and luxurious yacht charter experience. Built in 2005, this yacht offers flexible accommodation for up to 10 guests in 4 cabins with a child-friendly setup. The yacht features interior styling by Cantieri di Pisa, showcasing clever use of space with an artful combination of integrated systems and luxurious features. The crew of 6 will ensure a relaxed luxury yacht charter experience.