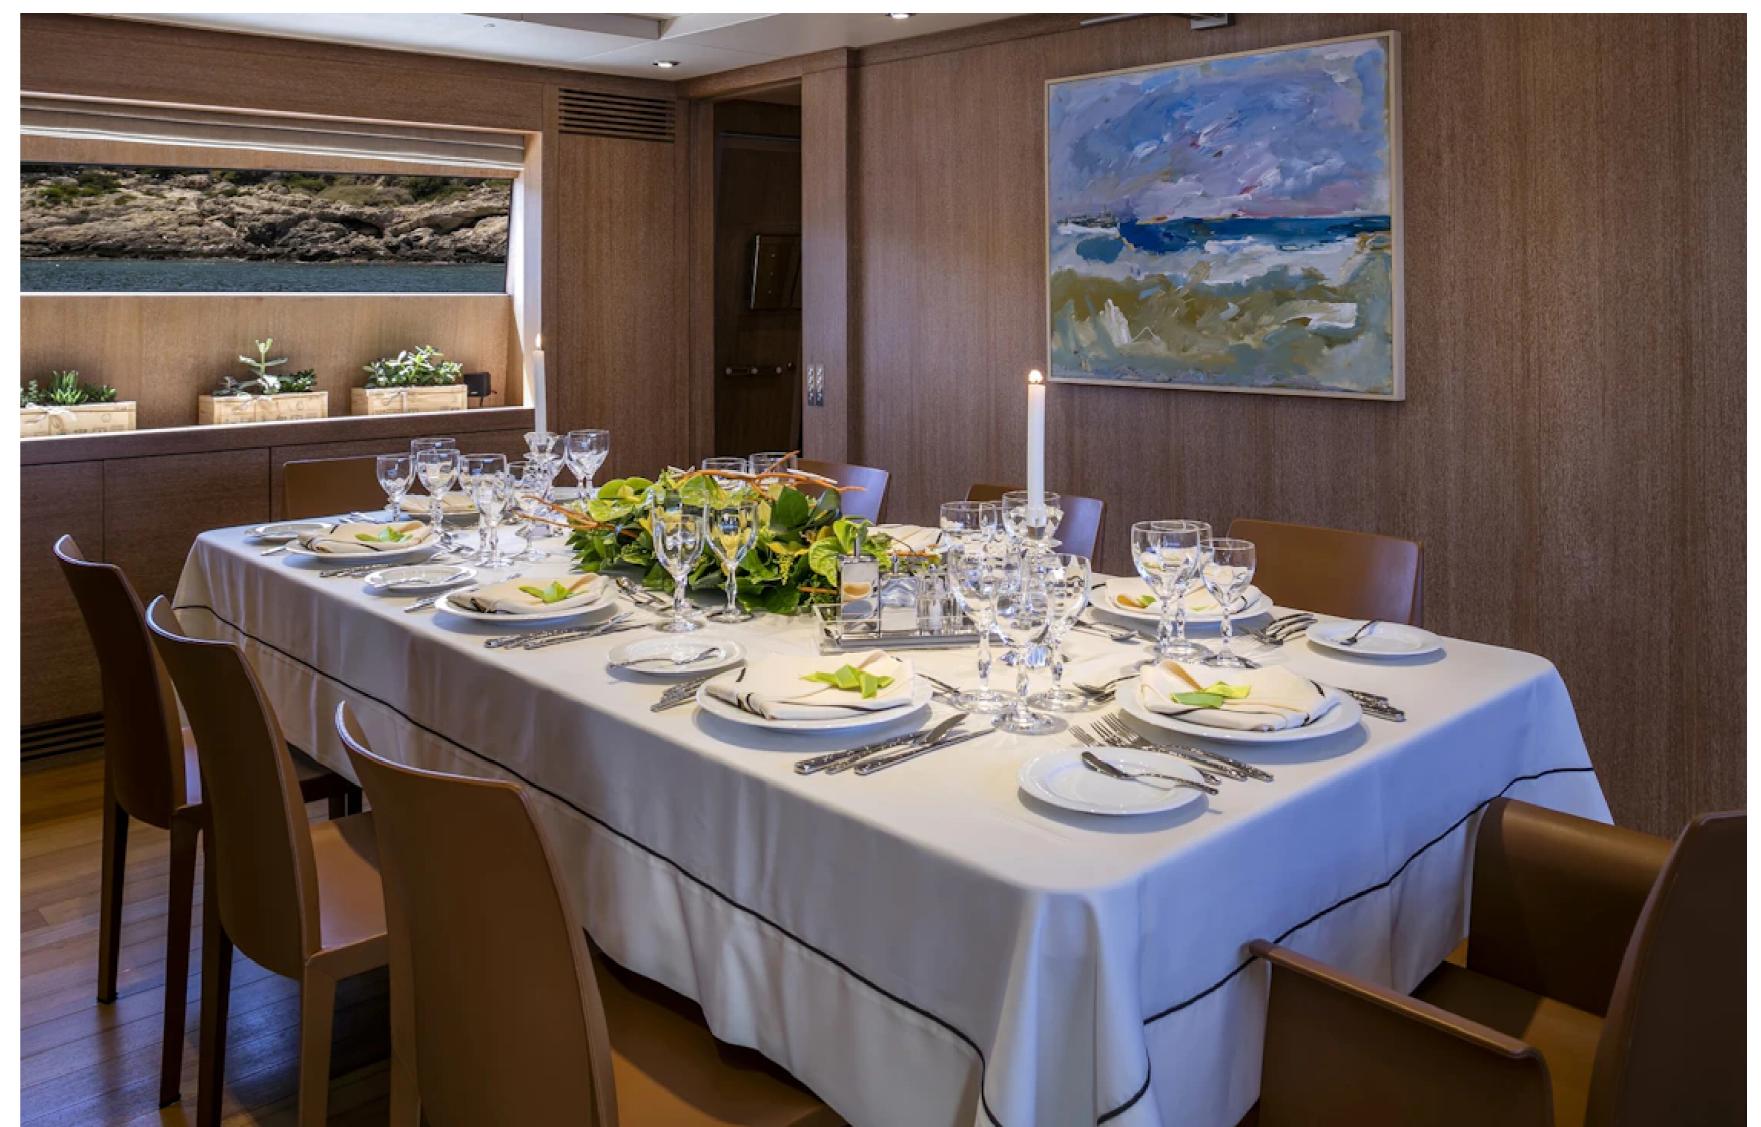

### DESCRIPTION

The Alexia AV motor yacht by Cantieri di Pisa offers a comfortable and luxurious yacht charter experience. Built in 2005, this yacht offers flexible accommodation for up to 10 guests in 4 cabins with a child-friendly setup. The yacht features interior styling by Cantieri di Pisa, showcasing clever use of space with an artful combination of integrated systems and luxurious features. The crew of 6 will ensure a relaxed luxury yacht charter experience.

Guests will experience complete comfort while onboard with air conditioning and Wi-Fi connectivity to stay connected at all times, should they wish. The Alexia AV is equipped with a selection of water-toys including a Jet Ski, waterskis, SEABOBs, fishing equipment, inflatable water toys, paddleboards, and snorkelling equipment. When it's time to travel from land to sea, a 4.2m/13'9" Novourania Tender is available.