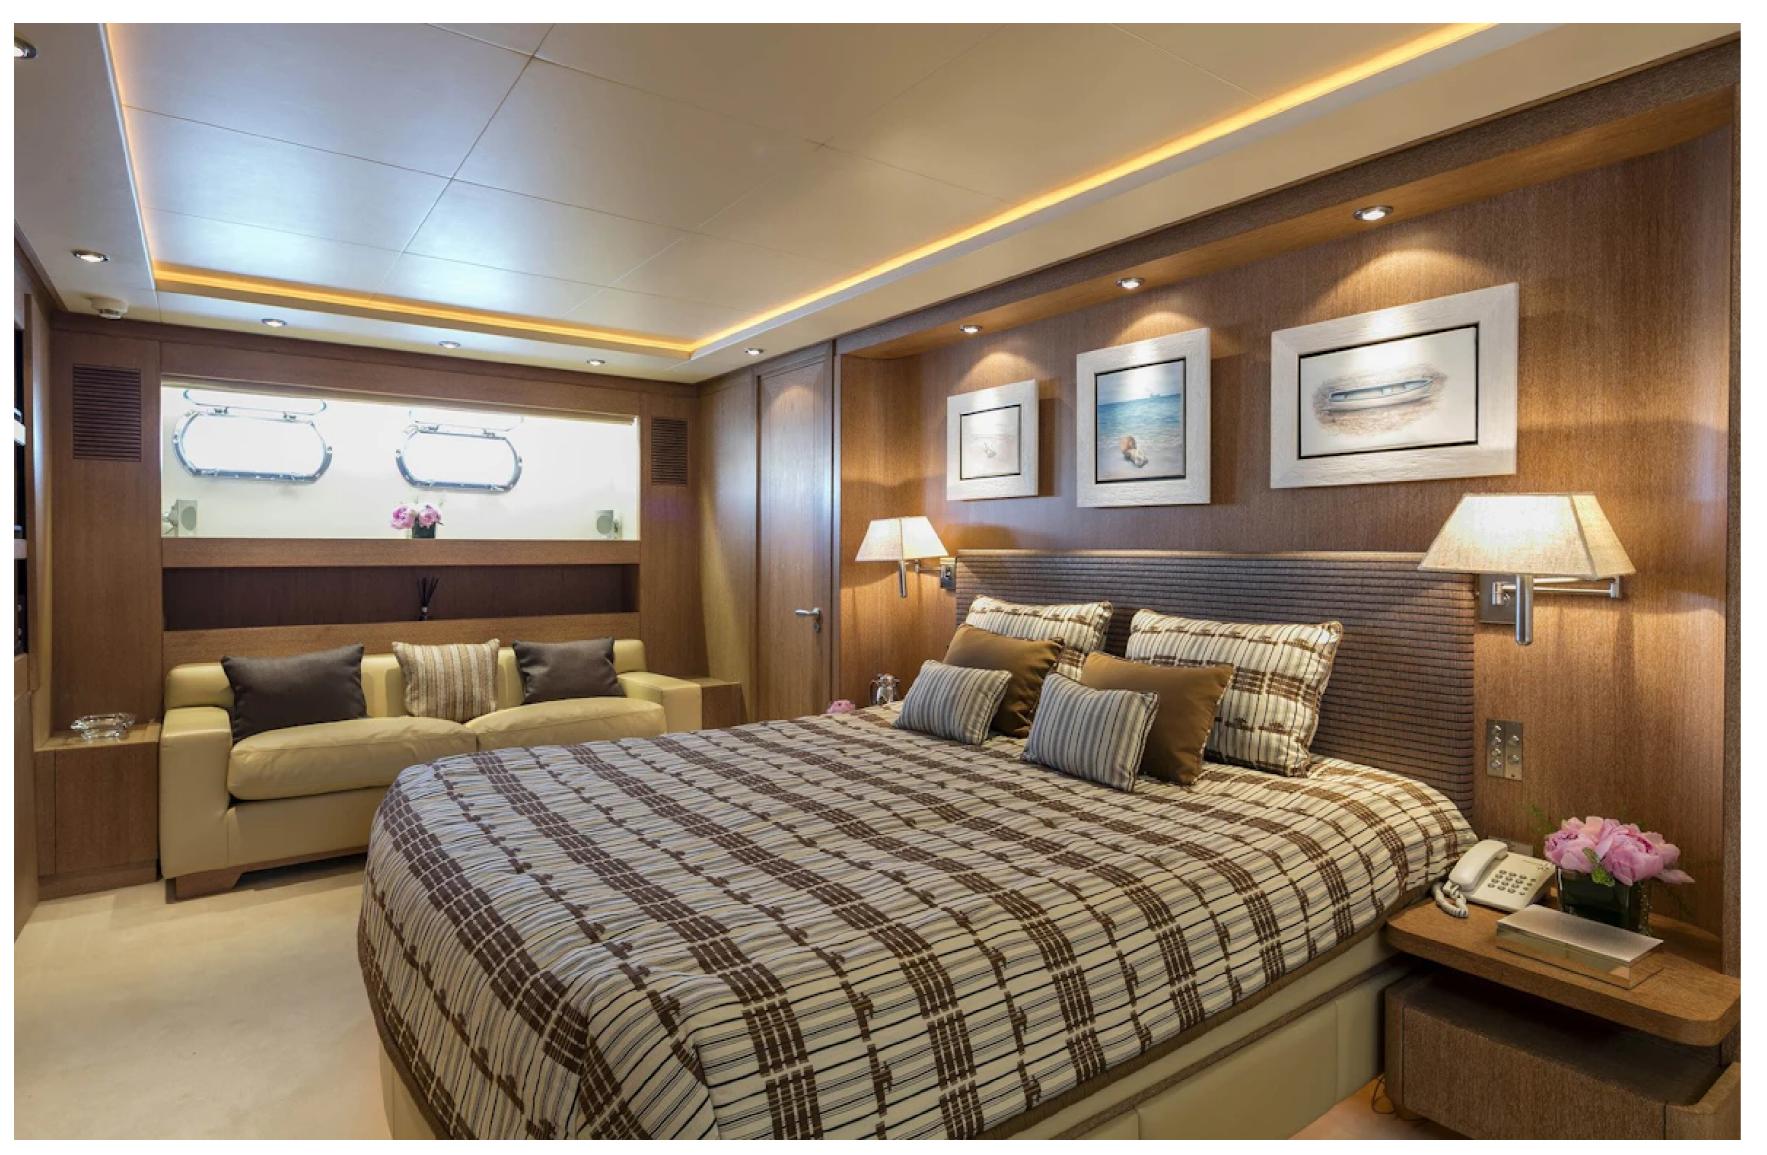

## CABINS DISTRIBUTION

| 1      | 1   | 2    |
|--------|-----|------|
| MASTER | VIP | TWIN |

### DESCRIPTION

The Alexia AV motor yacht by Cantieri di Pisa offers a comfortable and luxurious yacht charter experience. Built in 2005, this yacht offers flexible accommodation for up to 10 guests in 4 cabins with a child-friendly setup. The yacht features interior styling by Cantieri di Pisa, showcasing clever use of space with an artful combination of integrated systems and luxurious features. The crew of 6 will ensure a relaxed luxury yacht charter experience.