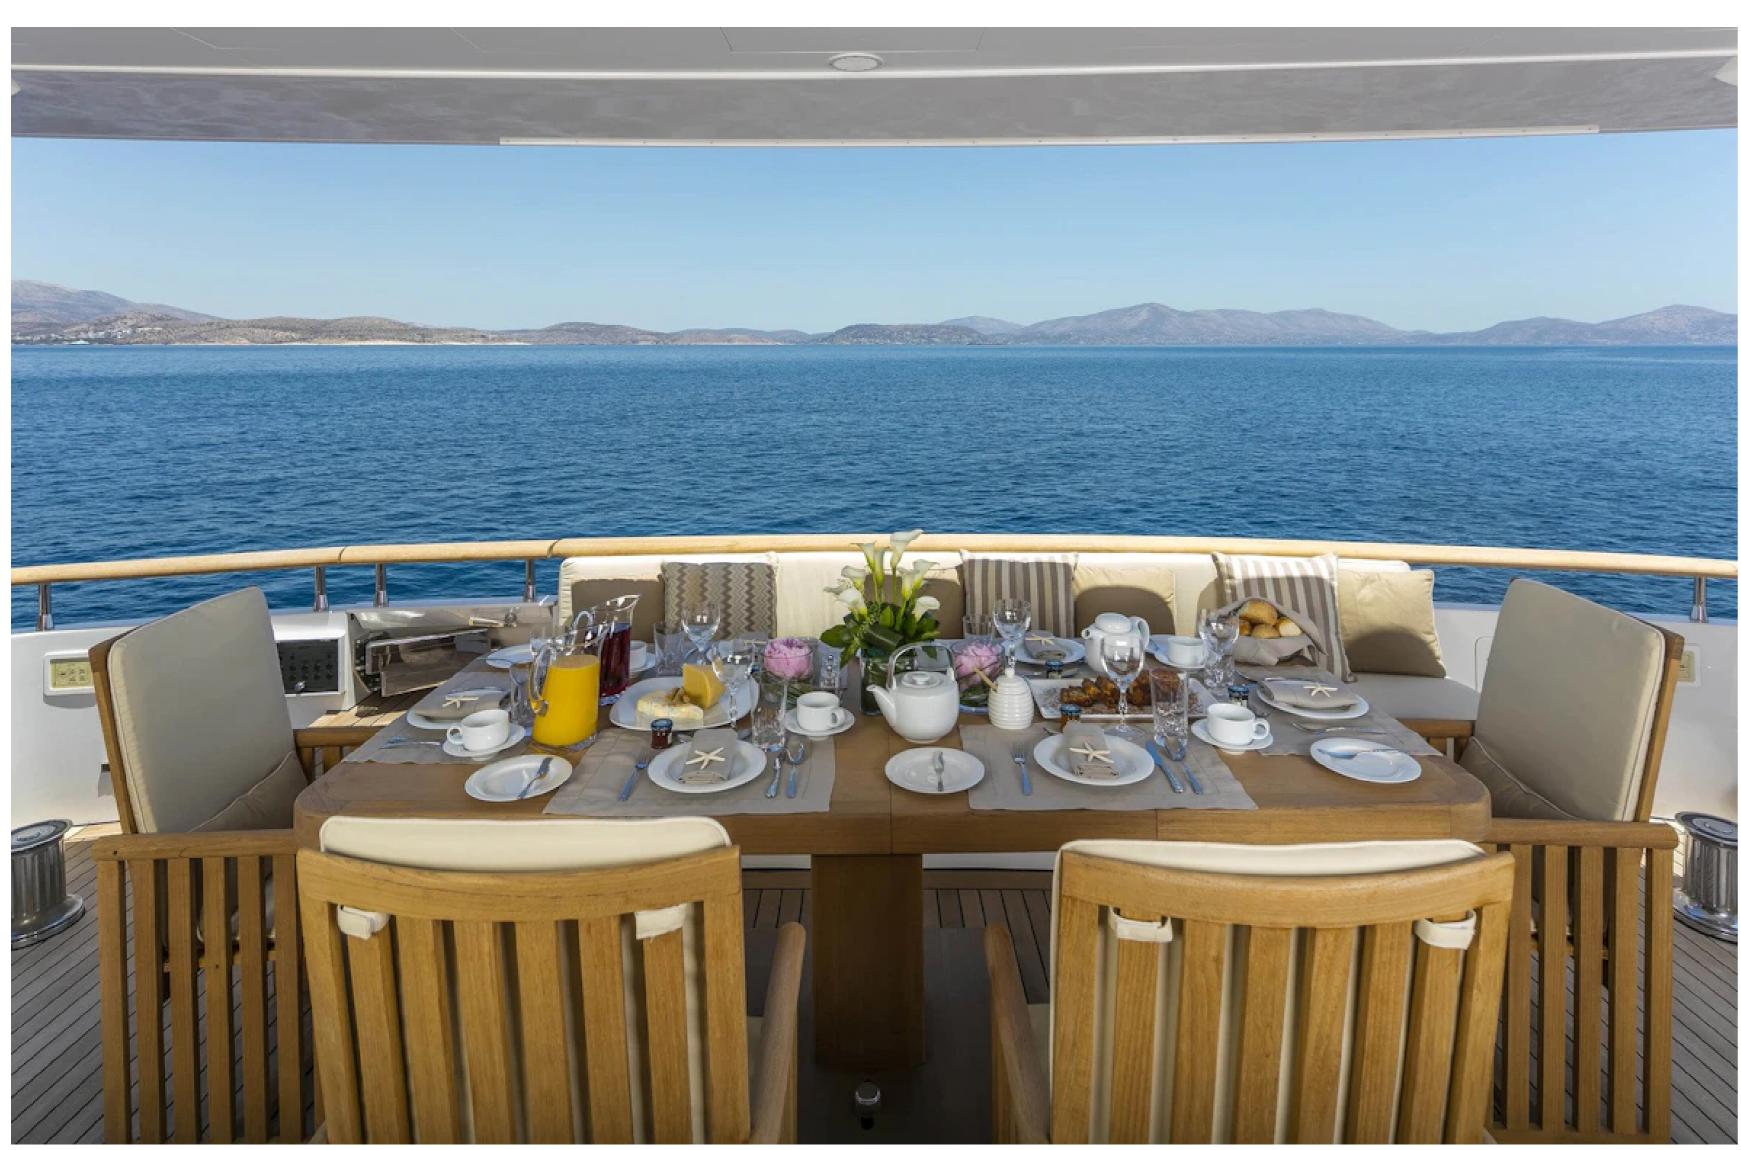

### DESCRIPTION

The Alexia AV motor yacht by Cantieri di Pisa offers a comfortable and luxurious yacht charter experience. Built in 2005, this yacht offers flexible accommodation for up to 10 guests in 4 cabins with a child-friendly setup. The yacht features interior styling by Cantieri di Pisa, showcasing clever use of space with an artful combination of integrated systems and luxurious features. The crew of 6 will ensure a relaxed luxury yacht charter experience.

Guests will experience complete comfort while onboard with air conditioning and Wi-Fi connectivity to stay connected at all times, should they wish. The Alexia AV is equipped with a selection of water-toys including a Jet Ski, waterskis, SEABOBs, fishing equipment, inflatable water toys, paddleboards, and snorkelling equipment. When it's time to travel from land to sea, a 4.2m/13'9" Novourania Tender is available.

This yacht is based in the Mediterranean all year round and is the ideal platform for an adventure charter that will guarantee unforgettable memories. Let the Alexia AV show you the magical places, food, and experiences of the Mediterranean.