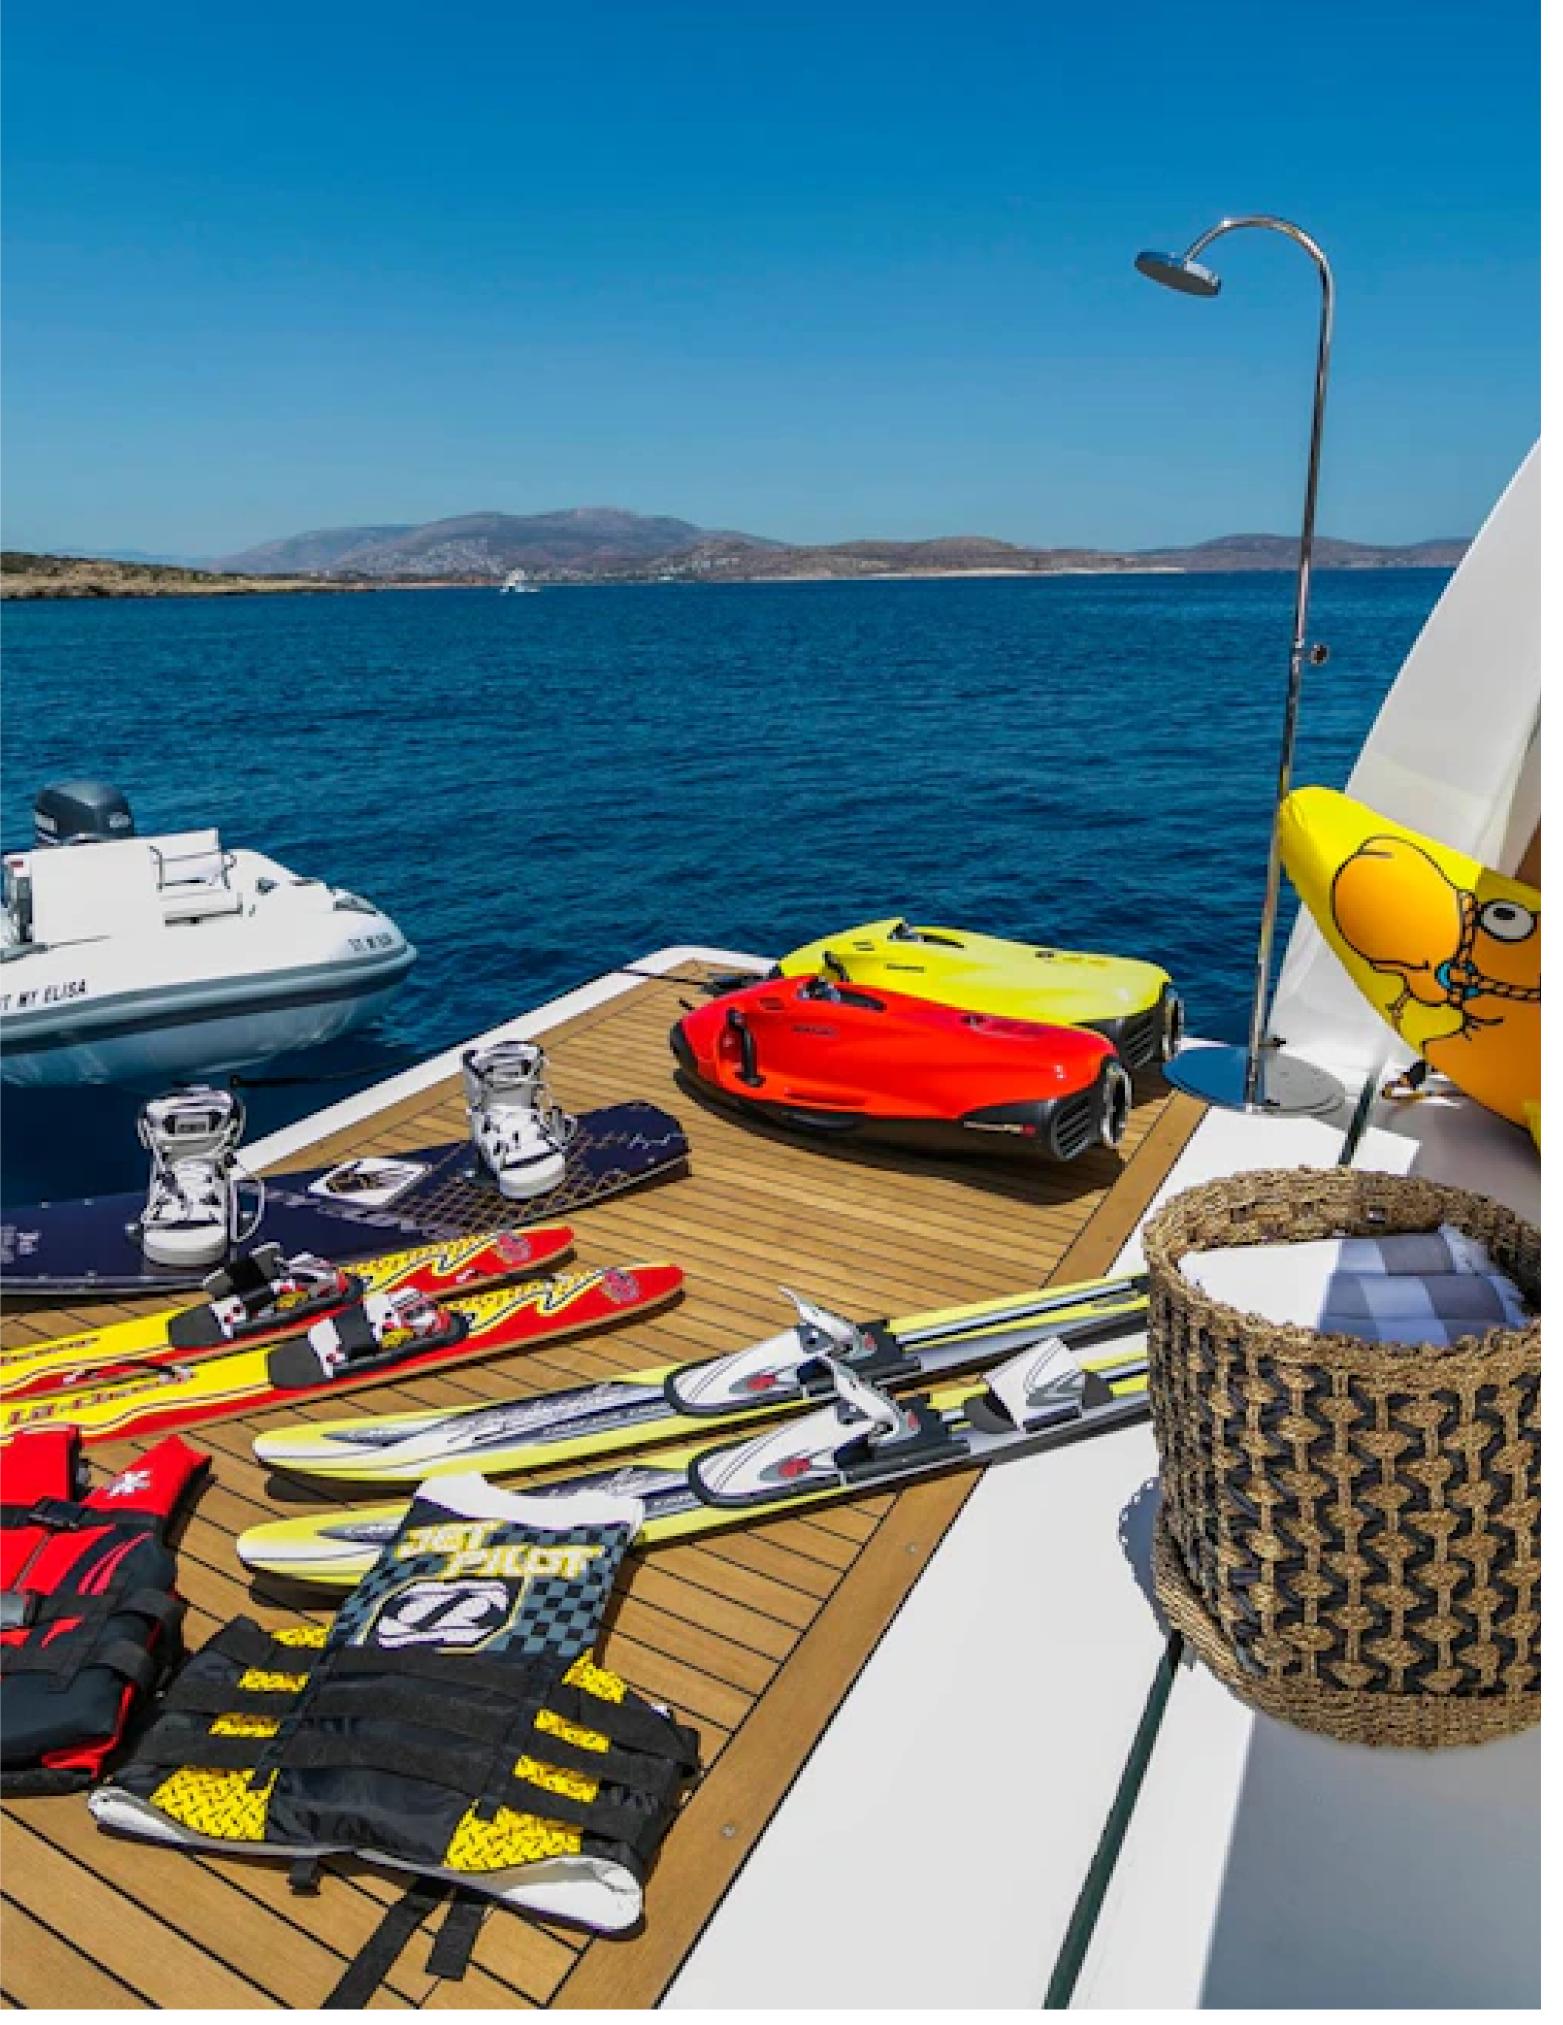

Guests will experience complete comfort while onboard with air conditioning and Wi-Fi connectivity to stay connected at all times, should they wish. The Alexia AV is equipped with a selection of water-toys including a Jet Ski, waterskis, SEABOBs, fishing equipment, inflatable water toys, paddleboards, and snorkelling equipment. When it's time to travel from land to sea, a 4.2m/13'9" Novourania Tender is available.

## TOYS

| 1x Jet Ski           | 2 x Seabok | )S | 2 x Paddleboar                | ds | 1x Snorke | ling Equipment |
|----------------------|------------|----|-------------------------------|----|-----------|----------------|
| 1x Fishing Equipment |            | 2  | x Inflatable toy 1x Water Ski |    | 1x Tender |                |
| 4 x Towable          | e Toys     |    |                               |    |           |                |