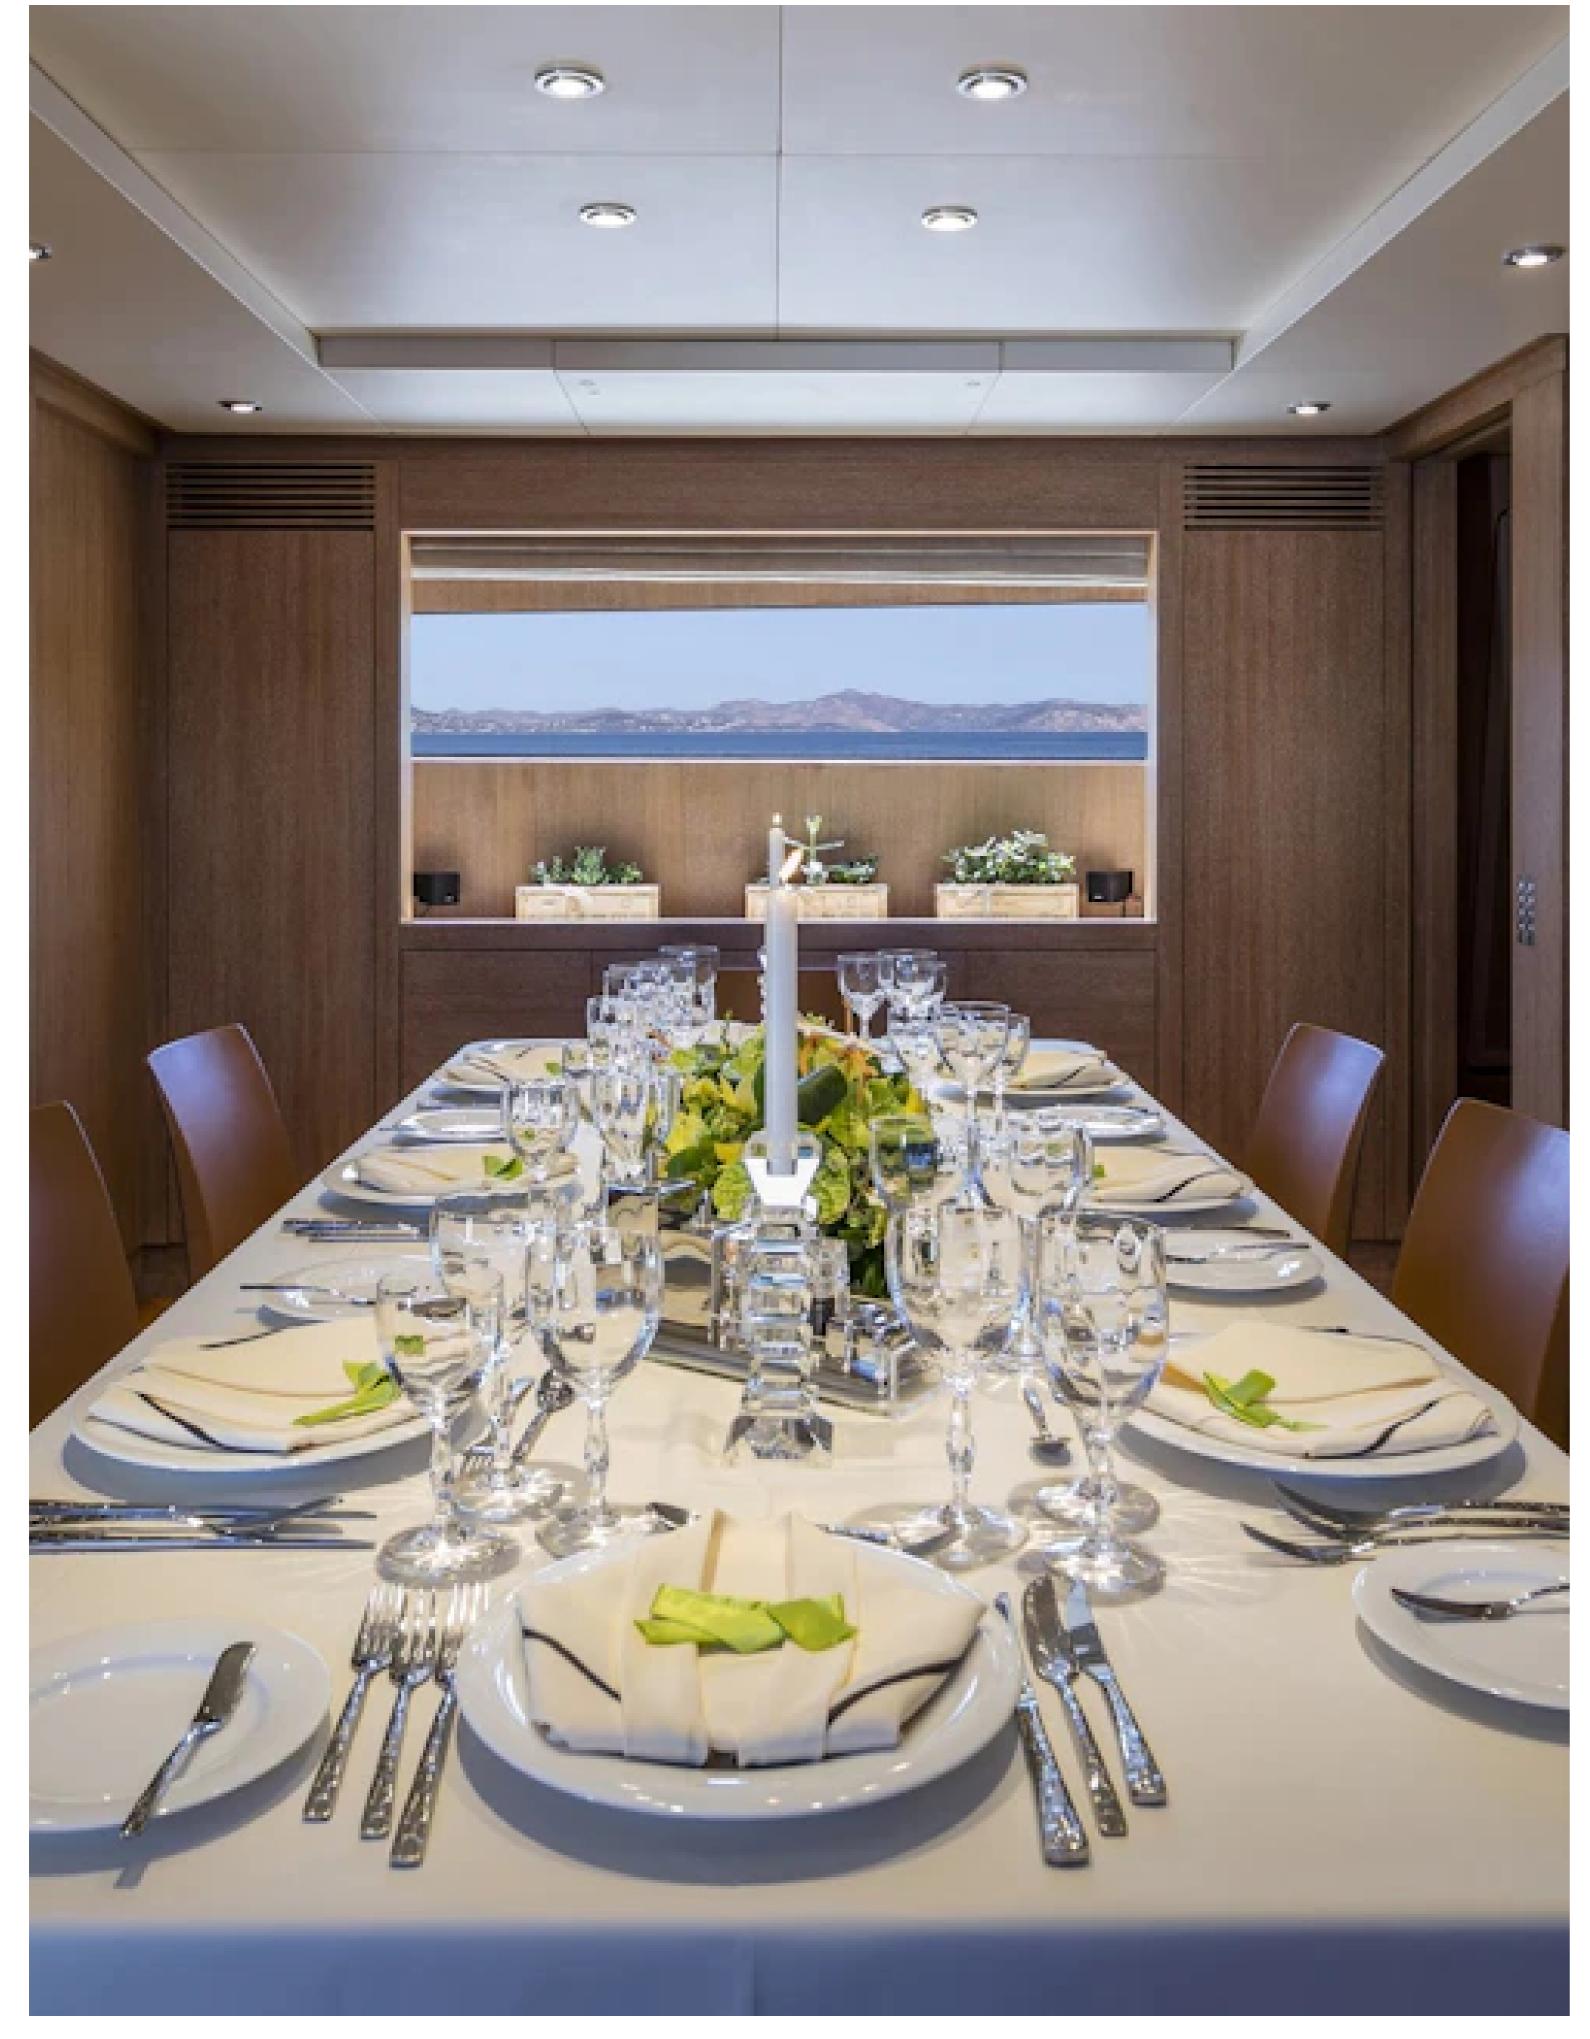

### DESCRIPTION

The Alexia AV motor yacht by Cantieri di Pisa offers a comfortable and luxurious yacht charter experience. Built in 2005, this yacht offers flexible accommodation for up to 10 guests in 4 cabins with a child-friendly setup. The yacht features interior styling by Cantieri di Pisa, showcasing clever use of space with an artful combination of integrated systems and luxurious features. The crew of 6 will ensure a relaxed luxury yacht charter experience.

Guests will experience complete comfort while onboard with air conditioning and Wi-Fi connectivity to stay connected at all times, should they wish. The Alexia AV is equipped with a selection of water-toys including a Jet Ski, waterskis, SEABOBs, fishing equipment, inflatable water toys, paddleboards, and snorkelling equipment. When it's time to travel from land to sea, a 4.2m/13'9" Novourania Tender is available.