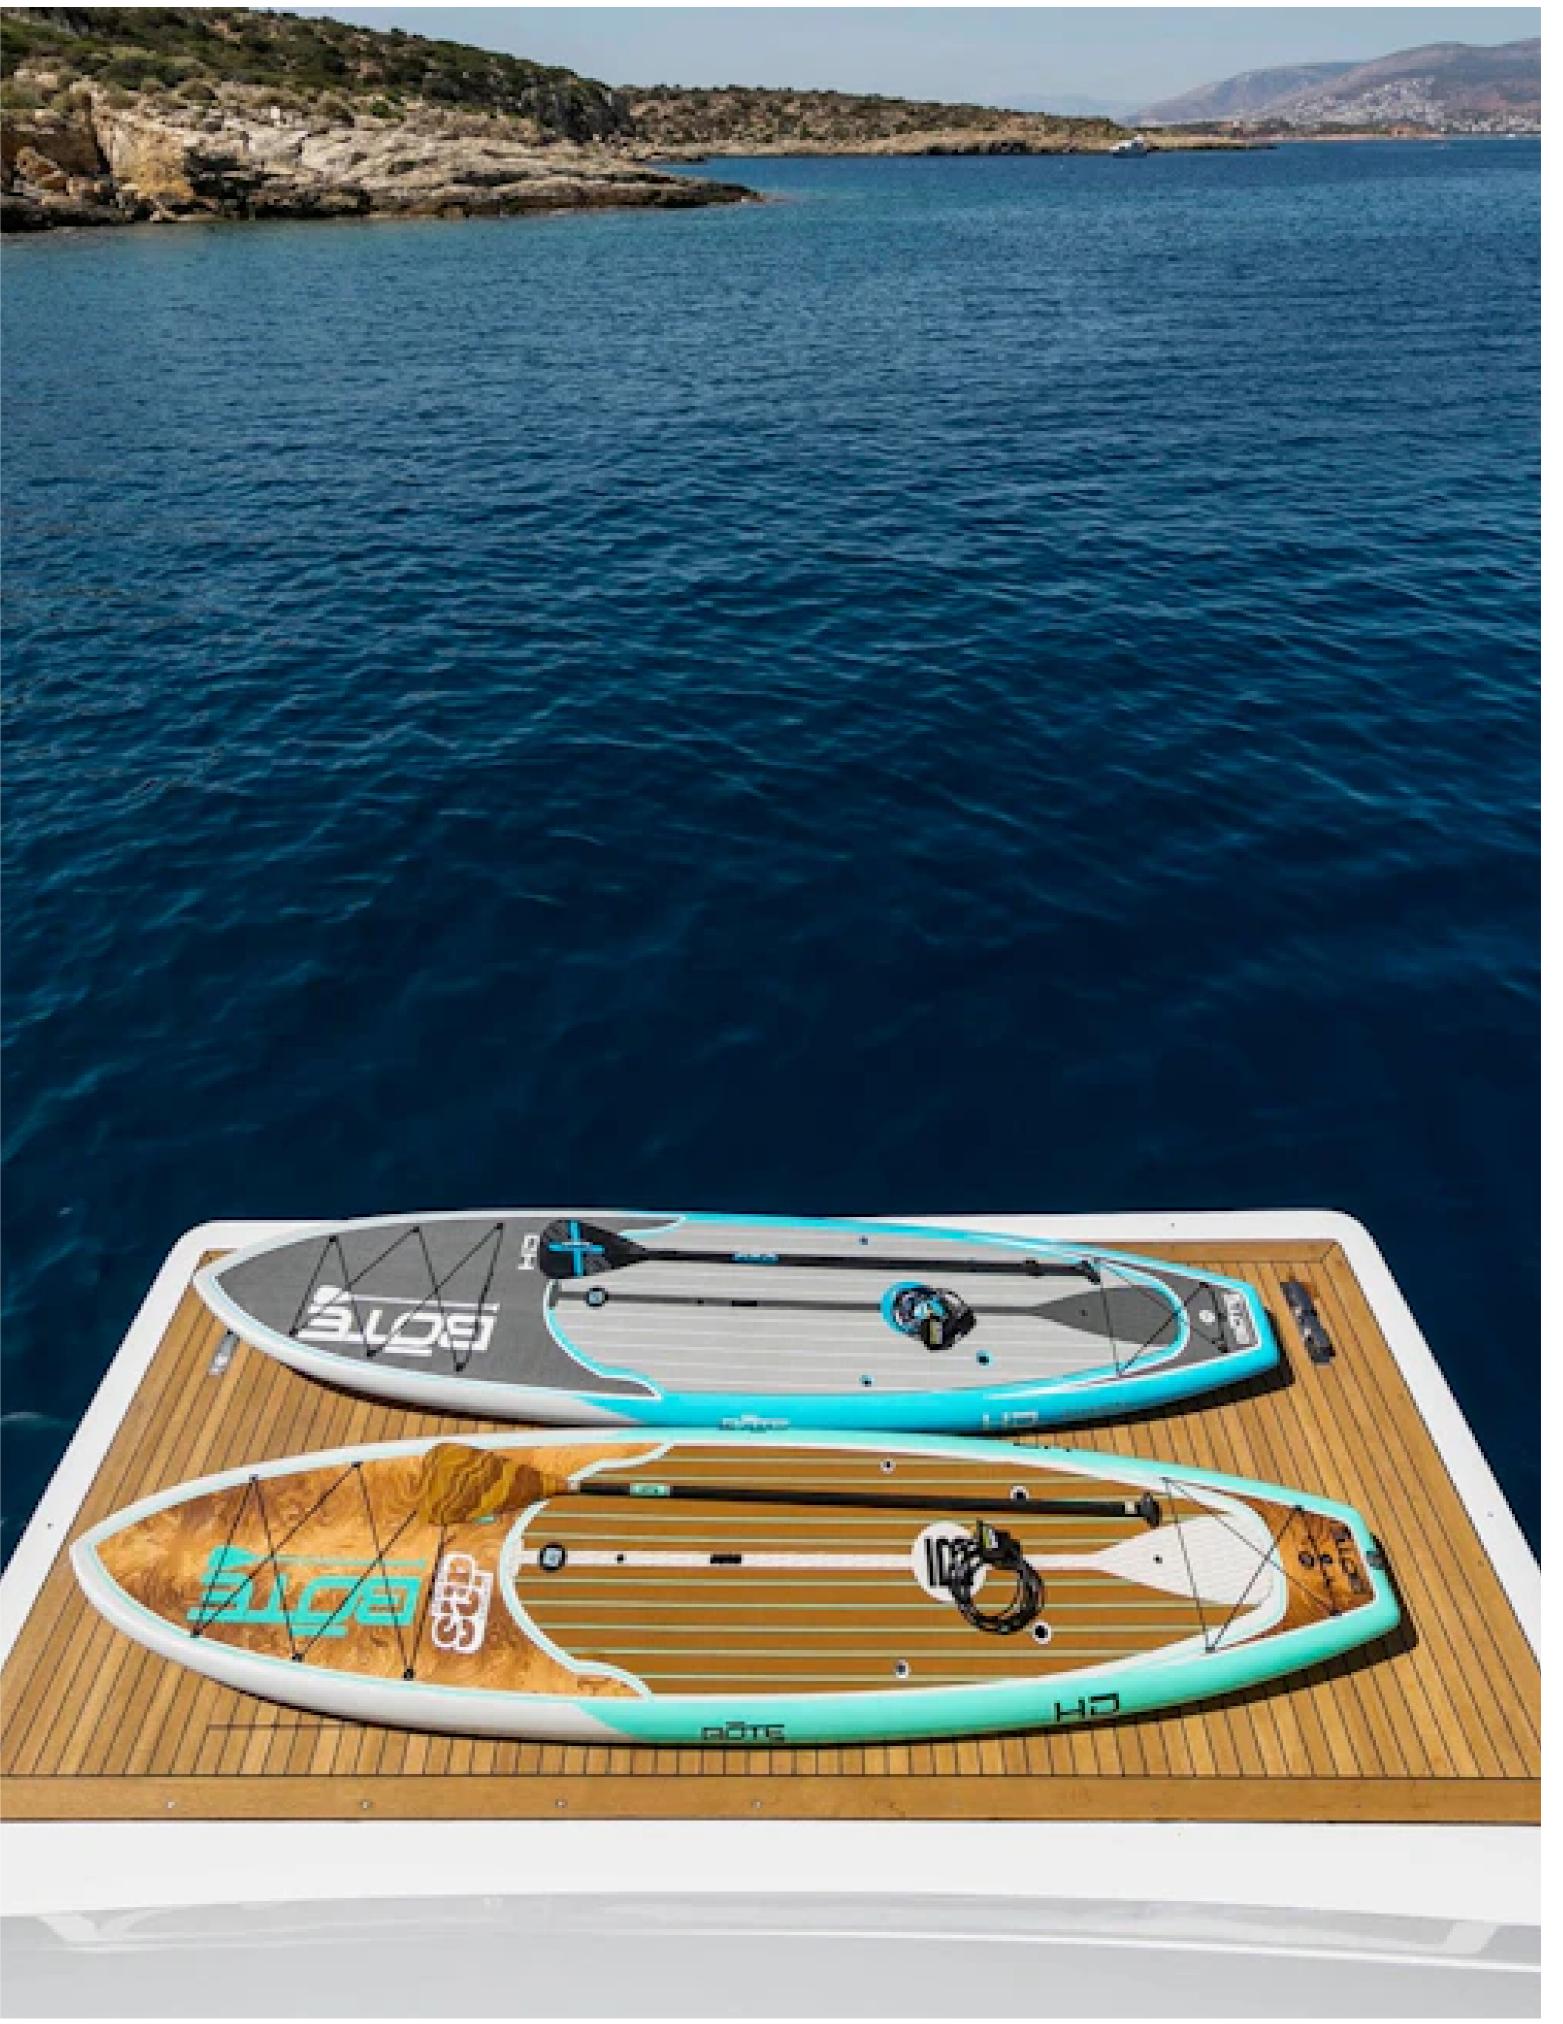

Guests will experience complete comfort while onboard with air conditioning and Wi-Fi connectivity to stay connected at all times, should they wish. The Alexia AV is equipped with a selection of water-toys including a Jet Ski, waterskis, SEABOBs, fishing equipment, inflatable water toys, paddleboards, and snorkelling equipment. When it's time to travel from land to sea, a 4.2m/13'9" Novourania Tender is available.

## TOYS

| 1x Jet Ski           | 2 x Seabok | )S | 2 x Paddleboar                | ds | 1x Snorke | ling Equipment |
|----------------------|------------|----|-------------------------------|----|-----------|----------------|
| 1x Fishing Equipment |            | 2  | x Inflatable toy 1x Water Ski |    | 1x Tender |                |
| 4 x Towable          | e Toys     |    |                               |    |           |                |