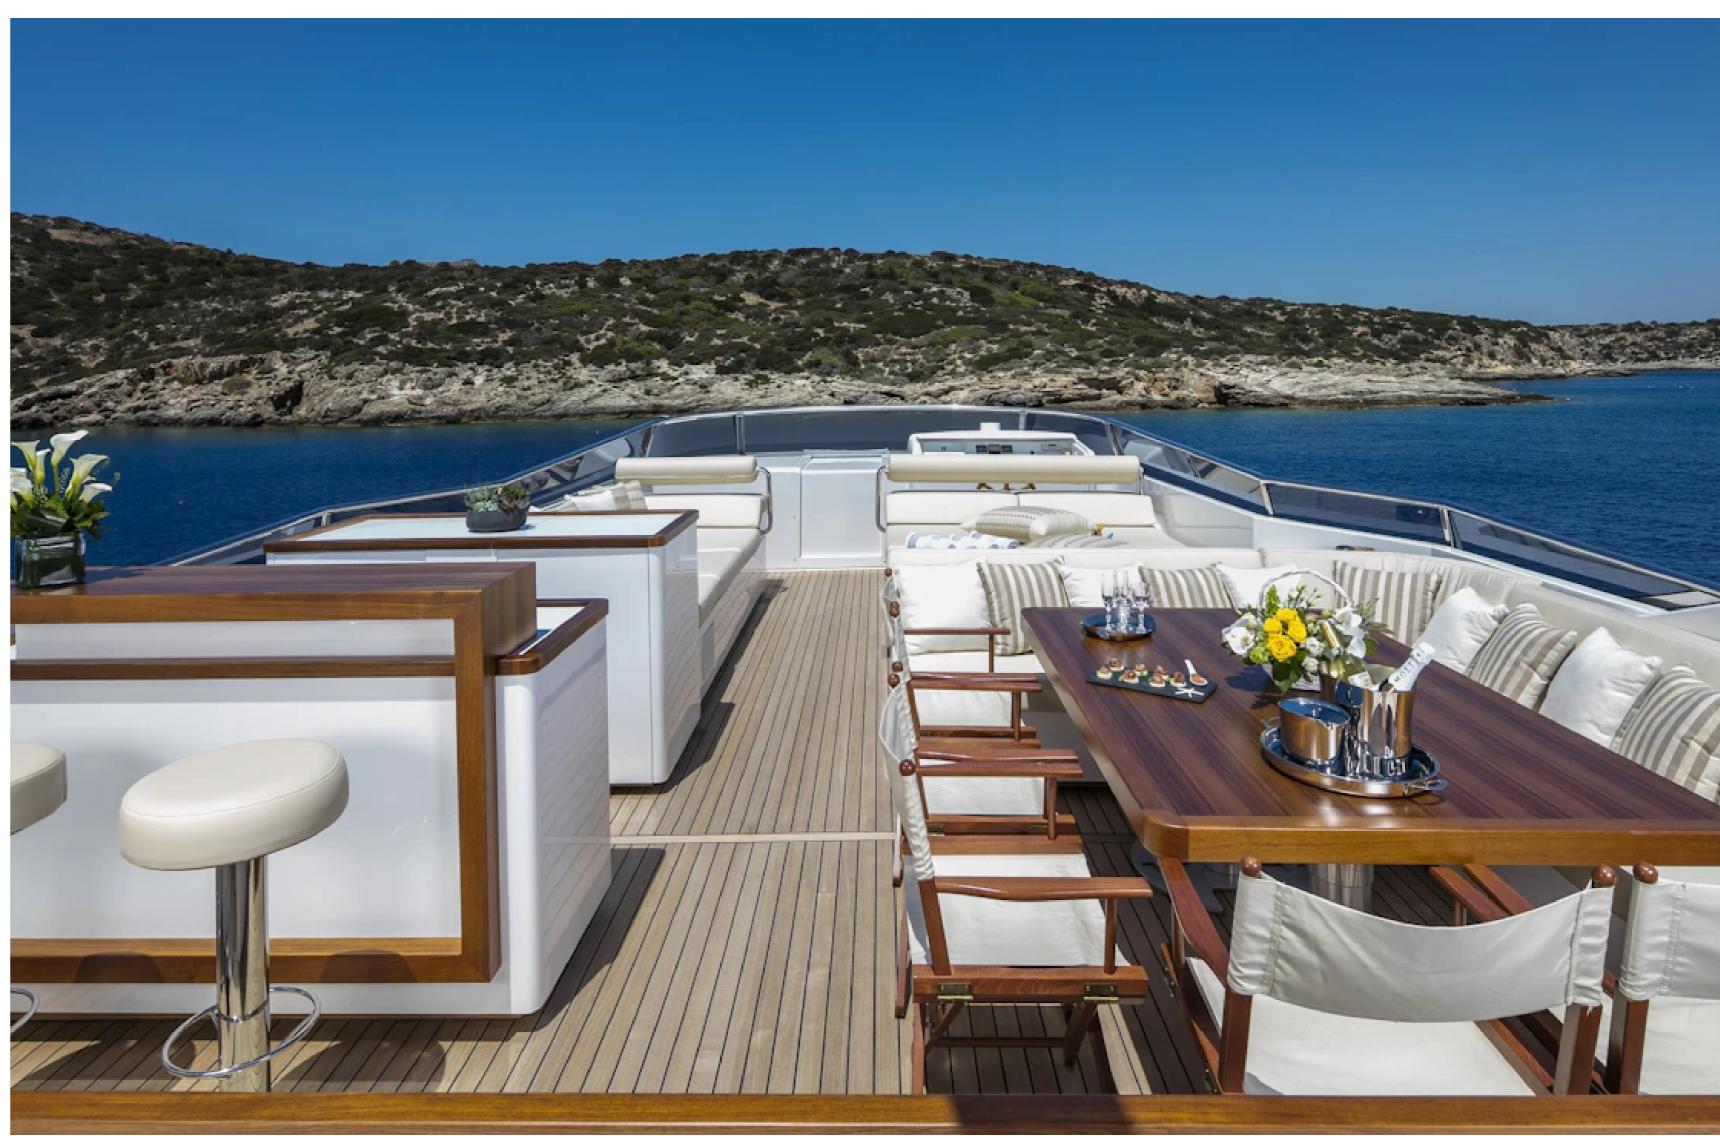

## **FEATURES**

- ➤ Cruising speed of 21 knots.
- ➤ Equipped with a 4.2m/13'9" Novourania Tender.
- ➤ Features a luminous fresh design.
- ➤ Stabilizers at anchor and underway for a smooth ride.
- ➤ Spacious salon with large windows offering natural light.
- ➤ Vast upper deck with large sunbeds, dining table, and bar.
- ➤ Large swimming platform for easy access to the water.
- Offers a vast sunbathing area and an array of water toys.
- ➤ Provides alfresco and indoor dining options.
- ➤ Includes a swim platform for water activities.
- ➤ Alexia AV Crew Awards

Guests will experience complete comfort while onboard with air conditioning and Wi-Fi connectivity to stay connected at all times, should they wish. The Alexia AV is equipped with a selection of water-toys including a Jet Ski, waterskis, SEABOBs, fishing equipment, inflatable water toys, paddleboards, and snorkelling equipment. When it's time to travel from land to sea, a 4.2m/13'9" Novourania Tender is available.