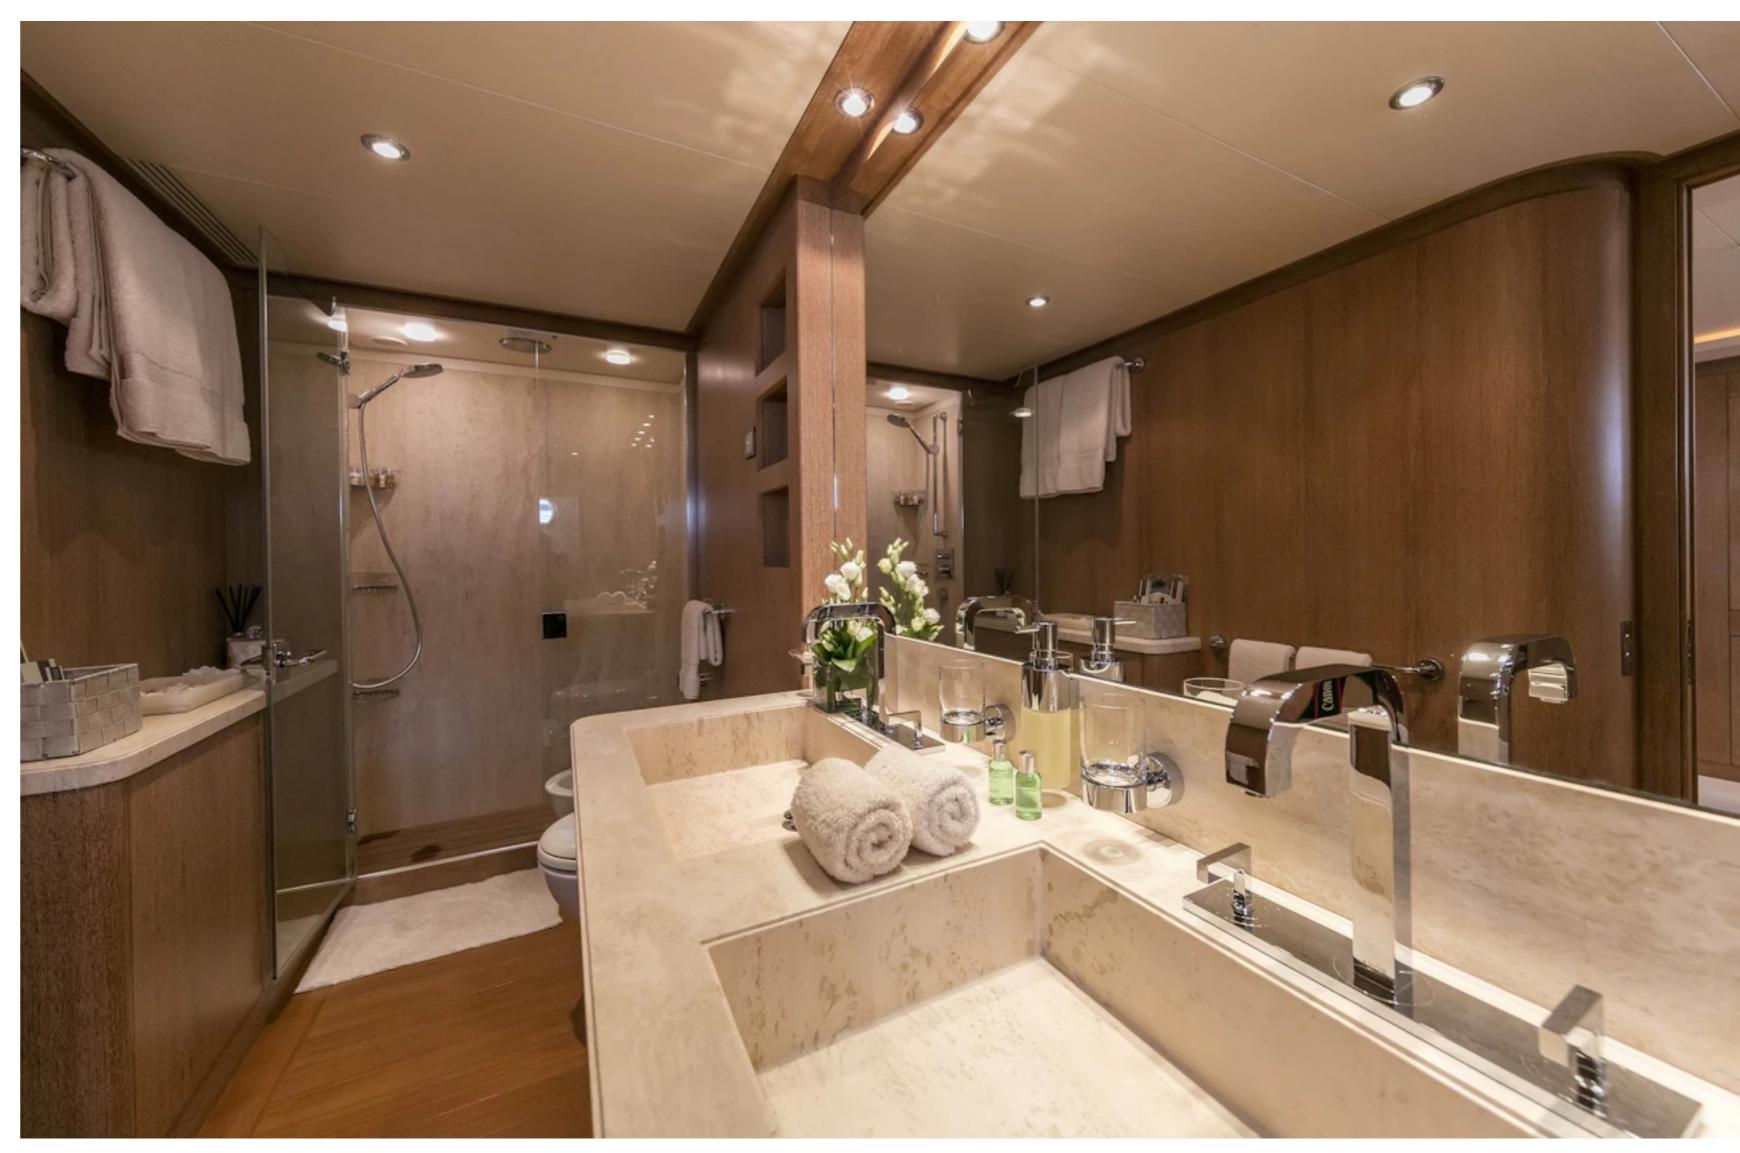

### DESCRIPTION

The Alexia AV motor yacht by Cantieri di Pisa offers a comfortable and luxurious yacht charter experience. Built in 2005, this yacht offers flexible accommodation for up to 10 guests in 4 cabins with a child-friendly setup. The yacht features interior styling by Cantieri di Pisa, showcasing clever use of space with an artful combination of integrated systems and luxurious features. The crew of 6 will ensure a relaxed luxury yacht charter experience.

Guests will experience complete comfort while onboard with air conditioning and Wi-Fi connectivity to stay connected at all times, should they wish. The Alexia AV is equipped with a selection of water-toys including a Jet Ski, waterskis, SEABOBs, fishing equipment, inflatable water toys, paddleboards, and snorkelling equipment. When it's time to travel from land to sea, a 4.2m/13'9" Novourania Tender is available.