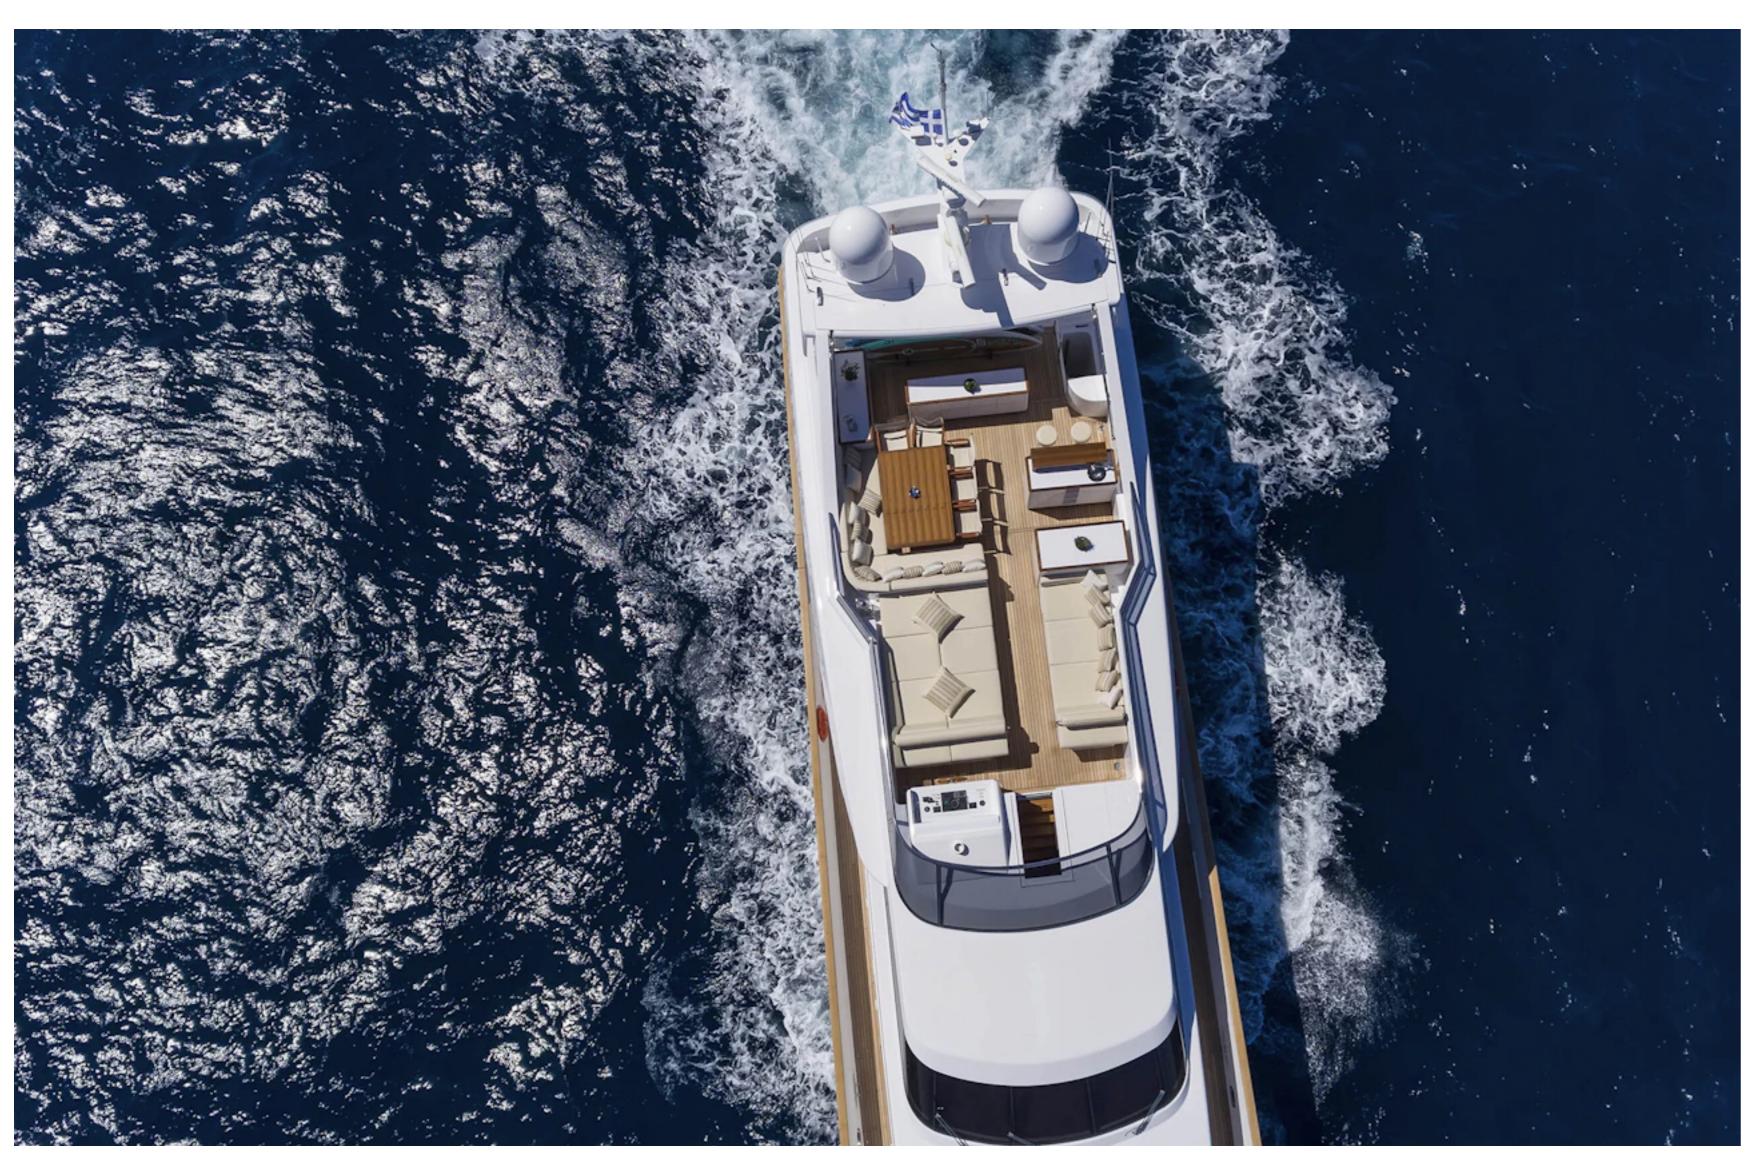

## **FEATURES**

- ➤ Cruising speed of 21 knots.
- ➤ Equipped with a 4.2m/13'9" Novourania Tender.
- ➤ Features a luminous fresh design.
- ➤ Stabilizers at anchor and underway for a smooth ride.
- ➤ Spacious salon with large windows offering natural light.
- ➤ Vast upper deck with large sunbeds, dining table, and bar.
- ➤ Large swimming platform for easy access to the water.
- Offers a vast sunbathing area and an array of water toys.
- ➤ Provides alfresco and indoor dining options.
- ➤ Includes a swim platform for water activities.
- ➤ Alexia AV Crew Awards

### DESCRIPTION

The Alexia AV motor yacht by Cantieri di Pisa offers a comfortable and luxurious yacht charter experience. Built in 2005, this yacht offers flexible accommodation for up to 10 guests in 4 cabins with a child-friendly setup. The yacht features interior styling by Cantieri di Pisa, showcasing clever use of space with an artful combination of integrated systems and luxurious features. The crew of 6 will ensure a relaxed luxury yacht charter experience.