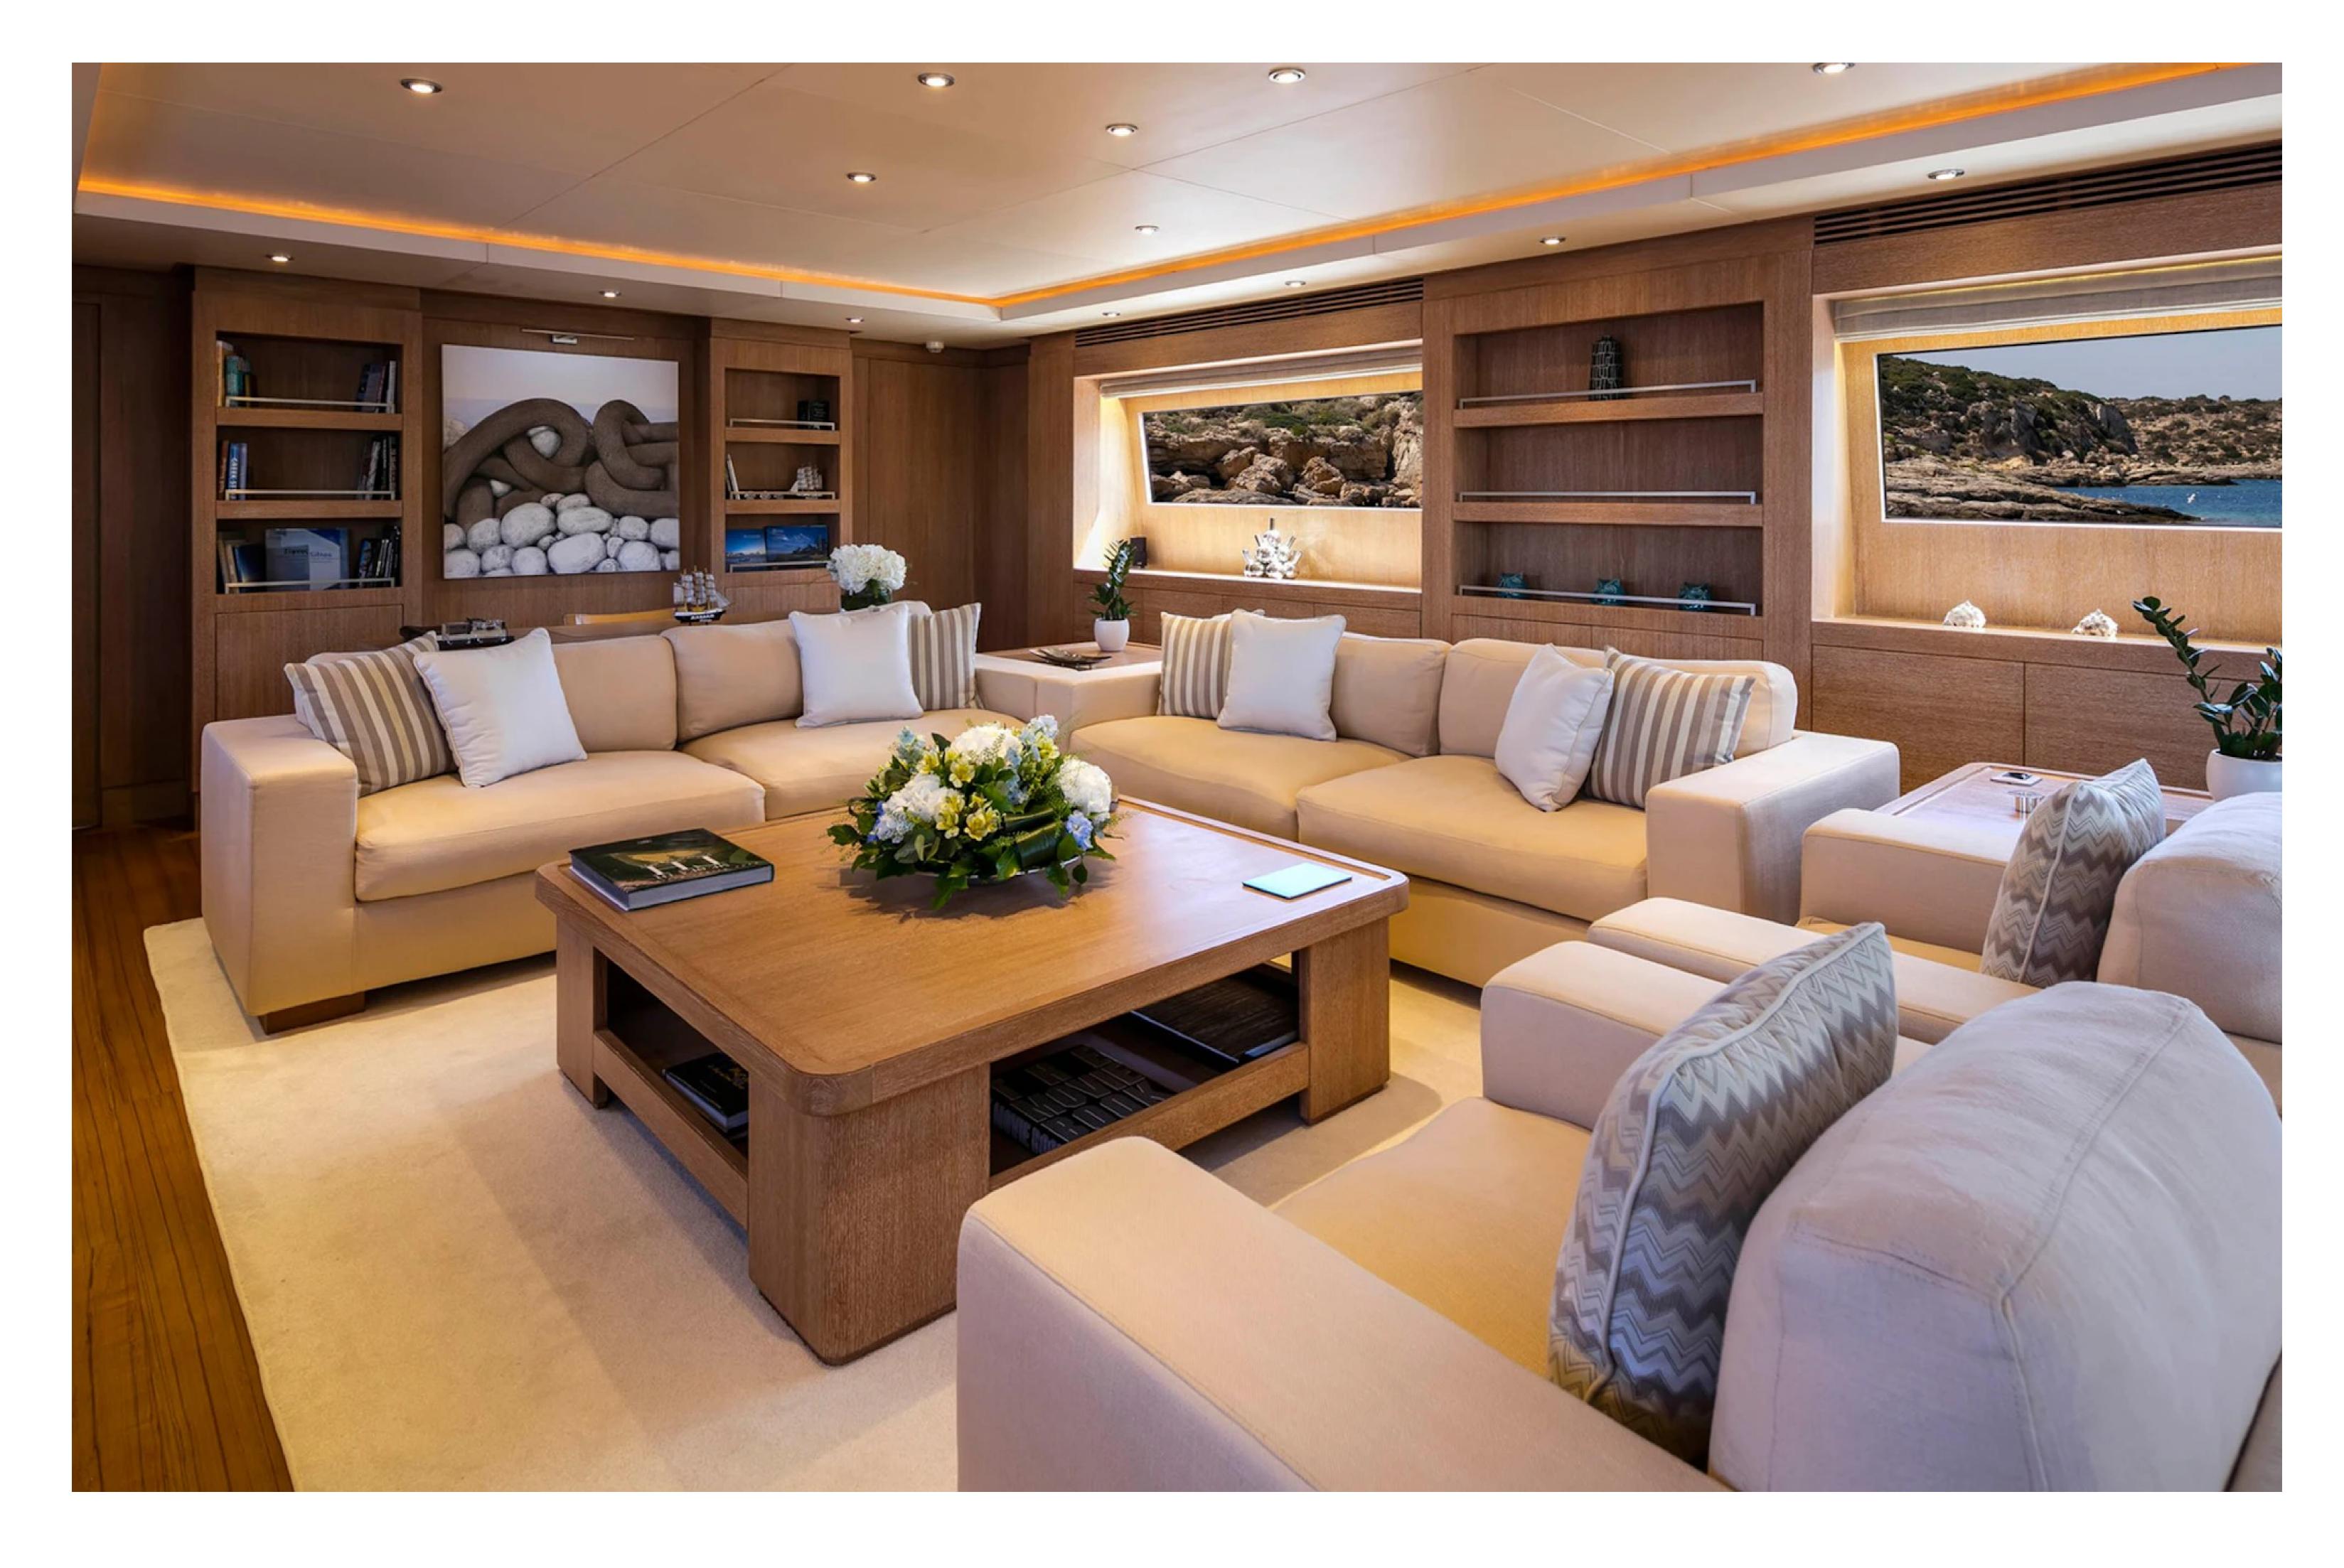

### DESCRIPTION

The Alexia AV motor yacht by Cantieri di Pisa offers a comfortable and luxurious yacht charter experience. Built in 2005, this yacht offers flexible accommodation for up to 10 guests in 4 cabins with a child-friendly setup. The yacht features interior styling by Cantieri di Pisa, showcasing clever use of space with an artful combination of integrated systems and luxurious features. The crew of 6 will ensure a relaxed luxury yacht charter experience.