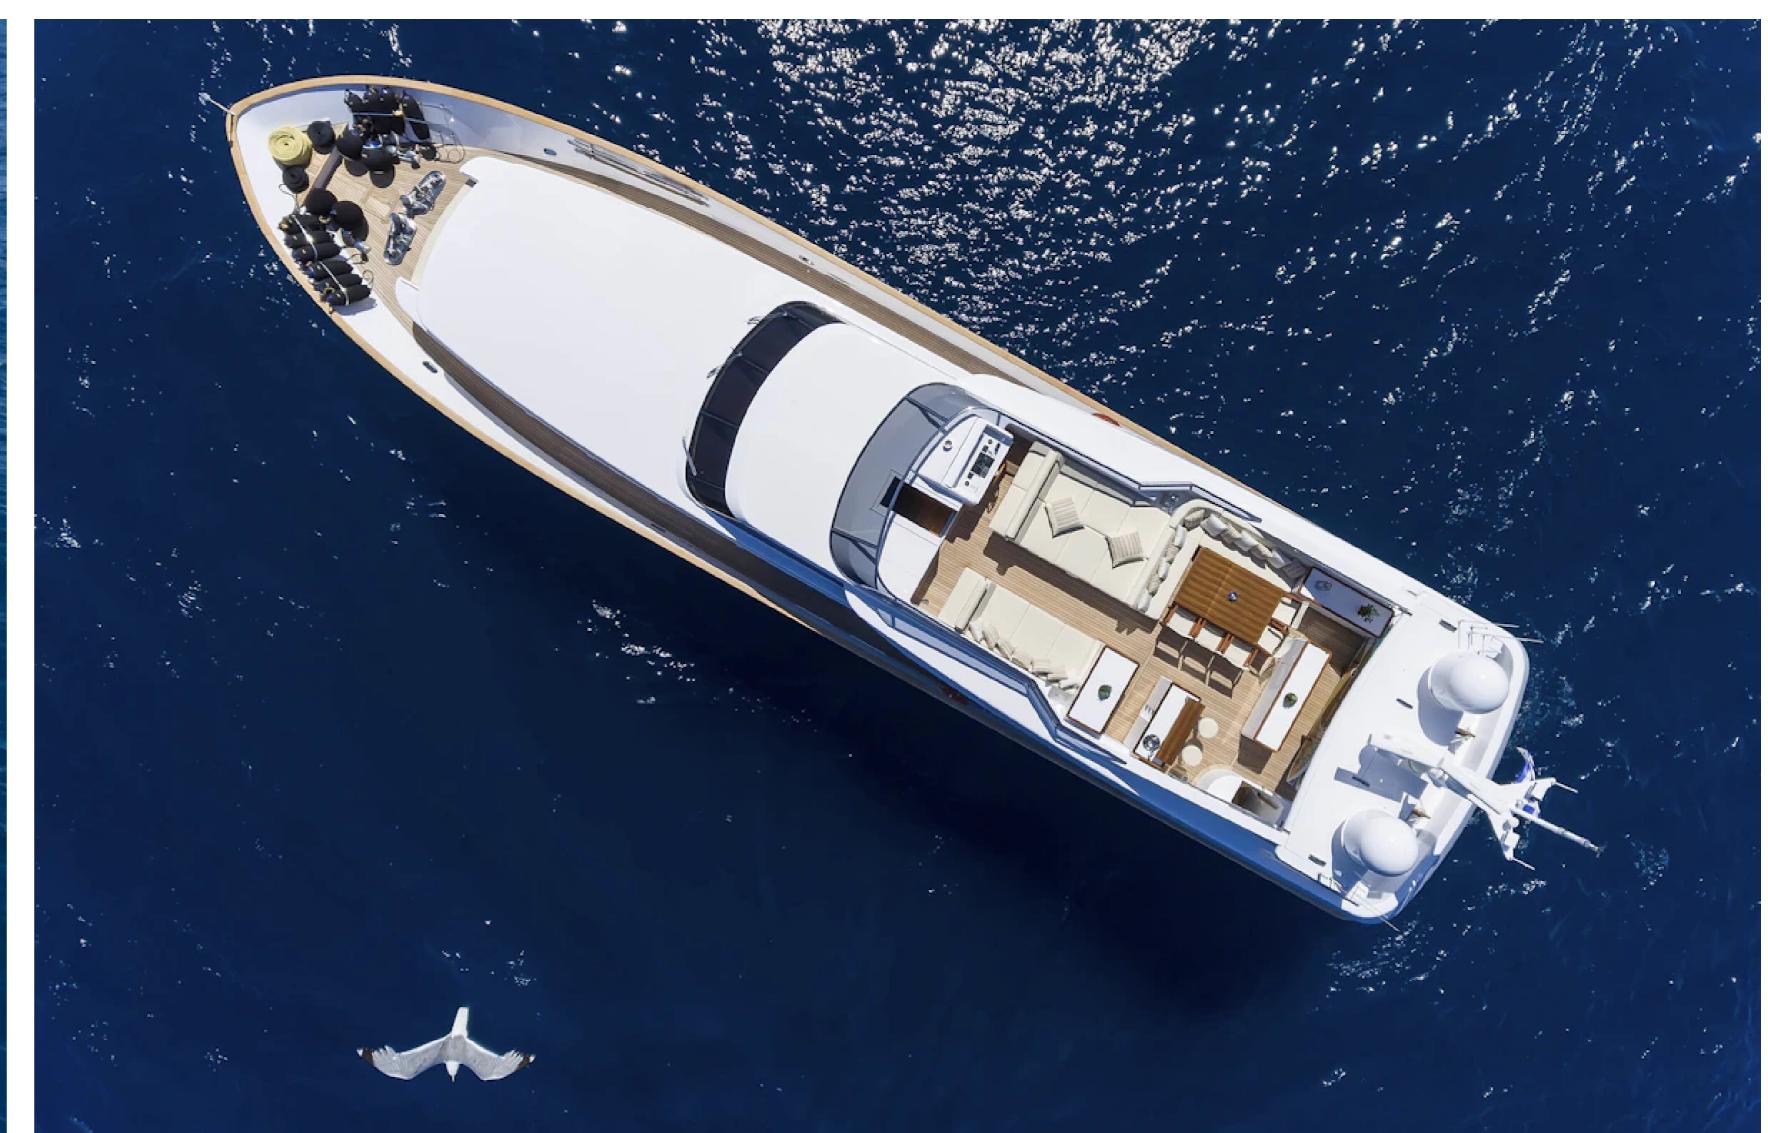

### DESCRIPTION

The Alexia AV motor yacht by Cantieri di Pisa offers a comfortable and luxurious yacht charter experience. Built in 2005, this yacht offers flexible accommodation for up to 10 guests in 4 cabins with a child-friendly setup. The yacht features interior styling by Cantieri di Pisa, showcasing clever use of space with an artful combination of integrated systems and luxurious features. The crew of 6 will ensure a relaxed luxury yacht charter experience.

Guests will experience complete comfort while onboard with air conditioning and Wi-Fi connectivity to stay connected at all times, should they wish. The Alexia AV is equipped with a selection of water-toys including a Jet Ski, waterskis, SEABOBs, fishing equipment, inflatable water toys, paddleboards, and snorkelling equipment. When it's time to travel from land to sea, a 4.2m/13'9" Novourania Tender is available.

## **FEATURES**

- ➤ Cruising speed of 21 knots.
- ➤ Equipped with a 4.2m/13'9" Novourania Tender.
- ➤ Features a luminous fresh design.
- ➤ Stabilizers at anchor and underway for a smooth ride.
- ➤ Spacious salon with large windows offering natural light.
- ➤ Vast upper deck with large sunbeds, dining table, and bar.
- ➤ Large swimming platform for easy access to the water.
- Offers a vast sunbathing area and an array of water toys.
- ➤ Provides alfresco and indoor dining options.
- ➤ Includes a swim platform for water activities.
- ➤ Alexia AV Crew Awards