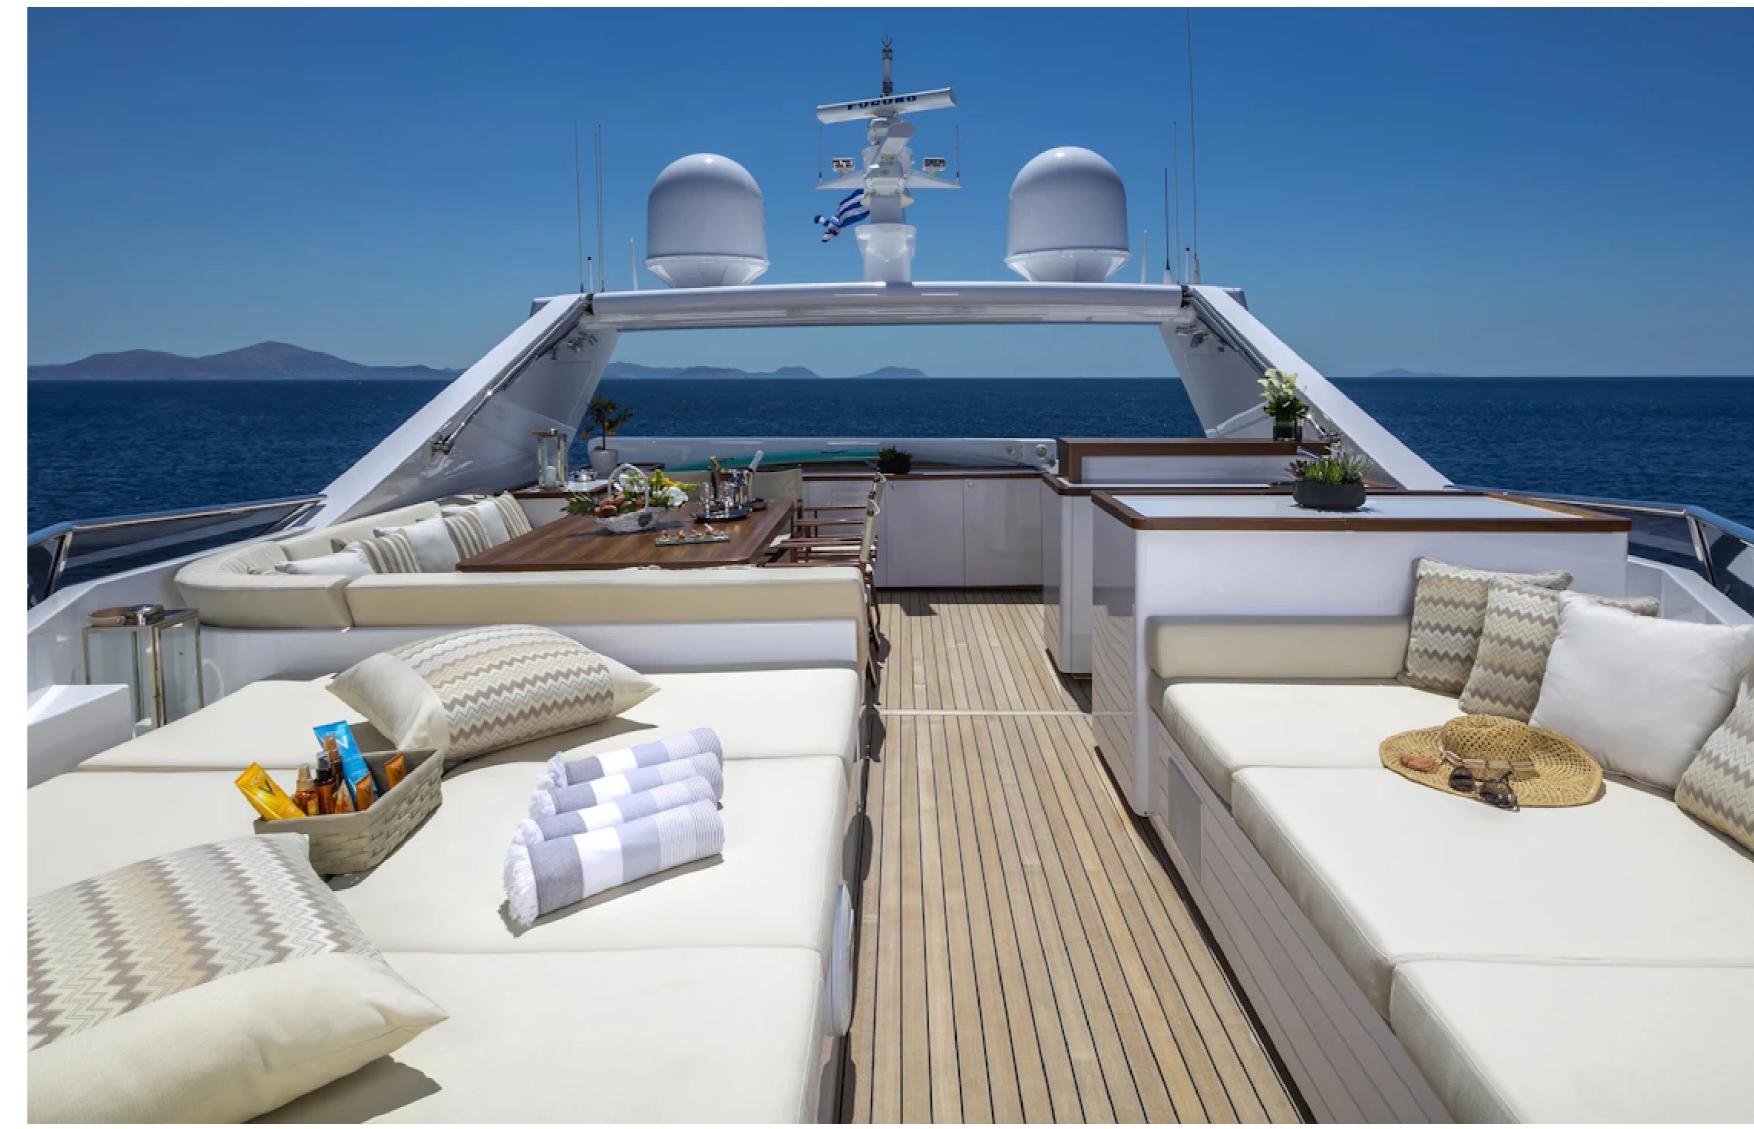

## **FEATURES**

- ➤ Cruising speed of 21 knots.
- ➤ Equipped with a 4.2m/13'9" Novourania Tender.
- ➤ Features a luminous fresh design.
- ➤ Stabilizers at anchor and underway for a smooth ride.
- ➤ Spacious salon with large windows offering natural light.
- ➤ Vast upper deck with large sunbeds, dining table, and bar.
- ➤ Large swimming platform for easy access to the water.
- Offers a vast sunbathing area and an array of water toys.
- ➤ Provides alfresco and indoor dining options.
- ➤ Includes a swim platform for water activities.
- ➤ Alexia AV Crew Awards

Guests will experience complete comfort while onboard with air conditioning and Wi-Fi connectivity to stay connected at all times, should they wish. The Alexia AV is equipped with a selection of water-toys including a Jet Ski, waterskis, SEABOBs, fishing equipment, inflatable water toys, paddleboards, and snorkelling equipment. When it's time to travel from land to sea, a 4.2m/13'9" Novourania Tender is available.