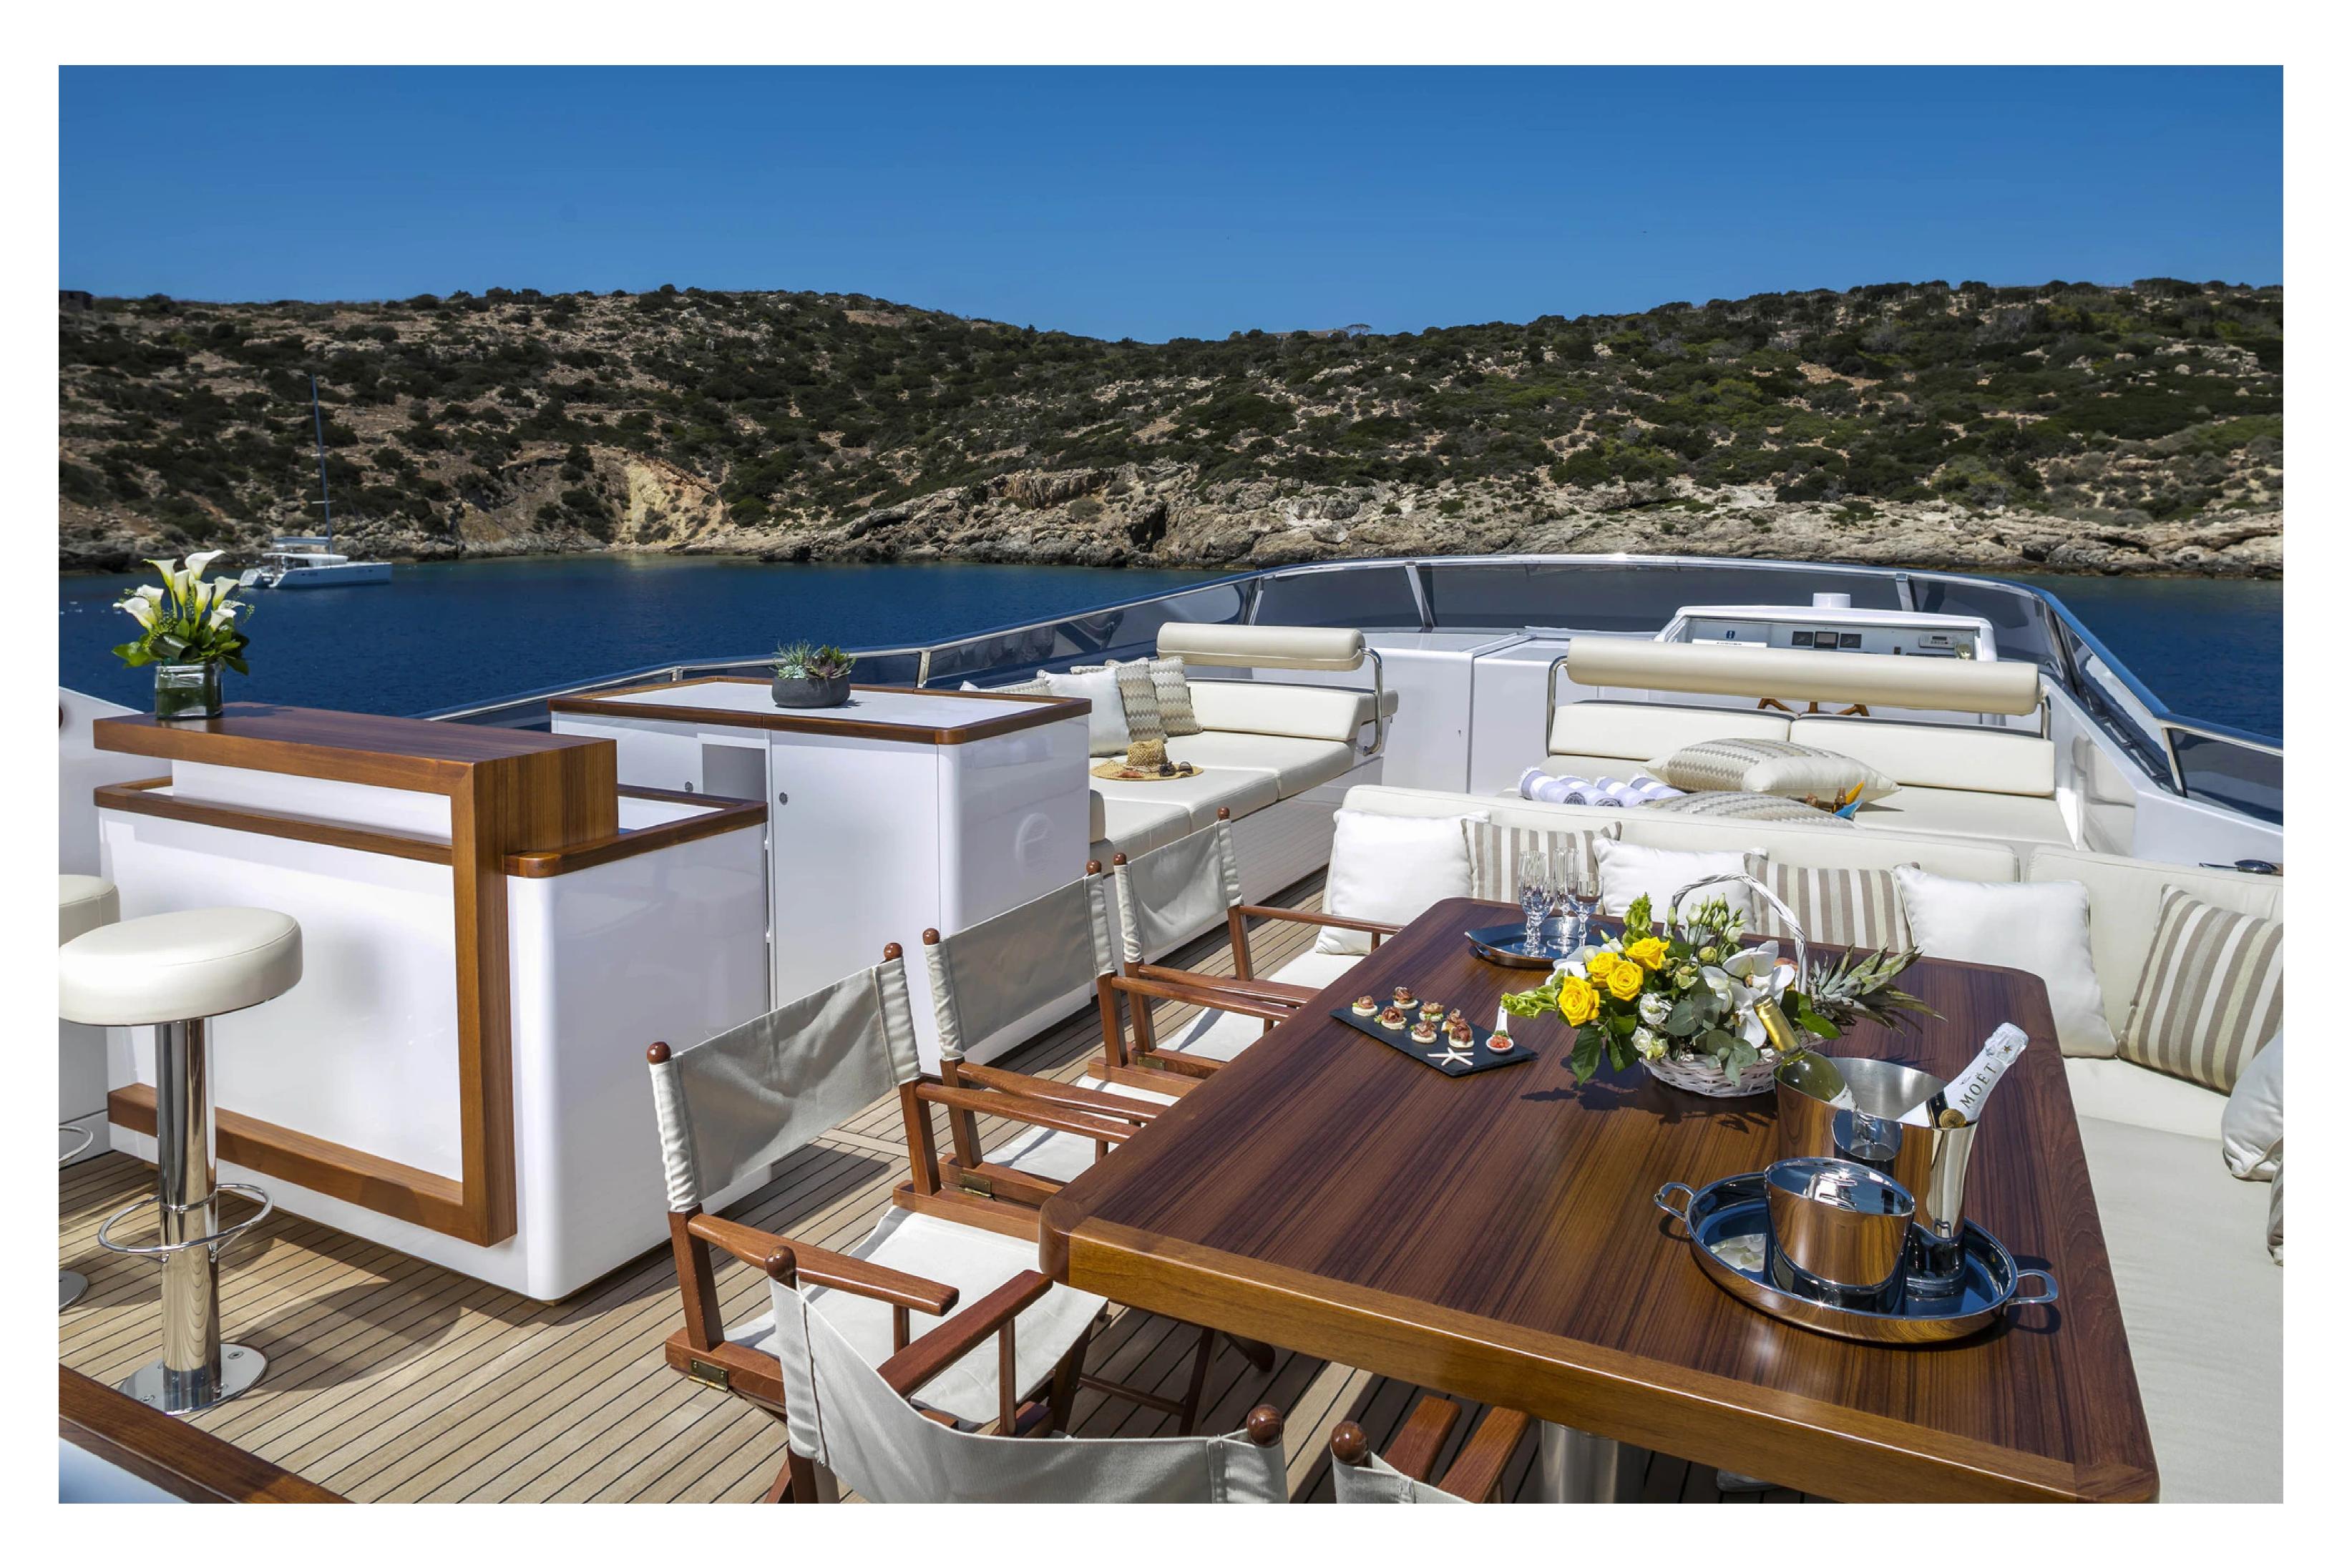

## **FEATURES**

- ➤ Cruising speed of 21 knots.
- ➤ Equipped with a 4.2m/13'9" Novourania Tender.
- ➤ Features a luminous fresh design.
- ➤ Stabilizers at anchor and underway for a smooth ride.
- ➤ Spacious salon with large windows offering natural light.
- ➤ Vast upper deck with large sunbeds, dining table, and bar.
- ➤ Large swimming platform for easy access to the water.
- Offers a vast sunbathing area and an array of water toys.
- ➤ Provides alfresco and indoor dining options.
- ➤ Includes a swim platform for water activities.
- ➤ Alexia AV Crew Awards

Guests will experience complete comfort while onboard with air conditioning and Wi-Fi connectivity to stay connected at all times, should they wish. The Alexia AV is equipped with a selection of water-toys including a Jet Ski, waterskis, SEABOBs, fishing equipment, inflatable water toys, paddleboards, and snorkelling equipment. When it's time to travel from land to sea, a 4.2m/13'9" Novourania Tender is available.