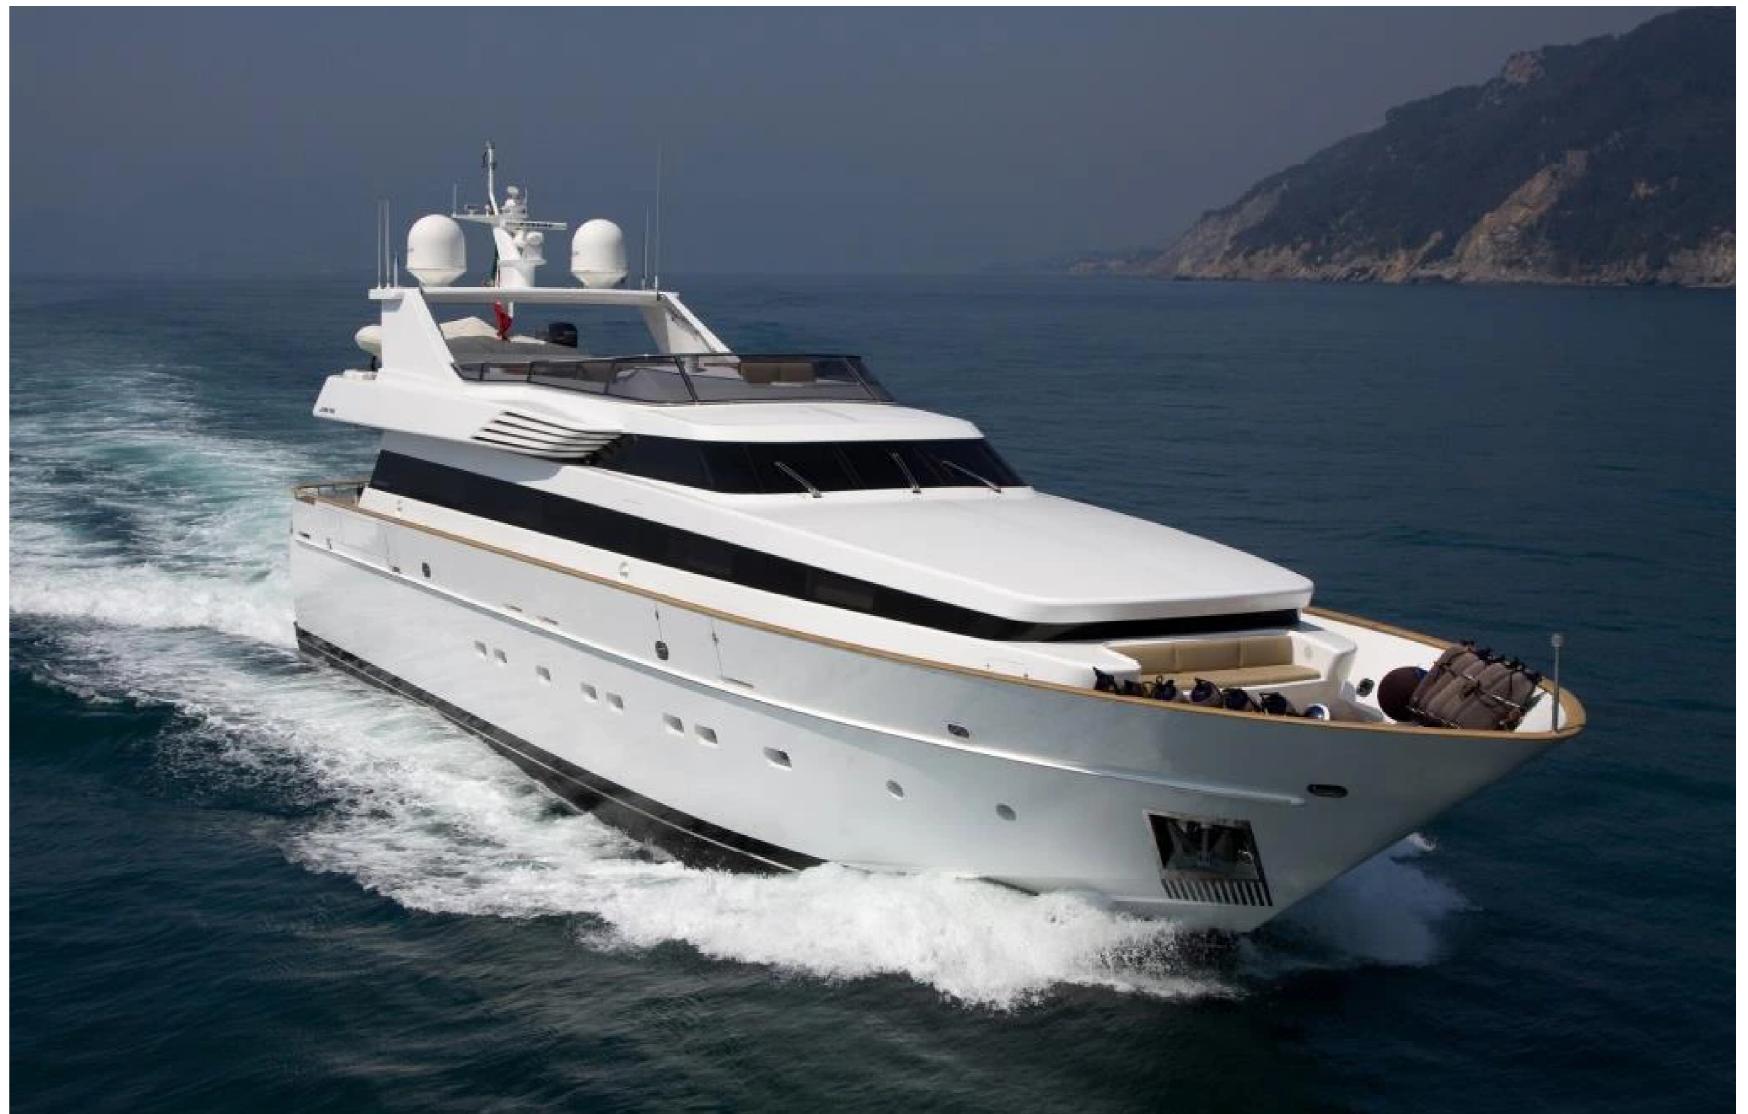

Guests will experience complete comfort while onboard with air conditioning and Wi-Fi connectivity to stay connected at all times, should they wish. The Alexia AV is equipped with a selection of water-toys including a Jet Ski, waterskis, SEABOBs, fishing equipment, inflatable water toys, paddleboards, and snorkelling equipment. When it's time to travel from land to sea, a 4.2m/13'9" Novourania Tender is available.

This yacht is based in the Mediterranean all year round and is the ideal platform for an adventure charter that will guarantee unforgettable memories. Let the Alexia AV show you the magical places, food, and experiences of the Mediterranean.