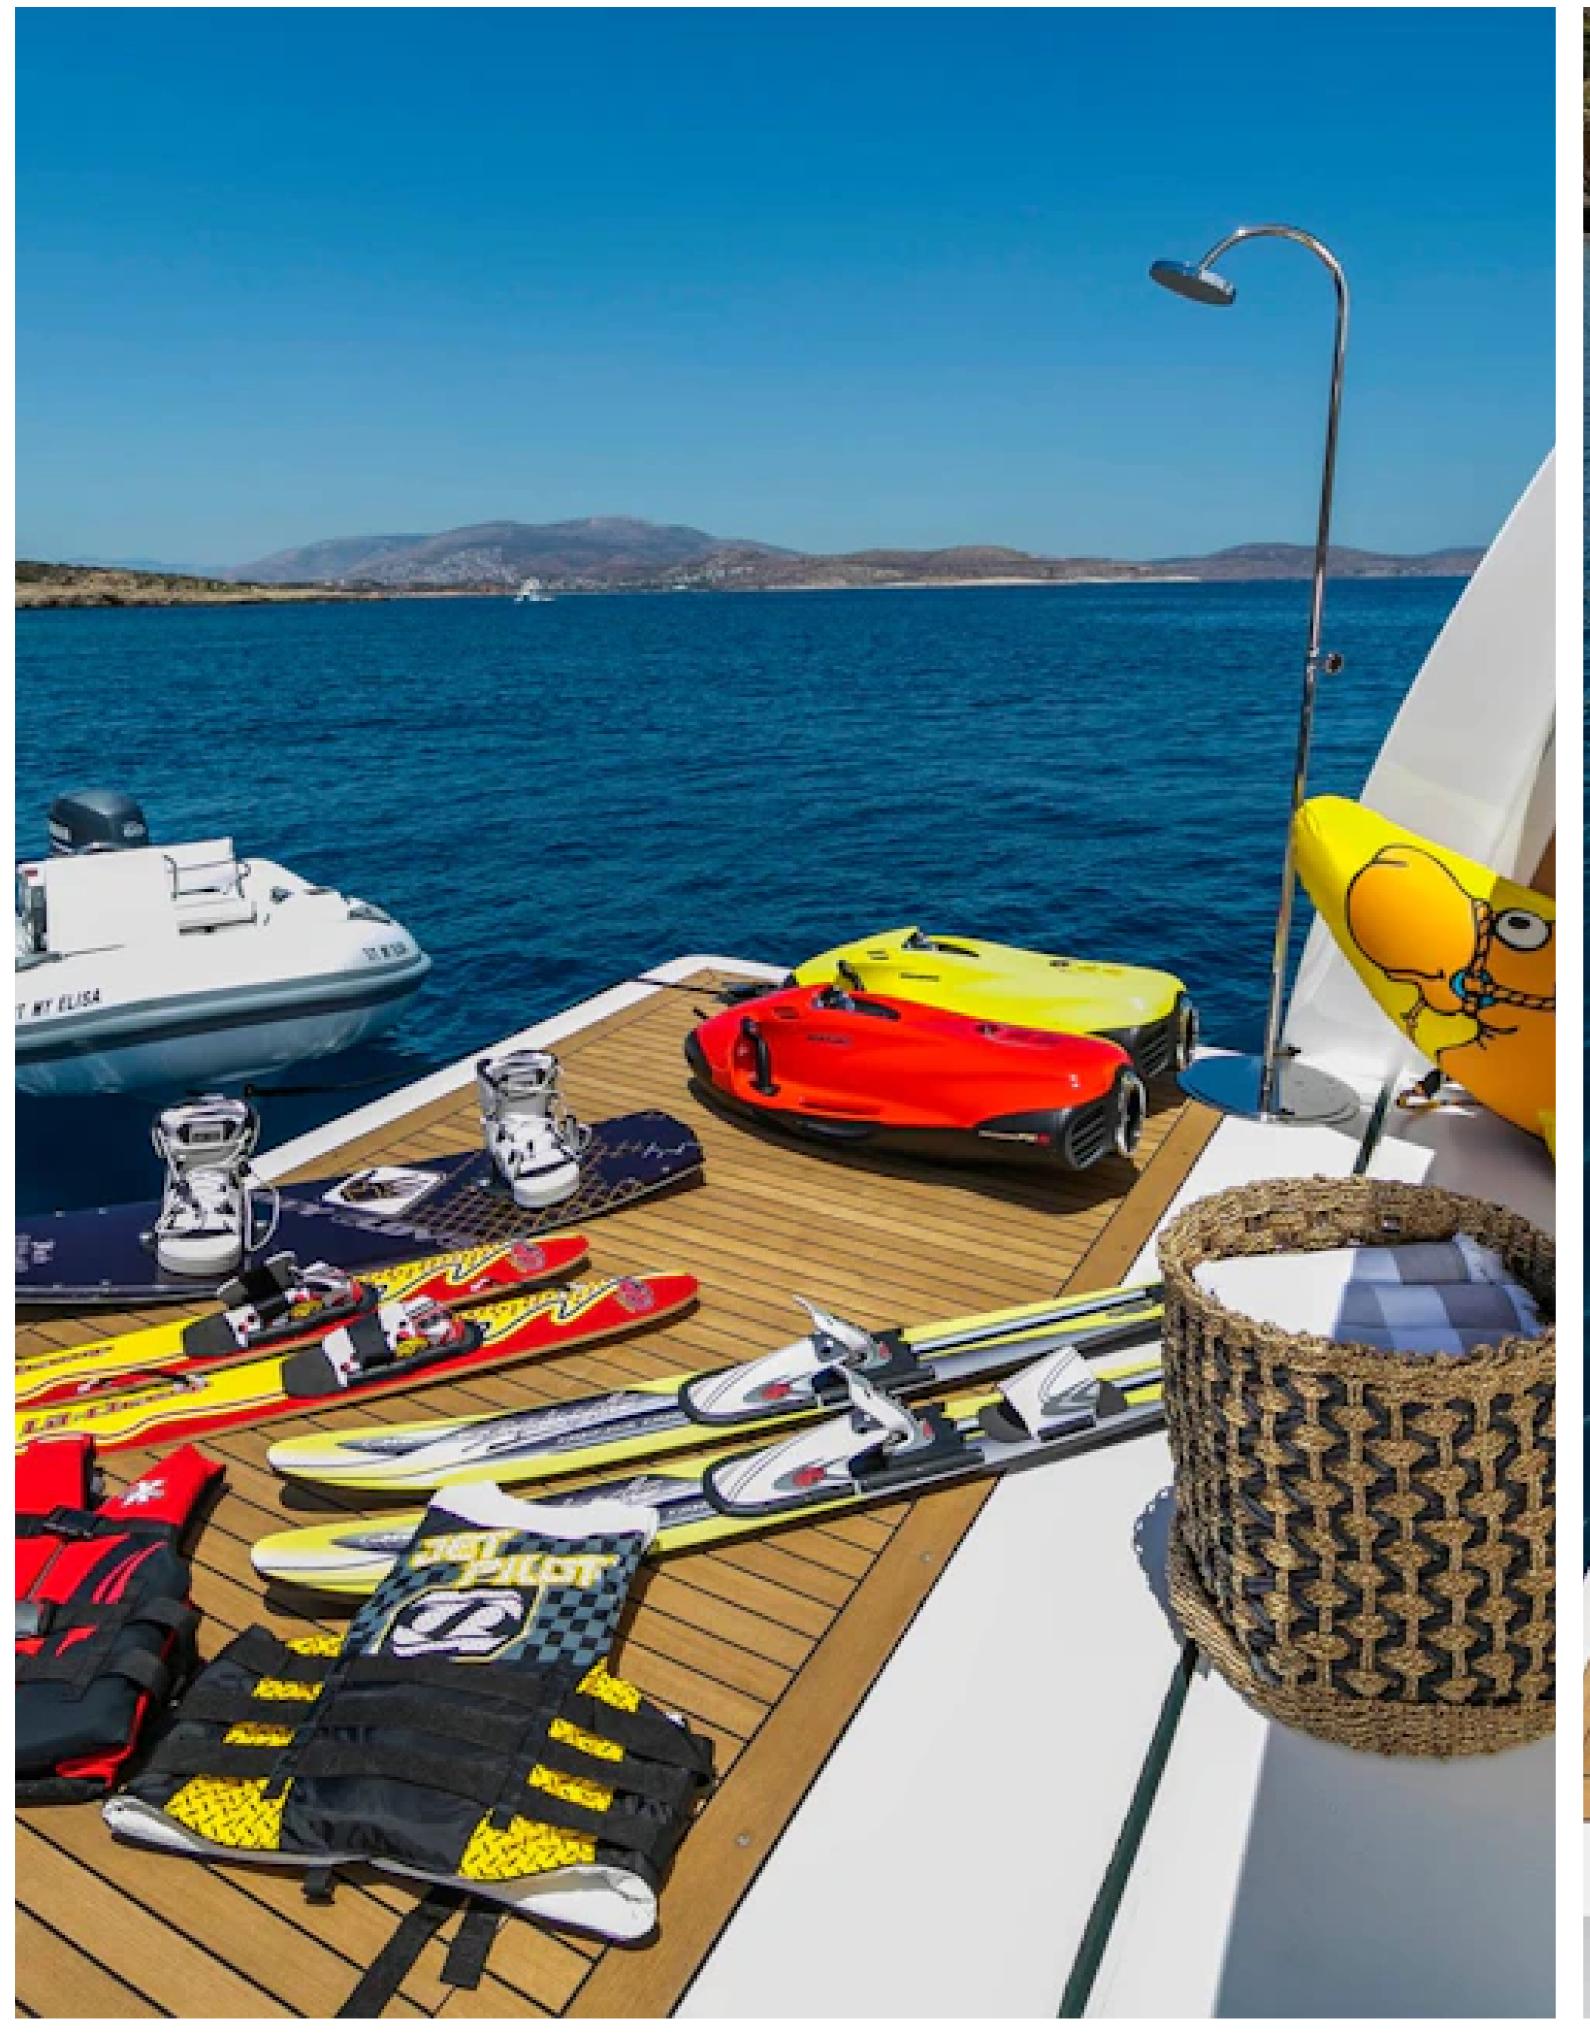

Guests will experience complete comfort while onboard with air conditioning and Wi-Fi connectivity to stay connected at all times, should they wish. The Alexia AV is equipped with a selection of water-toys including a Jet Ski, waterskis, SEABOBs, fishing equipment, inflatable water toys, paddleboards, and snorkelling equipment. When it's time to travel from land to sea, a 4.2m/13'9" Novourania Tender is available.

## TOYS

| 1x Jet Ski           | 2 x Seabok | )S | 2 x Paddleboar                | ds | 1x Snorke | ling Equipment |
|----------------------|------------|----|-------------------------------|----|-----------|----------------|
| 1x Fishing Equipment |            | 2  | x Inflatable toy 1x Water Ski |    | 1x Tender |                |
| 4 x Towable          | e Toys     |    |                               |    |           |                |