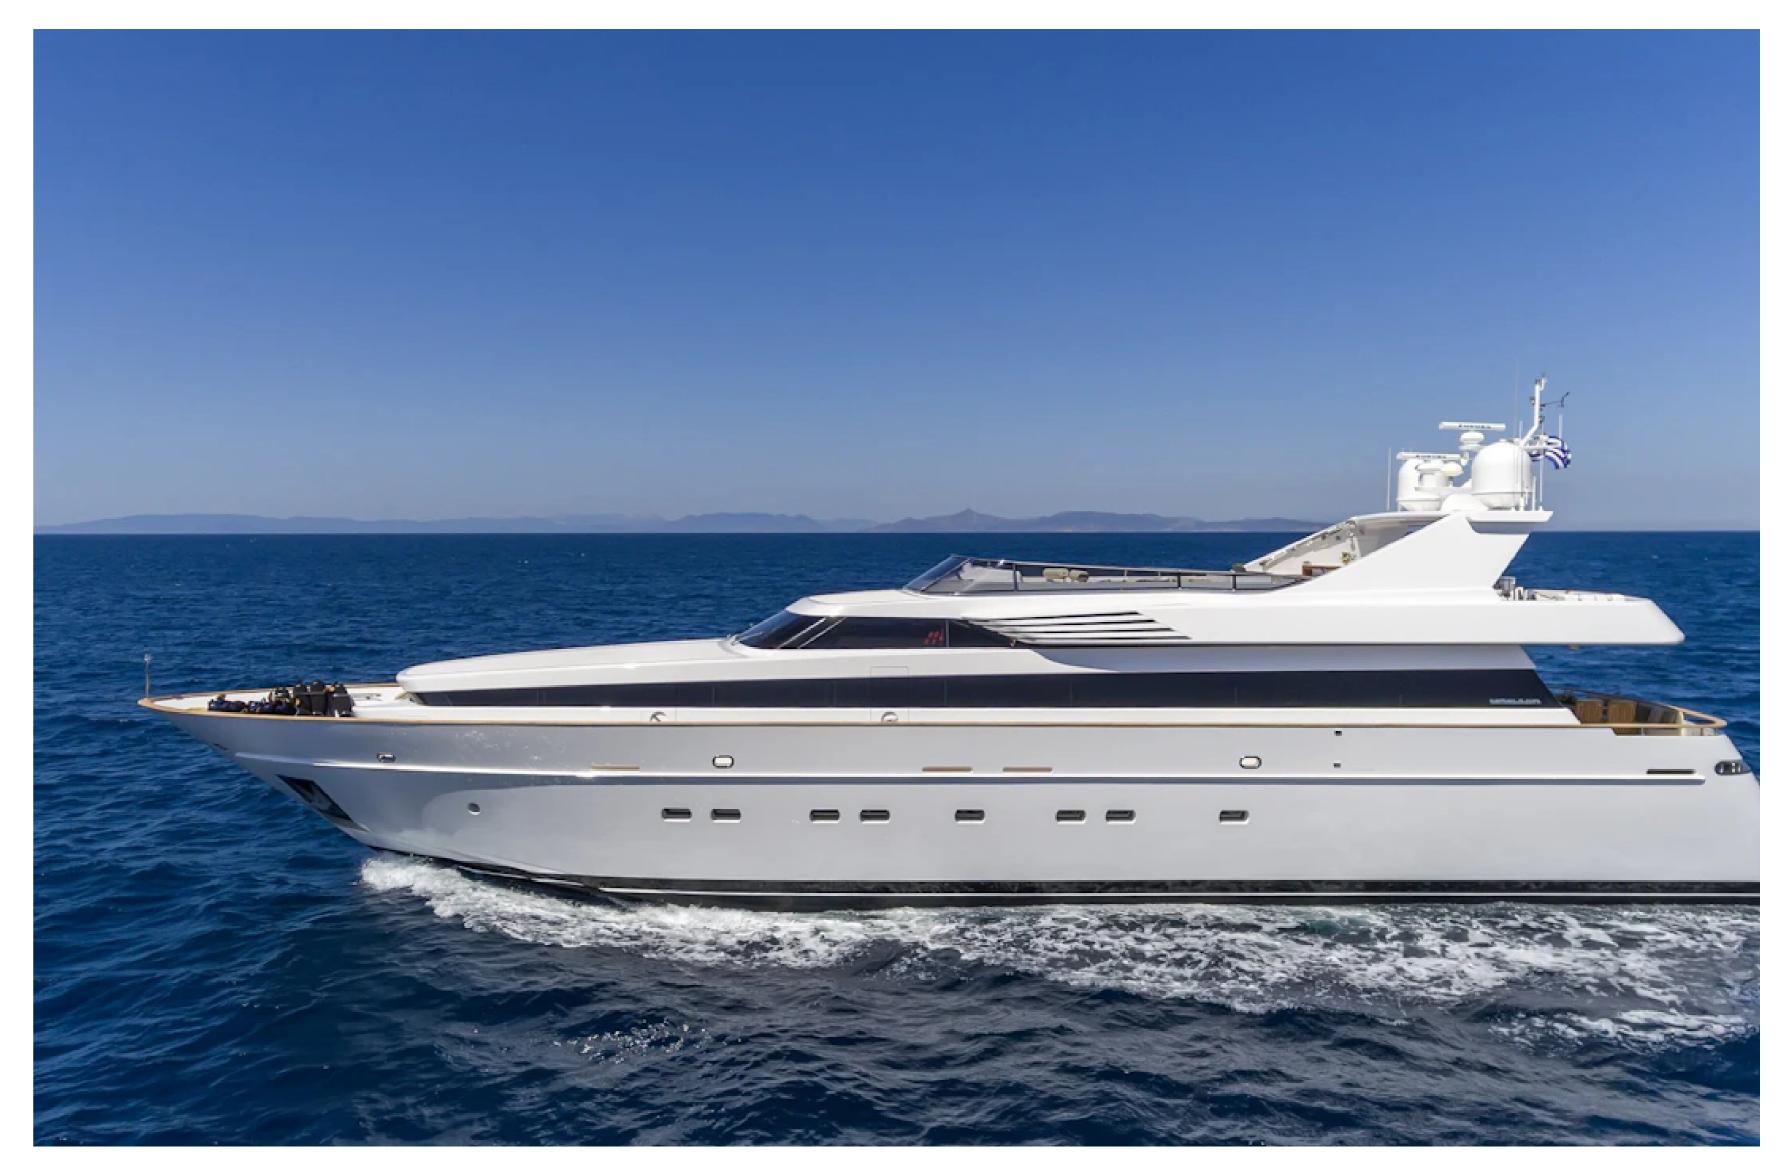

### DESCRIPTION

The Alexia AV motor yacht by Cantieri di Pisa offers a comfortable and luxurious yacht charter experience. Built in 2005, this yacht offers flexible accommodation for up to 10 guests in 4 cabins with a child-friendly setup. The yacht features interior styling by Cantieri di Pisa, showcasing clever use of space with an artful combination of integrated systems and luxurious features. The crew of 6 will ensure a relaxed luxury yacht charter experience.

Built with a GRP hull and GRP superstructure, the Alexia AV has impressive speed and great efficiency thanks to her planing hull. Powered by twin MTU engines, she comfortably cruises at 21 knots, reaching a maximum speed of 26 knots.