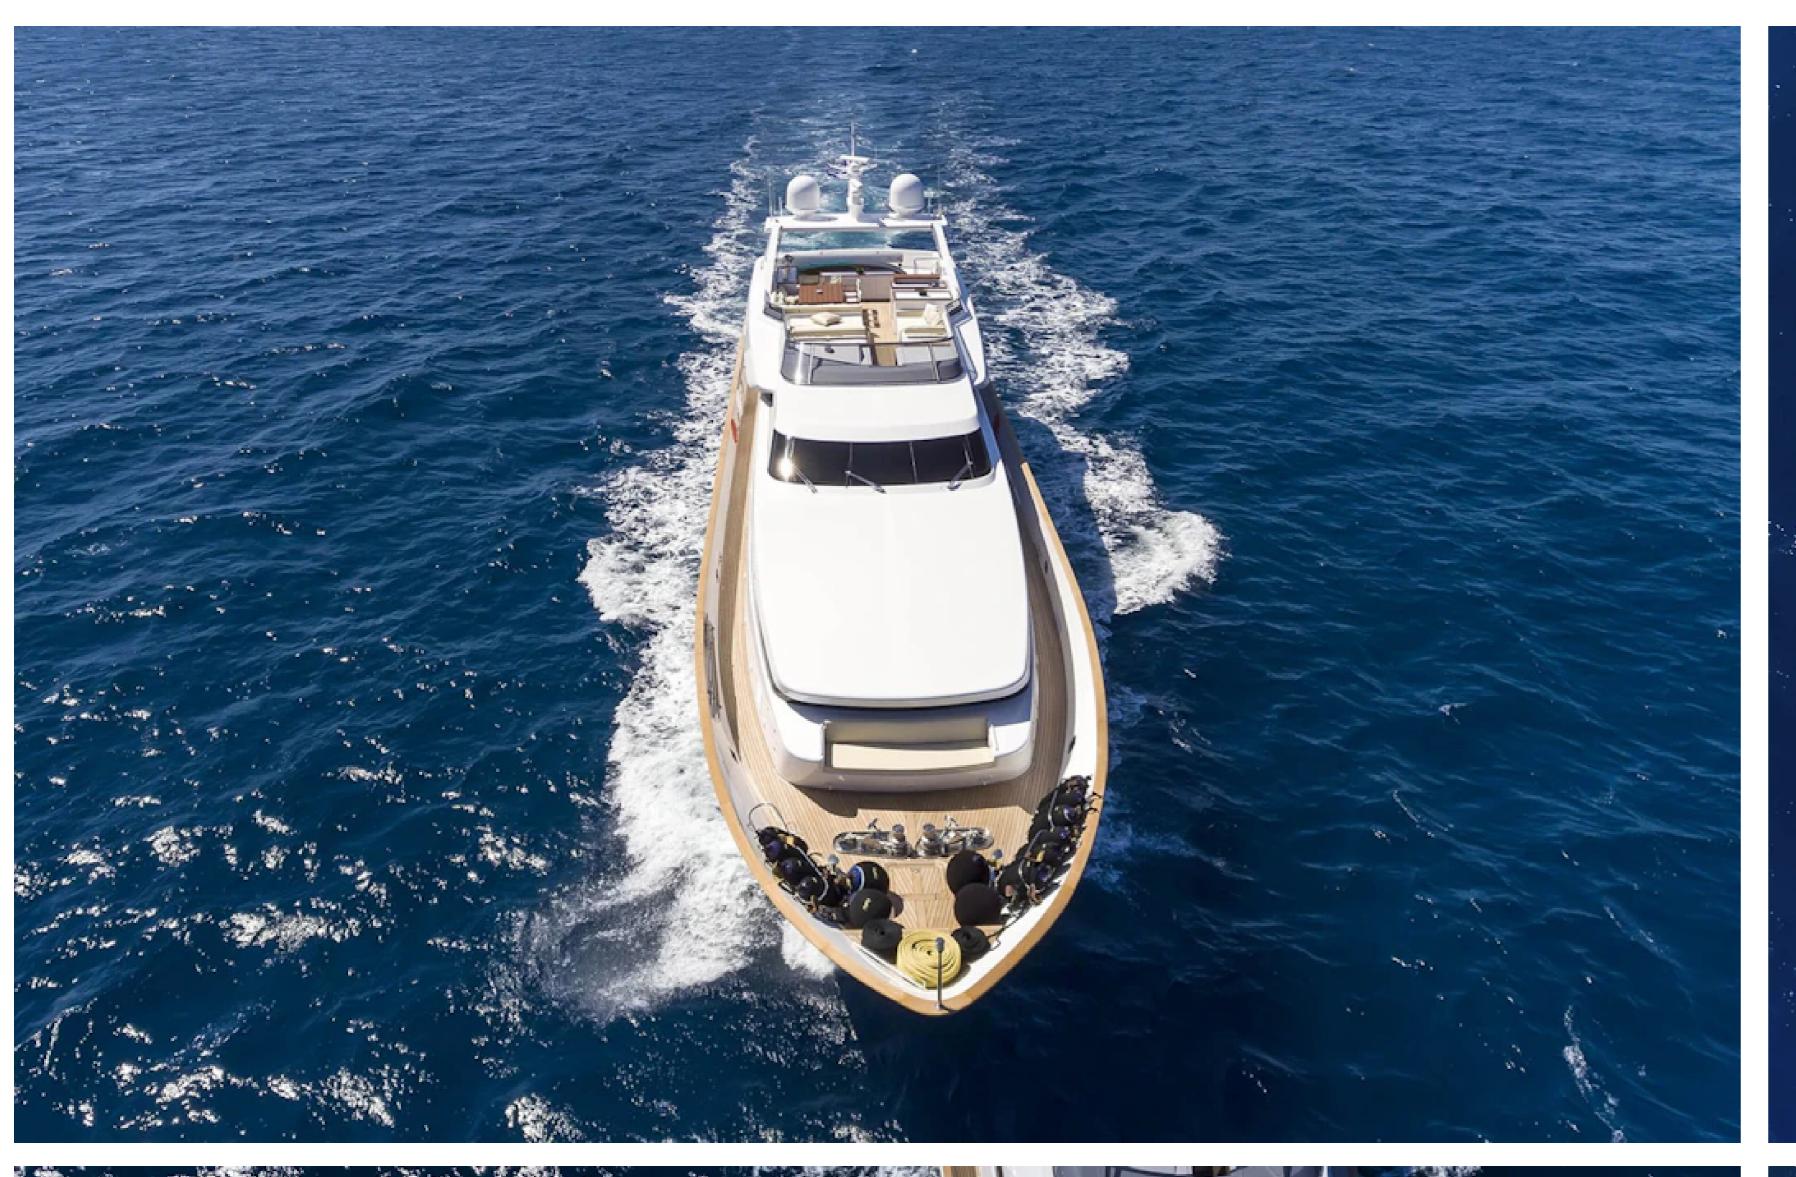

Guests will experience complete comfort while onboard with air conditioning and Wi-Fi connectivity to stay connected at all times, should they wish. The Alexia AV is equipped with a selection of water-toys including a Jet Ski, waterskis, SEABOBs, fishing equipment, inflatable water toys, paddleboards, and snorkelling equipment. When it's time to travel from land to sea, a 4.2m/13'9" Novourania Tender is available.

## TOYS

| 1x Jet Ski           | 2 x Seabok | )S | 2 x Paddleboar                | ds | 1x Snorke | ling Equipment |
|----------------------|------------|----|-------------------------------|----|-----------|----------------|
| 1x Fishing Equipment |            | 2  | x Inflatable toy 1x Water Ski |    | 1x Tender |                |
| 4 x Towable          | e Toys     |    |                               |    |           |                |