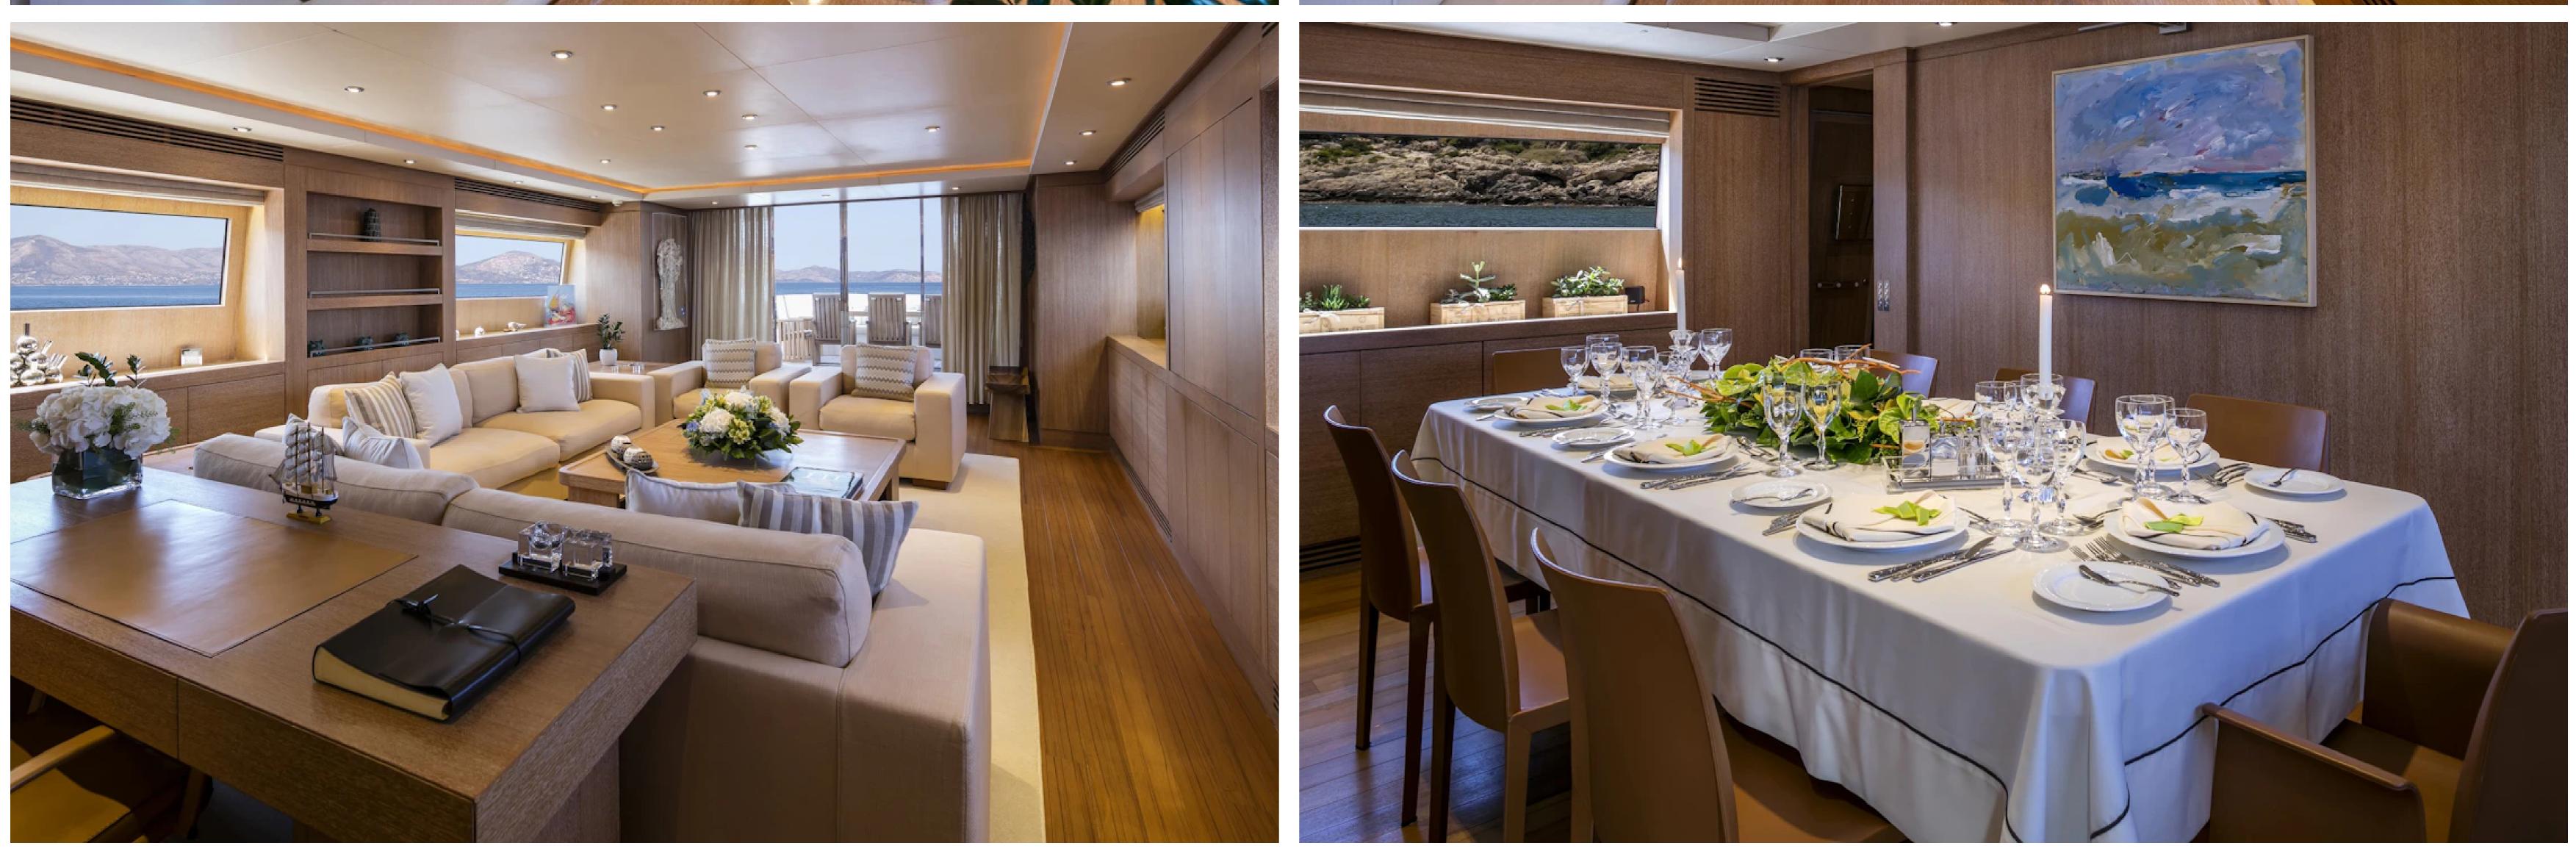

### DESCRIPTION

The Alexia AV motor yacht by Cantieri di Pisa offers a comfortable and luxurious yacht charter experience. Built in 2005, this yacht offers flexible accommodation for up to 10 guests in 4 cabins with a child-friendly setup. The yacht features interior styling by Cantieri di Pisa, showcasing clever use of space with an artful combination of integrated systems and luxurious features. The crew of 6 will ensure a relaxed luxury yacht charter experience.

Guests will experience complete comfort while onboard with air conditioning and Wi-Fi connectivity to stay connected at all times, should they wish. The Alexia AV is equipped with a selection of water-toys including a Jet Ski, waterskis, SEABOBs, fishing equipment, inflatable water toys, paddleboards, and snorkelling equipment. When it's time to travel from land to sea, a 4.2m/13'9" Novourania Tender is available.