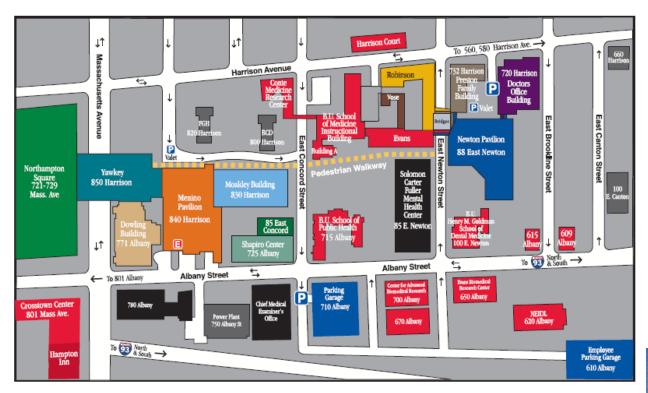

Your surgery is scheduled for: \_\_\_\_\_\_. Please arrive at \_\_\_\_\_\_ to:
Moakley Building, 2<sup>nd</sup> floor, 830 Harrison Avenue, Boston 02118
Newton Pavilion, 1<sup>st</sup> floor, 88 East Newton Street, Boston 02118
Menino Pavilion, 840 Harrison Avenue, Boston 02118
Mount Auburn Hospital, 330 Mt. Auburn St, Cambridge 02138

Please do not eat or drink *anything* after midnight, including water, candy or gum or your surgery may be cancelled. Best of luck! We look forward to caring for you.

Moakley Building - 830 Harrison Ave