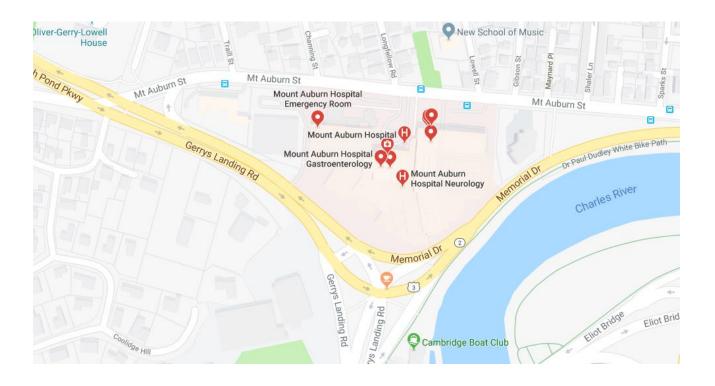

## **Mount Auburn Hospital** 330 Mt. Auburn Street Cambridge, Ma 02138

Please do not eat or drink ANYTHING after midnight, including water, candy or gum or your surgery may be cancelled. Best of luck! We look forward to caring for you.