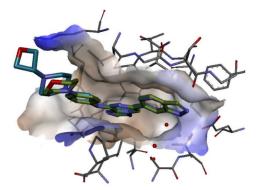

# 3D Modeling Embedded in Al/ML Workflow via Pharma Partnership

from U. Schmidt et al., Gilead Sciences + BIOVIA Presentation, ACS Chicago 2022

**Scaffold Merging** 

Pharmacophore model of binding site identifying high-value analogs of entospletinib