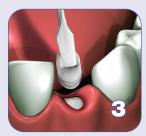

Alveolar socket is grafted to crest with xenograft bone mineral (NuOss®).

A resorbable collagen plug (RCP) is cut to size and compressed in place as a dressing.

Criss-cross and/or mattress sutures are placed.