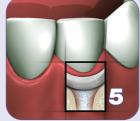

A removable or fixed prosthesis with an ovate pontic extending 2-3mm subgingivally is placed. This permits plug compression and tissue support.

Copyright © 2023 ACE SOUTHERN

RC Plug, Foam & Tape are manufactured for ACE Surgical