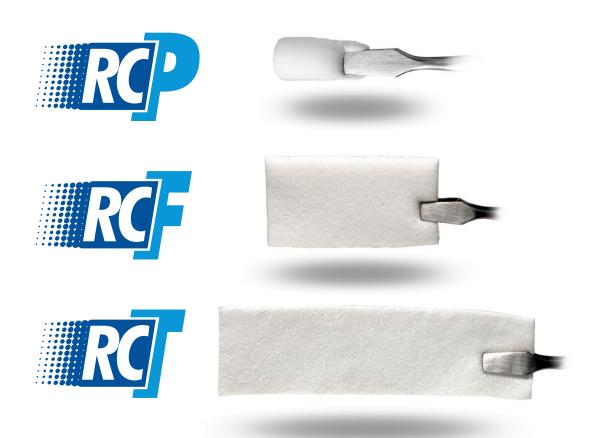

## resorbable collagen plug, foam & tape

- Provides an excellent matrix to assist in wound healing
- Beneficial in protecting the oral wound site
- Controls minor bleeding due to the intrinsic hemostatic properties of collagen fibers

## RESORBABLE COLLAGEN PLUG, FOAM AND TAPE WOUND DRESSINGS

- · Provides an excellent matrix to assist in wound healing
- Beneficial in protecting the oral wound site
- Controls minor bleeding due to the intrinsic hemostatic properties of collagen fibers
- Sterile

| Features                                                                              | Plug     | Foam     | Tape         |
|---------------------------------------------------------------------------------------|----------|----------|--------------|
| Fully resorbable                                                                      | <b>✓</b> | <b>~</b> | $\checkmark$ |
| Ideal for applications in oral wounds                                                 | <b>✓</b> | <b>✓</b> | <b>✓</b>     |
| Provides an excellent matrix to assist in wound healing                               | <b>✓</b> | <b>✓</b> | <b>✓</b>     |
| Protects the oral wound bed                                                           | <b>✓</b> | <b>✓</b> | <b>✓</b>     |
| Ideal for extraction sockets                                                          | <b>✓</b> |          |              |
| Controls minor bleeding due to the intrinsic hemostatic properties of collagen fibers | <b>✓</b> | <b>~</b> | <b>✓</b>     |

resorbable collagen tape