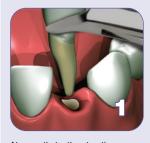

## **CREST PRESERVATION OF INTACT ALVEOLUS**

Recommended by Dr. Aron Gonshor, PhD, DDS, FRCD(C), FAO

Atraumatic tooth extraction without flap reflection. Note: Maintain intact bony walls of the extraction socket and preserve gingival anatomy.

Alveolar socket is grafted to crest with xenograft bone mineral (NuOss®).

A resorbable collagen plug (RCP) is cut to size and compressed in place as a dressing.

Criss-cross and/or mattress sutures are placed.