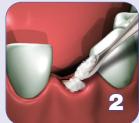

Alveolar socket is grafted to crest with xenograft bone mineral (NuOss®).

A resorbable collagen plug (RCP) is cut to size and compressed in place as a dressing.

Criss-cross and/or mattress sutures are placed.