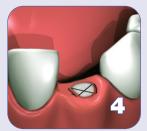

Alveolar socket is grafted to crest with xenograft bone mineral (NuOss®).

A resorbable collagen plug (RCP) is cut to size and compressed in place as a dressing.

Criss-cross and/or mattress sutures are placed.