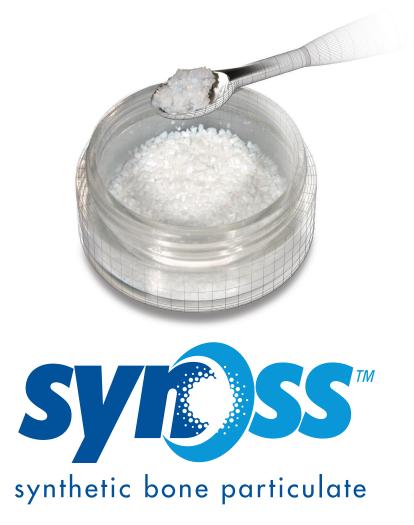

## synOss SYNTHETIC BONE PARTICULATE

synOss Synthetic Mineral is an osteoconductive calcium phosphate based bone graft material with a carbonate apatite structure similar to the structure of human bone.

### synthetic bone particulate

When synOss is hydrated it holds to the delivery spoon (#1000216), even when it's inverted.

| synOss  |           |            |       | Regular  | Member   | Premier  | Premier+ |
|---------|-----------|------------|-------|----------|----------|----------|----------|
| 5095000 | 0.25 gram | 0.35-1.0mm | 0.5cc | \$83.79  | \$83.79  | \$71.22  | \$71.22  |
| 5095100 | 0.5 gram  | 0.35-1.0mm | 1.0cc | \$124.49 | \$124.49 | \$105.82 | \$105.82 |
| 5095200 | 1.0 gram  | 0.35-1.0mm | 2.0cc | \$226.79 | \$226.79 | \$192.77 | \$192.77 |
| 5095300 | 2.0 gram  | 0.35-1.0mm | 3.5cc | \$396.79 | \$396.79 | \$337.27 | \$337.27 |