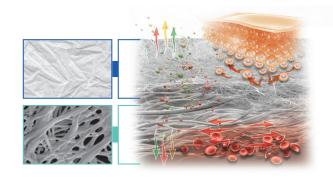

## perFORM COLLAGEN MEMBRANE

Activate regeneration! perFORM Collagen Membranes have dual permeable layers. The layers contain highly purified collagen fibers that act to support new bone growth. On the outer layer, densely packed collagen bundles prevent ingrowth of epithelial cells into the repair site. The perFORM membrane is fully resorbable with sufficient time for osteogenesis to occur and requires no second surgery to remove.

#### Hydrophilic

- Permeable dual layer design allows passage of fluids
- Loosely packed collagen fibers on the rough side support new bone growth
- Densely packed fibers on the smooth side impede tissue growth into the site