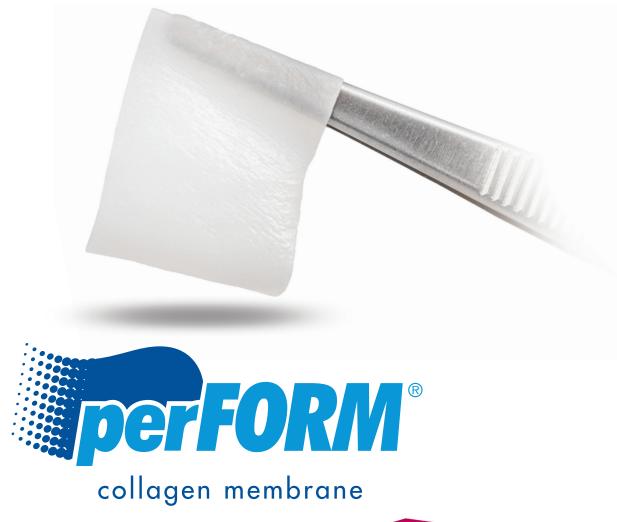

# HIGH PERFORMANCE FOR IMPROVED HEALING

**Provides Strength and Permeability** 

- Natural Collagen Structure Easily Conforms to Defect
- Dual Hydrophilic Surfaces to Support Osteogenesis
- Resists Tearing During Shaping and Tacking

## perFORM COLLAGEN MEMBRANE

Activate regeneration! perFORM Collagen Membranes have dual permeable layers. The layers contain highly purified collagen fibers that act to support new bone growth. On the outer layer, densely packed collagen bundles prevent ingrowth of epithelial cells into the repair site. The perFORM membrane is fully resorbable with sufficient time for osteogenesis to occur and requires no second surgery to remove.

### Strength

- Easily cut wet or dry
- May be sutured or tacked without tearing

#### Conformable

· Easily conforms to the contours of the defect