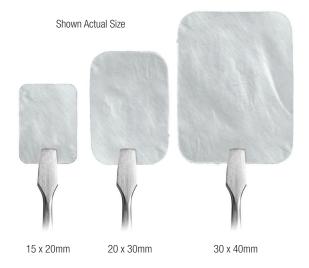

| perFORM  |           |      | Regular  | Member   | Premier  | Premier+ |
|----------|-----------|------|----------|----------|----------|----------|
| PERF1520 | 15 x 20mm | each | \$156.99 | \$156.99 | \$133.44 | \$133.44 |
| PERF2030 | 20 x 30mm | each | \$193.49 | \$193.49 | \$164.47 | \$164.47 |
| PERF3040 | 30 x 40mm | each | \$311.49 | \$311.49 | \$264.77 | \$264.77 |