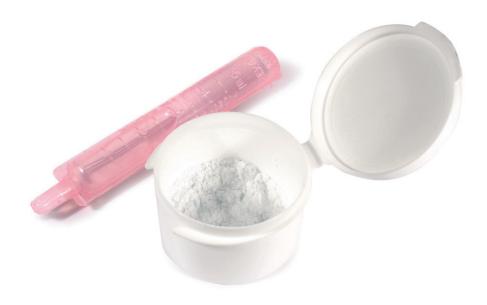

# CLASSIC CARE

Medical Grade Surgical Plaster, Highly Purified Calcium Sulfate.

calcium sulfate hemihydrate

- Osteoconductive and inhibits non-osteogenic cells
- Promotes wound healing
- Easy to set-up, easy to handle and easy to place
- Combines well with ACE bone grafting particulate
- Includes Regular Set Liquid

## **CaSO<sub>4</sub> Kit Contents**

• 0.5 gram or 1.0 gram Calcium Sulfate Powder in a sterile mixing dish

· Regular Set Liquid

| CaSO <sub>4</sub> |          |      | Regular |         | Premier |         |
|-------------------|----------|------|---------|---------|---------|---------|
| 5052002           | 0.5 gram | each | \$48.99 | \$48.99 | \$41.64 | \$41.64 |
| 5052001           | 1.0 gram | each | \$57.79 | \$57.79 | \$49.12 | \$49.12 |