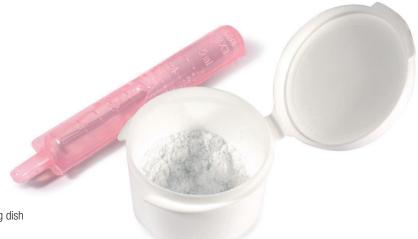

## **CaSO<sub>4</sub> Kit Contents**

• 0.5 gram or 1.0 gram Calcium Sulfate Powder in a sterile mixing dish

· Regular Set Liquid

| CaSO <sub>4</sub> |          |      | Regular |         | Premier |         |
|-------------------|----------|------|---------|---------|---------|---------|
| 5052002           | 0.5 gram | each | \$48.99 | \$48.99 | \$41.64 | \$41.64 |
| 5052001           | 1.0 gram | each | \$57.79 | \$57.79 | \$49.12 | \$49.12 |