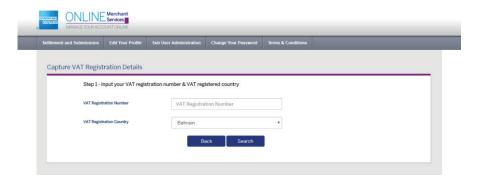

# VAT Registration

**Step 1** – Submit VAT Registration Details by filling in the following, then click **Search** VAT Registration Number VAT Registration Country

Your guide to Online Merchant Services

|                                            |                                        |                                         | _                  |              |
|--------------------------------------------|----------------------------------------|-----------------------------------------|--------------------|--------------|
| d Submissions Edit You                     | r Profile Sub User Administration      | Change Your Password                    | Customized Reports | Search Repor |
| VAT Registration De                        | tails                                  |                                         |                    |              |
| Step 1 - Input your V                      | AT registration number & VAT regist    | ered country                            |                    |              |
| VAT Registration                           |                                        |                                         |                    |              |
| Number                                     |                                        |                                         |                    |              |
| VAT Registration                           | Bahrain                                | *                                       |                    |              |
| Country                                    | Danrain                                |                                         |                    |              |
|                                            | Search                                 |                                         |                    |              |
| Registration Details                       |                                        |                                         |                    |              |
| number. Please ente<br>the document afterv | r VAT registration details exactly as  | ion certificate and upload              |                    |              |
| VAT Registration                           | XXXXXXXXXX                             |                                         |                    |              |
| Number                                     |                                        |                                         |                    |              |
| VAT Registration                           | Bahrain                                |                                         |                    |              |
| Country                                    |                                        |                                         |                    |              |
| VAT Legal Name                             | VAT Legal Name                         |                                         |                    |              |
| VAT Legal Address                          |                                        |                                         |                    |              |
| TAT Lege Awaress                           | VAT Legal Address Line 1               |                                         |                    |              |
|                                            | VAT Legal Address Line 2               |                                         |                    |              |
|                                            | VAT Legal Address Line 3               |                                         |                    |              |
|                                            | VAT Legal Address Line 4               |                                         |                    |              |
|                                            |                                        | ٣                                       |                    |              |
| VAT Legal Contact                          | Phone                                  |                                         |                    |              |
| Step 3 - Provide con<br>certificate        | tact details for VAT related enquiries | & VAT registration                      |                    |              |
| Contact for VAT                            | Email                                  |                                         |                    |              |
| Enquiries                                  |                                        |                                         |                    |              |
| VAT Registration                           | Choose File No file chosen             | Format: PDF or JPEG/JPG<br>Size: <=1 MB |                    |              |
| Certificate                                |                                        |                                         |                    |              |
|                                            | Back                                   |                                         |                    |              |
|                                            |                                        |                                         |                    |              |