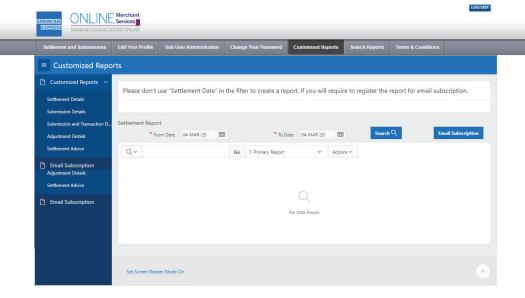

# **Customized Reports**

Select Customized Reports on the top menu bar. This section allows you to create new reports from the base template reports.

On the Customized Reports page, select the required type of report: Settlement Details, Submission Details, Submission and Transaction Details, Adjustment Details or Settlement Advice.

Select the desired date range for the report to be displayed and press Search.