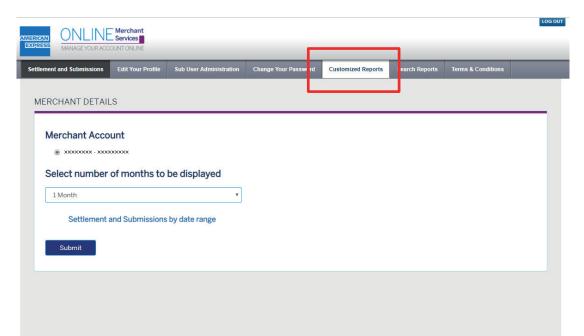

# **Settlement and Submissions**

Now you can view your Settlement and Submission by date range and a host of other filters.

Here's how you can do so:

- 1 Select the Merchant Account
- 2 Select the type of report needed: Settlement Advice, Settlement Details, Submission Details, Submission and Transaction Details or Adjustment Details.
- 3 Select date range: Up to 3 months at a time.
- 4 Click on Submit

Once you click "Submit" you can view your Settlements and Submissions Reports

| ent and Submi                                                                             | ssions Edit 1                                                                                                       | our Profile                     | Sub User Admir                                   | nistration                                                                                             | Change Your P                                                                                    | assword                      | Customized                                                 | l Reports                      | Search Reports                                            | Terms & Conditi                             | ions                                                                 |
|-------------------------------------------------------------------------------------------|---------------------------------------------------------------------------------------------------------------------|---------------------------------|--------------------------------------------------|--------------------------------------------------------------------------------------------------------|--------------------------------------------------------------------------------------------------|------------------------------|------------------------------------------------------------|--------------------------------|-----------------------------------------------------------|---------------------------------------------|----------------------------------------------------------------------|
|                                                                                           |                                                                                                                     |                                 |                                                  |                                                                                                        |                                                                                                  | _                            |                                                            |                                |                                                           |                                             |                                                                      |
|                                                                                           |                                                                                                                     |                                 |                                                  |                                                                                                        |                                                                                                  |                              |                                                            |                                |                                                           |                                             |                                                                      |
| ETTLEME                                                                                   | NT DETAILS                                                                                                          | S                               |                                                  |                                                                                                        |                                                                                                  |                              |                                                            |                                |                                                           |                                             |                                                                      |
|                                                                                           |                                                                                                                     |                                 |                                                  |                                                                                                        |                                                                                                  |                              |                                                            |                                |                                                           | Downlo                                      | and a                                                                |
| Back                                                                                      |                                                                                                                     |                                 |                                                  |                                                                                                        |                                                                                                  |                              |                                                            |                                |                                                           | Downic                                      | Jau                                                                  |
|                                                                                           |                                                                                                                     |                                 |                                                  |                                                                                                        |                                                                                                  |                              |                                                            |                                |                                                           |                                             |                                                                      |
| 05536730 - PC                                                                             | DIJUHGVHF                                                                                                           |                                 | xxxx S                                           | Settlement Re                                                                                          | eference Numbe                                                                                   | r//                          |                                                            | xxx Subr                       | mission Amount                                            |                                             |                                                                      |
| ttlement Date                                                                             |                                                                                                                     |                                 |                                                  | ayment Mod                                                                                             | e                                                                                                |                              | Direct C                                                   |                                | ount Amount<br>Adjustments                                |                                             | (                                                                    |
|                                                                                           |                                                                                                                     |                                 |                                                  |                                                                                                        |                                                                                                  |                              |                                                            | NEC                            | Adjustments                                               |                                             |                                                                      |
|                                                                                           | actions                                                                                                             |                                 | E                                                | Currency<br>Bank Name                                                                                  |                                                                                                  |                              |                                                            |                                |                                                           |                                             |                                                                      |
| mber of Trans<br>yee name                                                                 | actions                                                                                                             |                                 | E                                                |                                                                                                        | of IBAN                                                                                          |                              | ×                                                          | xxx Net                        | Settlement Amount                                         |                                             |                                                                      |
|                                                                                           | sactions                                                                                                            |                                 | E                                                | Bank Name                                                                                              | of IBAN                                                                                          | 1                            | X                                                          | xxx Net                        | Settlement Arnount                                        |                                             | ×                                                                    |
| yee name                                                                                  | actions<br>- xxxxxxx                                                                                                |                                 | E                                                | Bank Name                                                                                              |                                                                                                  |                              | ×:<br>                                                     |                                | Settlement Arnount                                        |                                             | ×                                                                    |
| yee name                                                                                  | < - xxxxxx                                                                                                          |                                 | E                                                | Bank Name<br>ast 5 Digits o<br>Settlement /                                                            | Amount                                                                                           |                              |                                                            | kx Numb                        | er of Transactions                                        |                                             | xx                                                                   |
| yee name                                                                                  | < - XXXXXXX<br>Total Submiss                                                                                        | sion Amount<br>Istment Amoun    | E<br>XXXX L                                      | Bank Name<br>ast 5 Digits o                                                                            |                                                                                                  |                              | xx,xxx.:                                                   | kx Numb                        | er of Transactions<br>0.00 Total Net A                    | mount<br>er of transaction                  | ××<br>00,000.00                                                      |
| yee name                                                                                  | < - XXXXXXX<br>Total Submiss                                                                                        |                                 | E<br>XXXX L                                      | Bank Name<br>ast 5 Digits of<br>Settlement /<br>00,000.00                                              | Amount<br>Total Discour                                                                          |                              | xx,xxx.:                                                   | xx Numb                        | er of Transactions<br>0.00 Total Net A                    | er of transaction                           | ××<br>00,000.00                                                      |
| yee name<br>XXXXXXXX<br>Submission<br>Date                                                | - XXXXXXX<br>Total Submiss<br>Total Net Adju<br>Processing<br>Date                                                  | istment Amour                   | t                                                | Sank Name<br>ast 5 Digits of<br>Settlement /<br>00,000.00<br>0.00<br>Discount<br>Rate                  | Amount<br>Total Discou<br>Total Settlen                                                          | Discount<br>Amount           | XX,XXX.                                                    | <x numb<br="">(<br/>00,00</x>  | er of Transactions<br>0.00 Total Net A<br>0.00 Total numb | er of transaction                           | XX<br>00,000.00<br>IS 00<br>Number of<br>Transactions                |
| yee name XXXXXXXX  Submission Date dd/mm/yyyy                                             | C - XXXXXXX<br>Total Submiss<br>Total Net Adju<br>Processing                                                        | Istment Amoun                   | t Batch Number                                   | Sank Name<br>ast 5 Digits of<br>Settlement /<br>00,000.00<br>0.00<br>Discount                          | Amount<br>Total Discour<br>Total Settlen<br>Submission<br>Amount                                 | Discount                     | XX,XXX.                                                    | XX Numb<br>00,00<br>Adjustment | er of Transactions<br>2.00 Total Net A<br>3.00 Total numb | Settlement                                  | ××<br>00,000.00<br>ss 00<br>Number of                                |
| yee name<br>XXXXXXXX<br>Submission                                                        | C - XXXXXXX<br>Total Submiss<br>Total Net Adju<br>Processing<br>Date<br>dd/mm/yyyy                                  | Istment Amoun                   | t Batch Number                                   | Sank Name<br>ast 5 Digits of<br>Settlement /<br>00,000.00<br>0.00<br>Discount<br>Rate                  | Amount<br>Total Discour<br>Total Settlen<br>Submission<br>Amount                                 | Discount<br>Amount           | Net<br>Amount                                              | XX Numb<br>00,00<br>Adjustment | er of Transactions<br>2.00 Total Net A<br>3.00 Total numb | Settlement                                  | XX<br>00,000.00<br>IS 00<br>Number of<br>Transactions                |
| yee name<br>XXXXXXXX<br>Submission<br>Date<br>Jd/mm/yyyy                                  | C - XXXXXXX<br>Total Submiss<br>Total Net Adju<br>Processing<br>Date<br>dd/mm/yyyy<br>e                             | Terminal ID                     | tt                                               | Settlement /<br>00,000.00<br>0.00<br>Discount<br>Rate<br>¢                                             | Amount<br>Total Discour<br>Total Settler<br>Submission<br>Amount<br>©                            | Discount<br>Amount           | Net<br>Amount<br>¢                                         | XX Numb<br>00,00<br>Adjustment | er of Transactions<br>2.00 Total Net A<br>3.00 Total numb | Settlement<br>Amount                        | XX<br>00,000.00<br>IS 00<br>Number of<br>Transactions<br>¢           |
| yee name<br>XXXXXXXX<br>Submission<br>Date<br>dd/mm/yyyy<br>16/02/2021                    | C - XXXXXXX<br>Total Submiss<br>Total Net Adju<br>Processing<br>Date<br>dd/mm/yyyy<br>e<br>16/02/2021               | Terminal ID                     | tt                                               | Settlement /<br>00,000.00<br>Discount<br>Rate<br>0<br>0%                                               | Amount<br>Total Discour<br>Total Settler<br>Submission<br>Amount<br>\$<br>x,xxx                  | Discount<br>Amount<br>e      | Net<br>Amount<br>¢<br>x,xxx                                | XX Numb<br>00,00<br>Adjustment | er of Transactions<br>2.00 Total Net A<br>3.00 Total numb | Settlement<br>Amount<br>¢<br>x,xxx          | XX<br>00,000.00<br>is 00<br>Number of<br>Transactions<br>0           |
| xxxxxxxx<br>xxxxxxxx<br>x<br>Submission<br>Date<br>dd/mm/yyyy<br>16/02/2021<br>16/02/2021 | C - XXXXXXX<br>Total Submiss<br>Total Net Adju<br>Processing<br>Date<br>dd/mm/yyyy<br>e<br>16/02/2021<br>16/02/2021 | Terminal ID<br>XXXXXX<br>XXXXXX | t<br>XXXX L<br>Batch Number<br>*<br>XXXX<br>XXXX | Sank Name<br>ast 5 Digits of<br>Settlement /<br>00,000.00<br>0.00<br>Discount<br>Rate<br>0<br>0%<br>0% | Amount<br>Total Discour<br>Total Settler<br>Submission<br>Amount<br>\$<br>\$<br>\$,xxx<br>\$,xxx | Discount<br>Amount<br>¢<br>0 | XX,XXX.3<br>Net<br>Amount<br>\$<br>X,XXX<br>X,XXX<br>X,XXX | XX Numb<br>00,00<br>Adjustment | er of Transactions<br>2.00 Total Net A<br>3.00 Total numb | Settlement<br>Amount<br>e<br>x,xxx<br>x,xxx | XX<br>00,000.00<br>as 00<br>Number of<br>Transactions<br>0<br>1<br>1 |