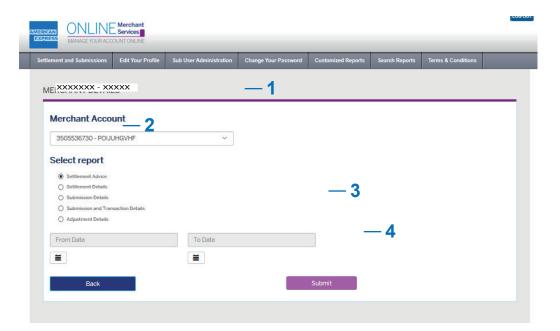

# **Settlement and Submissions**

Now you can view your Settlement and Submission by date range and a host of other filters.

Here's how you can do so:

- 1 Select the Merchant Account
- 2 Select the type of report needed: Settlement Advice, Settlement Details, Submission Details, Submission and Transaction Details or Adjustment Details.
- 3 Select date range: Up to 3 months at a time.
- 4 Click on Submit

Once you click "Submit" you can view your Settlements and Submissions Reports

| ent and Submi                                                                             | ssions Edit 1                                                                                                       | our Profile                     | Sub User Admir                                   | nistration                                                                                             | Change Your P                                                                                    | assword                      | Customized                                                 | l Reports                      | Search Reports                                            | Terms & Conditi                             | ions                                                                 |
|-------------------------------------------------------------------------------------------|---------------------------------------------------------------------------------------------------------------------|---------------------------------|--------------------------------------------------|--------------------------------------------------------------------------------------------------------|--------------------------------------------------------------------------------------------------|------------------------------|------------------------------------------------------------|--------------------------------|-----------------------------------------------------------|---------------------------------------------|----------------------------------------------------------------------|
|                                                                                           |                                                                                                                     |                                 |                                                  |                                                                                                        |                                                                                                  | _                            |                                                            |                                |                                                           |                                             |                                                                      |
|                                                                                           |                                                                                                                     |                                 |                                                  |                                                                                                        |                                                                                                  |                              |                                                            |                                |                                                           |                                             |                                                                      |
| ETTLEME                                                                                   | NT DETAILS                                                                                                          | S                               |                                                  |                                                                                                        |                                                                                                  |                              |                                                            |                                |                                                           |                                             |                                                                      |
|                                                                                           |                                                                                                                     |                                 |                                                  |                                                                                                        |                                                                                                  |                              |                                                            |                                |                                                           | Downlo                                      | and a                                                                |
| Back                                                                                      |                                                                                                                     |                                 |                                                  |                                                                                                        |                                                                                                  |                              |                                                            |                                |                                                           | Downic                                      | Jau                                                                  |
|                                                                                           |                                                                                                                     |                                 |                                                  |                                                                                                        |                                                                                                  |                              |                                                            |                                |                                                           |                                             |                                                                      |
| 05536730 - PC                                                                             | DIJUHGVHF                                                                                                           |                                 | xxxx S                                           | Settlement Re                                                                                          | eference Numbe                                                                                   | r//                          |                                                            | xxx Subr                       | mission Amount                                            |                                             |                                                                      |
| ttlement Date                                                                             |                                                                                                                     |                                 |                                                  | ayment Mod                                                                                             | e                                                                                                |                              | Direct C                                                   |                                | ount Amount<br>Adjustments                                |                                             | (                                                                    |
|                                                                                           |                                                                                                                     |                                 |                                                  |                                                                                                        |                                                                                                  |                              |                                                            | NEC                            | Adjustments                                               |                                             |                                                                      |
|                                                                                           | actions                                                                                                             |                                 | E                                                | Currency<br>Bank Name                                                                                  |                                                                                                  |                              |                                                            |                                |                                                           |                                             |                                                                      |
| mber of Trans<br>yee name                                                                 | actions                                                                                                             |                                 | E                                                |                                                                                                        | of IBAN                                                                                          |                              | ×                                                          | xxx Net                        | Settlement Amount                                         |                                             |                                                                      |
|                                                                                           | sactions                                                                                                            |                                 | E                                                | Bank Name                                                                                              | of IBAN                                                                                          | 1                            | X                                                          | xxx Net                        | Settlement Arnount                                        |                                             | ×                                                                    |
| yee name                                                                                  | actions<br>- xxxxxxx                                                                                                |                                 | E                                                | Bank Name                                                                                              |                                                                                                  |                              | ×:<br>                                                     |                                | Settlement Arnount                                        |                                             | ×                                                                    |
| yee name                                                                                  | < - xxxxxx                                                                                                          |                                 | E                                                | Bank Name<br>ast 5 Digits o<br>Settlement /                                                            | Amount                                                                                           |                              |                                                            | kx Numb                        | er of Transactions                                        |                                             | xx                                                                   |
| yee name                                                                                  | < - XXXXXXX<br>Total Submiss                                                                                        | sion Amount<br>Istment Amoun    | E<br>XXXX L                                      | Bank Name<br>ast 5 Digits o                                                                            |                                                                                                  |                              | xx,xxx.:                                                   | kx Numb                        | er of Transactions<br>0.00 Total Net A                    | mount<br>er of transaction                  | ××<br>00,000.00                                                      |
| yee name                                                                                  | < - XXXXXXX<br>Total Submiss                                                                                        |                                 | E<br>XXXX L                                      | Bank Name<br>ast 5 Digits of<br>Settlement /<br>00,000.00                                              | Amount<br>Total Discour                                                                          |                              | xx,xxx.:                                                   | xx Numb                        | er of Transactions<br>0.00 Total Net A                    | er of transaction                           | ××<br>00,000.00                                                      |
| yee name<br>XXXXXXXX<br>Submission<br>Date                                                | - XXXXXXX<br>Total Submiss<br>Total Net Adju<br>Processing<br>Date                                                  | istment Amour                   | t                                                | Sank Name<br>ast 5 Digits of<br>Settlement /<br>00,000.00<br>0.00<br>Discount<br>Rate                  | Amount<br>Total Discou<br>Total Settlen                                                          | Discount<br>Amount           | XX,XXX.                                                    | <x numb<br="">(<br/>00,00</x>  | er of Transactions<br>0.00 Total Net A<br>0.00 Total numb | er of transaction                           | XX<br>00,000.00<br>IS 00<br>Number of<br>Transactions                |
| yee name XXXXXXXX  Submission Date dd/mm/yyyy                                             | C - XXXXXXX<br>Total Submiss<br>Total Net Adju<br>Processing                                                        | Istment Amoun                   | t Batch Number                                   | Sank Name<br>ast 5 Digits of<br>Settlement /<br>00,000.00<br>0.00<br>Discount                          | Amount<br>Total Discour<br>Total Settlen<br>Submission<br>Amount                                 | Discount                     | XX,XXX.                                                    | XX Numb<br>00,00<br>Adjustment | er of Transactions<br>2.00 Total Net A<br>3.00 Total numb | Settlement                                  | ××<br>00,000.00<br>ss 00<br>Number of                                |
| yee name<br>XXXXXXXX<br>Submission                                                        | C - XXXXXXX<br>Total Submiss<br>Total Net Adju<br>Processing<br>Date<br>dd/mm/yyyy                                  | Istment Amoun                   | t Batch Number                                   | Sank Name<br>ast 5 Digits of<br>Settlement /<br>00,000.00<br>0.00<br>Discount<br>Rate                  | Amount<br>Total Discour<br>Total Settlen<br>Submission<br>Amount                                 | Discount<br>Amount           | Net<br>Amount                                              | XX Numb<br>00,00<br>Adjustment | er of Transactions<br>2.00 Total Net A<br>3.00 Total numb | Settlement                                  | XX<br>00,000.00<br>IS 00<br>Number of<br>Transactions                |
| yee name<br>XXXXXXXX<br>Submission<br>Date<br>Jd/mm/yyyy                                  | C - XXXXXXX<br>Total Submiss<br>Total Net Adju<br>Processing<br>Date<br>dd/mm/yyyy<br>e                             | Terminal ID                     | tt                                               | Settlement /<br>00,000.00<br>0.00<br>Discount<br>Rate<br>¢                                             | Amount<br>Total Discour<br>Total Settler<br>Submission<br>Amount<br>©                            | Discount<br>Amount           | Net<br>Amount<br>¢                                         | XX Numb<br>00,00<br>Adjustment | er of Transactions<br>2.00 Total Net A<br>3.00 Total numb | Settlement<br>Amount                        | XX<br>00,000.00<br>IS 00<br>Number of<br>Transactions<br>¢           |
| yee name<br>XXXXXXXX<br>Submission<br>Date<br>dd/mm/yyyy<br>16/02/2021                    | C - XXXXXXX<br>Total Submiss<br>Total Net Adju<br>Processing<br>Date<br>dd/mm/yyyy<br>e<br>16/02/2021               | Terminal ID                     | tt                                               | Settlement /<br>00,000.00<br>Discount<br>Rate<br>0<br>0%                                               | Amount<br>Total Discour<br>Total Settler<br>Submission<br>Amount<br>\$<br>x,xxx                  | Discount<br>Amount<br>e      | Net<br>Amount<br>¢<br>x,xxx                                | XX Numb<br>00,00<br>Adjustment | er of Transactions<br>2.00 Total Net A<br>3.00 Total numb | Settlement<br>Amount<br>¢<br>x,xxx          | XX<br>00,000.00<br>is 00<br>Number of<br>Transactions<br>0           |
| xxxxxxxx<br>xxxxxxxx<br>x<br>Submission<br>Date<br>dd/mm/yyyy<br>16/02/2021<br>16/02/2021 | C - XXXXXXX<br>Total Submiss<br>Total Net Adju<br>Processing<br>Date<br>dd/mm/yyyy<br>e<br>16/02/2021<br>16/02/2021 | Terminal ID<br>XXXXXX<br>XXXXXX | t<br>XXXX L<br>Batch Number<br>*<br>XXXX<br>XXXX | Sank Name<br>ast 5 Digits of<br>Settlement /<br>00,000.00<br>0.00<br>Discount<br>Rate<br>0<br>0%<br>0% | Amount<br>Total Discour<br>Total Settler<br>Submission<br>Amount<br>\$<br>\$<br>\$,xxx<br>\$,xxx | Discount<br>Amount<br>¢<br>0 | XX,XXX.3<br>Net<br>Amount<br>\$<br>X,XXX<br>X,XXX<br>X,XXX | XX Numb<br>00,00<br>Adjustment | er of Transactions<br>2.00 Total Net A<br>3.00 Total numb | Settlement<br>Amount<br>e<br>x,xxx<br>x,xxx | XX<br>00,000.00<br>as 00<br>Number of<br>Transactions<br>0<br>1<br>1 |