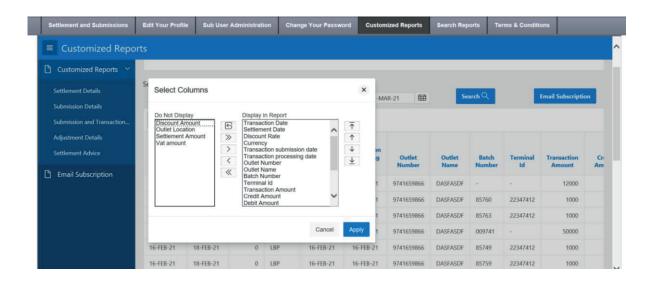

# **Search Reports**

Take advantage of the following features to make the most of the Search function.

- Select columns icon enables you to identify which column to search (or all).
- Text area enables you to enter case insensitive search criteria.
- Go button executes the search. Hitting the enter key will also execute the search when the cursor is in the search text area.
- **Reports** displays alternate default and saved private or public reports.
- Actions Menu enables you to customize a report. See the sections that follow.