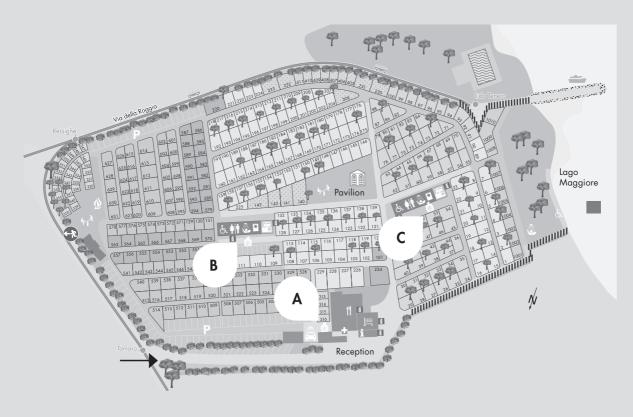

#### WHAT AND WHERE CAN I RECYCLE?

## Collection point A

# Collection points B+C

Glass

Batteries

Paper

Glass

PFT

Other trash

Aluminium/ Cans

PET

Other trash

Aluminium/ Cans

Paper