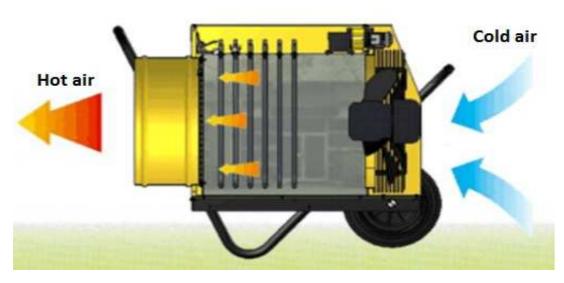

### **FUNCTIONING PRINCIPLES**

The device works on the principle of forced convection. The air flow is forced by a fan. Cold air is sucked from the back of the unit. The resistances heat the air. The heated air is expelled from the front of the heater. The unit is equipped with thermal protection with reset and a cooling thermostat. Switch positions: ventilation, heating with half power, heating at full power.