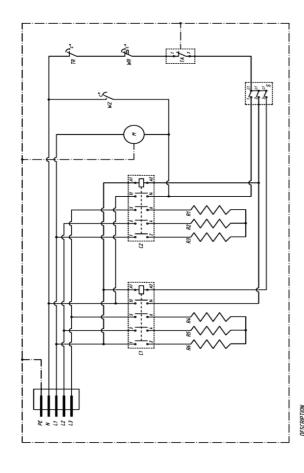

#### **WIRING DIAGRAM**

markout bermal cut-our markout ut-out with manual reset riheat sensor bient thermostus socket bien thermostus socket 3, R4, R5, R6 – heating element

S

Μ

L1 **Phase** L2 Phase L3 Phase Ν PE WR WZ R1 R2 R3 R4 R5 R6 TA TR C1 C2

Neutral Ground Thermal cut-out **Owerheat sensor Heating element Heating element Heating element Heating element Heating element Heating element Thermostat Thermostat** Contactor Contactor **Switch** Motor