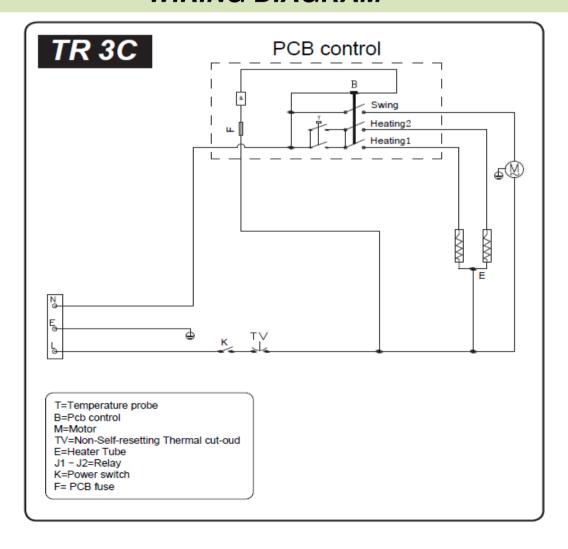

vel      | dBa          | 58          |                     |    |      |  |
| Air displacement | m³/h         | 470         |                     |    |      |  |

| PACKING                           |    |             |  |  |
|-----------------------------------|----|-------------|--|--|
| Dimensions packing                | mm | 390x320x430 |  |  |
| Dimensions utilization            | mm | 279x251x340 |  |  |
| Pieces for Euro-pallet            | n° | 30          |  |  |
| Pieces per truck 80m <sup>3</sup> | n° | 990         |  |  |



## **COMPONENTS**

Heating elements 1650W

Thermostat With capillary

Fan Ø 230mm

Thermal protection 85°C

Relay 16A

Motor Asynchronous, monophase, with thermal protection, counterclockwise rotation, 1300rpm

## **ACCESSORIES**

## **WIRING DIAGRAM**