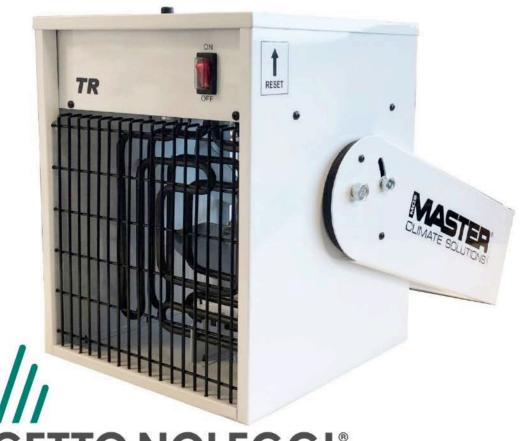

# TR 3C

PROGETTO NOLEGGI®

by PETROLGAS s.r.l.

#### **FUNCTIONING PRINCIPLES**

The device works on the principle offorced convection. The TR are designed for be fixed to the wall . The air flow is forced fan. Cold air is drawn in the back of the unit. Further washes flowing from the heater receives heat. The heated air is expelled in front of the heater. The device has a thermostat for the regulation temperatures 5-35 oC. The unit area equipped with thermal protection is acting automatically. The unit features: ventilation, heating with half the power, heating at full power. Device has cooling thermostat.

## **COMPONENTS**

Heating elements 1650W

Thermostat With capillary

Fan Ø 230mm

Thermal protection 85°C

Relay 16A

Motor Asynchronous, monophase, with thermal protection, counterclockwise rotation, 1300rpm