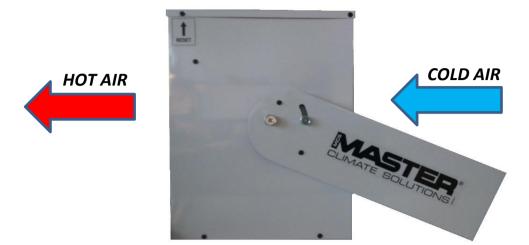

#### **FUNCTIONING PRINCIPLES**

The device works on the principle offorced convection. The TR are designed for be fixed to the wall . The air flow is forced fan. Cold air is drawn in the back of the unit. Further washes flowing from the heater receives heat. The heated air is expelled in front of the heater. The device has a thermostat for the regulation temperatures 5-35 oC. The unit area equipped with thermal protection is acting automatically. The unit features: ventilation, heating with half the power, heating at full power. Device has cooling thermostat.