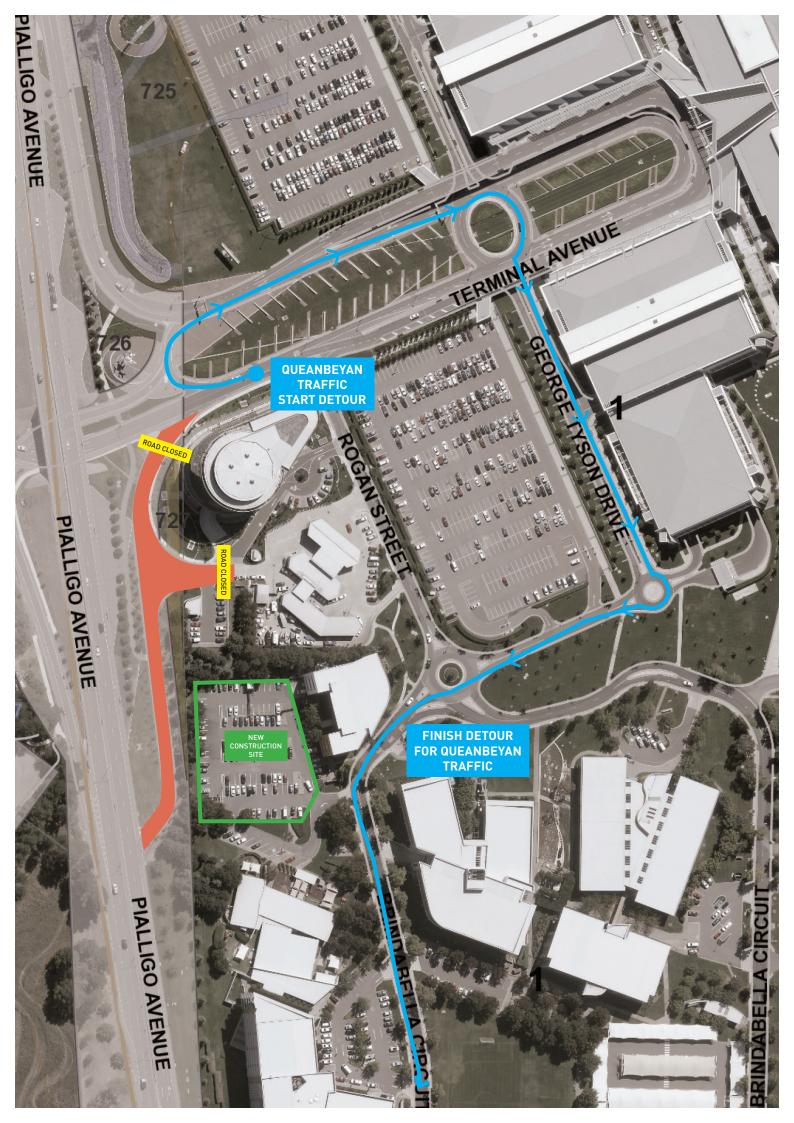

The map overleaf indicates this detour route from Terminal Avenue through Brindabella Business Park towards Queanbeyan.

Traffic travelling towards the City from the airport will not be affected by any detours.