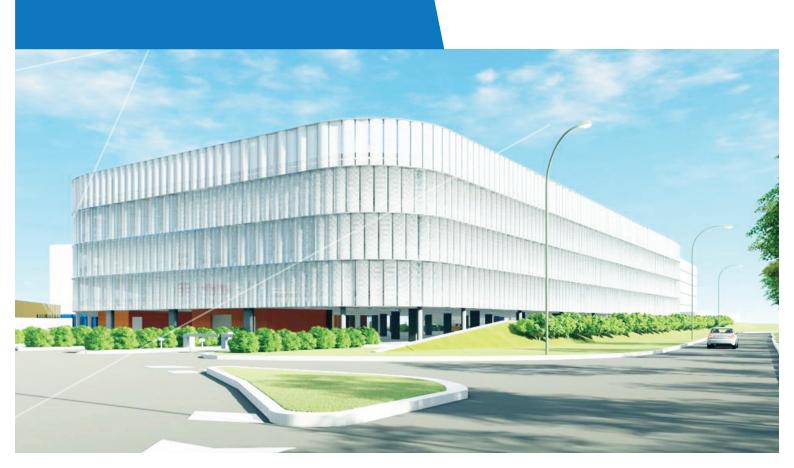

## **CARPARK RE-DEVELOPMENT**

**BRINDABELLA BUSINESS PARK** 

A brand new multi-storey carpark is currently being built in Brindabella Business Park.

The new carpark will be located between 37 and 39 Brindabella Circuit and will include an additional 570 new undercover parking spaces.

The construction programme will commence from May 2019 with completion expected mid 2020.

During this time, signage and detours will be in place to ensure the safe and efficient movement of vehicles around the construction area and the airport precinct. These detours will impact the traffic travelling towards Queanbeyan from Terminal Avenue.