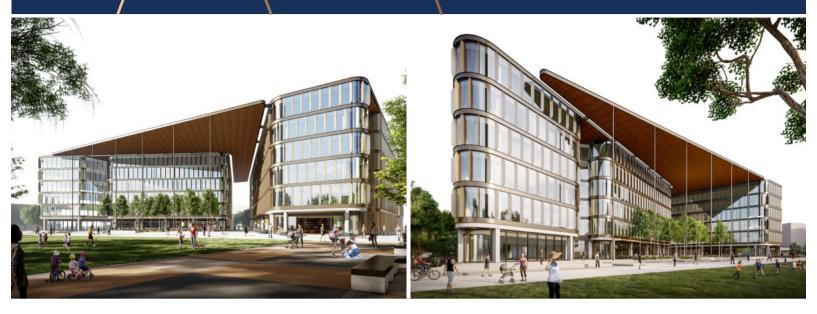

# **6 BRINDABELLA CIRCUIT**



# 22 June 2020

## SITE ESTABLISHED

This will include the preparation of fencing and commencement of removal of some of the vegetation and parking sails. This is expected to take approximately two weeks.

# September 2020

#### **TOWER CRANES**

September will see the erection of two tower cranes which are expected to be on site for approximately eleven months.

#### August 2020 - May 2021

## BASEMENT AND STRUCTURE WORKS

The basement works are expected to be completed by the end of September 2020, with the final building structure completed by the beginning of May 2021

## February 2022

# **BUILDING COMPLETION**

Completion of works and removal of site sheds and fencing.