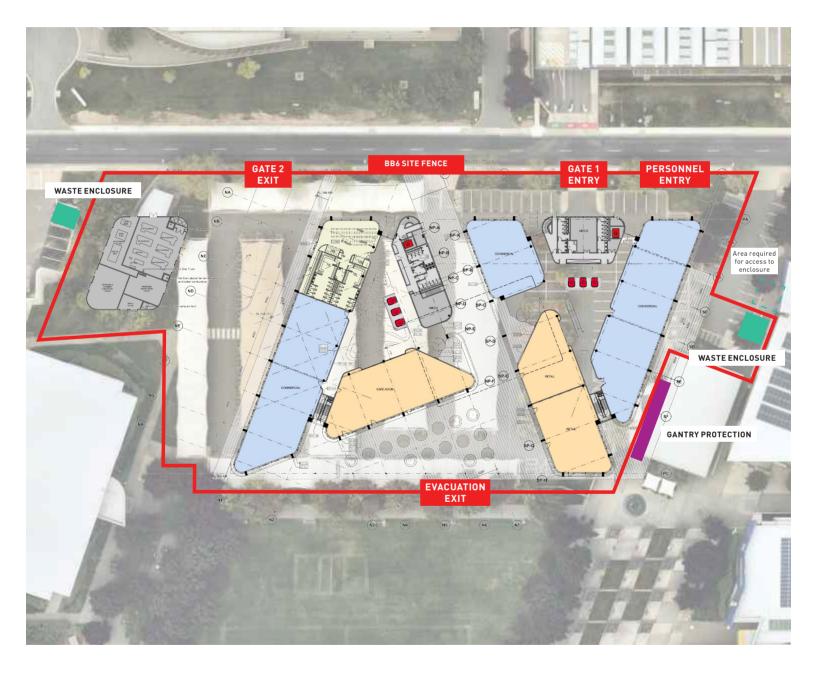

## SITE ESTABLISHED

This will include the preparation of fencing and commencement of removal of some of the vegetation and parking sails. This is expected to take approximately two weeks.