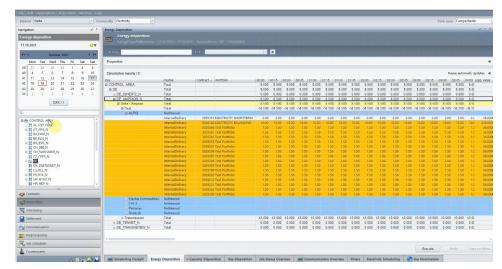

## **Capacity Management**

- JAO auction bidding
- · Automated cross-border routing
- Alerts when limits are breached

DeltaXE Position Overview

DeltaXE Gas Capacity Disposition