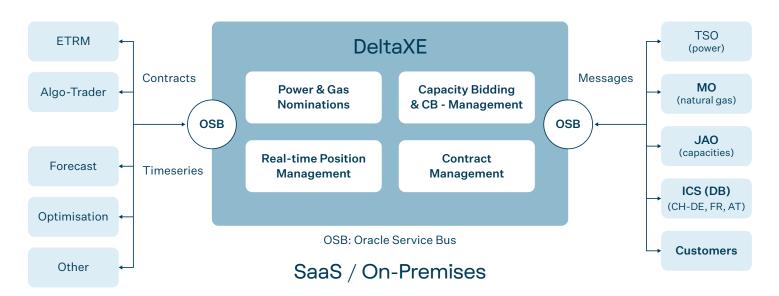

DeltaXE Functional Overview

#### Scheduling and nominations

- Large coverage of power and gas markets
- 100% automation possible
- Easy trouble shooting via Scheduling / Nominations Cockpits

#### **Position Management**

- Real-time position views
- Drill-down functionality (deal level)
- Powerful filter functions
- Position adjustment rules

### **Contract Management**

- Import of single deals from ETRM
- Complex profiles and prices
- Transfer pricing between portfolios
- Limit Management (Flex-deals, Capacities)

## **Capacity Management**

- JAO auction bidding
- · Automated cross-border routing
- Alerts when limits are breached

DeltaXE Position Overview

DeltaXE Gas Capacity Disposition