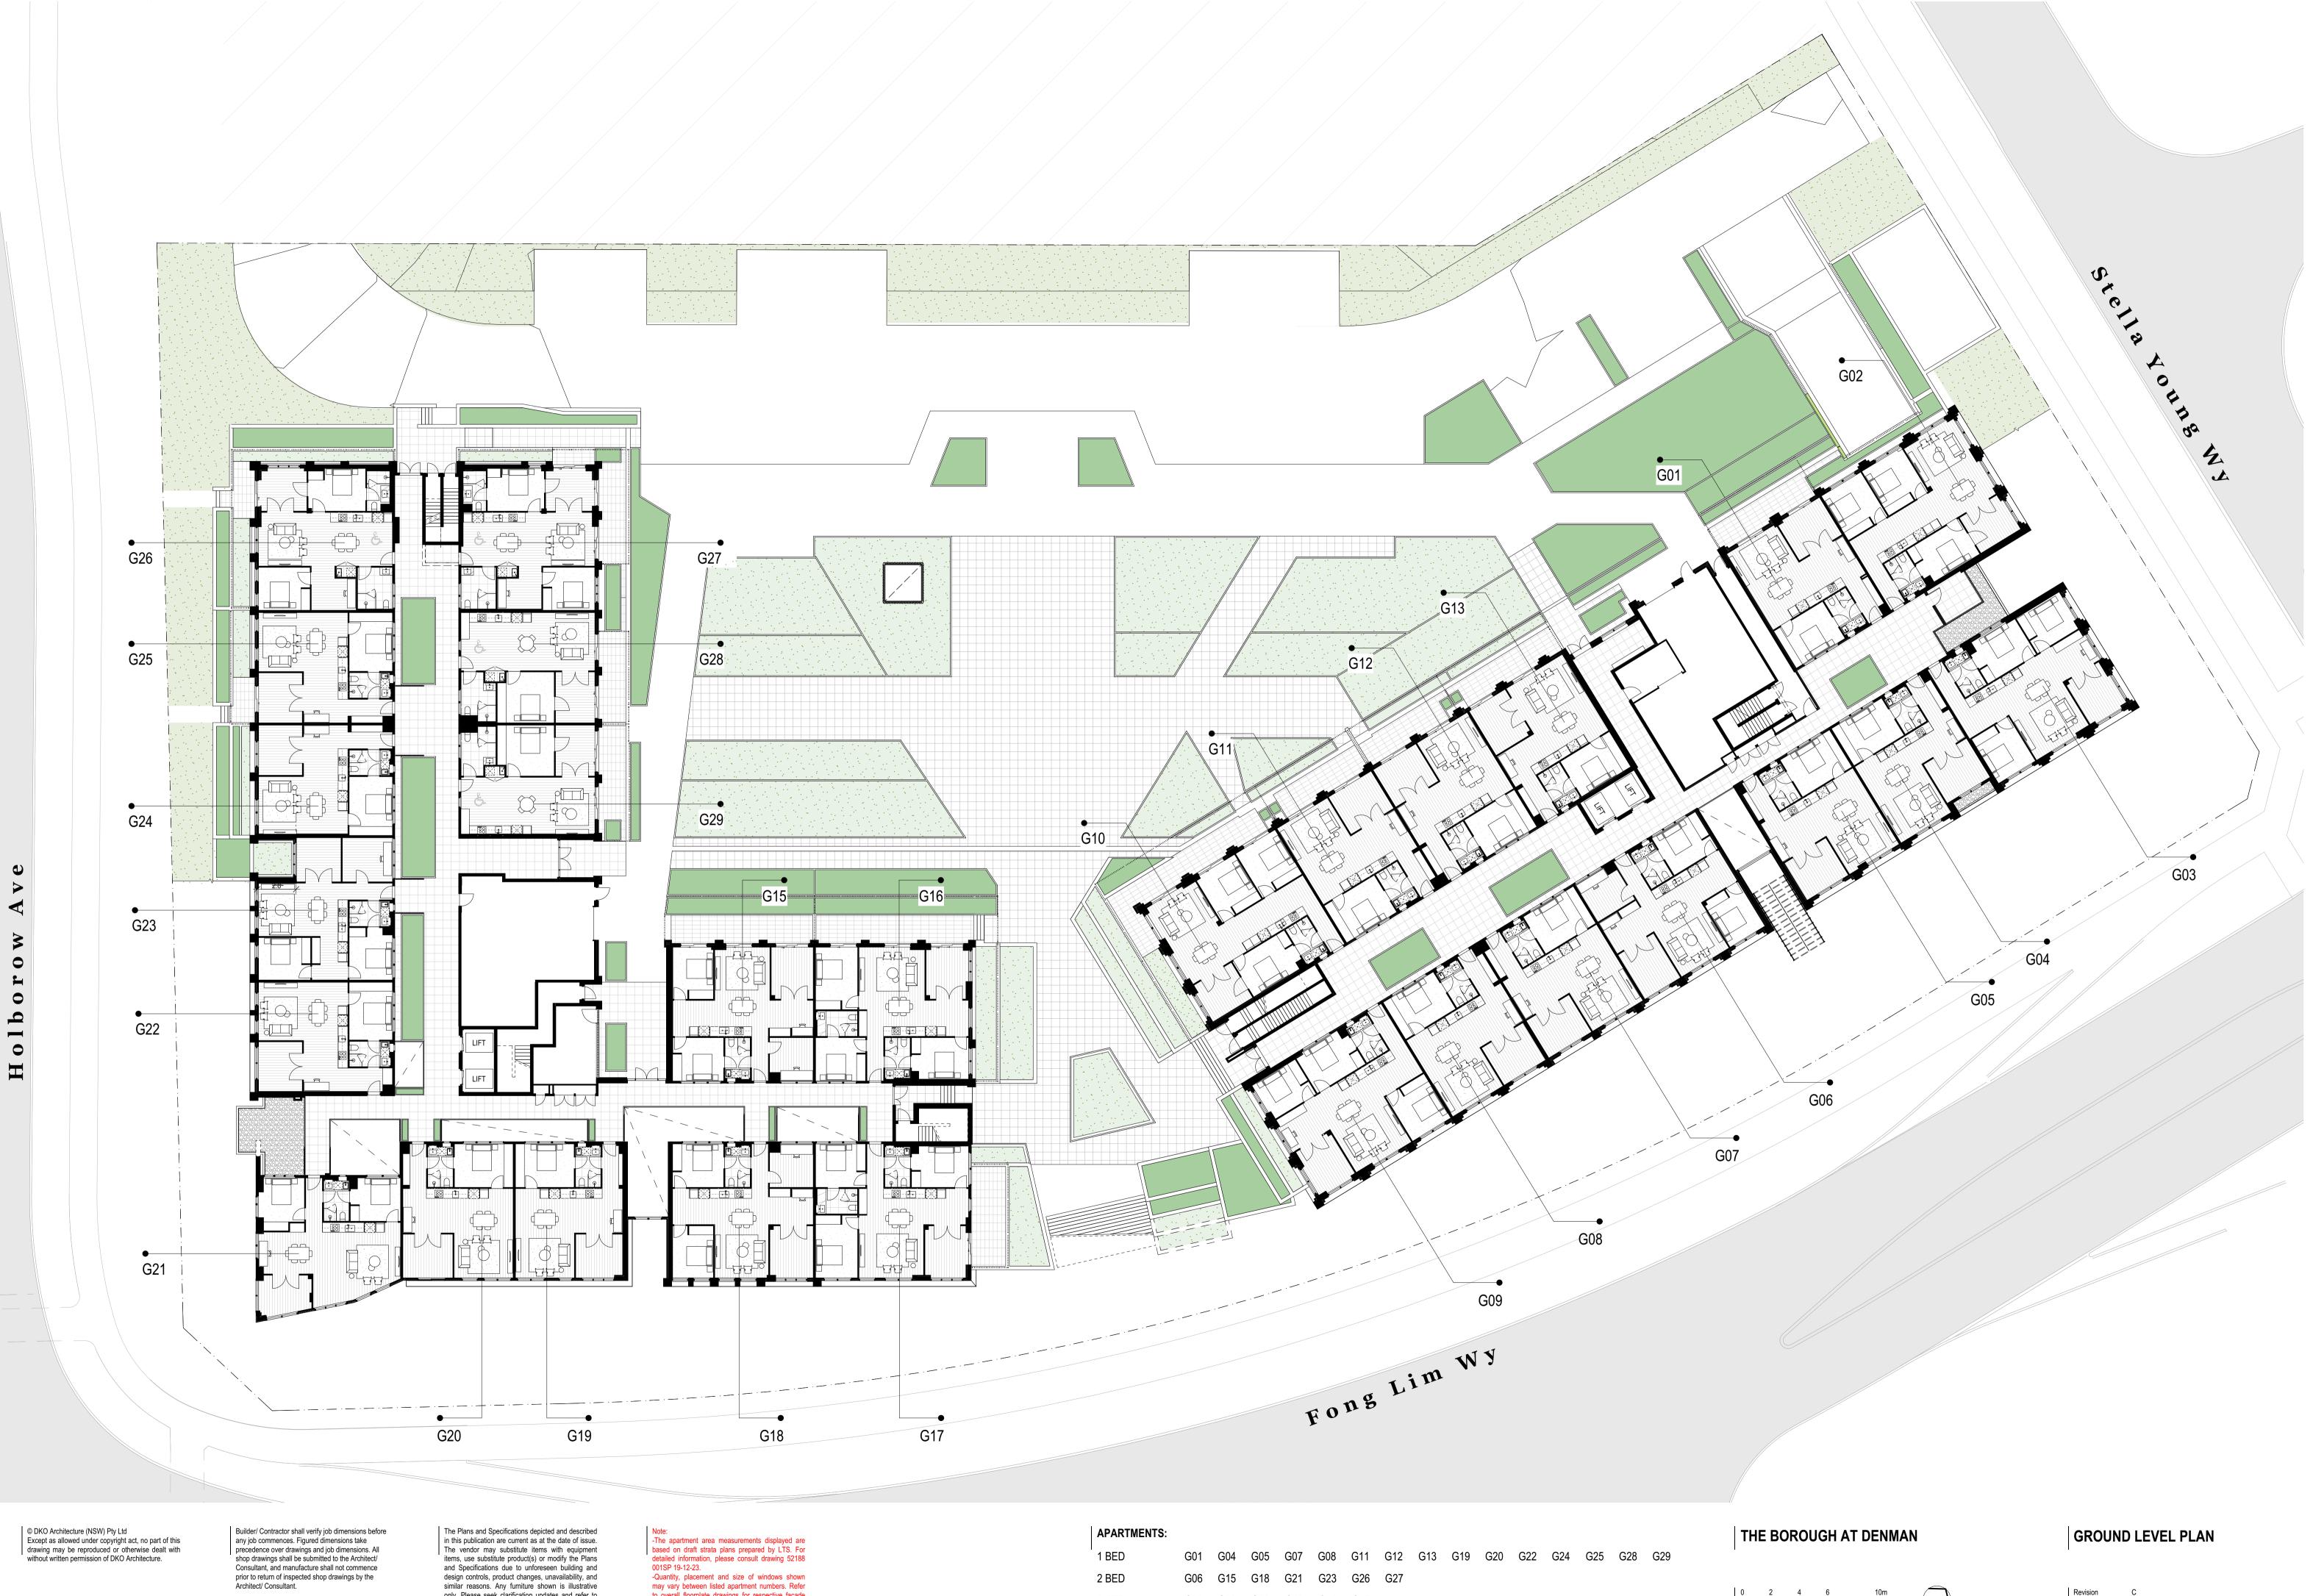

in this publication are current as at the date of issue. The vendor may substitute items with equipment items, use substitute product(s) or modify the Plans and Specifications due to unforeseen building and design controls, product changes, unavailability, and similar reasons. Any furniture shown is illustrative only. Please seek clarification updates and refer to contract of cale for full data in contracts of sale for full details.

Note: -The apartment area measurements displayed are based on draft strata plans prepared by LTS. For detailed information, please consult drawing 52188 001SP 19-12-23. -Quantity, placement and size of windows shown may vary between listed apartment numbers. Refer to overall floorplate drawings for respective facade arrangement arrangement.

G02 G03 G09 G10 G16 G17

3 BED

Revision Date

С 13/02/2024