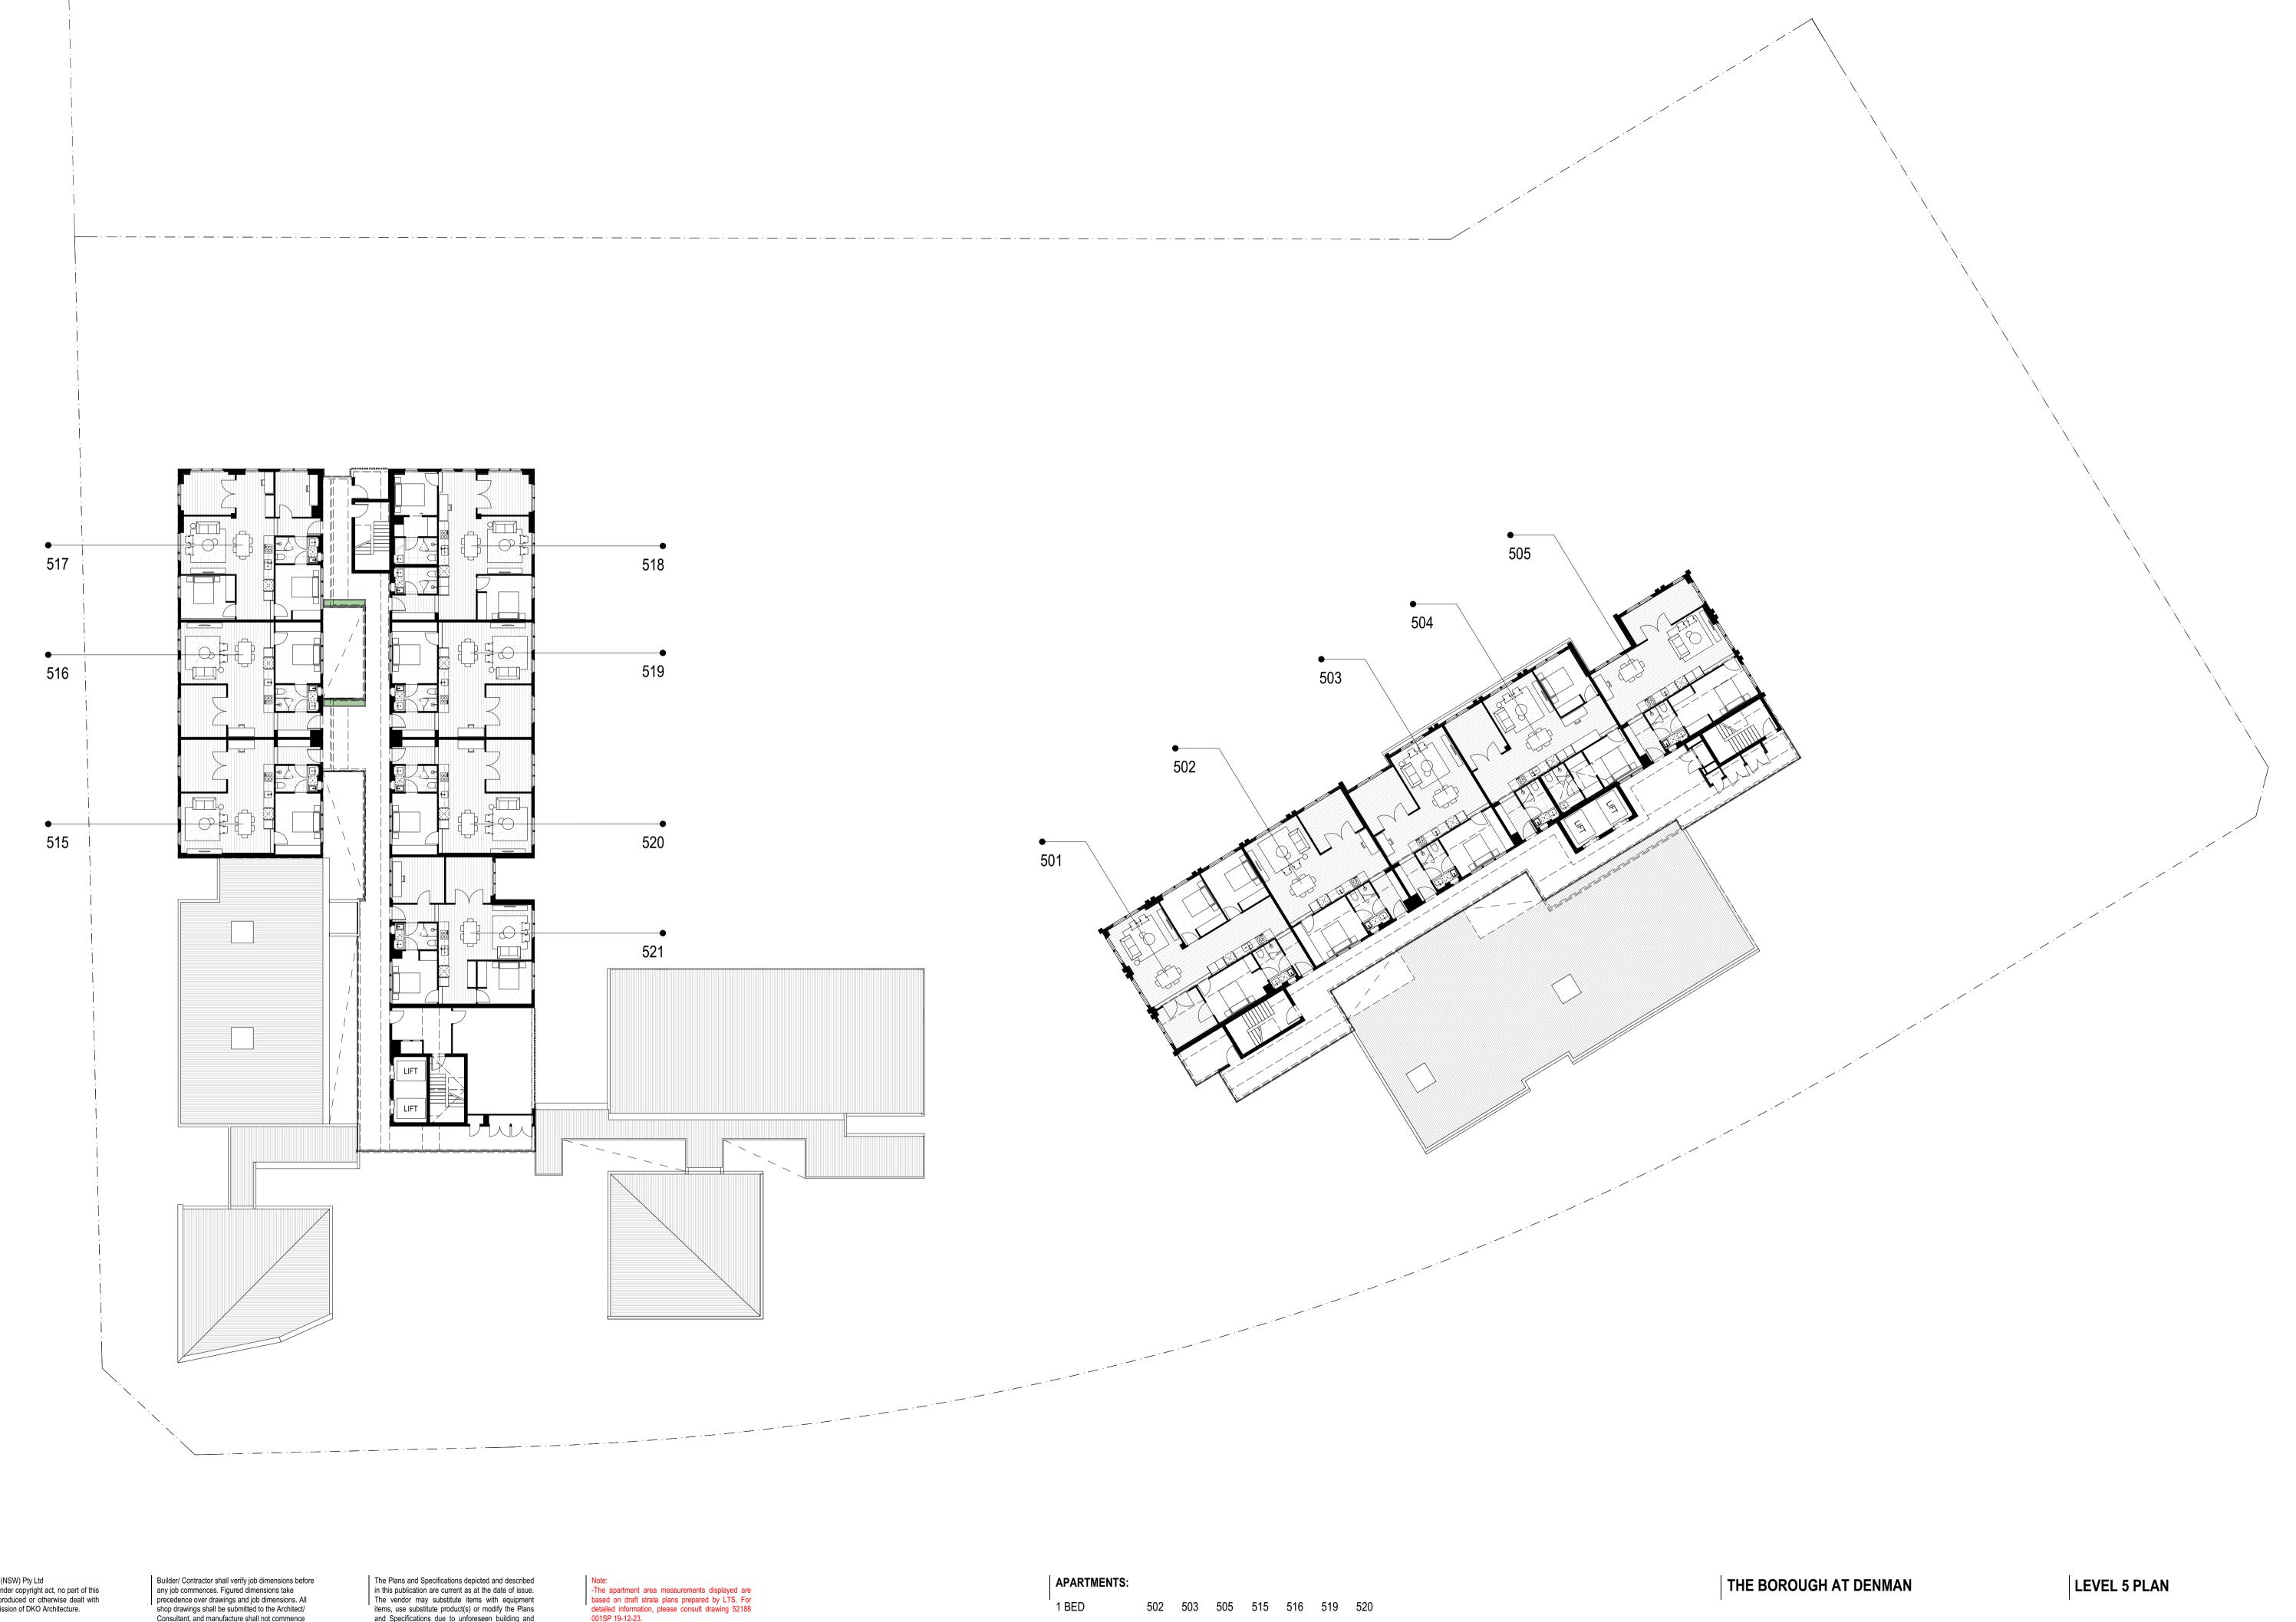

Note:

-The apartment area measurements displayed are based on draft strata plans prepared by LTS. For detailed information, please consult drawing 52188 001SP 19-12-23.

-Quantity, placement and size of windows shown may vary between listed apartment numbers. Refer to overall floorplate drawings for respective facade arrangement

2 BED 504 517 518 521

3 BED

0 2 4 6 10m