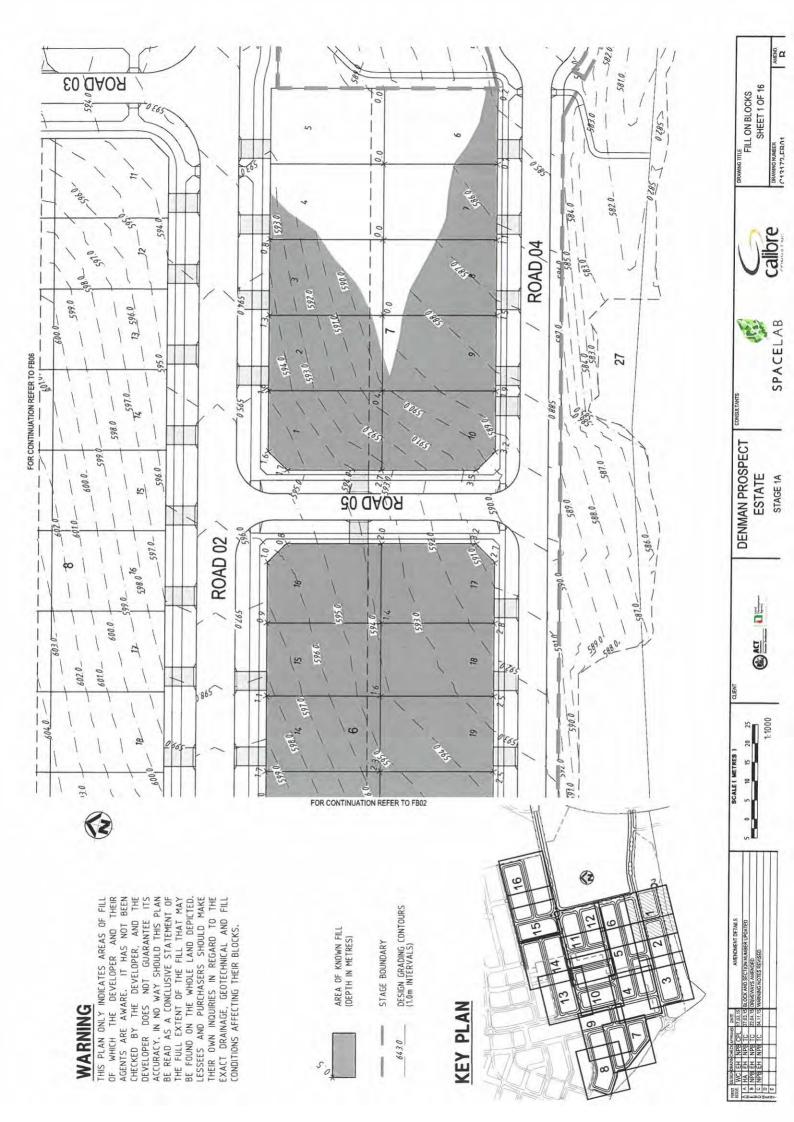

|
| *cr                                                                                                                |                                                                          |                                                                                                                                                                    |                                                                                                                                                                                          |                                                                                                                       |

X20988/











Annexure D

**Block Plans** 





































AMEND.

DRAWING NUMBER

calibre

SPACELAB

ESTATE STAGE 1A

WI

1:1000

Nn

20

\$

2

P

NOTES REVISED

SHEET 2 OF 16









THIS PLAN DNLY INDICATES AREAS OF FILL OF WHICH THE DEVELOPER AND THEIR AGENTS ARE AWARE. IT HAS NOT BEEN CHECKED BY THE DEVELOPER AND THE DEVELOPER DOES NOT GUARANTEE ITS ACCURACY. IN NO WAY SHOULD THIS PLAN ACCURACY. IN NO WAY SHOULD THIS PLAN BE READ AS A CONCLUSIVE STATEMENT OF THE FULL EXTENT OF THE FILL THAT MAY BE FOUND ON THE WHOLE LAND DEPICTED. LESSEES AND PURCHAGERS SHOULD MAKE THEIR OWN NOURIES IN REGARD TO THE EXACT DRAINAGE, GEOTECHNICAL AND FILL CONDITIONS AFFECTING THEIR BLOCKS.









AMEND.

DRAWING NUMBER

calibre

SPACELAB

ie?

**DENMAN PROSPECT** 

ESTATE STAGE 1A

UN O

1:1000

20

5

5 10

•

AMENDAREN DETAILS AMENDARER UPDATED RIVEVN