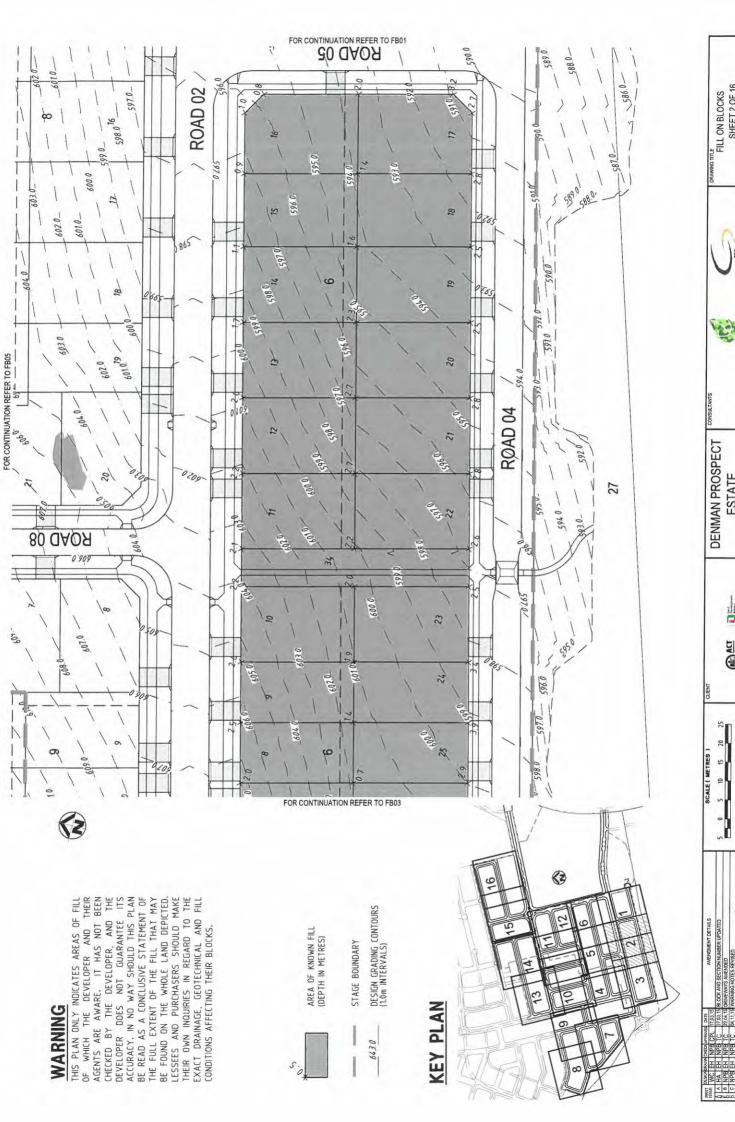

|
| *cr                                                                                                                |                                                                          |                                                                                                                                                                    |                                                                                                                                                                                          |                                                                                                                       |

X20988/











Annexure D

**Block Plans** 





































AMEND.

DRAWING NUMBER

calibre

SPACELAB

ESTATE STAGE 1A

WI

1:1000

Nn

20

\$

2

P

NOTES REVISED

SHEET 2 OF 16









THIS PLAN DNLY INDICATES AREAS OF FILL OF WHICH THE DEVELOPER AND THEIR AGENTS ARE AWARE. IT HAS NOT BEEN CHECKED BY THE DEVELOPER AND THE DEVELOPER DOES NOT GUARANTEE ITS ACCURACY. IN NO WAY SHOULD THIS PLAN ACCURACY. IN NO WAY SHOULD THIS PLAN BE READ AS A CONCLUSIVE STATEMENT OF THE FULL EXTENT OF THE FILL THAT MAY BE FOUND ON THE WHOLE LAND DEPICTED. LESSEES AND PURCHAGERS SHOULD MAKE THEIR OWN NOURIES IN REGARD TO THE EXACT DRAINAGE, GEOTECHNICAL AND FILL CONDITIONS AFFECTING THEIR BLOCKS.









AMEND.

DRAWING NUMBER

calibre

SPACELAB

ie?

**DENMAN PROSPECT** 

ESTATE STAGE 1A

UN O

1:1000

20

5

5 10

•

AMENDAREN DETAILS AMENDARER UPDATED RIVEVNYS