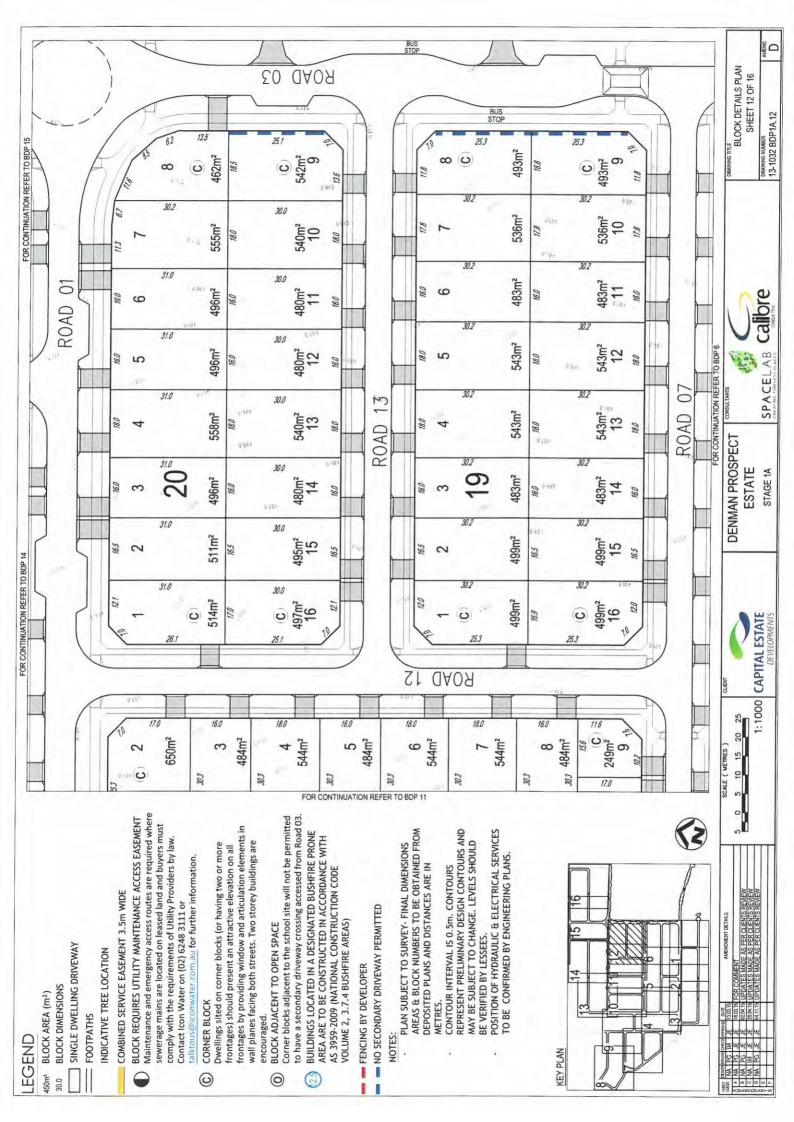

|
| *cr                                                                                                                |                                                                          |                                                                                                                                                                    |                                                                                                                                                                                          |                                                                                                                       |

X20988/











Annexure D

**Block Plans** 





































AMEND.

DRAWING NUMBER

calibre

SPACELAB

ESTATE STAGE 1A

WI

1:1000

Nn

20

\$

2

P

NOTES REVISED

SHEET 2 OF 16









THIS PLAN DNLY INDICATES AREAS OF FILL OF WHICH THE DEVELOPER AND THEIR AGENTS ARE AWARE. IT HAS NOT BEEN CHECKED BY THE DEVELOPER AND THE DEVELOPER DOES NOT GUARANTEE ITS ACCURACY. IN NO WAY SHOULD THIS PLAN ACCURACY. IN NO WAY SHOULD THIS PLAN BE READ AS A CONCLUSIVE STATEMENT OF THE FULL EXTENT OF THE FILL THAT MAY BE FOUND ON THE WHOLE LAND DEPICTED. LESSEES AND PURCHAGERS SHOULD MAKE THEIR OWN NOURIES IN REGARD TO THE EXACT DRAINAGE, GEOTECHNICAL AND FILL CONDITIONS AFFECTING THEIR BLOCKS.









AMEND.

DRAWING NUMBER

calibre

SPACELAB

ie?

**DENMAN PROSPECT** 

ESTATE STAGE 1A

UN O

1:1000

20

5

5 10

•

AMENDAREN DETAILS AMENDARER UPDA