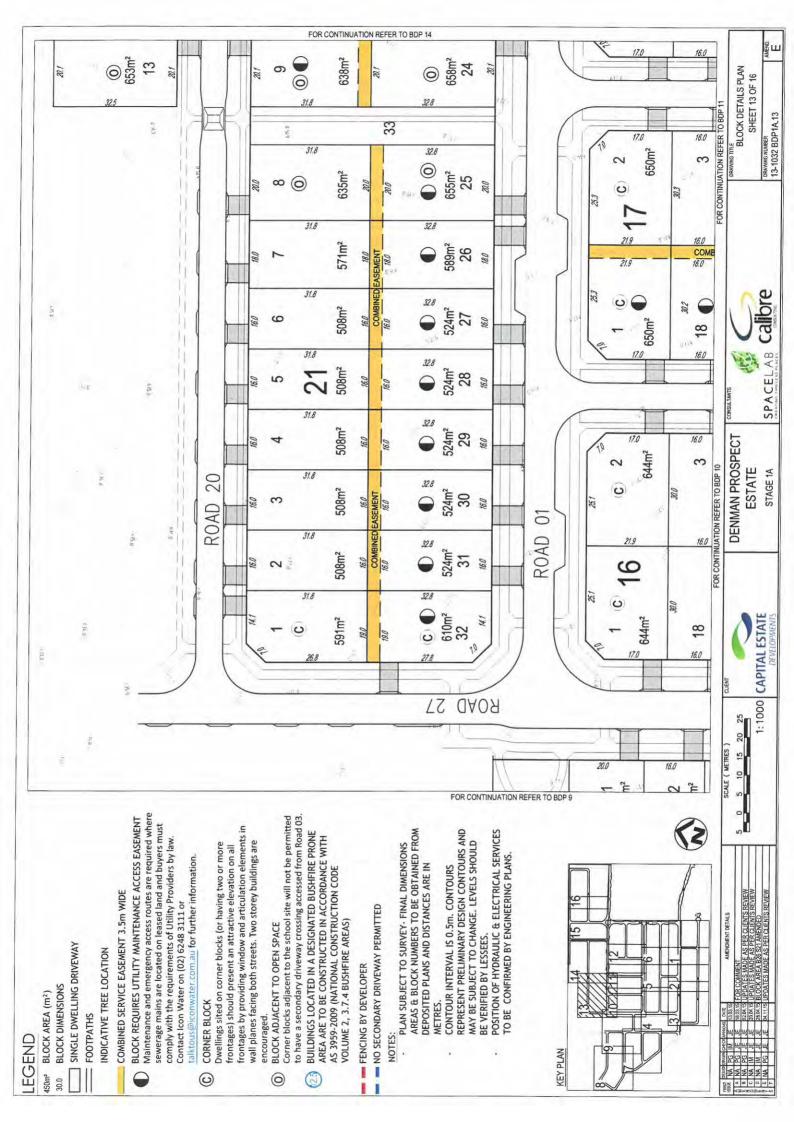

|
| *cr                                                                                                                |                                                                          |                                                                                                                                                                    |                                                                                                                                                                                          |                                                                                                                       |

X20988/











Annexure D

**Block Plans** 





































AMEND.

DRAWING NUMBER

calibre

SPACELAB

ESTATE STAGE 1A

WI

1:1000

Nn

20

\$

2

P

NOTES REVISED

SHEET 2 OF 16









THIS PLAN DNLY INDICATES AREAS OF FILL OF WHICH THE DEVELOPER AND THEIR AGENTS ARE AWARE. IT HAS NOT BEEN CHECKED BY THE DEVELOPER AND THE DEVELOPER DOES NOT GUARANTEE ITS ACCURACY. IN NO WAY SHOULD THIS PLAN ACCURACY. IN NO WAY SHOULD THIS PLAN BE READ AS A CONCLUSIVE STATEMENT OF THE FULL EXTENT OF THE FILL THAT MAY BE FOUND ON THE WHOLE LAND DEPICTED. LESSEES AND PURCHAGERS SHOULD MAKE THEIR OWN NOURIES IN REGARD TO THE EXACT DRAINAGE, GEOTECHNICAL AND FILL CONDITIONS AFFECTING THEIR BLOCKS.









AMEND.

DRAWING NUMBER

calibre

SPACELAB

ie?

**DENMAN PROSPECT** 

ESTATE STAGE 1A

UN O

1:1000

20

5

5 10

•

AMENDAREN DETAILS AMENDARER UPDATE