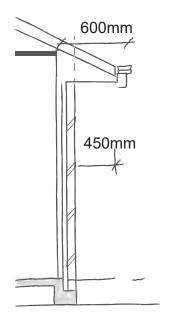

gh quality, it may be permitted, however this is at the discretion of the Design Coordinator.
- □ Where parapets are incorporated they must fully conceal the roof from the public and return the entire length of the primary build zone, for upper and lower levels, on both sides of the dwelling.



- $\hfill\square$  No reflective roof materials will be permitted.
- $\hfill\square$  No white or light coloured roof materials will be permitted.
- All gutters, down pipe treatments and rain head overflows are to be sympathetic to the style of the home, complementary to the colour and style of the dwelling and not decorative in profile.
- A minimum roof eave of 600mm in depth is required, however 900mm or wider eaves are strongly encouraged. For clarity, eaves are measured from the timber frame.



- Dormer windows and skylights are encouraged to increase natural light and ventilation.
- □ Top elements of the roof are to be a simple form; no finials, domes or decorative details are permitted.



- □ No stuck on or applied elements are permitted.
- □ All solar arrays are to be fitted to the rear of the dwelling and not visible from the street. Where Block orientation does not allow adequate solar aspect and following review and specific approval from the Design Coordinator, solar arrays may be fitted in view from the street however they must be fitted flat to the roof.
- Arrays mounted on sections of roof where the pitch is less than 15 degrees may require frames, at an additional cost to the owner.

# **External Colours & Finishes**

Colours play an important role in influencing th