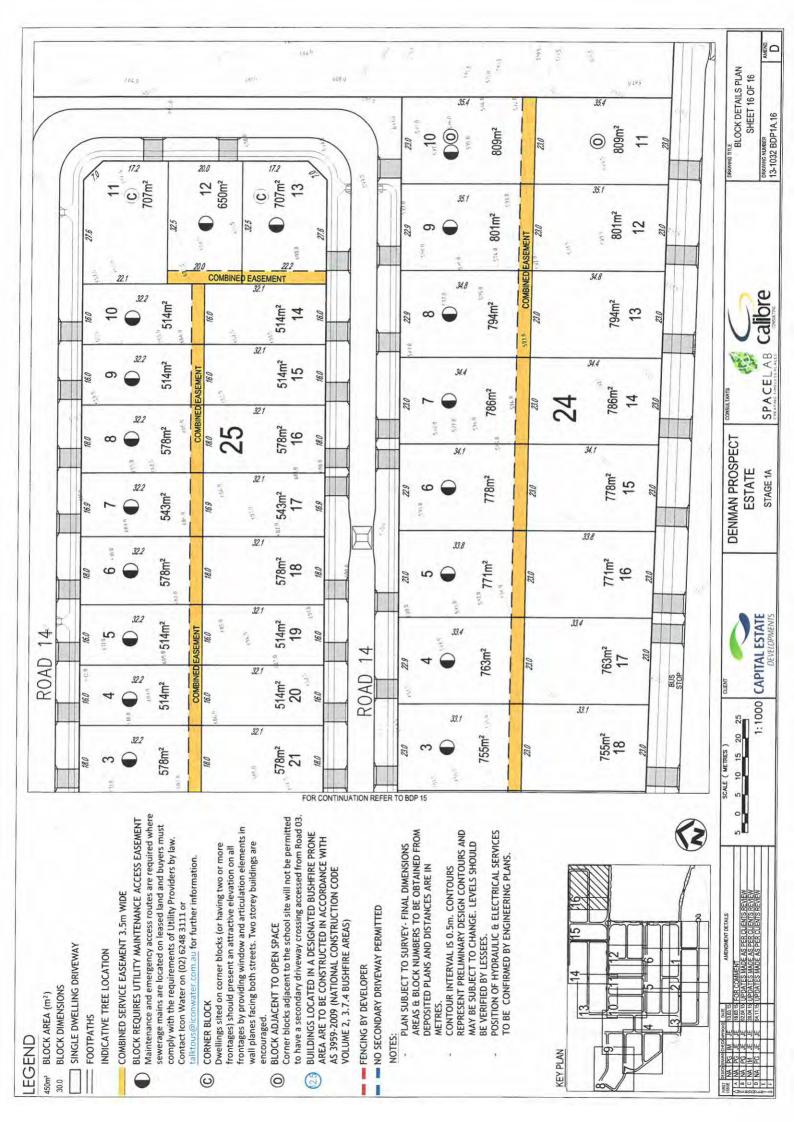

|
| *cr                                                                                                                |                                                                          |                                                                                                                                                                    |                                                                                                                                                                                          |                                                                                                                       |

X20988/











Annexure D

**Block Plans** 





































AMEND.

DRAWING NUMBER

calibre

SPACELAB

ESTATE STAGE 1A

WI

1:1000

Nn

20

\$

2

P

NOTES REVISED

SHEET 2 OF 16









THIS PLAN DNLY INDICATES AREAS OF FILL OF WHICH THE DEVELOPER AND THEIR AGENTS ARE AWARE. IT HAS NOT BEEN CHECKED BY THE DEVELOPER AND THE DEVELOPER DOES NOT GUARANTEE ITS ACCURACY. IN NO WAY SHOULD THIS PLAN ACCURACY. IN NO WAY SHOULD THIS PLAN BE READ AS A CONCLUSIVE STATEMENT OF THE FULL EXTENT OF THE FILL THAT MAY BE FOUND ON THE WHOLE LAND DEPICTED. LESSEES AND PURCHAGERS SHOULD MAKE THEIR OWN NOURIES IN REGARD TO THE EXACT DRAINAGE, GEOTECHNICAL AND FILL CONDITIONS AFFECTING THEIR BLOCKS.









AMEND.

DRAWING NUMBER

calibre

SPACELAB

ie?

**DENMAN PROSPECT** 

ESTATE STAGE 1A

UN O

1:1000

20

5

5 10

•

AMENDAREN DETAILS AMENDARER UPDATED RIVE