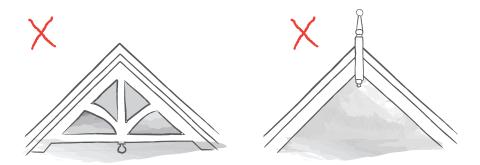

length of the primary build zone, for upper and lower levels, on both sides of the dwelling.



- $\hfill\square$  No reflective roof materials will be permitted.
- $\hfill\square$  No white or light coloured roof materials will be permitted.
- All gutters, down pipe treatments and rain head overflows are to be sympathetic to the style of the home, complementary to the colour and style of the dwelling and not decorative in profile.
- A minimum roof eave of 600mm in depth is required, however 900mm or wider eaves are strongly encouraged. For clarity, eaves are measured from the timber frame.



- Dormer windows and skylights are encouraged to increase natural light and ventilation.
- □ Top elements of the roof are to be a simple form; no finials, domes or decorative details are permitted.



- □ No stuck on or applied elements are permitted.
- □ All solar arrays are to be fitted to the rear of the dwelling and not visible from the street. Where Block orientation does not allow adequate solar aspect and following review and specific approval from the Design Coordinator, solar arrays may be fitted in view from the street however they must be fitted flat to the roof.
- Arrays mounted on sections of roof where the pitch is less than 15 degrees may require frames, at an additional cost to the owner.

# **External Colours & Finishes**

Colours play an important role in influencing the look and feel of a streetscape. To provide a sense of harmony and consistency, a palette of complementary neutral colours and natural materials is suggested, that reflect the local landscape characte