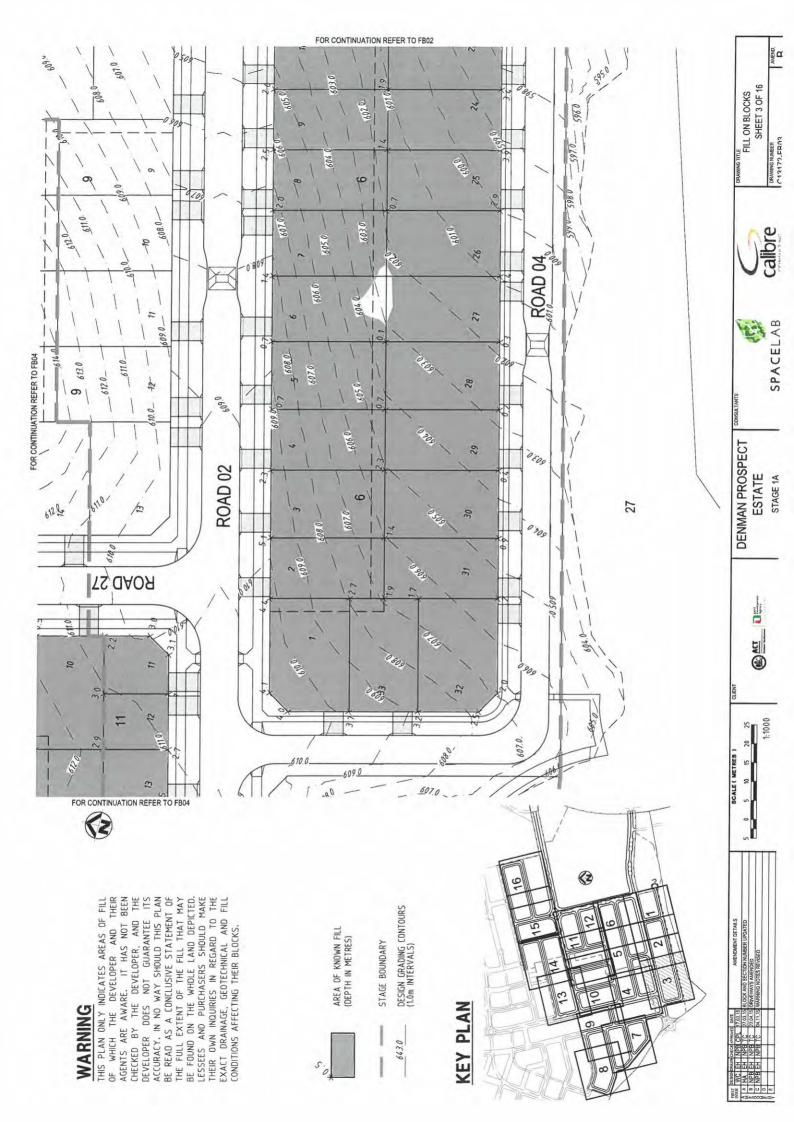

|                                                                          |                                                                                                                                                                    |                                                                                                                                                                                          |                                                                                                                       |

X20988/











Annexure D

**Block Plans** 





































AMEND.

DRAWING NUMBER

calibre

SPACELAB

ESTATE STAGE 1A

WI

1:1000

Nn

20

\$

2

P

NOTES REVISED

SHEET 2 OF 16









THIS PLAN DNLY INDICATES AREAS OF FILL OF WHICH THE DEVELOPER AND THEIR AGENTS ARE AWARE. IT HAS NOT BEEN CHECKED BY THE DEVELOPER AND THE DEVELOPER DOES NOT GUARANTEE ITS ACCURACY. IN NO WAY SHOULD THIS PLAN ACCURACY. IN NO WAY SHOULD THIS PLAN BE READ AS A CONCLUSIVE STATEMENT OF THE FULL EXTENT OF THE FILL THAT MAY BE FOUND ON THE WHOLE LAND DEPICTED. LESSEES AND PURCHAGERS SHOULD MAKE THEIR OWN NOURIES IN REGARD TO THE EXACT DRAINAGE, GEOTECHNICAL AND FILL CONDITIONS AFFECTING THEIR BLOCKS.









AMEND.

DRAWING NUMBER

calibre

SPACELAB

ie?

**DENMAN PROSPECT** 

ESTATE STAGE 1A

UN O

1:1000

20

5

5 10

•

AMENDAREN DETAILS AMENDARER UPDATED RIVEVNYS AMENDED ARNING NOTES REVISED

DATE 17,03,1 27,03,1 22,04,1

> EH NPB EH NPB EH NPB EH NPB

10000

NPB NPB

FILL ON BLOCKS