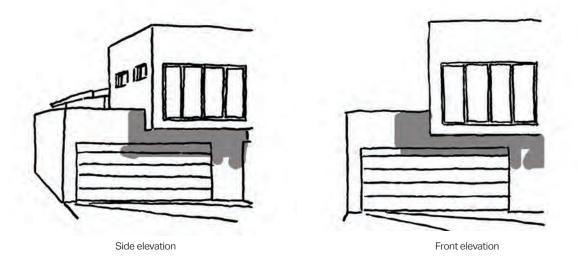

, natural colour palettes.

- □ Roof materials must be of one colour choice only.
- □ Consider the impact of mounting solar panels when designing roof form.
- □ All tiled roofs are to be of a flat profile concrete or terracotta tile.
- $\Box$  Roof pitches are as follows:



Hip roofs between 20-25 degrees





Gable roofs between 20-25 degrees

Skillion roof angles between 10-15 degrees

- □ No curved roofs will be permitted.
- □ Flat roof houses are generally not permitted. If the design is of a high quality, it may be permitted, however this is at the discretion of the Design Coordinator.
- □ Where parapets are incorporated they must fully conceal the roof from the public and return the entire length of the primary build zone, for upper and lower levels, on both sides of the dwelling.



- $\hfill\square$  No reflective roof materials will be permitted.
- $\hfill\square$  No white or light coloured roof materials will be permitted.
- All gutters, down pipe treatments and rain head overflows are to be sympathetic to the style of the home, complementary to the colour and style of the dwelling and not decorative in profile.
- A minimum roof eave of 600mm in depth is required, however 900mm or wider eaves are strongly encouraged. For clarity, eaves are measured from the timber frame.



- Dormer windows and skylights are encouraged to increase natural light and ventilation.
- □ Top elements of the roof are to be a simple form; no finials, domes or decorative details are permitted.



- □ No stuck on or applied elements are permitted.
- □ All solar arrays are to be fitted to