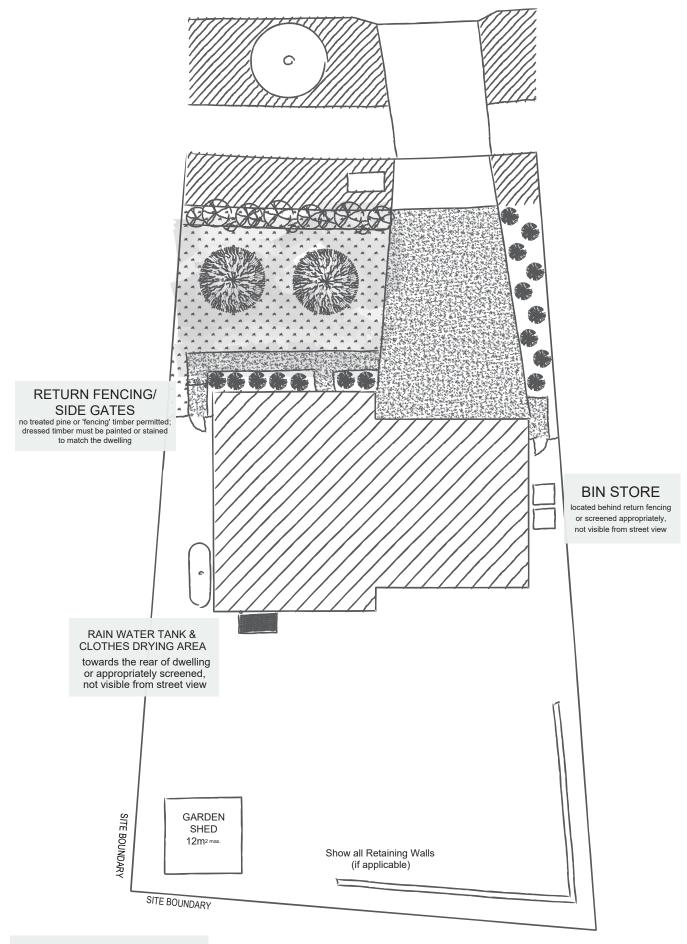

rden enhances amenity and adds value to both the dwelling and the community. By establishing connections to the natural attributes of the site and siting the home appropriately, it has the potential to create a flawless connection from your front landscape to the streetscape.

All landscape plans will need to be submitted to the Design Coordinator for endorsement.

## **Objectives**

To achieve a contemporary, natural form landscape outcome to the front of all homes.

To deliver functional and easily maintained front gardens that complement modern lifestyles.

To minimise the area of hardstand (e.g. concrete and paving) and maximise the amount of soft landscape (e.g. garden beds, turf and permeable surfaces).

To provide opportunities for the planting of shade trees and screening plants.



Example of items to include in the Landscape Plan

- □ All landscaped areas visible from the street shall be completed before the Compliance Bond is released and the Landscaping Contribution is paid.
- □ Verge Reinstatement
  - The verge must be re-grassed as part of the overall landscaping works; Installation of alternate treatments to the verge must be approved by TCCS and this approval provided to the Design Coordinator prior to commencement of works.
- Hard Landscaping
  - Landscape design should clearly define the homes entry.
  - The maximum width for pathways is 1000mm.
  - The use of gravel or crushed granite is restricted to pathways and no plain concrete is permitted.
  - All retaining walls are to be of stone pitch (mortared stone).
  - Exposed cuts over a maximum overall heig