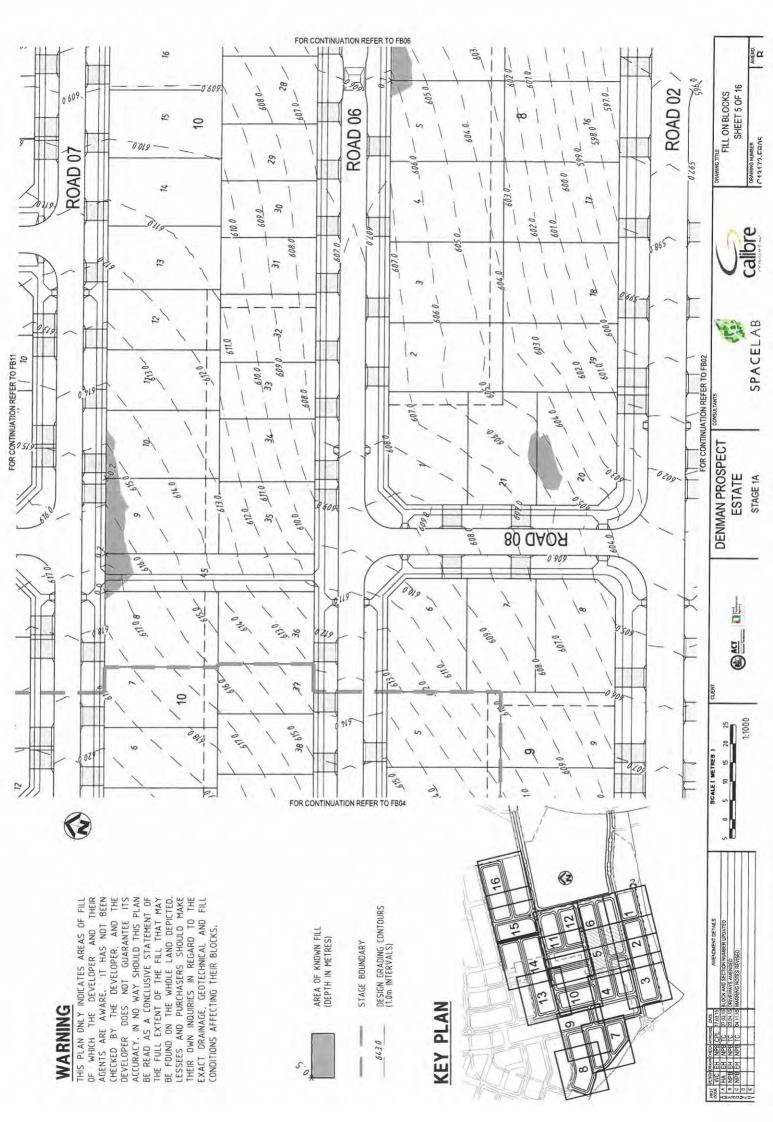

|                                                                          |                                                                                                                                                                    |                                                                                                                                                                                          |                                                                                                                       |

X20988/











Annexure D

**Block Plans** 





































AMEND.

DRAWING NUMBER

calibre

SPACELAB

ESTATE STAGE 1A

WI

1:1000

Nn

20

\$

2

P

NOTES REVISED

SHEET 2 OF 16









THIS PLAN DNLY INDICATES AREAS OF FILL OF WHICH THE DEVELOPER AND THEIR AGENTS ARE AWARE. IT HAS NOT BEEN CHECKED BY THE DEVELOPER AND THE DEVELOPER DOES NOT GUARANTEE ITS ACCURACY. IN NO WAY SHOULD THIS PLAN ACCURACY. IN NO WAY SHOULD THIS PLAN BE READ AS A CONCLUSIVE STATEMENT OF THE FULL EXTENT OF THE FILL THAT MAY BE FOUND ON THE WHOLE LAND DEPICTED. LESSEES AND PURCHAGERS SHOULD MAKE THEIR OWN NOURIES IN REGARD TO THE EXACT DRAINAGE, GEOTECHNICAL AND FILL CONDITIONS AFFECTING THEIR BLOCKS.









AMEND.

DRAWING NUMBER

calibre

SPACELAB

ie?

**DENMAN PROSPECT** 

ESTATE STAGE 1A

UN O

1:1000

20

5

5 10

•

AMENDAREN DETAILS AMENDARER UPDATED RIVEVNYS AMENDED ARNING NOTES REVISED

DATE 17,03,1 27,03,1 22,04,1

> EH NPB EH NPB EH NPB EH NPB

10000

NPB NPB

FILL ON BLOCKS SHE