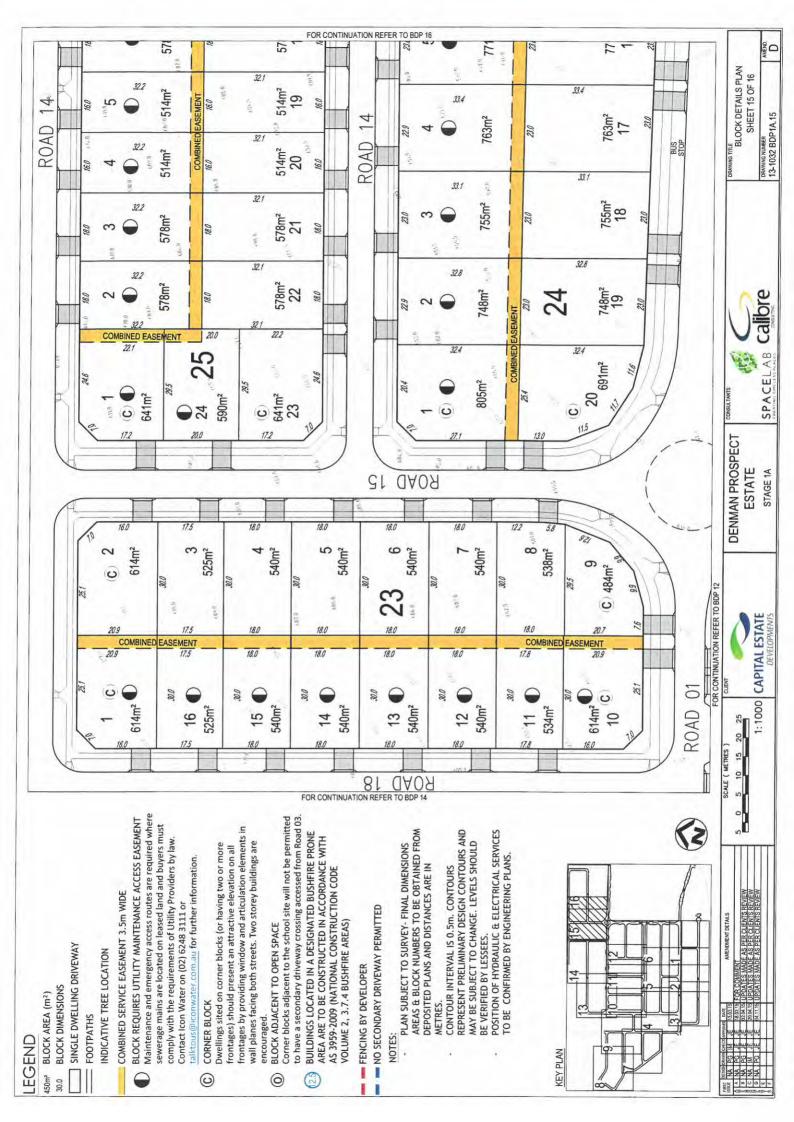

|
| *cr                                                                                                                |                                                                          |                                                                                                                                                                    |                                                                                                                                                                                          |                                                                                                                       |

X20988/











Annexure D

**Block Plans** 





































AMEND.

DRAWING NUMBER

calibre

SPACELAB

ESTATE STAGE 1A

WI

1:1000

Nn

20

\$

2

P

NOTES REVISED

SHEET 2 OF 16









THIS PLAN DNLY INDICATES AREAS OF FILL OF WHICH THE DEVELOPER AND THEIR AGENTS ARE AWARE. IT HAS NOT BEEN CHECKED BY THE DEVELOPER AND THE DEVELOPER DOES NOT GUARANTEE ITS ACCURACY. IN NO WAY SHOULD THIS PLAN ACCURACY. IN NO WAY SHOULD THIS PLAN BE READ AS A CONCLUSIVE STATEMENT OF THE FULL EXTENT OF THE FILL THAT MAY BE FOUND ON THE WHOLE LAND DEPICTED. LESSEES AND PURCHAGERS SHOULD MAKE THEIR OWN NOURIES IN REGARD TO THE EXACT DRAINAGE, GEOTECHNICAL AND FILL CONDITIONS AFFECTING THEIR BLOCKS.









AMEND.

DRAWING NUMBER

calibre

SPACELAB

ie?

**DENMAN PROSPECT** 

ESTATE STAGE 1A

UN O

1:1000

20

5

5 10

•

AMENDAREN DETAILS AMENDARER UPDATED RI