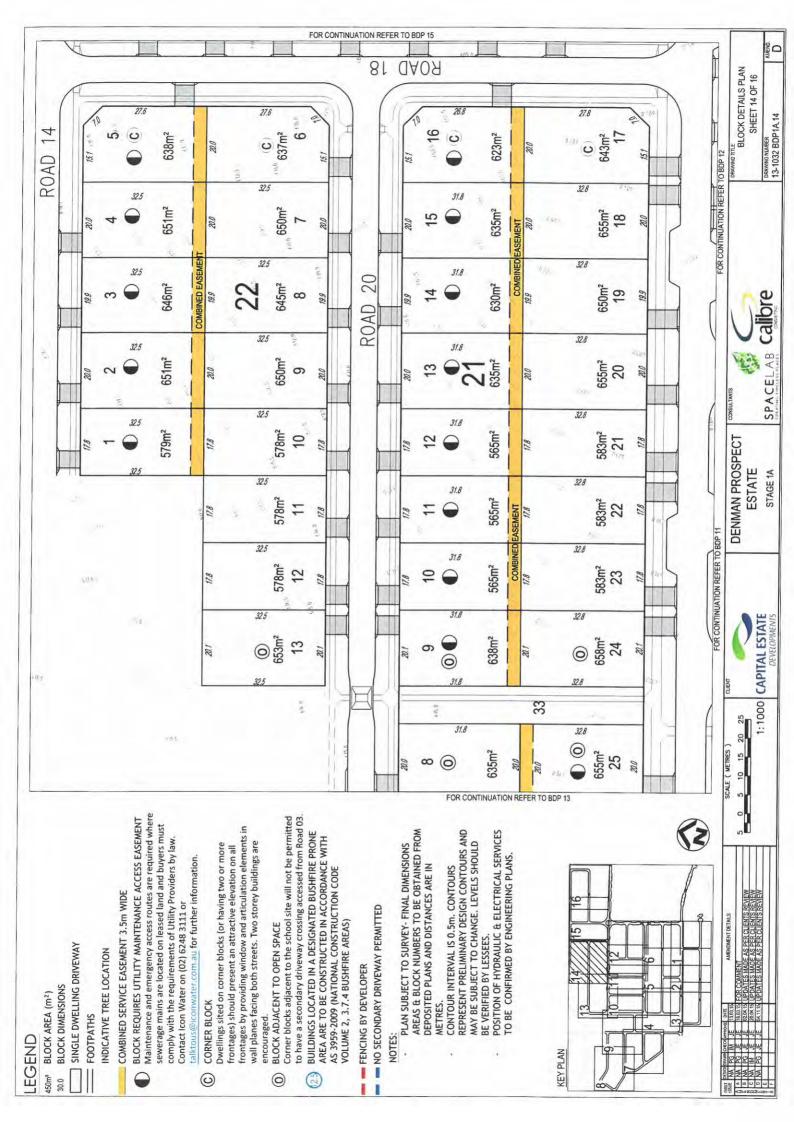

|
| *cr                                                                                                                |                                                                          |                                                                                                                                                                    |                                                                                                                                                                                          |                                                                                                                       |

X20988/











Annexure D

**Block Plans** 





































AMEND.

DRAWING NUMBER

calibre

SPACELAB

ESTATE STAGE 1A

WI

1:1000

Nn

20

\$

2

P

NOTES REVISED

SHEET 2 OF 16









THIS PLAN DNLY INDICATES AREAS OF FILL OF WHICH THE DEVELOPER AND THEIR AGENTS ARE AWARE. IT HAS NOT BEEN CHECKED BY THE DEVELOPER AND THE DEVELOPER DOES NOT GUARANTEE ITS ACCURACY. IN NO WAY SHOULD THIS PLAN ACCURACY. IN NO WAY SHOULD THIS PLAN BE READ AS A CONCLUSIVE STATEMENT OF THE FULL EXTENT OF THE FILL THAT MAY BE FOUND ON THE WHOLE LAND DEPICTED. LESSEES AND PURCHAGERS SHOULD MAKE THEIR OWN NOURIES IN REGARD TO THE EXACT DRAINAGE, GEOTECHNICAL AND FILL CONDITIONS AFFECTING THEIR BLOCKS.









AMEND.

DRAWING NUMBER

calibre

SPACELAB

ie?

**DENMAN PROSPECT** 

ESTATE STAGE 1A

UN O

1:1000

20

5

5 10

•

AMENDAREN DETAILS AMENDARER UPDATED