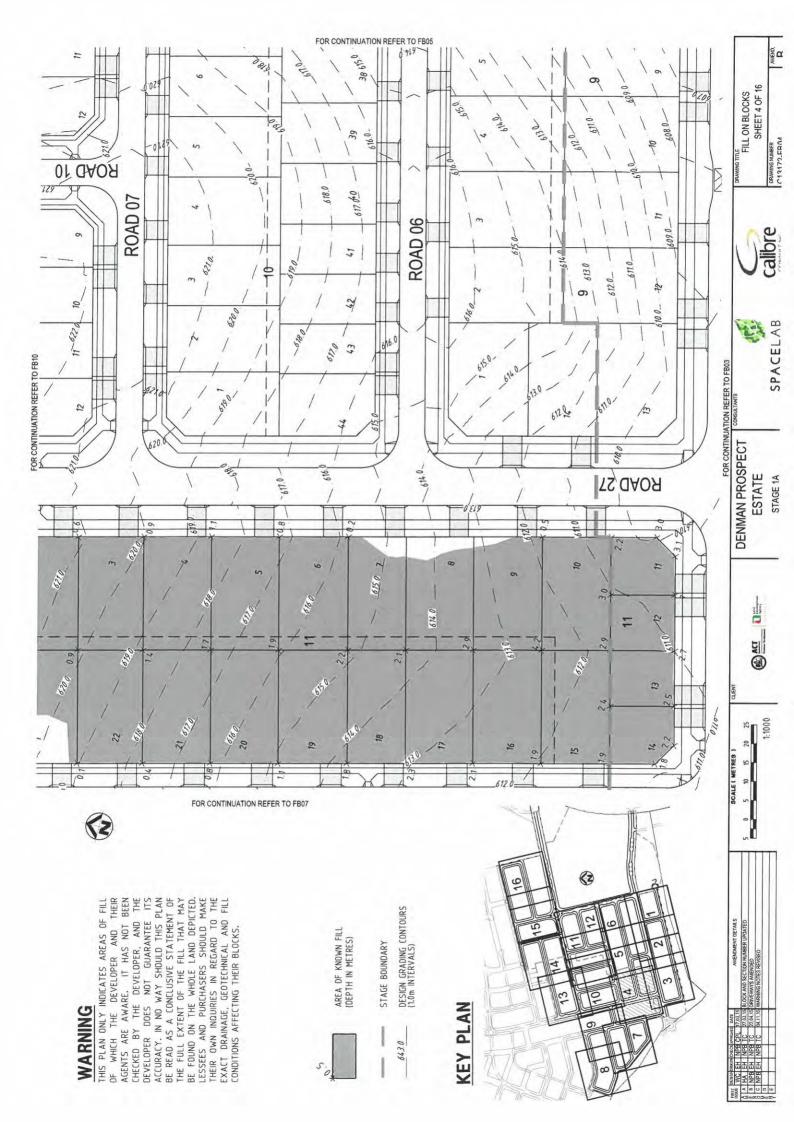

|                                                                          |                                                                                                                                                                    |                                                                                                                                                                                          |                                                                                                                       |

X20988/











Annexure D

**Block Plans** 





































AMEND.

DRAWING NUMBER

calibre

SPACELAB

ESTATE STAGE 1A

WI

1:1000

Nn

20

\$

2

P

NOTES REVISED

SHEET 2 OF 16









THIS PLAN DNLY INDICATES AREAS OF FILL OF WHICH THE DEVELOPER AND THEIR AGENTS ARE AWARE. IT HAS NOT BEEN CHECKED BY THE DEVELOPER AND THE DEVELOPER DOES NOT GUARANTEE ITS ACCURACY. IN NO WAY SHOULD THIS PLAN ACCURACY. IN NO WAY SHOULD THIS PLAN BE READ AS A CONCLUSIVE STATEMENT OF THE FULL EXTENT OF THE FILL THAT MAY BE FOUND ON THE WHOLE LAND DEPICTED. LESSEES AND PURCHAGERS SHOULD MAKE THEIR OWN NOURIES IN REGARD TO THE EXACT DRAINAGE, GEOTECHNICAL AND FILL CONDITIONS AFFECTING THEIR BLOCKS.









AMEND.

DRAWING NUMBER

calibre

SPACELAB

ie?

**DENMAN PROSPECT** 

ESTATE STAGE 1A

UN O

1:1000

20

5

5 10

•

AMENDAREN DETAILS AMENDARER UPDATED RIVEVNYS AMENDED ARNING NOTES REVISED

DATE 17,03,1 27,03,1 22,04,1

> EH NPB EH NPB EH NPB EH NPB

10000

NPB NPB

FILL ON BLOCKS S