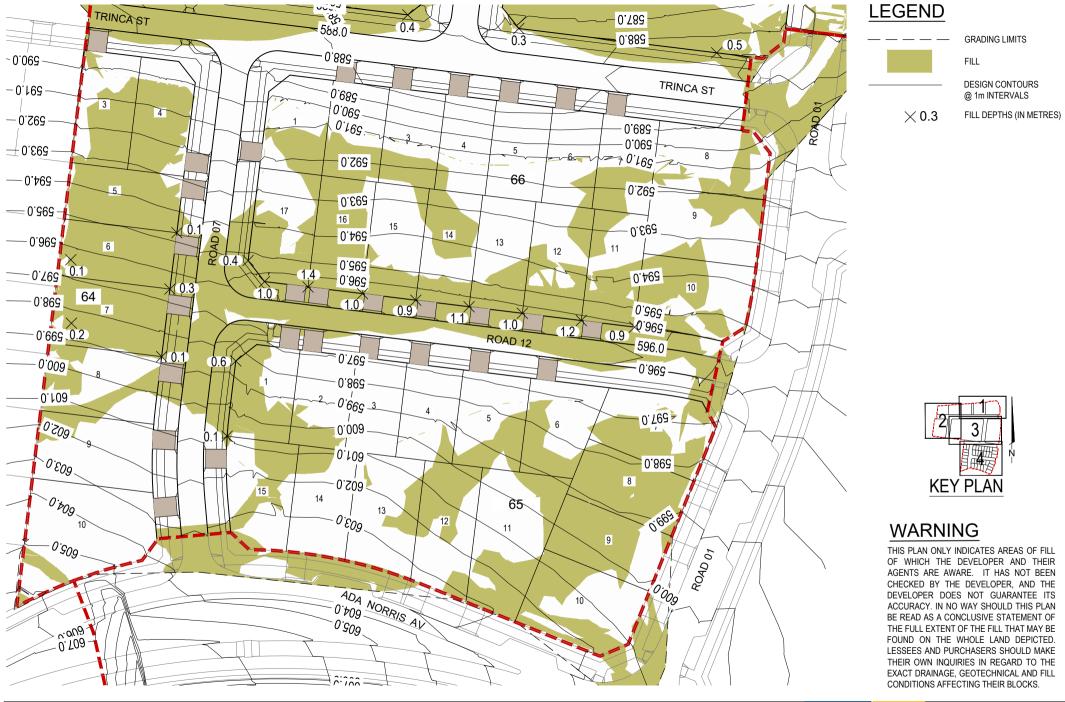

## LEGEND

WARNING

calibre

CONSULTING

THIS PLAN ONLY INDICATES AREAS OF FILL OF WHICH THE DEVELOPER AND THEIR AGENTS ARE AWARE. IT HAS NOT BEEN CHECKED BY THE DEVELOPER, AND THE DEVELOPER DOES NOT GUARANTEE ITS ACCURACY. IN NO WAY SHOULD THIS PLAN BE READ AS A CONCLUSIVE STATEMENT OF THE FULL EXTENT OF THE FILL THAT MAY BE FOUND ON THE WHOLE LAND DEPICTED. LESSEES AND PURCHASERS SHOULD MAKE THEIR OWN INQUIRIES IN REGARD TO THE EXACT DRAINAGE, GEOTECHNICAL AND FILL CONDITIONS AFFECTING THEIR BLOCKS.

FILL ON BLOCKS PLAN

SHEET 2 OF 4

15-003035.4-FB02+

AMEND.

| FIRST     | DESIGN<br>DC | DRAVIN C<br>EH I | HECK APPRO | NED DATE<br>B 30/07/18 | AMENDMENT DETAILS | WAR No.          | scale (METRES)<br>1:1000 | CLENT CLENT Denman                        |                                | FILL ON BLOCKS PLAN                 |        |
|-----------|--------------|------------------|------------|------------------------|-------------------|------------------|--------------------------|-------------------------------------------|--------------------------------|-------------------------------------|--------|
| A M E N D |              |                  |            |                        |                   |                  | 5 0 5 10 15 20 25        | CAPITAL ESTATE<br>DEVELOPMENTS<br>PROJECT | calibre                        | FILL ON BLOCKS PLAN<br>SHEET 4 OF 4 | N      |
| E N       |              |                  |            |                        |                   | ( November 1997) |                          | DENMAN PROSPECT                           |                                |                                     | AVEND. |
| s A       | DR           | EH I             | DR AM      | 10/07/20               |                   |                  |                          | STAGE 2C                                  | ©2016 www.calibreconsulting.co | 15-003035.4-FB04+                   | A      |