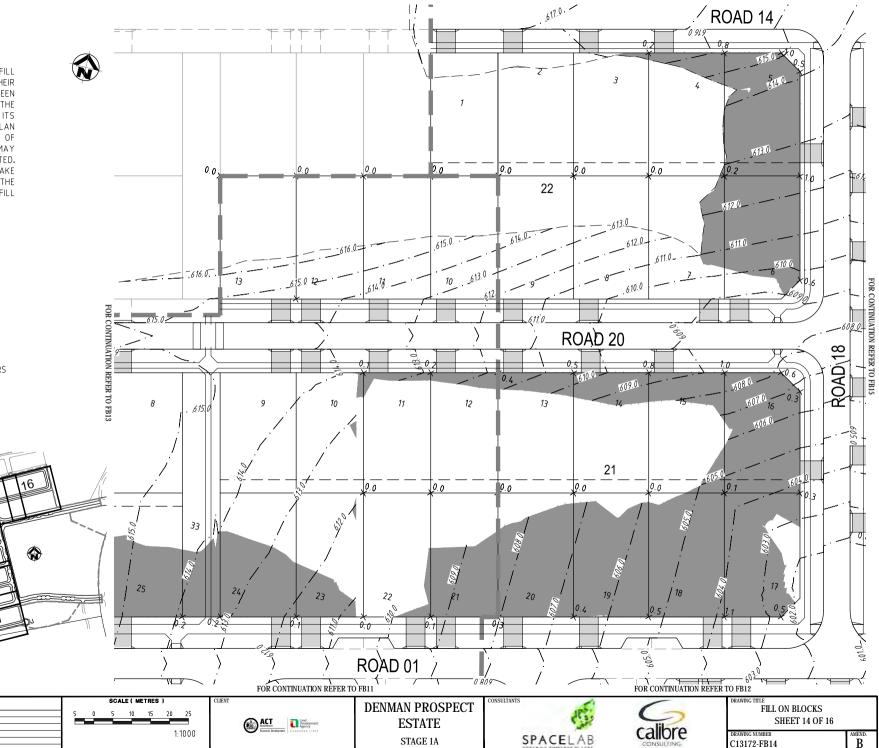

THIS PLAN ONLY INDICATES AREAS OF FILL OF WHICH THE DEVELOPER AND THEIR AGENTS ARE AWARE. IT HAS NOT BEEN CHECKED BY THE DEVELOPER, AND THE DEVELOPER DOES NOT GUARANTEE ITS ACCURACY. IN NO WAY SHOULD THIS PLAN BE READ AS A CONCLUSIVE STATEMENT OF THE FULL EXTENT OF THE FILL THAT MAY BE FOUND ON THE WHOLE LAND DEPICTED. LESSEES AND PURCHASERS SHOULD MAKE THEIR OWN INQUIRIES IN REGARD TO THE EXACT DRAINAGE, GEOTECHNICAL AND FILL CONDITIONS AFFECTING THEIR BLOCKS.

FOR CONTINUATION REFER TO FB14

2105 - 10°509-ROAD Ø1  $\triangleleft$ 0.80  $\mathbf{k}$ 1.0 0 0.2. 0.6 0.2 1.4 0.12 17 6 Д 20 0.80 3 1.4 07 12 0.7 10.5 0'809-609 03 610.0. ROAD 0.66 FILL ON BLOCKS SHEET 12 OF 16 AMEND. B