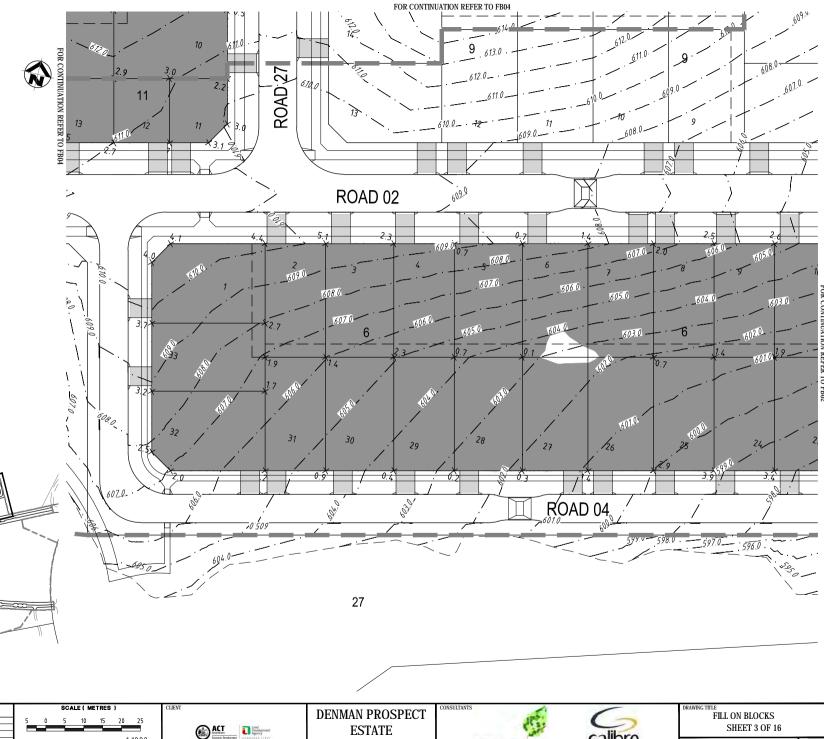

# KEY PLAN

| _          |           |                   |                  |                                      |                   |                                 |                     |                          |                   |                                 |        |
|------------|-----------|-------------------|------------------|--------------------------------------|-------------------|---------------------------------|---------------------|--------------------------|-------------------|---------------------------------|--------|
| FIR<br>ISS | SUE WC EF | WN CHECK APPROVED | DATE<br>17.03.15 | AMENDMENT DETAILS                    | SCALE ( METRES )  | CLIENT                          | DENMAN PROSPECT     | CONSULTANTS              | -                 | DRAWING TITLE<br>FILL ON BLOCKS |        |
| 8          |           | I NPB TC 2        | 27.03.15         | BLOCK AND SECTION NUMBER UPDATED     | 5 0 5 10 15 20 25 | the second second second second | DEMINIAN I ROSI LOI | 1000                     |                   | FILL ON BLOCKS                  |        |
|            | B NPB DO  | NPB TC            | 02.04.15         | BLOCK 1, SECTION 12 DRIVEWAY UPDATED |                   | ACT Interest                    | FSTATE              | C.32                     |                   | SHEET 7 OF 16                   |        |
| Ď          |           | I NPB TC 2        | 22.04.15         | DRIVEWAYS AMENDED                    |                   | Generation Development          | ESIAIE              |                          |                   |                                 |        |
|            |           | I NPB TC          | 04.11.15         | WARNING NOTES REVISED                | 1:1000            |                                 |                     | CDACEL AD                | callbre           | DRAWING NUMBER                  | AMEND. |
| NT         | E F       |                   |                  |                                      |                   |                                 | STAGE 1A            | SPACELAB                 | CONSULTING        | C13172-FB07                     |        |
| Ś          | F         |                   |                  |                                      |                   |                                 |                     | CREATING TIMELESS PLACES | draphabour in No. | C15172-FD07                     |        |

STAGE BOUNDARY

643.0

STAGE BOUNDARY DESIGN GRADING CONTOURS (1.0m INTERVALS)