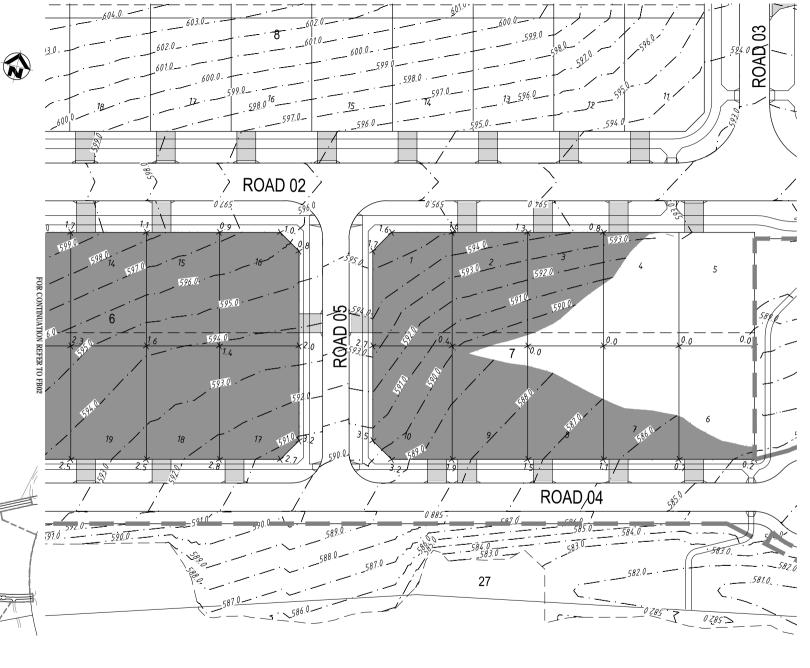

THIS PLAN ONLY INDICATES AREAS OF FILL OF WHICH THE DEVELOPER AND THEIR AGENTS ARE AWARE. IT HAS NOT BEEN CHECKED BY THE DEVELOPER, AND THE DEVELOPER DOES NOT GUARANTEE ITS ACCURACY. IN NO WAY SHOULD THIS PLAN BE READ AS A CONCLUSIVE STATEMENT OF THE FULL EXTENT OF THE FILL THAT MAY BE FOUND ON THE WHOLE LAND DEPICTED. LESSEES AND PURCHASERS SHOULD MAKE THEIR OWN INQUIRIES IN REGARD TO THE EXACT DRAINAGE, GEOTECHNICAL AND FILL CONDITIONS AFFECTING THEIR BLOCKS.

FOR CONTINUATION REFER TO FB14

2105 - 10°509-ROAD Ø1  $\triangleleft$ 0.80  $\mathbf{k}$ 1.0 0 0.2. 0.6 0.2 1.4 0.12 17 6 Д 20 0.80 3 1.4 07 12 0.7 10.5 0'809-609 03 610.0. ROAD 0.66 FILL ON BLOCKS SHEET 12 OF 16 AMEND. B