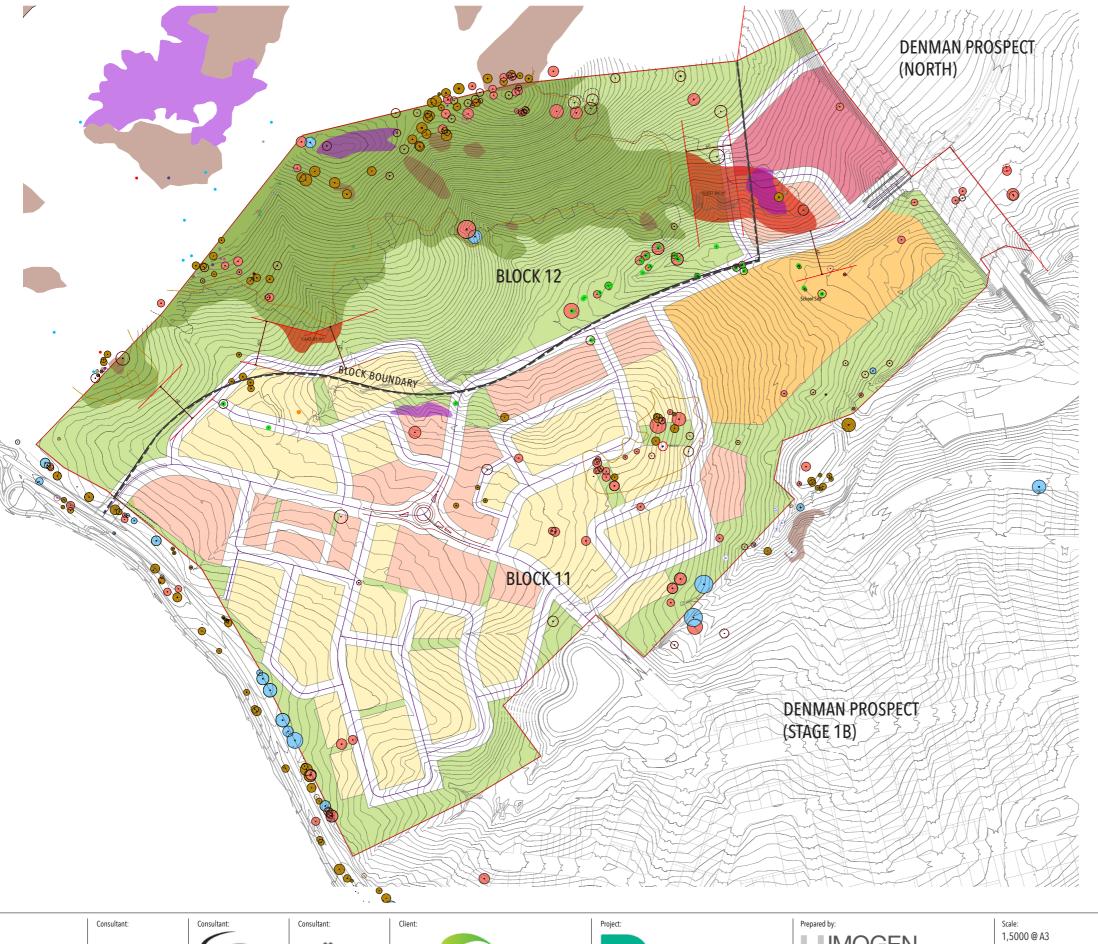

**Ecological Contraints** Potential Threatened Fauna Habitat Area of Impact of 60m APZ in Threatened Fauna Habitat Zone Pink Tail Worm Lizard Habitat Moderate quality potential habitat Potential habitat under tree canopy Draft Zoning RZ4 School Site PRZ1 Open Space Tree Legend EXCEPTIONAL QUALITY RATING REGULATED TREE POOR QUALITY RATING REGULATED TREE EXCEPTIONAL QUALITY RATING NON-REGULATED TREE HIGH QUALITY RATING NON-REGULATED TREE MEDIUM QUALITY RATING NON-REGULATED TREE POOR QUALITY RATING NON-REGULATED TREE • NOT ASSESSED REMNANT WOODLAND TREE ---- GROUP 3 TREES Flora Legend (2022) Montane Leafy Greenhood Rufous Midge Orchid